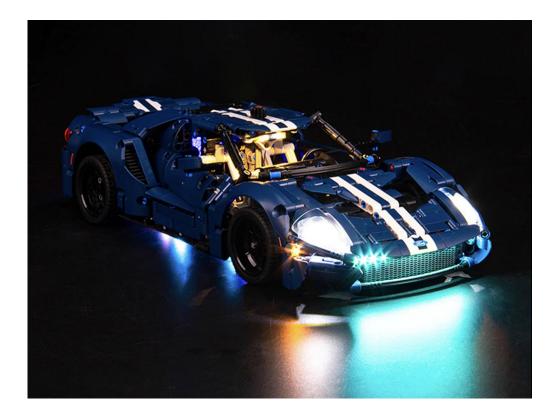

### 42154 2022 Ford GT P45602

- P45602 is the unique code of lighting set, we use this to accurately identify the product you purchased and the corresponding manuals and services you need to obtain. Please make sure your product code is the same as the label on the back of the box shown "42154 P45602".
- Installation requires a lot of patience and great observation that your LEGO bricks will come alive when you get this finished. The bricks with lighting as below, so make sure you're ready and let's get started.