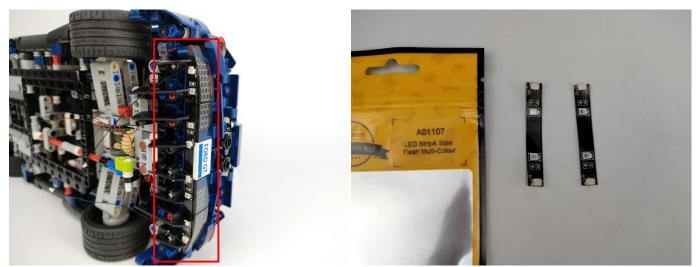

Test each lamp according to this method. It should be noted that after the test, the lamp must be returned to the corresponding bag to avoid confusion of types.

The components needs to be tested in this set is 2\* Light-15CM Warm White,2\* Light-15CM Red,1\* LED Strip Red,1\* LED Strip Blue,6\* LED Strip Slow Flash Multi-Colour,1\* Light Strip-Cyan.