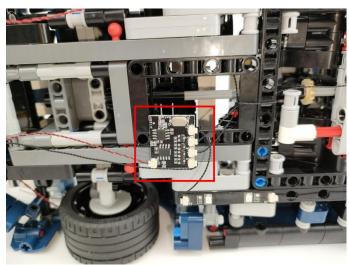

#### **Section B:** Test that each components is working properly.

We need a structure to test all lights, so take out the bag with label "USB Power Cord" and "Expansion Boards" as follows.

It is worth reminding that our products are all customized. They have a unique way of connecting. The white plug on wire and the socket of the expansion board need to be connected together to transmit power.

Note that on one side of the white plug you can see two very small golden wires that should be connected to the two golden needles in socket of the expansion board.shown as blow.

The remote control does not contain batteries, please buy a CR2025 or CR2032 button battery in the nearest store and install it in the remote control.

All our connections between plug and socket are all the same as shown above. So for any such structure with plug and socket, please pay attention to the golden wire of the plug and the golden needle of the socket, they must be touched together.