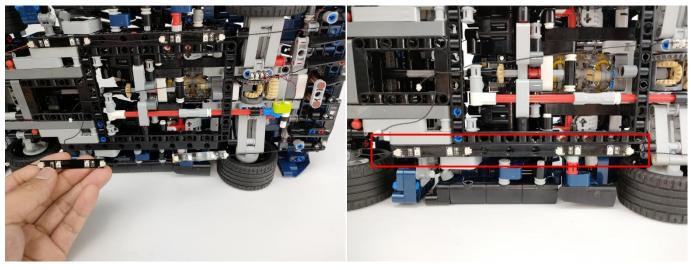

#### LED strip test:

Take out the bag labeled "A01105 LED Strip Warm White". Take out the LED light bar, connect the USB power cable, turn on the mobile power supply, the light will be on normally, as shown in the figure below.