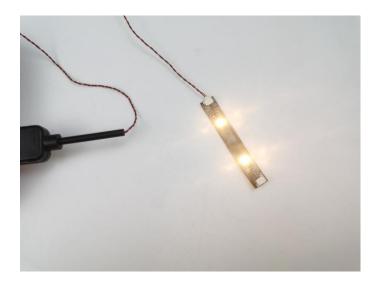

When we test "A1029 High-Brightness Light 15CM-White" particles, Take out the bag labelled "A1029 High-Brightness Light 15CM-White". Take out one of the light and connect it to the socket. Turn on the power bank, the light will turn on normally as shown below.

#### LED strip test:

Take out the bag labeled "A01105 LED Strip Warm White". Take out the LED light bar, connect the USB power cable, turn on the mobile power supply, the light will be on normally, as shown in the figure below.