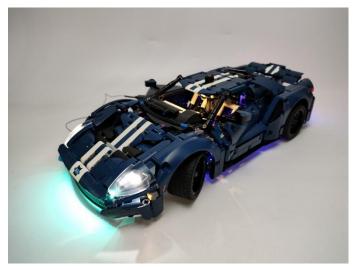

↑: Increase blinking/breathing rate
↓: Increase blinking/breathing rate

Brightness+: VIncrease brightness Brightness -: Reduce brightness

Good job, you've done all the installation steps, power it up and enjoy your work.