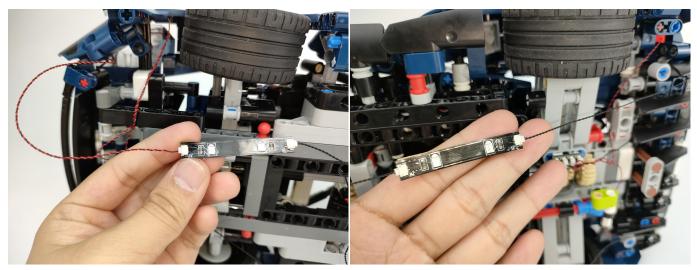

#### LED strip test:

Take out the bag labeled "A01105 LED Strip Warm White". Take out the LED light bar, connect the USB power cable, turn on the mobile power supply, the light will be on normally, as shown in the figure below.

Test each lamp according to this method. It should be noted that after the test, the lamp must be returned to the corresponding bag to avoid confusion of types.

The components needs to be tested in this set is 2\* Light-15CM Warm White,2\* Light-15CM Red,1\* LED Strip Red,1\* LED Strip Blue,6\* LED Strip Slow Flash Multi-Colour,1\* Light Strip-Cyan.