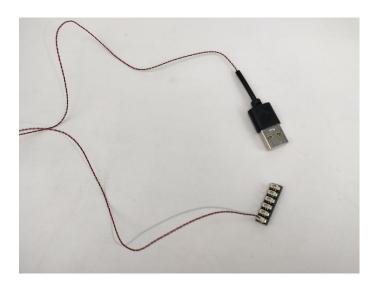

#### **Section B:** Test that each components is working properly.

We need a structure to test all lights, so take out the bag with label "USB Power Cord" and "Expansion Boards" as follows.

It is worth reminding that our products are all customized. They have a unique way of connecting. The white plug on wire and the socket of the expansion board need to be connected together to transmit power.

Note that on one side of the white plug you can see two very small golden wires that should be connected to the two golden needles in socket of the expansion board.shown as blow.

The remote control does not contain batteries, please buy a CR2025 or CR2032 button battery in the nearest store and install it in the remote control.

All our connections between plug and socket are all the same as shown above. So for any such structure with plug and socket, please pay attention to the golden wire of the plug and the golden needle of the socket, they must be touched together.