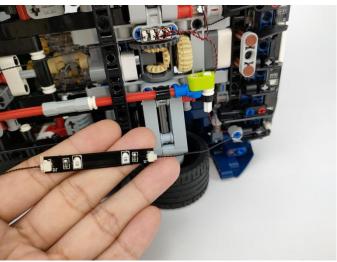

#### LED strip test:

Take out the bag labeled "A01105 LED Strip Warm White". Take out the LED light bar, connect the USB power cable, turn on the mobile power supply, the light will be on normally, as shown in the figure below.