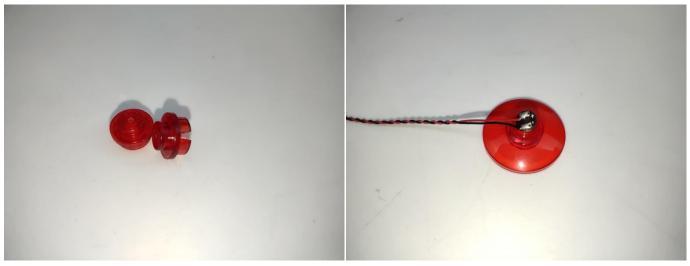

## There are 16 bags in this set. The name and quantities of specific components are as shown , please check carefully.

| Label                                    | Content                           | Quantity |
|------------------------------------------|-----------------------------------|----------|
| A01001 Light-15CM Warm White             | Light-15CM Warm White             | 2        |
| A01003 Light-15CM Red                    | Light-15CM Red                    | 2        |
| A01101 LED Strip Red                     | LED Strip Red                     | 1        |
| A01103 LED Strip Blue                    | LED Strip Blue                    | 1        |
| A01105 LED Strip Warm White              | LED Strip Warm White              | 1        |
| A01107 LED Strip Slow Flash Multi-Colour | LED Strip Slow Flash Multi-Colour | 6        |
| A012 Expansion Board                     | 6 Socket Expansion Board          | 1        |
|                                          | 4 Socket Expansion Board          | 1        |
| A01305 Power Supply                      | Power Supply                      | 1        |
| A01501 Connecting Cable 5CM              | Connecting Cable 5CM              | 4        |
| A01502 Connecting Cable 15CM             | Connecting Cable 15CM             | 1        |
| A01505 Connecting Cable 10CM             | Connecting Cable 10CM             | 5        |
| A01506 Connecting Cable 20CM             | Connecting Cable 20CM             | 1        |
| A02538 Light Strip-Cyan                  | Light Strip-Cyan                  | 1        |
| A03701 Remote Control                    | Remote Control                    | 1        |
| A1029 High-Brightness Light 15CM-White   | High-Brightness Light 15CM-White  | 2        |
| C                                        | Components                        |          |