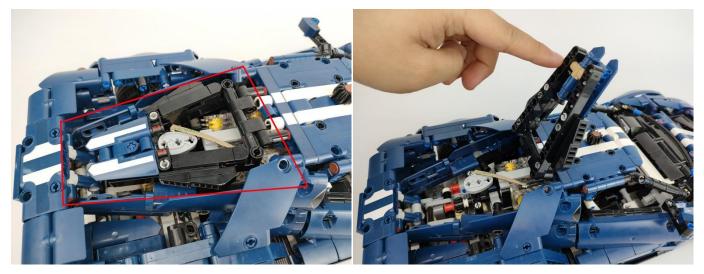

## **6.**Push the gray brick pieces out of the way.

# .Restore the gray brick parts.

**10.**Push the gray brick pieces out of the way.

**11.**Same method as above.