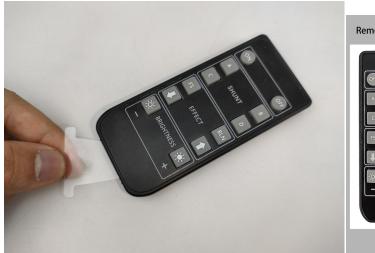

Note that on one side of the white plug you can see two very small golden wires that should be connected to the two golden needles in socket of the expansion board.shown as blow.

The remote control does not contain batteries, please buy a CR2025 or CR2032 button battery in the nearest store and install it in the remote control.

#### 

The remote control does not contain batteries, please buy a CR2025 or CR2032 button battery in the nearest store and install it in the remote control.