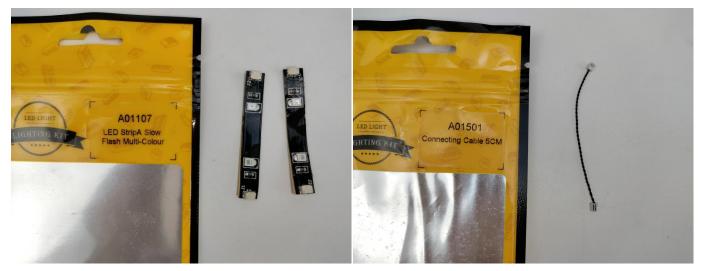

## There are 16 bags in this set. The name and quantities of specific components are as shown , please check carefully.

| Label                                    | Content                           | Quantity |
|------------------------------------------|-----------------------------------|----------|
| A01001 Light-15CM Warm White             | Light-15CM Warm White             | 2        |
| A01003 Light-15CM Red                    | Light-15CM Red                    | 2        |
| A01101 LED Strip Red                     | LED Strip Red                     | 1        |
| A01103 LED Strip Blue                    | LED Strip Blue                    | 1        |
| A01105 LED Strip Warm White              | LED Strip Warm White              | 1        |
| A01107 LED Strip Slow Flash Multi-Colour | LED Strip Slow Flash Multi-Colour | 6        |
| A012 Expansion Board                     | 6 Socket Expansion Board          | 1        |
|                                          | 4 Socket Expansion Board          | 1        |
| A01305 Power Supply                      | Power Supply                      | 1        |
| A01501 Connecting Cable 5CM              | Connecting Cable 5CM              | 4        |
| A01502 Connecting Cable 15CM             | Connecting Cable 15CM             | 1        |
| A01505 Connecting Cable 10CM             | Connecting Cable 10CM             | 5        |
| A01506 Connecting Cable 20CM             | Connecting Cable 20CM             | 1        |
| A02538 Light Strip-Cyan                  | Light Strip-Cyan                  | 1        |
| A03701 Remote Control                    | Remote Control                    | 1        |
| A1029 High-Brightness Light 15CM-White   | High-Brightness Light 15CM-White  | 2        |
| C                                        | Components                        |          |