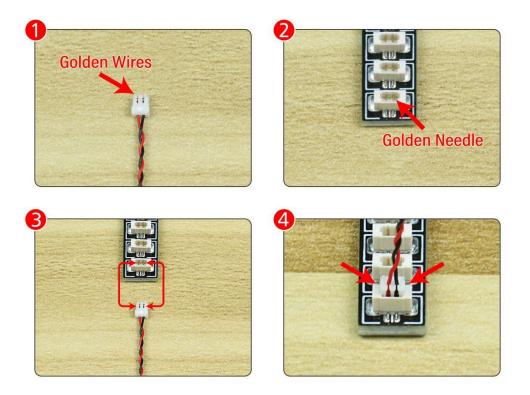

Note that on one side of the white plug you can see two very small golden wires that should be connected to the two golden needles in socket of the expansion board.shown as blow.

The remote control does not contain batteries, please buy a CR2025 or CR2032 button battery in the nearest store and install it in the remote control.

All our connections between plug and socket are all the same as shown above. So for any such structure with plug and socket, please pay attention to the golden wire of the plug and the golden needle of the socket, they must be touched together.