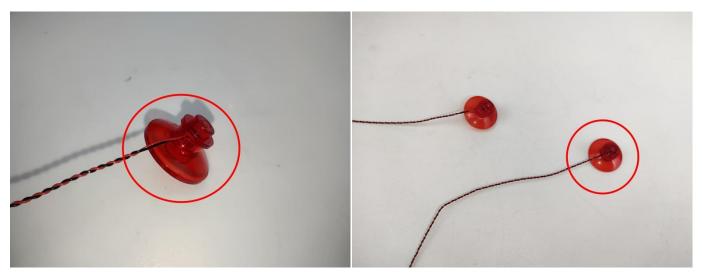

Note that on one side of the white plug you can see two very small golden wires that should be connected to the two golden needles in socket of the expansion board.shown as blow.

The remote control does not contain batteries, please buy a CR2025 or CR2032 button battery in the nearest store and install it in the remote control.

All our connections between plug and socket are all the same as shown above. So for any such structure with plug and socket, please pay attention to the golden wire of the plug and the golden needle of the socket, they must be touched together.