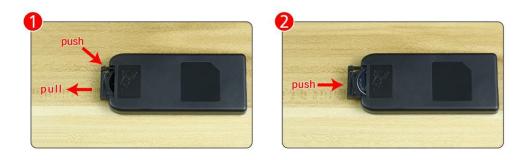

If it is necessary to change the power supply, prepare three AAA batteries, install them in the battery box, turn on the switch on the battery box, remove the plug of the USB Power Cable from the socket of the expansion board,plug the plug of the battery box to the same socket in the expansion board to power the suit as well.