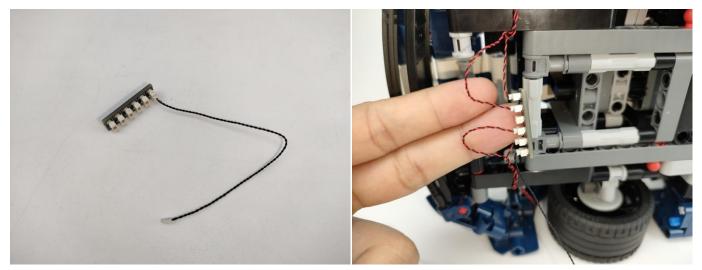

Note that on one side of the white plug you can see two very small golden wires that should be connected to the two golden needles in socket of the expansion board.shown as blow.

The remote control does not contain batteries, please buy a CR2025 or CR2032 button battery in the nearest store and install it in the remote control.

All our connections between plug and socket are all the same as shown above. So for any such structure with plug and socket, please pay attention to the golden wire of the plug and the golden needle of the socket, they must be touched together.