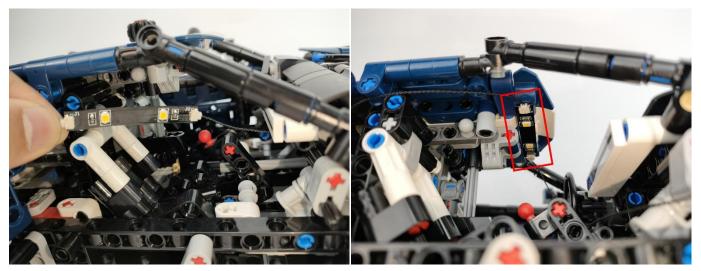

# .Restore the gray brick parts.

**10.**Push the gray brick pieces out of the way.

**11.**Same method as above.