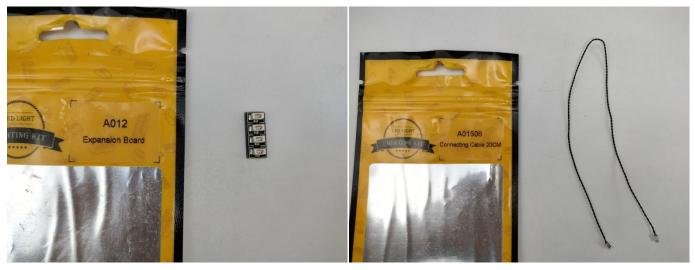

## There are 16 bags in this set. The name and quantities of specific components are as shown , please check carefully.

| Label                                    | Content                           | Quantity |
|------------------------------------------|-----------------------------------|----------|
| A01001 Light-15CM Warm White             | Light-15CM Warm White             | 2        |
| A01003 Light-15CM Red                    | Light-15CM Red                    | 2        |
| A01101 LED Strip Red                     | LED Strip Red                     | 1        |
| A01103 LED Strip Blue                    | LED Strip Blue                    | 1        |
| A01105 LED Strip Warm White              | LED Strip Warm White              | 1        |
| A01107 LED Strip Slow Flash Multi-Colour | LED Strip Slow Flash Multi-Colour | 6        |
| A012 Expansion Board                     | 6 Socket Expansion Board          | 1        |
|                                          | 4 Socket Expansion Board          | 1        |
| A01305 Power Supply                      | Power Supply                      | 1        |
| A01501 Connecting Cable 5CM              | Connecting Cable 5CM              | 4        |
| A01502 Connecting Cable 15CM             | Connecting Cable 15CM             | 1        |
| A01505 Connecting Cable 10CM             | Connecting Cable 10CM             | 5        |
| A01506 Connecting Cable 20CM             | Connecting Cable 20CM             | 1        |
| A02538 Light Strip-Cyan                  | Light Strip-Cyan                  | 1        |
| A03701 Remote Control                    | Remote Control                    | 1        |
| A1029 High-Brightness Light 15CM-White   | High-Brightness Light 15CM-White  | 2        |
| C                                        | Components                        |          |

Note that on one side of the white plug you can see two very small golden wires that should be connected to the two golden needles in socket of the expansion board.shown as blow.

The remote control does not contain batteries, please buy a CR2025 or CR2032 button battery in the nearest store and install it in the remote control.

All our connections between plug and socket are all the same as shown above. So for any such structure with plug and socket, please pay attention to the golden wire of the plug and the golden needle of the socket, they must be touched together.