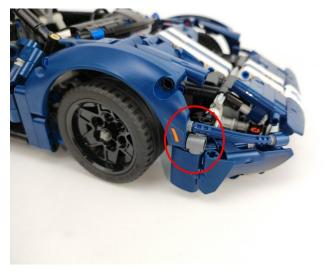

Please contact us immediately if any components don't work.

**Section C:** laying out components following the instruction.

LIGHTING COMPONEN

## **6.**Push the gray brick pieces out of the way.

# .Restore the gray brick parts.

**10.**Push the gray brick pieces out of the way.

**11.**Same method as above.