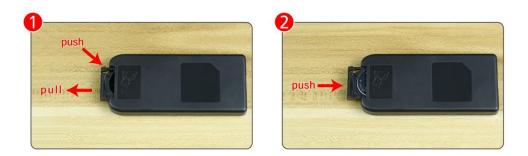

If it is necessary to change the power supply, prepare three AAA batteries, install them in the battery box, turn on the switch on the battery box, remove the plug of the USB Power Cable from the socket of the expansion board,plug the plug of the battery box to the same socket in the expansion board to power the suit as well.