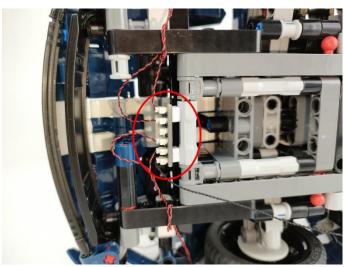

Please contact us immediately if any components don't work.

**Section C:** laying out components following the instruction.

LIGHTING COMPONEN

## **6.**Push the gray brick pieces out of the way.

# .Restore the gray brick parts.

**10.**Push the gray brick pieces out of the way.

**11.**Same method as above.