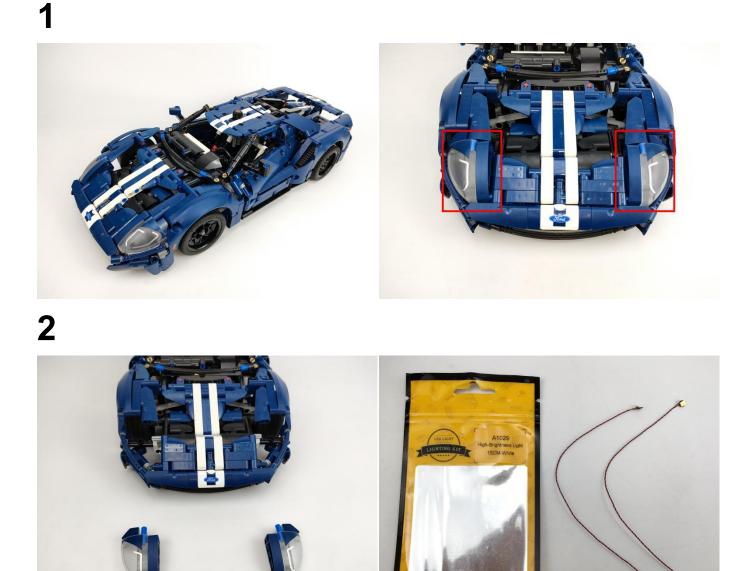

#### **Section A:** Check the type and quantity of components.

The quantity and type of components of each products are different and it needs to be carefully checked to make sure there do have enough material. The type of components is indicated by the label on the bag.

## There are 16 bags in this set. The name and quantities of specific components are as shown , please check carefully.

| Label                                    | Content                           | Quantity |
|------------------------------------------|-----------------------------------|----------|
| A01001 Light-15CM Warm White             | Light-15CM Warm White             | 2        |
| A01003 Light-15CM Red                    | Light-15CM Red                    | 2        |
| A01101 LED Strip Red                     | LED Strip Red                     | 1        |
| A01103 LED Strip Blue                    | LED Strip Blue                    | 1        |
| A01105 LED Strip Warm White              | LED Strip Warm White              | 1        |
| A01107 LED Strip Slow Flash Multi-Colour | LED Strip Slow Flash Multi-Colour | 6        |
| A012 Expansion Board                     | 6 Socket Expansion Board          | 1        |
|                                          | 4 Socket Expansion Board          | 1        |
| A01305 Power Supply                      | Power Supply                      | 1        |
| A01501 Connecting Cable 5CM              | Connecting Cable 5CM              | 4        |
| A01502 Connecting Cable 15CM             | Connecting Cable 15CM             | 1        |
| A01505 Connecting Cable 10CM             | Connecting Cable 10CM             | 5        |
| A01506 Connecting Cable 20CM             | Connecting Cable 20CM             | 1        |
| A02538 Light Strip-Cyan                  | Light Strip-Cyan                  | 1        |
| A03701 Remote Control                    | Remote Control                    | 1        |
| A1029 High-Brightness Light 15CM-White   | High-Brightness Light 15CM-White  | 2        |
| C                                        | Components                        |          |