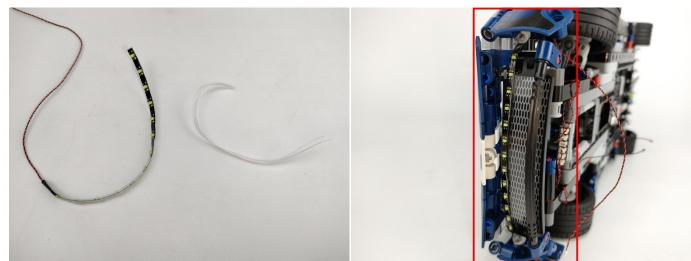

#### LED strip test:

Take out the bag labeled "A01105 LED Strip Warm White". Take out the LED light bar, connect the USB power cable, turn on the mobile power supply, the light will be on normally, as shown in the figure below.

Test each lamp according to this method. It should be noted that after the test, the lamp must be returned to the corresponding bag to avoid confusion of types.

The components needs to be tested in this set is 2\* Light-15CM Warm White,2\* Light-15CM Red,1\* LED Strip Red,1\* LED Strip Blue,6\* LED Strip Slow Flash Multi-Colour,1\* Light Strip-Cyan.