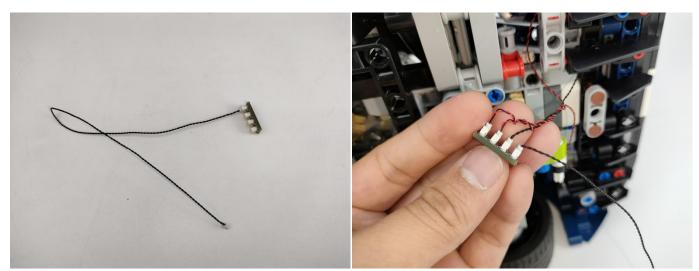

Note that on one side of the white plug you can see two very small golden wires that should be connected to the two golden needles in socket of the expansion board.shown as blow.

The remote control does not contain batteries, please buy a CR2025 or CR2032 button battery in the nearest store and install it in the remote control.

All our connections between plug and socket are all the same as shown above. So for any such structure with plug and socket, please pay attention to the golden wire of the plug and the golden needle of the socket, they must be touched together.