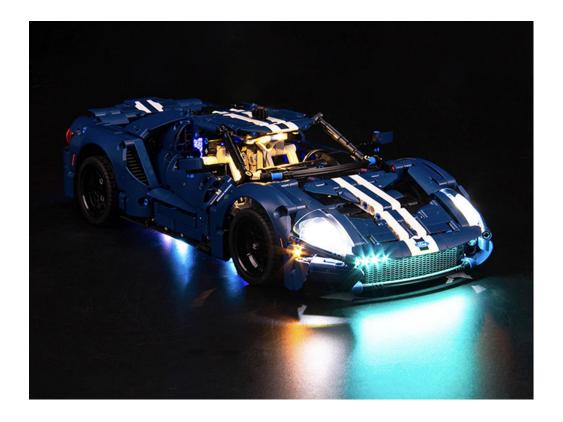

### 42154 2022 Ford GT P45602

- P45602 is the unique code of lighting set, we use this to accurately identify the product you purchased and the corresponding manuals and services you need to obtain. Please make sure your product code is the same as the label on the back of the box shown "42154 P45602".
- Installation requires a lot of patience and great observation that your LEGO bricks will come alive when you get this finished. The bricks with lighting as below, so make sure you're ready and let's get started.