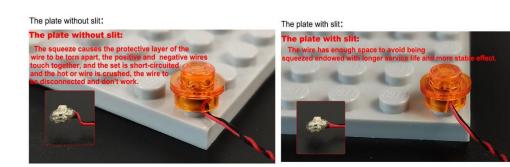

#### Tips

The slit on the the plate round 1X1 are hand-made to avoid squeeze the wire and cause short circuit and abnormalheat during installation.