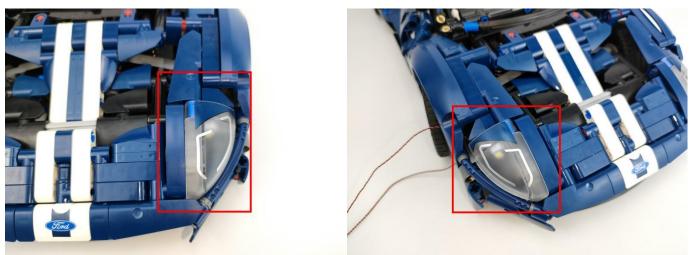

Please contact us immediately if any components don't work.

**Section C:** laying out components following the instruction.

LIGHTING COMPONEN

#### Tips

The slit on the the plate round 1X1 are hand-made to avoid squeeze the wire and cause short circuit and abnormalheat during installation.