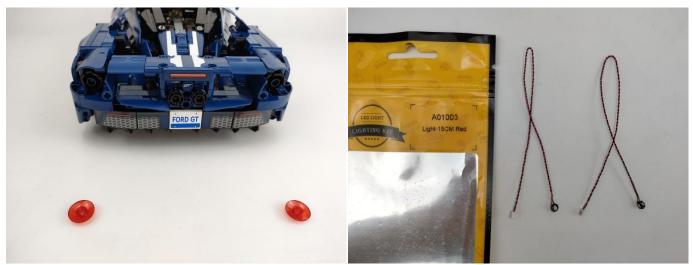

## There are 16 bags in this set. The name and quantities of specific components are as shown , please check carefully.

| Label                                    | Content                           | Quantity |
|------------------------------------------|-----------------------------------|----------|
| A01001 Light-15CM Warm White             | Light-15CM Warm White             | 2        |
| A01003 Light-15CM Red                    | Light-15CM Red                    | 2        |
| A01101 LED Strip Red                     | LED Strip Red                     | 1        |
| A01103 LED Strip Blue                    | LED Strip Blue                    | 1        |
| A01105 LED Strip Warm White              | LED Strip Warm White              | 1        |
| A01107 LED Strip Slow Flash Multi-Colour | LED Strip Slow Flash Multi-Colour | 6        |
| A012 Expansion Board                     | 6 Socket Expansion Board          | 1        |
|                                          | 4 Socket Expansion Board          | 1        |
| A01305 Power Supply                      | Power Supply                      | 1        |
| A01501 Connecting Cable 5CM              | Connecting Cable 5CM              | 4        |
| A01502 Connecting Cable 15CM             | Connecting Cable 15CM             | 1        |
| A01505 Connecting Cable 10CM             | Connecting Cable 10CM             | 5        |
| A01506 Connecting Cable 20CM             | Connecting Cable 20CM             | 1        |
| A02538 Light Strip-Cyan                  | Light Strip-Cyan                  | 1        |
| A03701 Remote Control                    | Remote Control                    | 1        |
| A1029 High-Brightness Light 15CM-White   | High-Brightness Light 15CM-White  | 2        |
| C                                        | Components                        |          |

Note that on one side of the white plug you can see two very small golden wires that should be connected to the two golden needles in socket of the expansion board.shown as blow.

The remote control does not contain batteries, please buy a CR2025 or CR2032 button battery in the nearest store and install it in the remote control.