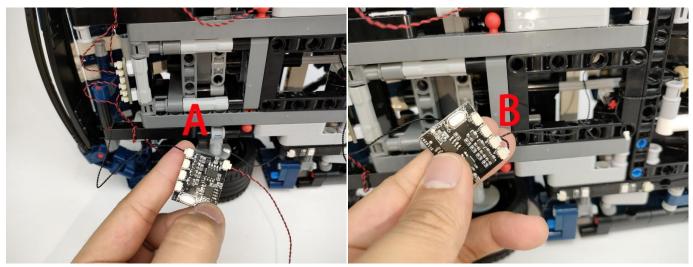

#### **Section C:** laying out components following the instruction.

Our material is very small but not fragile, just be reminded that don't to pull the wires too hard. For different people, there may be some installation steps that you can't understand. Please look at the previous and later installation step.

Please contact us immediately if any components don't work.

**Section C:** laying out components following the instruction.

LIGHTING COMPONEN