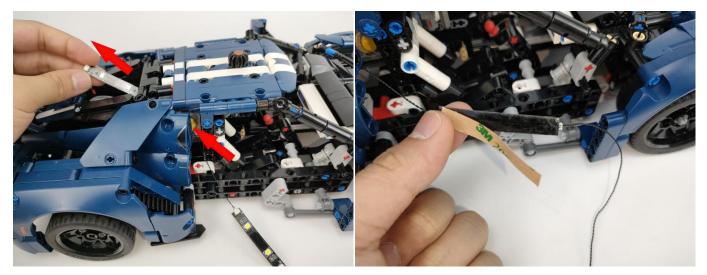

Please contact us immediately if any components don't work.

**Section C:** laying out components following the instruction.

LIGHTING COMPONEN

## **6.**Push the gray brick pieces out of the way.