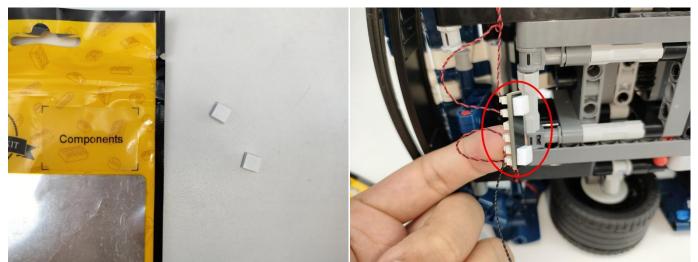

## There are 16 bags in this set. The name and quantities of specific components are as shown , please check carefully.

| Label                                    | Content                           | Quantity |
|------------------------------------------|-----------------------------------|----------|
| A01001 Light-15CM Warm White             | Light-15CM Warm White             | 2        |
| A01003 Light-15CM Red                    | Light-15CM Red                    | 2        |
| A01101 LED Strip Red                     | LED Strip Red                     | 1        |
| A01103 LED Strip Blue                    | LED Strip Blue                    | 1        |
| A01105 LED Strip Warm White              | LED Strip Warm White              | 1        |
| A01107 LED Strip Slow Flash Multi-Colour | LED Strip Slow Flash Multi-Colour | 6        |
| A012 Expansion Board                     | 6 Socket Expansion Board          | 1        |
|                                          | 4 Socket Expansion Board          | 1        |
| A01305 Power Supply                      | Power Supply                      | 1        |
| A01501 Connecting Cable 5CM              | Connecting Cable 5CM              | 4        |
| A01502 Connecting Cable 15CM             | Connecting Cable 15CM             | 1        |
| A01505 Connecting Cable 10CM             | Connecting Cable 10CM             | 5        |
| A01506 Connecting Cable 20CM             | Connecting Cable 20CM             | 1        |
| A02538 Light Strip-Cyan                  | Light Strip-Cyan                  | 1        |
| A03701 Remote Control                    | Remote Control                    | 1        |
| A1029 High-Brightness Light 15CM-White   | High-Brightness Light 15CM-White  | 2        |
| C                                        | Components                        |          |

#### Tips

The slit on the the plate round 1X1 are hand-made to avoid squeeze the wire and cause short circuit and abnormalheat during installation.