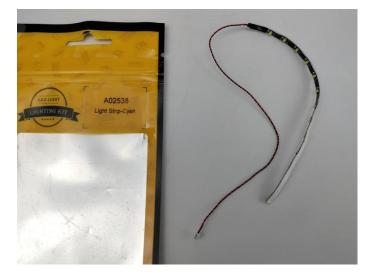

## There are 16 bags in this set. The name and quantities of specific components are as shown , please check carefully.

| Label                                    | Content                           | Quantity |
|------------------------------------------|-----------------------------------|----------|
| A01001 Light-15CM Warm White             | Light-15CM Warm White             | 2        |
| A01003 Light-15CM Red                    | Light-15CM Red                    | 2        |
| A01101 LED Strip Red                     | LED Strip Red                     | 1        |
| A01103 LED Strip Blue                    | LED Strip Blue                    | 1        |
| A01105 LED Strip Warm White              | LED Strip Warm White              | 1        |
| A01107 LED Strip Slow Flash Multi-Colour | LED Strip Slow Flash Multi-Colour | 6        |
| A012 Expansion Board                     | 6 Socket Expansion Board          | 1        |
|                                          | 4 Socket Expansion Board          | 1        |
| A01305 Power Supply                      | Power Supply                      | 1        |
| A01501 Connecting Cable 5CM              | Connecting Cable 5CM              | 4        |
| A01502 Connecting Cable 15CM             | Connecting Cable 15CM             | 1        |
| A01505 Connecting Cable 10CM             | Connecting Cable 10CM             | 5        |
| A01506 Connecting Cable 20CM             | Connecting Cable 20CM             | 1        |
| A02538 Light Strip-Cyan                  | Light Strip-Cyan                  | 1        |
| A03701 Remote Control                    | Remote Control                    | 1        |
| A1029 High-Brightness Light 15CM-White   | High-Brightness Light 15CM-White  | 2        |
| C                                        | Components                        |          |

#### LED strip test:

Take out the bag labeled "A01105 LED Strip Warm White". Take out the LED light bar, connect the USB power cable, turn on the mobile power supply, the light will be on normally, as shown in the figure below.