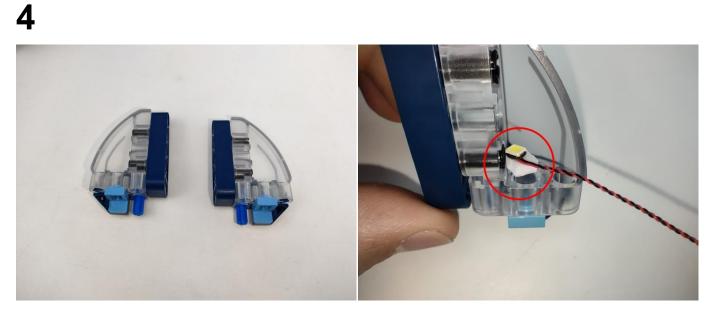

## **6.**Push the gray brick pieces out of the way.

# .Restore the gray brick parts.

**10.**Push the gray brick pieces out of the way.

**11.**Same method as above.