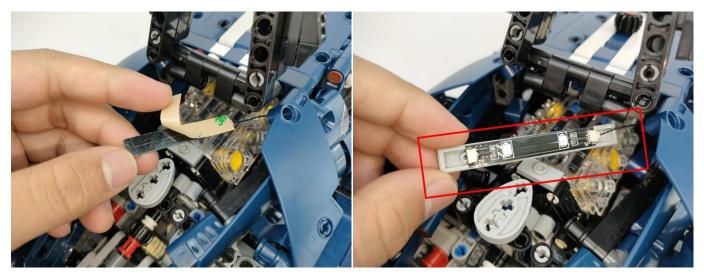

Test each lamp according to this method. It should be noted that after the test, the lamp must be returned to the corresponding bag to avoid confusion of types.

The components needs to be tested in this set is 2\* Light-15CM Warm White,2\* Light-15CM Red,1\* LED Strip Red,1\* LED Strip Blue,6\* LED Strip Slow Flash Multi-Colour,1\* Light Strip-Cyan.