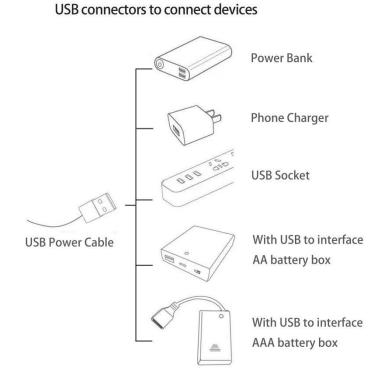

The connection method between the USB Power Cord and Expansion Boards is as follows:

The USB Power Cord can be powered by phone chargers, power banks,etc.

This instruction will use the power bank as power supply . The test structure is shown as follow. All lamp in this set will be tested by this structure.