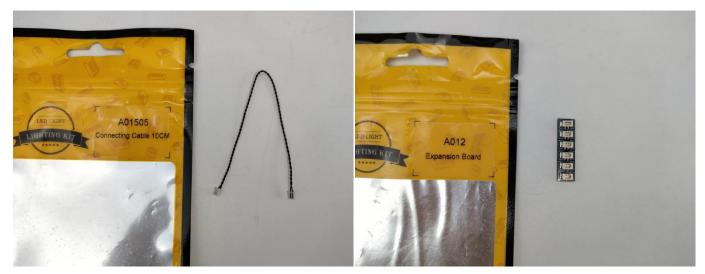

## There are 16 bags in this set. The name and quantities of specific components are as shown , please check carefully.

| Label                                    | Content                           | Quantity |
|------------------------------------------|-----------------------------------|----------|
| A01001 Light-15CM Warm White             | Light-15CM Warm White             | 2        |
| A01003 Light-15CM Red                    | Light-15CM Red                    | 2        |
| A01101 LED Strip Red                     | LED Strip Red                     | 1        |
| A01103 LED Strip Blue                    | LED Strip Blue                    | 1        |
| A01105 LED Strip Warm White              | LED Strip Warm White              | 1        |
| A01107 LED Strip Slow Flash Multi-Colour | LED Strip Slow Flash Multi-Colour | 6        |
| A012 Expansion Board                     | 6 Socket Expansion Board          | 1        |
|                                          | 4 Socket Expansion Board          | 1        |
| A01305 Power Supply                      | Power Supply                      | 1        |
| A01501 Connecting Cable 5CM              | Connecting Cable 5CM              | 4        |
| A01502 Connecting Cable 15CM             | Connecting Cable 15CM             | 1        |
| A01505 Connecting Cable 10CM             | Connecting Cable 10CM             | 5        |
| A01506 Connecting Cable 20CM             | Connecting Cable 20CM             | 1        |
| A02538 Light Strip-Cyan                  | Light Strip-Cyan                  | 1        |
| A03701 Remote Control                    | Remote Control                    | 1        |
| A1029 High-Brightness Light 15CM-White   | High-Brightness Light 15CM-White  | 2        |
| C                                        | Components                        |          |

#### **Section B:** Test that each components is working properly.

We need a structure to test all lights, so take out the bag with label "USB Power Cord" and "Expansion Boards" as follows.

It is worth reminding that our products are all customized. They have a unique way of connecting. The white plug on wire and the socket of the expansion board need to be connected together to transmit power.