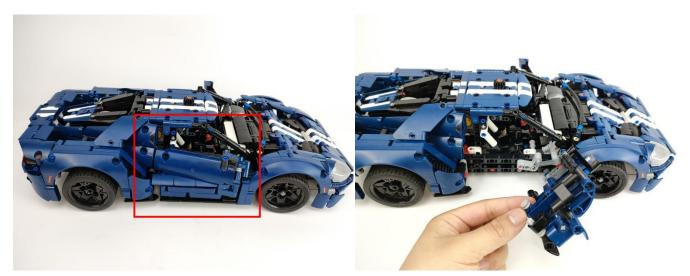

Please contact us immediately if any components don't work.

**Section C:** laying out components following the instruction.

LIGHTING COMPONEN

#### Tips

The slit on the the plate round 1X1 are hand-made to avoid squeeze the wire and cause short circuit and abnormalheat during installation.