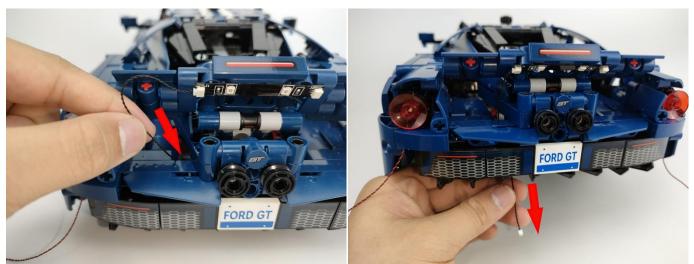

#### **Section C:** laying out components following the instruction.

Our material is very small but not fragile, just be reminded that don't to pull the wires too hard. For different people, there may be some installation steps that you can't understand. Please look at the previous and later installation step.