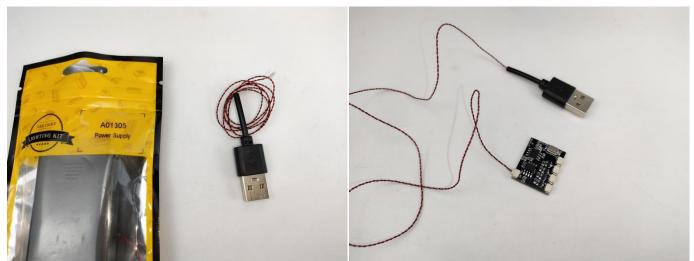

#### **Section B:** Test that each components is working properly.

We need a structure to test all lights, so take out the bag with label "USB Power Cord" and "Expansion Boards" as follows.

It is worth reminding that our products are all customized. They have a unique way of connecting. The white plug on wire and the socket of the expansion board need to be connected together to transmit power.

Note that on one side of the white plug you can see two very small golden wires that should be connected to the two golden needles in socket of the expansion board.shown as blow.

The remote control does not contain batteries, please buy a CR2025 or CR2032 button battery in the nearest store and install it in the remote control.

All our connections between plug and socket are all the same as shown above. So for any such structure with plug and socket, please pay attention to the golden wire of the plug and the golden needle of the socket, they must be touched together.

The connection method between the USB Power Cord and Expansion Boards is as follows:

The USB Power Cord can be powered by phone chargers, power banks,etc.

This instruction will use the power bank as power supply . The test structure is shown as follow. All lamp in this set will be tested by this structure.