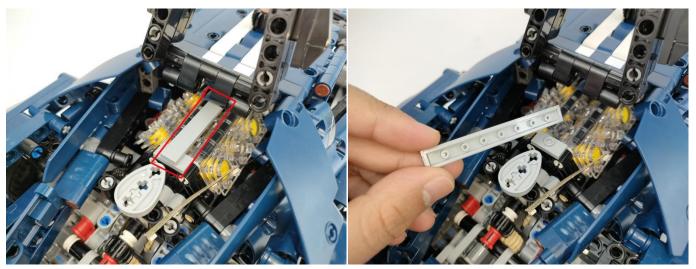

#### Tips

The slit on the the plate round 1X1 are hand-made to avoid squeeze the wire and cause short circuit and abnormalheat during installation.