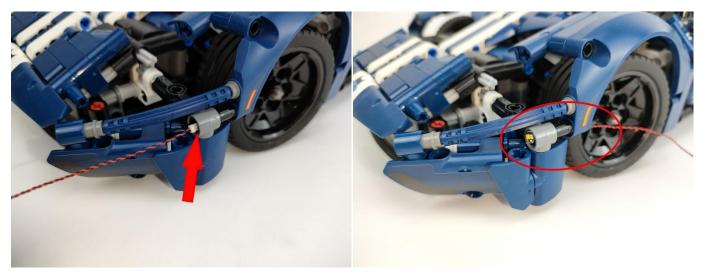

#### **Section C:** laying out components following the instruction.

Our material is very small but not fragile, just be reminded that don't to pull the wires too hard. For different people, there may be some installation steps that you can't understand. Please look at the previous and later installation step.

Please contact us immediately if any components don't work.

**Section C:** laying out components following the instruction.

LIGHTING COMPONEN