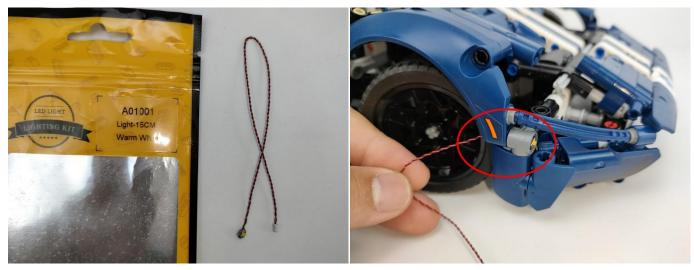

## There are 16 bags in this set. The name and quantities of specific components are as shown , please check carefully.

| Label                                    | Content                           | Quantity |
|------------------------------------------|-----------------------------------|----------|
| A01001 Light-15CM Warm White             | Light-15CM Warm White             | 2        |
| A01003 Light-15CM Red                    | Light-15CM Red                    | 2        |
| A01101 LED Strip Red                     | LED Strip Red                     | 1        |
| A01103 LED Strip Blue                    | LED Strip Blue                    | 1        |
| A01105 LED Strip Warm White              | LED Strip Warm White              | 1        |
| A01107 LED Strip Slow Flash Multi-Colour | LED Strip Slow Flash Multi-Colour | 6        |
| A012 Expansion Board                     | 6 Socket Expansion Board          | 1        |
|                                          | 4 Socket Expansion Board          | 1        |
| A01305 Power Supply                      | Power Supply                      | 1        |
| A01501 Connecting Cable 5CM              | Connecting Cable 5CM              | 4        |
| A01502 Connecting Cable 15CM             | Connecting Cable 15CM             | 1        |
| A01505 Connecting Cable 10CM             | Connecting Cable 10CM             | 5        |
| A01506 Connecting Cable 20CM             | Connecting Cable 20CM             | 1        |
| A02538 Light Strip-Cyan                  | Light Strip-Cyan                  | 1        |
| A03701 Remote Control                    | Remote Control                    | 1        |
| A1029 High-Brightness Light 15CM-White   | High-Brightness Light 15CM-White  | 2        |
| C                                        | Components                        |          |

Note that on one side of the white plug you can see two very small golden wires that should be connected to the two golden needles in socket of the expansion board.shown as blow.

The remote control does not contain batteries, please buy a CR2025 or CR2032 button battery in the nearest store and install it in the remote control.

All our connections between plug and socket are all the same as shown above. So for any such structure with plug and socket, please pay attention to the golden wire of the plug and the golden needle of the socket, they must be touched together.