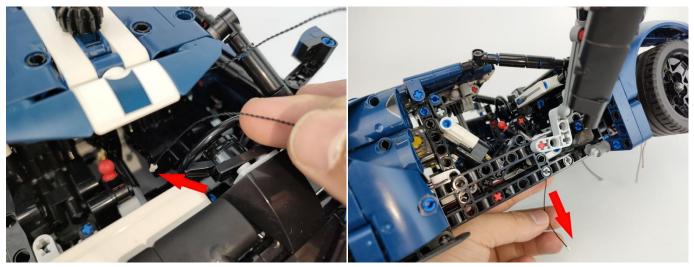

# .Restore the gray brick parts.

**10.**Push the gray brick pieces out of the way.

**11.**Same method as above.