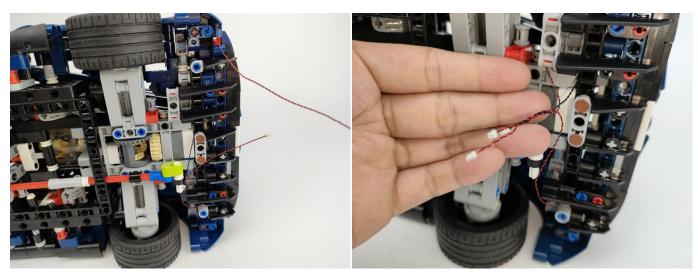

Please contact us immediately if any components don't work.

**Section C:** laying out components following the instruction.

LIGHTING COMPONEN

## **6.**Push the gray brick pieces out of the way.

# .Restore the gray brick parts.

**10.**Push the gray brick pieces out of the way.

**11.**Same method as above.