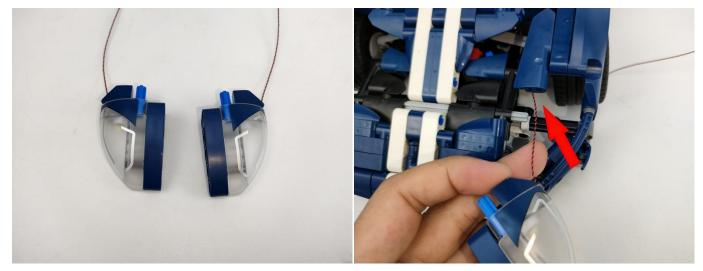

Please contact us immediately if any components don't work.

**Section C:** laying out components following the instruction.

LIGHTING COMPONEN

## **6.**Push the gray brick pieces out of the way.

# .Restore the gray brick parts.

**10.**Push the gray brick pieces out of the way.

**11.**Same method as above.