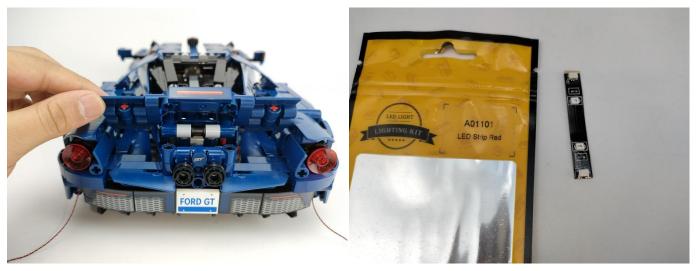

#### LED strip test:

Take out the bag labeled "A01105 LED Strip Warm White". Take out the LED light bar, connect the USB power cable, turn on the mobile power supply, the light will be on normally, as shown in the figure below.