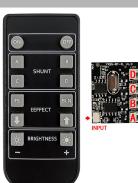

#### Remote control function description

#### ON: All branches are opened OFF: all branches are closed

- A: open/close A road
- B: open/close B road
- C: open/close C road D: open/close D road
- D. Open/close D Toau

FS: Turn on blinking for the last open channel BLN:Start breathing for the last opened path

↑: Increase blinking/breathing rate
↓: Increase blinking/breathing rate

Brightness+: VIncrease brightness Brightness -: Reduce brightness

Good job, you've done all the installation steps, power it up and enjoy your work.