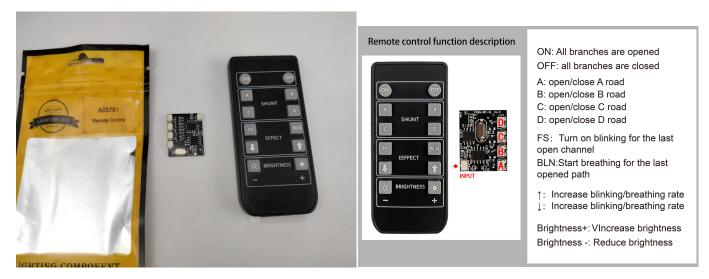

Note that on one side of the white plug you can see two very small golden wires that should be connected to the two golden needles in socket of the expansion board.shown as blow.

The remote control does not contain batteries, please buy a CR2025 or CR2032 button battery in the nearest store and install it in the remote control.

#### Remote control function description

#### ON: All branches are opened OFF: all branches are closed

- A: open/close A road
- B: open/close B road
- C: open/close C road D: open/close D road
- D. Open/close D Toau

FS: Turn on blinking for the last open channel BLN:Start breathing for the last opened path

↑: Increase blinking/breathing rate
↓: Increase blinking/breathing rate

Brightness+: VIncrease brightness Brightness -: Reduce brightness

Good job, you've done all the installation steps, power it up and enjoy your work.