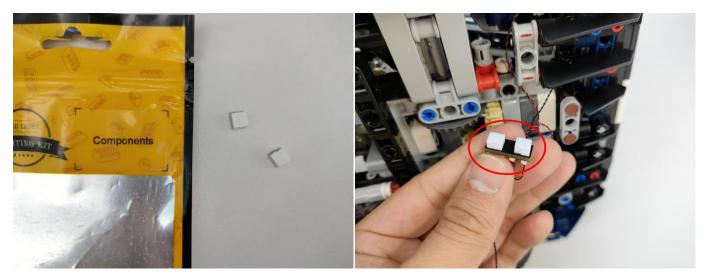

#### **Section B:** Test that each components is working properly.

We need a structure to test all lights, so take out the bag with label "USB Power Cord" and "Expansion Boards" as follows.

It is worth reminding that our products are all customized. They have a unique way of connecting. The white plug on wire and the socket of the expansion board need to be connected together to transmit power.

Note that on one side of the white plug you can see two very small golden wires that should be connected to the two golden needles in socket of the expansion board.shown as blow.

The remote control does not contain batteries, please buy a CR2025 or CR2032 button battery in the nearest store and install it in the remote control.

All our connections between plug and socket are all the same as shown above. So for any such structure with plug and socket, please pay attention to the golden wire of the plug and the golden needle of the socket, they must be touched together.