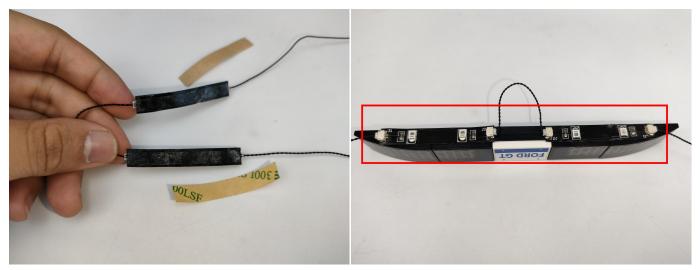

#### LED strip test:

Take out the bag labeled "A01105 LED Strip Warm White". Take out the LED light bar, connect the USB power cable, turn on the mobile power supply, the light will be on normally, as shown in the figure below.

Test each lamp according to this method. It should be noted that after the test, the lamp must be returned to the corresponding bag to avoid confusion of types.

The components needs to be tested in this set is 2\* Light-15CM Warm White,2\* Light-15CM Red,1\* LED Strip Red,1\* LED Strip Blue,6\* LED Strip Slow Flash Multi-Colour,1\* Light Strip-Cyan.