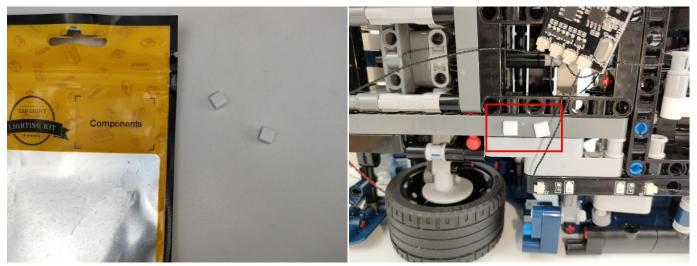

#### Tips

The slit on the the plate round 1X1 are hand-made to avoid squeeze the wire and cause short circuit and abnormalheat during installation.