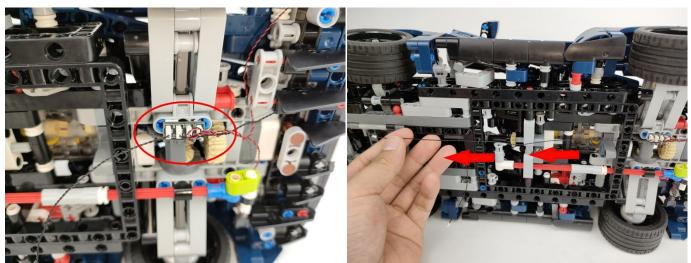

## **6.**Push the gray brick pieces out of the way.

# .Restore the gray brick parts.

**10.**Push the gray brick pieces out of the way.

**11.**Same method as above.