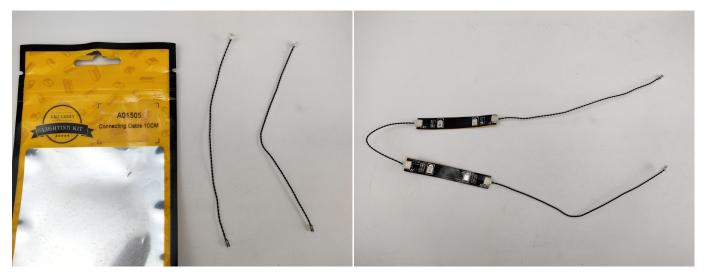

#### **Section B:** Test that each components is working properly.

We need a structure to test all lights, so take out the bag with label "USB Power Cord" and "Expansion Boards" as follows.

It is worth reminding that our products are all customized. They have a unique way of connecting. The white plug on wire and the socket of the expansion board need to be connected together to transmit power.

Note that on one side of the white plug you can see two very small golden wires that should be connected to the two golden needles in socket of the expansion board.shown as blow.

The remote control does not contain batteries, please buy a CR2025 or CR2032 button battery in the nearest store and install it in the remote control.

All our connections between plug and socket are all the same as shown above. So for any such structure with plug and socket, please pay attention to the golden wire of the plug and the golden needle of the socket, they must be touched together.