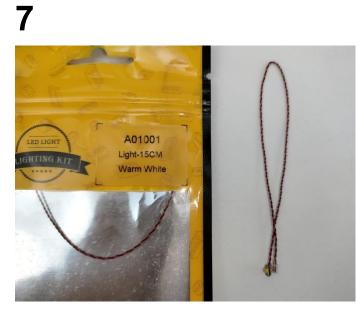

## There are 16 bags in this set. The name and quantities of specific components are as shown , please check carefully.

| Label                                    | Content                           | Quantity |
|------------------------------------------|-----------------------------------|----------|
| A01001 Light-15CM Warm White             | Light-15CM Warm White             | 2        |
| A01003 Light-15CM Red                    | Light-15CM Red                    | 2        |
| A01101 LED Strip Red                     | LED Strip Red                     | 1        |
| A01103 LED Strip Blue                    | LED Strip Blue                    | 1        |
| A01105 LED Strip Warm White              | LED Strip Warm White              | 1        |
| A01107 LED Strip Slow Flash Multi-Colour | LED Strip Slow Flash Multi-Colour | 6        |
| A012 Expansion Board                     | 6 Socket Expansion Board          | 1        |
|                                          | 4 Socket Expansion Board          | 1        |
| A01305 Power Supply                      | Power Supply                      | 1        |
| A01501 Connecting Cable 5CM              | Connecting Cable 5CM              | 4        |
| A01502 Connecting Cable 15CM             | Connecting Cable 15CM             | 1        |
| A01505 Connecting Cable 10CM             | Connecting Cable 10CM             | 5        |
| A01506 Connecting Cable 20CM             | Connecting Cable 20CM             | 1        |
| A02538 Light Strip-Cyan                  | Light Strip-Cyan                  | 1        |
| A03701 Remote Control                    | Remote Control                    | 1        |
| A1029 High-Brightness Light 15CM-White   | High-Brightness Light 15CM-White  | 2        |
| C                                        | Components                        |          |