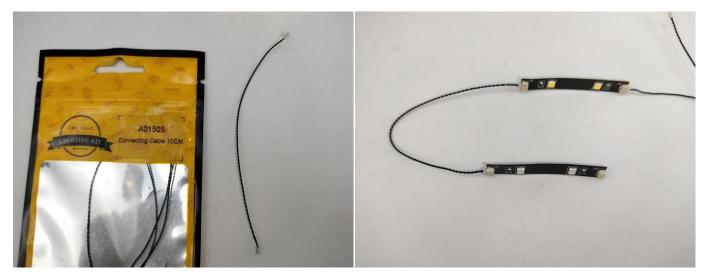

## There are 16 bags in this set. The name and quantities of specific components are as shown , please check carefully.

| Label                                    | Content                           | Quantity |
|------------------------------------------|-----------------------------------|----------|
| A01001 Light-15CM Warm White             | Light-15CM Warm White             | 2        |
| A01003 Light-15CM Red                    | Light-15CM Red                    | 2        |
| A01101 LED Strip Red                     | LED Strip Red                     | 1        |
| A01103 LED Strip Blue                    | LED Strip Blue                    | 1        |
| A01105 LED Strip Warm White              | LED Strip Warm White              | 1        |
| A01107 LED Strip Slow Flash Multi-Colour | LED Strip Slow Flash Multi-Colour | 6        |
| A012 Expansion Board                     | 6 Socket Expansion Board          | 1        |
|                                          | 4 Socket Expansion Board          | 1        |
| A01305 Power Supply                      | Power Supply                      | 1        |
| A01501 Connecting Cable 5CM              | Connecting Cable 5CM              | 4        |
| A01502 Connecting Cable 15CM             | Connecting Cable 15CM             | 1        |
| A01505 Connecting Cable 10CM             | Connecting Cable 10CM             | 5        |
| A01506 Connecting Cable 20CM             | Connecting Cable 20CM             | 1        |
| A02538 Light Strip-Cyan                  | Light Strip-Cyan                  | 1        |
| A03701 Remote Control                    | Remote Control                    | 1        |
| A1029 High-Brightness Light 15CM-White   | High-Brightness Light 15CM-White  | 2        |
| C                                        | Components                        |          |