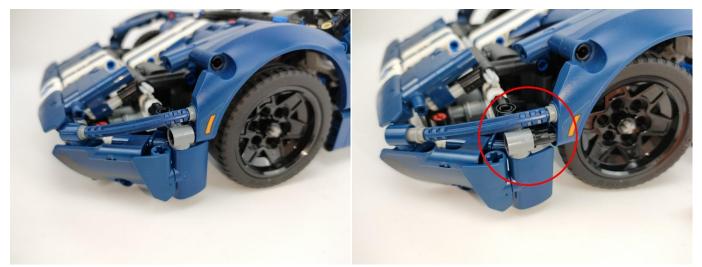

## **6.**Push the gray brick pieces out of the way.

# .Restore the gray brick parts.

**10.**Push the gray brick pieces out of the way.

**11.**Same method as above.