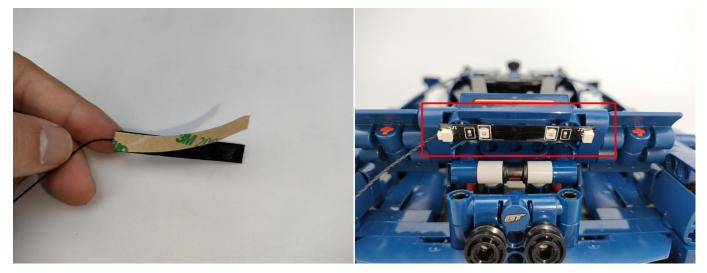

#### Tips

The slit on the the plate round 1X1 are hand-made to avoid squeeze the wire and cause short circuit and abnormalheat during installation.