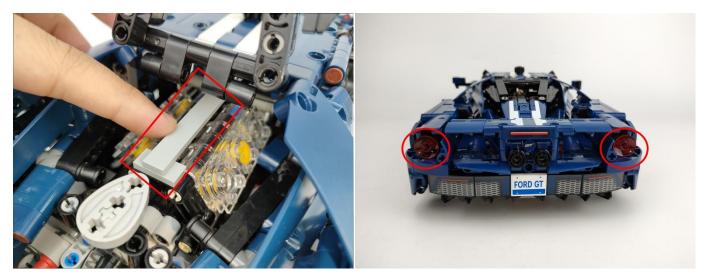

↑: Increase blinking/breathing rate
↓: Increase blinking/breathing rate

Brightness+: VIncrease brightness Brightness -: Reduce brightness

Good job, you've done all the installation steps, power it up and enjoy your work.