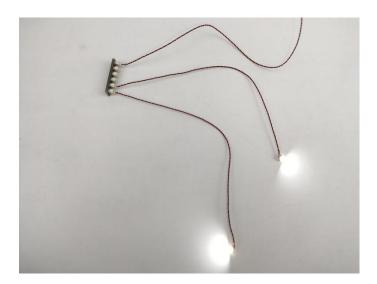

When we test "A1029 High-Brightness Light 15CM-White" particles, Take out the bag labelled "A1029 High-Brightness Light 15CM-White". Take out one of the light and connect it to the socket. Turn on the power bank, the light will turn on normally as shown below.

#### LED strip test:

Take out the bag labeled "A01105 LED Strip Warm White". Take out the LED light bar, connect the USB power cable, turn on the mobile power supply, the light will be on normally, as shown in the figure below.

Test each lamp according to this method. It should be noted that after the test, the lamp must be returned to the corresponding bag to avoid confusion of types.

The components needs to be tested in this set is 2\* Light-15CM Warm White,2\* Light-15CM Red,1\* LED Strip Red,1\* LED Strip Blue,6\* LED Strip Slow Flash Multi-Colour,1\* Light Strip-Cyan.