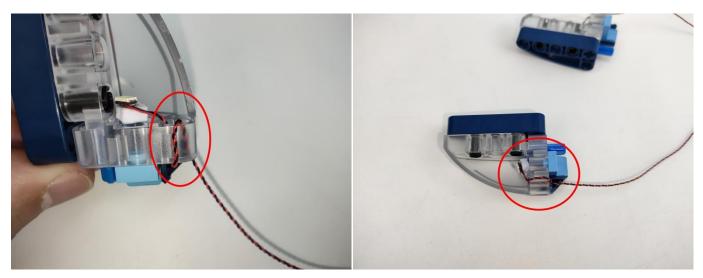

## **6.**Push the gray brick pieces out of the way.

# .Restore the gray brick parts.

**10.**Push the gray brick pieces out of the way.

**11.**Same method as above.