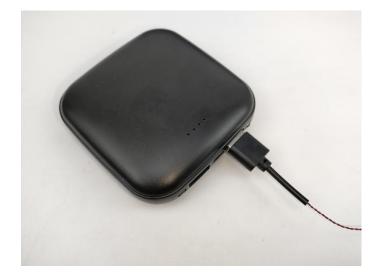

The connection method between the USB Power Cord and Expansion Boards is as follows:

The USB Power Cord can be powered by phone chargers, power banks,etc.

This instruction will use the power bank as power supply . The test structure is shown as follow. All lamp in this set will be tested by this structure.