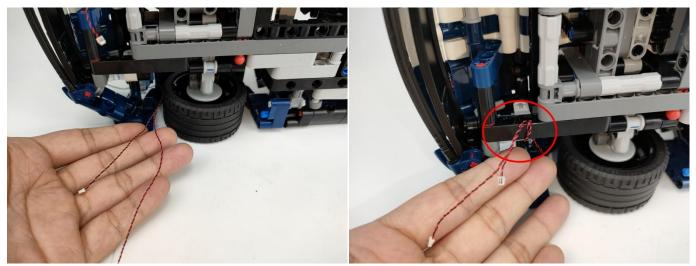

#### **Section B:** Test that each components is working properly.

We need a structure to test all lights, so take out the bag with label "USB Power Cord" and "Expansion Boards" as follows.

It is worth reminding that our products are all customized. They have a unique way of connecting. The white plug on wire and the socket of the expansion board need to be connected together to transmit power.

Note that on one side of the white plug you can see two very small golden wires that should be connected to the two golden needles in socket of the expansion board.shown as blow.

The remote control does not contain batteries, please buy a CR2025 or CR2032 button battery in the nearest store and install it in the remote control.

All our connections between plug and socket are all the same as shown above. So for any such structure with plug and socket, please pay attention to the golden wire of the plug and the golden needle of the socket, they must be touched together.