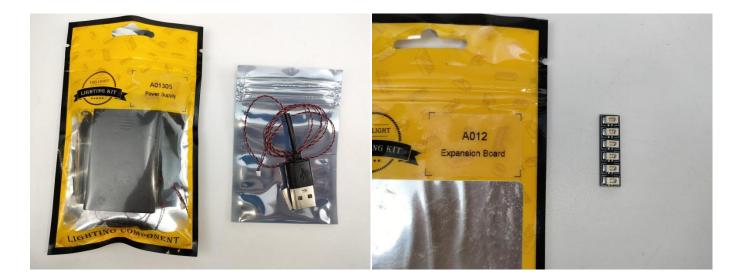

## There are 16 bags in this set. The name and quantities of specific components are as shown , please check carefully.

| Label                                    | Content                           | Quantity |
|------------------------------------------|-----------------------------------|----------|
| A01001 Light-15CM Warm White             | Light-15CM Warm White             | 2        |
| A01003 Light-15CM Red                    | Light-15CM Red                    | 2        |
| A01101 LED Strip Red                     | LED Strip Red                     | 1        |
| A01103 LED Strip Blue                    | LED Strip Blue                    | 1        |
| A01105 LED Strip Warm White              | LED Strip Warm White              | 1        |
| A01107 LED Strip Slow Flash Multi-Colour | LED Strip Slow Flash Multi-Colour | 6        |
| A012 Expansion Board                     | 6 Socket Expansion Board          | 1        |
|                                          | 4 Socket Expansion Board          | 1        |
| A01305 Power Supply                      | Power Supply                      | 1        |
| A01501 Connecting Cable 5CM              | Connecting Cable 5CM              | 4        |
| A01502 Connecting Cable 15CM             | Connecting Cable 15CM             | 1        |
| A01505 Connecting Cable 10CM             | Connecting Cable 10CM             | 5        |
| A01506 Connecting Cable 20CM             | Connecting Cable 20CM             | 1        |
| A02538 Light Strip-Cyan                  | Light Strip-Cyan                  | 1        |
| A03701 Remote Control                    | Remote Control                    | 1        |
| A1029 High-Brightness Light 15CM-White   | High-Brightness Light 15CM-White  | 2        |
| C                                        | Components                        |          |

Please contact us immediately if there have any missing components.