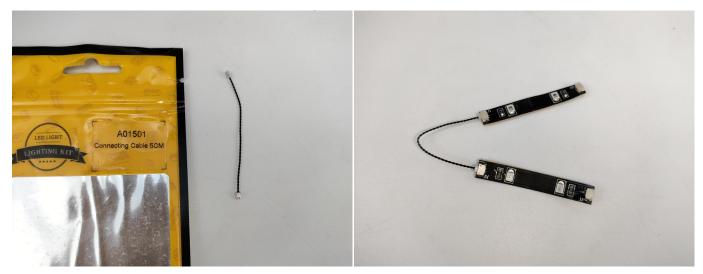

#### **Section B:** Test that each components is working properly.

We need a structure to test all lights, so take out the bag with label "USB Power Cord" and "Expansion Boards" as follows.

It is worth reminding that our products are all customized. They have a unique way of connecting. The white plug on wire and the socket of the expansion board need to be connected together to transmit power.

Note that on one side of the white plug you can see two very small golden wires that should be connected to the two golden needles in socket of the expansion board.shown as blow.

The remote control does not contain batteries, please buy a CR2025 or CR2032 button battery in the nearest store and install it in the remote control.

All our connections between plug and socket are all the same as shown above. So for any such structure with plug and socket, please pay attention to the golden wire of the plug and the golden needle of the socket, they must be touched together.