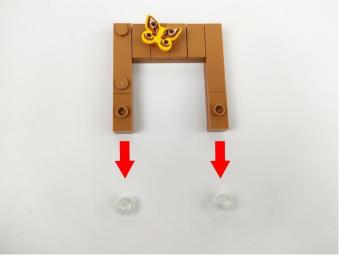

Please contact us immediately if any components don't work.

**Section C:** laying out components following the instruction.

The slit on the the plate round 1X1 are hand-made to avoid squeeze the wire and cause short circuit and abnormalheat during installation.