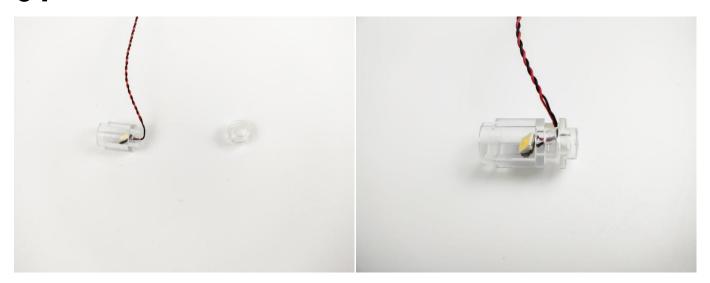

#### USB connectors to connect devices

This instruction will use the power bank as power supply . The test structure is shown as follow. All lamp in this set will be tested by this structure.

When we test "A02526 Light Strip-Warm White" particles, Take out the bag labelled "A02526 Light Strip-Warm White". Take out one of the light and connect it to the socket. Turn on the power bank, the light will turn on normally as shown below.