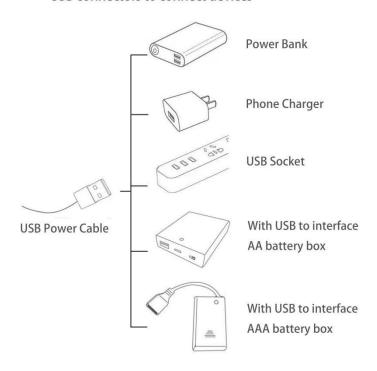

The connection method between the USB Power Cord and Expansion Boards is as follows:

The USB Power Cord can be powered by phone chargers, power banks,etc.

#### USB connectors to connect devices

This instruction will use the power bank as power supply . The test structure is shown as follow. All lamp in this set will be tested by this structure.

When we test "A02526 Light Strip-Warm White" particles, Take out the bag labelled "A02526 Light Strip-Warm White". Take out one of the light and connect it to the socket. Turn on the power bank, the light will turn on normally as shown below.