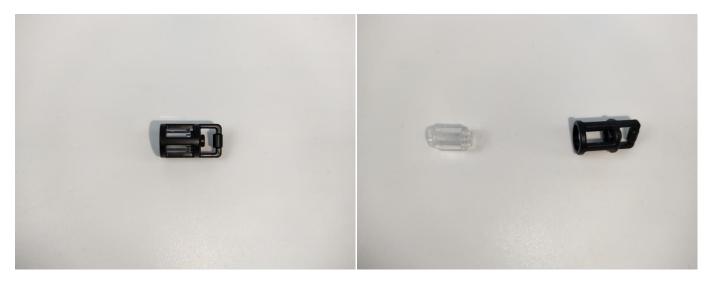

Note that on one side of the white plug you can see two very small golden wires that should be connected to the two golden needles in socket of the expansion board.shown as blow.

All our connections between plug and socket are all the same as shown above. So for any such structure with plug and socket, please pay attention to the golden wire of the plug and the golden needle of the socket, they must be touched together.