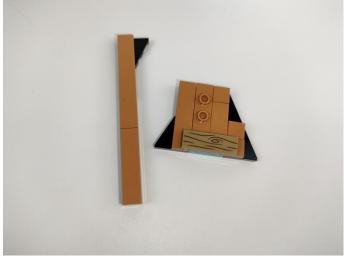

Please contact us immediately if any components don't work.

**Section C:** laying out components following the instruction.

The slit on the the plate round 1X1 are hand-made to avoid squeeze the wire and cause short circuit and abnormalheat during installation.