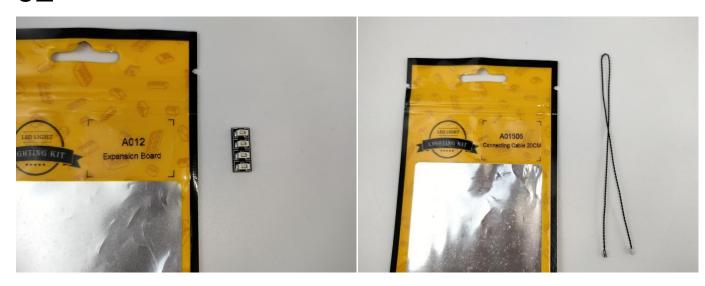

#### **Section A:** Check the type and quantity of components.

There are 11 bags in this set. The name and quantities of specific components are as shown, please check carefully.

| Light-15CM Warm White  High-Brightness light 15CM-Warm White  LED Strip Warm White  6 Socket Expansion Board | 3 3 3                                                                                                     |
|--------------------------------------------------------------------------------------------------------------|-----------------------------------------------------------------------------------------------------------|
| LED Strip Warm White                                                                                         |                                                                                                           |
|                                                                                                              | 3                                                                                                         |
| 6 Socket Expansion Board                                                                                     |                                                                                                           |
| o occitet Expaniololi Dould                                                                                  | 2                                                                                                         |
| 4 Socket Expansion Board                                                                                     | 2                                                                                                         |
| Power Supply                                                                                                 | 1                                                                                                         |
| Connecting Cable 30CM                                                                                        | 1                                                                                                         |
| Connecting Cable 10CM                                                                                        | 2                                                                                                         |
| Connecting Cable 20CM                                                                                        | 3                                                                                                         |
| Light Strip-Warm White                                                                                       | 1                                                                                                         |
| High-Brightness Light 15CM-Cyan                                                                              | 1                                                                                                         |
|                                                                                                              | Power Supply  Connecting Cable 30CM  Connecting Cable 10CM  Connecting Cable 20CM  Light Strip-Warm White |

Please contact us immediately if there have any missing components.