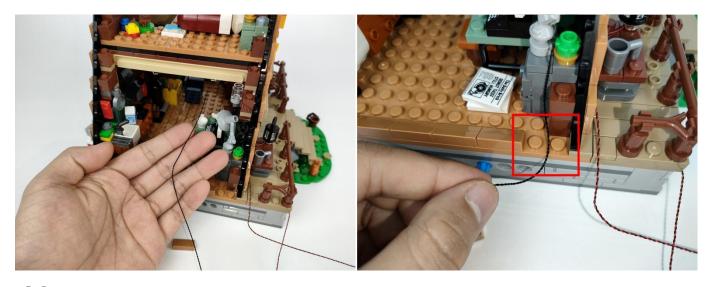

#### Section C: laying out components following the instruction.

Our material is very small but not fragile, just be reminded that don't to pull the wires too hard. For different people, there may be some installation steps that you can't understand. Please look at the previous and later installation step.

Please contact us immediately if any components don't work.

**Section C:** laying out components following the instruction.

The slit on the the plate round 1X1 are hand-made to avoid squeeze the wire and cause short circuit and abnormalheat during installation.