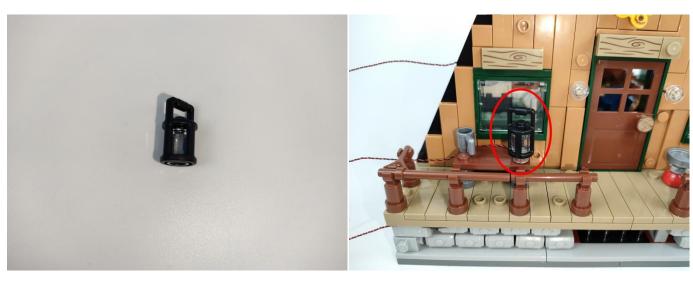

Please contact us immediately if any components don't work.

**Section C:** laying out components following the instruction.

The slit on the the plate round 1X1 are hand-made to avoid squeeze the wire and cause short circuit and abnormalheat during installation.