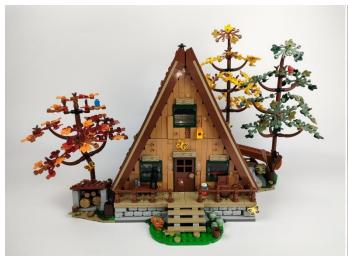

#### 

Good job, you've done all the installation steps, power it up and enjoy your work.

If it is necessary to change the power supply, prepare three AAA batteries, install them in the battery box, turn on the switch on the battery box, remove the plug of the USB Power Cable from the socket of the expansion board, plug the plug of the battery box to the same socket in the expansion board to power the suit as well.