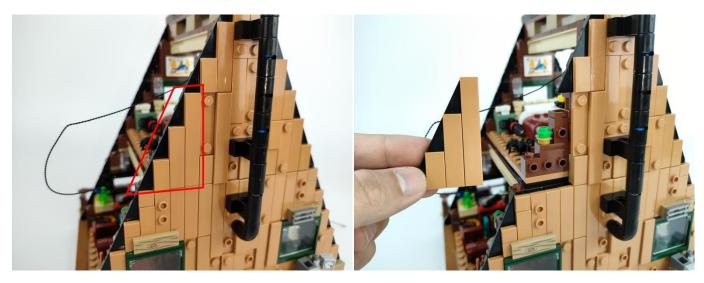

Please contact us immediately if any components don't work.

**Section C:** laying out components following the instruction.

The slit on the the plate round 1X1 are hand-made to avoid squeeze the wire and cause short circuit and abnormalheat during installation.