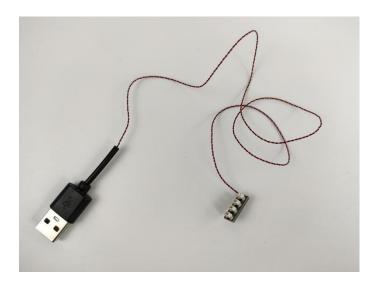

#### Section B: Test that each components is working properly.

We need a structure to test all lights, so take out the bag with label "USB Power Cord" and "Expansion Boards" as follows.

It is worth reminding that our products are all customized. They have a unique way of connecting. The white plug on wire and the socket of the expansion board need to be connected together to transmit power.

The connection method between the USB Power Cord and Expansion Boards is as follows:

The USB Power Cord can be powered by phone chargers, power banks,etc.