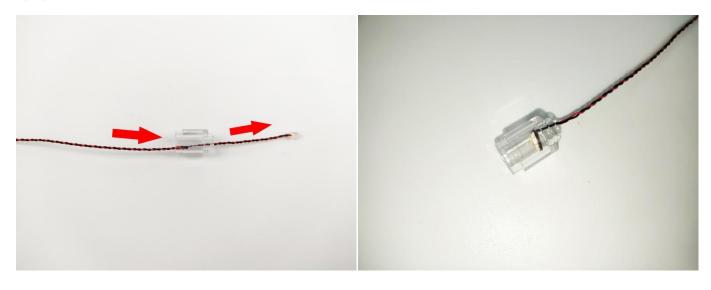

Note that on one side of the white plug you can see two very small golden wires that should be connected to the two golden needles in socket of the expansion board.shown as blow.

All our connections between plug and socket are all the same as shown above. So for any such structure with plug and socket, please pay attention to the golden wire of the plug and the golden needle of the socket, they must be touched together.