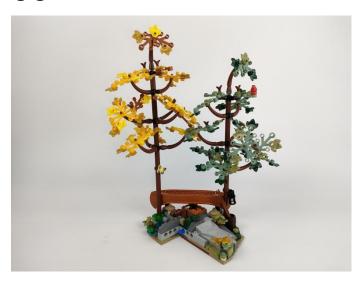

#### 21338 A-Frame Cabin P44801

- P44801 is the unique code of lighting set, we use this to accurately identify the product you purchased and the corresponding manuals and services you need to obtain. Please make sure your product code is the same as the label on the back of the box shown "21338 P44801".
- Installation requires a lot of patience and great observation that your LEGO bricks will come alive when you get this finished. The bricks with lighting as below, so make sure you're ready and let's get started.