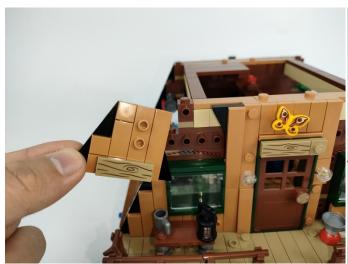

Please contact us immediately if any components don't work.

**Section C:** laying out components following the instruction.

The slit on the the plate round 1X1 are hand-made to avoid squeeze the wire and cause short circuit and abnormalheat during installation.