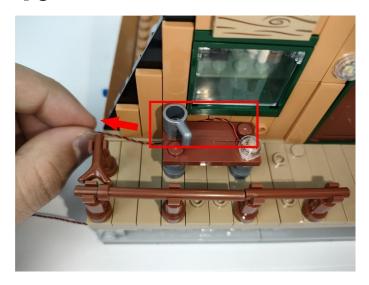

Please contact us immediately if any components don't work.

**Section C:** laying out components following the instruction.

The slit on the the plate round 1X1 are hand-made to avoid squeeze the wire and cause short circuit and abnormalheat during installation.