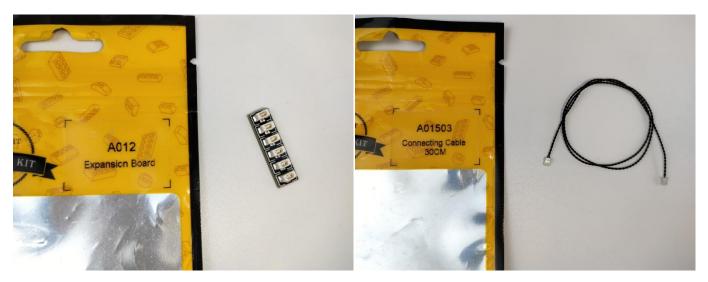

#### **Section A:** Check the type and quantity of components.

The quantity and type of components of each products are different and it needs to be carefully checked to make sure there do have enough material.

The type of components is indicated by the label on the bag.

#### **Section A:** Check the type and quantity of components.

There are 11 bags in this set. The name and quantities of specific components are as shown, please check carefully.

| Light-15CM Warm White  High-Brightness light 15CM-Warm White  LED Strip Warm White  6 Socket Expansion Board | 3 3 3                                                                                                     |
|--------------------------------------------------------------------------------------------------------------|-----------------------------------------------------------------------------------------------------------|
| LED Strip Warm White                                                                                         |                                                                                                           |
|                                                                                                              | 3                                                                                                         |
| 6 Socket Expansion Board                                                                                     |                                                                                                           |
| o occitet Expaniololi Dould                                                                                  | 2                                                                                                         |
| 4 Socket Expansion Board                                                                                     | 2                                                                                                         |
| Power Supply                                                                                                 | 1                                                                                                         |
| Connecting Cable 30CM                                                                                        | 1                                                                                                         |
| Connecting Cable 10CM                                                                                        | 2                                                                                                         |
| Connecting Cable 20CM                                                                                        | 3                                                                                                         |
| Light Strip-Warm White                                                                                       | 1                                                                                                         |
| High-Brightness Light 15CM-Cyan                                                                              | 1                                                                                                         |
|                                                                                                              | Power Supply  Connecting Cable 30CM  Connecting Cable 10CM  Connecting Cable 20CM  Light Strip-Warm White |