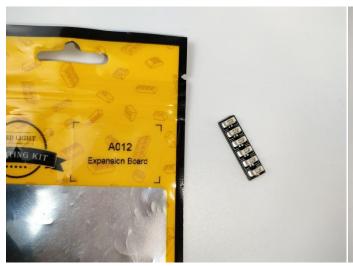

#### **Section A:** Check the type and quantity of components.

There are 11 bags in this set. The name and quantities of specific components are as shown, please check carefully.

| Light-15CM Warm White  High-Brightness light 15CM-Warm White  LED Strip Warm White  6 Socket Expansion Board | 3 3 3                                                                                                     |
|--------------------------------------------------------------------------------------------------------------|-----------------------------------------------------------------------------------------------------------|
| LED Strip Warm White                                                                                         |                                                                                                           |
|                                                                                                              | 3                                                                                                         |
| 6 Socket Expansion Board                                                                                     |                                                                                                           |
| o occitet Expaniololi Dould                                                                                  | 2                                                                                                         |
| 4 Socket Expansion Board                                                                                     | 2                                                                                                         |
| Power Supply                                                                                                 | 1                                                                                                         |
| Connecting Cable 30CM                                                                                        | 1                                                                                                         |
| Connecting Cable 10CM                                                                                        | 2                                                                                                         |
| Connecting Cable 20CM                                                                                        | 3                                                                                                         |
| Light Strip-Warm White                                                                                       | 1                                                                                                         |
| High-Brightness Light 15CM-Cyan                                                                              | 1                                                                                                         |
|                                                                                                              | Power Supply  Connecting Cable 30CM  Connecting Cable 10CM  Connecting Cable 20CM  Light Strip-Warm White |

#### Section B: Test that each components is working properly.

We need a structure to test all lights, so take out the bag with label "USB Power Cord" and "Expansion Boards" as follows.

It is worth reminding that our products are all customized. They have a unique way of connecting. The white plug on wire and the socket of the expansion board need to be connected together to transmit power.