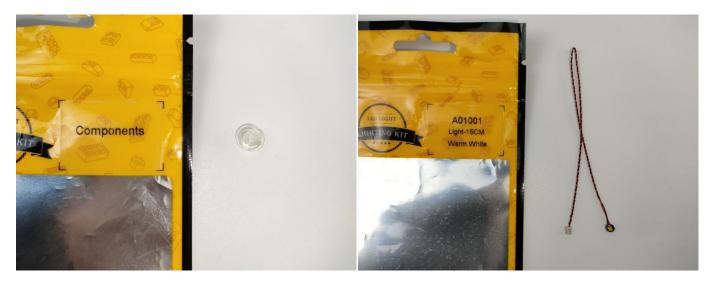

The type of components is indicated by the label on the bag.

#### **Section A:** Check the type and quantity of components.

There are 11 bags in this set. The name and quantities of specific components are as shown, please check carefully.

| Light-15CM Warm White  High-Brightness light 15CM-Warm White  LED Strip Warm White  6 Socket Expansion Board | 3 3 3                                                                                                     |
|--------------------------------------------------------------------------------------------------------------|-----------------------------------------------------------------------------------------------------------|
| LED Strip Warm White                                                                                         |                                                                                                           |
|                                                                                                              | 3                                                                                                         |
| 6 Socket Expansion Board                                                                                     |                                                                                                           |
| o occitet Expaniololi Dould                                                                                  | 2                                                                                                         |
| 4 Socket Expansion Board                                                                                     | 2                                                                                                         |
| Power Supply                                                                                                 | 1                                                                                                         |
| Connecting Cable 30CM                                                                                        | 1                                                                                                         |
| Connecting Cable 10CM                                                                                        | 2                                                                                                         |
| Connecting Cable 20CM                                                                                        | 3                                                                                                         |
| Light Strip-Warm White                                                                                       | 1                                                                                                         |
| High-Brightness Light 15CM-Cyan                                                                              | 1                                                                                                         |
|                                                                                                              | Power Supply  Connecting Cable 30CM  Connecting Cable 10CM  Connecting Cable 20CM  Light Strip-Warm White |