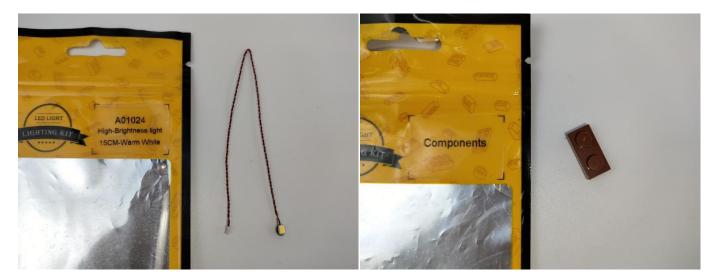

#### **Section A:** Check the type and quantity of components.

There are 11 bags in this set. The name and quantities of specific components are as shown, please check carefully.

| Light-15CM Warm White  High-Brightness light 15CM-Warm White  LED Strip Warm White  6 Socket Expansion Board | 3 3 3                                                                                                     |
|--------------------------------------------------------------------------------------------------------------|-----------------------------------------------------------------------------------------------------------|
| LED Strip Warm White                                                                                         |                                                                                                           |
|                                                                                                              | 3                                                                                                         |
| 6 Socket Expansion Board                                                                                     |                                                                                                           |
| o occitet Expaniololi Dould                                                                                  | 2                                                                                                         |
| 4 Socket Expansion Board                                                                                     | 2                                                                                                         |
| Power Supply                                                                                                 | 1                                                                                                         |
| Connecting Cable 30CM                                                                                        | 1                                                                                                         |
| Connecting Cable 10CM                                                                                        | 2                                                                                                         |
| Connecting Cable 20CM                                                                                        | 3                                                                                                         |
| Light Strip-Warm White                                                                                       | 1                                                                                                         |
| High-Brightness Light 15CM-Cyan                                                                              | 1                                                                                                         |
|                                                                                                              | Power Supply  Connecting Cable 30CM  Connecting Cable 10CM  Connecting Cable 20CM  Light Strip-Warm White |

Please contact us immediately if there have any missing components.