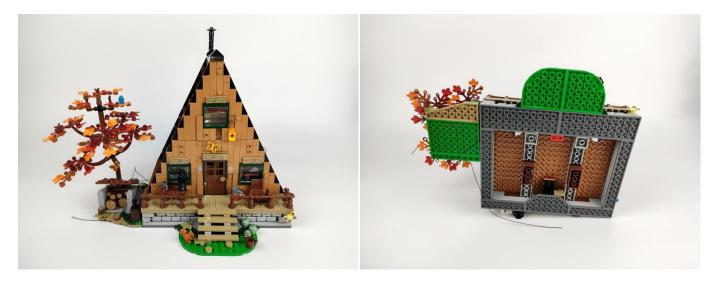

#### 

Good job, you've done all the installation steps, power it up and enjoy your work.

If it is necessary to change the power supply, prepare three AAA batteries, install them in the battery box, turn on the switch on the battery box, remove the plug of the USB Power Cable from the socket of the expansion board, plug the plug of the battery box to the same socket in the expansion board to power the suit as well.