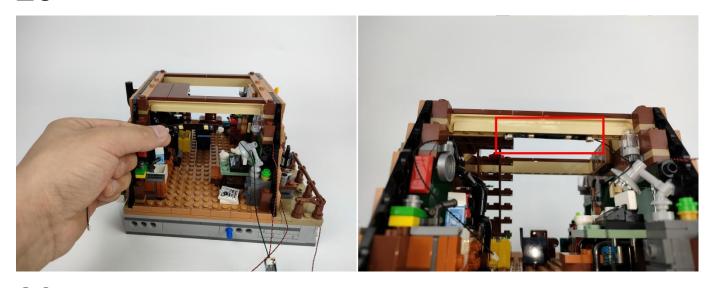

Please contact us immediately if any components don't work.

**Section C:** laying out components following the instruction.

The slit on the the plate round 1X1 are hand-made to avoid squeeze the wire and cause short circuit and abnormalheat during installation.

#### 

Good job, you've done all the installation steps, power it up and enjoy your work.

If it is necessary to change the power supply, prepare three AAA batteries, install them in the battery box, turn on the switch on the battery box, remove the plug of the USB Power Cable from the socket of the expansion board, plug the plug of the battery box to the same socket in the expansion board to power the suit as well.