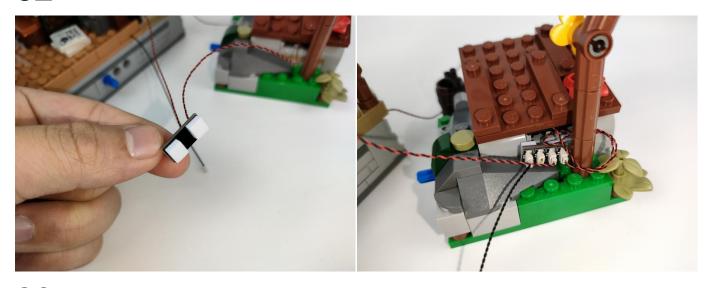

#### Section B: Test that each components is working properly.

We need a structure to test all lights, so take out the bag with label "USB Power Cord" and "Expansion Boards" as follows.

It is worth reminding that our products are all customized. They have a unique way of connecting. The white plug on wire and the socket of the expansion board need to be connected together to transmit power.

Note that on one side of the white plug you can see two very small golden wires that should be connected to the two golden needles in socket of the expansion board.shown as blow.

All our connections between plug and socket are all the same as shown above. So for any such structure with plug and socket, please pay attention to the golden wire of the plug and the golden needle of the socket, they must be touched together.

The connection method between the USB Power Cord and Expansion Boards is as follows:

The USB Power Cord can be powered by phone chargers, power banks,etc.

#### USB connectors to connect devices

This instruction will use the power bank as power supply . The test structure is shown as follow. All lamp in this set will be tested by this structure.

When we test "A02526 Light Strip-Warm White" particles, Take out the bag labelled "A02526 Light Strip-Warm White". Take out one of the light and connect it to the socket. Turn on the power bank, the light will turn on normally as shown below.