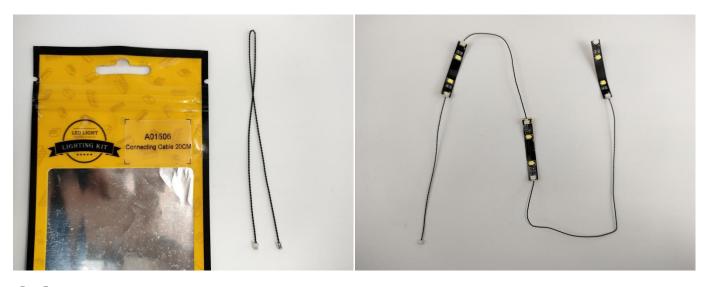

#### **Section A:** Check the type and quantity of components.

There are 11 bags in this set. The name and quantities of specific components are as shown, please check carefully.

| Light-15CM Warm White  High-Brightness light 15CM-Warm White  LED Strip Warm White  6 Socket Expansion Board | 3 3 3                                                                                                     |
|--------------------------------------------------------------------------------------------------------------|-----------------------------------------------------------------------------------------------------------|
| LED Strip Warm White                                                                                         |                                                                                                           |
|                                                                                                              | 3                                                                                                         |
| 6 Socket Expansion Board                                                                                     |                                                                                                           |
| o occitet Expaniololi Dould                                                                                  | 2                                                                                                         |
| 4 Socket Expansion Board                                                                                     | 2                                                                                                         |
| Power Supply                                                                                                 | 1                                                                                                         |
| Connecting Cable 30CM                                                                                        | 1                                                                                                         |
| Connecting Cable 10CM                                                                                        | 2                                                                                                         |
| Connecting Cable 20CM                                                                                        | 3                                                                                                         |
| Light Strip-Warm White                                                                                       | 1                                                                                                         |
| High-Brightness Light 15CM-Cyan                                                                              | 1                                                                                                         |
|                                                                                                              | Power Supply  Connecting Cable 30CM  Connecting Cable 10CM  Connecting Cable 20CM  Light Strip-Warm White |

Test each lamp according to this method. It should be noted that after the test, the lamp must be returned to the corresponding bag to avoid confusion of types.

The components needs to be tested in this set is 3\*Light-15CM Warm White,3\*High-Brightness light 15CM-Warm White,3\*LED Strip Warm White,1\*High-Brightness Light 15CM-Cyan.