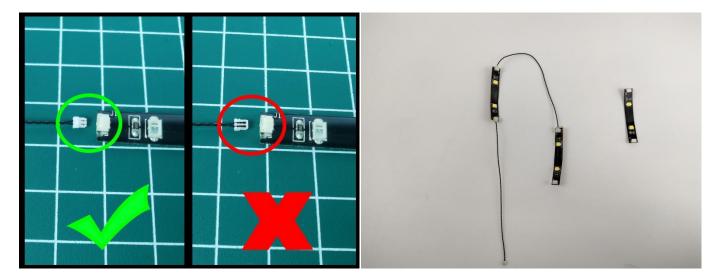

Note that on one side of the white plug you can see two very small golden wires that should be connected to the two golden needles in socket of the expansion board.shown as blow.

All our connections between plug and socket are all the same as shown above. So for any such structure with plug and socket, please pay attention to the golden wire of the plug and the golden needle of the socket, they must be touched together.

#### USB connectors to connect devices

This instruction will use the power bank as power supply . The test structure is shown as follow. All lamp in this set will be tested by this structure.

When we test "A02526 Light Strip-Warm White" particles, Take out the bag labelled "A02526 Light Strip-Warm White". Take out one of the light and connect it to the socket. Turn on the power bank, the light will turn on normally as shown below.

Test each lamp according to this method. It should be noted that after the test, the lamp must be returned to the corresponding bag to avoid confusion of types.

The components needs to be tested in this set is 3\*Light-15CM Warm White,3\*High-Brightness light 15CM-Warm White,3\*LED Strip Warm White,1\*High-Brightness Light 15CM-Cyan.