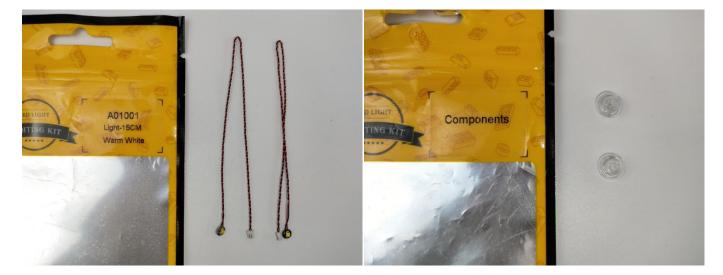

#### **Section A:** Check the type and quantity of components.

There are 11 bags in this set. The name and quantities of specific components are as shown, please check carefully.

| Light-15CM Warm White  High-Brightness light 15CM-Warm White  LED Strip Warm White  6 Socket Expansion Board | 3 3 3                                                                                                     |
|--------------------------------------------------------------------------------------------------------------|-----------------------------------------------------------------------------------------------------------|
| LED Strip Warm White                                                                                         |                                                                                                           |
|                                                                                                              | 3                                                                                                         |
| 6 Socket Expansion Board                                                                                     |                                                                                                           |
| o occitet Expaniololi Dould                                                                                  | 2                                                                                                         |
| 4 Socket Expansion Board                                                                                     | 2                                                                                                         |
| Power Supply                                                                                                 | 1                                                                                                         |
| Connecting Cable 30CM                                                                                        | 1                                                                                                         |
| Connecting Cable 10CM                                                                                        | 2                                                                                                         |
| Connecting Cable 20CM                                                                                        | 3                                                                                                         |
| Light Strip-Warm White                                                                                       | 1                                                                                                         |
| High-Brightness Light 15CM-Cyan                                                                              | 1                                                                                                         |
|                                                                                                              | Power Supply  Connecting Cable 30CM  Connecting Cable 10CM  Connecting Cable 20CM  Light Strip-Warm White |