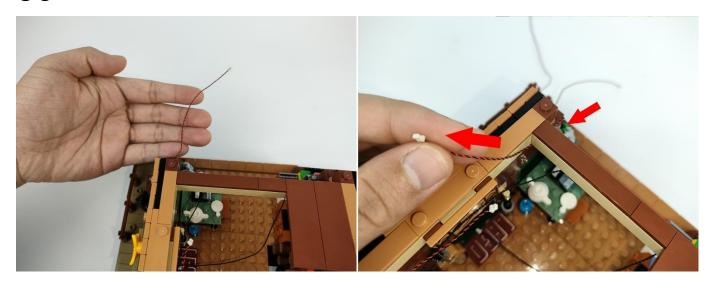

Please contact us immediately if any components don't work.

**Section C:** laying out components following the instruction.

The slit on the the plate round 1X1 are hand-made to avoid squeeze the wire and cause short circuit and abnormalheat during installation.

#### 

Good job, you've done all the installation steps, power it up and enjoy your work.

If it is necessary to change the power supply, prepare three AAA batteries, install them in the battery box, turn on the switch on the battery box, remove the plug of the USB Power Cable from the socket of the expansion board, plug the plug of the battery box to the same socket in the expansion board to power the suit as well.