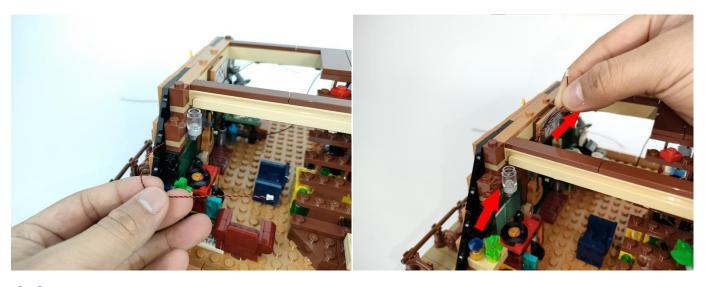

Please contact us immediately if any components don't work.

**Section C:** laying out components following the instruction.

The slit on the the plate round 1X1 are hand-made to avoid squeeze the wire and cause short circuit and abnormalheat during installation.

#### 

Good job, you've done all the installation steps, power it up and enjoy your work.

If it is necessary to change the power supply, prepare three AAA batteries, install them in the battery box, turn on the switch on the battery box, remove the plug of the USB Power Cable from the socket of the expansion board, plug the plug of the battery box to the same socket in the expansion board to power the suit as well.