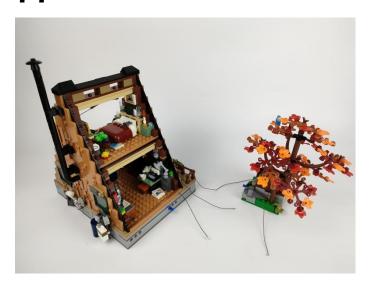

#### 

Good job, you've done all the installation steps, power it up and enjoy your work.

If it is necessary to change the power supply, prepare three AAA batteries, install them in the battery box, turn on the switch on the battery box, remove the plug of the USB Power Cable from the socket of the expansion board, plug the plug of the battery box to the same socket in the expansion board to power the suit as well.