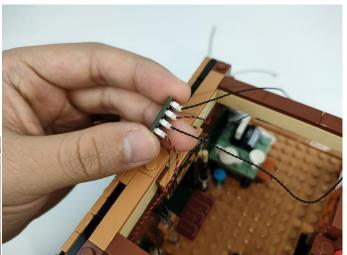

Note that on one side of the white plug you can see two very small golden wires that should be connected to the two golden needles in socket of the expansion board.shown as blow.

All our connections between plug and socket are all the same as shown above. So for any such structure with plug and socket, please pay attention to the golden wire of the plug and the golden needle of the socket, they must be touched together.