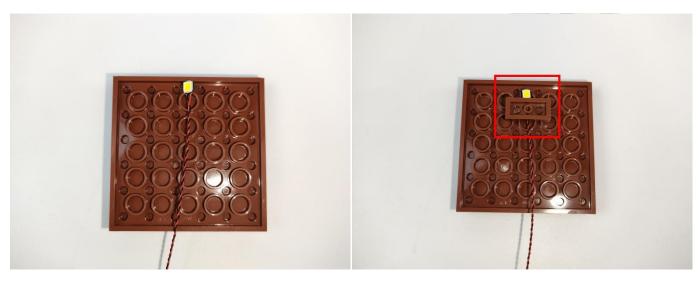

Note that on one side of the white plug you can see two very small golden wires that should be connected to the two golden needles in socket of the expansion board.shown as blow.

All our connections between plug and socket are all the same as shown above. So for any such structure with plug and socket, please pay attention to the golden wire of the plug and the golden needle of the socket, they must be touched together.