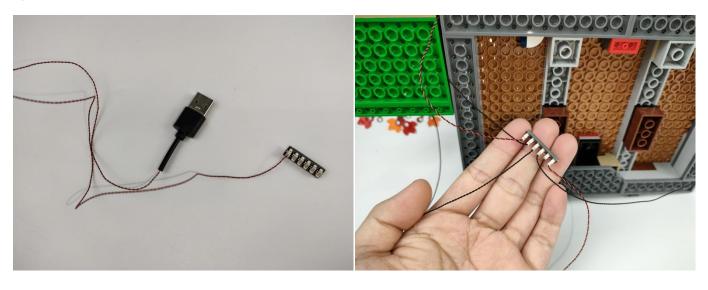

Note that on one side of the white plug you can see two very small golden wires that should be connected to the two golden needles in socket of the expansion board.shown as blow.

All our connections between plug and socket are all the same as shown above. So for any such structure with plug and socket, please pay attention to the golden wire of the plug and the golden needle of the socket, they must be touched together.