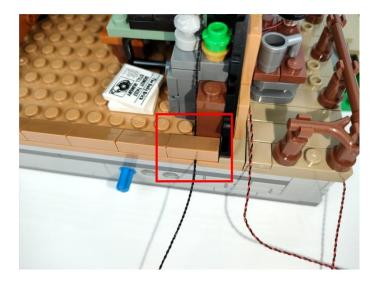

#### Section C: laying out components following the instruction.

Our material is very small but not fragile, just be reminded that don't to pull the wires too hard. For different people, there may be some installation steps that you can't understand. Please look at the previous and later installation step.

Please contact us immediately if any components don't work.

**Section C:** laying out components following the instruction.

The slit on the the plate round 1X1 are hand-made to avoid squeeze the wire and cause short circuit and abnormalheat during installation.