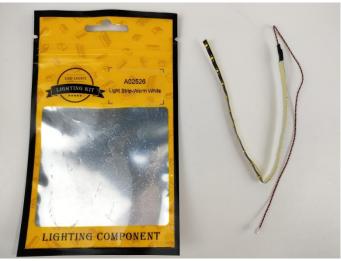

#### 21338 A-Frame Cabin P44801

- P44801 is the unique code of lighting set, we use this to accurately identify the product you purchased and the corresponding manuals and services you need to obtain. Please make sure your product code is the same as the label on the back of the box shown "21338 P44801".
- Installation requires a lot of patience and great observation that your LEGO bricks will come alive when you get this finished. The bricks with lighting as below, so make sure you're ready and let's get started.

#### **Section A:** Check the type and quantity of components.

There are 11 bags in this set. The name and quantities of specific components are as shown, please check carefully.

| Light-15CM Warm White  High-Brightness light 15CM-Warm White  LED Strip Warm White  6 Socket Expansion Board | 3 3 3                                                                                                     |
|--------------------------------------------------------------------------------------------------------------|-----------------------------------------------------------------------------------------------------------|
| LED Strip Warm White                                                                                         |                                                                                                           |
|                                                                                                              | 3                                                                                                         |
| 6 Socket Expansion Board                                                                                     |                                                                                                           |
| o occitet Expaniololi Dould                                                                                  | 2                                                                                                         |
| 4 Socket Expansion Board                                                                                     | 2                                                                                                         |
| Power Supply                                                                                                 | 1                                                                                                         |
| Connecting Cable 30CM                                                                                        | 1                                                                                                         |
| Connecting Cable 10CM                                                                                        | 2                                                                                                         |
| Connecting Cable 20CM                                                                                        | 3                                                                                                         |
| Light Strip-Warm White                                                                                       | 1                                                                                                         |
| High-Brightness Light 15CM-Cyan                                                                              | 1                                                                                                         |
|                                                                                                              | Power Supply  Connecting Cable 30CM  Connecting Cable 10CM  Connecting Cable 20CM  Light Strip-Warm White |