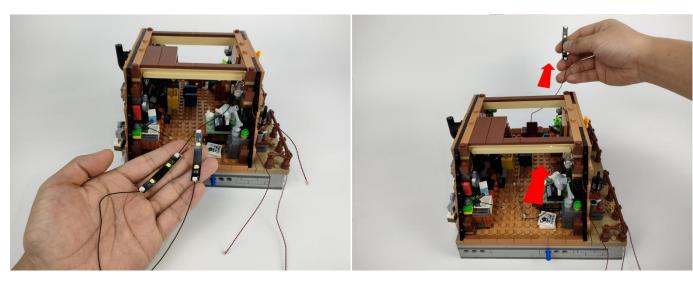

Please contact us immediately if any components don't work.

**Section C:** laying out components following the instruction.

The slit on the the plate round 1X1 are hand-made to avoid squeeze the wire and cause short circuit and abnormalheat during installation.

#### 

Good job, you've done all the installation steps, power it up and enjoy your work.

If it is necessary to change the power supply, prepare three AAA batteries, install them in the battery box, turn on the switch on the battery box, remove the plug of the USB Power Cable from the socket of the expansion board, plug the plug of the battery box to the same socket in the expansion board to power the suit as well.