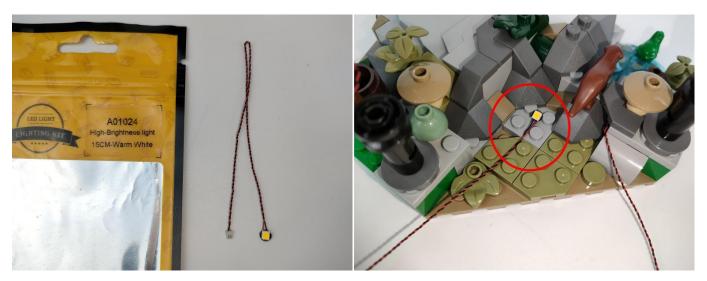

#### **Section A:** Check the type and quantity of components.

There are 11 bags in this set. The name and quantities of specific components are as shown, please check carefully.

| Light-15CM Warm White  High-Brightness light 15CM-Warm White  LED Strip Warm White  6 Socket Expansion Board | 3 3 3                                                                                                     |
|--------------------------------------------------------------------------------------------------------------|-----------------------------------------------------------------------------------------------------------|
| LED Strip Warm White                                                                                         |                                                                                                           |
|                                                                                                              | 3                                                                                                         |
| 6 Socket Expansion Board                                                                                     |                                                                                                           |
| o occitet Expaniololi Dould                                                                                  | 2                                                                                                         |
| 4 Socket Expansion Board                                                                                     | 2                                                                                                         |
| Power Supply                                                                                                 | 1                                                                                                         |
| Connecting Cable 30CM                                                                                        | 1                                                                                                         |
| Connecting Cable 10CM                                                                                        | 2                                                                                                         |
| Connecting Cable 20CM                                                                                        | 3                                                                                                         |
| Light Strip-Warm White                                                                                       | 1                                                                                                         |
| High-Brightness Light 15CM-Cyan                                                                              | 1                                                                                                         |
|                                                                                                              | Power Supply  Connecting Cable 30CM  Connecting Cable 10CM  Connecting Cable 20CM  Light Strip-Warm White |

Note that on one side of the white plug you can see two very small golden wires that should be connected to the two golden needles in socket of the expansion board.shown as blow.

All our connections between plug and socket are all the same as shown above. So for any such structure with plug and socket, please pay attention to the golden wire of the plug and the golden needle of the socket, they must be touched together.