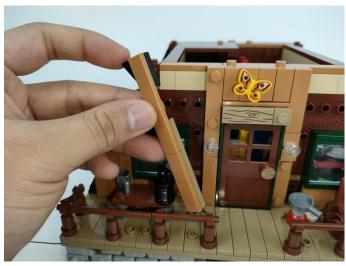

Please contact us immediately if any components don't work.

**Section C:** laying out components following the instruction.

The slit on the the plate round 1X1 are hand-made to avoid squeeze the wire and cause short circuit and abnormalheat during installation.