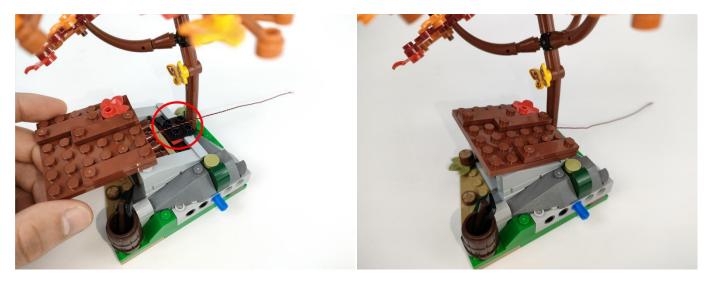

Please contact us immediately if any components don't work.

**Section C:** laying out components following the instruction.

The slit on the the plate round 1X1 are hand-made to avoid squeeze the wire and cause short circuit and abnormalheat during installation.

#### 

Good job, you've done all the installation steps, power it up and enjoy your work.

If it is necessary to change the power supply, prepare three AAA batteries, install them in the battery box, turn on the switch on the battery box, remove the plug of the USB Power Cable from the socket of the expansion board, plug the plug of the battery box to the same socket in the expansion board to power the suit as well.