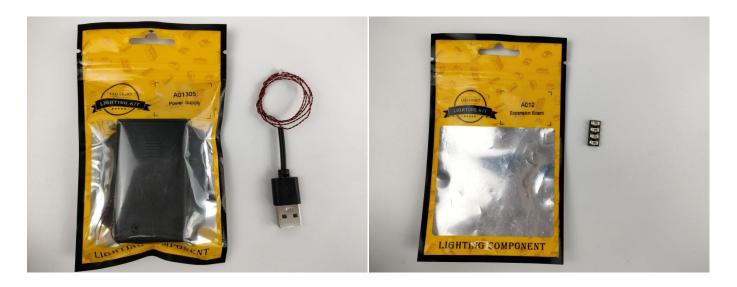

#### **Section A:** Check the type and quantity of components.

The quantity and type of components of each products are different and it needs to be carefully checked to make sure there do have enough material.

The type of components is indicated by the label on the bag.

#### **Section A:** Check the type and quantity of components.

There are 11 bags in this set. The name and quantities of specific components are as shown, please check carefully.

| Light-15CM Warm White  High-Brightness light 15CM-Warm White  LED Strip Warm White  6 Socket Expansion Board | 3 3 3                                                                                                     |
|--------------------------------------------------------------------------------------------------------------|-----------------------------------------------------------------------------------------------------------|
| LED Strip Warm White                                                                                         |                                                                                                           |
|                                                                                                              | 3                                                                                                         |
| 6 Socket Expansion Board                                                                                     |                                                                                                           |
| o occitet Expaniololi Dould                                                                                  | 2                                                                                                         |
| 4 Socket Expansion Board                                                                                     | 2                                                                                                         |
| Power Supply                                                                                                 | 1                                                                                                         |
| Connecting Cable 30CM                                                                                        | 1                                                                                                         |
| Connecting Cable 10CM                                                                                        | 2                                                                                                         |
| Connecting Cable 20CM                                                                                        | 3                                                                                                         |
| Light Strip-Warm White                                                                                       | 1                                                                                                         |
| High-Brightness Light 15CM-Cyan                                                                              | 1                                                                                                         |
|                                                                                                              | Power Supply  Connecting Cable 30CM  Connecting Cable 10CM  Connecting Cable 20CM  Light Strip-Warm White |

Please contact us immediately if there have any missing components.