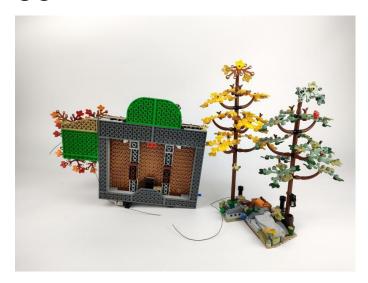

#### 21338 A-Frame Cabin P44801

- P44801 is the unique code of lighting set, we use this to accurately identify the product you purchased and the corresponding manuals and services you need to obtain. Please make sure your product code is the same as the label on the back of the box shown "21338 P44801".
- Installation requires a lot of patience and great observation that your LEGO bricks will come alive when you get this finished. The bricks with lighting as below, so make sure you're ready and let's get started.