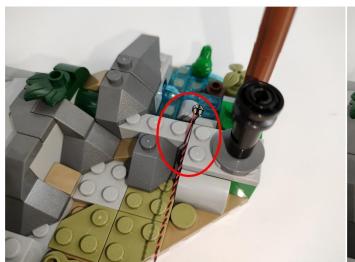

Please contact us immediately if any components don't work.

**Section C:** laying out components following the instruction.

The slit on the the plate round 1X1 are hand-made to avoid squeeze the wire and cause short circuit and abnormalheat during installation.