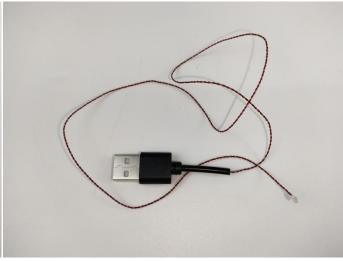

#### Section B: Test that each components is working properly.

We need a structure to test all lights, so take out the bag with label "USB Power Cord" and "Expansion Boards" as follows.

It is worth reminding that our products are all customized. They have a unique way of connecting. The white plug on wire and the socket of the expansion board need to be connected together to transmit power.

The connection method between the USB Power Cord and Expansion Boards is as follows:

The USB Power Cord can be powered by phone chargers, power banks,etc.