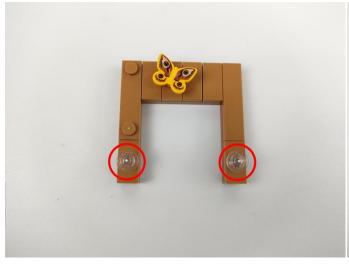

Please contact us immediately if any components don't work.

**Section C:** laying out components following the instruction.

The slit on the the plate round 1X1 are hand-made to avoid squeeze the wire and cause short circuit and abnormalheat during installation.