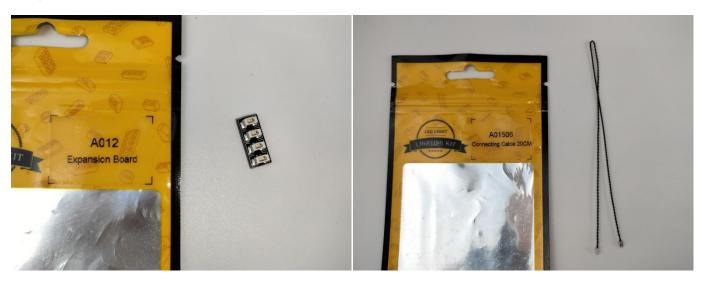

#### **Section A:** Check the type and quantity of components.

There are 11 bags in this set. The name and quantities of specific components are as shown, please check carefully.

| Light-15CM Warm White  High-Brightness light 15CM-Warm White  LED Strip Warm White  6 Socket Expansion Board | 3 3 3                                                                                                     |
|--------------------------------------------------------------------------------------------------------------|-----------------------------------------------------------------------------------------------------------|
| LED Strip Warm White                                                                                         |                                                                                                           |
|                                                                                                              | 3                                                                                                         |
| 6 Socket Expansion Board                                                                                     |                                                                                                           |
| o occitet Expaniololi Dould                                                                                  | 2                                                                                                         |
| 4 Socket Expansion Board                                                                                     | 2                                                                                                         |
| Power Supply                                                                                                 | 1                                                                                                         |
| Connecting Cable 30CM                                                                                        | 1                                                                                                         |
| Connecting Cable 10CM                                                                                        | 2                                                                                                         |
| Connecting Cable 20CM                                                                                        | 3                                                                                                         |
| Light Strip-Warm White                                                                                       | 1                                                                                                         |
| High-Brightness Light 15CM-Cyan                                                                              | 1                                                                                                         |
|                                                                                                              | Power Supply  Connecting Cable 30CM  Connecting Cable 10CM  Connecting Cable 20CM  Light Strip-Warm White |

Please contact us immediately if there have any missing components.