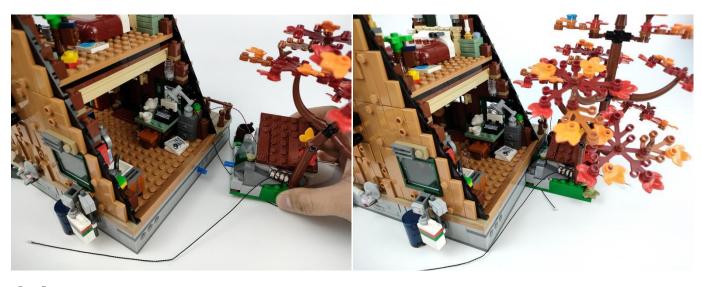

Please contact us immediately if any components don't work.

**Section C:** laying out components following the instruction.

The slit on the the plate round 1X1 are hand-made to avoid squeeze the wire and cause short circuit and abnormalheat during installation.