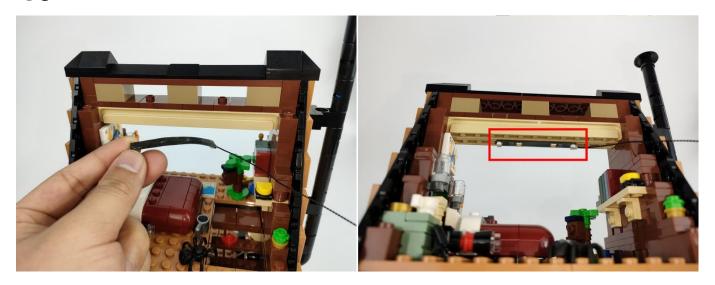

#### Section B: Test that each components is working properly.

We need a structure to test all lights, so take out the bag with label "USB Power Cord" and "Expansion Boards" as follows.

It is worth reminding that our products are all customized. They have a unique way of connecting. The white plug on wire and the socket of the expansion board need to be connected together to transmit power.

Note that on one side of the white plug you can see two very small golden wires that should be connected to the two golden needles in socket of the expansion board.shown as blow.

All our connections between plug and socket are all the same as shown above. So for any such structure with plug and socket, please pay attention to the golden wire of the plug and the golden needle of the socket, they must be touched together.

The connection method between the USB Power Cord and Expansion Boards is as follows:

The USB Power Cord can be powered by phone chargers, power banks,etc.