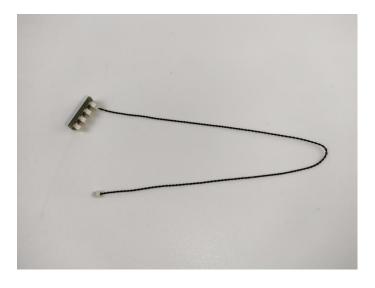

#### **Section A:** Check the type and quantity of components.

There are 11 bags in this set. The name and quantities of specific components are as shown, please check carefully.

| Light-15CM Warm White  High-Brightness light 15CM-Warm White  LED Strip Warm White  6 Socket Expansion Board | 3 3 3                                                                                                     |
|--------------------------------------------------------------------------------------------------------------|-----------------------------------------------------------------------------------------------------------|
| LED Strip Warm White                                                                                         |                                                                                                           |
|                                                                                                              | 3                                                                                                         |
| 6 Socket Expansion Board                                                                                     |                                                                                                           |
| o occitet Expaniololi Dould                                                                                  | 2                                                                                                         |
| 4 Socket Expansion Board                                                                                     | 2                                                                                                         |
| Power Supply                                                                                                 | 1                                                                                                         |
| Connecting Cable 30CM                                                                                        | 1                                                                                                         |
| Connecting Cable 10CM                                                                                        | 2                                                                                                         |
| Connecting Cable 20CM                                                                                        | 3                                                                                                         |
| Light Strip-Warm White                                                                                       | 1                                                                                                         |
| High-Brightness Light 15CM-Cyan                                                                              | 1                                                                                                         |
|                                                                                                              | Power Supply  Connecting Cable 30CM  Connecting Cable 10CM  Connecting Cable 20CM  Light Strip-Warm White |