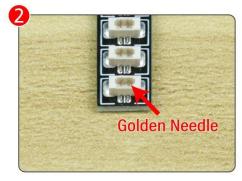

Note that on one side of the white plug you can see two very small golden wires that should be connected to the two golden needles in socket of the expansion board.shown as blow.

All our connections between plug and socket are all the same as shown above. So for any such structure with plug and socket, please pay attention to the golden wire of the plug and the golden needle of the socket, they must be touched together.