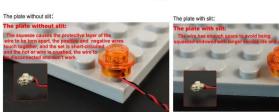

Please contact us immediately if any components don't work.

**Section C:** laying out components following the instruction.

The slit on the the plate round 1X1 are hand-made to avoid squeeze the wire and cause short circuit and abnormalheat during installation.