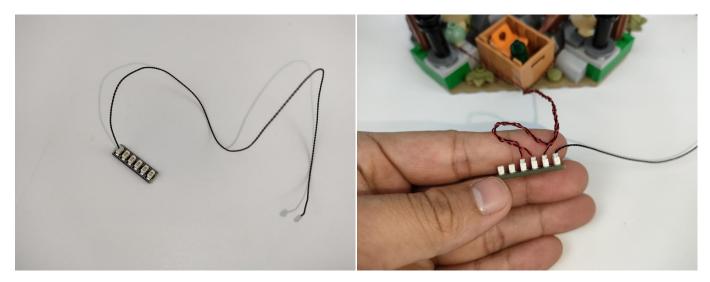

#### Section B: Test that each components is working properly.

We need a structure to test all lights, so take out the bag with label "USB Power Cord" and "Expansion Boards" as follows.

It is worth reminding that our products are all customized. They have a unique way of connecting. The white plug on wire and the socket of the expansion board need to be connected together to transmit power.

Note that on one side of the white plug you can see two very small golden wires that should be connected to the two golden needles in socket of the expansion board.shown as blow.

All our connections between plug and socket are all the same as shown above. So for any such structure with plug and socket, please pay attention to the golden wire of the plug and the golden needle of the socket, they must be touched together.

The connection method between the USB Power Cord and Expansion Boards is as follows:

The USB Power Cord can be powered by phone chargers, power banks,etc.

#### USB connectors to connect devices

This instruction will use the power bank as power supply . The test structure is shown as follow. All lamp in this set will be tested by this structure.

When we test "A02526 Light Strip-Warm White" particles, Take out the bag labelled "A02526 Light Strip-Warm White". Take out one of the light and connect it to the socket. Turn on the power bank, the light will turn on normally as shown below.