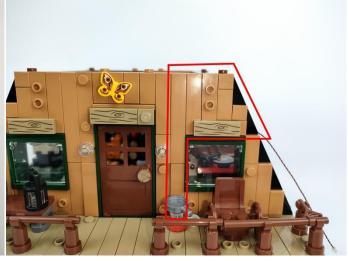

Please contact us immediately if any components don't work.

**Section C:** laying out components following the instruction.

The slit on the the plate round 1X1 are hand-made to avoid squeeze the wire and cause short circuit and abnormalheat during installation.