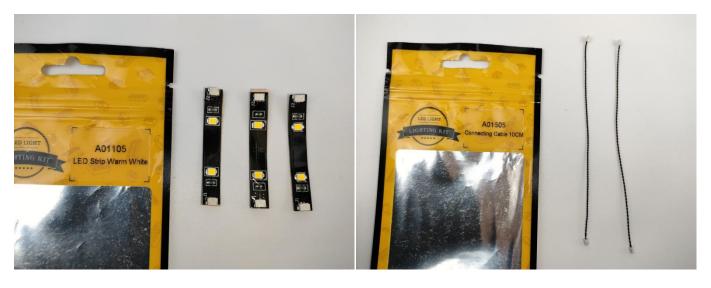

#### **Section A:** Check the type and quantity of components.

The quantity and type of components of each products are different and it needs to be carefully checked to make sure there do have enough material.

The type of components is indicated by the label on the bag.

#### **Section A:** Check the type and quantity of components.

There are 11 bags in this set. The name and quantities of specific components are as shown, please check carefully.

| Light-15CM Warm White  High-Brightness light 15CM-Warm White  LED Strip Warm White  6 Socket Expansion Board | 3 3 3                                                                                                     |
|--------------------------------------------------------------------------------------------------------------|-----------------------------------------------------------------------------------------------------------|
| LED Strip Warm White                                                                                         |                                                                                                           |
|                                                                                                              | 3                                                                                                         |
| 6 Socket Expansion Board                                                                                     |                                                                                                           |
| o occitet Expaniololi Dould                                                                                  | 2                                                                                                         |
| 4 Socket Expansion Board                                                                                     | 2                                                                                                         |
| Power Supply                                                                                                 | 1                                                                                                         |
| Connecting Cable 30CM                                                                                        | 1                                                                                                         |
| Connecting Cable 10CM                                                                                        | 2                                                                                                         |
| Connecting Cable 20CM                                                                                        | 3                                                                                                         |
| Light Strip-Warm White                                                                                       | 1                                                                                                         |
| High-Brightness Light 15CM-Cyan                                                                              | 1                                                                                                         |
|                                                                                                              | Power Supply  Connecting Cable 30CM  Connecting Cable 10CM  Connecting Cable 20CM  Light Strip-Warm White |