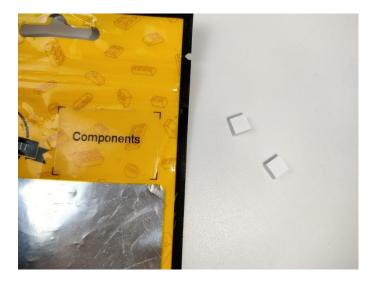

#### **Section A:** Check the type and quantity of components.

The quantity and type of components of each products are different and it needs to be carefully checked to make sure there do have enough material.

The type of components is indicated by the label on the bag.

#### **Section A:** Check the type and quantity of components.

There are 11 bags in this set. The name and quantities of specific components are as shown, please check carefully.

| Light-15CM Warm White  High-Brightness light 15CM-Warm White  LED Strip Warm White  6 Socket Expansion Board | 3 3 3                                                                                                     |
|--------------------------------------------------------------------------------------------------------------|-----------------------------------------------------------------------------------------------------------|
| LED Strip Warm White                                                                                         |                                                                                                           |
|                                                                                                              | 3                                                                                                         |
| 6 Socket Expansion Board                                                                                     |                                                                                                           |
| o occitet Expaniololi Dould                                                                                  | 2                                                                                                         |
| 4 Socket Expansion Board                                                                                     | 2                                                                                                         |
| Power Supply                                                                                                 | 1                                                                                                         |
| Connecting Cable 30CM                                                                                        | 1                                                                                                         |
| Connecting Cable 10CM                                                                                        | 2                                                                                                         |
| Connecting Cable 20CM                                                                                        | 3                                                                                                         |
| Light Strip-Warm White                                                                                       | 1                                                                                                         |
| High-Brightness Light 15CM-Cyan                                                                              | 1                                                                                                         |
|                                                                                                              | Power Supply  Connecting Cable 30CM  Connecting Cable 10CM  Connecting Cable 20CM  Light Strip-Warm White |