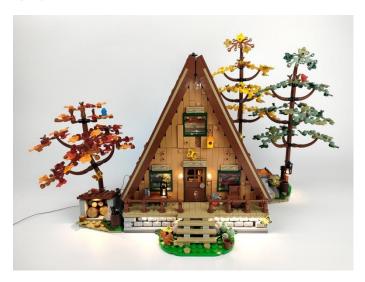

#### 

Good job, you've done all the installation steps, power it up and enjoy your work.

If it is necessary to change the power supply, prepare three AAA batteries, install them in the battery box, turn on the switch on the battery box, remove the plug of the USB Power Cable from the socket of the expansion board, plug the plug of the battery box to the same socket in the expansion board to power the suit as well.