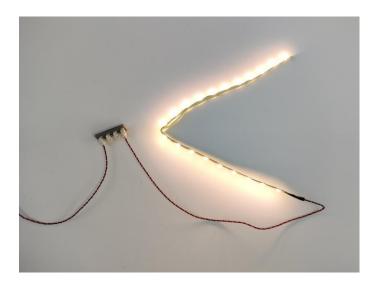

#### USB connectors to connect devices

This instruction will use the power bank as power supply . The test structure is shown as follow. All lamp in this set will be tested by this structure.

When we test "A02526 Light Strip-Warm White" particles, Take out the bag labelled "A02526 Light Strip-Warm White". Take out one of the light and connect it to the socket. Turn on the power bank, the light will turn on normally as shown below.

Test each lamp according to this method. It should be noted that after the test, the lamp must be returned to the corresponding bag to avoid confusion of types.

The components needs to be tested in this set is 3\*Light-15CM Warm White,3\*High-Brightness light 15CM-Warm White,3\*LED Strip Warm White,1\*High-Brightness Light 15CM-Cyan.