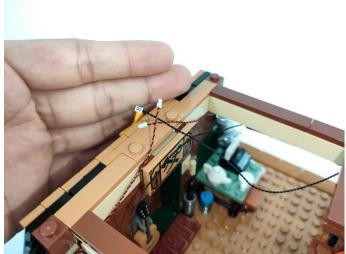

Please contact us immediately if any components don't work.

**Section C:** laying out components following the instruction.

The slit on the the plate round 1X1 are hand-made to avoid squeeze the wire and cause short circuit and abnormalheat during installation.