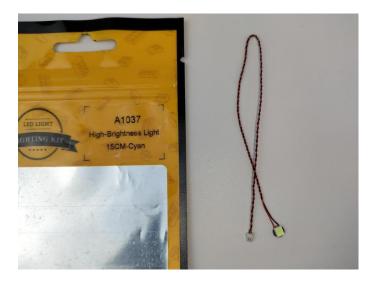

#### **Section A:** Check the type and quantity of components.

There are 11 bags in this set. The name and quantities of specific components are as shown, please check carefully.

| Light-15CM Warm White  High-Brightness light 15CM-Warm White  LED Strip Warm White  6 Socket Expansion Board | 3 3 3                                                                                                     |
|--------------------------------------------------------------------------------------------------------------|-----------------------------------------------------------------------------------------------------------|
| LED Strip Warm White                                                                                         |                                                                                                           |
|                                                                                                              | 3                                                                                                         |
| 6 Socket Expansion Board                                                                                     |                                                                                                           |
| o occitet Expaniololi Dould                                                                                  | 2                                                                                                         |
| 4 Socket Expansion Board                                                                                     | 2                                                                                                         |
| Power Supply                                                                                                 | 1                                                                                                         |
| Connecting Cable 30CM                                                                                        | 1                                                                                                         |
| Connecting Cable 10CM                                                                                        | 2                                                                                                         |
| Connecting Cable 20CM                                                                                        | 3                                                                                                         |
| Light Strip-Warm White                                                                                       | 1                                                                                                         |
| High-Brightness Light 15CM-Cyan                                                                              | 1                                                                                                         |
|                                                                                                              | Power Supply  Connecting Cable 30CM  Connecting Cable 10CM  Connecting Cable 20CM  Light Strip-Warm White |