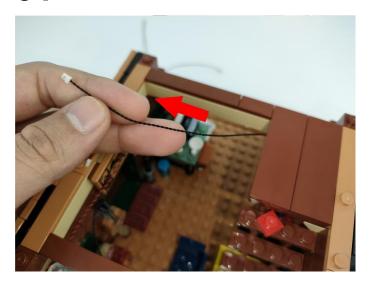

Please contact us immediately if any components don't work.

**Section C:** laying out components following the instruction.

The slit on the the plate round 1X1 are hand-made to avoid squeeze the wire and cause short circuit and abnormalheat during installation.

#### 

Good job, you've done all the installation steps, power it up and enjoy your work.

If it is necessary to change the power supply, prepare three AAA batteries, install them in the battery box, turn on the switch on the battery box, remove the plug of the USB Power Cable from the socket of the expansion board, plug the plug of the battery box to the same socket in the expansion board to power the suit as well.