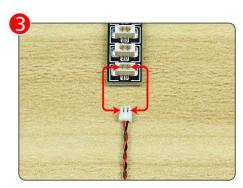

Note that on one side of the white plug you can see two very small golden wires that should be connected to the two golden needles in socket of the expansion board.shown as blow.

All our connections between plug and socket are all the same as shown above. So for any such structure with plug and socket, please pay attention to the golden wire of the plug and the golden needle of the socket, they must be touched together.