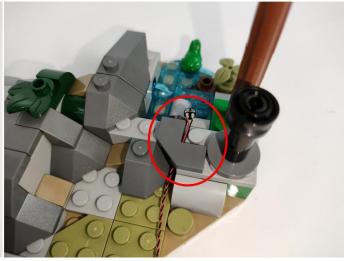

Please contact us immediately if any components don't work.

**Section C:** laying out components following the instruction.

The slit on the the plate round 1X1 are hand-made to avoid squeeze the wire and cause short circuit and abnormalheat during installation.