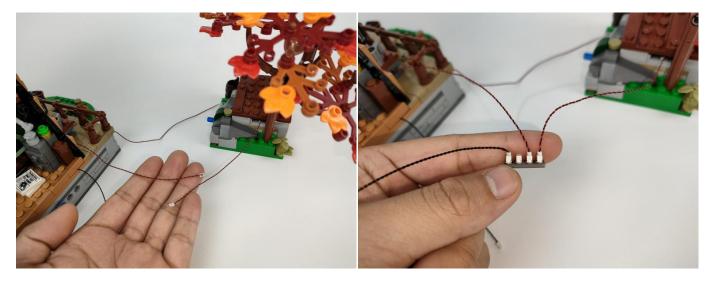

Note that on one side of the white plug you can see two very small golden wires that should be connected to the two golden needles in socket of the expansion board.shown as blow.

All our connections between plug and socket are all the same as shown above. So for any such structure with plug and socket, please pay attention to the golden wire of the plug and the golden needle of the socket, they must be touched together.