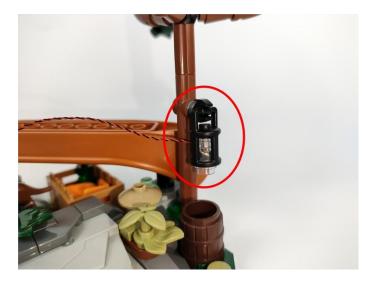

Note that on one side of the white plug you can see two very small golden wires that should be connected to the two golden needles in socket of the expansion board.shown as blow.

All our connections between plug and socket are all the same as shown above. So for any such structure with plug and socket, please pay attention to the golden wire of the plug and the golden needle of the socket, they must be touched together.