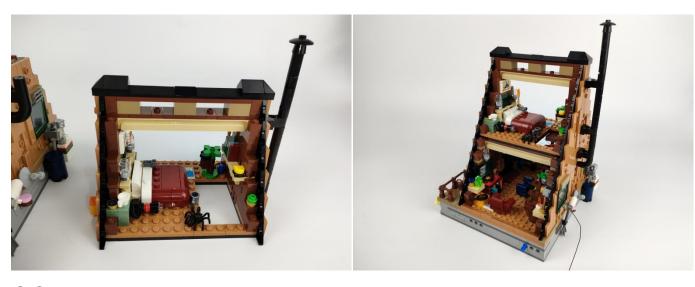

#### 

Good job, you've done all the installation steps, power it up and enjoy your work.

If it is necessary to change the power supply, prepare three AAA batteries, install them in the battery box, turn on the switch on the battery box, remove the plug of the USB Power Cable from the socket of the expansion board, plug the plug of the battery box to the same socket in the expansion board to power the suit as well.