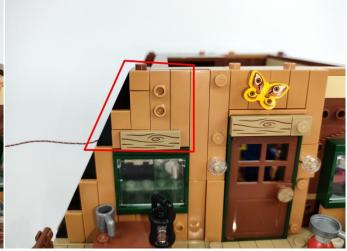

Please contact us immediately if any components don't work.

**Section C:** laying out components following the instruction.

The slit on the the plate round 1X1 are hand-made to avoid squeeze the wire and cause short circuit and abnormalheat during installation.