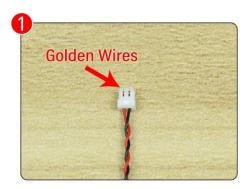

#### Section B: Test that each components is working properly.

We need a structure to test all lights, so take out the bag with label "USB Power Cord" and "Expansion Boards" as follows.

It is worth reminding that our products are all customized. They have a unique way of connecting. The white plug on wire and the socket of the expansion board need to be connected together to transmit power.

Note that on one side of the white plug you can see two very small golden wires that should be connected to the two golden needles in socket of the expansion board.shown as blow.

All our connections between plug and socket are all the same as shown above. So for any such structure with plug and socket, please pay attention to the golden wire of the plug and the golden needle of the socket, they must be touched together.

The connection method between the USB Power Cord and Expansion Boards is as follows:

The USB Power Cord can be powered by phone chargers, power banks,etc.