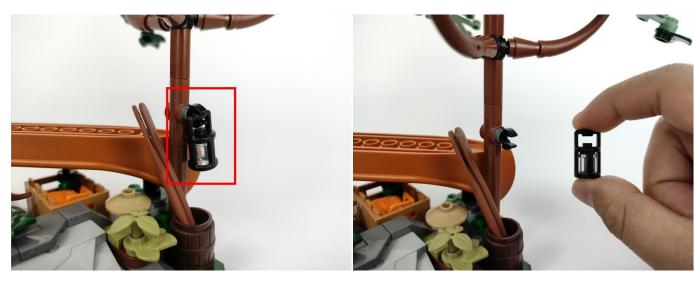

#### Section B: Test that each components is working properly.

We need a structure to test all lights, so take out the bag with label "USB Power Cord" and "Expansion Boards" as follows.

It is worth reminding that our products are all customized. They have a unique way of connecting. The white plug on wire and the socket of the expansion board need to be connected together to transmit power.

Note that on one side of the white plug you can see two very small golden wires that should be connected to the two golden needles in socket of the expansion board.shown as blow.

All our connections between plug and socket are all the same as shown above. So for any such structure with plug and socket, please pay attention to the golden wire of the plug and the golden needle of the socket, they must be touched together.