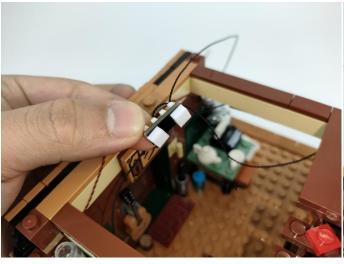

Note that on one side of the white plug you can see two very small golden wires that should be connected to the two golden needles in socket of the expansion board.shown as blow.

All our connections between plug and socket are all the same as shown above. So for any such structure with plug and socket, please pay attention to the golden wire of the plug and the golden needle of the socket, they must be touched together.