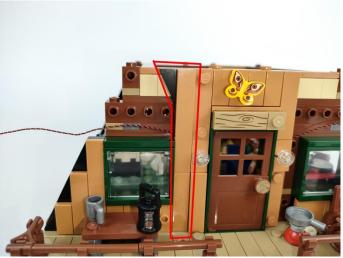

Please contact us immediately if any components don't work.

**Section C:** laying out components following the instruction.

The slit on the the plate round 1X1 are hand-made to avoid squeeze the wire and cause short circuit and abnormalheat during installation.