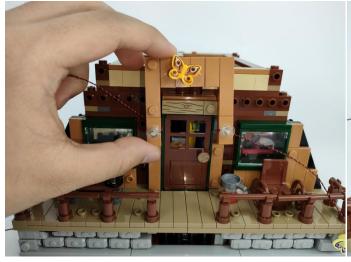

#### 

Good job, you've done all the installation steps, power it up and enjoy your work.

If it is necessary to change the power supply, prepare three AAA batteries, install them in the battery box, turn on the switch on the battery box, remove the plug of the USB Power Cable from the socket of the expansion board, plug the plug of the battery box to the same socket in the expansion board to power the suit as well.