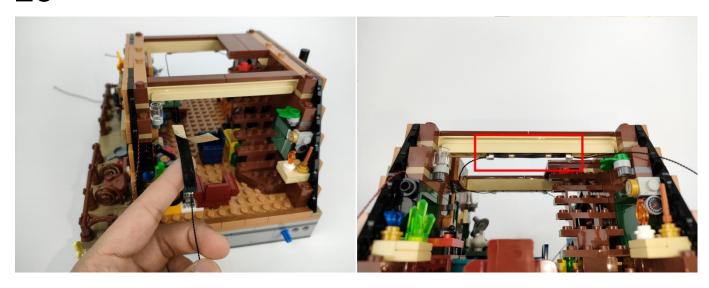

Please contact us immediately if any components don't work.

**Section C:** laying out components following the instruction.

The slit on the the plate round 1X1 are hand-made to avoid squeeze the wire and cause short circuit and abnormalheat during installation.

#### 

Good job, you've done all the installation steps, power it up and enjoy your work.

If it is necessary to change the power supply, prepare three AAA batteries, install them in the battery box, turn on the switch on the battery box, remove the plug of the USB Power Cable from the socket of the expansion board, plug the plug of the battery box to the same socket in the expansion board to power the suit as well.