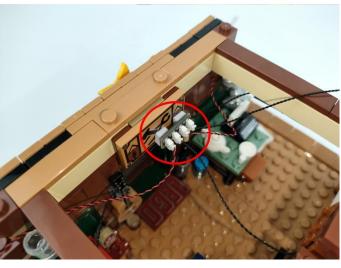

Note that on one side of the white plug you can see two very small golden wires that should be connected to the two golden needles in socket of the expansion board.shown as blow.

All our connections between plug and socket are all the same as shown above. So for any such structure with plug and socket, please pay attention to the golden wire of the plug and the golden needle of the socket, they must be touched together.