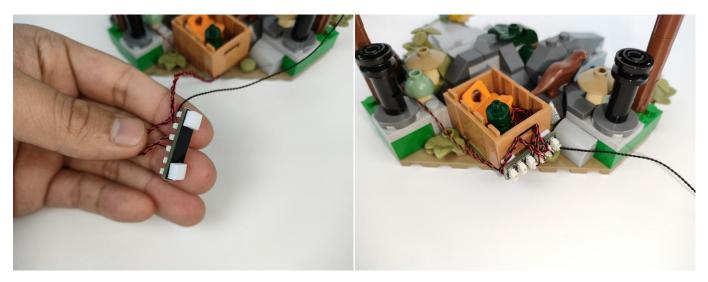

Please contact us immediately if any components don't work.

**Section C:** laying out components following the instruction.

The slit on the the plate round 1X1 are hand-made to avoid squeeze the wire and cause short circuit and abnormalheat during installation.