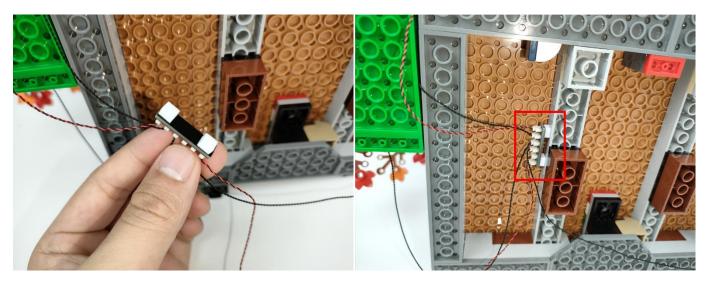

#### Section B: Test that each components is working properly.

We need a structure to test all lights, so take out the bag with label "USB Power Cord" and "Expansion Boards" as follows.

It is worth reminding that our products are all customized. They have a unique way of connecting. The white plug on wire and the socket of the expansion board need to be connected together to transmit power.

Note that on one side of the white plug you can see two very small golden wires that should be connected to the two golden needles in socket of the expansion board.shown as blow.

All our connections between plug and socket are all the same as shown above. So for any such structure with plug and socket, please pay attention to the golden wire of the plug and the golden needle of the socket, they must be touched together.

The connection method between the USB Power Cord and Expansion Boards is as follows:

The USB Power Cord can be powered by phone chargers, power banks,etc.

#### USB connectors to connect devices

This instruction will use the power bank as power supply . The test structure is shown as follow. All lamp in this set will be tested by this structure.

When we test "A02526 Light Strip-Warm White" particles, Take out the bag labelled "A02526 Light Strip-Warm White". Take out one of the light and connect it to the socket. Turn on the power bank, the light will turn on normally as shown below.