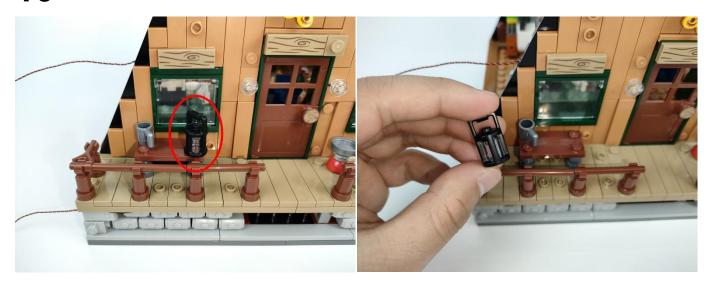

Please contact us immediately if any components don't work.

**Section C:** laying out components following the instruction.

The slit on the the plate round 1X1 are hand-made to avoid squeeze the wire and cause short circuit and abnormalheat during installation.