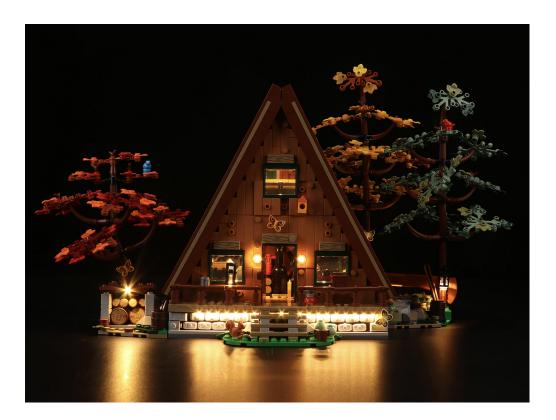

#### 

Good job, you've done all the installation steps, power it up and enjoy your work.

If it is necessary to change the power supply, prepare three AAA batteries, install them in the battery box, turn on the switch on the battery box, remove the plug of the USB Power Cable from the socket of the expansion board, plug the plug of the battery box to the same socket in the expansion board to power the suit as well.