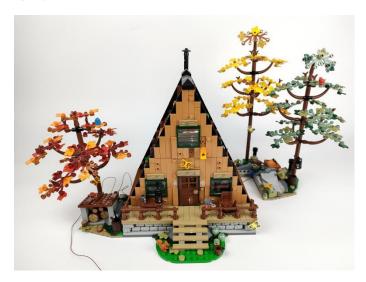

#### 21338 A-Frame Cabin P44801

- P44801 is the unique code of lighting set, we use this to accurately identify the product you purchased and the corresponding manuals and services you need to obtain. Please make sure your product code is the same as the label on the back of the box shown "21338 P44801".
- Installation requires a lot of patience and great observation that your LEGO bricks will come alive when you get this finished. The bricks with lighting as below, so make sure you're ready and let's get started.

#### 

Good job, you've done all the installation steps, power it up and enjoy your work.

If it is necessary to change the power supply, prepare three AAA batteries, install them in the battery box, turn on the switch on the battery box, remove the plug of the USB Power Cable from the socket of the expansion board, plug the plug of the battery box to the same socket in the expansion board to power the suit as well.