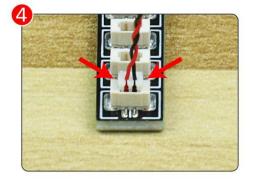

Note that on one side of the white plug you can see two very small golden wires that should be connected to the two golden needles in socket of the expansion board.shown as blow.

All our connections between plug and socket are all the same as shown above. So for any such structure with plug and socket, please pay attention to the golden wire of the plug and the golden needle of the socket, they must be touched together.