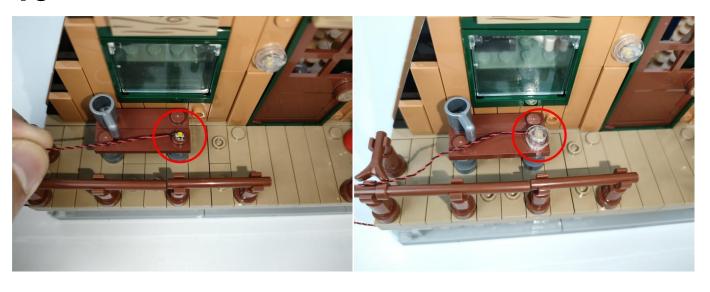

Please contact us immediately if any components don't work.

**Section C:** laying out components following the instruction.

The slit on the the plate round 1X1 are hand-made to avoid squeeze the wire and cause short circuit and abnormalheat during installation.