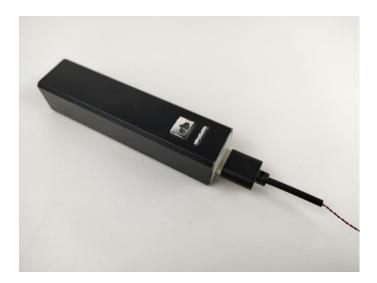

#### Section B: Test that each components is working properly.

We need a structure to test all lights, so take out the bag with label "USB Power Cord" and "Expansion Boards" as follows.

It is worth reminding that our products are all customized. They have a unique way of connecting. The white plug on wire and the socket of the expansion board need to be connected together to transmit power.

The connection method between the USB Power Cord and Expansion Boards is as follows:

The USB Power Cord can be powered by phone chargers, power banks,etc.