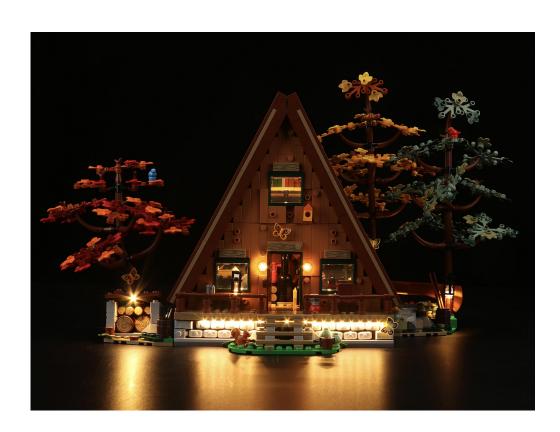

#### 21338 A-Frame Cabin P44801

- P44801 is the unique code of lighting set, we use this to accurately identify the product you purchased and the corresponding manuals and services you need to obtain. Please make sure your product code is the same as the label on the back of the box shown "21338 P44801".
- Installation requires a lot of patience and great observation that your LEGO bricks will come alive when you get this finished. The bricks with lighting as below, so make sure you're ready and let's get started.

#### 

Good job, you've done all the installation steps, power it up and enjoy your work.

If it is necessary to change the power supply, prepare three AAA batteries, install them in the battery box, turn on the switch on the battery box, remove the plug of the USB Power Cable from the socket of the expansion board, plug the plug of the battery box to the same socket in the expansion board to power the suit as well.