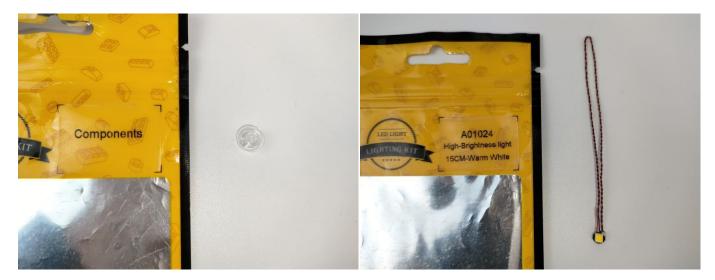

#### **Section A:** Check the type and quantity of components.

There are 11 bags in this set. The name and quantities of specific components are as shown, please check carefully.

| Light-15CM Warm White  High-Brightness light 15CM-Warm White  LED Strip Warm White  6 Socket Expansion Board | 3 3 3                                                                                                     |
|--------------------------------------------------------------------------------------------------------------|-----------------------------------------------------------------------------------------------------------|
| LED Strip Warm White                                                                                         |                                                                                                           |
|                                                                                                              | 3                                                                                                         |
| 6 Socket Expansion Board                                                                                     |                                                                                                           |
| o occitet Expaniololi Dould                                                                                  | 2                                                                                                         |
| 4 Socket Expansion Board                                                                                     | 2                                                                                                         |
| Power Supply                                                                                                 | 1                                                                                                         |
| Connecting Cable 30CM                                                                                        | 1                                                                                                         |
| Connecting Cable 10CM                                                                                        | 2                                                                                                         |
| Connecting Cable 20CM                                                                                        | 3                                                                                                         |
| Light Strip-Warm White                                                                                       | 1                                                                                                         |
| High-Brightness Light 15CM-Cyan                                                                              | 1                                                                                                         |
|                                                                                                              | Power Supply  Connecting Cable 30CM  Connecting Cable 10CM  Connecting Cable 20CM  Light Strip-Warm White |