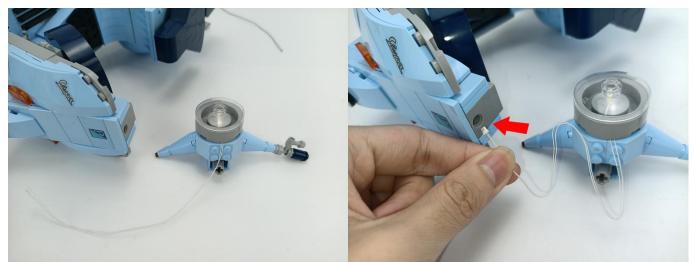

### **Section B:** Test that each components is working properly.

Take out the Expansion Board and the USB Power Cable from No. 4 bag.

It is worth reminding that our products are all customized. They have a unique way of connecting. The white plug on wire and the socket of the expansion board need to be connected together to transmit power.

Note that on one side of the white plug you can see two very small golden wires that should be connected to the two golden needles in socket of the expansion board.shown as blow.

Connect the Expansion Board and USB Power Cable as shown.

Connect all the components in No.1 bag to the Expansion Board in same way just as shown.

The USB Power Cord can be powered by phone chargers, power banks, etc. This instruction will use the power bank as power supply.