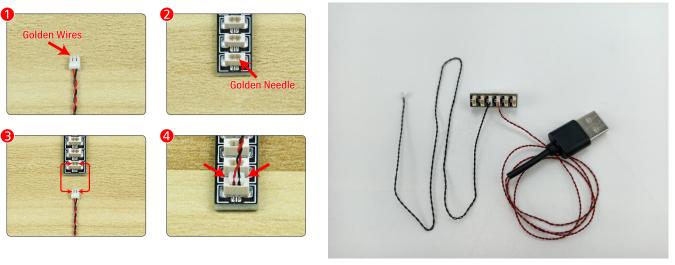

### **Section B:** Test that each components is working properly.

Take out the Expansion Board and the USB Power Cable from No. 4 bag.

It is worth reminding that our products are all customized. They have a unique way of connecting. The white plug on wire and the socket of the expansion board need to be connected together to transmit power.

Note that on one side of the white plug you can see two very small golden wires that should be connected to the two golden needles in socket of the expansion board.shown as blow.

Connect the Expansion Board and USB Power Cable as shown.

Connect all the components in No.1 bag to the Expansion Board in same way just as shown.

The USB Power Cord can be powered by phone chargers, power banks, etc. This instruction will use the power bank as power supply.