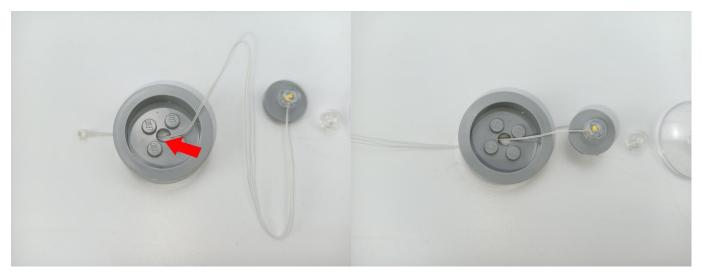

Connect all the components in No.1 bag to the Expansion Board in same way just as shown.

The USB Power Cord can be powered by phone chargers, power banks, etc. This instruction will use the power bank as power supply.