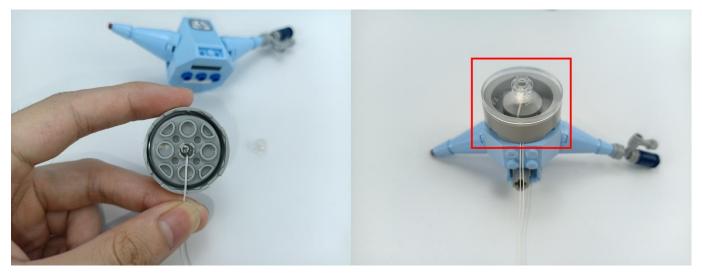

Connect all the components in No.1 bag to the Expansion Board in same way just as shown.

The USB Power Cord can be powered by phone chargers, power banks, etc. This instruction will use the power bank as power supply.

USB connectors to connect devices

Power Bank Phone Charger USB Power Cable USB Power Cable With USB to interface AA battery box

Turn on the power bank, all the lights are on as shown.

Unplug these two components and put them back in the corresponding bags. There are two in bag NO.2,one in bag NO.3 need to be tested.