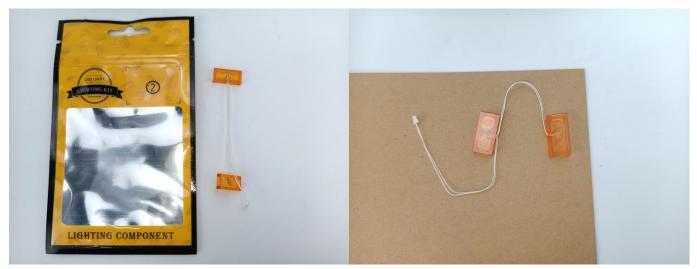

### **Section A:** Check the type and quantity of components.

This set contains four bags labelled "1" "2" "3" "4", please make sure that the components in each bag are the same as shown in the pictures.

Please contact us immediately if there have any missing components.