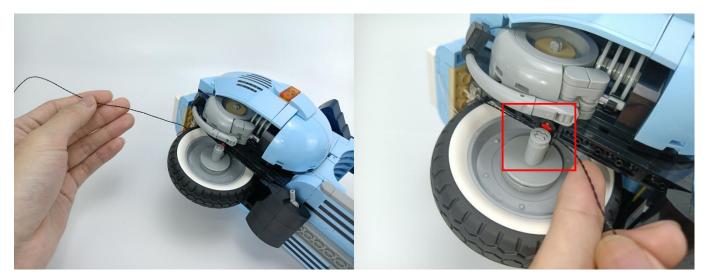

owered by phone chargers, power banks, etc. This instruction will use the power bank as power supply.

USB connectors to connect devices

Power Bank Phone Charger USB Power Cable USB Power Cable With USB to interface AA battery box

Turn on the power bank, all the lights are on as shown.



Unplug these two components and put them back in the corresponding bags. There are two in bag NO.2,one in bag NO.3 need to be tested.

Attention that after the test is completed, each components should put back in the corresponding bag including the socket and the usb power cable.

Please contact us immediately if any components don't work.

**Section C:** laying out components following the instruction.

























## 



















# 





























































## 







Good job, you've done all the installation steps, power it up and enjoy your work.



The battery box in bag NO.4 can also power the set. If it is necessary to change the power supply, prepare three AAA batteries, install them in the battery box, turn on the switch on the battery box, remove the plug of the USB Power Cable from the socket of the expansion board, plug the plug of the battery box to the same socket in the expansion board to power the suit as well.

THANKS