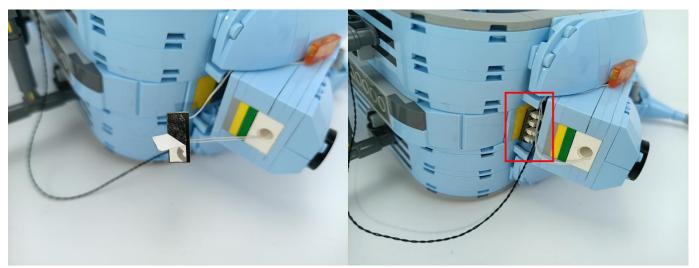

Connect all the components in No.1 bag to the Expansion Board in same way just as shown.

The USB Power Cord can be powered by phone chargers, power banks, etc. This instruction will use the power bank as power supply.

**Section C:** laying out components following the instruction.