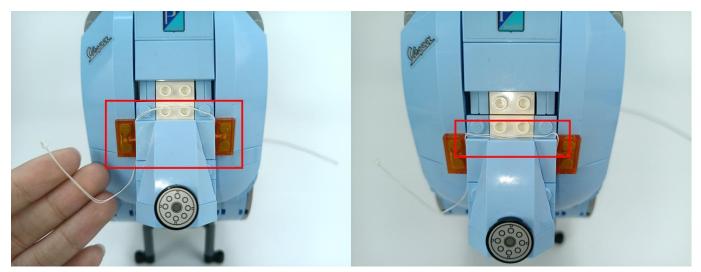

Note that on one side of the white plug you can see two very small golden wires that should be connected to the two golden needles in socket of the expansion board.shown as blow.

Connect the Expansion Board and USB Power Cable as shown.

Connect all the components in No.1 bag to the Expansion Board in same way just as shown.

The USB Power Cord can be powered by phone chargers, power banks, etc. This instruction will use the power bank as power supply.