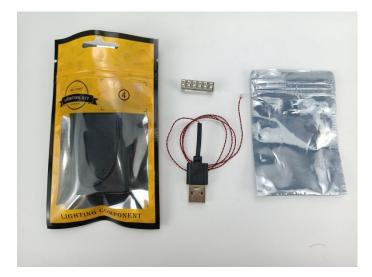

### **Section B:** Test that each components is working properly.

Take out the Expansion Board and the USB Power Cable from No. 4 bag.

It is worth reminding that our products are all customized. They have a unique way of connecting. The white plug on wire and the socket of the expansion board need to be connected together to transmit power.