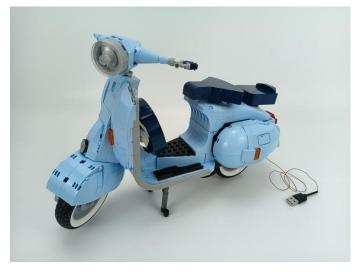

### 10298 Vespa 125

 Installation requires a lot of patience and great observation that your LEGO bricks will come alive when you get this finished. The bricks with lighting as below, so make sure you're ready and let's get started.