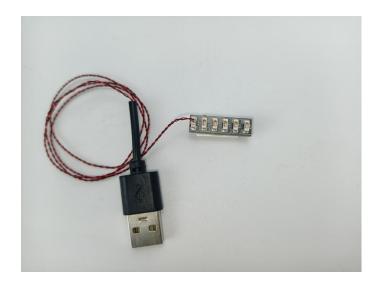

### **Section B:** Test that each components is working properly.

Take out the Expansion Board and the USB Power Cable from No. 4 bag.

It is worth reminding that our products are all customized. They have a unique way of connecting. The white plug on wire and the socket of the expansion board need to be connected together to transmit power.

Note that on one side of the white plug you can see two very small golden wires that should be connected to the two golden needles in socket of the expansion board.shown as blow.

Connect the Expansion Board and USB Power Cable as shown.

Connect all the components in No.1 bag to the Expansion Board in same way just as shown.

The USB Power Cord can be powered by phone chargers, power banks, etc. This instruction will use the power bank as power supply.