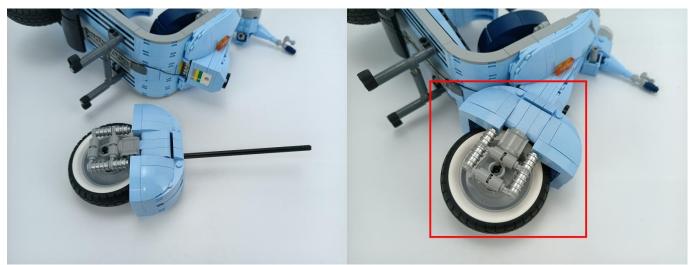

hargers, power banks, etc. This instruction will use the power bank as power supply.

USB connectors to connect devices

Power Bank Phone Charger USB Power Cable USB Power Cable With USB to interface AA battery box

Turn on the power bank, all the lights are on as shown.



Unplug these two components and put them back in the corresponding bags. There are two in bag NO.2,one in bag NO.3 need to be tested.

Attention that after the test is completed, each components should put back in the corresponding bag including the socket and the usb power cable.

Please contact us immediately if any components don't work.

**Section C:** laying out components following the instruction.

























## 



















# 





























































## 







Good job, you've done all the installation steps, power it up and enjoy your work.



The battery box in bag NO.4 can also power the set. If it is necessary to change the power supply, prepare three AAA batteries, install them in the battery box, turn on the switch on the battery box, remove the plug of the USB Power Cable from the socket of the expansion board, plug the plug of the battery box to the same socket in the expansion board to power the suit as well.

THANKS