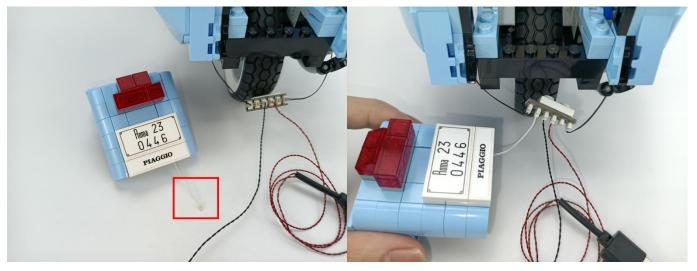

shown.



The USB Power Cord can be powered by phone chargers, power banks, etc. This instruction will use the power bank as power supply.

USB connectors to connect devices

Power Bank Phone Charger USB Power Cable USB Power Cable With USB to interface AA battery box

Turn on the power bank, all the lights are on as shown.



Unplug these two components and put them back in the corresponding bags. There are two in bag NO.2,one in bag NO.3 need to be tested.

Attention that after the test is completed, each components should put back in the corresponding bag including the socket and the usb power cable.

Please contact us immediately if any components don't work.

**Section C:** laying out components following the instruction.

























## 



















# 





























































## 







Good job, you've done all the installation steps, power it up and enjoy your work.



The battery box in bag NO.4 can also power the set. If it is necessary to change the power supply, prepare three AAA batteries, install them in the battery box, turn on the switch on the battery box, remove the plug of the USB Power Cable from the socket of the expansion board, plug the plug of the battery box to the same socket in the expansion board to power the suit as well.

THANKS