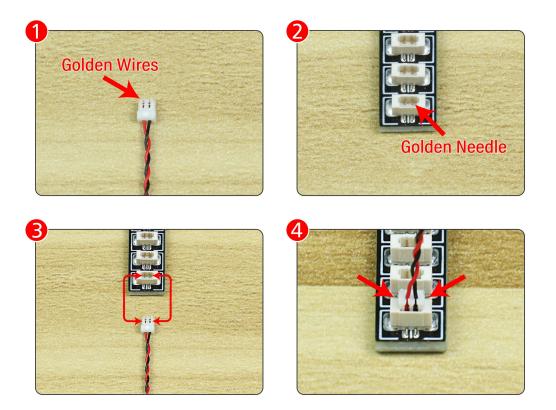

Note that on one side of the white plug you can see two very small golden wires that should be connected to the two golden needles in socket of the expansion board.shown as blow.

Connect the Expansion Board and USB Power Cable as shown.

Connect all the components in No.1 bag to the Expansion Board in same way just as shown.

The USB Power Cord can be powered by phone chargers, power banks, etc. This instruction will use the power bank as power supply.