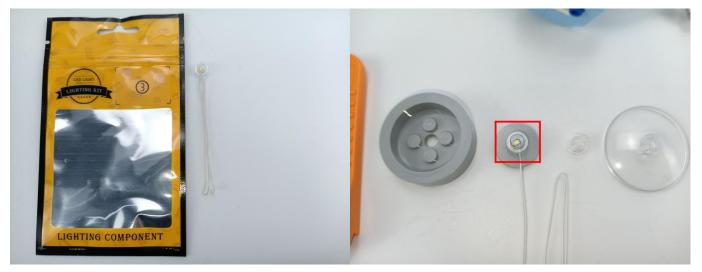

### **Section A:** Check the type and quantity of components.

This set contains four bags labelled "1" "2" "3" "4", please make sure that the components in each bag are the same as shown in the pictures.

Please contact us immediately if there have any missing components.