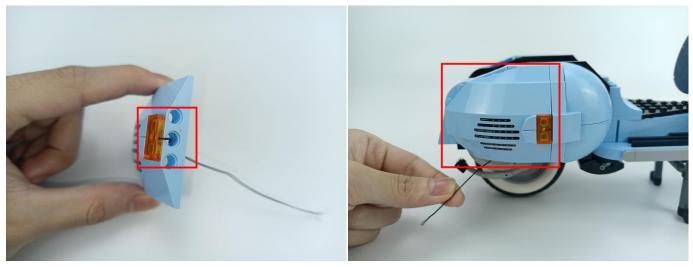

**Section C:** laying out components following the instruction.

## 

# 

## 

Good job, you've done all the installation steps, power it up and enjoy your work.

The battery box in bag NO.4 can also power the set. If it is necessary to change the power supply, prepare three AAA batteries, install them in the battery box, turn on the switch on the battery box, remove the plug of the USB Power Cable from the socket of the expansion board, plug the plug of the battery box to the same socket in the expansion board to power the suit as well.