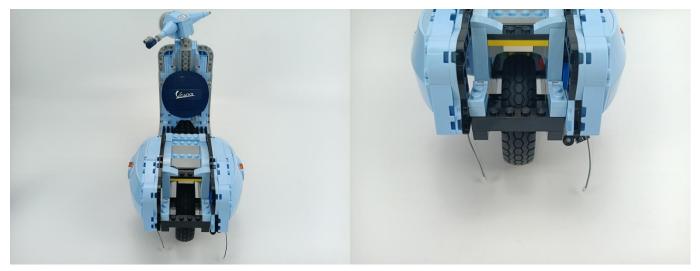

## 

Good job, you've done all the installation steps, power it up and enjoy your work.

The battery box in bag NO.4 can also power the set. If it is necessary to change the power supply, prepare three AAA batteries, install them in the battery box, turn on the switch on the battery box, remove the plug of the USB Power Cable from the socket of the expansion board, plug the plug of the battery box to the same socket in the expansion board to power the suit as well.