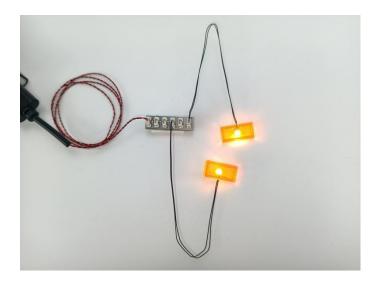

USB connectors to connect devices

Power Bank Phone Charger USB Power Cable USB Power Cable With USB to interface AA battery box

Turn on the power bank, all the lights are on as shown.

Unplug these two components and put them back in the corresponding bags. There are two in bag NO.2,one in bag NO.3 need to be tested.