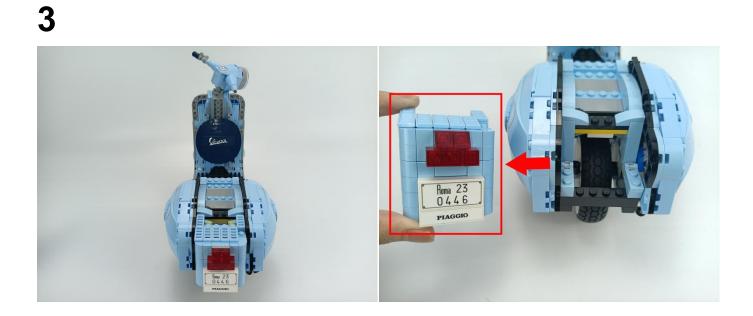

ts in No.1 bag to the Expansion Board in same way just as shown.



The USB Power Cord can be powered by phone chargers, power banks, etc. This instruction will use the power bank as power supply.

USB connectors to connect devices

Power Bank Phone Charger USB Power Cable USB Power Cable With USB to interface AA battery box

Turn on the power bank, all the lights are on as shown.



Unplug these two components and put them back in the corresponding bags. There are two in bag NO.2,one in bag NO.3 need to be tested.

Attention that after the test is completed, each components should put back in the corresponding bag including the socket and the usb power cable.

Please contact us immediately if any components don't work.

**Section C:** laying out components following the instruction.

























## 



















# 





























































## 







Good job, you've done all the installation steps, power it up and enjoy your work.



The battery box in bag NO.4 can also power the set. If it is necessary to change the power supply, prepare three AAA batteries, install them in the battery box, turn on the switch on the battery box, remove the plug of the USB Power Cable from the socket of the expansion board, plug the plug of the battery box to the same socket in the expansion board to power the suit as well.

THANKS