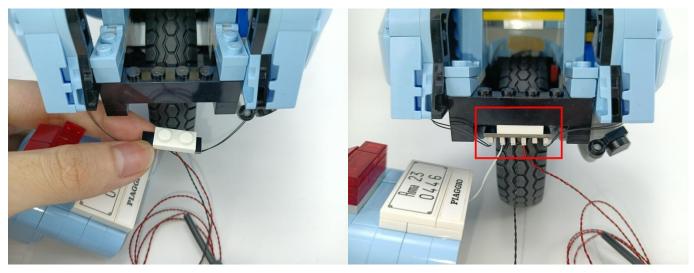

### **Section B:** Test that each components is working properly.

Take out the Expansion Board and the USB Power Cable from No. 4 bag.

It is worth reminding that our products are all customized. They have a unique way of connecting. The white plug on wire and the socket of the expansion board need to be connected together to transmit power.

Note that on one side of the white plug you can see two very small golden wires that should be connected to the two golden needles in socket of the expansion board.shown as blow.

Connect the Expansion Board and USB Power Cable as shown.

Connect all the components in No.1 bag to the Expansion Board in same way just as shown.

The USB Power Cord can be powered by phone chargers, power banks, etc. This instruction will use the power bank as power supply.