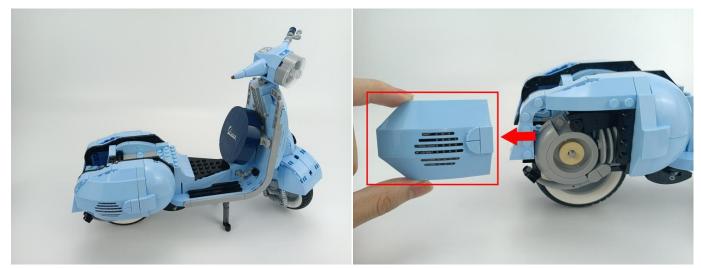

sion Board in same way just as shown.



The USB Power Cord can be powered by phone chargers, power banks, etc. This instruction will use the power bank as power supply.

USB connectors to connect devices

Power Bank Phone Charger USB Power Cable USB Power Cable With USB to interface AA battery box

Turn on the power bank, all the lights are on as shown.



Unplug these two components and put them back in the corresponding bags. There are two in bag NO.2,one in bag NO.3 need to be tested.

Attention that after the test is completed, each components should put back in the corresponding bag including the socket and the usb power cable.

Please contact us immediately if any components don't work.

**Section C:** laying out components following the instruction.

























## 



















# 





























































## 







Good job, you've done all the installation steps, power it up and enjoy your work.



The battery box in bag NO.4 can also power the set. If it is necessary to change the power supply, prepare three AAA batteries, install them in the battery box, turn on the switch on the battery box, remove the plug of the USB Power Cable from the socket of the expansion board, plug the plug of the battery box to the same socket in the expansion board to power the suit as well.

THANKS