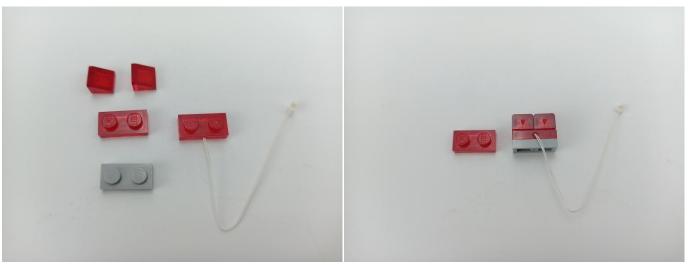

### **Section B:** Test that each components is working properly.

Take out the Expansion Board and the USB Power Cable from No. 4 bag.

It is worth reminding that our products are all customized. They have a unique way of connecting. The white plug on wire and the socket of the expansion board need to be connected together to transmit power.

Note that on one side of the white plug you can see two very small golden wires that should be connected to the two golden needles in socket of the expansion board.shown as blow.

Connect the Expansion Board and USB Power Cable as shown.

Connect all the components in No.1 bag to the Expansion Board in same way just as shown.

The USB Power Cord can be powered by phone chargers, power banks, etc. This instruction will use the power bank as power supply.