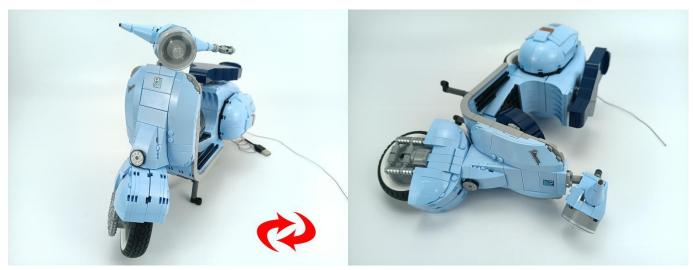

## 

Good job, you've done all the installation steps, power it up and enjoy your work.

The battery box in bag NO.4 can also power the set. If it is necessary to change the power supply, prepare three AAA batteries, install them in the battery box, turn on the switch on the battery box, remove the plug of the USB Power Cable from the socket of the expansion board, plug the plug of the battery box to the same socket in the expansion board to power the suit as well.