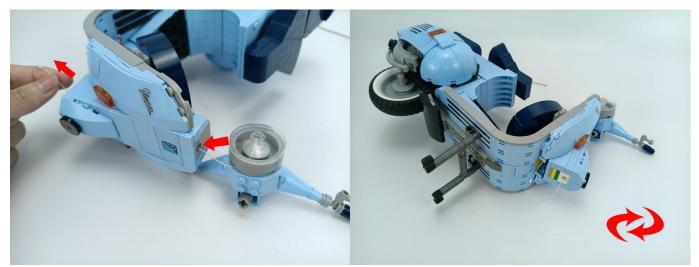

powered by phone chargers, power banks, etc. This instruction will use the power bank as power supply.

USB connectors to connect devices

Power Bank Phone Charger USB Power Cable USB Power Cable With USB to interface AA battery box

Turn on the power bank, all the lights are on as shown.



Unplug these two components and put them back in the corresponding bags. There are two in bag NO.2,one in bag NO.3 need to be tested.

Attention that after the test is completed, each components should put back in the corresponding bag including the socket and the usb power cable.

Please contact us immediately if any components don't work.

**Section C:** laying out components following the instruction.

























## 



















# 





























































## 







Good job, you've done all the installation steps, power it up and enjoy your work.



The battery box in bag NO.4 can also power the set. If it is necessary to change the power supply, prepare three AAA batteries, install them in the battery box, turn on the switch on the battery box, remove the plug of the USB Power Cable from the socket of the expansion board, plug the plug of the battery box to the same socket in the expansion board to power the suit as well.

THANKS