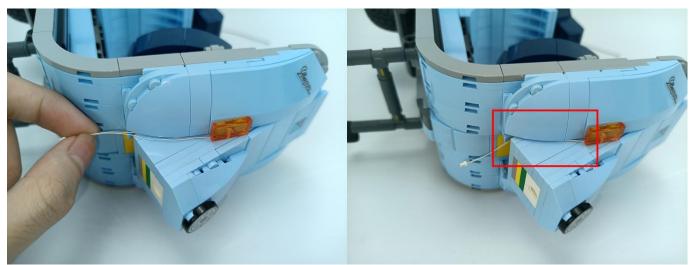

Note that on one side of the white plug you can see two very small golden wires that should be connected to the two golden needles in socket of the expansion board.shown as blow.

Connect the Expansion Board and USB Power Cable as shown.

Connect all the components in No.1 bag to the Expansion Board in same way just as shown.

The USB Power Cord can be powered by phone chargers, power banks, etc. This instruction will use the power bank as power supply.