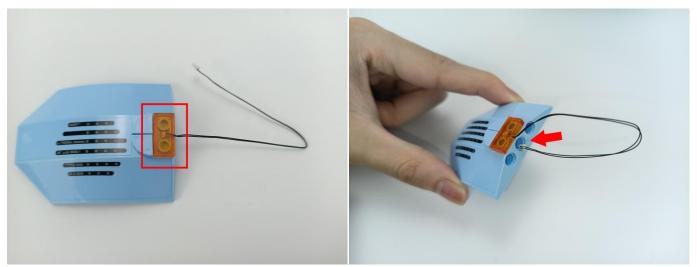

**Section C:** laying out components following the instruction.

## 

# 

## 

Good job, you've done all the installation steps, power it up and enjoy your work.

The battery box in bag NO.4 can also power the set. If it is necessary to change the power supply, prepare three AAA batteries, install them in the battery box, turn on the switch on the battery box, remove the plug of the USB Power Cable from the socket of the expansion board, plug the plug of the battery box to the same socket in the expansion board to power the suit as well.