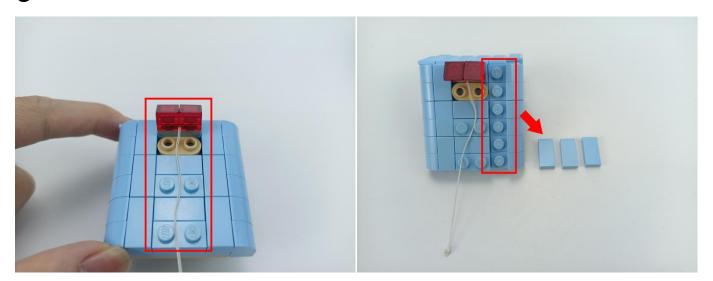

Connect all the components in No.1 bag to the Expansion Board in same way just as shown.

The USB Power Cord can be powered by phone chargers, power banks, etc. This instruction will use the power bank as power supply.

USB connectors to connect devices

Power Bank Phone Charger USB Power Cable USB Power Cable With USB to interface AA battery box

Turn on the power bank, all the lights are on as shown.

Unplug these two components and put them back in the corresponding bags. There are two in bag NO.2,one in bag NO.3 need to be tested.

Attention that after the test is completed, each components should put back in the corresponding bag including the socket and the usb power cable.

Please contact us immediately if any components don't work.