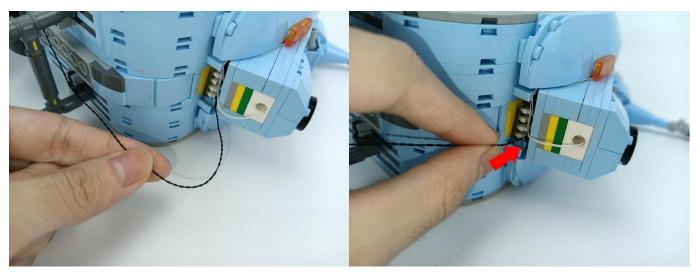

Connect all the components in No.1 bag to the Expansion Board in same way just as shown.

The USB Power Cord can be powered by phone chargers, power banks, etc. This instruction will use the power bank as power supply.

**Section C:** laying out components following the instruction.