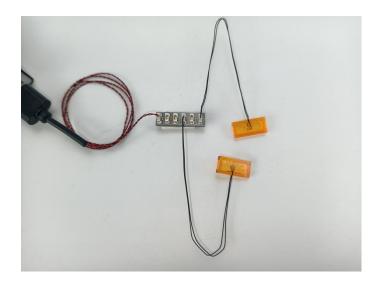

Connect all the components in No.1 bag to the Expansion Board in same way just as shown.

The USB Power Cord can be powered by phone chargers, power banks, etc. This instruction will use the power bank as power supply.

USB connectors to connect devices

Power Bank Phone Charger USB Power Cable USB Power Cable With USB to interface AA battery box

Turn on the power bank, all the lights are on as shown.

Unplug these two components and put them back in the corresponding bags. There are two in bag NO.2,one in bag NO.3 need to be tested.