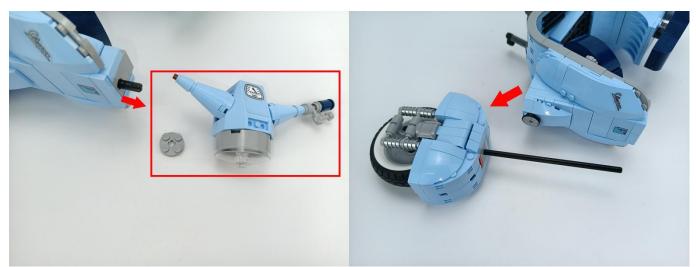

The USB Power Cord can be powered by phone chargers, power banks, etc. This instruction will use the power bank as power supply.

USB connectors to connect devices

Power Bank Phone Charger USB Power Cable USB Power Cable With USB to interface AA battery box

Turn on the power bank, all the lights are on as shown.



Unplug these two components and put them back in the corresponding bags. There are two in bag NO.2,one in bag NO.3 need to be tested.

Attention that after the test is completed, each components should put back in the corresponding bag including the socket and the usb power cable.

Please contact us immediately if any components don't work.

**Section C:** laying out components following the instruction.

























## 



















# 





























































## 







Good job, you've done all the installation steps, power it up and enjoy your work.



The battery box in bag NO.4 can also power the set. If it is necessary to change the power supply, prepare three AAA batteries, install them in the battery box, turn on the switch on the battery box, remove the plug of the USB Power Cable from the socket of the expansion board, plug the plug of the battery box to the same socket in the expansion board to power the suit as well.

THANKS