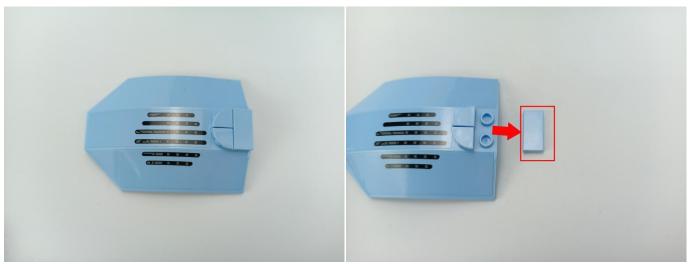

on Board in same way just as shown.



The USB Power Cord can be powered by phone chargers, power banks, etc. This instruction will use the power bank as power supply.

USB connectors to connect devices

Power Bank Phone Charger USB Power Cable USB Power Cable With USB to interface AA battery box

Turn on the power bank, all the lights are on as shown.



Unplug these two components and put them back in the corresponding bags. There are two in bag NO.2,one in bag NO.3 need to be tested.

Attention that after the test is completed, each components should put back in the corresponding bag including the socket and the usb power cable.

Please contact us immediately if any components don't work.

**Section C:** laying out components following the instruction.

























## 



















# 





























































## 







Good job, you've done all the installation steps, power it up and enjoy your work.



The battery box in bag NO.4 can also power the set. If it is necessary to change the power supply, prepare three AAA batteries, install them in the battery box, turn on the switch on the battery box, remove the plug of the USB Power Cable from the socket of the expansion board, plug the plug of the battery box to the same socket in the expansion board to power the suit as well.

THANKS