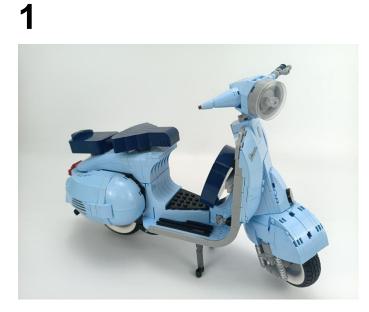

### 10298 Vespa 125

 Installation requires a lot of patience and great observation that your LEGO bricks will come alive when you get this finished. The bricks with lighting as below, so make sure you're ready and let's get started.