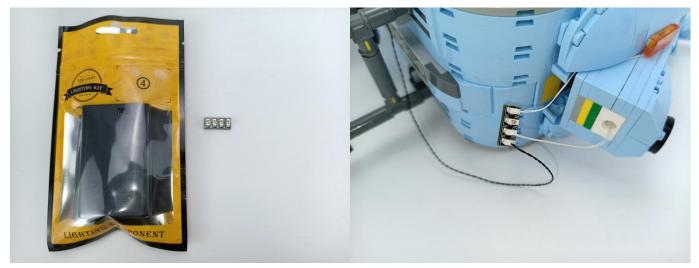

### **Section B:** Test that each components is working properly.

Take out the Expansion Board and the USB Power Cable from No. 4 bag.

It is worth reminding that our products are all customized. They have a unique way of connecting. The white plug on wire and the socket of the expansion board need to be connected together to transmit power.

Note that on one side of the white plug you can see two very small golden wires that should be connected to the two golden needles in socket of the expansion board.shown as blow.

Connect the Expansion Board and USB Power Cable as shown.

Connect all the components in No.1 bag to the Expansion Board in same way just as shown.

The USB Power Cord can be powered by phone chargers, power banks, etc. This instruction will use the power bank as power supply.