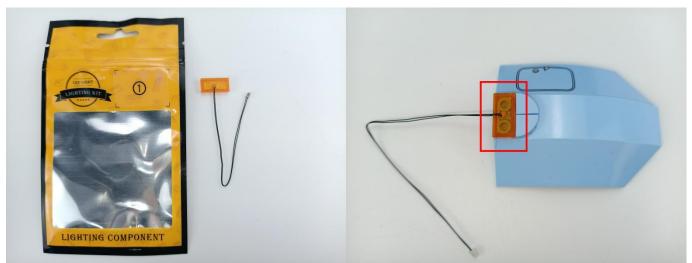

### **Section B:** Test that each components is working properly.

Take out the Expansion Board and the USB Power Cable from No. 4 bag.

It is worth reminding that our products are all customized. They have a unique way of connecting. The white plug on wire and the socket of the expansion board need to be connected together to transmit power.

Note that on one side of the white plug you can see two very small golden wires that should be connected to the two golden needles in socket of the expansion board.shown as blow.

Connect the Expansion Board and USB Power Cable as shown.

Connect all the components in No.1 bag to the Expansion Board in same way just as shown.

The USB Power Cord can be powered by phone chargers, power banks, etc. This instruction will use the power bank as power supply.