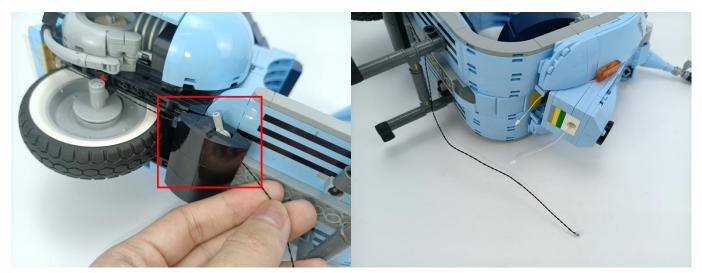

ered by phone chargers, power banks, etc. This instruction will use the power bank as power supply.

USB connectors to connect devices

Power Bank Phone Charger USB Power Cable USB Power Cable With USB to interface AA battery box

Turn on the power bank, all the lights are on as shown.



Unplug these two components and put them back in the corresponding bags. There are two in bag NO.2,one in bag NO.3 need to be tested.

Attention that after the test is completed, each components should put back in the corresponding bag including the socket and the usb power cable.

Please contact us immediately if any components don't work.

**Section C:** laying out components following the instruction.

























## 



















# 





























































## 







Good job, you've done all the installation steps, power it up and enjoy your work.



The battery box in bag NO.4 can also power the set. If it is necessary to change the power supply, prepare three AAA batteries, install them in the battery box, turn on the switch on the battery box, remove the plug of the USB Power Cable from the socket of the expansion board, plug the plug of the battery box to the same socket in the expansion board to power the suit as well.

THANKS