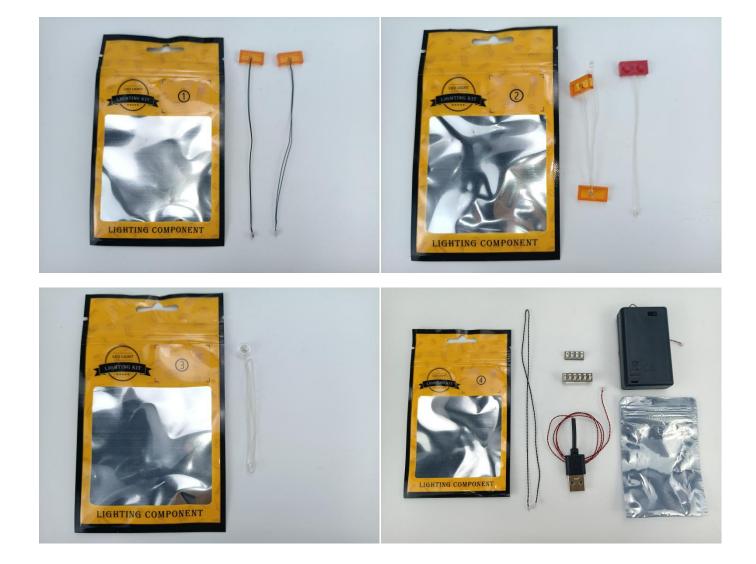

### **Section A:** Check the type and quantity of components.

This set contains four bags labelled "1" "2" "3" "4", please make sure that the components in each bag are the same as shown in the pictures.

Please contact us immediately if there have any missing components.