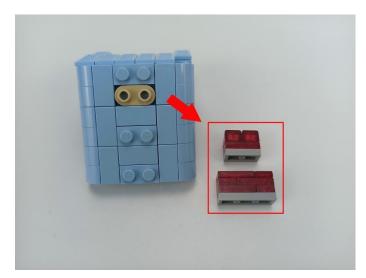

No.1 bag to the Expansion Board in same way just as shown.



The USB Power Cord can be powered by phone chargers, power banks, etc. This instruction will use the power bank as power supply.

USB connectors to connect devices

Power Bank Phone Charger USB Power Cable USB Power Cable With USB to interface AA battery box

Turn on the power bank, all the lights are on as shown.



Unplug these two components and put them back in the corresponding bags. There are two in bag NO.2,one in bag NO.3 need to be tested.

Attention that after the test is completed, each components should put back in the corresponding bag including the socket and the usb power cable.

Please contact us immediately if any components don't work.

**Section C:** laying out components following the instruction.

























## 



















# 





























































## 







Good job, you've done all the installation steps, power it up and enjoy your work.



The battery box in bag NO.4 can also power the set. If it is necessary to change the power supply, prepare three AAA batteries, install them in the battery box, turn on the switch on the battery box, remove the plug of the USB Power Cable from the socket of the expansion board, plug the plug of the battery box to the same socket in the expansion board to power the suit as well.

THANKS