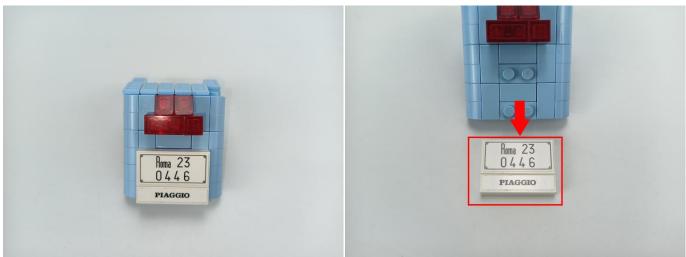

n No.1 bag to the Expansion Board in same way just as shown.



The USB Power Cord can be powered by phone chargers, power banks, etc. This instruction will use the power bank as power supply.

USB connectors to connect devices

Power Bank Phone Charger USB Power Cable USB Power Cable With USB to interface AA battery box

Turn on the power bank, all the lights are on as shown.



Unplug these two components and put them back in the corresponding bags. There are two in bag NO.2,one in bag NO.3 need to be tested.

Attention that after the test is completed, each components should put back in the corresponding bag including the socket and the usb power cable.

Please contact us immediately if any components don't work.

**Section C:** laying out components following the instruction.

























## 



















# 





























































## 







Good job, you've done all the installation steps, power it up and enjoy your work.



The battery box in bag NO.4 can also power the set. If it is necessary to change the power supply, prepare three AAA batteries, install them in the battery box, turn on the switch on the battery box, remove the plug of the USB Power Cable from the socket of the expansion board, plug the plug of the battery box to the same socket in the expansion board to power the suit as well.

THANKS