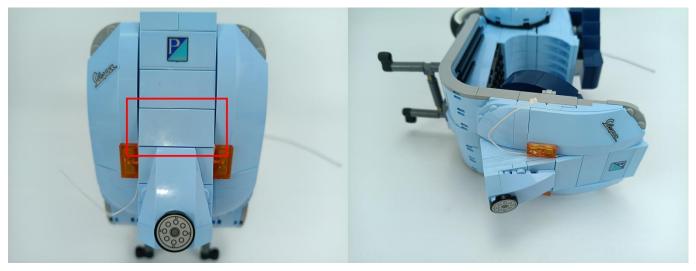

### 10298 Vespa 125

 Installation requires a lot of patience and great observation that your LEGO bricks will come alive when you get this finished. The bricks with lighting as below, so make sure you're ready and let's get started.