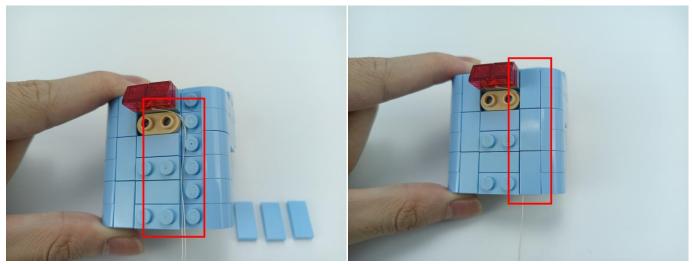

the Expansion Board in same way just as shown.



The USB Power Cord can be powered by phone chargers, power banks, etc. This instruction will use the power bank as power supply.

USB connectors to connect devices

Power Bank Phone Charger USB Power Cable USB Power Cable With USB to interface AA battery box

Turn on the power bank, all the lights are on as shown.



Unplug these two components and put them back in the corresponding bags. There are two in bag NO.2,one in bag NO.3 need to be tested.

Attention that after the test is completed, each components should put back in the corresponding bag including the socket and the usb power cable.

Please contact us immediately if any components don't work.

**Section C:** laying out components following the instruction.

























## 



















# 





























































## 







Good job, you've done all the installation steps, power it up and enjoy your work.



The battery box in bag NO.4 can also power the set. If it is necessary to change the power supply, prepare three AAA batteries, install them in the battery box, turn on the switch on the battery box, remove the plug of the USB Power Cable from the socket of the expansion board, plug the plug of the battery box to the same socket in the expansion board to power the suit as well.

THANKS