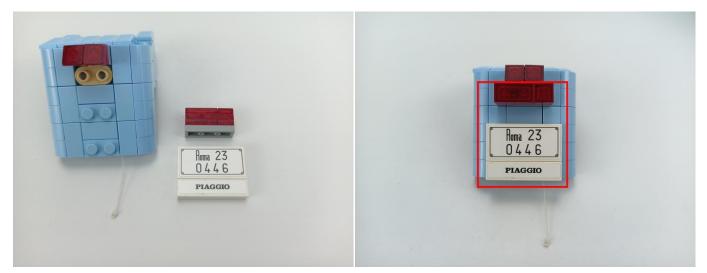

ansion Board in same way just as shown.



The USB Power Cord can be powered by phone chargers, power banks, etc. This instruction will use the power bank as power supply.

USB connectors to connect devices

Power Bank Phone Charger USB Power Cable USB Power Cable With USB to interface AA battery box

Turn on the power bank, all the lights are on as shown.



Unplug these two components and put them back in the corresponding bags. There are two in bag NO.2,one in bag NO.3 need to be tested.

Attention that after the test is completed, each components should put back in the corresponding bag including the socket and the usb power cable.

Please contact us immediately if any components don't work.

**Section C:** laying out components following the instruction.

























## 



















# 





























































## 







Good job, you've done all the installation steps, power it up and enjoy your work.



The battery box in bag NO.4 can also power the set. If it is necessary to change the power supply, prepare three AAA batteries, install them in the battery box, turn on the switch on the battery box, remove the plug of the USB Power Cable from the socket of the expansion board, plug the plug of the battery box to the same socket in the expansion board to power the suit as well.

THANKS