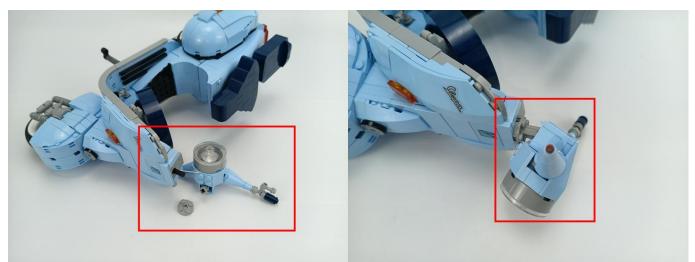

rgers, power banks, etc. This instruction will use the power bank as power supply.

USB connectors to connect devices

Power Bank Phone Charger USB Power Cable USB Power Cable With USB to interface AA battery box

Turn on the power bank, all the lights are on as shown.



Unplug these two components and put them back in the corresponding bags. There are two in bag NO.2,one in bag NO.3 need to be tested.

Attention that after the test is completed, each components should put back in the corresponding bag including the socket and the usb power cable.

Please contact us immediately if any components don't work.

**Section C:** laying out components following the instruction.

























## 



















# 





























































## 







Good job, you've done all the installation steps, power it up and enjoy your work.



The battery box in bag NO.4 can also power the set. If it is necessary to change the power supply, prepare three AAA batteries, install them in the battery box, turn on the switch on the battery box, remove the plug of the USB Power Cable from the socket of the expansion board, plug the plug of the battery box to the same socket in the expansion board to power the suit as well.

THANKS