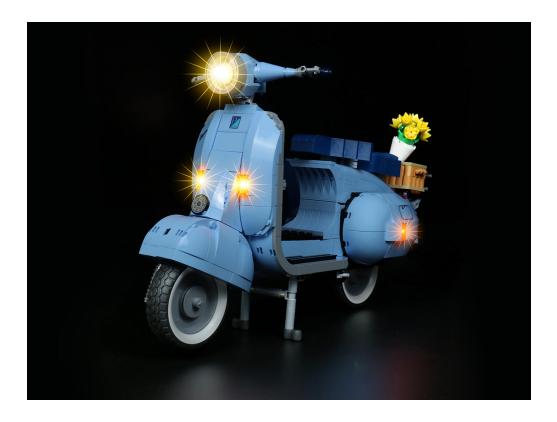

## 

Good job, you've done all the installation steps, power it up and enjoy your work.

The battery box in bag NO.4 can also power the set. If it is necessary to change the power supply, prepare three AAA batteries, install them in the battery box, turn on the switch on the battery box, remove the plug of the USB Power Cable from the socket of the expansion board, plug the plug of the battery box to the same socket in the expansion board to power the suit as well.