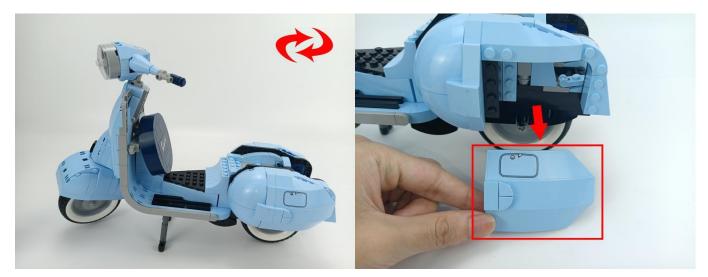

**Section C:** laying out components following the instruction.

## 

# 

## 

Good job, you've done all the installation steps, power it up and enjoy your work.

The battery box in bag NO.4 can also power the set. If it is necessary to change the power supply, prepare three AAA batteries, install them in the battery box, turn on the switch on the battery box, remove the plug of the USB Power Cable from the socket of the expansion board, plug the plug of the battery box to the same socket in the expansion board to power the suit as well.