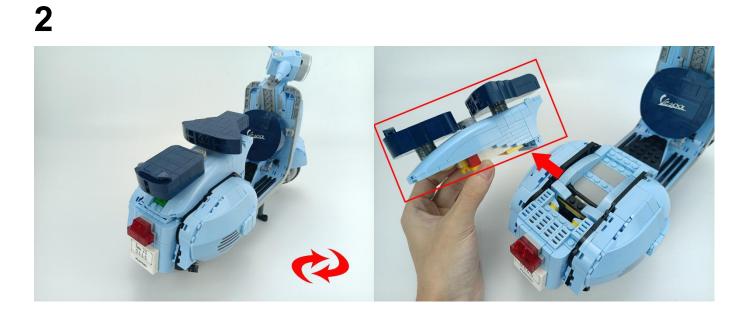

ents in No.1 bag to the Expansion Board in same way just as shown.



The USB Power Cord can be powered by phone chargers, power banks, etc. This instruction will use the power bank as power supply.

USB connectors to connect devices

Power Bank Phone Charger USB Power Cable USB Power Cable With USB to interface AA battery box

Turn on the power bank, all the lights are on as shown.



Unplug these two components and put them back in the corresponding bags. There are two in bag NO.2,one in bag NO.3 need to be tested.

Attention that after the test is completed, each components should put back in the corresponding bag including the socket and the usb power cable.

Please contact us immediately if any components don't work.

**Section C:** laying out components following the instruction.

























## 



















# 





























































## 







Good job, you've done all the installation steps, power it up and enjoy your work.



The battery box in bag NO.4 can also power the set. If it is necessary to change the power supply, prepare three AAA batteries, install them in the battery box, turn on the switch on the battery box, remove the plug of the USB Power Cable from the socket of the expansion board, plug the plug of the battery box to the same socket in the expansion board to power the suit as well.

THANKS