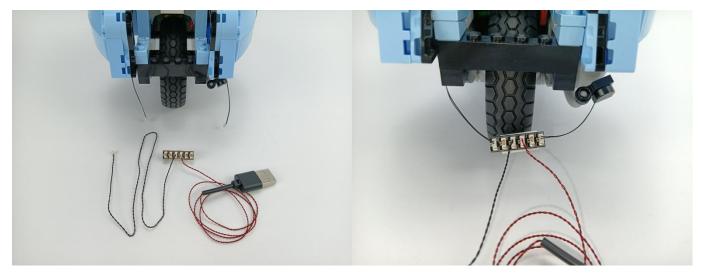

Connect all the components in No.1 bag to the Expansion Board in same way just as shown.

The USB Power Cord can be powered by phone chargers, power banks, etc. This instruction will use the power bank as power supply.

USB connectors to connect devices

Power Bank Phone Charger USB Power Cable USB Power Cable With USB to interface AA battery box

Turn on the power bank, all the lights are on as shown.

Unplug these two components and put them back in the corresponding bags. There are two in bag NO.2,one in bag NO.3 need to be tested.