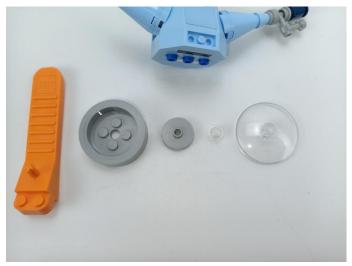

### **Section A:** Check the type and quantity of components.

This set contains four bags labelled "1" "2" "3" "4", please make sure that the components in each bag are the same as shown in the pictures.

Please contact us immediately if there have any missing components.