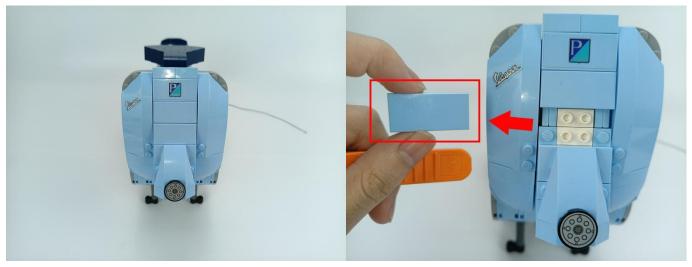

he USB Power Cord can be powered by phone chargers, power banks, etc. This instruction will use the power bank as power supply.

USB connectors to connect devices

Power Bank Phone Charger USB Power Cable USB Power Cable With USB to interface AA battery box

Turn on the power bank, all the lights are on as shown.



Unplug these two components and put them back in the corresponding bags. There are two in bag NO.2,one in bag NO.3 need to be tested.

Attention that after the test is completed, each components should put back in the corresponding bag including the socket and the usb power cable.

Please contact us immediately if any components don't work.

**Section C:** laying out components following the instruction.

























## 



















# 





























































## 







Good job, you've done all the installation steps, power it up and enjoy your work.



The battery box in bag NO.4 can also power the set. If it is necessary to change the power supply, prepare three AAA batteries, install them in the battery box, turn on the switch on the battery box, remove the plug of the USB Power Cable from the socket of the expansion board, plug the plug of the battery box to the same socket in the expansion board to power the suit as well.

THANKS