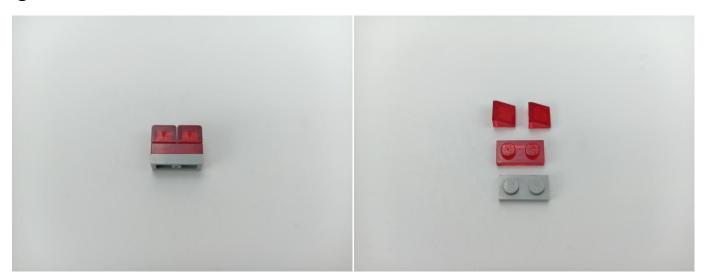

### **Section A:** Check the type and quantity of components.

This set contains four bags labelled "1" "2" "3" "4", please make sure that the components in each bag are the same as shown in the pictures.

Please contact us immediately if there have any missing components.