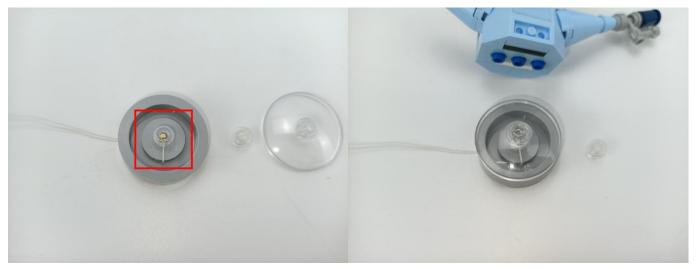

Note that on one side of the white plug you can see two very small golden wires that should be connected to the two golden needles in socket of the expansion board.shown as blow.

Connect the Expansion Board and USB Power Cable as shown.