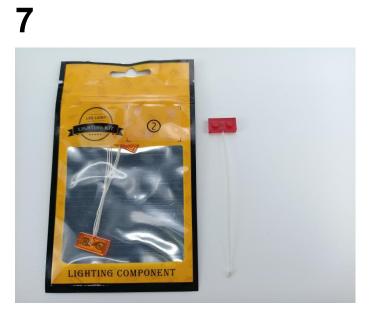

### **Section A:** Check the type and quantity of components.

This set contains four bags labelled "1" "2" "3" "4", please make sure that the components in each bag are the same as shown in the pictures.

Please contact us immediately if there have any missing components.