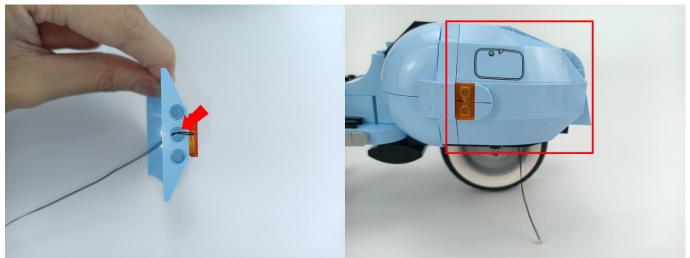

Connect all the components in No.1 bag to the Expansion Board in same way just as shown.

The USB Power Cord can be powered by phone chargers, power banks, etc. This instruction will use the power bank as power supply.

**Section C:** laying out components following the instruction.