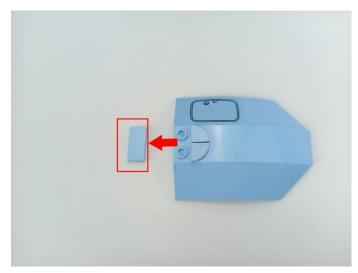

**Section C:** laying out components following the instruction.

## 

# 

## 

Good job, you've done all the installation steps, power it up and enjoy your work.

The battery box in bag NO.4 can also power the set. If it is necessary to change the power supply, prepare three AAA batteries, install them in the battery box, turn on the switch on the battery box, remove the plug of the USB Power Cable from the socket of the expansion board, plug the plug of the battery box to the same socket in the expansion board to power the suit as well.