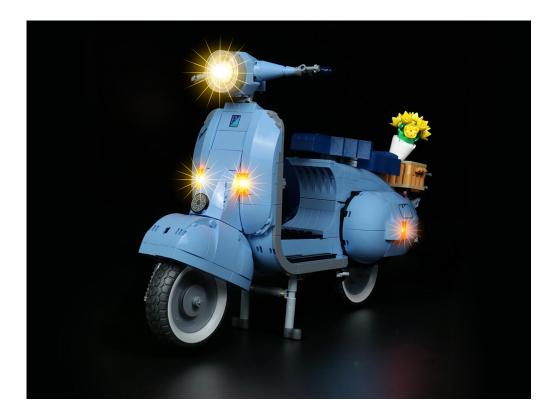

### 10298 Vespa 125

 Installation requires a lot of patience and great observation that your LEGO bricks will come alive when you get this finished. The bricks with lighting as below, so make sure you're ready and let's get started.