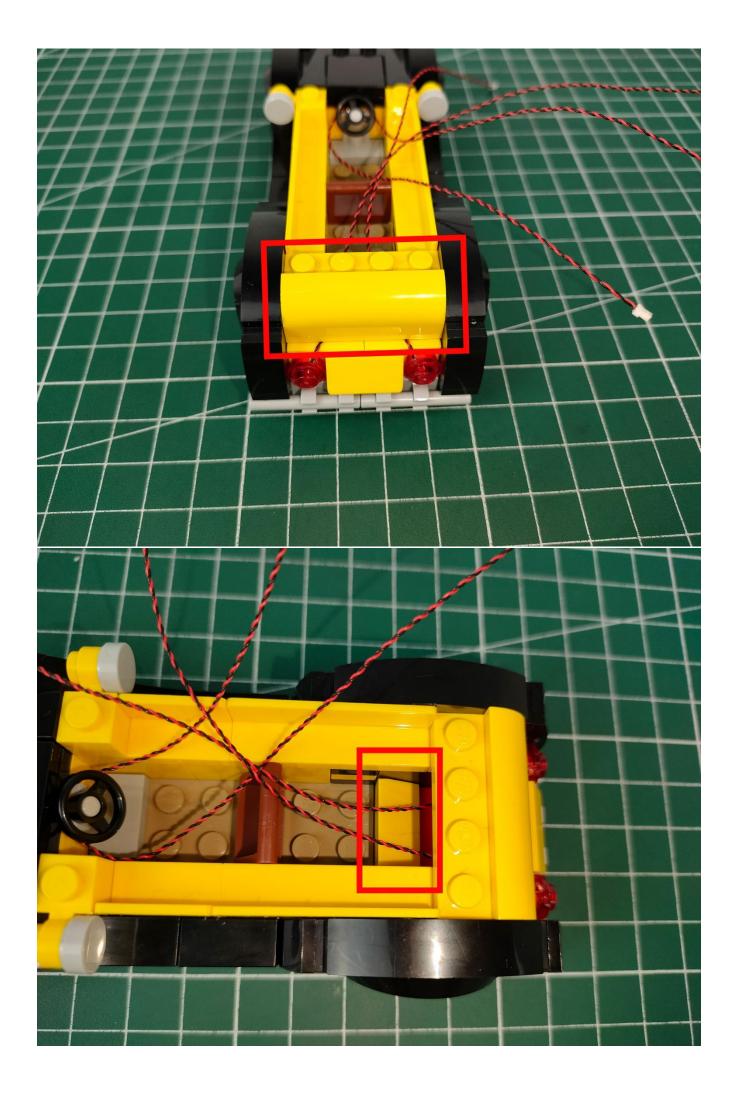

#### Attention:

Please be careful when installing since the lamp thread is slender. Cannot be pressed against the raised position of the building block. It should pass along the gap, otherwise the lamp wire will be pinched.

### Friendly tips

The small round pellets in the parts package are designed with openings. After manual processing, the cut-out gap is about 1mm wide and 2mm deep.

### No opening:

#### Opening pieces:

Need to install the lamp thread through the gap on the building block.