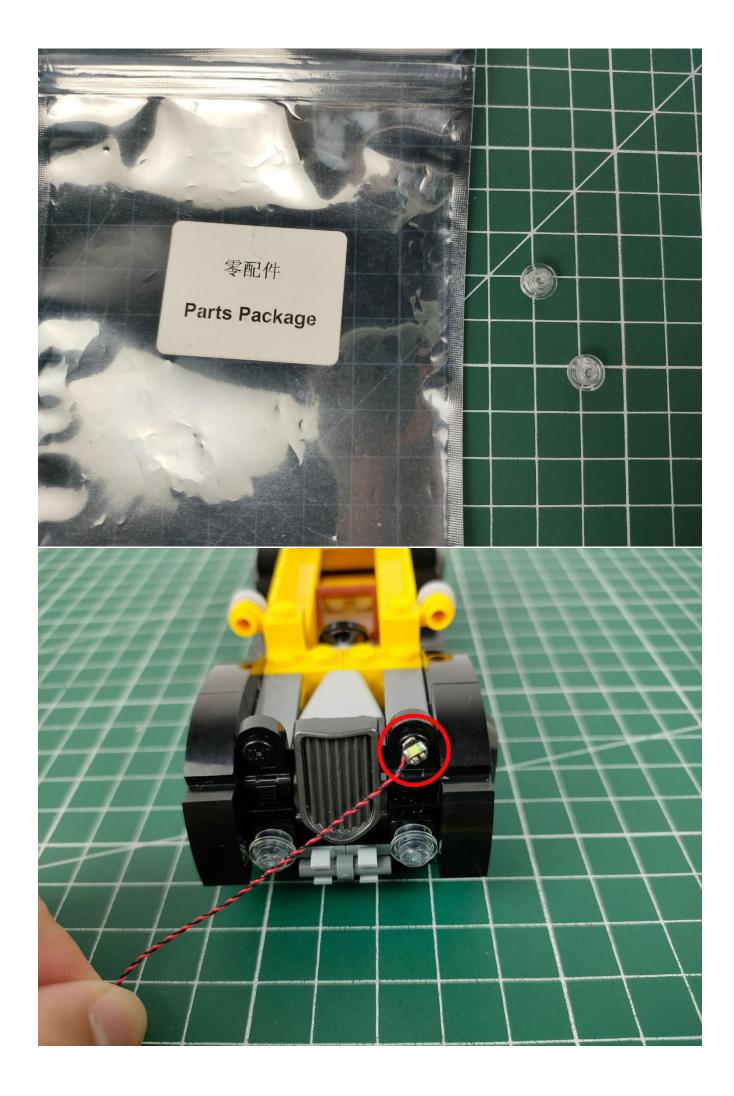

### Friendly tips

The small round pellets in the parts package are designed with openings. After manual processing, the cut-out gap is about 1mm wide and 2mm deep.

#### Attention:

Please be careful when installing since the lamp thread is slender. Cannot be pressed against the raised position of the building block. It should pass along the gap, otherwise the lamp wire will be pinched.