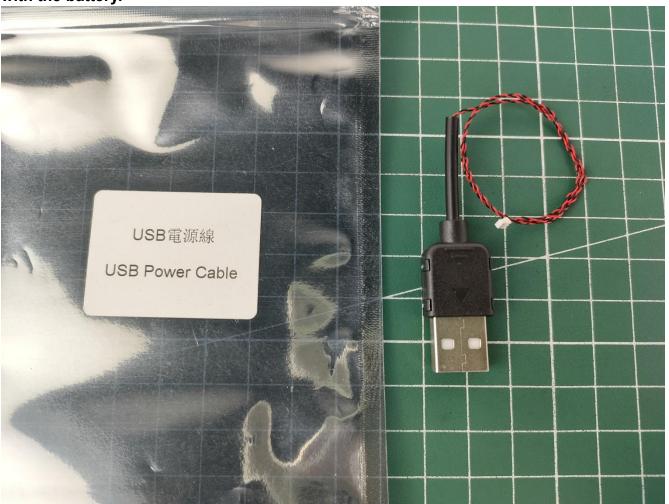

### Step 1 : Test.

The lighting materials are as follows, please confirm the quantity of lighting(this kit does not include batteries).

| Quantity | Attribute name          |
|----------|-------------------------|
| 3        | Bit Lights-15CM-White   |
| 2        | Bit Lights-15CM-Red     |
| 1        | 6-Port Expansion Boards |
| 1        | USB Power Cable-30CM    |
| 1        | Flat Battery Pack       |
|          | Other parts             |

This set has a total of 6 bags. Take out the USB power cord and a 6-Port Expansion Boards, and then tear off the seal of the expansion board. Coming with usb cable and battery box for choose, can be powered by power bank/wall charger or you can also use it with the battery.