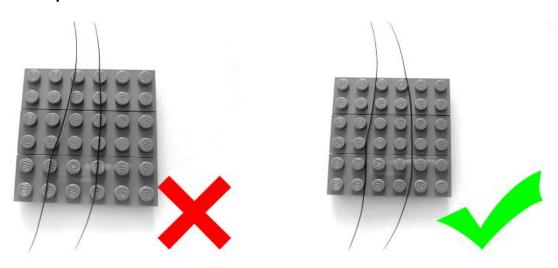

#### Attention:

Please be careful when installing since the lamp thread is slender. Cannot be pressed against the raised position of the building block. It should pass along the gap, otherwise the lamp wire will be pinched.

### **Attention:**

Please be careful when installing since the lamp thread is slender. Cannot be pressed against the raised position of the building block. It should pass along the gap, otherwise the lamp wire will be pinched.