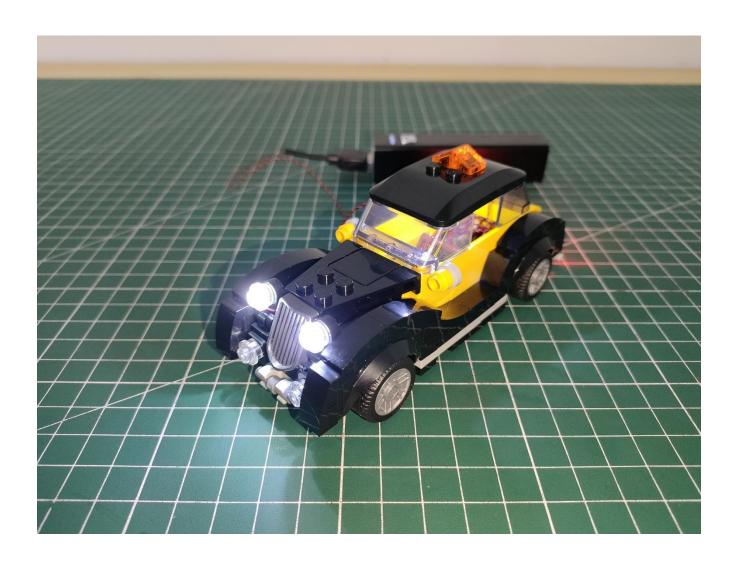

#### Opening pieces:

Need to install the lamp thread through the gap on the building block.

Complete install and plug in the power to try it.

Above creative ideas and instructions are provide by our designers.