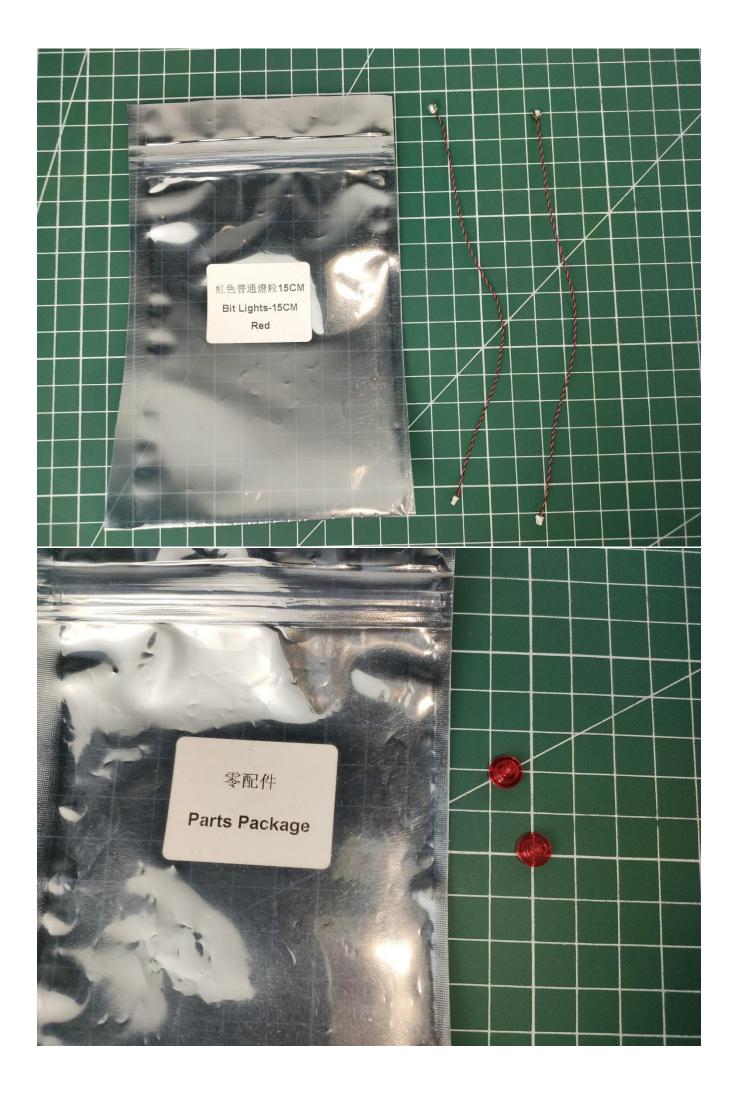

### Step 1 : Test.

The lighting materials are as follows, please confirm the quantity of lighting(this kit does not include batteries).

| Quantity | Attribute name          |
|----------|-------------------------|
| 3        | Bit Lights-15CM-White   |
| 2        | Bit Lights-15CM-Red     |
| 1        | 6-Port Expansion Boards |
| 1        | USB Power Cable-30CM    |
| 1        | Flat Battery Pack       |
|          | Other parts             |