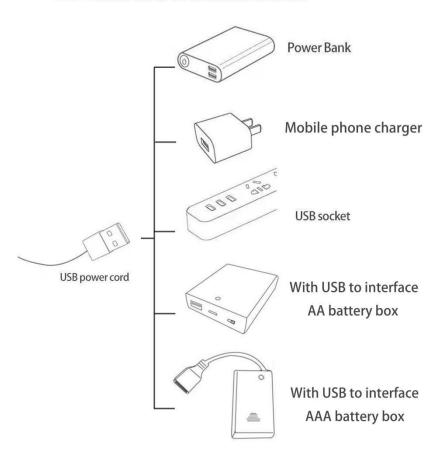

### Available power supply devices for USB power cord.

Connect the USB power cord and expansion board together.

Connect the other side of the USB power cord to the mobile power supply (power prepare

by yourself).

Remove the light bar from the bag and prepare for testing.