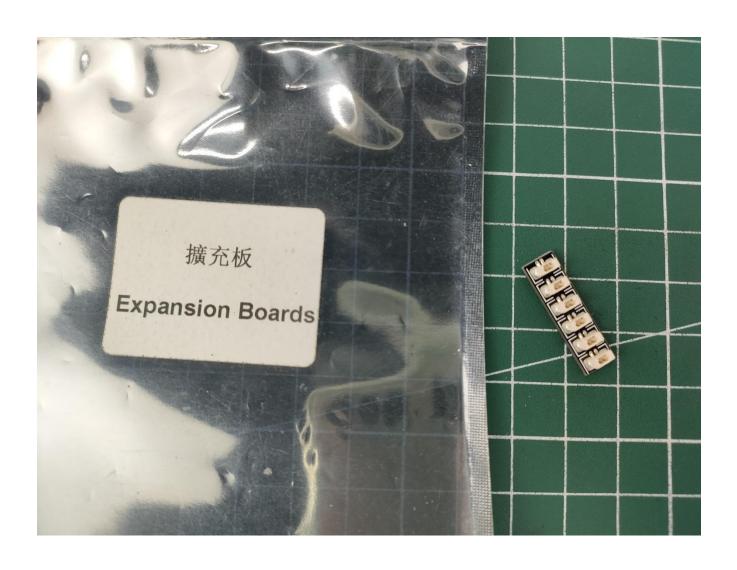

### Step 1 : Test.

The lighting materials are as follows, please confirm the quantity of lighting(this kit does not include batteries).

| Quantity | Attribute name          |
|----------|-------------------------|
| 3        | Bit Lights-15CM-White   |
| 2        | Bit Lights-15CM-Red     |
| 1        | 6-Port Expansion Boards |
| 1        | USB Power Cable-30CM    |
| 1        | Flat Battery Pack       |
|          | Other parts             |

This set has a total of 6 bags. Take out the USB power cord and a 6-Port Expansion Boards, and then tear off the seal of the expansion board. Coming with usb cable and battery box for choose, can be powered by power bank/wall charger or you can also use it with the battery.