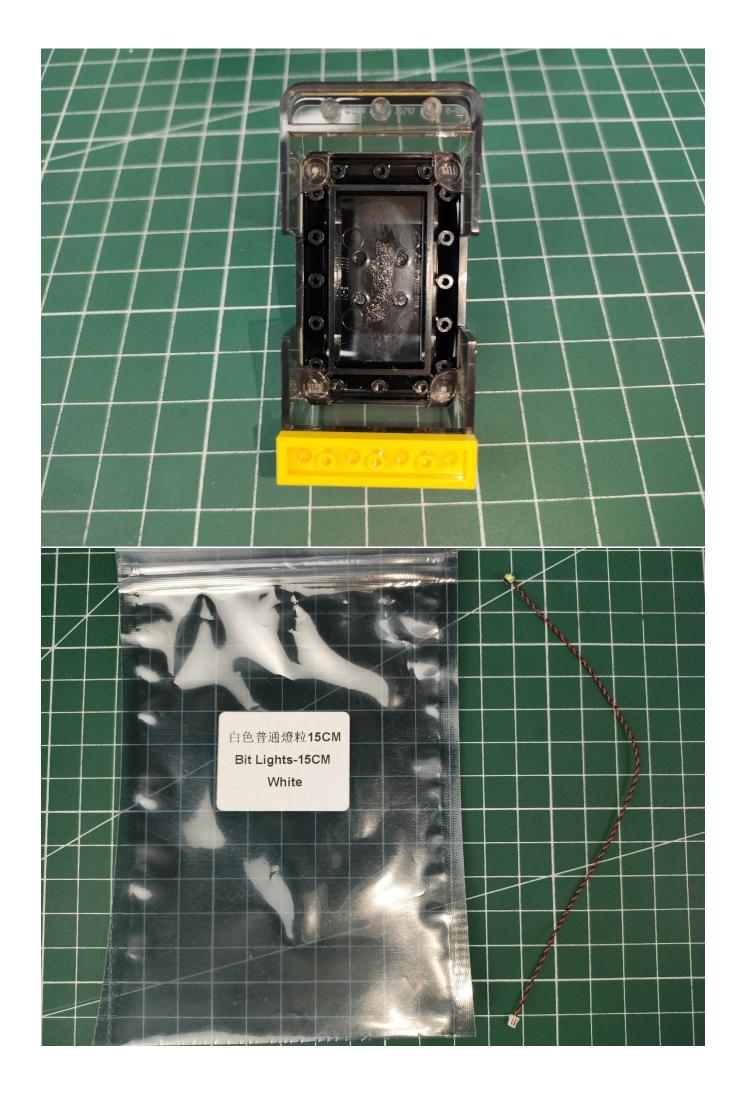

### Step 1 : Test.

The lighting materials are as follows, please confirm the quantity of lighting(this kit does not include batteries).

| Quantity | Attribute name          |
|----------|-------------------------|
| 3        | Bit Lights-15CM-White   |
| 2        | Bit Lights-15CM-Red     |
| 1        | 6-Port Expansion Boards |
| 1        | USB Power Cable-30CM    |
| 1        | Flat Battery Pack       |
|          | Other parts             |

紅色普通燈粒15CM
Bit Lights-15CM
Red

Connect the lighting to the expansion board then turn on the power switch. Testing whether the lighting is normal, if there is any problem, please contact us timely.

Unplug the lighting from the expansion board after finish testing and put it in back to the bag.