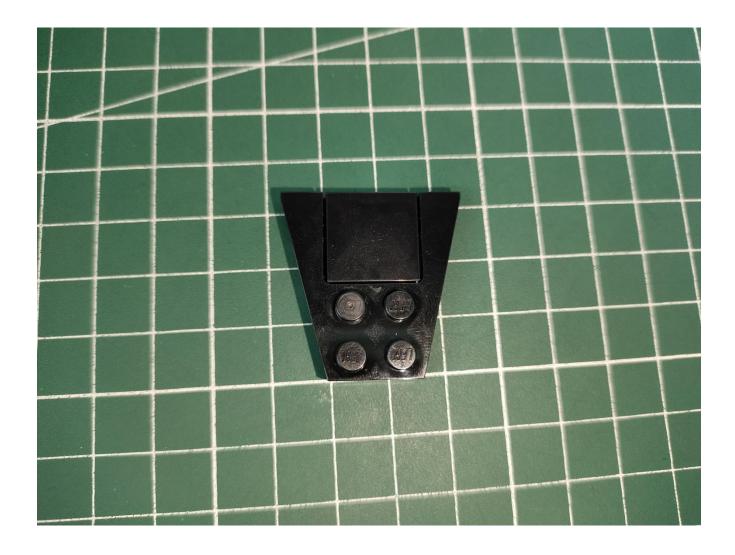

### Friendly tips

The small round pellets in the parts package are designed with openings. After manual processing, the cut-out gap is about 1mm wide and 2mm deep.