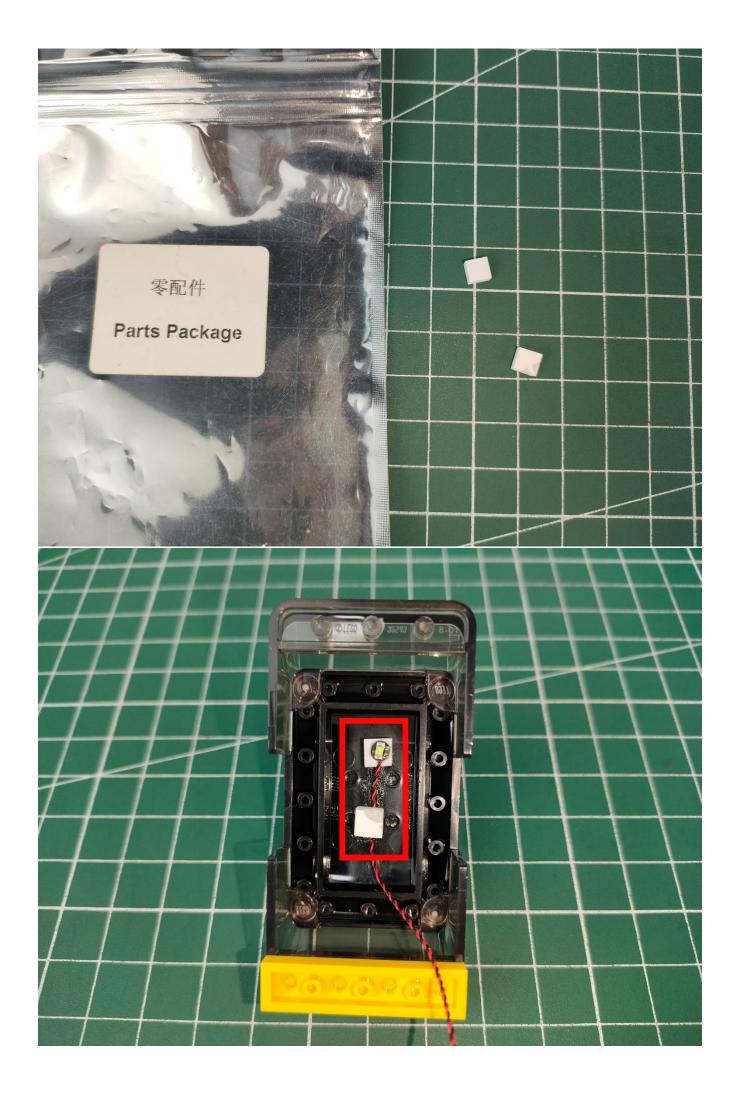

### Friendly tips

The small round pellets in the parts package are designed with openings. After manual processing, the cut-out gap is about 1mm wide and 2mm deep.