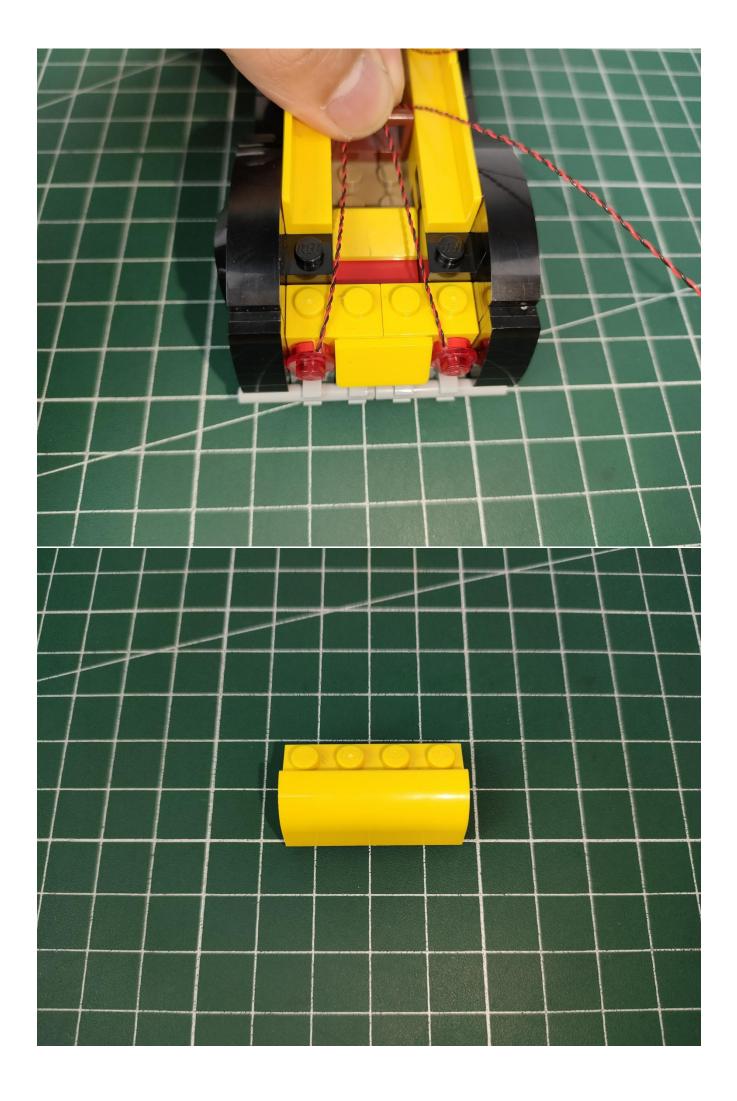

#### Attention:

Please be careful when installing since the lamp thread is slender. Cannot be pressed against the raised position of the building block. It should pass along the gap, otherwise the lamp wire will be pinched.

### Friendly tips

The small round pellets in the parts package are designed with openings. After manual processing, the cut-out gap is about 1mm wide and 2mm deep.

### No opening:

#### Opening pieces:

Need to install the lamp thread through the gap on the building block.