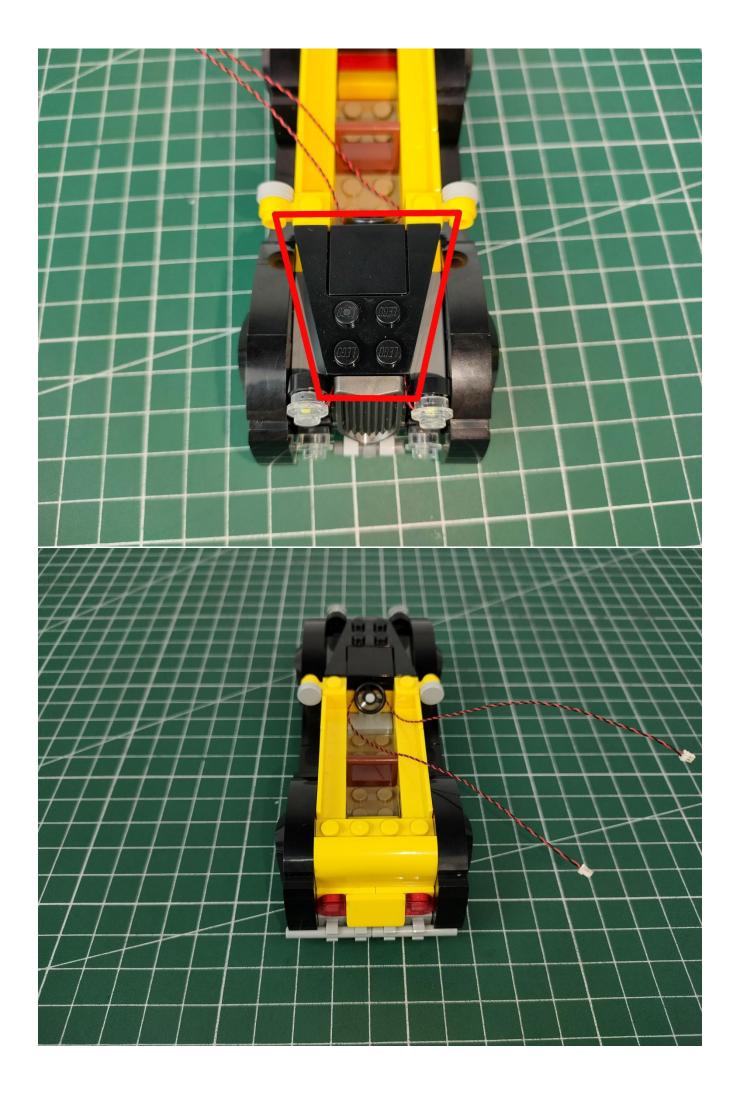

#### Attention:

Please be careful when installing since the lamp thread is slender. Cannot be pressed against the raised position of the building block. It should pass along the gap, otherwise the lamp wire will be pinched.

### **Attention:**

Please be careful when installing since the lamp thread is slender. Cannot be pressed against the raised position of the building block. It should pass along the gap, otherwise the lamp wire will be pinched.