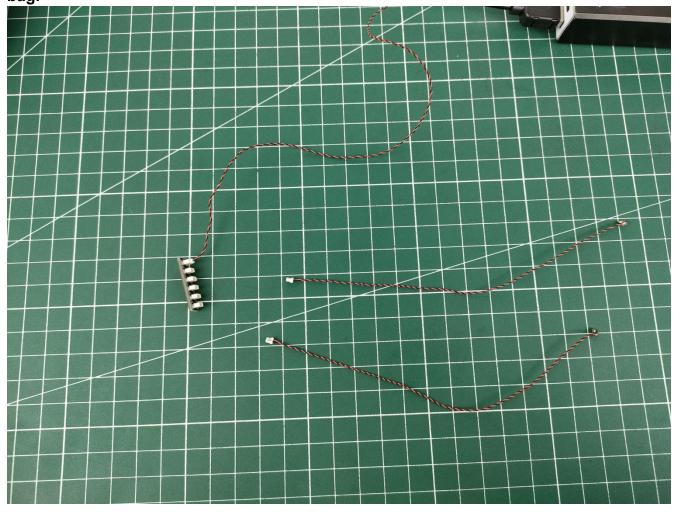

### Step 1 : Test.

The lighting materials are as follows, please confirm the quantity of lighting(this kit does not include batteries).

| Quantity | Attribute name          |
|----------|-------------------------|
| 3        | Bit Lights-15CM-White   |
| 2        | Bit Lights-15CM-Red     |
| 1        | 6-Port Expansion Boards |
| 1        | USB Power Cable-30CM    |
| 1        | Flat Battery Pack       |
|          | Other parts             |

Connect the USB power cord and expansion board together.

Connect the other side of the USB power cord to the mobile power supply (power prepare

by yourself).

Remove the light bar from the bag and prepare for testing.

紅色普通燈粒15CM
Bit Lights-15CM
Red

Connect the lighting to the expansion board then turn on the power switch. Testing whether the lighting is normal, if there is any problem, please contact us timely.

Unplug the lighting from the expansion board after finish testing and put it in back to the bag.