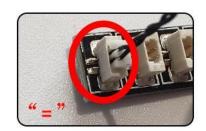

#### USB connectors to connect devices

Please pay more attention and carefully using the connector for it is small. The "=" of the 2P interface is aligned with the "=" of the expansion board. The "=" on the expansion board refers to the two outside solder joints, not the two metal pins inside the jack.