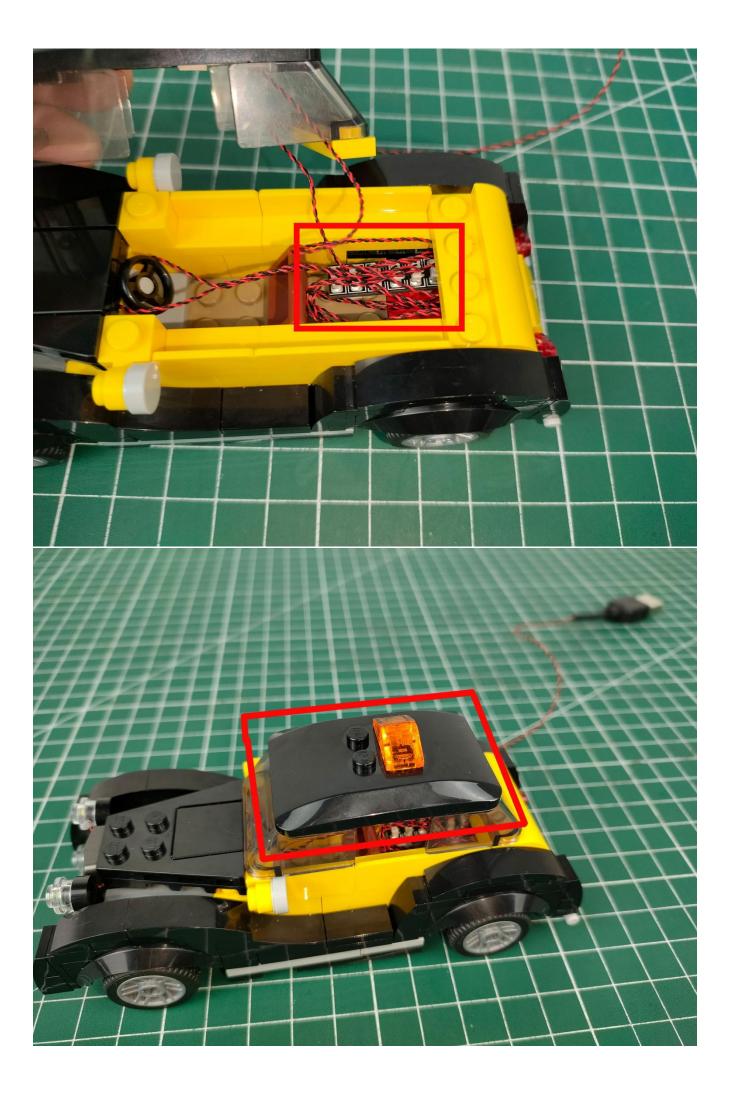

#### Opening pieces:

Need to install the lamp thread through the gap on the building block.

Complete install and plug in the power to try it.

Above creative ideas and instructions are provide by our designers.