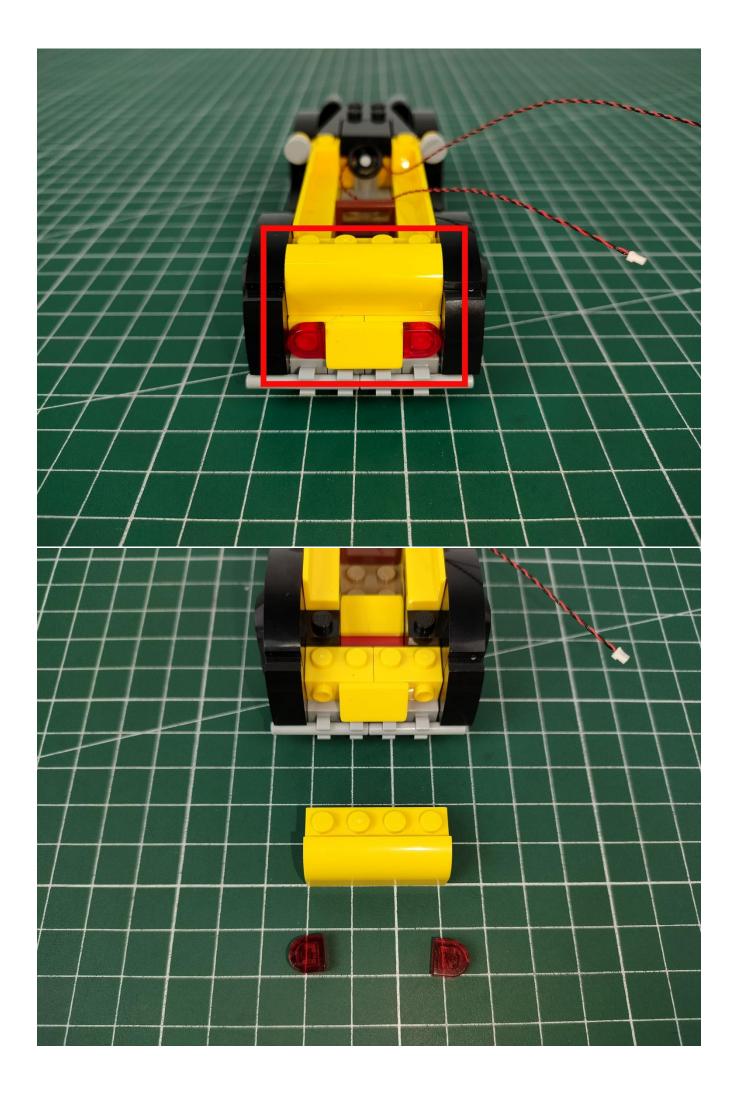

Connect the USB power cord and expansion board together.

Connect the other side of the USB power cord to the mobile power supply (power prepare

by yourself).

Remove the light bar from the bag and prepare for testing.

紅色普通燈粒15CM
Bit Lights-15CM
Red

Connect the lighting to the expansion board then turn on the power switch. Testing whether the lighting is normal, if there is any problem, please contact us timely.

Unplug the lighting from the expansion board after finish testing and put it in back to the bag.