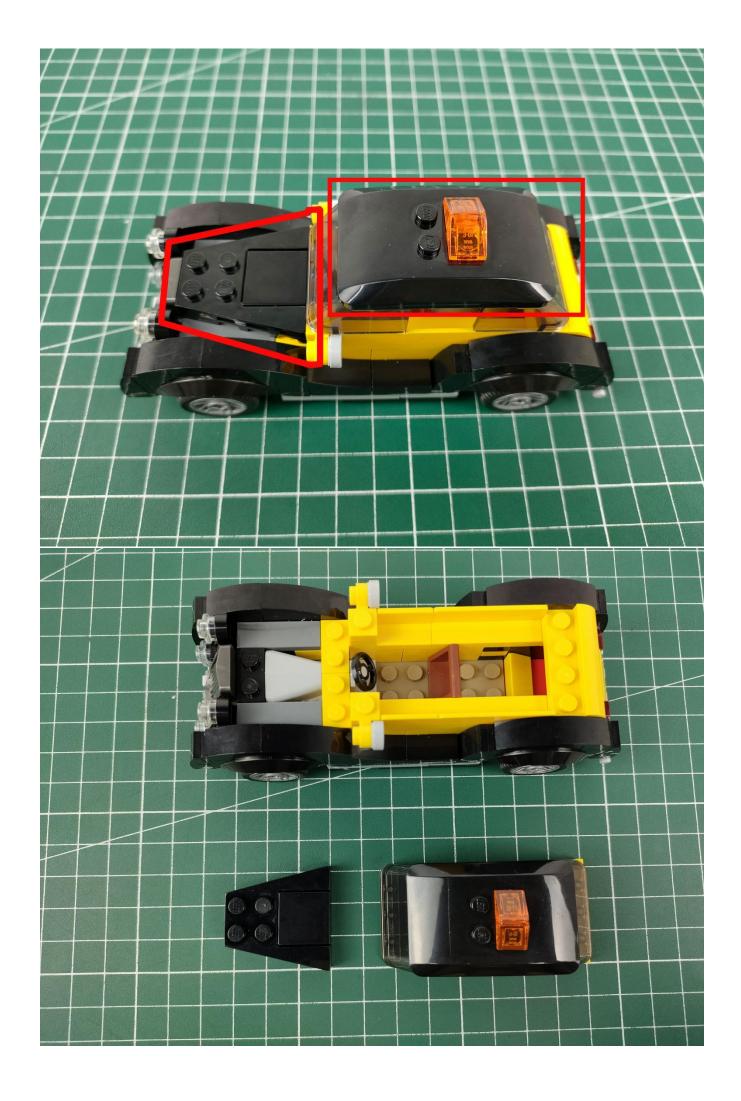

#### Attention:

Please be careful when installing since the lamp thread is slender. Cannot be pressed against the raised position of the building block. It should pass along the gap, otherwise the lamp wire will be pinched.

### Friendly tips

The small round pellets in the parts package are designed with openings. After manual processing, the cut-out gap is about 1mm wide and 2mm deep.

### No opening:

#### Opening pieces:

Need to install the lamp thread through the gap on the building block.

### **Attention:**

Please be careful when installing since the lamp thread is slender. Cannot be pressed against the raised position of the building block. It should pass along the gap, otherwise the lamp wire will be pinched.

#### Opening pieces:

Need to install the lamp thread through the gap on the building block.

Complete install and plug in the power to try it.

Above creative ideas and instructions are provide by our designers.