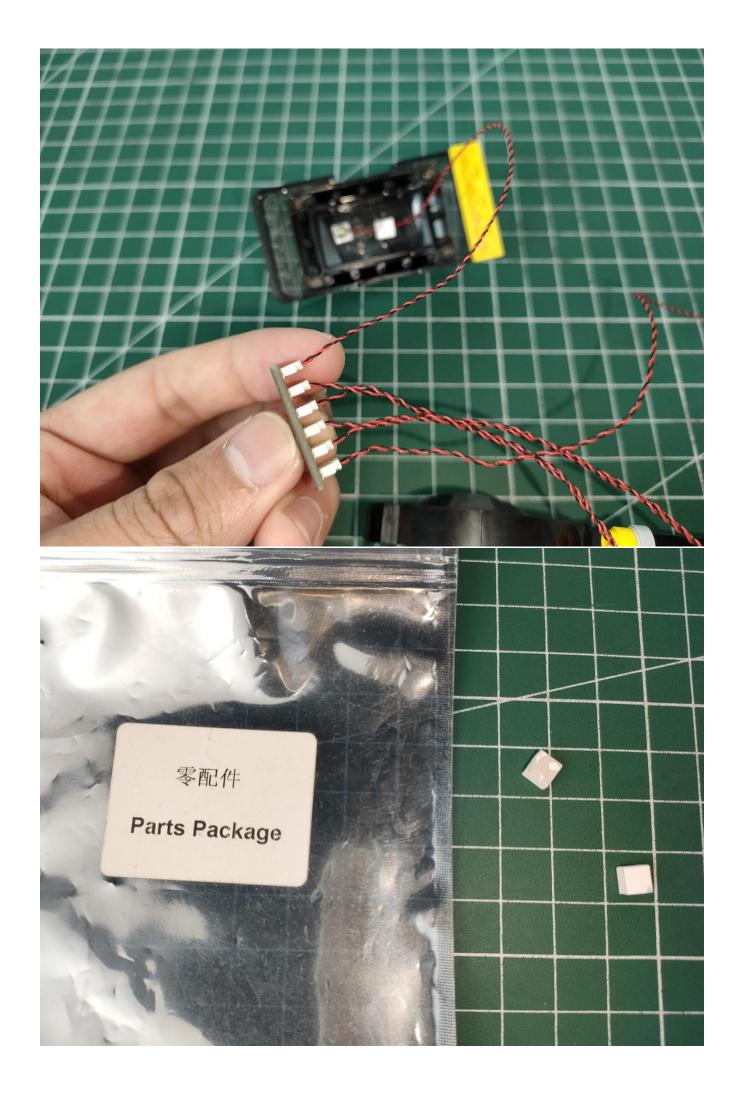

### Friendly tips

The small round pellets in the parts package are designed with openings. After manual processing, the cut-out gap is about 1mm wide and 2mm deep.