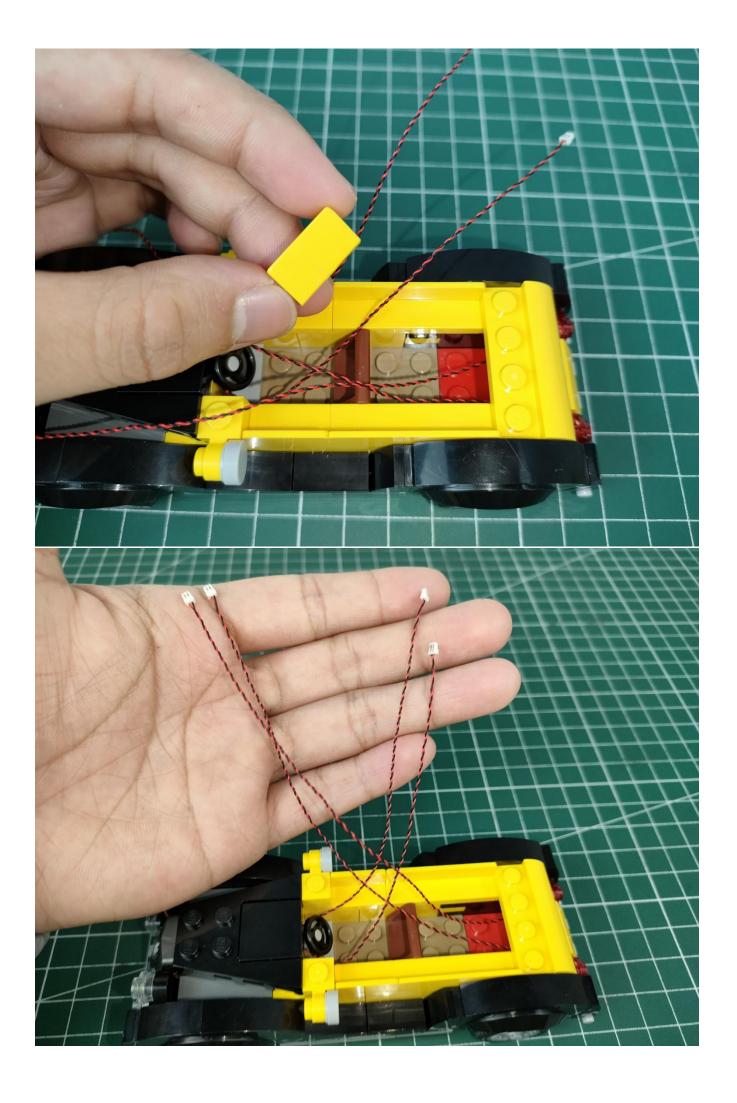

#### Attention:

Please be careful when installing since the lamp thread is slender. Cannot be pressed against the raised position of the building block. It should pass along the gap, otherwise the lamp wire will be pinched.

### **Attention:**

Please be careful when installing since the lamp thread is slender. Cannot be pressed against the raised position of the building block. It should pass along the gap, otherwise the lamp wire will be pinched.