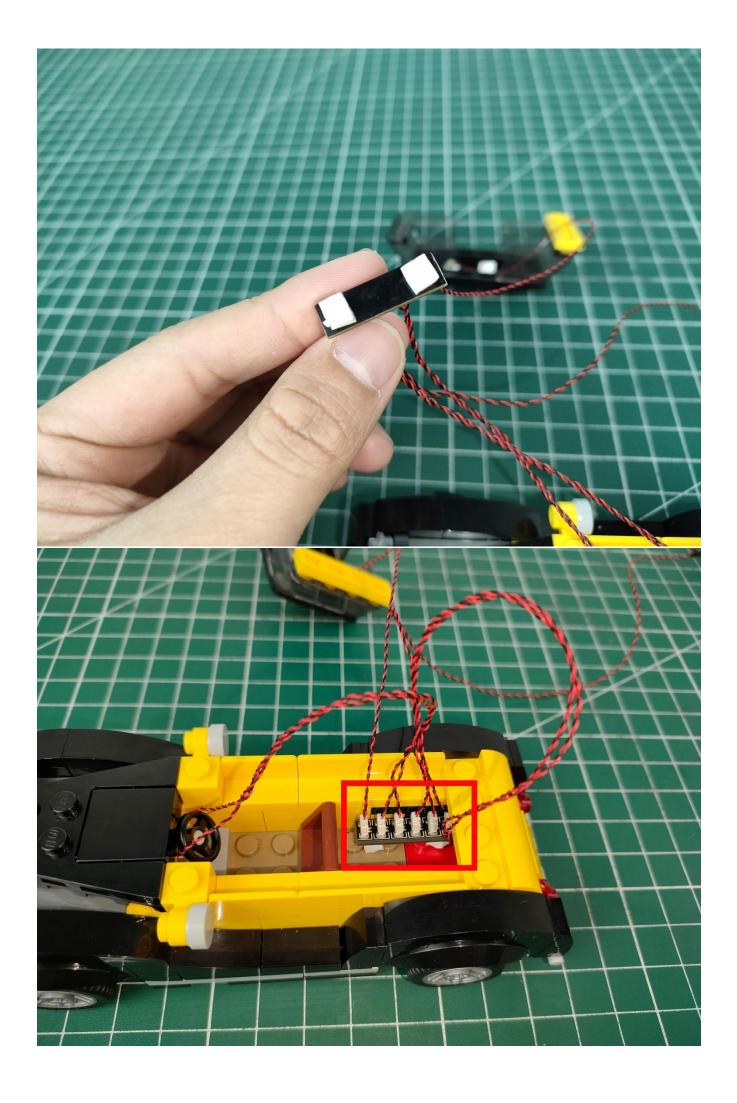

Connect the USB power cord and expansion board together.

Connect the other side of the USB power cord to the mobile power supply (power prepare

by yourself).

Remove the light bar from the bag and prepare for testing.

紅色普通燈粒15CM
Bit Lights-15CM
Red

Connect the lighting to the expansion board then turn on the power switch. Testing whether the lighting is normal, if there is any problem, please contact us timely.

Unplug the lighting from the expansion board after finish testing and put it in back to the bag.