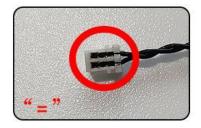

#### USB connectors to connect devices

Please pay more attention and carefully using the connector for it is small. The "=" of the 2P interface is aligned with the "=" of the expansion board. The "=" on the expansion board refers to the two outside solder joints, not the two metal pins inside the jack.