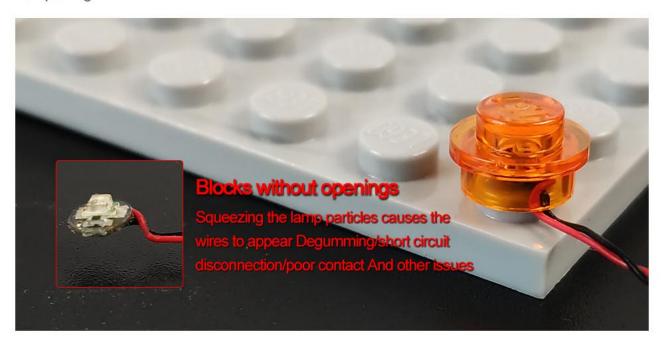

### Friendly tips

The small round pellets in the parts package are designed with openings. After manual processing, the cut-out gap is about 1mm wide and 2mm deep.

### No opening: