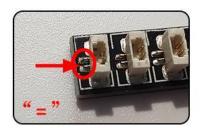

#### USB connectors to connect devices

Please pay more attention and carefully using the connector for it is small. The "=" of the 2P interface is aligned with the "=" of the expansion board. The "=" on the expansion board refers to the two outside solder joints, not the two metal pins inside the jack.