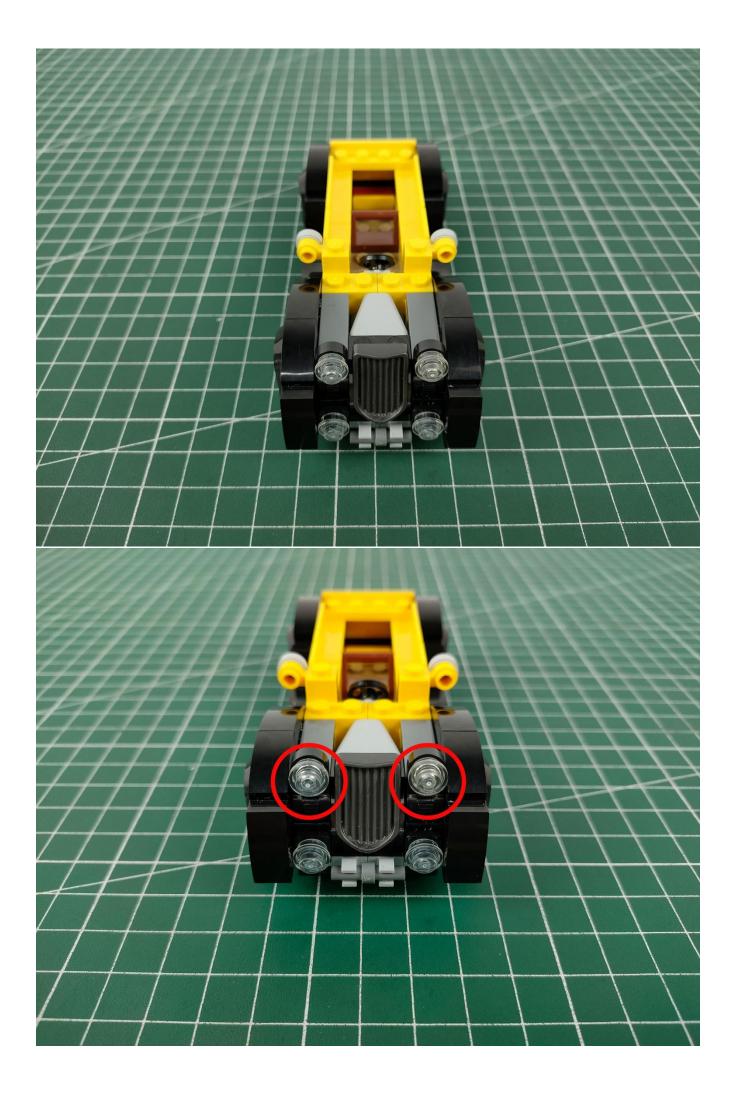

## **Step 2 : Installation**

### start installation:

### Friendly tips

The small round pellets in the parts package are designed with openings. After manual processing, the cut-out gap is about 1mm wide and 2mm deep.