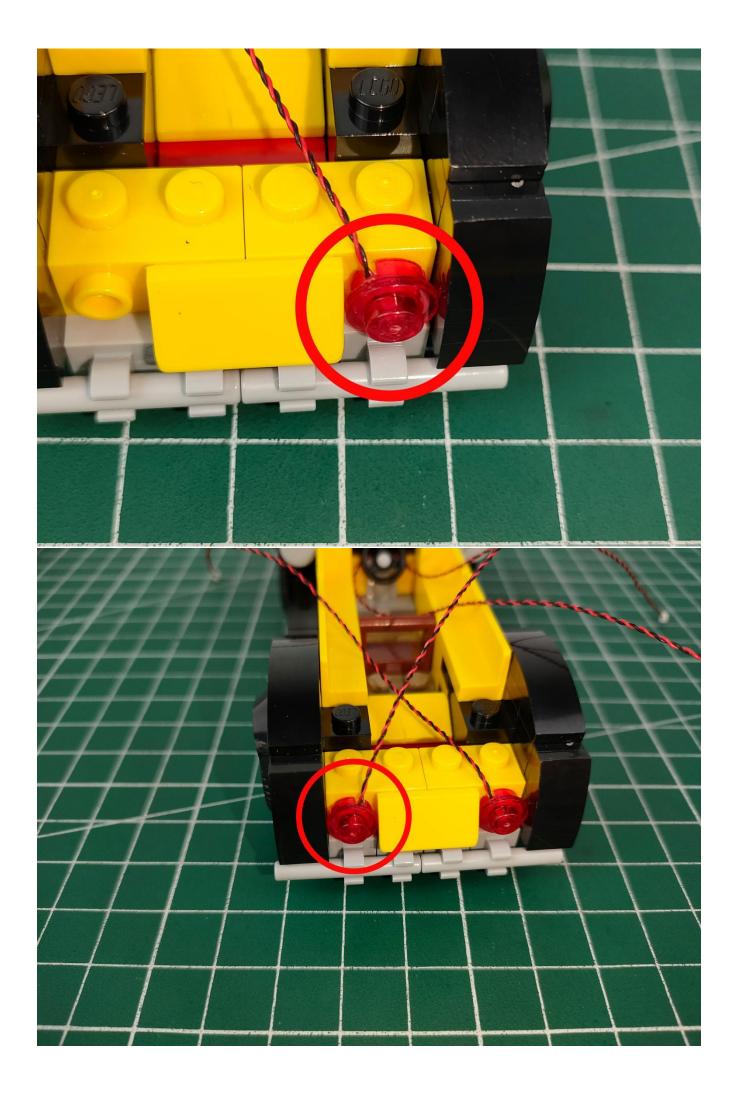

#### Attention:

Please be careful when installing since the lamp thread is slender. Cannot be pressed against the raised position of the building block. It should pass along the gap, otherwise the lamp wire will be pinched.

### **Attention:**

Please be careful when installing since the lamp thread is slender. Cannot be pressed against the raised position of the building block. It should pass along the gap, otherwise the lamp wire will be pinched.