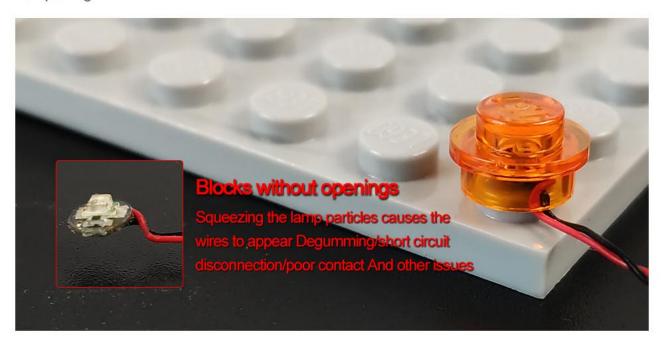

### No opening:

#### Opening pieces:

Need to install the lamp thread through the gap on the building block.