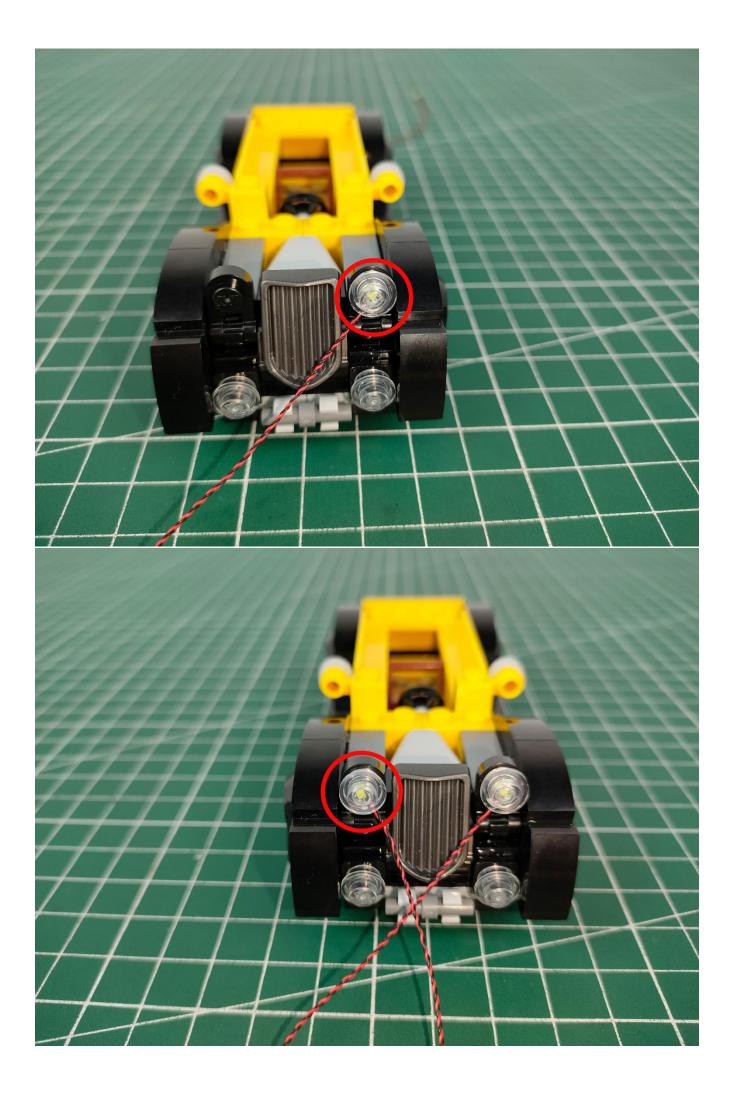

#### Attention:

Please be careful when installing since the lamp thread is slender. Cannot be pressed against the raised position of the building block. It should pass along the gap, otherwise the lamp wire will be pinched.

### **Attention:**

Please be careful when installing since the lamp thread is slender. Cannot be pressed against the raised position of the building block. It should pass along the gap, otherwise the lamp wire will be pinched.