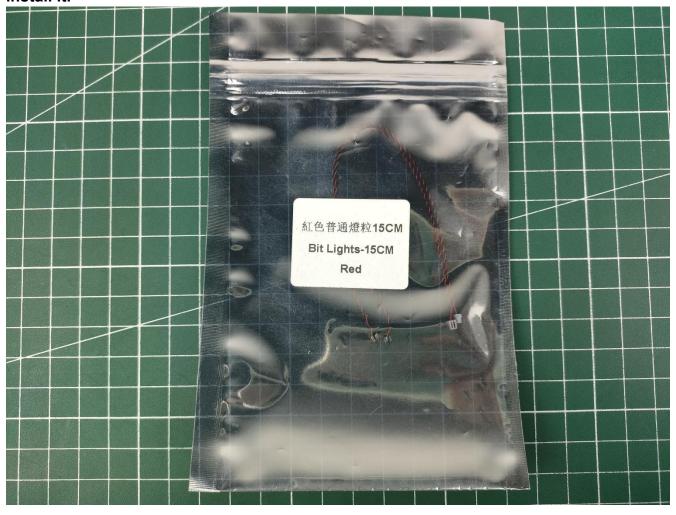

紅色普通燈粒15CM
Bit Lights-15CM
Red

Connect the lighting to the expansion board then turn on the power switch. Testing whether the lighting is normal, if there is any problem, please contact us timely.

Unplug the lighting from the expansion board after finish testing and put it in back to the bag.