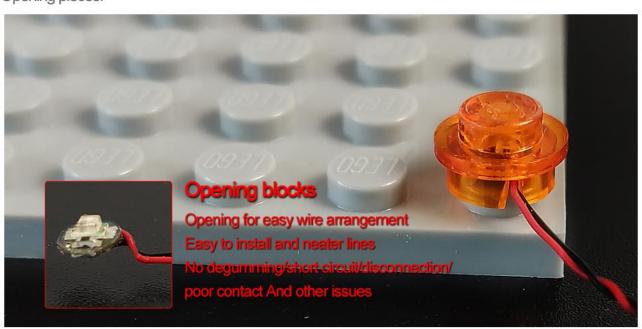

#### Opening pieces:

Need to install the lamp thread through the gap on the building block.

#### Opening pieces:

Need to install the lamp thread through the gap on the building block.

Complete install and plug in the power to try it.

Above creative ideas and instructions are provide by our designers.