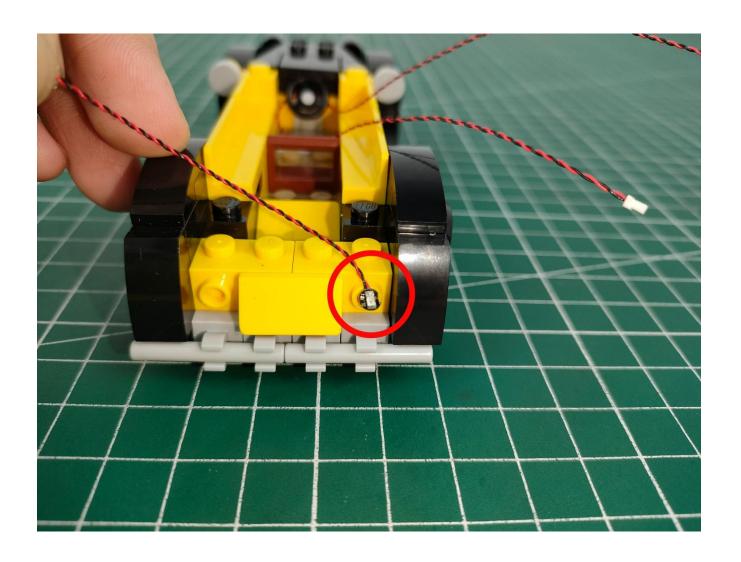

紅色普通燈粒15CM
Bit Lights-15CM
Red

Connect the lighting to the expansion board then turn on the power switch. Testing whether the lighting is normal, if there is any problem, please contact us timely.

Unplug the lighting from the expansion board after finish testing and put it in back to the bag.

Put the okay lamp pellets back in the original packaging bag. To avoid the lighting kit can not work normally, please follow above method to test the other packs lighting kit before install it.

#### Attention:

Please be careful when installing since the lamp thread is slender. Cannot be pressed against the raised position of the building block. It should pass along the gap, otherwise the lamp wire will be pinched.