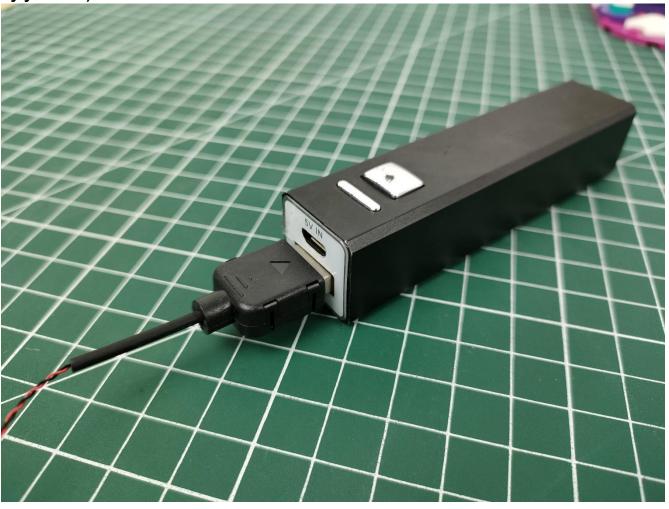

This set has a total of 6 bags. Take out the USB power cord and a 6-Port Expansion Boards, and then tear off the seal of the expansion board. Coming with usb cable and battery box for choose, can be powered by power bank/wall charger or you can also use it with the battery.

### Available power supply devices for USB power cord.

Connect the USB power cord and expansion board together.

Connect the other side of the USB power cord to the mobile power supply (power prepare

by yourself).

Remove the light bar from the bag and prepare for testing.