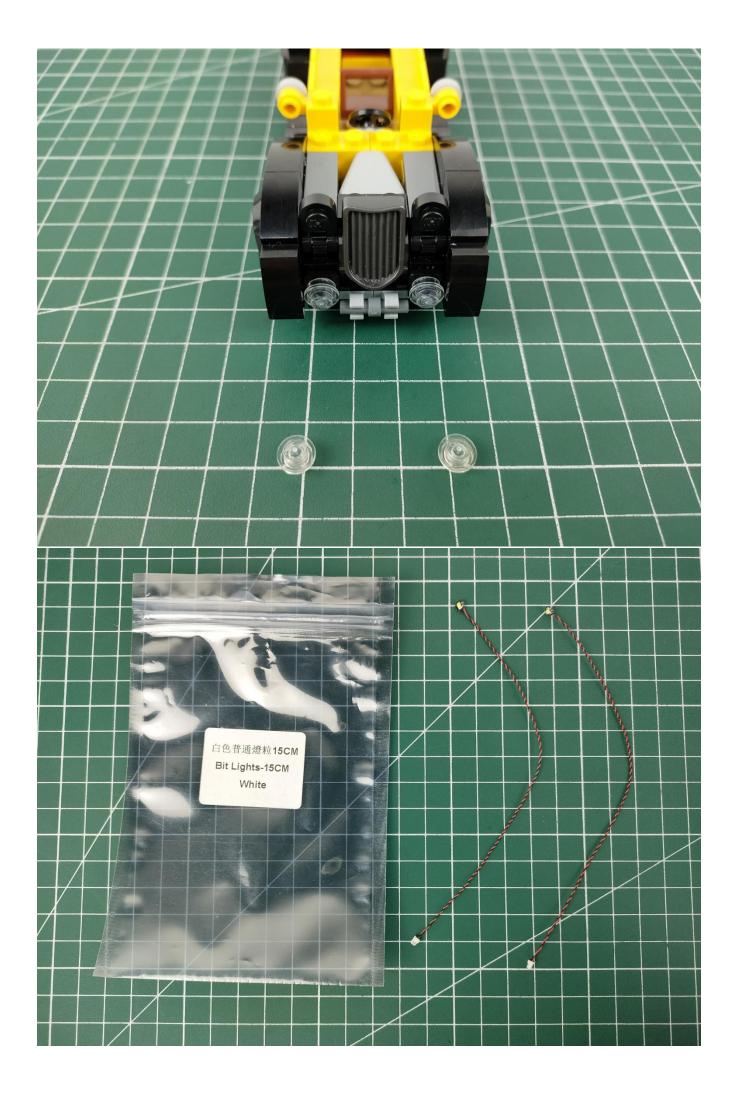

### Step 1 : Test.

The lighting materials are as follows, please confirm the quantity of lighting(this kit does not include batteries).

| Quantity | Attribute name          |
|----------|-------------------------|
| 3        | Bit Lights-15CM-White   |
| 2        | Bit Lights-15CM-Red     |
| 1        | 6-Port Expansion Boards |
| 1        | USB Power Cable-30CM    |
| 1        | Flat Battery Pack       |
|          | Other parts             |

This set has a total of 6 bags. Take out the USB power cord and a 6-Port Expansion Boards, and then tear off the seal of the expansion board. Coming with usb cable and battery box for choose, can be powered by power bank/wall charger or you can also use it with the battery.