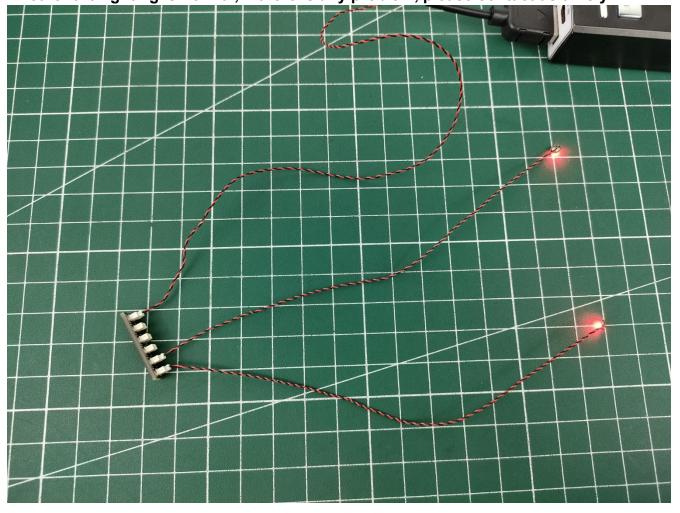

Connect the USB power cord and expansion board together.

Connect the other side of the USB power cord to the mobile power supply (power prepare

by yourself).

Remove the light bar from the bag and prepare for testing.

紅色普通燈粒15CM
Bit Lights-15CM
Red

Connect the lighting to the expansion board then turn on the power switch. Testing whether the lighting is normal, if there is any problem, please contact us timely.

Unplug the lighting from the expansion board after finish testing and put it in back to the bag.

Put the okay lamp pellets back in the original packaging bag. To avoid the lighting kit can not work normally, please follow above method to test the other packs lighting kit before install it.