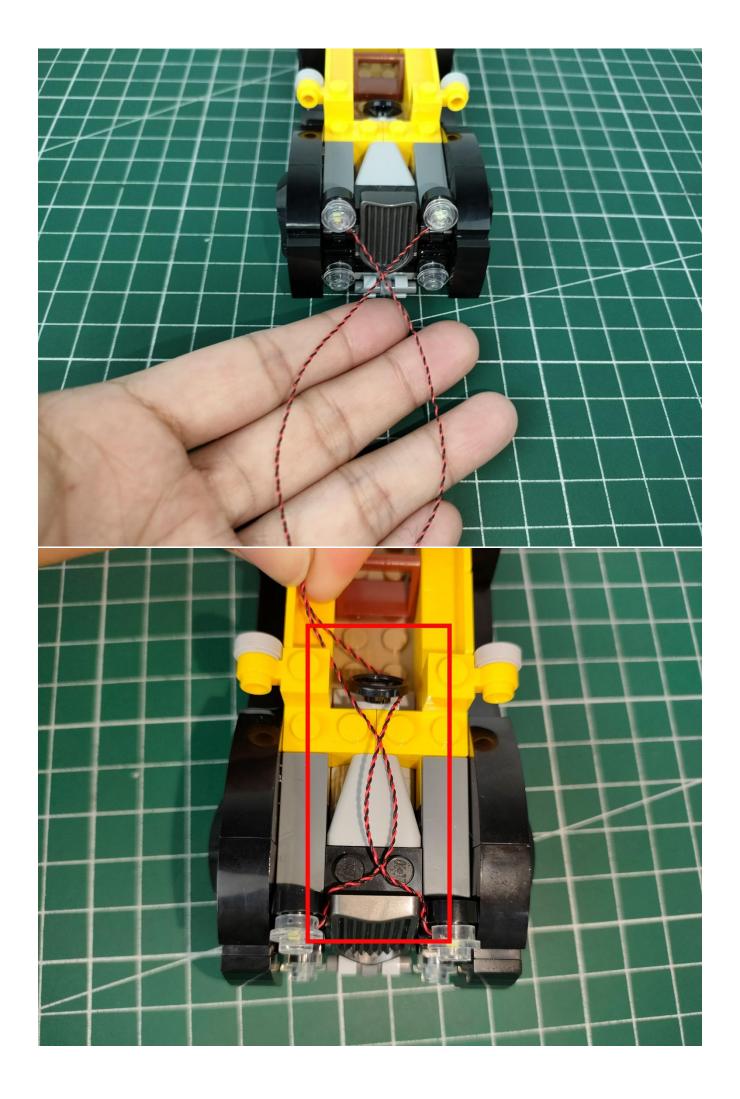

#### Attention:

Please be careful when installing since the lamp thread is slender. Cannot be pressed against the raised position of the building block. It should pass along the gap, otherwise the lamp wire will be pinched.

### **Attention:**

Please be careful when installing since the lamp thread is slender. Cannot be pressed against the raised position of the building block. It should pass along the gap, otherwise the lamp wire will be pinched.