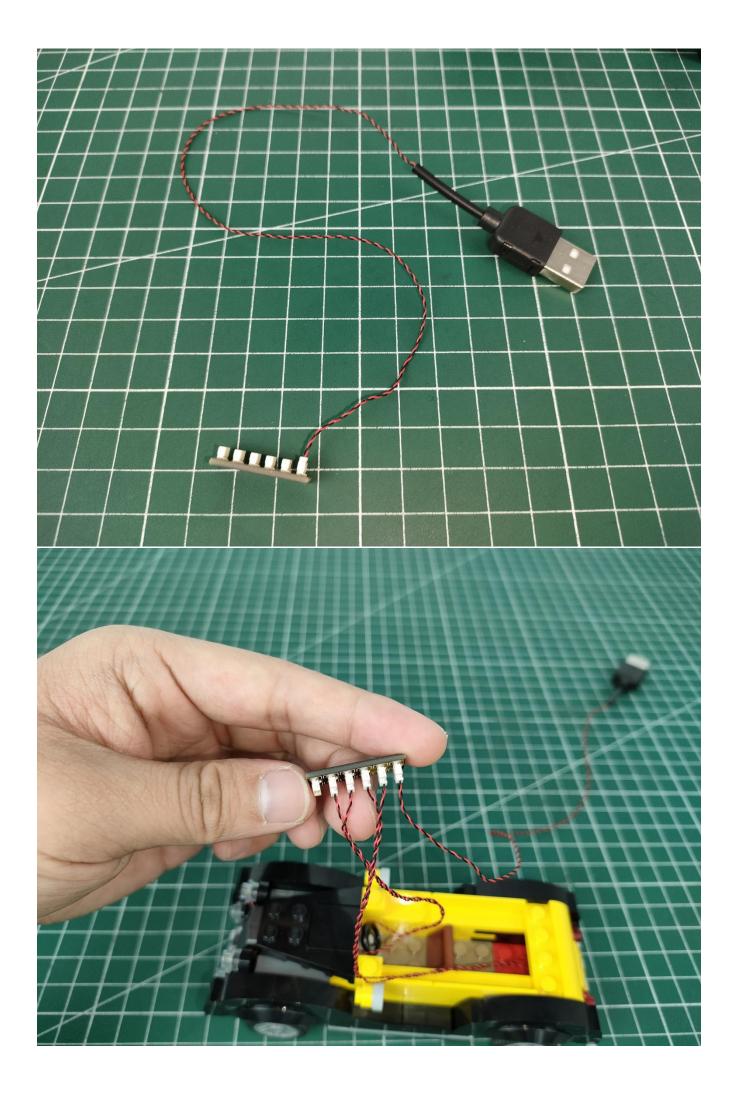

Connect the USB power cord and expansion board together.

Connect the other side of the USB power cord to the mobile power supply (power prepare

by yourself).

Remove the light bar from the bag and prepare for testing.

#### Attention:

Please be careful when installing since the lamp thread is slender. Cannot be pressed against the raised position of the building block. It should pass along the gap, otherwise the lamp wire will be pinched.

### **Attention:**

Please be careful when installing since the lamp thread is slender. Cannot be pressed against the raised position of the building block. It should pass along the gap, otherwise the lamp wire will be pinched.