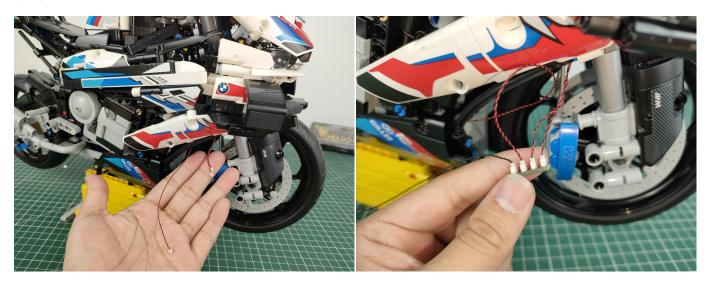

n we test "Headlights-15CM-White" particles, Take out the bag labelled "Headlights-15CM-White". Take out one of the light and connect it to the socket. Turn on the power bank, the light will turn on normally as shown below.



Test each lamp according to this method. It should be noted that after the test, the lamp must be returned to the corresponding bag to avoid confusion of types.



The components needs to be tested in this set is 1\*LED Strip Lights-Red,1\*Multi-Colour Strips,2\*Light Strips-Blue-7,1\*Light

Strips-Red-7,1\*Headlights-15CM-White,2\*Headlights-15CM-Red.

Please contact us immediately if any components don't work.

Section C: laying out components following the instruction.





















#### 







## 









## 















## 







## 































#### 







# 



















## 





















Good job, you've done all the installation steps, power it up and enjoy your work.



The battery box can also power the set. If it is necessary to change the power supply, prepare three AAA batteries, install them in the battery box, turn on the switch on the battery box, remove the plug of the USB Power Cable from the socket of the expansion board, plug the plug of the battery box to the same socket in the expansion board to power the suit as well.

#### **THANKS**