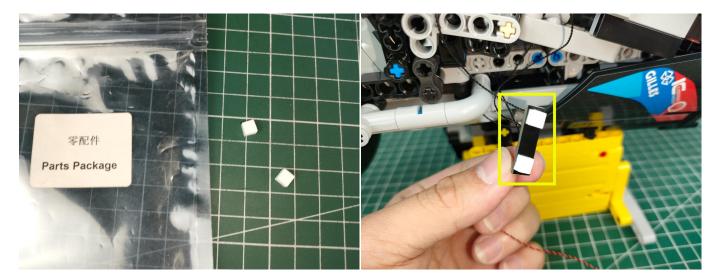

#### Section A: Check the type and quantity of components.

There are 13 bags in this set. The name and quantities of specific components are as shown, please check carefully.

| Label                  | Content                  | Quantity |
|------------------------|--------------------------|----------|
| LED Strip Lights-Red   | LED Strip Lights-Red     | 1        |
| Expansion Board        | 6 Socket Expansion Board | 2        |
|                        | 4 Socket Expansion Board | 1        |
| USB Power Cable        | USB Power Cable-30CM     | 1        |
| AAA Battery Box        | AAA Battery Box          | 1        |
| Connecting Cables-30CM | Connecting Cables-30CM   | 1        |
| Connecting Cables-10CM | Connecting Cables-10CM   | 1        |
| Connecting Cables-20CM | Connecting Cables-20CM   | 2        |
| Multi-Colour Strips    | Multi-Colour Strips      | 1        |
| Light Strips-Blue-7    | Light Strips-Blue-7      | 2        |
| Light Strips-Red-7     | Light Strips-Red-7       | 1        |
| Headlights-15CM-White  | Headlights-15CM-White    | 2        |
| Headlights-15CM-Red    | Headlights-15CM-Red      | 2        |
| Parts package          |                          |          |

Please contact us immediately if there have any missing components.