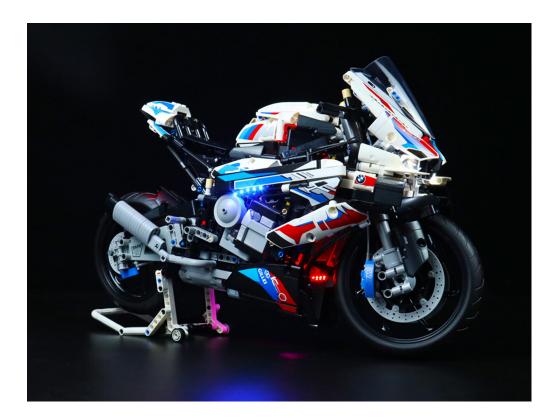

## 

Good job, you've done all the installation steps, power it up and enjoy your work.

The battery box can also power the set. If it is necessary to change the power supply, prepare three AAA batteries, install them in the battery box, turn on the switch on the battery box, remove the plug of the USB Power Cable from the socket of the expansion board, plug the plug of the battery box to the same socket in the expansion board to power the suit as well.