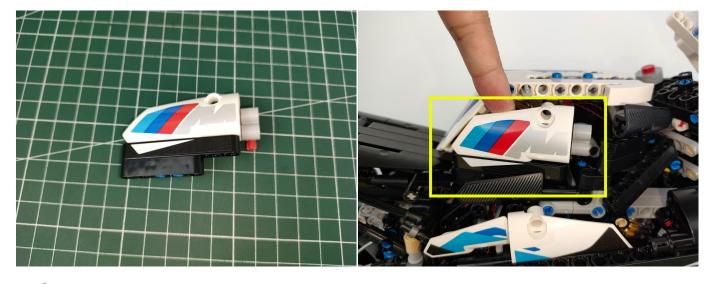

Take out the bag labelled "Headlights-15CM-White". Take out one of the light and connect it to the socket. Turn on the power bank, the light will turn on normally as shown below.



Test each lamp according to this method. It should be noted that after the test, the lamp must be returned to the corresponding bag to avoid confusion of types.



The components needs to be tested in this set is 1\*LED Strip Lights-Red,1\*Multi-Colour Strips,2\*Light Strips-Blue-7,1\*Light

Strips-Red-7,1\*Headlights-15CM-White,2\*Headlights-15CM-Red.

Please contact us immediately if any components don't work.

Section C: laying out components following the instruction.





















#### 







## 









## 















## 







## 































#### 







# 



















## 





















Good job, you've done all the installation steps, power it up and enjoy your work.



The battery box can also power the set. If it is necessary to change the power supply, prepare three AAA batteries, install them in the battery box, turn on the switch on the battery box, remove the plug of the USB Power Cable from the socket of the expansion board, plug the plug of the battery box to the same socket in the expansion board to power the suit as well.

#### **THANKS**