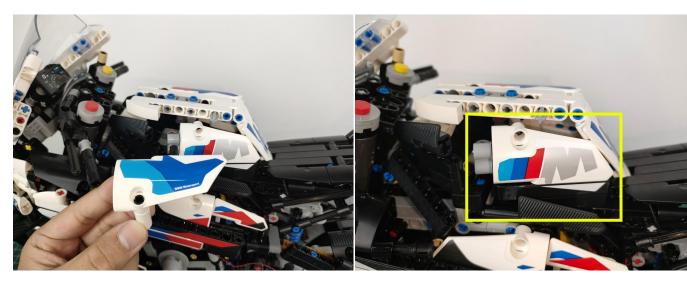

hown as follow. All lamp in this set will be tested by this structure.



when we test "Headlights-15CM-White" particles, Take out the bag labelled "Headlights-15CM-White". Take out one of the light and connect it to the socket. Turn on the power bank, the light will turn on normally as shown below.



Test each lamp according to this method. It should be noted that after the test, the lamp must be returned to the corresponding bag to avoid confusion of types.



The components needs to be tested in this set is 1\*LED Strip Lights-Red,1\*Multi-Colour Strips,2\*Light Strips-Blue-7,1\*Light

Strips-Red-7,1\*Headlights-15CM-White,2\*Headlights-15CM-Red.

Please contact us immediately if any components don't work.

Section C: laying out components following the instruction.





















#### 







## 









## 















## 







## 































#### 







# 



















## 





















Good job, you've done all the installation steps, power it up and enjoy your work.



The battery box can also power the set. If it is necessary to change the power supply, prepare three AAA batteries, install them in the battery box, turn on the switch on the battery box, remove the plug of the USB Power Cable from the socket of the expansion board, plug the plug of the battery box to the same socket in the expansion board to power the suit as well.

#### **THANKS**