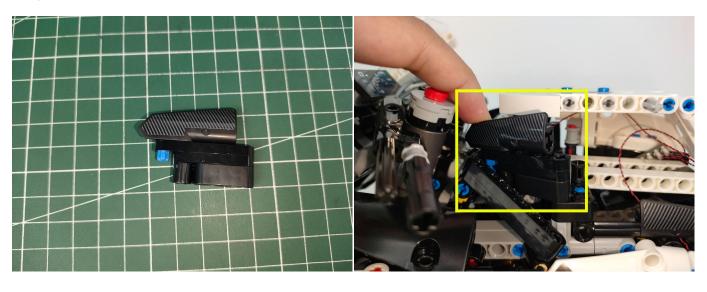

#### 

## 

# 

## 

Good job, you've done all the installation steps, power it up and enjoy your work.

The battery box can also power the set. If it is necessary to change the power supply, prepare three AAA batteries, install them in the battery box, turn on the switch on the battery box, remove the plug of the USB Power Cable from the socket of the expansion board, plug the plug of the battery box to the same socket in the expansion board to power the suit as well.