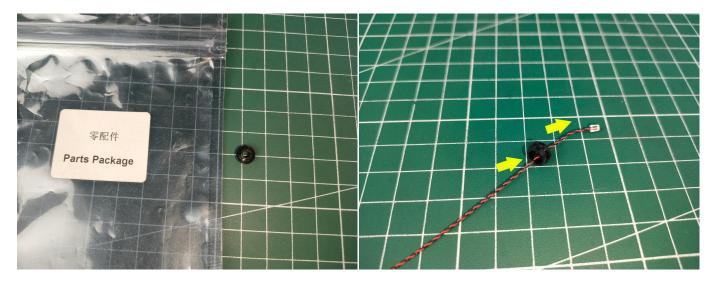

Note that on one side of the white plug you can see two very small golden wires that should be connected to the two golden needles in socket of the expansion board.shown as blow.

All our connections between plug and socket are all the same as shown above. So for any such structure with plug and socket, please pay attention to the golden wire of the plug and the golden needle of the socket, they must be touched together.

The connection method between the USB Power Cord and Expansion Boards is as follows:

The USB Power Cord can be powered by phone chargers, power banks, etc.

This instruction will use the power bank as power supply . The test structure is shown as follow. All lamp in this set will be tested by this structure.