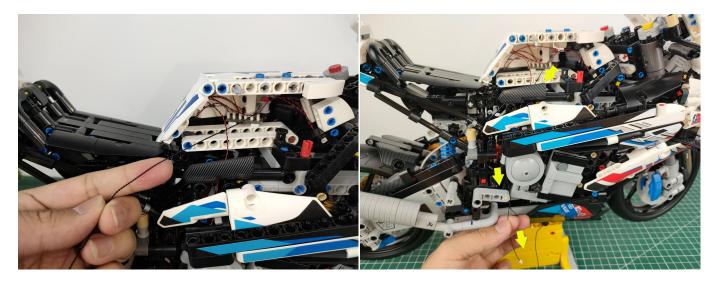

es, Take out the bag labelled "Headlights-15CM-White". Take out one of the light and connect it to the socket. Turn on the power bank, the light will turn on normally as shown below.



Test each lamp according to this method. It should be noted that after the test, the lamp must be returned to the corresponding bag to avoid confusion of types.



The components needs to be tested in this set is 1\*LED Strip Lights-Red,1\*Multi-Colour Strips,2\*Light Strips-Blue-7,1\*Light

Strips-Red-7,1\*Headlights-15CM-White,2\*Headlights-15CM-Red.

Please contact us immediately if any components don't work.

Section C: laying out components following the instruction.





















#### 







## 









## 















## 







## 































#### 







# 



















## 





















Good job, you've done all the installation steps, power it up and enjoy your work.



The battery box can also power the set. If it is necessary to change the power supply, prepare three AAA batteries, install them in the battery box, turn on the switch on the battery box, remove the plug of the USB Power Cable from the socket of the expansion board, plug the plug of the battery box to the same socket in the expansion board to power the suit as well.

#### **THANKS**