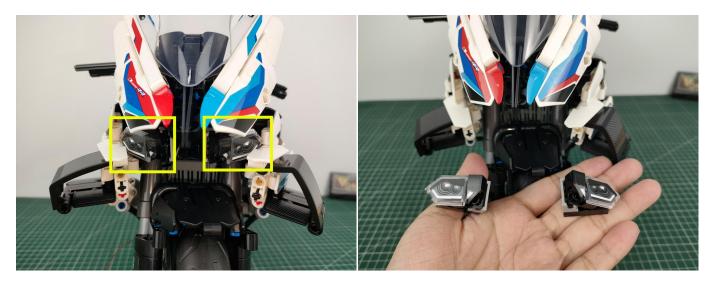

this structure.



when we test "Headlights-15CM-White" particles, Take out the bag labelled "Headlights-15CM-White". Take out one of the light and connect it to the socket. Turn on the power bank, the light will turn on normally as shown below.



Test each lamp according to this method. It should be noted that after the test, the lamp must be returned to the corresponding bag to avoid confusion of types.



The components needs to be tested in this set is 1\*LED Strip Lights-Red,1\*Multi-Colour Strips,2\*Light Strips-Blue-7,1\*Light

Strips-Red-7,1\*Headlights-15CM-White,2\*Headlights-15CM-Red.

Please contact us immediately if any components don't work.

Section C: laying out components following the instruction.





















#### 







## 









## 















## 







## 































#### 







# 



















## 





















Good job, you've done all the installation steps, power it up and enjoy your work.



The battery box can also power the set. If it is necessary to change the power supply, prepare three AAA batteries, install them in the battery box, turn on the switch on the battery box, remove the plug of the USB Power Cable from the socket of the expansion board, plug the plug of the battery box to the same socket in the expansion board to power the suit as well.

#### **THANKS**