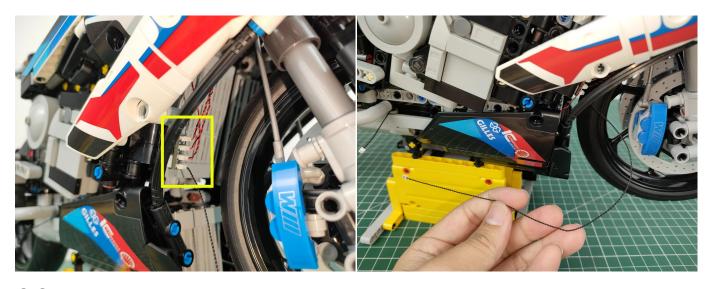

test "Headlights-15CM-White" particles, Take out the bag labelled "Headlights-15CM-White". Take out one of the light and connect it to the socket. Turn on the power bank, the light will turn on normally as shown below.



Test each lamp according to this method. It should be noted that after the test, the lamp must be returned to the corresponding bag to avoid confusion of types.



The components needs to be tested in this set is 1\*LED Strip Lights-Red,1\*Multi-Colour Strips,2\*Light Strips-Blue-7,1\*Light

Strips-Red-7,1\*Headlights-15CM-White,2\*Headlights-15CM-Red.

Please contact us immediately if any components don't work.

Section C: laying out components following the instruction.





















#### 







## 









## 















## 







## 































#### 







# 



















## 





















Good job, you've done all the installation steps, power it up and enjoy your work.



The battery box can also power the set. If it is necessary to change the power supply, prepare three AAA batteries, install them in the battery box, turn on the switch on the battery box, remove the plug of the USB Power Cable from the socket of the expansion board, plug the plug of the battery box to the same socket in the expansion board to power the suit as well.

#### **THANKS**