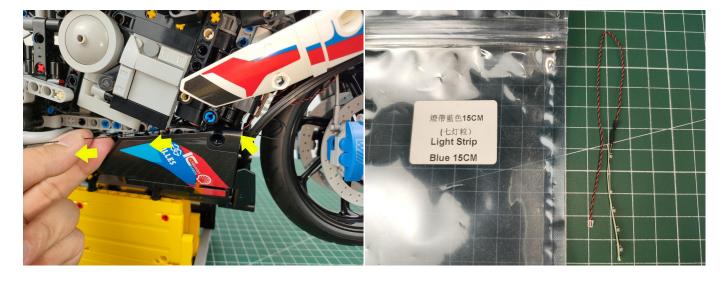

#### Section A: Check the type and quantity of components.

There are 13 bags in this set. The name and quantities of specific components are as shown, please check carefully.

| Label                  | Content                  | Quantity |
|------------------------|--------------------------|----------|
| LED Strip Lights-Red   | LED Strip Lights-Red     | 1        |
| Expansion Board        | 6 Socket Expansion Board | 2        |
|                        | 4 Socket Expansion Board | 1        |
| USB Power Cable        | USB Power Cable-30CM     | 1        |
| AAA Battery Box        | AAA Battery Box          | 1        |
| Connecting Cables-30CM | Connecting Cables-30CM   | 1        |
| Connecting Cables-10CM | Connecting Cables-10CM   | 1        |
| Connecting Cables-20CM | Connecting Cables-20CM   | 2        |
| Multi-Colour Strips    | Multi-Colour Strips      | 1        |
| Light Strips-Blue-7    | Light Strips-Blue-7      | 2        |
| Light Strips-Red-7     | Light Strips-Red-7       | 1        |
| Headlights-15CM-White  | Headlights-15CM-White    | 2        |
| Headlights-15CM-Red    | Headlights-15CM-Red      | 2        |
| Parts package          |                          |          |

when we test "Headlights-15CM-White" particles, Take out the bag labelled "Headlights-15CM-White". Take out one of the light and connect it to the socket. Turn on the power bank, the light will turn on normally as shown below.