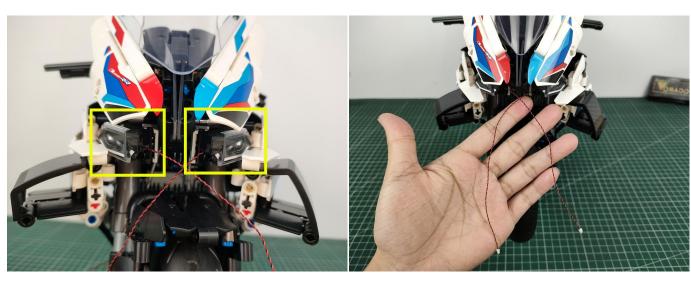

## 

Good job, you've done all the installation steps, power it up and enjoy your work.

The battery box can also power the set. If it is necessary to change the power supply, prepare three AAA batteries, install them in the battery box, turn on the switch on the battery box, remove the plug of the USB Power Cable from the socket of the expansion board, plug the plug of the battery box to the same socket in the expansion board to power the suit as well.