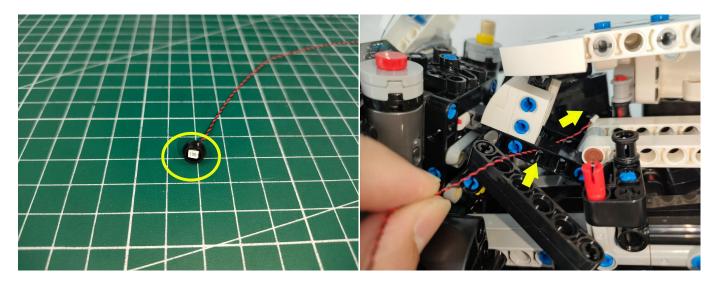

#### Section B: Test that each components is working properly.

We need a structure to test all lights, so take out the bag with label "USB Power Cord" and "Expansion Boards" as follows.

It is worth reminding that our products are all customized. They have a unique way of connecting. The white plug on wire and the socket of the expansion board need to be connected together to transmit power.

Note that on one side of the white plug you can see two very small golden wires that should be connected to the two golden needles in socket of the expansion board.shown as blow.

All our connections between plug and socket are all the same as shown above. So for any such structure with plug and socket, please pay attention to the golden wire of the plug and the golden needle of the socket, they must be touched together.