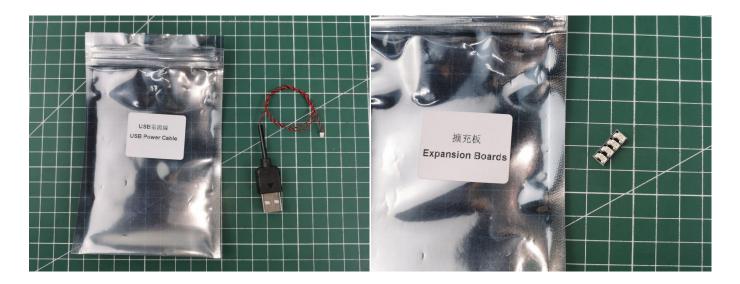

#### Section B: Test that each components is working properly.

We need a structure to test all lights, so take out the bag with label "USB Power Cord" and "Expansion Boards" as follows.

It is worth reminding that our products are all customized. They have a unique way of connecting. The white plug on wire and the socket of the expansion board need to be connected together to transmit power.

#### Section A: Check the type and quantity of components.

There are 13 bags in this set. The name and quantities of specific components are as shown, please check carefully.

| Label                  | Content                  | Quantity |
|------------------------|--------------------------|----------|
| LED Strip Lights-Red   | LED Strip Lights-Red     | 1        |
| Expansion Board        | 6 Socket Expansion Board | 2        |
|                        | 4 Socket Expansion Board | 1        |
| USB Power Cable        | USB Power Cable-30CM     | 1        |
| AAA Battery Box        | AAA Battery Box          | 1        |
| Connecting Cables-30CM | Connecting Cables-30CM   | 1        |
| Connecting Cables-10CM | Connecting Cables-10CM   | 1        |
| Connecting Cables-20CM | Connecting Cables-20CM   | 2        |
| Multi-Colour Strips    | Multi-Colour Strips      | 1        |
| Light Strips-Blue-7    | Light Strips-Blue-7      | 2        |
| Light Strips-Red-7     | Light Strips-Red-7       | 1        |
| Headlights-15CM-White  | Headlights-15CM-White    | 2        |
| Headlights-15CM-Red    | Headlights-15CM-Red      | 2        |
| Parts package          |                          |          |