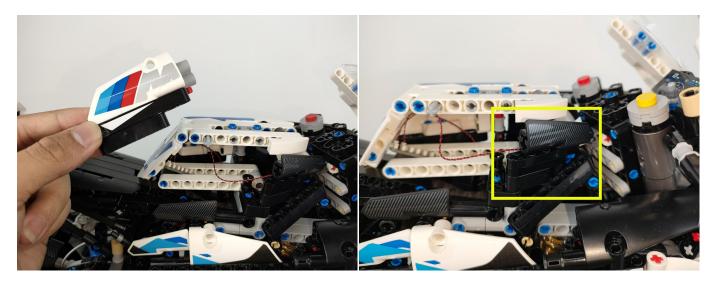

#### 

## 

# 

## 

Good job, you've done all the installation steps, power it up and enjoy your work.

The battery box can also power the set. If it is necessary to change the power supply, prepare three AAA batteries, install them in the battery box, turn on the switch on the battery box, remove the plug of the USB Power Cable from the socket of the expansion board, plug the plug of the battery box to the same socket in the expansion board to power the suit as well.