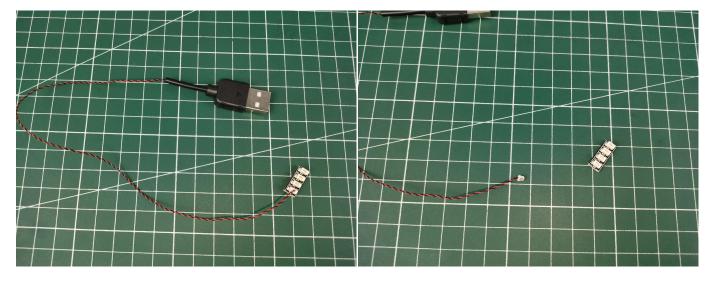

The connection method between the USB Power Cord and Expansion Boards is as follows:

The USB Power Cord can be powered by phone chargers, power banks, etc.

This instruction will use the power bank as power supply . The test structure is shown as follow. All lamp in this set will be tested by this structure.