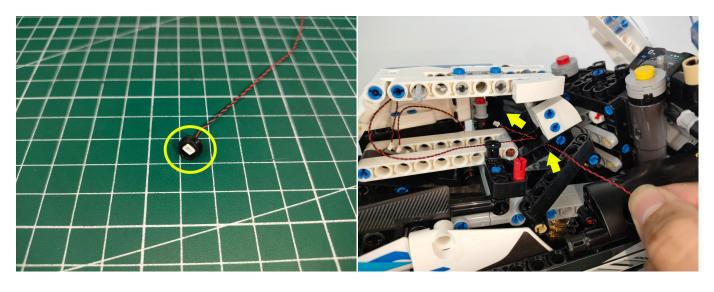

Section C: laying out components following the instruction.

Our material is very small but not fragile, just be reminded that don't to pull the wires too hard. For different people, there may be some installation steps that you can't understand. Please look at the previous and later installation step

Strips-Red-7,1\*Headlights-15CM-White,2\*Headlights-15CM-Red.

Please contact us immediately if any components don't work.

Section C: laying out components following the instruction.