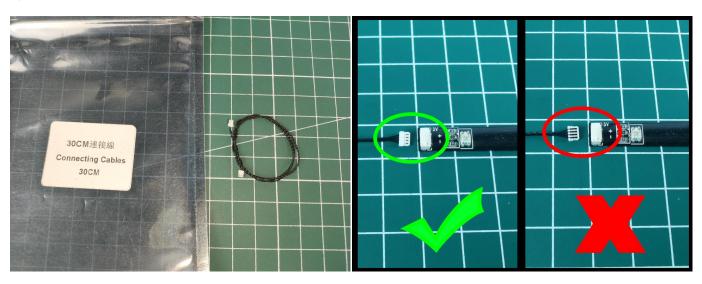

#### Section B: Test that each components is working properly.

We need a structure to test all lights, so take out the bag with label "USB Power Cord" and "Expansion Boards" as follows.

It is worth reminding that our products are all customized. They have a unique way of connecting. The white plug on wire and the socket of the expansion board need to be connected together to transmit power.

Note that on one side of the white plug you can see two very small golden wires that should be connected to the two golden needles in socket of the expansion board.shown as blow.

All our connections between plug and socket are all the same as shown above. So for any such structure with plug and socket, please pay attention to the golden wire of the plug and the golden needle of the socket, they must be touched together.