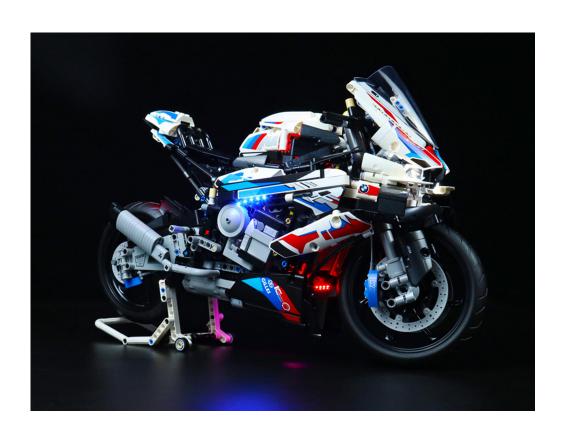

#### 42130 BMW M 1000 RR P30401

- P30401 is the unique code of lighting set, we use this to accurately identify the product you purchased and the corresponding manuals and services you need to obtain. Please make sure your product code is the same as the label on the back of the box shown "42130 P30401".
- Installation requires a lot of patience and great observation that your LEGO bricks will come alive when you get this finished. The bricks with lighting as below, so make sure you're ready and let's get started.