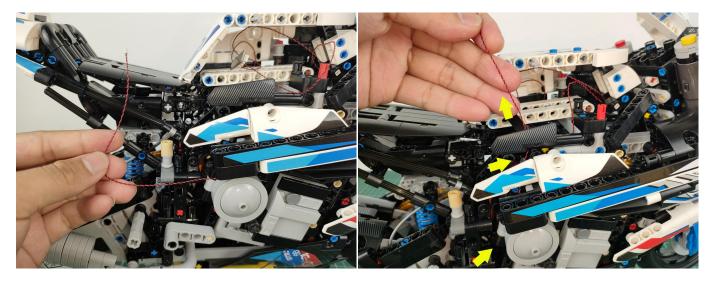

Section C: laying out components following the instruction.

Our material is very small but not fragile, just be reminded that don't to pull the wires too hard. For different people, there may be some installation steps that you can't understand. Please look at the previous and later installation step

Strips-Red-7,1\*Headlights-15CM-White,2\*Headlights-15CM-Red.

Please contact us immediately if any components don't work.

Section C: laying out components following the instruction.

#### 