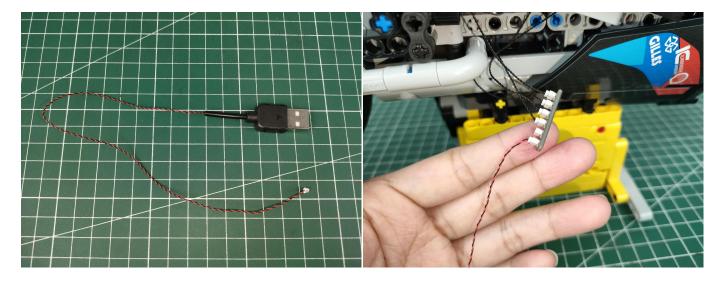

#### Section B: Test that each components is working properly.

We need a structure to test all lights, so take out the bag with label "USB Power Cord" and "Expansion Boards" as follows.

It is worth reminding that our products are all customized. They have a unique way of connecting. The white plug on wire and the socket of the expansion board need to be connected together to transmit power.

Note that on one side of the white plug you can see two very small golden wires that should be connected to the two golden needles in socket of the expansion board.shown as blow.

All our connections between plug and socket are all the same as shown above. So for any such structure with plug and socket, please pay attention to the golden wire of the plug and the golden needle of the socket, they must be touched together.

The connection method between the USB Power Cord and Expansion Boards is as follows:

The USB Power Cord can be powered by phone chargers, power banks, etc.

This instruction will use the power bank as power supply . The test structure is shown as follow. All lamp in this set will be tested by this structure.