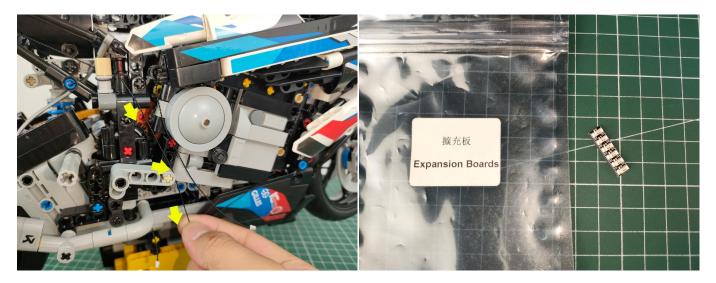

#### Section A: Check the type and quantity of components.

There are 13 bags in this set. The name and quantities of specific components are as shown, please check carefully.

| Label                  | Content                  | Quantity |
|------------------------|--------------------------|----------|
| LED Strip Lights-Red   | LED Strip Lights-Red     | 1        |
| Expansion Board        | 6 Socket Expansion Board | 2        |
|                        | 4 Socket Expansion Board | 1        |
| USB Power Cable        | USB Power Cable-30CM     | 1        |
| AAA Battery Box        | AAA Battery Box          | 1        |
| Connecting Cables-30CM | Connecting Cables-30CM   | 1        |
| Connecting Cables-10CM | Connecting Cables-10CM   | 1        |
| Connecting Cables-20CM | Connecting Cables-20CM   | 2        |
| Multi-Colour Strips    | Multi-Colour Strips      | 1        |
| Light Strips-Blue-7    | Light Strips-Blue-7      | 2        |
| Light Strips-Red-7     | Light Strips-Red-7       | 1        |
| Headlights-15CM-White  | Headlights-15CM-White    | 2        |
| Headlights-15CM-Red    | Headlights-15CM-Red      | 2        |
| Parts package          |                          |          |

Please contact us immediately if there have any missing components.