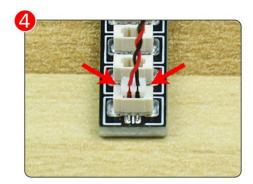

Note that on one side of the white plug you can see two very small golden wires that should be connected to the two golden needles in socket of the expansion board.shown as blow.

All our connections between plug and socket are all the same as shown above. So for any such structure with plug and socket, please pay attention to the golden wire of the plug and the golden needle of the socket, they must be touched together.