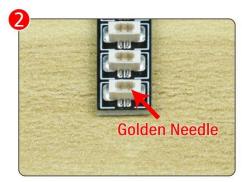

Note that on one side of the white plug you can see two very small golden wires that should be connected to the two golden needles in socket of the expansion board.shown as blow.

All our connections between plug and socket are all the same as shown above. So for any such structure with plug and socket, please pay attention to the golden wire of the plug and the golden needle of the socket, they must be touched together.