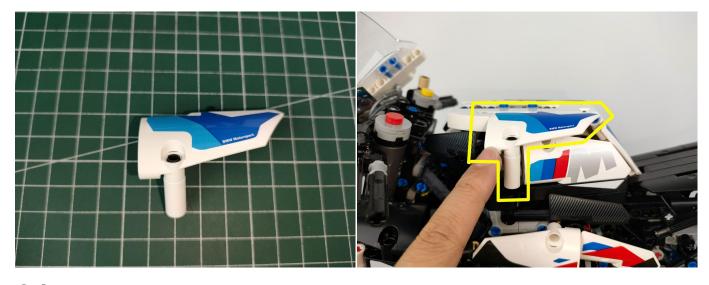

Test each lamp according to this method. It should be noted that after the test, the lamp must be returned to the corresponding bag to avoid confusion of types.

The components needs to be tested in this set is 1\*LED Strip Lights-Red,1\*Multi-Colour Strips,2\*Light Strips-Blue-7,1\*Light

Strips-Red-7,1\*Headlights-15CM-White,2\*Headlights-15CM-Red.

Please contact us immediately if any components don't work.

Section C: laying out components following the instruction.