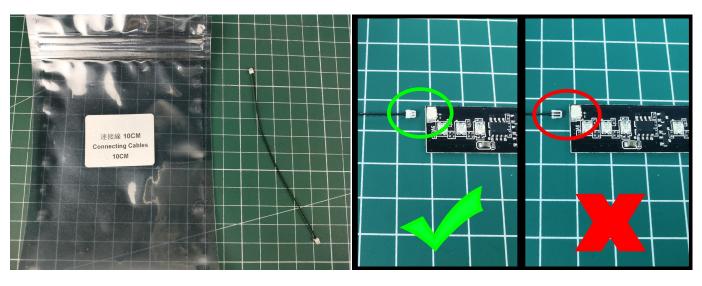

#### Section B: Test that each components is working properly.

We need a structure to test all lights, so take out the bag with label "USB Power Cord" and "Expansion Boards" as follows.

It is worth reminding that our products are all customized. They have a unique way of connecting. The white plug on wire and the socket of the expansion board need to be connected together to transmit power.

Note that on one side of the white plug you can see two very small golden wires that should be connected to the two golden needles in socket of the expansion board.shown as blow.

All our connections between plug and socket are all the same as shown above. So for any such structure with plug and socket, please pay attention to the golden wire of the plug and the golden needle of the socket, they must be touched together.