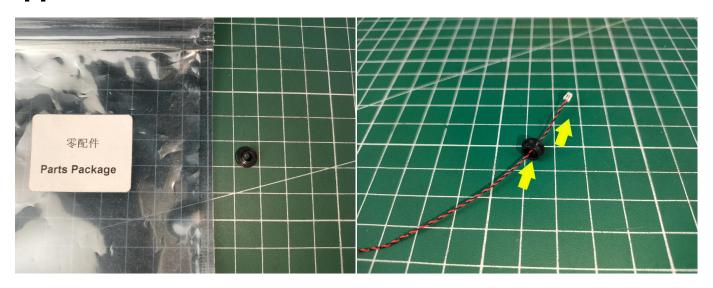

#### Section A: Check the type and quantity of components.

There are 13 bags in this set. The name and quantities of specific components are as shown, please check carefully.

| Label                  | Content                  | Quantity |
|------------------------|--------------------------|----------|
| LED Strip Lights-Red   | LED Strip Lights-Red     | 1        |
| Expansion Board        | 6 Socket Expansion Board | 2        |
|                        | 4 Socket Expansion Board | 1        |
| USB Power Cable        | USB Power Cable-30CM     | 1        |
| AAA Battery Box        | AAA Battery Box          | 1        |
| Connecting Cables-30CM | Connecting Cables-30CM   | 1        |
| Connecting Cables-10CM | Connecting Cables-10CM   | 1        |
| Connecting Cables-20CM | Connecting Cables-20CM   | 2        |
| Multi-Colour Strips    | Multi-Colour Strips      | 1        |
| Light Strips-Blue-7    | Light Strips-Blue-7      | 2        |
| Light Strips-Red-7     | Light Strips-Red-7       | 1        |
| Headlights-15CM-White  | Headlights-15CM-White    | 2        |
| Headlights-15CM-Red    | Headlights-15CM-Red      | 2        |
| Parts package          |                          |          |