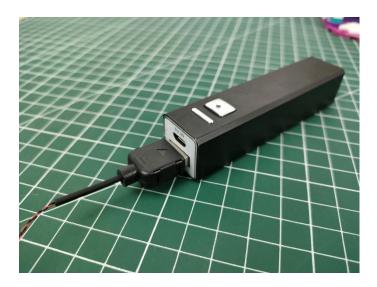

#### Section B: Test that each components is working properly.

We need a structure to test all lights, so take out the bag with label "USB Power Cord" and "Expansion Boards" as follows.

It is worth reminding that our products are all customized. They have a unique way of connecting. The white plug on wire and the socket of the expansion board need to be connected together to transmit power.

The connection method between the USB Power Cord and Expansion Boards is as follows:

The USB Power Cord can be powered by phone chargers, power banks, etc.

This instruction will use the power bank as power supply . The test structure is shown as follow. All lamp in this set will be tested by this structure.