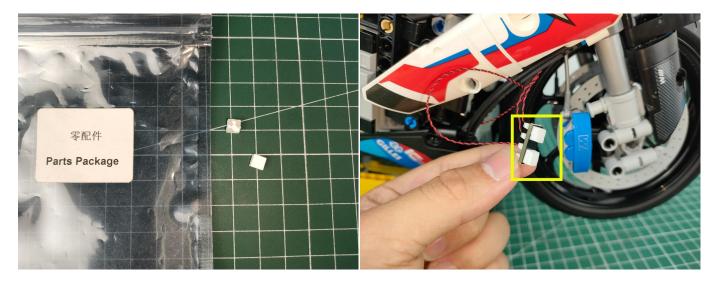

we test "Headlights-15CM-White" particles, Take out the bag labelled "Headlights-15CM-White". Take out one of the light and connect it to the socket. Turn on the power bank, the light will turn on normally as shown below.



Test each lamp according to this method. It should be noted that after the test, the lamp must be returned to the corresponding bag to avoid confusion of types.



The components needs to be tested in this set is 1\*LED Strip Lights-Red,1\*Multi-Colour Strips,2\*Light Strips-Blue-7,1\*Light

Strips-Red-7,1\*Headlights-15CM-White,2\*Headlights-15CM-Red.

Please contact us immediately if any components don't work.

Section C: laying out components following the instruction.





















#### 







## 









## 















## 







## 































#### 







# 



















## 





















Good job, you've done all the installation steps, power it up and enjoy your work.



The battery box can also power the set. If it is necessary to change the power supply, prepare three AAA batteries, install them in the battery box, turn on the switch on the battery box, remove the plug of the USB Power Cable from the socket of the expansion board, plug the plug of the battery box to the same socket in the expansion board to power the suit as well.

#### **THANKS**