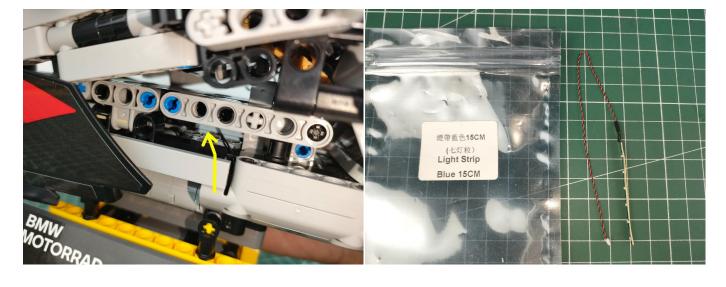

#### Section A: Check the type and quantity of components.

There are 13 bags in this set. The name and quantities of specific components are as shown, please check carefully.

| Label                  | Content                  | Quantity |
|------------------------|--------------------------|----------|
| LED Strip Lights-Red   | LED Strip Lights-Red     | 1        |
| Expansion Board        | 6 Socket Expansion Board | 2        |
|                        | 4 Socket Expansion Board | 1        |
| USB Power Cable        | USB Power Cable-30CM     | 1        |
| AAA Battery Box        | AAA Battery Box          | 1        |
| Connecting Cables-30CM | Connecting Cables-30CM   | 1        |
| Connecting Cables-10CM | Connecting Cables-10CM   | 1        |
| Connecting Cables-20CM | Connecting Cables-20CM   | 2        |
| Multi-Colour Strips    | Multi-Colour Strips      | 1        |
| Light Strips-Blue-7    | Light Strips-Blue-7      | 2        |
| Light Strips-Red-7     | Light Strips-Red-7       | 1        |
| Headlights-15CM-White  | Headlights-15CM-White    | 2        |
| Headlights-15CM-Red    | Headlights-15CM-Red      | 2        |
| Parts package          |                          |          |

Test each lamp according to this method. It should be noted that after the test, the lamp must be returned to the corresponding bag to avoid confusion of types.

The components needs to be tested in this set is 1\*LED Strip Lights-Red,1\*Multi-Colour Strips,2\*Light Strips-Blue-7,1\*Light

Strips-Red-7,1\*Headlights-15CM-White,2\*Headlights-15CM-Red.

Please contact us immediately if any components don't work.

Section C: laying out components following the instruction.