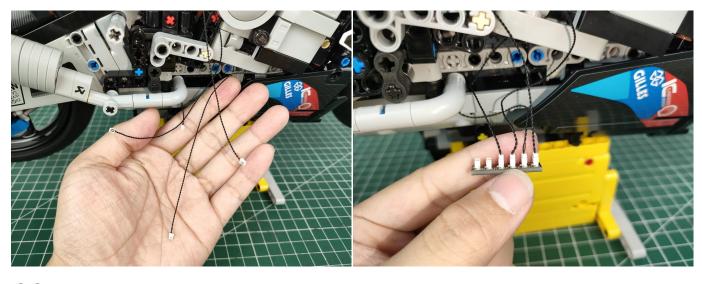

The connection method between the USB Power Cord and Expansion Boards is as follows:

The USB Power Cord can be powered by phone chargers, power banks, etc.

This instruction will use the power bank as power supply . The test structure is shown as follow. All lamp in this set will be tested by this structure.