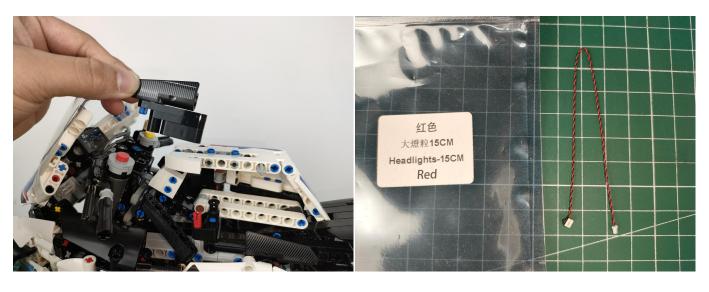

when we test "Headlights-15CM-White" particles, Take out the bag labelled "Headlights-15CM-White". Take out one of the light and connect it to the socket. Turn on the power bank, the light will turn on normally as shown below.

Test each lamp according to this method. It should be noted that after the test, the lamp must be returned to the corresponding bag to avoid confusion of types.

The components needs to be tested in this set is 1\*LED Strip Lights-Red,1\*Multi-Colour Strips,2\*Light Strips-Blue-7,1\*Light

Strips-Red-7,1\*Headlights-15CM-White,2\*Headlights-15CM-Red.

Please contact us immediately if any components don't work.

Section C: laying out components following the instruction.