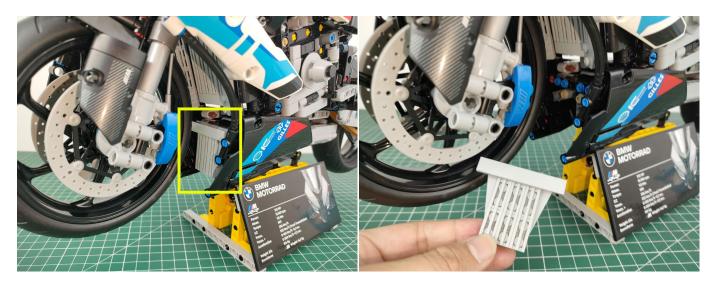

Test each lamp according to this method. It should be noted that after the test, the lamp must be returned to the corresponding bag to avoid confusion of types.

The components needs to be tested in this set is 1\*LED Strip Lights-Red,1\*Multi-Colour Strips,2\*Light Strips-Blue-7,1\*Light

Strips-Red-7,1\*Headlights-15CM-White,2\*Headlights-15CM-Red.

Please contact us immediately if any components don't work.

Section C: laying out components following the instruction.