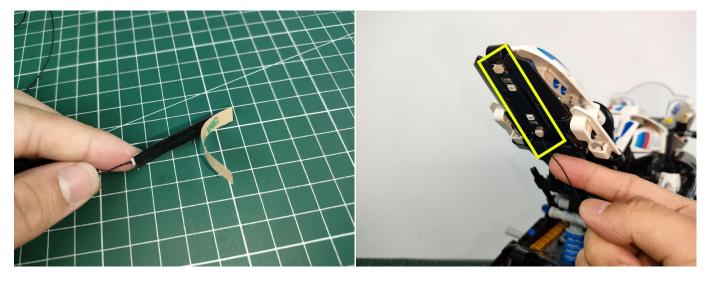

#### Section B: Test that each components is working properly.

We need a structure to test all lights, so take out the bag with label "USB Power Cord" and "Expansion Boards" as follows.

It is worth reminding that our products are all customized. They have a unique way of connecting. The white plug on wire and the socket of the expansion board need to be connected together to transmit power.

Note that on one side of the white plug you can see two very small golden wires that should be connected to the two golden needles in socket of the expansion board.shown as blow.

All our connections between plug and socket are all the same as shown above. So for any such structure with plug and socket, please pay attention to the golden wire of the plug and the golden needle of the socket, they must be touched together.