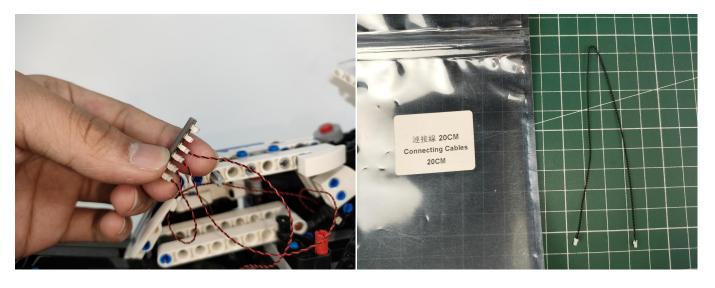

#### Section A: Check the type and quantity of components.

There are 13 bags in this set. The name and quantities of specific components are as shown, please check carefully.

| Label                  | Content                  | Quantity |
|------------------------|--------------------------|----------|
| LED Strip Lights-Red   | LED Strip Lights-Red     | 1        |
| Expansion Board        | 6 Socket Expansion Board | 2        |
|                        | 4 Socket Expansion Board | 1        |
| USB Power Cable        | USB Power Cable-30CM     | 1        |
| AAA Battery Box        | AAA Battery Box          | 1        |
| Connecting Cables-30CM | Connecting Cables-30CM   | 1        |
| Connecting Cables-10CM | Connecting Cables-10CM   | 1        |
| Connecting Cables-20CM | Connecting Cables-20CM   | 2        |
| Multi-Colour Strips    | Multi-Colour Strips      | 1        |
| Light Strips-Blue-7    | Light Strips-Blue-7      | 2        |
| Light Strips-Red-7     | Light Strips-Red-7       | 1        |
| Headlights-15CM-White  | Headlights-15CM-White    | 2        |
| Headlights-15CM-Red    | Headlights-15CM-Red      | 2        |
| Parts package          |                          |          |