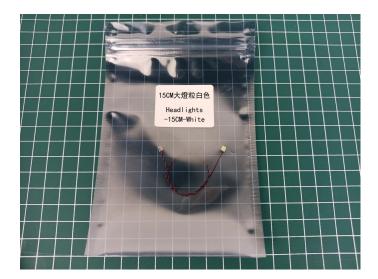

#### Section A: Check the type and quantity of components.

There are 13 bags in this set. The name and quantities of specific components are as shown, please check carefully.

| Label                  | Content                  | Quantity |
|------------------------|--------------------------|----------|
| LED Strip Lights-Red   | LED Strip Lights-Red     | 1        |
| Expansion Board        | 6 Socket Expansion Board | 2        |
|                        | 4 Socket Expansion Board | 1        |
| USB Power Cable        | USB Power Cable-30CM     | 1        |
| AAA Battery Box        | AAA Battery Box          | 1        |
| Connecting Cables-30CM | Connecting Cables-30CM   | 1        |
| Connecting Cables-10CM | Connecting Cables-10CM   | 1        |
| Connecting Cables-20CM | Connecting Cables-20CM   | 2        |
| Multi-Colour Strips    | Multi-Colour Strips      | 1        |
| Light Strips-Blue-7    | Light Strips-Blue-7      | 2        |
| Light Strips-Red-7     | Light Strips-Red-7       | 1        |
| Headlights-15CM-White  | Headlights-15CM-White    | 2        |
| Headlights-15CM-Red    | Headlights-15CM-Red      | 2        |
| Parts package          |                          |          |