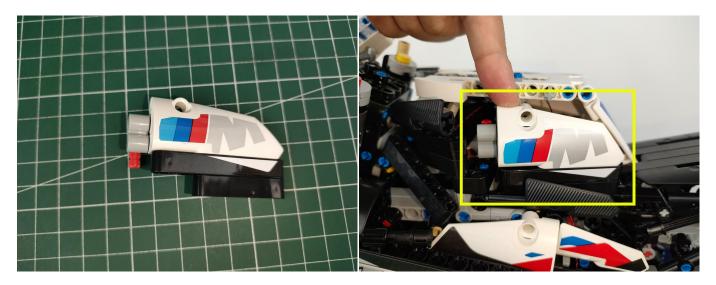

#### 

## 

# 

## 

Good job, you've done all the installation steps, power it up and enjoy your work.

The battery box can also power the set. If it is necessary to change the power supply, prepare three AAA batteries, install them in the battery box, turn on the switch on the battery box, remove the plug of the USB Power Cable from the socket of the expansion board, plug the plug of the battery box to the same socket in the expansion board to power the suit as well.