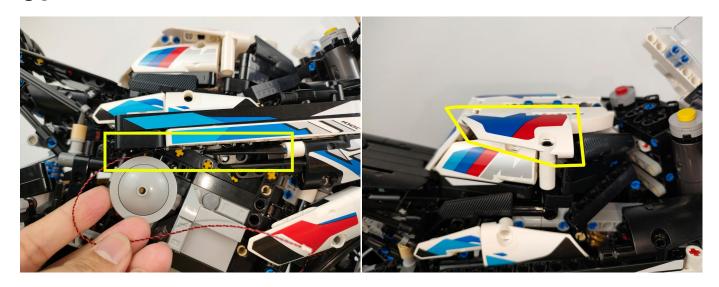

#### 

## 

# 

## 

Good job, you've done all the installation steps, power it up and enjoy your work.

The battery box can also power the set. If it is necessary to change the power supply, prepare three AAA batteries, install them in the battery box, turn on the switch on the battery box, remove the plug of the USB Power Cable from the socket of the expansion board, plug the plug of the battery box to the same socket in the expansion board to power the suit as well.