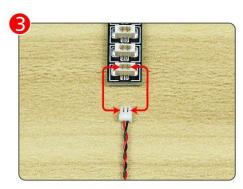

#### Section B: Test that each components is working properly.

We need a structure to test all lights, so take out the bag with label "USB Power Cord" and "Expansion Boards" as follows.

It is worth reminding that our products are all customized. They have a unique way of connecting. The white plug on wire and the socket of the expansion board need to be connected together to transmit power.

Note that on one side of the white plug you can see two very small golden wires that should be connected to the two golden needles in socket of the expansion board.shown as blow.

All our connections between plug and socket are all the same as shown above. So for any such structure with plug and socket, please pay attention to the golden wire of the plug and the golden needle of the socket, they must be touched together.

The connection method between the USB Power Cord and Expansion Boards is as follows:

The USB Power Cord can be powered by phone chargers, power banks, etc.

This instruction will use the power bank as power supply . The test structure is shown as follow. All lamp in this set will be tested by this structure.