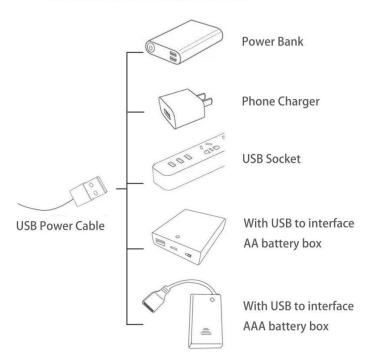

The connection method between the USB Power Cord and Expansion Boards is as follows:

The USB Power Cord can be powered by phone chargers, power banks, etc.

This instruction will use the power bank as power supply . The test structure is shown as follow. All lamp in this set will be tested by this structure.