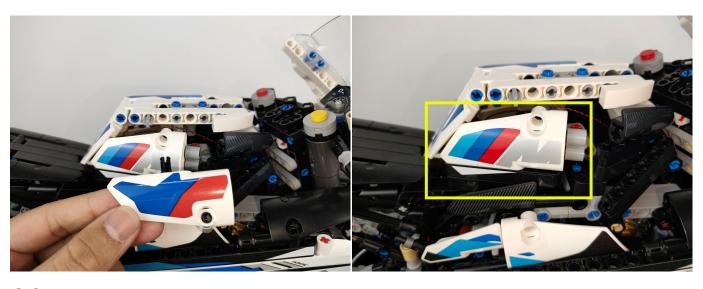

#### 

## 

# 

## 

Good job, you've done all the installation steps, power it up and enjoy your work.

The battery box can also power the set. If it is necessary to change the power supply, prepare three AAA batteries, install them in the battery box, turn on the switch on the battery box, remove the plug of the USB Power Cable from the socket of the expansion board, plug the plug of the battery box to the same socket in the expansion board to power the suit as well.