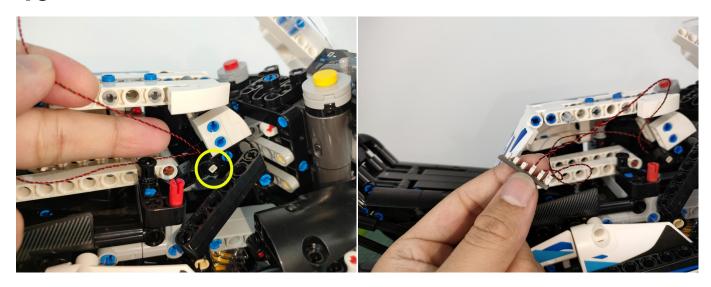

Section C: laying out components following the instruction.

Our material is very small but not fragile, just be reminded that don't to pull the wires too hard. For different people, there may be some installation steps that you can't understand. Please look at the previous and later installation step

Strips-Red-7,1\*Headlights-15CM-White,2\*Headlights-15CM-Red.

Please contact us immediately if any components don't work.

Section C: laying out components following the instruction.