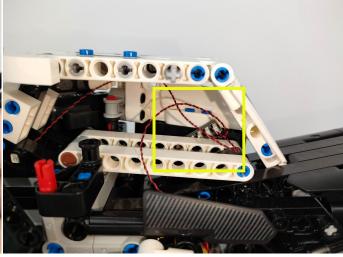

#### Section B: Test that each components is working properly.

We need a structure to test all lights, so take out the bag with label "USB Power Cord" and "Expansion Boards" as follows.

It is worth reminding that our products are all customized. They have a unique way of connecting. The white plug on wire and the socket of the expansion board need to be connected together to transmit power.

Note that on one side of the white plug you can see two very small golden wires that should be connected to the two golden needles in socket of the expansion board.shown as blow.

All our connections between plug and socket are all the same as shown above. So for any such structure with plug and socket, please pay attention to the golden wire of the plug and the golden needle of the socket, they must be touched together.