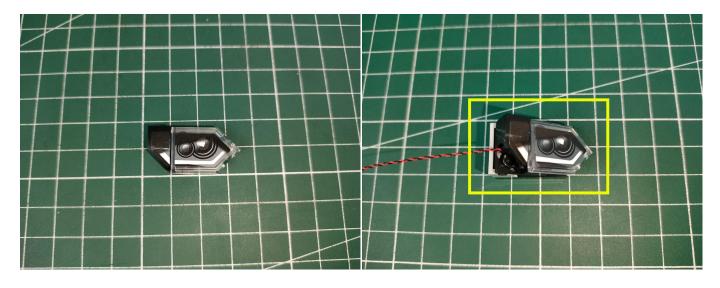

when we test "Headlights-15CM-White" particles, Take out the bag labelled "Headlights-15CM-White". Take out one of the light and connect it to the socket. Turn on the power bank, the light will turn on normally as shown below.