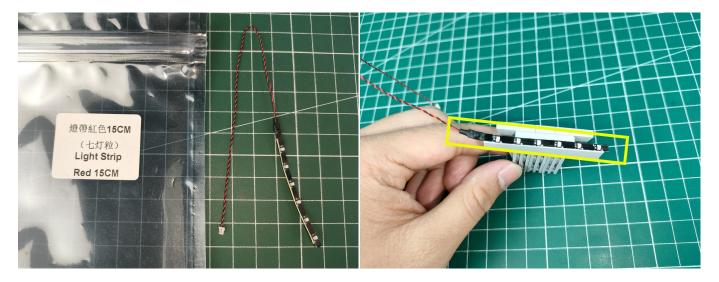

Test each lamp according to this method. It should be noted that after the test, the lamp must be returned to the corresponding bag to avoid confusion of types.

The components needs to be tested in this set is 1\*LED Strip Lights-Red,1\*Multi-Colour Strips,2\*Light Strips-Blue-7,1\*Light

Strips-Red-7,1\*Headlights-15CM-White,2\*Headlights-15CM-Red.

Please contact us immediately if any components don't work.

Section C: laying out components following the instruction.