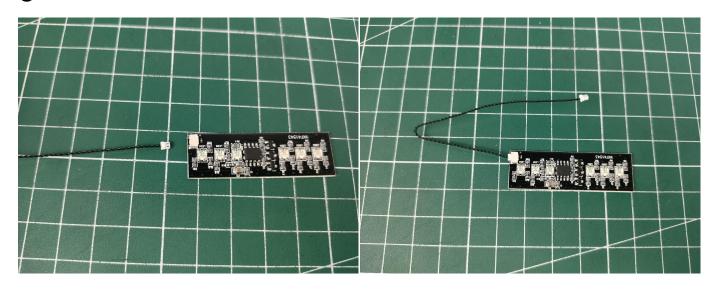

The connection method between the USB Power Cord and Expansion Boards is as follows:

The USB Power Cord can be powered by phone chargers, power banks, etc.

This instruction will use the power bank as power supply . The test structure is shown as follow. All lamp in this set will be tested by this structure.

when we test "Headlights-15CM-White" particles, Take out the bag labelled "Headlights-15CM-White". Take out one of the light and connect it to the socket. Turn on the power bank, the light will turn on normally as shown below.