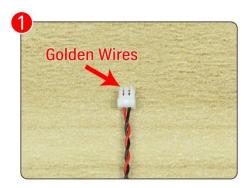

Note that on one side of the white plug you can see two very small golden wires that should be connected to the two golden needles in socket of the expansion board.shown as blow.

All our connections between plug and socket are all the same as shown above. So for any such structure with plug and socket, please pay attention to the golden wire of the plug and the golden needle of the socket, they must be touched together.