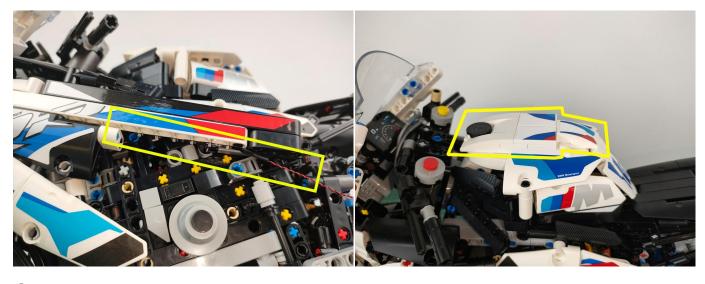

Section C: laying out components following the instruction.

Our material is very small but not fragile, just be reminded that don't to pull the wires too hard. For different people, there may be some installation steps that you can't understand. Please look at the previous and later installation step

Strips-Red-7,1\*Headlights-15CM-White,2\*Headlights-15CM-Red.

Please contact us immediately if any components don't work.

Section C: laying out components following the instruction.