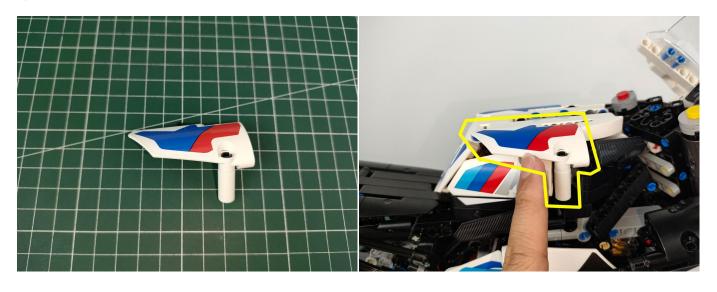

ke out the bag labelled "Headlights-15CM-White". Take out one of the light and connect it to the socket. Turn on the power bank, the light will turn on normally as shown below.



Test each lamp according to this method. It should be noted that after the test, the lamp must be returned to the corresponding bag to avoid confusion of types.



The components needs to be tested in this set is 1\*LED Strip Lights-Red,1\*Multi-Colour Strips,2\*Light Strips-Blue-7,1\*Light

Strips-Red-7,1\*Headlights-15CM-White,2\*Headlights-15CM-Red.

Please contact us immediately if any components don't work.

Section C: laying out components following the instruction.





















#### 







## 









## 















## 







## 































#### 







# 



















## 





















Good job, you've done all the installation steps, power it up and enjoy your work.



The battery box can also power the set. If it is necessary to change the power supply, prepare three AAA batteries, install them in the battery box, turn on the switch on the battery box, remove the plug of the USB Power Cable from the socket of the expansion board, plug the plug of the battery box to the same socket in the expansion board to power the suit as well.

#### **THANKS**