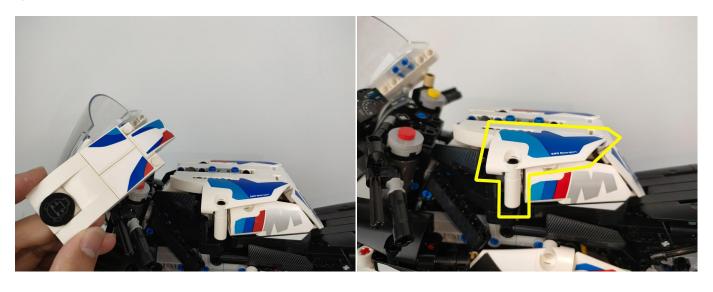

Section C: laying out components following the instruction.

Our material is very small but not fragile, just be reminded that don't to pull the wires too hard. For different people, there may be some installation steps that you can't understand. Please look at the previous and later installation step

Strips-Red-7,1\*Headlights-15CM-White,2\*Headlights-15CM-Red.

Please contact us immediately if any components don't work.

Section C: laying out components following the instruction.