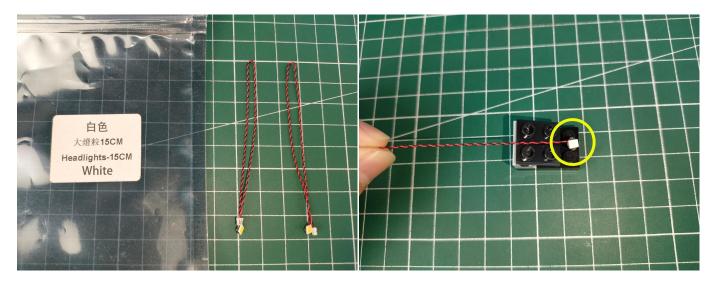

#### Section B: Test that each components is working properly.

We need a structure to test all lights, so take out the bag with label "USB Power Cord" and "Expansion Boards" as follows.

It is worth reminding that our products are all customized. They have a unique way of connecting. The white plug on wire and the socket of the expansion board need to be connected together to transmit power.

Note that on one side of the white plug you can see two very small golden wires that should be connected to the two golden needles in socket of the expansion board.shown as blow.

All our connections between plug and socket are all the same as shown above. So for any such structure with plug and socket, please pay attention to the golden wire of the plug and the golden needle of the socket, they must be touched together.