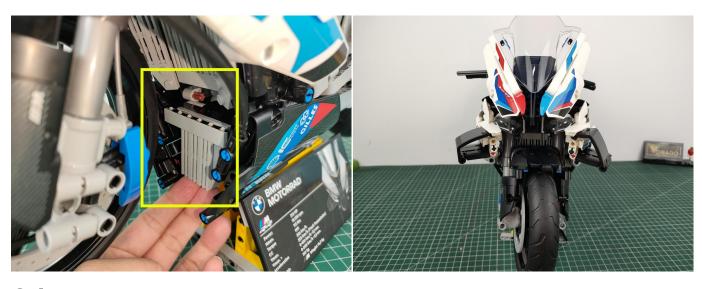

## 

Good job, you've done all the installation steps, power it up and enjoy your work.

The battery box can also power the set. If it is necessary to change the power supply, prepare three AAA batteries, install them in the battery box, turn on the switch on the battery box, remove the plug of the USB Power Cable from the socket of the expansion board, plug the plug of the battery box to the same socket in the expansion board to power the suit as well.