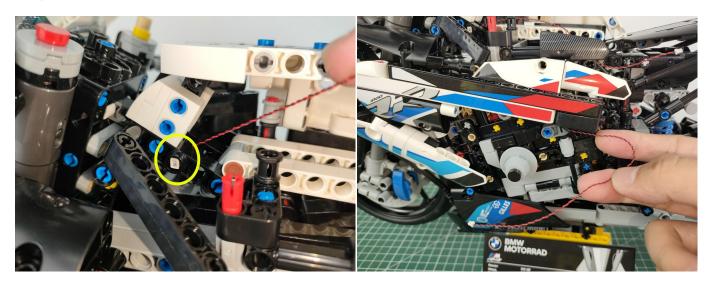

#### Section B: Test that each components is working properly.

We need a structure to test all lights, so take out the bag with label "USB Power Cord" and "Expansion Boards" as follows.

It is worth reminding that our products are all customized. They have a unique way of connecting. The white plug on wire and the socket of the expansion board need to be connected together to transmit power.

Note that on one side of the white plug you can see two very small golden wires that should be connected to the two golden needles in socket of the expansion board.shown as blow.

All our connections between plug and socket are all the same as shown above. So for any such structure with plug and socket, please pay attention to the golden wire of the plug and the golden needle of the socket, they must be touched together.