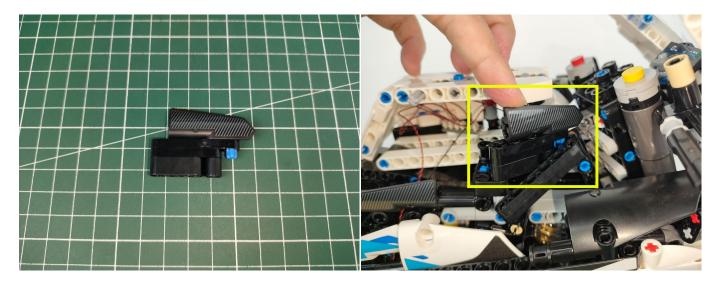

, Take out the bag labelled "Headlights-15CM-White". Take out one of the light and connect it to the socket. Turn on the power bank, the light will turn on normally as shown below.



Test each lamp according to this method. It should be noted that after the test, the lamp must be returned to the corresponding bag to avoid confusion of types.



The components needs to be tested in this set is 1\*LED Strip Lights-Red,1\*Multi-Colour Strips,2\*Light Strips-Blue-7,1\*Light

Strips-Red-7,1\*Headlights-15CM-White,2\*Headlights-15CM-Red.

Please contact us immediately if any components don't work.

Section C: laying out components following the instruction.





















#### 







## 









## 















## 







## 































#### 







# 



















## 





















Good job, you've done all the installation steps, power it up and enjoy your work.



The battery box can also power the set. If it is necessary to change the power supply, prepare three AAA batteries, install them in the battery box, turn on the switch on the battery box, remove the plug of the USB Power Cable from the socket of the expansion board, plug the plug of the battery box to the same socket in the expansion board to power the suit as well.

#### **THANKS**