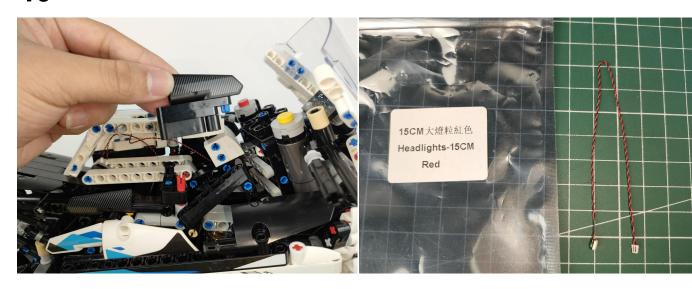

#### Section A: Check the type and quantity of components.

There are 13 bags in this set. The name and quantities of specific components are as shown, please check carefully.

| Label                  | Content                  | Quantity |
|------------------------|--------------------------|----------|
| LED Strip Lights-Red   | LED Strip Lights-Red     | 1        |
| Expansion Board        | 6 Socket Expansion Board | 2        |
|                        | 4 Socket Expansion Board | 1        |
| USB Power Cable        | USB Power Cable-30CM     | 1        |
| AAA Battery Box        | AAA Battery Box          | 1        |
| Connecting Cables-30CM | Connecting Cables-30CM   | 1        |
| Connecting Cables-10CM | Connecting Cables-10CM   | 1        |
| Connecting Cables-20CM | Connecting Cables-20CM   | 2        |
| Multi-Colour Strips    | Multi-Colour Strips      | 1        |
| Light Strips-Blue-7    | Light Strips-Blue-7      | 2        |
| Light Strips-Red-7     | Light Strips-Red-7       | 1        |
| Headlights-15CM-White  | Headlights-15CM-White    | 2        |
| Headlights-15CM-Red    | Headlights-15CM-Red      | 2        |
| Parts package          |                          |          |