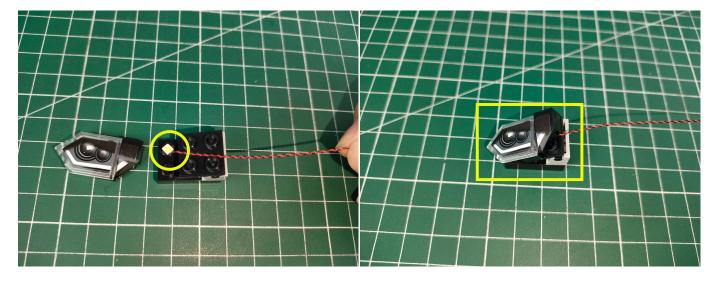

when we test "Headlights-15CM-White" particles, Take out the bag labelled "Headlights-15CM-White". Take out one of the light and connect it to the socket. Turn on the power bank, the light will turn on normally as shown below.