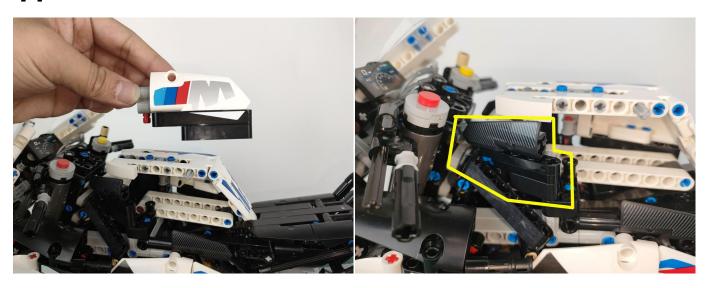

ollow. All lamp in this set will be tested by this structure.



when we test "Headlights-15CM-White" particles, Take out the bag labelled "Headlights-15CM-White". Take out one of the light and connect it to the socket. Turn on the power bank, the light will turn on normally as shown below.



Test each lamp according to this method. It should be noted that after the test, the lamp must be returned to the corresponding bag to avoid confusion of types.



The components needs to be tested in this set is 1\*LED Strip Lights-Red,1\*Multi-Colour Strips,2\*Light Strips-Blue-7,1\*Light

Strips-Red-7,1\*Headlights-15CM-White,2\*Headlights-15CM-Red.

Please contact us immediately if any components don't work.

Section C: laying out components following the instruction.





















#### 







## 









## 















## 







## 































#### 







# 



















## 





















Good job, you've done all the installation steps, power it up and enjoy your work.



The battery box can also power the set. If it is necessary to change the power supply, prepare three AAA batteries, install them in the battery box, turn on the switch on the battery box, remove the plug of the USB Power Cable from the socket of the expansion board, plug the plug of the battery box to the same socket in the expansion board to power the suit as well.

#### **THANKS**