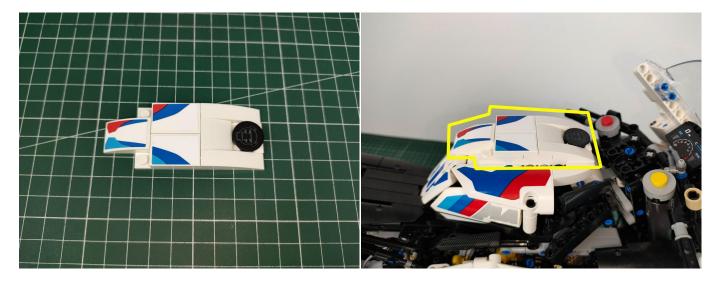

#### 42130 BMW M 1000 RR P30401

- P30401 is the unique code of lighting set, we use this to accurately identify the product you purchased and the corresponding manuals and services you need to obtain. Please make sure your product code is the same as the label on the back of the box shown "42130 P30401".
- Installation requires a lot of patience and great observation that your LEGO bricks will come alive when you get this finished. The bricks with lighting as below, so make sure you're ready and let's get started.