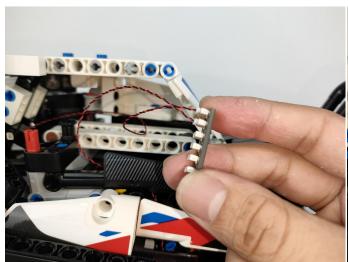

#### Section B: Test that each components is working properly.

We need a structure to test all lights, so take out the bag with label "USB Power Cord" and "Expansion Boards" as follows.

It is worth reminding that our products are all customized. They have a unique way of connecting. The white plug on wire and the socket of the expansion board need to be connected together to transmit power.

Note that on one side of the white plug you can see two very small golden wires that should be connected to the two golden needles in socket of the expansion board.shown as blow.

All our connections between plug and socket are all the same as shown above. So for any such structure with plug and socket, please pay attention to the golden wire of the plug and the golden needle of the socket, they must be touched together.