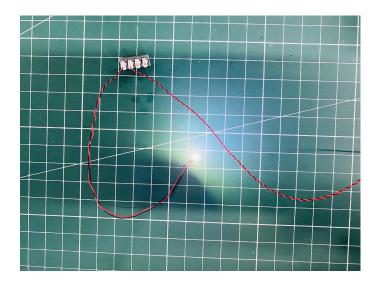

when we test "Headlights-15CM-White" particles, Take out the bag labelled "Headlights-15CM-White". Take out one of the light and connect it to the socket. Turn on the power bank, the light will turn on normally as shown below.