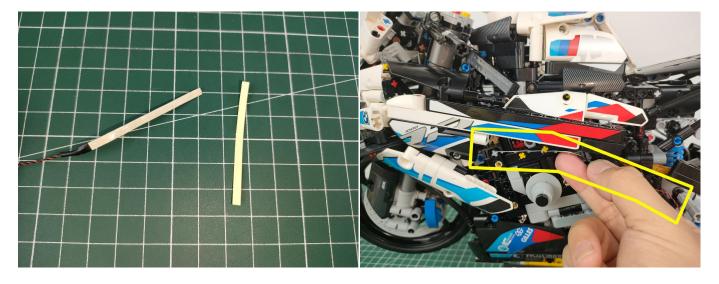

Section C: laying out components following the instruction.

Our material is very small but not fragile, just be reminded that don't to pull the wires too hard. For different people, there may be some installation steps that you can't understand. Please look at the previous and later installation step

Strips-Red-7,1\*Headlights-15CM-White,2\*Headlights-15CM-Red.

Please contact us immediately if any components don't work.

Section C: laying out components following the instruction.