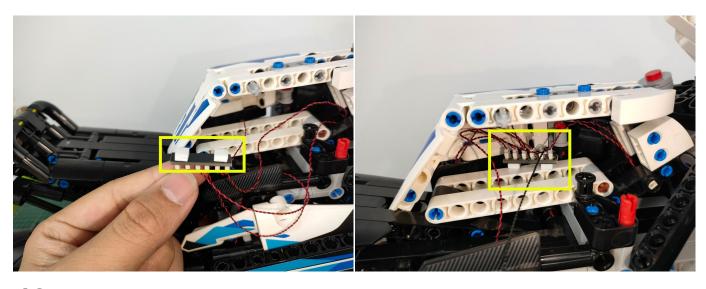

Section C: laying out components following the instruction.

Our material is very small but not fragile, just be reminded that don't to pull the wires too hard. For different people, there may be some installation steps that you can't understand. Please look at the previous and later installation step

Strips-Red-7,1\*Headlights-15CM-White,2\*Headlights-15CM-Red.

Please contact us immediately if any components don't work.

Section C: laying out components following the instruction.

#### 