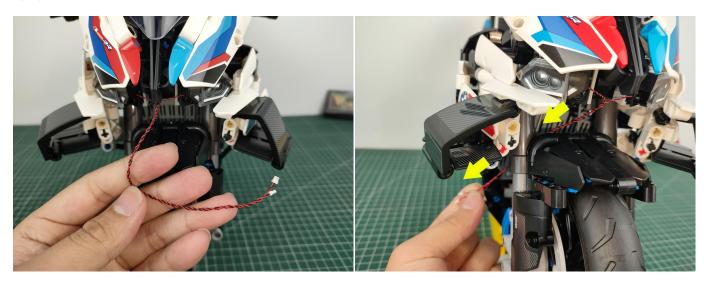

## 

Good job, you've done all the installation steps, power it up and enjoy your work.

The battery box can also power the set. If it is necessary to change the power supply, prepare three AAA batteries, install them in the battery box, turn on the switch on the battery box, remove the plug of the USB Power Cable from the socket of the expansion board, plug the plug of the battery box to the same socket in the expansion board to power the suit as well.