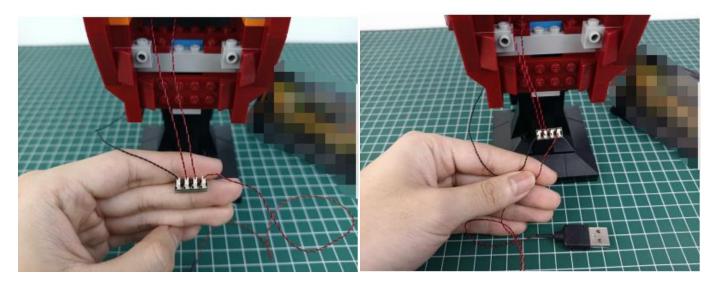

USB connectors to connect devices

when we test "Headlights-15CM-White" particles, Take out the bag labelled "Headlights-15CM-White". Take out one of the light and connect it to the socket. Turn on the power bank, the light will turn on normally as shown below.

Test each lamp according to this method. It should be noted that after the test, the lamp must be returned to the corresponding bag to avoid confusion of types.

The components needs to be tested in this set is 1\*Multi-Colour Light Board,2\*Headlights-15CM-White.