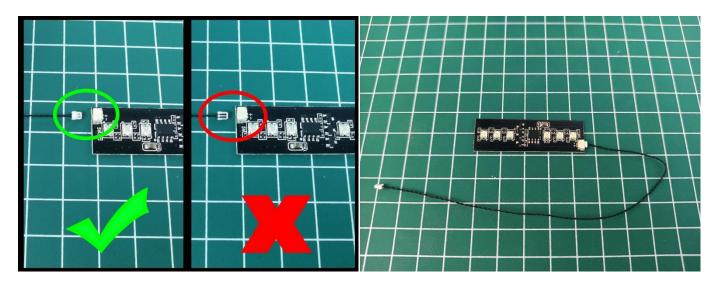

Note that on one side of the white plug you can see two very small golden wires that should be connected to the two golden needles in socket of the expansion board.shown as blow.

All our connections between plug and socket are all the same as shown above. So for any such structure with plug and socket, please pay attention to the golden wire of the plug and the golden needle of the socket, they must be touched together.