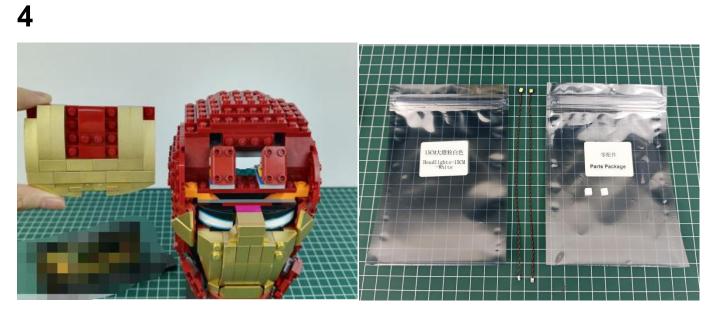

#### **Section A:** Check the type and quantity of components.

The quantity and type of components of each products are different and it needs to be carefully checked to make sure there do have enough material. The type of components is indicated by the label on the bag.

# There are 7 bags in this set. The name and quantities of specific components are as shown , please check carefully.

| Label                    | Content                  | Quantity |
|--------------------------|--------------------------|----------|
| Expansion Board          | 4 Socket Expansion Board | 1        |
| USB Power Cable          | USB Power Cable-30CM     | 1        |
| AAA Battery Box          | AAA Battery Box          | 1        |
| Connecting Cables-15CM   | Connecting Cables-15CM   | 1        |
| Multi-Colour Light Board | Multi-Colour Light Board | 1        |
| Headlights-15CM-White    | Headlights-15CM-White    | 2        |
| Parts package            |                          |          |