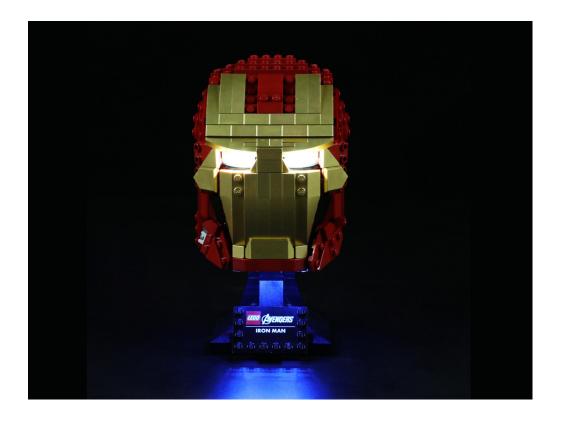

### 

Good job, you've done all the installation steps, power it up and enjoy your work.

The battery box can also power the set. If it is necessary to change the power supply, prepare three AAA batteries, install them in the battery box, turn on the switch on the battery box, remove the plug of the USB Power Cable from the socket of the expansion board, plug the plug of the battery box to the same socket in the expansion board to power the suit as well.