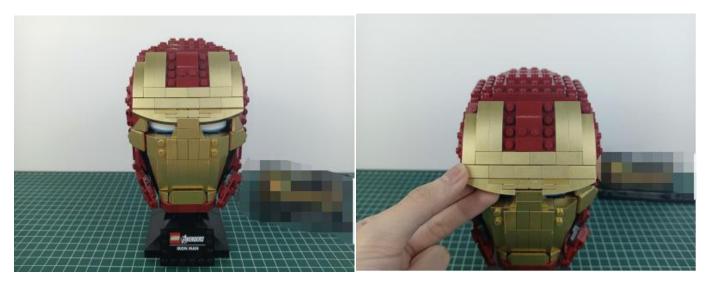

## 76165 Iron Man Bust P28001

- P28001 is the unique code of lighting set, we use this to accurately identify the product you purchased and the corresponding manuals and services you need to obtain. Please make sure your product code is the same as the label on the back of the box shown "76165 P28001".
- Installation requires a lot of patience and great observation that your LEGO bricks will come alive when you get this finished. The bricks with lighting as below, so make sure you're ready and let's get started.

### **Strategies for the Installation**

This instruction divides three sections to complete the installation of the lighting set.