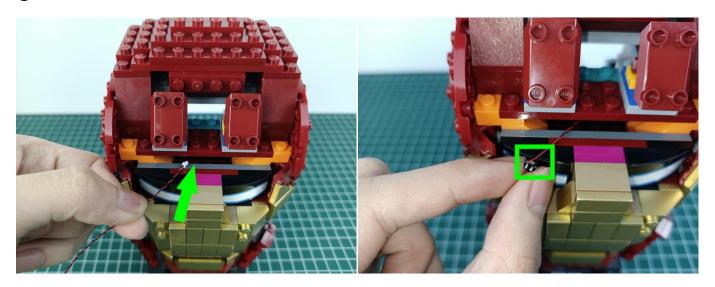

#### **Section B:** Test that each components is working properly.

We need a structure to test all lights, so take out the bag with label "USB Power Cord" and "Expansion Boards" as follows.

It is worth reminding that our products are all customized. They have a unique way of connecting. The white plug on wire and the socket of the expansion board need to be connected together to transmit power.

Note that on one side of the white plug you can see two very small golden wires that should be connected to the two golden needles in socket of the expansion board.shown as blow.

All our connections between plug and socket are all the same as shown above. So for any such structure with plug and socket, please pay attention to the golden wire of the plug and the golden needle of the socket, they must be touched together.

The connection method between the USB Power Cord and Expansion Boards is as follows: