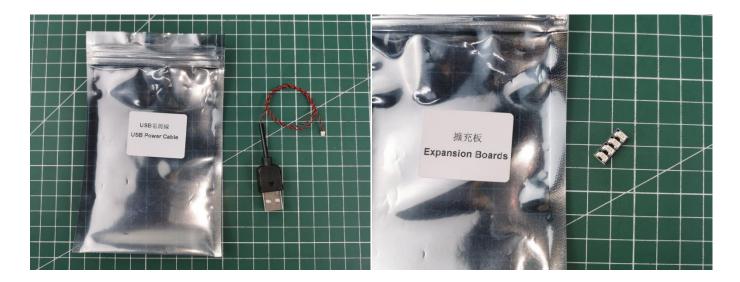

# There are 7 bags in this set. The name and quantities of specific components are as shown , please check carefully.

| Label                    | Content                  | Quantity |
|--------------------------|--------------------------|----------|
| Expansion Board          | 4 Socket Expansion Board | 1        |
| USB Power Cable          | USB Power Cable-30CM     | 1        |
| AAA Battery Box          | AAA Battery Box          | 1        |
| Connecting Cables-15CM   | Connecting Cables-15CM   | 1        |
| Multi-Colour Light Board | Multi-Colour Light Board | 1        |
| Headlights-15CM-White    | Headlights-15CM-White    | 2        |
| Parts package            |                          |          |

#### **Section B:** Test that each components is working properly.

We need a structure to test all lights, so take out the bag with label "USB Power Cord" and "Expansion Boards" as follows.

It is worth reminding that our products are all customized. They have a unique way of connecting. The white plug on wire and the socket of the expansion board need to be connected together to transmit power.