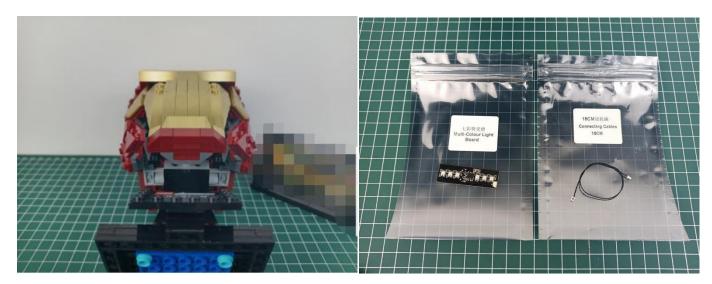

# There are 7 bags in this set. The name and quantities of specific components are as shown , please check carefully.

| Label                    | Content                  | Quantity |
|--------------------------|--------------------------|----------|
| Expansion Board          | 4 Socket Expansion Board | 1        |
| USB Power Cable          | USB Power Cable-30CM     | 1        |
| AAA Battery Box          | AAA Battery Box          | 1        |
| Connecting Cables-15CM   | Connecting Cables-15CM   | 1        |
| Multi-Colour Light Board | Multi-Colour Light Board | 1        |
| Headlights-15CM-White    | Headlights-15CM-White    | 2        |
| Parts package            |                          |          |

Please contact us immediately if there have any missing components.