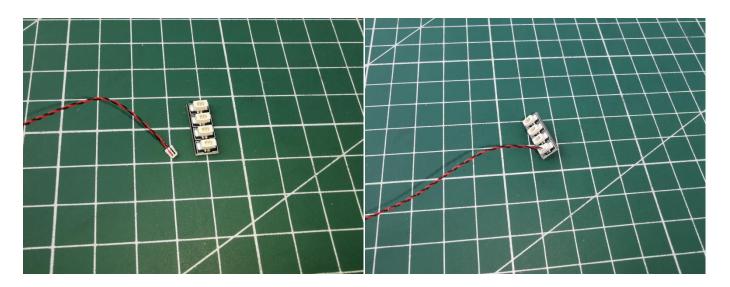

USB connectors to connect devices

when we test "Headlights-15CM-White" particles, Take out the bag labelled "Headlights-15CM-White". Take out one of the light and connect it to the socket. Turn on the power bank, the light will turn on normally as shown below.

Test each lamp according to this method. It should be noted that after the test, the lamp must be returned to the corresponding bag to avoid confusion of types.

The components needs to be tested in this set is 1\*Multi-Colour Light Board,2\*Headlights-15CM-White.