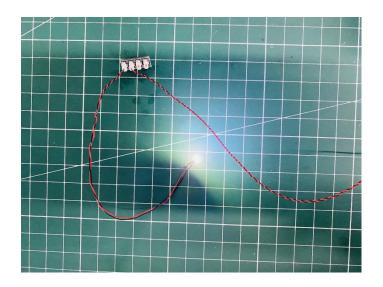

USB connectors to connect devices

when we test "Headlights-15CM-White" particles, Take out the bag labelled "Headlights-15CM-White". Take out one of the light and connect it to the socket. Turn on the power bank, the light will turn on normally as shown below.

Test each lamp according to this method. It should be noted that after the test, the lamp must be returned to the corresponding bag to avoid confusion of types.

The components needs to be tested in this set is 1\*Multi-Colour Light Board,2\*Headlights-15CM-White.