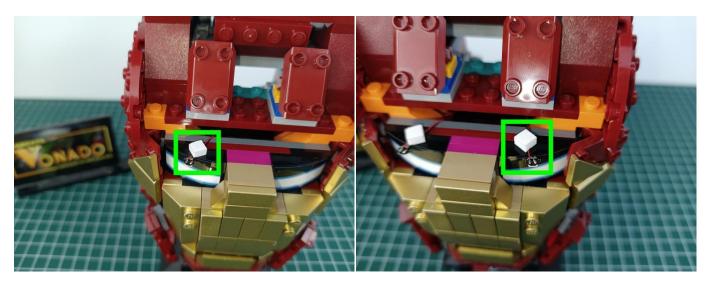

Please contact us immediately if any components don't work.

**Section C:** laying out components following the instruction.

### 

Good job, you've done all the installation steps, power it up and enjoy your work.

The battery box can also power the set. If it is necessary to change the power supply, prepare three AAA batteries, install them in the battery box, turn on the switch on the battery box, remove the plug of the USB Power Cable from the socket of the expansion board, plug the plug of the battery box to the same socket in the expansion board to power the suit as well.