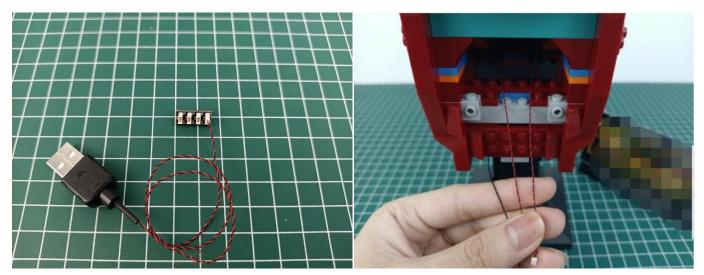

#### **Section B:** Test that each components is working properly.

We need a structure to test all lights, so take out the bag with label "USB Power Cord" and "Expansion Boards" as follows.

It is worth reminding that our products are all customized. They have a unique way of connecting. The white plug on wire and the socket of the expansion board need to be connected together to transmit power.

Note that on one side of the white plug you can see two very small golden wires that should be connected to the two golden needles in socket of the expansion board.shown as blow.

All our connections between plug and socket are all the same as shown above. So for any such structure with plug and socket, please pay attention to the golden wire of the plug and the golden needle of the socket, they must be touched together.

The connection method between the USB Power Cord and Expansion Boards is as follows:

#### The USB Power Cord can be powered by phone chargers, power banks,etc.

This instruction will use the power bank as power supply . The test structure is shown as follow. All lamp in this set will be tested by this structure.