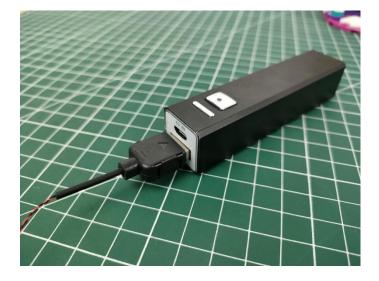

#### **Section B:** Test that each components is working properly.

We need a structure to test all lights, so take out the bag with label "USB Power Cord" and "Expansion Boards" as follows.

It is worth reminding that our products are all customized. They have a unique way of connecting. The white plug on wire and the socket of the expansion board need to be connected together to transmit power.

Note that on one side of the white plug you can see two very small golden wires that should be connected to the two golden needles in socket of the expansion board.shown as blow.

All our connections between plug and socket are all the same as shown above. So for any such structure with plug and socket, please pay attention to the golden wire of the plug and the golden needle of the socket, they must be touched together.

The connection method between the USB Power Cord and Expansion Boards is as follows: