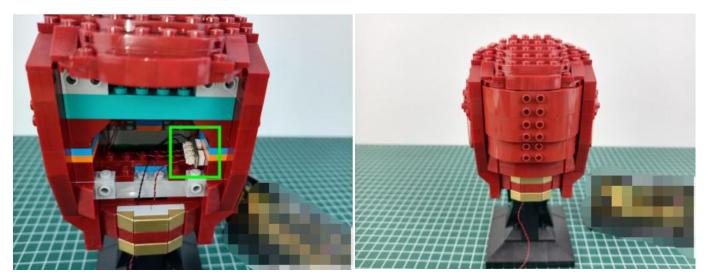

### 

Good job, you've done all the installation steps, power it up and enjoy your work.

The battery box can also power the set. If it is necessary to change the power supply, prepare three AAA batteries, install them in the battery box, turn on the switch on the battery box, remove the plug of the USB Power Cable from the socket of the expansion board, plug the plug of the battery box to the same socket in the expansion board to power the suit as well.