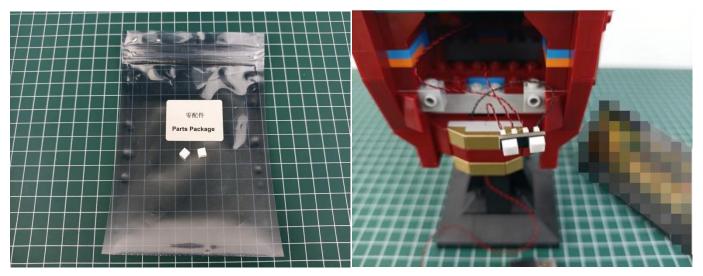

# There are 7 bags in this set. The name and quantities of specific components are as shown , please check carefully.

| Label                    | Content                  | Quantity |
|--------------------------|--------------------------|----------|
| Expansion Board          | 4 Socket Expansion Board | 1        |
| USB Power Cable          | USB Power Cable-30CM     | 1        |
| AAA Battery Box          | AAA Battery Box          | 1        |
| Connecting Cables-15CM   | Connecting Cables-15CM   | 1        |
| Multi-Colour Light Board | Multi-Colour Light Board | 1        |
| Headlights-15CM-White    | Headlights-15CM-White    | 2        |
| Parts package            |                          |          |

Please contact us immediately if there have any missing components.