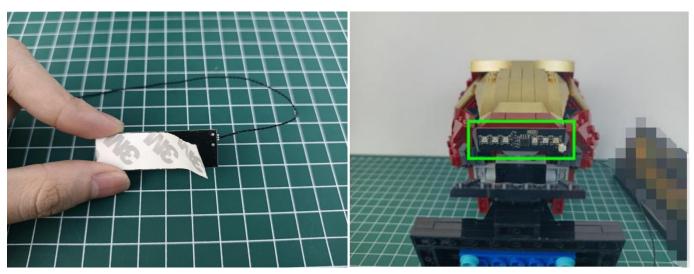

#### **Section B:** Test that each components is working properly.

We need a structure to test all lights, so take out the bag with label "USB Power Cord" and "Expansion Boards" as follows.

It is worth reminding that our products are all customized. They have a unique way of connecting. The white plug on wire and the socket of the expansion board need to be connected together to transmit power.

Note that on one side of the white plug you can see two very small golden wires that should be connected to the two golden needles in socket of the expansion board.shown as blow.

All our connections between plug and socket are all the same as shown above. So for any such structure with plug and socket, please pay attention to the golden wire of the plug and the golden needle of the socket, they must be touched together.

The connection method between the USB Power Cord and Expansion Boards is as follows: