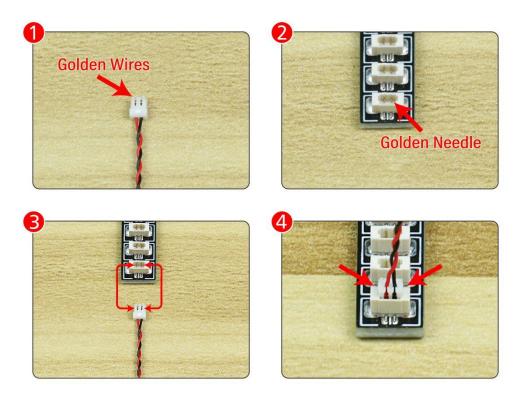

Note that on one side of the white plug you can see two very small golden wires that should be connected to the two golden needles in socket of the expansion board.shown as blow.

All our connections between plug and socket are all the same as shown above. So for any such structure with plug and socket, please pay attention to the golden wire of the plug and the golden needle of the socket, they must be touched together.