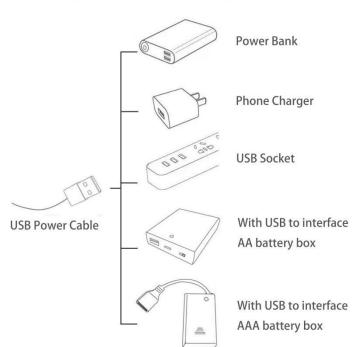

#### The USB Power Cord can be powered by phone chargers, power banks,etc.

This instruction will use the power bank as power supply . The test structure is shown as follow. All lamp in this set will be tested by this structure.

USB connectors to connect devices

when we test "Headlights-15CM-White" particles, Take out the bag labelled "Headlights-15CM-White". Take out one of the light and connect it to the socket. Turn on the power bank, the light will turn on normally as shown below.