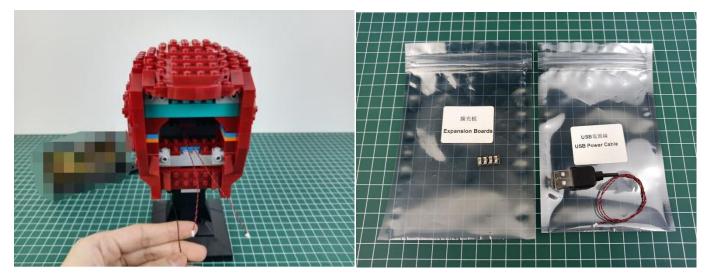

# There are 7 bags in this set. The name and quantities of specific components are as shown , please check carefully.

| Label                    | Content                  | Quantity |
|--------------------------|--------------------------|----------|
| Expansion Board          | 4 Socket Expansion Board | 1        |
| USB Power Cable          | USB Power Cable-30CM     | 1        |
| AAA Battery Box          | AAA Battery Box          | 1        |
| Connecting Cables-15CM   | Connecting Cables-15CM   | 1        |
| Multi-Colour Light Board | Multi-Colour Light Board | 1        |
| Headlights-15CM-White    | Headlights-15CM-White    | 2        |
| Parts package            |                          |          |

Please contact us immediately if there have any missing components.