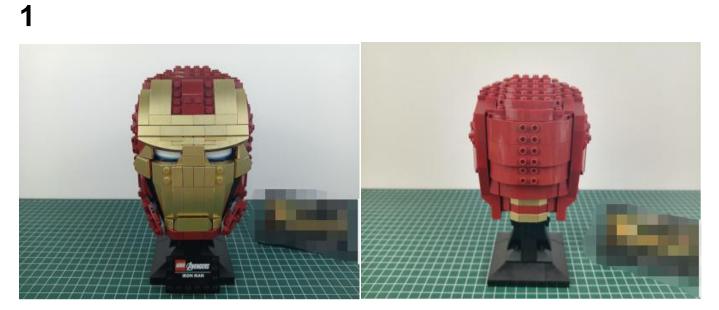

## 76165 Iron Man Bust P28001

- P28001 is the unique code of lighting set, we use this to accurately identify the product you purchased and the corresponding manuals and services you need to obtain. Please make sure your product code is the same as the label on the back of the box shown "76165 P28001".
- Installation requires a lot of patience and great observation that your LEGO bricks will come alive when you get this finished. The bricks with lighting as below, so make sure you're ready and let's get started.