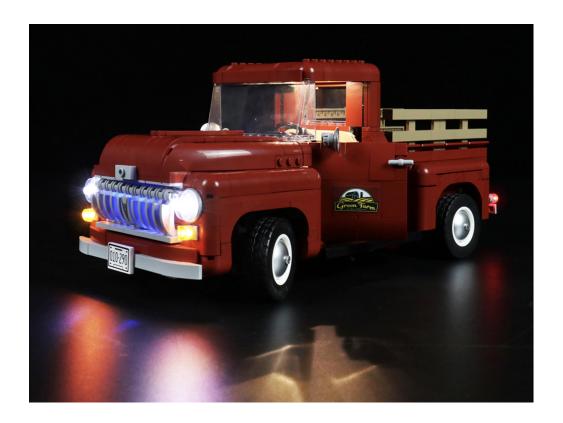

# 

Good job, you've done all the installation steps, power it up and enjoy your work.

The battery box can also power the set. If it is necessary to change the power supply, prepare three AAA batteries, install them in the battery box, turn on the switch on the battery box, remove the plug of the USB Power Cable from the socket of the expansion board, plug the plug of the battery box to the same socket in the expansion board to power the suit as well.