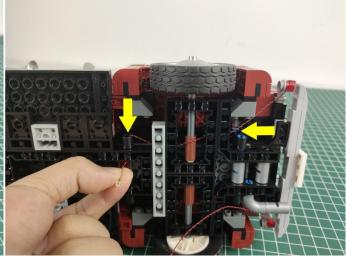

Please contact us immediately if any components don't work.

**Section C:** laying out components following the instruction.

The slit on the plate round 1X1 are hand-made to avoid squeeze the wire and cause short circuit and abnormalheat during installation.

#### The plate with slit:

The slit on the plate round 1X1 are hand-made to avoid squeeze the wire and cause short circuit and abnormalheat during installation.