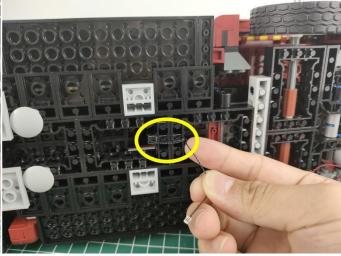

Please contact us immediately if any components don't work.

**Section C:** laying out components following the instruction.

The slit on the plate round 1X1 are hand-made to avoid squeeze the wire and cause short circuit and abnormalheat during installation.

#### The plate with slit:

The slit on the plate round 1X1 are hand-made to avoid squeeze the wire and cause short circuit and abnormalheat during installation.