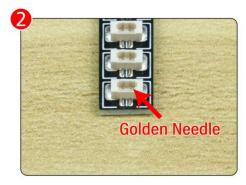

Note that on one side of the white plug you can see two very small golden wires that should be connected to the two golden needle in socket of the expansion board.shown as blow.

All our connections between plug and socket are all the same as shown above. So for any such structure with plug and socket, please pay attention to the golden wire of the plug and the golden needle of the socket, they must be touched together.