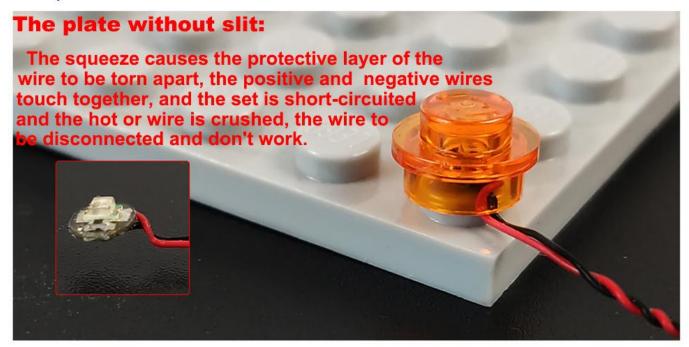

#### The plate without slit:

Please contact us immediately if any components don't work.

**Section C:** laying out components following the instruction.

The slit on the plate round 1X1 are hand-made to avoid squeeze the wire and cause short circuit and abnormalheat during installation.