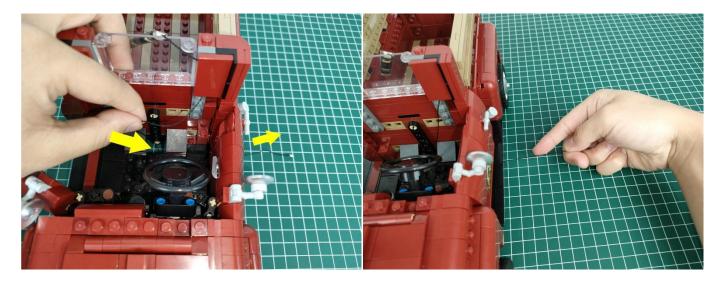

Please contact us immediately if any components don't work.

**Section C:** laying out components following the instruction.

The slit on the plate round 1X1 are hand-made to avoid squeeze the wire and cause short circuit and abnormalheat during installation.