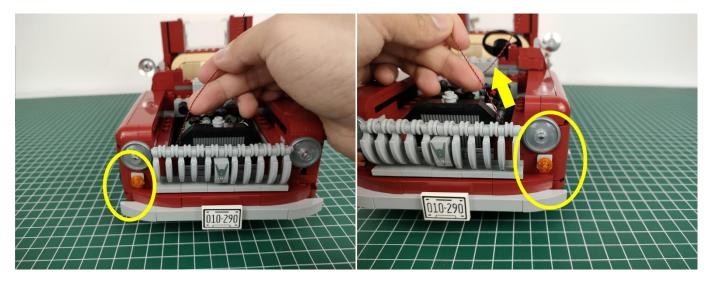

## 

# 

# 

Good job, you've done all the installation steps, power it up and enjoy your work.

The battery box can also power the set. If it is necessary to change the power supply, prepare three AAA batteries, install them in the battery box, turn on the switch on the battery box, remove the plug of the USB Power Cable from the socket of the expansion board, plug the plug of the battery box to the same socket in the expansion board to power the suit as well.