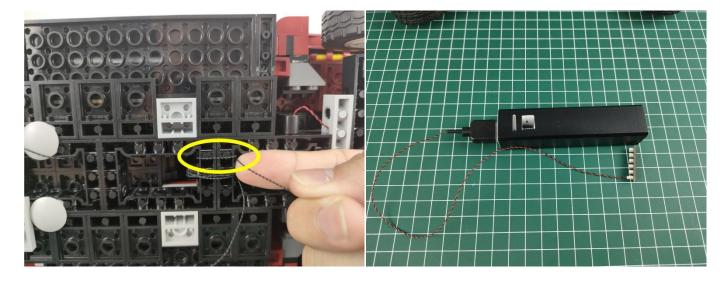

#### Section B: Test that each components is working properly.

We need a structure to test all lights, so take out the bag with label "USB Power Cord" and "Expansion Boards" as follows.

It is worth reminding that our products are all customized. They have a unique way of connecting. The white plug on wire and the socket of the expansion board need to be connected together to transmit power.

Note that on one side of the white plug you can see two very small golden wires that should be connected to the two golden needle in socket of the expansion board.shown as blow.

All our connections between plug and socket are all the same as shown above. So for any such structure with plug and socket, please pay attention to the golden wire of the plug and the golden needle of the socket, they must be touched together.

The connection method between the USB Power Cord and Expansion Boards is as follows:

The USB Power Cord can be powered by phone chargers, power banks, etc.