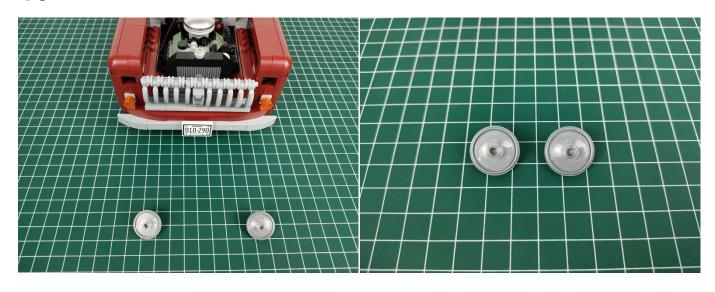

## 

# 

# 

Good job, you've done all the installation steps, power it up and enjoy your work.

The battery box can also power the set. If it is necessary to change the power supply, prepare three AAA batteries, install them in the battery box, turn on the switch on the battery box, remove the plug of the USB Power Cable from the socket of the expansion board, plug the plug of the battery box to the same socket in the expansion board to power the suit as well.