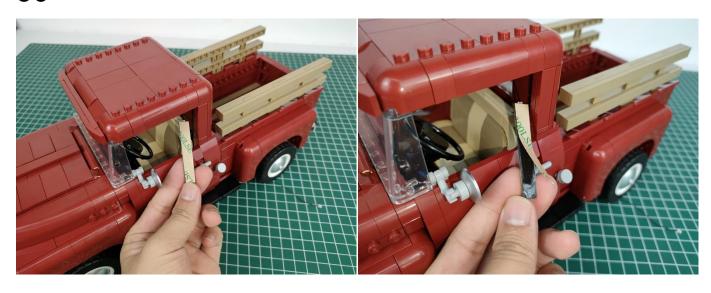

sted in this set is 2\*Bit Lights-15CM-Warm White, 2\* Bit Lights-15CM-White, 2\*Bit Lights-15CM-Red, 1\*LED Strip Lights-Warm White, 1\*Light Strips-Blue -7.

Please contact us immediately if any components don't work.

**Section C:** laying out components following the instruction.













The slit on the plate round 1X1 are hand-made to avoid squeeze the wire and cause short circuit and abnormalheat during installation.

#### The plate without slit:



#### The plate with slit:

















The slit on the plate round 1X1 are hand-made to avoid squeeze the wire and cause short circuit and abnormalheat during installation.

#### The plate without slit:



#### The plate with slit:





## 







# 







# 







## 









# 











## 









# 











## 







# 







# 







# 









# 











# 







Good job, you've done all the installation steps, power it up and enjoy your work.



The battery box can also power the set. If it is necessary to change the power supply, prepare three AAA batteries, install them in the battery box, turn on the switch on the battery box, remove the plug of the USB Power Cable from the socket of the expansion board, plug the plug of the battery box to the same socket in the expansion board to power the suit as well.

If everything is as excellent as expected, we'll be appreciate if a good review can be given.

#### **THANKS**