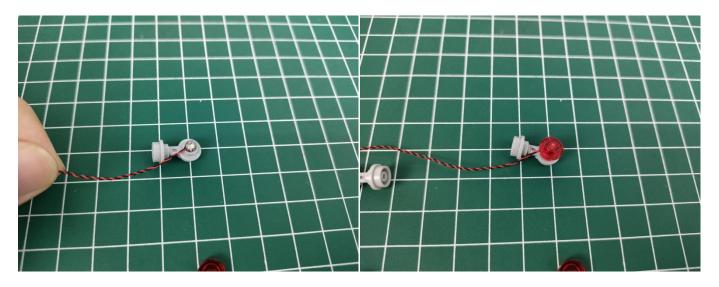

#### USB connectors to connect devices

This instruction will use the power bank as power supply . The test structure is shown as follow. All lamp in this set will be tested by this structure.

when we test "Bit Lights-15CM-White" particles, Take out the bag labelled "Bit Lights-15CM-White". Take out two of the light and connect it to the socket. Turn on the power bank, the light will turn on normally as shown below.

Test each lamp according to this method. It should be noted that after the test, the lamp must be returned to the corresponding bag to avoid confusion of types.

The components needs to be tested in this set is 2\*Bit Lights-15CM-Warm White, 2\* Bit Lights-15CM-White, 2\*Bit Lights-15CM-Red, 1\*LED Strip Lights-Warm White, 1\*Light Strips-Blue -7.