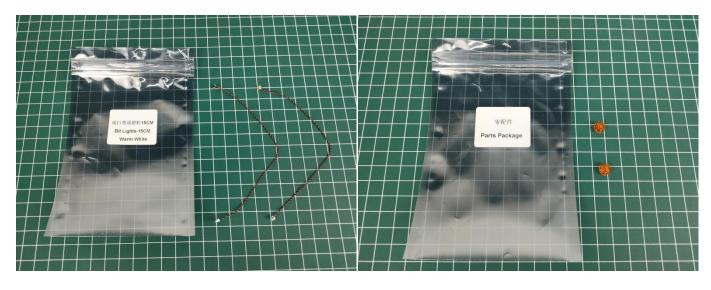

#### **Section A:** Check the type and quantity of components.

There are 10 bags in this set. The name and quantities of specific components are as shown, please check carefully.

| Label                       | Content                     | Quantity |
|-----------------------------|-----------------------------|----------|
| Bit Lights-15CM-Warm White  | Bit Lights-15CM-Warm White  | 2        |
| Bit Lights-15CM-White       | Bit Lights-15CM-White       | 2        |
| Bit Lights-15CM-Red         | Bit Lights-15CM-Red         | 2        |
| LED Strip Lights-Warm White | LED Strip Lights-Warm White | 1        |
| <b>Expansion Board</b>      | 6 Socket Expansion Board    | 2        |
| <b>USB Power Cable</b>      | <b>USB Power Cable-30CM</b> | 1        |
| AAA Battery Box             | AAA Battery Box             | 1        |
| Connecting Cables-30CM      | Connecting Cables-30CM      | 2        |
| Light Strips-Blue -7        | Light Strips-Blue -7        | 1        |
| Р                           | arts package                | ,        |

Please contact us immediately if there have any missing components.