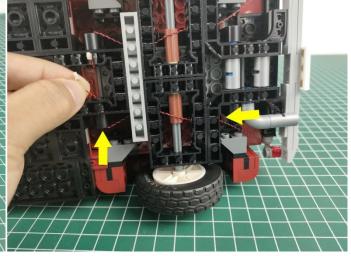

Please contact us immediately if any components don't work.

**Section C:** laying out components following the instruction.

The slit on the plate round 1X1 are hand-made to avoid squeeze the wire and cause short circuit and abnormalheat during installation.

#### The plate with slit:

The slit on the plate round 1X1 are hand-made to avoid squeeze the wire and cause short circuit and abnormalheat during installation.