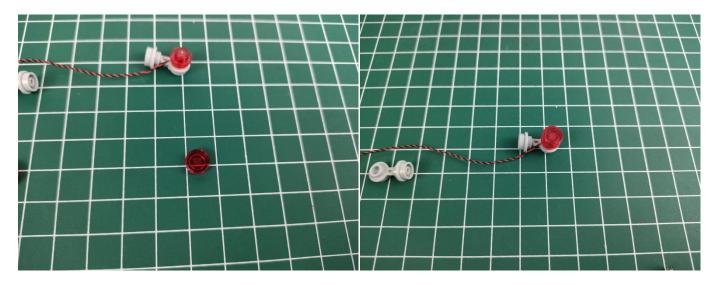

Test each lamp according to this method. It should be noted that after the test, the lamp must be returned to the corresponding bag to avoid confusion of types.

The components needs to be tested in this set is 2\*Bit Lights-15CM-Warm White, 2\* Bit Lights-15CM-White, 2\*Bit Lights-15CM-Red, 1\*LED Strip Lights-Warm White, 1\*Light Strips-Blue -7.

Please contact us immediately if any components don't work.

**Section C:** laying out components following the instruction.

The slit on the plate round 1X1 are hand-made to avoid squeeze the wire and cause short circuit and abnormalheat during installation.