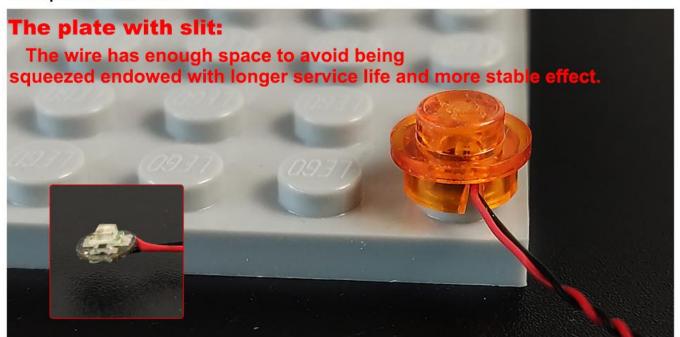

#### The plate with slit:

The slit on the plate round 1X1 are hand-made to avoid squeeze the wire and cause short circuit and abnormalheat during installation.

#### The plate with slit: