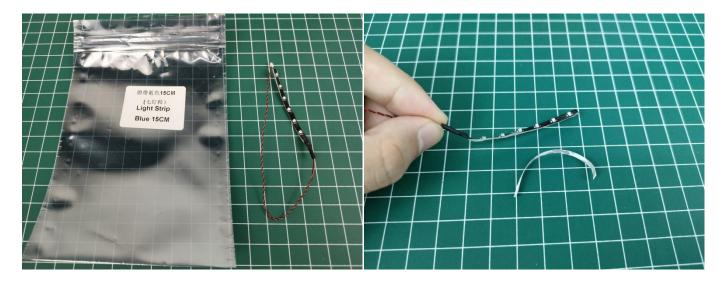

#### **Section A:** Check the type and quantity of components.

There are 10 bags in this set. The name and quantities of specific components are as shown, please check carefully.

| Label                       | Content                     | Quantity |
|-----------------------------|-----------------------------|----------|
| Bit Lights-15CM-Warm White  | Bit Lights-15CM-Warm White  | 2        |
| Bit Lights-15CM-White       | Bit Lights-15CM-White       | 2        |
| Bit Lights-15CM-Red         | Bit Lights-15CM-Red         | 2        |
| LED Strip Lights-Warm White | LED Strip Lights-Warm White | 1        |
| <b>Expansion Board</b>      | 6 Socket Expansion Board    | 2        |
| <b>USB Power Cable</b>      | <b>USB Power Cable-30CM</b> | 1        |
| AAA Battery Box             | AAA Battery Box             | 1        |
| Connecting Cables-30CM      | Connecting Cables-30CM      | 2        |
| Light Strips-Blue -7        | Light Strips-Blue -7        | 1        |
| Р                           | arts package                | ,        |

Test each lamp according to this method. It should be noted that after the test, the lamp must be returned to the corresponding bag to avoid confusion of types.

The components needs to be tested in this set is 2\*Bit Lights-15CM-Warm White, 2\* Bit Lights-15CM-White, 2\*Bit Lights-15CM-Red, 1\*LED Strip Lights-Warm White, 1\*Light Strips-Blue -7.