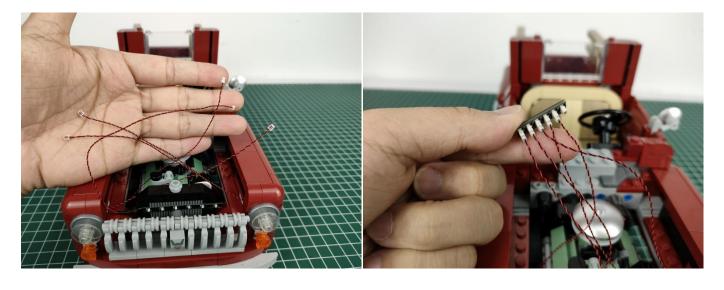

#### Section B: Test that each components is working properly.

We need a structure to test all lights, so take out the bag with label "USB Power Cord" and "Expansion Boards" as follows.

It is worth reminding that our products are all customized. They have a unique way of connecting. The white plug on wire and the socket of the expansion board need to be connected together to transmit power.

Note that on one side of the white plug you can see two very small golden wires that should be connected to the two golden needle in socket of the expansion board.shown as blow.

All our connections between plug and socket are all the same as shown above. So for any such structure with plug and socket, please pay attention to the golden wire of the plug and the golden needle of the socket, they must be touched together.