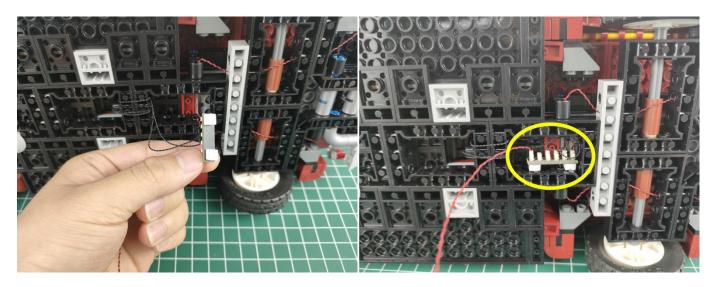

Please contact us immediately if any components don't work.

**Section C:** laying out components following the instruction.

The slit on the plate round 1X1 are hand-made to avoid squeeze the wire and cause short circuit and abnormalheat during installation.

#### The plate without slit:

#### The plate with slit:

The slit on the plate round 1X1 are hand-made to avoid squeeze the wire and cause short circuit and abnormalheat during installation.

#### The plate with slit: