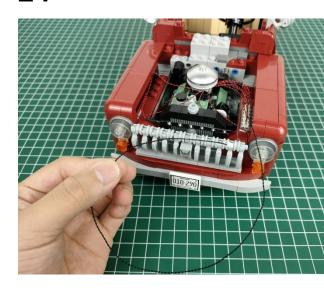

# 

Good job, you've done all the installation steps, power it up and enjoy your work.

The battery box can also power the set. If it is necessary to change the power supply, prepare three AAA batteries, install them in the battery box, turn on the switch on the battery box, remove the plug of the USB Power Cable from the socket of the expansion board, plug the plug of the battery box to the same socket in the expansion board to power the suit as well.