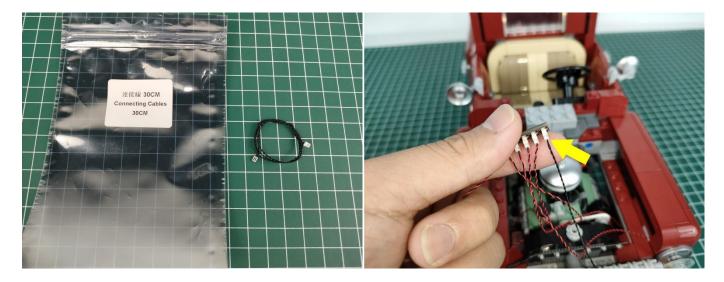

#### **Section A:** Check the type and quantity of components.

There are 10 bags in this set. The name and quantities of specific components are as shown, please check carefully.

| Label                       | Content                     | Quantity |
|-----------------------------|-----------------------------|----------|
| Bit Lights-15CM-Warm White  | Bit Lights-15CM-Warm White  | 2        |
| Bit Lights-15CM-White       | Bit Lights-15CM-White       | 2        |
| Bit Lights-15CM-Red         | Bit Lights-15CM-Red         | 2        |
| LED Strip Lights-Warm White | LED Strip Lights-Warm White | 1        |
| <b>Expansion Board</b>      | 6 Socket Expansion Board    | 2        |
| <b>USB Power Cable</b>      | <b>USB Power Cable-30CM</b> | 1        |
| AAA Battery Box             | AAA Battery Box             | 1        |
| Connecting Cables-30CM      | Connecting Cables-30CM      | 2        |
| Light Strips-Blue -7        | Light Strips-Blue -7        | 1        |
| Р                           | arts package                | ,        |

#### Section B: Test that each components is working properly.

We need a structure to test all lights, so take out the bag with label "USB Power Cord" and "Expansion Boards" as follows.

It is worth reminding that our products are all customized. They have a unique way of connecting. The white plug on wire and the socket of the expansion board need to be connected together to transmit power.

Note that on one side of the white plug you can see two very small golden wires that should be connected to the two golden needle in socket of the expansion board.shown as blow.

All our connections between plug and socket are all the same as shown above. So for any such structure with plug and socket, please pay attention to the golden wire of the plug and the golden needle of the socket, they must be touched together.