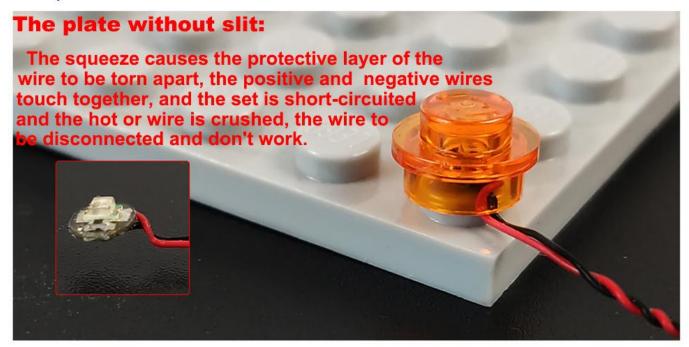

Please contact us immediately if any components don't work.

**Section C:** laying out components following the instruction.

The slit on the plate round 1X1 are hand-made to avoid squeeze the wire and cause short circuit and abnormalheat during installation.

#### The plate without slit: