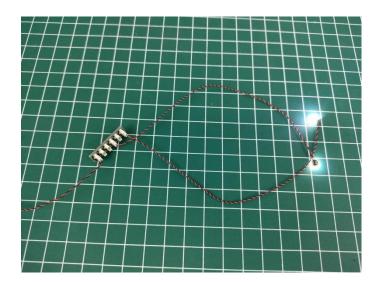

#### USB connectors to connect devices

This instruction will use the power bank as power supply . The test structure is shown as follow. All lamp in this set will be tested by this structure.

when we test "Bit Lights-15CM-White" particles, Take out the bag labelled "Bit Lights-15CM-White". Take out two of the light and connect it to the socket. Turn on the power bank, the light will turn on normally as shown below.

Test each lamp according to this method. It should be noted that after the test, the lamp must be returned to the corresponding bag to avoid confusion of types.

The components needs to be tested in this set is 2\*Bit Lights-15CM-Warm White, 2\* Bit Lights-15CM-White, 2\*Bit Lights-15CM-Red, 1\*LED Strip Lights-Warm White, 1\*Light Strips-Blue -7.