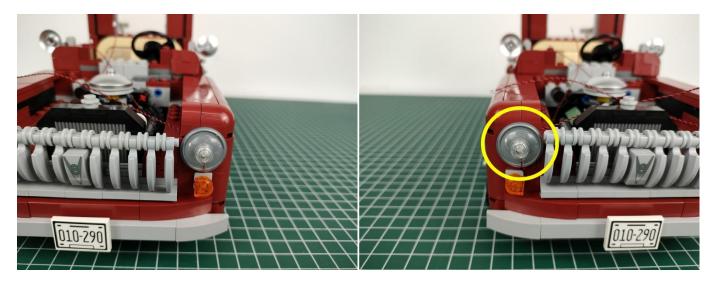

Please contact us immediately if any components don't work.

**Section C:** laying out components following the instruction.

The slit on the plate round 1X1 are hand-made to avoid squeeze the wire and cause short circuit and abnormalheat during installation.

#### The plate without slit:

#### The plate with slit:

The slit on the plate round 1X1 are hand-made to avoid squeeze the wire and cause short circuit and abnormalheat during installation.

#### The plate with slit: