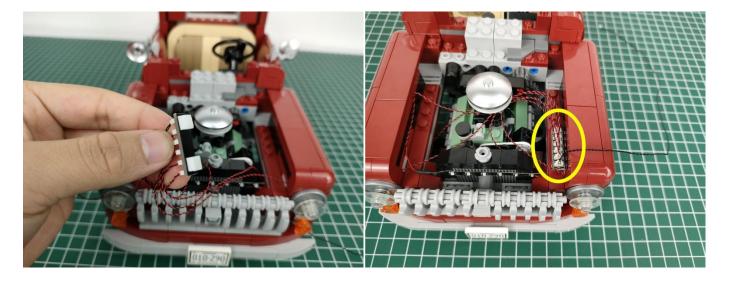

# 

Good job, you've done all the installation steps, power it up and enjoy your work.

The battery box can also power the set. If it is necessary to change the power supply, prepare three AAA batteries, install them in the battery box, turn on the switch on the battery box, remove the plug of the USB Power Cable from the socket of the expansion board, plug the plug of the battery box to the same socket in the expansion board to power the suit as well.