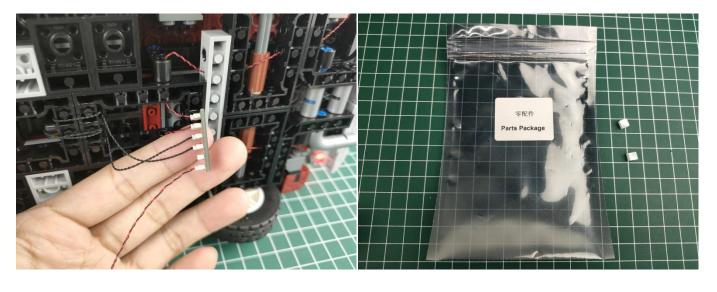

#### **Section A:** Check the type and quantity of components.

There are 10 bags in this set. The name and quantities of specific components are as shown, please check carefully.

| Label                       | Content                     | Quantity |
|-----------------------------|-----------------------------|----------|
| Bit Lights-15CM-Warm White  | Bit Lights-15CM-Warm White  | 2        |
| Bit Lights-15CM-White       | Bit Lights-15CM-White       | 2        |
| Bit Lights-15CM-Red         | Bit Lights-15CM-Red         | 2        |
| LED Strip Lights-Warm White | LED Strip Lights-Warm White | 1        |
| <b>Expansion Board</b>      | 6 Socket Expansion Board    | 2        |
| <b>USB Power Cable</b>      | <b>USB Power Cable-30CM</b> | 1        |
| AAA Battery Box             | AAA Battery Box             | 1        |
| Connecting Cables-30CM      | Connecting Cables-30CM      | 2        |
| Light Strips-Blue -7        | Light Strips-Blue -7        | 1        |
| Р                           | arts package                | ,        |

Please contact us immediately if there have any missing components.