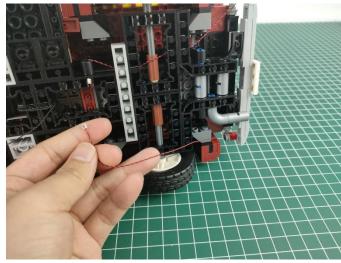

Please contact us immediately if any components don't work.

**Section C:** laying out components following the instruction.

The slit on the plate round 1X1 are hand-made to avoid squeeze the wire and cause short circuit and abnormalheat during installation.

#### The plate with slit:

The slit on the plate round 1X1 are hand-made to avoid squeeze the wire and cause short circuit and abnormalheat during installation.