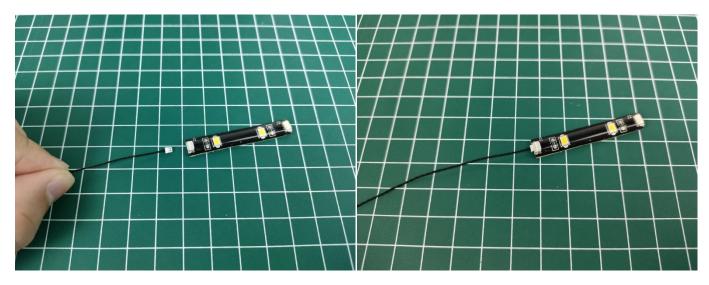

#### USB connectors to connect devices

This instruction will use the power bank as power supply . The test structure is shown as follow. All lamp in this set will be tested by this structure.

when we test "Bit Lights-15CM-White" particles, Take out the bag labelled "Bit Lights-15CM-White". Take out two of the light and connect it to the socket. Turn on the power bank, the light will turn on normally as shown below.

Test each lamp according to this method. It should be noted that after the test, the lamp must be returned to the corresponding bag to avoid confusion of types.

The components needs to be tested in this set is 2\*Bit Lights-15CM-Warm White, 2\* Bit Lights-15CM-White, 2\*Bit Lights-15CM-Red, 1\*LED Strip Lights-Warm White, 1\*Light Strips-Blue -7.