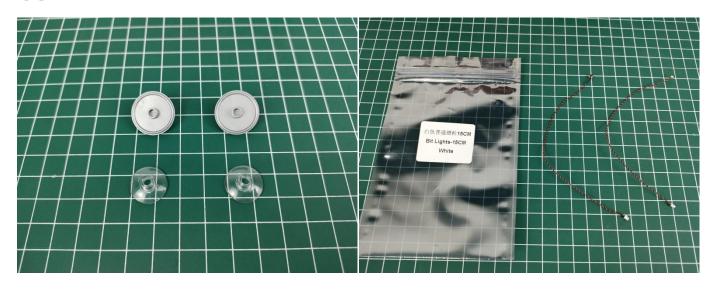

#### **Section A:** Check the type and quantity of components.

There are 10 bags in this set. The name and quantities of specific components are as shown, please check carefully.

| Label                       | Content                     | Quantity |
|-----------------------------|-----------------------------|----------|
| Bit Lights-15CM-Warm White  | Bit Lights-15CM-Warm White  | 2        |
| Bit Lights-15CM-White       | Bit Lights-15CM-White       | 2        |
| Bit Lights-15CM-Red         | Bit Lights-15CM-Red         | 2        |
| LED Strip Lights-Warm White | LED Strip Lights-Warm White | 1        |
| <b>Expansion Board</b>      | 6 Socket Expansion Board    | 2        |
| <b>USB Power Cable</b>      | <b>USB Power Cable-30CM</b> | 1        |
| AAA Battery Box             | AAA Battery Box             | 1        |
| Connecting Cables-30CM      | Connecting Cables-30CM      | 2        |
| Light Strips-Blue -7        | Light Strips-Blue -7        | 1        |
| Р                           | arts package                | ,        |

## 

# 

# 

Good job, you've done all the installation steps, power it up and enjoy your work.

The battery box can also power the set. If it is necessary to change the power supply, prepare three AAA batteries, install them in the battery box, turn on the switch on the battery box, remove the plug of the USB Power Cable from the socket of the expansion board, plug the plug of the battery box to the same socket in the expansion board to power the suit as well.