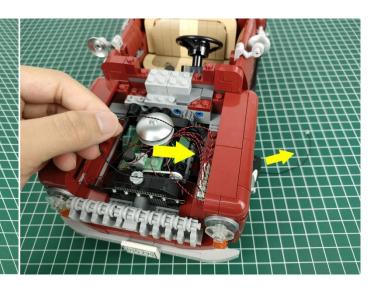

# 

Good job, you've done all the installation steps, power it up and enjoy your work.

The battery box can also power the set. If it is necessary to change the power supply, prepare three AAA batteries, install them in the battery box, turn on the switch on the battery box, remove the plug of the USB Power Cable from the socket of the expansion board, plug the plug of the battery box to the same socket in the expansion board to power the suit as well.