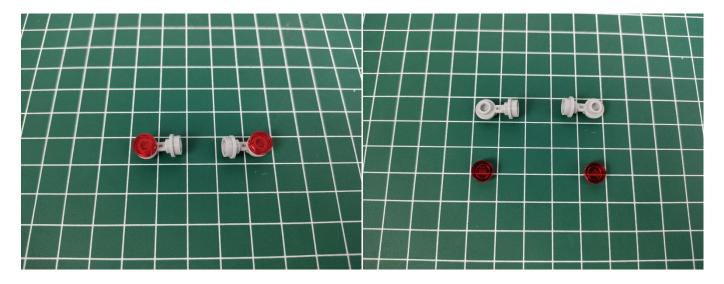

is set is 2\*Bit Lights-15CM-Warm White, 2\* Bit Lights-15CM-White, 2\*Bit Lights-15CM-Red, 1\*LED Strip Lights-Warm White, 1\*Light Strips-Blue -7.

Please contact us immediately if any components don't work.

**Section C:** laying out components following the instruction.













The slit on the plate round 1X1 are hand-made to avoid squeeze the wire and cause short circuit and abnormalheat during installation.

#### The plate without slit:



#### The plate with slit:

















The slit on the plate round 1X1 are hand-made to avoid squeeze the wire and cause short circuit and abnormalheat during installation.

#### The plate without slit:



#### The plate with slit:





## 







# 







# 







## 









# 











## 









# 











## 







# 







# 







# 









# 











# 







Good job, you've done all the installation steps, power it up and enjoy your work.



The battery box can also power the set. If it is necessary to change the power supply, prepare three AAA batteries, install them in the battery box, turn on the switch on the battery box, remove the plug of the USB Power Cable from the socket of the expansion board, plug the plug of the battery box to the same socket in the expansion board to power the suit as well.

If everything is as excellent as expected, we'll be appreciate if a good review can be given.

#### **THANKS**