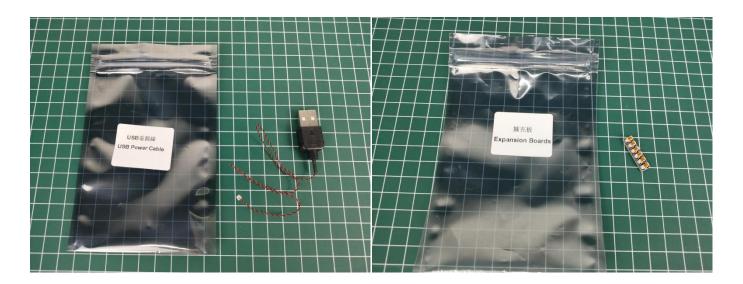

#### **Section A:** Check the type and quantity of components.

There are 10 bags in this set. The name and quantities of specific components are as shown, please check carefully.

| Label                       | Content                     | Quantity |
|-----------------------------|-----------------------------|----------|
| Bit Lights-15CM-Warm White  | Bit Lights-15CM-Warm White  | 2        |
| Bit Lights-15CM-White       | Bit Lights-15CM-White       | 2        |
| Bit Lights-15CM-Red         | Bit Lights-15CM-Red         | 2        |
| LED Strip Lights-Warm White | LED Strip Lights-Warm White | 1        |
| <b>Expansion Board</b>      | 6 Socket Expansion Board    | 2        |
| <b>USB Power Cable</b>      | <b>USB Power Cable-30CM</b> | 1        |
| AAA Battery Box             | AAA Battery Box             | 1        |
| Connecting Cables-30CM      | Connecting Cables-30CM      | 2        |
| Light Strips-Blue -7        | Light Strips-Blue -7        | 1        |
| Р                           | arts package                | ,        |

#### Section B: Test that each components is working properly.

We need a structure to test all lights, so take out the bag with label "USB Power Cord" and "Expansion Boards" as follows.

It is worth reminding that our products are all customized. They have a unique way of connecting. The white plug on wire and the socket of the expansion board need to be connected together to transmit power.