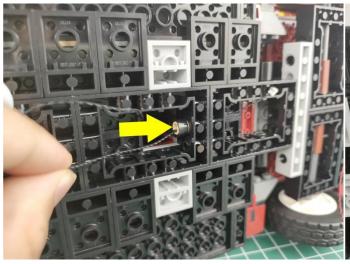

Note that on one side of the white plug you can see two very small golden wires that should be connected to the two golden needle in socket of the expansion board.shown as blow.

All our connections between plug and socket are all the same as shown above. So for any such structure with plug and socket, please pay attention to the golden wire of the plug and the golden needle of the socket, they must be touched together.