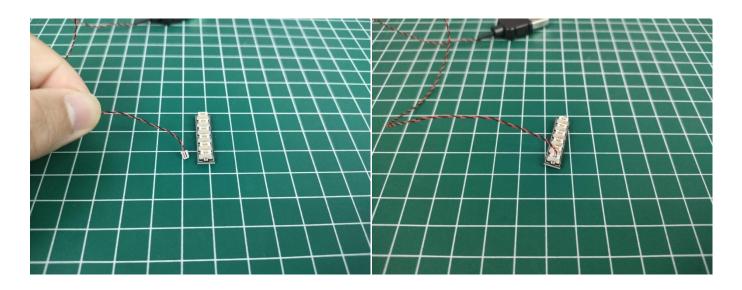

#### USB connectors to connect devices

This instruction will use the power bank as power supply . The test structure is shown as follow. All lamp in this set will be tested by this structure.

when we test "Bit Lights-15CM-White" particles, Take out the bag labelled "Bit Lights-15CM-White". Take out two of the light and connect it to the socket. Turn on the power bank, the light will turn on normally as shown below.

Test each lamp according to this method. It should be noted that after the test, the lamp must be returned to the corresponding bag to avoid confusion of types.

The components needs to be tested in this set is 2\*Bit Lights-15CM-Warm White, 2\* Bit Lights-15CM-White, 2\*Bit Lights-15CM-Red, 1\*LED Strip Lights-Warm White, 1\*Light Strips-Blue -7.