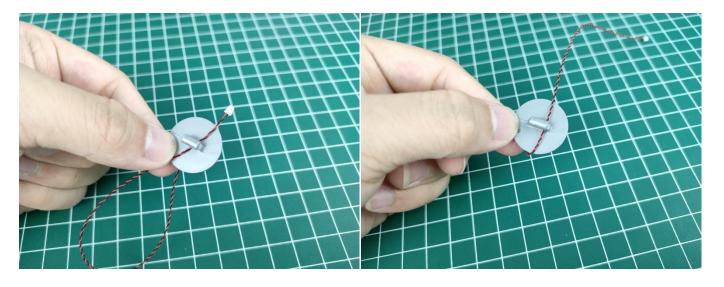

Please contact us immediately if any components don't work.

**Section C:** laying out components following the instruction.

The slit on the plate round 1X1 are hand-made to avoid squeeze the wire and cause short circuit and abnormalheat during installation.

#### The plate without slit:

#### The plate with slit:

The slit on the plate round 1X1 are hand-made to avoid squeeze the wire and cause short circuit and abnormalheat during installation.

#### The plate with slit: