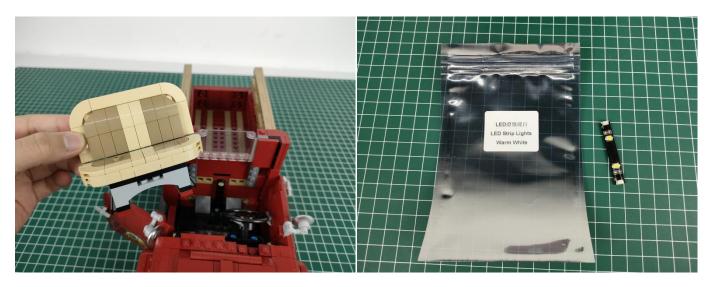

#### **Section A:** Check the type and quantity of components.

There are 10 bags in this set. The name and quantities of specific components are as shown, please check carefully.

| Label                       | Content                     | Quantity |
|-----------------------------|-----------------------------|----------|
| Bit Lights-15CM-Warm White  | Bit Lights-15CM-Warm White  | 2        |
| Bit Lights-15CM-White       | Bit Lights-15CM-White       | 2        |
| Bit Lights-15CM-Red         | Bit Lights-15CM-Red         | 2        |
| LED Strip Lights-Warm White | LED Strip Lights-Warm White | 1        |
| <b>Expansion Board</b>      | 6 Socket Expansion Board    | 2        |
| <b>USB Power Cable</b>      | <b>USB Power Cable-30CM</b> | 1        |
| AAA Battery Box             | AAA Battery Box             | 1        |
| Connecting Cables-30CM      | Connecting Cables-30CM      | 2        |
| Light Strips-Blue -7        | Light Strips-Blue -7        | 1        |
| Р                           | arts package                | ,        |