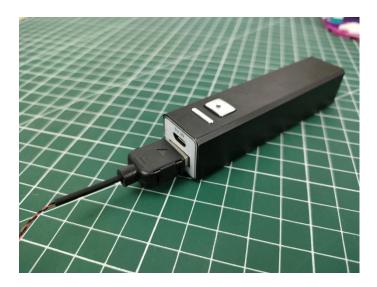

#### Section B: Test that each components is working properly.

We need a structure to test all lights, so take out the bag with label "USB Power Cord" and "Expansion Boards" as follows.

It is worth reminding that our products are all customized. They have a unique way of connecting. The white plug on wire and the socket of the expansion board need to be connected together to transmit power.

Note that on one side of the white plug you can see two very small golden wires that should be connected to the two golden needle in socket of the expansion board.shown as blow.

All our connections between plug and socket are all the same as shown above. So for any such structure with plug and socket, please pay attention to the golden wire of the plug and the golden needle of the socket, they must be touched together.

The connection method between the USB Power Cord and Expansion Boards is as follows:

The USB Power Cord can be powered by phone chargers, power banks, etc.