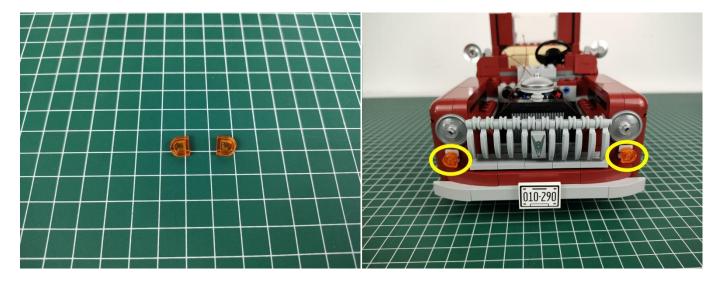

## 

# 

# 

Good job, you've done all the installation steps, power it up and enjoy your work.

The battery box can also power the set. If it is necessary to change the power supply, prepare three AAA batteries, install them in the battery box, turn on the switch on the battery box, remove the plug of the USB Power Cable from the socket of the expansion board, plug the plug of the battery box to the same socket in the expansion board to power the suit as well.