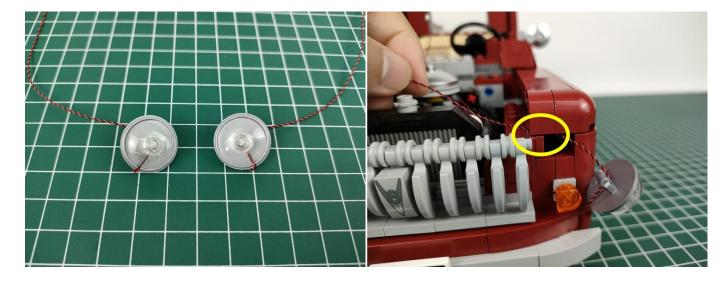

Please contact us immediately if any components don't work.

**Section C:** laying out components following the instruction.

The slit on the plate round 1X1 are hand-made to avoid squeeze the wire and cause short circuit and abnormalheat during installation.

#### The plate without slit:

#### The plate with slit:

The slit on the plate round 1X1 are hand-made to avoid squeeze the wire and cause short circuit and abnormalheat during installation.

#### The plate with slit: