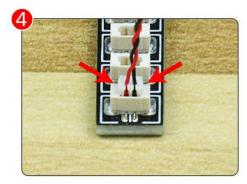

#### Section B: Test that each components is working properly.

We need a structure to test all lights, so take out the bag with label "USB Power Cord" and "Expansion Boards" as follows.

It is worth reminding that our products are all customized. They have a unique way of connecting. The white plug on wire and the socket of the expansion board need to be connected together to transmit power.

Note that on one side of the white plug you can see two very small golden wires that should be connected to the two golden needle in socket of the expansion board.shown as blow.

All our connections between plug and socket are all the same as shown above. So for any such structure with plug and socket, please pay attention to the golden wire of the plug and the golden needle of the socket, they must be touched together.