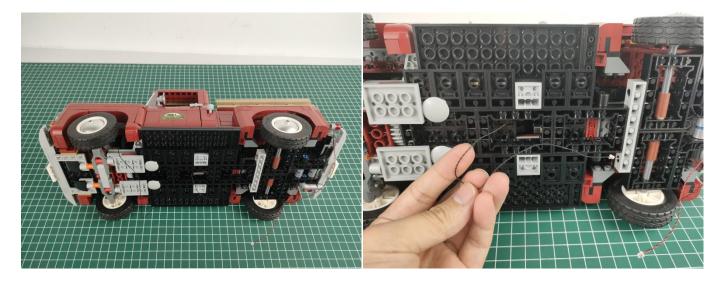

Section C: laying out components following the instruction.

Our material is very small but not fragile, just be reminded that don't to pull the wires too hard. For different people, there may be some installation steps that you can't understand. Please look at the previous and later installation steps.

Please contact us immediately if any components don't work.

**Section C:** laying out components following the instruction.

The slit on the plate round 1X1 are hand-made to avoid squeeze the wire and cause short circuit and abnormalheat during installation.