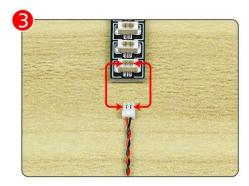

#### Section B: Test that each components is working properly.

We need a structure to test all lights, so take out the bag with label "USB Power Cord" and "Expansion Boards" as follows.

It is worth reminding that our products are all customized. They have a unique way of connecting. The white plug on wire and the socket of the expansion board need to be connected together to transmit power.

Note that on one side of the white plug you can see two very small golden wires that should be connected to the two golden needle in socket of the expansion board.shown as blow.

All our connections between plug and socket are all the same as shown above. So for any such structure with plug and socket, please pay attention to the golden wire of the plug and the golden needle of the socket, they must be touched together.