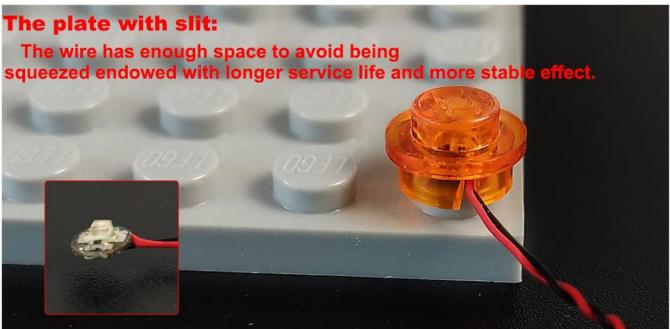

Please contact us immediately if any components don't work.

**Section C:** laying out components following the instruction.

The slit on the plate round 1X1 are hand-made to avoid squeeze the wire and cause short circuit and abnormalheat during installation.

#### The plate with slit:

The slit on the plate round 1X1 are hand-made to avoid squeeze the wire and cause short circuit and abnormalheat during installation.

#### The plate with slit: