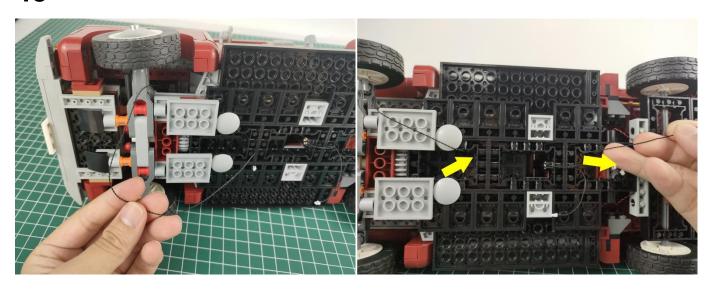

Please contact us immediately if any components don't work.

**Section C:** laying out components following the instruction.

The slit on the plate round 1X1 are hand-made to avoid squeeze the wire and cause short circuit and abnormalheat during installation.

#### The plate with slit:

The slit on the plate round 1X1 are hand-made to avoid squeeze the wire and cause short circuit and abnormalheat during installation.