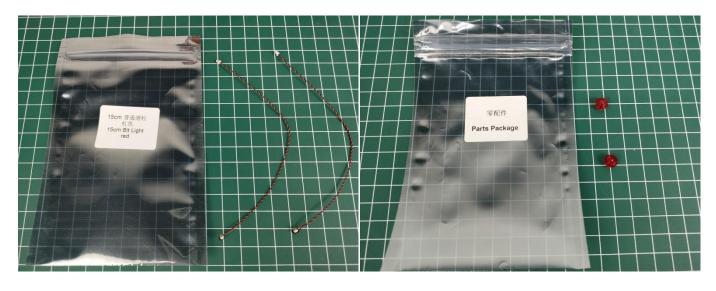

#### **Section A:** Check the type and quantity of components.

There are 10 bags in this set. The name and quantities of specific components are as shown, please check carefully.

| Label                       | Content                     | Quantity |
|-----------------------------|-----------------------------|----------|
| Bit Lights-15CM-Warm White  | Bit Lights-15CM-Warm White  | 2        |
| Bit Lights-15CM-White       | Bit Lights-15CM-White       | 2        |
| Bit Lights-15CM-Red         | Bit Lights-15CM-Red         | 2        |
| LED Strip Lights-Warm White | LED Strip Lights-Warm White | 1        |
| <b>Expansion Board</b>      | 6 Socket Expansion Board    | 2        |
| <b>USB Power Cable</b>      | <b>USB Power Cable-30CM</b> | 1        |
| AAA Battery Box             | AAA Battery Box             | 1        |
| Connecting Cables-30CM      | Connecting Cables-30CM      | 2        |
| Light Strips-Blue -7        | Light Strips-Blue -7        | 1        |
| Р                           | arts package                | ,        |

Please contact us immediately if there have any missing components.