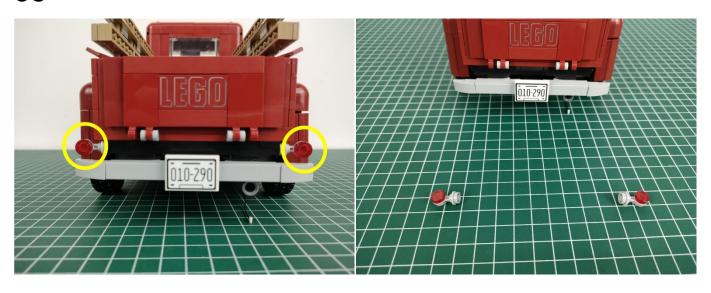

this set is 2\*Bit Lights-15CM-Warm White, 2\* Bit Lights-15CM-White, 2\*Bit Lights-15CM-Red, 1\*LED Strip Lights-Warm White, 1\*Light Strips-Blue -7.

Please contact us immediately if any components don't work.

**Section C:** laying out components following the instruction.













The slit on the plate round 1X1 are hand-made to avoid squeeze the wire and cause short circuit and abnormalheat during installation.

#### The plate without slit:



#### The plate with slit:

















The slit on the plate round 1X1 are hand-made to avoid squeeze the wire and cause short circuit and abnormalheat during installation.

#### The plate without slit:



#### The plate with slit:





## 







# 







# 







## 









# 











## 









# 











## 







# 







# 







# 









# 











# 







Good job, you've done all the installation steps, power it up and enjoy your work.



The battery box can also power the set. If it is necessary to change the power supply, prepare three AAA batteries, install them in the battery box, turn on the switch on the battery box, remove the plug of the USB Power Cable from the socket of the expansion board, plug the plug of the battery box to the same socket in the expansion board to power the suit as well.

If everything is as excellent as expected, we'll be appreciate if a good review can be given.

#### **THANKS**