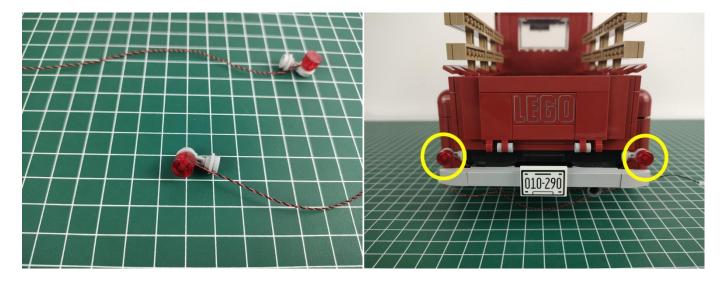

# 

Good job, you've done all the installation steps, power it up and enjoy your work.

The battery box can also power the set. If it is necessary to change the power supply, prepare three AAA batteries, install them in the battery box, turn on the switch on the battery box, remove the plug of the USB Power Cable from the socket of the expansion board, plug the plug of the battery box to the same socket in the expansion board to power the suit as well.