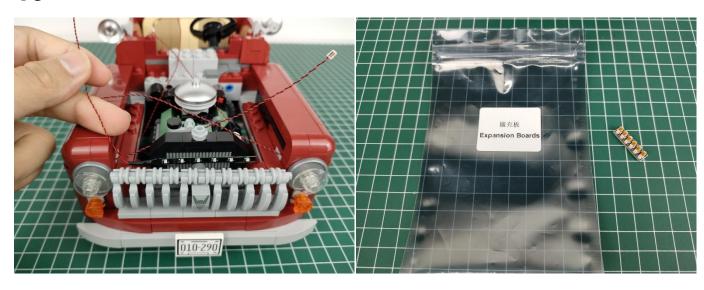

#### **Section A:** Check the type and quantity of components.

There are 10 bags in this set. The name and quantities of specific components are as shown, please check carefully.

| Label                       | Content                     | Quantity |
|-----------------------------|-----------------------------|----------|
| Bit Lights-15CM-Warm White  | Bit Lights-15CM-Warm White  | 2        |
| Bit Lights-15CM-White       | Bit Lights-15CM-White       | 2        |
| Bit Lights-15CM-Red         | Bit Lights-15CM-Red         | 2        |
| LED Strip Lights-Warm White | LED Strip Lights-Warm White | 1        |
| <b>Expansion Board</b>      | 6 Socket Expansion Board    | 2        |
| <b>USB Power Cable</b>      | <b>USB Power Cable-30CM</b> | 1        |
| AAA Battery Box             | AAA Battery Box             | 1        |
| Connecting Cables-30CM      | Connecting Cables-30CM      | 2        |
| Light Strips-Blue -7        | Light Strips-Blue -7        | 1        |
| Р                           | arts package                | ,        |

#### Section B: Test that each components is working properly.

We need a structure to test all lights, so take out the bag with label "USB Power Cord" and "Expansion Boards" as follows.

It is worth reminding that our products are all customized. They have a unique way of connecting. The white plug on wire and the socket of the expansion board need to be connected together to transmit power.