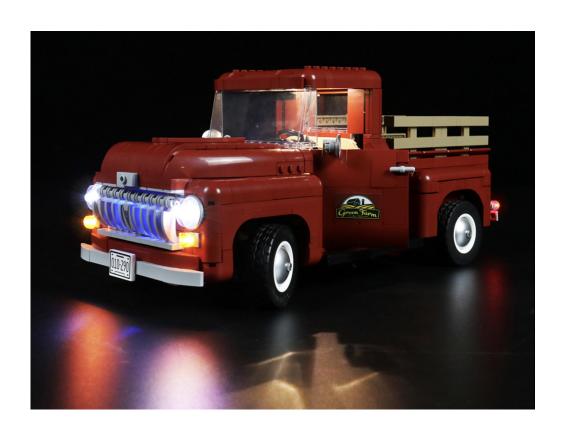

# 10290 Pickup Truck LED lighting Kit (Classic Version) P27701

- P27701 is the unique code of lighting set, we use this to accurately identify the product you purchased and the corresponding manuals and services you need to obtain. Please make sure your product code is the same as the label on the back of the box shown "10290 P27701".
- Installation requires a lot of patience and great observation that your LEGO bricks will come alive when you get this finished. The bricks with lighting as below, so make sure you're ready and let's get started.