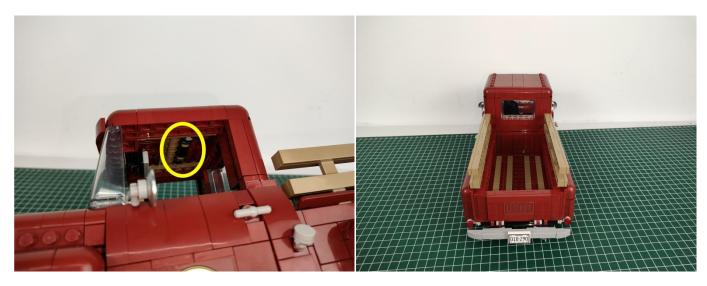

n this set is 2\*Bit Lights-15CM-Warm White, 2\* Bit Lights-15CM-White, 2\*Bit Lights-15CM-Red, 1\*LED Strip Lights-Warm White, 1\*Light Strips-Blue -7.

Please contact us immediately if any components don't work.

**Section C:** laying out components following the instruction.













The slit on the plate round 1X1 are hand-made to avoid squeeze the wire and cause short circuit and abnormalheat during installation.

#### The plate without slit:



#### The plate with slit:

















The slit on the plate round 1X1 are hand-made to avoid squeeze the wire and cause short circuit and abnormalheat during installation.

#### The plate without slit:



#### The plate with slit:





## 







# 







# 







## 









# 











## 









# 











## 







# 







# 







# 









# 











# 







Good job, you've done all the installation steps, power it up and enjoy your work.



The battery box can also power the set. If it is necessary to change the power supply, prepare three AAA batteries, install them in the battery box, turn on the switch on the battery box, remove the plug of the USB Power Cable from the socket of the expansion board, plug the plug of the battery box to the same socket in the expansion board to power the suit as well.

If everything is as excellent as expected, we'll be appreciate if a good review can be given.

#### **THANKS**