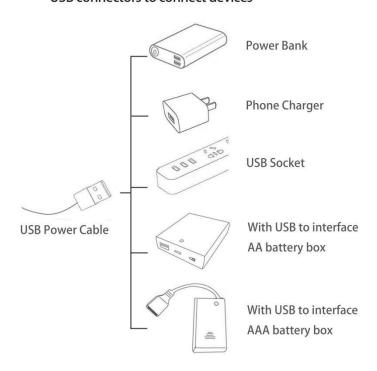

The connection method between the USB Power Cord and Expansion Boards is as follows:

The USB Power Cord can be powered by phone chargers, power banks, etc.

#### USB connectors to connect devices

This instruction will use the power bank as power supply . The test structure is shown as follow. All lamp in this set will be tested by this structure.

when we test "Bit Lights-15CM-White" particles, Take out the bag labelled "Bit Lights-15CM-White". Take out two of the light and connect it to the socket. Turn on the power bank, the light will turn on normally as shown below.