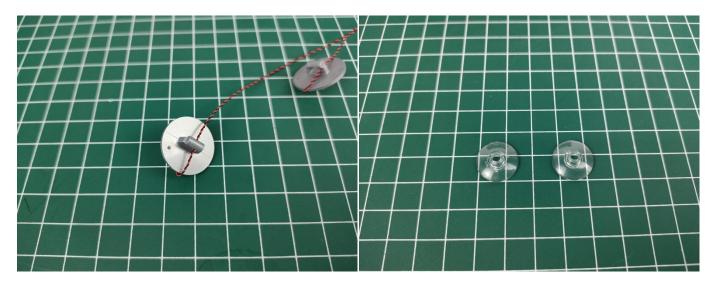

Please contact us immediately if any components don't work.

**Section C:** laying out components following the instruction.

The slit on the plate round 1X1 are hand-made to avoid squeeze the wire and cause short circuit and abnormalheat during installation.

#### The plate without slit:

#### The plate with slit:

The slit on the plate round 1X1 are hand-made to avoid squeeze the wire and cause short circuit and abnormalheat during installation.

#### The plate with slit: