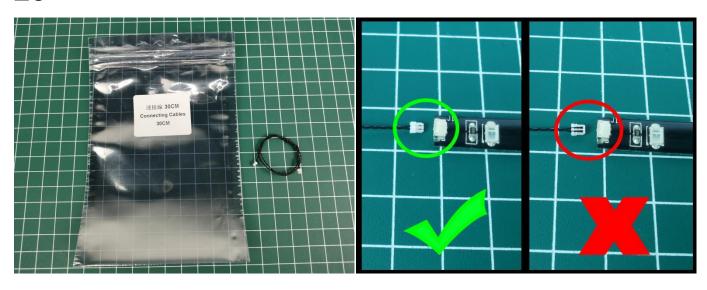

#### Section B: Test that each components is working properly.

We need a structure to test all lights, so take out the bag with label "USB Power Cord" and "Expansion Boards" as follows.

It is worth reminding that our products are all customized. They have a unique way of connecting. The white plug on wire and the socket of the expansion board need to be connected together to transmit power.

Note that on one side of the white plug you can see two very small golden wires that should be connected to the two golden needle in socket of the expansion board.shown as blow.

All our connections between plug and socket are all the same as shown above. So for any such structure with plug and socket, please pay attention to the golden wire of the plug and the golden needle of the socket, they must be touched together.