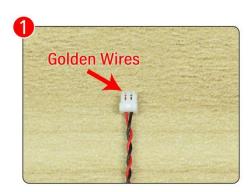

Note that on one side of the white plug you can see two very small golden wires that should be connected to the two golden needle in socket of the expansion board.shown as blow.

All our connections between plug and socket are all the same as shown above. So for any such structure with plug and socket, please pay attention to the golden wire of the plug and the golden needle of the socket, they must be touched together.