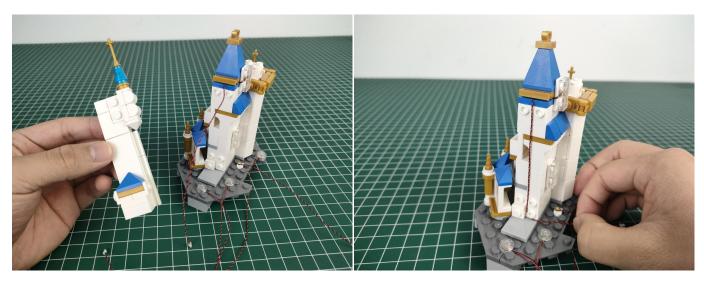

**Section C:** laying out components following the instruction.

# Tips

The plate with slit:

The slit on the the plate round 1X1 are hand-made to avoid squeeze the wire and cause short circuit and abnormalheat during installation.