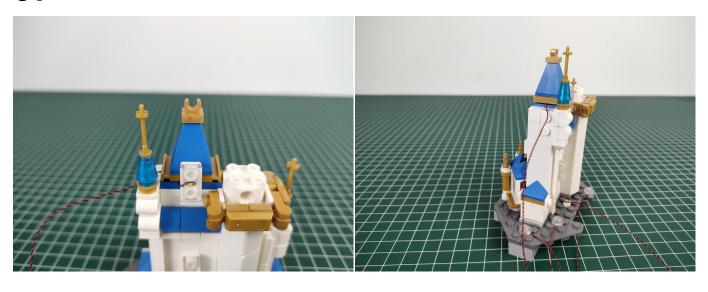

**Section C:** laying out components following the instruction.

# Tips

The plate with slit:

The slit on the the plate round 1X1 are hand-made to avoid squeeze the wire and cause short circuit and abnormalheat during installation.