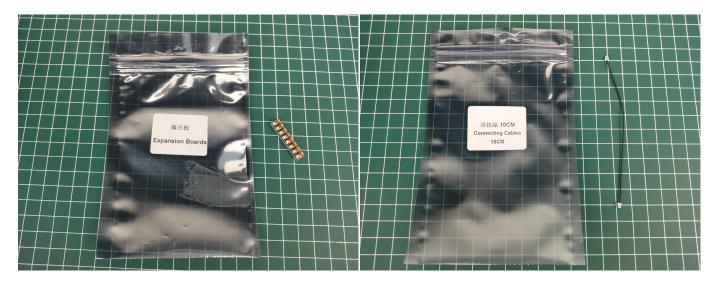

# There are 9 bags in this set. The name and quantities of specific components are as shown, please check carefully.

| Label                      | Content                    | Quantity |
|----------------------------|----------------------------|----------|
| Bit Lights-15CM-Warm White | Bit Lights-15CM-Warm White | 4        |
| Bit Lights-30CM-Warm White | Bit Lights-30CM-Warm White | 1        |
| Multi-Colour Lights 15CM   | Multi-Colour Lights 15CM   | 6        |
| Headlights-15CM-Warm White | Headlights-15CM-Warm White | 2        |
| Expansion Board            | 8 Socket Expansion Board   | 2        |
| USB Power Cable            | USB Power Cable-30CM       | 1        |
| AAA Battery Box            | AAA Battery Box            | 1        |
| Connecting Cables-10CM     | Connecting Cables-10CM     | 1        |
| Parts package              |                            |          |

#### Section B: Test that each components is working properly.

We need a structure to test all lights, so take out the bag with label "USB Power Cord" and "Expansion Boards" as follows.

It is worth reminding that our products are all customized. They have a unique way of connecting. The white plug on wire and the socket of the expansion board need to be connected together to transmit power.