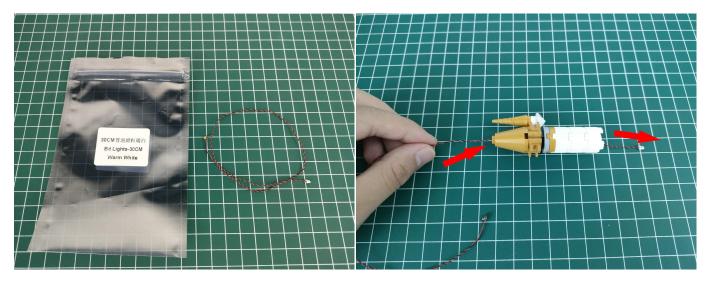

#### Section B: Test that each components is working properly.

We need a structure to test all lights, so take out the bag with label "USB Power Cord" and "Expansion Boards" as follows.

It is worth reminding that our products are all customized. They have a unique way of connecting. The white plug on wire and the socket of the expansion board need to be connected together to transmit power.

The connection method between the USB Power Cord and Expansion Boards is as follows:

The USB Power Cord can be powered by phone chargers, power banks, etc.

#### USB connectors to connect devices

This instruction will use the power bank as power supply . The test structure is shown as follow. All lamp in this set will be tested by this structure.

when we test "Bit Lights-15CM-Warm White" particles, Take out the bag labelled "Bit Lights-15CM-Warm White". Take out one of the light and connect it to the socket. Turn on the power bank, the light will turn on normally as shown below.