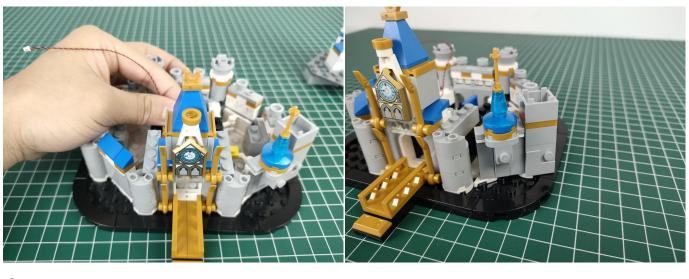

#### 

Good job, you've done all the installation steps, power it up and enjoy your work.

The battery box can also power the set. If it is necessary to change the power supply, prepare three AAA batteries, install them in the battery box, turn on the switch on the battery box, remove the plug of the USB Power Cable from the socket of the expansion board, plug the plug of the battery box to the same socket in the expansion board to power the suit as well.