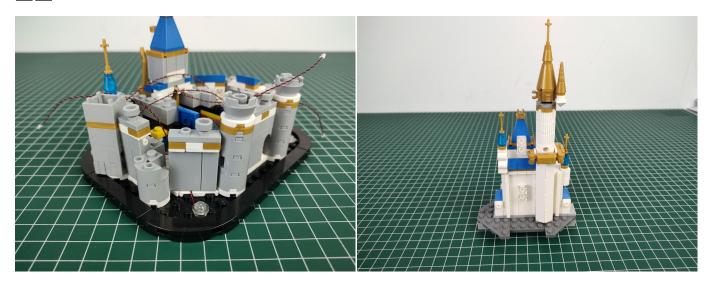

#### 

Good job, you've done all the installation steps, power it up and enjoy your work.

The battery box can also power the set. If it is necessary to change the power supply, prepare three AAA batteries, install them in the battery box, turn on the switch on the battery box, remove the plug of the USB Power Cable from the socket of the expansion board, plug the plug of the battery box to the same socket in the expansion board to power the suit as well.