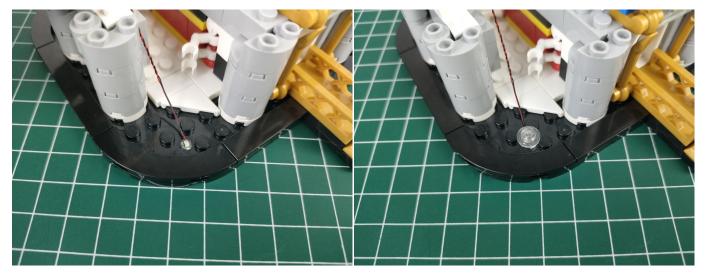

# Tips

The plate with slit:

The slit on the the plate round 1X1 are hand-made to avoid squeeze the wire and cause short circuit and abnormalheat during installation.