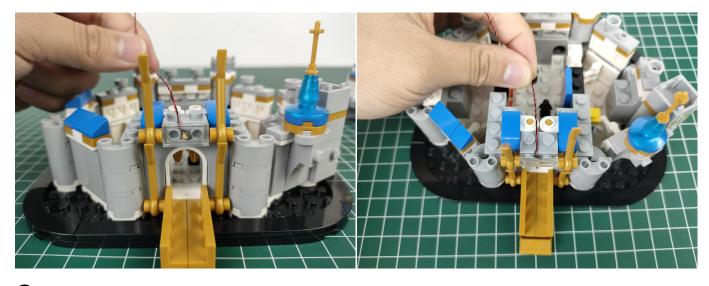

**Section C:** laying out components following the instruction.

# Tips

The plate with slit:

The slit on the the plate round 1X1 are hand-made to avoid squeeze the wire and cause short circuit and abnormalheat during installation.