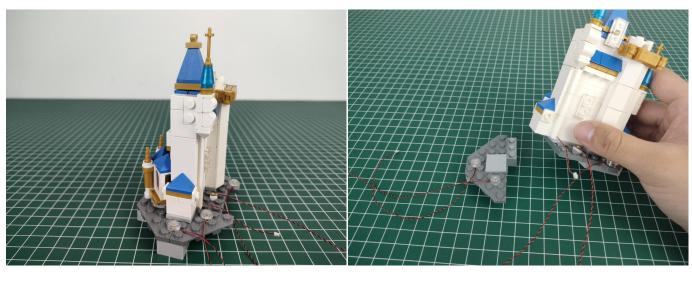

**Section C:** laying out components following the instruction.

# Tips

The plate with slit:

The slit on the the plate round 1X1 are hand-made to avoid squeeze the wire and cause short circuit and abnormalheat during installation.