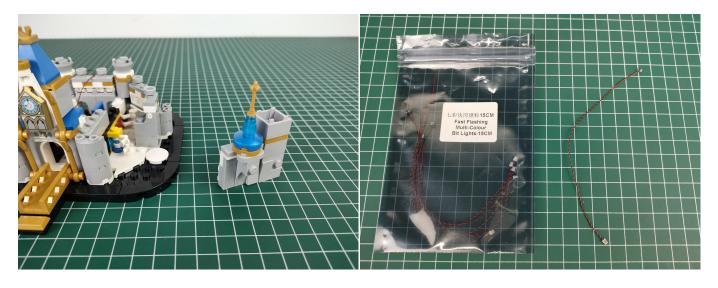

# There are 9 bags in this set. The name and quantities of specific components are as shown, please check carefully.

| Label                      | Content                    | Quantity |
|----------------------------|----------------------------|----------|
| Bit Lights-15CM-Warm White | Bit Lights-15CM-Warm White | 4        |
| Bit Lights-30CM-Warm White | Bit Lights-30CM-Warm White | 1        |
| Multi-Colour Lights 15CM   | Multi-Colour Lights 15CM   | 6        |
| Headlights-15CM-Warm White | Headlights-15CM-Warm White | 2        |
| Expansion Board            | 8 Socket Expansion Board   | 2        |
| USB Power Cable            | USB Power Cable-30CM       | 1        |
| AAA Battery Box            | AAA Battery Box            | 1        |
| Connecting Cables-10CM     | Connecting Cables-10CM     | 1        |
| Parts package              |                            |          |