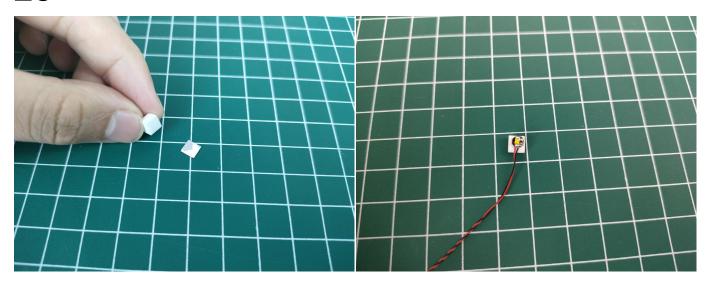

#### Section B: Test that each components is working properly.

We need a structure to test all lights, so take out the bag with label "USB Power Cord" and "Expansion Boards" as follows.

It is worth reminding that our products are all customized. They have a unique way of connecting. The white plug on wire and the socket of the expansion board need to be connected together to transmit power.

Note that on one side of the white plug you can see two very small golden wires that should be connected to the two golden needles in socket of the expansion board.shown as blow.

All our connections between plug and socket are all the same as shown above. So for any such structure with plug and socket, please pay attention to the golden wire of the plug and the golden needle of the socket, they must be touched together.