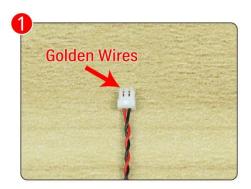

Note that on one side of the white plug you can see two very small golden wires that should be connected to the two golden needles in socket of the expansion board.shown as blow.

All our connections between plug and socket are all the same as shown above. So for any such structure with plug and socket, please pay attention to the golden wire of the plug and the golden needle of the socket, they must be touched together.