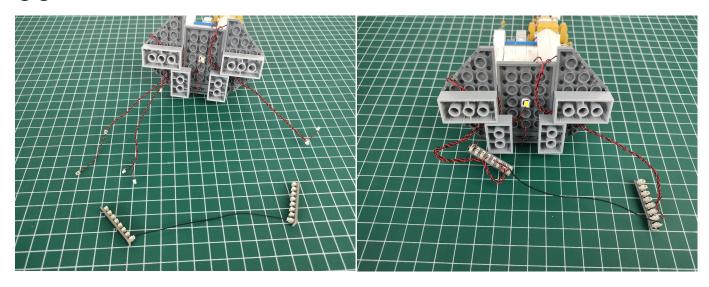

**Section C:** laying out components following the instruction.

# Tips

The plate with slit:

The slit on the the plate round 1X1 are hand-made to avoid squeeze the wire and cause short circuit and abnormalheat during installation.