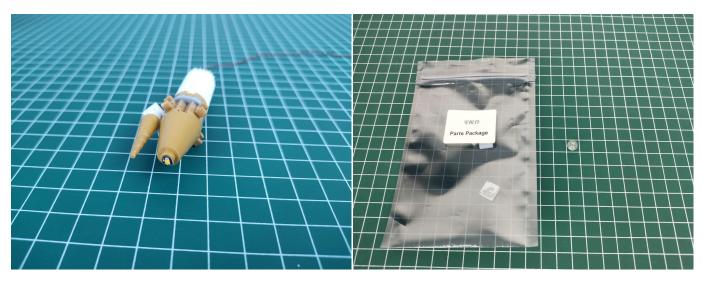

#### **Section A:** Check the type and quantity of components.

# There are 9 bags in this set. The name and quantities of specific components are as shown, please check carefully.

| Label                      | Content                    | Quantity |
|----------------------------|----------------------------|----------|
| Bit Lights-15CM-Warm White | Bit Lights-15CM-Warm White | 4        |
| Bit Lights-30CM-Warm White | Bit Lights-30CM-Warm White | 1        |
| Multi-Colour Lights 15CM   | Multi-Colour Lights 15CM   | 6        |
| Headlights-15CM-Warm White | Headlights-15CM-Warm White | 2        |
| Expansion Board            | 8 Socket Expansion Board   | 2        |
| USB Power Cable            | USB Power Cable-30CM       | 1        |
| AAA Battery Box            | AAA Battery Box            | 1        |
| Connecting Cables-10CM     | Connecting Cables-10CM     | 1        |
| Parts package              |                            |          |

Please contact us immediately if there have any missing components.