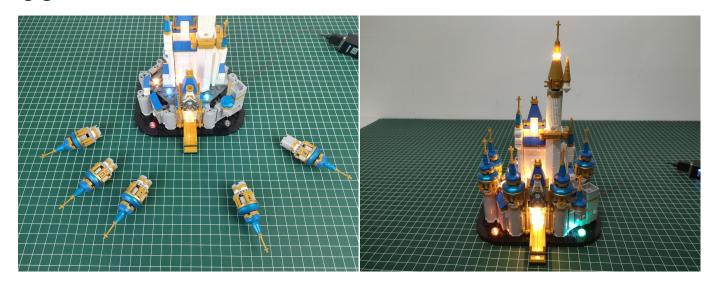

#### 

Good job, you've done all the installation steps, power it up and enjoy your work.

The battery box can also power the set. If it is necessary to change the power supply, prepare three AAA batteries, install them in the battery box, turn on the switch on the battery box, remove the plug of the USB Power Cable from the socket of the expansion board, plug the plug of the battery box to the same socket in the expansion board to power the suit as well.