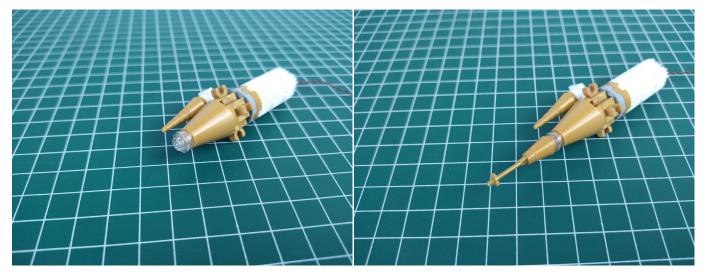

**Section C:** laying out components following the instruction.

# Tips

The plate with slit:

The slit on the the plate round 1X1 are hand-made to avoid squeeze the wire and cause short circuit and abnormalheat during installation.