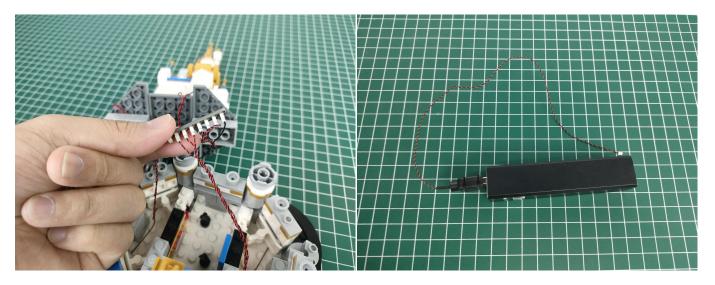

#### Section B: Test that each components is working properly.

We need a structure to test all lights, so take out the bag with label "USB Power Cord" and "Expansion Boards" as follows.

It is worth reminding that our products are all customized. They have a unique way of connecting. The white plug on wire and the socket of the expansion board need to be connected together to transmit power.

Note that on one side of the white plug you can see two very small golden wires that should be connected to the two golden needles in socket of the expansion board.shown as blow.

All our connections between plug and socket are all the same as shown above. So for any such structure with plug and socket, please pay attention to the golden wire of the plug and the golden needle of the socket, they must be touched together.

The connection method between the USB Power Cord and Expansion Boards is as follows:

The USB Power Cord can be powered by phone chargers, power banks, etc.