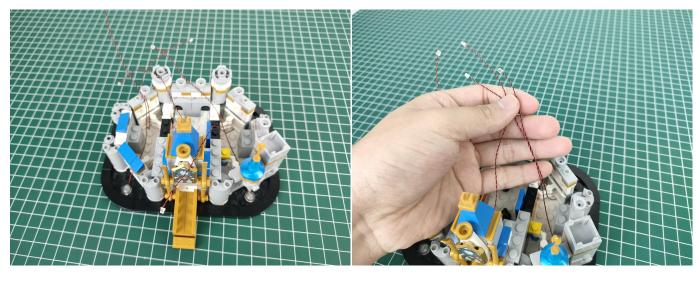

**Section C:** laying out components following the instruction.

# Tips

The plate with slit:

The slit on the the plate round 1X1 are hand-made to avoid squeeze the wire and cause short circuit and abnormalheat during installation.