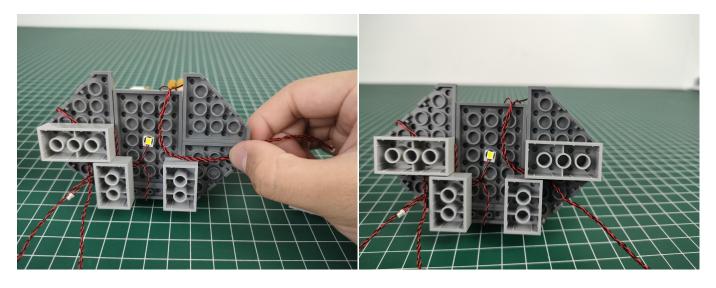

**Section C:** laying out components following the instruction.

# Tips

The plate with slit:

The slit on the the plate round 1X1 are hand-made to avoid squeeze the wire and cause short circuit and abnormalheat during installation.