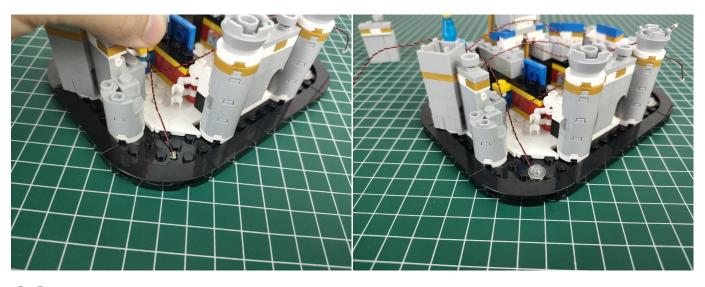

**Section C:** laying out components following the instruction.

# Tips

The plate with slit:

The slit on the the plate round 1X1 are hand-made to avoid squeeze the wire and cause short circuit and abnormalheat during installation.