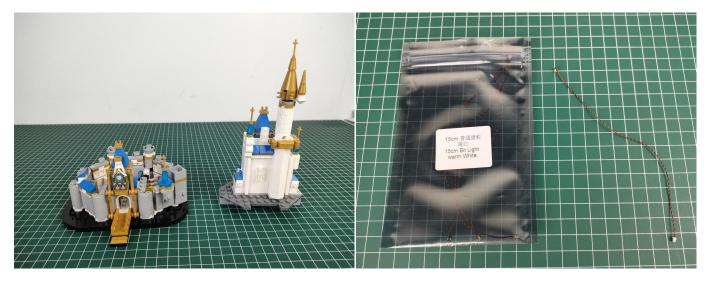

# There are 9 bags in this set. The name and quantities of specific components are as shown, please check carefully.

| Label                      | Content                    | Quantity |
|----------------------------|----------------------------|----------|
| Bit Lights-15CM-Warm White | Bit Lights-15CM-Warm White | 4        |
| Bit Lights-30CM-Warm White | Bit Lights-30CM-Warm White | 1        |
| Multi-Colour Lights 15CM   | Multi-Colour Lights 15CM   | 6        |
| Headlights-15CM-Warm White | Headlights-15CM-Warm White | 2        |
| Expansion Board            | 8 Socket Expansion Board   | 2        |
| USB Power Cable            | USB Power Cable-30CM       | 1        |
| AAA Battery Box            | AAA Battery Box            | 1        |
| Connecting Cables-10CM     | Connecting Cables-10CM     | 1        |
| Parts package              |                            |          |

Please contact us immediately if there have any missing components.