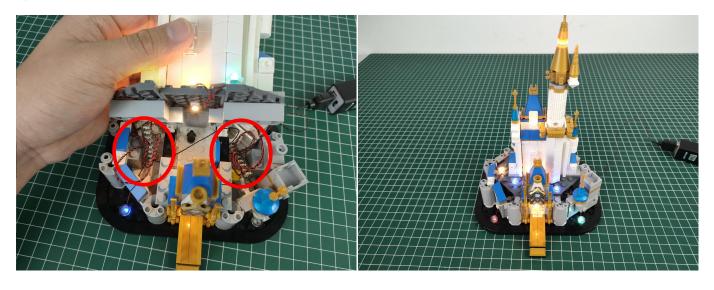

# Tips

The plate with slit:

The slit on the the plate round 1X1 are hand-made to avoid squeeze the wire and cause short circuit and abnormalheat during installation.