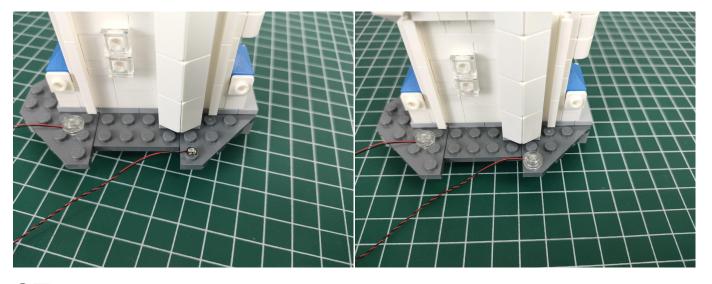

**Section C:** laying out components following the instruction.

# Tips

The plate with slit:

The slit on the the plate round 1X1 are hand-made to avoid squeeze the wire and cause short circuit and abnormalheat during installation.