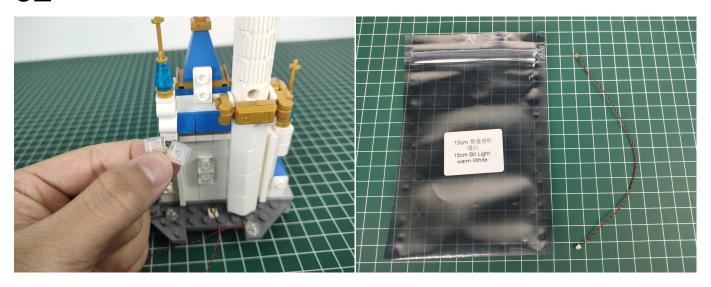

r bank, the light will turn on normally as shown below.



Test each lamp according to this method. It should be noted that after the test, the lamp must be returned to the corresponding bag to avoid confusion of types.



The components needs to be tested in this set is 4\*Bit Lights-15CM-Warm White,1\*Bit Lights-30CM-Warm White,6\*Multi-Colour Lights 15CM,2\*Headlights-15CM-Warm White. Please contact us immediately if any components don't work.

**Section C:** laying out components following the instruction.





















# Tips





The plate with slit:



The slit on the the plate round 1X1 are hand-made to avoid squeeze the wire and cause short circuit and abnormalheat during installation.



### 







### 







### 







#### 







#### 







#### 







#### 







### 



















#### 







#### 













#### 

























Good job, you've done all the installation steps, power it up and enjoy your work.



The battery box can also power the set. If it is necessary to change the power supply, prepare three AAA batteries, install them in the battery box, turn on the switch on the battery box, remove the plug of the USB Power Cable from the socket of the expansion board, plug the plug of the battery box to the same socket in the expansion board to power the suit as well.

#### **THANKS**