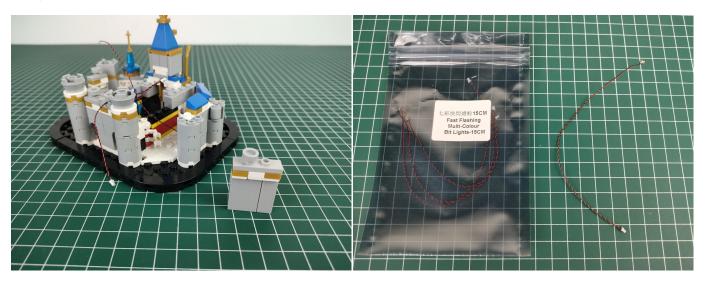

# There are 9 bags in this set. The name and quantities of specific components are as shown, please check carefully.

| Label                      | Content                    | Quantity |
|----------------------------|----------------------------|----------|
| Bit Lights-15CM-Warm White | Bit Lights-15CM-Warm White | 4        |
| Bit Lights-30CM-Warm White | Bit Lights-30CM-Warm White | 1        |
| Multi-Colour Lights 15CM   | Multi-Colour Lights 15CM   | 6        |
| Headlights-15CM-Warm White | Headlights-15CM-Warm White | 2        |
| Expansion Board            | 8 Socket Expansion Board   | 2        |
| USB Power Cable            | USB Power Cable-30CM       | 1        |
| AAA Battery Box            | AAA Battery Box            | 1        |
| Connecting Cables-10CM     | Connecting Cables-10CM     | 1        |
| Parts package              |                            |          |

Please contact us immediately if there have any missing components.