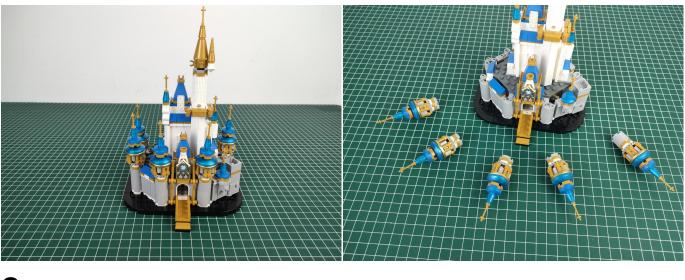

#### 

Good job, you've done all the installation steps, power it up and enjoy your work.

The battery box can also power the set. If it is necessary to change the power supply, prepare three AAA batteries, install them in the battery box, turn on the switch on the battery box, remove the plug of the USB Power Cable from the socket of the expansion board, plug the plug of the battery box to the same socket in the expansion board to power the suit as well.