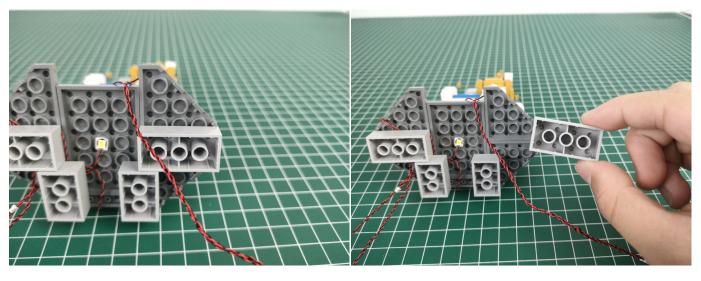

**Section C:** laying out components following the instruction.

# Tips

The plate with slit:

The slit on the the plate round 1X1 are hand-made to avoid squeeze the wire and cause short circuit and abnormalheat during installation.