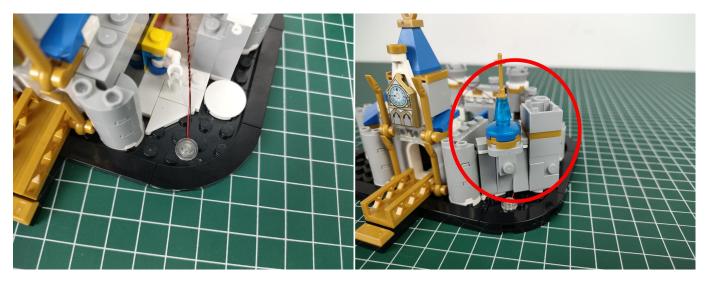

# Tips

The plate with slit:

The slit on the the plate round 1X1 are hand-made to avoid squeeze the wire and cause short circuit and abnormalheat during installation.