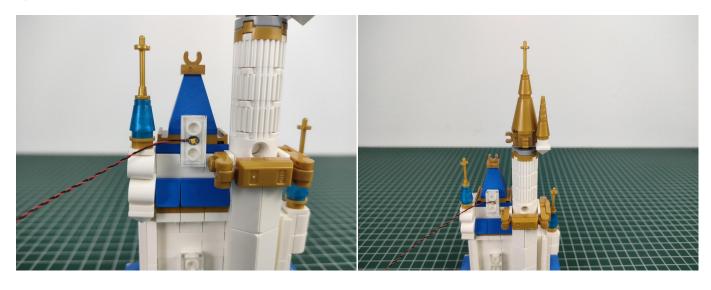

#### 

Good job, you've done all the installation steps, power it up and enjoy your work.

The battery box can also power the set. If it is necessary to change the power supply, prepare three AAA batteries, install them in the battery box, turn on the switch on the battery box, remove the plug of the USB Power Cable from the socket of the expansion board, plug the plug of the battery box to the same socket in the expansion board to power the suit as well.