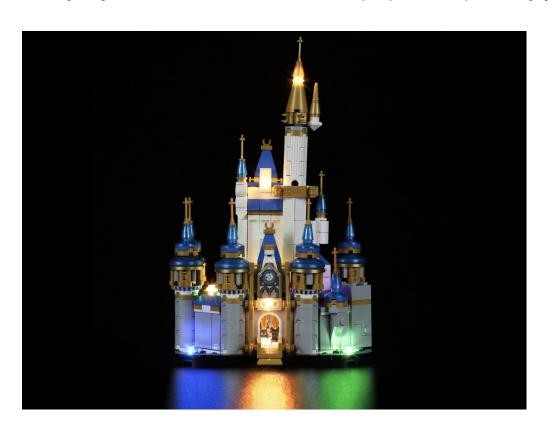

#### 

Good job, you've done all the installation steps, power it up and enjoy your work.

The battery box can also power the set. If it is necessary to change the power supply, prepare three AAA batteries, install them in the battery box, turn on the switch on the battery box, remove the plug of the USB Power Cable from the socket of the expansion board, plug the plug of the battery box to the same socket in the expansion board to power the suit as well.