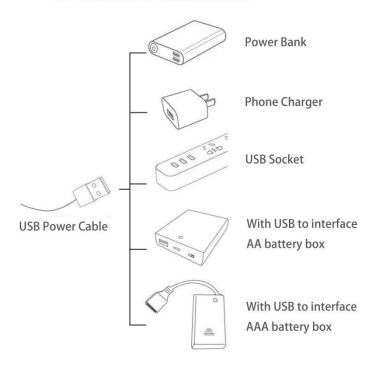

The connection method between the USB Power Cord and Expansion Boards is as follows:

The USB Power Cord can be powered by phone chargers, power banks, etc.

#### 

Good job, you've done all the installation steps, power it up and enjoy your work.

The battery box can also power the set. If it is necessary to change the power supply, prepare three AAA batteries, install them in the battery box, turn on the switch on the battery box, remove the plug of the USB Power Cable from the socket of the expansion board, plug the plug of the battery box to the same socket in the expansion board to power the suit as well.