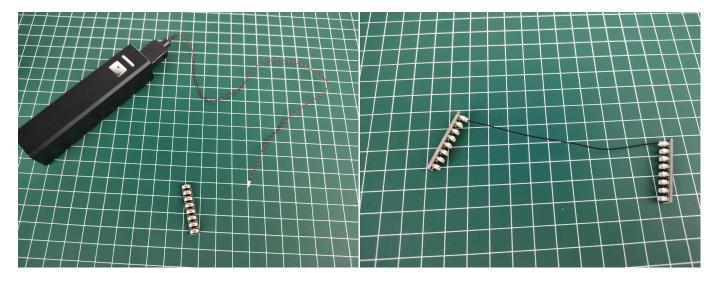

The connection method between the USB Power Cord and Expansion Boards is as follows:

The USB Power Cord can be powered by phone chargers, power banks, etc.

#### USB connectors to connect devices

This instruction will use the power bank as power supply . The test structure is shown as follow. All lamp in this set will be tested by this structure.

when we test "Bit Lights-15CM-Warm White" particles, Take out the bag labelled "Bit Lights-15CM-Warm White". Take out one of the light and connect it to the socket. Turn on the power bank, the light will turn on normally as shown below.