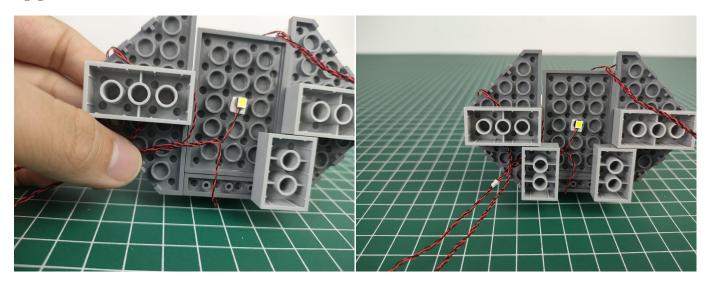

**Section C:** laying out components following the instruction.

# Tips

The plate with slit:

The slit on the the plate round 1X1 are hand-made to avoid squeeze the wire and cause short circuit and abnormalheat during installation.