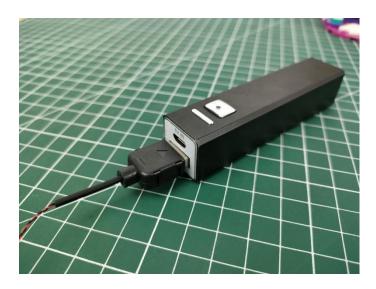

The connection method between the USB Power Cord and Expansion Boards is as follows:

The USB Power Cord can be powered by phone chargers, power banks, etc.

#### USB connectors to connect devices

This instruction will use the power bank as power supply . The test structure is shown as follow. All lamp in this set will be tested by this structure.

when we test "Bit Lights-15CM-Warm White" particles, Take out the bag labelled "Bit Lights-15CM-Warm White". Take out one of the light and connect it to the socket. Turn on the power bank, the light will turn on normally as shown below.