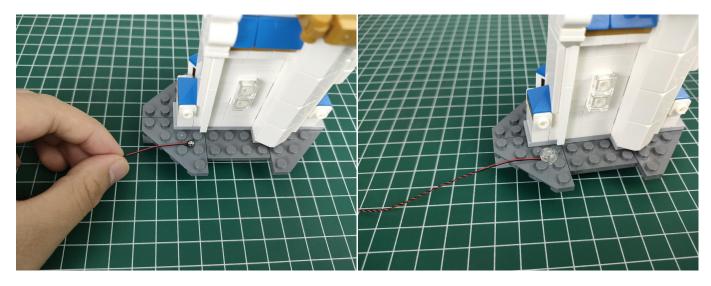

**Section C:** laying out components following the instruction.

# Tips

The plate with slit:

The slit on the the plate round 1X1 are hand-made to avoid squeeze the wire and cause short circuit and abnormalheat during installation.