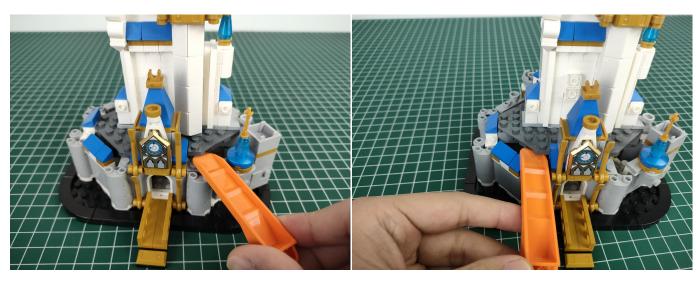

**Section C:** laying out components following the instruction.

# Tips

The plate with slit:

The slit on the the plate round 1X1 are hand-made to avoid squeeze the wire and cause short circuit and abnormalheat during installation.