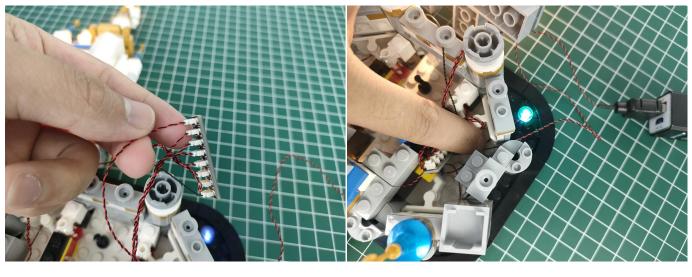

#### USB connectors to connect devices

This instruction will use the power bank as power supply . The test structure is shown as follow. All lamp in this set will be tested by this structure.

when we test "Bit Lights-15CM-Warm White" particles, Take out the bag labelled "Bit Lights-15CM-Warm White". Take out one of the light and connect it to the socket. Turn on the power bank, the light will turn on normally as shown below.

Test each lamp according to this method. It should be noted that after the test, the lamp must be returned to the corresponding bag to avoid confusion of types.

The components needs to be tested in this set is 4\*Bit Lights-15CM-Warm White,1\*Bit Lights-30CM-Warm White,6\*Multi-Colour Lights 15CM,2\*Headlights-15CM-Warm White. Please contact us immediately if any components don't work.