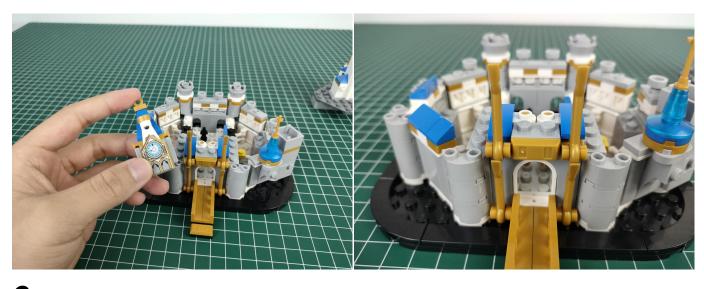

**Section C:** laying out components following the instruction.

# Tips

The plate with slit:

The slit on the the plate round 1X1 are hand-made to avoid squeeze the wire and cause short circuit and abnormalheat during installation.