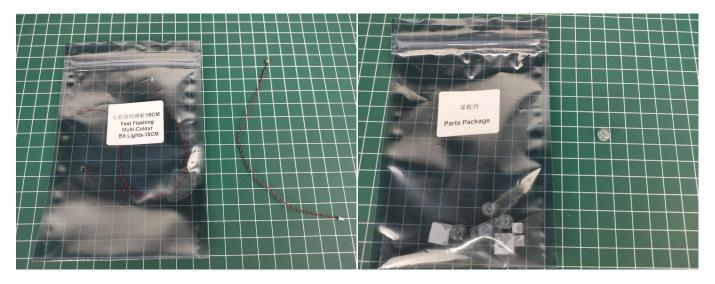

# There are 9 bags in this set. The name and quantities of specific components are as shown, please check carefully.

| Label                      | Content                    | Quantity |
|----------------------------|----------------------------|----------|
| Bit Lights-15CM-Warm White | Bit Lights-15CM-Warm White | 4        |
| Bit Lights-30CM-Warm White | Bit Lights-30CM-Warm White | 1        |
| Multi-Colour Lights 15CM   | Multi-Colour Lights 15CM   | 6        |
| Headlights-15CM-Warm White | Headlights-15CM-Warm White | 2        |
| Expansion Board            | 8 Socket Expansion Board   | 2        |
| USB Power Cable            | USB Power Cable-30CM       | 1        |
| AAA Battery Box            | AAA Battery Box            | 1        |
| Connecting Cables-10CM     | Connecting Cables-10CM     | 1        |
| Parts package              |                            |          |

Please contact us immediately if there have any missing components.