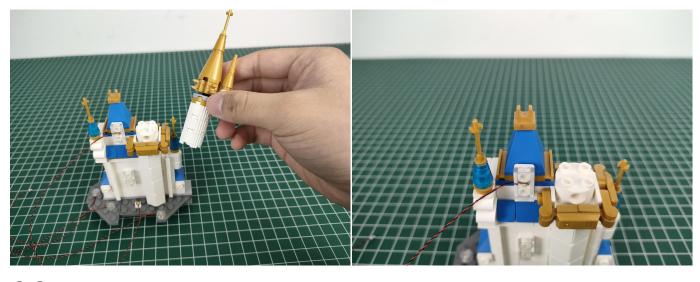

**Section C:** laying out components following the instruction.

# Tips

The plate with slit:

The slit on the the plate round 1X1 are hand-made to avoid squeeze the wire and cause short circuit and abnormalheat during installation.