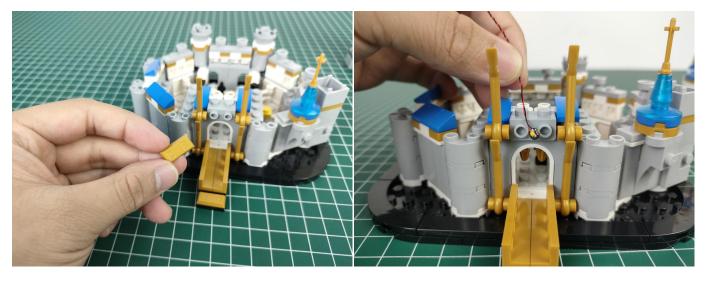

**Section C:** laying out components following the instruction.

# Tips

The plate with slit:

The slit on the the plate round 1X1 are hand-made to avoid squeeze the wire and cause short circuit and abnormalheat during installation.