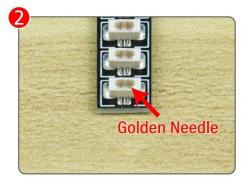

Note that on one side of the white plug you can see two very small golden wires that should be connected to the two golden needles in socket of the expansion board.shown as blow.

All our connections between plug and socket are all the same as shown above. So for any such structure with plug and socket, please pay attention to the golden wire of the plug and the golden needle of the socket, they must be touched together.