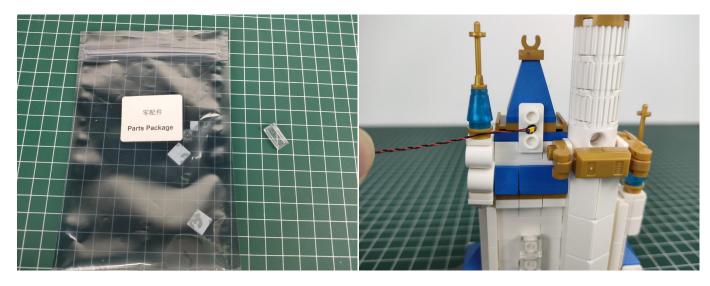

the light will turn on normally as shown below.



Test each lamp according to this method. It should be noted that after the test, the lamp must be returned to the corresponding bag to avoid confusion of types.



The components needs to be tested in this set is 4\*Bit Lights-15CM-Warm White,1\*Bit Lights-30CM-Warm White,6\*Multi-Colour Lights 15CM,2\*Headlights-15CM-Warm White. Please contact us immediately if any components don't work.

**Section C:** laying out components following the instruction.





















# Tips





The plate with slit:



The slit on the the plate round 1X1 are hand-made to avoid squeeze the wire and cause short circuit and abnormalheat during installation.



### 







### 







### 







#### 







#### 







#### 







#### 







### 



















#### 







#### 













#### 

























Good job, you've done all the installation steps, power it up and enjoy your work.



The battery box can also power the set. If it is necessary to change the power supply, prepare three AAA batteries, install them in the battery box, turn on the switch on the battery box, remove the plug of the USB Power Cable from the socket of the expansion board, plug the plug of the battery box to the same socket in the expansion board to power the suit as well.

#### **THANKS**