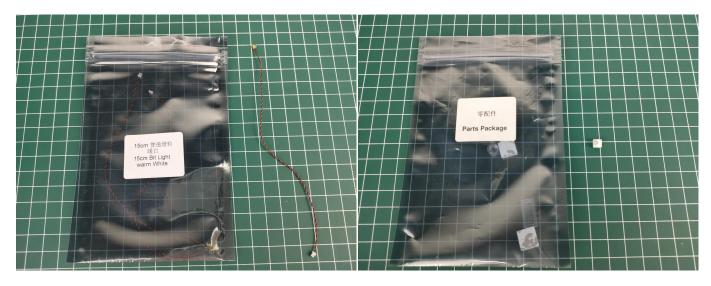

#### Strategies for the Installation

This instruction divides three sections to complete the installation of the lighting set.

**Section A:** Check the type and quantity of components.

The quantity and type of components of each products are different and it needs to be carefully checked to make sure there do have enough material.

The type of components is indicated by the label on the bag.

**Section B:** Test that each components is working properly.

Each components is made individually so it is necessary to test that each components is working properly to avoid the situation that the lighting does not work.

# There are 9 bags in this set. The name and quantities of specific components are as shown, please check carefully.

| Label                      | Content                    | Quantity |
|----------------------------|----------------------------|----------|
| Bit Lights-15CM-Warm White | Bit Lights-15CM-Warm White | 4        |
| Bit Lights-30CM-Warm White | Bit Lights-30CM-Warm White | 1        |
| Multi-Colour Lights 15CM   | Multi-Colour Lights 15CM   | 6        |
| Headlights-15CM-Warm White | Headlights-15CM-Warm White | 2        |
| Expansion Board            | 8 Socket Expansion Board   | 2        |
| USB Power Cable            | USB Power Cable-30CM       | 1        |
| AAA Battery Box            | AAA Battery Box            | 1        |
| Connecting Cables-10CM     | Connecting Cables-10CM     | 1        |
| Parts package              |                            |          |