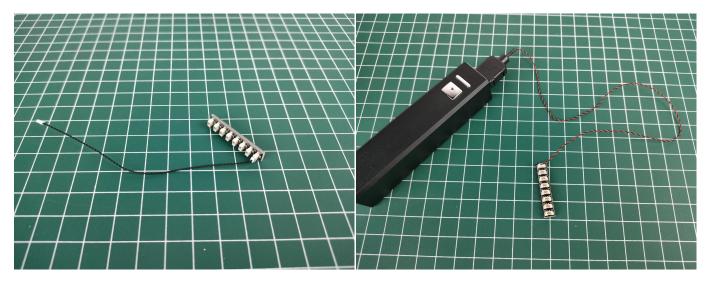

#### Section B: Test that each components is working properly.

We need a structure to test all lights, so take out the bag with label "USB Power Cord" and "Expansion Boards" as follows.

It is worth reminding that our products are all customized. They have a unique way of connecting. The white plug on wire and the socket of the expansion board need to be connected together to transmit power.

#### USB connectors to connect devices

This instruction will use the power bank as power supply . The test structure is shown as follow. All lamp in this set will be tested by this structure.

when we test "Bit Lights-15CM-Warm White" particles, Take out the bag labelled "Bit Lights-15CM-Warm White". Take out one of the light and connect it to the socket. Turn on the power bank, the light will turn on normally as shown below.