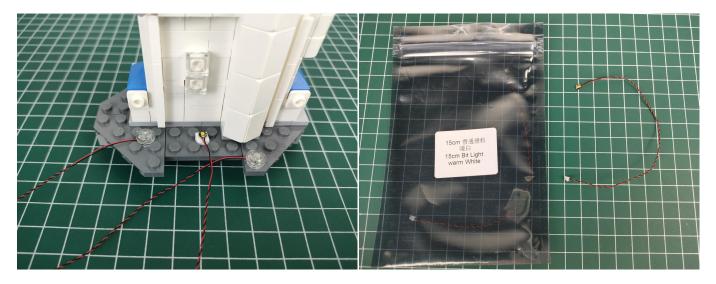

**Section C:** laying out components following the instruction.

# Tips

The plate with slit:

The slit on the the plate round 1X1 are hand-made to avoid squeeze the wire and cause short circuit and abnormalheat during installation.