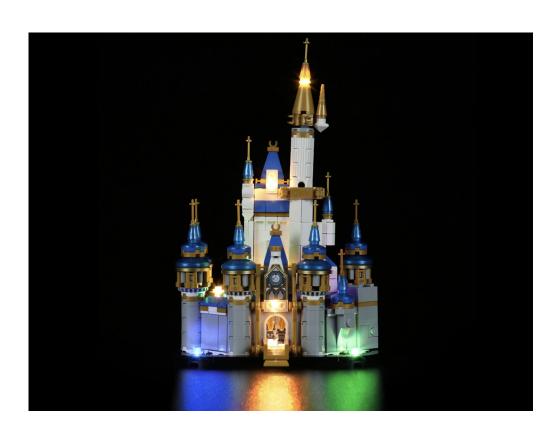

#### 40478 Mini Disney Castle P27601

- P27601 is the unique code of lighting set, we use this to accurately identify the product you purchased and the corresponding manuals and services you need to obtain. Please make sure your product code is the same as the label on the back of the box shown "40478 P27601".
- Installation requires a lot of patience and great observation that your LEGO bricks will come alive when you get this finished. The bricks with lighting as below, so make sure you're ready and let's get started.