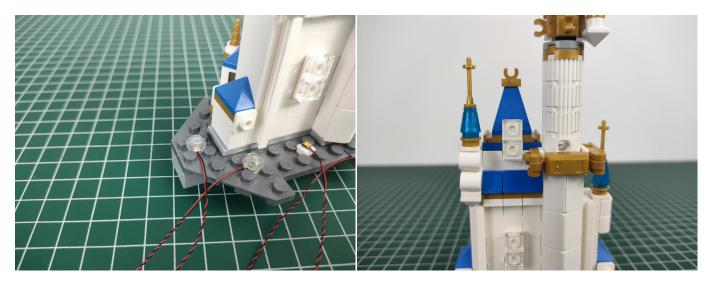

**Section C:** laying out components following the instruction.

# Tips

The plate with slit:

The slit on the the plate round 1X1 are hand-made to avoid squeeze the wire and cause short circuit and abnormalheat during installation.