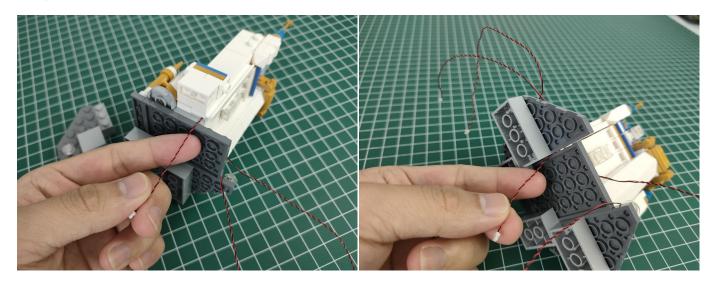

**Section C:** laying out components following the instruction.

# Tips

The plate with slit:

The slit on the the plate round 1X1 are hand-made to avoid squeeze the wire and cause short circuit and abnormalheat during installation.