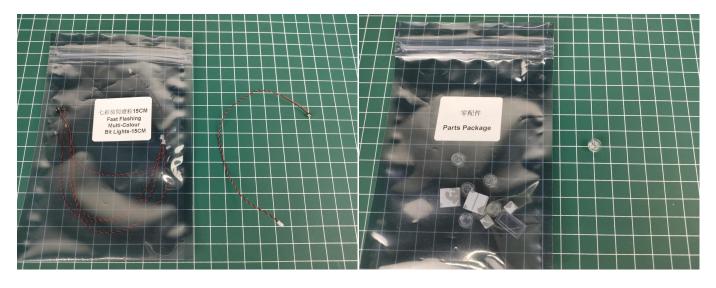

# There are 9 bags in this set. The name and quantities of specific components are as shown, please check carefully.

| Label                      | Content                    | Quantity |
|----------------------------|----------------------------|----------|
| Bit Lights-15CM-Warm White | Bit Lights-15CM-Warm White | 4        |
| Bit Lights-30CM-Warm White | Bit Lights-30CM-Warm White | 1        |
| Multi-Colour Lights 15CM   | Multi-Colour Lights 15CM   | 6        |
| Headlights-15CM-Warm White | Headlights-15CM-Warm White | 2        |
| Expansion Board            | 8 Socket Expansion Board   | 2        |
| USB Power Cable            | USB Power Cable-30CM       | 1        |
| AAA Battery Box            | AAA Battery Box            | 1        |
| Connecting Cables-10CM     | Connecting Cables-10CM     | 1        |
| Parts package              |                            |          |

Please contact us immediately if there have any missing components.