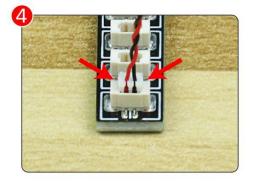

Note that on one side of the white plug you can see two very small golden wires that should be connected to the two golden needles in socket of the expansion board.shown as blow.

All our connections between plug and socket are all the same as shown above. So for any such structure with plug and socket, please pay attention to the golden wire of the plug and the golden needle of the socket, they must be touched together.