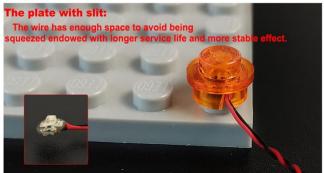

# Tips

The plate with slit:

The slit on the the plate round 1X1 are hand-made to avoid squeeze the wire and cause short circuit and abnormalheat during installation.