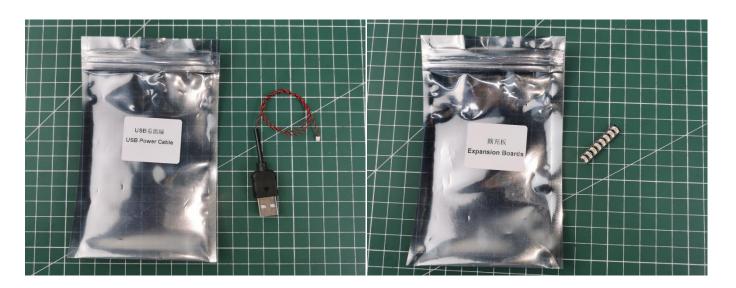

# There are 9 bags in this set. The name and quantities of specific components are as shown, please check carefully.

| Label                      | Content                    | Quantity |
|----------------------------|----------------------------|----------|
| Bit Lights-15CM-Warm White | Bit Lights-15CM-Warm White | 4        |
| Bit Lights-30CM-Warm White | Bit Lights-30CM-Warm White | 1        |
| Multi-Colour Lights 15CM   | Multi-Colour Lights 15CM   | 6        |
| Headlights-15CM-Warm White | Headlights-15CM-Warm White | 2        |
| Expansion Board            | 8 Socket Expansion Board   | 2        |
| USB Power Cable            | USB Power Cable-30CM       | 1        |
| AAA Battery Box            | AAA Battery Box            | 1        |
| Connecting Cables-10CM     | Connecting Cables-10CM     | 1        |
| Parts package              |                            |          |

#### Section B: Test that each components is working properly.

We need a structure to test all lights, so take out the bag with label "USB Power Cord" and "Expansion Boards" as follows.

It is worth reminding that our products are all customized. They have a unique way of connecting. The white plug on wire and the socket of the expansion board need to be connected together to transmit power.