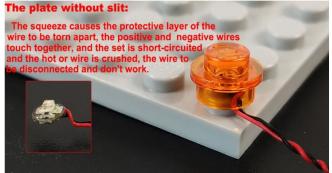

# Tips

The plate with slit:

The slit on the the plate round 1X1 are hand-made to avoid squeeze the wire and cause short circuit and abnormalheat during installation.