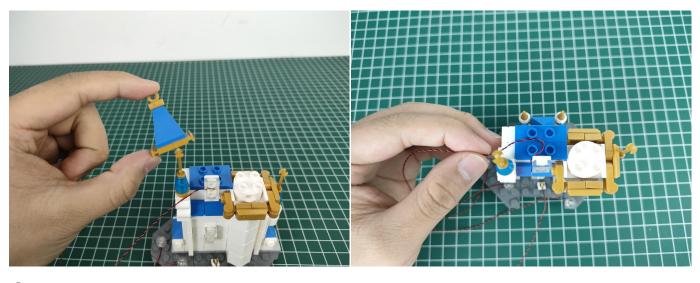

**Section C:** laying out components following the instruction.

# Tips

The plate with slit:

The slit on the the plate round 1X1 are hand-made to avoid squeeze the wire and cause short circuit and abnormalheat during installation.