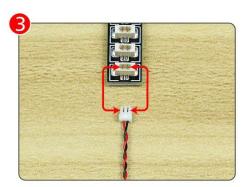

#### Section B: Test that each components is working properly.

We need a structure to test all lights, so take out the bag with label "USB Power Cord" and "Expansion Boards" as follows.

It is worth reminding that our products are all customized. They have a unique way of connecting. The white plug on wire and the socket of the expansion board need to be connected together to transmit power.

Note that on one side of the white plug you can see two very small golden wires that should be connected to the two golden needles in socket of the expansion board.shown as blow.

All our connections between plug and socket are all the same as shown above. So for any such structure with plug and socket, please pay attention to the golden wire of the plug and the golden needle of the socket, they must be touched together.

The connection method between the USB Power Cord and Expansion Boards is as follows:

The USB Power Cord can be powered by phone chargers, power banks, etc.