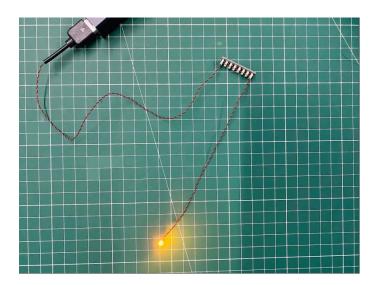

#### USB connectors to connect devices

This instruction will use the power bank as power supply . The test structure is shown as follow. All lamp in this set will be tested by this structure.

when we test "Bit Lights-15CM-Warm White" particles, Take out the bag labelled "Bit Lights-15CM-Warm White". Take out one of the light and connect it to the socket. Turn on the power bank, the light will turn on normally as shown below.

Test each lamp according to this method. It should be noted that after the test, the lamp must be returned to the corresponding bag to avoid confusion of types.

The components needs to be tested in this set is 4\*Bit Lights-15CM-Warm White,1\*Bit Lights-30CM-Warm White,6\*Multi-Colour Lights 15CM,2\*Headlights-15CM-Warm White. Please contact us immediately if any components don't work.