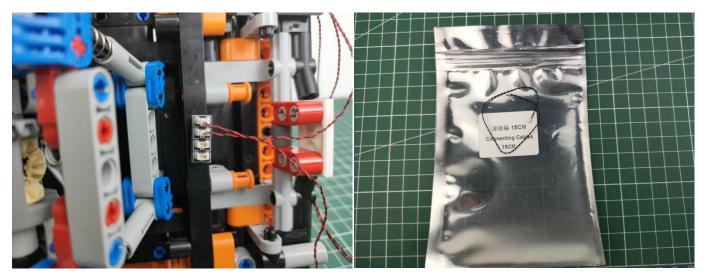

#### **Section A:** Check the type and quantity of components.

There are 14 bags in this set. The name and quantities of specific components are as shown , please check carefully.

| Label                       | Content                     | Quantity |
|-----------------------------|-----------------------------|----------|
| Bit Lights-30CM-Red         | Bit Lights-30CM-Red         | 4        |
| Bit Lights-30CM-Warm White  | Bit Lights-30CM-Warm White  | 2        |
| Headlights-15CM-Warm White  | Headlights-15CM-Warm White  | 4        |
| LED Strip Lights-Warm White | LED Strip Lights-Warm White | 1        |
| Expansion Board             | 8 Socket Expansion Board    | 1        |
|                             | 4 Socket Expansion Board    | 4        |
| USB Power Cable             | USB Power Cable-30CM        | 1        |
| AAA Battery Box             | AAA Battery Box             | 1        |
| Connecting Cables-15CM      | Connecting Cables-15CM      | 1        |
| Connecting Cables-30CM      | Connecting Cables-30CM      | 1        |
| Connecting Cables-20CM      | Connecting Cables-20CM      | 4        |
| Light Strips-Warm White-7   | Light Strips-Warm White-7   | 1        |
| Light Strips-Warm White-21  | Light Strips-Warm White-21  | 4        |
| Remote Control Boards       | Remote Control Boards       | 1        |