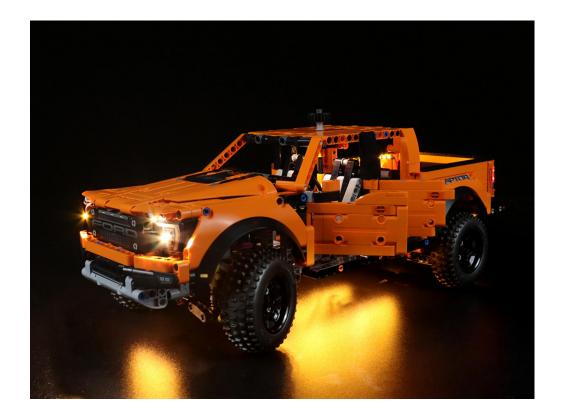

## 

Good job, you've done all the installation steps, power it up and enjoy your work.

The battery box can also power the set. If it is necessary to change the power supply, prepare three AAA batteries, install them in the battery box, turn on the switch on the battery box, remove the plug of the USB Power Cable from the socket of the expansion board, plug the plug of the battery box to the same socket in the expansion board to power the suit as well.