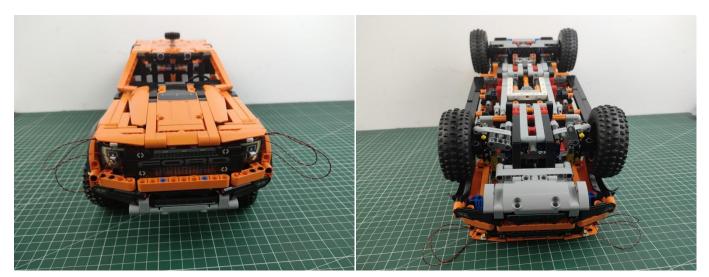

## 

Good job, you've done all the installation steps, power it up and enjoy your work.

The battery box can also power the set. If it is necessary to change the power supply, prepare three AAA batteries, install them in the battery box, turn on the switch on the battery box, remove the plug of the USB Power Cable from the socket of the expansion board, plug the plug of the battery box to the same socket in the expansion board to power the suit as well.