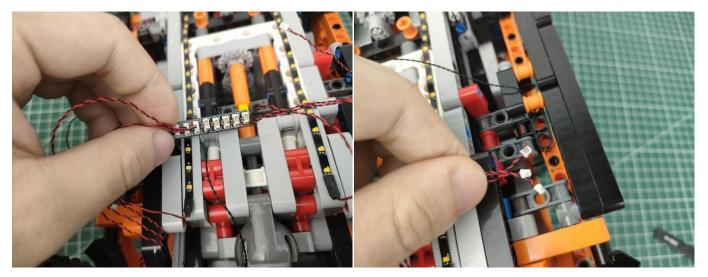

Test each lamp according to this method. It should be noted that after the test, the lamp must be returned to the corresponding bag to avoid confusion of types.

The components needs to be tested in this set is 4\*Bit Lights-30CM-Red,2\*Bit Lights-30CM-Warm White,4\*Headlights-15CM-Warm White,1\*LED Strip Lights-Warm White,1\*Light Strips-Warm White-7,4\*Light Strips-Warm White-21. Please contact us immediately if any components don't work. **Section C:** laying out components following the instruction.