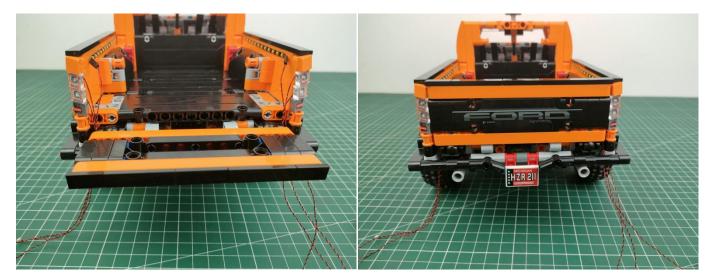

Test each lamp according to this method. It should be noted that after the test, the lamp must be returned to the corresponding bag to avoid confusion of types.

The components needs to be tested in this set is 4\*Bit Lights-30CM-Red,2\*Bit Lights-30CM-Warm White,4\*Headlights-15CM-Warm White,1\*LED Strip Lights-Warm White,1\*Light Strips-Warm White-7,4\*Light Strips-Warm White-21. Please contact us immediately if any components don't work. **Section C:** laying out components following the instruction.