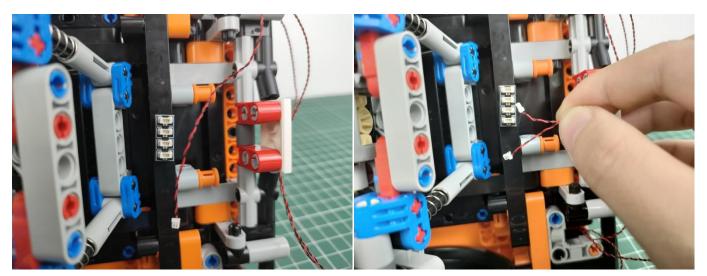

#### Section B: Test that each components is working properly.

We need a structure to test all lights, so take out the bag with label "USB Power Cord" and "Expansion Boards" as follows.

It is worth reminding that our products are all customized. They have a unique way of connecting. The white plug on wire and the socket of the expansion board need to be connected together to transmit power.

Note that on one side of the white plug you can see two very small golden wires that should be connected to the two golden needles in socket of the expansion board.shown as blow.

All our connections between plug and socket are all the same as shown above. So for any such structure with plug and socket, please pay attention to the golden wire of the plug and the golden needle of the socket, they must be touched together.

The connection method between the USB Power Cord and Expansion Boards is as follows:

The USB Power Cord can be powered by phone chargers, power banks,etc.

USB connectors to connect devices

This instruction will use the power bank as power supply . The test structure is shown as follow. All lamp in this set will be tested by this structure.