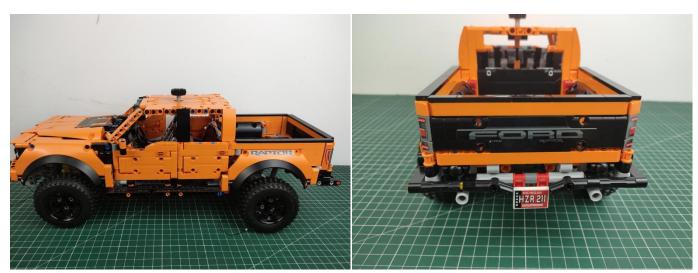

# 42126 Ford F-150 Raptor P27502

- P27502 is the unique code of lighting set, we use this to accurately identify the product you purchased and the corresponding manuals and services you need to obtain. Please make sure your product code is the same as the label on the back of the box shown "42126 P27502".
- Installation requires a lot of patience and great observation that your LEGO bricks will come alive when you get this finished. The bricks with lighting as below, so make sure you're ready and let's get started.