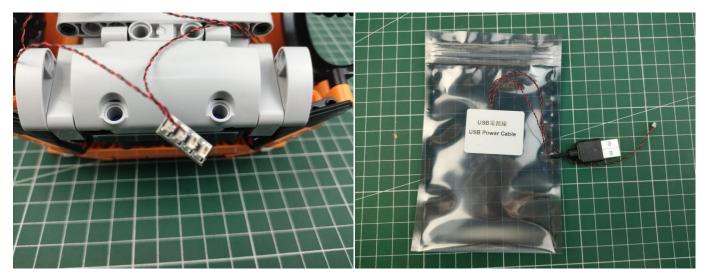

The connection method between the USB Power Cord and Expansion Boards is as follows:

The USB Power Cord can be powered by phone chargers, power banks,etc.

USB connectors to connect devices

This instruction will use the power bank as power supply . The test structure is shown as follow. All lamp in this set will be tested by this structure.