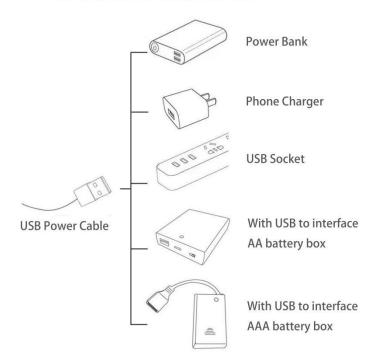

The connection method between the USB Power Cord and Expansion Boards is as follows:

The USB Power Cord can be powered by phone chargers, power banks,etc.

USB connectors to connect devices

This instruction will use the power bank as power supply . The test structure is shown as follow. All lamp in this set will be tested by this structure.