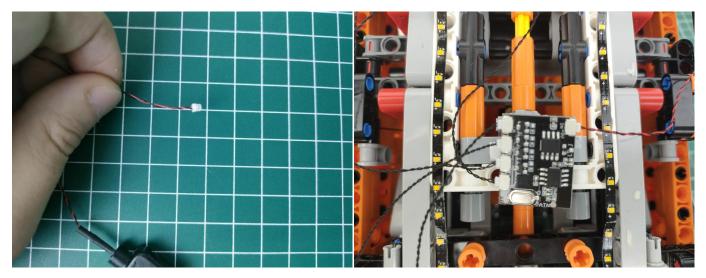

when we test "Bit Lights-30CM-Warm White" particles, Take out the bag labelled "Bit Lights-30CM-Warm White". Take out two of the light and connect it to the socket. Turn on the power bank, the light will turn on normally as shown below.

Test each lamp according to this method. It should be noted that after the test, the lamp must be returned to the corresponding bag to avoid confusion of types.

The components needs to be tested in this set is 4\*Bit Lights-30CM-Red,2\*Bit Lights-30CM-Warm White,4\*Headlights-15CM-Warm White,1\*LED Strip Lights-Warm White,1\*Light Strips-Warm White-7,4\*Light Strips-Warm White-21. Please contact us immediately if any components don't work. **Section C:** laying out components following the instruction.