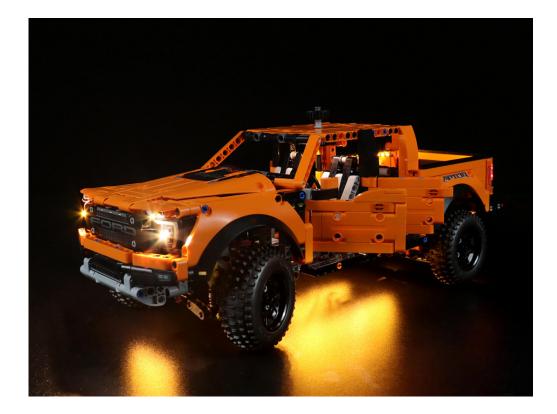

# 42126 Ford F-150 Raptor P27502

- P27502 is the unique code of lighting set, we use this to accurately identify the product you purchased and the corresponding manuals and services you need to obtain. Please make sure your product code is the same as the label on the back of the box shown "42126 P27502".
- Installation requires a lot of patience and great observation that your LEGO bricks will come alive when you get this finished. The bricks with lighting as below, so make sure you're ready and let's get started.