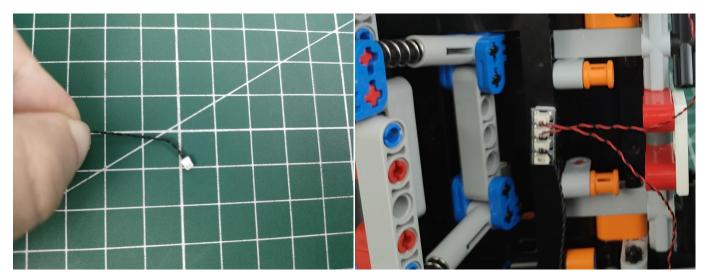

#### Section B: Test that each components is working properly.

We need a structure to test all lights, so take out the bag with label "USB Power Cord" and "Expansion Boards" as follows.

It is worth reminding that our products are all customized. They have a unique way of connecting. The white plug on wire and the socket of the expansion board need to be connected together to transmit power.

Note that on one side of the white plug you can see two very small golden wires that should be connected to the two golden needles in socket of the expansion board.shown as blow.

All our connections between plug and socket are all the same as shown above. So for any such structure with plug and socket, please pay attention to the golden wire of the plug and the golden needle of the socket, they must be touched together.