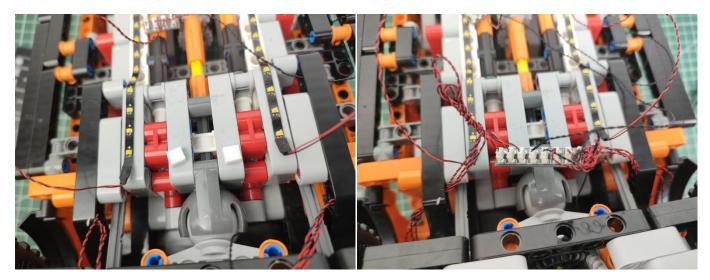

#### **Section C:** laying out components following the instruction.

Our material is very small but not fragile, just be reminded that don't to pull the wires too hard. For different people, there may be some installation steps that you can't understand. Please look at the previous and later installation steps.

## 

Good job, you've done all the installation steps, power it up and enjoy your work.

The battery box can also power the set. If it is necessary to change the power supply, prepare three AAA batteries, install them in the battery box, turn on the switch on the battery box, remove the plug of the USB Power Cable from the socket of the expansion board, plug the plug of the battery box to the same socket in the expansion board to power the suit as well.