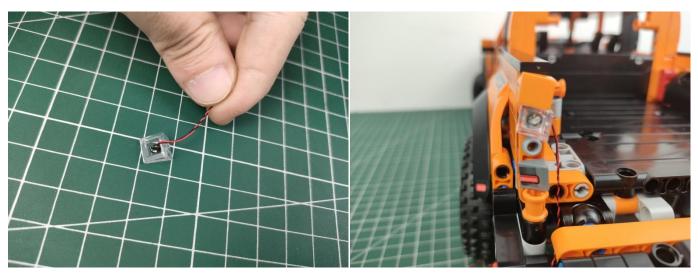

Test each lamp according to this method. It should be noted that after the test, the lamp must be returned to the corresponding bag to avoid confusion of types.

The components needs to be tested in this set is 4\*Bit Lights-30CM-Red,2\*Bit Lights-30CM-Warm White,4\*Headlights-15CM-Warm White,1\*LED Strip Lights-Warm White,1\*Light Strips-Warm White-7,4\*Light Strips-Warm White-21. Please contact us immediately if any components don't work. **Section C:** laying out components following the instruction.

## 

Good job, you've done all the installation steps, power it up and enjoy your work.

The battery box can also power the set. If it is necessary to change the power supply, prepare three AAA batteries, install them in the battery box, turn on the switch on the battery box, remove the plug of the USB Power Cable from the socket of the expansion board, plug the plug of the battery box to the same socket in the expansion board to power the suit as well.