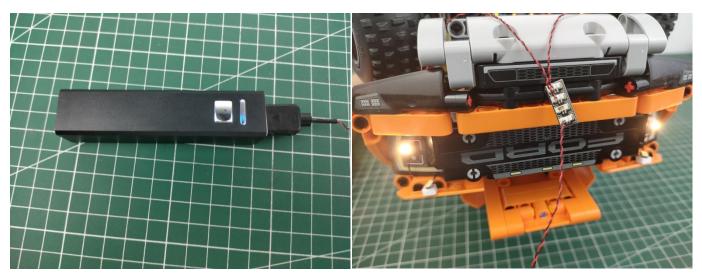

#### Section B: Test that each components is working properly.

We need a structure to test all lights, so take out the bag with label "USB Power Cord" and "Expansion Boards" as follows.

It is worth reminding that our products are all customized. They have a unique way of connecting. The white plug on wire and the socket of the expansion board need to be connected together to transmit power.

The connection method between the USB Power Cord and Expansion Boards is as follows:

The USB Power Cord can be powered by phone chargers, power banks,etc.

USB connectors to connect devices

This instruction will use the power bank as power supply . The test structure is shown as follow. All lamp in this set will be tested by this structure.