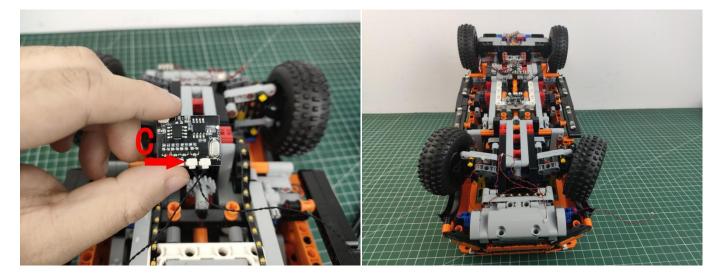

# 42126 Ford F-150 Raptor P27502

- P27502 is the unique code of lighting set, we use this to accurately identify the product you purchased and the corresponding manuals and services you need to obtain. Please make sure your product code is the same as the label on the back of the box shown "42126 P27502".
- Installation requires a lot of patience and great observation that your LEGO bricks will come alive when you get this finished. The bricks with lighting as below, so make sure you're ready and let's get started.

#### **Strategies for the Installation**

This instruction divides three sections to complete the installation of the lighting set.