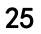

when we test "Bit Lights-30CM-Warm White" particles, Take out the bag labelled "Bit Lights-30CM-Warm White". Take out two of the light and connect it to the socket. Turn on the power bank, the light will turn on normally as shown below.

Test each lamp according to this method. It should be noted that after the test, the lamp must be returned to the corresponding bag to avoid confusion of types.

The components needs to be tested in this set is 4\*Bit Lights-30CM-Red,2\*Bit Lights-30CM-Warm White,4\*Headlights-15CM-Warm White,1\*LED Strip Lights-Warm White,1\*Light Strips-Warm White-7,4\*Light Strips-Warm White-21. Please contact us immediately if any components don't work. **Section C:** laying out components following the instruction.