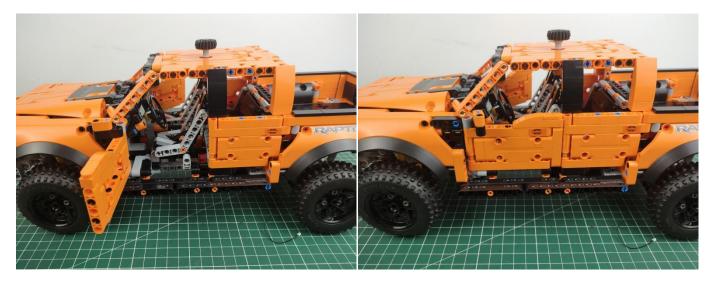

## 

Good job, you've done all the installation steps, power it up and enjoy your work.

The battery box can also power the set. If it is necessary to change the power supply, prepare three AAA batteries, install them in the battery box, turn on the switch on the battery box, remove the plug of the USB Power Cable from the socket of the expansion board, plug the plug of the battery box to the same socket in the expansion board to power the suit as well.