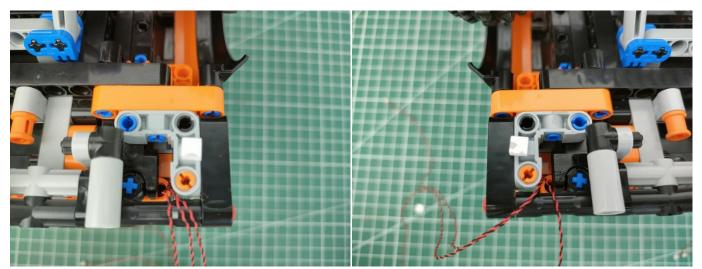

Note that on one side of the white plug you can see two very small golden wires that should be connected to the two golden needles in socket of the expansion board.shown as blow.

All our connections between plug and socket are all the same as shown above. So for any such structure with plug and socket, please pay attention to the golden wire of the plug and the golden needle of the socket, they must be touched together.