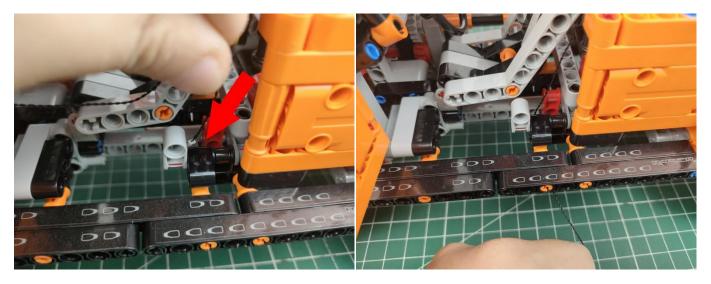

#### **Section C:** laying out components following the instruction.

Our material is very small but not fragile, just be reminded that don't to pull the wires too hard. For different people, there may be some installation steps that you can't understand. Please look at the previous and later installation steps.