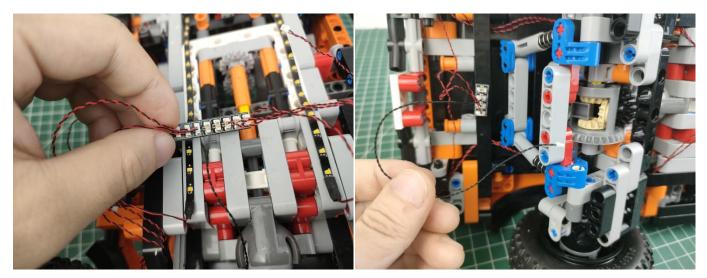

Test each lamp according to this method. It should be noted that after the test, the lamp must be returned to the corresponding bag to avoid confusion of types.

The components needs to be tested in this set is 4\*Bit Lights-30CM-Red,2\*Bit Lights-30CM-Warm White,4\*Headlights-15CM-Warm White,1\*LED Strip Lights-Warm White,1\*Light Strips-Warm White-7,4\*Light Strips-Warm White-21. Please contact us immediately if any components don't work. **Section C:** laying out components following the instruction.