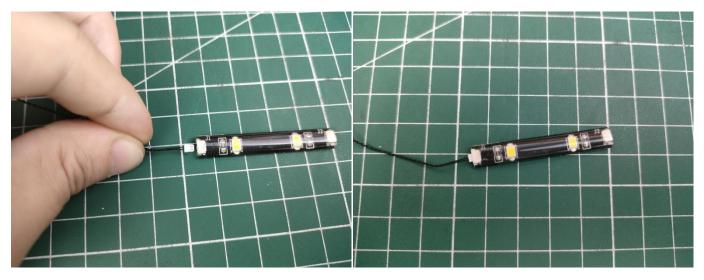

Test each lamp according to this method. It should be noted that after the test, the lamp must be returned to the corresponding bag to avoid confusion of types.

The components needs to be tested in this set is 4\*Bit Lights-30CM-Red,2\*Bit Lights-30CM-Warm White,4\*Headlights-15CM-Warm White,1\*LED Strip Lights-Warm White,1\*Light Strips-Warm White-7,4\*Light Strips-Warm White-21. Please contact us immediately if any components don't work. **Section C:** laying out components following the instruction.