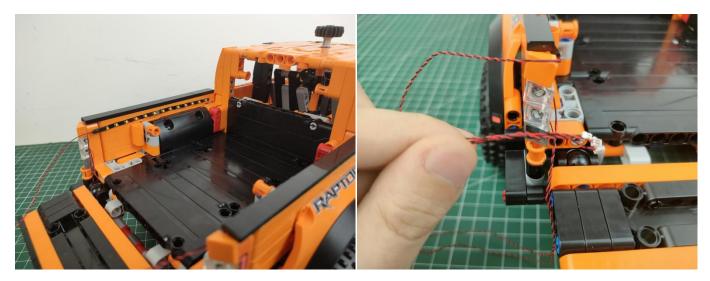

## 

Good job, you've done all the installation steps, power it up and enjoy your work.

The battery box can also power the set. If it is necessary to change the power supply, prepare three AAA batteries, install them in the battery box, turn on the switch on the battery box, remove the plug of the USB Power Cable from the socket of the expansion board, plug the plug of the battery box to the same socket in the expansion board to power the suit as well.