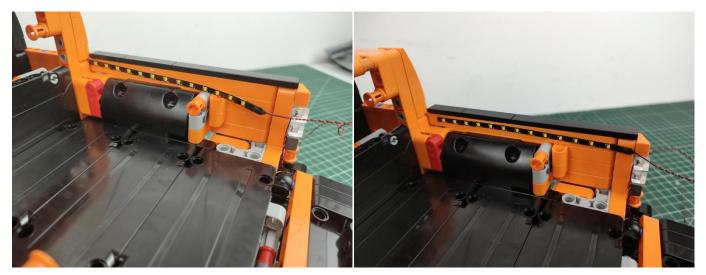

## 

Good job, you've done all the installation steps, power it up and enjoy your work.

The battery box can also power the set. If it is necessary to change the power supply, prepare three AAA batteries, install them in the battery box, turn on the switch on the battery box, remove the plug of the USB Power Cable from the socket of the expansion board, plug the plug of the battery box to the same socket in the expansion board to power the suit as well.