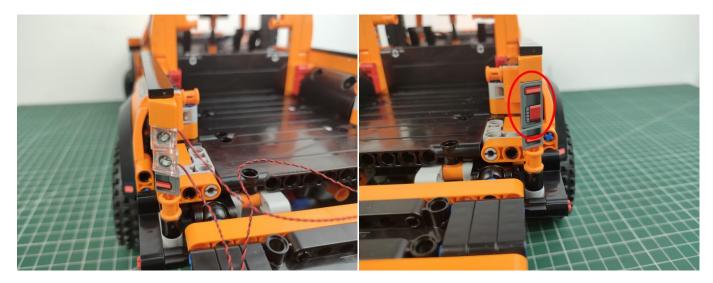

## 

Good job, you've done all the installation steps, power it up and enjoy your work.

The battery box can also power the set. If it is necessary to change the power supply, prepare three AAA batteries, install them in the battery box, turn on the switch on the battery box, remove the plug of the USB Power Cable from the socket of the expansion board, plug the plug of the battery box to the same socket in the expansion board to power the suit as well.