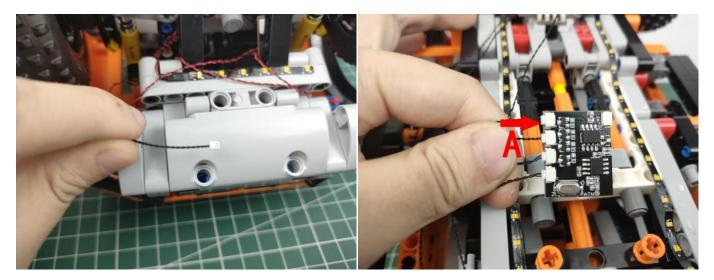

The connection method between the USB Power Cord and Expansion Boards is as follows:

The USB Power Cord can be powered by phone chargers, power banks,etc.

USB connectors to connect devices

This instruction will use the power bank as power supply . The test structure is shown as follow. All lamp in this set will be tested by this structure.