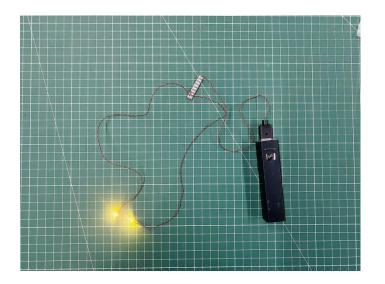

when we test "Bit Lights-30CM-Warm White" particles, Take out the bag labelled "Bit Lights-30CM-Warm White". Take out two of the light and connect it to the socket. Turn on the power bank, the light will turn on normally as shown below.

Test each lamp according to this method. It should be noted that after the test, the lamp must be returned to the corresponding bag to avoid confusion of types.

The components needs to be tested in this set is 4\*Bit Lights-30CM-Red,2\*Bit Lights-30CM-Warm White,4\*Headlights-15CM-Warm White,1\*LED Strip Lights-Warm White,1\*Light Strips-Warm White-7,4\*Light Strips-Warm White-21. Please contact us immediately if any components don't work. **Section C:** laying out components following the instruction.