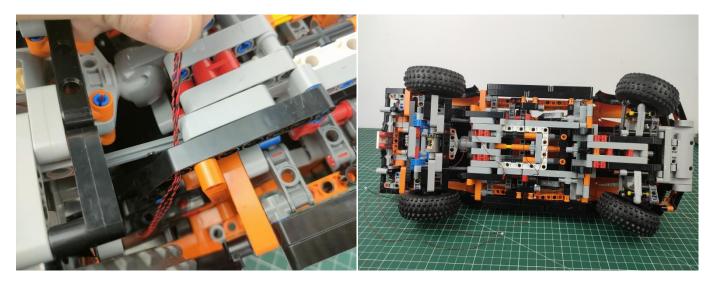

#### **Section C:** laying out components following the instruction.

Our material is very small but not fragile, just be reminded that don't to pull the wires too hard. For different people, there may be some installation steps that you can't understand. Please look at the previous and later installation steps.

Test each lamp according to this method. It should be noted that after the test, the lamp must be returned to the corresponding bag to avoid confusion of types.

The components needs to be tested in this set is 4\*Bit Lights-30CM-Red,2\*Bit Lights-30CM-Warm White,4\*Headlights-15CM-Warm White,1\*LED Strip Lights-Warm White,1\*Light Strips-Warm White-7,4\*Light Strips-Warm White-21. Please contact us immediately if any components don't work. **Section C:** laying out components following the instruction.