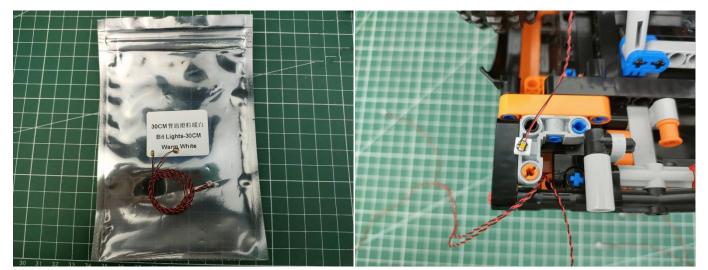

when we test "Bit Lights-30CM-Warm White" particles, Take out the bag labelled "Bit Lights-30CM-Warm White". Take out two of the light and connect it to the socket. Turn on the power bank, the light will turn on normally as shown below.