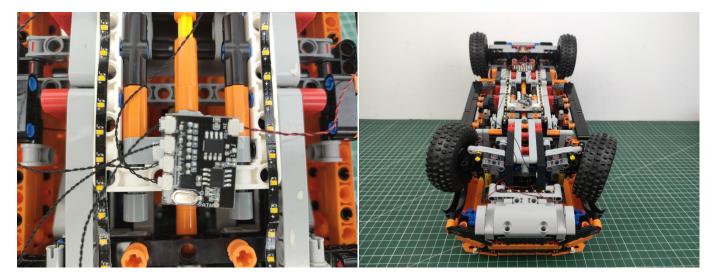

#### Section B: Test that each components is working properly.

We need a structure to test all lights, so take out the bag with label "USB Power Cord" and "Expansion Boards" as follows.

It is worth reminding that our products are all customized. They have a unique way of connecting. The white plug on wire and the socket of the expansion board need to be connected together to transmit power.

Note that on one side of the white plug you can see two very small golden wires that should be connected to the two golden needles in socket of the expansion board.shown as blow.

All our connections between plug and socket are all the same as shown above. So for any such structure with plug and socket, please pay attention to the golden wire of the plug and the golden needle of the socket, they must be touched together.