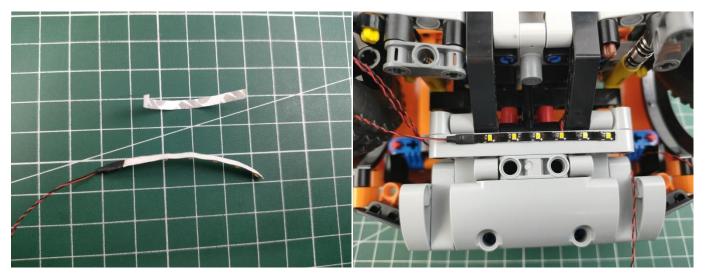

#### Section B: Test that each components is working properly.

We need a structure to test all lights, so take out the bag with label "USB Power Cord" and "Expansion Boards" as follows.

It is worth reminding that our products are all customized. They have a unique way of connecting. The white plug on wire and the socket of the expansion board need to be connected together to transmit power.

Note that on one side of the white plug you can see two very small golden wires that should be connected to the two golden needles in socket of the expansion board.shown as blow.

All our connections between plug and socket are all the same as shown above. So for any such structure with plug and socket, please pay attention to the golden wire of the plug and the golden needle of the socket, they must be touched together.