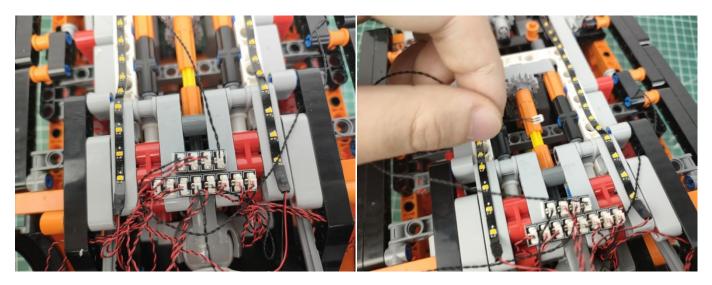

#### Section B: Test that each components is working properly.

We need a structure to test all lights, so take out the bag with label "USB Power Cord" and "Expansion Boards" as follows.

It is worth reminding that our products are all customized. They have a unique way of connecting. The white plug on wire and the socket of the expansion board need to be connected together to transmit power.

Note that on one side of the white plug you can see two very small golden wires that should be connected to the two golden needles in socket of the expansion board.shown as blow.

All our connections between plug and socket are all the same as shown above. So for any such structure with plug and socket, please pay attention to the golden wire of the plug and the golden needle of the socket, they must be touched together.