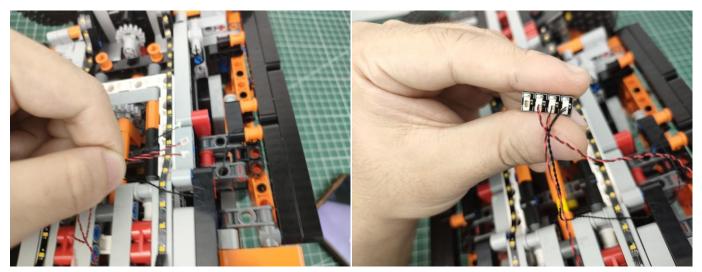

#### Section B: Test that each components is working properly.

We need a structure to test all lights, so take out the bag with label "USB Power Cord" and "Expansion Boards" as follows.

It is worth reminding that our products are all customized. They have a unique way of connecting. The white plug on wire and the socket of the expansion board need to be connected together to transmit power.

Note that on one side of the white plug you can see two very small golden wires that should be connected to the two golden needles in socket of the expansion board.shown as blow.

All our connections between plug and socket are all the same as shown above. So for any such structure with plug and socket, please pay attention to the golden wire of the plug and the golden needle of the socket, they must be touched together.