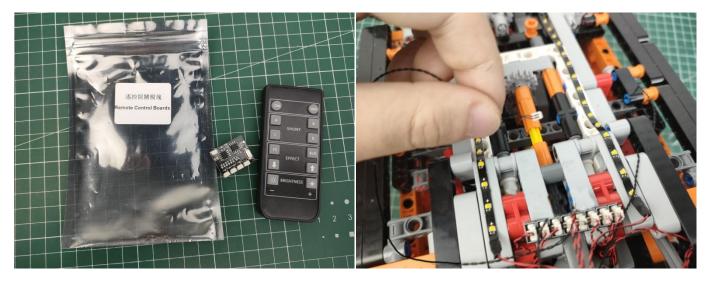

#### **Section A:** Check the type and quantity of components.

There are 14 bags in this set. The name and quantities of specific components are as shown , please check carefully.

| Label                       | Content                     | Quantity |
|-----------------------------|-----------------------------|----------|
| Bit Lights-30CM-Red         | Bit Lights-30CM-Red         | 4        |
| Bit Lights-30CM-Warm White  | Bit Lights-30CM-Warm White  | 2        |
| Headlights-15CM-Warm White  | Headlights-15CM-Warm White  | 4        |
| LED Strip Lights-Warm White | LED Strip Lights-Warm White | 1        |
| Expansion Board             | 8 Socket Expansion Board    | 1        |
|                             | 4 Socket Expansion Board    | 4        |
| USB Power Cable             | USB Power Cable-30CM        | 1        |
| AAA Battery Box             | AAA Battery Box             | 1        |
| Connecting Cables-15CM      | Connecting Cables-15CM      | 1        |
| Connecting Cables-30CM      | Connecting Cables-30CM      | 1        |
| Connecting Cables-20CM      | Connecting Cables-20CM      | 4        |
| Light Strips-Warm White-7   | Light Strips-Warm White-7   | 1        |
| Light Strips-Warm White-21  | Light Strips-Warm White-21  | 4        |
| Remote Control Boards       | Remote Control Boards       | 1        |

#### Section B: Test that each components is working properly.

We need a structure to test all lights, so take out the bag with label "USB Power Cord" and "Expansion Boards" as follows.

It is worth reminding that our products are all customized. They have a unique way of connecting. The white plug on wire and the socket of the expansion board need to be connected together to transmit power.