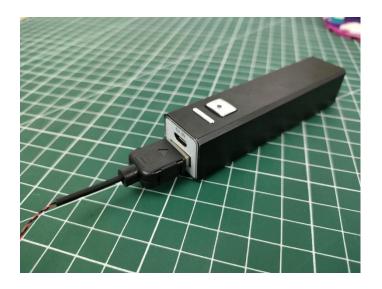

#### Section B: Test that each components is working properly.

We need a structure to test all lights, so take out the bag with label "USB Power Cord" and "Expansion Boards" as follows.

It is worth reminding that our products are all customized. They have a unique way of connecting. The white plug on wire and the socket of the expansion board need to be connected together to transmit power.

Note that on one side of the white plug you can see two very small golden wires that should be connected to the two golden needles in socket of the expansion board.shown as blow.

All our connections between plug and socket are all the same as shown above. So for any such structure with plug and socket, please pay attention to the golden wire of the plug and the golden needle of the socket, they must be touched together.