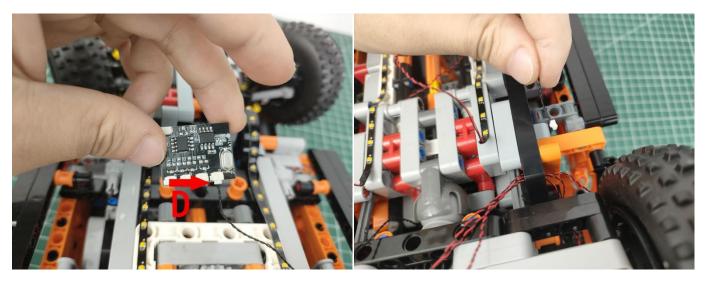

Note that on one side of the white plug you can see two very small golden wires that should be connected to the two golden needles in socket of the expansion board.shown as blow.

All our connections between plug and socket are all the same as shown above. So for any such structure with plug and socket, please pay attention to the golden wire of the plug and the golden needle of the socket, they must be touched together.