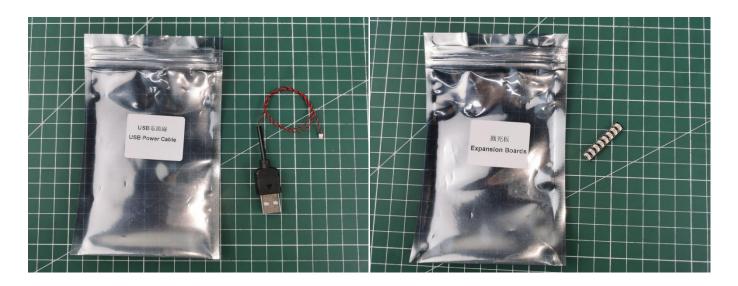

#### **Section A:** Check the type and quantity of components.

There are 14 bags in this set. The name and quantities of specific components are as shown , please check carefully.

| Label                       | Content                     | Quantity |
|-----------------------------|-----------------------------|----------|
| Bit Lights-30CM-Red         | Bit Lights-30CM-Red         | 4        |
| Bit Lights-30CM-Warm White  | Bit Lights-30CM-Warm White  | 2        |
| Headlights-15CM-Warm White  | Headlights-15CM-Warm White  | 4        |
| LED Strip Lights-Warm White | LED Strip Lights-Warm White | 1        |
| Expansion Board             | 8 Socket Expansion Board    | 1        |
|                             | 4 Socket Expansion Board    | 4        |
| USB Power Cable             | USB Power Cable-30CM        | 1        |
| AAA Battery Box             | AAA Battery Box             | 1        |
| Connecting Cables-15CM      | Connecting Cables-15CM      | 1        |
| Connecting Cables-30CM      | Connecting Cables-30CM      | 1        |
| Connecting Cables-20CM      | Connecting Cables-20CM      | 4        |
| Light Strips-Warm White-7   | Light Strips-Warm White-7   | 1        |
| Light Strips-Warm White-21  | Light Strips-Warm White-21  | 4        |
| Remote Control Boards       | Remote Control Boards       | 1        |

Please contact us immediately if there have any missing components.