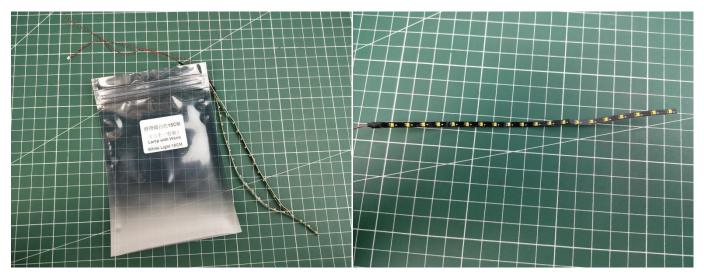

#### **Section A:** Check the type and quantity of components.

There are 14 bags in this set. The name and quantities of specific components are as shown , please check carefully.

| Label                       | Content                     | Quantity |
|-----------------------------|-----------------------------|----------|
| Bit Lights-30CM-Red         | Bit Lights-30CM-Red         | 4        |
| Bit Lights-30CM-Warm White  | Bit Lights-30CM-Warm White  | 2        |
| Headlights-15CM-Warm White  | Headlights-15CM-Warm White  | 4        |
| LED Strip Lights-Warm White | LED Strip Lights-Warm White | 1        |
| Expansion Board             | 8 Socket Expansion Board    | 1        |
|                             | 4 Socket Expansion Board    | 4        |
| USB Power Cable             | USB Power Cable-30CM        | 1        |
| AAA Battery Box             | AAA Battery Box             | 1        |
| Connecting Cables-15CM      | Connecting Cables-15CM      | 1        |
| Connecting Cables-30CM      | Connecting Cables-30CM      | 1        |
| Connecting Cables-20CM      | Connecting Cables-20CM      | 4        |
| Light Strips-Warm White-7   | Light Strips-Warm White-7   | 1        |
| Light Strips-Warm White-21  | Light Strips-Warm White-21  | 4        |
| Remote Control Boards       | Remote Control Boards       | 1        |

Please contact us immediately if there have any missing components.