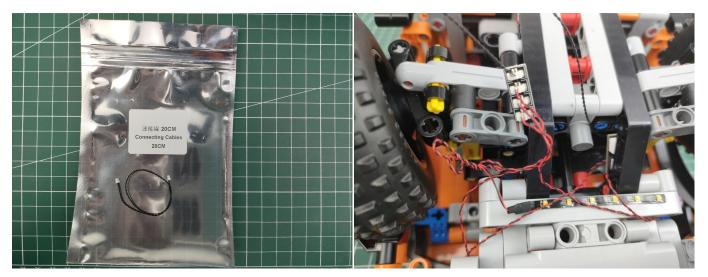

#### **Section A:** Check the type and quantity of components.

There are 14 bags in this set. The name and quantities of specific components are as shown , please check carefully.

| Label                       | Content                     | Quantity |
|-----------------------------|-----------------------------|----------|
| Bit Lights-30CM-Red         | Bit Lights-30CM-Red         | 4        |
| Bit Lights-30CM-Warm White  | Bit Lights-30CM-Warm White  | 2        |
| Headlights-15CM-Warm White  | Headlights-15CM-Warm White  | 4        |
| LED Strip Lights-Warm White | LED Strip Lights-Warm White | 1        |
| Expansion Board             | 8 Socket Expansion Board    | 1        |
|                             | 4 Socket Expansion Board    | 4        |
| USB Power Cable             | USB Power Cable-30CM        | 1        |
| AAA Battery Box             | AAA Battery Box             | 1        |
| Connecting Cables-15CM      | Connecting Cables-15CM      | 1        |
| Connecting Cables-30CM      | Connecting Cables-30CM      | 1        |
| Connecting Cables-20CM      | Connecting Cables-20CM      | 4        |
| Light Strips-Warm White-7   | Light Strips-Warm White-7   | 1        |
| Light Strips-Warm White-21  | Light Strips-Warm White-21  | 4        |
| Remote Control Boards       | Remote Control Boards       | 1        |