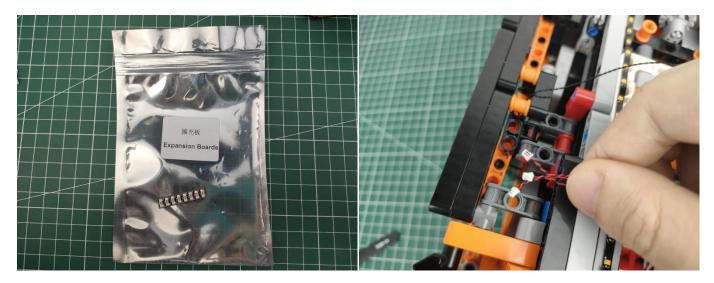

#### **Section A:** Check the type and quantity of components.

There are 14 bags in this set. The name and quantities of specific components are as shown , please check carefully.

| Label                       | Content                     | Quantity |
|-----------------------------|-----------------------------|----------|
| Bit Lights-30CM-Red         | Bit Lights-30CM-Red         | 4        |
| Bit Lights-30CM-Warm White  | Bit Lights-30CM-Warm White  | 2        |
| Headlights-15CM-Warm White  | Headlights-15CM-Warm White  | 4        |
| LED Strip Lights-Warm White | LED Strip Lights-Warm White | 1        |
| Expansion Board             | 8 Socket Expansion Board    | 1        |
|                             | 4 Socket Expansion Board    | 4        |
| USB Power Cable             | USB Power Cable-30CM        | 1        |
| AAA Battery Box             | AAA Battery Box             | 1        |
| Connecting Cables-15CM      | Connecting Cables-15CM      | 1        |
| Connecting Cables-30CM      | Connecting Cables-30CM      | 1        |
| Connecting Cables-20CM      | Connecting Cables-20CM      | 4        |
| Light Strips-Warm White-7   | Light Strips-Warm White-7   | 1        |
| Light Strips-Warm White-21  | Light Strips-Warm White-21  | 4        |
| Remote Control Boards       | Remote Control Boards       | 1        |

#### Section B: Test that each components is working properly.

We need a structure to test all lights, so take out the bag with label "USB Power Cord" and "Expansion Boards" as follows.

It is worth reminding that our products are all customized. They have a unique way of connecting. The white plug on wire and the socket of the expansion board need to be connected together to transmit power.

Note that on one side of the white plug you can see two very small golden wires that should be connected to the two golden needles in socket of the expansion board.shown as blow.

All our connections between plug and socket are all the same as shown above. So for any such structure with plug and socket, please pay attention to the golden wire of the plug and the golden needle of the socket, they must be touched together.