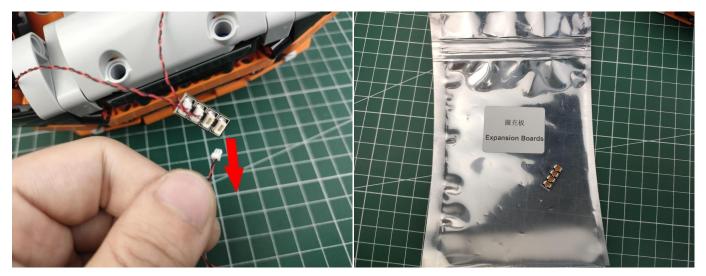

#### **Section A:** Check the type and quantity of components.

There are 14 bags in this set. The name and quantities of specific components are as shown , please check carefully.

| Label                       | Content                     | Quantity |
|-----------------------------|-----------------------------|----------|
| Bit Lights-30CM-Red         | Bit Lights-30CM-Red         | 4        |
| Bit Lights-30CM-Warm White  | Bit Lights-30CM-Warm White  | 2        |
| Headlights-15CM-Warm White  | Headlights-15CM-Warm White  | 4        |
| LED Strip Lights-Warm White | LED Strip Lights-Warm White | 1        |
| Expansion Board             | 8 Socket Expansion Board    | 1        |
|                             | 4 Socket Expansion Board    | 4        |
| USB Power Cable             | USB Power Cable-30CM        | 1        |
| AAA Battery Box             | AAA Battery Box             | 1        |
| Connecting Cables-15CM      | Connecting Cables-15CM      | 1        |
| Connecting Cables-30CM      | Connecting Cables-30CM      | 1        |
| Connecting Cables-20CM      | Connecting Cables-20CM      | 4        |
| Light Strips-Warm White-7   | Light Strips-Warm White-7   | 1        |
| Light Strips-Warm White-21  | Light Strips-Warm White-21  | 4        |
| Remote Control Boards       | Remote Control Boards       | 1        |

Please contact us immediately if there have any missing components.