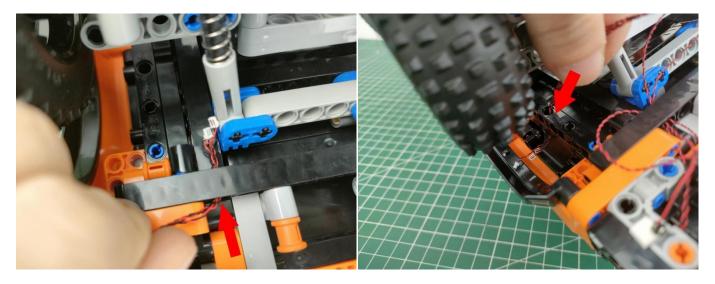

#### **Section C:** laying out components following the instruction.

Our material is very small but not fragile, just be reminded that don't to pull the wires too hard. For different people, there may be some installation steps that you can't understand. Please look at the previous and later installation steps.