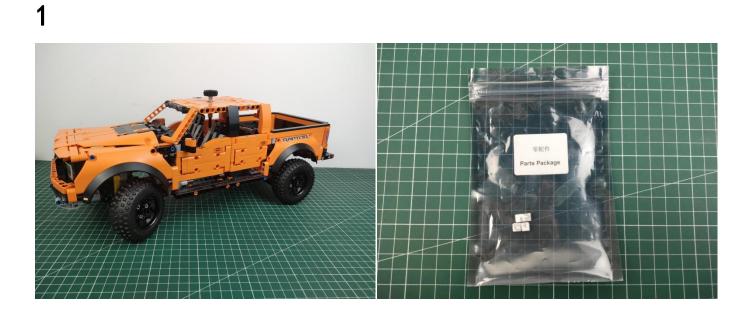

# 42126 Ford F-150 Raptor P27502

- P27502 is the unique code of lighting set, we use this to accurately identify the product you purchased and the corresponding manuals and services you need to obtain. Please make sure your product code is the same as the label on the back of the box shown "42126 P27502".
- Installation requires a lot of patience and great observation that your LEGO bricks will come alive when you get this finished. The bricks with lighting as below, so make sure you're ready and let's get started.

#### **Section A:** Check the type and quantity of components.

The quantity and type of components of each products are different and it needs to be carefully checked to make sure there do have enough material. The type of components is indicated by the label on the bag.

#### **Section A:** Check the type and quantity of components.

There are 14 bags in this set. The name and quantities of specific components are as shown , please check carefully.

| Label                       | Content                     | Quantity |
|-----------------------------|-----------------------------|----------|
| Bit Lights-30CM-Red         | Bit Lights-30CM-Red         | 4        |
| Bit Lights-30CM-Warm White  | Bit Lights-30CM-Warm White  | 2        |
| Headlights-15CM-Warm White  | Headlights-15CM-Warm White  | 4        |
| LED Strip Lights-Warm White | LED Strip Lights-Warm White | 1        |
| Expansion Board             | 8 Socket Expansion Board    | 1        |
|                             | 4 Socket Expansion Board    | 4        |
| USB Power Cable             | USB Power Cable-30CM        | 1        |
| AAA Battery Box             | AAA Battery Box             | 1        |
| Connecting Cables-15CM      | Connecting Cables-15CM      | 1        |
| Connecting Cables-30CM      | Connecting Cables-30CM      | 1        |
| Connecting Cables-20CM      | Connecting Cables-20CM      | 4        |
| Light Strips-Warm White-7   | Light Strips-Warm White-7   | 1        |
| Light Strips-Warm White-21  | Light Strips-Warm White-21  | 4        |
| Remote Control Boards       | Remote Control Boards       | 1        |