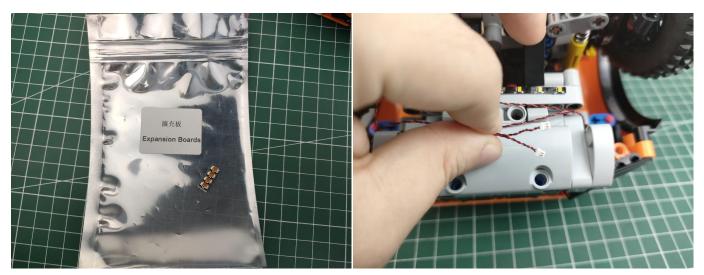

#### **Section A:** Check the type and quantity of components.

There are 14 bags in this set. The name and quantities of specific components are as shown , please check carefully.

| Label                       | Content                     | Quantity |
|-----------------------------|-----------------------------|----------|
| Bit Lights-30CM-Red         | Bit Lights-30CM-Red         | 4        |
| Bit Lights-30CM-Warm White  | Bit Lights-30CM-Warm White  | 2        |
| Headlights-15CM-Warm White  | Headlights-15CM-Warm White  | 4        |
| LED Strip Lights-Warm White | LED Strip Lights-Warm White | 1        |
| Expansion Board             | 8 Socket Expansion Board    | 1        |
|                             | 4 Socket Expansion Board    | 4        |
| USB Power Cable             | USB Power Cable-30CM        | 1        |
| AAA Battery Box             | AAA Battery Box             | 1        |
| Connecting Cables-15CM      | Connecting Cables-15CM      | 1        |
| Connecting Cables-30CM      | Connecting Cables-30CM      | 1        |
| Connecting Cables-20CM      | Connecting Cables-20CM      | 4        |
| Light Strips-Warm White-7   | Light Strips-Warm White-7   | 1        |
| Light Strips-Warm White-21  | Light Strips-Warm White-21  | 4        |
| Remote Control Boards       | Remote Control Boards       | 1        |

#### Section B: Test that each components is working properly.

We need a structure to test all lights, so take out the bag with label "USB Power Cord" and "Expansion Boards" as follows.

It is worth reminding that our products are all customized. They have a unique way of connecting. The white plug on wire and the socket of the expansion board need to be connected together to transmit power.

Note that on one side of the white plug you can see two very small golden wires that should be connected to the two golden needles in socket of the expansion board.shown as blow.

All our connections between plug and socket are all the same as shown above. So for any such structure with plug and socket, please pay attention to the golden wire of the plug and the golden needle of the socket, they must be touched together.