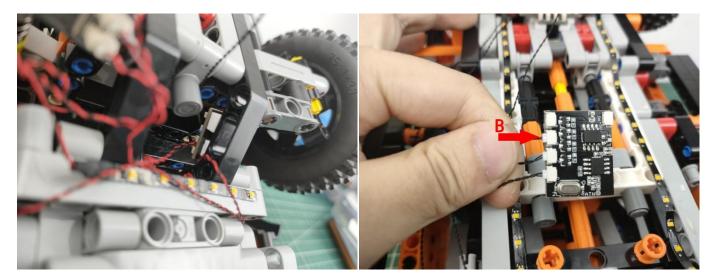

#### Section B: Test that each components is working properly.

We need a structure to test all lights, so take out the bag with label "USB Power Cord" and "Expansion Boards" as follows.

It is worth reminding that our products are all customized. They have a unique way of connecting. The white plug on wire and the socket of the expansion board need to be connected together to transmit power.

Note that on one side of the white plug you can see two very small golden wires that should be connected to the two golden needles in socket of the expansion board.shown as blow.

All our connections between plug and socket are all the same as shown above. So for any such structure with plug and socket, please pay attention to the golden wire of the plug and the golden needle of the socket, they must be touched together.