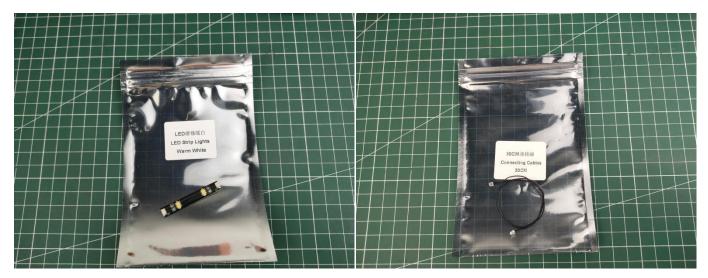

#### **Section A:** Check the type and quantity of components.

There are 14 bags in this set. The name and quantities of specific components are as shown , please check carefully.

| Label                       | Content                     | Quantity |
|-----------------------------|-----------------------------|----------|
| Bit Lights-30CM-Red         | Bit Lights-30CM-Red         | 4        |
| Bit Lights-30CM-Warm White  | Bit Lights-30CM-Warm White  | 2        |
| Headlights-15CM-Warm White  | Headlights-15CM-Warm White  | 4        |
| LED Strip Lights-Warm White | LED Strip Lights-Warm White | 1        |
| Expansion Board             | 8 Socket Expansion Board    | 1        |
|                             | 4 Socket Expansion Board    | 4        |
| USB Power Cable             | USB Power Cable-30CM        | 1        |
| AAA Battery Box             | AAA Battery Box             | 1        |
| Connecting Cables-15CM      | Connecting Cables-15CM      | 1        |
| Connecting Cables-30CM      | Connecting Cables-30CM      | 1        |
| Connecting Cables-20CM      | Connecting Cables-20CM      | 4        |
| Light Strips-Warm White-7   | Light Strips-Warm White-7   | 1        |
| Light Strips-Warm White-21  | Light Strips-Warm White-21  | 4        |
| Remote Control Boards       | Remote Control Boards       | 1        |