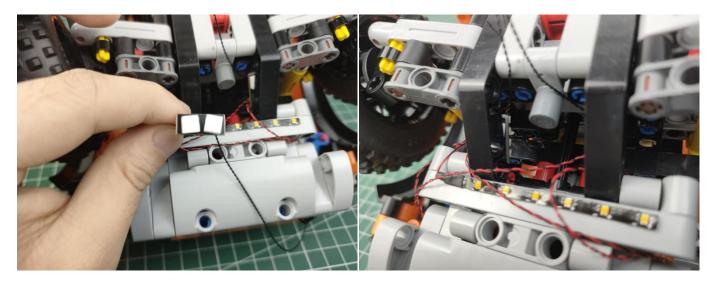

#### Section B: Test that each components is working properly.

We need a structure to test all lights, so take out the bag with label "USB Power Cord" and "Expansion Boards" as follows.

It is worth reminding that our products are all customized. They have a unique way of connecting. The white plug on wire and the socket of the expansion board need to be connected together to transmit power.

Note that on one side of the white plug you can see two very small golden wires that should be connected to the two golden needles in socket of the expansion board.shown as blow.

All our connections between plug and socket are all the same as shown above. So for any such structure with plug and socket, please pay attention to the golden wire of the plug and the golden needle of the socket, they must be touched together.