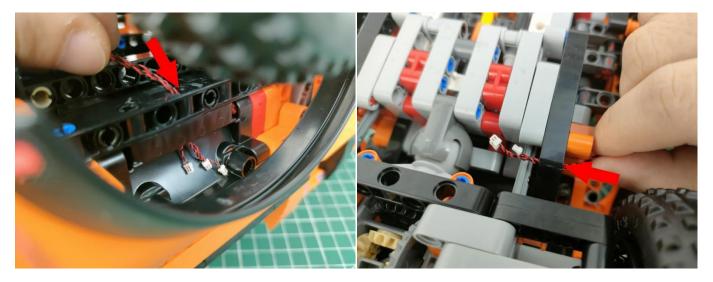

#### **Section C:** laying out components following the instruction.

Our material is very small but not fragile, just be reminded that don't to pull the wires too hard. For different people, there may be some installation steps that you can't understand. Please look at the previous and later installation steps.

Test each lamp according to this method. It should be noted that after the test, the lamp must be returned to the corresponding bag to avoid confusion of types.

The components needs to be tested in this set is 4\*Bit Lights-30CM-Red,2\*Bit Lights-30CM-Warm White,4\*Headlights-15CM-Warm White,1\*LED Strip Lights-Warm White,1\*Light Strips-Warm White-7,4\*Light Strips-Warm White-21. Please contact us immediately if any components don't work. **Section C:** laying out components following the instruction.