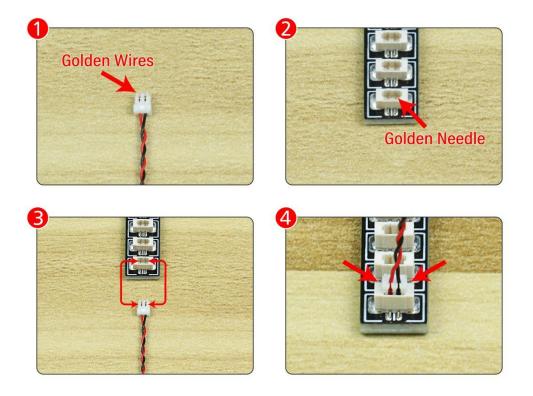

Note that on one side of the white plug you can see two very small golden wires that should be connected to the two golden needles in socket of the expansion board.shown as blow.

All our connections between plug and socket are all the same as shown above. So for any such structure with plug and socket, please pay attention to the golden wire of the plug and the golden needle of the socket, they must be touched together.