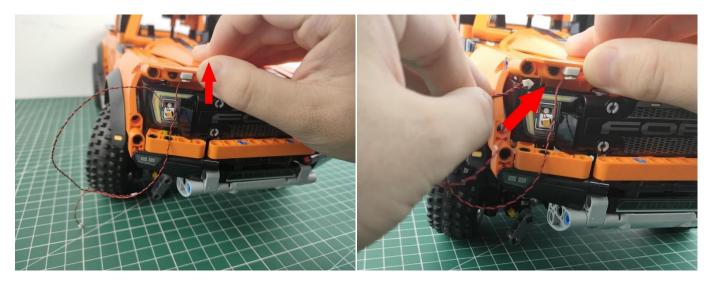

#### **Section C:** laying out components following the instruction.

Our material is very small but not fragile, just be reminded that don't to pull the wires too hard. For different people, there may be some installation steps that you can't understand. Please look at the previous and later installation steps.

## 

# 

#### 