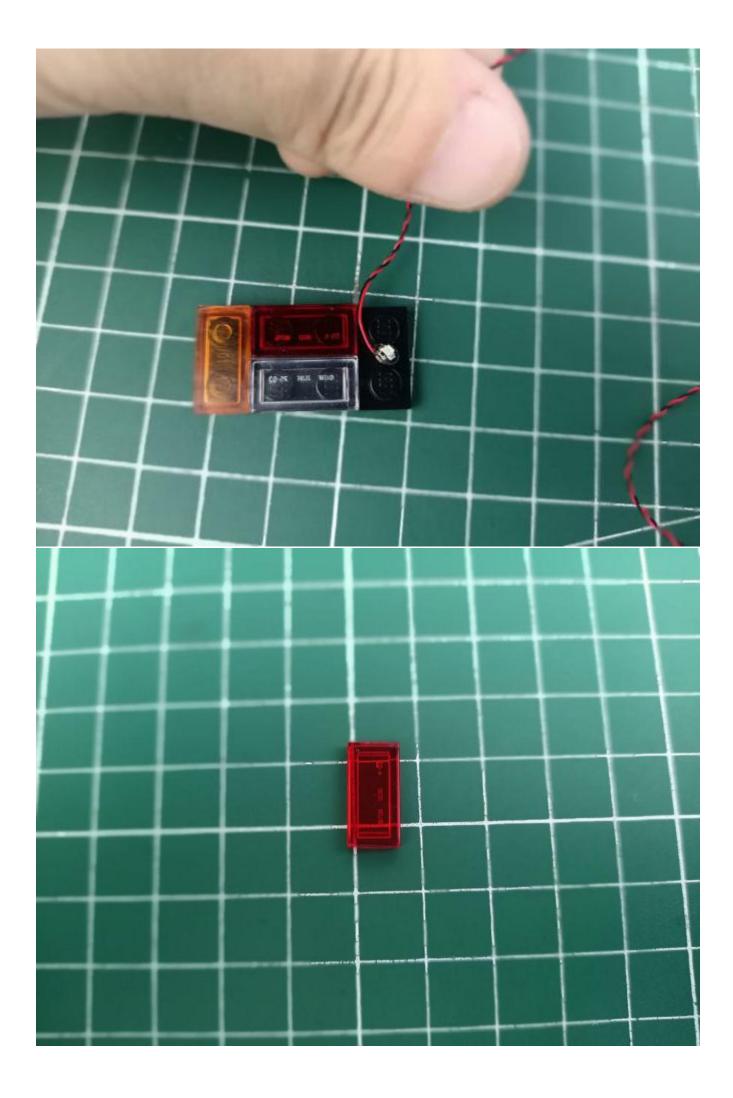

# Friendly tips

The small round pellets in the parts package are designed with openings. After manual processing, the cut-out gap is about 1mm wide and 2mm deep.

### Opening pieces:

Need to install the lamp thread through the gap on the building block.

for installing this kit.