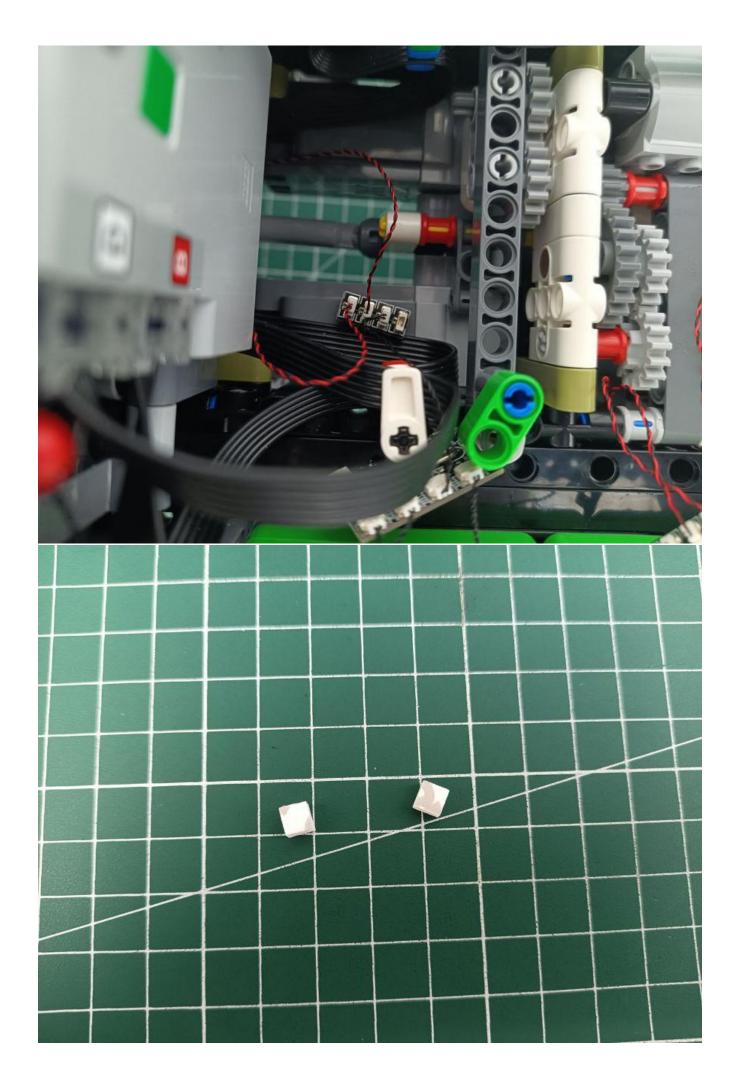

# Friendly tips

The small round pellets in the parts package are designed with openings. After manual processing, the cut-out gap is about 1mm wide and 2mm deep.

## No opening:

### Opening pieces:

Need to install the lamp thread through the gap on the building block.

for installing this kit.