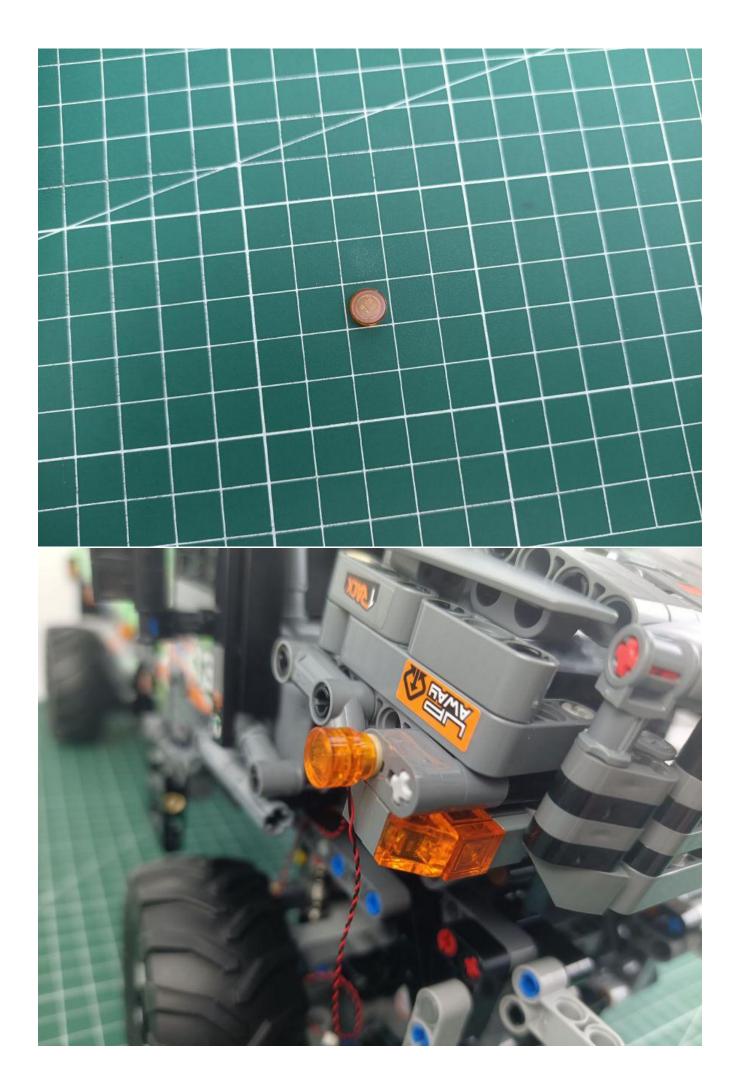

# Friendly tips

The small round pellets in the parts package are designed with openings. After manual processing, the cut-out gap is about 1mm wide and 2mm deep.

## No opening:

### Opening pieces:

Need to install the lamp thread through the gap on the building block.

for installing this kit.