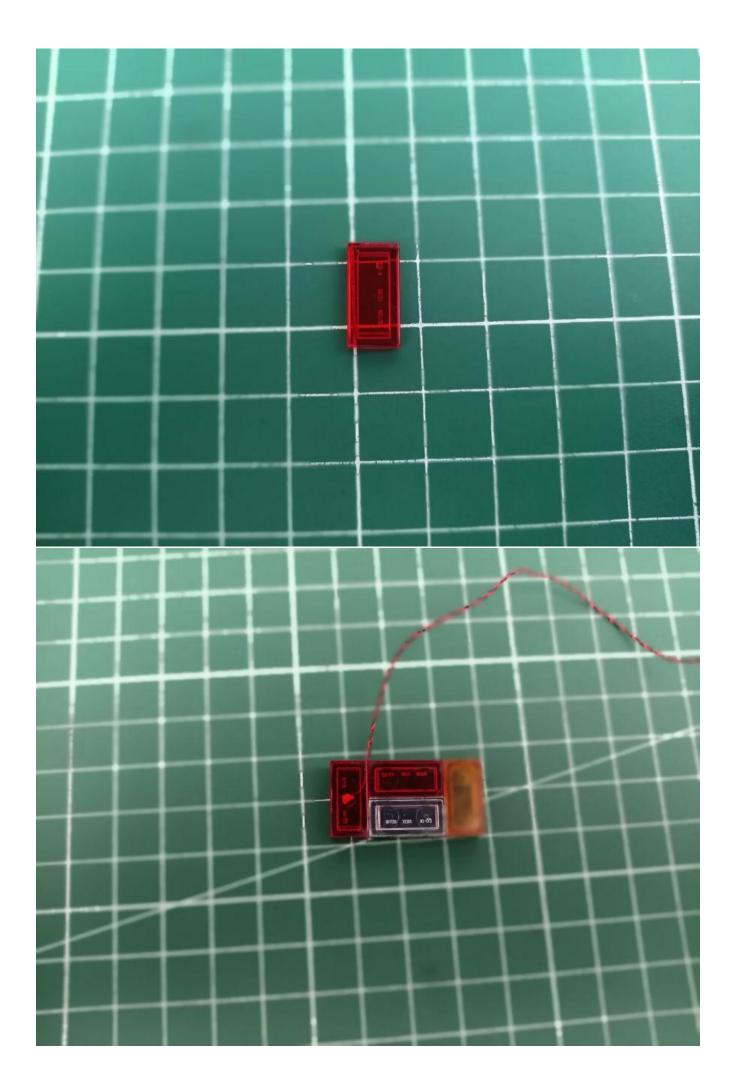

## No opening:

### Opening pieces:

Need to install the lamp thread through the gap on the building block.

for installing this kit.