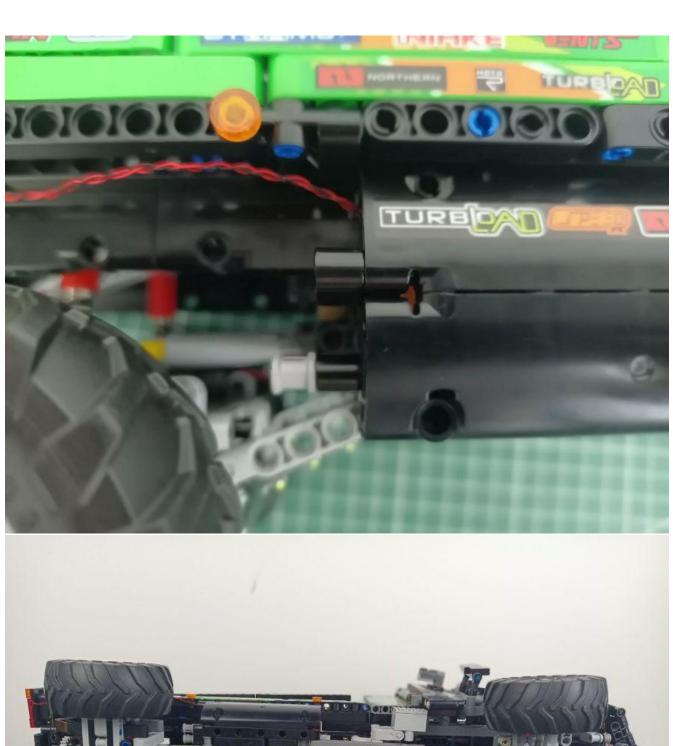

### Opening pieces:

Need to install the lamp thread through the gap on the building block.

for installing this kit.