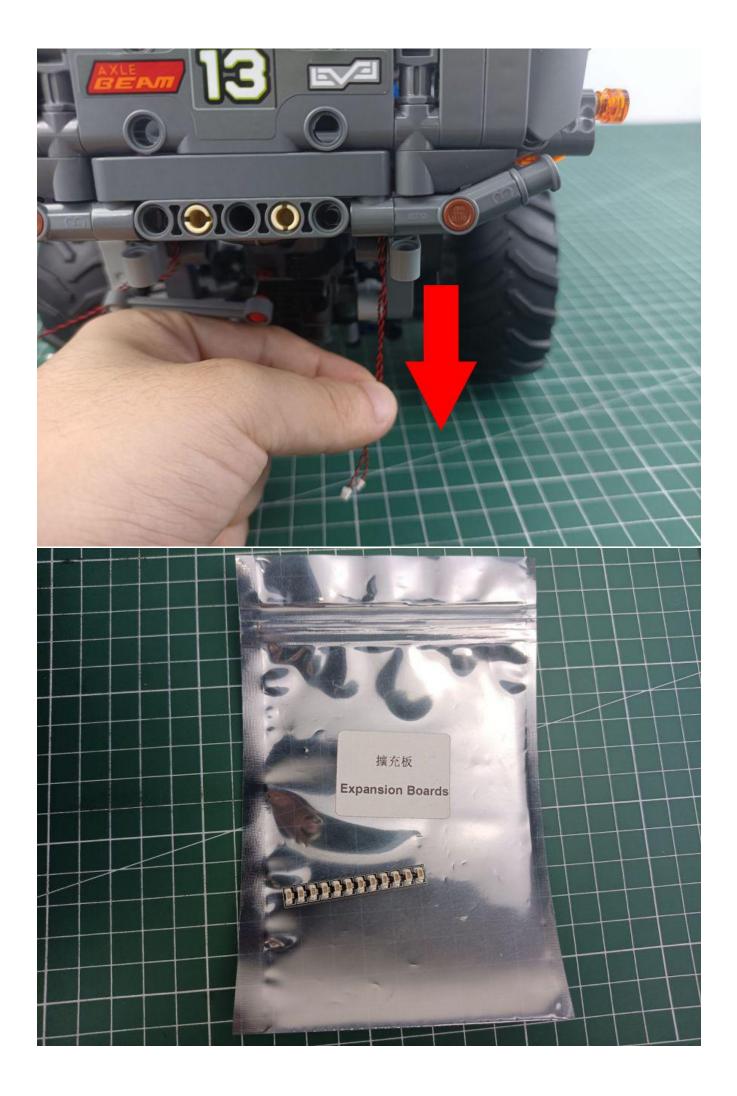

# Package contents:

- 4 x 15cm Bit Lights-15CM-White
- 2 x Bit Lights-30CM-Red
- 2 x Bit Lights-15CM-Orange
- 2 x Flashing Bit Lights-15CM-Orange
- 2 x Bit Lights-30CM-Orange
- 1 x LED Strip Lights-White
- 1 x 6-Port Expansion Boards
- 1 x 12-Port Expansion Boards
- 2 x 4-Port Expansion Boards
- 2 x Light Strips-Blue -28
- 2 x Headlights-30CM-White
- 1 x Headlights-30CM-Blue
- 1 x AAA Battery Pack
- 1 x USB Power Cable
- 3 x Connecting Cables-5CM
- 1 x Connecting Cables-15CM
- 1 x Connecting Cables-30CM
- 1 x Remote control switch module