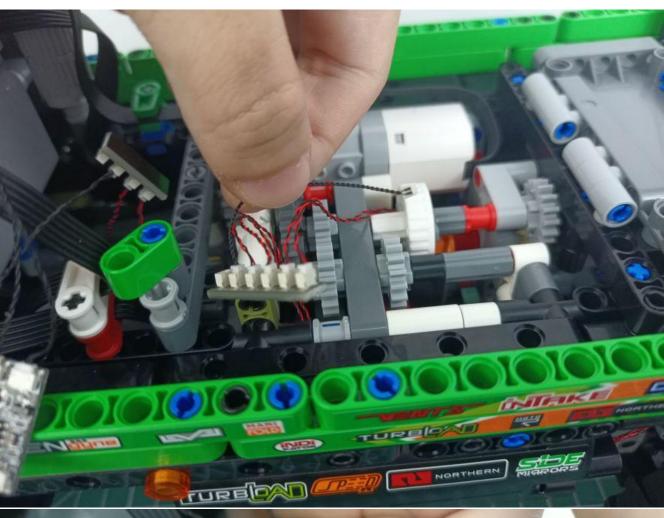

Connecting Cables-5CM
- 1 x Connecting Cables-15CM
- 1 x Connecting Cables-30CM
- 1 x Remote control switch module

• Parts Package



First step:

Test every lamp pellet.



# Second step:

Instructions

























































# Friendly tips

The small round pellets in the parts package are designed with openings. After manual processing, the cut-out gap is about 1mm wide and 2mm deep.

## No opening:



### Opening pieces:



Need to install the lamp thread through the gap on the building block.

































































































































































































































































































for installing this kit.



## **USB** connectors to connect devices



The above are ideas and instructions provided by our designers. Please move on:

- 1: Do you have any suggestions about the material and quality of our products?
- 2: Do you have any suggestions on the installation instructions and the degree of difficulty of the installation?
- 3: If you have better installation method and ideas, please contact us in time.