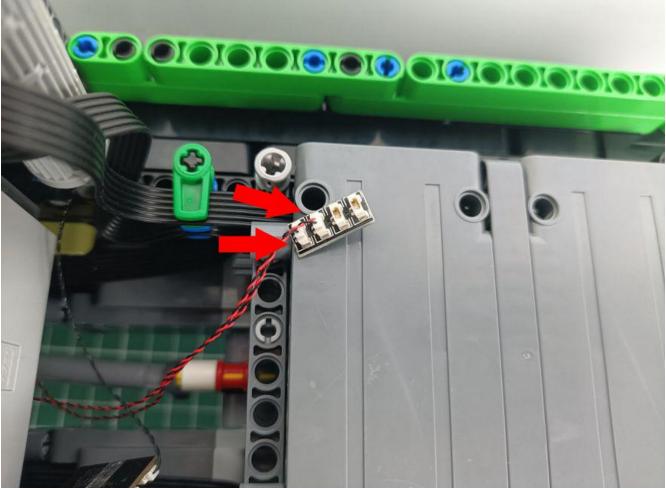

White
- 1 x Headlights-30CM-Blue
- 1 x AAA Battery Pack
- 1 x USB Power Cable
- 3 x Connecting Cables-5CM
- 1 x Connecting Cables-15CM
- 1 x Connecting Cables-30CM
- 1 x Remote control switch module

• Parts Package



First step:

Test every lamp pellet.



# Second step:

Instructions

























































# Friendly tips

The small round pellets in the parts package are designed with openings. After manual processing, the cut-out gap is about 1mm wide and 2mm deep.

## No opening:



### Opening pieces:



Need to install the lamp thread through the gap on the building block.

































































































































































































































































































for installing this kit.



## **USB** connectors to connect devices



The above are ideas and instructions provided by our designers. Please move on:

- 1: Do you have any suggestions about the material and quality of our products?
- 2: Do you have any suggestions on the installation instructions and the degree of difficulty of the installation?
- 3: If you have better installation method and ideas, please contact us in time.