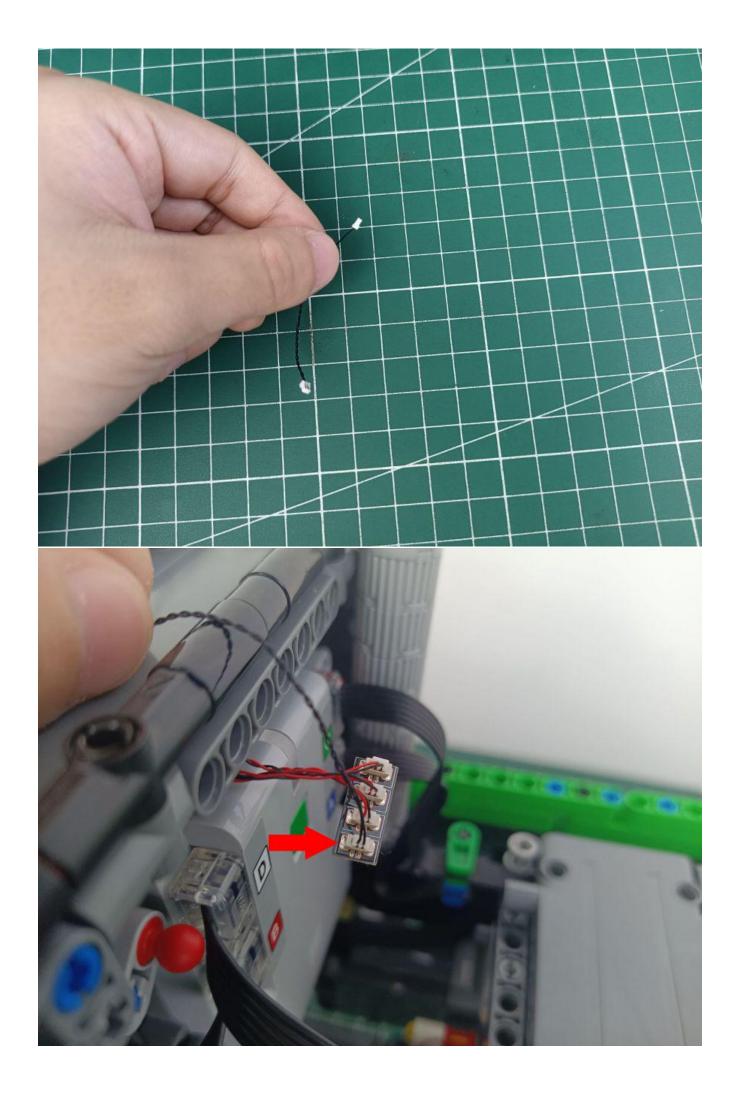

### Opening pieces:

Need to install the lamp thread through the gap on the building block.

for installing this kit.