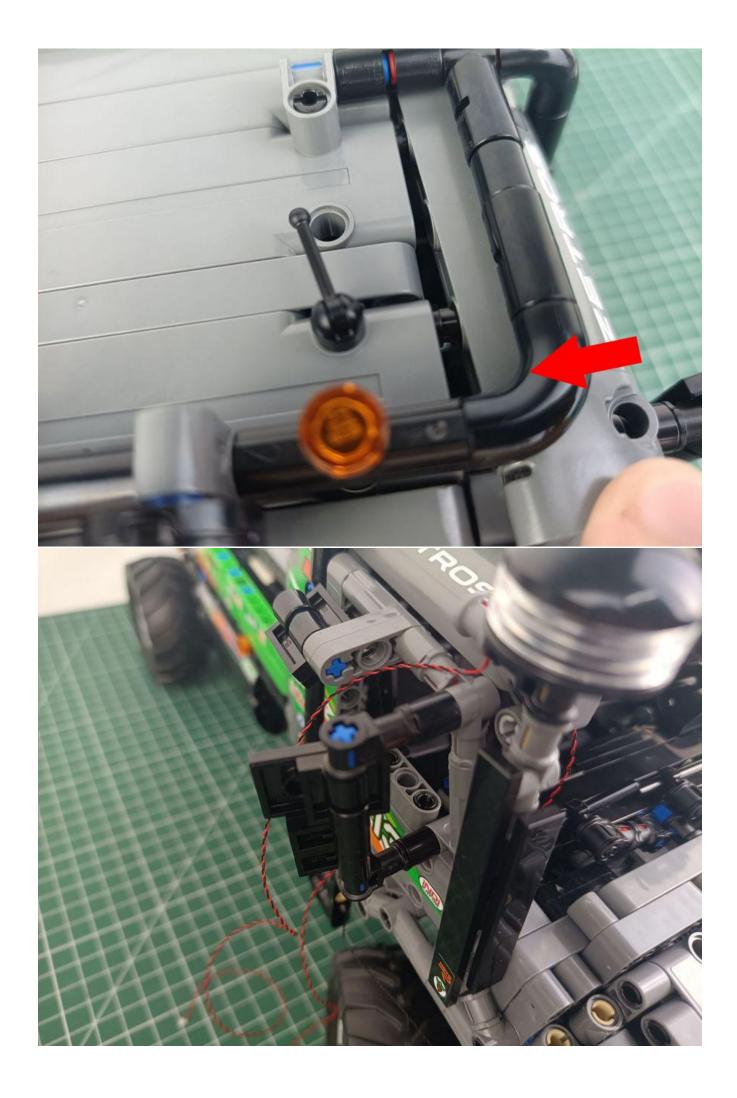

### Opening pieces:

Need to install the lamp thread through the gap on the building block.

for installing this kit.