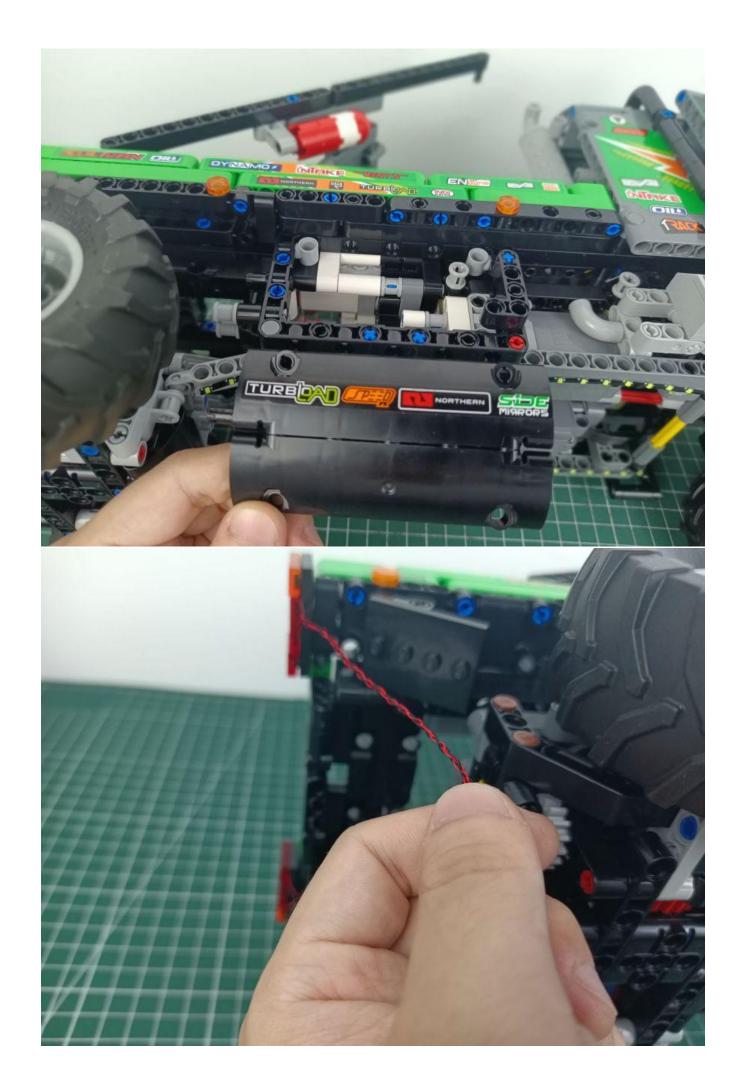

### Opening pieces:

Need to install the lamp thread through the gap on the building block.

for installing this kit.