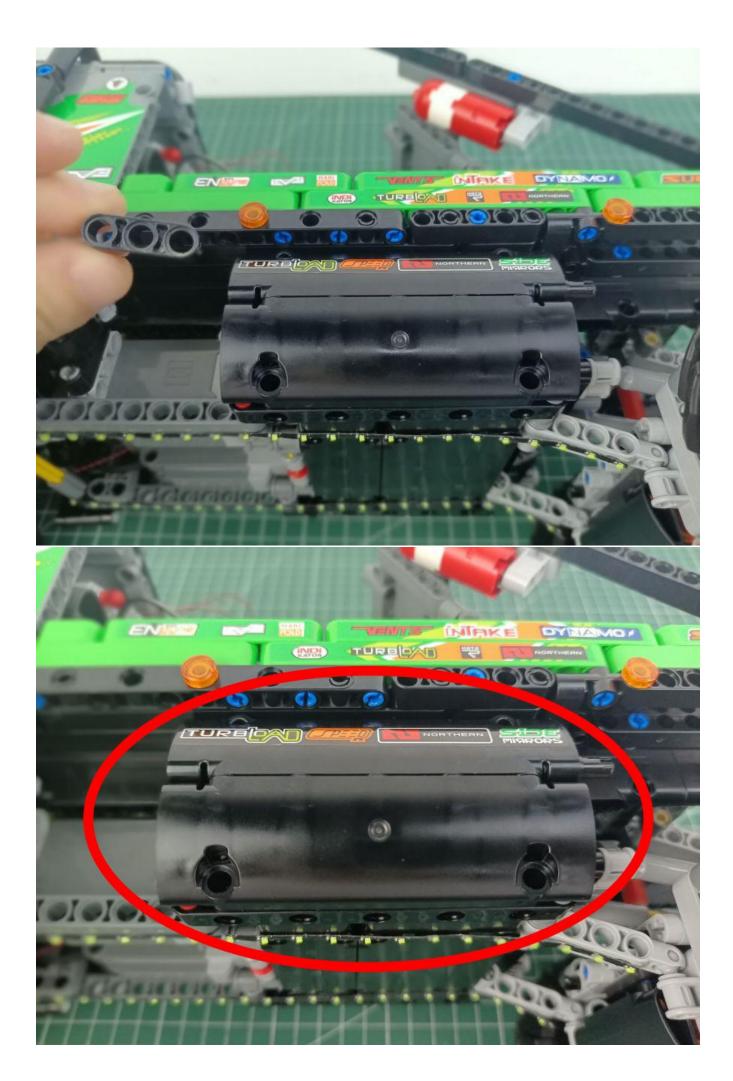

### Opening pieces:

Need to install the lamp thread through the gap on the building block.

for installing this kit.