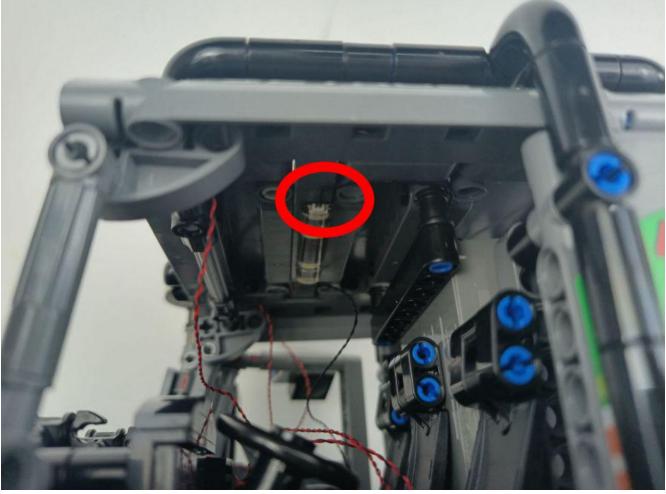

### Opening pieces:

Need to install the lamp thread through the gap on the building block.

for installing this kit.