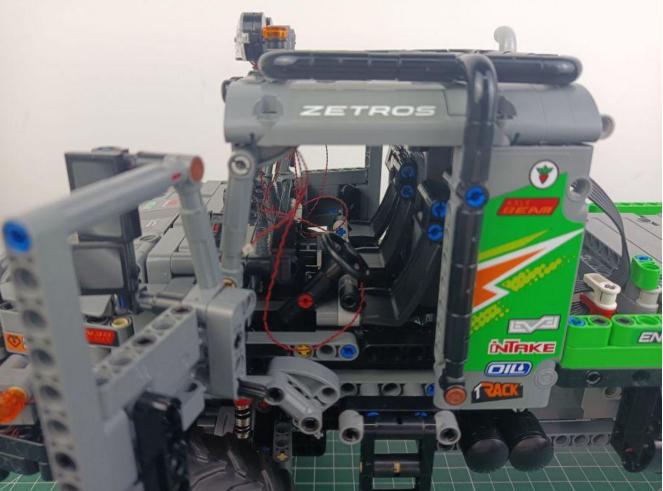

### Opening pieces:

Need to install the lamp thread through the gap on the building block.

for installing this kit.