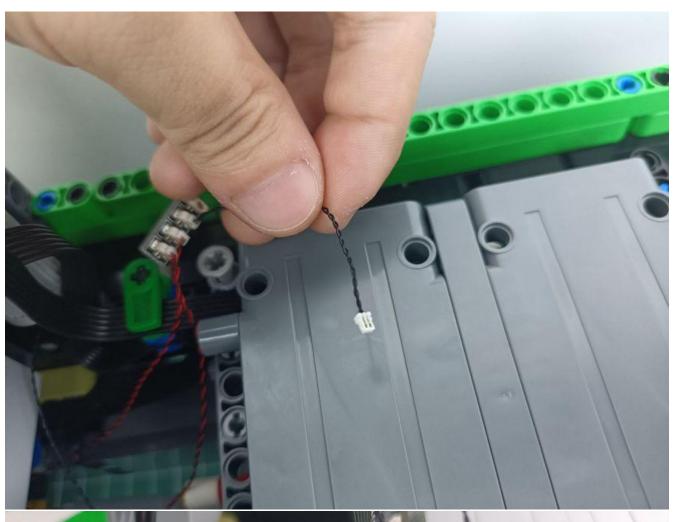

### Opening pieces:

Need to install the lamp thread through the gap on the building block.

for installing this kit.