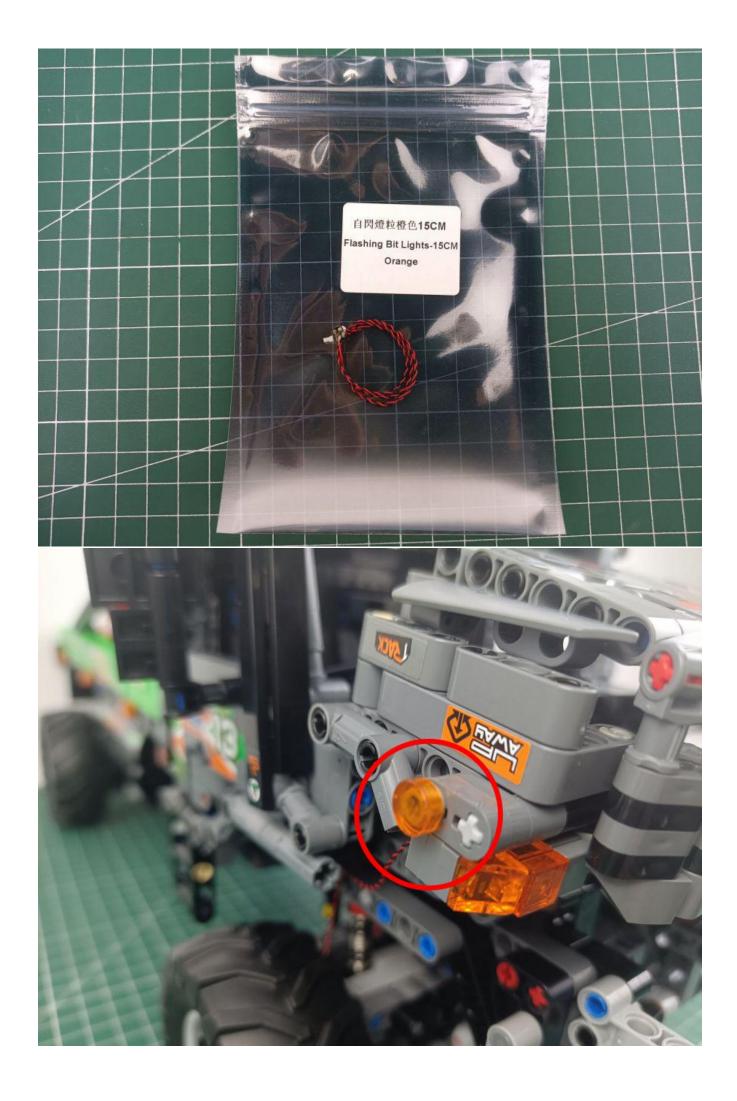

# Package contents:

- 4 x 15cm Bit Lights-15CM-White
- 2 x Bit Lights-30CM-Red
- 2 x Bit Lights-15CM-Orange
- 2 x Flashing Bit Lights-15CM-Orange
- 2 x Bit Lights-30CM-Orange
- 1 x LED Strip Lights-White
- 1 x 6-Port Expansion Boards
- 1 x 12-Port Expansion Boards
- 2 x 4-Port Expansion Boards
- 2 x Light Strips-Blue -28
- 2 x Headlights-30CM-White
- 1 x Headlights-30CM-Blue
- 1 x AAA Battery Pack
- 1 x USB Power Cable
- 3 x Connecting Cables-5CM
- 1 x Connecting Cables-15CM
- 1 x Connecting Cables-30CM
- 1 x Remote control switch module

• Parts Package

First step:

Test every lamp pellet.