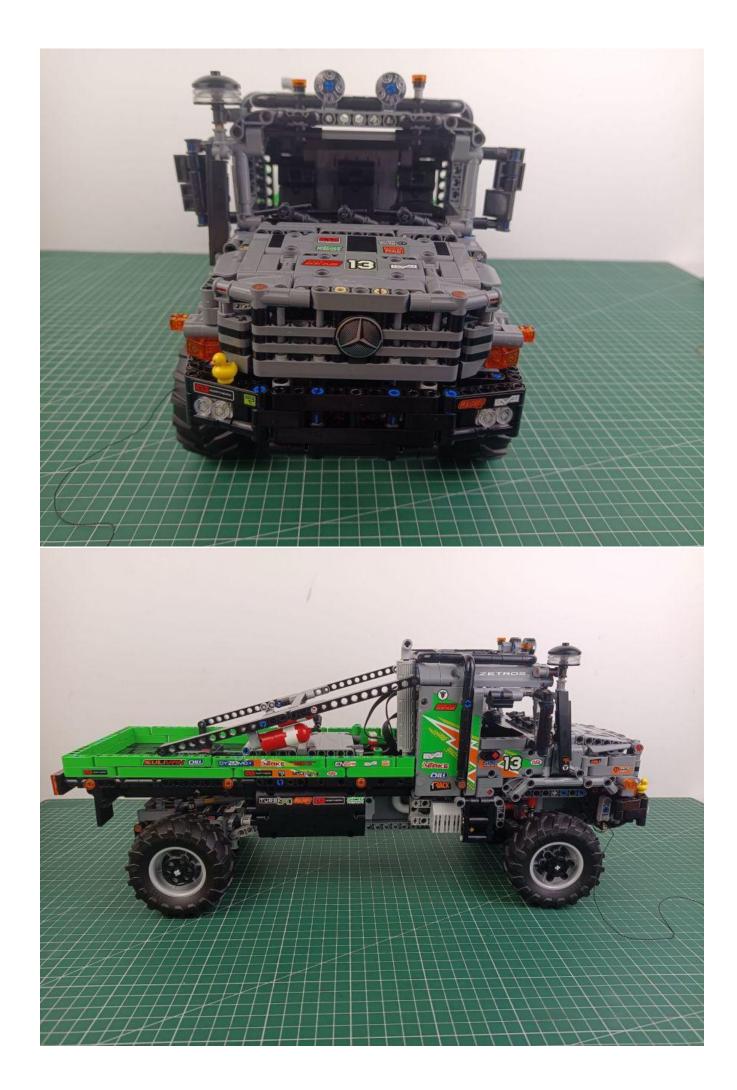

# LEGO 42129 4x4 Mercedes-Benz Zetros Trial Truck LED lighting Kit (Deluxe Remote Control Version) P26604

Thank you for choosing our lighting products. We are committed to LEGO product study and lighting development, we're always trying our best to provide LEGO fans with the best products and the best installation ideas. Must be careful observation, imagination can be infinite. We provide basic parts to support your imagination.