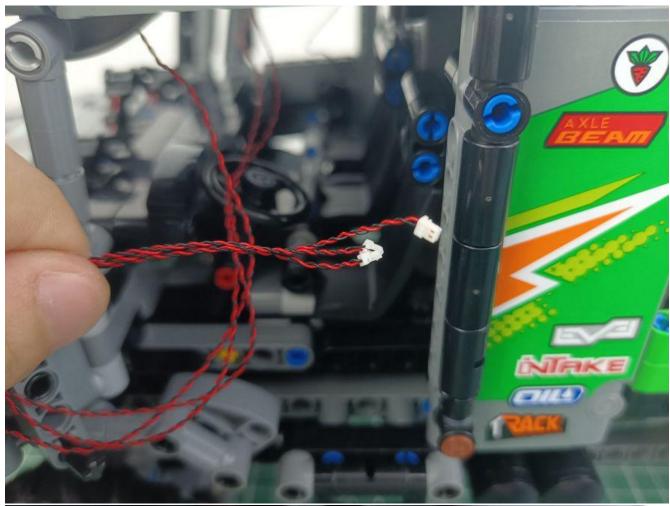

### Opening pieces:

Need to install the lamp thread through the gap on the building block.

for installing this kit.