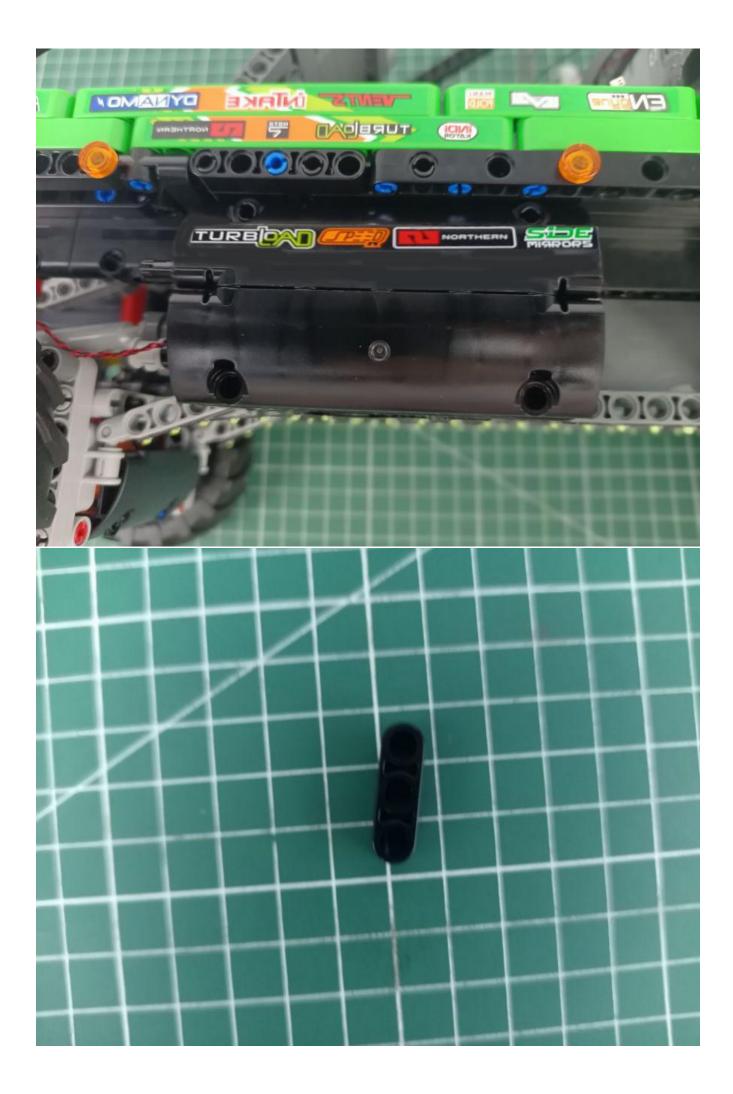

# Friendly tips

The small round pellets in the parts package are designed with openings. After manual processing, the cut-out gap is about 1mm wide and 2mm deep.

### Opening pieces:

Need to install the lamp thread through the gap on the building block.

for installing this kit.