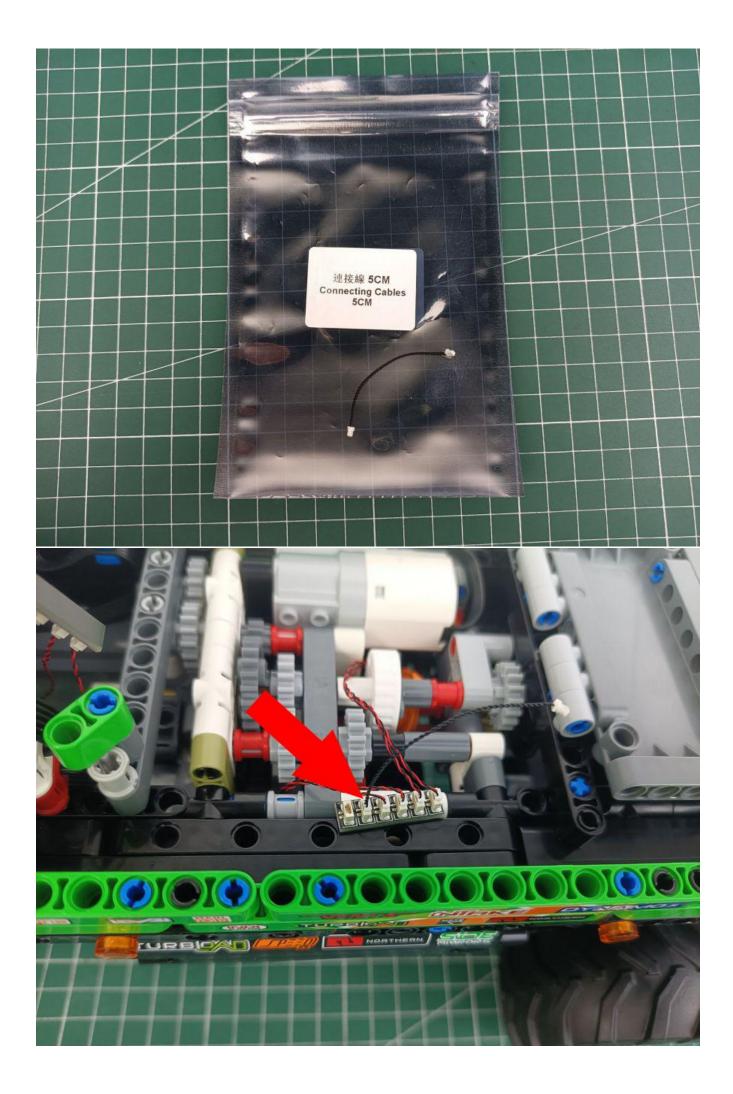

# Package contents:

- 4 x 15cm Bit Lights-15CM-White
- 2 x Bit Lights-30CM-Red
- 2 x Bit Lights-15CM-Orange
- 2 x Flashing Bit Lights-15CM-Orange
- 2 x Bit Lights-30CM-Orange
- 1 x LED Strip Lights-White
- 1 x 6-Port Expansion Boards
- 1 x 12-Port Expansion Boards
- 2 x 4-Port Expansion Boards
- 2 x Light Strips-Blue -28
- 2 x Headlights-30CM-White
- 1 x Headlights-30CM-Blue
- 1 x AAA Battery Pack
- 1 x USB Power Cable
- 3 x Connecting Cables-5CM
- 1 x Connecting Cables-15CM
- 1 x Connecting Cables-30CM
- 1 x Remote control switch module

# Second step:

Instructions