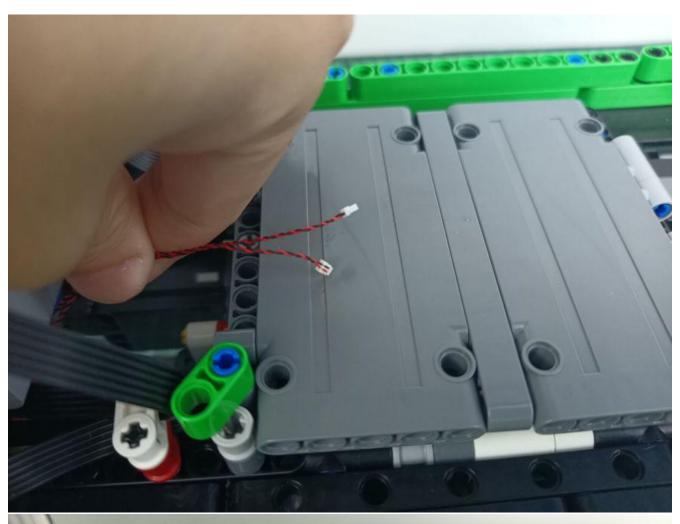

M-White
- 1 x Headlights-30CM-Blue
- 1 x AAA Battery Pack
- 1 x USB Power Cable
- 3 x Connecting Cables-5CM
- 1 x Connecting Cables-15CM
- 1 x Connecting Cables-30CM
- 1 x Remote control switch module

• Parts Package



First step:

Test every lamp pellet.



# Second step:

Instructions

























































# Friendly tips

The small round pellets in the parts package are designed with openings. After manual processing, the cut-out gap is about 1mm wide and 2mm deep.

## No opening:



### Opening pieces:



Need to install the lamp thread through the gap on the building block.

































































































































































































































































































for installing this kit.



## **USB** connectors to connect devices



The above are ideas and instructions provided by our designers. Please move on:

- 1: Do you have any suggestions about the material and quality of our products?
- 2: Do you have any suggestions on the installation instructions and the degree of difficulty of the installation?
- 3: If you have better installation method and ideas, please contact us in time.