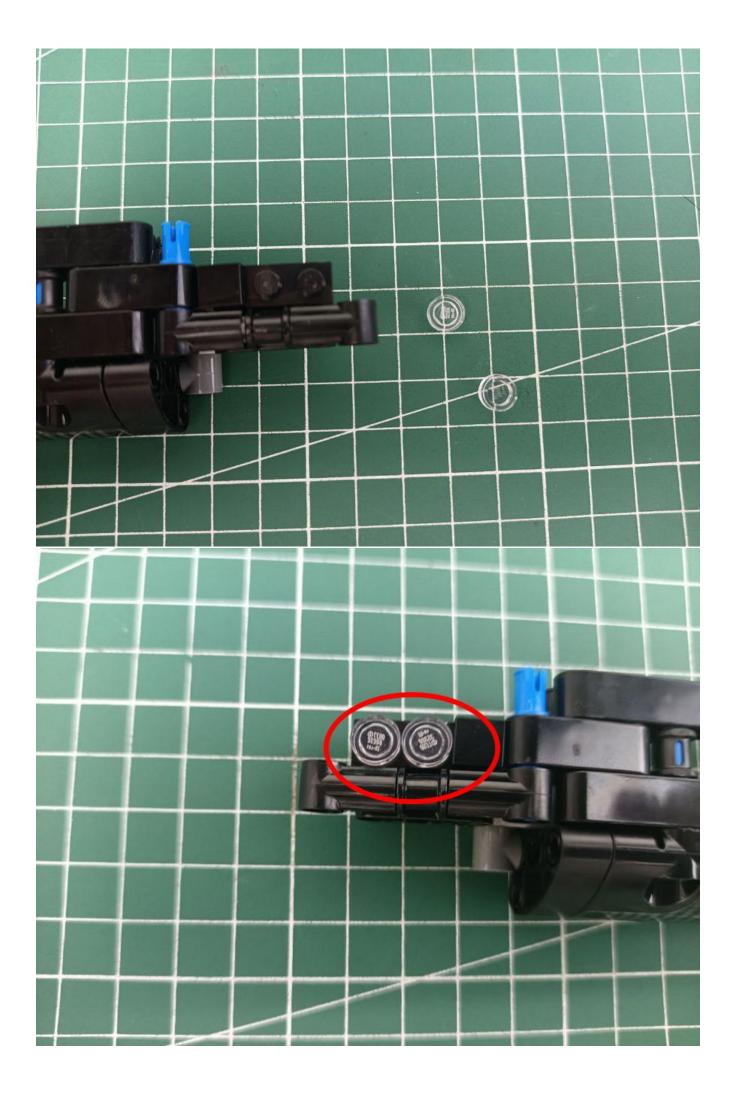

# Friendly tips

The small round pellets in the parts package are designed with openings. After manual processing, the cut-out gap is about 1mm wide and 2mm deep.

### Opening pieces:

Need to install the lamp thread through the gap on the building block.

for installing this kit.