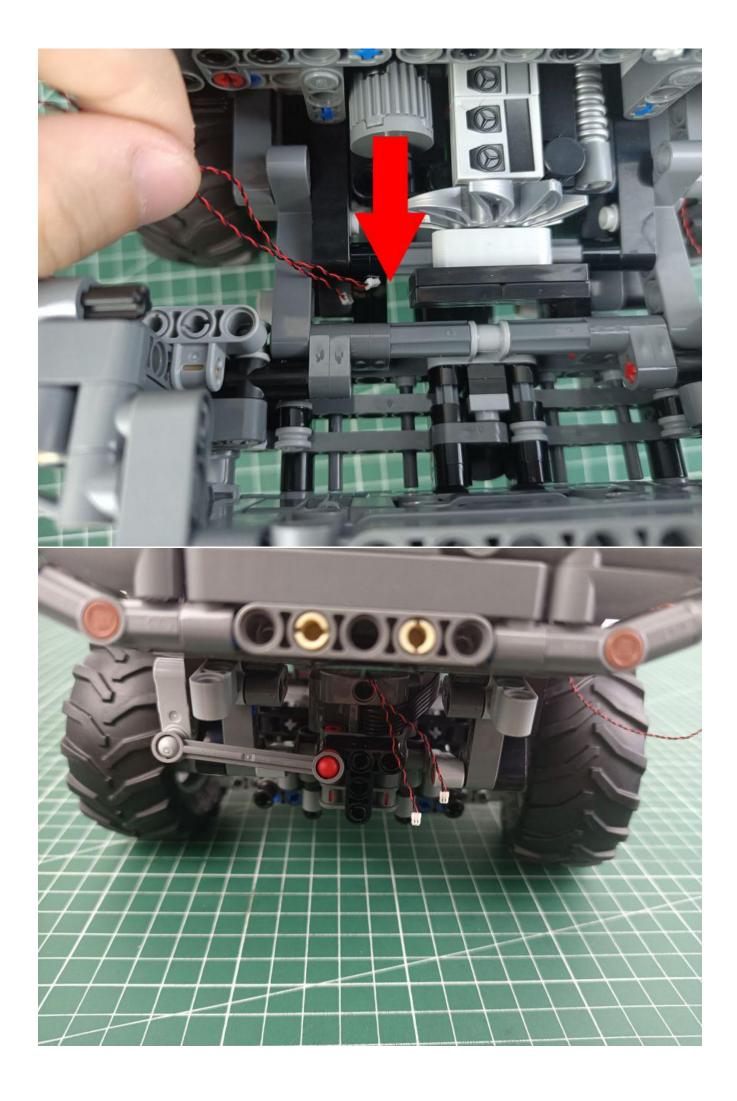

### Opening pieces:

Need to install the lamp thread through the gap on the building block.

for installing this kit.