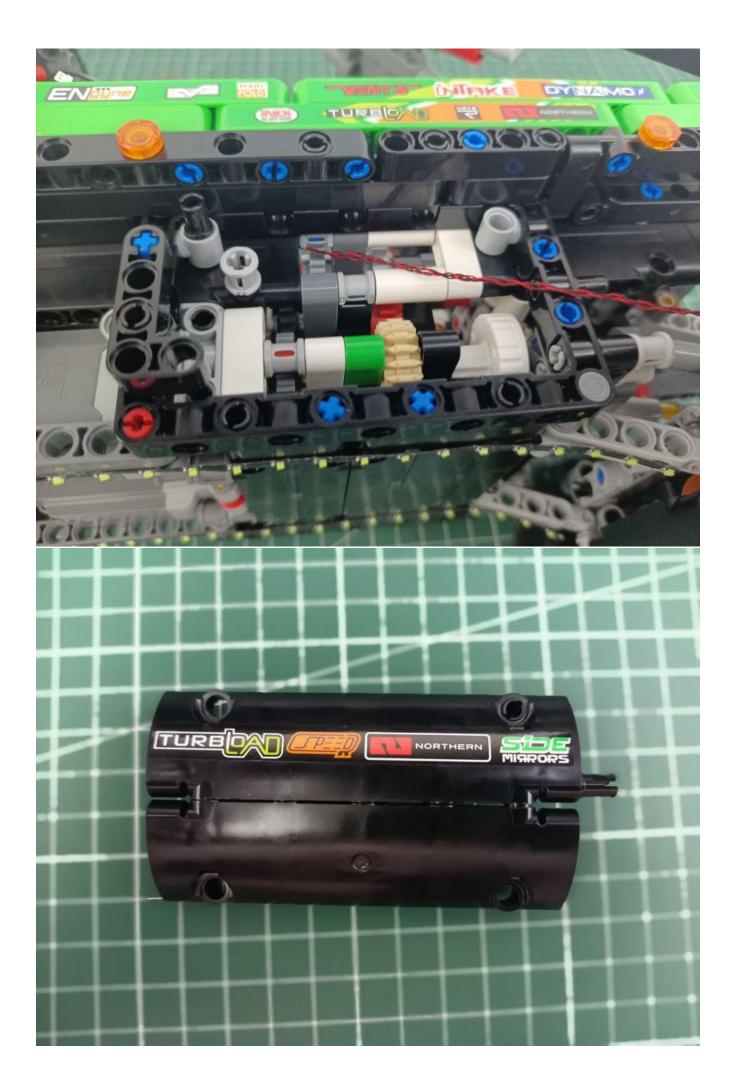

### Opening pieces:

Need to install the lamp thread through the gap on the building block.

for installing this kit.