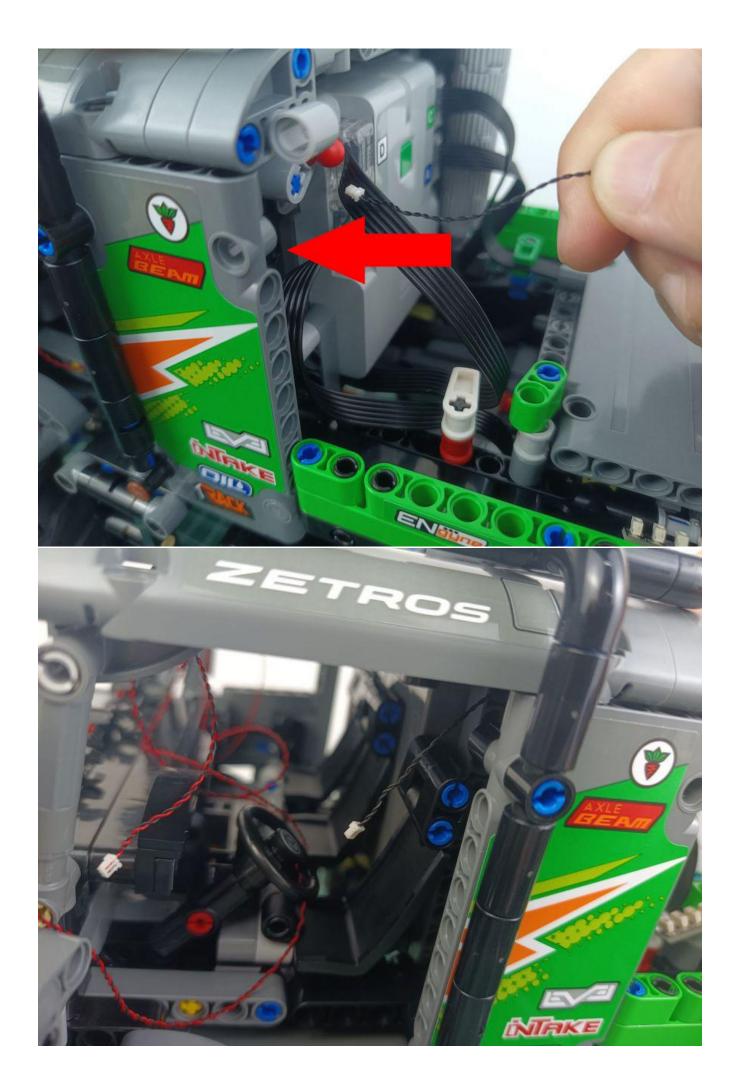

### Opening pieces:

Need to install the lamp thread through the gap on the building block.

for installing this kit.