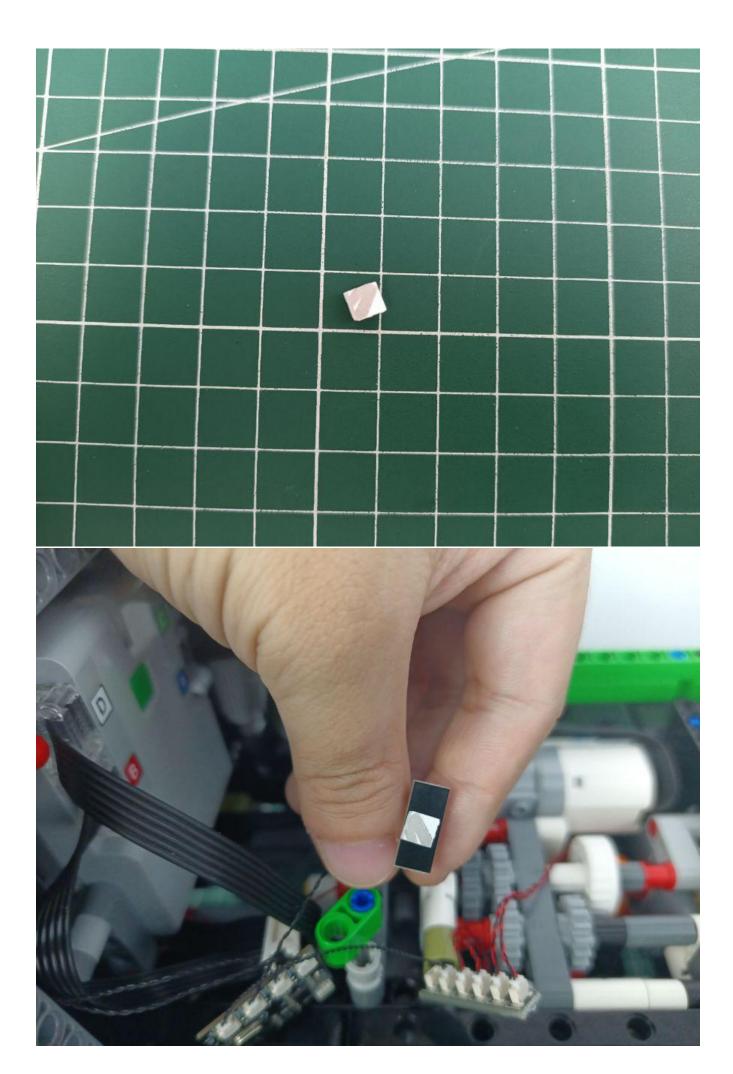

# Friendly tips

The small round pellets in the parts package are designed with openings. After manual processing, the cut-out gap is about 1mm wide and 2mm deep.

### Opening pieces:

Need to install the lamp thread through the gap on the building block.

for installing this kit.