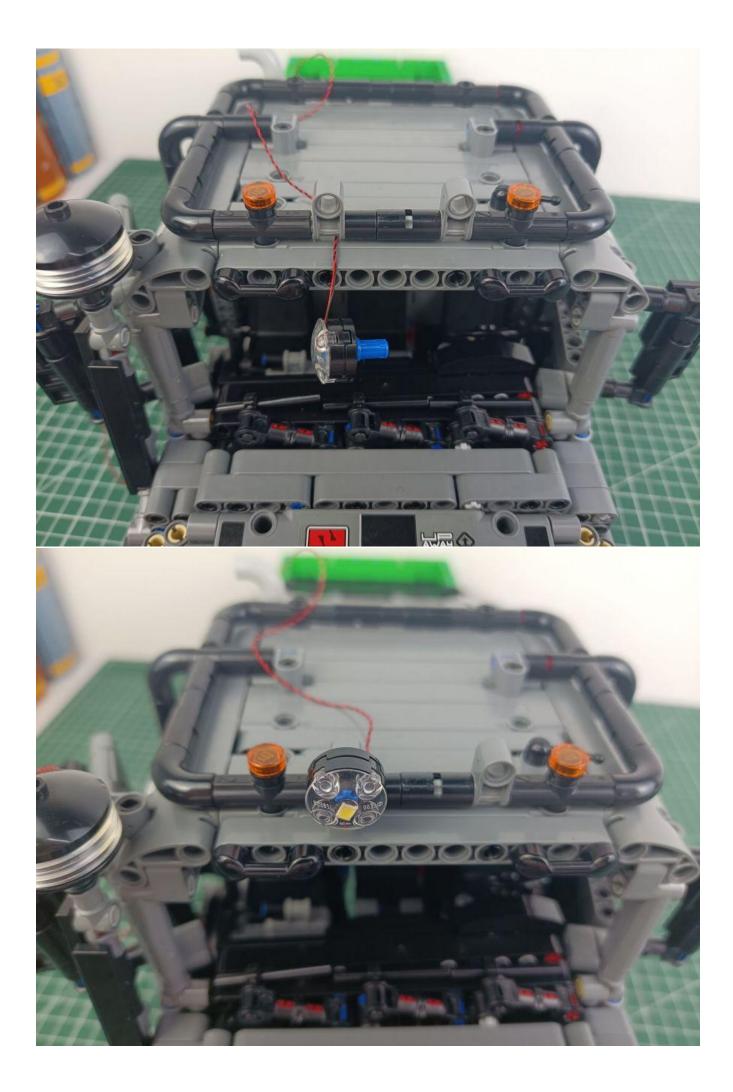

• Parts Package

First step:

Test every lamp pellet.

# Second step:

Instructions