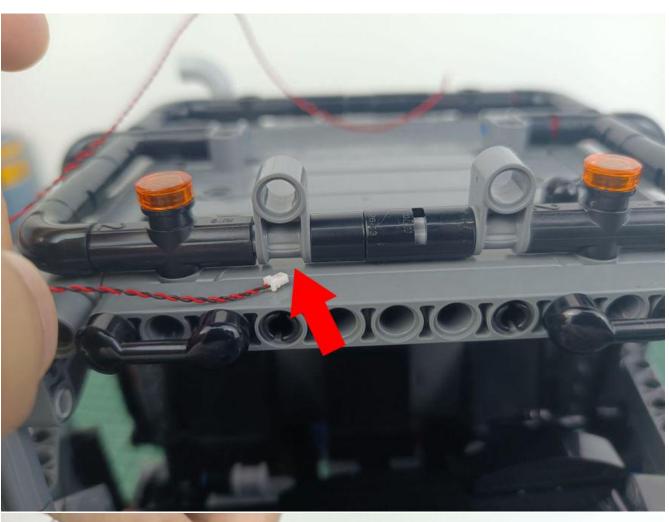

# Friendly tips

The small round pellets in the parts package are designed with openings. After manual processing, the cut-out gap is about 1mm wide and 2mm deep.

### Opening pieces:

Need to install the lamp thread through the gap on the building block.

for installing this kit.