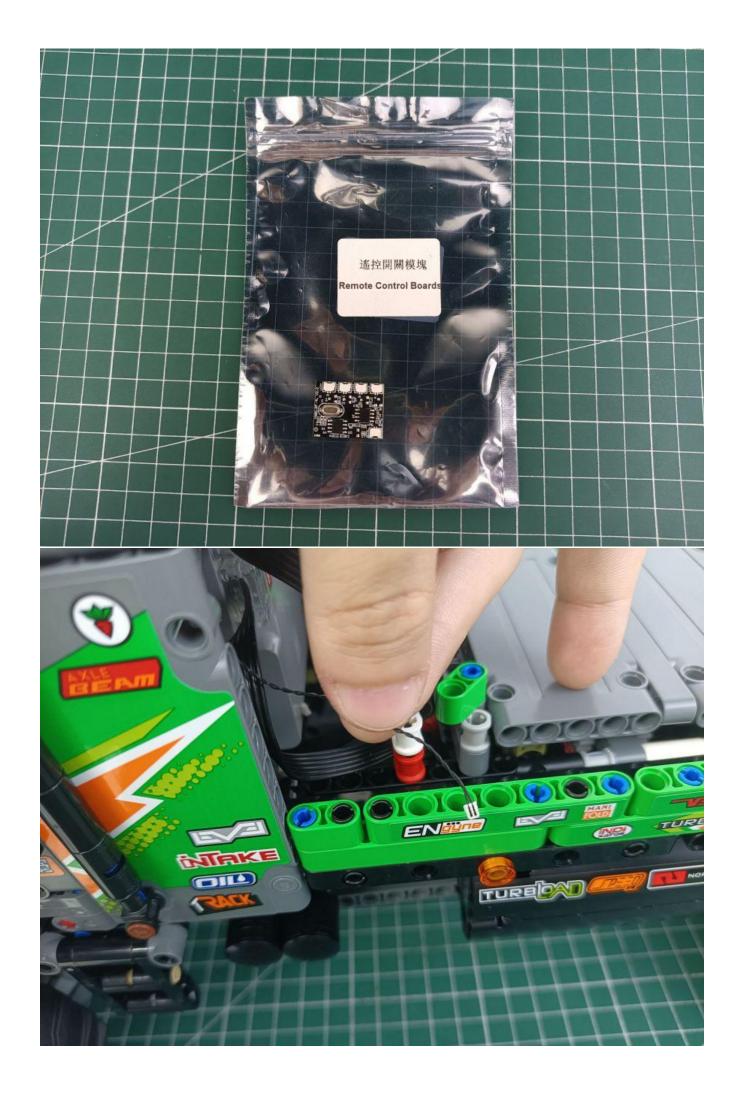

# Package contents:

- 4 x 15cm Bit Lights-15CM-White
- 2 x Bit Lights-30CM-Red
- 2 x Bit Lights-15CM-Orange
- 2 x Flashing Bit Lights-15CM-Orange
- 2 x Bit Lights-30CM-Orange
- 1 x LED Strip Lights-White
- 1 x 6-Port Expansion Boards
- 1 x 12-Port Expansion Boards
- 2 x 4-Port Expansion Boards
- 2 x Light Strips-Blue -28
- 2 x Headlights-30CM-White
- 1 x Headlights-30CM-Blue
- 1 x AAA Battery Pack
- 1 x USB Power Cable
- 3 x Connecting Cables-5CM
- 1 x Connecting Cables-15CM
- 1 x Connecting Cables-30CM
- 1 x Remote control switch module