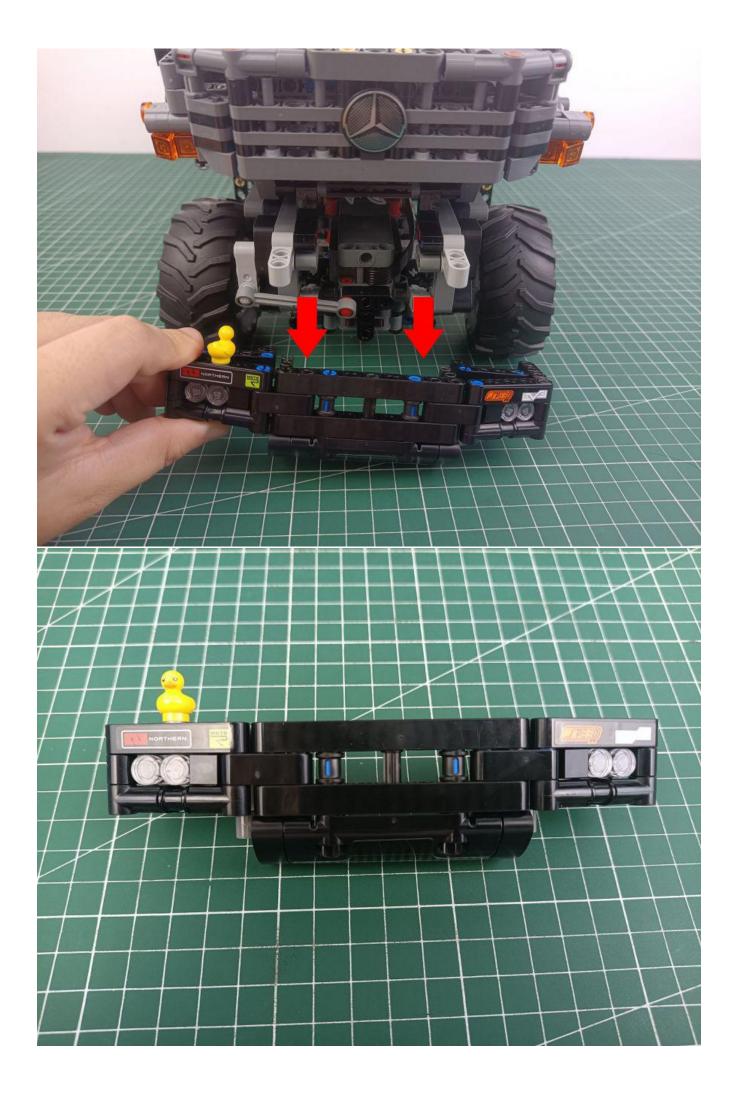

on of the product, and the final effects of each module, you can make your own arrangement, and we will cooperate with you to replace or repurchase. LETS MOVE!

# Package contents:

- 4 x 15cm Bit Lights-15CM-White
- 2 x Bit Lights-30CM-Red
- 2 x Bit Lights-15CM-Orange
- 2 x Flashing Bit Lights-15CM-Orange
- 2 x Bit Lights-30CM-Orange
- 1 x LED Strip Lights-White
- 1 x 6-Port Expansion Boards
- 1 x 12-Port Expansion Boards
- 2 x 4-Port Expansion Boards
- 2 x Light Strips-Blue -28
- 2 x Headlights-30CM-White
- 1 x Headlights-30CM-Blue
- 1 x AAA Battery Pack
- 1 x USB Power Cable
- 3 x Connecting Cables-5CM
- 1 x Connecting Cables-15CM
- 1 x Connecting Cables-30CM
- 1 x Remote control switch module

• Parts Package



First step:

Test every lamp pellet.



# Second step:

Instructions

























































# Friendly tips

The small round pellets in the parts package are designed with openings. After manual processing, the cut-out gap is about 1mm wide and 2mm deep.

## No opening:



### Opening pieces:



Need to install the lamp thread through the gap on the building block.

































































































































































































































































































for installing this kit.



## **USB** connectors to connect devices



The above are ideas and instructions provided by our designers. Please move on:

- 1: Do you have any suggestio