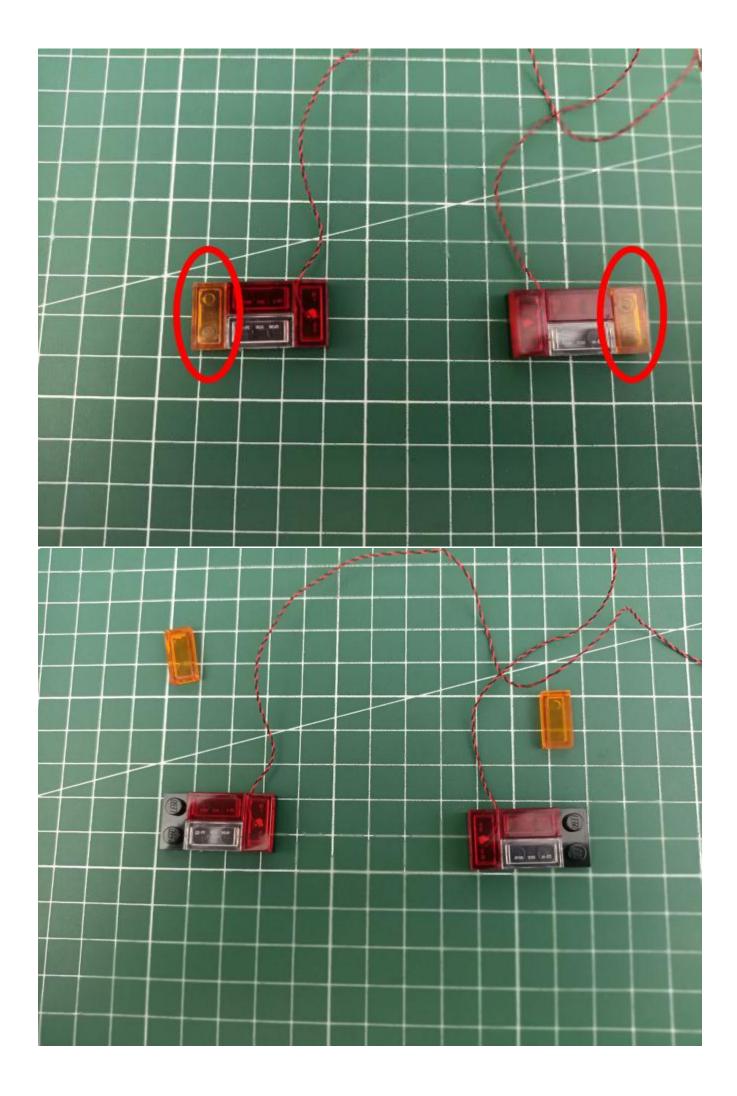

# Friendly tips

The small round pellets in the parts package are designed with openings. After manual processing, the cut-out gap is about 1mm wide and 2mm deep.

### Opening pieces:

Need to install the lamp thread through the gap on the building block.

for installing this kit.