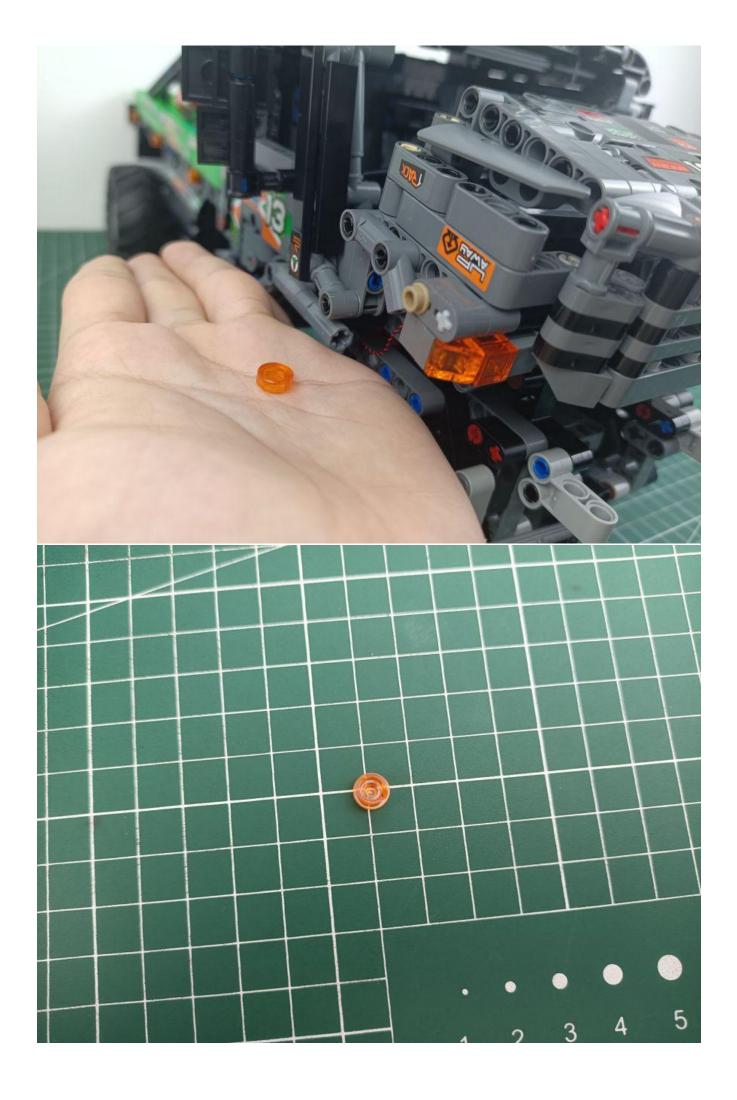

# Friendly tips

The small round pellets in the parts package are designed with openings. After manual processing, the cut-out gap is about 1mm wide and 2mm deep.

## No opening:

### Opening pieces:

Need to install the lamp thread through the gap on the building block.

for installing this kit.