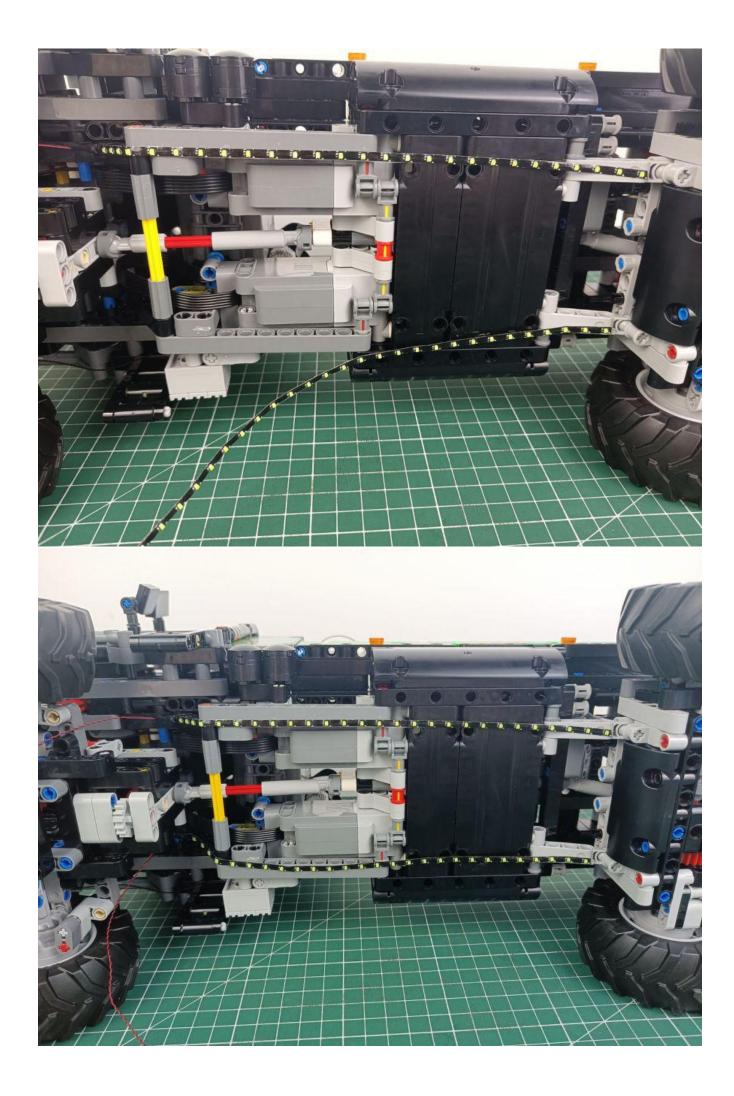

adlights-30CM-White
- 1 x Headlights-30CM-Blue
- 1 x AAA Battery Pack
- 1 x USB Power Cable
- 3 x Connecting Cables-5CM
- 1 x Connecting Cables-15CM
- 1 x Connecting Cables-30CM
- 1 x Remote control switch module

• Parts Package



First step:

Test every lamp pellet.



# Second step:

Instructions

























































# Friendly tips

The small round pellets in the parts package are designed with openings. After manual processing, the cut-out gap is about 1mm wide and 2mm deep.

## No opening:



### Opening pieces:



Need to install the lamp thread through the gap on the building block.

































































































































































































































































































for installing this kit.



## **USB** connectors to connect devices



The above are ideas and instructions provided by our designers. Please move on:

- 1: Do you have any suggestions about the material and quality of our products?
- 2: Do you have any suggestions on the installation instructions and the degree of difficulty of the installation?
- 3: If you have better installation method and ideas, please contact us in time.