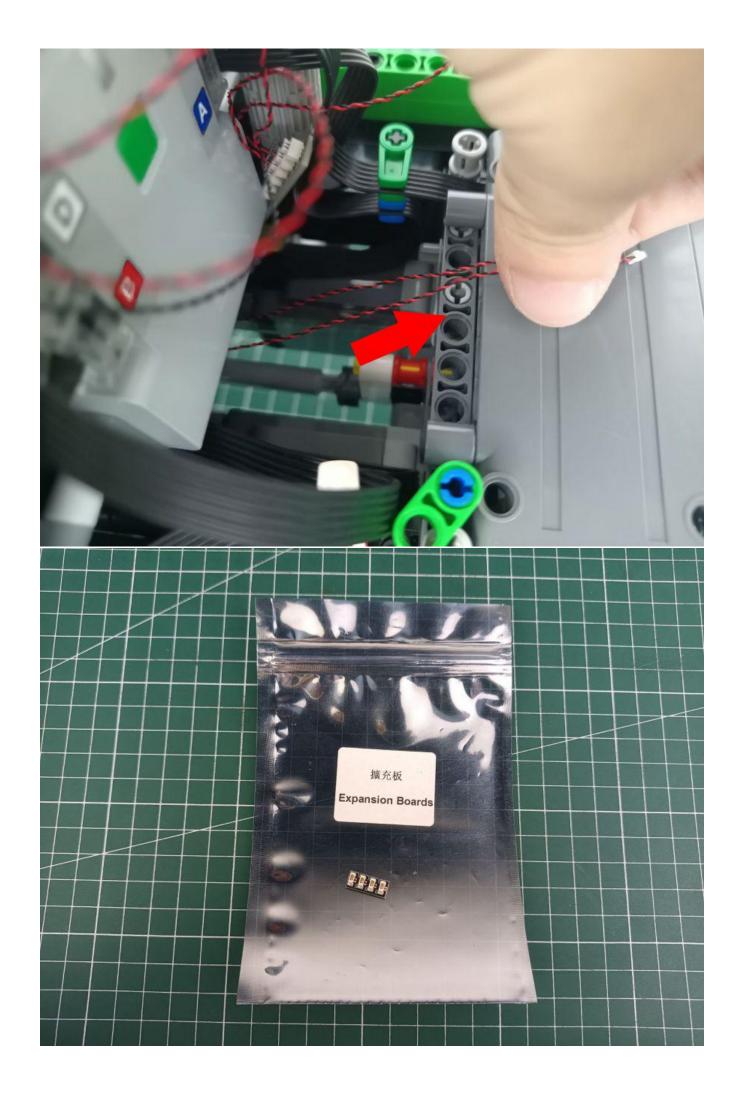

# Package contents:

- 4 x 15cm Bit Lights-15CM-White
- 2 x Bit Lights-30CM-Red
- 2 x Bit Lights-15CM-Orange
- 2 x Flashing Bit Lights-15CM-Orange
- 2 x Bit Lights-30CM-Orange
- 1 x LED Strip Lights-White
- 1 x 6-Port Expansion Boards
- 1 x 12-Port Expansion Boards
- 2 x 4-Port Expansion Boards
- 2 x Light Strips-Blue -28
- 2 x Headlights-30CM-White
- 1 x Headlights-30CM-Blue
- 1 x AAA Battery Pack
- 1 x USB Power Cable
- 3 x Connecting Cables-5CM
- 1 x Connecting Cables-15CM
- 1 x Connecting Cables-30CM
- 1 x Remote control switch module