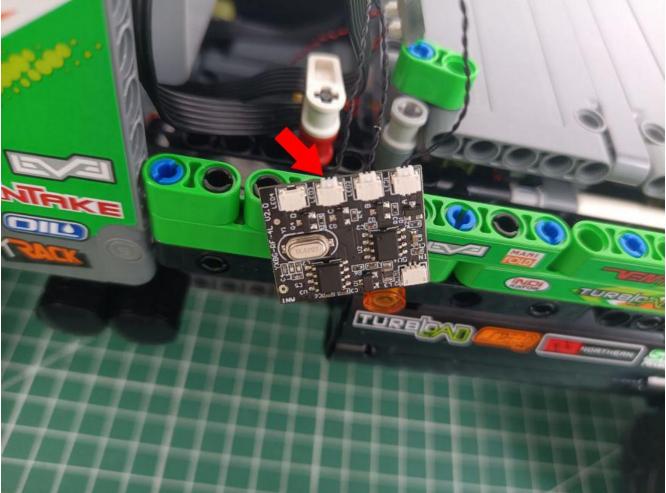

### Opening pieces:

Need to install the lamp thread through the gap on the building block.

for installing this kit.