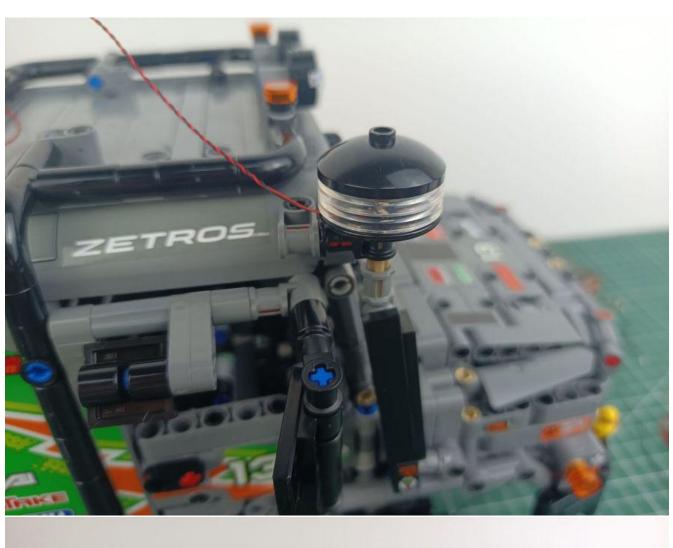

### Opening pieces:

Need to install the lamp thread through the gap on the building block.

for installing this kit.