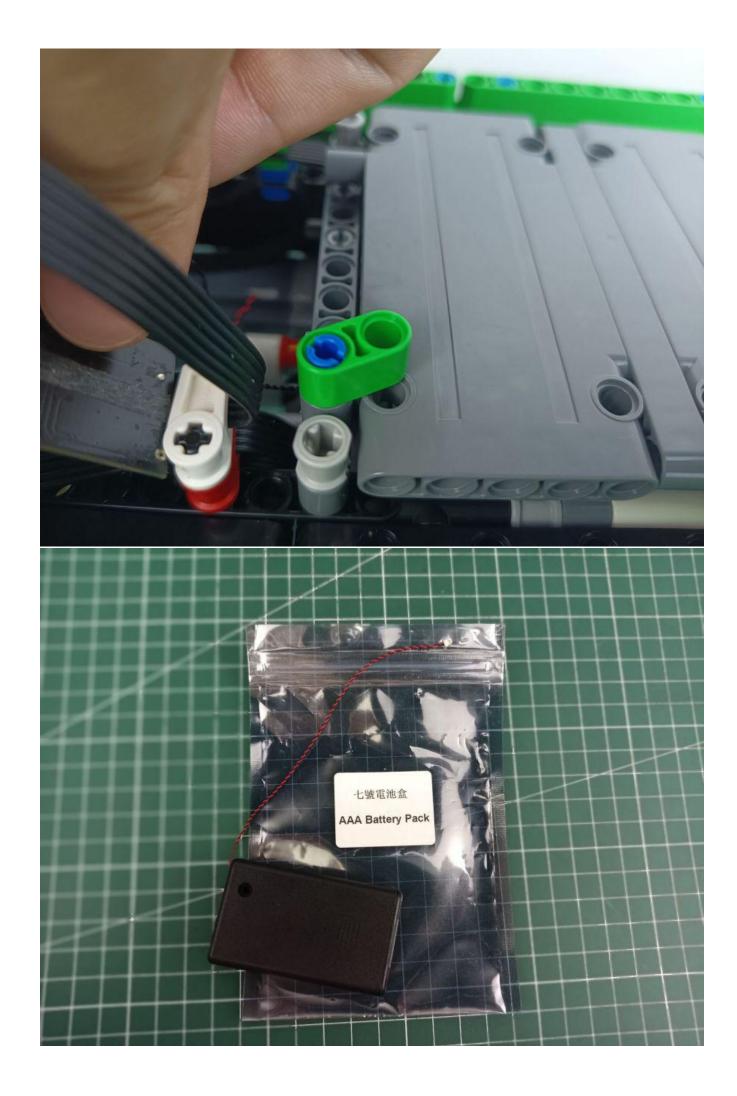

# Package contents:

- 4 x 15cm Bit Lights-15CM-White
- 2 x Bit Lights-30CM-Red
- 2 x Bit Lights-15CM-Orange
- 2 x Flashing Bit Lights-15CM-Orange
- 2 x Bit Lights-30CM-Orange
- 1 x LED Strip Lights-White
- 1 x 6-Port Expansion Boards
- 1 x 12-Port Expansion Boards
- 2 x 4-Port Expansion Boards
- 2 x Light Strips-Blue -28
- 2 x Headlights-30CM-White
- 1 x Headlights-30CM-Blue
- 1 x AAA Battery Pack
- 1 x USB Power Cable
- 3 x Connecting Cables-5CM
- 1 x Connecting Cables-15CM
- 1 x Connecting Cables-30CM
- 1 x Remote control switch module