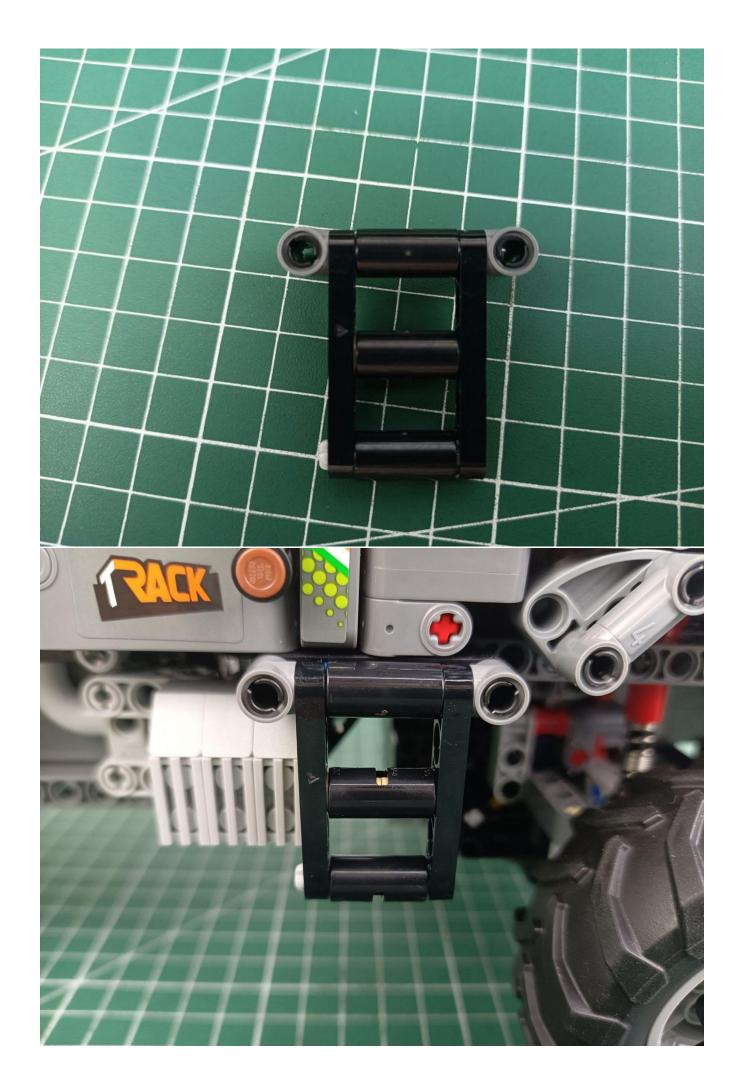

# Friendly tips

The small round pellets in the parts package are designed with openings. After manual processing, the cut-out gap is about 1mm wide and 2mm deep.

### Opening pieces:

Need to install the lamp thread through the gap on the building block.

for installing this kit.