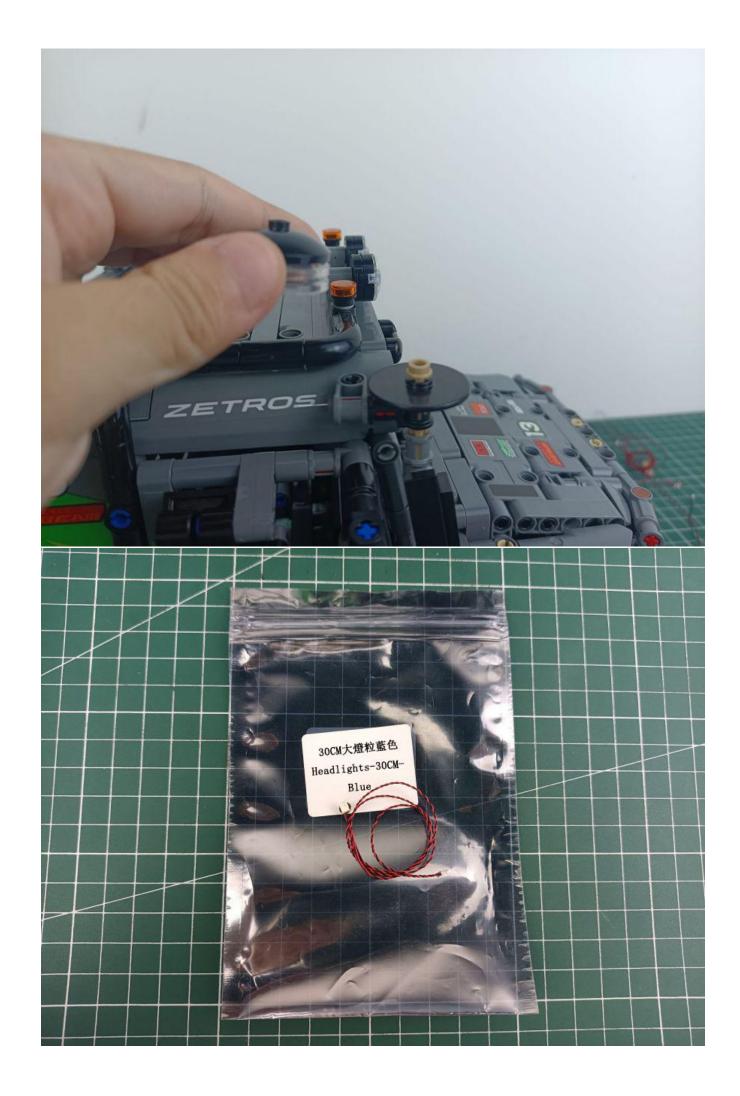

# Package contents:

- 4 x 15cm Bit Lights-15CM-White
- 2 x Bit Lights-30CM-Red
- 2 x Bit Lights-15CM-Orange
- 2 x Flashing Bit Lights-15CM-Orange
- 2 x Bit Lights-30CM-Orange
- 1 x LED Strip Lights-White
- 1 x 6-Port Expansion Boards
- 1 x 12-Port Expansion Boards
- 2 x 4-Port Expansion Boards
- 2 x Light Strips-Blue -28
- 2 x Headlights-30CM-White
- 1 x Headlights-30CM-Blue
- 1 x AAA Battery Pack
- 1 x USB Power Cable
- 3 x Connecting Cables-5CM
- 1 x Connecting Cables-15CM
- 1 x Connecting Cables-30CM
- 1 x Remote control switch module

• Parts Package

First step:

Test every lamp pellet.