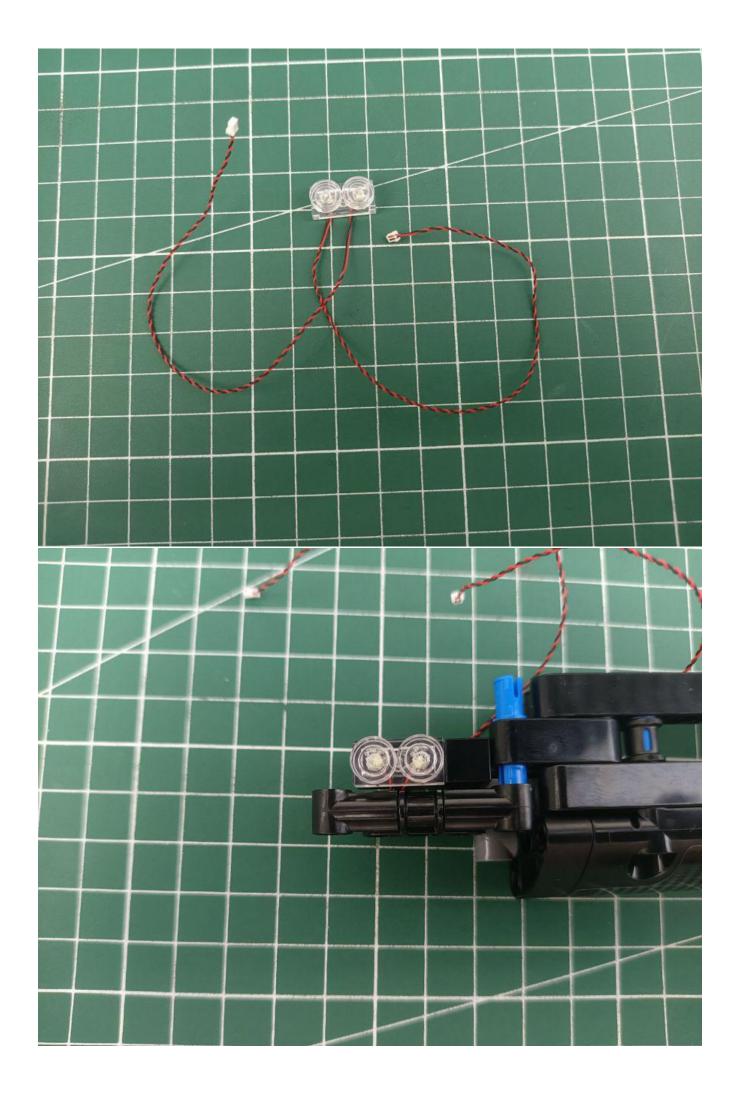

• Parts Package

First step:

Test every lamp pellet.

# Second step:

Instructions