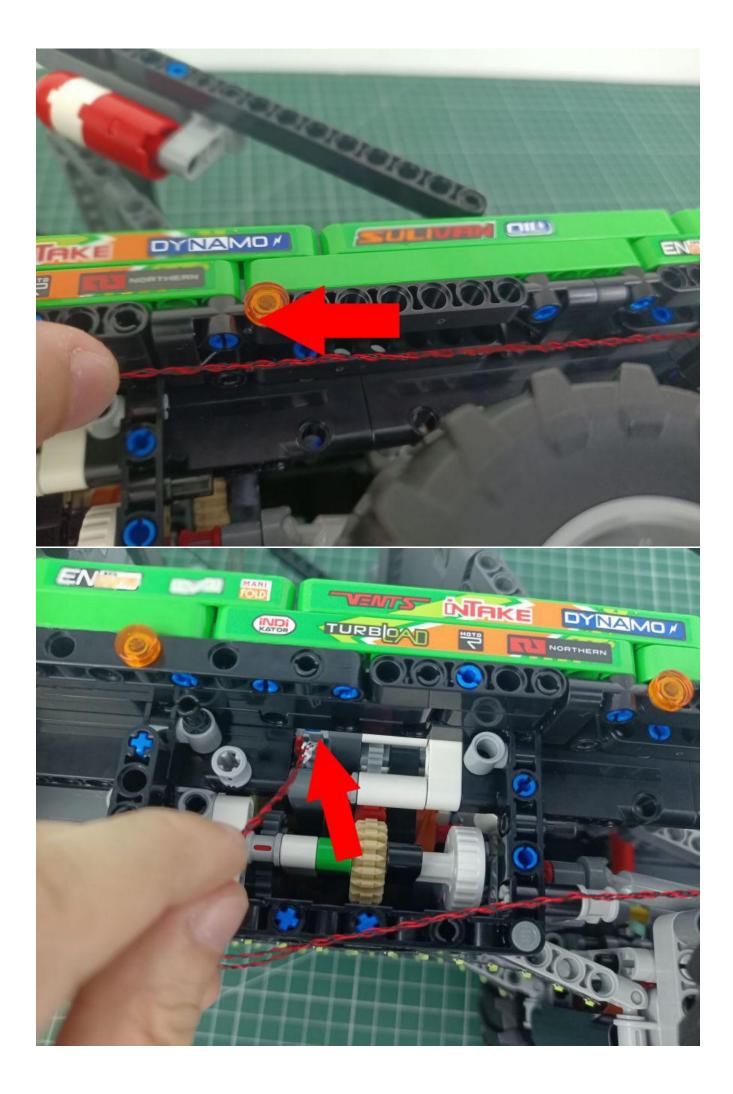

### Opening pieces:

Need to install the lamp thread through the gap on the building block.

for installing this kit.