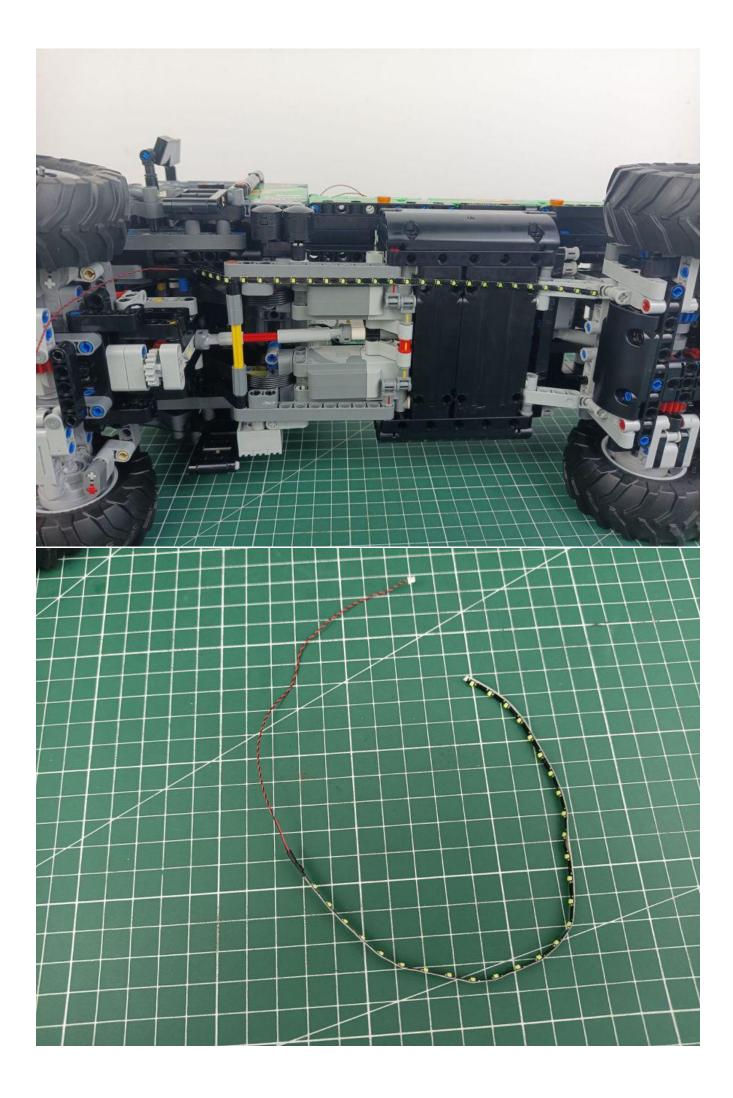

x Headlights-30CM-White
- 1 x Headlights-30CM-Blue
- 1 x AAA Battery Pack
- 1 x USB Power Cable
- 3 x Connecting Cables-5CM
- 1 x Connecting Cables-15CM
- 1 x Connecting Cables-30CM
- 1 x Remote control switch module

• Parts Package



First step:

Test every lamp pellet.



# Second step:

Instructions

























































# Friendly tips

The small round pellets in the parts package are designed with openings. After manual processing, the cut-out gap is about 1mm wide and 2mm deep.

## No opening:



### Opening pieces:



Need to install the lamp thread through the gap on the building block.

































































































































































































































































































for installing this kit.



## **USB** connectors to connect devices



The above are ideas and instructions provided by our designers. Please move on:

- 1: Do you have any suggestions about the material and quality of our products?
- 2: Do you have any suggestions on the installation instructions and the degree of difficulty of the installation?
- 3: If you have better installation method and ideas, please contact us in time.