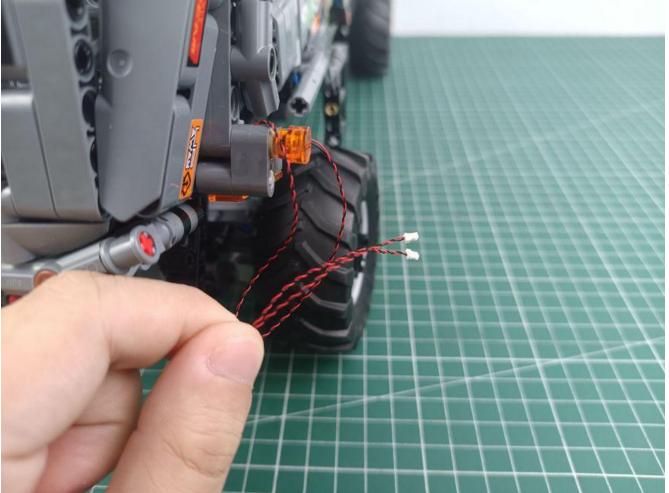

### Opening pieces:

Need to install the lamp thread through the gap on the building block.

for installing this kit.