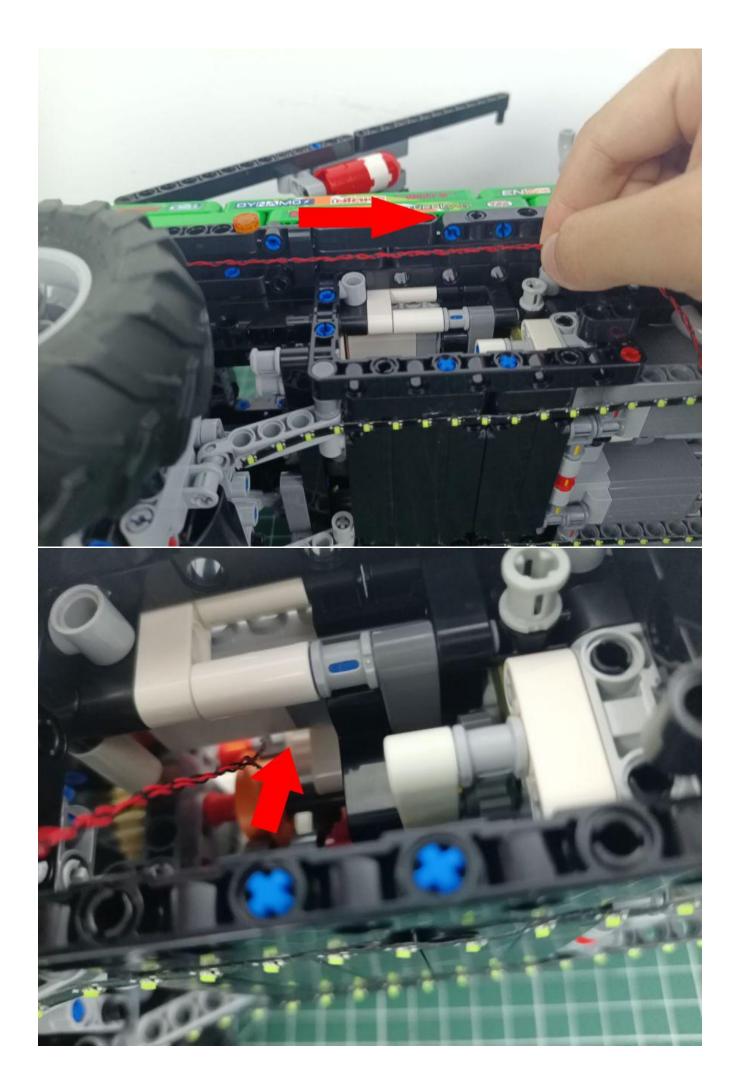

### Opening pieces:

Need to install the lamp thread through the gap on the building block.

for installing this kit.