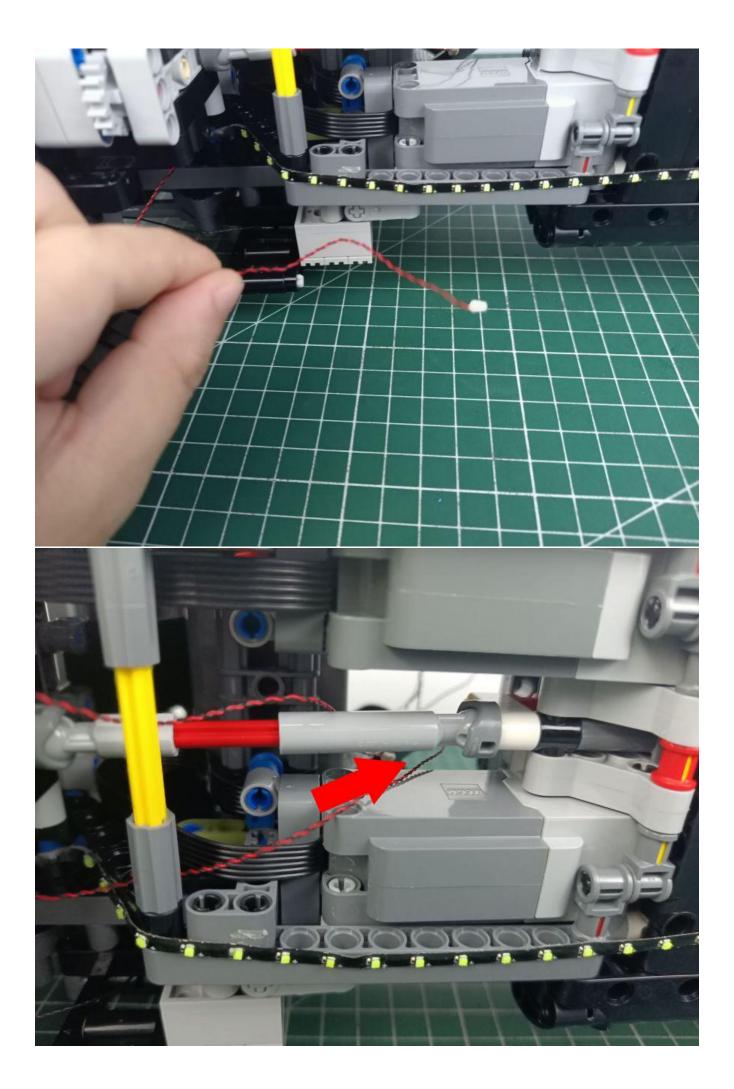

### Opening pieces:

Need to install the lamp thread through the gap on the building block.

for installing this kit.