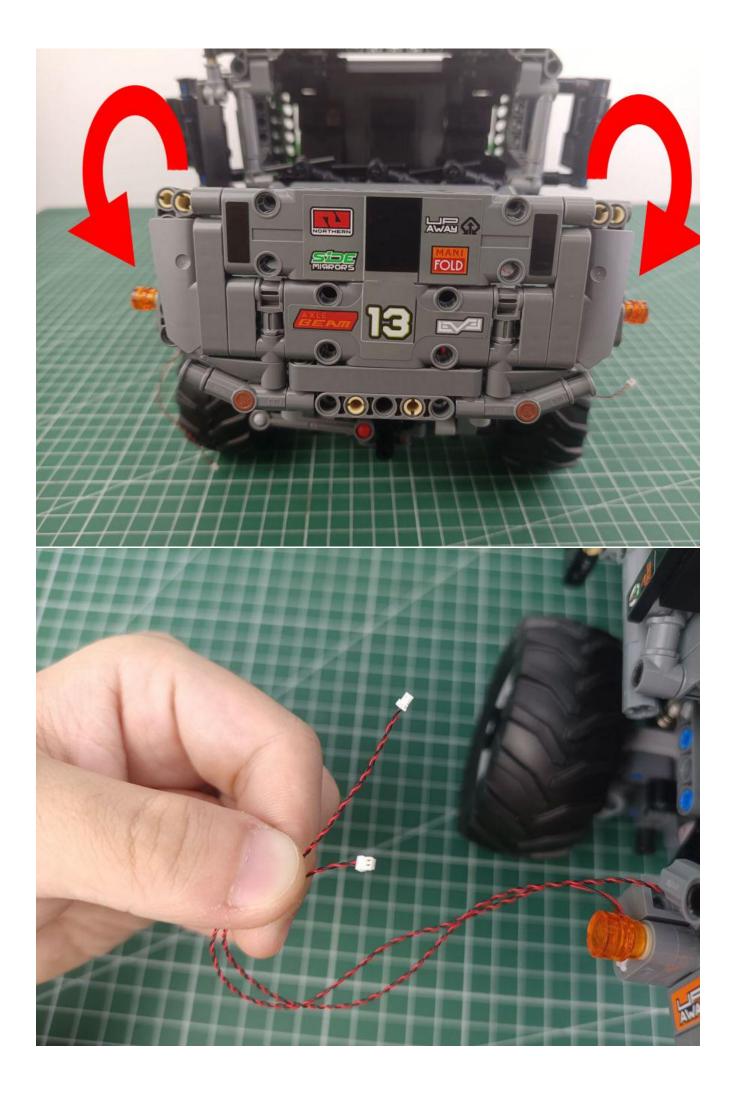

### Opening pieces:

Need to install the lamp thread through the gap on the building block.

for installing this kit.