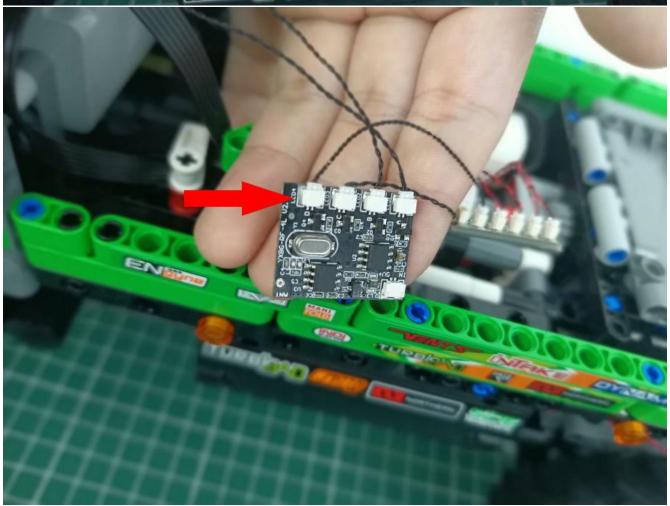

• Parts Package

First step:

Test every lamp pellet.

# Second step:

Instructions