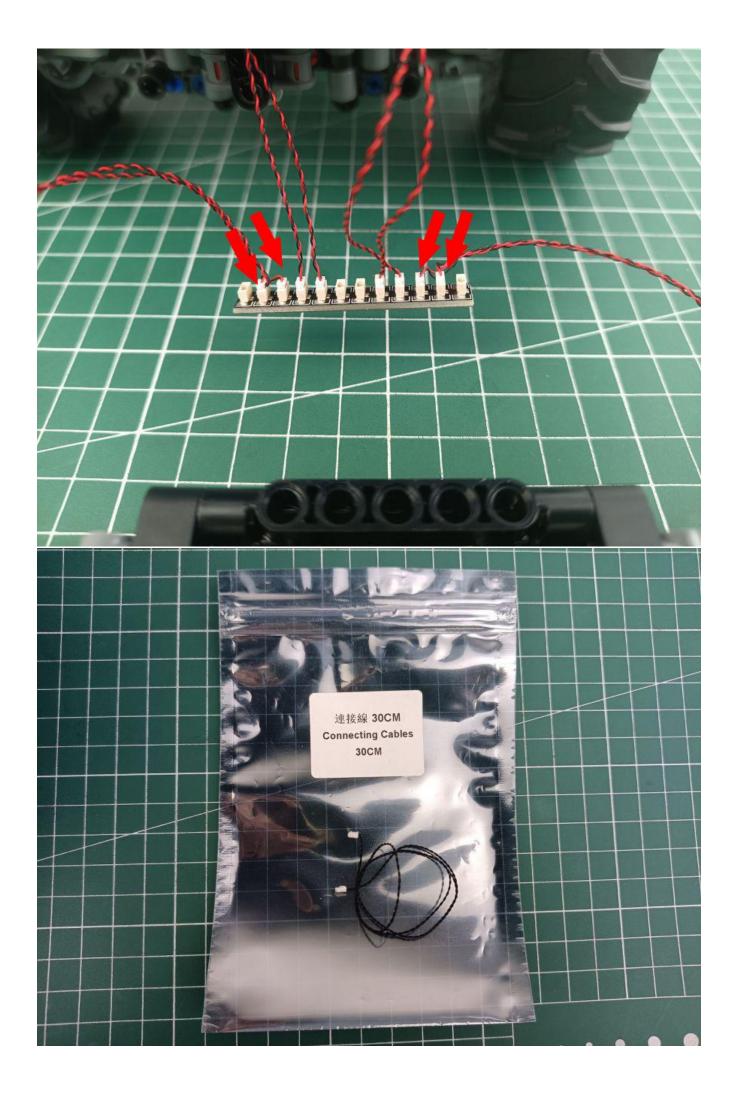

# Package contents:

- 4 x 15cm Bit Lights-15CM-White
- 2 x Bit Lights-30CM-Red
- 2 x Bit Lights-15CM-Orange
- 2 x Flashing Bit Lights-15CM-Orange
- 2 x Bit Lights-30CM-Orange
- 1 x LED Strip Lights-White
- 1 x 6-Port Expansion Boards
- 1 x 12-Port Expansion Boards
- 2 x 4-Port Expansion Boards
- 2 x Light Strips-Blue -28
- 2 x Headlights-30CM-White
- 1 x Headlights-30CM-Blue
- 1 x AAA Battery Pack
- 1 x USB Power Cable
- 3 x Connecting Cables-5CM
- 1 x Connecting Cables-15CM
- 1 x Connecting Cables-30CM
- 1 x Remote control switch module

• Parts Package

First step:

Test every lamp pellet.