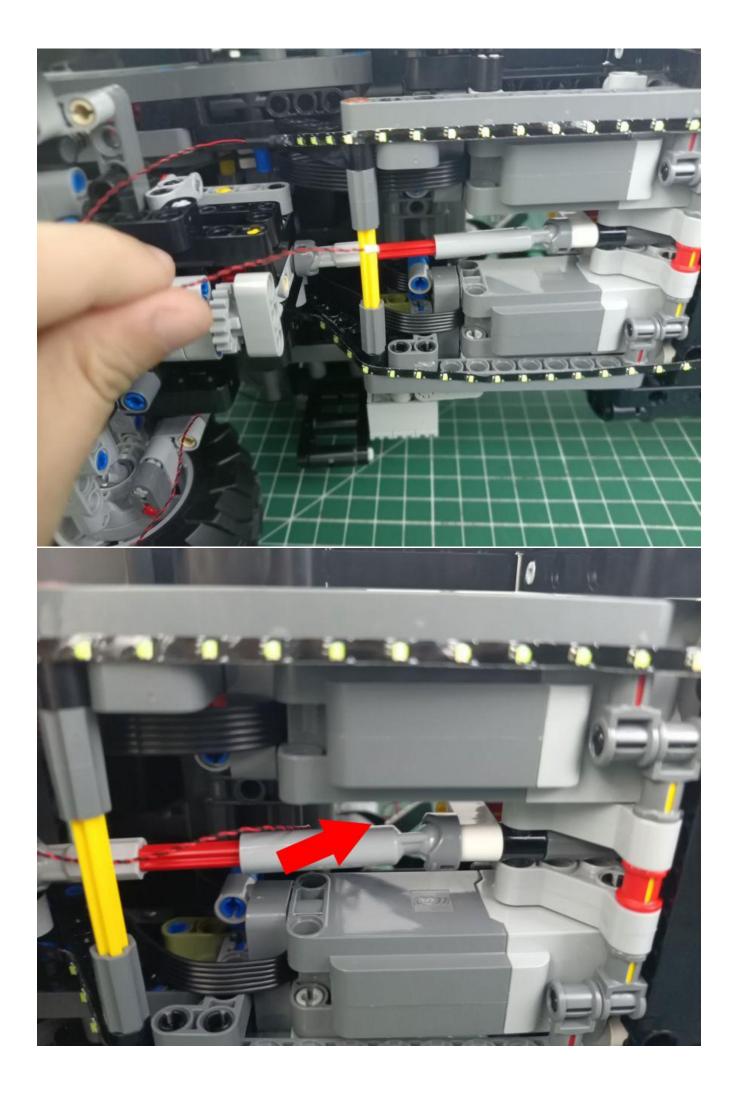

lights-30CM-White
- 1 x Headlights-30CM-Blue
- 1 x AAA Battery Pack
- 1 x USB Power Cable
- 3 x Connecting Cables-5CM
- 1 x Connecting Cables-15CM
- 1 x Connecting Cables-30CM
- 1 x Remote control switch module

• Parts Package



First step:

Test every lamp pellet.



# Second step:

Instructions

























































# Friendly tips

The small round pellets in the parts package are designed with openings. After manual processing, the cut-out gap is about 1mm wide and 2mm deep.

## No opening:



### Opening pieces:



Need to install the lamp thread through the gap on the building block.

































































































































































































































































































for installing this kit.



## **USB** connectors to connect devices



The above are ideas and instructions provided by our designers. Please move on:

- 1: Do you have any suggestions about the material and quality of our products?
- 2: Do you have any suggestions on the installation instructions and the degree of difficulty of the installation?
- 3: If you have better installation method and ideas, please contact us in time.