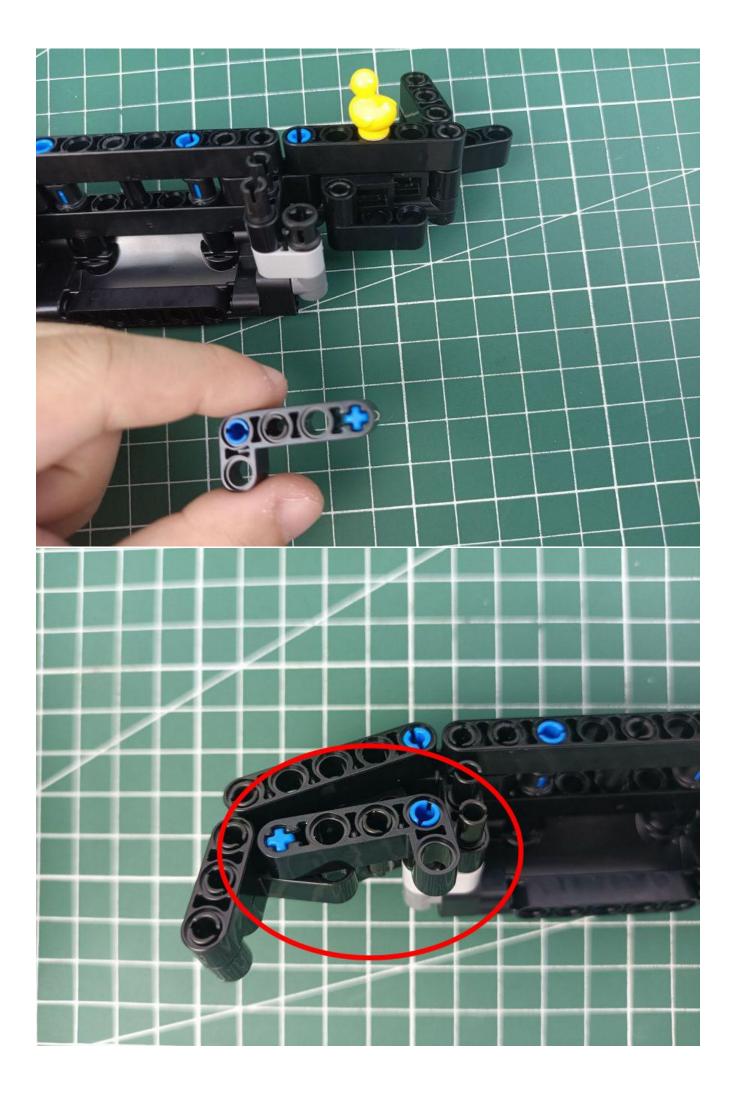

f the product, and the final effects of each module, you can make your own arrangement, and we will cooperate with you to replace or repurchase. LETS MOVE!

# Package contents:

- 4 x 15cm Bit Lights-15CM-White
- 2 x Bit Lights-30CM-Red
- 2 x Bit Lights-15CM-Orange
- 2 x Flashing Bit Lights-15CM-Orange
- 2 x Bit Lights-30CM-Orange
- 1 x LED Strip Lights-White
- 1 x 6-Port Expansion Boards
- 1 x 12-Port Expansion Boards
- 2 x 4-Port Expansion Boards
- 2 x Light Strips-Blue -28
- 2 x Headlights-30CM-White
- 1 x Headlights-30CM-Blue
- 1 x AAA Battery Pack
- 1 x USB Power Cable
- 3 x Connecting Cables-5CM
- 1 x Connecting Cables-15CM
- 1 x Connecting Cables-30CM
- 1 x Remote control switch module

• Parts Package



First step:

Test every lamp pellet.



# Second step:

Instructions

























































# Friendly tips

The small round pellets in the parts package are designed with openings. After manual processing, the cut-out gap is about 1mm wide and 2mm deep.

## No opening:



### Opening pieces:



Need to install the lamp thread through the gap on the building block.

































































































































































































































































































for installing this kit.



## **USB** connectors to connect devices



The above are ideas and instructions provided by our designers. Please move on:

- 1: Do you have any suggestions a