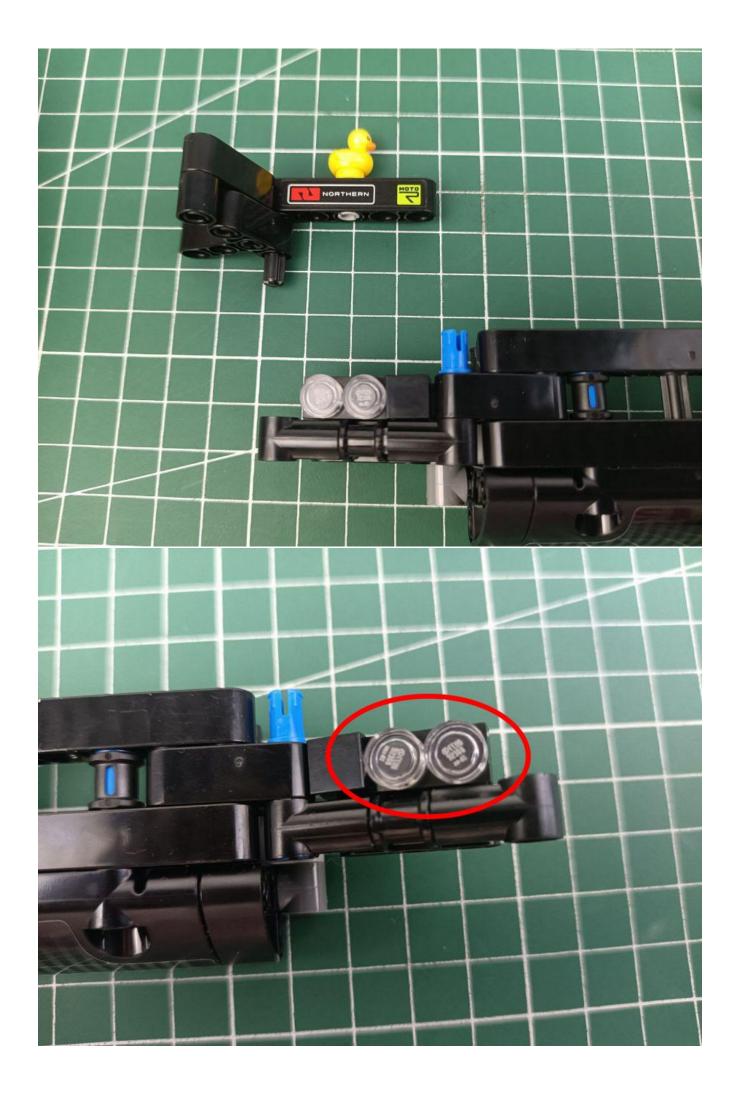

# Friendly tips

The small round pellets in the parts package are designed with openings. After manual processing, the cut-out gap is about 1mm wide and 2mm deep.

### Opening pieces:

Need to install the lamp thread through the gap on the building block.

for installing this kit.