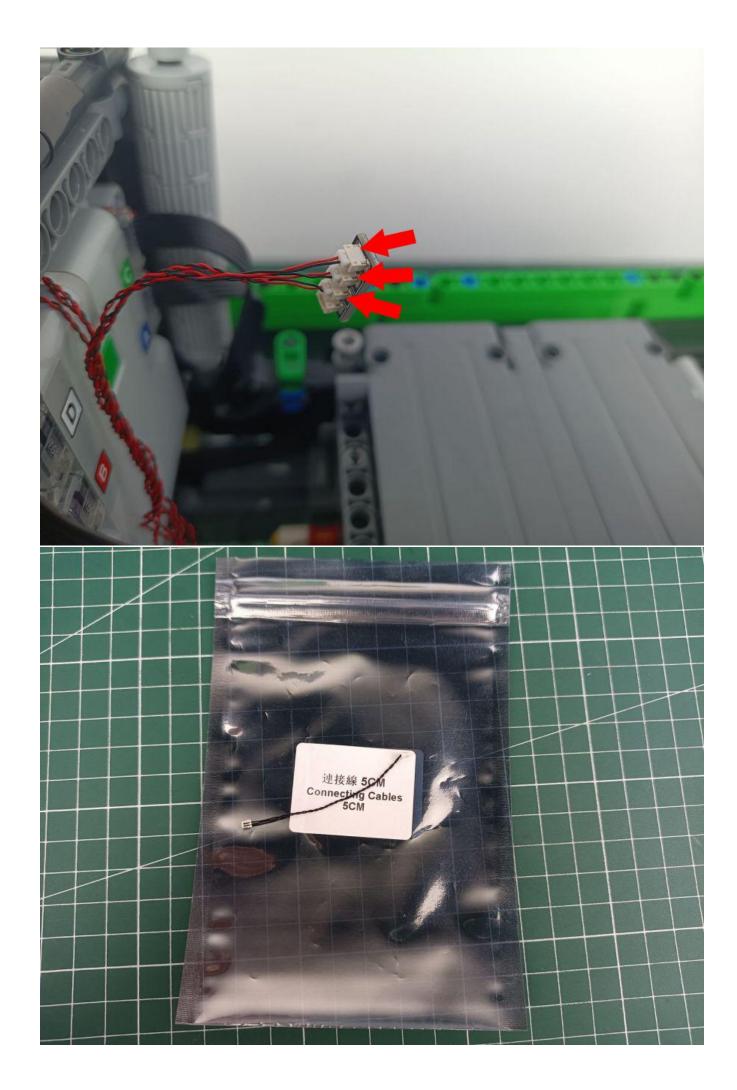

# Package contents:

- 4 x 15cm Bit Lights-15CM-White
- 2 x Bit Lights-30CM-Red
- 2 x Bit Lights-15CM-Orange
- 2 x Flashing Bit Lights-15CM-Orange
- 2 x Bit Lights-30CM-Orange
- 1 x LED Strip Lights-White
- 1 x 6-Port Expansion Boards
- 1 x 12-Port Expansion Boards
- 2 x 4-Port Expansion Boards
- 2 x Light Strips-Blue -28
- 2 x Headlights-30CM-White
- 1 x Headlights-30CM-Blue
- 1 x AAA Battery Pack
- 1 x USB Power Cable
- 3 x Connecting Cables-5CM
- 1 x Connecting Cables-15CM
- 1 x Connecting Cables-30CM
- 1 x Remote control switch module