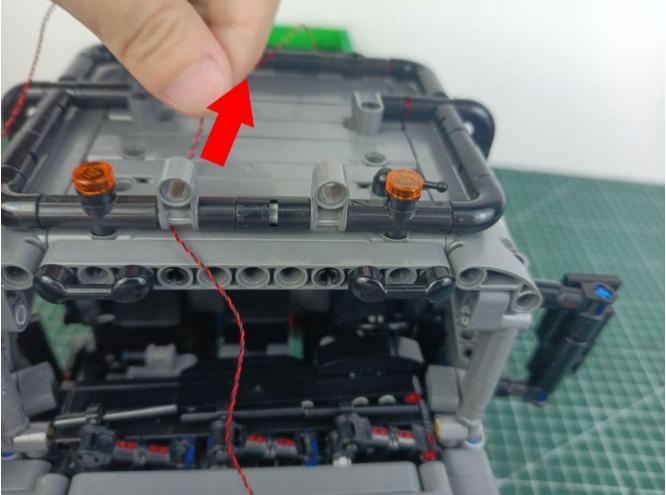

# Friendly tips

The small round pellets in the parts package are designed with openings. After manual processing, the cut-out gap is about 1mm wide and 2mm deep.

### Opening pieces:

Need to install the lamp thread through the gap on the building block.

for installing this kit.