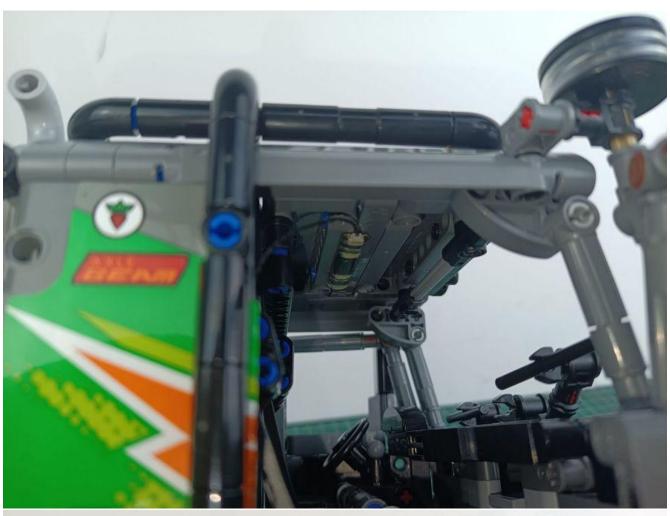

# Second step:

Instructions

### Opening pieces:

Need to install the lamp thread through the gap on the building block.

for installing this kit.