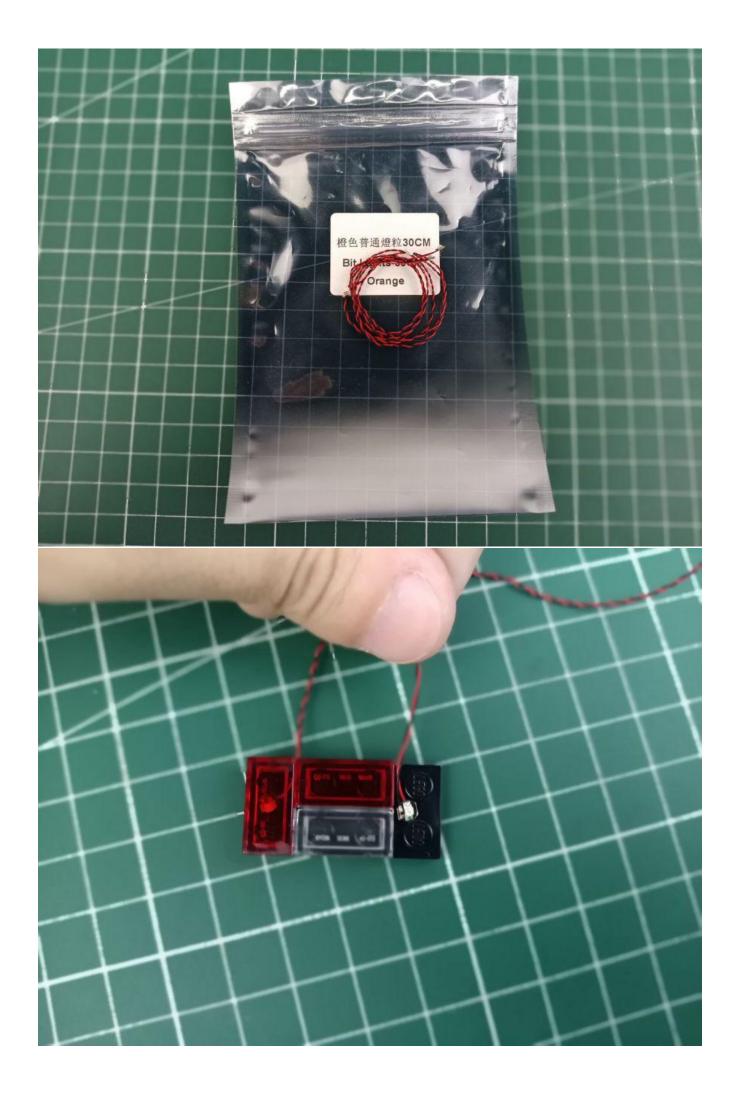

# Package contents:

- 4 x 15cm Bit Lights-15CM-White
- 2 x Bit Lights-30CM-Red
- 2 x Bit Lights-15CM-Orange
- 2 x Flashing Bit Lights-15CM-Orange
- 2 x Bit Lights-30CM-Orange
- 1 x LED Strip Lights-White
- 1 x 6-Port Expansion Boards
- 1 x 12-Port Expansion Boards
- 2 x 4-Port Expansion Boards
- 2 x Light Strips-Blue -28
- 2 x Headlights-30CM-White
- 1 x Headlights-30CM-Blue
- 1 x AAA Battery Pack
- 1 x USB Power Cable
- 3 x Connecting Cables-5CM
- 1 x Connecting Cables-15CM
- 1 x Connecting Cables-30CM
- 1 x Remote control switch module

### Opening pieces:

Need to install the lamp thread through the gap on the building block.

for installing this kit.