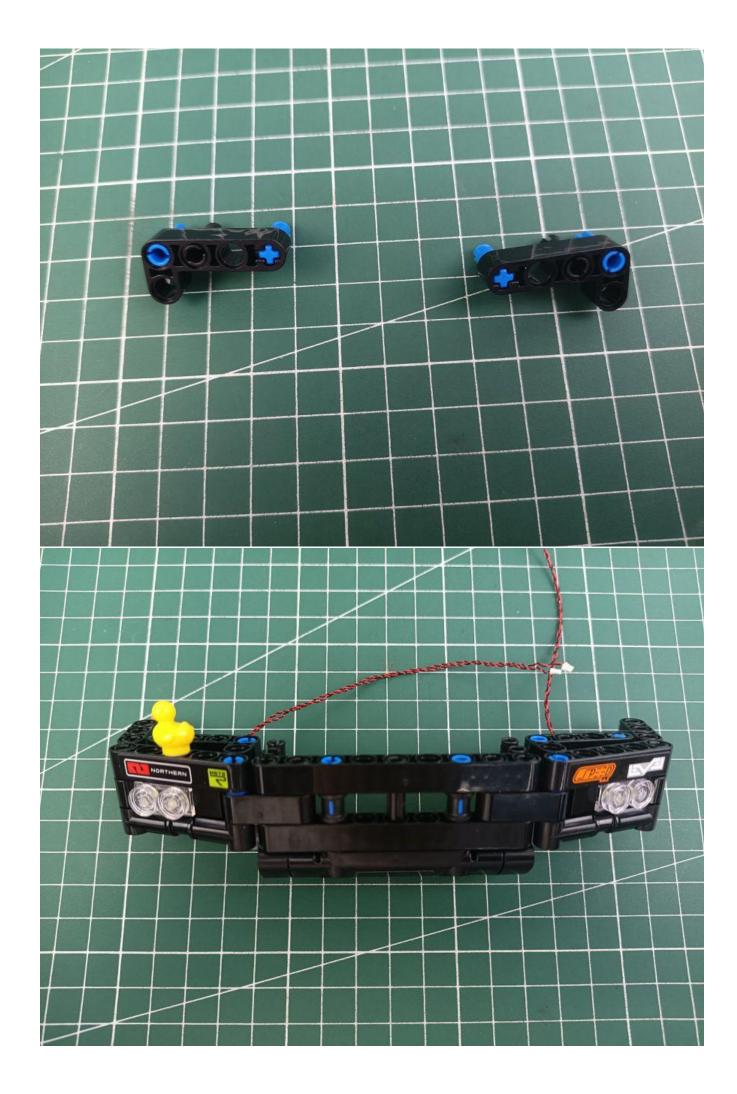

## No opening:

### Opening pieces:

Need to install the lamp thread through the gap on the building block.

for installing this kit.