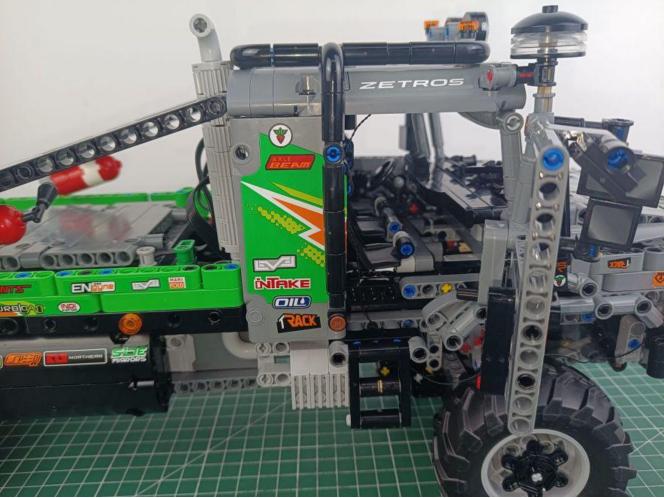

# Second step:

Instructions

### Opening pieces:

Need to install the lamp thread through the gap on the building block.

for installing this kit.