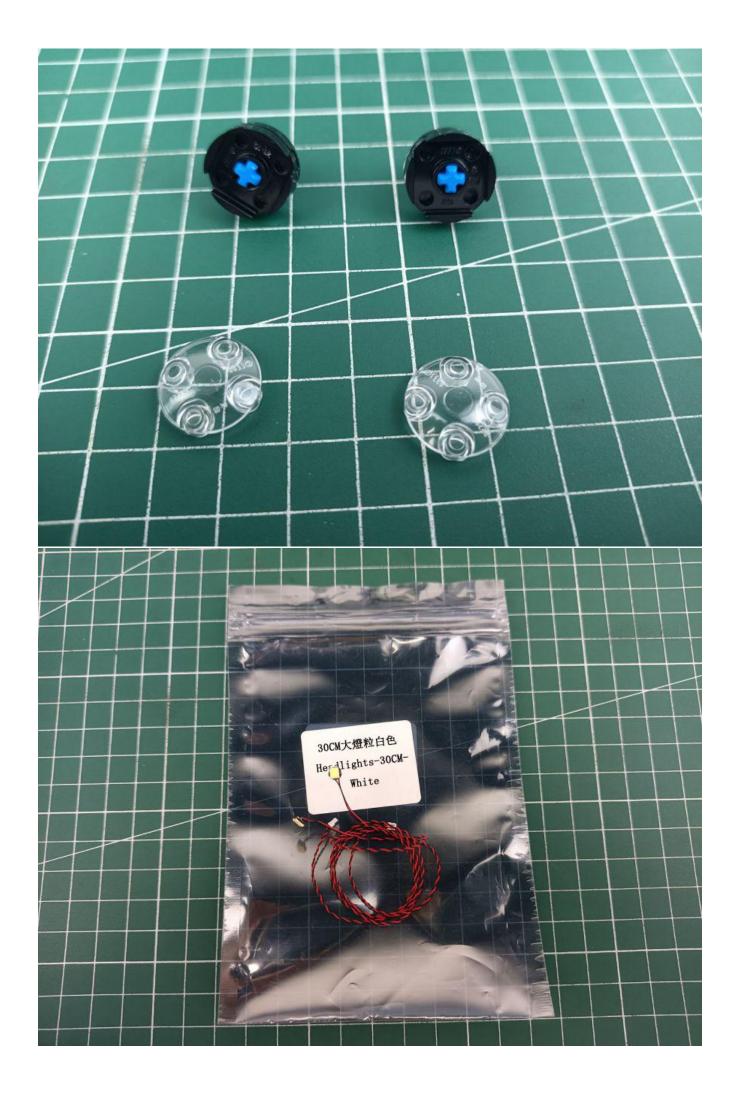

# Package contents:

- 4 x 15cm Bit Lights-15CM-White
- 2 x Bit Lights-30CM-Red
- 2 x Bit Lights-15CM-Orange
- 2 x Flashing Bit Lights-15CM-Orange
- 2 x Bit Lights-30CM-Orange
- 1 x LED Strip Lights-White
- 1 x 6-Port Expansion Boards
- 1 x 12-Port Expansion Boards
- 2 x 4-Port Expansion Boards
- 2 x Light Strips-Blue -28
- 2 x Headlights-30CM-White
- 1 x Headlights-30CM-Blue
- 1 x AAA Battery Pack
- 1 x USB Power Cable
- 3 x Connecting Cables-5CM
- 1 x Connecting Cables-15CM
- 1 x Connecting Cables-30CM
- 1 x Remote control switch module

• Parts Package

First step:

Test every lamp pellet.