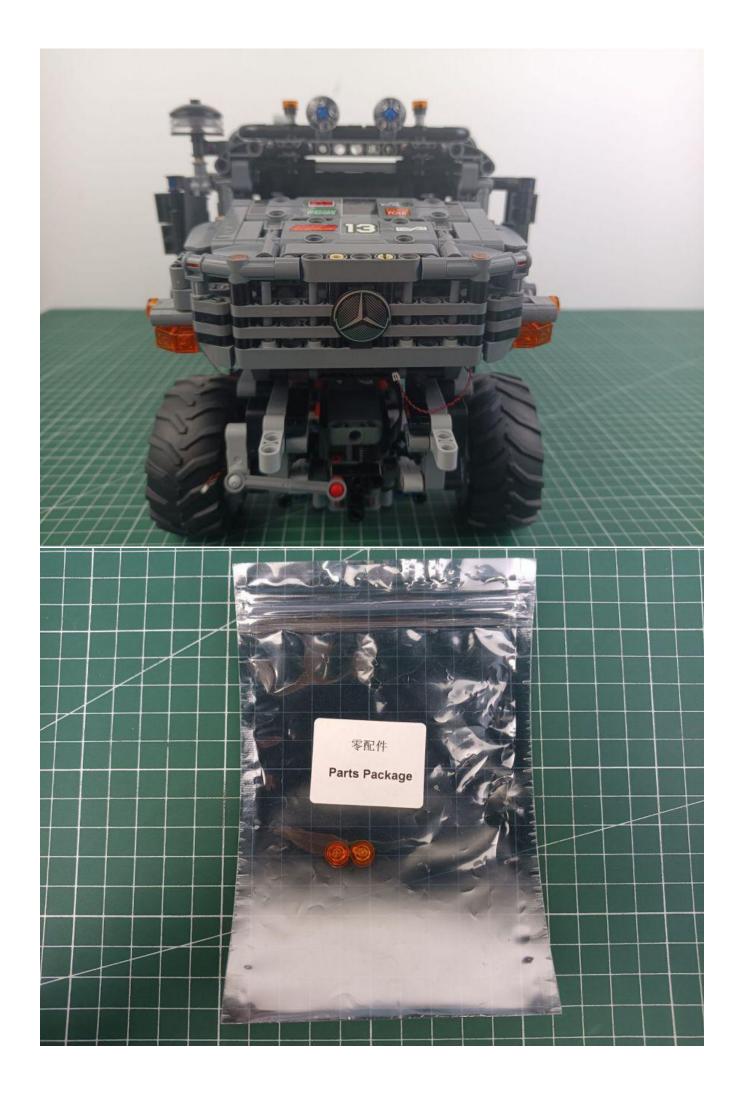

# Package contents:

- 4 x 15cm Bit Lights-15CM-White
- 2 x Bit Lights-30CM-Red
- 2 x Bit Lights-15CM-Orange
- 2 x Flashing Bit Lights-15CM-Orange
- 2 x Bit Lights-30CM-Orange
- 1 x LED Strip Lights-White
- 1 x 6-Port Expansion Boards
- 1 x 12-Port Expansion Boards
- 2 x 4-Port Expansion Boards
- 2 x Light Strips-Blue -28
- 2 x Headlights-30CM-White
- 1 x Headlights-30CM-Blue
- 1 x AAA Battery Pack
- 1 x USB Power Cable
- 3 x Connecting Cables-5CM
- 1 x Connecting Cables-15CM
- 1 x Connecting Cables-30CM
- 1 x Remote control switch module

• Parts Package

First step:

Test every lamp pellet.