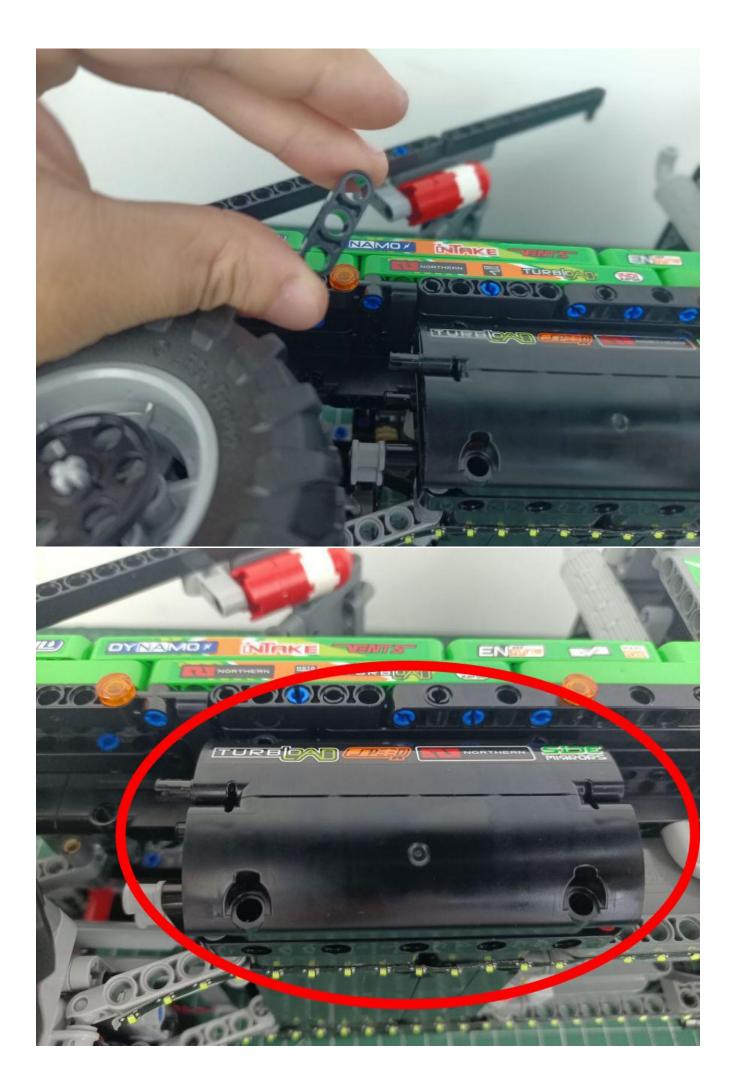

# Friendly tips

The small round pellets in the parts package are designed with openings. After manual processing, the cut-out gap is about 1mm wide and 2mm deep.

### Opening pieces:

Need to install the lamp thread through the gap on the building block.

for installing this kit.