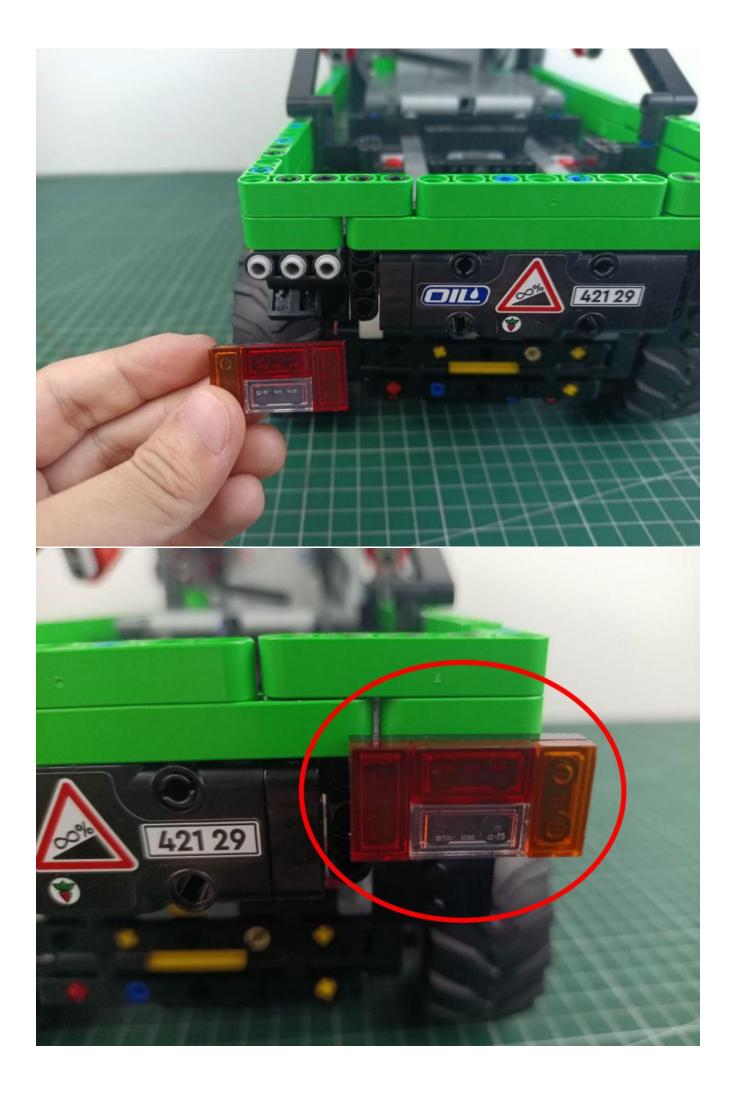

## No opening:

### Opening pieces:

Need to install the lamp thread through the gap on the building block.

for installing this kit.