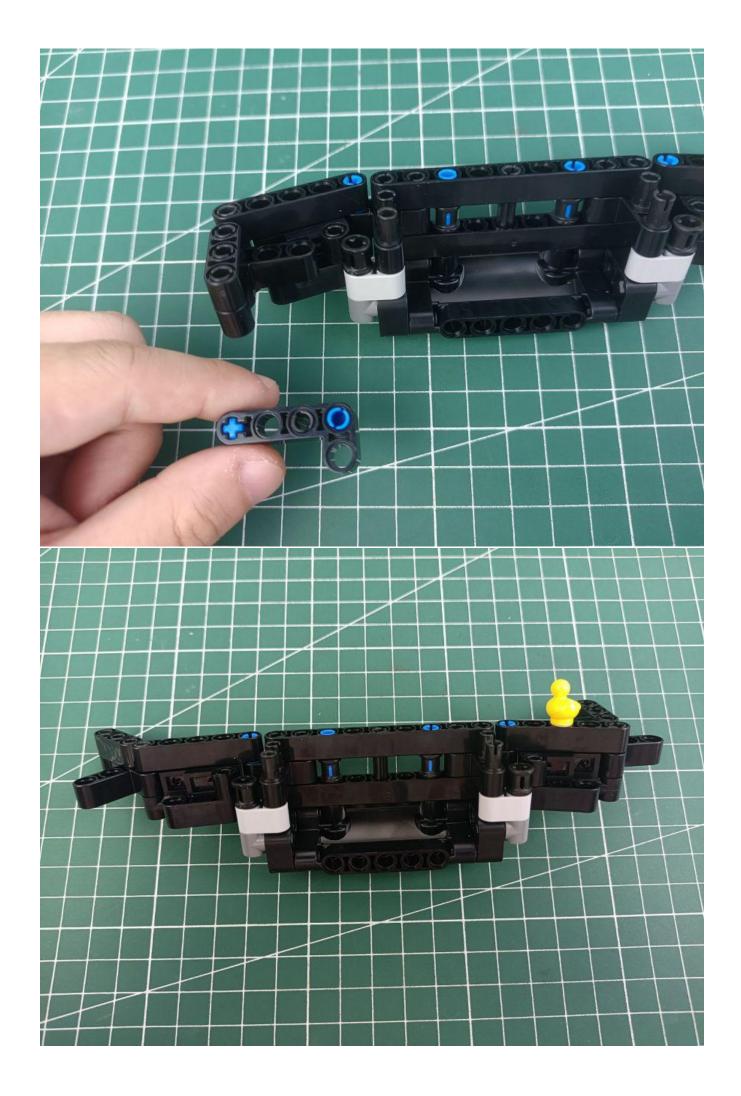

the product, and the final effects of each module, you can make your own arrangement, and we will cooperate with you to replace or repurchase. LETS MOVE!

# Package contents:

- 4 x 15cm Bit Lights-15CM-White
- 2 x Bit Lights-30CM-Red
- 2 x Bit Lights-15CM-Orange
- 2 x Flashing Bit Lights-15CM-Orange
- 2 x Bit Lights-30CM-Orange
- 1 x LED Strip Lights-White
- 1 x 6-Port Expansion Boards
- 1 x 12-Port Expansion Boards
- 2 x 4-Port Expansion Boards
- 2 x Light Strips-Blue -28
- 2 x Headlights-30CM-White
- 1 x Headlights-30CM-Blue
- 1 x AAA Battery Pack
- 1 x USB Power Cable
- 3 x Connecting Cables-5CM
- 1 x Connecting Cables-15CM
- 1 x Connecting Cables-30CM
- 1 x Remote control switch module

• Parts Package



First step:

Test every lamp pellet.



# Second step:

Instructions

























































# Friendly tips

The small round pellets in the parts package are designed with openings. After manual processing, the cut-out gap is about 1mm wide and 2mm deep.

## No opening:



### Opening pieces:



Need to install the lamp thread through the gap on the building block.

































































































































































































































































































for installing this kit.



## **USB** connectors to connect devices



The above are ideas and instructions provided by our designers. Please move on:

- 1: Do you have any suggestions abo