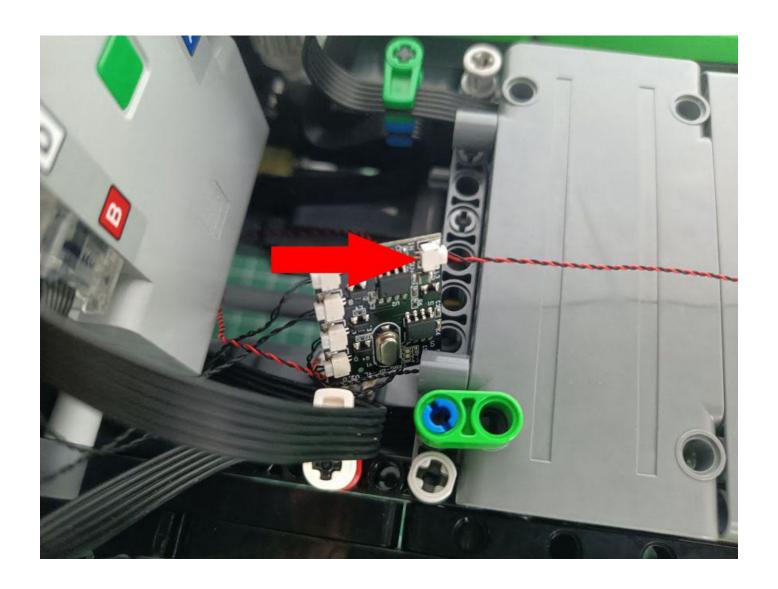

### Opening pieces:

Need to install the lamp thread through the gap on the building block.

for installing this kit.