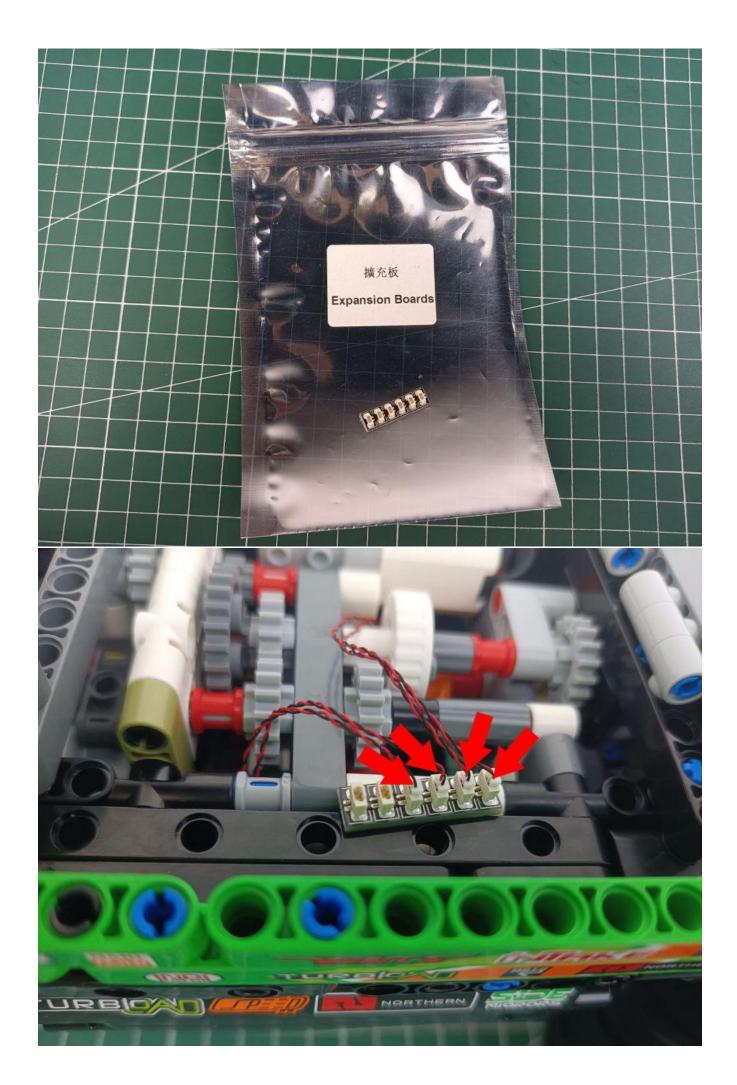

# Package contents:

- 4 x 15cm Bit Lights-15CM-White
- 2 x Bit Lights-30CM-Red
- 2 x Bit Lights-15CM-Orange
- 2 x Flashing Bit Lights-15CM-Orange
- 2 x Bit Lights-30CM-Orange
- 1 x LED Strip Lights-White
- 1 x 6-Port Expansion Boards
- 1 x 12-Port Expansion Boards
- 2 x 4-Port Expansion Boards
- 2 x Light Strips-Blue -28
- 2 x Headlights-30CM-White
- 1 x Headlights-30CM-Blue
- 1 x AAA Battery Pack
- 1 x USB Power Cable
- 3 x Connecting Cables-5CM
- 1 x Connecting Cables-15CM
- 1 x Connecting Cables-30CM
- 1 x Remote control switch module

# Second step:

Instructions