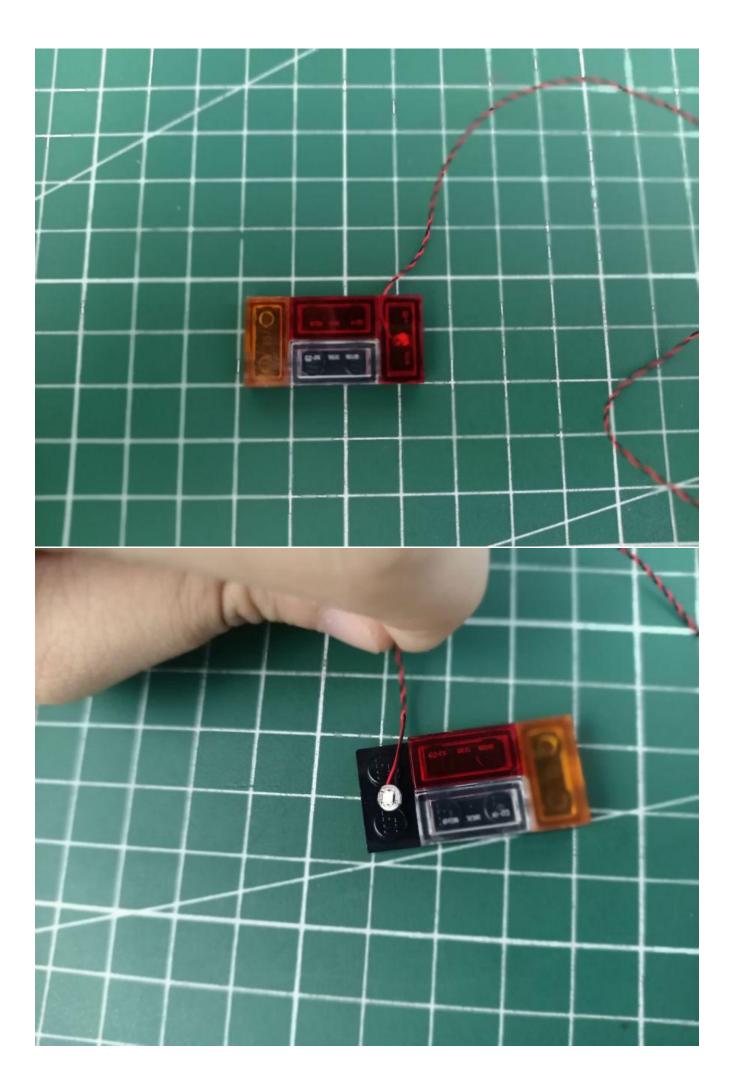

• Parts Package

First step:

Test every lamp pellet.

## No opening:

### Opening pieces:

Need to install the lamp thread through the gap on the building block.

for installing this kit.