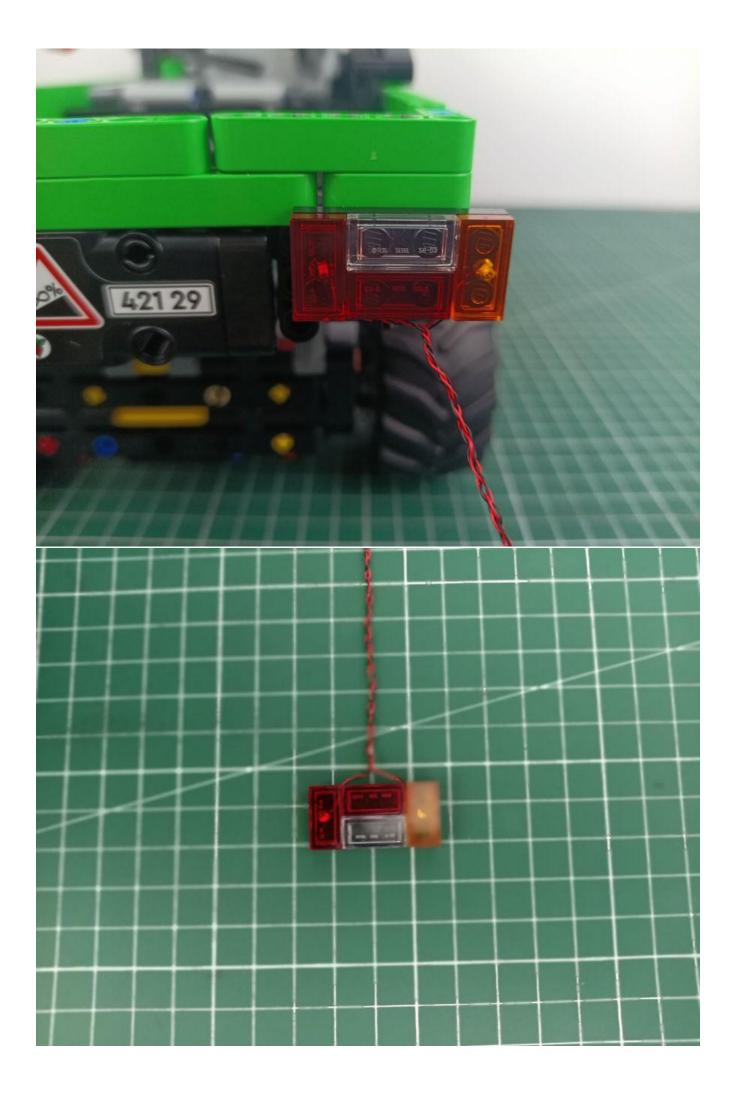

# Friendly tips

The small round pellets in the parts package are designed with openings. After manual processing, the cut-out gap is about 1mm wide and 2mm deep.

### Opening pieces:

Need to install the lamp thread through the gap on the building block.

for installing this kit.