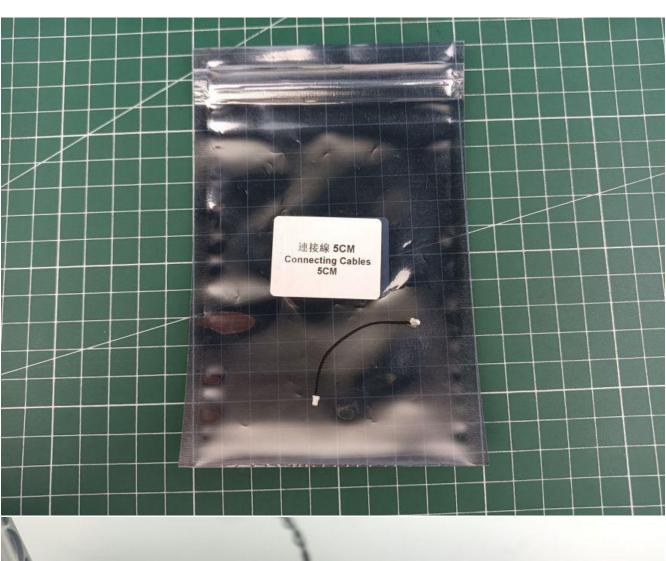

# Package contents:

- 4 x 15cm Bit Lights-15CM-White
- 2 x Bit Lights-30CM-Red
- 2 x Bit Lights-15CM-Orange
- 2 x Flashing Bit Lights-15CM-Orange
- 2 x Bit Lights-30CM-Orange
- 1 x LED Strip Lights-White
- 1 x 6-Port Expansion Boards
- 1 x 12-Port Expansion Boards
- 2 x 4-Port Expansion Boards
- 2 x Light Strips-Blue -28
- 2 x Headlights-30CM-White
- 1 x Headlights-30CM-Blue
- 1 x AAA Battery Pack
- 1 x USB Power Cable
- 3 x Connecting Cables-5CM
- 1 x Connecting Cables-15CM
- 1 x Connecting Cables-30CM
- 1 x Remote control switch module