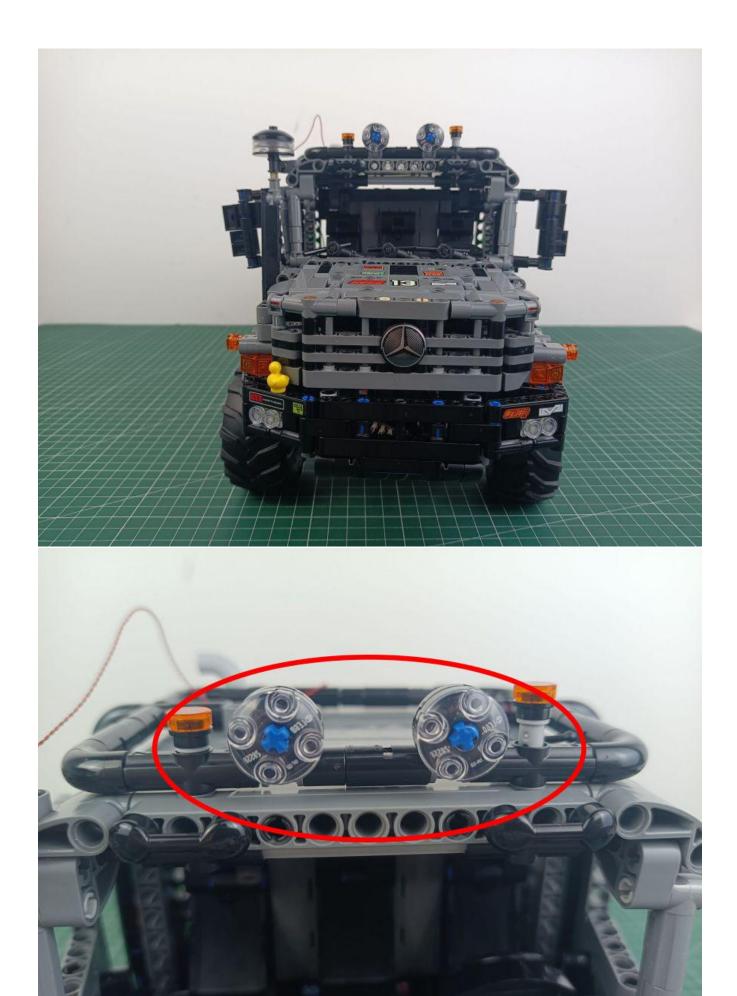

# Friendly tips

The small round pellets in the parts package are designed with openings. After manual processing, the cut-out gap is about 1mm wide and 2mm deep.

### Opening pieces:

Need to install the lamp thread through the gap on the building block.

for installing this kit.