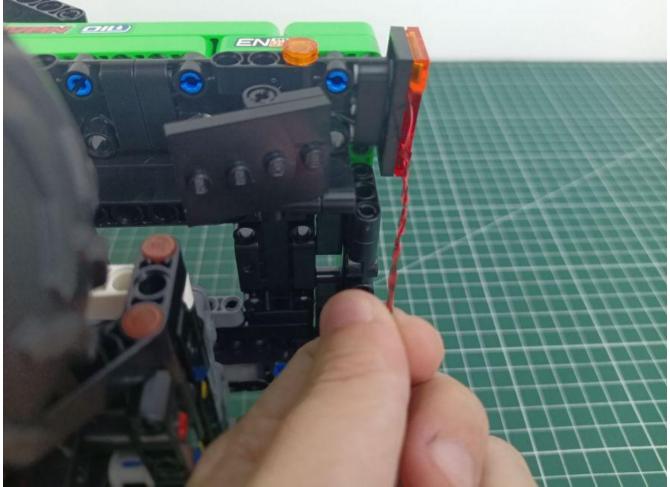

### Opening pieces:

Need to install the lamp thread through the gap on the building block.

for installing this kit.