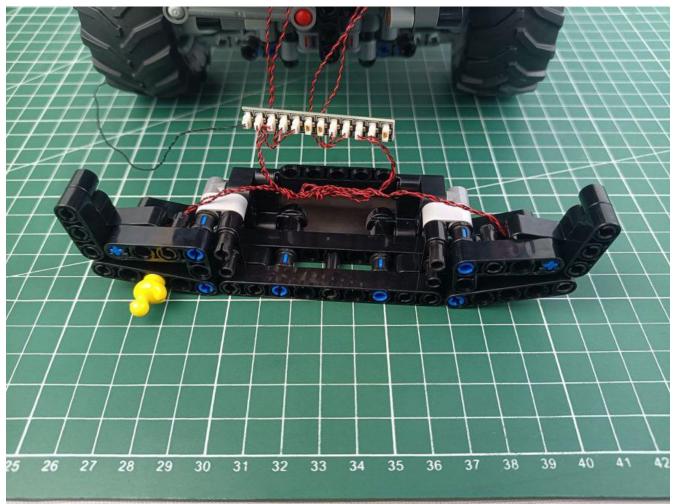

- 1 x 6-Port Expansion Boards
- 1 x 12-Port Expansion Boards
- 2 x 4-Port Expansion Boards
- 2 x Light Strips-Blue -28
- 2 x Headlights-30CM-White
- 1 x Headlights-30CM-Blue
- 1 x AAA Battery Pack
- 1 x USB Power Cable
- 3 x Connecting Cables-5CM
- 1 x Connecting Cables-15CM
- 1 x Connecting Cables-30CM
- 1 x Remote control switch module

• Parts Package



First step:

Test every lamp pellet.



# Second step:

Instructions

























































# Friendly tips

The small round pellets in the parts package are designed with openings. After manual processing, the cut-out gap is about 1mm wide and 2mm deep.

## No opening:



### Opening pieces:



Need to install the lamp thread through the gap on the building block.

































































































































































































































































































for installing this kit.



## **USB** connectors to connect devices



The above are ideas and instructions provided by our designers. Please move on:

- 1: Do you have any suggestions about the material and quality of our products?
- 2: Do you have any suggestions on the installation instructions and the degree of difficulty of the installation?
- 3: If you have better installation method and ideas, please contact us in time.