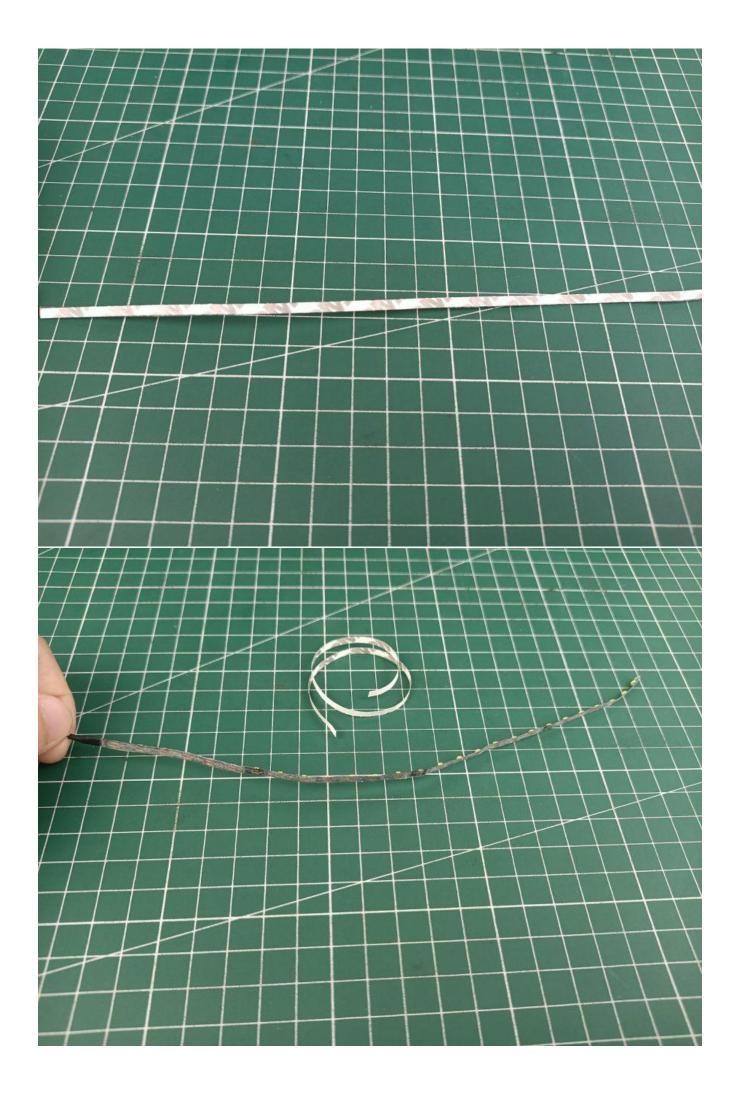

# Friendly tips

The small round pellets in the parts package are designed with openings. After manual processing, the cut-out gap is about 1mm wide and 2mm deep.

## No opening:

### Opening pieces:

Need to install the lamp thread through the gap on the building block.

for installing this kit.