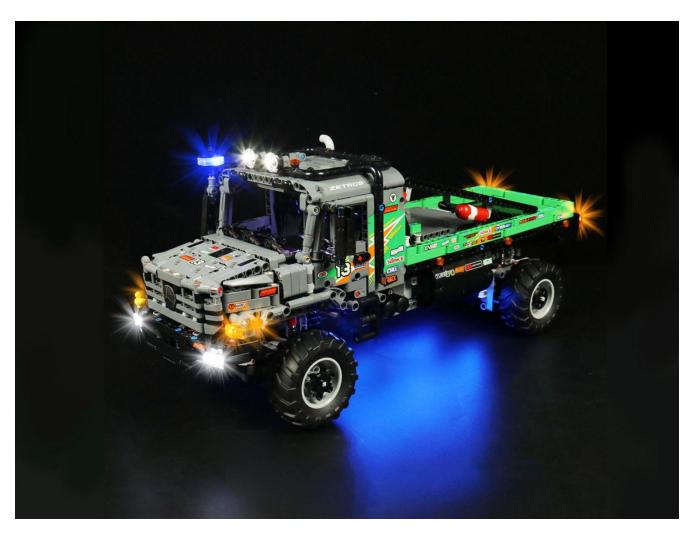

# LEGO 42129 4x4 Mercedes-Benz Zetros Trial Truck LED lighting Kit (Deluxe Remote Control Version) P26604

Thank you for choosing our lighting products. We are committed to LEGO product study and lighting development, we're always trying our best to provide LEGO fans with the best products and the best installation ideas. Must be careful observation, imagination can be infinite. We provide basic parts to support your imagination.