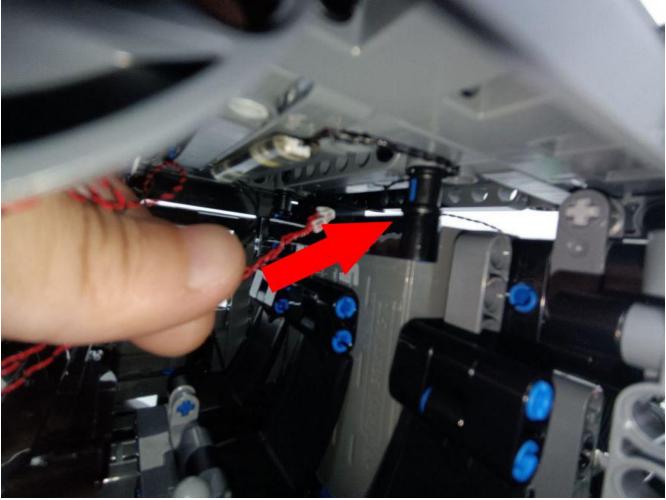

### Opening pieces:

Need to install the lamp thread through the gap on the building block.

for installing this kit.