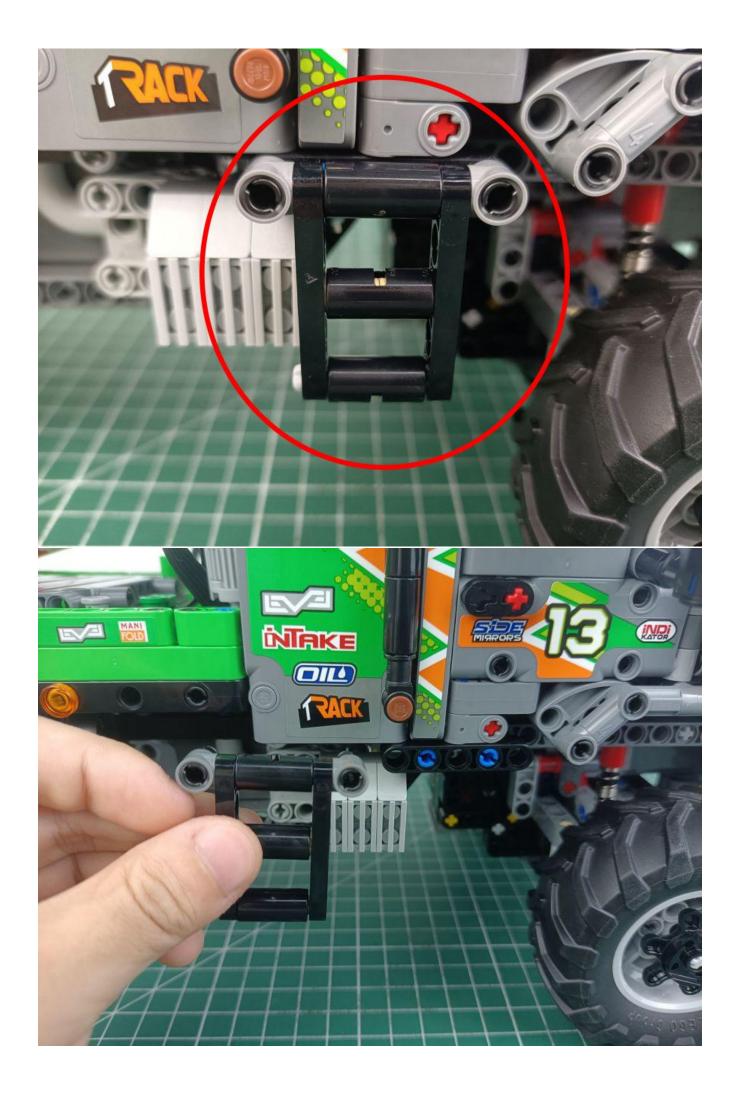

# Friendly tips

The small round pellets in the parts package are designed with openings. After manual processing, the cut-out gap is about 1mm wide and 2mm deep.

### Opening pieces:

Need to install the lamp thread through the gap on the building block.

for installing this kit.