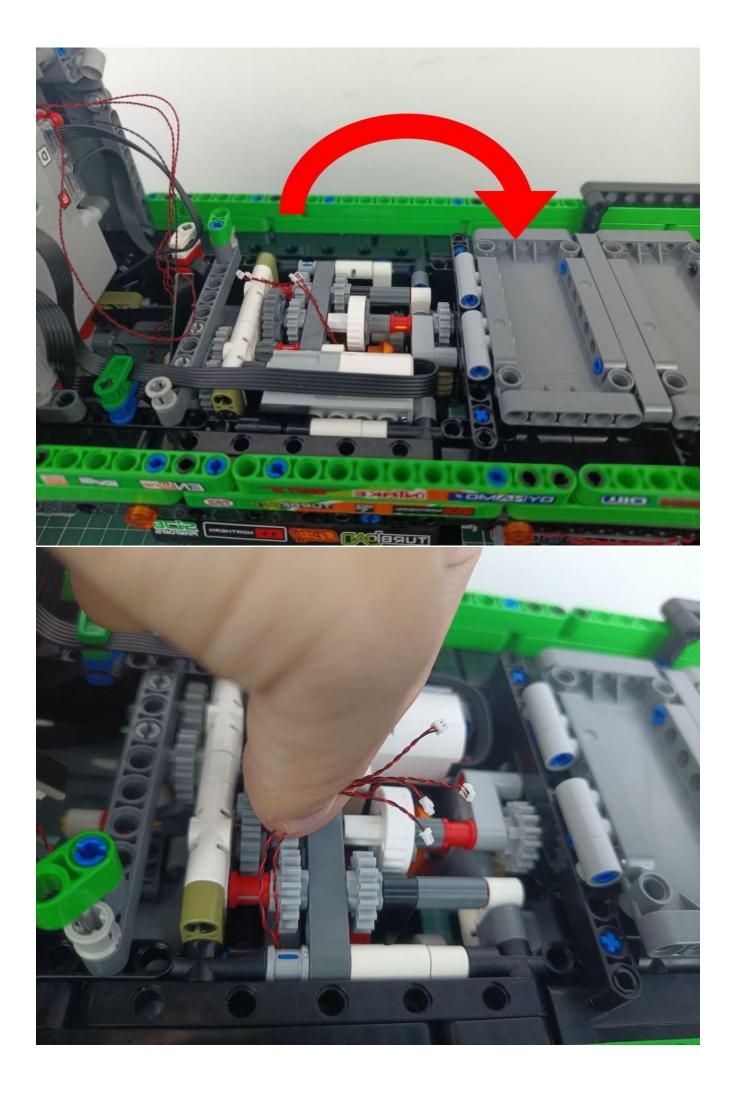

- 3 x Connecting Cables-5CM
- 1 x Connecting Cables-15CM
- 1 x Connecting Cables-30CM
- 1 x Remote control switch module

• Parts Package



First step:

Test every lamp pellet.



# Second step:

Instructions

























































# Friendly tips

The small round pellets in the parts package are designed with openings. After manual processing, the cut-out gap is about 1mm wide and 2mm deep.

## No opening:



### Opening pieces:



Need to install the lamp thread through the gap on the building block.

































































































































































































































































































for installing this kit.



## **USB** connectors to connect devices



The above are ideas and instructions provided by our designers. Please move on:

- 1: Do you have any suggestions about the material and quality of our products?
- 2: Do you have any suggestions on the installation instructions and the degree of difficulty of the installation?
- 3: If you have better installation method and ideas, please contact us in time.