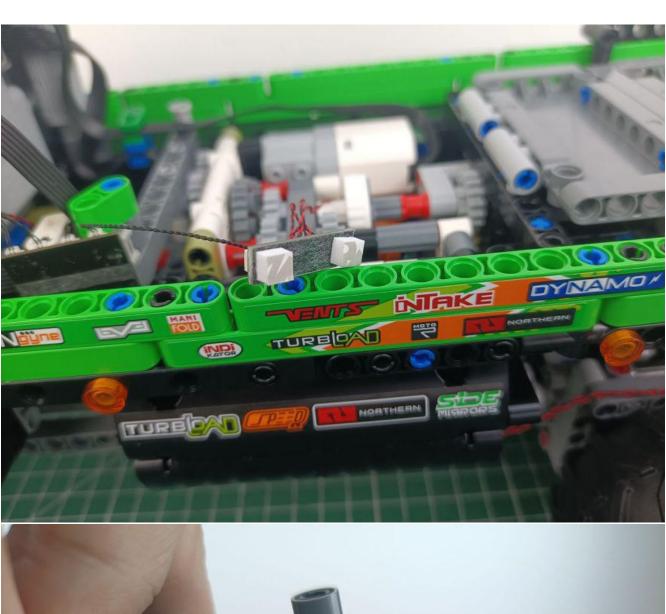

# Friendly tips

The small round pellets in the parts package are designed with openings. After manual processing, the cut-out gap is about 1mm wide and 2mm deep.

## No opening:

### Opening pieces:

Need to install the lamp thread through the gap on the building block.

for installing this kit.