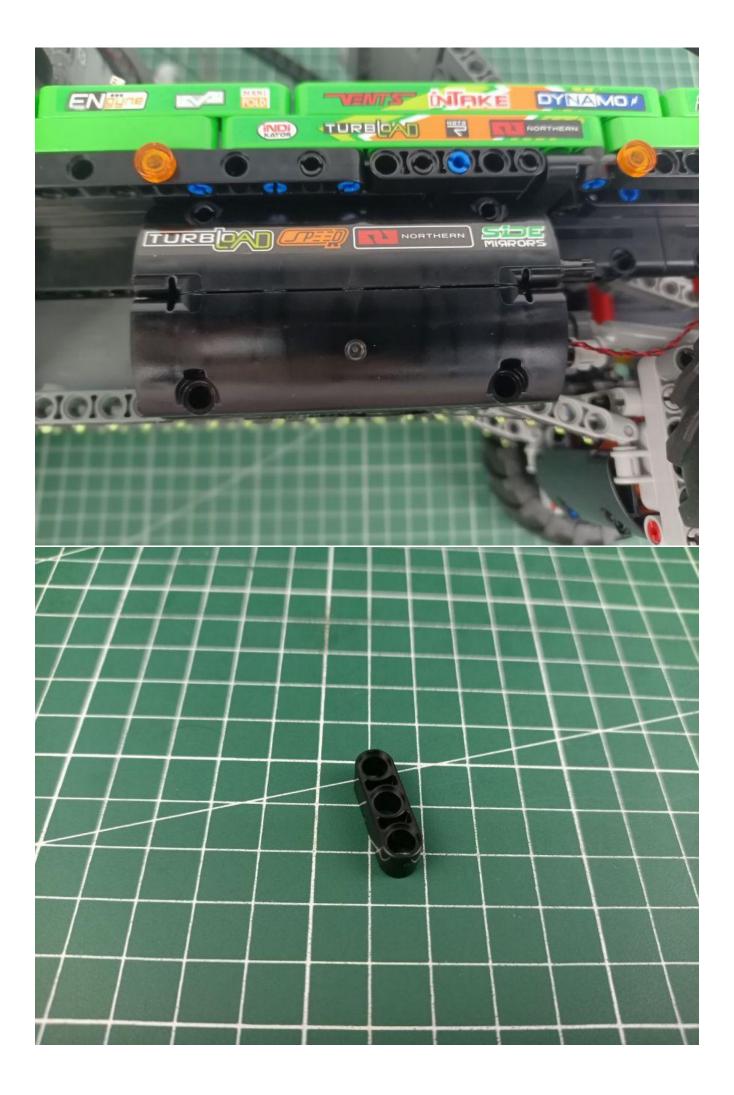

# Friendly tips

The small round pellets in the parts package are designed with openings. After manual processing, the cut-out gap is about 1mm wide and 2mm deep.

### Opening pieces:

Need to install the lamp thread through the gap on the building block.

for installing this kit.