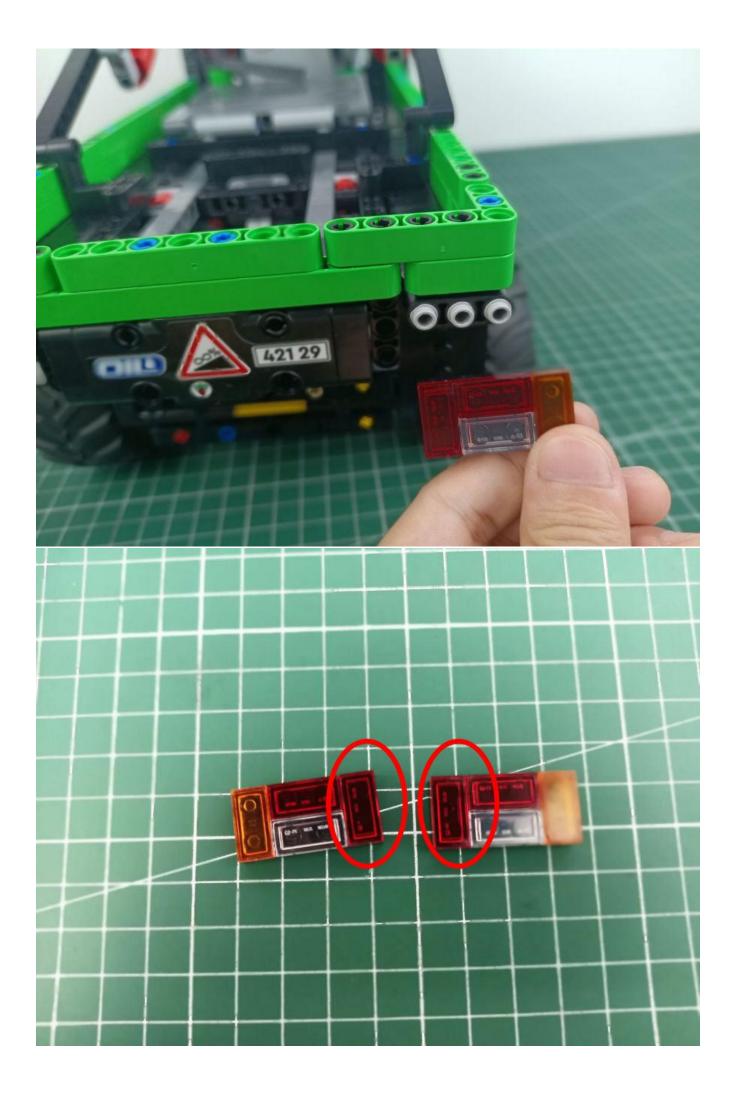

## No opening:

### Opening pieces:

Need to install the lamp thread through the gap on the building block.

for installing this kit.