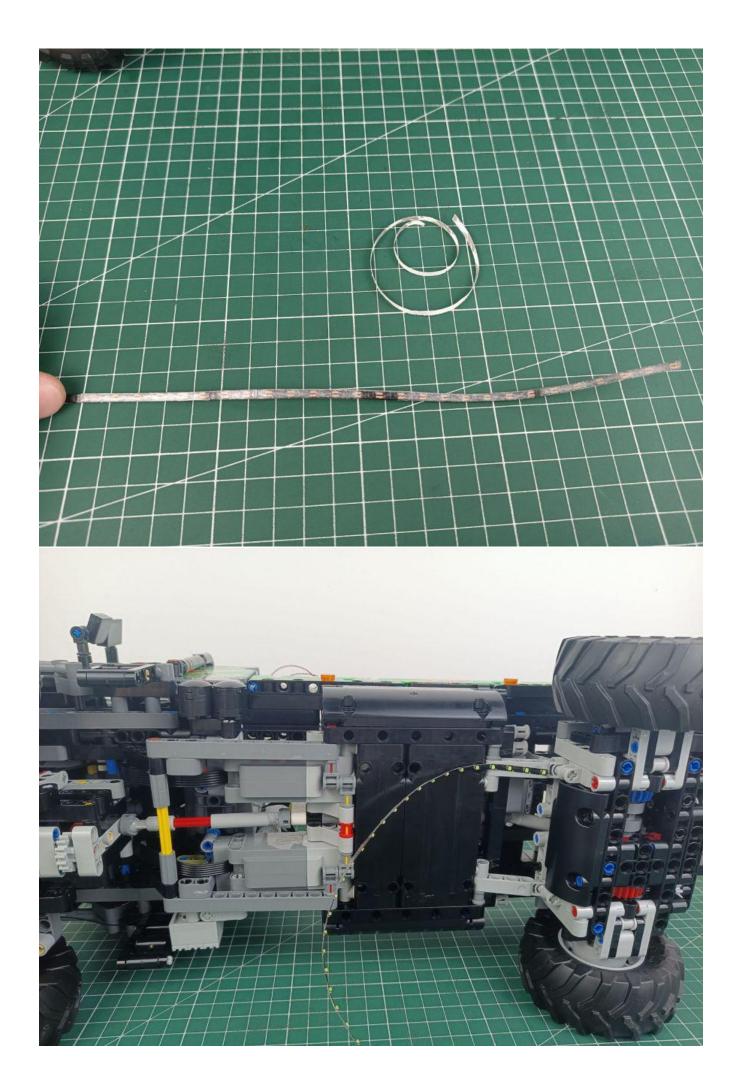

# Friendly tips

The small round pellets in the parts package are designed with openings. After manual processing, the cut-out gap is about 1mm wide and 2mm deep.

### Opening pieces:

Need to install the lamp thread through the gap on the building block.

for installing this kit.