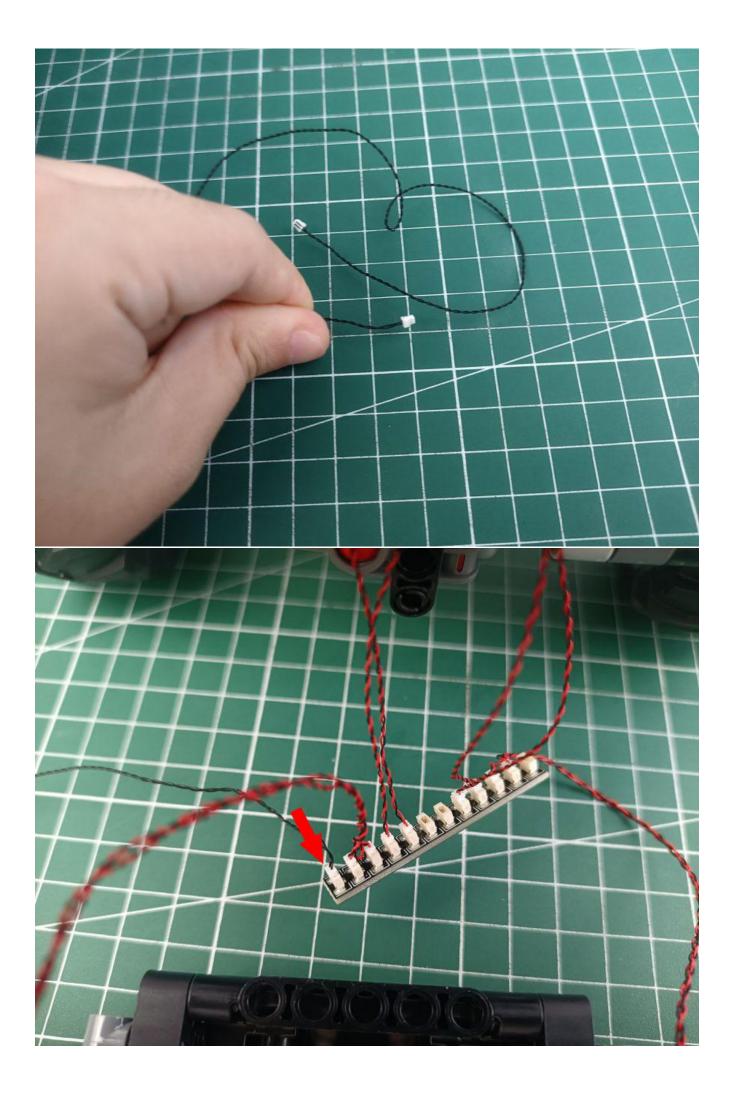

te
- 1 x 6-Port Expansion Boards
- 1 x 12-Port Expansion Boards
- 2 x 4-Port Expansion Boards
- 2 x Light Strips-Blue -28
- 2 x Headlights-30CM-White
- 1 x Headlights-30CM-Blue
- 1 x AAA Battery Pack
- 1 x USB Power Cable
- 3 x Connecting Cables-5CM
- 1 x Connecting Cables-15CM
- 1 x Connecting Cables-30CM
- 1 x Remote control switch module

• Parts Package



First step:

Test every lamp pellet.



# Second step:

Instructions

























































# Friendly tips

The small round pellets in the parts package are designed with openings. After manual processing, the cut-out gap is about 1mm wide and 2mm deep.

## No opening:



### Opening pieces:



Need to install the lamp thread through the gap on the building block.

































































































































































































































































































for installing this kit.



## **USB** connectors to connect devices



The above are ideas and instructions provided by our designers. Please move on:

- 1: Do you have any suggestions about the material and quality of our products?
- 2: Do you have any suggestions on the installation instructions and the degree of difficulty of the installation?
- 3: If you have better installation method and ideas, please contact us in time.