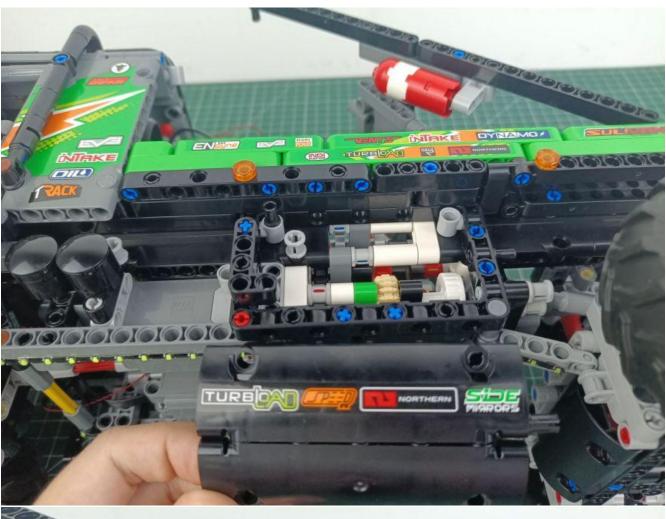

### Opening pieces:

Need to install the lamp thread through the gap on the building block.

for installing this kit.