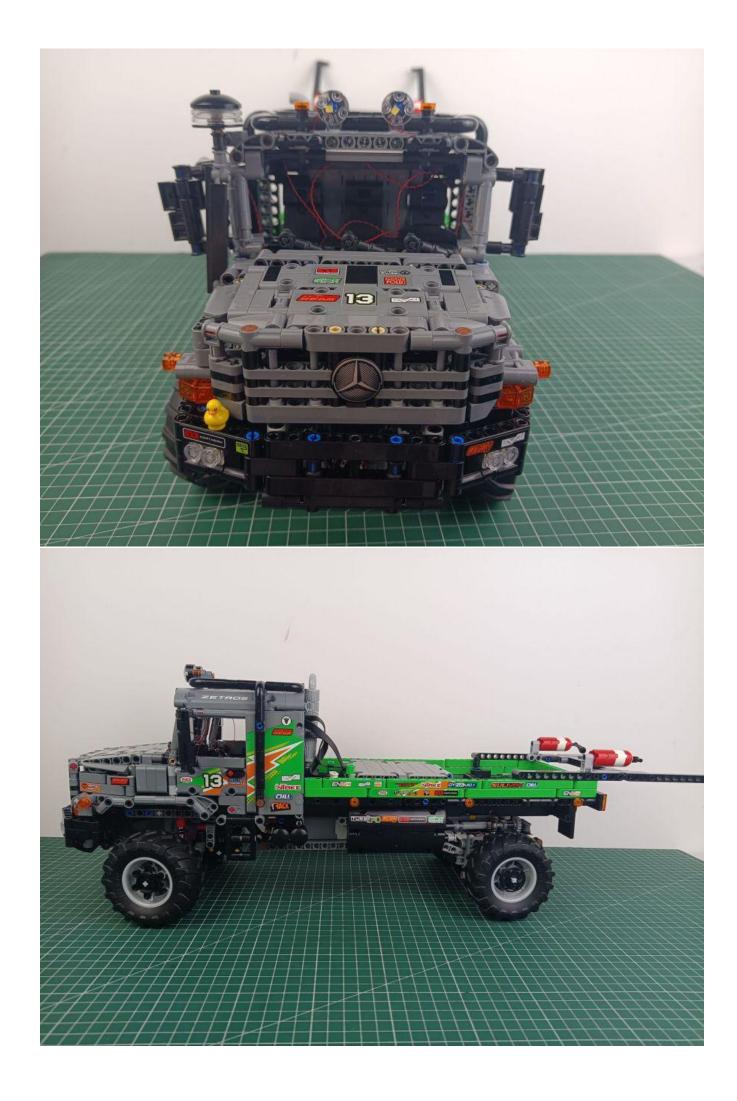

# LEGO 42129 4x4 Mercedes-Benz Zetros Trial Truck LED lighting Kit (Deluxe Remote Control Version) P26604

Thank you for choosing our lighting products. We are committed to LEGO product study and lighting development, we're always trying our best to provide LEGO fans with the best products and the best installation ideas. Must be careful observation, imagination can be infinite. We provide basic parts to support your imagination.