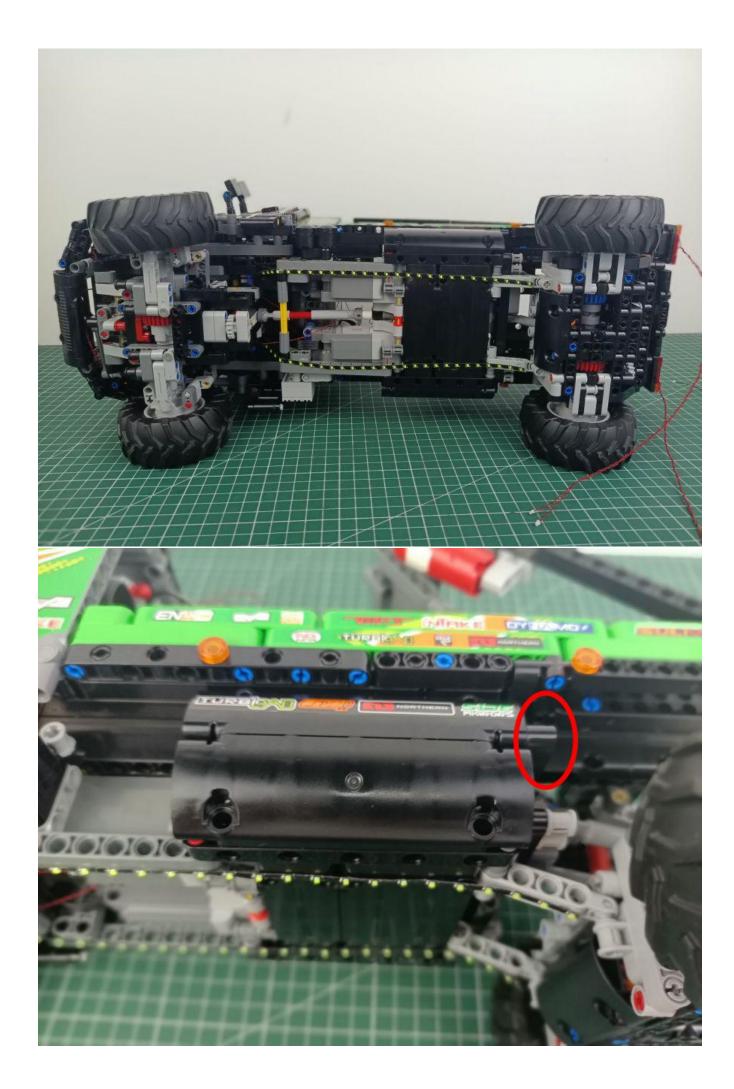

### Opening pieces:

Need to install the lamp thread through the gap on the building block.

for installing this kit.