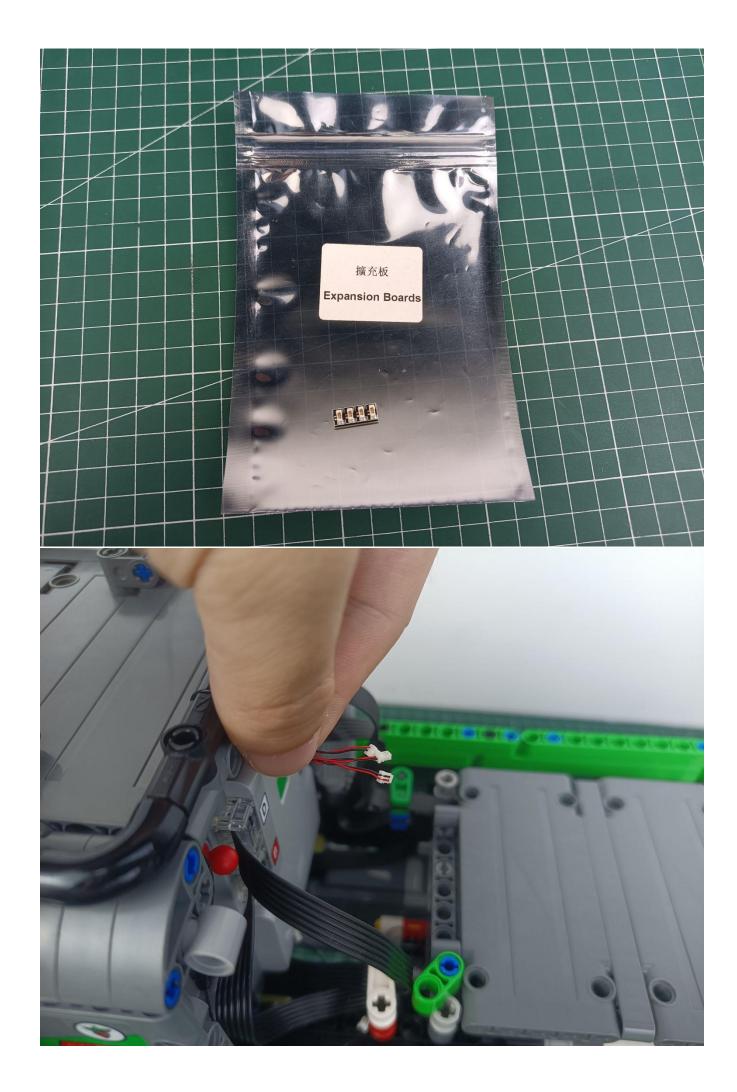

# Package contents:

- 4 x 15cm Bit Lights-15CM-White
- 2 x Bit Lights-30CM-Red
- 2 x Bit Lights-15CM-Orange
- 2 x Flashing Bit Lights-15CM-Orange
- 2 x Bit Lights-30CM-Orange
- 1 x LED Strip Lights-White
- 1 x 6-Port Expansion Boards
- 1 x 12-Port Expansion Boards
- 2 x 4-Port Expansion Boards
- 2 x Light Strips-Blue -28
- 2 x Headlights-30CM-White
- 1 x Headlights-30CM-Blue
- 1 x AAA Battery Pack
- 1 x USB Power Cable
- 3 x Connecting Cables-5CM
- 1 x Connecting Cables-15CM
- 1 x Connecting Cables-30CM
- 1 x Remote control switch module