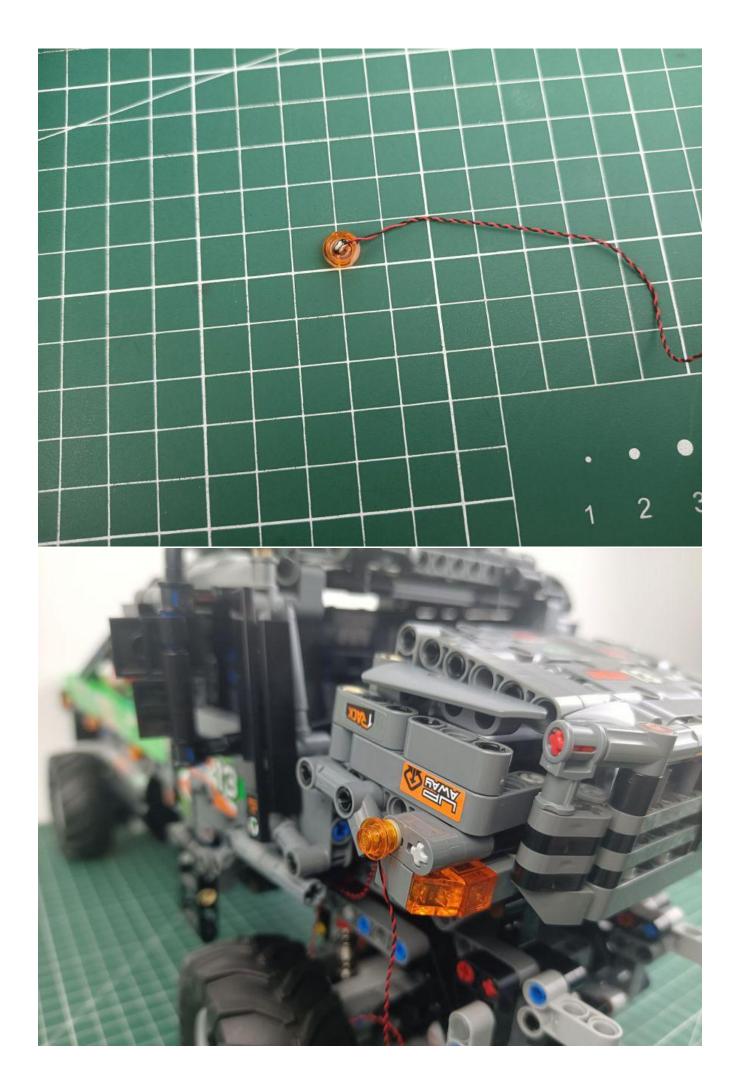

# Friendly tips

The small round pellets in the parts package are designed with openings. After manual processing, the cut-out gap is about 1mm wide and 2mm deep.

## No opening:

### Opening pieces:

Need to install the lamp thread through the gap on the building block.

for installing this kit.