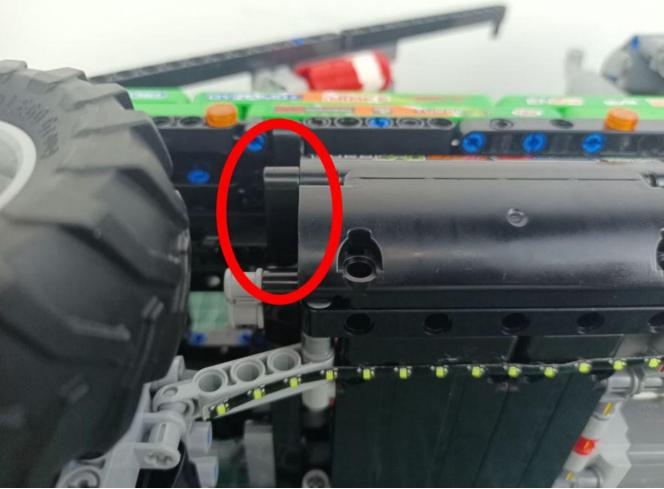

### Opening pieces:

Need to install the lamp thread through the gap on the building block.

for installing this kit.