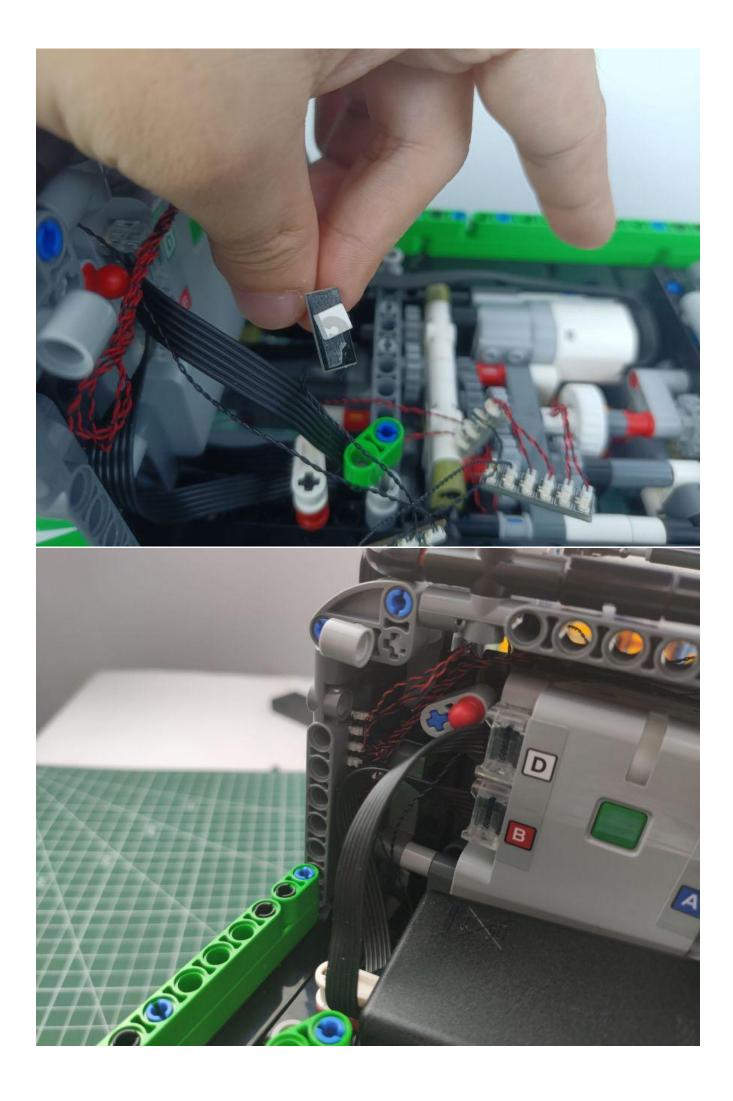

### Opening pieces:

Need to install the lamp thread through the gap on the building block.

for installing this kit.

## **USB** connectors to connect devices

The above are ideas and instructions provided by our designers. Please move on:

- 1: Do you have any suggestions about the material and quality of our products?
- 2: Do you have any suggestions on the installation instructions and the degree of difficulty of the installation?
- 3: If you have better installation method and ideas, please contact us in time.