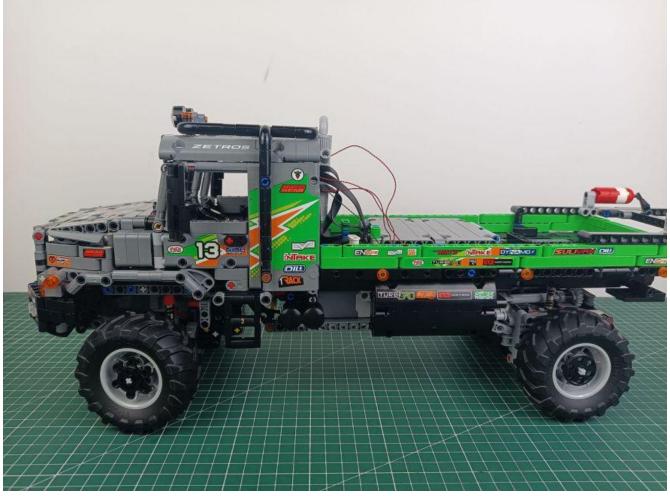

# LEGO 42129 4x4 Mercedes-Benz Zetros Trial Truck LED lighting Kit (Deluxe Remote Control Version) P26604

Thank you for choosing our lighting products. We are committed to LEGO product study and lighting development, we're always trying our best to provide LEGO fans with the best products and the best installation ideas. Must be careful observation, imagination can be infinite. We provide basic parts to support your imagination.