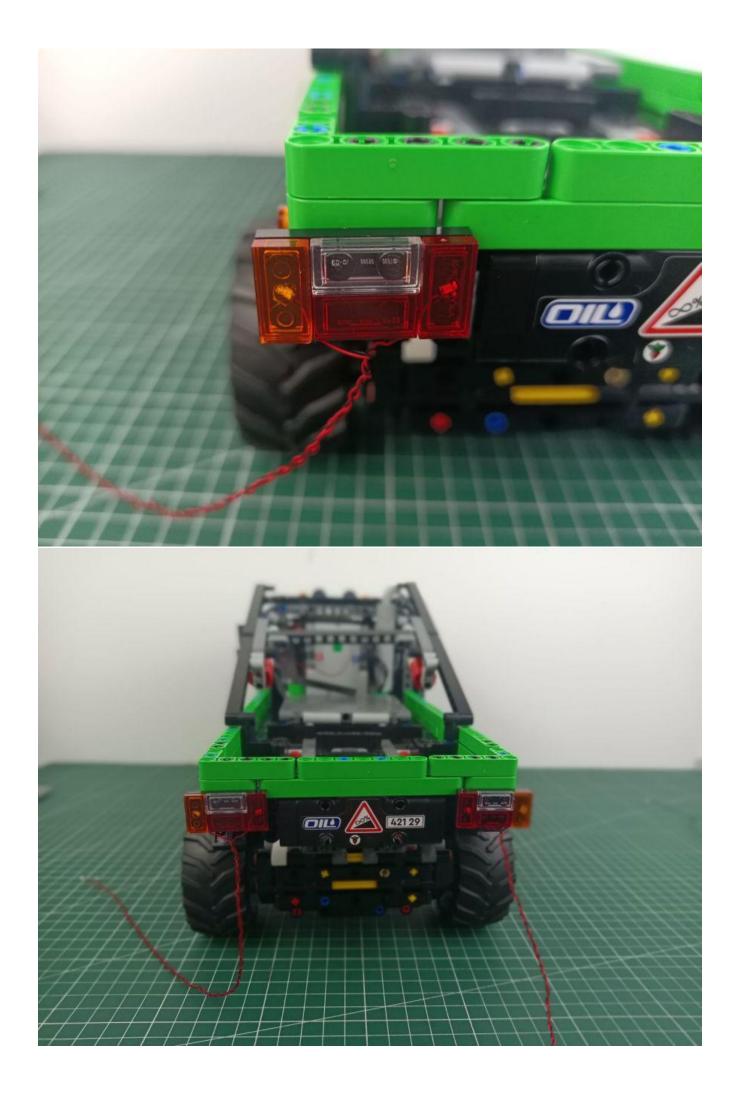

# Friendly tips

The small round pellets in the parts package are designed with openings. After manual processing, the cut-out gap is about 1mm wide and 2mm deep.

### Opening pieces:

Need to install the lamp thread through the gap on the building block.

for installing this kit.