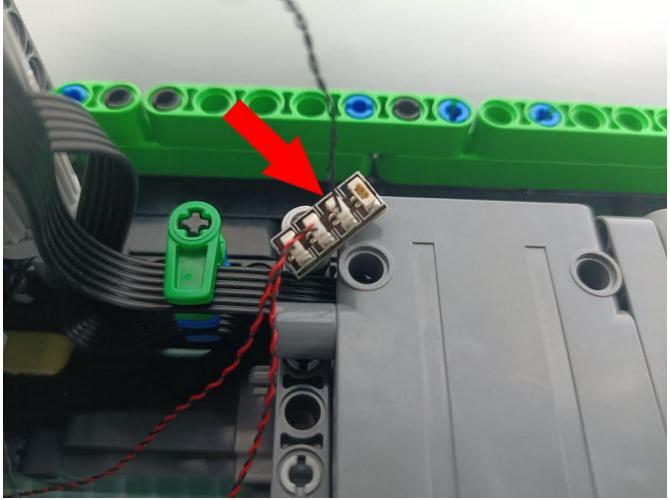

e
- 1 x Headlights-30CM-Blue
- 1 x AAA Battery Pack
- 1 x USB Power Cable
- 3 x Connecting Cables-5CM
- 1 x Connecting Cables-15CM
- 1 x Connecting Cables-30CM
- 1 x Remote control switch module

• Parts Package



First step:

Test every lamp pellet.



# Second step:

Instructions

























































# Friendly tips

The small round pellets in the parts package are designed with openings. After manual processing, the cut-out gap is about 1mm wide and 2mm deep.

## No opening:



### Opening pieces:



Need to install the lamp thread through the gap on the building block.

































































































































































































































































































for installing this kit.



## **USB** connectors to connect devices



The above are ideas and instructions provided by our designers. Please move on:

- 1: Do you have any suggestions about the material and quality of our products?
- 2: Do you have any suggestions on the installation instructions and the degree of difficulty of the installation?
- 3: If you have better installation method and ideas, please contact us in time.