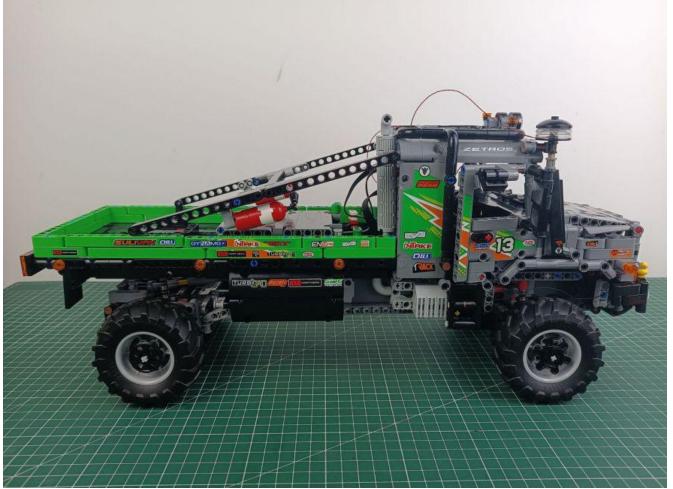

# LEGO 42129 4x4 Mercedes-Benz Zetros Trial Truck LED lighting Kit (Deluxe Remote Control Version) P26604

Thank you for choosing our lighting products. We are committed to LEGO product study and lighting development, we're always trying our best to provide LEGO fans with the best products and the best installation ideas. Must be careful observation, imagination can be infinite. We provide basic parts to support your imagination.