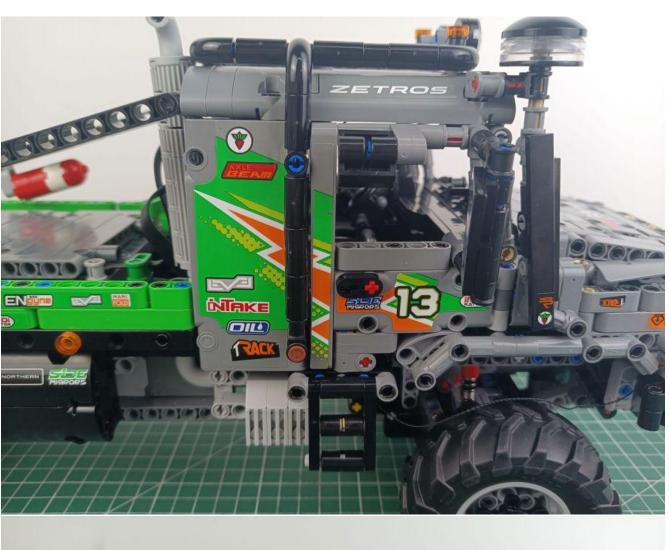

# Second step:

Instructions

### Opening pieces:

Need to install the lamp thread through the gap on the building block.

for installing this kit.