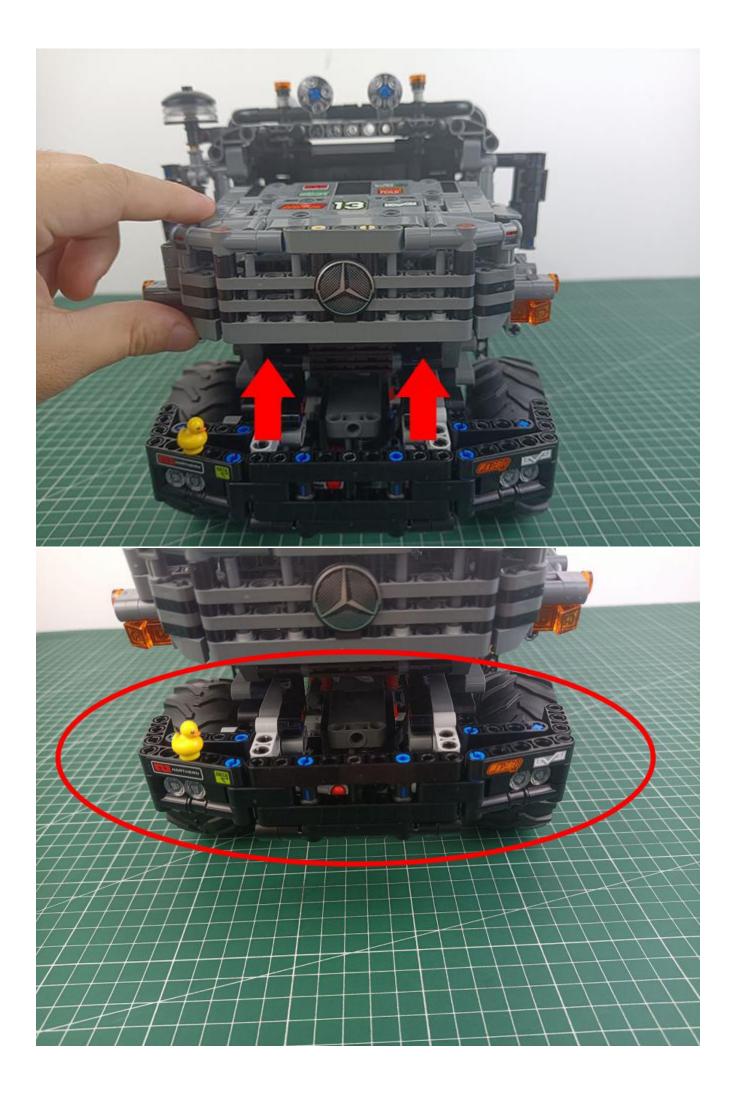

### Opening pieces:

Need to install the lamp thread through the gap on the building block.

for installing this kit.