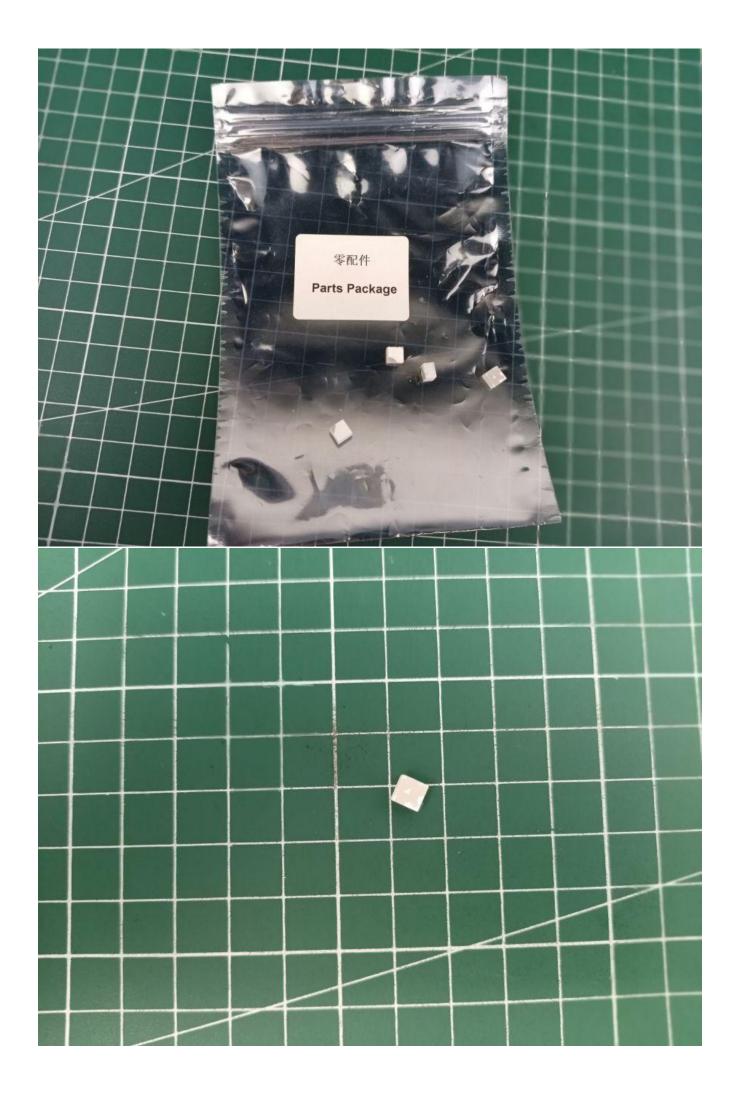

# Friendly tips

The small round pellets in the parts package are designed with openings. After manual processing, the cut-out gap is about 1mm wide and 2mm deep.

## No opening: