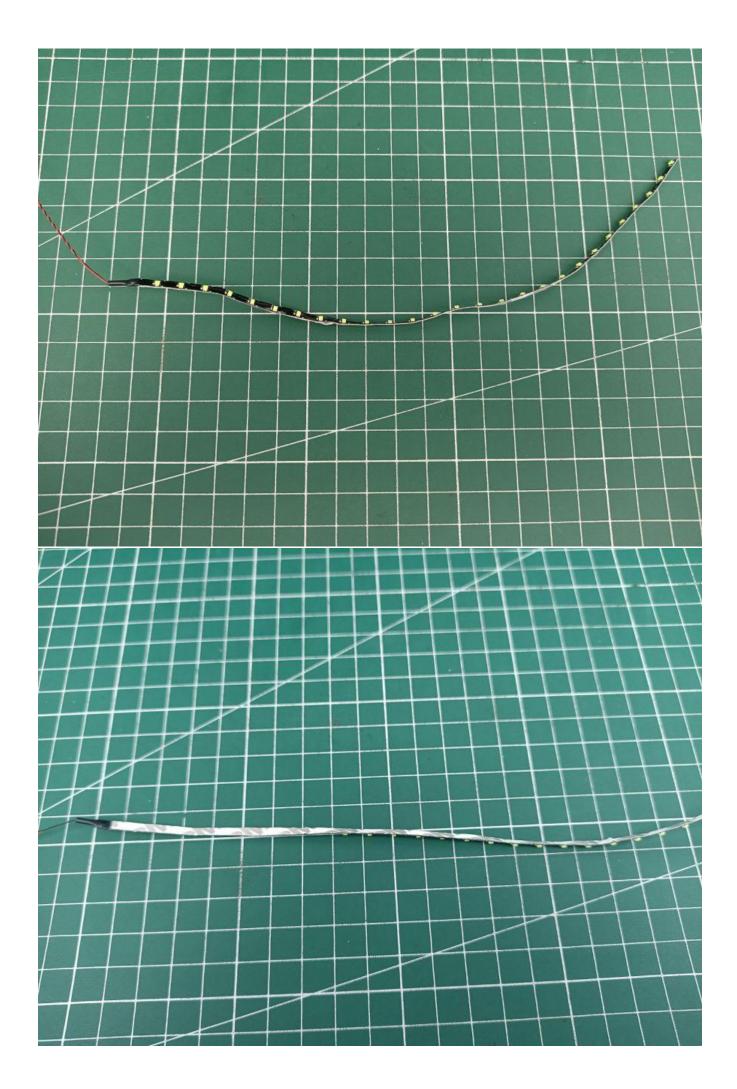

# Friendly tips

The small round pellets in the parts package are designed with openings. After manual processing, the cut-out gap is about 1mm wide and 2mm deep.

### Opening pieces:

Need to install the lamp thread through the gap on the building block.

for installing this kit.