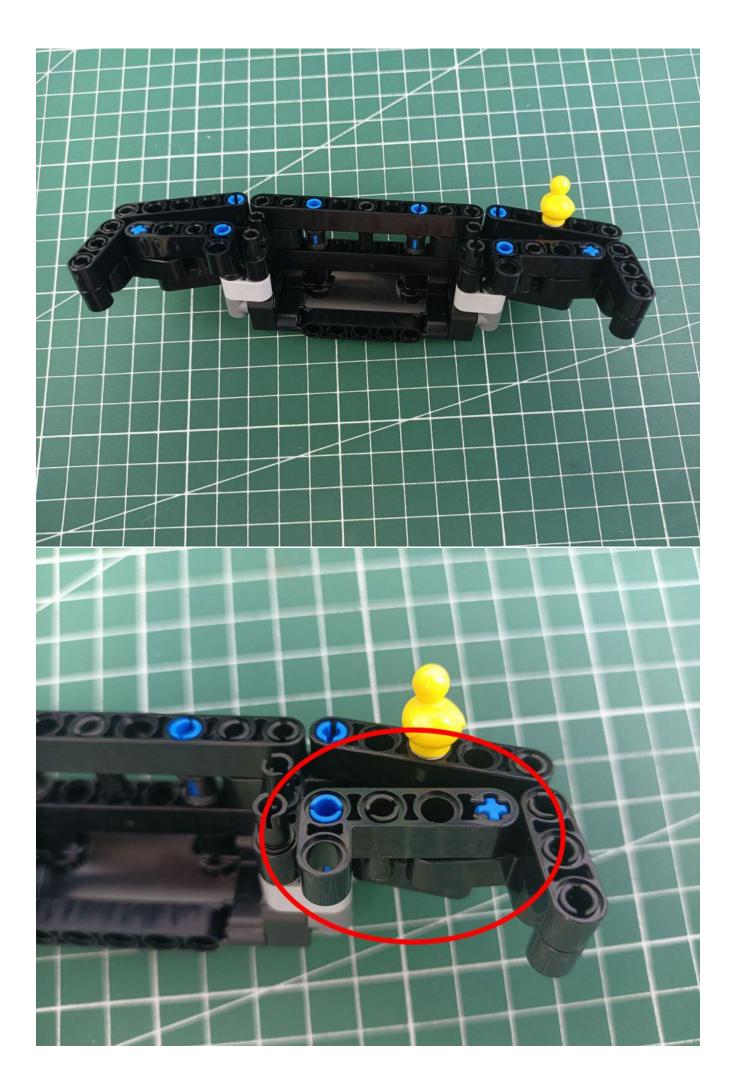

of the product, and the final effects of each module, you can make your own arrangement, and we will cooperate with you to replace or repurchase. LETS MOVE!

# Package contents:

- 4 x 15cm Bit Lights-15CM-White
- 2 x Bit Lights-30CM-Red
- 2 x Bit Lights-15CM-Orange
- 2 x Flashing Bit Lights-15CM-Orange
- 2 x Bit Lights-30CM-Orange
- 1 x LED Strip Lights-White
- 1 x 6-Port Expansion Boards
- 1 x 12-Port Expansion Boards
- 2 x 4-Port Expansion Boards
- 2 x Light Strips-Blue -28
- 2 x Headlights-30CM-White
- 1 x Headlights-30CM-Blue
- 1 x AAA Battery Pack
- 1 x USB Power Cable
- 3 x Connecting Cables-5CM
- 1 x Connecting Cables-15CM
- 1 x Connecting Cables-30CM
- 1 x Remote control switch module

• Parts Package



First step:

Test every lamp pellet.



# Second step:

Instructions

























































# Friendly tips

The small round pellets in the parts package are designed with openings. After manual processing, the cut-out gap is about 1mm wide and 2mm deep.

## No opening:



### Opening pieces:



Need to install the lamp thread through the gap on the building block.

































































































































































































































































































for installing this kit.



## **USB** connectors to connect devices



The above are ideas and instructions provided by our designers. Please move on:

- 1: Do you have any suggestions