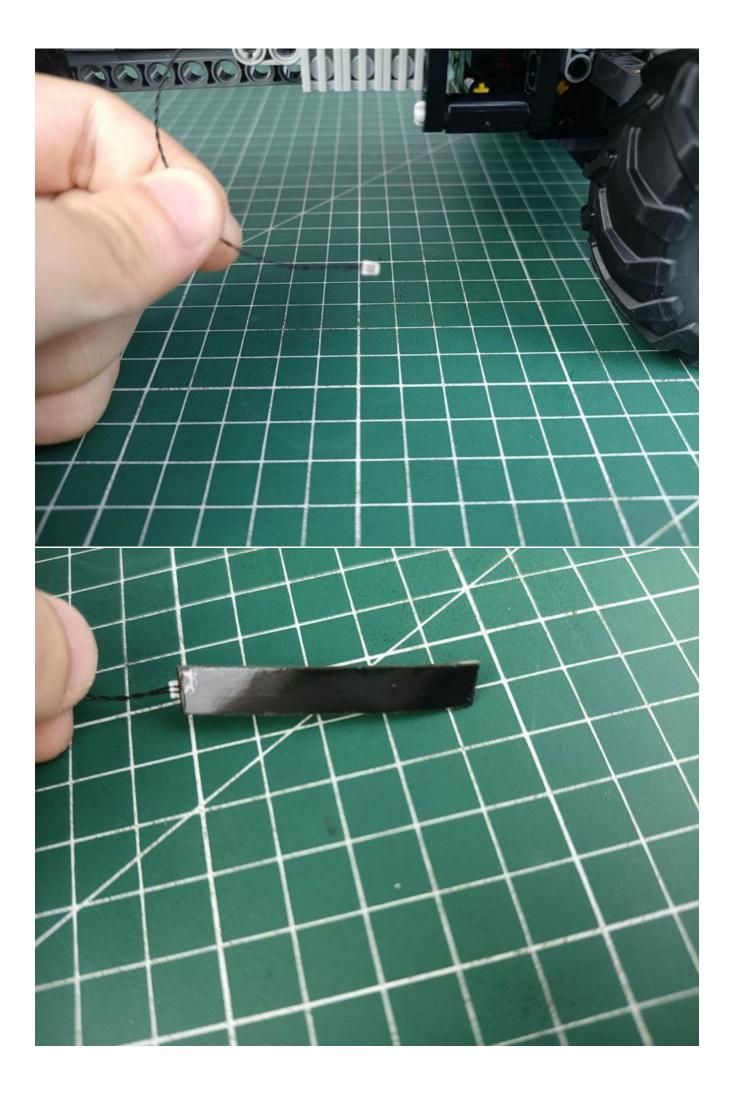

• Parts Package

First step:

Test every lamp pellet.

# Friendly tips

The small round pellets in the parts package are designed with openings. After manual processing, the cut-out gap is about 1mm wide and 2mm deep.