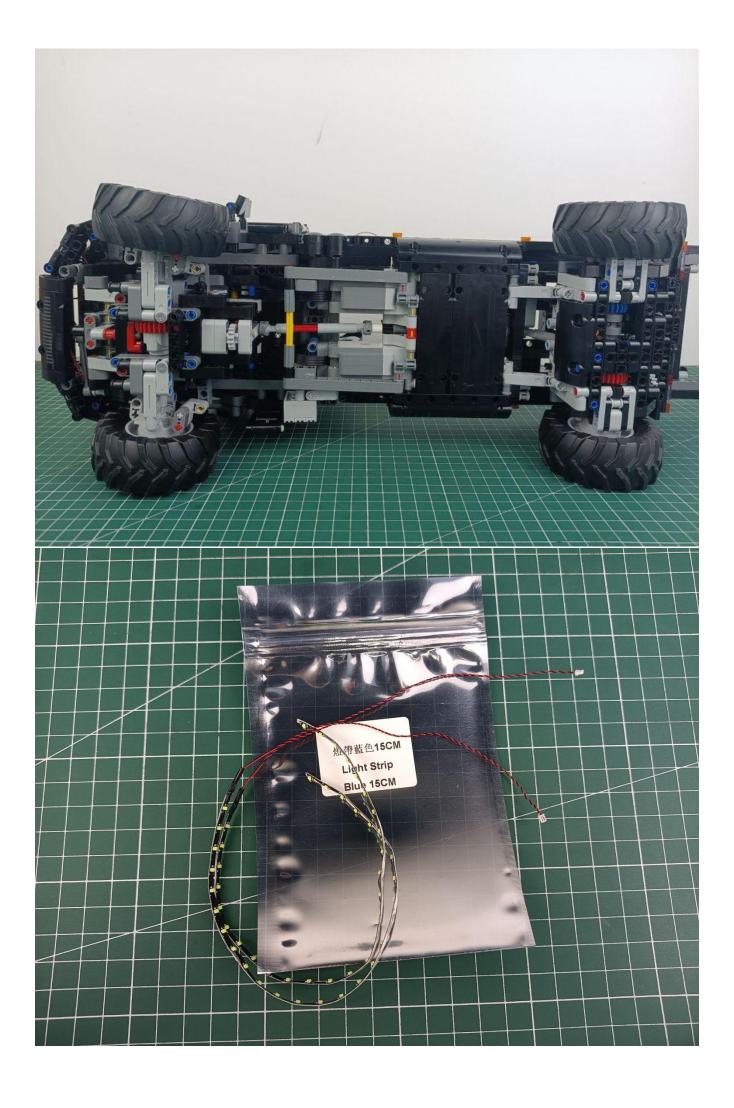

# Package contents:

- 4 x 15cm Bit Lights-15CM-White
- 2 x Bit Lights-30CM-Red
- 2 x Bit Lights-15CM-Orange
- 2 x Flashing Bit Lights-15CM-Orange
- 2 x Bit Lights-30CM-Orange
- 1 x LED Strip Lights-White
- 1 x 6-Port Expansion Boards
- 1 x 12-Port Expansion Boards
- 2 x 4-Port Expansion Boards
- 2 x Light Strips-Blue -28
- 2 x Headlights-30CM-White
- 1 x Headlights-30CM-Blue
- 1 x AAA Battery Pack
- 1 x USB Power Cable
- 3 x Connecting Cables-5CM
- 1 x Connecting Cables-15CM
- 1 x Connecting Cables-30CM
- 1 x Remote control switch module

• Parts Package

First step:

Test every lamp pellet.