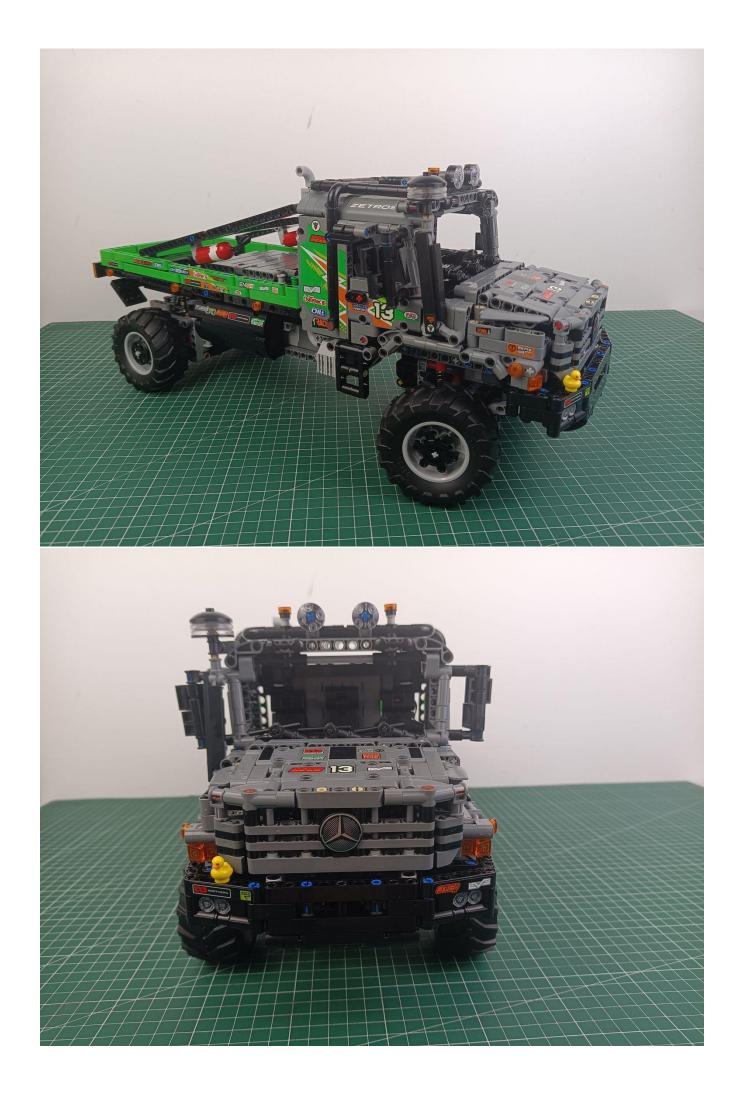

sition of the product, and the final effects of each module, you can make your own arrangement, and we will cooperate with you to replace or repurchase. LETS MOVE!

# Package contents:

- 4 x 15cm Bit Lights-15CM-White
- 2 x Bit Lights-30CM-Red
- 2 x Bit Lights-15CM-Orange
- 2 x Flashing Bit Lights-15CM-Orange
- 2 x Bit Lights-30CM-Orange
- 1 x LED Strip Lights-White
- 1 x 6-Port Expansion Boards
- 1 x 12-Port Expansion Boards
- 2 x 4-Port Expansion Boards
- 2 x Light Strips-Blue -28
- 2 x Headlights-30CM-White
- 1 x Headlights-30CM-Blue
- 1 x AAA Battery Pack
- 1 x USB Power Cable
- 3 x Connecting Cables-5CM
- 1 x Connecting Cables-15CM
- 1 x Connecting Cables-30CM
- 1 x Remote control switch module

• Parts Package



First step:

Test every lamp pellet.



# Second step:

Instructions

























































# Friendly tips

The small round pellets in the parts package are designed with openings. After manual processing, the cut-out gap is about 1mm wide and 2mm deep.

## No opening:



### Opening pieces:



Need to install the lamp thread through the gap on the building block.

































































































































































































































































































for installing this kit.



## **USB** connectors to connect devices



The above are ideas and instructions provided by our designers. Please move on:

- 1: Do you have any sugge