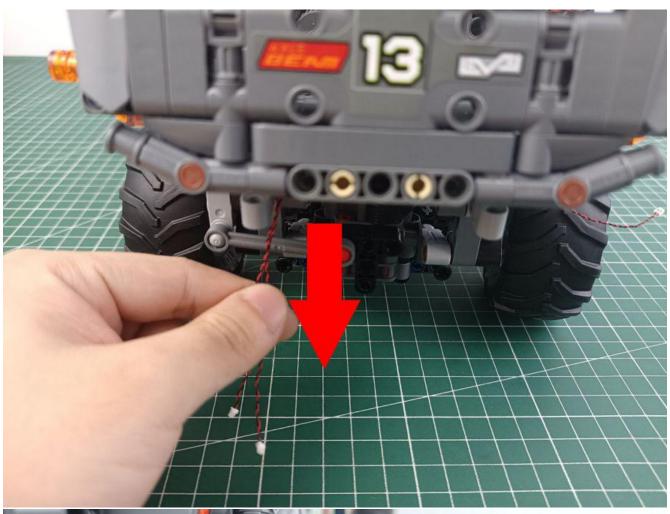

### Opening pieces:

Need to install the lamp thread through the gap on the building block.

for installing this kit.