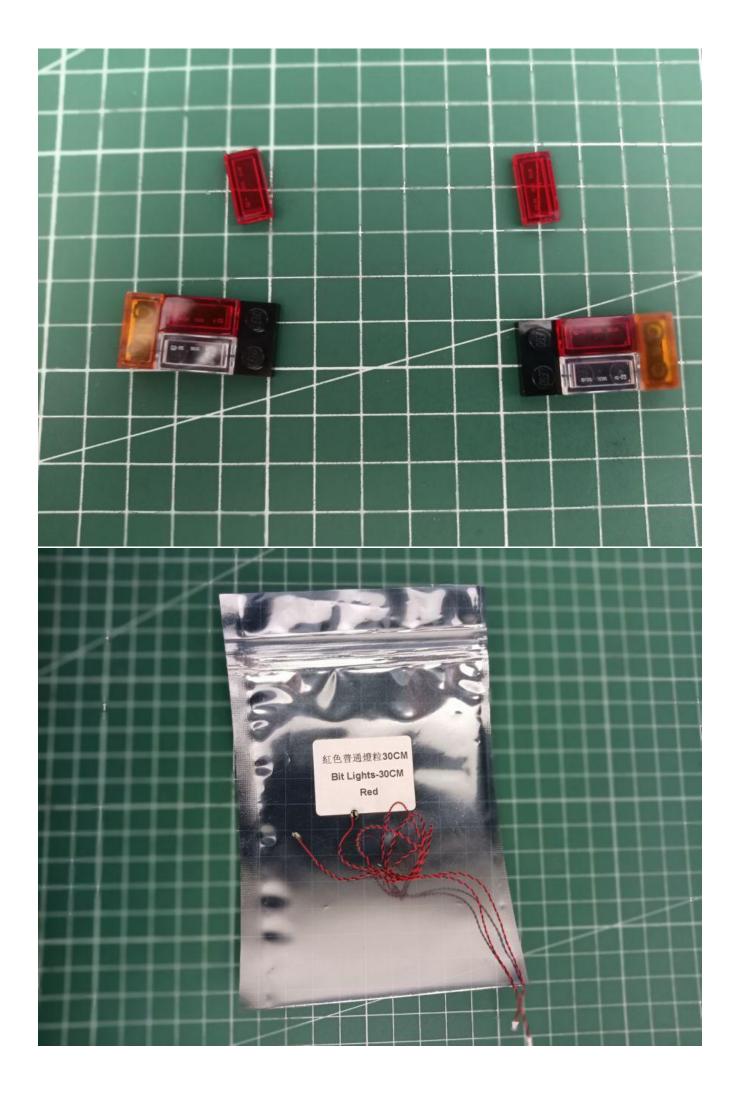

# Package contents:

- 4 x 15cm Bit Lights-15CM-White
- 2 x Bit Lights-30CM-Red
- 2 x Bit Lights-15CM-Orange
- 2 x Flashing Bit Lights-15CM-Orange
- 2 x Bit Lights-30CM-Orange
- 1 x LED Strip Lights-White
- 1 x 6-Port Expansion Boards
- 1 x 12-Port Expansion Boards
- 2 x 4-Port Expansion Boards
- 2 x Light Strips-Blue -28
- 2 x Headlights-30CM-White
- 1 x Headlights-30CM-Blue
- 1 x AAA Battery Pack
- 1 x USB Power Cable
- 3 x Connecting Cables-5CM
- 1 x Connecting Cables-15CM
- 1 x Connecting Cables-30CM
- 1 x Remote control switch module

• Parts Package

First step:

Test every lamp pellet.