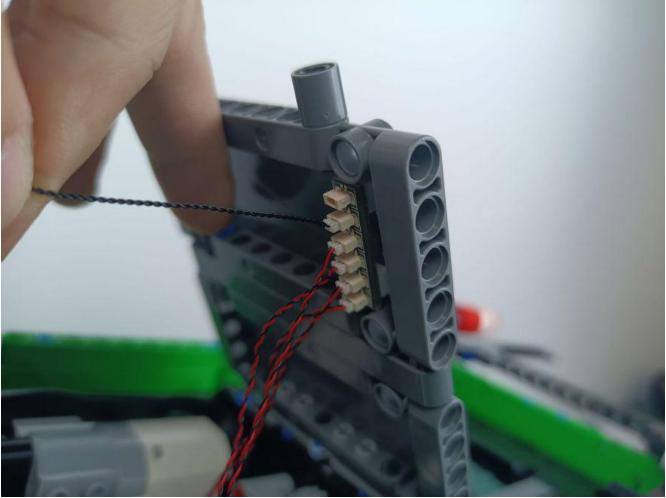

• Parts Package

First step:

Test every lamp pellet.

# Second step:

Instructions