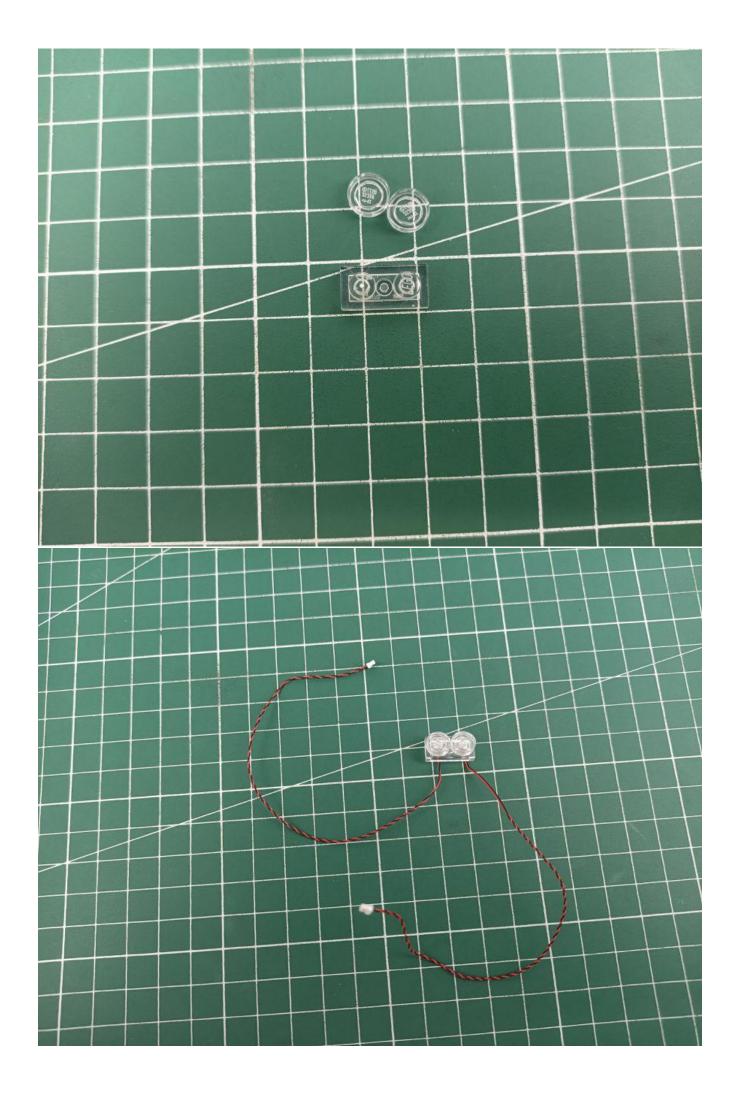

# Friendly tips

The small round pellets in the parts package are designed with openings. After manual processing, the cut-out gap is about 1mm wide and 2mm deep.

## No opening:

### Opening pieces:

Need to install the lamp thread through the gap on the building block.

for installing this kit.