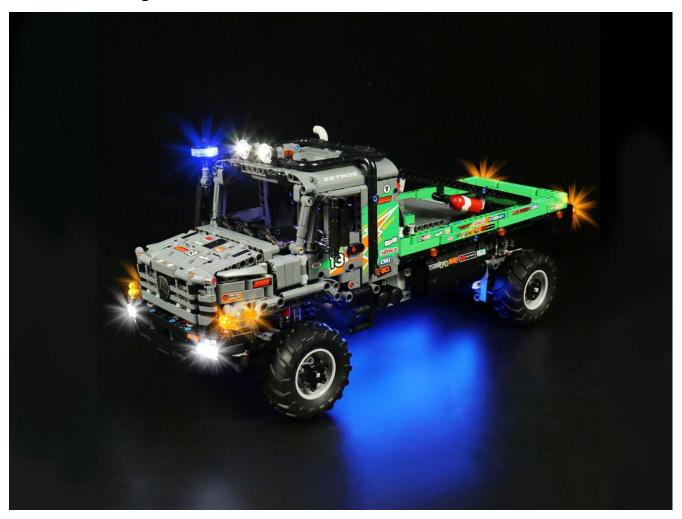

# LEGO 42129 4x4 Mercedes-Benz Zetros Trial Truck LED lighting Kit (Deluxe Remote Control Version) P26604

Thank you for choosing our lighting products. We are committed to LEGO product study and lighting development, we're always trying our best to provide LEGO fans with the best products and the best installation ideas. Must be careful observation, imagination can be infinite. We provide basic parts to support your imagination.