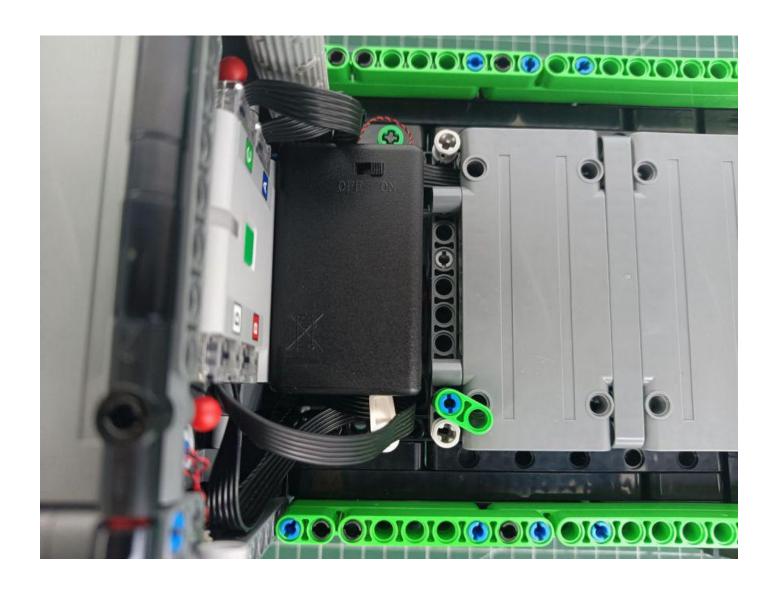

- 1 x Connecting Cables-15CM
- 1 x Connecting Cables-30CM
- 1 x Remote control switch module

• Parts Package



First step:

Test every lamp pellet.



# Second step:

Instructions

























































# Friendly tips

The small round pellets in the parts package are designed with openings. After manual processing, the cut-out gap is about 1mm wide and 2mm deep.

## No opening:



### Opening pieces:



Need to install the lamp thread through the gap on the building block.

































































































































































































































































































for installing this kit.



## **USB** connectors to connect devices



The above are ideas and instructions provided by our designers. Please move on:

- 1: Do you have any suggestions about the material and quality of our products?
- 2: Do you have any suggestions on the installation instructions and the degree of difficulty of the installation?
- 3: If you have better installation method and ideas, please contact us in time.