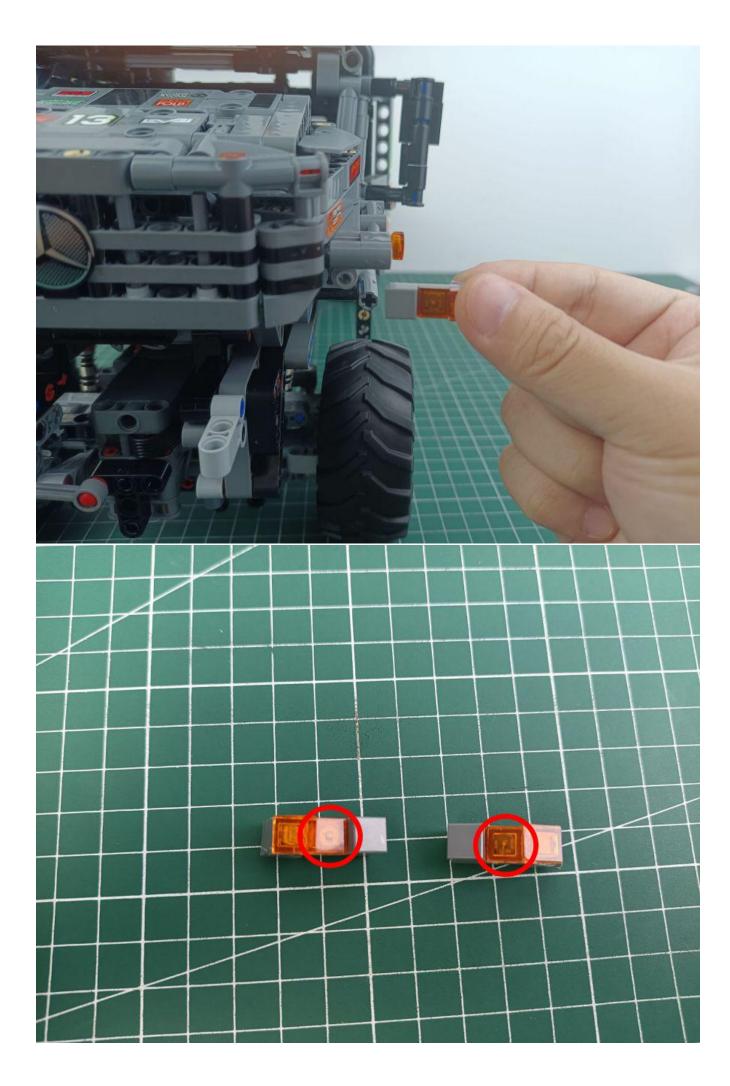

• Parts Package

First step:

Test every lamp pellet.

# Friendly tips

The small round pellets in the parts package are designed with openings. After manual processing, the cut-out gap is about 1mm wide and 2mm deep.

### Opening pieces:

Need to install the lamp thread through the gap on the building block.

for installing this kit.