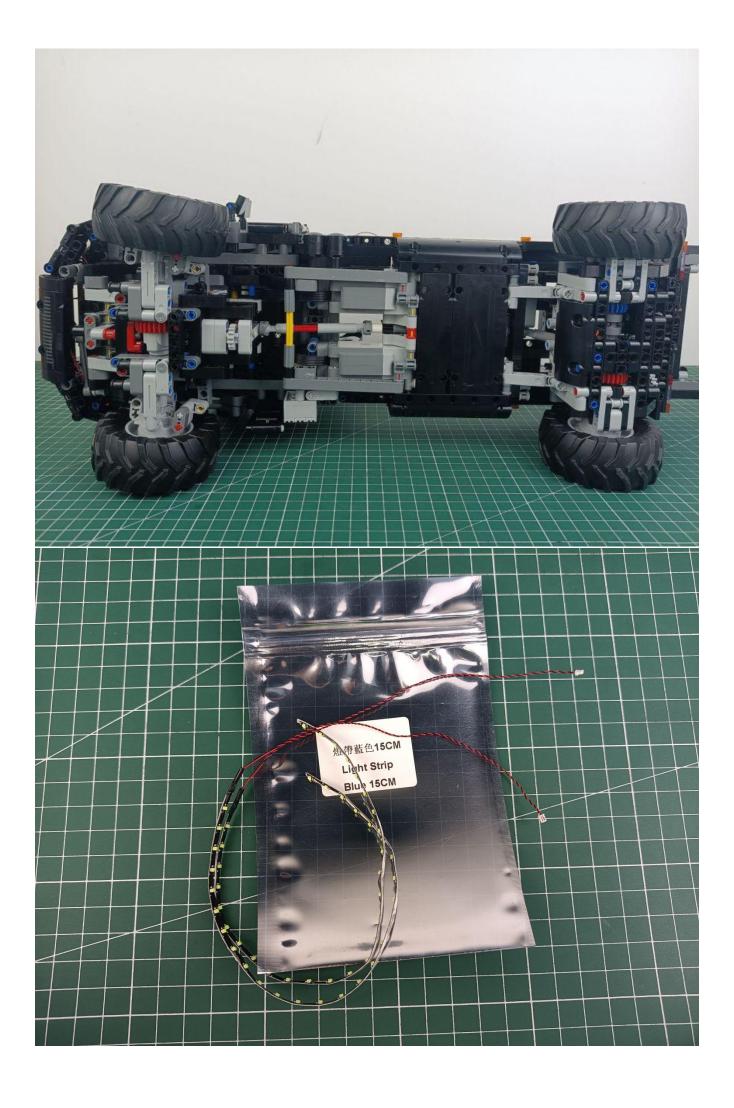

# Package contents:

- 4 x 15cm Bit Lights-15CM-White
- 2 x Bit Lights-30CM-Red
- 2 x Bit Lights-15CM-Orange
- 2 x Flashing Bit Lights-15CM-Orange
- 2 x Bit Lights-30CM-Orange
- 1 x LED Strip Lights-White
- 2 x 12-Port Expansion Boards
- 2 x Light Strips-Blue-28
- 2 x Headlights-30CM-White
- 1 x Headlights-30CM-Blue
- 1 x AAA Battery Pack
- 1 x USB Power Cable
- 1 x Connecting Cables-15CM
- 1 x Connecting Cables-30CM
- Parts Package