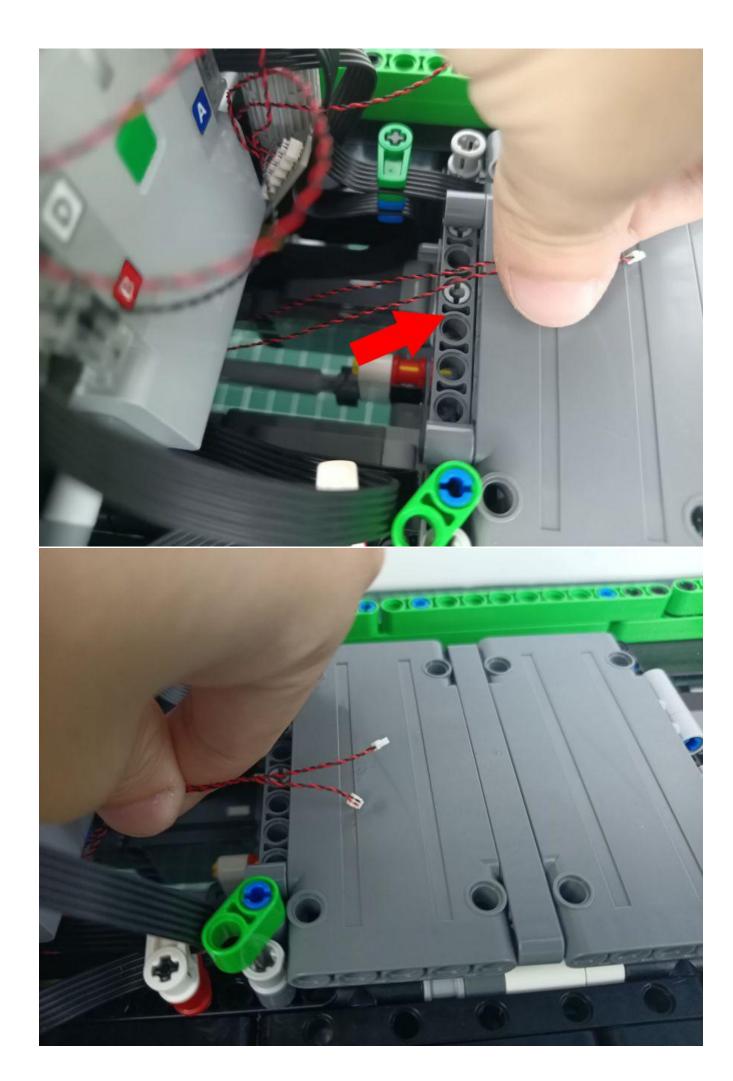

# Friendly tips

The small round pellets in the parts package are designed with openings. After manual processing, the cut-out gap is about 1mm wide and 2mm deep.

### Opening pieces:

Need to install the lamp thread through the gap on the building block.

for installing this kit.