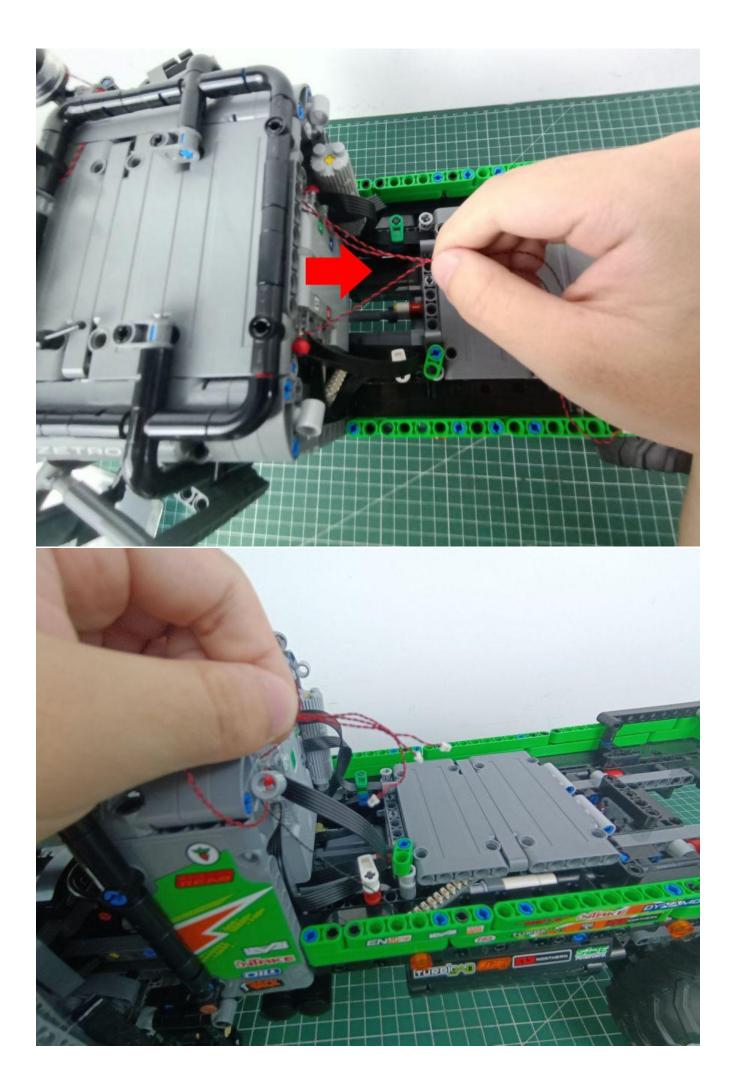

### Opening pieces:

Need to install the lamp thread through the gap on the building block.

for installing this kit.