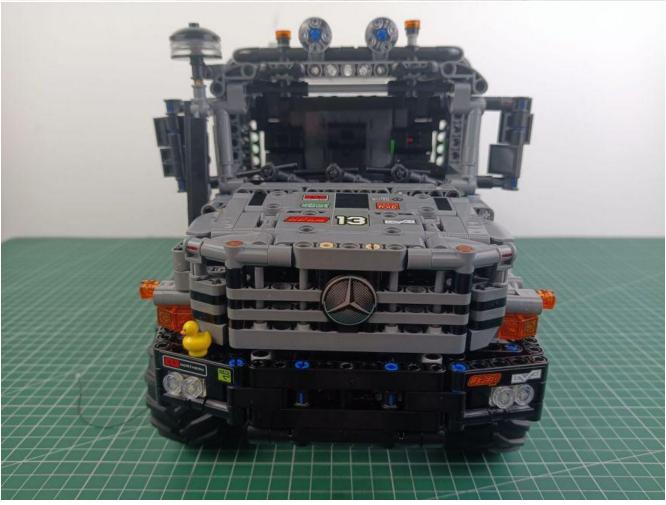

# LEGO 42129 4x4 Mercedes-Benz Zetros Trial Truck LED lighting Kit (Deluxe Version) P26603

Thank you for choosing our lighting products. We are committed to LEGO product study and lighting development, we're always trying our best to provide LEGO fans with the best products and the best installation ideas. Must be careful observation, imagination can be infinite. We provide basic parts to support your imagination.