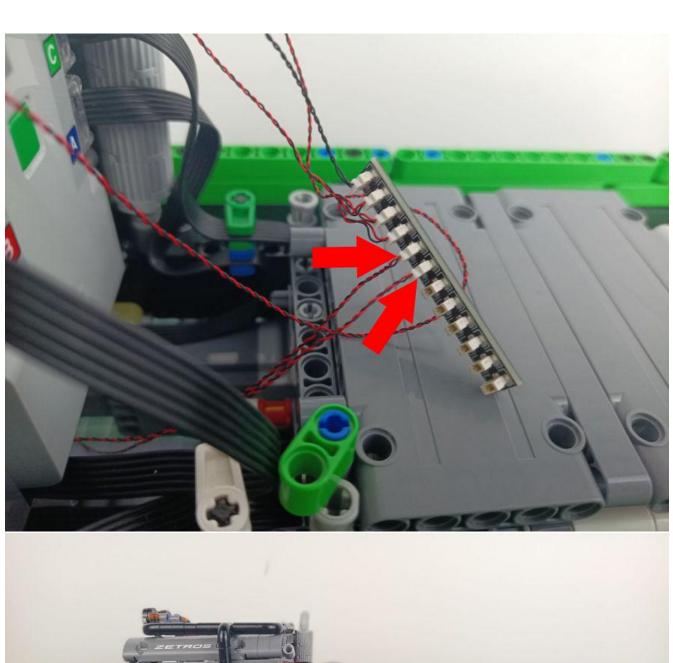

### Opening pieces:

Need to install the lamp thread through the gap on the building block.

for installing this kit.

## **USB** connectors to connect devices

The above are ideas and instructions provided by our designers. Please move on:

- 1: Do you have any suggestions about the material and quality of our products?
- 2: Do you have any suggestions on the installation instructions and the degree of difficulty of the installation?
- 3: If you have better installation method and ideas, please contact us in time.