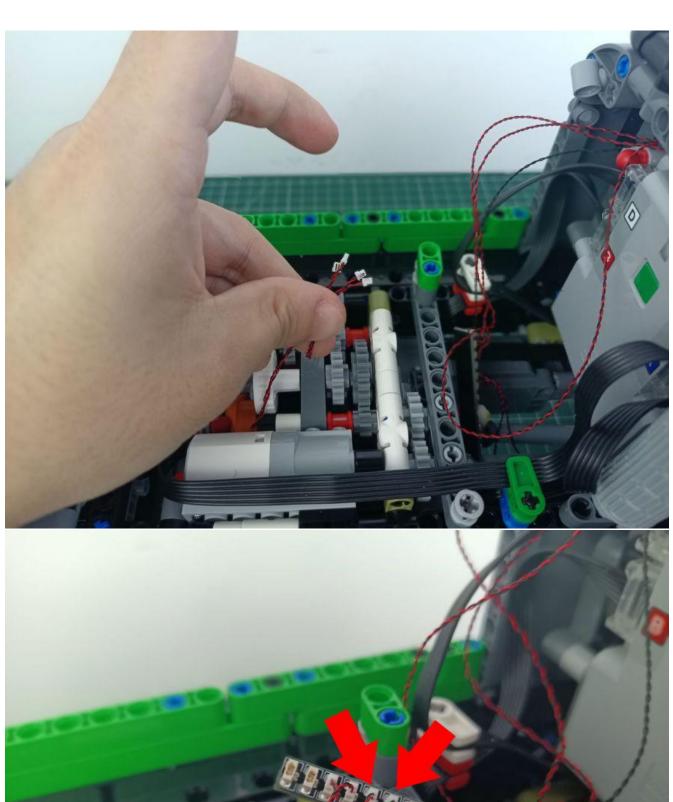

# Second step:

Instructions

### Opening pieces:

Need to install the lamp thread through the gap on the building block.

for installing this kit.