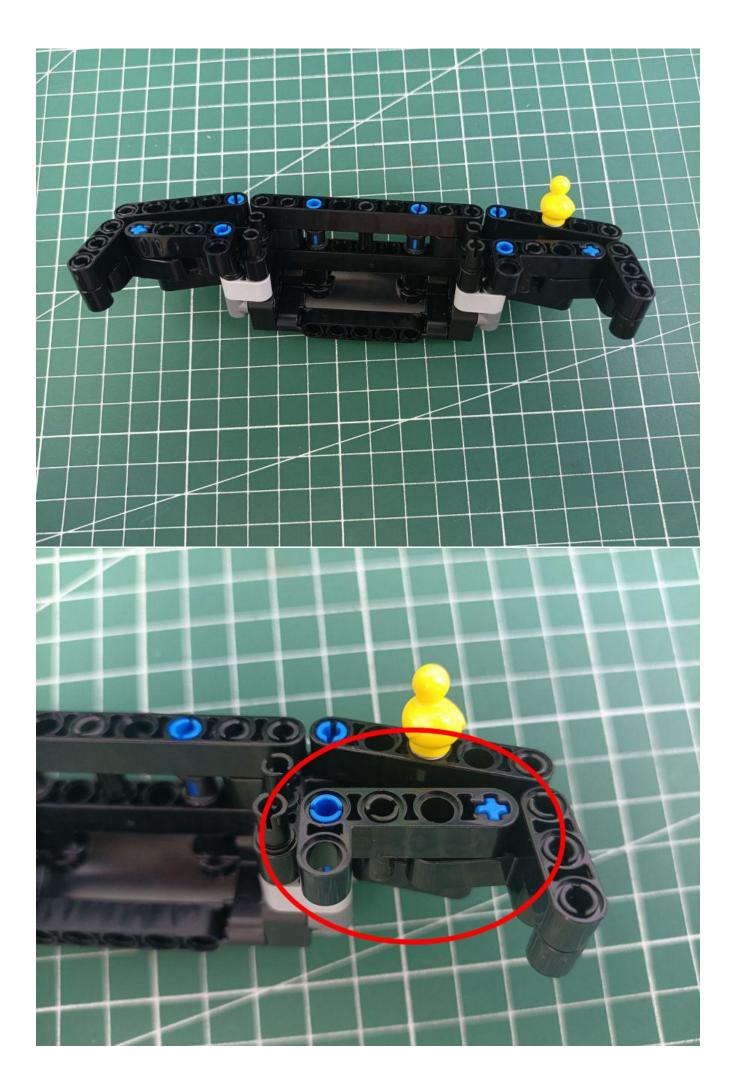

isfaction or your own ideas on the parts such as the color of the lights, the length of the cables, the installation position of the product, and the final effects of each module, you can make your own arrangement, and we will cooperate with you to replace or repurchase. LETS MOVE!

# Package contents:

- 4 x 15cm Bit Lights-15CM-White
- 2 x Bit Lights-30CM-Red
- 2 x Bit Lights-15CM-Orange
- 2 x Flashing Bit Lights-15CM-Orange
- 2 x Bit Lights-30CM-Orange
- 1 x LED Strip Lights-White
- 2 x 12-Port Expansion Boards
- 2 x Light Strips-Blue-28
- 2 x Headlights-30CM-White
- 1 x Headlights-30CM-Blue
- 1 x AAA Battery Pack
- 1 x USB Power Cable
- 1 x Connecting Cables-15CM
- 1 x Connecting Cables-30CM
- Parts Package



First step:

Test every lamp pellet.



# Second step:

Instructions

























































# Friendly tips

The small round pellets in the parts package are designed with openings. After manual processing, the cut-out gap is about 1mm wide and 2mm deep.

## No opening:



### Opening pieces:



Need to install the lamp thread through the gap on the building block.

































































































































































































































































for installing this kit.



## **USB** connectors to connect devices



The above are ideas and instructions provided by our designers. Please move on:

- 1: Do you have any suggestions about the material and quality