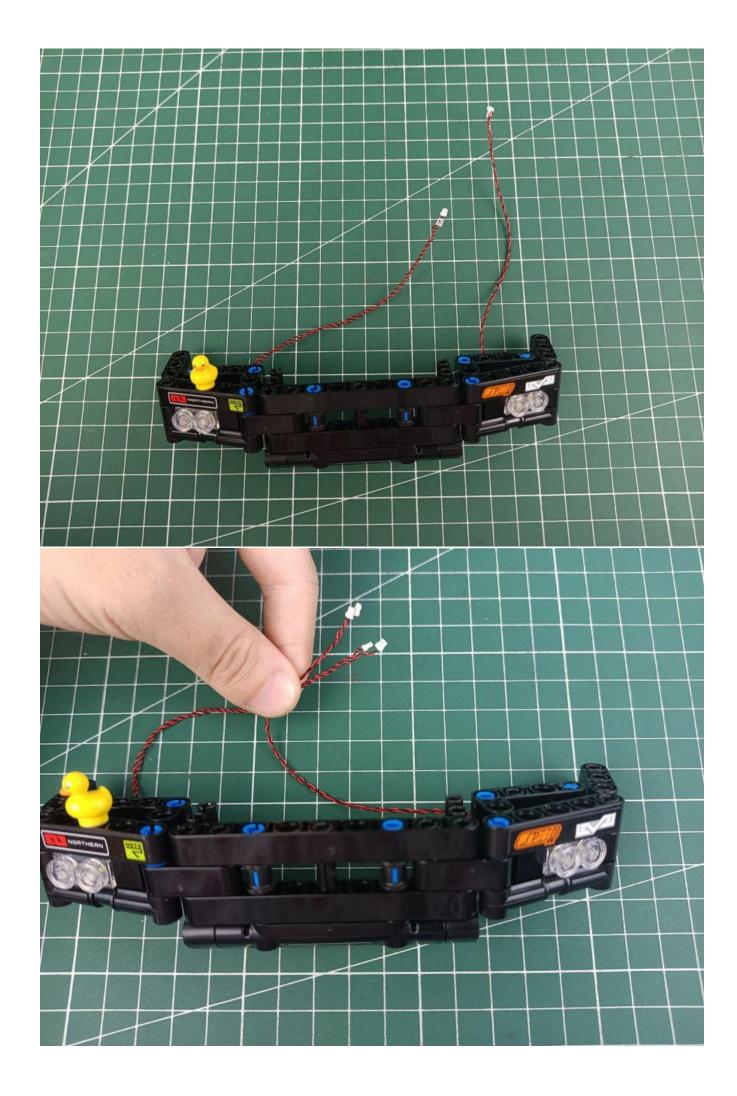

### Opening pieces:

Need to install the lamp thread through the gap on the building block.

for installing this kit.