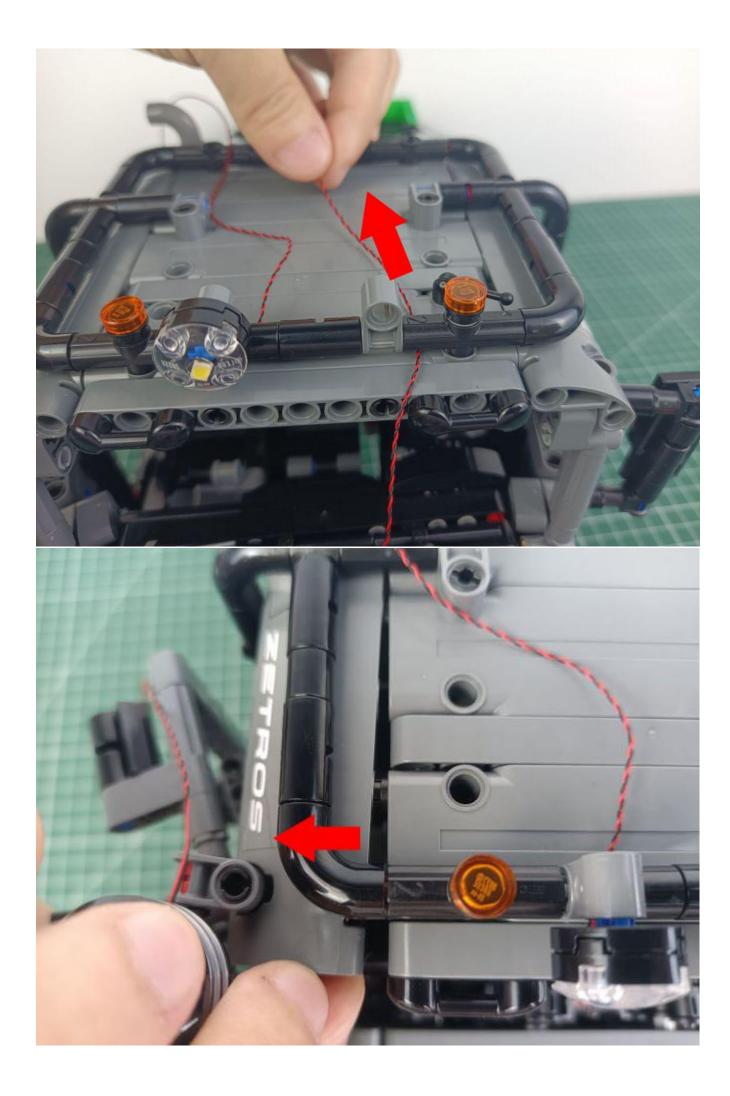

### Opening pieces:

Need to install the lamp thread through the gap on the building block.

for installing this kit.