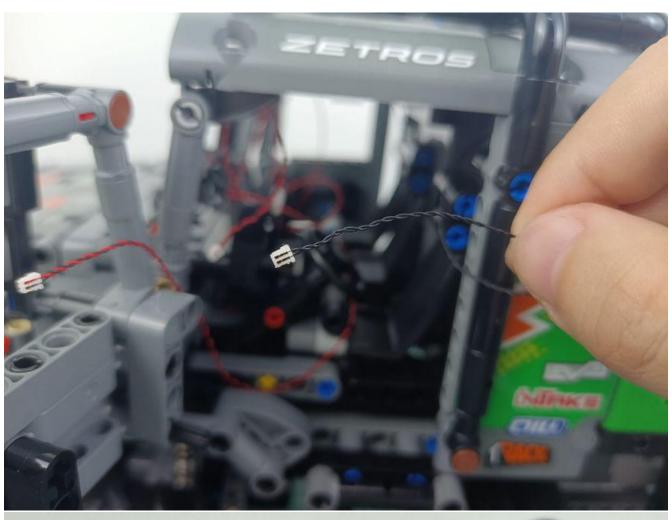

### Opening pieces:

Need to install the lamp thread through the gap on the building block.

for installing this kit.