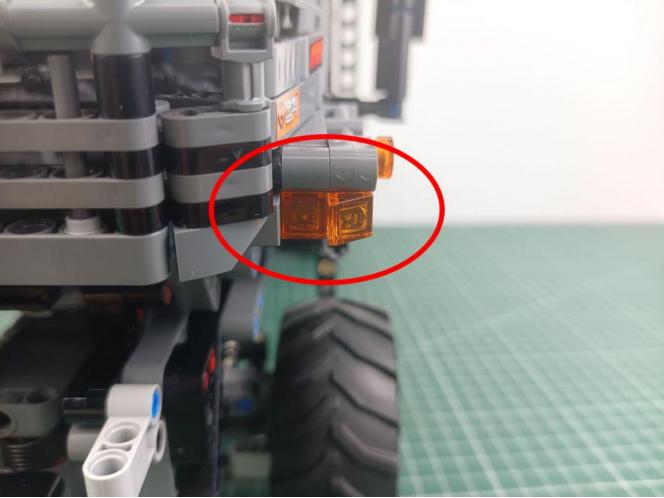

### Opening pieces:

Need to install the lamp thread through the gap on the building block.

for installing this kit.