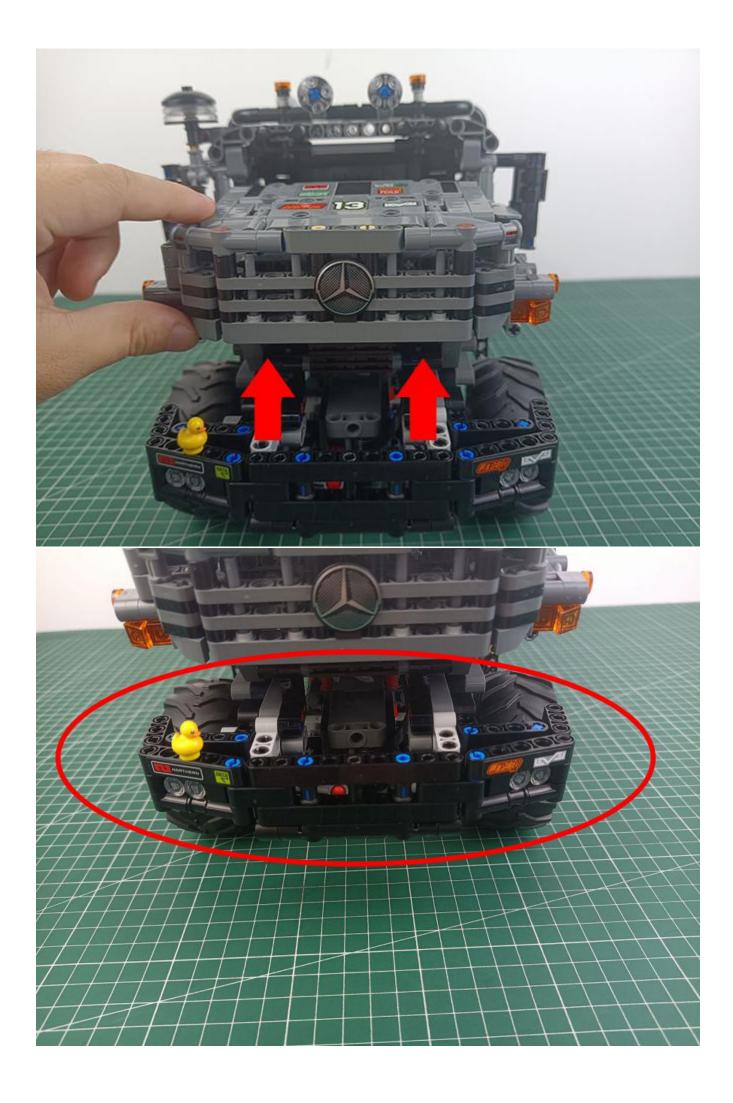

# Friendly tips

The small round pellets in the parts package are designed with openings. After manual processing, the cut-out gap is about 1mm wide and 2mm deep.

### Opening pieces:

Need to install the lamp thread through the gap on the building block.

for installing this kit.