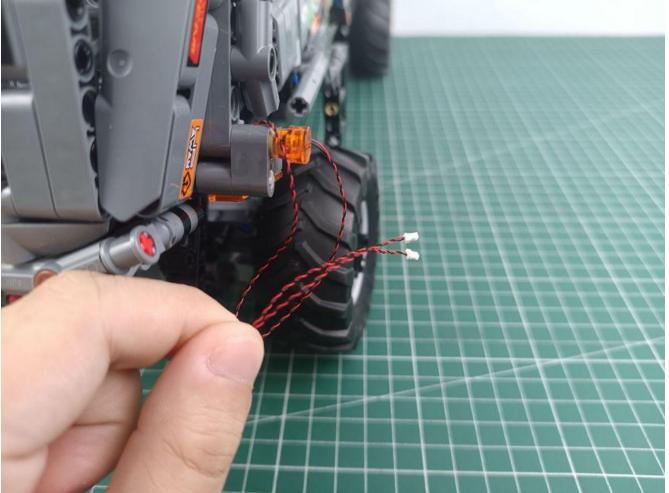

# Second step:

Instructions

### Opening pieces:

Need to install the lamp thread through the gap on the building block.

for installing this kit.