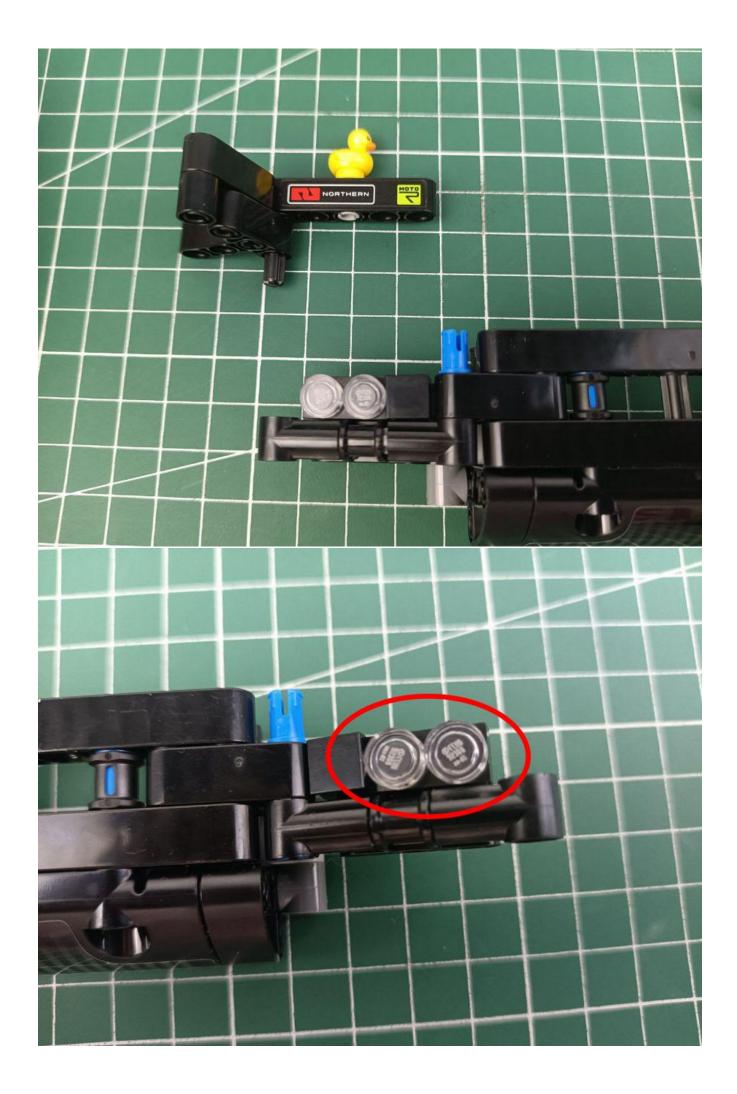

# Friendly tips

The small round pellets in the parts package are designed with openings. After manual processing, the cut-out gap is about 1mm wide and 2mm deep.

## No opening:

### Opening pieces:

Need to install the lamp thread through the gap on the building block.

for installing this kit.