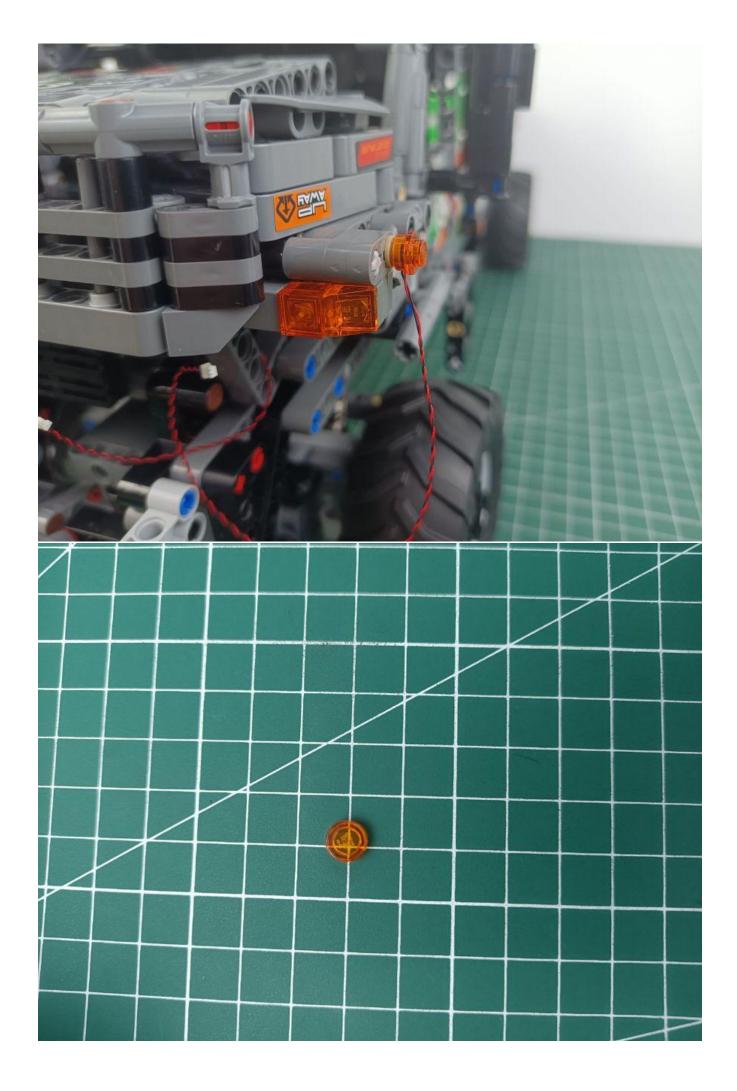

# Friendly tips

The small round pellets in the parts package are designed with openings. After manual processing, the cut-out gap is about 1mm wide and 2mm deep.

### Opening pieces:

Need to install the lamp thread through the gap on the building block.

for installing this kit.