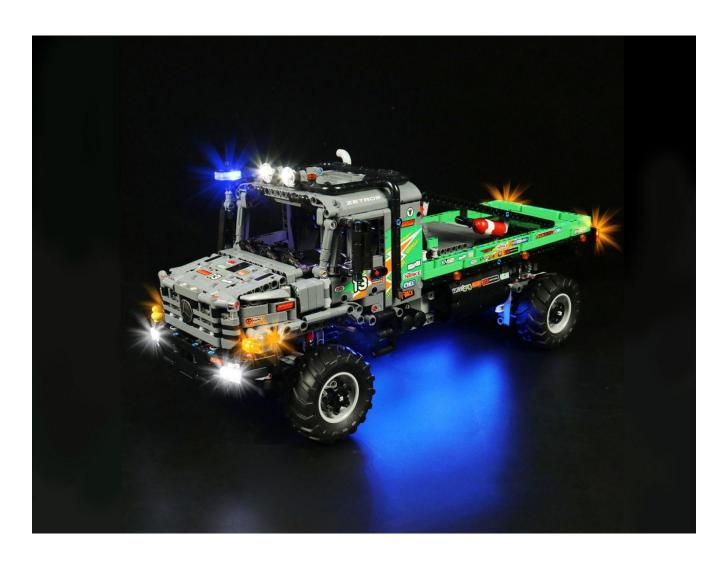

# LEGO 42129 4x4 Mercedes-Benz Zetros Trial Truck LED lighting Kit (Deluxe Version) P26603

Thank you for choosing our lighting products. We are committed to LEGO product study and lighting development, we're always trying our best to provide LEGO fans with the best products and the best installation ideas. Must be careful observation, imagination can be infinite. We provide basic parts to support your imagination.