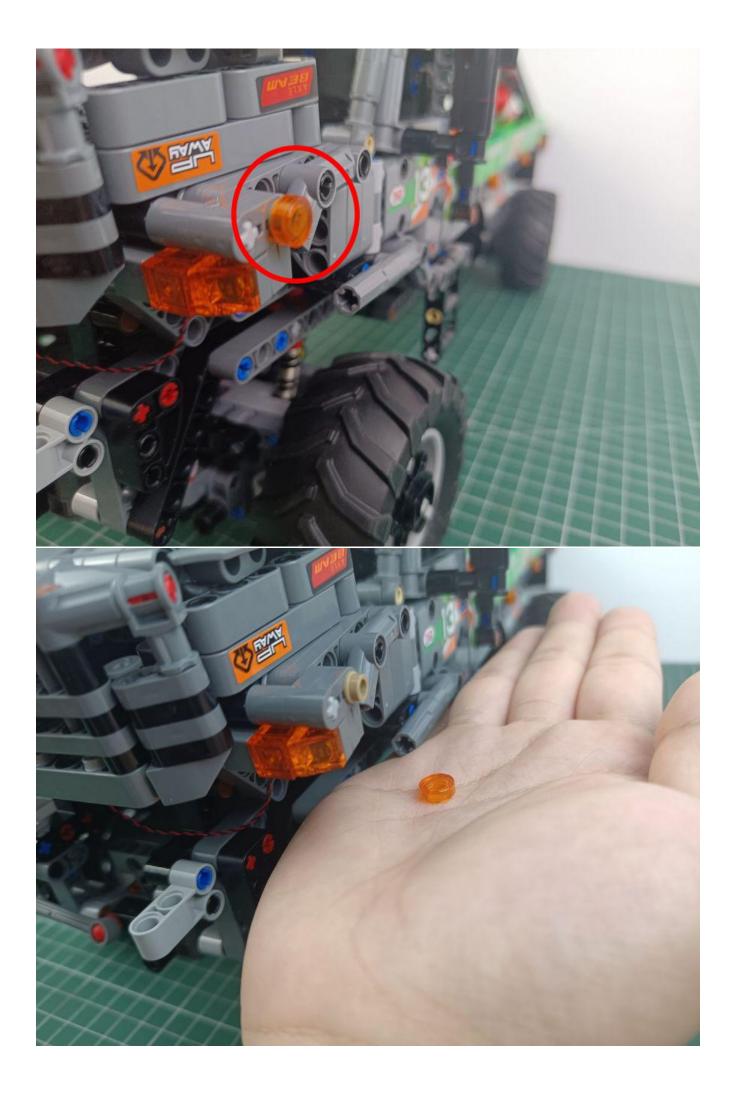

# Friendly tips

The small round pellets in the parts package are designed with openings. After manual processing, the cut-out gap is about 1mm wide and 2mm deep.

### Opening pieces:

Need to install the lamp thread through the gap on the building block.

for installing this kit.