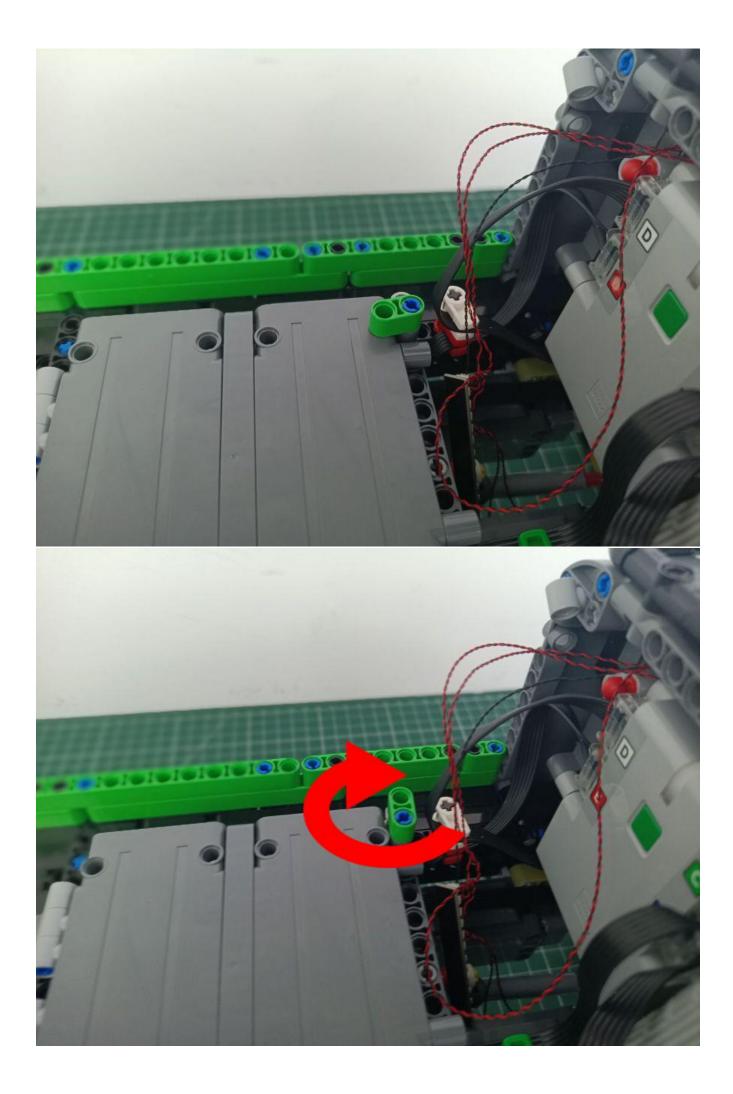

# Second step:

Instructions

### Opening pieces:

Need to install the lamp thread through the gap on the building block.

for installing this kit.