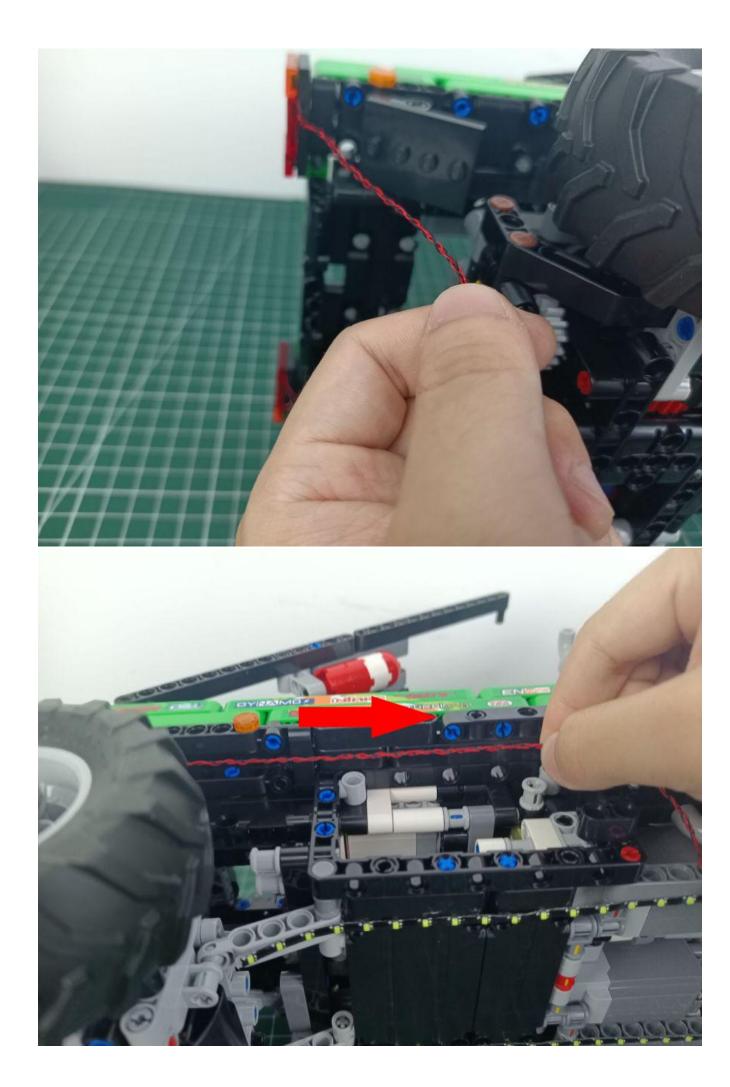

### Opening pieces:

Need to install the lamp thread through the gap on the building block.

for installing this kit.