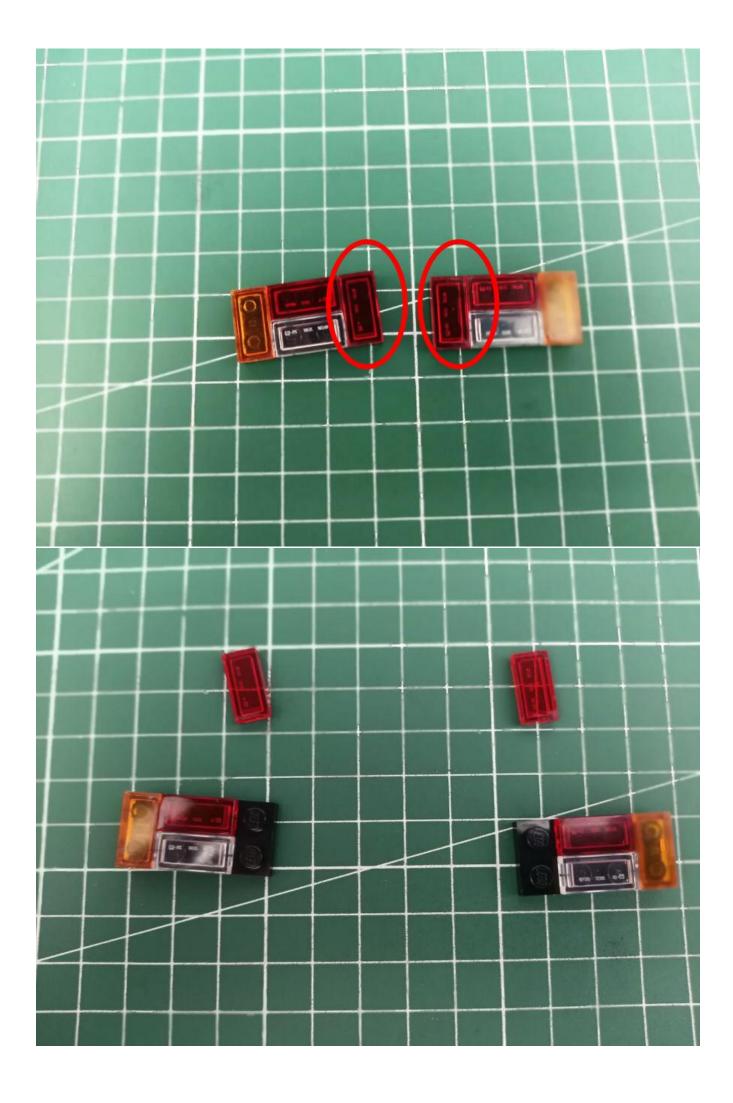

# Friendly tips

The small round pellets in the parts package are designed with openings. After manual processing, the cut-out gap is about 1mm wide and 2mm deep.

## No opening:

### Opening pieces:

Need to install the lamp thread through the gap on the building block.

for installing this kit.