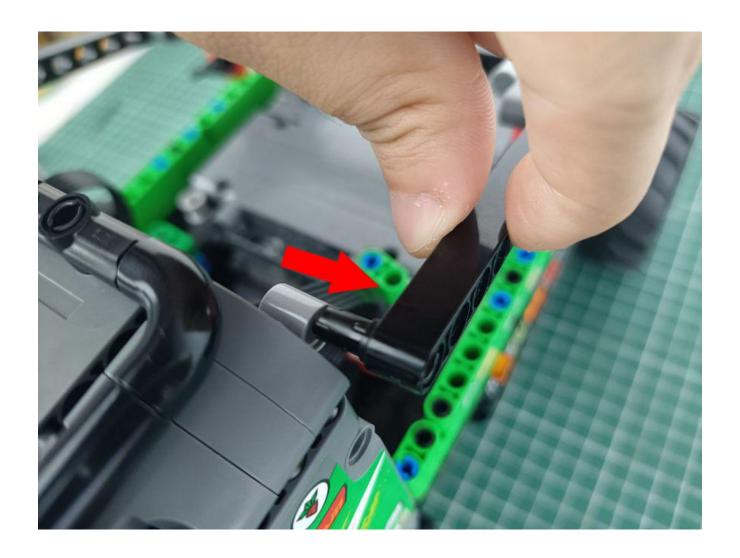

### Opening pieces:

Need to install the lamp thread through the gap on the building block.

for installing this kit.