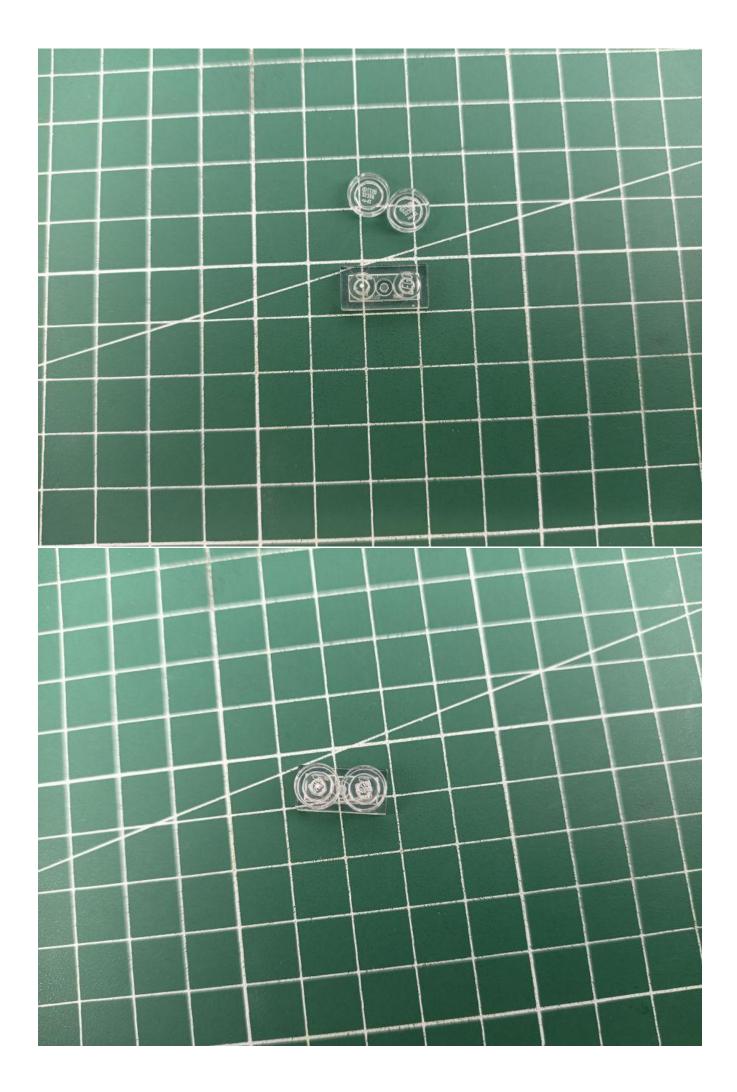

# Friendly tips

The small round pellets in the parts package are designed with openings. After manual processing, the cut-out gap is about 1mm wide and 2mm deep.

## No opening:

### Opening pieces:

Need to install the lamp thread through the gap on the building block.

for installing this kit.