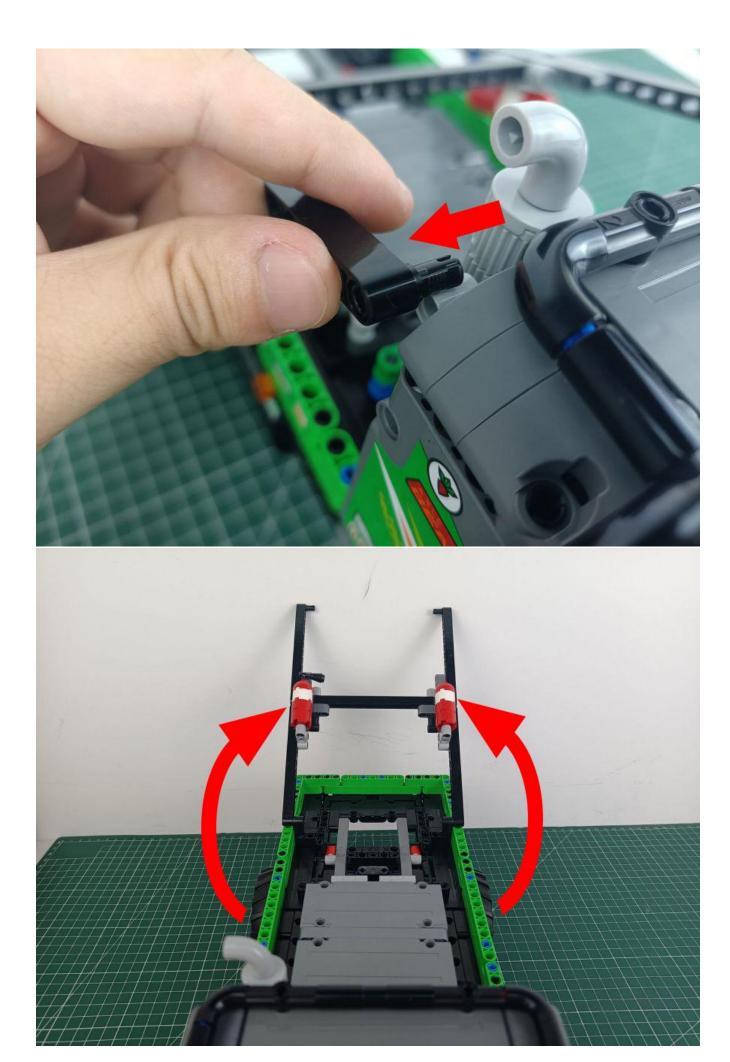

### Opening pieces:

Need to install the lamp thread through the gap on the building block.

for installing this kit.