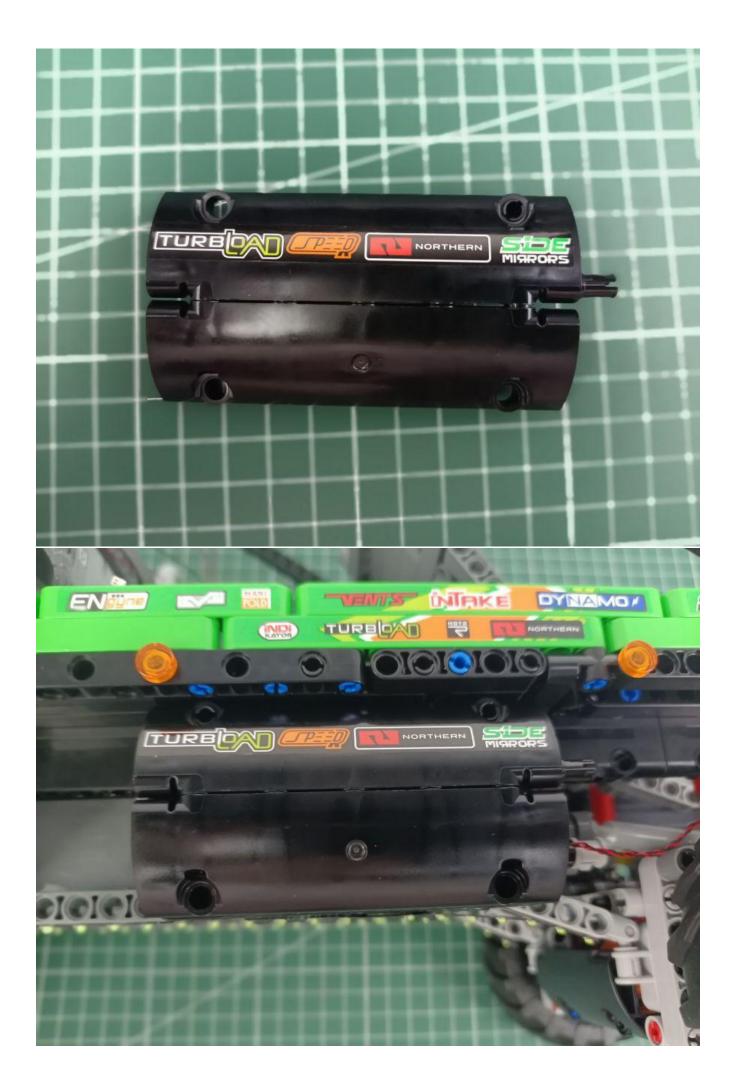

# Friendly tips

The small round pellets in the parts package are designed with openings. After manual processing, the cut-out gap is about 1mm wide and 2mm deep.

## No opening:

### Opening pieces:

Need to install the lamp thread through the gap on the building block.

for installing this kit.