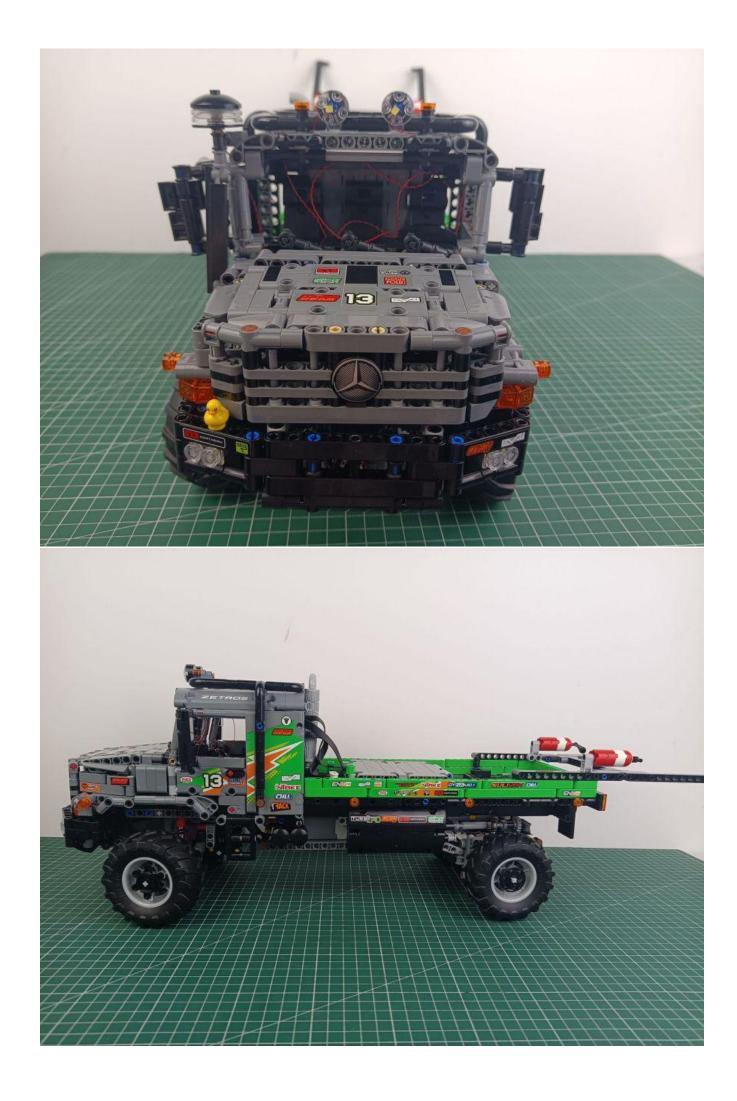

# LEGO 42129 4x4 Mercedes-Benz Zetros Trial Truck LED lighting Kit (Deluxe Version) P26603

Thank you for choosing our lighting products. We are committed to LEGO product study and lighting development, we're always trying our best to provide LEGO fans with the best products and the best installation ideas. Must be careful observation, imagination can be infinite. We provide basic parts to support your imagination.