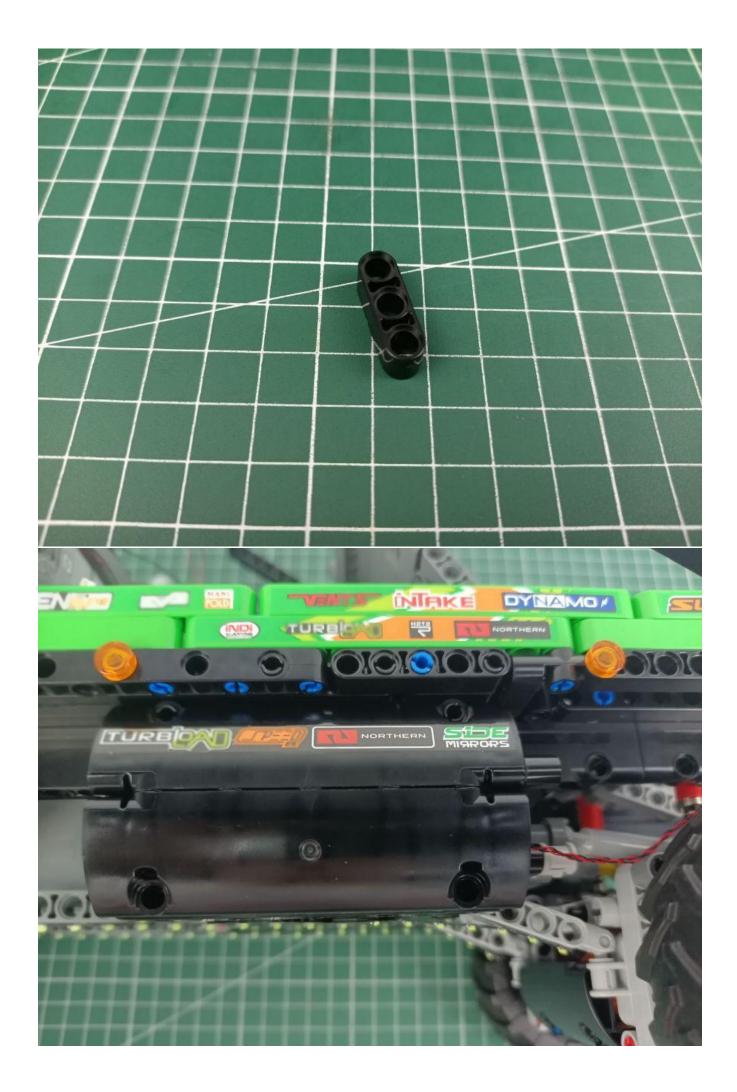

# Friendly tips

The small round pellets in the parts package are designed with openings. After manual processing, the cut-out gap is about 1mm wide and 2mm deep.

## No opening:

### Opening pieces:

Need to install the lamp thread through the gap on the building block.

for installing this kit.