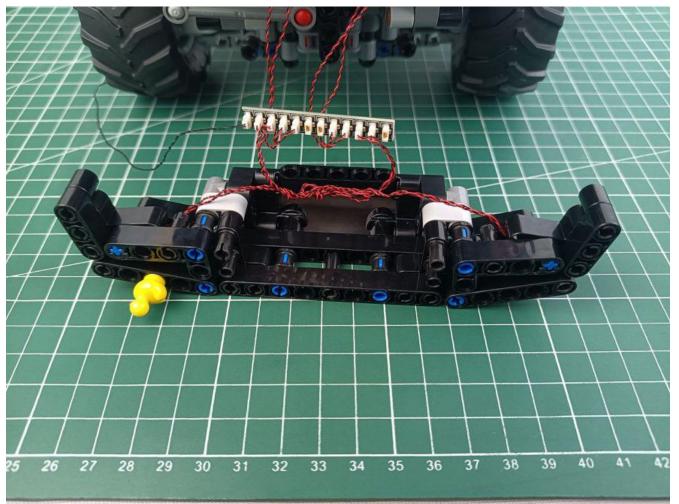

- 2 x Bit Lights-15CM-Orange
- 2 x Flashing Bit Lights-15CM-Orange
- 2 x Bit Lights-30CM-Orange
- 1 x LED Strip Lights-White
- 2 x 12-Port Expansion Boards
- 2 x Light Strips-Blue-28
- 2 x Headlights-30CM-White
- 1 x Headlights-30CM-Blue
- 1 x AAA Battery Pack
- 1 x USB Power Cable
- 1 x Connecting Cables-15CM
- 1 x Connecting Cables-30CM
- Parts Package



First step:

Test every lamp pellet.



# Second step:

Instructions

























































# Friendly tips

The small round pellets in the parts package are designed with openings. After manual processing, the cut-out gap is about 1mm wide and 2mm deep.

## No opening:



### Opening pieces:



Need to install the lamp thread through the gap on the building block.

































































































































































































































































for installing this kit.



## **USB** connectors to connect devices



The above are ideas and instructions provided by our designers. Please move on:

- 1: Do you have any suggestions about the material and quality of our products?
- 2: Do you have any suggestions on the installation instructions and the degree of difficulty of the installation?
- 3: If you have better installation method and ideas, please contact us in time.