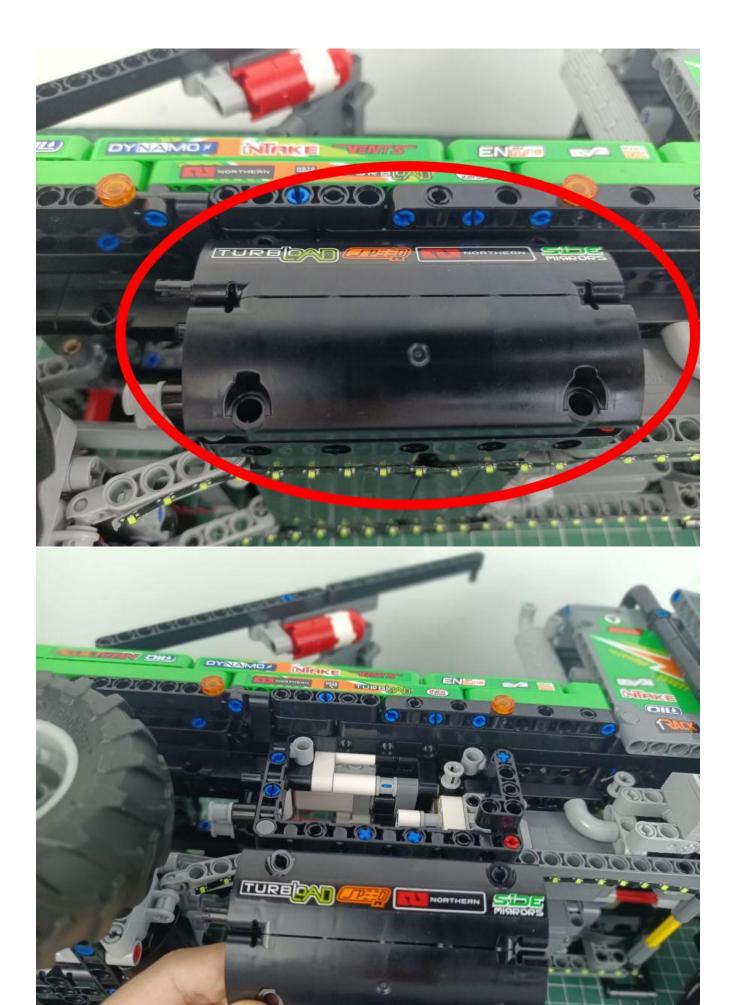

### Opening pieces:

Need to install the lamp thread through the gap on the building block.

for installing this kit.