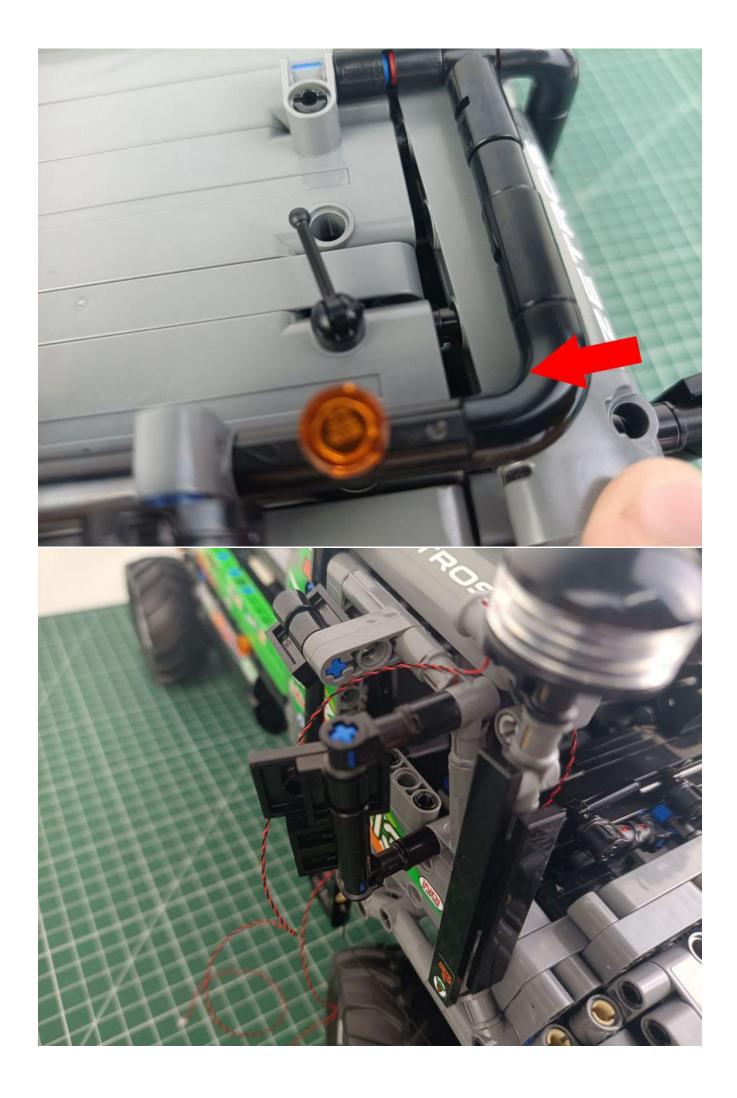

# Friendly tips

The small round pellets in the parts package are designed with openings. After manual processing, the cut-out gap is about 1mm wide and 2mm deep.

### Opening pieces:

Need to install the lamp thread through the gap on the building block.

for installing this kit.