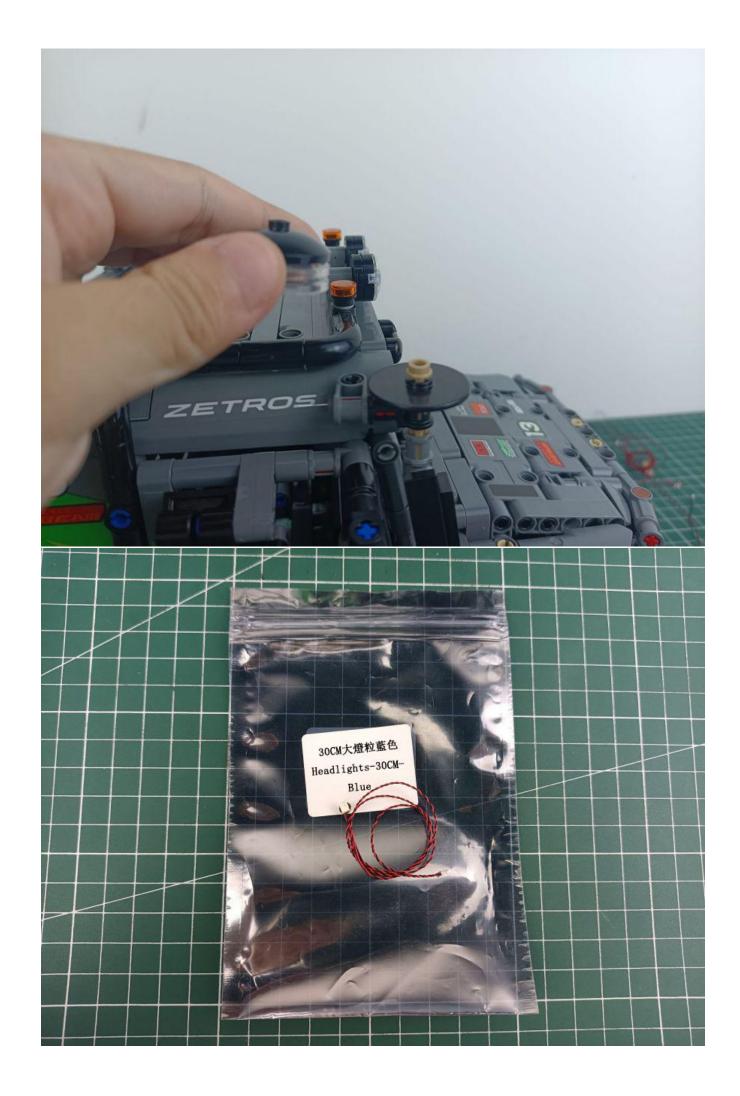

# Package contents:

- 4 x 15cm Bit Lights-15CM-White
- 2 x Bit Lights-30CM-Red
- 2 x Bit Lights-15CM-Orange
- 2 x Flashing Bit Lights-15CM-Orange
- 2 x Bit Lights-30CM-Orange
- 1 x LED Strip Lights-White
- 2 x 12-Port Expansion Boards
- 2 x Light Strips-Blue-28
- 2 x Headlights-30CM-White
- 1 x Headlights-30CM-Blue
- 1 x AAA Battery Pack
- 1 x USB Power Cable
- 1 x Connecting Cables-15CM
- 1 x Connecting Cables-30CM
- Parts Package

First step:

Test every lamp pellet.