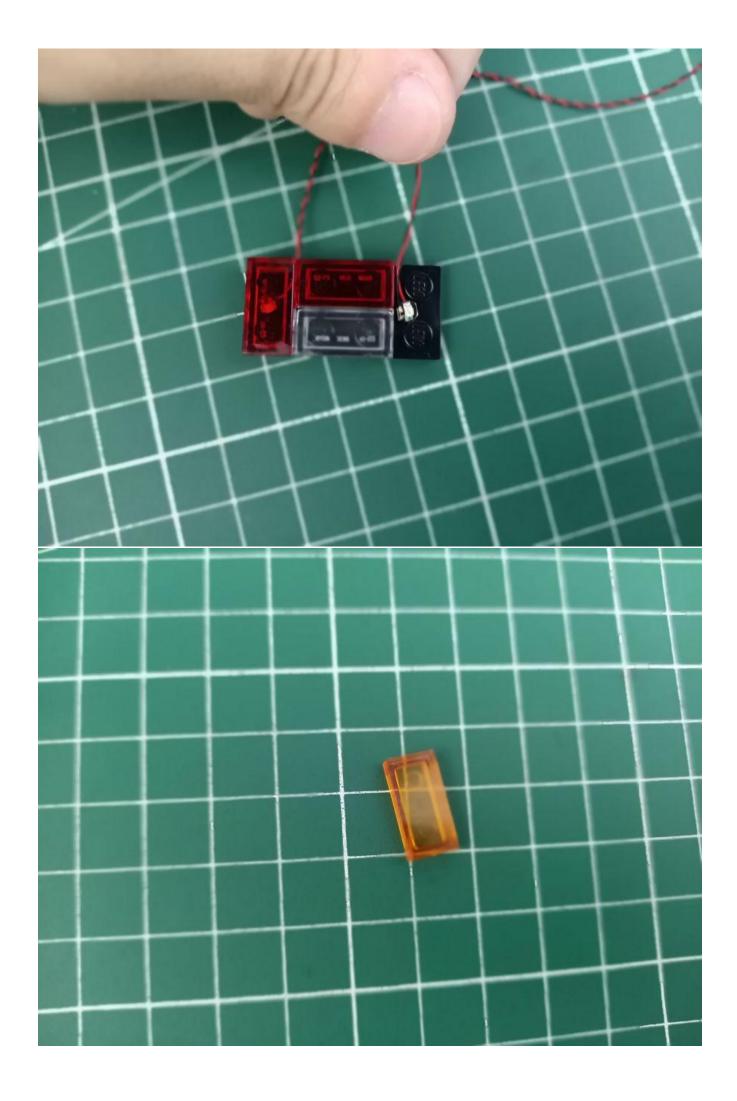

# Friendly tips

The small round pellets in the parts package are designed with openings. After manual processing, the cut-out gap is about 1mm wide and 2mm deep.

## No opening: