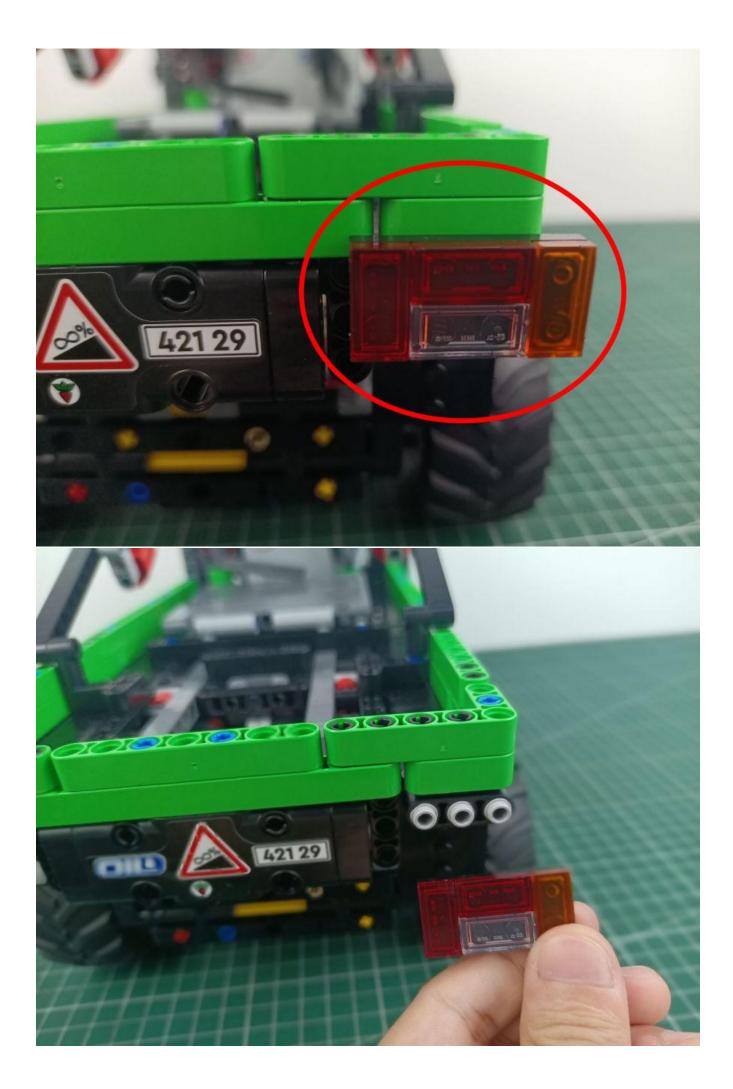

# Friendly tips

The small round pellets in the parts package are designed with openings. After manual processing, the cut-out gap is about 1mm wide and 2mm deep.

## No opening:

### Opening pieces:

Need to install the lamp thread through the gap on the building block.

for installing this kit.