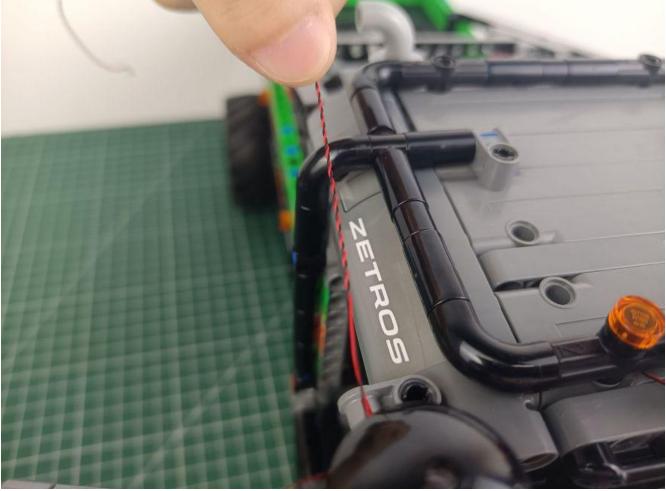

### Opening pieces:

Need to install the lamp thread through the gap on the building block.

for installing this kit.