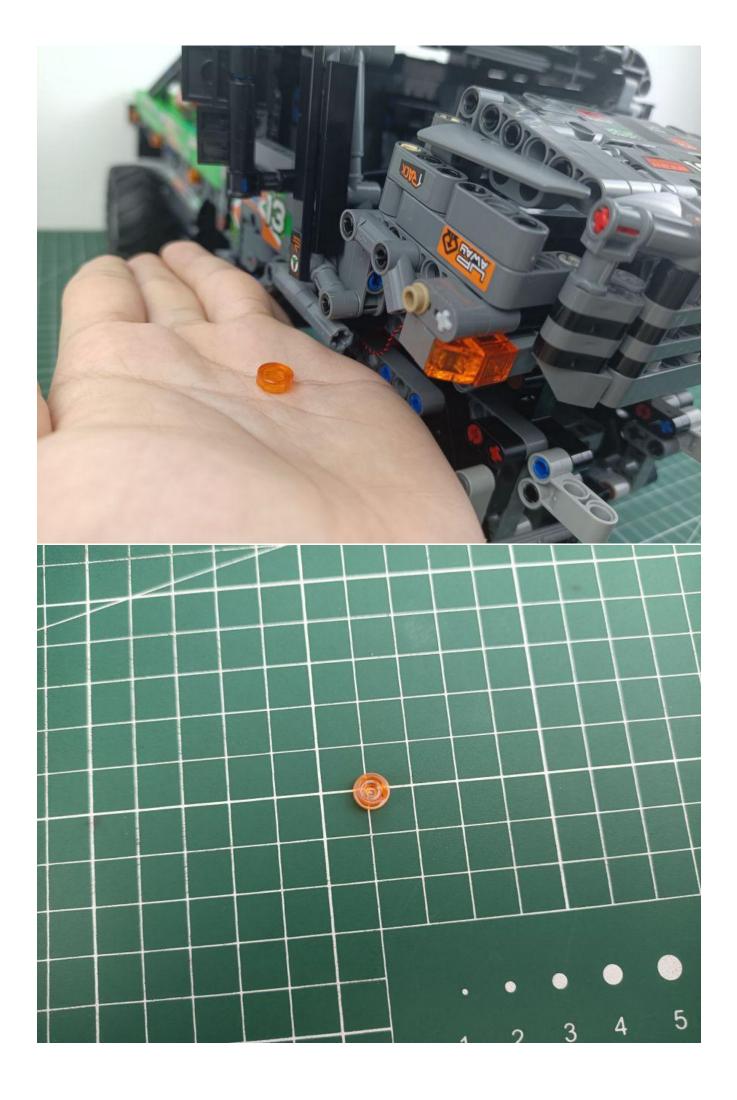

# Friendly tips

The small round pellets in the parts package are designed with openings. After manual processing, the cut-out gap is about 1mm wide and 2mm deep.

### Opening pieces:

Need to install the lamp thread through the gap on the building block.

for installing this kit.