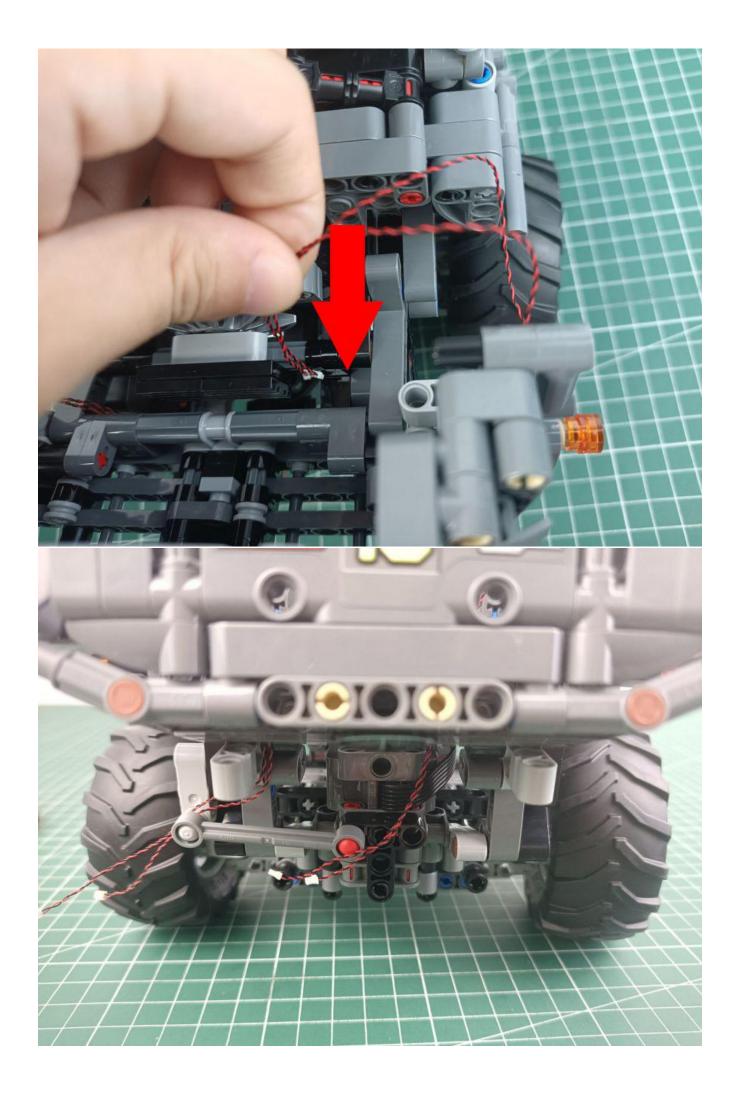

### Opening pieces:

Need to install the lamp thread through the gap on the building block.

for installing this kit.