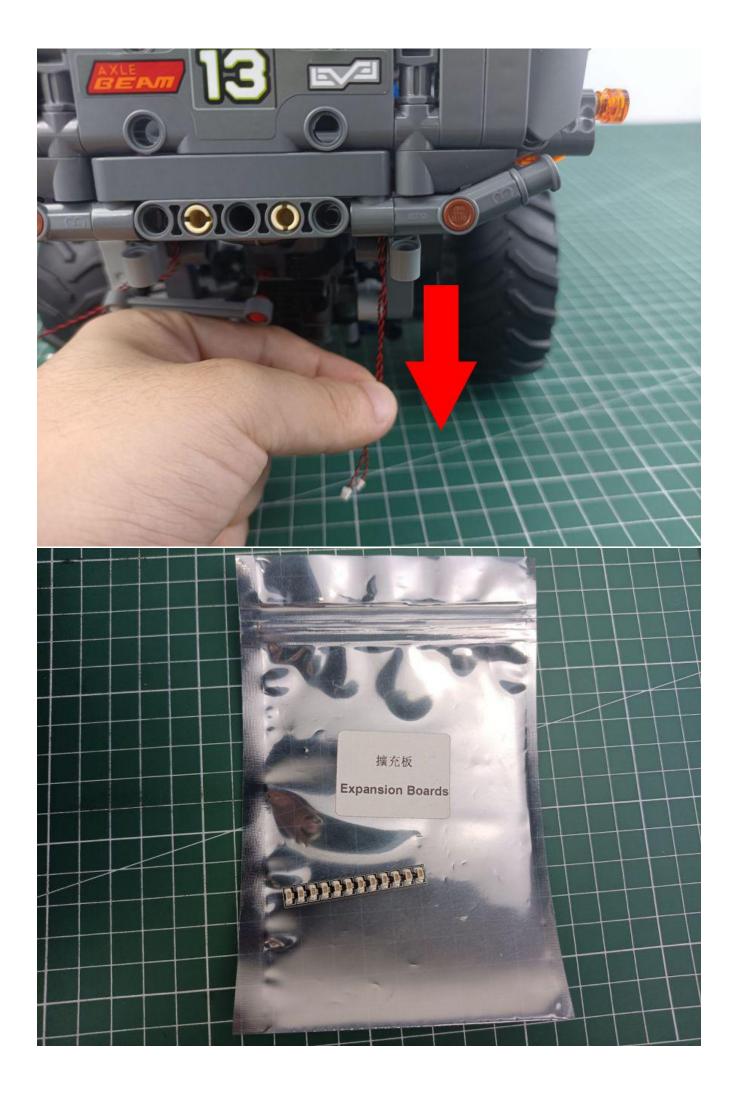

# Package contents:

- 4 x 15cm Bit Lights-15CM-White
- 2 x Bit Lights-30CM-Red
- 2 x Bit Lights-15CM-Orange
- 2 x Flashing Bit Lights-15CM-Orange
- 2 x Bit Lights-30CM-Orange
- 1 x LED Strip Lights-White
- 2 x 12-Port Expansion Boards
- 2 x Light Strips-Blue-28
- 2 x Headlights-30CM-White
- 1 x Headlights-30CM-Blue
- 1 x AAA Battery Pack
- 1 x USB Power Cable
- 1 x Connecting Cables-15CM
- 1 x Connecting Cables-30CM
- Parts Package

### Opening pieces:

Need to install the lamp thread through the gap on the building block.

for installing this kit.