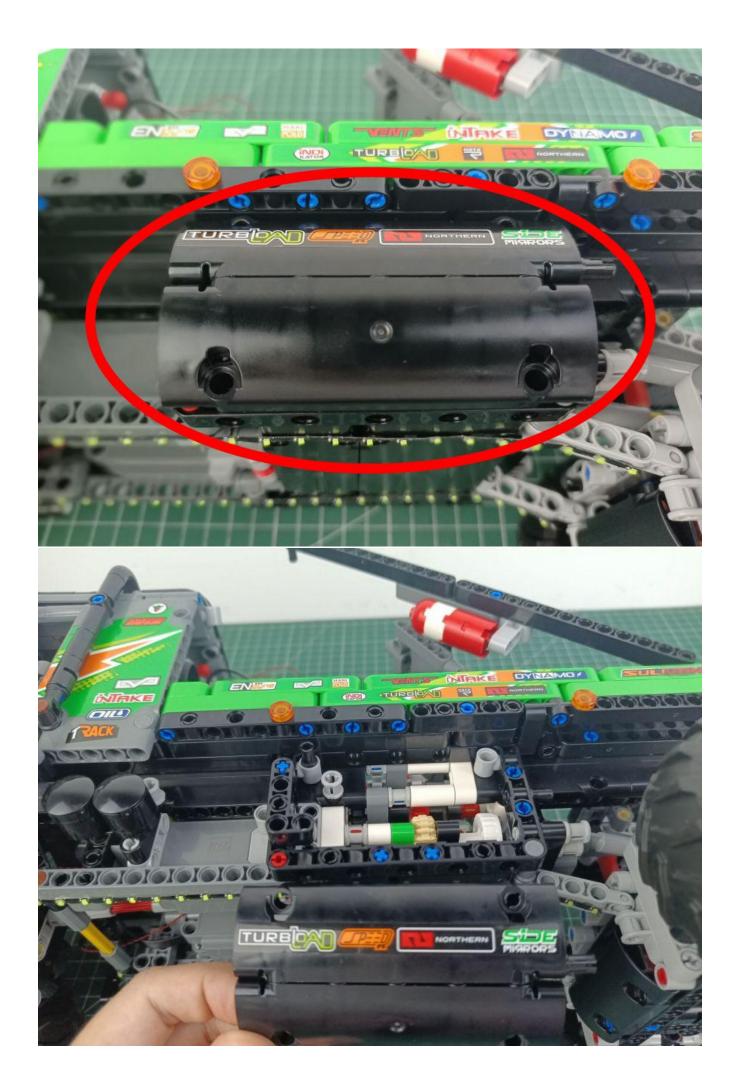

### Opening pieces:

Need to install the lamp thread through the gap on the building block.

for installing this kit.