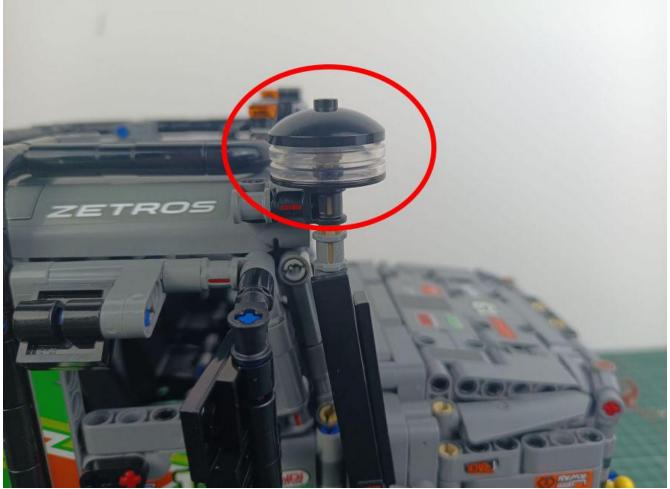

# Friendly tips

The small round pellets in the parts package are designed with openings. After manual processing, the cut-out gap is about 1mm wide and 2mm deep.

### Opening pieces:

Need to install the lamp thread through the gap on the building block.

for installing this kit.