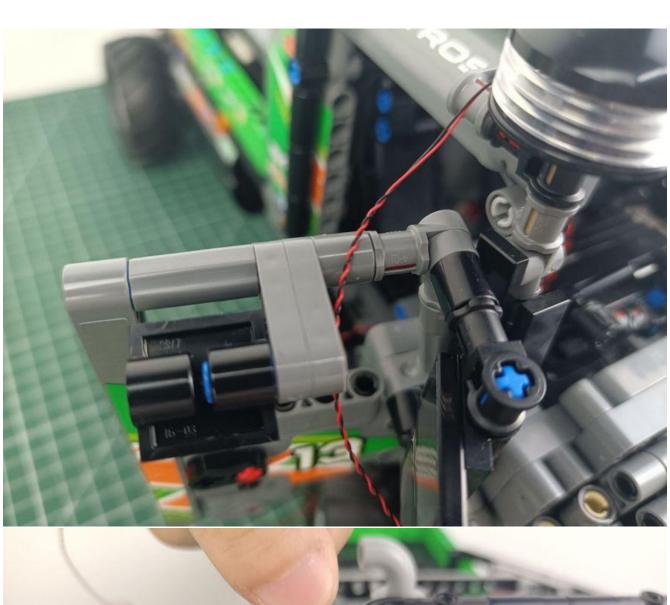

### Opening pieces:

Need to install the lamp thread through the gap on the building block.

for installing this kit.