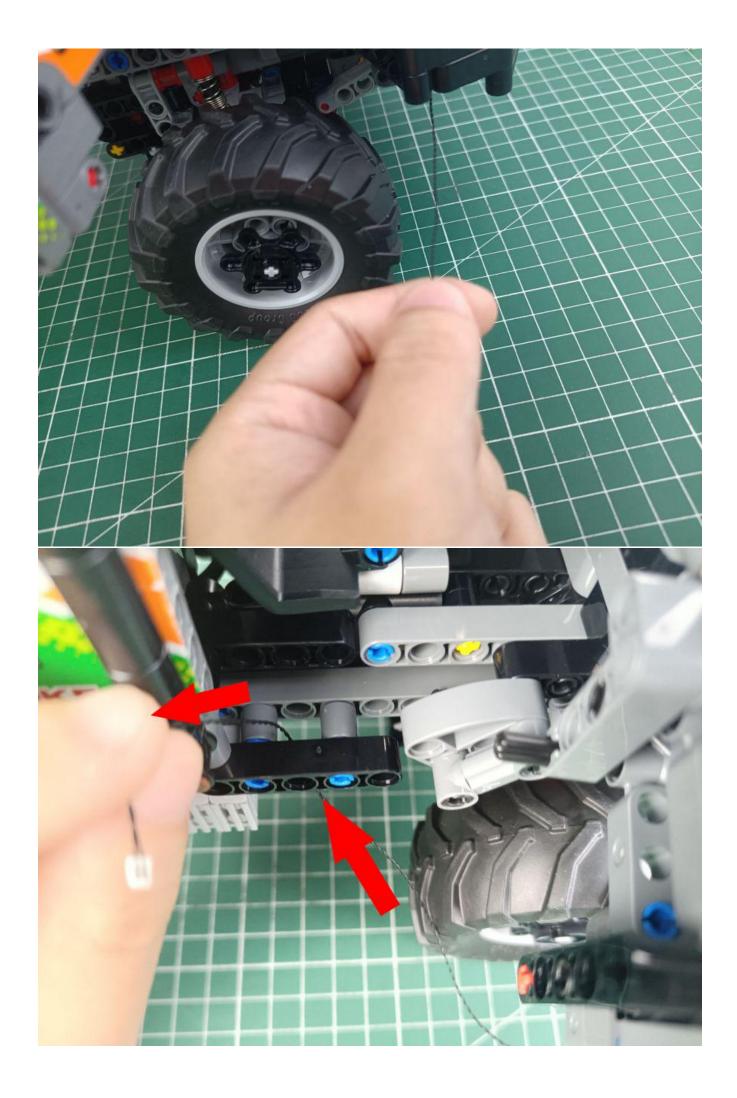

# Friendly tips

The small round pellets in the parts package are designed with openings. After manual processing, the cut-out gap is about 1mm wide and 2mm deep.

### Opening pieces:

Need to install the lamp thread through the gap on the building block.

for installing this kit.