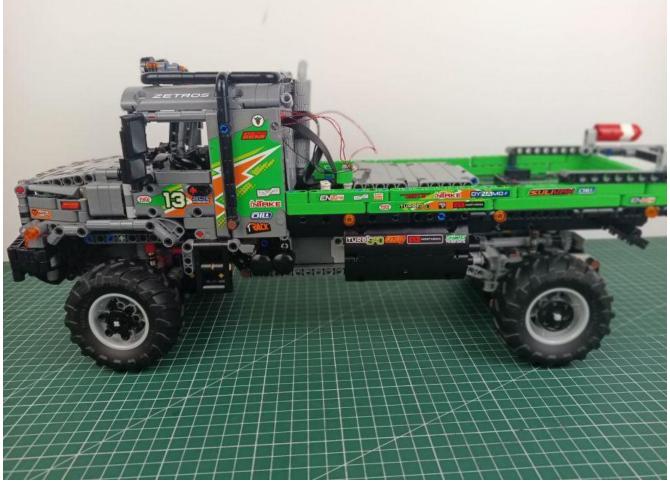

# LEGO 42129 4x4 Mercedes-Benz Zetros Trial Truck LED lighting Kit (Deluxe Version) P26603

Thank you for choosing our lighting products. We are committed to LEGO product study and lighting development, we're always trying our best to provide LEGO fans with the best products and the best installation ideas. Must be careful observation, imagination can be infinite. We provide basic parts to support your imagination.