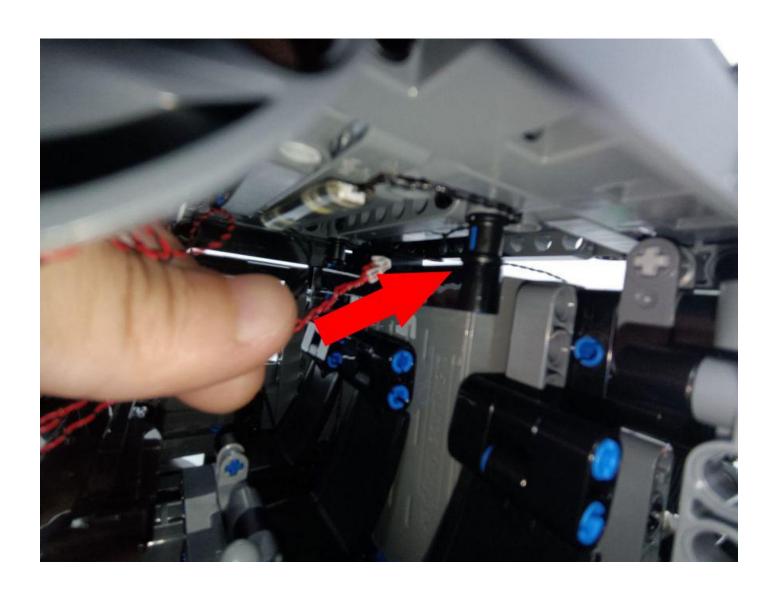

### Opening pieces:

Need to install the lamp thread through the gap on the building block.

for installing this kit.