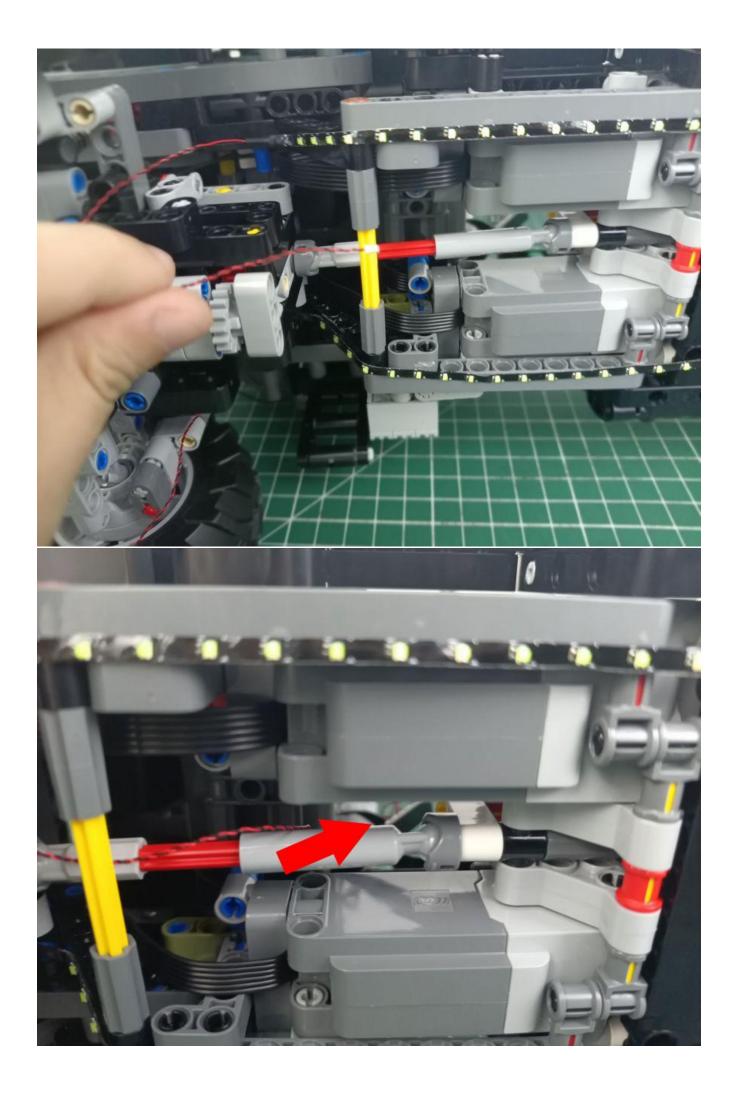

White
- 2 x 12-Port Expansion Boards
- 2 x Light Strips-Blue-28
- 2 x Headlights-30CM-White
- 1 x Headlights-30CM-Blue
- 1 x AAA Battery Pack
- 1 x USB Power Cable
- 1 x Connecting Cables-15CM
- 1 x Connecting Cables-30CM
- Parts Package



First step:

Test every lamp pellet.



# Second step:

Instructions

























































# Friendly tips

The small round pellets in the parts package are designed with openings. After manual processing, the cut-out gap is about 1mm wide and 2mm deep.

## No opening:



### Opening pieces:



Need to install the lamp thread through the gap on the building block.

































































































































































































































































for installing this kit.



## **USB** connectors to connect devices



The above are ideas and instructions provided by our designers. Please move on:

- 1: Do you have any suggestions about the material and quality of our products?
- 2: Do you have any suggestions on the installation instructions and the degree of difficulty of the installation?
- 3: If you have better installation method and ideas, please contact us in time.