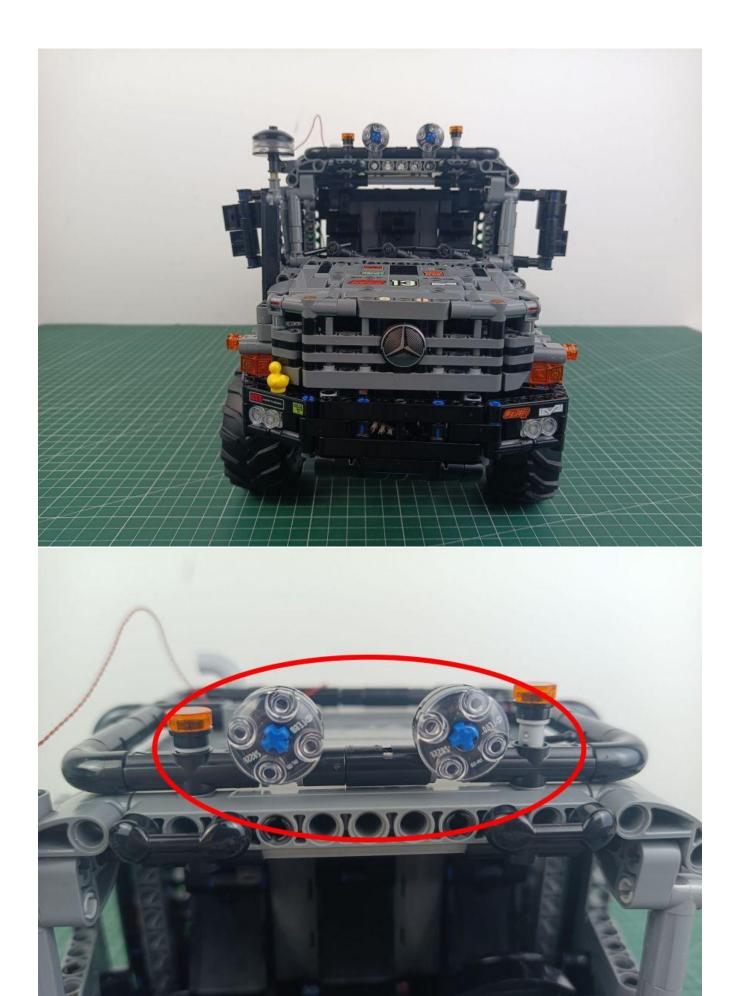

# Friendly tips

The small round pellets in the parts package are designed with openings. After manual processing, the cut-out gap is about 1mm wide and 2mm deep.

## No opening:

### Opening pieces:

Need to install the lamp thread through the gap on the building block.

for installing this kit.