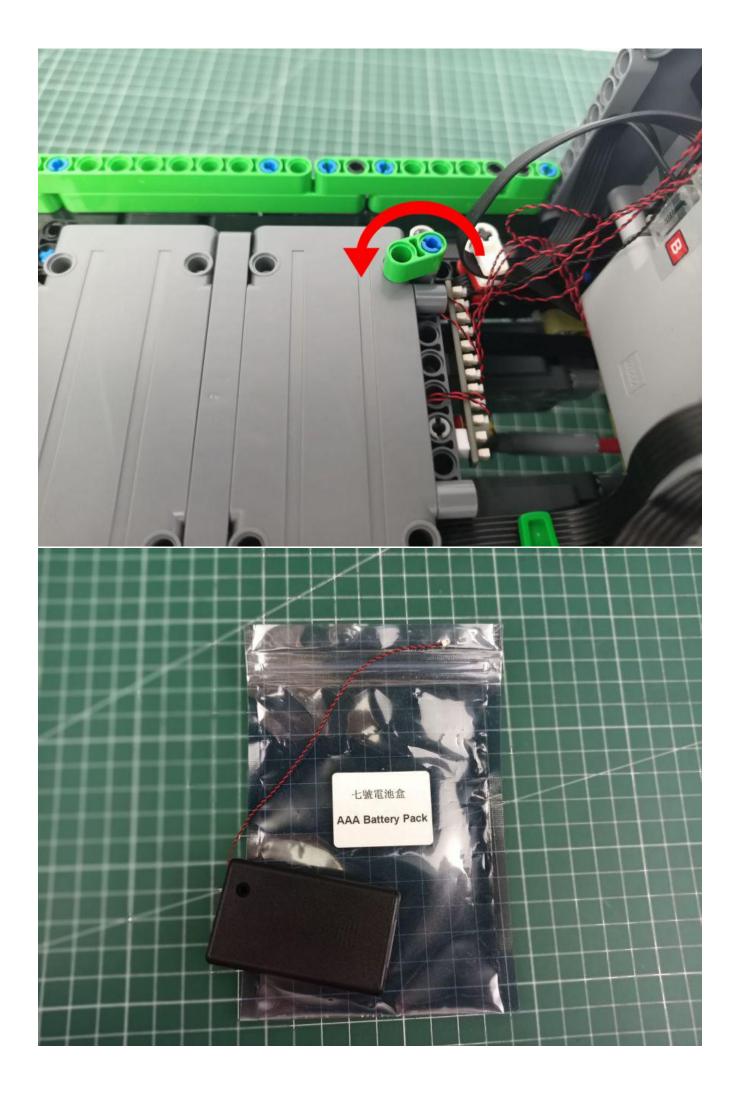

# Package contents:

- 4 x 15cm Bit Lights-15CM-White
- 2 x Bit Lights-30CM-Red
- 2 x Bit Lights-15CM-Orange
- 2 x Flashing Bit Lights-15CM-Orange
- 2 x Bit Lights-30CM-Orange
- 1 x LED Strip Lights-White
- 2 x 12-Port Expansion Boards
- 2 x Light Strips-Blue-28
- 2 x Headlights-30CM-White
- 1 x Headlights-30CM-Blue
- 1 x AAA Battery Pack
- 1 x USB Power Cable
- 1 x Connecting Cables-15CM
- 1 x Connecting Cables-30CM
- Parts Package