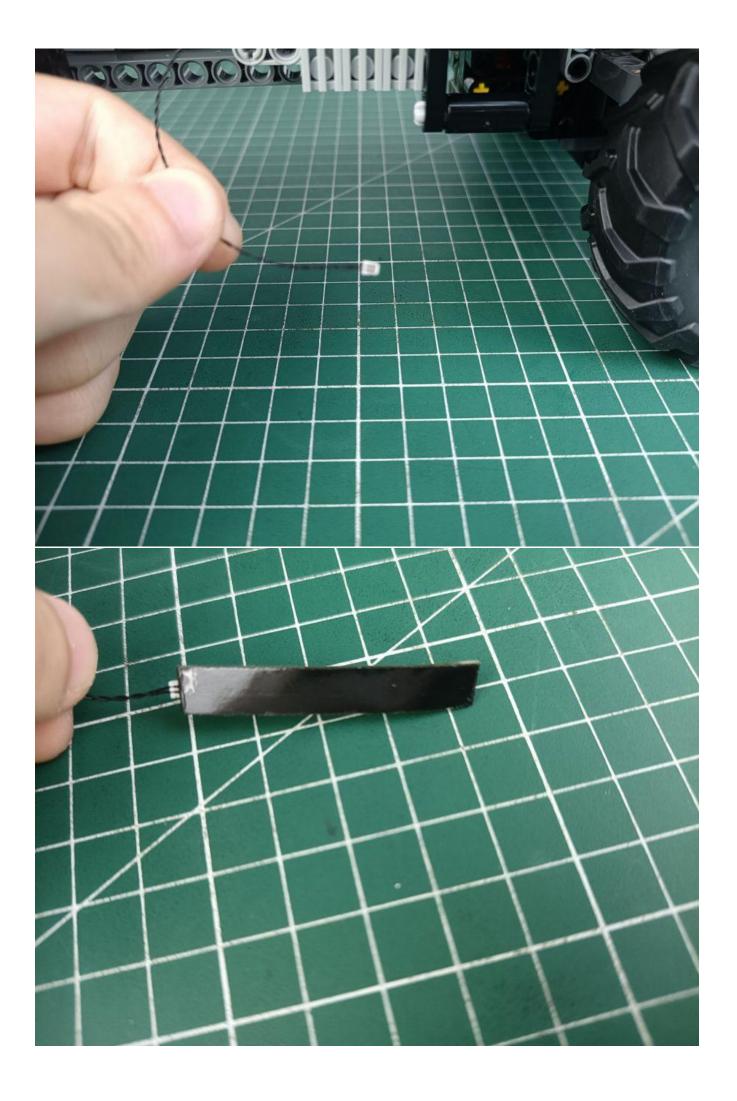

First step:

Test every lamp pellet.

# Friendly tips

The small round pellets in the parts package are designed with openings. After manual processing, the cut-out gap is about 1mm wide and 2mm deep.