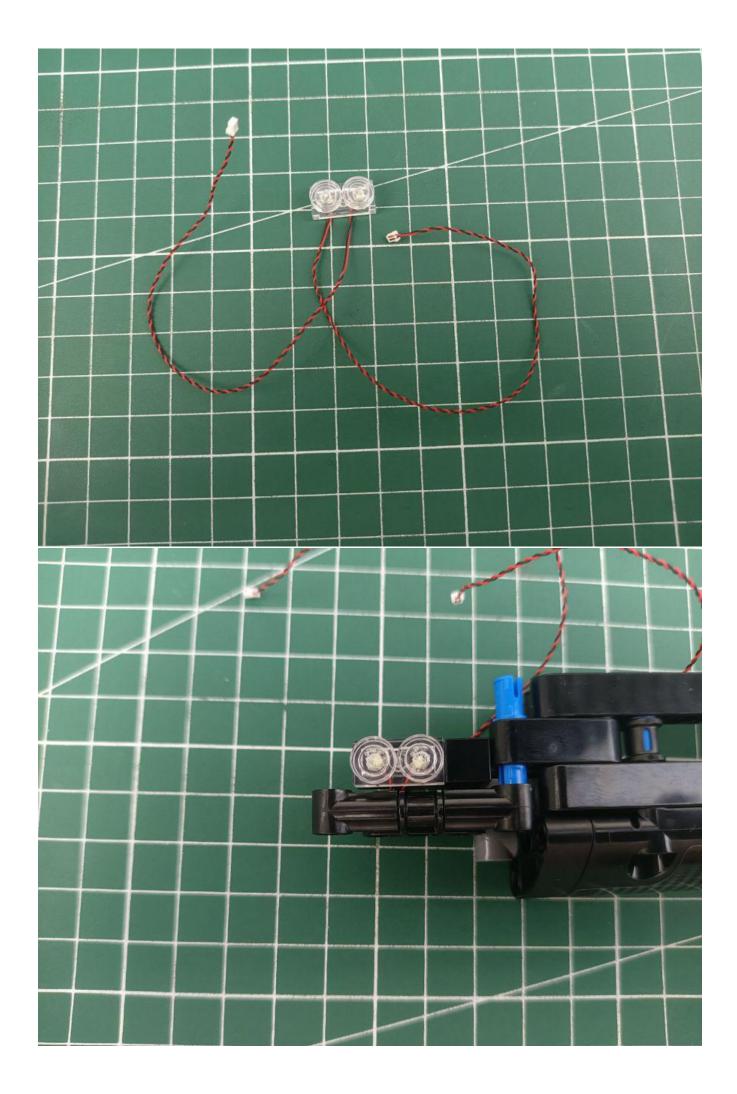

eas on the parts such as the color of the lights, the length of the cables, the installation position of the product, and the final effects of each module, you can make your own arrangement, and we will cooperate with you to replace or repurchase. LETS MOVE!

# Package contents:

- 4 x 15cm Bit Lights-15CM-White
- 2 x Bit Lights-30CM-Red
- 2 x Bit Lights-15CM-Orange
- 2 x Flashing Bit Lights-15CM-Orange
- 2 x Bit Lights-30CM-Orange
- 1 x LED Strip Lights-White
- 2 x 12-Port Expansion Boards
- 2 x Light Strips-Blue-28
- 2 x Headlights-30CM-White
- 1 x Headlights-30CM-Blue
- 1 x AAA Battery Pack
- 1 x USB Power Cable
- 1 x Connecting Cables-15CM
- 1 x Connecting Cables-30CM
- Parts Package



First step:

Test every lamp pellet.



# Second step:

Instructions

























































# Friendly tips

The small round pellets in the parts package are designed with openings. After manual processing, the cut-out gap is about 1mm wide and 2mm deep.

## No opening:



### Opening pieces:



Need to install the lamp thread through the gap on the building block.

































































































































































































































































for installing this kit.



## **USB** connectors to connect devices



The above are ideas and instructions provided by our designers. Please move on:

- 1: Do you have any suggestions about the material and quality of our products?
- 2: Do