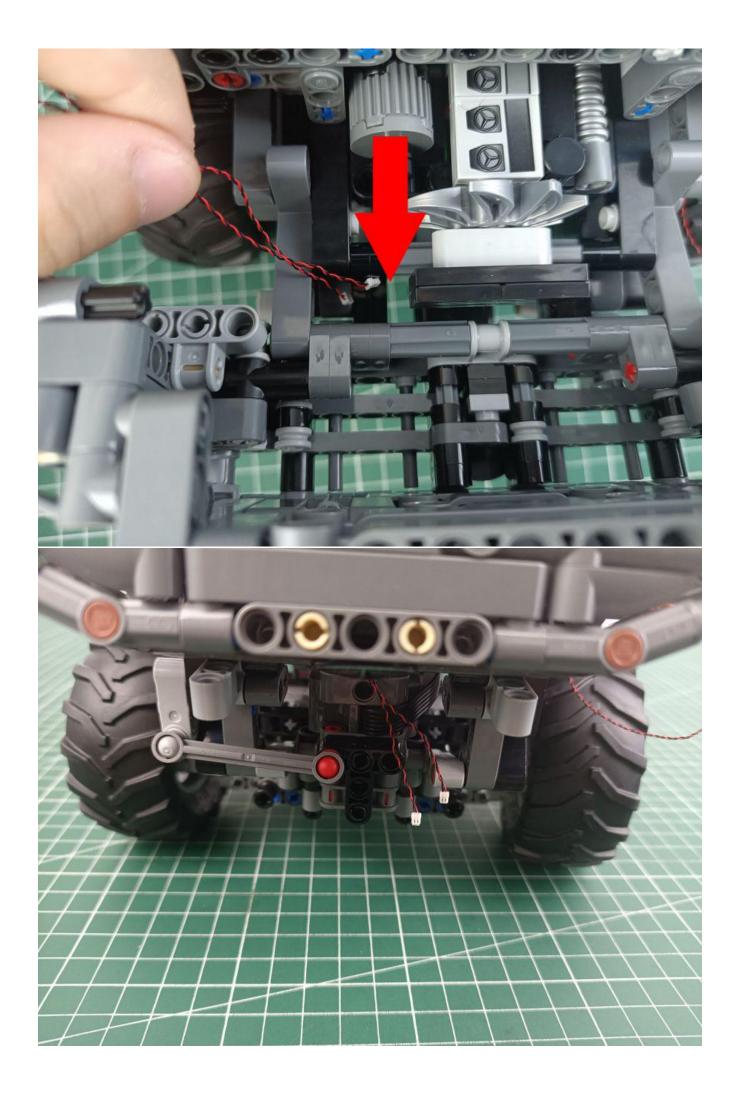

# Second step:

Instructions

### Opening pieces:

Need to install the lamp thread through the gap on the building block.

for installing this kit.