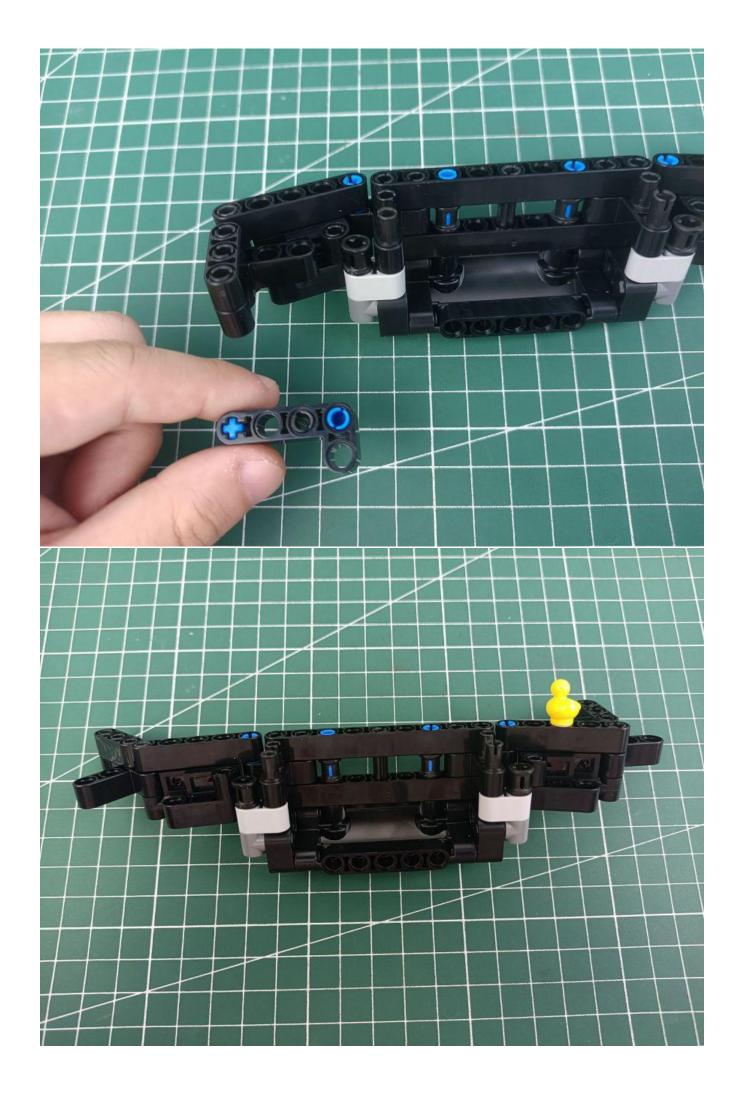

ction or your own ideas on the parts such as the color of the lights, the length of the cables, the installation position of the product, and the final effects of each module, you can make your own arrangement, and we will cooperate with you to replace or repurchase. LETS MOVE!

# Package contents:

- 4 x 15cm Bit Lights-15CM-White
- 2 x Bit Lights-30CM-Red
- 2 x Bit Lights-15CM-Orange
- 2 x Flashing Bit Lights-15CM-Orange
- 2 x Bit Lights-30CM-Orange
- 1 x LED Strip Lights-White
- 2 x 12-Port Expansion Boards
- 2 x Light Strips-Blue-28
- 2 x Headlights-30CM-White
- 1 x Headlights-30CM-Blue
- 1 x AAA Battery Pack
- 1 x USB Power Cable
- 1 x Connecting Cables-15CM
- 1 x Connecting Cables-30CM
- Parts Package



First step:

Test every lamp pellet.



# Second step:

Instructions

























































# Friendly tips

The small round pellets in the parts package are designed with openings. After manual processing, the cut-out gap is about 1mm wide and 2mm deep.

## No opening:



### Opening pieces:



Need to install the lamp thread through the gap on the building block.

































































































































































































































































for installing this kit.



## **USB** connectors to connect devices



The above are ideas and instructions provided by our designers. Please move on:

- 1: Do you have any suggestions about the material and quality of o