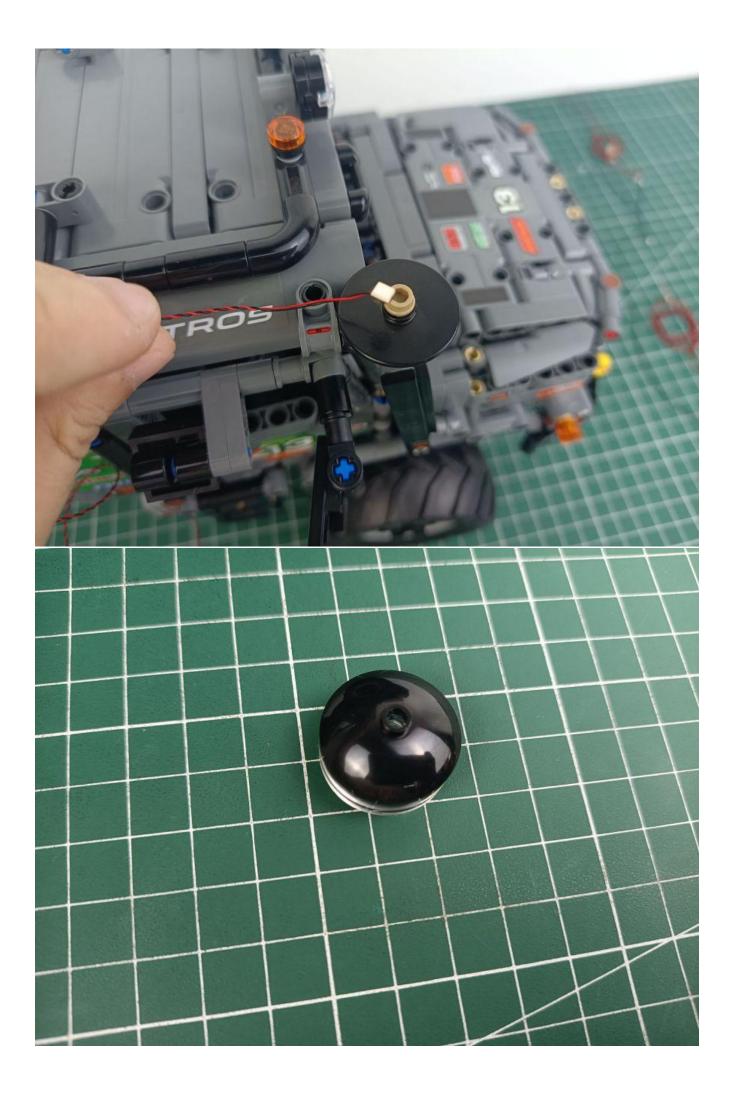

# Friendly tips

The small round pellets in the parts package are designed with openings. After manual processing, the cut-out gap is about 1mm wide and 2mm deep.

### Opening pieces:

Need to install the lamp thread through the gap on the building block.

for installing this kit.