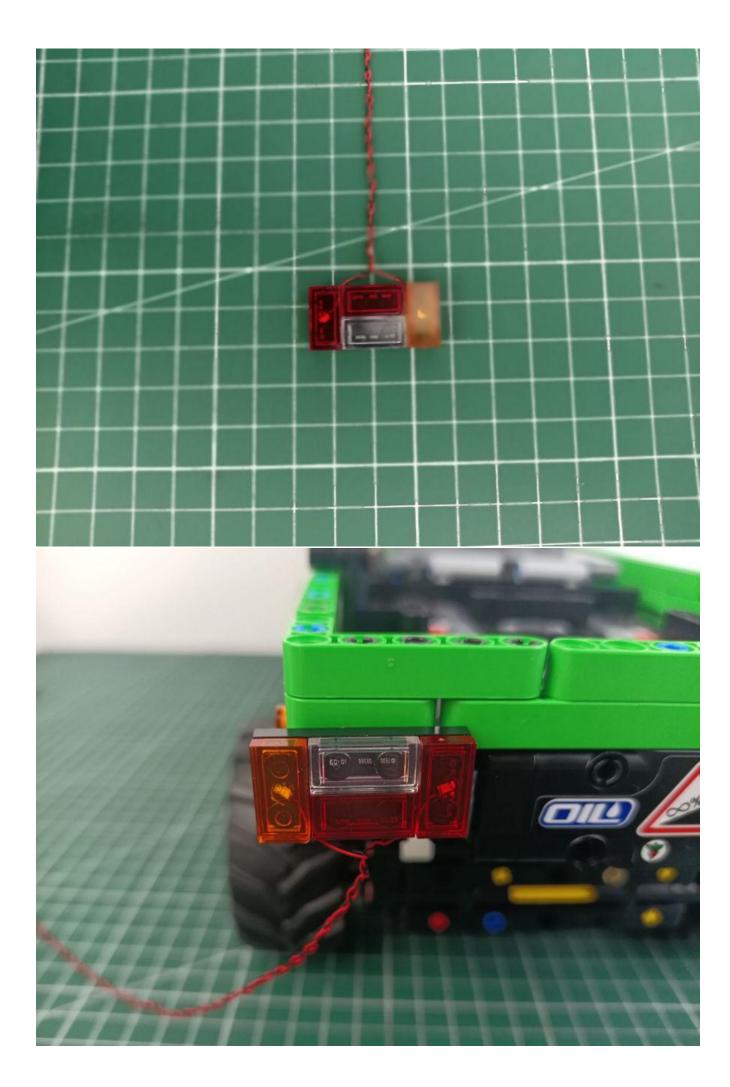

Light Strips-Blue-28
- 2 x Headlights-30CM-White
- 1 x Headlights-30CM-Blue
- 1 x AAA Battery Pack
- 1 x USB Power Cable
- 1 x Connecting Cables-15CM
- 1 x Connecting Cables-30CM
- Parts Package



First step:

Test every lamp pellet.



# Second step:

Instructions

























































# Friendly tips

The small round pellets in the parts package are designed with openings. After manual processing, the cut-out gap is about 1mm wide and 2mm deep.

## No opening:



### Opening pieces:



Need to install the lamp thread through the gap on the building block.

































































































































































































































































for installing this kit.



## **USB** connectors to connect devices



The above are ideas and instructions provided by our designers. Please move on:

- 1: Do you have any suggestions about the material and quality of our products?
- 2: Do you have any suggestions on the installation instructions and the degree of difficulty of the installation?
- 3: If you have better installation method and ideas, please contact us in time.