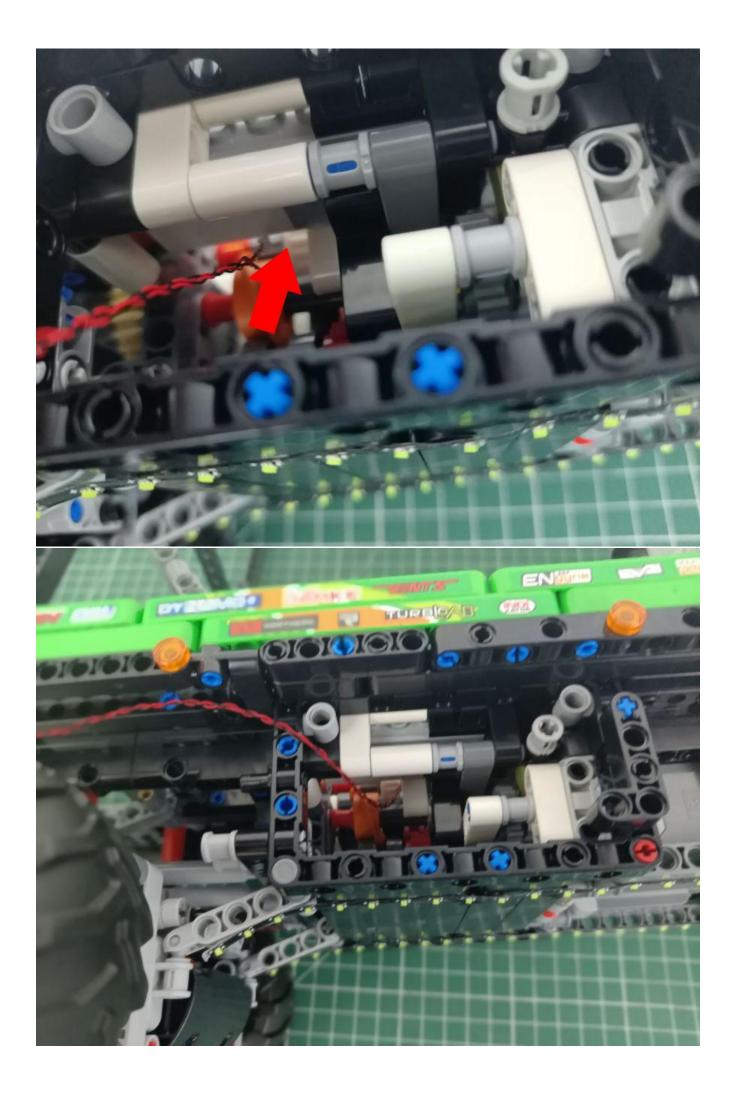

### Opening pieces:

Need to install the lamp thread through the gap on the building block.

for installing this kit.