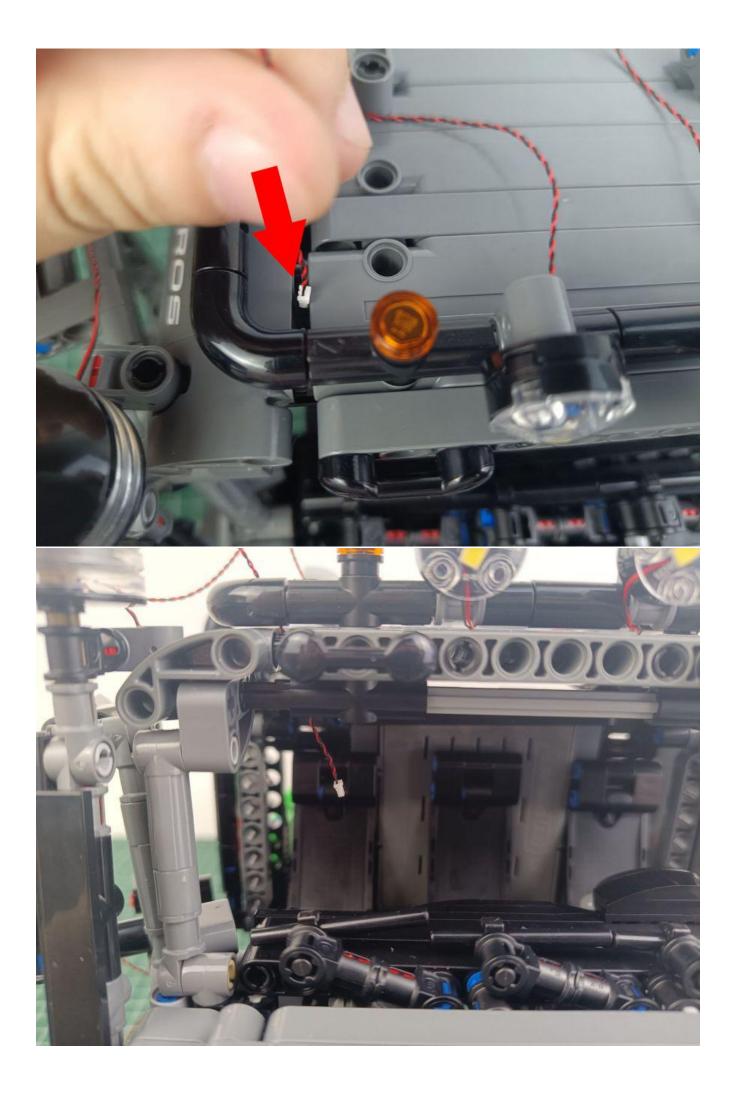

### Opening pieces:

Need to install the lamp thread through the gap on the building block.

for installing this kit.