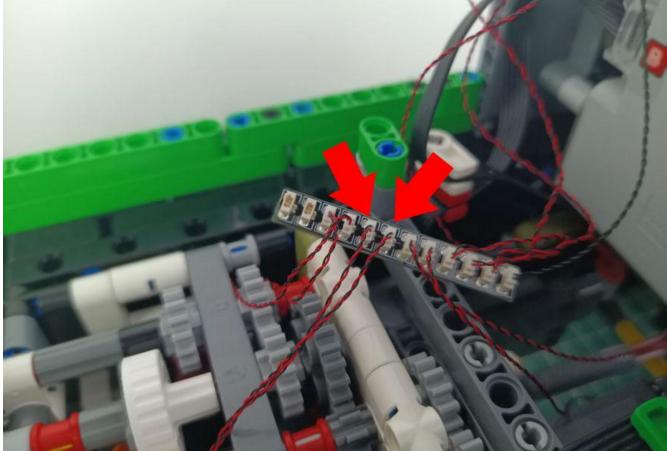

# Second step:

Instructions

### Opening pieces:

Need to install the lamp thread through the gap on the building block.

for installing this kit.