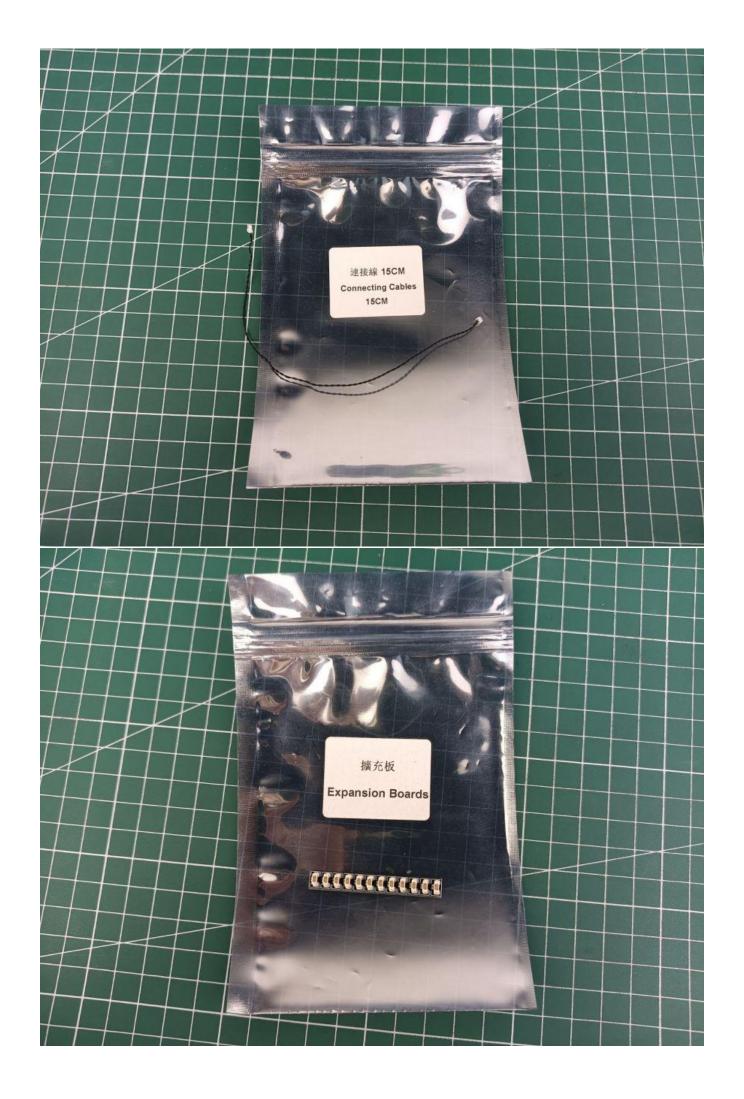

# Package contents:

- 4 x 15cm Bit Lights-15CM-White
- 2 x Bit Lights-30CM-Red
- 2 x Bit Lights-15CM-Orange
- 2 x Flashing Bit Lights-15CM-Orange
- 2 x Bit Lights-30CM-Orange
- 1 x LED Strip Lights-White
- 2 x 12-Port Expansion Boards
- 2 x Light Strips-Blue-28
- 2 x Headlights-30CM-White
- 1 x Headlights-30CM-Blue
- 1 x AAA Battery Pack
- 1 x USB Power Cable
- 1 x Connecting Cables-15CM
- 1 x Connecting Cables-30CM
- Parts Package