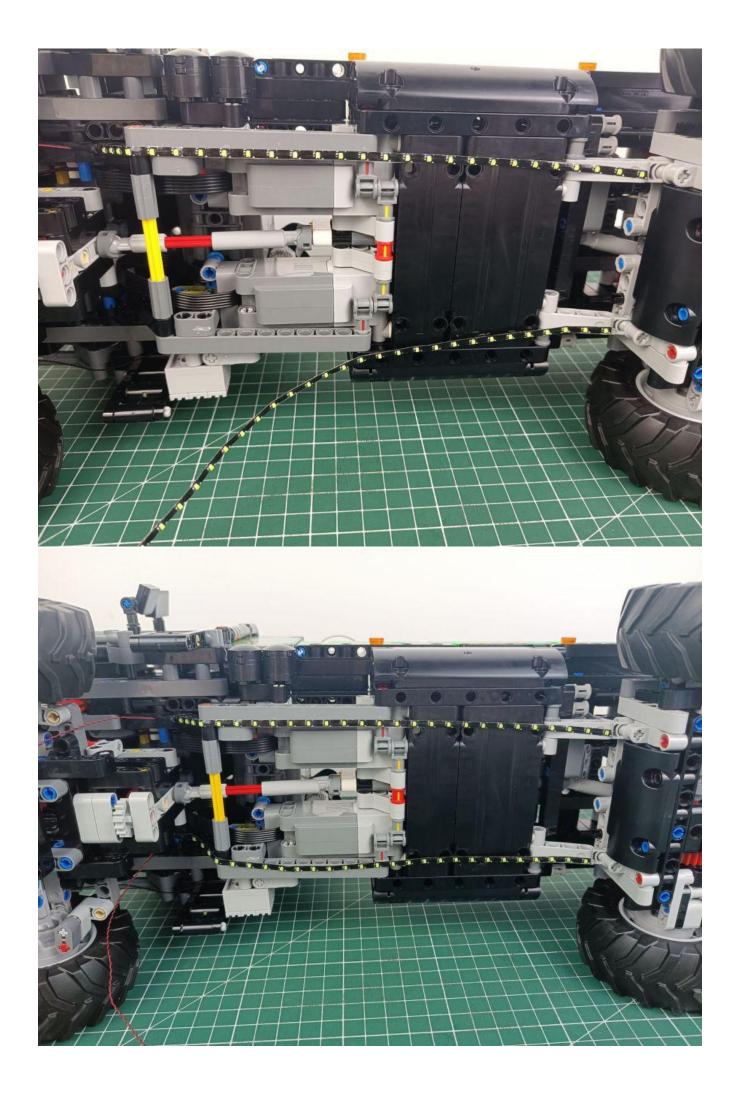

s-White
- 2 x 12-Port Expansion Boards
- 2 x Light Strips-Blue-28
- 2 x Headlights-30CM-White
- 1 x Headlights-30CM-Blue
- 1 x AAA Battery Pack
- 1 x USB Power Cable
- 1 x Connecting Cables-15CM
- 1 x Connecting Cables-30CM
- Parts Package



First step:

Test every lamp pellet.



# Second step:

Instructions

























































# Friendly tips

The small round pellets in the parts package are designed with openings. After manual processing, the cut-out gap is about 1mm wide and 2mm deep.

## No opening:



### Opening pieces:



Need to install the lamp thread through the gap on the building block.

































































































































































































































































for installing this kit.



## **USB** connectors to connect devices



The above are ideas and instructions provided by our designers. Please move on:

- 1: Do you have any suggestions about the material and quality of our products?
- 2: Do you have any suggestions on the installation instructions and the degree of difficulty of the installation?
- 3: If you have better installation method and ideas, please contact us in time.