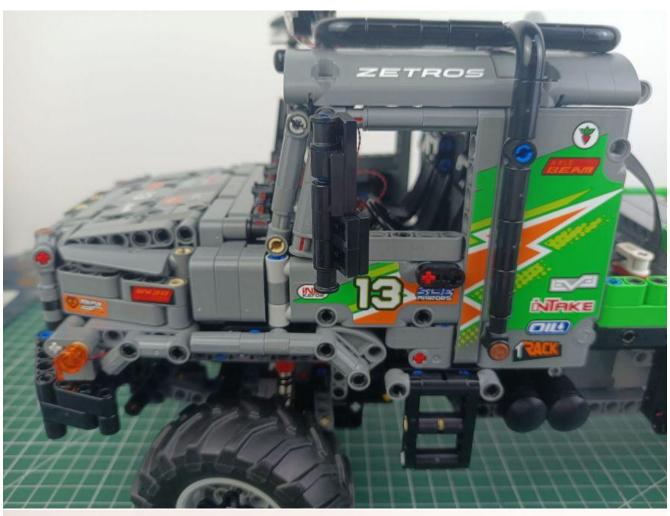

### Opening pieces:

Need to install the lamp thread through the gap on the building block.

for installing this kit.