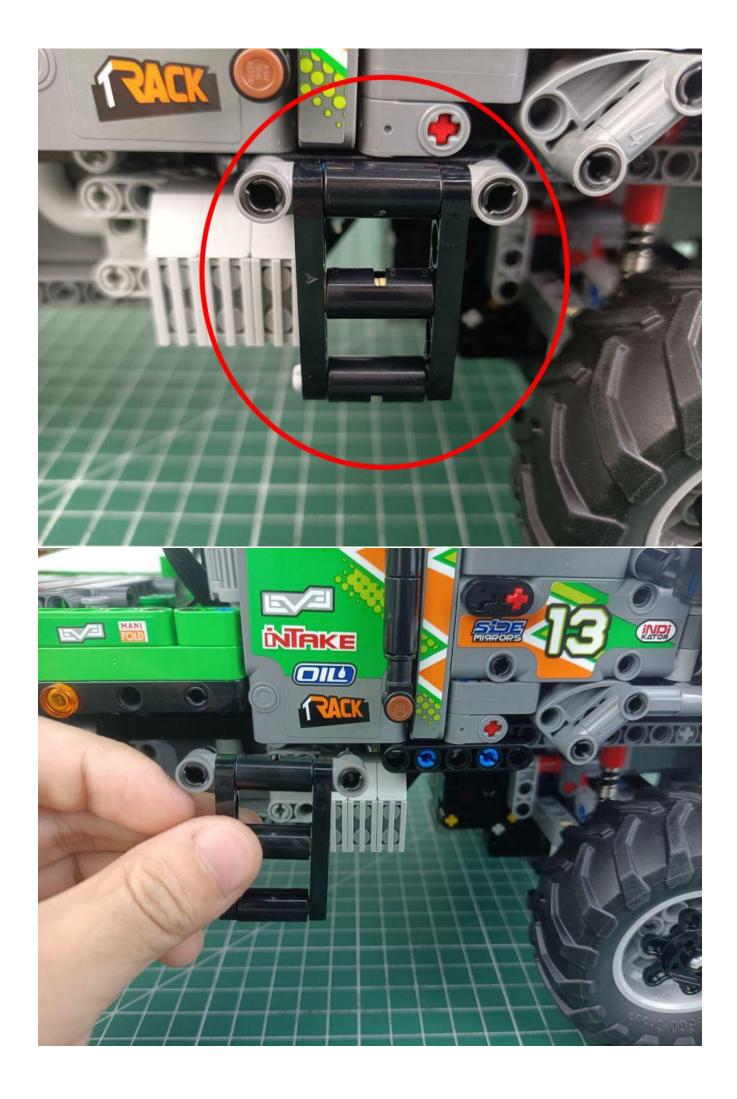

# Friendly tips

The small round pellets in the parts package are designed with openings. After manual processing, the cut-out gap is about 1mm wide and 2mm deep.

## No opening:

### Opening pieces:

Need to install the lamp thread through the gap on the building block.

for installing this kit.