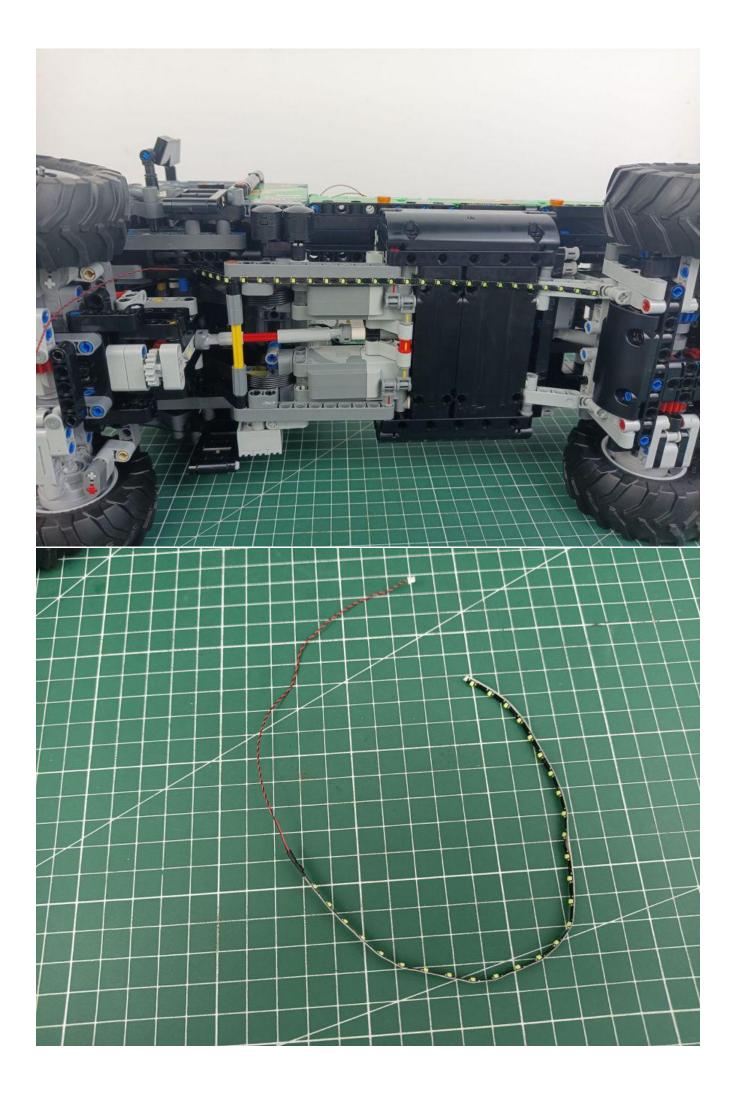

ights-White
- 2 x 12-Port Expansion Boards
- 2 x Light Strips-Blue-28
- 2 x Headlights-30CM-White
- 1 x Headlights-30CM-Blue
- 1 x AAA Battery Pack
- 1 x USB Power Cable
- 1 x Connecting Cables-15CM
- 1 x Connecting Cables-30CM
- Parts Package



First step:

Test every lamp pellet.



# Second step:

Instructions

























































# Friendly tips

The small round pellets in the parts package are designed with openings. After manual processing, the cut-out gap is about 1mm wide and 2mm deep.

## No opening:



### Opening pieces:



Need to install the lamp thread through the gap on the building block.

































































































































































































































































for installing this kit.



## **USB** connectors to connect devices



The above are ideas and instructions provided by our designers. Please move on:

- 1: Do you have any suggestions about the material and quality of our products?
- 2: Do you have any suggestions on the installation instructions and the degree of difficulty of the installation?
- 3: If you have better installation method and ideas, please contact us in time.