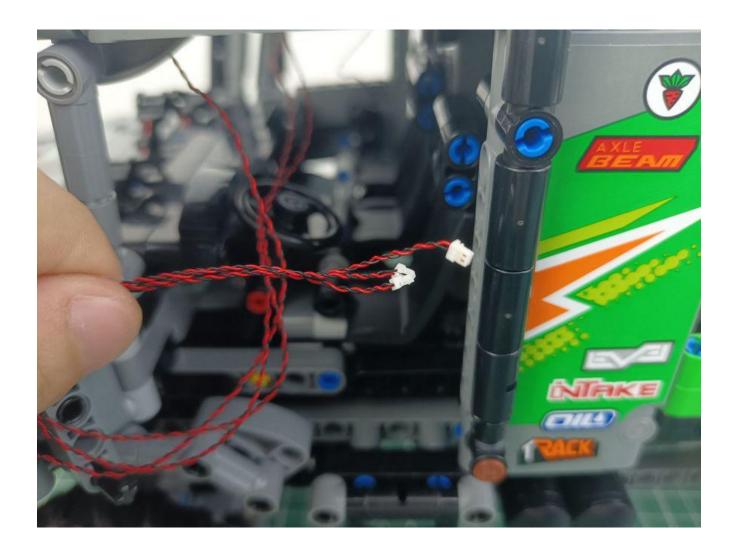

### Opening pieces:

Need to install the lamp thread through the gap on the building block.

for installing this kit.