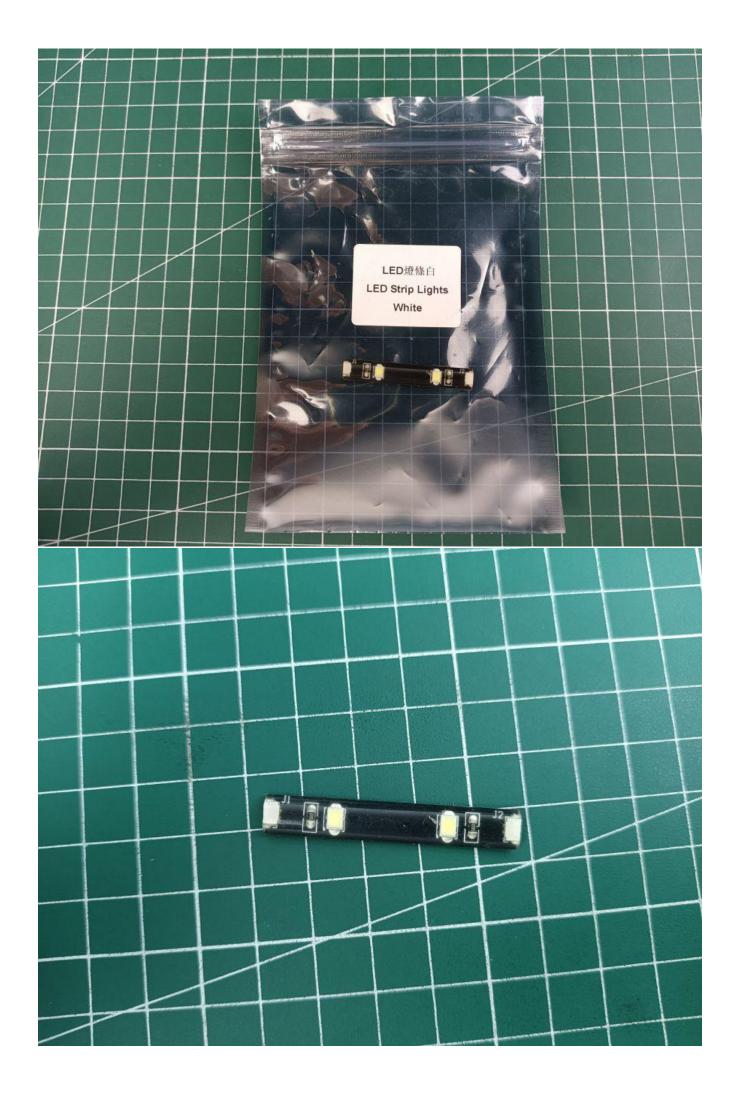

# Package contents:

- 4 x 15cm Bit Lights-15CM-White
- 2 x Bit Lights-30CM-Red
- 2 x Bit Lights-15CM-Orange
- 2 x Flashing Bit Lights-15CM-Orange
- 2 x Bit Lights-30CM-Orange
- 1 x LED Strip Lights-White
- 2 x 12-Port Expansion Boards
- 2 x Light Strips-Blue-28
- 2 x Headlights-30CM-White
- 1 x Headlights-30CM-Blue
- 1 x AAA Battery Pack
- 1 x USB Power Cable
- 1 x Connecting Cables-15CM
- 1 x Connecting Cables-30CM
- Parts Package