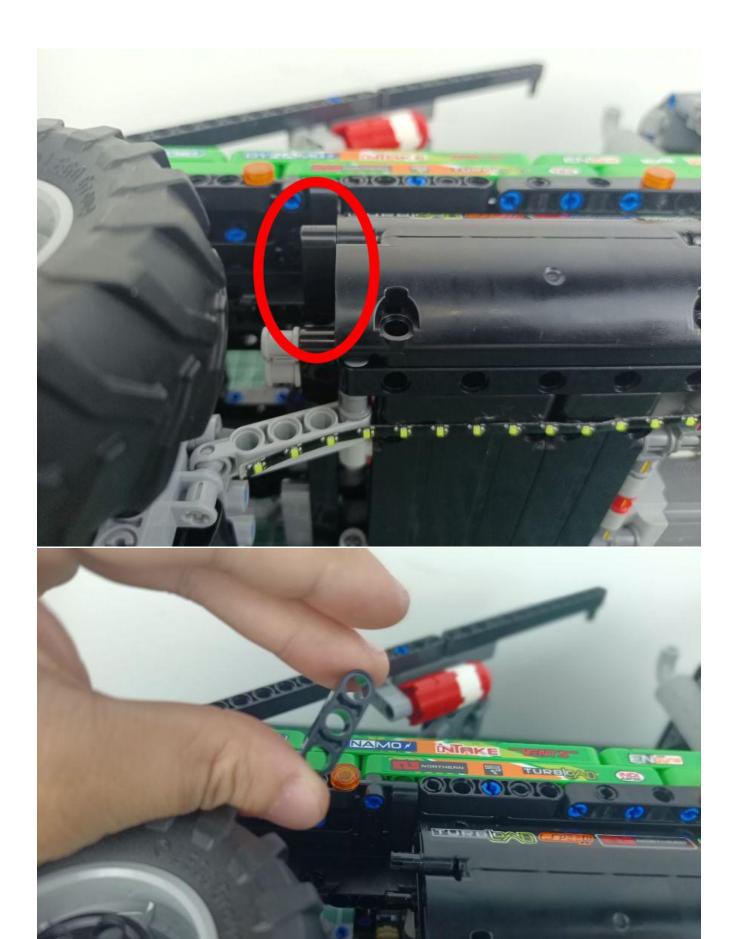

### Opening pieces:

Need to install the lamp thread through the gap on the building block.

for installing this kit.