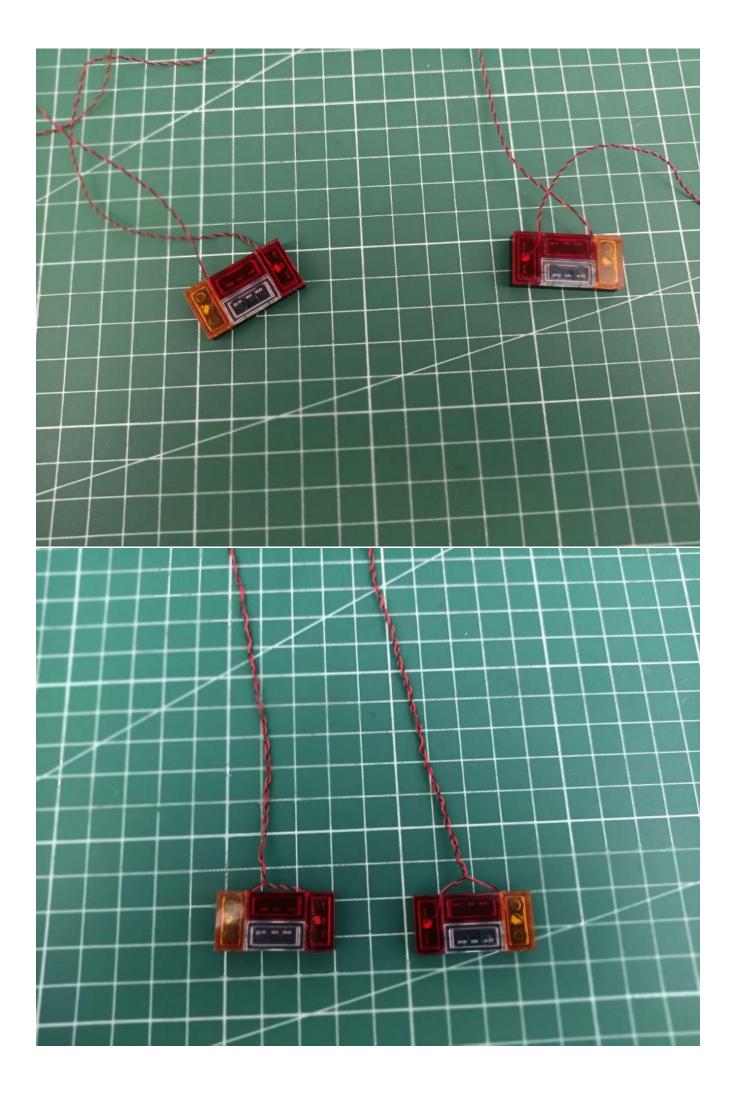

2 x Light Strips-Blue-28
- 2 x Headlights-30CM-White
- 1 x Headlights-30CM-Blue
- 1 x AAA Battery Pack
- 1 x USB Power Cable
- 1 x Connecting Cables-15CM
- 1 x Connecting Cables-30CM
- Parts Package



First step:

Test every lamp pellet.



# Second step:

Instructions

























































# Friendly tips

The small round pellets in the parts package are designed with openings. After manual processing, the cut-out gap is about 1mm wide and 2mm deep.

## No opening:



### Opening pieces:



Need to install the lamp thread through the gap on the building block.

































































































































































































































































for installing this kit.



## **USB** connectors to connect devices



The above are ideas and instructions provided by our designers. Please move on:

- 1: Do you have any suggestions about the material and quality of our products?
- 2: Do you have any suggestions on the installation instructions and the degree of difficulty of the installation?
- 3: If you have better installation method and ideas, please contact us in time.