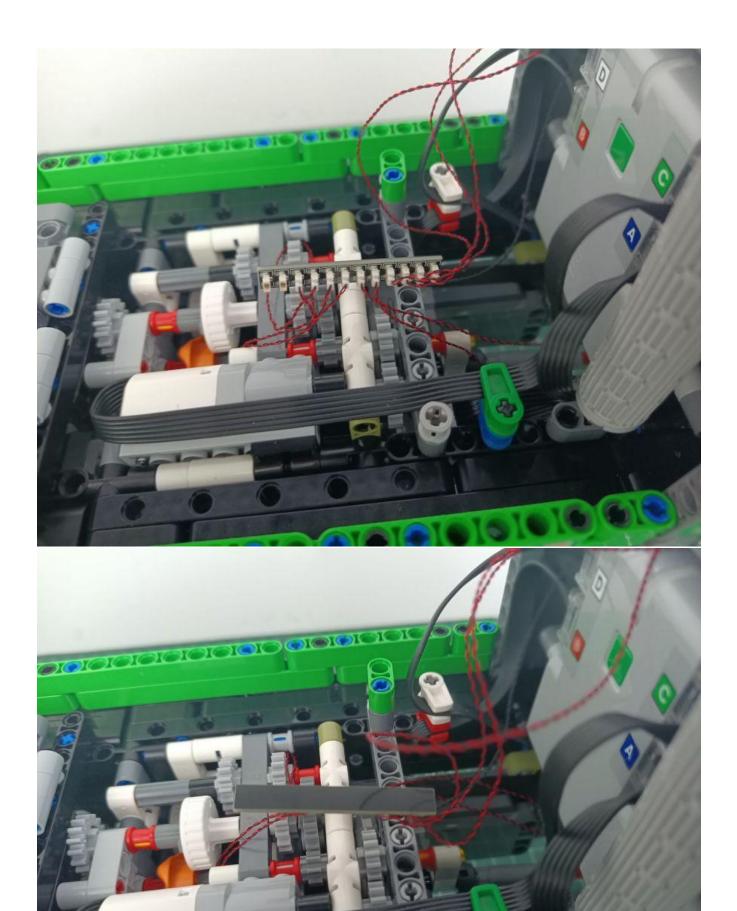

## No opening:

### Opening pieces:

Need to install the lamp thread through the gap on the building block.

for installing this kit.