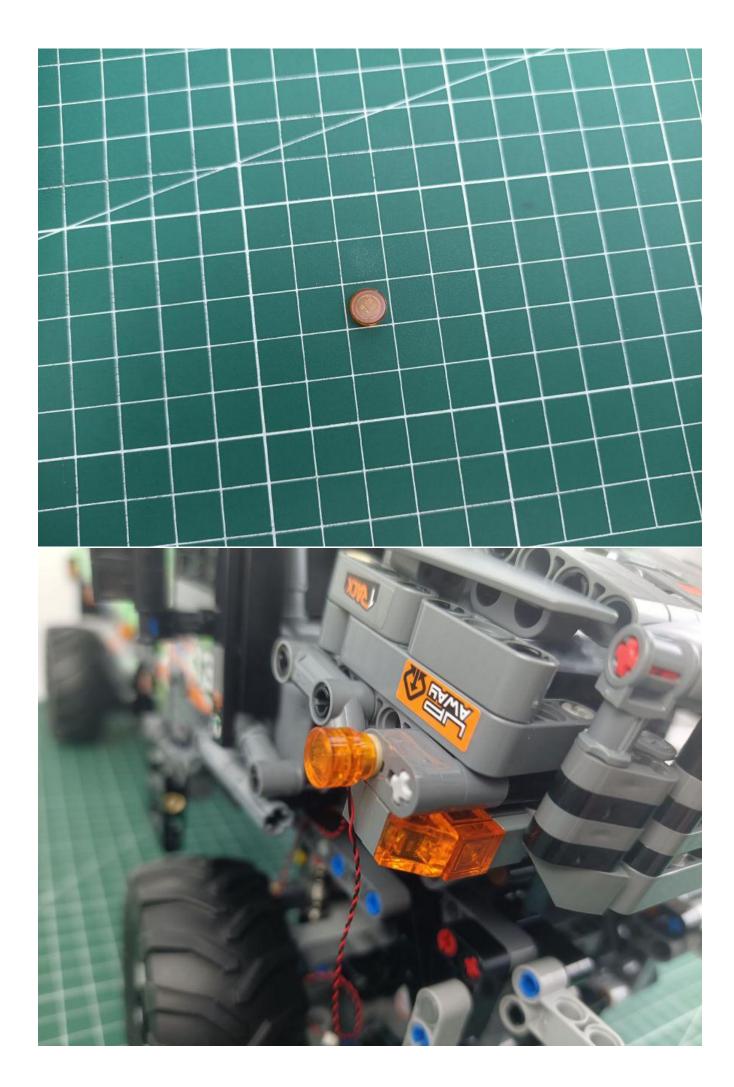

# Friendly tips

The small round pellets in the parts package are designed with openings. After manual processing, the cut-out gap is about 1mm wide and 2mm deep.

### Opening pieces:

Need to install the lamp thread through the gap on the building block.

for installing this kit.