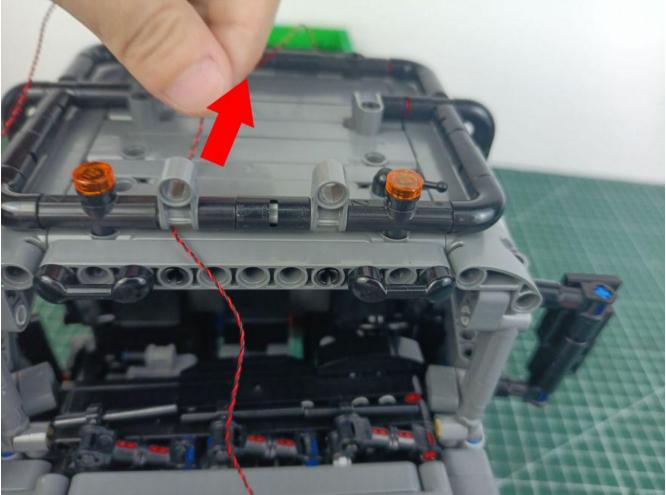

### Opening pieces:

Need to install the lamp thread through the gap on the building block.

for installing this kit.