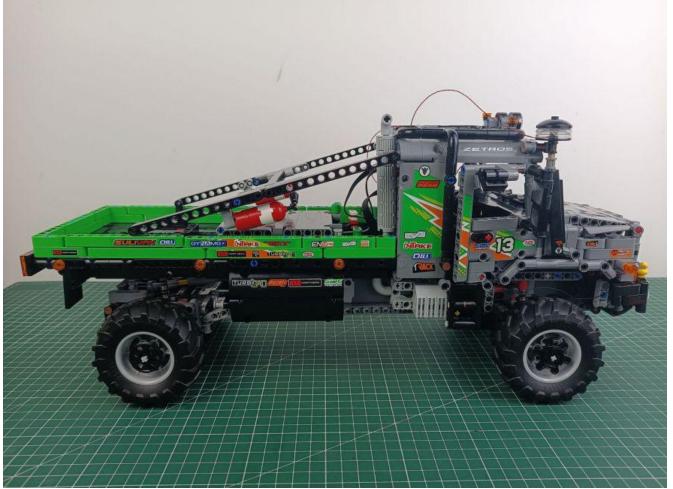

# LEGO 42129 4x4 Mercedes-Benz Zetros Trial Truck LED lighting Kit (Deluxe Version) P26603

Thank you for choosing our lighting products. We are committed to LEGO product study and lighting development, we're always trying our best to provide LEGO fans with the best products and the best installation ideas. Must be careful observation, imagination can be infinite. We provide basic parts to support your imagination.