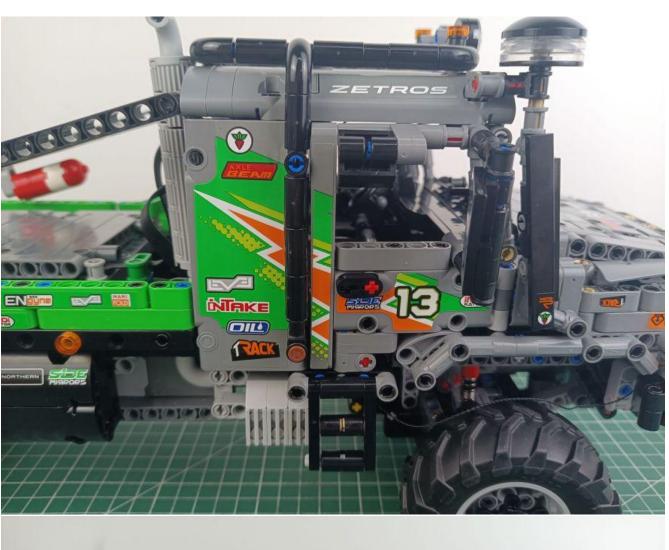

nge
- 2 x Flashing Bit Lights-15CM-Orange
- 2 x Bit Lights-30CM-Orange
- 1 x LED Strip Lights-White
- 2 x 12-Port Expansion Boards
- 2 x Light Strips-Blue-28
- 2 x Headlights-30CM-White
- 1 x Headlights-30CM-Blue
- 1 x AAA Battery Pack
- 1 x USB Power Cable
- 1 x Connecting Cables-15CM
- 1 x Connecting Cables-30CM
- Parts Package



First step:

Test every lamp pellet.



# Second step:

Instructions

























































# Friendly tips

The small round pellets in the parts package are designed with openings. After manual processing, the cut-out gap is about 1mm wide and 2mm deep.

## No opening:



### Opening pieces:



Need to install the lamp thread through the gap on the building block.

































































































































































































































































for installing this kit.



## **USB** connectors to connect devices



The above are ideas and instructions provided by our designers. Please move on:

- 1: Do you have any suggestions about the material and quality of our products?
- 2: Do you have any suggestions on the installation instructions and the degree of difficulty of the installation?
- 3: If you have better installation method and ideas, please contact us in time.