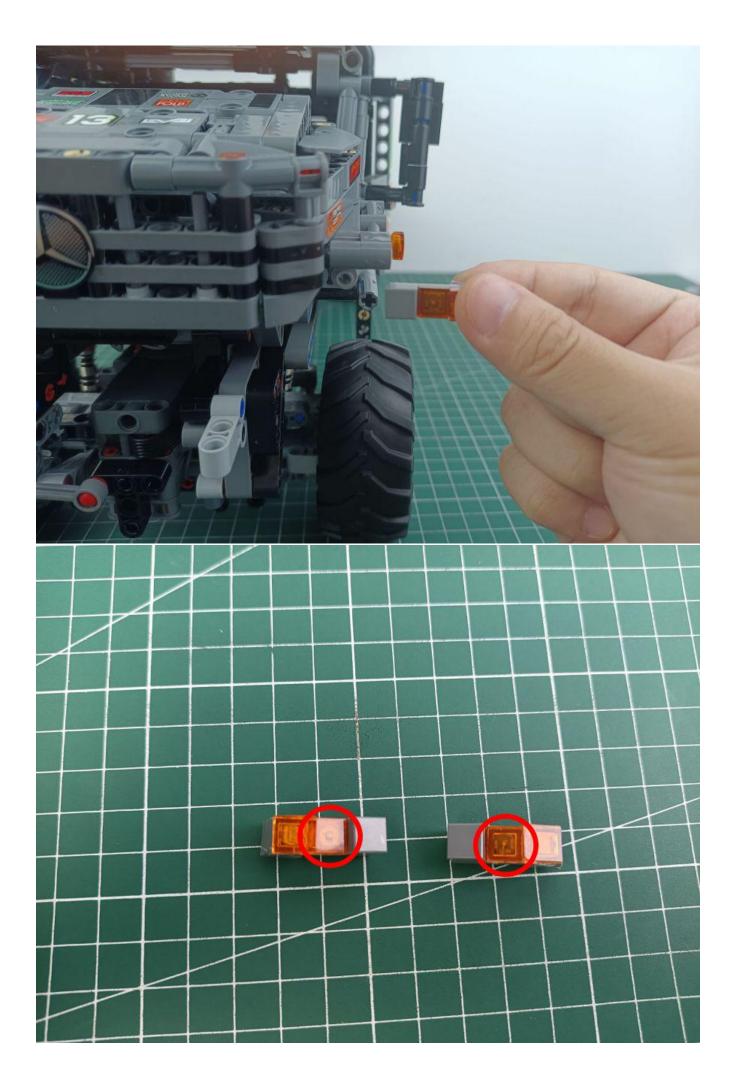

First step:

Test every lamp pellet.

# Friendly tips

The small round pellets in the parts package are designed with openings. After manual processing, the cut-out gap is about 1mm wide and 2mm deep.