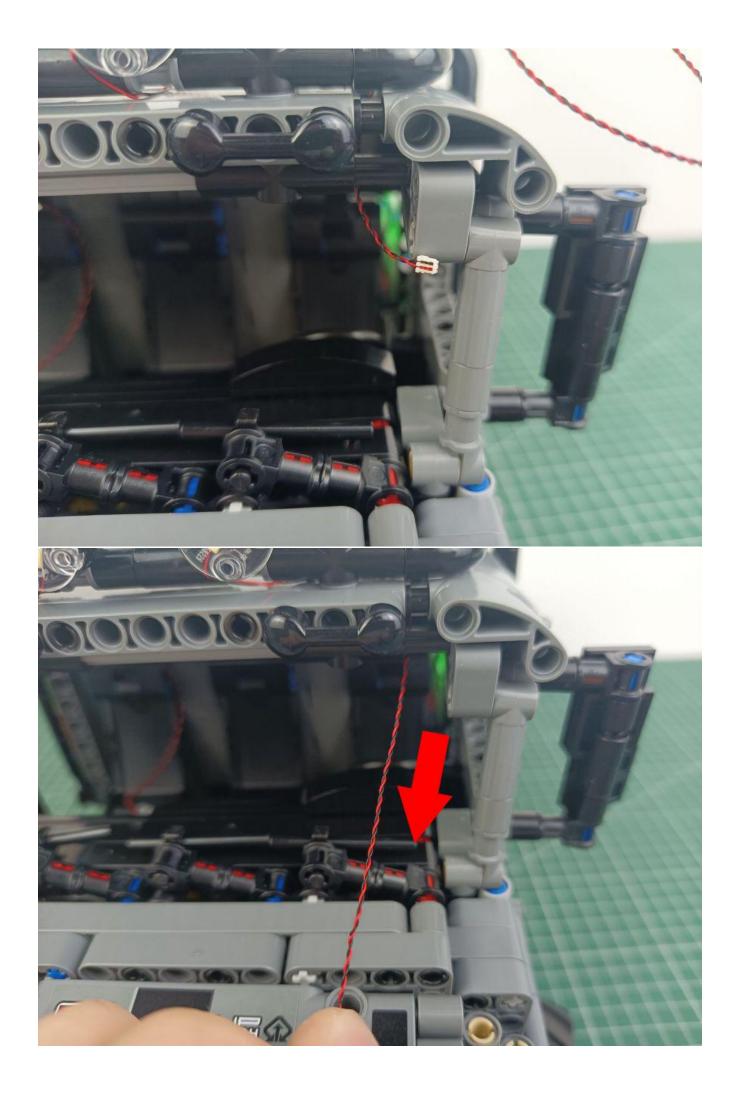

### Opening pieces:

Need to install the lamp thread through the gap on the building block.

for installing this kit.