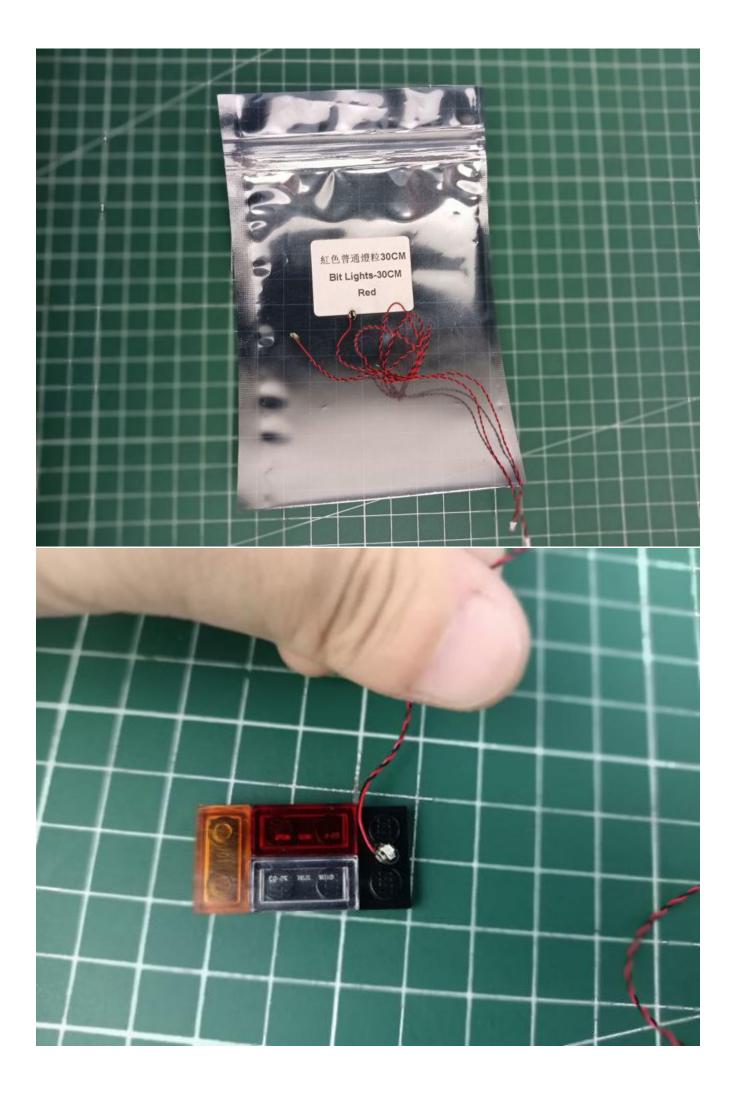

# Package contents:

- 4 x 15cm Bit Lights-15CM-White
- 2 x Bit Lights-30CM-Red
- 2 x Bit Lights-15CM-Orange
- 2 x Flashing Bit Lights-15CM-Orange
- 2 x Bit Lights-30CM-Orange
- 1 x LED Strip Lights-White
- 2 x 12-Port Expansion Boards
- 2 x Light Strips-Blue-28
- 2 x Headlights-30CM-White
- 1 x Headlights-30CM-Blue
- 1 x AAA Battery Pack
- 1 x USB Power Cable
- 1 x Connecting Cables-15CM
- 1 x Connecting Cables-30CM
- Parts Package

First step:

Test every lamp pellet.