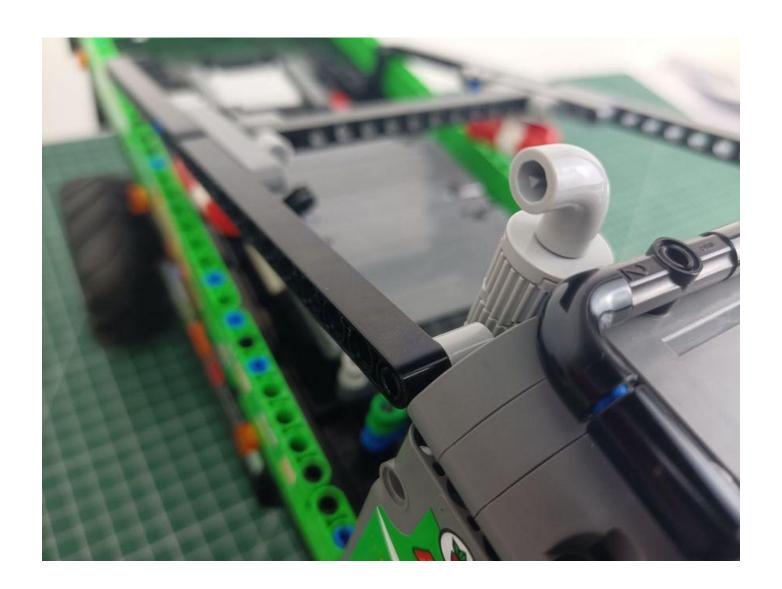

### Opening pieces:

Need to install the lamp thread through the gap on the building block.

for installing this kit.