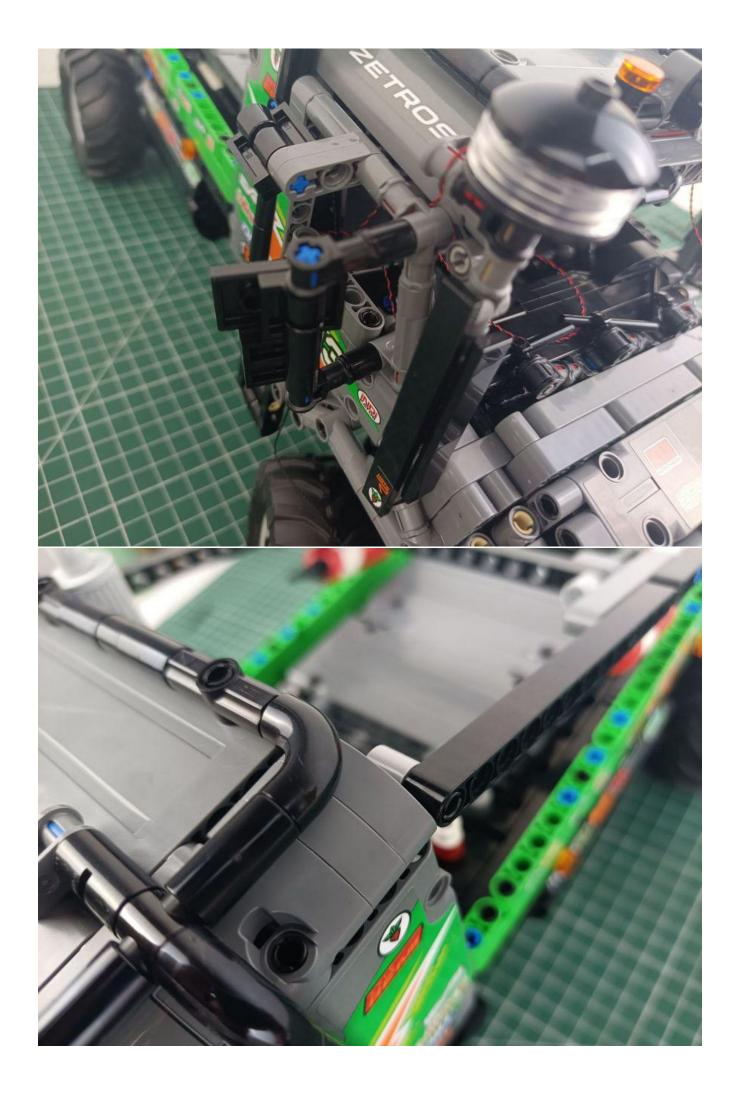

### Opening pieces:

Need to install the lamp thread through the gap on the building block.

for installing this kit.