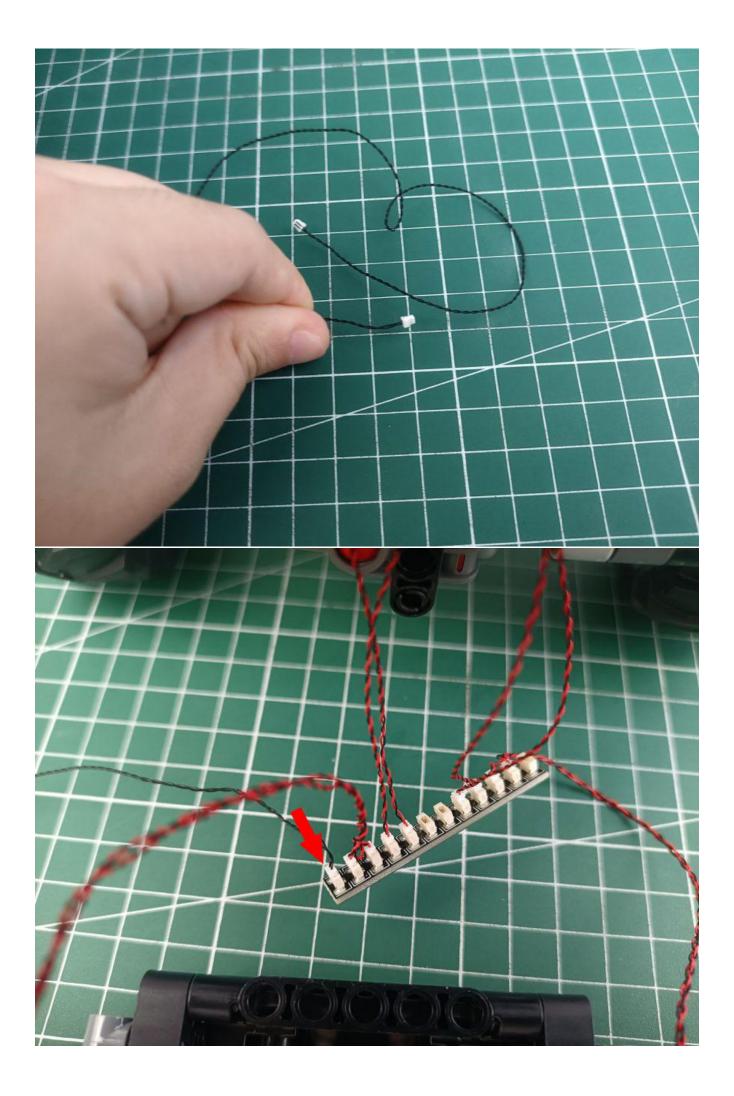

ed
- 2 x Bit Lights-15CM-Orange
- 2 x Flashing Bit Lights-15CM-Orange
- 2 x Bit Lights-30CM-Orange
- 1 x LED Strip Lights-White
- 2 x 12-Port Expansion Boards
- 2 x Light Strips-Blue-28
- 2 x Headlights-30CM-White
- 1 x Headlights-30CM-Blue
- 1 x AAA Battery Pack
- 1 x USB Power Cable
- 1 x Connecting Cables-15CM
- 1 x Connecting Cables-30CM
- Parts Package



First step:

Test every lamp pellet.



# Second step:

Instructions

























































# Friendly tips

The small round pellets in the parts package are designed with openings. After manual processing, the cut-out gap is about 1mm wide and 2mm deep.

## No opening:



### Opening pieces:



Need to install the lamp thread through the gap on the building block.

































































































































































































































































for installing this kit.



## **USB** connectors to connect devices



The above are ideas and instructions provided by our designers. Please move on:

- 1: Do you have any suggestions about the material and quality of our products?
- 2: Do you have any suggestions on the installation instructions and the degree of difficulty of the installation?
- 3: If you have better installation method and ideas, please contact us in time.