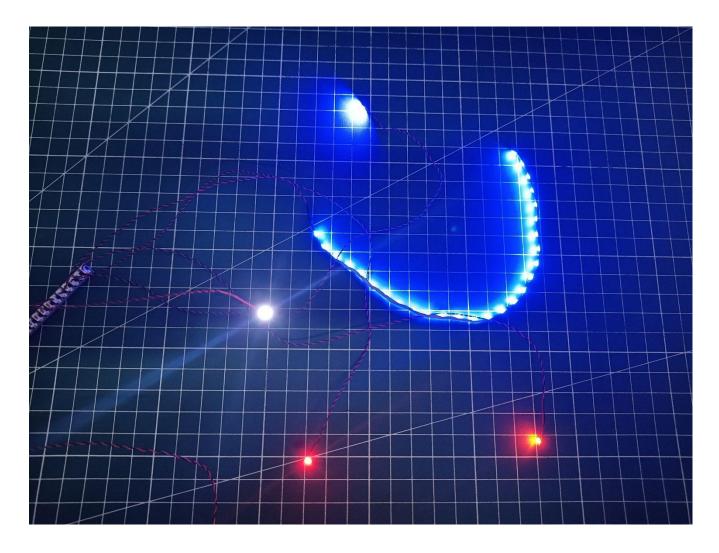

# Package contents:

- 4 x 15cm Bit Lights-15CM-White
- 2 x Bit Lights-30CM-Red
- 2 x Bit Lights-15CM-Orange
- 2 x Flashing Bit Lights-15CM-Orange
- 2 x Bit Lights-30CM-Orange
- 1 x LED Strip Lights-White
- 2 x 12-Port Expansion Boards
- 2 x Light Strips-Blue-28
- 2 x Headlights-30CM-White
- 1 x Headlights-30CM-Blue
- 1 x AAA Battery Pack
- 1 x USB Power Cable
- 1 x Connecting Cables-15CM
- 1 x Connecting Cables-30CM
- Parts Package