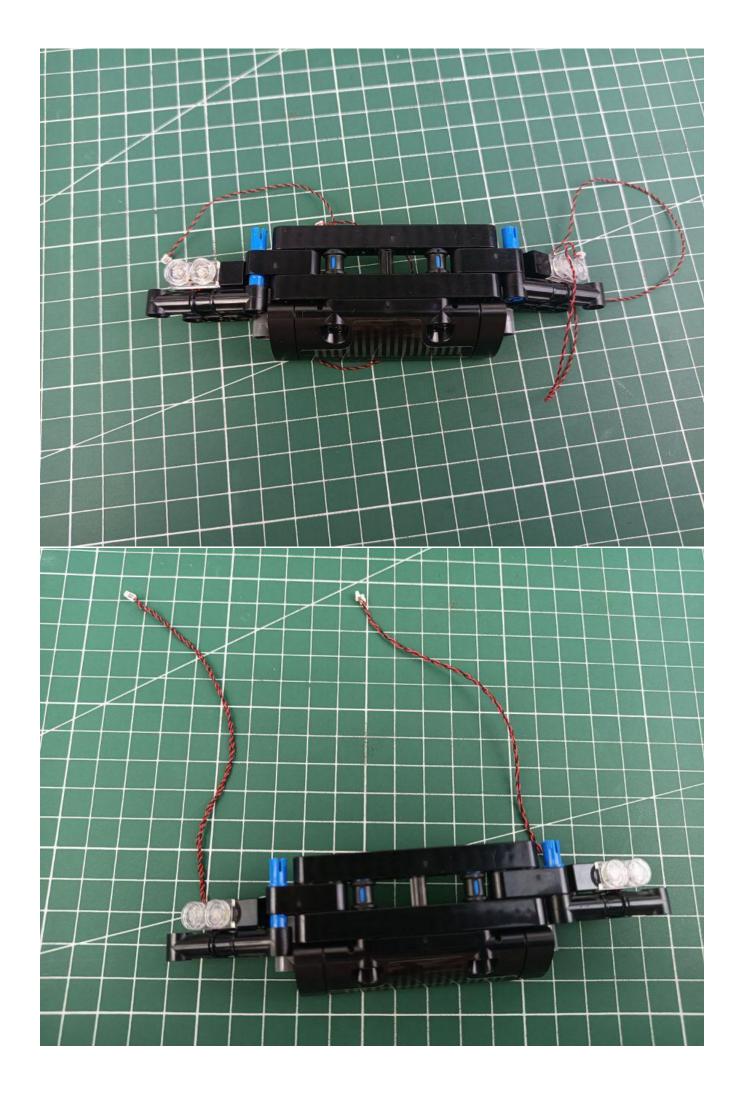

s on the parts such as the color of the lights, the length of the cables, the installation position of the product, and the final effects of each module, you can make your own arrangement, and we will cooperate with you to replace or repurchase. LETS MOVE!

# Package contents:

- 4 x 15cm Bit Lights-15CM-White
- 2 x Bit Lights-30CM-Red
- 2 x Bit Lights-15CM-Orange
- 2 x Flashing Bit Lights-15CM-Orange
- 2 x Bit Lights-30CM-Orange
- 1 x LED Strip Lights-White
- 2 x 12-Port Expansion Boards
- 2 x Light Strips-Blue-28
- 2 x Headlights-30CM-White
- 1 x Headlights-30CM-Blue
- 1 x AAA Battery Pack
- 1 x USB Power Cable
- 1 x Connecting Cables-15CM
- 1 x Connecting Cables-30CM
- Parts Package



First step:

Test every lamp pellet.



# Second step:

Instructions

























































# Friendly tips

The small round pellets in the parts package are designed with openings. After manual processing, the cut-out gap is about 1mm wide and 2mm deep.

## No opening:



### Opening pieces:



Need to install the lamp thread through the gap on the building block.

































































































































































































































































for installing this kit.



## **USB** connectors to connect devices



The above are ideas and instructions provided by our designers. Please move on:

- 1: Do you have any suggestions about the material and quality of our products?
- 2: Do y