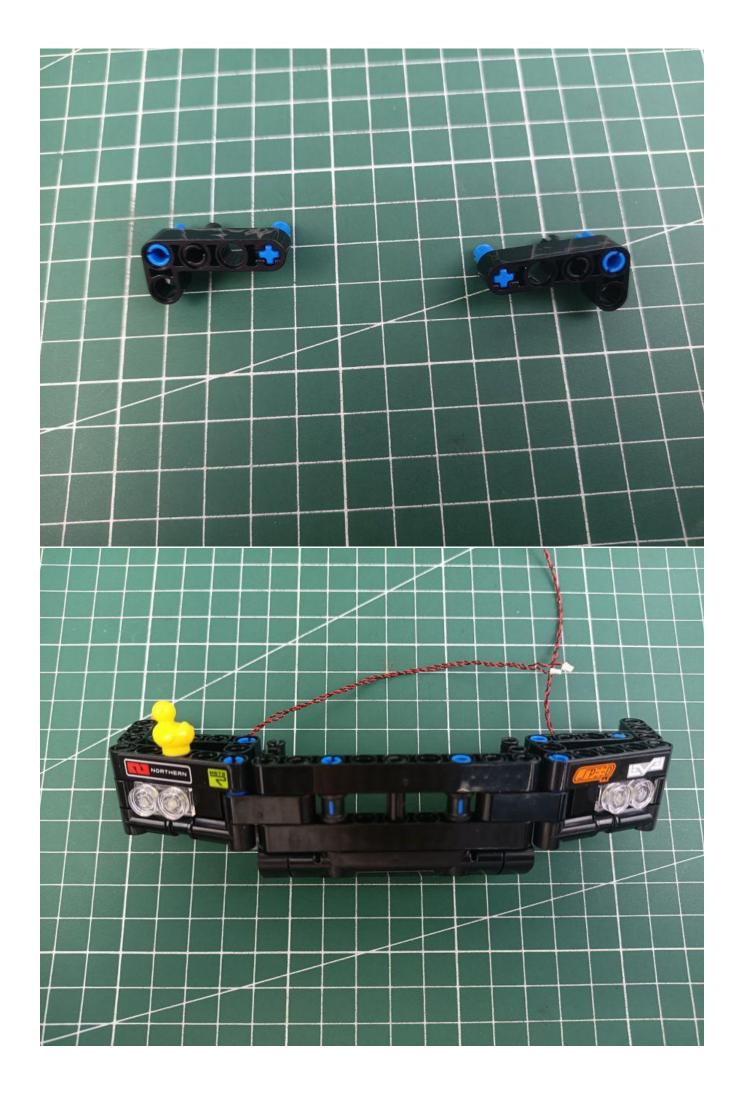

the parts such as the color of the lights, the length of the cables, the installation position of the product, and the final effects of each module, you can make your own arrangement, and we will cooperate with you to replace or repurchase. LETS MOVE!

# Package contents:

- 4 x 15cm Bit Lights-15CM-White
- 2 x Bit Lights-30CM-Red
- 2 x Bit Lights-15CM-Orange
- 2 x Flashing Bit Lights-15CM-Orange
- 2 x Bit Lights-30CM-Orange
- 1 x LED Strip Lights-White
- 2 x 12-Port Expansion Boards
- 2 x Light Strips-Blue-28
- 2 x Headlights-30CM-White
- 1 x Headlights-30CM-Blue
- 1 x AAA Battery Pack
- 1 x USB Power Cable
- 1 x Connecting Cables-15CM
- 1 x Connecting Cables-30CM
- Parts Package



First step:

Test every lamp pellet.



# Second step:

Instructions

























































# Friendly tips

The small round pellets in the parts package are designed with openings. After manual processing, the cut-out gap is about 1mm wide and 2mm deep.

## No opening:



### Opening pieces:



Need to install the lamp thread through the gap on the building block.

































































































































































































































































for installing this kit.



## **USB** connectors to connect devices



The above are ideas and instructions provided by our designers. Please move on:

- 1: Do you have any suggestions about the material and quality of our products?
- 2: Do you h