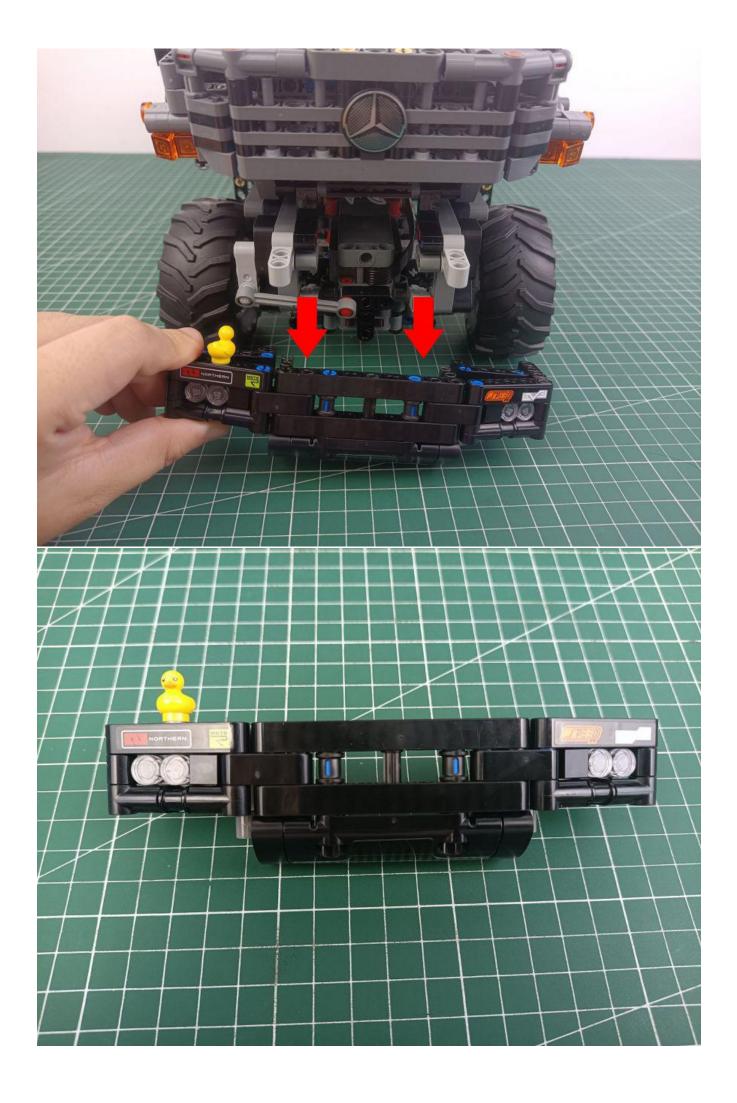

atisfaction or your own ideas on the parts such as the color of the lights, the length of the cables, the installation position of the product, and the final effects of each module, you can make your own arrangement, and we will cooperate with you to replace or repurchase. LETS MOVE!

# Package contents:

- 4 x 15cm Bit Lights-15CM-White
- 2 x Bit Lights-30CM-Red
- 2 x Bit Lights-15CM-Orange
- 2 x Flashing Bit Lights-15CM-Orange
- 2 x Bit Lights-30CM-Orange
- 1 x LED Strip Lights-White
- 2 x 12-Port Expansion Boards
- 2 x Light Strips-Blue-28
- 2 x Headlights-30CM-White
- 1 x Headlights-30CM-Blue
- 1 x AAA Battery Pack
- 1 x USB Power Cable
- 1 x Connecting Cables-15CM
- 1 x Connecting Cables-30CM
- Parts Package



First step:

Test every lamp pellet.



# Second step:

Instructions

























































# Friendly tips

The small round pellets in the parts package are designed with openings. After manual processing, the cut-out gap is about 1mm wide and 2mm deep.

## No opening:



### Opening pieces:



Need to install the lamp thread through the gap on the building block.

































































































































































































































































for installing this kit.



## **USB** connectors to connect devices



The above are ideas and instructions provided by our designers. Please move on:

- 1: Do you have any suggestions about the material and qualit