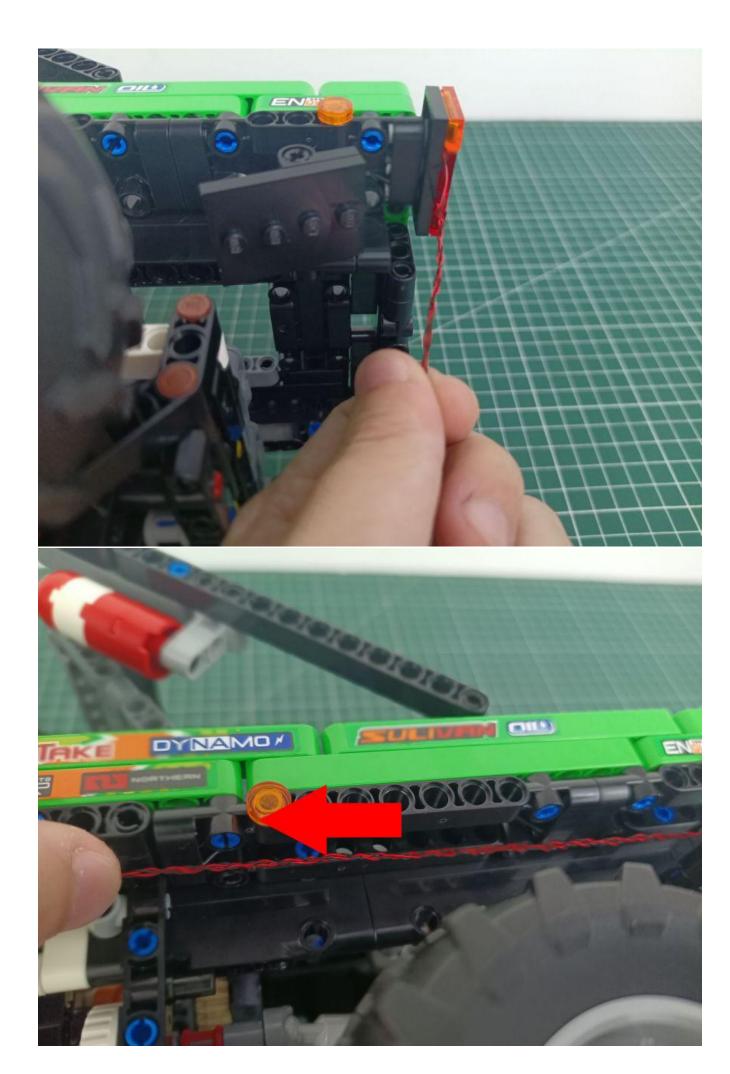

### Opening pieces:

Need to install the lamp thread through the gap on the building block.

for installing this kit.