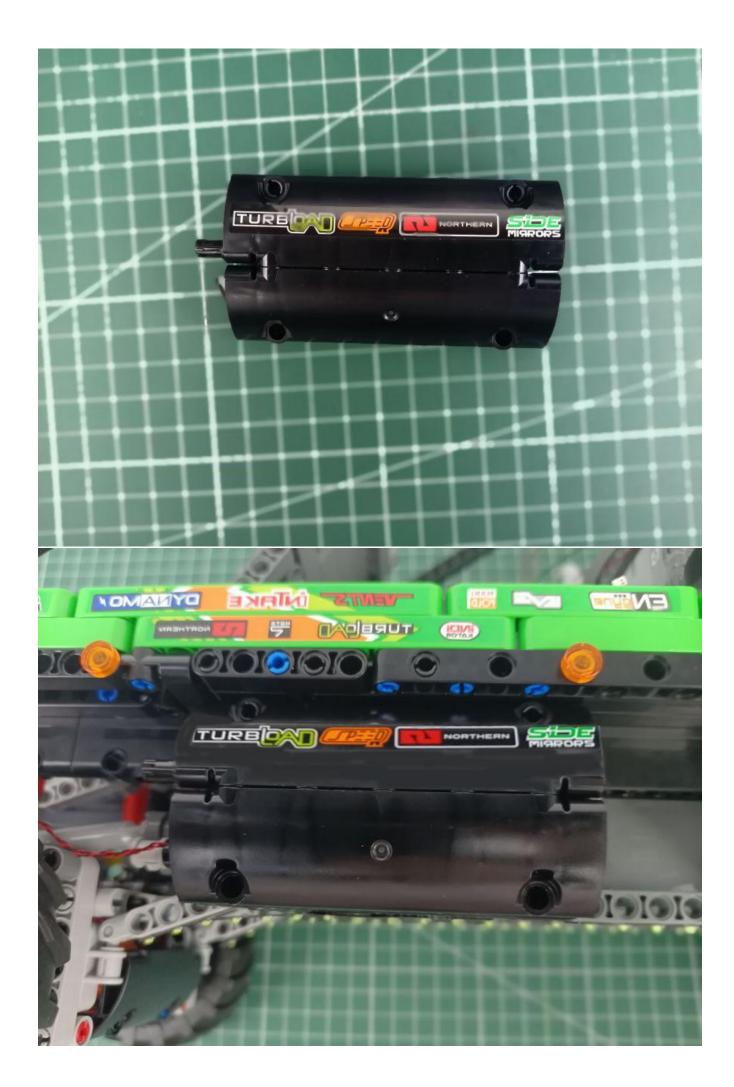

### Opening pieces:

Need to install the lamp thread through the gap on the building block.

for installing this kit.