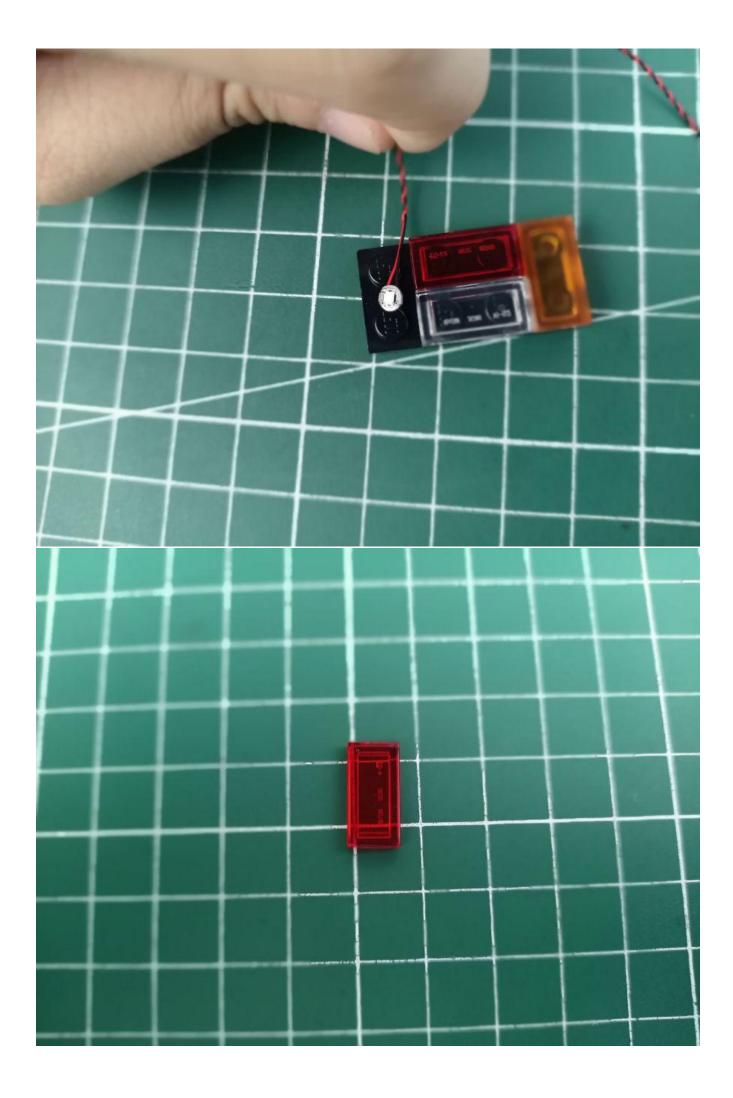

### Opening pieces:

Need to install the lamp thread through the gap on the building block.

for installing this kit.