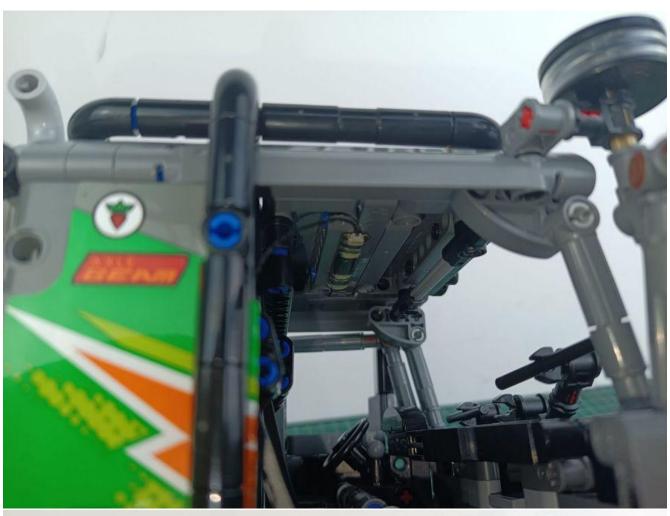

-Orange
- 2 x Flashing Bit Lights-15CM-Orange
- 2 x Bit Lights-30CM-Orange
- 1 x LED Strip Lights-White
- 2 x 12-Port Expansion Boards
- 2 x Light Strips-Blue-28
- 2 x Headlights-30CM-White
- 1 x Headlights-30CM-Blue
- 1 x AAA Battery Pack
- 1 x USB Power Cable
- 1 x Connecting Cables-15CM
- 1 x Connecting Cables-30CM
- Parts Package



First step:

Test every lamp pellet.



# Second step:

Instructions

























































# Friendly tips

The small round pellets in the parts package are designed with openings. After manual processing, the cut-out gap is about 1mm wide and 2mm deep.

## No opening:



### Opening pieces:



Need to install the lamp thread through the gap on the building block.

































































































































































































































































for installing this kit.



## **USB** connectors to connect devices



The above are ideas and instructions provided by our designers. Please move on:

- 1: Do you have any suggestions about the material and quality of our products?
- 2: Do you have any suggestions on the installation instructions and the degree of difficulty of the installation?
- 3: If you have better installation method and ideas, please contact us in time.