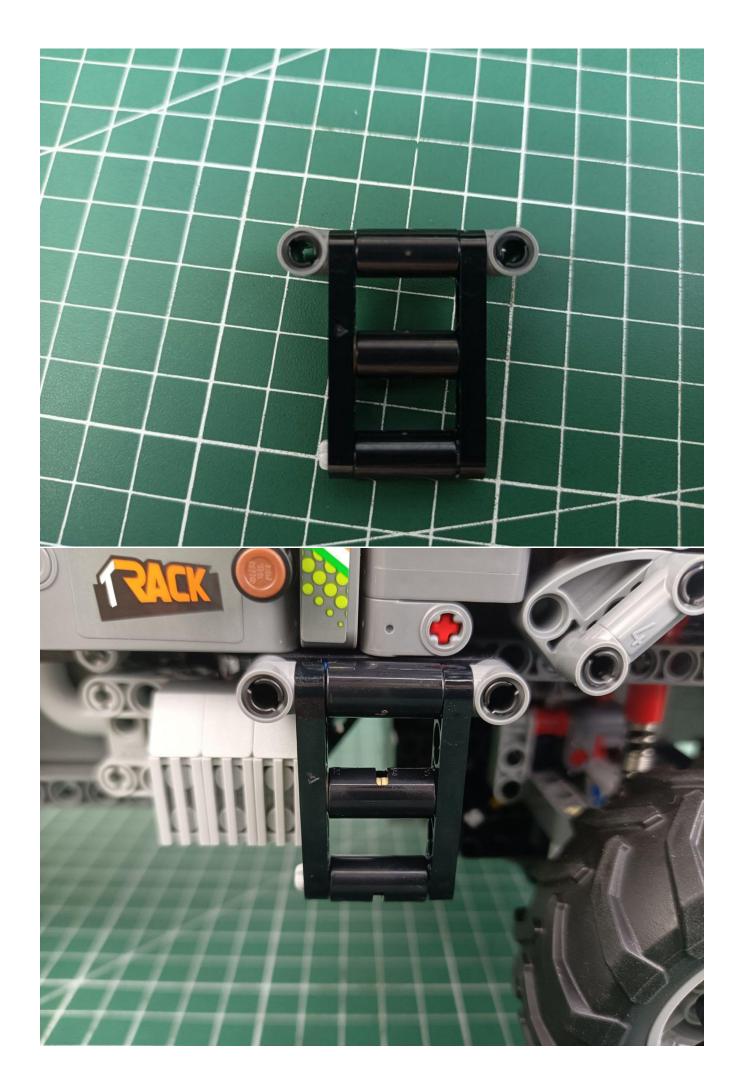

## No opening:

### Opening pieces:

Need to install the lamp thread through the gap on the building block.

for installing this kit.