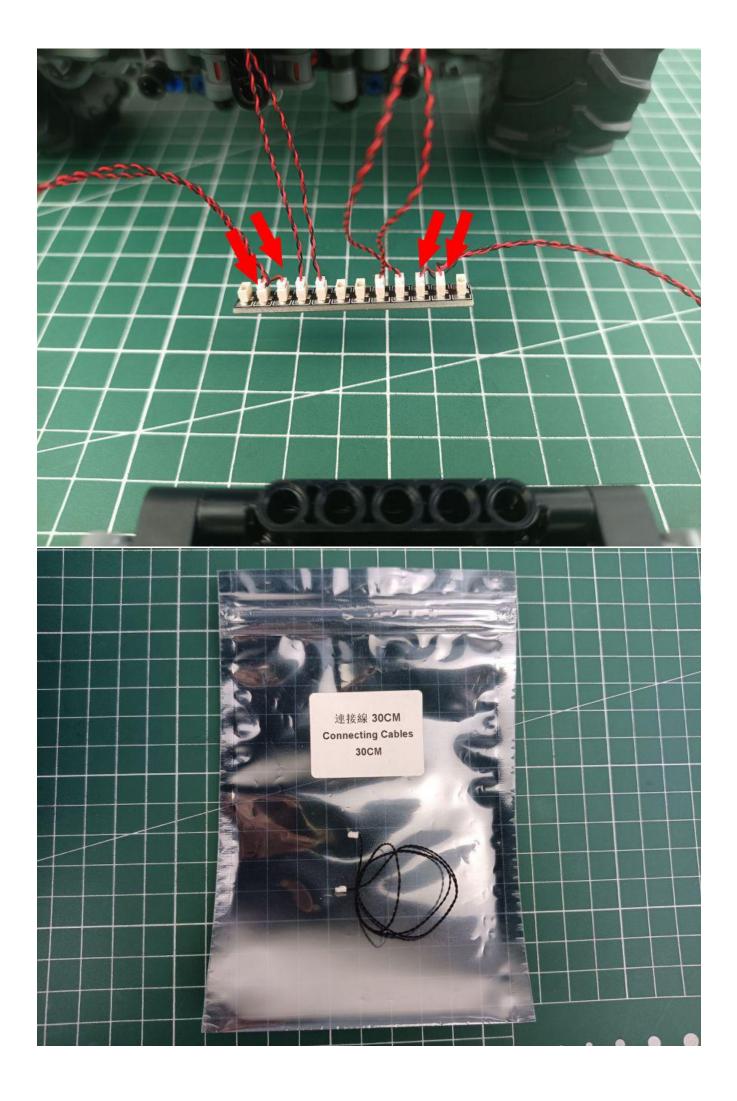

# Package contents:

- 4 x 15cm Bit Lights-15CM-White
- 2 x Bit Lights-30CM-Red
- 2 x Bit Lights-15CM-Orange
- 2 x Flashing Bit Lights-15CM-Orange
- 2 x Bit Lights-30CM-Orange
- 1 x LED Strip Lights-White
- 2 x 12-Port Expansion Boards
- 2 x Light Strips-Blue-28
- 2 x Headlights-30CM-White
- 1 x Headlights-30CM-Blue
- 1 x AAA Battery Pack
- 1 x USB Power Cable
- 1 x Connecting Cables-15CM
- 1 x Connecting Cables-30CM
- Parts Package