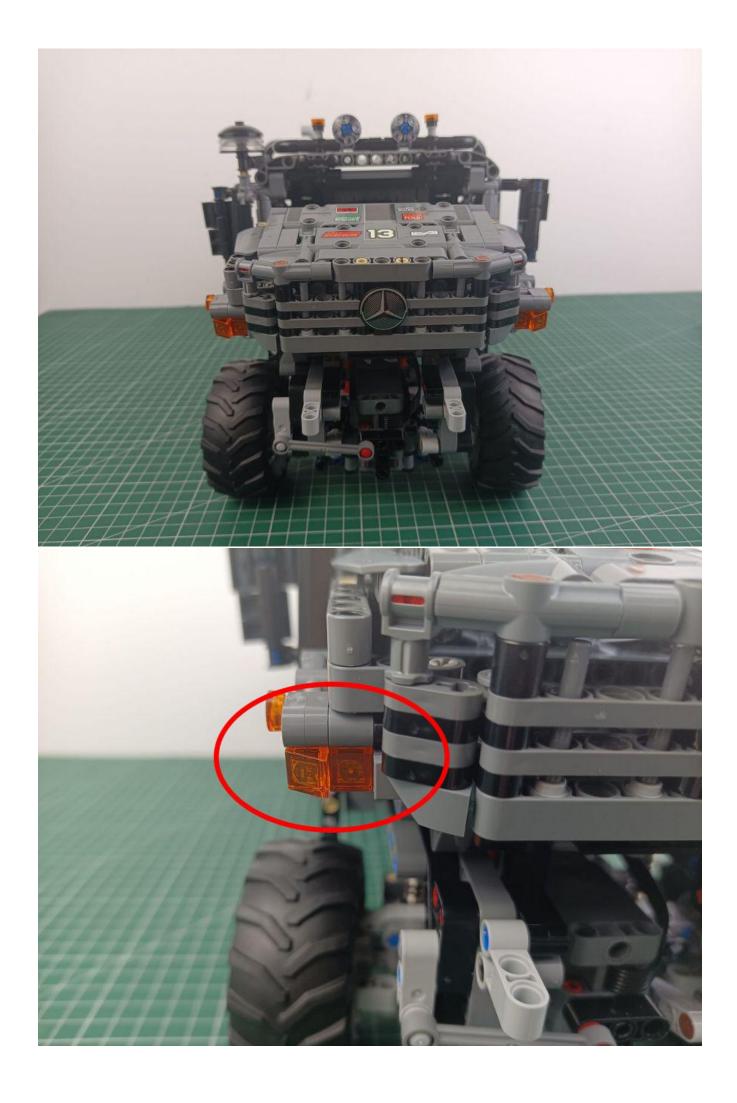

### Opening pieces:

Need to install the lamp thread through the gap on the building block.

for installing this kit.