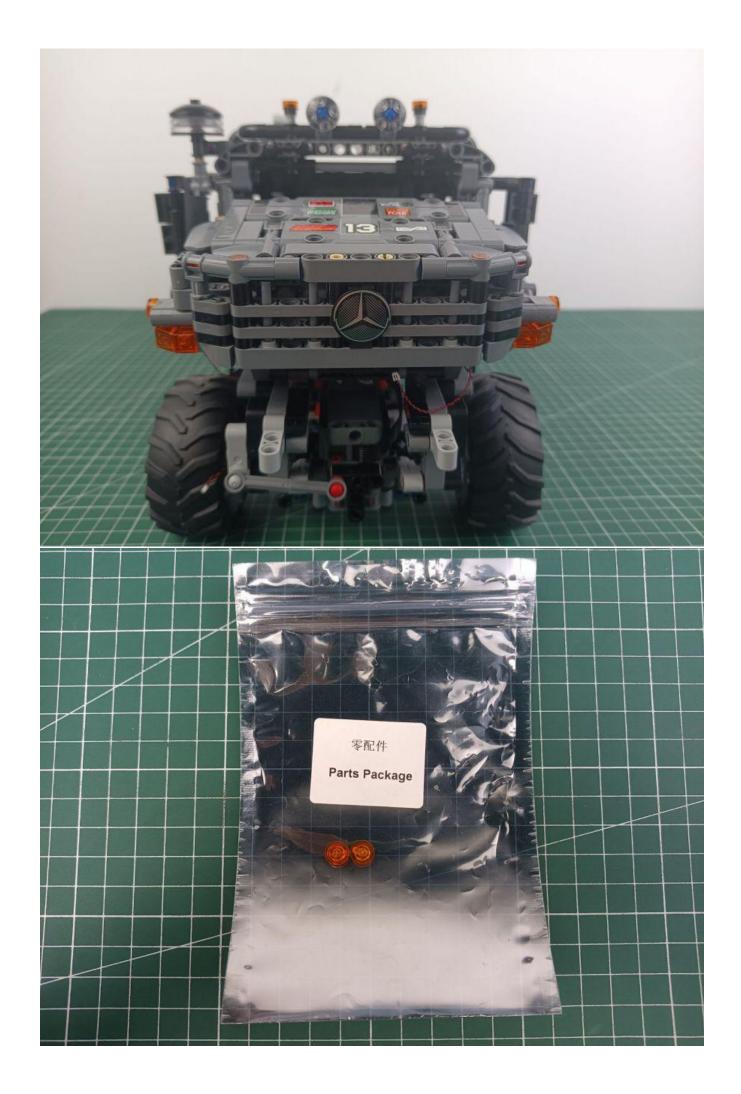

# Package contents:

- 4 x 15cm Bit Lights-15CM-White
- 2 x Bit Lights-30CM-Red
- 2 x Bit Lights-15CM-Orange
- 2 x Flashing Bit Lights-15CM-Orange
- 2 x Bit Lights-30CM-Orange
- 1 x LED Strip Lights-White
- 2 x 12-Port Expansion Boards
- 2 x Light Strips-Blue-28
- 2 x Headlights-30CM-White
- 1 x Headlights-30CM-Blue
- 1 x AAA Battery Pack
- 1 x USB Power Cable
- 1 x Connecting Cables-15CM
- 1 x Connecting Cables-30CM
- Parts Package