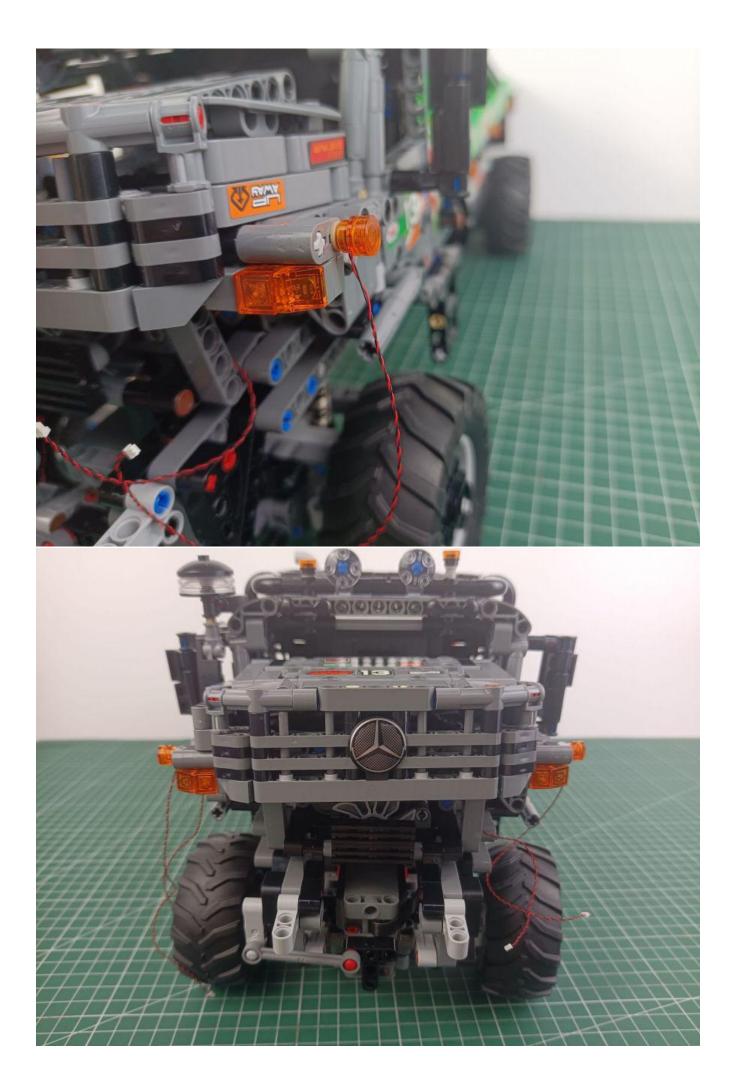

### Opening pieces:

Need to install the lamp thread through the gap on the building block.

for installing this kit.