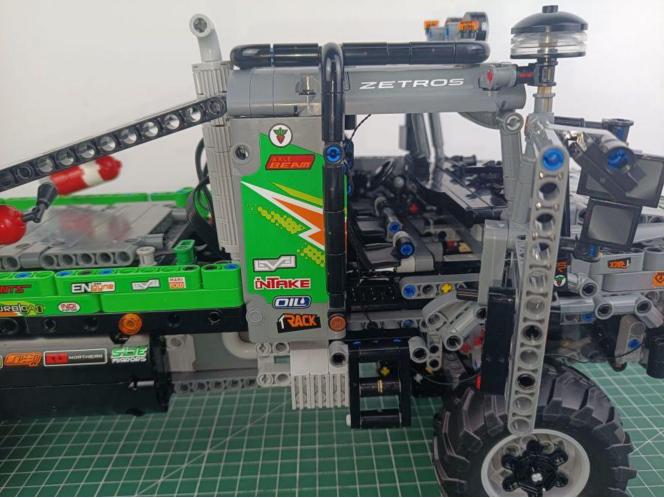

range
- 2 x Flashing Bit Lights-15CM-Orange
- 2 x Bit Lights-30CM-Orange
- 1 x LED Strip Lights-White
- 2 x 12-Port Expansion Boards
- 2 x Light Strips-Blue-28
- 2 x Headlights-30CM-White
- 1 x Headlights-30CM-Blue
- 1 x AAA Battery Pack
- 1 x USB Power Cable
- 1 x Connecting Cables-15CM
- 1 x Connecting Cables-30CM
- Parts Package



First step:

Test every lamp pellet.



# Second step:

Instructions

























































# Friendly tips

The small round pellets in the parts package are designed with openings. After manual processing, the cut-out gap is about 1mm wide and 2mm deep.

## No opening:



### Opening pieces:



Need to install the lamp thread through the gap on the building block.

































































































































































































































































for installing this kit.



## **USB** connectors to connect devices



The above are ideas and instructions provided by our designers. Please move on:

- 1: Do you have any suggestions about the material and quality of our products?
- 2: Do you have any suggestions on the installation instructions and the degree of difficulty of the installation?
- 3: If you have better installation method and ideas, please contact us in time.