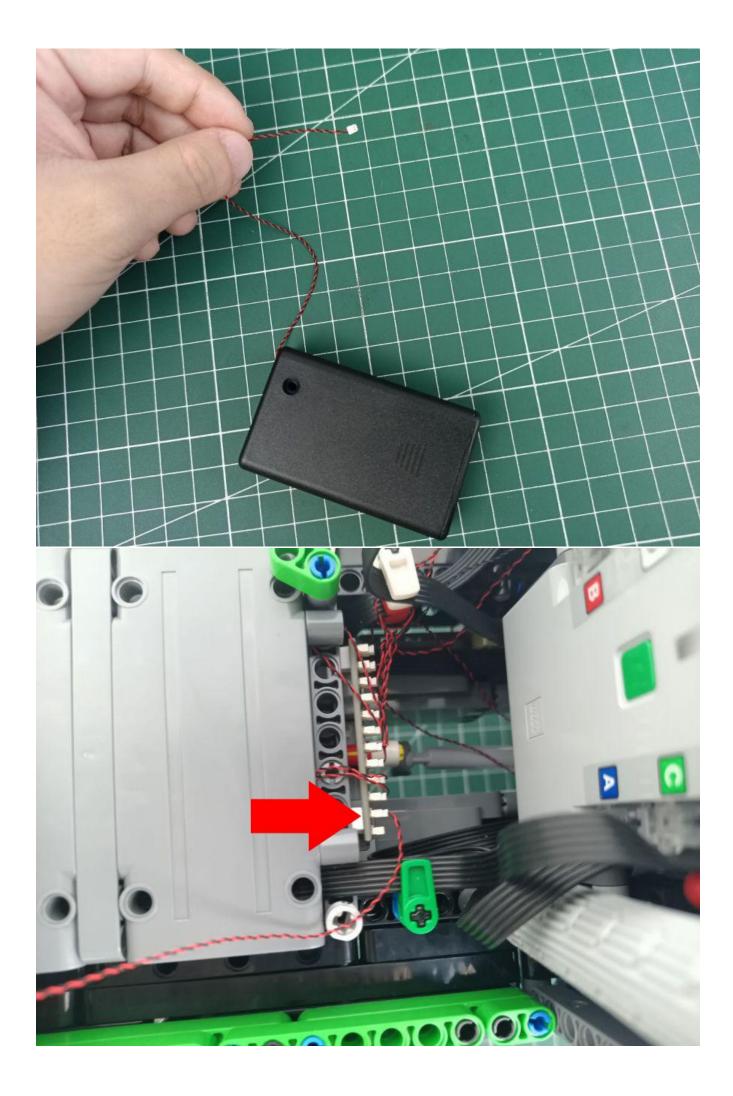

# Package contents:

- 4 x 15cm Bit Lights-15CM-White
- 2 x Bit Lights-30CM-Red
- 2 x Bit Lights-15CM-Orange
- 2 x Flashing Bit Lights-15CM-Orange
- 2 x Bit Lights-30CM-Orange
- 1 x LED Strip Lights-White
- 2 x 12-Port Expansion Boards
- 2 x Light Strips-Blue-28
- 2 x Headlights-30CM-White
- 1 x Headlights-30CM-Blue
- 1 x AAA Battery Pack
- 1 x USB Power Cable
- 1 x Connecting Cables-15CM
- 1 x Connecting Cables-30CM
- Parts Package