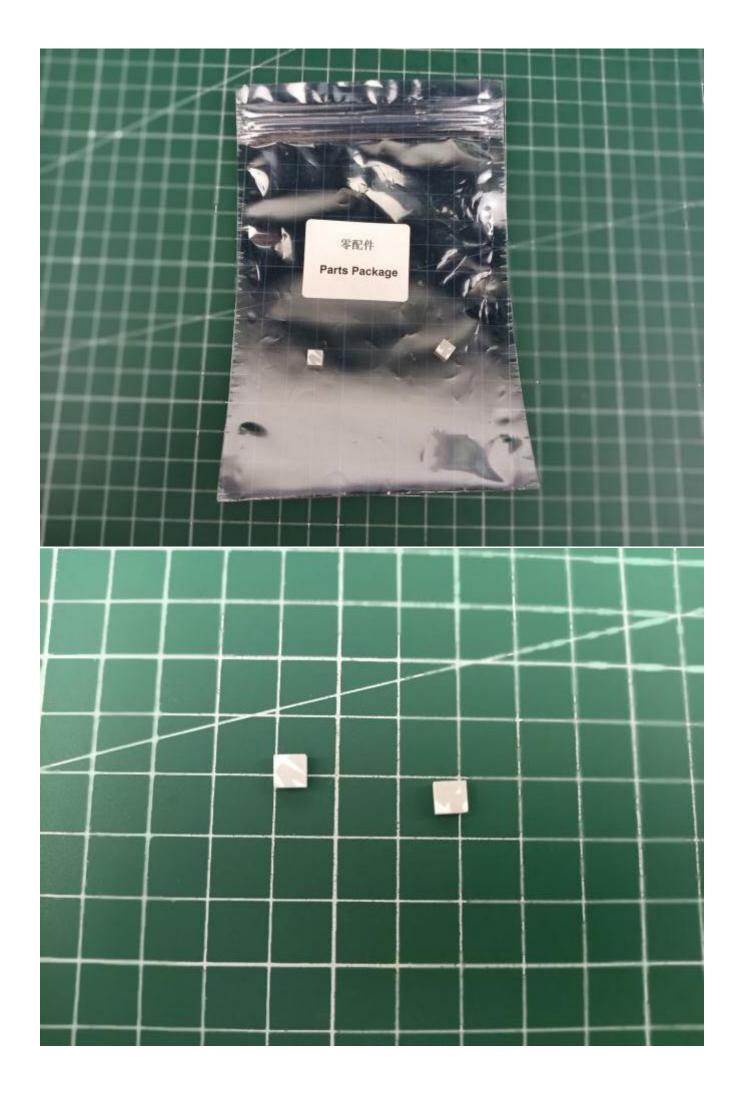

# Package contents:

- 4 x 15cm Bit Lights-15CM-White
- 2 x Bit Lights-30CM-Red
- 2 x Bit Lights-15CM-Orange
- 2 x Flashing Bit Lights-15CM-Orange
- 2 x Bit Lights-30CM-Orange
- 1 x LED Strip Lights-White
- 2 x 12-Port Expansion Boards
- 2 x Light Strips-Blue-28
- 2 x Headlights-30CM-White
- 1 x Headlights-30CM-Blue
- 1 x AAA Battery Pack
- 1 x USB Power Cable
- 1 x Connecting Cables-15CM
- 1 x Connecting Cables-30CM
- Parts Package

# Friendly tips

The small round pellets in the parts package are designed with openings. After manual processing, the cut-out gap is about 1mm wide and 2mm deep.

### Opening pieces:

Need to install the lamp thread through the gap on the building block.

for installing this kit.