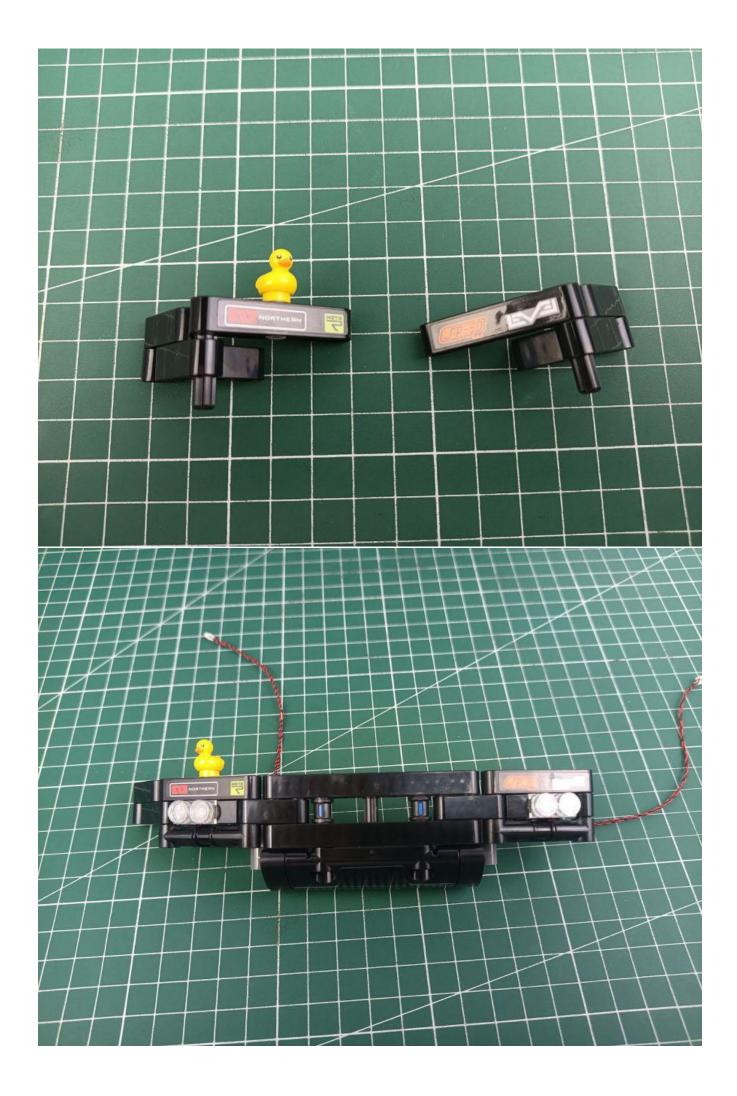

on the parts such as the color of the lights, the length of the cables, the installation position of the product, and the final effects of each module, you can make your own arrangement, and we will cooperate with you to replace or repurchase. LETS MOVE!

# Package contents:

- 4 x 15cm Bit Lights-15CM-White
- 2 x Bit Lights-30CM-Red
- 2 x Bit Lights-15CM-Orange
- 2 x Flashing Bit Lights-15CM-Orange
- 2 x Bit Lights-30CM-Orange
- 1 x LED Strip Lights-White
- 2 x 12-Port Expansion Boards
- 2 x Light Strips-Blue-28
- 2 x Headlights-30CM-White
- 1 x Headlights-30CM-Blue
- 1 x AAA Battery Pack
- 1 x USB Power Cable
- 1 x Connecting Cables-15CM
- 1 x Connecting Cables-30CM
- Parts Package



First step:

Test every lamp pellet.



# Second step:

Instructions

























































# Friendly tips

The small round pellets in the parts package are designed with openings. After manual processing, the cut-out gap is about 1mm wide and 2mm deep.

## No opening:



### Opening pieces:



Need to install the lamp thread through the gap on the building block.

































































































































































































































































for installing this kit.



## **USB** connectors to connect devices



The above are ideas and instructions provided by our designers. Please move on:

- 1: Do you have any suggestions about the material and quality of our products?
- 2: Do you