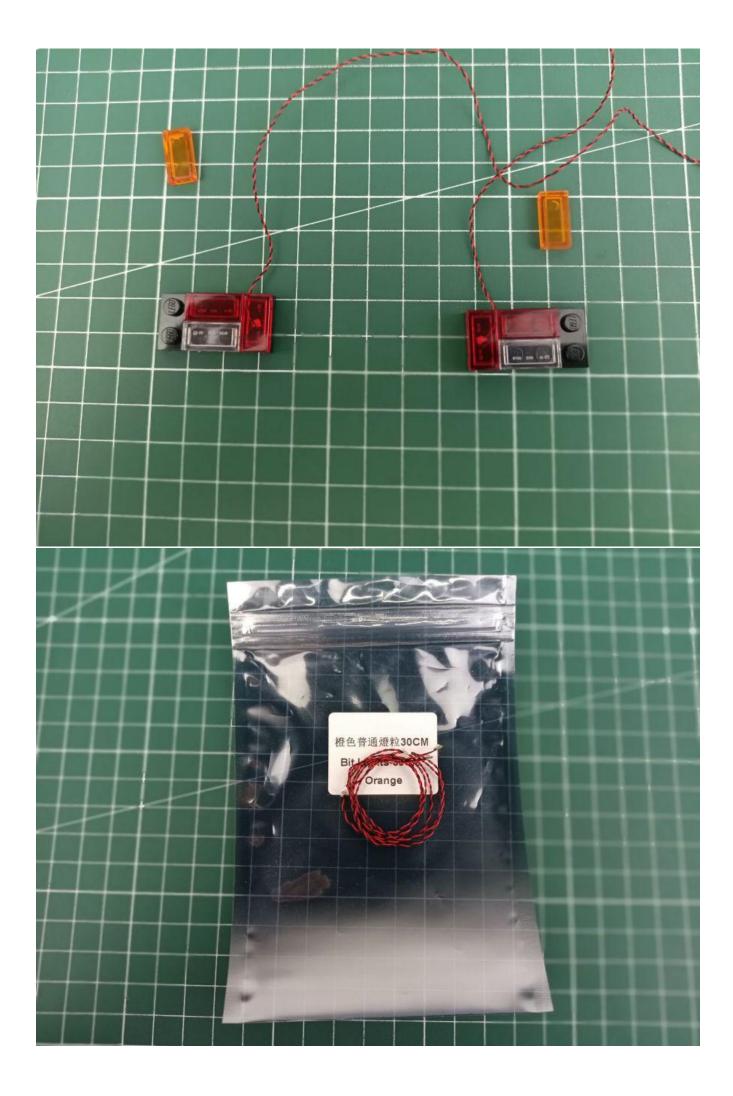

# Package contents:

- 4 x 15cm Bit Lights-15CM-White
- 2 x Bit Lights-30CM-Red
- 2 x Bit Lights-15CM-Orange
- 2 x Flashing Bit Lights-15CM-Orange
- 2 x Bit Lights-30CM-Orange
- 1 x LED Strip Lights-White
- 2 x 12-Port Expansion Boards
- 2 x Light Strips-Blue-28
- 2 x Headlights-30CM-White
- 1 x Headlights-30CM-Blue
- 1 x AAA Battery Pack
- 1 x USB Power Cable
- 1 x Connecting Cables-15CM
- 1 x Connecting Cables-30CM
- Parts Package