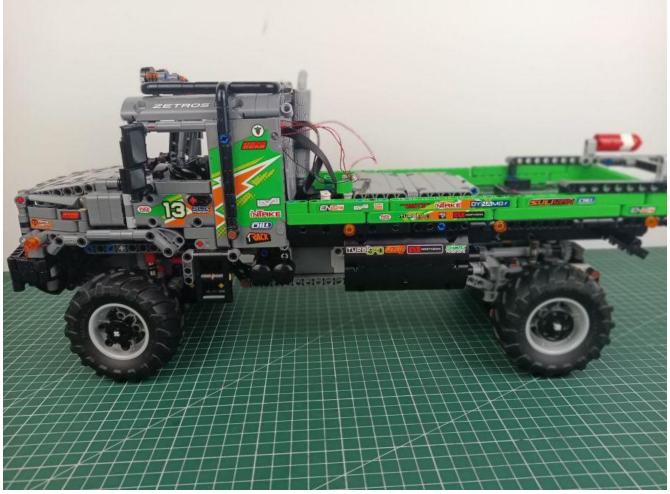

# LEGO 42129 4x4 Mercedes-Benz Zetros Trial Truck LED lighting Kit (Deluxe Version) P26603

Thank you for choosing our lighting products. We are committed to LEGO product study and lighting development, we're always trying our best to provide LEGO fans with the best products and the best installation ideas. Must be careful observation, imagination can be infinite. We provide basic parts to support your imagination.