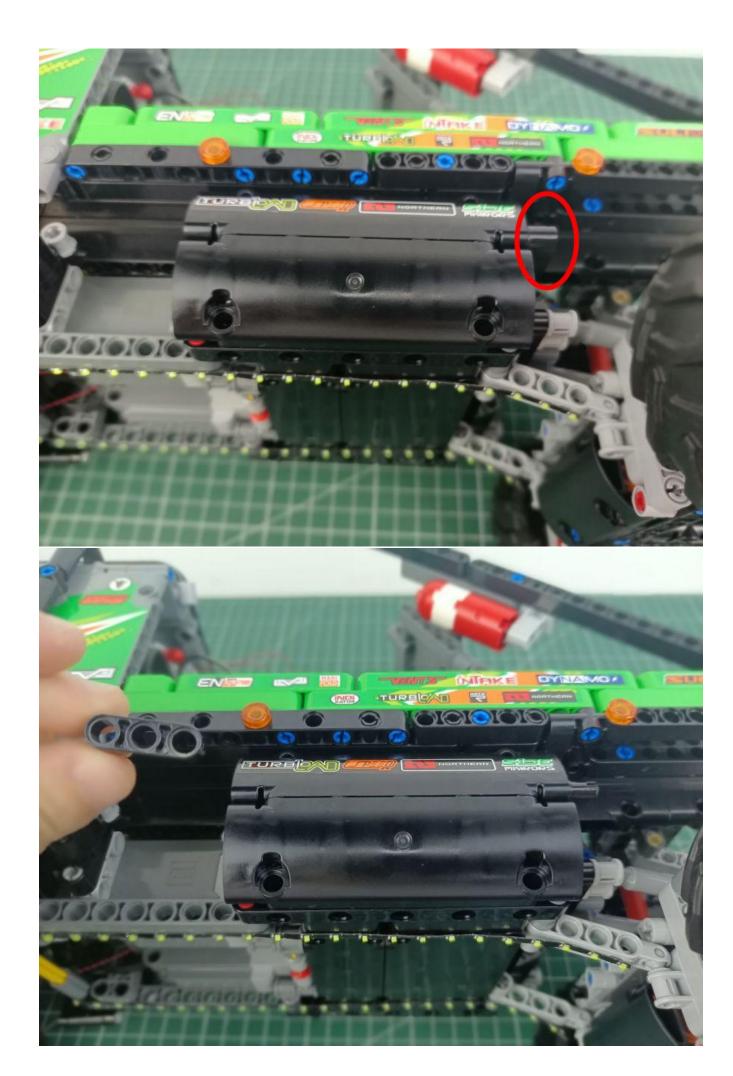

### Opening pieces:

Need to install the lamp thread through the gap on the building block.

for installing this kit.