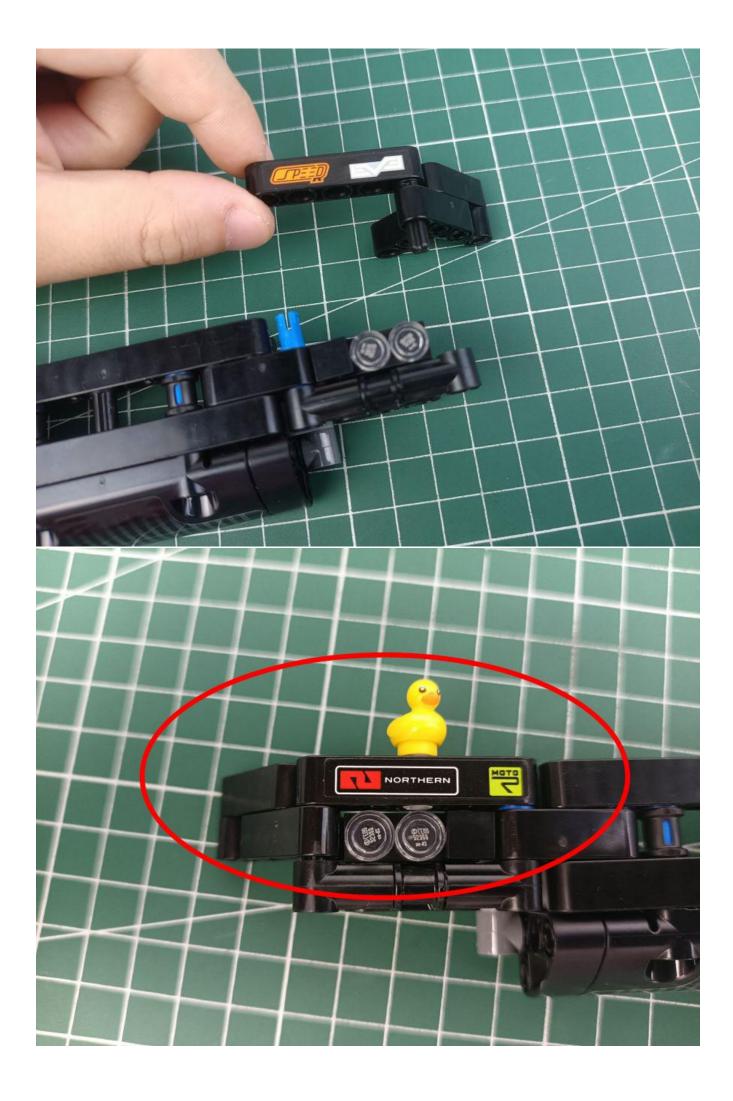

# Friendly tips

The small round pellets in the parts package are designed with openings. After manual processing, the cut-out gap is about 1mm wide and 2mm deep.

## No opening:

### Opening pieces:

Need to install the lamp thread through the gap on the building block.

for installing this kit.