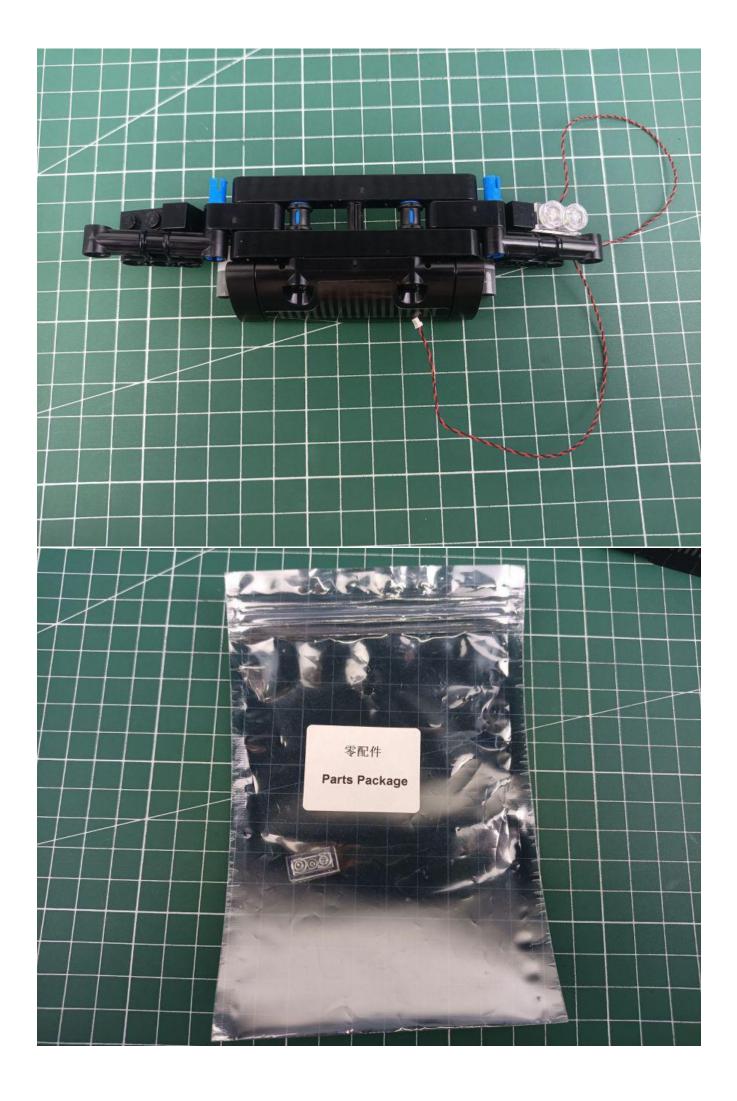

n ideas on the parts such as the color of the lights, the length of the cables, the installation position of the product, and the final effects of each module, you can make your own arrangement, and we will cooperate with you to replace or repurchase. LETS MOVE!

# Package contents:

- 4 x 15cm Bit Lights-15CM-White
- 2 x Bit Lights-30CM-Red
- 2 x Bit Lights-15CM-Orange
- 2 x Flashing Bit Lights-15CM-Orange
- 2 x Bit Lights-30CM-Orange
- 1 x LED Strip Lights-White
- 2 x 12-Port Expansion Boards
- 2 x Light Strips-Blue-28
- 2 x Headlights-30CM-White
- 1 x Headlights-30CM-Blue
- 1 x AAA Battery Pack
- 1 x USB Power Cable
- 1 x Connecting Cables-15CM
- 1 x Connecting Cables-30CM
- Parts Package



First step:

Test every lamp pellet.



# Second step:

Instructions

























































# Friendly tips

The small round pellets in the parts package are designed with openings. After manual processing, the cut-out gap is about 1mm wide and 2mm deep.

## No opening:



### Opening pieces:



Need to install the lamp thread through the gap on the building block.

































































































































































































































































for installing this kit.



## **USB** connectors to connect devices



The above are ideas and instructions provided by our designers. Please move on:

- 1: Do you have any suggestions about the material and quality of our products?
- 2