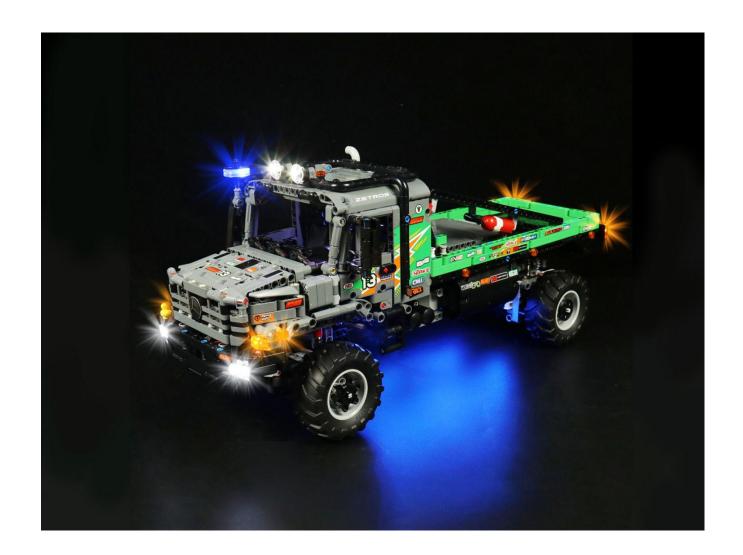

# LEGO 42129 4x4 Mercedes-Benz Zetros Trial Truck LED lighting Kit (Deluxe Version) P26603

Thank you for choosing our lighting products. We are committed to LEGO product study and lighting development, we're always trying our best to provide LEGO fans with the best products and the best installation ideas. Must be careful observation, imagination can be infinite. We provide basic parts to support your imagination.

# Package contents:

- 4 x 15cm Bit Lights-15CM-White
- 2 x Bit Lights-30CM-Red
- 2 x Bit Lights-15CM-Orange
- 2 x Flashing Bit Lights-15CM-Orange
- 2 x Bit Lights-30CM-Orange
- 1 x LED Strip Lights-White
- 2 x 12-Port Expansion Boards
- 2 x Light Strips-Blue-28
- 2 x Headlights-30CM-White
- 1 x Headlights-30CM-Blue
- 1 x AAA Battery Pack
- 1 x USB Power Cable
- 1 x Connecting Cables-15CM
- 1 x Connecting Cables-30CM
- Parts Package