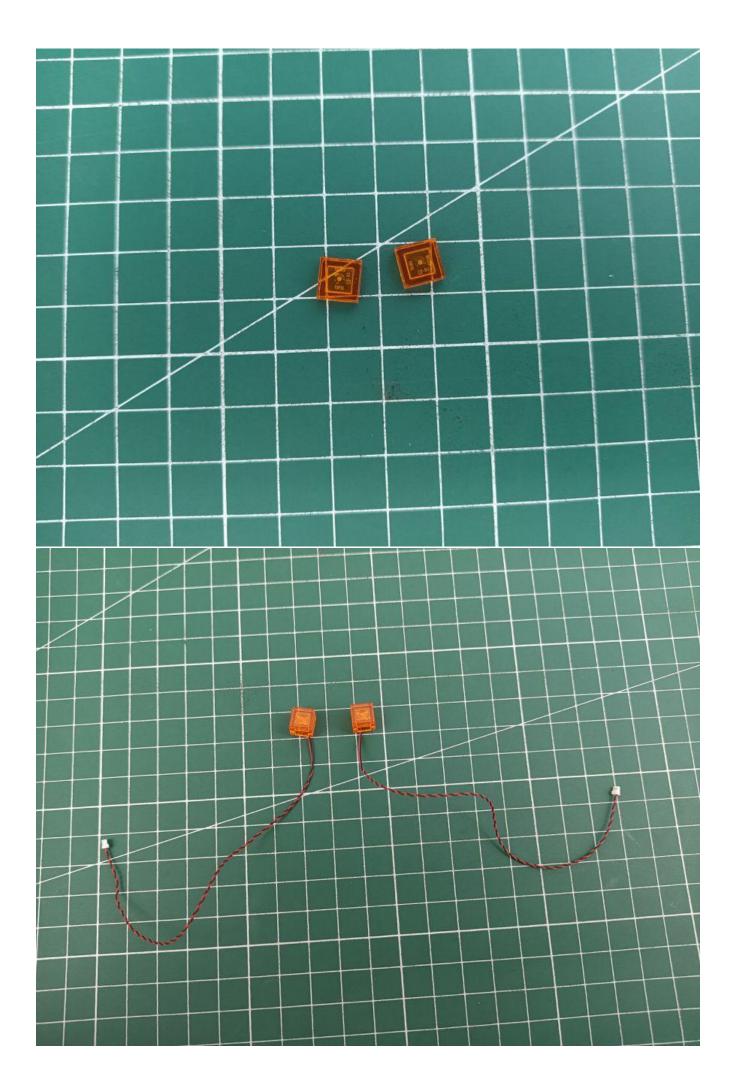

# Friendly tips

The small round pellets in the parts package are designed with openings. After manual processing, the cut-out gap is about 1mm wide and 2mm deep.

## No opening:

### Opening pieces:

Need to install the lamp thread through the gap on the building block.

for installing this kit.