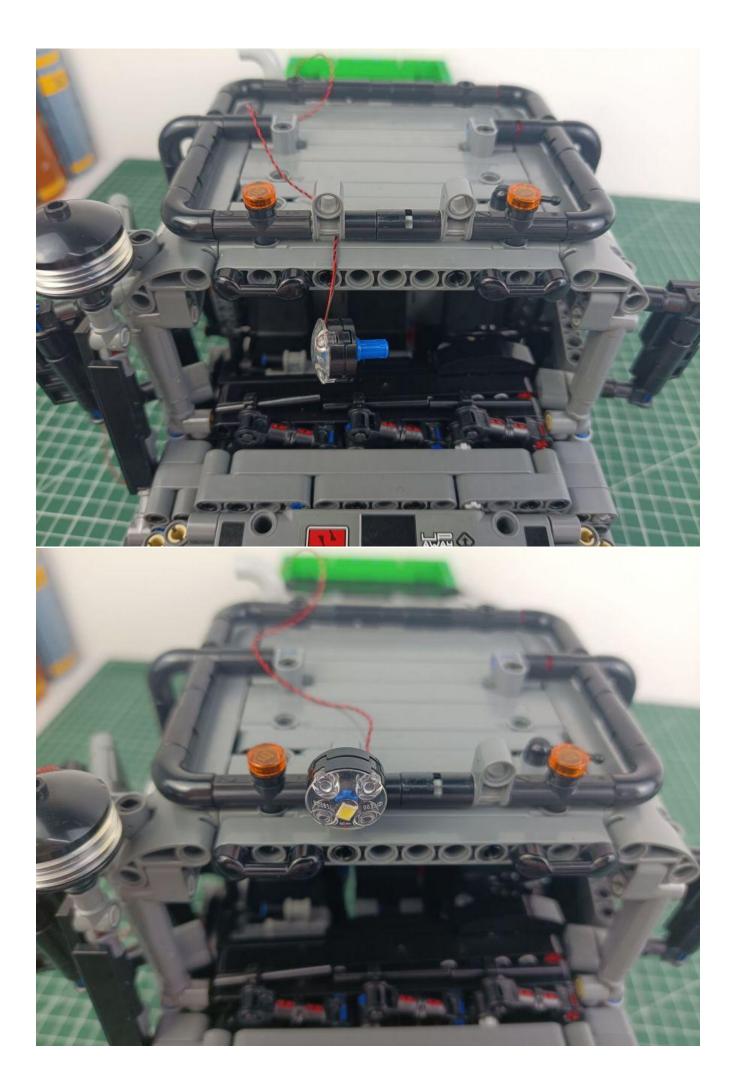

hts-15CM-Orange
- 2 x Bit Lights-30CM-Orange
- 1 x LED Strip Lights-White
- 2 x 12-Port Expansion Boards
- 2 x Light Strips-Blue-28
- 2 x Headlights-30CM-White
- 1 x Headlights-30CM-Blue
- 1 x AAA Battery Pack
- 1 x USB Power Cable
- 1 x Connecting Cables-15CM
- 1 x Connecting Cables-30CM
- Parts Package



First step:

Test every lamp pellet.



# Second step:

Instructions

























































# Friendly tips

The small round pellets in the parts package are designed with openings. After manual processing, the cut-out gap is about 1mm wide and 2mm deep.

## No opening:



### Opening pieces:



Need to install the lamp thread through the gap on the building block.

































































































































































































































































for installing this kit.



## **USB** connectors to connect devices



The above are ideas and instructions provided by our designers. Please move on:

- 1: Do you have any suggestions about the material and quality of our products?
- 2: Do you have any suggestions on the installation instructions and the degree of difficulty of the installation?
- 3: If you have better installation method and ideas, please contact us in time.