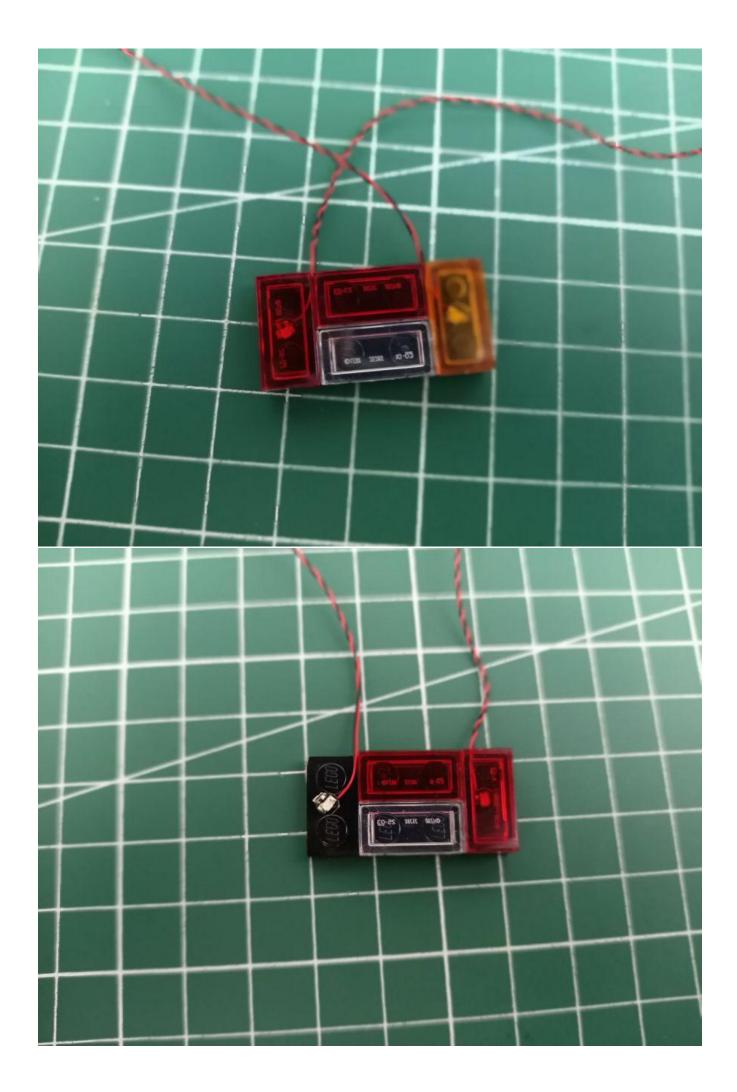

# Friendly tips

The small round pellets in the parts package are designed with openings. After manual processing, the cut-out gap is about 1mm wide and 2mm deep.

### Opening pieces:

Need to install the lamp thread through the gap on the building block.

for installing this kit.