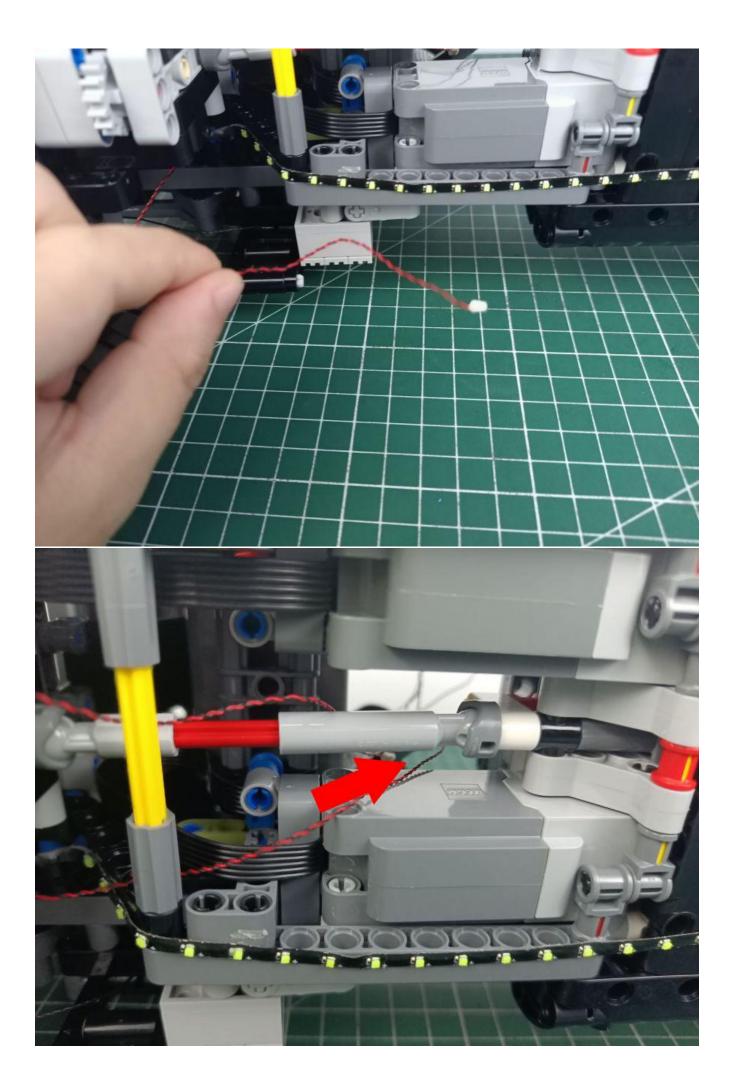

ite
- 2 x 12-Port Expansion Boards
- 2 x Light Strips-Blue-28
- 2 x Headlights-30CM-White
- 1 x Headlights-30CM-Blue
- 1 x AAA Battery Pack
- 1 x USB Power Cable
- 1 x Connecting Cables-15CM
- 1 x Connecting Cables-30CM
- Parts Package



First step:

Test every lamp pellet.



# Second step:

Instructions

























































# Friendly tips

The small round pellets in the parts package are designed with openings. After manual processing, the cut-out gap is about 1mm wide and 2mm deep.

## No opening:



### Opening pieces:



Need to install the lamp thread through the gap on the building block.

































































































































































































































































for installing this kit.



## **USB** connectors to connect devices



The above are ideas and instructions provided by our designers. Please move on:

- 1: Do you have any suggestions about the material and quality of our products?
- 2: Do you have any suggestions on the installation instructions and the degree of difficulty of the installation?
- 3: If you have better installation method and ideas, please contact us in time.