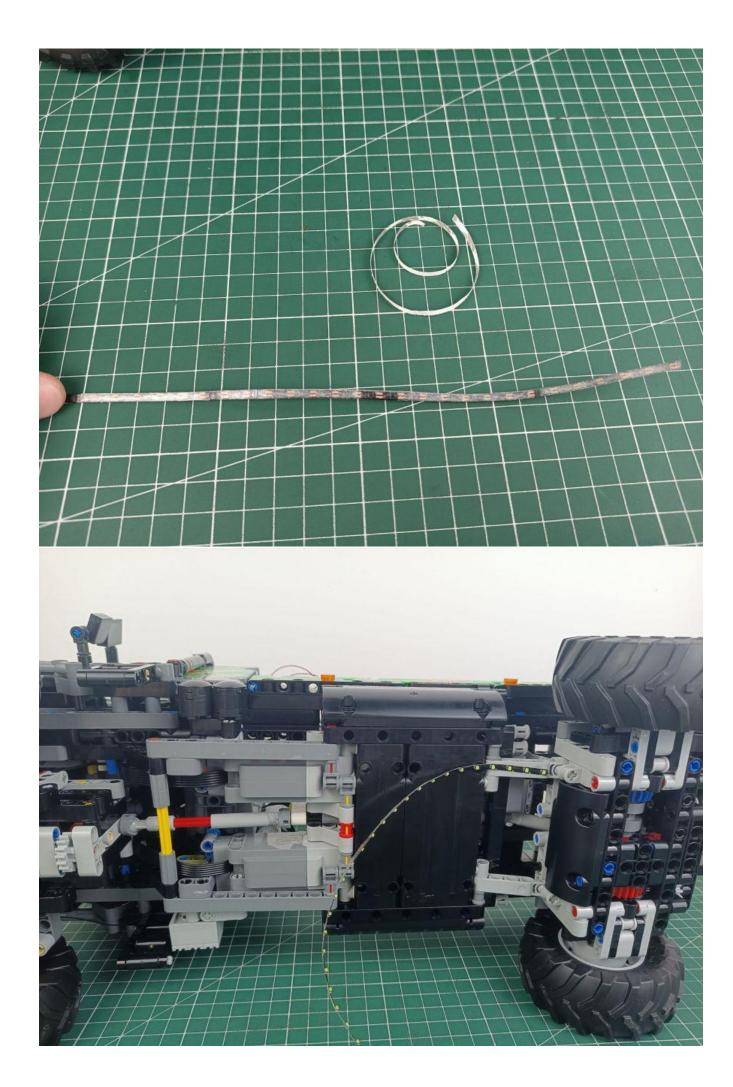

Lights-White
- 2 x 12-Port Expansion Boards
- 2 x Light Strips-Blue-28
- 2 x Headlights-30CM-White
- 1 x Headlights-30CM-Blue
- 1 x AAA Battery Pack
- 1 x USB Power Cable
- 1 x Connecting Cables-15CM
- 1 x Connecting Cables-30CM
- Parts Package



First step:

Test every lamp pellet.



# Second step:

Instructions

























































# Friendly tips

The small round pellets in the parts package are designed with openings. After manual processing, the cut-out gap is about 1mm wide and 2mm deep.

## No opening:



### Opening pieces:



Need to install the lamp thread through the gap on the building block.

































































































































































































































































for installing this kit.



## **USB** connectors to connect devices



The above are ideas and instructions provided by our designers. Please move on:

- 1: Do you have any suggestions about the material and quality of our products?
- 2: Do you have any suggestions on the installation instructions and the degree of difficulty of the installation?
- 3: If you have better installation method and ideas, please contact us in time.