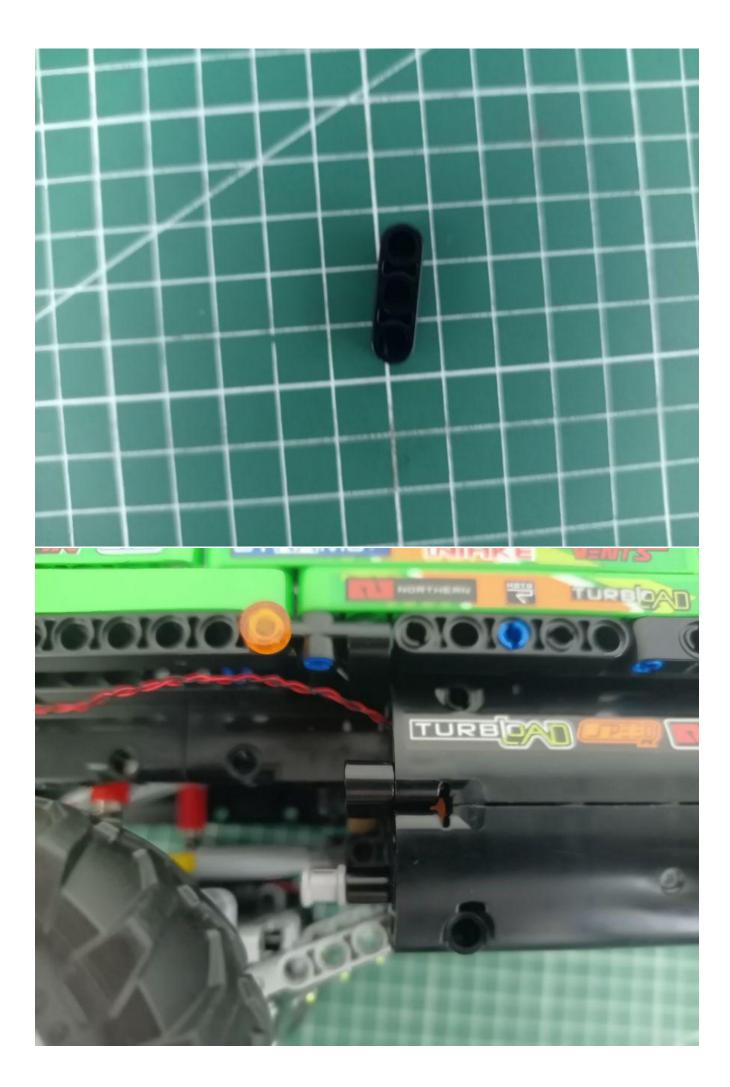

# Friendly tips

The small round pellets in the parts package are designed with openings. After manual processing, the cut-out gap is about 1mm wide and 2mm deep.

### Opening pieces:

Need to install the lamp thread through the gap on the building block.

for installing this kit.