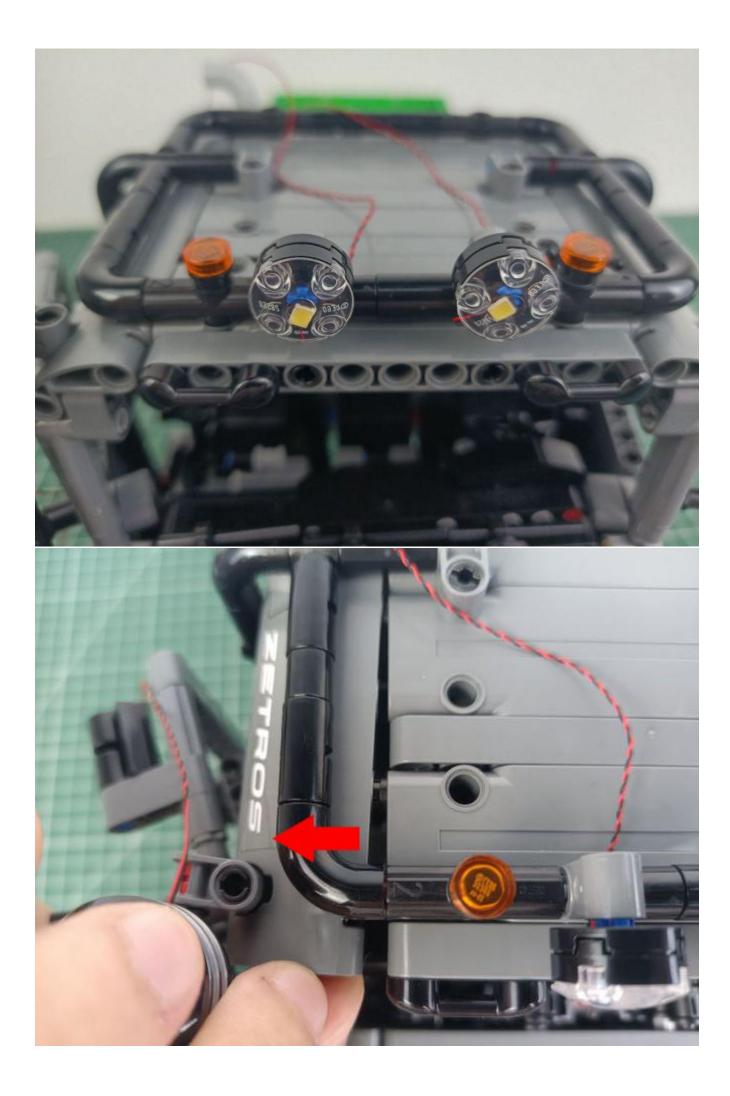

### Opening pieces:

Need to install the lamp thread through the gap on the building block.

for installing this kit.