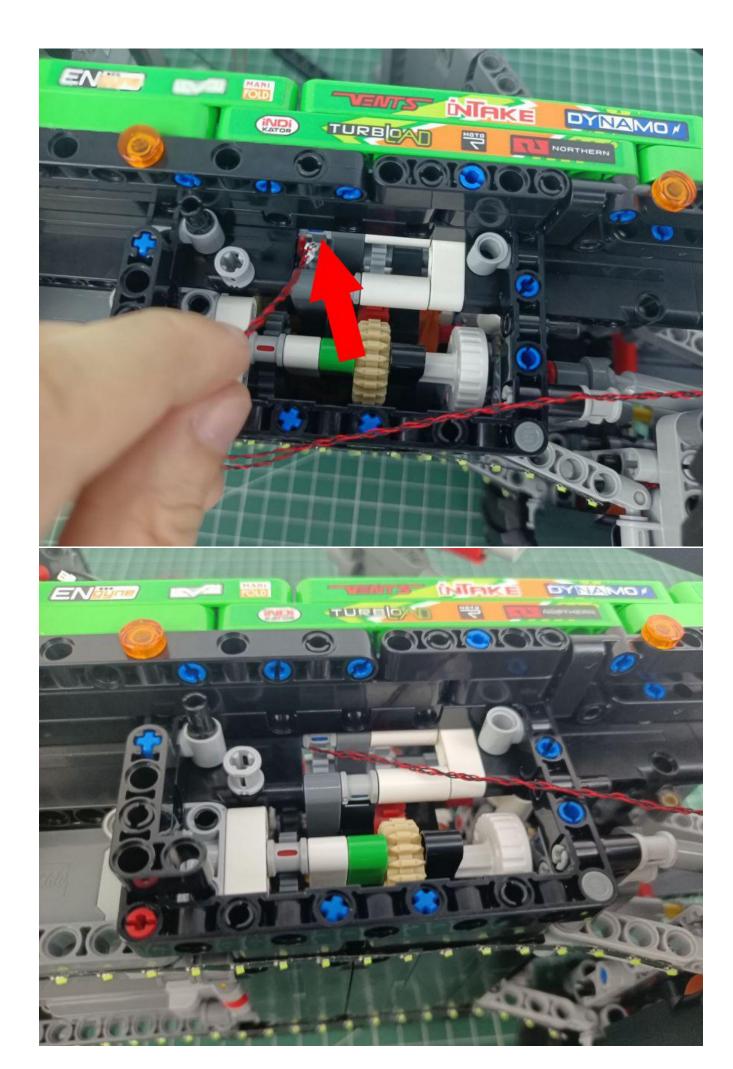

### Opening pieces:

Need to install the lamp thread through the gap on the building block.

for installing this kit.