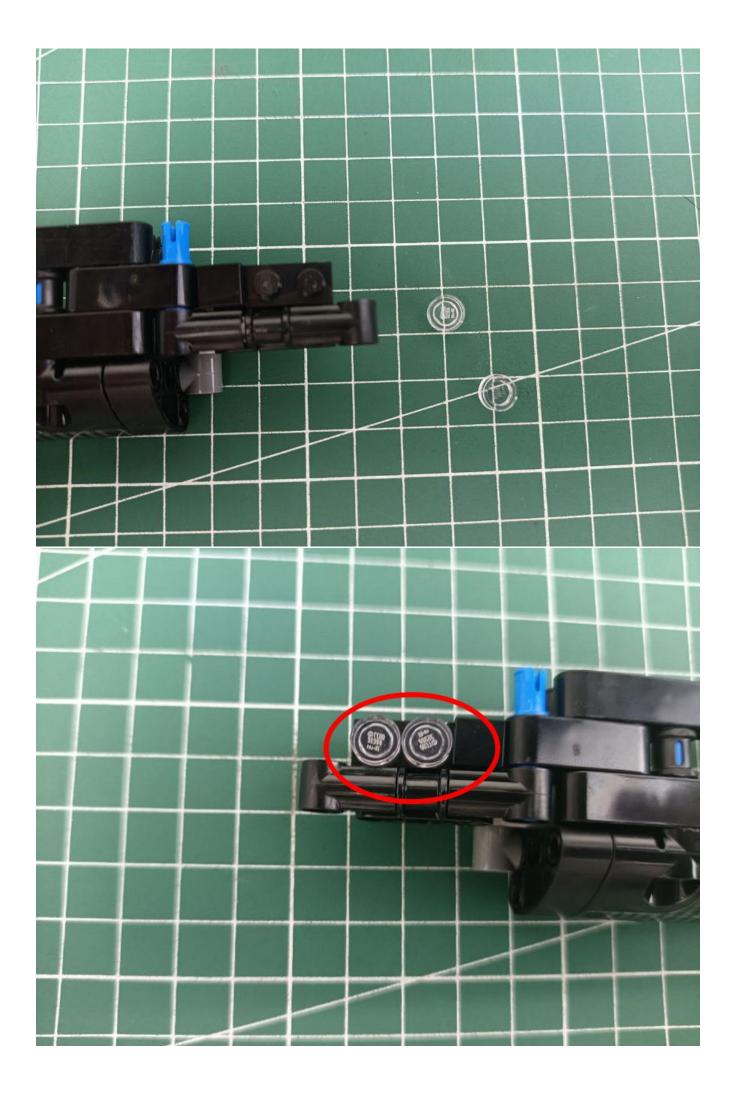

# Friendly tips

The small round pellets in the parts package are designed with openings. After manual processing, the cut-out gap is about 1mm wide and 2mm deep.

## No opening:

### Opening pieces:

Need to install the lamp thread through the gap on the building block.

for installing this kit.