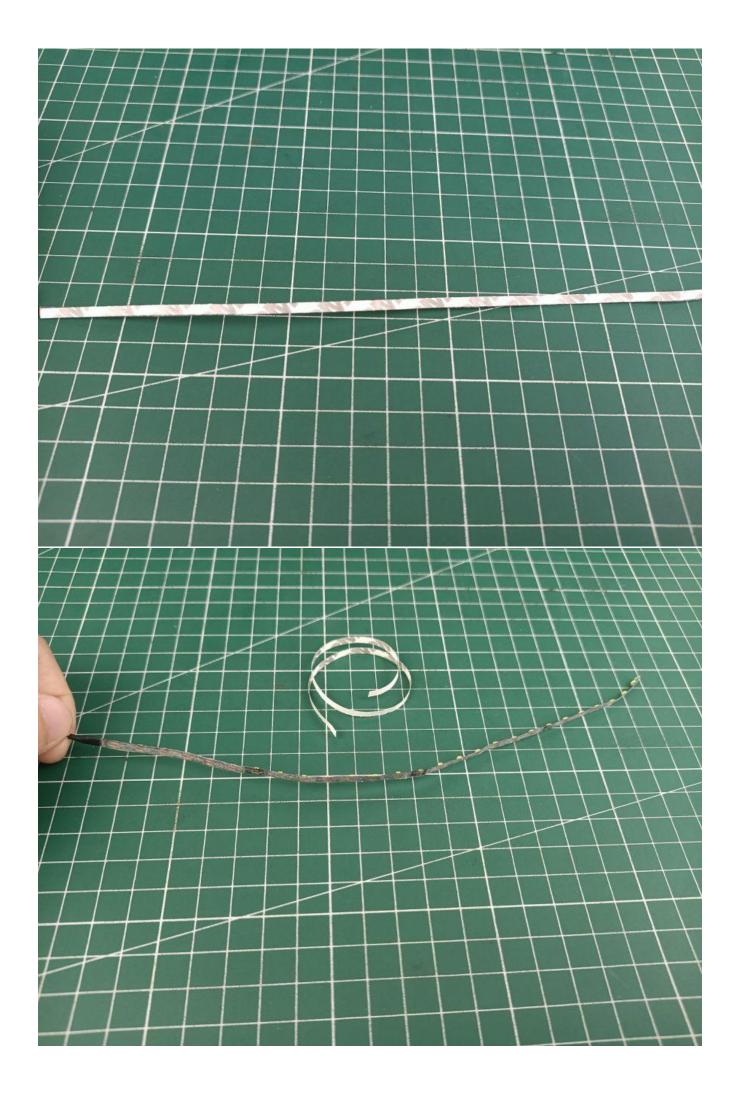

# Friendly tips

The small round pellets in the parts package are designed with openings. After manual processing, the cut-out gap is about 1mm wide and 2mm deep.

### Opening pieces:

Need to install the lamp thread through the gap on the building block.

for installing this kit.