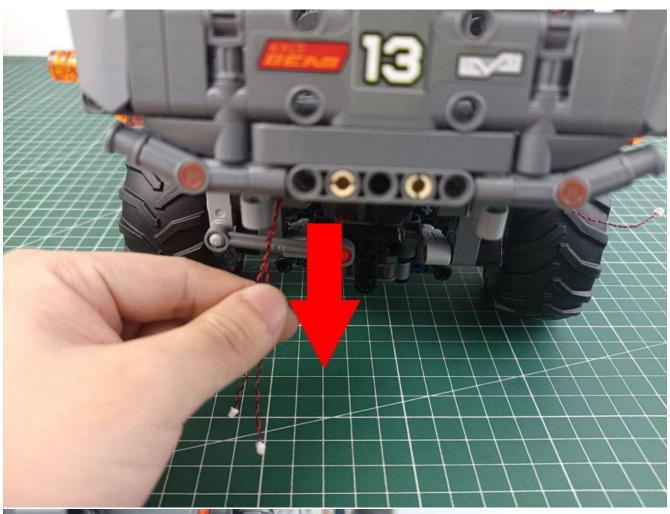

# Second step:

Instructions

### Opening pieces:

Need to install the lamp thread through the gap on the building block.

for installing this kit.