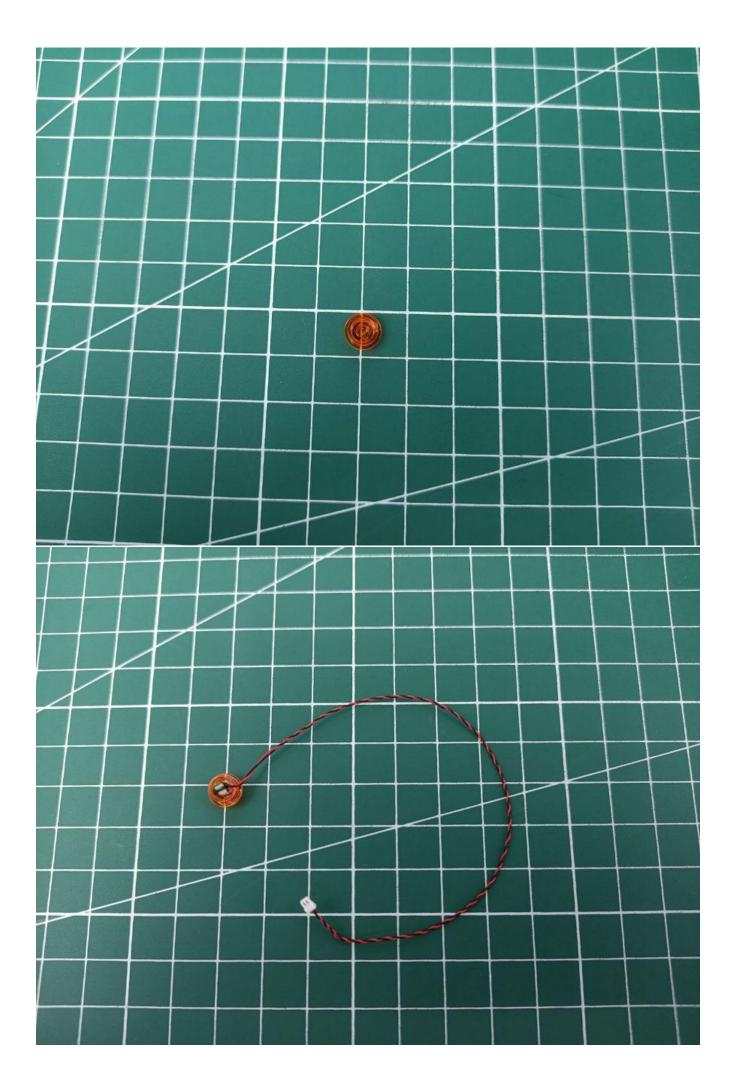

# Friendly tips

The small round pellets in the parts package are designed with openings. After manual processing, the cut-out gap is about 1mm wide and 2mm deep.

### Opening pieces:

Need to install the lamp thread through the gap on the building block.

for installing this kit.