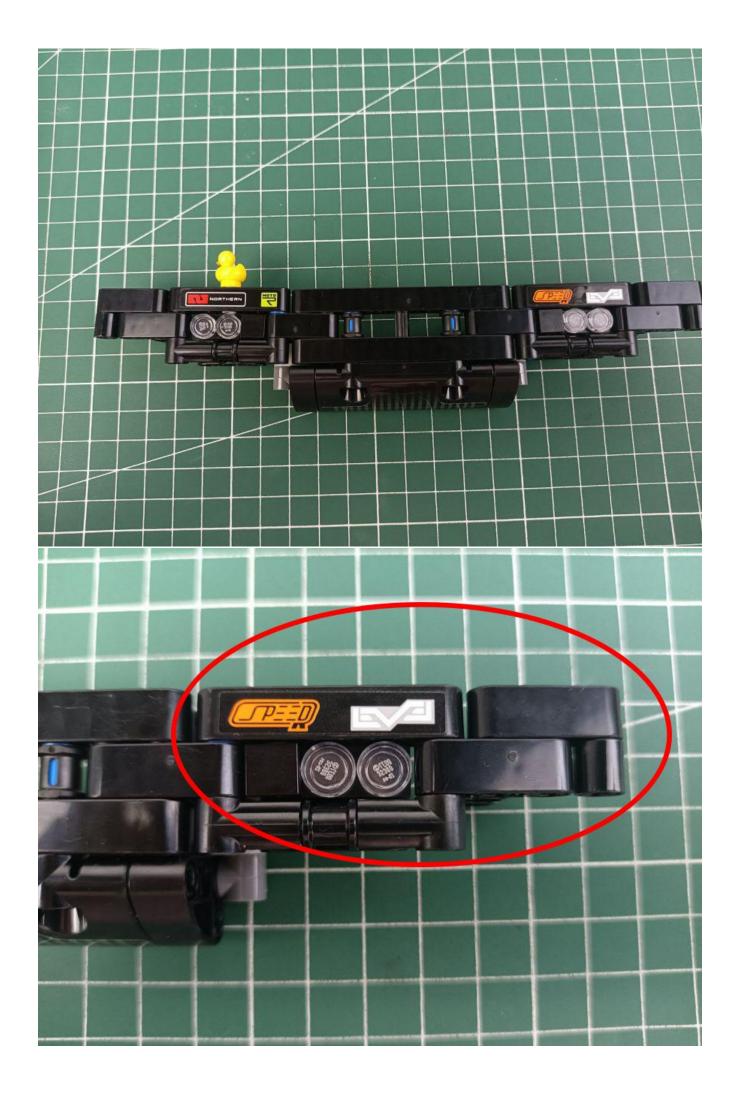

# Friendly tips

The small round pellets in the parts package are designed with openings. After manual processing, the cut-out gap is about 1mm wide and 2mm deep.

## No opening:

### Opening pieces:

Need to install the lamp thread through the gap on the building block.

for installing this kit.