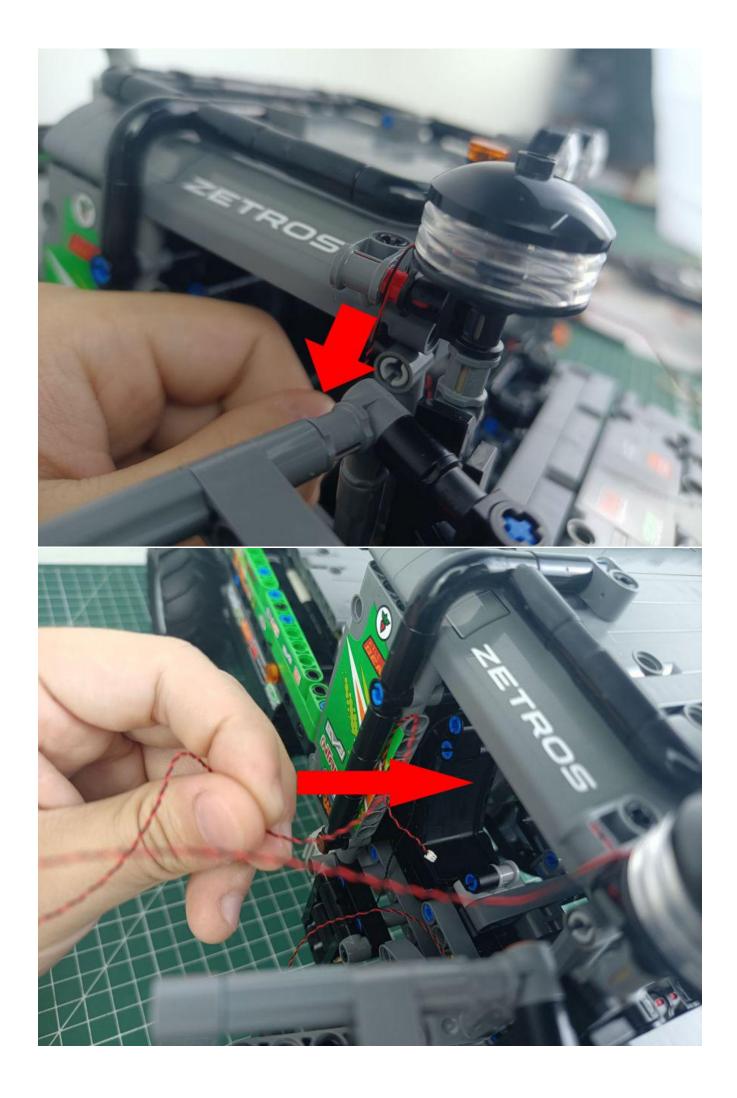

### Opening pieces:

Need to install the lamp thread through the gap on the building block.

for installing this kit.