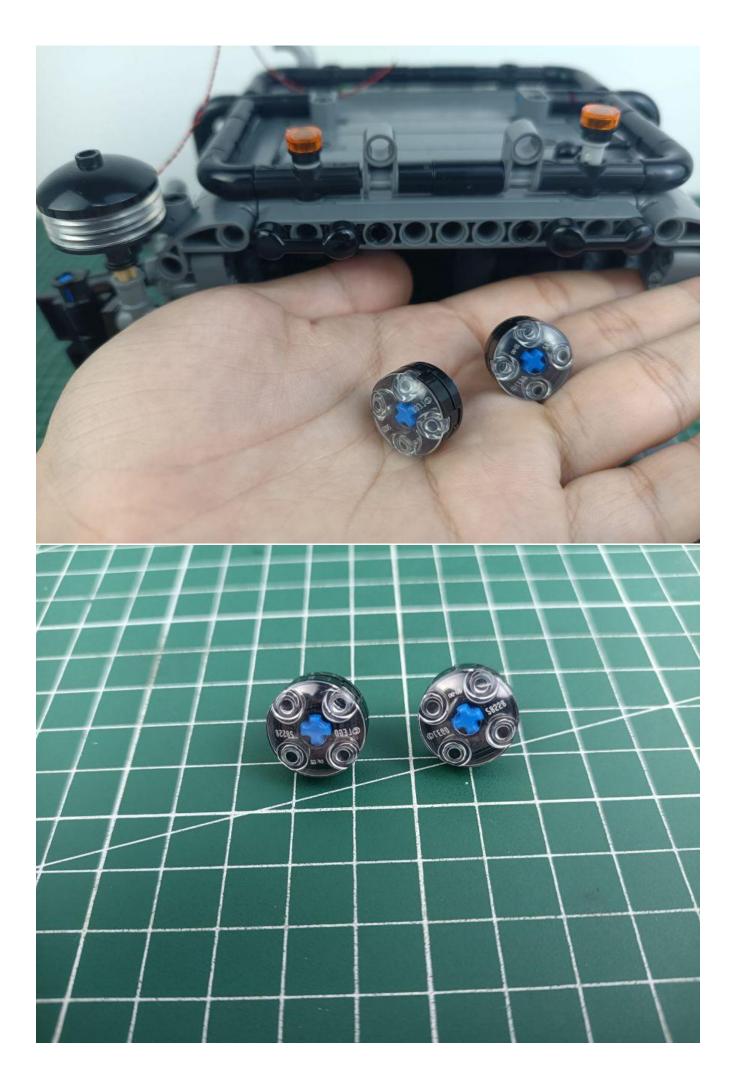

# Friendly tips

The small round pellets in the parts package are designed with openings. After manual processing, the cut-out gap is about 1mm wide and 2mm deep.

## No opening:

### Opening pieces:

Need to install the lamp thread through the gap on the building block.

for installing this kit.