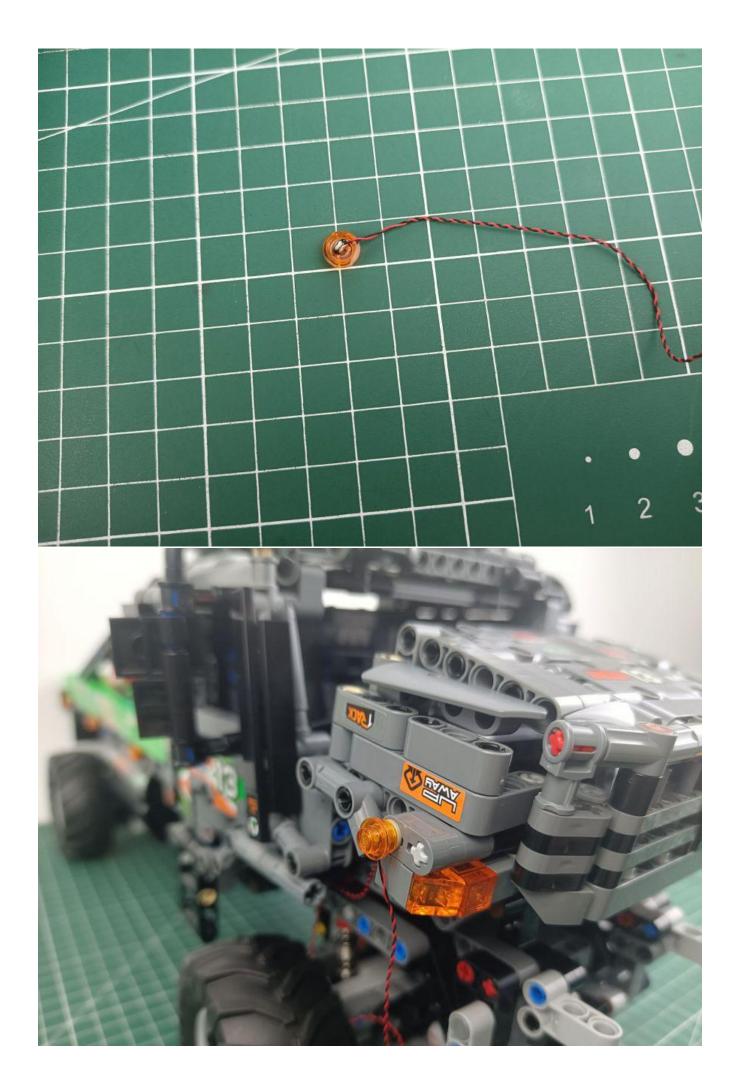

# Friendly tips

The small round pellets in the parts package are designed with openings. After manual processing, the cut-out gap is about 1mm wide and 2mm deep.

### Opening pieces:

Need to install the lamp thread through the gap on the building block.

for installing this kit.