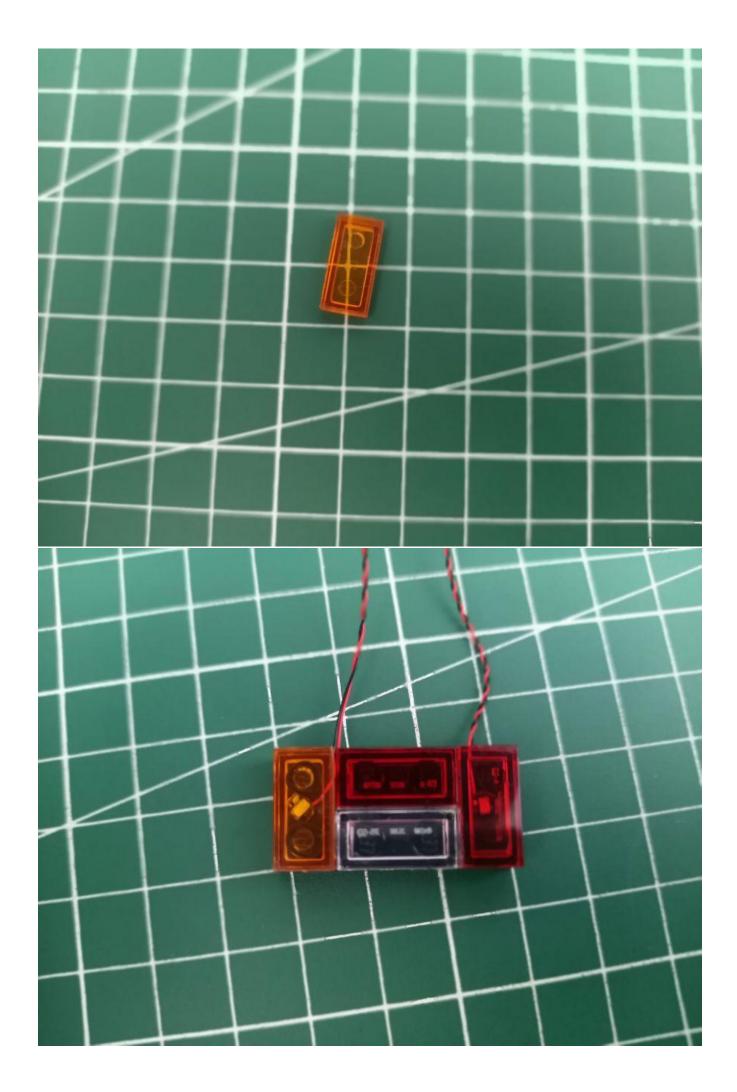

- 2 x Light Strips-Blue-28
- 2 x Headlights-30CM-White
- 1 x Headlights-30CM-Blue
- 1 x AAA Battery Pack
- 1 x USB Power Cable
- 1 x Connecting Cables-15CM
- 1 x Connecting Cables-30CM
- Parts Package



First step:

Test every lamp pellet.



# Second step:

Instructions

























































# Friendly tips

The small round pellets in the parts package are designed with openings. After manual processing, the cut-out gap is about 1mm wide and 2mm deep.

## No opening:



### Opening pieces:



Need to install the lamp thread through the gap on the building block.

































































































































































































































































for installing this kit.



## **USB** connectors to connect devices



The above are ideas and instructions provided by our designers. Please move on:

- 1: Do you have any suggestions about the material and quality of our products?
- 2: Do you have any suggestions on the installation instructions and the degree of difficulty of the installation?
- 3: If you have better installation method and ideas, please contact us in time.