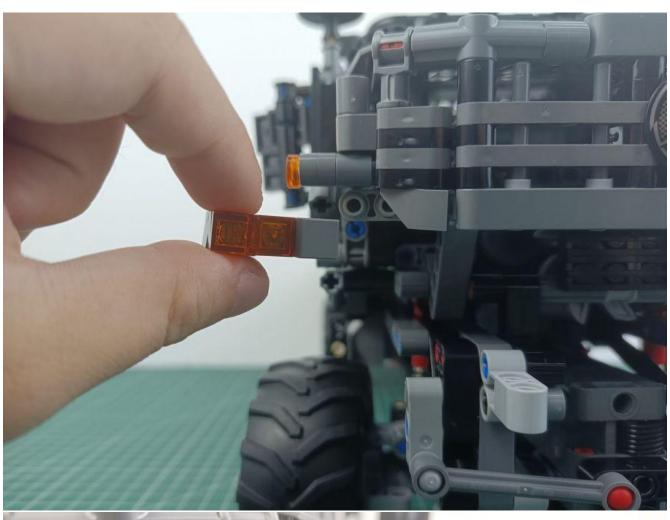

### Opening pieces:

Need to install the lamp thread through the gap on the building block.

for installing this kit.