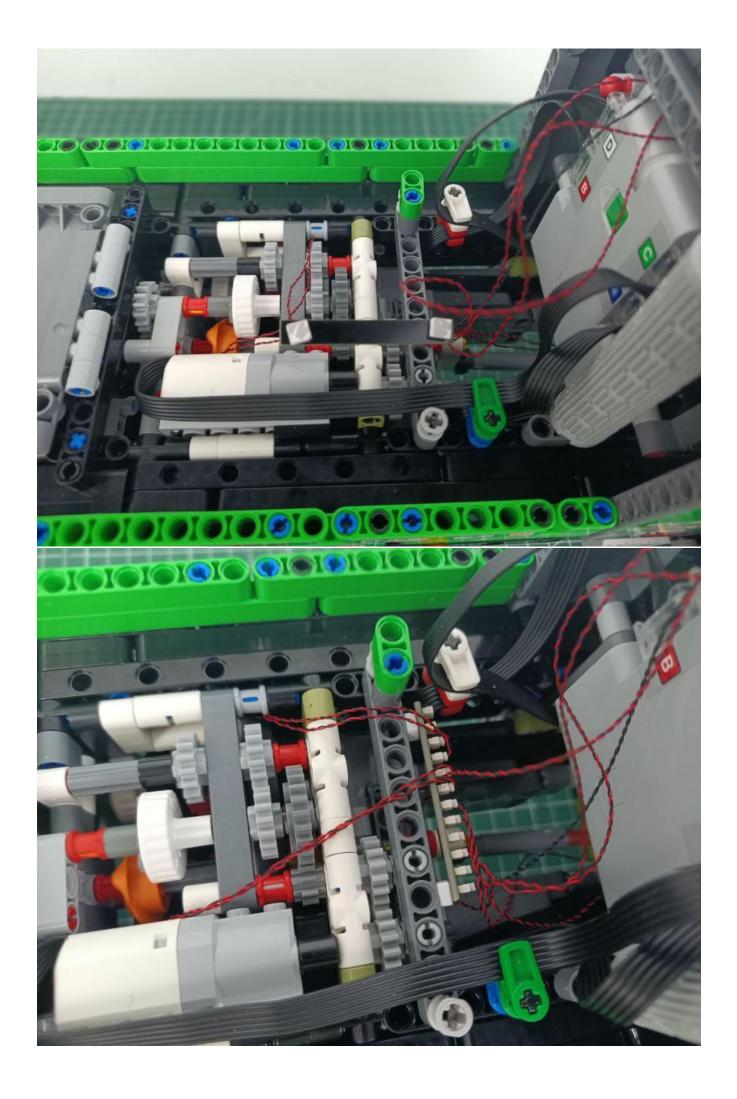

ite
- 1 x Headlights-30CM-Blue
- 1 x AAA Battery Pack
- 1 x USB Power Cable
- 1 x Connecting Cables-15CM
- 1 x Connecting Cables-30CM
- Parts Package



First step:

Test every lamp pellet.



# Second step:

Instructions

























































# Friendly tips

The small round pellets in the parts package are designed with openings. After manual processing, the cut-out gap is about 1mm wide and 2mm deep.

## No opening:



### Opening pieces:



Need to install the lamp thread through the gap on the building block.

































































































































































































































































for installing this kit.



## **USB** connectors to connect devices



The above are ideas and instructions provided by our designers. Please move on:

- 1: Do you have any suggestions about the material and quality of our products?
- 2: Do you have any suggestions on the installation instructions and the degree of difficulty of the installation?
- 3: If you have better installation method and ideas, please contact us in time.