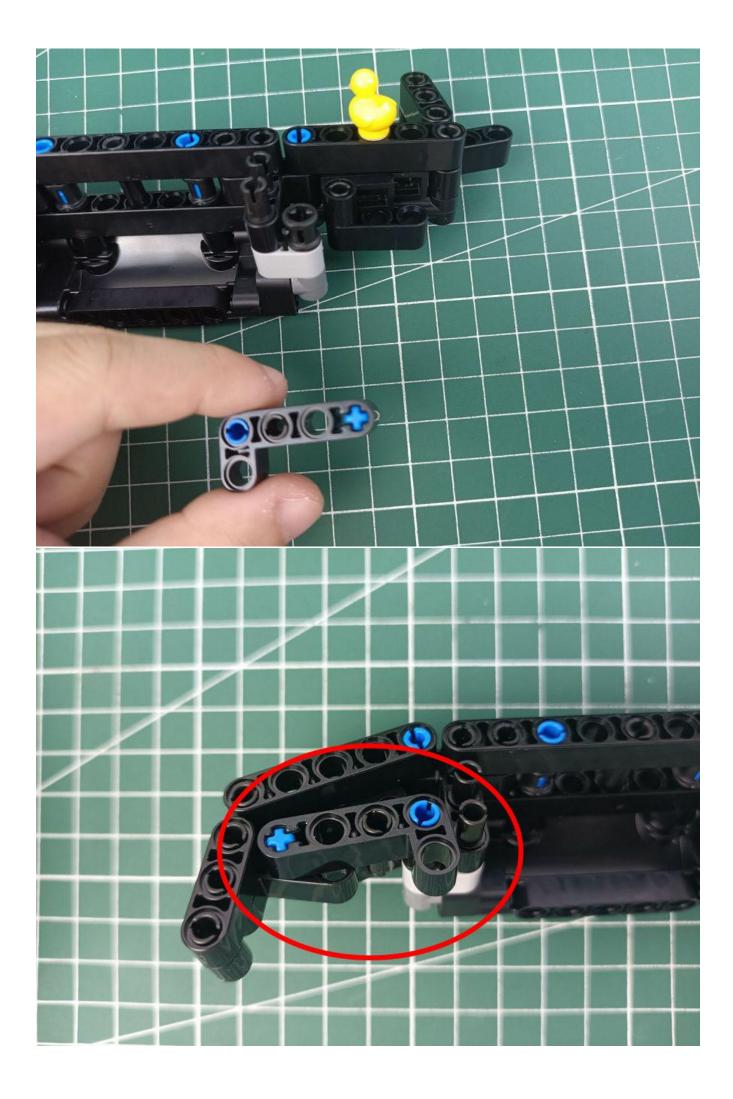

faction or your own ideas on the parts such as the color of the lights, the length of the cables, the installation position of the product, and the final effects of each module, you can make your own arrangement, and we will cooperate with you to replace or repurchase. LETS MOVE!

# Package contents:

- 4 x 15cm Bit Lights-15CM-White
- 2 x Bit Lights-30CM-Red
- 2 x Bit Lights-15CM-Orange
- 2 x Flashing Bit Lights-15CM-Orange
- 2 x Bit Lights-30CM-Orange
- 1 x LED Strip Lights-White
- 2 x 12-Port Expansion Boards
- 2 x Light Strips-Blue-28
- 2 x Headlights-30CM-White
- 1 x Headlights-30CM-Blue
- 1 x AAA Battery Pack
- 1 x USB Power Cable
- 1 x Connecting Cables-15CM
- 1 x Connecting Cables-30CM
- Parts Package



First step:

Test every lamp pellet.



# Second step:

Instructions

























































# Friendly tips

The small round pellets in the parts package are designed with openings. After manual processing, the cut-out gap is about 1mm wide and 2mm deep.

## No opening:



### Opening pieces:



Need to install the lamp thread through the gap on the building block.

































































































































































































































































for installing this kit.



## **USB** connectors to connect devices



The above are ideas and instructions provided by our designers. Please move on:

- 1: Do you have any suggestions about the material and quality of