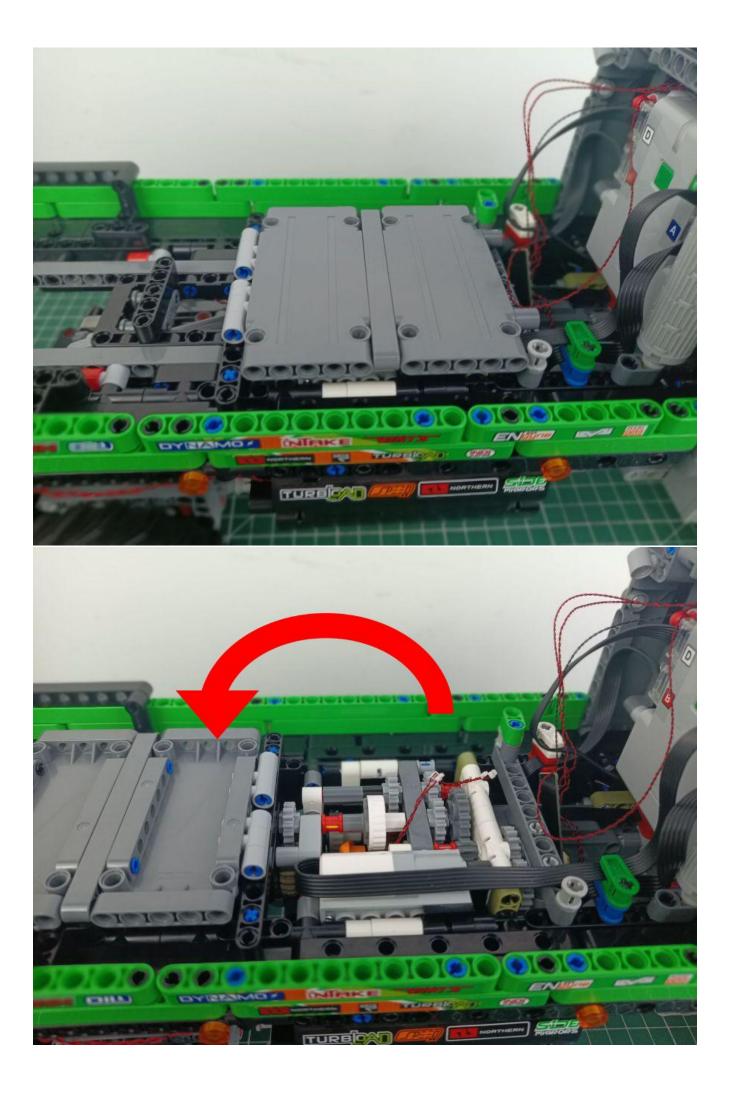

# Second step:

Instructions

### Opening pieces:

Need to install the lamp thread through the gap on the building block.

for installing this kit.