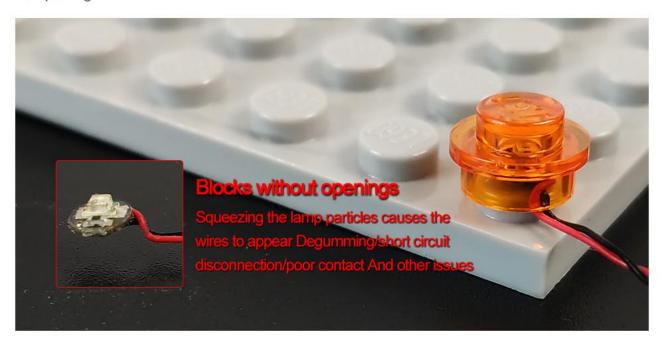

# Friendly tips

The small round pellets in the parts package are designed with openings. After manual processing, the cut-out gap is about 1mm wide and 2mm deep.

## No opening: