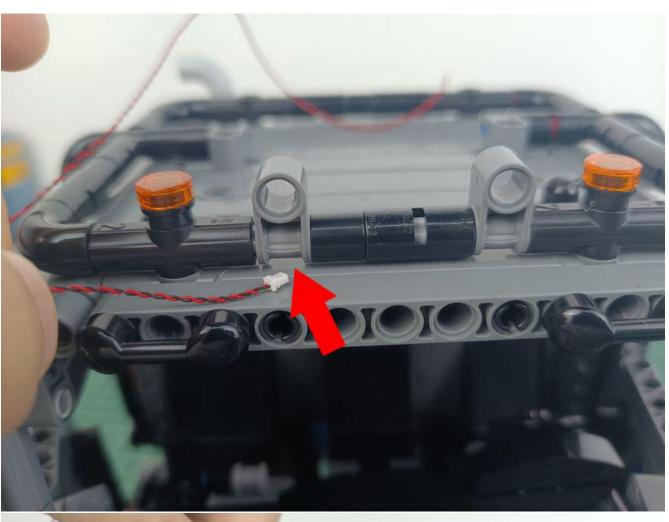

### Opening pieces:

Need to install the lamp thread through the gap on the building block.

for installing this kit.