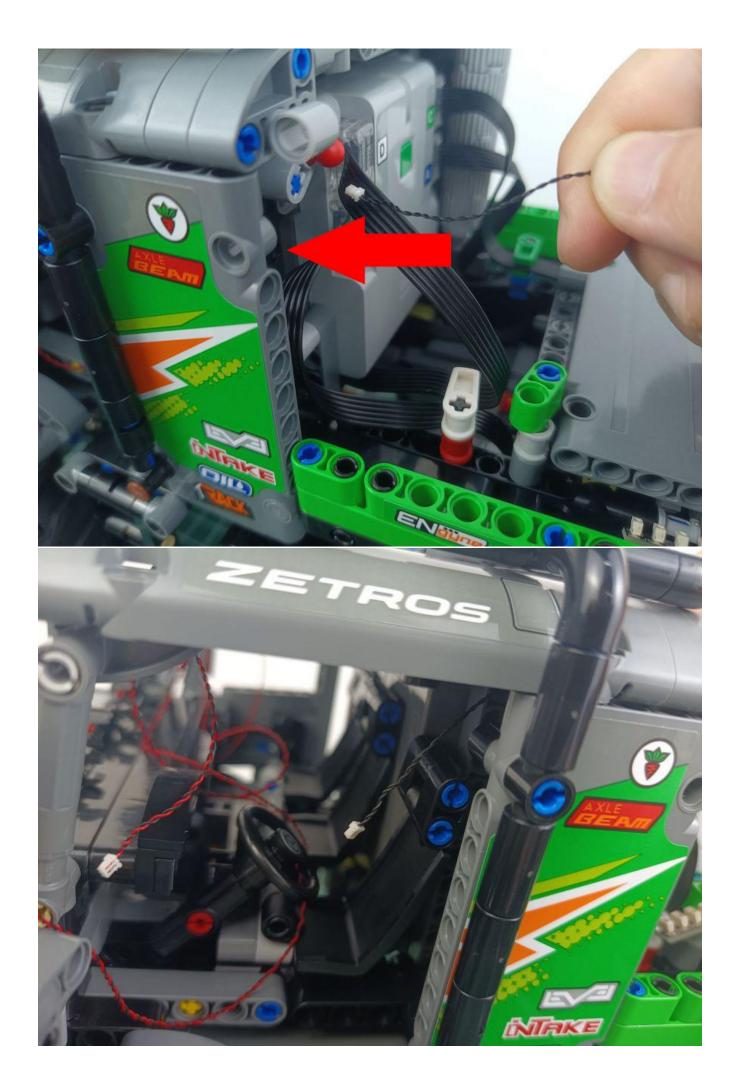

# Friendly tips

The small round pellets in the parts package are designed with openings. After manual processing, the cut-out gap is about 1mm wide and 2mm deep.

### Opening pieces:

Need to install the lamp thread through the gap on the building block.

for installing this kit.