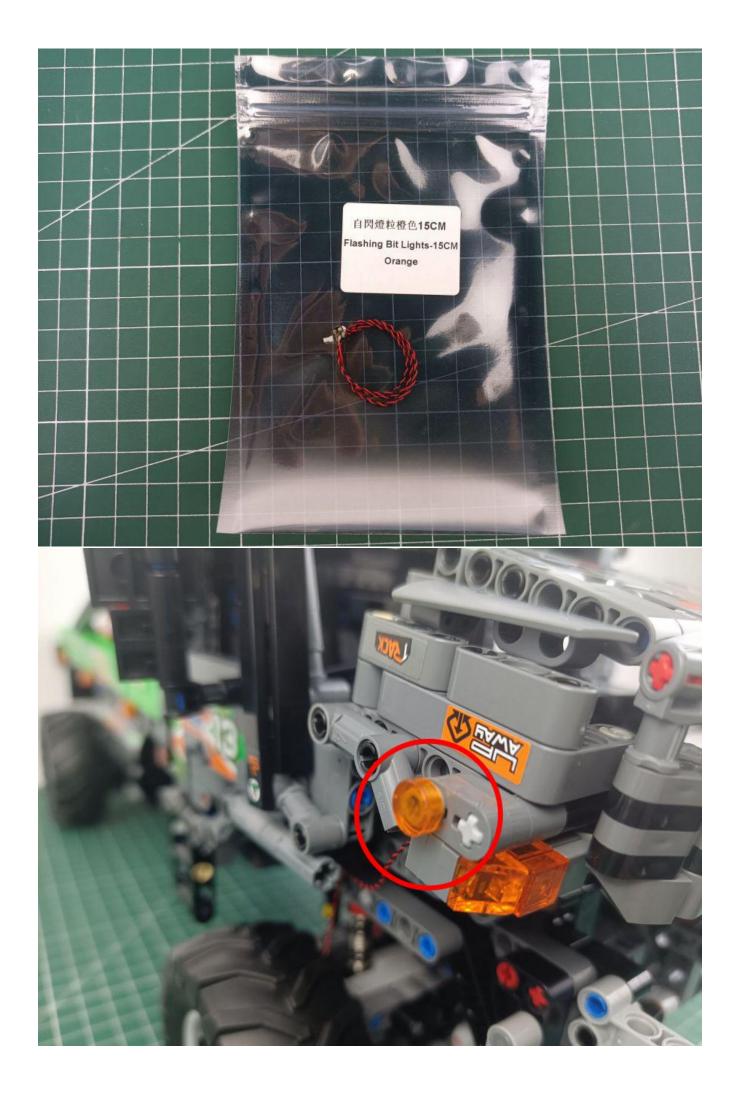

# Friendly tips

The small round pellets in the parts package are designed with openings. After manual processing, the cut-out gap is about 1mm wide and 2mm deep.

### Opening pieces:

Need to install the lamp thread through the gap on the building block.

for installing this kit.