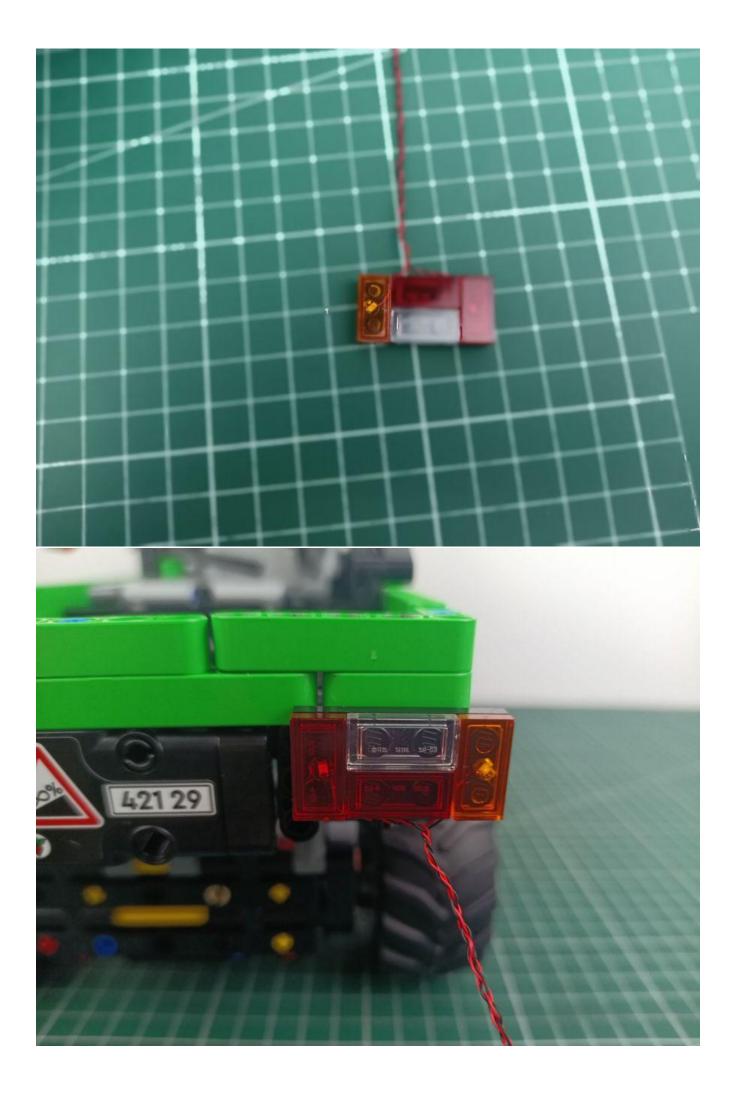

x Light Strips-Blue-28
- 2 x Headlights-30CM-White
- 1 x Headlights-30CM-Blue
- 1 x AAA Battery Pack
- 1 x USB Power Cable
- 1 x Connecting Cables-15CM
- 1 x Connecting Cables-30CM
- Parts Package



First step:

Test every lamp pellet.



# Second step:

Instructions

























































# Friendly tips

The small round pellets in the parts package are designed with openings. After manual processing, the cut-out gap is about 1mm wide and 2mm deep.

## No opening:



### Opening pieces:



Need to install the lamp thread through the gap on the building block.

































































































































































































































































for installing this kit.



## **USB** connectors to connect devices



The above are ideas and instructions provided by our designers. Please move on:

- 1: Do you have any suggestions about the material and quality of our products?
- 2: Do you have any suggestions on the installation instructions and the degree of difficulty of the installation?
- 3: If you have better installation method and ideas, please contact us in time.