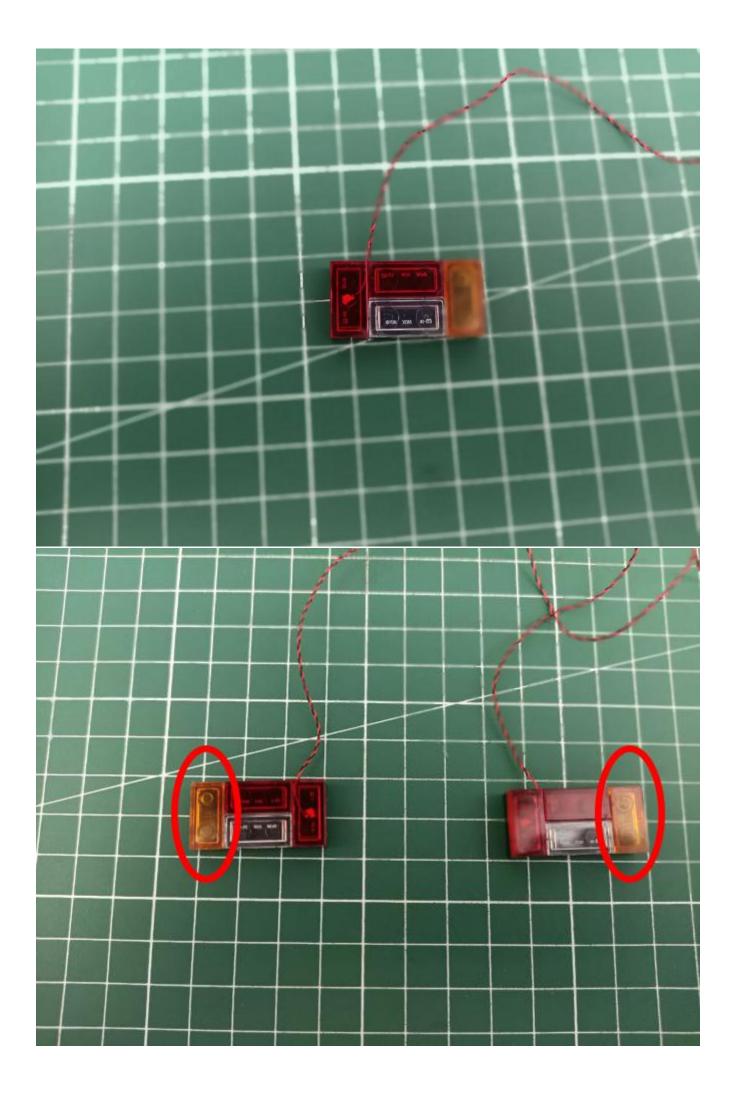

First step:

Test every lamp pellet.

# Friendly tips

The small round pellets in the parts package are designed with openings. After manual processing, the cut-out gap is about 1mm wide and 2mm deep.