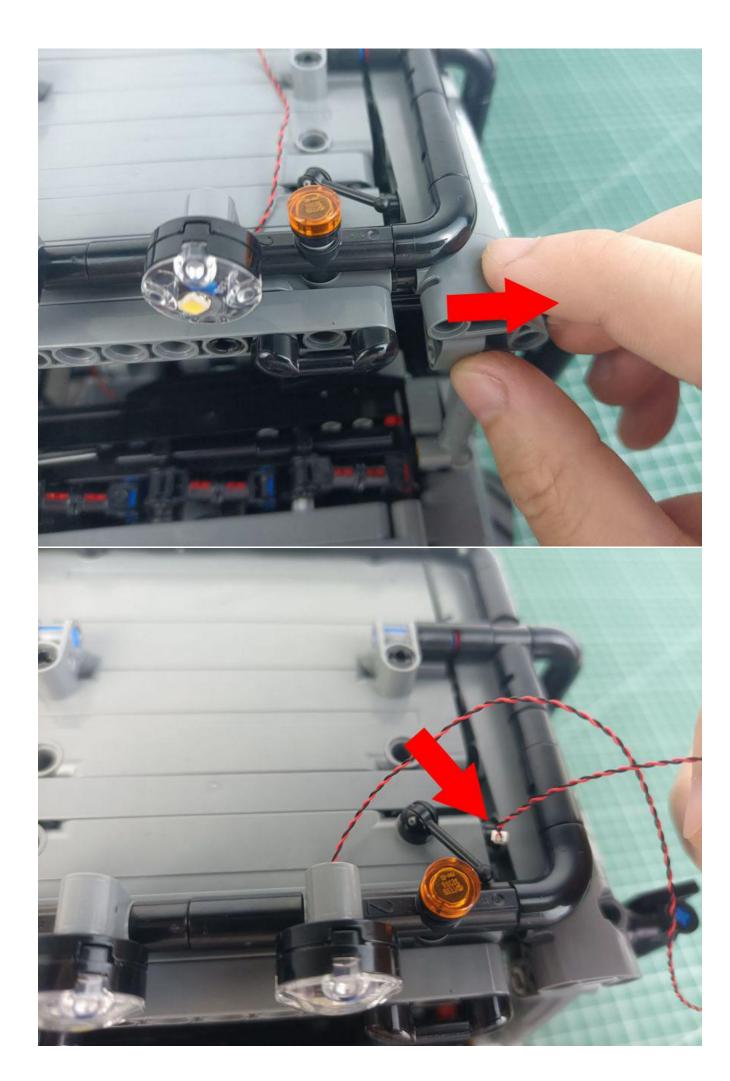

### Opening pieces:

Need to install the lamp thread through the gap on the building block.

for installing this kit.