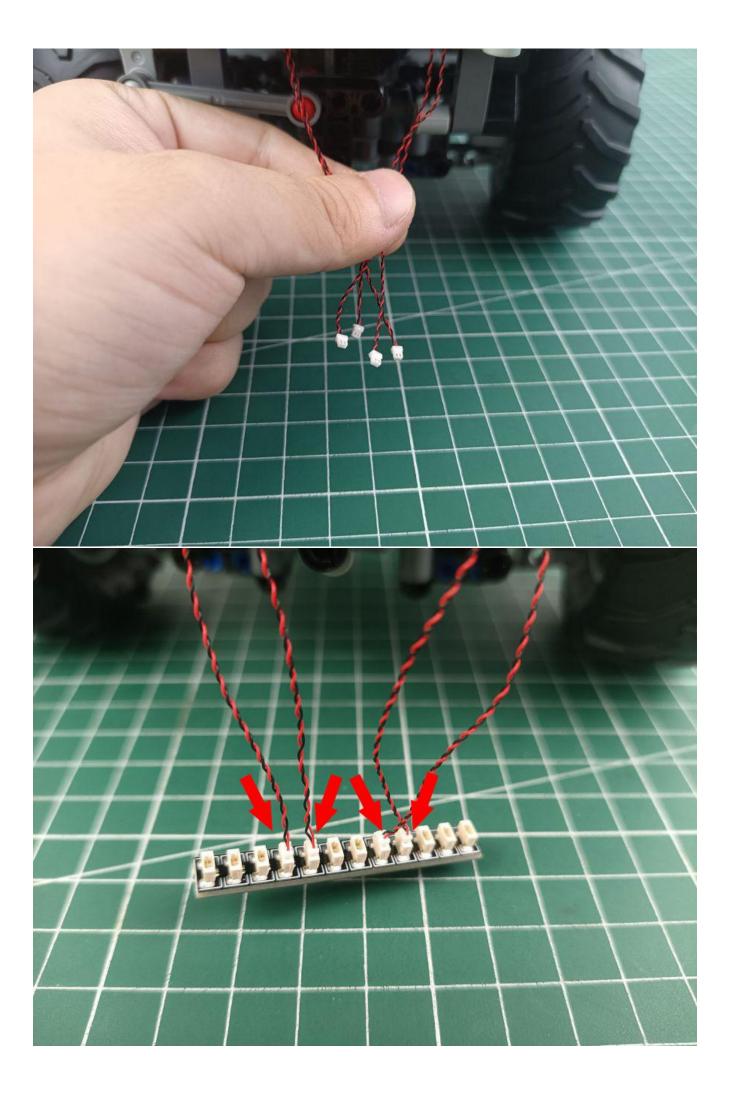

### Opening pieces:

Need to install the lamp thread through the gap on the building block.

for installing this kit.