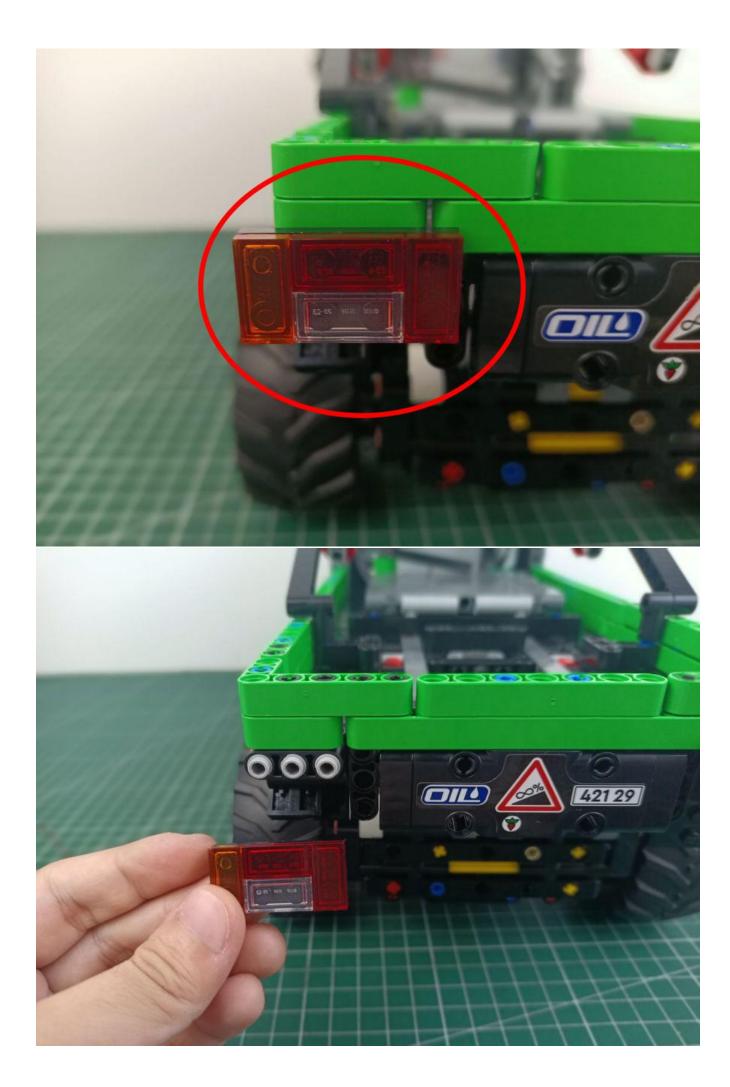

# Friendly tips

The small round pellets in the parts package are designed with openings. After manual processing, the cut-out gap is about 1mm wide and 2mm deep.

## No opening:

### Opening pieces:

Need to install the lamp thread through the gap on the building block.

for installing this kit.