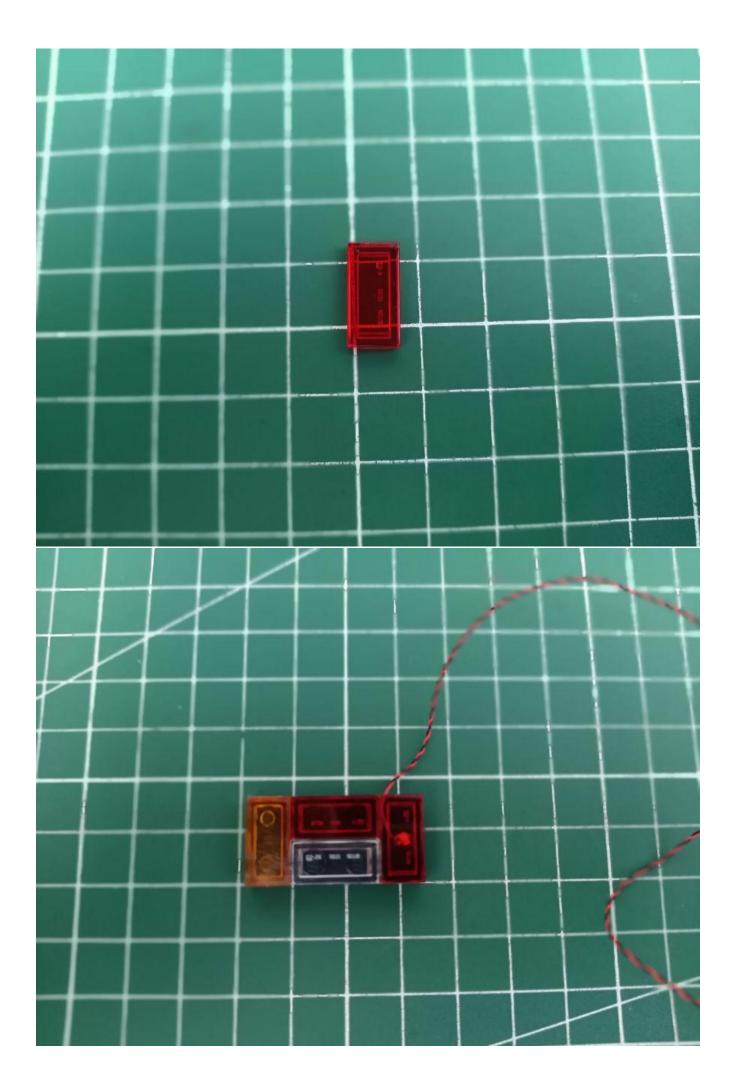

nsion Boards
- 2 x Light Strips-Blue-28
- 2 x Headlights-30CM-White
- 1 x Headlights-30CM-Blue
- 1 x AAA Battery Pack
- 1 x USB Power Cable
- 1 x Connecting Cables-15CM
- 1 x Connecting Cables-30CM
- Parts Package



First step:

Test every lamp pellet.



# Second step:

Instructions

























































# Friendly tips

The small round pellets in the parts package are designed with openings. After manual processing, the cut-out gap is about 1mm wide and 2mm deep.

## No opening:



### Opening pieces:



Need to install the lamp thread through the gap on the building block.

































































































































































































































































for installing this kit.



## **USB** connectors to connect devices



The above are ideas and instructions provided by our designers. Please move on:

- 1: Do you have any suggestions about the material and quality of our products?
- 2: Do you have any suggestions on the installation instructions and the degree of difficulty of the installation?
- 3: If you have better installation method and ideas, please contact us in time.