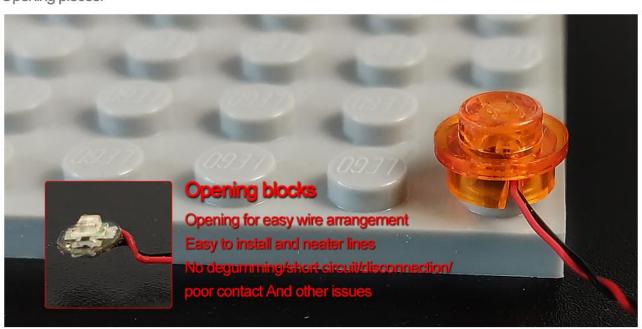

# Friendly tips

The small round pellets in the parts package are designed with openings. After manual processing, the cut-out gap is about 1mm wide and 2mm deep.

### Opening pieces:

Need to install the lamp thread through the gap on the building block.

for installing this kit.