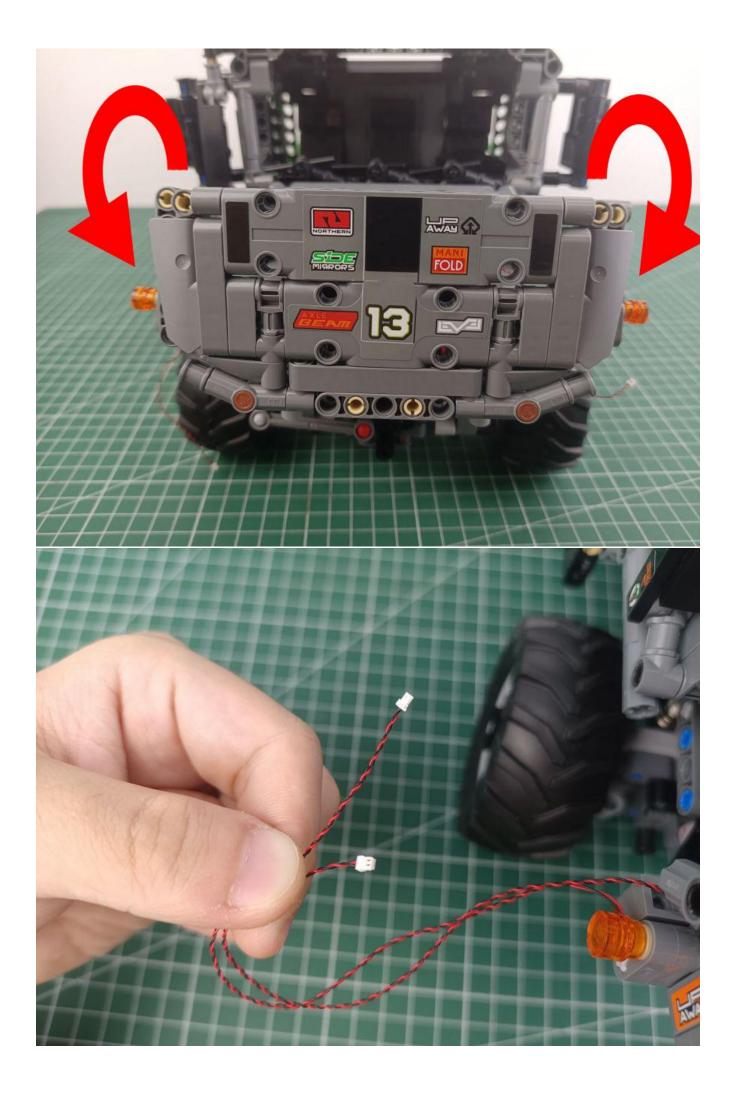

# Second step:

Instructions

### Opening pieces:

Need to install the lamp thread through the gap on the building block.

for installing this kit.