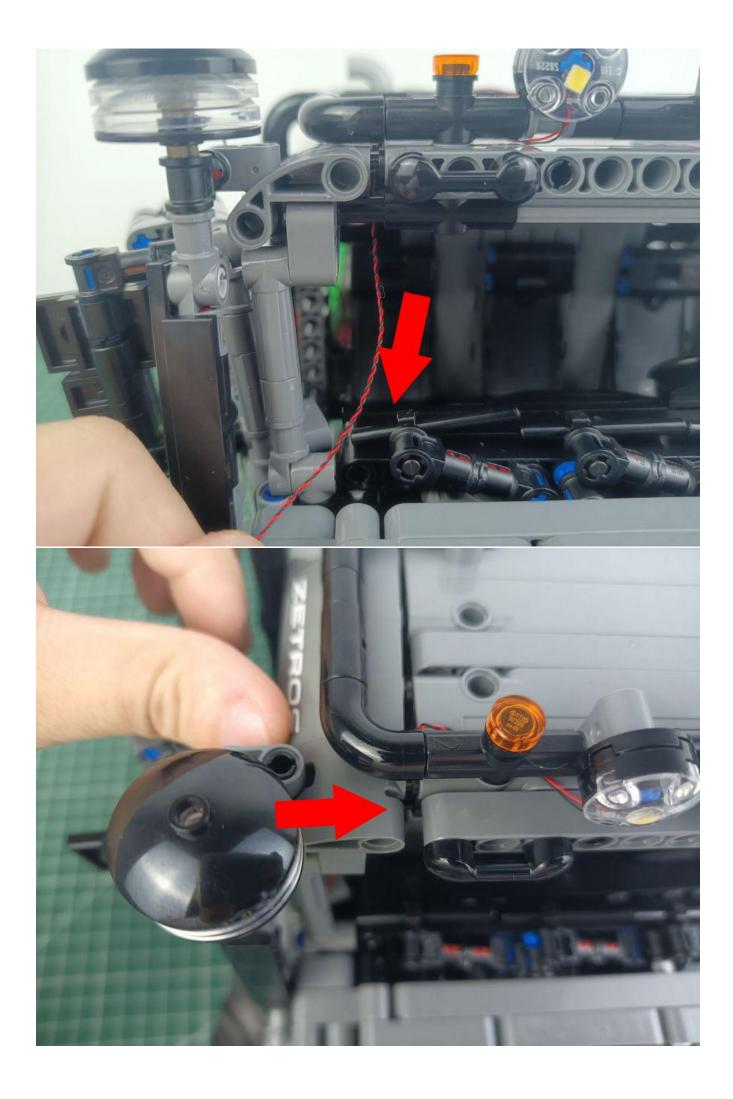

### Opening pieces:

Need to install the lamp thread through the gap on the building block.

for installing this kit.