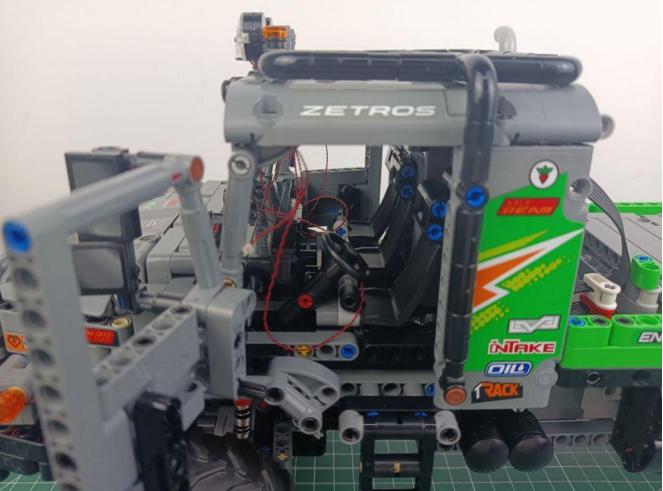

ange
- 1 x LED Strip Lights-White
- 2 x 12-Port Expansion Boards
- 2 x Light Strips-Blue-28
- 2 x Headlights-30CM-White
- 1 x Headlights-30CM-Blue
- 1 x AAA Battery Pack
- 1 x USB Power Cable
- 1 x Connecting Cables-15CM
- 1 x Connecting Cables-30CM
- Parts Package



First step:

Test every lamp pellet.



# Second step:

Instructions

























































# Friendly tips

The small round pellets in the parts package are designed with openings. After manual processing, the cut-out gap is about 1mm wide and 2mm deep.

## No opening:



### Opening pieces:



Need to install the lamp thread through the gap on the building block.

































































































































































































































































for installing this kit.



## **USB** connectors to connect devices



The above are ideas and instructions provided by our designers. Please move on:

- 1: Do you have any suggestions about the material and quality of our products?
- 2: Do you have any suggestions on the installation instructions and the degree of difficulty of the installation?
- 3: If you have better installation method and ideas, please contact us in time.