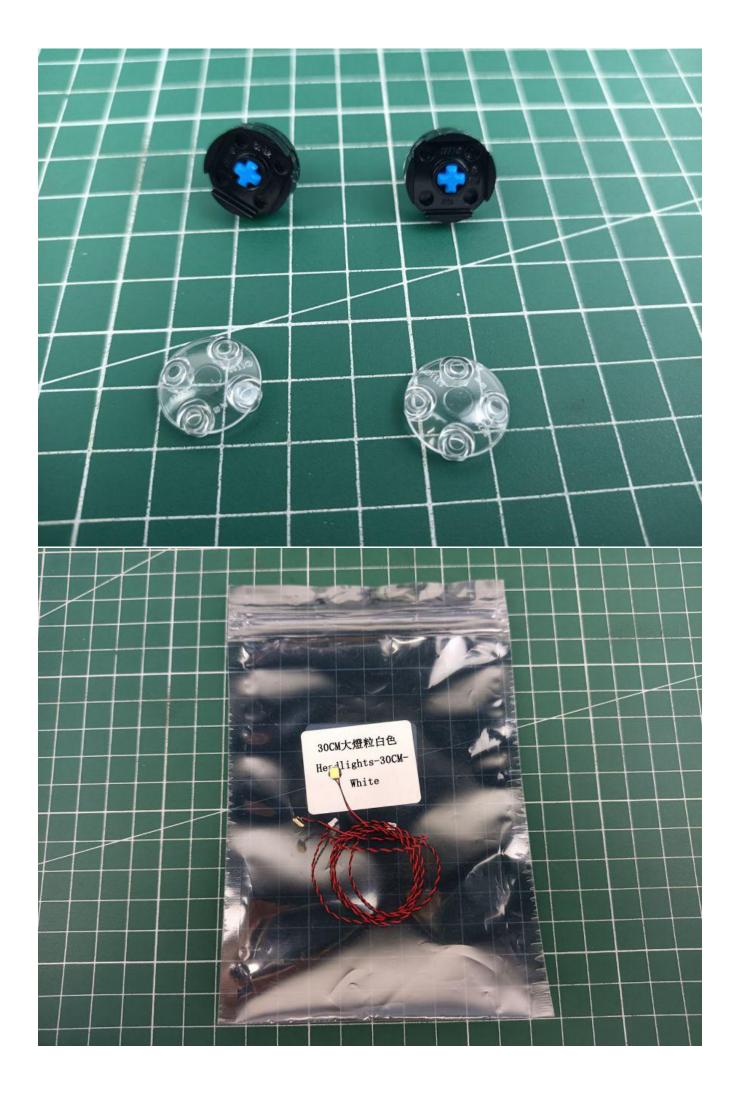

# Package contents:

- 4 x 15cm Bit Lights-15CM-White
- 2 x Bit Lights-30CM-Red
- 2 x Bit Lights-15CM-Orange
- 2 x Flashing Bit Lights-15CM-Orange
- 2 x Bit Lights-30CM-Orange
- 1 x LED Strip Lights-White
- 2 x 12-Port Expansion Boards
- 2 x Light Strips-Blue-28
- 2 x Headlights-30CM-White
- 1 x Headlights-30CM-Blue
- 1 x AAA Battery Pack
- 1 x USB Power Cable
- 1 x Connecting Cables-15CM
- 1 x Connecting Cables-30CM
- Parts Package

First step:

Test every lamp pellet.