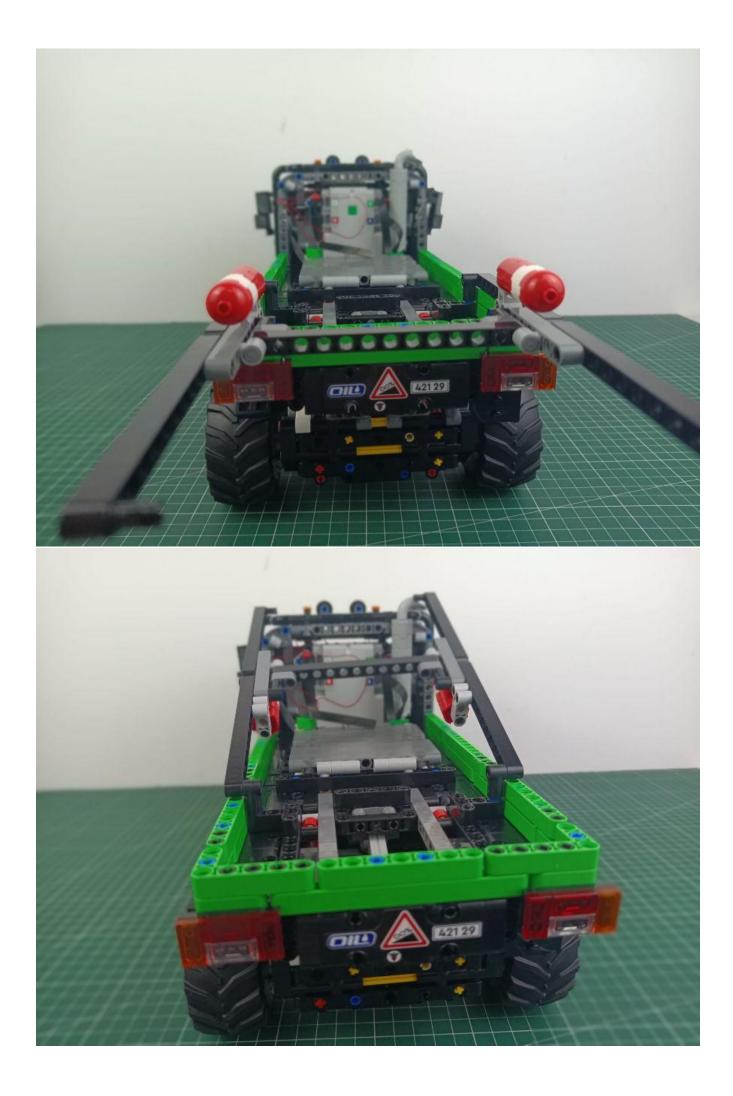

-Port Expansion Boards
- 2 x Light Strips-Blue-28
- 2 x Headlights-30CM-White
- 1 x Headlights-30CM-Blue
- 1 x AAA Battery Pack
- 1 x USB Power Cable
- 1 x Connecting Cables-15CM
- 1 x Connecting Cables-30CM
- Parts Package



First step:

Test every lamp pellet.



# Second step:

Instructions

























































# Friendly tips

The small round pellets in the parts package are designed with openings. After manual processing, the cut-out gap is about 1mm wide and 2mm deep.

## No opening:



### Opening pieces:



Need to install the lamp thread through the gap on the building block.

































































































































































































































































for installing this kit.



## **USB** connectors to connect devices



The above are ideas and instructions provided by our designers. Please move on:

- 1: Do you have any suggestions about the material and quality of our products?
- 2: Do you have any suggestions on the installation instructions and the degree of difficulty of the installation?
- 3: If you have better installation method and ideas, please contact us in time.