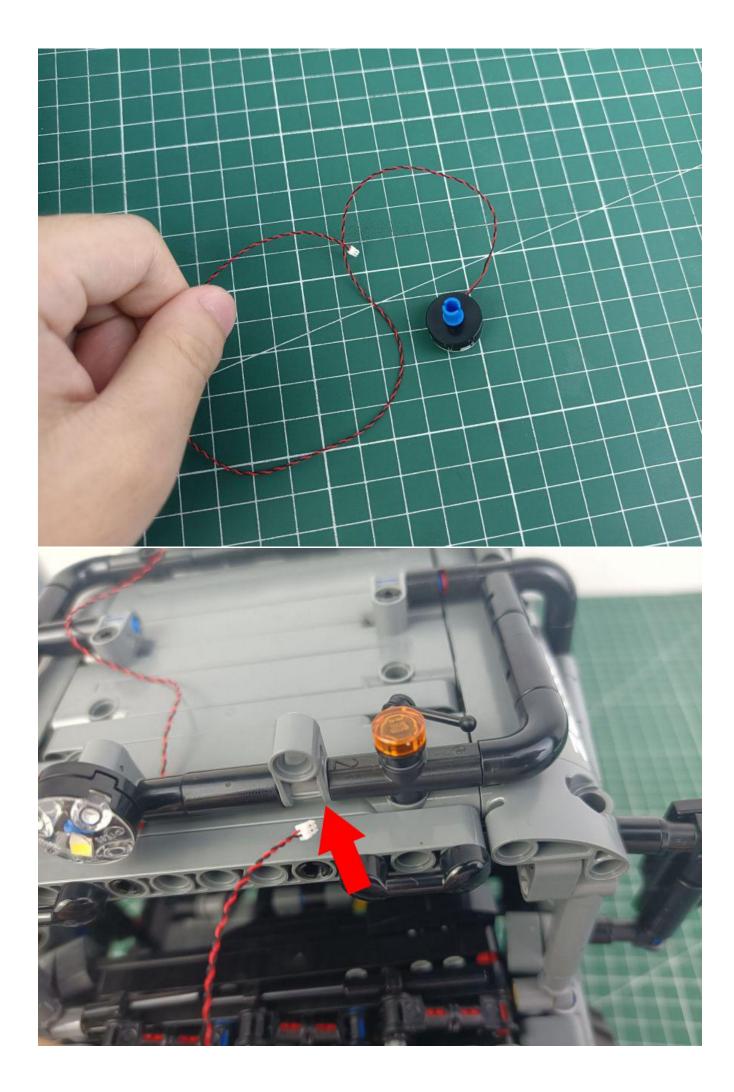

# Friendly tips

The small round pellets in the parts package are designed with openings. After manual processing, the cut-out gap is about 1mm wide and 2mm deep.

### Opening pieces:

Need to install the lamp thread through the gap on the building block.

for installing this kit.