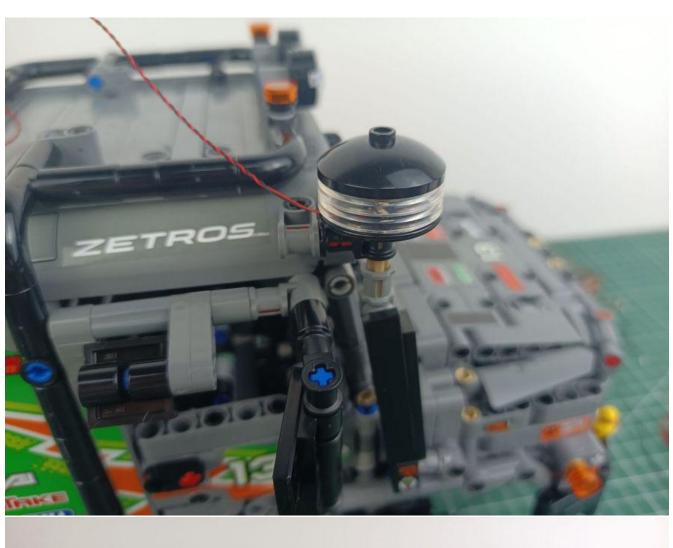

# Second step:

Instructions

### Opening pieces:

Need to install the lamp thread through the gap on the building block.

for installing this kit.