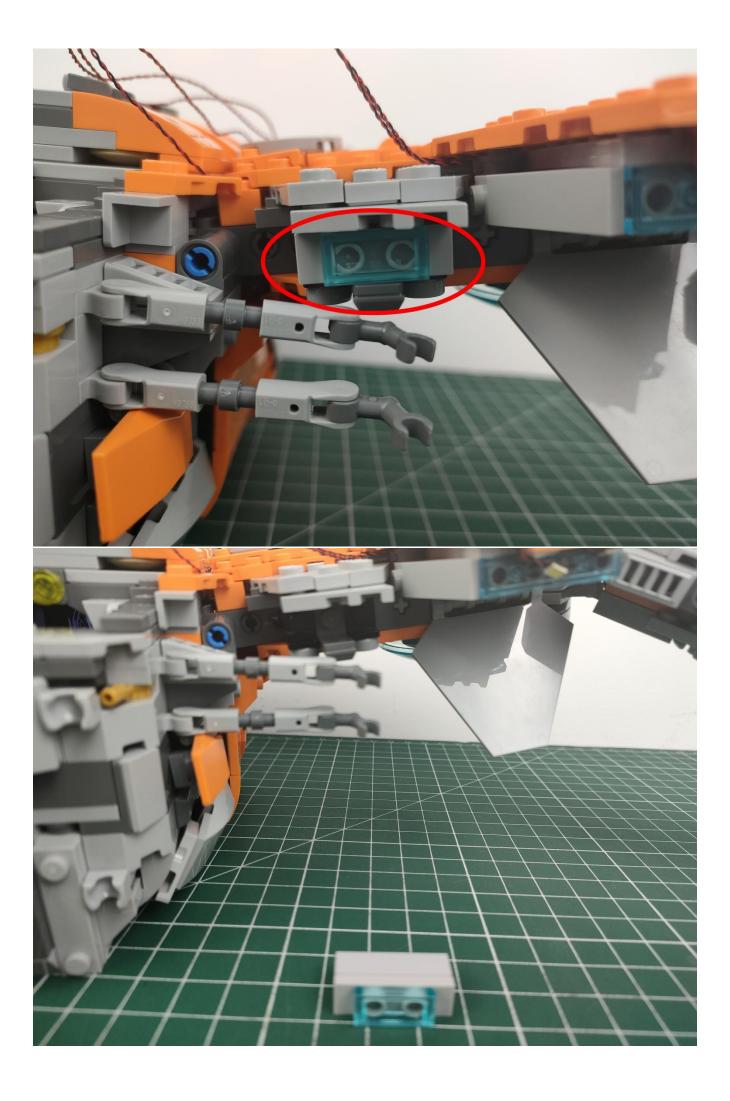

ooperate with you to replace or repurchase. LETS MOVE!

## Package contents:

- 2 x Bit Lights-15CM-White
- 2 x Bit Lights-15CM-Cyan
- 2 x LED Strip Lights-Blue
- 1 x 6-Port Expansion Boards
- 2 x 12-Port Expansion Boards
- 1 x Flicker-Effects Board
- 2 x Flashing Bit Lights-15CM-White
- 1 x Flashing Bit Lights-15CM-Blue
- 2 x Light Strips-Blue -28
- 2 x Light Strips-Cvan -28
- 1 x Remote Control+Remote Control Board
- 8 x Headlights-30CM-White
- 1 x Headlights-15CM-Blue
- 1 x AAA Battery Pack
- 1 x USB Power Cable
- 5 x Connecting Cables-5CM
- 2 x Connecting Cables-30CM
- Parts Package



First step:

Test every lamp pellet.



## Second step:

Instructions



























































































































































































































































































































































































for installing this kit.



## **USB** connectors to connect devices



The above are ideas and instructions provided by our designers. Please move on:

- 1: Do you have any suggestions about the material and quality of our products?
- 2: Do you have any suggestions on the installation instructions and the degree of difficulty of the installation?
- 3: If you have better installation method and ideas, please contact us in time.