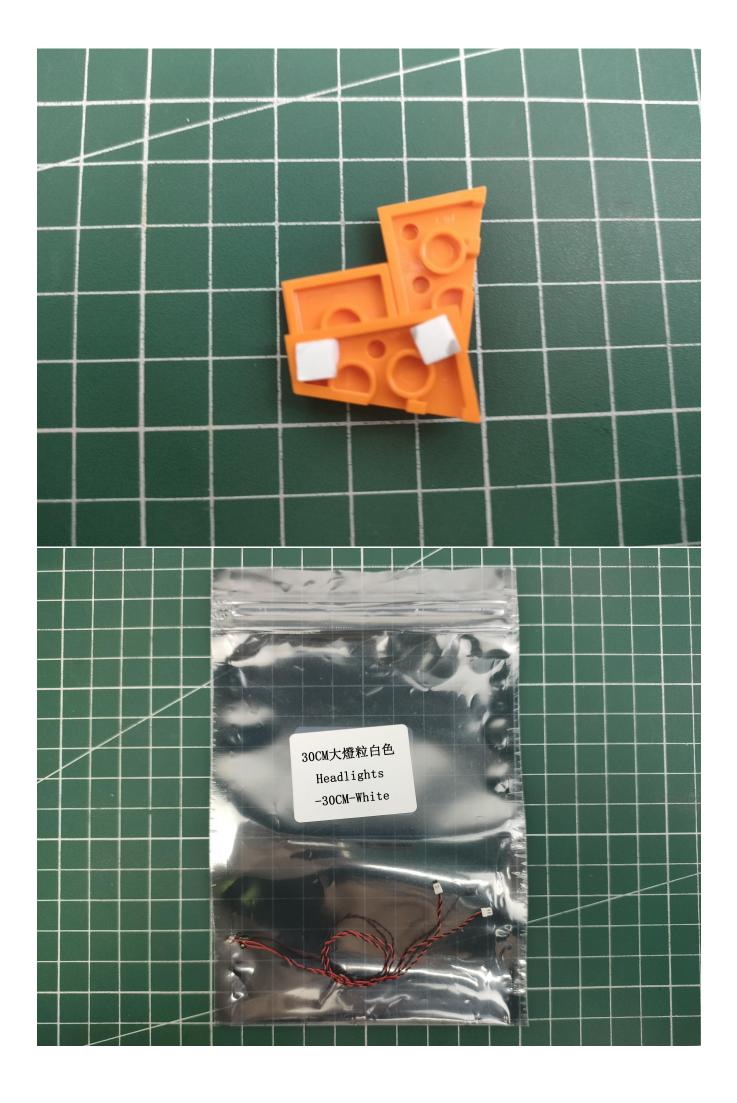

## Package contents:

- 2 x Bit Lights-15CM-White
- 2 x Bit Lights-15CM-Cyan
- 2 x LED Strip Lights-Blue
- 1 x 6-Port Expansion Boards
- 2 x 12-Port Expansion Boards
- 1 x Flicker-Effects Board
- 2 x Flashing Bit Lights-15CM-White
- 1 x Flashing Bit Lights-15CM-Blue
- 2 x Light Strips-Blue -28
- 2 x Light Strips-Cvan -28
- 1 x Remote Control+Remote Control Board
- 8 x Headlights-30CM-White
- 1 x Headlights-15CM-Blue
- 1 x AAA Battery Pack
- 1 x USB Power Cable
- 5 x Connecting Cables-5CM
- 2 x Connecting Cables-30CM
- Parts Package

First step:

Test every lamp pellet.