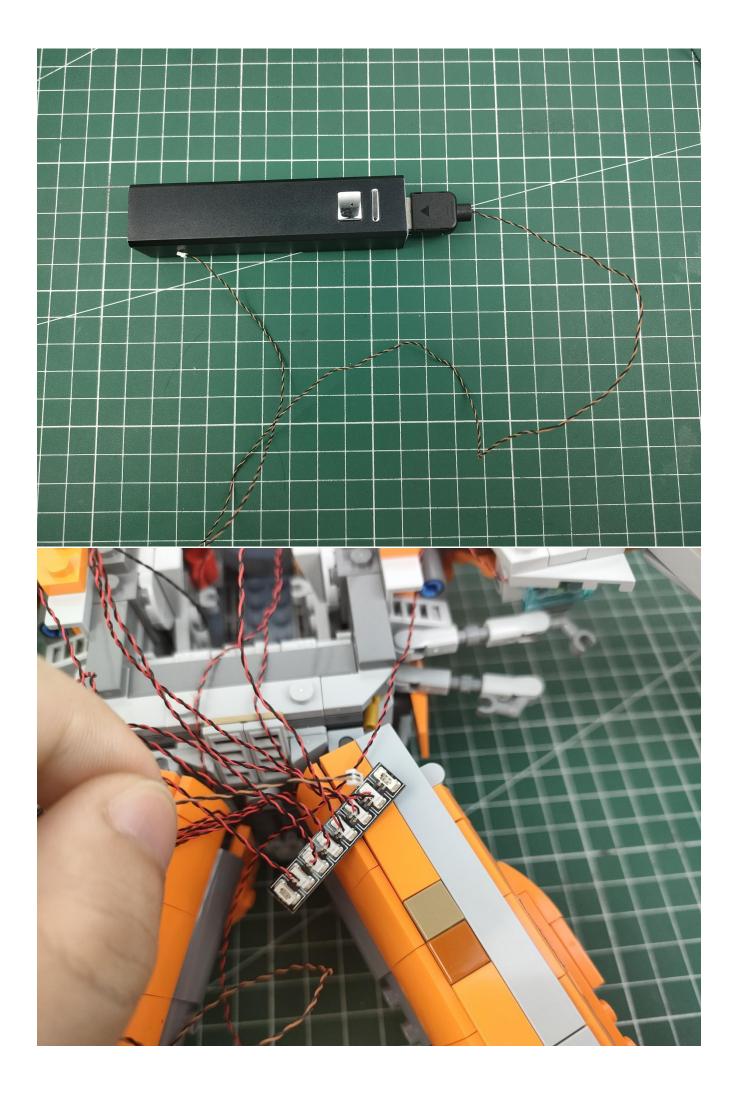

First step:

Test every lamp pellet.

## Second step:

Instructions

for installing this kit.