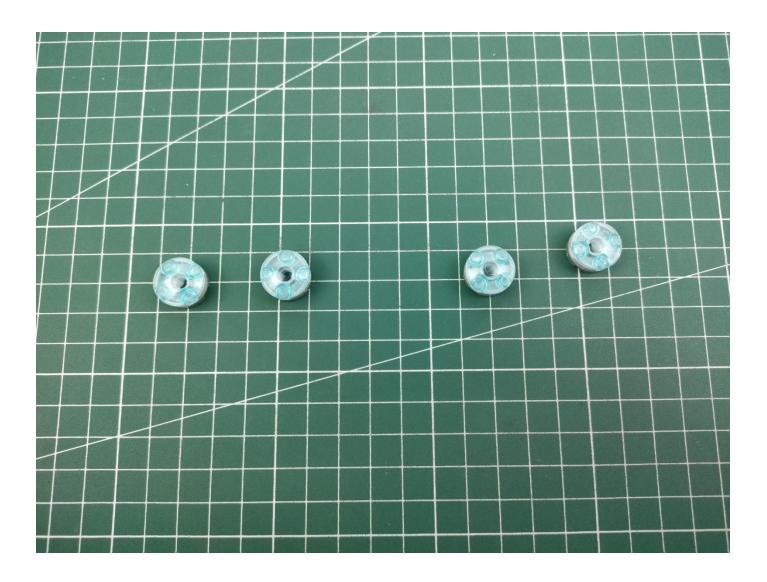

First step:

Test every lamp pellet.

## Second step:

Instructions

for installing this kit.