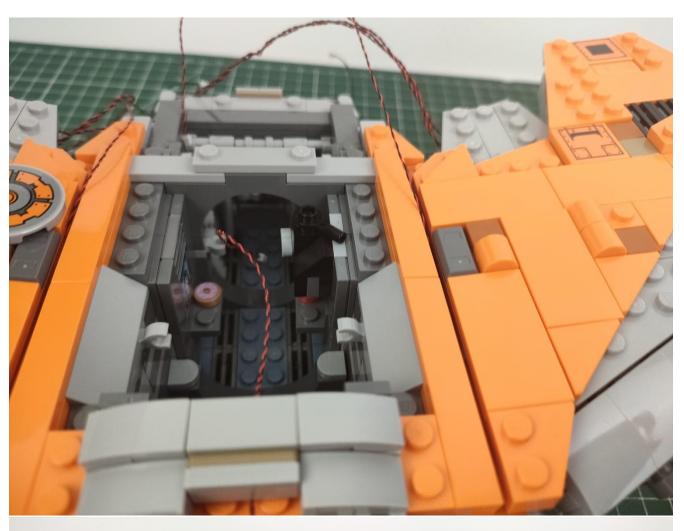

trip Lights-Blue
- 1 x 6-Port Expansion Boards
- 2 x 12-Port Expansion Boards
- 1 x Flicker-Effects Board
- 2 x Flashing Bit Lights-15CM-White
- 1 x Flashing Bit Lights-15CM-Blue
- 2 x Light Strips-Blue -28
- 2 x Light Strips-Cvan -28
- 1 x Remote Control+Remote Control Board
- 8 x Headlights-30CM-White
- 1 x Headlights-15CM-Blue
- 1 x AAA Battery Pack
- 1 x USB Power Cable
- 5 x Connecting Cables-5CM
- 2 x Connecting Cables-30CM
- Parts Package



First step:

Test every lamp pellet.



## Second step:

Instructions



























































































































































































































































































































































































for installing this kit.



## **USB** connectors to connect devices



The above are ideas and instructions provided by our designers. Please move on:

- 1: Do you have any suggestions about the material and quality of our products?
- 2: Do you have any suggestions on the installation instructions and the degree of difficulty of the installation?
- 3: If you have better installation method and ideas, please contact us in time.