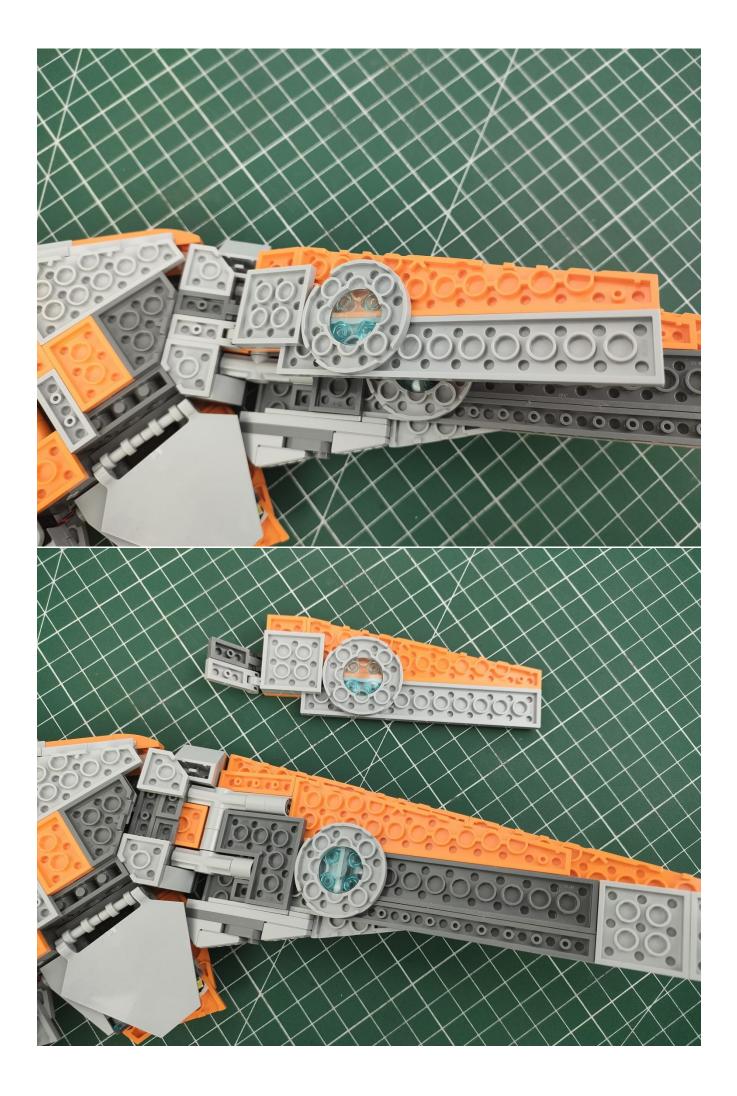

OVE!

## Package contents:

- 2 x Bit Lights-15CM-White
- 2 x Bit Lights-15CM-Cyan
- 2 x LED Strip Lights-Blue
- 1 x 6-Port Expansion Boards
- 2 x 12-Port Expansion Boards
- 1 x Flicker-Effects Board
- 2 x Flashing Bit Lights-15CM-White
- 1 x Flashing Bit Lights-15CM-Blue
- 2 x Light Strips-Blue -28
- 2 x Light Strips-Cvan -28
- 1 x Remote Control+Remote Control Board
- 8 x Headlights-30CM-White
- 1 x Headlights-15CM-Blue
- 1 x AAA Battery Pack
- 1 x USB Power Cable
- 5 x Connecting Cables-5CM
- 2 x Connecting Cables-30CM
- Parts Package



First step:

Test every lamp pellet.



## Second step:

Instructions



























































































































































































































































































































































































for installing this kit.



## **USB** connectors to connect devices



The above are ideas and instructions provided by our designers. Please move on:

- 1: Do you have any suggestions about the material and quality of our products?
- 2: Do you have any suggestions on the installation instructions and the degree of difficulty of the installation?
- 3: If you have better installation method and ideas, please contact us in time.