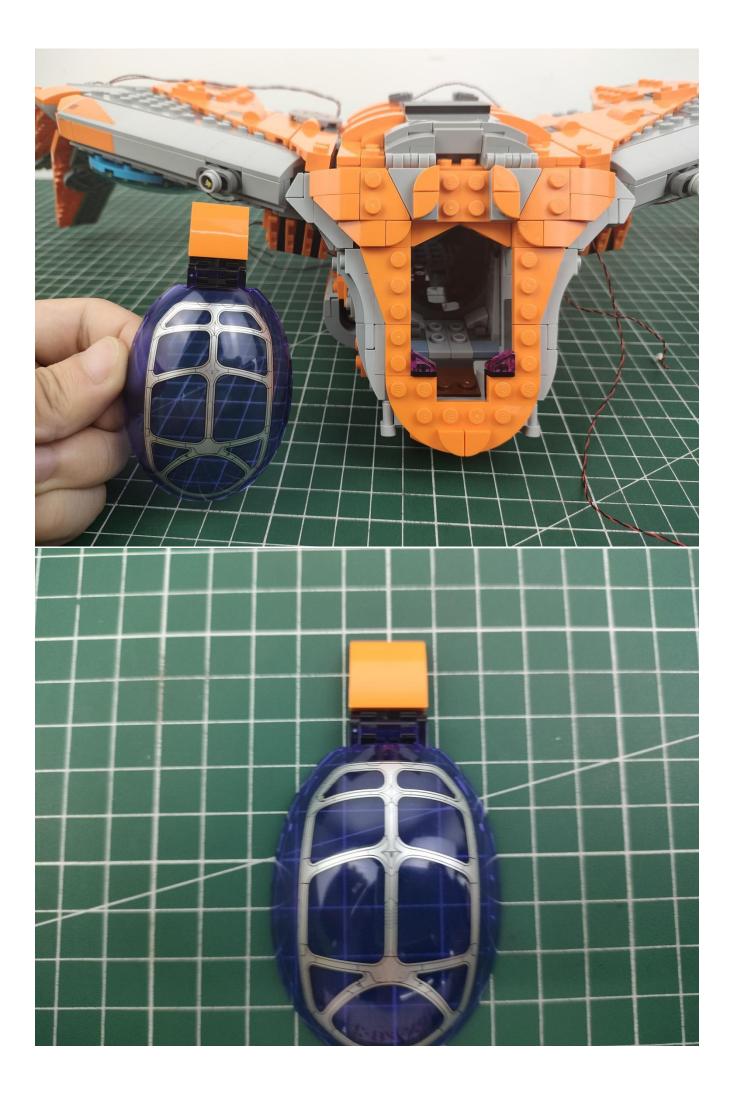

5CM-Cyan
- 2 x LED Strip Lights-Blue
- 1 x 6-Port Expansion Boards
- 2 x 12-Port Expansion Boards
- 1 x Flicker-Effects Board
- 2 x Flashing Bit Lights-15CM-White
- 1 x Flashing Bit Lights-15CM-Blue
- 2 x Light Strips-Blue -28
- 2 x Light Strips-Cvan -28
- 1 x Remote Control+Remote Control Board
- 8 x Headlights-30CM-White
- 1 x Headlights-15CM-Blue
- 1 x AAA Battery Pack
- 1 x USB Power Cable
- 5 x Connecting Cables-5CM
- 2 x Connecting Cables-30CM
- Parts Package



First step:

Test every lamp pellet.



## Second step:

Instructions



























































































































































































































































































































































































for installing this kit.



## **USB** connectors to connect devices



The above are ideas and instructions provided by our designers. Please move on:

- 1: Do you have any suggestions about the material and quality of our products?
- 2: Do you have any suggestions on the installation instructions and the degree of difficulty of the installation?
- 3: If you have better installation method and ideas, please contact us in time.