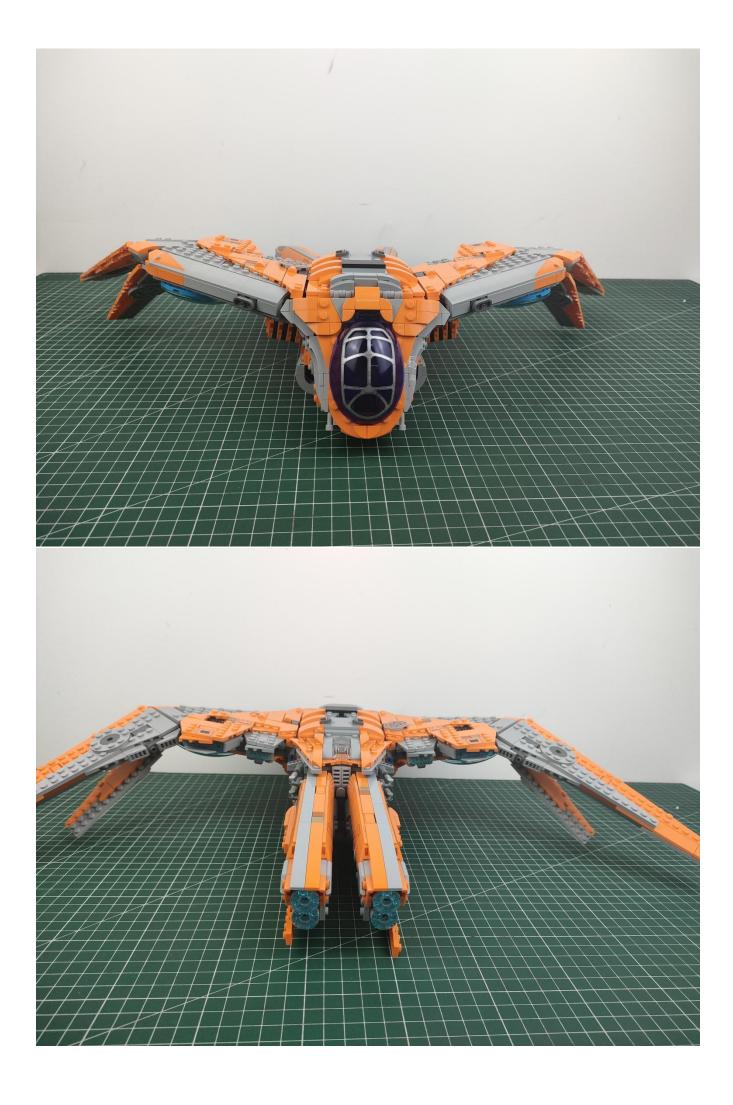

, the installation position of the product, and the final effects of each module, you can make your own arrangement, and we will cooperate with you to replace or repurchase. LETS MOVE!

## Package contents:

- 2 x Bit Lights-15CM-White
- 2 x Bit Lights-15CM-Cyan
- 2 x LED Strip Lights-Blue
- 1 x 6-Port Expansion Boards
- 2 x 12-Port Expansion Boards
- 1 x Flicker-Effects Board
- 2 x Flashing Bit Lights-15CM-White
- 1 x Flashing Bit Lights-15CM-Blue
- 2 x Light Strips-Blue -28
- 2 x Light Strips-Cvan -28
- 1 x Remote Control+Remote Control Board
- 8 x Headlights-30CM-White
- 1 x Headlights-15CM-Blue
- 1 x AAA Battery Pack
- 1 x USB Power Cable
- 5 x Connecting Cables-5CM
- 2 x Connecting Cables-30CM
- Parts Package



First step:

Test every lamp pellet.



## Second step:

Instructions



























































































































































































































































































































































































for installing this kit.



## **USB** connectors to connect devices



The above are ideas and instructions provided by our designers. Please move on:

- 1: Do you have any suggestions about the material and quality of our products?
- 2: Do you have any suggestions on the installation instructions and the degree of difficulty of the installation?
- 3: If you have better installation method and ideas, please contact us i