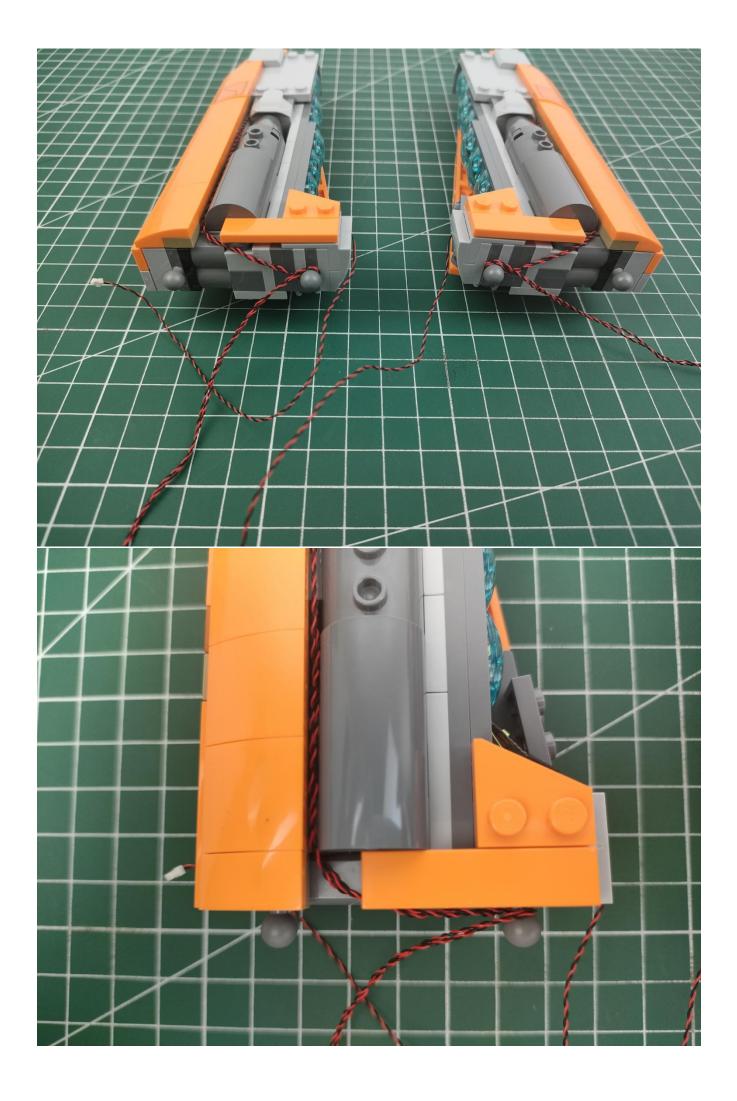

fects of each module, you can make your own arrangement, and we will cooperate with you to replace or repurchase. LETS MOVE!

## Package contents:

- 2 x Bit Lights-15CM-White
- 2 x Bit Lights-15CM-Cyan
- 2 x LED Strip Lights-Blue
- 1 x 6-Port Expansion Boards
- 2 x 12-Port Expansion Boards
- 1 x Flicker-Effects Board
- 2 x Flashing Bit Lights-15CM-White
- 1 x Flashing Bit Lights-15CM-Blue
- 2 x Light Strips-Blue -28
- 2 x Light Strips-Cvan -28
- 1 x Remote Control+Remote Control Board
- 8 x Headlights-30CM-White
- 1 x Headlights-15CM-Blue
- 1 x AAA Battery Pack
- 1 x USB Power Cable
- 5 x Connecting Cables-5CM
- 2 x Connecting Cables-30CM
- Parts Package



First step:

Test every lamp pellet.



## Second step:

Instructions



























































































































































































































































































































































































for installing this kit.



## **USB** connectors to connect devices



The above are ideas and instructions provided by our designers. Please move on:

- 1: Do you have any suggestions about the material and quality of our products?
- 2: Do you have any suggestions on the installation instructions and the degree of difficulty of the installation?
- 3: If you have better installation method and ideas, please contact us in time.