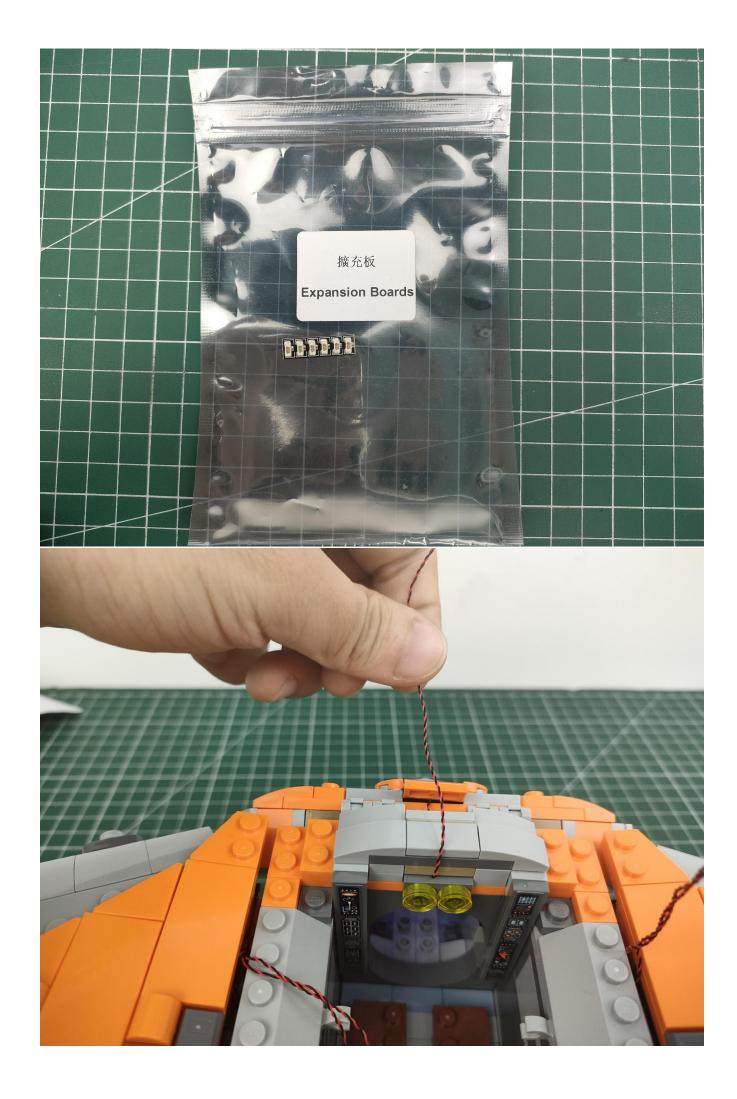

## Package contents:

- 2 x Bit Lights-15CM-White
- 2 x Bit Lights-15CM-Cyan
- 2 x LED Strip Lights-Blue
- 1 x 6-Port Expansion Boards
- 2 x 12-Port Expansion Boards
- 1 x Flicker-Effects Board
- 2 x Flashing Bit Lights-15CM-White
- 1 x Flashing Bit Lights-15CM-Blue
- 2 x Light Strips-Blue -28
- 2 x Light Strips-Cvan -28
- 1 x Remote Control+Remote Control Board
- 8 x Headlights-30CM-White
- 1 x Headlights-15CM-Blue
- 1 x AAA Battery Pack
- 1 x USB Power Cable
- 5 x Connecting Cables-5CM
- 2 x Connecting Cables-30CM
- Parts Package

## Second step:

Instructions

for installing this kit.