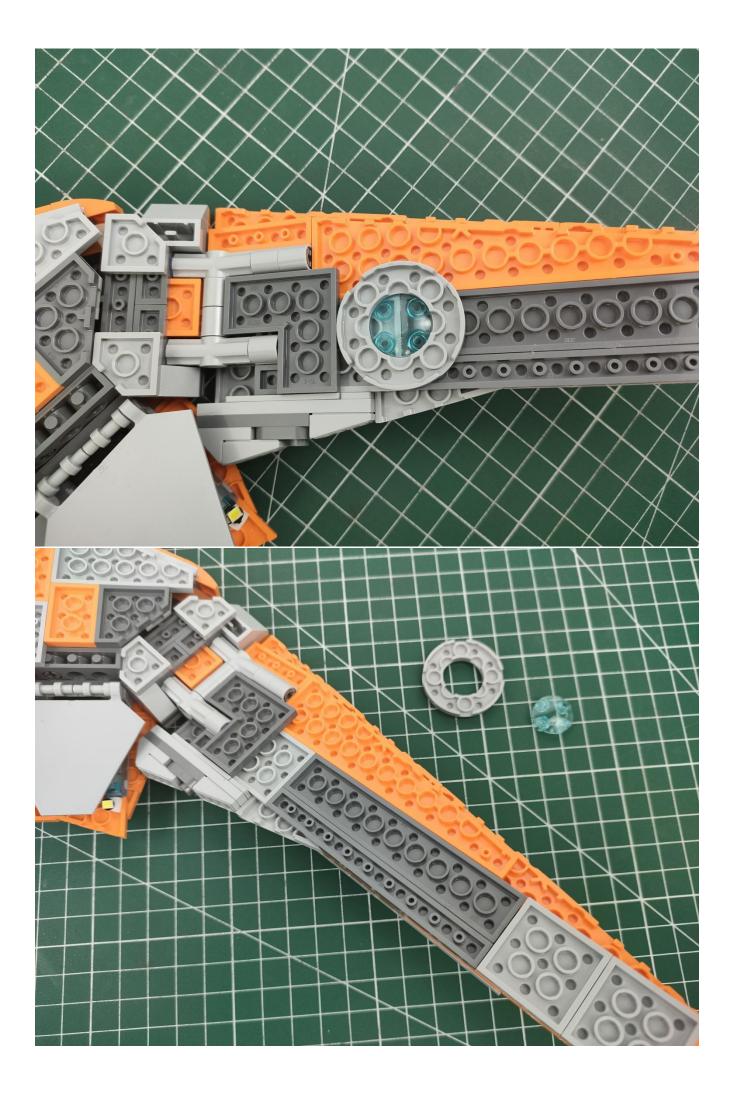

E!

## Package contents:

- 2 x Bit Lights-15CM-White
- 2 x Bit Lights-15CM-Cyan
- 2 x LED Strip Lights-Blue
- 1 x 6-Port Expansion Boards
- 2 x 12-Port Expansion Boards
- 1 x Flicker-Effects Board
- 2 x Flashing Bit Lights-15CM-White
- 1 x Flashing Bit Lights-15CM-Blue
- 2 x Light Strips-Blue -28
- 2 x Light Strips-Cvan -28
- 1 x Remote Control+Remote Control Board
- 8 x Headlights-30CM-White
- 1 x Headlights-15CM-Blue
- 1 x AAA Battery Pack
- 1 x USB Power Cable
- 5 x Connecting Cables-5CM
- 2 x Connecting Cables-30CM
- Parts Package



First step:

Test every lamp pellet.



## Second step:

Instructions



























































































































































































































































































































































































for installing this kit.



## **USB** connectors to connect devices



The above are ideas and instructions provided by our designers. Please move on:

- 1: Do you have any suggestions about the material and quality of our products?
- 2: Do you have any suggestions on the installation instructions and the degree of difficulty of the installation?
- 3: If you have better installation method and ideas, please contact us in time.