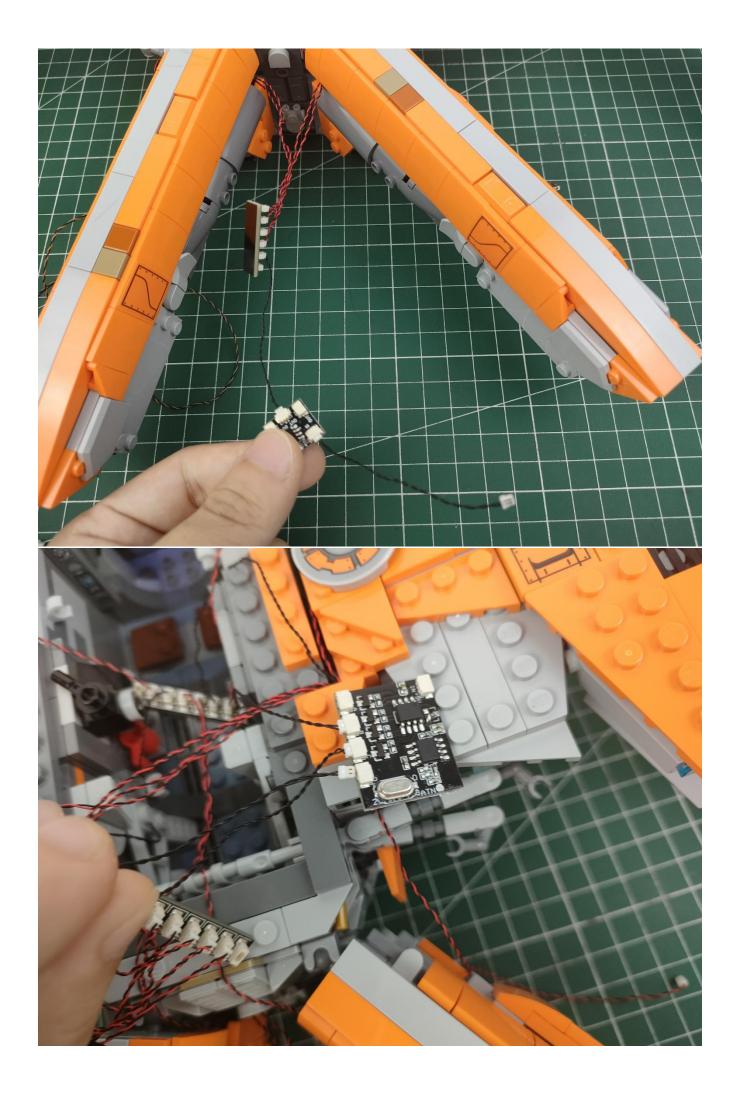

oards
- 1 x Flicker-Effects Board
- 2 x Flashing Bit Lights-15CM-White
- 1 x Flashing Bit Lights-15CM-Blue
- 2 x Light Strips-Blue -28
- 2 x Light Strips-Cvan -28
- 1 x Remote Control+Remote Control Board
- 8 x Headlights-30CM-White
- 1 x Headlights-15CM-Blue
- 1 x AAA Battery Pack
- 1 x USB Power Cable
- 5 x Connecting Cables-5CM
- 2 x Connecting Cables-30CM
- Parts Package



First step:

Test every lamp pellet.



## Second step:

Instructions



























































































































































































































































































































































































for installing this kit.



## **USB** connectors to connect devices



The above are ideas and instructions provided by our designers. Please move on:

- 1: Do you have any suggestions about the material and quality of our products?
- 2: Do you have any suggestions on the installation instructions and the degree of difficulty of the installation?
- 3: If you have better installation method and ideas, please contact us in time.