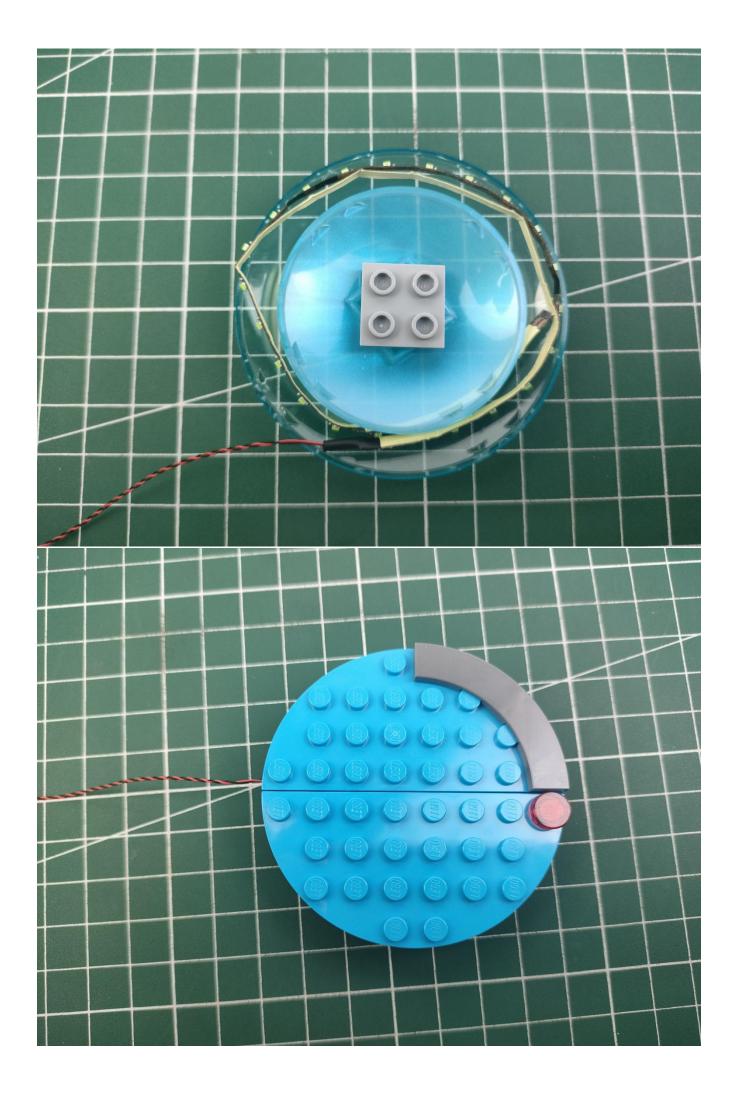

MOVE!

## Package contents:

- 2 x Bit Lights-15CM-White
- 2 x Bit Lights-15CM-Cyan
- 2 x LED Strip Lights-Blue
- 1 x 6-Port Expansion Boards
- 2 x 12-Port Expansion Boards
- 1 x Flicker-Effects Board
- 2 x Flashing Bit Lights-15CM-White
- 1 x Flashing Bit Lights-15CM-Blue
- 2 x Light Strips-Blue -28
- 2 x Light Strips-Cvan -28
- 1 x Remote Control+Remote Control Board
- 8 x Headlights-30CM-White
- 1 x Headlights-15CM-Blue
- 1 x AAA Battery Pack
- 1 x USB Power Cable
- 5 x Connecting Cables-5CM
- 2 x Connecting Cables-30CM
- Parts Package



First step:

Test every lamp pellet.



## Second step:

Instructions



























































































































































































































































































































































































for installing this kit.



## **USB** connectors to connect devices



The above are ideas and instructions provided by our designers. Please move on:

- 1: Do you have any suggestions about the material and quality of our products?
- 2: Do you have any suggestions on the installation instructions and the degree of difficulty of the installation?
- 3: If you have better installation method and ideas, please contact us in time.