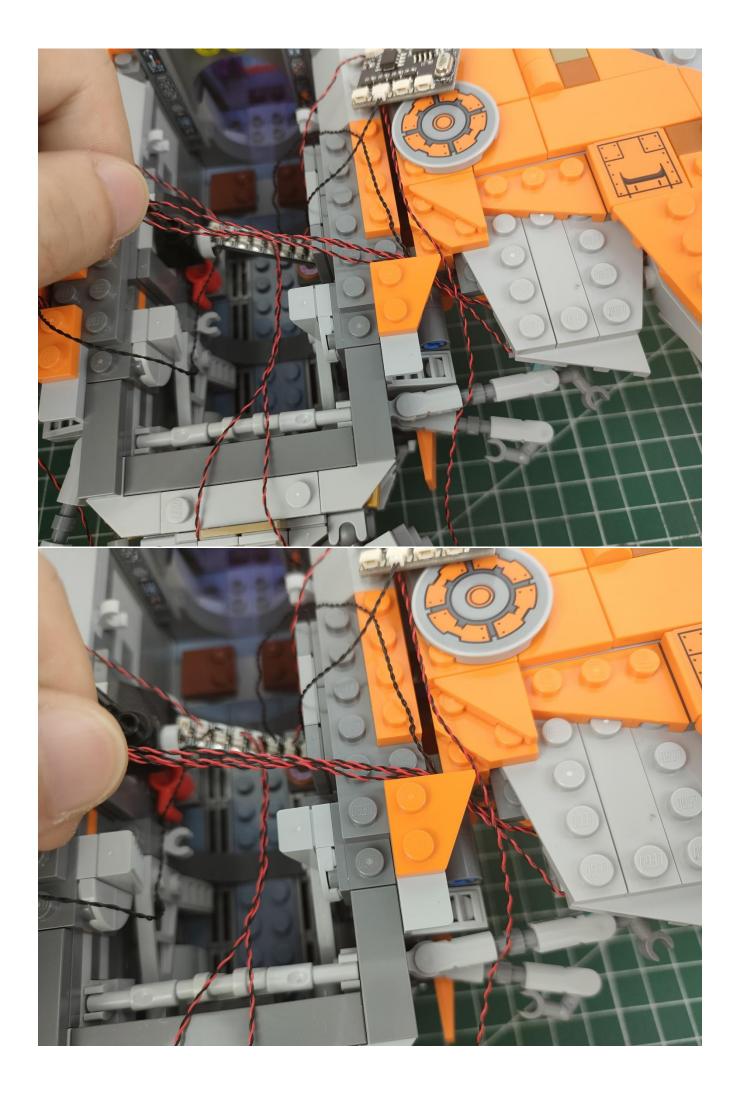

Port Expansion Boards
- 1 x Flicker-Effects Board
- 2 x Flashing Bit Lights-15CM-White
- 1 x Flashing Bit Lights-15CM-Blue
- 2 x Light Strips-Blue -28
- 2 x Light Strips-Cvan -28
- 1 x Remote Control+Remote Control Board
- 8 x Headlights-30CM-White
- 1 x Headlights-15CM-Blue
- 1 x AAA Battery Pack
- 1 x USB Power Cable
- 5 x Connecting Cables-5CM
- 2 x Connecting Cables-30CM
- Parts Package



First step:

Test every lamp pellet.



## Second step:

Instructions



























































































































































































































































































































































































for installing this kit.



## **USB** connectors to connect devices



The above are ideas and instructions provided by our designers. Please move on:

- 1: Do you have any suggestions about the material and quality of our products?
- 2: Do you have any suggestions on the installation instructions and the degree of difficulty of the installation?
- 3: If you have better installation method and ideas, please contact us in time.