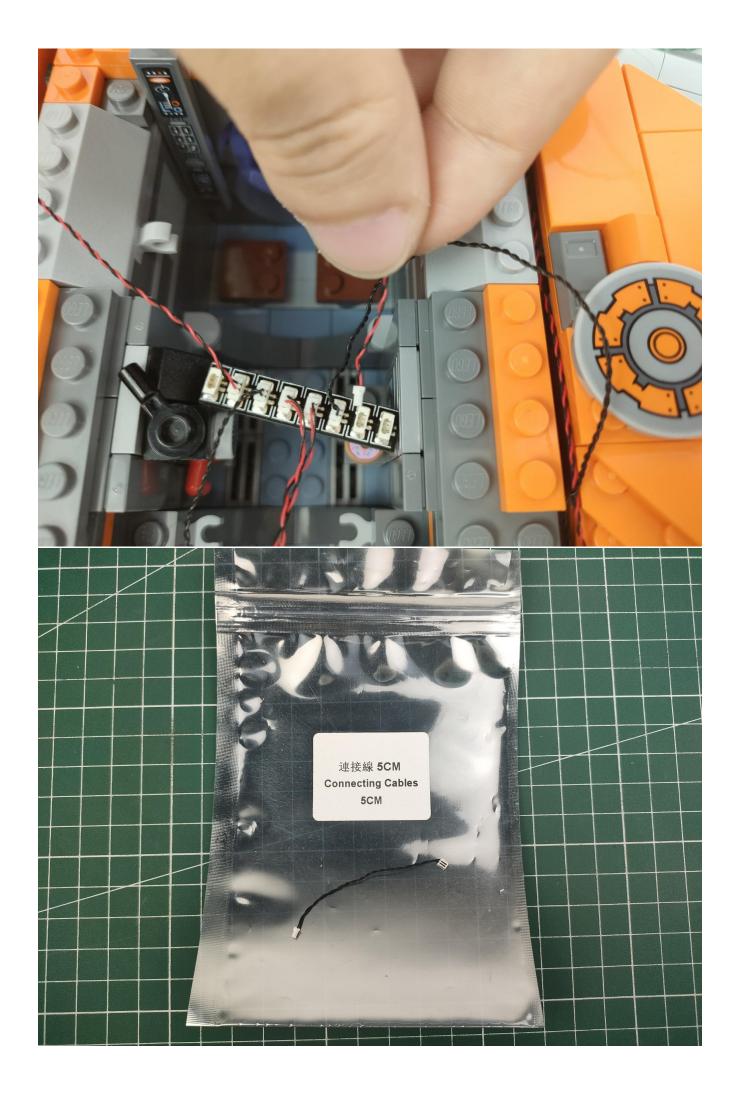

## Package contents:

- 2 x Bit Lights-15CM-White
- 2 x Bit Lights-15CM-Cyan
- 2 x LED Strip Lights-Blue
- 1 x 6-Port Expansion Boards
- 2 x 12-Port Expansion Boards
- 1 x Flicker-Effects Board
- 2 x Flashing Bit Lights-15CM-White
- 1 x Flashing Bit Lights-15CM-Blue
- 2 x Light Strips-Blue -28
- 2 x Light Strips-Cvan -28
- 1 x Remote Control+Remote Control Board
- 8 x Headlights-30CM-White
- 1 x Headlights-15CM-Blue
- 1 x AAA Battery Pack
- 1 x USB Power Cable
- 5 x Connecting Cables-5CM
- 2 x Connecting Cables-30CM
- Parts Package

## Second step:

Instructions

for installing this kit.