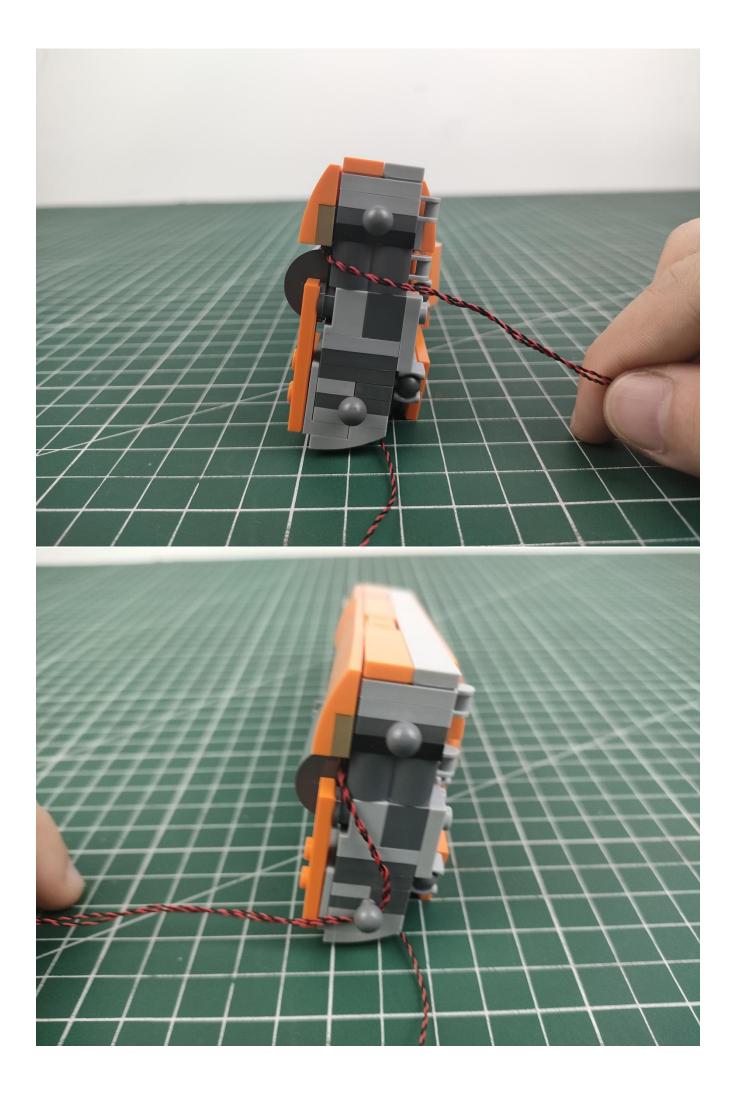

First step:

Test every lamp pellet.

## Second step:

Instructions

for installing this kit.