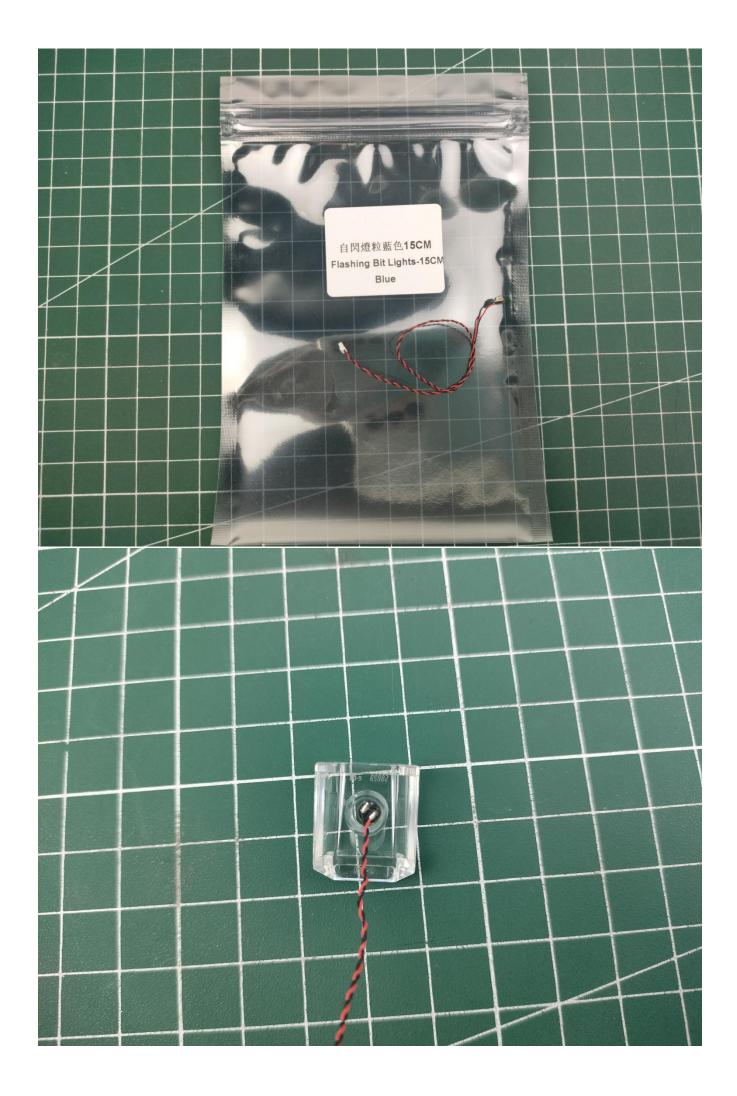

## Package contents:

- 2 x Bit Lights-15CM-White
- 2 x Bit Lights-15CM-Cyan
- 2 x LED Strip Lights-Blue
- 1 x 6-Port Expansion Boards
- 2 x 12-Port Expansion Boards
- 1 x Flicker-Effects Board
- 2 x Flashing Bit Lights-15CM-White
- 1 x Flashing Bit Lights-15CM-Blue
- 2 x Light Strips-Blue -28
- 2 x Light Strips-Cvan -28
- 1 x Remote Control+Remote Control Board
- 8 x Headlights-30CM-White
- 1 x Headlights-15CM-Blue
- 1 x AAA Battery Pack
- 1 x USB Power Cable
- 5 x Connecting Cables-5CM
- 2 x Connecting Cables-30CM
- Parts Package

First step:

Test every lamp pellet.