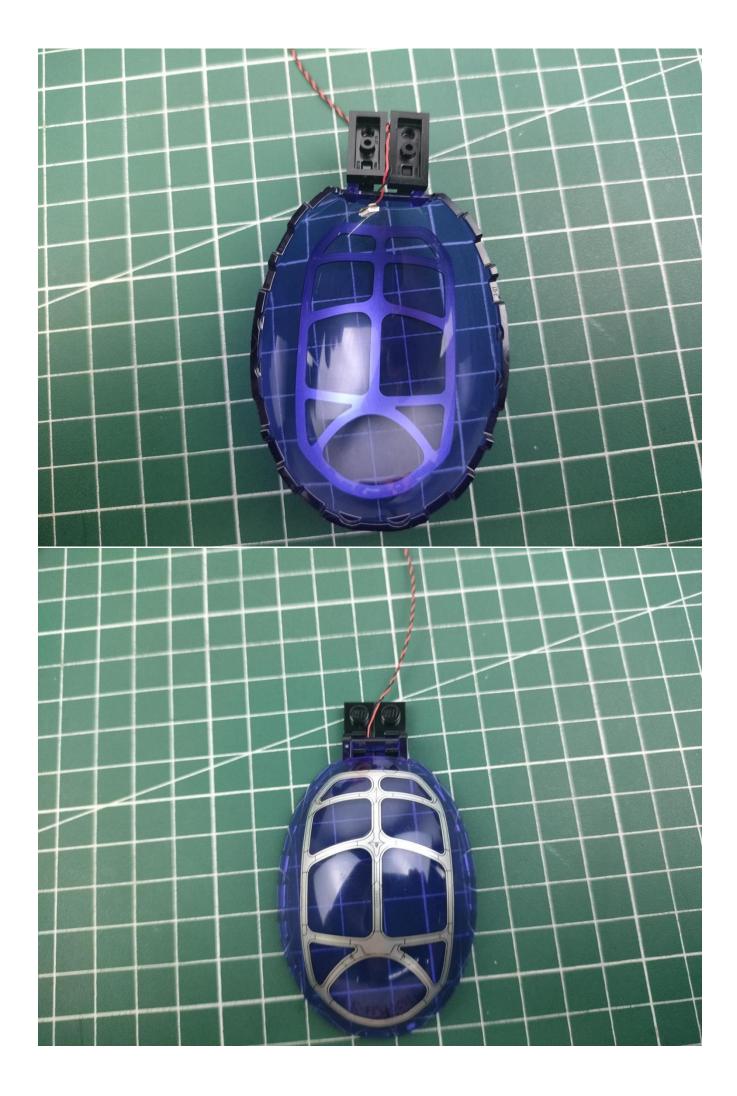

First step:

Test every lamp pellet.

## Second step:

Instructions

for installing this kit.