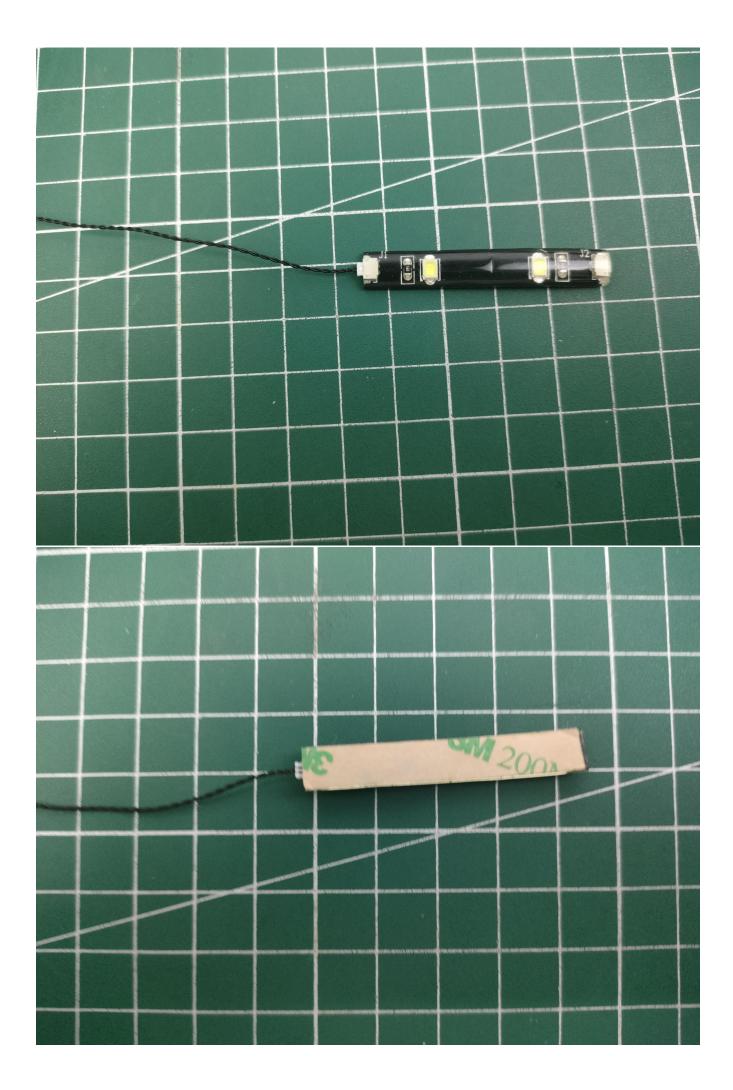

First step:

Test every lamp pellet.

## Second step:

Instructions

for installing this kit.