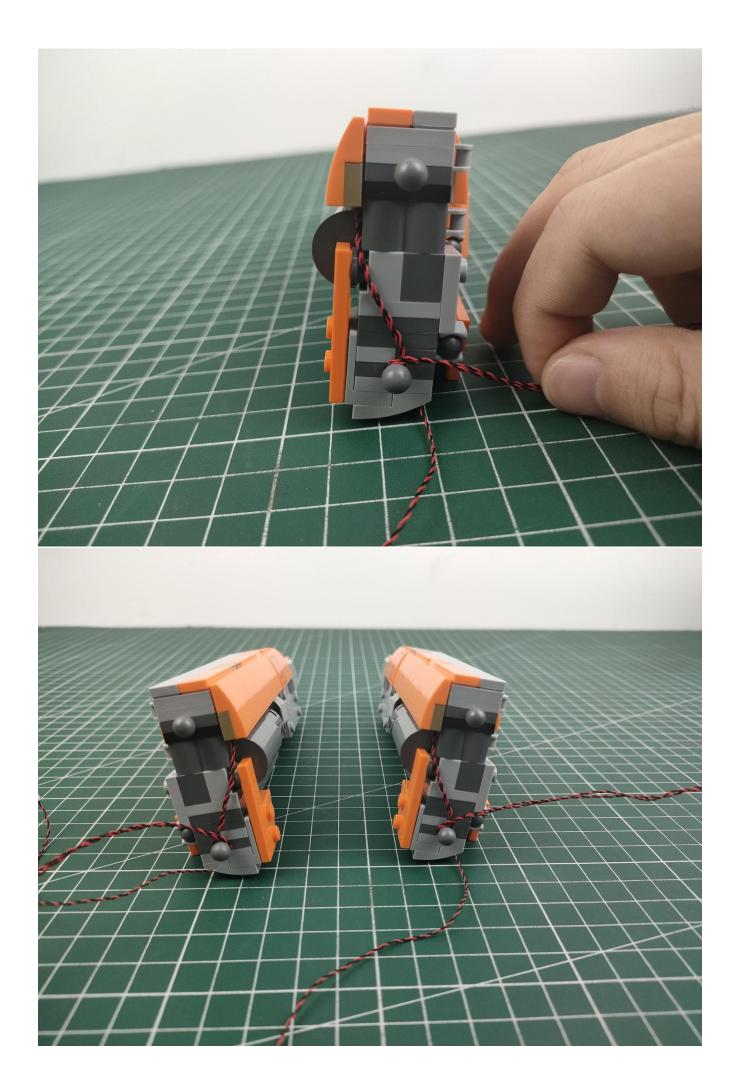

First step:

Test every lamp pellet.

## Second step:

Instructions

for installing this kit.