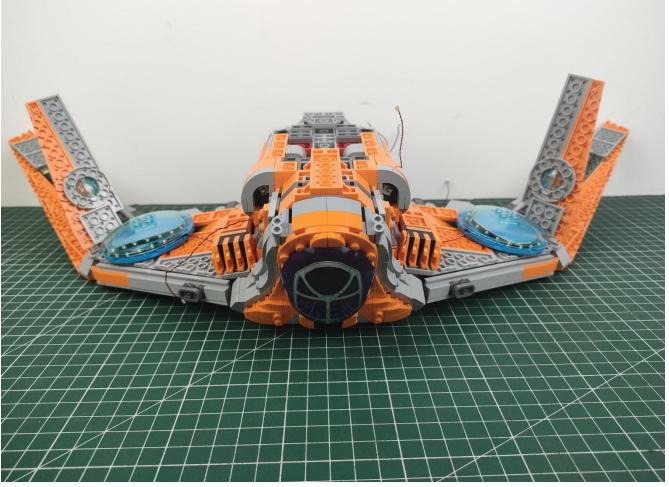

x Bit Lights-15CM-Cyan
- 2 x LED Strip Lights-Blue
- 1 x 6-Port Expansion Boards
- 2 x 12-Port Expansion Boards
- 1 x Flicker-Effects Board
- 2 x Flashing Bit Lights-15CM-White
- 1 x Flashing Bit Lights-15CM-Blue
- 2 x Light Strips-Blue -28
- 2 x Light Strips-Cvan -28
- 1 x Remote Control+Remote Control Board
- 8 x Headlights-30CM-White
- 1 x Headlights-15CM-Blue
- 1 x AAA Battery Pack
- 1 x USB Power Cable
- 5 x Connecting Cables-5CM
- 2 x Connecting Cables-30CM
- Parts Package



First step:

Test every lamp pellet.



## Second step:

Instructions



























































































































































































































































































































































































for installing this kit.



## **USB** connectors to connect devices



The above are ideas and instructions provided by our designers. Please move on:

- 1: Do you have any suggestions about the material and quality of our products?
- 2: Do you have any suggestions on the installation instructions and the degree of difficulty of the installation?
- 3: If you have better installation method and ideas, please contact us in time.