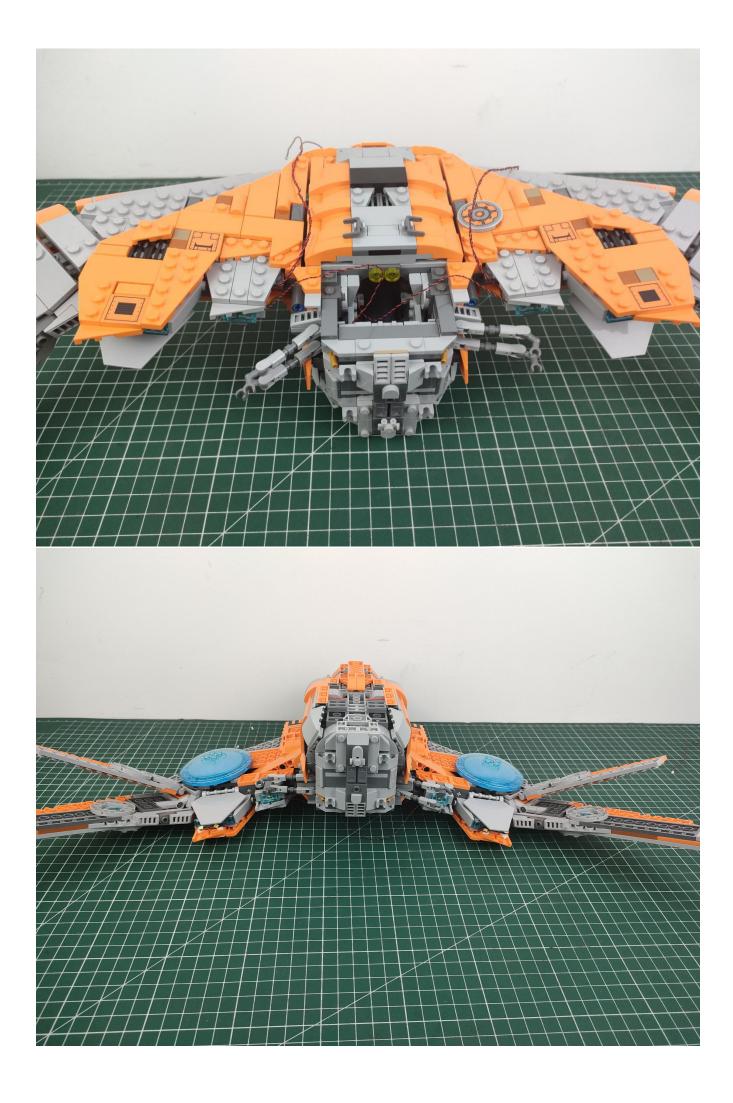

ith you to replace or repurchase. LETS MOVE!

## Package contents:

- 2 x Bit Lights-15CM-White
- 2 x Bit Lights-15CM-Cyan
- 2 x LED Strip Lights-Blue
- 1 x 6-Port Expansion Boards
- 2 x 12-Port Expansion Boards
- 1 x Flicker-Effects Board
- 2 x Flashing Bit Lights-15CM-White
- 1 x Flashing Bit Lights-15CM-Blue
- 2 x Light Strips-Blue -28
- 2 x Light Strips-Cvan -28
- 1 x Remote Control+Remote Control Board
- 8 x Headlights-30CM-White
- 1 x Headlights-15CM-Blue
- 1 x AAA Battery Pack
- 1 x USB Power Cable
- 5 x Connecting Cables-5CM
- 2 x Connecting Cables-30CM
- Parts Package



First step:

Test every lamp pellet.



## Second step:

Instructions



























































































































































































































































































































































































for installing this kit.



## **USB** connectors to connect devices



The above are ideas and instructions provided by our designers. Please move on:

- 1: Do you have any suggestions about the material and quality of our products?
- 2: Do you have any suggestions on the installation instructions and the degree of difficulty of the installation?
- 3: If you have better installation method and ideas, please contact us in time.