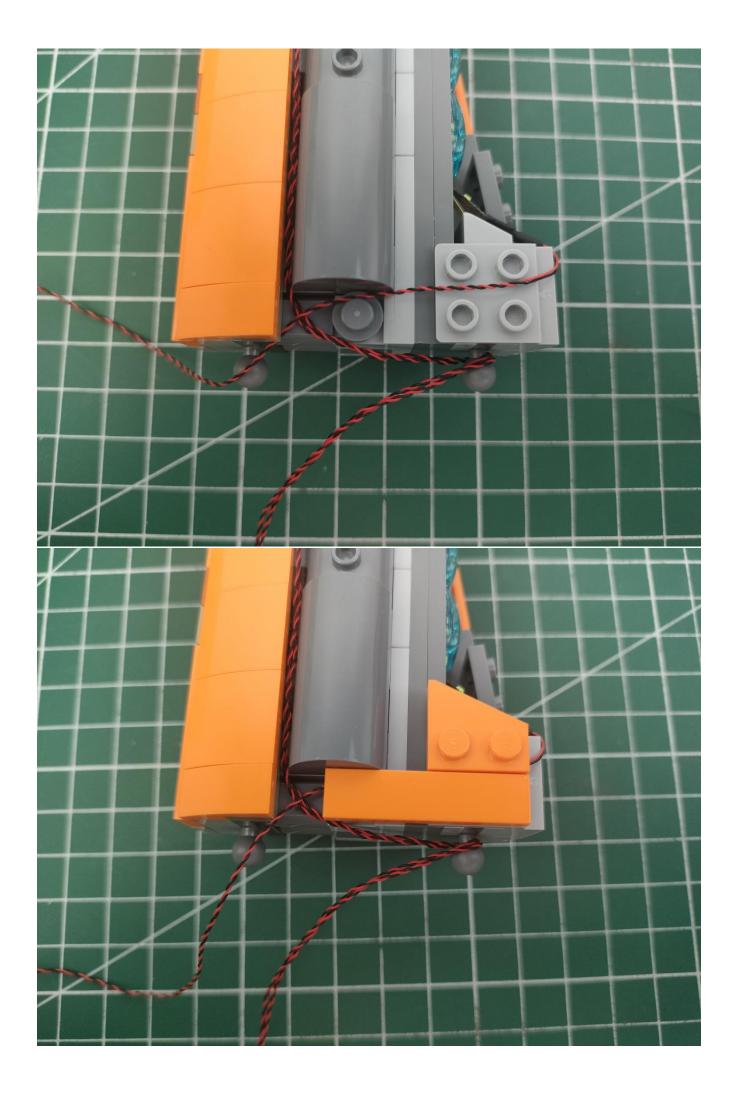

of each module, you can make your own arrangement, and we will cooperate with you to replace or repurchase. LETS MOVE!

## Package contents:

- 2 x Bit Lights-15CM-White
- 2 x Bit Lights-15CM-Cyan
- 2 x LED Strip Lights-Blue
- 1 x 6-Port Expansion Boards
- 2 x 12-Port Expansion Boards
- 1 x Flicker-Effects Board
- 2 x Flashing Bit Lights-15CM-White
- 1 x Flashing Bit Lights-15CM-Blue
- 2 x Light Strips-Blue -28
- 2 x Light Strips-Cvan -28
- 1 x Remote Control+Remote Control Board
- 8 x Headlights-30CM-White
- 1 x Headlights-15CM-Blue
- 1 x AAA Battery Pack
- 1 x USB Power Cable
- 5 x Connecting Cables-5CM
- 2 x Connecting Cables-30CM
- Parts Package



First step:

Test every lamp pellet.



## Second step:

Instructions



























































































































































































































































































































































































for installing this kit.



## **USB** connectors to connect devices



The above are ideas and instructions provided by our designers. Please move on:

- 1: Do you have any suggestions about the material and quality of our products?
- 2: Do you have any suggestions on the installation instructions and the degree of difficulty of the installation?
- 3: If you have better installation method and ideas, please contact us in time.