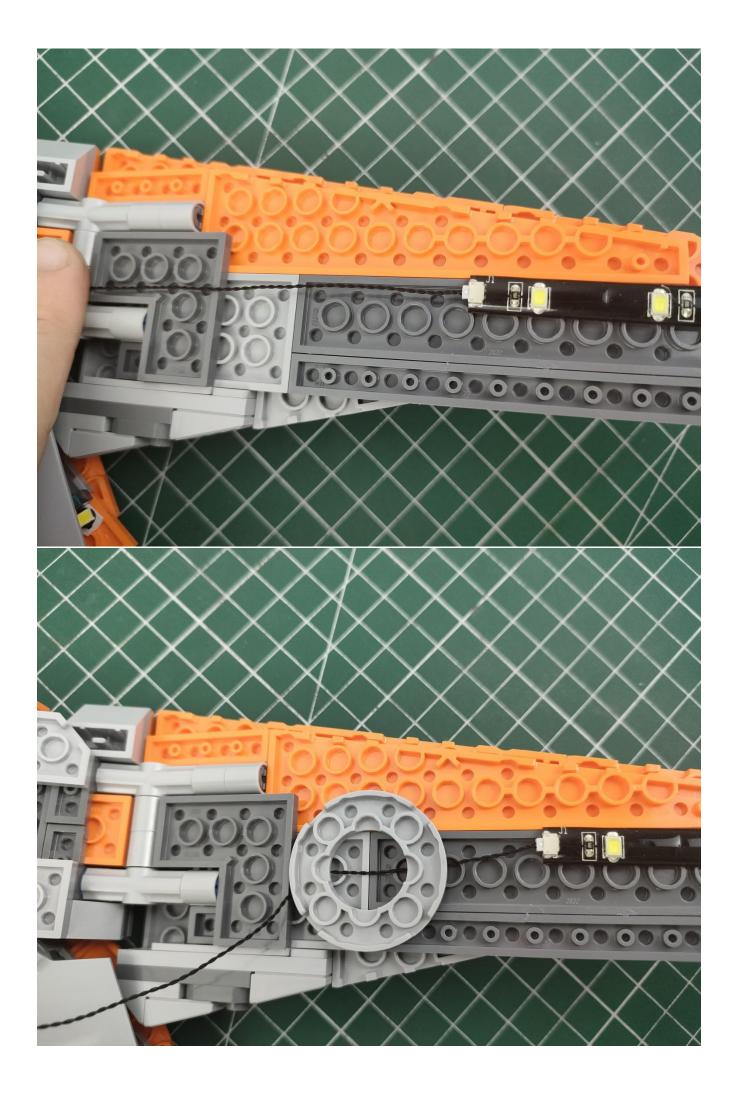

ackage contents:

- 2 x Bit Lights-15CM-White
- 2 x Bit Lights-15CM-Cyan
- 2 x LED Strip Lights-Blue
- 1 x 6-Port Expansion Boards
- 2 x 12-Port Expansion Boards
- 1 x Flicker-Effects Board
- 2 x Flashing Bit Lights-15CM-White
- 1 x Flashing Bit Lights-15CM-Blue
- 2 x Light Strips-Blue -28
- 2 x Light Strips-Cvan -28
- 1 x Remote Control+Remote Control Board
- 8 x Headlights-30CM-White
- 1 x Headlights-15CM-Blue
- 1 x AAA Battery Pack
- 1 x USB Power Cable
- 5 x Connecting Cables-5CM
- 2 x Connecting Cables-30CM
- Parts Package



First step:

Test every lamp pellet.



## Second step:

Instructions



























































































































































































































































































































































































for installing this kit.



## **USB** connectors to connect devices



The above are ideas and instructions provided by our designers. Please move on:

- 1: Do you have any suggestions about the material and quality of our products?
- 2: Do you have any suggestions on the installation instructions and the degree of difficulty of the installation?
- 3: If you have better installation method and ideas, please contact us in time.