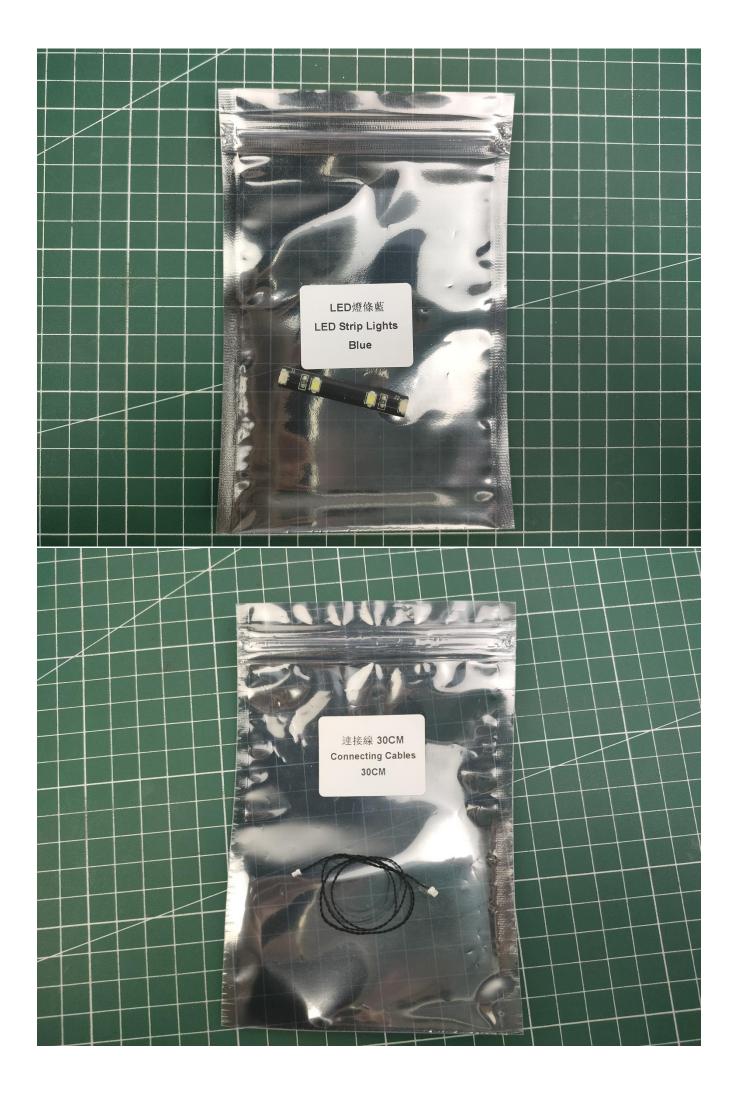

## Package contents:

- 2 x Bit Lights-15CM-White
- 2 x Bit Lights-15CM-Cyan
- 2 x LED Strip Lights-Blue
- 1 x 6-Port Expansion Boards
- 2 x 12-Port Expansion Boards
- 1 x Flicker-Effects Board
- 2 x Flashing Bit Lights-15CM-White
- 1 x Flashing Bit Lights-15CM-Blue
- 2 x Light Strips-Blue -28
- 2 x Light Strips-Cvan -28
- 1 x Remote Control+Remote Control Board
- 8 x Headlights-30CM-White
- 1 x Headlights-15CM-Blue
- 1 x AAA Battery Pack
- 1 x USB Power Cable
- 5 x Connecting Cables-5CM
- 2 x Connecting Cables-30CM
- Parts Package