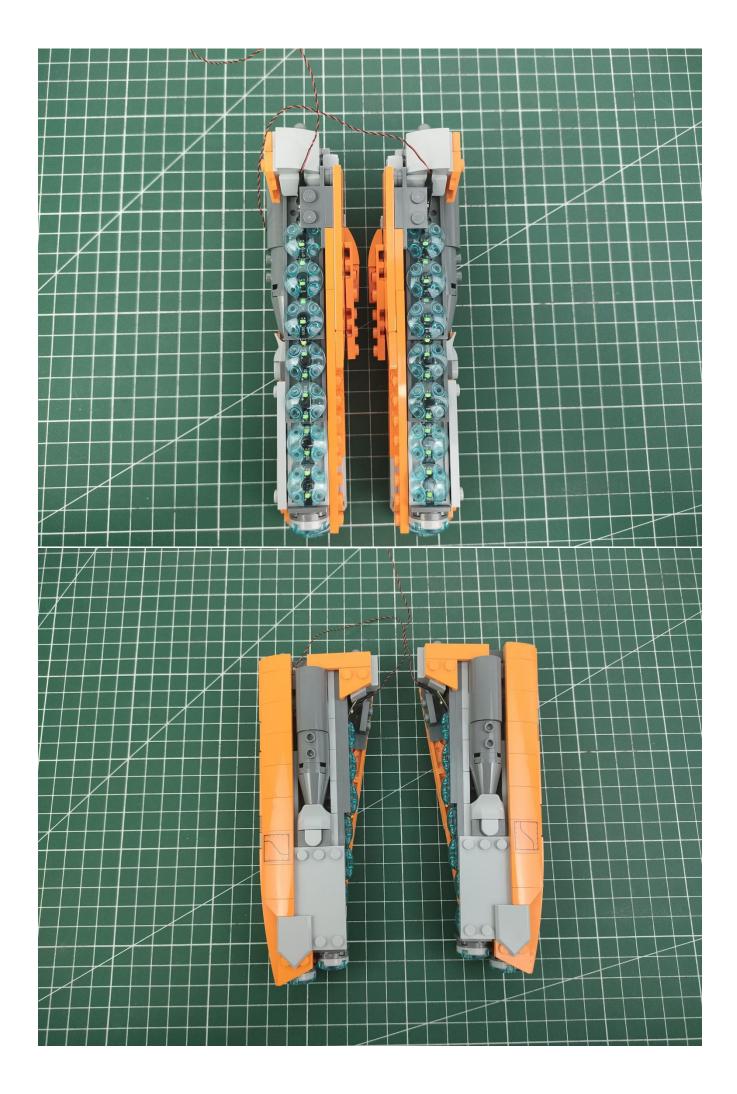

osition of the product, and the final effects of each module, you can make your own arrangement, and we will cooperate with you to replace or repurchase. LETS MOVE!

## Package contents:

- 2 x Bit Lights-15CM-White
- 2 x Bit Lights-15CM-Cyan
- 2 x LED Strip Lights-Blue
- 1 x 6-Port Expansion Boards
- 2 x 12-Port Expansion Boards
- 1 x Flicker-Effects Board
- 2 x Flashing Bit Lights-15CM-White
- 1 x Flashing Bit Lights-15CM-Blue
- 2 x Light Strips-Blue -28
- 2 x Light Strips-Cvan -28
- 1 x Remote Control+Remote Control Board
- 8 x Headlights-30CM-White
- 1 x Headlights-15CM-Blue
- 1 x AAA Battery Pack
- 1 x USB Power Cable
- 5 x Connecting Cables-5CM
- 2 x Connecting Cables-30CM
- Parts Package



First step:

Test every lamp pellet.



## Second step:

Instructions



























































































































































































































































































































































































for installing this kit.



## **USB** connectors to connect devices



The above are ideas and instructions provided by our designers. Please move on:

- 1: Do you have any suggestions about the material and quality of our products?
- 2: Do you have any suggestions on the installation instructions and the degree of difficulty of the installation?
- 3: If you have better installation method and ideas, please contact us in time.