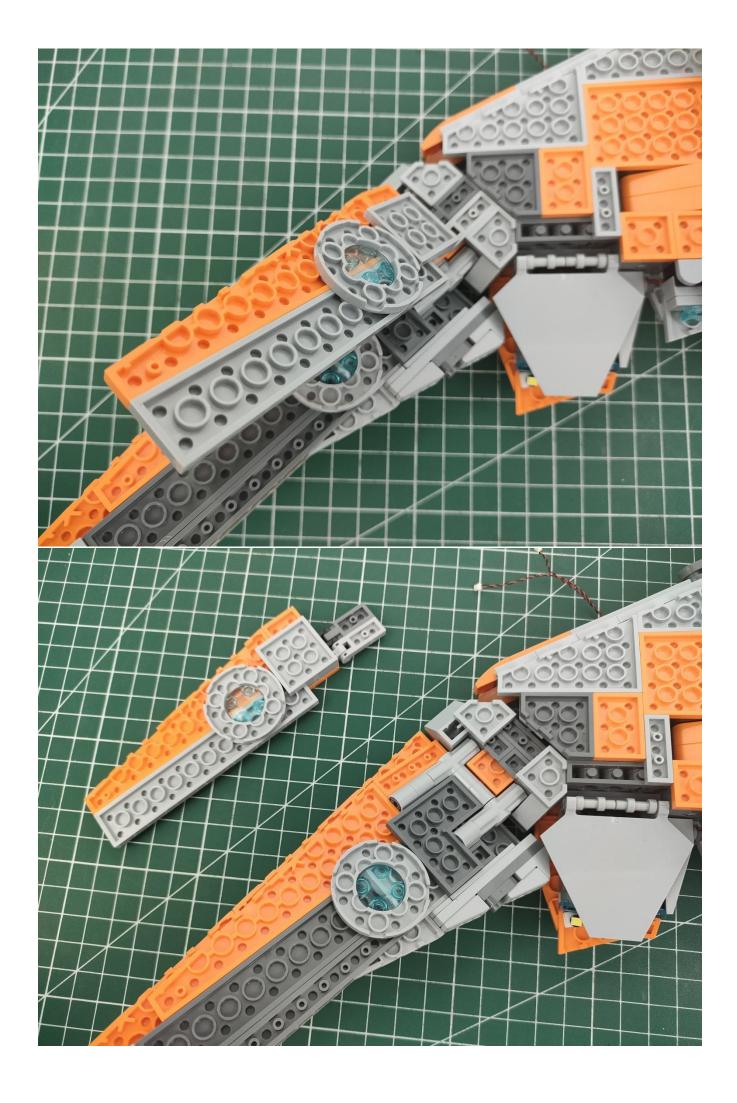

you to replace or repurchase. LETS MOVE!

## Package contents:

- 2 x Bit Lights-15CM-White
- 2 x Bit Lights-15CM-Cyan
- 2 x LED Strip Lights-Blue
- 1 x 6-Port Expansion Boards
- 2 x 12-Port Expansion Boards
- 1 x Flicker-Effects Board
- 2 x Flashing Bit Lights-15CM-White
- 1 x Flashing Bit Lights-15CM-Blue
- 2 x Light Strips-Blue -28
- 2 x Light Strips-Cvan -28
- 1 x Remote Control+Remote Control Board
- 8 x Headlights-30CM-White
- 1 x Headlights-15CM-Blue
- 1 x AAA Battery Pack
- 1 x USB Power Cable
- 5 x Connecting Cables-5CM
- 2 x Connecting Cables-30CM
- Parts Package



First step:

Test every lamp pellet.



## Second step:

Instructions



























































































































































































































































































































































































for installing this kit.



## **USB** connectors to connect devices



The above are ideas and instructions provided by our designers. Please move on:

- 1: Do you have any suggestions about the material and quality of our products?
- 2: Do you have any suggestions on the installation instructions and the degree of difficulty of the installation?
- 3: If you have better installation method and ideas, please contact us in time.