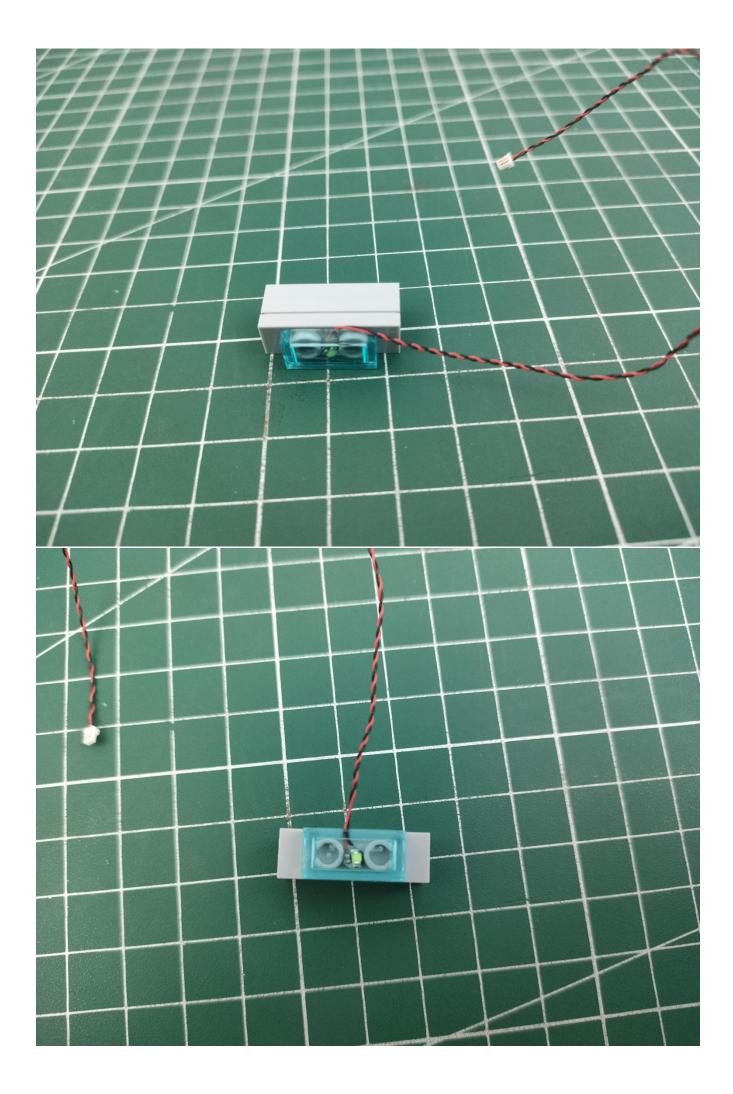

First step:

Test every lamp pellet.

## Second step:

Instructions

for installing this kit.