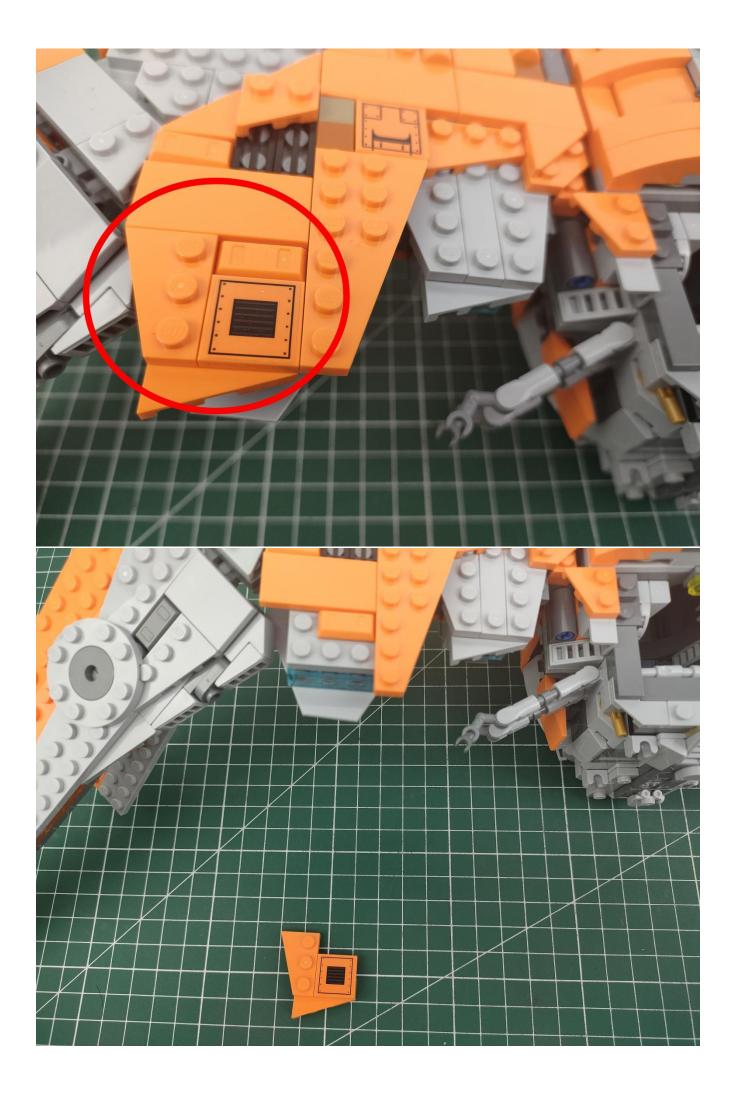

n make your own arrangement, and we will cooperate with you to replace or repurchase. LETS MOVE!

## Package contents:

- 2 x Bit Lights-15CM-White
- 2 x Bit Lights-15CM-Cyan
- 2 x LED Strip Lights-Blue
- 1 x 6-Port Expansion Boards
- 2 x 12-Port Expansion Boards
- 1 x Flicker-Effects Board
- 2 x Flashing Bit Lights-15CM-White
- 1 x Flashing Bit Lights-15CM-Blue
- 2 x Light Strips-Blue -28
- 2 x Light Strips-Cvan -28
- 1 x Remote Control+Remote Control Board
- 8 x Headlights-30CM-White
- 1 x Headlights-15CM-Blue
- 1 x AAA Battery Pack
- 1 x USB Power Cable
- 5 x Connecting Cables-5CM
- 2 x Connecting Cables-30CM
- Parts Package



First step:

Test every lamp pellet.



## Second step:

Instructions



























































































































































































































































































































































































for installing this kit.



## **USB** connectors to connect devices



The above are ideas and instructions provided by our designers. Please move on:

- 1: Do you have any suggestions about the material and quality of our products?
- 2: Do you have any suggestions on the installation instructions and the degree of difficulty of the installation?
- 3: If you have better installation method and ideas, please contact us in time.