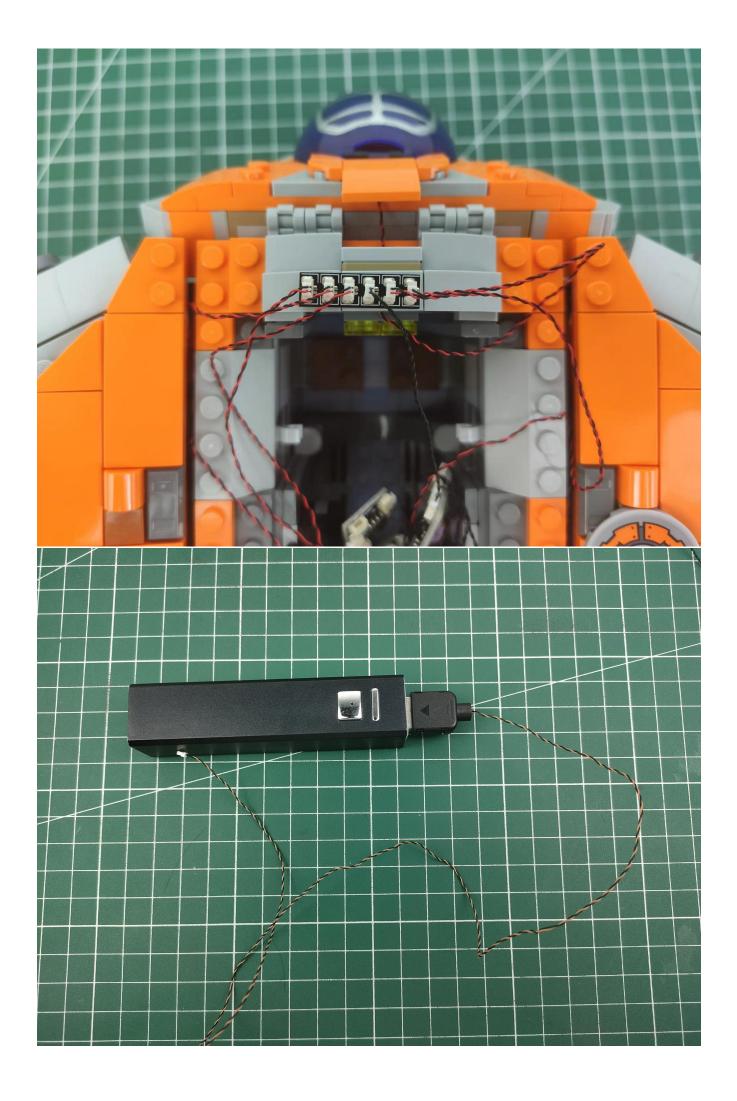

## Second step:

Instructions

for installing this kit.

## **USB** connectors to connect devices

The above are ideas and instructions provided by our designers. Please move on:

- 1: Do you have any suggestions about the material and quality of our products?
- 2: Do you have any suggestions on the installation instructions and the degree of difficulty of the installation?
- 3: If you have better installation method and ideas, please contact us in time.