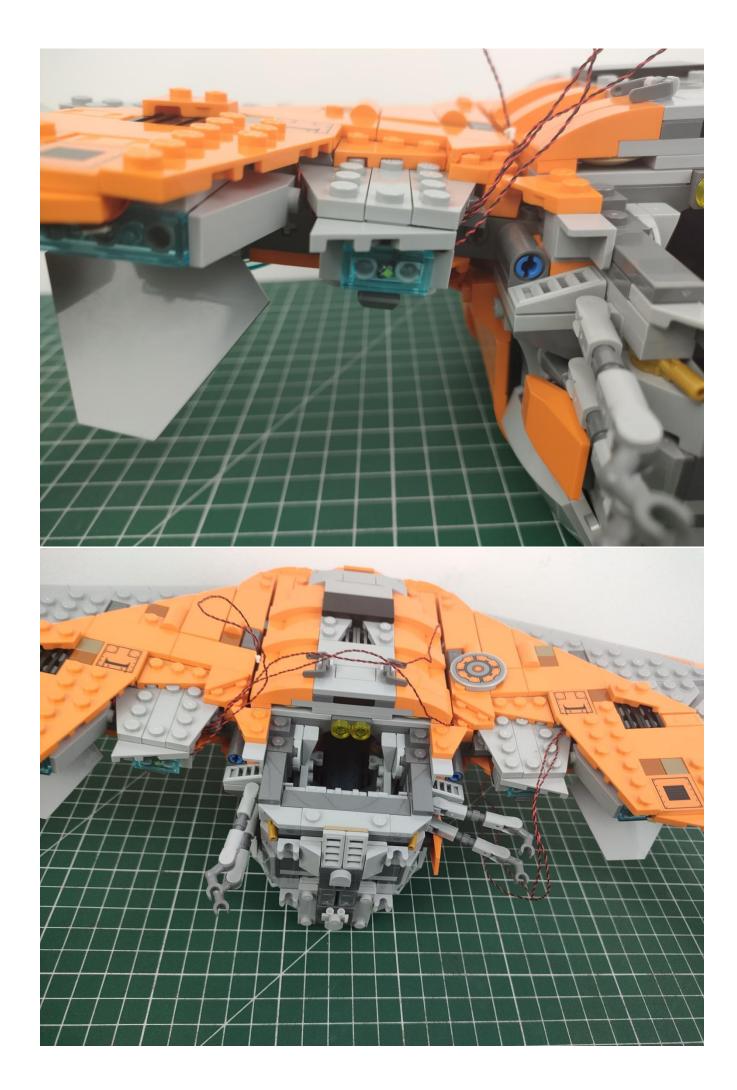

cooperate with you to replace or repurchase. LETS MOVE!

## Package contents:

- 2 x Bit Lights-15CM-White
- 2 x Bit Lights-15CM-Cyan
- 2 x LED Strip Lights-Blue
- 1 x 6-Port Expansion Boards
- 2 x 12-Port Expansion Boards
- 1 x Flicker-Effects Board
- 2 x Flashing Bit Lights-15CM-White
- 1 x Flashing Bit Lights-15CM-Blue
- 2 x Light Strips-Blue -28
- 2 x Light Strips-Cvan -28
- 1 x Remote Control+Remote Control Board
- 8 x Headlights-30CM-White
- 1 x Headlights-15CM-Blue
- 1 x AAA Battery Pack
- 1 x USB Power Cable
- 5 x Connecting Cables-5CM
- 2 x Connecting Cables-30CM
- Parts Package



First step:

Test every lamp pellet.



## Second step:

Instructions



























































































































































































































































































































































































for installing this kit.



## **USB** connectors to connect devices



The above are ideas and instructions provided by our designers. Please move on:

- 1: Do you have any suggestions about the material and quality of our products?
- 2: Do you have any suggestions on the installation instructions and the degree of difficulty of the installation?
- 3: If you have better installation method and ideas, please contact us in time.