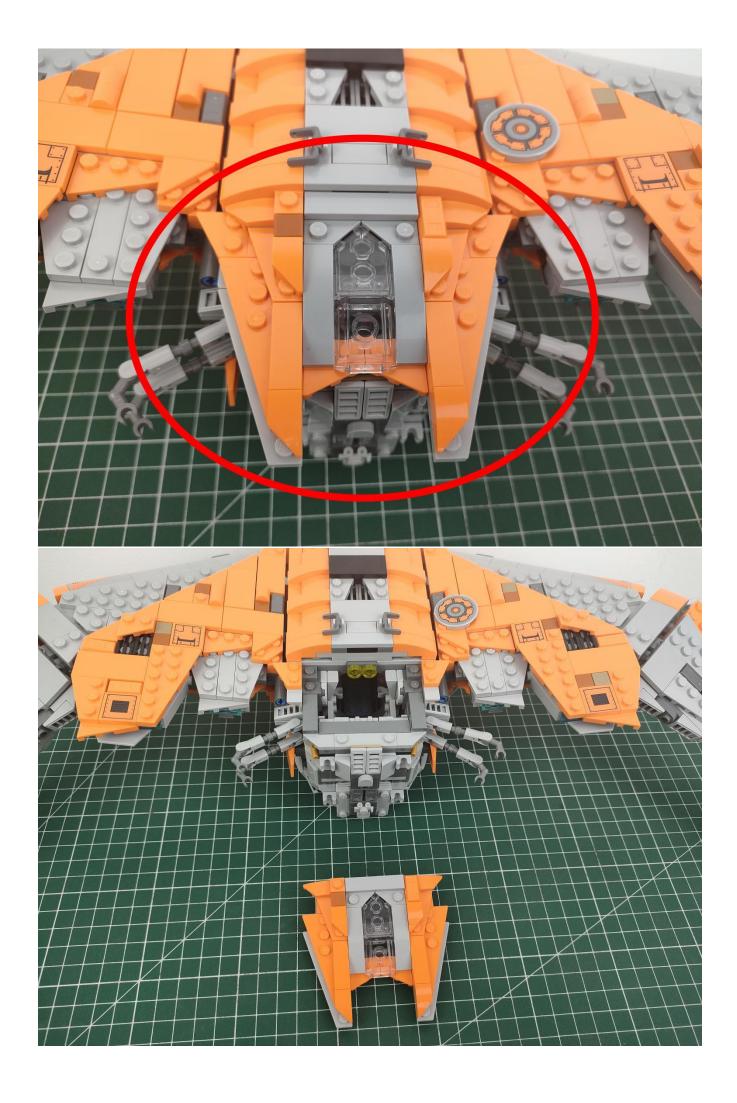

First step:

Test every lamp pellet.

## Second step:

Instructions

for installing this kit.