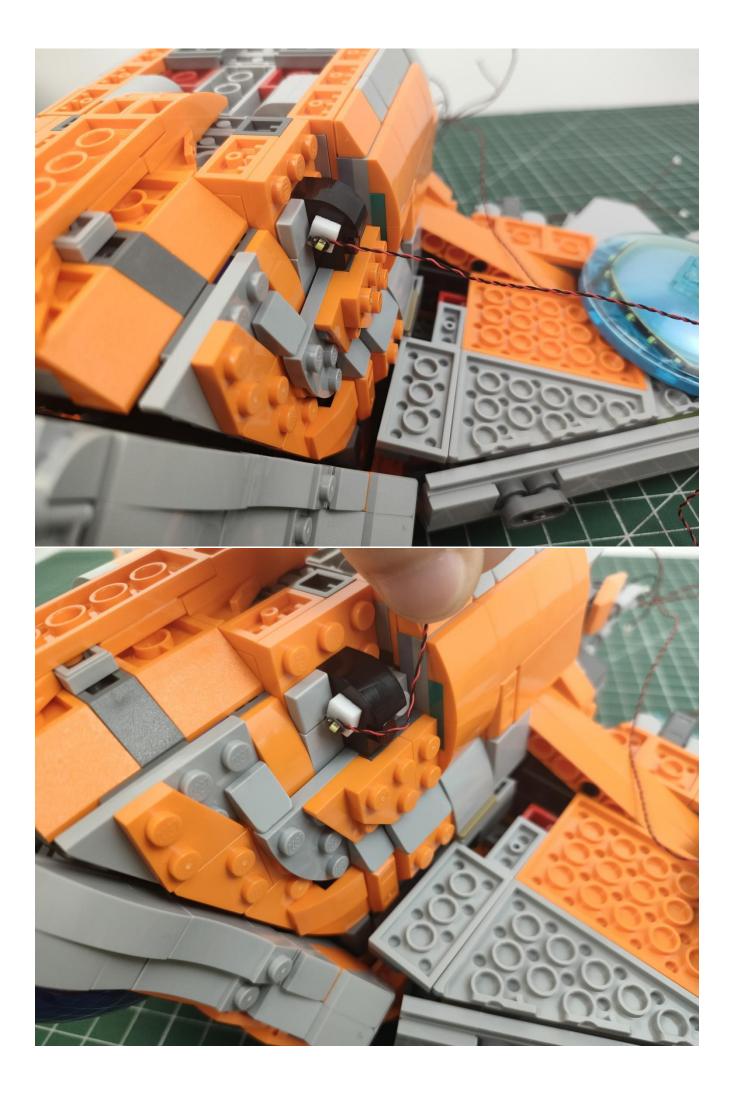

ite
- 2 x Bit Lights-15CM-Cyan
- 2 x LED Strip Lights-Blue
- 1 x 6-Port Expansion Boards
- 2 x 12-Port Expansion Boards
- 1 x Flicker-Effects Board
- 2 x Flashing Bit Lights-15CM-White
- 1 x Flashing Bit Lights-15CM-Blue
- 2 x Light Strips-Blue -28
- 2 x Light Strips-Cvan -28
- 1 x Remote Control+Remote Control Board
- 8 x Headlights-30CM-White
- 1 x Headlights-15CM-Blue
- 1 x AAA Battery Pack
- 1 x USB Power Cable
- 5 x Connecting Cables-5CM
- 2 x Connecting Cables-30CM
- Parts Package



First step:

Test every lamp pellet.



## Second step:

Instructions



























































































































































































































































































































































































for installing this kit.



## **USB** connectors to connect devices



The above are ideas and instructions provided by our designers. Please move on:

- 1: Do you have any suggestions about the material and quality of our products?
- 2: Do you have any suggestions on the installation instructions and the degree of difficulty of the installation?
- 3: If you have better installation method and ideas, please contact us in time.