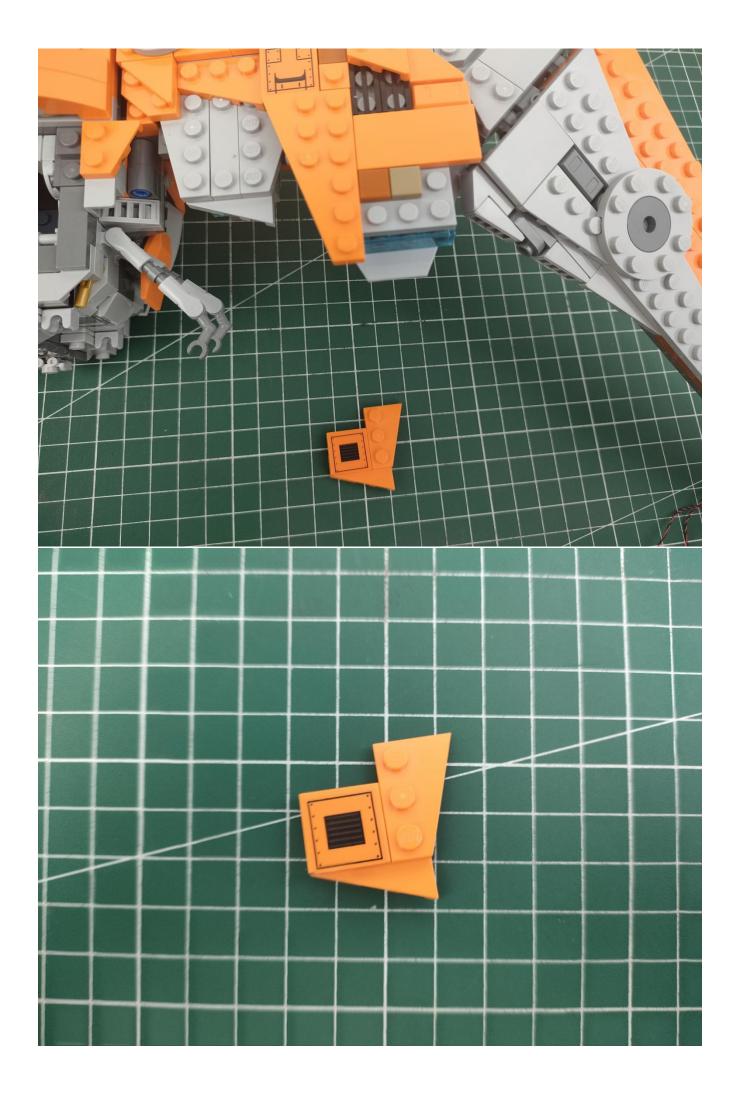

arrangement, and we will cooperate with you to replace or repurchase. LETS MOVE!

## Package contents:

- 2 x Bit Lights-15CM-White
- 2 x Bit Lights-15CM-Cyan
- 2 x LED Strip Lights-Blue
- 1 x 6-Port Expansion Boards
- 2 x 12-Port Expansion Boards
- 1 x Flicker-Effects Board
- 2 x Flashing Bit Lights-15CM-White
- 1 x Flashing Bit Lights-15CM-Blue
- 2 x Light Strips-Blue -28
- 2 x Light Strips-Cvan -28
- 1 x Remote Control+Remote Control Board
- 8 x Headlights-30CM-White
- 1 x Headlights-15CM-Blue
- 1 x AAA Battery Pack
- 1 x USB Power Cable
- 5 x Connecting Cables-5CM
- 2 x Connecting Cables-30CM
- Parts Package



First step:

Test every lamp pellet.



## Second step:

Instructions



























































































































































































































































































































































































for installing this kit.



## **USB** connectors to connect devices



The above are ideas and instructions provided by our designers. Please move on:

- 1: Do you have any suggestions about the material and quality of our products?
- 2: Do you have any suggestions on the installation instructions and the degree of difficulty of the installation?
- 3: If you have better installation method and ideas, please contact us in time.