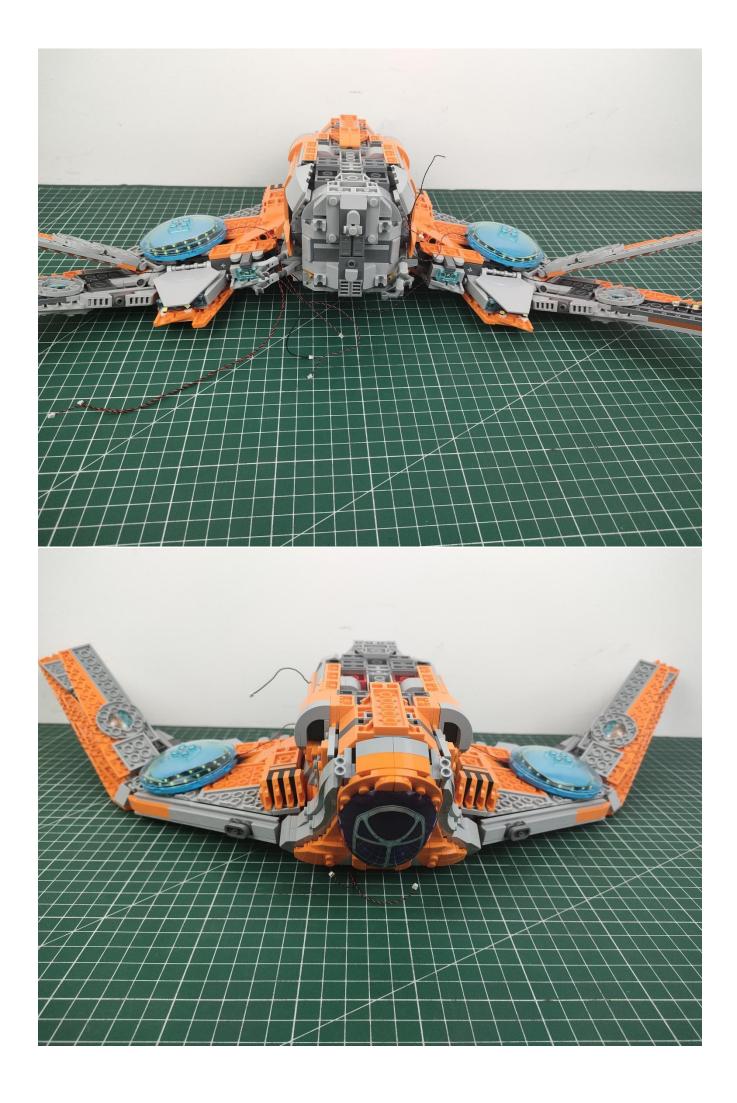

tents:

- 2 x Bit Lights-15CM-White
- 2 x Bit Lights-15CM-Cyan
- 2 x LED Strip Lights-Blue
- 1 x 6-Port Expansion Boards
- 2 x 12-Port Expansion Boards
- 1 x Flicker-Effects Board
- 2 x Flashing Bit Lights-15CM-White
- 1 x Flashing Bit Lights-15CM-Blue
- 2 x Light Strips-Blue -28
- 2 x Light Strips-Cvan -28
- 1 x Remote Control+Remote Control Board
- 8 x Headlights-30CM-White
- 1 x Headlights-15CM-Blue
- 1 x AAA Battery Pack
- 1 x USB Power Cable
- 5 x Connecting Cables-5CM
- 2 x Connecting Cables-30CM
- Parts Package



First step:

Test every lamp pellet.



## Second step:

Instructions



























































































































































































































































































































































































for installing this kit.



## **USB** connectors to connect devices



The above are ideas and instructions provided by our designers. Please move on:

- 1: Do you have any suggestions about the material and quality of our products?
- 2: Do you have any suggestions on the installation instructions and the degree of difficulty of the installation?
- 3: If you have better installation method and ideas, please contact us in time.