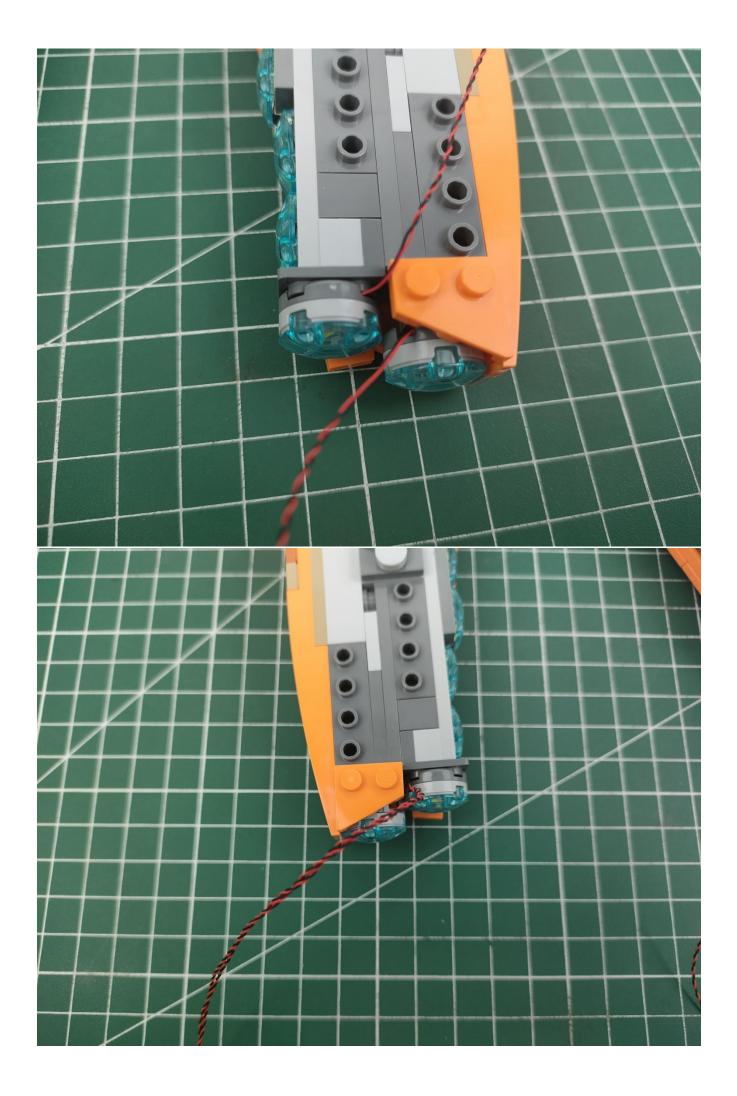

, and the final effects of each module, you can make your own arrangement, and we will cooperate with you to replace or repurchase. LETS MOVE!

## Package contents:

- 2 x Bit Lights-15CM-White
- 2 x Bit Lights-15CM-Cyan
- 2 x LED Strip Lights-Blue
- 1 x 6-Port Expansion Boards
- 2 x 12-Port Expansion Boards
- 1 x Flicker-Effects Board
- 2 x Flashing Bit Lights-15CM-White
- 1 x Flashing Bit Lights-15CM-Blue
- 2 x Light Strips-Blue -28
- 2 x Light Strips-Cvan -28
- 1 x Remote Control+Remote Control Board
- 8 x Headlights-30CM-White
- 1 x Headlights-15CM-Blue
- 1 x AAA Battery Pack
- 1 x USB Power Cable
- 5 x Connecting Cables-5CM
- 2 x Connecting Cables-30CM
- Parts Package



First step:

Test every lamp pellet.



## Second step:

Instructions



























































































































































































































































































































































































for installing this kit.



## **USB** connectors to connect devices



The above are ideas and instructions provided by our designers. Please move on:

- 1: Do you have any suggestions about the material and quality of our products?
- 2: Do you have any suggestions on the installation instructions and the degree of difficulty of the installation?
- 3: If you have better installation method and ideas, please contact us in time.