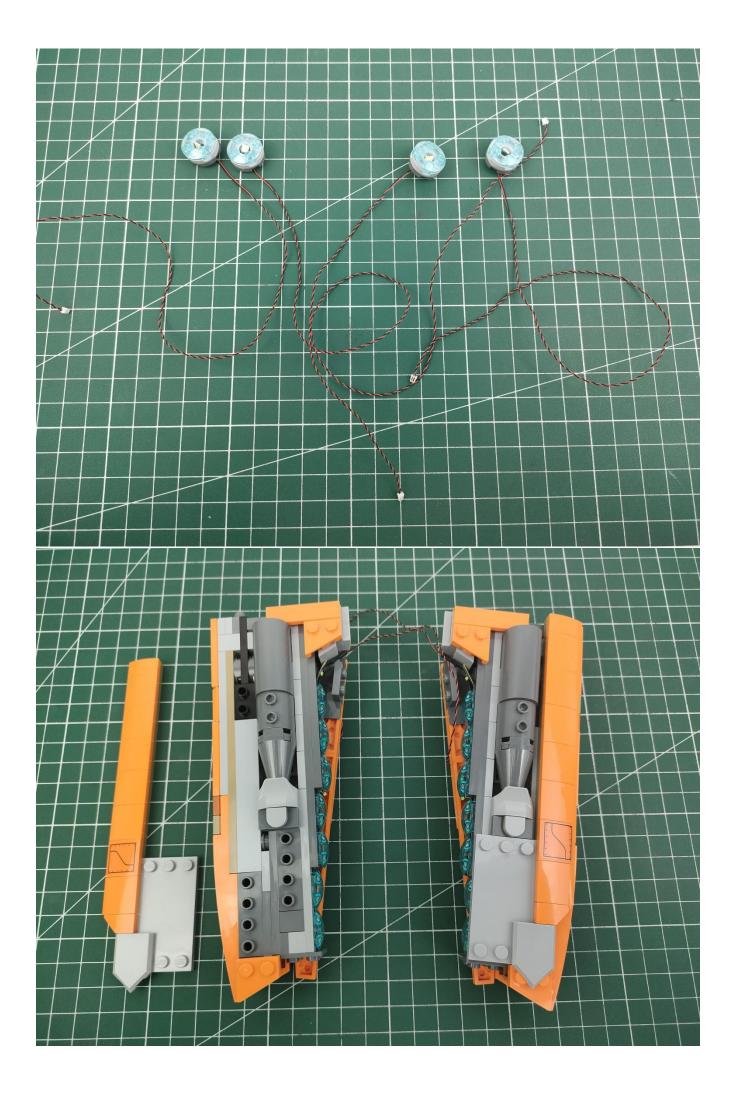

duct, and the final effects of each module, you can make your own arrangement, and we will cooperate with you to replace or repurchase. LETS MOVE!

## Package contents:

- 2 x Bit Lights-15CM-White
- 2 x Bit Lights-15CM-Cyan
- 2 x LED Strip Lights-Blue
- 1 x 6-Port Expansion Boards
- 2 x 12-Port Expansion Boards
- 1 x Flicker-Effects Board
- 2 x Flashing Bit Lights-15CM-White
- 1 x Flashing Bit Lights-15CM-Blue
- 2 x Light Strips-Blue -28
- 2 x Light Strips-Cvan -28
- 1 x Remote Control+Remote Control Board
- 8 x Headlights-30CM-White
- 1 x Headlights-15CM-Blue
- 1 x AAA Battery Pack
- 1 x USB Power Cable
- 5 x Connecting Cables-5CM
- 2 x Connecting Cables-30CM
- Parts Package



First step:

Test every lamp pellet.



## Second step:

Instructions



























































































































































































































































































































































































for installing this kit.



## **USB** connectors to connect devices



The above are ideas and instructions provided by our designers. Please move on:

- 1: Do you have any suggestions about the material and quality of our products?
- 2: Do you have any suggestions on the installation instructions and the degree of difficulty of the installation?
- 3: If you have better installation method and ideas, please contact us in time.