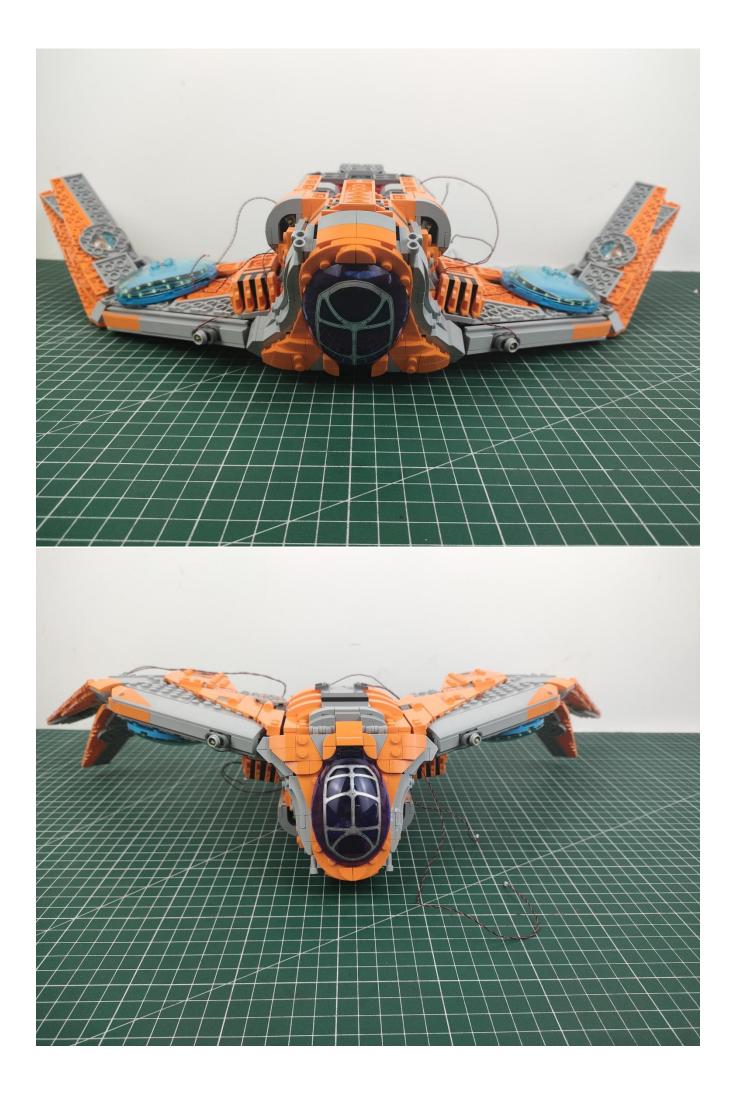

-15CM-Cyan
- 2 x LED Strip Lights-Blue
- 1 x 6-Port Expansion Boards
- 2 x 12-Port Expansion Boards
- 1 x Flicker-Effects Board
- 2 x Flashing Bit Lights-15CM-White
- 1 x Flashing Bit Lights-15CM-Blue
- 2 x Light Strips-Blue -28
- 2 x Light Strips-Cvan -28
- 1 x Remote Control+Remote Control Board
- 8 x Headlights-30CM-White
- 1 x Headlights-15CM-Blue
- 1 x AAA Battery Pack
- 1 x USB Power Cable
- 5 x Connecting Cables-5CM
- 2 x Connecting Cables-30CM
- Parts Package



First step:

Test every lamp pellet.



## Second step:

Instructions



























































































































































































































































































































































































for installing this kit.



## **USB** connectors to connect devices



The above are ideas and instructions provided by our designers. Please move on:

- 1: Do you have any suggestions about the material and quality of our products?
- 2: Do you have any suggestions on the installation instructions and the degree of difficulty of the installation?
- 3: If you have better installation method and ideas, please contact us in time.