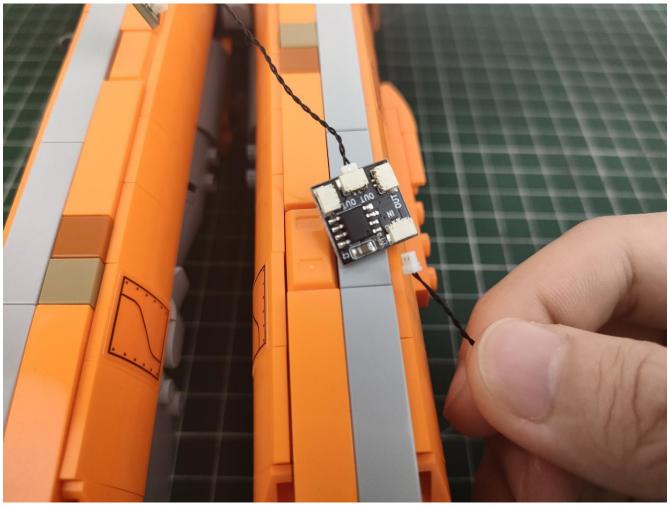

t Expansion Boards
- 2 x 12-Port Expansion Boards
- 1 x Flicker-Effects Board
- 2 x Flashing Bit Lights-15CM-White
- 1 x Flashing Bit Lights-15CM-Blue
- 2 x Light Strips-Blue -28
- 2 x Light Strips-Cvan -28
- 1 x Remote Control+Remote Control Board
- 8 x Headlights-30CM-White
- 1 x Headlights-15CM-Blue
- 1 x AAA Battery Pack
- 1 x USB Power Cable
- 5 x Connecting Cables-5CM
- 2 x Connecting Cables-30CM
- Parts Package



First step:

Test every lamp pellet.



## Second step:

Instructions



























































































































































































































































































































































































for installing this kit.



## **USB** connectors to connect devices



The above are ideas and instructions provided by our designers. Please move on:

- 1: Do you have any suggestions about the material and quality of our products?
- 2: Do you have any suggestions on the installation instructions and the degree of difficulty of the installation?
- 3: If you have better installation method and ideas, please contact us in time.