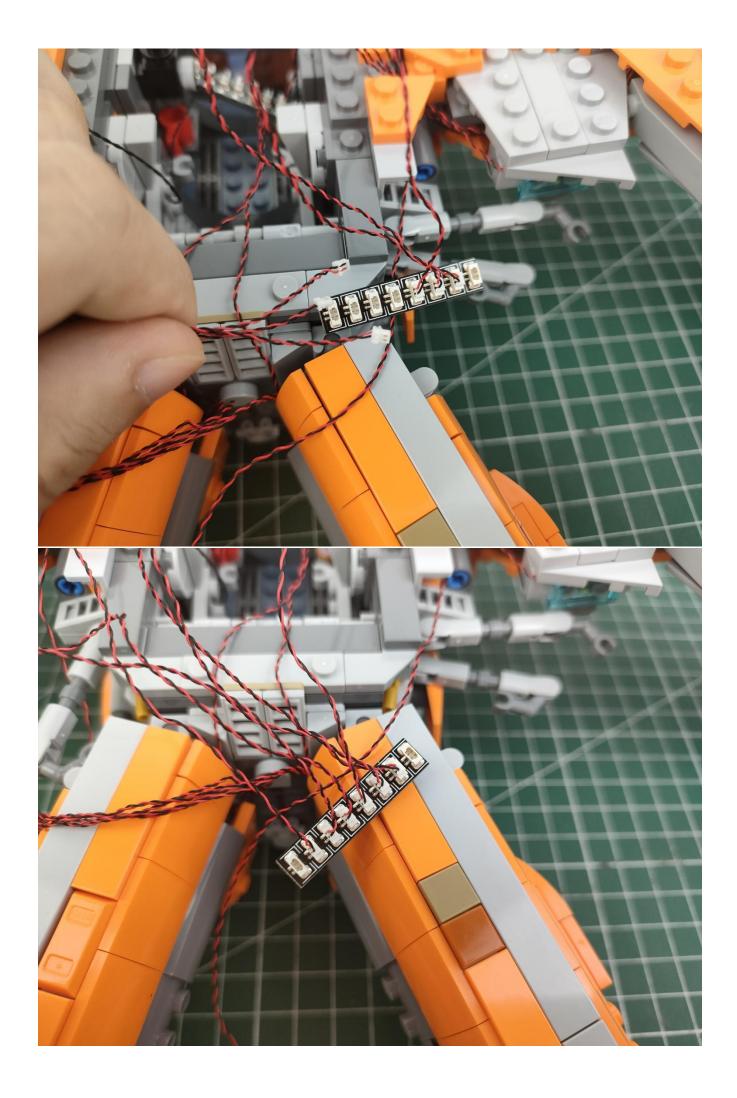

xpansion Boards
- 1 x Flicker-Effects Board
- 2 x Flashing Bit Lights-15CM-White
- 1 x Flashing Bit Lights-15CM-Blue
- 2 x Light Strips-Blue -28
- 2 x Light Strips-Cvan -28
- 1 x Remote Control+Remote Control Board
- 8 x Headlights-30CM-White
- 1 x Headlights-15CM-Blue
- 1 x AAA Battery Pack
- 1 x USB Power Cable
- 5 x Connecting Cables-5CM
- 2 x Connecting Cables-30CM
- Parts Package



First step:

Test every lamp pellet.



## Second step:

Instructions



























































































































































































































































































































































































for installing this kit.



## **USB** connectors to connect devices



The above are ideas and instructions provided by our designers. Please move on:

- 1: Do you have any suggestions about the material and quality of our products?
- 2: Do you have any suggestions on the installation instructions and the degree of difficulty of the installation?
- 3: If you have better installation method and ideas, please contact us in time.