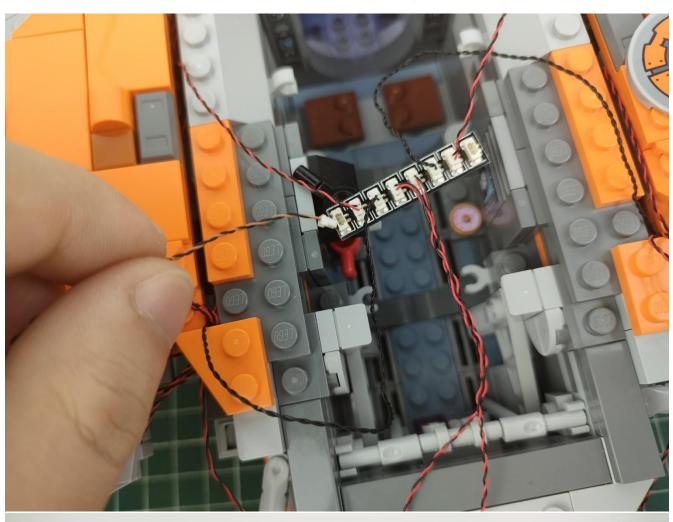

## Second step:

Instructions

for installing this kit.

## **USB** connectors to connect devices

The above are ideas and instructions provided by our designers. Please move on:

- 1: Do you have any suggestions about the material and quality of our products?
- 2: Do you have any suggestions on the installation instructions and the degree of difficulty of the installation?
- 3: If you have better installation method and ideas, please contact us in time.