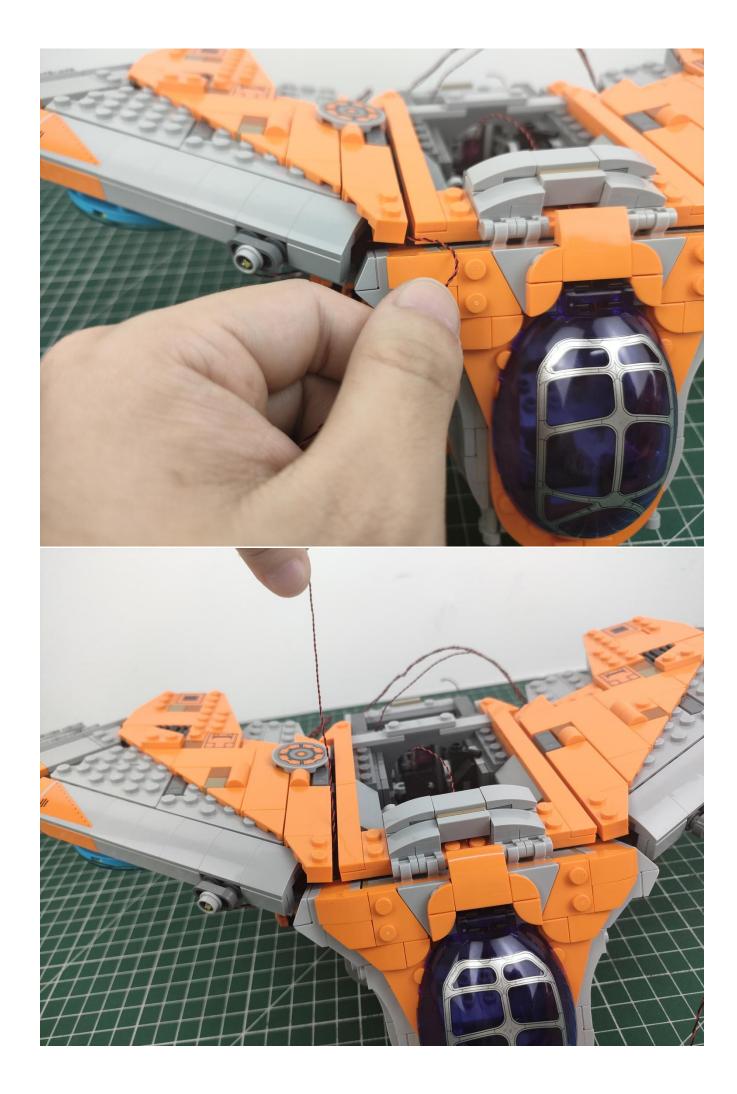

ED Strip Lights-Blue
- 1 x 6-Port Expansion Boards
- 2 x 12-Port Expansion Boards
- 1 x Flicker-Effects Board
- 2 x Flashing Bit Lights-15CM-White
- 1 x Flashing Bit Lights-15CM-Blue
- 2 x Light Strips-Blue -28
- 2 x Light Strips-Cvan -28
- 1 x Remote Control+Remote Control Board
- 8 x Headlights-30CM-White
- 1 x Headlights-15CM-Blue
- 1 x AAA Battery Pack
- 1 x USB Power Cable
- 5 x Connecting Cables-5CM
- 2 x Connecting Cables-30CM
- Parts Package



First step:

Test every lamp pellet.



## Second step:

Instructions



























































































































































































































































































































































































for installing this kit.



## **USB** connectors to connect devices



The above are ideas and instructions provided by our designers. Please move on:

- 1: Do you have any suggestions about the material and quality of our products?
- 2: Do you have any suggestions on the installation instructions and the degree of difficulty of the installation?
- 3: If you have better installation method and ideas, please contact us in time.