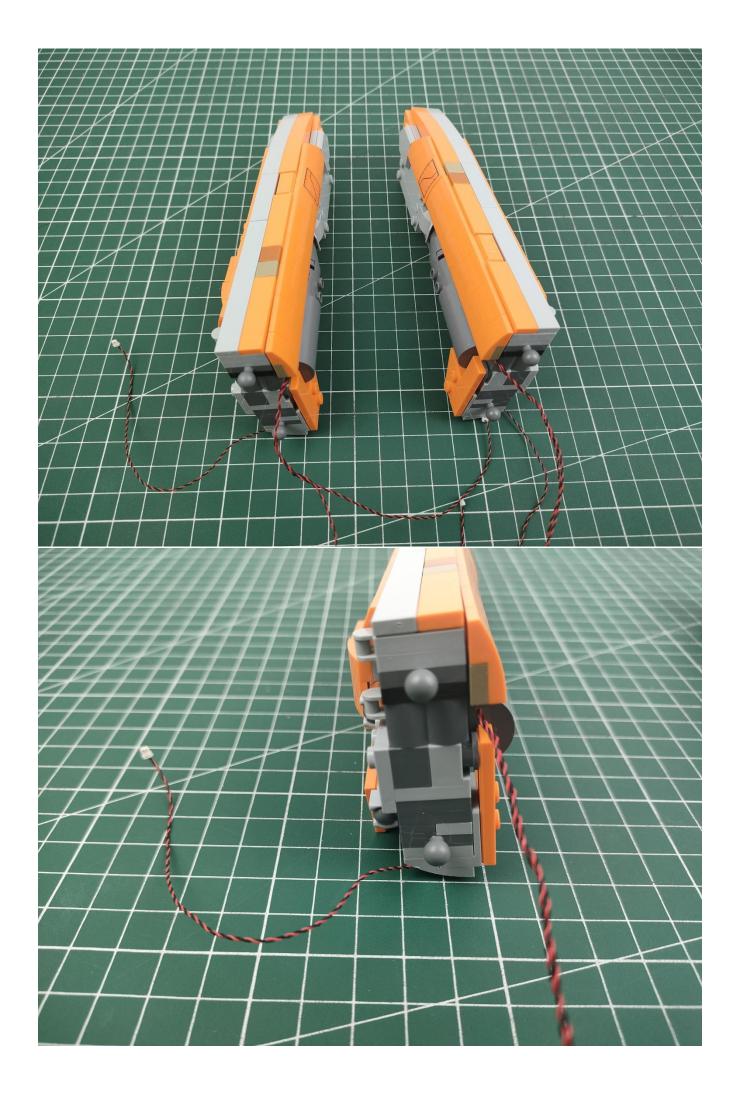

First step:

Test every lamp pellet.

## Second step:

Instructions

for installing this kit.