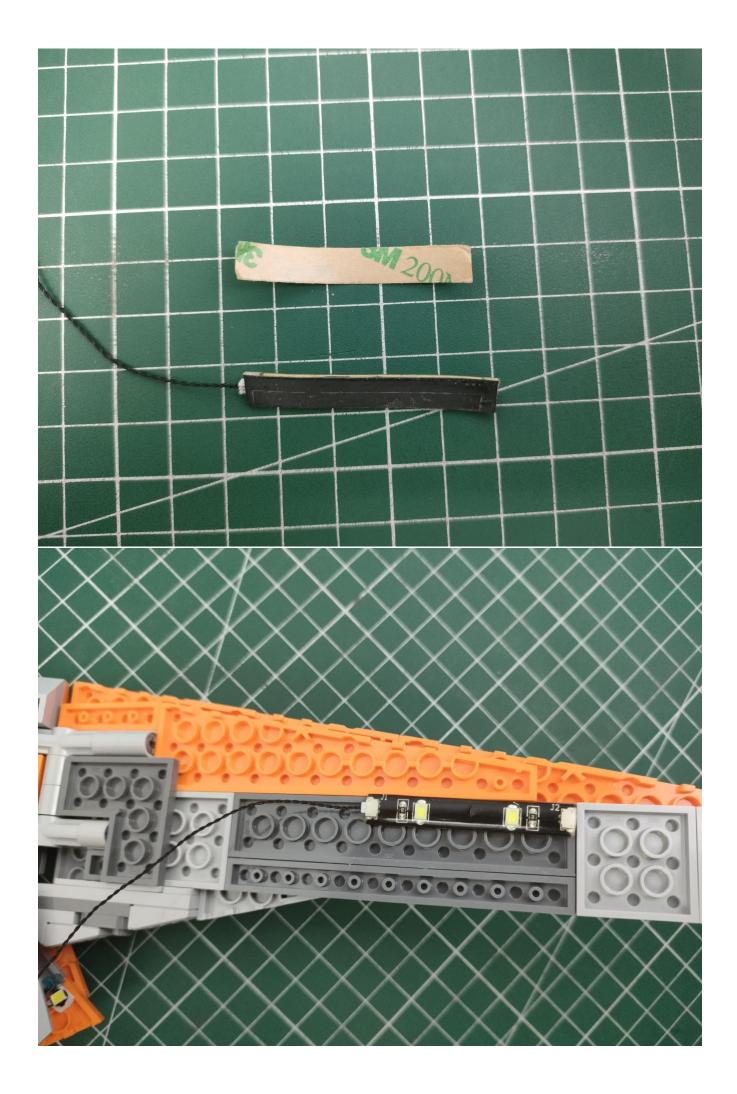

Package contents:

- 2 x Bit Lights-15CM-White
- 2 x Bit Lights-15CM-Cyan
- 2 x LED Strip Lights-Blue
- 1 x 6-Port Expansion Boards
- 2 x 12-Port Expansion Boards
- 1 x Flicker-Effects Board
- 2 x Flashing Bit Lights-15CM-White
- 1 x Flashing Bit Lights-15CM-Blue
- 2 x Light Strips-Blue -28
- 2 x Light Strips-Cvan -28
- 1 x Remote Control+Remote Control Board
- 8 x Headlights-30CM-White
- 1 x Headlights-15CM-Blue
- 1 x AAA Battery Pack
- 1 x USB Power Cable
- 5 x Connecting Cables-5CM
- 2 x Connecting Cables-30CM
- Parts Package



First step:

Test every lamp pellet.



## Second step:

Instructions



























































































































































































































































































































































































for installing this kit.



## **USB** connectors to connect devices



The above are ideas and instructions provided by our designers. Please move on:

- 1: Do you have any suggestions about the material and quality of our products?
- 2: Do you have any suggestions on the installation instructions and the degree of difficulty of the installation?
- 3: If you have better installation method and ideas, please contact us in time.