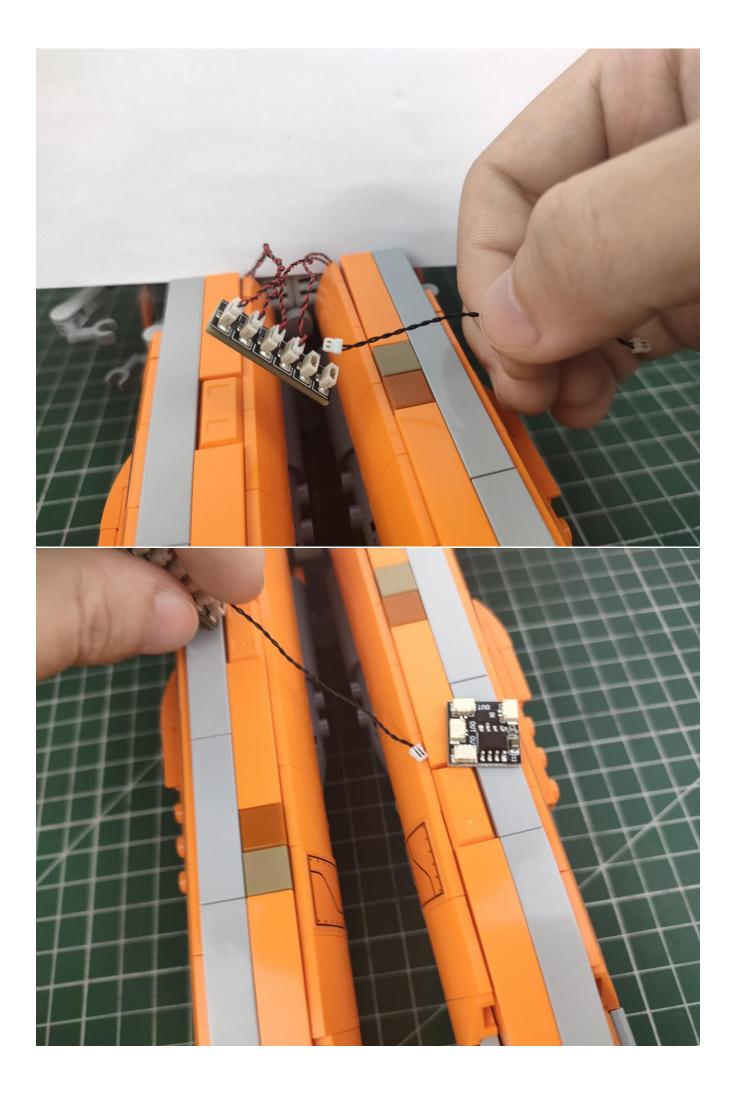

-Port Expansion Boards
- 2 x 12-Port Expansion Boards
- 1 x Flicker-Effects Board
- 2 x Flashing Bit Lights-15CM-White
- 1 x Flashing Bit Lights-15CM-Blue
- 2 x Light Strips-Blue -28
- 2 x Light Strips-Cvan -28
- 1 x Remote Control+Remote Control Board
- 8 x Headlights-30CM-White
- 1 x Headlights-15CM-Blue
- 1 x AAA Battery Pack
- 1 x USB Power Cable
- 5 x Connecting Cables-5CM
- 2 x Connecting Cables-30CM
- Parts Package



First step:

Test every lamp pellet.



## Second step:

Instructions



























































































































































































































































































































































































for installing this kit.



## **USB** connectors to connect devices



The above are ideas and instructions provided by our designers. Please move on:

- 1: Do you have any suggestions about the material and quality of our products?
- 2: Do you have any suggestions on the installation instructions and the degree of difficulty of the installation?
- 3: If you have better installation method and ideas, please contact us in time.