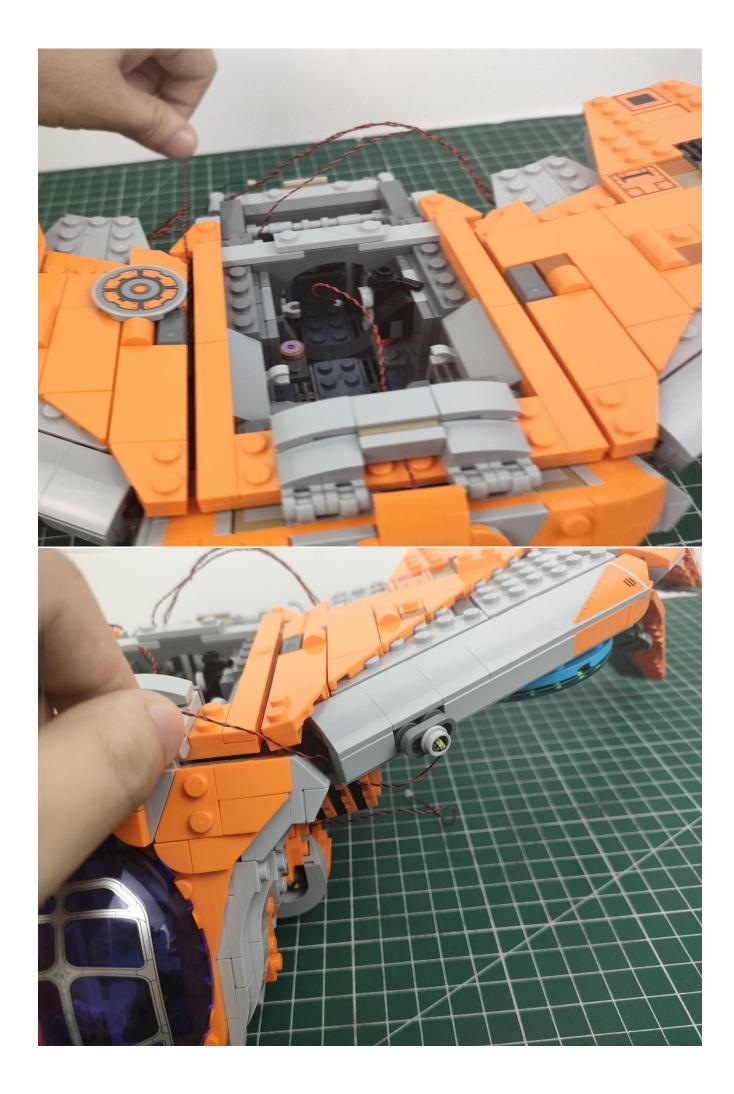

Strip Lights-Blue
- 1 x 6-Port Expansion Boards
- 2 x 12-Port Expansion Boards
- 1 x Flicker-Effects Board
- 2 x Flashing Bit Lights-15CM-White
- 1 x Flashing Bit Lights-15CM-Blue
- 2 x Light Strips-Blue -28
- 2 x Light Strips-Cvan -28
- 1 x Remote Control+Remote Control Board
- 8 x Headlights-30CM-White
- 1 x Headlights-15CM-Blue
- 1 x AAA Battery Pack
- 1 x USB Power Cable
- 5 x Connecting Cables-5CM
- 2 x Connecting Cables-30CM
- Parts Package



First step:

Test every lamp pellet.



## Second step:

Instructions



























































































































































































































































































































































































for installing this kit.



## **USB** connectors to connect devices



The above are ideas and instructions provided by our designers. Please move on:

- 1: Do you have any suggestions about the material and quality of our products?
- 2: Do you have any suggestions on the installation instructions and the degree of difficulty of the installation?
- 3: If you have better installation method and ideas, please contact us in time.