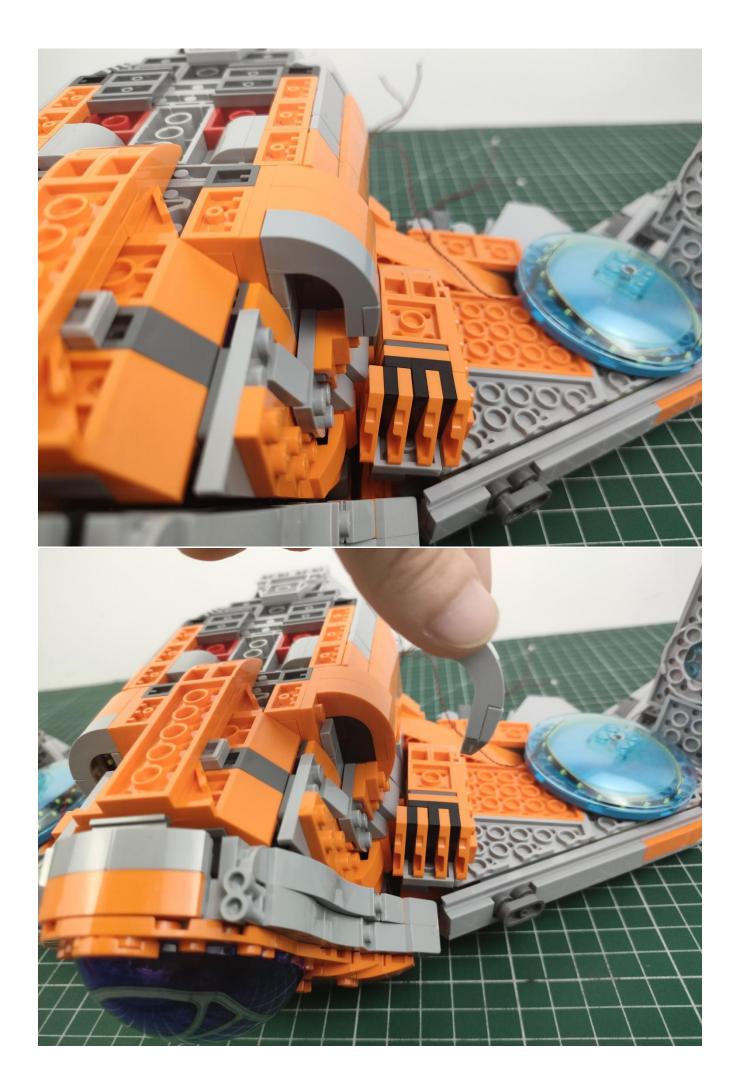

ts-15CM-White
- 2 x Bit Lights-15CM-Cyan
- 2 x LED Strip Lights-Blue
- 1 x 6-Port Expansion Boards
- 2 x 12-Port Expansion Boards
- 1 x Flicker-Effects Board
- 2 x Flashing Bit Lights-15CM-White
- 1 x Flashing Bit Lights-15CM-Blue
- 2 x Light Strips-Blue -28
- 2 x Light Strips-Cvan -28
- 1 x Remote Control+Remote Control Board
- 8 x Headlights-30CM-White
- 1 x Headlights-15CM-Blue
- 1 x AAA Battery Pack
- 1 x USB Power Cable
- 5 x Connecting Cables-5CM
- 2 x Connecting Cables-30CM
- Parts Package



First step:

Test every lamp pellet.



## Second step:

Instructions



























































































































































































































































































































































































for installing this kit.



## **USB** connectors to connect devices



The above are ideas and instructions provided by our designers. Please move on:

- 1: Do you have any suggestions about the material and quality of our products?
- 2: Do you have any suggestions on the installation instructions and the degree of difficulty of the installation?
- 3: If you have better installation method and ideas, please contact us in time.