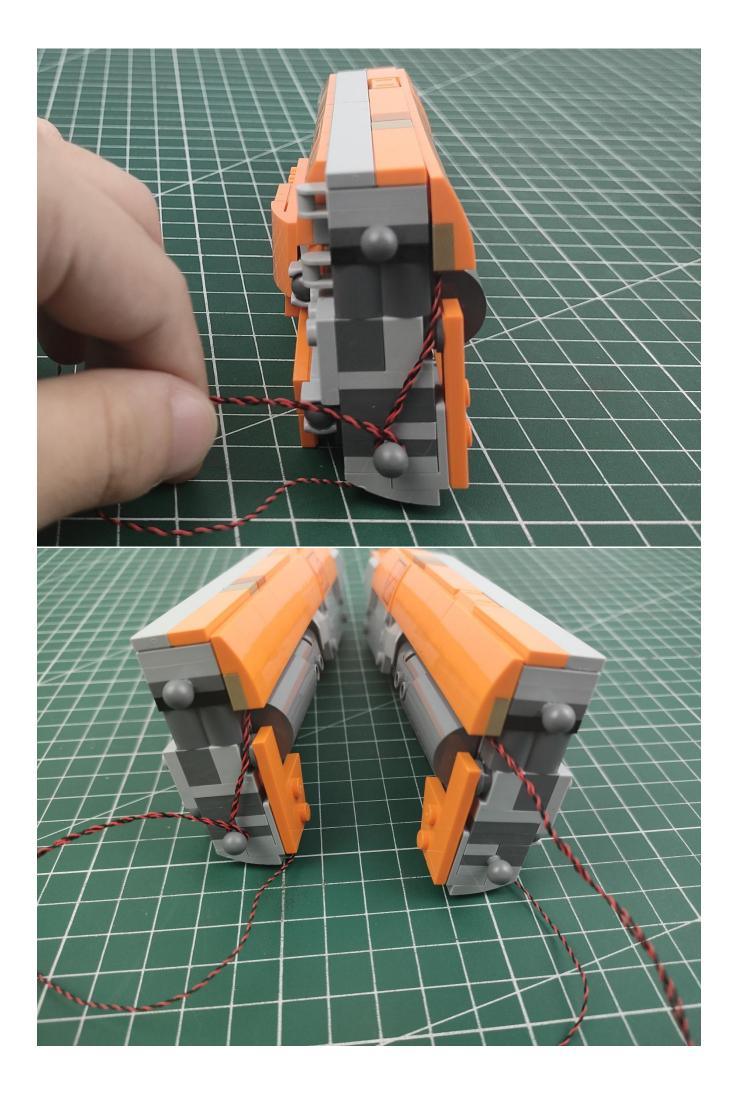

First step:

Test every lamp pellet.

## Second step:

Instructions

for installing this kit.