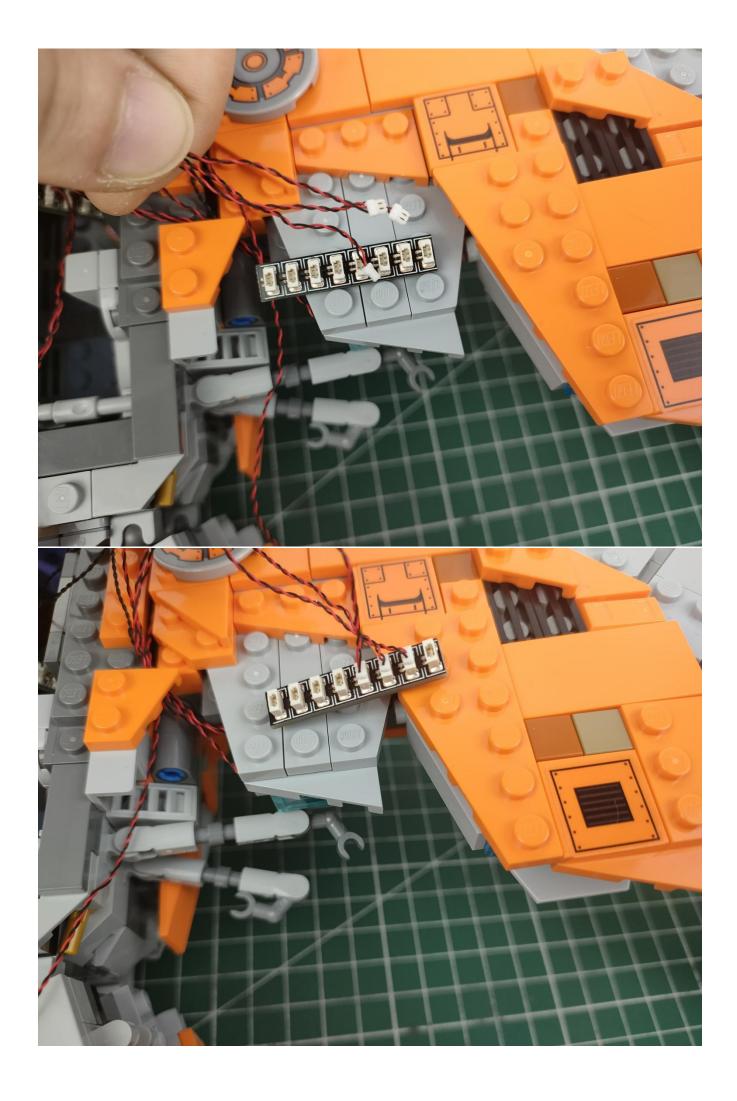

rt Expansion Boards
- 1 x Flicker-Effects Board
- 2 x Flashing Bit Lights-15CM-White
- 1 x Flashing Bit Lights-15CM-Blue
- 2 x Light Strips-Blue -28
- 2 x Light Strips-Cvan -28
- 1 x Remote Control+Remote Control Board
- 8 x Headlights-30CM-White
- 1 x Headlights-15CM-Blue
- 1 x AAA Battery Pack
- 1 x USB Power Cable
- 5 x Connecting Cables-5CM
- 2 x Connecting Cables-30CM
- Parts Package



First step:

Test every lamp pellet.



## Second step:

Instructions



























































































































































































































































































































































































for installing this kit.



## **USB** connectors to connect devices



The above are ideas and instructions provided by our designers. Please move on:

- 1: Do you have any suggestions about the material and quality of our products?
- 2: Do you have any suggestions on the installation instructions and the degree of difficulty of the installation?
- 3: If you have better installation method and ideas, please contact us in time.