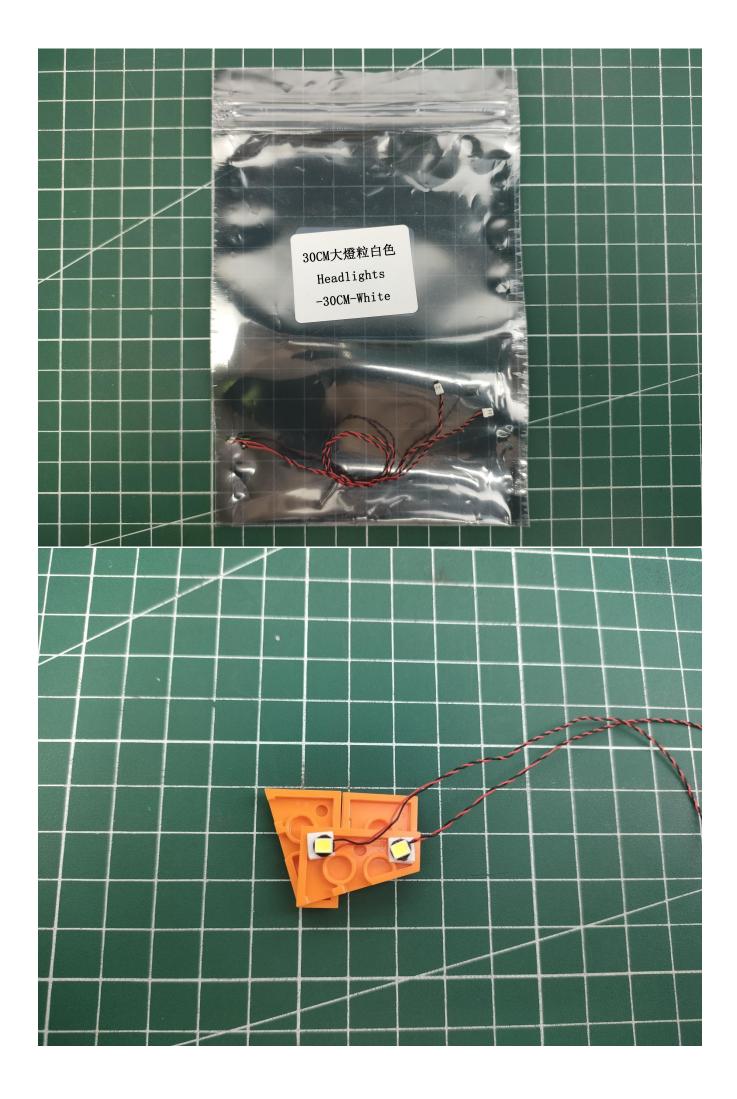

## Package contents:

- 2 x Bit Lights-15CM-White
- 2 x Bit Lights-15CM-Cyan
- 2 x LED Strip Lights-Blue
- 1 x 6-Port Expansion Boards
- 2 x 12-Port Expansion Boards
- 1 x Flicker-Effects Board
- 2 x Flashing Bit Lights-15CM-White
- 1 x Flashing Bit Lights-15CM-Blue
- 2 x Light Strips-Blue -28
- 2 x Light Strips-Cvan -28
- 1 x Remote Control+Remote Control Board
- 8 x Headlights-30CM-White
- 1 x Headlights-15CM-Blue
- 1 x AAA Battery Pack
- 1 x USB Power Cable
- 5 x Connecting Cables-5CM
- 2 x Connecting Cables-30CM
- Parts Package

First step:

Test every lamp pellet.