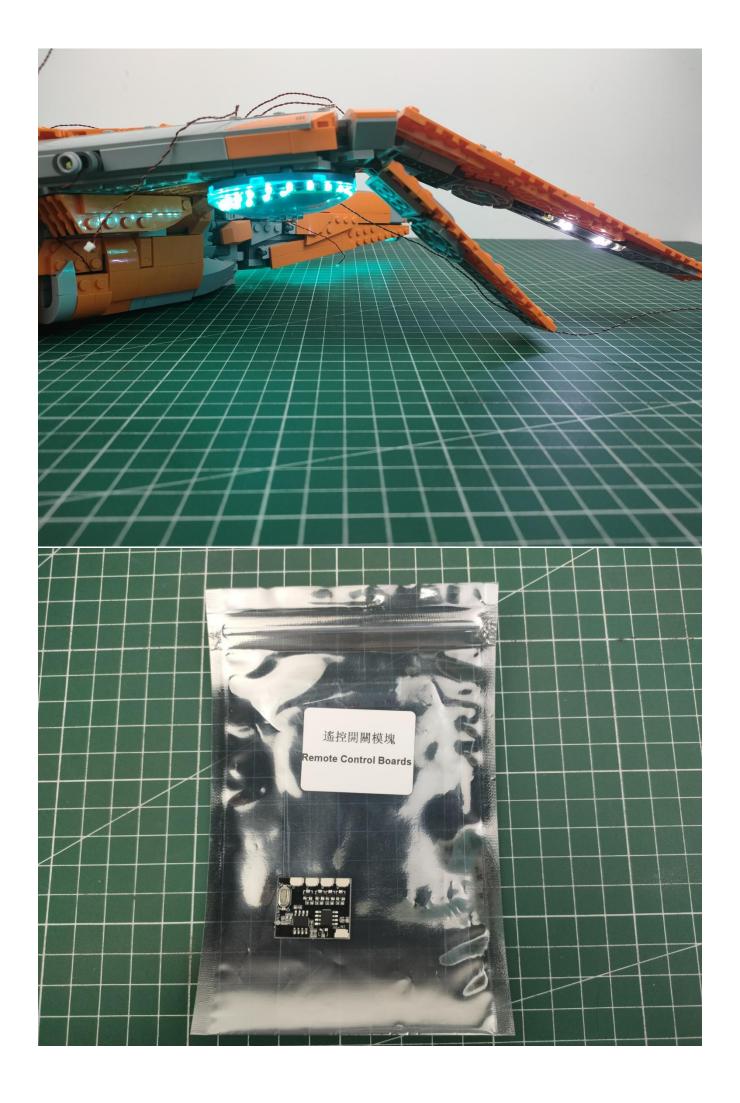

## Package contents:

- 2 x Bit Lights-15CM-White
- 2 x Bit Lights-15CM-Cyan
- 2 x LED Strip Lights-Blue
- 1 x 6-Port Expansion Boards
- 2 x 12-Port Expansion Boards
- 1 x Flicker-Effects Board
- 2 x Flashing Bit Lights-15CM-White
- 1 x Flashing Bit Lights-15CM-Blue
- 2 x Light Strips-Blue -28
- 2 x Light Strips-Cvan -28
- 1 x Remote Control+Remote Control Board
- 8 x Headlights-30CM-White
- 1 x Headlights-15CM-Blue
- 1 x AAA Battery Pack
- 1 x USB Power Cable
- 5 x Connecting Cables-5CM
- 2 x Connecting Cables-30CM
- Parts Package

## **USB** connectors to connect devices

The above are ideas and instructions provided by our designers. Please move on:

- 1: Do you have any suggestions about the material and quality of our products?
- 2: Do you have any suggestions on the installation instructions and the degree of difficulty of the installation?
- 3: If you have better installation method and ideas, please contact us in time.