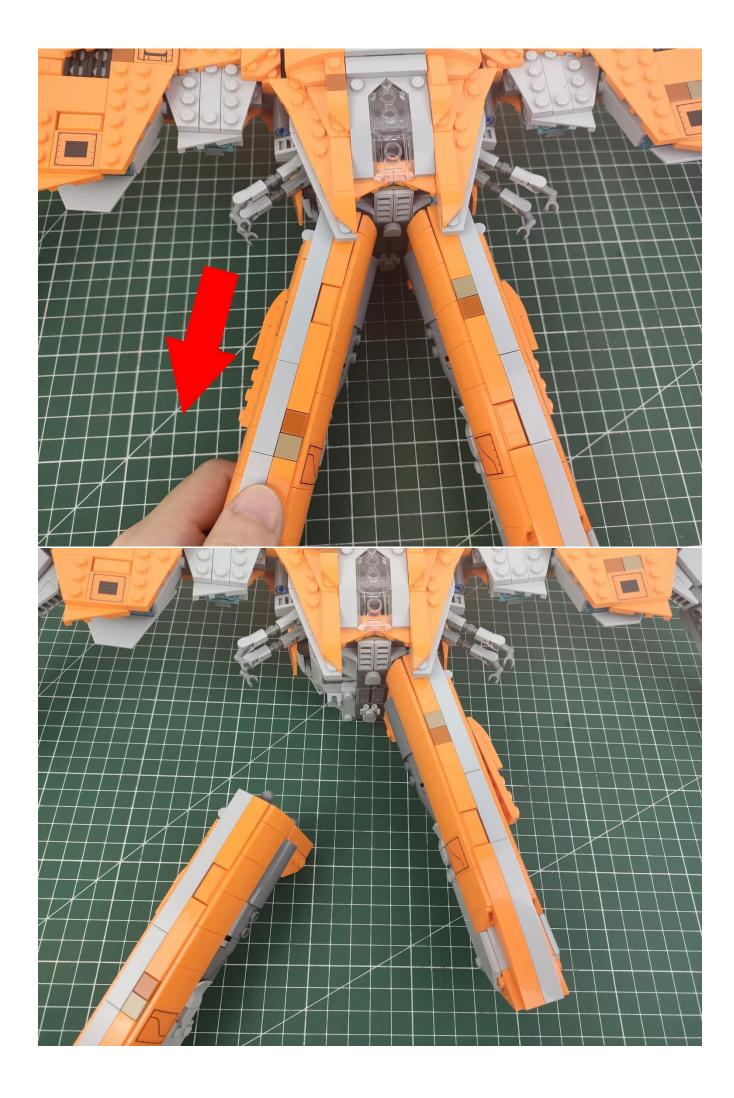

installation position of the product, and the final effects of each module, you can make your own arrangement, and we will cooperate with you to replace or repurchase. LETS MOVE!

## Package contents:

- 2 x Bit Lights-15CM-White
- 2 x Bit Lights-15CM-Cyan
- 2 x LED Strip Lights-Blue
- 1 x 6-Port Expansion Boards
- 2 x 12-Port Expansion Boards
- 1 x Flicker-Effects Board
- 2 x Flashing Bit Lights-15CM-White
- 1 x Flashing Bit Lights-15CM-Blue
- 2 x Light Strips-Blue -28
- 2 x Light Strips-Cvan -28
- 1 x Remote Control+Remote Control Board
- 8 x Headlights-30CM-White
- 1 x Headlights-15CM-Blue
- 1 x AAA Battery Pack
- 1 x USB Power Cable
- 5 x Connecting Cables-5CM
- 2 x Connecting Cables-30CM
- Parts Package



First step:

Test every lamp pellet.



## Second step:

Instructions



























































































































































































































































































































































































for installing this kit.



## **USB** connectors to connect devices



The above are ideas and instructions provided by our designers. Please move on:

- 1: Do you have any suggestions about the material and quality of our products?
- 2: Do you have any suggestions on the installation instructions and the degree of difficulty of the installation?
- 3: If you have better installation method and ideas, please contact us in time