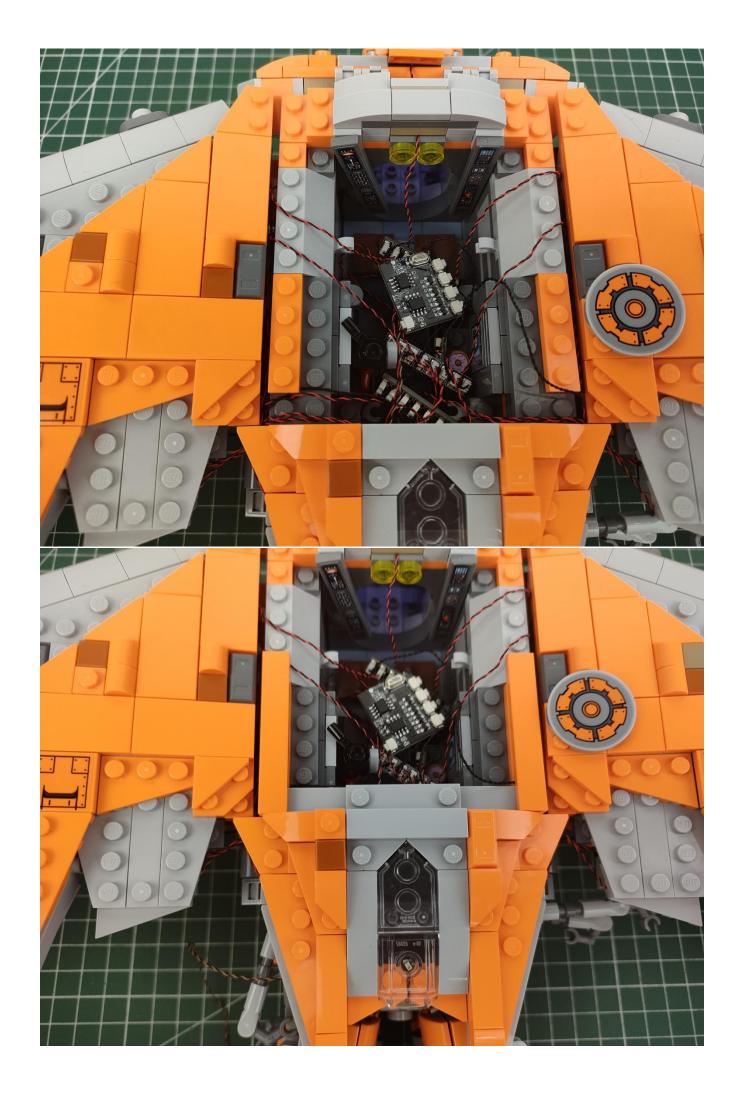

ker-Effects Board
- 2 x Flashing Bit Lights-15CM-White
- 1 x Flashing Bit Lights-15CM-Blue
- 2 x Light Strips-Blue -28
- 2 x Light Strips-Cvan -28
- 1 x Remote Control+Remote Control Board
- 8 x Headlights-30CM-White
- 1 x Headlights-15CM-Blue
- 1 x AAA Battery Pack
- 1 x USB Power Cable
- 5 x Connecting Cables-5CM
- 2 x Connecting Cables-30CM
- Parts Package



First step:

Test every lamp pellet.



## Second step:

Instructions



























































































































































































































































































































































































for installing this kit.



## **USB** connectors to connect devices



The above are ideas and instructions provided by our designers. Please move on:

- 1: Do you have any suggestions about the material and quality of our products?
- 2: Do you have any suggestions on the installation instructions and the degree of difficulty of the installation?
- 3: If you have better installation method and ideas, please contact us in time.