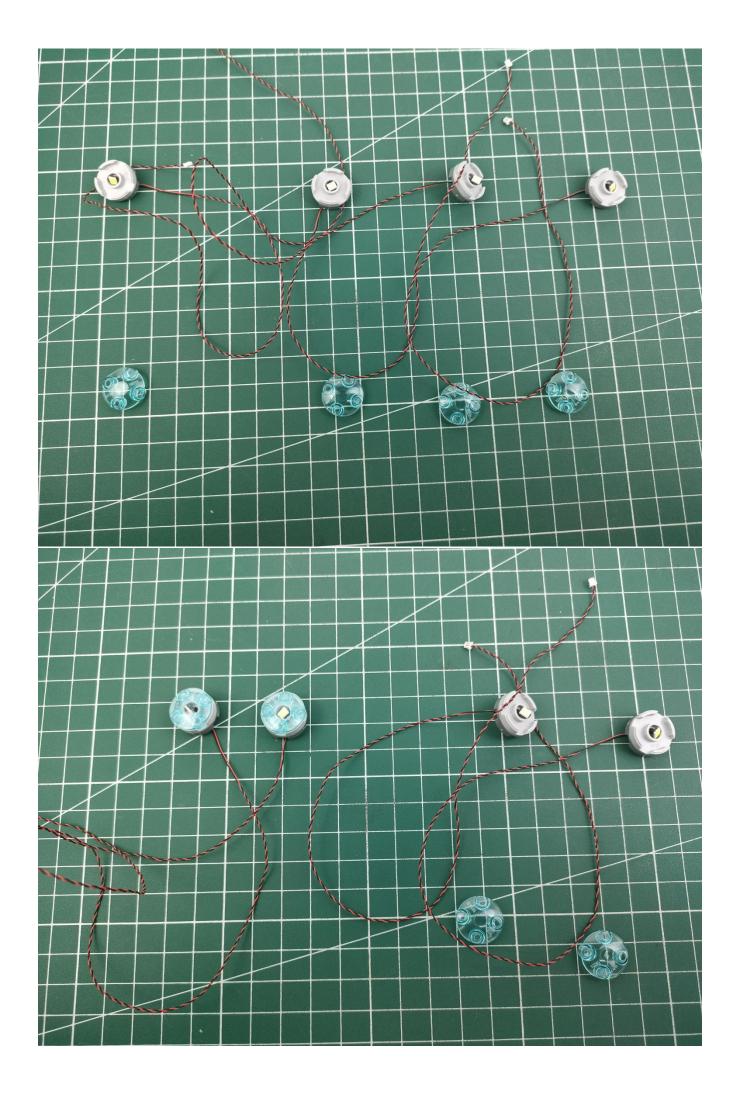

roduct, and the final effects of each module, you can make your own arrangement, and we will cooperate with you to replace or repurchase. LETS MOVE!

## Package contents:

- 2 x Bit Lights-15CM-White
- 2 x Bit Lights-15CM-Cyan
- 2 x LED Strip Lights-Blue
- 1 x 6-Port Expansion Boards
- 2 x 12-Port Expansion Boards
- 1 x Flicker-Effects Board
- 2 x Flashing Bit Lights-15CM-White
- 1 x Flashing Bit Lights-15CM-Blue
- 2 x Light Strips-Blue -28
- 2 x Light Strips-Cvan -28
- 1 x Remote Control+Remote Control Board
- 8 x Headlights-30CM-White
- 1 x Headlights-15CM-Blue
- 1 x AAA Battery Pack
- 1 x USB Power Cable
- 5 x Connecting Cables-5CM
- 2 x Connecting Cables-30CM
- Parts Package



First step:

Test every lamp pellet.



## Second step:

Instructions



























































































































































































































































































































































































for installing this kit.



## **USB** connectors to connect devices



The above are ideas and instructions provided by our designers. Please move on:

- 1: Do you have any suggestions about the material and quality of our products?
- 2: Do you have any suggestions on the installation instructions and the degree of difficulty of the installation?
- 3: If you have better installation method and ideas, please contact us in time.