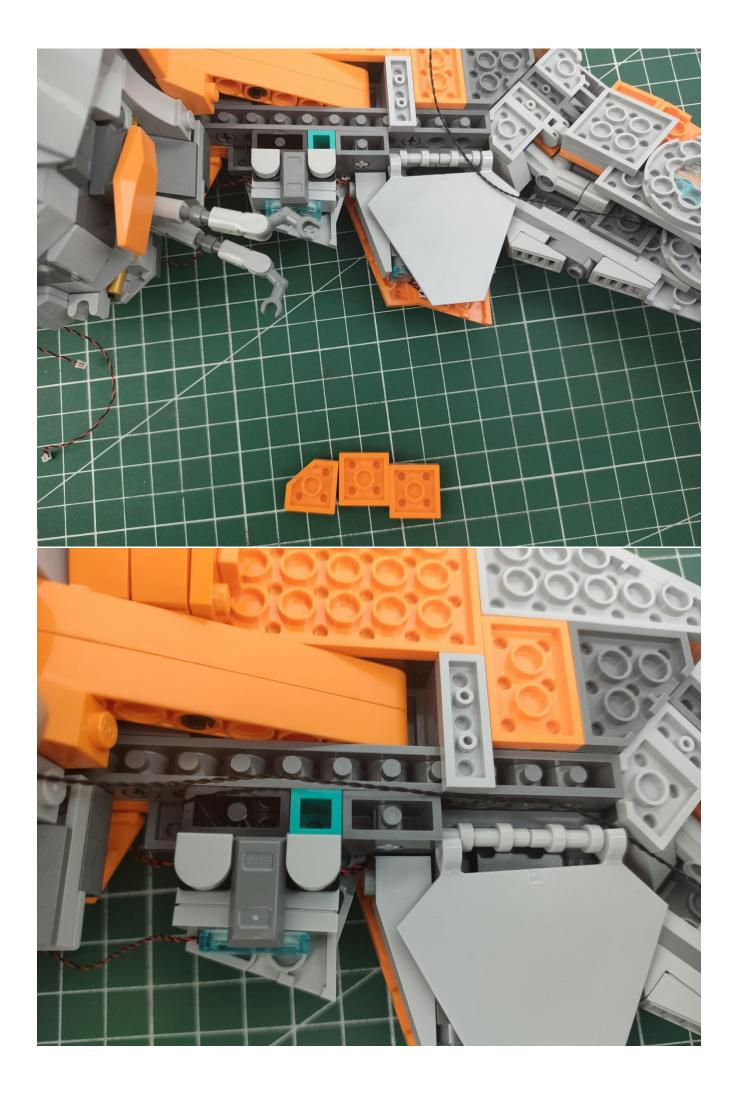

contents:

- 2 x Bit Lights-15CM-White
- 2 x Bit Lights-15CM-Cyan
- 2 x LED Strip Lights-Blue
- 1 x 6-Port Expansion Boards
- 2 x 12-Port Expansion Boards
- 1 x Flicker-Effects Board
- 2 x Flashing Bit Lights-15CM-White
- 1 x Flashing Bit Lights-15CM-Blue
- 2 x Light Strips-Blue -28
- 2 x Light Strips-Cvan -28
- 1 x Remote Control+Remote Control Board
- 8 x Headlights-30CM-White
- 1 x Headlights-15CM-Blue
- 1 x AAA Battery Pack
- 1 x USB Power Cable
- 5 x Connecting Cables-5CM
- 2 x Connecting Cables-30CM
- Parts Package



First step:

Test every lamp pellet.



## Second step:

Instructions



























































































































































































































































































































































































for installing this kit.



## **USB** connectors to connect devices



The above are ideas and instructions provided by our designers. Please move on:

- 1: Do you have any suggestions about the material and quality of our products?
- 2: Do you have any suggestions on the installation instructions and the degree of difficulty of the installation?
- 3: If you have better installation method and ideas, please contact us in time.