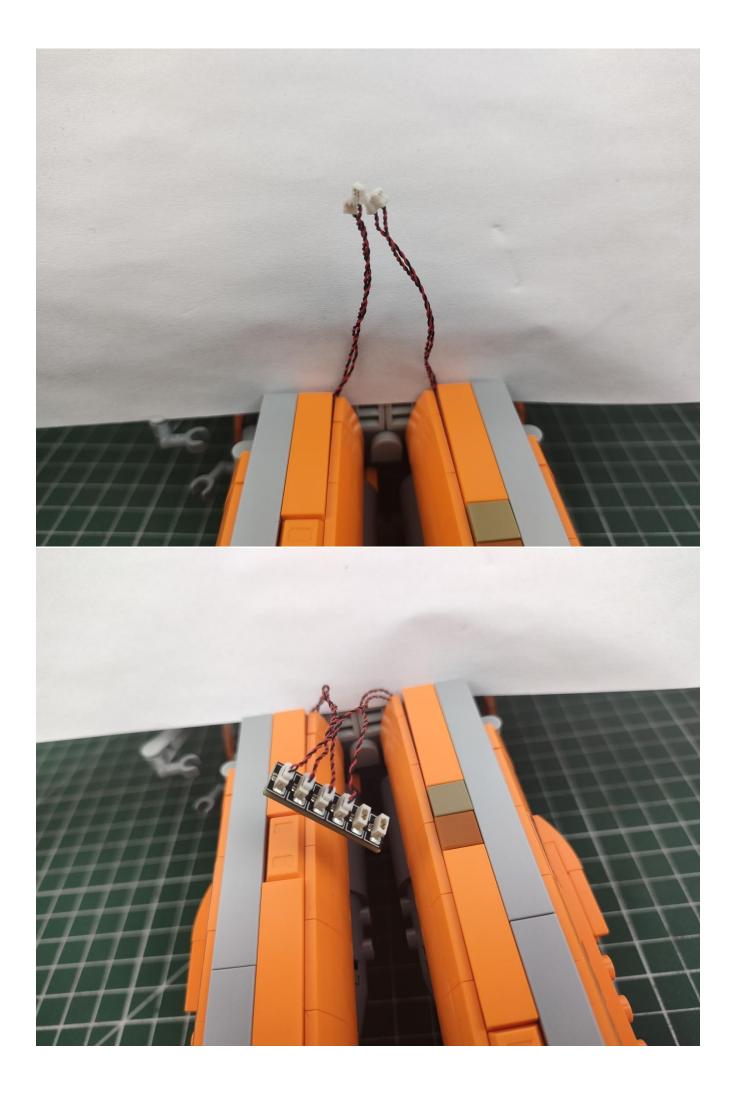

x 6-Port Expansion Boards
- 2 x 12-Port Expansion Boards
- 1 x Flicker-Effects Board
- 2 x Flashing Bit Lights-15CM-White
- 1 x Flashing Bit Lights-15CM-Blue
- 2 x Light Strips-Blue -28
- 2 x Light Strips-Cvan -28
- 1 x Remote Control+Remote Control Board
- 8 x Headlights-30CM-White
- 1 x Headlights-15CM-Blue
- 1 x AAA Battery Pack
- 1 x USB Power Cable
- 5 x Connecting Cables-5CM
- 2 x Connecting Cables-30CM
- Parts Package



First step:

Test every lamp pellet.



## Second step:

Instructions



























































































































































































































































































































































































for installing this kit.



## **USB** connectors to connect devices



The above are ideas and instructions provided by our designers. Please move on:

- 1: Do you have any suggestions about the material and quality of our products?
- 2: Do you have any suggestions on the installation instructions and the degree of difficulty of the installation?
- 3: If you have better installation method and ideas, please contact us in time.