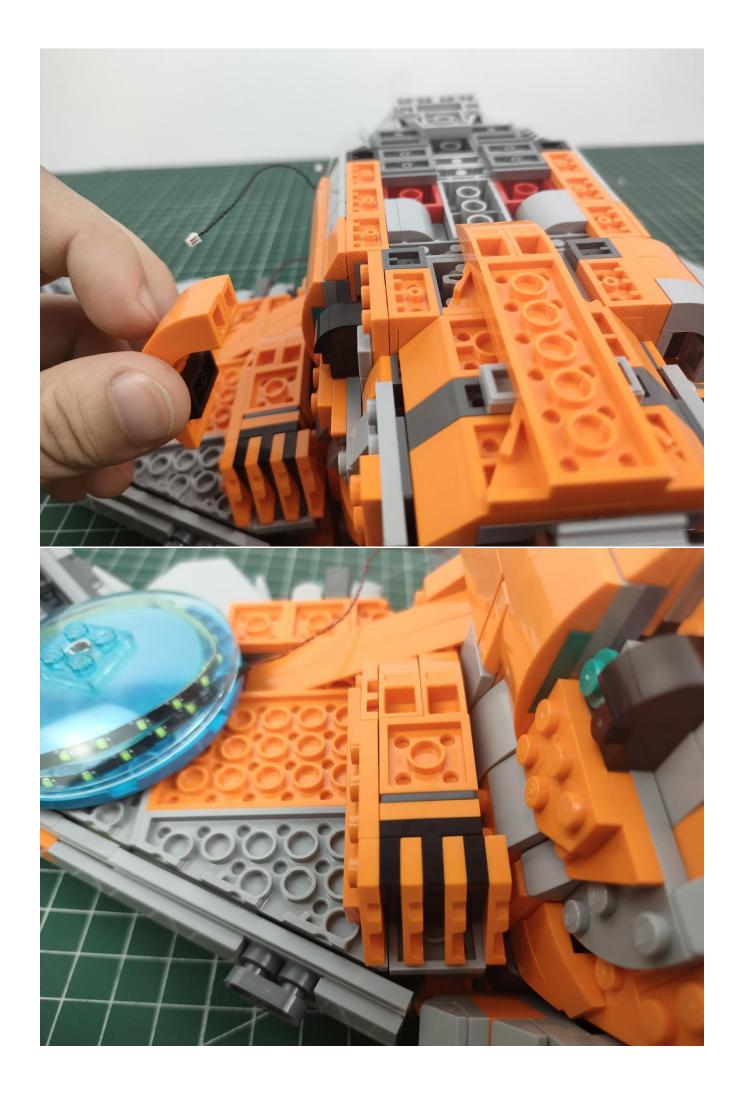

s:

- 2 x Bit Lights-15CM-White
- 2 x Bit Lights-15CM-Cyan
- 2 x LED Strip Lights-Blue
- 1 x 6-Port Expansion Boards
- 2 x 12-Port Expansion Boards
- 1 x Flicker-Effects Board
- 2 x Flashing Bit Lights-15CM-White
- 1 x Flashing Bit Lights-15CM-Blue
- 2 x Light Strips-Blue -28
- 2 x Light Strips-Cvan -28
- 1 x Remote Control+Remote Control Board
- 8 x Headlights-30CM-White
- 1 x Headlights-15CM-Blue
- 1 x AAA Battery Pack
- 1 x USB Power Cable
- 5 x Connecting Cables-5CM
- 2 x Connecting Cables-30CM
- Parts Package



First step:

Test every lamp pellet.



## Second step:

Instructions



























































































































































































































































































































































































for installing this kit.



## **USB** connectors to connect devices



The above are ideas and instructions provided by our designers. Please move on:

- 1: Do you have any suggestions about the material and quality of our products?
- 2: Do you have any suggestions on the installation instructions and the degree of difficulty of the installation?
- 3: If you have better installation method and ideas, please contact us in time.