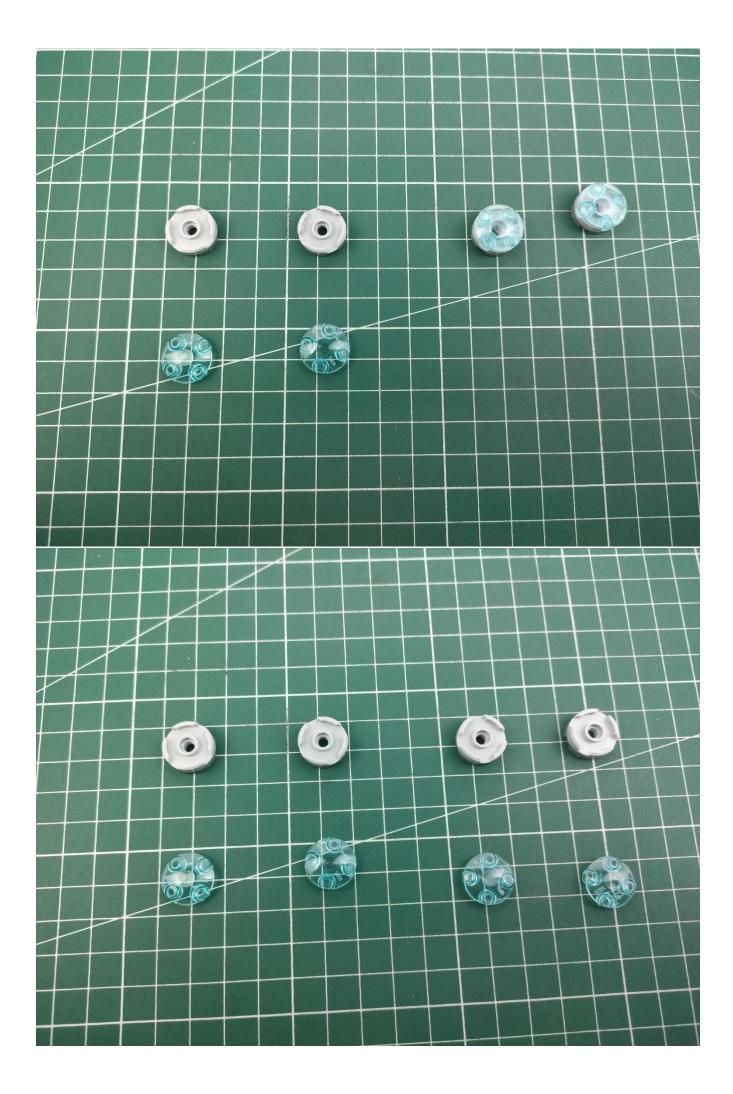

First step:

Test every lamp pellet.

## Second step:

Instructions

for installing this kit.