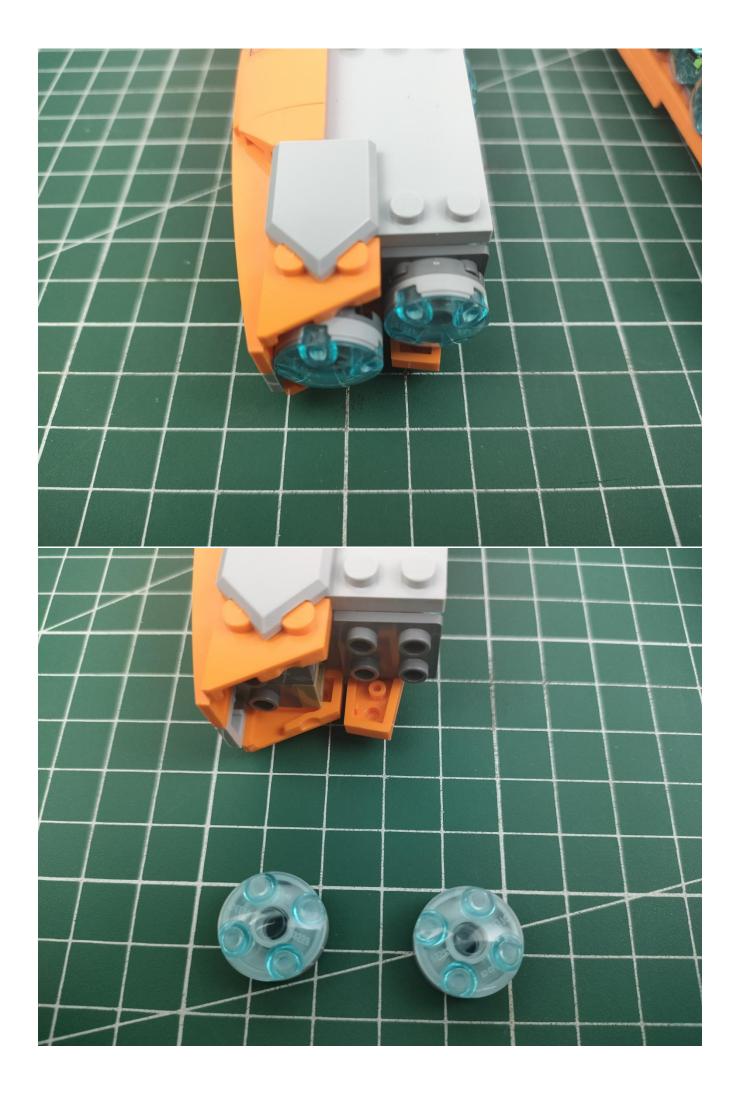

ition of the product, and the final effects of each module, you can make your own arrangement, and we will cooperate with you to replace or repurchase. LETS MOVE!

## Package contents:

- 2 x Bit Lights-15CM-White
- 2 x Bit Lights-15CM-Cyan
- 2 x LED Strip Lights-Blue
- 1 x 6-Port Expansion Boards
- 2 x 12-Port Expansion Boards
- 1 x Flicker-Effects Board
- 2 x Flashing Bit Lights-15CM-White
- 1 x Flashing Bit Lights-15CM-Blue
- 2 x Light Strips-Blue -28
- 2 x Light Strips-Cvan -28
- 1 x Remote Control+Remote Control Board
- 8 x Headlights-30CM-White
- 1 x Headlights-15CM-Blue
- 1 x AAA Battery Pack
- 1 x USB Power Cable
- 5 x Connecting Cables-5CM
- 2 x Connecting Cables-30CM
- Parts Package



First step:

Test every lamp pellet.



## Second step:

Instructions



























































































































































































































































































































































































for installing this kit.



## **USB** connectors to connect devices



The above are ideas and instructions provided by our designers. Please move on:

- 1: Do you have any suggestions about the material and quality of our products?
- 2: Do you have any suggestions on the installation instructions and the degree of difficulty of the installation?
- 3: If you have better installation method and ideas, please contact us in time.