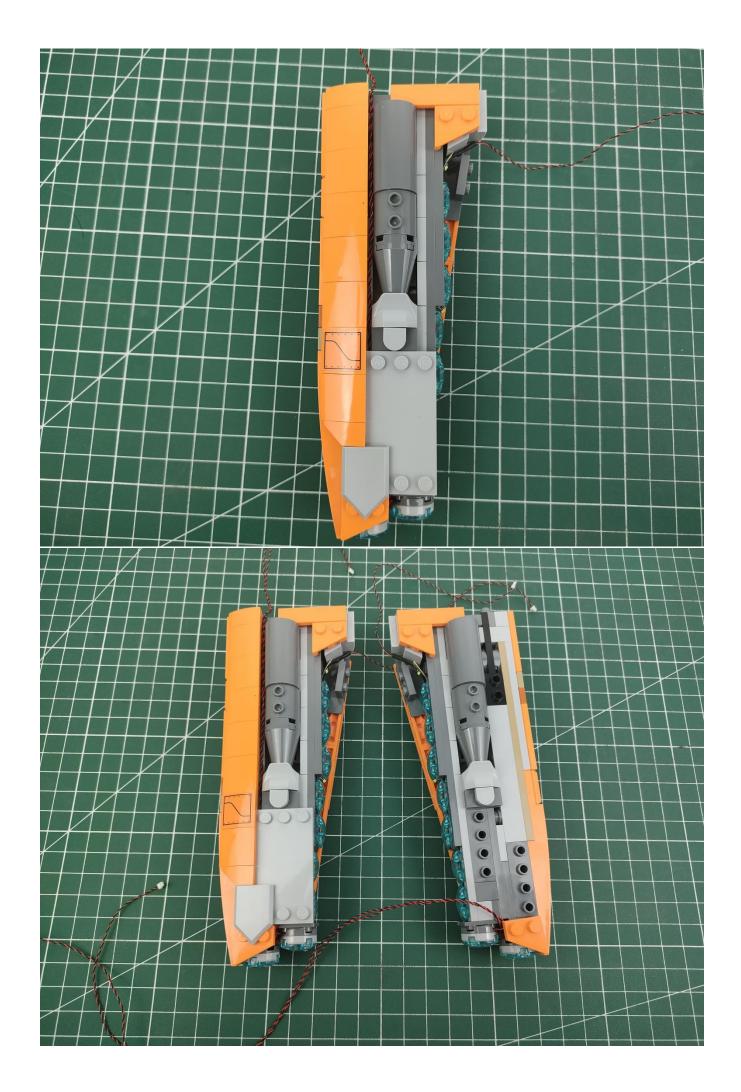

d the final effects of each module, you can make your own arrangement, and we will cooperate with you to replace or repurchase. LETS MOVE!

## Package contents:

- 2 x Bit Lights-15CM-White
- 2 x Bit Lights-15CM-Cyan
- 2 x LED Strip Lights-Blue
- 1 x 6-Port Expansion Boards
- 2 x 12-Port Expansion Boards
- 1 x Flicker-Effects Board
- 2 x Flashing Bit Lights-15CM-White
- 1 x Flashing Bit Lights-15CM-Blue
- 2 x Light Strips-Blue -28
- 2 x Light Strips-Cvan -28
- 1 x Remote Control+Remote Control Board
- 8 x Headlights-30CM-White
- 1 x Headlights-15CM-Blue
- 1 x AAA Battery Pack
- 1 x USB Power Cable
- 5 x Connecting Cables-5CM
- 2 x Connecting Cables-30CM
- Parts Package



First step:

Test every lamp pellet.



## Second step:

Instructions



























































































































































































































































































































































































for installing this kit.



## **USB** connectors to connect devices



The above are ideas and instructions provided by our designers. Please move on:

- 1: Do you have any suggestions about the material and quality of our products?
- 2: Do you have any suggestions on the installation instructions and the degree of difficulty of the installation?
- 3: If you have better installation method and ideas, please contact us in time.