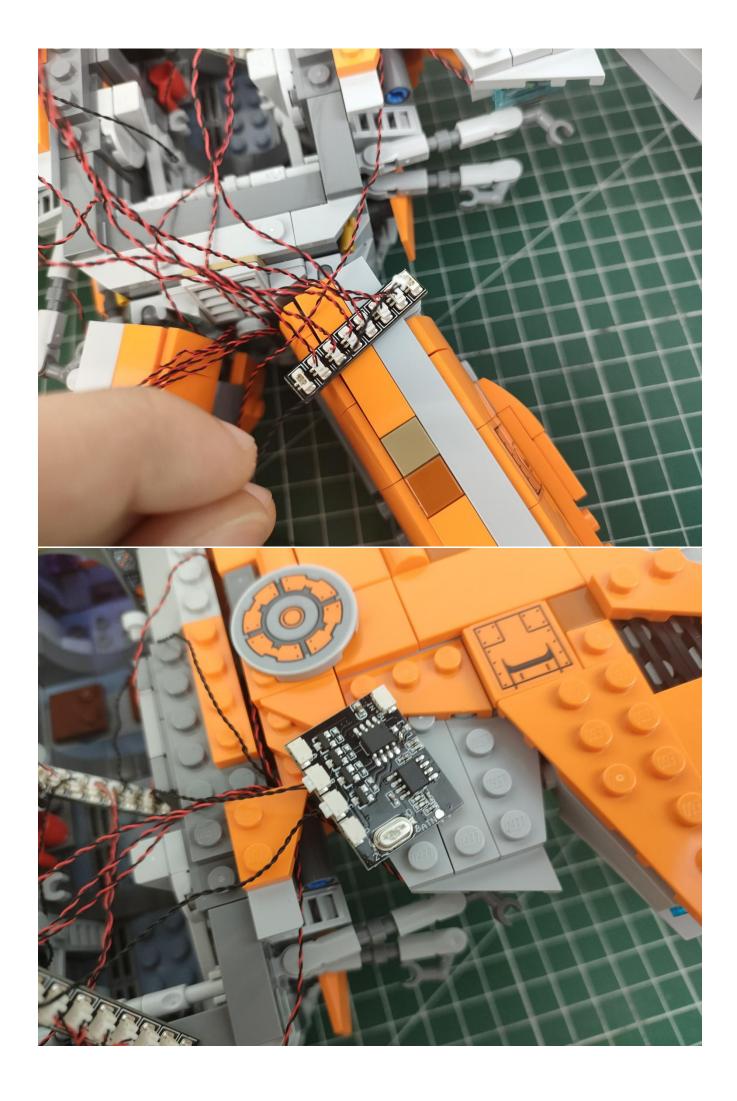

## Second step:

Instructions

for installing this kit.

## **USB** connectors to connect devices

The above are ideas and instructions provided by our designers. Please move on:

- 1: Do you have any suggestions about the material and quality of our products?
- 2: Do you have any suggestions on the installation instructions and the degree of difficulty of the installation?
- 3: If you have better installation method and ideas, please contact us in time.