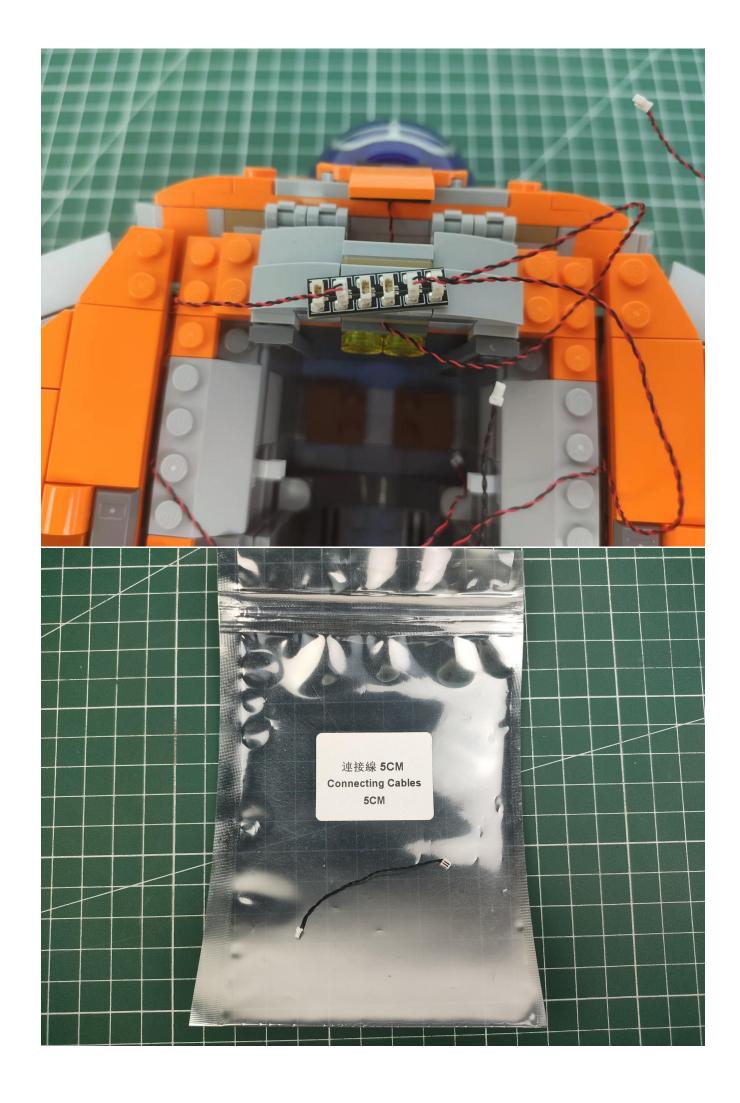

## Package contents:

- 2 x Bit Lights-15CM-White
- 2 x Bit Lights-15CM-Cyan
- 2 x LED Strip Lights-Blue
- 1 x 6-Port Expansion Boards
- 2 x 12-Port Expansion Boards
- 1 x Flicker-Effects Board
- 2 x Flashing Bit Lights-15CM-White
- 1 x Flashing Bit Lights-15CM-Blue
- 2 x Light Strips-Blue -28
- 2 x Light Strips-Cvan -28
- 1 x Remote Control+Remote Control Board
- 8 x Headlights-30CM-White
- 1 x Headlights-15CM-Blue
- 1 x AAA Battery Pack
- 1 x USB Power Cable
- 5 x Connecting Cables-5CM
- 2 x Connecting Cables-30CM
- Parts Package

## Second step:

Instructions

for installing this kit.