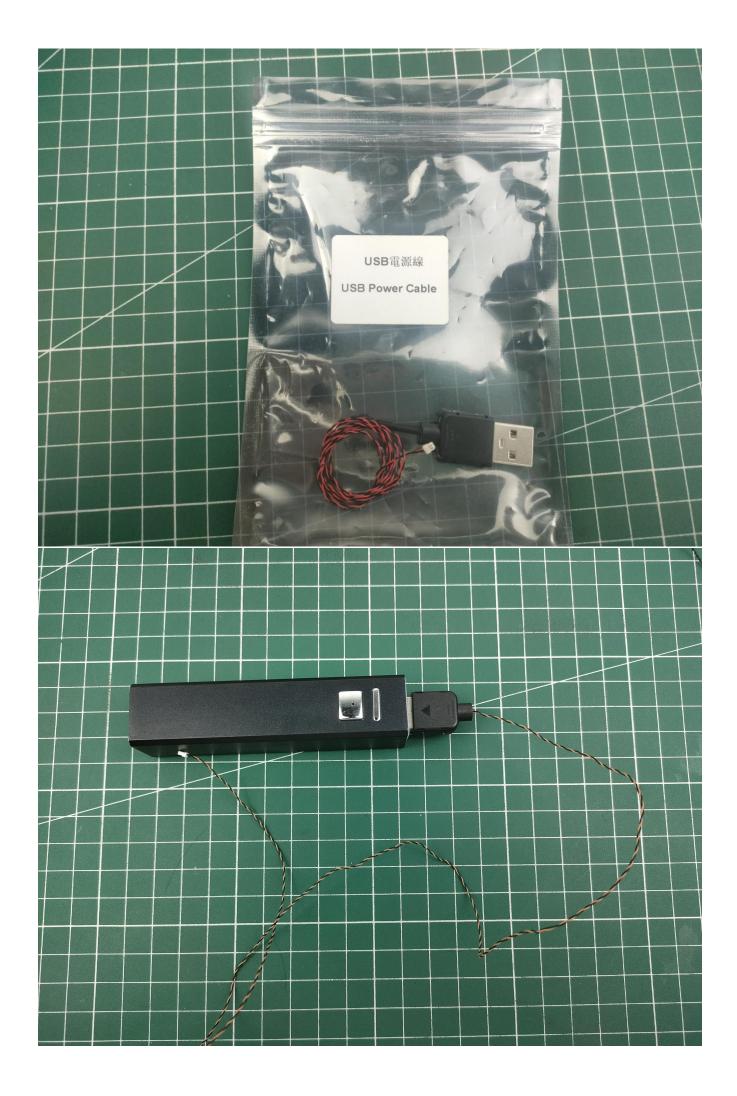

## Package contents:

- 2 x Bit Lights-15CM-White
- 2 x Bit Lights-15CM-Cyan
- 2 x LED Strip Lights-Blue
- 1 x 6-Port Expansion Boards
- 2 x 12-Port Expansion Boards
- 1 x Flicker-Effects Board
- 2 x Flashing Bit Lights-15CM-White
- 1 x Flashing Bit Lights-15CM-Blue
- 2 x Light Strips-Blue -28
- 2 x Light Strips-Cvan -28
- 1 x Remote Control+Remote Control Board
- 8 x Headlights-30CM-White
- 1 x Headlights-15CM-Blue
- 1 x AAA Battery Pack
- 1 x USB Power Cable
- 5 x Connecting Cables-5CM
- 2 x Connecting Cables-30CM
- Parts Package

## **USB** connectors to connect devices

The above are ideas and instructions provided by our designers. Please move on:

- 1: Do you have any suggestions about the material and quality of our products?
- 2: Do you have any suggestions on the installation instructions and the degree of difficulty of the installation?
- 3: If you have better installation method and ideas, please contact us in time.