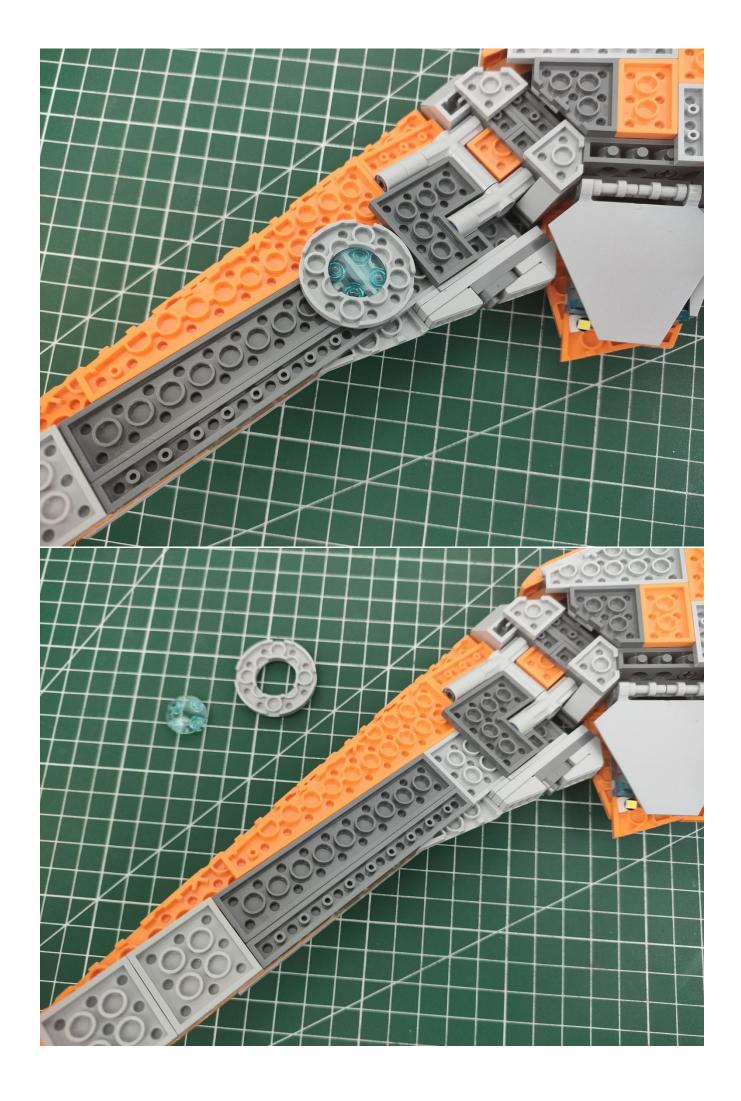

First step:

Test every lamp pellet.

## Second step:

Instructions

for installing this kit.