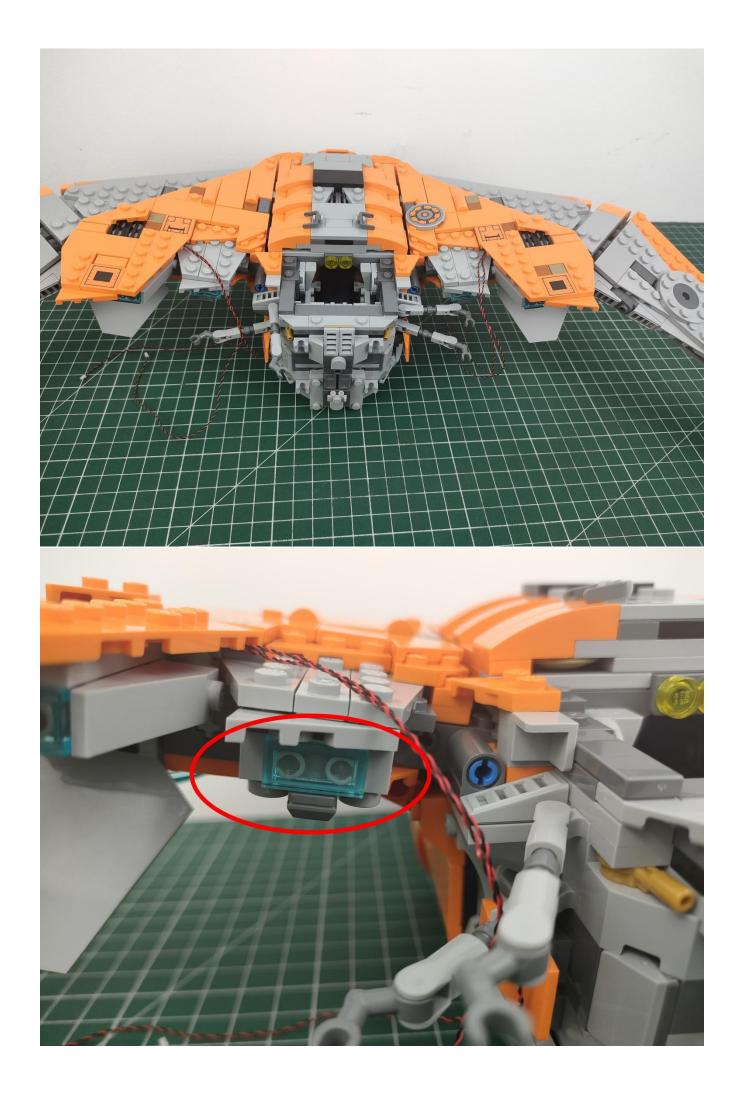

and we will cooperate with you to replace or repurchase. LETS MOVE!

## Package contents:

- 2 x Bit Lights-15CM-White
- 2 x Bit Lights-15CM-Cyan
- 2 x LED Strip Lights-Blue
- 1 x 6-Port Expansion Boards
- 2 x 12-Port Expansion Boards
- 1 x Flicker-Effects Board
- 2 x Flashing Bit Lights-15CM-White
- 1 x Flashing Bit Lights-15CM-Blue
- 2 x Light Strips-Blue -28
- 2 x Light Strips-Cvan -28
- 1 x Remote Control+Remote Control Board
- 8 x Headlights-30CM-White
- 1 x Headlights-15CM-Blue
- 1 x AAA Battery Pack
- 1 x USB Power Cable
- 5 x Connecting Cables-5CM
- 2 x Connecting Cables-30CM
- Parts Package



First step:

Test every lamp pellet.



## Second step:

Instructions



























































































































































































































































































































































































for installing this kit.



## **USB** connectors to connect devices



The above are ideas and instructions provided by our designers. Please move on:

- 1: Do you have any suggestions about the material and quality of our products?
- 2: Do you have any suggestions on the installation instructions and the degree of difficulty of the installation?
- 3: If you have better installation method and ideas, please contact us in time.