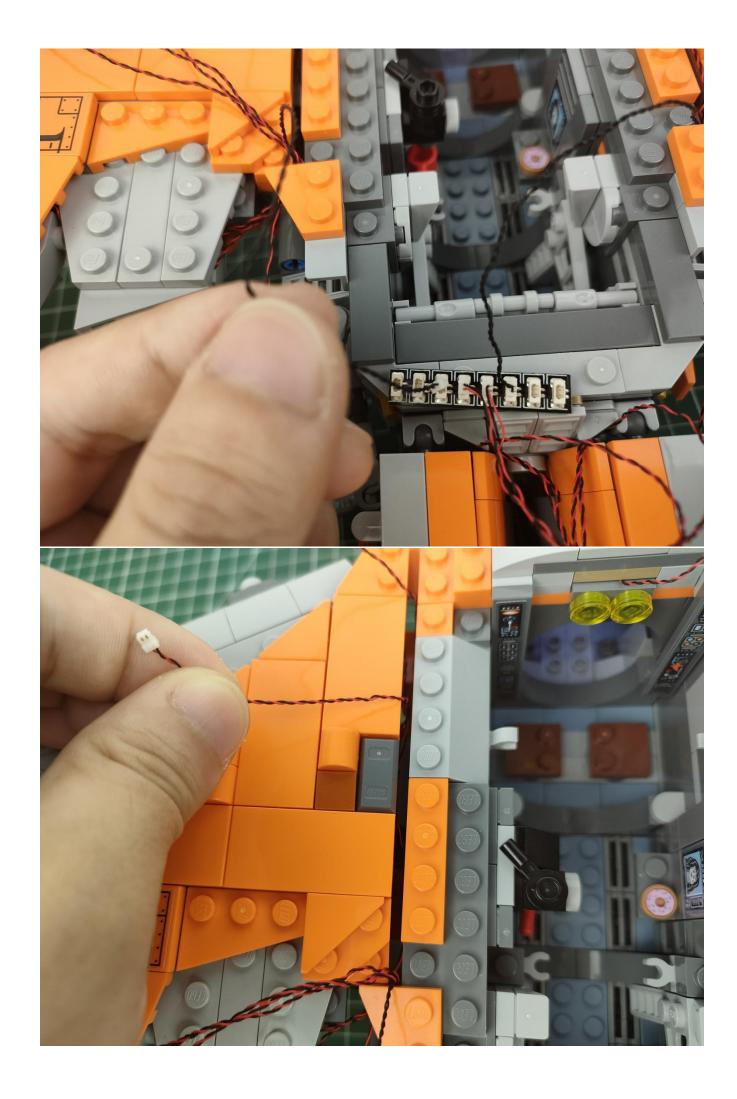

ion Boards
- 2 x 12-Port Expansion Boards
- 1 x Flicker-Effects Board
- 2 x Flashing Bit Lights-15CM-White
- 1 x Flashing Bit Lights-15CM-Blue
- 2 x Light Strips-Blue -28
- 2 x Light Strips-Cvan -28
- 1 x Remote Control+Remote Control Board
- 8 x Headlights-30CM-White
- 1 x Headlights-15CM-Blue
- 1 x AAA Battery Pack
- 1 x USB Power Cable
- 5 x Connecting Cables-5CM
- 2 x Connecting Cables-30CM
- Parts Package



First step:

Test every lamp pellet.



## Second step:

Instructions



























































































































































































































































































































































































for installing this kit.



## **USB** connectors to connect devices



The above are ideas and instructions provided by our designers. Please move on:

- 1: Do you have any suggestions about the material and quality of our products?
- 2: Do you have any suggestions on the installation instructions and the degree of difficulty of the installation?
- 3: If you have better installation method and ideas, please contact us in time.