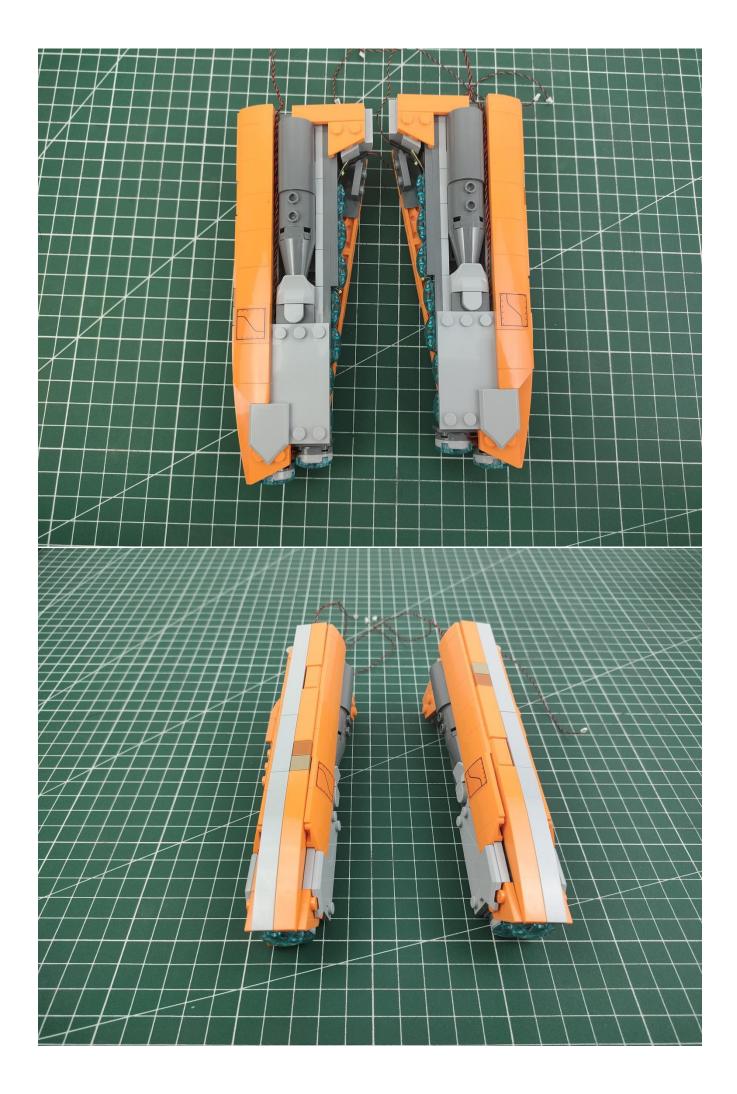

the final effects of each module, you can make your own arrangement, and we will cooperate with you to replace or repurchase. LETS MOVE!

## Package contents:

- 2 x Bit Lights-15CM-White
- 2 x Bit Lights-15CM-Cyan
- 2 x LED Strip Lights-Blue
- 1 x 6-Port Expansion Boards
- 2 x 12-Port Expansion Boards
- 1 x Flicker-Effects Board
- 2 x Flashing Bit Lights-15CM-White
- 1 x Flashing Bit Lights-15CM-Blue
- 2 x Light Strips-Blue -28
- 2 x Light Strips-Cvan -28
- 1 x Remote Control+Remote Control Board
- 8 x Headlights-30CM-White
- 1 x Headlights-15CM-Blue
- 1 x AAA Battery Pack
- 1 x USB Power Cable
- 5 x Connecting Cables-5CM
- 2 x Connecting Cables-30CM
- Parts Package



First step:

Test every lamp pellet.



## Second step:

Instructions



























































































































































































































































































































































































for installing this kit.



## **USB** connectors to connect devices



The above are ideas and instructions provided by our designers. Please move on:

- 1: Do you have any suggestions about the material and quality of our products?
- 2: Do you have any suggestions on the installation instructions and the degree of difficulty of the installation?
- 3: If you have better installation method and ideas, please contact us in time.