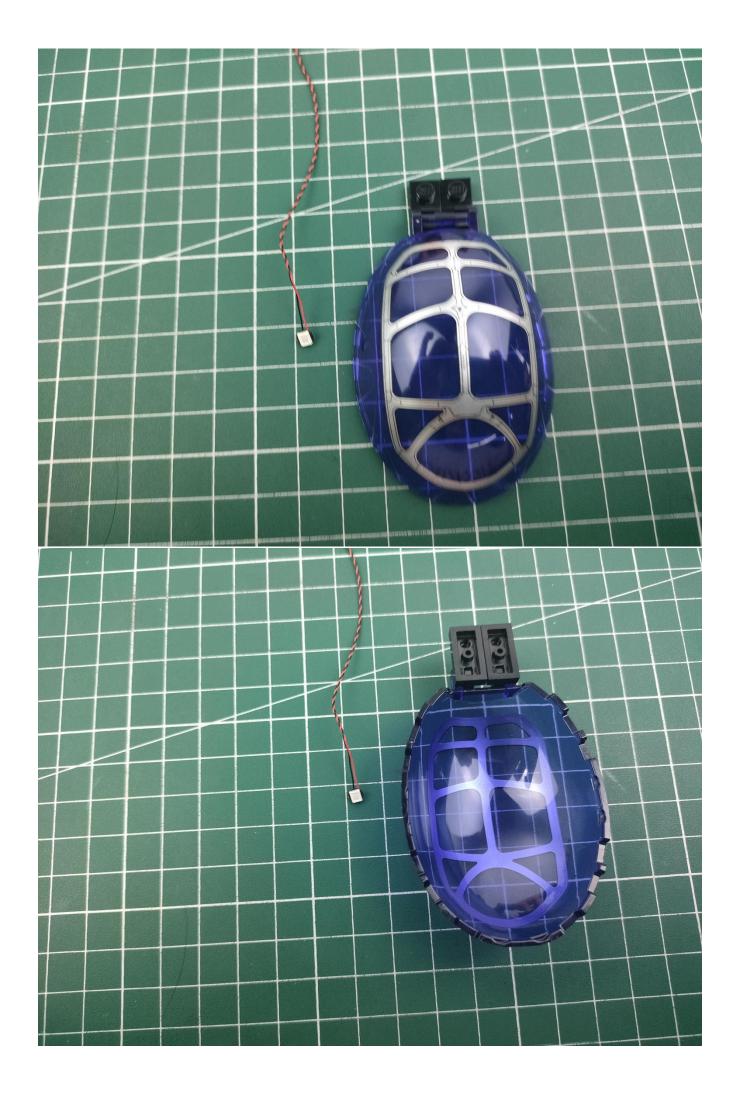

First step:

Test every lamp pellet.

## Second step:

Instructions

for installing this kit.