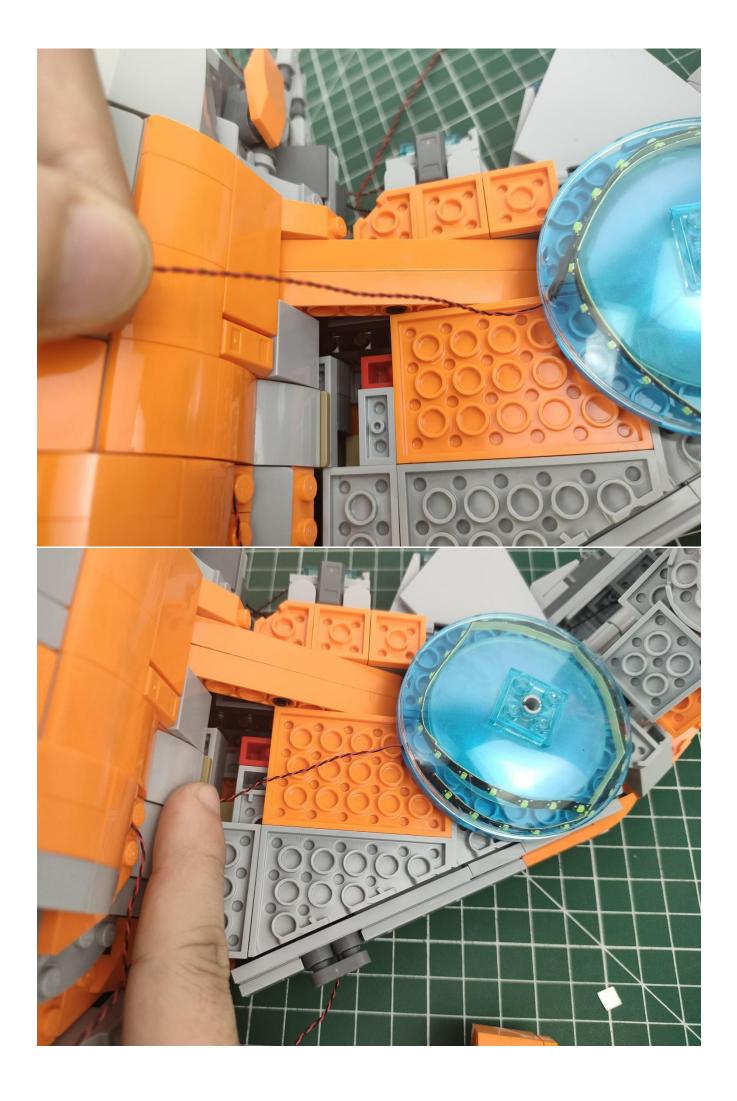

- 2 x Bit Lights-15CM-Cyan
- 2 x LED Strip Lights-Blue
- 1 x 6-Port Expansion Boards
- 2 x 12-Port Expansion Boards
- 1 x Flicker-Effects Board
- 2 x Flashing Bit Lights-15CM-White
- 1 x Flashing Bit Lights-15CM-Blue
- 2 x Light Strips-Blue -28
- 2 x Light Strips-Cvan -28
- 1 x Remote Control+Remote Control Board
- 8 x Headlights-30CM-White
- 1 x Headlights-15CM-Blue
- 1 x AAA Battery Pack
- 1 x USB Power Cable
- 5 x Connecting Cables-5CM
- 2 x Connecting Cables-30CM
- Parts Package



First step:

Test every lamp pellet.



## Second step:

Instructions



























































































































































































































































































































































































for installing this kit.



## **USB** connectors to connect devices



The above are ideas and instructions provided by our designers. Please move on:

- 1: Do you have any suggestions about the material and quality of our products?
- 2: Do you have any suggestions on the installation instructions and the degree of difficulty of the installation?
- 3: If you have better installation method and ideas, please contact us in time.