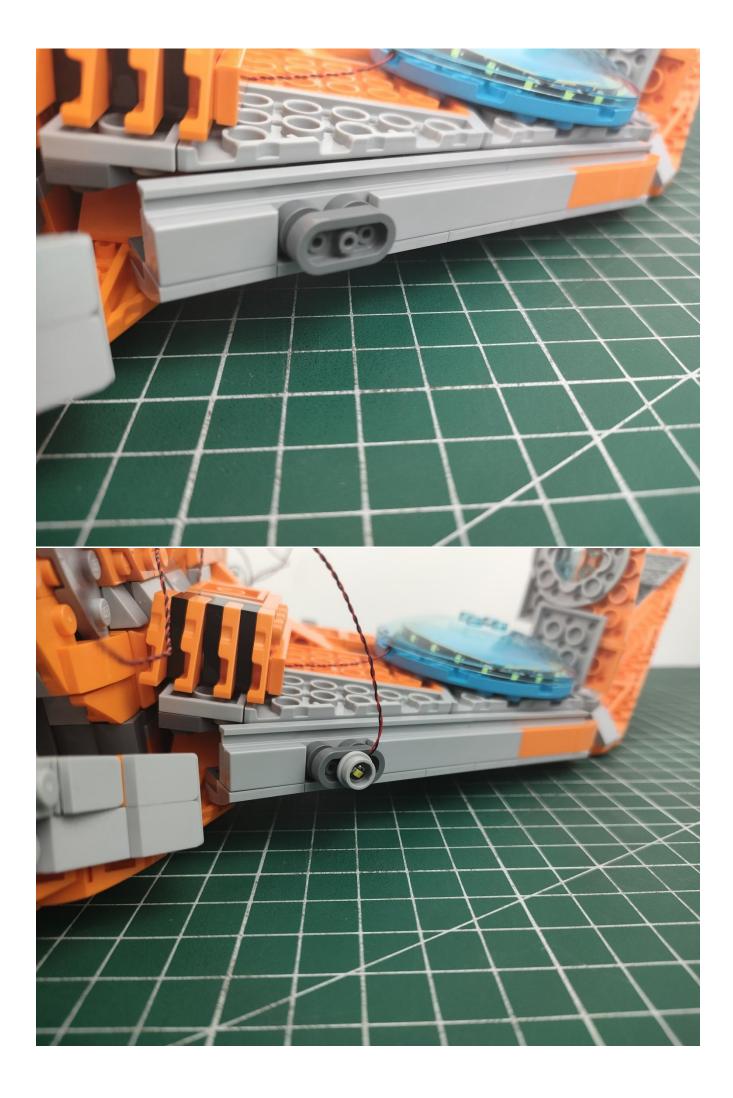

First step:

Test every lamp pellet.

## Second step:

Instructions

for installing this kit.