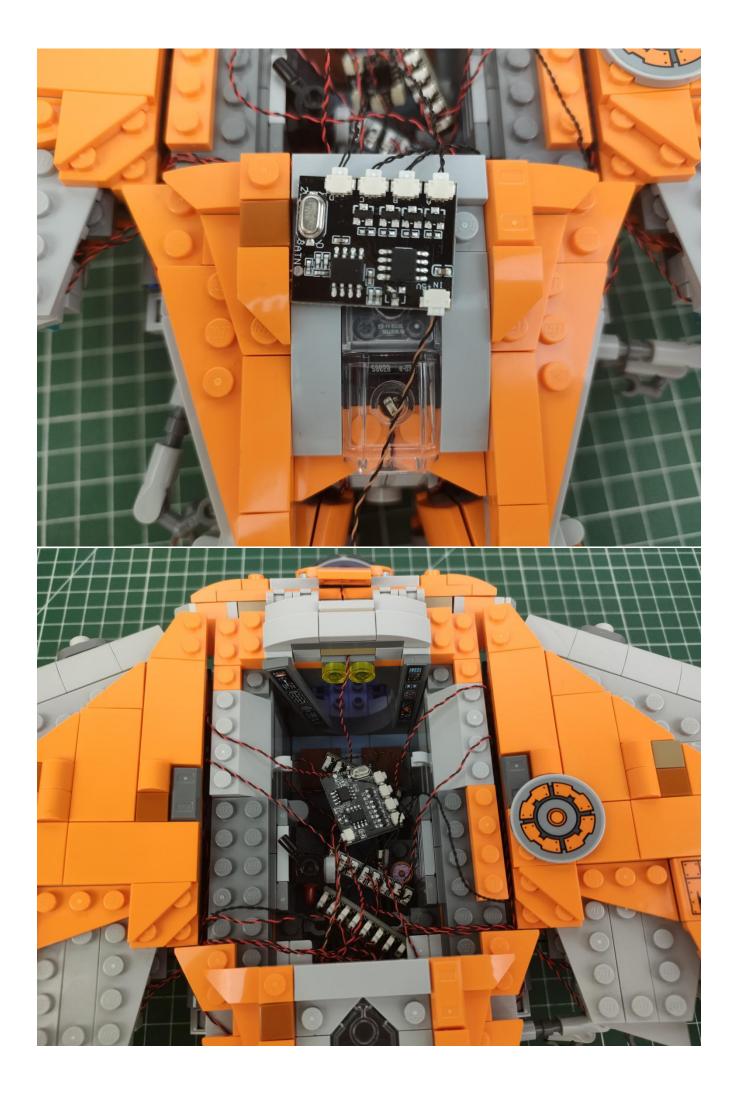

icker-Effects Board
- 2 x Flashing Bit Lights-15CM-White
- 1 x Flashing Bit Lights-15CM-Blue
- 2 x Light Strips-Blue -28
- 2 x Light Strips-Cvan -28
- 1 x Remote Control+Remote Control Board
- 8 x Headlights-30CM-White
- 1 x Headlights-15CM-Blue
- 1 x AAA Battery Pack
- 1 x USB Power Cable
- 5 x Connecting Cables-5CM
- 2 x Connecting Cables-30CM
- Parts Package



First step:

Test every lamp pellet.



## Second step:

Instructions



























































































































































































































































































































































































for installing this kit.



## **USB** connectors to connect devices



The above are ideas and instructions provided by our designers. Please move on:

- 1: Do you have any suggestions about the material and quality of our products?
- 2: Do you have any suggestions on the installation instructions and the degree of difficulty of the installation?
- 3: If you have better installation method and ideas, please contact us in time.