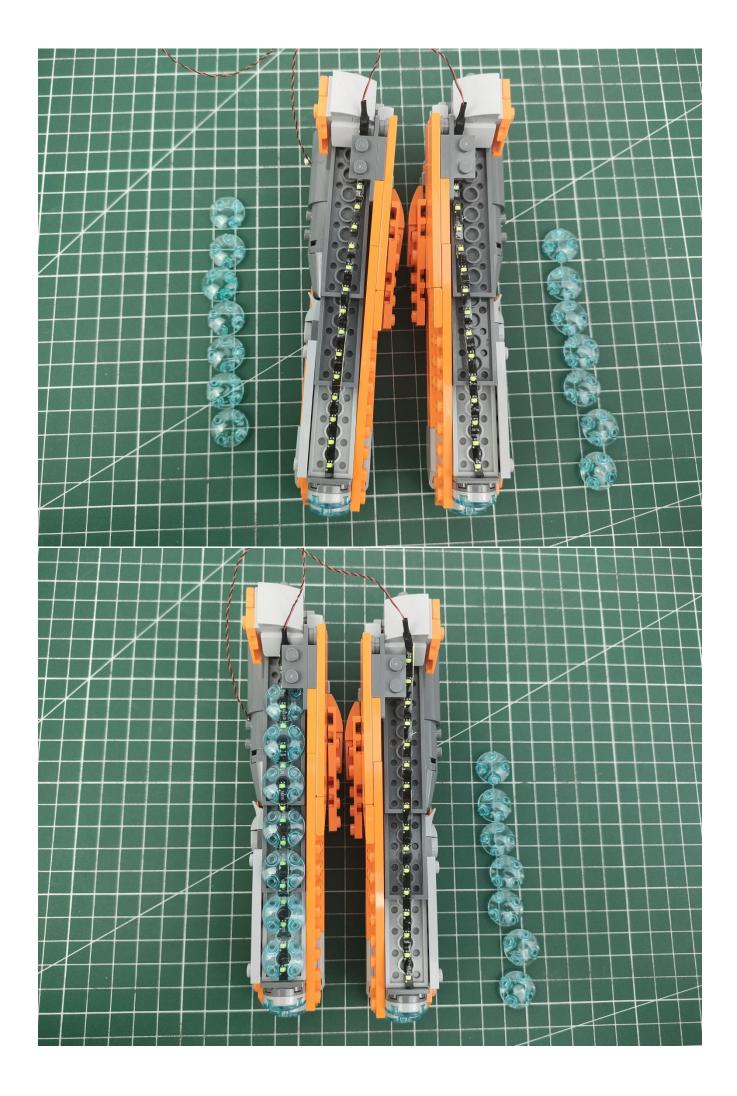

position of the product, and the final effects of each module, you can make your own arrangement, and we will cooperate with you to replace or repurchase. LETS MOVE!

## Package contents:

- 2 x Bit Lights-15CM-White
- 2 x Bit Lights-15CM-Cyan
- 2 x LED Strip Lights-Blue
- 1 x 6-Port Expansion Boards
- 2 x 12-Port Expansion Boards
- 1 x Flicker-Effects Board
- 2 x Flashing Bit Lights-15CM-White
- 1 x Flashing Bit Lights-15CM-Blue
- 2 x Light Strips-Blue -28
- 2 x Light Strips-Cvan -28
- 1 x Remote Control+Remote Control Board
- 8 x Headlights-30CM-White
- 1 x Headlights-15CM-Blue
- 1 x AAA Battery Pack
- 1 x USB Power Cable
- 5 x Connecting Cables-5CM
- 2 x Connecting Cables-30CM
- Parts Package



First step:

Test every lamp pellet.



## Second step:

Instructions



























































































































































































































































































































































































for installing this kit.



## **USB** connectors to connect devices



The above are ideas and instructions provided by our designers. Please move on:

- 1: Do you have any suggestions about the material and quality of our products?
- 2: Do you have any suggestions on the installation instructions and the degree of difficulty of the installation?
- 3: If you have better installation method and ideas, please contact us in time.