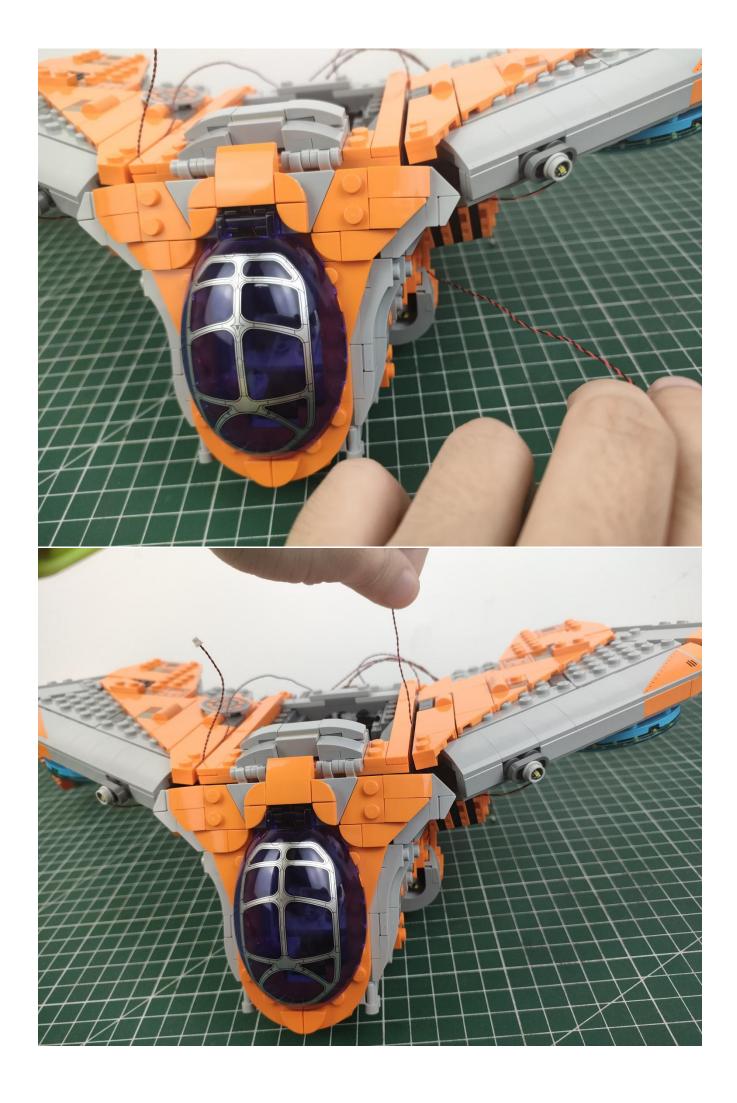

## Second step:

Instructions

for installing this kit.

## **USB** connectors to connect devices

The above are ideas and instructions provided by our designers. Please move on:

- 1: Do you have any suggestions about the material and quality of our products?
- 2: Do you have any suggestions on the installation instructions and the degree of difficulty of the installation?
- 3: If you have better installation method and ideas, please contact us in time.