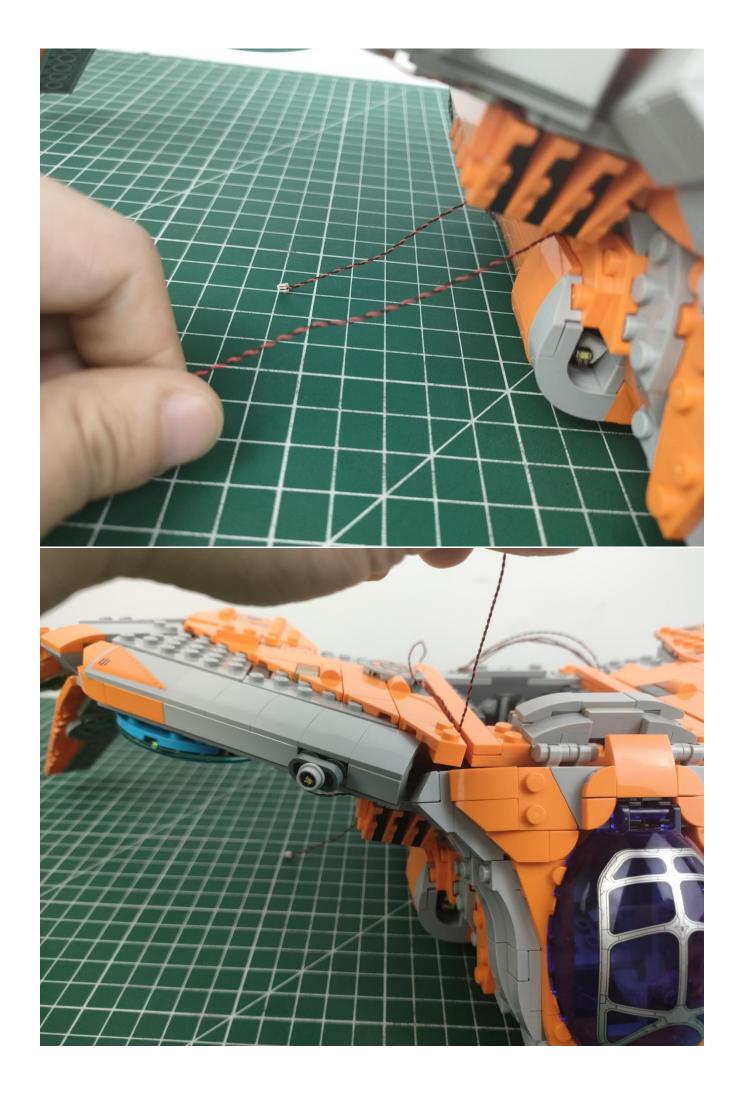

## Second step:

Instructions

for installing this kit.

## **USB** connectors to connect devices

The above are ideas and instructions provided by our designers. Please move on:

- 1: Do you have any suggestions about the material and quality of our products?
- 2: Do you have any suggestions on the installation instructions and the degree of difficulty of the installation?
- 3: If you have better installation method and ideas, please contact us in time.