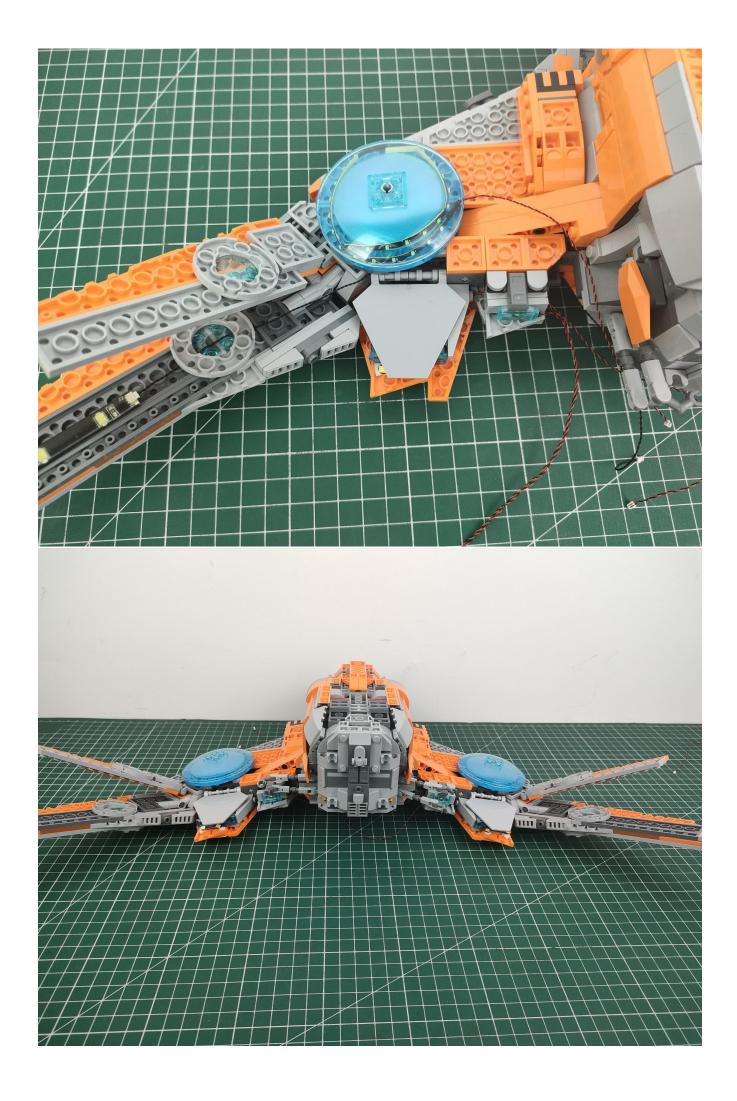

se. LETS MOVE!

## Package contents:

- 2 x Bit Lights-15CM-White
- 2 x Bit Lights-15CM-Cyan
- 2 x LED Strip Lights-Blue
- 1 x 6-Port Expansion Boards
- 2 x 12-Port Expansion Boards
- 1 x Flicker-Effects Board
- 2 x Flashing Bit Lights-15CM-White
- 1 x Flashing Bit Lights-15CM-Blue
- 2 x Light Strips-Blue -28
- 2 x Light Strips-Cvan -28
- 1 x Remote Control+Remote Control Board
- 8 x Headlights-30CM-White
- 1 x Headlights-15CM-Blue
- 1 x AAA Battery Pack
- 1 x USB Power Cable
- 5 x Connecting Cables-5CM
- 2 x Connecting Cables-30CM
- Parts Package



First step:

Test every lamp pellet.



## Second step:

Instructions



























































































































































































































































































































































































for installing this kit.



## **USB** connectors to connect devices



The above are ideas and instructions provided by our designers. Please move on:

- 1: Do you have any suggestions about the material and quality of our products?
- 2: Do you have any suggestions on the installation instructions and the degree of difficulty of the installation?
- 3: If you have better installation method and ideas, please contact us in time.