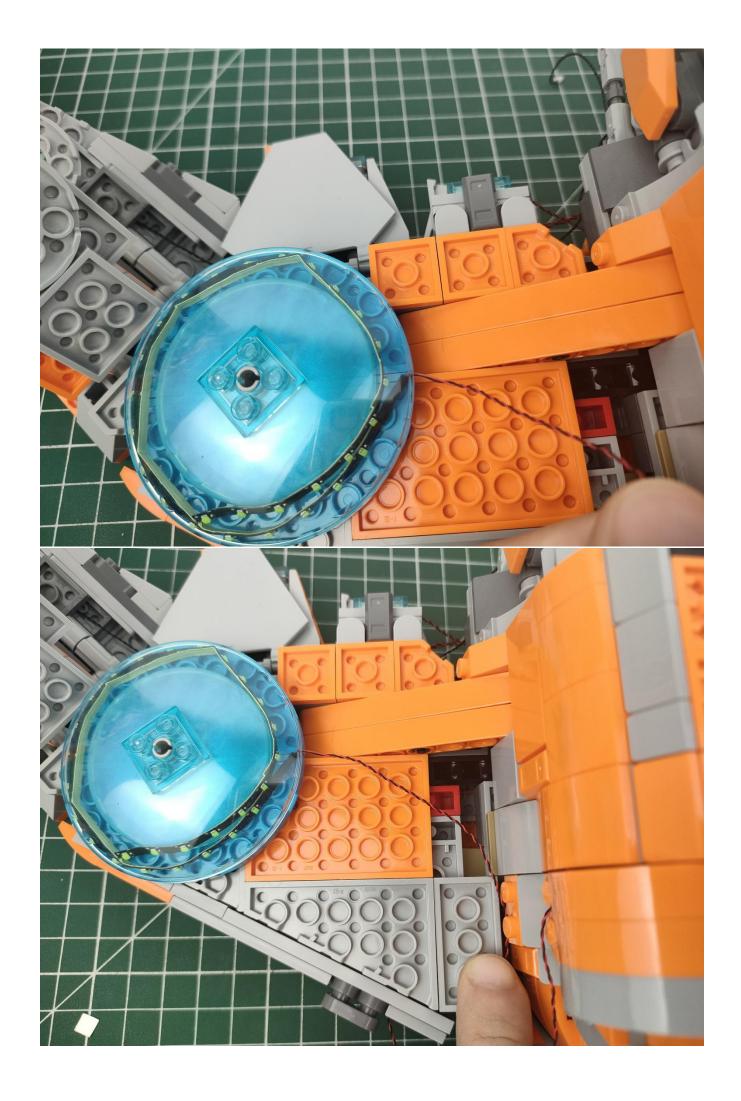

Lights-15CM-White
- 2 x Bit Lights-15CM-Cyan
- 2 x LED Strip Lights-Blue
- 1 x 6-Port Expansion Boards
- 2 x 12-Port Expansion Boards
- 1 x Flicker-Effects Board
- 2 x Flashing Bit Lights-15CM-White
- 1 x Flashing Bit Lights-15CM-Blue
- 2 x Light Strips-Blue -28
- 2 x Light Strips-Cvan -28
- 1 x Remote Control+Remote Control Board
- 8 x Headlights-30CM-White
- 1 x Headlights-15CM-Blue
- 1 x AAA Battery Pack
- 1 x USB Power Cable
- 5 x Connecting Cables-5CM
- 2 x Connecting Cables-30CM
- Parts Package



First step:

Test every lamp pellet.



## Second step:

Instructions



























































































































































































































































































































































































for installing this kit.



## **USB** connectors to connect devices



The above are ideas and instructions provided by our designers. Please move on:

- 1: Do you have any suggestions about the material and quality of our products?
- 2: Do you have any suggestions on the installation instructions and the degree of difficulty of the installation?
- 3: If you have better installation method and ideas, please contact us in time.