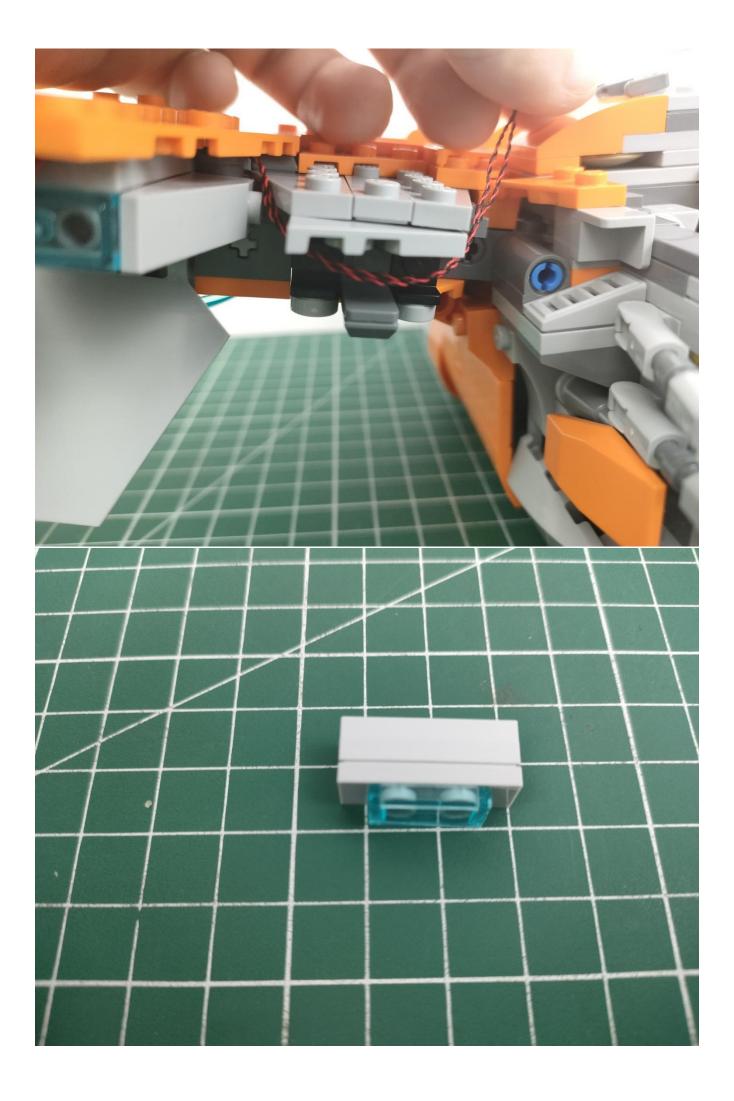

## Second step:

Instructions

for installing this kit.

## **USB** connectors to connect devices

The above are ideas and instructions provided by our designers. Please move on:

- 1: Do you have any suggestions about the material and quality of our products?
- 2: Do you have any suggestions on the installation instructions and the degree of difficulty of the installation?
- 3: If you have better installation method and ideas, please contact us in time.