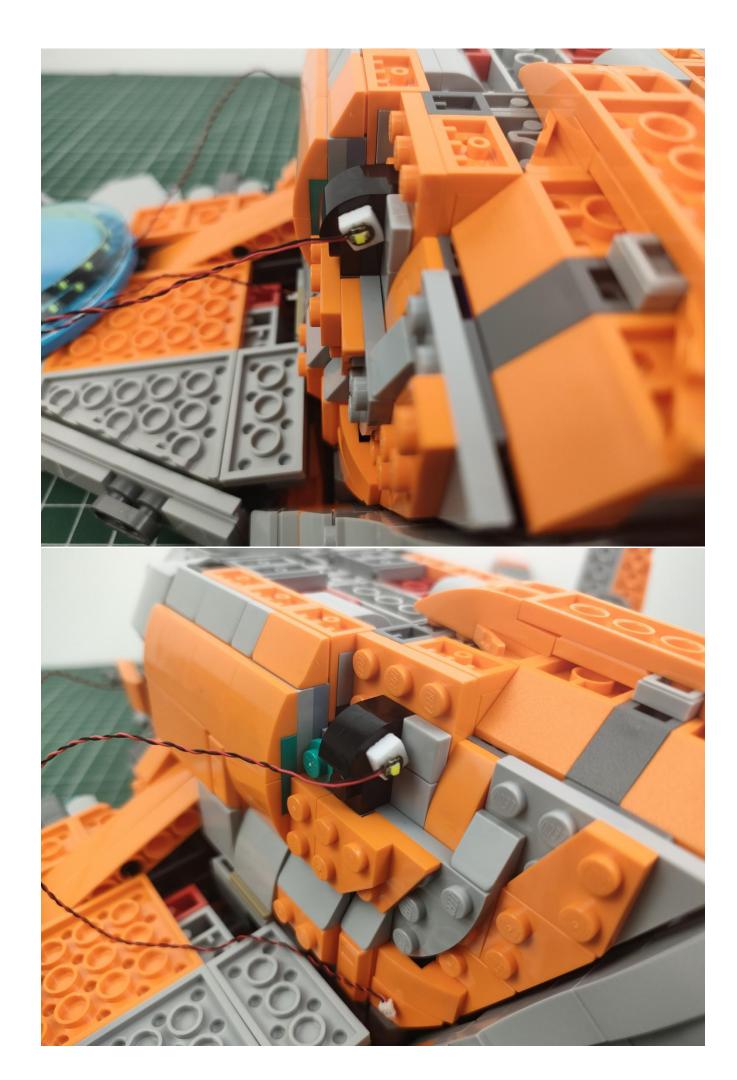

x Bit Lights-15CM-White
- 2 x Bit Lights-15CM-Cyan
- 2 x LED Strip Lights-Blue
- 1 x 6-Port Expansion Boards
- 2 x 12-Port Expansion Boards
- 1 x Flicker-Effects Board
- 2 x Flashing Bit Lights-15CM-White
- 1 x Flashing Bit Lights-15CM-Blue
- 2 x Light Strips-Blue -28
- 2 x Light Strips-Cvan -28
- 1 x Remote Control+Remote Control Board
- 8 x Headlights-30CM-White
- 1 x Headlights-15CM-Blue
- 1 x AAA Battery Pack
- 1 x USB Power Cable
- 5 x Connecting Cables-5CM
- 2 x Connecting Cables-30CM
- Parts Package



First step:

Test every lamp pellet.



## Second step:

Instructions



























































































































































































































































































































































































for installing this kit.



## **USB** connectors to connect devices



The above are ideas and instructions provided by our designers. Please move on:

- 1: Do you have any suggestions about the material and quality of our products?
- 2: Do you have any suggestions on the installation instructions and the degree of difficulty of the installation?
- 3: If you have better installation method and ideas, please contact us in time.