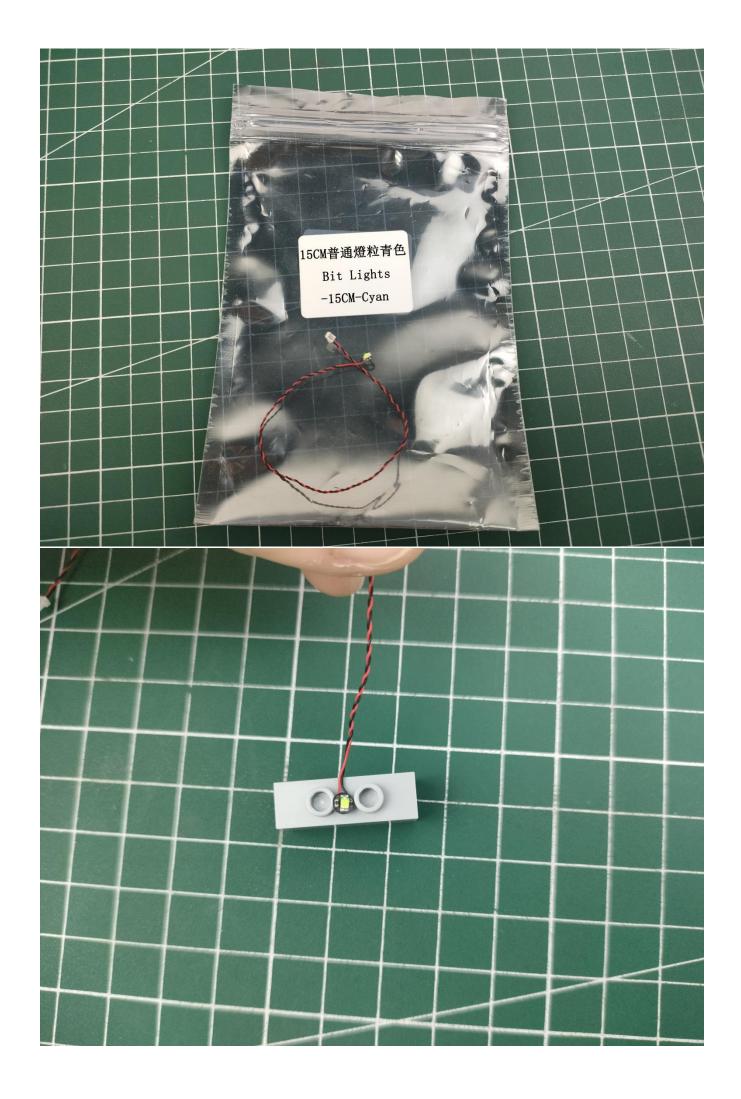

## Package contents:

- 2 x Bit Lights-15CM-White
- 2 x Bit Lights-15CM-Cyan
- 2 x LED Strip Lights-Blue
- 1 x 6-Port Expansion Boards
- 2 x 12-Port Expansion Boards
- 1 x Flicker-Effects Board
- 2 x Flashing Bit Lights-15CM-White
- 1 x Flashing Bit Lights-15CM-Blue
- 2 x Light Strips-Blue -28
- 2 x Light Strips-Cvan -28
- 1 x Remote Control+Remote Control Board
- 8 x Headlights-30CM-White
- 1 x Headlights-15CM-Blue
- 1 x AAA Battery Pack
- 1 x USB Power Cable
- 5 x Connecting Cables-5CM
- 2 x Connecting Cables-30CM
- Parts Package

First step:

Test every lamp pellet.