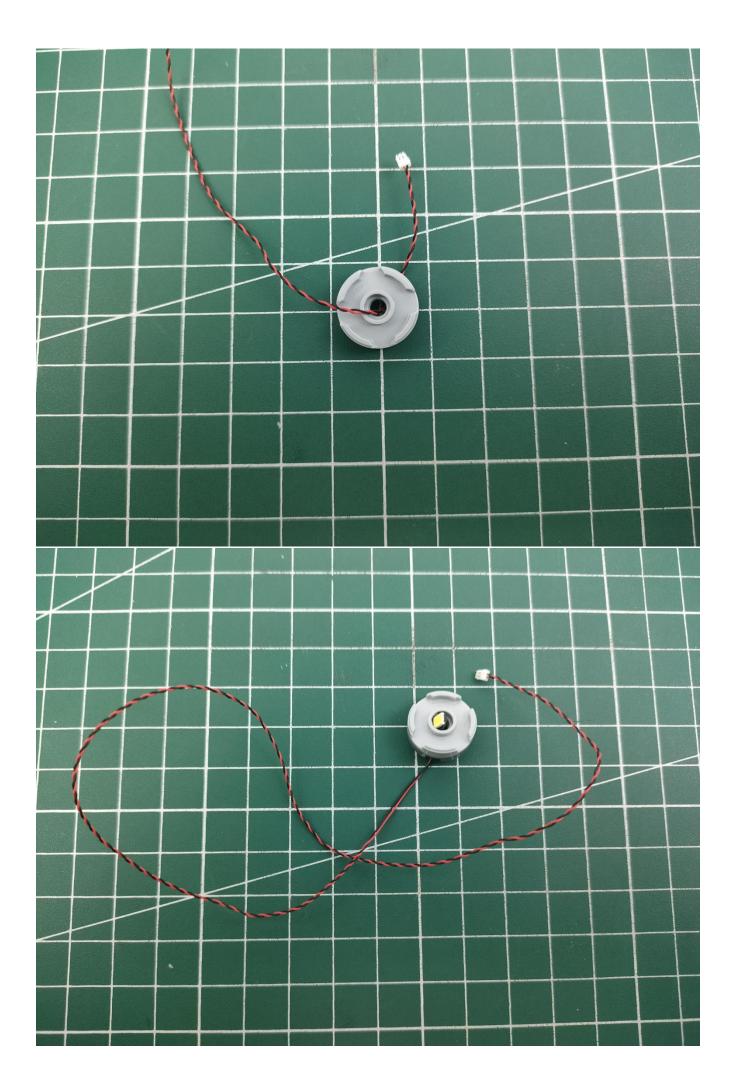

product, and the final effects of each module, you can make your own arrangement, and we will cooperate with you to replace or repurchase. LETS MOVE!

## Package contents:

- 2 x Bit Lights-15CM-White
- 2 x Bit Lights-15CM-Cyan
- 2 x LED Strip Lights-Blue
- 1 x 6-Port Expansion Boards
- 2 x 12-Port Expansion Boards
- 1 x Flicker-Effects Board
- 2 x Flashing Bit Lights-15CM-White
- 1 x Flashing Bit Lights-15CM-Blue
- 2 x Light Strips-Blue -28
- 2 x Light Strips-Cvan -28
- 1 x Remote Control+Remote Control Board
- 8 x Headlights-30CM-White
- 1 x Headlights-15CM-Blue
- 1 x AAA Battery Pack
- 1 x USB Power Cable
- 5 x Connecting Cables-5CM
- 2 x Connecting Cables-30CM
- Parts Package



First step:

Test every lamp pellet.



## Second step:

Instructions



























































































































































































































































































































































































for installing this kit.



## **USB** connectors to connect devices



The above are ideas and instructions provided by our designers. Please move on:

- 1: Do you have any suggestions about the material and quality of our products?
- 2: Do you have any suggestions on the installation instructions and the degree of difficulty of the installation?
- 3: If you have better installation method and ideas, please contact us in time.