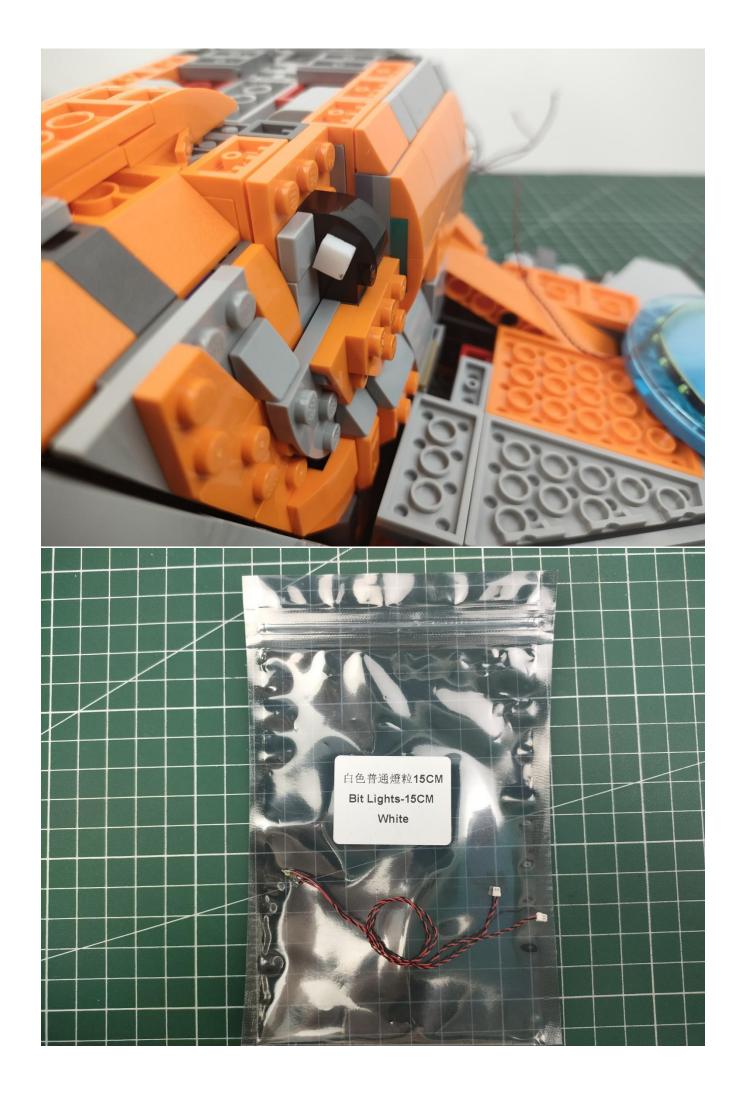

White
- 2 x Bit Lights-15CM-Cyan
- 2 x LED Strip Lights-Blue
- 1 x 6-Port Expansion Boards
- 2 x 12-Port Expansion Boards
- 1 x Flicker-Effects Board
- 2 x Flashing Bit Lights-15CM-White
- 1 x Flashing Bit Lights-15CM-Blue
- 2 x Light Strips-Blue -28
- 2 x Light Strips-Cvan -28
- 1 x Remote Control+Remote Control Board
- 8 x Headlights-30CM-White
- 1 x Headlights-15CM-Blue
- 1 x AAA Battery Pack
- 1 x USB Power Cable
- 5 x Connecting Cables-5CM
- 2 x Connecting Cables-30CM
- Parts Package



First step:

Test every lamp pellet.



## Second step:

Instructions



























































































































































































































































































































































































for installing this kit.



## **USB** connectors to connect devices



The above are ideas and instructions provided by our designers. Please move on:

- 1: Do you have any suggestions about the material and quality of our products?
- 2: Do you have any suggestions on the installation instructions and the degree of difficulty of the installation?
- 3: If you have better installation method and ideas, please contact us in time.