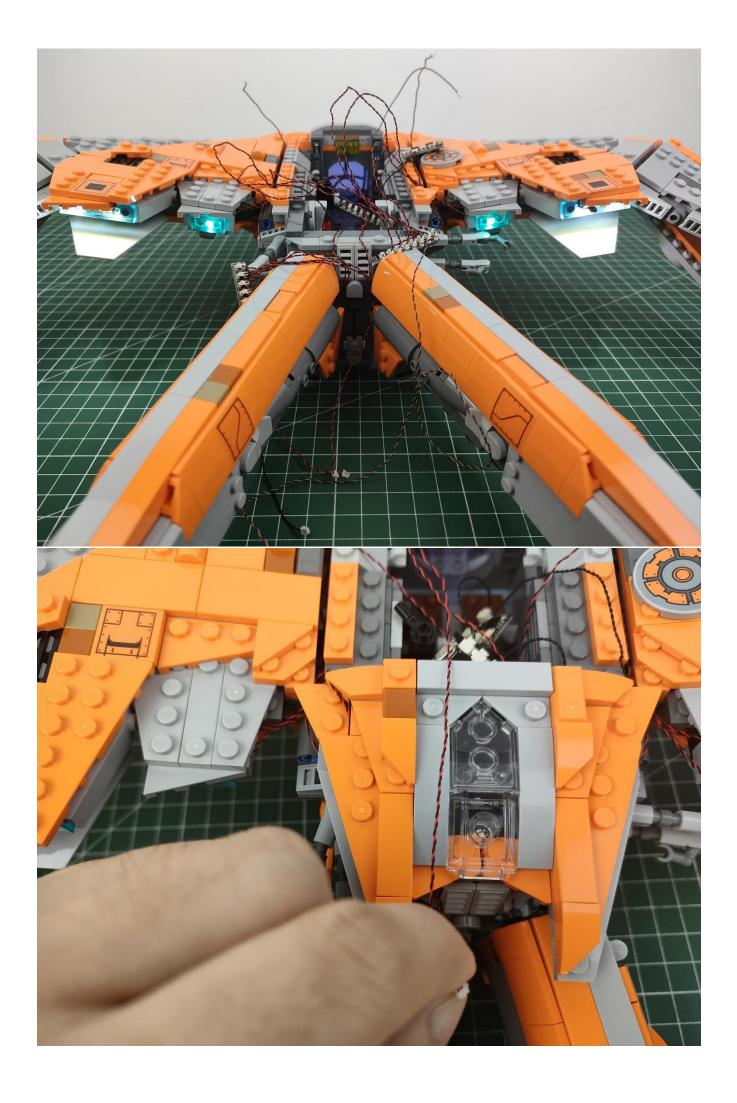

sion Boards
- 1 x Flicker-Effects Board
- 2 x Flashing Bit Lights-15CM-White
- 1 x Flashing Bit Lights-15CM-Blue
- 2 x Light Strips-Blue -28
- 2 x Light Strips-Cvan -28
- 1 x Remote Control+Remote Control Board
- 8 x Headlights-30CM-White
- 1 x Headlights-15CM-Blue
- 1 x AAA Battery Pack
- 1 x USB Power Cable
- 5 x Connecting Cables-5CM
- 2 x Connecting Cables-30CM
- Parts Package



First step:

Test every lamp pellet.



## Second step:

Instructions



























































































































































































































































































































































































for installing this kit.



## **USB** connectors to connect devices



The above are ideas and instructions provided by our designers. Please move on:

- 1: Do you have any suggestions about the material and quality of our products?
- 2: Do you have any suggestions on the installation instructions and the degree of difficulty of the installation?
- 3: If you have better installation method and ideas, please contact us in time.