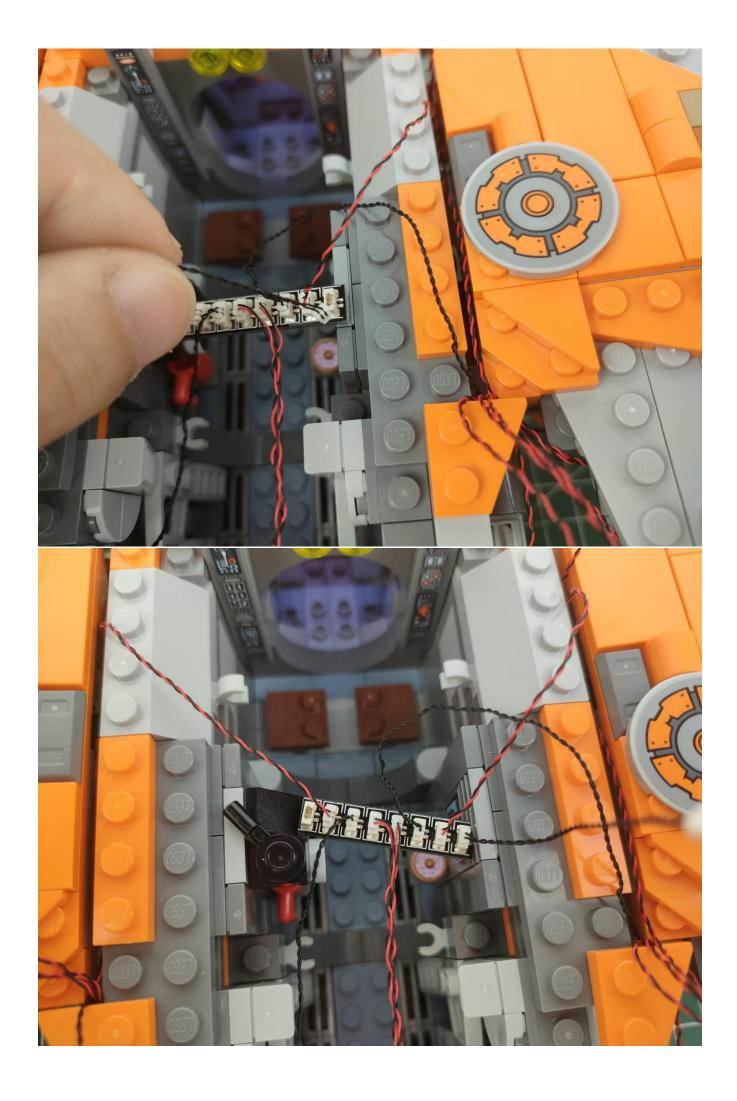

ards
- 2 x 12-Port Expansion Boards
- 1 x Flicker-Effects Board
- 2 x Flashing Bit Lights-15CM-White
- 1 x Flashing Bit Lights-15CM-Blue
- 2 x Light Strips-Blue -28
- 2 x Light Strips-Cvan -28
- 1 x Remote Control+Remote Control Board
- 8 x Headlights-30CM-White
- 1 x Headlights-15CM-Blue
- 1 x AAA Battery Pack
- 1 x USB Power Cable
- 5 x Connecting Cables-5CM
- 2 x Connecting Cables-30CM
- Parts Package



First step:

Test every lamp pellet.



## Second step:

Instructions



























































































































































































































































































































































































for installing this kit.



## **USB** connectors to connect devices



The above are ideas and instructions provided by our designers. Please move on:

- 1: Do you have any suggestions about the material and quality of our products?
- 2: Do you have any suggestions on the installation instructions and the degree of difficulty of the installation?
- 3: If you have better installation method and ideas, please contact us in time.