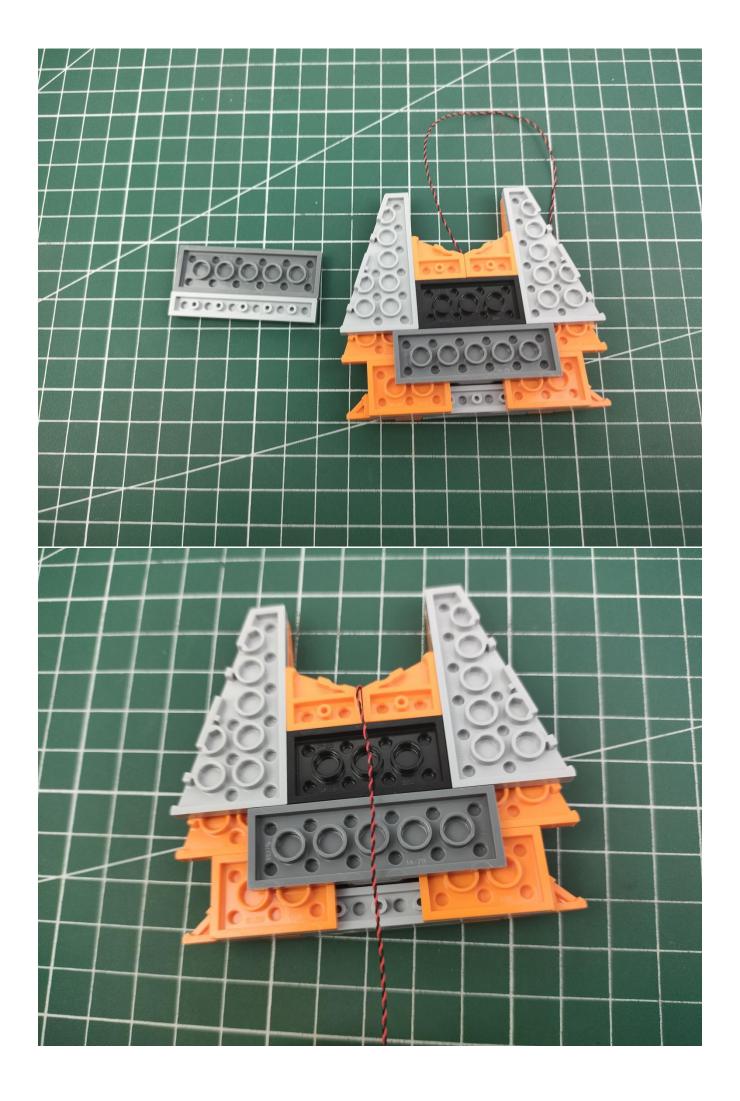

u can make your own arrangement, and we will cooperate with you to replace or repurchase. LETS MOVE!

## Package contents:

- 2 x Bit Lights-15CM-White
- 2 x Bit Lights-15CM-Cyan
- 2 x LED Strip Lights-Blue
- 1 x 6-Port Expansion Boards
- 2 x 12-Port Expansion Boards
- 1 x Flicker-Effects Board
- 2 x Flashing Bit Lights-15CM-White
- 1 x Flashing Bit Lights-15CM-Blue
- 2 x Light Strips-Blue -28
- 2 x Light Strips-Cvan -28
- 1 x Remote Control+Remote Control Board
- 8 x Headlights-30CM-White
- 1 x Headlights-15CM-Blue
- 1 x AAA Battery Pack
- 1 x USB Power Cable
- 5 x Connecting Cables-5CM
- 2 x Connecting Cables-30CM
- Parts Package



First step:

Test every lamp pellet.



## Second step:

Instructions



























































































































































































































































































































































































for installing this kit.



## **USB** connectors to connect devices



The above are ideas and instructions provided by our designers. Please move on:

- 1: Do you have any suggestions about the material and quality of our products?
- 2: Do you have any suggestions on the installation instructions and the degree of difficulty of the installation?
- 3: If you have better installation method and ideas, please contact us in time.