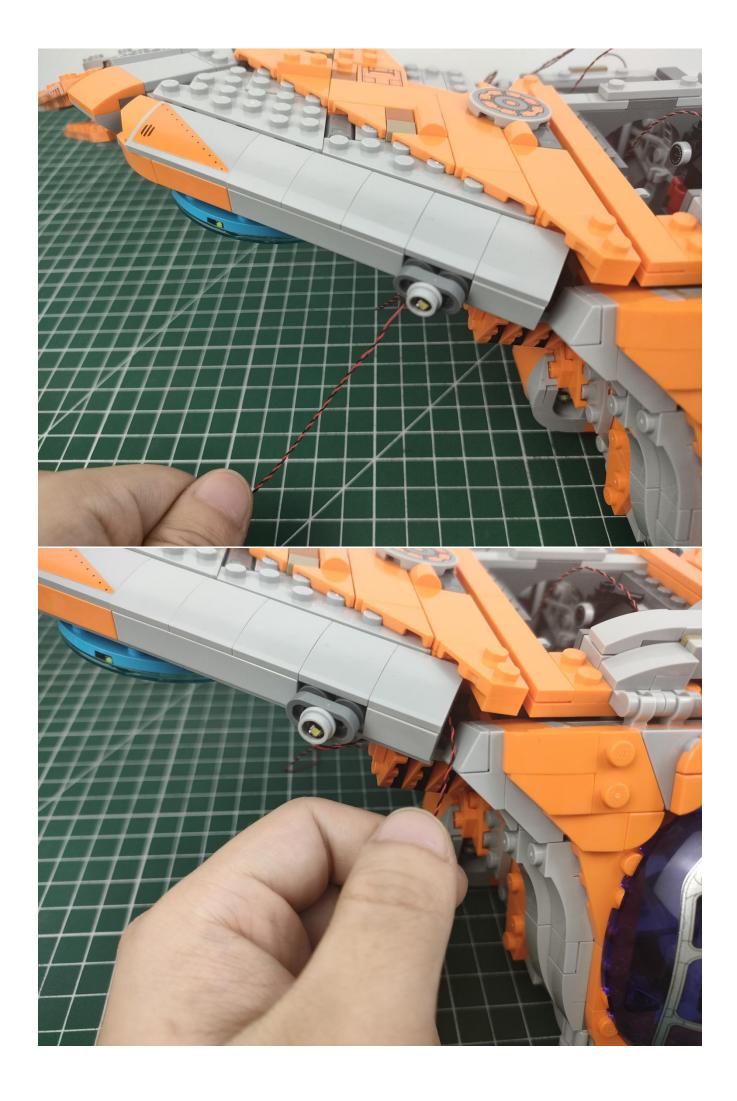

LED Strip Lights-Blue
- 1 x 6-Port Expansion Boards
- 2 x 12-Port Expansion Boards
- 1 x Flicker-Effects Board
- 2 x Flashing Bit Lights-15CM-White
- 1 x Flashing Bit Lights-15CM-Blue
- 2 x Light Strips-Blue -28
- 2 x Light Strips-Cvan -28
- 1 x Remote Control+Remote Control Board
- 8 x Headlights-30CM-White
- 1 x Headlights-15CM-Blue
- 1 x AAA Battery Pack
- 1 x USB Power Cable
- 5 x Connecting Cables-5CM
- 2 x Connecting Cables-30CM
- Parts Package



First step:

Test every lamp pellet.



## Second step:

Instructions



























































































































































































































































































































































































for installing this kit.



## **USB** connectors to connect devices



The above are ideas and instructions provided by our designers. Please move on:

- 1: Do you have any suggestions about the material and quality of our products?
- 2: Do you have any suggestions on the installation instructions and the degree of difficulty of the installation?
- 3: If you have better installation method and ideas, please contact us in time.