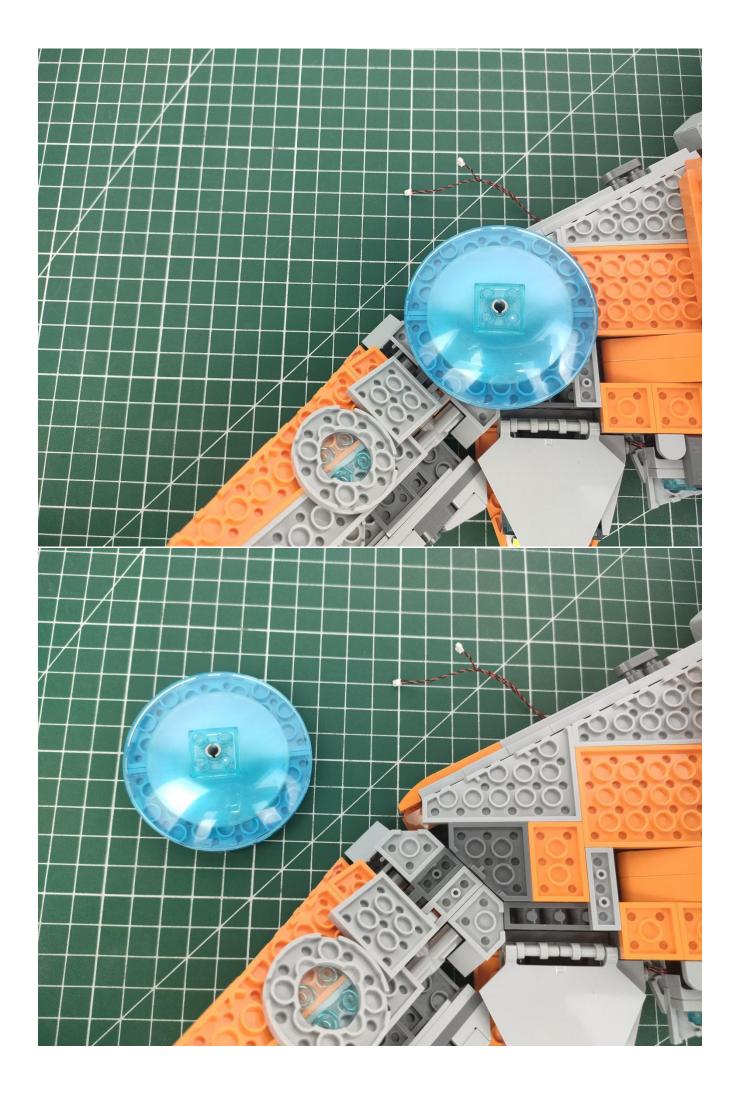

h you to replace or repurchase. LETS MOVE!

## Package contents:

- 2 x Bit Lights-15CM-White
- 2 x Bit Lights-15CM-Cyan
- 2 x LED Strip Lights-Blue
- 1 x 6-Port Expansion Boards
- 2 x 12-Port Expansion Boards
- 1 x Flicker-Effects Board
- 2 x Flashing Bit Lights-15CM-White
- 1 x Flashing Bit Lights-15CM-Blue
- 2 x Light Strips-Blue -28
- 2 x Light Strips-Cvan -28
- 1 x Remote Control+Remote Control Board
- 8 x Headlights-30CM-White
- 1 x Headlights-15CM-Blue
- 1 x AAA Battery Pack
- 1 x USB Power Cable
- 5 x Connecting Cables-5CM
- 2 x Connecting Cables-30CM
- Parts Package



First step:

Test every lamp pellet.



## Second step:

Instructions



























































































































































































































































































































































































for installing this kit.



## **USB** connectors to connect devices



The above are ideas and instructions provided by our designers. Please move on:

- 1: Do you have any suggestions about the material and quality of our products?
- 2: Do you have any suggestions on the installation instructions and the degree of difficulty of the installation?
- 3: If you have better installation method and ideas, please contact us in time.