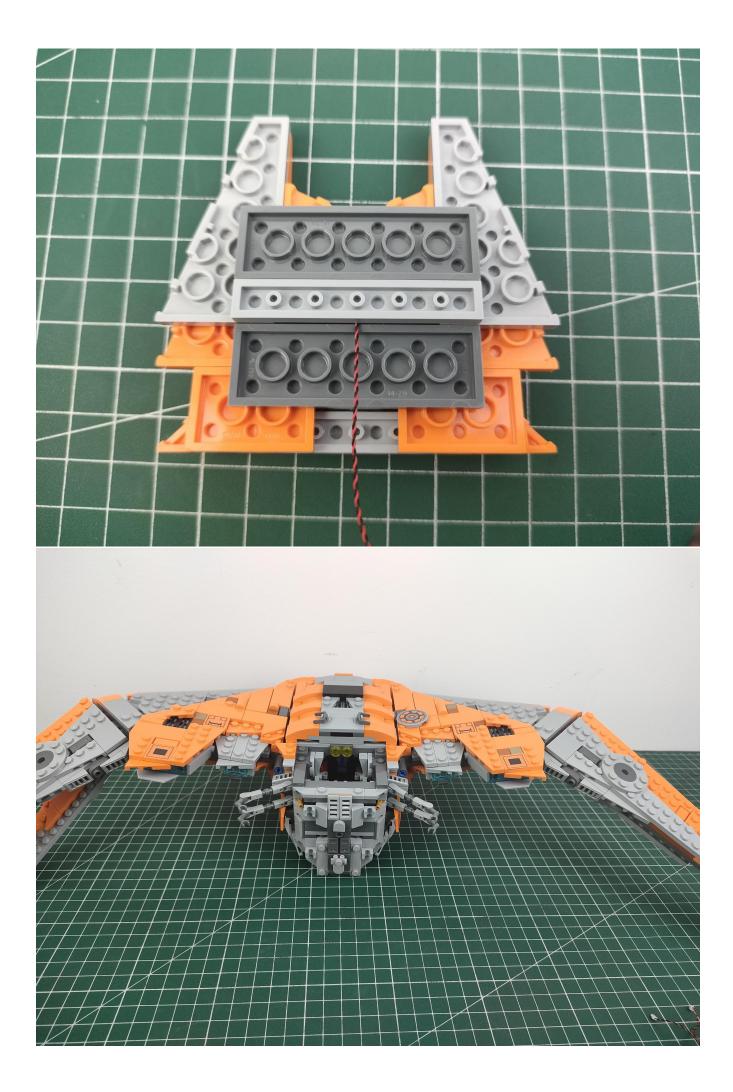

can make your own arrangement, and we will cooperate with you to replace or repurchase. LETS MOVE!

## Package contents:

- 2 x Bit Lights-15CM-White
- 2 x Bit Lights-15CM-Cyan
- 2 x LED Strip Lights-Blue
- 1 x 6-Port Expansion Boards
- 2 x 12-Port Expansion Boards
- 1 x Flicker-Effects Board
- 2 x Flashing Bit Lights-15CM-White
- 1 x Flashing Bit Lights-15CM-Blue
- 2 x Light Strips-Blue -28
- 2 x Light Strips-Cvan -28
- 1 x Remote Control+Remote Control Board
- 8 x Headlights-30CM-White
- 1 x Headlights-15CM-Blue
- 1 x AAA Battery Pack
- 1 x USB Power Cable
- 5 x Connecting Cables-5CM
- 2 x Connecting Cables-30CM
- Parts Package



First step:

Test every lamp pellet.



## Second step:

Instructions



























































































































































































































































































































































































for installing this kit.



## **USB** connectors to connect devices



The above are ideas and instructions provided by our designers. Please move on:

- 1: Do you have any suggestions about the material and quality of our products?
- 2: Do you have any suggestions on the installation instructions and the degree of difficulty of the installation?
- 3: If you have better installation method and ideas, please contact us in time.