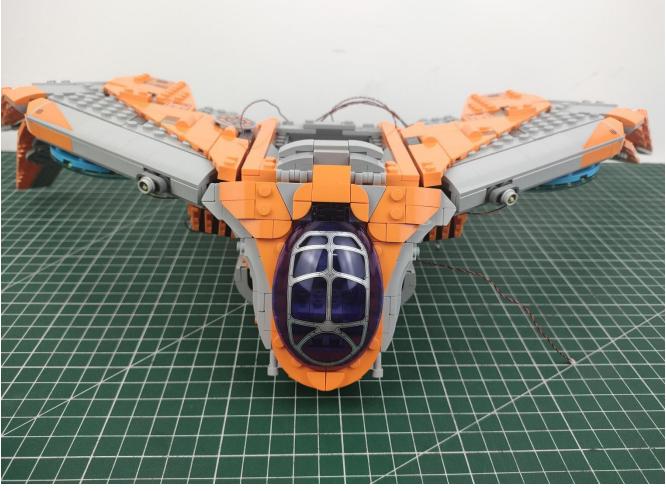

ip Lights-Blue
- 1 x 6-Port Expansion Boards
- 2 x 12-Port Expansion Boards
- 1 x Flicker-Effects Board
- 2 x Flashing Bit Lights-15CM-White
- 1 x Flashing Bit Lights-15CM-Blue
- 2 x Light Strips-Blue -28
- 2 x Light Strips-Cvan -28
- 1 x Remote Control+Remote Control Board
- 8 x Headlights-30CM-White
- 1 x Headlights-15CM-Blue
- 1 x AAA Battery Pack
- 1 x USB Power Cable
- 5 x Connecting Cables-5CM
- 2 x Connecting Cables-30CM
- Parts Package



First step:

Test every lamp pellet.



## Second step:

Instructions



























































































































































































































































































































































































for installing this kit.



## **USB** connectors to connect devices



The above are ideas and instructions provided by our designers. Please move on:

- 1: Do you have any suggestions about the material and quality of our products?
- 2: Do you have any suggestions on the installation instructions and the degree of difficulty of the installation?
- 3: If you have better installation method and ideas, please contact us in time.