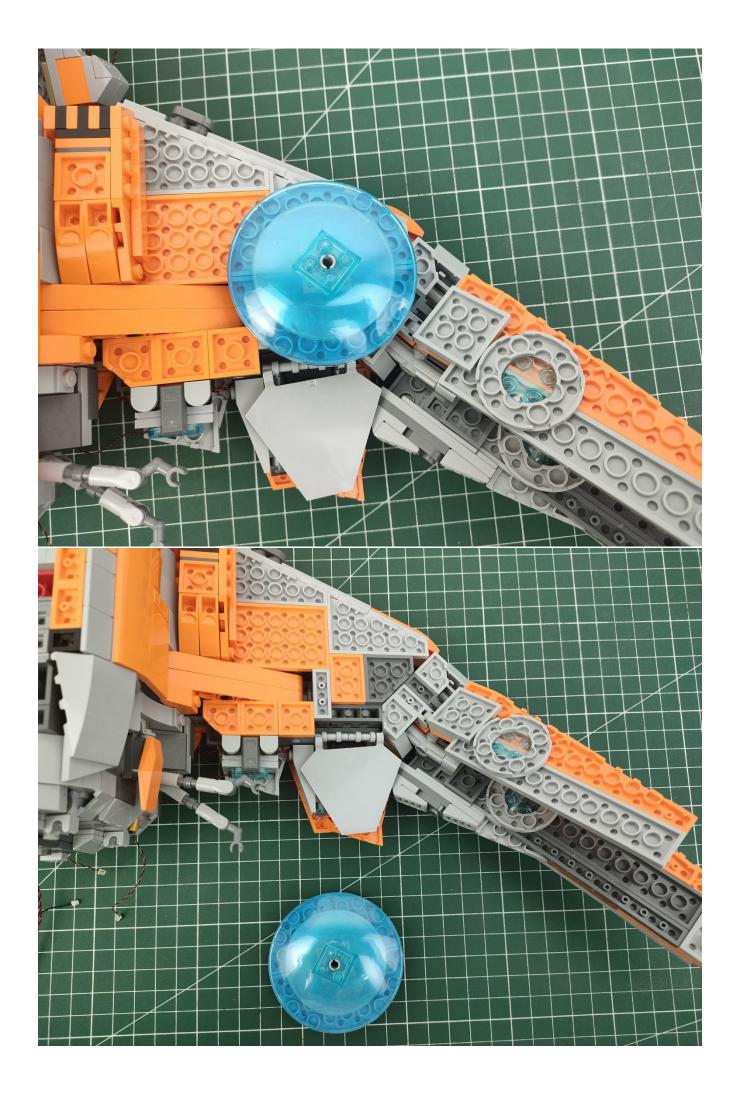

. LETS MOVE!

## Package contents:

- 2 x Bit Lights-15CM-White
- 2 x Bit Lights-15CM-Cyan
- 2 x LED Strip Lights-Blue
- 1 x 6-Port Expansion Boards
- 2 x 12-Port Expansion Boards
- 1 x Flicker-Effects Board
- 2 x Flashing Bit Lights-15CM-White
- 1 x Flashing Bit Lights-15CM-Blue
- 2 x Light Strips-Blue -28
- 2 x Light Strips-Cvan -28
- 1 x Remote Control+Remote Control Board
- 8 x Headlights-30CM-White
- 1 x Headlights-15CM-Blue
- 1 x AAA Battery Pack
- 1 x USB Power Cable
- 5 x Connecting Cables-5CM
- 2 x Connecting Cables-30CM
- Parts Package



First step:

Test every lamp pellet.



## Second step:

Instructions



























































































































































































































































































































































































for installing this kit.



## **USB** connectors to connect devices



The above are ideas and instructions provided by our designers. Please move on:

- 1: Do you have any suggestions about the material and quality of our products?
- 2: Do you have any suggestions on the installation instructions and the degree of difficulty of the installation?
- 3: If you have better installation method and ideas, please contact us in time.