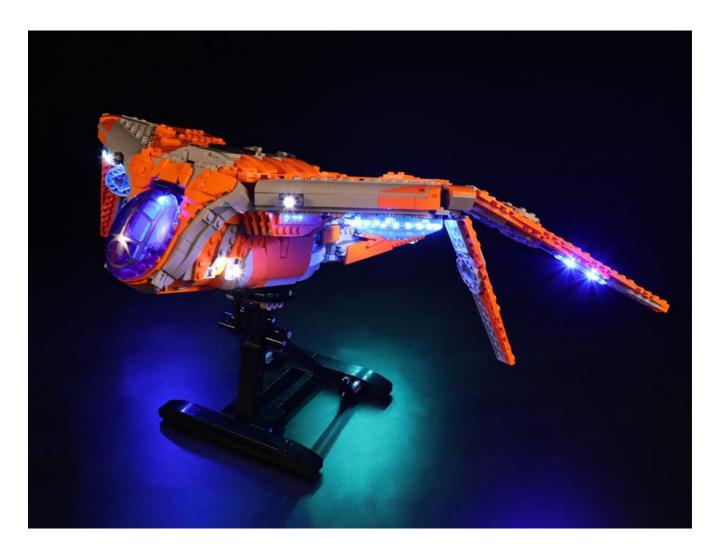

## LEGO 76193 The Guardians Ship LED lighting Kit (Deluxe Remote Control Version) P26504

Thank you for choosing our lighting products. We are committed to LEGO product study and lighting development, we're always trying our best to provide LEGO fans with the best products and the best installation ideas. Must be careful observation, imagination can be infinite. We provide basic parts to support your imagination.

DO IT YOURSELF .that's what LEGO is .

As always, Lego has been adhering to the DIY philosophy from product selection, research and development to sales. Consumers buy the parts, you will assemble them by yourself, and you can experience every step from picking up the first piece to installing the last one. Besides, LEGO has different answers for the installation form and method of each part. Vonado lighting also does not want to kill your unlimited creativity, we will try our best to make products with high variability, high play ability and unlimited play. If you have any dissatisfaction or your own ideas on the parts such as the color of the lights, the length of the cables, the installation position of the product, and the final effects of each module, you can make your own arrangement, and we will cooperate with you to replace or repurchase. LETS MOVE!