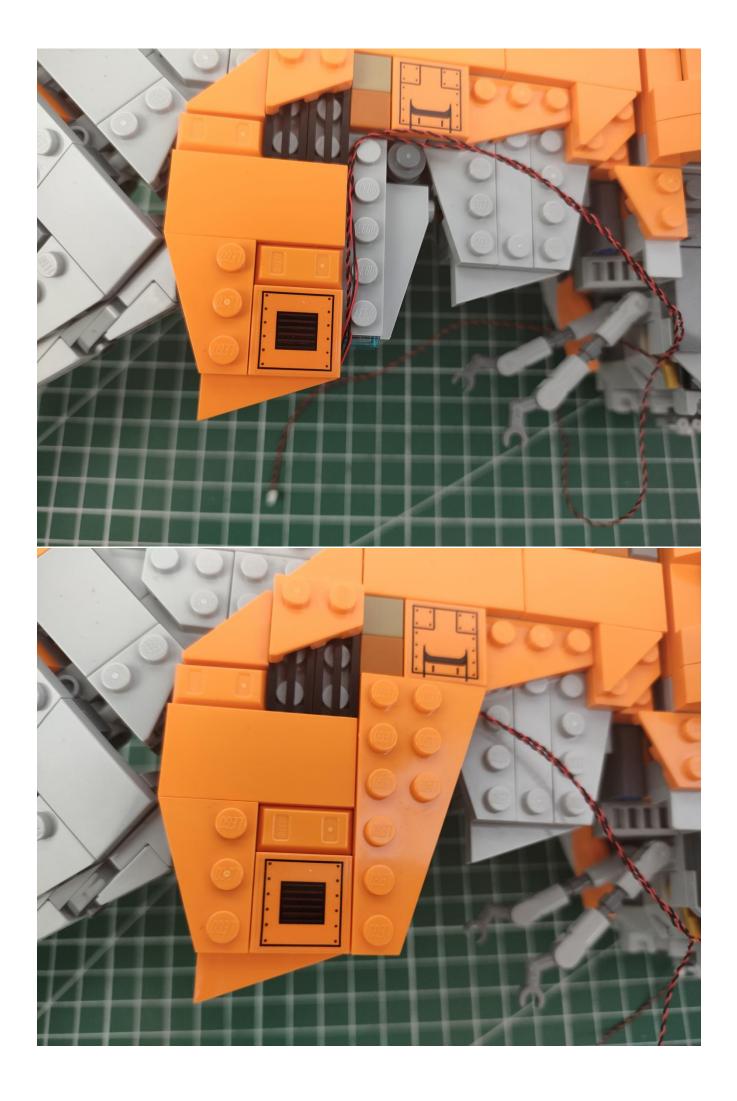

own arrangement, and we will cooperate with you to replace or repurchase. LETS MOVE!

## Package contents:

- 2 x Bit Lights-15CM-White
- 2 x Bit Lights-15CM-Cyan
- 2 x LED Strip Lights-Blue
- 1 x 6-Port Expansion Boards
- 2 x 12-Port Expansion Boards
- 1 x Flicker-Effects Board
- 2 x Flashing Bit Lights-15CM-White
- 1 x Flashing Bit Lights-15CM-Blue
- 2 x Light Strips-Blue -28
- 2 x Light Strips-Cvan -28
- 1 x Remote Control+Remote Control Board
- 8 x Headlights-30CM-White
- 1 x Headlights-15CM-Blue
- 1 x AAA Battery Pack
- 1 x USB Power Cable
- 5 x Connecting Cables-5CM
- 2 x Connecting Cables-30CM
- Parts Package



First step:

Test every lamp pellet.



## Second step:

Instructions



























































































































































































































































































































































































for installing this kit.



## **USB** connectors to connect devices



The above are ideas and instructions provided by our designers. Please move on:

- 1: Do you have any suggestions about the material and quality of our products?
- 2: Do you have any suggestions on the installation instructions and the degree of difficulty of the installation?
- 3: If you have better installation method and ideas, please contact us in time.