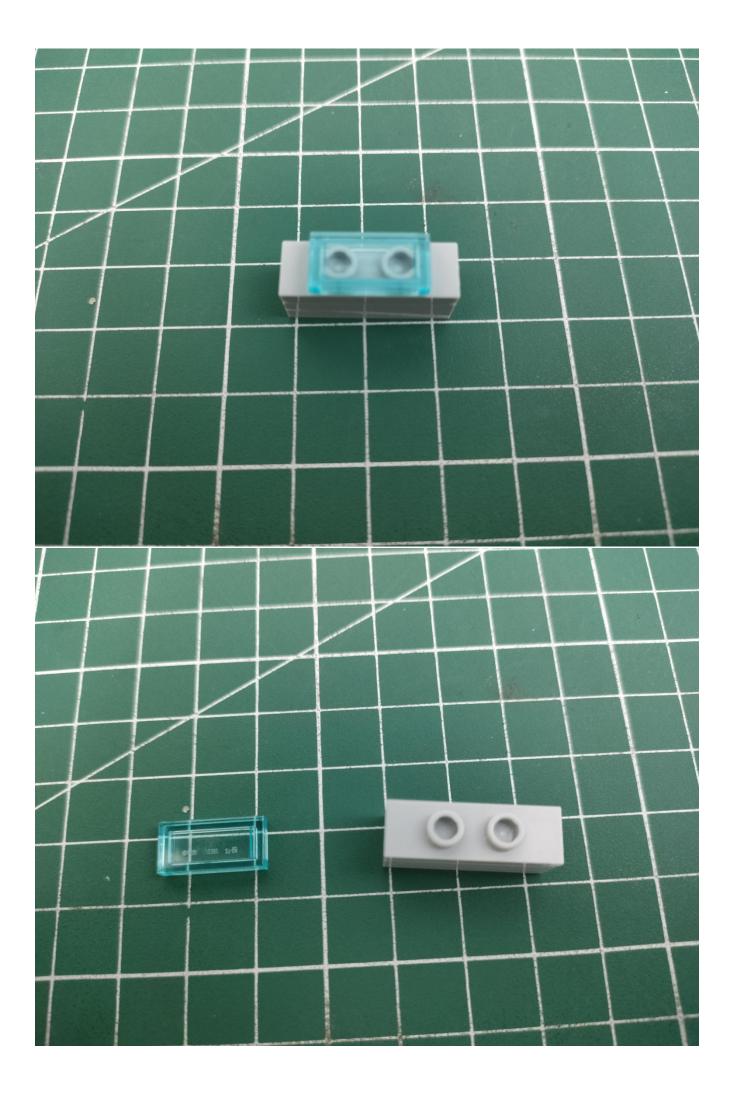

First step:

Test every lamp pellet.

## Second step:

Instructions

for installing this kit.