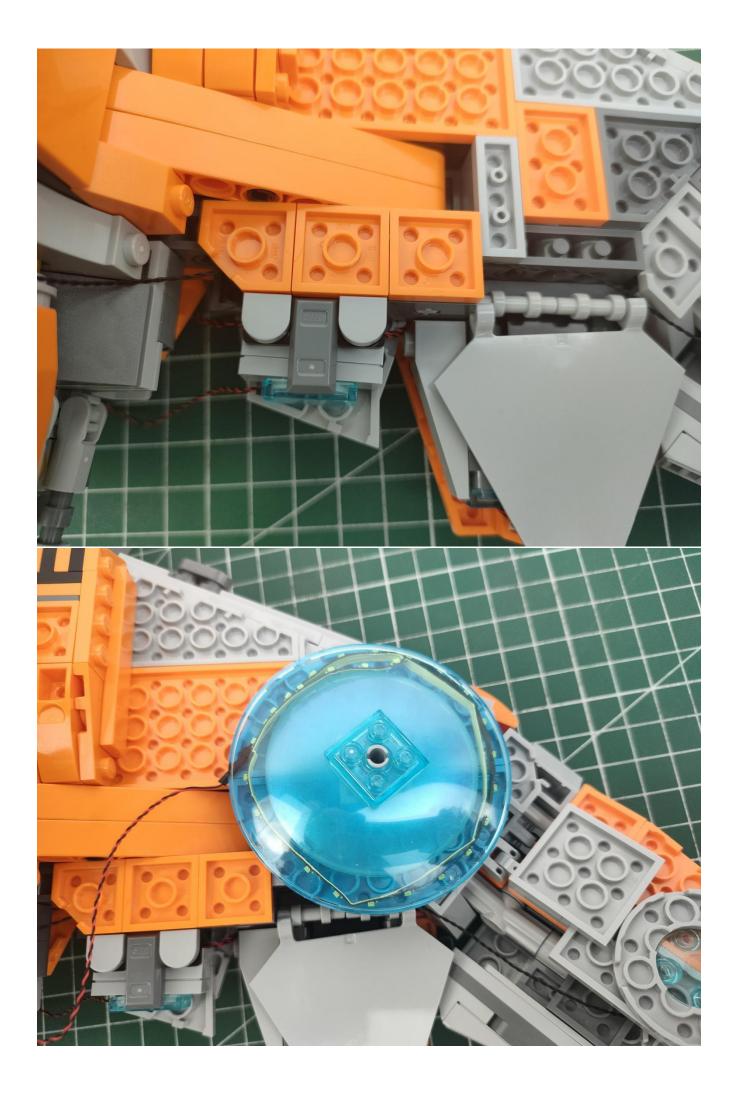

ontents:

- 2 x Bit Lights-15CM-White
- 2 x Bit Lights-15CM-Cyan
- 2 x LED Strip Lights-Blue
- 1 x 6-Port Expansion Boards
- 2 x 12-Port Expansion Boards
- 1 x Flicker-Effects Board
- 2 x Flashing Bit Lights-15CM-White
- 1 x Flashing Bit Lights-15CM-Blue
- 2 x Light Strips-Blue -28
- 2 x Light Strips-Cvan -28
- 1 x Remote Control+Remote Control Board
- 8 x Headlights-30CM-White
- 1 x Headlights-15CM-Blue
- 1 x AAA Battery Pack
- 1 x USB Power Cable
- 5 x Connecting Cables-5CM
- 2 x Connecting Cables-30CM
- Parts Package



First step:

Test every lamp pellet.



## Second step:

Instructions



























































































































































































































































































































































































for installing this kit.



## **USB** connectors to connect devices



The above are ideas and instructions provided by our designers. Please move on:

- 1: Do you have any suggestions about the material and quality of our products?
- 2: Do you have any suggestions on the installation instructions and the degree of difficulty of the installation?
- 3: If you have better installation method and ideas, please contact us in time.