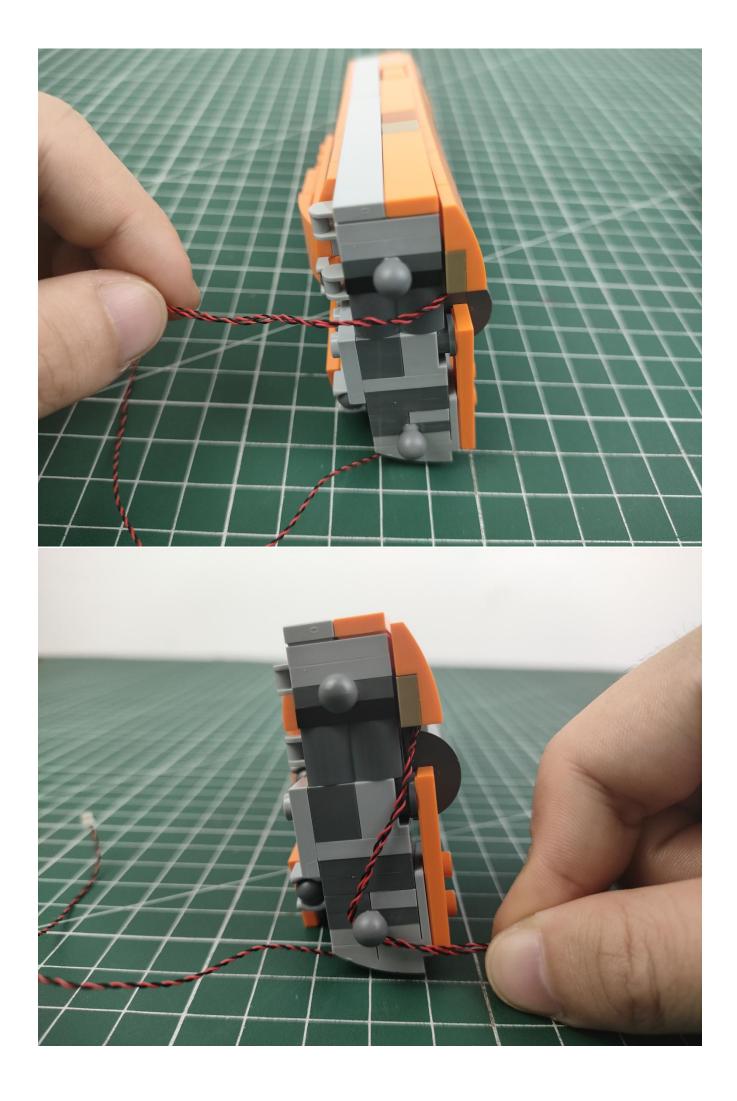

First step:

Test every lamp pellet.

## Second step:

Instructions

for installing this kit.