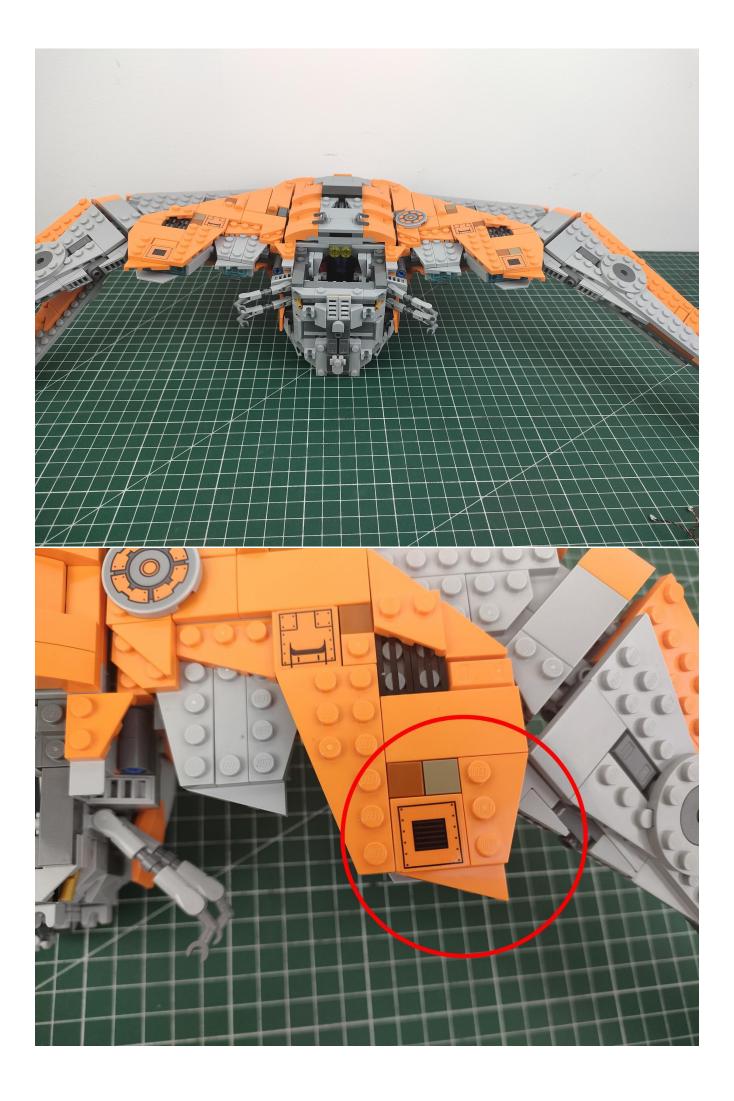

n arrangement, and we will cooperate with you to replace or repurchase. LETS MOVE!

## Package contents:

- 2 x Bit Lights-15CM-White
- 2 x Bit Lights-15CM-Cyan
- 2 x LED Strip Lights-Blue
- 1 x 6-Port Expansion Boards
- 2 x 12-Port Expansion Boards
- 1 x Flicker-Effects Board
- 2 x Flashing Bit Lights-15CM-White
- 1 x Flashing Bit Lights-15CM-Blue
- 2 x Light Strips-Blue -28
- 2 x Light Strips-Cvan -28
- 1 x Remote Control+Remote Control Board
- 8 x Headlights-30CM-White
- 1 x Headlights-15CM-Blue
- 1 x AAA Battery Pack
- 1 x USB Power Cable
- 5 x Connecting Cables-5CM
- 2 x Connecting Cables-30CM
- Parts Package



First step:

Test every lamp pellet.



## Second step:

Instructions



























































































































































































































































































































































































for installing this kit.



## **USB** connectors to connect devices



The above are ideas and instructions provided by our designers. Please move on:

- 1: Do you have any suggestions about the material and quality of our products?
- 2: Do you have any suggestions on the installation instructions and the degree of difficulty of the installation?
- 3: If you have better installation method and ideas, please contact us in time.