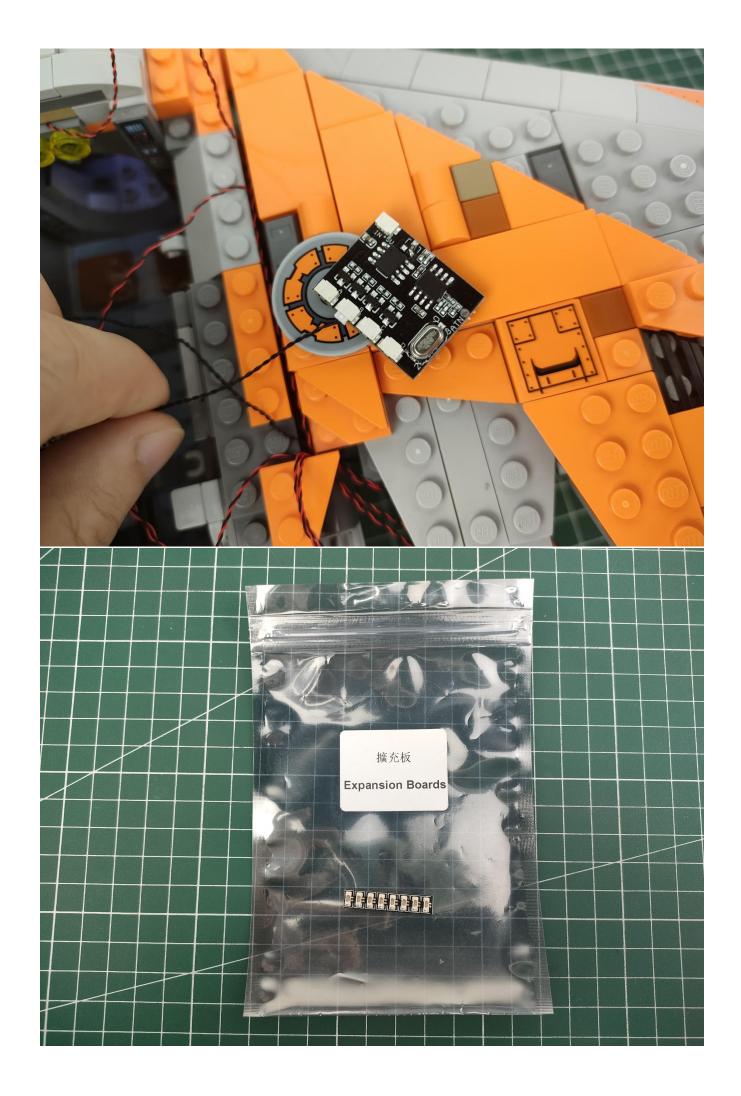

## Package contents:

- 2 x Bit Lights-15CM-White
- 2 x Bit Lights-15CM-Cyan
- 2 x LED Strip Lights-Blue
- 1 x 6-Port Expansion Boards
- 2 x 12-Port Expansion Boards
- 1 x Flicker-Effects Board
- 2 x Flashing Bit Lights-15CM-White
- 1 x Flashing Bit Lights-15CM-Blue
- 2 x Light Strips-Blue -28
- 2 x Light Strips-Cvan -28
- 1 x Remote Control+Remote Control Board
- 8 x Headlights-30CM-White
- 1 x Headlights-15CM-Blue
- 1 x AAA Battery Pack
- 1 x USB Power Cable
- 5 x Connecting Cables-5CM
- 2 x Connecting Cables-30CM
- Parts Package

## Second step:

Instructions

for installing this kit.

## **USB** connectors to connect devices

The above are ideas and instructions provided by our designers. Please move on:

- 1: Do you have any suggestions about the material and quality of our products?
- 2: Do you have any suggestions on the installation instructions and the degree of difficulty of the installation?
- 3: If you have better installation method and ideas, please contact us in time.