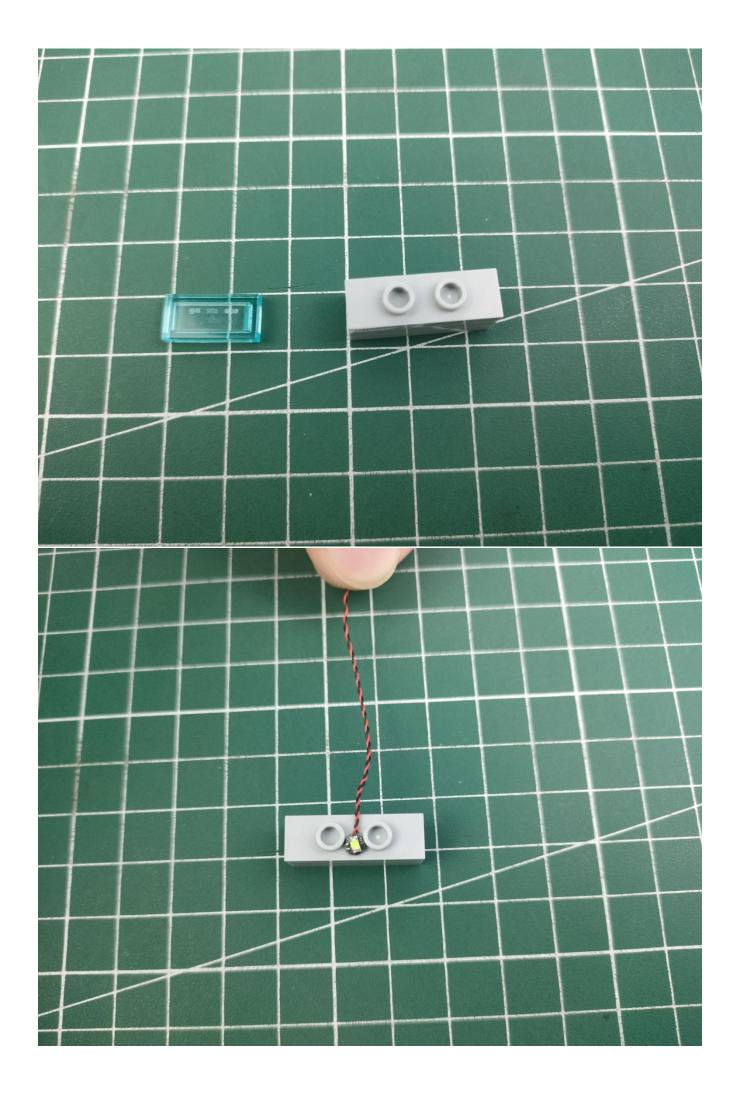

te with you to replace or repurchase. LETS MOVE!

## Package contents:

- 2 x Bit Lights-15CM-White
- 2 x Bit Lights-15CM-Cyan
- 2 x LED Strip Lights-Blue
- 1 x 6-Port Expansion Boards
- 2 x 12-Port Expansion Boards
- 1 x Flicker-Effects Board
- 2 x Flashing Bit Lights-15CM-White
- 1 x Flashing Bit Lights-15CM-Blue
- 2 x Light Strips-Blue -28
- 2 x Light Strips-Cvan -28
- 1 x Remote Control+Remote Control Board
- 8 x Headlights-30CM-White
- 1 x Headlights-15CM-Blue
- 1 x AAA Battery Pack
- 1 x USB Power Cable
- 5 x Connecting Cables-5CM
- 2 x Connecting Cables-30CM
- Parts Package



First step:

Test every lamp pellet.



## Second step:

Instructions



























































































































































































































































































































































































for installing this kit.



## **USB** connectors to connect devices



The above are ideas and instructions provided by our designers. Please move on:

- 1: Do you have any suggestions about the material and quality of our products?
- 2: Do you have any suggestions on the installation instructions and the degree of difficulty of the installation?
- 3: If you have better installation method and ideas, please contact us in time.