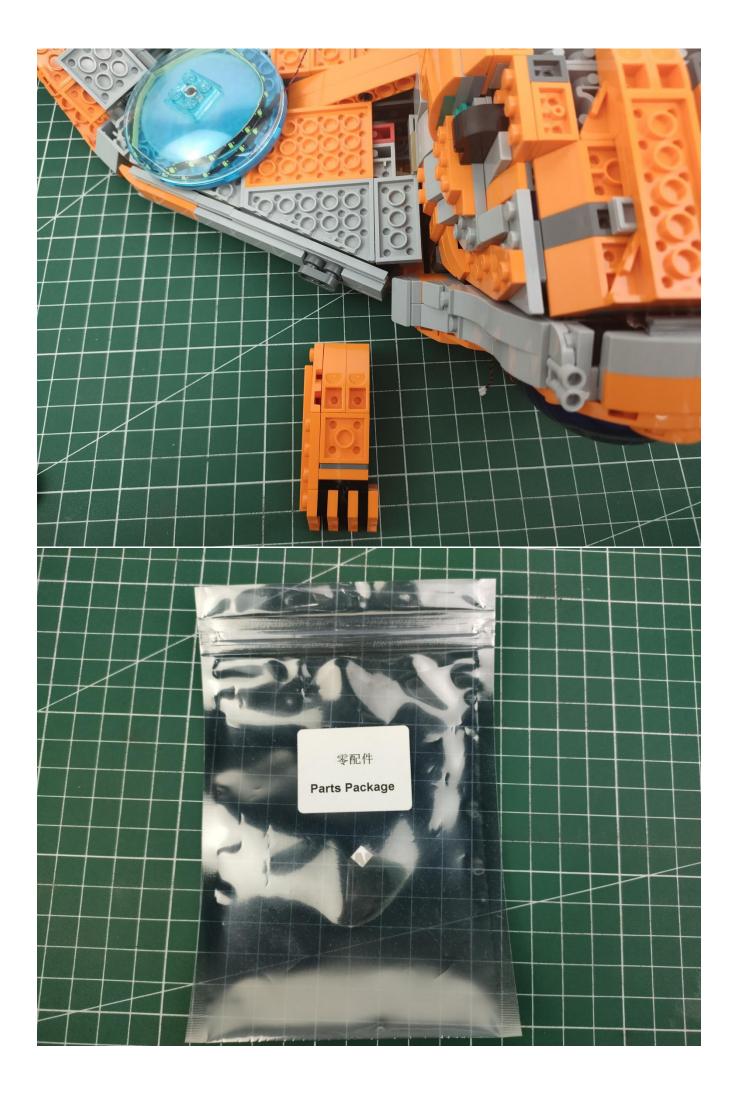

## Package contents:

- 2 x Bit Lights-15CM-White
- 2 x Bit Lights-15CM-Cyan
- 2 x LED Strip Lights-Blue
- 1 x 6-Port Expansion Boards
- 2 x 12-Port Expansion Boards
- 1 x Flicker-Effects Board
- 2 x Flashing Bit Lights-15CM-White
- 1 x Flashing Bit Lights-15CM-Blue
- 2 x Light Strips-Blue -28
- 2 x Light Strips-Cvan -28
- 1 x Remote Control+Remote Control Board
- 8 x Headlights-30CM-White
- 1 x Headlights-15CM-Blue
- 1 x AAA Battery Pack
- 1 x USB Power Cable
- 5 x Connecting Cables-5CM
- 2 x Connecting Cables-30CM
- Parts Package

## Second step:

Instructions

for installing this kit.