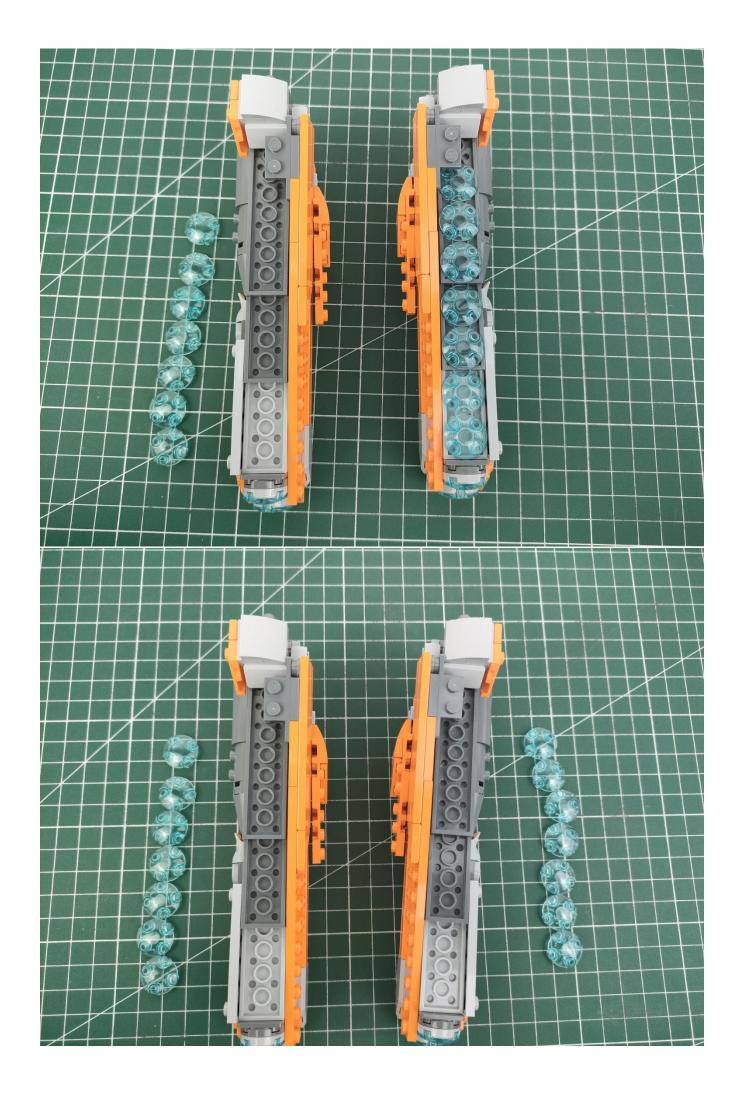

First step:

Test every lamp pellet.

## Second step:

Instructions

for installing this kit.