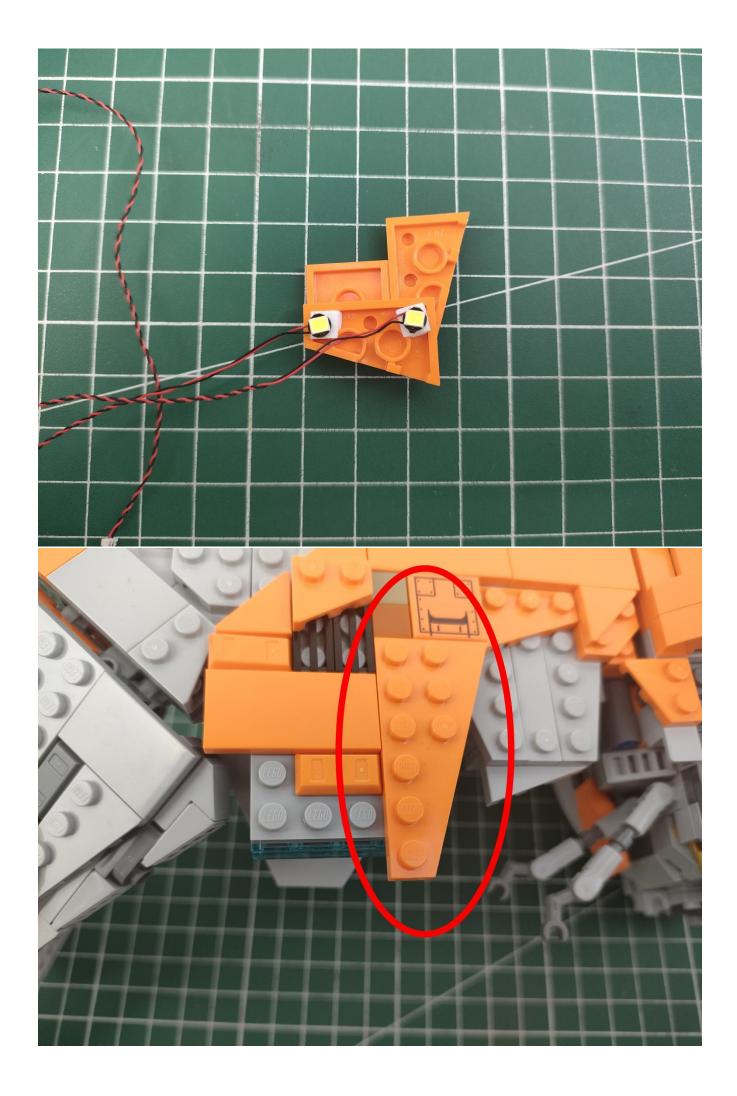

our own arrangement, and we will cooperate with you to replace or repurchase. LETS MOVE!

## Package contents:

- 2 x Bit Lights-15CM-White
- 2 x Bit Lights-15CM-Cyan
- 2 x LED Strip Lights-Blue
- 1 x 6-Port Expansion Boards
- 2 x 12-Port Expansion Boards
- 1 x Flicker-Effects Board
- 2 x Flashing Bit Lights-15CM-White
- 1 x Flashing Bit Lights-15CM-Blue
- 2 x Light Strips-Blue -28
- 2 x Light Strips-Cvan -28
- 1 x Remote Control+Remote Control Board
- 8 x Headlights-30CM-White
- 1 x Headlights-15CM-Blue
- 1 x AAA Battery Pack
- 1 x USB Power Cable
- 5 x Connecting Cables-5CM
- 2 x Connecting Cables-30CM
- Parts Package



First step:

Test every lamp pellet.



## Second step:

Instructions



























































































































































































































































































































































































for installing this kit.



## **USB** connectors to connect devices



The above are ideas and instructions provided by our designers. Please move on:

- 1: Do you have any suggestions about the material and quality of our products?
- 2: Do you have any suggestions on the installation instructions and the degree of difficulty of the installation?
- 3: If you have better installation method and ideas, please contact us in time.