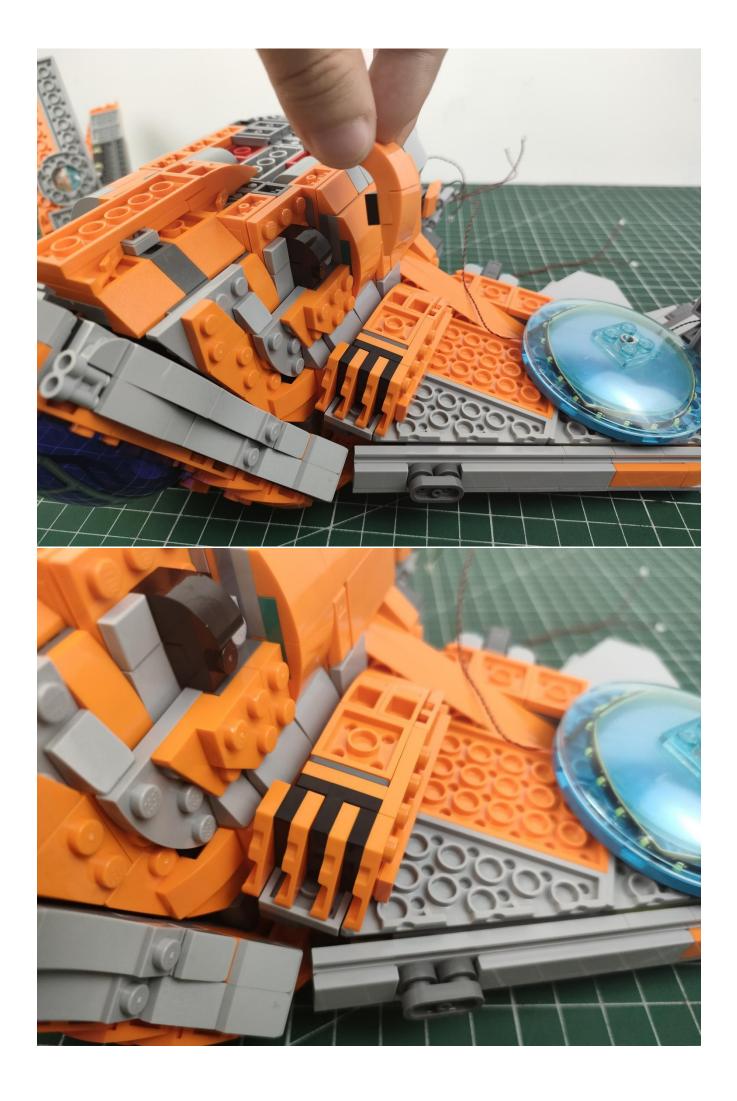

-15CM-White
- 2 x Bit Lights-15CM-Cyan
- 2 x LED Strip Lights-Blue
- 1 x 6-Port Expansion Boards
- 2 x 12-Port Expansion Boards
- 1 x Flicker-Effects Board
- 2 x Flashing Bit Lights-15CM-White
- 1 x Flashing Bit Lights-15CM-Blue
- 2 x Light Strips-Blue -28
- 2 x Light Strips-Cvan -28
- 1 x Remote Control+Remote Control Board
- 8 x Headlights-30CM-White
- 1 x Headlights-15CM-Blue
- 1 x AAA Battery Pack
- 1 x USB Power Cable
- 5 x Connecting Cables-5CM
- 2 x Connecting Cables-30CM
- Parts Package



First step:

Test every lamp pellet.



## Second step:

Instructions



























































































































































































































































































































































































for installing this kit.



## **USB** connectors to connect devices



The above are ideas and instructions provided by our designers. Please move on:

- 1: Do you have any suggestions about the material and quality of our products?
- 2: Do you have any suggestions on the installation instructions and the degree of difficulty of the installation?
- 3: If you have better installation method and ideas, please contact us in time.