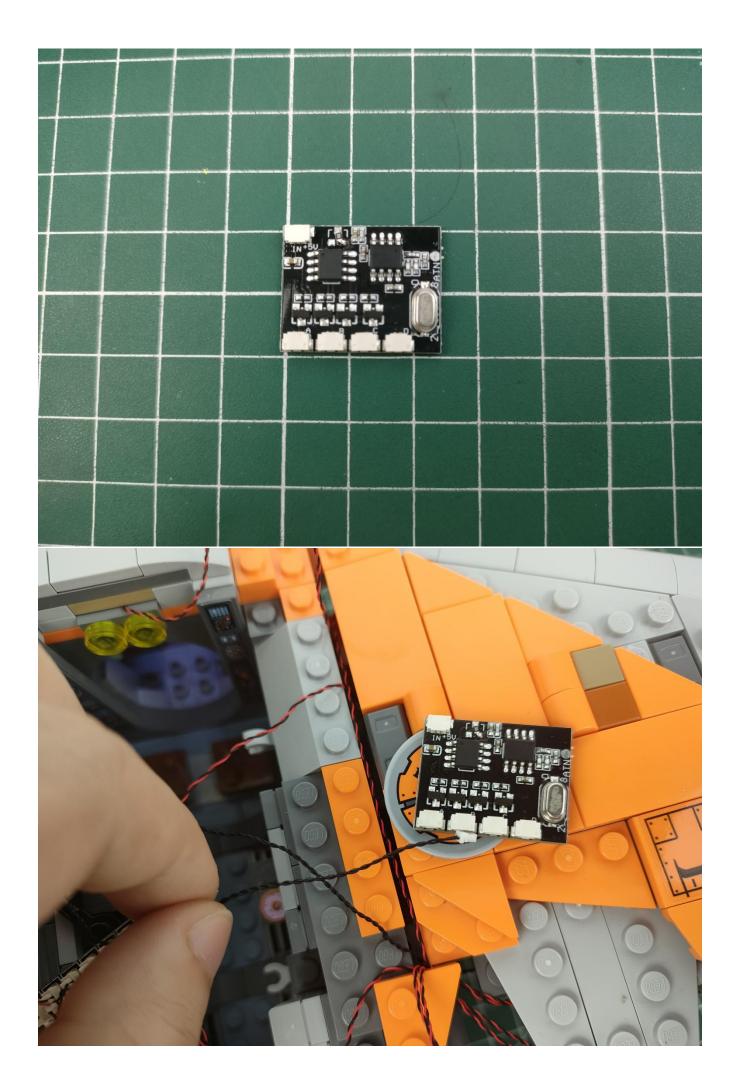

## Package contents:

- 2 x Bit Lights-15CM-White
- 2 x Bit Lights-15CM-Cyan
- 2 x LED Strip Lights-Blue
- 1 x 6-Port Expansion Boards
- 2 x 12-Port Expansion Boards
- 1 x Flicker-Effects Board
- 2 x Flashing Bit Lights-15CM-White
- 1 x Flashing Bit Lights-15CM-Blue
- 2 x Light Strips-Blue -28
- 2 x Light Strips-Cvan -28
- 1 x Remote Control+Remote Control Board
- 8 x Headlights-30CM-White
- 1 x Headlights-15CM-Blue
- 1 x AAA Battery Pack
- 1 x USB Power Cable
- 5 x Connecting Cables-5CM
- 2 x Connecting Cables-30CM
- Parts Package

## Second step:

Instructions

for installing this kit.

## **USB** connectors to connect devices

The above are ideas and instructions provided by our designers. Please move on:

- 1: Do you have any suggestions about the material and quality of our products?
- 2: Do you have any suggestions on the installation instructions and the degree of difficulty of the installation?
- 3: If you have better installation method and ideas, please contact us in time.