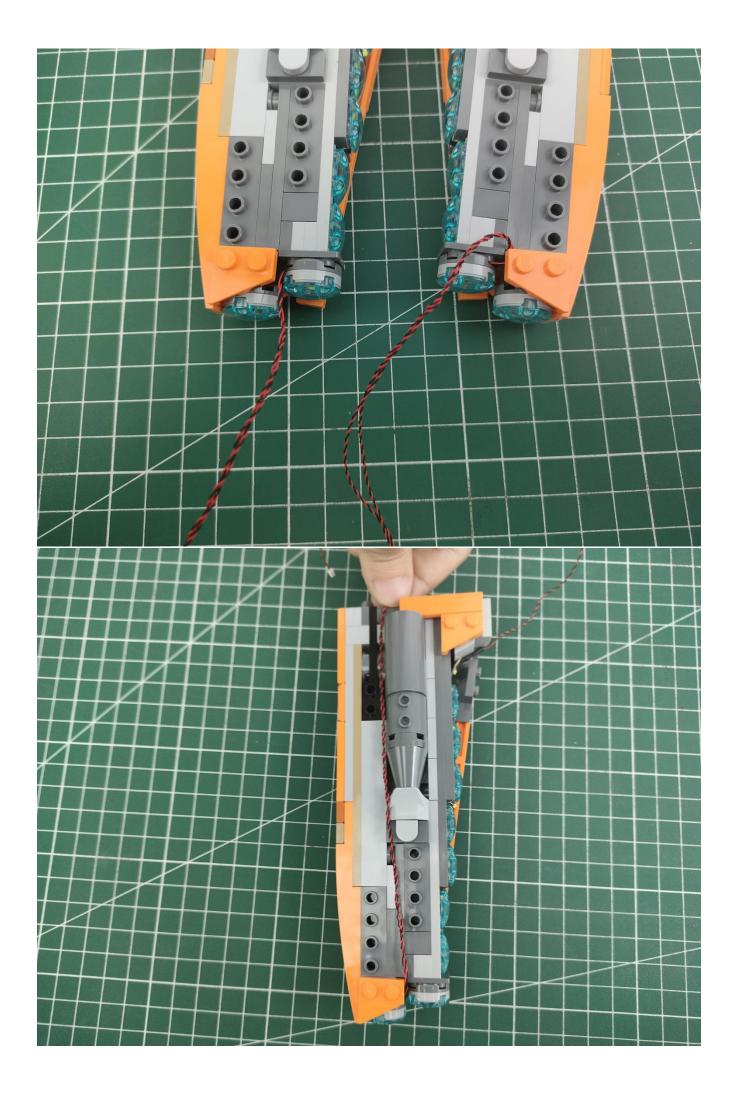

and the final effects of each module, you can make your own arrangement, and we will cooperate with you to replace or repurchase. LETS MOVE!

## Package contents:

- 2 x Bit Lights-15CM-White
- 2 x Bit Lights-15CM-Cyan
- 2 x LED Strip Lights-Blue
- 1 x 6-Port Expansion Boards
- 2 x 12-Port Expansion Boards
- 1 x Flicker-Effects Board
- 2 x Flashing Bit Lights-15CM-White
- 1 x Flashing Bit Lights-15CM-Blue
- 2 x Light Strips-Blue -28
- 2 x Light Strips-Cvan -28
- 1 x Remote Control+Remote Control Board
- 8 x Headlights-30CM-White
- 1 x Headlights-15CM-Blue
- 1 x AAA Battery Pack
- 1 x USB Power Cable
- 5 x Connecting Cables-5CM
- 2 x Connecting Cables-30CM
- Parts Package



First step:

Test every lamp pellet.



## Second step:

Instructions



























































































































































































































































































































































































for installing this kit.



## **USB** connectors to connect devices



The above are ideas and instructions provided by our designers. Please move on:

- 1: Do you have any suggestions about the material and quality of our products?
- 2: Do you have any suggestions on the installation instructions and the degree of difficulty of the installation?
- 3: If you have better installation method and ideas, please contact us in time.