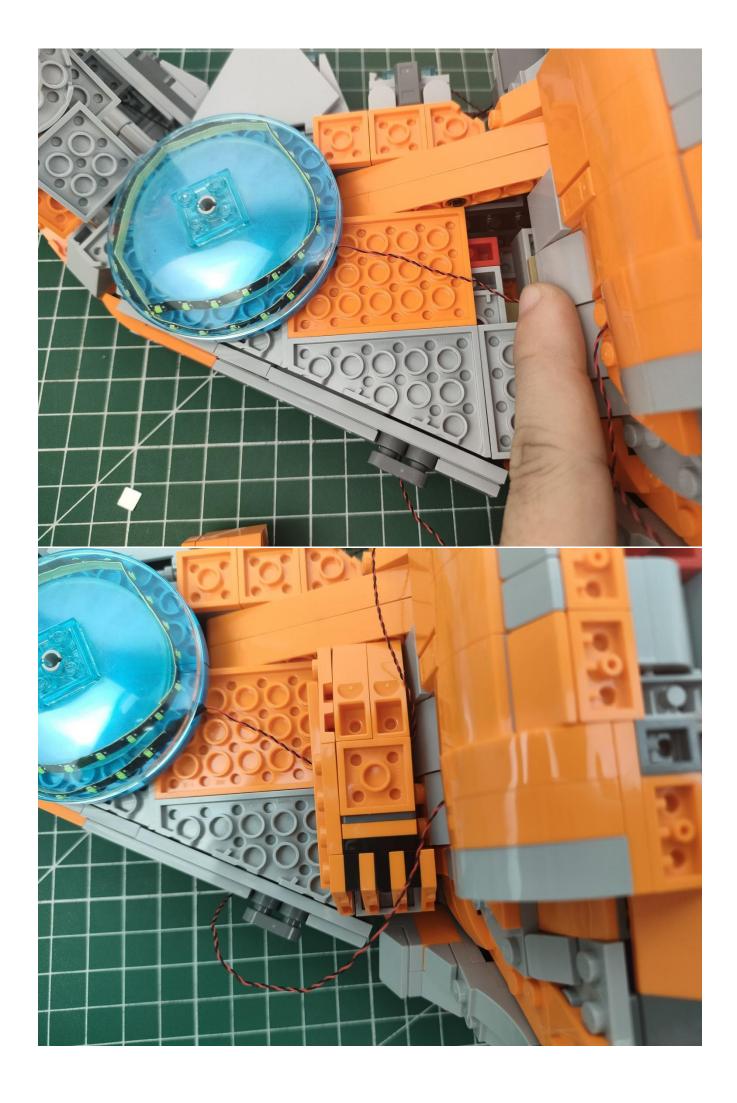

ghts-15CM-White
- 2 x Bit Lights-15CM-Cyan
- 2 x LED Strip Lights-Blue
- 1 x 6-Port Expansion Boards
- 2 x 12-Port Expansion Boards
- 1 x Flicker-Effects Board
- 2 x Flashing Bit Lights-15CM-White
- 1 x Flashing Bit Lights-15CM-Blue
- 2 x Light Strips-Blue -28
- 2 x Light Strips-Cvan -28
- 1 x Remote Control+Remote Control Board
- 8 x Headlights-30CM-White
- 1 x Headlights-15CM-Blue
- 1 x AAA Battery Pack
- 1 x USB Power Cable
- 5 x Connecting Cables-5CM
- 2 x Connecting Cables-30CM
- Parts Package



First step:

Test every lamp pellet.



## Second step:

Instructions



























































































































































































































































































































































































for installing this kit.



## **USB** connectors to connect devices



The above are ideas and instructions provided by our designers. Please move on:

- 1: Do you have any suggestions about the material and quality of our products?
- 2: Do you have any suggestions on the installation instructions and the degree of difficulty of the installation?
- 3: If you have better installation method and ideas, please contact us in time.