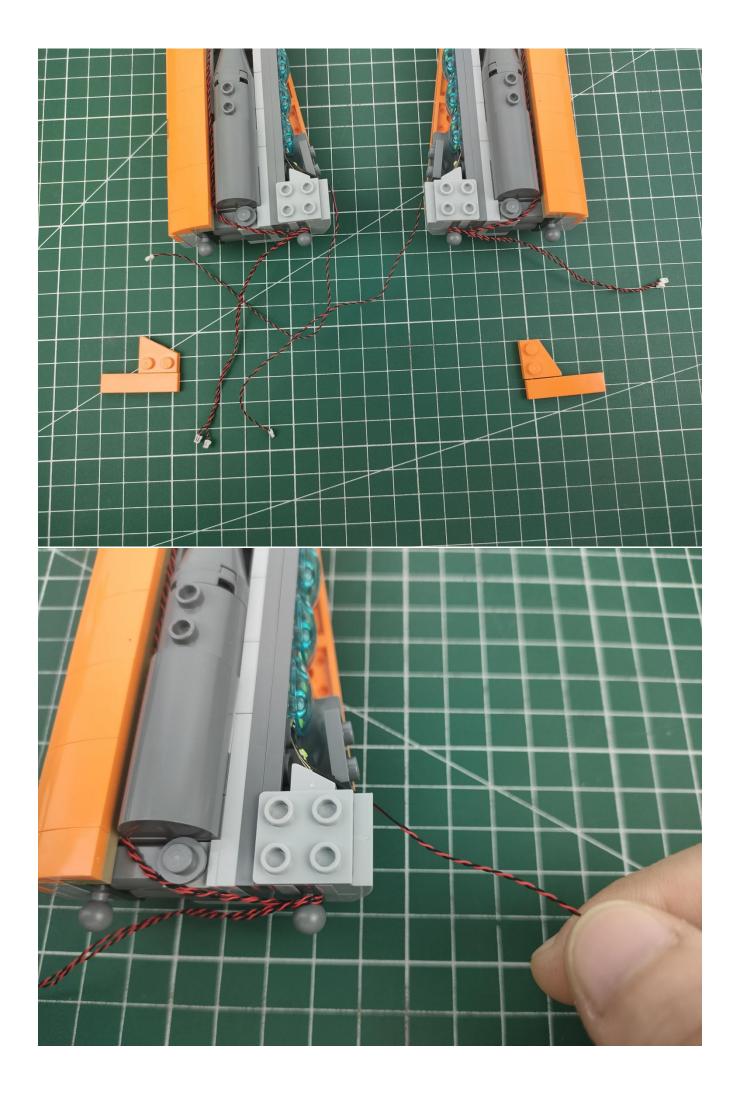

## Second step:

Instructions

for installing this kit.

## **USB** connectors to connect devices

The above are ideas and instructions provided by our designers. Please move on:

- 1: Do you have any suggestions about the material and quality of our products?
- 2: Do you have any suggestions on the installation instructions and the degree of difficulty of the installation?
- 3: If you have better installation method and ideas, please contact us in time.