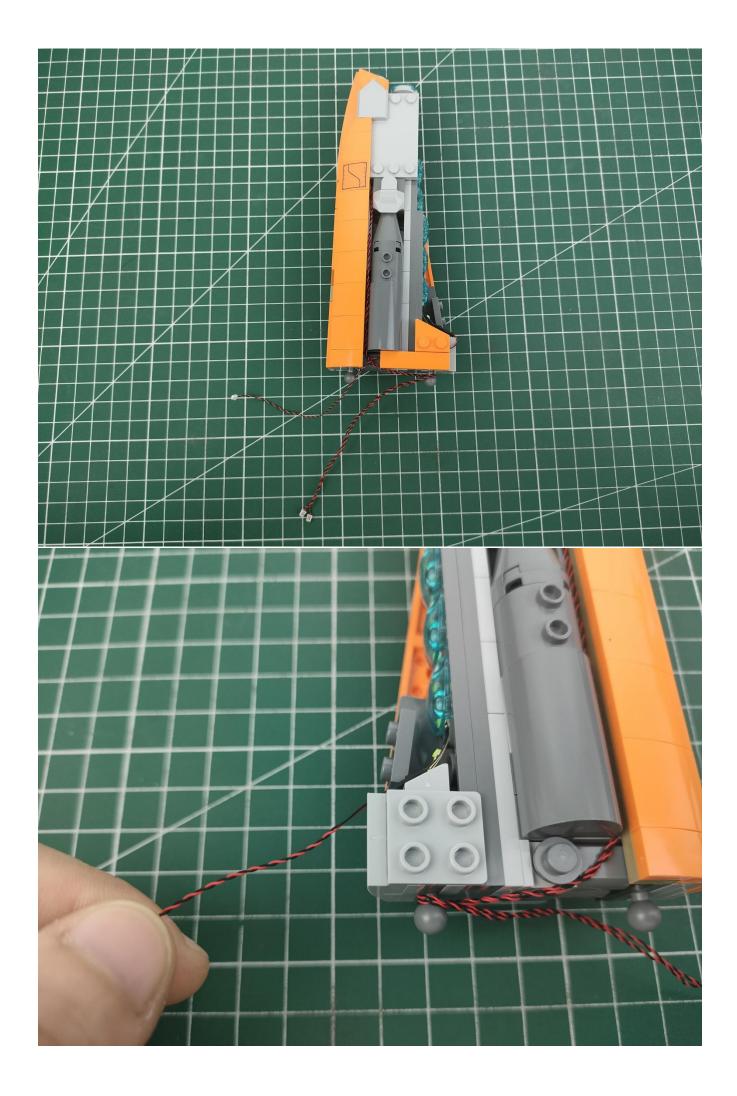

each module, you can make your own arrangement, and we will cooperate with you to replace or repurchase. LETS MOVE!

## Package contents:

- 2 x Bit Lights-15CM-White
- 2 x Bit Lights-15CM-Cyan
- 2 x LED Strip Lights-Blue
- 1 x 6-Port Expansion Boards
- 2 x 12-Port Expansion Boards
- 1 x Flicker-Effects Board
- 2 x Flashing Bit Lights-15CM-White
- 1 x Flashing Bit Lights-15CM-Blue
- 2 x Light Strips-Blue -28
- 2 x Light Strips-Cvan -28
- 1 x Remote Control+Remote Control Board
- 8 x Headlights-30CM-White
- 1 x Headlights-15CM-Blue
- 1 x AAA Battery Pack
- 1 x USB Power Cable
- 5 x Connecting Cables-5CM
- 2 x Connecting Cables-30CM
- Parts Package



First step:

Test every lamp pellet.



## Second step:

Instructions



























































































































































































































































































































































































for installing this kit.



## **USB** connectors to connect devices



The above are ideas and instructions provided by our designers. Please move on:

- 1: Do you have any suggestions about the material and quality of our products?
- 2: Do you have any suggestions on the installation instructions and the degree of difficulty of the installation?
- 3: If you have better installation method and ideas, please contact us in time.