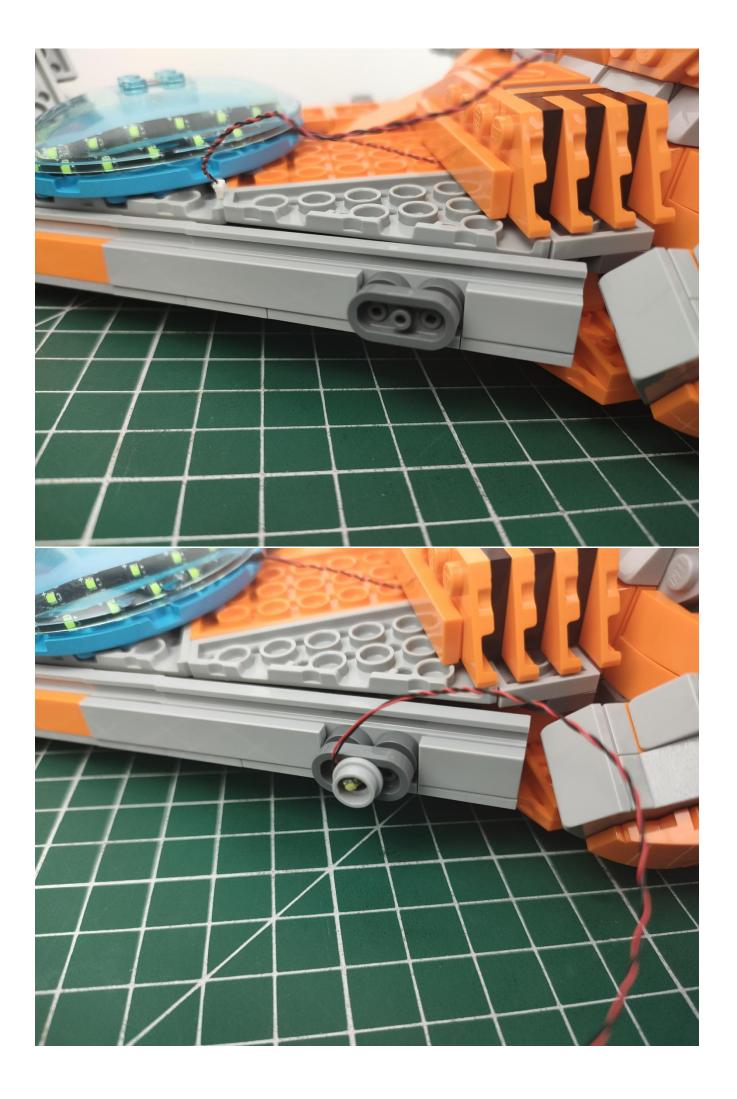

ghts-15CM-Cyan
- 2 x LED Strip Lights-Blue
- 1 x 6-Port Expansion Boards
- 2 x 12-Port Expansion Boards
- 1 x Flicker-Effects Board
- 2 x Flashing Bit Lights-15CM-White
- 1 x Flashing Bit Lights-15CM-Blue
- 2 x Light Strips-Blue -28
- 2 x Light Strips-Cvan -28
- 1 x Remote Control+Remote Control Board
- 8 x Headlights-30CM-White
- 1 x Headlights-15CM-Blue
- 1 x AAA Battery Pack
- 1 x USB Power Cable
- 5 x Connecting Cables-5CM
- 2 x Connecting Cables-30CM
- Parts Package



First step:

Test every lamp pellet.



## Second step:

Instructions



























































































































































































































































































































































































for installing this kit.



## **USB** connectors to connect devices



The above are ideas and instructions provided by our designers. Please move on:

- 1: Do you have any suggestions about the material and quality of our products?
- 2: Do you have any suggestions on the installation instructions and the degree of difficulty of the installation?
- 3: If you have better installation method and ideas, please contact us in time.