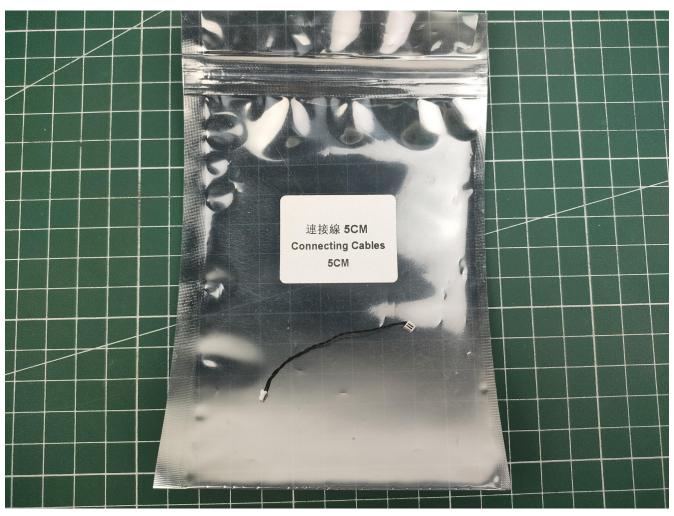

## Package contents:

- 2 x Bit Lights-15CM-White
- 2 x Bit Lights-15CM-Cyan
- 2 x LED Strip Lights-Blue
- 1 x 6-Port Expansion Boards
- 2 x 12-Port Expansion Boards
- 1 x Flicker-Effects Board
- 2 x Flashing Bit Lights-15CM-White
- 1 x Flashing Bit Lights-15CM-Blue
- 2 x Light Strips-Blue -28
- 2 x Light Strips-Cvan -28
- 1 x Remote Control+Remote Control Board
- 8 x Headlights-30CM-White
- 1 x Headlights-15CM-Blue
- 1 x AAA Battery Pack
- 1 x USB Power Cable
- 5 x Connecting Cables-5CM
- 2 x Connecting Cables-30CM
- Parts Package