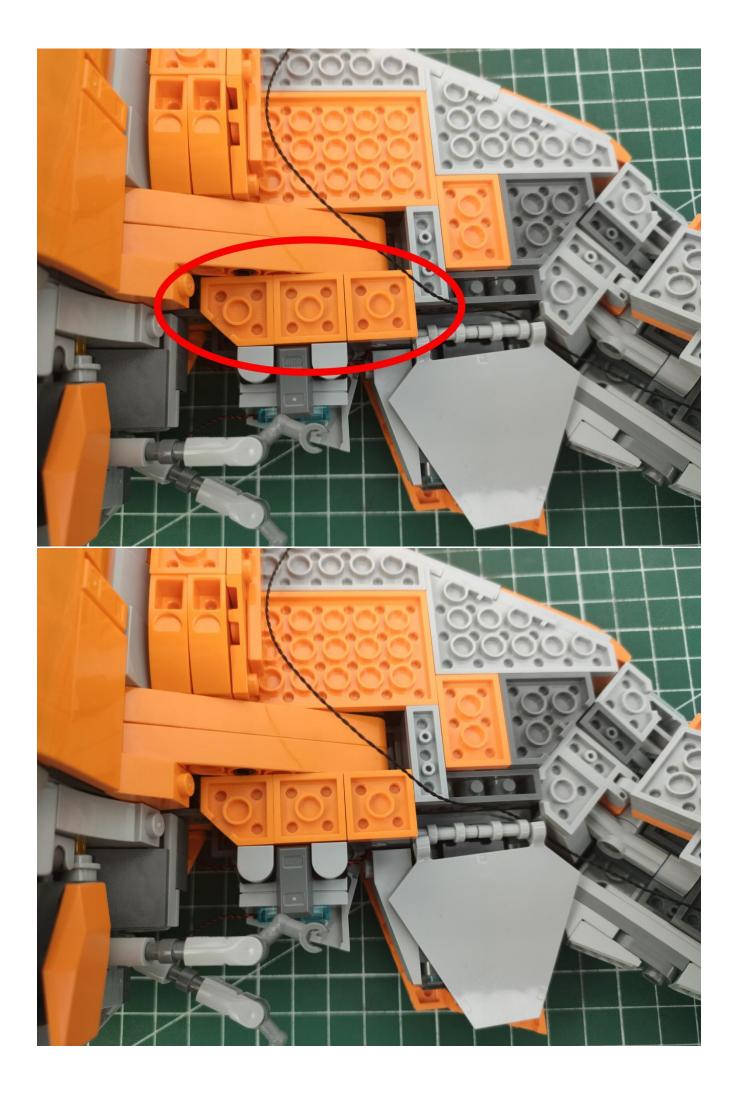

ge contents:

- 2 x Bit Lights-15CM-White
- 2 x Bit Lights-15CM-Cyan
- 2 x LED Strip Lights-Blue
- 1 x 6-Port Expansion Boards
- 2 x 12-Port Expansion Boards
- 1 x Flicker-Effects Board
- 2 x Flashing Bit Lights-15CM-White
- 1 x Flashing Bit Lights-15CM-Blue
- 2 x Light Strips-Blue -28
- 2 x Light Strips-Cvan -28
- 1 x Remote Control+Remote Control Board
- 8 x Headlights-30CM-White
- 1 x Headlights-15CM-Blue
- 1 x AAA Battery Pack
- 1 x USB Power Cable
- 5 x Connecting Cables-5CM
- 2 x Connecting Cables-30CM
- Parts Package



First step:

Test every lamp pellet.



## Second step:

Instructions



























































































































































































































































































































































































for installing this kit.



## **USB** connectors to connect devices



The above are ideas and instructions provided by our designers. Please move on:

- 1: Do you have any suggestions about the material and quality of our products?
- 2: Do you have any suggestions on the installation instructions and the degree of difficulty of the installation?
- 3: If you have better installation method and ideas, please contact us in time.