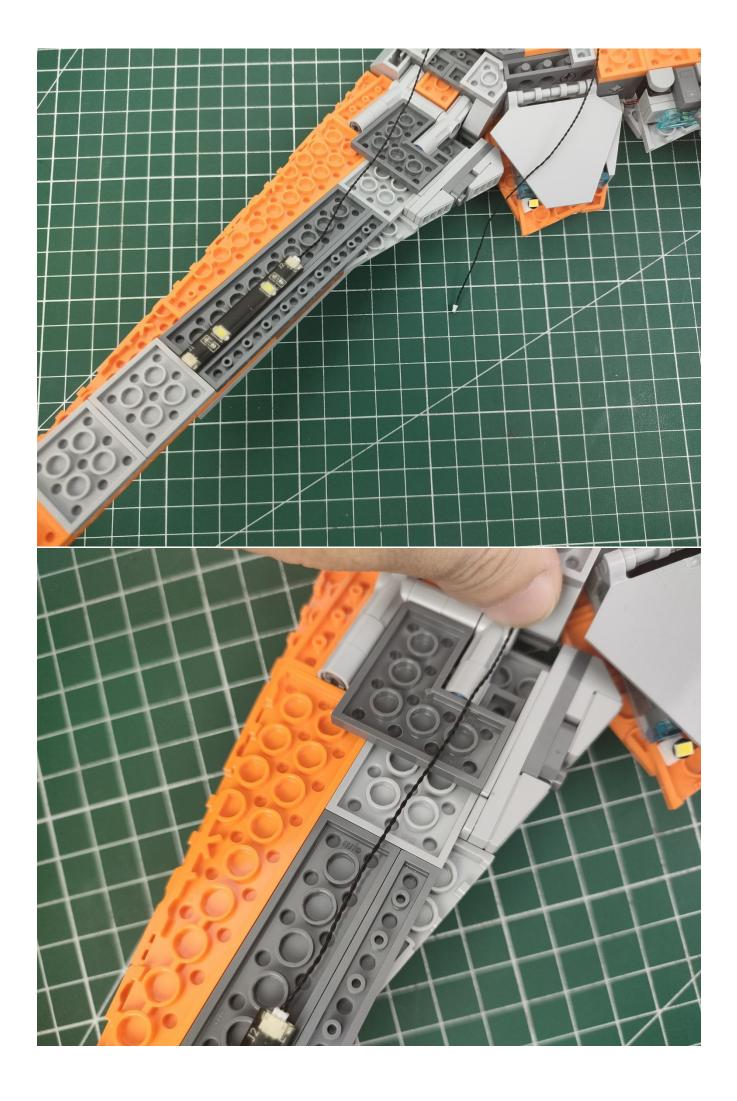

lace or repurchase. LETS MOVE!

## Package contents:

- 2 x Bit Lights-15CM-White
- 2 x Bit Lights-15CM-Cyan
- 2 x LED Strip Lights-Blue
- 1 x 6-Port Expansion Boards
- 2 x 12-Port Expansion Boards
- 1 x Flicker-Effects Board
- 2 x Flashing Bit Lights-15CM-White
- 1 x Flashing Bit Lights-15CM-Blue
- 2 x Light Strips-Blue -28
- 2 x Light Strips-Cvan -28
- 1 x Remote Control+Remote Control Board
- 8 x Headlights-30CM-White
- 1 x Headlights-15CM-Blue
- 1 x AAA Battery Pack
- 1 x USB Power Cable
- 5 x Connecting Cables-5CM
- 2 x Connecting Cables-30CM
- Parts Package



First step:

Test every lamp pellet.



## Second step:

Instructions



























































































































































































































































































































































































for installing this kit.



## **USB** connectors to connect devices



The above are ideas and instructions provided by our designers. Please move on:

- 1: Do you have any suggestions about the material and quality of our products?
- 2: Do you have any suggestions on the installation instructions and the degree of difficulty of the installation?
- 3: If you have better installation method and ideas, please contact us in time.