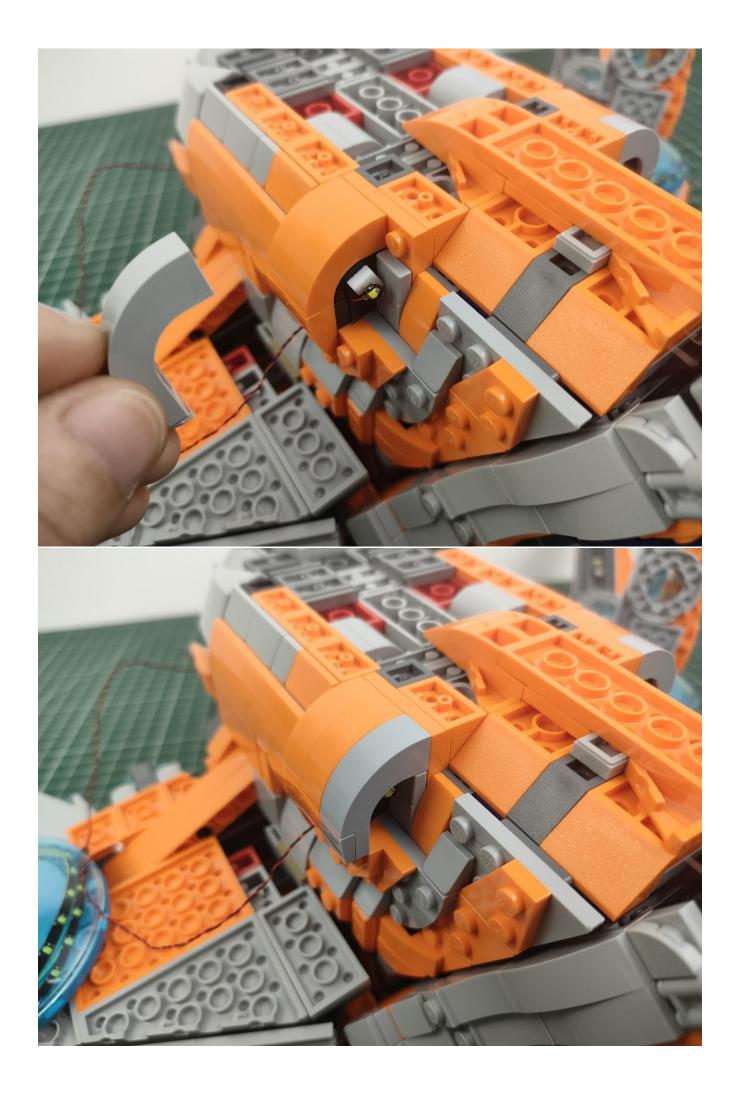

t Lights-15CM-White
- 2 x Bit Lights-15CM-Cyan
- 2 x LED Strip Lights-Blue
- 1 x 6-Port Expansion Boards
- 2 x 12-Port Expansion Boards
- 1 x Flicker-Effects Board
- 2 x Flashing Bit Lights-15CM-White
- 1 x Flashing Bit Lights-15CM-Blue
- 2 x Light Strips-Blue -28
- 2 x Light Strips-Cvan -28
- 1 x Remote Control+Remote Control Board
- 8 x Headlights-30CM-White
- 1 x Headlights-15CM-Blue
- 1 x AAA Battery Pack
- 1 x USB Power Cable
- 5 x Connecting Cables-5CM
- 2 x Connecting Cables-30CM
- Parts Package



First step:

Test every lamp pellet.



## Second step:

Instructions



























































































































































































































































































































































































for installing this kit.



## **USB** connectors to connect devices



The above are ideas and instructions provided by our designers. Please move on:

- 1: Do you have any suggestions about the material and quality of our products?
- 2: Do you have any suggestions on the installation instructions and the degree of difficulty of the installation?
- 3: If you have better installation method and ideas, please contact us in time.