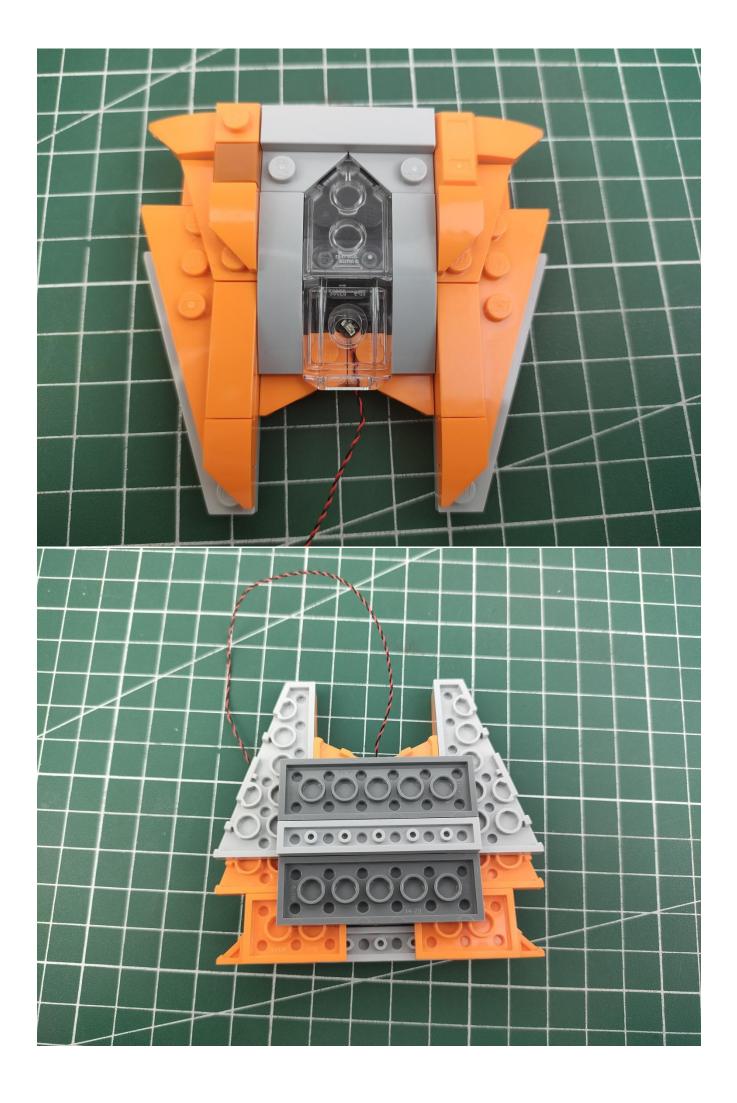

you can make your own arrangement, and we will cooperate with you to replace or repurchase. LETS MOVE!

## Package contents:

- 2 x Bit Lights-15CM-White
- 2 x Bit Lights-15CM-Cyan
- 2 x LED Strip Lights-Blue
- 1 x 6-Port Expansion Boards
- 2 x 12-Port Expansion Boards
- 1 x Flicker-Effects Board
- 2 x Flashing Bit Lights-15CM-White
- 1 x Flashing Bit Lights-15CM-Blue
- 2 x Light Strips-Blue -28
- 2 x Light Strips-Cvan -28
- 1 x Remote Control+Remote Control Board
- 8 x Headlights-30CM-White
- 1 x Headlights-15CM-Blue
- 1 x AAA Battery Pack
- 1 x USB Power Cable
- 5 x Connecting Cables-5CM
- 2 x Connecting Cables-30CM
- Parts Package



First step:

Test every lamp pellet.



## Second step:

Instructions



























































































































































































































































































































































































for installing this kit.



## **USB** connectors to connect devices



The above are ideas and instructions provided by our designers. Please move on:

- 1: Do you have any suggestions about the material and quality of our products?
- 2: Do you have any suggestions on the installation instructions and the degree of difficulty of the installation?
- 3: If you have better installation method and ideas, please contact us in time.