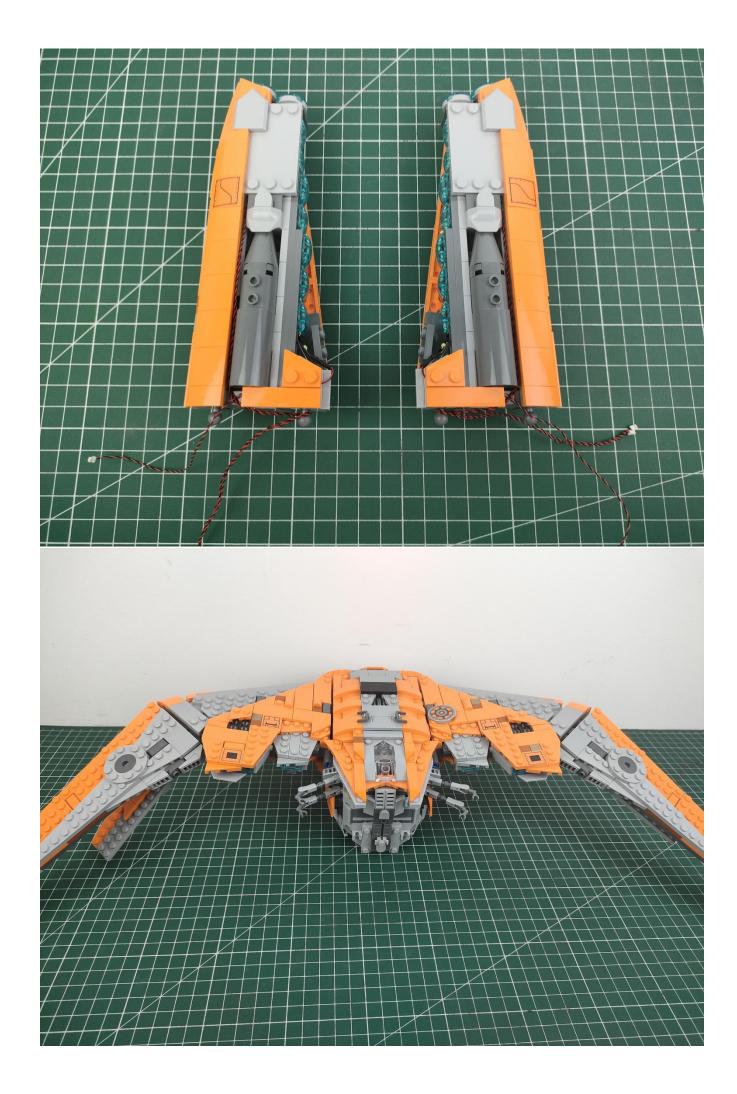

h module, you can make your own arrangement, and we will cooperate with you to replace or repurchase. LETS MOVE!

## Package contents:

- 2 x Bit Lights-15CM-White
- 2 x Bit Lights-15CM-Cyan
- 2 x LED Strip Lights-Blue
- 1 x 6-Port Expansion Boards
- 2 x 12-Port Expansion Boards
- 1 x Flicker-Effects Board
- 2 x Flashing Bit Lights-15CM-White
- 1 x Flashing Bit Lights-15CM-Blue
- 2 x Light Strips-Blue -28
- 2 x Light Strips-Cvan -28
- 1 x Remote Control+Remote Control Board
- 8 x Headlights-30CM-White
- 1 x Headlights-15CM-Blue
- 1 x AAA Battery Pack
- 1 x USB Power Cable
- 5 x Connecting Cables-5CM
- 2 x Connecting Cables-30CM
- Parts Package



First step:

Test every lamp pellet.



## Second step:

Instructions



























































































































































































































































































































































































for installing this kit.



## **USB** connectors to connect devices



The above are ideas and instructions provided by our designers. Please move on:

- 1: Do you have any suggestions about the material and quality of our products?
- 2: Do you have any suggestions on the installation instructions and the degree of difficulty of the installation?
- 3: If you have better installation method and ideas, please contact us in time.