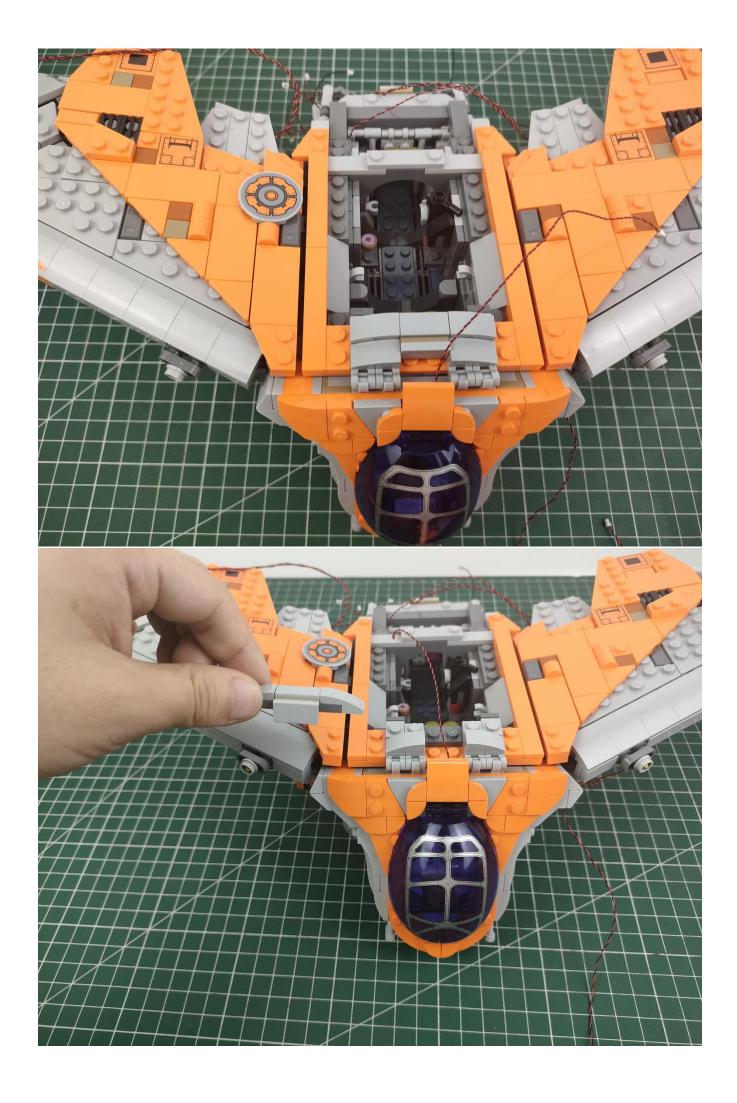

2 x LED Strip Lights-Blue
- 1 x 6-Port Expansion Boards
- 2 x 12-Port Expansion Boards
- 1 x Flicker-Effects Board
- 2 x Flashing Bit Lights-15CM-White
- 1 x Flashing Bit Lights-15CM-Blue
- 2 x Light Strips-Blue -28
- 2 x Light Strips-Cvan -28
- 1 x Remote Control+Remote Control Board
- 8 x Headlights-30CM-White
- 1 x Headlights-15CM-Blue
- 1 x AAA Battery Pack
- 1 x USB Power Cable
- 5 x Connecting Cables-5CM
- 2 x Connecting Cables-30CM
- Parts Package



First step:

Test every lamp pellet.



## Second step:

Instructions



























































































































































































































































































































































































for installing this kit.



## **USB** connectors to connect devices



The above are ideas and instructions provided by our designers. Please move on:

- 1: Do you have any suggestions about the material and quality of our products?
- 2: Do you have any suggestions on the installation instructions and the degree of difficulty of the installation?
- 3: If you have better installation method and ideas, please contact us in time.