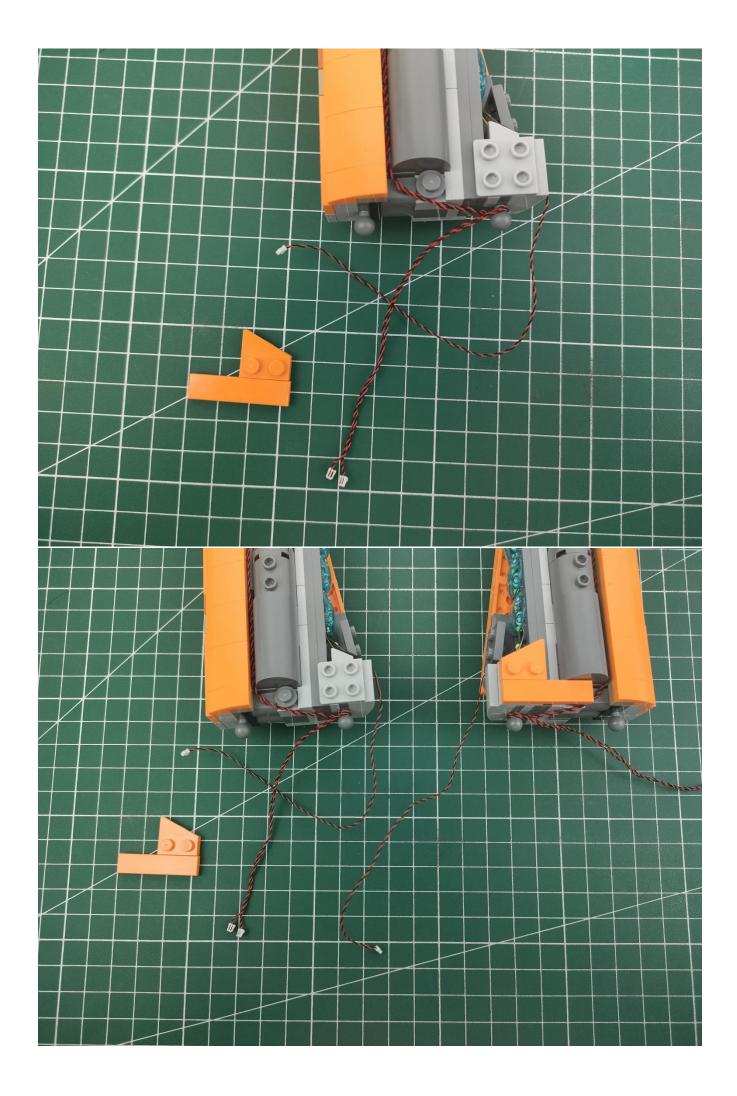

cts of each module, you can make your own arrangement, and we will cooperate with you to replace or repurchase. LETS MOVE!

## Package contents:

- 2 x Bit Lights-15CM-White
- 2 x Bit Lights-15CM-Cyan
- 2 x LED Strip Lights-Blue
- 1 x 6-Port Expansion Boards
- 2 x 12-Port Expansion Boards
- 1 x Flicker-Effects Board
- 2 x Flashing Bit Lights-15CM-White
- 1 x Flashing Bit Lights-15CM-Blue
- 2 x Light Strips-Blue -28
- 2 x Light Strips-Cvan -28
- 1 x Remote Control+Remote Control Board
- 8 x Headlights-30CM-White
- 1 x Headlights-15CM-Blue
- 1 x AAA Battery Pack
- 1 x USB Power Cable
- 5 x Connecting Cables-5CM
- 2 x Connecting Cables-30CM
- Parts Package



First step:

Test every lamp pellet.



## Second step:

Instructions



























































































































































































































































































































































































for installing this kit.



## **USB** connectors to connect devices



The above are ideas and instructions provided by our designers. Please move on:

- 1: Do you have any suggestions about the material and quality of our products?
- 2: Do you have any suggestions on the installation instructions and the degree of difficulty of the installation?
- 3: If you have better installation method and ideas, please contact us in time.