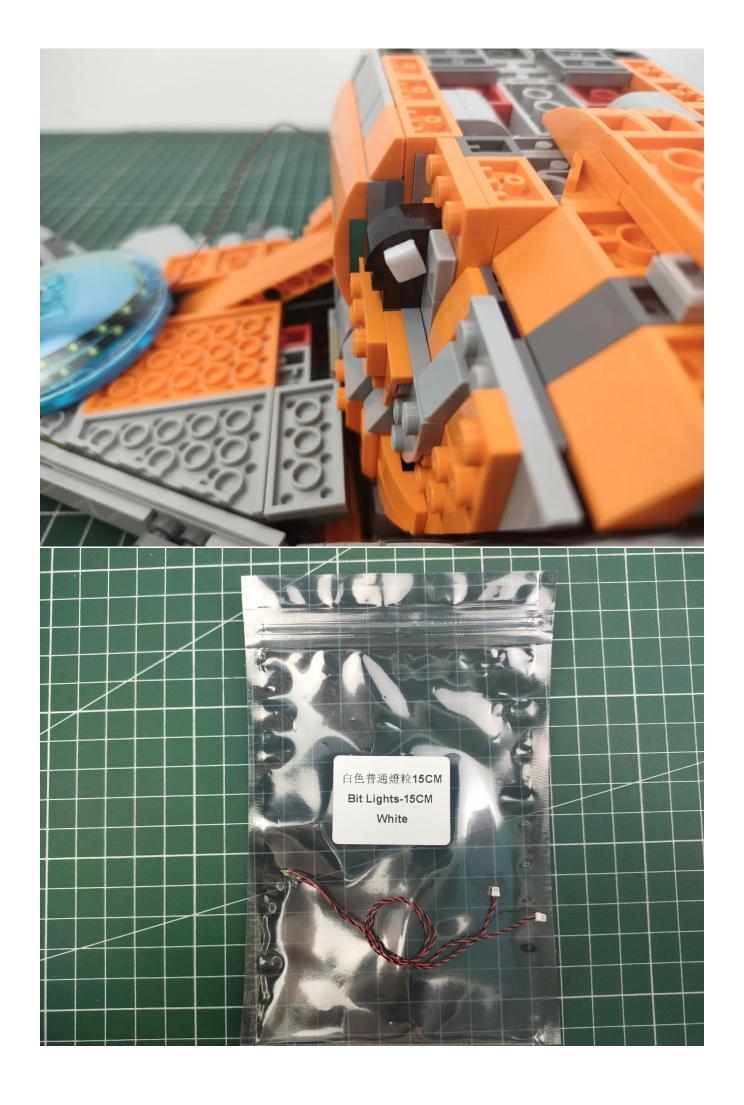

## Package contents:

- 2 x Bit Lights-15CM-White
- 2 x Bit Lights-15CM-Cyan
- 2 x LED Strip Lights-Blue
- 1 x 6-Port Expansion Boards
- 2 x 12-Port Expansion Boards
- 1 x Flicker-Effects Board
- 2 x Flashing Bit Lights-15CM-White
- 1 x Flashing Bit Lights-15CM-Blue
- 2 x Light Strips-Blue -28
- 2 x Light Strips-Cvan -28
- 1 x Remote Control+Remote Control Board
- 8 x Headlights-30CM-White
- 1 x Headlights-15CM-Blue
- 1 x AAA Battery Pack
- 1 x USB Power Cable
- 5 x Connecting Cables-5CM
- 2 x Connecting Cables-30CM
- Parts Package

First step:

Test every lamp pellet.