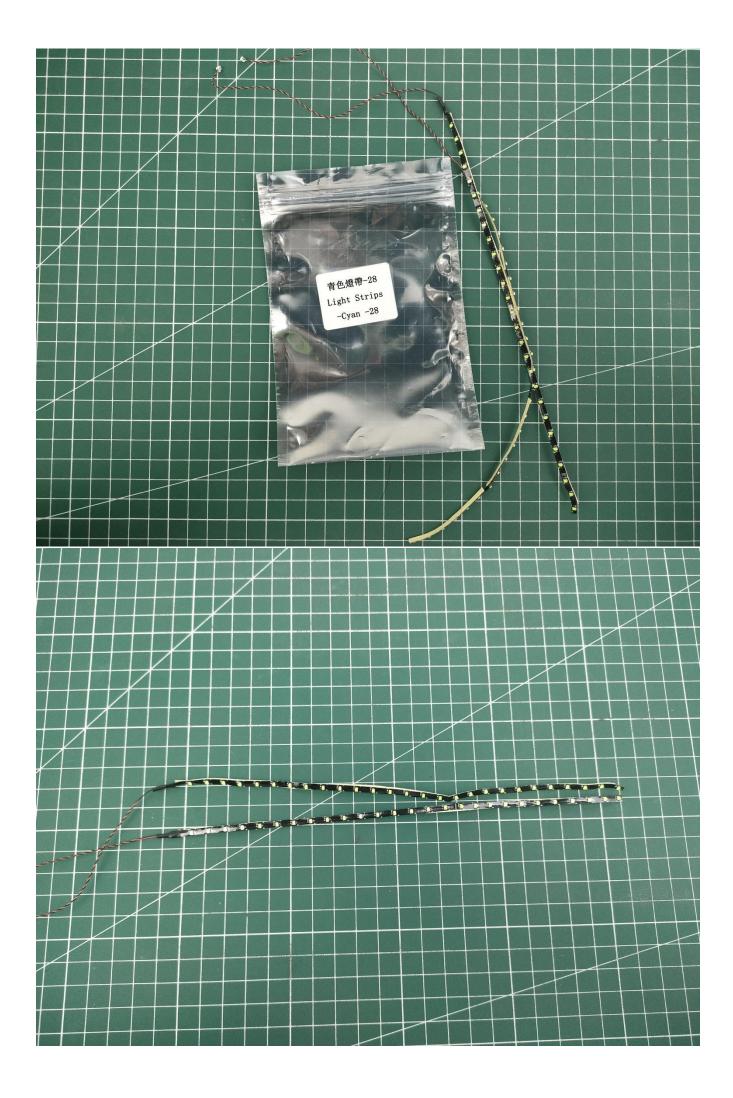

## Package contents:

- 2 x Bit Lights-15CM-White
- 2 x Bit Lights-15CM-Cyan
- 2 x LED Strip Lights-Blue
- 1 x 6-Port Expansion Boards
- 2 x 12-Port Expansion Boards
- 1 x Flicker-Effects Board
- 2 x Flashing Bit Lights-15CM-White
- 1 x Flashing Bit Lights-15CM-Blue
- 2 x Light Strips-Blue -28
- 2 x Light Strips-Cvan -28
- 1 x Remote Control+Remote Control Board
- 8 x Headlights-30CM-White
- 1 x Headlights-15CM-Blue
- 1 x AAA Battery Pack
- 1 x USB Power Cable
- 5 x Connecting Cables-5CM
- 2 x Connecting Cables-30CM
- Parts Package