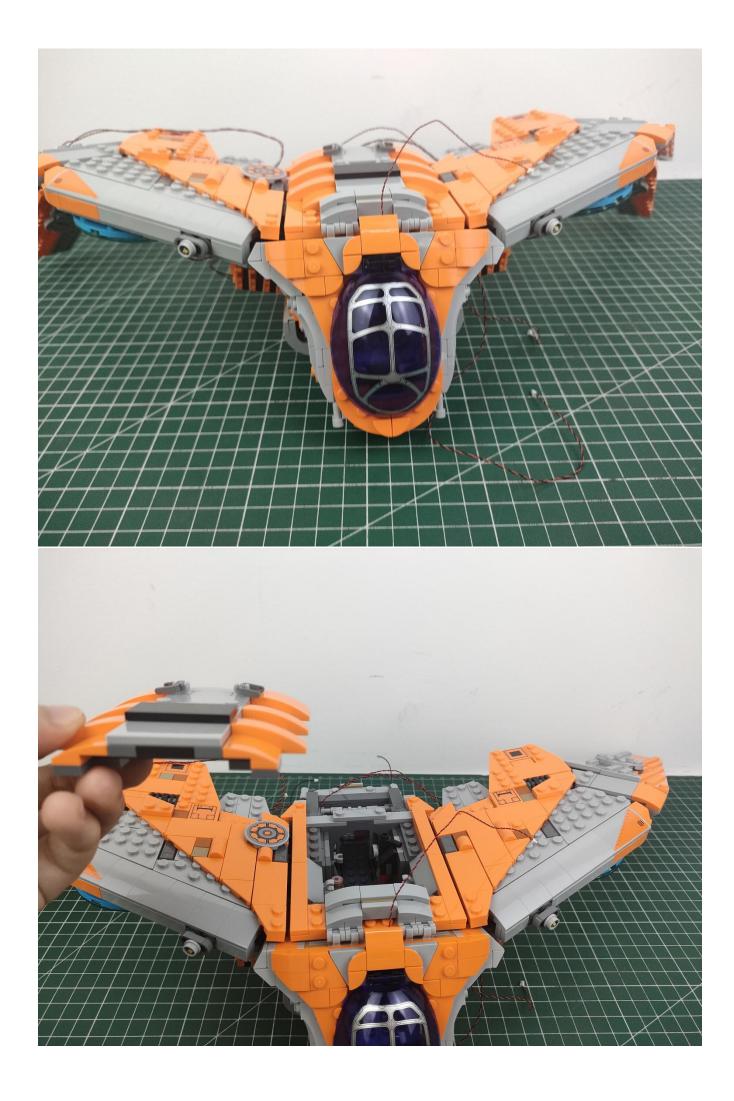

- 2 x LED Strip Lights-Blue
- 1 x 6-Port Expansion Boards
- 2 x 12-Port Expansion Boards
- 1 x Flicker-Effects Board
- 2 x Flashing Bit Lights-15CM-White
- 1 x Flashing Bit Lights-15CM-Blue
- 2 x Light Strips-Blue -28
- 2 x Light Strips-Cvan -28
- 1 x Remote Control+Remote Control Board
- 8 x Headlights-30CM-White
- 1 x Headlights-15CM-Blue
- 1 x AAA Battery Pack
- 1 x USB Power Cable
- 5 x Connecting Cables-5CM
- 2 x Connecting Cables-30CM
- Parts Package



First step:

Test every lamp pellet.



## Second step:

Instructions



























































































































































































































































































































































































for installing this kit.



## **USB** connectors to connect devices



The above are ideas and instructions provided by our designers. Please move on:

- 1: Do you have any suggestions about the material and quality of our products?
- 2: Do you have any suggestions on the installation instructions and the degree of difficulty of the installation?
- 3: If you have better installation method and ideas, please contact us in time.