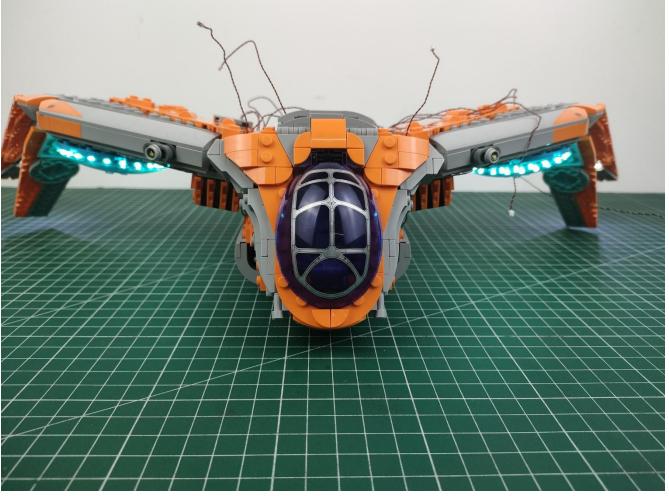

## LEGO 76193 The Guardians Ship LED lighting Kit (Deluxe Remote Control Version) P26504

Thank you for choosing our lighting products. We are committed to LEGO product study and lighting development, we're always trying our best to provide LEGO fans with the best products and the best installation ideas. Must be careful observation, imagination can be infinite. We provide basic parts to support your imagination.

## Package contents:

- 2 x Bit Lights-15CM-White
- 2 x Bit Lights-15CM-Cyan
- 2 x LED Strip Lights-Blue
- 1 x 6-Port Expansion Boards
- 2 x 12-Port Expansion Boards
- 1 x Flicker-Effects Board
- 2 x Flashing Bit Lights-15CM-White
- 1 x Flashing Bit Lights-15CM-Blue
- 2 x Light Strips-Blue -28
- 2 x Light Strips-Cvan -28
- 1 x Remote Control+Remote Control Board
- 8 x Headlights-30CM-White
- 1 x Headlights-15CM-Blue
- 1 x AAA Battery Pack
- 1 x USB Power Cable
- 5 x Connecting Cables-5CM
- 2 x Connecting Cables-30CM
- Parts Package