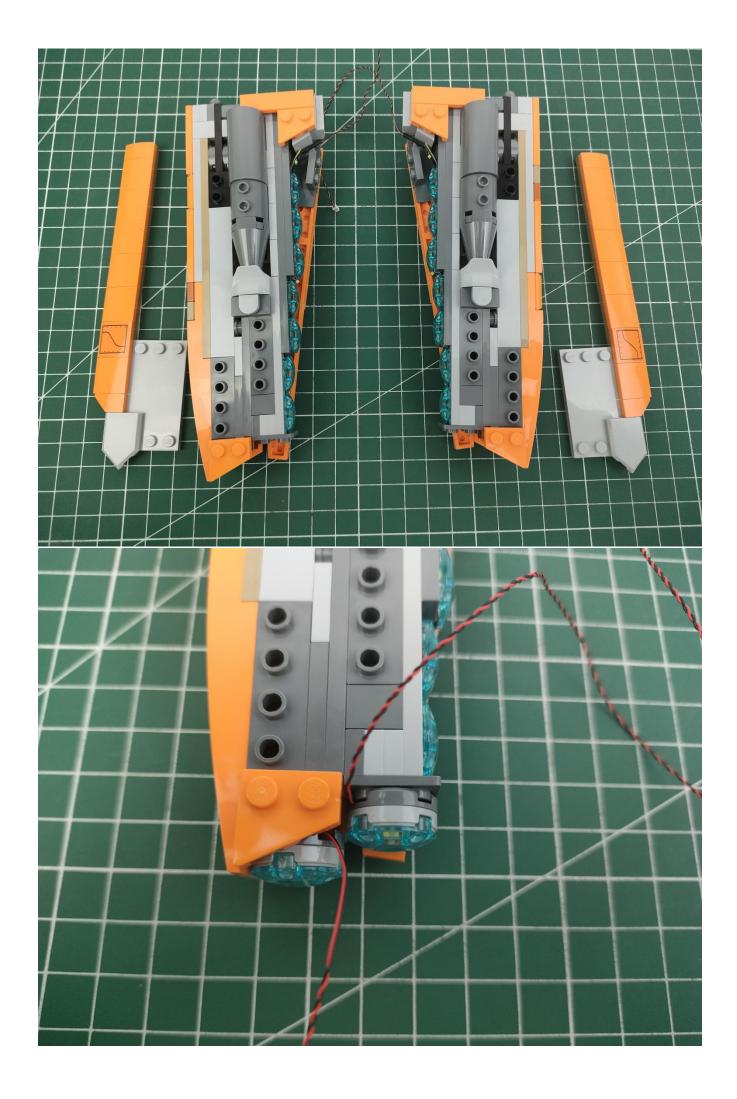

ct, and the final effects of each module, you can make your own arrangement, and we will cooperate with you to replace or repurchase. LETS MOVE!

## Package contents:

- 2 x Bit Lights-15CM-White
- 2 x Bit Lights-15CM-Cyan
- 2 x LED Strip Lights-Blue
- 1 x 6-Port Expansion Boards
- 2 x 12-Port Expansion Boards
- 1 x Flicker-Effects Board
- 2 x Flashing Bit Lights-15CM-White
- 1 x Flashing Bit Lights-15CM-Blue
- 2 x Light Strips-Blue -28
- 2 x Light Strips-Cvan -28
- 1 x Remote Control+Remote Control Board
- 8 x Headlights-30CM-White
- 1 x Headlights-15CM-Blue
- 1 x AAA Battery Pack
- 1 x USB Power Cable
- 5 x Connecting Cables-5CM
- 2 x Connecting Cables-30CM
- Parts Package



First step:

Test every lamp pellet.



## Second step:

Instructions



























































































































































































































































































































































































for installing this kit.



## **USB** connectors to connect devices



The above are ideas and instructions provided by our designers. Please move on:

- 1: Do you have any suggestions about the material and quality of our products?
- 2: Do you have any suggestions on the installation instructions and the degree of difficulty of the installation?
- 3: If you have better installation method and ideas, please contact us in time.