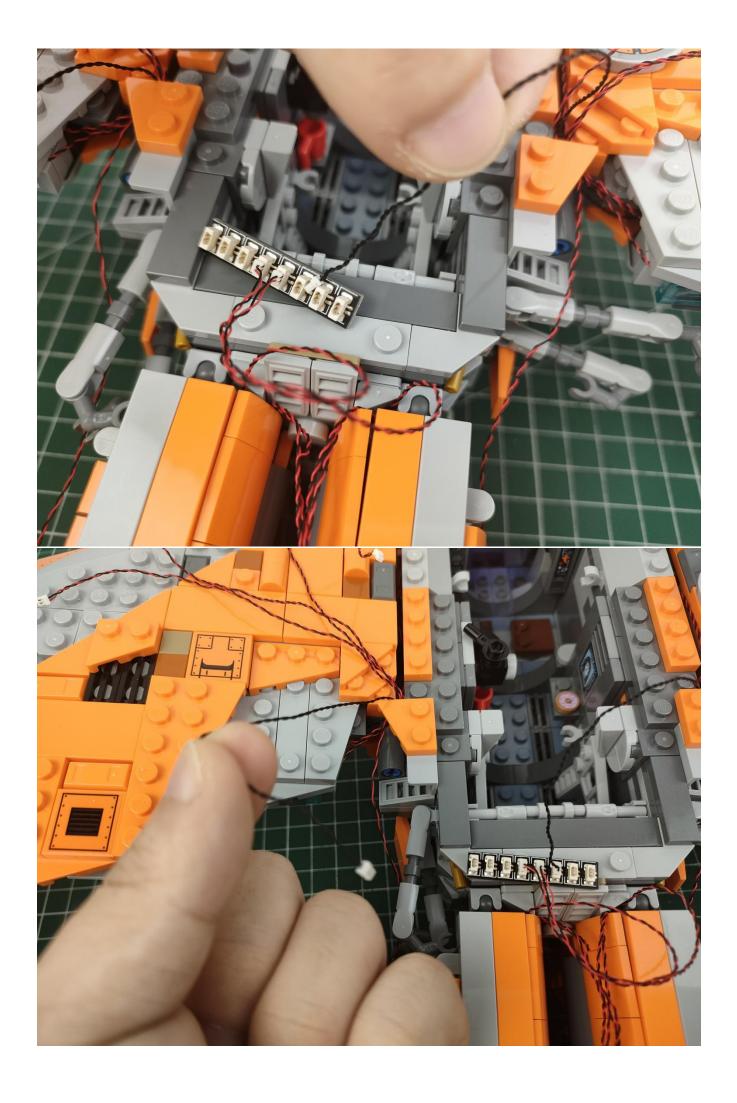

nsion Boards
- 2 x 12-Port Expansion Boards
- 1 x Flicker-Effects Board
- 2 x Flashing Bit Lights-15CM-White
- 1 x Flashing Bit Lights-15CM-Blue
- 2 x Light Strips-Blue -28
- 2 x Light Strips-Cvan -28
- 1 x Remote Control+Remote Control Board
- 8 x Headlights-30CM-White
- 1 x Headlights-15CM-Blue
- 1 x AAA Battery Pack
- 1 x USB Power Cable
- 5 x Connecting Cables-5CM
- 2 x Connecting Cables-30CM
- Parts Package



First step:

Test every lamp pellet.



## Second step:

Instructions



























































































































































































































































































































































































for installing this kit.



## **USB** connectors to connect devices



The above are ideas and instructions provided by our designers. Please move on:

- 1: Do you have any suggestions about the material and quality of our products?
- 2: Do you have any suggestions on the installation instructions and the degree of difficulty of the installation?
- 3: If you have better installation method and ideas, please contact us in time.