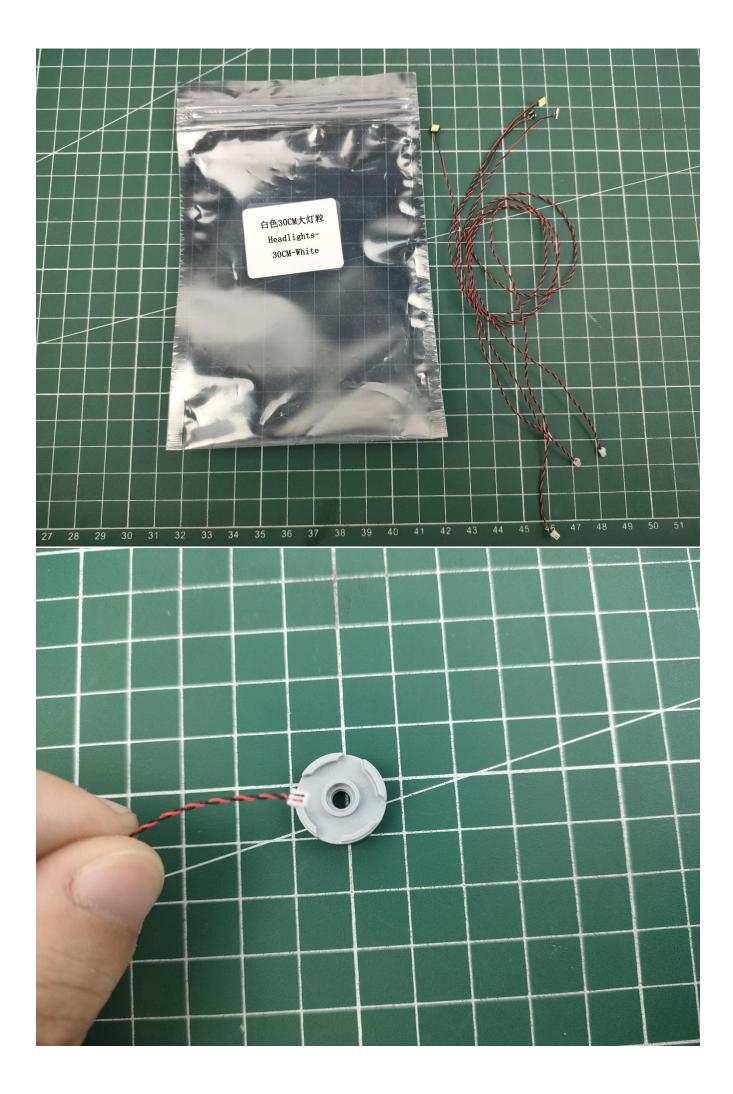

## Package contents:

- 2 x Bit Lights-15CM-White
- 2 x Bit Lights-15CM-Cyan
- 2 x LED Strip Lights-Blue
- 1 x 6-Port Expansion Boards
- 2 x 12-Port Expansion Boards
- 1 x Flicker-Effects Board
- 2 x Flashing Bit Lights-15CM-White
- 1 x Flashing Bit Lights-15CM-Blue
- 2 x Light Strips-Blue -28
- 2 x Light Strips-Cvan -28
- 1 x Remote Control+Remote Control Board
- 8 x Headlights-30CM-White
- 1 x Headlights-15CM-Blue
- 1 x AAA Battery Pack
- 1 x USB Power Cable
- 5 x Connecting Cables-5CM
- 2 x Connecting Cables-30CM
- Parts Package

First step:

Test every lamp pellet.