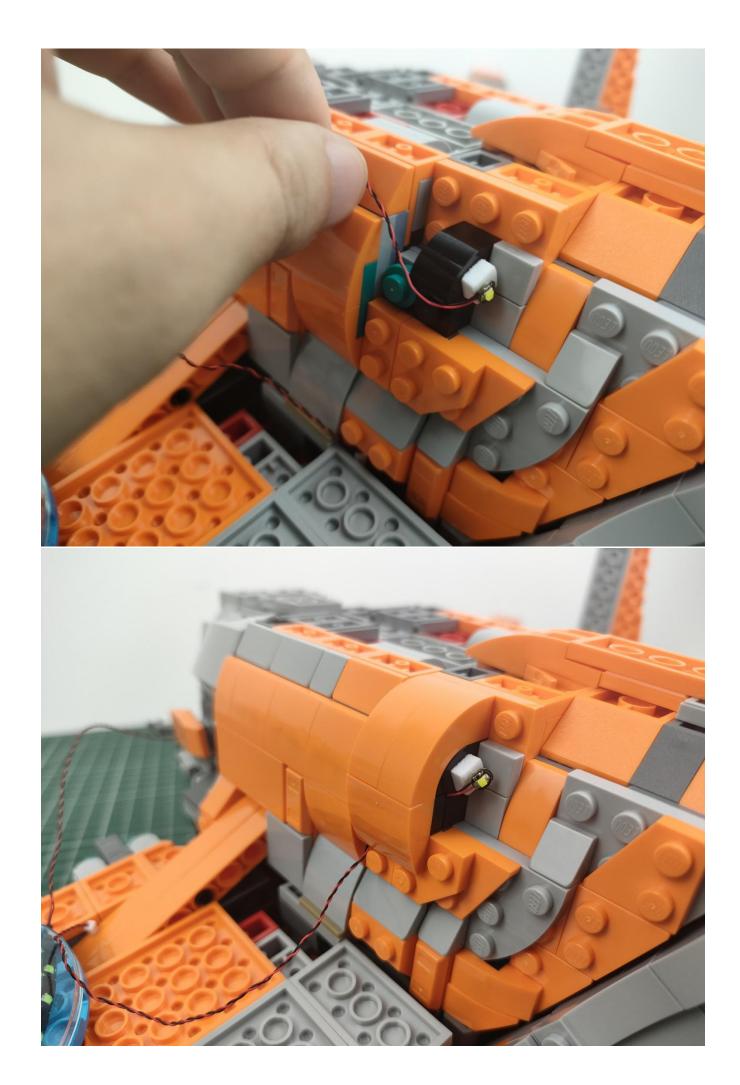

Bit Lights-15CM-White
- 2 x Bit Lights-15CM-Cyan
- 2 x LED Strip Lights-Blue
- 1 x 6-Port Expansion Boards
- 2 x 12-Port Expansion Boards
- 1 x Flicker-Effects Board
- 2 x Flashing Bit Lights-15CM-White
- 1 x Flashing Bit Lights-15CM-Blue
- 2 x Light Strips-Blue -28
- 2 x Light Strips-Cvan -28
- 1 x Remote Control+Remote Control Board
- 8 x Headlights-30CM-White
- 1 x Headlights-15CM-Blue
- 1 x AAA Battery Pack
- 1 x USB Power Cable
- 5 x Connecting Cables-5CM
- 2 x Connecting Cables-30CM
- Parts Package



First step:

Test every lamp pellet.



## Second step:

Instructions



























































































































































































































































































































































































for installing this kit.



## **USB** connectors to connect devices



The above are ideas and instructions provided by our designers. Please move on:

- 1: Do you have any suggestions about the material and quality of our products?
- 2: Do you have any suggestions on the installation instructions and the degree of difficulty of the installation?
- 3: If you have better installation method and ideas, please contact us in time.