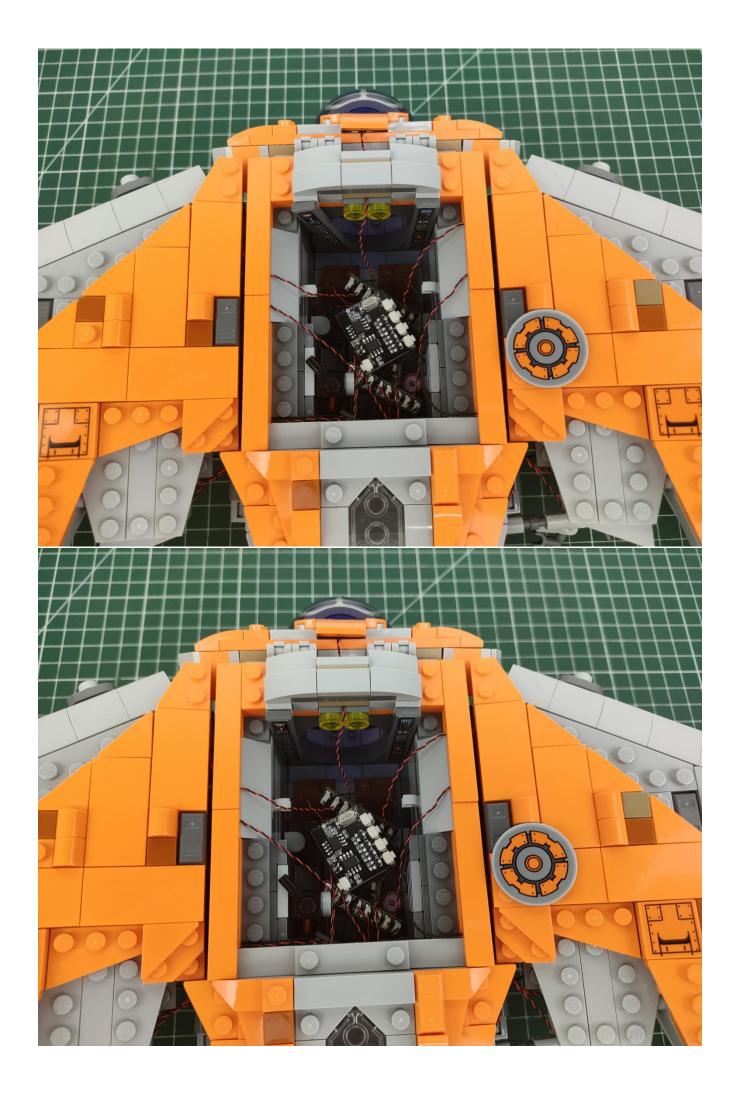

r-Effects Board
- 2 x Flashing Bit Lights-15CM-White
- 1 x Flashing Bit Lights-15CM-Blue
- 2 x Light Strips-Blue -28
- 2 x Light Strips-Cvan -28
- 1 x Remote Control+Remote Control Board
- 8 x Headlights-30CM-White
- 1 x Headlights-15CM-Blue
- 1 x AAA Battery Pack
- 1 x USB Power Cable
- 5 x Connecting Cables-5CM
- 2 x Connecting Cables-30CM
- Parts Package



First step:

Test every lamp pellet.



## Second step:

Instructions



























































































































































































































































































































































































for installing this kit.



## **USB** connectors to connect devices



The above are ideas and instructions provided by our designers. Please move on:

- 1: Do you have any suggestions about the material and quality of our products?
- 2: Do you have any suggestions on the installation instructions and the degree of difficulty of the installation?
- 3: If you have better installation method and ideas, please contact us in time.