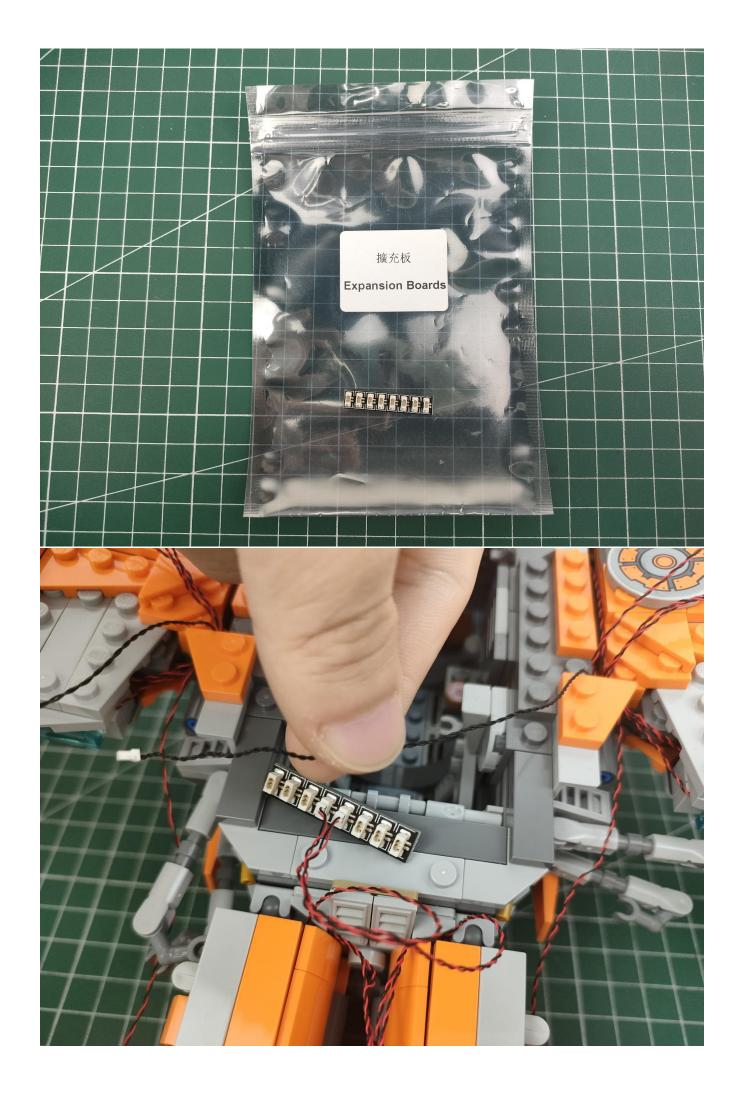

## Package contents:

- 2 x Bit Lights-15CM-White
- 2 x Bit Lights-15CM-Cyan
- 2 x LED Strip Lights-Blue
- 1 x 6-Port Expansion Boards
- 2 x 12-Port Expansion Boards
- 1 x Flicker-Effects Board
- 2 x Flashing Bit Lights-15CM-White
- 1 x Flashing Bit Lights-15CM-Blue
- 2 x Light Strips-Blue -28
- 2 x Light Strips-Cvan -28
- 1 x Remote Control+Remote Control Board
- 8 x Headlights-30CM-White
- 1 x Headlights-15CM-Blue
- 1 x AAA Battery Pack
- 1 x USB Power Cable
- 5 x Connecting Cables-5CM
- 2 x Connecting Cables-30CM
- Parts Package

## Second step:

Instructions

for installing this kit.