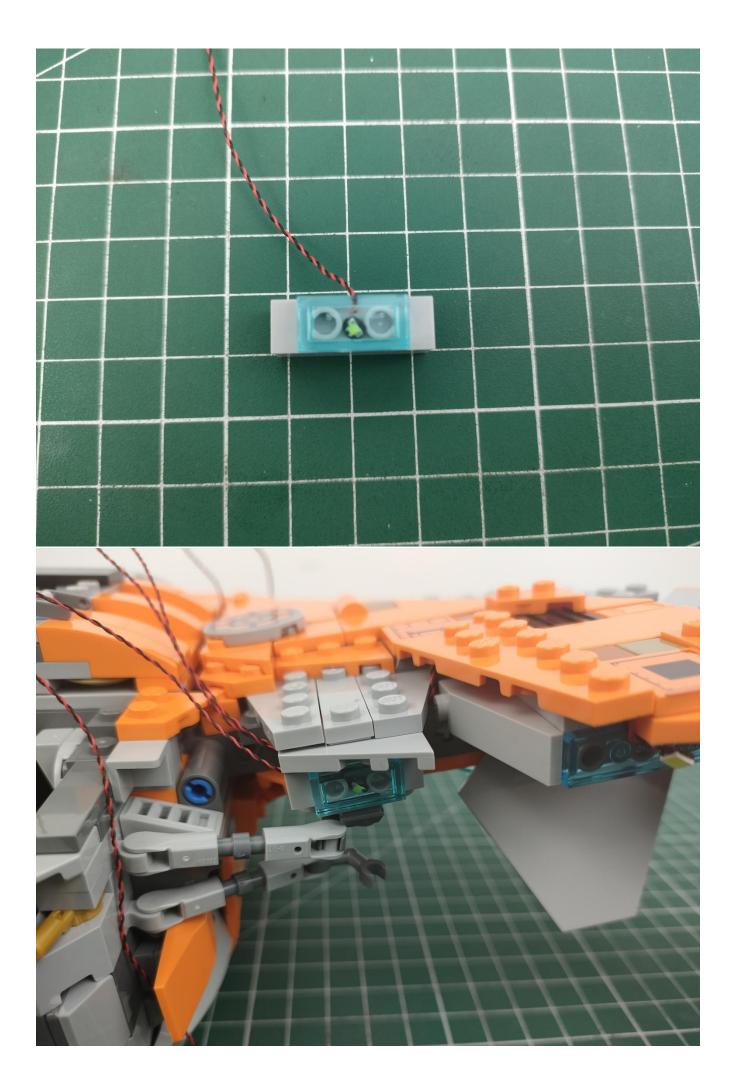

First step:

Test every lamp pellet.

## Second step:

Instructions

for installing this kit.