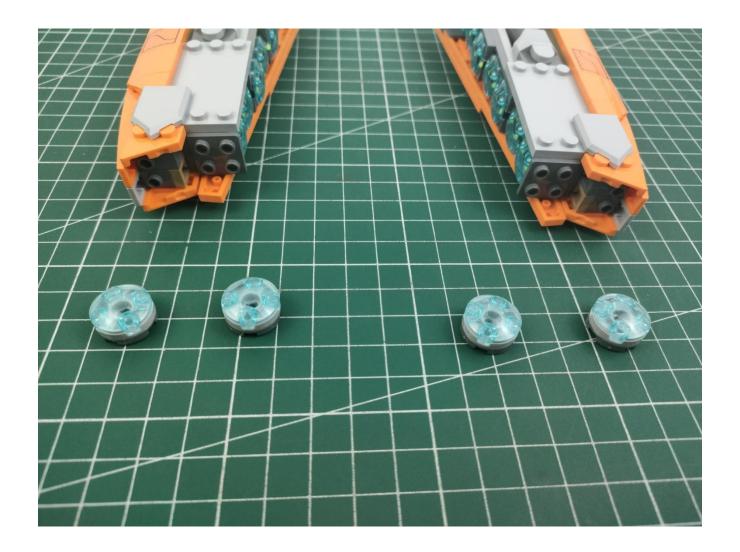

First step:

Test every lamp pellet.

## Second step:

Instructions

for installing this kit.