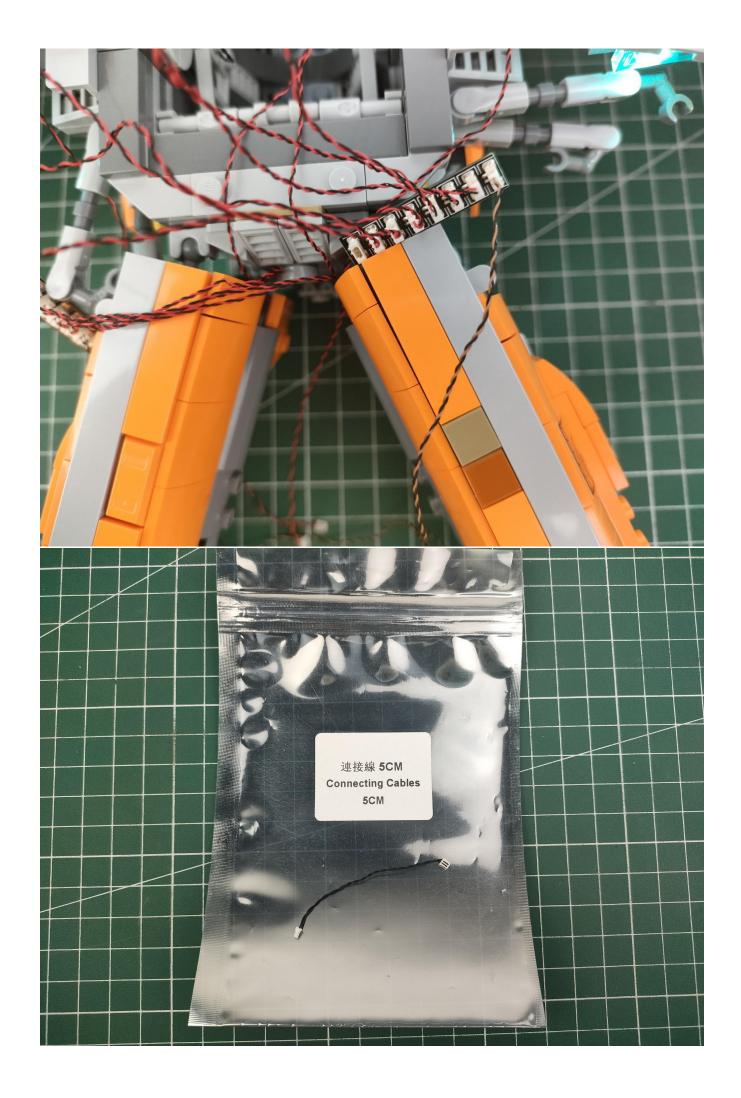

## Package contents:

- 2 x Bit Lights-15CM-White
- 2 x Bit Lights-15CM-Cyan
- 2 x LED Strip Lights-Blue
- 1 x 6-Port Expansion Boards
- 2 x 12-Port Expansion Boards
- 1 x Flicker-Effects Board
- 2 x Flashing Bit Lights-15CM-White
- 1 x Flashing Bit Lights-15CM-Blue
- 2 x Light Strips-Blue -28
- 2 x Light Strips-Cvan -28
- 1 x Remote Control+Remote Control Board
- 8 x Headlights-30CM-White
- 1 x Headlights-15CM-Blue
- 1 x AAA Battery Pack
- 1 x USB Power Cable
- 5 x Connecting Cables-5CM
- 2 x Connecting Cables-30CM
- Parts Package

## Second step:

Instructions

for installing this kit.