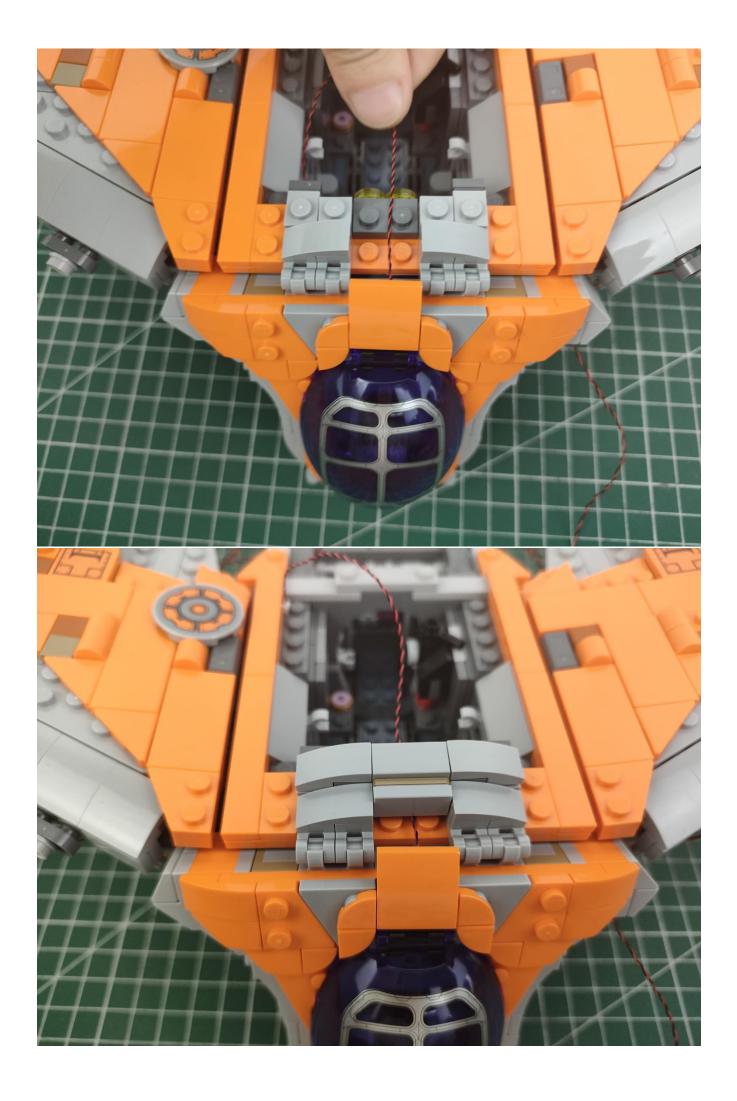

x LED Strip Lights-Blue
- 1 x 6-Port Expansion Boards
- 2 x 12-Port Expansion Boards
- 1 x Flicker-Effects Board
- 2 x Flashing Bit Lights-15CM-White
- 1 x Flashing Bit Lights-15CM-Blue
- 2 x Light Strips-Blue -28
- 2 x Light Strips-Cvan -28
- 1 x Remote Control+Remote Control Board
- 8 x Headlights-30CM-White
- 1 x Headlights-15CM-Blue
- 1 x AAA Battery Pack
- 1 x USB Power Cable
- 5 x Connecting Cables-5CM
- 2 x Connecting Cables-30CM
- Parts Package



First step:

Test every lamp pellet.



## Second step:

Instructions



























































































































































































































































































































































































for installing this kit.



## **USB** connectors to connect devices



The above are ideas and instructions provided by our designers. Please move on:

- 1: Do you have any suggestions about the material and quality of our products?
- 2: Do you have any suggestions on the installation instructions and the degree of difficulty of the installation?
- 3: If you have better installation method and ideas, please contact us in time.