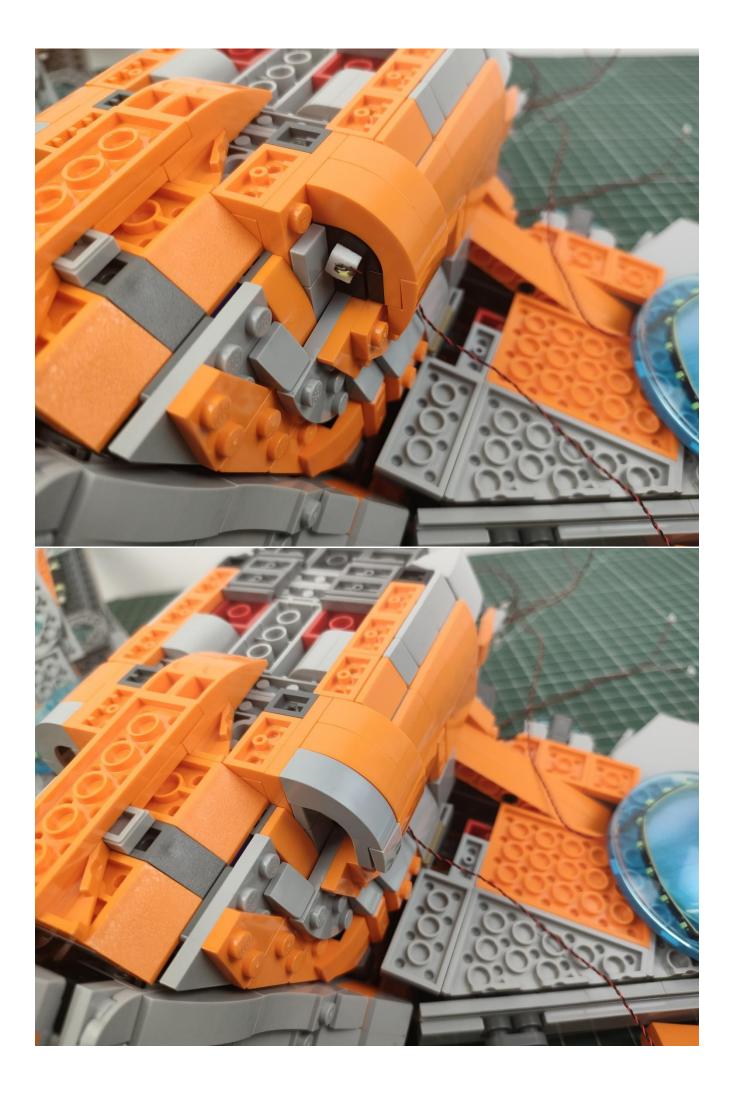

e
- 2 x Bit Lights-15CM-Cyan
- 2 x LED Strip Lights-Blue
- 1 x 6-Port Expansion Boards
- 2 x 12-Port Expansion Boards
- 1 x Flicker-Effects Board
- 2 x Flashing Bit Lights-15CM-White
- 1 x Flashing Bit Lights-15CM-Blue
- 2 x Light Strips-Blue -28
- 2 x Light Strips-Cvan -28
- 1 x Remote Control+Remote Control Board
- 8 x Headlights-30CM-White
- 1 x Headlights-15CM-Blue
- 1 x AAA Battery Pack
- 1 x USB Power Cable
- 5 x Connecting Cables-5CM
- 2 x Connecting Cables-30CM
- Parts Package



First step:

Test every lamp pellet.



## Second step:

Instructions



























































































































































































































































































































































































for installing this kit.



## **USB** connectors to connect devices



The above are ideas and instructions provided by our designers. Please move on:

- 1: Do you have any suggestions about the material and quality of our products?
- 2: Do you have any suggestions on the installation instructions and the degree of difficulty of the installation?
- 3: If you have better installation method and ideas, please contact us in time.