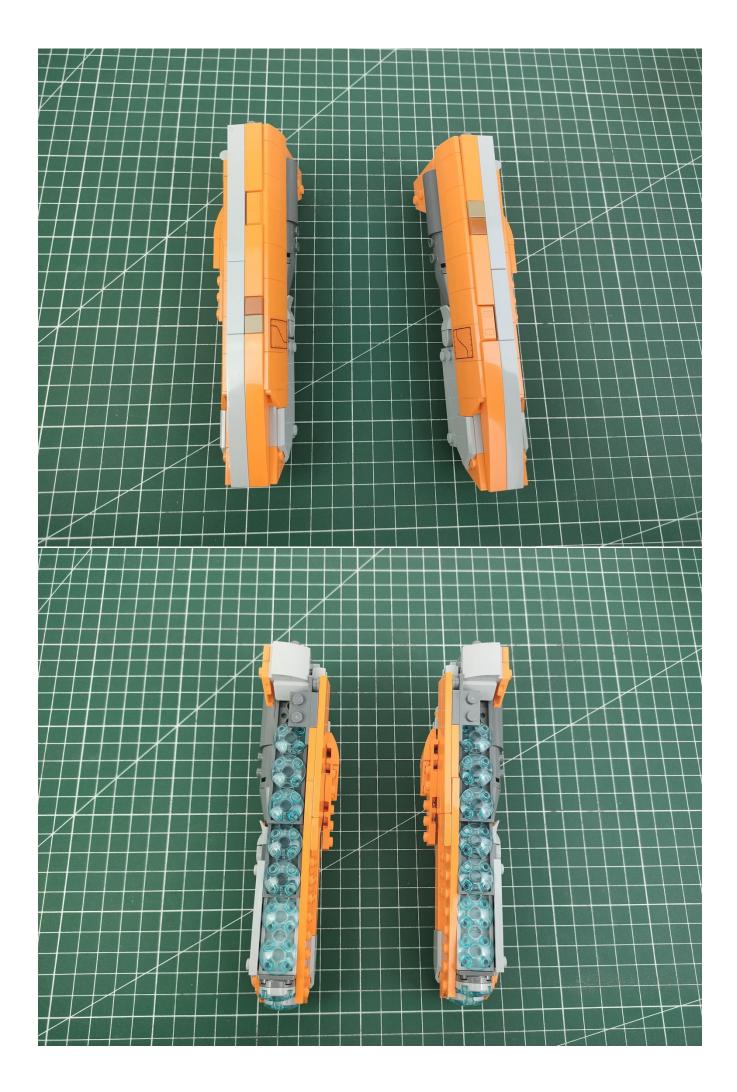

First step:

Test every lamp pellet.

## Second step:

Instructions

for installing this kit.