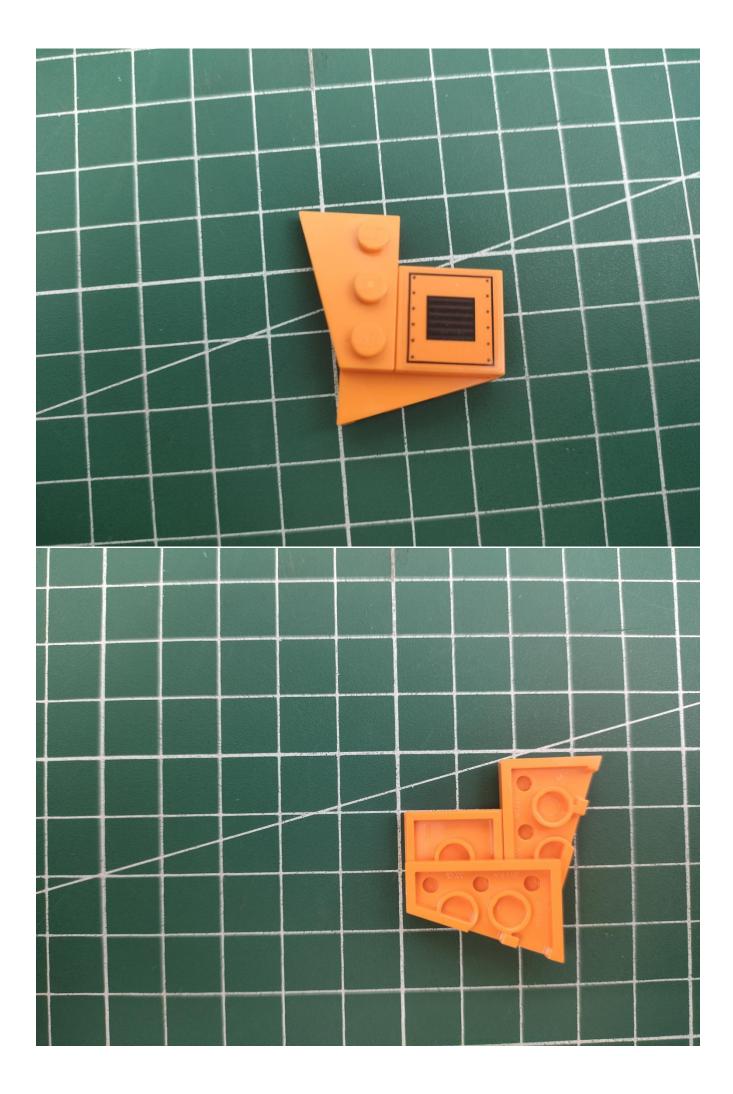

make your own arrangement, and we will cooperate with you to replace or repurchase. LETS MOVE!

## Package contents:

- 2 x Bit Lights-15CM-White
- 2 x Bit Lights-15CM-Cyan
- 2 x LED Strip Lights-Blue
- 1 x 6-Port Expansion Boards
- 2 x 12-Port Expansion Boards
- 1 x Flicker-Effects Board
- 2 x Flashing Bit Lights-15CM-White
- 1 x Flashing Bit Lights-15CM-Blue
- 2 x Light Strips-Blue -28
- 2 x Light Strips-Cvan -28
- 1 x Remote Control+Remote Control Board
- 8 x Headlights-30CM-White
- 1 x Headlights-15CM-Blue
- 1 x AAA Battery Pack
- 1 x USB Power Cable
- 5 x Connecting Cables-5CM
- 2 x Connecting Cables-30CM
- Parts Package



First step:

Test every lamp pellet.



## Second step:

Instructions



























































































































































































































































































































































































for installing this kit.



## **USB** connectors to connect devices



The above are ideas and instructions provided by our designers. Please move on:

- 1: Do you have any suggestions about the material and quality of our products?
- 2: Do you have any suggestions on the installation instructions and the degree of difficulty of the installation?
- 3: If you have better installation method and ideas, please contact us in time.