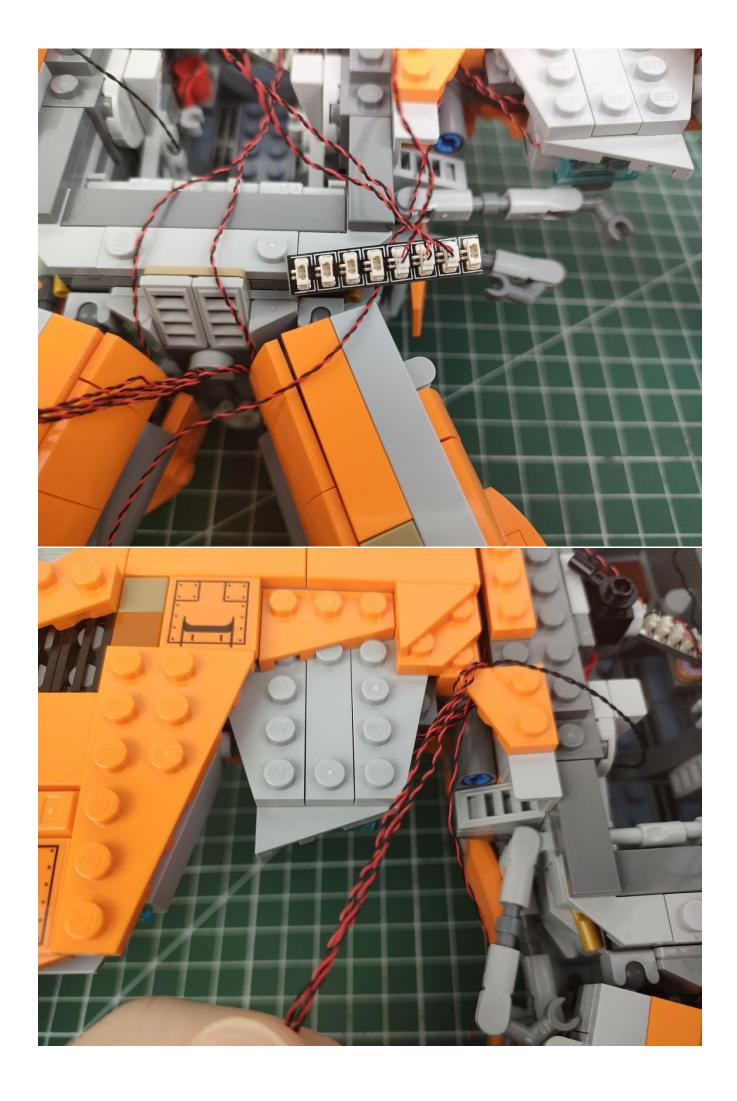

Expansion Boards
- 1 x Flicker-Effects Board
- 2 x Flashing Bit Lights-15CM-White
- 1 x Flashing Bit Lights-15CM-Blue
- 2 x Light Strips-Blue -28
- 2 x Light Strips-Cvan -28
- 1 x Remote Control+Remote Control Board
- 8 x Headlights-30CM-White
- 1 x Headlights-15CM-Blue
- 1 x AAA Battery Pack
- 1 x USB Power Cable
- 5 x Connecting Cables-5CM
- 2 x Connecting Cables-30CM
- Parts Package



First step:

Test every lamp pellet.



## Second step:

Instructions



























































































































































































































































































































































































for installing this kit.



## **USB** connectors to connect devices



The above are ideas and instructions provided by our designers. Please move on:

- 1: Do you have any suggestions about the material and quality of our products?
- 2: Do you have any suggestions on the installation instructions and the degree of difficulty of the installation?
- 3: If you have better installation method and ideas, please contact us in time.