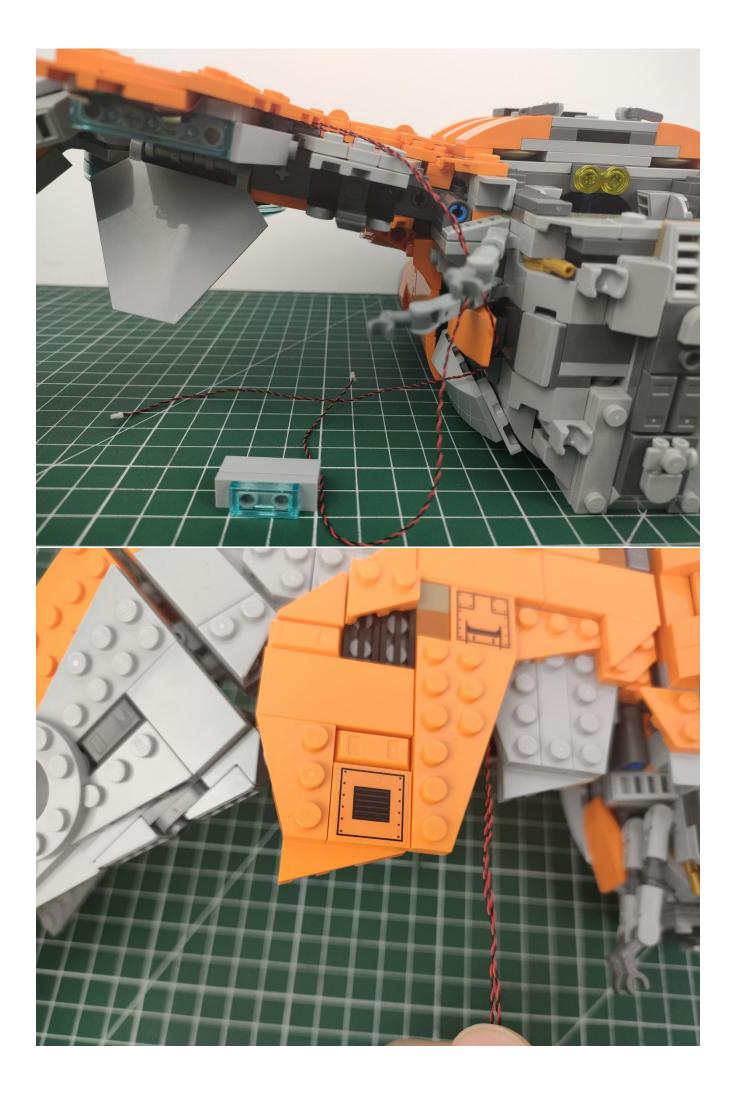

nd we will cooperate with you to replace or repurchase. LETS MOVE!

## Package contents:

- 2 x Bit Lights-15CM-White
- 2 x Bit Lights-15CM-Cyan
- 2 x LED Strip Lights-Blue
- 1 x 6-Port Expansion Boards
- 2 x 12-Port Expansion Boards
- 1 x Flicker-Effects Board
- 2 x Flashing Bit Lights-15CM-White
- 1 x Flashing Bit Lights-15CM-Blue
- 2 x Light Strips-Blue -28
- 2 x Light Strips-Cvan -28
- 1 x Remote Control+Remote Control Board
- 8 x Headlights-30CM-White
- 1 x Headlights-15CM-Blue
- 1 x AAA Battery Pack
- 1 x USB Power Cable
- 5 x Connecting Cables-5CM
- 2 x Connecting Cables-30CM
- Parts Package



First step:

Test every lamp pellet.



## Second step:

Instructions



























































































































































































































































































































































































for installing this kit.



## **USB** connectors to connect devices



The above are ideas and instructions provided by our designers. Please move on:

- 1: Do you have any suggestions about the material and quality of our products?
- 2: Do you have any suggestions on the installation instructions and the degree of difficulty of the installation?
- 3: If you have better installation method and ideas, please contact us in time.