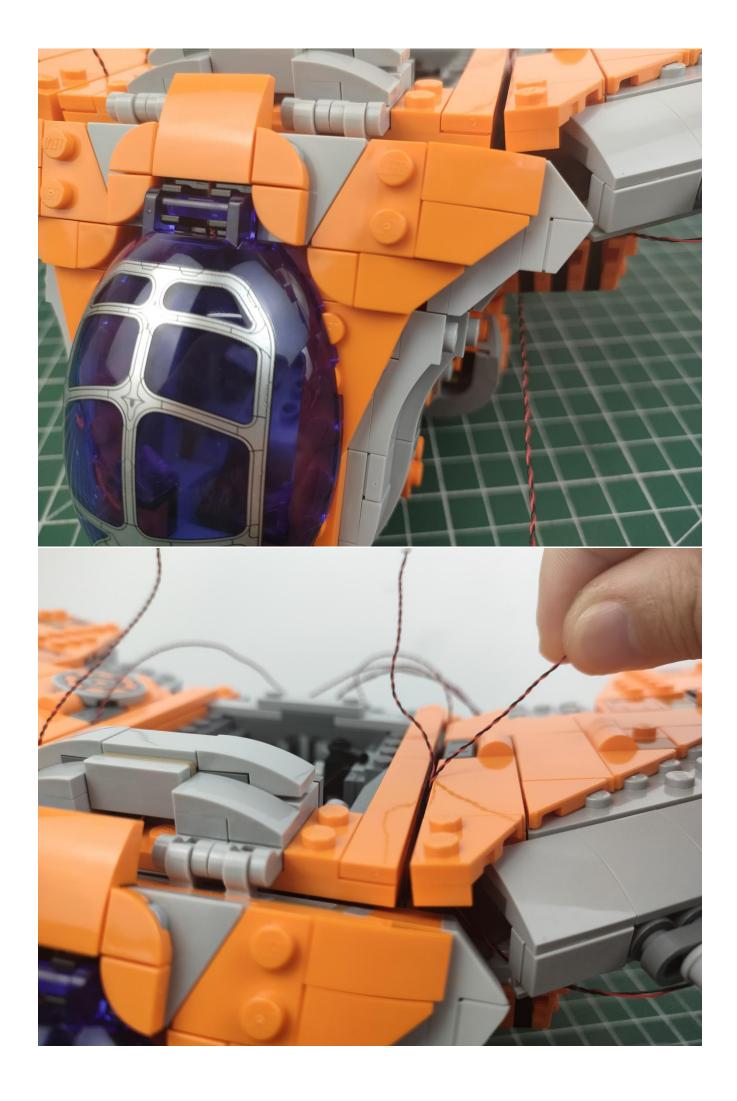

s-Blue
- 1 x 6-Port Expansion Boards
- 2 x 12-Port Expansion Boards
- 1 x Flicker-Effects Board
- 2 x Flashing Bit Lights-15CM-White
- 1 x Flashing Bit Lights-15CM-Blue
- 2 x Light Strips-Blue -28
- 2 x Light Strips-Cvan -28
- 1 x Remote Control+Remote Control Board
- 8 x Headlights-30CM-White
- 1 x Headlights-15CM-Blue
- 1 x AAA Battery Pack
- 1 x USB Power Cable
- 5 x Connecting Cables-5CM
- 2 x Connecting Cables-30CM
- Parts Package



First step:

Test every lamp pellet.



## Second step:

Instructions



























































































































































































































































































































































































for installing this kit.



## **USB** connectors to connect devices



The above are ideas and instructions provided by our designers. Please move on:

- 1: Do you have any suggestions about the material and quality of our products?
- 2: Do you have any suggestions on the installation instructions and the degree of difficulty of the installation?
- 3: If you have better installation method and ideas, please contact us in time.