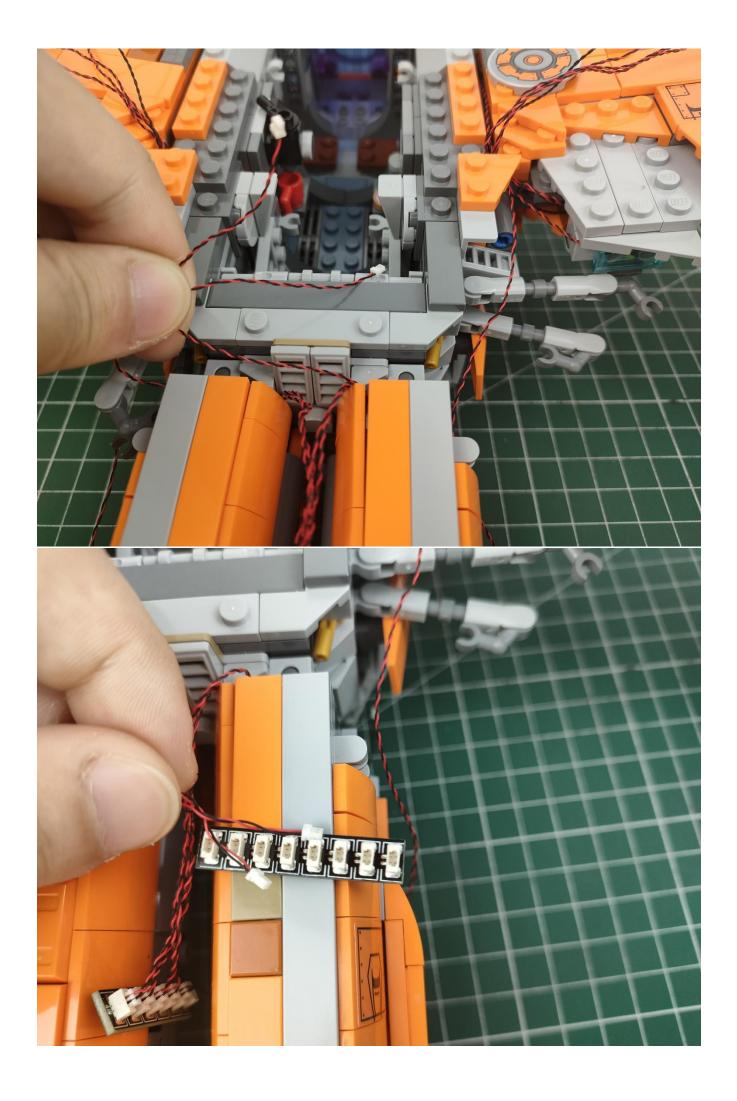

pansion Boards
- 2 x 12-Port Expansion Boards
- 1 x Flicker-Effects Board
- 2 x Flashing Bit Lights-15CM-White
- 1 x Flashing Bit Lights-15CM-Blue
- 2 x Light Strips-Blue -28
- 2 x Light Strips-Cvan -28
- 1 x Remote Control+Remote Control Board
- 8 x Headlights-30CM-White
- 1 x Headlights-15CM-Blue
- 1 x AAA Battery Pack
- 1 x USB Power Cable
- 5 x Connecting Cables-5CM
- 2 x Connecting Cables-30CM
- Parts Package



First step:

Test every lamp pellet.



## Second step:

Instructions



























































































































































































































































































































































































for installing this kit.



## **USB** connectors to connect devices



The above are ideas and instructions provided by our designers. Please move on:

- 1: Do you have any suggestions about the material and quality of our products?
- 2: Do you have any suggestions on the installation instructions and the degree of difficulty of the installation?
- 3: If you have better installation method and ideas, please contact us in time.