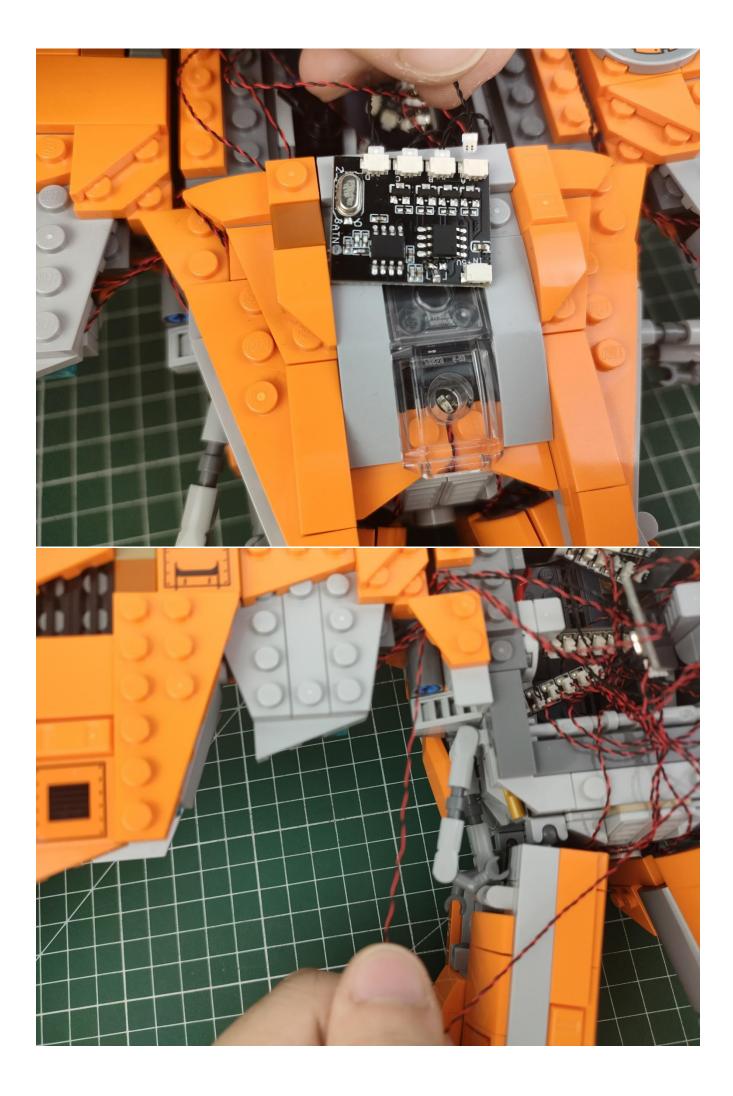

1 x Flicker-Effects Board
- 2 x Flashing Bit Lights-15CM-White
- 1 x Flashing Bit Lights-15CM-Blue
- 2 x Light Strips-Blue -28
- 2 x Light Strips-Cvan -28
- 1 x Remote Control+Remote Control Board
- 8 x Headlights-30CM-White
- 1 x Headlights-15CM-Blue
- 1 x AAA Battery Pack
- 1 x USB Power Cable
- 5 x Connecting Cables-5CM
- 2 x Connecting Cables-30CM
- Parts Package



First step:

Test every lamp pellet.



## Second step:

Instructions



























































































































































































































































































































































































for installing this kit.



## **USB** connectors to connect devices



The above are ideas and instructions provided by our designers. Please move on:

- 1: Do you have any suggestions about the material and quality of our products?
- 2: Do you have any suggestions on the installation instructions and the degree of difficulty of the installation?
- 3: If you have better installation method and ideas, please contact us in time.