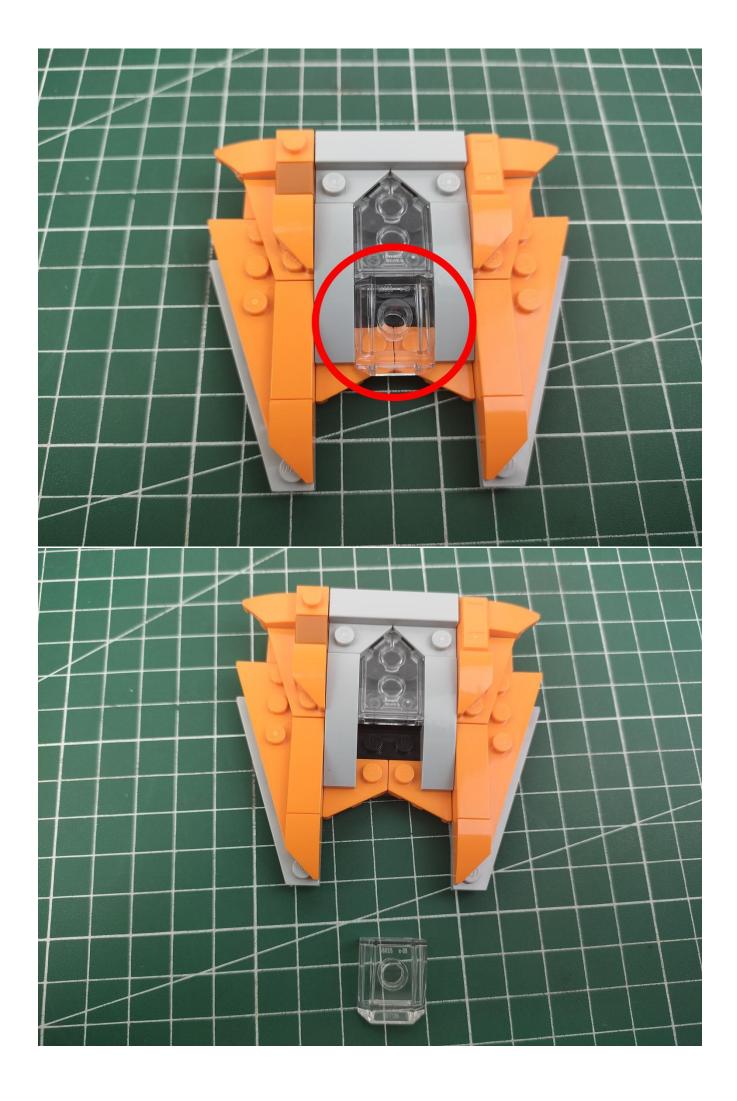

First step:

Test every lamp pellet.

## Second step:

Instructions

for installing this kit.