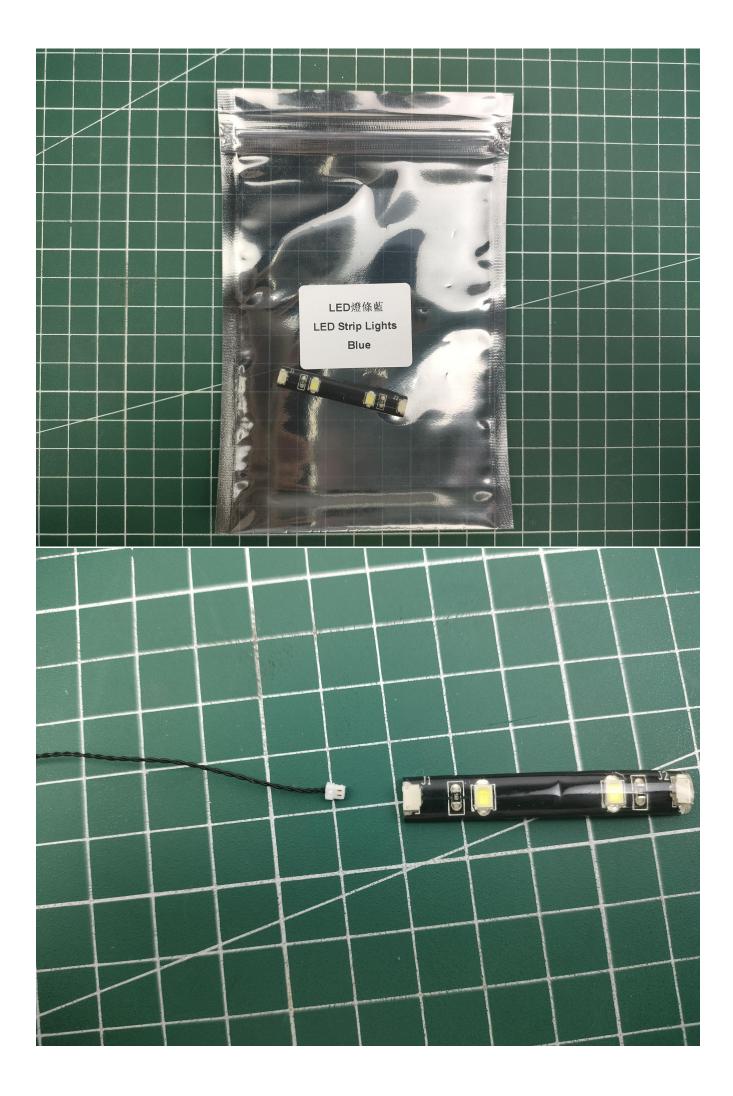

## Package contents:

- 2 x Bit Lights-15CM-White
- 2 x Bit Lights-15CM-Cyan
- 2 x LED Strip Lights-Blue
- 1 x 6-Port Expansion Boards
- 2 x 12-Port Expansion Boards
- 1 x Flicker-Effects Board
- 2 x Flashing Bit Lights-15CM-White
- 1 x Flashing Bit Lights-15CM-Blue
- 2 x Light Strips-Blue -28
- 2 x Light Strips-Cvan -28
- 1 x Remote Control+Remote Control Board
- 8 x Headlights-30CM-White
- 1 x Headlights-15CM-Blue
- 1 x AAA Battery Pack
- 1 x USB Power Cable
- 5 x Connecting Cables-5CM
- 2 x Connecting Cables-30CM
- Parts Package

First step:

Test every lamp pellet.