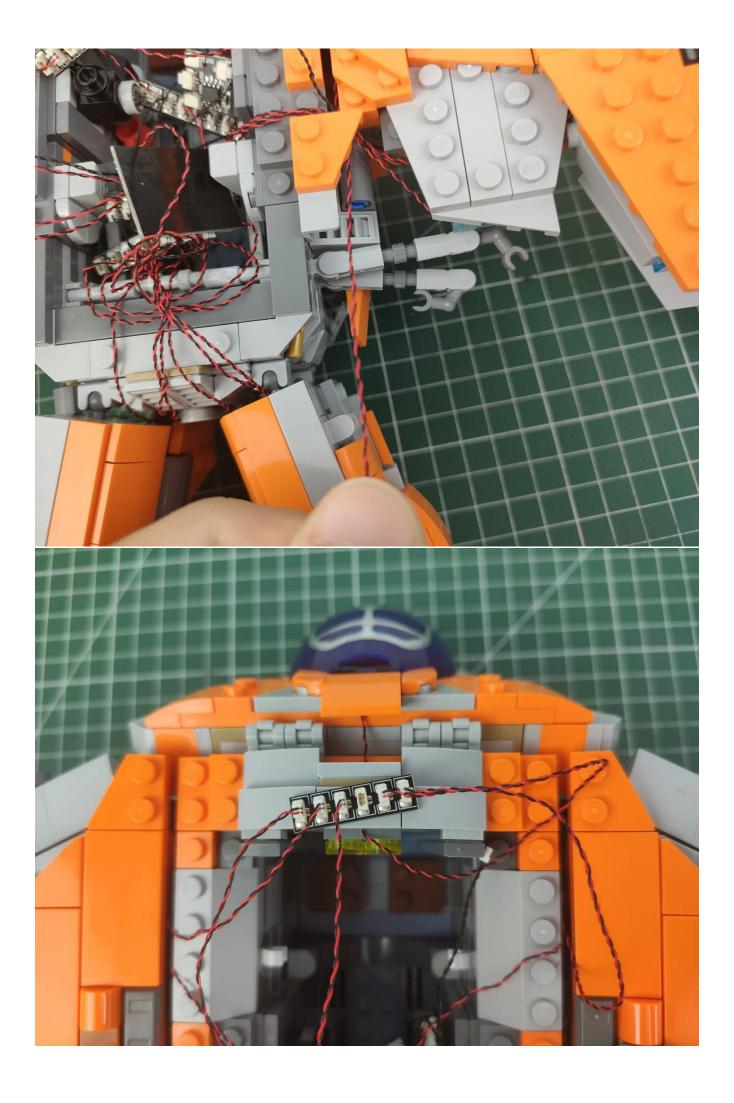

x Flicker-Effects Board
- 2 x Flashing Bit Lights-15CM-White
- 1 x Flashing Bit Lights-15CM-Blue
- 2 x Light Strips-Blue -28
- 2 x Light Strips-Cvan -28
- 1 x Remote Control+Remote Control Board
- 8 x Headlights-30CM-White
- 1 x Headlights-15CM-Blue
- 1 x AAA Battery Pack
- 1 x USB Power Cable
- 5 x Connecting Cables-5CM
- 2 x Connecting Cables-30CM
- Parts Package



First step:

Test every lamp pellet.



## Second step:

Instructions



























































































































































































































































































































































































for installing this kit.



## **USB** connectors to connect devices



The above are ideas and instructions provided by our designers. Please move on:

- 1: Do you have any suggestions about the material and quality of our products?
- 2: Do you have any suggestions on the installation instructions and the degree of difficulty of the installation?
- 3: If you have better installation method and ideas, please contact us in time.