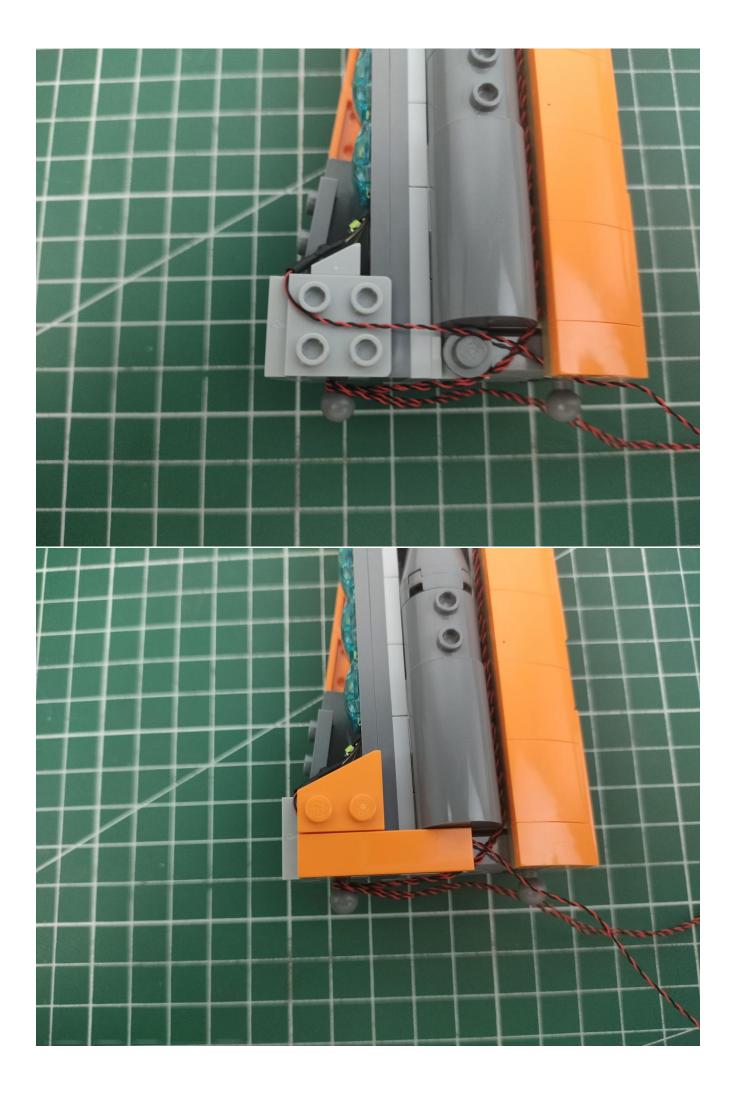

ach module, you can make your own arrangement, and we will cooperate with you to replace or repurchase. LETS MOVE!

## Package contents:

- 2 x Bit Lights-15CM-White
- 2 x Bit Lights-15CM-Cyan
- 2 x LED Strip Lights-Blue
- 1 x 6-Port Expansion Boards
- 2 x 12-Port Expansion Boards
- 1 x Flicker-Effects Board
- 2 x Flashing Bit Lights-15CM-White
- 1 x Flashing Bit Lights-15CM-Blue
- 2 x Light Strips-Blue -28
- 2 x Light Strips-Cvan -28
- 1 x Remote Control+Remote Control Board
- 8 x Headlights-30CM-White
- 1 x Headlights-15CM-Blue
- 1 x AAA Battery Pack
- 1 x USB Power Cable
- 5 x Connecting Cables-5CM
- 2 x Connecting Cables-30CM
- Parts Package



First step:

Test every lamp pellet.



## Second step:

Instructions



























































































































































































































































































































































































for installing this kit.



## **USB** connectors to connect devices



The above are ideas and instructions provided by our designers. Please move on:

- 1: Do you have any suggestions about the material and quality of our products?
- 2: Do you have any suggestions on the installation instructions and the degree of difficulty of the installation?
- 3: If you have better installation method and ideas, please contact us in time.