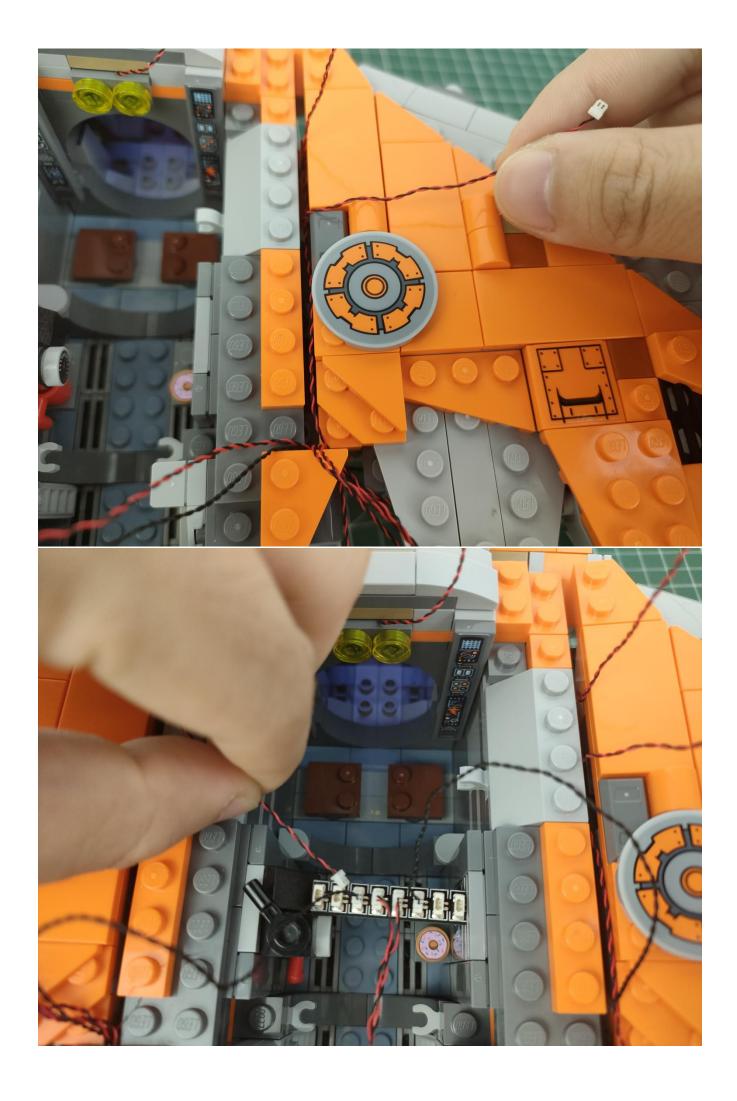

n Boards
- 2 x 12-Port Expansion Boards
- 1 x Flicker-Effects Board
- 2 x Flashing Bit Lights-15CM-White
- 1 x Flashing Bit Lights-15CM-Blue
- 2 x Light Strips-Blue -28
- 2 x Light Strips-Cvan -28
- 1 x Remote Control+Remote Control Board
- 8 x Headlights-30CM-White
- 1 x Headlights-15CM-Blue
- 1 x AAA Battery Pack
- 1 x USB Power Cable
- 5 x Connecting Cables-5CM
- 2 x Connecting Cables-30CM
- Parts Package



First step:

Test every lamp pellet.



## Second step:

Instructions



























































































































































































































































































































































































for installing this kit.



## **USB** connectors to connect devices



The above are ideas and instructions provided by our designers. Please move on:

- 1: Do you have any suggestions about the material and quality of our products?
- 2: Do you have any suggestions on the installation instructions and the degree of difficulty of the installation?
- 3: If you have better installation method and ideas, please contact us in time.