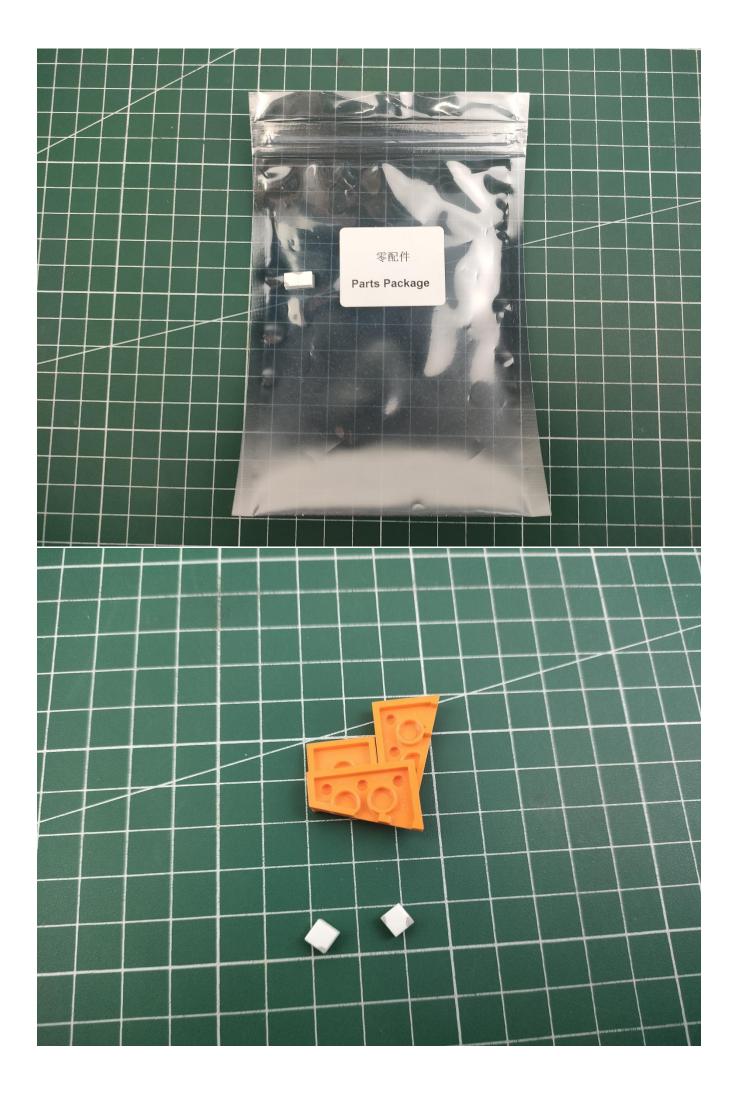

## Package contents:

- 2 x Bit Lights-15CM-White
- 2 x Bit Lights-15CM-Cyan
- 2 x LED Strip Lights-Blue
- 1 x 6-Port Expansion Boards
- 2 x 12-Port Expansion Boards
- 1 x Flicker-Effects Board
- 2 x Flashing Bit Lights-15CM-White
- 1 x Flashing Bit Lights-15CM-Blue
- 2 x Light Strips-Blue -28
- 2 x Light Strips-Cvan -28
- 1 x Remote Control+Remote Control Board
- 8 x Headlights-30CM-White
- 1 x Headlights-15CM-Blue
- 1 x AAA Battery Pack
- 1 x USB Power Cable
- 5 x Connecting Cables-5CM
- 2 x Connecting Cables-30CM
- Parts Package

First step:

Test every lamp pellet.