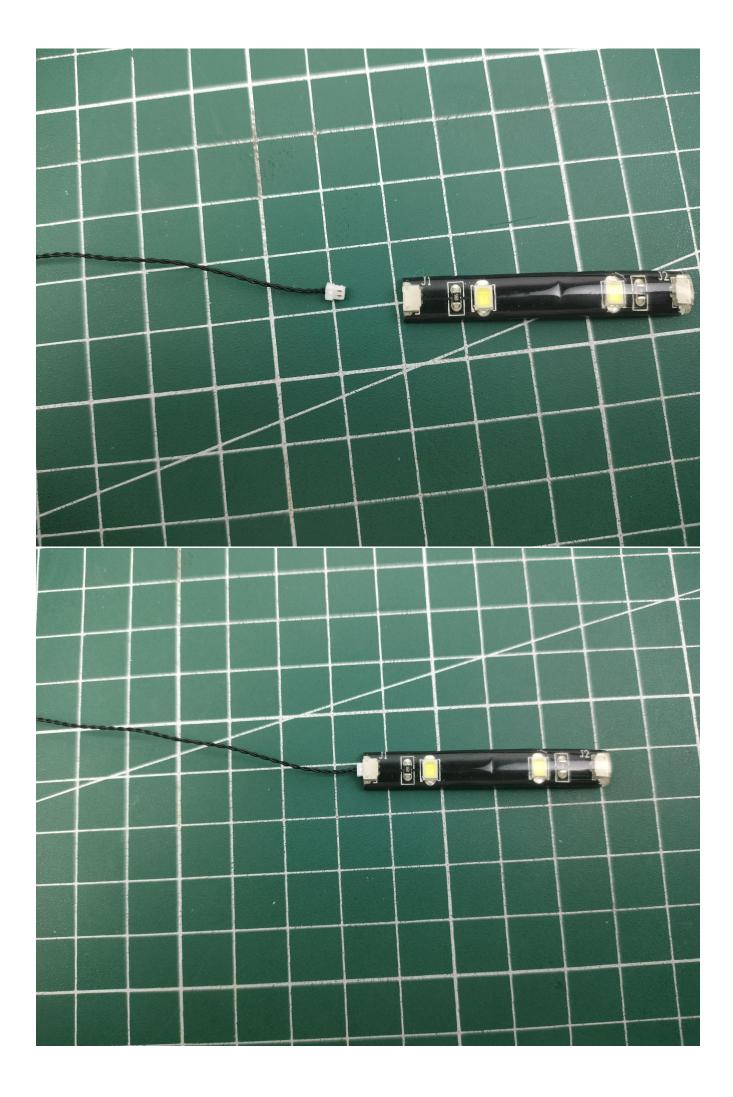

## Package contents:

- 2 x Bit Lights-15CM-White
- 2 x Bit Lights-15CM-Cyan
- 2 x LED Strip Lights-Blue
- 1 x 6-Port Expansion Boards
- 2 x 12-Port Expansion Boards
- 1 x Flicker-Effects Board
- 2 x Flashing Bit Lights-15CM-White
- 1 x Flashing Bit Lights-15CM-Blue
- 2 x Light Strips-Blue -28
- 2 x Light Strips-Cvan -28
- 1 x Remote Control+Remote Control Board
- 8 x Headlights-30CM-White
- 1 x Headlights-15CM-Blue
- 1 x AAA Battery Pack
- 1 x USB Power Cable
- 5 x Connecting Cables-5CM
- 2 x Connecting Cables-30CM
- Parts Package

First step:

Test every lamp pellet.