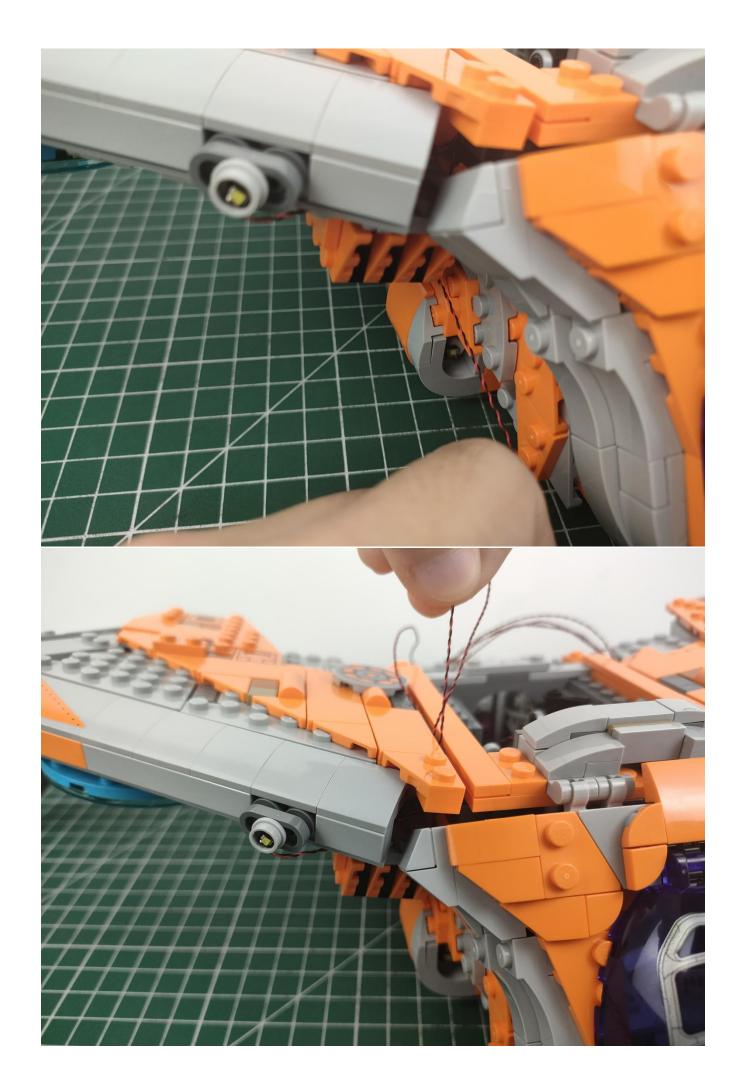

hts-Blue
- 1 x 6-Port Expansion Boards
- 2 x 12-Port Expansion Boards
- 1 x Flicker-Effects Board
- 2 x Flashing Bit Lights-15CM-White
- 1 x Flashing Bit Lights-15CM-Blue
- 2 x Light Strips-Blue -28
- 2 x Light Strips-Cvan -28
- 1 x Remote Control+Remote Control Board
- 8 x Headlights-30CM-White
- 1 x Headlights-15CM-Blue
- 1 x AAA Battery Pack
- 1 x USB Power Cable
- 5 x Connecting Cables-5CM
- 2 x Connecting Cables-30CM
- Parts Package



First step:

Test every lamp pellet.



## Second step:

Instructions



























































































































































































































































































































































































for installing this kit.



## **USB** connectors to connect devices



The above are ideas and instructions provided by our designers. Please move on:

- 1: Do you have any suggestions about the material and quality of our products?
- 2: Do you have any suggestions on the installation instructions and the degree of difficulty of the installation?
- 3: If you have better installation method and ideas, please contact us in time.