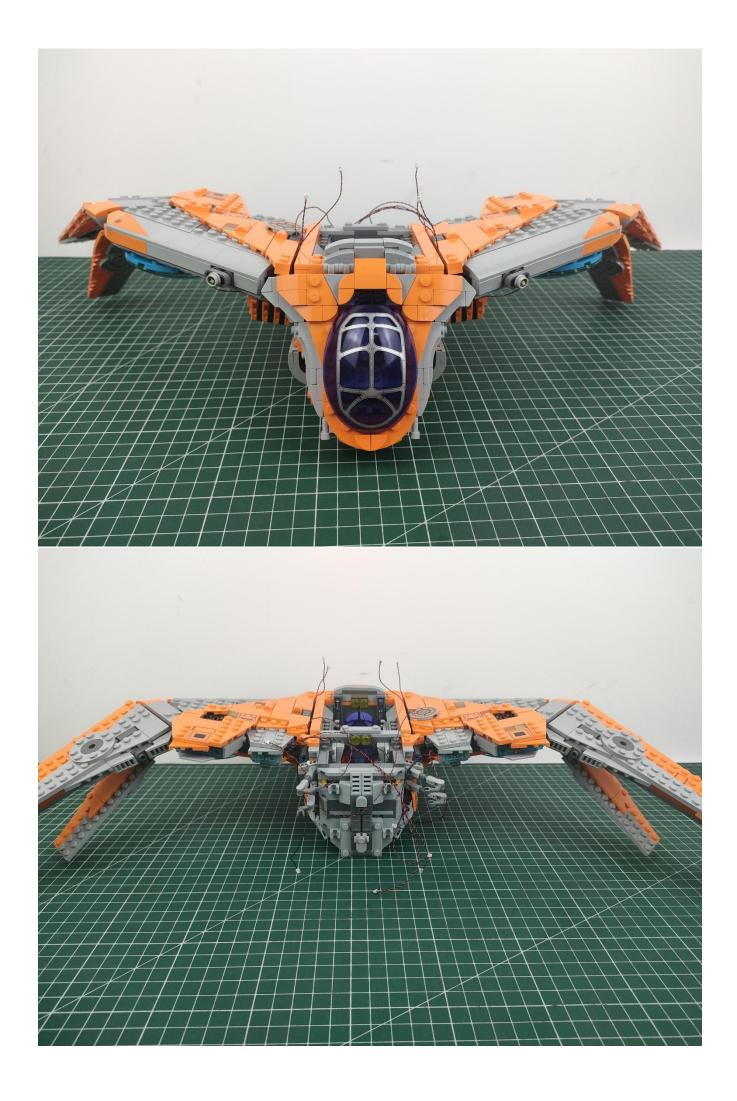

Blue
- 1 x 6-Port Expansion Boards
- 2 x 12-Port Expansion Boards
- 1 x Flicker-Effects Board
- 2 x Flashing Bit Lights-15CM-White
- 1 x Flashing Bit Lights-15CM-Blue
- 2 x Light Strips-Blue -28
- 2 x Light Strips-Cvan -28
- 1 x Remote Control+Remote Control Board
- 8 x Headlights-30CM-White
- 1 x Headlights-15CM-Blue
- 1 x AAA Battery Pack
- 1 x USB Power Cable
- 5 x Connecting Cables-5CM
- 2 x Connecting Cables-30CM
- Parts Package



First step:

Test every lamp pellet.



## Second step:

Instructions



























































































































































































































































































































































































for installing this kit.



## **USB** connectors to connect devices



The above are ideas and instructions provided by our designers. Please move on:

- 1: Do you have any suggestions about the material and quality of our products?
- 2: Do you have any suggestions on the installation instructions and the degree of difficulty of the installation?
- 3: If you have better installation method and ideas, please contact us in time.