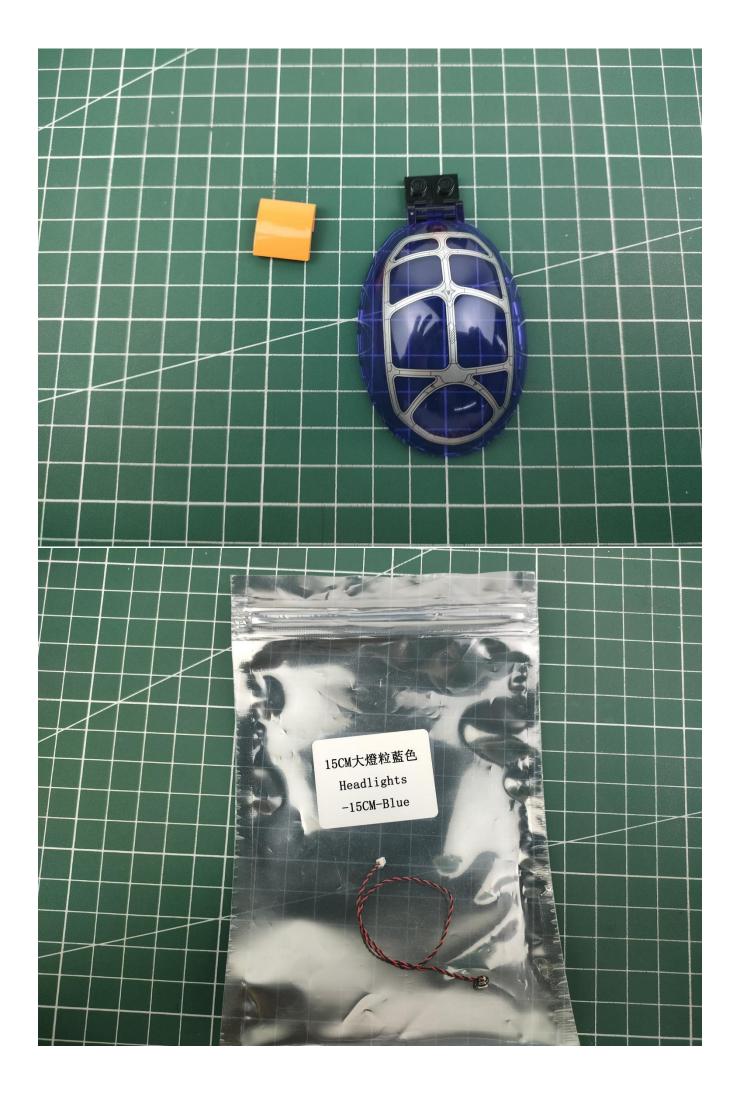

## Package contents:

- 2 x Bit Lights-15CM-White
- 2 x Bit Lights-15CM-Cyan
- 2 x LED Strip Lights-Blue
- 1 x 6-Port Expansion Boards
- 2 x 12-Port Expansion Boards
- 1 x Flicker-Effects Board
- 2 x Flashing Bit Lights-15CM-White
- 1 x Flashing Bit Lights-15CM-Blue
- 2 x Light Strips-Blue -28
- 2 x Light Strips-Cvan -28
- 1 x Remote Control+Remote Control Board
- 8 x Headlights-30CM-White
- 1 x Headlights-15CM-Blue
- 1 x AAA Battery Pack
- 1 x USB Power Cable
- 5 x Connecting Cables-5CM
- 2 x Connecting Cables-30CM
- Parts Package

First step:

Test every lamp pellet.