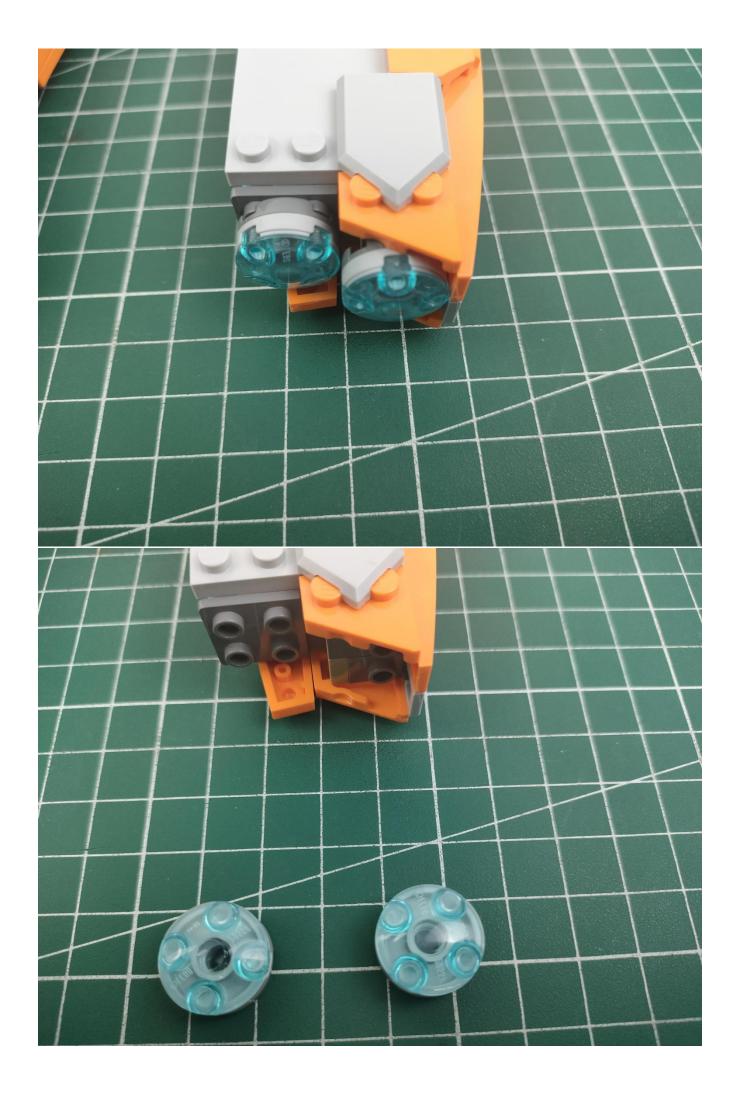

ion of the product, and the final effects of each module, you can make your own arrangement, and we will cooperate with you to replace or repurchase. LETS MOVE!

## Package contents:

- 2 x Bit Lights-15CM-White
- 2 x Bit Lights-15CM-Cyan
- 2 x LED Strip Lights-Blue
- 1 x 6-Port Expansion Boards
- 2 x 12-Port Expansion Boards
- 1 x Flicker-Effects Board
- 2 x Flashing Bit Lights-15CM-White
- 1 x Flashing Bit Lights-15CM-Blue
- 2 x Light Strips-Blue -28
- 2 x Light Strips-Cvan -28
- 1 x Remote Control+Remote Control Board
- 8 x Headlights-30CM-White
- 1 x Headlights-15CM-Blue
- 1 x AAA Battery Pack
- 1 x USB Power Cable
- 5 x Connecting Cables-5CM
- 2 x Connecting Cables-30CM
- Parts Package



First step:

Test every lamp pellet.



## Second step:

Instructions



























































































































































































































































































































































































for installing this kit.



## **USB** connectors to connect devices



The above are ideas and instructions provided by our designers. Please move on:

- 1: Do you have any suggestions about the material and quality of our products?
- 2: Do you have any suggestions on the installation instructions and the degree of difficulty of the installation?
- 3: If you have better installation method and ideas, please contact us in time.