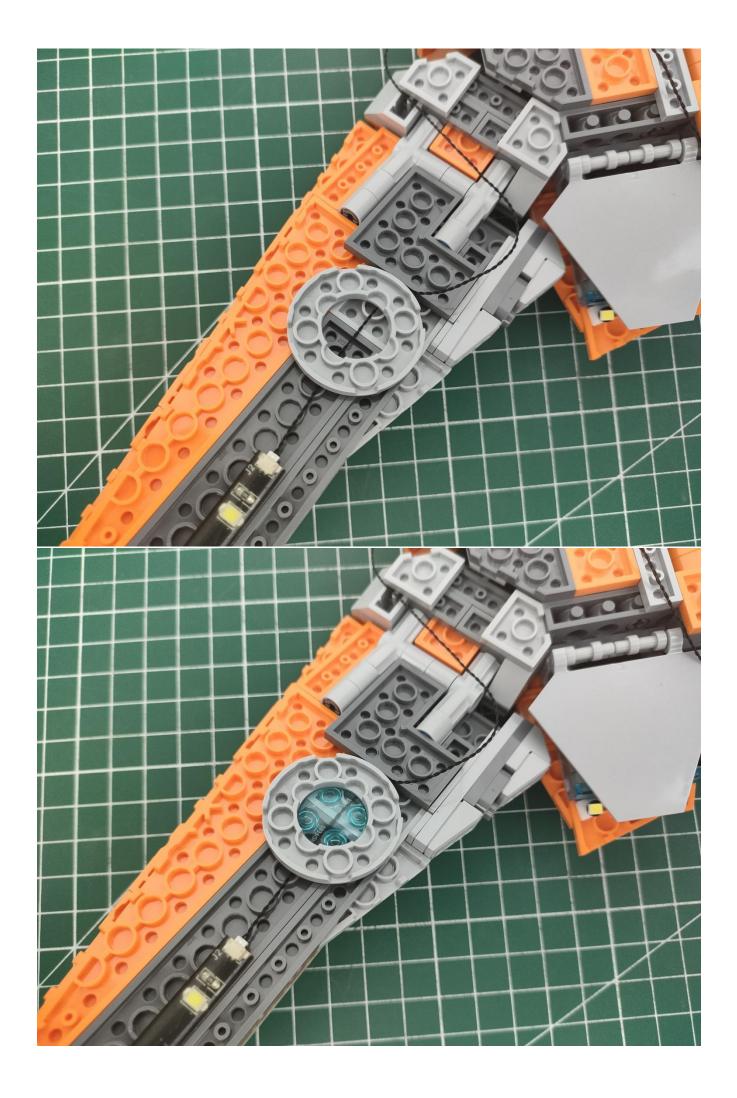

ce or repurchase. LETS MOVE!

## Package contents:

- 2 x Bit Lights-15CM-White
- 2 x Bit Lights-15CM-Cyan
- 2 x LED Strip Lights-Blue
- 1 x 6-Port Expansion Boards
- 2 x 12-Port Expansion Boards
- 1 x Flicker-Effects Board
- 2 x Flashing Bit Lights-15CM-White
- 1 x Flashing Bit Lights-15CM-Blue
- 2 x Light Strips-Blue -28
- 2 x Light Strips-Cvan -28
- 1 x Remote Control+Remote Control Board
- 8 x Headlights-30CM-White
- 1 x Headlights-15CM-Blue
- 1 x AAA Battery Pack
- 1 x USB Power Cable
- 5 x Connecting Cables-5CM
- 2 x Connecting Cables-30CM
- Parts Package



First step:

Test every lamp pellet.



## Second step:

Instructions



























































































































































































































































































































































































for installing this kit.



## **USB** connectors to connect devices



The above are ideas and instructions provided by our designers. Please move on:

- 1: Do you have any suggestions about the material and quality of our products?
- 2: Do you have any suggestions on the installation instructions and the degree of difficulty of the installation?
- 3: If you have better installation method and ideas, please contact us in time.