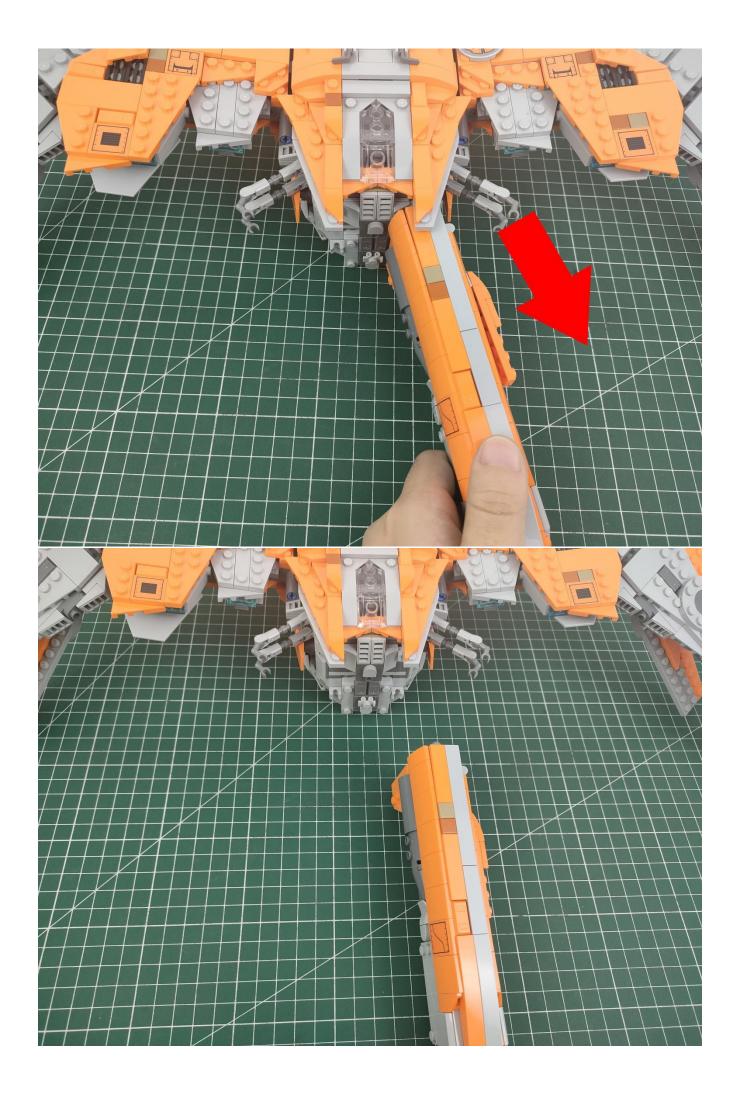

stallation position of the product, and the final effects of each module, you can make your own arrangement, and we will cooperate with you to replace or repurchase. LETS MOVE!

## Package contents:

- 2 x Bit Lights-15CM-White
- 2 x Bit Lights-15CM-Cyan
- 2 x LED Strip Lights-Blue
- 1 x 6-Port Expansion Boards
- 2 x 12-Port Expansion Boards
- 1 x Flicker-Effects Board
- 2 x Flashing Bit Lights-15CM-White
- 1 x Flashing Bit Lights-15CM-Blue
- 2 x Light Strips-Blue -28
- 2 x Light Strips-Cvan -28
- 1 x Remote Control+Remote Control Board
- 8 x Headlights-30CM-White
- 1 x Headlights-15CM-Blue
- 1 x AAA Battery Pack
- 1 x USB Power Cable
- 5 x Connecting Cables-5CM
- 2 x Connecting Cables-30CM
- Parts Package



First step:

Test every lamp pellet.



## Second step:

Instructions



























































































































































































































































































































































































for installing this kit.



## **USB** connectors to connect devices



The above are ideas and instructions provided by our designers. Please move on:

- 1: Do you have any suggestions about the material and quality of our products?
- 2: Do you have any suggestions on the installation instructions and the degree of difficulty of the installation?
- 3: If you have better installation method and ideas, please contact us in time.