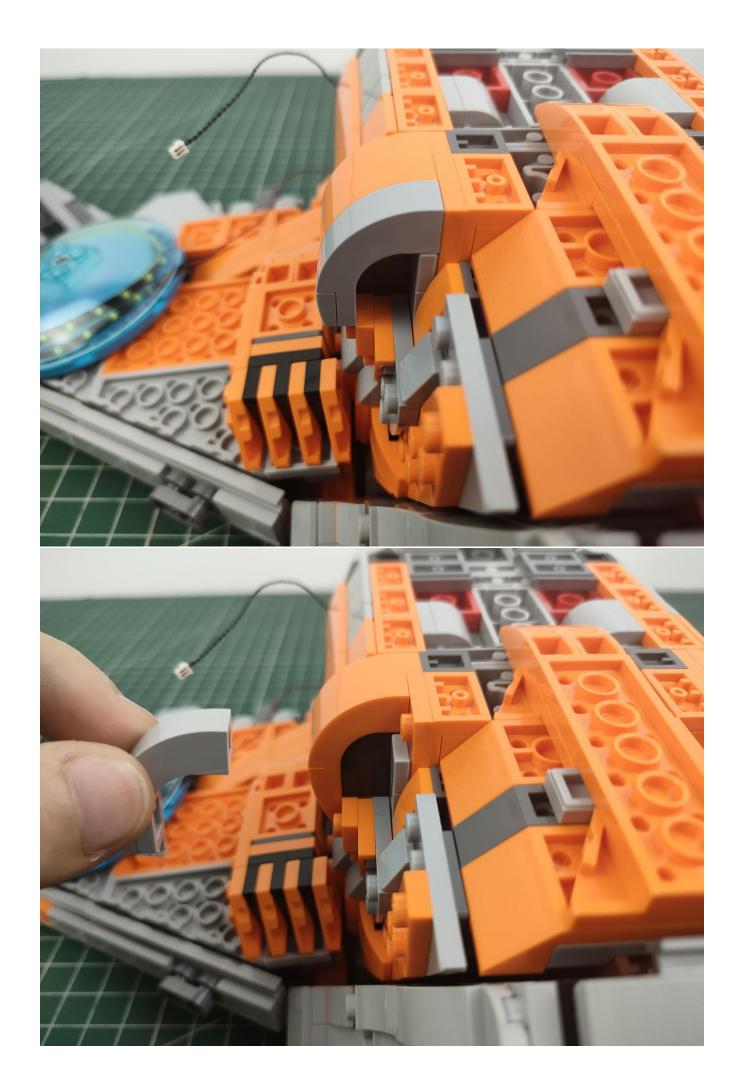

nts:

- 2 x Bit Lights-15CM-White
- 2 x Bit Lights-15CM-Cyan
- 2 x LED Strip Lights-Blue
- 1 x 6-Port Expansion Boards
- 2 x 12-Port Expansion Boards
- 1 x Flicker-Effects Board
- 2 x Flashing Bit Lights-15CM-White
- 1 x Flashing Bit Lights-15CM-Blue
- 2 x Light Strips-Blue -28
- 2 x Light Strips-Cvan -28
- 1 x Remote Control+Remote Control Board
- 8 x Headlights-30CM-White
- 1 x Headlights-15CM-Blue
- 1 x AAA Battery Pack
- 1 x USB Power Cable
- 5 x Connecting Cables-5CM
- 2 x Connecting Cables-30CM
- Parts Package



First step:

Test every lamp pellet.



## Second step:

Instructions



























































































































































































































































































































































































for installing this kit.



## **USB** connectors to connect devices



The above are ideas and instructions provided by our designers. Please move on:

- 1: Do you have any suggestions about the material and quality of our products?
- 2: Do you have any suggestions on the installation instructions and the degree of difficulty of the installation?
- 3: If you have better installation method and ideas, please contact us in time.