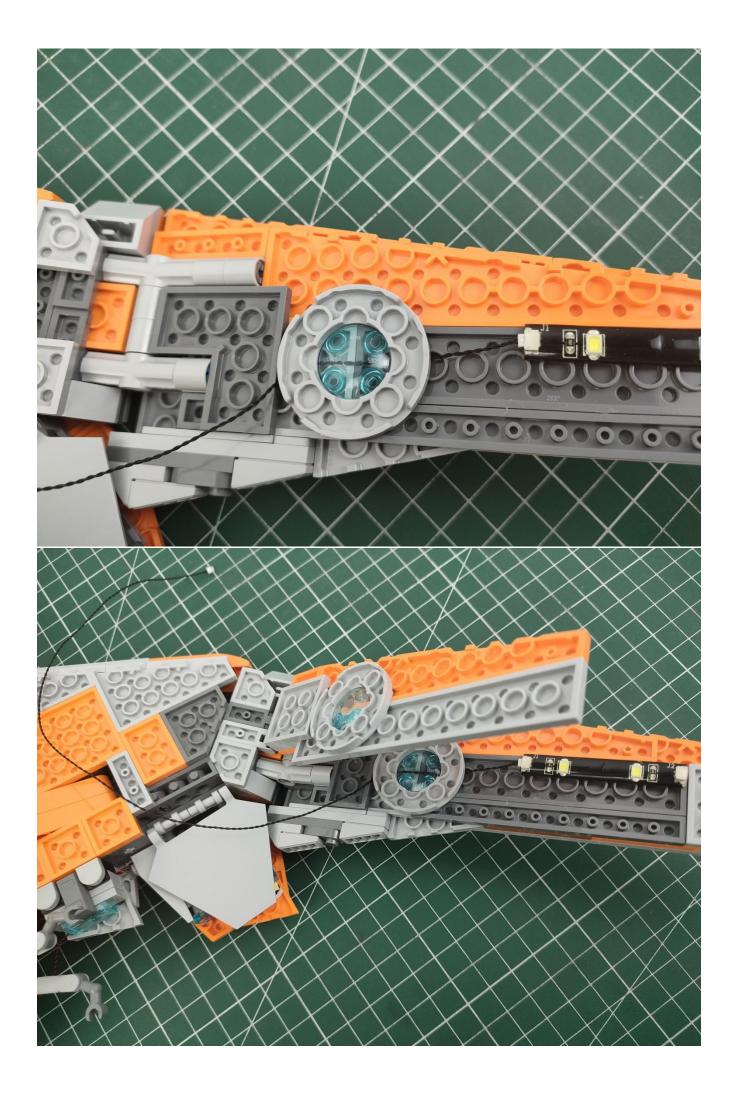

kage contents:

- 2 x Bit Lights-15CM-White
- 2 x Bit Lights-15CM-Cyan
- 2 x LED Strip Lights-Blue
- 1 x 6-Port Expansion Boards
- 2 x 12-Port Expansion Boards
- 1 x Flicker-Effects Board
- 2 x Flashing Bit Lights-15CM-White
- 1 x Flashing Bit Lights-15CM-Blue
- 2 x Light Strips-Blue -28
- 2 x Light Strips-Cvan -28
- 1 x Remote Control+Remote Control Board
- 8 x Headlights-30CM-White
- 1 x Headlights-15CM-Blue
- 1 x AAA Battery Pack
- 1 x USB Power Cable
- 5 x Connecting Cables-5CM
- 2 x Connecting Cables-30CM
- Parts Package



First step:

Test every lamp pellet.



## Second step:

Instructions



























































































































































































































































































































































































for installing this kit.



## **USB** connectors to connect devices



The above are ideas and instructions provided by our designers. Please move on:

- 1: Do you have any suggestions about the material and quality of our products?
- 2: Do you have any suggestions on the installation instructions and the degree of difficulty of the installation?
- 3: If you have better installation method and ideas, please contact us in time.