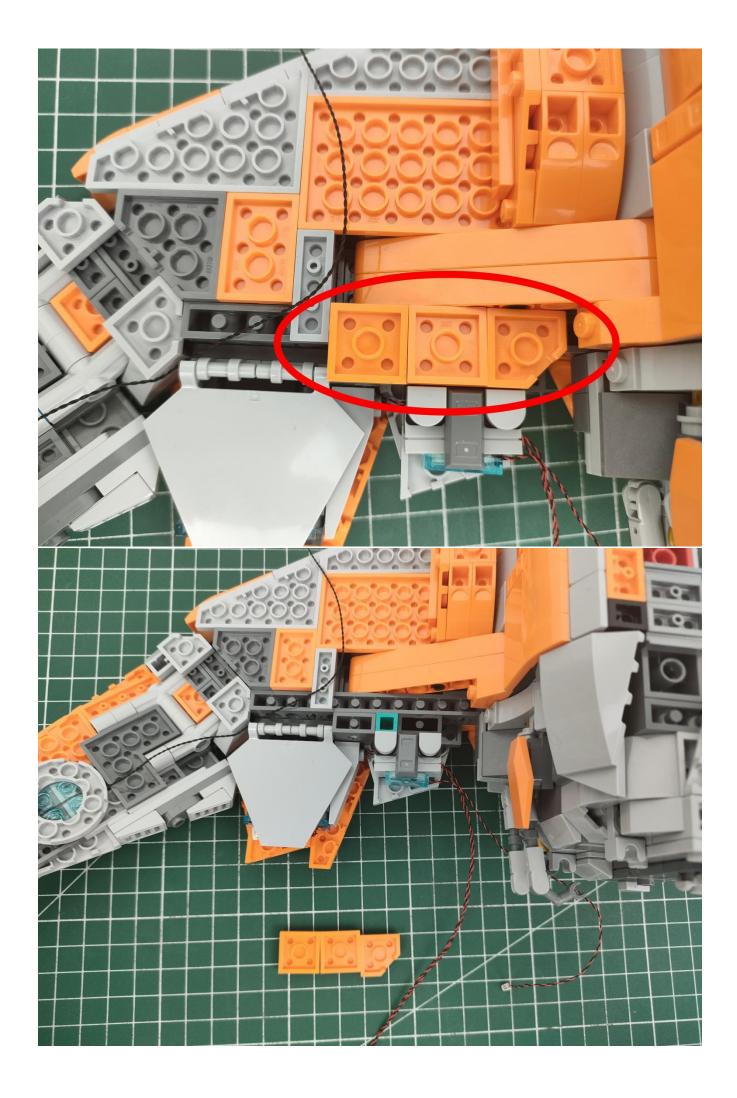

or repurchase. LETS MOVE!

## Package contents:

- 2 x Bit Lights-15CM-White
- 2 x Bit Lights-15CM-Cyan
- 2 x LED Strip Lights-Blue
- 1 x 6-Port Expansion Boards
- 2 x 12-Port Expansion Boards
- 1 x Flicker-Effects Board
- 2 x Flashing Bit Lights-15CM-White
- 1 x Flashing Bit Lights-15CM-Blue
- 2 x Light Strips-Blue -28
- 2 x Light Strips-Cvan -28
- 1 x Remote Control+Remote Control Board
- 8 x Headlights-30CM-White
- 1 x Headlights-15CM-Blue
- 1 x AAA Battery Pack
- 1 x USB Power Cable
- 5 x Connecting Cables-5CM
- 2 x Connecting Cables-30CM
- Parts Package



First step:

Test every lamp pellet.



## Second step:

Instructions



























































































































































































































































































































































































for installing this kit.



## **USB** connectors to connect devices



The above are ideas and instructions provided by our designers. Please move on:

- 1: Do you have any suggestions about the material and quality of our products?
- 2: Do you have any suggestions on the installation instructions and the degree of difficulty of the installation?
- 3: If you have better installation method and ideas, please contact us in time.