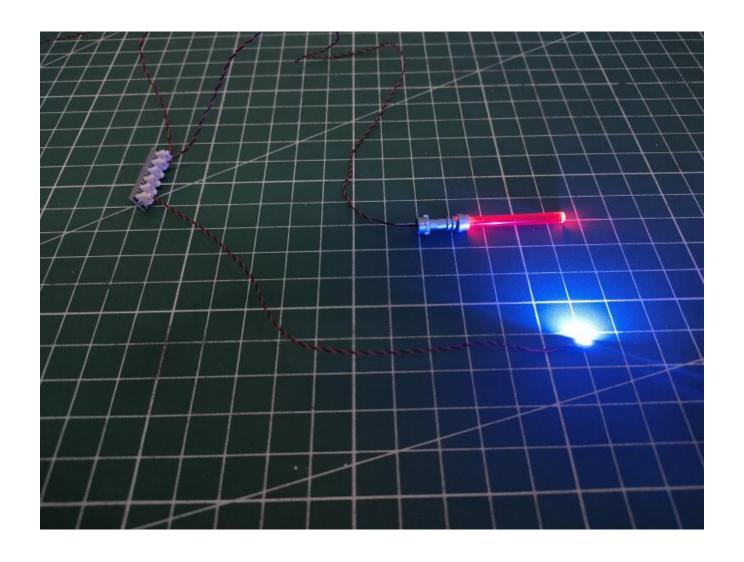

r unlimited creativity, we will try our best to make products with high variability, high play ability and unlimited play. If you have any dissatisfaction or your own ideas on the parts such as the color of the lights, the length of the cables, the installation position of the product, and the final effects of each module, you can make your own arrangement, and we will cooperate with you to replace or repurchase. LETS MOVE!

## Package contents:

- 1 x Headlights-15CM-Blue
- 1 x LED Strip Lights-White
- 1 x Connecting Cables-5CM
- 1 x Connecting Cables-50CM
- 1 x Red Sword
- 1 x Light Strips-Red -28
- 1 x Light Strips-Cyan -28
- 1 x 6-Port Expansion Boards
- 1 x 4-Port Expansion Boards
- 1 x USB Power Cable
- 1 x AAA Battery Pack
- Parts Package



## First step:

Test every lamp pellet.



## Second step:

Instructions for installing this kit.





























































































































































































## **USB** connectors to connect devices



The above are ideas and instructions provided by our designers. Please move on:

- 1: Do you have any suggestions about the material and quality of our products?
- 2: Do you have any suggestions on the installation instructions and the degree of difficulty of the installation?
- 3: If you have better installation method and ideas, please contact us in time.