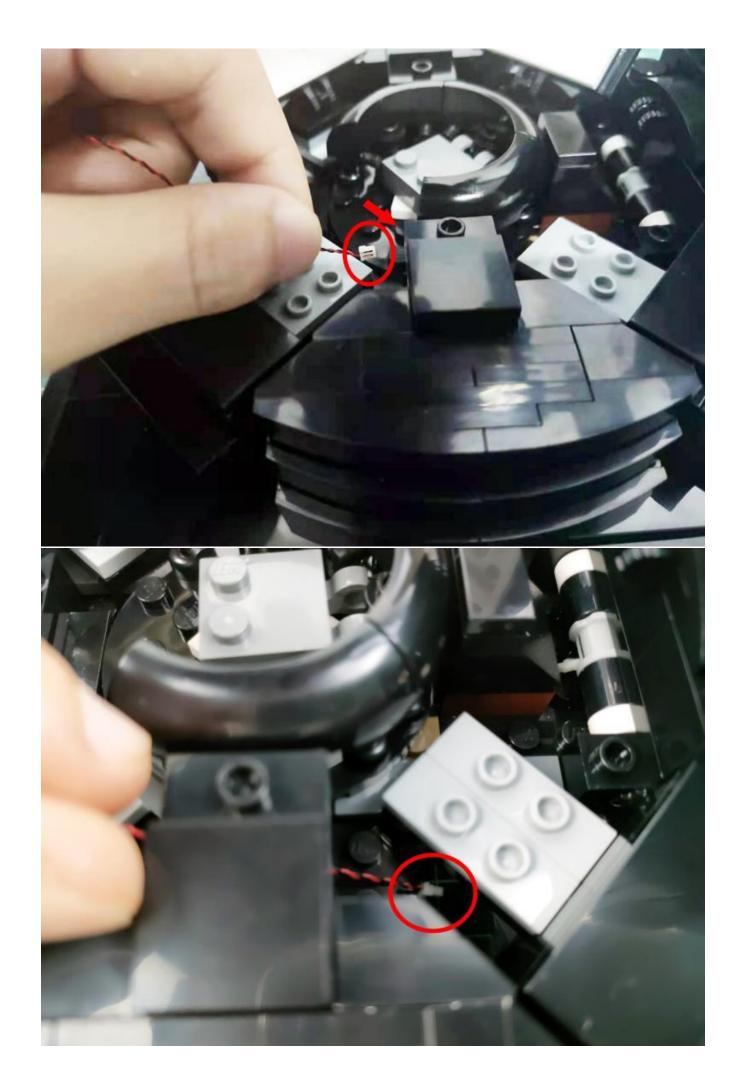

## Second step:

Instructions for installing this kit.

## **USB** connectors to connect devices

The above are ideas and instructions provided by our designers. Please move on:

- 1: Do you have any suggestions about the material and quality of our products?
- 2: Do you have any suggestions on the installation instructions and the degree of difficulty of the installation?
- 3: If you have better installation method and ideas, please contact us in time.