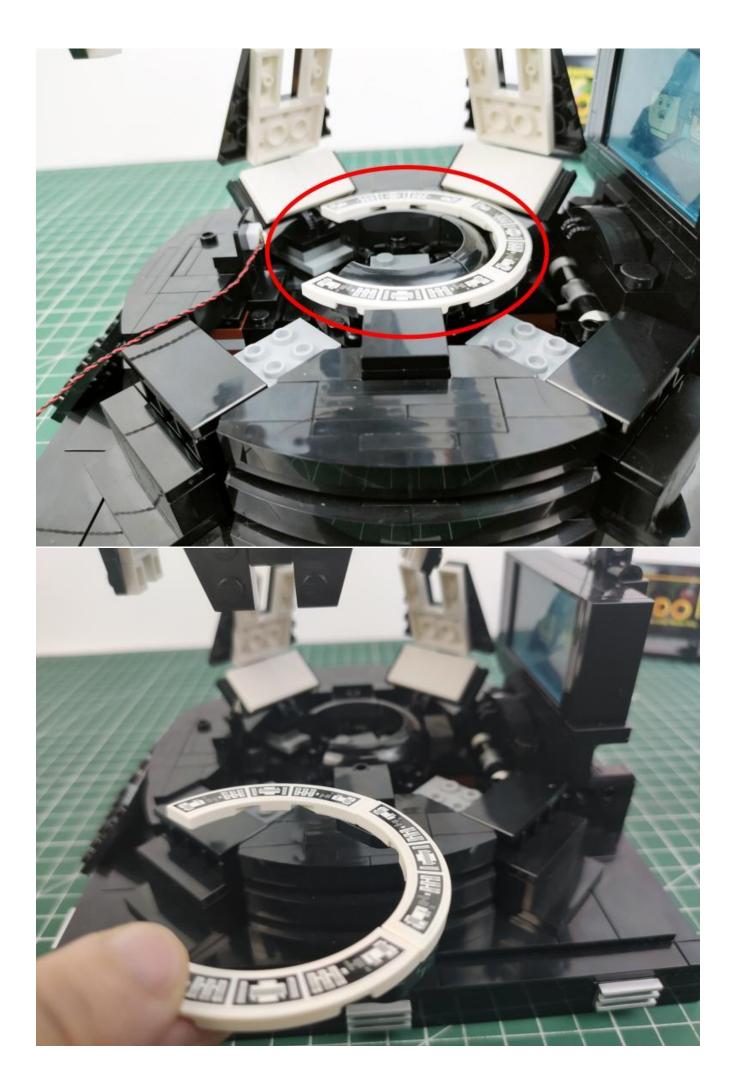

s, the length of the cables, the installation position of the product, and the final effects of each module, you can make your own arrangement, and we will cooperate with you to replace or repurchase. LETS MOVE!

## Package contents:

- 1 x Headlights-15CM-Blue
- 1 x LED Strip Lights-White
- 1 x Connecting Cables-5CM
- 1 x Connecting Cables-50CM
- 1 x Red Sword
- 1 x Light Strips-Red -28
- 1 x Light Strips-Cyan -28
- 1 x 6-Port Expansion Boards
- 1 x 4-Port Expansion Boards
- 1 x USB Power Cable
- 1 x AAA Battery Pack
- Parts Package



## First step:

Test every lamp pellet.



## Second step:

Instructions for installing this kit.





























































































































































































## **USB** connectors to connect devices



The above are ideas and instructions provided by our designers. Please move on:

- 1: Do you have any suggestions about the material and quality of our products?
- 2: Do you have any suggestions on the installation instructions and the degree of difficulty of the installation?
- 3: If you have better installation method and ideas, please contact us in time.