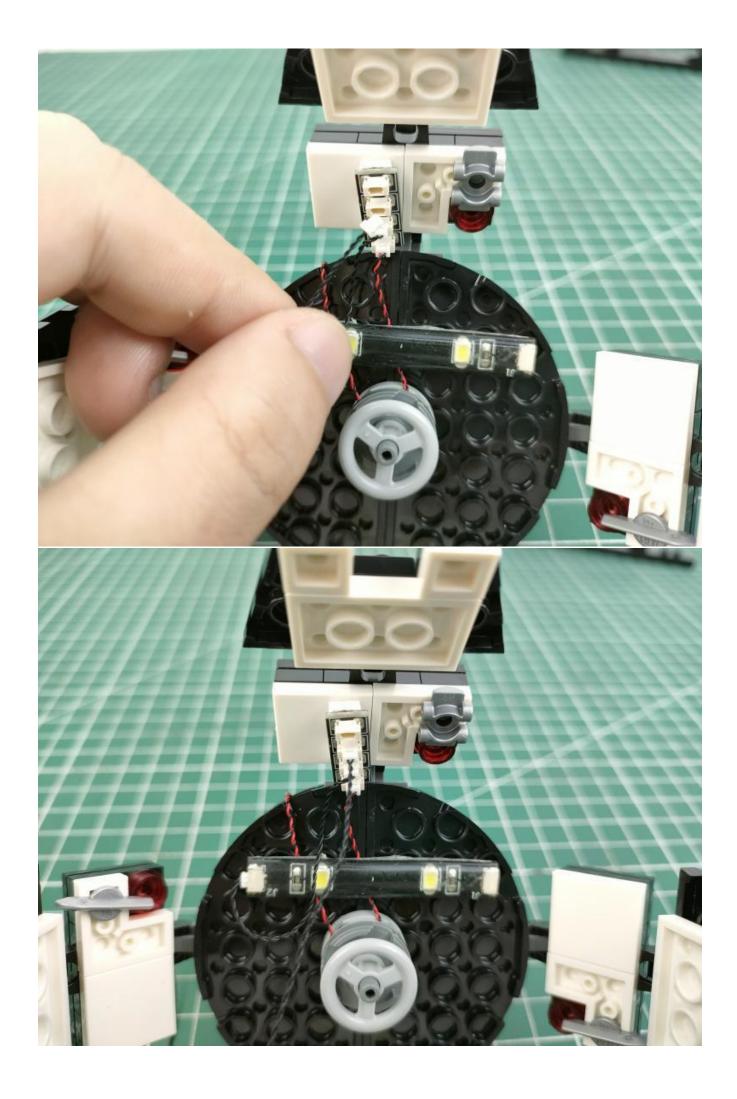

play. If you have any dissatisfaction or your own ideas on the parts such as the color of the lights, the length of the cables, the installation position of the product, and the final effects of each module, you can make your own arrangement, and we will cooperate with you to replace or repurchase. LETS MOVE!

## Package contents:

- 1 x Headlights-15CM-Blue
- 1 x LED Strip Lights-White
- 1 x Connecting Cables-5CM
- 1 x Connecting Cables-50CM
- 1 x Red Sword
- 1 x Light Strips-Red -28
- 1 x Light Strips-Cyan -28
- 1 x 6-Port Expansion Boards
- 1 x 4-Port Expansion Boards
- 1 x USB Power Cable
- 1 x AAA Battery Pack
- Parts Package



## First step:

Test every lamp pellet.



## Second step:

Instructions for installing this kit.





























































































































































































## **USB** connectors to connect devices



The above are ideas and instructions provided by our designers. Please move on:

- 1: Do you have any suggestions about the material and quality of our products?
- 2: Do you have any suggestions on the installation instructions and the degree of difficulty of the installation?
- 3: If you have better installation method and ideas, please contact us in time.