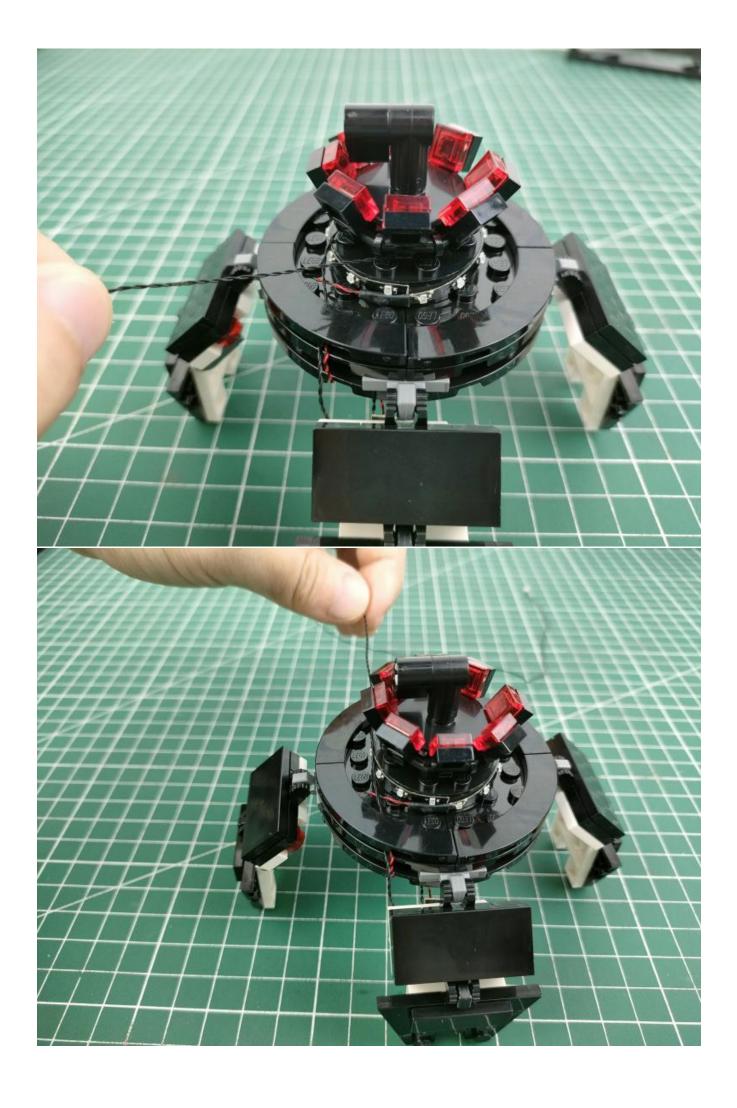

## First step:

Test every lamp pellet.

## Second step:

Instructions for installing this kit.