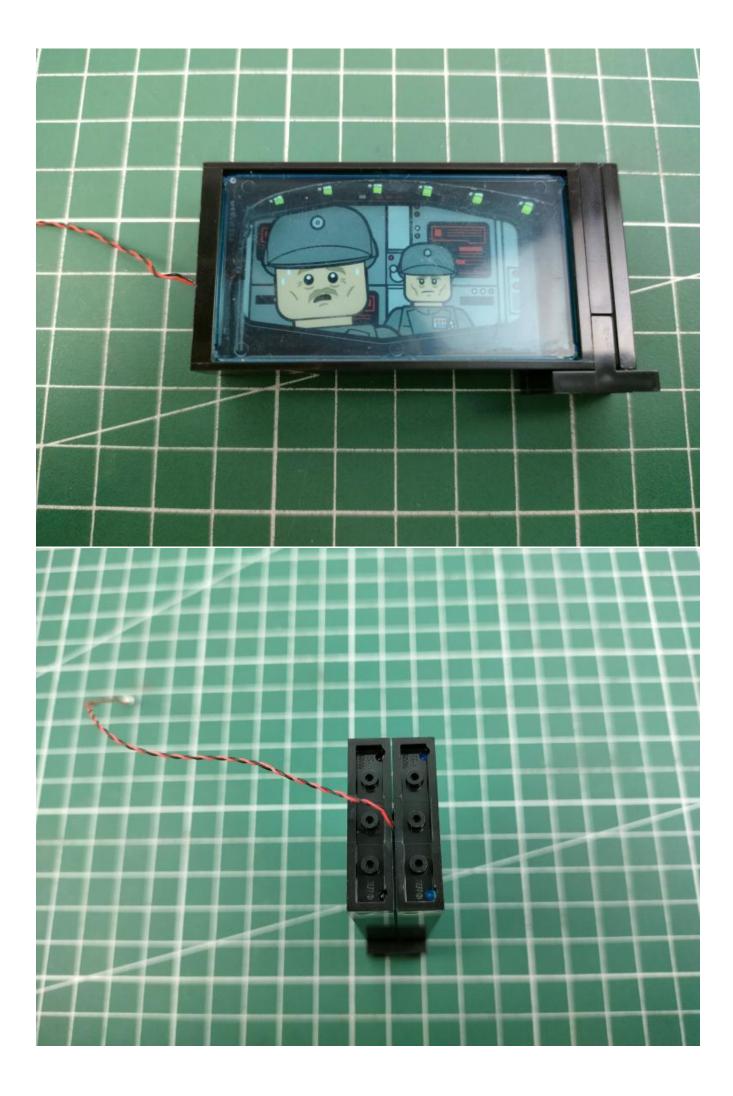

## Second step:

Instructions for installing this kit.

## **USB** connectors to connect devices

The above are ideas and instructions provided by our designers. Please move on:

- 1: Do you have any suggestions about the material and quality of our products?
- 2: Do you have any suggestions on the installation instructions and the degree of difficulty of the installation?
- 3: If you have better installation method and ideas, please contact us in time.