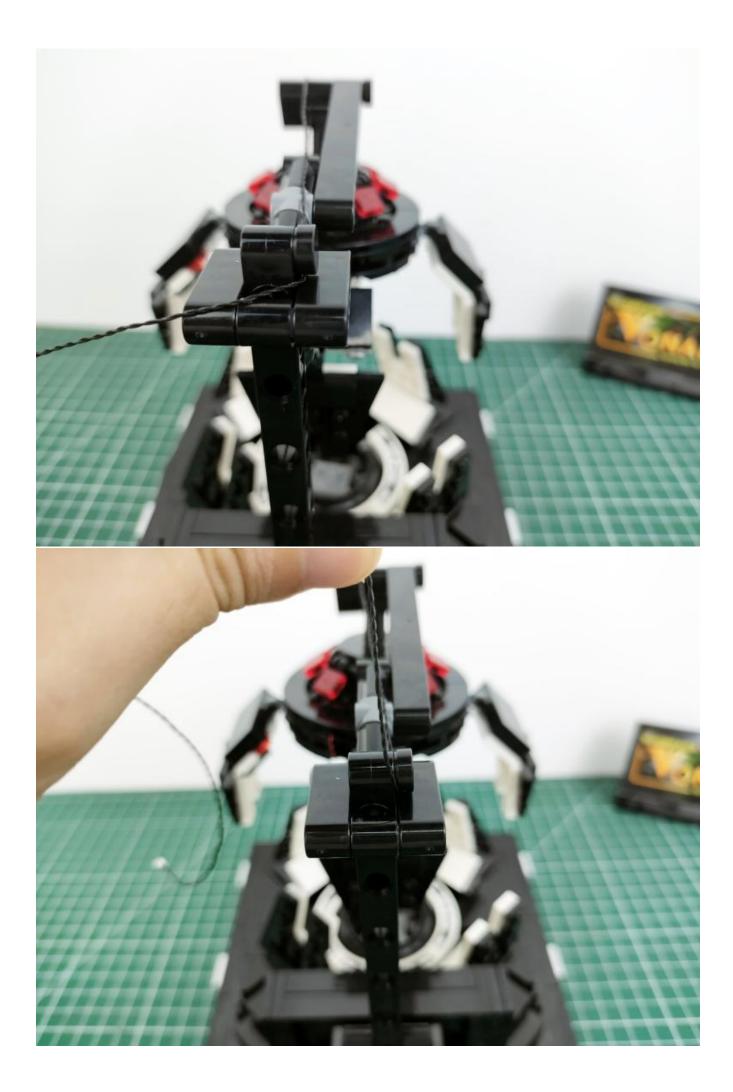

satisfaction or your own ideas on the parts such as the color of the lights, the length of the cables, the installation position of the product, and the final effects of each module, you can make your own arrangement, and we will cooperate with you to replace or repurchase. LETS MOVE!

## Package contents:

- 1 x Headlights-15CM-Blue
- 1 x LED Strip Lights-White
- 1 x Connecting Cables-5CM
- 1 x Connecting Cables-50CM
- 1 x Red Sword
- 1 x Light Strips-Red -28
- 1 x Light Strips-Cyan -28
- 1 x 6-Port Expansion Boards
- 1 x 4-Port Expansion Boards
- 1 x USB Power Cable
- 1 x AAA Battery Pack
- Parts Package



## First step:

Test every lamp pellet.



## Second step:

Instructions for installing this kit.





























































































































































































## **USB** connectors to connect devices



The above are ideas and instructions provided by our designers. Please move on:

- 1: Do you have any suggestions about the material and quality of our products?
- 2: Do you have any suggestions on the installation instructions and the degree of difficulty of the installation?
- 3: If you have better installation method and ideas, please contact us in time.