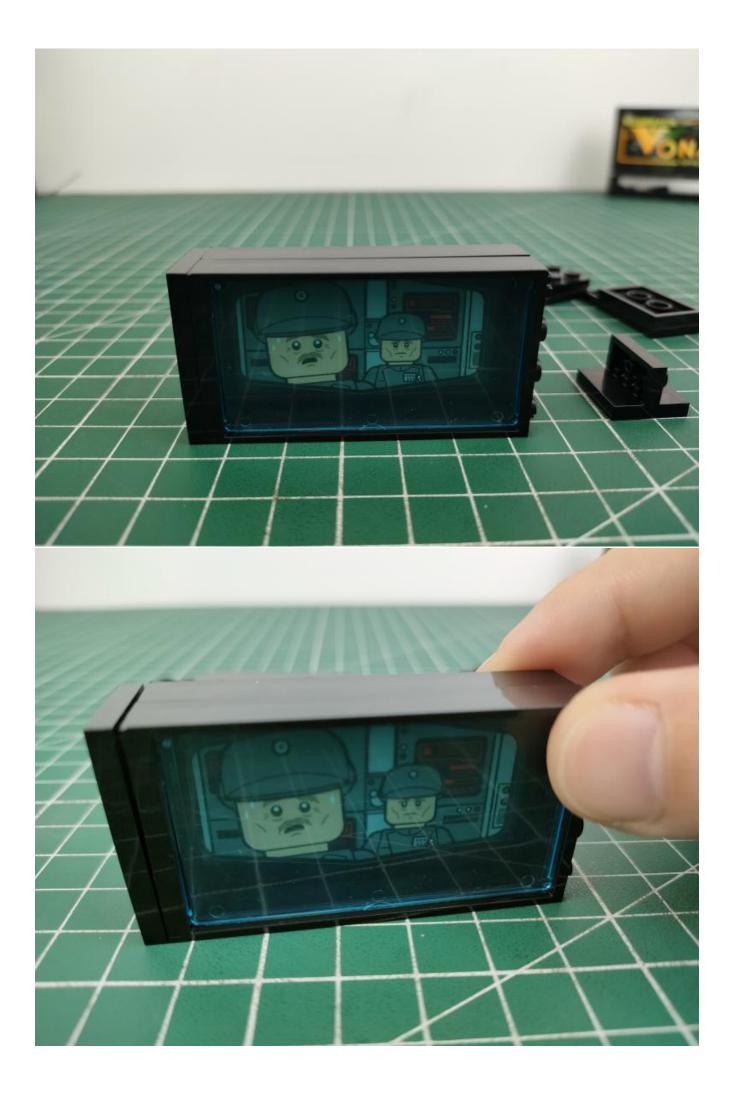

own ideas on the parts such as the color of the lights, the length of the cables, the installation position of the product, and the final effects of each module, you can make your own arrangement, and we will cooperate with you to replace or repurchase. LETS MOVE!

## Package contents:

- 1 x Headlights-15CM-Blue
- 1 x LED Strip Lights-White
- 1 x Connecting Cables-5CM
- 1 x Connecting Cables-50CM
- 1 x Red Sword
- 1 x Light Strips-Red -28
- 1 x Light Strips-Cyan -28
- 1 x 6-Port Expansion Boards
- 1 x 4-Port Expansion Boards
- 1 x USB Power Cable
- 1 x AAA Battery Pack
- Parts Package



## First step:

Test every lamp pellet.



## Second step:

Instructions for installing this kit.





























































































































































































## **USB** connectors to connect devices



The above are ideas and instructions provided by our designers. Please move on:

- 1: Do you have any suggestions about the material and quality of our products?
- 2: Do you have any suggestions on the installation instructions and the degree of difficulty of the installation?
- 3: If you have better installation method and ideas, please contact us in time.