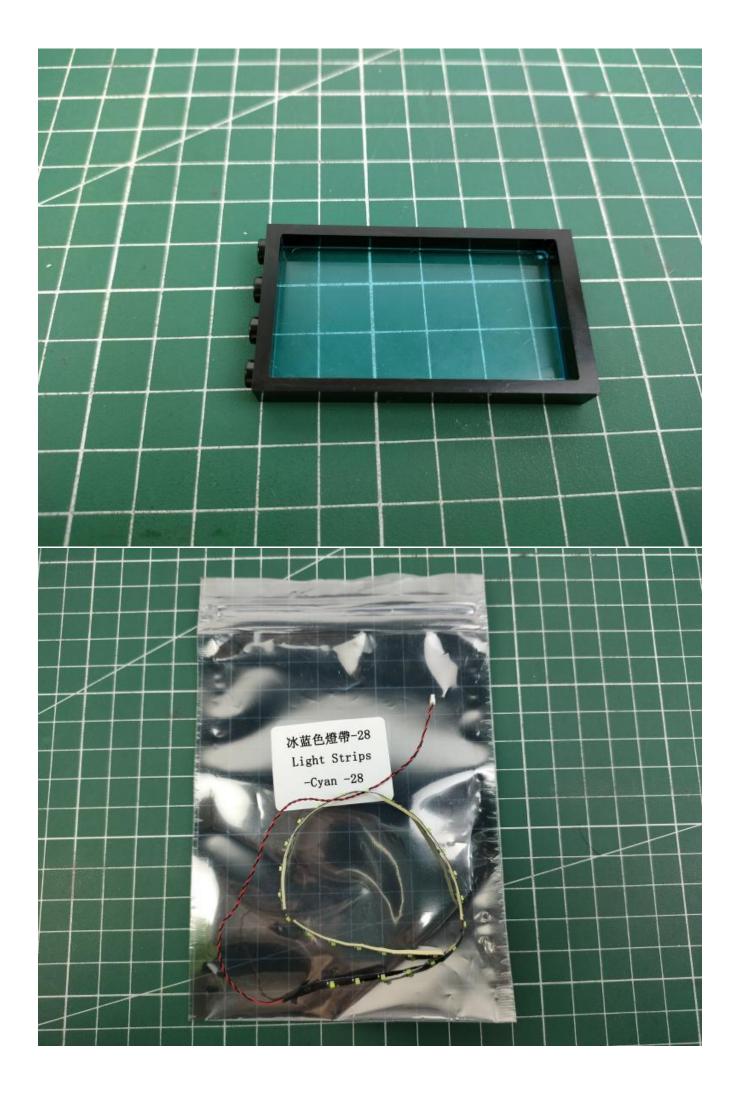

## Package contents:

- 1 x Headlights-15CM-Blue
- 1 x LED Strip Lights-White
- 1 x Connecting Cables-5CM
- 1 x Connecting Cables-50CM
- 1 x Red Sword
- 1 x Light Strips-Red -28
- 1 x Light Strips-Cyan -28
- 1 x 6-Port Expansion Boards
- 1 x 4-Port Expansion Boards
- 1 x USB Power Cable
- 1 x AAA Battery Pack
- Parts Package

## Second step:

Instructions for installing this kit.