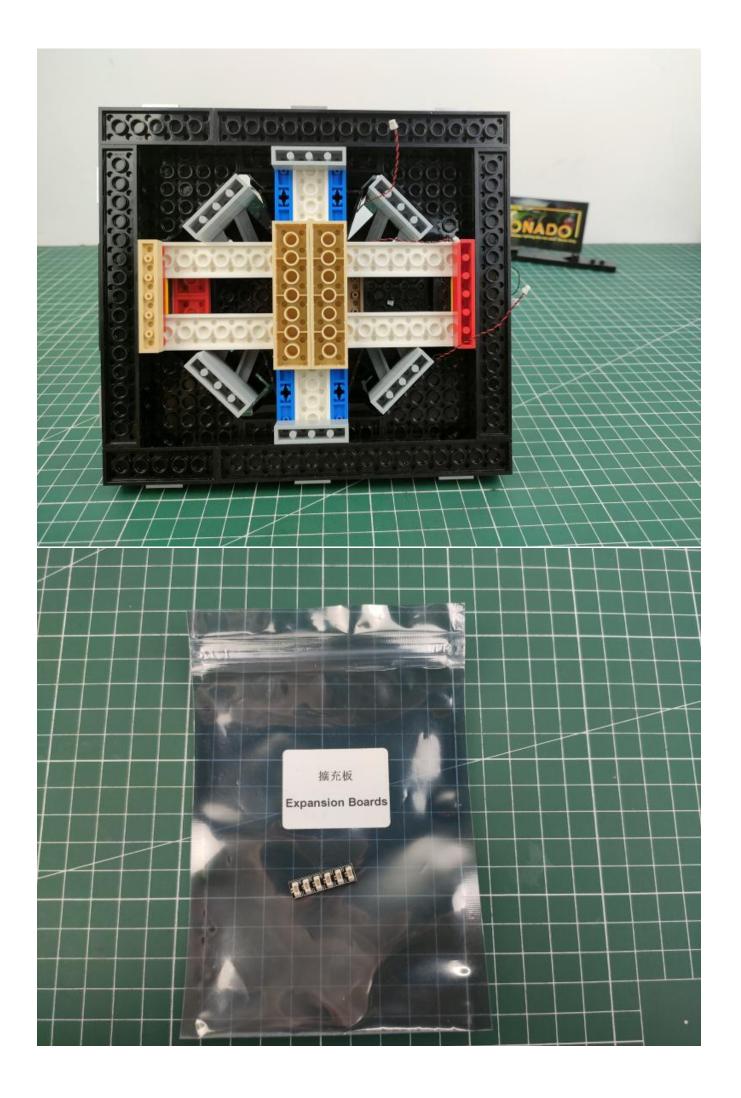

## Package contents:

- 1 x Headlights-15CM-Blue
- 1 x LED Strip Lights-White
- 1 x Connecting Cables-5CM
- 1 x Connecting Cables-50CM
- 1 x Red Sword
- 1 x Light Strips-Red -28
- 1 x Light Strips-Cyan -28
- 1 x 6-Port Expansion Boards
- 1 x 4-Port Expansion Boards
- 1 x USB Power Cable
- 1 x AAA Battery Pack
- Parts Package

## Second step:

Instructions for installing this kit.