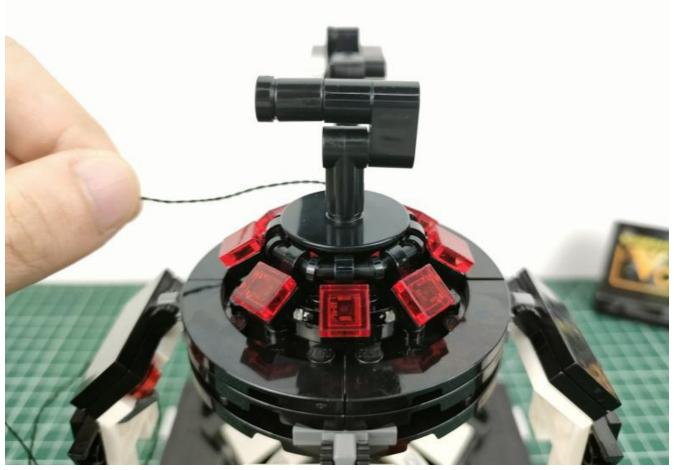

any dissatisfaction or your own ideas on the parts such as the color of the lights, the length of the cables, the installation position of the product, and the final effects of each module, you can make your own arrangement, and we will cooperate with you to replace or repurchase. LETS MOVE!

## Package contents:

- 1 x Headlights-15CM-Blue
- 1 x LED Strip Lights-White
- 1 x Connecting Cables-5CM
- 1 x Connecting Cables-50CM
- 1 x Red Sword
- 1 x Light Strips-Red -28
- 1 x Light Strips-Cyan -28
- 1 x 6-Port Expansion Boards
- 1 x 4-Port Expansion Boards
- 1 x USB Power Cable
- 1 x AAA Battery Pack
- Parts Package



## First step:

Test every lamp pellet.



## Second step:

Instructions for installing this kit.





























































































































































































## **USB** connectors to connect devices



The above are ideas and instructions provided by our designers. Please move on:

- 1: Do you have any suggestions about the material and quality of our products?
- 2: Do you have any suggestions on the installation instructions and the degree of difficulty of the installation?
- 3: If you have better installation method and ideas, please contact us in time.