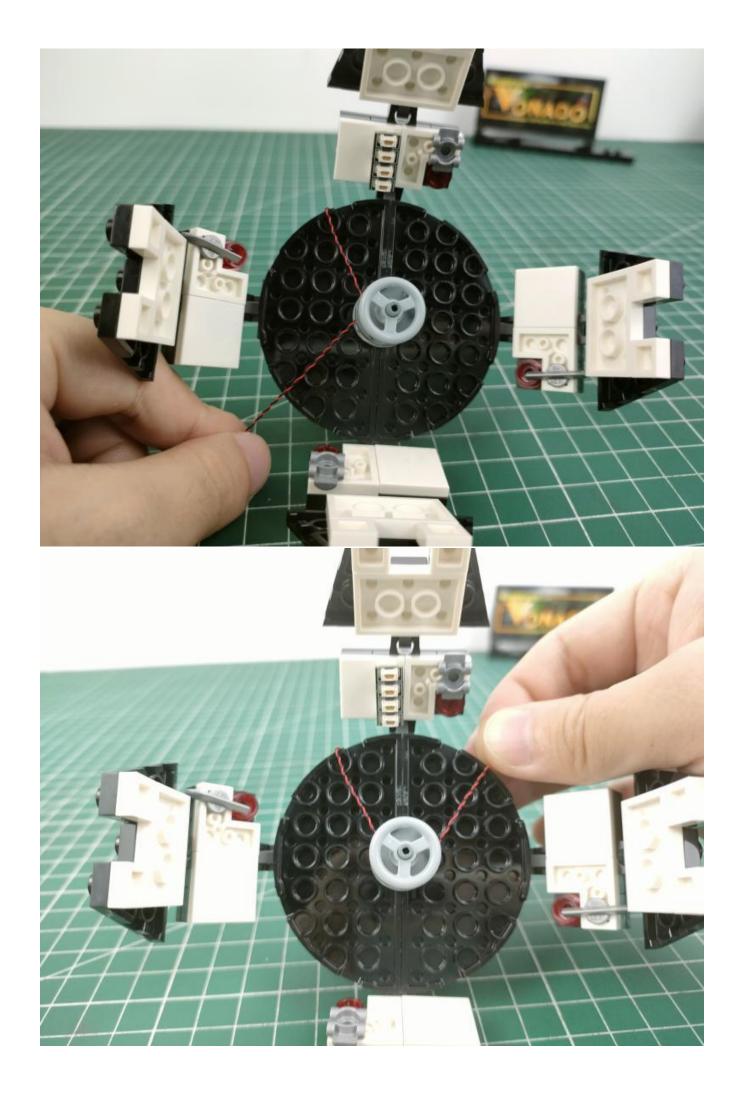

lity and unlimited play. If you have any dissatisfaction or your own ideas on the parts such as the color of the lights, the length of the cables, the installation position of the product, and the final effects of each module, you can make your own arrangement, and we will cooperate with you to replace or repurchase. LETS MOVE!

## Package contents:

- 1 x Headlights-15CM-Blue
- 1 x LED Strip Lights-White
- 1 x Connecting Cables-5CM
- 1 x Connecting Cables-50CM
- 1 x Red Sword
- 1 x Light Strips-Red -28
- 1 x Light Strips-Cyan -28
- 1 x 6-Port Expansion Boards
- 1 x 4-Port Expansion Boards
- 1 x USB Power Cable
- 1 x AAA Battery Pack
- Parts Package



## First step:

Test every lamp pellet.



## Second step:

Instructions for installing this kit.





























































































































































































## **USB** connectors to connect devices



The above are ideas and instructions provided by our designers. Please move on:

- 1: Do you have any suggestions about the material and quality of our products?
- 2: Do you have any suggestions on the installation instructions and the degree of difficulty of the installation?
- 3: If you have better installation method and ideas, please contact us in time.