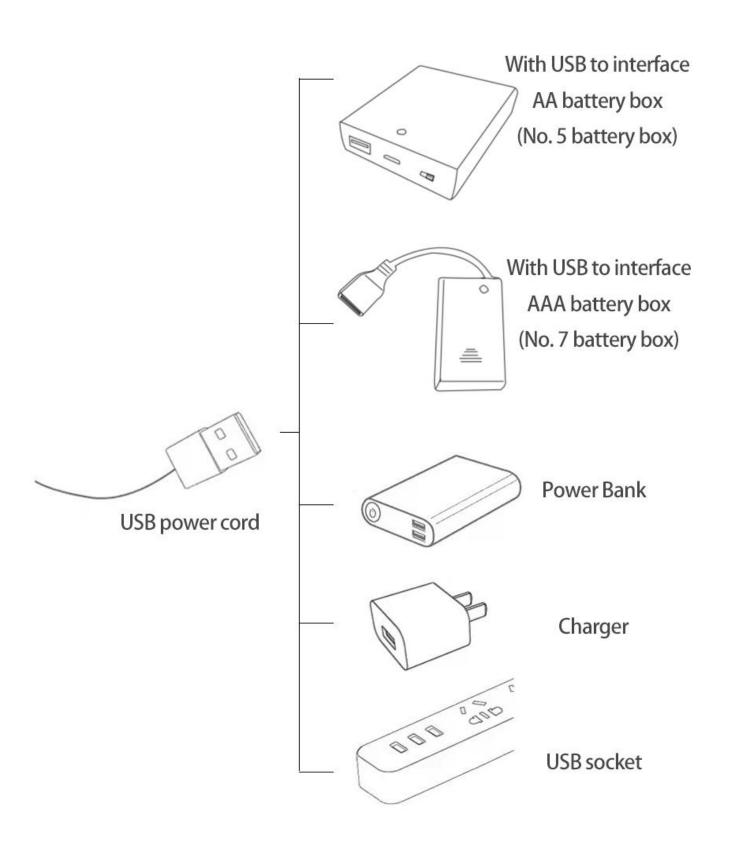

## **USB** connectors to connect devices

The above are ideas and instructions provided by our designers. Please move on:

- 1: Do you have any suggestions about the material and quality of our products?
- 2: Do you have any suggestions on the installation instructions and the degree of difficulty of the installation?
- 3: If you have better installation method and ideas, please contact us in time.