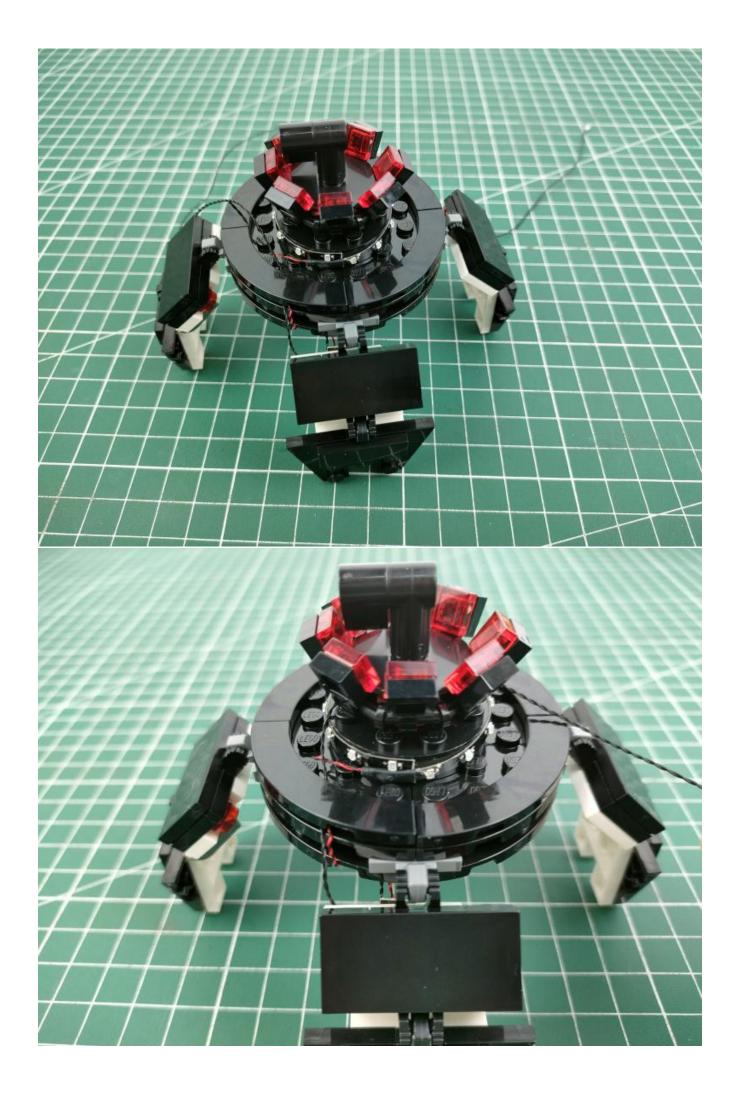

f you have any dissatisfaction or your own ideas on the parts such as the color of the lights, the length of the cables, the installation position of the product, and the final effects of each module, you can make your own arrangement, and we will cooperate with you to replace or repurchase. LETS MOVE!

## Package contents:

- 1 x Headlights-15CM-Blue
- 1 x LED Strip Lights-White
- 1 x Connecting Cables-5CM
- 1 x Connecting Cables-50CM
- 1 x Red Sword
- 1 x Light Strips-Red -28
- 1 x Light Strips-Cyan -28
- 1 x 6-Port Expansion Boards
- 1 x 4-Port Expansion Boards
- 1 x USB Power Cable
- 1 x AAA Battery Pack
- Parts Package



## First step:

Test every lamp pellet.



## Second step:

Instructions for installing this kit.





























































































































































































## **USB** connectors to connect devices



The above are ideas and instructions provided by our designers. Please move on:

- 1: Do you have any suggestions about the material and quality of our products?
- 2: Do you have any suggestions on the installation instructions and the degree of difficulty of the installation?
- 3: If you have better installation method and ideas, please contact us in time.