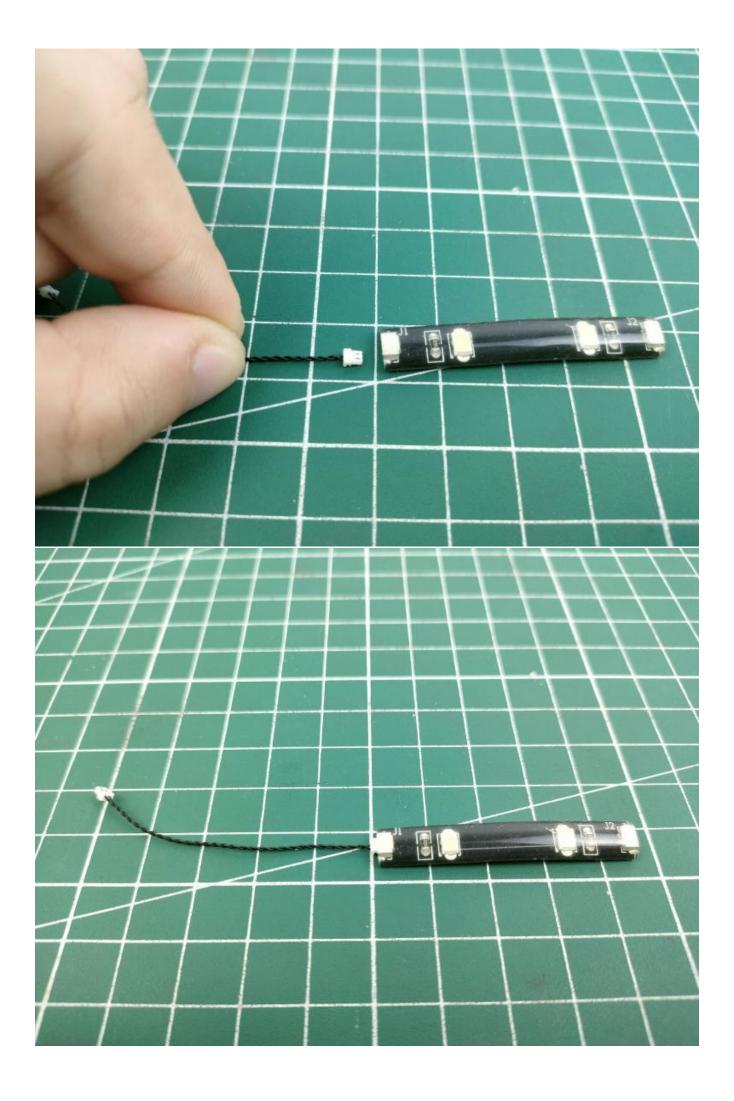

## First step:

Test every lamp pellet.

## Second step:

Instructions for installing this kit.