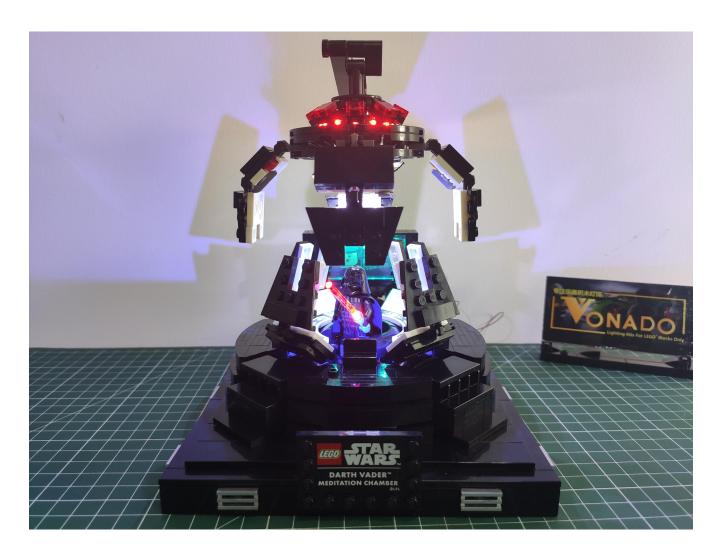

## LEGO 75296: Darth Vader Meditation Chamber LED lighting Kit (Deluxe Version) P26302

Thank you for choosing our lighting products. We are committed to LEGO product study and lighting development, we're always trying our best to provide LEGO fans with the best products and the best installation ideas. Must be careful observation, imagination can be infinite. We provide basic parts to support your imagination.

## Package contents:

- 1 x Headlights-15CM-Blue
- 1 x LED Strip Lights-White
- 1 x Connecting Cables-5CM
- 1 x Connecting Cables-50CM
- 1 x Red Sword
- 1 x Light Strips-Red -28
- 1 x Light Strips-Cyan -28
- 1 x 6-Port Expansion Boards
- 1 x 4-Port Expansion Boards
- 1 x USB Power Cable
- 1 x AAA Battery Pack
- Parts Package