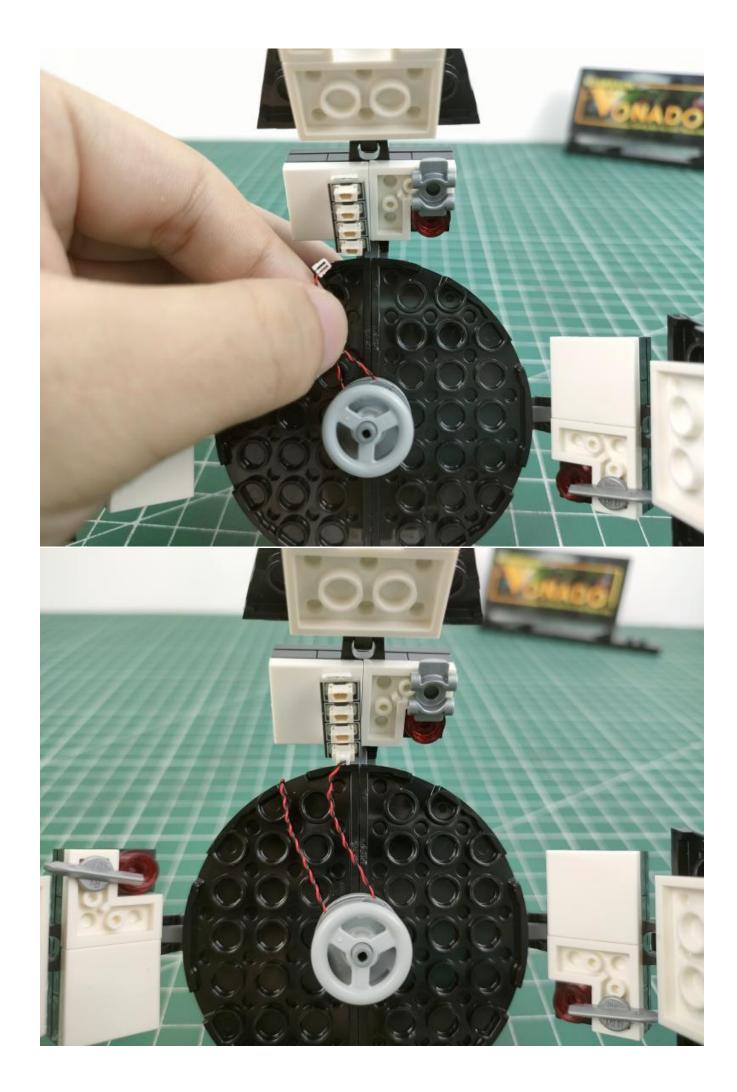

ty and unlimited play. If you have any dissatisfaction or your own ideas on the parts such as the color of the lights, the length of the cables, the installation position of the product, and the final effects of each module, you can make your own arrangement, and we will cooperate with you to replace or repurchase. LETS MOVE!

## Package contents:

- 1 x Headlights-15CM-Blue
- 1 x LED Strip Lights-White
- 1 x Connecting Cables-5CM
- 1 x Connecting Cables-50CM
- 1 x Red Sword
- 1 x Light Strips-Red -28
- 1 x Light Strips-Cyan -28
- 1 x 6-Port Expansion Boards
- 1 x 4-Port Expansion Boards
- 1 x USB Power Cable
- 1 x AAA Battery Pack
- Parts Package



## First step:

Test every lamp pellet.



## Second step:

Instructions for installing this kit.





























































































































































































## **USB** connectors to connect devices



The above are ideas and instructions provided by our designers. Please move on:

- 1: Do you have any suggestions about the material and quality of our products?
- 2: Do you have any suggestions on the installation instructions and the degree of difficulty of the installation?
- 3: If you have better installation method and ideas, please contact us in time.