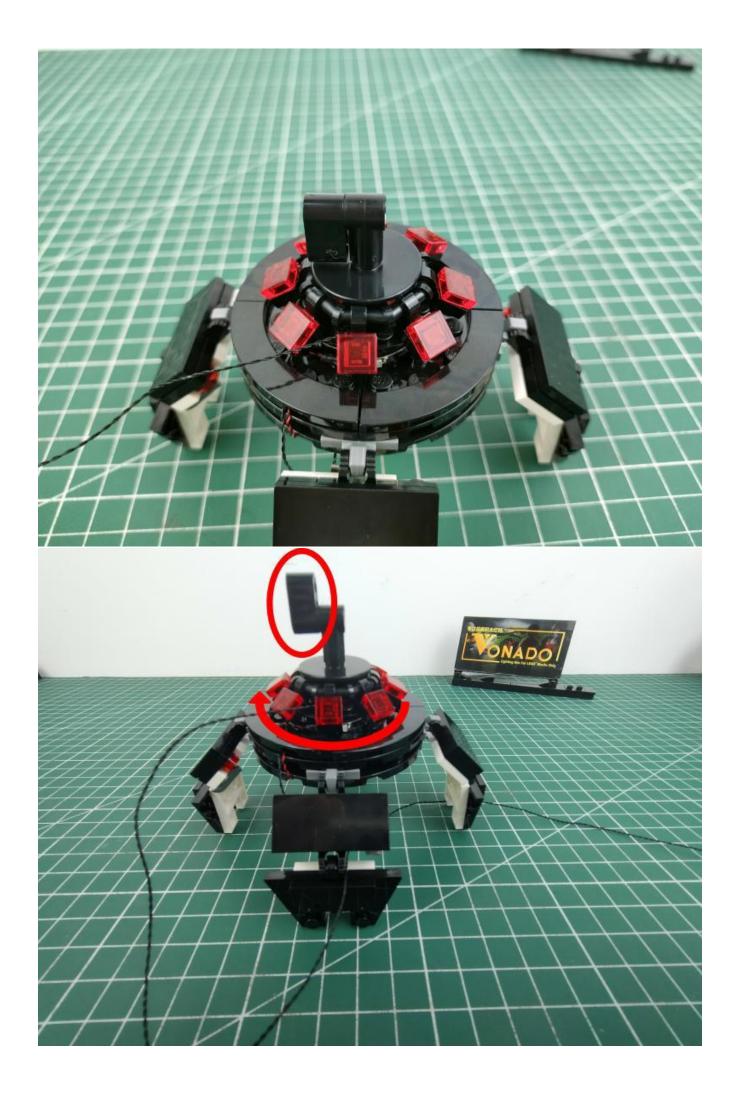

## First step:

Test every lamp pellet.

## Second step:

Instructions for installing this kit.