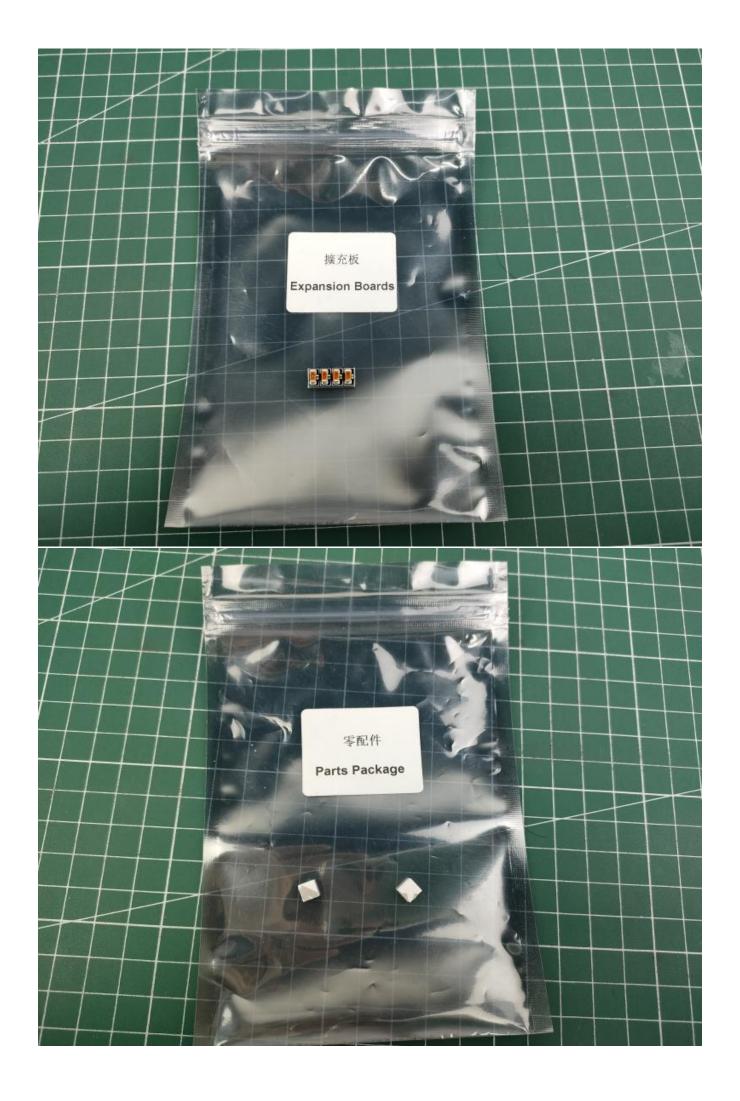

## Package contents:

- 1 x Headlights-15CM-Blue
- 1 x LED Strip Lights-White
- 1 x Connecting Cables-5CM
- 1 x Connecting Cables-50CM
- 1 x Red Sword
- 1 x Light Strips-Red -28
- 1 x Light Strips-Cyan -28
- 1 x 6-Port Expansion Boards
- 1 x 4-Port Expansion Boards
- 1 x USB Power Cable
- 1 x AAA Battery Pack
- Parts Package