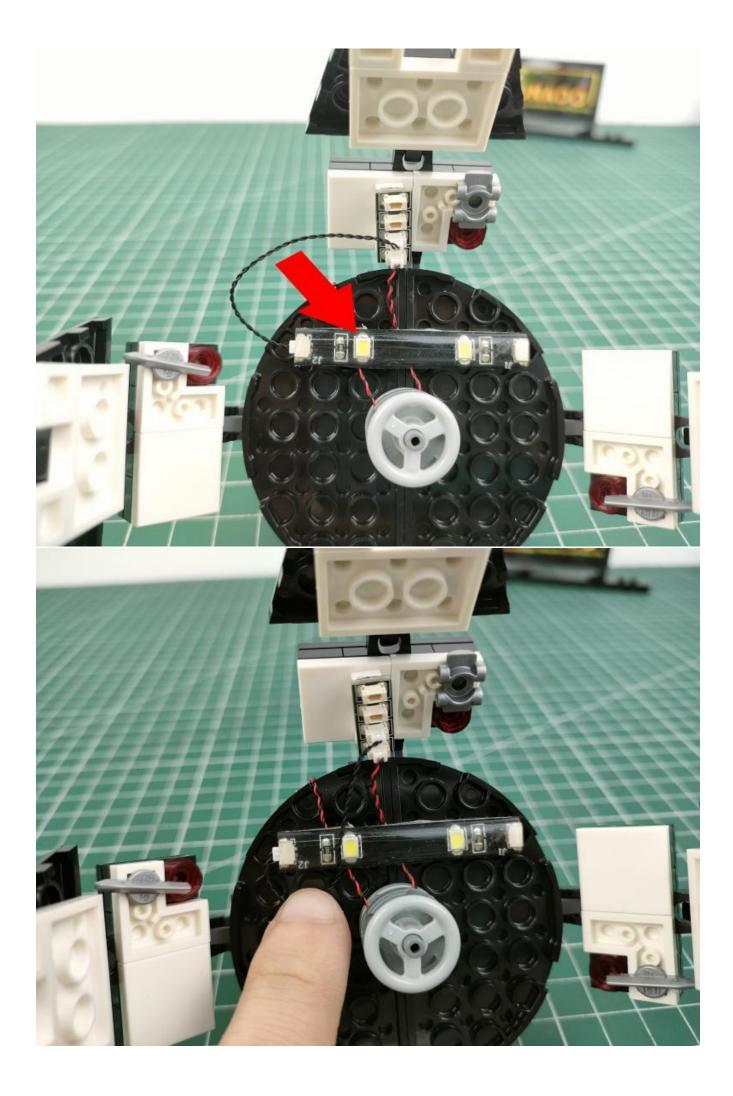

ited play. If you have any dissatisfaction or your own ideas on the parts such as the color of the lights, the length of the cables, the installation position of the product, and the final effects of each module, you can make your own arrangement, and we will cooperate with you to replace or repurchase. LETS MOVE!

## Package contents:

- 1 x Headlights-15CM-Blue
- 1 x LED Strip Lights-White
- 1 x Connecting Cables-5CM
- 1 x Connecting Cables-50CM
- 1 x Red Sword
- 1 x Light Strips-Red -28
- 1 x Light Strips-Cyan -28
- 1 x 6-Port Expansion Boards
- 1 x 4-Port Expansion Boards
- 1 x USB Power Cable
- 1 x AAA Battery Pack
- Parts Package



## First step:

Test every lamp pellet.



## Second step:

Instructions for installing this kit.





























































































































































































## **USB** connectors to connect devices



The above are ideas and instructions provided by our designers. Please move on:

- 1: Do you have any suggestions about the material and quality of our products?
- 2: Do you have any suggestions on the installation instructions and the degree of difficulty of the installation?
- 3: If you have better installation method and ideas, please contact us in time.