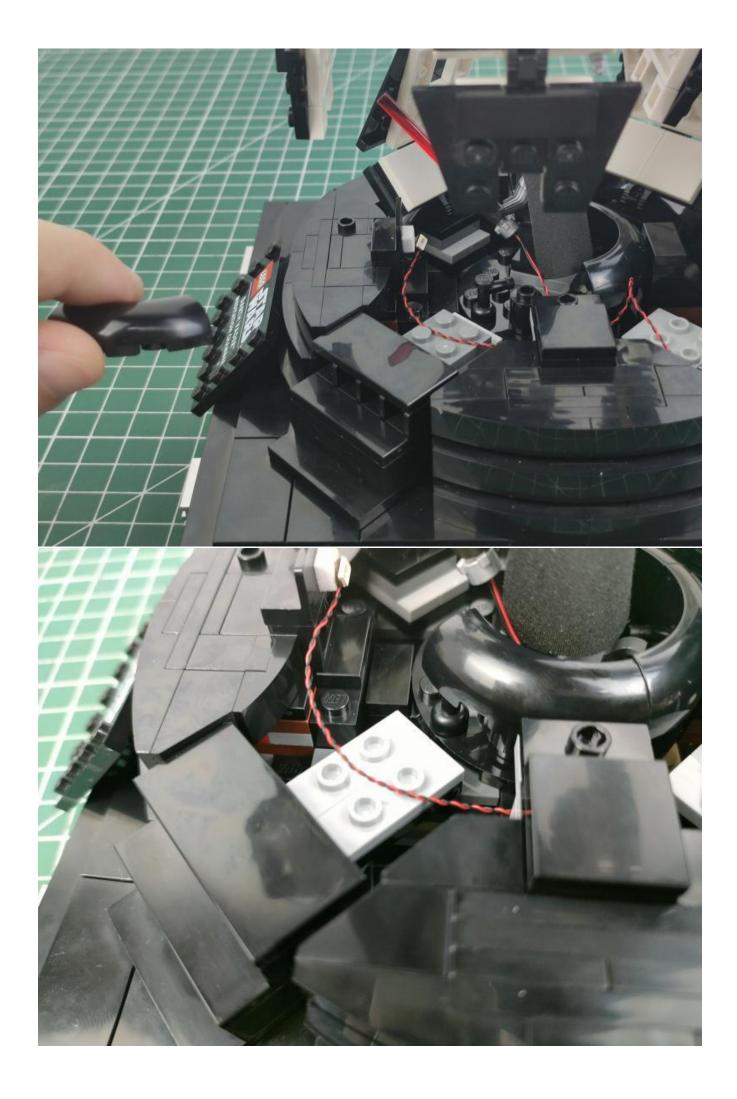

ables, the installation position of the product, and the final effects of each module, you can make your own arrangement, and we will cooperate with you to replace or repurchase. LETS MOVE!

## Package contents:

- 1 x Headlights-15CM-Blue
- 1 x LED Strip Lights-White
- 1 x Connecting Cables-5CM
- 1 x Connecting Cables-50CM
- 1 x Red Sword
- 1 x Light Strips-Red -28
- 1 x Light Strips-Cyan -28
- 1 x 6-Port Expansion Boards
- 1 x 4-Port Expansion Boards
- 1 x USB Power Cable
- 1 x AAA Battery Pack
- Parts Package



## First step:

Test every lamp pellet.



## Second step:

Instructions for installing this kit.





























































































































































































## **USB** connectors to connect devices



The above are ideas and instructions provided by our designers. Please move on:

- 1: Do you have any suggestions about the material and quality of our products?
- 2: Do you have any suggestions on the installation instructions and the degree of difficulty of the installation?
- 3: If you have better installation method and ideas, please contact us in time.