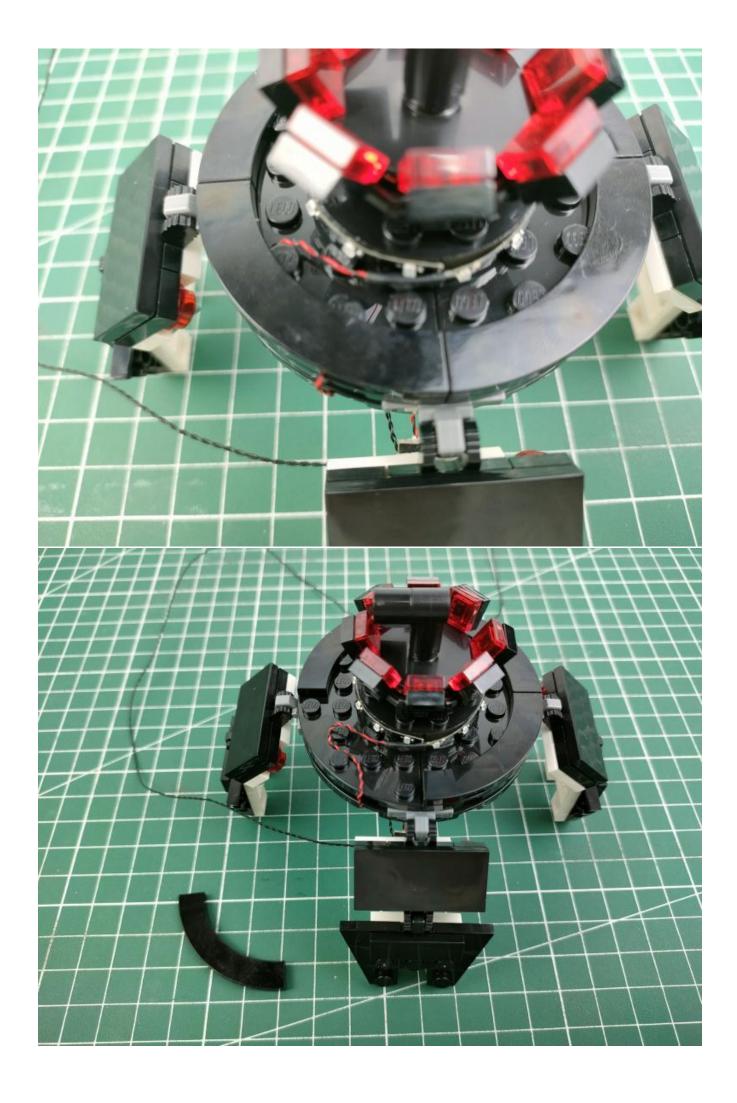

y. If you have any dissatisfaction or your own ideas on the parts such as the color of the lights, the length of the cables, the installation position of the product, and the final effects of each module, you can make your own arrangement, and we will cooperate with you to replace or repurchase. LETS MOVE!

## Package contents:

- 1 x Headlights-15CM-Blue
- 1 x LED Strip Lights-White
- 1 x Connecting Cables-5CM
- 1 x Connecting Cables-50CM
- 1 x Red Sword
- 1 x Light Strips-Red -28
- 1 x Light Strips-Cyan -28
- 1 x 6-Port Expansion Boards
- 1 x 4-Port Expansion Boards
- 1 x USB Power Cable
- 1 x AAA Battery Pack
- Parts Package



## First step:

Test every lamp pellet.



## Second step:

Instructions for installing this kit.





























































































































































































## **USB** connectors to connect devices



The above are ideas and instructions provided by our designers. Please move on:

- 1: Do you have any suggestions about the material and quality of our products?
- 2: Do you have any suggestions on the installation instructions and the degree of difficulty of the installation?
- 3: If you have better installation method and ideas, please contact us in time.