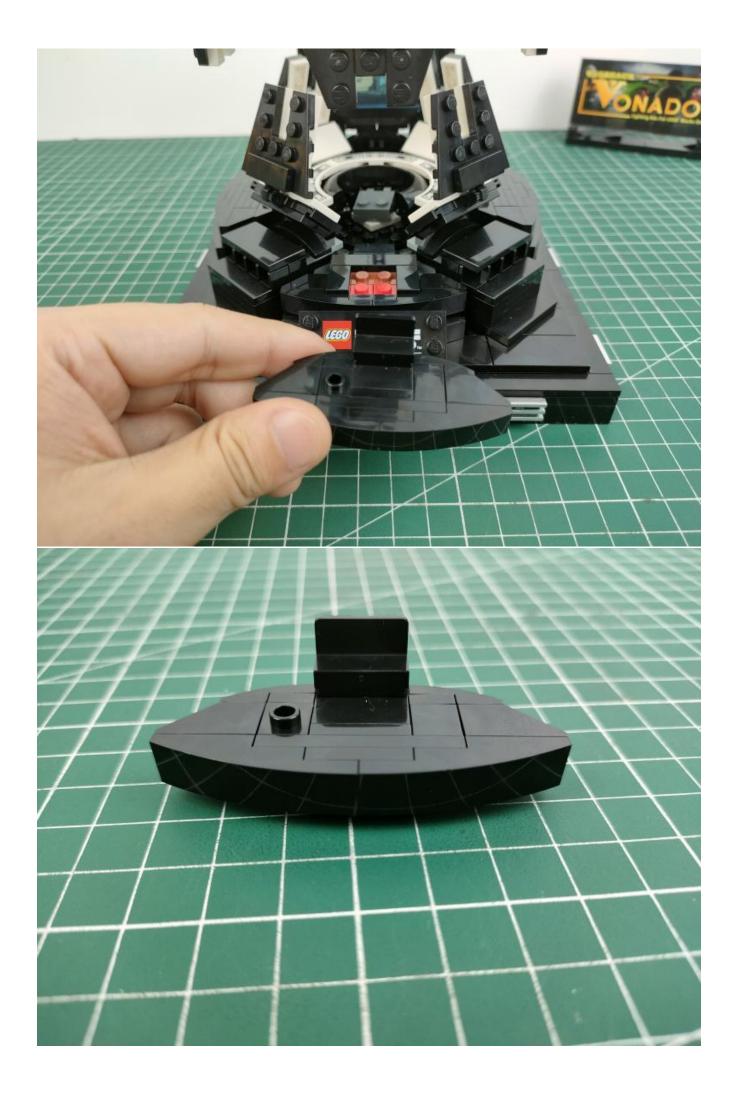

## First step:

Test every lamp pellet.

## Second step:

Instructions for installing this kit.