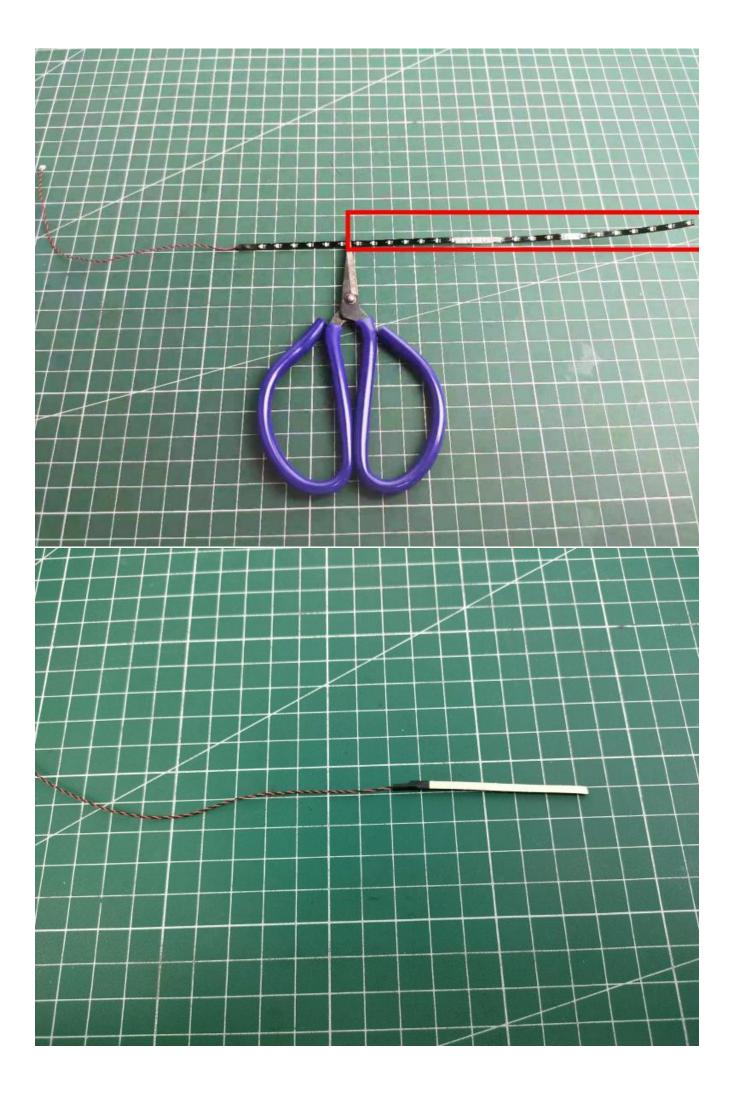

## First step:

Test every lamp pellet.

## Second step:

Instructions for installing this kit.