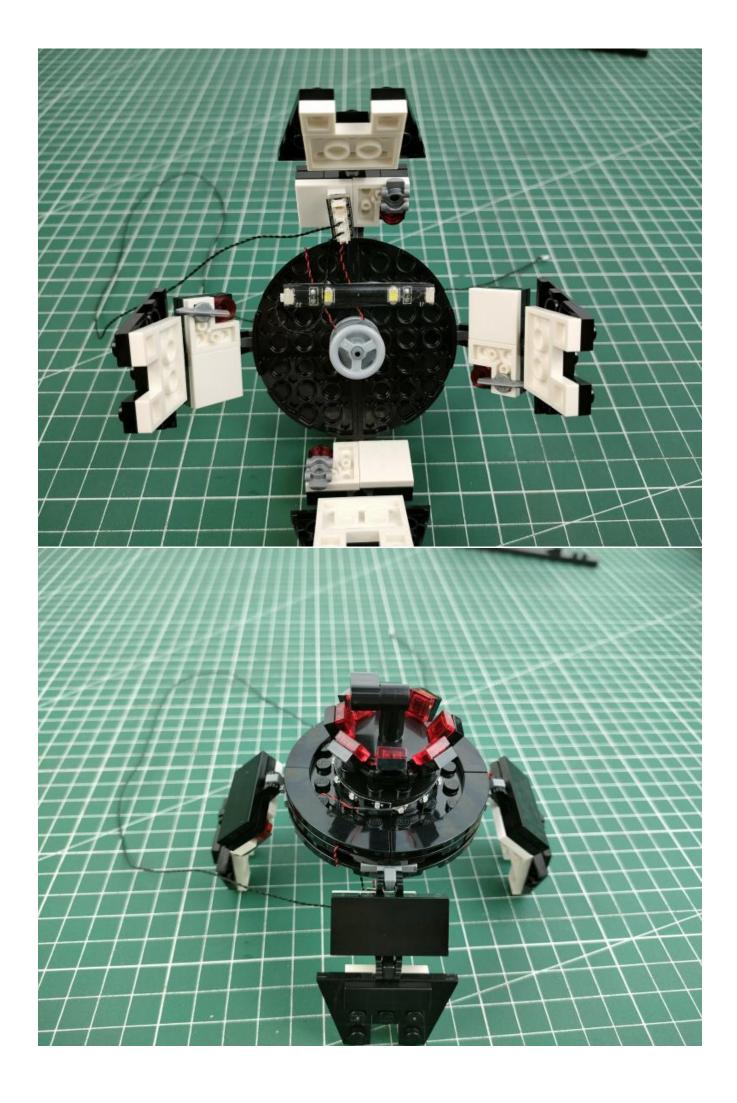

lay. If you have any dissatisfaction or your own ideas on the parts such as the color of the lights, the length of the cables, the installation position of the product, and the final effects of each module, you can make your own arrangement, and we will cooperate with you to replace or repurchase. LETS MOVE!

## Package contents:

- 1 x Headlights-15CM-Blue
- 1 x LED Strip Lights-White
- 1 x Connecting Cables-5CM
- 1 x Connecting Cables-50CM
- 1 x Red Sword
- 1 x Light Strips-Red -28
- 1 x Light Strips-Cyan -28
- 1 x 6-Port Expansion Boards
- 1 x 4-Port Expansion Boards
- 1 x USB Power Cable
- 1 x AAA Battery Pack
- Parts Package



## First step:

Test every lamp pellet.



## Second step:

Instructions for installing this kit.





























































































































































































## **USB** connectors to connect devices



The above are ideas and instructions provided by our designers. Please move on:

- 1: Do you have any suggestions about the material and quality of our products?
- 2: Do you have any suggestions on the installation instructions and the degree of difficulty of the installation?
- 3: If you have better installation method and ideas, please contact us in time.