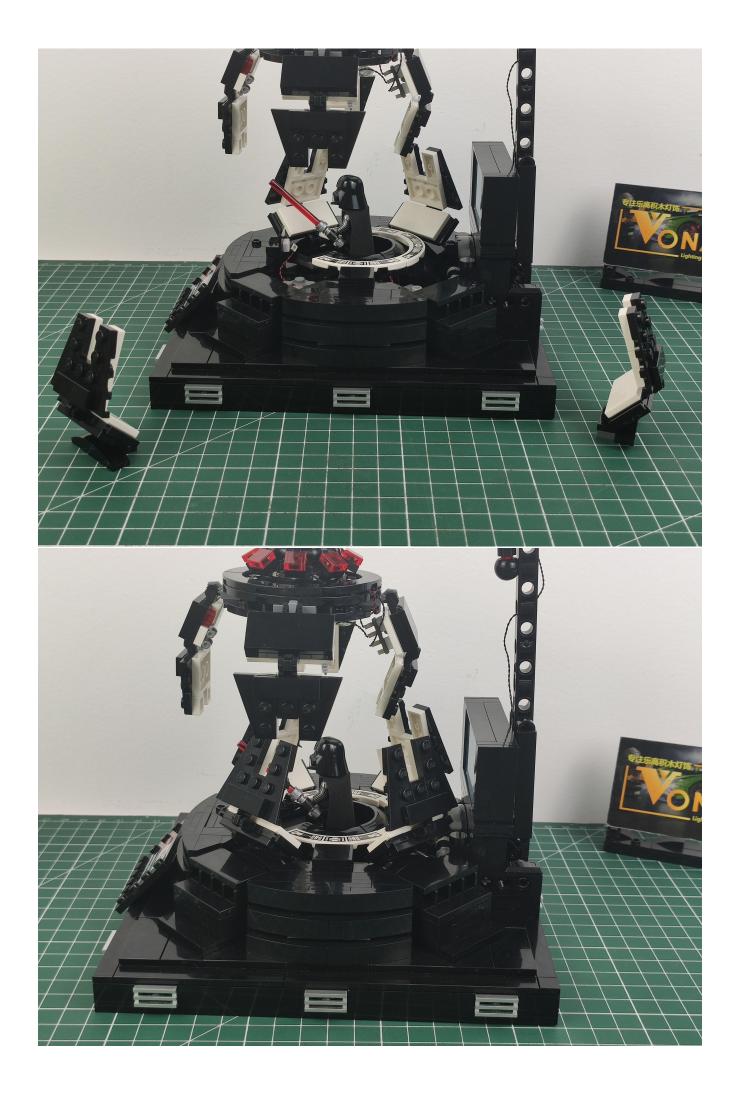

s, the installation position of the product, and the final effects of each module, you can make your own arrangement, and we will cooperate with you to replace or repurchase. LETS MOVE!

## Package contents:

- 1 x Headlights-15CM-Blue
- 1 x LED Strip Lights-White
- 1 x Connecting Cables-5CM
- 1 x Connecting Cables-50CM
- 1 x Red Sword
- 1 x Light Strips-Red -28
- 1 x Light Strips-Cyan -28
- 1 x 6-Port Expansion Boards
- 1 x 4-Port Expansion Boards
- 1 x USB Power Cable
- 1 x AAA Battery Pack
- Parts Package



## First step:

Test every lamp pellet.



## Second step:

Instructions for installing this kit.





























































































































































































## **USB** connectors to connect devices



The above are ideas and instructions provided by our designers. Please move on:

- 1: Do you have any suggestions about the material and quality of our products?
- 2: Do you have any suggestions on the installation instructions and the degree of difficulty of the installation?
- 3: If you have better installation method and ideas, please contact us in time.