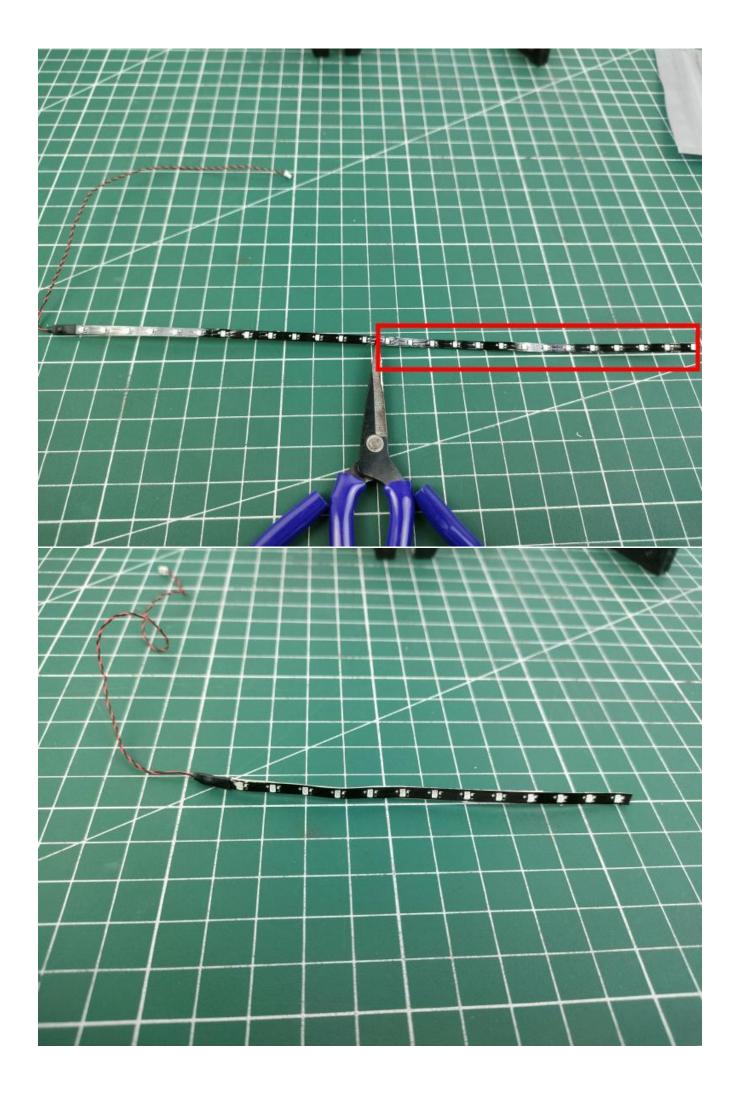

## First step:

Test every lamp pellet.

## Second step:

Instructions for installing this kit.