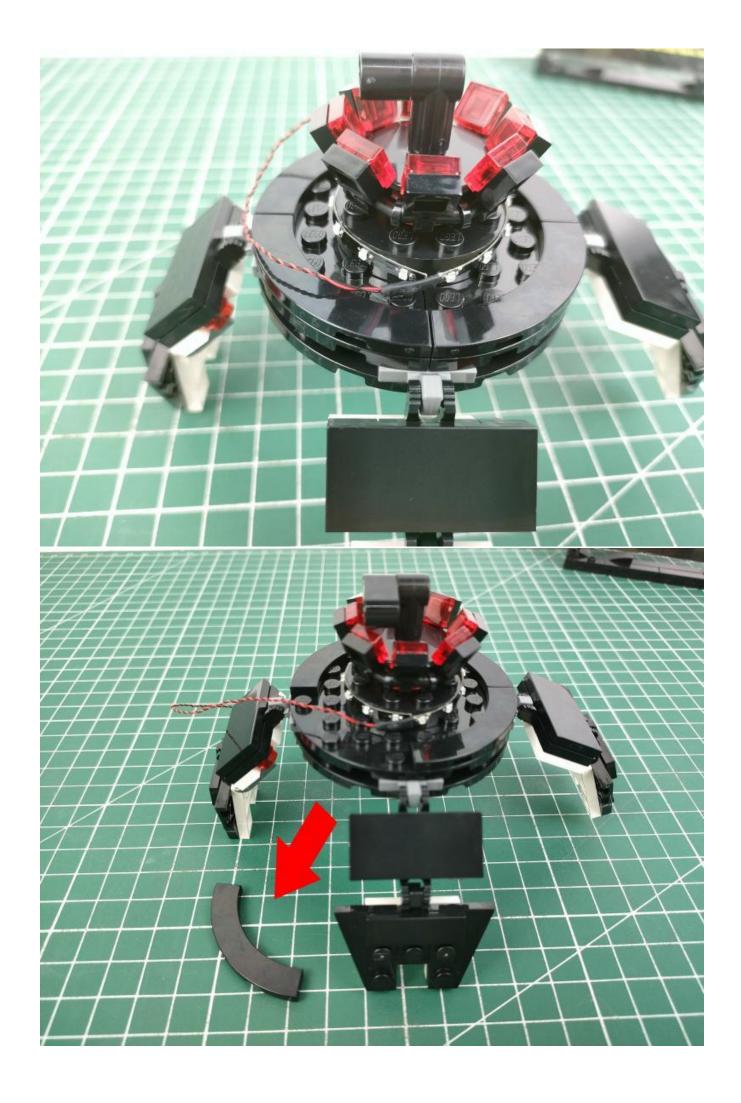

y, high play ability and unlimited play. If you have any dissatisfaction or your own ideas on the parts such as the color of the lights, the length of the cables, the installation position of the product, and the final effects of each module, you can make your own arrangement, and we will cooperate with you to replace or repurchase. LETS MOVE!

## Package contents:

- 1 x Headlights-15CM-Blue
- 1 x LED Strip Lights-White
- 1 x Connecting Cables-5CM
- 1 x Connecting Cables-50CM
- 1 x Red Sword
- 1 x Light Strips-Red -28
- 1 x Light Strips-Cyan -28
- 1 x 6-Port Expansion Boards
- 1 x 4-Port Expansion Boards
- 1 x USB Power Cable
- 1 x AAA Battery Pack
- Parts Package



## First step:

Test every lamp pellet.



## Second step:

Instructions for installing this kit.





























































































































































































## **USB** connectors to connect devices



The above are ideas and instructions provided by our designers. Please move on:

- 1: Do you have any suggestions about the material and quality of our products?
- 2: Do you have any suggestions on the installation instructions and the degree of difficulty of the installation?
- 3: If you have better installation method and ideas, please contact us in time.