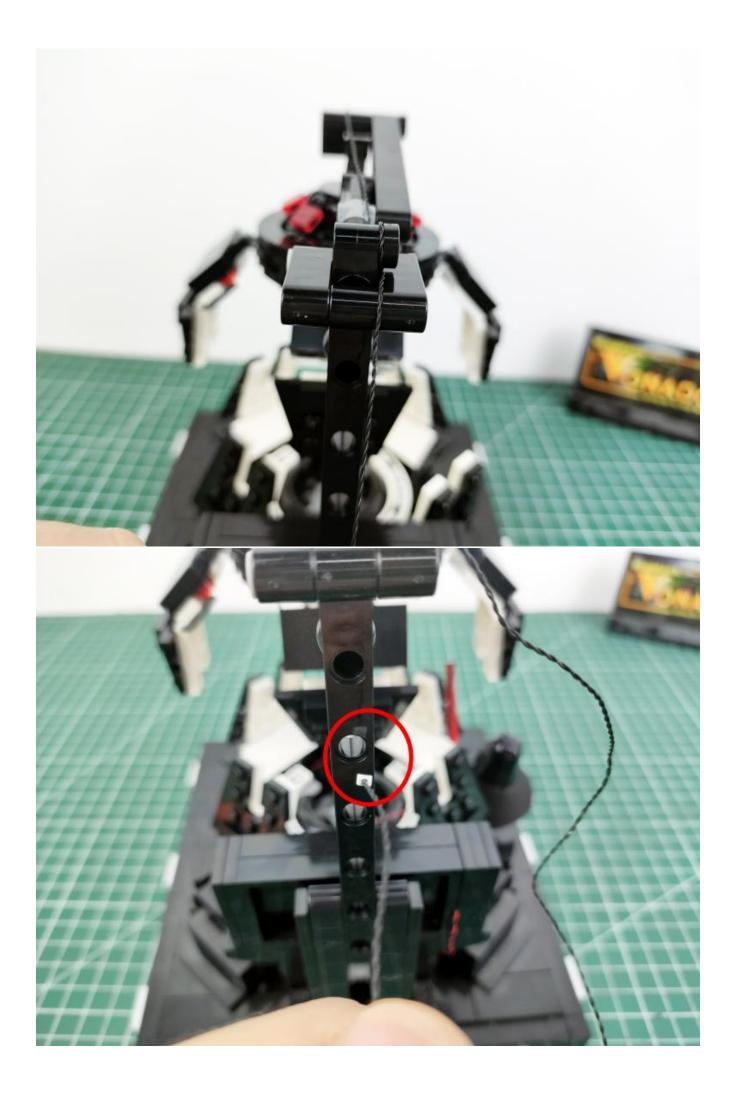

tisfaction or your own ideas on the parts such as the color of the lights, the length of the cables, the installation position of the product, and the final effects of each module, you can make your own arrangement, and we will cooperate with you to replace or repurchase. LETS MOVE!

## Package contents:

- 1 x Headlights-15CM-Blue
- 1 x LED Strip Lights-White
- 1 x Connecting Cables-5CM
- 1 x Connecting Cables-50CM
- 1 x Red Sword
- 1 x Light Strips-Red -28
- 1 x Light Strips-Cyan -28
- 1 x 6-Port Expansion Boards
- 1 x 4-Port Expansion Boards
- 1 x USB Power Cable
- 1 x AAA Battery Pack
- Parts Package



## First step:

Test every lamp pellet.



## Second step:

Instructions for installing this kit.





























































































































































































## **USB** connectors to connect devices



The above are ideas and instructions provided by our designers. Please move on:

- 1: Do you have any suggestions about the material and quality of our products?
- 2: Do you have any suggestions on the installation instructions and the degree of difficulty of the installation?
- 3: If you have better installation method and ideas, please contact us in time.