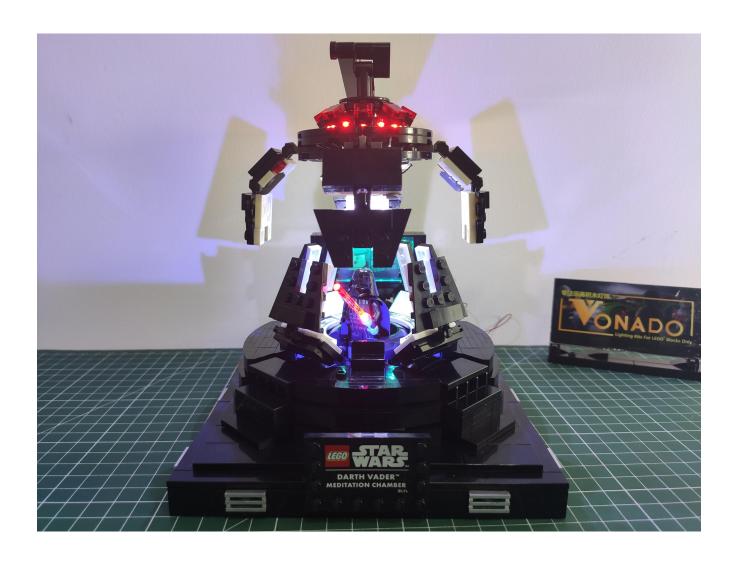

## Second step:

Instructions for installing this kit.

## **USB** connectors to connect devices

The above are ideas and instructions provided by our designers. Please move on:

- 1: Do you have any suggestions about the material and quality of our products?
- 2: Do you have any suggestions on the installation instructions and the degree of difficulty of the installation?
- 3: If you have better installation method and ideas, please contact us in time.