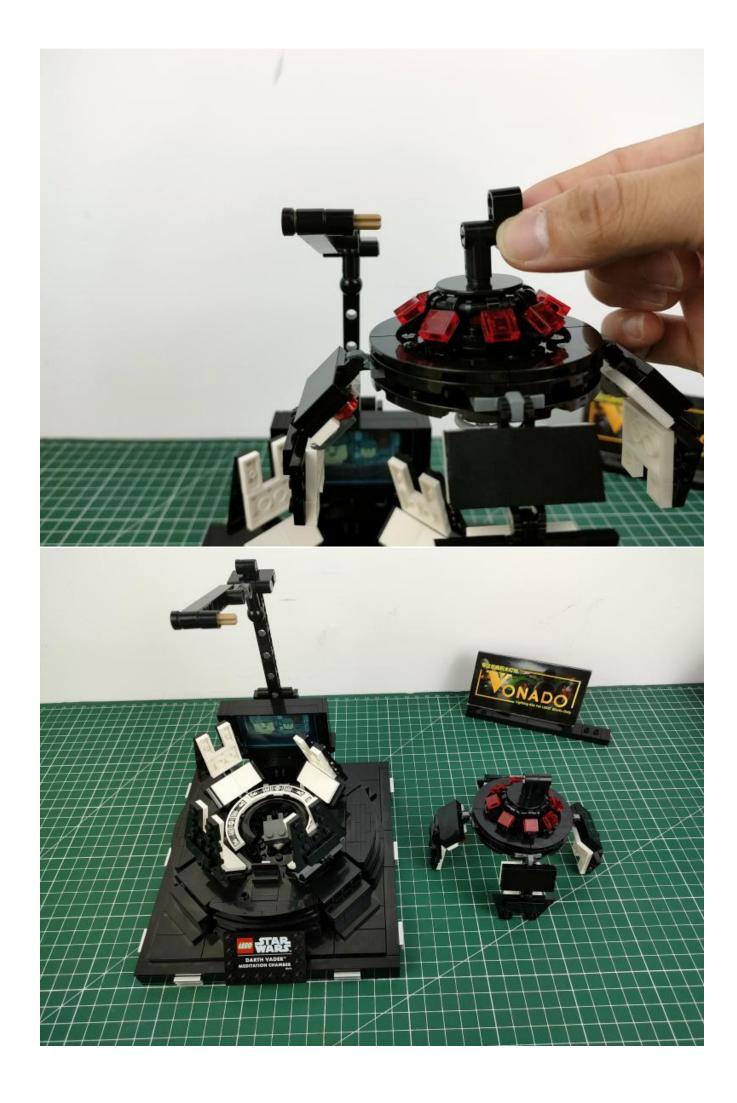

## First step:

Test every lamp pellet.

## Second step:

Instructions for installing this kit.