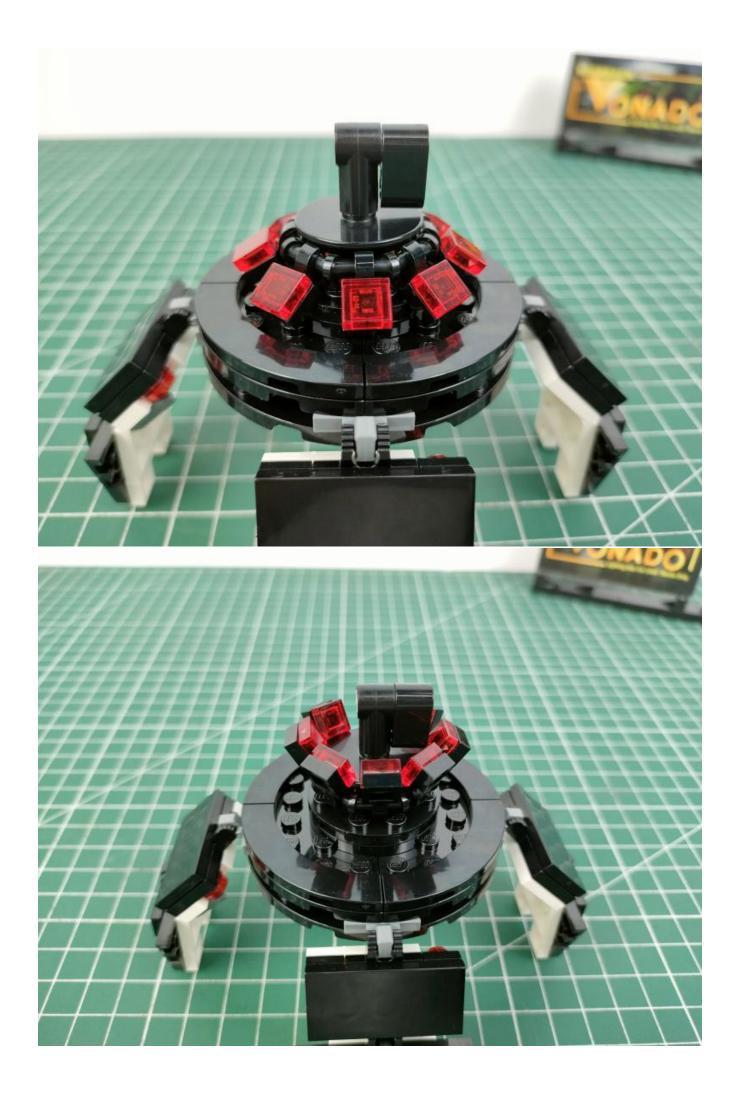

## First step:

Test every lamp pellet.

## Second step:

Instructions for installing this kit.