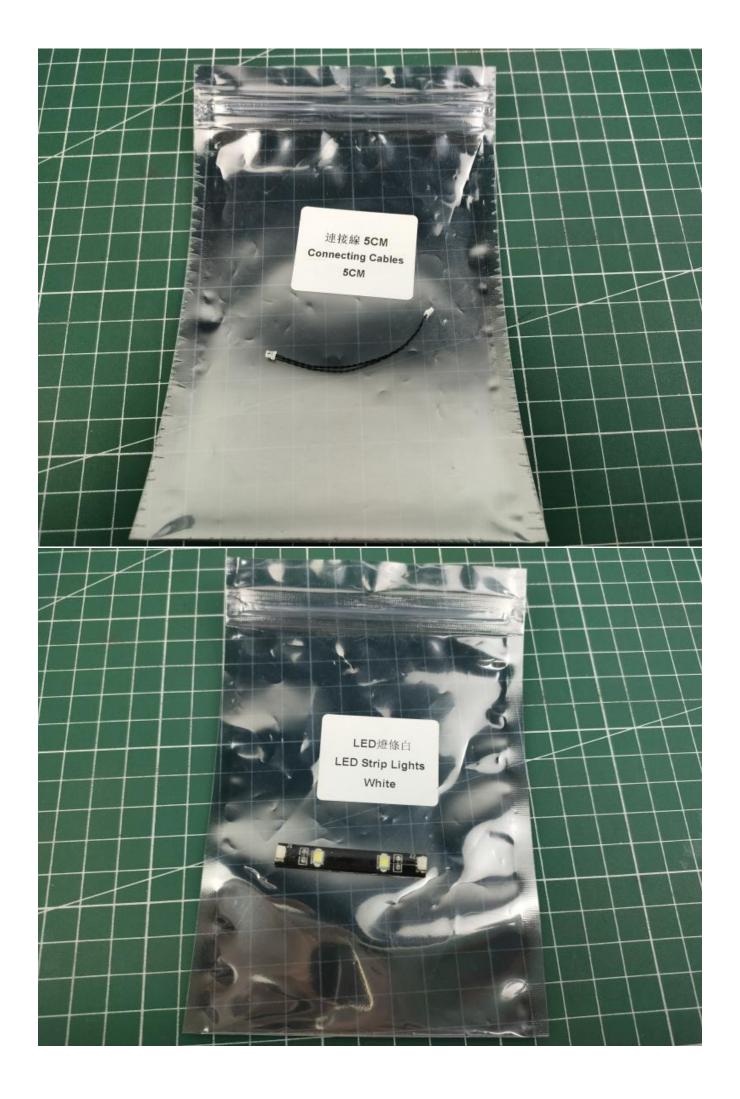

## Package contents:

- 1 x Headlights-15CM-Blue
- 1 x LED Strip Lights-White
- 1 x Connecting Cables-5CM
- 1 x Connecting Cables-50CM
- 1 x Red Sword
- 1 x Light Strips-Red -28
- 1 x Light Strips-Cyan -28
- 1 x 6-Port Expansion Boards
- 1 x 4-Port Expansion Boards
- 1 x USB Power Cable
- 1 x AAA Battery Pack
- Parts Package