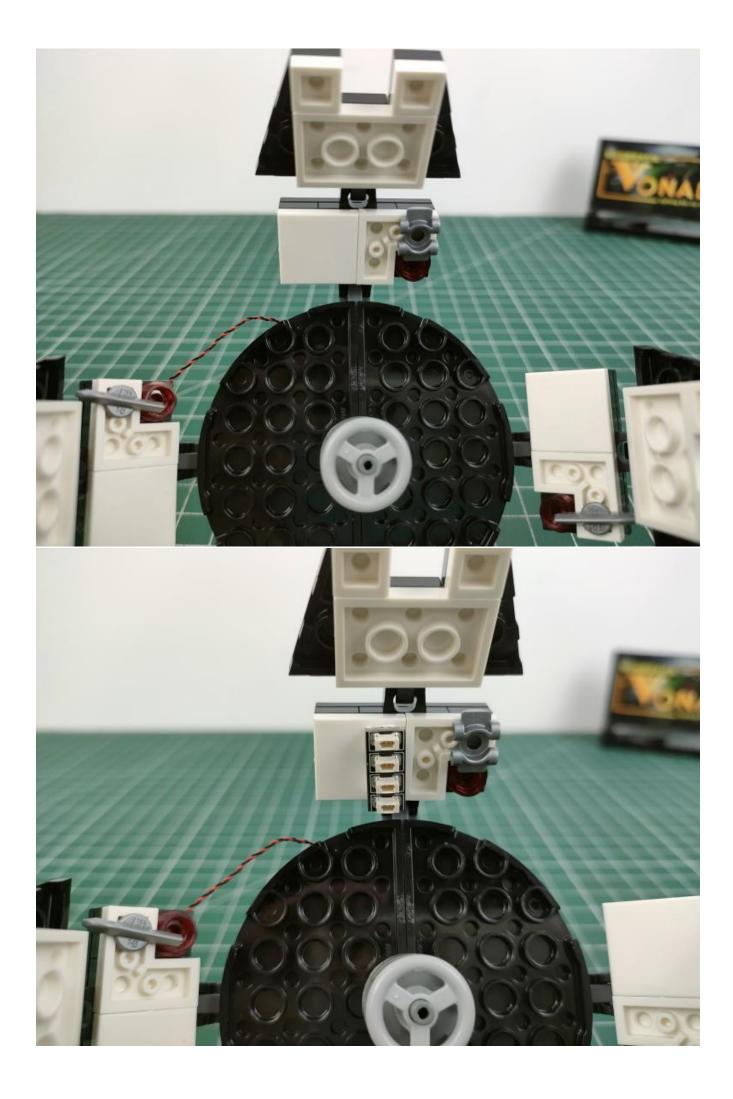

ability and unlimited play. If you have any dissatisfaction or your own ideas on the parts such as the color of the lights, the length of the cables, the installation position of the product, and the final effects of each module, you can make your own arrangement, and we will cooperate with you to replace or repurchase. LETS MOVE!

## Package contents:

- 1 x Headlights-15CM-Blue
- 1 x LED Strip Lights-White
- 1 x Connecting Cables-5CM
- 1 x Connecting Cables-50CM
- 1 x Red Sword
- 1 x Light Strips-Red -28
- 1 x Light Strips-Cyan -28
- 1 x 6-Port Expansion Boards
- 1 x 4-Port Expansion Boards
- 1 x USB Power Cable
- 1 x AAA Battery Pack
- Parts Package



## First step:

Test every lamp pellet.



## Second step:

Instructions for installing this kit.





























































































































































































## **USB** connectors to connect devices



The above are ideas and instructions provided by our designers. Please move on:

- 1: Do you have any suggestions about the material and quality of our products?
- 2: Do you have any suggestions on the installation instructions and the degree of difficulty of the installation?
- 3: If you have better installation method and ideas, please contact us in time.