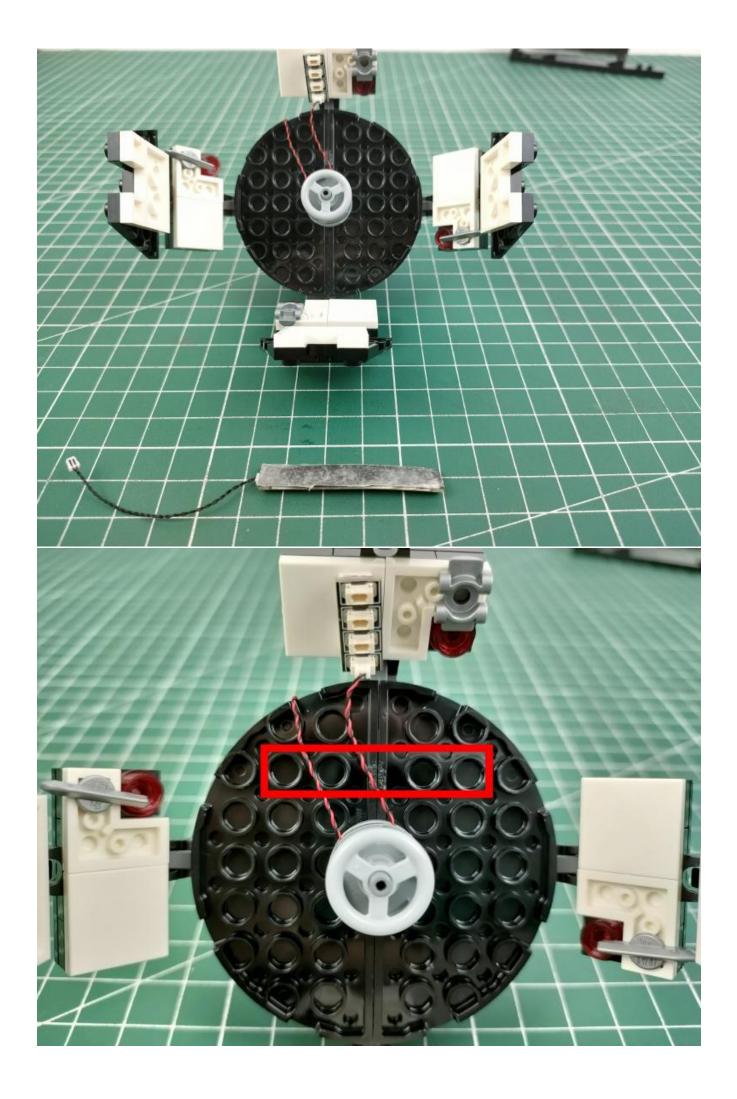

nlimited play. If you have any dissatisfaction or your own ideas on the parts such as the color of the lights, the length of the cables, the installation position of the product, and the final effects of each module, you can make your own arrangement, and we will cooperate with you to replace or repurchase. LETS MOVE!

## Package contents:

- 1 x Headlights-15CM-Blue
- 1 x LED Strip Lights-White
- 1 x Connecting Cables-5CM
- 1 x Connecting Cables-50CM
- 1 x Red Sword
- 1 x Light Strips-Red -28
- 1 x Light Strips-Cyan -28
- 1 x 6-Port Expansion Boards
- 1 x 4-Port Expansion Boards
- 1 x USB Power Cable
- 1 x AAA Battery Pack
- Parts Package



## First step:

Test every lamp pellet.



## Second step:

Instructions for installing this kit.





























































































































































































## **USB** connectors to connect devices



The above are ideas and instructions provided by our designers. Please move on:

- 1: Do you have any suggestions about the material and quality of our products?
- 2: Do you have any suggestions on the installation instructions and the degree of difficulty of the installation?
- 3: If you have better installation method and ideas, please contact us in time.