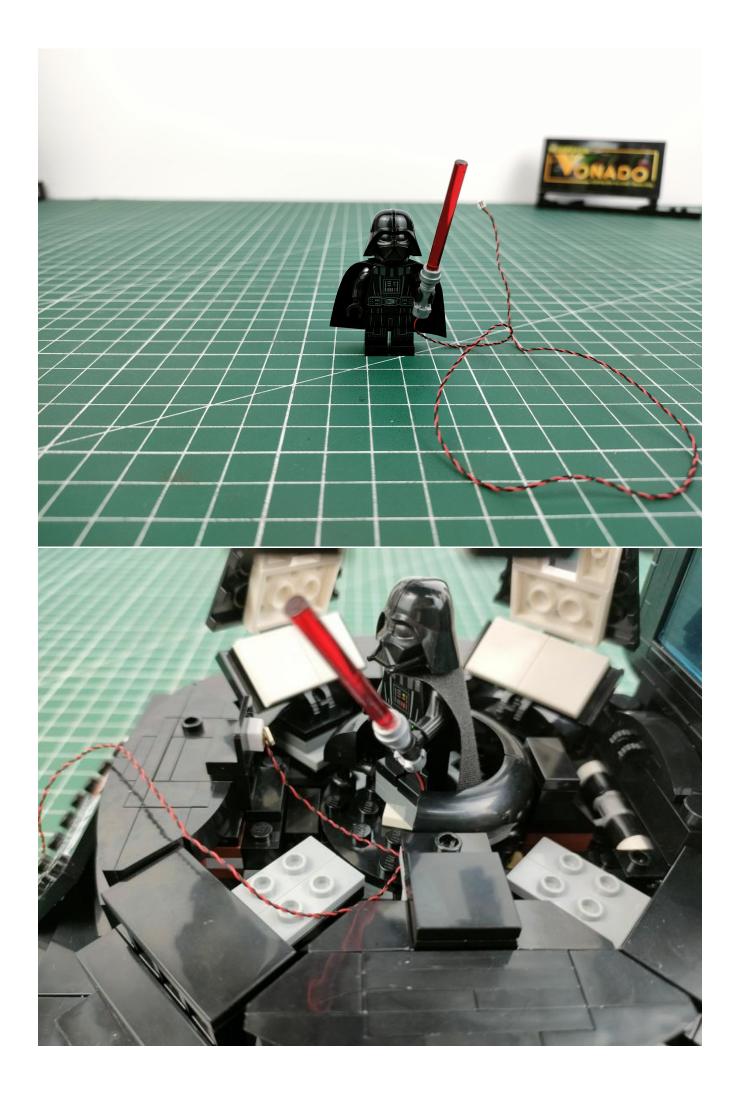

he length of the cables, the installation position of the product, and the final effects of each module, you can make your own arrangement, and we will cooperate with you to replace or repurchase. LETS MOVE!

## Package contents:

- 1 x Headlights-15CM-Blue
- 1 x LED Strip Lights-White
- 1 x Connecting Cables-5CM
- 1 x Connecting Cables-50CM
- 1 x Red Sword
- 1 x Light Strips-Red -28
- 1 x Light Strips-Cyan -28
- 1 x 6-Port Expansion Boards
- 1 x 4-Port Expansion Boards
- 1 x USB Power Cable
- 1 x AAA Battery Pack
- Parts Package



## First step:

Test every lamp pellet.



## Second step:

Instructions for installing this kit.





























































































































































































## **USB** connectors to connect devices



The above are ideas and instructions provided by our designers. Please move on:

- 1: Do you have any suggestions about the material and quality of our products?
- 2: Do you have any suggestions on the installation instructions and the degree of difficulty of the installation?
- 3: If you have better installation method and ideas, please contact us in time.