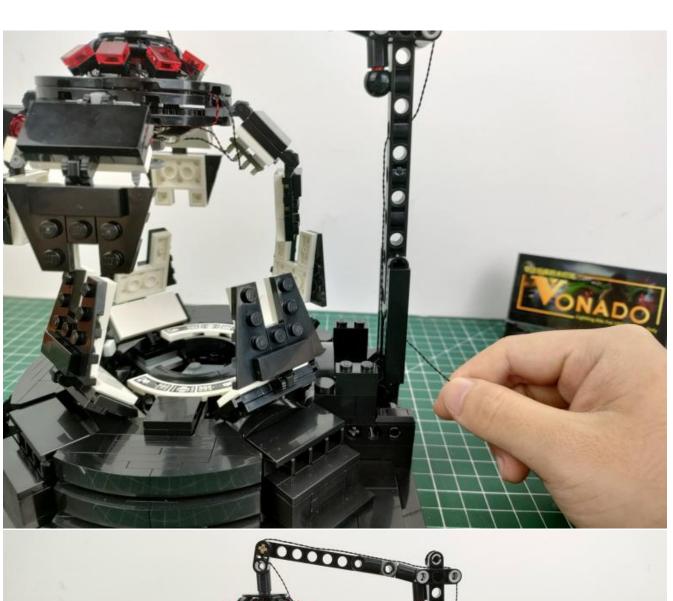

ch as the color of the lights, the length of the cables, the installation position of the product, and the final effects of each module, you can make your own arrangement, and we will cooperate with you to replace or repurchase. LETS MOVE!

## Package contents:

- 1 x Headlights-15CM-Blue
- 1 x LED Strip Lights-White
- 1 x Connecting Cables-5CM
- 1 x Connecting Cables-50CM
- 1 x Red Sword
- 1 x Light Strips-Red -28
- 1 x Light Strips-Cyan -28
- 1 x 6-Port Expansion Boards
- 1 x 4-Port Expansion Boards
- 1 x USB Power Cable
- 1 x AAA Battery Pack
- Parts Package



## First step:

Test every lamp pellet.



## Second step:

Instructions for installing this kit.





























































































































































































## **USB** connectors to connect devices



The above are ideas and instructions provided by our designers. Please move on:

- 1: Do you have any suggestions about the material and quality of our products?
- 2: Do you have any suggestions on the installation instructions and the degree of difficulty of the installation?
- 3: If you have better installation method and ideas, please contact us in time.