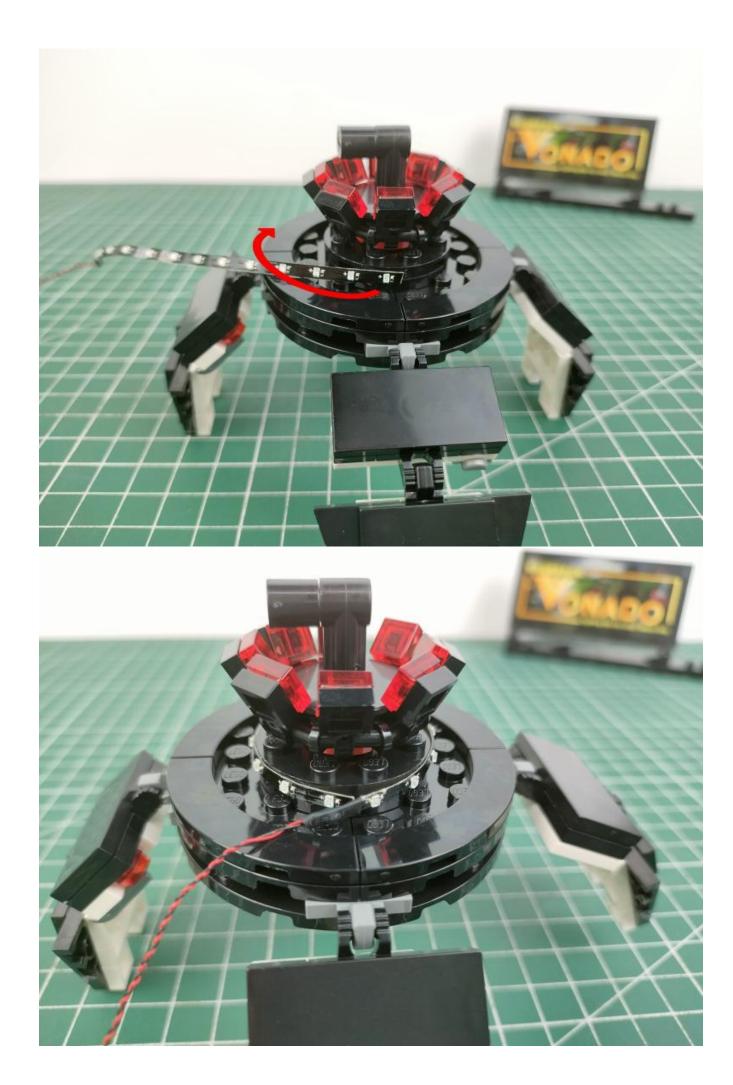

ity, high play ability and unlimited play. If you have any dissatisfaction or your own ideas on the parts such as the color of the lights, the length of the cables, the installation position of the product, and the final effects of each module, you can make your own arrangement, and we will cooperate with you to replace or repurchase. LETS MOVE!

## Package contents:

- 1 x Headlights-15CM-Blue
- 1 x LED Strip Lights-White
- 1 x Connecting Cables-5CM
- 1 x Connecting Cables-50CM
- 1 x Red Sword
- 1 x Light Strips-Red -28
- 1 x Light Strips-Cyan -28
- 1 x 6-Port Expansion Boards
- 1 x 4-Port Expansion Boards
- 1 x USB Power Cable
- 1 x AAA Battery Pack
- Parts Package



## First step:

Test every lamp pellet.



## Second step:

Instructions for installing this kit.





























































































































































































## **USB** connectors to connect devices



The above are ideas and instructions provided by our designers. Please move on:

- 1: Do you have any suggestions about the material and quality of our products?
- 2: Do you have any suggestions on the installation instructions and the degree of difficulty of the installation?
- 3: If you have better installation method and ideas, please contact us in time.