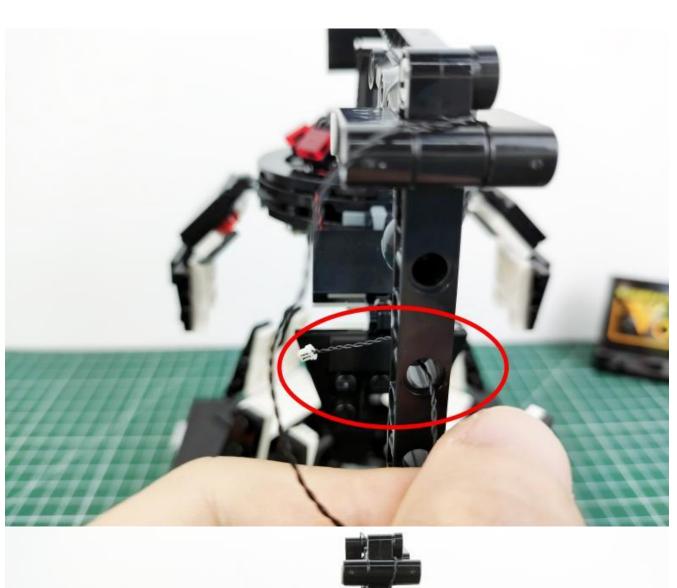

sfaction or your own ideas on the parts such as the color of the lights, the length of the cables, the installation position of the product, and the final effects of each module, you can make your own arrangement, and we will cooperate with you to replace or repurchase. LETS MOVE!

## Package contents:

- 1 x Headlights-15CM-Blue
- 1 x LED Strip Lights-White
- 1 x Connecting Cables-5CM
- 1 x Connecting Cables-50CM
- 1 x Red Sword
- 1 x Light Strips-Red -28
- 1 x Light Strips-Cyan -28
- 1 x 6-Port Expansion Boards
- 1 x 4-Port Expansion Boards
- 1 x USB Power Cable
- 1 x AAA Battery Pack
- Parts Package



## First step:

Test every lamp pellet.



## Second step:

Instructions for installing this kit.





























































































































































































## **USB** connectors to connect devices



The above are ideas and instructions provided by our designers. Please move on:

- 1: Do you have any suggestions about the material and quality of our products?
- 2: Do you have any suggestions on the installation instructions and the degree of difficulty of the installation?
- 3: If you have better installation method and ideas, please contact us in time.