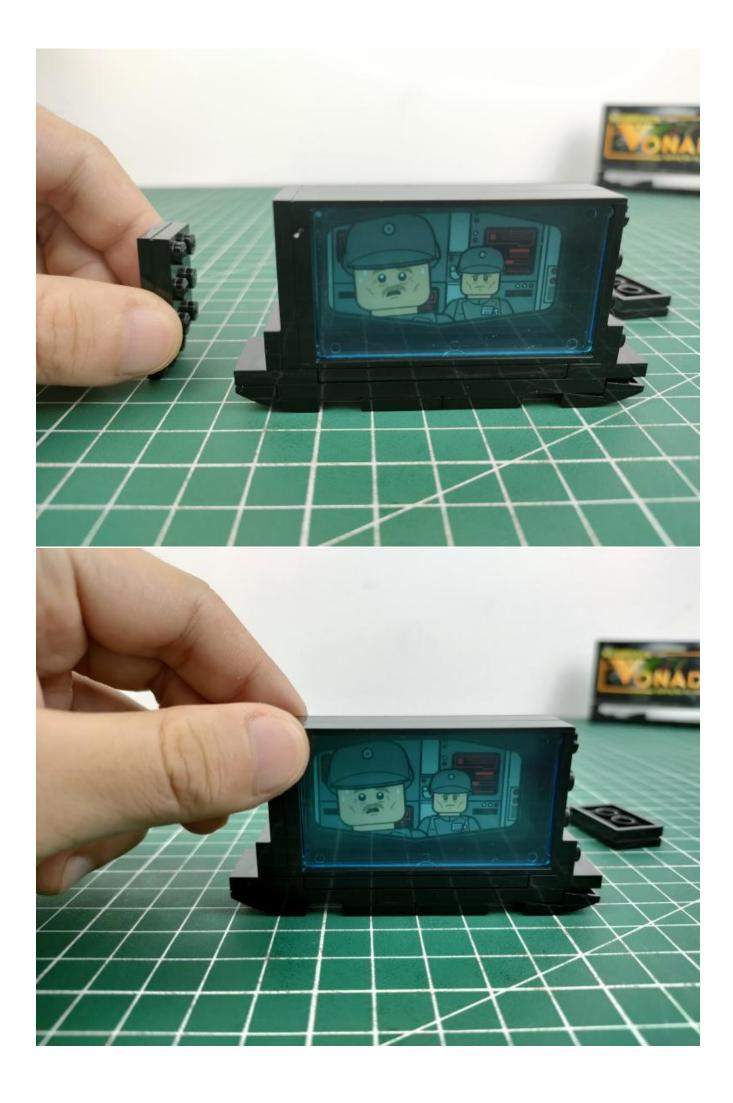

r your own ideas on the parts such as the color of the lights, the length of the cables, the installation position of the product, and the final effects of each module, you can make your own arrangement, and we will cooperate with you to replace or repurchase. LETS MOVE!

## Package contents:

- 1 x Headlights-15CM-Blue
- 1 x LED Strip Lights-White
- 1 x Connecting Cables-5CM
- 1 x Connecting Cables-50CM
- 1 x Red Sword
- 1 x Light Strips-Red -28
- 1 x Light Strips-Cyan -28
- 1 x 6-Port Expansion Boards
- 1 x 4-Port Expansion Boards
- 1 x USB Power Cable
- 1 x AAA Battery Pack
- Parts Package



## First step:

Test every lamp pellet.



## Second step:

Instructions for installing this kit.





























































































































































































## **USB** connectors to connect devices



The above are ideas and instructions provided by our designers. Please move on:

- 1: Do you have any suggestions about the material and quality of our products?
- 2: Do you have any suggestions on the installation instructions and the degree of difficulty of the installation?
- 3: If you have better installation method and ideas, please contact us in time.