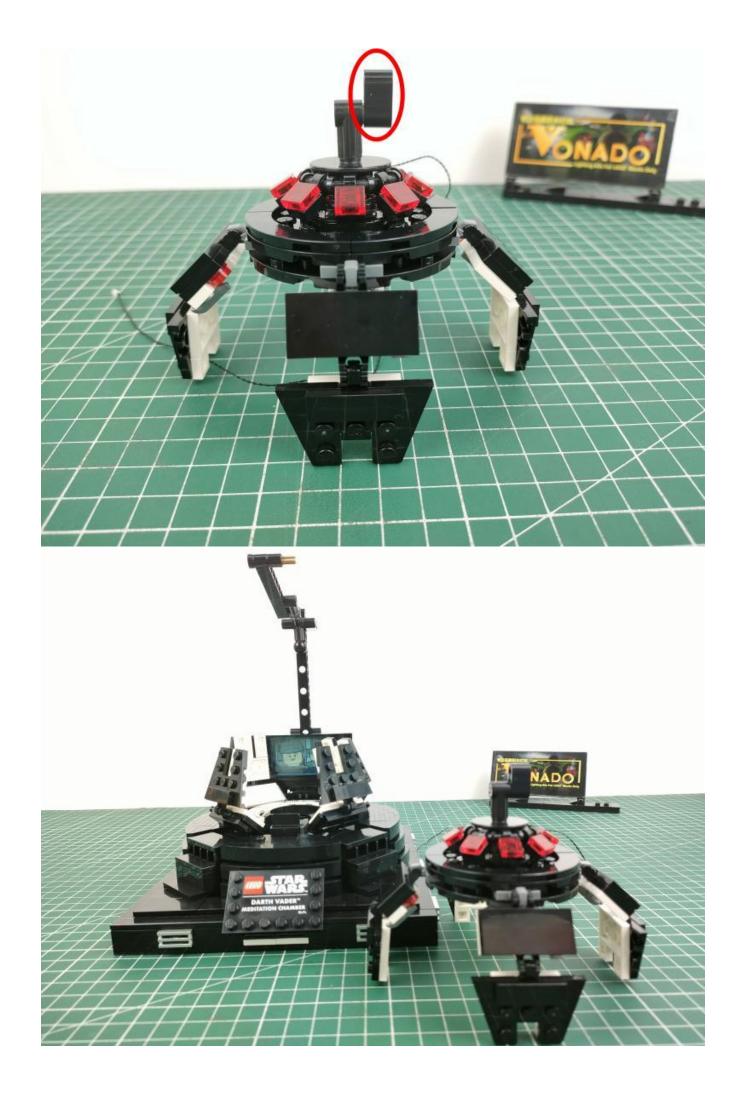

have any dissatisfaction or your own ideas on the parts such as the color of the lights, the length of the cables, the installation position of the product, and the final effects of each module, you can make your own arrangement, and we will cooperate with you to replace or repurchase. LETS MOVE!

## Package contents:

- 1 x Headlights-15CM-Blue
- 1 x LED Strip Lights-White
- 1 x Connecting Cables-5CM
- 1 x Connecting Cables-50CM
- 1 x Red Sword
- 1 x Light Strips-Red -28
- 1 x Light Strips-Cyan -28
- 1 x 6-Port Expansion Boards
- 1 x 4-Port Expansion Boards
- 1 x USB Power Cable
- 1 x AAA Battery Pack
- Parts Package



## First step:

Test every lamp pellet.



## Second step:

Instructions for installing this kit.





























































































































































































## **USB** connectors to connect devices



The above are ideas and instructions provided by our designers. Please move on:

- 1: Do you have any suggestions about the material and quality of our products?
- 2: Do you have any suggestions on the installation instructions and the degree of difficulty of the installation?
- 3: If you have better installation method and ideas, please contact us in time.