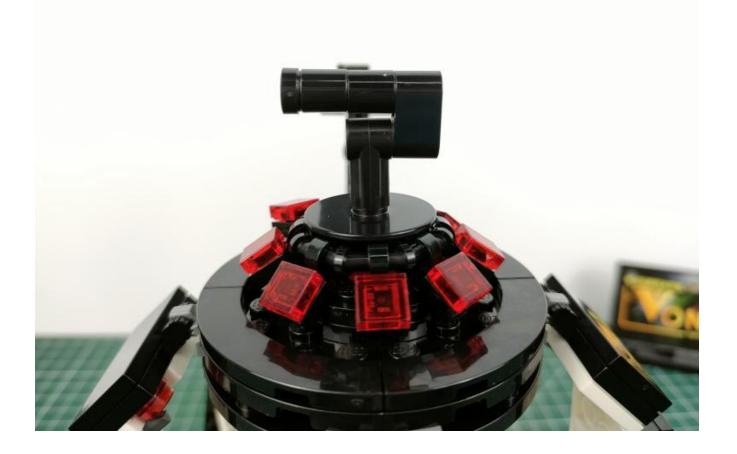

igh variability, high play ability and unlimited play. If you have any dissatisfaction or your own ideas on the parts such as the color of the lights, the length of the cables, the installation position of the product, and the final effects of each module, you can make your own arrangement, and we will cooperate with you to replace or repurchase. LETS MOVE!

## Package contents:

- 1 x Headlights-15CM-Blue
- 1 x LED Strip Lights-White
- 1 x Connecting Cables-5CM
- 1 x Connecting Cables-50CM
- 1 x Red Sword
- 1 x Light Strips-Red -28
- 1 x Light Strips-Cyan -28
- 1 x 6-Port Expansion Boards
- 1 x 4-Port Expansion Boards
- 1 x USB Power Cable
- 1 x AAA Battery Pack
- Parts Package



## First step:

Test every lamp pellet.



## Second step:

Instructions for installing this kit.





























































































































































































## **USB** connectors to connect devices



The above are ideas and instructions provided by our designers. Please move on:

- 1: Do you have any suggestions about the material and quality of our products?
- 2: Do you have any suggestions on the installation instructions and the degree of difficulty of the installation?
- 3: If you have better installation method and ideas, please contact us in time.