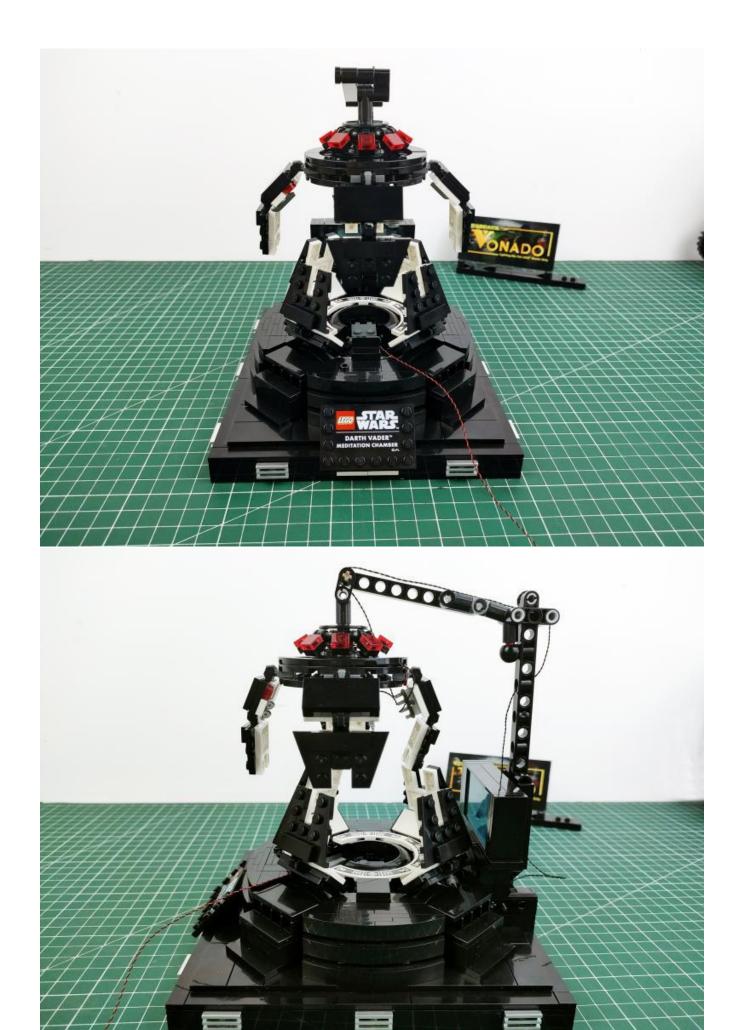

lights, the length of the cables, the installation position of the product, and the final effects of each module, you can make your own arrangement, and we will cooperate with you to replace or repurchase. LETS MOVE!

## Package contents:

- 1 x Headlights-15CM-Blue
- 1 x LED Strip Lights-White
- 1 x Connecting Cables-5CM
- 1 x Connecting Cables-50CM
- 1 x Red Sword
- 1 x Light Strips-Red -28
- 1 x Light Strips-Cyan -28
- 1 x 6-Port Expansion Boards
- 1 x 4-Port Expansion Boards
- 1 x USB Power Cable
- 1 x AAA Battery Pack
- Parts Package



## First step:

Test every lamp pellet.



## Second step:

Instructions for installing this kit.





























































































































































































## **USB** connectors to connect devices



The above are ideas and instructions provided by our designers. Please move on:

- 1: Do you have any suggestions about the material and quality of our products?
- 2: Do you have any suggestions on the installation instructions and the degree of difficulty of the installation?
- 3: If you have better installation method and ideas, please contact us in time.