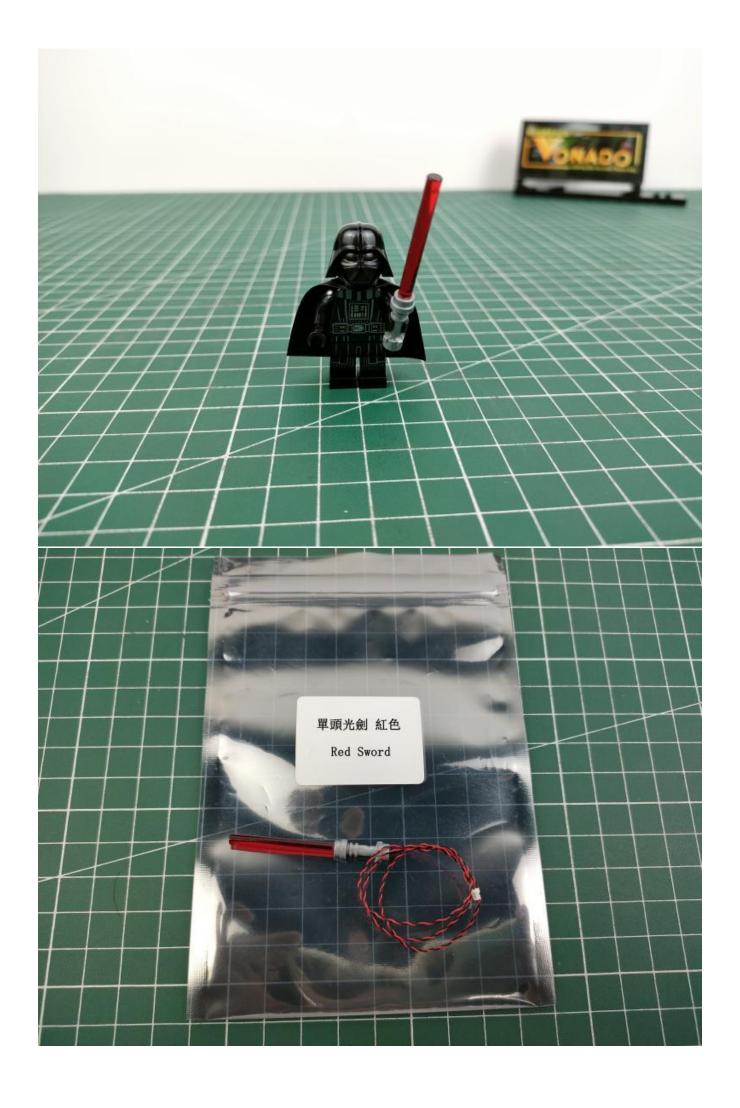

## Package contents:

- 1 x Headlights-15CM-Blue
- 1 x LED Strip Lights-White
- 1 x Connecting Cables-5CM
- 1 x Connecting Cables-50CM
- 1 x Red Sword
- 1 x Light Strips-Red -28
- 1 x Light Strips-Cyan -28
- 1 x 6-Port Expansion Boards
- 1 x 4-Port Expansion Boards
- 1 x USB Power Cable
- 1 x AAA Battery Pack
- Parts Package