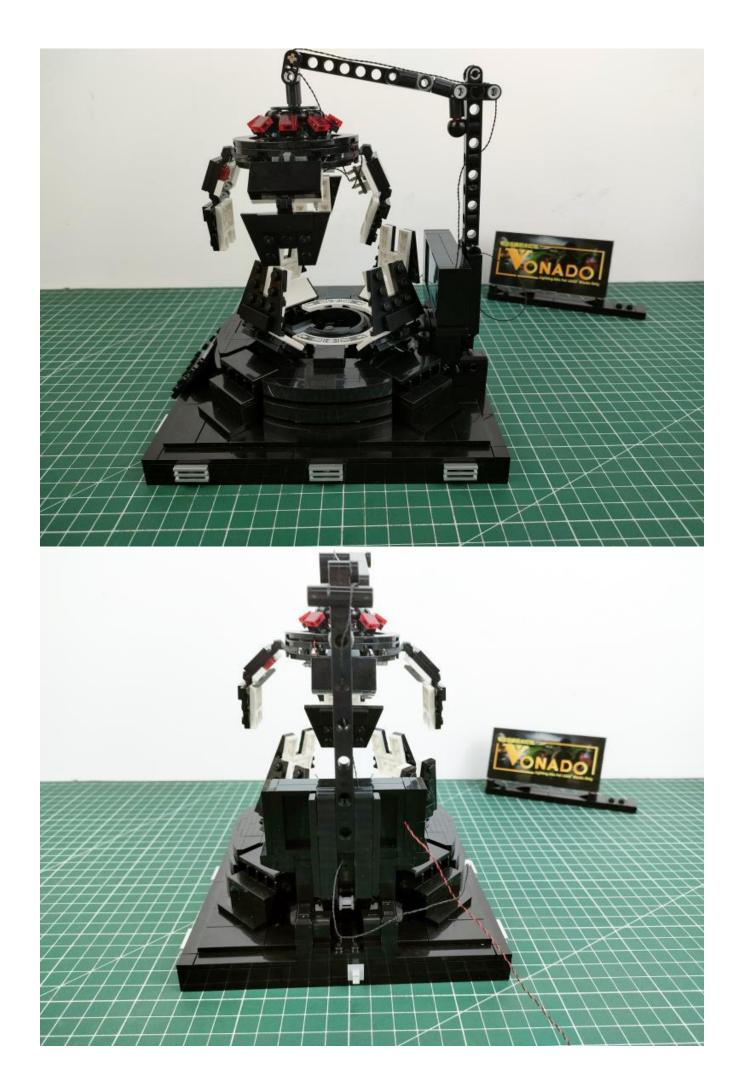

s the color of the lights, the length of the cables, the installation position of the product, and the final effects of each module, you can make your own arrangement, and we will cooperate with you to replace or repurchase. LETS MOVE!

## Package contents:

- 1 x Headlights-15CM-Blue
- 1 x LED Strip Lights-White
- 1 x Connecting Cables-5CM
- 1 x Connecting Cables-50CM
- 1 x Red Sword
- 1 x Light Strips-Red -28
- 1 x Light Strips-Cyan -28
- 1 x 6-Port Expansion Boards
- 1 x 4-Port Expansion Boards
- 1 x USB Power Cable
- 1 x AAA Battery Pack
- Parts Package



## First step:

Test every lamp pellet.



## Second step:

Instructions for installing this kit.





























































































































































































## **USB** connectors to connect devices



The above are ideas and instructions provided by our designers. Please move on:

- 1: Do you have any suggestions about the material and quality of our products?
- 2: Do you have any suggestions on the installation instructions and the degree of difficulty of the installation?
- 3: If you have better installation method and ideas, please contact us in time.