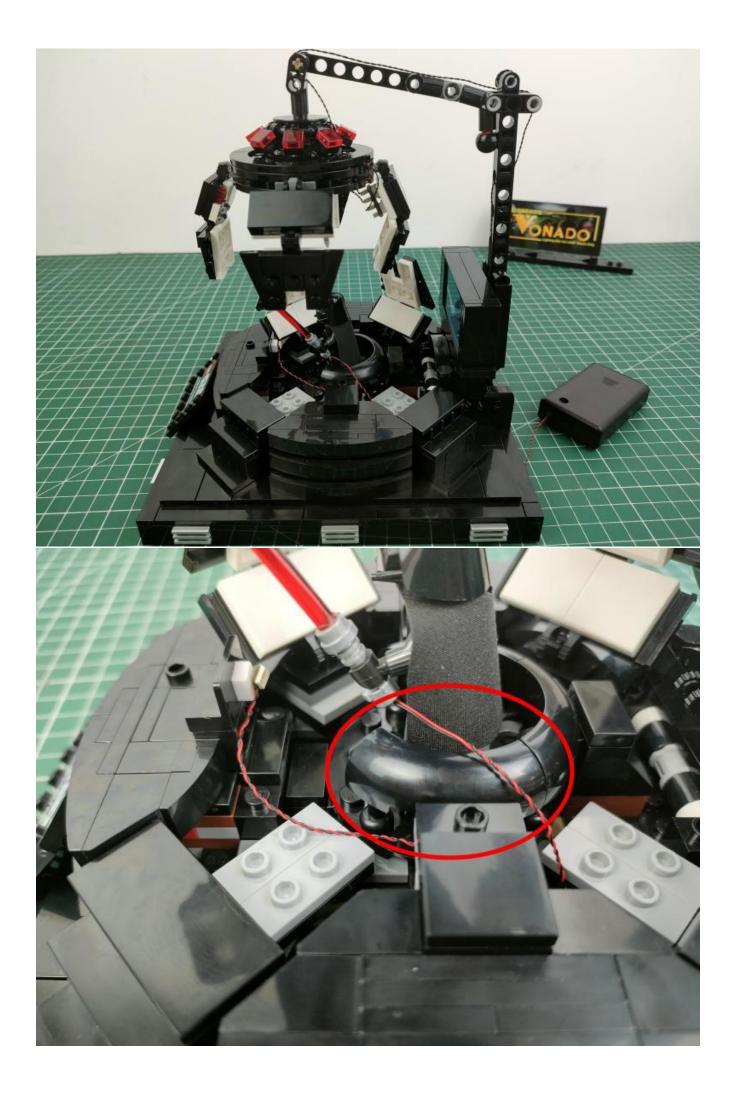

## Second step:

Instructions for installing this kit.

## **USB** connectors to connect devices

The above are ideas and instructions provided by our designers. Please move on:

- 1: Do you have any suggestions about the material and quality of our products?
- 2: Do you have any suggestions on the installation instructions and the degree of difficulty of the installation?
- 3: If you have better installation method and ideas, please contact us in time.