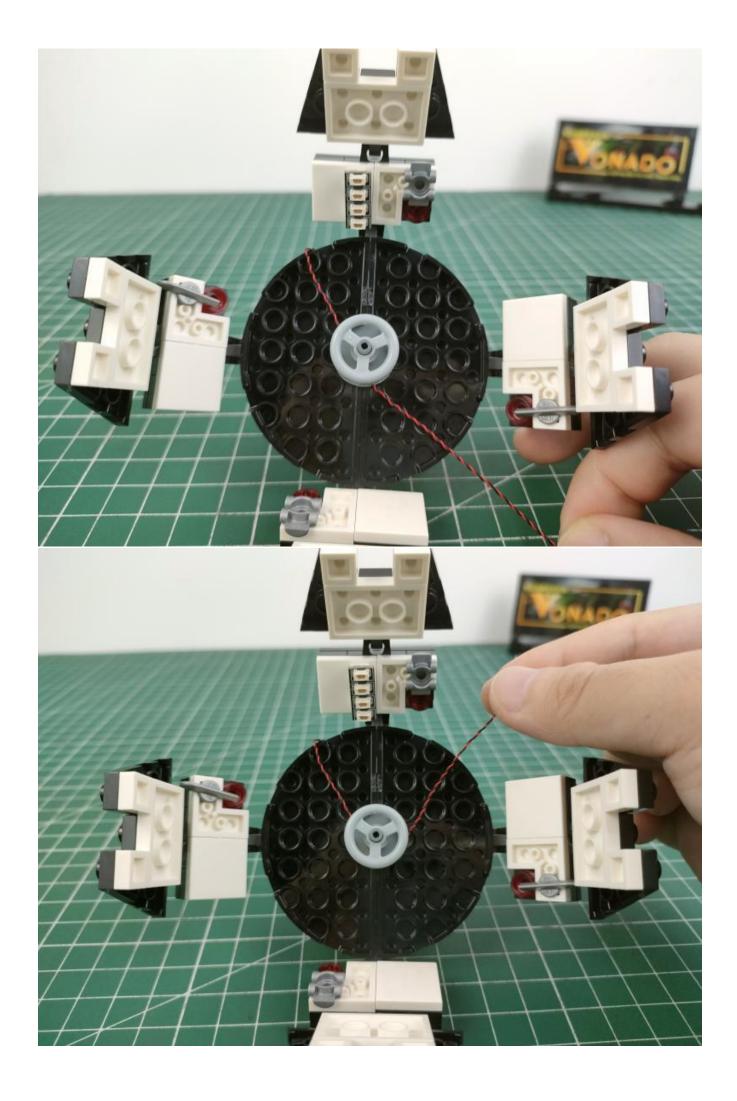

bility and unlimited play. If you have any dissatisfaction or your own ideas on the parts such as the color of the lights, the length of the cables, the installation position of the product, and the final effects of each module, you can make your own arrangement, and we will cooperate with you to replace or repurchase. LETS MOVE!

## Package contents:

- 1 x Headlights-15CM-Blue
- 1 x LED Strip Lights-White
- 1 x Connecting Cables-5CM
- 1 x Connecting Cables-50CM
- 1 x Red Sword
- 1 x Light Strips-Red -28
- 1 x Light Strips-Cyan -28
- 1 x 6-Port Expansion Boards
- 1 x 4-Port Expansion Boards
- 1 x USB Power Cable
- 1 x AAA Battery Pack
- Parts Package



## First step:

Test every lamp pellet.



## Second step:

Instructions for installing this kit.





























































































































































































## **USB** connectors to connect devices



The above are ideas and instructions provided by our designers. Please move on:

- 1: Do you have any suggestions about the material and quality of our products?
- 2: Do you have any suggestions on the installation instructions and the degree of difficulty of the installation?
- 3: If you have better installation method and ideas, please contact us in time.