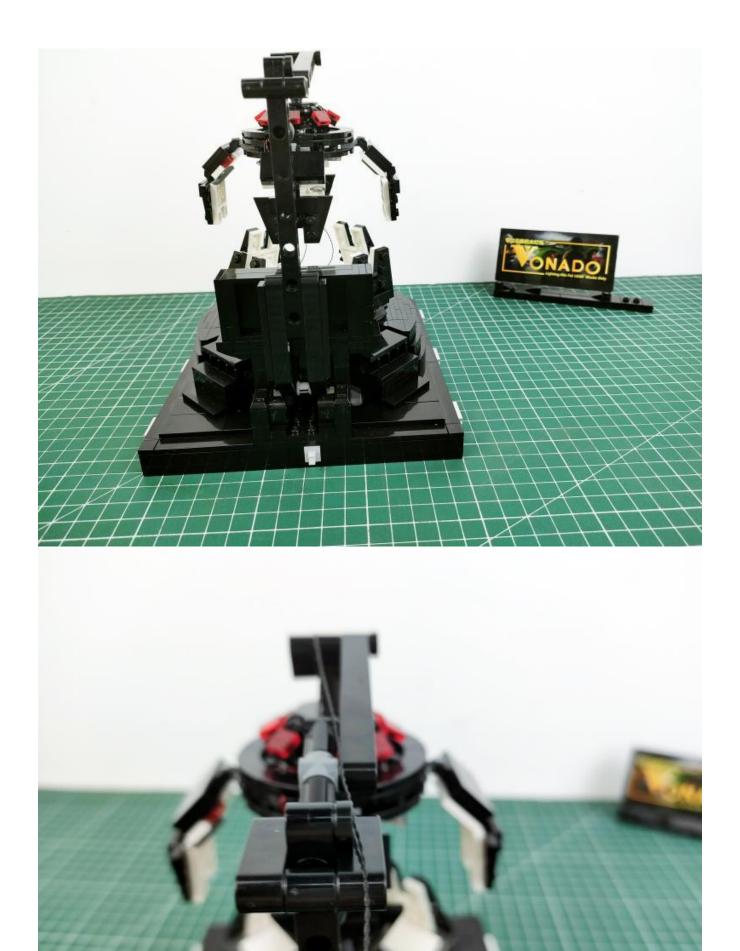

issatisfaction or your own ideas on the parts such as the color of the lights, the length of the cables, the installation position of the product, and the final effects of each module, you can make your own arrangement, and we will cooperate with you to replace or repurchase. LETS MOVE!

## Package contents:

- 1 x Headlights-15CM-Blue
- 1 x LED Strip Lights-White
- 1 x Connecting Cables-5CM
- 1 x Connecting Cables-50CM
- 1 x Red Sword
- 1 x Light Strips-Red -28
- 1 x Light Strips-Cyan -28
- 1 x 6-Port Expansion Boards
- 1 x 4-Port Expansion Boards
- 1 x USB Power Cable
- 1 x AAA Battery Pack
- Parts Package



## First step:

Test every lamp pellet.



## Second step:

Instructions for installing this kit.





























































































































































































## **USB** connectors to connect devices



The above are ideas and instructions provided by our designers. Please move on:

- 1: Do you have any suggestions about the material and quality of our products?
- 2: Do you have any suggestions on the installation instructions and the degree of difficulty of the installation?
- 3: If you have better installation method and ideas, please contact us in time.