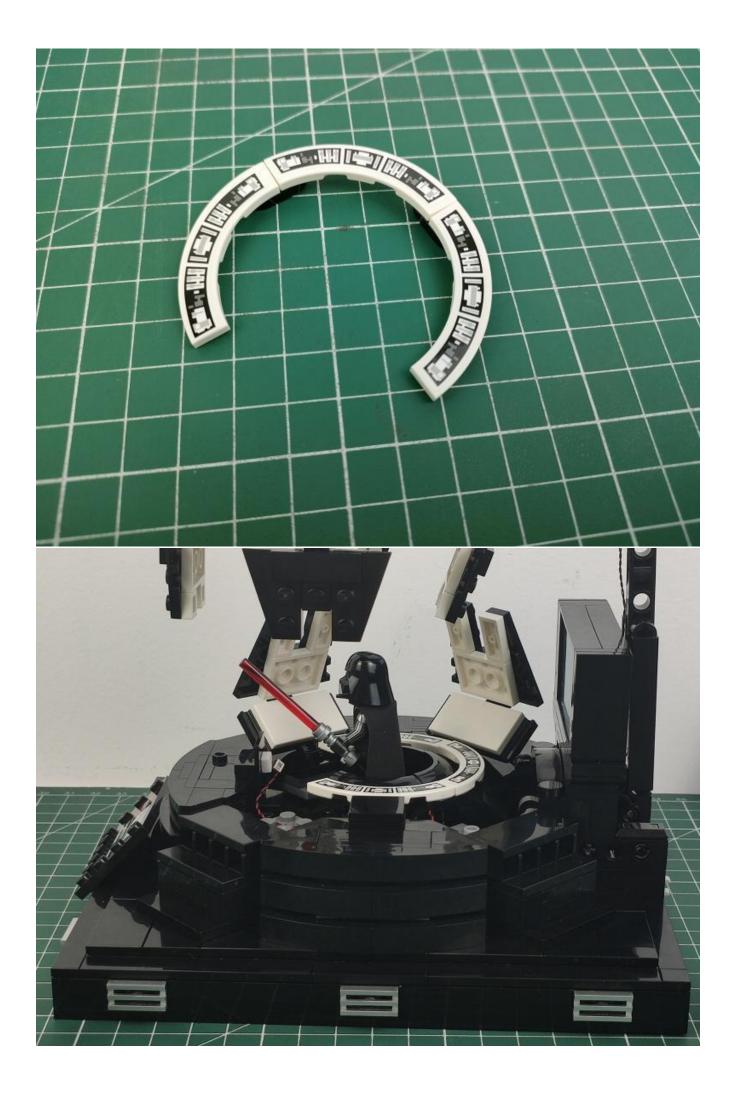

les, the installation position of the product, and the final effects of each module, you can make your own arrangement, and we will cooperate with you to replace or repurchase. LETS MOVE!

## Package contents:

- 1 x Headlights-15CM-Blue
- 1 x LED Strip Lights-White
- 1 x Connecting Cables-5CM
- 1 x Connecting Cables-50CM
- 1 x Red Sword
- 1 x Light Strips-Red -28
- 1 x Light Strips-Cyan -28
- 1 x 6-Port Expansion Boards
- 1 x 4-Port Expansion Boards
- 1 x USB Power Cable
- 1 x AAA Battery Pack
- Parts Package



## First step:

Test every lamp pellet.



## Second step:

Instructions for installing this kit.





























































































































































































## **USB** connectors to connect devices



The above are ideas and instructions provided by our designers. Please move on:

- 1: Do you have any suggestions about the material and quality of our products?
- 2: Do you have any suggestions on the installation instructions and the degree of difficulty of the installation?
- 3: If you have better installation method and ideas, please contact us in time.