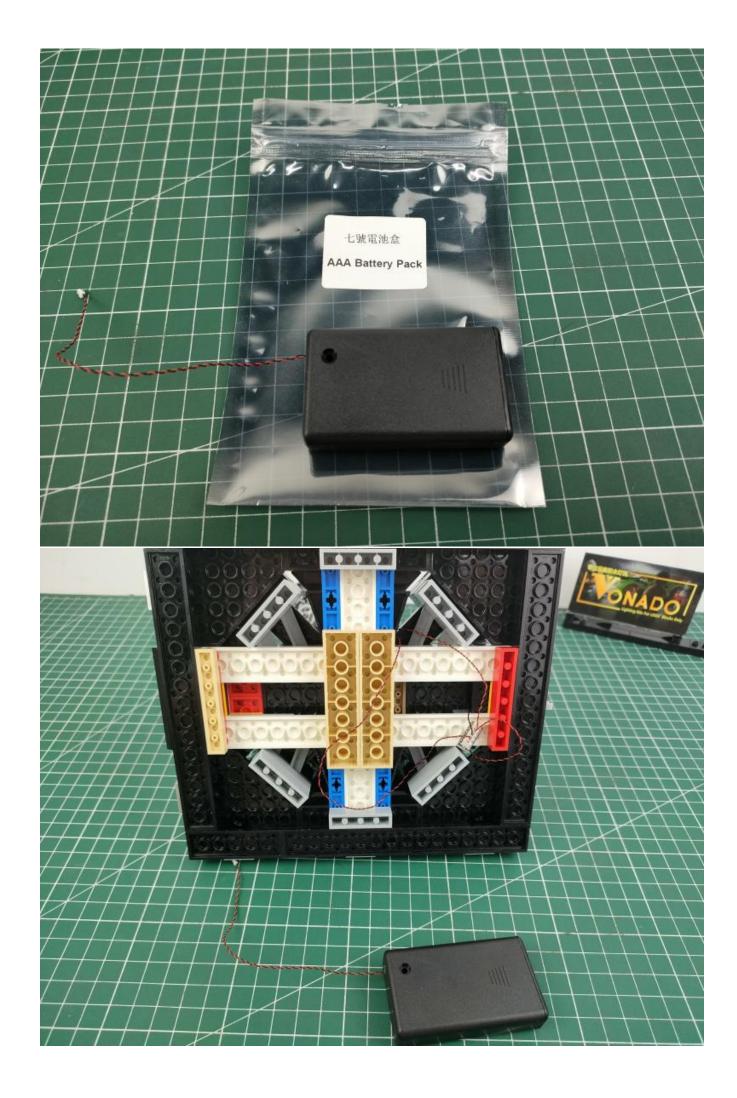

## Package contents:

- 1 x Headlights-15CM-Blue
- 1 x LED Strip Lights-White
- 1 x Connecting Cables-5CM
- 1 x Connecting Cables-50CM
- 1 x Red Sword
- 1 x Light Strips-Red -28
- 1 x Light Strips-Cyan -28
- 1 x 6-Port Expansion Boards
- 1 x 4-Port Expansion Boards
- 1 x USB Power Cable
- 1 x AAA Battery Pack
- Parts Package