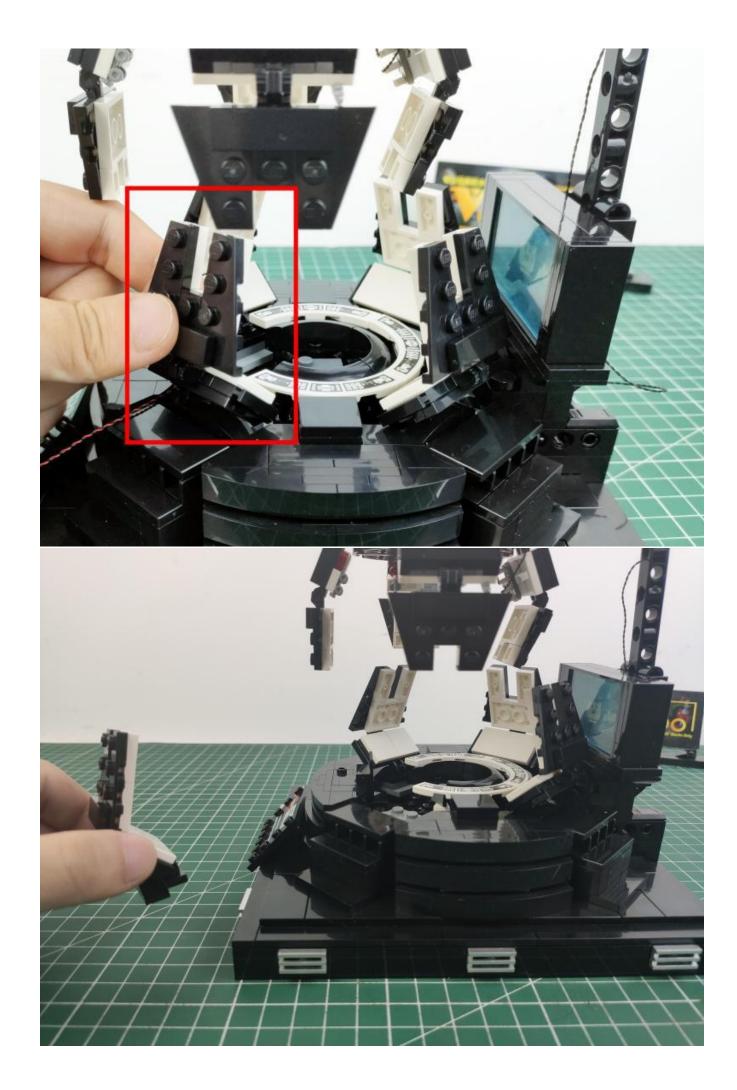

ights, the length of the cables, the installation position of the product, and the final effects of each module, you can make your own arrangement, and we will cooperate with you to replace or repurchase. LETS MOVE!

## Package contents:

- 1 x Headlights-15CM-Blue
- 1 x LED Strip Lights-White
- 1 x Connecting Cables-5CM
- 1 x Connecting Cables-50CM
- 1 x Red Sword
- 1 x Light Strips-Red -28
- 1 x Light Strips-Cyan -28
- 1 x 6-Port Expansion Boards
- 1 x 4-Port Expansion Boards
- 1 x USB Power Cable
- 1 x AAA Battery Pack
- Parts Package



## First step:

Test every lamp pellet.



## Second step:

Instructions for installing this kit.





























































































































































































## **USB** connectors to connect devices



The above are ideas and instructions provided by our designers. Please move on:

- 1: Do you have any suggestions about the material and quality of our products?
- 2: Do you have any suggestions on the installation instructions and the degree of difficulty of the installation?
- 3: If you have better installation method and ideas, please contact us in time.