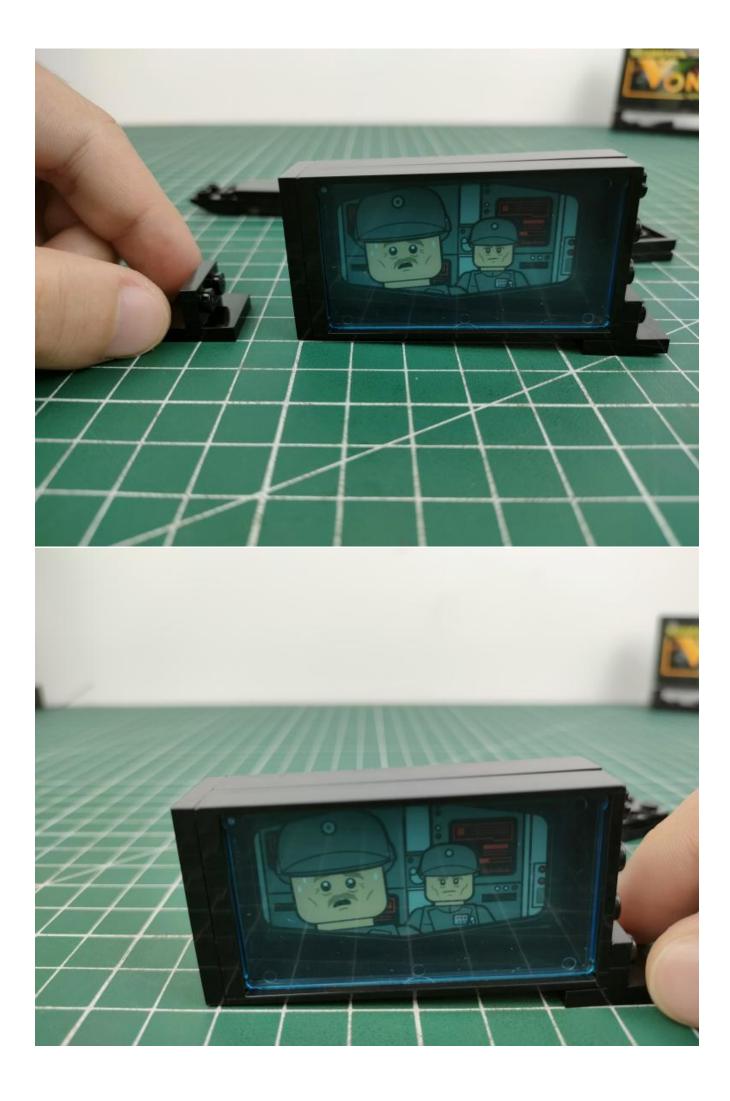

ur own ideas on the parts such as the color of the lights, the length of the cables, the installation position of the product, and the final effects of each module, you can make your own arrangement, and we will cooperate with you to replace or repurchase. LETS MOVE!

## Package contents:

- 1 x Headlights-15CM-Blue
- 1 x LED Strip Lights-White
- 1 x Connecting Cables-5CM
- 1 x Connecting Cables-50CM
- 1 x Red Sword
- 1 x Light Strips-Red -28
- 1 x Light Strips-Cyan -28
- 1 x 6-Port Expansion Boards
- 1 x 4-Port Expansion Boards
- 1 x USB Power Cable
- 1 x AAA Battery Pack
- Parts Package



## First step:

Test every lamp pellet.



## Second step:

Instructions for installing this kit.





























































































































































































## **USB** connectors to connect devices



The above are ideas and instructions provided by our designers. Please move on:

- 1: Do you have any suggestions about the material and quality of our products?
- 2: Do you have any suggestions on the installation instructions and the degree of difficulty of the installation?
- 3: If you have better installation method and ideas, please contact us in time.