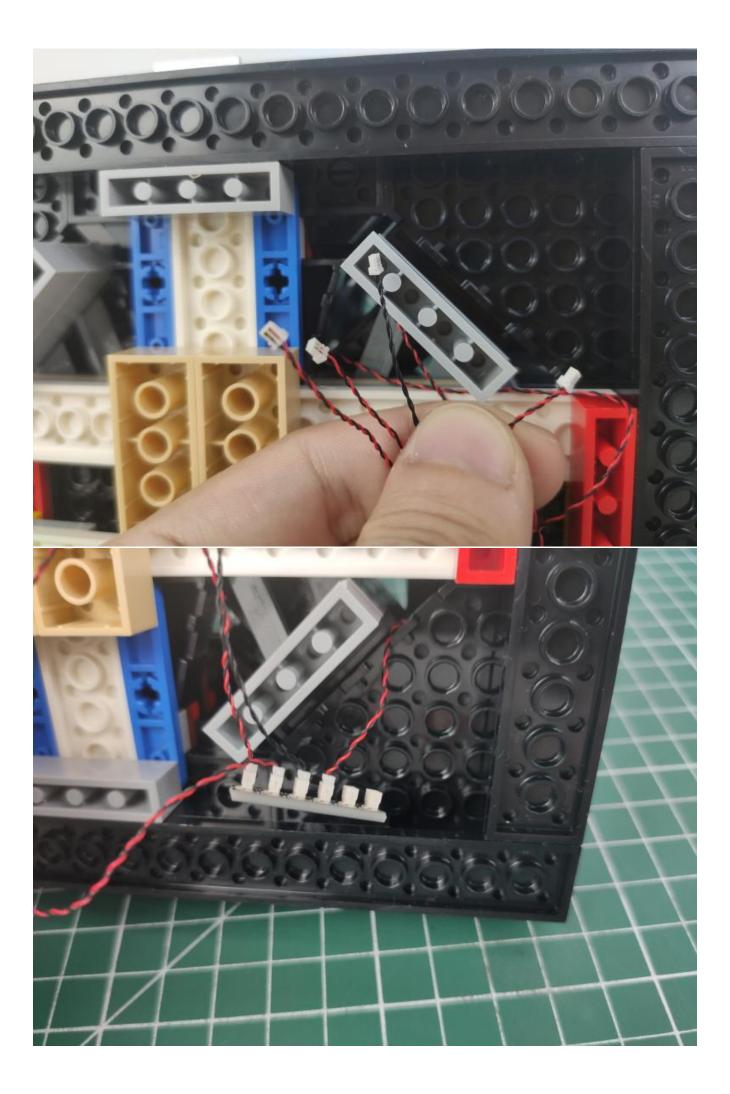

## Second step:

Instructions for installing this kit.

## **USB** connectors to connect devices

The above are ideas and instructions provided by our designers. Please move on:

- 1: Do you have any suggestions about the material and quality of our products?
- 2: Do you have any suggestions on the installation instructions and the degree of difficulty of the installation?
- 3: If you have better installation method and ideas, please contact us in time.