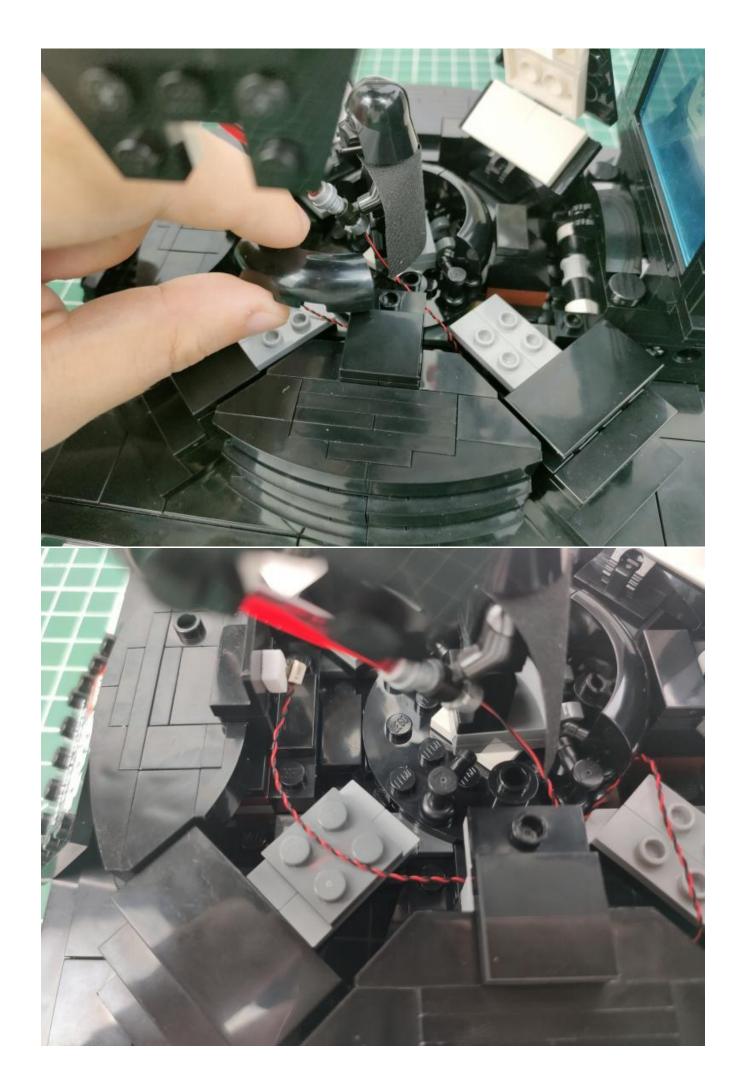

## Second step:

Instructions for installing this kit.

## **USB** connectors to connect devices

The above are ideas and instructions provided by our designers. Please move on:

- 1: Do you have any suggestions about the material and quality of our products?
- 2: Do you have any suggestions on the installation instructions and the degree of difficulty of the installation?
- 3: If you have better installation method and ideas, please contact us in time.