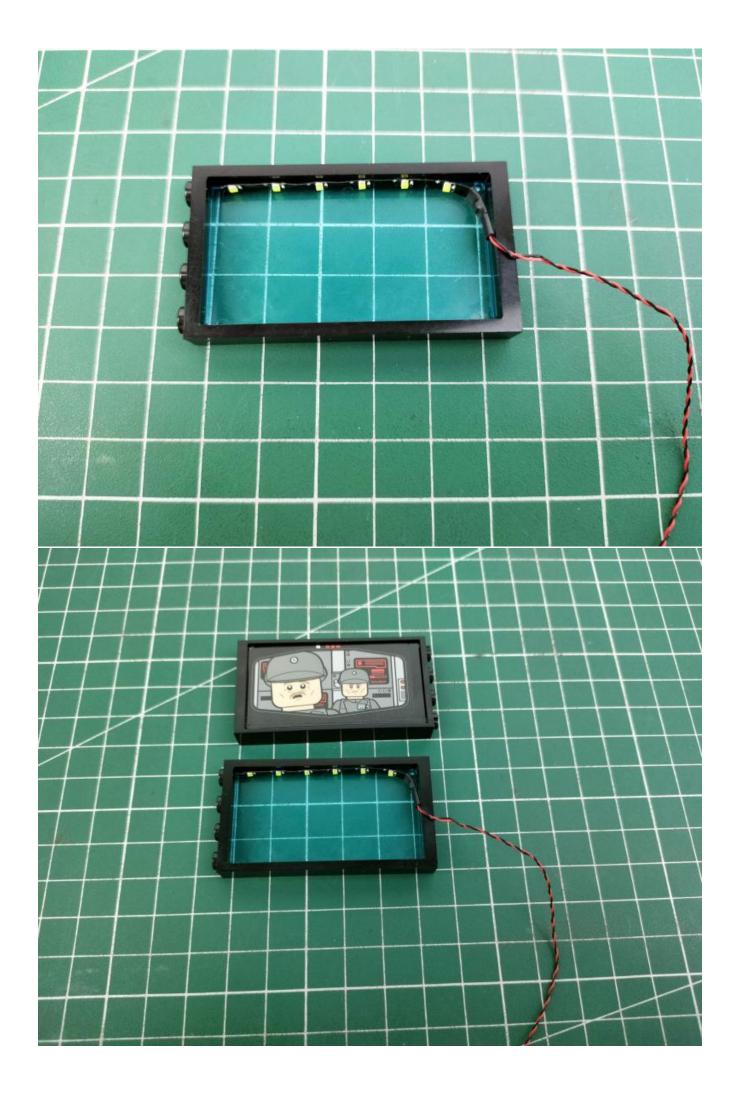

the parts such as the color of the lights, the length of the cables, the installation position of the product, and the final effects of each module, you can make your own arrangement, and we will cooperate with you to replace or repurchase. LETS MOVE!

## Package contents:

- 1 x Headlights-15CM-Blue
- 1 x LED Strip Lights-White
- 1 x Connecting Cables-5CM
- 1 x Connecting Cables-50CM
- 1 x Red Sword
- 1 x Light Strips-Red -28
- 1 x Light Strips-Cyan -28
- 1 x 6-Port Expansion Boards
- 1 x 4-Port Expansion Boards
- 1 x USB Power Cable
- 1 x AAA Battery Pack
- Parts Package



## First step:

Test every lamp pellet.



## Second step:

Instructions for installing this kit.





























































































































































































## **USB** connectors to connect devices



The above are ideas and instructions provided by our designers. Please move on:

- 1: Do you have any suggestions about the material and quality of our products?
- 2: Do you have any suggestions on the installation instructions and the degree of difficulty of the installation?
- 3: If you have better installation method and ideas, please contact us in time.