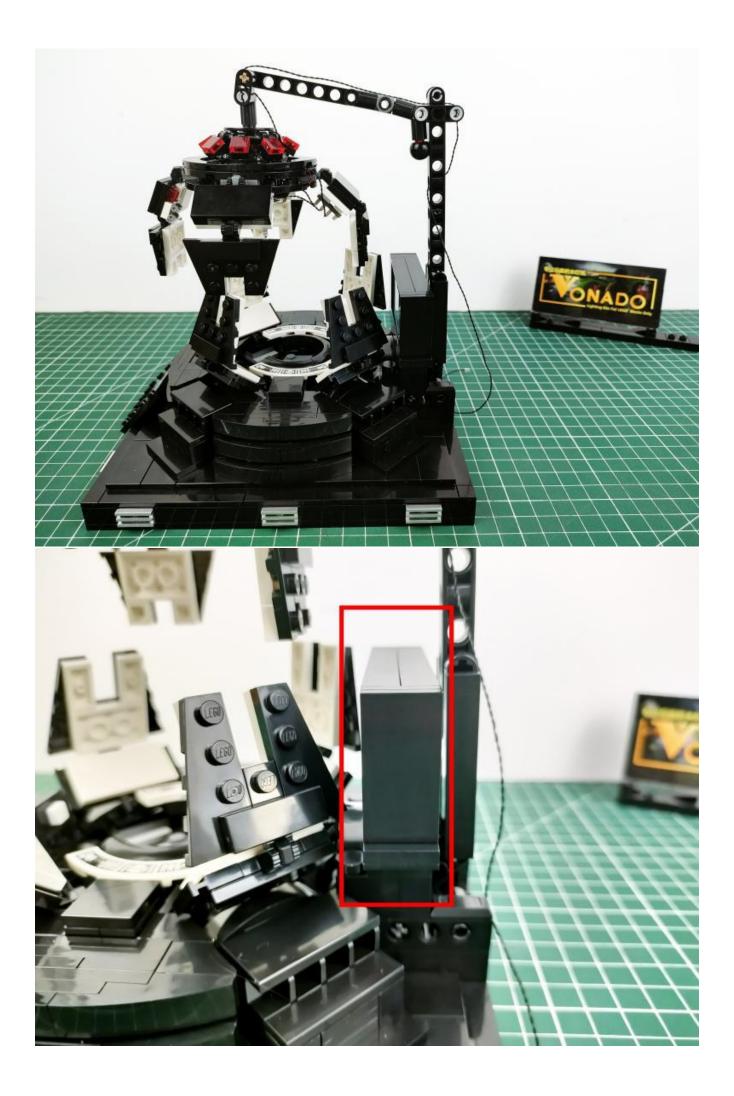

tion or your own ideas on the parts such as the color of the lights, the length of the cables, the installation position of the product, and the final effects of each module, you can make your own arrangement, and we will cooperate with you to replace or repurchase. LETS MOVE!

## Package contents:

- 1 x Headlights-15CM-Blue
- 1 x LED Strip Lights-White
- 1 x Connecting Cables-5CM
- 1 x Connecting Cables-50CM
- 1 x Red Sword
- 1 x Light Strips-Red -28
- 1 x Light Strips-Cyan -28
- 1 x 6-Port Expansion Boards
- 1 x 4-Port Expansion Boards
- 1 x USB Power Cable
- 1 x AAA Battery Pack
- Parts Package



## First step:

Test every lamp pellet.



## Second step:

Instructions for installing this kit.





























































































































































































## **USB** connectors to connect devices



The above are ideas and instructions provided by our designers. Please move on:

- 1: Do you have any suggestions about the material and quality of our products?
- 2: Do you have any suggestions on the installation instructions and the degree of difficulty of the installation?
- 3: If you have better installation method and ideas, please contact us in time.