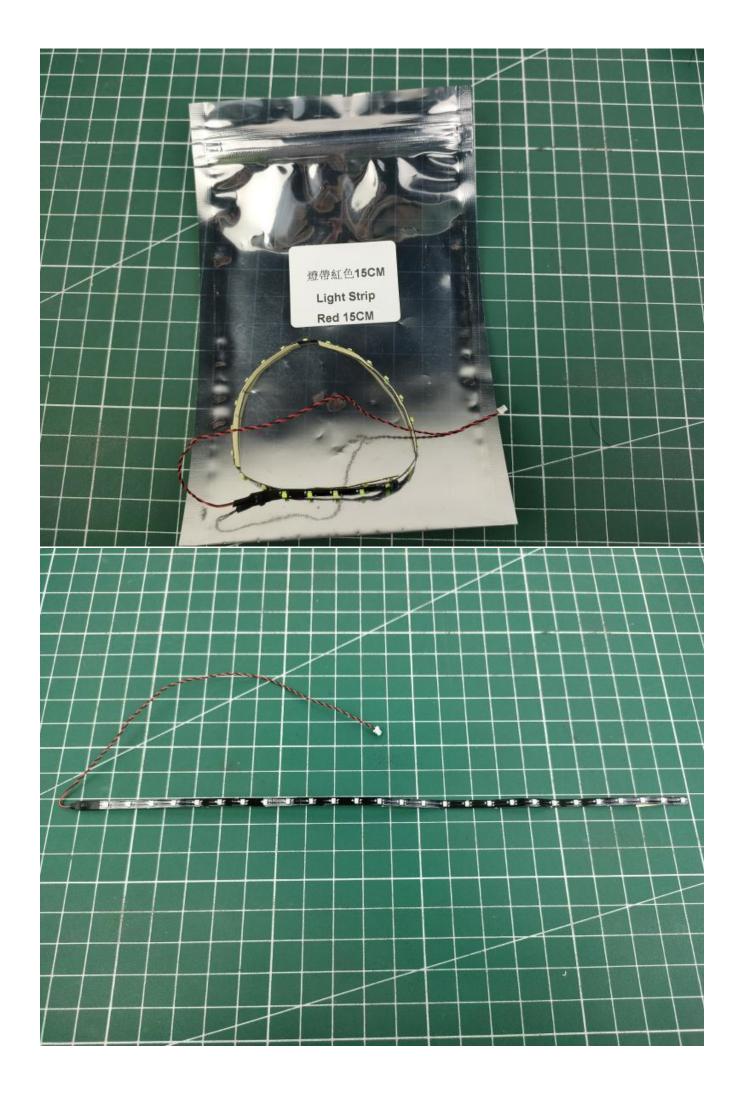

## Package contents:

- 1 x Headlights-15CM-Blue
- 1 x LED Strip Lights-White
- 1 x Connecting Cables-5CM
- 1 x Connecting Cables-50CM
- 1 x Red Sword
- 1 x Light Strips-Red -28
- 1 x Light Strips-Cyan -28
- 1 x 6-Port Expansion Boards
- 1 x 4-Port Expansion Boards
- 1 x USB Power Cable
- 1 x AAA Battery Pack
- Parts Package

## First step:

Test every lamp pellet.