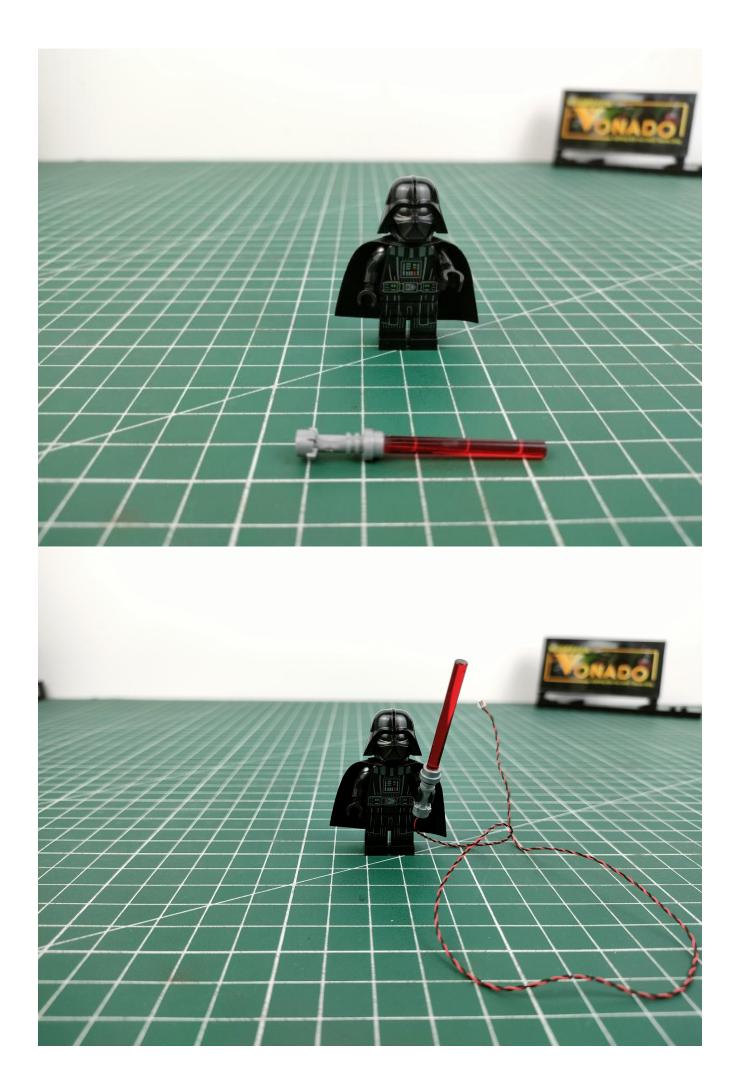

## First step:

Test every lamp pellet.

## Second step:

Instructions for installing this kit.