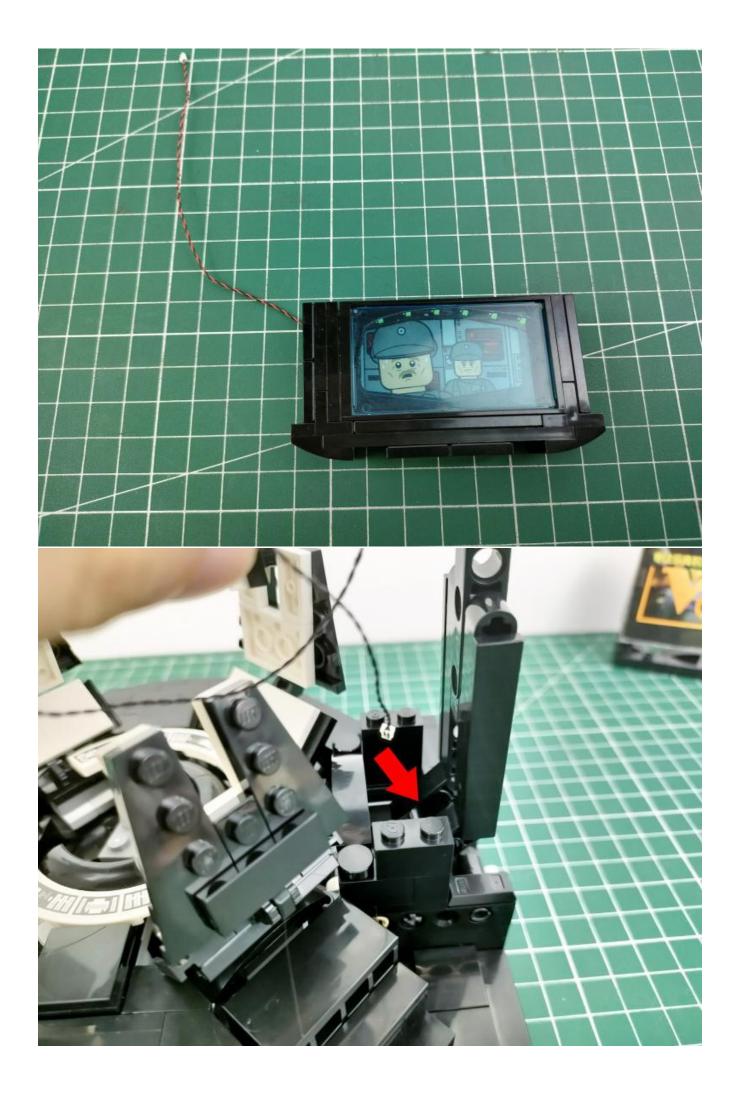

such as the color of the lights, the length of the cables, the installation position of the product, and the final effects of each module, you can make your own arrangement, and we will cooperate with you to replace or repurchase. LETS MOVE!

## Package contents:

- 1 x Headlights-15CM-Blue
- 1 x LED Strip Lights-White
- 1 x Connecting Cables-5CM
- 1 x Connecting Cables-50CM
- 1 x Red Sword
- 1 x Light Strips-Red -28
- 1 x Light Strips-Cyan -28
- 1 x 6-Port Expansion Boards
- 1 x 4-Port Expansion Boards
- 1 x USB Power Cable
- 1 x AAA Battery Pack
- Parts Package



## First step:

Test every lamp pellet.



## Second step:

Instructions for installing this kit.





























































































































































































## **USB** connectors to connect devices



The above are ideas and instructions provided by our designers. Please move on:

- 1: Do you have any suggestions about the material and quality of our products?
- 2: Do you have any suggestions on the installation instructions and the degree of difficulty of the installation?
- 3: If you have better installation method and ideas, please contact us in time.