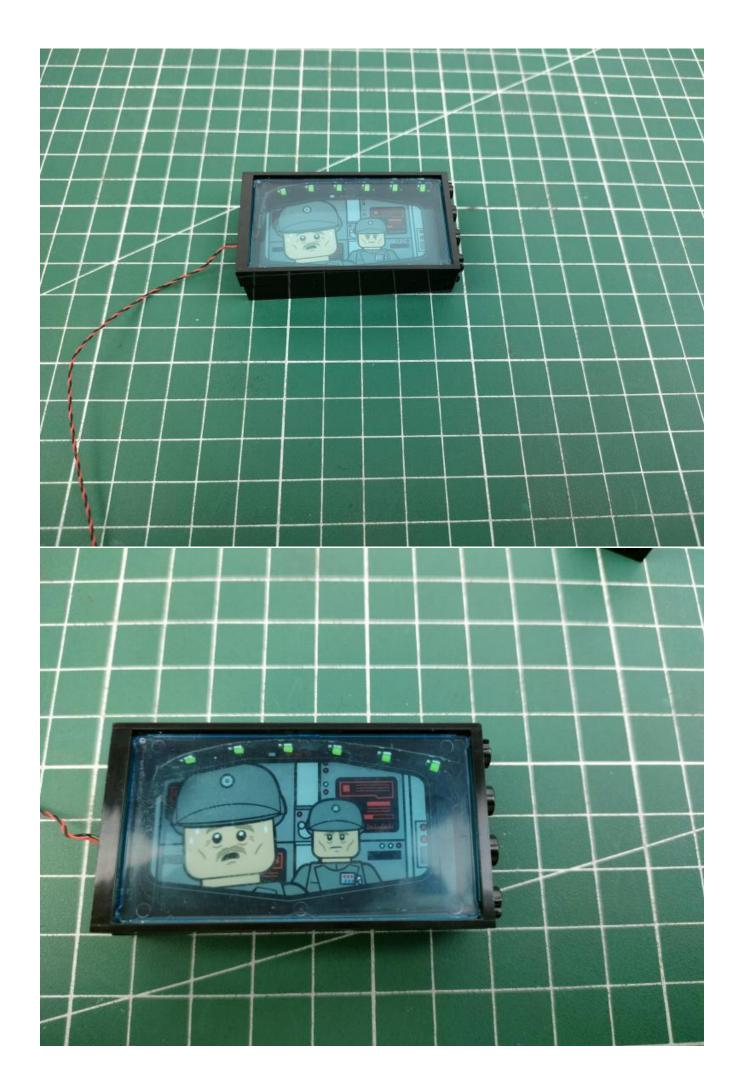

e parts such as the color of the lights, the length of the cables, the installation position of the product, and the final effects of each module, you can make your own arrangement, and we will cooperate with you to replace or repurchase. LETS MOVE!

## Package contents:

- 1 x Headlights-15CM-Blue
- 1 x LED Strip Lights-White
- 1 x Connecting Cables-5CM
- 1 x Connecting Cables-50CM
- 1 x Red Sword
- 1 x Light Strips-Red -28
- 1 x Light Strips-Cyan -28
- 1 x 6-Port Expansion Boards
- 1 x 4-Port Expansion Boards
- 1 x USB Power Cable
- 1 x AAA Battery Pack
- Parts Package



## First step:

Test every lamp pellet.



## Second step:

Instructions for installing this kit.





























































































































































































## **USB** connectors to connect devices



The above are ideas and instructions provided by our designers. Please move on:

- 1: Do you have any suggestions about the material and quality of our products?
- 2: Do you have any suggestions on the installation instructions and the degree of difficulty of the installation?
- 3: If you have better installation method and ideas, please contact us in time.