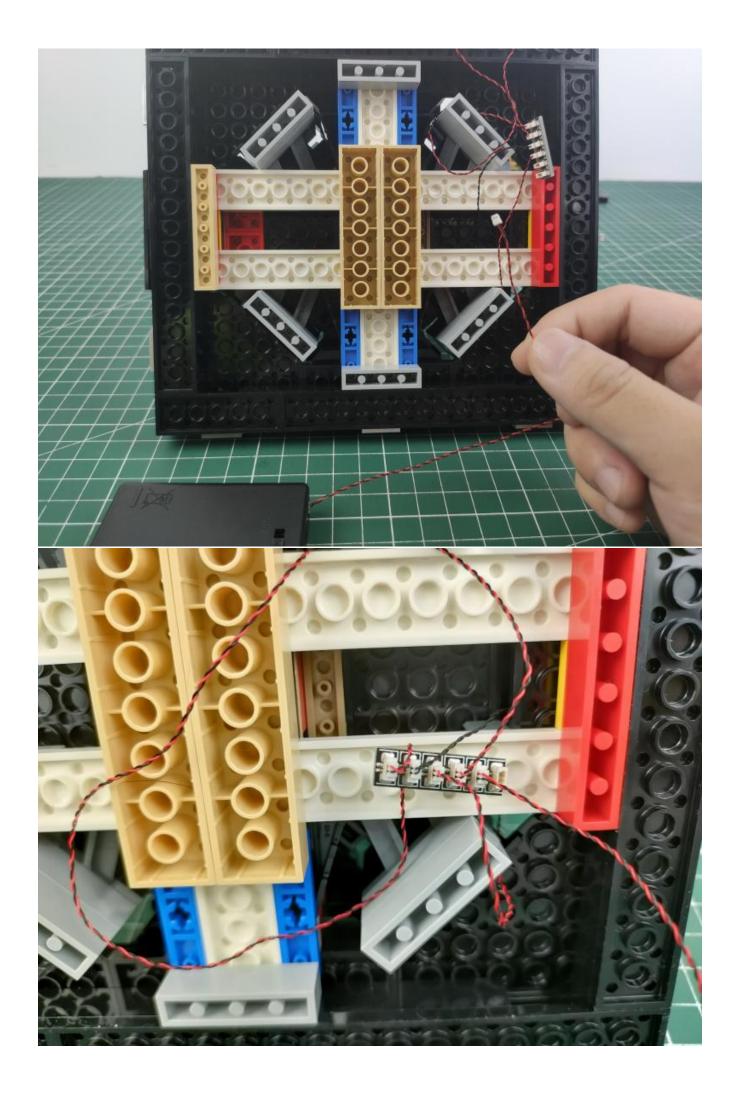

the cables, the installation position of the product, and the final effects of each module, you can make your own arrangement, and we will cooperate with you to replace or repurchase. LETS MOVE!

## Package contents:

- 1 x Headlights-15CM-Blue
- 1 x LED Strip Lights-White
- 1 x Connecting Cables-5CM
- 1 x Connecting Cables-50CM
- 1 x Red Sword
- 1 x Light Strips-Red -28
- 1 x Light Strips-Cyan -28
- 1 x 6-Port Expansion Boards
- 1 x 4-Port Expansion Boards
- 1 x USB Power Cable
- 1 x AAA Battery Pack
- Parts Package



## First step:

Test every lamp pellet.



## Second step:

Instructions for installing this kit.





























































































































































































## **USB** connectors to connect devices



The above are ideas and instructions provided by our designers. Please move on:

- 1: Do you have any suggestions about the material and quality of our products?
- 2: Do you have any suggestions on the installation instructions and the degree of difficulty of the installation?
- 3: If you have better installation method and ideas, please contact us in time.