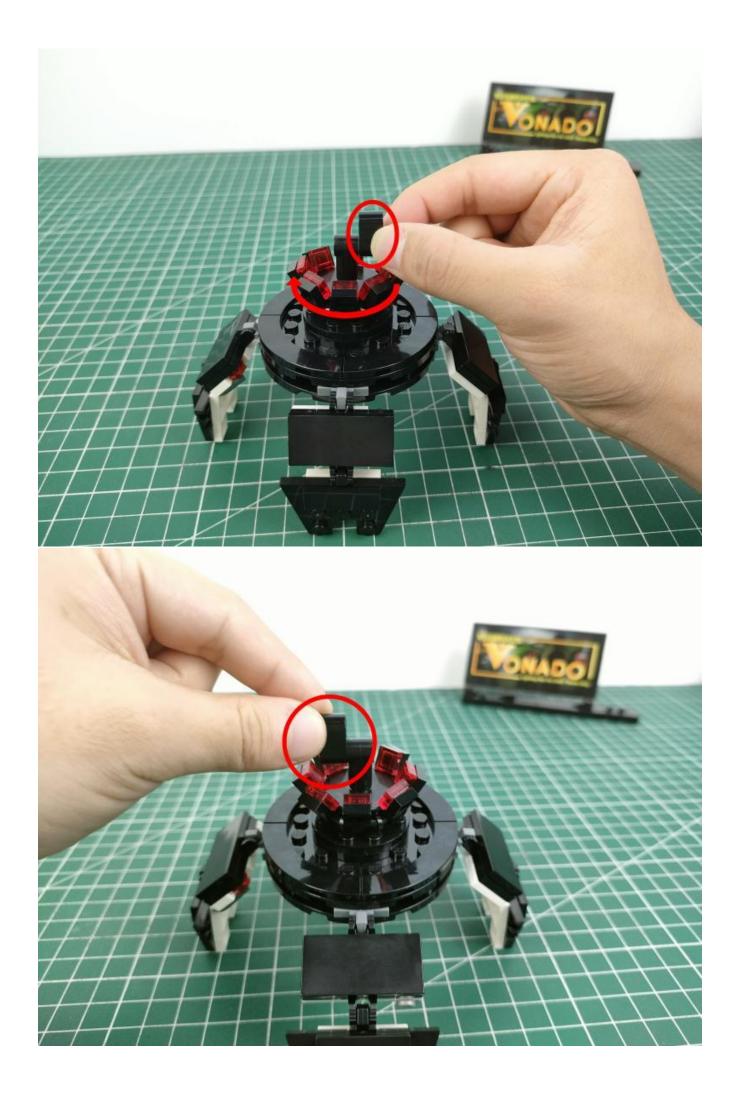

ility, high play ability and unlimited play. If you have any dissatisfaction or your own ideas on the parts such as the color of the lights, the length of the cables, the installation position of the product, and the final effects of each module, you can make your own arrangement, and we will cooperate with you to replace or repurchase. LETS MOVE!

## Package contents:

- 1 x Headlights-15CM-Blue
- 1 x LED Strip Lights-White
- 1 x Connecting Cables-5CM
- 1 x Connecting Cables-50CM
- 1 x Red Sword
- 1 x Light Strips-Red -28
- 1 x Light Strips-Cyan -28
- 1 x 6-Port Expansion Boards
- 1 x 4-Port Expansion Boards
- 1 x USB Power Cable
- 1 x AAA Battery Pack
- Parts Package



## First step:

Test every lamp pellet.



## Second step:

Instructions for installing this kit.





























































































































































































## **USB** connectors to connect devices



The above are ideas and instructions provided by our designers. Please move on:

- 1: Do you have any suggestions about the material and quality of our products?
- 2: Do you have any suggestions on the installation instructions and the degree of difficulty of the installation?
- 3: If you have better installation method and ideas, please contact us in time.