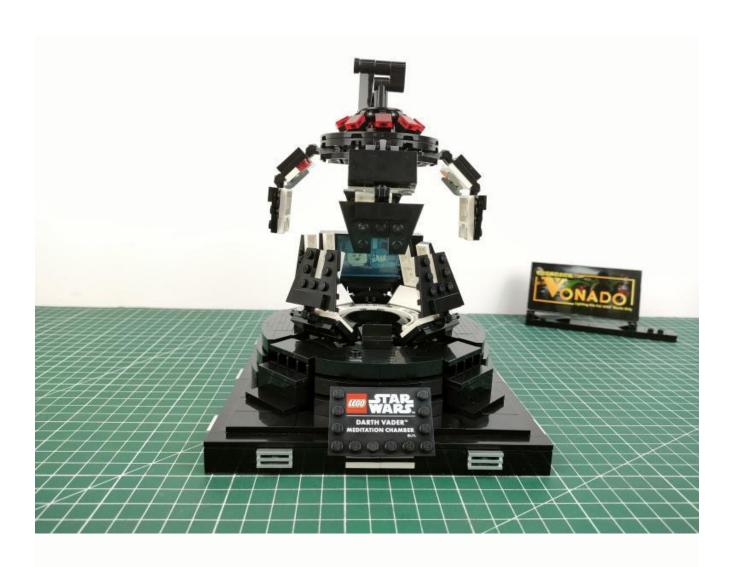

high variability, high play ability and unlimited play. If you have any dissatisfaction or your own ideas on the parts such as the color of the lights, the length of the cables, the installation position of the product, and the final effects of each module, you can make your own arrangement, and we will cooperate with you to replace or repurchase. LETS MOVE!

## Package contents:

- 1 x Headlights-15CM-Blue
- 1 x LED Strip Lights-White
- 1 x Connecting Cables-5CM
- 1 x Connecting Cables-50CM
- 1 x Red Sword
- 1 x Light Strips-Red -28
- 1 x Light Strips-Cyan -28
- 1 x 6-Port Expansion Boards
- 1 x 4-Port Expansion Boards
- 1 x USB Power Cable
- 1 x AAA Battery Pack
- Parts Package



## First step:

Test every lamp pellet.



## Second step:

Instructions for installing this kit.





























































































































































































## **USB** connectors to connect devices



The above are ideas and instructions provided by our designers. Please move on:

- 1: Do you have any suggestions about the material and quality of our products?
- 2: Do you have any suggestions on the installation instructions and the degree of difficulty of the installation?
- 3: If you have better installation method and ideas, please contact us in time.