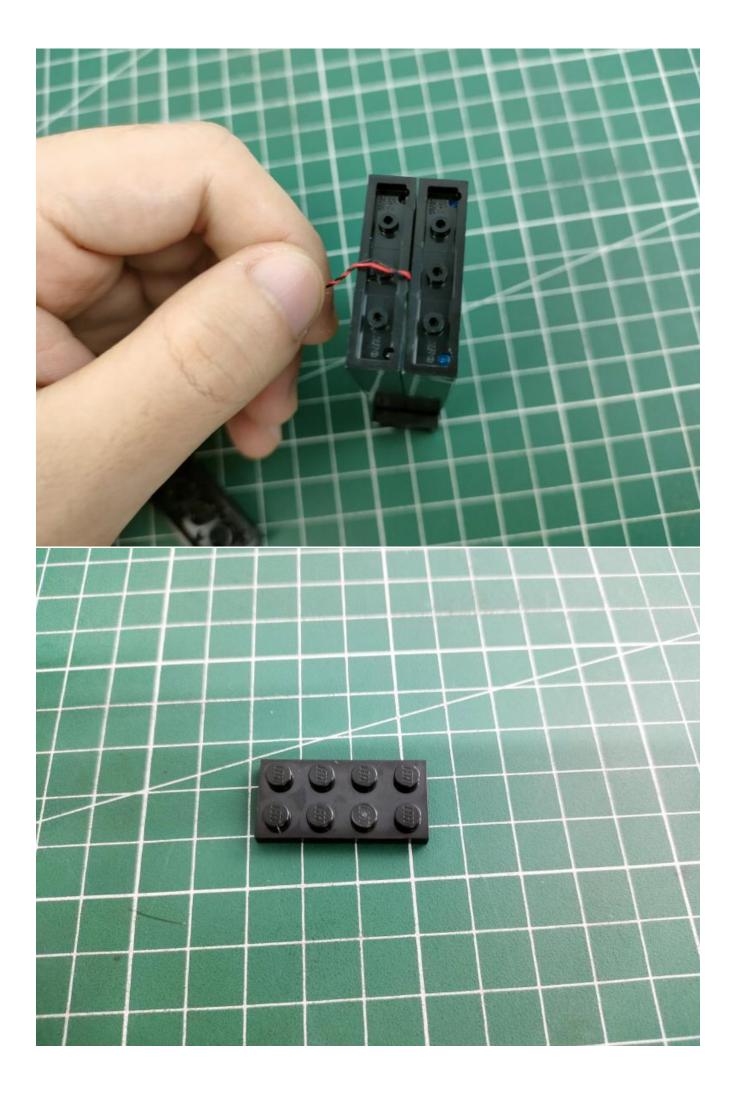

rts such as the color of the lights, the length of the cables, the installation position of the product, and the final effects of each module, you can make your own arrangement, and we will cooperate with you to replace or repurchase. LETS MOVE!

## Package contents:

- 1 x Headlights-15CM-Blue
- 1 x LED Strip Lights-White
- 1 x Connecting Cables-5CM
- 1 x Connecting Cables-50CM
- 1 x Red Sword
- 1 x Light Strips-Red -28
- 1 x Light Strips-Cyan -28
- 1 x 6-Port Expansion Boards
- 1 x 4-Port Expansion Boards
- 1 x USB Power Cable
- 1 x AAA Battery Pack
- Parts Package



## First step:

Test every lamp pellet.



## Second step:

Instructions for installing this kit.





























































































































































































## **USB** connectors to connect devices



The above are ideas and instructions provided by our designers. Please move on:

- 1: Do you have any suggestions about the material and quality of our products?
- 2: Do you have any suggestions on the installation instructions and the degree of difficulty of the installation?
- 3: If you have better installation method and ideas, please contact us in time.