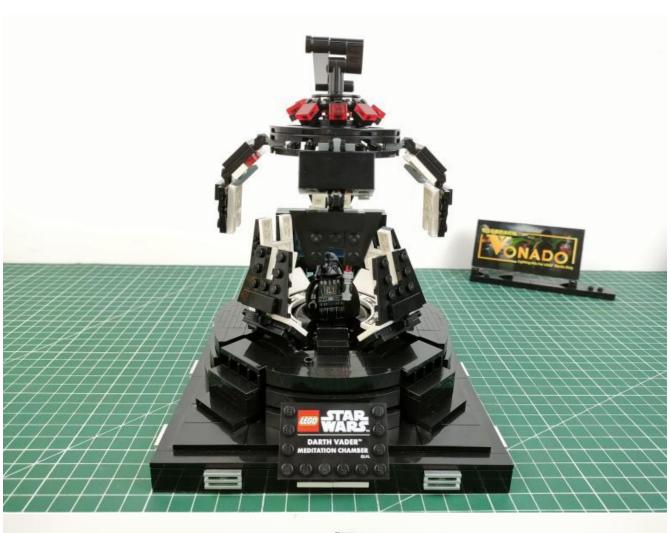

cts with high variability, high play ability and unlimited play. If you have any dissatisfaction or your own ideas on the parts such as the color of the lights, the length of the cables, the installation position of the product, and the final effects of each module, you can make your own arrangement, and we will cooperate with you to replace or repurchase. LETS MOVE!

## Package contents:

- 1 x Headlights-15CM-Blue
- 1 x LED Strip Lights-White
- 1 x Connecting Cables-5CM
- 1 x Connecting Cables-50CM
- 1 x Red Sword
- 1 x Light Strips-Red -28
- 1 x Light Strips-Cyan -28
- 1 x 6-Port Expansion Boards
- 1 x 4-Port Expansion Boards
- 1 x USB Power Cable
- 1 x AAA Battery Pack
- Parts Package



## First step:

Test every lamp pellet.



## Second step:

Instructions for installing this kit.





























































































































































































## **USB** connectors to connect devices



The above are ideas and instructions provided by our designers. Please move on:

- 1: Do you have any suggestions about the material and quality of our products?
- 2: Do you have any suggestions on the installation instructions and the degree of difficulty of the installation?
- 3: If you have better installation method and ideas, please contact us in time.