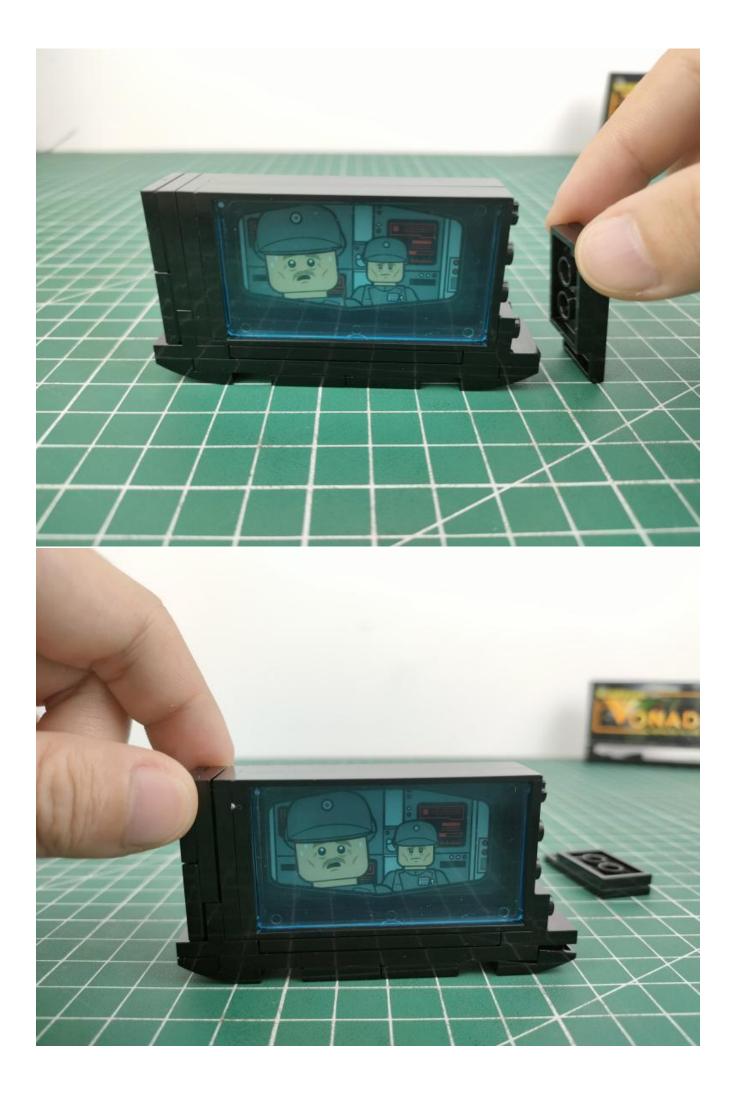

or your own ideas on the parts such as the color of the lights, the length of the cables, the installation position of the product, and the final effects of each module, you can make your own arrangement, and we will cooperate with you to replace or repurchase. LETS MOVE!

## Package contents:

- 1 x Headlights-15CM-Blue
- 1 x LED Strip Lights-White
- 1 x Connecting Cables-5CM
- 1 x Connecting Cables-50CM
- 1 x Red Sword
- 1 x Light Strips-Red -28
- 1 x Light Strips-Cyan -28
- 1 x 6-Port Expansion Boards
- 1 x 4-Port Expansion Boards
- 1 x USB Power Cable
- 1 x AAA Battery Pack
- Parts Package



## First step:

Test every lamp pellet.



## Second step:

Instructions for installing this kit.





























































































































































































## **USB** connectors to connect devices



The above are ideas and instructions provided by our designers. Please move on:

- 1: Do you have any suggestions about the material and quality of our products?
- 2: Do you have any suggestions on the installation instructions and the degree of difficulty of the installation?
- 3: If you have better installation method and ideas, please contact us in time.