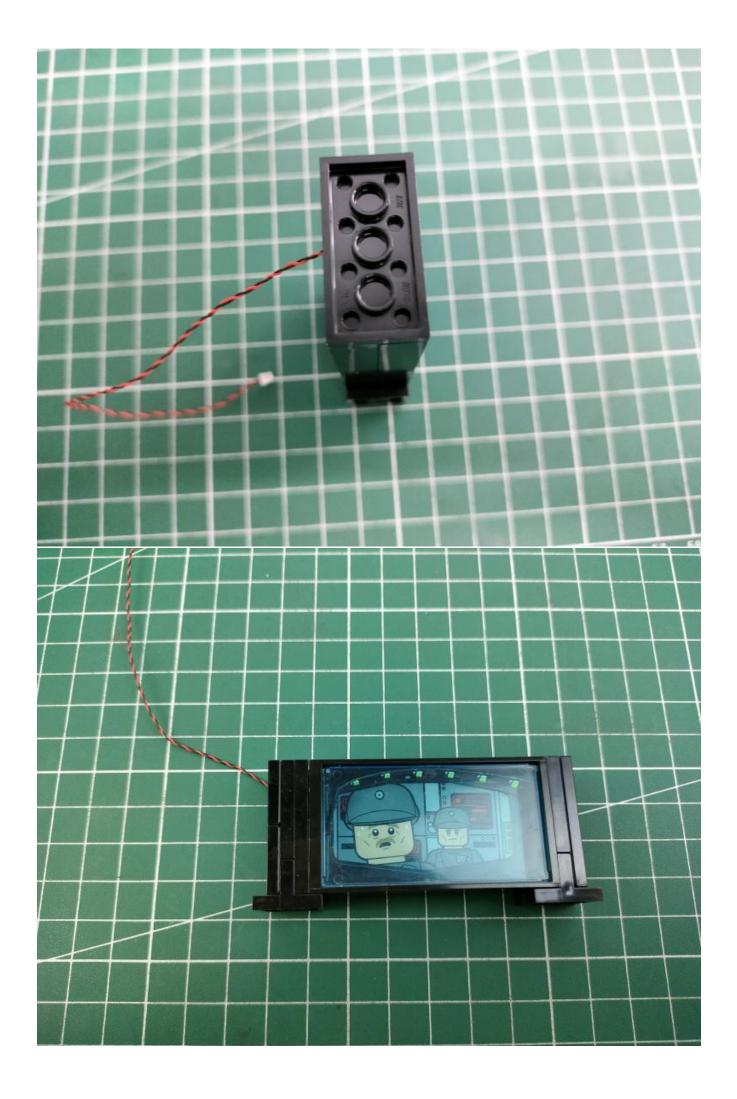

s such as the color of the lights, the length of the cables, the installation position of the product, and the final effects of each module, you can make your own arrangement, and we will cooperate with you to replace or repurchase. LETS MOVE!

## Package contents:

- 1 x Headlights-15CM-Blue
- 1 x LED Strip Lights-White
- 1 x Connecting Cables-5CM
- 1 x Connecting Cables-50CM
- 1 x Red Sword
- 1 x Light Strips-Red -28
- 1 x Light Strips-Cyan -28
- 1 x 6-Port Expansion Boards
- 1 x 4-Port Expansion Boards
- 1 x USB Power Cable
- 1 x AAA Battery Pack
- Parts Package



## First step:

Test every lamp pellet.



## Second step:

Instructions for installing this kit.





























































































































































































## **USB** connectors to connect devices



The above are ideas and instructions provided by our designers. Please move on:

- 1: Do you have any suggestions about the material and quality of our products?
- 2: Do you have any suggestions on the installation instructions and the degree of difficulty of the installation?
- 3: If you have better installation method and ideas, please contact us in time.