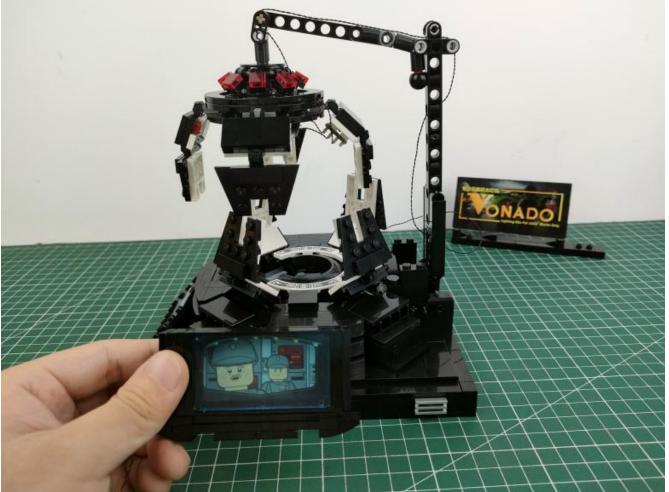

## LEGO 75296: Darth Vader Meditation Chamber LED lighting Kit (Deluxe Version) P26302

Thank you for choosing our lighting products. We are committed to LEGO product study and lighting development, we're always trying our best to provide LEGO fans with the best products and the best installation ideas. Must be careful observation, imagination can be infinite. We provide basic parts to support your imagination.

## Second step:

Instructions for installing this kit.