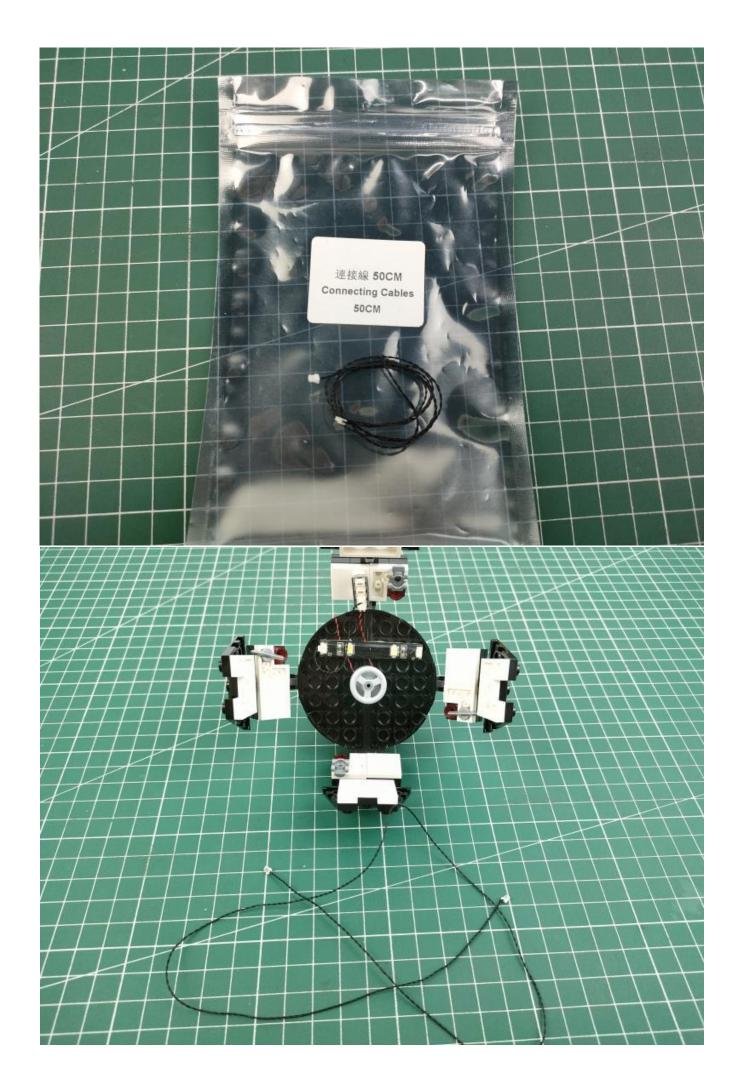

## Package contents:

- 1 x Headlights-15CM-Blue
- 1 x LED Strip Lights-White
- 1 x Connecting Cables-5CM
- 1 x Connecting Cables-50CM
- 1 x Red Sword
- 1 x Light Strips-Red -28
- 1 x Light Strips-Cyan -28
- 1 x 6-Port Expansion Boards
- 1 x 4-Port Expansion Boards
- 1 x USB Power Cable
- 1 x AAA Battery Pack
- Parts Package

## Second step:

Instructions for installing this kit.