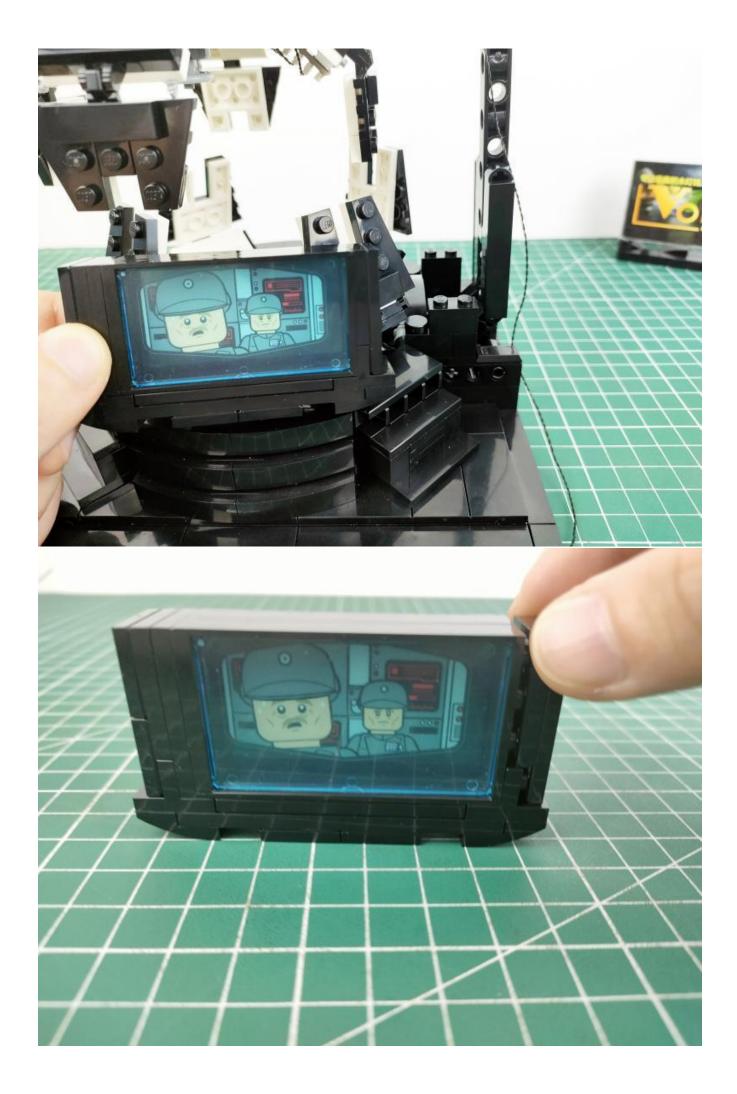

on or your own ideas on the parts such as the color of the lights, the length of the cables, the installation position of the product, and the final effects of each module, you can make your own arrangement, and we will cooperate with you to replace or repurchase. LETS MOVE!

## Package contents:

- 1 x Headlights-15CM-Blue
- 1 x LED Strip Lights-White
- 1 x Connecting Cables-5CM
- 1 x Connecting Cables-50CM
- 1 x Red Sword
- 1 x Light Strips-Red -28
- 1 x Light Strips-Cyan -28
- 1 x 6-Port Expansion Boards
- 1 x 4-Port Expansion Boards
- 1 x USB Power Cable
- 1 x AAA Battery Pack
- Parts Package



## First step:

Test every lamp pellet.



## Second step:

Instructions for installing this kit.





























































































































































































## **USB** connectors to connect devices



The above are ideas and instructions provided by our designers. Please move on:

- 1: Do you have any suggestions about the material and quality of our products?
- 2: Do you have any suggestions on the installation instructions and the degree of difficulty of the installation?
- 3: If you have better installation method and ideas, please contact us in time.