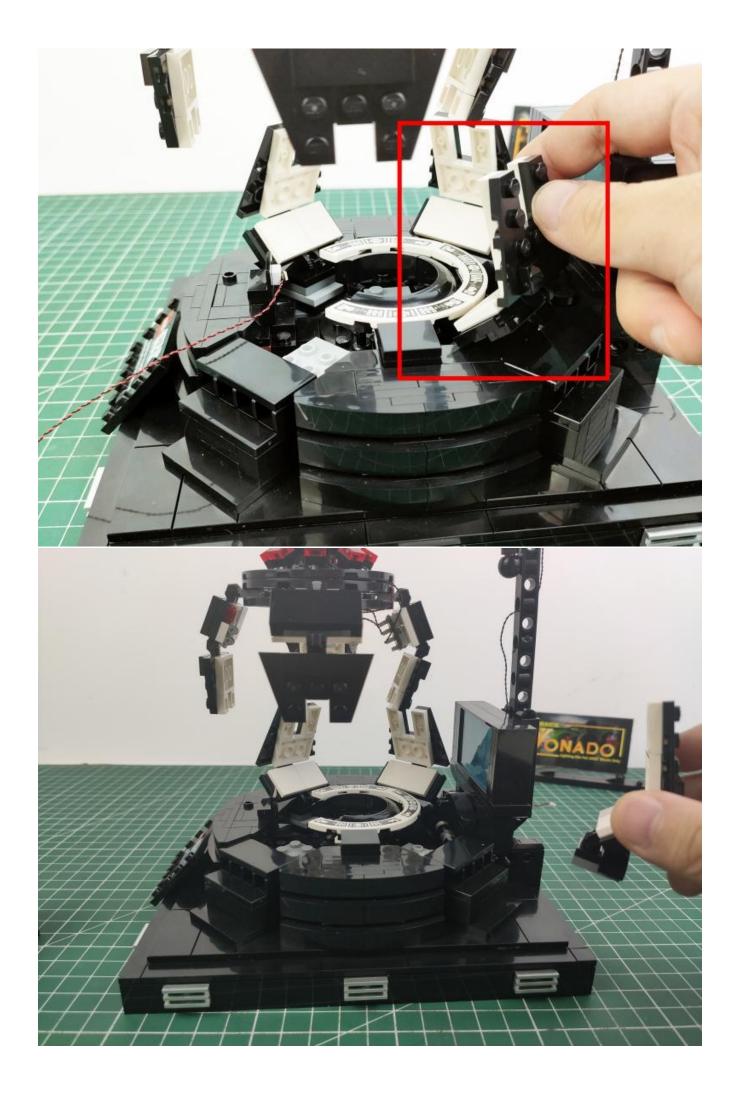

hts, the length of the cables, the installation position of the product, and the final effects of each module, you can make your own arrangement, and we will cooperate with you to replace or repurchase. LETS MOVE!

## Package contents:

- 1 x Headlights-15CM-Blue
- 1 x LED Strip Lights-White
- 1 x Connecting Cables-5CM
- 1 x Connecting Cables-50CM
- 1 x Red Sword
- 1 x Light Strips-Red -28
- 1 x Light Strips-Cyan -28
- 1 x 6-Port Expansion Boards
- 1 x 4-Port Expansion Boards
- 1 x USB Power Cable
- 1 x AAA Battery Pack
- Parts Package



## First step:

Test every lamp pellet.



## Second step:

Instructions for installing this kit.





























































































































































































## **USB** connectors to connect devices



The above are ideas and instructions provided by our designers. Please move on:

- 1: Do you have any suggestions about the material and quality of our products?
- 2: Do you have any suggestions on the installation instructions and the degree of difficulty of the installation?
- 3: If you have better installation method and ideas, please contact us in time.