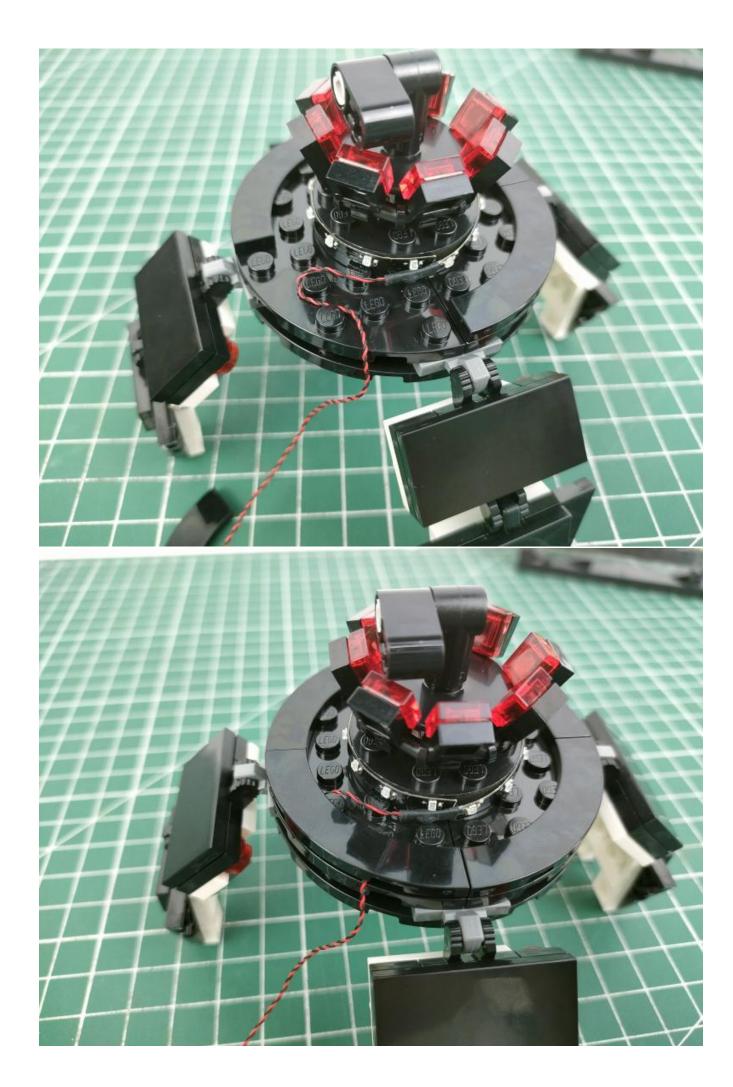

high play ability and unlimited play. If you have any dissatisfaction or your own ideas on the parts such as the color of the lights, the length of the cables, the installation position of the product, and the final effects of each module, you can make your own arrangement, and we will cooperate with you to replace or repurchase. LETS MOVE!

## Package contents:

- 1 x Headlights-15CM-Blue
- 1 x LED Strip Lights-White
- 1 x Connecting Cables-5CM
- 1 x Connecting Cables-50CM
- 1 x Red Sword
- 1 x Light Strips-Red -28
- 1 x Light Strips-Cyan -28
- 1 x 6-Port Expansion Boards
- 1 x 4-Port Expansion Boards
- 1 x USB Power Cable
- 1 x AAA Battery Pack
- Parts Package



## First step:

Test every lamp pellet.



## Second step:

Instructions for installing this kit.





























































































































































































## **USB** connectors to connect devices



The above are ideas and instructions provided by our designers. Please move on:

- 1: Do you have any suggestions about the material and quality of our products?
- 2: Do you have any suggestions on the installation instructions and the degree of difficulty of the installation?
- 3: If you have better installation method and ideas, please contact us in time.