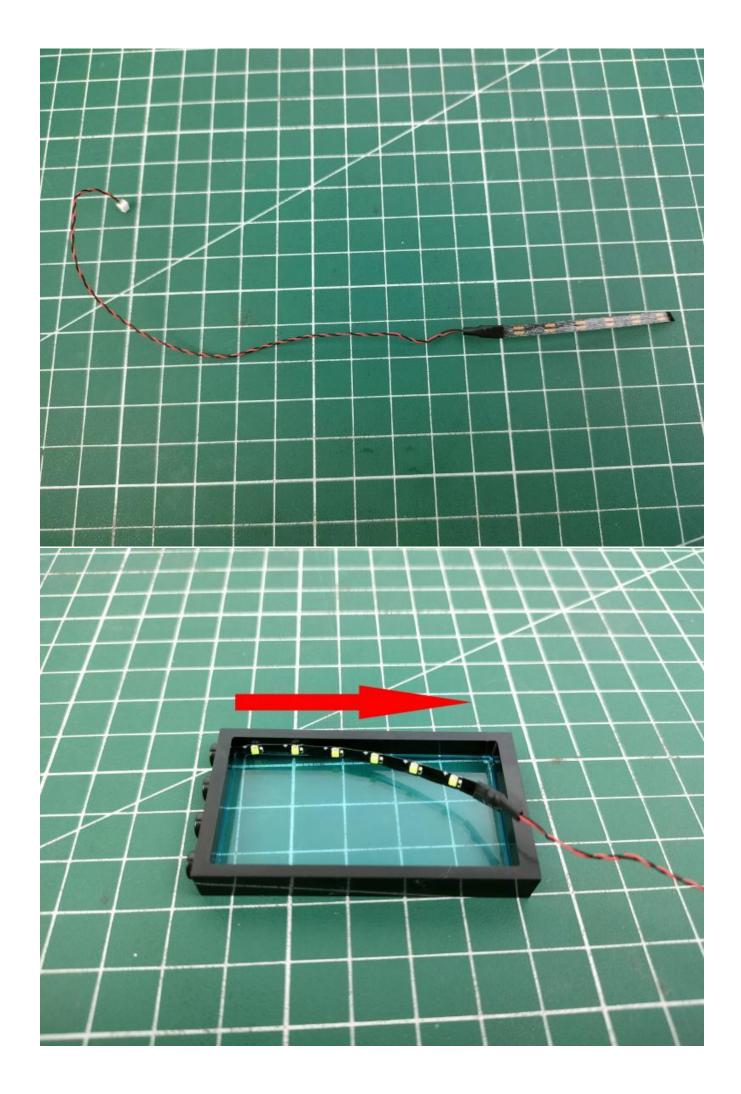

## First step:

Test every lamp pellet.

## Second step:

Instructions for installing this kit.