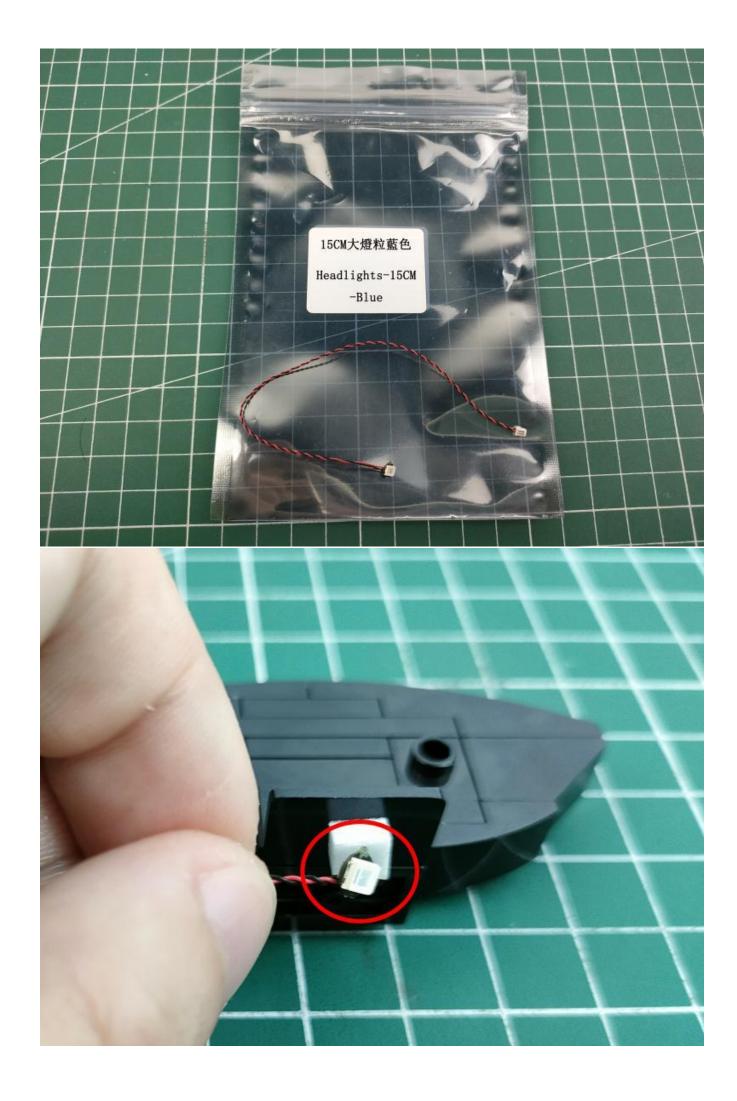

## Package contents:

- 1 x Headlights-15CM-Blue
- 1 x LED Strip Lights-White
- 1 x Connecting Cables-5CM
- 1 x Connecting Cables-50CM
- 1 x Red Sword
- 1 x Light Strips-Red -28
- 1 x Light Strips-Cyan -28
- 1 x 6-Port Expansion Boards
- 1 x 4-Port Expansion Boards
- 1 x USB Power Cable
- 1 x AAA Battery Pack
- Parts Package

## First step:

Test every lamp pellet.