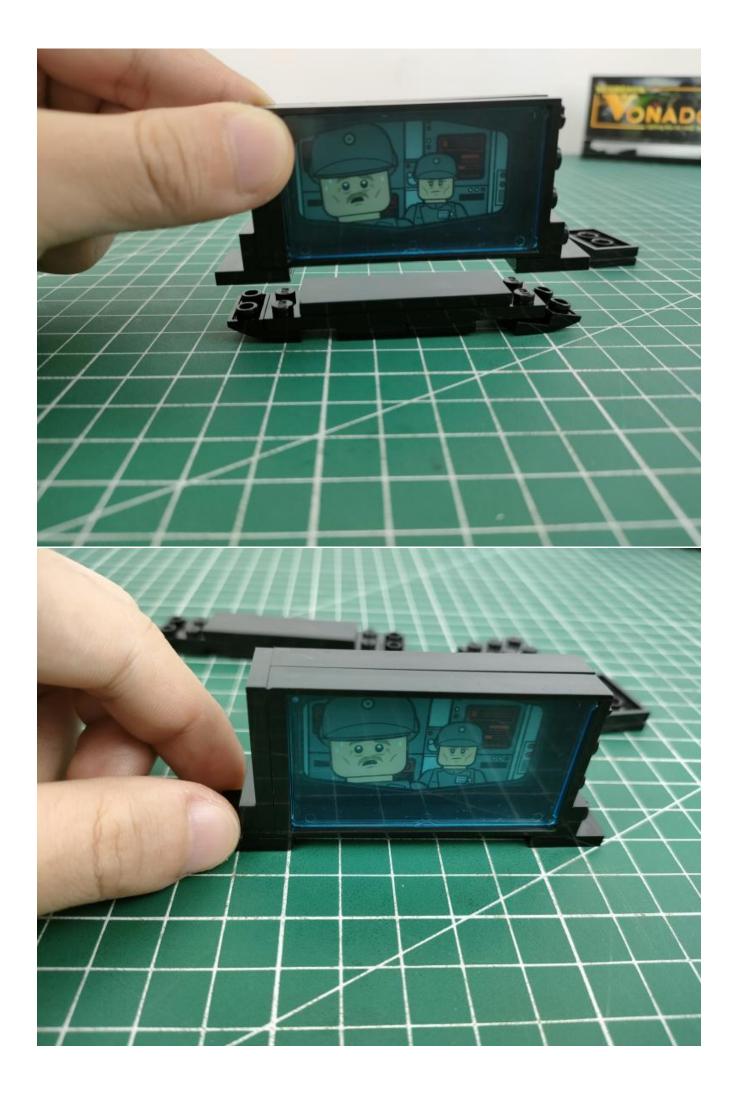

your own ideas on the parts such as the color of the lights, the length of the cables, the installation position of the product, and the final effects of each module, you can make your own arrangement, and we will cooperate with you to replace or repurchase. LETS MOVE!

## Package contents:

- 1 x Headlights-15CM-Blue
- 1 x LED Strip Lights-White
- 1 x Connecting Cables-5CM
- 1 x Connecting Cables-50CM
- 1 x Red Sword
- 1 x Light Strips-Red -28
- 1 x Light Strips-Cyan -28
- 1 x 6-Port Expansion Boards
- 1 x 4-Port Expansion Boards
- 1 x USB Power Cable
- 1 x AAA Battery Pack
- Parts Package



## First step:

Test every lamp pellet.



## Second step:

Instructions for installing this kit.





























































































































































































## **USB** connectors to connect devices



The above are ideas and instructions provided by our designers. Please move on:

- 1: Do you have any suggestions about the material and quality of our products?
- 2: Do you have any suggestions on the installation instructions and the degree of difficulty of the installation?
- 3: If you have better installation method and ideas, please contact us in time.