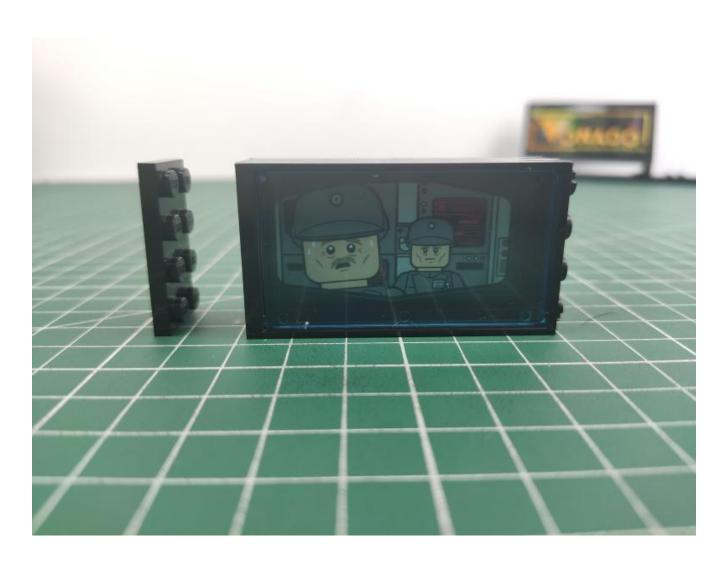

wn ideas on the parts such as the color of the lights, the length of the cables, the installation position of the product, and the final effects of each module, you can make your own arrangement, and we will cooperate with you to replace or repurchase. LETS MOVE!

## Package contents:

- 1 x Headlights-15CM-Blue
- 1 x LED Strip Lights-White
- 1 x Connecting Cables-5CM
- 1 x Connecting Cables-50CM
- 1 x Red Sword
- 1 x Light Strips-Red -28
- 1 x Light Strips-Cyan -28
- 1 x 6-Port Expansion Boards
- 1 x 4-Port Expansion Boards
- 1 x USB Power Cable
- 1 x AAA Battery Pack
- Parts Package



## First step:

Test every lamp pellet.



## Second step:

Instructions for installing this kit.





























































































































































































## **USB** connectors to connect devices



The above are ideas and instructions provided by our designers. Please move on:

- 1: Do you have any suggestions about the material and quality of our products?
- 2: Do you have any suggestions on the installation instructions and the degree of difficulty of the installation?
- 3: If you have better installation method and ideas, please contact us in time.