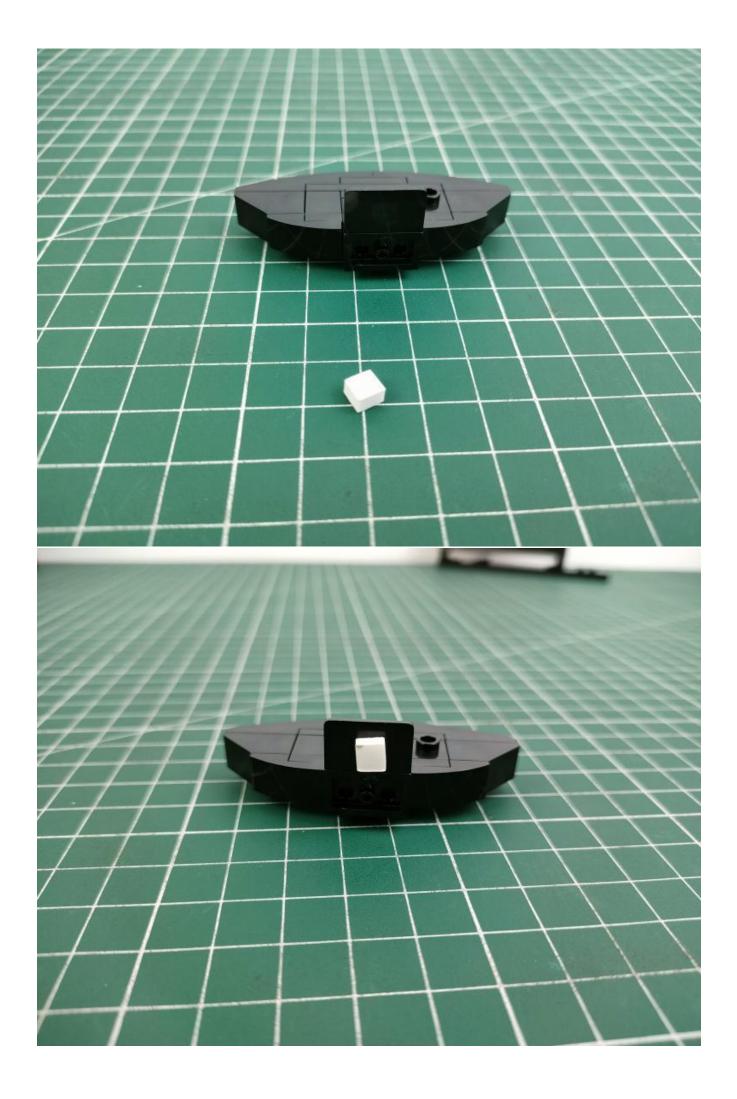

## First step:

Test every lamp pellet.

## Second step:

Instructions for installing this kit.