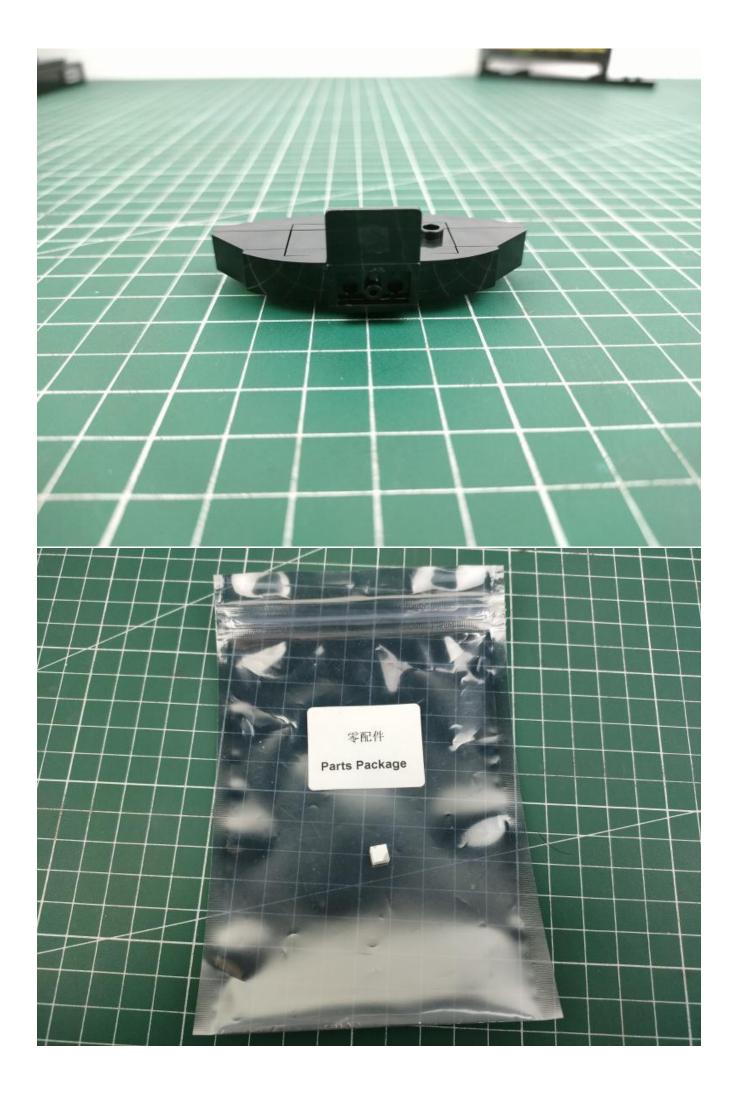

## Package contents:

- 1 x Headlights-15CM-Blue
- 1 x LED Strip Lights-White
- 1 x Connecting Cables-5CM
- 1 x Connecting Cables-50CM
- 1 x Red Sword
- 1 x Light Strips-Red -28
- 1 x Light Strips-Cyan -28
- 1 x 6-Port Expansion Boards
- 1 x 4-Port Expansion Boards
- 1 x USB Power Cable
- 1 x AAA Battery Pack
- Parts Package

## First step:

Test every lamp pellet.

## Second step:

Instructions for installing this kit.