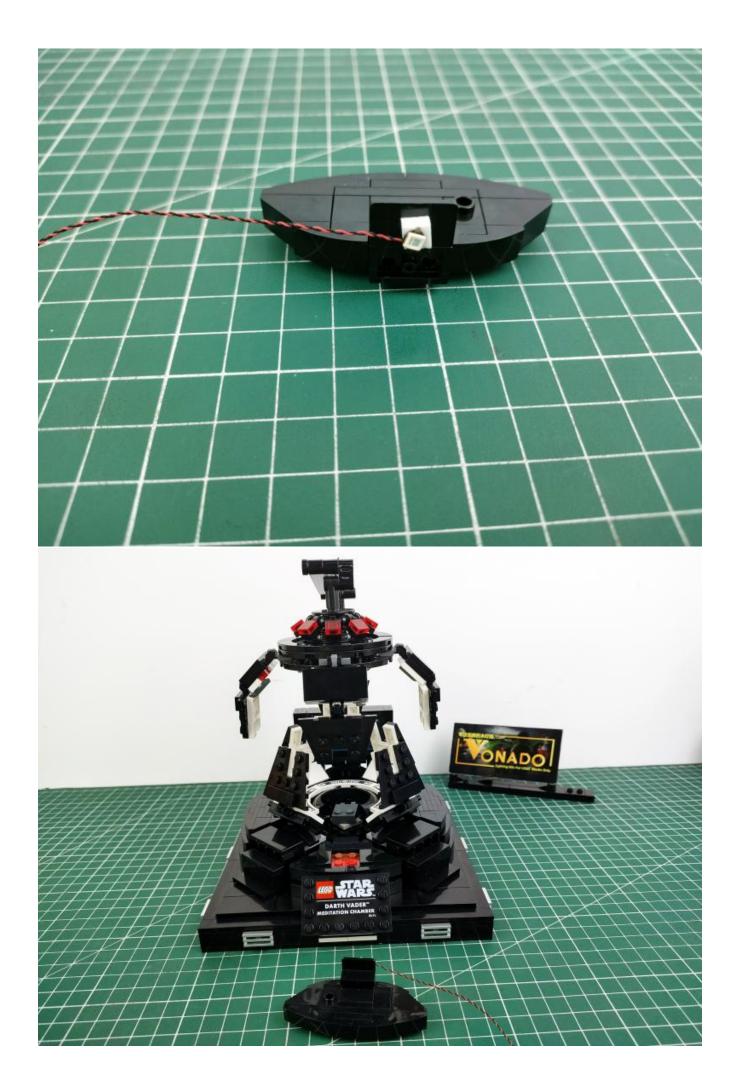

he lights, the length of the cables, the installation position of the product, and the final effects of each module, you can make your own arrangement, and we will cooperate with you to replace or repurchase. LETS MOVE!

## Package contents:

- 1 x Headlights-15CM-Blue
- 1 x LED Strip Lights-White
- 1 x Connecting Cables-5CM
- 1 x Connecting Cables-50CM
- 1 x Red Sword
- 1 x Light Strips-Red -28
- 1 x Light Strips-Cyan -28
- 1 x 6-Port Expansion Boards
- 1 x 4-Port Expansion Boards
- 1 x USB Power Cable
- 1 x AAA Battery Pack
- Parts Package



## First step:

Test every lamp pellet.



## Second step:

Instructions for installing this kit.





























































































































































































## **USB** connectors to connect devices



The above are ideas and instructions provided by our designers. Please move on:

- 1: Do you have any suggestions about the material and quality of our products?
- 2: Do you have any suggestions on the installation instructions and the degree of difficulty of the installation?
- 3: If you have better installation method and ideas, please contact us in time.