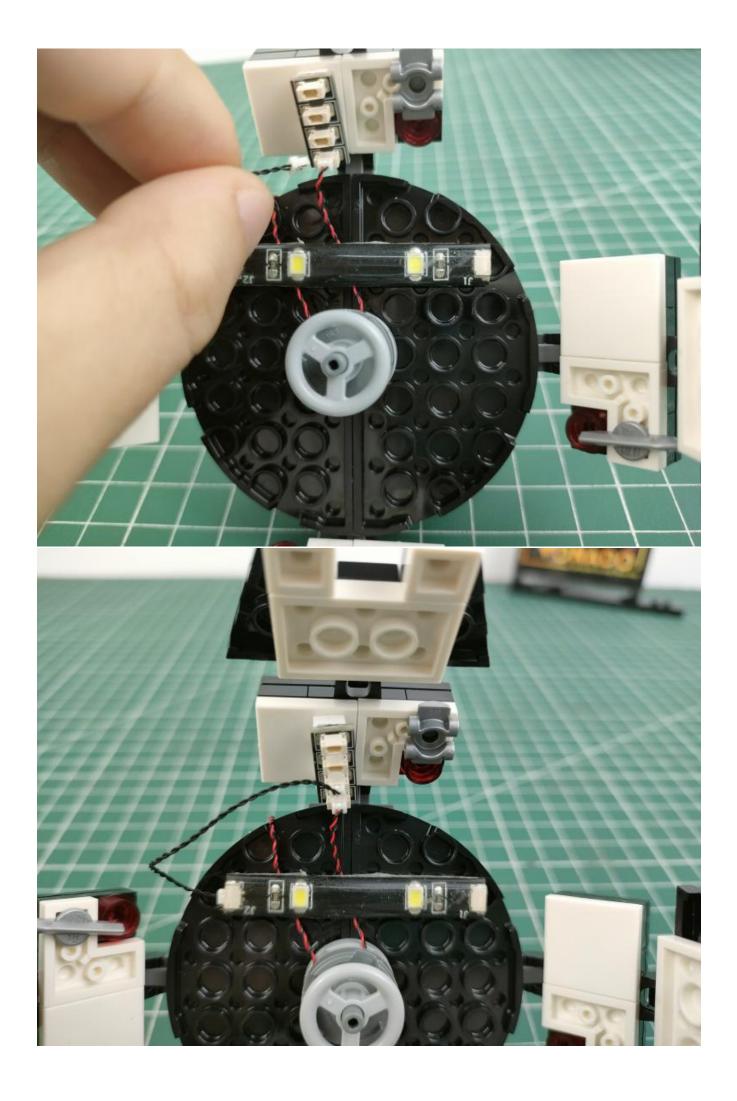

imited play. If you have any dissatisfaction or your own ideas on the parts such as the color of the lights, the length of the cables, the installation position of the product, and the final effects of each module, you can make your own arrangement, and we will cooperate with you to replace or repurchase. LETS MOVE!

## Package contents:

- 1 x Headlights-15CM-Blue
- 1 x LED Strip Lights-White
- 1 x Connecting Cables-5CM
- 1 x Connecting Cables-50CM
- 1 x Red Sword
- 1 x Light Strips-Red -28
- 1 x Light Strips-Cyan -28
- 1 x 6-Port Expansion Boards
- 1 x 4-Port Expansion Boards
- 1 x USB Power Cable
- 1 x AAA Battery Pack
- Parts Package



## First step:

Test every lamp pellet.



## Second step:

Instructions for installing this kit.





























































































































































































## **USB** connectors to connect devices



The above are ideas and instructions provided by our designers. Please move on:

- 1: Do you have any suggestions about the material and quality of our products?
- 2: Do you have any suggestions on the installation instructions and the degree of difficulty of the installation?
- 3: If you have better installation method and ideas, please contact us in time.