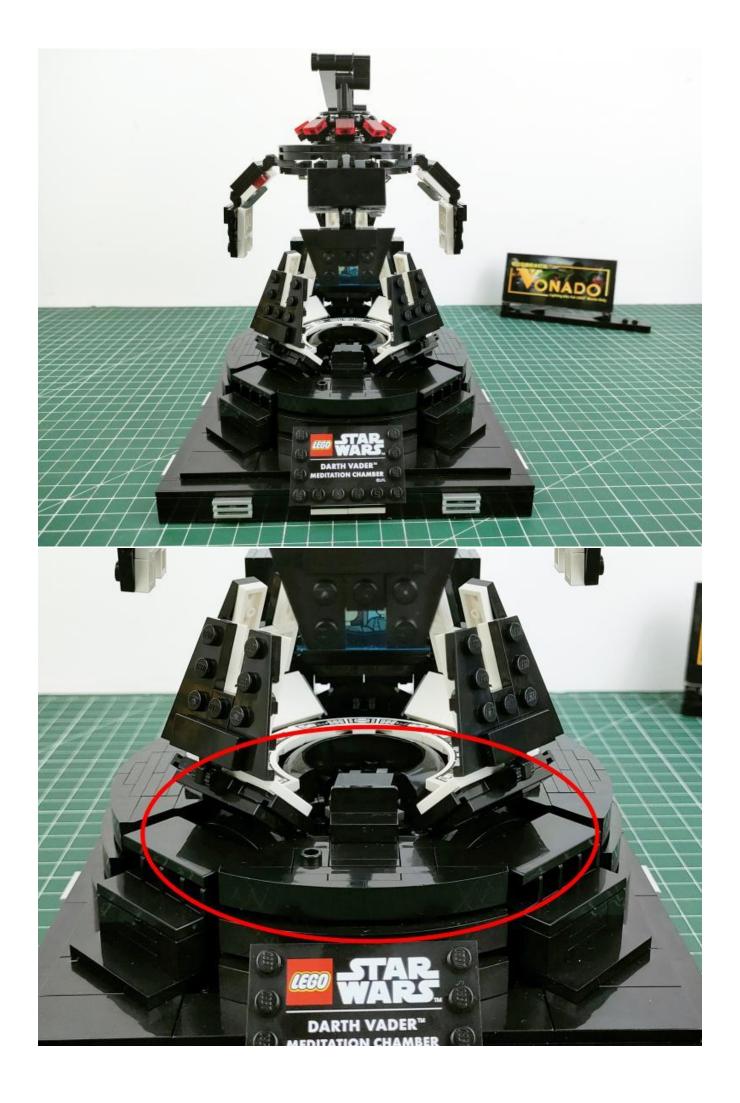

## First step:

Test every lamp pellet.

## Second step:

Instructions for installing this kit.