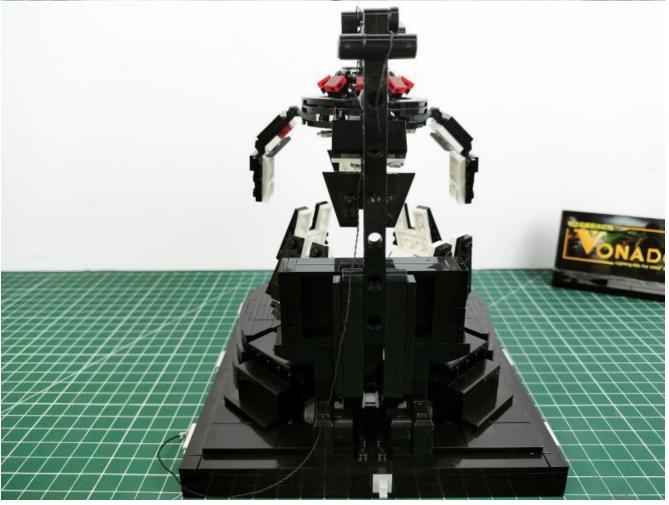

action or your own ideas on the parts such as the color of the lights, the length of the cables, the installation position of the product, and the final effects of each module, you can make your own arrangement, and we will cooperate with you to replace or repurchase. LETS MOVE!

## Package contents:

- 1 x Headlights-15CM-Blue
- 1 x LED Strip Lights-White
- 1 x Connecting Cables-5CM
- 1 x Connecting Cables-50CM
- 1 x Red Sword
- 1 x Light Strips-Red -28
- 1 x Light Strips-Cyan -28
- 1 x 6-Port Expansion Boards
- 1 x 4-Port Expansion Boards
- 1 x USB Power Cable
- 1 x AAA Battery Pack
- Parts Package



## First step:

Test every lamp pellet.



## Second step:

Instructions for installing this kit.





























































































































































































## **USB** connectors to connect devices



The above are ideas and instructions provided by our designers. Please move on:

- 1: Do you have any suggestions about the material and quality of our products?
- 2: Do you have any suggestions on the installation instructions and the degree of difficulty of the installation?
- 3: If you have better installation method and ideas, please contact us in time.