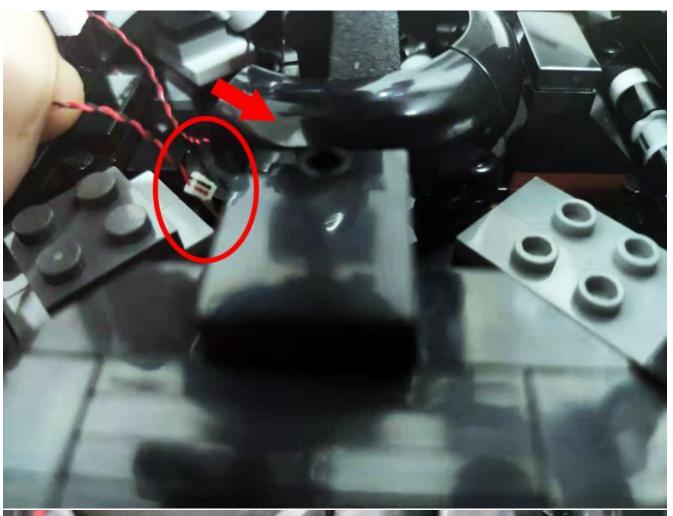

length of the cables, the installation position of the product, and the final effects of each module, you can make your own arrangement, and we will cooperate with you to replace or repurchase. LETS MOVE!

## Package contents:

- 1 x Headlights-15CM-Blue
- 1 x LED Strip Lights-White
- 1 x Connecting Cables-5CM
- 1 x Connecting Cables-50CM
- 1 x Red Sword
- 1 x Light Strips-Red -28
- 1 x Light Strips-Cyan -28
- 1 x 6-Port Expansion Boards
- 1 x 4-Port Expansion Boards
- 1 x USB Power Cable
- 1 x AAA Battery Pack
- Parts Package



## First step:

Test every lamp pellet.



## Second step:

Instructions for installing this kit.





























































































































































































## **USB** connectors to connect devices



The above are ideas and instructions provided by our designers. Please move on:

- 1: Do you have any suggestions about the material and quality of our products?
- 2: Do you have any suggestions on the installation instructions and the degree of difficulty of the installation?
- 3: If you have better installation method and ideas, please contact us in time.