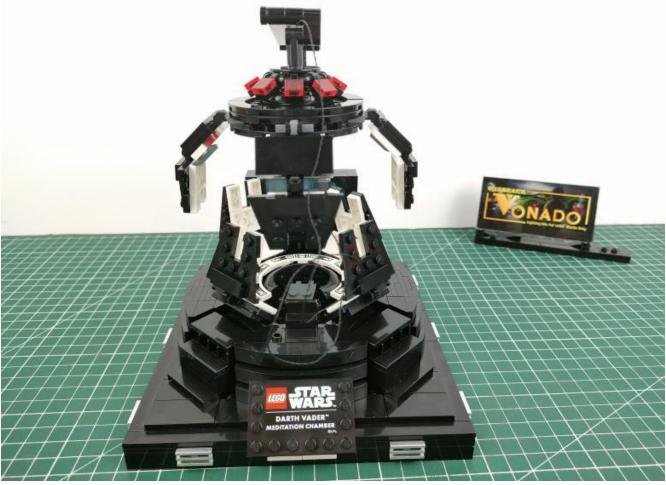

dissatisfaction or your own ideas on the parts such as the color of the lights, the length of the cables, the installation position of the product, and the final effects of each module, you can make your own arrangement, and we will cooperate with you to replace or repurchase. LETS MOVE!

## Package contents:

- 1 x Headlights-15CM-Blue
- 1 x LED Strip Lights-White
- 1 x Connecting Cables-5CM
- 1 x Connecting Cables-50CM
- 1 x Red Sword
- 1 x Light Strips-Red -28
- 1 x Light Strips-Cyan -28
- 1 x 6-Port Expansion Boards
- 1 x 4-Port Expansion Boards
- 1 x USB Power Cable
- 1 x AAA Battery Pack
- Parts Package



## First step:

Test every lamp pellet.



## Second step:

Instructions for installing this kit.





























































































































































































## **USB** connectors to connect devices



The above are ideas and instructions provided by our designers. Please move on:

- 1: Do you have any suggestions about the material and quality of our products?
- 2: Do you have any suggestions on the installation instructions and the degree of difficulty of the installation?
- 3: If you have better installation method and ideas, please contact us in time.