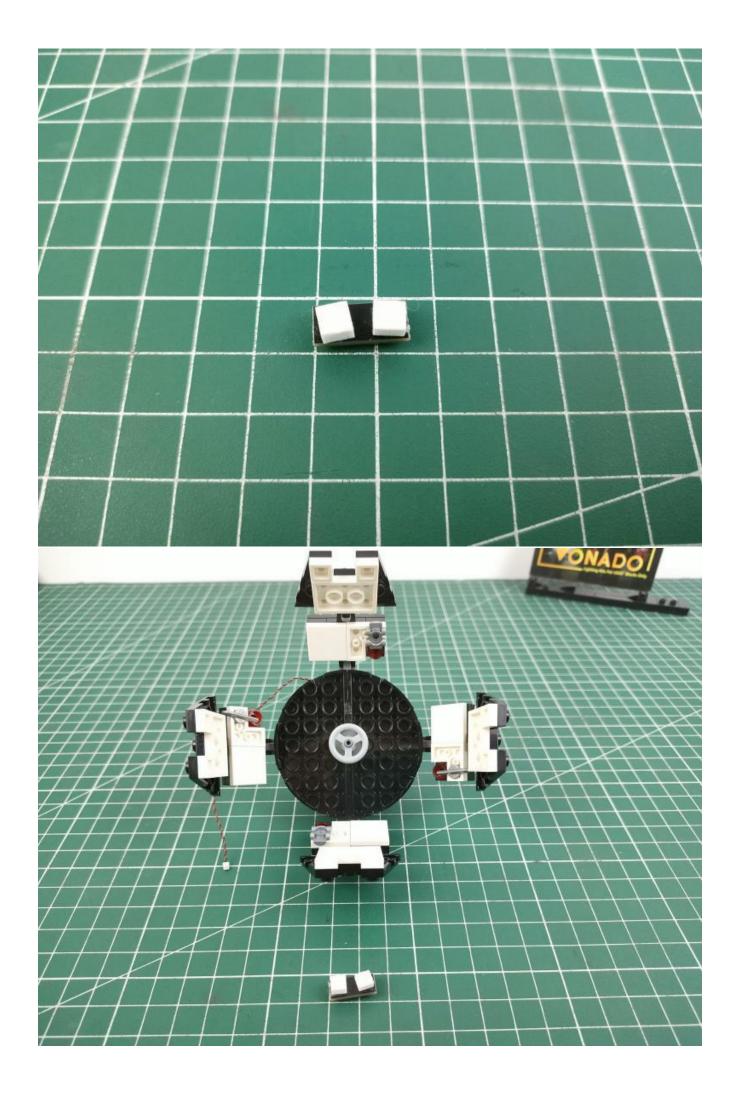

ay ability and unlimited play. If you have any dissatisfaction or your own ideas on the parts such as the color of the lights, the length of the cables, the installation position of the product, and the final effects of each module, you can make your own arrangement, and we will cooperate with you to replace or repurchase. LETS MOVE!

## Package contents:

- 1 x Headlights-15CM-Blue
- 1 x LED Strip Lights-White
- 1 x Connecting Cables-5CM
- 1 x Connecting Cables-50CM
- 1 x Red Sword
- 1 x Light Strips-Red -28
- 1 x Light Strips-Cyan -28
- 1 x 6-Port Expansion Boards
- 1 x 4-Port Expansion Boards
- 1 x USB Power Cable
- 1 x AAA Battery Pack
- Parts Package



## First step:

Test every lamp pellet.



## Second step:

Instructions for installing this kit.





























































































































































































## **USB** connectors to connect devices



The above are ideas and instructions provided by our designers. Please move on:

- 1: Do you have any suggestions about the material and quality of our products?
- 2: Do you have any suggestions on the installation instructions and the degree of difficulty of the installation?
- 3: If you have better installation method and ideas, please contact us in time.