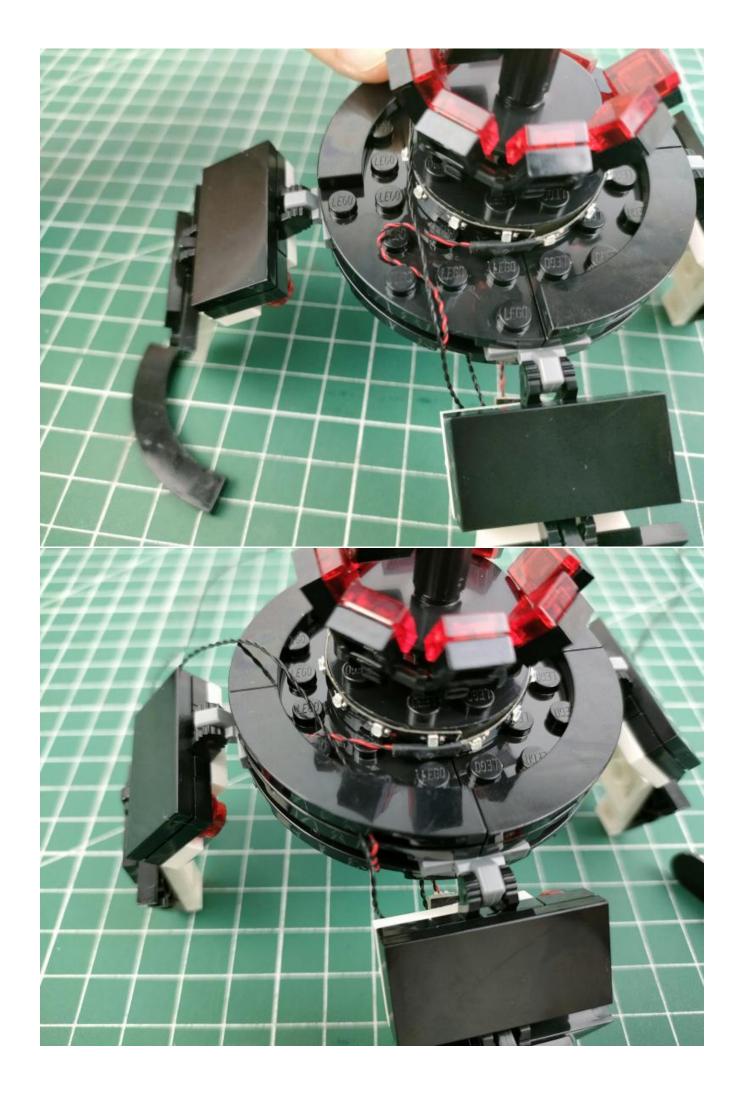

If you have any dissatisfaction or your own ideas on the parts such as the color of the lights, the length of the cables, the installation position of the product, and the final effects of each module, you can make your own arrangement, and we will cooperate with you to replace or repurchase. LETS MOVE!

## Package contents:

- 1 x Headlights-15CM-Blue
- 1 x LED Strip Lights-White
- 1 x Connecting Cables-5CM
- 1 x Connecting Cables-50CM
- 1 x Red Sword
- 1 x Light Strips-Red -28
- 1 x Light Strips-Cyan -28
- 1 x 6-Port Expansion Boards
- 1 x 4-Port Expansion Boards
- 1 x USB Power Cable
- 1 x AAA Battery Pack
- Parts Package



## First step:

Test every lamp pellet.



## Second step:

Instructions for installing this kit.





























































































































































































## **USB** connectors to connect devices



The above are ideas and instructions provided by our designers. Please move on:

- 1: Do you have any suggestions about the material and quality of our products?
- 2: Do you have any suggestions on the installation instructions and the degree of difficulty of the installation?
- 3: If you have better installation method and ideas, please contact us in time.