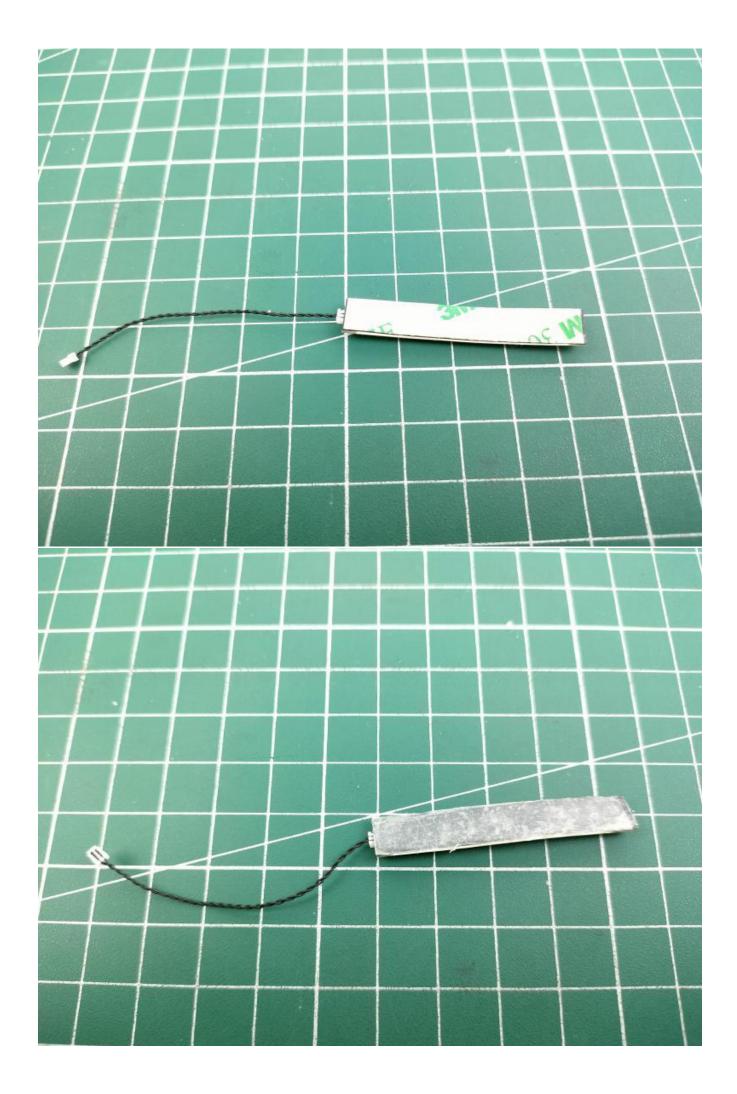

unlimited play. If you have any dissatisfaction or your own ideas on the parts such as the color of the lights, the length of the cables, the installation position of the product, and the final effects of each module, you can make your own arrangement, and we will cooperate with you to replace or repurchase. LETS MOVE!

## Package contents:

- 1 x Headlights-15CM-Blue
- 1 x LED Strip Lights-White
- 1 x Connecting Cables-5CM
- 1 x Connecting Cables-50CM
- 1 x Red Sword
- 1 x Light Strips-Red -28
- 1 x Light Strips-Cyan -28
- 1 x 6-Port Expansion Boards
- 1 x 4-Port Expansion Boards
- 1 x USB Power Cable
- 1 x AAA Battery Pack
- Parts Package



## First step:

Test every lamp pellet.



## Second step:

Instructions for installing this kit.





























































































































































































## **USB** connectors to connect devices



The above are ideas and instructions provided by our designers. Please move on:

- 1: Do you have any suggestions about the material and quality of our products?
- 2: Do you have any suggestions on the installation instructions and the degree of difficulty of the installation?
- 3: If you have better installation method and ideas, please contact us in time.