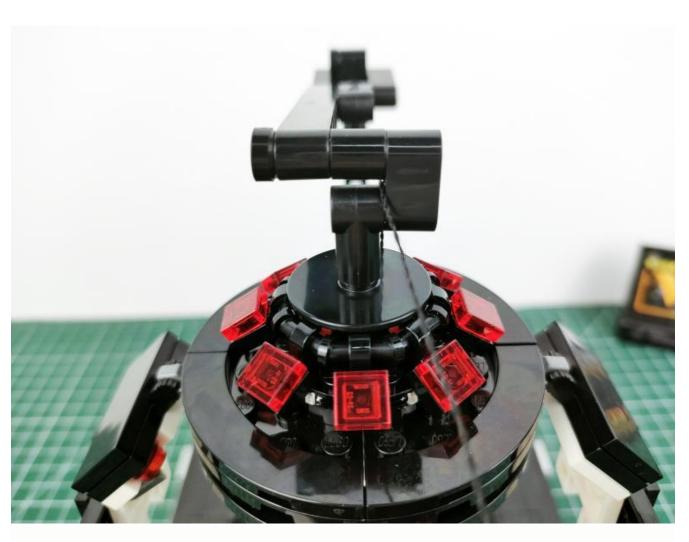

ny dissatisfaction or your own ideas on the parts such as the color of the lights, the length of the cables, the installation position of the product, and the final effects of each module, you can make your own arrangement, and we will cooperate with you to replace or repurchase. LETS MOVE!

## Package contents:

- 1 x Headlights-15CM-Blue
- 1 x LED Strip Lights-White
- 1 x Connecting Cables-5CM
- 1 x Connecting Cables-50CM
- 1 x Red Sword
- 1 x Light Strips-Red -28
- 1 x Light Strips-Cyan -28
- 1 x 6-Port Expansion Boards
- 1 x 4-Port Expansion Boards
- 1 x USB Power Cable
- 1 x AAA Battery Pack
- Parts Package



## First step:

Test every lamp pellet.



## Second step:

Instructions for installing this kit.





























































































































































































## **USB** connectors to connect devices



The above are ideas and instructions provided by our designers. Please move on:

- 1: Do you have any suggestions about the material and quality of our products?
- 2: Do you have any suggestions on the installation instructions and the degree of difficulty of the installation?
- 3: If you have better installation method and ideas, please contact us in time.