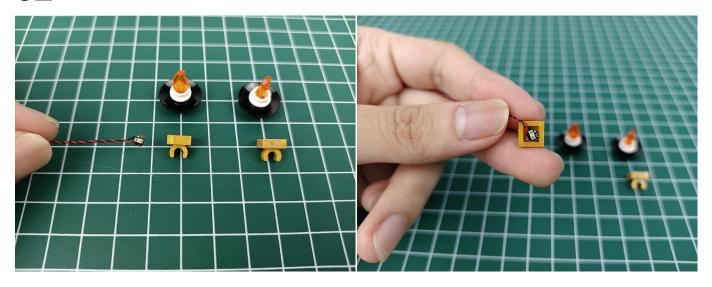

#### 

# 

## 

### 

#### 

Good job, you've done all the installation steps, power it up and enjoy your work.

The battery box can also power the set. If it is necessary to change the power supply, prepare three AAA batteries, install them in the battery box, turn on the switch on the battery box, remove the plug of the USB Power Cable from the socket of the expansion board, plug the plug of the battery box to the same socket in the expansion board to power the suit as well.