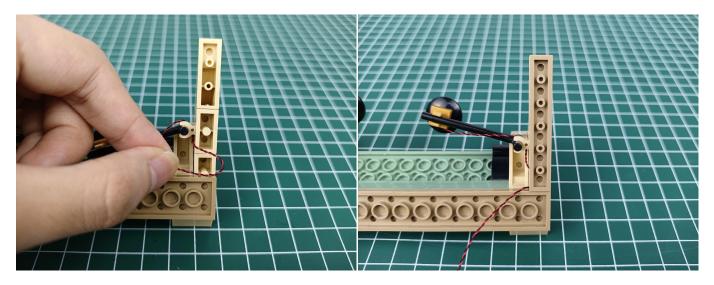

30CM-Warm White". Take out one of the light and connect it to the socket. Turn on the power bank, the light will turn on normally as shown below.



Test each lamp according to this method. It should be noted that after the test, the lamp must be returned to the corresponding bag to avoid confusion of types.



The components needs to be tested in this set is 2\*Bit Lights-30CM-Warm White,3\*Headlights-15CM-Warm White,2\*Flashing Bit Lights-30CM-Red,3\*Flashing Bit Lights-15CM-Red.

Please contact us immediately if any components don't work.

**Section C:** laying out components following the instruction.























#### 







# 







## 























































#### 







#### 













### 













# 







#### 







## 







### 













#### 









Good job, you've done all the installation steps, power it up and enjoy your work.



The battery box can also power the set. If it is necessary to change the power supply, prepare three AAA batteries, install them in the battery box, turn on the switch on the battery box, remove the plug of the USB Power Cable from the socket of the expansion board, plug the plug of the battery box to the same socket in the expansion board to power the suit as well.

#### **THANKS**