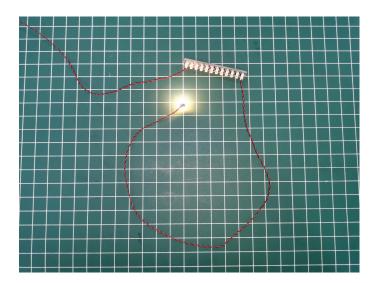

#### USB connectors to connect devices

This instruction will use the power bank as power supply . The test structure is shown as follow. All lamp in this set will be tested by this structure.

when we test "Bit Lights-30CM-Warm White" particles, Take out the bag labelled "Bit Lights-30CM-Warm White". Take out one of the light and connect it to the socket. Turn on the power bank, the light will turn on normally as shown below.

Test each lamp according to this method. It should be noted that after the test, the lamp must be returned to the corresponding bag to avoid confusion of types.

The components needs to be tested in this set is 2\*Bit Lights-30CM-Warm White,3\*Headlights-15CM-Warm White,2\*Flashing Bit Lights-30CM-Red,3\*Flashing Bit Lights-15CM-Red.