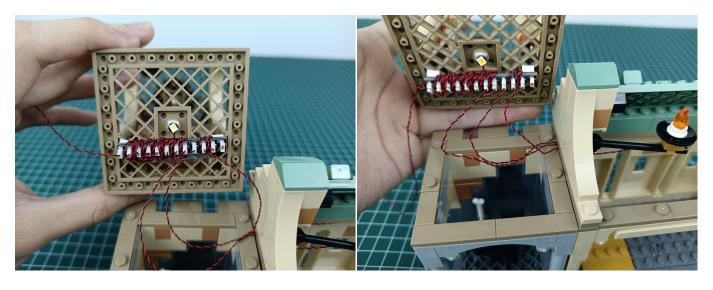

e of the light and connect it to the socket. Turn on the power bank, the light will turn on normally as shown below.



Test each lamp according to this method. It should be noted that after the test, the lamp must be returned to the corresponding bag to avoid confusion of types.



The components needs to be tested in this set is 2\*Bit Lights-30CM-Warm White,3\*Headlights-15CM-Warm White,2\*Flashing Bit Lights-30CM-Red,3\*Flashing Bit Lights-15CM-Red.

Please contact us immediately if any components don't work.

**Section C:** laying out components following the instruction.























#### 







# 







## 























































#### 







#### 













### 













# 







#### 







## 







### 













#### 









Good job, you've done all the installation steps, power it up and enjoy your work.



The battery box can also power the set. If it is necessary to change the power supply, prepare three AAA batteries, install them in the battery box, turn on the switch on the battery box, remove the plug of the USB Power Cable from the socket of the expansion board, plug the plug of the battery box to the same socket in the expansion board to power the suit as well.

#### **THANKS**