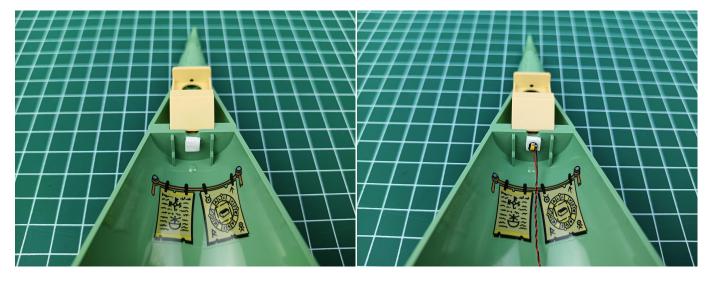

#### Section B: Test that each components is working properly.

We need a structure to test all lights, so take out the bag with label "USB Power Cord" and "Expansion Boards" as follows.

It is worth reminding that our products are all customized. They have a unique way of connecting. The white plug on wire and the socket of the expansion board need to be connected together to transmit power.

Note that on one side of the white plug you can see two very small golden wires that should be connected to the two golden needles in socket of the expansion board.shown as blow.

All our connections between plug and socket are all the same as shown above. So for any such structure with plug and socket, please pay attention to the golden wire of the plug and the golden needle of the socket, they must be touched together.

The connection method between the USB Power Cord and Expansion Boards is as follows:

The USB Power Cord can be powered by phone chargers, power banks, etc.