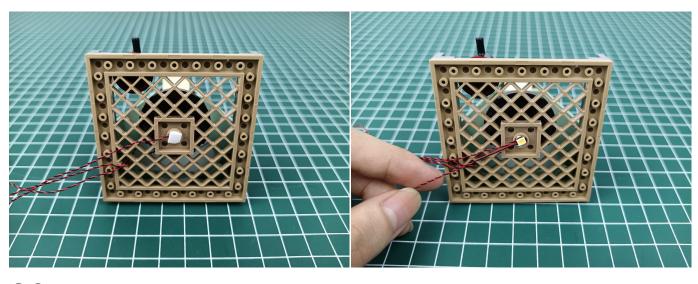

#### USB connectors to connect devices

This instruction will use the power bank as power supply . The test structure is shown as follow. All lamp in this set will be tested by this structure.

when we test "Bit Lights-30CM-Warm White" particles, Take out the bag labelled "Bit Lights-30CM-Warm White". Take out one of the light and connect it to the socket. Turn on the power bank, the light will turn on normally as shown below.

Test each lamp according to this method. It should be noted that after the test, the lamp must be returned to the corresponding bag to avoid confusion of types.

The components needs to be tested in this set is 2\*Bit Lights-30CM-Warm White,3\*Headlights-15CM-Warm White,2\*Flashing Bit Lights-30CM-Red,3\*Flashing Bit Lights-15CM-Red.