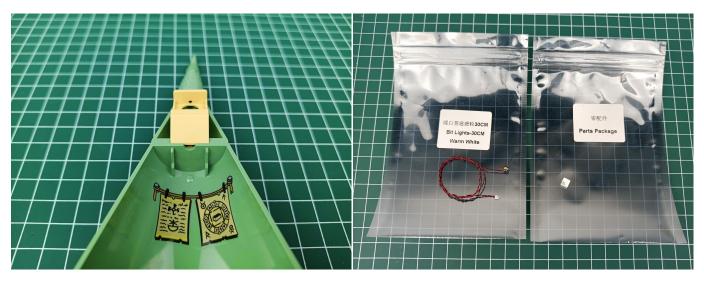

# There are 8 bags in this set. The name and quantities of specific components are as shown, please check carefully.

| Label                        | Content                      | Quantity |
|------------------------------|------------------------------|----------|
| Bit Lights-30CM-Warm White   | Bit Lights-30CM-Warm White   | 2        |
| Headlights-15CM-Warm White   | Headlights-15CM-Warm White   | 3        |
| Expansion Board              | 12 Socket Expansion Board    | 1        |
| USB Power Cable              | USB Power Cable-30CM         | 1        |
| AAA Battery Box              | AAA Battery Box              | 1        |
| Flashing Bit Lights-30CM-Red | Flashing Bit Lights-30CM-Red | 2        |
| Flashing Bit Lights-15CM-Red | Flashing Bit Lights-15CM-Red | 3        |
| Parts package                |                              |          |

Please contact us immediately if there have any missing components.