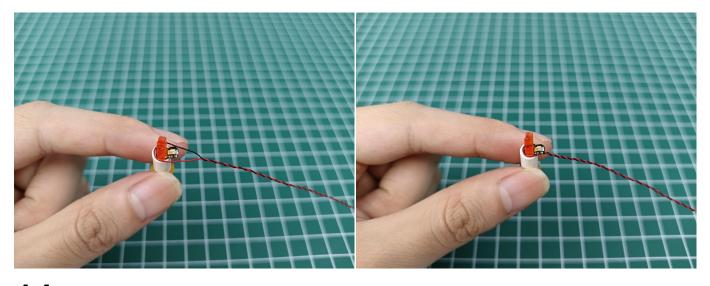

#### USB connectors to connect devices

This instruction will use the power bank as power supply . The test structure is shown as follow. All lamp in this set will be tested by this structure.

when we test "Bit Lights-30CM-Warm White" particles, Take out the bag labelled "Bit Lights-30CM-Warm White". Take out one of the light and connect it to the socket. Turn on the power bank, the light will turn on normally as shown below.

Test each lamp according to this method. It should be noted that after the test, the lamp must be returned to the corresponding bag to avoid confusion of types.

The components needs to be tested in this set is 2\*Bit Lights-30CM-Warm White,3\*Headlights-15CM-Warm White,2\*Flashing Bit Lights-30CM-Red,3\*Flashing Bit Lights-15CM-Red.