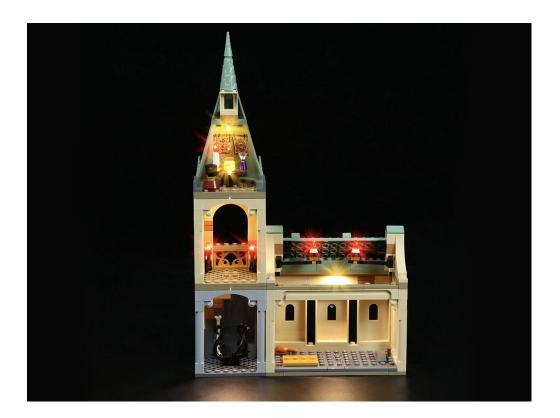

#### 

Good job, you've done all the installation steps, power it up and enjoy your work.

The battery box can also power the set. If it is necessary to change the power supply, prepare three AAA batteries, install them in the battery box, turn on the switch on the battery box, remove the plug of the USB Power Cable from the socket of the expansion board, plug the plug of the battery box to the same socket in the expansion board to power the suit as well.