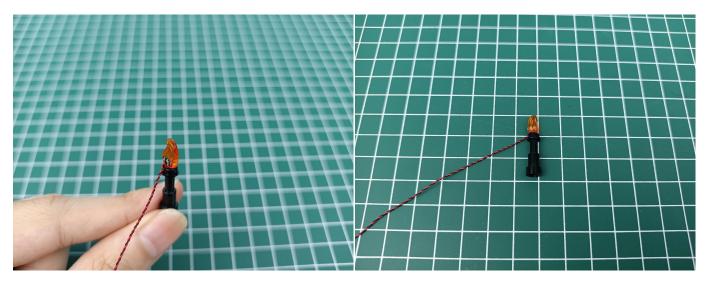

#### USB connectors to connect devices

This instruction will use the power bank as power supply . The test structure is shown as follow. All lamp in this set will be tested by this structure.

when we test "Bit Lights-30CM-Warm White" particles, Take out the bag labelled "Bit Lights-30CM-Warm White". Take out one of the light and connect it to the socket. Turn on the power bank, the light will turn on normally as shown below.

Test each lamp according to this method. It should be noted that after the test, the lamp must be returned to the corresponding bag to avoid confusion of types.

The components needs to be tested in this set is 2\*Bit Lights-30CM-Warm White,3\*Headlights-15CM-Warm White,2\*Flashing Bit Lights-30CM-Red,3\*Flashing Bit Lights-15CM-Red.