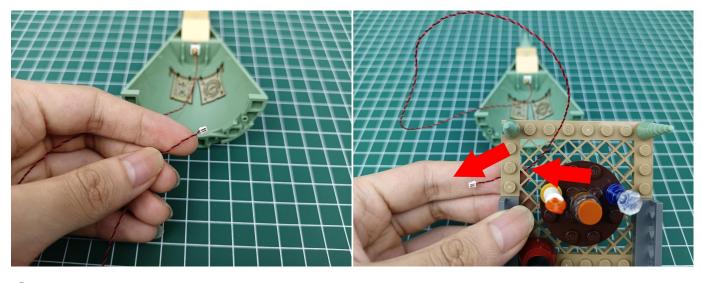

Section C: laying out components following the instruction.

Our material is very small but not fragile, just be reminded that don't to pull the wires too hard. For different people, there may be some installation steps that you can't understand. Please look at the previous and later installation step

#### 

# 

## 