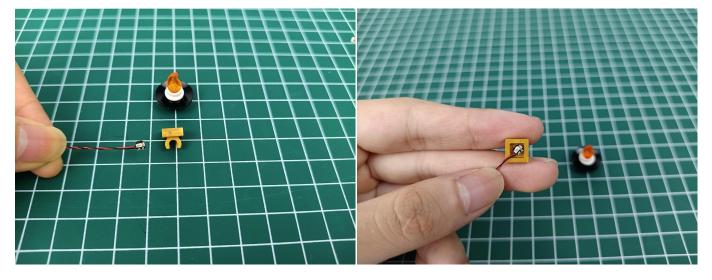

Note that on one side of the white plug you can see two very small golden wires that should be connected to the two golden needles in socket of the expansion board.shown as blow.

All our connections between plug and socket are all the same as shown above. So for any such structure with plug and socket, please pay attention to the golden wire of the plug and the golden needle of the socket, they must be touched together.