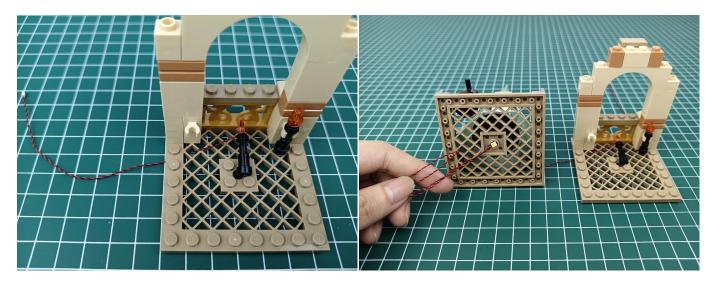

when we test "Bit Lights-30CM-Warm White" particles, Take out the bag labelled "Bit Lights-30CM-Warm White". Take out one of the light and connect it to the socket. Turn on the power bank, the light will turn on normally as shown below.



Test each lamp according to this method. It should be noted that after the test, the lamp must be returned to the corresponding bag to avoid confusion of types.



The components needs to be tested in this set is 2\*Bit Lights-30CM-Warm White,3\*Headlights-15CM-Warm White,2\*Flashing Bit Lights-30CM-Red,3\*Flashing Bit Lights-15CM-Red.

Please contact us immediately if any components don't work.

**Section C:** laying out components following the instruction.























#### 







# 







## 























































#### 







#### 













### 













# 







#### 







## 







### 













#### 









Good job, you've done all the installation steps, power it up and enjoy your work.



The battery box can also power the set. If it is necessary to change the power supply, prepare three AAA batteries, install them in the battery box, turn on the switch on the battery box, remove the plug of the USB Power Cable from the socket of the expansion board, plug the plug of the battery box to the same socket in the expansion board to power the suit as well.

#### **THANKS**