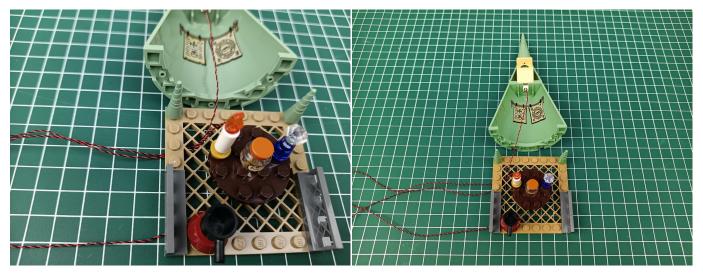

#### 

# 

## 

### 

#### 

Good job, you've done all the installation steps, power it up and enjoy your work.

The battery box can also power the set. If it is necessary to change the power supply, prepare three AAA batteries, install them in the battery box, turn on the switch on the battery box, remove the plug of the USB Power Cable from the socket of the expansion board, plug the plug of the battery box to the same socket in the expansion board to power the suit as well.