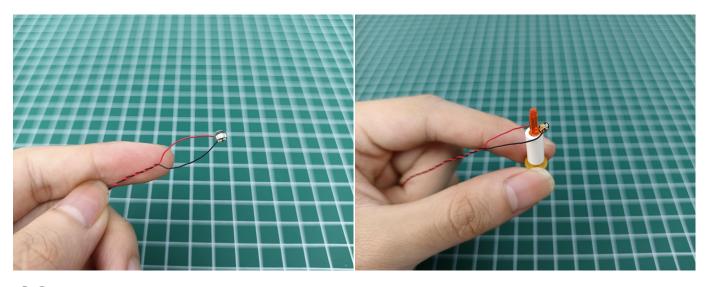

#### Section B: Test that each components is working properly.

We need a structure to test all lights, so take out the bag with label "USB Power Cord" and "Expansion Boards" as follows.

It is worth reminding that our products are all customized. They have a unique way of connecting. The white plug on wire and the socket of the expansion board need to be connected together to transmit power.

Note that on one side of the white plug you can see two very small golden wires that should be connected to the two golden needles in socket of the expansion board.shown as blow.

All our connections between plug and socket are all the same as shown above. So for any such structure with plug and socket, please pay attention to the golden wire of the plug and the golden needle of the socket, they must be touched together.