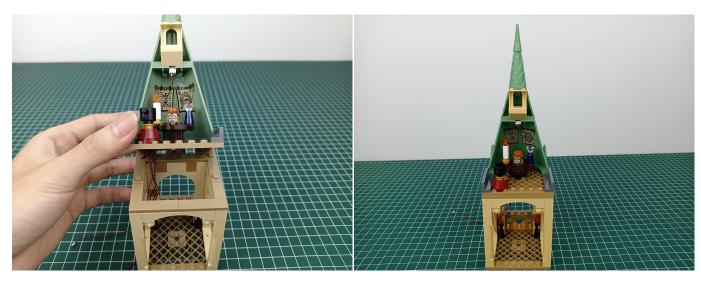

#### 

Good job, you've done all the installation steps, power it up and enjoy your work.

The battery box can also power the set. If it is necessary to change the power supply, prepare three AAA batteries, install them in the battery box, turn on the switch on the battery box, remove the plug of the USB Power Cable from the socket of the expansion board, plug the plug of the battery box to the same socket in the expansion board to power the suit as well.