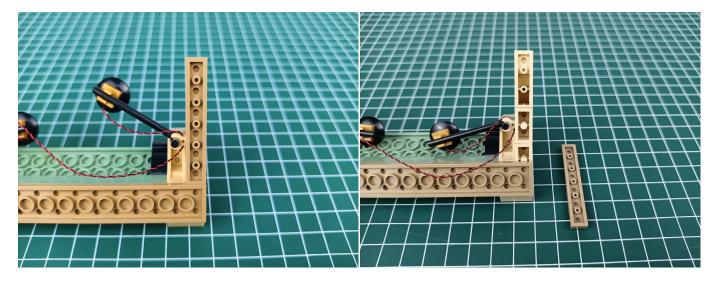

s-30CM-Warm White". Take out one of the light and connect it to the socket. Turn on the power bank, the light will turn on normally as shown below.



Test each lamp according to this method. It should be noted that after the test, the lamp must be returned to the corresponding bag to avoid confusion of types.



The components needs to be tested in this set is 2\*Bit Lights-30CM-Warm White,3\*Headlights-15CM-Warm White,2\*Flashing Bit Lights-30CM-Red,3\*Flashing Bit Lights-15CM-Red.

Please contact us immediately if any components don't work.

**Section C:** laying out components following the instruction.























#### 







# 







## 























































#### 







#### 













### 













# 







#### 







## 







### 













#### 









Good job, you've done all the installation steps, power it up and enjoy your work.



The battery box can also power the set. If it is necessary to change the power supply, prepare three AAA batteries, install them in the battery box, turn on the switch on the battery box, remove the plug of the USB Power Cable from the socket of the expansion board, plug the plug of the battery box to the same socket in the expansion board to power the suit as well.

#### **THANKS**