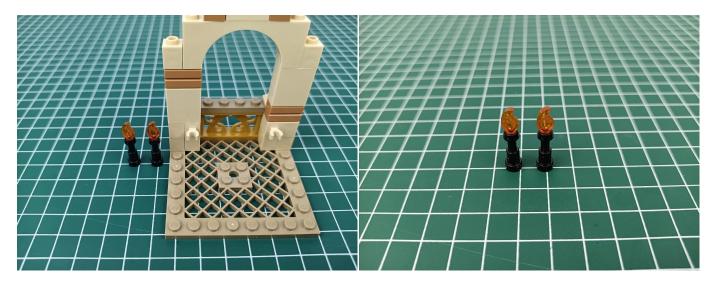

Test each lamp according to this method. It should be noted that after the test, the lamp must be returned to the corresponding bag to avoid confusion of types.

The components needs to be tested in this set is 2\*Bit Lights-30CM-Warm White,3\*Headlights-15CM-Warm White,2\*Flashing Bit Lights-30CM-Red,3\*Flashing Bit Lights-15CM-Red.