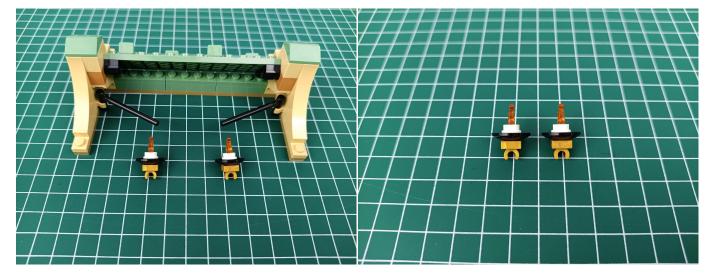

#### 

# 

## 

### 

#### 

Good job, you've done all the installation steps, power it up and enjoy your work.

The battery box can also power the set. If it is necessary to change the power supply, prepare three AAA batteries, install them in the battery box, turn on the switch on the battery box, remove the plug of the USB Power Cable from the socket of the expansion board, plug the plug of the battery box to the same socket in the expansion board to power the suit as well.