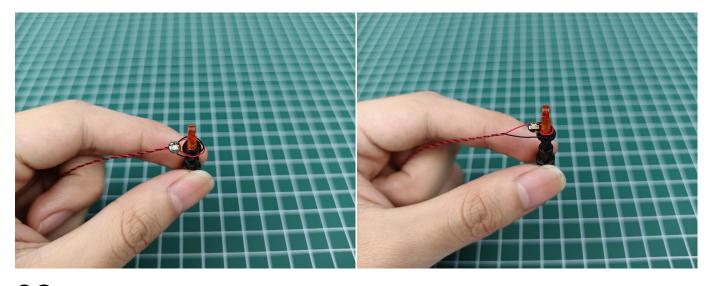

#### USB connectors to connect devices

This instruction will use the power bank as power supply . The test structure is shown as follow. All lamp in this set will be tested by this structure.

when we test "Bit Lights-30CM-Warm White" particles, Take out the bag labelled "Bit Lights-30CM-Warm White". Take out one of the light and connect it to the socket. Turn on the power bank, the light will turn on normally as shown below.

Test each lamp according to this method. It should be noted that after the test, the lamp must be returned to the corresponding bag to avoid confusion of types.

The components needs to be tested in this set is 2\*Bit Lights-30CM-Warm White,3\*Headlights-15CM-Warm White,2\*Flashing Bit Lights-30CM-Red,3\*Flashing Bit Lights-15CM-Red.