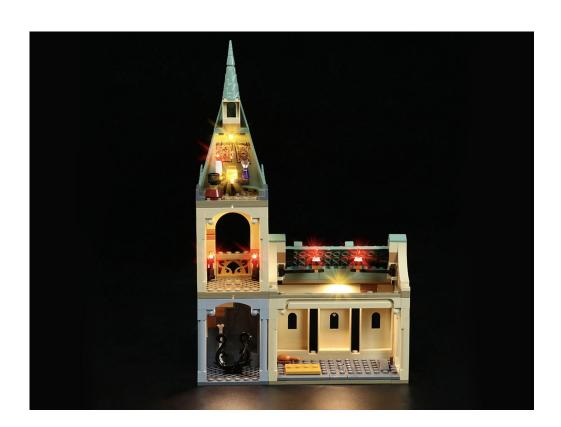

#### 76387 Hogwarts: Fluffy Encounter P25601

- P25601 is the unique code of lighting set, we use this to accurately identify the product you purchased and the corresponding manuals and services you need to obtain. Please make sure your product code is the same as the label on the back of the box shown "76387 P25601".
- Installation requires a lot of patience and great observation that your LEGO bricks will come alive when you get this finished. The bricks with lighting as below, so make sure you're ready and let's get started.