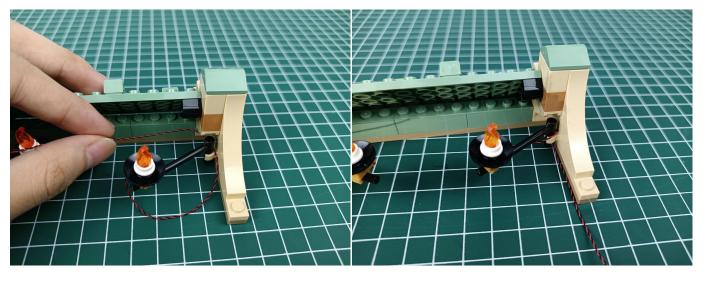

#### 

# 

## 

### 

#### 

Good job, you've done all the installation steps, power it up and enjoy your work.

The battery box can also power the set. If it is necessary to change the power supply, prepare three AAA batteries, install them in the battery box, turn on the switch on the battery box, remove the plug of the USB Power Cable from the socket of the expansion board, plug the plug of the battery box to the same socket in the expansion board to power the suit as well.