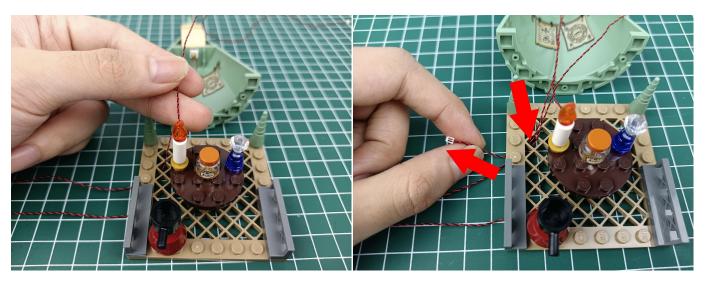

#### 

# 

## 

### 

#### 

Good job, you've done all the installation steps, power it up and enjoy your work.

The battery box can also power the set. If it is necessary to change the power supply, prepare three AAA batteries, install them in the battery box, turn on the switch on the battery box, remove the plug of the USB Power Cable from the socket of the expansion board, plug the plug of the battery box to the same socket in the expansion board to power the suit as well.