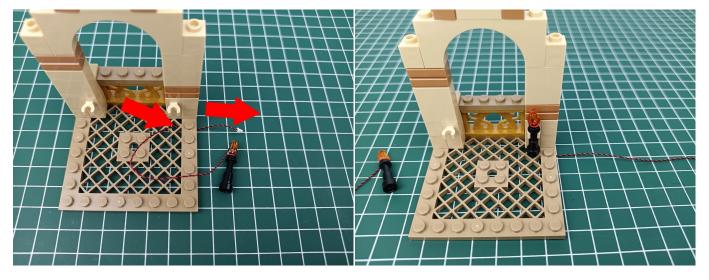

.



when we test "Bit Lights-30CM-Warm White" particles, Take out the bag labelled "Bit Lights-30CM-Warm White". Take out one of the light and connect it to the socket. Turn on the power bank, the light will turn on normally as shown below.



Test each lamp according to this method. It should be noted that after the test, the lamp must be returned to the corresponding bag to avoid confusion of types.



The components needs to be tested in this set is 2\*Bit Lights-30CM-Warm White,3\*Headlights-15CM-Warm White,2\*Flashing Bit Lights-30CM-Red,3\*Flashing Bit Lights-15CM-Red.

Please contact us immediately if any components don't work.

**Section C:** laying out components following the instruction.























#### 







# 







## 























































#### 







#### 













### 













# 







#### 







## 







### 













#### 









Good job, you've done all the installation steps, power it up and enjoy your work.



The battery box can also power the set. If it is necessary to change the power supply, prepare three AAA batteries, install them in the battery box, turn on the switch on the battery box, remove the plug of the USB Power Cable from the socket of the expansion board, plug the plug of the battery box to the same socket in the expansion board to power the suit as well.

#### **THANKS**