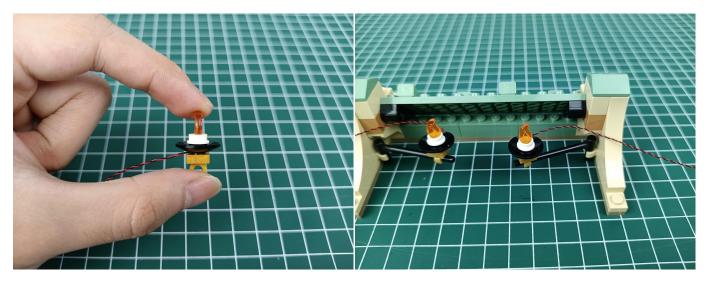

#### USB connectors to connect devices

This instruction will use the power bank as power supply . The test structure is shown as follow. All lamp in this set will be tested by this structure.

when we test "Bit Lights-30CM-Warm White" particles, Take out the bag labelled "Bit Lights-30CM-Warm White". Take out one of the light and connect it to the socket. Turn on the power bank, the light will turn on normally as shown below.

Test each lamp according to this method. It should be noted that after the test, the lamp must be returned to the corresponding bag to avoid confusion of types.

The components needs to be tested in this set is 2\*Bit Lights-30CM-Warm White,3\*Headlights-15CM-Warm White,2\*Flashing Bit Lights-30CM-Red,3\*Flashing Bit Lights-15CM-Red.