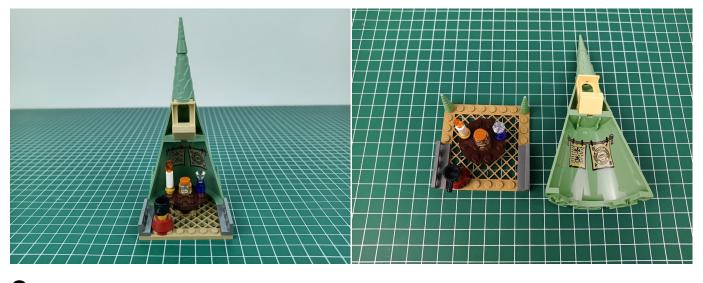

#### 76387 Hogwarts: Fluffy Encounter P25601

- P25601 is the unique code of lighting set, we use this to accurately identify the product you purchased and the corresponding manuals and services you need to obtain. Please make sure your product code is the same as the label on the back of the box shown "76387 P25601".
- Installation requires a lot of patience and great observation that your LEGO bricks will come alive when you get this finished. The bricks with lighting as below, so make sure you're ready and let's get started.