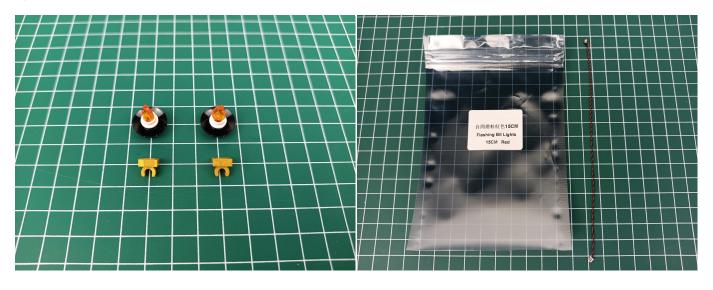

# There are 8 bags in this set. The name and quantities of specific components are as shown, please check carefully.

| Label                        | Content                      | Quantity |
|------------------------------|------------------------------|----------|
| Bit Lights-30CM-Warm White   | Bit Lights-30CM-Warm White   | 2        |
| Headlights-15CM-Warm White   | Headlights-15CM-Warm White   | 3        |
| Expansion Board              | 12 Socket Expansion Board    | 1        |
| USB Power Cable              | USB Power Cable-30CM         | 1        |
| AAA Battery Box              | AAA Battery Box              | 1        |
| Flashing Bit Lights-30CM-Red | Flashing Bit Lights-30CM-Red | 2        |
| Flashing Bit Lights-15CM-Red | Flashing Bit Lights-15CM-Red | 3        |
| Parts package                |                              |          |

Please contact us immediately if there have any missing components.