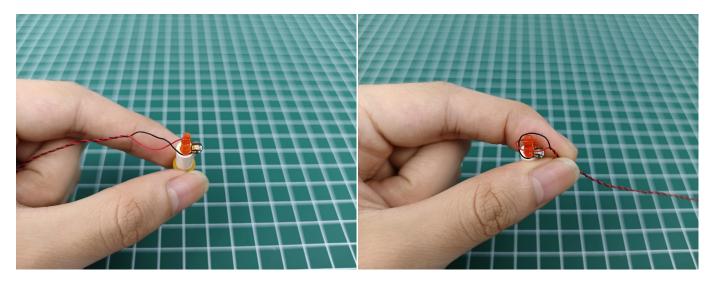

Note that on one side of the white plug you can see two very small golden wires that should be connected to the two golden needles in socket of the expansion board.shown as blow.

All our connections between plug and socket are all the same as shown above. So for any such structure with plug and socket, please pay attention to the golden wire of the plug and the golden needle of the socket, they must be touched together.

The connection method between the USB Power Cord and Expansion Boards is as follows:

The USB Power Cord can be powered by phone chargers, power banks, etc.