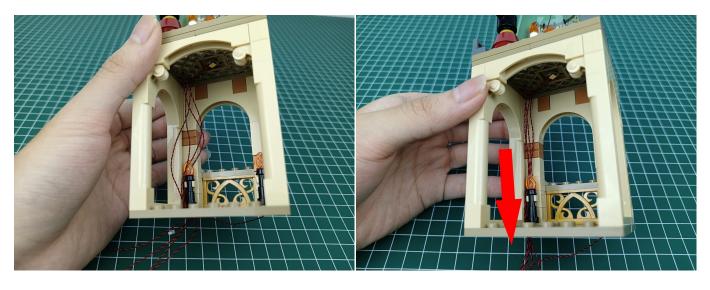

Section C: laying out components following the instruction.

Our material is very small but not fragile, just be reminded that don't to pull the wires too hard. For different people, there may be some installation steps that you can't understand. Please look at the previous and later installation step

#### 

# 

## 

### 

#### 

Good job, you've done all the installation steps, power it up and enjoy your work.

The battery box can also power the set. If it is necessary to change the power supply, prepare three AAA batteries, install them in the battery box, turn on the switch on the battery box, remove the plug of the USB Power Cable from the socket of the expansion board, plug the plug of the battery box to the same socket in the expansion board to power the suit as well.