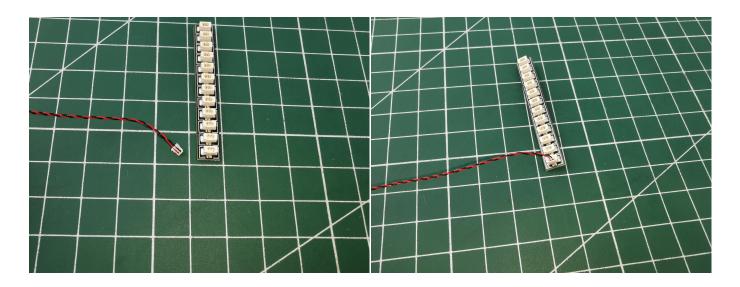

#### USB connectors to connect devices

This instruction will use the power bank as power supply . The test structure is shown as follow. All lamp in this set will be tested by this structure.

when we test "Bit Lights-30CM-Warm White" particles, Take out the bag labelled "Bit Lights-30CM-Warm White". Take out one of the light and connect it to the socket. Turn on the power bank, the light will turn on normally as shown below.

Test each lamp according to this method. It should be noted that after the test, the lamp must be returned to the corresponding bag to avoid confusion of types.

The components needs to be tested in this set is 2\*Bit Lights-30CM-Warm White,3\*Headlights-15CM-Warm White,2\*Flashing Bit Lights-30CM-Red,3\*Flashing Bit Lights-15CM-Red.