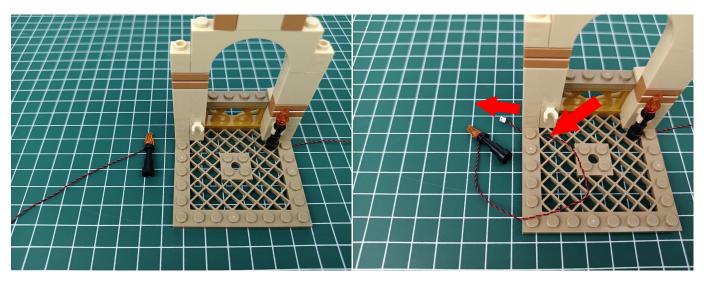

when we test "Bit Lights-30CM-Warm White" particles, Take out the bag labelled "Bit Lights-30CM-Warm White". Take out one of the light and connect it to the socket. Turn on the power bank, the light will turn on normally as shown below.



Test each lamp according to this method. It should be noted that after the test, the lamp must be returned to the corresponding bag to avoid confusion of types.



The components needs to be tested in this set is 2\*Bit Lights-30CM-Warm White,3\*Headlights-15CM-Warm White,2\*Flashing Bit Lights-30CM-Red,3\*Flashing Bit Lights-15CM-Red.

Please contact us immediately if any components don't work.

**Section C:** laying out components following the instruction.























#### 







# 







## 























































#### 







#### 













### 













# 







#### 







## 







### 













#### 









Good job, you've done all the installation steps, power it up and enjoy your work.



The battery box can also power the set. If it is necessary to change the power supply, prepare three AAA batteries, install them in the battery box, turn on the switch on the battery box, remove the plug of the USB Power Cable from the socket of the expansion board, plug the plug of the battery box to the same socket in the expansion board to power the suit as well.

#### **THANKS**