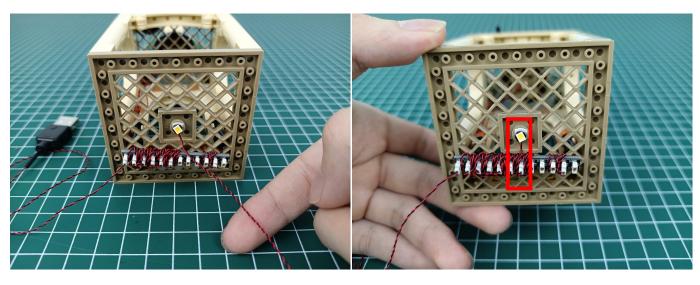

#### USB connectors to connect devices

This instruction will use the power bank as power supply . The test structure is shown as follow. All lamp in this set will be tested by this structure.

when we test "Bit Lights-30CM-Warm White" particles, Take out the bag labelled "Bit Lights-30CM-Warm White". Take out one of the light and connect it to the socket. Turn on the power bank, the light will turn on normally as shown below.

Test each lamp according to this method. It should be noted that after the test, the lamp must be returned to the corresponding bag to avoid confusion of types.

The components needs to be tested in this set is 2\*Bit Lights-30CM-Warm White,3\*Headlights-15CM-Warm White,2\*Flashing Bit Lights-30CM-Red,3\*Flashing Bit Lights-15CM-Red.