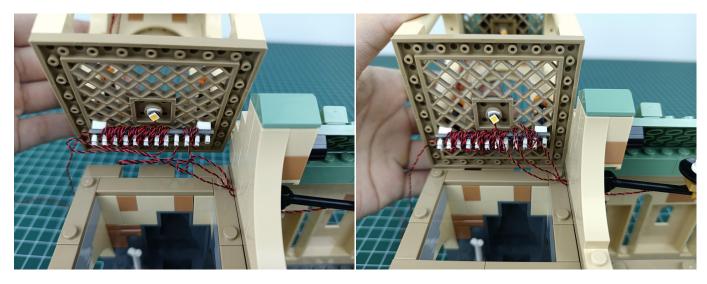

## 

### 

#### 

Good job, you've done all the installation steps, power it up and enjoy your work.

The battery box can also power the set. If it is necessary to change the power supply, prepare three AAA batteries, install them in the battery box, turn on the switch on the battery box, remove the plug of the USB Power Cable from the socket of the expansion board, plug the plug of the battery box to the same socket in the expansion board to power the suit as well.