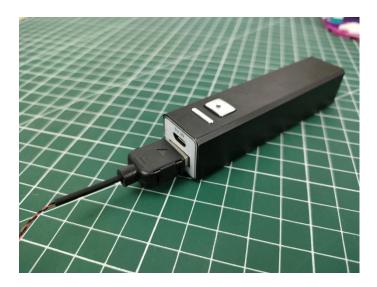

#### Section B: Test that each components is working properly.

We need a structure to test all lights, so take out the bag with label "USB Power Cord" and "Expansion Boards" as follows.

It is worth reminding that our products are all customized. They have a unique way of connecting. The white plug on wire and the socket of the expansion board need to be connected together to transmit power.

Note that on one side of the white plug you can see two very small golden wires that should be connected to the two golden needles in socket of the expansion board.shown as blow.

All our connections between plug and socket are all the same as shown above. So for any such structure with plug and socket, please pay attention to the golden wire of the plug and the golden needle of the socket, they must be touched together.

The connection method between the USB Power Cord and Expansion Boards is as follows:

The USB Power Cord can be powered by phone chargers, power banks, etc.

#### USB connectors to connect devices

This instruction will use the power bank as power supply . The test structure is shown as follow. All lamp in this set will be tested by this structure.

when we test "Bit Lights-30CM-Warm White" particles, Take out the bag labelled "Bit Lights-30CM-Warm White". Take out one of the light and connect it to the socket. Turn on the power bank, the light will turn on normally as shown below.