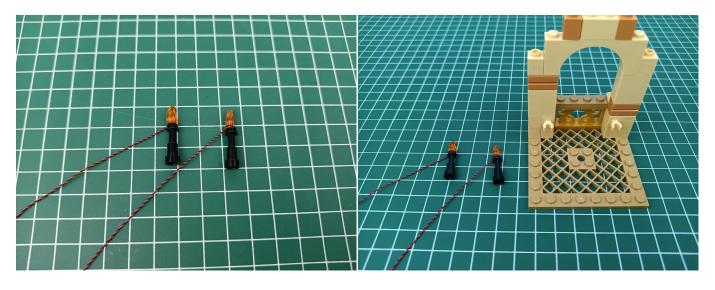

Test each lamp according to this method. It should be noted that after the test, the lamp must be returned to the corresponding bag to avoid confusion of types.

The components needs to be tested in this set is 2\*Bit Lights-30CM-Warm White,3\*Headlights-15CM-Warm White,2\*Flashing Bit Lights-30CM-Red,3\*Flashing Bit Lights-15CM-Red.

Please contact us immediately if any components don't work.

**Section C:** laying out components following the instruction.