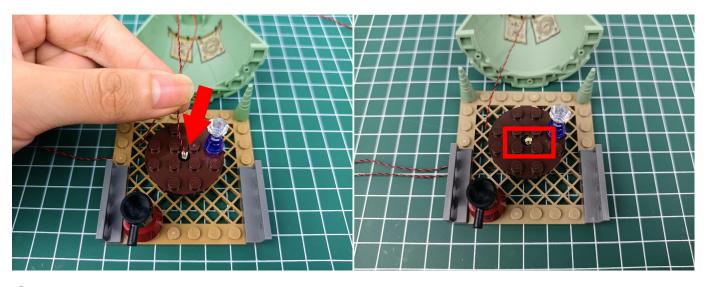

### 

#### 

Good job, you've done all the installation steps, power it up and enjoy your work.

The battery box can also power the set. If it is necessary to change the power supply, prepare three AAA batteries, install them in the battery box, turn on the switch on the battery box, remove the plug of the USB Power Cable from the socket of the expansion board, plug the plug of the battery box to the same socket in the expansion board to power the suit as well.