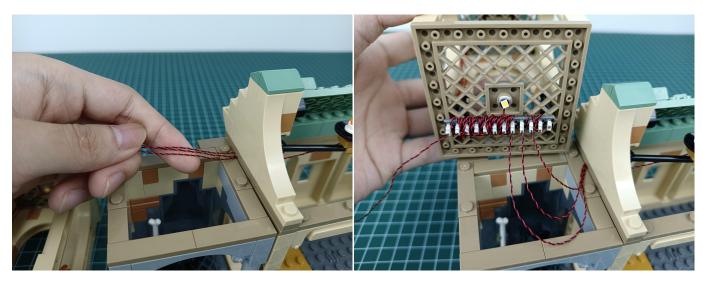

Take out one of the light and connect it to the socket. Turn on the power bank, the light will turn on normally as shown below.



Test each lamp according to this method. It should be noted that after the test, the lamp must be returned to the corresponding bag to avoid confusion of types.



The components needs to be tested in this set is 2\*Bit Lights-30CM-Warm White,3\*Headlights-15CM-Warm White,2\*Flashing Bit Lights-30CM-Red,3\*Flashing Bit Lights-15CM-Red.

Please contact us immediately if any components don't work.

**Section C:** laying out components following the instruction.























#### 







# 







## 























































#### 







#### 













### 













# 







#### 







## 







### 













#### 









Good job, you've done all the installation steps, power it up and enjoy your work.



The battery box can also power the set. If it is necessary to change the power supply, prepare three AAA batteries, install them in the battery box, turn on the switch on the battery box, remove the plug of the USB Power Cable from the socket of the expansion board, plug the plug of the battery box to the same socket in the expansion board to power the suit as well.

#### **THANKS**