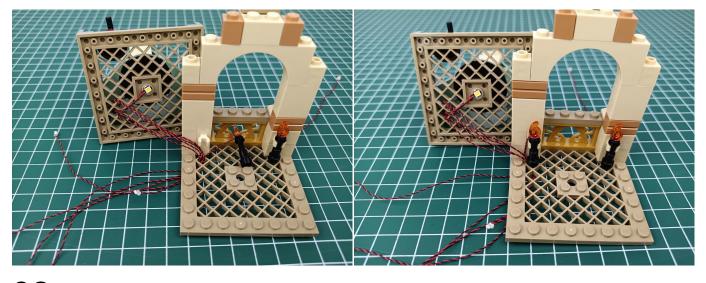

## 

### 

#### 

Good job, you've done all the installation steps, power it up and enjoy your work.

The battery box can also power the set. If it is necessary to change the power supply, prepare three AAA batteries, install them in the battery box, turn on the switch on the battery box, remove the plug of the USB Power Cable from the socket of the expansion board, plug the plug of the battery box to the same socket in the expansion board to power the suit as well.