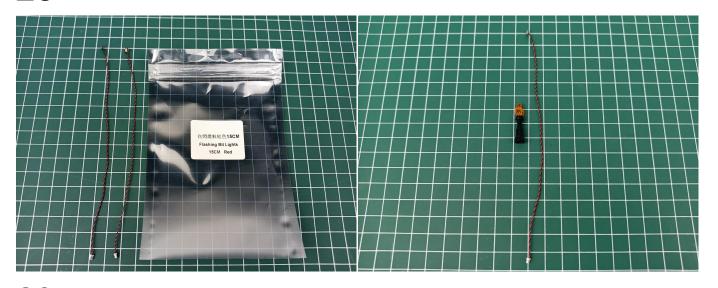

# There are 8 bags in this set. The name and quantities of specific components are as shown, please check carefully.

| Label                        | Content                      | Quantity |
|------------------------------|------------------------------|----------|
| Bit Lights-30CM-Warm White   | Bit Lights-30CM-Warm White   | 2        |
| Headlights-15CM-Warm White   | Headlights-15CM-Warm White   | 3        |
| Expansion Board              | 12 Socket Expansion Board    | 1        |
| USB Power Cable              | USB Power Cable-30CM         | 1        |
| AAA Battery Box              | AAA Battery Box              | 1        |
| Flashing Bit Lights-30CM-Red | Flashing Bit Lights-30CM-Red | 2        |
| Flashing Bit Lights-15CM-Red | Flashing Bit Lights-15CM-Red | 3        |
| Parts package                |                              |          |

Please contact us immediately if there have any missing components.