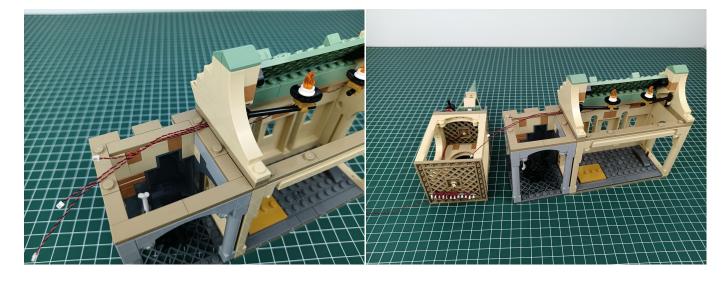

#### 

## 

### 

#### 

Good job, you've done all the installation steps, power it up and enjoy your work.

The battery box can also power the set. If it is necessary to change the power supply, prepare three AAA batteries, install them in the battery box, turn on the switch on the battery box, remove the plug of the USB Power Cable from the socket of the expansion board, plug the plug of the battery box to the same socket in the expansion board to power the suit as well.