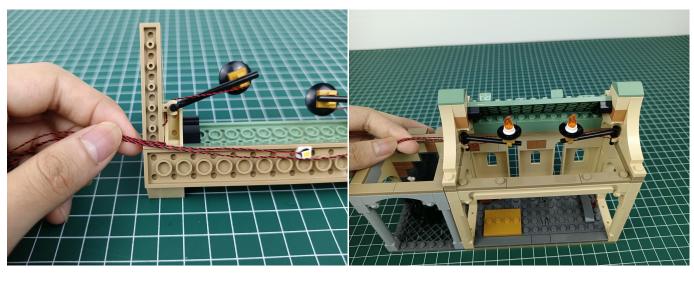

e". Take out one of the light and connect it to the socket. Turn on the power bank, the light will turn on normally as shown below.



Test each lamp according to this method. It should be noted that after the test, the lamp must be returned to the corresponding bag to avoid confusion of types.



The components needs to be tested in this set is 2\*Bit Lights-30CM-Warm White,3\*Headlights-15CM-Warm White,2\*Flashing Bit Lights-30CM-Red,3\*Flashing Bit Lights-15CM-Red.

Please contact us immediately if any components don't work.

**Section C:** laying out components following the instruction.























#### 







# 







## 























































#### 







#### 













### 













# 







#### 







## 







### 













#### 









Good job, you've done all the installation steps, power it up and enjoy your work.



The battery box can also power the set. If it is necessary to change the power supply, prepare three AAA batteries, install them in the battery box, turn on the switch on the battery box, remove the plug of the USB Power Cable from the socket of the expansion board, plug the plug of the battery box to the same socket in the expansion board to power the suit as well.

#### **THANKS**