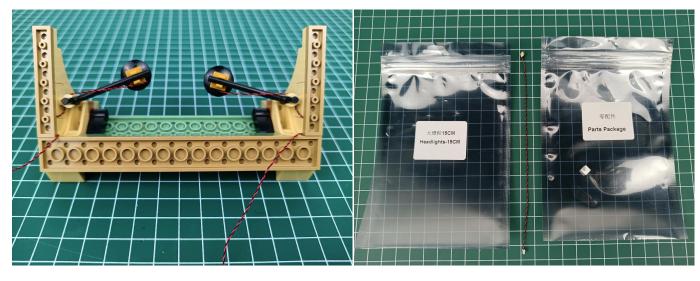

# There are 8 bags in this set. The name and quantities of specific components are as shown, please check carefully.

| Label                        | Content                      | Quantity |
|------------------------------|------------------------------|----------|
| Bit Lights-30CM-Warm White   | Bit Lights-30CM-Warm White   | 2        |
| Headlights-15CM-Warm White   | Headlights-15CM-Warm White   | 3        |
| Expansion Board              | 12 Socket Expansion Board    | 1        |
| USB Power Cable              | USB Power Cable-30CM         | 1        |
| AAA Battery Box              | AAA Battery Box              | 1        |
| Flashing Bit Lights-30CM-Red | Flashing Bit Lights-30CM-Red | 2        |
| Flashing Bit Lights-15CM-Red | Flashing Bit Lights-15CM-Red | 3        |
| Parts package                |                              |          |

## 

### 

#### 

Good job, you've done all the installation steps, power it up and enjoy your work.

The battery box can also power the set. If it is necessary to change the power supply, prepare three AAA batteries, install them in the battery box, turn on the switch on the battery box, remove the plug of the USB Power Cable from the socket of the expansion board, plug the plug of the battery box to the same socket in the expansion board to power the suit as well.