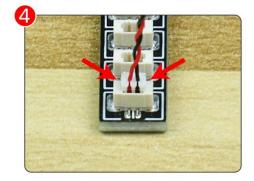

Note that on one side of the white plug you can see two very small golden wires that should be connected to the two golden needles in socket of the expansion board.shown as blow.

All our connections between plug and socket are all the same as shown above. So for any such structure with plug and socket, please pay attention to the golden wire of the plug and the golden needle of the socket, they must be touched together.