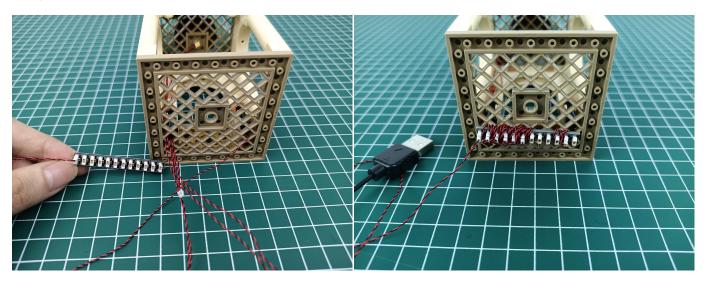

Note that on one side of the white plug you can see two very small golden wires that should be connected to the two golden needles in socket of the expansion board.shown as blow.

All our connections between plug and socket are all the same as shown above. So for any such structure with plug and socket, please pay attention to the golden wire of the plug and the golden needle of the socket, they must be touched together.

The connection method between the USB Power Cord and Expansion Boards is as follows:

The USB Power Cord can be powered by phone chargers, power banks, etc.

#### USB connectors to connect devices

This instruction will use the power bank as power supply . The test structure is shown as follow. All lamp in this set will be tested by this structure.

when we test "Bit Lights-30CM-Warm White" particles, Take out the bag labelled "Bit Lights-30CM-Warm White". Take out one of the light and connect it to the socket. Turn on the power bank, the light will turn on normally as shown below.