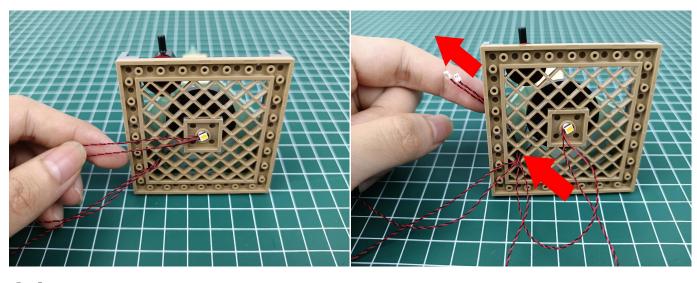

#### Section B: Test that each components is working properly.

We need a structure to test all lights, so take out the bag with label "USB Power Cord" and "Expansion Boards" as follows.

It is worth reminding that our products are all customized. They have a unique way of connecting. The white plug on wire and the socket of the expansion board need to be connected together to transmit power.

Note that on one side of the white plug you can see two very small golden wires that should be connected to the two golden needles in socket of the expansion board.shown as blow.

All our connections between plug and socket are all the same as shown above. So for any such structure with plug and socket, please pay attention to the golden wire of the plug and the golden needle of the socket, they must be touched together.

The connection method between the USB Power Cord and Expansion Boards is as follows:

The USB Power Cord can be powered by phone chargers, power banks, etc.