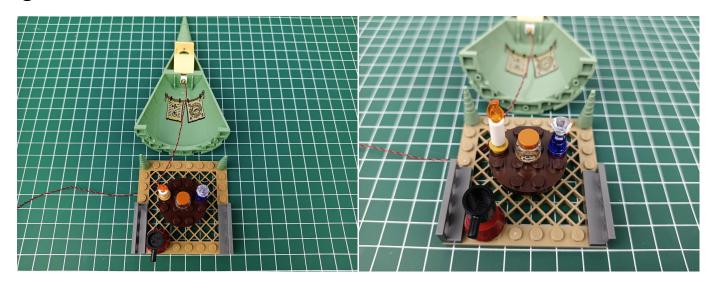

ture is shown as follow. All lamp in this set will be tested by this structure.



when we test "Bit Lights-30CM-Warm White" particles, Take out the bag labelled "Bit Lights-30CM-Warm White". Take out one of the light and connect it to the socket. Turn on the power bank, the light will turn on normally as shown below.



Test each lamp according to this method. It should be noted that after the test, the lamp must be returned to the corresponding bag to avoid confusion of types.



The components needs to be tested in this set is 2\*Bit Lights-30CM-Warm White,3\*Headlights-15CM-Warm White,2\*Flashing Bit Lights-30CM-Red,3\*Flashing Bit Lights-15CM-Red.

Please contact us immediately if any components don't work.

**Section C:** laying out components following the instruction.























#### 







# 







## 























































#### 







#### 













### 













# 







#### 







## 







### 













#### 









Good job, you've done all the installation steps, power it up and enjoy your work.



The battery box can also power the set. If it is necessary to change the power supply, prepare three AAA batteries, install them in the battery box, turn on the switch on the battery box, remove the plug of the USB Power Cable from the socket of the expansion board, plug the plug of the battery box to the same socket in the expansion board to power the suit as well.

#### **THANKS**