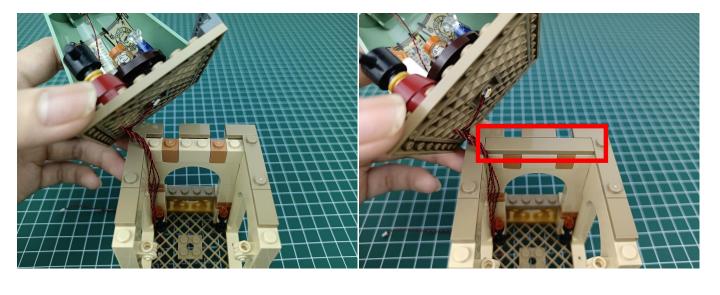

#### 

# 

## 

### 

#### 

Good job, you've done all the installation steps, power it up and enjoy your work.

The battery box can also power the set. If it is necessary to change the power supply, prepare three AAA batteries, install them in the battery box, turn on the switch on the battery box, remove the plug of the USB Power Cable from the socket of the expansion board, plug the plug of the battery box to the same socket in the expansion board to power the suit as well.