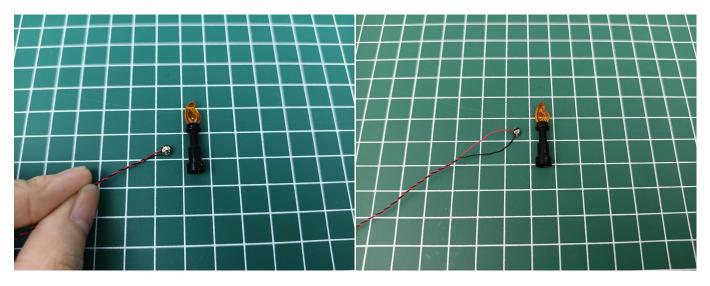

Note that on one side of the white plug you can see two very small golden wires that should be connected to the two golden needles in socket of the expansion board.shown as blow.

All our connections between plug and socket are all the same as shown above. So for any such structure with plug and socket, please pay attention to the golden wire of the plug and the golden needle of the socket, they must be touched together.

The connection method between the USB Power Cord and Expansion Boards is as follows:

The USB Power Cord can be powered by phone chargers, power banks, etc.

#### USB connectors to connect devices

This instruction will use the power bank as power supply . The test structure is shown as follow. All lamp in this set will be tested by this structure.

when we test "Bit Lights-30CM-Warm White" particles, Take out the bag labelled "Bit Lights-30CM-Warm White". Take out one of the light and connect it to the socket. Turn on the power bank, the light will turn on normally as shown below.