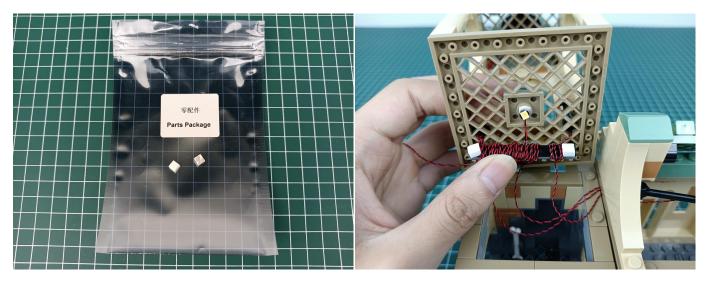

one of the light and connect it to the socket. Turn on the power bank, the light will turn on normally as shown below.



Test each lamp according to this method. It should be noted that after the test, the lamp must be returned to the corresponding bag to avoid confusion of types.



The components needs to be tested in this set is 2\*Bit Lights-30CM-Warm White,3\*Headlights-15CM-Warm White,2\*Flashing Bit Lights-30CM-Red,3\*Flashing Bit Lights-15CM-Red.

Please contact us immediately if any components don't work.

**Section C:** laying out components following the instruction.























#### 







# 







## 























































#### 







#### 













### 













# 







#### 







## 







### 













#### 









Good job, you've done all the installation steps, power it up and enjoy your work.



The battery box can also power the set. If it is necessary to change the power supply, prepare three AAA batteries, install them in the battery box, turn on the switch on the battery box, remove the plug of the USB Power Cable from the socket of the expansion board, plug the plug of the battery box to the same socket in the expansion board to power the suit as well.

#### **THANKS**