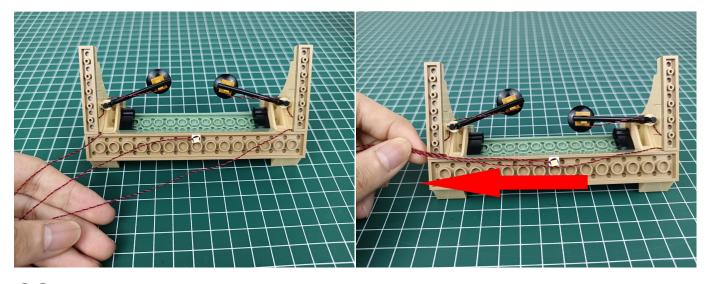

ite". Take out one of the light and connect it to the socket. Turn on the power bank, the light will turn on normally as shown below.



Test each lamp according to this method. It should be noted that after the test, the lamp must be returned to the corresponding bag to avoid confusion of types.



The components needs to be tested in this set is 2\*Bit Lights-30CM-Warm White,3\*Headlights-15CM-Warm White,2\*Flashing Bit Lights-30CM-Red,3\*Flashing Bit Lights-15CM-Red.

Please contact us immediately if any components don't work.

**Section C:** laying out components following the instruction.























#### 







# 







## 























































#### 







#### 













### 













# 







#### 







## 







### 













#### 









Good job, you've done all the installation steps, power it up and enjoy your work.



The battery box can also power the set. If it is necessary to change the power supply, prepare three AAA batteries, install them in the battery box, turn on the switch on the battery box, remove the plug of the USB Power Cable from the socket of the expansion board, plug the plug of the battery box to the same socket in the expansion board to power the suit as well.

#### **THANKS**