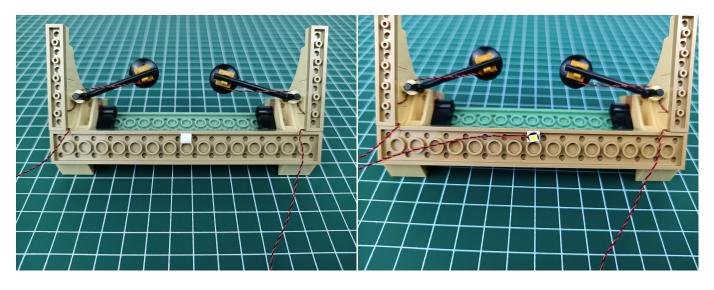

White". Take out one of the light and connect it to the socket. Turn on the power bank, the light will turn on normally as shown below.



Test each lamp according to this method. It should be noted that after the test, the lamp must be returned to the corresponding bag to avoid confusion of types.



The components needs to be tested in this set is 2\*Bit Lights-30CM-Warm White,3\*Headlights-15CM-Warm White,2\*Flashing Bit Lights-30CM-Red,3\*Flashing Bit Lights-15CM-Red.

Please contact us immediately if any components don't work.

**Section C:** laying out components following the instruction.























#### 







# 







## 























































#### 







#### 













### 













# 







#### 







## 







### 













#### 









Good job, you've done all the installation steps, power it up and enjoy your work.



The battery box can also power the set. If it is necessary to change the power supply, prepare three AAA batteries, install them in the battery box, turn on the switch on the battery box, remove the plug of the USB Power Cable from the socket of the expansion board, plug the plug of the battery box to the same socket in the expansion board to power the suit as well.

#### **THANKS**