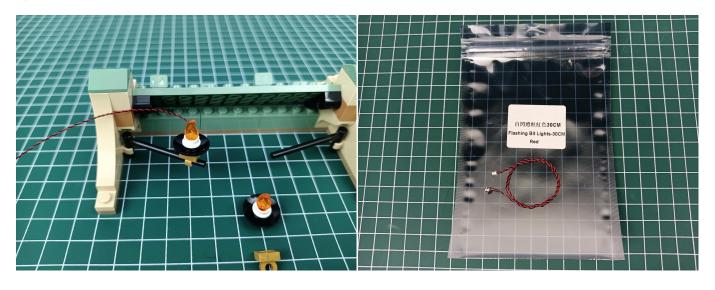

# There are 8 bags in this set. The name and quantities of specific components are as shown, please check carefully.

| Label                        | Content                      | Quantity |
|------------------------------|------------------------------|----------|
| Bit Lights-30CM-Warm White   | Bit Lights-30CM-Warm White   | 2        |
| Headlights-15CM-Warm White   | Headlights-15CM-Warm White   | 3        |
| Expansion Board              | 12 Socket Expansion Board    | 1        |
| USB Power Cable              | USB Power Cable-30CM         | 1        |
| AAA Battery Box              | AAA Battery Box              | 1        |
| Flashing Bit Lights-30CM-Red | Flashing Bit Lights-30CM-Red | 2        |
| Flashing Bit Lights-15CM-Red | Flashing Bit Lights-15CM-Red | 3        |
| Parts package                |                              |          |

#### Section B: Test that each components is working properly.

We need a structure to test all lights, so take out the bag with label "USB Power Cord" and "Expansion Boards" as follows.

It is worth reminding that our products are all customized. They have a unique way of connecting. The white plug on wire and the socket of the expansion board need to be connected together to transmit power.