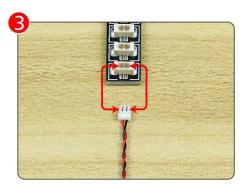

#### Section B: Test that each components is working properly.

We need a structure to test all lights, so take out the bag with label "USB Power Cord" and "Expansion Boards" as follows.

It is worth reminding that our products are all customized. They have a unique way of connecting. The white plug on wire and the socket of the expansion board need to be connected together to transmit power.

Note that on one side of the white plug you can see two very small golden wires that should be connected to the two golden needles in socket of the expansion board.shown as blow.

All our connections between plug and socket are all the same as shown above. So for any such structure with plug and socket, please pay attention to the golden wire of the plug and the golden needle of the socket, they must be touched together.

The connection method between the USB Power Cord and Expansion Boards is as follows:

The USB Power Cord can be powered by phone chargers, power banks, etc.