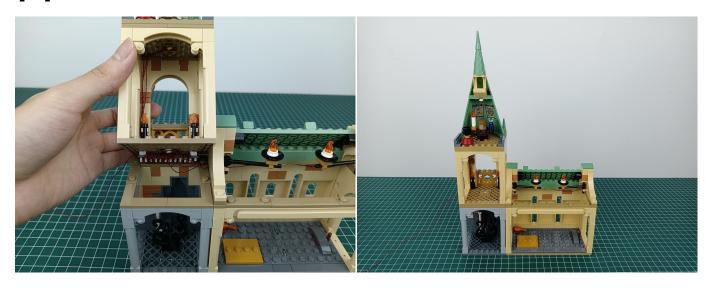

#### 

Good job, you've done all the installation steps, power it up and enjoy your work.

The battery box can also power the set. If it is necessary to change the power supply, prepare three AAA batteries, install them in the battery box, turn on the switch on the battery box, remove the plug of the USB Power Cable from the socket of the expansion board, plug the plug of the battery box to the same socket in the expansion board to power the suit as well.