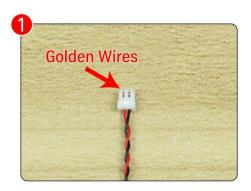

Note that on one side of the white plug you can see two very small golden wires that should be connected to the two golden needles in socket of the expansion board.shown as blow.

All our connections between plug and socket are all the same as shown above. So for any such structure with plug and socket, please pay attention to the golden wire of the plug and the golden needle of the socket, they must be touched together.