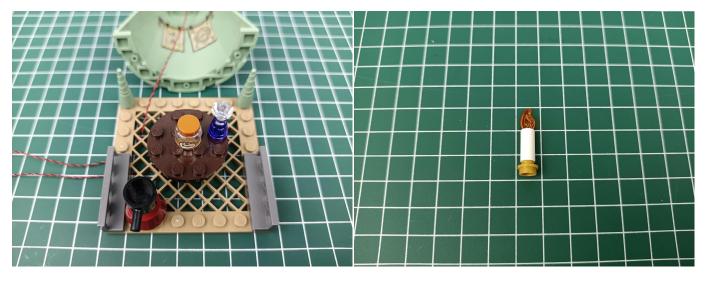

#### 

Good job, you've done all the installation steps, power it up and enjoy your work.

The battery box can also power the set. If it is necessary to change the power supply, prepare three AAA batteries, install them in the battery box, turn on the switch on the battery box, remove the plug of the USB Power Cable from the socket of the expansion board, plug the plug of the battery box to the same socket in the expansion board to power the suit as well.