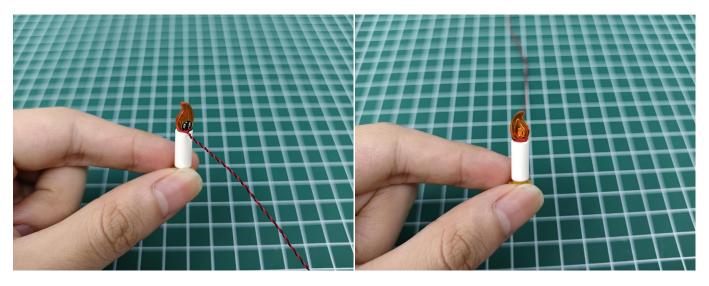

#### USB connectors to connect devices

This instruction will use the power bank as power supply . The test structure is shown as follow. All lamp in this set will be tested by this structure.

when we test "Bit Lights-30CM-Warm White" particles, Take out the bag labelled "Bit Lights-30CM-Warm White". Take out one of the light and connect it to the socket. Turn on the power bank, the light will turn on normally as shown below.

Test each lamp according to this method. It should be noted that after the test, the lamp must be returned to the corresponding bag to avoid confusion of types.

The components needs to be tested in this set is 2\*Bit Lights-30CM-Warm White,3\*Headlights-15CM-Warm White,2\*Flashing Bit Lights-30CM-Red,3\*Flashing Bit Lights-15CM-Red.