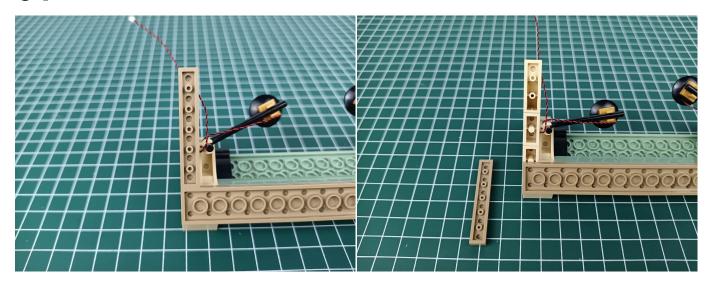

#### 

# 

## 

### 

#### 

Good job, you've done all the installation steps, power it up and enjoy your work.

The battery box can also power the set. If it is necessary to change the power supply, prepare three AAA batteries, install them in the battery box, turn on the switch on the battery box, remove the plug of the USB Power Cable from the socket of the expansion board, plug the plug of the battery box to the same socket in the expansion board to power the suit as well.