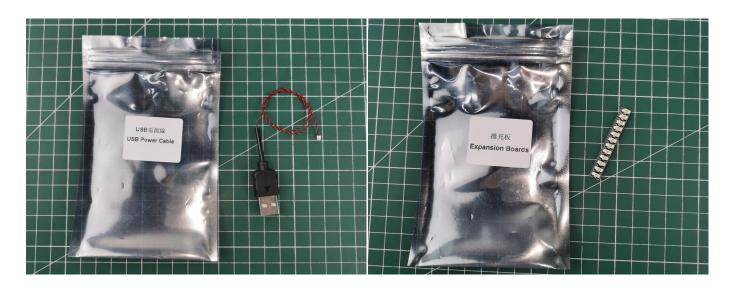

# There are 8 bags in this set. The name and quantities of specific components are as shown, please check carefully.

| Label                        | Content                      | Quantity |
|------------------------------|------------------------------|----------|
| Bit Lights-30CM-Warm White   | Bit Lights-30CM-Warm White   | 2        |
| Headlights-15CM-Warm White   | Headlights-15CM-Warm White   | 3        |
| Expansion Board              | 12 Socket Expansion Board    | 1        |
| USB Power Cable              | USB Power Cable-30CM         | 1        |
| AAA Battery Box              | AAA Battery Box              | 1        |
| Flashing Bit Lights-30CM-Red | Flashing Bit Lights-30CM-Red | 2        |
| Flashing Bit Lights-15CM-Red | Flashing Bit Lights-15CM-Red | 3        |
| Parts package                |                              |          |

Please contact us immediately if there have any missing components.