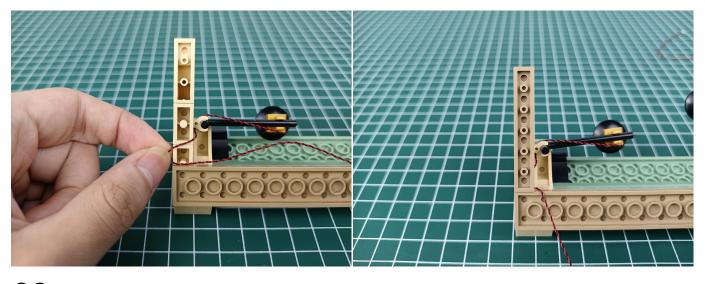

hts-30CM-Warm White". Take out one of the light and connect it to the socket. Turn on the power bank, the light will turn on normally as shown below.



Test each lamp according to this method. It should be noted that after the test, the lamp must be returned to the corresponding bag to avoid confusion of types.



The components needs to be tested in this set is 2\*Bit Lights-30CM-Warm White,3\*Headlights-15CM-Warm White,2\*Flashing Bit Lights-30CM-Red,3\*Flashing Bit Lights-15CM-Red.

Please contact us immediately if any components don't work.

**Section C:** laying out components following the instruction.























#### 







# 







## 























































#### 







#### 













### 













# 







#### 







## 







### 













#### 









Good job, you've done all the installation steps, power it up and enjoy your work.



The battery box can also power the set. If it is necessary to change the power supply, prepare three AAA batteries, install them in the battery box, turn on the switch on the battery box, remove the plug of the USB Power Cable from the socket of the expansion board, plug the plug of the battery box to the same socket in the expansion board to power the suit as well.

#### **THANKS**