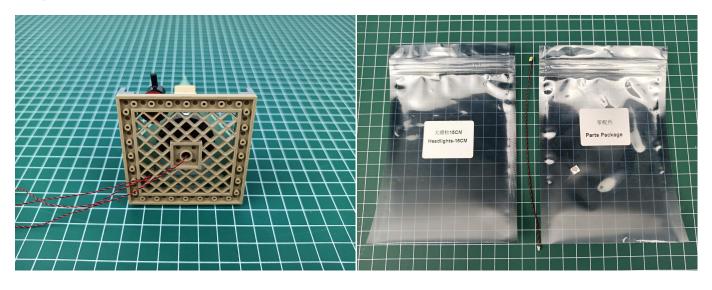

#### **Section A:** Check the type and quantity of components.

# There are 8 bags in this set. The name and quantities of specific components are as shown, please check carefully.

| Label                        | Content                      | Quantity |
|------------------------------|------------------------------|----------|
| Bit Lights-30CM-Warm White   | Bit Lights-30CM-Warm White   | 2        |
| Headlights-15CM-Warm White   | Headlights-15CM-Warm White   | 3        |
| Expansion Board              | 12 Socket Expansion Board    | 1        |
| USB Power Cable              | USB Power Cable-30CM         | 1        |
| AAA Battery Box              | AAA Battery Box              | 1        |
| Flashing Bit Lights-30CM-Red | Flashing Bit Lights-30CM-Red | 2        |
| Flashing Bit Lights-15CM-Red | Flashing Bit Lights-15CM-Red | 3        |
| Parts package                |                              |          |

Please contact us immediately if there have any missing components.