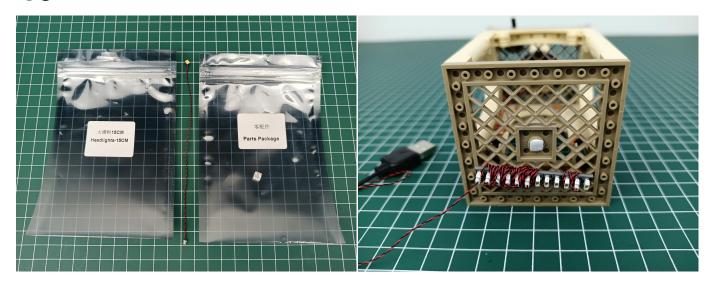

# There are 8 bags in this set. The name and quantities of specific components are as shown, please check carefully.

| Label                        | Content                      | Quantity |
|------------------------------|------------------------------|----------|
| Bit Lights-30CM-Warm White   | Bit Lights-30CM-Warm White   | 2        |
| Headlights-15CM-Warm White   | Headlights-15CM-Warm White   | 3        |
| Expansion Board              | 12 Socket Expansion Board    | 1        |
| USB Power Cable              | USB Power Cable-30CM         | 1        |
| AAA Battery Box              | AAA Battery Box              | 1        |
| Flashing Bit Lights-30CM-Red | Flashing Bit Lights-30CM-Red | 2        |
| Flashing Bit Lights-15CM-Red | Flashing Bit Lights-15CM-Red | 3        |
| Parts package                |                              |          |

#### Section B: Test that each components is working properly.

We need a structure to test all lights, so take out the bag with label "USB Power Cord" and "Expansion Boards" as follows.

It is worth reminding that our products are all customized. They have a unique way of connecting. The white plug on wire and the socket of the expansion board need to be connected together to transmit power.