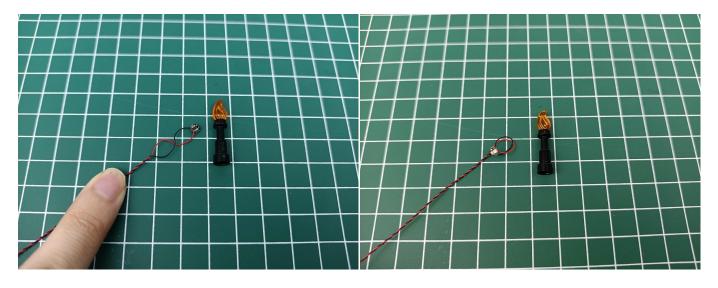

#### USB connectors to connect devices

This instruction will use the power bank as power supply . The test structure is shown as follow. All lamp in this set will be tested by this structure.

when we test "Bit Lights-30CM-Warm White" particles, Take out the bag labelled "Bit Lights-30CM-Warm White". Take out one of the light and connect it to the socket. Turn on the power bank, the light will turn on normally as shown below.

Test each lamp according to this method. It should be noted that after the test, the lamp must be returned to the corresponding bag to avoid confusion of types.

The components needs to be tested in this set is 2\*Bit Lights-30CM-Warm White,3\*Headlights-15CM-Warm White,2\*Flashing Bit Lights-30CM-Red,3\*Flashing Bit Lights-15CM-Red.