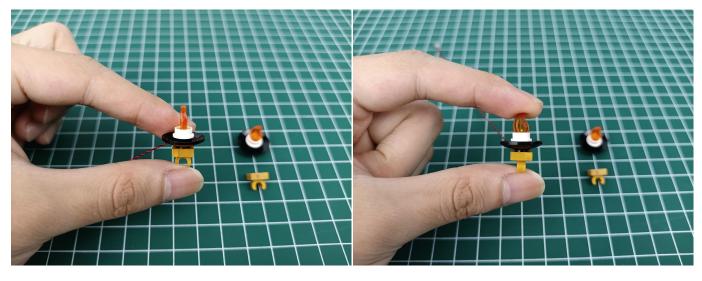

#### 

# 

## 

### 

#### 

Good job, you've done all the installation steps, power it up and enjoy your work.

The battery box can also power the set. If it is necessary to change the power supply, prepare three AAA batteries, install them in the battery box, turn on the switch on the battery box, remove the plug of the USB Power Cable from the socket of the expansion board, plug the plug of the battery box to the same socket in the expansion board to power the suit as well.