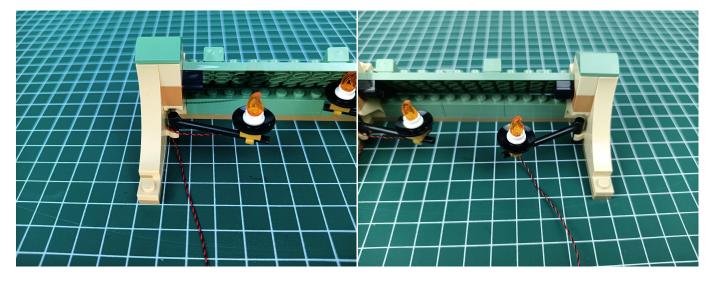

#### 

# 

## 

### 

#### 

Good job, you've done all the installation steps, power it up and enjoy your work.

The battery box can also power the set. If it is necessary to change the power supply, prepare three AAA batteries, install them in the battery box, turn on the switch on the battery box, remove the plug of the USB Power Cable from the socket of the expansion board, plug the plug of the battery box to the same socket in the expansion board to power the suit as well.