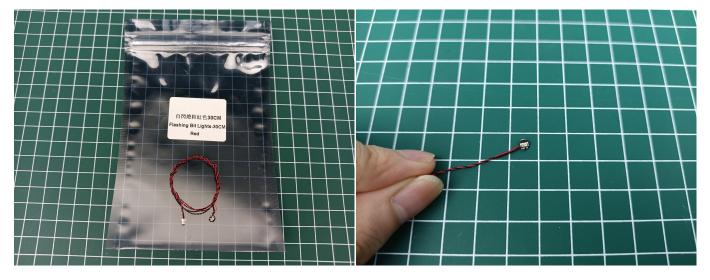

# There are 8 bags in this set. The name and quantities of specific components are as shown, please check carefully.

| Label                        | Content                      | Quantity |
|------------------------------|------------------------------|----------|
| Bit Lights-30CM-Warm White   | Bit Lights-30CM-Warm White   | 2        |
| Headlights-15CM-Warm White   | Headlights-15CM-Warm White   | 3        |
| Expansion Board              | 12 Socket Expansion Board    | 1        |
| USB Power Cable              | USB Power Cable-30CM         | 1        |
| AAA Battery Box              | AAA Battery Box              | 1        |
| Flashing Bit Lights-30CM-Red | Flashing Bit Lights-30CM-Red | 2        |
| Flashing Bit Lights-15CM-Red | Flashing Bit Lights-15CM-Red | 3        |
| Parts package                |                              |          |