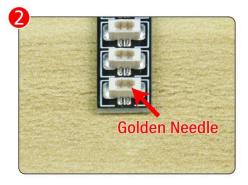

Note that on one side of the white plug you can see two very small golden wires that should be connected to the two golden needles in socket of the expansion board.shown as blow.

All our connections between plug and socket are all the same as shown above. So for any such structure with plug and socket, please pay attention to the golden wire of the plug and the golden needle of the socket, they must be touched together.