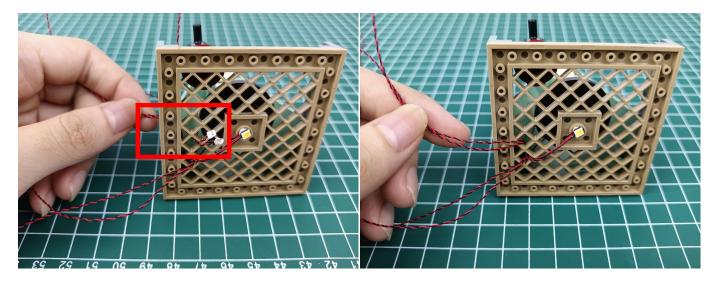

#### USB connectors to connect devices

This instruction will use the power bank as power supply . The test structure is shown as follow. All lamp in this set will be tested by this structure.

when we test "Bit Lights-30CM-Warm White" particles, Take out the bag labelled "Bit Lights-30CM-Warm White". Take out one of the light and connect it to the socket. Turn on the power bank, the light will turn on normally as shown below.

Test each lamp according to this method. It should be noted that after the test, the lamp must be returned to the corresponding bag to avoid confusion of types.

The components needs to be tested in this set is 2\*Bit Lights-30CM-Warm White,3\*Headlights-15CM-Warm White,2\*Flashing Bit Lights-30CM-Red,3\*Flashing Bit Lights-15CM-Red.