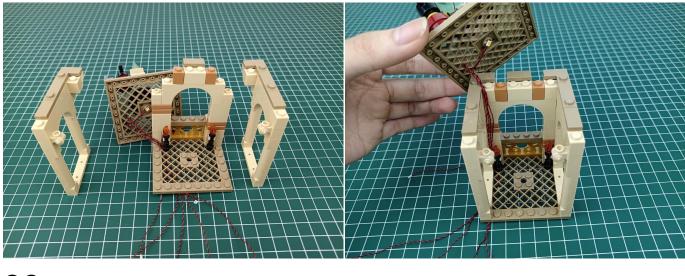

#### 

# 

## 

### 

#### 

Good job, you've done all the installation steps, power it up and enjoy your work.

The battery box can also power the set. If it is necessary to change the power supply, prepare three AAA batteries, install them in the battery box, turn on the switch on the battery box, remove the plug of the USB Power Cable from the socket of the expansion board, plug the plug of the battery box to the same socket in the expansion board to power the suit as well.