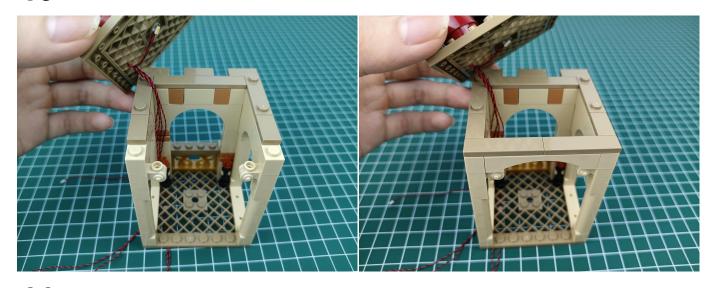

#### 

# 

## 

### 

#### 

Good job, you've done all the installation steps, power it up and enjoy your work.

The battery box can also power the set. If it is necessary to change the power supply, prepare three AAA batteries, install them in the battery box, turn on the switch on the battery box, remove the plug of the USB Power Cable from the socket of the expansion board, plug the plug of the battery box to the same socket in the expansion board to power the suit as well.