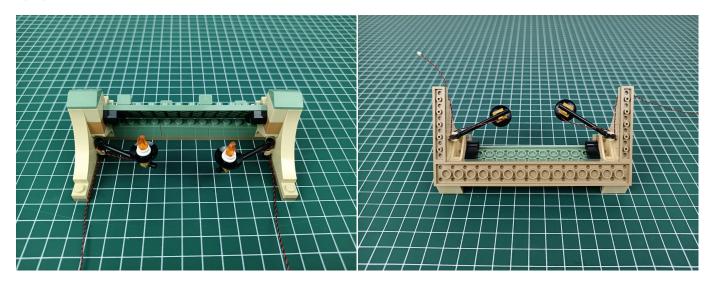

#### 

# 

## 

### 

#### 

Good job, you've done all the installation steps, power it up and enjoy your work.

The battery box can also power the set. If it is necessary to change the power supply, prepare three AAA batteries, install them in the battery box, turn on the switch on the battery box, remove the plug of the USB Power Cable from the socket of the expansion board, plug the plug of the battery box to the same socket in the expansion board to power the suit as well.