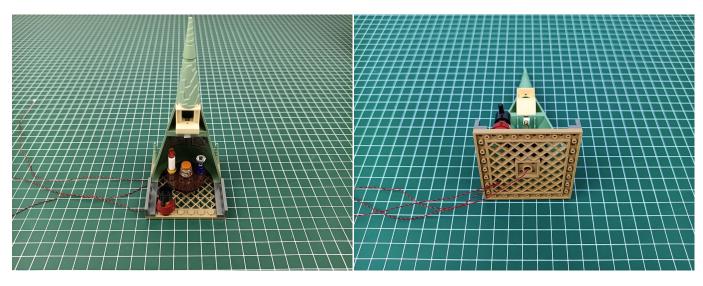

#### 76387 Hogwarts: Fluffy Encounter P25601

- P25601 is the unique code of lighting set, we use this to accurately identify the product you purchased and the corresponding manuals and services you need to obtain. Please make sure your product code is the same as the label on the back of the box shown "76387 P25601".
- Installation requires a lot of patience and great observation that your LEGO bricks will come alive when you get this finished. The bricks with lighting as below, so make sure you're ready and let's get started.

#### Strategies for the Installation

This instruction divides three sections to complete the installation of the lighting set.

**Section A:** Check the type and quantity of components.

The quantity and type of components of each products are different and it needs to be carefully checked to make sure there do have enough material.