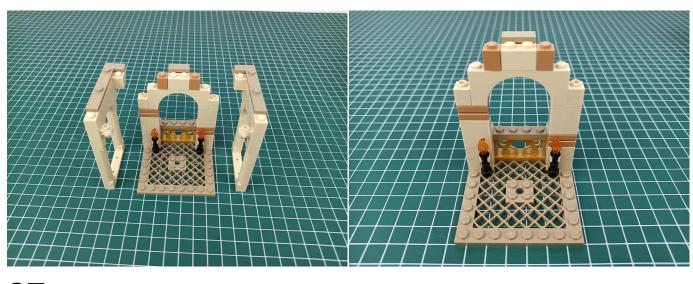

#### 

# 

## 

### 

#### 

Good job, you've done all the installation steps, power it up and enjoy your work.

The battery box can also power the set. If it is necessary to change the power supply, prepare three AAA batteries, install them in the battery box, turn on the switch on the battery box, remove the plug of the USB Power Cable from the socket of the expansion board, plug the plug of the battery box to the same socket in the expansion board to power the suit as well.