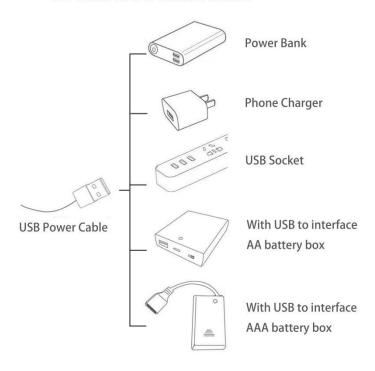

The connection method between the USB Power Cord and Expansion Boards is as follows:

The USB Power Cord can be powered by phone chargers, power banks, etc.

#### USB connectors to connect devices

This instruction will use the power bank as power supply . The test structure is shown as follow. All lamp in this set will be tested by this structure.

when we test "Bit Lights-30CM-Warm White" particles, Take out the bag labelled "Bit Lights-30CM-Warm White". Take out one of the light and connect it to the socket. Turn on the power bank, the light will turn on normally as shown below.