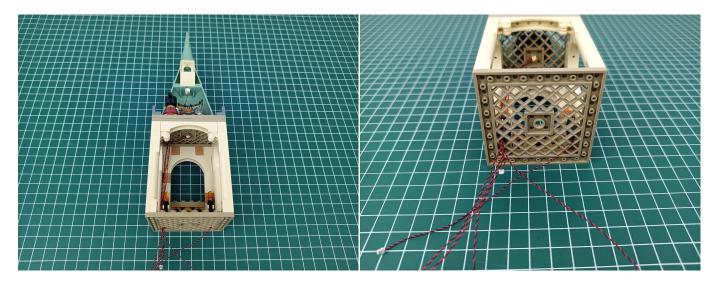

#### 

# 

## 

### 

#### 

Good job, you've done all the installation steps, power it up and enjoy your work.

The battery box can also power the set. If it is necessary to change the power supply, prepare three AAA batteries, install them in the battery box, turn on the switch on the battery box, remove the plug of the USB Power Cable from the socket of the expansion board, plug the plug of the battery box to the same socket in the expansion board to power the suit as well.