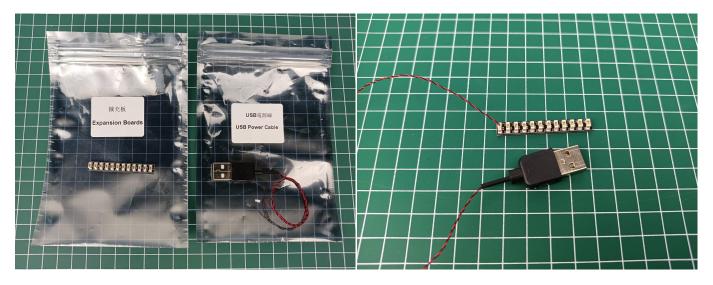

# There are 8 bags in this set. The name and quantities of specific components are as shown, please check carefully.

| Label                        | Content                      | Quantity |
|------------------------------|------------------------------|----------|
| Bit Lights-30CM-Warm White   | Bit Lights-30CM-Warm White   | 2        |
| Headlights-15CM-Warm White   | Headlights-15CM-Warm White   | 3        |
| Expansion Board              | 12 Socket Expansion Board    | 1        |
| USB Power Cable              | USB Power Cable-30CM         | 1        |
| AAA Battery Box              | AAA Battery Box              | 1        |
| Flashing Bit Lights-30CM-Red | Flashing Bit Lights-30CM-Red | 2        |
| Flashing Bit Lights-15CM-Red | Flashing Bit Lights-15CM-Red | 3        |
| Parts package                |                              |          |

#### Section B: Test that each components is working properly.

We need a structure to test all lights, so take out the bag with label "USB Power Cord" and "Expansion Boards" as follows.

It is worth reminding that our products are all customized. They have a unique way of connecting. The white plug on wire and the socket of the expansion board need to be connected together to transmit power.

The connection method between the USB Power Cord and Expansion Boards is as follows:

The USB Power Cord can be powered by phone chargers, power banks, etc.