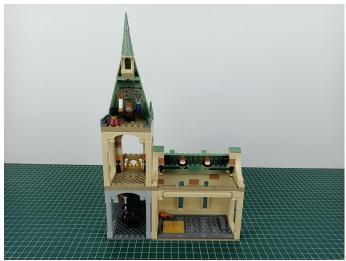

#### 

Good job, you've done all the installation steps, power it up and enjoy your work.

The battery box can also power the set. If it is necessary to change the power supply, prepare three AAA batteries, install them in the battery box, turn on the switch on the battery box, remove the plug of the USB Power Cable from the socket of the expansion board, plug the plug of the battery box to the same socket in the expansion board to power the suit as well.