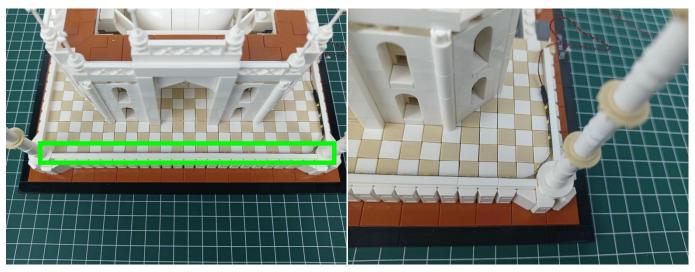

e is shown as follow. All lamp in this set will be tested by this structure.



when we test "Headlights-15CM-Warm White" particles, Take out the bag labelled "Headlights-15CM-Warm White". Take out one of the light and connect it to the socket. Turn on the power bank, the light will turn on normally as shown below.



Test each lamp according to this method. It should be noted that after the test, the lamp must be returned to the corresponding bag to avoid confusion of types.



The components needs to be tested in this set is 2\*Headlights-30CM-Warm White,5\*Headlights-15CM-Warm White,4\*Light Strips-Warm White-28. Please contact us immediately if any components don't work.

**Section C:** laying out components following the instruction.



























#### 













## 







## 





































#### 







# 







#### 













#### 

























## 



















# 



















#### 







#### 













## 







## 













#### 





Good job, you've done all the installation steps, power it up and enjoy your work.



The battery box can also power the set. If it is necessary to change the power supply, prepare three AA batteries, install them in the battery box, turn on the switch on the battery box, remove the plug of the USB Power Cable from the socket of the expansion board, plug the plug of the battery box to the same socket in the expansion board to power the suit as well.

#### THANKS