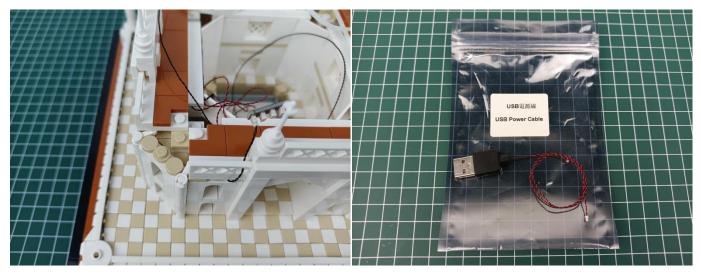

The connection method between the USB Power Cord and Expansion Boards is as follows:

The USB Power Cord can be powered by phone chargers, power banks,etc.

USB connectors to connect devices

This instruction will use the power bank as power supply . The test structure is shown as follow. All lamp in this set will be tested by this structure.