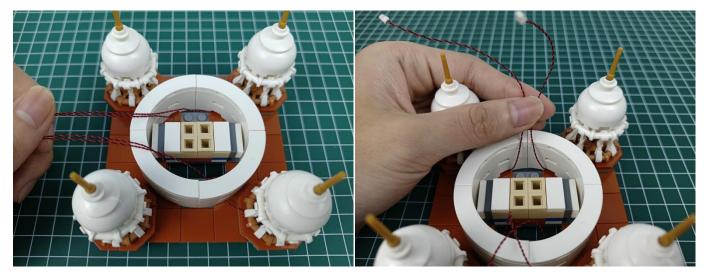

e". Take out one of the light and connect it to the socket. Turn on the power bank, the light will turn on normally as shown below.



Test each lamp according to this method. It should be noted that after the test, the lamp must be returned to the corresponding bag to avoid confusion of types.



The components needs to be tested in this set is 2\*Headlights-30CM-Warm White,5\*Headlights-15CM-Warm White,4\*Light Strips-Warm White-28. Please contact us immediately if any components don't work.

**Section C:** laying out components following the instruction.



























#### 













## 







## 





































#### 







# 







#### 













#### 

























## 



















# 



















#### 







#### 













## 







## 













#### 





Good job, you've done all the installation steps, power it up and enjoy your work.



The battery box can also power the set. If it is necessary to change the power supply, prepare three AA batteries, install them in the battery box, turn on the switch on the battery box, remove the plug of the USB Power Cable from the socket of the expansion board, plug the plug of the battery box to the same socket in the expansion board to power the suit as well.

#### THANKS