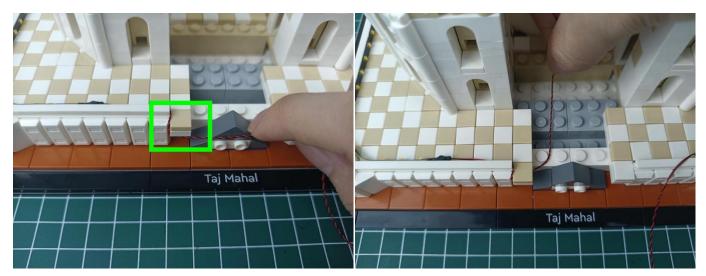

follow. All lamp in this set will be tested by this structure.



when we test "Headlights-15CM-Warm White" particles, Take out the bag labelled "Headlights-15CM-Warm White". Take out one of the light and connect it to the socket. Turn on the power bank, the light will turn on normally as shown below.



Test each lamp according to this method. It should be noted that after the test, the lamp must be returned to the corresponding bag to avoid confusion of types.



The components needs to be tested in this set is 2\*Headlights-30CM-Warm White,5\*Headlights-15CM-Warm White,4\*Light Strips-Warm White-28. Please contact us immediately if any components don't work.

**Section C:** laying out components following the instruction.



























#### 













## 







## 





































#### 







# 







#### 













#### 

























## 



















# 



















#### 







#### 













## 







## 













#### 





Good job, you've done all the installation steps, power it up and enjoy your work.



The battery box can also power the set. If it is necessary to change the power supply, prepare three AA batteries, install them in the battery box, turn on the switch on the battery box, remove the plug of the USB Power Cable from the socket of the expansion board, plug the plug of the battery box to the same socket in the expansion board to power the suit as well.

#### THANKS