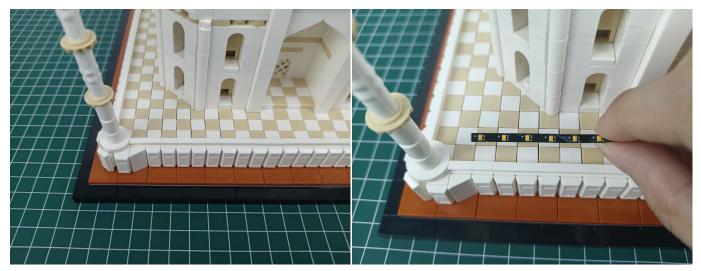

structure is shown as follow. All lamp in this set will be tested by this structure.



when we test "Headlights-15CM-Warm White" particles, Take out the bag labelled "Headlights-15CM-Warm White". Take out one of the light and connect it to the socket. Turn on the power bank, the light will turn on normally as shown below.



Test each lamp according to this method. It should be noted that after the test, the lamp must be returned to the corresponding bag to avoid confusion of types.



The components needs to be tested in this set is 2\*Headlights-30CM-Warm White,5\*Headlights-15CM-Warm White,4\*Light Strips-Warm White-28. Please contact us immediately if any components don't work.

**Section C:** laying out components following the instruction.



























#### 













## 







## 





































#### 







# 







#### 













#### 

























## 



















# 



















#### 







#### 













## 







## 













#### 





Good job, you've done all the installation steps, power it up and enjoy your work.



The battery box can also power the set. If it is necessary to change the power supply, prepare three AA batteries, install them in the battery box, turn on the switch on the battery box, remove the plug of the USB Power Cable from the socket of the expansion board, plug the plug of the battery box to the same socket in the expansion board to power the suit as well.

#### THANKS