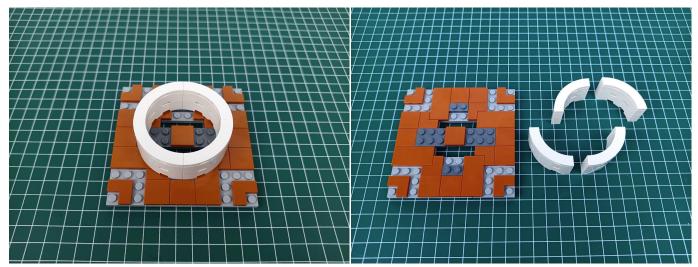

**Section C:** laying out components following the instruction.

#### 

Good job, you've done all the installation steps, power it up and enjoy your work.

The battery box can also power the set. If it is necessary to change the power supply, prepare three AA batteries, install them in the battery box, turn on the switch on the battery box, remove the plug of the USB Power Cable from the socket of the expansion board, plug the plug of the battery box to the same socket in the expansion board to power the suit as well.