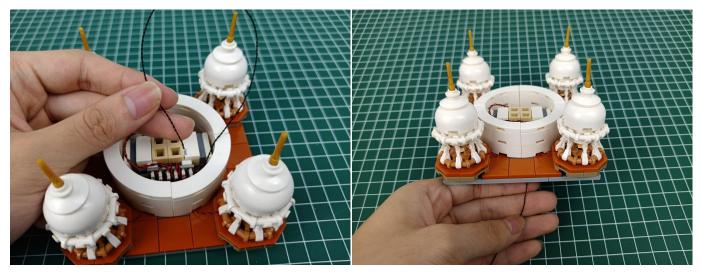

**Section C:** laying out components following the instruction.

#### 

Good job, you've done all the installation steps, power it up and enjoy your work.

The battery box can also power the set. If it is necessary to change the power supply, prepare three AA batteries, install them in the battery box, turn on the switch on the battery box, remove the plug of the USB Power Cable from the socket of the expansion board, plug the plug of the battery box to the same socket in the expansion board to power the suit as well.