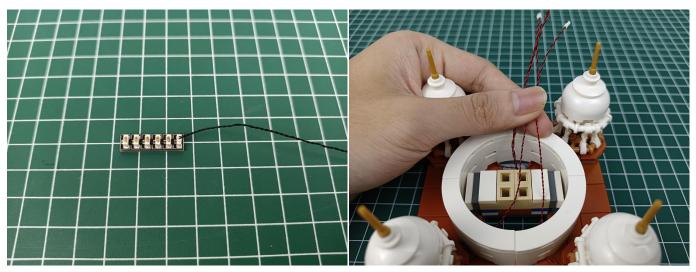

Take out one of the light and connect it to the socket. Turn on the power bank, the light will turn on normally as shown below.



Test each lamp according to this method. It should be noted that after the test, the lamp must be returned to the corresponding bag to avoid confusion of types.



The components needs to be tested in this set is 2\*Headlights-30CM-Warm White,5\*Headlights-15CM-Warm White,4\*Light Strips-Warm White-28. Please contact us immediately if any components don't work.

**Section C:** laying out components following the instruction.



























#### 













## 







## 





































#### 







# 







#### 













#### 

























## 



















# 



















#### 







#### 













## 







## 













#### 





Good job, you've done all the installation steps, power it up and enjoy your work.



The battery box can also power the set. If it is necessary to change the power supply, prepare three AA batteries, install them in the battery box, turn on the switch on the battery box, remove the plug of the USB Power Cable from the socket of the expansion board, plug the plug of the battery box to the same socket in the expansion board to power the suit as well.

#### THANKS