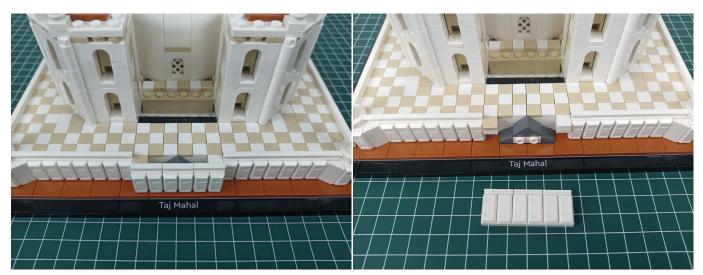

wer supply . The test structure is shown as follow. All lamp in this set will be tested by this structure.



when we test "Headlights-15CM-Warm White" particles, Take out the bag labelled "Headlights-15CM-Warm White". Take out one of the light and connect it to the socket. Turn on the power bank, the light will turn on normally as shown below.



Test each lamp according to this method. It should be noted that after the test, the lamp must be returned to the corresponding bag to avoid confusion of types.



The components needs to be tested in this set is 2\*Headlights-30CM-Warm White,5\*Headlights-15CM-Warm White,4\*Light Strips-Warm White-28. Please contact us immediately if any components don't work.

**Section C:** laying out components following the instruction.



























#### 













## 







## 





































#### 







# 







#### 













#### 

























## 



















# 



















#### 







#### 













## 







## 













#### 





Good job, you've done all the installation steps, power it up and enjoy your work.



The battery box can also power the set. If it is necessary to change the power supply, prepare three AA batteries, install them in the battery box, turn on the switch on the battery box, remove the plug of the USB Power Cable from the socket of the expansion board, plug the plug of the battery box to the same socket in the expansion board to power the suit as well.

#### THANKS