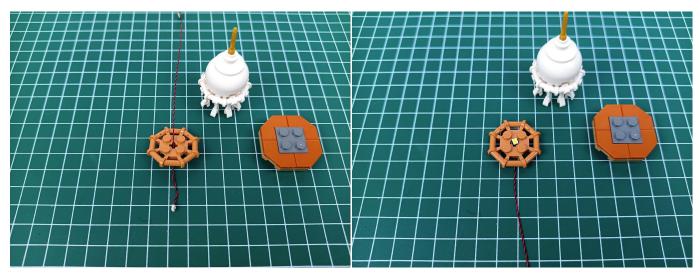

elled "Headlights-15CM-Warm White". Take out one of the light and connect it to the socket. Turn on the power bank, the light will turn on normally as shown below.



Test each lamp according to this method. It should be noted that after the test, the lamp must be returned to the corresponding bag to avoid confusion of types.



The components needs to be tested in this set is 2\*Headlights-30CM-Warm White,5\*Headlights-15CM-Warm White,4\*Light Strips-Warm White-28. Please contact us immediately if any components don't work.

**Section C:** laying out components following the instruction.



























#### 













## 







## 





































#### 







# 







#### 













#### 

























## 



















# 



















#### 







#### 













## 







## 













#### 





Good job, you've done all the installation steps, power it up and enjoy your work.



The battery box can also power the set. If it is necessary to change the power supply, prepare three AA batteries, install them in the battery box, turn on the switch on the battery box, remove the plug of the USB Power Cable from the socket of the expansion board, plug the plug of the battery box to the same socket in the expansion board to power the suit as well.

#### THANKS