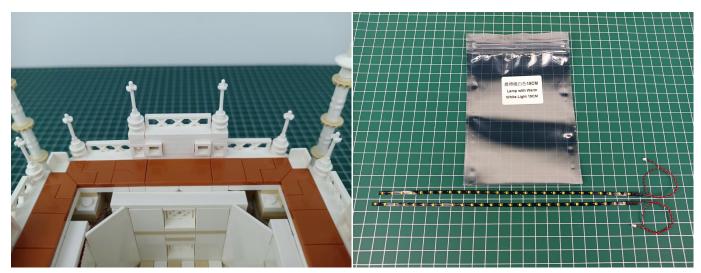

# There are 9 bags in this set. The name and quantities of specific components are as shown , please check carefully.

| Label                      | Content                    | Quantity |
|----------------------------|----------------------------|----------|
| Headlights-30CM-Warm White | Headlights-30CM-Warm White | 2        |
| Headlights-15CM-Warm White | Headlights-15CM-Warm White | 6        |
| Expansion Board            | 6 Socket Expansion Board   | 2        |
|                            | 4 Socket Expansion Board   | 2        |
| USB Power Cable            | USB Power Cable-30CM       | 1        |
| AA Battery Box             | AA Battery Box             | 1        |
| Connecting Cables-20CM     | Connecting Cables-20CM     | 4        |
| Light Strips-Warm White-28 | Light Strips-Warm White-28 | 4        |
| Remote Control Board       | Remote Control Board       | 1        |

Please contact us immediately if there have any missing components.