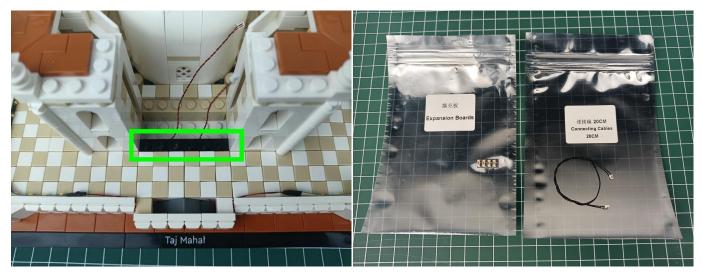

# There are 9 bags in this set. The name and quantities of specific components are as shown , please check carefully.

| Label                      | Content                    | Quantity |
|----------------------------|----------------------------|----------|
| Headlights-30CM-Warm White | Headlights-30CM-Warm White | 2        |
| Headlights-15CM-Warm White | Headlights-15CM-Warm White | 6        |
| Expansion Board            | 6 Socket Expansion Board   | 2        |
|                            | 4 Socket Expansion Board   | 2        |
| USB Power Cable            | USB Power Cable-30CM       | 1        |
| AA Battery Box             | AA Battery Box             | 1        |
| Connecting Cables-20CM     | Connecting Cables-20CM     | 4        |
| Light Strips-Warm White-28 | Light Strips-Warm White-28 | 4        |
| Remote Control Board       | Remote Control Board       | 1        |

#### **Section B:** Test that each components is working properly.

We need a structure to test all lights, so take out the bag with label "USB Power Cord" and "Expansion Boards" as follows.

It is worth reminding that our products are all customized. They have a unique way of connecting. The white plug on wire and the socket of the expansion board need to be connected together to transmit power.