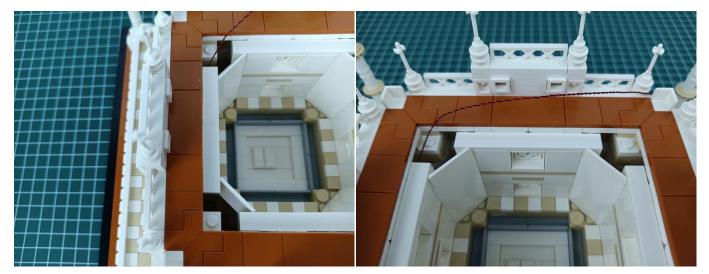

d by this structure.



when we test "Headlights-15CM-Warm White" particles, Take out the bag labelled "Headlights-15CM-Warm White". Take out one of the light and connect it to the socket. Turn on the power bank, the light will turn on normally as shown below.



Test each lamp according to this method. It should be noted that after the test, the lamp must be returned to the corresponding bag to avoid confusion of types.



The components needs to be tested in this set is 2\*Headlights-30CM-Warm White,5\*Headlights-15CM-Warm White,4\*Light Strips-Warm White-28. Please contact us immediately if any components don't work.

**Section C:** laying out components following the instruction.



























#### 













## 







## 





































#### 







# 







#### 













#### 

























## 



















# 



















#### 







#### 













## 







## 













#### 





Good job, you've done all the installation steps, power it up and enjoy your work.



The battery box can also power the set. If it is necessary to change the power supply, prepare three AA batteries, install them in the battery box, turn on the switch on the battery box, remove the plug of the USB Power Cable from the socket of the expansion board, plug the plug of the battery box to the same socket in the expansion board to power the suit as well.

#### THANKS