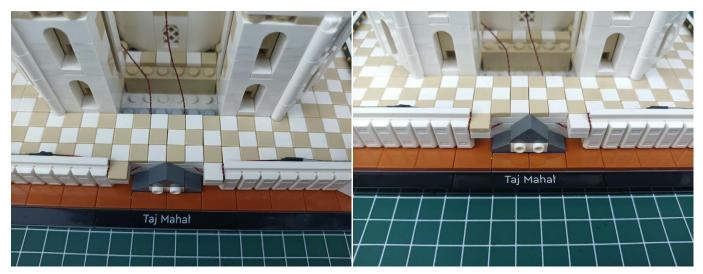

w. All lamp in this set will be tested by this structure.



when we test "Headlights-15CM-Warm White" particles, Take out the bag labelled "Headlights-15CM-Warm White". Take out one of the light and connect it to the socket. Turn on the power bank, the light will turn on normally as shown below.



Test each lamp according to this method. It should be noted that after the test, the lamp must be returned to the corresponding bag to avoid confusion of types.



The components needs to be tested in this set is 2\*Headlights-30CM-Warm White,5\*Headlights-15CM-Warm White,4\*Light Strips-Warm White-28. Please contact us immediately if any components don't work.

**Section C:** laying out components following the instruction.



























#### 













## 







## 





































#### 







# 







#### 













#### 

























## 



















# 



















#### 







#### 













## 







## 













#### 





Good job, you've done all the installation steps, power it up and enjoy your work.



The battery box can also power the set. If it is necessary to change the power supply, prepare three AA batteries, install them in the battery box, turn on the switch on the battery box, remove the plug of the USB Power Cable from the socket of the expansion board, plug the plug of the battery box to the same socket in the expansion board to power the suit as well.

#### THANKS