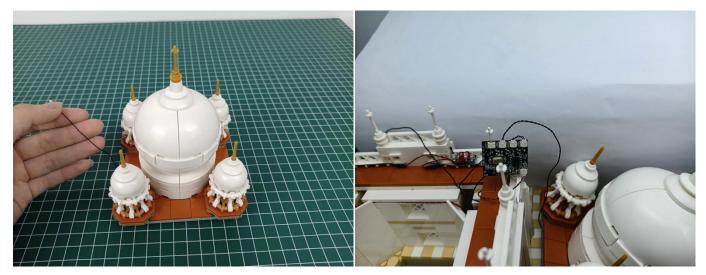

#### 

Good job, you've done all the installation steps, power it up and enjoy your work.

The battery box can also power the set. If it is necessary to change the power supply, prepare three AA batteries, install them in the battery box, turn on the switch on the battery box, remove the plug of the USB Power Cable from the socket of the expansion board, plug the plug of the battery box to the same socket in the expansion board to power the suit as well.