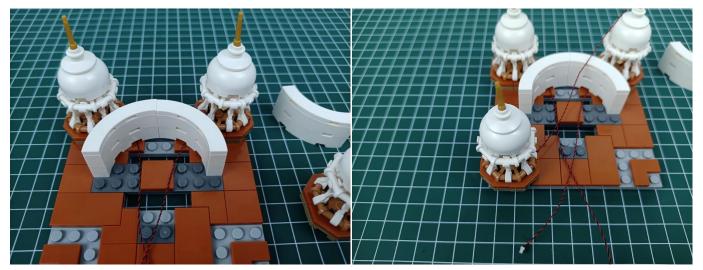

**Section C:** laying out components following the instruction.

#### 

Good job, you've done all the installation steps, power it up and enjoy your work.

The battery box can also power the set. If it is necessary to change the power supply, prepare three AA batteries, install them in the battery box, turn on the switch on the battery box, remove the plug of the USB Power Cable from the socket of the expansion board, plug the plug of the battery box to the same socket in the expansion board to power the suit as well.