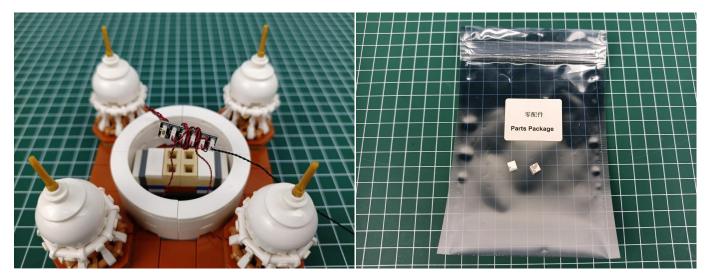

ke out one of the light and connect it to the socket. Turn on the power bank, the light will turn on normally as shown below.



Test each lamp according to this method. It should be noted that after the test, the lamp must be returned to the corresponding bag to avoid confusion of types.



The components needs to be tested in this set is 2\*Headlights-30CM-Warm White,5\*Headlights-15CM-Warm White,4\*Light Strips-Warm White-28. Please contact us immediately if any components don't work.

**Section C:** laying out components following the instruction.



























#### 













## 







## 





































#### 







# 







#### 













#### 

























## 



















# 



















#### 







#### 













## 







## 













#### 





Good job, you've done all the installation steps, power it up and enjoy your work.



The battery box can also power the set. If it is necessary to change the power supply, prepare three AA batteries, install them in the battery box, turn on the switch on the battery box, remove the plug of the USB Power Cable from the socket of the expansion board, plug the plug of the battery box to the same socket in the expansion board to power the suit as well.

#### THANKS