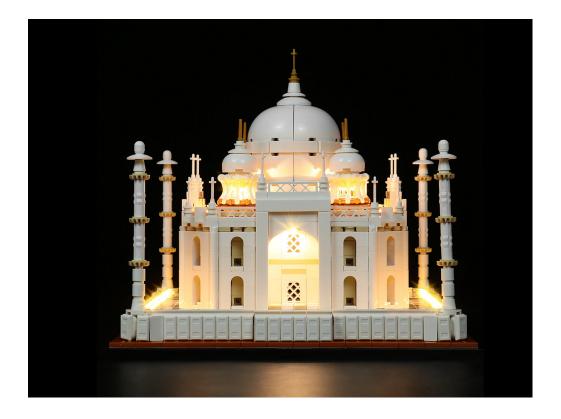

#### 

Good job, you've done all the installation steps, power it up and enjoy your work.

The battery box can also power the set. If it is necessary to change the power supply, prepare three AA batteries, install them in the battery box, turn on the switch on the battery box, remove the plug of the USB Power Cable from the socket of the expansion board, plug the plug of the battery box to the same socket in the expansion board to power the suit as well.