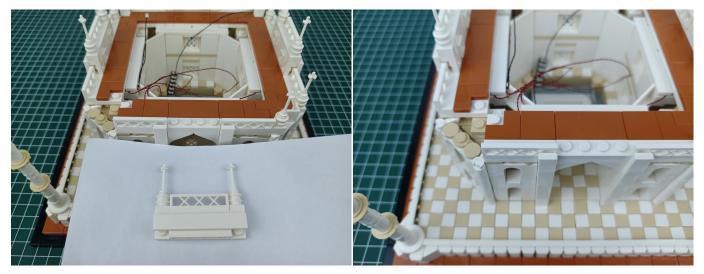

ts-15CM-Warm White" particles, Take out the bag labelled "Headlights-15CM-Warm White". Take out one of the light and connect it to the socket. Turn on the power bank, the light will turn on normally as shown below.



Test each lamp according to this method. It should be noted that after the test, the lamp must be returned to the corresponding bag to avoid confusion of types.



The components needs to be tested in this set is 2\*Headlights-30CM-Warm White,5\*Headlights-15CM-Warm White,4\*Light Strips-Warm White-28. Please contact us immediately if any components don't work.

**Section C:** laying out components following the instruction.



























#### 













## 







## 





































#### 







# 







#### 













#### 

























## 



















# 



















#### 







#### 













## 







## 













#### 





Good job, you've done all the installation steps, power it up and enjoy your work.



The battery box can also power the set. If it is necessary to change the power supply, prepare three AA batteries, install them in the battery box, turn on the switch on the battery box, remove the plug of the USB Power Cable from the socket of the expansion board, plug the plug of the battery box to the same socket in the expansion board to power the suit as well.

#### THANKS