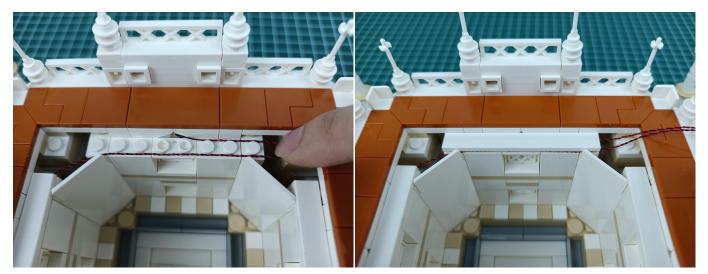

structure.



when we test "Headlights-15CM-Warm White" particles, Take out the bag labelled "Headlights-15CM-Warm White". Take out one of the light and connect it to the socket. Turn on the power bank, the light will turn on normally as shown below.



Test each lamp according to this method. It should be noted that after the test, the lamp must be returned to the corresponding bag to avoid confusion of types.



The components needs to be tested in this set is 2\*Headlights-30CM-Warm White,5\*Headlights-15CM-Warm White,4\*Light Strips-Warm White-28. Please contact us immediately if any components don't work.

**Section C:** laying out components following the instruction.



























#### 













## 







## 





































#### 







# 







#### 













#### 

























## 



















# 



















#### 







#### 













## 







## 













#### 





Good job, you've done all the installation steps, power it up and enjoy your work.



The battery box can also power the set. If it is necessary to change the power supply, prepare three AA batteries, install them in the battery box, turn on the switch on the battery box, remove the plug of the USB Power Cable from the socket of the expansion board, plug the plug of the battery box to the same socket in the expansion board to power the suit as well.

#### THANKS