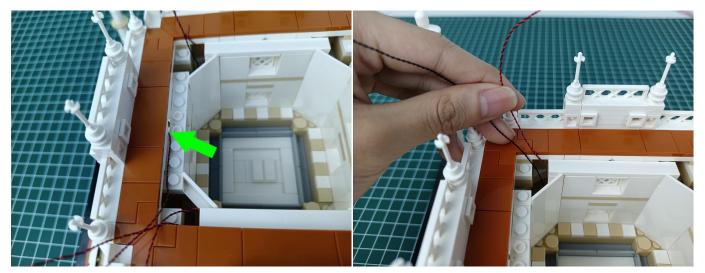

n we test "Headlights-15CM-Warm White" particles, Take out the bag labelled "Headlights-15CM-Warm White". Take out one of the light and connect it to the socket. Turn on the power bank, the light will turn on normally as shown below.



Test each lamp according to this method. It should be noted that after the test, the lamp must be returned to the corresponding bag to avoid confusion of types.



The components needs to be tested in this set is 2\*Headlights-30CM-Warm White,5\*Headlights-15CM-Warm White,4\*Light Strips-Warm White-28. Please contact us immediately if any components don't work.

**Section C:** laying out components following the instruction.



























#### 













## 







## 





































#### 







# 







#### 













#### 

























## 



















# 



















#### 







#### 













## 







## 













#### 





Good job, you've done all the installation steps, power it up and enjoy your work.



The battery box can also power the set. If it is necessary to change the power supply, prepare three AA batteries, install them in the battery box, turn on the switch on the battery box, remove the plug of the USB Power Cable from the socket of the expansion board, plug the plug of the battery box to the same socket in the expansion board to power the suit as well.

#### THANKS