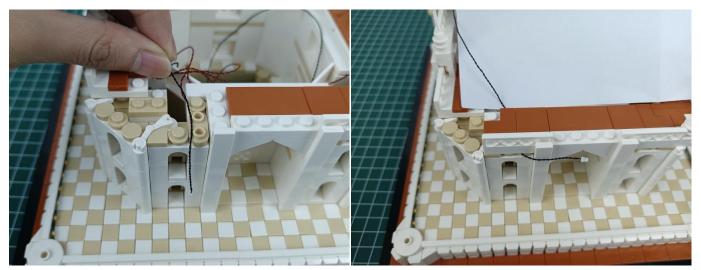

5CM-Warm White" particles, Take out the bag labelled "Headlights-15CM-Warm White". Take out one of the light and connect it to the socket. Turn on the power bank, the light will turn on normally as shown below.



Test each lamp according to this method. It should be noted that after the test, the lamp must be returned to the corresponding bag to avoid confusion of types.



The components needs to be tested in this set is 2\*Headlights-30CM-Warm White,5\*Headlights-15CM-Warm White,4\*Light Strips-Warm White-28. Please contact us immediately if any components don't work.

**Section C:** laying out components following the instruction.



























#### 













## 







## 





































#### 







# 







#### 













#### 

























## 



















# 



















#### 







#### 













## 







## 













#### 





Good job, you've done all the installation steps, power it up and enjoy your work.



The battery box can also power the set. If it is necessary to change the power supply, prepare three AA batteries, install them in the battery box, turn on the switch on the battery box, remove the plug of the USB Power Cable from the socket of the expansion board, plug the plug of the battery box to the same socket in the expansion board to power the suit as well.

#### THANKS