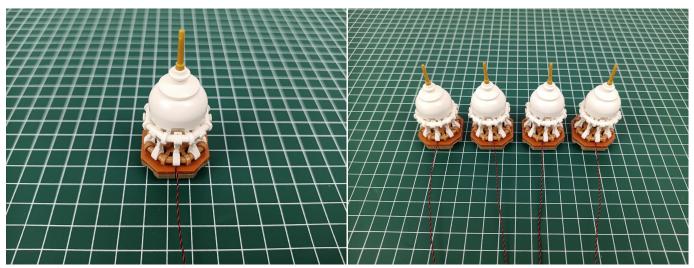

d "Headlights-15CM-Warm White". Take out one of the light and connect it to the socket. Turn on the power bank, the light will turn on normally as shown below.



Test each lamp according to this method. It should be noted that after the test, the lamp must be returned to the corresponding bag to avoid confusion of types.



The components needs to be tested in this set is 2\*Headlights-30CM-Warm White,5\*Headlights-15CM-Warm White,4\*Light Strips-Warm White-28. Please contact us immediately if any components don't work.

**Section C:** laying out components following the instruction.



























#### 













## 







## 





































#### 







# 







#### 













#### 

























## 



















# 



















#### 







#### 













## 







## 













#### 





Good job, you've done all the installation steps, power it up and enjoy your work.



The battery box can also power the set. If it is necessary to change the power supply, prepare three AA batteries, install them in the battery box, turn on the switch on the battery box, remove the plug of the USB Power Cable from the socket of the expansion board, plug the plug of the battery box to the same socket in the expansion board to power the suit as well.

#### THANKS