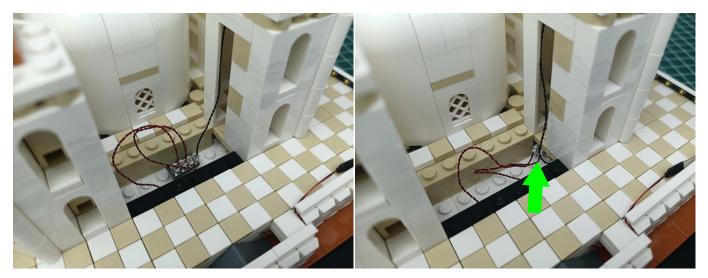

in this set will be tested by this structure.



when we test "Headlights-15CM-Warm White" particles, Take out the bag labelled "Headlights-15CM-Warm White". Take out one of the light and connect it to the socket. Turn on the power bank, the light will turn on normally as shown below.



Test each lamp according to this method. It should be noted that after the test, the lamp must be returned to the corresponding bag to avoid confusion of types.



The components needs to be tested in this set is 2\*Headlights-30CM-Warm White,5\*Headlights-15CM-Warm White,4\*Light Strips-Warm White-28. Please contact us immediately if any components don't work.

**Section C:** laying out components following the instruction.



























#### 













## 







## 





































#### 







# 







#### 













#### 

























## 



















# 



















#### 







#### 













## 







## 













#### 





Good job, you've done all the installation steps, power it up and enjoy your work.



The battery box can also power the set. If it is necessary to change the power supply, prepare three AA batteries, install them in the battery box, turn on the switch on the battery box, remove the plug of the USB Power Cable from the socket of the expansion board, plug the plug of the battery box to the same socket in the expansion board to power the suit as well.

#### THANKS