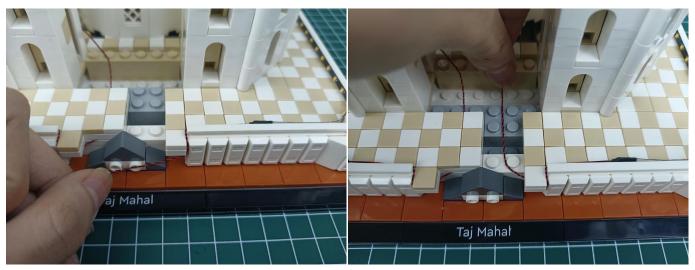

low. All lamp in this set will be tested by this structure.



when we test "Headlights-15CM-Warm White" particles, Take out the bag labelled "Headlights-15CM-Warm White". Take out one of the light and connect it to the socket. Turn on the power bank, the light will turn on normally as shown below.



Test each lamp according to this method. It should be noted that after the test, the lamp must be returned to the corresponding bag to avoid confusion of types.



The components needs to be tested in this set is 2\*Headlights-30CM-Warm White,5\*Headlights-15CM-Warm White,4\*Light Strips-Warm White-28. Please contact us immediately if any components don't work.

**Section C:** laying out components following the instruction.



























#### 













## 







## 





































#### 







# 







#### 













#### 

























## 



















# 



















#### 







#### 













## 







## 













#### 





Good job, you've done all the installation steps, power it up and enjoy your work.



The battery box can also power the set. If it is necessary to change the power supply, prepare three AA batteries, install them in the battery box, turn on the switch on the battery box, remove the plug of the USB Power Cable from the socket of the expansion board, plug the plug of the battery box to the same socket in the expansion board to power the suit as well.

#### THANKS