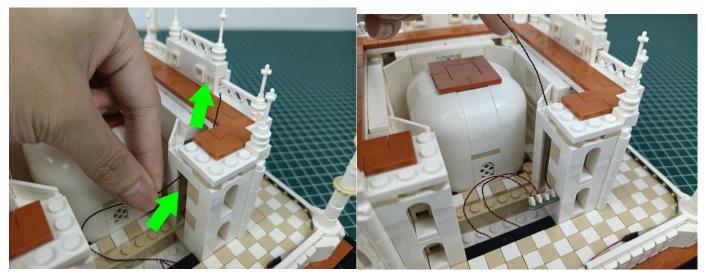

p in this set will be tested by this structure.



when we test "Headlights-15CM-Warm White" particles, Take out the bag labelled "Headlights-15CM-Warm White". Take out one of the light and connect it to the socket. Turn on the power bank, the light will turn on normally as shown below.



Test each lamp according to this method. It should be noted that after the test, the lamp must be returned to the corresponding bag to avoid confusion of types.



The components needs to be tested in this set is 2\*Headlights-30CM-Warm White,5\*Headlights-15CM-Warm White,4\*Light Strips-Warm White-28. Please contact us immediately if any components don't work.

**Section C:** laying out components following the instruction.



























#### 













## 







## 





































#### 







# 







#### 













#### 

























## 



















# 



















#### 







#### 













## 







## 













#### 





Good job, you've done all the installation steps, power it up and enjoy your work.



The battery box can also power the set. If it is necessary to change the power supply, prepare three AA batteries, install them in the battery box, turn on the switch on the battery box, remove the plug of the USB Power Cable from the socket of the expansion board, plug the plug of the battery box to the same socket in the expansion board to power the suit as well.

#### THANKS