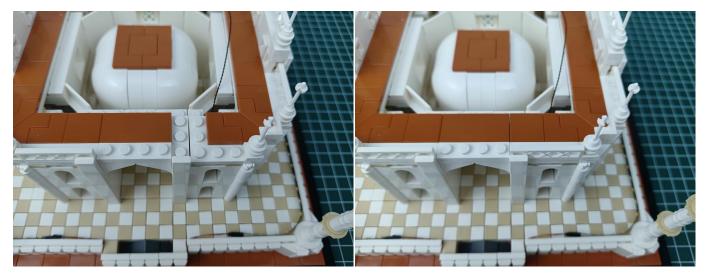

**Section C:** laying out components following the instruction.

#### 

Good job, you've done all the installation steps, power it up and enjoy your work.

The battery box can also power the set. If it is necessary to change the power supply, prepare three AA batteries, install them in the battery box, turn on the switch on the battery box, remove the plug of the USB Power Cable from the socket of the expansion board, plug the plug of the battery box to the same socket in the expansion board to power the suit as well.