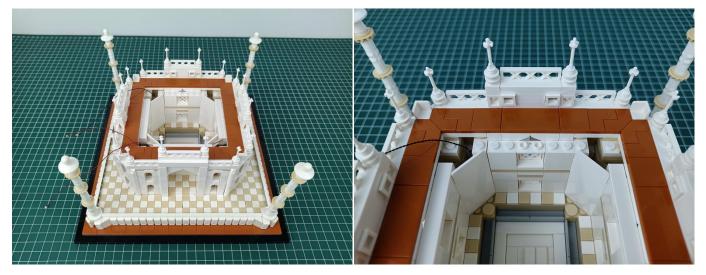

**Section C:** laying out components following the instruction.

#### 

Good job, you've done all the installation steps, power it up and enjoy your work.

The battery box can also power the set. If it is necessary to change the power supply, prepare three AA batteries, install them in the battery box, turn on the switch on the battery box, remove the plug of the USB Power Cable from the socket of the expansion board, plug the plug of the battery box to the same socket in the expansion board to power the suit as well.