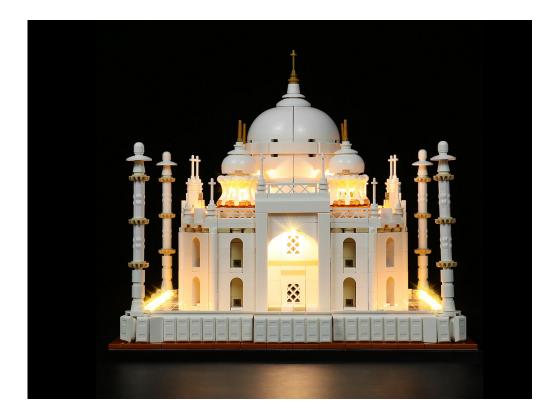

## 21056 Taj Mahal P25303

- P25303 is the unique code of lighting set, we use this to accurately identify the product you purchased and the corresponding manuals and services you need to obtain. Please make sure your product code is the same as the label on the back of the box shown "21056 P25303".
- Installation requires a lot of patience and great observation that your LEGO bricks will come alive when you get this finished. The bricks with lighting as below, so make sure you're ready and let's get started.