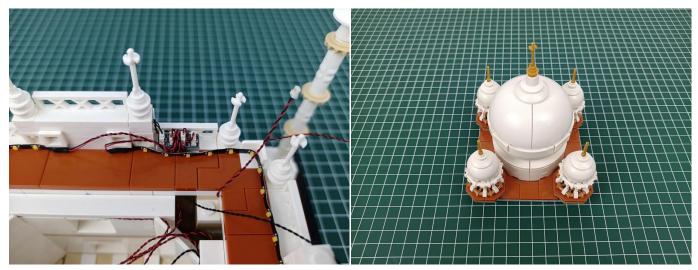

**Section C:** laying out components following the instruction.

#### 

Good job, you've done all the installation steps, power it up and enjoy your work.

The battery box can also power the set. If it is necessary to change the power supply, prepare three AA batteries, install them in the battery box, turn on the switch on the battery box, remove the plug of the USB Power Cable from the socket of the expansion board, plug the plug of the battery box to the same socket in the expansion board to power the suit as well.