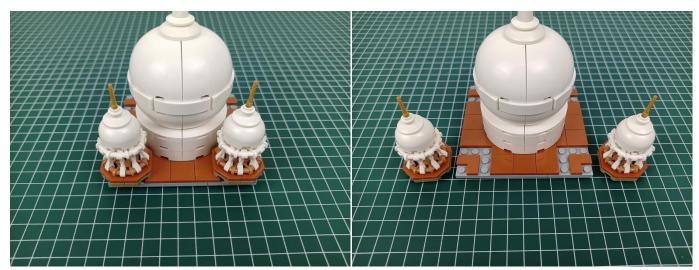

**Section C:** laying out components following the instruction.

#### 

Good job, you've done all the installation steps, power it up and enjoy your work.

The battery box can also power the set. If it is necessary to change the power supply, prepare three AA batteries, install them in the battery box, turn on the switch on the battery box, remove the plug of the USB Power Cable from the socket of the expansion board, plug the plug of the battery box to the same socket in the expansion board to power the suit as well.