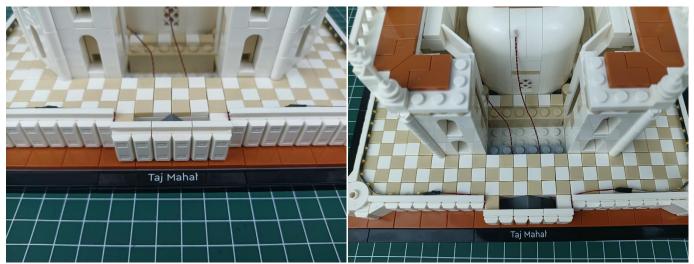

All lamp in this set will be tested by this structure.



when we test "Headlights-15CM-Warm White" particles, Take out the bag labelled "Headlights-15CM-Warm White". Take out one of the light and connect it to the socket. Turn on the power bank, the light will turn on normally as shown below.



Test each lamp according to this method. It should be noted that after the test, the lamp must be returned to the corresponding bag to avoid confusion of types.



The components needs to be tested in this set is 2\*Headlights-30CM-Warm White,5\*Headlights-15CM-Warm White,4\*Light Strips-Warm White-28. Please contact us immediately if any components don't work.

**Section C:** laying out components following the instruction.



























#### 













## 







## 





































#### 







# 







#### 













#### 

























## 



















# 



















#### 







#### 













## 







## 













#### 





Good job, you've done all the installation steps, power it up and enjoy your work.



The battery box can also power the set. If it is necessary to change the power supply, prepare three AA batteries, install them in the battery box, turn on the switch on the battery box, remove the plug of the USB Power Cable from the socket of the expansion board, plug the plug of the battery box to the same socket in the expansion board to power the suit as well.

#### THANKS