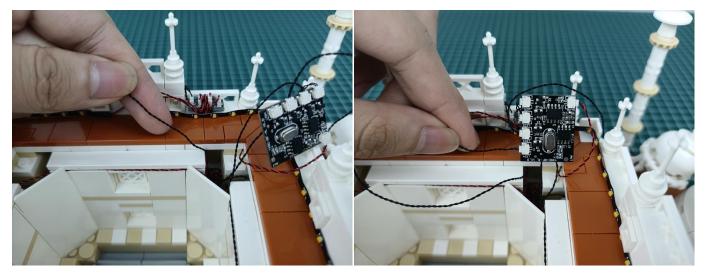

nnect it to the socket. Turn on the power bank, the light will turn on normally as shown below.



Test each lamp according to this method. It should be noted that after the test, the lamp must be returned to the corresponding bag to avoid confusion of types.



The components needs to be tested in this set is 2\*Headlights-30CM-Warm White,5\*Headlights-15CM-Warm White,4\*Light Strips-Warm White-28. Please contact us immediately if any components don't work.

**Section C:** laying out components following the instruction.



























#### 













## 







## 





































#### 







# 







#### 













#### 

























## 



















# 



















#### 







#### 













## 







## 













#### 





Good job, you've done all the installation steps, power it up and enjoy your work.



The battery box can also power the set. If it is necessary to change the power supply, prepare three AA batteries, install them in the battery box, turn on the switch on the battery box, remove the plug of the USB Power Cable from the socket of the expansion board, plug the plug of the battery box to the same socket in the expansion board to power the suit as well.

#### THANKS