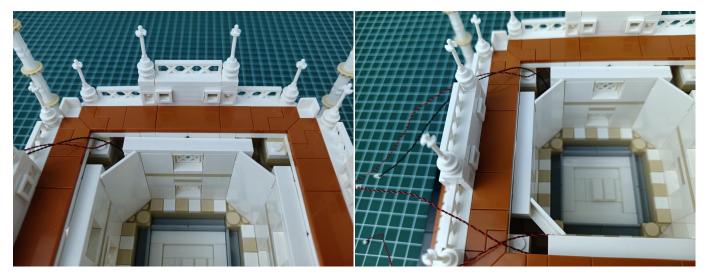

when we test "Headlights-15CM-Warm White" particles, Take out the bag labelled "Headlights-15CM-Warm White". Take out one of the light and connect it to the socket. Turn on the power bank, the light will turn on normally as shown below.



Test each lamp according to this method. It should be noted that after the test, the lamp must be returned to the corresponding bag to avoid confusion of types.



The components needs to be tested in this set is 2\*Headlights-30CM-Warm White,5\*Headlights-15CM-Warm White,4\*Light Strips-Warm White-28. Please contact us immediately if any components don't work.

**Section C:** laying out components following the instruction.



























#### 













## 







## 





































#### 







# 







#### 













#### 

























## 



















# 



















#### 







#### 













## 







## 













#### 





Good job, you've done all the installation steps, power it up and enjoy your work.



The battery box can also power the set. If it is necessary to change the power supply, prepare three AA batteries, install them in the battery box, turn on the switch on the battery box, remove the plug of the USB Power Cable from the socket of the expansion board, plug the plug of the battery box to the same socket in the expansion board to power the suit as well.

#### THANKS