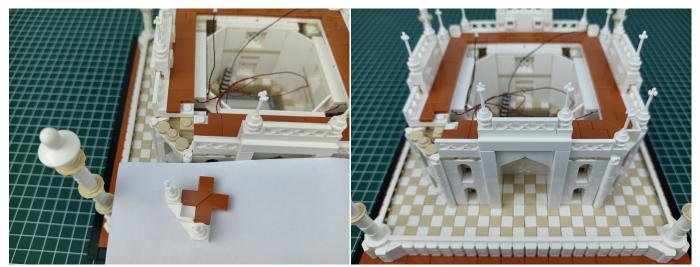

ghts-15CM-Warm White" particles, Take out the bag labelled "Headlights-15CM-Warm White". Take out one of the light and connect it to the socket. Turn on the power bank, the light will turn on normally as shown below.



Test each lamp according to this method. It should be noted that after the test, the lamp must be returned to the corresponding bag to avoid confusion of types.



The components needs to be tested in this set is 2\*Headlights-30CM-Warm White,5\*Headlights-15CM-Warm White,4\*Light Strips-Warm White-28. Please contact us immediately if any components don't work.

**Section C:** laying out components following the instruction.



























#### 













## 







## 





































#### 







# 







#### 













#### 

























## 



















# 



















#### 







#### 













## 







## 













#### 





Good job, you've done all the installation steps, power it up and enjoy your work.



The battery box can also power the set. If it is necessary to change the power supply, prepare three AA batteries, install them in the battery box, turn on the switch on the battery box, remove the plug of the USB Power Cable from the socket of the expansion board, plug the plug of the battery box to the same socket in the expansion board to power the suit as well.

#### THANKS