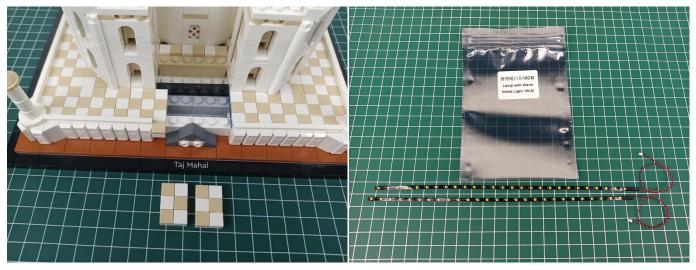

# There are 9 bags in this set. The name and quantities of specific components are as shown , please check carefully.

| Label                      | Content                    | Quantity |
|----------------------------|----------------------------|----------|
| Headlights-30CM-Warm White | Headlights-30CM-Warm White | 2        |
| Headlights-15CM-Warm White | Headlights-15CM-Warm White | 6        |
| Expansion Board            | 6 Socket Expansion Board   | 2        |
|                            | 4 Socket Expansion Board   | 2        |
| USB Power Cable            | USB Power Cable-30CM       | 1        |
| AA Battery Box             | AA Battery Box             | 1        |
| Connecting Cables-20CM     | Connecting Cables-20CM     | 4        |
| Light Strips-Warm White-28 | Light Strips-Warm White-28 | 4        |
| Remote Control Board       | Remote Control Board       | 1        |

**Section C:** laying out components following the instruction.