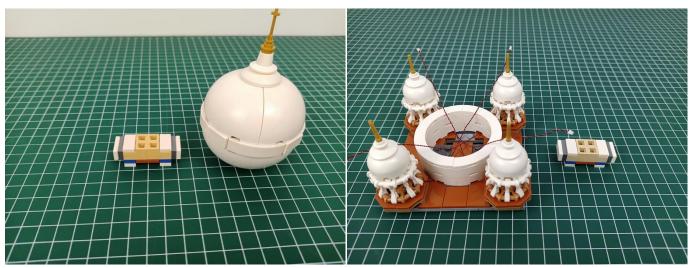

**Section C:** laying out components following the instruction.

#### 

Good job, you've done all the installation steps, power it up and enjoy your work.

The battery box can also power the set. If it is necessary to change the power supply, prepare three AA batteries, install them in the battery box, turn on the switch on the battery box, remove the plug of the USB Power Cable from the socket of the expansion board, plug the plug of the battery box to the same socket in the expansion board to power the suit as well.