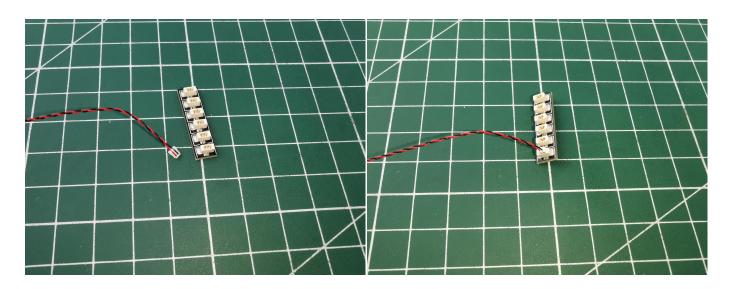

when we test "Headlights-15CM-Warm White" particles, Take out the bag labelled "Headlights-15CM-Warm White". Take out one of the light and connect it to the socket. Turn on the power bank, the light will turn on normally as shown below.