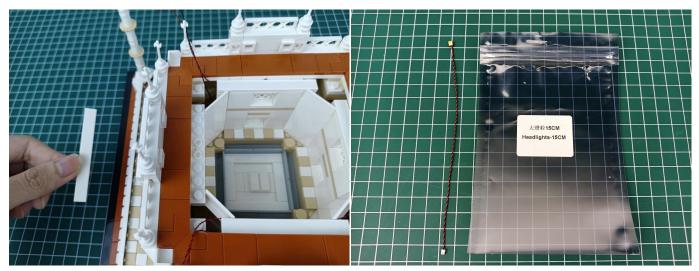

# There are 9 bags in this set. The name and quantities of specific components are as shown , please check carefully.

| Label                      | Content                    | Quantity |
|----------------------------|----------------------------|----------|
| Headlights-30CM-Warm White | Headlights-30CM-Warm White | 2        |
| Headlights-15CM-Warm White | Headlights-15CM-Warm White | 6        |
| Expansion Board            | 6 Socket Expansion Board   | 2        |
|                            | 4 Socket Expansion Board   | 2        |
| USB Power Cable            | USB Power Cable-30CM       | 1        |
| AA Battery Box             | AA Battery Box             | 1        |
| Connecting Cables-20CM     | Connecting Cables-20CM     | 4        |
| Light Strips-Warm White-28 | Light Strips-Warm White-28 | 4        |
| Remote Control Board       | Remote Control Board       | 1        |

**Section C:** laying out components following the instruction.