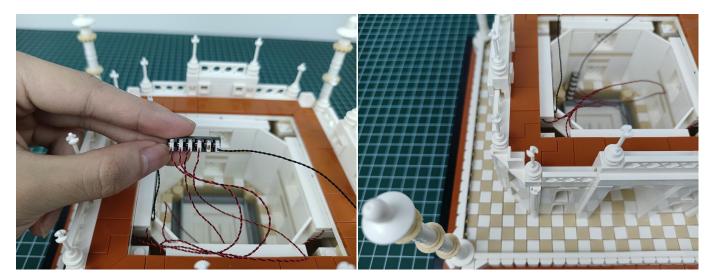

lights-15CM-Warm White" particles, Take out the bag labelled "Headlights-15CM-Warm White". Take out one of the light and connect it to the socket. Turn on the power bank, the light will turn on normally as shown below.



Test each lamp according to this method. It should be noted that after the test, the lamp must be returned to the corresponding bag to avoid confusion of types.



The components needs to be tested in this set is 2\*Headlights-30CM-Warm White,5\*Headlights-15CM-Warm White,4\*Light Strips-Warm White-28. Please contact us immediately if any components don't work.

**Section C:** laying out components following the instruction.



























#### 













## 







## 





































#### 







# 







#### 













#### 

























## 



















# 



















#### 







#### 













## 







## 













#### 





Good job, you've done all the installation steps, power it up and enjoy your work.



The battery box can also power the set. If it is necessary to change the power supply, prepare three AA batteries, install them in the battery box, turn on the switch on the battery box, remove the plug of the USB Power Cable from the socket of the expansion board, plug the plug of the battery box to the same socket in the expansion board to power the suit as well.

#### THANKS