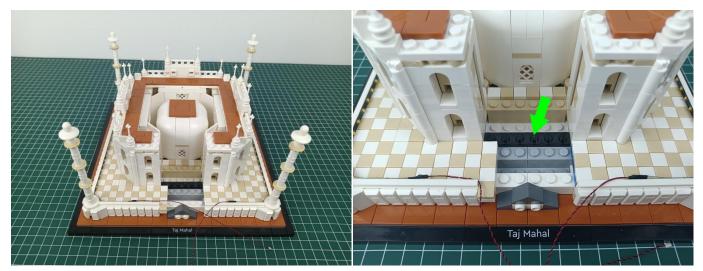

#### 

Good job, you've done all the installation steps, power it up and enjoy your work.

The battery box can also power the set. If it is necessary to change the power supply, prepare three AA batteries, install them in the battery box, turn on the switch on the battery box, remove the plug of the USB Power Cable from the socket of the expansion board, plug the plug of the battery box to the same socket in the expansion board to power the suit as well.