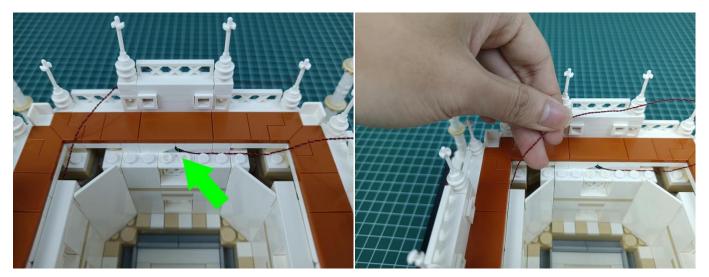

s structure.



when we test "Headlights-15CM-Warm White" particles, Take out the bag labelled "Headlights-15CM-Warm White". Take out one of the light and connect it to the socket. Turn on the power bank, the light will turn on normally as shown below.



Test each lamp according to this method. It should be noted that after the test, the lamp must be returned to the corresponding bag to avoid confusion of types.



The components needs to be tested in this set is 2\*Headlights-30CM-Warm White,5\*Headlights-15CM-Warm White,4\*Light Strips-Warm White-28. Please contact us immediately if any components don't work.

**Section C:** laying out components following the instruction.



























#### 













## 







## 





































#### 







# 







#### 













#### 

























## 



















# 



















#### 







#### 













## 







## 













#### 





Good job, you've done all the installation steps, power it up and enjoy your work.



The battery box can also power the set. If it is necessary to change the power supply, prepare three AA batteries, install them in the battery box, turn on the switch on the battery box, remove the plug of the USB Power Cable from the socket of the expansion board, plug the plug of the battery box to the same socket in the expansion board to power the suit as well.

#### THANKS