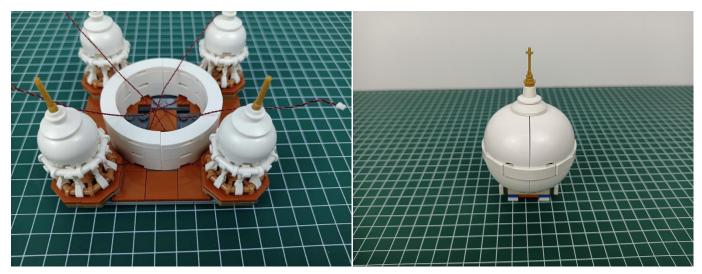

**Section C:** laying out components following the instruction.

#### 

Good job, you've done all the installation steps, power it up and enjoy your work.

The battery box can also power the set. If it is necessary to change the power supply, prepare three AA batteries, install them in the battery box, turn on the switch on the battery box, remove the plug of the USB Power Cable from the socket of the expansion board, plug the plug of the battery box to the same socket in the expansion board to power the suit as well.