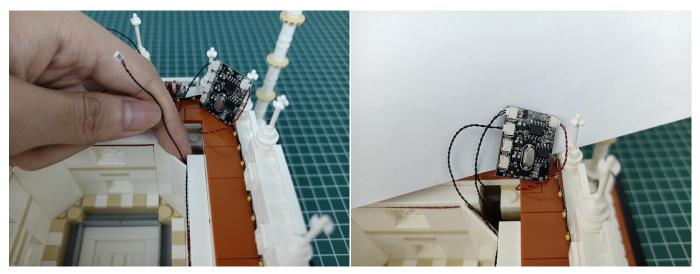

d connect it to the socket. Turn on the power bank, the light will turn on normally as shown below.



Test each lamp according to this method. It should be noted that after the test, the lamp must be returned to the corresponding bag to avoid confusion of types.



The components needs to be tested in this set is 2\*Headlights-30CM-Warm White,5\*Headlights-15CM-Warm White,4\*Light Strips-Warm White-28. Please contact us immediately if any components don't work.

**Section C:** laying out components following the instruction.



























#### 













## 







## 





































#### 







# 







#### 













#### 

























## 



















# 



















#### 







#### 













## 







## 













#### 





Good job, you've done all the installation steps, power it up and enjoy your work.



The battery box can also power the set. If it is necessary to change the power supply, prepare three AA batteries, install them in the battery box, turn on the switch on the battery box, remove the plug of the USB Power Cable from the socket of the expansion board, plug the plug of the battery box to the same socket in the expansion board to power the suit as well.

#### THANKS