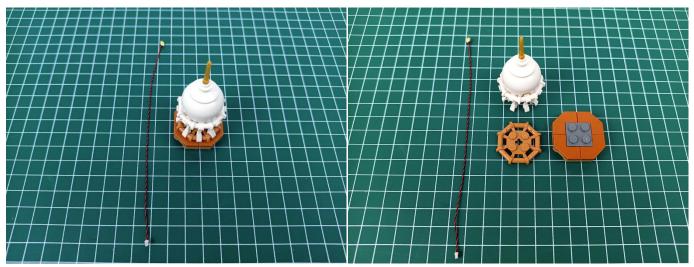

abelled "Headlights-15CM-Warm White". Take out one of the light and connect it to the socket. Turn on the power bank, the light will turn on normally as shown below.



Test each lamp according to this method. It should be noted that after the test, the lamp must be returned to the corresponding bag to avoid confusion of types.



The components needs to be tested in this set is 2\*Headlights-30CM-Warm White,5\*Headlights-15CM-Warm White,4\*Light Strips-Warm White-28. Please contact us immediately if any components don't work.

**Section C:** laying out components following the instruction.



























#### 













## 







## 





































#### 







# 







#### 













#### 

























## 



















# 



















#### 







#### 













## 







## 













#### 





Good job, you've done all the installation steps, power it up and enjoy your work.



The battery box can also power the set. If it is necessary to change the power supply, prepare three AA batteries, install them in the battery box, turn on the switch on the battery box, remove the plug of the USB Power Cable from the socket of the expansion board, plug the plug of the battery box to the same socket in the expansion board to power the suit as well.

#### THANKS