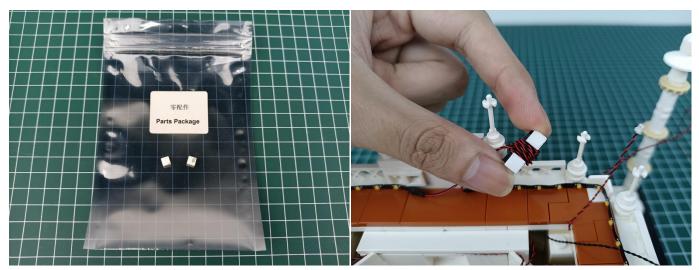

#### **Section A:** Check the type and quantity of components.

The quantity and type of components of each products are different and it needs to be carefully checked to make sure there do have enough material. The type of components is indicated by the label on the bag.

# There are 9 bags in this set. The name and quantities of specific components are as shown , please check carefully.

| Label                      | Content                    | Quantity |
|----------------------------|----------------------------|----------|
| Headlights-30CM-Warm White | Headlights-30CM-Warm White | 2        |
| Headlights-15CM-Warm White | Headlights-15CM-Warm White | 6        |
| Expansion Board            | 6 Socket Expansion Board   | 2        |
|                            | 4 Socket Expansion Board   | 2        |
| USB Power Cable            | USB Power Cable-30CM       | 1        |
| AA Battery Box             | AA Battery Box             | 1        |
| Connecting Cables-20CM     | Connecting Cables-20CM     | 4        |
| Light Strips-Warm White-28 | Light Strips-Warm White-28 | 4        |
| Remote Control Board       | Remote Control Board       | 1        |