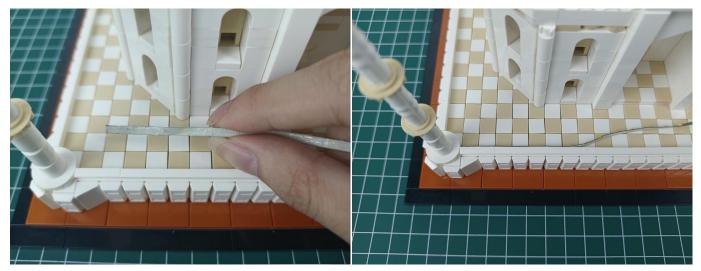

tructure is shown as follow. All lamp in this set will be tested by this structure.



when we test "Headlights-15CM-Warm White" particles, Take out the bag labelled "Headlights-15CM-Warm White". Take out one of the light and connect it to the socket. Turn on the power bank, the light will turn on normally as shown below.



Test each lamp according to this method. It should be noted that after the test, the lamp must be returned to the corresponding bag to avoid confusion of types.



The components needs to be tested in this set is 2\*Headlights-30CM-Warm White,5\*Headlights-15CM-Warm White,4\*Light Strips-Warm White-28. Please contact us immediately if any components don't work.

**Section C:** laying out components following the instruction.



























#### 













## 







## 





































#### 







# 







#### 













#### 

























## 



















# 



















#### 







#### 













## 







## 













#### 





Good job, you've done all the installation steps, power it up and enjoy your work.



The battery box can also power the set. If it is necessary to change the power supply, prepare three AA batteries, install them in the battery box, turn on the switch on the battery box, remove the plug of the USB Power Cable from the socket of the expansion board, plug the plug of the battery box to the same socket in the expansion board to power the suit as well.

#### THANKS