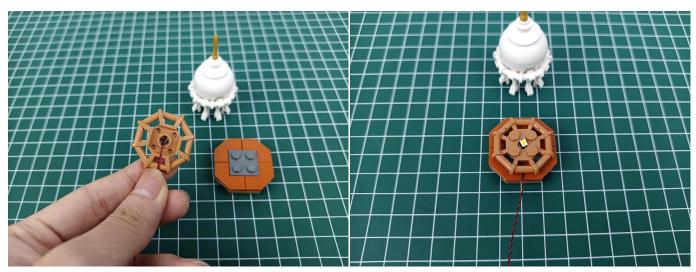

led "Headlights-15CM-Warm White". Take out one of the light and connect it to the socket. Turn on the power bank, the light will turn on normally as shown below.



Test each lamp according to this method. It should be noted that after the test, the lamp must be returned to the corresponding bag to avoid confusion of types.



The components needs to be tested in this set is 2\*Headlights-30CM-Warm White,5\*Headlights-15CM-Warm White,4\*Light Strips-Warm White-28. Please contact us immediately if any components don't work.

**Section C:** laying out components following the instruction.



























#### 













## 







## 





































#### 







# 







#### 













#### 

























## 



















# 



















#### 







#### 













## 







## 













#### 





Good job, you've done all the installation steps, power it up and enjoy your work.



The battery box can also power the set. If it is necessary to change the power supply, prepare three AA batteries, install them in the battery box, turn on the switch on the battery box, remove the plug of the USB Power Cable from the socket of the expansion board, plug the plug of the battery box to the same socket in the expansion board to power the suit as well.

#### THANKS