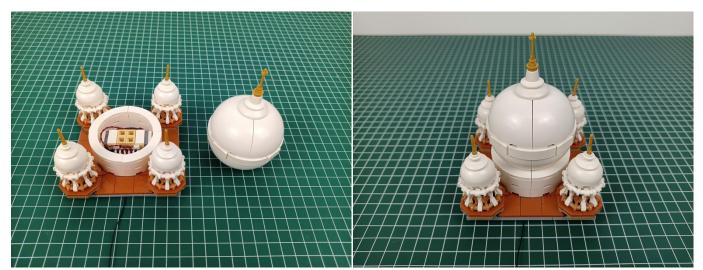

**Section C:** laying out components following the instruction.

#### 

Good job, you've done all the installation steps, power it up and enjoy your work.

The battery box can also power the set. If it is necessary to change the power supply, prepare three AA batteries, install them in the battery box, turn on the switch on the battery box, remove the plug of the USB Power Cable from the socket of the expansion board, plug the plug of the battery box to the same socket in the expansion board to power the suit as well.