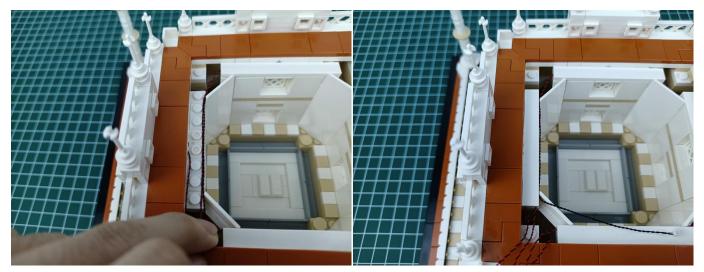

we test "Headlights-15CM-Warm White" particles, Take out the bag labelled "Headlights-15CM-Warm White". Take out one of the light and connect it to the socket. Turn on the power bank, the light will turn on normally as shown below.



Test each lamp according to this method. It should be noted that after the test, the lamp must be returned to the corresponding bag to avoid confusion of types.



The components needs to be tested in this set is 2\*Headlights-30CM-Warm White,5\*Headlights-15CM-Warm White,4\*Light Strips-Warm White-28. Please contact us immediately if any components don't work.

**Section C:** laying out components following the instruction.



























#### 













## 







## 





































#### 







# 







#### 













#### 

























## 



















# 



















#### 







#### 













## 







## 













#### 





Good job, you've done all the installation steps, power it up and enjoy your work.



The battery box can also power the set. If it is necessary to change the power supply, prepare three AA batteries, install them in the battery box, turn on the switch on the battery box, remove the plug of the USB Power Cable from the socket of the expansion board, plug the plug of the battery box to the same socket in the expansion board to power the suit as well.

#### THANKS