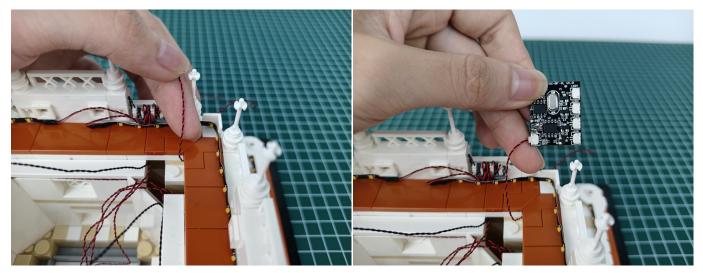

he light and connect it to the socket. Turn on the power bank, the light will turn on normally as shown below.



Test each lamp according to this method. It should be noted that after the test, the lamp must be returned to the corresponding bag to avoid confusion of types.



The components needs to be tested in this set is 2\*Headlights-30CM-Warm White,5\*Headlights-15CM-Warm White,4\*Light Strips-Warm White-28. Please contact us immediately if any components don't work.

**Section C:** laying out components following the instruction.



























#### 













## 







## 





































#### 







# 







#### 













#### 

























## 



















# 



















#### 







#### 













## 







## 













#### 





Good job, you've done all the installation steps, power it up and enjoy your work.



The battery box can also power the set. If it is necessary to change the power supply, prepare three AA batteries, install them in the battery box, turn on the switch on the battery box, remove the plug of the USB Power Cable from the socket of the expansion board, plug the plug of the battery box to the same socket in the expansion board to power the suit as well.

#### THANKS