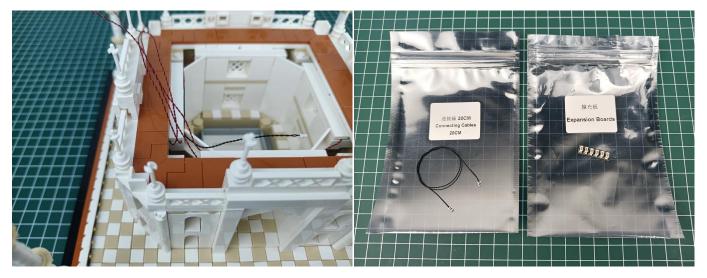

# There are 9 bags in this set. The name and quantities of specific components are as shown , please check carefully.

| Label                      | Content                    | Quantity |
|----------------------------|----------------------------|----------|
| Headlights-30CM-Warm White | Headlights-30CM-Warm White | 2        |
| Headlights-15CM-Warm White | Headlights-15CM-Warm White | 6        |
| Expansion Board            | 6 Socket Expansion Board   | 2        |
|                            | 4 Socket Expansion Board   | 2        |
| USB Power Cable            | USB Power Cable-30CM       | 1        |
| AA Battery Box             | AA Battery Box             | 1        |
| Connecting Cables-20CM     | Connecting Cables-20CM     | 4        |
| Light Strips-Warm White-28 | Light Strips-Warm White-28 | 4        |
| Remote Control Board       | Remote Control Board       | 1        |

Please contact us immediately if there have any missing components.