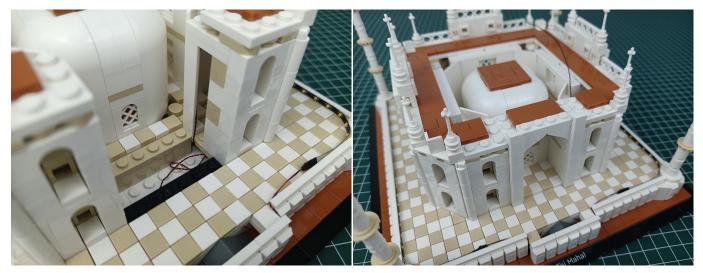

**Section C:** laying out components following the instruction.

#### 

Good job, you've done all the installation steps, power it up and enjoy your work.

The battery box can also power the set. If it is necessary to change the power supply, prepare three AA batteries, install them in the battery box, turn on the switch on the battery box, remove the plug of the USB Power Cable from the socket of the expansion board, plug the plug of the battery box to the same socket in the expansion board to power the suit as well.