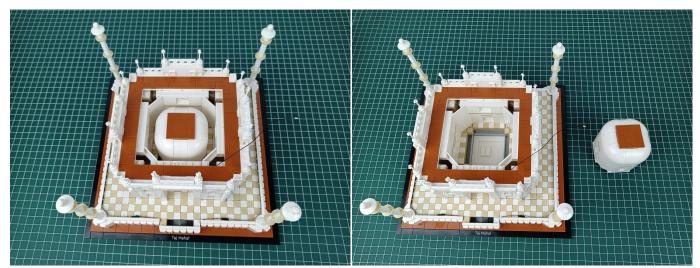

t will be tested by this structure.



when we test "Headlights-15CM-Warm White" particles, Take out the bag labelled "Headlights-15CM-Warm White". Take out one of the light and connect it to the socket. Turn on the power bank, the light will turn on normally as shown below.



Test each lamp according to this method. It should be noted that after the test, the lamp must be returned to the corresponding bag to avoid confusion of types.



The components needs to be tested in this set is 2\*Headlights-30CM-Warm White,5\*Headlights-15CM-Warm White,4\*Light Strips-Warm White-28. Please contact us immediately if any components don't work.

**Section C:** laying out components following the instruction.



























#### 













## 







## 





































#### 







# 







#### 













#### 

























## 



















# 



















#### 







#### 













## 







## 













#### 





Good job, you've done all the installation steps, power it up and enjoy your work.



The battery box can also power the set. If it is necessary to change the power supply, prepare three AA batteries, install them in the battery box, turn on the switch on the battery box, remove the plug of the USB Power Cable from the socket of the expansion board, plug the plug of the battery box to the same socket in the expansion board to power the suit as well.

#### THANKS