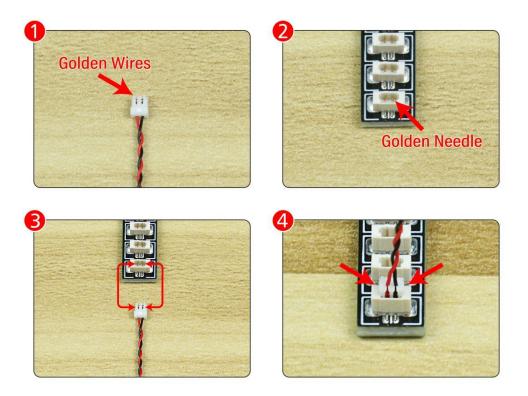

Note that on one side of the white plug you can see two very small golden wires that should be connected to the two golden needles in socket of the expansion board.shown as blow.

All our connections between plug and socket are all the same as shown above. So for any such structure with plug and socket, please pay attention to the golden wire of the plug and the golden needle of the socket, they must be touched together.