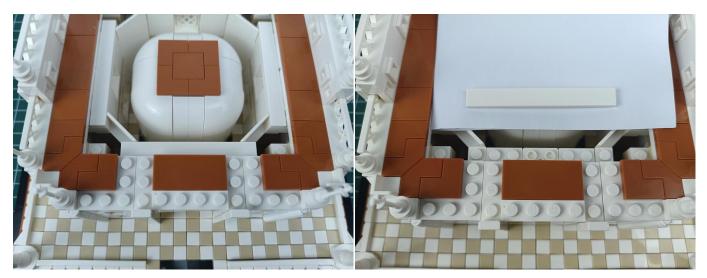

as power supply . The test structure is shown as follow. All lamp in this set will be tested by this structure.



when we test "Headlights-15CM-Warm White" particles, Take out the bag labelled "Headlights-15CM-Warm White". Take out one of the light and connect it to the socket. Turn on the power bank, the light will turn on normally as shown below.



Test each lamp according to this method. It should be noted that after the test, the lamp must be returned to the corresponding bag to avoid confusion of types.



The components needs to be tested in this set is 2\*Headlights-30CM-Warm White,5\*Headlights-15CM-Warm White,4\*Light Strips-Warm White-28. Please contact us immediately if any components don't work.

**Section C:** laying out components following the instruction.



























#### 













## 







## 





































#### 







# 







#### 













#### 

























## 



















# 



















#### 







#### 













## 







## 













#### 





Good job, you've done all the installation steps, power it up and enjoy your work.



The battery box can also power the set. If it is necessary to change the power supply, prepare three AA batteries, install them in the battery box, turn on the switch on the battery box, remove the plug of the USB Power Cable from the socket of the expansion board, plug the plug of the battery box to the same socket in the expansion board to power the suit as well.

#### THANKS