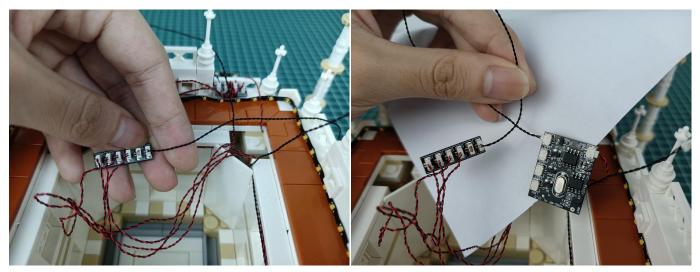

t and connect it to the socket. Turn on the power bank, the light will turn on normally as shown below.



Test each lamp according to this method. It should be noted that after the test, the lamp must be returned to the corresponding bag to avoid confusion of types.



The components needs to be tested in this set is 2\*Headlights-30CM-Warm White,5\*Headlights-15CM-Warm White,4\*Light Strips-Warm White-28. Please contact us immediately if any components don't work.

**Section C:** laying out components following the instruction.



























#### 













## 







## 





































#### 







# 







#### 













#### 

























## 



















# 



















#### 







#### 













## 







## 













#### 





Good job, you've done all the installation steps, power it up and enjoy your work.



The battery box can also power the set. If it is necessary to change the power supply, prepare three AA batteries, install them in the battery box, turn on the switch on the battery box, remove the plug of the USB Power Cable from the socket of the expansion board, plug the plug of the battery box to the same socket in the expansion board to power the suit as well.

#### THANKS