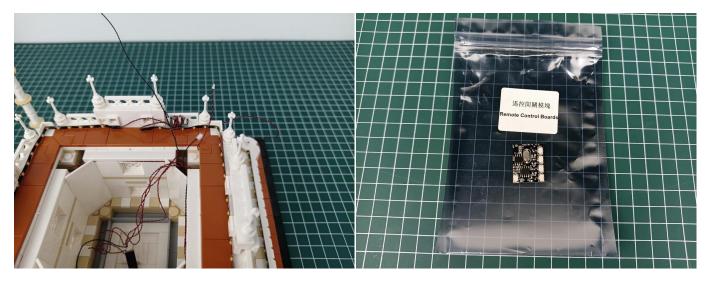

# There are 9 bags in this set. The name and quantities of specific components are as shown , please check carefully.

| Label                      | Content                    | Quantity |
|----------------------------|----------------------------|----------|
| Headlights-30CM-Warm White | Headlights-30CM-Warm White | 2        |
| Headlights-15CM-Warm White | Headlights-15CM-Warm White | 6        |
| Expansion Board            | 6 Socket Expansion Board   | 2        |
|                            | 4 Socket Expansion Board   | 2        |
| USB Power Cable            | USB Power Cable-30CM       | 1        |
| AA Battery Box             | AA Battery Box             | 1        |
| Connecting Cables-20CM     | Connecting Cables-20CM     | 4        |
| Light Strips-Warm White-28 | Light Strips-Warm White-28 | 4        |
| Remote Control Board       | Remote Control Board       | 1        |