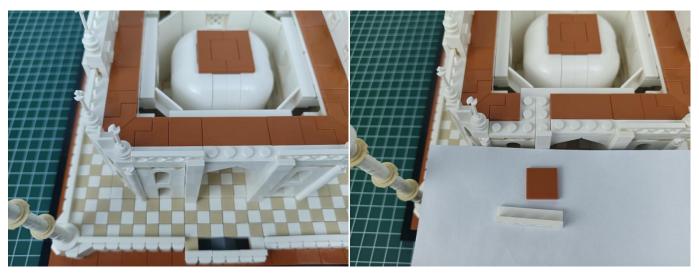

bank as power supply . The test structure is shown as follow. All lamp in this set will be tested by this structure.



when we test "Headlights-15CM-Warm White" particles, Take out the bag labelled "Headlights-15CM-Warm White". Take out one of the light and connect it to the socket. Turn on the power bank, the light will turn on normally as shown below.



Test each lamp according to this method. It should be noted that after the test, the lamp must be returned to the corresponding bag to avoid confusion of types.



The components needs to be tested in this set is 2\*Headlights-30CM-Warm White,5\*Headlights-15CM-Warm White,4\*Light Strips-Warm White-28. Please contact us immediately if any components don't work.

**Section C:** laying out components following the instruction.



























#### 













## 







## 





































#### 







# 







#### 













#### 

























## 



















# 



















#### 







#### 













## 







## 













#### 





Good job, you've done all the installation steps, power it up and enjoy your work.



The battery box can also power the set. If it is necessary to change the power supply, prepare three AA batteries, install them in the battery box, turn on the switch on the battery box, remove the plug of the USB Power Cable from the socket of the expansion board, plug the plug of the battery box to the same socket in the expansion board to power the suit as well.

#### THANKS