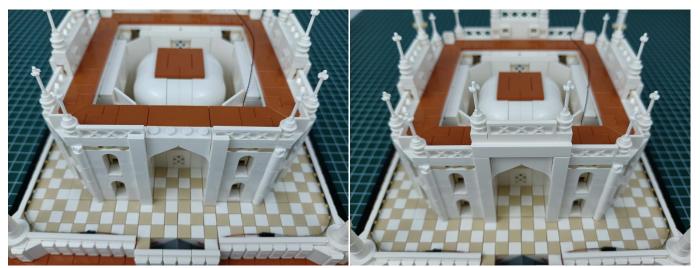

**Section C:** laying out components following the instruction.

#### 

Good job, you've done all the installation steps, power it up and enjoy your work.

The battery box can also power the set. If it is necessary to change the power supply, prepare three AA batteries, install them in the battery box, turn on the switch on the battery box, remove the plug of the USB Power Cable from the socket of the expansion board, plug the plug of the battery box to the same socket in the expansion board to power the suit as well.