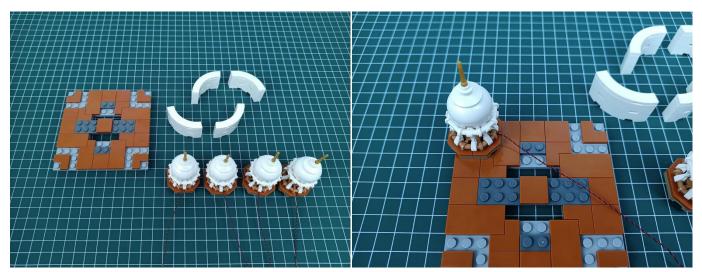

"Headlights-15CM-Warm White". Take out one of the light and connect it to the socket. Turn on the power bank, the light will turn on normally as shown below.



Test each lamp according to this method. It should be noted that after the test, the lamp must be returned to the corresponding bag to avoid confusion of types.



The components needs to be tested in this set is 2\*Headlights-30CM-Warm White,5\*Headlights-15CM-Warm White,4\*Light Strips-Warm White-28. Please contact us immediately if any components don't work.

**Section C:** laying out components following the instruction.



























#### 













## 







## 





































#### 







# 







#### 













#### 

























## 



















# 



















#### 







#### 













## 







## 













#### 





Good job, you've done all the installation steps, power it up and enjoy your work.



The battery box can also power the set. If it is necessary to change the power supply, prepare three AA batteries, install them in the battery box, turn on the switch on the battery box, remove the plug of the USB Power Cable from the socket of the expansion board, plug the plug of the battery box to the same socket in the expansion board to power the suit as well.

#### THANKS