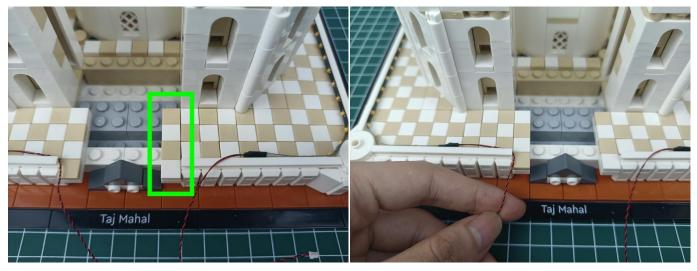

as follow. All lamp in this set will be tested by this structure.



when we test "Headlights-15CM-Warm White" particles, Take out the bag labelled "Headlights-15CM-Warm White". Take out one of the light and connect it to the socket. Turn on the power bank, the light will turn on normally as shown below.



Test each lamp according to this method. It should be noted that after the test, the lamp must be returned to the corresponding bag to avoid confusion of types.



The components needs to be tested in this set is 2\*Headlights-30CM-Warm White,5\*Headlights-15CM-Warm White,4\*Light Strips-Warm White-28. Please contact us immediately if any components don't work.

**Section C:** laying out components following the instruction.



























#### 













## 







## 





































#### 







# 







#### 













#### 

























## 



















# 



















#### 







#### 













## 







## 













#### 





Good job, you've done all the installation steps, power it up and enjoy your work.



The battery box can also power the set. If it is necessary to change the power supply, prepare three AA batteries, install them in the battery box, turn on the switch on the battery box, remove the plug of the USB Power Cable from the socket of the expansion board, plug the plug of the battery box to the same socket in the expansion board to power the suit as well.

#### THANKS