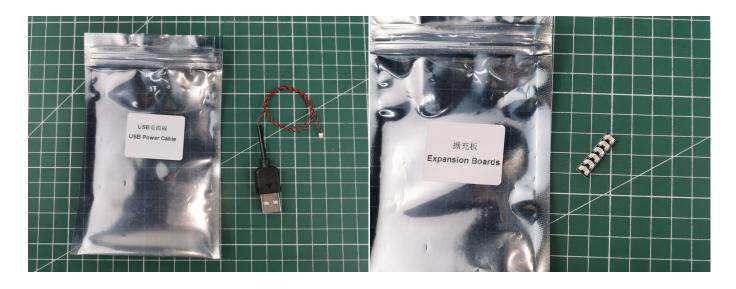

# There are 9 bags in this set. The name and quantities of specific components are as shown , please check carefully.

| Label                      | Content                    | Quantity |
|----------------------------|----------------------------|----------|
| Headlights-30CM-Warm White | Headlights-30CM-Warm White | 2        |
| Headlights-15CM-Warm White | Headlights-15CM-Warm White | 6        |
| Expansion Board            | 6 Socket Expansion Board   | 2        |
|                            | 4 Socket Expansion Board   | 2        |
| USB Power Cable            | USB Power Cable-30CM       | 1        |
| AA Battery Box             | AA Battery Box             | 1        |
| Connecting Cables-20CM     | Connecting Cables-20CM     | 4        |
| Light Strips-Warm White-28 | Light Strips-Warm White-28 | 4        |
| Remote Control Board       | Remote Control Board       | 1        |

#### **Section B:** Test that each components is working properly.

We need a structure to test all lights, so take out the bag with label "USB Power Cord" and "Expansion Boards" as follows.

It is worth reminding that our products are all customized. They have a unique way of connecting. The white plug on wire and the socket of the expansion board need to be connected together to transmit power.