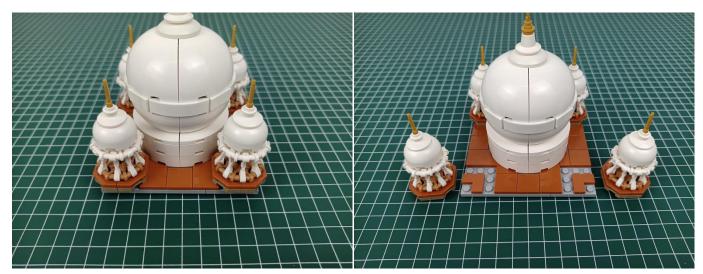

**Section C:** laying out components following the instruction.

#### 

Good job, you've done all the installation steps, power it up and enjoy your work.

The battery box can also power the set. If it is necessary to change the power supply, prepare three AA batteries, install them in the battery box, turn on the switch on the battery box, remove the plug of the USB Power Cable from the socket of the expansion board, plug the plug of the battery box to the same socket in the expansion board to power the suit as well.