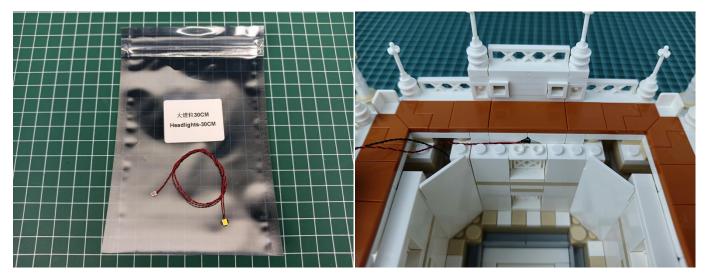

# There are 9 bags in this set. The name and quantities of specific components are as shown , please check carefully.

| Label                      | Content                    | Quantity |
|----------------------------|----------------------------|----------|
| Headlights-30CM-Warm White | Headlights-30CM-Warm White | 2        |
| Headlights-15CM-Warm White | Headlights-15CM-Warm White | 6        |
| Expansion Board            | 6 Socket Expansion Board   | 2        |
|                            | 4 Socket Expansion Board   | 2        |
| USB Power Cable            | USB Power Cable-30CM       | 1        |
| AA Battery Box             | AA Battery Box             | 1        |
| Connecting Cables-20CM     | Connecting Cables-20CM     | 4        |
| Light Strips-Warm White-28 | Light Strips-Warm White-28 | 4        |
| Remote Control Board       | Remote Control Board       | 1        |

**Section C:** laying out components following the instruction.