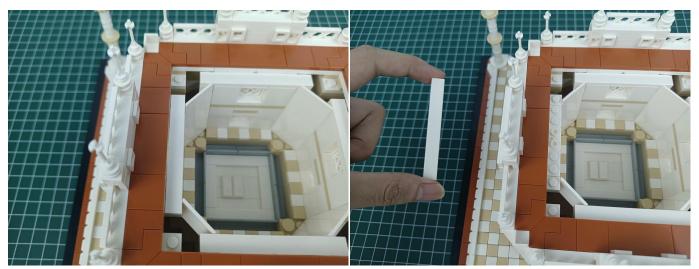

will be tested by this structure.



when we test "Headlights-15CM-Warm White" particles, Take out the bag labelled "Headlights-15CM-Warm White". Take out one of the light and connect it to the socket. Turn on the power bank, the light will turn on normally as shown below.



Test each lamp according to this method. It should be noted that after the test, the lamp must be returned to the corresponding bag to avoid confusion of types.



The components needs to be tested in this set is 2\*Headlights-30CM-Warm White,5\*Headlights-15CM-Warm White,4\*Light Strips-Warm White-28. Please contact us immediately if any components don't work.

**Section C:** laying out components following the instruction.



























#### 













## 







## 





































#### 







# 







#### 













#### 

























## 



















# 



















#### 







#### 













## 







## 













#### 





Good job, you've done all the installation steps, power it up and enjoy your work.



The battery box can also power the set. If it is necessary to change the power supply, prepare three AA batteries, install them in the battery box, turn on the switch on the battery box, remove the plug of the USB Power Cable from the socket of the expansion board, plug the plug of the battery box to the same socket in the expansion board to power the suit as well.

#### THANKS