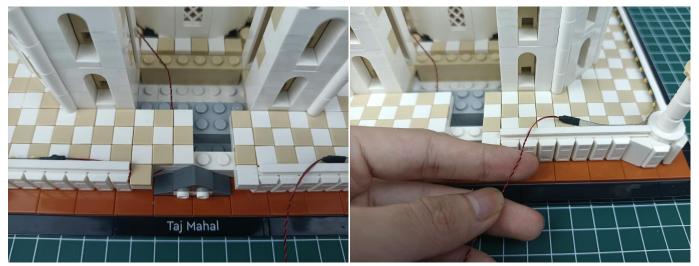

ollow. All lamp in this set will be tested by this structure.



when we test "Headlights-15CM-Warm White" particles, Take out the bag labelled "Headlights-15CM-Warm White". Take out one of the light and connect it to the socket. Turn on the power bank, the light will turn on normally as shown below.



Test each lamp according to this method. It should be noted that after the test, the lamp must be returned to the corresponding bag to avoid confusion of types.



The components needs to be tested in this set is 2\*Headlights-30CM-Warm White,5\*Headlights-15CM-Warm White,4\*Light Strips-Warm White-28. Please contact us immediately if any components don't work.

**Section C:** laying out components following the instruction.



























#### 













## 







## 





































#### 







# 







#### 













#### 

























## 



















# 



















#### 







#### 













## 







## 













#### 





Good job, you've done all the installation steps, power it up and enjoy your work.



The battery box can also power the set. If it is necessary to change the power supply, prepare three AA batteries, install them in the battery box, turn on the switch on the battery box, remove the plug of the USB Power Cable from the socket of the expansion board, plug the plug of the battery box to the same socket in the expansion board to power the suit as well.

#### THANKS