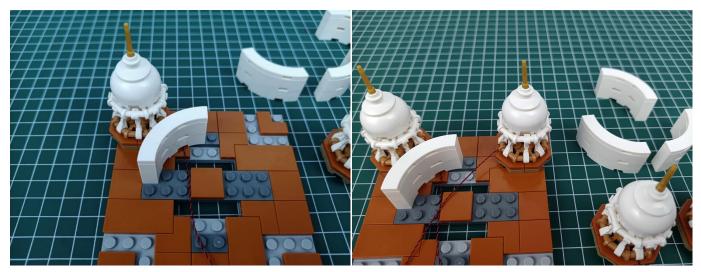

eadlights-15CM-Warm White". Take out one of the light and connect it to the socket. Turn on the power bank, the light will turn on normally as shown below.



Test each lamp according to this method. It should be noted that after the test, the lamp must be returned to the corresponding bag to avoid confusion of types.



The components needs to be tested in this set is 2\*Headlights-30CM-Warm White,5\*Headlights-15CM-Warm White,4\*Light Strips-Warm White-28. Please contact us immediately if any components don't work.

**Section C:** laying out components following the instruction.



























#### 













## 







## 





































#### 







# 







#### 













#### 

























## 



















# 



















#### 







#### 













## 







## 













#### 





Good job, you've done all the installation steps, power it up and enjoy your work.



The battery box can also power the set. If it is necessary to change the power supply, prepare three AA batteries, install them in the battery box, turn on the switch on the battery box, remove the plug of the USB Power Cable from the socket of the expansion board, plug the plug of the battery box to the same socket in the expansion board to power the suit as well.

#### THANKS