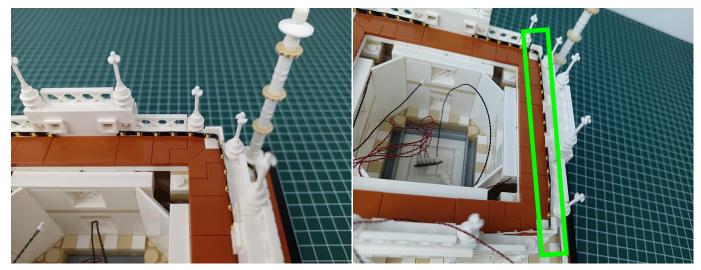

**Section C:** laying out components following the instruction.

#### 

Good job, you've done all the installation steps, power it up and enjoy your work.

The battery box can also power the set. If it is necessary to change the power supply, prepare three AA batteries, install them in the battery box, turn on the switch on the battery box, remove the plug of the USB Power Cable from the socket of the expansion board, plug the plug of the battery box to the same socket in the expansion board to power the suit as well.