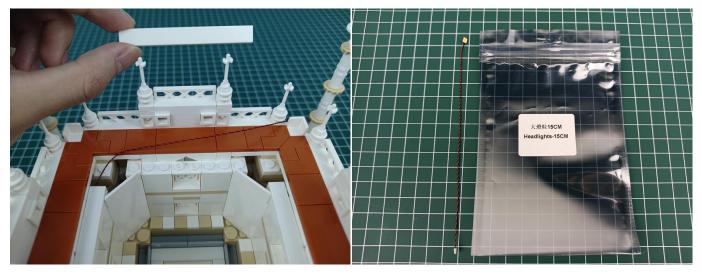

when we test "Headlights-15CM-Warm White" particles, Take out the bag labelled "Headlights-15CM-Warm White". Take out one of the light and connect it to the socket. Turn on the power bank, the light will turn on normally as shown below.

Test each lamp according to this method. It should be noted that after the test, the lamp must be returned to the corresponding bag to avoid confusion of types.

The components needs to be tested in this set is 2\*Headlights-30CM-Warm White,5\*Headlights-15CM-Warm White,4\*Light Strips-Warm White-28. Please contact us immediately if any components don't work.