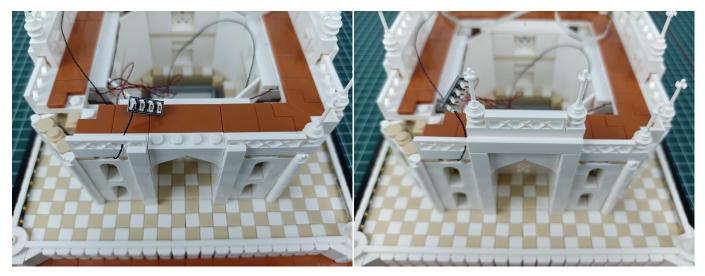

#### **Section B:** Test that each components is working properly.

We need a structure to test all lights, so take out the bag with label "USB Power Cord" and "Expansion Boards" as follows.

It is worth reminding that our products are all customized. They have a unique way of connecting. The white plug on wire and the socket of the expansion board need to be connected together to transmit power.

Note that on one side of the white plug you can see two very small golden wires that should be connected to the two golden needles in socket of the expansion board.shown as blow.

All our connections between plug and socket are all the same as shown above. So for any such structure with plug and socket, please pay attention to the golden wire of the plug and the golden needle of the socket, they must be touched together.