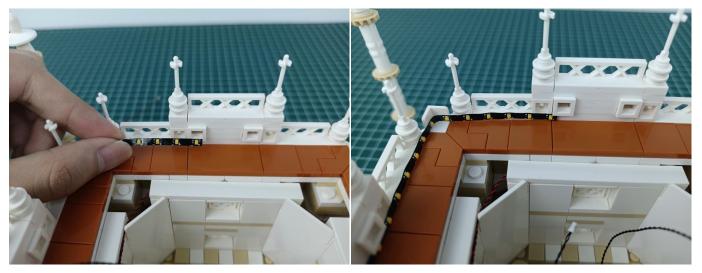

te" particles, Take out the bag labelled "Headlights-15CM-Warm White". Take out one of the light and connect it to the socket. Turn on the power bank, the light will turn on normally as shown below.



Test each lamp according to this method. It should be noted that after the test, the lamp must be returned to the corresponding bag to avoid confusion of types.



The components needs to be tested in this set is 2\*Headlights-30CM-Warm White,5\*Headlights-15CM-Warm White,4\*Light Strips-Warm White-28. Please contact us immediately if any components don't work.

**Section C:** laying out components following the instruction.



























#### 













## 







## 





































#### 







# 







#### 













#### 

























## 



















# 



















#### 







#### 













## 







## 













#### 





Good job, you've done all the installation steps, power it up and enjoy your work.



The battery box can also power the set. If it is necessary to change the power supply, prepare three AA batteries, install them in the battery box, turn on the switch on the battery box, remove the plug of the USB Power Cable from the socket of the expansion board, plug the plug of the battery box to the same socket in the expansion board to power the suit as well.

#### THANKS