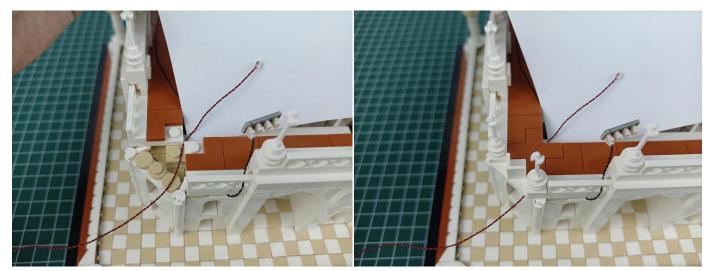

White" particles, Take out the bag labelled "Headlights-15CM-Warm White". Take out one of the light and connect it to the socket. Turn on the power bank, the light will turn on normally as shown below.



Test each lamp according to this method. It should be noted that after the test, the lamp must be returned to the corresponding bag to avoid confusion of types.



The components needs to be tested in this set is 2\*Headlights-30CM-Warm White,5\*Headlights-15CM-Warm White,4\*Light Strips-Warm White-28. Please contact us immediately if any components don't work.

**Section C:** laying out components following the instruction.



























#### 













## 







## 





































#### 







# 







#### 













#### 

























## 



















# 



















#### 







#### 













## 







## 













#### 





Good job, you've done all the installation steps, power it up and enjoy your work.



The battery box can also power the set. If it is necessary to change the power supply, prepare three AA batteries, install them in the battery box, turn on the switch on the battery box, remove the plug of the USB Power Cable from the socket of the expansion board, plug the plug of the battery box to the same socket in the expansion board to power the suit as well.

#### THANKS