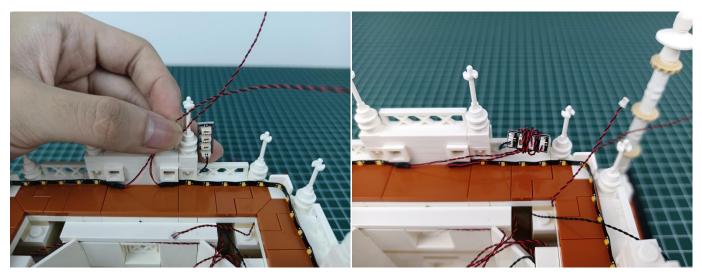

**Section C:** laying out components following the instruction.

#### 

Good job, you've done all the installation steps, power it up and enjoy your work.

The battery box can also power the set. If it is necessary to change the power supply, prepare three AA batteries, install them in the battery box, turn on the switch on the battery box, remove the plug of the USB Power Cable from the socket of the expansion board, plug the plug of the battery box to the same socket in the expansion board to power the suit as well.