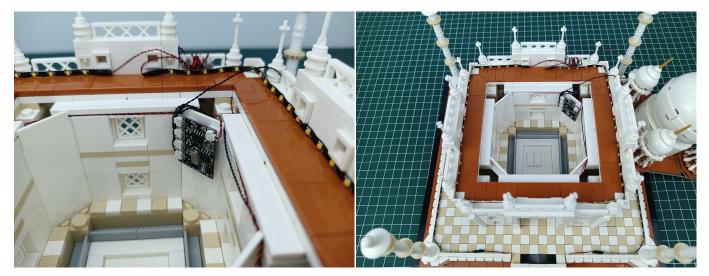

the socket. Turn on the power bank, the light will turn on normally as shown below.



Test each lamp according to this method. It should be noted that after the test, the lamp must be returned to the corresponding bag to avoid confusion of types.



The components needs to be tested in this set is 2\*Headlights-30CM-Warm White,5\*Headlights-15CM-Warm White,4\*Light Strips-Warm White-28. Please contact us immediately if any components don't work.

**Section C:** laying out components following the instruction.



























#### 













## 







## 





































#### 







# 







#### 













#### 

























## 



















# 



















#### 







#### 













## 







## 













#### 





Good job, you've done all the installation steps, power it up and enjoy your work.



The battery box can also power the set. If it is necessary to change the power supply, prepare three AA batteries, install them in the battery box, turn on the switch on the battery box, remove the plug of the USB Power Cable from the socket of the expansion board, plug the plug of the battery box to the same socket in the expansion board to power the suit as well.

#### THANKS