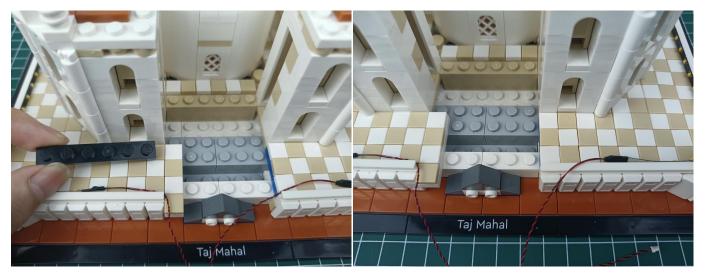

shown as follow. All lamp in this set will be tested by this structure.



when we test "Headlights-15CM-Warm White" particles, Take out the bag labelled "Headlights-15CM-Warm White". Take out one of the light and connect it to the socket. Turn on the power bank, the light will turn on normally as shown below.



Test each lamp according to this method. It should be noted that after the test, the lamp must be returned to the corresponding bag to avoid confusion of types.



The components needs to be tested in this set is 2\*Headlights-30CM-Warm White,5\*Headlights-15CM-Warm White,4\*Light Strips-Warm White-28. Please contact us immediately if any components don't work.

**Section C:** laying out components following the instruction.



























#### 













## 







## 





































#### 







# 







#### 













#### 

























## 



















# 



















#### 







#### 













## 







## 













#### 





Good job, you've done all the installation steps, power it up and enjoy your work.



The battery box can also power the set. If it is necessary to change the power supply, prepare three AA batteries, install them in the battery box, turn on the switch on the battery box, remove the plug of the USB Power Cable from the socket of the expansion board, plug the plug of the battery box to the same socket in the expansion board to power the suit as well.

#### THANKS