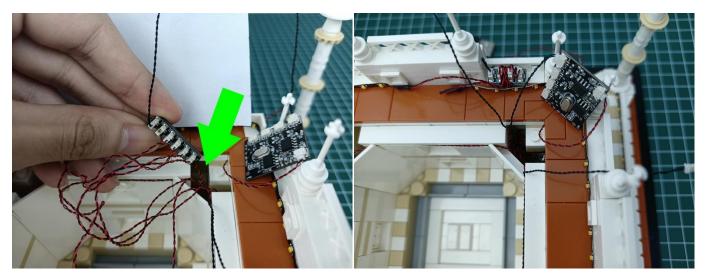

and connect it to the socket. Turn on the power bank, the light will turn on normally as shown below.



Test each lamp according to this method. It should be noted that after the test, the lamp must be returned to the corresponding bag to avoid confusion of types.



The components needs to be tested in this set is 2\*Headlights-30CM-Warm White,5\*Headlights-15CM-Warm White,4\*Light Strips-Warm White-28. Please contact us immediately if any components don't work.

**Section C:** laying out components following the instruction.



























#### 













## 







## 





































#### 







# 







#### 













#### 

























## 



















# 



















#### 







#### 













## 







## 













#### 





Good job, you've done all the installation steps, power it up and enjoy your work.



The battery box can also power the set. If it is necessary to change the power supply, prepare three AA batteries, install them in the battery box, turn on the switch on the battery box, remove the plug of the USB Power Cable from the socket of the expansion board, plug the plug of the battery box to the same socket in the expansion board to power the suit as well.

#### THANKS