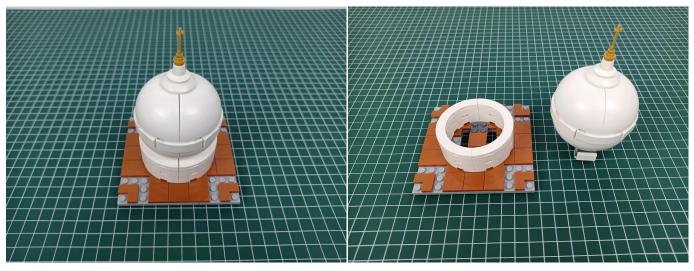

**Section C:** laying out components following the instruction.

#### 

Good job, you've done all the installation steps, power it up and enjoy your work.

The battery box can also power the set. If it is necessary to change the power supply, prepare three AA batteries, install them in the battery box, turn on the switch on the battery box, remove the plug of the USB Power Cable from the socket of the expansion board, plug the plug of the battery box to the same socket in the expansion board to power the suit as well.