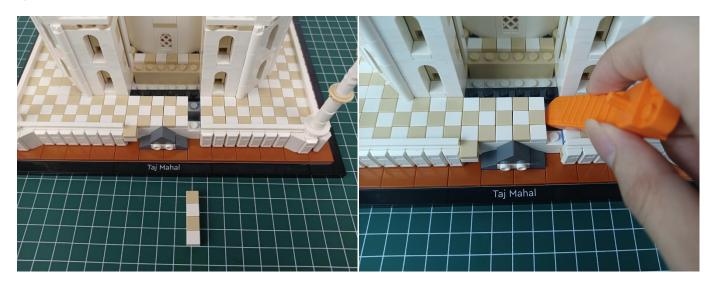

r supply . The test structure is shown as follow. All lamp in this set will be tested by this structure.



when we test "Headlights-15CM-Warm White" particles, Take out the bag labelled "Headlights-15CM-Warm White". Take out one of the light and connect it to the socket. Turn on the power bank, the light will turn on normally as shown below.



Test each lamp according to this method. It should be noted that after the test, the lamp must be returned to the corresponding bag to avoid confusion of types.



The components needs to be tested in this set is 2\*Headlights-30CM-Warm White,5\*Headlights-15CM-Warm White,4\*Light Strips-Warm White-28. Please contact us immediately if any components don't work.

**Section C:** laying out components following the instruction.



























#### 













## 







## 





































#### 







# 







#### 













#### 

























## 



















# 



















#### 







#### 













## 







## 













#### 





Good job, you've done all the installation steps, power it up and enjoy your work.



The battery box can also power the set. If it is necessary to change the power supply, prepare three AA batteries, install them in the battery box, turn on the switch on the battery box, remove the plug of the USB Power Cable from the socket of the expansion board, plug the plug of the battery box to the same socket in the expansion board to power the suit as well.

#### THANKS