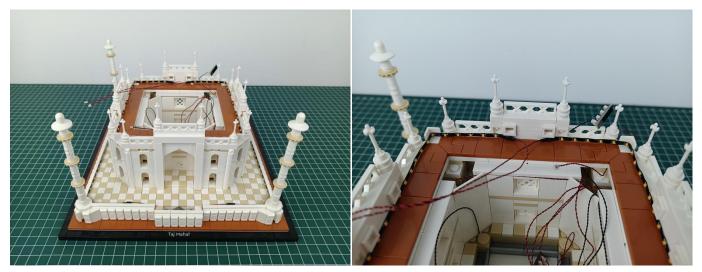

**Section C:** laying out components following the instruction.

#### 

Good job, you've done all the installation steps, power it up and enjoy your work.

The battery box can also power the set. If it is necessary to change the power supply, prepare three AA batteries, install them in the battery box, turn on the switch on the battery box, remove the plug of the USB Power Cable from the socket of the expansion board, plug the plug of the battery box to the same socket in the expansion board to power the suit as well.