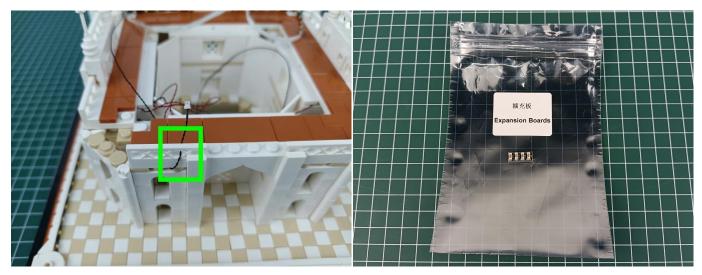

#### **Section B:** Test that each components is working properly.

We need a structure to test all lights, so take out the bag with label "USB Power Cord" and "Expansion Boards" as follows.

It is worth reminding that our products are all customized. They have a unique way of connecting. The white plug on wire and the socket of the expansion board need to be connected together to transmit power.

# There are 9 bags in this set. The name and quantities of specific components are as shown , please check carefully.

| Label                      | Content                    | Quantity |
|----------------------------|----------------------------|----------|
| Headlights-30CM-Warm White | Headlights-30CM-Warm White | 2        |
| Headlights-15CM-Warm White | Headlights-15CM-Warm White | 6        |
| Expansion Board            | 6 Socket Expansion Board   | 2        |
|                            | 4 Socket Expansion Board   | 2        |
| USB Power Cable            | USB Power Cable-30CM       | 1        |
| AA Battery Box             | AA Battery Box             | 1        |
| Connecting Cables-20CM     | Connecting Cables-20CM     | 4        |
| Light Strips-Warm White-28 | Light Strips-Warm White-28 | 4        |
| Remote Control Board       | Remote Control Board       | 1        |