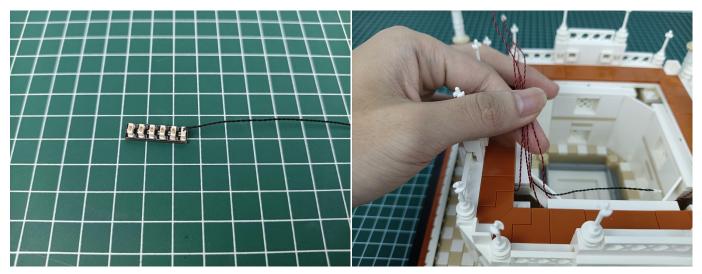

adlights-15CM-Warm White" particles, Take out the bag labelled "Headlights-15CM-Warm White". Take out one of the light and connect it to the socket. Turn on the power bank, the light will turn on normally as shown below.



Test each lamp according to this method. It should be noted that after the test, the lamp must be returned to the corresponding bag to avoid confusion of types.



The components needs to be tested in this set is 2\*Headlights-30CM-Warm White,5\*Headlights-15CM-Warm White,4\*Light Strips-Warm White-28. Please contact us immediately if any components don't work.

**Section C:** laying out components following the instruction.



























#### 













## 







## 





































#### 







# 







#### 













#### 

























## 



















# 



















#### 







#### 













## 







## 













#### 





Good job, you've done all the installation steps, power it up and enjoy your work.



The battery box can also power the set. If it is necessary to change the power supply, prepare three AA batteries, install them in the battery box, turn on the switch on the battery box, remove the plug of the USB Power Cable from the socket of the expansion board, plug the plug of the battery box to the same socket in the expansion board to power the suit as well.

#### THANKS