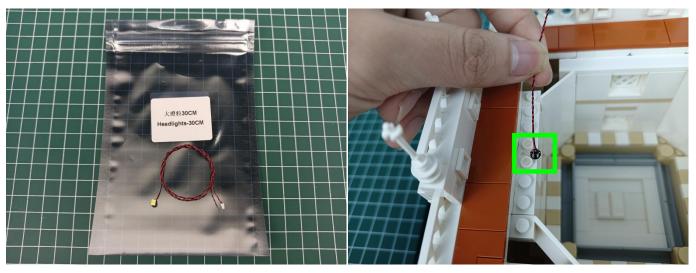

Note that on one side of the white plug you can see two very small golden wires that should be connected to the two golden needles in socket of the expansion board.shown as blow.

All our connections between plug and socket are all the same as shown above. So for any such structure with plug and socket, please pay attention to the golden wire of the plug and the golden needle of the socket, they must be touched together.