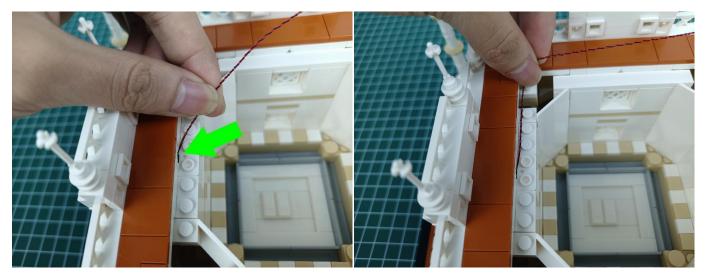

Note that on one side of the white plug you can see two very small golden wires that should be connected to the two golden needles in socket of the expansion board.shown as blow.

All our connections between plug and socket are all the same as shown above. So for any such structure with plug and socket, please pay attention to the golden wire of the plug and the golden needle of the socket, they must be touched together.