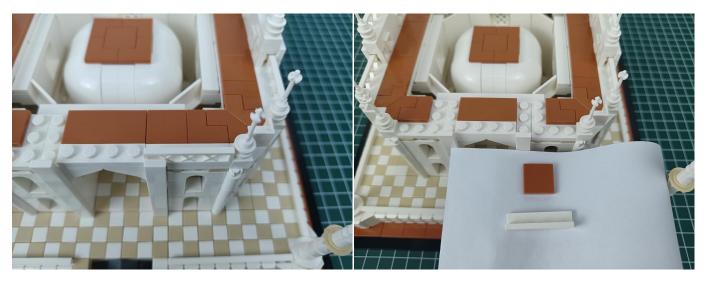

nk as power supply . The test structure is shown as follow. All lamp in this set will be tested by this structure.



when we test "Headlights-15CM-Warm White" particles, Take out the bag labelled "Headlights-15CM-Warm White". Take out one of the light and connect it to the socket. Turn on the power bank, the light will turn on normally as shown below.



Test each lamp according to this method. It should be noted that after the test, the lamp must be returned to the corresponding bag to avoid confusion of types.



The components needs to be tested in this set is 2\*Headlights-30CM-Warm White,5\*Headlights-15CM-Warm White,4\*Light Strips-Warm White-28. Please contact us immediately if any components don't work.

**Section C:** laying out components following the instruction.



























#### 













## 







## 





































#### 







# 







#### 













#### 

























## 



















# 



















#### 







#### 













## 







## 













#### 





Good job, you've done all the installation steps, power it up and enjoy your work.



The battery box can also power the set. If it is necessary to change the power supply, prepare three AA batteries, install them in the battery box, turn on the switch on the battery box, remove the plug of the USB Power Cable from the socket of the expansion board, plug the plug of the battery box to the same socket in the expansion board to power the suit as well.

#### THANKS