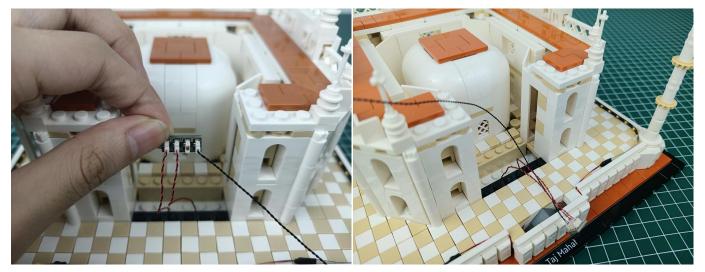

amp in this set will be tested by this structure.



when we test "Headlights-15CM-Warm White" particles, Take out the bag labelled "Headlights-15CM-Warm White". Take out one of the light and connect it to the socket. Turn on the power bank, the light will turn on normally as shown below.



Test each lamp according to this method. It should be noted that after the test, the lamp must be returned to the corresponding bag to avoid confusion of types.



The components needs to be tested in this set is 2\*Headlights-30CM-Warm White,5\*Headlights-15CM-Warm White,4\*Light Strips-Warm White-28. Please contact us immediately if any components don't work.

**Section C:** laying out components following the instruction.



























#### 













## 







## 





































#### 







# 







#### 













#### 

























## 



















# 



















#### 







#### 













## 







## 













#### 





Good job, you've done all the installation steps, power it up and enjoy your work.



The battery box can also power the set. If it is necessary to change the power supply, prepare three AA batteries, install them in the battery box, turn on the switch on the battery box, remove the plug of the USB Power Cable from the socket of the expansion board, plug the plug of the battery box to the same socket in the expansion board to power the suit as well.

#### THANKS