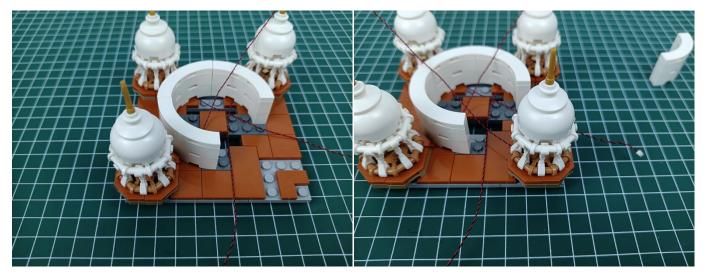

**Section C:** laying out components following the instruction.

#### 

Good job, you've done all the installation steps, power it up and enjoy your work.

The battery box can also power the set. If it is necessary to change the power supply, prepare three AA batteries, install them in the battery box, turn on the switch on the battery box, remove the plug of the USB Power Cable from the socket of the expansion board, plug the plug of the battery box to the same socket in the expansion board to power the suit as well.