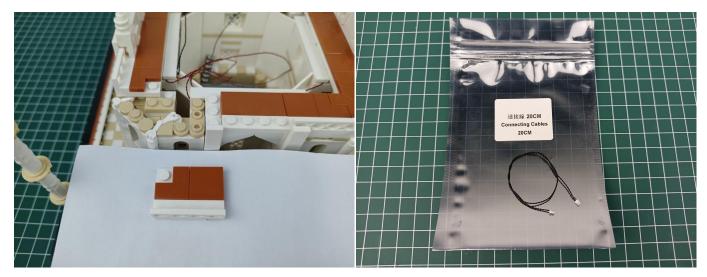

**Section C:** laying out components following the instruction.

#### 

## 

#### 

Good job, you've done all the installation steps, power it up and enjoy your work.

The battery box can also power the set. If it is necessary to change the power supply, prepare three AA batteries, install them in the battery box, turn on the switch on the battery box, remove the plug of the USB Power Cable from the socket of the expansion board, plug the plug of the battery box to the same socket in the expansion board to power the suit as well.