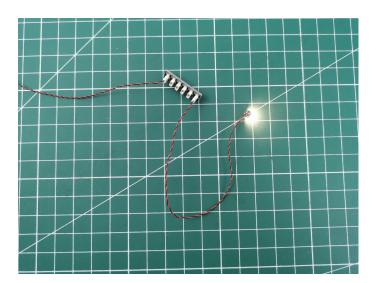

when we test "Headlights-15CM-Warm White" particles, Take out the bag labelled "Headlights-15CM-Warm White". Take out one of the light and connect it to the socket. Turn on the power bank, the light will turn on normally as shown below.