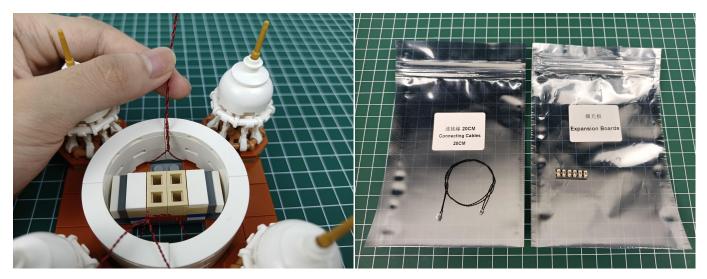

# There are 9 bags in this set. The name and quantities of specific components are as shown , please check carefully.

| Label                      | Content                    | Quantity |
|----------------------------|----------------------------|----------|
| Headlights-30CM-Warm White | Headlights-30CM-Warm White | 2        |
| Headlights-15CM-Warm White | Headlights-15CM-Warm White | 6        |
| Expansion Board            | 6 Socket Expansion Board   | 2        |
|                            | 4 Socket Expansion Board   | 2        |
| USB Power Cable            | USB Power Cable-30CM       | 1        |
| AA Battery Box             | AA Battery Box             | 1        |
| Connecting Cables-20CM     | Connecting Cables-20CM     | 4        |
| Light Strips-Warm White-28 | Light Strips-Warm White-28 | 4        |
| Remote Control Board       | Remote Control Board       | 1        |

Please contact us immediately if there have any missing components.