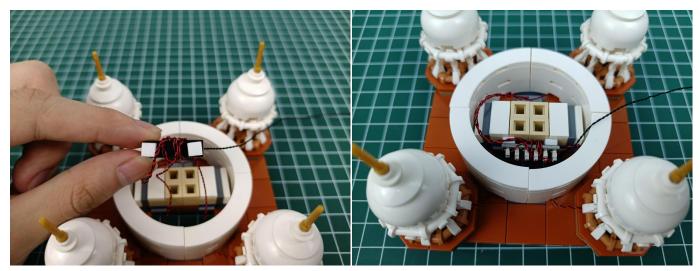

**Section C:** laying out components following the instruction.

#### 

Good job, you've done all the installation steps, power it up and enjoy your work.

The battery box can also power the set. If it is necessary to change the power supply, prepare three AA batteries, install them in the battery box, turn on the switch on the battery box, remove the plug of the USB Power Cable from the socket of the expansion board, plug the plug of the battery box to the same socket in the expansion board to power the suit as well.