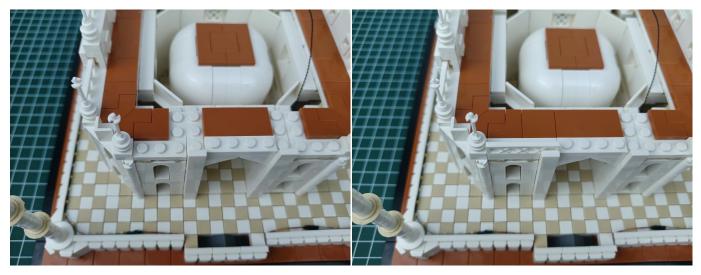

**Section C:** laying out components following the instruction.

#### 

Good job, you've done all the installation steps, power it up and enjoy your work.

The battery box can also power the set. If it is necessary to change the power supply, prepare three AA batteries, install them in the battery box, turn on the switch on the battery box, remove the plug of the USB Power Cable from the socket of the expansion board, plug the plug of the battery box to the same socket in the expansion board to power the suit as well.