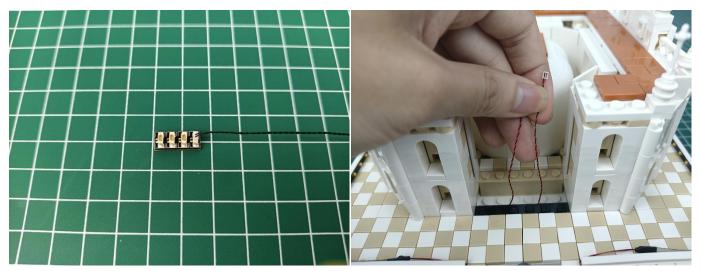

lamp in this set will be tested by this structure.



when we test "Headlights-15CM-Warm White" particles, Take out the bag labelled "Headlights-15CM-Warm White". Take out one of the light and connect it to the socket. Turn on the power bank, the light will turn on normally as shown below.



Test each lamp according to this method. It should be noted that after the test, the lamp must be returned to the corresponding bag to avoid confusion of types.



The components needs to be tested in this set is 2\*Headlights-30CM-Warm White,5\*Headlights-15CM-Warm White,4\*Light Strips-Warm White-28. Please contact us immediately if any components don't work.

**Section C:** laying out components following the instruction.



























#### 













## 







## 





































#### 







# 







#### 













#### 

























## 



















# 



















#### 







#### 













## 







## 













#### 





Good job, you've done all the installation steps, power it up and enjoy your work.



The battery box can also power the set. If it is necessary to change the power supply, prepare three AA batteries, install them in the battery box, turn on the switch on the battery box, remove the plug of the USB Power Cable from the socket of the expansion board, plug the plug of the battery box to the same socket in the expansion board to power the suit as well.

#### THANKS