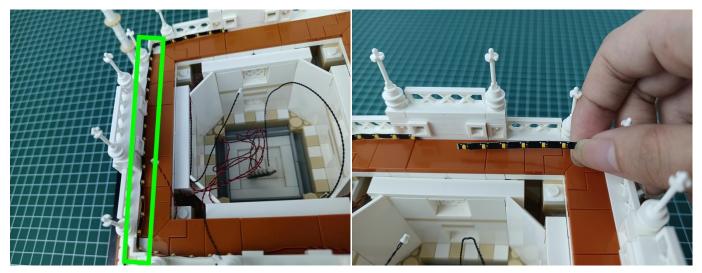

ticles, Take out the bag labelled "Headlights-15CM-Warm White". Take out one of the light and connect it to the socket. Turn on the power bank, the light will turn on normally as shown below.



Test each lamp according to this method. It should be noted that after the test, the lamp must be returned to the corresponding bag to avoid confusion of types.



The components needs to be tested in this set is 2\*Headlights-30CM-Warm White,5\*Headlights-15CM-Warm White,4\*Light Strips-Warm White-28. Please contact us immediately if any components don't work.

**Section C:** laying out components following the instruction.



























#### 













## 







## 





































#### 







# 







#### 













#### 

























## 



















# 



















#### 







#### 













## 







## 













#### 





Good job, you've done all the installation steps, power it up and enjoy your work.



The battery box can also power the set. If it is necessary to change the power supply, prepare three AA batteries, install them in the battery box, turn on the switch on the battery box, remove the plug of the USB Power Cable from the socket of the expansion board, plug the plug of the battery box to the same socket in the expansion board to power the suit as well.

#### THANKS