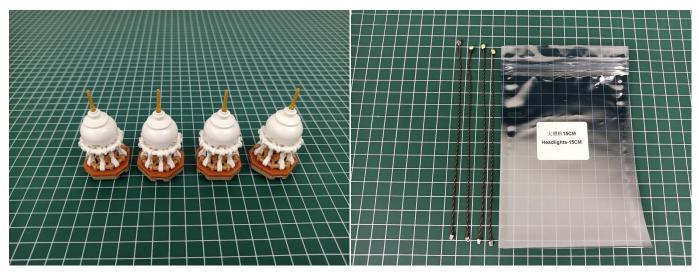

when we test "Headlights-15CM-Warm White" particles, Take out the bag labelled "Headlights-15CM-Warm White". Take out one of the light and connect it to the socket. Turn on the power bank, the light will turn on normally as shown below.

Test each lamp according to this method. It should be noted that after the test, the lamp must be returned to the corresponding bag to avoid confusion of types.

The components needs to be tested in this set is 2\*Headlights-30CM-Warm White,5\*Headlights-15CM-Warm White,4\*Light Strips-Warm White-28. Please contact us immediately if any components don't work.