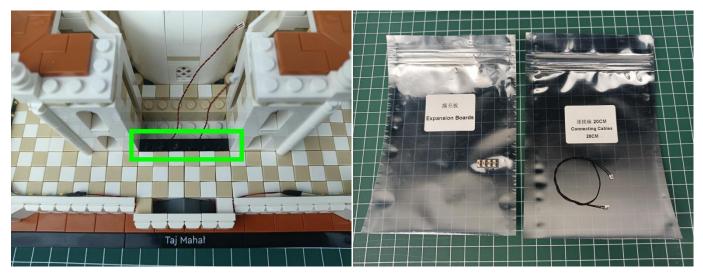

#### **Section A:** Check the type and quantity of components.

The quantity and type of components of each products are different and it needs to be carefully checked to make sure there do have enough material. The type of components is indicated by the label on the bag.

# There are 8 bags in this set. The name and quantities of specific components are as shown , please check carefully.

| Label                      | Content                    | Quantity |
|----------------------------|----------------------------|----------|
| Headlights-30CM-Warm White | Headlights-30CM-Warm White | 2        |
| Headlights-15CM-Warm White | Headlights-15CM-Warm White | 6        |
| Expansion Board            | 6 Socket Expansion Board   | 3        |
|                            | 4 Socket Expansion Board   | 2        |
| USB Power Cable            | USB Power Cable-30CM       | 1        |
| AA Battery Box             | AA Battery Box             | 1        |
| Connecting Cables-20CM     | Connecting Cables-20CM     | 4        |
| Light Strips-Warm White-28 | Light Strips-Warm White-28 | 4        |
|                            | Parts package              |          |

Please contact us immediately if there have any missing components.