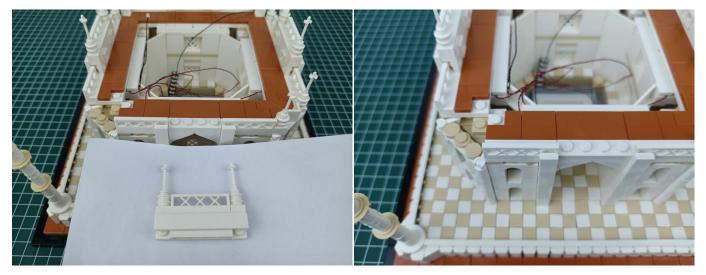

**Section C:** laying out components following the instruction.

## 

## 

Good job, you've done all the installation steps, power it up and enjoy your work.

The battery box can also power the set. If it is necessary to change the power supply, prepare three AA batteries, install them in the battery box, turn on the switch on the battery box, remove the plug of the USB Power Cable from the socket of the expansion board, plug the plug of the battery box to the same socket in the expansion board to power the suit as well.