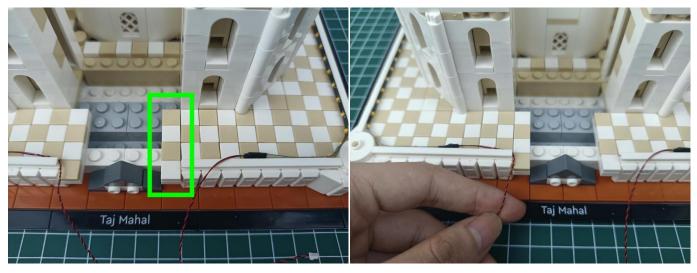

as follow. All lamp in this set will be tested by this structure.



when we test "Headlights-15CM-Warm White" particles, Take out the bag labelled "Headlights-15CM-Warm White". Take out one of the light and connect it to the socket. Turn on the power bank, the light will turn on normally as shown below.



Test each lamp according to this method. It should be noted that after the test, the lamp must be returned to the corresponding bag to avoid confusion of types.



The components needs to be tested in this set is 2\*Headlights-30CM-Warm White,5\*Headlights-15CM-Warm White,4\*Light Strips-Warm White-28. Please contact us immediately if any components don't work.

**Section C:** laying out components following the instruction.



























### 













## 







## 





































### 







# 







## 













## 

























## 



















# 



















## 







## 













## 





















Good job, you've done all the installation steps, power it up and enjoy your work.



The battery box can also power the set. If it is necessary to change the power supply, prepare three AA batteries, install them in the battery box, turn on the switch on the battery box, remove the plug of the USB Power Cable from the socket of the expansion board, plug the plug of the battery box to the same socket in the expansion board to power the suit as well.

#### THANKS