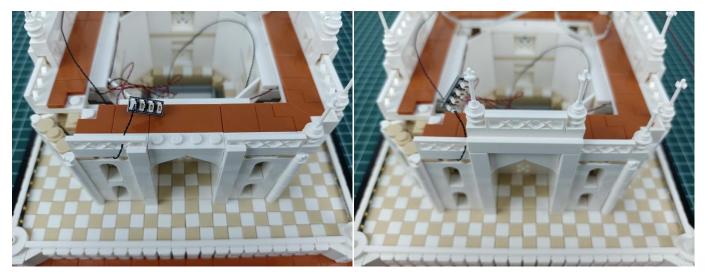

#### **Section B:** Test that each components is working properly.

We need a structure to test all lights, so take out the bag with label "USB Power Cord" and "Expansion Boards" as follows.

It is worth reminding that our products are all customized. They have a unique way of connecting. The white plug on wire and the socket of the expansion board need to be connected together to transmit power.

Note that on one side of the white plug you can see two very small golden wires that should be connected to the two golden needles in socket of the expansion board.shown as blow.

All our connections between plug and socket are all the same as shown above. So for any such structure with plug and socket, please pay attention to the golden wire of the plug and the golden needle of the socket, they must be touched together.

The connection method between the USB Power Cord and Expansion Boards is as follows:

The USB Power Cord can be powered by phone chargers, power banks,etc.

USB connectors to connect devices

This instruction will use the power bank as power supply . The test structure is shown as follow. All lamp in this set will be tested by this structure.