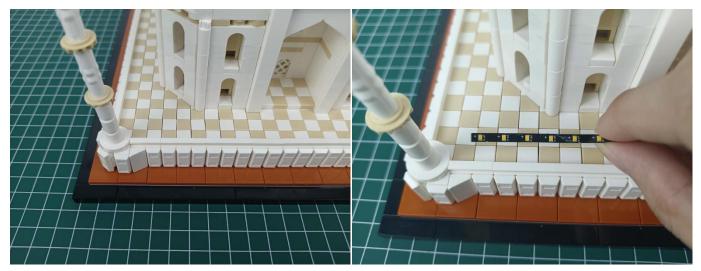

t structure is shown as follow. All lamp in this set will be tested by this structure.



when we test "Headlights-15CM-Warm White" particles, Take out the bag labelled "Headlights-15CM-Warm White". Take out one of the light and connect it to the socket. Turn on the power bank, the light will turn on normally as shown below.



Test each lamp according to this method. It should be noted that after the test, the lamp must be returned to the corresponding bag to avoid confusion of types.



The components needs to be tested in this set is 2\*Headlights-30CM-Warm White,5\*Headlights-15CM-Warm White,4\*Light Strips-Warm White-28. Please contact us immediately if any components don't work.

**Section C:** laying out components following the instruction.



























### 













## 







## 





































### 







# 







## 













## 

























## 



















# 



















## 







## 













## 





















Good job, you've done all the installation steps, power it up and enjoy your work.



The battery box can also power the set. If it is necessary to change the power supply, prepare three AA batteries, install them in the battery box, turn on the switch on the battery box, remove the plug of the USB Power Cable from the socket of the expansion board, plug the plug of the battery box to the same socket in the expansion board to power the suit as well.

#### THANKS