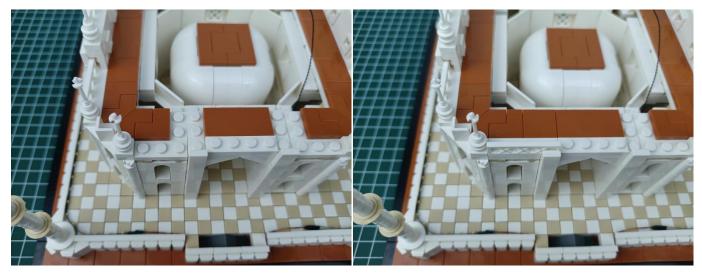

**Section C:** laying out components following the instruction.

### 

## 

# 

## 

Good job, you've done all the installation steps, power it up and enjoy your work.

The battery box can also power the set. If it is necessary to change the power supply, prepare three AA batteries, install them in the battery box, turn on the switch on the battery box, remove the plug of the USB Power Cable from the socket of the expansion board, plug the plug of the battery box to the same socket in the expansion board to power the suit as well.