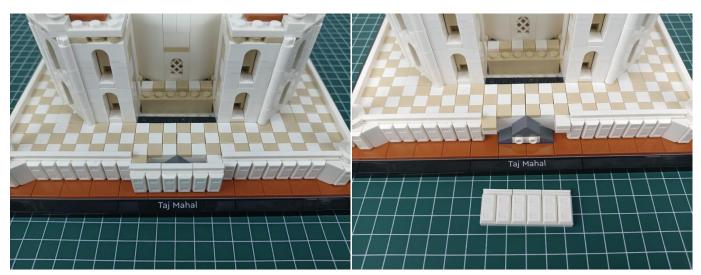

wer supply . The test structure is shown as follow. All lamp in this set will be tested by this structure.



when we test "Headlights-15CM-Warm White" particles, Take out the bag labelled "Headlights-15CM-Warm White". Take out one of the light and connect it to the socket. Turn on the power bank, the light will turn on normally as shown below.



Test each lamp according to this method. It should be noted that after the test, the lamp must be returned to the corresponding bag to avoid confusion of types.



The components needs to be tested in this set is 2\*Headlights-30CM-Warm White,5\*Headlights-15CM-Warm White,4\*Light Strips-Warm White-28. Please contact us immediately if any components don't work.

**Section C:** laying out components following the instruction.



























### 













## 







## 





































### 







# 







## 













## 

























## 



















# 



















## 







## 













## 





















Good job, you've done all the installation steps, power it up and enjoy your work.



The battery box can also power the set. If it is necessary to change the power supply, prepare three AA batteries, install them in the battery box, turn on the switch on the battery box, remove the plug of the USB Power Cable from the socket of the expansion board, plug the plug of the battery box to the same socket in the expansion board to power the suit as well.

#### THANKS