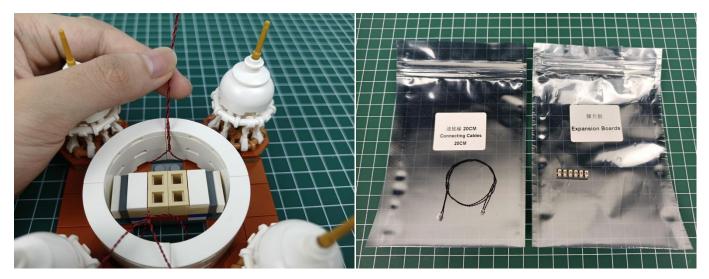

# There are 8 bags in this set. The name and quantities of specific components are as shown , please check carefully.

| Label                      | Content                    | Quantity |
|----------------------------|----------------------------|----------|
| Headlights-30CM-Warm White | Headlights-30CM-Warm White | 2        |
| Headlights-15CM-Warm White | Headlights-15CM-Warm White | 6        |
| Expansion Board            | 6 Socket Expansion Board   | 3        |
|                            | 4 Socket Expansion Board   | 2        |
| USB Power Cable            | USB Power Cable-30CM       | 1        |
| AA Battery Box             | AA Battery Box             | 1        |
| Connecting Cables-20CM     | Connecting Cables-20CM     | 4        |
| Light Strips-Warm White-28 | Light Strips-Warm White-28 | 4        |
|                            | Parts package              |          |

Please contact us immediately if there have any missing components.