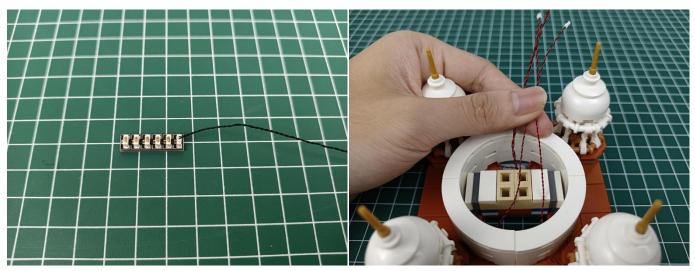

#### **Section B:** Test that each components is working properly.

We need a structure to test all lights, so take out the bag with label "USB Power Cord" and "Expansion Boards" as follows.

It is worth reminding that our products are all customized. They have a unique way of connecting. The white plug on wire and the socket of the expansion board need to be connected together to transmit power.

Note that on one side of the white plug you can see two very small golden wires that should be connected to the two golden needles in socket of the expansion board.shown as blow.

All our connections between plug and socket are all the same as shown above. So for any such structure with plug and socket, please pay attention to the golden wire of the plug and the golden needle of the socket, they must be touched together.