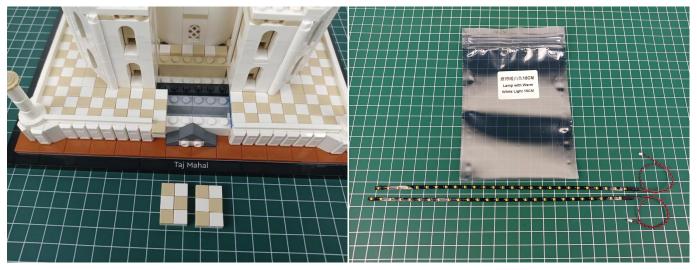

#### **Section A:** Check the type and quantity of components.

The quantity and type of components of each products are different and it needs to be carefully checked to make sure there do have enough material. The type of components is indicated by the label on the bag.

# There are 8 bags in this set. The name and quantities of specific components are as shown , please check carefully.

| Label                      | Content                    | Quantity |
|----------------------------|----------------------------|----------|
| Headlights-30CM-Warm White | Headlights-30CM-Warm White | 2        |
| Headlights-15CM-Warm White | Headlights-15CM-Warm White | 6        |
| Expansion Board            | 6 Socket Expansion Board   | 3        |
|                            | 4 Socket Expansion Board   | 2        |
| USB Power Cable            | USB Power Cable-30CM       | 1        |
| AA Battery Box             | AA Battery Box             | 1        |
| Connecting Cables-20CM     | Connecting Cables-20CM     | 4        |
| Light Strips-Warm White-28 | Light Strips-Warm White-28 | 4        |
|                            | Parts package              |          |

Please contact us immediately if there have any missing components.