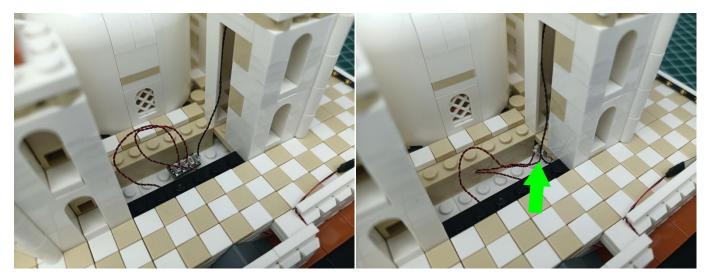

**Section C:** laying out components following the instruction.

### 

## 

# 

## 

Good job, you've done all the installation steps, power it up and enjoy your work.

The battery box can also power the set. If it is necessary to change the power supply, prepare three AA batteries, install them in the battery box, turn on the switch on the battery box, remove the plug of the USB Power Cable from the socket of the expansion board, plug the plug of the battery box to the same socket in the expansion board to power the suit as well.