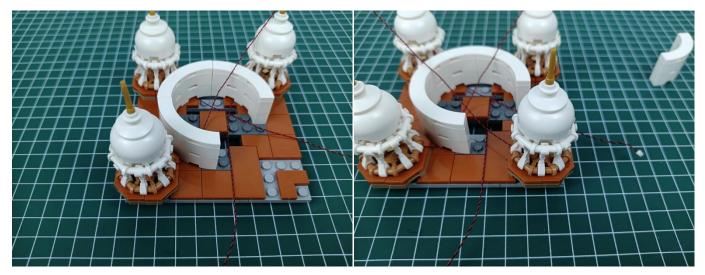

lights-15CM-Warm White". Take out one of the light and connect it to the socket. Turn on the power bank, the light will turn on normally as shown below.



Test each lamp according to this method. It should be noted that after the test, the lamp must be returned to the corresponding bag to avoid confusion of types.



The components needs to be tested in this set is 2\*Headlights-30CM-Warm White,5\*Headlights-15CM-Warm White,4\*Light Strips-Warm White-28. Please contact us immediately if any components don't work.

**Section C:** laying out components following the instruction.



























### 













## 







## 





































### 







# 







## 













## 

























## 



















# 



















## 







## 













## 





















Good job, you've done all the installation steps, power it up and enjoy your work.



The battery box can also power the set. If it is necessary to change the power supply, prepare three AA batteries, install them in the battery box, turn on the switch on the battery box, remove the plug of the USB Power Cable from the socket of the expansion board, plug the plug of the battery box to the same socket in the expansion board to power the suit as well.

#### THANKS