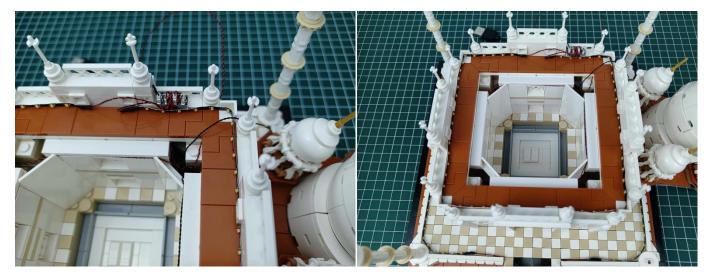

**Section C:** laying out components following the instruction.

## 

## 

Good job, you've done all the installation steps, power it up and enjoy your work.

The battery box can also power the set. If it is necessary to change the power supply, prepare three AA batteries, install them in the battery box, turn on the switch on the battery box, remove the plug of the USB Power Cable from the socket of the expansion board, plug the plug of the battery box to the same socket in the expansion board to power the suit as well.