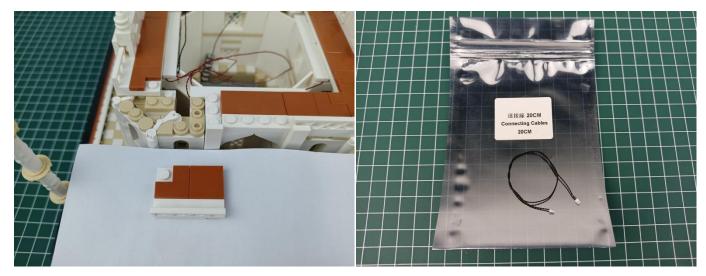

# There are 8 bags in this set. The name and quantities of specific components are as shown , please check carefully.

| Label                      | Content                    | Quantity |
|----------------------------|----------------------------|----------|
| Headlights-30CM-Warm White | Headlights-30CM-Warm White | 2        |
| Headlights-15CM-Warm White | Headlights-15CM-Warm White | 6        |
| Expansion Board            | 6 Socket Expansion Board   | 3        |
|                            | 4 Socket Expansion Board   | 2        |
| USB Power Cable            | USB Power Cable-30CM       | 1        |
| AA Battery Box             | AA Battery Box             | 1        |
| Connecting Cables-20CM     | Connecting Cables-20CM     | 4        |
| Light Strips-Warm White-28 | Light Strips-Warm White-28 | 4        |
|                            | Parts package              |          |