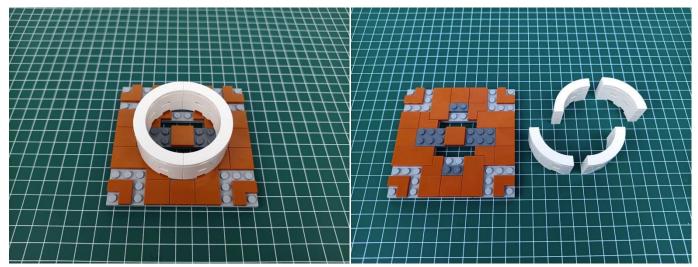

the bag labelled "Headlights-15CM-Warm White". Take out one of the light and connect it to the socket. Turn on the power bank, the light will turn on normally as shown below.



Test each lamp according to this method. It should be noted that after the test, the lamp must be returned to the corresponding bag to avoid confusion of types.



The components needs to be tested in this set is 2\*Headlights-30CM-Warm White,5\*Headlights-15CM-Warm White,4\*Light Strips-Warm White-28. Please contact us immediately if any components don't work.

**Section C:** laying out components following the instruction.



























### 













## 







## 





































### 







# 







## 













## 

























## 



















# 



















## 







## 













## 





















Good job, you've done all the installation steps, power it up and enjoy your work.



The battery box can also power the set. If it is necessary to change the power supply, prepare three AA batteries, install them in the battery box, turn on the switch on the battery box, remove the plug of the USB Power Cable from the socket of the expansion board, plug the plug of the battery box to the same socket in the expansion board to power the suit as well.

#### THANKS