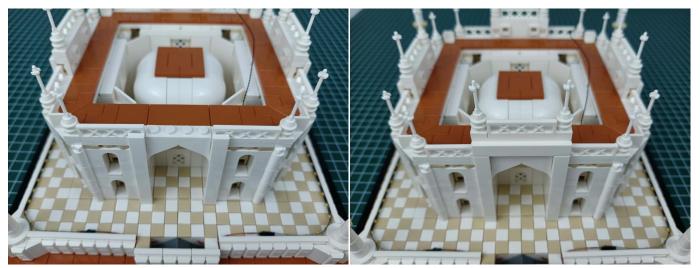

set will be tested by this structure.



when we test "Headlights-15CM-Warm White" particles, Take out the bag labelled "Headlights-15CM-Warm White". Take out one of the light and connect it to the socket. Turn on the power bank, the light will turn on normally as shown below.



Test each lamp according to this method. It should be noted that after the test, the lamp must be returned to the corresponding bag to avoid confusion of types.



The components needs to be tested in this set is 2\*Headlights-30CM-Warm White,5\*Headlights-15CM-Warm White,4\*Light Strips-Warm White-28. Please contact us immediately if any components don't work.

**Section C:** laying out components following the instruction.



























### 













## 







## 





































### 







# 







## 













## 

























## 



















# 



















## 







## 













## 





















Good job, you've done all the installation steps, power it up and enjoy your work.



The battery box can also power the set. If it is necessary to change the power supply, prepare three AA batteries, install them in the battery box, turn on the switch on the battery box, remove the plug of the USB Power Cable from the socket of the expansion board, plug the plug of the battery box to the same socket in the expansion board to power the suit as well.

#### THANKS