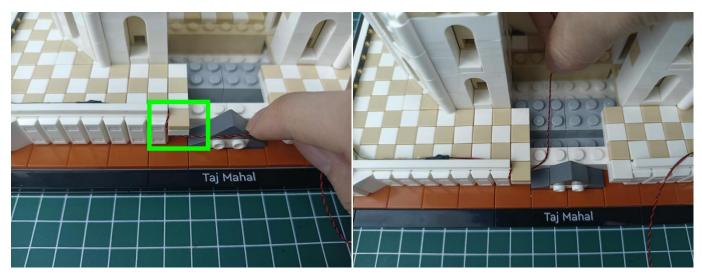

s follow. All lamp in this set will be tested by this structure.



when we test "Headlights-15CM-Warm White" particles, Take out the bag labelled "Headlights-15CM-Warm White". Take out one of the light and connect it to the socket. Turn on the power bank, the light will turn on normally as shown below.



Test each lamp according to this method. It should be noted that after the test, the lamp must be returned to the corresponding bag to avoid confusion of types.



The components needs to be tested in this set is 2\*Headlights-30CM-Warm White,5\*Headlights-15CM-Warm White,4\*Light Strips-Warm White-28. Please contact us immediately if any components don't work.

**Section C:** laying out components following the instruction.



























### 













## 







## 





































### 







# 







## 













## 

























## 



















# 



















## 







## 













## 





















Good job, you've done all the installation steps, power it up and enjoy your work.



The battery box can also power the set. If it is necessary to change the power supply, prepare three AA batteries, install them in the battery box, turn on the switch on the battery box, remove the plug of the USB Power Cable from the socket of the expansion board, plug the plug of the battery box to the same socket in the expansion board to power the suit as well.

#### THANKS