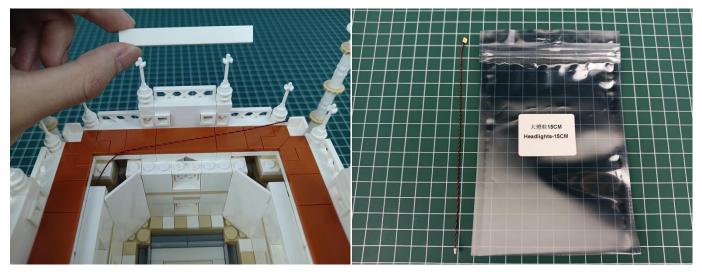

d by this structure.



when we test "Headlights-15CM-Warm White" particles, Take out the bag labelled "Headlights-15CM-Warm White". Take out one of the light and connect it to the socket. Turn on the power bank, the light will turn on normally as shown below.



Test each lamp according to this method. It should be noted that after the test, the lamp must be returned to the corresponding bag to avoid confusion of types.



The components needs to be tested in this set is 2\*Headlights-30CM-Warm White,5\*Headlights-15CM-Warm White,4\*Light Strips-Warm White-28. Please contact us immediately if any components don't work.

**Section C:** laying out components following the instruction.



























### 













## 







## 





































### 







# 







## 













## 

























## 



















# 



















## 







## 













## 





















Good job, you've done all the installation steps, power it up and enjoy your work.



The battery box can also power the set. If it is necessary to change the power supply, prepare three AA batteries, install them in the battery box, turn on the switch on the battery box, remove the plug of the USB Power Cable from the socket of the expansion board, plug the plug of the battery box to the same socket in the expansion board to power the suit as well.

#### THANKS