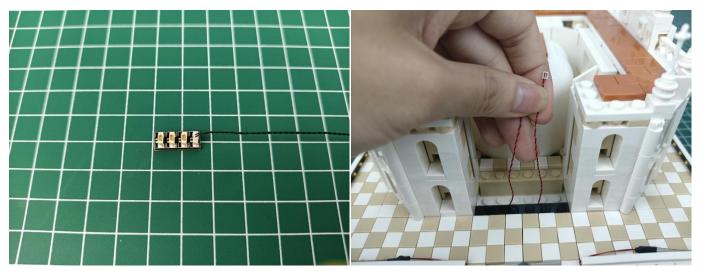

l lamp in this set will be tested by this structure.



when we test "Headlights-15CM-Warm White" particles, Take out the bag labelled "Headlights-15CM-Warm White". Take out one of the light and connect it to the socket. Turn on the power bank, the light will turn on normally as shown below.



Test each lamp according to this method. It should be noted that after the test, the lamp must be returned to the corresponding bag to avoid confusion of types.



The components needs to be tested in this set is 2\*Headlights-30CM-Warm White,5\*Headlights-15CM-Warm White,4\*Light Strips-Warm White-28. Please contact us immediately if any components don't work.

**Section C:** laying out components following the instruction.



























### 













## 







## 





































### 







# 







## 













## 

























## 



















# 



















## 







## 













## 





















Good job, you've done all the installation steps, power it up and enjoy your work.



The battery box can also power the set. If it is necessary to change the power supply, prepare three AA batteries, install them in the battery box, turn on the switch on the battery box, remove the plug of the USB Power Cable from the socket of the expansion board, plug the plug of the battery box to the same socket in the expansion board to power the suit as well.

#### THANKS