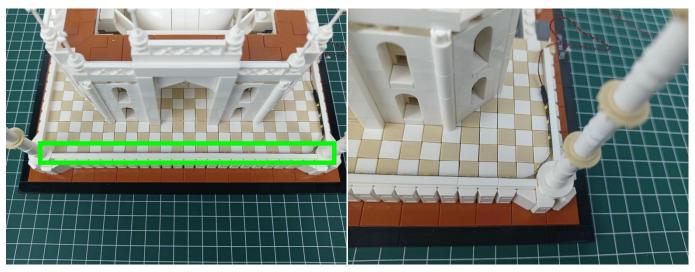

re is shown as follow. All lamp in this set will be tested by this structure.



when we test "Headlights-15CM-Warm White" particles, Take out the bag labelled "Headlights-15CM-Warm White". Take out one of the light and connect it to the socket. Turn on the power bank, the light will turn on normally as shown below.



Test each lamp according to this method. It should be noted that after the test, the lamp must be returned to the corresponding bag to avoid confusion of types.



The components needs to be tested in this set is 2\*Headlights-30CM-Warm White,5\*Headlights-15CM-Warm White,4\*Light Strips-Warm White-28. Please contact us immediately if any components don't work.

**Section C:** laying out components following the instruction.



























### 













## 







## 





































### 







# 







## 













## 

























## 



















# 



















## 







## 













## 





















Good job, you've done all the installation steps, power it up and enjoy your work.



The battery box can also power the set. If it is necessary to change the power supply, prepare three AA batteries, install them in the battery box, turn on the switch on the battery box, remove the plug of the USB Power Cable from the socket of the expansion board, plug the plug of the battery box to the same socket in the expansion board to power the suit as well.

#### THANKS