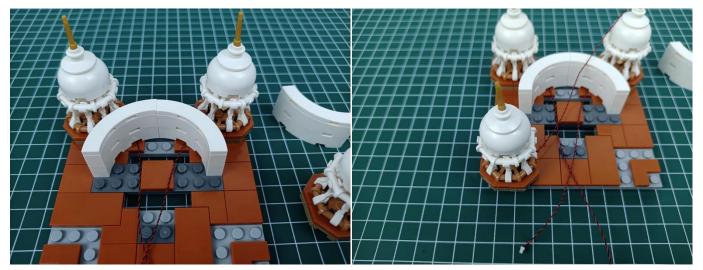

d "Headlights-15CM-Warm White". Take out one of the light and connect it to the socket. Turn on the power bank, the light will turn on normally as shown below.



Test each lamp according to this method. It should be noted that after the test, the lamp must be returned to the corresponding bag to avoid confusion of types.



The components needs to be tested in this set is 2\*Headlights-30CM-Warm White,5\*Headlights-15CM-Warm White,4\*Light Strips-Warm White-28. Please contact us immediately if any components don't work.

**Section C:** laying out components following the instruction.



























### 













## 







## 





































### 







# 







## 













## 

























## 



















# 



















## 







## 













## 





















Good job, you've done all the installation steps, power it up and enjoy your work.



The battery box can also power the set. If it is necessary to change the power supply, prepare three AA batteries, install them in the battery box, turn on the switch on the battery box, remove the plug of the USB Power Cable from the socket of the expansion board, plug the plug of the battery box to the same socket in the expansion board to power the suit as well.

#### THANKS