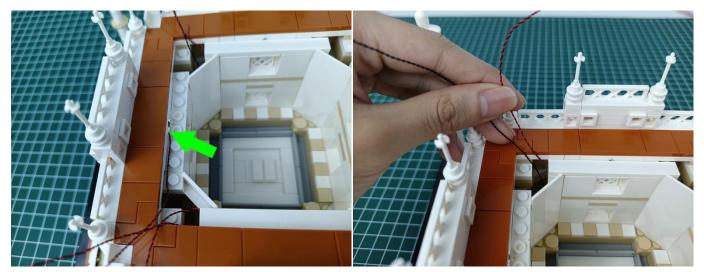

when we test "Headlights-15CM-Warm White" particles, Take out the bag labelled "Headlights-15CM-Warm White". Take out one of the light and connect it to the socket. Turn on the power bank, the light will turn on normally as shown below.



Test each lamp according to this method. It should be noted that after the test, the lamp must be returned to the corresponding bag to avoid confusion of types.



The components needs to be tested in this set is 2\*Headlights-30CM-Warm White,5\*Headlights-15CM-Warm White,4\*Light Strips-Warm White-28. Please contact us immediately if any components don't work.

**Section C:** laying out components following the instruction.



























### 













## 







## 





































### 







# 







## 













## 

























## 



















# 



















## 







## 













## 





















Good job, you've done all the installation steps, power it up and enjoy your work.



The battery box can also power the set. If it is necessary to change the power supply, prepare three AA batteries, install them in the battery box, turn on the switch on the battery box, remove the plug of the USB Power Cable from the socket of the expansion board, plug the plug of the battery box to the same socket in the expansion board to power the suit as well.

#### THANKS