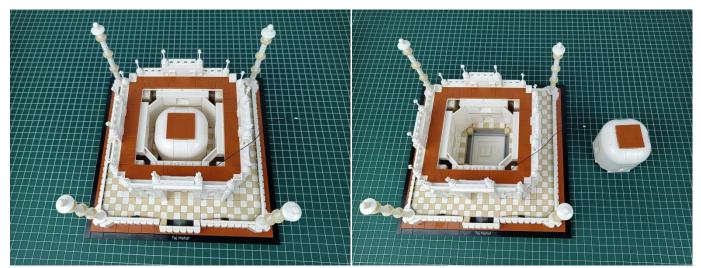

et will be tested by this structure.



when we test "Headlights-15CM-Warm White" particles, Take out the bag labelled "Headlights-15CM-Warm White". Take out one of the light and connect it to the socket. Turn on the power bank, the light will turn on normally as shown below.



Test each lamp according to this method. It should be noted that after the test, the lamp must be returned to the corresponding bag to avoid confusion of types.



The components needs to be tested in this set is 2\*Headlights-30CM-Warm White,5\*Headlights-15CM-Warm White,4\*Light Strips-Warm White-28. Please contact us immediately if any components don't work.

**Section C:** laying out components following the instruction.



























### 













## 







## 





































### 







# 







## 













## 

























## 



















# 



















## 







## 













## 





















Good job, you've done all the installation steps, power it up and enjoy your work.



The battery box can also power the set. If it is necessary to change the power supply, prepare three AA batteries, install them in the battery box, turn on the switch on the battery box, remove the plug of the USB Power Cable from the socket of the expansion board, plug the plug of the battery box to the same socket in the expansion board to power the suit as well.

#### THANKS