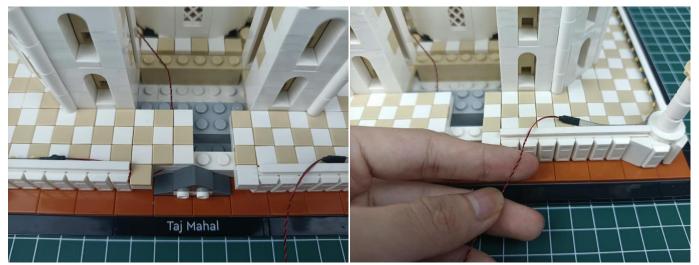

follow. All lamp in this set will be tested by this structure.



when we test "Headlights-15CM-Warm White" particles, Take out the bag labelled "Headlights-15CM-Warm White". Take out one of the light and connect it to the socket. Turn on the power bank, the light will turn on normally as shown below.



Test each lamp according to this method. It should be noted that after the test, the lamp must be returned to the corresponding bag to avoid confusion of types.



The components needs to be tested in this set is 2\*Headlights-30CM-Warm White,5\*Headlights-15CM-Warm White,4\*Light Strips-Warm White-28. Please contact us immediately if any components don't work.

**Section C:** laying out components following the instruction.



























### 













## 







## 





































### 







# 







## 













## 

























## 



















# 



















## 







## 













## 





















Good job, you've done all the installation steps, power it up and enjoy your work.



The battery box can also power the set. If it is necessary to change the power supply, prepare three AA batteries, install them in the battery box, turn on the switch on the battery box, remove the plug of the USB Power Cable from the socket of the expansion board, plug the plug of the battery box to the same socket in the expansion board to power the suit as well.

#### THANKS