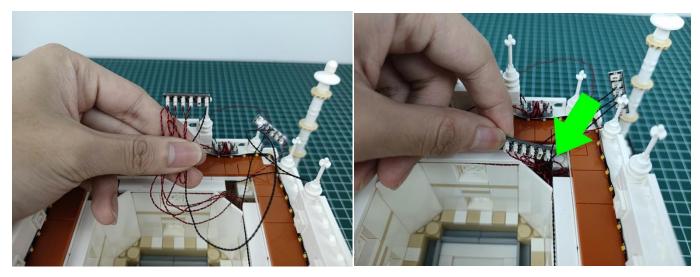

of the light and connect it to the socket. Turn on the power bank, the light will turn on normally as shown below.



Test each lamp according to this method. It should be noted that after the test, the lamp must be returned to the corresponding bag to avoid confusion of types.



The components needs to be tested in this set is 2\*Headlights-30CM-Warm White,5\*Headlights-15CM-Warm White,4\*Light Strips-Warm White-28. Please contact us immediately if any components don't work.

**Section C:** laying out components following the instruction.



























### 













## 







## 





































### 







# 







## 













## 

























## 



















# 



















## 







## 













## 





















Good job, you've done all the installation steps, power it up and enjoy your work.



The battery box can also power the set. If it is necessary to change the power supply, prepare three AA batteries, install them in the battery box, turn on the switch on the battery box, remove the plug of the USB Power Cable from the socket of the expansion board, plug the plug of the battery box to the same socket in the expansion board to power the suit as well.

#### THANKS