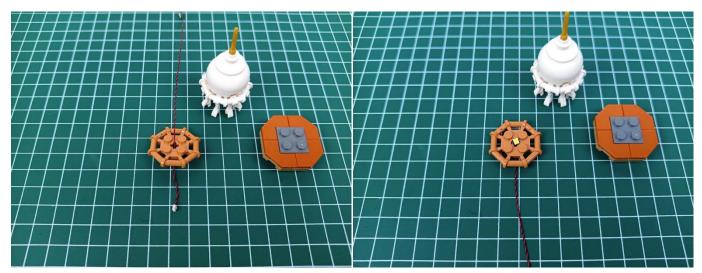

ag labelled "Headlights-15CM-Warm White". Take out one of the light and connect it to the socket. Turn on the power bank, the light will turn on normally as shown below.



Test each lamp according to this method. It should be noted that after the test, the lamp must be returned to the corresponding bag to avoid confusion of types.



The components needs to be tested in this set is 2\*Headlights-30CM-Warm White,5\*Headlights-15CM-Warm White,4\*Light Strips-Warm White-28. Please contact us immediately if any components don't work.

**Section C:** laying out components following the instruction.



























### 













## 







## 





































### 







# 







## 













## 

























## 



















# 



















## 







## 













## 





















Good job, you've done all the installation steps, power it up and enjoy your work.



The battery box can also power the set. If it is necessary to change the power supply, prepare three AA batteries, install them in the battery box, turn on the switch on the battery box, remove the plug of the USB Power Cable from the socket of the expansion board, plug the plug of the battery box to the same socket in the expansion board to power the suit as well.

#### THANKS