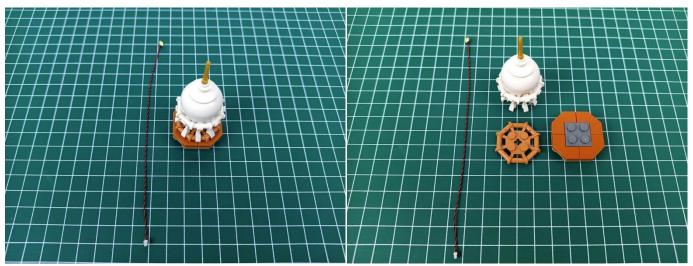

bag labelled "Headlights-15CM-Warm White". Take out one of the light and connect it to the socket. Turn on the power bank, the light will turn on normally as shown below.



Test each lamp according to this method. It should be noted that after the test, the lamp must be returned to the corresponding bag to avoid confusion of types.



The components needs to be tested in this set is 2\*Headlights-30CM-Warm White,5\*Headlights-15CM-Warm White,4\*Light Strips-Warm White-28. Please contact us immediately if any components don't work.

**Section C:** laying out components following the instruction.



























### 













## 







## 





































### 







# 







## 













## 

























## 



















# 



















## 







## 













## 





















Good job, you've done all the installation steps, power it up and enjoy your work.



The battery box can also power the set. If it is necessary to change the power supply, prepare three AA batteries, install them in the battery box, turn on the switch on the battery box, remove the plug of the USB Power Cable from the socket of the expansion board, plug the plug of the battery box to the same socket in the expansion board to power the suit as well.

#### THANKS