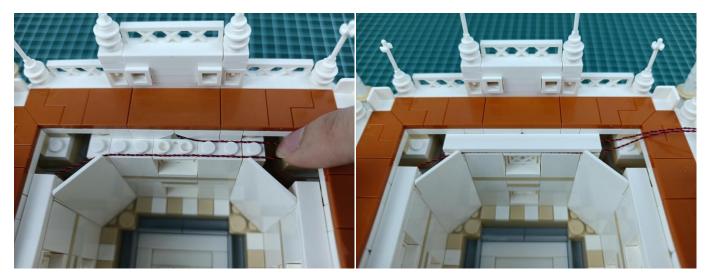

**Section C:** laying out components following the instruction.

### 

## 

# 

## 

Good job, you've done all the installation steps, power it up and enjoy your work.

The battery box can also power the set. If it is necessary to change the power supply, prepare three AA batteries, install them in the battery box, turn on the switch on the battery box, remove the plug of the USB Power Cable from the socket of the expansion board, plug the plug of the battery box to the same socket in the expansion board to power the suit as well.