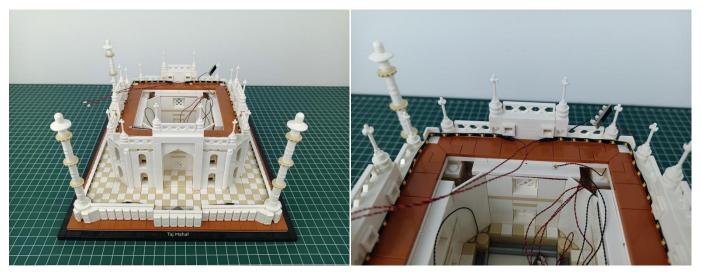

## 

Good job, you've done all the installation steps, power it up and enjoy your work.

The battery box can also power the set. If it is necessary to change the power supply, prepare three AA batteries, install them in the battery box, turn on the switch on the battery box, remove the plug of the USB Power Cable from the socket of the expansion board, plug the plug of the battery box to the same socket in the expansion board to power the suit as well.