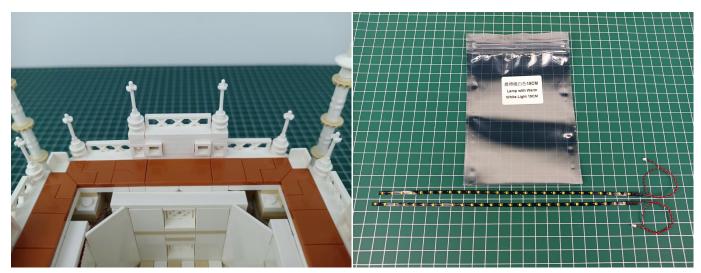

# There are 8 bags in this set. The name and quantities of specific components are as shown , please check carefully.

| Label                      | Content                    | Quantity |
|----------------------------|----------------------------|----------|
| Headlights-30CM-Warm White | Headlights-30CM-Warm White | 2        |
| Headlights-15CM-Warm White | Headlights-15CM-Warm White | 6        |
| Expansion Board            | 6 Socket Expansion Board   | 3        |
|                            | 4 Socket Expansion Board   | 2        |
| USB Power Cable            | USB Power Cable-30CM       | 1        |
| AA Battery Box             | AA Battery Box             | 1        |
| Connecting Cables-20CM     | Connecting Cables-20CM     | 4        |
| Light Strips-Warm White-28 | Light Strips-Warm White-28 | 4        |
|                            | Parts package              |          |

Test each lamp according to this method. It should be noted that after the test, the lamp must be returned to the corresponding bag to avoid confusion of types.

The components needs to be tested in this set is 2\*Headlights-30CM-Warm White,5\*Headlights-15CM-Warm White,4\*Light Strips-Warm White-28. Please contact us immediately if any components don't work.