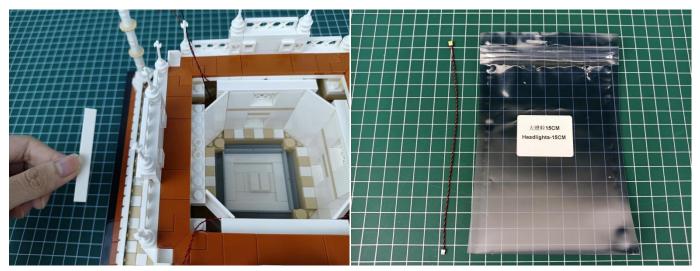

when we test "Headlights-15CM-Warm White" particles, Take out the bag labelled "Headlights-15CM-Warm White". Take out one of the light and connect it to the socket. Turn on the power bank, the light will turn on normally as shown below.

Test each lamp according to this method. It should be noted that after the test, the lamp must be returned to the corresponding bag to avoid confusion of types.

The components needs to be tested in this set is 2\*Headlights-30CM-Warm White,5\*Headlights-15CM-Warm White,4\*Light Strips-Warm White-28. Please contact us immediately if any components don't work.