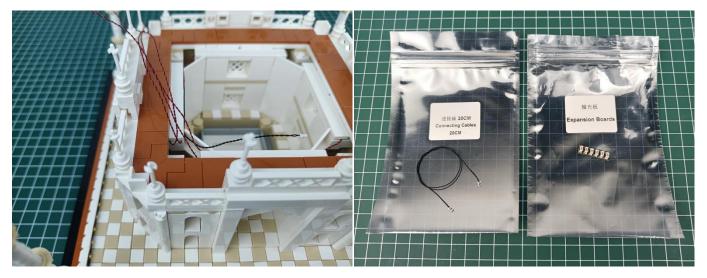

# There are 8 bags in this set. The name and quantities of specific components are as shown , please check carefully.

| Label                      | Content                    | Quantity |
|----------------------------|----------------------------|----------|
| Headlights-30CM-Warm White | Headlights-30CM-Warm White | 2        |
| Headlights-15CM-Warm White | Headlights-15CM-Warm White | 6        |
| Expansion Board            | 6 Socket Expansion Board   | 3        |
|                            | 4 Socket Expansion Board   | 2        |
| USB Power Cable            | USB Power Cable-30CM       | 1        |
| AA Battery Box             | AA Battery Box             | 1        |
| Connecting Cables-20CM     | Connecting Cables-20CM     | 4        |
| Light Strips-Warm White-28 | Light Strips-Warm White-28 | 4        |
|                            | Parts package              |          |

**Section C:** laying out components following the instruction.