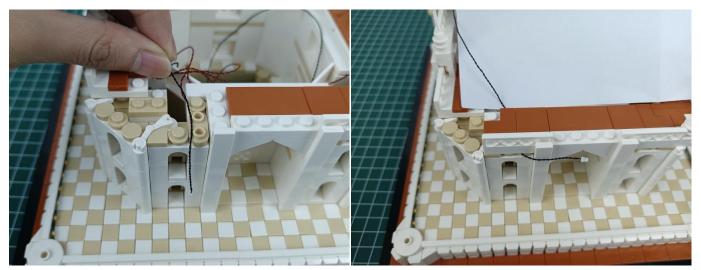

ghts-15CM-Warm White" particles, Take out the bag labelled "Headlights-15CM-Warm White". Take out one of the light and connect it to the socket. Turn on the power bank, the light will turn on normally as shown below.



Test each lamp according to this method. It should be noted that after the test, the lamp must be returned to the corresponding bag to avoid confusion of types.



The components needs to be tested in this set is 2\*Headlights-30CM-Warm White,5\*Headlights-15CM-Warm White,4\*Light Strips-Warm White-28. Please contact us immediately if any components don't work.

**Section C:** laying out components following the instruction.



























### 













## 







## 





































### 







# 







## 













## 

























## 



















# 



















## 







## 













## 





















Good job, you've done all the installation steps, power it up and enjoy your work.



The battery box can also power the set. If it is necessary to change the power supply, prepare three AA batteries, install them in the battery box, turn on the switch on the battery box, remove the plug of the USB Power Cable from the socket of the expansion board, plug the plug of the battery box to the same socket in the expansion board to power the suit as well.

#### THANKS