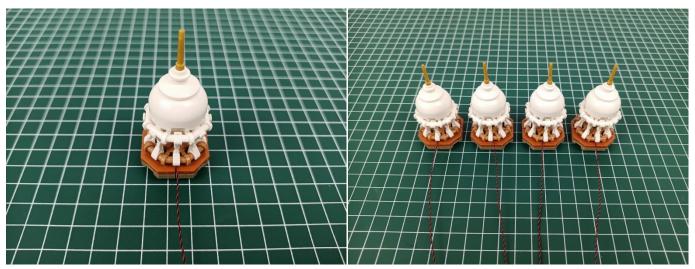

abelled "Headlights-15CM-Warm White". Take out one of the light and connect it to the socket. Turn on the power bank, the light will turn on normally as shown below.



Test each lamp according to this method. It should be noted that after the test, the lamp must be returned to the corresponding bag to avoid confusion of types.



The components needs to be tested in this set is 2\*Headlights-30CM-Warm White,5\*Headlights-15CM-Warm White,4\*Light Strips-Warm White-28. Please contact us immediately if any components don't work.

**Section C:** laying out components following the instruction.



























### 













## 







## 





































### 







# 







## 













## 

























## 



















# 



















## 







## 













## 





















Good job, you've done all the installation steps, power it up and enjoy your work.



The battery box can also power the set. If it is necessary to change the power supply, prepare three AA batteries, install them in the battery box, turn on the switch on the battery box, remove the plug of the USB Power Cable from the socket of the expansion board, plug the plug of the battery box to the same socket in the expansion board to power the suit as well.

#### THANKS