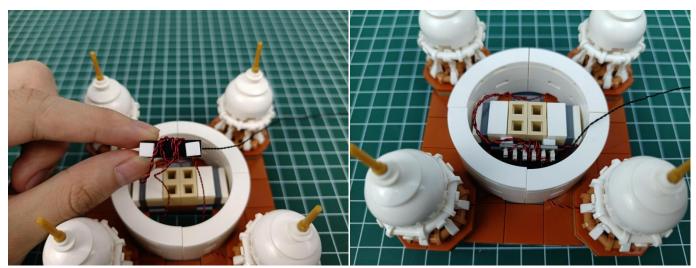

ite". Take out one of the light and connect it to the socket. Turn on the power bank, the light will turn on normally as shown below.



Test each lamp according to this method. It should be noted that after the test, the lamp must be returned to the corresponding bag to avoid confusion of types.



The components needs to be tested in this set is 2\*Headlights-30CM-Warm White,5\*Headlights-15CM-Warm White,4\*Light Strips-Warm White-28. Please contact us immediately if any components don't work.

**Section C:** laying out components following the instruction.



























### 













## 







## 





































### 







# 







## 













## 

























## 



















# 



















## 







## 













## 





















Good job, you've done all the installation steps, power it up and enjoy your work.



The battery box can also power the set. If it is necessary to change the power supply, prepare three AA batteries, install them in the battery box, turn on the switch on the battery box, remove the plug of the USB Power Cable from the socket of the expansion board, plug the plug of the battery box to the same socket in the expansion board to power the suit as well.

#### THANKS