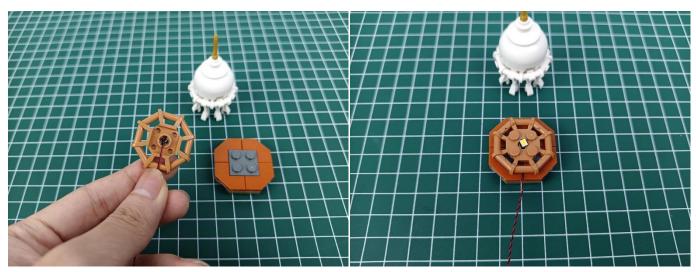

labelled "Headlights-15CM-Warm White". Take out one of the light and connect it to the socket. Turn on the power bank, the light will turn on normally as shown below.



Test each lamp according to this method. It should be noted that after the test, the lamp must be returned to the corresponding bag to avoid confusion of types.



The components needs to be tested in this set is 2\*Headlights-30CM-Warm White,5\*Headlights-15CM-Warm White,4\*Light Strips-Warm White-28. Please contact us immediately if any components don't work.

**Section C:** laying out components following the instruction.



























### 













## 







## 





































### 







# 







## 













## 

























## 



















# 



















## 







## 













## 





















Good job, you've done all the installation steps, power it up and enjoy your work.



The battery box can also power the set. If it is necessary to change the power supply, prepare three AA batteries, install them in the battery box, turn on the switch on the battery box, remove the plug of the USB Power Cable from the socket of the expansion board, plug the plug of the battery box to the same socket in the expansion board to power the suit as well.

#### THANKS