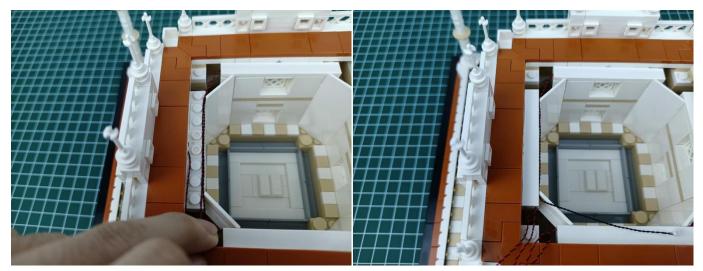

hen we test "Headlights-15CM-Warm White" particles, Take out the bag labelled "Headlights-15CM-Warm White". Take out one of the light and connect it to the socket. Turn on the power bank, the light will turn on normally as shown below.



Test each lamp according to this method. It should be noted that after the test, the lamp must be returned to the corresponding bag to avoid confusion of types.



The components needs to be tested in this set is 2\*Headlights-30CM-Warm White,5\*Headlights-15CM-Warm White,4\*Light Strips-Warm White-28. Please contact us immediately if any components don't work.

**Section C:** laying out components following the instruction.



























### 













## 







## 





































### 







# 







## 













## 

























## 



















# 



















## 







## 













## 





















Good job, you've done all the installation steps, power it up and enjoy your work.



The battery box can also power the set. If it is necessary to change the power supply, prepare three AA batteries, install them in the battery box, turn on the switch on the battery box, remove the plug of the USB Power Cable from the socket of the expansion board, plug the plug of the battery box to the same socket in the expansion board to power the suit as well.

#### THANKS