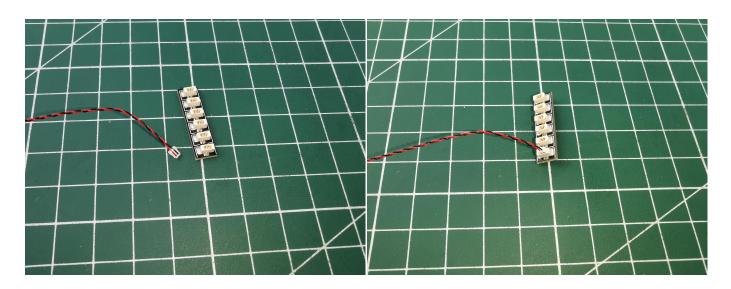

The connection method between the USB Power Cord and Expansion Boards is as follows:

The USB Power Cord can be powered by phone chargers, power banks,etc.

USB connectors to connect devices

This instruction will use the power bank as power supply . The test structure is shown as follow. All lamp in this set will be tested by this structure.