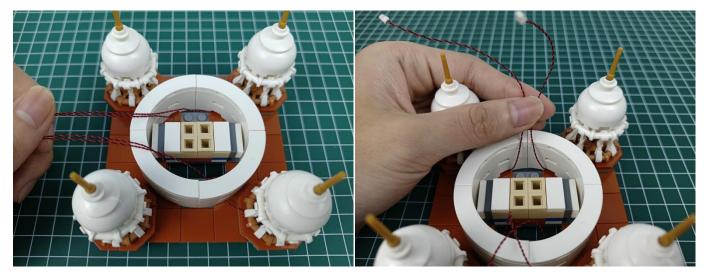

-Warm White". Take out one of the light and connect it to the socket. Turn on the power bank, the light will turn on normally as shown below.



Test each lamp according to this method. It should be noted that after the test, the lamp must be returned to the corresponding bag to avoid confusion of types.



The components needs to be tested in this set is 2\*Headlights-30CM-Warm White,5\*Headlights-15CM-Warm White,4\*Light Strips-Warm White-28. Please contact us immediately if any components don't work.

**Section C:** laying out components following the instruction.



























### 













## 







## 





































### 







# 







## 













## 

























## 



















# 



















## 







## 













## 





















Good job, you've done all the installation steps, power it up and enjoy your work.



The battery box can also power the set. If it is necessary to change the power supply, prepare three AA batteries, install them in the battery box, turn on the switch on the battery box, remove the plug of the USB Power Cable from the socket of the expansion board, plug the plug of the battery box to the same socket in the expansion board to power the suit as well.

#### THANKS