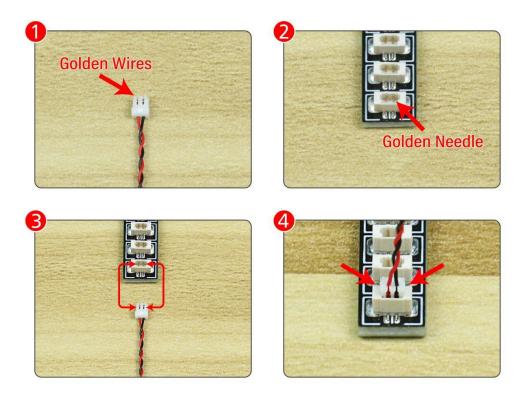

Note that on one side of the white plug you can see two very small golden wires that should be connected to the two golden needles in socket of the expansion board.shown as blow.

All our connections between plug and socket are all the same as shown above. So for any such structure with plug and socket, please pay attention to the golden wire of the plug and the golden needle of the socket, they must be touched together.