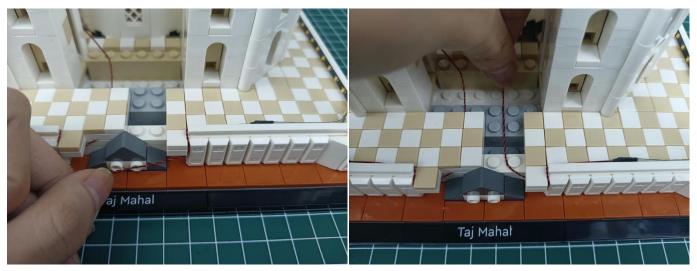

llow. All lamp in this set will be tested by this structure.



when we test "Headlights-15CM-Warm White" particles, Take out the bag labelled "Headlights-15CM-Warm White". Take out one of the light and connect it to the socket. Turn on the power bank, the light will turn on normally as shown below.



Test each lamp according to this method. It should be noted that after the test, the lamp must be returned to the corresponding bag to avoid confusion of types.



The components needs to be tested in this set is 2\*Headlights-30CM-Warm White,5\*Headlights-15CM-Warm White,4\*Light Strips-Warm White-28. Please contact us immediately if any components don't work.

**Section C:** laying out components following the instruction.



























### 













## 







## 





































### 







# 







## 













## 

























## 



















# 



















## 







## 













## 





















Good job, you've done all the installation steps, power it up and enjoy your work.



The battery box can also power the set. If it is necessary to change the power supply, prepare three AA batteries, install them in the battery box, turn on the switch on the battery box, remove the plug of the USB Power Cable from the socket of the expansion board, plug the plug of the battery box to the same socket in the expansion board to power the suit as well.

#### THANKS