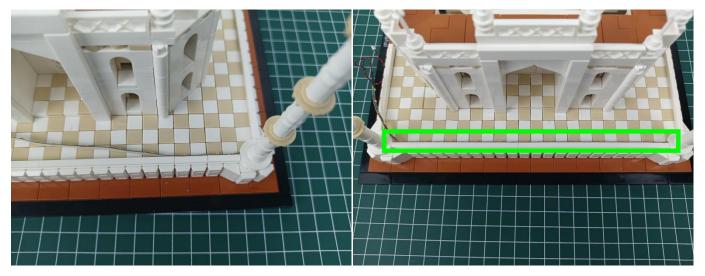

test structure is shown as follow. All lamp in this set will be tested by this structure.



when we test "Headlights-15CM-Warm White" particles, Take out the bag labelled "Headlights-15CM-Warm White". Take out one of the light and connect it to the socket. Turn on the power bank, the light will turn on normally as shown below.



Test each lamp according to this method. It should be noted that after the test, the lamp must be returned to the corresponding bag to avoid confusion of types.



The components needs to be tested in this set is 2\*Headlights-30CM-Warm White,5\*Headlights-15CM-Warm White,4\*Light Strips-Warm White-28. Please contact us immediately if any components don't work.

**Section C:** laying out components following the instruction.



























### 













## 







## 





































### 







# 







## 













## 

























## 



















# 



















## 







## 













## 





















Good job, you've done all the installation steps, power it up and enjoy your work.



The battery box can also power the set. If it is necessary to change the power supply, prepare three AA batteries, install them in the battery box, turn on the switch on the battery box, remove the plug of the USB Power Cable from the socket of the expansion board, plug the plug of the battery box to the same socket in the expansion board to power the suit as well.

#### THANKS