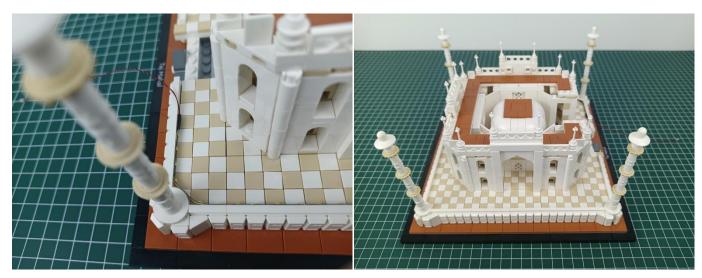

est structure is shown as follow. All lamp in this set will be tested by this structure.



when we test "Headlights-15CM-Warm White" particles, Take out the bag labelled "Headlights-15CM-Warm White". Take out one of the light and connect it to the socket. Turn on the power bank, the light will turn on normally as shown below.



Test each lamp according to this method. It should be noted that after the test, the lamp must be returned to the corresponding bag to avoid confusion of types.



The components needs to be tested in this set is 2\*Headlights-30CM-Warm White,5\*Headlights-15CM-Warm White,4\*Light Strips-Warm White-28. Please contact us immediately if any components don't work.

**Section C:** laying out components following the instruction.



























### 













## 







## 





































### 







# 







## 













## 

























## 



















# 



















## 







## 













## 





















Good job, you've done all the installation steps, power it up and enjoy your work.



The battery box can also power the set. If it is necessary to change the power supply, prepare three AA batteries, install them in the battery box, turn on the switch on the battery box, remove the plug of the USB Power Cable from the socket of the expansion board, plug the plug of the battery box to the same socket in the expansion board to power the suit as well.

#### THANKS