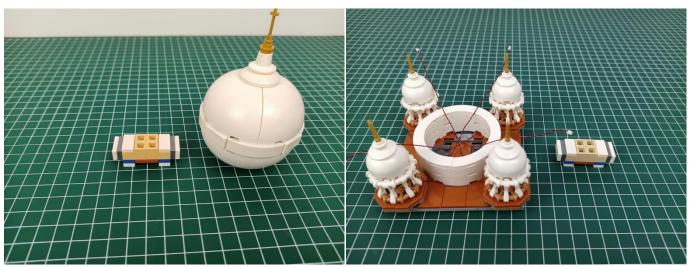

## 21056 Taj Mahal P25302

- P25302 is the unique code of lighting set, we use this to accurately identify the product you purchased and the corresponding manuals and services you need to obtain. Please make sure your product code is the same as the label on the back of the box shown "21056 P25302".
- Installation requires a lot of patience and great observation that your LEGO bricks will come alive when you get this finished. The bricks with lighting as below, so make sure you're ready and let's get started.

#### **Strategies for the Installation**

This instruction divides three sections to complete the installation of the lighting set.