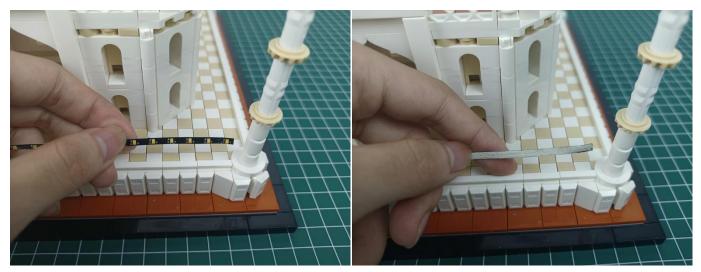

he test structure is shown as follow. All lamp in this set will be tested by this structure.



when we test "Headlights-15CM-Warm White" particles, Take out the bag labelled "Headlights-15CM-Warm White". Take out one of the light and connect it to the socket. Turn on the power bank, the light will turn on normally as shown below.



Test each lamp according to this method. It should be noted that after the test, the lamp must be returned to the corresponding bag to avoid confusion of types.



The components needs to be tested in this set is 2\*Headlights-30CM-Warm White,5\*Headlights-15CM-Warm White,4\*Light Strips-Warm White-28. Please contact us immediately if any components don't work.

**Section C:** laying out components following the instruction.



























### 













## 







## 





































### 







# 







## 













## 

























## 



















# 



















## 







## 













## 





















Good job, you've done all the installation steps, power it up and enjoy your work.



The battery box can also power the set. If it is necessary to change the power supply, prepare three AA batteries, install them in the battery box, turn on the switch on the battery box, remove the plug of the USB Power Cable from the socket of the expansion board, plug the plug of the battery box to the same socket in the expansion board to power the suit as well.

#### THANKS