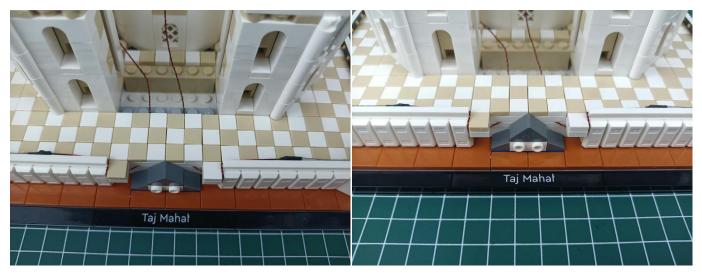

ow. All lamp in this set will be tested by this structure.



when we test "Headlights-15CM-Warm White" particles, Take out the bag labelled "Headlights-15CM-Warm White". Take out one of the light and connect it to the socket. Turn on the power bank, the light will turn on normally as shown below.



Test each lamp according to this method. It should be noted that after the test, the lamp must be returned to the corresponding bag to avoid confusion of types.



The components needs to be tested in this set is 2\*Headlights-30CM-Warm White,5\*Headlights-15CM-Warm White,4\*Light Strips-Warm White-28. Please contact us immediately if any components don't work.

**Section C:** laying out components following the instruction.



























### 













## 







## 





































### 







# 







## 













## 

























## 



















# 



















## 







## 













## 





















Good job, you've done all the installation steps, power it up and enjoy your work.



The battery box can also power the set. If it is necessary to change the power supply, prepare three AA batteries, install them in the battery box, turn on the switch on the battery box, remove the plug of the USB Power Cable from the socket of the expansion board, plug the plug of the battery box to the same socket in the expansion board to power the suit as well.

#### THANKS