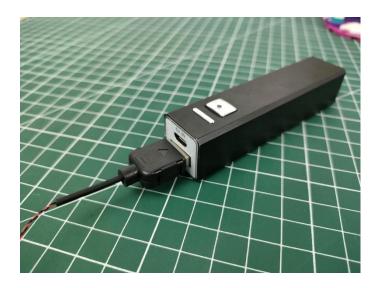

The connection method between the USB Power Cord and Expansion Boards is as follows:

The USB Power Cord can be powered by phone chargers, power banks,etc.

USB connectors to connect devices

This instruction will use the power bank as power supply . The test structure is shown as follow. All lamp in this set will be tested by this structure.