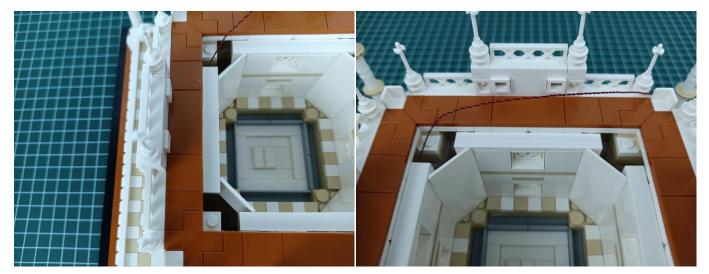

ted by this structure.



when we test "Headlights-15CM-Warm White" particles, Take out the bag labelled "Headlights-15CM-Warm White". Take out one of the light and connect it to the socket. Turn on the power bank, the light will turn on normally as shown below.



Test each lamp according to this method. It should be noted that after the test, the lamp must be returned to the corresponding bag to avoid confusion of types.



The components needs to be tested in this set is 2\*Headlights-30CM-Warm White,5\*Headlights-15CM-Warm White,4\*Light Strips-Warm White-28. Please contact us immediately if any components don't work.

**Section C:** laying out components following the instruction.



























### 













## 







## 





































### 







# 







## 













## 

























## 



















# 



















## 







## 













## 





















Good job, you've done all the installation steps, power it up and enjoy your work.



The battery box can also power the set. If it is necessary to change the power supply, prepare three AA batteries, install them in the battery box, turn on the switch on the battery box, remove the plug of the USB Power Cable from the socket of the expansion board, plug the plug of the battery box to the same socket in the expansion board to power the suit as well.

#### THANKS