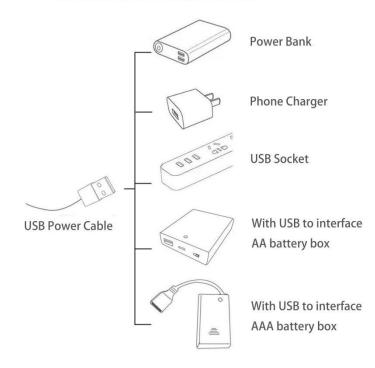

The connection method between the USB Power Cord and Expansion Boards is as follows:

The USB Power Cord can be powered by phone chargers, power banks,etc.

USB connectors to connect devices

This instruction will use the power bank as power supply . The test structure is shown as follow. All lamp in this set will be tested by this structure.