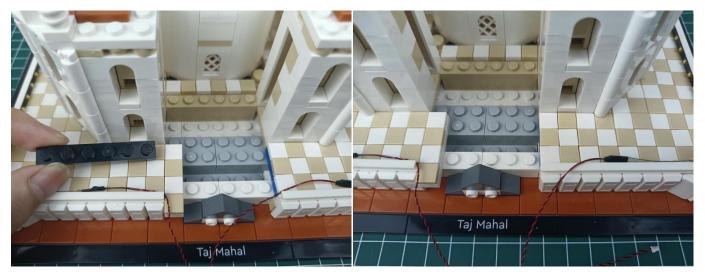

s shown as follow. All lamp in this set will be tested by this structure.



when we test "Headlights-15CM-Warm White" particles, Take out the bag labelled "Headlights-15CM-Warm White". Take out one of the light and connect it to the socket. Turn on the power bank, the light will turn on normally as shown below.



Test each lamp according to this method. It should be noted that after the test, the lamp must be returned to the corresponding bag to avoid confusion of types.



The components needs to be tested in this set is 2\*Headlights-30CM-Warm White,5\*Headlights-15CM-Warm White,4\*Light Strips-Warm White-28. Please contact us immediately if any components don't work.

**Section C:** laying out components following the instruction.



























### 













## 







## 





































### 







# 







## 













## 

























## 



















# 



















## 







## 













## 





















Good job, you've done all the installation steps, power it up and enjoy your work.



The battery box can also power the set. If it is necessary to change the power supply, prepare three AA batteries, install them in the battery box, turn on the switch on the battery box, remove the plug of the USB Power Cable from the socket of the expansion board, plug the plug of the battery box to the same socket in the expansion board to power the suit as well.

#### THANKS