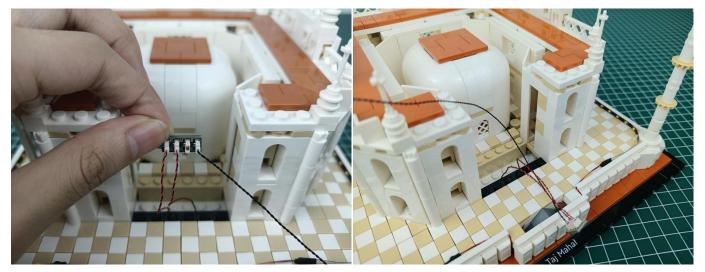

lamp in this set will be tested by this structure.



when we test "Headlights-15CM-Warm White" particles, Take out the bag labelled "Headlights-15CM-Warm White". Take out one of the light and connect it to the socket. Turn on the power bank, the light will turn on normally as shown below.



Test each lamp according to this method. It should be noted that after the test, the lamp must be returned to the corresponding bag to avoid confusion of types.



The components needs to be tested in this set is 2\*Headlights-30CM-Warm White,5\*Headlights-15CM-Warm White,4\*Light Strips-Warm White-28. Please contact us immediately if any components don't work.

**Section C:** laying out components following the instruction.



























### 













## 







## 





































### 







# 







## 













## 

























## 



















# 



















## 







## 













## 





















Good job, you've done all the installation steps, power it up and enjoy your work.



The battery box can also power the set. If it is necessary to change the power supply, prepare three AA batteries, install them in the battery box, turn on the switch on the battery box, remove the plug of the USB Power Cable from the socket of the expansion board, plug the plug of the battery box to the same socket in the expansion board to power the suit as well.

#### THANKS