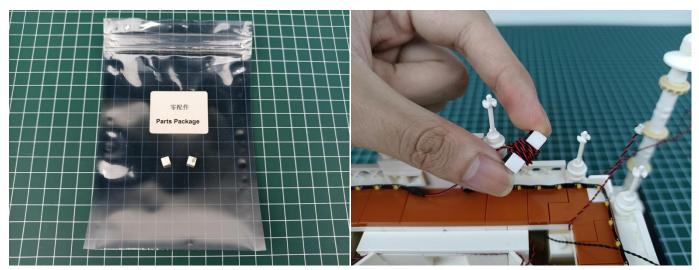

#### **Section A:** Check the type and quantity of components.

The quantity and type of components of each products are different and it needs to be carefully checked to make sure there do have enough material. The type of components is indicated by the label on the bag.

# There are 8 bags in this set. The name and quantities of specific components are as shown , please check carefully.

| Label                      | Content                    | Quantity |
|----------------------------|----------------------------|----------|
| Headlights-30CM-Warm White | Headlights-30CM-Warm White | 2        |
| Headlights-15CM-Warm White | Headlights-15CM-Warm White | 6        |
| Expansion Board            | 6 Socket Expansion Board   | 3        |
|                            | 4 Socket Expansion Board   | 2        |
| USB Power Cable            | USB Power Cable-30CM       | 1        |
| AA Battery Box             | AA Battery Box             | 1        |
| Connecting Cables-20CM     | Connecting Cables-20CM     | 4        |
| Light Strips-Warm White-28 | Light Strips-Warm White-28 | 4        |
|                            | Parts package              |          |

Please contact us immediately if there have any missing components.