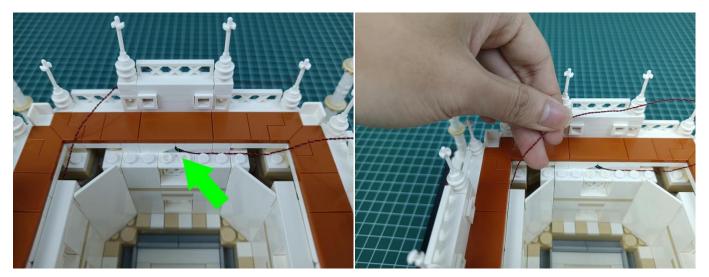

his structure.



when we test "Headlights-15CM-Warm White" particles, Take out the bag labelled "Headlights-15CM-Warm White". Take out one of the light and connect it to the socket. Turn on the power bank, the light will turn on normally as shown below.



Test each lamp according to this method. It should be noted that after the test, the lamp must be returned to the corresponding bag to avoid confusion of types.



The components needs to be tested in this set is 2\*Headlights-30CM-Warm White,5\*Headlights-15CM-Warm White,4\*Light Strips-Warm White-28. Please contact us immediately if any components don't work.

**Section C:** laying out components following the instruction.



























### 













## 







## 





































### 







# 







## 













## 

























## 



















# 



















## 







## 













## 





















Good job, you've done all the installation steps, power it up and enjoy your work.



The battery box can also power the set. If it is necessary to change the power supply, prepare three AA batteries, install them in the battery box, turn on the switch on the battery box, remove the plug of the USB Power Cable from the socket of the expansion board, plug the plug of the battery box to the same socket in the expansion board to power the suit as well.

#### THANKS