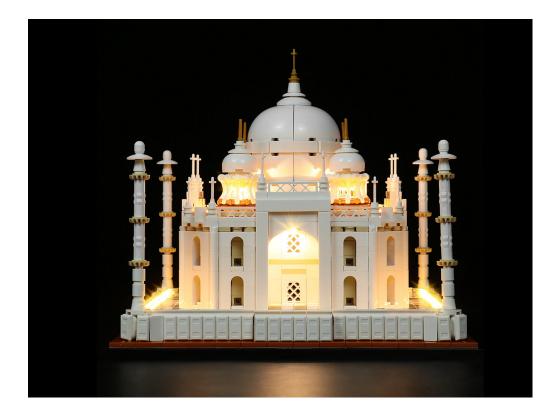

## 

Good job, you've done all the installation steps, power it up and enjoy your work.

The battery box can also power the set. If it is necessary to change the power supply, prepare three AA batteries, install them in the battery box, turn on the switch on the battery box, remove the plug of the USB Power Cable from the socket of the expansion board, plug the plug of the battery box to the same socket in the expansion board to power the suit as well.