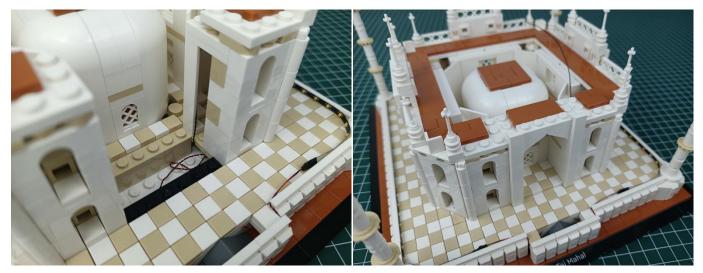

**Section C:** laying out components following the instruction.

### 

## 

# 

## 

Good job, you've done all the installation steps, power it up and enjoy your work.

The battery box can also power the set. If it is necessary to change the power supply, prepare three AA batteries, install them in the battery box, turn on the switch on the battery box, remove the plug of the USB Power Cable from the socket of the expansion board, plug the plug of the battery box to the same socket in the expansion board to power the suit as well.