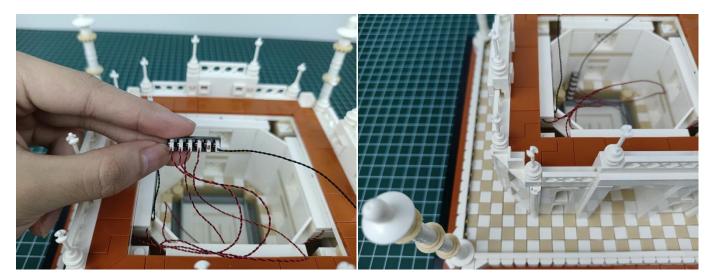

"Headlights-15CM-Warm White" particles, Take out the bag labelled "Headlights-15CM-Warm White". Take out one of the light and connect it to the socket. Turn on the power bank, the light will turn on normally as shown below.



Test each lamp according to this method. It should be noted that after the test, the lamp must be returned to the corresponding bag to avoid confusion of types.



The components needs to be tested in this set is 2\*Headlights-30CM-Warm White,5\*Headlights-15CM-Warm White,4\*Light Strips-Warm White-28. Please contact us immediately if any components don't work.

**Section C:** laying out components following the instruction.



























### 













## 







## 





































### 







# 







## 













## 

























## 



















# 



















## 







## 













## 





















Good job, you've done all the installation steps, power it up and enjoy your work.



The battery box can also power the set. If it is necessary to change the power supply, prepare three AA batteries, install them in the battery box, turn on the switch on the battery box, remove the plug of the USB Power Cable from the socket of the expansion board, plug the plug of the battery box to the same socket in the expansion board to power the suit as well.

#### THANKS