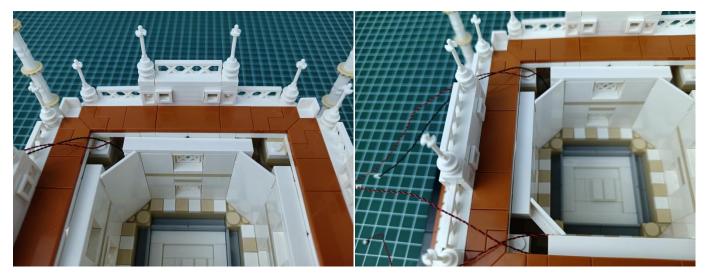

**Section C:** laying out components following the instruction.

### 

## 

# 

## 

Good job, you've done all the installation steps, power it up and enjoy your work.

The battery box can also power the set. If it is necessary to change the power supply, prepare three AA batteries, install them in the battery box, turn on the switch on the battery box, remove the plug of the USB Power Cable from the socket of the expansion board, plug the plug of the battery box to the same socket in the expansion board to power the suit as well.