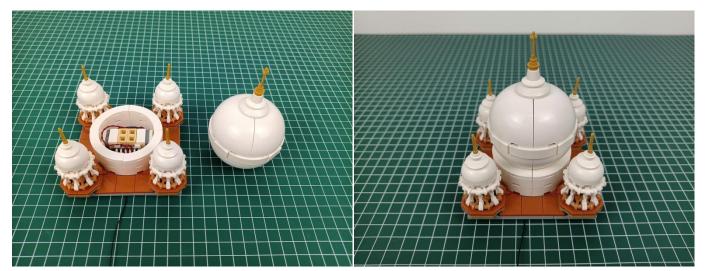

## 

Good job, you've done all the installation steps, power it up and enjoy your work.

The battery box can also power the set. If it is necessary to change the power supply, prepare three AA batteries, install them in the battery box, turn on the switch on the battery box, remove the plug of the USB Power Cable from the socket of the expansion board, plug the plug of the battery box to the same socket in the expansion board to power the suit as well.