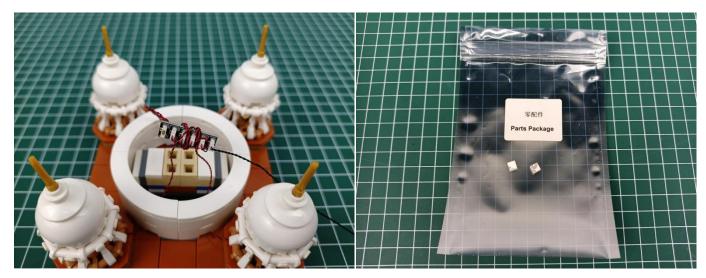

#### **Section A:** Check the type and quantity of components.

The quantity and type of components of each products are different and it needs to be carefully checked to make sure there do have enough material. The type of components is indicated by the label on the bag.

# There are 8 bags in this set. The name and quantities of specific components are as shown , please check carefully.

| Label                      | Content                    | Quantity |
|----------------------------|----------------------------|----------|
| Headlights-30CM-Warm White | Headlights-30CM-Warm White | 2        |
| Headlights-15CM-Warm White | Headlights-15CM-Warm White | 6        |
| Expansion Board            | 6 Socket Expansion Board   | 3        |
|                            | 4 Socket Expansion Board   | 2        |
| USB Power Cable            | USB Power Cable-30CM       | 1        |
| AA Battery Box             | AA Battery Box             | 1        |
| Connecting Cables-20CM     | Connecting Cables-20CM     | 4        |
| Light Strips-Warm White-28 | Light Strips-Warm White-28 | 4        |
|                            | Parts package              |          |

Please contact us immediately if there have any missing components.