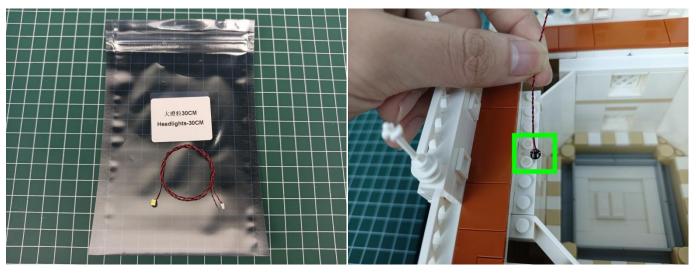

Note that on one side of the white plug you can see two very small golden wires that should be connected to the two golden needles in socket of the expansion board.shown as blow.

All our connections between plug and socket are all the same as shown above. So for any such structure with plug and socket, please pay attention to the golden wire of the plug and the golden needle of the socket, they must be touched together.

when we test "Headlights-15CM-Warm White" particles, Take out the bag labelled "Headlights-15CM-Warm White". Take out one of the light and connect it to the socket. Turn on the power bank, the light will turn on normally as shown below.