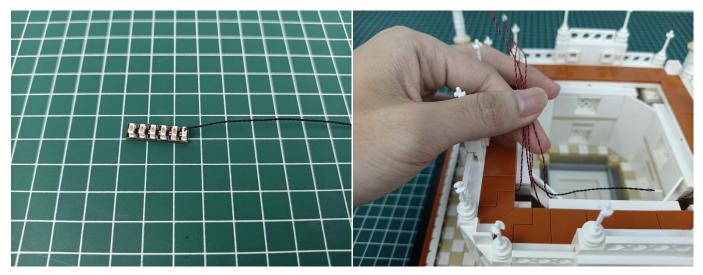

st "Headlights-15CM-Warm White" particles, Take out the bag labelled "Headlights-15CM-Warm White". Take out one of the light and connect it to the socket. Turn on the power bank, the light will turn on normally as shown below.



Test each lamp according to this method. It should be noted that after the test, the lamp must be returned to the corresponding bag to avoid confusion of types.



The components needs to be tested in this set is 2\*Headlights-30CM-Warm White,5\*Headlights-15CM-Warm White,4\*Light Strips-Warm White-28. Please contact us immediately if any components don't work.

**Section C:** laying out components following the instruction.



























### 













## 







## 





































### 







# 







## 













## 

























## 



















# 



















## 







## 













## 





















Good job, you've done all the installation steps, power it up and enjoy your work.



The battery box can also power the set. If it is necessary to change the power supply, prepare three AA batteries, install them in the battery box, turn on the switch on the battery box, remove the plug of the USB Power Cable from the socket of the expansion board, plug the plug of the battery box to the same socket in the expansion board to power the suit as well.

#### THANKS