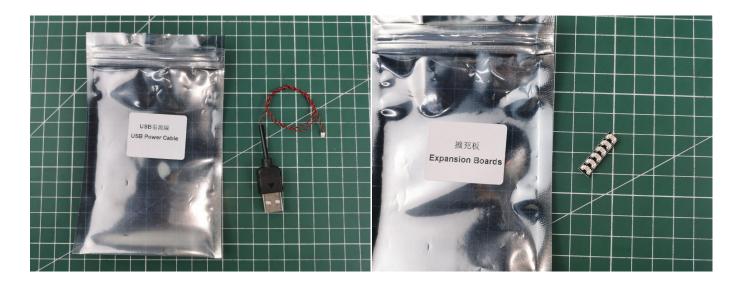

# There are 8 bags in this set. The name and quantities of specific components are as shown , please check carefully.

| Label                      | Content                    | Quantity |
|----------------------------|----------------------------|----------|
| Headlights-30CM-Warm White | Headlights-30CM-Warm White | 2        |
| Headlights-15CM-Warm White | Headlights-15CM-Warm White | 6        |
| Expansion Board            | 6 Socket Expansion Board   | 3        |
|                            | 4 Socket Expansion Board   | 2        |
| USB Power Cable            | USB Power Cable-30CM       | 1        |
| AA Battery Box             | AA Battery Box             | 1        |
| Connecting Cables-20CM     | Connecting Cables-20CM     | 4        |
| Light Strips-Warm White-28 | Light Strips-Warm White-28 | 4        |
|                            | Parts package              |          |

Please contact us immediately if there have any missing components.