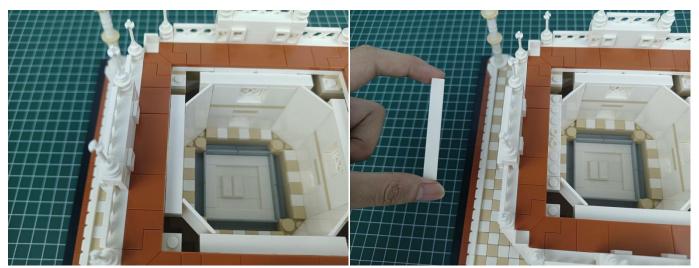

will be tested by this structure.



when we test "Headlights-15CM-Warm White" particles, Take out the bag labelled "Headlights-15CM-Warm White". Take out one of the light and connect it to the socket. Turn on the power bank, the light will turn on normally as shown below.



Test each lamp according to this method. It should be noted that after the test, the lamp must be returned to the corresponding bag to avoid confusion of types.



The components needs to be tested in this set is 2\*Headlights-30CM-Warm White,5\*Headlights-15CM-Warm White,4\*Light Strips-Warm White-28. Please contact us immediately if any components don't work.

**Section C:** laying out components following the instruction.



























### 













## 







## 





































### 







# 







## 













## 

























## 



















# 



















## 







## 













## 





















Good job, you've done all the installation steps, power it up and enjoy your work.



The battery box can also power the set. If it is necessary to change the power supply, prepare three AA batteries, install them in the battery box, turn on the switch on the battery box, remove the plug of the USB Power Cable from the socket of the expansion board, plug the plug of the battery box to the same socket in the expansion board to power the suit as well.

#### THANKS