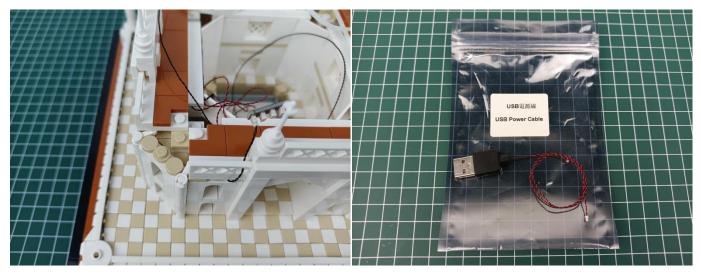

#### **Section B:** Test that each components is working properly.

We need a structure to test all lights, so take out the bag with label "USB Power Cord" and "Expansion Boards" as follows.

It is worth reminding that our products are all customized. They have a unique way of connecting. The white plug on wire and the socket of the expansion board need to be connected together to transmit power.

Note that on one side of the white plug you can see two very small golden wires that should be connected to the two golden needles in socket of the expansion board.shown as blow.

All our connections between plug and socket are all the same as shown above. So for any such structure with plug and socket, please pay attention to the golden wire of the plug and the golden needle of the socket, they must be touched together.

The connection method between the USB Power Cord and Expansion Boards is as follows:

The USB Power Cord can be powered by phone chargers, power banks,etc.

USB connectors to connect devices

This instruction will use the power bank as power supply . The test structure is shown as follow. All lamp in this set will be tested by this structure.