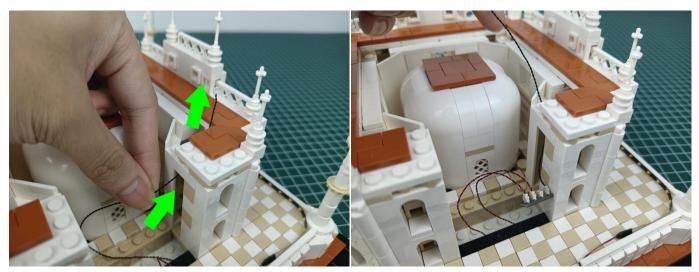

**Section C:** laying out components following the instruction.

# 

## 

## 

Good job, you've done all the installation steps, power it up and enjoy your work.

The battery box can also power the set. If it is necessary to change the power supply, prepare three AA batteries, install them in the battery box, turn on the switch on the battery box, remove the plug of the USB Power Cable from the socket of the expansion board, plug the plug of the battery box to the same socket in the expansion board to power the suit as well.