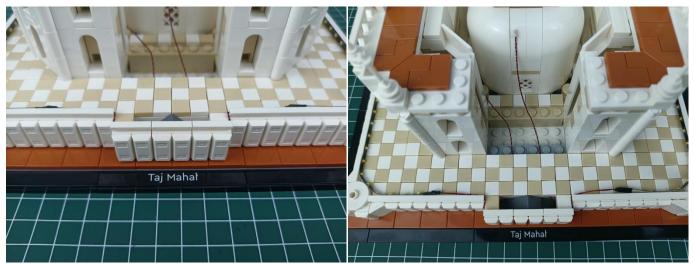

**Section C:** laying out components following the instruction.

## 

## 

Good job, you've done all the installation steps, power it up and enjoy your work.

The battery box can also power the set. If it is necessary to change the power supply, prepare three AA batteries, install them in the battery box, turn on the switch on the battery box, remove the plug of the USB Power Cable from the socket of the expansion board, plug the plug of the battery box to the same socket in the expansion board to power the suit as well.