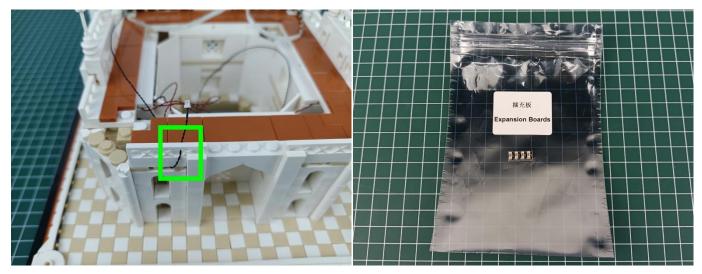

# There are 8 bags in this set. The name and quantities of specific components are as shown , please check carefully.

| Label                      | Content                    | Quantity |
|----------------------------|----------------------------|----------|
| Headlights-30CM-Warm White | Headlights-30CM-Warm White | 2        |
| Headlights-15CM-Warm White | Headlights-15CM-Warm White | 6        |
| Expansion Board            | 6 Socket Expansion Board   | 3        |
|                            | 4 Socket Expansion Board   | 2        |
| USB Power Cable            | USB Power Cable-30CM       | 1        |
| AA Battery Box             | AA Battery Box             | 1        |
| Connecting Cables-20CM     | Connecting Cables-20CM     | 4        |
| Light Strips-Warm White-28 | Light Strips-Warm White-28 | 4        |
|                            | Parts package              |          |

#### **Section B:** Test that each components is working properly.

We need a structure to test all lights, so take out the bag with label "USB Power Cord" and "Expansion Boards" as follows.

It is worth reminding that our products are all customized. They have a unique way of connecting. The white plug on wire and the socket of the expansion board need to be connected together to transmit power.