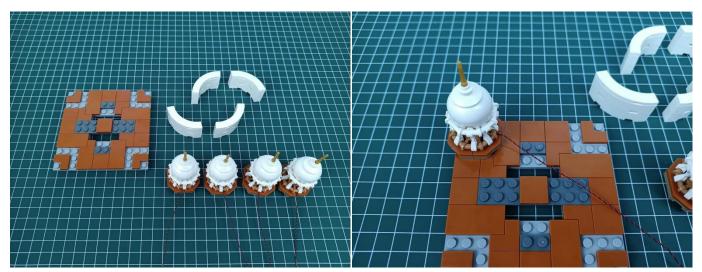

elled "Headlights-15CM-Warm White". Take out one of the light and connect it to the socket. Turn on the power bank, the light will turn on normally as shown below.



Test each lamp according to this method. It should be noted that after the test, the lamp must be returned to the corresponding bag to avoid confusion of types.



The components needs to be tested in this set is 2\*Headlights-30CM-Warm White,5\*Headlights-15CM-Warm White,4\*Light Strips-Warm White-28. Please contact us immediately if any components don't work.

**Section C:** laying out components following the instruction.



























### 













## 







## 





































### 







# 







## 













## 

























## 



















# 



















## 







## 













## 





















Good job, you've done all the installation steps, power it up and enjoy your work.



The battery box can also power the set. If it is necessary to change the power supply, prepare three AA batteries, install them in the battery box, turn on the switch on the battery box, remove the plug of the USB Power Cable from the socket of the expansion board, plug the plug of the battery box to the same socket in the expansion board to power the suit as well.

#### THANKS