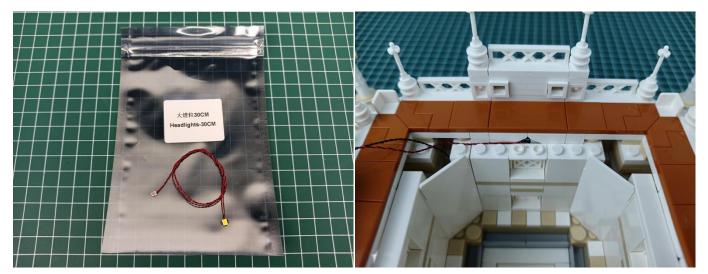

# There are 8 bags in this set. The name and quantities of specific components are as shown , please check carefully.

| Label                      | Content                    | Quantity |
|----------------------------|----------------------------|----------|
| Headlights-30CM-Warm White | Headlights-30CM-Warm White | 2        |
| Headlights-15CM-Warm White | Headlights-15CM-Warm White | 6        |
| Expansion Board            | 6 Socket Expansion Board   | 3        |
|                            | 4 Socket Expansion Board   | 2        |
| USB Power Cable            | USB Power Cable-30CM       | 1        |
| AA Battery Box             | AA Battery Box             | 1        |
| Connecting Cables-20CM     | Connecting Cables-20CM     | 4        |
| Light Strips-Warm White-28 | Light Strips-Warm White-28 | 4        |
|                            | Parts package              |          |

Please contact us immediately if there have any missing components.