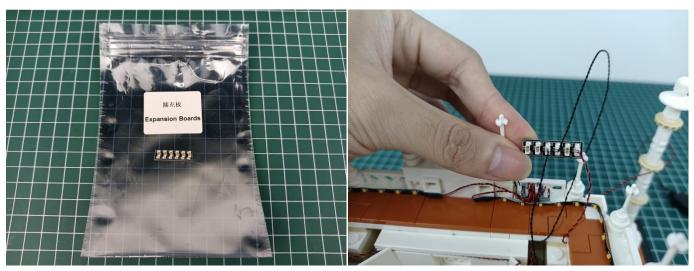

#### **Section A:** Check the type and quantity of components.

The quantity and type of components of each products are different and it needs to be carefully checked to make sure there do have enough material. The type of components is indicated by the label on the bag.

# There are 8 bags in this set. The name and quantities of specific components are as shown , please check carefully.

| Label                      | Content                    | Quantity |
|----------------------------|----------------------------|----------|
| Headlights-30CM-Warm White | Headlights-30CM-Warm White | 2        |
| Headlights-15CM-Warm White | Headlights-15CM-Warm White | 6        |
| Expansion Board            | 6 Socket Expansion Board   | 3        |
|                            | 4 Socket Expansion Board   | 2        |
| USB Power Cable            | USB Power Cable-30CM       | 1        |
| AA Battery Box             | AA Battery Box             | 1        |
| Connecting Cables-20CM     | Connecting Cables-20CM     | 4        |
| Light Strips-Warm White-28 | Light Strips-Warm White-28 | 4        |
|                            | Parts package              |          |

#### **Section B:** Test that each components is working properly.

We need a structure to test all lights, so take out the bag with label "USB Power Cord" and "Expansion Boards" as follows.

It is worth reminding that our products are all customized. They have a unique way of connecting. The white plug on wire and the socket of the expansion board need to be connected together to transmit power.