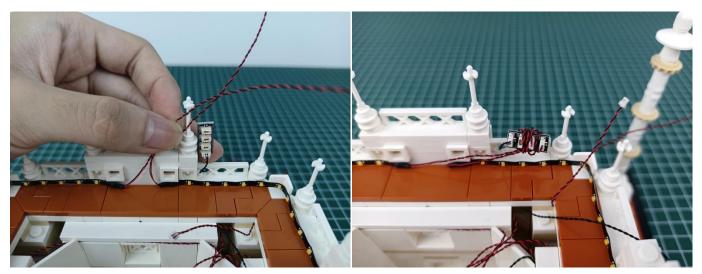

**Section C:** laying out components following the instruction.

### 

## 

# 

## 

Good job, you've done all the installation steps, power it up and enjoy your work.

The battery box can also power the set. If it is necessary to change the power supply, prepare three AA batteries, install them in the battery box, turn on the switch on the battery box, remove the plug of the USB Power Cable from the socket of the expansion board, plug the plug of the battery box to the same socket in the expansion board to power the suit as well.