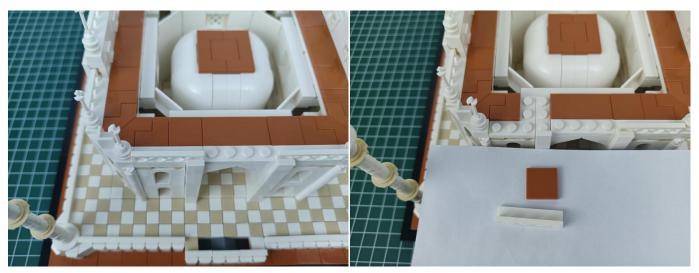

bank as power supply . The test structure is shown as follow. All lamp in this set will be tested by this structure.



when we test "Headlights-15CM-Warm White" particles, Take out the bag labelled "Headlights-15CM-Warm White". Take out one of the light and connect it to the socket. Turn on the power bank, the light will turn on normally as shown below.



Test each lamp according to this method. It should be noted that after the test, the lamp must be returned to the corresponding bag to avoid confusion of types.



The components needs to be tested in this set is 2\*Headlights-30CM-Warm White,5\*Headlights-15CM-Warm White,4\*Light Strips-Warm White-28. Please contact us immediately if any components don't work.

**Section C:** laying out components following the instruction.



























### 













## 







## 





































### 







# 







## 













## 

























## 



















# 



















## 







## 













## 





















Good job, you've done all the installation steps, power it up and enjoy your work.



The battery box can also power the set. If it is necessary to change the power supply, prepare three AA batteries, install them in the battery box, turn on the switch on the battery box, remove the plug of the USB Power Cable from the socket of the expansion board, plug the plug of the battery box to the same socket in the expansion board to power the suit as well.

#### THANKS