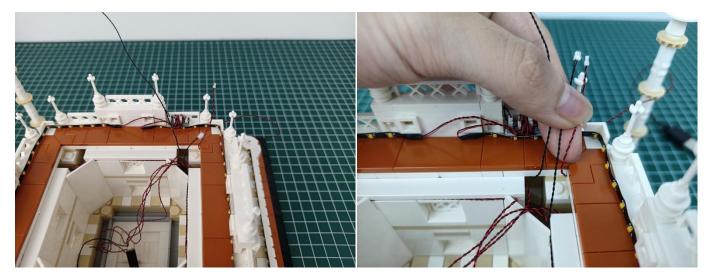

**Section C:** laying out components following the instruction.

## 

Good job, you've done all the installation steps, power it up and enjoy your work.

The battery box can also power the set. If it is necessary to change the power supply, prepare three AA batteries, install them in the battery box, turn on the switch on the battery box, remove the plug of the USB Power Cable from the socket of the expansion board, plug the plug of the battery box to the same socket in the expansion board to power the suit as well.