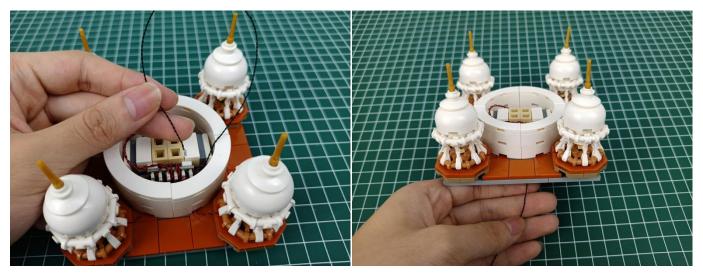

e". Take out one of the light and connect it to the socket. Turn on the power bank, the light will turn on normally as shown below.



Test each lamp according to this method. It should be noted that after the test, the lamp must be returned to the corresponding bag to avoid confusion of types.



The components needs to be tested in this set is 2\*Headlights-30CM-Warm White,5\*Headlights-15CM-Warm White,4\*Light Strips-Warm White-28. Please contact us immediately if any components don't work.

**Section C:** laying out components following the instruction.



























### 













## 







## 





































### 







# 







## 













## 

























## 



















# 



















## 







## 













## 





















Good job, you've done all the installation steps, power it up and enjoy your work.



The battery box can also power the set. If it is necessary to change the power supply, prepare three AA batteries, install them in the battery box, turn on the switch on the battery box, remove the plug of the USB Power Cable from the socket of the expansion board, plug the plug of the battery box to the same socket in the expansion board to power the suit as well.

#### THANKS