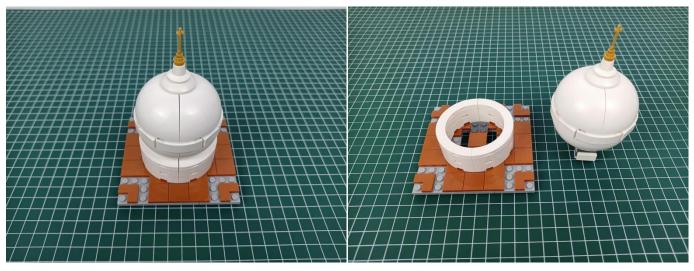

ke out the bag labelled "Headlights-15CM-Warm White". Take out one of the light and connect it to the socket. Turn on the power bank, the light will turn on normally as shown below.



Test each lamp according to this method. It should be noted that after the test, the lamp must be returned to the corresponding bag to avoid confusion of types.



The components needs to be tested in this set is 2\*Headlights-30CM-Warm White,5\*Headlights-15CM-Warm White,4\*Light Strips-Warm White-28. Please contact us immediately if any components don't work.

**Section C:** laying out components following the instruction.



























### 













## 







## 





































### 







# 







## 













## 

























## 



















# 



















## 







## 













## 





















Good job, you've done all the installation steps, power it up and enjoy your work.



The battery box can also power the set. If it is necessary to change the power supply, prepare three AA batteries, install them in the battery box, turn on the switch on the battery box, remove the plug of the USB Power Cable from the socket of the expansion board, plug the plug of the battery box to the same socket in the expansion board to power the suit as well.

#### THANKS