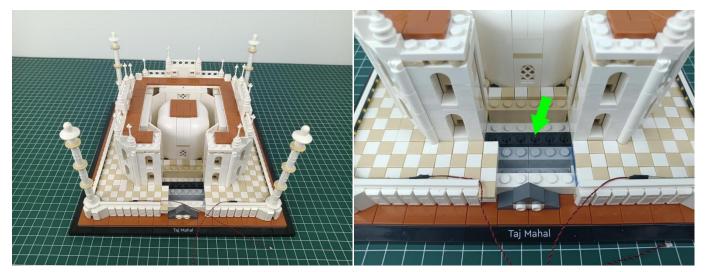

is shown as follow. All lamp in this set will be tested by this structure.



when we test "Headlights-15CM-Warm White" particles, Take out the bag labelled "Headlights-15CM-Warm White". Take out one of the light and connect it to the socket. Turn on the power bank, the light will turn on normally as shown below.



Test each lamp according to this method. It should be noted that after the test, the lamp must be returned to the corresponding bag to avoid confusion of types.



The components needs to be tested in this set is 2\*Headlights-30CM-Warm White,5\*Headlights-15CM-Warm White,4\*Light Strips-Warm White-28. Please contact us immediately if any components don't work.

**Section C:** laying out components following the instruction.



























### 













## 







## 





































### 







# 







## 













## 

























## 



















# 



















## 







## 













## 





















Good job, you've done all the installation steps, power it up and enjoy your work.



The battery box can also power the set. If it is necessary to change the power supply, prepare three AA batteries, install them in the battery box, turn on the switch on the battery box, remove the plug of the USB Power Cable from the socket of the expansion board, plug the plug of the battery box to the same socket in the expansion board to power the suit as well.

#### THANKS