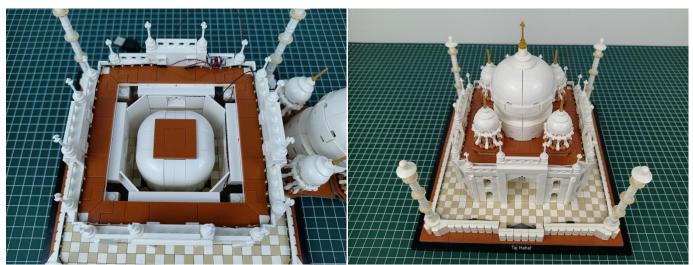

**Section C:** laying out components following the instruction.

## 

Good job, you've done all the installation steps, power it up and enjoy your work.

The battery box can also power the set. If it is necessary to change the power supply, prepare three AA batteries, install them in the battery box, turn on the switch on the battery box, remove the plug of the USB Power Cable from the socket of the expansion board, plug the plug of the battery box to the same socket in the expansion board to power the suit as well.