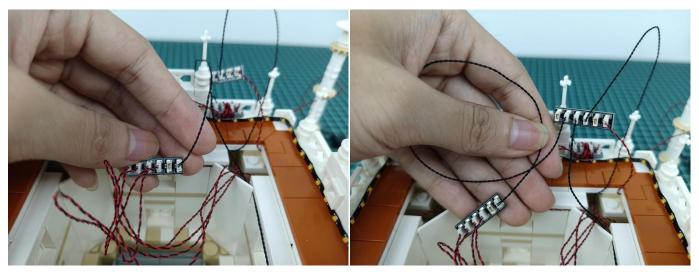

**Section C:** laying out components following the instruction.

## 

Good job, you've done all the installation steps, power it up and enjoy your work.

The battery box can also power the set. If it is necessary to change the power supply, prepare three AA batteries, install them in the battery box, turn on the switch on the battery box, remove the plug of the USB Power Cable from the socket of the expansion board, plug the plug of the battery box to the same socket in the expansion board to power the suit as well.