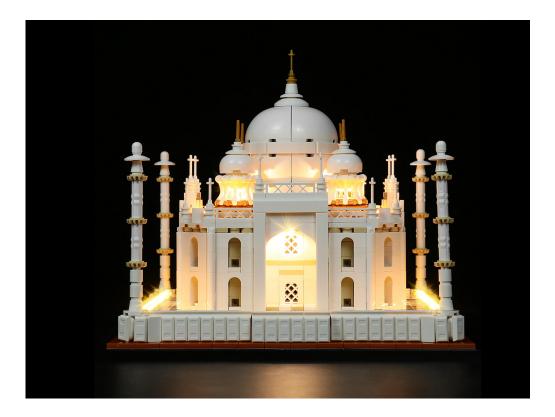

## 21056 Taj Mahal P25302

- P25302 is the unique code of lighting set, we use this to accurately identify the product you purchased and the corresponding manuals and services you need to obtain. Please make sure your product code is the same as the label on the back of the box shown "21056 P25302".
- Installation requires a lot of patience and great observation that your LEGO bricks will come alive when you get this finished. The bricks with lighting as below, so make sure you're ready and let's get started.