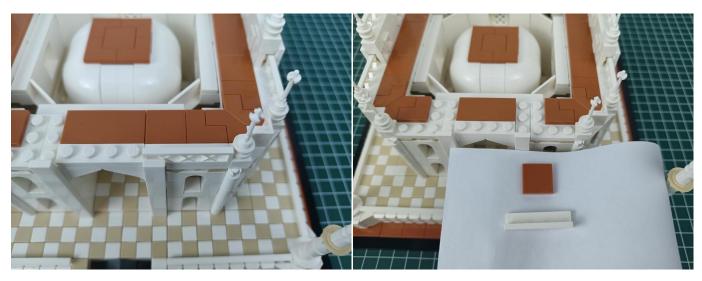

nk as power supply . The test structure is shown as follow. All lamp in this set will be tested by this structure.



when we test "Headlights-15CM-Warm White" particles, Take out the bag labelled "Headlights-15CM-Warm White". Take out one of the light and connect it to the socket. Turn on the power bank, the light will turn on normally as shown below.



Test each lamp according to this method. It should be noted that after the test, the lamp must be returned to the corresponding bag to avoid confusion of types.



The components needs to be tested in this set is 2\*Headlights-30CM-Warm White,5\*Headlights-15CM-Warm White,4\*Light Strips-Warm White-28. Please contact us immediately if any components don't work.

**Section C:** laying out components following the instruction.



























### 













## 







## 





































### 







# 







## 













## 

























## 



















# 



















## 







## 













## 





















Good job, you've done all the installation steps, power it up and enjoy your work.



The battery box can also power the set. If it is necessary to change the power supply, prepare three AA batteries, install them in the battery box, turn on the switch on the battery box, remove the plug of the USB Power Cable from the socket of the expansion board, plug the plug of the battery box to the same socket in the expansion board to power the suit as well.

#### THANKS