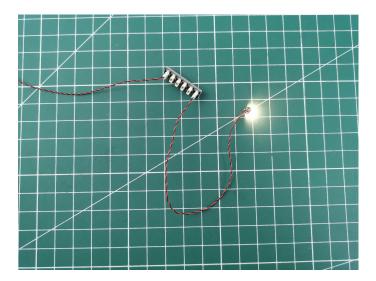

when we test "Headlights-15CM-Warm White" particles, Take out the bag labelled "Headlights-15CM-Warm White". Take out one of the light and connect it to the socket. Turn on the power bank, the light will turn on normally as shown below.