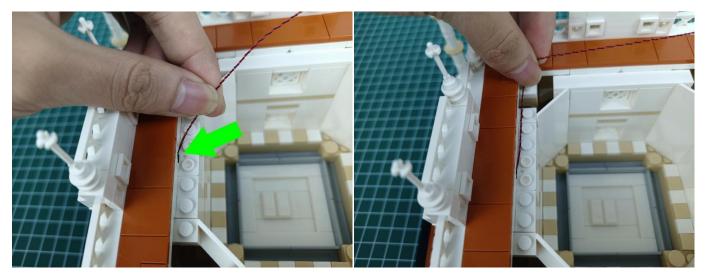

ested by this structure.



when we test "Headlights-15CM-Warm White" particles, Take out the bag labelled "Headlights-15CM-Warm White". Take out one of the light and connect it to the socket. Turn on the power bank, the light will turn on normally as shown below.



Test each lamp according to this method. It should be noted that after the test, the lamp must be returned to the corresponding bag to avoid confusion of types.



The components needs to be tested in this set is 2\*Headlights-30CM-Warm White,5\*Headlights-15CM-Warm White,4\*Light Strips-Warm White-28. Please contact us immediately if any components don't work.

**Section C:** laying out components following the instruction.



























### 













## 







## 





































### 







# 







## 













## 

























## 



















# 



















## 







## 













## 





















Good job, you've done all the installation steps, power it up and enjoy your work.



The battery box can also power the set. If it is necessary to change the power supply, prepare three AA batteries, install them in the battery box, turn on the switch on the battery box, remove the plug of the USB Power Cable from the socket of the expansion board, plug the plug of the battery box to the same socket in the expansion board to power the suit as well.

#### THANKS