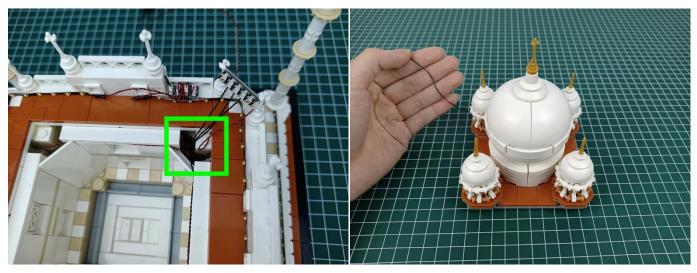

the light and connect it to the socket. Turn on the power bank, the light will turn on normally as shown below.



Test each lamp according to this method. It should be noted that after the test, the lamp must be returned to the corresponding bag to avoid confusion of types.



The components needs to be tested in this set is 2\*Headlights-30CM-Warm White,5\*Headlights-15CM-Warm White,4\*Light Strips-Warm White-28. Please contact us immediately if any components don't work.

**Section C:** laying out components following the instruction.



























### 













## 







## 





































### 







# 







## 













## 

























## 



















# 



















## 







## 













## 





















Good job, you've done all the installation steps, power it up and enjoy your work.



The battery box can also power the set. If it is necessary to change the power supply, prepare three AA batteries, install them in the battery box, turn on the switch on the battery box, remove the plug of the USB Power Cable from the socket of the expansion board, plug the plug of the battery box to the same socket in the expansion board to power the suit as well.

#### THANKS