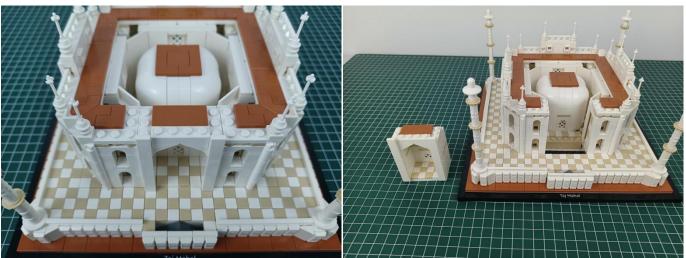

power supply . The test structure is shown as follow. All lamp in this set will be tested by this structure.



when we test "Headlights-15CM-Warm White" particles, Take out the bag labelled "Headlights-15CM-Warm White". Take out one of the light and connect it to the socket. Turn on the power bank, the light will turn on normally as shown below.



Test each lamp according to this method. It should be noted that after the test, the lamp must be returned to the corresponding bag to avoid confusion of types.



The components needs to be tested in this set is 2\*Headlights-30CM-Warm White,5\*Headlights-15CM-Warm White,4\*Light Strips-Warm White-28. Please contact us immediately if any components don't work.

**Section C:** laying out components following the instruction.



























### 













## 







## 





































### 







# 







## 













## 

























## 



















# 



















## 







## 













## 





















Good job, you've done all the installation steps, power it up and enjoy your work.



The battery box can also power the set. If it is necessary to change the power supply, prepare three AA batteries, install them in the battery box, turn on the switch on the battery box, remove the plug of the USB Power Cable from the socket of the expansion board, plug the plug of the battery box to the same socket in the expansion board to power the suit as well.

#### THANKS