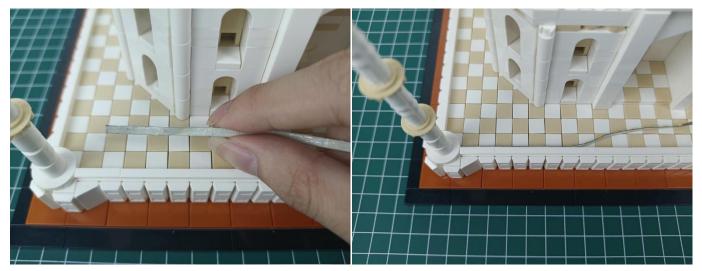

structure is shown as follow. All lamp in this set will be tested by this structure.



when we test "Headlights-15CM-Warm White" particles, Take out the bag labelled "Headlights-15CM-Warm White". Take out one of the light and connect it to the socket. Turn on the power bank, the light will turn on normally as shown below.



Test each lamp according to this method. It should be noted that after the test, the lamp must be returned to the corresponding bag to avoid confusion of types.



The components needs to be tested in this set is 2\*Headlights-30CM-Warm White,5\*Headlights-15CM-Warm White,4\*Light Strips-Warm White-28. Please contact us immediately if any components don't work.

**Section C:** laying out components following the instruction.



























### 













## 







## 





































### 







# 







## 













## 

























## 



















# 



















## 







## 













## 





















Good job, you've done all the installation steps, power it up and enjoy your work.



The battery box can also power the set. If it is necessary to change the power supply, prepare three AA batteries, install them in the battery box, turn on the switch on the battery box, remove the plug of the USB Power Cable from the socket of the expansion board, plug the plug of the battery box to the same socket in the expansion board to power the suit as well.

#### THANKS