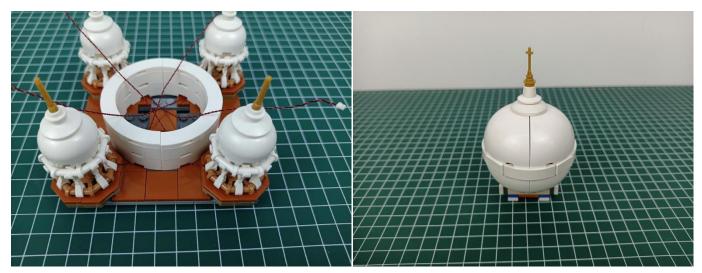

## 

## 

Good job, you've done all the installation steps, power it up and enjoy your work.

The battery box can also power the set. If it is necessary to change the power supply, prepare three AA batteries, install them in the battery box, turn on the switch on the battery box, remove the plug of the USB Power Cable from the socket of the expansion board, plug the plug of the battery box to the same socket in the expansion board to power the suit as well.