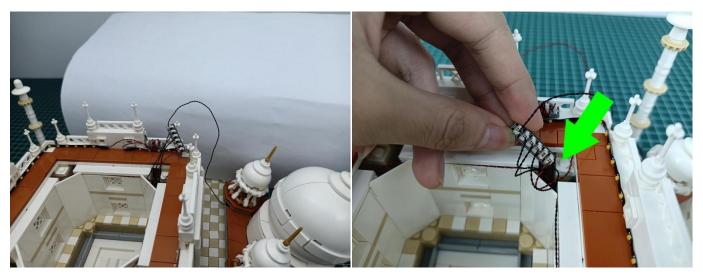

he light and connect it to the socket. Turn on the power bank, the light will turn on normally as shown below.



Test each lamp according to this method. It should be noted that after the test, the lamp must be returned to the corresponding bag to avoid confusion of types.



The components needs to be tested in this set is 2\*Headlights-30CM-Warm White,5\*Headlights-15CM-Warm White,4\*Light Strips-Warm White-28. Please contact us immediately if any components don't work.

**Section C:** laying out components following the instruction.



























### 













## 







## 





































### 







# 







## 













## 

























## 



















# 



















## 







## 













## 





















Good job, you've done all the installation steps, power it up and enjoy your work.



The battery box can also power the set. If it is necessary to change the power supply, prepare three AA batteries, install them in the battery box, turn on the switch on the battery box, remove the plug of the USB Power Cable from the socket of the expansion board, plug the plug of the battery box to the same socket in the expansion board to power the suit as well.

#### THANKS