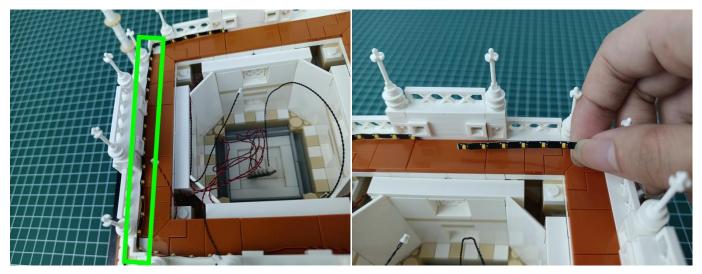

**Section C:** laying out components following the instruction.

### 

## 

# 

## 

Good job, you've done all the installation steps, power it up and enjoy your work.

The battery box can also power the set. If it is necessary to change the power supply, prepare three AA batteries, install them in the battery box, turn on the switch on the battery box, remove the plug of the USB Power Cable from the socket of the expansion board, plug the plug of the battery box to the same socket in the expansion board to power the suit as well.