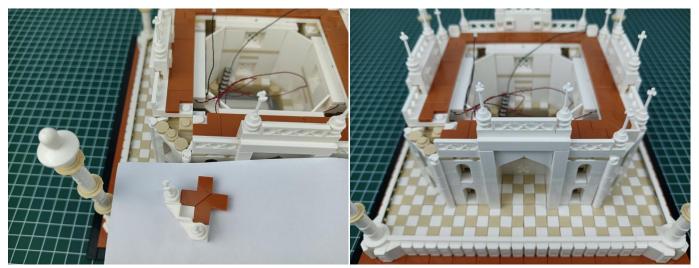

Headlights-15CM-Warm White" particles, Take out the bag labelled "Headlights-15CM-Warm White". Take out one of the light and connect it to the socket. Turn on the power bank, the light will turn on normally as shown below.



Test each lamp according to this method. It should be noted that after the test, the lamp must be returned to the corresponding bag to avoid confusion of types.



The components needs to be tested in this set is 2\*Headlights-30CM-Warm White,5\*Headlights-15CM-Warm White,4\*Light Strips-Warm White-28. Please contact us immediately if any components don't work.

**Section C:** laying out components following the instruction.



























### 













## 







## 





































### 







# 







## 













## 

























## 



















# 



















## 







## 













## 





















Good job, you've done all the installation steps, power it up and enjoy your work.



The battery box can also power the set. If it is necessary to change the power supply, prepare three AA batteries, install them in the battery box, turn on the switch on the battery box, remove the plug of the USB Power Cable from the socket of the expansion board, plug the plug of the battery box to the same socket in the expansion board to power the suit as well.

#### THANKS