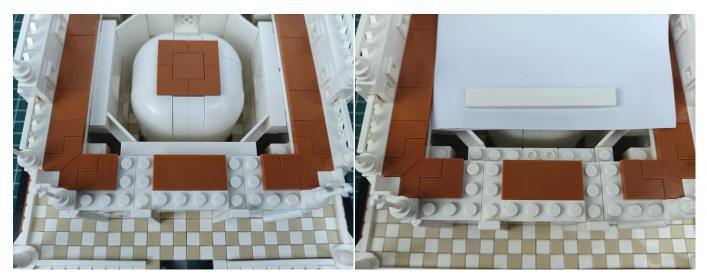

as power supply . The test structure is shown as follow. All lamp in this set will be tested by this structure.



when we test "Headlights-15CM-Warm White" particles, Take out the bag labelled "Headlights-15CM-Warm White". Take out one of the light and connect it to the socket. Turn on the power bank, the light will turn on normally as shown below.



Test each lamp according to this method. It should be noted that after the test, the lamp must be returned to the corresponding bag to avoid confusion of types.



The components needs to be tested in this set is 2\*Headlights-30CM-Warm White,5\*Headlights-15CM-Warm White,4\*Light Strips-Warm White-28. Please contact us immediately if any components don't work.

**Section C:** laying out components following the instruction.



























### 













## 







## 





































### 







# 







## 













## 

























## 



















# 



















## 







## 













## 





















Good job, you've done all the installation steps, power it up and enjoy your work.



The battery box can also power the set. If it is necessary to change the power supply, prepare three AA batteries, install them in the battery box, turn on the switch on the battery box, remove the plug of the USB Power Cable from the socket of the expansion board, plug the plug of the battery box to the same socket in the expansion board to power the suit as well.

#### THANKS