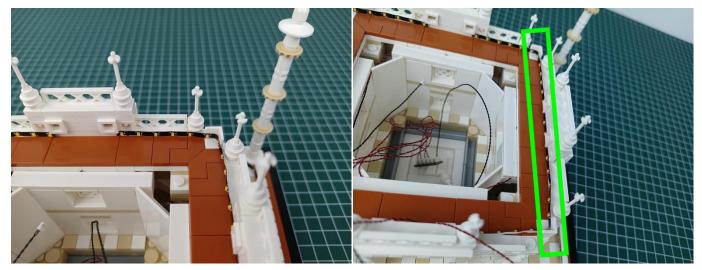

**Section C:** laying out components following the instruction.

### 

## 

# 

## 

Good job, you've done all the installation steps, power it up and enjoy your work.

The battery box can also power the set. If it is necessary to change the power supply, prepare three AA batteries, install them in the battery box, turn on the switch on the battery box, remove the plug of the USB Power Cable from the socket of the expansion board, plug the plug of the battery box to the same socket in the expansion board to power the suit as well.