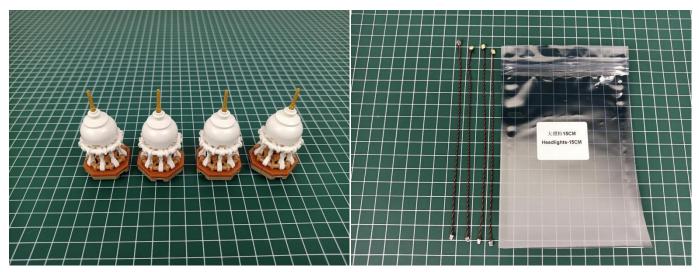

Test each lamp according to this method. It should be noted that after the test, the lamp must be returned to the corresponding bag to avoid confusion of types.

The components needs to be tested in this set is 2\*Headlights-30CM-Warm White,5\*Headlights-15CM-Warm White,4\*Light Strips-Warm White-28. Please contact us immediately if any components don't work.

**Section C:** laying out components following the instruction.