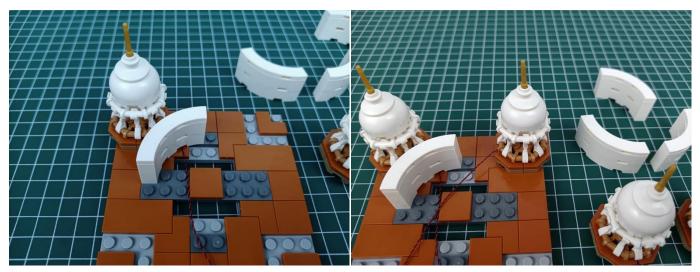

led "Headlights-15CM-Warm White". Take out one of the light and connect it to the socket. Turn on the power bank, the light will turn on normally as shown below.



Test each lamp according to this method. It should be noted that after the test, the lamp must be returned to the corresponding bag to avoid confusion of types.



The components needs to be tested in this set is 2\*Headlights-30CM-Warm White,5\*Headlights-15CM-Warm White,4\*Light Strips-Warm White-28. Please contact us immediately if any components don't work.

**Section C:** laying out components following the instruction.



























### 













## 







## 





































### 







# 







## 













## 

























## 



















# 



















## 







## 













## 





















Good job, you've done all the installation steps, power it up and enjoy your work.



The battery box can also power the set. If it is necessary to change the power supply, prepare three AA batteries, install them in the battery box, turn on the switch on the battery box, remove the plug of the USB Power Cable from the socket of the expansion board, plug the plug of the battery box to the same socket in the expansion board to power the suit as well.

#### THANKS