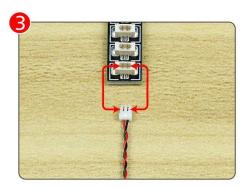

#### Section B: Test that each components is working properly.

We need a structure to test all lights, so take out the bag with label "USB Power Cord" and "Expansion Boards" as follows.

It is worth reminding that our products are all customized. They have a unique way of connecting. The white plug on wire and the socket of the expansion board need to be connected together to transmit power.

Note that on one side of the white plug you can see two very small golden wires that should be connected to the two golden needles in socket of the expansion board.shown as blow.

All our connections between plug and socket are all the same as shown above. So for any such structure with plug and socket, please pay attention to the golden wire of the plug and the golden needle of the socket, they must be touched together.

The connection method between the USB Power Cord and Expansion Boards is as follows:

The USB Power Cord can be powered by phone chargers, power banks,etc.

This instruction will use the power bank as power supply . The test structure is shown as follow. All lamp in this set will be tested by this structure.