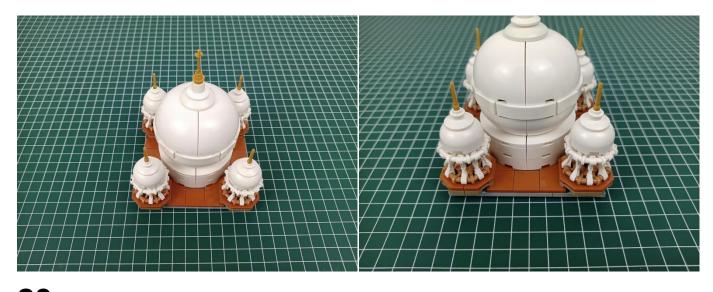

## 

Good job, you've done all the installation steps, power it up and enjoy your work.

The battery box can also power the set. If it is necessary to change the power supply, prepare three AA batteries, install them in the battery box, turn on the switch on the battery box, remove the plug of the USB Power Cable from the socket of the expansion board, plug the plug of the battery box to the same socket in the expansion board to power the suit as well.