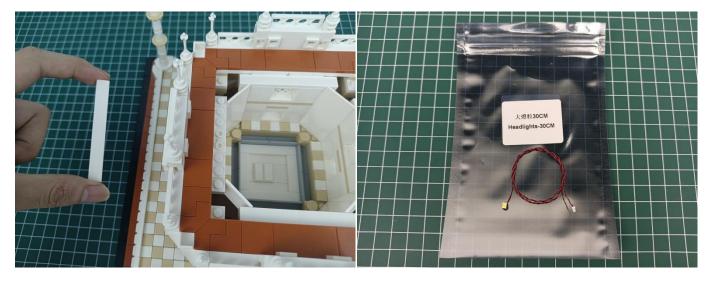

#### **Section A:** Check the type and quantity of components.

There are 7 bags in this set. The name and quantities of specific components are as shown, please check carefully.

| Label                      | Content                    | Quantity |
|----------------------------|----------------------------|----------|
| Headlights-30CM-Warm White | Headlights-30CM-Warm White | 2        |
| Headlights-15CM-Warm White | Headlights-15CM-Warm White | 6        |
| Expansion Board            | 6 Socket Expansion Board   | 2        |
| USB Power Cable            | USB Power Cable-30CM       | 1        |
| AA Battery Box             | AA Battery Box             | 1        |
| Connecting Cables-20CM     | Connecting Cables-20CM     | 1        |
| Parts package              |                            |          |