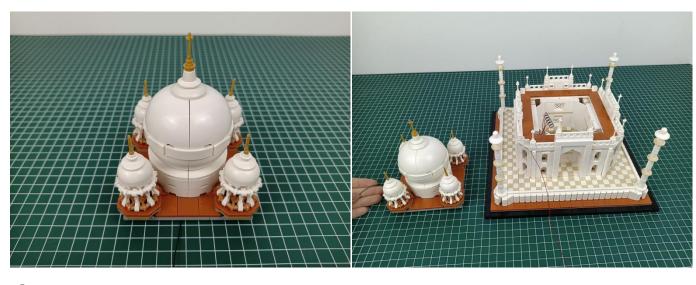

#### 21056 Taj Mahal P25301

- P25301 is the unique code of lighting set, we use this to accurately identify the product you purchased and the corresponding manuals and services you need to obtain. Please make sure your product code is the same as the label on the back of the box shown "21056 P25301".
- Installation requires a lot of patience and great observation that your LEGO bricks will come alive when you get this finished. The bricks with lighting as below, so make sure you're ready and let's get started.