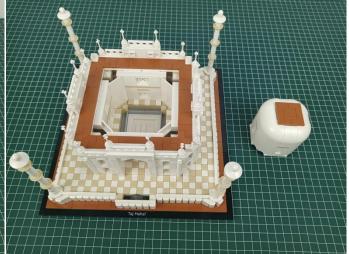

## 

Good job, you've done all the installation steps, power it up and enjoy your work.

The battery box can also power the set. If it is necessary to change the power supply, prepare three AA batteries, install them in the battery box, turn on the switch on the battery box, remove the plug of the USB Power Cable from the socket of the expansion board, plug the plug of the battery box to the same socket in the expansion board to power the suit as well.