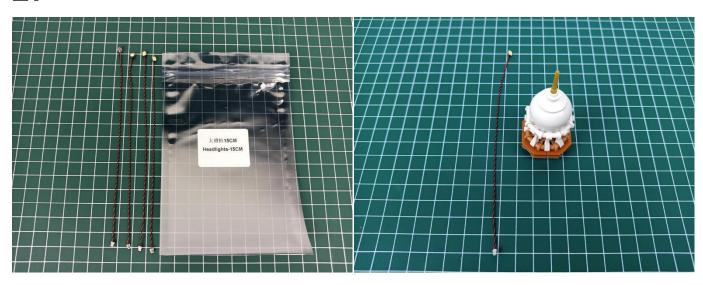

when we test "Headlights-15CM-Warm White" particles, Take out the bag labelled "Headlights-15CM-Warm White". Take out one of the light and connect it to the socket. Turn on the power bank, the light will turn on normally as shown below.