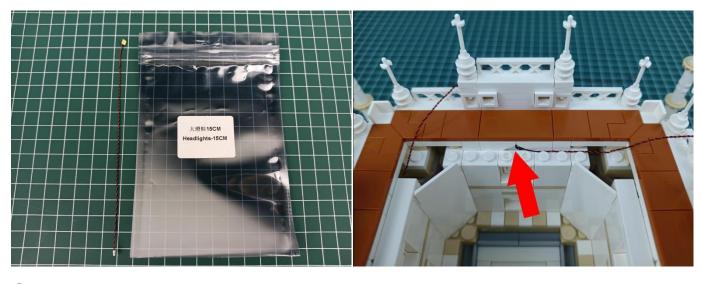

#### **Section A:** Check the type and quantity of components.

There are 7 bags in this set. The name and quantities of specific components are as shown, please check carefully.

| Label                      | Content                    | Quantity |
|----------------------------|----------------------------|----------|
| Headlights-30CM-Warm White | Headlights-30CM-Warm White | 2        |
| Headlights-15CM-Warm White | Headlights-15CM-Warm White | 6        |
| Expansion Board            | 6 Socket Expansion Board   | 2        |
| USB Power Cable            | USB Power Cable-30CM       | 1        |
| AA Battery Box             | AA Battery Box             | 1        |
| Connecting Cables-20CM     | Connecting Cables-20CM     | 1        |
| Parts package              |                            |          |

when we test "Headlights-15CM-Warm White" particles, Take out the bag labelled "Headlights-15CM-Warm White". Take out one of the light and connect it to the socket. Turn on the power bank, the light will turn on normally as shown below.

Test each lamp according to this method. It should be noted that after the test, the lamp must be returned to the corresponding bag to avoid confusion of types.

The components needs to be tested in this set is 2\*Headlights-30CM-Warm White,5\*Headlights-15CM-Warm White.