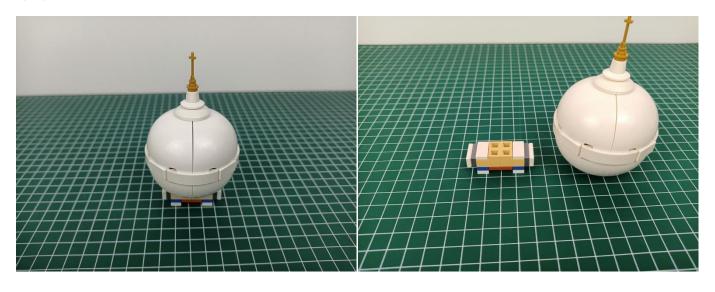

when we test "Headlights-15CM-Warm White" particles, Take out the bag labelled "Headlights-15CM-Warm White". Take out one of the light and connect it to the socket. Turn on the power bank, the light will turn on normally as shown below.