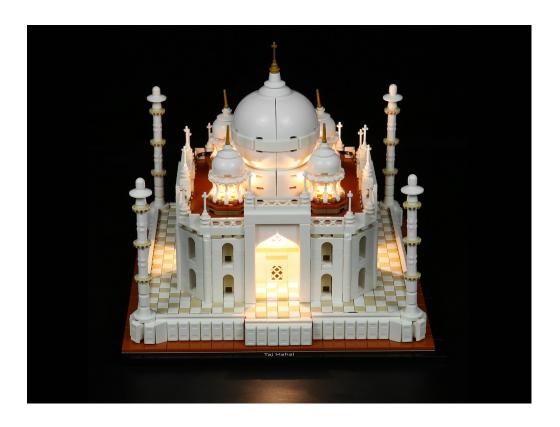

## 

Good job, you've done all the installation steps, power it up and enjoy your work.

The battery box can also power the set. If it is necessary to change the power supply, prepare three AA batteries, install them in the battery box, turn on the switch on the battery box, remove the plug of the USB Power Cable from the socket of the expansion board, plug the plug of the battery box to the same socket in the expansion board to power the suit as well.