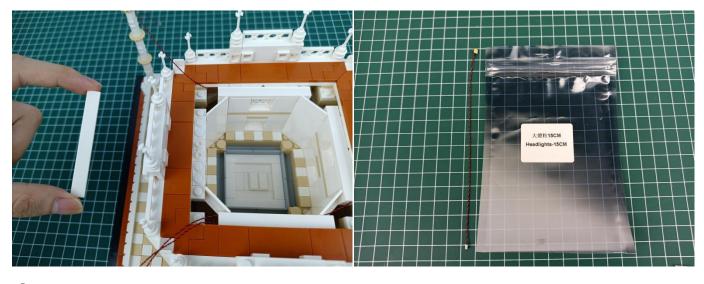

nk as power supply . The test structure is shown as follow. All lamp in this set will be tested by this structure.



when we test "Headlights-15CM-Warm White" particles, Take out the bag labelled "Headlights-15CM-Warm White". Take out one of the light and connect it to the socket. Turn on the power bank, the light will turn on normally as shown below.



Test each lamp according to this method. It should be noted that after the test, the lamp must be returned to the corresponding bag to avoid confusion of types.



The components needs to be tested in this set is 2\*Headlights-30CM-Warm White,5\*Headlights-15CM-Warm White.

Please contact us immediately if any components don't work.

**Section C:** laying out components following the instruction.

























#### 







# 







#### 



















### 





































## 







Good job, you've done all the installation steps, power it up and enjoy your work.



The battery box can also power the set. If it is necessary to change the power supply, prepare three AA batteries, install them in the battery box, turn on the switch on the battery box, remove the plug of the USB Power Cable from the socket of the expansion board, plug the plug of the battery box to the same socket in the expansion board to power the suit as well.

#### **THANKS**