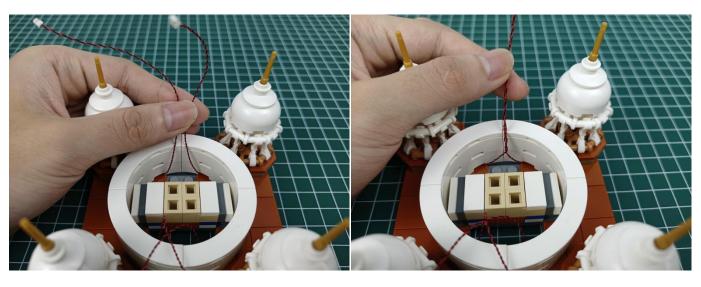

## 

Good job, you've done all the installation steps, power it up and enjoy your work.

The battery box can also power the set. If it is necessary to change the power supply, prepare three AA batteries, install them in the battery box, turn on the switch on the battery box, remove the plug of the USB Power Cable from the socket of the expansion board, plug the plug of the battery box to the same socket in the expansion board to power the suit as well.