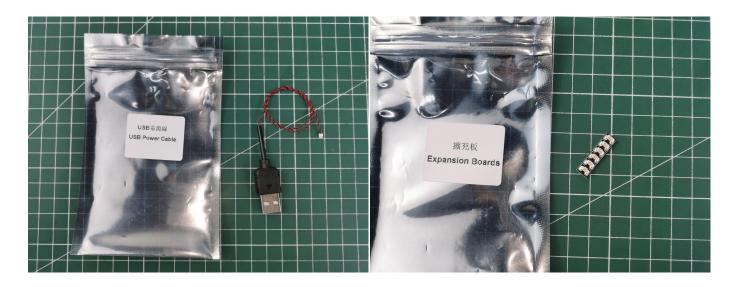

#### Section B: Test that each components is working properly.

We need a structure to test all lights, so take out the bag with label "USB Power Cord" and "Expansion Boards" as follows.

It is worth reminding that our products are all customized. They have a unique way of connecting. The white plug on wire and the socket of the expansion board need to be connected together to transmit power.

#### **Section A:** Check the type and quantity of components.

There are 7 bags in this set. The name and quantities of specific components are as shown, please check carefully.

| Label                      | Content                    | Quantity |
|----------------------------|----------------------------|----------|
| Headlights-30CM-Warm White | Headlights-30CM-Warm White | 2        |
| Headlights-15CM-Warm White | Headlights-15CM-Warm White | 6        |
| Expansion Board            | 6 Socket Expansion Board   | 2        |
| USB Power Cable            | USB Power Cable-30CM       | 1        |
| AA Battery Box             | AA Battery Box             | 1        |
| Connecting Cables-20CM     | Connecting Cables-20CM     | 1        |
| Parts package              |                            |          |