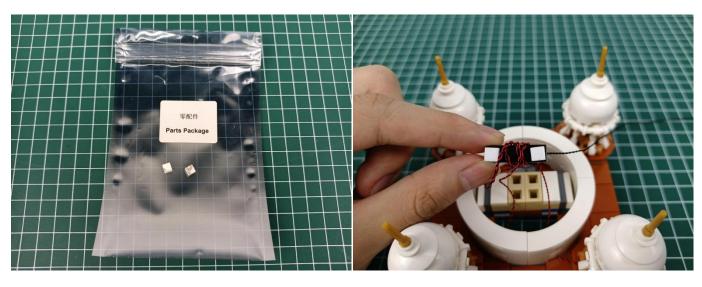

#### 

# 

### 

## 

Good job, you've done all the installation steps, power it up and enjoy your work.

The battery box can also power the set. If it is necessary to change the power supply, prepare three AA batteries, install them in the battery box, turn on the switch on the battery box, remove the plug of the USB Power Cable from the socket of the expansion board, plug the plug of the battery box to the same socket in the expansion board to power the suit as well.