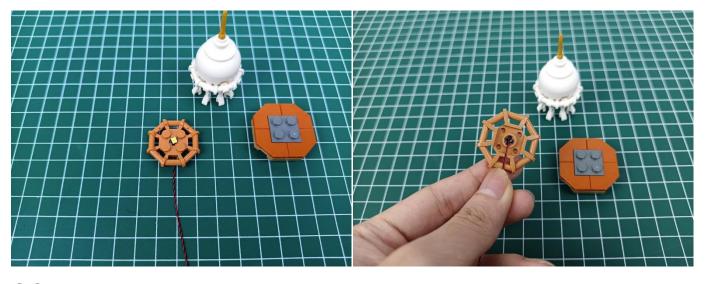

when we test "Headlights-15CM-Warm White" particles, Take out the bag labelled "Headlights-15CM-Warm White". Take out one of the light and connect it to the socket. Turn on the power bank, the light will turn on normally as shown below.

Test each lamp according to this method. It should be noted that after the test, the lamp must be returned to the corresponding bag to avoid confusion of types.

The components needs to be tested in this set is 2\*Headlights-30CM-Warm White,5\*Headlights-15CM-Warm White.