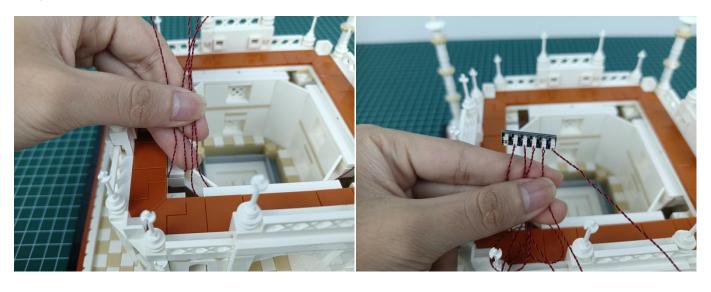

Please contact us immediately if any components don't work.

**Section C:** laying out components following the instruction.

#### 

# 

### 

## 

Good job, you've done all the installation steps, power it up and enjoy your work.

The battery box can also power the set. If it is necessary to change the power supply, prepare three AA batteries, install them in the battery box, turn on the switch on the battery box, remove the plug of the USB Power Cable from the socket of the expansion board, plug the plug of the battery box to the same socket in the expansion board to power the suit as well.