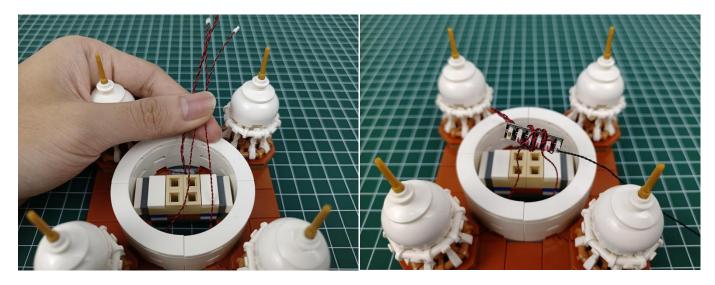

#### 

# 

### 

## 

Good job, you've done all the installation steps, power it up and enjoy your work.

The battery box can also power the set. If it is necessary to change the power supply, prepare three AA batteries, install them in the battery box, turn on the switch on the battery box, remove the plug of the USB Power Cable from the socket of the expansion board, plug the plug of the battery box to the same socket in the expansion board to power the suit as well.