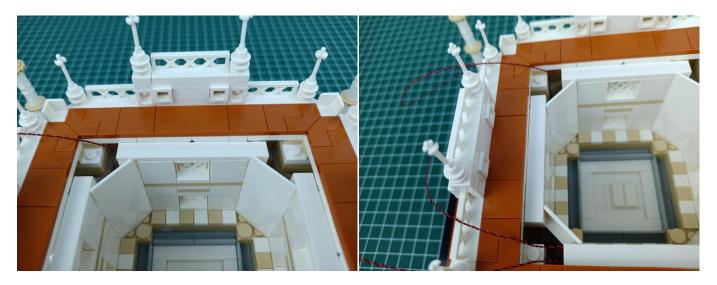

wer bank as power supply . The test structure is shown as follow. All lamp in this set will be tested by this structure.



when we test "Headlights-15CM-Warm White" particles, Take out the bag labelled "Headlights-15CM-Warm White". Take out one of the light and connect it to the socket. Turn on the power bank, the light will turn on normally as shown below.



Test each lamp according to this method. It should be noted that after the test, the lamp must be returned to the corresponding bag to avoid confusion of types.



The components needs to be tested in this set is 2\*Headlights-30CM-Warm White,5\*Headlights-15CM-Warm White.

Please contact us immediately if any components don't work.

**Section C:** laying out components following the instruction.

























#### 







# 







#### 



















### 





































## 







Good job, you've done all the installation steps, power it up and enjoy your work.



The battery box can also power the set. If it is necessary to change the power supply, prepare three AA batteries, install them in the battery box, turn on the switch on the battery box, remove the plug of the USB Power Cable from the socket of the expansion board, plug the plug of the battery box to the same socket in the expansion board to power the suit as well.

#### **THANKS**