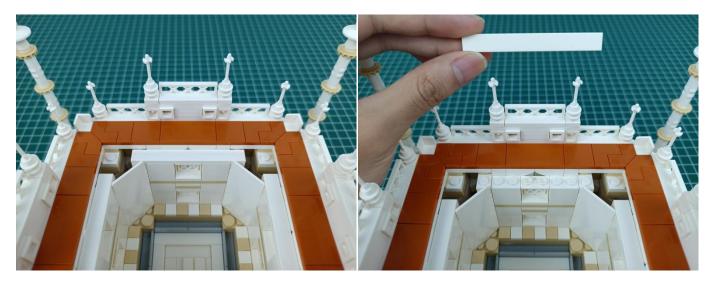

## 

Good job, you've done all the installation steps, power it up and enjoy your work.

The battery box can also power the set. If it is necessary to change the power supply, prepare three AA batteries, install them in the battery box, turn on the switch on the battery box, remove the plug of the USB Power Cable from the socket of the expansion board, plug the plug of the battery box to the same socket in the expansion board to power the suit as well.