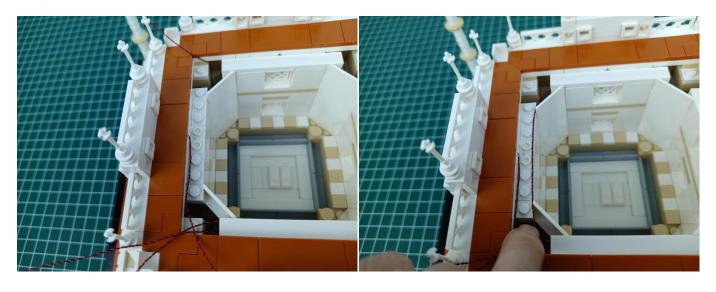

as power supply . The test structure is shown as follow. All lamp in this set will be tested by this structure.



when we test "Headlights-15CM-Warm White" particles, Take out the bag labelled "Headlights-15CM-Warm White". Take out one of the light and connect it to the socket. Turn on the power bank, the light will turn on normally as shown below.



Test each lamp according to this method. It should be noted that after the test, the lamp must be returned to the corresponding bag to avoid confusion of types.



The components needs to be tested in this set is 2\*Headlights-30CM-Warm White,5\*Headlights-15CM-Warm White.

Please contact us immediately if any components don't work.

**Section C:** laying out components following the instruction.

























#### 







# 







#### 



















### 





































## 







Good job, you've done all the installation steps, power it up and enjoy your work.



The battery box can also power the set. If it is necessary to change the power supply, prepare three AA batteries, install them in the battery box, turn on the switch on the battery box, remove the plug of the USB Power Cable from the socket of the expansion board, plug the plug of the battery box to the same socket in the expansion board to power the suit as well.

#### **THANKS**