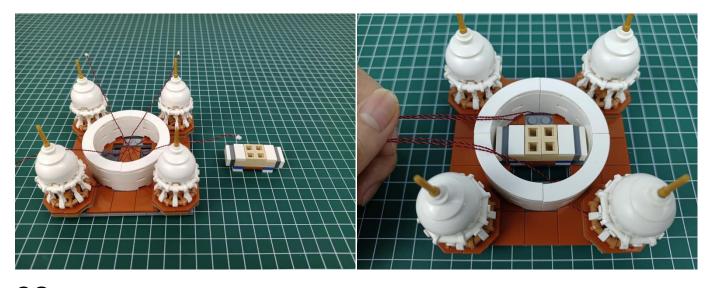

## 

Good job, you've done all the installation steps, power it up and enjoy your work.

The battery box can also power the set. If it is necessary to change the power supply, prepare three AA batteries, install them in the battery box, turn on the switch on the battery box, remove the plug of the USB Power Cable from the socket of the expansion board, plug the plug of the battery box to the same socket in the expansion board to power the suit as well.