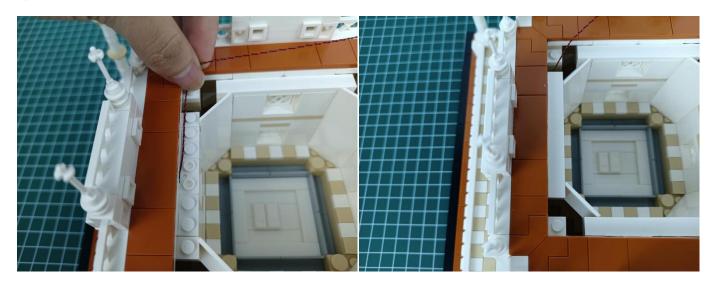

#### 

# 

### 

## 

Good job, you've done all the installation steps, power it up and enjoy your work.

The battery box can also power the set. If it is necessary to change the power supply, prepare three AA batteries, install them in the battery box, turn on the switch on the battery box, remove the plug of the USB Power Cable from the socket of the expansion board, plug the plug of the battery box to the same socket in the expansion board to power the suit as well.