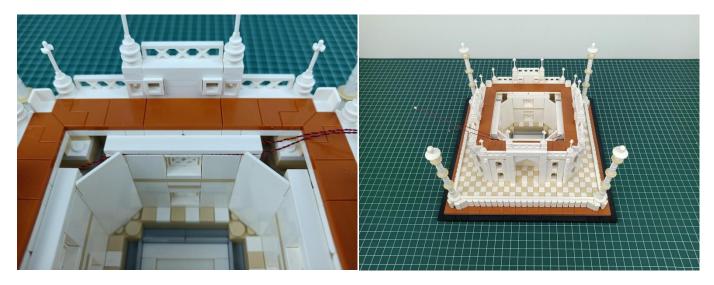

## 

Good job, you've done all the installation steps, power it up and enjoy your work.

The battery box can also power the set. If it is necessary to change the power supply, prepare three AA batteries, install them in the battery box, turn on the switch on the battery box, remove the plug of the USB Power Cable from the socket of the expansion board, plug the plug of the battery box to the same socket in the expansion board to power the suit as well.