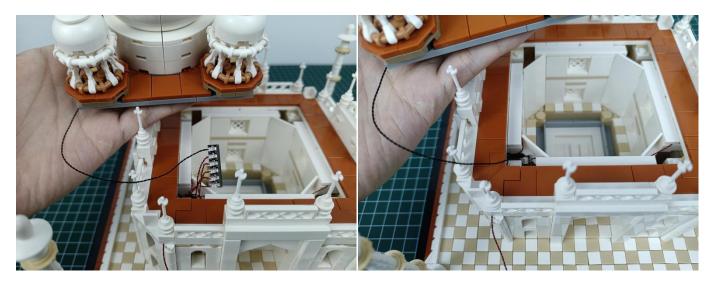

## 

Good job, you've done all the installation steps, power it up and enjoy your work.

The battery box can also power the set. If it is necessary to change the power supply, prepare three AA batteries, install them in the battery box, turn on the switch on the battery box, remove the plug of the USB Power Cable from the socket of the expansion board, plug the plug of the battery box to the same socket in the expansion board to power the suit as well.