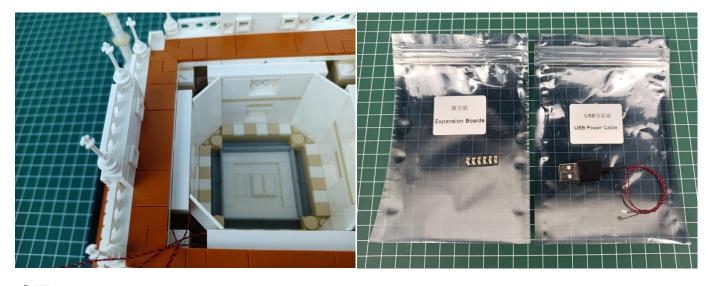

#### **Section A:** Check the type and quantity of components.

There are 7 bags in this set. The name and quantities of specific components are as shown, please check carefully.

| Label                      | Content                    | Quantity |
|----------------------------|----------------------------|----------|
| Headlights-30CM-Warm White | Headlights-30CM-Warm White | 2        |
| Headlights-15CM-Warm White | Headlights-15CM-Warm White | 6        |
| Expansion Board            | 6 Socket Expansion Board   | 2        |
| USB Power Cable            | USB Power Cable-30CM       | 1        |
| AA Battery Box             | AA Battery Box             | 1        |
| Connecting Cables-20CM     | Connecting Cables-20CM     | 1        |
| Parts package              |                            |          |

Please contact us immediately if there have any missing components.