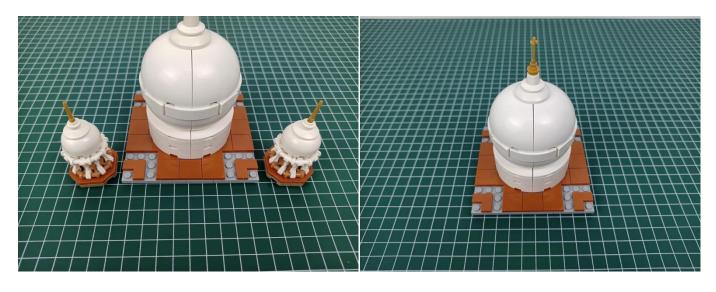

## 

Good job, you've done all the installation steps, power it up and enjoy your work.

The battery box can also power the set. If it is necessary to change the power supply, prepare three AA batteries, install them in the battery box, turn on the switch on the battery box, remove the plug of the USB Power Cable from the socket of the expansion board, plug the plug of the battery box to the same socket in the expansion board to power the suit as well.