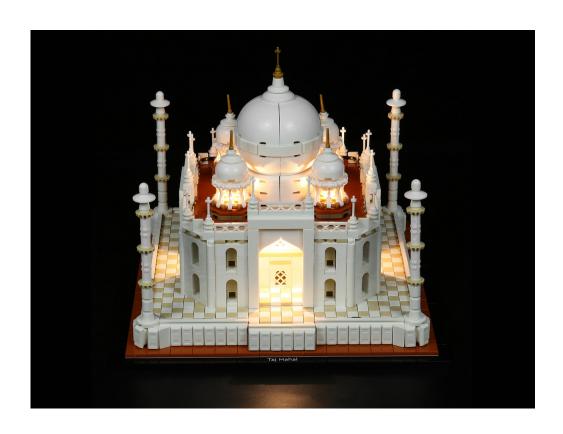

#### 21056 Taj Mahal P25301

- P25301 is the unique code of lighting set, we use this to accurately identify the product you purchased and the corresponding manuals and services you need to obtain. Please make sure your product code is the same as the label on the back of the box shown "21056 P25301".
- Installation requires a lot of patience and great observation that your LEGO bricks will come alive when you get this finished. The bricks with lighting as below, so make sure you're ready and let's get started.