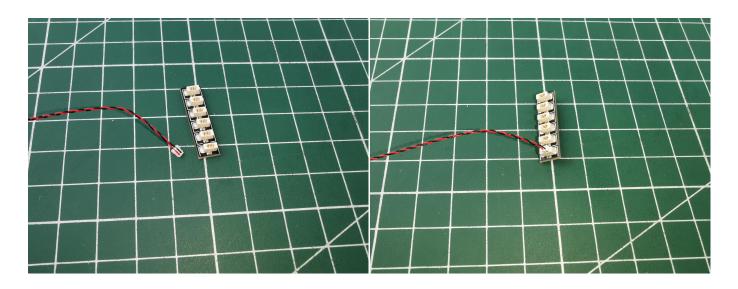

when we test "Headlights-15CM-Warm White" particles, Take out the bag labelled "Headlights-15CM-Warm White". Take out one of the light and connect it to the socket. Turn on the power bank, the light will turn on normally as shown below.

Test each lamp according to this method. It should be noted that after the test, the lamp must be returned to the corresponding bag to avoid confusion of types.

The components needs to be tested in this set is 2\*Headlights-30CM-Warm White,5\*Headlights-15CM-Warm White.