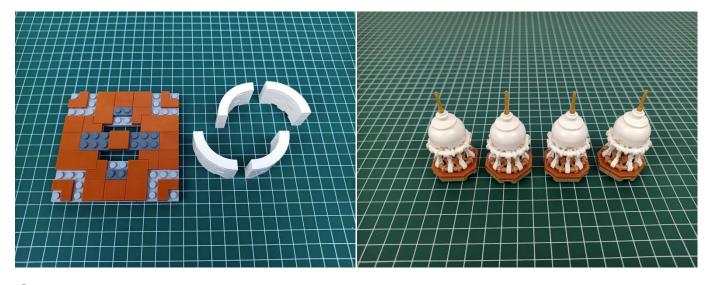

## 

Good job, you've done all the installation steps, power it up and enjoy your work.

The battery box can also power the set. If it is necessary to change the power supply, prepare three AA batteries, install them in the battery box, turn on the switch on the battery box, remove the plug of the USB Power Cable from the socket of the expansion board, plug the plug of the battery box to the same socket in the expansion board to power the suit as well.