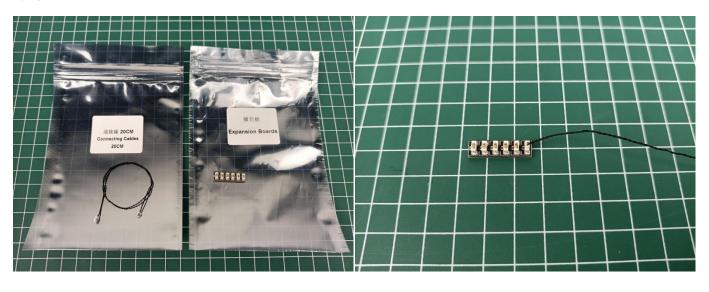

#### **Section A:** Check the type and quantity of components.

There are 7 bags in this set. The name and quantities of specific components are as shown, please check carefully.

| Label                      | Content                    | Quantity |
|----------------------------|----------------------------|----------|
| Headlights-30CM-Warm White | Headlights-30CM-Warm White | 2        |
| Headlights-15CM-Warm White | Headlights-15CM-Warm White | 6        |
| Expansion Board            | 6 Socket Expansion Board   | 2        |
| USB Power Cable            | USB Power Cable-30CM       | 1        |
| AA Battery Box             | AA Battery Box             | 1        |
| Connecting Cables-20CM     | Connecting Cables-20CM     | 1        |
| Parts package              |                            |          |

#### Section B: Test that each components is working properly.

We need a structure to test all lights, so take out the bag with label "USB Power Cord" and "Expansion Boards" as follows.

It is worth reminding that our products are all customized. They have a unique way of connecting. The white plug on wire and the socket of the expansion board need to be connected together to transmit power.

Note that on one side of the white plug you can see two very small golden wires that should be connected to the two golden needles in socket of the expansion board.shown as blow.

All our connections between plug and socket are all the same as shown above. So for any such structure with plug and socket, please pay attention to the golden wire of the plug and the golden needle of the socket, they must be touched together.