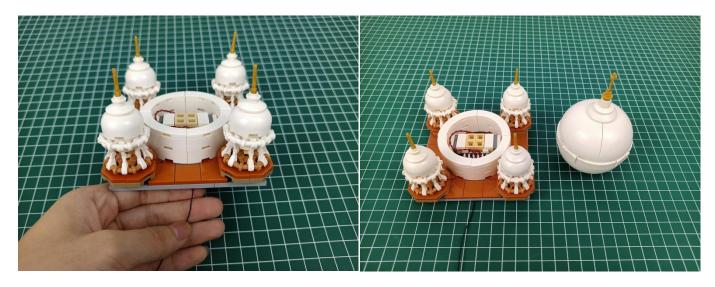

## 

Good job, you've done all the installation steps, power it up and enjoy your work.

The battery box can also power the set. If it is necessary to change the power supply, prepare three AA batteries, install them in the battery box, turn on the switch on the battery box, remove the plug of the USB Power Cable from the socket of the expansion board, plug the plug of the battery box to the same socket in the expansion board to power the suit as well.