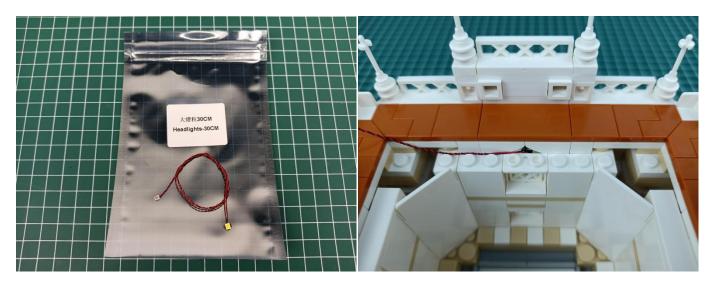

power bank as power supply . The test structure is shown as follow. All lamp in this set will be tested by this structure.



when we test "Headlights-15CM-Warm White" particles, Take out the bag labelled "Headlights-15CM-Warm White". Take out one of the light and connect it to the socket. Turn on the power bank, the light will turn on normally as shown below.



Test each lamp according to this method. It should be noted that after the test, the lamp must be returned to the corresponding bag to avoid confusion of types.



The components needs to be tested in this set is 2\*Headlights-30CM-Warm White,5\*Headlights-15CM-Warm White.

Please contact us immediately if any components don't work.

**Section C:** laying out components following the instruction.

























#### 







# 







#### 



















### 





































## 







Good job, you've done all the installation steps, power it up and enjoy your work.



The battery box can also power the set. If it is necessary to change the power supply, prepare three AA batteries, install them in the battery box, turn on the switch on the battery box, remove the plug of the USB Power Cable from the socket of the expansion board, plug the plug of the battery box to the same socket in the expansion board to power the suit as well.

#### **THANKS**