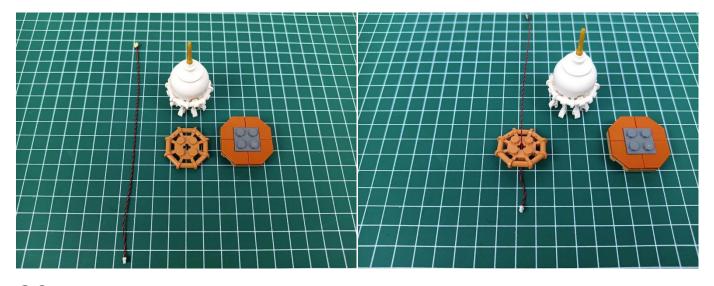

when we test "Headlights-15CM-Warm White" particles, Take out the bag labelled "Headlights-15CM-Warm White". Take out one of the light and connect it to the socket. Turn on the power bank, the light will turn on normally as shown below.

Test each lamp according to this method. It should be noted that after the test, the lamp must be returned to the corresponding bag to avoid confusion of types.

The components needs to be tested in this set is 2\*Headlights-30CM-Warm White,5\*Headlights-15CM-Warm White.