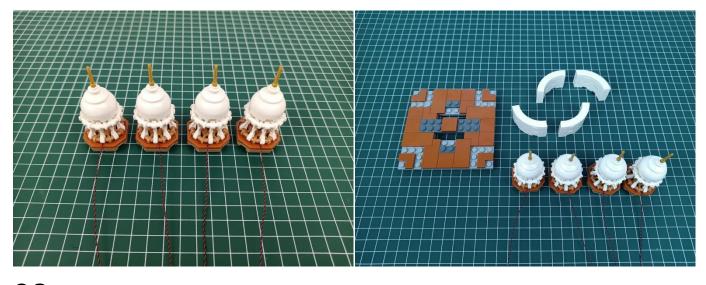

## 

Good job, you've done all the installation steps, power it up and enjoy your work.

The battery box can also power the set. If it is necessary to change the power supply, prepare three AA batteries, install them in the battery box, turn on the switch on the battery box, remove the plug of the USB Power Cable from the socket of the expansion board, plug the plug of the battery box to the same socket in the expansion board to power the suit as well.