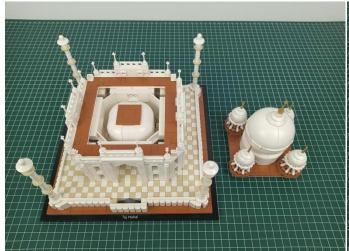

## 

Good job, you've done all the installation steps, power it up and enjoy your work.

The battery box can also power the set. If it is necessary to change the power supply, prepare three AA batteries, install them in the battery box, turn on the switch on the battery box, remove the plug of the USB Power Cable from the socket of the expansion board, plug the plug of the battery box to the same socket in the expansion board to power the suit as well.