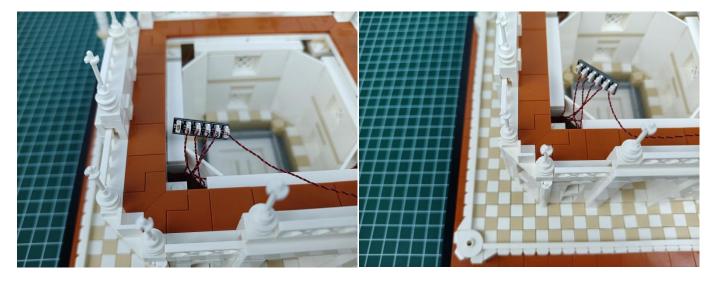

Please contact us immediately if any components don't work.

**Section C:** laying out components following the instruction.

#### 

# 

### 

## 

Good job, you've done all the installation steps, power it up and enjoy your work.

The battery box can also power the set. If it is necessary to change the power supply, prepare three AA batteries, install them in the battery box, turn on the switch on the battery box, remove the plug of the USB Power Cable from the socket of the expansion board, plug the plug of the battery box to the same socket in the expansion board to power the suit as well.