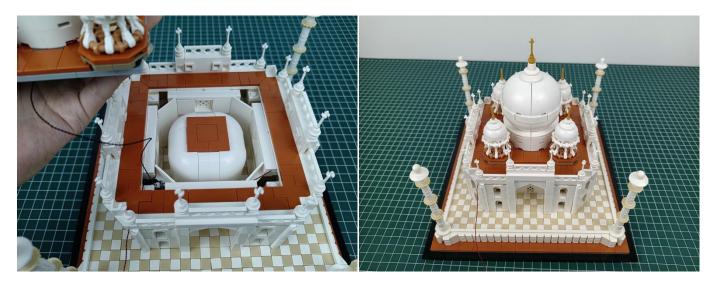

## 

Good job, you've done all the installation steps, power it up and enjoy your work.

The battery box can also power the set. If it is necessary to change the power supply, prepare three AA batteries, install them in the battery box, turn on the switch on the battery box, remove the plug of the USB Power Cable from the socket of the expansion board, plug the plug of the battery box to the same socket in the expansion board to power the suit as well.