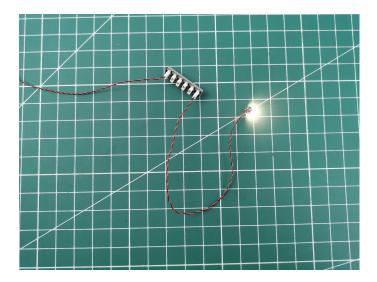

when we test "Headlights-15CM-Warm White" particles, Take out the bag labelled "Headlights-15CM-Warm White". Take out one of the light and connect it to the socket. Turn on the power bank, the light will turn on normally as shown below.

Test each lamp according to this method. It should be noted that after the test, the lamp must be returned to the corresponding bag to avoid confusion of types.

The components needs to be tested in this set is 2\*Headlights-30CM-Warm White,5\*Headlights-15CM-Warm White.