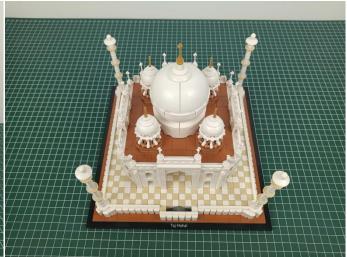

## 

Good job, you've done all the installation steps, power it up and enjoy your work.

The battery box can also power the set. If it is necessary to change the power supply, prepare three AA batteries, install them in the battery box, turn on the switch on the battery box, remove the plug of the USB Power Cable from the socket of the expansion board, plug the plug of the battery box to the same socket in the expansion board to power the suit as well.