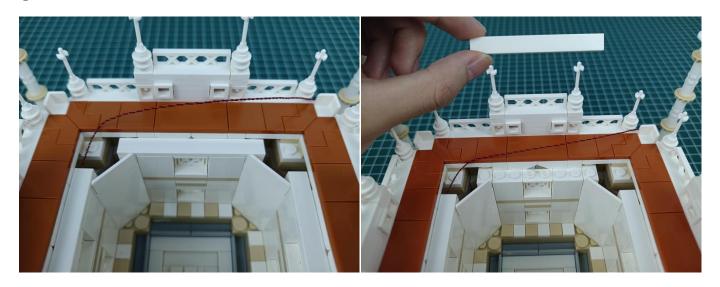

#### 

# 

### 

## 

Good job, you've done all the installation steps, power it up and enjoy your work.

The battery box can also power the set. If it is necessary to change the power supply, prepare three AA batteries, install them in the battery box, turn on the switch on the battery box, remove the plug of the USB Power Cable from the socket of the expansion board, plug the plug of the battery box to the same socket in the expansion board to power the suit as well.