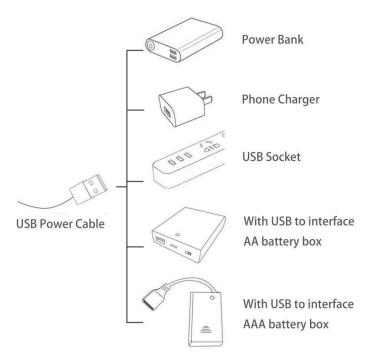

The connection method between the USB Power Cord and Expansion Boards is as follows:

The USB Power Cord can be powered by phone chargers, power banks,etc.

This instruction will use the power bank as power supply . The test structure is shown as follow. All lamp in this set will be tested by this structure.