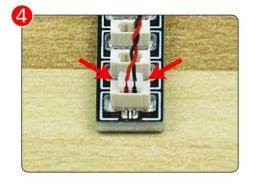

Note that on one side of the white plug you can see two very small golden wires that should be connected to the two golden needles in socket of the expansion board.shown as blow.

All our connections between plug and socket are all the same as shown above. So for any such structure with plug and socket, please pay attention to the golden wire of the plug and the golden needle of the socket, they must be touched together.