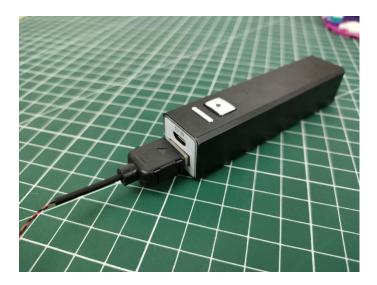

#### Section B: Test that each components is working properly.

We need a structure to test all lights, so take out the bag with label "USB Power Cord" and "Expansion Boards" as follows.

It is worth reminding that our products are all customized. They have a unique way of connecting. The white plug on wire and the socket of the expansion board need to be connected together to transmit power.

Note that on one side of the white plug you can see two very small golden wires that should be connected to the two golden needles in socket of the expansion board.shown as blow.

All our connections between plug and socket are all the same as shown above. So for any such structure with plug and socket, please pay attention to the golden wire of the plug and the golden needle of the socket, they must be touched together.

The connection method between the USB Power Cord and Expansion Boards is as follows:

The USB Power Cord can be powered by phone chargers, power banks,etc.

This instruction will use the power bank as power supply . The test structure is shown as follow. All lamp in this set will be tested by this structure.