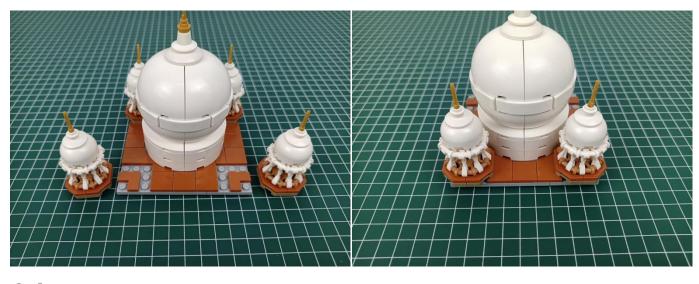

## 

Good job, you've done all the installation steps, power it up and enjoy your work.

The battery box can also power the set. If it is necessary to change the power supply, prepare three AA batteries, install them in the battery box, turn on the switch on the battery box, remove the plug of the USB Power Cable from the socket of the expansion board, plug the plug of the battery box to the same socket in the expansion board to power the suit as well.