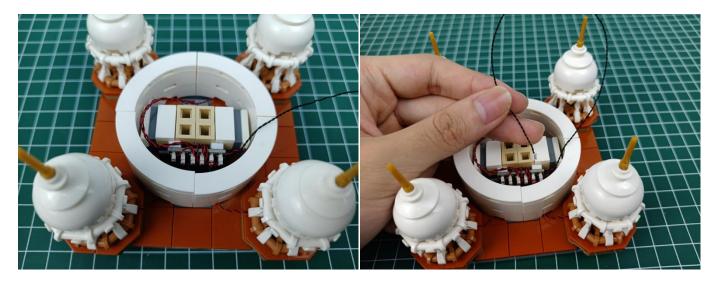

#### 

# 

### 

## 

Good job, you've done all the installation steps, power it up and enjoy your work.

The battery box can also power the set. If it is necessary to change the power supply, prepare three AA batteries, install them in the battery box, turn on the switch on the battery box, remove the plug of the USB Power Cable from the socket of the expansion board, plug the plug of the battery box to the same socket in the expansion board to power the suit as well.