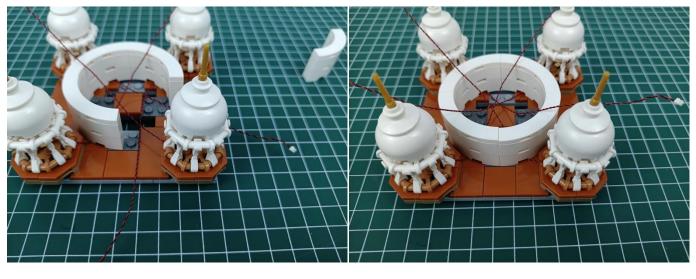

## 

Good job, you've done all the installation steps, power it up and enjoy your work.

The battery box can also power the set. If it is necessary to change the power supply, prepare three AA batteries, install them in the battery box, turn on the switch on the battery box, remove the plug of the USB Power Cable from the socket of the expansion board, plug the plug of the battery box to the same socket in the expansion board to power the suit as well.