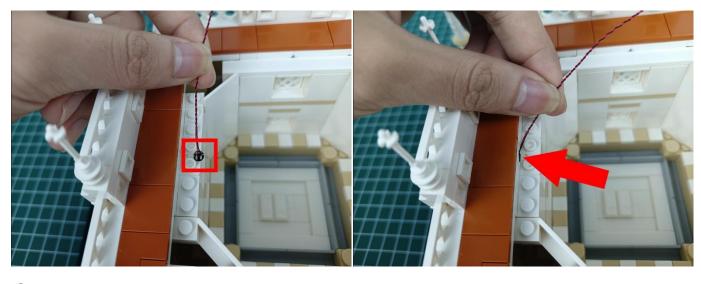

#### 

# 

### 

## 

Good job, you've done all the installation steps, power it up and enjoy your work.

The battery box can also power the set. If it is necessary to change the power supply, prepare three AA batteries, install them in the battery box, turn on the switch on the battery box, remove the plug of the USB Power Cable from the socket of the expansion board, plug the plug of the battery box to the same socket in the expansion board to power the suit as well.