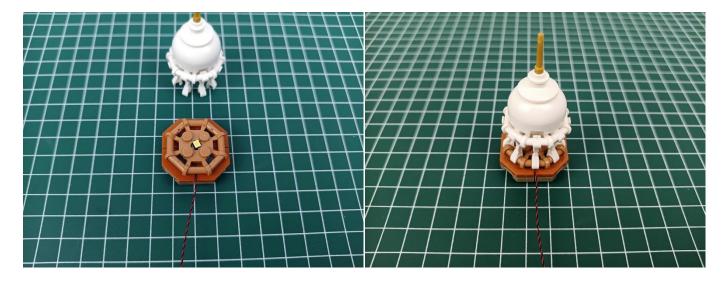

Test each lamp according to this method. It should be noted that after the test, the lamp must be returned to the corresponding bag to avoid confusion of types.

The components needs to be tested in this set is 2\*Headlights-30CM-Warm White,5\*Headlights-15CM-Warm White.

Please contact us immediately if any components don't work.

**Section C:** laying out components following the instruction.