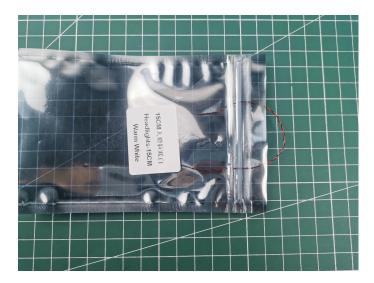

The type of components is indicated by the label on the bag.

**Section B:** Test that each components is working properly.

Each components is made individually so it is necessary to test that each components is working properly to avoid the situation that the lighting does not work.

#### **Section A:** Check the type and quantity of components.

There are 7 bags in this set. The name and quantities of specific components are as shown, please check carefully.

| Label                      | Content                    | Quantity |
|----------------------------|----------------------------|----------|
| Headlights-30CM-Warm White | Headlights-30CM-Warm White | 2        |
| Headlights-15CM-Warm White | Headlights-15CM-Warm White | 6        |
| Expansion Board            | 6 Socket Expansion Board   | 2        |
| USB Power Cable            | USB Power Cable-30CM       | 1        |
| AA Battery Box             | AA Battery Box             | 1        |
| Connecting Cables-20CM     | Connecting Cables-20CM     | 1        |
| Parts package              |                            |          |