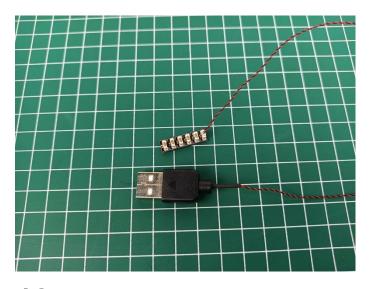

#### Section B: Test that each components is working properly.

We need a structure to test all lights, so take out the bag with label "USB Power Cord" and "Expansion Boards" as follows.

It is worth reminding that our products are all customized. They have a unique way of connecting. The white plug on wire and the socket of the expansion board need to be connected together to transmit power.

Note that on one side of the white plug you can see two very small golden wires that should be connected to the two golden needles in socket of the expansion board.shown as blow.

All our connections between plug and socket are all the same as shown above. So for any such structure with plug and socket, please pay attention to the golden wire of the plug and the golden needle of the socket, they must be touched together.

The connection method between the USB Power Cord and Expansion Boards is as follows:

The USB Power Cord can be powered by phone chargers, power banks,etc.

This instruction will use the power bank as power supply . The test structure is shown as follow. All lamp in this set will be tested by this structure.