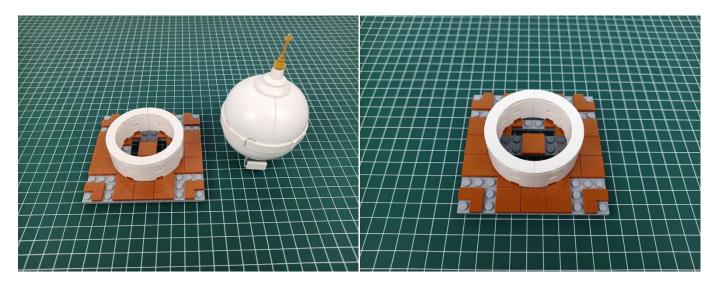

## 

Good job, you've done all the installation steps, power it up and enjoy your work.

The battery box can also power the set. If it is necessary to change the power supply, prepare three AA batteries, install them in the battery box, turn on the switch on the battery box, remove the plug of the USB Power Cable from the socket of the expansion board, plug the plug of the battery box to the same socket in the expansion board to power the suit as well.