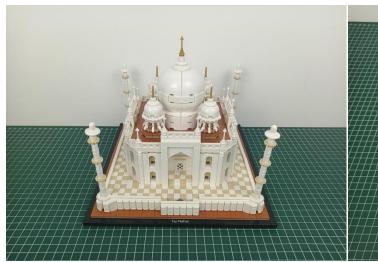

#### 21056 Taj Mahal P25301

- P25301 is the unique code of lighting set, we use this to accurately identify the product you purchased and the corresponding manuals and services you need to obtain. Please make sure your product code is the same as the label on the back of the box shown "21056 P25301".
- Installation requires a lot of patience and great observation that your LEGO bricks will come alive when you get this finished. The bricks with lighting as below, so make sure you're ready and let's get started.

## 

Good job, you've done all the installation steps, power it up and enjoy your work.

The battery box can also power the set. If it is necessary to change the power supply, prepare three AA batteries, install them in the battery box, turn on the switch on the battery box, remove the plug of the USB Power Cable from the socket of the expansion board, plug the plug of the battery box to the same socket in the expansion board to power the suit as well.