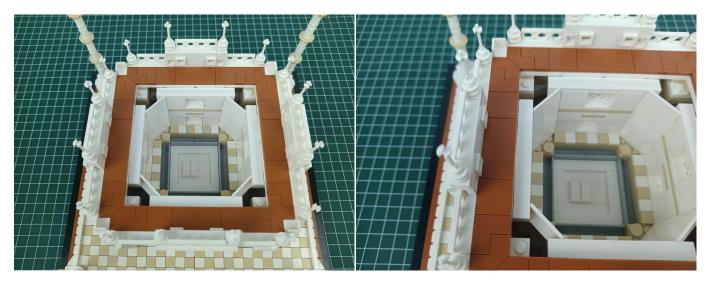

## 

Good job, you've done all the installation steps, power it up and enjoy your work.

The battery box can also power the set. If it is necessary to change the power supply, prepare three AA batteries, install them in the battery box, turn on the switch on the battery box, remove the plug of the USB Power Cable from the socket of the expansion board, plug the plug of the battery box to the same socket in the expansion board to power the suit as well.