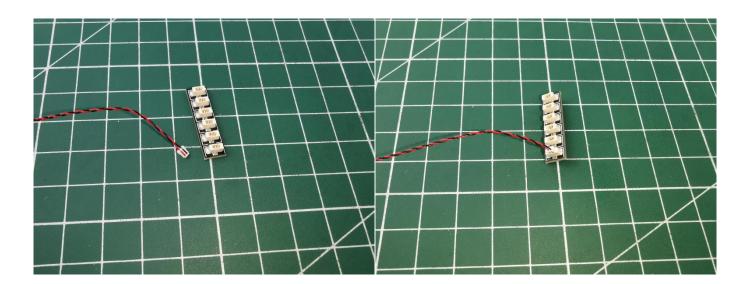

It is worth reminding that our products are all customized. They have a unique way of connecting. The white plug on wire and the socket of the expansion board need to be connected together to transmit power.

Note that on one side of the white plug you can see two very small golden wires that should be connected to the two golden needle in socket of the expansion board.shown as blow.

All our connections between plug and socket are all the same as shown above. So for any such structure with plug and socket, please pay attention to the golden wire of the plug and the golden needle of the socket, they must be touched together.