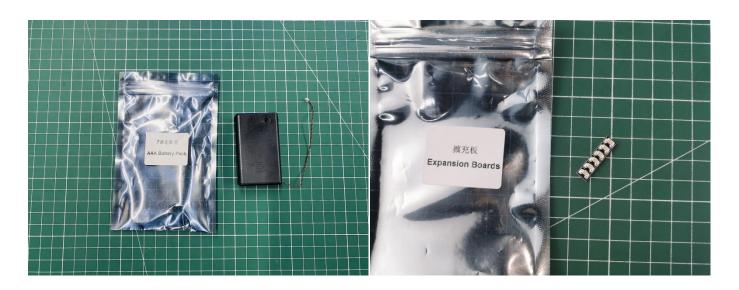

#### **Section A:** Check the type and quantity of components.

There are 6 bags in this set. The name and quantities of specific components are as shown, please check carefully.

| Label                      | Content                    | Quantity |
|----------------------------|----------------------------|----------|
| Expansion Board            | 6 Socket Expansion Board   | 2        |
| Flat Battery Pack          | Flat Battery Pack          | 1        |
| AAA Battery Box            | AAA Battery Box            | 1        |
| Multi-Colour Light String  | Multi-Colour Light String  | 4        |
| Light Strips-Warm White-28 | Light Strips-Warm White-28 | 4        |
| Parts package              |                            |          |