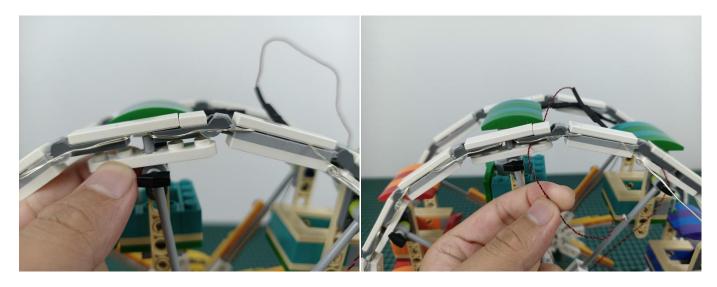

**Section C:** laying out components following the instruction.

Our material is very small but not fragile, just be reminded that don't to pull the wires too hard. For different people, there may be some installation steps that you can't understand. Please look at the previous and later installation steps.

Please contact us immediately if any components don't work.

**Section C:** laying out components following the instruction.

Good job, you've done all the installation steps, power it up and enjoy your work.