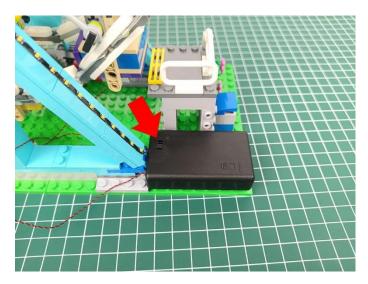

#### Section B: Test that each components is working properly.

We need a structure to test all lights, so take out the bag with label "AAA Battery Box" and "Expansion Boards" as follows.

The AAA Battery Box does not contain batteries, please buy three AAA batteries in the nearest store and install it in the AAA battery box.

The connection method between the AAA Battery Box and Expansion Boards is as follows:

when we test "Multi-Colour Light String" particles, Take out the bag labelled "Multi-Colour Light String". Take out two of the light and connect it to the socket. Turn on the switch on the battery box, all the lights are on as shown.