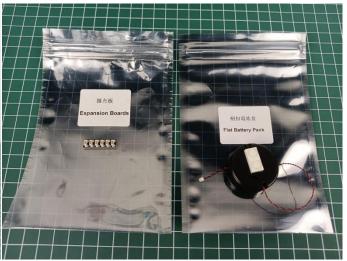

#### **Section A:** Check the type and quantity of components.

There are 6 bags in this set. The name and quantities of specific components are as shown, please check carefully.

| Label                      | Content                    | Quantity |
|----------------------------|----------------------------|----------|
| Expansion Board            | 6 Socket Expansion Board   | 2        |
| Flat Battery Pack          | Flat Battery Pack          | 1        |
| AAA Battery Box            | AAA Battery Box            | 1        |
| Multi-Colour Light String  | Multi-Colour Light String  | 4        |
| Light Strips-Warm White-28 | Light Strips-Warm White-28 | 4        |
| Parts package              |                            |          |

Please contact us immediately if there have any missing components.