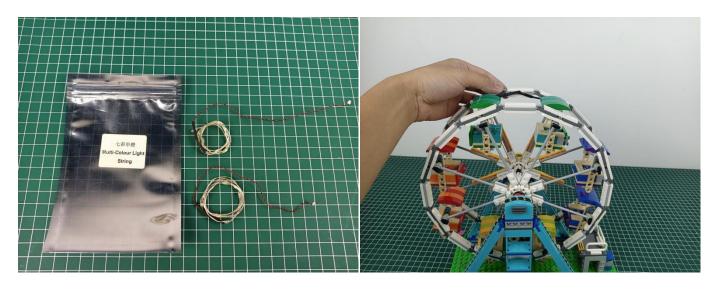

#### **Section A:** Check the type and quantity of components.

There are 6 bags in this set. The name and quantities of specific components are as shown, please check carefully.

| Label                      | Content                    | Quantity |
|----------------------------|----------------------------|----------|
| Expansion Board            | 6 Socket Expansion Board   | 2        |
| Flat Battery Pack          | Flat Battery Pack          | 1        |
| AAA Battery Box            | AAA Battery Box            | 1        |
| Multi-Colour Light String  | Multi-Colour Light String  | 4        |
| Light Strips-Warm White-28 | Light Strips-Warm White-28 | 4        |
| Parts package              |                            |          |

The connection method between the AAA Battery Box and Expansion Boards is as follows:

when we test "Multi-Colour Light String" particles, Take out the bag labelled "Multi-Colour Light String". Take out two of the light and connect it to the socket. Turn on the switch on the battery box, all the lights are on as shown.