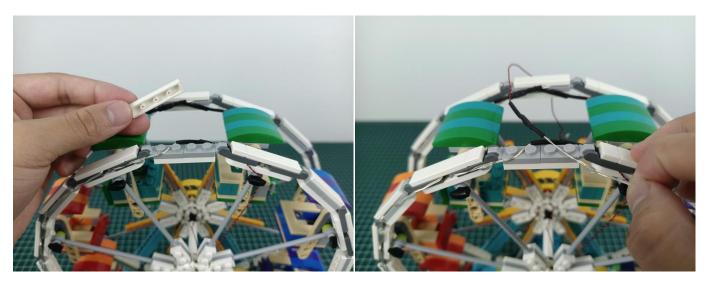

It is worth reminding that our products are all customized. They have a unique way of connecting. The white plug on wire and the socket of the expansion board need to be connected together to transmit power.

Note that on one side of the white plug you can see two very small golden wires that should be connected to the two golden needle in socket of the expansion board.shown as blow.

All our connections between plug and socket are all the same as shown above. So for any such structure with plug and socket, please pay attention to the golden wire of the plug and the golden needle of the socket, they must be touched together.