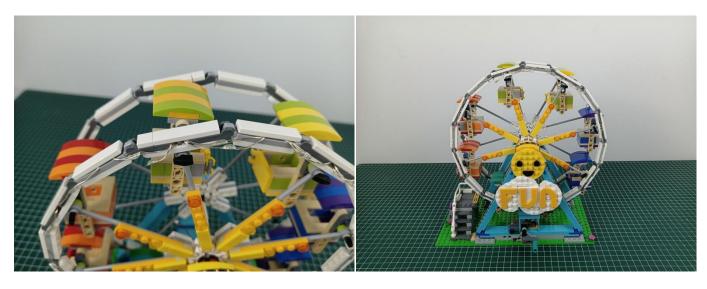

#### 31119 ferris wheel P25201

- P25201 is the unique code of lighting set, we use this to accurately identify the product you purchased and the corresponding manuals and services you need to obtain. Please make sure your product code is the same as the label on the back of the box shown "31119 P25201".
- Installation requires a lot of patience and great observation that your LEGO bricks will come alive when you get this finished. The bricks with lighting as below, so make sure you're ready and let's get started.