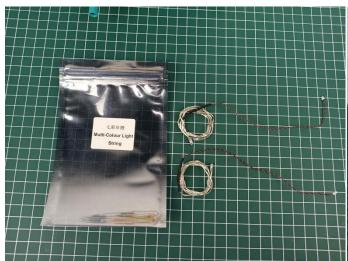

#### **Section A:** Check the type and quantity of components.

There are 6 bags in this set. The name and quantities of specific components are as shown, please check carefully.

| Label                      | Content                    | Quantity |
|----------------------------|----------------------------|----------|
| Expansion Board            | 6 Socket Expansion Board   | 2        |
| Flat Battery Pack          | Flat Battery Pack          | 1        |
| AAA Battery Box            | AAA Battery Box            | 1        |
| Multi-Colour Light String  | Multi-Colour Light String  | 4        |
| Light Strips-Warm White-28 | Light Strips-Warm White-28 | 4        |
| Parts package              |                            |          |

The connection method between the AAA Battery Box and Expansion Boards is as follows:

when we test "Multi-Colour Light String" particles, Take out the bag labelled "Multi-Colour Light String". Take out two of the light and connect it to the socket. Turn on the switch on the battery box, all the lights are on as shown.