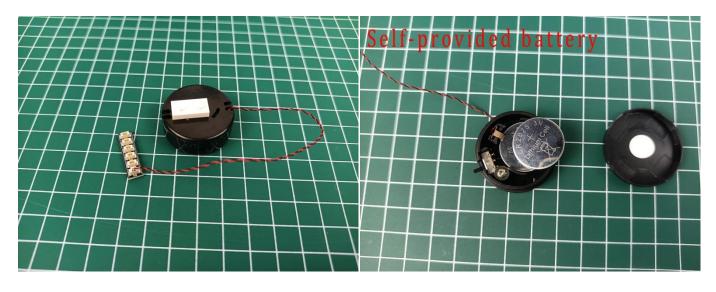

#### Section B: Test that each components is working properly.

We need a structure to test all lights, so take out the bag with label "AAA Battery Box" and "Expansion Boards" as follows.

The AAA Battery Box does not contain batteries, please buy three AAA batteries in the nearest store and install it in the AAA battery box.