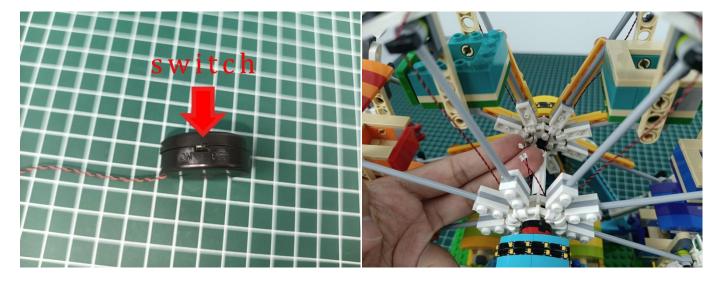

The connection method between the AAA Battery Box and Expansion Boards is as follows:

when we test "Multi-Colour Light String" particles, Take out the bag labelled "Multi-Colour Light String". Take out two of the light and connect it to the socket. Turn on the switch on the battery box, all the lights are on as shown.