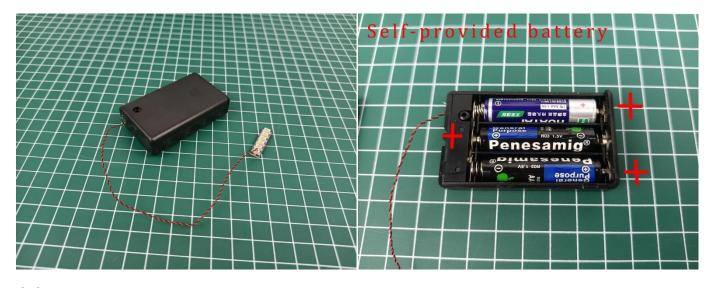

#### Section B: Test that each components is working properly.

We need a structure to test all lights, so take out the bag with label "AAA Battery Box" and "Expansion Boards" as follows.

The AAA Battery Box does not contain batteries, please buy three AAA batteries in the nearest store and install it in the AAA battery box.