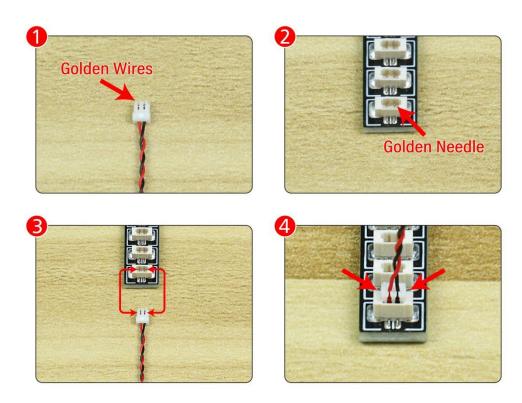

It is worth reminding that our products are all customized. They have a unique way of connecting. The white plug on wire and the socket of the expansion board need to be connected together to transmit power.

Note that on one side of the white plug you can see two very small golden wires that should be connected to the two golden needle in socket of the expansion board.shown as blow.

All our connections between plug and socket are all the same as shown above. So for any such structure with plug and socket, please pay attention to the golden wire of the plug and the golden needle of the socket, they must be touched together.