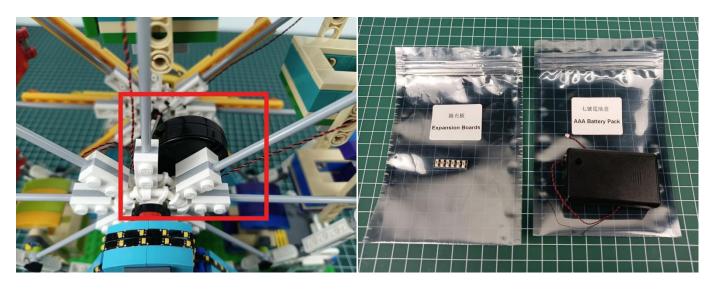

#### **Section A:** Check the type and quantity of components.

There are 6 bags in this set. The name and quantities of specific components are as shown, please check carefully.

| Label                      | Content                    | Quantity |
|----------------------------|----------------------------|----------|
| Expansion Board            | 6 Socket Expansion Board   | 2        |
| Flat Battery Pack          | Flat Battery Pack          | 1        |
| AAA Battery Box            | AAA Battery Box            | 1        |
| Multi-Colour Light String  | Multi-Colour Light String  | 4        |
| Light Strips-Warm White-28 | Light Strips-Warm White-28 | 4        |
| Parts package              |                            |          |

Please contact us immediately if there have any missing components.