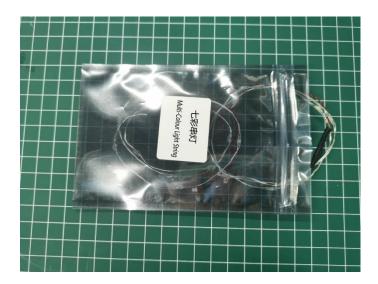

#### **Section A:** Check the type and quantity of components.

There are 6 bags in this set. The name and quantities of specific components are as shown, please check carefully.

| Label                      | Content                    | Quantity |
|----------------------------|----------------------------|----------|
| Expansion Board            | 6 Socket Expansion Board   | 2        |
| Flat Battery Pack          | Flat Battery Pack          | 1        |
| AAA Battery Box            | AAA Battery Box            | 1        |
| Multi-Colour Light String  | Multi-Colour Light String  | 4        |
| Light Strips-Warm White-28 | Light Strips-Warm White-28 | 4        |
| Parts package              |                            |          |

Test each lamp according to this method. It should be noted that after the test, the lamp must be returned to the corresponding bag to avoid confusion of types.

The components needs to be tested in this set is 4\*Multi-Colour Light String,4\*Light Strips-Warm White-28.