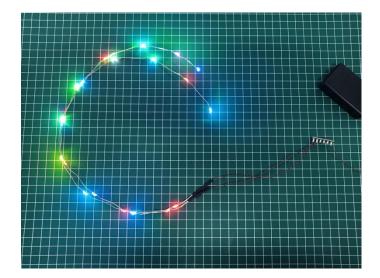

The connection method between the AAA Battery Box and Expansion Boards is as follows:

when we test "Multi-Colour Light String" particles, Take out the bag labelled "Multi-Colour Light String". Take out two of the light and connect it to the socket. Turn on the switch on the battery box, all the lights are on as shown.

Test each lamp according to this method. It should be noted that after the test, the lamp must be returned to the corresponding bag to avoid confusion of types.

The components needs to be tested in this set is 4\*Multi-Colour Light String,4\*Light Strips-Warm White-28.