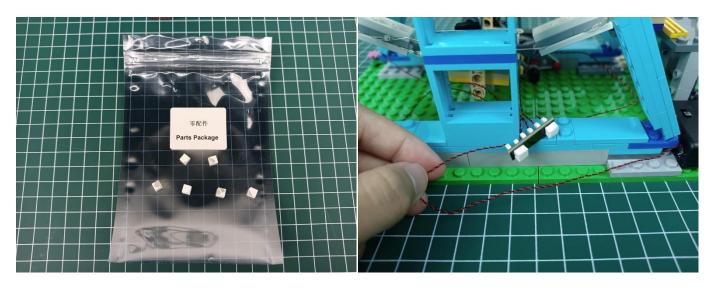

#### **Section A:** Check the type and quantity of components.

There are 6 bags in this set. The name and quantities of specific components are as shown, please check carefully.

| Label                      | Content                    | Quantity |
|----------------------------|----------------------------|----------|
| Expansion Board            | 6 Socket Expansion Board   | 2        |
| Flat Battery Pack          | Flat Battery Pack          | 1        |
| AAA Battery Box            | AAA Battery Box            | 1        |
| Multi-Colour Light String  | Multi-Colour Light String  | 4        |
| Light Strips-Warm White-28 | Light Strips-Warm White-28 | 4        |
| Parts package              |                            |          |

It is worth reminding that our products are all customized. They have a unique way of connecting. The white plug on wire and the socket of the expansion board need to be connected together to transmit power.

Note that on one side of the white plug you can see two very small golden wires that should be connected to the two golden needle in socket of the expansion board.shown as blow.

All our connections between plug and socket are all the same as shown above. So for any such structure with plug and socket, please pay attention to the golden wire of the plug and the golden needle of the socket, they must be touched together.