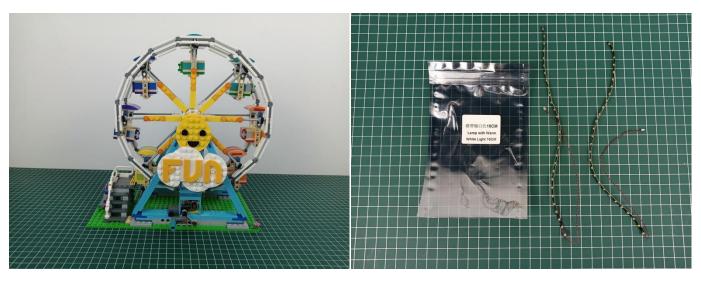

#### 31119 ferris wheel P25201

- P25201 is the unique code of lighting set, we use this to accurately identify the product you purchased and the corresponding manuals and services you need to obtain. Please make sure your product code is the same as the label on the back of the box shown "31119 P25201".
- Installation requires a lot of patience and great observation that your LEGO bricks will come alive when you get this finished. The bricks with lighting as below, so make sure you're ready and let's get started.

#### **Section A:** Check the type and quantity of components.

There are 6 bags in this set. The name and quantities of specific components are as shown, please check carefully.

| Label                      | Content                    | Quantity |
|----------------------------|----------------------------|----------|
| Expansion Board            | 6 Socket Expansion Board   | 2        |
| Flat Battery Pack          | Flat Battery Pack          | 1        |
| AAA Battery Box            | AAA Battery Box            | 1        |
| Multi-Colour Light String  | Multi-Colour Light String  | 4        |
| Light Strips-Warm White-28 | Light Strips-Warm White-28 | 4        |
| Parts package              |                            |          |