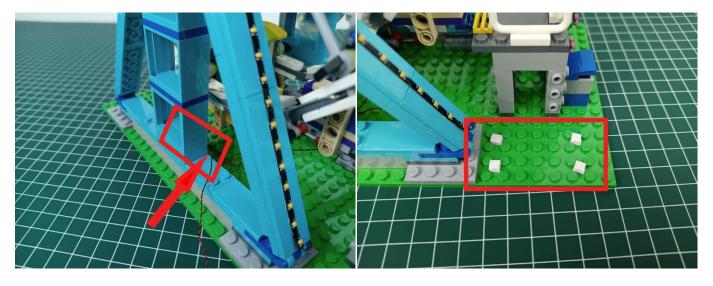

It is worth reminding that our products are all customized. They have a unique way of connecting. The white plug on wire and the socket of the expansion board need to be connected together to transmit power.

Note that on one side of the white plug you can see two very small golden wires that should be connected to the two golden needle in socket of the expansion board.shown as blow.

All our connections between plug and socket are all the same as shown above. So for any such structure with plug and socket, please pay attention to the golden wire of the plug and the golden needle of the socket, they must be touched together.