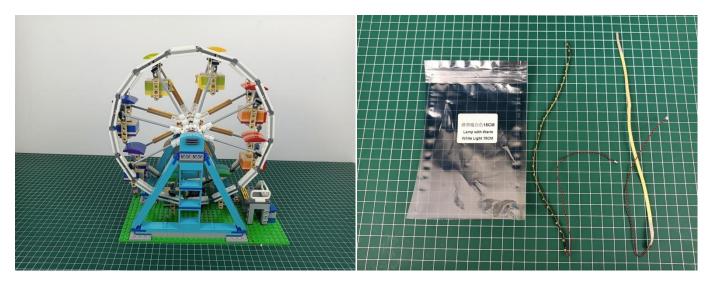

#### **Section A:** Check the type and quantity of components.

There are 6 bags in this set. The name and quantities of specific components are as shown, please check carefully.

| Label                      | Content                    | Quantity |
|----------------------------|----------------------------|----------|
| Expansion Board            | 6 Socket Expansion Board   | 2        |
| Flat Battery Pack          | Flat Battery Pack          | 1        |
| AAA Battery Box            | AAA Battery Box            | 1        |
| Multi-Colour Light String  | Multi-Colour Light String  | 4        |
| Light Strips-Warm White-28 | Light Strips-Warm White-28 | 4        |
| Parts package              |                            |          |

#### Section B: Test that each components is working properly.

We need a structure to test all lights, so take out the bag with label "AAA Battery Box" and "Expansion Boards" as follows.

The AAA Battery Box does not contain batteries, please buy three AAA batteries in the nearest store and install it in the AAA battery box.