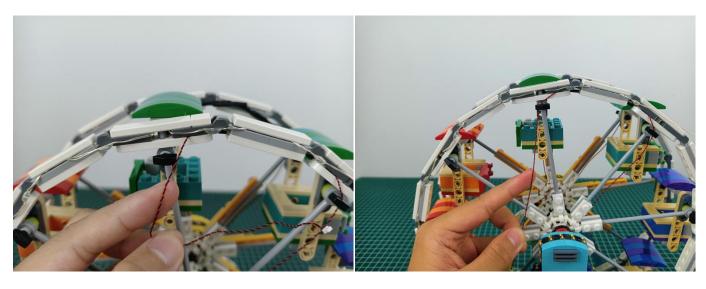

**Section C:** laying out components following the instruction.

Our material is very small but not fragile, just be reminded that don't to pull the wires too hard. For different people, there may be some installation steps that you can't understand. Please look at the previous and later installation steps.

Please contact us immediately if any components don't work.

**Section C:** laying out components following the instruction.

Good job, you've done all the installation steps, power it up and enjoy your work.