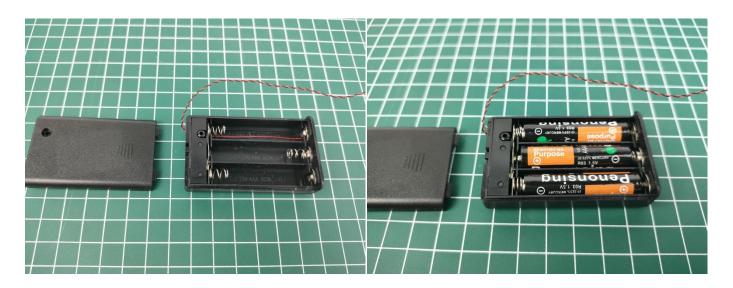

#### Section B: Test that each components is working properly.

We need a structure to test all lights, so take out the bag with label "AAA Battery Box" and "Expansion Boards" as follows.

The AAA Battery Box does not contain batteries, please buy three AAA batteries in the nearest store and install it in the AAA battery box.