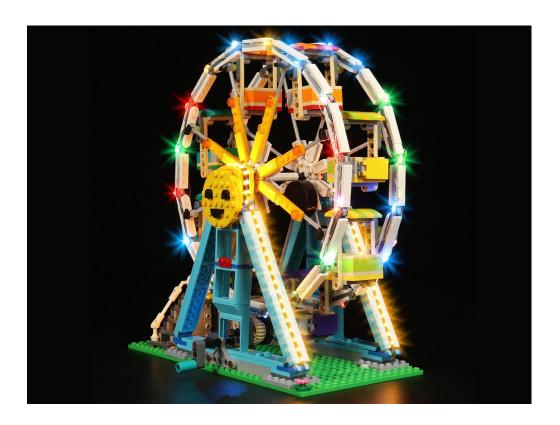

#### 31119 ferris wheel P25201

- P25201 is the unique code of lighting set, we use this to accurately identify the product you purchased and the corresponding manuals and services you need to obtain. Please make sure your product code is the same as the label on the back of the box shown "31119 P25201".
- Installation requires a lot of patience and great observation that your LEGO bricks will come alive when you get this finished. The bricks with lighting as below, so make sure you're ready and let's get started.