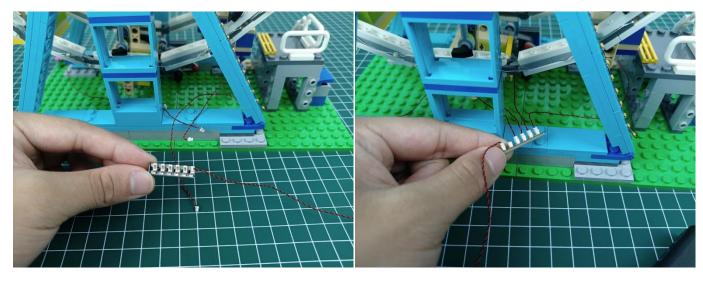

The connection method between the AAA Battery Box and Expansion Boards is as follows:

when we test "Multi-Colour Light String" particles, Take out the bag labelled "Multi-Colour Light String". Take out two of the light and connect it to the socket. Turn on the switch on the battery box, all the lights are on as shown.

Test each lamp according to this method. It should be noted that after the test, the lamp must be returned to the corresponding bag to avoid confusion of types.

The components needs to be tested in this set is 4\*Multi-Colour Light String,4\*Light Strips-Warm White-28.