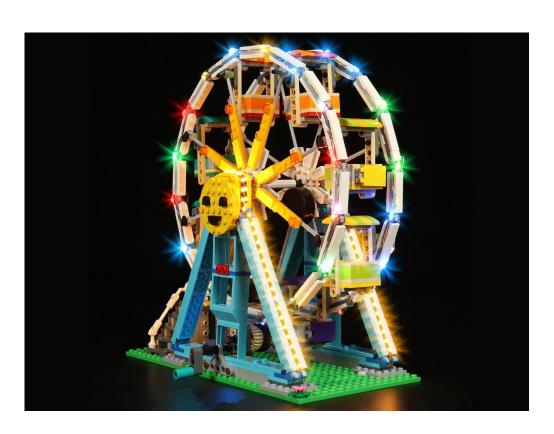

#### 31119 ferris wheel P25201

- P25201 is the unique code of lighting set, we use this to accurately identify the product you purchased and the corresponding manuals and services you need to obtain. Please make sure your product code is the same as the label on the back of the box shown "31119 P25201".
- Installation requires a lot of patience and great observation that your LEGO bricks will come alive when you get this finished. The bricks with lighting as below, so make sure you're ready and let's get started.