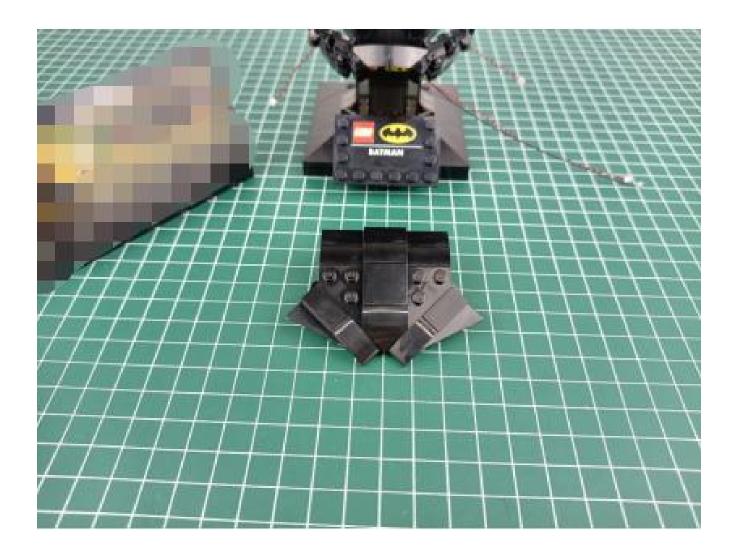

## Second step:

Instructions for installing this kit

The above are ideas and instructions provided by our designers. Please move on:

- 1: Do you have any suggestions about the material and quality of our products?
- 2: Do you have any suggestions on the installation instructions and the degree of difficulty of the installation?
- 3: If you have better installation method and ideas, please contact us in time.