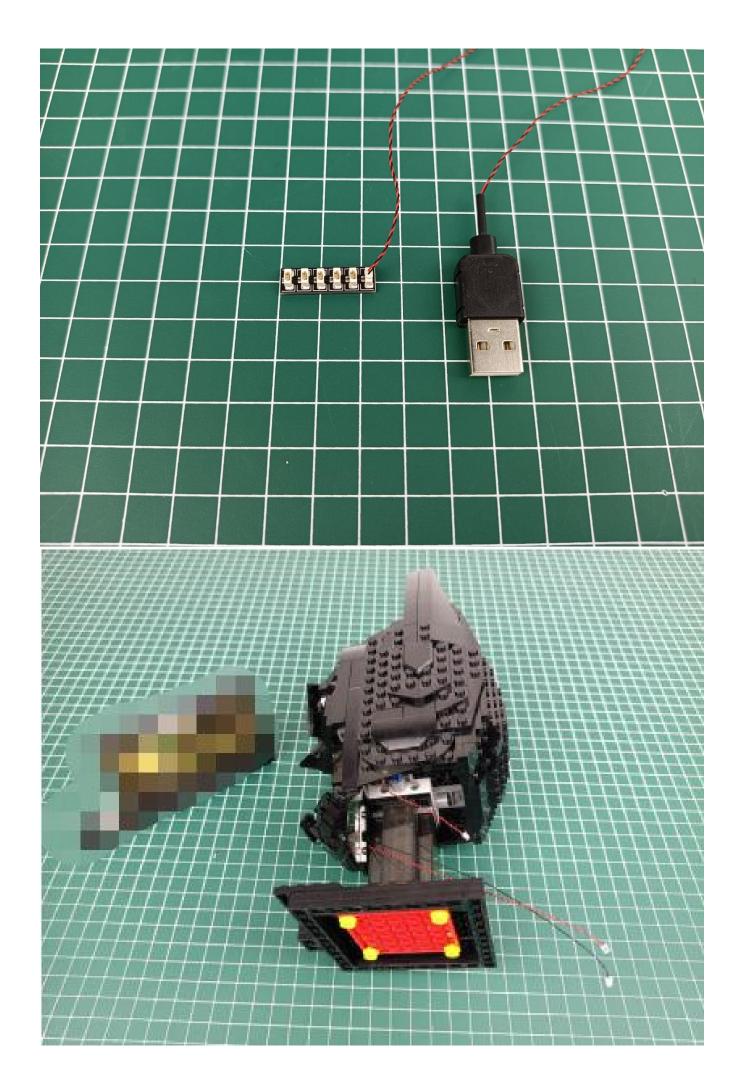

## Package contents:

- 2 x 15cm white lamp pellets
- 1 x 15cm Warm white headlight pellets
- 1 x Red light bar
- 1 x 6 Expansion board
- 1 x USB power cord
- 1 x AAA Battery case
- 1 x 15cm Connecting Cables
- Parts Package

First step:

Test every lamp pellet