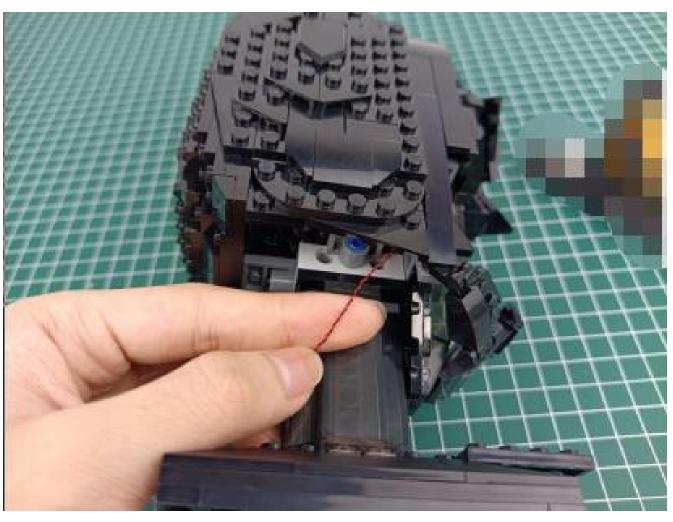

First step:

Test every lamp pellet

## Second step:

Instructions for installing this kit

The above are ideas and instructions provided by our designers. Please move on:

- 1: Do you have any suggestions about the material and quality of our products?
- 2: Do you have any suggestions on the installation instructions and the degree of difficulty of the installation?
- 3: If you have better installation method and ideas, please contact us in time.