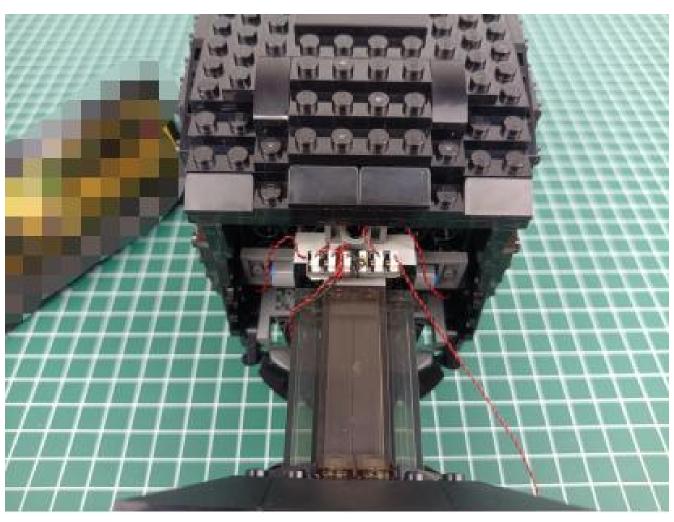

First step:

Test every lamp pellet

## Second step:

Instructions for installing this kit

The above are ideas and instructions provided by our designers. Please move on:

- 1: Do you have any suggestions about the material and quality of our products?
- 2: Do you have any suggestions on the installation instructions and the degree of difficulty of the installation?
- 3: If you have better installation method and ideas, please contact us in time.