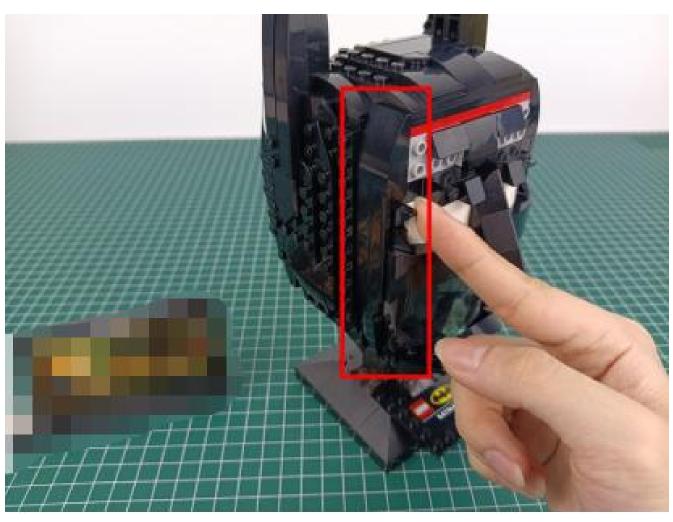

## Second step:

Instructions for installing this kit

The above are ideas and instructions provided by our designers. Please move on:

- 1: Do you have any suggestions about the material and quality of our products?
- 2: Do you have any suggestions on the installation instructions and the degree of difficulty of the installation?
- 3: If you have better installation method and ideas, please contact us in time.