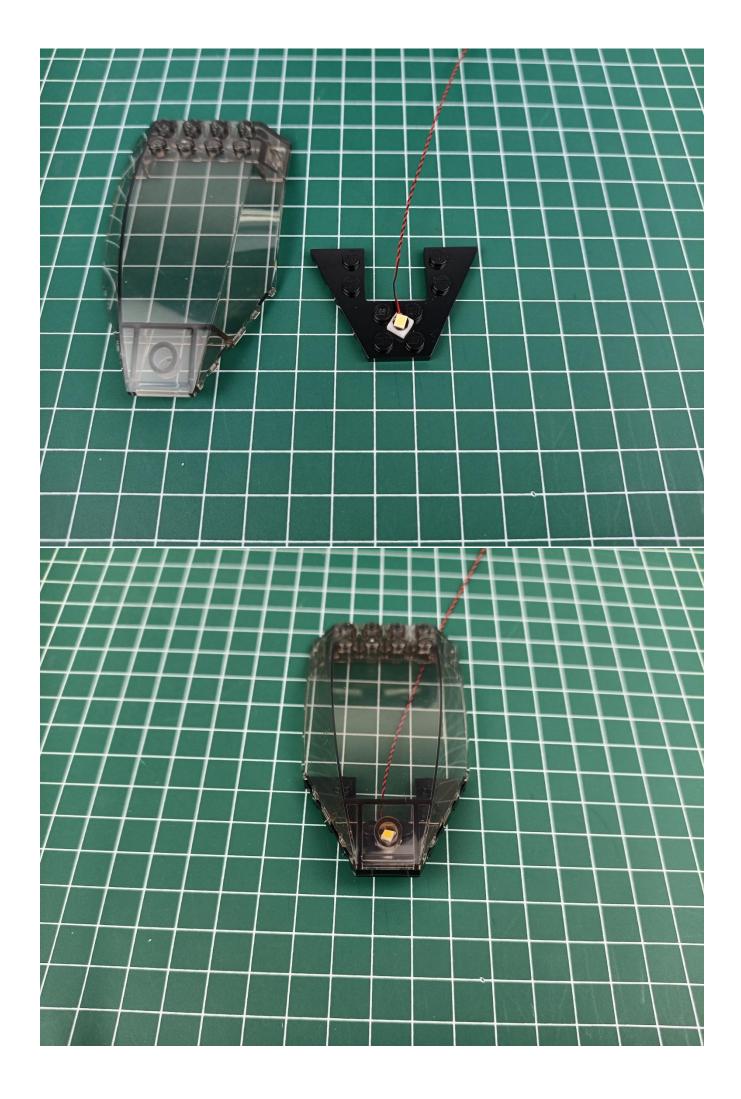

will try our best to make products with high variability, high play ability and unlimited play. If you have any dissatisfaction or your own ideas on the parts such as the color of the lights, the length of the cables, the installation position of the product, and the final effects of each module, you can make your own arrangement, and we will cooperate with you to replace or repurchase. LETS MOVE!

## Package contents:

- 2 x 15cm white lamp pellets
- 1 x 15cm Warm white headlight pellets
- 1 x Red light bar
- 1 x 6 Expansion board
- 1 x USB power cord
- 1 x AAA Battery case
- 1 x 15cm Connecting Cables
- Parts Package



First step:

Test every lamp pellet



## Second step:

Instructions for installing this kit



















































































































The above are ideas and instructions provided by our designers. Please move on:

- 1: Do you have any suggestions about the material and quality of our products?
- 2: Do you have any suggestions on the installation instructions and the degree of difficulty of the installation?
- 3: If you have better installation method and ideas, please contact us in time.