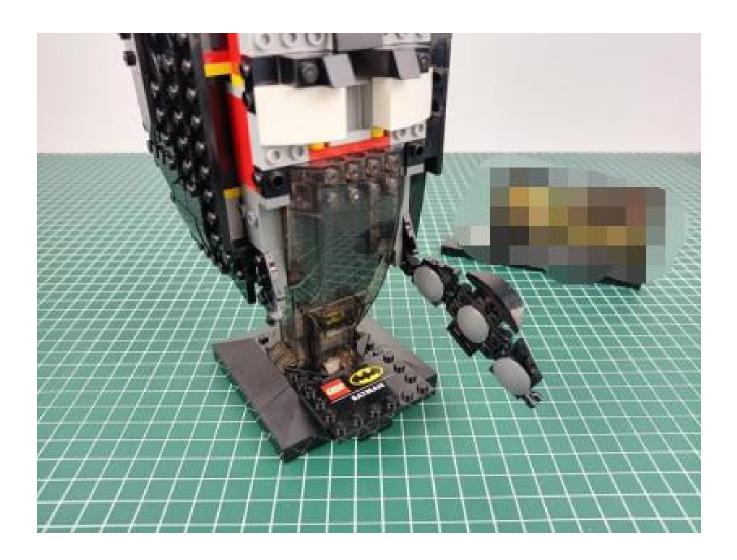

First step:

Test every lamp pellet

## Second step:

Instructions for installing this kit

The above are ideas and instructions provided by our designers. Please move on:

- 1: Do you have any suggestions about the material and quality of our products?
- 2: Do you have any suggestions on the installation instructions and the degree of difficulty of the installation?
- 3: If you have better installation method and ideas, please contact us in time.