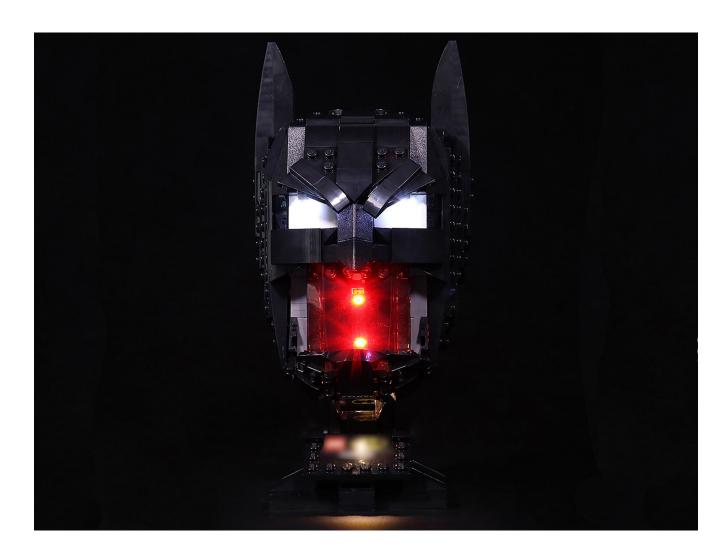

## 76182 Batman Cowl Classic Version

Thank you for choosing our lighting products. We are committed to LEGO product study and lighting development, we're always trying our best to provide LEGO fans with the best products and the best installation ideas. Must be careful observation, imagination can be infinite. We provide basic parts to support your imagination.

## Package contents:

- 2 x 15cm white lamp pellets
- 1 x 15cm Warm white headlight pellets
- 1 x Red light bar
- 1 x 6 Expansion board
- 1 x USB power cord
- 1 x AAA Battery case
- 1 x 15cm Connecting Cables
- Parts Package