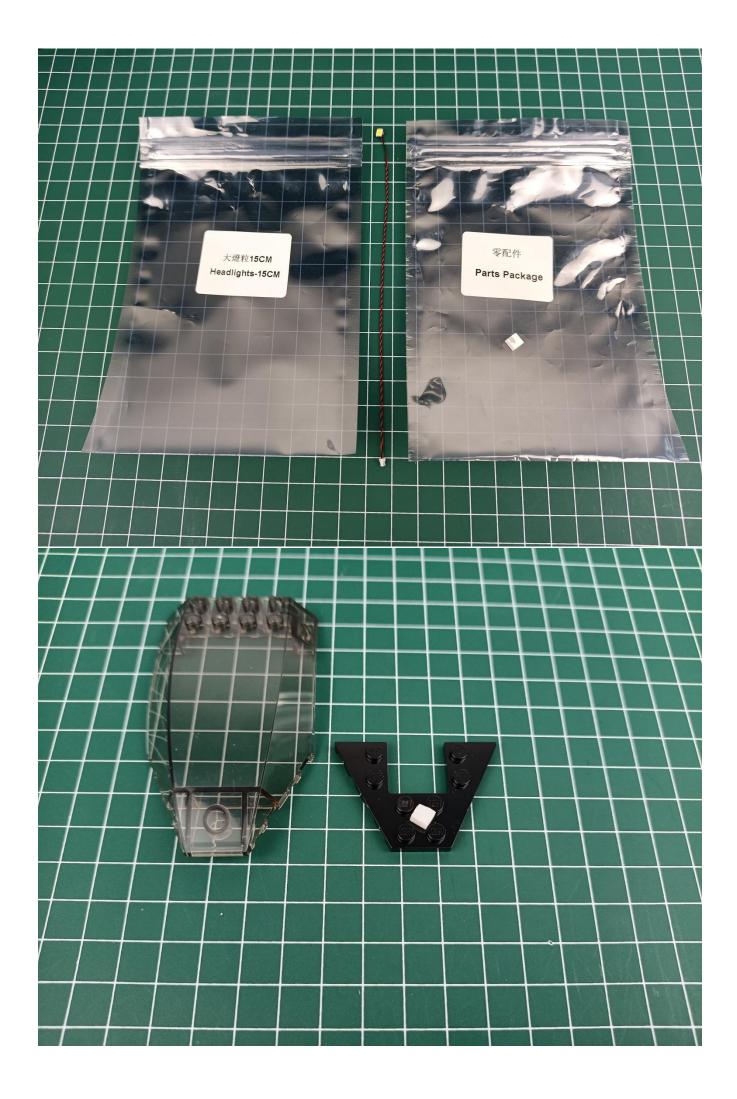

## Package contents:

- 2 x 15cm white lamp pellets
- 1 x 15cm Warm white headlight pellets
- 1 x Red light bar
- 1 x 6 Expansion board
- 1 x USB power cord
- 1 x AAA Battery case
- 1 x 15cm Connecting Cables
- Parts Package

## Second step:

Instructions for installing this kit

The above are ideas and instructions provided by our designers. Please move on:

- 1: Do you have any suggestions about the material and quality of our products?
- 2: Do you have any suggestions on the installation instructions and the degree of difficulty of the installation?
- 3: If you have better installation method and ideas, please contact us in time.