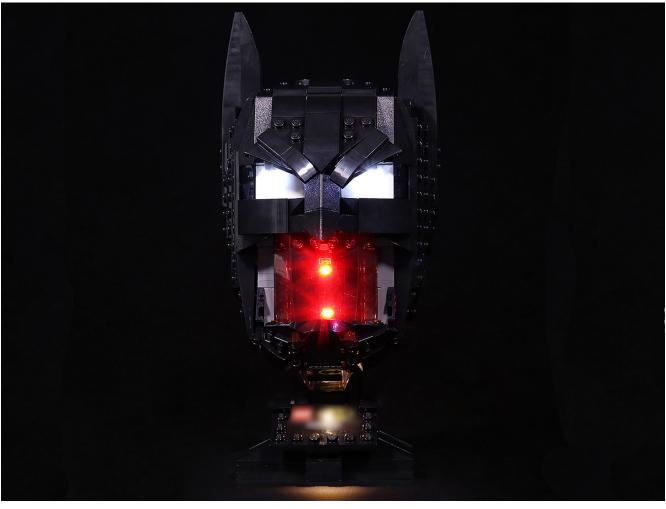

## 76182 Batman Cowl Classic Version

Thank you for choosing our lighting products. We are committed to LEGO product study and lighting development, we're always trying our best to provide LEGO fans with the best products and the best installation ideas. Must be careful observation, imagination can be infinite. We provide basic parts to support your imagination.

## Second step:

Instructions for installing this kit

The above are ideas and instructions provided by our designers. Please move on:

- 1: Do you have any suggestions about the material and quality of our products?
- 2: Do you have any suggestions on the installation instructions and the degree of difficulty of the installation?
- 3: If you have better installation method and ideas, please contact us in time.