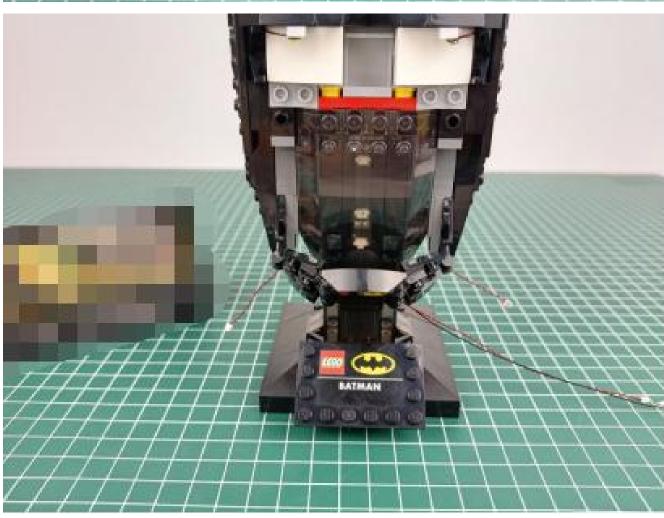

## Second step:

Instructions for installing this kit

The above are ideas and instructions provided by our designers. Please move on:

- 1: Do you have any suggestions about the material and quality of our products?
- 2: Do you have any suggestions on the installation instructions and the degree of difficulty of the installation?
- 3: If you have better installation method and ideas, please contact us in time.