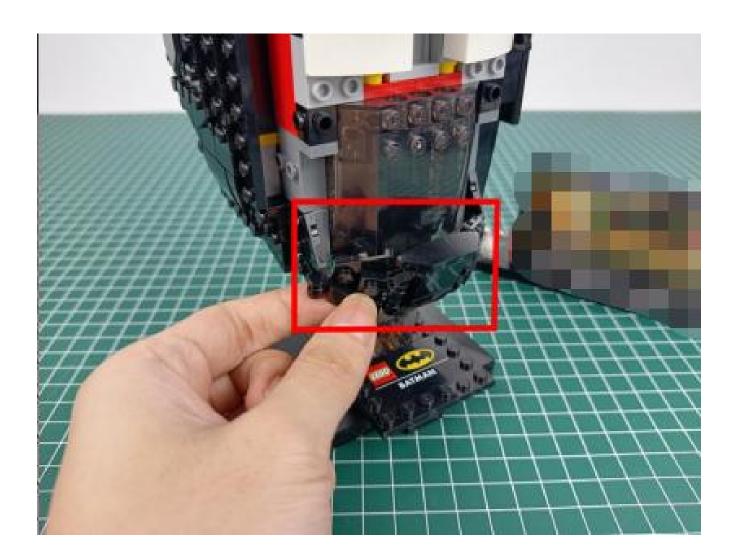

First step:

Test every lamp pellet

## Second step:

Instructions for installing this kit

The above are ideas and instructions provided by our designers. Please move on:

- 1: Do you have any suggestions about the material and quality of our products?
- 2: Do you have any suggestions on the installation instructions and the degree of difficulty of the installation?
- 3: If you have better installation method and ideas, please contact us in time.