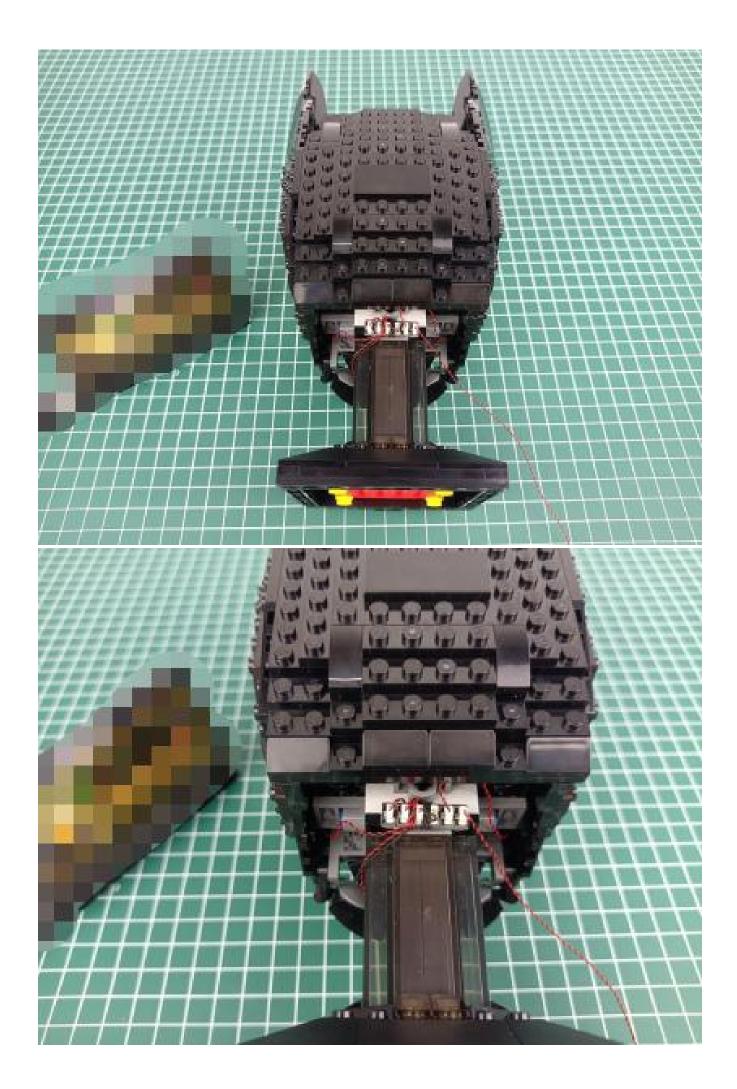

First step:

Test every lamp pellet

## Second step:

Instructions for installing this kit

The above are ideas and instructions provided by our designers. Please move on:

- 1: Do you have any suggestions about the material and quality of our products?
- 2: Do you have any suggestions on the installation instructions and the degree of difficulty of the installation?
- 3: If you have better installation method and ideas, please contact us in time.