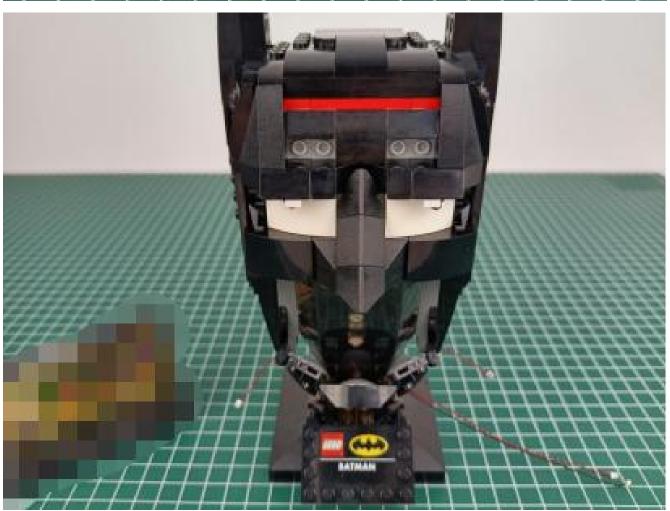

## 76182 Batman Cowl Classic Version

Thank you for choosing our lighting products. We are committed to LEGO product study and lighting development, we're always trying our best to provide LEGO fans with the best products and the best installation ideas. Must be careful observation, imagination can be infinite. We provide basic parts to support your imagination.

## Package contents:

- 2 x 15cm white lamp pellets
- 1 x 15cm Warm white headlight pellets
- 1 x Red light bar
- 1 x 6 Expansion board
- 1 x USB power cord
- 1 x AAA Battery case
- 1 x 15cm Connecting Cables
- Parts Package