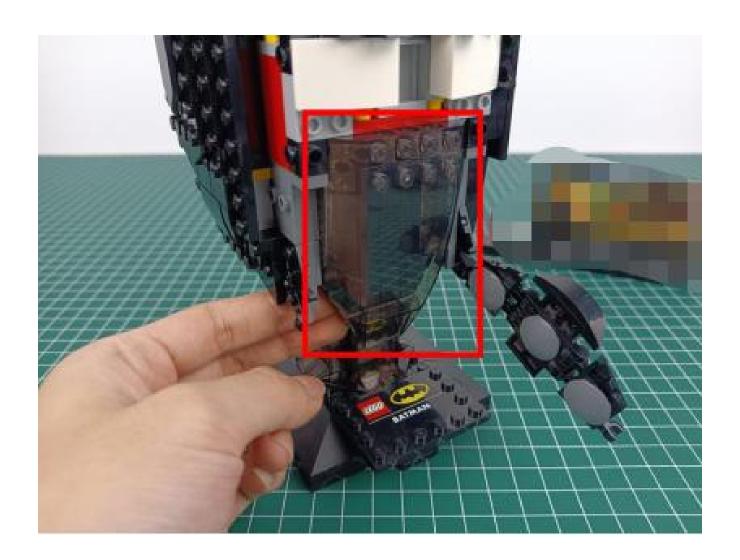

First step:

Test every lamp pellet

## Second step:

Instructions for installing this kit

The above are ideas and instructions provided by our designers. Please move on:

- 1: Do you have any suggestions about the material and quality of our products?
- 2: Do you have any suggestions on the installation instructions and the degree of difficulty of the installation?
- 3: If you have better installation method and ideas, please contact us in time.