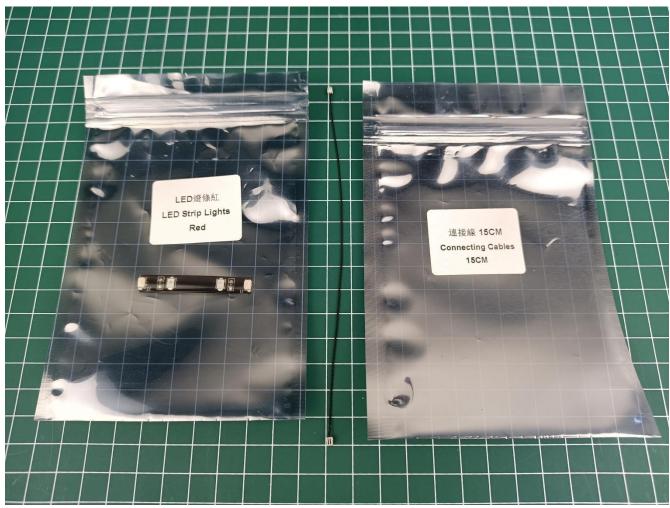

## Package contents:

- 2 x 15cm white lamp pellets
- 1 x 15cm Warm white headlight pellets
- 1 x Red light bar
- 1 x 6 Expansion board
- 1 x USB power cord
- 1 x AAA Battery case
- 1 x 15cm Connecting Cables
- Parts Package