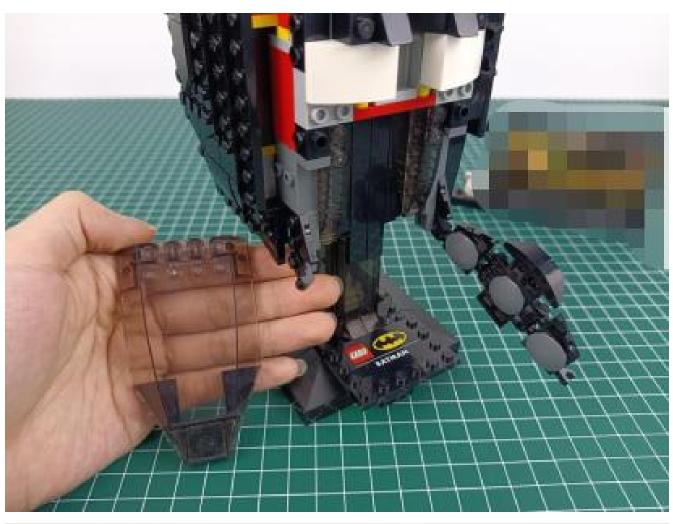

First step:

Test every lamp pellet

## Second step:

Instructions for installing this kit

The above are ideas and instructions provided by our designers. Please move on:

- 1: Do you have any suggestions about the material and quality of our products?
- 2: Do you have any suggestions on the installation instructions and the degree of difficulty of the installation?
- 3: If you have better installation method and ideas, please contact us in time.