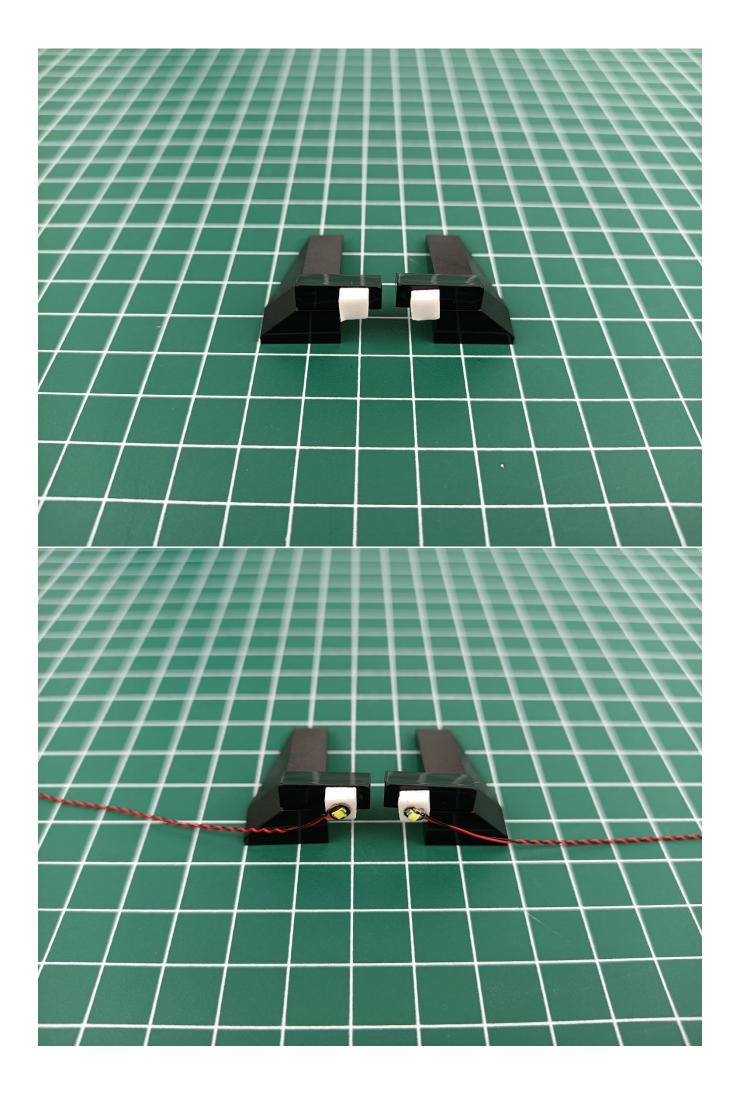

First step:

Test every lamp pellet

## Second step:

Instructions for installing this kit

The above are ideas and instructions provided by our designers. Please move on:

- 1: Do you have any suggestions about the material and quality of our products?
- 2: Do you have any suggestions on the installation instructions and the degree of difficulty of the installation?
- 3: If you have better installation method and ideas, please contact us in time.