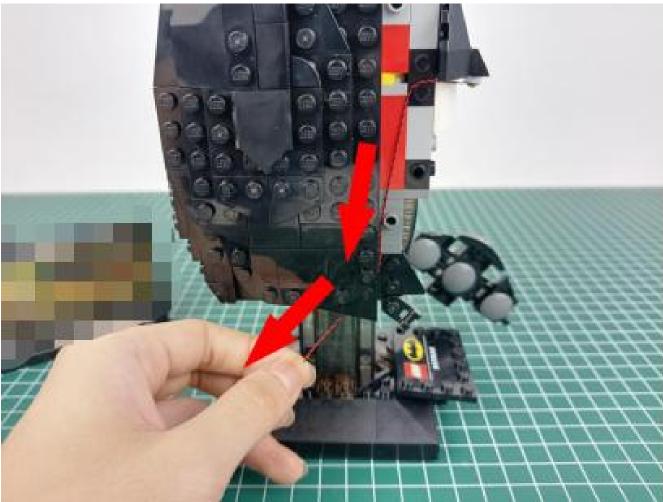

## Second step:

Instructions for installing this kit

The above are ideas and instructions provided by our designers. Please move on:

- 1: Do you have any suggestions about the material and quality of our products?
- 2: Do you have any suggestions on the installation instructions and the degree of difficulty of the installation?
- 3: If you have better installation method and ideas, please contact us in time.