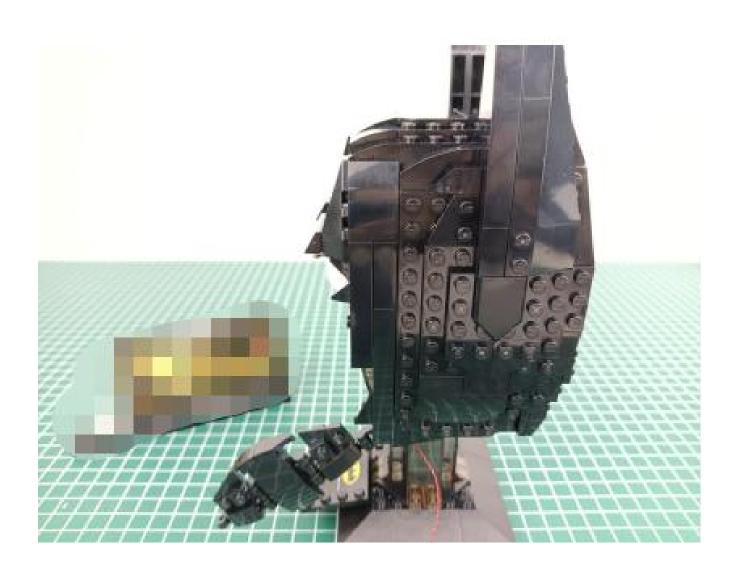

First step:

Test every lamp pellet

## Second step:

Instructions for installing this kit

The above are ideas and instructions provided by our designers. Please move on:

- 1: Do you have any suggestions about the material and quality of our products?
- 2: Do you have any suggestions on the installation instructions and the degree of difficulty of the installation?
- 3: If you have better installation method and ideas, please contact us in time.