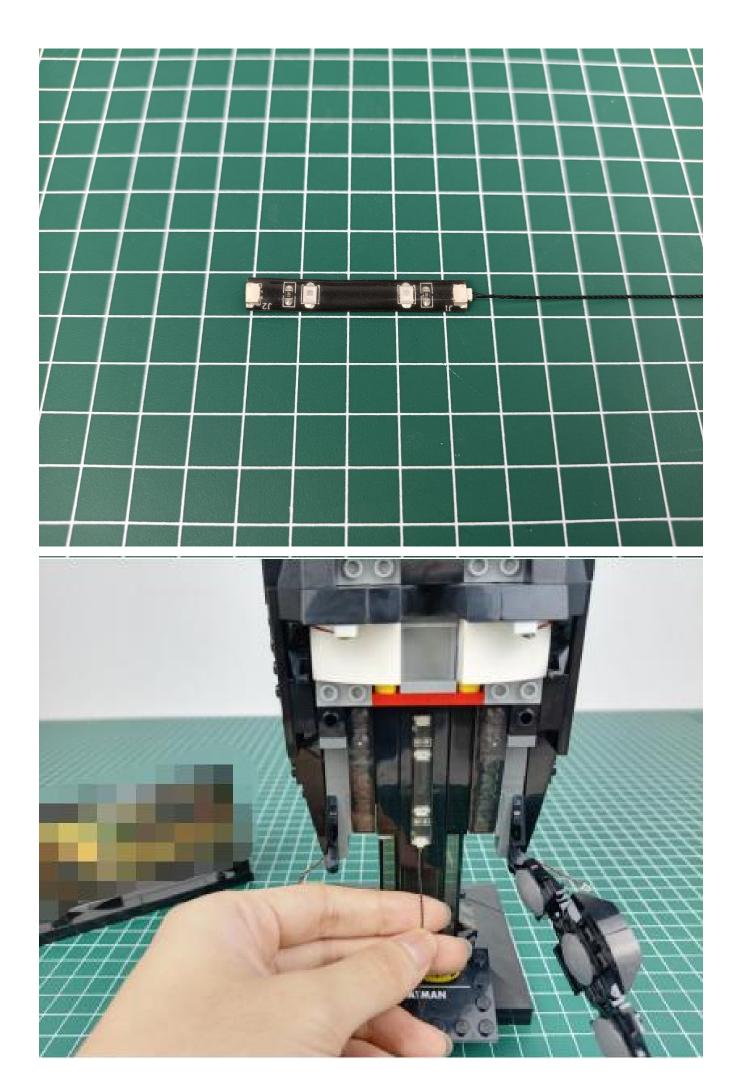

First step:

Test every lamp pellet

## Second step:

Instructions for installing this kit

The above are ideas and instructions provided by our designers. Please move on:

- 1: Do you have any suggestions about the material and quality of our products?
- 2: Do you have any suggestions on the installation instructions and the degree of difficulty of the installation?
- 3: If you have better installation method and ideas, please contact us in time.