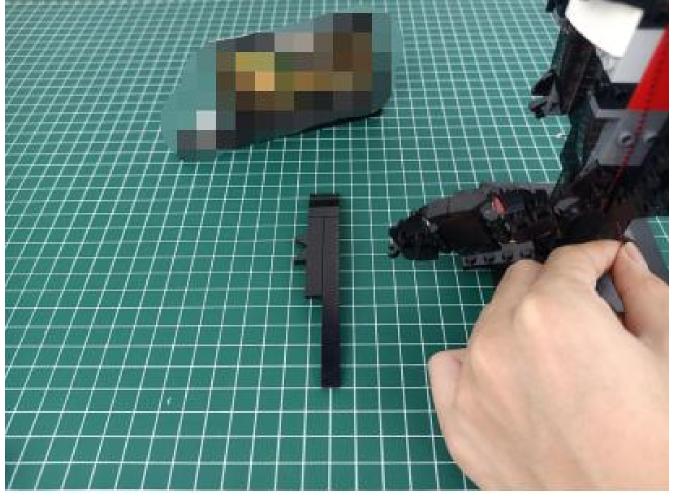

First step:

Test every lamp pellet

## Second step:

Instructions for installing this kit

The above are ideas and instructions provided by our designers. Please move on:

- 1: Do you have any suggestions about the material and quality of our products?
- 2: Do you have any suggestions on the installation instructions and the degree of difficulty of the installation?
- 3: If you have better installation method and ideas, please contact us in time.