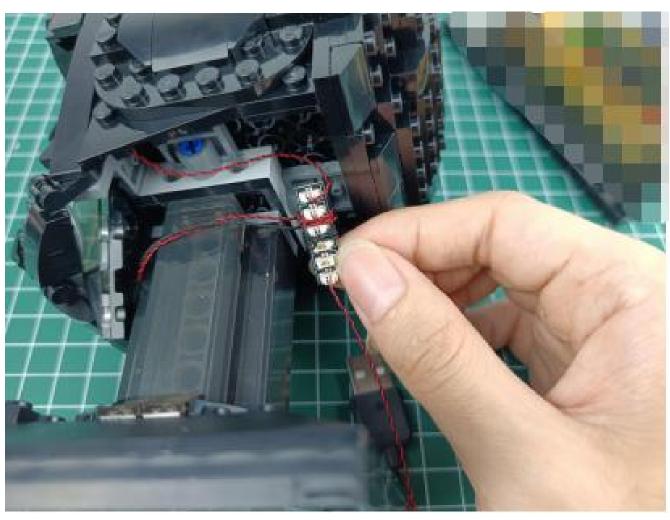

## Second step:

Instructions for installing this kit

The above are ideas and instructions provided by our designers. Please move on:

- 1: Do you have any suggestions about the material and quality of our products?
- 2: Do you have any suggestions on the installation instructions and the degree of difficulty of the installation?
- 3: If you have better installation method and ideas, please contact us in time.