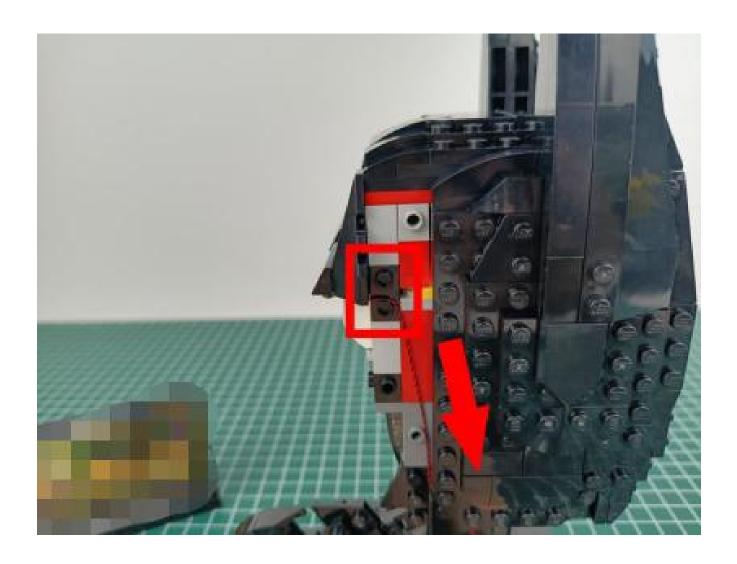

## Second step:

Instructions for installing this kit

The above are ideas and instructions provided by our designers. Please move on:

- 1: Do you have any suggestions about the material and quality of our products?
- 2: Do you have any suggestions on the installation instructions and the degree of difficulty of the installation?
- 3: If you have better installation method and ideas, please contact us in time.