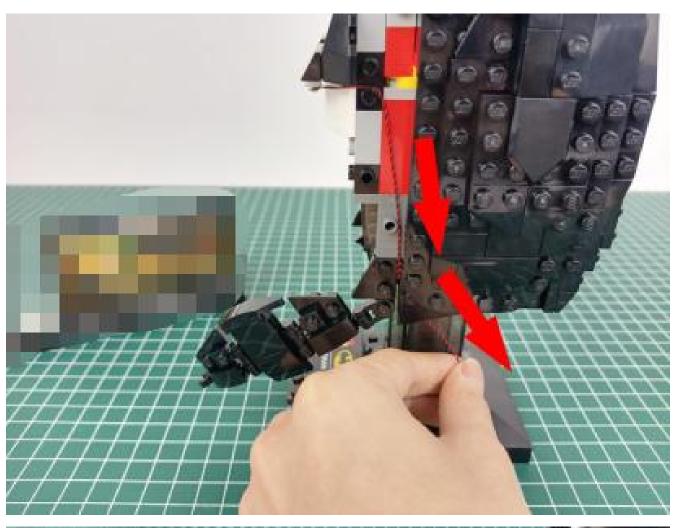

First step:

Test every lamp pellet

## Second step:

Instructions for installing this kit

The above are ideas and instructions provided by our designers. Please move on:

- 1: Do you have any suggestions about the material and quality of our products?
- 2: Do you have any suggestions on the installation instructions and the degree of difficulty of the installation?
- 3: If you have better installation method and ideas, please contact us in time.