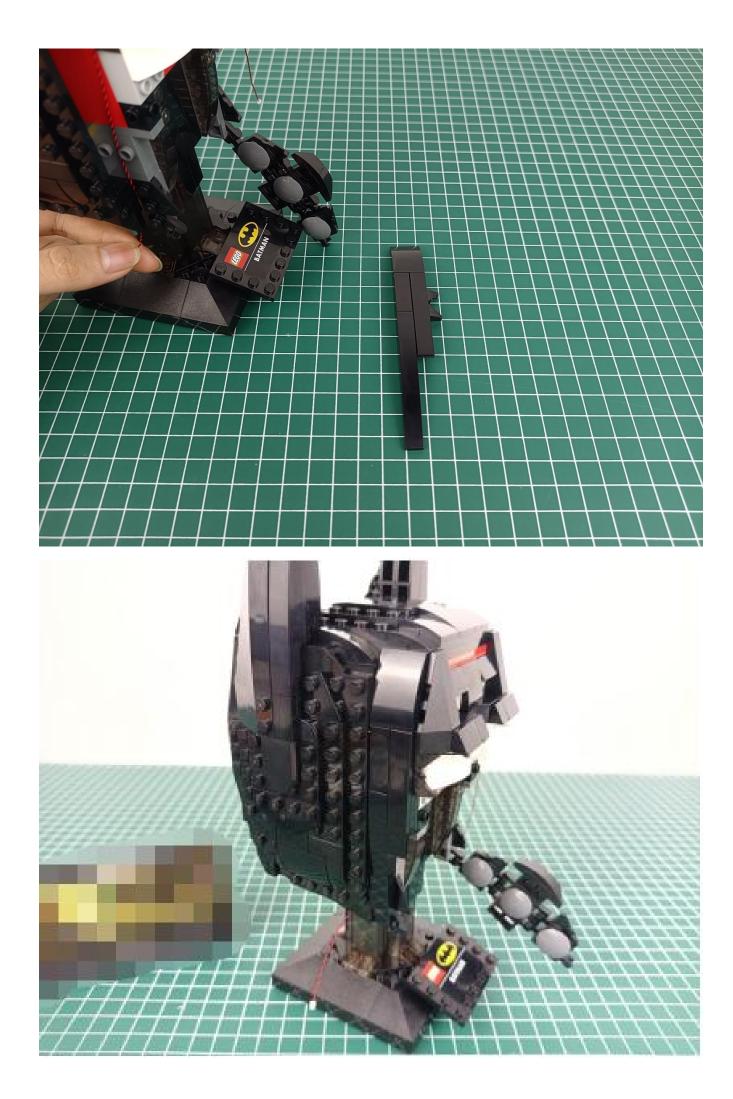

First step:

Test every lamp pellet

## Second step:

Instructions for installing this kit

The above are ideas and instructions provided by our designers. Please move on:

- 1: Do you have any suggestions about the material and quality of our products?
- 2: Do you have any suggestions on the installation instructions and the degree of difficulty of the installation?
- 3: If you have better installation method and ideas, please contact us in time.