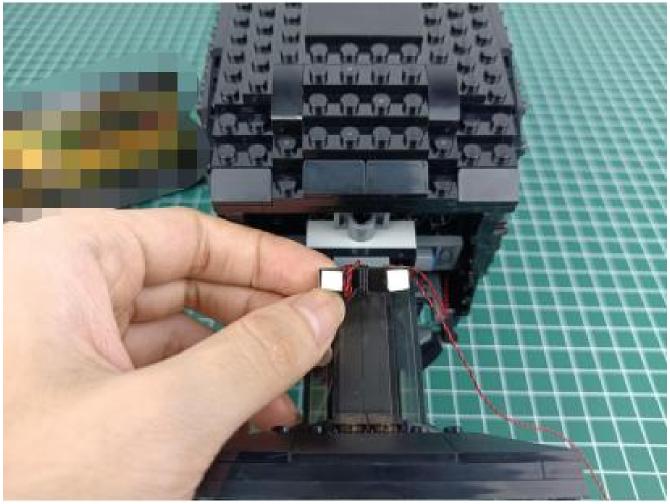

First step:

Test every lamp pellet

## Second step:

Instructions for installing this kit

The above are ideas and instructions provided by our designers. Please move on:

- 1: Do you have any suggestions about the material and quality of our products?
- 2: Do you have any suggestions on the installation instructions and the degree of difficulty of the installation?
- 3: If you have better installation method and ideas, please contact us in time.