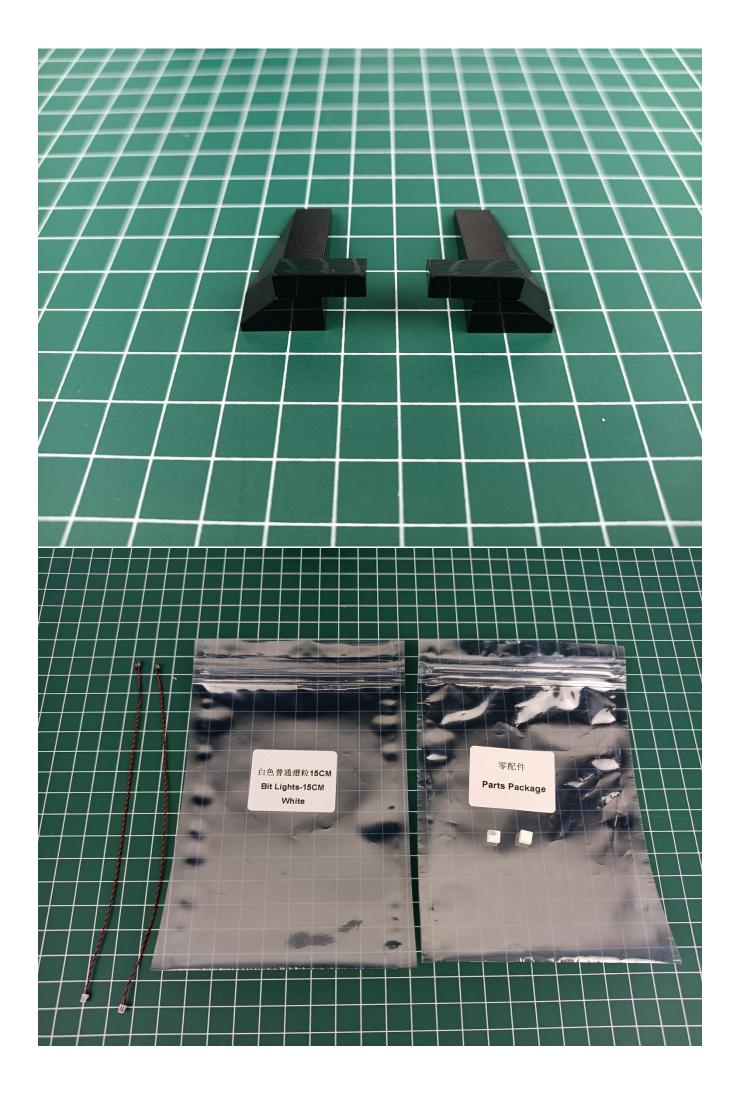

## Package contents:

- 2 x 15cm white lamp pellets
- 1 x 15cm Warm white headlight pellets
- 1 x Red light bar
- 1 x 6 Expansion board
- 1 x USB power cord
- 1 x AAA Battery case
- 1 x 15cm Connecting Cables
- Parts Package

## Second step:

Instructions for installing this kit

The above are ideas and instructions provided by our designers. Please move on:

- 1: Do you have any suggestions about the material and quality of our products?
- 2: Do you have any suggestions on the installation instructions and the degree of difficulty of the installation?
- 3: If you have better installation method and ideas, please contact us in time.