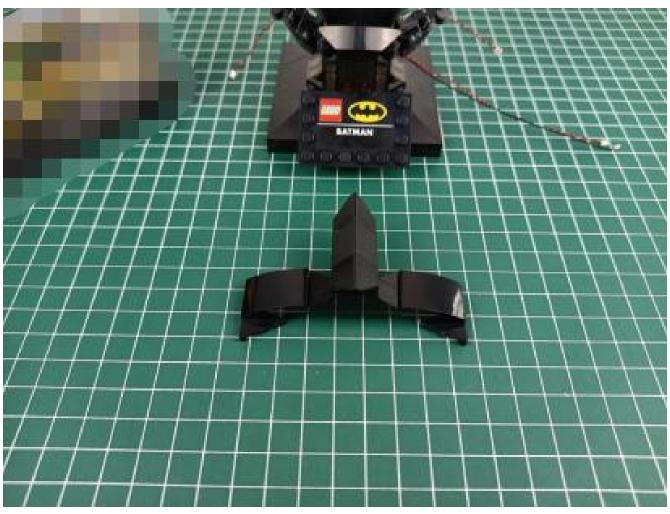

## Second step:

Instructions for installing this kit

The above are ideas and instructions provided by our designers. Please move on:

- 1: Do you have any suggestions about the material and quality of our products?
- 2: Do you have any suggestions on the installation instructions and the degree of difficulty of the installation?
- 3: If you have better installation method and ideas, please contact us in time.