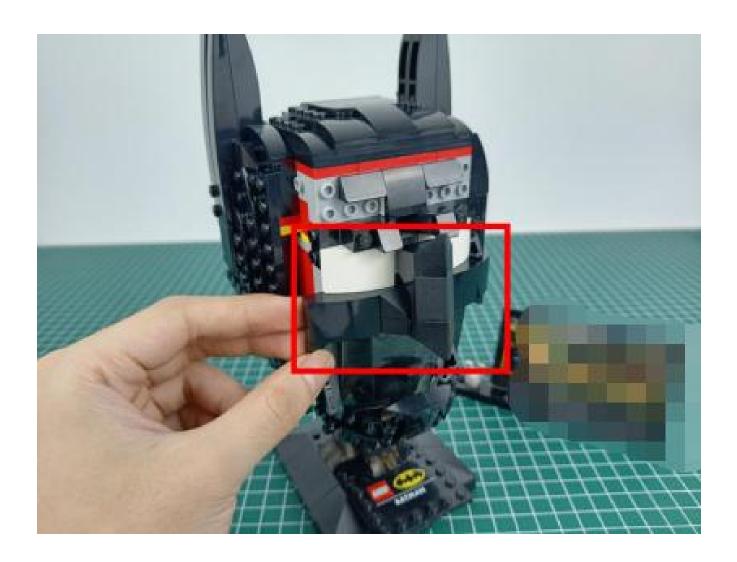

## Second step:

Instructions for installing this kit

The above are ideas and instructions provided by our designers. Please move on:

- 1: Do you have any suggestions about the material and quality of our products?
- 2: Do you have any suggestions on the installation instructions and the degree of difficulty of the installation?
- 3: If you have better installation method and ideas, please contact us in time.