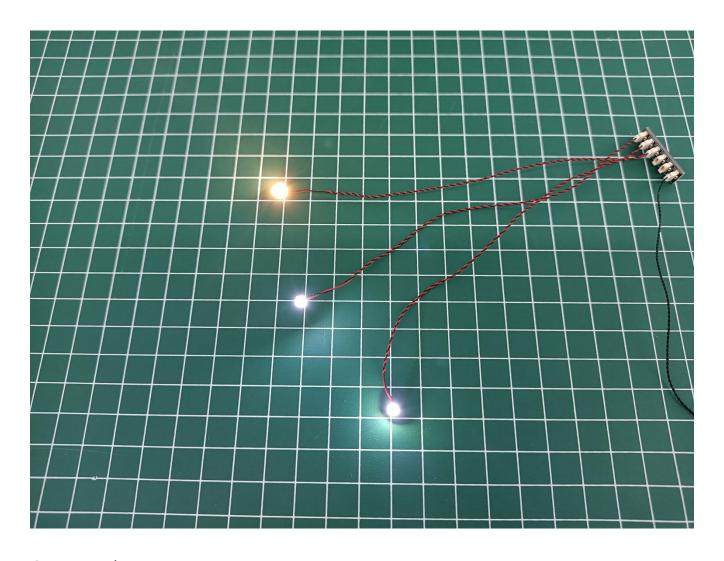

## Package contents:

- 2 x 15cm white lamp pellets
- 1 x 15cm Warm white headlight pellets
- 1 x Red light bar
- 1 x 6 Expansion board
- 1 x USB power cord
- 1 x AAA Battery case
- 1 x 15cm Connecting Cables
- Parts Package

First step:

Test every lamp pellet