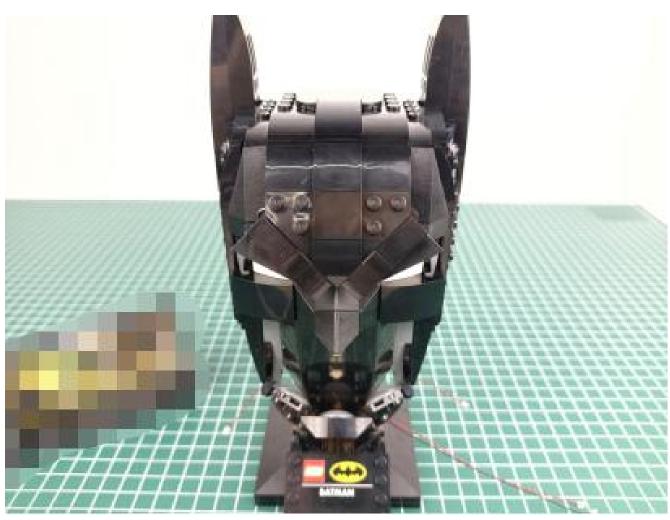

## 76182 Batman Cowl Classic Version

Thank you for choosing our lighting products. We are committed to LEGO product study and lighting development, we're always trying our best to provide LEGO fans with the best products and the best installation ideas. Must be careful observation, imagination can be infinite. We provide basic parts to support your imagination.

## Package contents:

- 2 x 15cm white lamp pellets
- 1 x 15cm Warm white headlight pellets
- 1 x Red light bar
- 1 x 6 Expansion board
- 1 x USB power cord
- 1 x AAA Battery case
- 1 x 15cm Connecting Cables
- Parts Package