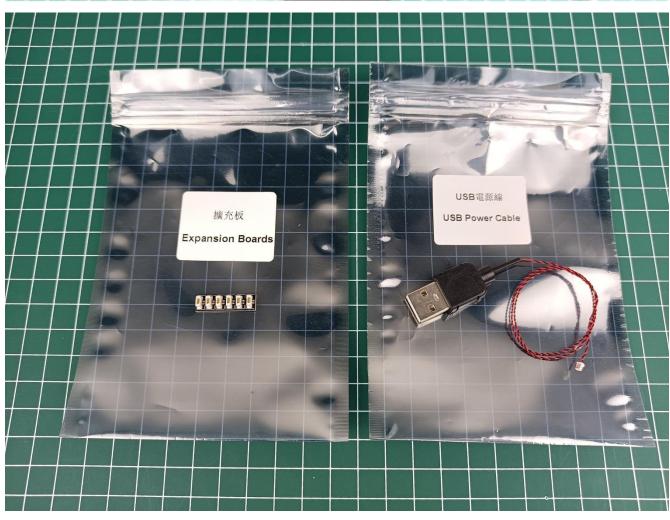

## Package contents:

- 2 x 15cm white lamp pellets
- 1 x 15cm Warm white headlight pellets
- 1 x Red light bar
- 1 x 6 Expansion board
- 1 x USB power cord
- 1 x AAA Battery case
- 1 x 15cm Connecting Cables
- Parts Package