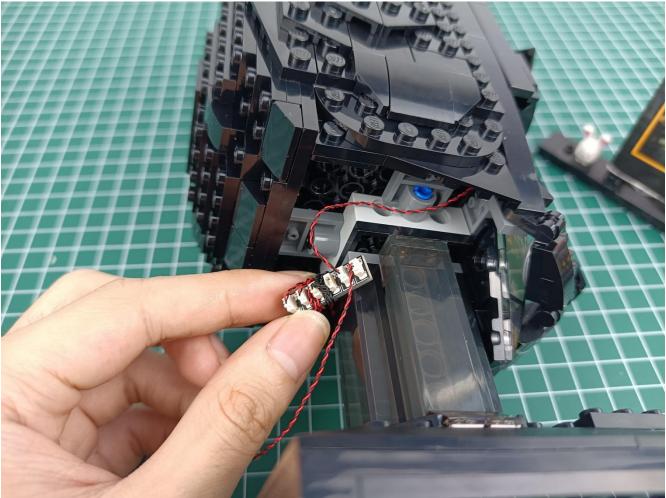

First step:

Test every lamp pellet

## Second step:

Instructions for installing this kit

The above are ideas and instructions provided by our designers. Please move on:

- 1: Do you have any suggestions about the material and quality of our products?
- 2: Do you have any suggestions on the installation instructions and the degree of difficulty of the installation?
- 3: If you have better installation method and ideas, please contact us in time.