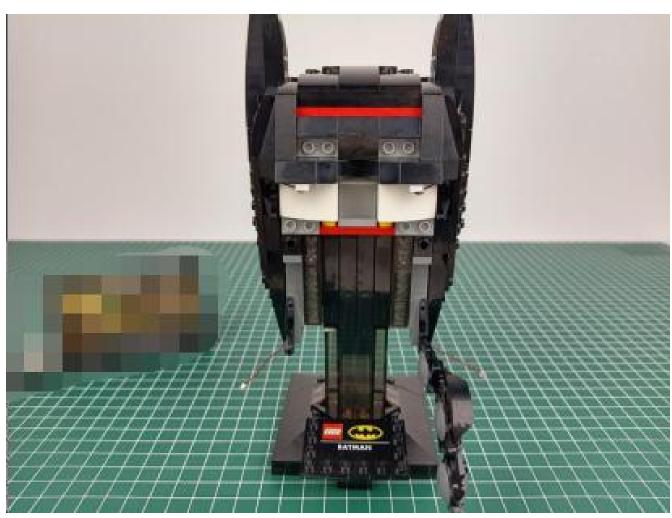

First step:

Test every lamp pellet

## Second step:

Instructions for installing this kit

The above are ideas and instructions provided by our designers. Please move on:

- 1: Do you have any suggestions about the material and quality of our products?
- 2: Do you have any suggestions on the installation instructions and the degree of difficulty of the installation?
- 3: If you have better installation method and ideas, please contact us in time.