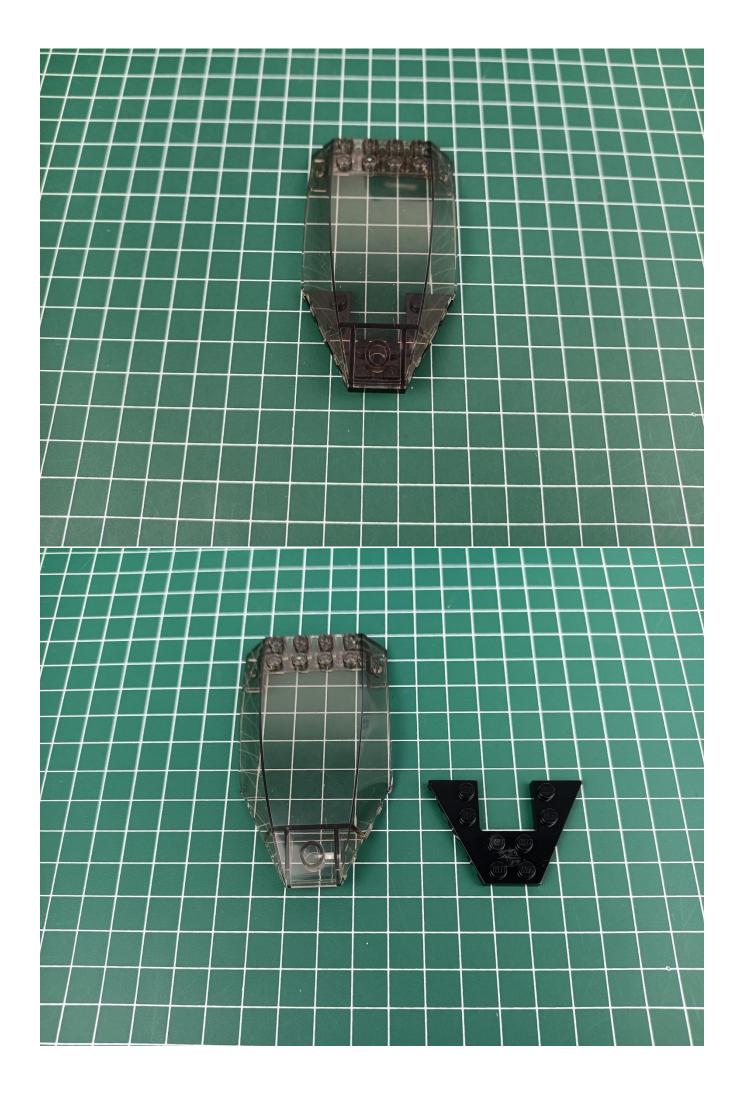

## Second step:

Instructions for installing this kit

The above are ideas and instructions provided by our designers. Please move on:

- 1: Do you have any suggestions about the material and quality of our products?
- 2: Do you have any suggestions on the installation instructions and the degree of difficulty of the installation?
- 3: If you have better installation method and ideas, please contact us in time.