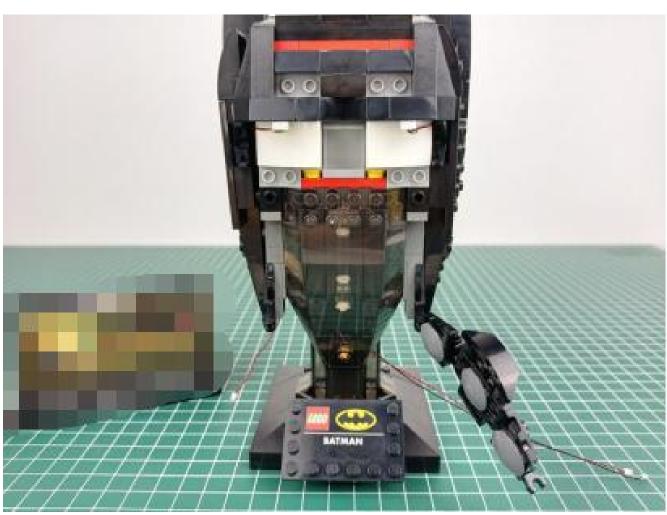

## Second step:

Instructions for installing this kit

The above are ideas and instructions provided by our designers. Please move on:

- 1: Do you have any suggestions about the material and quality of our products?
- 2: Do you have any suggestions on the installation instructions and the degree of difficulty of the installation?
- 3: If you have better installation method and ideas, please contact us in time.