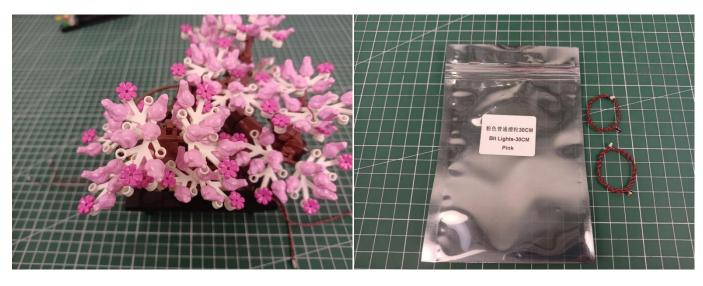

#### **Section A:** Check the type and quantity of components.

There are 7 bags in this set. The name and quantities of specific components are as shown, please check carefully.

| Label                      | Content                    | Quantity |
|----------------------------|----------------------------|----------|
| Bit Lights-30CM-Pink       | Bit Lights-30CM-Pink       | 8        |
| Expansion Board            | 6 Socket Expansion Board   | 1        |
|                            | 12 Socket Expansion Board  | 1        |
| AAA Battery Box            | AAA Battery Box            | 1        |
| USB Power Cable            | USB Power Cable-30CM       | 1        |
| Connecting Cables-10CM     | Connecting Cables-10CM     | 1        |
| Light Strips-Warm White-28 | Light Strips-Warm White-28 | 4        |
| Parts package              |                            |          |

when we test "Bit Lights-30CM-Pink" particles, Take out the bag labelled "Bit Lights-30CM-Pink". Take out one of the light and connect it to the socket. Turn on the power bank, the light will turn on normally as shown below.