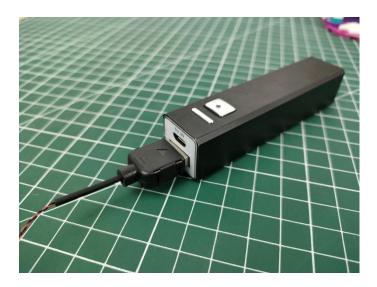

The connection method between the USB Power Cord and Expansion Boards is as follows:

The USB Power Cord can be powered by phone chargers, power banks,etc.

This instruction will use the power bank as power supply . The test structure is shown as follow. All lamp in this set will be tested by this structure.

when we test "Bit Lights-30CM-Pink" particles, Take out the bag labelled "Bit Lights-30CM-Pink". Take out one of the light and connect it to the socket. Turn on the power bank, the light will turn on normally as shown below.