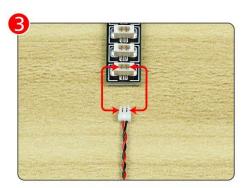

Note that on one side of the white plug you can see two very small golden wires that should be connected to the two golden needles in socket of the expansion board.shown as blow.

All our connections between plug and socket are all the same as shown above. So for any such structure with plug and socket, please pay attention to the golden wire of the plug and the golden needle of the socket, they must be touched together.

The connection method between the USB Power Cord and Expansion Boards is as follows:

The USB Power Cord can be powered by phone chargers, power banks,etc.

This instruction will use the power bank as power supply . The test structure is shown as follow. All lamp in this set will be tested by this structure.