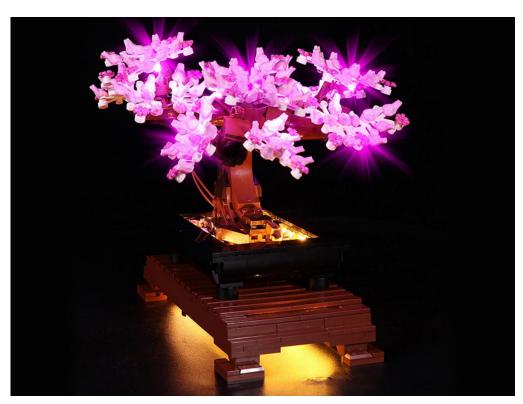

#### 10281 Bonsai Tree P22606

- P22606 is the unique code of lighting set, we use this to accurately identify the product you purchased and the corresponding manuals and services you need to obtain. Please make sure your product code is the same as the label on the back of the box shown "10281 P22606".
- Installation requires a lot of patience and great observation that your LEGO bricks will come alive when you get this finished. The bricks with lighting as below, so make sure you're ready and let's get started.