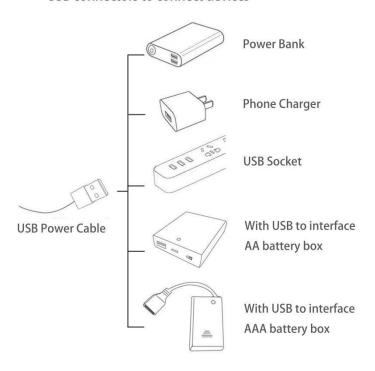

The connection method between the USB Power Cord and Expansion Boards is as follows:

The USB Power Cord can be powered by phone chargers, power banks,etc.

This instruction will use the power bank as power supply . The test structure is shown as follow. All lamp in this set will be tested by this structure.