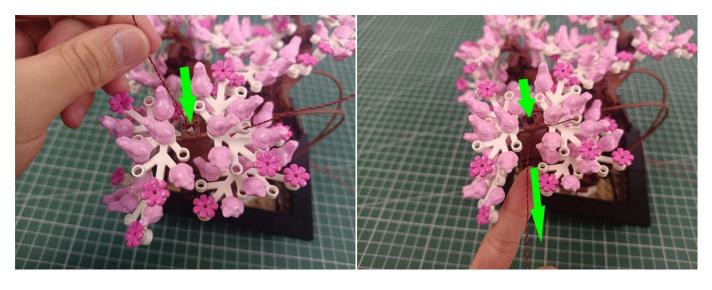

Please contact us immediately if any components don't work.

**Section C:** laying out components following the instruction.

#### 

# 

### 

# 

Good job, you've done all the installation steps, power it up and enjoy your work.

The battery box can also power the set. If it is necessary to change the power supply, prepare three AAA batteries, install them in the battery box, turn on the switch on the battery box, remove the plug of the USB Power Cable from the socket of the expansion board, plug the plug of the battery box to the same socket in the expansion board to power the suit as well.