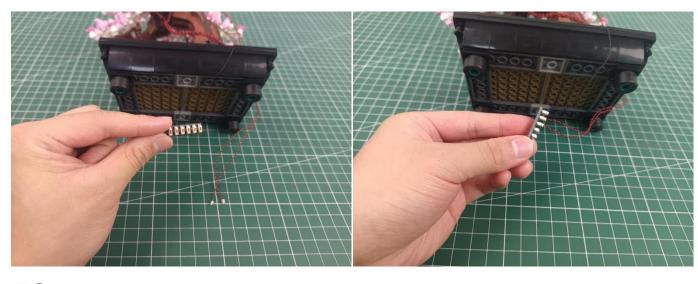

#### Section B: Test that each components is working properly.

We need a structure to test all lights, so take out the bag with label "USB Power Cord" and "Expansion Boards" as follows.

It is worth reminding that our products are all customized. They have a unique way of connecting. The white plug on wire and the socket of the expansion board need to be connected together to transmit power.

Note that on one side of the white plug you can see two very small golden wires that should be connected to the two golden needles in socket of the expansion board.shown as blow.

All our connections between plug and socket are all the same as shown above. So for any such structure with plug and socket, please pay attention to the golden wire of the plug and the golden needle of the socket, they must be touched together.