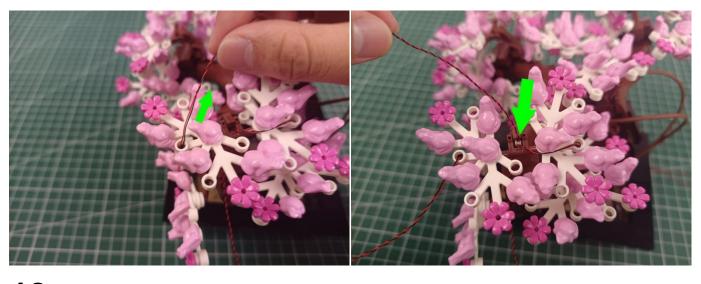

#### 

# 

### 

# 

Good job, you've done all the installation steps, power it up and enjoy your work.

The battery box can also power the set. If it is necessary to change the power supply, prepare three AAA batteries, install them in the battery box, turn on the switch on the battery box, remove the plug of the USB Power Cable from the socket of the expansion board, plug the plug of the battery box to the same socket in the expansion board to power the suit as well.