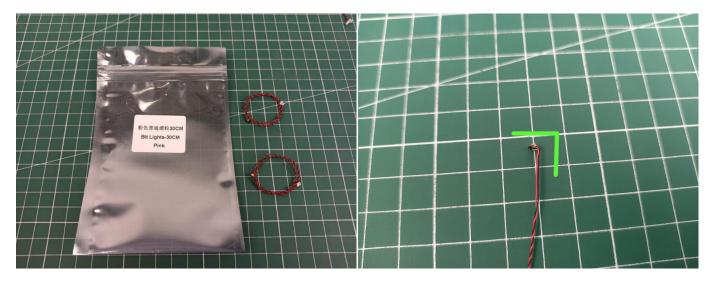

when we test "Bit Lights-30CM-Pink" particles, Take out the bag labelled "Bit Lights-30CM-Pink". Take out one of the light and connect it to the socket. Turn on the power bank, the light will turn on normally as shown below.

Test each lamp according to this method. It should be noted that after the test, the lamp must be returned to the corresponding bag to avoid confusion of types.

The components needs to be tested in this set is 7\*Bit Lights-30CM-Pink,4\*Light Strips-Warm White-28.