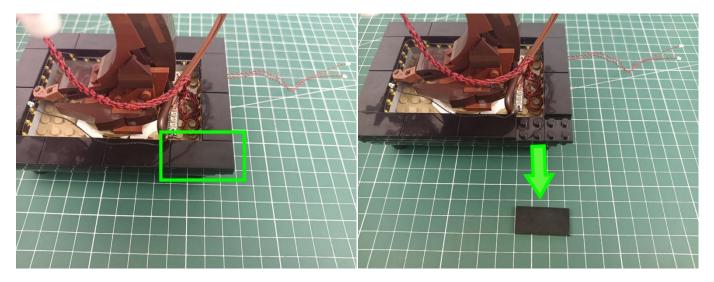

#### 

# 

### 

# 

Good job, you've done all the installation steps, power it up and enjoy your work.

The battery box can also power the set. If it is necessary to change the power supply, prepare three AAA batteries, install them in the battery box, turn on the switch on the battery box, remove the plug of the USB Power Cable from the socket of the expansion board, plug the plug of the battery box to the same socket in the expansion board to power the suit as well.