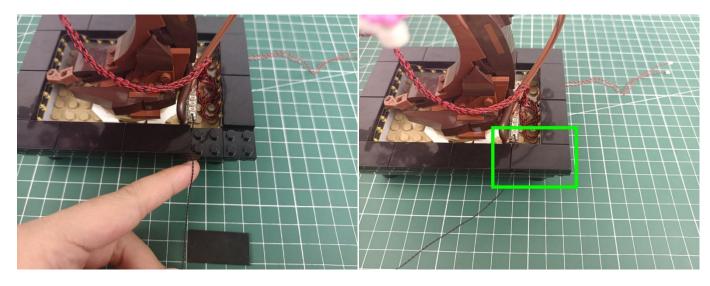

#### 

# 

### 

# 

Good job, you've done all the installation steps, power it up and enjoy your work.

The battery box can also power the set. If it is necessary to change the power supply, prepare three AAA batteries, install them in the battery box, turn on the switch on the battery box, remove the plug of the USB Power Cable from the socket of the expansion board, plug the plug of the battery box to the same socket in the expansion board to power the suit as well.