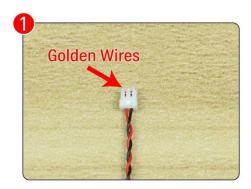

Note that on one side of the white plug you can see two very small golden wires that should be connected to the two golden needles in socket of the expansion board.shown as blow.

All our connections between plug and socket are all the same as shown above. So for any such structure with plug and socket, please pay attention to the golden wire of the plug and the golden needle of the socket, they must be touched together.