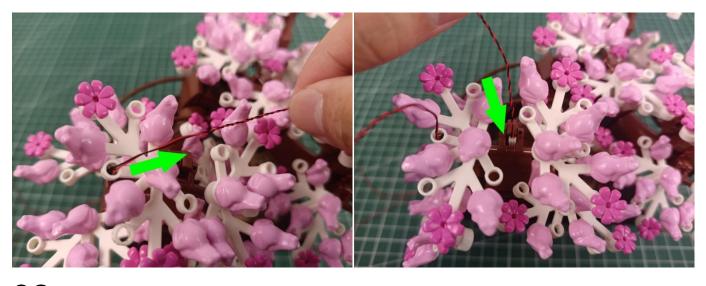

. The test structure is shown as follow. All lamp in this set will be tested by this structure.



when we test "Bit Lights-30CM-Pink" particles, Take out the bag labelled "Bit Lights-30CM-Pink". Take out one of the light and connect it to the socket. Turn on the power bank, the light will turn on normally as shown below.



Test each lamp according to this method. It should be noted that after the test, the lamp must be returned to the corresponding bag to avoid confusion of types.



The components needs to be tested in this set is 7\*Bit Lights-30CM-Pink,4\*Light Strips-Warm White-28.

Please contact us immediately if any components don't work.

**Section C:** laying out components following the instruction.





















#### 







# 







### 























































# 













### 







#### 







# 







Good job, you've done all the installation steps, power it up and enjoy your work.



The battery box can also power the set. If it is necessary to change the power supply, prepare three AAA batteries, install them in the battery box, turn on the switch on the battery box, remove the plug of the USB Power Cable from the socket of the expansion board, plug the plug of the battery box to the same socket in the expansion board to power the suit as well.

#### **THANKS**