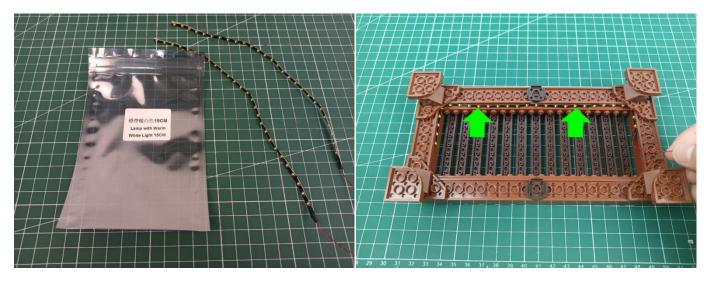

#### **Section A:** Check the type and quantity of components.

There are 7 bags in this set. The name and quantities of specific components are as shown, please check carefully.

| Label                      | Content                    | Quantity |
|----------------------------|----------------------------|----------|
| Bit Lights-30CM-Pink       | Bit Lights-30CM-Pink       | 8        |
| Expansion Board            | 6 Socket Expansion Board   | 1        |
|                            | 12 Socket Expansion Board  | 1        |
| AAA Battery Box            | AAA Battery Box            | 1        |
| USB Power Cable            | USB Power Cable-30CM       | 1        |
| Connecting Cables-10CM     | Connecting Cables-10CM     | 1        |
| Light Strips-Warm White-28 | Light Strips-Warm White-28 | 4        |
| Parts package              |                            |          |

Note that on one side of the white plug you can see two very small golden wires that should be connected to the two golden needles in socket of the expansion board.shown as blow.

All our connections between plug and socket are all the same as shown above. So for any such structure with plug and socket, please pay attention to the golden wire of the plug and the golden needle of the socket, they must be touched together.