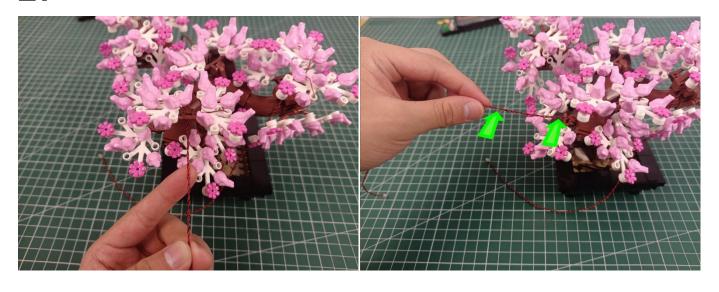

#### Section C: laying out components following the instruction.

Our material is very small but not fragile, just be reminded that don't to pull the wires too hard. For different people, there may be some installation steps that you can't understand. Please look at the previous and later installation step.

Please contact us immediately if any components don't work.

**Section C:** laying out components following the instruction.