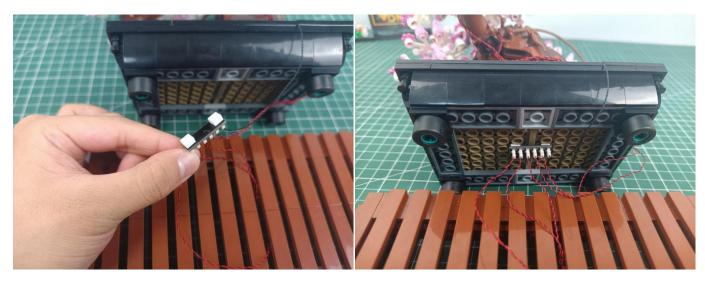

Note that on one side of the white plug you can see two very small golden wires that should be connected to the two golden needles in socket of the expansion board.shown as blow.

All our connections between plug and socket are all the same as shown above. So for any such structure with plug and socket, please pay attention to the golden wire of the plug and the golden needle of the socket, they must be touched together.