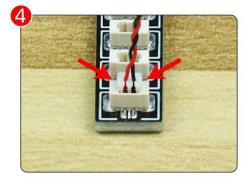

Note that on one side of the white plug you can see two very small golden wires that should be connected to the two golden needles in socket of the expansion board.shown as blow.

All our connections between plug and socket are all the same as shown above. So for any such structure with plug and socket, please pay attention to the golden wire of the plug and the golden needle of the socket, they must be touched together.