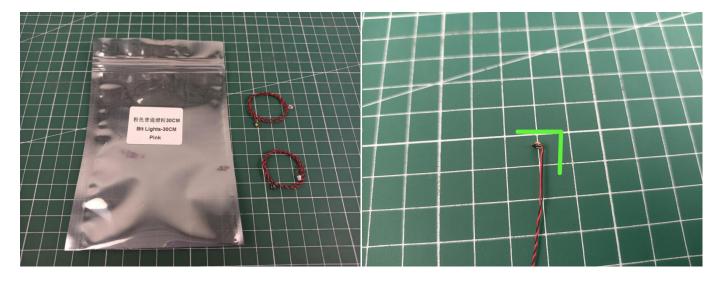

#### **Section A:** Check the type and quantity of components.

There are 7 bags in this set. The name and quantities of specific components are as shown, please check carefully.

| Label                      | Content                    | Quantity |
|----------------------------|----------------------------|----------|
| Bit Lights-30CM-Pink       | Bit Lights-30CM-Pink       | 8        |
| Expansion Board            | 6 Socket Expansion Board   | 1        |
|                            | 12 Socket Expansion Board  | 1        |
| AAA Battery Box            | AAA Battery Box            | 1        |
| USB Power Cable            | USB Power Cable-30CM       | 1        |
| Connecting Cables-10CM     | Connecting Cables-10CM     | 1        |
| Light Strips-Warm White-28 | Light Strips-Warm White-28 | 4        |
| Parts package              |                            |          |

Please contact us immediately if there have any missing components.