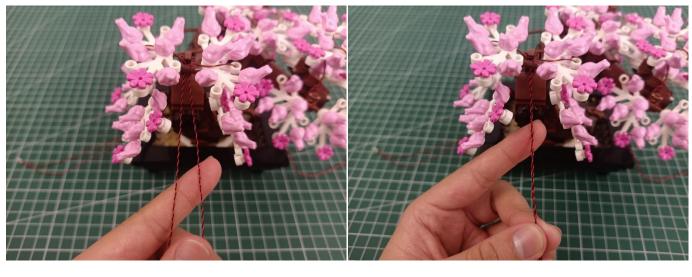

#### Section C: laying out components following the instruction.

Our material is very small but not fragile, just be reminded that don't to pull the wires too hard. For different people, there may be some installation steps that you can't understand. Please look at the previous and later installation step.

Please contact us immediately if any components don't work.

**Section C:** laying out components following the instruction.