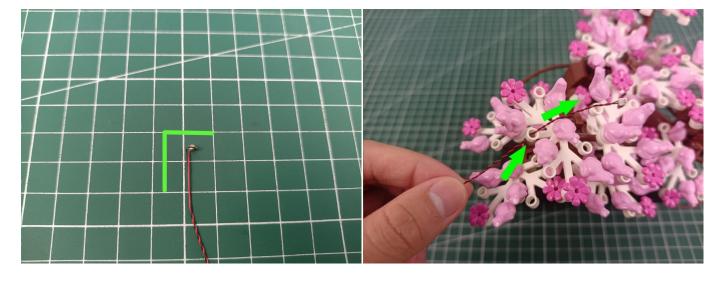

ly . The test structure is shown as follow. All lamp in this set will be tested by this structure.



when we test "Bit Lights-30CM-Pink" particles, Take out the bag labelled "Bit Lights-30CM-Pink". Take out one of the light and connect it to the socket. Turn on the power bank, the light will turn on normally as shown below.



Test each lamp according to this method. It should be noted that after the test, the lamp must be returned to the corresponding bag to avoid confusion of types.



The components needs to be tested in this set is 7\*Bit Lights-30CM-Pink,4\*Light Strips-Warm White-28.

Please contact us immediately if any components don't work.

**Section C:** laying out components following the instruction.





















#### 







# 







### 























































# 













### 







#### 







# 







Good job, you've done all the installation steps, power it up and enjoy your work.



The battery box can also power the set. If it is necessary to change the power supply, prepare three AAA batteries, install them in the battery box, turn on the switch on the battery box, remove the plug of the USB Power Cable from the socket of the expansion board, plug the plug of the battery box to the same socket in the expansion board to power the suit as well.

#### **THANKS**