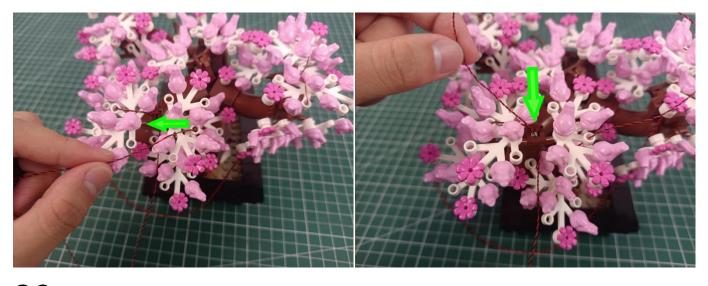

#### Section C: laying out components following the instruction.

Our material is very small but not fragile, just be reminded that don't to pull the wires too hard. For different people, there may be some installation steps that you can't understand. Please look at the previous and later installation step.

Please contact us immediately if any components don't work.

**Section C:** laying out components following the instruction.