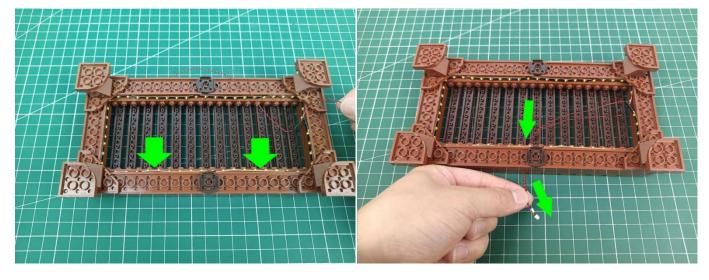

Note that on one side of the white plug you can see two very small golden wires that should be connected to the two golden needles in socket of the expansion board.shown as blow.

All our connections between plug and socket are all the same as shown above. So for any such structure with plug and socket, please pay attention to the golden wire of the plug and the golden needle of the socket, they must be touched together.