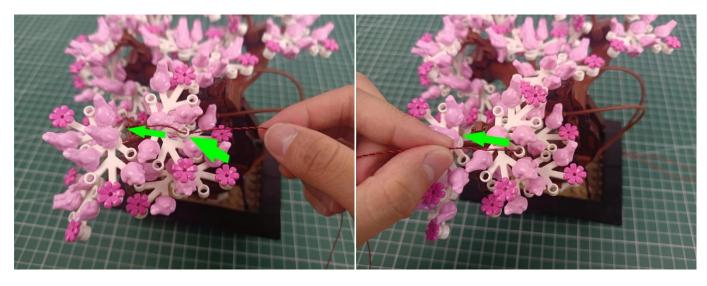

Please contact us immediately if any components don't work.

**Section C:** laying out components following the instruction.

#### 

# 

### 

# 

Good job, you've done all the installation steps, power it up and enjoy your work.

The battery box can also power the set. If it is necessary to change the power supply, prepare three AAA batteries, install them in the battery box, turn on the switch on the battery box, remove the plug of the USB Power Cable from the socket of the expansion board, plug the plug of the battery box to the same socket in the expansion board to power the suit as well.