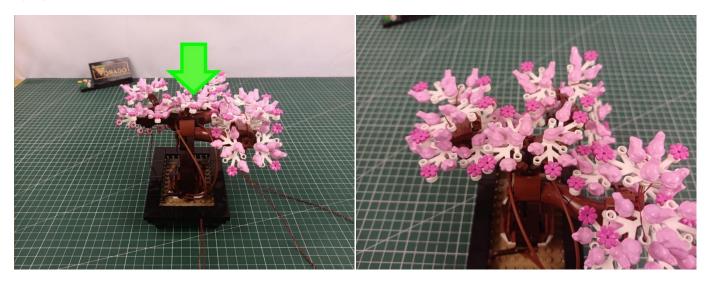

# 

Good job, you've done all the installation steps, power it up and enjoy your work.

The battery box can also power the set. If it is necessary to change the power supply, prepare three AAA batteries, install them in the battery box, turn on the switch on the battery box, remove the plug of the USB Power Cable from the socket of the expansion board, plug the plug of the battery box to the same socket in the expansion board to power the suit as well.