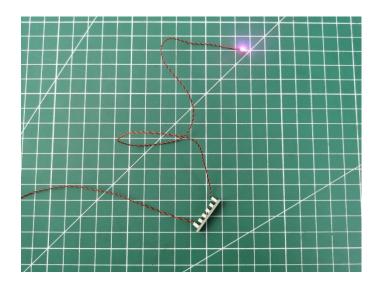

when we test "Bit Lights-30CM-Pink" particles, Take out the bag labelled "Bit Lights-30CM-Pink". Take out one of the light and connect it to the socket. Turn on the power bank, the light will turn on normally as shown below.

Test each lamp according to this method. It should be noted that after the test, the lamp must be returned to the corresponding bag to avoid confusion of types.

The components needs to be tested in this set is 7\*Bit Lights-30CM-Pink,4\*Light Strips-Warm White-28.