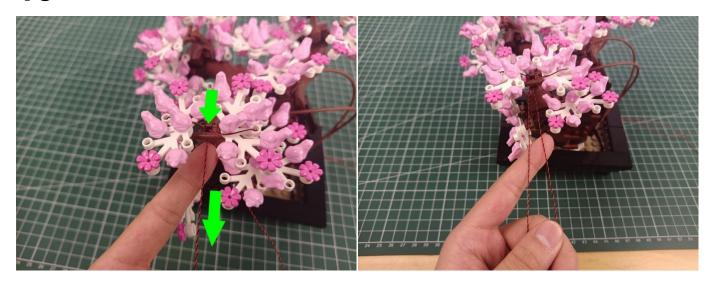

#### 

# 

### 

# 

Good job, you've done all the installation steps, power it up and enjoy your work.

The battery box can also power the set. If it is necessary to change the power supply, prepare three AAA batteries, install them in the battery box, turn on the switch on the battery box, remove the plug of the USB Power Cable from the socket of the expansion board, plug the plug of the battery box to the same socket in the expansion board to power the suit as well.