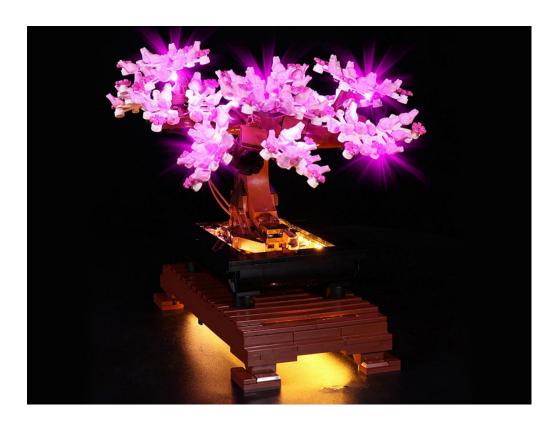

# 

Good job, you've done all the installation steps, power it up and enjoy your work.

The battery box can also power the set. If it is necessary to change the power supply, prepare three AAA batteries, install them in the battery box, turn on the switch on the battery box, remove the plug of the USB Power Cable from the socket of the expansion board, plug the plug of the battery box to the same socket in the expansion board to power the suit as well.