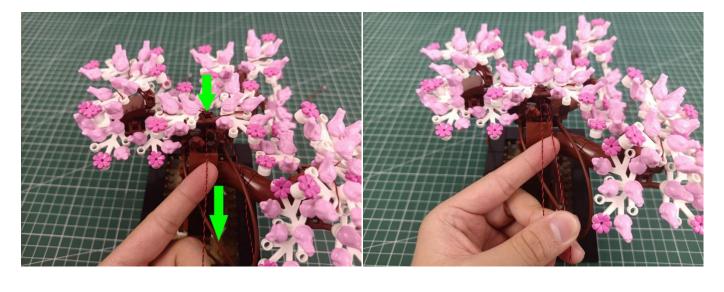

#### Section C: laying out components following the instruction.

Our material is very small but not fragile, just be reminded that don't to pull the wires too hard. For different people, there may be some installation steps that you can't understand. Please look at the previous and later installation step.

Please contact us immediately if any components don't work.

**Section C:** laying out components following the instruction.