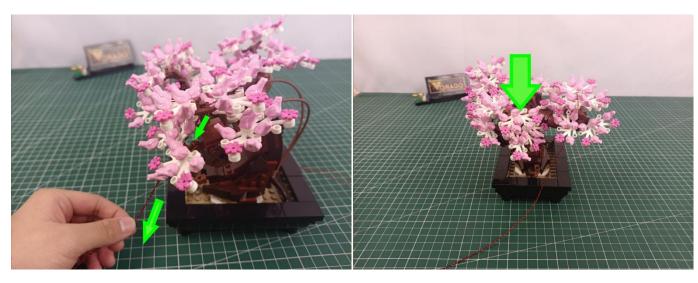

# 

Good job, you've done all the installation steps, power it up and enjoy your work.

The battery box can also power the set. If it is necessary to change the power supply, prepare three AAA batteries, install them in the battery box, turn on the switch on the battery box, remove the plug of the USB Power Cable from the socket of the expansion board, plug the plug of the battery box to the same socket in the expansion board to power the suit as well.