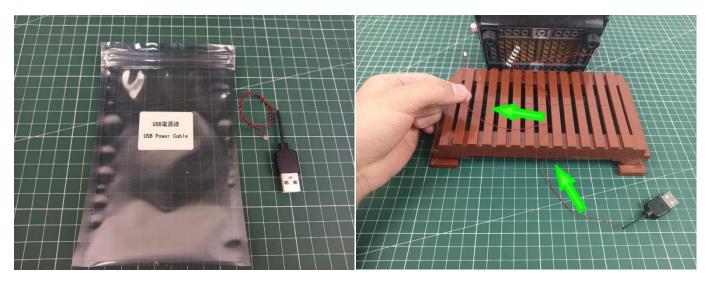

#### Section B: Test that each components is working properly.

We need a structure to test all lights, so take out the bag with label "USB Power Cord" and "Expansion Boards" as follows.

It is worth reminding that our products are all customized. They have a unique way of connecting. The white plug on wire and the socket of the expansion board need to be connected together to transmit power.

The connection method between the USB Power Cord and Expansion Boards is as follows:

The USB Power Cord can be powered by phone chargers, power banks,etc.

This instruction will use the power bank as power supply . The test structure is shown as follow. All lamp in this set will be tested by this structure.