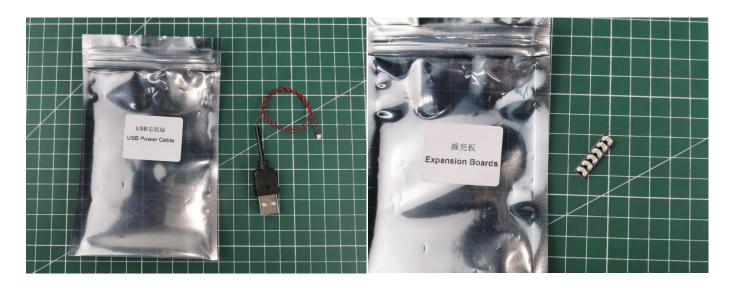

#### **Section A:** Check the type and quantity of components.

There are 7 bags in this set. The name and quantities of specific components are as shown, please check carefully.

| Label                      | Content                    | Quantity |
|----------------------------|----------------------------|----------|
| Bit Lights-30CM-Pink       | Bit Lights-30CM-Pink       | 8        |
| Expansion Board            | 6 Socket Expansion Board   | 1        |
|                            | 12 Socket Expansion Board  | 1        |
| AAA Battery Box            | AAA Battery Box            | 1        |
| USB Power Cable            | USB Power Cable-30CM       | 1        |
| Connecting Cables-10CM     | Connecting Cables-10CM     | 1        |
| Light Strips-Warm White-28 | Light Strips-Warm White-28 | 4        |
| Parts package              |                            |          |

#### Section B: Test that each components is working properly.

We need a structure to test all lights, so take out the bag with label "USB Power Cord" and "Expansion Boards" as follows.

It is worth reminding that our products are all customized. They have a unique way of connecting. The white plug on wire and the socket of the expansion board need to be connected together to transmit power.