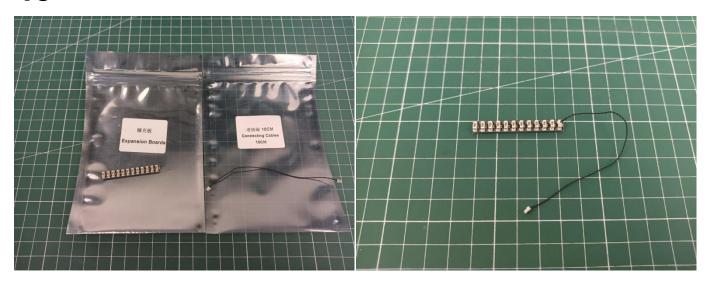

#### **Section A:** Check the type and quantity of components.

The quantity and type of components of each products are different and it needs to be carefully checked to make sure there do have enough material.

The type of components is indicated by the label on the bag.

#### **Section A:** Check the type and quantity of components.

There are 7 bags in this set. The name and quantities of specific components are as shown, please check carefully.

| Label                      | Content                    | Quantity |
|----------------------------|----------------------------|----------|
| Bit Lights-30CM-Pink       | Bit Lights-30CM-Pink       | 8        |
| Expansion Board            | 6 Socket Expansion Board   | 1        |
|                            | 12 Socket Expansion Board  | 1        |
| AAA Battery Box            | AAA Battery Box            | 1        |
| USB Power Cable            | USB Power Cable-30CM       | 1        |
| Connecting Cables-10CM     | Connecting Cables-10CM     | 1        |
| Light Strips-Warm White-28 | Light Strips-Warm White-28 | 4        |
| Parts package              |                            |          |