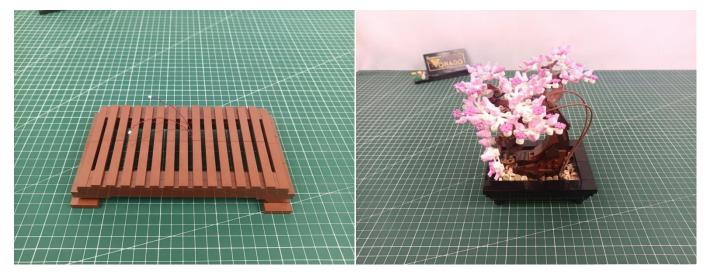

# 

Good job, you've done all the installation steps, power it up and enjoy your work.

The battery box can also power the set. If it is necessary to change the power supply, prepare three AAA batteries, install them in the battery box, turn on the switch on the battery box, remove the plug of the USB Power Cable from the socket of the expansion board, plug the plug of the battery box to the same socket in the expansion board to power the suit as well.