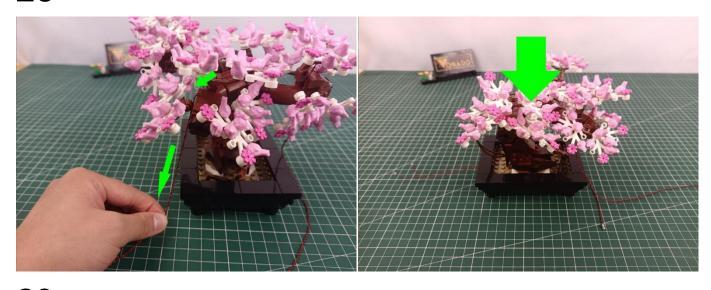

# 

Good job, you've done all the installation steps, power it up and enjoy your work.

The battery box can also power the set. If it is necessary to change the power supply, prepare three AAA batteries, install them in the battery box, turn on the switch on the battery box, remove the plug of the USB Power Cable from the socket of the expansion board, plug the plug of the battery box to the same socket in the expansion board to power the suit as well.