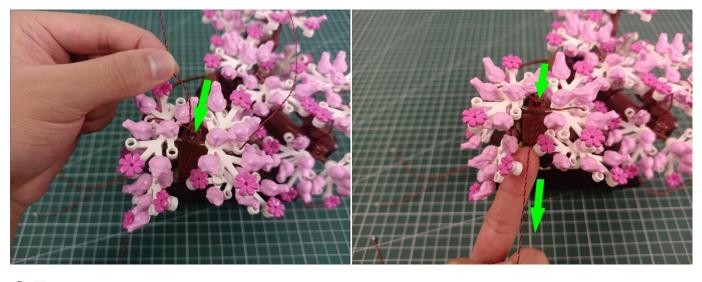

#### Section C: laying out components following the instruction.

Our material is very small but not fragile, just be reminded that don't to pull the wires too hard. For different people, there may be some installation steps that you can't understand. Please look at the previous and later installation step.

Please contact us immediately if any components don't work.

**Section C:** laying out components following the instruction.