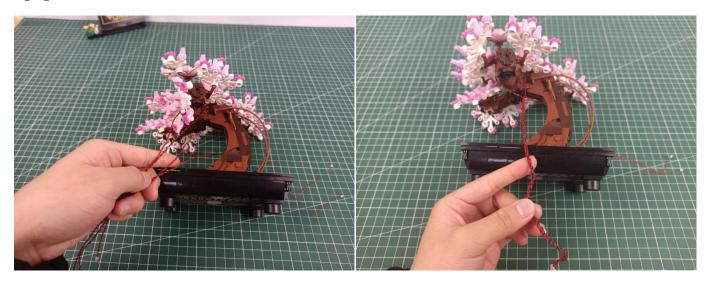

# 

Good job, you've done all the installation steps, power it up and enjoy your work.

The battery box can also power the set. If it is necessary to change the power supply, prepare three AAA batteries, install them in the battery box, turn on the switch on the battery box, remove the plug of the USB Power Cable from the socket of the expansion board, plug the plug of the battery box to the same socket in the expansion board to power the suit as well.