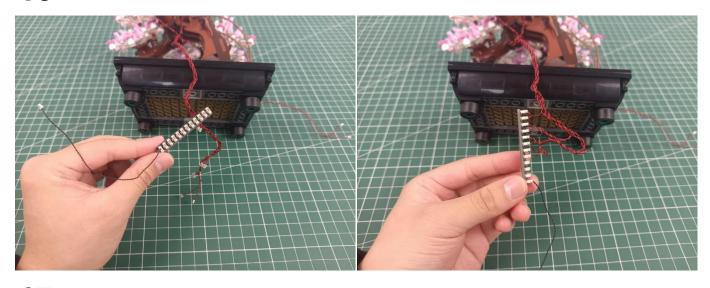

#### 

# 

### 

# 

Good job, you've done all the installation steps, power it up and enjoy your work.

The battery box can also power the set. If it is necessary to change the power supply, prepare three AAA batteries, install them in the battery box, turn on the switch on the battery box, remove the plug of the USB Power Cable from the socket of the expansion board, plug the plug of the battery box to the same socket in the expansion board to power the suit as well.