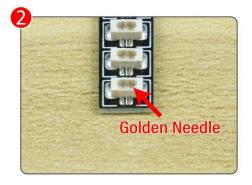

Note that on one side of the white plug you can see two very small golden wires that should be connected to the two golden needles in socket of the expansion board.shown as blow.

All our connections between plug and socket are all the same as shown above. So for any such structure with plug and socket, please pay attention to the golden wire of the plug and the golden needle of the socket, they must be touched together.