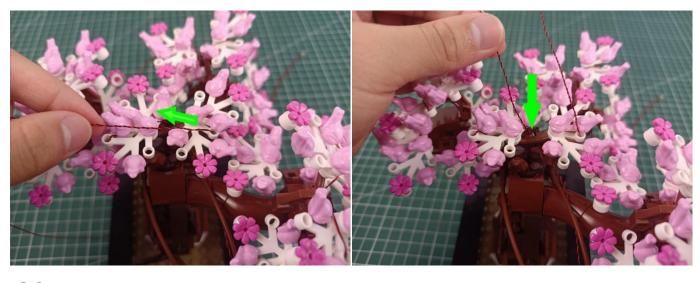

#### Section C: laying out components following the instruction.

Our material is very small but not fragile, just be reminded that don't to pull the wires too hard. For different people, there may be some installation steps that you can't understand. Please look at the previous and later installation step.

Please contact us immediately if any components don't work.

**Section C:** laying out components following the instruction.