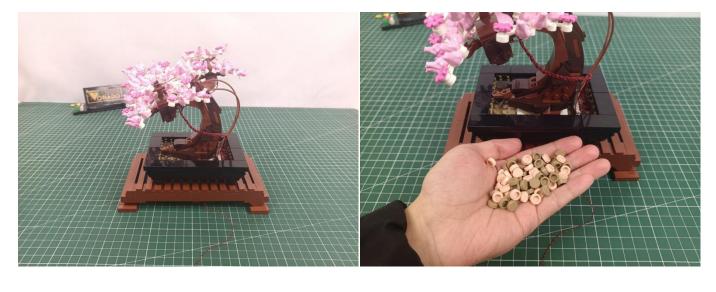

#### **Section A:** Check the type and quantity of components.

There are 7 bags in this set. The name and quantities of specific components are as shown, please check carefully.

| Label                      | Content                    | Quantity |
|----------------------------|----------------------------|----------|
| Bit Lights-30CM-Pink       | Bit Lights-30CM-Pink       | 8        |
| Expansion Board            | 6 Socket Expansion Board   | 1        |
|                            | 12 Socket Expansion Board  | 1        |
| AAA Battery Box            | AAA Battery Box            | 1        |
| USB Power Cable            | USB Power Cable-30CM       | 1        |
| Connecting Cables-10CM     | Connecting Cables-10CM     | 1        |
| Light Strips-Warm White-28 | Light Strips-Warm White-28 | 4        |
| Parts package              |                            |          |

Please contact us immediately if there have any missing components.