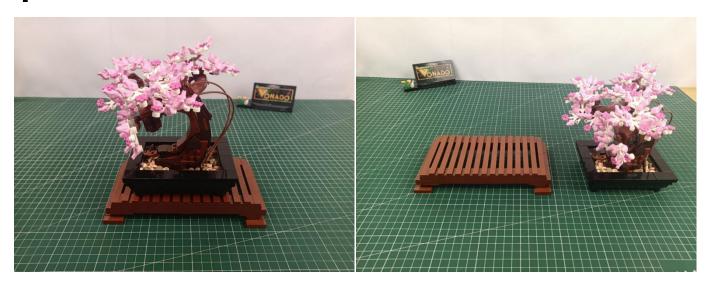

#### 10281 Bonsai Tree P22606

- P22606 is the unique code of lighting set, we use this to accurately identify the product you purchased and the corresponding manuals and services you need to obtain. Please make sure your product code is the same as the label on the back of the box shown "10281 P22606".
- Installation requires a lot of patience and great observation that your LEGO bricks will come alive when you get this finished. The bricks with lighting as below, so make sure you're ready and let's get started.

# 

Good job, you've done all the installation steps, power it up and enjoy your work.

The battery box can also power the set. If it is necessary to change the power supply, prepare three AAA batteries, install them in the battery box, turn on the switch on the battery box, remove the plug of the USB Power Cable from the socket of the expansion board, plug the plug of the battery box to the same socket in the expansion board to power the suit as well.