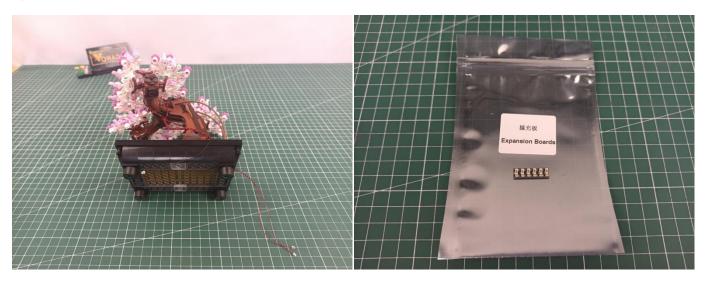

#### **Section A:** Check the type and quantity of components.

There are 7 bags in this set. The name and quantities of specific components are as shown, please check carefully.

| Label                      | Content                    | Quantity |
|----------------------------|----------------------------|----------|
| Bit Lights-30CM-Pink       | Bit Lights-30CM-Pink       | 8        |
| Expansion Board            | 6 Socket Expansion Board   | 1        |
|                            | 12 Socket Expansion Board  | 1        |
| AAA Battery Box            | AAA Battery Box            | 1        |
| USB Power Cable            | USB Power Cable-30CM       | 1        |
| Connecting Cables-10CM     | Connecting Cables-10CM     | 1        |
| Light Strips-Warm White-28 | Light Strips-Warm White-28 | 4        |
| Parts package              |                            |          |

Please contact us immediately if there have any missing components.