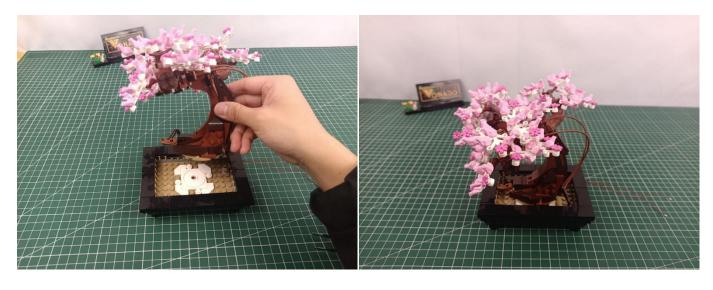

# 

Good job, you've done all the installation steps, power it up and enjoy your work.

The battery box can also power the set. If it is necessary to change the power supply, prepare three AAA batteries, install them in the battery box, turn on the switch on the battery box, remove the plug of the USB Power Cable from the socket of the expansion board, plug the plug of the battery box to the same socket in the expansion board to power the suit as well.