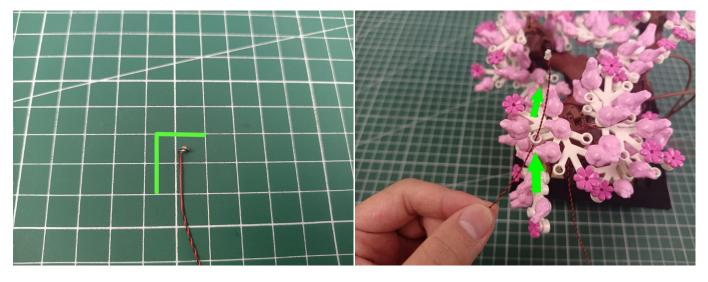

Please contact us immediately if any components don't work.

**Section C:** laying out components following the instruction.

#### 

# 

### 

# 

Good job, you've done all the installation steps, power it up and enjoy your work.

The battery box can also power the set. If it is necessary to change the power supply, prepare three AAA batteries, install them in the battery box, turn on the switch on the battery box, remove the plug of the USB Power Cable from the socket of the expansion board, plug the plug of the battery box to the same socket in the expansion board to power the suit as well.