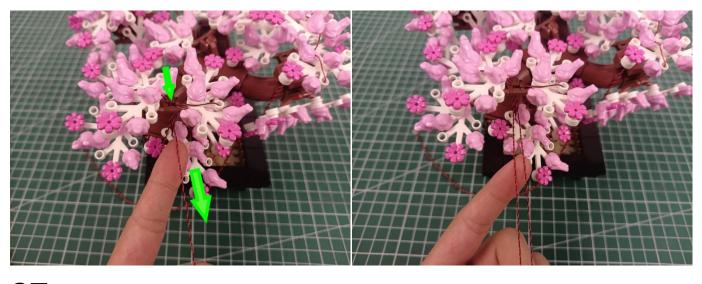

#### Section C: laying out components following the instruction.

Our material is very small but not fragile, just be reminded that don't to pull the wires too hard. For different people, there may be some installation steps that you can't understand. Please look at the previous and later installation step.

Please contact us immediately if any components don't work.

**Section C:** laying out components following the instruction.