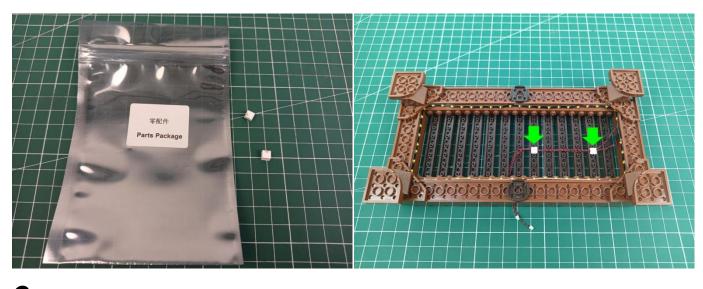

The type of components is indicated by the label on the bag.

#### **Section A:** Check the type and quantity of components.

There are 7 bags in this set. The name and quantities of specific components are as shown, please check carefully.

| Label                      | Content                    | Quantity |
|----------------------------|----------------------------|----------|
| Bit Lights-30CM-Pink       | Bit Lights-30CM-Pink       | 8        |
| Expansion Board            | 6 Socket Expansion Board   | 1        |
|                            | 12 Socket Expansion Board  | 1        |
| AAA Battery Box            | AAA Battery Box            | 1        |
| USB Power Cable            | USB Power Cable-30CM       | 1        |
| Connecting Cables-10CM     | Connecting Cables-10CM     | 1        |
| Light Strips-Warm White-28 | Light Strips-Warm White-28 | 4        |
| Parts package              |                            |          |

Please contact us immediately if there have any missing components.