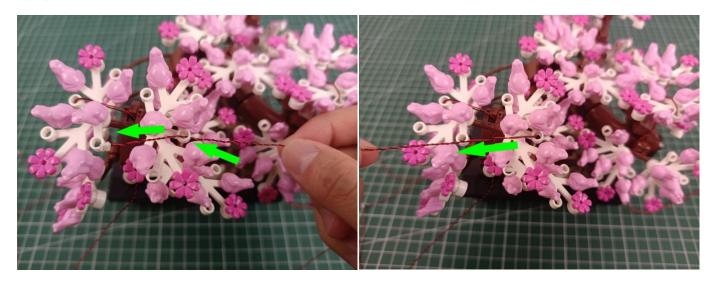

#### Section C: laying out components following the instruction.

Our material is very small but not fragile, just be reminded that don't to pull the wires too hard. For different people, there may be some installation steps that you can't understand. Please look at the previous and later installation step.

Please contact us immediately if any components don't work.

**Section C:** laying out components following the instruction.