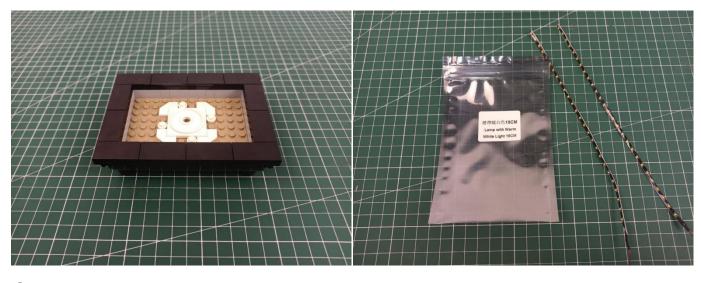

#### **Section A:** Check the type and quantity of components.

There are 7 bags in this set. The name and quantities of specific components are as shown, please check carefully.

| Label                      | Content                    | Quantity |
|----------------------------|----------------------------|----------|
| Bit Lights-30CM-Pink       | Bit Lights-30CM-Pink       | 8        |
| Expansion Board            | 6 Socket Expansion Board   | 1        |
|                            | 12 Socket Expansion Board  | 1        |
| AAA Battery Box            | AAA Battery Box            | 1        |
| USB Power Cable            | USB Power Cable-30CM       | 1        |
| Connecting Cables-10CM     | Connecting Cables-10CM     | 1        |
| Light Strips-Warm White-28 | Light Strips-Warm White-28 | 4        |
| Parts package              |                            |          |

# 

Good job, you've done all the installation steps, power it up and enjoy your work.

The battery box can also power the set. If it is necessary to change the power supply, prepare three AAA batteries, install them in the battery box, turn on the switch on the battery box, remove the plug of the USB Power Cable from the socket of the expansion board, plug the plug of the battery box to the same socket in the expansion board to power the suit as well.