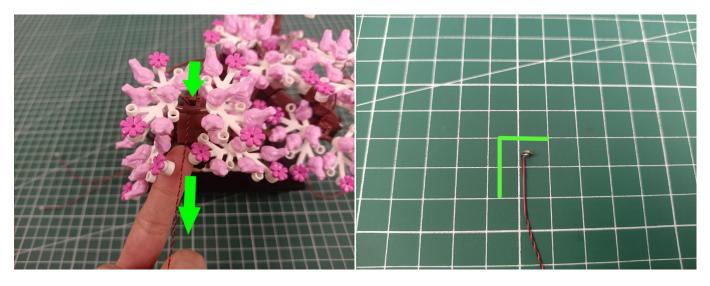

The test structure is shown as follow. All lamp in this set will be tested by this structure.



when we test "Bit Lights-30CM-Pink" particles, Take out the bag labelled "Bit Lights-30CM-Pink". Take out one of the light and connect it to the socket. Turn on the power bank, the light will turn on normally as shown below.



Test each lamp according to this method. It should be noted that after the test, the lamp must be returned to the corresponding bag to avoid confusion of types.



The components needs to be tested in this set is 7\*Bit Lights-30CM-Pink,4\*Light Strips-Warm White-28.

Please contact us immediately if any components don't work.

**Section C:** laying out components following the instruction.





















#### 







# 







### 























































# 













### 







#### 







# 







Good job, you've done all the installation steps, power it up and enjoy your work.



The battery box can also power the set. If it is necessary to change the power supply, prepare three AAA batteries, install them in the battery box, turn on the switch on the battery box, remove the plug of the USB Power Cable from the socket of the expansion board, plug the plug of the battery box to the same socket in the expansion board to power the suit as well.

#### **THANKS**