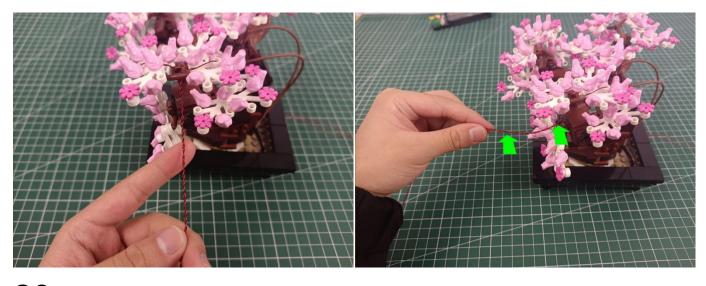

#### 

# 

### 

# 

Good job, you've done all the installation steps, power it up and enjoy your work.

The battery box can also power the set. If it is necessary to change the power supply, prepare three AAA batteries, install them in the battery box, turn on the switch on the battery box, remove the plug of the USB Power Cable from the socket of the expansion board, plug the plug of the battery box to the same socket in the expansion board to power the suit as well.