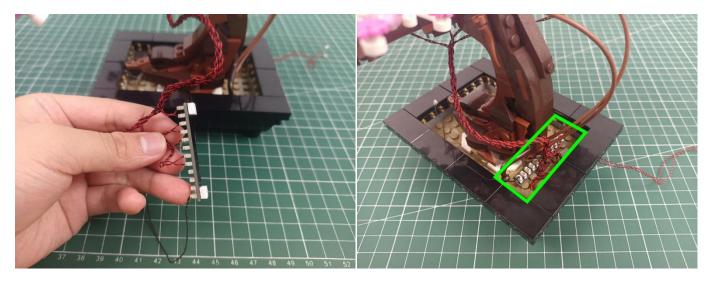

#### 

# 

### 

# 

Good job, you've done all the installation steps, power it up and enjoy your work.

The battery box can also power the set. If it is necessary to change the power supply, prepare three AAA batteries, install them in the battery box, turn on the switch on the battery box, remove the plug of the USB Power Cable from the socket of the expansion board, plug the plug of the battery box to the same socket in the expansion board to power the suit as well.