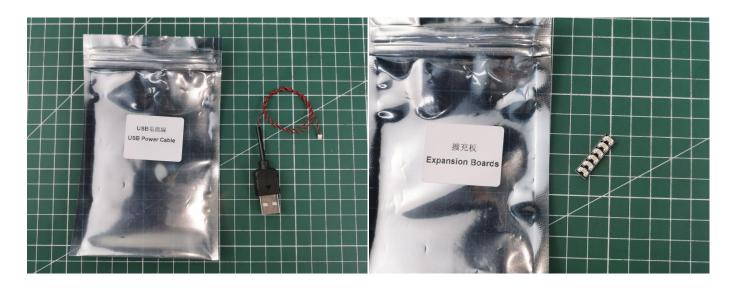

## **Section A:** Check the type and quantity of components.

There are 7 bags in this set. The name and quantities of specific components are as shown, please check carefully.

| Label                      | Content                    | Quantity |
|----------------------------|----------------------------|----------|
| Bit Lights-30CM-Pink       | Bit Lights-30CM-Pink       | 8        |
| Expansion Boards           | 6 Socket Expansion Board   | 1        |
|                            | 12 Socket Expansion Board  | 1        |
| USB Power Cable            | USB Power Cable-30CM       | 1        |
| AAA Battery Box            | AAA Battery Box            | 1        |
| Connecting Cables-10CM     | Connecting Cables-10CM     | 1        |
| Light Strips-Warm White-28 | Light Strips-Warm White-28 | 4        |
| *                          | Parts package              |          |

#### Section B: Test that each components is working properly.

We need a structure to test all lights, so take out the bag with label "USB Power Cord" and "Expansion Boards" as follows.

It is worth reminding that our products are all customized. They have a unique way of connecting. The white plug on wire and the socket of the expansion board need to be connected together to transmit power.