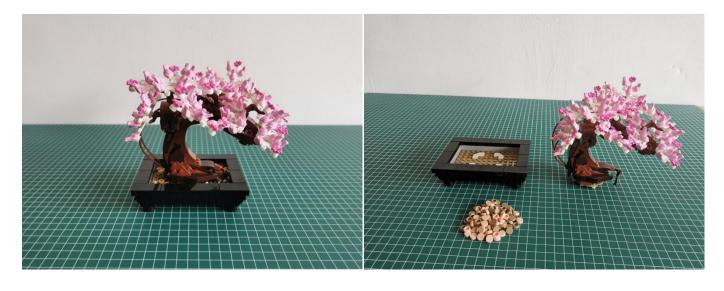

# 10281 Bonsai Tree LED lighting Kit( Deluxe B) P22604

- P22604 is the unique code of lighting set, we use this to accurately identify the product you purchased and the corresponding manuals and services you need to obtain. Please make sure your product code is the same as the label on the back of the box shown "10281 P22604".
- Installation requires a lot of patience and great observation that your LEGO bricks will come alive when you get this finished. The bricks with lighting as below, so make sure you're ready and let's get started.