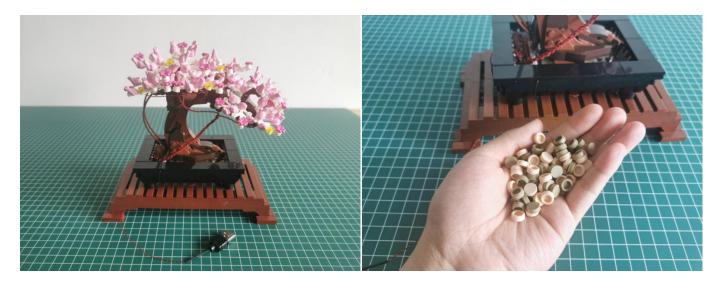

## **Section C:** laying out components following the instruction.

Good job, you've done all the installation steps, power it up and enjoy your work.

The battery box can also power the set. If it is necessary to change the power supply, prepare three AAA batteries, install them in the battery box, turn on the switch on the battery box, remove the plug of the USB Power Cable from the socket of the expansion board, plug the plug of the battery box to the same socket in the expansion board to power the suit as well.