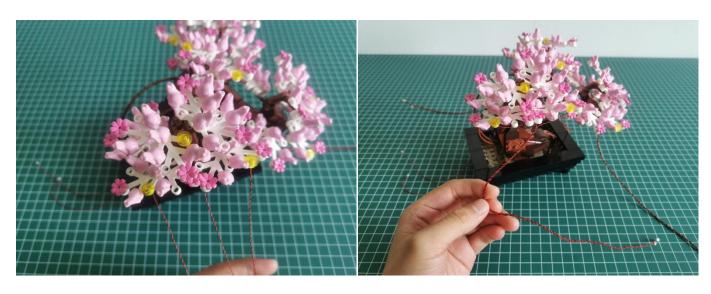

## **Section C:** laying out components following the instruction.

Good job, you've done all the installation steps, power it up and enjoy your work.

The battery box can also power the set. If it is necessary to change the power supply, prepare three AAA batteries, install them in the battery box, turn on the switch on the battery box, remove the plug of the USB Power Cable from the socket of the expansion board, plug the plug of the battery box to the same socket in the expansion board to power the suit as well.

If everything is as excellent as expected, we'll be appreciate if a good review can be given.

**THANKS**