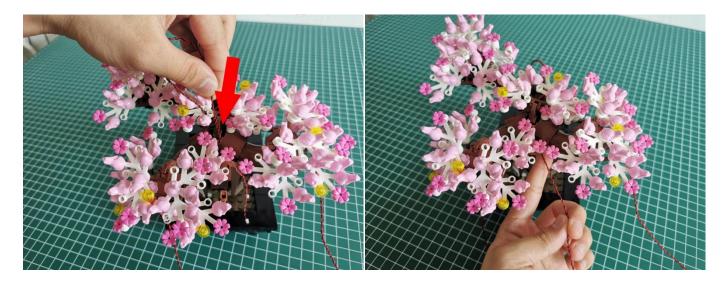

Section C: laying out components following the instruction.

Our material is very small but not fragile, just be reminded that don't to pull the wires too hard. For different people, there may be some installation steps that you can't understand. Please look at the previous and later installation steps.

## **Section A:** Check the type and quantity of components.

There are 7 bags in this set. The name and quantities of specific components are as shown, please check carefully.

| Label                      | Content                    | Quantity |
|----------------------------|----------------------------|----------|
| Bit Lights-30CM-Pink       | Bit Lights-30CM-Pink       | 8        |
| Expansion Boards           | 6 Socket Expansion Board   | 1        |
|                            | 12 Socket Expansion Board  | 1        |
| USB Power Cable            | USB Power Cable-30CM       | 1        |
| AAA Battery Box            | AAA Battery Box            | 1        |
| Connecting Cables-10CM     | Connecting Cables-10CM     | 1        |
| Light Strips-Warm White-28 | Light Strips-Warm White-28 | 4        |
| *                          | Parts package              |          |