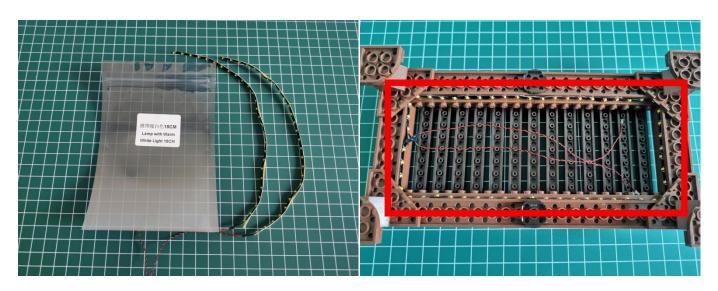

Test each lamp according to this method. It should be noted that after the test, the lamp must be returned to the corresponding bag to avoid confusion of types.

The components needs to be tested in this set is 8\*Bit Lights-30CM-Pink,4\*Light Strips-Warm White-28.