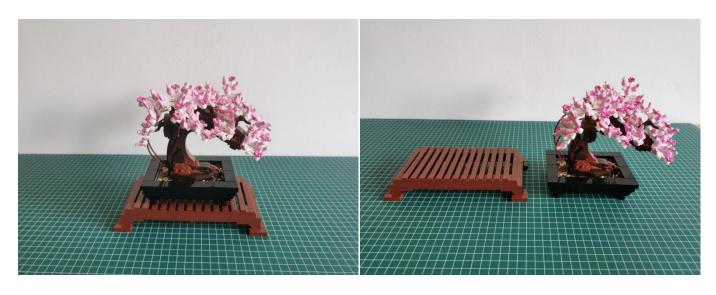

## **Section C:** laying out components following the instruction.

Good job, you've done all the installation steps, power it up and enjoy your work.

The battery box can also power the set. If it is necessary to change the power supply, prepare three AAA batteries, install them in the battery box, turn on the switch on the battery box, remove the plug of the USB Power Cable from the socket of the expansion board, plug the plug of the battery box to the same socket in the expansion board to power the suit as well.

If everything is as excellent as expected, we'll be appreciate if a good review can be given.

**THANKS**