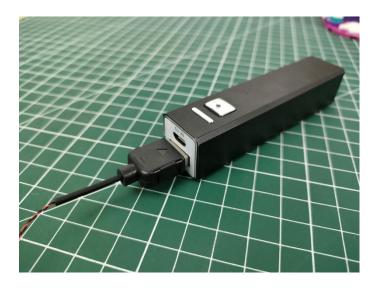

The connection method between the USB Power Cord and Expansion Boards is as follows:

The USB Power Cord can be powered by phone chargers, power banks, etc.

#### USB connectors to connect devices

This instruction will use the power bank as power supply . The test structure is shown as follow. All lamp in this set will be tested by this structure.

when we test "Bit Lights-30CM-Pink" particles, Take out the bag labelled "Bit Lights-30CM-Pink". Take out one of the light and connect it to the socket. Turn on the power bank, the light will turn on normally as shown below.