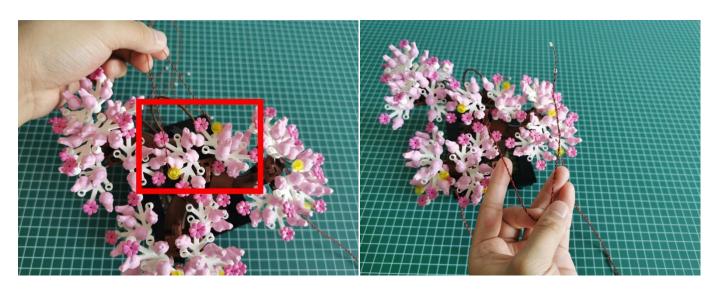

Section C: laying out components following the instruction.

Our material is very small but not fragile, just be reminded that don't to pull the wires too hard. For different people, there may be some installation steps that you can't understand. Please look at the previous and later installation steps.

## **Section A:** Check the type and quantity of components.

There are 7 bags in this set. The name and quantities of specific components are as shown, please check carefully.

| Label                      | Content                    | Quantity |
|----------------------------|----------------------------|----------|
| Bit Lights-30CM-Pink       | Bit Lights-30CM-Pink       | 8        |
| Expansion Boards           | 6 Socket Expansion Board   | 1        |
|                            | 12 Socket Expansion Board  | 1        |
| USB Power Cable            | USB Power Cable-30CM       | 1        |
| AAA Battery Box            | AAA Battery Box            | 1        |
| Connecting Cables-10CM     | Connecting Cables-10CM     | 1        |
| Light Strips-Warm White-28 | Light Strips-Warm White-28 | 4        |
| *                          | Parts package              |          |