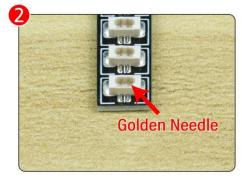

Note that on one side of the white plug you can see two very small golden wires that should be connected to the two golden needle in socket of the expansion board.shown as blow.

All our connections between plug and socket are all the same as shown above. So for any such structure with plug and socket, please pay attention to the golden wire of the plug and the golden needle of the socket, they must be touched together.