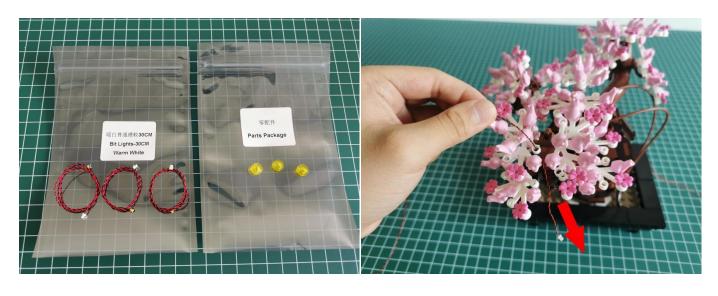

## **Section A:** Check the type and quantity of components.

There are 7 bags in this set. The name and quantities of specific components are as shown, please check carefully.

| Label                      | Content                    | Quantity |
|----------------------------|----------------------------|----------|
| Bit Lights-30CM-Pink       | Bit Lights-30CM-Pink       | 8        |
| Expansion Boards           | 6 Socket Expansion Board   | 1        |
|                            | 12 Socket Expansion Board  | 1        |
| USB Power Cable            | USB Power Cable-30CM       | 1        |
| AAA Battery Box            | AAA Battery Box            | 1        |
| Connecting Cables-10CM     | Connecting Cables-10CM     | 1        |
| Light Strips-Warm White-28 | Light Strips-Warm White-28 | 4        |
| *                          | Parts package              |          |

Please contact us immediately if there have any missing components.