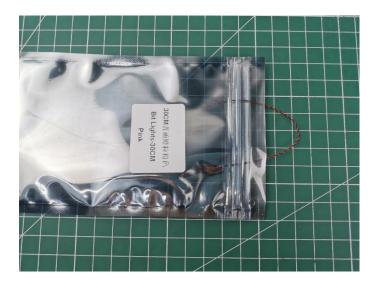

## **Section A:** Check the type and quantity of components.

There are 7 bags in this set. The name and quantities of specific components are as shown, please check carefully.

| Label                      | Content                    | Quantity |
|----------------------------|----------------------------|----------|
| Bit Lights-30CM-Pink       | Bit Lights-30CM-Pink       | 8        |
| Expansion Boards           | 6 Socket Expansion Board   | 1        |
|                            | 12 Socket Expansion Board  | 1        |
| USB Power Cable            | USB Power Cable-30CM       | 1        |
| AAA Battery Box            | AAA Battery Box            | 1        |
| Connecting Cables-10CM     | Connecting Cables-10CM     | 1        |
| Light Strips-Warm White-28 | Light Strips-Warm White-28 | 4        |
| *                          | Parts package              |          |