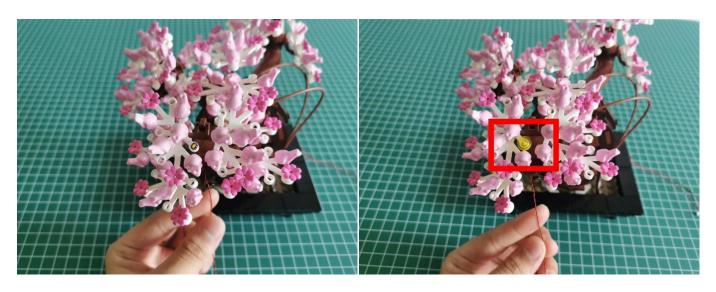

#### USB connectors to connect devices

This instruction will use the power bank as power supply . The test structure is shown as follow. All lamp in this set will be tested by this structure.

when we test "Bit Lights-30CM-Pink" particles, Take out the bag labelled "Bit Lights-30CM-Pink". Take out one of the light and connect it to the socket. Turn on the power bank, the light will turn on normally as shown below.

Test each lamp according to this method. It should be noted that after the test, the lamp must be returned to the corresponding bag to avoid confusion of types.

The components needs to be tested in this set is 8\*Bit Lights-30CM-Pink,4\*Light Strips-Warm White-28.