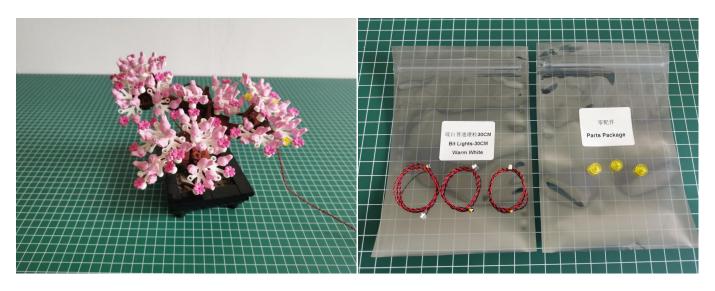

## **Section A:** Check the type and quantity of components.

There are 7 bags in this set. The name and quantities of specific components are as shown, please check carefully.

| Label                      | Content                    | Quantity |
|----------------------------|----------------------------|----------|
| Bit Lights-30CM-Pink       | Bit Lights-30CM-Pink       | 8        |
| Expansion Boards           | 6 Socket Expansion Board   | 1        |
|                            | 12 Socket Expansion Board  | 1        |
| USB Power Cable            | USB Power Cable-30CM       | 1        |
| AAA Battery Box            | AAA Battery Box            | 1        |
| Connecting Cables-10CM     | Connecting Cables-10CM     | 1        |
| Light Strips-Warm White-28 | Light Strips-Warm White-28 | 4        |
| *                          | Parts package              |          |