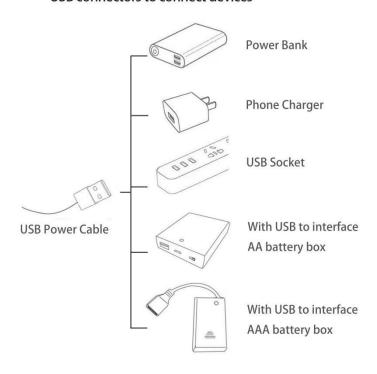

The connection method between the USB Power Cord and Expansion Boards is as follows:

The USB Power Cord can be powered by phone chargers, power banks, etc.