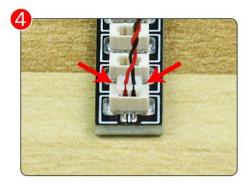

Note that on one side of the white plug you can see two very small golden wires that should be connected to the two golden needle in socket of the expansion board.shown as blow.

All our connections between plug and socket are all the same as shown above. So for any such structure with plug and socket, please pay attention to the golden wire of the plug and the golden needle of the socket, they must be touched together.