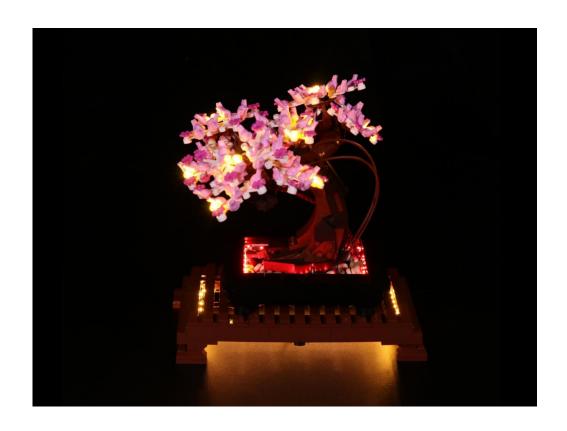

## **Section C:** laying out components following the instruction.

Good job, you've done all the installation steps, power it up and enjoy your work.

The battery box can also power the set. If it is necessary to change the power supply, prepare three AAA batteries, install them in the battery box, turn on the switch on the battery box, remove the plug of the USB Power Cable from the socket of the expansion board, plug the plug of the battery box to the same socket in the expansion board to power the suit as well.

If everything is as excellent as expected, we'll be appreciate if a good review can be given.

**THANKS**