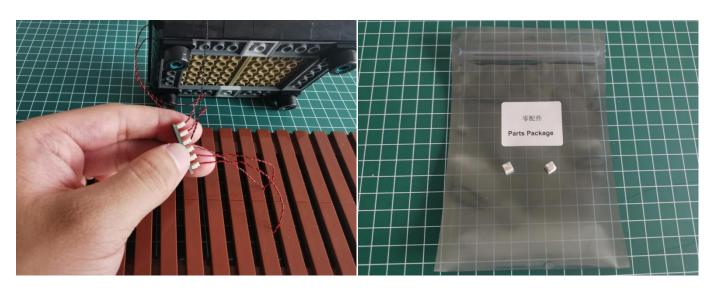

## **Section A:** Check the type and quantity of components.

There are 7 bags in this set. The name and quantities of specific components are as shown, please check carefully.

| Label                      | Content                    | Quantity |
|----------------------------|----------------------------|----------|
| Bit Lights-30CM-Pink       | Bit Lights-30CM-Pink       | 8        |
| Expansion Boards           | 6 Socket Expansion Board   | 1        |
|                            | 12 Socket Expansion Board  | 1        |
| USB Power Cable            | USB Power Cable-30CM       | 1        |
| AAA Battery Box            | AAA Battery Box            | 1        |
| Connecting Cables-10CM     | Connecting Cables-10CM     | 1        |
| Light Strips-Warm White-28 | Light Strips-Warm White-28 | 4        |
| *                          | Parts package              |          |

#### USB connectors to connect devices

This instruction will use the power bank as power supply . The test structure is shown as follow. All lamp in this set will be tested by this structure.

when we test "Bit Lights-30CM-Pink" particles, Take out the bag labelled "Bit Lights-30CM-Pink". Take out one of the light and connect it to the socket. Turn on the power bank, the light will turn on normally as shown below.