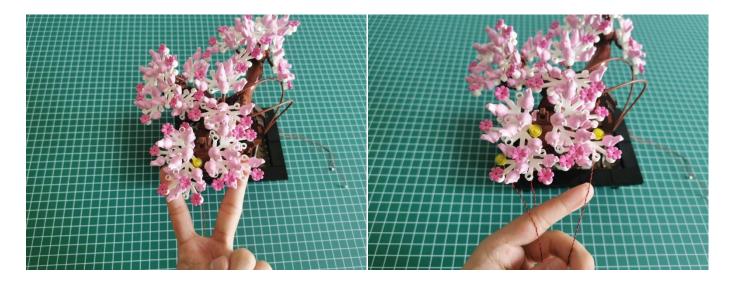

Test each lamp according to this method. It should be noted that after the test, the lamp must be returned to the corresponding bag to avoid confusion of types.

The components needs to be tested in this set is 8\*Bit Lights-30CM-Pink,4\*Light Strips-Warm White-28.

Please contact us immediately if any components don't work.