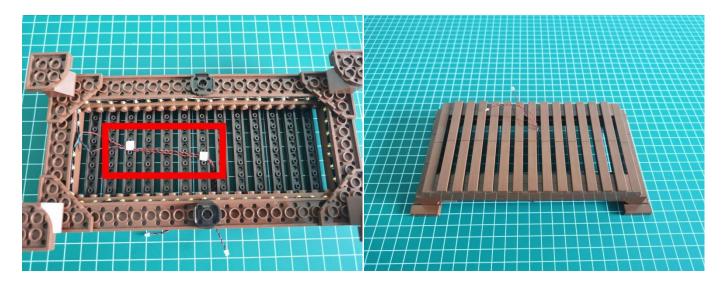

## **Section C:** laying out components following the instruction.

Good job, you've done all the installation steps, power it up and enjoy your work.

The battery box can also power the set. If it is necessary to change the power supply, prepare three AAA batteries, install them in the battery box, turn on the switch on the battery box, remove the plug of the USB Power Cable from the socket of the expansion board, plug the plug of the battery box to the same socket in the expansion board to power the suit as well.