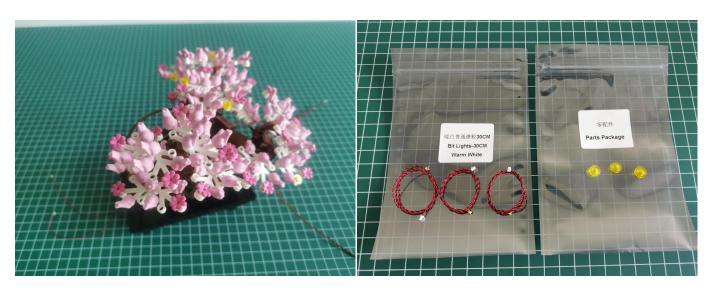

## **Section A:** Check the type and quantity of components.

There are 7 bags in this set. The name and quantities of specific components are as shown, please check carefully.

| Label                      | Content                    | Quantity |
|----------------------------|----------------------------|----------|
| Bit Lights-30CM-Pink       | Bit Lights-30CM-Pink       | 8        |
| Expansion Boards           | 6 Socket Expansion Board   | 1        |
|                            | 12 Socket Expansion Board  | 1        |
| USB Power Cable            | USB Power Cable-30CM       | 1        |
| AAA Battery Box            | AAA Battery Box            | 1        |
| Connecting Cables-10CM     | Connecting Cables-10CM     | 1        |
| Light Strips-Warm White-28 | Light Strips-Warm White-28 | 4        |
| *                          | Parts package              |          |

Please contact us immediately if there have any missing components.