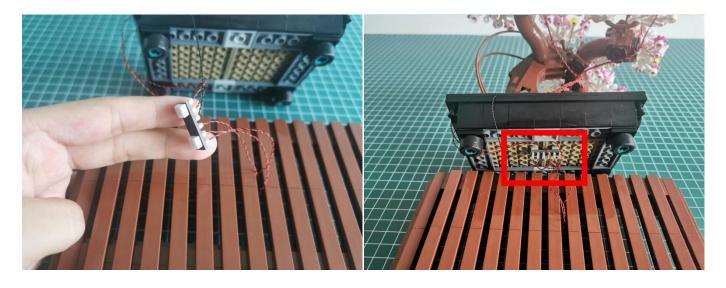

#### Section B: Test that each components is working properly.

We need a structure to test all lights, so take out the bag with label "USB Power Cord" and "Expansion Boards" as follows.

It is worth reminding that our products are all customized. They have a unique way of connecting. The white plug on wire and the socket of the expansion board need to be connected together to transmit power.

Note that on one side of the white plug you can see two very small golden wires that should be connected to the two golden needle in socket of the expansion board.shown as blow.

All our connections between plug and socket are all the same as shown above. So for any such structure with plug and socket, please pay attention to the golden wire of the plug and the golden needle of the socket, they must be touched together.

The connection method between the USB Power Cord and Expansion Boards is as follows:

The USB Power Cord can be powered by phone chargers, power banks, etc.