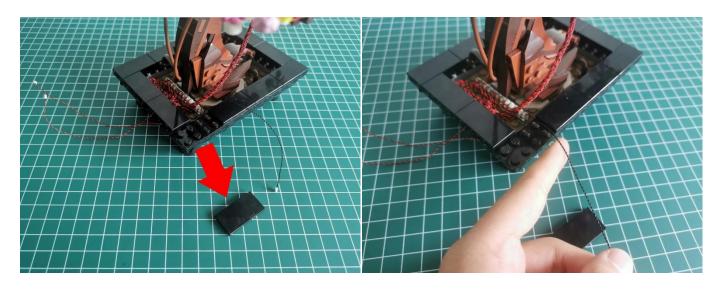

#### Section B: Test that each components is working properly.

We need a structure to test all lights, so take out the bag with label "USB Power Cord" and "Expansion Boards" as follows.

It is worth reminding that our products are all customized. They have a unique way of connecting. The white plug on wire and the socket of the expansion board need to be connected together to transmit power.

Note that on one side of the white plug you can see two very small golden wires that should be connected to the two golden needle in socket of the expansion board.shown as blow.

All our connections between plug and socket are all the same as shown above. So for any such structure with plug and socket, please pay attention to the golden wire of the plug and the golden needle of the socket, they must be touched together.