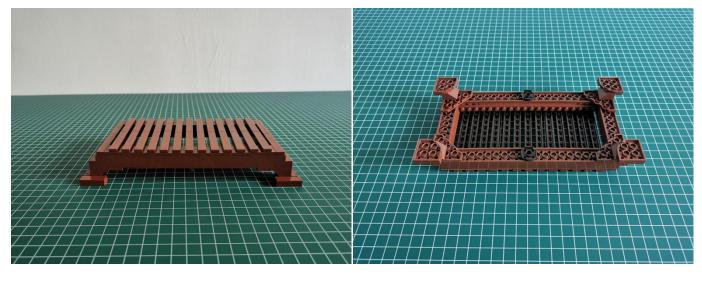

## **Section C:** laying out components following the instruction.

Good job, you've done all the installation steps, power it up and enjoy your work.

The battery box can also power the set. If it is necessary to change the power supply, prepare three AAA batteries, install them in the battery box, turn on the switch on the battery box, remove the plug of the USB Power Cable from the socket of the expansion board, plug the plug of the battery box to the same socket in the expansion board to power the suit as well.