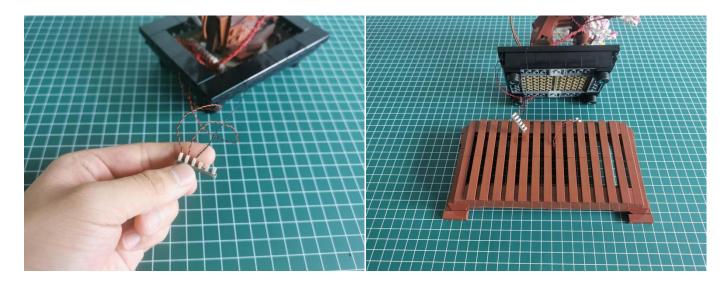

Note that on one side of the white plug you can see two very small golden wires that should be connected to the two golden needle in socket of the expansion board.shown as blow.

All our connections between plug and socket are all the same as shown above. So for any such structure with plug and socket, please pay attention to the golden wire of the plug and the golden needle of the socket, they must be touched together.

## **Section C:** laying out components following the instruction.

Good job, you've done all the installation steps, power it up and enjoy your work.

The battery box can also power the set. If it is necessary to change the power supply, prepare three AAA batteries, install them in the battery box, turn on the switch on the battery box, remove the plug of the USB Power Cable from the socket of the expansion board, plug the plug of the battery box to the same socket in the expansion board to power the suit as well.