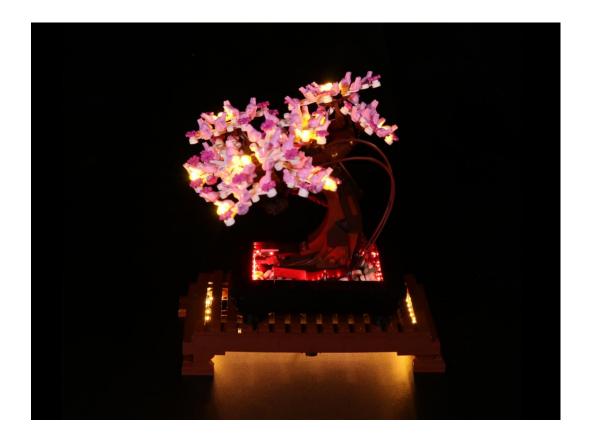

## **Section C:** laying out components following the instruction.

Good job, you've done all the installation steps, power it up and enjoy your work.

The battery box can also power the set. If it is necessary to change the power supply, prepare three AAA batteries, install them in the battery box, turn on the switch on the battery box, remove the plug of the USB Power Cable from the socket of the expansion board, plug the plug of the battery box to the same socket in the expansion board to power the suit as well.

If everything is as excellent as expected, we'll be appreciate if a good review can be given.

**THANKS**