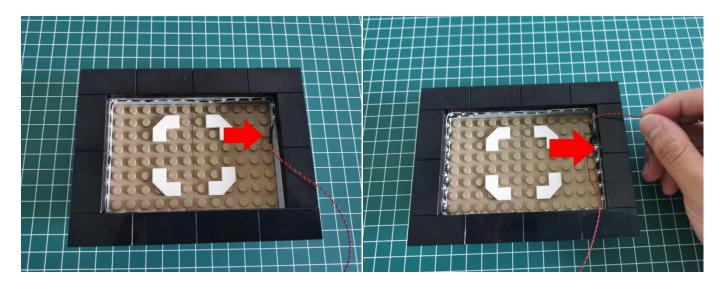

#### Section B: Test that each components is working properly.

We need a structure to test all lights, so take out the bag with label "USB Power Cord" and "Expansion Boards" as follows.

It is worth reminding that our products are all customized. They have a unique way of connecting. The white plug on wire and the socket of the expansion board need to be connected together to transmit power.

Note that on one side of the white plug you can see two very small golden wires that should be connected to the two golden needle in socket of the expansion board.shown as blow.

All our connections between plug and socket are all the same as shown above. So for any such structure with plug and socket, please pay attention to the golden wire of the plug and the golden needle of the socket, they must be touched together.