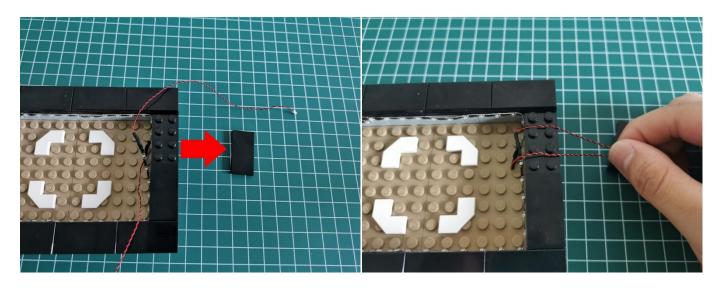

Note that on one side of the white plug you can see two very small golden wires that should be connected to the two golden needle in socket of the expansion board.shown as blow.

All our connections between plug and socket are all the same as shown above. So for any such structure with plug and socket, please pay attention to the golden wire of the plug and the golden needle of the socket, they must be touched together.

The connection method between the USB Power Cord and Expansion Boards is as follows:

The USB Power Cord can be powered by phone chargers, power banks, etc.