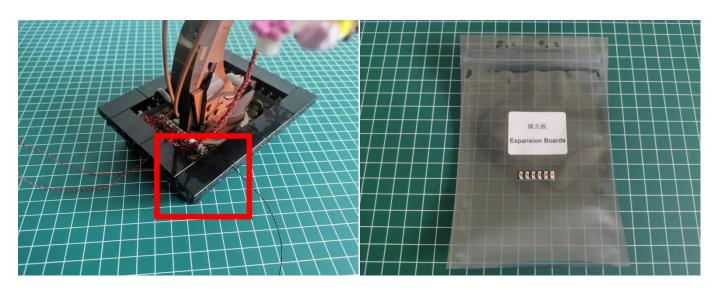

## **Section A:** Check the type and quantity of components.

There are 7 bags in this set. The name and quantities of specific components are as shown, please check carefully.

| Label                      | Content                    | Quantity |
|----------------------------|----------------------------|----------|
| Bit Lights-30CM-Pink       | Bit Lights-30CM-Pink       | 8        |
| Expansion Boards           | 6 Socket Expansion Board   | 1        |
|                            | 12 Socket Expansion Board  | 1        |
| USB Power Cable            | USB Power Cable-30CM       | 1        |
| AAA Battery Box            | AAA Battery Box            | 1        |
| Connecting Cables-10CM     | Connecting Cables-10CM     | 1        |
| Light Strips-Warm White-28 | Light Strips-Warm White-28 | 4        |
| *                          | Parts package              |          |

#### Section B: Test that each components is working properly.

We need a structure to test all lights, so take out the bag with label "USB Power Cord" and "Expansion Boards" as follows.

It is worth reminding that our products are all customized. They have a unique way of connecting. The white plug on wire and the socket of the expansion board need to be connected together to transmit power.