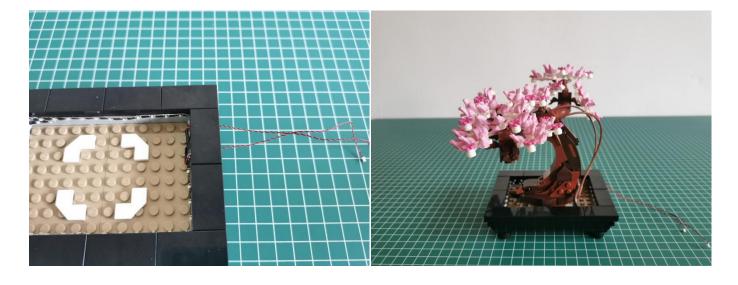

# 10281 Bonsai Tree LED lighting Kit( Deluxe B) P22604

- P22604 is the unique code of lighting set, we use this to accurately identify the product you purchased and the corresponding manuals and services you need to obtain. Please make sure your product code is the same as the label on the back of the box shown "10281 P22604".
- Installation requires a lot of patience and great observation that your LEGO bricks will come alive when you get this finished. The bricks with lighting as below, so make sure you're ready and let's get started.

### Strategies for the Installation

This instruction divides three sections to complete the installation of the lighting set.

**Section A:** Check the type and quantity of components.

The quantity and type of components of each products are different and it needs to be carefully checked to make sure there do have enough material.