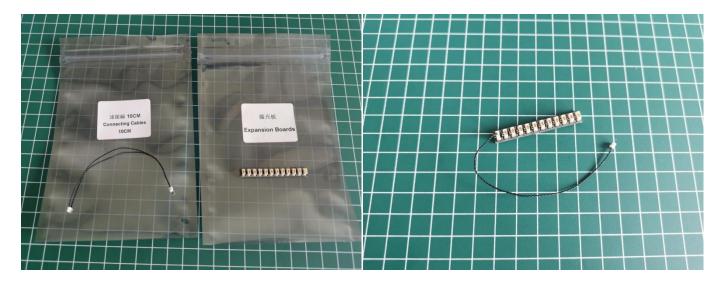

## **Section A:** Check the type and quantity of components.

There are 7 bags in this set. The name and quantities of specific components are as shown, please check carefully.

| Label                      | Content                    | Quantity |
|----------------------------|----------------------------|----------|
| Bit Lights-30CM-Pink       | Bit Lights-30CM-Pink       | 8        |
| Expansion Boards           | 6 Socket Expansion Board   | 1        |
|                            | 12 Socket Expansion Board  | 1        |
| USB Power Cable            | USB Power Cable-30CM       | 1        |
| AAA Battery Box            | AAA Battery Box            | 1        |
| Connecting Cables-10CM     | Connecting Cables-10CM     | 1        |
| Light Strips-Warm White-28 | Light Strips-Warm White-28 | 4        |
| *                          | Parts package              |          |

#### Section B: Test that each components is working properly.

We need a structure to test all lights, so take out the bag with label "USB Power Cord" and "Expansion Boards" as follows.

It is worth reminding that our products are all customized. They have a unique way of connecting. The white plug on wire and the socket of the expansion board need to be connected together to transmit power.