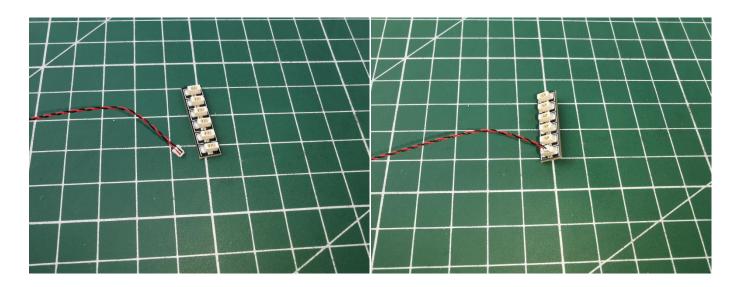

#### USB connectors to connect devices

This instruction will use the power bank as power supply . The test structure is shown as follow. All lamp in this set will be tested by this structure.

when we test "Bit Lights-30CM-Pink" particles, Take out the bag labelled "Bit Lights-30CM-Pink". Take out one of the light and connect it to the socket. Turn on the power bank, the light will turn on normally as shown below.

Test each lamp according to this method. It should be noted that after the test, the lamp must be returned to the corresponding bag to avoid confusion of types.

The components needs to be tested in this set is 8\*Bit Lights-30CM-Pink,4\*Light Strips-Warm White-28.