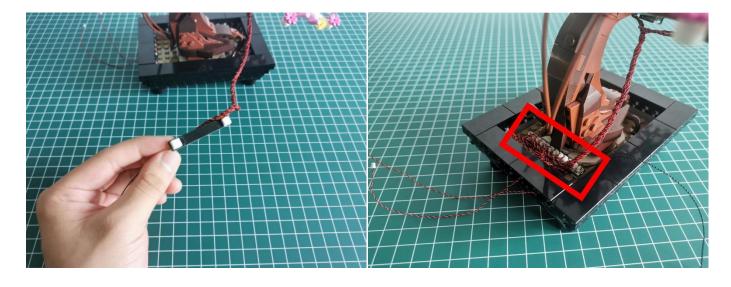

#### Section B: Test that each components is working properly.

We need a structure to test all lights, so take out the bag with label "USB Power Cord" and "Expansion Boards" as follows.

It is worth reminding that our products are all customized. They have a unique way of connecting. The white plug on wire and the socket of the expansion board need to be connected together to transmit power.

Note that on one side of the white plug you can see two very small golden wires that should be connected to the two golden needle in socket of the expansion board.shown as blow.

All our connections between plug and socket are all the same as shown above. So for any such structure with plug and socket, please pay attention to the golden wire of the plug and the golden needle of the socket, they must be touched together.

The connection method between the USB Power Cord and Expansion Boards is as follows:

The USB Power Cord can be powered by phone chargers, power banks, etc.