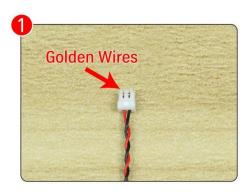

Note that on one side of the white plug you can see two very small golden wires that should be connected to the two golden needle in socket of the expansion board.shown as blow.

All our connections between plug and socket are all the same as shown above. So for any such structure with plug and socket, please pay attention to the golden wire of the plug and the golden needle of the socket, they must be touched together.