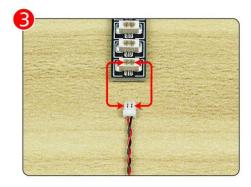

#### Section B: Test that each components is working properly.

We need a structure to test all lights, so take out the bag with label "USB Power Cord" and "Expansion Boards" as follows.

It is worth reminding that our products are all customized. They have a unique way of connecting. The white plug on wire and the socket of the expansion board need to be connected together to transmit power.

Note that on one side of the white plug you can see two very small golden wires that should be connected to the two golden needle in socket of the expansion board.shown as blow.

All our connections between plug and socket are all the same as shown above. So for any such structure with plug and socket, please pay attention to the golden wire of the plug and the golden needle of the socket, they must be touched together.

The connection method between the USB Power Cord and Expansion Boards is as follows:

The USB Power Cord can be powered by phone chargers, power banks, etc.