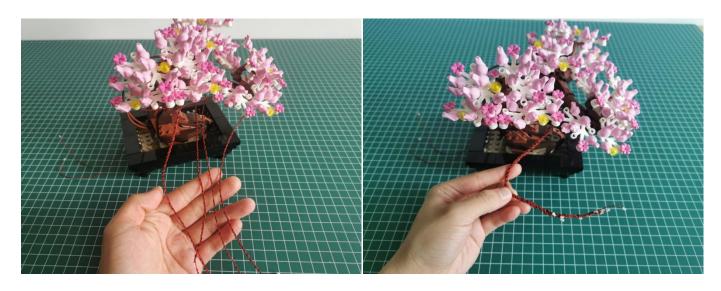

Section C: laying out components following the instruction.

Our material is very small but not fragile, just be reminded that don't to pull the wires too hard. For different people, there may be some installation steps that you can't understand. Please look at the previous and later installation steps.

## **Section A:** Check the type and quantity of components.

There are 7 bags in this set. The name and quantities of specific components are as shown, please check carefully.

| Label                      | Content                    | Quantity |
|----------------------------|----------------------------|----------|
| Bit Lights-30CM-Pink       | Bit Lights-30CM-Pink       | 8        |
| Expansion Boards           | 6 Socket Expansion Board   | 1        |
|                            | 12 Socket Expansion Board  | 1        |
| USB Power Cable            | USB Power Cable-30CM       | 1        |
| AAA Battery Box            | AAA Battery Box            | 1        |
| Connecting Cables-10CM     | Connecting Cables-10CM     | 1        |
| Light Strips-Warm White-28 | Light Strips-Warm White-28 | 4        |
| *                          | Parts package              |          |