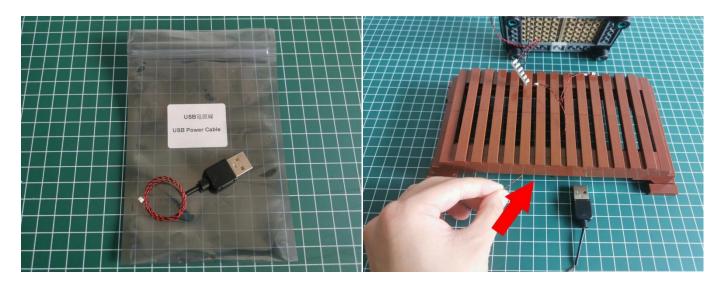

## **Section A:** Check the type and quantity of components.

There are 7 bags in this set. The name and quantities of specific components are as shown, please check carefully.

| Label                      | Content                    | Quantity |
|----------------------------|----------------------------|----------|
| Bit Lights-30CM-Pink       | Bit Lights-30CM-Pink       | 8        |
| Expansion Boards           | 6 Socket Expansion Board   | 1        |
|                            | 12 Socket Expansion Board  | 1        |
| USB Power Cable            | USB Power Cable-30CM       | 1        |
| AAA Battery Box            | AAA Battery Box            | 1        |
| Connecting Cables-10CM     | Connecting Cables-10CM     | 1        |
| Light Strips-Warm White-28 | Light Strips-Warm White-28 | 4        |
| *                          | Parts package              |          |

The connection method between the USB Power Cord and Expansion Boards is as follows:

The USB Power Cord can be powered by phone chargers, power banks, etc.