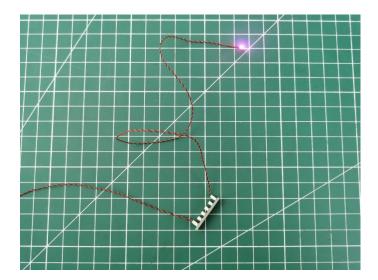

#### USB connectors to connect devices

This instruction will use the power bank as power supply . The test structure is shown as follow. All lamp in this set will be tested by this structure.

when we test "Bit Lights-30CM-Pink" particles, Take out the bag labelled "Bit Lights-30CM-Pink". Take out one of the light and connect it to the socket. Turn on the power bank, the light will turn on normally as shown below.

Test each lamp according to this method. It should be noted that after the test, the lamp must be returned to the corresponding bag to avoid confusion of types.

The components needs to be tested in this set is 8\*Bit Lights-30CM-Pink,4\*Light Strips-Warm White-28.