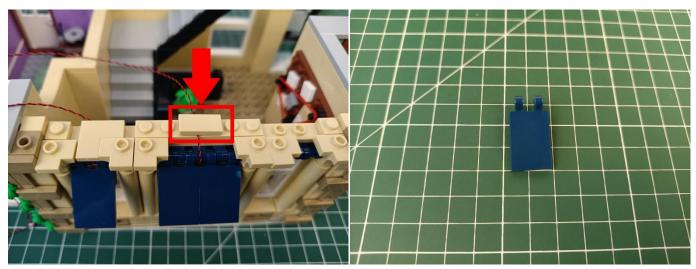

#### 122

The plate without slit:

### 123

Tips

The plate with slit:

The slit on the the plate round 1X1 are hand-made to avoid squeeze the wire and cause short circuit and abnormalheat during installation.