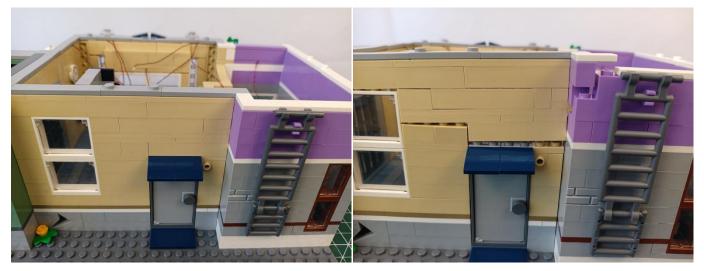

nding bag to avoid confusion of types.



The components needs to be tested in this set is 1\*Bit Lights-15CM-Warm White,2\*Bit Lights-15CM-White,2\*Bit Lights-15CM-Green,2\*Bit Lights-15CM-Blue,1\*Bit Lights-30CM-Green,8\*Bit Lights-30CM-Warm White,2\*Bit Lights-30CM-Pink,1\*Bit Lights-15CM-Pink,1\*Multi-Colour Lights 15CM,1\*Flashing Bit Lights-15CM-Red,1\*Flashing Bit Lights-15CM-Blue,3\*Light Strips-White -28,2\*Light Strips-Warm White-28,2\*Light Strips-Warm White-7,1\*Light Strips-Green-7.

Please contact us immediately if any components don't work.

**Section C:** laying out components following the instruction.





























## 













## 













## 













## 







## 













## 







## 







## 







## 







## 



















### 







#### 







# 













#### 



















#### 













### 







#### 







### 







#### 













# 







# 







# 







# 







### 







### 







## 







#### 122



The plate without slit:

### 123



Tips

The plate with slit:



The slit on the the plate round 1X1 are hand-made to avoid squeeze the wire and cause short circuit and abnormalheat during installation.



#### 







### 







### 













### 







### 







### 







### 







### 149



he plate without slit:





The slit on the the plate round 1X1 are hand-made to avoid squeeze the wire and cause short circuit and abnormalheat during installation.

Tips





## 







#### 







## 







### 







### 







The remote control does n