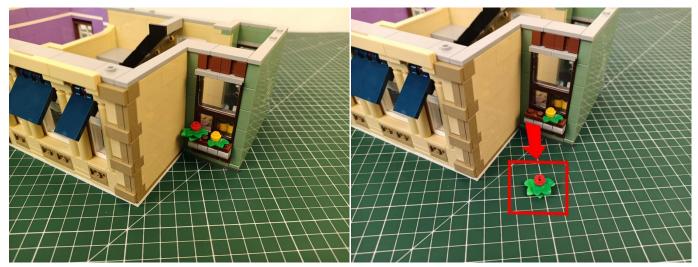

Warm White,2\*Bit Lights-15CM-White,2\*Bit Lights-15CM-Green,2\*Bit Lights-15CM-Blue,1\*Bit Lights-30CM-Green,8\*Bit Lights-30CM-Warm White,2\*Bit Lights-30CM-Pink,1\*Bit Lights-15CM-Pink,1\*Multi-Colour Lights 15CM,1\*Flashing Bit Lights-15CM-Red,1\*Flashing Bit Lights-15CM-Blue,3\*Light Strips-White -28,2\*Light Strips-Warm White-28,2\*Light Strips-Warm White-7,1\*Light Strips-Green-7.

Please contact us immediately if any components don't work.

**Section C:** laying out components following the instruction.





























## 













## 













## 













## 







## 













## 







## 







## 







## 







## 



















### 







#### 







# 













#### 



















#### 













### 







#### 







### 







#### 













# 







# 







# 







# 







### 







### 







## 







#### 122



The plate without slit:

### 123



Tips

The plate with slit:



The slit on the the plate round 1X1 are hand-made to avoid squeeze the wire and cause short circuit and abnormalheat during installation.



#### 







### 







### 













### 







### 







### 







### 







### 149



he plate without slit:





The slit on the the plate round 1X1 are hand-made to avoid squeeze the wire and cause short circuit and abnormalheat during installation.

Tips





## 







#### 







## 







### 







### 







The remote control does not contain batteries, please buy a CR2025 or CR2032 button battery in the nearest store and install it in the