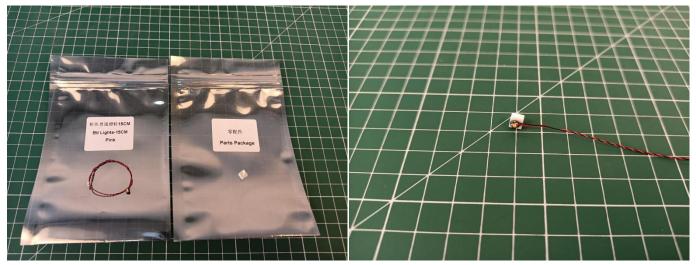

#### **Section A:** Check the type and quantity of components.

The quantity and type of components of each products are different and it needs to be carefully checked to make sure there do have enough material. The type of components is indicated by the label on the bag.

## There are 22 bags in this set. The name and quantities of specific components are as shown , please check carefully.

| Content                       | Quantity                                                                                                                                                                                                                                                                                                                                                                                                                                                                                                                                                                                                                                  |
|-------------------------------|-------------------------------------------------------------------------------------------------------------------------------------------------------------------------------------------------------------------------------------------------------------------------------------------------------------------------------------------------------------------------------------------------------------------------------------------------------------------------------------------------------------------------------------------------------------------------------------------------------------------------------------------|
| Bit Lights-15CM-Warm White    | 2                                                                                                                                                                                                                                                                                                                                                                                                                                                                                                                                                                                                                                         |
| Bit Lights-15CM-White         | 2                                                                                                                                                                                                                                                                                                                                                                                                                                                                                                                                                                                                                                         |
| Bit Lights-15CM-Green         | 2                                                                                                                                                                                                                                                                                                                                                                                                                                                                                                                                                                                                                                         |
| Bit Lights-15CM-Blue          | 2                                                                                                                                                                                                                                                                                                                                                                                                                                                                                                                                                                                                                                         |
| Bit Lights-30CM-Green         | 1                                                                                                                                                                                                                                                                                                                                                                                                                                                                                                                                                                                                                                         |
| Bit Lights-30CM-Warm White    | 8                                                                                                                                                                                                                                                                                                                                                                                                                                                                                                                                                                                                                                         |
| Bit Lights-30CM-Pink          | 2                                                                                                                                                                                                                                                                                                                                                                                                                                                                                                                                                                                                                                         |
| Bit Lights-15CM-Pink          | 1                                                                                                                                                                                                                                                                                                                                                                                                                                                                                                                                                                                                                                         |
| Multi-Colour Lights 15CM      | 1                                                                                                                                                                                                                                                                                                                                                                                                                                                                                                                                                                                                                                         |
| 6 Socket Expansion Board      | 1                                                                                                                                                                                                                                                                                                                                                                                                                                                                                                                                                                                                                                         |
| 8 Socket Expansion Board      | 3                                                                                                                                                                                                                                                                                                                                                                                                                                                                                                                                                                                                                                         |
| 12 Socket Expansion Board     | 1                                                                                                                                                                                                                                                                                                                                                                                                                                                                                                                                                                                                                                         |
| USB Power Cable               | 1                                                                                                                                                                                                                                                                                                                                                                                                                                                                                                                                                                                                                                         |
| Connecting Cables-15CM        | 2                                                                                                                                                                                                                                                                                                                                                                                                                                                                                                                                                                                                                                         |
| Connecting Cables-30CM        | 2                                                                                                                                                                                                                                                                                                                                                                                                                                                                                                                                                                                                                                         |
| Connecting Cables-50CM        | 1                                                                                                                                                                                                                                                                                                                                                                                                                                                                                                                                                                                                                                         |
| Flashing Bit Lights-15CM-Red  | 1                                                                                                                                                                                                                                                                                                                                                                                                                                                                                                                                                                                                                                         |
| Flashing Bit Lights-15CM-Blue | 1                                                                                                                                                                                                                                                                                                                                                                                                                                                                                                                                                                                                                                         |
| Light Strips-White -28        | 3                                                                                                                                                                                                                                                                                                                                                                                                                                                                                                                                                                                                                                         |
| Light Strips-Warm White-28    | 2                                                                                                                                                                                                                                                                                                                                                                                                                                                                                                                                                                                                                                         |
| Light Strips-Warm White-7     | 2                                                                                                                                                                                                                                                                                                                                                                                                                                                                                                                                                                                                                                         |
| Light Strips-Green -7         | 1                                                                                                                                                                                                                                                                                                                                                                                                                                                                                                                                                                                                                                         |
| Remote Control Boards         | 1                                                                                                                                                                                                                                                                                                                                                                                                                                                                                                                                                                                                                                         |
|                               | Bit Lights-15CM-Warm White<br>Bit Lights-15CM-White<br>Bit Lights-15CM-Green<br>Bit Lights-15CM-Blue<br>Bit Lights-30CM-Green<br>Bit Lights-30CM-Warm White<br>Bit Lights-30CM-Pink<br>Bit Lights-15CM-Pink<br>Multi-Colour Lights 15CM<br>6 Socket Expansion Board<br>6 Socket Expansion Board<br>12 Socket Expansion Board<br>12 Socket Expansion Board<br>USB Power Cable<br>Connecting Cables-15CM<br>Connecting Cables-30CM<br>Connecting Cables-50CM<br>Flashing Bit Lights-15CM-Red<br>Flashing Bit Lights-15CM-Blue<br>Light Strips-White -28<br>Light Strips-Warm White-28<br>Light Strips-Warm White-7<br>Light Strips-Green -7 |