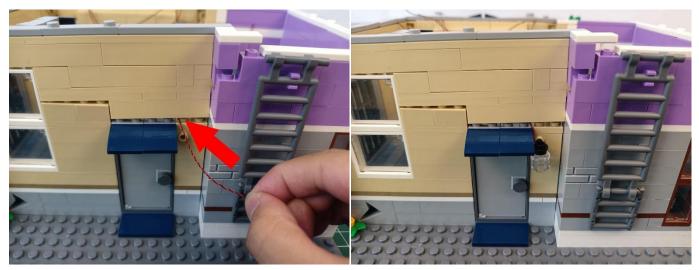

g to avoid confusion of types.



The components needs to be tested in this set is 1\*Bit Lights-15CM-Warm White,2\*Bit Lights-15CM-White,2\*Bit Lights-15CM-Green,2\*Bit Lights-15CM-Blue,1\*Bit Lights-30CM-Green,8\*Bit Lights-30CM-Warm White,2\*Bit Lights-30CM-Pink,1\*Bit Lights-15CM-Pink,1\*Multi-Colour Lights 15CM,1\*Flashing Bit Lights-15CM-Red,1\*Flashing Bit Lights-15CM-Blue,3\*Light Strips-White -28,2\*Light Strips-Warm White-28,2\*Light Strips-Warm White-7,1\*Light Strips-Green-7.

Please contact us immediately if any components don't work.

**Section C:** laying out components following the instruction.





























## 













## 













## 













## 







## 













## 







## 







## 







## 







## 



















### 







#### 







# 













#### 



















#### 













### 







#### 







### 







#### 













# 







# 







# 







# 







### 







### 







## 







#### 122



The plate without slit:

### 123



Tips

The plate with slit:



The slit on the the plate round 1X1 are hand-made to avoid squeeze the wire and cause short circuit and abnormalheat during installation.



#### 







### 







### 













### 







### 







### 







### 







### 149



he plate without slit:





The slit on the the plate round 1X1 are hand-made to avoid squeeze the wire and cause short circuit and abnormalheat during installation.

Tips





## 







#### 







## 







### 







### 







The remote control does not conta