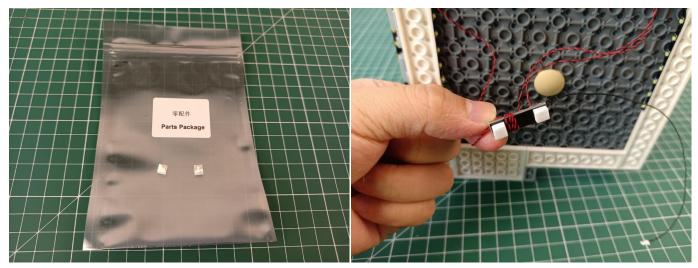

#### **Section B:** Test that each components is working properly.

We need a structure to test all lights, so take out the bag with label "USB Power Cord" and "Expansion Boards" as follows.

It is worth reminding that our products are all customized. They have a unique way of connecting. The white plug on wire and the socket of the expansion board need to be connected together to transmit power.

Note that on one side of the white plug you can see two very small golden wires that should be connected to the two golden needles in socket of the expansion board.shown as blow.

All our connections between plug and socket are all the same as shown above. So for any such structure with plug and socket, please pay attention to the golden wire of the plug and the golden needle of the socket, they must be touched together.