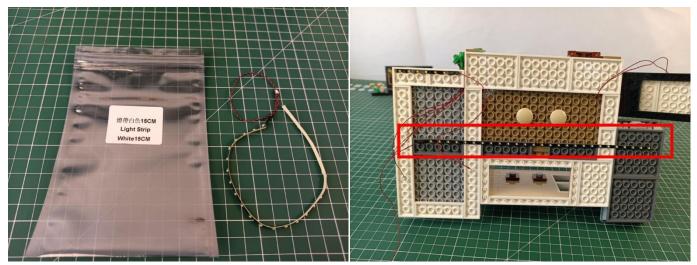

## There are 22 bags in this set. The name and quantities of specific components are as shown , please check carefully.

| Content                       | Quantity                                                                                                                                                                                                                                                                                                                                                                                                                                                                                                                                                                                                                                  |
|-------------------------------|-------------------------------------------------------------------------------------------------------------------------------------------------------------------------------------------------------------------------------------------------------------------------------------------------------------------------------------------------------------------------------------------------------------------------------------------------------------------------------------------------------------------------------------------------------------------------------------------------------------------------------------------|
| Bit Lights-15CM-Warm White    | 2                                                                                                                                                                                                                                                                                                                                                                                                                                                                                                                                                                                                                                         |
| Bit Lights-15CM-White         | 2                                                                                                                                                                                                                                                                                                                                                                                                                                                                                                                                                                                                                                         |
| Bit Lights-15CM-Green         | 2                                                                                                                                                                                                                                                                                                                                                                                                                                                                                                                                                                                                                                         |
| Bit Lights-15CM-Blue          | 2                                                                                                                                                                                                                                                                                                                                                                                                                                                                                                                                                                                                                                         |
| Bit Lights-30CM-Green         | 1                                                                                                                                                                                                                                                                                                                                                                                                                                                                                                                                                                                                                                         |
| Bit Lights-30CM-Warm White    | 8                                                                                                                                                                                                                                                                                                                                                                                                                                                                                                                                                                                                                                         |
| Bit Lights-30CM-Pink          | 2                                                                                                                                                                                                                                                                                                                                                                                                                                                                                                                                                                                                                                         |
| Bit Lights-15CM-Pink          | 1                                                                                                                                                                                                                                                                                                                                                                                                                                                                                                                                                                                                                                         |
| Multi-Colour Lights 15CM      | 1                                                                                                                                                                                                                                                                                                                                                                                                                                                                                                                                                                                                                                         |
| 6 Socket Expansion Board      | 1                                                                                                                                                                                                                                                                                                                                                                                                                                                                                                                                                                                                                                         |
| 8 Socket Expansion Board      | 3                                                                                                                                                                                                                                                                                                                                                                                                                                                                                                                                                                                                                                         |
| 12 Socket Expansion Board     | 1                                                                                                                                                                                                                                                                                                                                                                                                                                                                                                                                                                                                                                         |
| USB Power Cable               | 1                                                                                                                                                                                                                                                                                                                                                                                                                                                                                                                                                                                                                                         |
| Connecting Cables-15CM        | 2                                                                                                                                                                                                                                                                                                                                                                                                                                                                                                                                                                                                                                         |
| Connecting Cables-30CM        | 2                                                                                                                                                                                                                                                                                                                                                                                                                                                                                                                                                                                                                                         |
| Connecting Cables-50CM        | 1                                                                                                                                                                                                                                                                                                                                                                                                                                                                                                                                                                                                                                         |
| Flashing Bit Lights-15CM-Red  | 1                                                                                                                                                                                                                                                                                                                                                                                                                                                                                                                                                                                                                                         |
| Flashing Bit Lights-15CM-Blue | 1                                                                                                                                                                                                                                                                                                                                                                                                                                                                                                                                                                                                                                         |
| Light Strips-White -28        | 3                                                                                                                                                                                                                                                                                                                                                                                                                                                                                                                                                                                                                                         |
| Light Strips-Warm White-28    | 2                                                                                                                                                                                                                                                                                                                                                                                                                                                                                                                                                                                                                                         |
| Light Strips-Warm White-7     | 2                                                                                                                                                                                                                                                                                                                                                                                                                                                                                                                                                                                                                                         |
| Light Strips-Green -7         | 1                                                                                                                                                                                                                                                                                                                                                                                                                                                                                                                                                                                                                                         |
| Remote Control Boards         | 1                                                                                                                                                                                                                                                                                                                                                                                                                                                                                                                                                                                                                                         |
|                               | Bit Lights-15CM-Warm White<br>Bit Lights-15CM-White<br>Bit Lights-15CM-Green<br>Bit Lights-15CM-Blue<br>Bit Lights-30CM-Green<br>Bit Lights-30CM-Warm White<br>Bit Lights-30CM-Pink<br>Bit Lights-15CM-Pink<br>Multi-Colour Lights 15CM<br>6 Socket Expansion Board<br>6 Socket Expansion Board<br>12 Socket Expansion Board<br>12 Socket Expansion Board<br>USB Power Cable<br>Connecting Cables-15CM<br>Connecting Cables-30CM<br>Connecting Cables-50CM<br>Flashing Bit Lights-15CM-Red<br>Flashing Bit Lights-15CM-Blue<br>Light Strips-White -28<br>Light Strips-Warm White-28<br>Light Strips-Warm White-7<br>Light Strips-Green -7 |