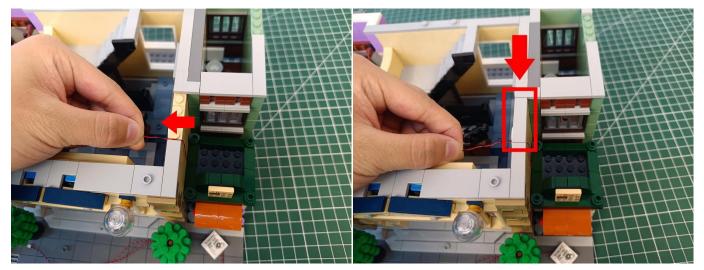

### 123

Tips

The plate with slit:

The slit on the the plate round 1X1 are hand-made to avoid squeeze the wire and cause short circuit and abnormalheat during installation.