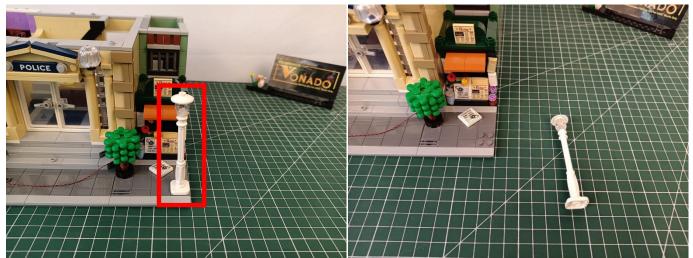

normally as shown below.



Test each lamp according to this method. It should be noted that after the test, the lamp must be returned to the corresponding bag to avoid confusion of types.



The components needs to be tested in this set is 1\*Bit Lights-15CM-Warm White,2\*Bit Lights-15CM-White,2\*Bit Lights-15CM-Green,2\*Bit Lights-15CM-Blue,1\*Bit Lights-30CM-Green,8\*Bit Lights-30CM-Warm White,2\*Bit Lights-30CM-Pink,1\*Bit Lights-15CM-Pink,1\*Multi-Colour Lights 15CM,1\*Flashing Bit Lights-15CM-Red,1\*Flashing Bit Lights-15CM-Blue,3\*Light Strips-White -28,2\*Light Strips-Warm White-28,2\*Light Strips-Warm White-7,1\*Light Strips-Green-7.

Please contact us immediately if any components don't work.

**Section C:** laying out components following the instruction.





























## 













## 













## 













## 







## 













## 







## 







## 







## 







## 



















### 







#### 







# 













#### 



















#### 













### 







#### 







### 







#### 













# 







# 







# 







# 







### 







### 







## 







#### 122



The plate without slit:

### 123



Tips

The plate with slit:



The slit on the the plate round 1X1 are hand-made to avoid squeeze the wire and cause short circuit and abnormalheat during installation.



#### 







### 







### 













### 







### 







### 







### 







### 149



he plate without slit:





The slit on the the plate round 1X1 are hand-made to avoid squeeze the wire and cau