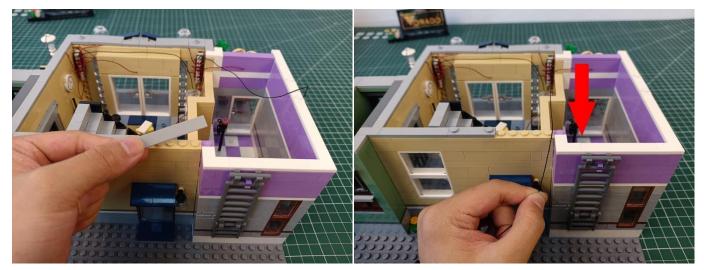

#### 122

The plate without slit:

### 123

Tips

The plate with slit:

The slit on the the plate round 1X1 are hand-made to avoid squeeze the wire and cause short circuit and abnormalheat during installation.