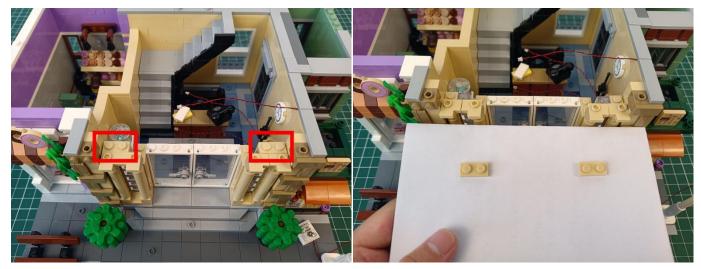

after the test, the lamp must be returned to the corresponding bag to avoid confusion of types.



The components needs to be tested in this set is 1\*Bit Lights-15CM-Warm White,2\*Bit Lights-15CM-White,2\*Bit Lights-15CM-Green,2\*Bit Lights-15CM-Blue,1\*Bit Lights-30CM-Green,8\*Bit Lights-30CM-Warm White,2\*Bit Lights-30CM-Pink,1\*Bit Lights-15CM-Pink,1\*Multi-Colour Lights 15CM,1\*Flashing Bit Lights-15CM-Red,1\*Flashing Bit Lights-15CM-Blue,3\*Light Strips-White -28,2\*Light Strips-Warm White-28,2\*Light Strips-Warm White-7,1\*Light Strips-Green-7.

Please contact us immediately if any components don't work.

**Section C:** laying out components following the instruction.





























## 













## 













## 













## 







## 













## 







## 







## 







## 







## 



















### 







#### 







# 













#### 



















#### 













### 







#### 







### 







#### 













# 







# 







# 







# 







### 







### 







## 







#### 122



The plate without slit:

### 123



Tips

The plate with slit:



The slit on the the plate round 1X1 are hand-made to avoid squeeze the wire and cause short circuit and abnormalheat during installation.



#### 







### 







### 













### 







### 







### 







### 







### 149



he plate without slit:





The slit on the the plate round 1X1 are hand-made to avoid squeeze the wire and cause short circuit and abnormalheat during installation.

Tips





## 







#### 







##