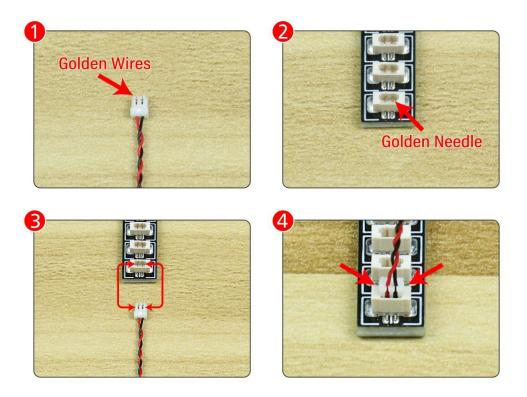

Note that on one side of the white plug you can see two very small golden wires that should be connected to the two golden needles in socket of the expansion board.shown as blow.

All our connections between plug and socket are all the same as shown above. So for any such structure with plug and socket, please pay attention to the golden wire of the plug and the golden needle of the socket, they must be touched together.