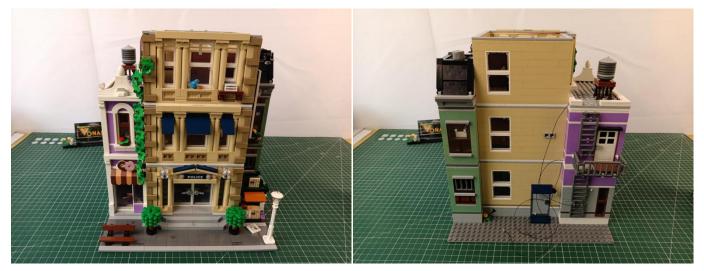

# 

Good job, you've done all the installation steps, power it up and enjoy your work.