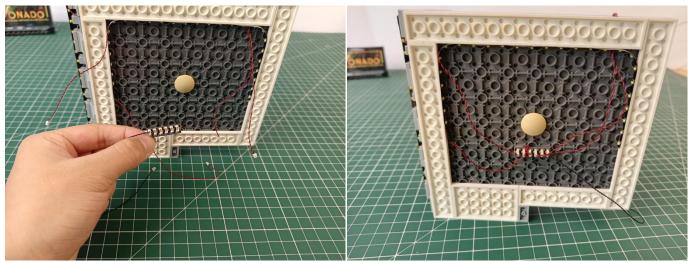

The connection method between the USB Power Cord and Expansion Boards is as follows:

The USB Power Cord can be powered by phone chargers, power banks,etc.

USB connectors to connect devices

This instruction will use the power bank as power supply . The test structure is shown as follow. All lamp in this set will be tested by this structure.

when we test "Bit Lights-15CM-Warm White" particles, Take out the bag labelled "Bit Lights-15CM-Warm White". Take out one of the light and connect it to the socket. Turn on the power bank, the light will turn on normally as shown below.