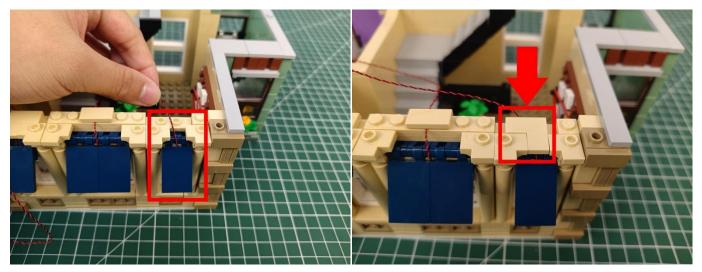

#### 122

The plate without slit:

### 123

Tips

The plate with slit:

The slit on the the plate round 1X1 are hand-made to avoid squeeze the wire and cause short circuit and abnormalheat during installation.