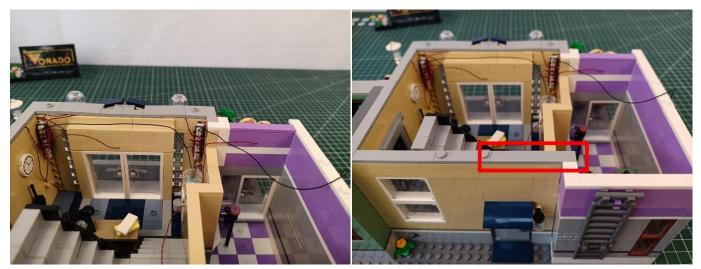

#### 122

The plate without slit:

### 123

Tips

The plate with slit:

The slit on the the plate round 1X1 are hand-made to avoid squeeze the wire and cause short circuit and abnormalheat during installation.