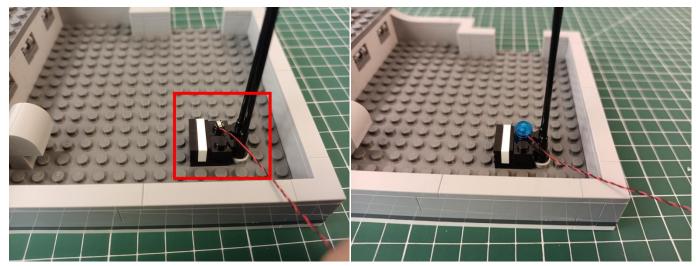

### 123

Tips

The plate with slit:

The slit on the the plate round 1X1 are hand-made to avoid squeeze the wire and cause short circuit and abnormalheat during installation.

### 149

he plate without slit:

The slit on the the plate round 1X1 are hand-made to avoid squeeze the wire and cause short circuit and abnormalheat during installation.

Tips