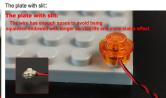

### 123

Tips

The plate with slit:

The slit on the the plate round 1X1 are hand-made to avoid squeeze the wire and cause short circuit and abnormalheat during installation.

### 149

he plate without slit:

The slit on the the plate round 1X1 are hand-made to avoid squeeze the wire and cause short circuit and abnormalheat during installation.

Tips