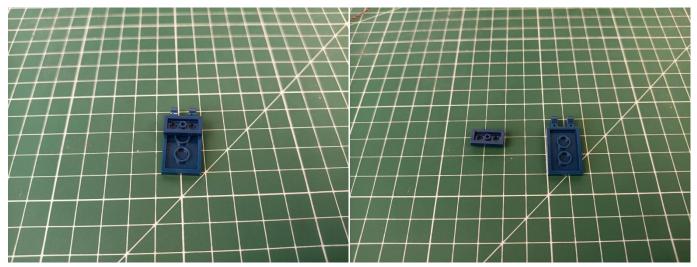

Note that on one side of the white plug you can see two very small golden wires that should be connected to the two golden needles in socket of the expansion board.shown as blow.

All our connections between plug and socket are all the same as shown above. So for any such structure with plug and socket, please pay attention to the golden wire of the plug and the golden needle of the socket, they must be touched together.