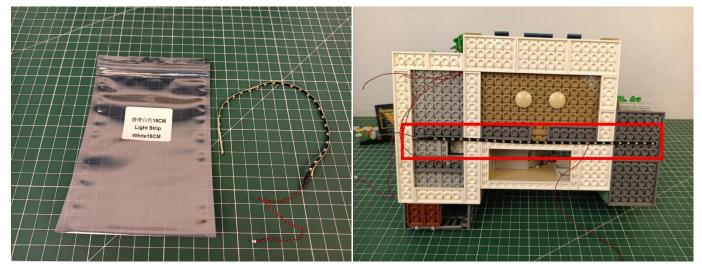

## There are 22 bags in this set. The name and quantities of specific components are as shown , please check carefully.

| Content                       | Quantity                                                                                                                                                                                                                                                                                                                                                                                                                                                                                                                                                                                                                                  |
|-------------------------------|-------------------------------------------------------------------------------------------------------------------------------------------------------------------------------------------------------------------------------------------------------------------------------------------------------------------------------------------------------------------------------------------------------------------------------------------------------------------------------------------------------------------------------------------------------------------------------------------------------------------------------------------|
| Bit Lights-15CM-Warm White    | 2                                                                                                                                                                                                                                                                                                                                                                                                                                                                                                                                                                                                                                         |
| Bit Lights-15CM-White         | 2                                                                                                                                                                                                                                                                                                                                                                                                                                                                                                                                                                                                                                         |
| Bit Lights-15CM-Green         | 2                                                                                                                                                                                                                                                                                                                                                                                                                                                                                                                                                                                                                                         |
| Bit Lights-15CM-Blue          | 2                                                                                                                                                                                                                                                                                                                                                                                                                                                                                                                                                                                                                                         |
| Bit Lights-30CM-Green         | 1                                                                                                                                                                                                                                                                                                                                                                                                                                                                                                                                                                                                                                         |
| Bit Lights-30CM-Warm White    | 8                                                                                                                                                                                                                                                                                                                                                                                                                                                                                                                                                                                                                                         |
| Bit Lights-30CM-Pink          | 2                                                                                                                                                                                                                                                                                                                                                                                                                                                                                                                                                                                                                                         |
| Bit Lights-15CM-Pink          | 1                                                                                                                                                                                                                                                                                                                                                                                                                                                                                                                                                                                                                                         |
| Multi-Colour Lights 15CM      | 1                                                                                                                                                                                                                                                                                                                                                                                                                                                                                                                                                                                                                                         |
| 6 Socket Expansion Board      | 1                                                                                                                                                                                                                                                                                                                                                                                                                                                                                                                                                                                                                                         |
| 8 Socket Expansion Board      | 3                                                                                                                                                                                                                                                                                                                                                                                                                                                                                                                                                                                                                                         |
| 12 Socket Expansion Board     | 1                                                                                                                                                                                                                                                                                                                                                                                                                                                                                                                                                                                                                                         |
| USB Power Cable               | 1                                                                                                                                                                                                                                                                                                                                                                                                                                                                                                                                                                                                                                         |
| Connecting Cables-15CM        | 2                                                                                                                                                                                                                                                                                                                                                                                                                                                                                                                                                                                                                                         |
| Connecting Cables-30CM        | 2                                                                                                                                                                                                                                                                                                                                                                                                                                                                                                                                                                                                                                         |
| Connecting Cables-50CM        | 1                                                                                                                                                                                                                                                                                                                                                                                                                                                                                                                                                                                                                                         |
| Flashing Bit Lights-15CM-Red  | 1                                                                                                                                                                                                                                                                                                                                                                                                                                                                                                                                                                                                                                         |
| Flashing Bit Lights-15CM-Blue | 1                                                                                                                                                                                                                                                                                                                                                                                                                                                                                                                                                                                                                                         |
| Light Strips-White -28        | 3                                                                                                                                                                                                                                                                                                                                                                                                                                                                                                                                                                                                                                         |
| Light Strips-Warm White-28    | 2                                                                                                                                                                                                                                                                                                                                                                                                                                                                                                                                                                                                                                         |
| Light Strips-Warm White-7     | 2                                                                                                                                                                                                                                                                                                                                                                                                                                                                                                                                                                                                                                         |
| Light Strips-Green -7         | 1                                                                                                                                                                                                                                                                                                                                                                                                                                                                                                                                                                                                                                         |
| Remote Control Boards         | 1                                                                                                                                                                                                                                                                                                                                                                                                                                                                                                                                                                                                                                         |
|                               | Bit Lights-15CM-Warm White<br>Bit Lights-15CM-White<br>Bit Lights-15CM-Green<br>Bit Lights-15CM-Blue<br>Bit Lights-30CM-Green<br>Bit Lights-30CM-Warm White<br>Bit Lights-30CM-Pink<br>Bit Lights-15CM-Pink<br>Multi-Colour Lights 15CM<br>6 Socket Expansion Board<br>6 Socket Expansion Board<br>12 Socket Expansion Board<br>12 Socket Expansion Board<br>USB Power Cable<br>Connecting Cables-15CM<br>Connecting Cables-30CM<br>Connecting Cables-50CM<br>Flashing Bit Lights-15CM-Red<br>Flashing Bit Lights-15CM-Blue<br>Light Strips-White -28<br>Light Strips-Warm White-28<br>Light Strips-Warm White-7<br>Light Strips-Green -7 |

when we test "Bit Lights-15CM-Warm White" particles, Take out the bag labelled "Bit Lights-15CM-Warm White". Take out one of the light and connect it to the socket. Turn on the power bank, the light will turn on normally as shown below.