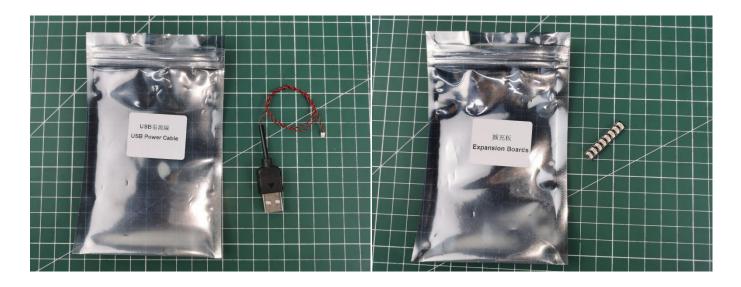

#### **Section B:** Test that each components is working properly.

We need a structure to test all lights, so take out the bag with label "USB Power Cord" and "Expansion Boards" as follows.

It is worth reminding that our products are all customized. They have a unique way of connecting. The white plug on wire and the socket of the expansion board need to be connected together to transmit power.