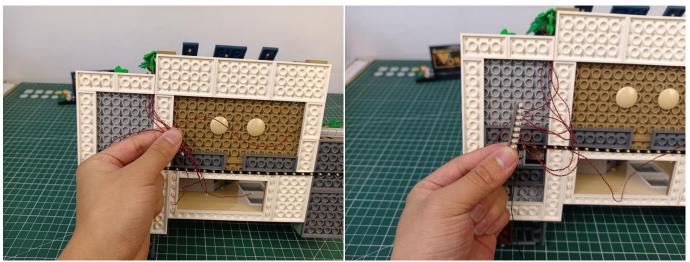

Note that on one side of the white plug you can see two very small golden wires that should be connected to the two golden needles in socket of the expansion board.shown as blow.

All our connections between plug and socket are all the same as shown above. So for any such structure with plug and socket, please pay attention to the golden wire of the plug and the golden needle of the socket, they must be touched together.