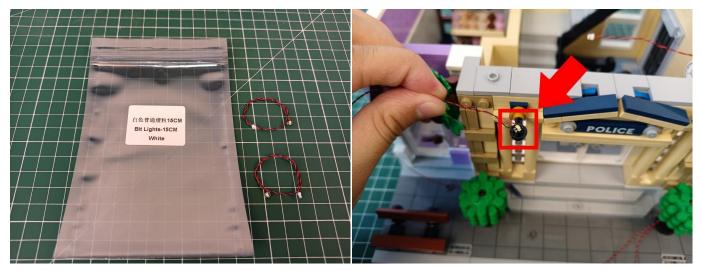

Note that on one side of the white plug you can see two very small golden wires that should be connected to the two golden needles in socket of the expansion board.shown as blow.

All our connections between plug and socket are all the same as shown above. So for any such structure with plug and socket, please pay attention to the golden wire of the plug and the golden needle of the socket, they must be touched together.