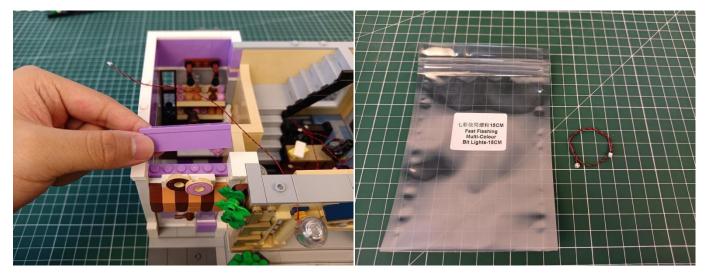

lamp must be returned to the corresponding bag to avoid confusion of types.



The components needs to be tested in this set is 1\*Bit Lights-15CM-Warm White,2\*Bit Lights-15CM-White,2\*Bit Lights-15CM-Green,2\*Bit Lights-15CM-Blue,1\*Bit Lights-30CM-Green,8\*Bit Lights-30CM-Warm White,2\*Bit Lights-30CM-Pink,1\*Bit Lights-15CM-Pink,1\*Multi-Colour Lights 15CM,1\*Flashing Bit Lights-15CM-Red,1\*Flashing Bit Lights-15CM-Blue,3\*Light Strips-White -28,2\*Light Strips-Warm White-28,2\*Light Strips-Warm White-7,1\*Light Strips-Green-7.

Please contact us immediately if any components don't work.

**Section C:** laying out components following the instruction.





























## 













## 













## 













## 







## 













## 







## 







## 







## 







## 



















### 







#### 







# 













#### 



















#### 













### 







#### 







### 







#### 













# 







# 







# 







# 







### 







### 







## 







#### 122



The plate without slit:

### 123



Tips

The plate with slit:



The slit on the the plate round 1X1 are hand-made to avoid squeeze the wire and cause short circuit and abnormalheat during installation.



#### 







### 







### 













### 







### 







### 







### 







### 149



he plate without slit:





The slit on the the plate round 1X1 are hand-made to avoid squeeze the wire and cause short circuit and abnormalheat during installation.

Tips





## 







#### 







## 







###