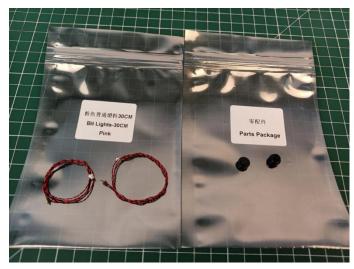

## There are 22 bags in this set. The name and quantities of specific components are as shown , please check carefully.

| Content                       | Quantity                                                                                                                                                                                                                                                                                                                                                                                                                                                                                                                                                                                                                                  |
|-------------------------------|-------------------------------------------------------------------------------------------------------------------------------------------------------------------------------------------------------------------------------------------------------------------------------------------------------------------------------------------------------------------------------------------------------------------------------------------------------------------------------------------------------------------------------------------------------------------------------------------------------------------------------------------|
| Bit Lights-15CM-Warm White    | 2                                                                                                                                                                                                                                                                                                                                                                                                                                                                                                                                                                                                                                         |
| Bit Lights-15CM-White         | 2                                                                                                                                                                                                                                                                                                                                                                                                                                                                                                                                                                                                                                         |
| Bit Lights-15CM-Green         | 2                                                                                                                                                                                                                                                                                                                                                                                                                                                                                                                                                                                                                                         |
| Bit Lights-15CM-Blue          | 2                                                                                                                                                                                                                                                                                                                                                                                                                                                                                                                                                                                                                                         |
| Bit Lights-30CM-Green         | 1                                                                                                                                                                                                                                                                                                                                                                                                                                                                                                                                                                                                                                         |
| Bit Lights-30CM-Warm White    | 8                                                                                                                                                                                                                                                                                                                                                                                                                                                                                                                                                                                                                                         |
| Bit Lights-30CM-Pink          | 2                                                                                                                                                                                                                                                                                                                                                                                                                                                                                                                                                                                                                                         |
| Bit Lights-15CM-Pink          | 1                                                                                                                                                                                                                                                                                                                                                                                                                                                                                                                                                                                                                                         |
| Multi-Colour Lights 15CM      | 1                                                                                                                                                                                                                                                                                                                                                                                                                                                                                                                                                                                                                                         |
| 6 Socket Expansion Board      | 1                                                                                                                                                                                                                                                                                                                                                                                                                                                                                                                                                                                                                                         |
| 8 Socket Expansion Board      | 3                                                                                                                                                                                                                                                                                                                                                                                                                                                                                                                                                                                                                                         |
| 12 Socket Expansion Board     | 1                                                                                                                                                                                                                                                                                                                                                                                                                                                                                                                                                                                                                                         |
| USB Power Cable               | 1                                                                                                                                                                                                                                                                                                                                                                                                                                                                                                                                                                                                                                         |
| Connecting Cables-15CM        | 2                                                                                                                                                                                                                                                                                                                                                                                                                                                                                                                                                                                                                                         |
| Connecting Cables-30CM        | 2                                                                                                                                                                                                                                                                                                                                                                                                                                                                                                                                                                                                                                         |
| Connecting Cables-50CM        | 1                                                                                                                                                                                                                                                                                                                                                                                                                                                                                                                                                                                                                                         |
| Flashing Bit Lights-15CM-Red  | 1                                                                                                                                                                                                                                                                                                                                                                                                                                                                                                                                                                                                                                         |
| Flashing Bit Lights-15CM-Blue | 1                                                                                                                                                                                                                                                                                                                                                                                                                                                                                                                                                                                                                                         |
| Light Strips-White -28        | 3                                                                                                                                                                                                                                                                                                                                                                                                                                                                                                                                                                                                                                         |
| Light Strips-Warm White-28    | 2                                                                                                                                                                                                                                                                                                                                                                                                                                                                                                                                                                                                                                         |
| Light Strips-Warm White-7     | 2                                                                                                                                                                                                                                                                                                                                                                                                                                                                                                                                                                                                                                         |
| Light Strips-Green -7         | 1                                                                                                                                                                                                                                                                                                                                                                                                                                                                                                                                                                                                                                         |
| Remote Control Boards         | 1                                                                                                                                                                                                                                                                                                                                                                                                                                                                                                                                                                                                                                         |
|                               | Bit Lights-15CM-Warm White<br>Bit Lights-15CM-White<br>Bit Lights-15CM-Green<br>Bit Lights-15CM-Blue<br>Bit Lights-30CM-Green<br>Bit Lights-30CM-Warm White<br>Bit Lights-30CM-Pink<br>Bit Lights-15CM-Pink<br>Multi-Colour Lights 15CM<br>6 Socket Expansion Board<br>6 Socket Expansion Board<br>12 Socket Expansion Board<br>12 Socket Expansion Board<br>USB Power Cable<br>Connecting Cables-15CM<br>Connecting Cables-30CM<br>Connecting Cables-50CM<br>Flashing Bit Lights-15CM-Red<br>Flashing Bit Lights-15CM-Blue<br>Light Strips-White -28<br>Light Strips-Warm White-28<br>Light Strips-Warm White-7<br>Light Strips-Green -7 |