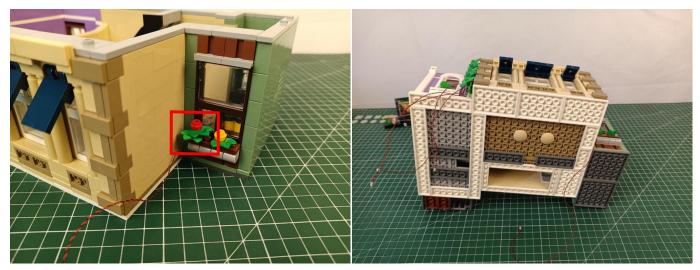

,2\*Bit Lights-15CM-White,2\*Bit Lights-15CM-Green,2\*Bit Lights-15CM-Blue,1\*Bit Lights-30CM-Green,8\*Bit Lights-30CM-Warm White,2\*Bit Lights-30CM-Pink,1\*Bit Lights-15CM-Pink,1\*Multi-Colour Lights 15CM,1\*Flashing Bit Lights-15CM-Red,1\*Flashing Bit Lights-15CM-Blue,3\*Light Strips-White -28,2\*Light Strips-Warm White-28,2\*Light Strips-Warm White-7,1\*Light Strips-Green-7.

Please contact us immediately if any components don't work.

**Section C:** laying out components following the instruction.





























## 













## 













## 













## 







## 













## 







## 







## 







## 







## 



















### 







#### 







# 













#### 



















#### 













### 







#### 







### 







#### 













# 







# 







# 







# 







### 







### 







## 







#### 122



The plate without slit:

### 123



Tips

The plate with slit:



The slit on the the plate round 1X1 are hand-made to avoid squeeze the wire and cause short circuit and abnormalheat during installation.



#### 







### 







### 













### 







### 







### 







### 







### 149



he plate without slit:





The slit on the the plate round 1X1 are hand-made to avoid squeeze the wire and cause short circuit and abnormalheat during installation.

Tips





## 







#### 







## 







### 







### 







The remote control does not contain batteries, please buy a CR2025 or CR2032 button battery in the nearest store and install it in the remote con