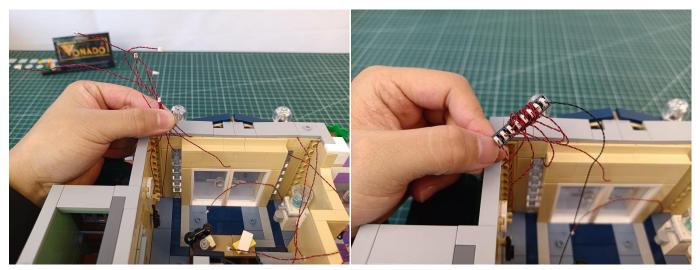

#### **Section B:** Test that each components is working properly.

We need a structure to test all lights, so take out the bag with label "USB Power Cord" and "Expansion Boards" as follows.

It is worth reminding that our products are all customized. They have a unique way of connecting. The white plug on wire and the socket of the expansion board need to be connected together to transmit power.

Note that on one side of the white plug you can see two very small golden wires that should be connected to the two golden needles in socket of the expansion board.shown as blow.

All our connections between plug and socket are all the same as shown above. So for any such structure with plug and socket, please pay attention to the golden wire of the plug and the golden needle of the socket, they must be touched together.