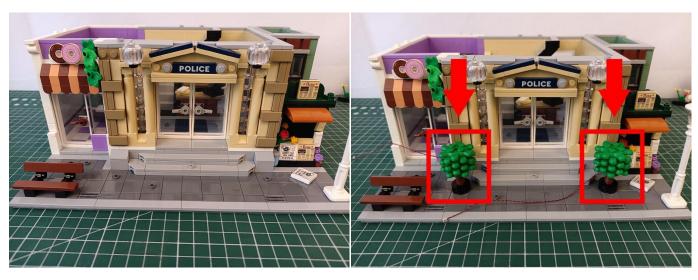

on normally as shown below.



Test each lamp according to this method. It should be noted that after the test, the lamp must be returned to the corresponding bag to avoid confusion of types.



The components needs to be tested in this set is 1\*Bit Lights-15CM-Warm White,2\*Bit Lights-15CM-White,2\*Bit Lights-15CM-Green,2\*Bit Lights-15CM-Blue,1\*Bit Lights-30CM-Green,8\*Bit Lights-30CM-Warm White,2\*Bit Lights-30CM-Pink,1\*Bit Lights-15CM-Pink,1\*Multi-Colour Lights 15CM,1\*Flashing Bit Lights-15CM-Red,1\*Flashing Bit Lights-15CM-Blue,3\*Light Strips-White -28,2\*Light Strips-Warm White-28,2\*Light Strips-Warm White-7,1\*Light Strips-Green-7.

Please contact us immediately if any components don't work.

**Section C:** laying out components following the instruction.





























## 













## 













## 













## 







## 













## 







## 







## 







## 







## 



















### 







#### 







# 













#### 



















#### 













### 







#### 







### 







#### 













# 







# 







# 







# 







### 







### 







## 







#### 122



The plate without slit:

### 123



Tips

The plate with slit:



The slit on the the plate round 1X1 are hand-made to avoid squeeze the wire and cause short circuit and abnormalheat during installation.



#### 







### 







### 













### 







### 







### 







### 







### 149



he plate without slit:





The slit on the the plate round 1X1 are hand-made to avoid squeeze the wire and