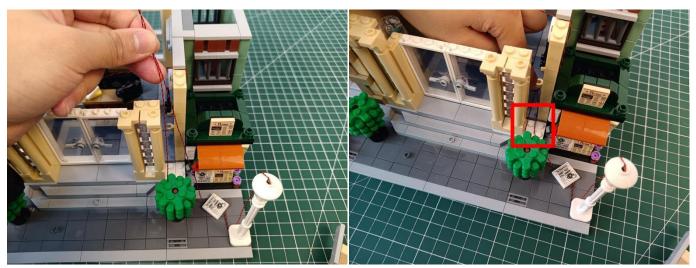

be noted that after the test, the lamp must be returned to the corresponding bag to avoid confusion of types.



The components needs to be tested in this set is 1\*Bit Lights-15CM-Warm White,2\*Bit Lights-15CM-White,2\*Bit Lights-15CM-Green,2\*Bit Lights-15CM-Blue,1\*Bit Lights-30CM-Green,8\*Bit Lights-30CM-Warm White,2\*Bit Lights-30CM-Pink,1\*Bit Lights-15CM-Pink,1\*Multi-Colour Lights 15CM,1\*Flashing Bit Lights-15CM-Red,1\*Flashing Bit Lights-15CM-Blue,3\*Light Strips-White -28,2\*Light Strips-Warm White-28,2\*Light Strips-Warm White-7,1\*Light Strips-Green-7.

Please contact us immediately if any components don't work.

**Section C:** laying out components following the instruction.





























## 













## 













## 













## 







## 













## 







## 







## 







## 







## 



















### 







#### 







# 













#### 



















#### 













### 







#### 







### 







#### 













# 







# 







# 







# 







### 







### 







## 







#### 122



The plate without slit:

### 123



Tips

The plate with slit:



The slit on the the plate round 1X1 are hand-made to avoid squeeze the wire and cause short circuit and abnormalheat during installation.



#### 







### 







### 













### 







### 







### 







### 







### 149



he plate without slit:





The slit on the the plate round 1X1 are hand-made to avoid squeeze the wire and cause short circuit and abnormalheat during installation.

Tips





## 







##