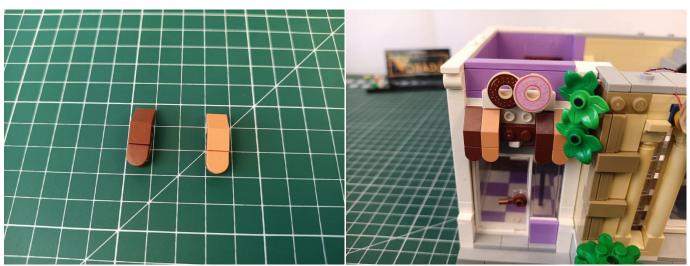

#### 122

The plate without slit:

### 123

Tips

The plate with slit:

The slit on the the plate round 1X1 are hand-made to avoid squeeze the wire and cause short circuit and abnormalheat during installation.