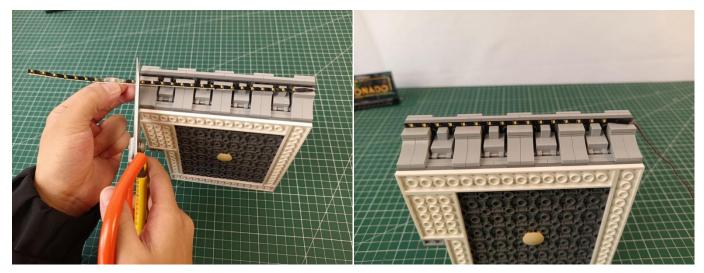

### 123

Tips

The plate with slit:

The slit on the the plate round 1X1 are hand-made to avoid squeeze the wire and cause short circuit and abnormalheat during installation.

### 149

he plate without slit:

The slit on the the plate round 1X1 are hand-made to avoid squeeze the wire and cause short circuit and abnormalheat during installation.

Tips