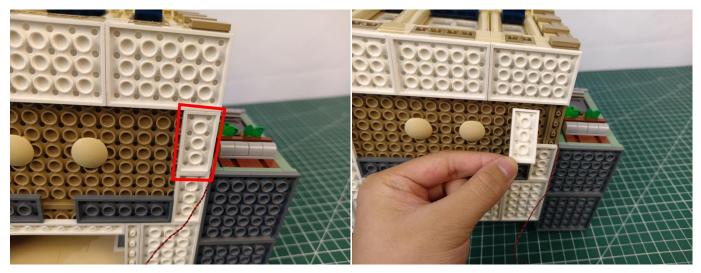

#### 122

The plate without slit:

### 123

Tips

The plate with slit:

The slit on the the plate round 1X1 are hand-made to avoid squeeze the wire and cause short circuit and abnormalheat during installation.