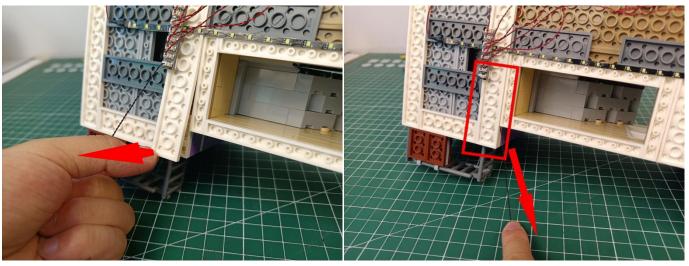

### 123

Tips

The plate with slit:

The slit on the the plate round 1X1 are hand-made to avoid squeeze the wire and cause short circuit and abnormalheat during installation.