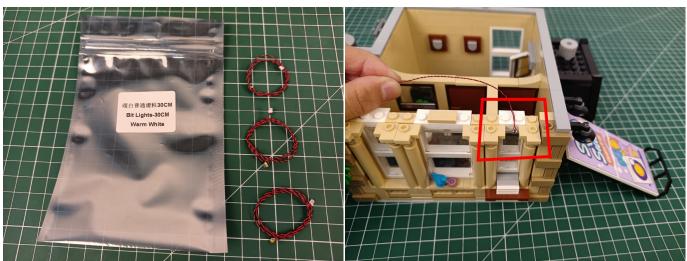

## There are 22 bags in this set. The name and quantities of specific components are as shown , please check carefully.

| Content                       | Quantity                                                                                                                                                                                                                                                                                                                                                                                                                                                                                                                                                                                                                                  |
|-------------------------------|-------------------------------------------------------------------------------------------------------------------------------------------------------------------------------------------------------------------------------------------------------------------------------------------------------------------------------------------------------------------------------------------------------------------------------------------------------------------------------------------------------------------------------------------------------------------------------------------------------------------------------------------|
| Bit Lights-15CM-Warm White    | 2                                                                                                                                                                                                                                                                                                                                                                                                                                                                                                                                                                                                                                         |
| Bit Lights-15CM-White         | 2                                                                                                                                                                                                                                                                                                                                                                                                                                                                                                                                                                                                                                         |
| Bit Lights-15CM-Green         | 2                                                                                                                                                                                                                                                                                                                                                                                                                                                                                                                                                                                                                                         |
| Bit Lights-15CM-Blue          | 2                                                                                                                                                                                                                                                                                                                                                                                                                                                                                                                                                                                                                                         |
| Bit Lights-30CM-Green         | 1                                                                                                                                                                                                                                                                                                                                                                                                                                                                                                                                                                                                                                         |
| Bit Lights-30CM-Warm White    | 8                                                                                                                                                                                                                                                                                                                                                                                                                                                                                                                                                                                                                                         |
| Bit Lights-30CM-Pink          | 2                                                                                                                                                                                                                                                                                                                                                                                                                                                                                                                                                                                                                                         |
| Bit Lights-15CM-Pink          | 1                                                                                                                                                                                                                                                                                                                                                                                                                                                                                                                                                                                                                                         |
| Multi-Colour Lights 15CM      | 1                                                                                                                                                                                                                                                                                                                                                                                                                                                                                                                                                                                                                                         |
| 6 Socket Expansion Board      | 1                                                                                                                                                                                                                                                                                                                                                                                                                                                                                                                                                                                                                                         |
| 8 Socket Expansion Board      | 3                                                                                                                                                                                                                                                                                                                                                                                                                                                                                                                                                                                                                                         |
| 12 Socket Expansion Board     | 1                                                                                                                                                                                                                                                                                                                                                                                                                                                                                                                                                                                                                                         |
| USB Power Cable               | 1                                                                                                                                                                                                                                                                                                                                                                                                                                                                                                                                                                                                                                         |
| Connecting Cables-15CM        | 2                                                                                                                                                                                                                                                                                                                                                                                                                                                                                                                                                                                                                                         |
| Connecting Cables-30CM        | 2                                                                                                                                                                                                                                                                                                                                                                                                                                                                                                                                                                                                                                         |
| Connecting Cables-50CM        | 1                                                                                                                                                                                                                                                                                                                                                                                                                                                                                                                                                                                                                                         |
| Flashing Bit Lights-15CM-Red  | 1                                                                                                                                                                                                                                                                                                                                                                                                                                                                                                                                                                                                                                         |
| Flashing Bit Lights-15CM-Blue | 1                                                                                                                                                                                                                                                                                                                                                                                                                                                                                                                                                                                                                                         |
| Light Strips-White -28        | 3                                                                                                                                                                                                                                                                                                                                                                                                                                                                                                                                                                                                                                         |
| Light Strips-Warm White-28    | 2                                                                                                                                                                                                                                                                                                                                                                                                                                                                                                                                                                                                                                         |
| Light Strips-Warm White-7     | 2                                                                                                                                                                                                                                                                                                                                                                                                                                                                                                                                                                                                                                         |
| Light Strips-Green -7         | 1                                                                                                                                                                                                                                                                                                                                                                                                                                                                                                                                                                                                                                         |
| Remote Control Boards         | 1                                                                                                                                                                                                                                                                                                                                                                                                                                                                                                                                                                                                                                         |
|                               | Bit Lights-15CM-Warm White<br>Bit Lights-15CM-White<br>Bit Lights-15CM-Green<br>Bit Lights-15CM-Blue<br>Bit Lights-30CM-Green<br>Bit Lights-30CM-Warm White<br>Bit Lights-30CM-Pink<br>Bit Lights-15CM-Pink<br>Multi-Colour Lights 15CM<br>6 Socket Expansion Board<br>6 Socket Expansion Board<br>12 Socket Expansion Board<br>12 Socket Expansion Board<br>USB Power Cable<br>Connecting Cables-15CM<br>Connecting Cables-30CM<br>Connecting Cables-50CM<br>Flashing Bit Lights-15CM-Red<br>Flashing Bit Lights-15CM-Blue<br>Light Strips-White -28<br>Light Strips-Warm White-28<br>Light Strips-Warm White-7<br>Light Strips-Green -7 |

when we test "Bit Lights-15CM-Warm White" particles, Take out the bag labelled "Bit Lights-15CM-Warm White". Take out one of the light and connect it to the socket. Turn on the power bank, the light will turn on normally as shown below.

Test each lamp according to this method. It should be noted that after the test, the lamp must be returned to the corresponding bag to avoid confusion of types.

The components needs to be tested in this set is 1\*Bit Lights-15CM-Warm White,2\*Bit Lights-15CM-White,2\*Bit Lights-15CM-Green,2\*Bit Lights-15CM-Blue,1\*Bit Lights-30CM-Green,8\*Bit Lights-30CM-Warm White,2\*Bit Lights-30CM-Pink,1\*Bit Lights-15CM-Pink,1\*Multi-Colour Lights 15CM,1\*Flashing Bit Lights-15CM-Red,1\*Flashing Bit Lights-15CM-Blue,3\*Light Strips-White -28,2\*Light Strips-Warm White-28,2\*Light Strips-Warm White-7,1\*Light Strips-Green-7.