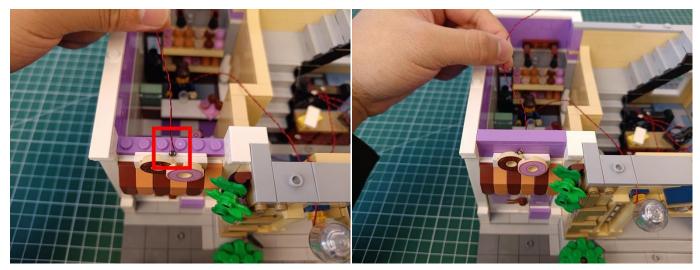

amp must be returned to the corresponding bag to avoid confusion of types.



The components needs to be tested in this set is 1\*Bit Lights-15CM-Warm White,2\*Bit Lights-15CM-White,2\*Bit Lights-15CM-Green,2\*Bit Lights-15CM-Blue,1\*Bit Lights-30CM-Green,8\*Bit Lights-30CM-Warm White,2\*Bit Lights-30CM-Pink,1\*Bit Lights-15CM-Pink,1\*Multi-Colour Lights 15CM,1\*Flashing Bit Lights-15CM-Red,1\*Flashing Bit Lights-15CM-Blue,3\*Light Strips-White -28,2\*Light Strips-Warm White-28,2\*Light Strips-Warm White-7,1\*Light Strips-Green-7.

Please contact us immediately if any components don't work.

**Section C:** laying out components following the instruction.





























## 













## 













## 













## 







## 













## 







## 







## 







## 







## 



















### 







#### 







# 













#### 



















#### 













### 







#### 







### 







#### 













# 







# 







# 







# 







### 







### 







## 







#### 122



The plate without slit:

### 123



Tips

The plate with slit:



The slit on the the plate round 1X1 are hand-made to avoid squeeze the wire and cause short circuit and abnormalheat during installation.



#### 







### 







### 













### 







### 







### 







### 







### 149



he plate without slit:





The slit on the the plate round 1X1 are hand-made to avoid squeeze the wire and cause short circuit and abnormalheat during installation.

Tips





## 







#### 







## 







### 







#