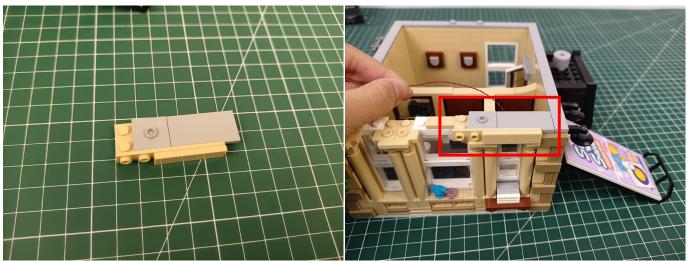

#### 122

The plate without slit:

### 123

Tips

The plate with slit:

The slit on the the plate round 1X1 are hand-made to avoid squeeze the wire and cause short circuit and abnormalheat during installation.