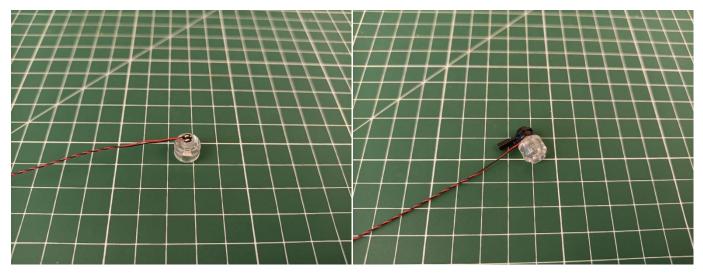

Note that on one side of the white plug you can see two very small golden wires that should be connected to the two golden needles in socket of the expansion board.shown as blow.

All our connections between plug and socket are all the same as shown above. So for any such structure with plug and socket, please pay attention to the golden wire of the plug and the golden needle of the socket, they must be touched together.