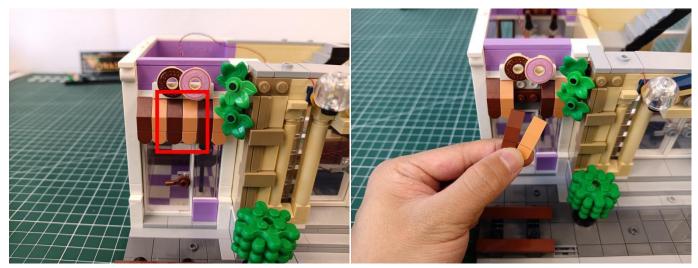

p must be returned to the corresponding bag to avoid confusion of types.



The components needs to be tested in this set is 1\*Bit Lights-15CM-Warm White,2\*Bit Lights-15CM-White,2\*Bit Lights-15CM-Green,2\*Bit Lights-15CM-Blue,1\*Bit Lights-30CM-Green,8\*Bit Lights-30CM-Warm White,2\*Bit Lights-30CM-Pink,1\*Bit Lights-15CM-Pink,1\*Multi-Colour Lights 15CM,1\*Flashing Bit Lights-15CM-Red,1\*Flashing Bit Lights-15CM-Blue,3\*Light Strips-White -28,2\*Light Strips-Warm White-28,2\*Light Strips-Warm White-7,1\*Light Strips-Green-7.

Please contact us immediately if any components don't work.

**Section C:** laying out components following the instruction.





























## 













## 













## 













## 







## 













## 







## 







## 







## 







## 



















### 







#### 







# 













#### 



















#### 













### 







#### 







### 







#### 













# 







# 







# 







# 







### 







### 







## 







#### 122



The plate without slit:

### 123



Tips

The plate with slit:



The slit on the the plate round 1X1 are hand-made to avoid squeeze the wire and cause short circuit and abnormalheat during installation.



#### 







### 







### 













### 







### 







### 







### 







### 149



he plate without slit:





The slit on the the plate round 1X1 are hand-made to avoid squeeze the wire and cause short circuit and abnormalheat during installation.

Tips





## 







#### 







## 







### 







###