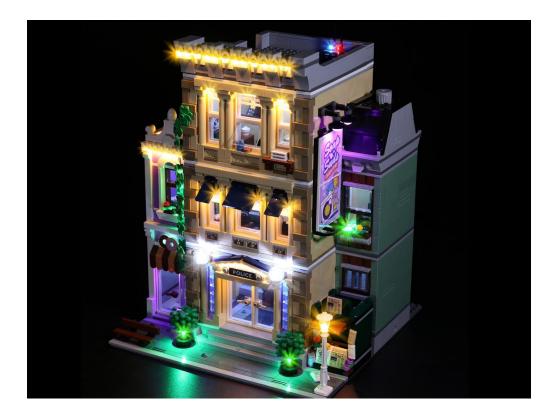

# 

Good job, you've done all the installation steps, power it up and enjoy your work.