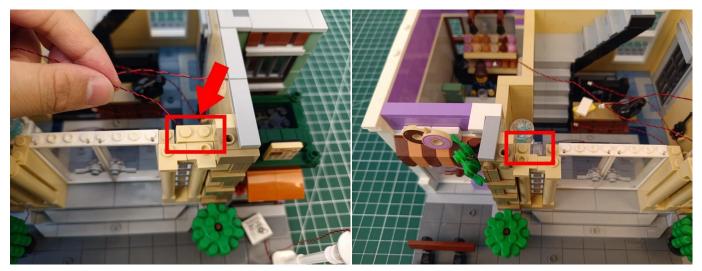

Note that on one side of the white plug you can see two very small golden wires that should be connected to the two golden needles in socket of the expansion board.shown as blow.

All our connections between plug and socket are all the same as shown above. So for any such structure with plug and socket, please pay attention to the golden wire of the plug and the golden needle of the socket, they must be touched together.