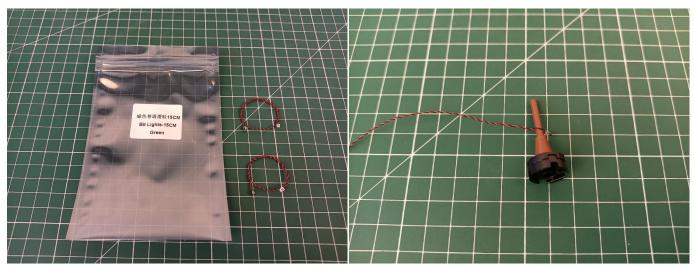

## There are 22 bags in this set. The name and quantities of specific components are as shown , please check carefully.

| Content                       | Quantity                                                                                                                                                                                                                                                                                                                                                                                                                                                                                                                                                                                                                                  |
|-------------------------------|-------------------------------------------------------------------------------------------------------------------------------------------------------------------------------------------------------------------------------------------------------------------------------------------------------------------------------------------------------------------------------------------------------------------------------------------------------------------------------------------------------------------------------------------------------------------------------------------------------------------------------------------|
| Bit Lights-15CM-Warm White    | 2                                                                                                                                                                                                                                                                                                                                                                                                                                                                                                                                                                                                                                         |
| Bit Lights-15CM-White         | 2                                                                                                                                                                                                                                                                                                                                                                                                                                                                                                                                                                                                                                         |
| Bit Lights-15CM-Green         | 2                                                                                                                                                                                                                                                                                                                                                                                                                                                                                                                                                                                                                                         |
| Bit Lights-15CM-Blue          | 2                                                                                                                                                                                                                                                                                                                                                                                                                                                                                                                                                                                                                                         |
| Bit Lights-30CM-Green         | 1                                                                                                                                                                                                                                                                                                                                                                                                                                                                                                                                                                                                                                         |
| Bit Lights-30CM-Warm White    | 8                                                                                                                                                                                                                                                                                                                                                                                                                                                                                                                                                                                                                                         |
| Bit Lights-30CM-Pink          | 2                                                                                                                                                                                                                                                                                                                                                                                                                                                                                                                                                                                                                                         |
| Bit Lights-15CM-Pink          | 1                                                                                                                                                                                                                                                                                                                                                                                                                                                                                                                                                                                                                                         |
| Multi-Colour Lights 15CM      | 1                                                                                                                                                                                                                                                                                                                                                                                                                                                                                                                                                                                                                                         |
| 6 Socket Expansion Board      | 1                                                                                                                                                                                                                                                                                                                                                                                                                                                                                                                                                                                                                                         |
| 8 Socket Expansion Board      | 3                                                                                                                                                                                                                                                                                                                                                                                                                                                                                                                                                                                                                                         |
| 12 Socket Expansion Board     | 1                                                                                                                                                                                                                                                                                                                                                                                                                                                                                                                                                                                                                                         |
| USB Power Cable               | 1                                                                                                                                                                                                                                                                                                                                                                                                                                                                                                                                                                                                                                         |
| Connecting Cables-15CM        | 2                                                                                                                                                                                                                                                                                                                                                                                                                                                                                                                                                                                                                                         |
| Connecting Cables-30CM        | 2                                                                                                                                                                                                                                                                                                                                                                                                                                                                                                                                                                                                                                         |
| Connecting Cables-50CM        | 1                                                                                                                                                                                                                                                                                                                                                                                                                                                                                                                                                                                                                                         |
| Flashing Bit Lights-15CM-Red  | 1                                                                                                                                                                                                                                                                                                                                                                                                                                                                                                                                                                                                                                         |
| Flashing Bit Lights-15CM-Blue | 1                                                                                                                                                                                                                                                                                                                                                                                                                                                                                                                                                                                                                                         |
| Light Strips-White -28        | 3                                                                                                                                                                                                                                                                                                                                                                                                                                                                                                                                                                                                                                         |
| Light Strips-Warm White-28    | 2                                                                                                                                                                                                                                                                                                                                                                                                                                                                                                                                                                                                                                         |
| Light Strips-Warm White-7     | 2                                                                                                                                                                                                                                                                                                                                                                                                                                                                                                                                                                                                                                         |
| Light Strips-Green -7         | 1                                                                                                                                                                                                                                                                                                                                                                                                                                                                                                                                                                                                                                         |
| Remote Control Boards         | 1                                                                                                                                                                                                                                                                                                                                                                                                                                                                                                                                                                                                                                         |
|                               | Bit Lights-15CM-Warm White<br>Bit Lights-15CM-White<br>Bit Lights-15CM-Green<br>Bit Lights-15CM-Blue<br>Bit Lights-30CM-Green<br>Bit Lights-30CM-Warm White<br>Bit Lights-30CM-Pink<br>Bit Lights-15CM-Pink<br>Multi-Colour Lights 15CM<br>6 Socket Expansion Board<br>6 Socket Expansion Board<br>12 Socket Expansion Board<br>12 Socket Expansion Board<br>USB Power Cable<br>Connecting Cables-15CM<br>Connecting Cables-30CM<br>Connecting Cables-50CM<br>Flashing Bit Lights-15CM-Red<br>Flashing Bit Lights-15CM-Blue<br>Light Strips-White -28<br>Light Strips-Warm White-28<br>Light Strips-Warm White-7<br>Light Strips-Green -7 |

Note that on one side of the white plug you can see two very small golden wires that should be connected to the two golden needles in socket of the expansion board.shown as blow.

All our connections between plug and socket are all the same as shown above. So for any such structure with plug and socket, please pay attention to the golden wire of the plug and the golden needle of the socket, they must be touched together.