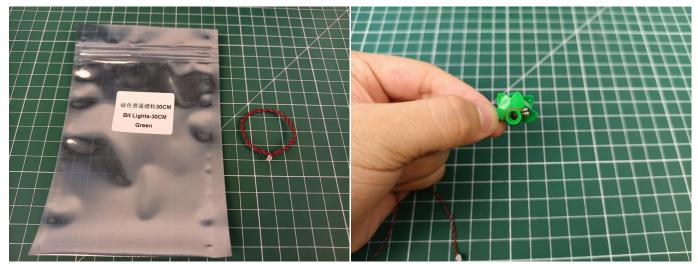

te,2\*Bit Lights-15CM-White,2\*Bit Lights-15CM-Green,2\*Bit Lights-15CM-Blue,1\*Bit Lights-30CM-Green,8\*Bit Lights-30CM-Warm White,2\*Bit Lights-30CM-Pink,1\*Bit Lights-15CM-Pink,1\*Multi-Colour Lights 15CM,1\*Flashing Bit Lights-15CM-Red,1\*Flashing Bit Lights-15CM-Blue,3\*Light Strips-White -28,2\*Light Strips-Warm White-28,2\*Light Strips-Warm White-7,1\*Light Strips-Green-7.

Please contact us immediately if any components don't work.

**Section C:** laying out components following the instruction.





























## 













## 













## 













## 







## 













## 







## 







## 







## 







## 



















### 







#### 







# 













#### 



















#### 













### 







#### 







### 







#### 













# 







# 







# 







# 







### 







### 







## 







#### 122



The plate without slit:

### 123



Tips

The plate with slit:



The slit on the the plate round 1X1 are hand-made to avoid squeeze the wire and cause short circuit and abnormalheat during installation.



#### 







### 







### 













### 







### 







### 







### 







### 149



he plate without slit:





The slit on the the plate round 1X1 are hand-made to avoid squeeze the wire and cause short circuit and abnormalheat during installation.

Tips





## 







#### 







## 







### 







### 







The remote control does not contain batteries, please buy a CR2025 or CR2032 button battery in the nearest store and install it in the remote c