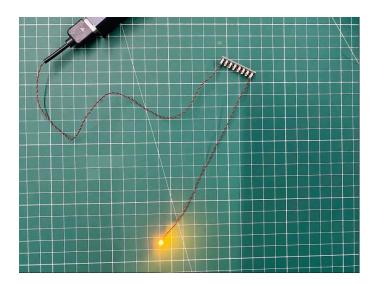

when we test "Bit Lights-15CM-Warm White" particles, Take out the bag labelled "Bit Lights-15CM-Warm White". Take out one of the light and connect it to the socket. Turn on the power bank, the light will turn on normally as shown below.