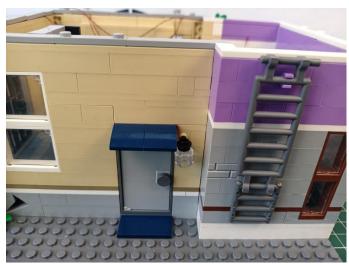

to avoid confusion of types.



The components needs to be tested in this set is 1\*Bit Lights-15CM-Warm White,2\*Bit Lights-15CM-White,2\*Bit Lights-15CM-Green,2\*Bit Lights-15CM-Blue,1\*Bit Lights-30CM-Green,8\*Bit Lights-30CM-Warm White,2\*Bit Lights-30CM-Pink,1\*Bit Lights-15CM-Pink,1\*Multi-Colour Lights 15CM,1\*Flashing Bit Lights-15CM-Red,1\*Flashing Bit Lights-15CM-Blue,3\*Light Strips-White -28,2\*Light Strips-Warm White-28,2\*Light Strips-Warm White-7,1\*Light Strips-Green-7.

Please contact us immediately if any components don't work.

**Section C:** laying out components following the instruction.





























## 













## 













## 













## 







## 













## 







## 







## 







## 







## 



















### 







#### 







# 













#### 



















#### 













### 







#### 







### 







#### 













# 







# 







# 







# 







### 







### 







## 







#### 122



The plate without slit:

### 123



Tips

The plate with slit:



The slit on the the plate round 1X1 are hand-made to avoid squeeze the wire and cause short circuit and abnormalheat during installation.



#### 







### 







### 













### 







### 







### 







### 







### 149



he plate without slit:





The slit on the the plate round 1X1 are hand-made to avoid squeeze the wire and cause short circuit and abnormalheat during installation.

Tips





## 







#### 







## 







### 







### 







The remote control does not contain