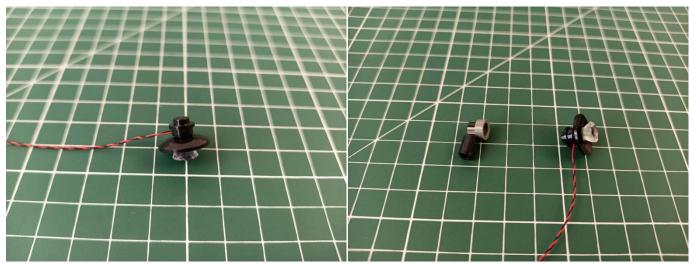

Note that on one side of the white plug you can see two very small golden wires that should be connected to the two golden needles in socket of the expansion board.shown as blow.

All our connections between plug and socket are all the same as shown above. So for any such structure with plug and socket, please pay attention to the golden wire of the plug and the golden needle of the socket, they must be touched together.

The connection method between the USB Power Cord and Expansion Boards is as follows:

The USB Power Cord can be powered by phone chargers, power banks,etc.

USB connectors to connect devices

This instruction will use the power bank as power supply . The test structure is shown as follow. All lamp in this set will be tested by this structure.