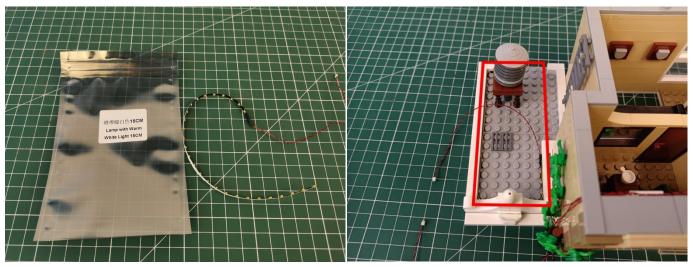

## There are 22 bags in this set. The name and quantities of specific components are as shown , please check carefully.

| Content                       | Quantity                                                                                                                                                                                                                                                                                                                                                                                                                                                                                                                                                                                                                                  |
|-------------------------------|-------------------------------------------------------------------------------------------------------------------------------------------------------------------------------------------------------------------------------------------------------------------------------------------------------------------------------------------------------------------------------------------------------------------------------------------------------------------------------------------------------------------------------------------------------------------------------------------------------------------------------------------|
| Bit Lights-15CM-Warm White    | 2                                                                                                                                                                                                                                                                                                                                                                                                                                                                                                                                                                                                                                         |
| Bit Lights-15CM-White         | 2                                                                                                                                                                                                                                                                                                                                                                                                                                                                                                                                                                                                                                         |
| Bit Lights-15CM-Green         | 2                                                                                                                                                                                                                                                                                                                                                                                                                                                                                                                                                                                                                                         |
| Bit Lights-15CM-Blue          | 2                                                                                                                                                                                                                                                                                                                                                                                                                                                                                                                                                                                                                                         |
| Bit Lights-30CM-Green         | 1                                                                                                                                                                                                                                                                                                                                                                                                                                                                                                                                                                                                                                         |
| Bit Lights-30CM-Warm White    | 8                                                                                                                                                                                                                                                                                                                                                                                                                                                                                                                                                                                                                                         |
| Bit Lights-30CM-Pink          | 2                                                                                                                                                                                                                                                                                                                                                                                                                                                                                                                                                                                                                                         |
| Bit Lights-15CM-Pink          | 1                                                                                                                                                                                                                                                                                                                                                                                                                                                                                                                                                                                                                                         |
| Multi-Colour Lights 15CM      | 1                                                                                                                                                                                                                                                                                                                                                                                                                                                                                                                                                                                                                                         |
| 6 Socket Expansion Board      | 1                                                                                                                                                                                                                                                                                                                                                                                                                                                                                                                                                                                                                                         |
| 8 Socket Expansion Board      | 3                                                                                                                                                                                                                                                                                                                                                                                                                                                                                                                                                                                                                                         |
| 12 Socket Expansion Board     | 1                                                                                                                                                                                                                                                                                                                                                                                                                                                                                                                                                                                                                                         |
| USB Power Cable               | 1                                                                                                                                                                                                                                                                                                                                                                                                                                                                                                                                                                                                                                         |
| Connecting Cables-15CM        | 2                                                                                                                                                                                                                                                                                                                                                                                                                                                                                                                                                                                                                                         |
| Connecting Cables-30CM        | 2                                                                                                                                                                                                                                                                                                                                                                                                                                                                                                                                                                                                                                         |
| Connecting Cables-50CM        | 1                                                                                                                                                                                                                                                                                                                                                                                                                                                                                                                                                                                                                                         |
| Flashing Bit Lights-15CM-Red  | 1                                                                                                                                                                                                                                                                                                                                                                                                                                                                                                                                                                                                                                         |
| Flashing Bit Lights-15CM-Blue | 1                                                                                                                                                                                                                                                                                                                                                                                                                                                                                                                                                                                                                                         |
| Light Strips-White -28        | 3                                                                                                                                                                                                                                                                                                                                                                                                                                                                                                                                                                                                                                         |
| Light Strips-Warm White-28    | 2                                                                                                                                                                                                                                                                                                                                                                                                                                                                                                                                                                                                                                         |
| Light Strips-Warm White-7     | 2                                                                                                                                                                                                                                                                                                                                                                                                                                                                                                                                                                                                                                         |
| Light Strips-Green -7         | 1                                                                                                                                                                                                                                                                                                                                                                                                                                                                                                                                                                                                                                         |
| Remote Control Boards         | 1                                                                                                                                                                                                                                                                                                                                                                                                                                                                                                                                                                                                                                         |
|                               | Bit Lights-15CM-Warm White<br>Bit Lights-15CM-White<br>Bit Lights-15CM-Green<br>Bit Lights-15CM-Blue<br>Bit Lights-30CM-Green<br>Bit Lights-30CM-Warm White<br>Bit Lights-30CM-Pink<br>Bit Lights-15CM-Pink<br>Multi-Colour Lights 15CM<br>6 Socket Expansion Board<br>6 Socket Expansion Board<br>12 Socket Expansion Board<br>12 Socket Expansion Board<br>USB Power Cable<br>Connecting Cables-15CM<br>Connecting Cables-30CM<br>Connecting Cables-50CM<br>Flashing Bit Lights-15CM-Red<br>Flashing Bit Lights-15CM-Blue<br>Light Strips-White -28<br>Light Strips-Warm White-28<br>Light Strips-Warm White-7<br>Light Strips-Green -7 |