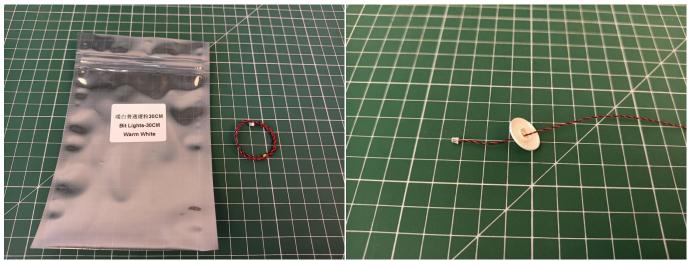

#### **Section A:** Check the type and quantity of components.

The quantity and type of components of each products are different and it needs to be carefully checked to make sure there do have enough material. The type of components is indicated by the label on the bag.

## There are 22 bags in this set. The name and quantities of specific components are as shown , please check carefully.

| Content                       | Quantity                                                                                                                                                                                                                                                                                                                                                                                                                                                                                                                                                                                                                                  |
|-------------------------------|-------------------------------------------------------------------------------------------------------------------------------------------------------------------------------------------------------------------------------------------------------------------------------------------------------------------------------------------------------------------------------------------------------------------------------------------------------------------------------------------------------------------------------------------------------------------------------------------------------------------------------------------|
| Bit Lights-15CM-Warm White    | 2                                                                                                                                                                                                                                                                                                                                                                                                                                                                                                                                                                                                                                         |
| Bit Lights-15CM-White         | 2                                                                                                                                                                                                                                                                                                                                                                                                                                                                                                                                                                                                                                         |
| Bit Lights-15CM-Green         | 2                                                                                                                                                                                                                                                                                                                                                                                                                                                                                                                                                                                                                                         |
| Bit Lights-15CM-Blue          | 2                                                                                                                                                                                                                                                                                                                                                                                                                                                                                                                                                                                                                                         |
| Bit Lights-30CM-Green         | 1                                                                                                                                                                                                                                                                                                                                                                                                                                                                                                                                                                                                                                         |
| Bit Lights-30CM-Warm White    | 8                                                                                                                                                                                                                                                                                                                                                                                                                                                                                                                                                                                                                                         |
| Bit Lights-30CM-Pink          | 2                                                                                                                                                                                                                                                                                                                                                                                                                                                                                                                                                                                                                                         |
| Bit Lights-15CM-Pink          | 1                                                                                                                                                                                                                                                                                                                                                                                                                                                                                                                                                                                                                                         |
| Multi-Colour Lights 15CM      | 1                                                                                                                                                                                                                                                                                                                                                                                                                                                                                                                                                                                                                                         |
| 6 Socket Expansion Board      | 1                                                                                                                                                                                                                                                                                                                                                                                                                                                                                                                                                                                                                                         |
| 8 Socket Expansion Board      | 3                                                                                                                                                                                                                                                                                                                                                                                                                                                                                                                                                                                                                                         |
| 12 Socket Expansion Board     | 1                                                                                                                                                                                                                                                                                                                                                                                                                                                                                                                                                                                                                                         |
| USB Power Cable               | 1                                                                                                                                                                                                                                                                                                                                                                                                                                                                                                                                                                                                                                         |
| Connecting Cables-15CM        | 2                                                                                                                                                                                                                                                                                                                                                                                                                                                                                                                                                                                                                                         |
| Connecting Cables-30CM        | 2                                                                                                                                                                                                                                                                                                                                                                                                                                                                                                                                                                                                                                         |
| Connecting Cables-50CM        | 1                                                                                                                                                                                                                                                                                                                                                                                                                                                                                                                                                                                                                                         |
| Flashing Bit Lights-15CM-Red  | 1                                                                                                                                                                                                                                                                                                                                                                                                                                                                                                                                                                                                                                         |
| Flashing Bit Lights-15CM-Blue | 1                                                                                                                                                                                                                                                                                                                                                                                                                                                                                                                                                                                                                                         |
| Light Strips-White -28        | 3                                                                                                                                                                                                                                                                                                                                                                                                                                                                                                                                                                                                                                         |
| Light Strips-Warm White-28    | 2                                                                                                                                                                                                                                                                                                                                                                                                                                                                                                                                                                                                                                         |
| Light Strips-Warm White-7     | 2                                                                                                                                                                                                                                                                                                                                                                                                                                                                                                                                                                                                                                         |
| Light Strips-Green -7         | 1                                                                                                                                                                                                                                                                                                                                                                                                                                                                                                                                                                                                                                         |
| Remote Control Boards         | 1                                                                                                                                                                                                                                                                                                                                                                                                                                                                                                                                                                                                                                         |
|                               | Bit Lights-15CM-Warm White<br>Bit Lights-15CM-White<br>Bit Lights-15CM-Green<br>Bit Lights-15CM-Blue<br>Bit Lights-30CM-Green<br>Bit Lights-30CM-Warm White<br>Bit Lights-30CM-Pink<br>Bit Lights-15CM-Pink<br>Multi-Colour Lights 15CM<br>6 Socket Expansion Board<br>6 Socket Expansion Board<br>12 Socket Expansion Board<br>12 Socket Expansion Board<br>USB Power Cable<br>Connecting Cables-15CM<br>Connecting Cables-30CM<br>Connecting Cables-50CM<br>Flashing Bit Lights-15CM-Red<br>Flashing Bit Lights-15CM-Blue<br>Light Strips-White -28<br>Light Strips-Warm White-28<br>Light Strips-Warm White-7<br>Light Strips-Green -7 |