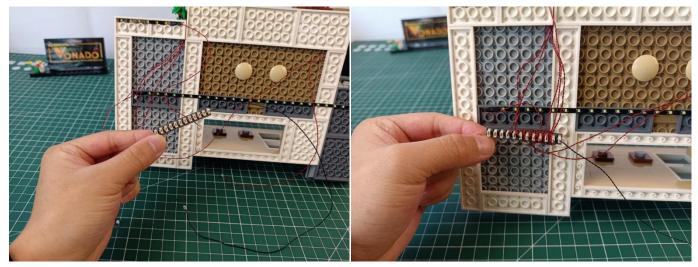

#### 122

The plate without slit:

### 123

Tips

The plate with slit:

The slit on the the plate round 1X1 are hand-made to avoid squeeze the wire and cause short circuit and abnormalheat during installation.