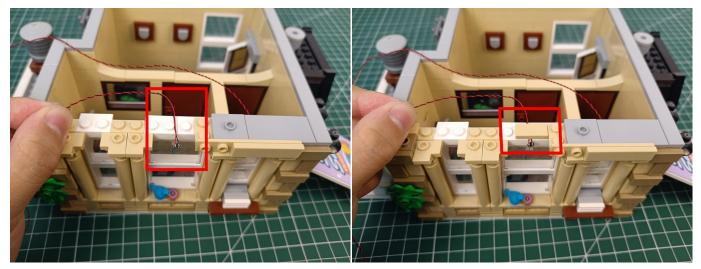

#### 122

The plate without slit:

### 123

Tips

The plate with slit:

The slit on the the plate round 1X1 are hand-made to avoid squeeze the wire and cause short circuit and abnormalheat during installation.