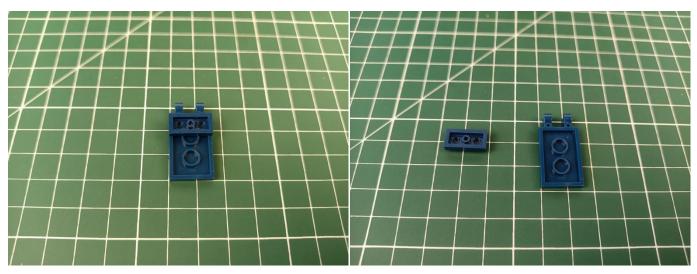

#### 122

The plate without slit:

### 123

Tips

The plate with slit:

The slit on the the plate round 1X1 are hand-made to avoid squeeze the wire and cause short circuit and abnormalheat during installation.