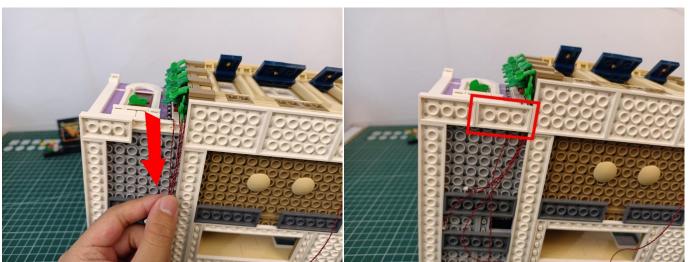

### 149

he plate without slit:

The slit on the the plate round 1X1 are hand-made to avoid squeeze the wire and cause short circuit and abnormalheat during installation.

Tips