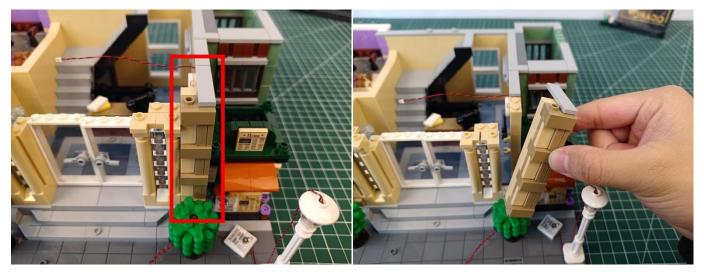

d be noted that after the test, the lamp must be returned to the corresponding bag to avoid confusion of types.



The components needs to be tested in this set is 1\*Bit Lights-15CM-Warm White,2\*Bit Lights-15CM-White,2\*Bit Lights-15CM-Green,2\*Bit Lights-15CM-Blue,1\*Bit Lights-30CM-Green,8\*Bit Lights-30CM-Warm White,2\*Bit Lights-30CM-Pink,1\*Bit Lights-15CM-Pink,1\*Multi-Colour Lights 15CM,1\*Flashing Bit Lights-15CM-Red,1\*Flashing Bit Lights-15CM-Blue,3\*Light Strips-White -28,2\*Light Strips-Warm White-28,2\*Light Strips-Warm White-7,1\*Light Strips-Green-7.

Please contact us immediately if any components don't work.

**Section C:** laying out components following the instruction.





























## 













## 













## 













## 







## 













## 







## 







## 







## 







## 



















### 







#### 







# 













#### 



















#### 













### 







#### 







### 







#### 













# 







# 







# 







# 







### 







### 







## 







#### 122



The plate without slit:

### 123



Tips

The plate with slit:



The slit on the the plate round 1X1 are hand-made to avoid squeeze the wire and cause short circuit and abnormalheat during installation.



#### 







### 







### 













### 







### 







### 







### 







### 149



he plate without slit:





The slit on the the plate round 1X1 are hand-made to avoid squeeze the wire and cause short circuit and abnormalheat during installation.

Tips





##