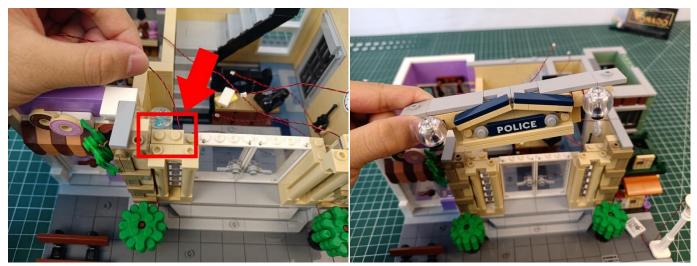

test, the lamp must be returned to the corresponding bag to avoid confusion of types.



The components needs to be tested in this set is 1\*Bit Lights-15CM-Warm White,2\*Bit Lights-15CM-White,2\*Bit Lights-15CM-Green,2\*Bit Lights-15CM-Blue,1\*Bit Lights-30CM-Green,8\*Bit Lights-30CM-Warm White,2\*Bit Lights-30CM-Pink,1\*Bit Lights-15CM-Pink,1\*Multi-Colour Lights 15CM,1\*Flashing Bit Lights-15CM-Red,1\*Flashing Bit Lights-15CM-Blue,3\*Light Strips-White -28,2\*Light Strips-Warm White-28,2\*Light Strips-Warm White-7,1\*Light Strips-Green-7.

Please contact us immediately if any components don't work.

**Section C:** laying out components following the instruction.





























## 













## 













## 













## 







## 













## 







## 







## 







## 







## 



















### 







#### 







# 













#### 



















#### 













### 







#### 







### 







#### 













# 







# 







# 







# 







### 







### 







## 







#### 122



The plate without slit:

### 123



Tips

The plate with slit:



The slit on the the plate round 1X1 are hand-made to avoid squeeze the wire and cause short circuit and abnormalheat during installation.



#### 







### 







### 













### 







### 







### 







### 







### 149



he plate without slit:





The slit on the the plate round 1X1 are hand-made to avoid squeeze the wire and cause short circuit and abnormalheat during installation.

Tips





## 







#### 







## 







##