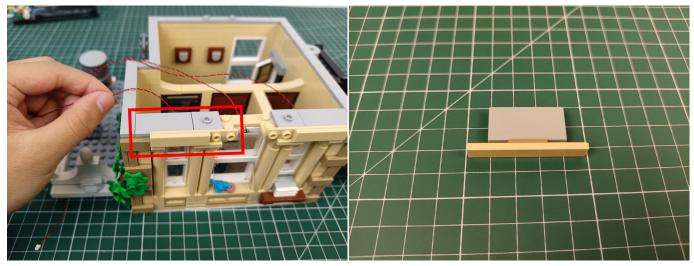

#### 122

The plate without slit:

### 123

Tips

The plate with slit:

The slit on the the plate round 1X1 are hand-made to avoid squeeze the wire and cause short circuit and abnormalheat during installation.