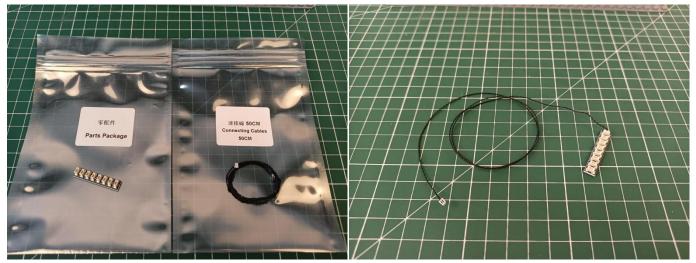

#### **Section A:** Check the type and quantity of components.

The quantity and type of components of each products are different and it needs to be carefully checked to make sure there do have enough material. The type of components is indicated by the label on the bag.

## There are 22 bags in this set. The name and quantities of specific components are as shown , please check carefully.

| Content                       | Quantity                                                                                                                                                                                                                                                                                                                                                                                                                                                                                                                                                                                                                                  |
|-------------------------------|-------------------------------------------------------------------------------------------------------------------------------------------------------------------------------------------------------------------------------------------------------------------------------------------------------------------------------------------------------------------------------------------------------------------------------------------------------------------------------------------------------------------------------------------------------------------------------------------------------------------------------------------|
| Bit Lights-15CM-Warm White    | 2                                                                                                                                                                                                                                                                                                                                                                                                                                                                                                                                                                                                                                         |
| Bit Lights-15CM-White         | 2                                                                                                                                                                                                                                                                                                                                                                                                                                                                                                                                                                                                                                         |
| Bit Lights-15CM-Green         | 2                                                                                                                                                                                                                                                                                                                                                                                                                                                                                                                                                                                                                                         |
| Bit Lights-15CM-Blue          | 2                                                                                                                                                                                                                                                                                                                                                                                                                                                                                                                                                                                                                                         |
| Bit Lights-30CM-Green         | 1                                                                                                                                                                                                                                                                                                                                                                                                                                                                                                                                                                                                                                         |
| Bit Lights-30CM-Warm White    | 8                                                                                                                                                                                                                                                                                                                                                                                                                                                                                                                                                                                                                                         |
| Bit Lights-30CM-Pink          | 2                                                                                                                                                                                                                                                                                                                                                                                                                                                                                                                                                                                                                                         |
| Bit Lights-15CM-Pink          | 1                                                                                                                                                                                                                                                                                                                                                                                                                                                                                                                                                                                                                                         |
| Multi-Colour Lights 15CM      | 1                                                                                                                                                                                                                                                                                                                                                                                                                                                                                                                                                                                                                                         |
| 6 Socket Expansion Board      | 1                                                                                                                                                                                                                                                                                                                                                                                                                                                                                                                                                                                                                                         |
| 8 Socket Expansion Board      | 3                                                                                                                                                                                                                                                                                                                                                                                                                                                                                                                                                                                                                                         |
| 12 Socket Expansion Board     | 1                                                                                                                                                                                                                                                                                                                                                                                                                                                                                                                                                                                                                                         |
| USB Power Cable               | 1                                                                                                                                                                                                                                                                                                                                                                                                                                                                                                                                                                                                                                         |
| Connecting Cables-15CM        | 2                                                                                                                                                                                                                                                                                                                                                                                                                                                                                                                                                                                                                                         |
| Connecting Cables-30CM        | 2                                                                                                                                                                                                                                                                                                                                                                                                                                                                                                                                                                                                                                         |
| Connecting Cables-50CM        | 1                                                                                                                                                                                                                                                                                                                                                                                                                                                                                                                                                                                                                                         |
| Flashing Bit Lights-15CM-Red  | 1                                                                                                                                                                                                                                                                                                                                                                                                                                                                                                                                                                                                                                         |
| Flashing Bit Lights-15CM-Blue | 1                                                                                                                                                                                                                                                                                                                                                                                                                                                                                                                                                                                                                                         |
| Light Strips-White -28        | 3                                                                                                                                                                                                                                                                                                                                                                                                                                                                                                                                                                                                                                         |
| Light Strips-Warm White-28    | 2                                                                                                                                                                                                                                                                                                                                                                                                                                                                                                                                                                                                                                         |
| Light Strips-Warm White-7     | 2                                                                                                                                                                                                                                                                                                                                                                                                                                                                                                                                                                                                                                         |
| Light Strips-Green -7         | 1                                                                                                                                                                                                                                                                                                                                                                                                                                                                                                                                                                                                                                         |
| Remote Control Boards         | 1                                                                                                                                                                                                                                                                                                                                                                                                                                                                                                                                                                                                                                         |
|                               | Bit Lights-15CM-Warm White<br>Bit Lights-15CM-White<br>Bit Lights-15CM-Green<br>Bit Lights-15CM-Blue<br>Bit Lights-30CM-Green<br>Bit Lights-30CM-Warm White<br>Bit Lights-30CM-Pink<br>Bit Lights-15CM-Pink<br>Multi-Colour Lights 15CM<br>6 Socket Expansion Board<br>6 Socket Expansion Board<br>12 Socket Expansion Board<br>12 Socket Expansion Board<br>USB Power Cable<br>Connecting Cables-15CM<br>Connecting Cables-30CM<br>Connecting Cables-50CM<br>Flashing Bit Lights-15CM-Red<br>Flashing Bit Lights-15CM-Blue<br>Light Strips-White -28<br>Light Strips-Warm White-28<br>Light Strips-Warm White-7<br>Light Strips-Green -7 |