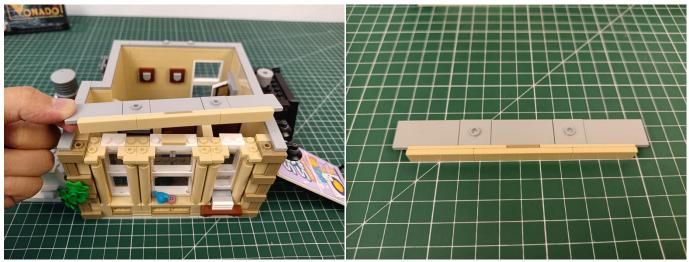

#### 122

The plate without slit:

### 123

Tips

The plate with slit:

The slit on the the plate round 1X1 are hand-made to avoid squeeze the wire and cause short circuit and abnormalheat during installation.