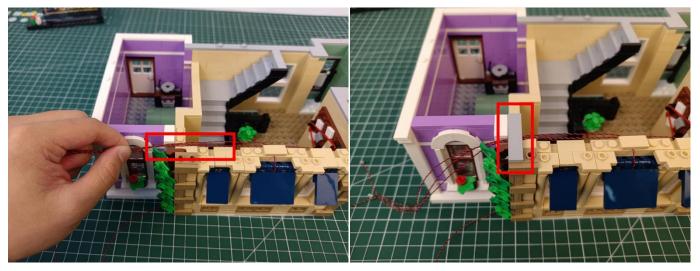

### 149

he plate without slit:

The slit on the the plate round 1X1 are hand-made to avoid squeeze the wire and cause short circuit and abnormalheat during installation.

Tips