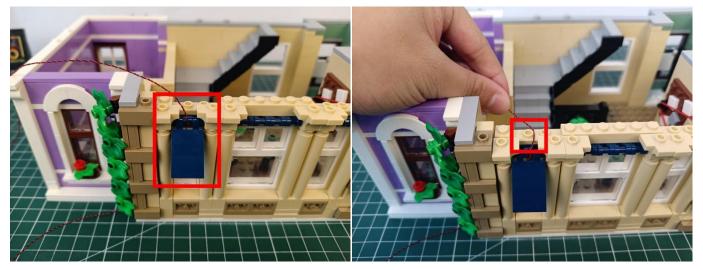

#### 122

The plate without slit:

### 123

Tips

The plate with slit:

The slit on the the plate round 1X1 are hand-made to avoid squeeze the wire and cause short circuit and abnormalheat during installation.