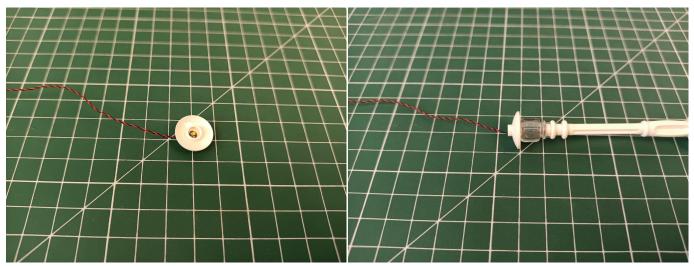

Note that on one side of the white plug you can see two very small golden wires that should be connected to the two golden needles in socket of the expansion board.shown as blow.

All our connections between plug and socket are all the same as shown above. So for any such structure with plug and socket, please pay attention to the golden wire of the plug and the golden needle of the socket, they must be touched together.