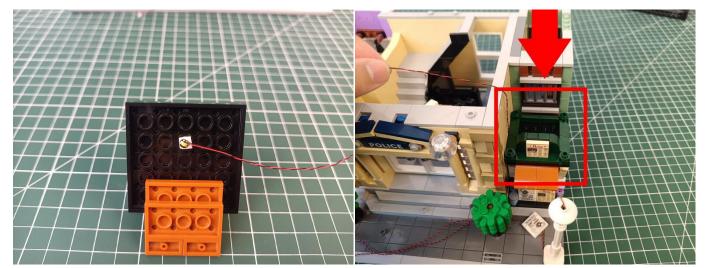

Note that on one side of the white plug you can see two very small golden wires that should be connected to the two golden needles in socket of the expansion board.shown as blow.

All our connections between plug and socket are all the same as shown above. So for any such structure with plug and socket, please pay attention to the golden wire of the plug and the golden needle of the socket, they must be touched together.

#### **Section C:** laying out components following the instruction.

Our material is very small but not fragile, just be reminded that don't to pull the wires too hard. For different people, there may be some installation steps that you can't understand. Please look at the previous and later installation step.

Please contact us immediately if any components don't work.

**Section C:** laying out components following the instruction.