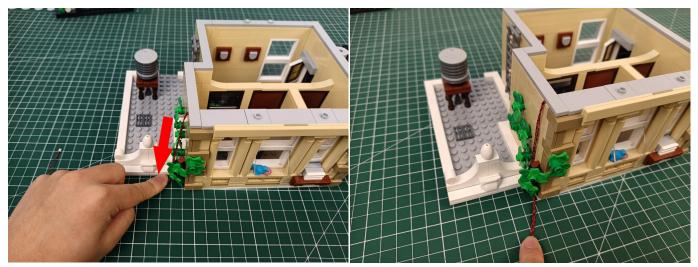

ights-30CM-Green,8\*Bit Lights-30CM-Warm White,2\*Bit Lights-30CM-Pink,1\*Bit Lights-15CM-Pink,1\*Multi-Colour Lights 15CM,1\*Flashing Bit Lights-15CM-Red,1\*Flashing Bit Lights-15CM-Blue,3\*Light Strips-White -28,2\*Light Strips-Warm White-28,2\*Light Strips-Warm White-7,1\*Light Strips-Green-7.

Please contact us immediately if any components don't work.

**Section C:** laying out components following the instruction.





























## 













## 













## 













## 







## 













## 







## 







## 







## 







## 



















### 







#### 







# 













#### 



















#### 













### 







#### 







### 







#### 













# 







# 







# 







# 







### 







### 







## 







#### 122



The plate without slit:

### 123



Tips

The plate with slit:



The slit on the the plate round 1X1 are hand-made to avoid squeeze the wire and cause short circuit and abnormalheat during installation.



#### 







### 







### 













### 







### 







### 







### 







### 149



he plate without slit:





The slit on the the plate round 1X1 are hand-made to avoid squeeze the wire and cause short circuit and abnormalheat during installation.

Tips





## 







#### 







## 







### 







### 







The remote control does not contain batteries, please buy a CR2025 or CR2032 button battery in the nearest store and install it in the remote control.







## 







# 







Good job, you've done all the installation steps,