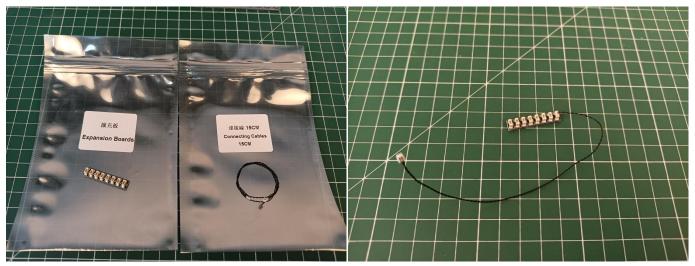

#### **Section B:** Test that each components is working properly.

We need a structure to test all lights, so take out the bag with label "USB Power Cord" and "Expansion Boards" as follows.

It is worth reminding that our products are all customized. They have a unique way of connecting. The white plug on wire and the socket of the expansion board need to be connected together to transmit power.

Note that on one side of the white plug you can see two very small golden wires that should be connected to the two golden needles in socket of the expansion board.shown as blow.

All our connections between plug and socket are all the same as shown above. So for any such structure with plug and socket, please pay attention to the golden wire of the plug and the golden needle of the socket, they must be touched together.