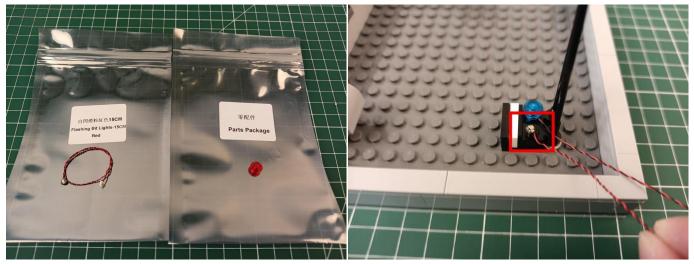

#### **Section A:** Check the type and quantity of components.

The quantity and type of components of each products are different and it needs to be carefully checked to make sure there do have enough material. The type of components is indicated by the label on the bag.

## There are 22 bags in this set. The name and quantities of specific components are as shown , please check carefully.

| Content                       | Quantity                                                                                                                                                                                                                                                                                                                                                                                                                                                                                                                                                                                                                                  |
|-------------------------------|-------------------------------------------------------------------------------------------------------------------------------------------------------------------------------------------------------------------------------------------------------------------------------------------------------------------------------------------------------------------------------------------------------------------------------------------------------------------------------------------------------------------------------------------------------------------------------------------------------------------------------------------|
| Bit Lights-15CM-Warm White    | 2                                                                                                                                                                                                                                                                                                                                                                                                                                                                                                                                                                                                                                         |
| Bit Lights-15CM-White         | 2                                                                                                                                                                                                                                                                                                                                                                                                                                                                                                                                                                                                                                         |
| Bit Lights-15CM-Green         | 2                                                                                                                                                                                                                                                                                                                                                                                                                                                                                                                                                                                                                                         |
| Bit Lights-15CM-Blue          | 2                                                                                                                                                                                                                                                                                                                                                                                                                                                                                                                                                                                                                                         |
| Bit Lights-30CM-Green         | 1                                                                                                                                                                                                                                                                                                                                                                                                                                                                                                                                                                                                                                         |
| Bit Lights-30CM-Warm White    | 8                                                                                                                                                                                                                                                                                                                                                                                                                                                                                                                                                                                                                                         |
| Bit Lights-30CM-Pink          | 2                                                                                                                                                                                                                                                                                                                                                                                                                                                                                                                                                                                                                                         |
| Bit Lights-15CM-Pink          | 1                                                                                                                                                                                                                                                                                                                                                                                                                                                                                                                                                                                                                                         |
| Multi-Colour Lights 15CM      | 1                                                                                                                                                                                                                                                                                                                                                                                                                                                                                                                                                                                                                                         |
| 6 Socket Expansion Board      | 1                                                                                                                                                                                                                                                                                                                                                                                                                                                                                                                                                                                                                                         |
| 8 Socket Expansion Board      | 3                                                                                                                                                                                                                                                                                                                                                                                                                                                                                                                                                                                                                                         |
| 12 Socket Expansion Board     | 1                                                                                                                                                                                                                                                                                                                                                                                                                                                                                                                                                                                                                                         |
| USB Power Cable               | 1                                                                                                                                                                                                                                                                                                                                                                                                                                                                                                                                                                                                                                         |
| Connecting Cables-15CM        | 2                                                                                                                                                                                                                                                                                                                                                                                                                                                                                                                                                                                                                                         |
| Connecting Cables-30CM        | 2                                                                                                                                                                                                                                                                                                                                                                                                                                                                                                                                                                                                                                         |
| Connecting Cables-50CM        | 1                                                                                                                                                                                                                                                                                                                                                                                                                                                                                                                                                                                                                                         |
| Flashing Bit Lights-15CM-Red  | 1                                                                                                                                                                                                                                                                                                                                                                                                                                                                                                                                                                                                                                         |
| Flashing Bit Lights-15CM-Blue | 1                                                                                                                                                                                                                                                                                                                                                                                                                                                                                                                                                                                                                                         |
| Light Strips-White -28        | 3                                                                                                                                                                                                                                                                                                                                                                                                                                                                                                                                                                                                                                         |
| Light Strips-Warm White-28    | 2                                                                                                                                                                                                                                                                                                                                                                                                                                                                                                                                                                                                                                         |
| Light Strips-Warm White-7     | 2                                                                                                                                                                                                                                                                                                                                                                                                                                                                                                                                                                                                                                         |
| Light Strips-Green -7         | 1                                                                                                                                                                                                                                                                                                                                                                                                                                                                                                                                                                                                                                         |
| Remote Control Boards         | 1                                                                                                                                                                                                                                                                                                                                                                                                                                                                                                                                                                                                                                         |
|                               | Bit Lights-15CM-Warm White<br>Bit Lights-15CM-White<br>Bit Lights-15CM-Green<br>Bit Lights-15CM-Blue<br>Bit Lights-30CM-Green<br>Bit Lights-30CM-Warm White<br>Bit Lights-30CM-Pink<br>Bit Lights-15CM-Pink<br>Multi-Colour Lights 15CM<br>6 Socket Expansion Board<br>6 Socket Expansion Board<br>12 Socket Expansion Board<br>12 Socket Expansion Board<br>USB Power Cable<br>Connecting Cables-15CM<br>Connecting Cables-30CM<br>Connecting Cables-50CM<br>Flashing Bit Lights-15CM-Red<br>Flashing Bit Lights-15CM-Blue<br>Light Strips-White -28<br>Light Strips-Warm White-28<br>Light Strips-Warm White-7<br>Light Strips-Green -7 |