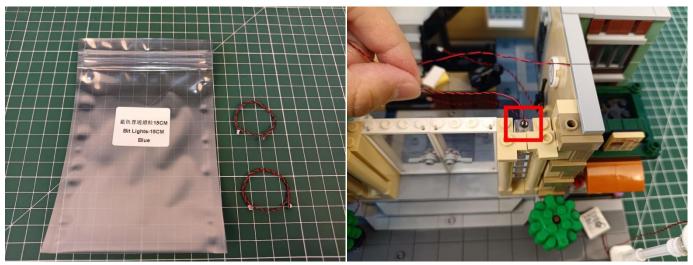

Note that on one side of the white plug you can see two very small golden wires that should be connected to the two golden needles in socket of the expansion board.shown as blow.

All our connections between plug and socket are all the same as shown above. So for any such structure with plug and socket, please pay attention to the golden wire of the plug and the golden needle of the socket, they must be touched together.