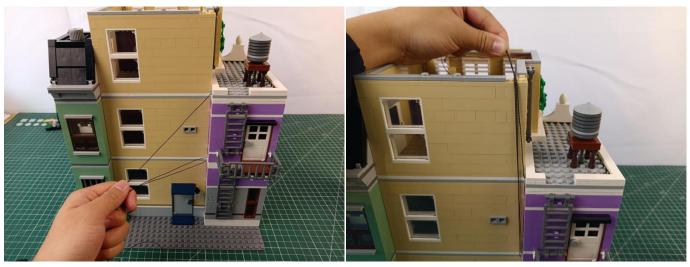

### 123

Tips

The plate with slit:

The slit on the the plate round 1X1 are hand-made to avoid squeeze the wire and cause short circuit and abnormalheat during installation.