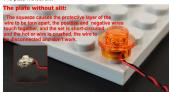

#### 122

The plate without slit:

### 123

Tips

The plate with slit:

The slit on the the plate round 1X1 are hand-made to avoid squeeze the wire and cause short circuit and abnormalheat during installation.