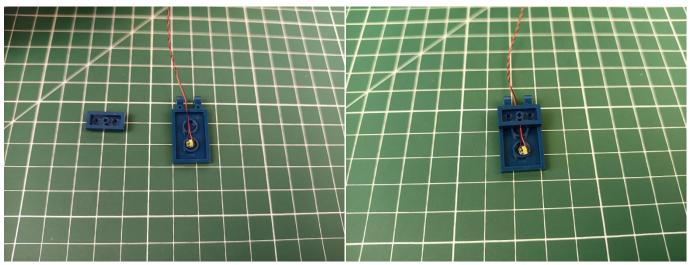

#### 122

The plate without slit:

### 123

Tips

The plate with slit:

The slit on the the plate round 1X1 are hand-made to avoid squeeze the wire and cause short circuit and abnormalheat during installation.