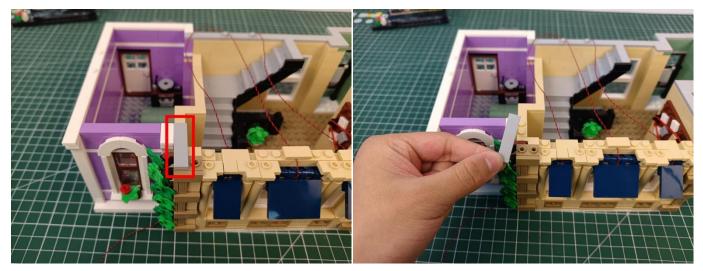

#### 122

The plate without slit:

### 123

Tips

The plate with slit:

The slit on the the plate round 1X1 are hand-made to avoid squeeze the wire and cause short circuit and abnormalheat during installation.