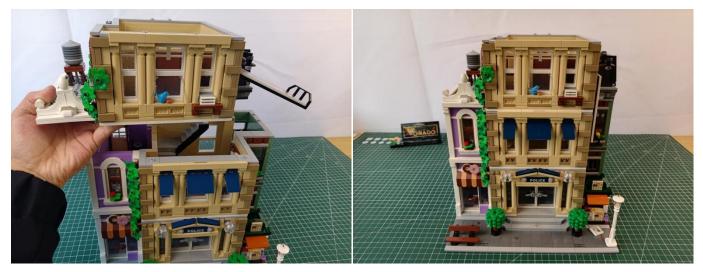

### 10278 Police station P22202

- P22202 is the unique code of lighting set, we use this to accurately identify the product you purchased and the corresponding manuals and services you need to obtain. Please make sure your product code is the same as the label on the back of the box shown "10278 P22202".
- Installation requires a lot of patience and great observation that your LEGO bricks will come alive when you get this finished. The bricks with lighting as below, so make sure you're ready and let's get started.

#### **Strategies for the Installation**

This instruction divides three sections to complete the installation of the lighting set.