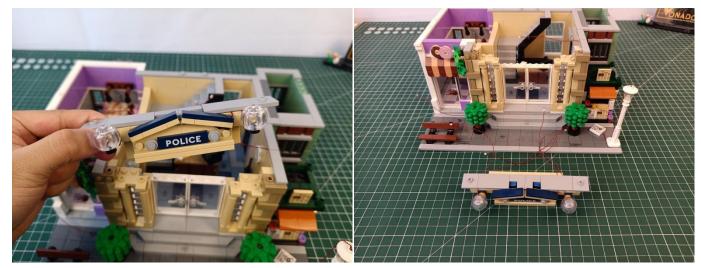

### 10278 Police station P22202

- P22202 is the unique code of lighting set, we use this to accurately identify the product you purchased and the corresponding manuals and services you need to obtain. Please make sure your product code is the same as the label on the back of the box shown "10278 P22202".
- Installation requires a lot of patience and great observation that your LEGO bricks will come alive when you get this finished. The bricks with lighting as below, so make sure you're ready and let's get started.