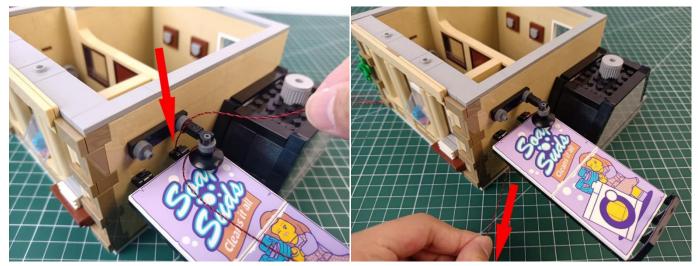

### 123

Tips

The plate with slit:

The slit on the the plate round 1X1 are hand-made to avoid squeeze the wire and cause short circuit and abnormalheat during installation.

### 149

he plate without slit:

The slit on the the plate round 1X1 are hand-made to avoid squeeze the wire and cause short circuit and abnormalheat during installation.

Tips