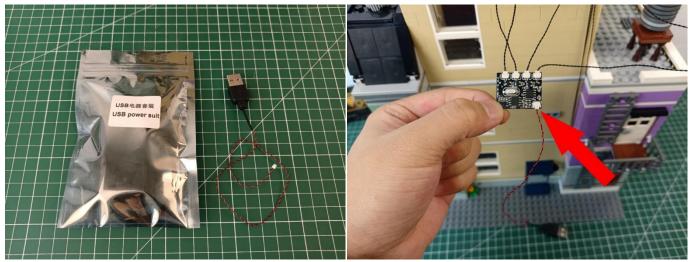

#### **Section B:** Test that each components is working properly.

We need a structure to test all lights, so take out the bag with label "USB Power Cord" and "Expansion Boards" as follows.

It is worth reminding that our products are all customized. They have a unique way of connecting. The white plug on wire and the socket of the expansion board need to be connected together to transmit power.

The connection method between the USB Power Cord and Expansion Boards is as follows:

The USB Power Cord can be powered by phone chargers, power banks,etc.

USB connectors to connect devices

This instruction will use the power bank as power supply . The test structure is shown as follow. All lamp in this set will be tested by this structure.