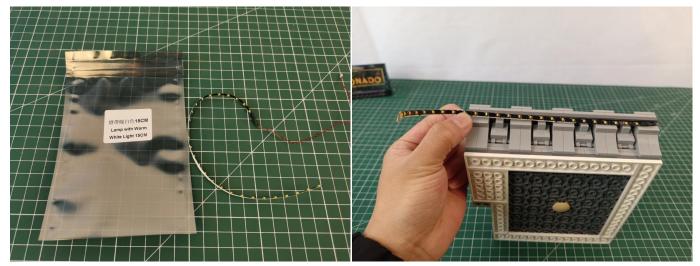

#### **Section B:** Test that each components is working properly.

We need a structure to test all lights, so take out the bag with label "USB Power Cord" and "Expansion Boards" as follows.

It is worth reminding that our products are all customized. They have a unique way of connecting. The white plug on wire and the socket of the expansion board need to be connected together to transmit power.

Note that on one side of the white plug you can see two very small golden wires that should be connected to the two golden needles in socket of the expansion board.shown as blow.

All our connections between plug and socket are all the same as shown above. So for any such structure with plug and socket, please pay attention to the golden wire of the plug and the golden needle of the socket, they must be touched together.