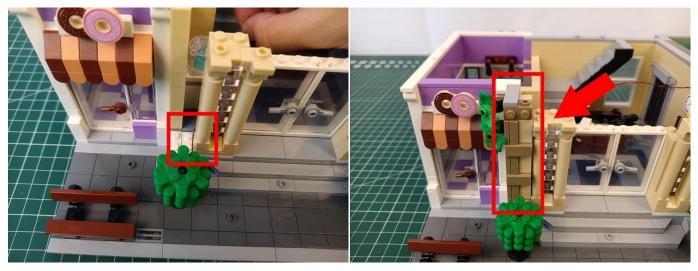

### 123

Tips

The plate with slit:

The slit on the the plate round 1X1 are hand-made to avoid squeeze the wire and cause short circuit and abnormalheat during installation.