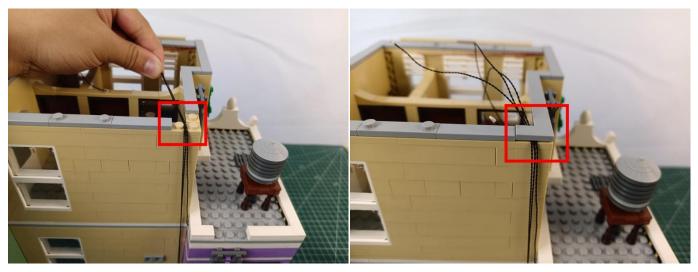

### 123

Tips

The plate with slit:

The slit on the the plate round 1X1 are hand-made to avoid squeeze the wire and cause short circuit and abnormalheat during installation.