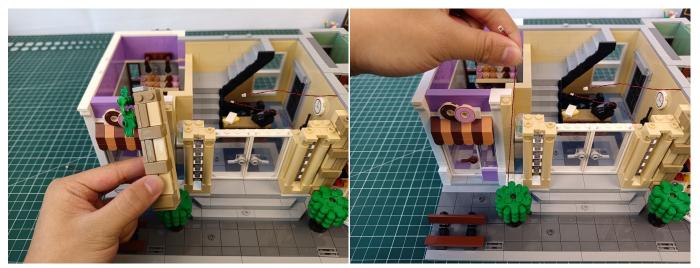

oted that after the test, the lamp must be returned to the corresponding bag to avoid confusion of types.



The components needs to be tested in this set is 1\*Bit Lights-15CM-Warm White,2\*Bit Lights-15CM-White,2\*Bit Lights-15CM-Green,2\*Bit Lights-15CM-Blue,1\*Bit Lights-30CM-Green,8\*Bit Lights-30CM-Warm White,2\*Bit Lights-30CM-Pink,1\*Bit Lights-15CM-Pink,1\*Multi-Colour Lights 15CM,1\*Flashing Bit Lights-15CM-Red,1\*Flashing Bit Lights-15CM-Blue,3\*Light Strips-White -28,2\*Light Strips-Warm White-28,2\*Light Strips-Warm White-7,1\*Light Strips-Green-7.

Please contact us immediately if any components don't work.

**Section C:** laying out components following the instruction.





























## 













## 













## 













## 







## 













## 







## 







## 







## 







## 



















### 







#### 







# 













#### 



















#### 













### 







#### 







### 







#### 













# 







# 







# 







# 







### 







### 







## 







#### 122



The plate without slit:

### 123



Tips

The plate with slit:



The slit on the the plate round 1X1 are hand-made to avoid squeeze the wire and cause short circuit and abnormalheat during installation.



#### 







### 







### 













### 







### 







### 







### 







### 149



he plate without slit:





The slit on the the plate round 1X1 are hand-made to avoid squeeze the wire and cause short circuit and abnormalheat during installation.

Tips





## 







####