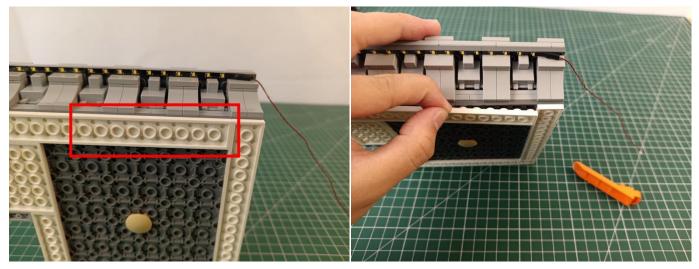

### 123

Tips

The plate with slit:

The slit on the the plate round 1X1 are hand-made to avoid squeeze the wire and cause short circuit and abnormalheat during installation.