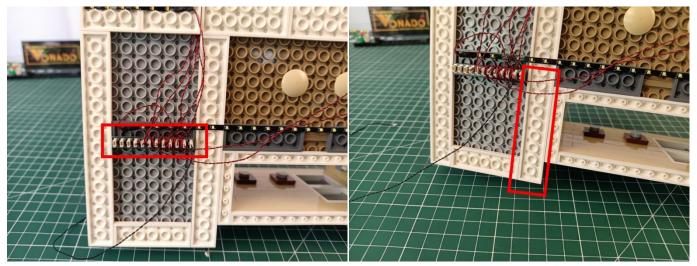

### 123

Tips

The plate with slit:

The slit on the the plate round 1X1 are hand-made to avoid squeeze the wire and cause short circuit and abnormalheat during installation.