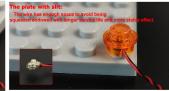

### 123

Tips

The plate with slit:

The slit on the the plate round 1X1 are hand-made to avoid squeeze the wire and cause short circuit and abnormalheat during installation.

### 149

he plate without slit:

The slit on the the plate round 1X1 are hand-made to avoid squeeze the wire and cause short circuit and abnormalheat during installation.

Tips