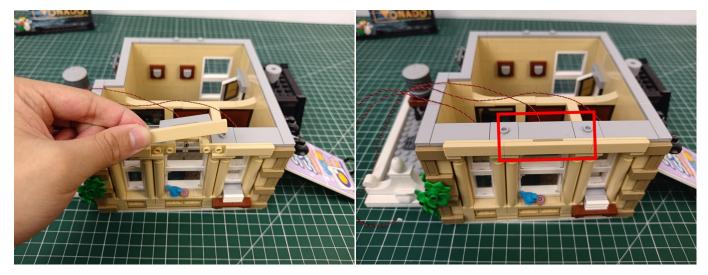

#### 122

The plate without slit:

### 123

Tips

The plate with slit:

The slit on the the plate round 1X1 are hand-made to avoid squeeze the wire and cause short circuit and abnormalheat during installation.