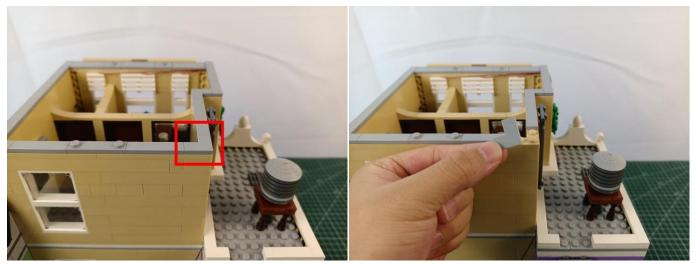

### 123

Tips

The plate with slit:

The slit on the the plate round 1X1 are hand-made to avoid squeeze the wire and cause short circuit and abnormalheat during installation.