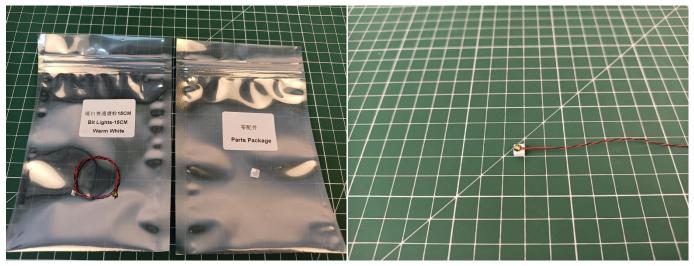

## There are 22 bags in this set. The name and quantities of specific components are as shown , please check carefully.

| Content                       | Quantity                                                                                                                                                                                                                                                                                                                                                                                                                                                                                                                                                                                                                                  |
|-------------------------------|-------------------------------------------------------------------------------------------------------------------------------------------------------------------------------------------------------------------------------------------------------------------------------------------------------------------------------------------------------------------------------------------------------------------------------------------------------------------------------------------------------------------------------------------------------------------------------------------------------------------------------------------|
| Bit Lights-15CM-Warm White    | 2                                                                                                                                                                                                                                                                                                                                                                                                                                                                                                                                                                                                                                         |
| Bit Lights-15CM-White         | 2                                                                                                                                                                                                                                                                                                                                                                                                                                                                                                                                                                                                                                         |
| Bit Lights-15CM-Green         | 2                                                                                                                                                                                                                                                                                                                                                                                                                                                                                                                                                                                                                                         |
| Bit Lights-15CM-Blue          | 2                                                                                                                                                                                                                                                                                                                                                                                                                                                                                                                                                                                                                                         |
| Bit Lights-30CM-Green         | 1                                                                                                                                                                                                                                                                                                                                                                                                                                                                                                                                                                                                                                         |
| Bit Lights-30CM-Warm White    | 8                                                                                                                                                                                                                                                                                                                                                                                                                                                                                                                                                                                                                                         |
| Bit Lights-30CM-Pink          | 2                                                                                                                                                                                                                                                                                                                                                                                                                                                                                                                                                                                                                                         |
| Bit Lights-15CM-Pink          | 1                                                                                                                                                                                                                                                                                                                                                                                                                                                                                                                                                                                                                                         |
| Multi-Colour Lights 15CM      | 1                                                                                                                                                                                                                                                                                                                                                                                                                                                                                                                                                                                                                                         |
| 6 Socket Expansion Board      | 1                                                                                                                                                                                                                                                                                                                                                                                                                                                                                                                                                                                                                                         |
| 8 Socket Expansion Board      | 3                                                                                                                                                                                                                                                                                                                                                                                                                                                                                                                                                                                                                                         |
| 12 Socket Expansion Board     | 1                                                                                                                                                                                                                                                                                                                                                                                                                                                                                                                                                                                                                                         |
| USB Power Cable               | 1                                                                                                                                                                                                                                                                                                                                                                                                                                                                                                                                                                                                                                         |
| Connecting Cables-15CM        | 2                                                                                                                                                                                                                                                                                                                                                                                                                                                                                                                                                                                                                                         |
| Connecting Cables-30CM        | 2                                                                                                                                                                                                                                                                                                                                                                                                                                                                                                                                                                                                                                         |
| Connecting Cables-50CM        | 1                                                                                                                                                                                                                                                                                                                                                                                                                                                                                                                                                                                                                                         |
| Flashing Bit Lights-15CM-Red  | 1                                                                                                                                                                                                                                                                                                                                                                                                                                                                                                                                                                                                                                         |
| Flashing Bit Lights-15CM-Blue | 1                                                                                                                                                                                                                                                                                                                                                                                                                                                                                                                                                                                                                                         |
| Light Strips-White -28        | 3                                                                                                                                                                                                                                                                                                                                                                                                                                                                                                                                                                                                                                         |
| Light Strips-Warm White-28    | 2                                                                                                                                                                                                                                                                                                                                                                                                                                                                                                                                                                                                                                         |
| Light Strips-Warm White-7     | 2                                                                                                                                                                                                                                                                                                                                                                                                                                                                                                                                                                                                                                         |
| Light Strips-Green -7         | 1                                                                                                                                                                                                                                                                                                                                                                                                                                                                                                                                                                                                                                         |
| Remote Control Boards         | 1                                                                                                                                                                                                                                                                                                                                                                                                                                                                                                                                                                                                                                         |
|                               | Bit Lights-15CM-Warm White<br>Bit Lights-15CM-White<br>Bit Lights-15CM-Green<br>Bit Lights-15CM-Blue<br>Bit Lights-30CM-Green<br>Bit Lights-30CM-Warm White<br>Bit Lights-30CM-Pink<br>Bit Lights-15CM-Pink<br>Multi-Colour Lights 15CM<br>6 Socket Expansion Board<br>6 Socket Expansion Board<br>12 Socket Expansion Board<br>12 Socket Expansion Board<br>USB Power Cable<br>Connecting Cables-15CM<br>Connecting Cables-30CM<br>Connecting Cables-50CM<br>Flashing Bit Lights-15CM-Red<br>Flashing Bit Lights-15CM-Blue<br>Light Strips-White -28<br>Light Strips-Warm White-28<br>Light Strips-Warm White-7<br>Light Strips-Green -7 |

when we test "Bit Lights-15CM-Warm White" particles, Take out the bag labelled "Bit Lights-15CM-Warm White". Take out one of the light and connect it to the socket. Turn on the power bank, the light will turn on normally as shown below.