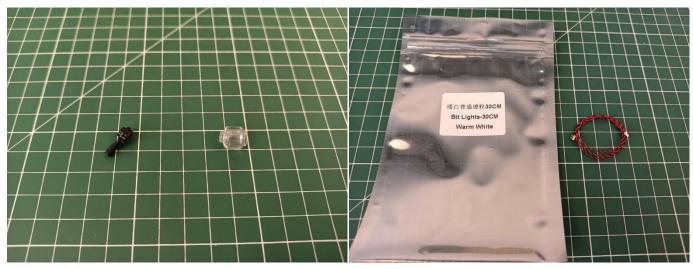

## There are 22 bags in this set. The name and quantities of specific components are as shown , please check carefully.

| Content                       | Quantity                                                                                                                                                                                                                                                                                                                                                                                                                                                                                                                                                                                                                                  |
|-------------------------------|-------------------------------------------------------------------------------------------------------------------------------------------------------------------------------------------------------------------------------------------------------------------------------------------------------------------------------------------------------------------------------------------------------------------------------------------------------------------------------------------------------------------------------------------------------------------------------------------------------------------------------------------|
| Bit Lights-15CM-Warm White    | 2                                                                                                                                                                                                                                                                                                                                                                                                                                                                                                                                                                                                                                         |
| Bit Lights-15CM-White         | 2                                                                                                                                                                                                                                                                                                                                                                                                                                                                                                                                                                                                                                         |
| Bit Lights-15CM-Green         | 2                                                                                                                                                                                                                                                                                                                                                                                                                                                                                                                                                                                                                                         |
| Bit Lights-15CM-Blue          | 2                                                                                                                                                                                                                                                                                                                                                                                                                                                                                                                                                                                                                                         |
| Bit Lights-30CM-Green         | 1                                                                                                                                                                                                                                                                                                                                                                                                                                                                                                                                                                                                                                         |
| Bit Lights-30CM-Warm White    | 8                                                                                                                                                                                                                                                                                                                                                                                                                                                                                                                                                                                                                                         |
| Bit Lights-30CM-Pink          | 2                                                                                                                                                                                                                                                                                                                                                                                                                                                                                                                                                                                                                                         |
| Bit Lights-15CM-Pink          | 1                                                                                                                                                                                                                                                                                                                                                                                                                                                                                                                                                                                                                                         |
| Multi-Colour Lights 15CM      | 1                                                                                                                                                                                                                                                                                                                                                                                                                                                                                                                                                                                                                                         |
| 6 Socket Expansion Board      | 1                                                                                                                                                                                                                                                                                                                                                                                                                                                                                                                                                                                                                                         |
| 8 Socket Expansion Board      | 3                                                                                                                                                                                                                                                                                                                                                                                                                                                                                                                                                                                                                                         |
| 12 Socket Expansion Board     | 1                                                                                                                                                                                                                                                                                                                                                                                                                                                                                                                                                                                                                                         |
| USB Power Cable               | 1                                                                                                                                                                                                                                                                                                                                                                                                                                                                                                                                                                                                                                         |
| Connecting Cables-15CM        | 2                                                                                                                                                                                                                                                                                                                                                                                                                                                                                                                                                                                                                                         |
| Connecting Cables-30CM        | 2                                                                                                                                                                                                                                                                                                                                                                                                                                                                                                                                                                                                                                         |
| Connecting Cables-50CM        | 1                                                                                                                                                                                                                                                                                                                                                                                                                                                                                                                                                                                                                                         |
| Flashing Bit Lights-15CM-Red  | 1                                                                                                                                                                                                                                                                                                                                                                                                                                                                                                                                                                                                                                         |
| Flashing Bit Lights-15CM-Blue | 1                                                                                                                                                                                                                                                                                                                                                                                                                                                                                                                                                                                                                                         |
| Light Strips-White -28        | 3                                                                                                                                                                                                                                                                                                                                                                                                                                                                                                                                                                                                                                         |
| Light Strips-Warm White-28    | 2                                                                                                                                                                                                                                                                                                                                                                                                                                                                                                                                                                                                                                         |
| Light Strips-Warm White-7     | 2                                                                                                                                                                                                                                                                                                                                                                                                                                                                                                                                                                                                                                         |
| Light Strips-Green -7         | 1                                                                                                                                                                                                                                                                                                                                                                                                                                                                                                                                                                                                                                         |
| Remote Control Boards         | 1                                                                                                                                                                                                                                                                                                                                                                                                                                                                                                                                                                                                                                         |
|                               | Bit Lights-15CM-Warm White<br>Bit Lights-15CM-White<br>Bit Lights-15CM-Green<br>Bit Lights-15CM-Blue<br>Bit Lights-30CM-Green<br>Bit Lights-30CM-Warm White<br>Bit Lights-30CM-Pink<br>Bit Lights-15CM-Pink<br>Multi-Colour Lights 15CM<br>6 Socket Expansion Board<br>6 Socket Expansion Board<br>12 Socket Expansion Board<br>12 Socket Expansion Board<br>USB Power Cable<br>Connecting Cables-15CM<br>Connecting Cables-30CM<br>Connecting Cables-50CM<br>Flashing Bit Lights-15CM-Red<br>Flashing Bit Lights-15CM-Blue<br>Light Strips-White -28<br>Light Strips-Warm White-28<br>Light Strips-Warm White-7<br>Light Strips-Green -7 |