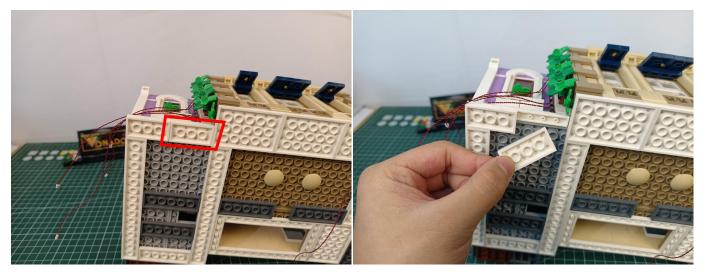

### 149

he plate without slit:

The slit on the the plate round 1X1 are hand-made to avoid squeeze the wire and cause short circuit and abnormalheat during installation.

Tips