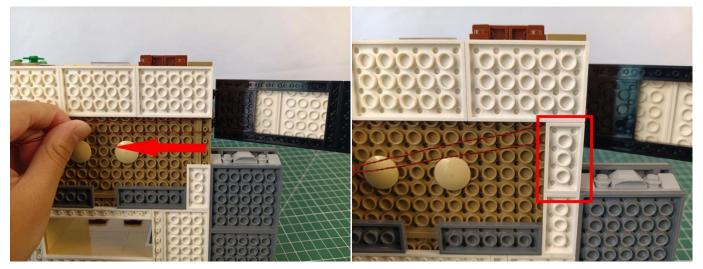

#### 122

The plate without slit:

### 123

Tips

The plate with slit:

The slit on the the plate round 1X1 are hand-made to avoid squeeze the wire and cause short circuit and abnormalheat during installation.