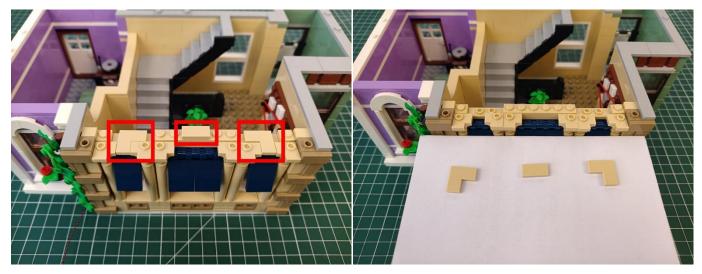

#### 122

The plate without slit:

### 123

Tips

The plate with slit:

The slit on the the plate round 1X1 are hand-made to avoid squeeze the wire and cause short circuit and abnormalheat during installation.