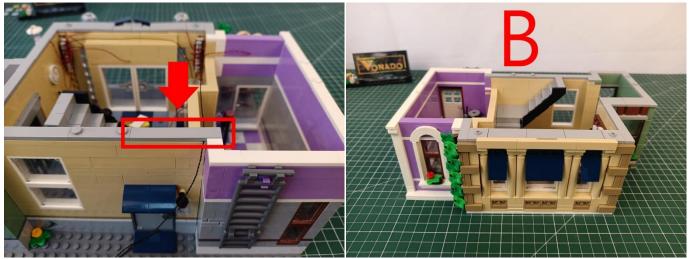

The components needs to be tested in this set is 1\*Bit Lights-15CM-Warm White,2\*Bit Lights-15CM-White,2\*Bit Lights-15CM-Green,2\*Bit Lights-15CM-Blue,1\*Bit Lights-30CM-Green,8\*Bit Lights-30CM-Warm White,2\*Bit Lights-30CM-Pink,1\*Bit Lights-15CM-Pink,1\*Multi-Colour Lights 15CM,1\*Flashing Bit Lights-15CM-Red,1\*Flashing Bit Lights-15CM-Blue,3\*Light Strips-White -28,2\*Light Strips-Warm White-28,2\*Light Strips-Warm White-7,1\*Light Strips-Green-7.

Please contact us immediately if any components don't work.

**Section C:** laying out components following the instruction.





























## 













## 













## 













## 







## 













## 







## 







## 







## 







## 



















### 







#### 







# 













#### 



















#### 













### 







#### 







### 







#### 













# 







# 







# 







# 







### 







### 







## 







#### 122



The plate without slit:

### 123



Tips

The plate with slit:



The slit on the the plate round 1X1 are hand-made to avoid squeeze the wire and cause short circuit and abnormalheat during installation.



#### 







### 







### 













### 







### 







### 







### 







### 149



he plate without slit:





The slit on the the plate round 1X1 are hand-made to avoid squeeze the wire and cause short circuit and abnormalheat during installation.

Tips





## 







#### 







## 







### 







### 







The remote control does not contain batteries, please buy a CR2025