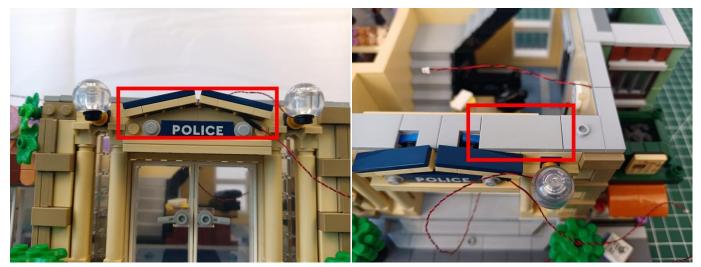

#### 122

The plate without slit:

### 123

Tips

The plate with slit:

The slit on the the plate round 1X1 are hand-made to avoid squeeze the wire and cause short circuit and abnormalheat during installation.