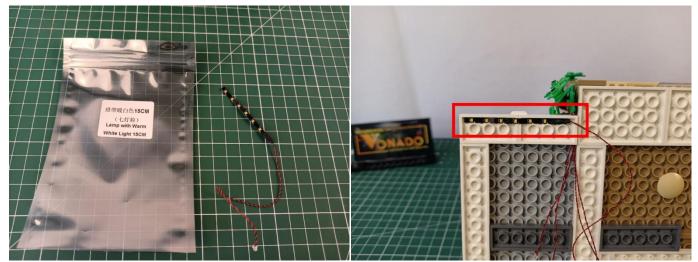

## There are 22 bags in this set. The name and quantities of specific components are as shown , please check carefully.

| Content                       | Quantity                                                                                                                                                                                                                                                                                                                                                                                                                                                                                                                                                                                                                                  |
|-------------------------------|-------------------------------------------------------------------------------------------------------------------------------------------------------------------------------------------------------------------------------------------------------------------------------------------------------------------------------------------------------------------------------------------------------------------------------------------------------------------------------------------------------------------------------------------------------------------------------------------------------------------------------------------|
| Bit Lights-15CM-Warm White    | 2                                                                                                                                                                                                                                                                                                                                                                                                                                                                                                                                                                                                                                         |
| Bit Lights-15CM-White         | 2                                                                                                                                                                                                                                                                                                                                                                                                                                                                                                                                                                                                                                         |
| Bit Lights-15CM-Green         | 2                                                                                                                                                                                                                                                                                                                                                                                                                                                                                                                                                                                                                                         |
| Bit Lights-15CM-Blue          | 2                                                                                                                                                                                                                                                                                                                                                                                                                                                                                                                                                                                                                                         |
| Bit Lights-30CM-Green         | 1                                                                                                                                                                                                                                                                                                                                                                                                                                                                                                                                                                                                                                         |
| Bit Lights-30CM-Warm White    | 8                                                                                                                                                                                                                                                                                                                                                                                                                                                                                                                                                                                                                                         |
| Bit Lights-30CM-Pink          | 2                                                                                                                                                                                                                                                                                                                                                                                                                                                                                                                                                                                                                                         |
| Bit Lights-15CM-Pink          | 1                                                                                                                                                                                                                                                                                                                                                                                                                                                                                                                                                                                                                                         |
| Multi-Colour Lights 15CM      | 1                                                                                                                                                                                                                                                                                                                                                                                                                                                                                                                                                                                                                                         |
| 6 Socket Expansion Board      | 1                                                                                                                                                                                                                                                                                                                                                                                                                                                                                                                                                                                                                                         |
| 8 Socket Expansion Board      | 3                                                                                                                                                                                                                                                                                                                                                                                                                                                                                                                                                                                                                                         |
| 12 Socket Expansion Board     | 1                                                                                                                                                                                                                                                                                                                                                                                                                                                                                                                                                                                                                                         |
| USB Power Cable               | 1                                                                                                                                                                                                                                                                                                                                                                                                                                                                                                                                                                                                                                         |
| Connecting Cables-15CM        | 2                                                                                                                                                                                                                                                                                                                                                                                                                                                                                                                                                                                                                                         |
| Connecting Cables-30CM        | 2                                                                                                                                                                                                                                                                                                                                                                                                                                                                                                                                                                                                                                         |
| Connecting Cables-50CM        | 1                                                                                                                                                                                                                                                                                                                                                                                                                                                                                                                                                                                                                                         |
| Flashing Bit Lights-15CM-Red  | 1                                                                                                                                                                                                                                                                                                                                                                                                                                                                                                                                                                                                                                         |
| Flashing Bit Lights-15CM-Blue | 1                                                                                                                                                                                                                                                                                                                                                                                                                                                                                                                                                                                                                                         |
| Light Strips-White -28        | 3                                                                                                                                                                                                                                                                                                                                                                                                                                                                                                                                                                                                                                         |
| Light Strips-Warm White-28    | 2                                                                                                                                                                                                                                                                                                                                                                                                                                                                                                                                                                                                                                         |
| Light Strips-Warm White-7     | 2                                                                                                                                                                                                                                                                                                                                                                                                                                                                                                                                                                                                                                         |
| Light Strips-Green -7         | 1                                                                                                                                                                                                                                                                                                                                                                                                                                                                                                                                                                                                                                         |
| Remote Control Boards         | 1                                                                                                                                                                                                                                                                                                                                                                                                                                                                                                                                                                                                                                         |
|                               | Bit Lights-15CM-Warm White<br>Bit Lights-15CM-White<br>Bit Lights-15CM-Green<br>Bit Lights-15CM-Blue<br>Bit Lights-30CM-Green<br>Bit Lights-30CM-Warm White<br>Bit Lights-30CM-Pink<br>Bit Lights-15CM-Pink<br>Multi-Colour Lights 15CM<br>6 Socket Expansion Board<br>6 Socket Expansion Board<br>12 Socket Expansion Board<br>12 Socket Expansion Board<br>USB Power Cable<br>Connecting Cables-15CM<br>Connecting Cables-30CM<br>Connecting Cables-50CM<br>Flashing Bit Lights-15CM-Red<br>Flashing Bit Lights-15CM-Blue<br>Light Strips-White -28<br>Light Strips-Warm White-28<br>Light Strips-Warm White-7<br>Light Strips-Green -7 |