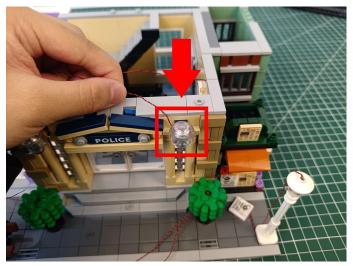

ing to this method. It should be noted that after the test, the lamp must be returned to the corresponding bag to avoid confusion of types.



The components needs to be tested in this set is 1\*Bit Lights-15CM-Warm White,2\*Bit Lights-15CM-White,2\*Bit Lights-15CM-Green,2\*Bit Lights-15CM-Blue,1\*Bit Lights-30CM-Green,8\*Bit Lights-30CM-Warm White,2\*Bit Lights-30CM-Pink,1\*Bit Lights-15CM-Pink,1\*Multi-Colour Lights 15CM,1\*Flashing Bit Lights-15CM-Red,1\*Flashing Bit Lights-15CM-Blue,3\*Light Strips-White -28,2\*Light Strips-Warm White-28,2\*Light Strips-Warm White-7,1\*Light Strips-Green-7.

Please contact us immediately if any components don't work.

**Section C:** laying out components following the instruction.





























## 













## 













## 













## 







## 













## 







## 







## 







## 







## 



















### 







#### 







# 













#### 



















#### 













### 







#### 







### 







#### 













# 







# 







# 







# 







### 







### 







## 







#### 122



The plate without slit:

### 123



Tips

The plate with slit:



The slit on the the plate round 1X1 are hand-made to avoid squeeze the wire and cause short circuit and abnormalheat during installation.



#### 







### 







### 













### 







### 







### 







### 







### 149



he plate without slit:





The slit on the the plate round 1X1 are hand-made to avoid squeeze the wire and cause short circuit and abnormalheat during installa