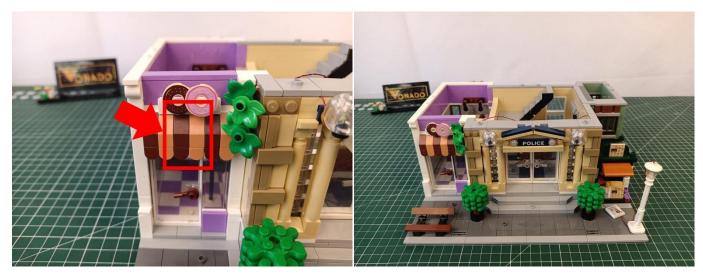

# 

Good job, you've done all the installation steps, power it up and enjoy your work.