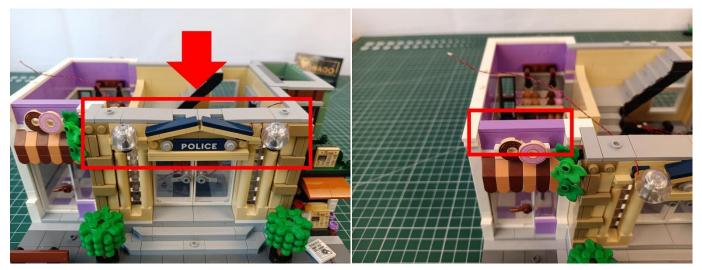

st, the lamp must be returned to the corresponding bag to avoid confusion of types.



The components needs to be tested in this set is 1\*Bit Lights-15CM-Warm White,2\*Bit Lights-15CM-White,2\*Bit Lights-15CM-Green,2\*Bit Lights-15CM-Blue,1\*Bit Lights-30CM-Green,8\*Bit Lights-30CM-Warm White,2\*Bit Lights-30CM-Pink,1\*Bit Lights-15CM-Pink,1\*Multi-Colour Lights 15CM,1\*Flashing Bit Lights-15CM-Red,1\*Flashing Bit Lights-15CM-Blue,3\*Light Strips-White -28,2\*Light Strips-Warm White-28,2\*Light Strips-Warm White-7,1\*Light Strips-Green-7.

Please contact us immediately if any components don't work.

**Section C:** laying out components following the instruction.





























## 













## 













## 













## 







## 













## 







## 







## 







## 







## 



















### 







#### 







# 













#### 



















#### 













### 







#### 







### 







#### 













# 







# 







# 







# 







### 







### 







## 







#### 122



The plate without slit:

### 123



Tips

The plate with slit:



The slit on the the plate round 1X1 are hand-made to avoid squeeze the wire and cause short circuit and abnormalheat during installation.



#### 







### 







### 













### 







### 







### 







### 







### 149



he plate without slit:





The slit on the the plate round 1X1 are hand-made to avoid squeeze the wire and cause short circuit and abnormalheat during installation.

Tips





## 







#### 







## 







###