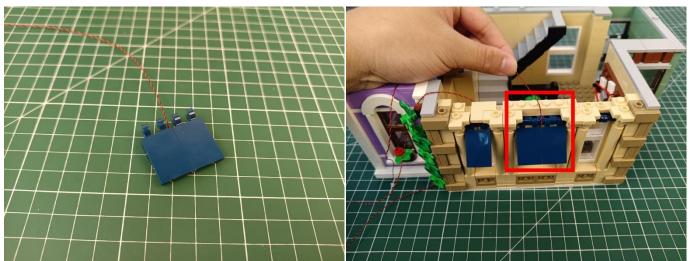

#### 122

The plate without slit:

### 123

Tips

The plate with slit:

The slit on the the plate round 1X1 are hand-made to avoid squeeze the wire and cause short circuit and abnormalheat during installation.