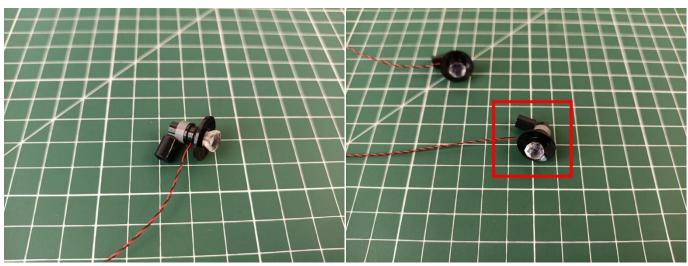

The connection method between the USB Power Cord and Expansion Boards is as follows:

The USB Power Cord can be powered by phone chargers, power banks,etc.

USB connectors to connect devices

This instruction will use the power bank as power supply . The test structure is shown as follow. All lamp in this set will be tested by this structure.

when we test "Bit Lights-15CM-Warm White" particles, Take out the bag labelled "Bit Lights-15CM-Warm White". Take out one of the light and connect it to the socket. Turn on the power bank, the light will turn on normally as shown below.