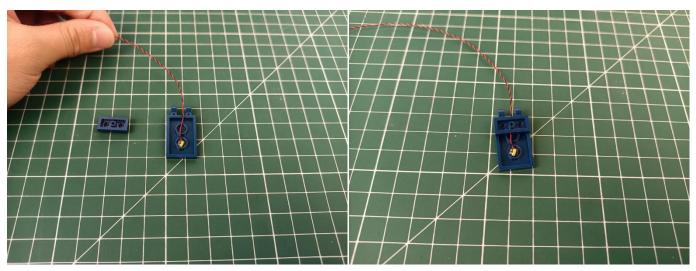

when we test "Bit Lights-15CM-Warm White" particles, Take out the bag labelled "Bit Lights-15CM-Warm White". Take out one of the light and connect it to the socket. Turn on the power bank, the light will turn on normally as shown below.

Test each lamp according to this method. It should be noted that after the test, the lamp must be returned to the corresponding bag to avoid confusion of types.

The components needs to be tested in this set is 1\*Bit Lights-15CM-Warm White,2\*Bit Lights-15CM-White,2\*Bit Lights-15CM-Green,2\*Bit Lights-15CM-Blue,1\*Bit Lights-30CM-Green,8\*Bit Lights-30CM-Warm White,2\*Bit Lights-30CM-Pink,1\*Bit Lights-15CM-Pink,1\*Multi-Colour Lights 15CM,1\*Flashing Bit Lights-15CM-Red,1\*Flashing Bit Lights-15CM-Blue,3\*Light Strips-White -28,2\*Light Strips-Warm White-28,2\*Light Strips-Warm White-7,1\*Light Strips-Green-7.