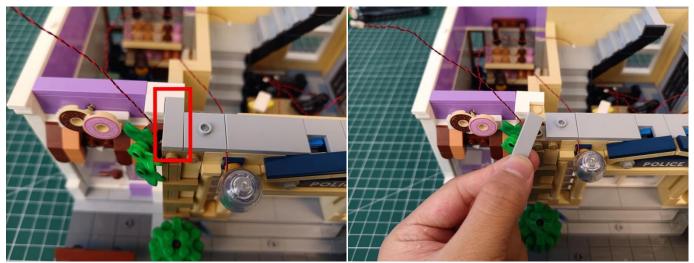

#### 122

The plate without slit:

### 123

Tips

The plate with slit:

The slit on the the plate round 1X1 are hand-made to avoid squeeze the wire and cause short circuit and abnormalheat during installation.