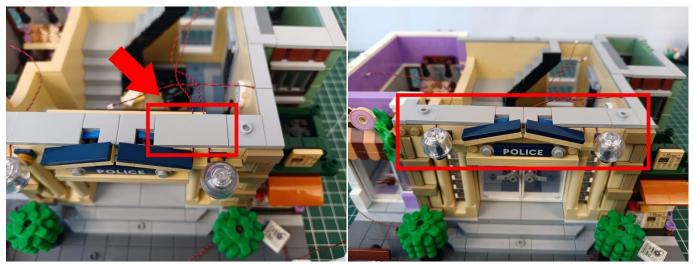

#### 122

The plate without slit:

### 123

Tips

The plate with slit:

The slit on the the plate round 1X1 are hand-made to avoid squeeze the wire and cause short circuit and abnormalheat during installation.