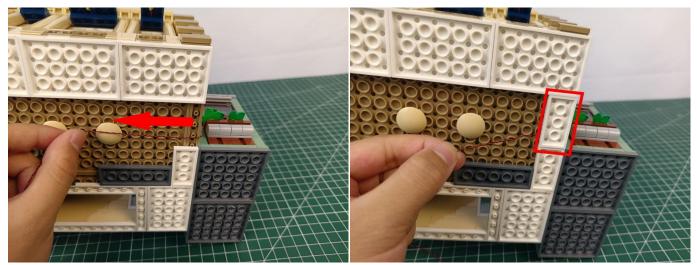

#### 122

The plate without slit:

### 123

Tips

The plate with slit:

The slit on the the plate round 1X1 are hand-made to avoid squeeze the wire and cause short circuit and abnormalheat during installation.