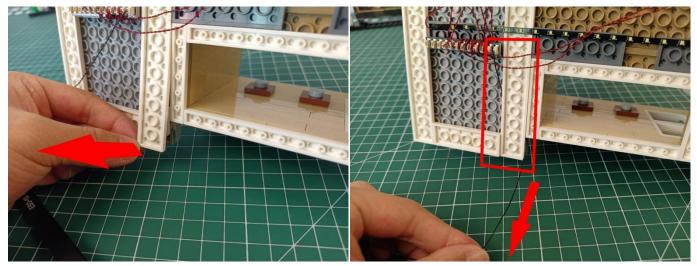

### 123

Tips

The plate with slit:

The slit on the the plate round 1X1 are hand-made to avoid squeeze the wire and cause short circuit and abnormalheat during installation.