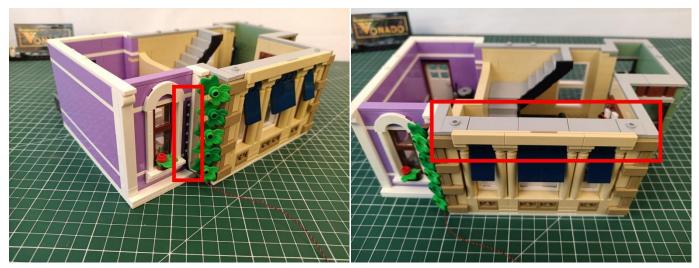

ents needs to be tested in this set is 1\*Bit Lights-15CM-Warm White,2\*Bit Lights-15CM-White,2\*Bit Lights-15CM-Green,2\*Bit Lights-15CM-Blue,1\*Bit Lights-30CM-Green,8\*Bit Lights-30CM-Warm White,2\*Bit Lights-30CM-Pink,1\*Bit Lights-15CM-Pink,1\*Multi-Colour Lights 15CM,1\*Flashing Bit Lights-15CM-Red,1\*Flashing Bit Lights-15CM-Blue,3\*Light Strips-White -28,2\*Light Strips-Warm White-28,2\*Light Strips-Warm White-7,1\*Light Strips-Green-7.

Please contact us immediately if any components don't work.

**Section C:** laying out components following the instruction.





























## 













## 













## 













## 







## 













## 







## 







## 







## 







## 



















### 







#### 







# 













#### 



















#### 













### 







#### 







### 







#### 













# 







# 







# 







# 







### 







### 







## 







#### 122



The plate without slit:

### 123



Tips

The plate with slit:



The slit on the the plate round 1X1 are hand-made to avoid squeeze the wire and cause short circuit and abnormalheat during installation.



#### 







### 







### 













### 







### 







### 







### 







### 149



he plate without slit:





The slit on the the plate round 1X1 are hand-made to avoid squeeze the wire and cause short circuit and abnormalheat during installation.

Tips





## 







#### 







## 







### 







### 







The remote control does not contain batteries, please buy a CR2025 or CR2032