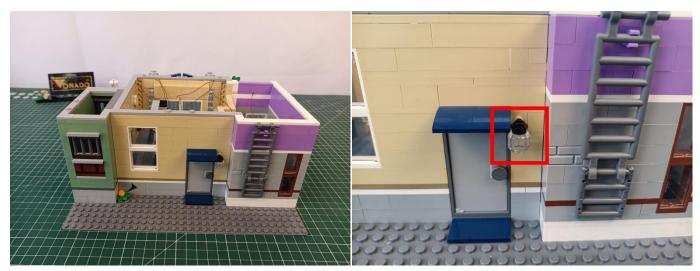

#### 122

The plate without slit:

### 123

Tips

The plate with slit:

The slit on the the plate round 1X1 are hand-made to avoid squeeze the wire and cause short circuit and abnormalheat during installation.