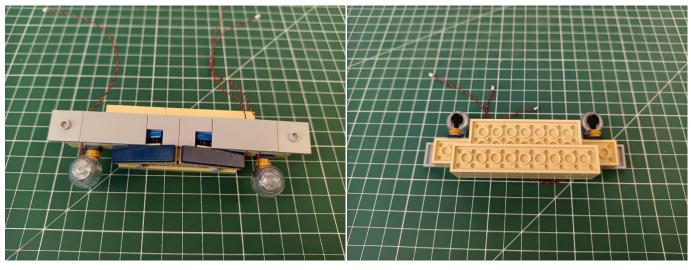

#### **Section B:** Test that each components is working properly.

We need a structure to test all lights, so take out the bag with label "USB Power Cord" and "Expansion Boards" as follows.

It is worth reminding that our products are all customized. They have a unique way of connecting. The white plug on wire and the socket of the expansion board need to be connected together to transmit power.

Note that on one side of the white plug you can see two very small golden wires that should be connected to the two golden needles in socket of the expansion board.shown as blow.

All our connections between plug and socket are all the same as shown above. So for any such structure with plug and socket, please pay attention to the golden wire of the plug and the golden needle of the socket, they must be touched together.

The connection method between the USB Power Cord and Expansion Boards is as follows:

The USB Power Cord can be powered by phone chargers, power banks,etc.

USB connectors to connect devices

This instruction will use the power bank as power supply . The test structure is shown as follow. All lamp in this set will be tested by this structure.