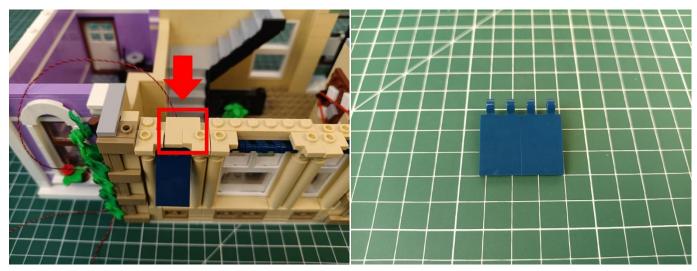

### 123

Tips

The plate with slit:

The slit on the the plate round 1X1 are hand-made to avoid squeeze the wire and cause short circuit and abnormalheat during installation.

### 149

he plate without slit:

The slit on the the plate round 1X1 are hand-made to avoid squeeze the wire and cause short circuit and abnormalheat during installation.

Tips