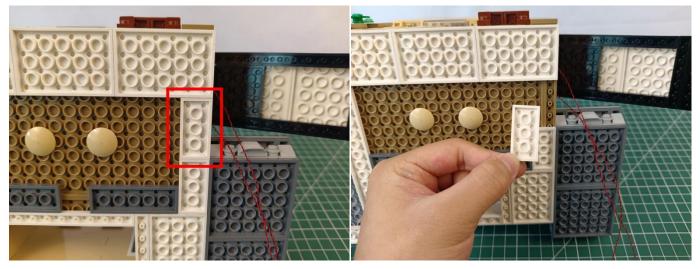

#### 122

The plate without slit:

### 123

Tips

The plate with slit:

The slit on the the plate round 1X1 are hand-made to avoid squeeze the wire and cause short circuit and abnormalheat during installation.