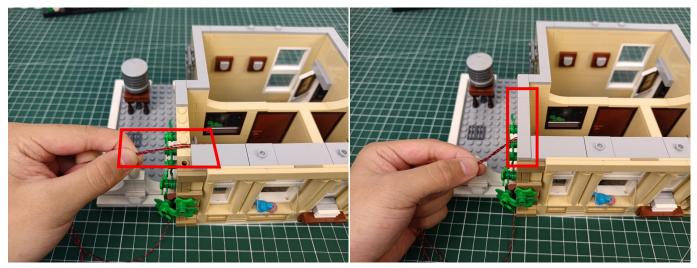

Lights-30CM-Green,8\*Bit Lights-30CM-Warm White,2\*Bit Lights-30CM-Pink,1\*Bit Lights-15CM-Pink,1\*Multi-Colour Lights 15CM,1\*Flashing Bit Lights-15CM-Red,1\*Flashing Bit Lights-15CM-Blue,3\*Light Strips-White -28,2\*Light Strips-Warm White-28,2\*Light Strips-Warm White-7,1\*Light Strips-Green-7.

Please contact us immediately if any components don't work.

**Section C:** laying out components following the instruction.





























## 













## 













## 













## 







## 













## 







## 







## 







## 







## 



















### 







#### 







# 













#### 



















#### 













### 







#### 







### 







#### 













# 







# 







# 







# 







### 







### 







## 







#### 122



The plate without slit:

### 123



Tips

The plate with slit:



The slit on the the plate round 1X1 are hand-made to avoid squeeze the wire and cause short circuit and abnormalheat during installation.



#### 







### 







### 













### 







### 







### 







### 







### 149



he plate without slit:





The slit on the the plate round 1X1 are hand-made to avoid squeeze the wire and cause short circuit and abnormalheat during installation.

Tips





## 







#### 







## 







### 







### 







The remote control does not contain batteries, please buy a CR2025 or CR2032 button battery in the nearest store and install it in the remote control.







## 







# 







Good job, you've done all the installation step