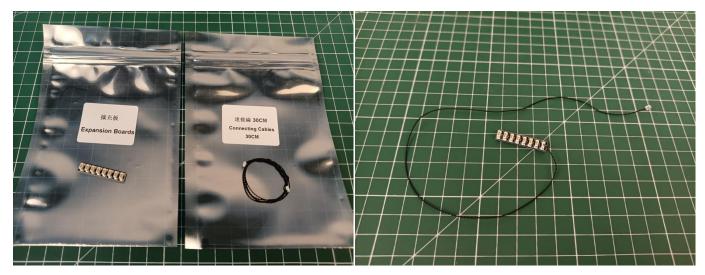

#### **Section B:** Test that each components is working properly.

We need a structure to test all lights, so take out the bag with label "USB Power Cord" and "Expansion Boards" as follows.

It is worth reminding that our products are all customized. They have a unique way of connecting. The white plug on wire and the socket of the expansion board need to be connected together to transmit power.

The connection method between the USB Power Cord and Expansion Boards is as follows:

The USB Power Cord can be powered by phone chargers, power banks,etc.

USB connectors to connect devices

This instruction will use the power bank as power supply . The test structure is shown as follow. All lamp in this set will be tested by this structure.