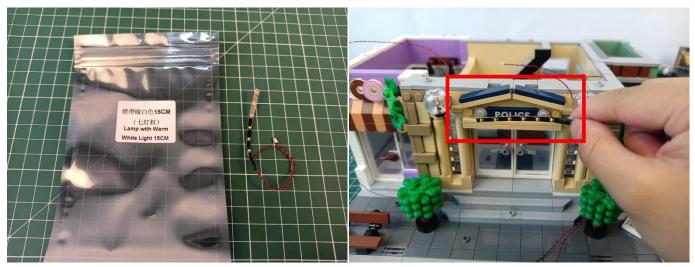

#### 122

The plate without slit:

### 123

Tips

The plate with slit:

The slit on the the plate round 1X1 are hand-made to avoid squeeze the wire and cause short circuit and abnormalheat during installation.