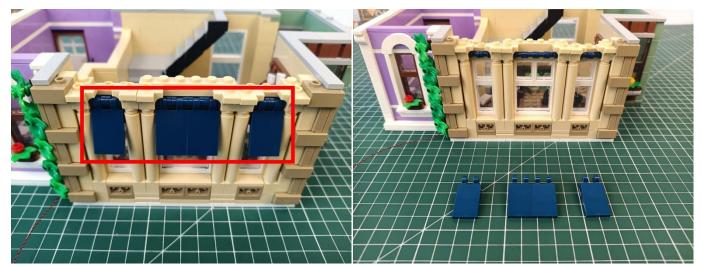

#### 122

The plate without slit:

### 123

Tips

The plate with slit:

The slit on the the plate round 1X1 are hand-made to avoid squeeze the wire and cause short circuit and abnormalheat during installation.