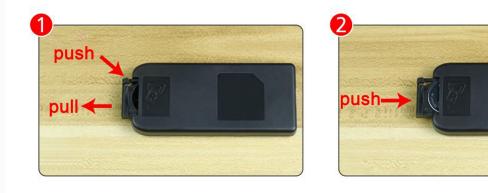

### 

The remote control does not contain batteries, please buy a CR2025 or CR2032 button battery in the nearest store and install it in the remote control.