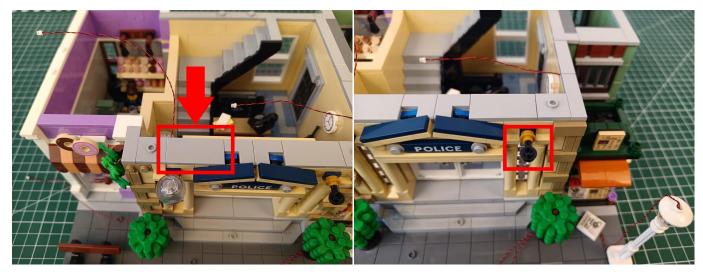

rding to this method. It should be noted that after the test, the lamp must be returned to the corresponding bag to avoid confusion of types.



The components needs to be tested in this set is 1\*Bit Lights-15CM-Warm White,2\*Bit Lights-15CM-White,2\*Bit Lights-15CM-Green,2\*Bit Lights-15CM-Blue,1\*Bit Lights-30CM-Green,8\*Bit Lights-30CM-Warm White,2\*Bit Lights-30CM-Pink,1\*Bit Lights-15CM-Pink,1\*Multi-Colour Lights 15CM,1\*Flashing Bit Lights-15CM-Red,1\*Flashing Bit Lights-15CM-Blue,3\*Light Strips-White -28,2\*Light Strips-Warm White-28,2\*Light Strips-Warm White-7,1\*Light Strips-Green-7.

Please contact us immediately if any components don't work.

**Section C:** laying out components following the instruction.





























## 













## 













## 













## 







## 













## 







## 







## 







## 







## 



















### 







#### 







# 













#### 



















#### 













### 







#### 







### 







#### 













# 







# 







# 







# 







### 







### 







## 







#### 122



The plate without slit:

### 123



Tips

The plate with slit:



The slit on the the plate round 1X1 are hand-made to avoid squeeze the wire and cause short circuit and abnormalheat during installation.



#### 







### 







### 













### 







### 







### 







### 







### 149



he plate without slit:





The slit on the the plate round 1X1 are hand-made to avoid squeeze the wire and cause short circuit and abnormalheat during instal