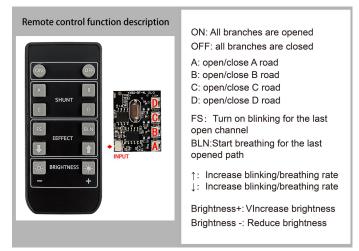

### 

The remote control does not contain batteries, please buy a CR2025 or CR2032 button battery in the nearest store and install it in the remote control.