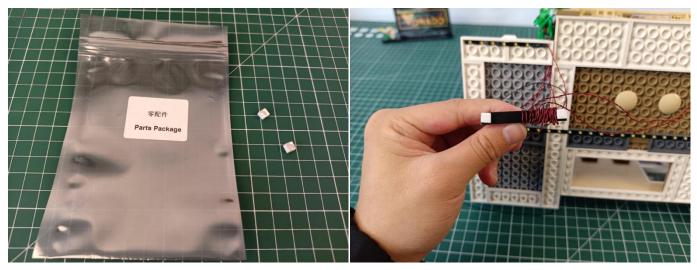

### 123

Tips

The plate with slit:

The slit on the the plate round 1X1 are hand-made to avoid squeeze the wire and cause short circuit and abnormalheat during installation.