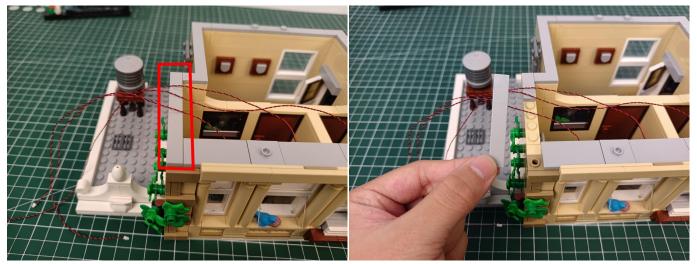

### 123

Tips

The plate with slit:

The slit on the the plate round 1X1 are hand-made to avoid squeeze the wire and cause short circuit and abnormalheat during installation.