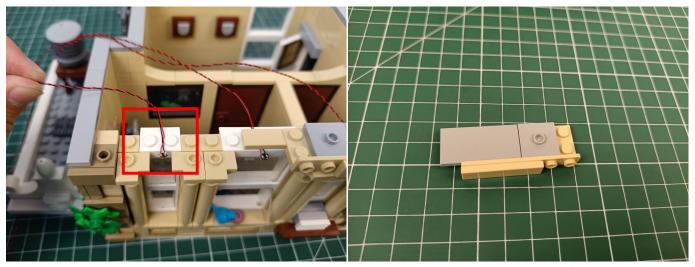

#### 122

The plate without slit:

### 123

Tips

The plate with slit:

The slit on the the plate round 1X1 are hand-made to avoid squeeze the wire and cause short circuit and abnormalheat during installation.