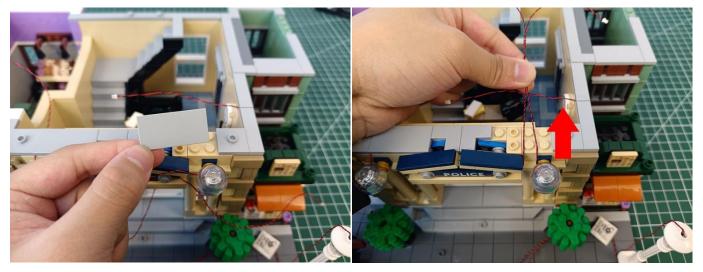

#### 122

The plate without slit:

### 123

Tips

The plate with slit:

The slit on the the plate round 1X1 are hand-made to avoid squeeze the wire and cause short circuit and abnormalheat during installation.