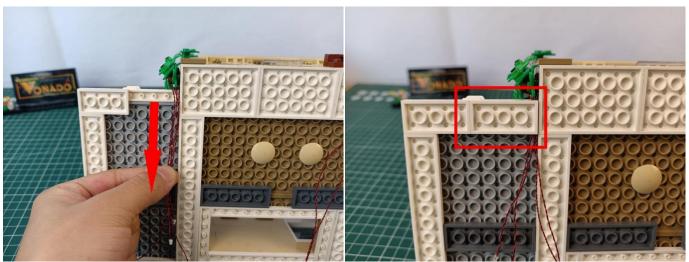

### 123

Tips

The plate with slit:

The slit on the the plate round 1X1 are hand-made to avoid squeeze the wire and cause short circuit and abnormalheat during installation.