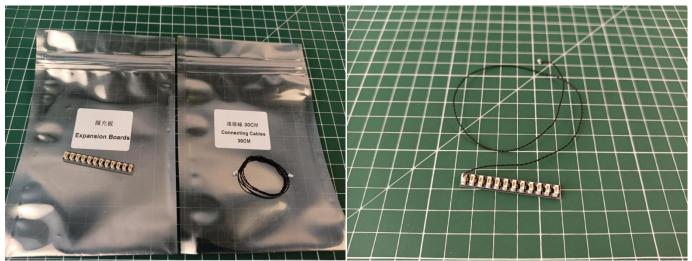

#### **Section B:** Test that each components is working properly.

We need a structure to test all lights, so take out the bag with label "USB Power Cord" and "Expansion Boards" as follows.

It is worth reminding that our products are all customized. They have a unique way of connecting. The white plug on wire and the socket of the expansion board need to be connected together to transmit power.

Note that on one side of the white plug you can see two very small golden wires that should be connected to the two golden needles in socket of the expansion board.shown as blow.

All our connections between plug and socket are all the same as shown above. So for any such structure with plug and socket, please pay attention to the golden wire of the plug and the golden needle of the socket, they must be touched together.