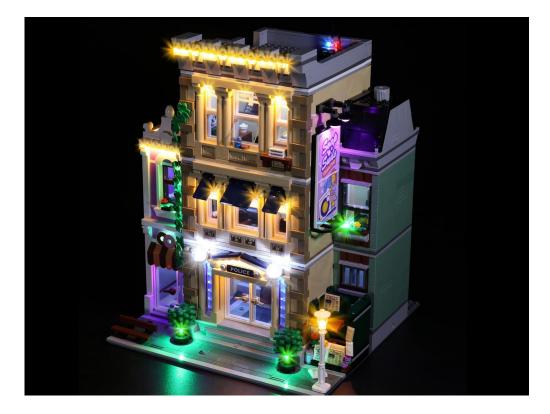

### 10278 Police station P22202

- P22202 is the unique code of lighting set, we use this to accurately identify the product you purchased and the corresponding manuals and services you need to obtain. Please make sure your product code is the same as the label on the back of the box shown "10278 P22202".
- Installation requires a lot of patience and great observation that your LEGO bricks will come alive when you get this finished. The bricks with lighting as below, so make sure you're ready and let's get started.