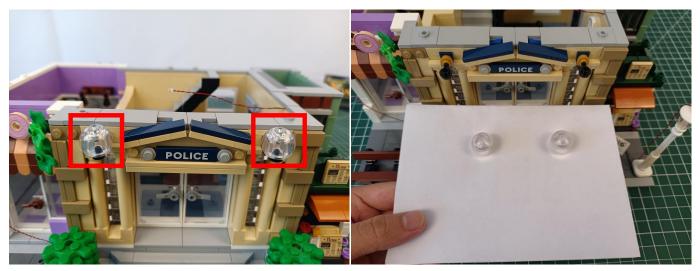

Note that on one side of the white plug you can see two very small golden wires that should be connected to the two golden needles in socket of the expansion board.shown as blow.

All our connections between plug and socket are all the same as shown above. So for any such structure with plug and socket, please pay attention to the golden wire of the plug and the golden needle of the socket, they must be touched together.