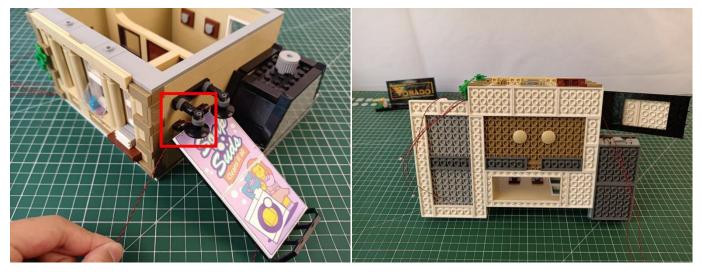

#### 122

The plate without slit:

### 123

Tips

The plate with slit:

The slit on the the plate round 1X1 are hand-made to avoid squeeze the wire and cause short circuit and abnormalheat during installation.