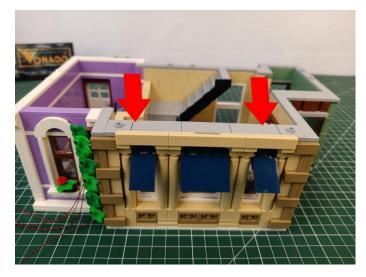

M-Warm White,2\*Bit Lights-15CM-White,2\*Bit Lights-15CM-Green,2\*Bit Lights-15CM-Blue,1\*Bit Lights-30CM-Green,8\*Bit Lights-30CM-Warm White,2\*Bit Lights-30CM-Pink,1\*Bit Lights-15CM-Pink,1\*Multi-Colour Lights 15CM,1\*Flashing Bit Lights-15CM-Red,1\*Flashing Bit Lights-15CM-Blue,3\*Light Strips-White -28,2\*Light Strips-Warm White-28,2\*Light Strips-Warm White-7,1\*Light Strips-Green-7.

Please contact us immediately if any components don't work.

**Section C:** laying out components following the instruction.





























## 













## 













## 













## 







## 













## 







## 







## 







## 







## 



















### 







#### 







# 













#### 



















#### 













### 







#### 







### 







#### 













# 







# 







# 







# 







### 







### 







## 







#### 122



The plate without slit:

### 123



Tips

The plate with slit:



The slit on the the plate round 1X1 are hand-made to avoid squeeze the wire and cause short circuit and abnormalheat during installation.



#### 







### 







### 













### 







### 







### 







### 







### 149



he plate without slit:





The slit on the the plate round 1X1 are hand-made to avoid squeeze the wire and cause short circuit and abnormalheat during installation.

Tips





## 







#### 







## 







### 







### 







The remote control does not contain batteries, please buy a CR2025 or CR2032 button battery in the nearest store and install it in th