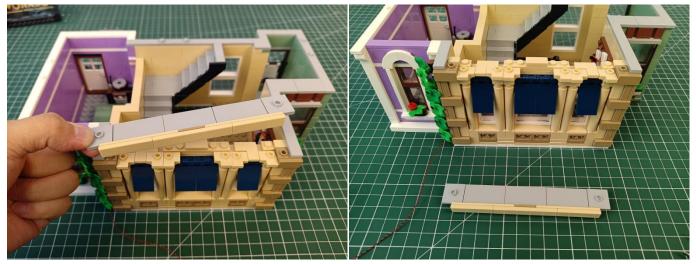

ts needs to be tested in this set is 1\*Bit Lights-15CM-Warm White,2\*Bit Lights-15CM-White,2\*Bit Lights-15CM-Green,2\*Bit Lights-15CM-Blue,1\*Bit Lights-30CM-Green,8\*Bit Lights-30CM-Warm White,2\*Bit Lights-30CM-Pink,1\*Bit Lights-15CM-Pink,1\*Multi-Colour Lights 15CM,1\*Flashing Bit Lights-15CM-Red,1\*Flashing Bit Lights-15CM-Blue,3\*Light Strips-White -28,2\*Light Strips-Warm White-28,2\*Light Strips-Warm White-7,1\*Light Strips-Green-7.

Please contact us immediately if any components don't work.

**Section C:** laying out components following the instruction.





























## 













## 













## 













## 







## 













## 







## 







## 







## 







## 



















### 







#### 







# 













#### 



















#### 













### 







#### 







### 







#### 













# 







# 







# 







# 







### 







### 







## 







#### 122



The plate without slit:

### 123



Tips

The plate with slit:



The slit on the the plate round 1X1 are hand-made to avoid squeeze the wire and cause short circuit and abnormalheat during installation.



#### 







### 







### 













### 







### 







### 







### 







### 149



he plate without slit:





The slit on the the plate round 1X1 are hand-made to avoid squeeze the wire and cause short circuit and abnormalheat during installation.

Tips





## 







#### 







## 







### 







### 







The remote control does not contain batteries, please buy a CR2025 or CR2032 bu