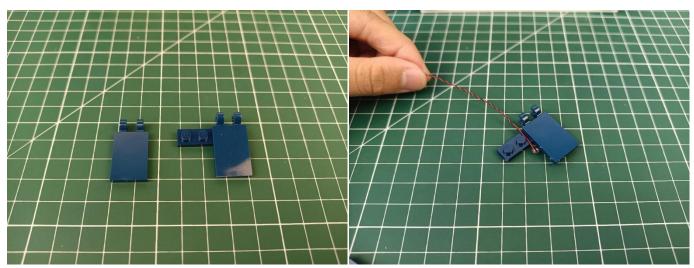

n this set is 1\*Bit Lights-15CM-Warm White,2\*Bit Lights-15CM-White,2\*Bit Lights-15CM-Green,2\*Bit Lights-15CM-Blue,1\*Bit Lights-30CM-Green,8\*Bit Lights-30CM-Warm White,2\*Bit Lights-30CM-Pink,1\*Bit Lights-15CM-Pink,1\*Multi-Colour Lights 15CM,1\*Flashing Bit Lights-15CM-Red,1\*Flashing Bit Lights-15CM-Blue,3\*Light Strips-White -28,2\*Light Strips-Warm White-28,2\*Light Strips-Warm White-7,1\*Light Strips-Green-7.

Please contact us immediately if any components don't work.

**Section C:** laying out components following the instruction.





























## 













## 













## 













## 







## 













## 







## 







## 







## 







## 



















### 







#### 







# 













#### 



















#### 













### 







#### 







### 







#### 













# 







# 







# 







# 







### 







### 







## 







#### 122



The plate without slit:

### 123



Tips

The plate with slit:



The slit on the the plate round 1X1 are hand-made to avoid squeeze the wire and cause short circuit and abnormalheat during installation.



#### 







### 







### 













### 







### 







### 







### 







### 149



he plate without slit:





The slit on the the plate round 1X1 are hand-made to avoid squeeze the wire and cause short circuit and abnormalheat during installation.

Tips





## 







#### 







## 







### 







### 







The remote control does not contain batteries, please buy a CR2025 or CR2032 button battery in the nea