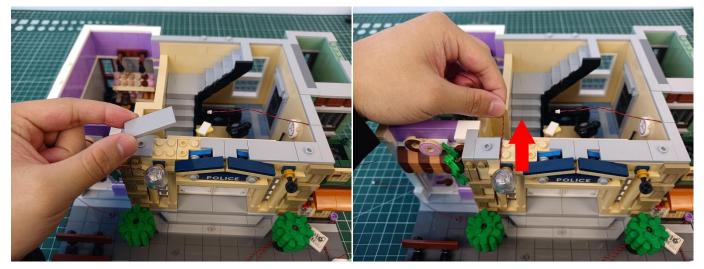

cording to this method. It should be noted that after the test, the lamp must be returned to the corresponding bag to avoid confusion of types.



The components needs to be tested in this set is 1\*Bit Lights-15CM-Warm White,2\*Bit Lights-15CM-White,2\*Bit Lights-15CM-Green,2\*Bit Lights-15CM-Blue,1\*Bit Lights-30CM-Green,8\*Bit Lights-30CM-Warm White,2\*Bit Lights-30CM-Pink,1\*Bit Lights-15CM-Pink,1\*Multi-Colour Lights 15CM,1\*Flashing Bit Lights-15CM-Red,1\*Flashing Bit Lights-15CM-Blue,3\*Light Strips-White -28,2\*Light Strips-Warm White-28,2\*Light Strips-Warm White-7,1\*Light Strips-Green-7.

Please contact us immediately if any components don't work.

**Section C:** laying out components following the instruction.





























## 













## 













## 













## 







## 













## 







## 







## 







## 







## 



















### 







#### 







# 













#### 



















#### 













### 







#### 







### 







#### 













# 







# 







# 







# 







### 







### 







## 







#### 122



The plate without slit:

### 123



Tips

The plate with slit:



The slit on the the plate round 1X1 are hand-made to avoid squeeze the wire and cause short circuit and abnormalheat during installation.



#### 







### 







### 













### 







### 







### 







### 







### 149



he plate without slit:





The slit on the the plate round 1X1 are hand-made to avoid squeeze the wire and cause short circuit and abnormalheat during inst