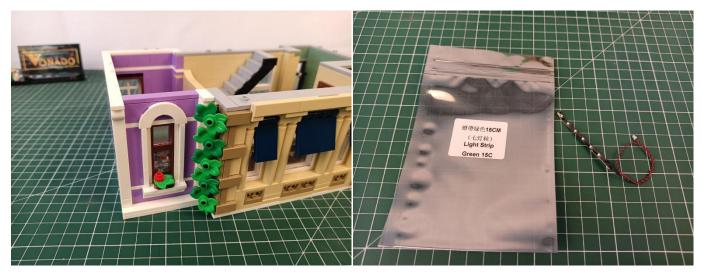

onents needs to be tested in this set is 1\*Bit Lights-15CM-Warm White,2\*Bit Lights-15CM-White,2\*Bit Lights-15CM-Green,2\*Bit Lights-15CM-Blue,1\*Bit Lights-30CM-Green,8\*Bit Lights-30CM-Warm White,2\*Bit Lights-30CM-Pink,1\*Bit Lights-15CM-Pink,1\*Multi-Colour Lights 15CM,1\*Flashing Bit Lights-15CM-Red,1\*Flashing Bit Lights-15CM-Blue,3\*Light Strips-White -28,2\*Light Strips-Warm White-28,2\*Light Strips-Warm White-7,1\*Light Strips-Green-7.

Please contact us immediately if any components don't work.

**Section C:** laying out components following the instruction.





























## 













## 













## 













## 







## 













## 







## 







## 







## 







## 



















### 







#### 







# 













#### 



















#### 













### 







#### 







### 







#### 













# 







# 







# 







# 







### 







### 







## 







#### 122



The plate without slit:

### 123



Tips

The plate with slit:



The slit on the the plate round 1X1 are hand-made to avoid squeeze the wire and cause short circuit and abnormalheat during installation.



#### 







### 







### 













### 







### 







### 







### 







### 149



he plate without slit:





The slit on the the plate round 1X1 are hand-made to avoid squeeze the wire and cause short circuit and abnormalheat during installation.

Tips





## 







#### 







## 







### 







### 







The remote control does not contain batteries, please buy a CR2025 or CR203