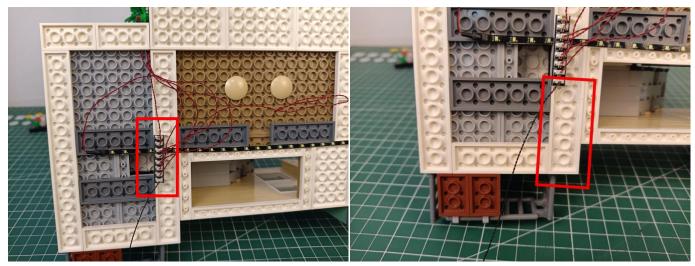

### 123

Tips

The plate with slit:

The slit on the the plate round 1X1 are hand-made to avoid squeeze the wire and cause short circuit and abnormalheat during installation.