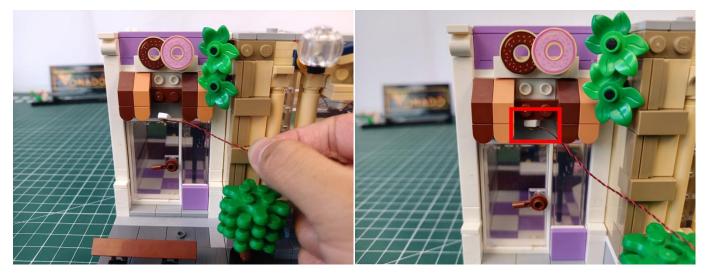

Note that on one side of the white plug you can see two very small golden wires that should be connected to the two golden needles in socket of the expansion board.shown as blow.

All our connections between plug and socket are all the same as shown above. So for any such structure with plug and socket, please pay attention to the golden wire of the plug and the golden needle of the socket, they must be touched together.