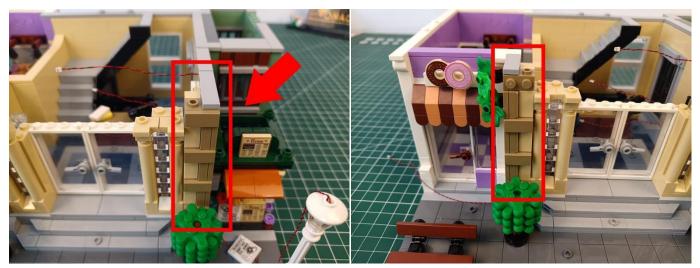

noted that after the test, the lamp must be returned to the corresponding bag to avoid confusion of types.



The components needs to be tested in this set is 1\*Bit Lights-15CM-Warm White,2\*Bit Lights-15CM-White,2\*Bit Lights-15CM-Green,2\*Bit Lights-15CM-Blue,1\*Bit Lights-30CM-Green,8\*Bit Lights-30CM-Warm White,2\*Bit Lights-30CM-Pink,1\*Bit Lights-15CM-Pink,1\*Multi-Colour Lights 15CM,1\*Flashing Bit Lights-15CM-Red,1\*Flashing Bit Lights-15CM-Blue,3\*Light Strips-White -28,2\*Light Strips-Warm White-28,2\*Light Strips-Warm White-7,1\*Light Strips-Green-7.

Please contact us immediately if any components don't work.

**Section C:** laying out components following the instruction.





























## 













## 













## 













## 







## 













## 







## 







## 







## 







## 



















### 







#### 







# 













#### 



















#### 













### 







#### 







### 







#### 













# 







# 







# 







# 







### 







### 







## 







#### 122



The plate without slit:

### 123



Tips

The plate with slit:



The slit on the the plate round 1X1 are hand-made to avoid squeeze the wire and cause short circuit and abnormalheat during installation.



#### 







### 







### 













### 







### 







### 







### 







### 149



he plate without slit:





The slit on the the plate round 1X1 are hand-made to avoid squeeze the wire and cause short circuit and abnormalheat during installation.

Tips





## 







####