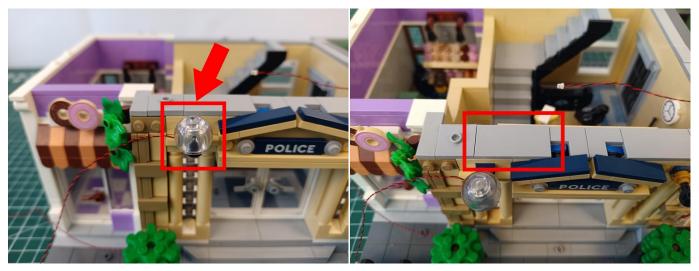

lamp according to this method. It should be noted that after the test, the lamp must be returned to the corresponding bag to avoid confusion of types.



The components needs to be tested in this set is 1\*Bit Lights-15CM-Warm White,2\*Bit Lights-15CM-White,2\*Bit Lights-15CM-Green,2\*Bit Lights-15CM-Blue,1\*Bit Lights-30CM-Green,8\*Bit Lights-30CM-Warm White,2\*Bit Lights-30CM-Pink,1\*Bit Lights-15CM-Pink,1\*Multi-Colour Lights 15CM,1\*Flashing Bit Lights-15CM-Red,1\*Flashing Bit Lights-15CM-Blue,3\*Light Strips-White -28,2\*Light Strips-Warm White-28,2\*Light Strips-Warm White-7,1\*Light Strips-Green-7.

Please contact us immediately if any components don't work.

**Section C:** laying out components following the instruction.





























## 













## 













## 













## 







## 













## 







## 







## 







## 







## 



















### 







#### 







# 













#### 



















#### 













### 







#### 







### 







#### 













# 







# 







# 







# 







### 







### 







## 







#### 122



The plate without slit:

### 123



Tips

The plate with slit:



The slit on the the plate round 1X1 are hand-made to avoid squeeze the wire and cause short circuit and abnormalheat during installation.



#### 







### 







### 













### 







### 







### 







### 







### 149



he plate without slit:





The slit on the the plate round 1X1 are hand-made to avoid squeeze the wire and cause short circuit and abnormalheat duri