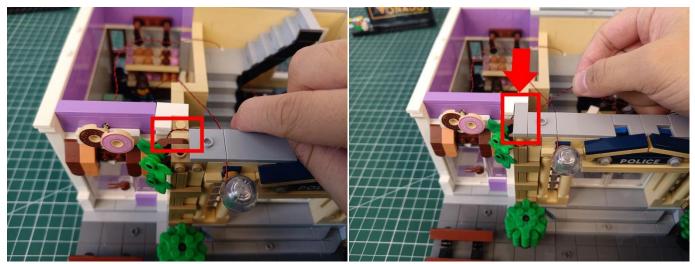

#### 122

The plate without slit:

### 123

Tips

The plate with slit:

The slit on the the plate round 1X1 are hand-made to avoid squeeze the wire and cause short circuit and abnormalheat during installation.