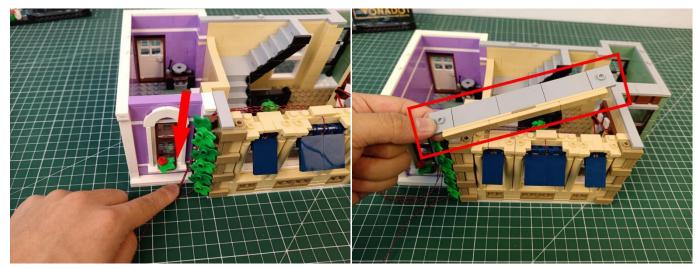

### 149

he plate without slit:

The slit on the the plate round 1X1 are hand-made to avoid squeeze the wire and cause short circuit and abnormalheat during installation.

Tips