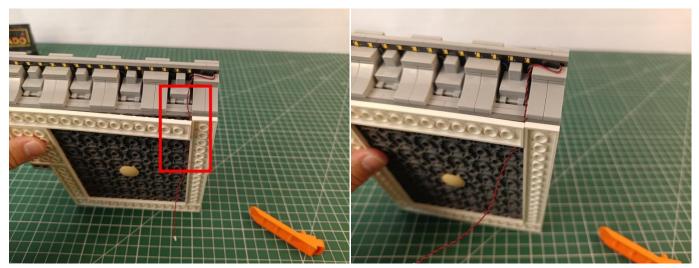

### 123

Tips

The plate with slit:

The slit on the the plate round 1X1 are hand-made to avoid squeeze the wire and cause short circuit and abnormalheat during installation.