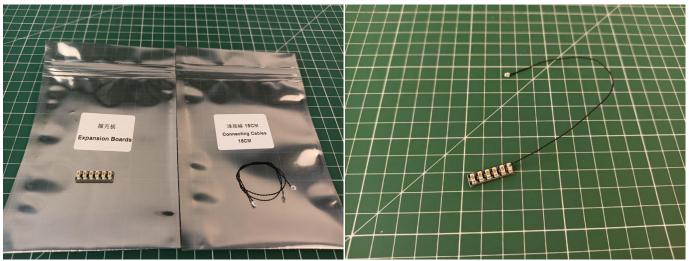

#### **Section B:** Test that each components is working properly.

We need a structure to test all lights, so take out the bag with label "USB Power Cord" and "Expansion Boards" as follows.

It is worth reminding that our products are all customized. They have a unique way of connecting. The white plug on wire and the socket of the expansion board need to be connected together to transmit power.

Note that on one side of the white plug you can see two very small golden wires that should be connected to the two golden needles in socket of the expansion board.shown as blow.

All our connections between plug and socket are all the same as shown above. So for any such structure with plug and socket, please pay attention to the golden wire of the plug and the golden needle of the socket, they must be touched together.