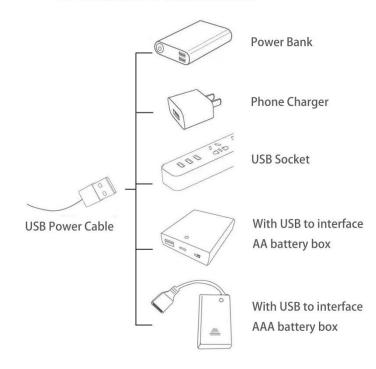

## There are 22 bags in this set. The name and quantities of specific components are as shown , please check carefully.

| Content                       | Quantity                                                                                                                                                                                                                                                                                                                                                                                                                                                                                                                                                                                                                                  |
|-------------------------------|-------------------------------------------------------------------------------------------------------------------------------------------------------------------------------------------------------------------------------------------------------------------------------------------------------------------------------------------------------------------------------------------------------------------------------------------------------------------------------------------------------------------------------------------------------------------------------------------------------------------------------------------|
| Bit Lights-15CM-Warm White    | 2                                                                                                                                                                                                                                                                                                                                                                                                                                                                                                                                                                                                                                         |
| Bit Lights-15CM-White         | 2                                                                                                                                                                                                                                                                                                                                                                                                                                                                                                                                                                                                                                         |
| Bit Lights-15CM-Green         | 2                                                                                                                                                                                                                                                                                                                                                                                                                                                                                                                                                                                                                                         |
| Bit Lights-15CM-Blue          | 2                                                                                                                                                                                                                                                                                                                                                                                                                                                                                                                                                                                                                                         |
| Bit Lights-30CM-Green         | 1                                                                                                                                                                                                                                                                                                                                                                                                                                                                                                                                                                                                                                         |
| Bit Lights-30CM-Warm White    | 8                                                                                                                                                                                                                                                                                                                                                                                                                                                                                                                                                                                                                                         |
| Bit Lights-30CM-Pink          | 2                                                                                                                                                                                                                                                                                                                                                                                                                                                                                                                                                                                                                                         |
| Bit Lights-15CM-Pink          | 1                                                                                                                                                                                                                                                                                                                                                                                                                                                                                                                                                                                                                                         |
| Multi-Colour Lights 15CM      | 1                                                                                                                                                                                                                                                                                                                                                                                                                                                                                                                                                                                                                                         |
| 6 Socket Expansion Board      | 1                                                                                                                                                                                                                                                                                                                                                                                                                                                                                                                                                                                                                                         |
| 8 Socket Expansion Board      | 3                                                                                                                                                                                                                                                                                                                                                                                                                                                                                                                                                                                                                                         |
| 12 Socket Expansion Board     | 1                                                                                                                                                                                                                                                                                                                                                                                                                                                                                                                                                                                                                                         |
| USB Power Cable               | 1                                                                                                                                                                                                                                                                                                                                                                                                                                                                                                                                                                                                                                         |
| Connecting Cables-15CM        | 2                                                                                                                                                                                                                                                                                                                                                                                                                                                                                                                                                                                                                                         |
| Connecting Cables-30CM        | 2                                                                                                                                                                                                                                                                                                                                                                                                                                                                                                                                                                                                                                         |
| Connecting Cables-50CM        | 1                                                                                                                                                                                                                                                                                                                                                                                                                                                                                                                                                                                                                                         |
| Flashing Bit Lights-15CM-Red  | 1                                                                                                                                                                                                                                                                                                                                                                                                                                                                                                                                                                                                                                         |
| Flashing Bit Lights-15CM-Blue | 1                                                                                                                                                                                                                                                                                                                                                                                                                                                                                                                                                                                                                                         |
| Light Strips-White -28        | 3                                                                                                                                                                                                                                                                                                                                                                                                                                                                                                                                                                                                                                         |
| Light Strips-Warm White-28    | 2                                                                                                                                                                                                                                                                                                                                                                                                                                                                                                                                                                                                                                         |
| Light Strips-Warm White-7     | 2                                                                                                                                                                                                                                                                                                                                                                                                                                                                                                                                                                                                                                         |
| Light Strips-Green -7         | 1                                                                                                                                                                                                                                                                                                                                                                                                                                                                                                                                                                                                                                         |
| Remote Control Boards         | 1                                                                                                                                                                                                                                                                                                                                                                                                                                                                                                                                                                                                                                         |
|                               | Bit Lights-15CM-Warm White<br>Bit Lights-15CM-White<br>Bit Lights-15CM-Green<br>Bit Lights-15CM-Blue<br>Bit Lights-30CM-Green<br>Bit Lights-30CM-Warm White<br>Bit Lights-30CM-Pink<br>Bit Lights-15CM-Pink<br>Multi-Colour Lights 15CM<br>6 Socket Expansion Board<br>6 Socket Expansion Board<br>12 Socket Expansion Board<br>12 Socket Expansion Board<br>USB Power Cable<br>Connecting Cables-15CM<br>Connecting Cables-30CM<br>Connecting Cables-50CM<br>Flashing Bit Lights-15CM-Red<br>Flashing Bit Lights-15CM-Blue<br>Light Strips-White -28<br>Light Strips-Warm White-28<br>Light Strips-Warm White-7<br>Light Strips-Green -7 |

The connection method between the USB Power Cord and Expansion Boards is as follows:

The USB Power Cord can be powered by phone chargers, power banks,etc.

USB connectors to connect devices

This instruction will use the power bank as power supply . The test structure is shown as follow. All lamp in this set will be tested by this structure.