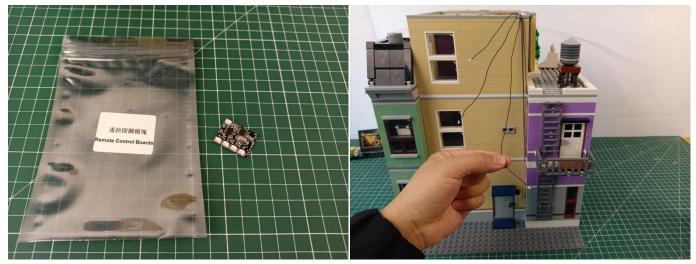

### 

The remote control does not contain batteries, please buy a CR2025 or CR2032 button battery in the nearest store and install it in the remote control.