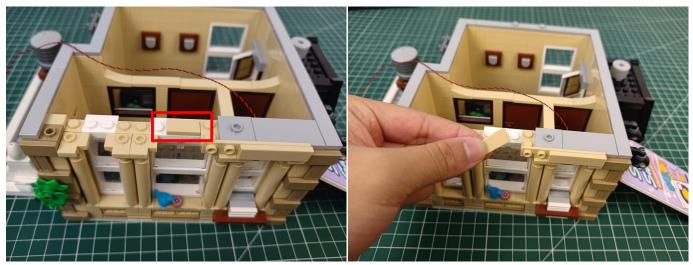

#### 122

The plate without slit:

### 123

Tips

The plate with slit:

The slit on the the plate round 1X1 are hand-made to avoid squeeze the wire and cause short circuit and abnormalheat during installation.