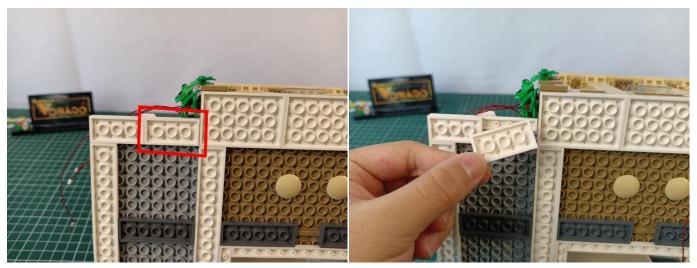

### 149

he plate without slit:

The slit on the the plate round 1X1 are hand-made to avoid squeeze the wire and cause short circuit and abnormalheat during installation.

Tips