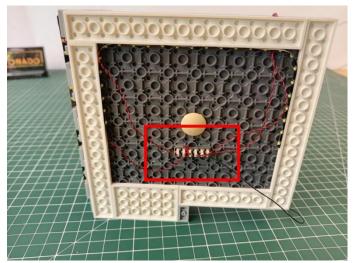

The connection method between the USB Power Cord and Expansion Boards is as follows:

The USB Power Cord can be powered by phone chargers, power banks,etc.

USB connectors to connect devices

This instruction will use the power bank as power supply . The test structure is shown as follow. All lamp in this set will be tested by this structure.

when we test "Bit Lights-15CM-Warm White" particles, Take out the bag labelled "Bit Lights-15CM-Warm White". Take out one of the light and connect it to the socket. Turn on the power bank, the light will turn on normally as shown below.

Test each lamp according to this method. It should be noted that after the test, the lamp must be returned to the corresponding bag to avoid confusion of types.

The components needs to be tested in this set is 1\*Bit Lights-15CM-Warm White,2\*Bit Lights-15CM-White,2\*Bit Lights-15CM-Green,2\*Bit Lights-15CM-Blue,1\*Bit Lights-30CM-Green,8\*Bit Lights-30CM-Warm White,2\*Bit Lights-30CM-Pink,1\*Bit Lights-15CM-Pink,1\*Multi-Colour Lights 15CM,1\*Flashing Bit Lights-15CM-Red,1\*Flashing Bit Lights-15CM-Blue,3\*Light Strips-White -28,2\*Light Strips-Warm White-28,2\*Light Strips-Warm White-7,1\*Light Strips-Green-7.