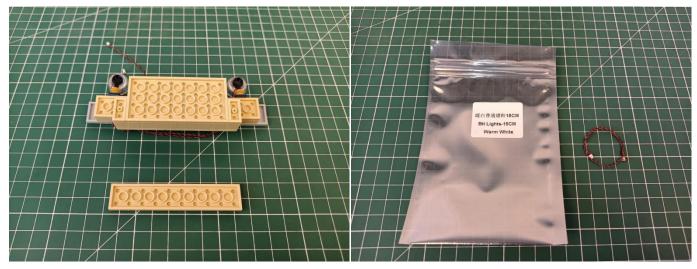

when we test "Bit Lights-15CM-Warm White" particles, Take out the bag labelled "Bit Lights-15CM-Warm White". Take out one of the light and connect it to the socket. Turn on the power bank, the light will turn on normally as shown below.

Test each lamp according to this method. It should be noted that after the test, the lamp must be returned to the corresponding bag to avoid confusion of types.

The components needs to be tested in this set is 1\*Bit Lights-15CM-Warm White,2\*Bit Lights-15CM-White,2\*Bit Lights-15CM-Green,2\*Bit Lights-15CM-Blue,1\*Bit Lights-30CM-Green,8\*Bit Lights-30CM-Warm White,2\*Bit Lights-30CM-Pink,1\*Bit Lights-15CM-Pink,1\*Multi-Colour Lights 15CM,1\*Flashing Bit Lights-15CM-Red,1\*Flashing Bit Lights-15CM-Blue,3\*Light Strips-White -28,2\*Light Strips-Warm White-28,2\*Light Strips-Warm White-7,1\*Light Strips-Green-7.