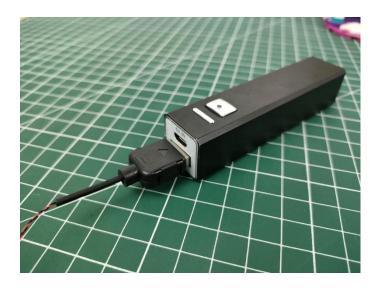

The connection method between the USB Power Cord and Expansion Boards is as follows:

The USB Power Cord can be powered by phone chargers, power banks,etc.

USB connectors to connect devices

This instruction will use the power bank as power supply . The test structure is shown as follow. All lamp in this set will be tested by this structure.