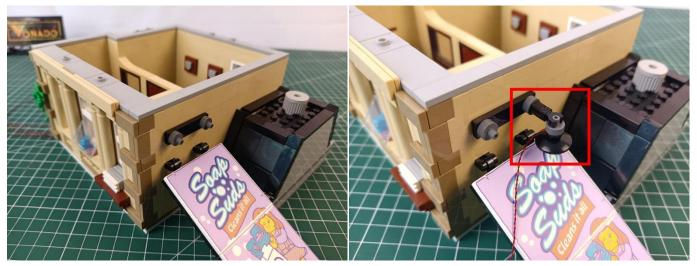

#### 122

The plate without slit:

### 123

Tips

The plate with slit:

The slit on the the plate round 1X1 are hand-made to avoid squeeze the wire and cause short circuit and abnormalheat during installation.