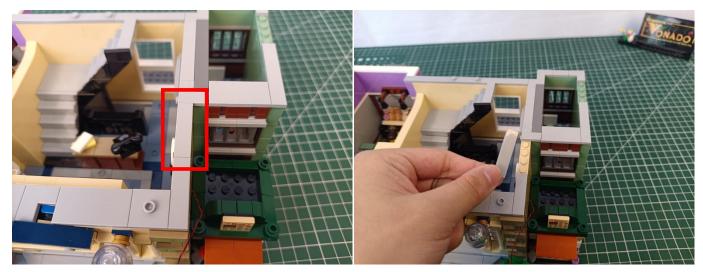

### 123

Tips

The plate with slit:

The slit on the the plate round 1X1 are hand-made to avoid squeeze the wire and cause short circuit and abnormalheat during installation.