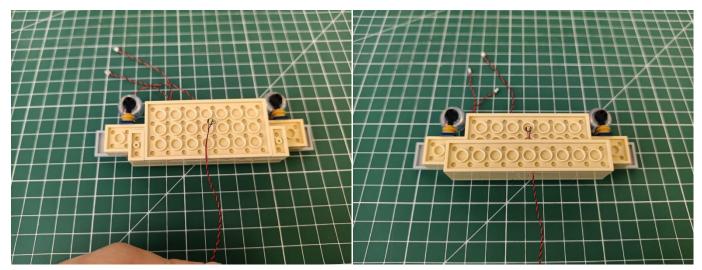

Test each lamp according to this method. It should be noted that after the test, the lamp must be returned to the corresponding bag to avoid confusion of types.

The components needs to be tested in this set is 1\*Bit Lights-15CM-Warm White,2\*Bit Lights-15CM-White,2\*Bit Lights-15CM-Green,2\*Bit Lights-15CM-Blue,1\*Bit Lights-30CM-Green,8\*Bit Lights-30CM-Warm White,2\*Bit Lights-30CM-Pink,1\*Bit Lights-15CM-Pink,1\*Multi-Colour Lights 15CM,1\*Flashing Bit Lights-15CM-Red,1\*Flashing Bit Lights-15CM-Blue,3\*Light Strips-White -28,2\*Light Strips-Warm White-28,2\*Light Strips-Warm White-7,1\*Light Strips-Green-7.