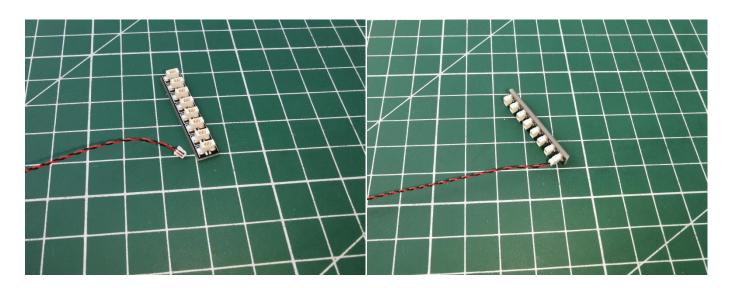

when we test "Bit Lights-15CM-Warm White" particles, Take out the bag labelled "Bit Lights-15CM-Warm White". Take out one of the light and connect it to the socket. Turn on the power bank, the light will turn on normally as shown below.