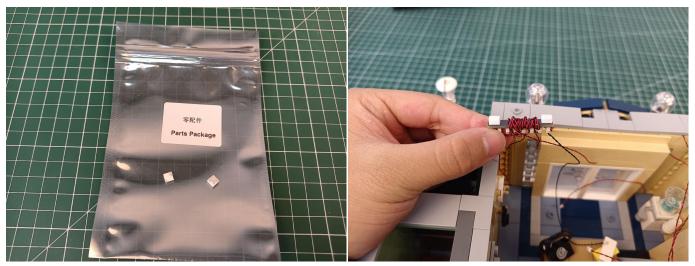

#### **Section A:** Check the type and quantity of components.

The quantity and type of components of each products are different and it needs to be carefully checked to make sure there do have enough material. The type of components is indicated by the label on the bag.

## There are 22 bags in this set. The name and quantities of specific components are as shown , please check carefully.

| Content                       | Quantity                                                                                                                                                                                                                                                                                                                                                                                                                                                                                                                                                                                                                                  |
|-------------------------------|-------------------------------------------------------------------------------------------------------------------------------------------------------------------------------------------------------------------------------------------------------------------------------------------------------------------------------------------------------------------------------------------------------------------------------------------------------------------------------------------------------------------------------------------------------------------------------------------------------------------------------------------|
| Bit Lights-15CM-Warm White    | 2                                                                                                                                                                                                                                                                                                                                                                                                                                                                                                                                                                                                                                         |
| Bit Lights-15CM-White         | 2                                                                                                                                                                                                                                                                                                                                                                                                                                                                                                                                                                                                                                         |
| Bit Lights-15CM-Green         | 2                                                                                                                                                                                                                                                                                                                                                                                                                                                                                                                                                                                                                                         |
| Bit Lights-15CM-Blue          | 2                                                                                                                                                                                                                                                                                                                                                                                                                                                                                                                                                                                                                                         |
| Bit Lights-30CM-Green         | 1                                                                                                                                                                                                                                                                                                                                                                                                                                                                                                                                                                                                                                         |
| Bit Lights-30CM-Warm White    | 8                                                                                                                                                                                                                                                                                                                                                                                                                                                                                                                                                                                                                                         |
| Bit Lights-30CM-Pink          | 2                                                                                                                                                                                                                                                                                                                                                                                                                                                                                                                                                                                                                                         |
| Bit Lights-15CM-Pink          | 1                                                                                                                                                                                                                                                                                                                                                                                                                                                                                                                                                                                                                                         |
| Multi-Colour Lights 15CM      | 1                                                                                                                                                                                                                                                                                                                                                                                                                                                                                                                                                                                                                                         |
| 6 Socket Expansion Board      | 1                                                                                                                                                                                                                                                                                                                                                                                                                                                                                                                                                                                                                                         |
| 8 Socket Expansion Board      | 3                                                                                                                                                                                                                                                                                                                                                                                                                                                                                                                                                                                                                                         |
| 12 Socket Expansion Board     | 1                                                                                                                                                                                                                                                                                                                                                                                                                                                                                                                                                                                                                                         |
| USB Power Cable               | 1                                                                                                                                                                                                                                                                                                                                                                                                                                                                                                                                                                                                                                         |
| Connecting Cables-15CM        | 2                                                                                                                                                                                                                                                                                                                                                                                                                                                                                                                                                                                                                                         |
| Connecting Cables-30CM        | 2                                                                                                                                                                                                                                                                                                                                                                                                                                                                                                                                                                                                                                         |
| Connecting Cables-50CM        | 1                                                                                                                                                                                                                                                                                                                                                                                                                                                                                                                                                                                                                                         |
| Flashing Bit Lights-15CM-Red  | 1                                                                                                                                                                                                                                                                                                                                                                                                                                                                                                                                                                                                                                         |
| Flashing Bit Lights-15CM-Blue | 1                                                                                                                                                                                                                                                                                                                                                                                                                                                                                                                                                                                                                                         |
| Light Strips-White -28        | 3                                                                                                                                                                                                                                                                                                                                                                                                                                                                                                                                                                                                                                         |
| Light Strips-Warm White-28    | 2                                                                                                                                                                                                                                                                                                                                                                                                                                                                                                                                                                                                                                         |
| Light Strips-Warm White-7     | 2                                                                                                                                                                                                                                                                                                                                                                                                                                                                                                                                                                                                                                         |
| Light Strips-Green -7         | 1                                                                                                                                                                                                                                                                                                                                                                                                                                                                                                                                                                                                                                         |
| Remote Control Boards         | 1                                                                                                                                                                                                                                                                                                                                                                                                                                                                                                                                                                                                                                         |
|                               | Bit Lights-15CM-Warm White<br>Bit Lights-15CM-White<br>Bit Lights-15CM-Green<br>Bit Lights-15CM-Blue<br>Bit Lights-30CM-Green<br>Bit Lights-30CM-Warm White<br>Bit Lights-30CM-Pink<br>Bit Lights-15CM-Pink<br>Multi-Colour Lights 15CM<br>6 Socket Expansion Board<br>6 Socket Expansion Board<br>12 Socket Expansion Board<br>12 Socket Expansion Board<br>USB Power Cable<br>Connecting Cables-15CM<br>Connecting Cables-30CM<br>Connecting Cables-50CM<br>Flashing Bit Lights-15CM-Red<br>Flashing Bit Lights-15CM-Blue<br>Light Strips-White -28<br>Light Strips-Warm White-28<br>Light Strips-Warm White-7<br>Light Strips-Green -7 |