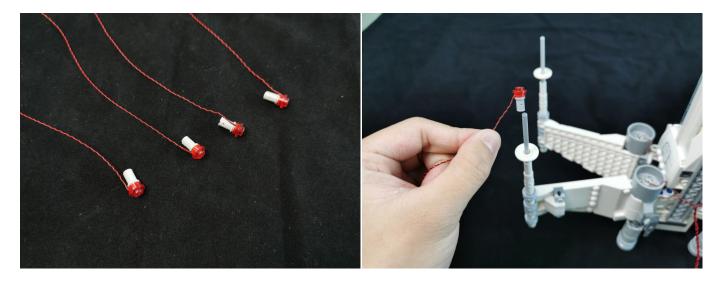

#### **Section A:** Check the type and quantity of components.

There are 11 bags in this set. The name and quantities of specific components are as shown, please check carefully.

| Content                      | Quantity                                                                                                                                                                                                         |
|------------------------------|------------------------------------------------------------------------------------------------------------------------------------------------------------------------------------------------------------------|
| Bit Lights-15CM-Warm White   | 2                                                                                                                                                                                                                |
| Bit Lights-30CM-Blue         | 4                                                                                                                                                                                                                |
| Bit Lights-30CM-Red          | 4                                                                                                                                                                                                                |
| Bit Lights-30CM-Warm White   | 2                                                                                                                                                                                                                |
| 12 Socket Expansion Board    | 2                                                                                                                                                                                                                |
| USB Power Cable-30CM         | 1                                                                                                                                                                                                                |
| AAA Battery Box              | 1                                                                                                                                                                                                                |
| Connecting Cables-5CM        | 2                                                                                                                                                                                                                |
| Flashing Bit Lights-30CM-Red | 4                                                                                                                                                                                                                |
| Flicker-Effects Board        | 1                                                                                                                                                                                                                |
|                              | Bit Lights-15CM-Warm White Bit Lights-30CM-Blue Bit Lights-30CM-Red Bit Lights-30CM-Warm White 12 Socket Expansion Board USB Power Cable-30CM AAA Battery Box Connecting Cables-5CM Flashing Bit Lights-30CM-Red |

#### USB connectors to connect devices

This instruction will use the power bank as power supply . The test structure is shown as follow. All lamp in this set will be tested by this structure.

when we test "Bit Lights-15CM-Warm White" particles, Take out the bag labelled "Bit Lights-15CM-Warm White". Take out two of the light and connect it to the socket. Turn on the power bank, the light will turn on normally as shown below.