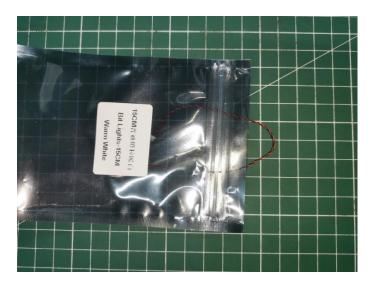

The type of components is indicated by the label on the bag.

**Section B:** Test that each components is working properly.

Each components is made individually so it is necessary to test that each components is working properly to avoid the situation that the lighting does not work.

#### **Section A:** Check the type and quantity of components.

There are 11 bags in this set. The name and quantities of specific components are as shown, please check carefully.

| Content                      | Quantity                                                                                                                                                                                                         |
|------------------------------|------------------------------------------------------------------------------------------------------------------------------------------------------------------------------------------------------------------|
| Bit Lights-15CM-Warm White   | 2                                                                                                                                                                                                                |
| Bit Lights-30CM-Blue         | 4                                                                                                                                                                                                                |
| Bit Lights-30CM-Red          | 4                                                                                                                                                                                                                |
| Bit Lights-30CM-Warm White   | 2                                                                                                                                                                                                                |
| 12 Socket Expansion Board    | 2                                                                                                                                                                                                                |
| USB Power Cable-30CM         | 1                                                                                                                                                                                                                |
| AAA Battery Box              | 1                                                                                                                                                                                                                |
| Connecting Cables-5CM        | 2                                                                                                                                                                                                                |
| Flashing Bit Lights-30CM-Red | 4                                                                                                                                                                                                                |
| Flicker-Effects Board        | 1                                                                                                                                                                                                                |
|                              | Bit Lights-15CM-Warm White Bit Lights-30CM-Blue Bit Lights-30CM-Red Bit Lights-30CM-Warm White 12 Socket Expansion Board USB Power Cable-30CM AAA Battery Box Connecting Cables-5CM Flashing Bit Lights-30CM-Red |