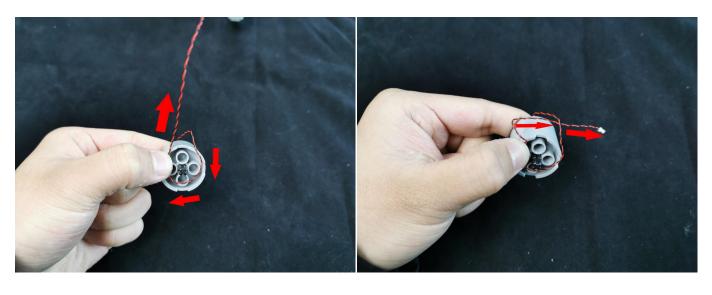

Note that on one side of the white plug you can see two very small golden wires that should be connected to the two golden needle in socket of the expansion board.shown as blow.

All our connections between plug and socket are all the same as shown above. So for any such structure with plug and socket, please pay attention to the golden wire of the plug and the golden needle of the socket, they must be touched together.