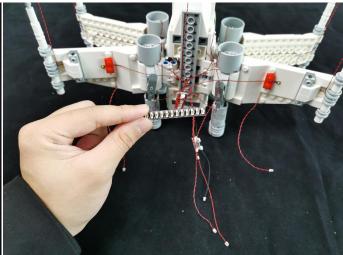

#### Section B: Test that each components is working properly.

We need a structure to test all lights, so take out the bag with label "USB Power Cord" and "Expansion Boards" as follows.

It is worth reminding that our products are all customized. They have a unique way of connecting. The white plug on wire and the socket of the expansion board need to be connected together to transmit power.

Note that on one side of the white plug you can see two very small golden wires that should be connected to the two golden needle in socket of the expansion board.shown as blow.

All our connections between plug and socket are all the same as shown above. So for any such structure with plug and socket, please pay attention to the golden wire of the plug and the golden needle of the socket, they must be touched together.