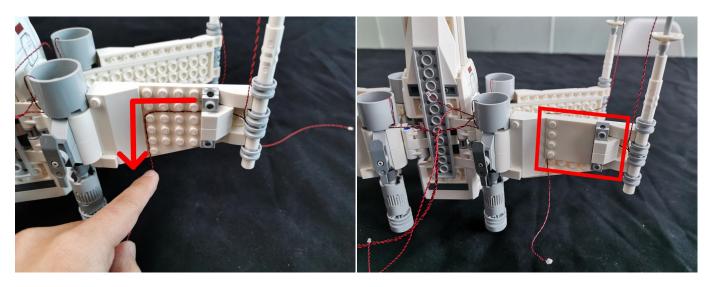

Section C: laying out components following the instruction.

Our material is very small but not fragile, just be reminded that don't to pull the wires too hard. For different people, there may be some installation steps that you can't understand. Please look at the previous and later installation steps.

Please contact us immediately if any components don't work

**Section C:** laying out components following the instruction.

Good job, you've done all the installation steps, power it up and enjoy your work.