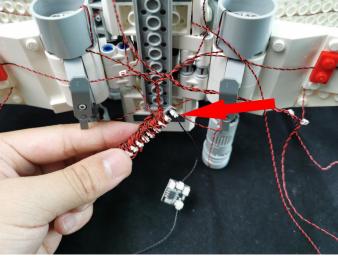

#### Section B: Test that each components is working properly.

We need a structure to test all lights, so take out the bag with label "USB Power Cord" and "Expansion Boards" as follows.

It is worth reminding that our products are all customized. They have a unique way of connecting. The white plug on wire and the socket of the expansion board need to be connected together to transmit power.

Note that on one side of the white plug you can see two very small golden wires that should be connected to the two golden needle in socket of the expansion board.shown as blow.

All our connections between plug and socket are all the same as shown above. So for any such structure with plug and socket, please pay attention to the golden wire of the plug and the golden needle of the socket, they must be touched together.

The connection method between the USB Power Cord and Expansion Boards is as follows:

The USB Power Cord can be powered by phone chargers, power banks,etc.