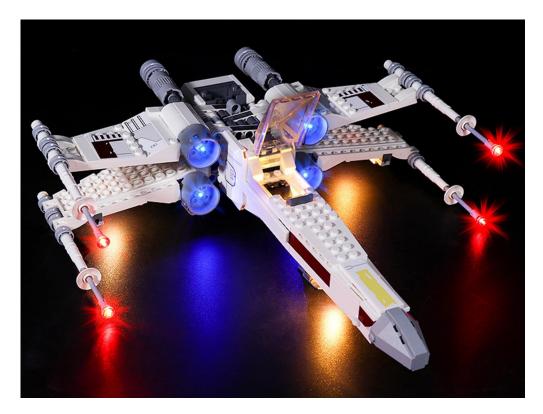

# 75301 Luke Skywalker's X-wing Fighter LED lighting Kit (Classic Version) P21901

- P21901 is the unique code of lighting set, we use this to accurately identify the product you purchased and the corresponding manuals and services you need to obtain. Please make sure your product code is the same as the label on the back of the box shown "75301 P21901".
- Installation requires a lot of patience and great observation that your LEGO bricks will come alive when you get this finished. The bricks with lighting as below, so make sure you're ready and let's get started.