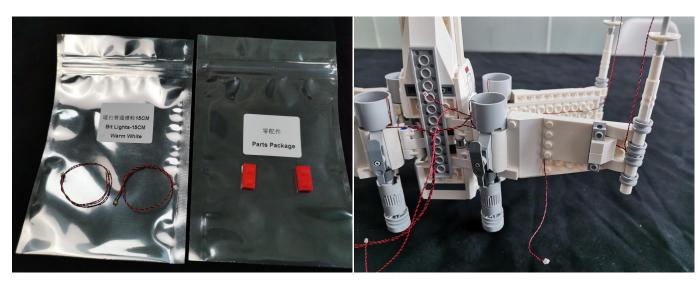

#### **Section A:** Check the type and quantity of components.

There are 11 bags in this set. The name and quantities of specific components are as shown, please check carefully.

| Content                      | Quantity                                                                                                                                                                                                         |
|------------------------------|------------------------------------------------------------------------------------------------------------------------------------------------------------------------------------------------------------------|
| Bit Lights-15CM-Warm White   | 2                                                                                                                                                                                                                |
| Bit Lights-30CM-Blue         | 4                                                                                                                                                                                                                |
| Bit Lights-30CM-Red          | 4                                                                                                                                                                                                                |
| Bit Lights-30CM-Warm White   | 2                                                                                                                                                                                                                |
| 12 Socket Expansion Board    | 2                                                                                                                                                                                                                |
| USB Power Cable-30CM         | 1                                                                                                                                                                                                                |
| AAA Battery Box              | 1                                                                                                                                                                                                                |
| Connecting Cables-5CM        | 2                                                                                                                                                                                                                |
| Flashing Bit Lights-30CM-Red | 4                                                                                                                                                                                                                |
| Flicker-Effects Board        | 1                                                                                                                                                                                                                |
|                              | Bit Lights-15CM-Warm White Bit Lights-30CM-Blue Bit Lights-30CM-Red Bit Lights-30CM-Warm White 12 Socket Expansion Board USB Power Cable-30CM AAA Battery Box Connecting Cables-5CM Flashing Bit Lights-30CM-Red |

Please contact us immediately if there have any missing components.