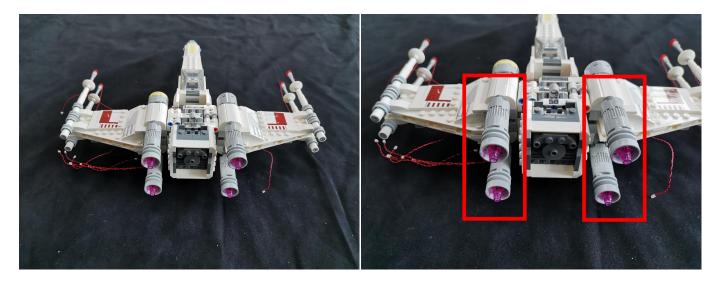

Section C: laying out components following the instruction.

Our material is very small but not fragile, just be reminded that don't to pull the wires too hard. For different people, there may be some installation steps that you can't understand. Please look at the previous and later installation steps.

Please contact us immediately if any components don't work

**Section C:** laying out components following the instruction.

Good job, you've done all the installation steps, power it up and enjoy your work.