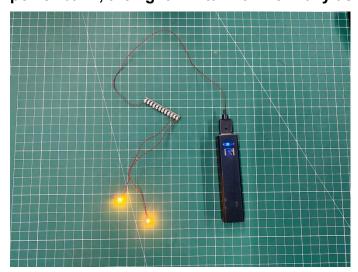

#### USB connectors to connect devices

This instruction will use the power bank as power supply . The test structure is shown as follow. All lamp in this set will be tested by this structure.

when we test "Bit Lights-15CM-Warm White" particles, Take out the bag labelled "Bit Lights-15CM-Warm White". Take out two of the light and connect it to the socket. Turn on the power bank, the light will turn on normally as shown below.

Test each lamp according to this method. It should be noted that after the test, the lamp must be returned to the corresponding bag to avoid confusion of types.

The components needs to be tested in this set is 2\*Bit Lights-15CM-Warm White,4\*Bit Lights-30CM-Blue,4\*Bit Lights-30CM-Red,2\*Bit Lights-30CM-Warm White,4\*Flashing Bit Lights-30CM-Red.