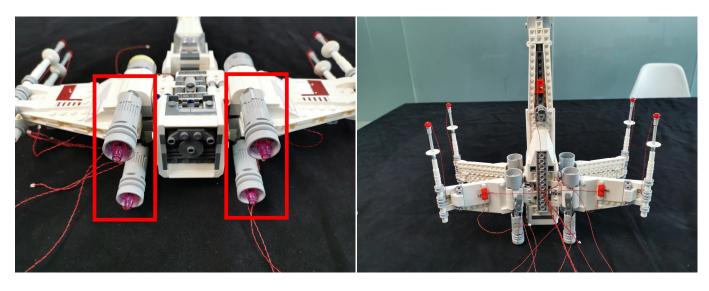

#### USB connectors to connect devices

This instruction will use the power bank as power supply . The test structure is shown as follow. All lamp in this set will be tested by this structure.

when we test "Bit Lights-15CM-Warm White" particles, Take out the bag labelled "Bit Lights-15CM-Warm White". Take out two of the light and connect it to the socket. Turn on the power bank, the light will turn on normally as shown below.

Test each lamp according to this method. It should be noted that after the test, the lamp must be returned to the corresponding bag to avoid confusion of types.

The components needs to be tested in this set is 2\*Bit Lights-15CM-Warm White,4\*Bit Lights-30CM-Blue,4\*Bit Lights-30CM-Red,2\*Bit Lights-30CM-Warm White,4\*Flashing Bit Lights-30CM-Red.