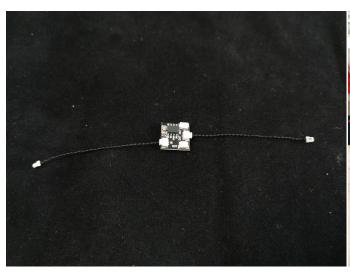

#### **Section A:** Check the type and quantity of components.

There are 11 bags in this set. The name and quantities of specific components are as shown, please check carefully.

| Content                      | Quantity                                                                                                                                                                                                         |
|------------------------------|------------------------------------------------------------------------------------------------------------------------------------------------------------------------------------------------------------------|
| Bit Lights-15CM-Warm White   | 2                                                                                                                                                                                                                |
| Bit Lights-30CM-Blue         | 4                                                                                                                                                                                                                |
| Bit Lights-30CM-Red          | 4                                                                                                                                                                                                                |
| Bit Lights-30CM-Warm White   | 2                                                                                                                                                                                                                |
| 12 Socket Expansion Board    | 2                                                                                                                                                                                                                |
| USB Power Cable-30CM         | 1                                                                                                                                                                                                                |
| AAA Battery Box              | 1                                                                                                                                                                                                                |
| Connecting Cables-5CM        | 2                                                                                                                                                                                                                |
| Flashing Bit Lights-30CM-Red | 4                                                                                                                                                                                                                |
| Flicker-Effects Board        | 1                                                                                                                                                                                                                |
|                              | Bit Lights-15CM-Warm White Bit Lights-30CM-Blue Bit Lights-30CM-Red Bit Lights-30CM-Warm White 12 Socket Expansion Board USB Power Cable-30CM AAA Battery Box Connecting Cables-5CM Flashing Bit Lights-30CM-Red |

Please contact us immediately if there have any missing components.