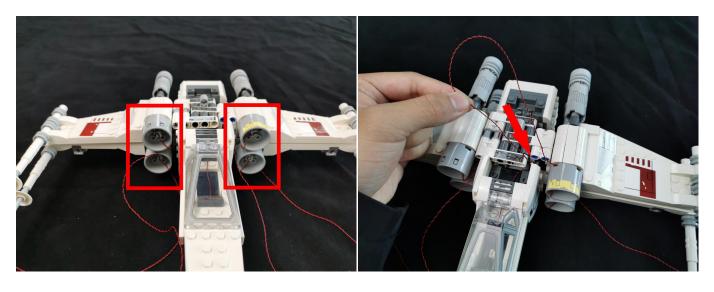

Please contact us immediately if any components don't work

**Section C:** laying out components following the instruction.

Good job, you've done all the installation steps, power it up and enjoy your work.