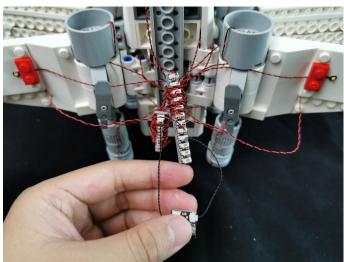

Note that on one side of the white plug you can see two very small golden wires that should be connected to the two golden needle in socket of the expansion board.shown as blow.

All our connections between plug and socket are all the same as shown above. So for any such structure with plug and socket, please pay attention to the golden wire of the plug and the golden needle of the socket, they must be touched together.

The connection method between the USB Power Cord and Expansion Boards is as follows:

The USB Power Cord can be powered by phone chargers, power banks,etc.