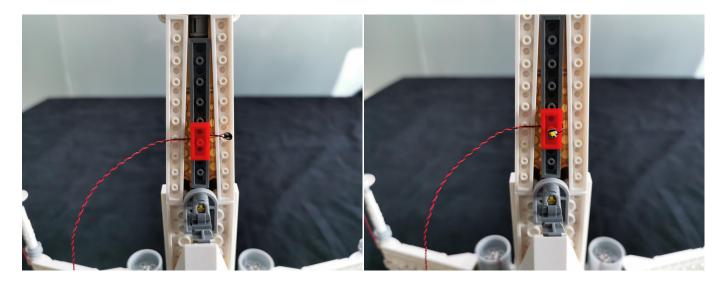

Note that on one side of the white plug you can see two very small golden wires that should be connected to the two golden needle in socket of the expansion board.shown as blow.

All our connections between plug and socket are all the same as shown above. So for any such structure with plug and socket, please pay attention to the golden wire of the plug and the golden needle of the socket, they must be touched together.