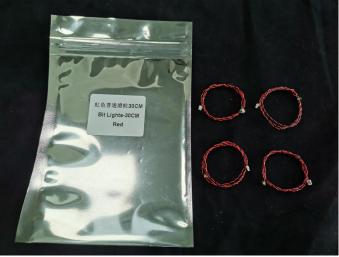

#### **Section A:** Check the type and quantity of components.

There are 11 bags in this set. The name and quantities of specific components are as shown, please check carefully.

| Content                      | Quantity                                                                                                                                                                                                         |
|------------------------------|------------------------------------------------------------------------------------------------------------------------------------------------------------------------------------------------------------------|
| Bit Lights-15CM-Warm White   | 2                                                                                                                                                                                                                |
| Bit Lights-30CM-Blue         | 4                                                                                                                                                                                                                |
| Bit Lights-30CM-Red          | 4                                                                                                                                                                                                                |
| Bit Lights-30CM-Warm White   | 2                                                                                                                                                                                                                |
| 12 Socket Expansion Board    | 2                                                                                                                                                                                                                |
| USB Power Cable-30CM         | 1                                                                                                                                                                                                                |
| AAA Battery Box              | 1                                                                                                                                                                                                                |
| Connecting Cables-5CM        | 2                                                                                                                                                                                                                |
| Flashing Bit Lights-30CM-Red | 4                                                                                                                                                                                                                |
| Flicker-Effects Board        | 1                                                                                                                                                                                                                |
|                              | Bit Lights-15CM-Warm White Bit Lights-30CM-Blue Bit Lights-30CM-Red Bit Lights-30CM-Warm White 12 Socket Expansion Board USB Power Cable-30CM AAA Battery Box Connecting Cables-5CM Flashing Bit Lights-30CM-Red |