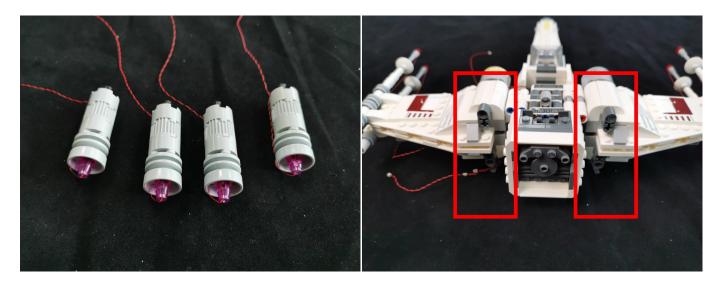

Test each lamp according to this method. It should be noted that after the test, the lamp must be returned to the corresponding bag to avoid confusion of types.

The components needs to be tested in this set is 2\*Bit Lights-15CM-Warm White,4\*Bit Lights-30CM-Blue,4\*Bit Lights-30CM-Red,2\*Bit Lights-30CM-Warm White,4\*Flashing Bit Lights-30CM-Red.

Please contact us immediately if any components don't work

**Section C:** laying out components following the instruction.

Good job, you've done all the installation steps, power it up and enjoy your work.