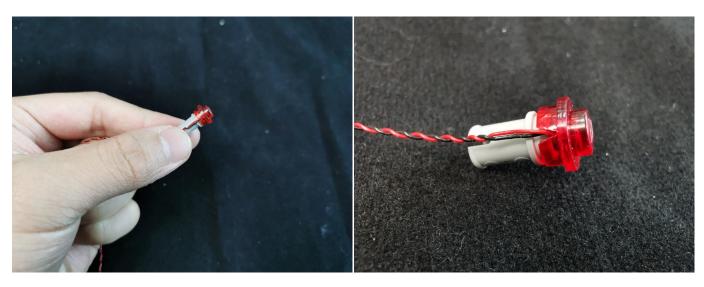

Note that on one side of the white plug you can see two very small golden wires that should be connected to the two golden needle in socket of the expansion board.shown as blow.

All our connections between plug and socket are all the same as shown above. So for any such structure with plug and socket, please pay attention to the golden wire of the plug and the golden needle of the socket, they must be touched together.