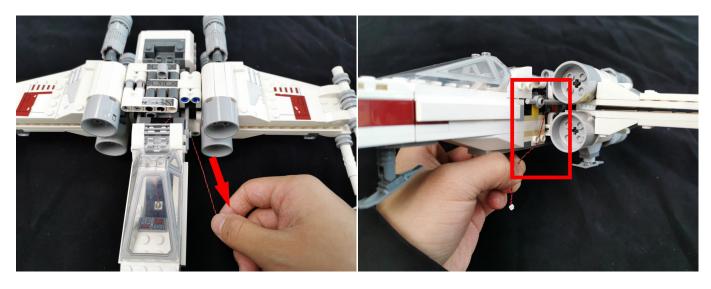

Section C: laying out components following the instruction.

Our material is very small but not fragile, just be reminded that don't to pull the wires too hard. For different people, there may be some installation steps that you can't understand. Please look at the previous and later installation steps.

Please contact us immediately if any components don't work

**Section C:** laying out components following the instruction.

Good job, you've done all the installation steps, power it up and enjoy your work.