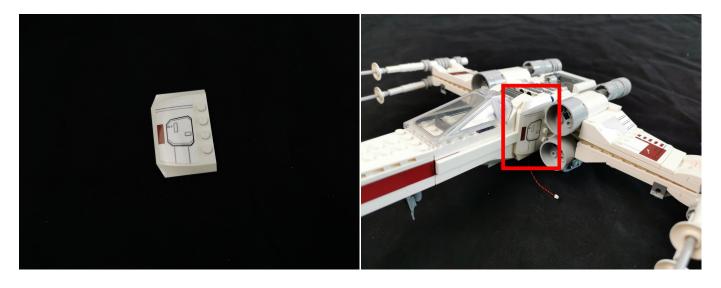

Section C: laying out components following the instruction.

Our material is very small but not fragile, just be reminded that don't to pull the wires too hard. For different people, there may be some installation steps that you can't understand. Please look at the previous and later installation steps.

Please contact us immediately if any components don't work

**Section C:** laying out components following the instruction.

Good job, you've done all the installation steps, power it up and enjoy your work.