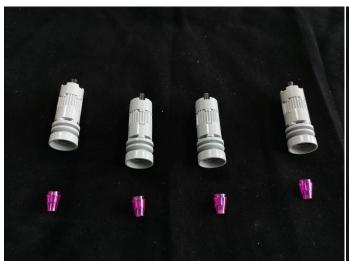

#### **Section A:** Check the type and quantity of components.

There are 11 bags in this set. The name and quantities of specific components are as shown, please check carefully.

| Content                      | Quantity                                                                                                                                                                                                         |
|------------------------------|------------------------------------------------------------------------------------------------------------------------------------------------------------------------------------------------------------------|
| Bit Lights-15CM-Warm White   | 2                                                                                                                                                                                                                |
| Bit Lights-30CM-Blue         | 4                                                                                                                                                                                                                |
| Bit Lights-30CM-Red          | 4                                                                                                                                                                                                                |
| Bit Lights-30CM-Warm White   | 2                                                                                                                                                                                                                |
| 12 Socket Expansion Board    | 2                                                                                                                                                                                                                |
| USB Power Cable-30CM         | 1                                                                                                                                                                                                                |
| AAA Battery Box              | 1                                                                                                                                                                                                                |
| Connecting Cables-5CM        | 2                                                                                                                                                                                                                |
| Flashing Bit Lights-30CM-Red | 4                                                                                                                                                                                                                |
| Flicker-Effects Board        | 1                                                                                                                                                                                                                |
|                              | Bit Lights-15CM-Warm White Bit Lights-30CM-Blue Bit Lights-30CM-Red Bit Lights-30CM-Warm White 12 Socket Expansion Board USB Power Cable-30CM AAA Battery Box Connecting Cables-5CM Flashing Bit Lights-30CM-Red |