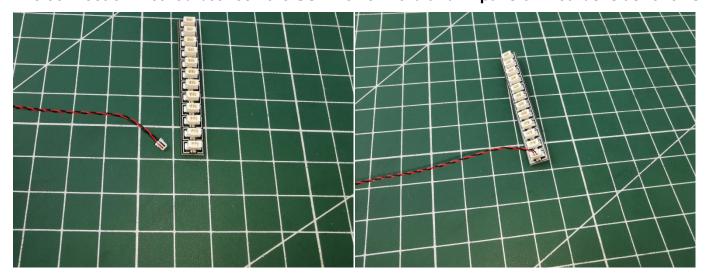

#### USB connectors to connect devices

This instruction will use the power bank as power supply . The test structure is shown as follow. All lamp in this set will be tested by this structure.

when we test "Bit Lights-15CM-Warm White" particles, Take out the bag labelled "Bit Lights-15CM-Warm White". Take out two of the light and connect it to the socket. Turn on the power bank, the light will turn on normally as shown below.

Test each lamp according to this method. It should be noted that after the test, the lamp must be returned to the corresponding bag to avoid confusion of types.

The components needs to be tested in this set is 2\*Bit Lights-15CM-Warm White,4\*Bit Lights-30CM-Blue,4\*Bit Lights-30CM-Red,2\*Bit Lights-30CM-Warm White,4\*Flashing Bit Lights-30CM-Red.