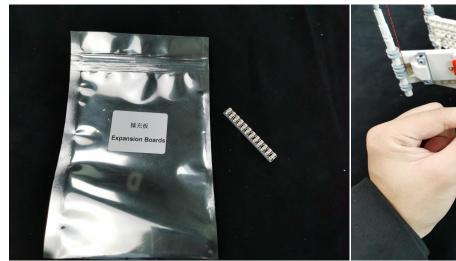

#### Section B: Test that each components is working properly.

We need a structure to test all lights, so take out the bag with label "USB Power Cord" and "Expansion Boards" as follows.

It is worth reminding that our products are all customized. They have a unique way of connecting. The white plug on wire and the socket of the expansion board need to be connected together to transmit power.

The type of components is indicated by the label on the bag.

**Section B:** Test that each components is working properly.

Each components is made individually so it is necessary to test that each components is working properly to avoid the situation that the lighting does not work.