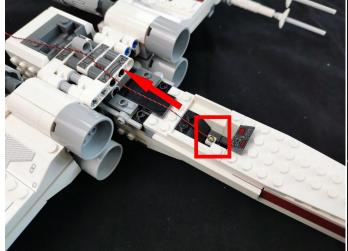

Please contact us immediately if any components don't work

**Section C:** laying out components following the instruction.

Good job, you've done all the installation steps, power it up and enjoy your work.