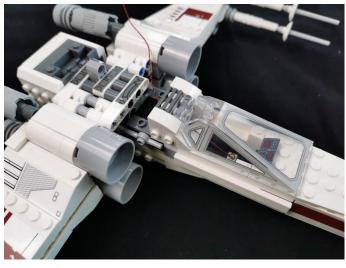

#### Section B: Test that each components is working properly.

We need a structure to test all lights, so take out the bag with label "USB Power Cord" and "Expansion Boards" as follows.

It is worth reminding that our products are all customized. They have a unique way of connecting. The white plug on wire and the socket of the expansion board need to be connected together to transmit power.

Note that on one side of the white plug you can see two very small golden wires that should be connected to the two golden needle in socket of the expansion board.shown as blow.

All our connections between plug and socket are all the same as shown above. So for any such structure with plug and socket, please pay attention to the golden wire of the plug and the golden needle of the socket, they must be touched together.