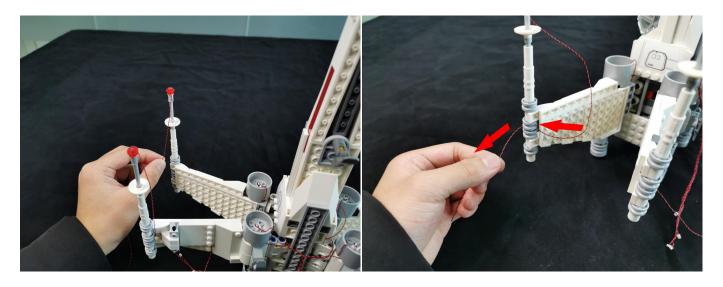

Section C: laying out components following the instruction.

Our material is very small but not fragile, just be reminded that don't to pull the wires too hard. For different people, there may be some installation steps that you can't understand. Please look at the previous and later installation steps.

Please contact us immediately if any components don't work

**Section C:** laying out components following the instruction.

Good job, you've done all the installation steps, power it up and enjoy your work.