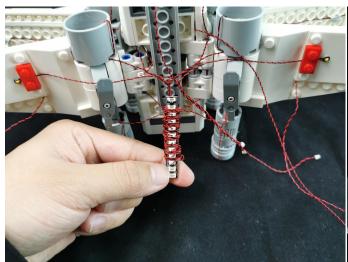

#### **Section A:** Check the type and quantity of components.

There are 11 bags in this set. The name and quantities of specific components are as shown, please check carefully.

| Content                      | Quantity                                                                                                                                                                                                         |
|------------------------------|------------------------------------------------------------------------------------------------------------------------------------------------------------------------------------------------------------------|
| Bit Lights-15CM-Warm White   | 2                                                                                                                                                                                                                |
| Bit Lights-30CM-Blue         | 4                                                                                                                                                                                                                |
| Bit Lights-30CM-Red          | 4                                                                                                                                                                                                                |
| Bit Lights-30CM-Warm White   | 2                                                                                                                                                                                                                |
| 12 Socket Expansion Board    | 2                                                                                                                                                                                                                |
| USB Power Cable-30CM         | 1                                                                                                                                                                                                                |
| AAA Battery Box              | 1                                                                                                                                                                                                                |
| Connecting Cables-5CM        | 2                                                                                                                                                                                                                |
| Flashing Bit Lights-30CM-Red | 4                                                                                                                                                                                                                |
| Flicker-Effects Board        | 1                                                                                                                                                                                                                |
|                              | Bit Lights-15CM-Warm White Bit Lights-30CM-Blue Bit Lights-30CM-Red Bit Lights-30CM-Warm White 12 Socket Expansion Board USB Power Cable-30CM AAA Battery Box Connecting Cables-5CM Flashing Bit Lights-30CM-Red |

Please contact us immediately if there have any missing components.