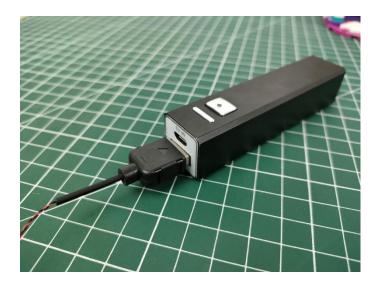

#### Section B: Test that each components is working properly.

We need a structure to test all lights, so take out the bag with label "USB Power Cord" and "Expansion Boards" as follows.

It is worth reminding that our products are all customized. They have a unique way of connecting. The white plug on wire and the socket of the expansion board need to be connected together to transmit power.

The connection method between the USB Power Cord and Expansion Boards is as follows:

The USB Power Cord can be powered by phone chargers, power banks,etc.