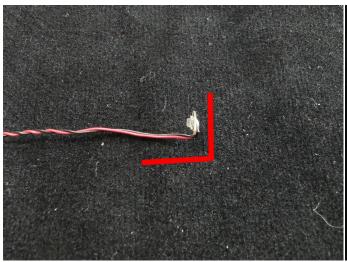

Note that on one side of the white plug you can see two very small golden wires that should be connected to the two golden needle in socket of the expansion board.shown as blow.

All our connections between plug and socket are all the same as shown above. So for any such structure with plug and socket, please pay attention to the golden wire of the plug and the golden needle of the socket, they must be touched together.