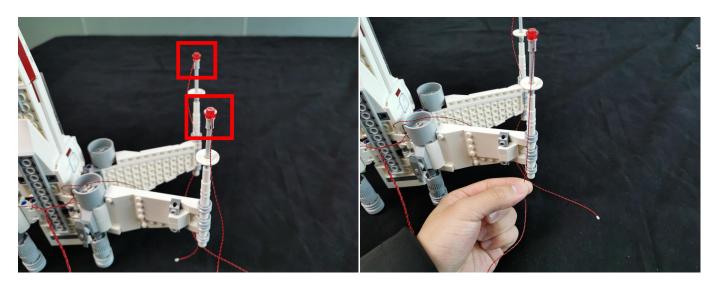

Note that on one side of the white plug you can see two very small golden wires that should be connected to the two golden needle in socket of the expansion board.shown as blow.

All our connections between plug and socket are all the same as shown above. So for any such structure with plug and socket, please pay attention to the golden wire of the plug and the golden needle of the socket, they must be touched together.

Test each lamp according to this method. It should be noted that after the test, the lamp must be returned to the corresponding bag to avoid confusion of types.

The components needs to be tested in this set is 2\*Bit Lights-15CM-Warm White,4\*Bit Lights-30CM-Blue,4\*Bit Lights-30CM-Red,2\*Bit Lights-30CM-Warm White,4\*Flashing Bit Lights-30CM-Red.