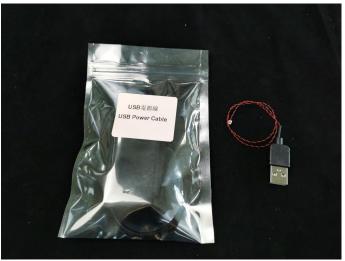

#### Section B: Test that each components is working properly.

We need a structure to test all lights, so take out the bag with label "USB Power Cord" and "Expansion Boards" as follows.

It is worth reminding that our products are all customized. They have a unique way of connecting. The white plug on wire and the socket of the expansion board need to be connected together to transmit power.

The connection method between the USB Power Cord and Expansion Boards is as follows:

The USB Power Cord can be powered by phone chargers, power banks,etc.