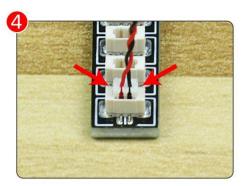

Note that on one side of the white plug you can see two very small golden wires that should be connected to the two golden needle in socket of the expansion board.shown as blow.

All our connections between plug and socket are all the same as shown above. So for any such structure with plug and socket, please pay attention to the golden wire of the plug and the golden needle of the socket, they must be touched together.