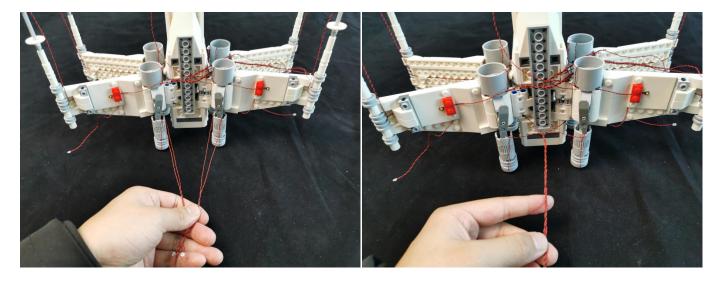

Section C: laying out components following the instruction.

Our material is very small but not fragile, just be reminded that don't to pull the wires too hard. For different people, there may be some installation steps that you can't understand. Please look at the previous and later installation steps.

Test each lamp according to this method. It should be noted that after the test, the lamp must be returned to the corresponding bag to avoid confusion of types.

The components needs to be tested in this set is 2\*Bit Lights-15CM-Warm White,4\*Bit Lights-30CM-Blue,4\*Bit Lights-30CM-Red,2\*Bit Lights-30CM-Warm White,4\*Flashing Bit Lights-30CM-Red.