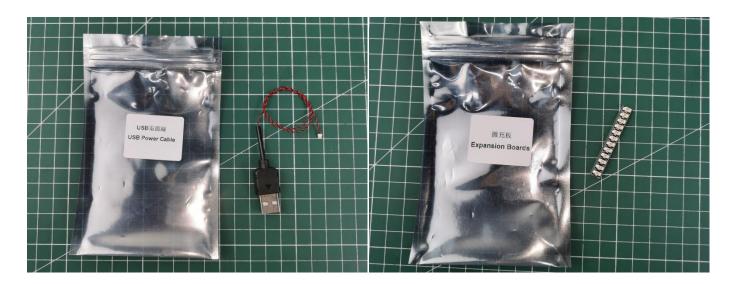

#### **Section A:** Check the type and quantity of components.

There are 11 bags in this set. The name and quantities of specific components are as shown, please check carefully.

| Content                      | Quantity                                                                                                                                                                                                         |
|------------------------------|------------------------------------------------------------------------------------------------------------------------------------------------------------------------------------------------------------------|
| Bit Lights-15CM-Warm White   | 2                                                                                                                                                                                                                |
| Bit Lights-30CM-Blue         | 4                                                                                                                                                                                                                |
| Bit Lights-30CM-Red          | 4                                                                                                                                                                                                                |
| Bit Lights-30CM-Warm White   | 2                                                                                                                                                                                                                |
| 12 Socket Expansion Board    | 2                                                                                                                                                                                                                |
| USB Power Cable-30CM         | 1                                                                                                                                                                                                                |
| AAA Battery Box              | 1                                                                                                                                                                                                                |
| Connecting Cables-5CM        | 2                                                                                                                                                                                                                |
| Flashing Bit Lights-30CM-Red | 4                                                                                                                                                                                                                |
| Flicker-Effects Board        | 1                                                                                                                                                                                                                |
|                              | Bit Lights-15CM-Warm White Bit Lights-30CM-Blue Bit Lights-30CM-Red Bit Lights-30CM-Warm White 12 Socket Expansion Board USB Power Cable-30CM AAA Battery Box Connecting Cables-5CM Flashing Bit Lights-30CM-Red |

#### Section B: Test that each components is working properly.

We need a structure to test all lights, so take out the bag with label "USB Power Cord" and "Expansion Boards" as follows.

It is worth reminding that our products are all customized. They have a unique way of connecting. The white plug on wire and the socket of the expansion board need to be connected together to transmit power.