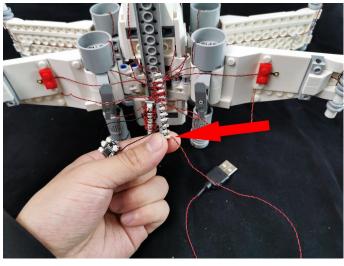

#### Section B: Test that each components is working properly.

We need a structure to test all lights, so take out the bag with label "USB Power Cord" and "Expansion Boards" as follows.

It is worth reminding that our products are all customized. They have a unique way of connecting. The white plug on wire and the socket of the expansion board need to be connected together to transmit power.

Note that on one side of the white plug you can see two very small golden wires that should be connected to the two golden needle in socket of the expansion board.shown as blow.

All our connections between plug and socket are all the same as shown above. So for any such structure with plug and socket, please pay attention to the golden wire of the plug and the golden needle of the socket, they must be touched together.