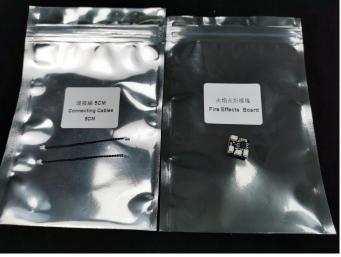

#### **Section A:** Check the type and quantity of components.

There are 11 bags in this set. The name and quantities of specific components are as shown, please check carefully.

| Content                      | Quantity                                                                                                                                                                                                         |
|------------------------------|------------------------------------------------------------------------------------------------------------------------------------------------------------------------------------------------------------------|
| Bit Lights-15CM-Warm White   | 2                                                                                                                                                                                                                |
| Bit Lights-30CM-Blue         | 4                                                                                                                                                                                                                |
| Bit Lights-30CM-Red          | 4                                                                                                                                                                                                                |
| Bit Lights-30CM-Warm White   | 2                                                                                                                                                                                                                |
| 12 Socket Expansion Board    | 2                                                                                                                                                                                                                |
| USB Power Cable-30CM         | 1                                                                                                                                                                                                                |
| AAA Battery Box              | 1                                                                                                                                                                                                                |
| Connecting Cables-5CM        | 2                                                                                                                                                                                                                |
| Flashing Bit Lights-30CM-Red | 4                                                                                                                                                                                                                |
| Flicker-Effects Board        | 1                                                                                                                                                                                                                |
|                              | Bit Lights-15CM-Warm White Bit Lights-30CM-Blue Bit Lights-30CM-Red Bit Lights-30CM-Warm White 12 Socket Expansion Board USB Power Cable-30CM AAA Battery Box Connecting Cables-5CM Flashing Bit Lights-30CM-Red |

Please contact us immediately if there have any missing components.