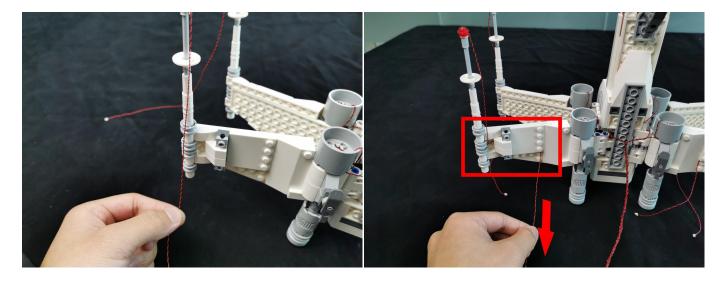

Section C: laying out components following the instruction.

Our material is very small but not fragile, just be reminded that don't to pull the wires too hard. For different people, there may be some installation steps that you can't understand. Please look at the previous and later installation steps.

Please contact us immediately if any components don't work

**Section C:** laying out components following the instruction.

Good job, you've done all the installation steps, power it up and enjoy your work.