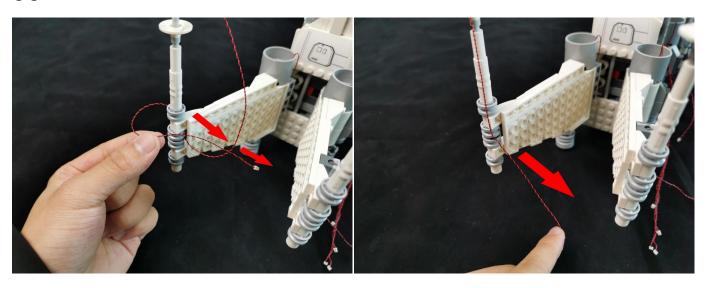

Section C: laying out components following the instruction.

Our material is very small but not fragile, just be reminded that don't to pull the wires too hard. For different people, there may be some installation steps that you can't understand. Please look at the previous and later installation steps.

Please contact us immediately if any components don't work

**Section C:** laying out components following the instruction.

Good job, you've done all the installation steps, power it up and enjoy your work.