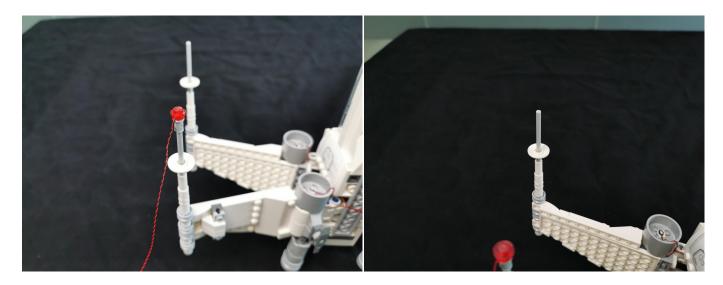

#### USB connectors to connect devices

This instruction will use the power bank as power supply . The test structure is shown as follow. All lamp in this set will be tested by this structure.

when we test "Bit Lights-15CM-Warm White" particles, Take out the bag labelled "Bit Lights-15CM-Warm White". Take out two of the light and connect it to the socket. Turn on the power bank, the light will turn on normally as shown below.

Test each lamp according to this method. It should be noted that after the test, the lamp must be returned to the corresponding bag to avoid confusion of types.

The components needs to be tested in this set is 2\*Bit Lights-15CM-Warm White,4\*Bit Lights-30CM-Blue,4\*Bit Lights-30CM-Red,2\*Bit Lights-30CM-Warm White,4\*Flashing Bit Lights-30CM-Red.