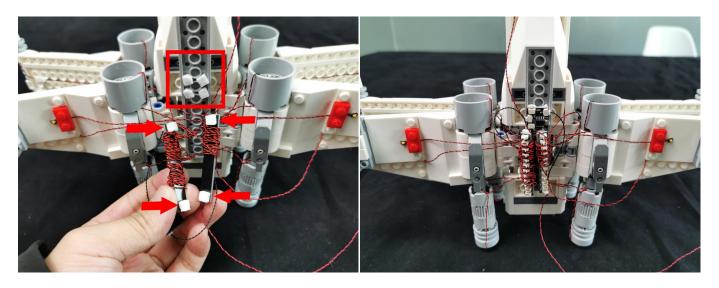

#### USB connectors to connect devices

This instruction will use the power bank as power supply . The test structure is shown as follow. All lamp in this set will be tested by this structure.

when we test "Bit Lights-15CM-Warm White" particles, Take out the bag labelled "Bit Lights-15CM-Warm White". Take out two of the light and connect it to the socket. Turn on the power bank, the light will turn on normally as shown below.

Test each lamp according to this method. It should be noted that after the test, the lamp must be returned to the corresponding bag to avoid confusion of types.

The components needs to be tested in this set is 2\*Bit Lights-15CM-Warm White,4\*Bit Lights-30CM-Blue,4\*Bit Lights-30CM-Red,2\*Bit Lights-30CM-Warm White,4\*Flashing Bit Lights-30CM-Red.