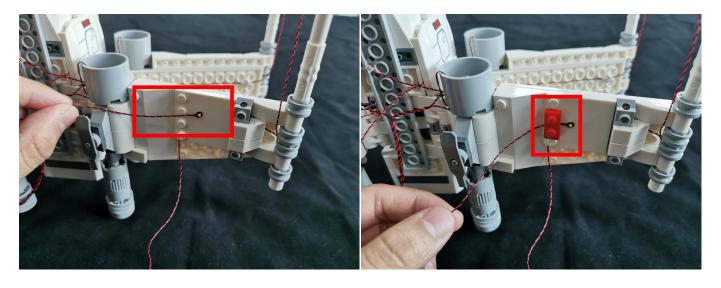

#### Section B: Test that each components is working properly.

We need a structure to test all lights, so take out the bag with label "USB Power Cord" and "Expansion Boards" as follows.

It is worth reminding that our products are all customized. They have a unique way of connecting. The white plug on wire and the socket of the expansion board need to be connected together to transmit power.

Note that on one side of the white plug you can see two very small golden wires that should be connected to the two golden needle in socket of the expansion board.shown as blow.

All our connections between plug and socket are all the same as shown above. So for any such structure with plug and socket, please pay attention to the golden wire of the plug and the golden needle of the socket, they must be touched together.

The connection method between the USB Power Cord and Expansion Boards is as follows:

The USB Power Cord can be powered by phone chargers, power banks,etc.