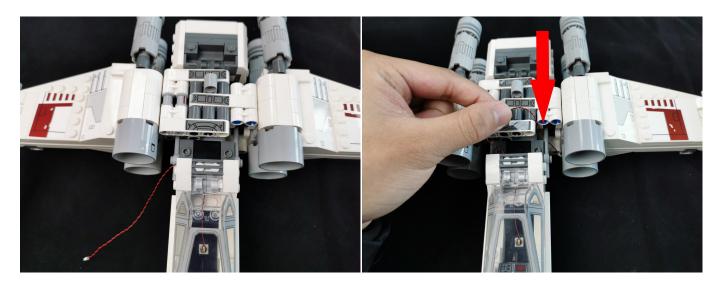

The battery box can also power the set. If it is necessary to change the power supply, prepare three AAA batteries, install them in the battery box, turn on the switch on the battery box, remove the plug of the USB Power Cable from the socket of the expansion board, plug the plug of the battery box to the same socket in the expansion board to power the suit as well.