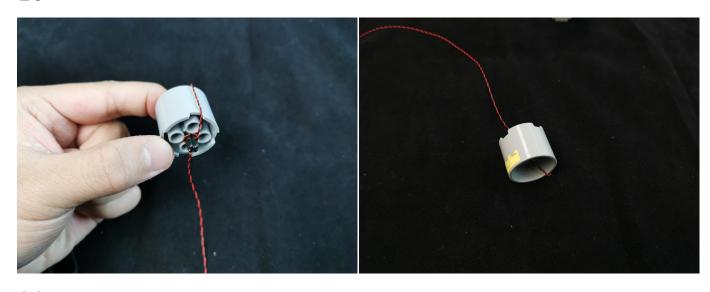

#### Section B: Test that each components is working properly.

We need a structure to test all lights, so take out the bag with label "USB Power Cord" and "Expansion Boards" as follows.

It is worth reminding that our products are all customized. They have a unique way of connecting. The white plug on wire and the socket of the expansion board need to be connected together to transmit power.

Note that on one side of the white plug you can see two very small golden wires that should be connected to the two golden needle in socket of the expansion board.shown as blow.

All our connections between plug and socket are all the same as shown above. So for any such structure with plug and socket, please pay attention to the golden wire of the plug and the golden needle of the socket, they must be touched together.