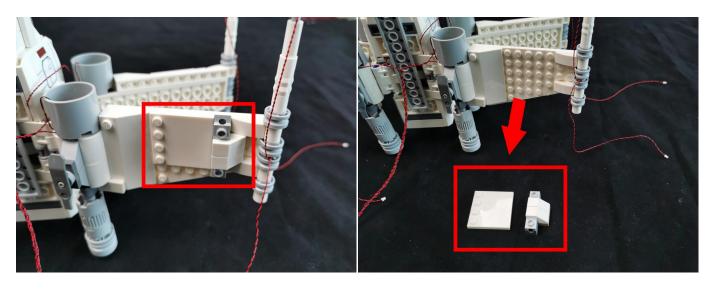

Section C: laying out components following the instruction.

Our material is very small but not fragile, just be reminded that don't to pull the wires too hard. For different people, there may be some installation steps that you can't understand. Please look at the previous and later installation steps.