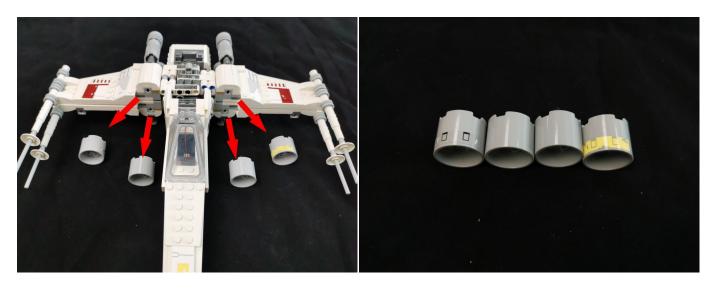

#### **Section A:** Check the type and quantity of components.

There are 11 bags in this set. The name and quantities of specific components are as shown, please check carefully.

| Content                      | Quantity                                                                                                                                                                                                         |
|------------------------------|------------------------------------------------------------------------------------------------------------------------------------------------------------------------------------------------------------------|
| Bit Lights-15CM-Warm White   | 2                                                                                                                                                                                                                |
| Bit Lights-30CM-Blue         | 4                                                                                                                                                                                                                |
| Bit Lights-30CM-Red          | 4                                                                                                                                                                                                                |
| Bit Lights-30CM-Warm White   | 2                                                                                                                                                                                                                |
| 12 Socket Expansion Board    | 2                                                                                                                                                                                                                |
| USB Power Cable-30CM         | 1                                                                                                                                                                                                                |
| AAA Battery Box              | 1                                                                                                                                                                                                                |
| Connecting Cables-5CM        | 2                                                                                                                                                                                                                |
| Flashing Bit Lights-30CM-Red | 4                                                                                                                                                                                                                |
| Flicker-Effects Board        | 1                                                                                                                                                                                                                |
|                              | Bit Lights-15CM-Warm White Bit Lights-30CM-Blue Bit Lights-30CM-Red Bit Lights-30CM-Warm White 12 Socket Expansion Board USB Power Cable-30CM AAA Battery Box Connecting Cables-5CM Flashing Bit Lights-30CM-Red |