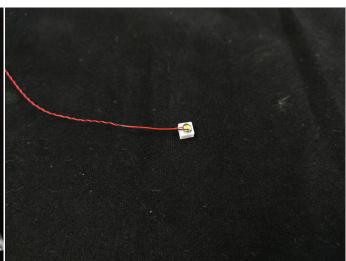

#### USB connectors to connect devices

This instruction will use the power bank as power supply . The test structure is shown as follow. All lamp in this set will be tested by this structure.

when we test "Bit Lights-15CM-Warm White" particles, Take out the bag labelled "Bit Lights-15CM-Warm White". Take out two of the light and connect it to the socket. Turn on the power bank, the light will turn on normally as shown below.

Test each lamp according to this method. It should be noted that after the test, the lamp must be returned to the corresponding bag to avoid confusion of types.

The components needs to be tested in this set is 2\*Bit Lights-15CM-Warm White,4\*Bit Lights-30CM-Blue,4\*Bit Lights-30CM-Red,2\*Bit Lights-30CM-Warm White,4\*Flashing Bit Lights-30CM-Red.