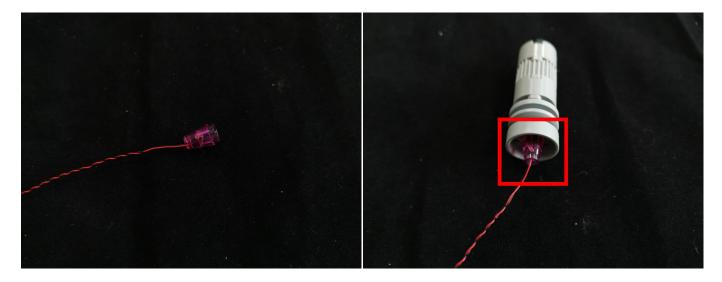

Note that on one side of the white plug you can see two very small golden wires that should be connected to the two golden needle in socket of the expansion board.shown as blow.

All our connections between plug and socket are all the same as shown above. So for any such structure with plug and socket, please pay attention to the golden wire of the plug and the golden needle of the socket, they must be touched together.