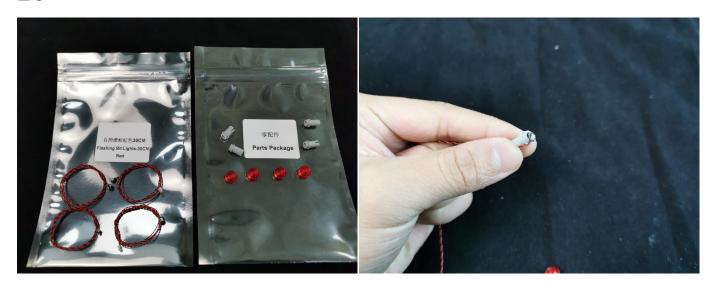

#### **Section A:** Check the type and quantity of components.

There are 11 bags in this set. The name and quantities of specific components are as shown, please check carefully.

| Content                      | Quantity                                                                                                                                                                                                         |
|------------------------------|------------------------------------------------------------------------------------------------------------------------------------------------------------------------------------------------------------------|
| Bit Lights-15CM-Warm White   | 2                                                                                                                                                                                                                |
| Bit Lights-30CM-Blue         | 4                                                                                                                                                                                                                |
| Bit Lights-30CM-Red          | 4                                                                                                                                                                                                                |
| Bit Lights-30CM-Warm White   | 2                                                                                                                                                                                                                |
| 12 Socket Expansion Board    | 2                                                                                                                                                                                                                |
| USB Power Cable-30CM         | 1                                                                                                                                                                                                                |
| AAA Battery Box              | 1                                                                                                                                                                                                                |
| Connecting Cables-5CM        | 2                                                                                                                                                                                                                |
| Flashing Bit Lights-30CM-Red | 4                                                                                                                                                                                                                |
| Flicker-Effects Board        | 1                                                                                                                                                                                                                |
|                              | Bit Lights-15CM-Warm White Bit Lights-30CM-Blue Bit Lights-30CM-Red Bit Lights-30CM-Warm White 12 Socket Expansion Board USB Power Cable-30CM AAA Battery Box Connecting Cables-5CM Flashing Bit Lights-30CM-Red |

Please contact us immediately if there have any missing components.