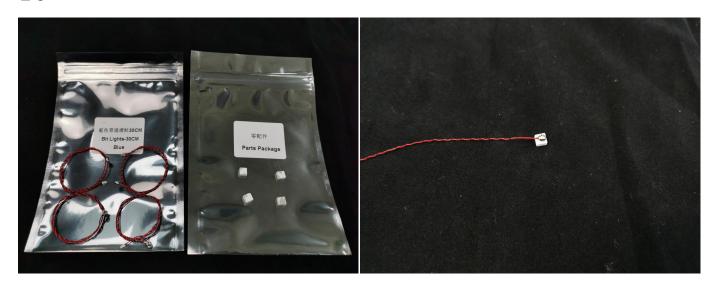

#### **Section A:** Check the type and quantity of components.

There are 11 bags in this set. The name and quantities of specific components are as shown, please check carefully.

| Content                      | Quantity                                                                                                                                                                                                         |
|------------------------------|------------------------------------------------------------------------------------------------------------------------------------------------------------------------------------------------------------------|
| Bit Lights-15CM-Warm White   | 2                                                                                                                                                                                                                |
| Bit Lights-30CM-Blue         | 4                                                                                                                                                                                                                |
| Bit Lights-30CM-Red          | 4                                                                                                                                                                                                                |
| Bit Lights-30CM-Warm White   | 2                                                                                                                                                                                                                |
| 12 Socket Expansion Board    | 2                                                                                                                                                                                                                |
| USB Power Cable-30CM         | 1                                                                                                                                                                                                                |
| AAA Battery Box              | 1                                                                                                                                                                                                                |
| Connecting Cables-5CM        | 2                                                                                                                                                                                                                |
| Flashing Bit Lights-30CM-Red | 4                                                                                                                                                                                                                |
| Flicker-Effects Board        | 1                                                                                                                                                                                                                |
|                              | Bit Lights-15CM-Warm White Bit Lights-30CM-Blue Bit Lights-30CM-Red Bit Lights-30CM-Warm White 12 Socket Expansion Board USB Power Cable-30CM AAA Battery Box Connecting Cables-5CM Flashing Bit Lights-30CM-Red |

Please contact us immediately if there have any missing components.