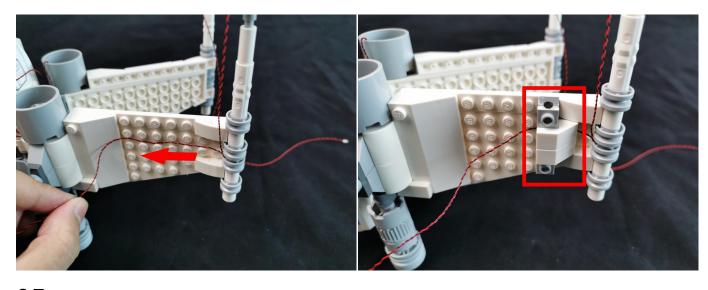

Section C: laying out components following the instruction.

Our material is very small but not fragile, just be reminded that don't to pull the wires too hard. For different people, there may be some installation steps that you can't understand. Please look at the previous and later installation steps.