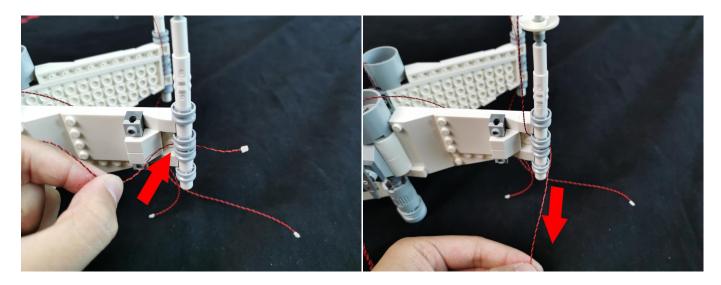

Section C: laying out components following the instruction.

Our material is very small but not fragile, just be reminded that don't to pull the wires too hard. For different people, there may be some installation steps that you can't understand. Please look at the previous and later installation steps.