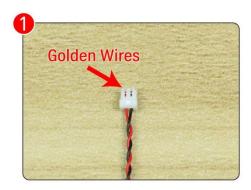

Note that on one side of the white plug you can see two very small golden wires that should be connected to the two golden needle in socket of the expansion board.shown as blow.

All our connections between plug and socket are all the same as shown above. So for any such structure with plug and socket, please pay attention to the golden wire of the plug and the golden needle of the socket, they must be touched together.