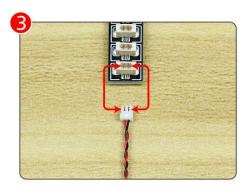

#### Section B: Test that each components is working properly.

We need a structure to test all lights, so take out the bag with label "USB Power Cord" and "Expansion Boards" as follows.

It is worth reminding that our products are all customized. They have a unique way of connecting. The white plug on wire and the socket of the expansion board need to be connected together to transmit power.

Note that on one side of the white plug you can see two very small golden wires that should be connected to the two golden needle in socket of the expansion board.shown as blow.

All our connections between plug and socket are all the same as shown above. So for any such structure with plug and socket, please pay attention to the golden wire of the plug and the golden needle of the socket, they must be touched together.