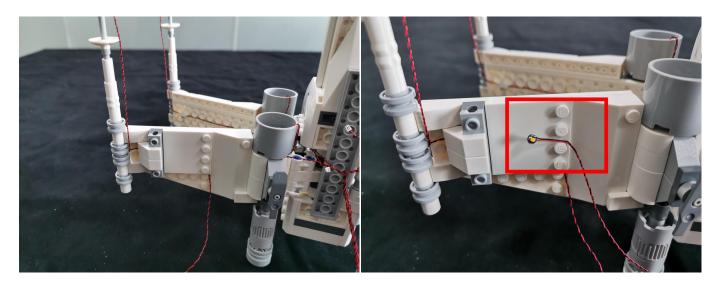

#### Section B: Test that each components is working properly.

We need a structure to test all lights, so take out the bag with label "USB Power Cord" and "Expansion Boards" as follows.

It is worth reminding that our products are all customized. They have a unique way of connecting. The white plug on wire and the socket of the expansion board need to be connected together to transmit power.

Note that on one side of the white plug you can see two very small golden wires that should be connected to the two golden needle in socket of the expansion board.shown as blow.

All our connections between plug and socket are all the same as shown above. So for any such structure with plug and socket, please pay attention to the golden wire of the plug and the golden needle of the socket, they must be touched together.