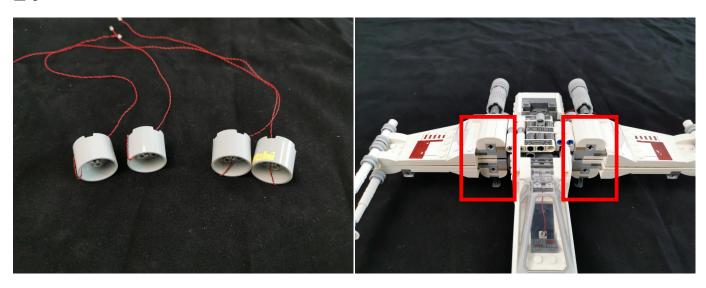

Please contact us immediately if any components don't work

**Section C:** laying out components following the instruction.

Good job, you've done all the installation steps, power it up and enjoy your work.