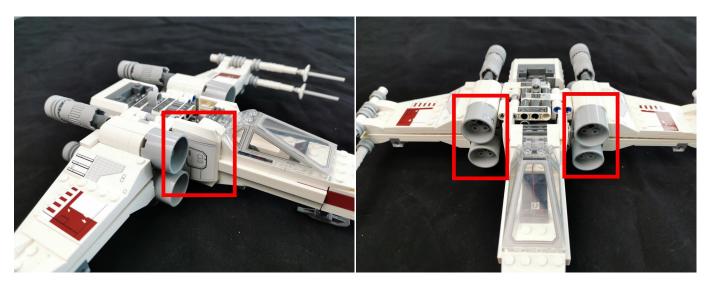

Please contact us immediately if any components don't work

**Section C:** laying out components following the instruction.

Good job, you've done all the installation steps, power it up and enjoy your work.