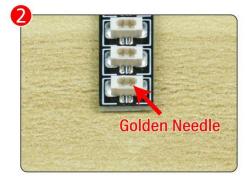

Note that on one side of the white plug you can see two very small golden wires that should be connected to the two golden needle in socket of the expansion board.shown as blow.

All our connections between plug and socket are all the same as shown above. So for any such structure with plug and socket, please pay attention to the golden wire of the plug and the golden needle of the socket, they must be touched together.