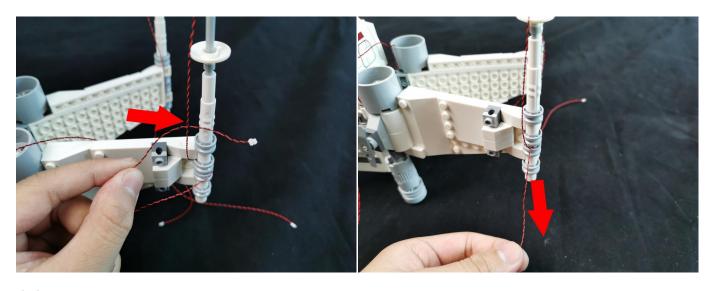

Section C: laying out components following the instruction.

Our material is very small but not fragile, just be reminded that don't to pull the wires too hard. For different people, there may be some installation steps that you can't understand. Please look at the previous and later installation steps.