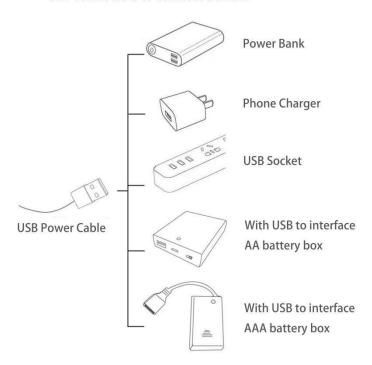

The connection method between the USB Power Cord and Expansion Boards is as follows:

The USB Power Cord can be powered by phone chargers, power banks,etc.

The battery box can also power the set. If it is necessary to change the power supply, prepare three AAA batteries, install them in the battery box, turn on the switch on the battery box, remove the plug of the USB Power Cable from the socket of the expansion board, plug the plug of the battery box to the same socket in the expansion board to power the suit as well.