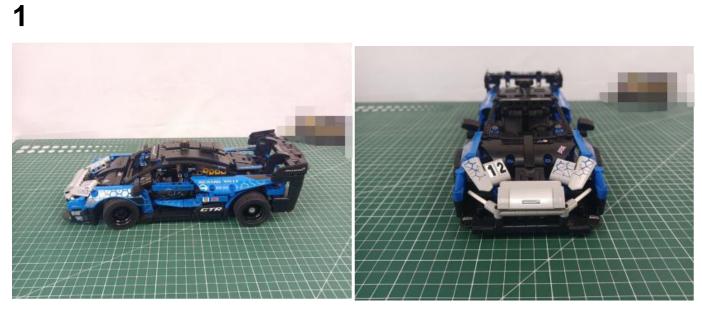

# 42123 McLaren Senna GTR P21301

- P21301 is the unique code of lighting set, we use this to accurately identify the product you purchased and the corresponding manuals and services you need to obtain. Please make sure your product code is the same as the label on the back of the box shown "42123 P21301".
- Installation requires a lot of patience and great observation that your LEGO bricks will come alive when you get this finished. The bricks with lighting as below, so make sure you're ready and let's get started.