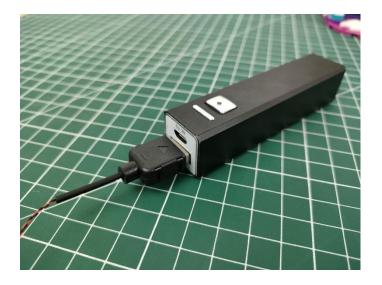

The connection method between the USB Power Cord and Expansion Boards is as follows:

The USB Power Cord can be powered by phone chargers, power banks,etc.

USB connectors to connect devices

This instruction will use the power bank as power supply . The test structure is shown as follow. All lamp in this set will be tested by this structure.