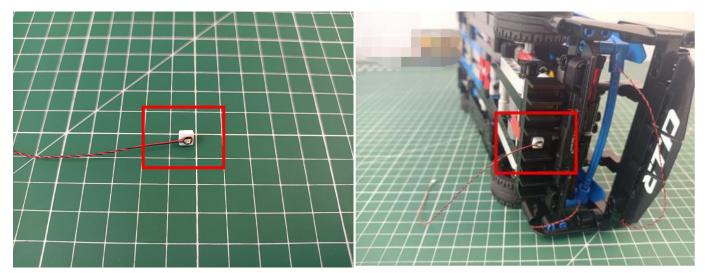

Note that on one side of the white plug you can see two very small golden wires that should be connected to the two golden needles in socket of the expansion board.shown as blow.

All our connections between plug and socket are all the same as shown above. So for any such structure with plug and socket, please pay attention to the golden wire of the plug and the golden needle of the socket, they must be touched together.