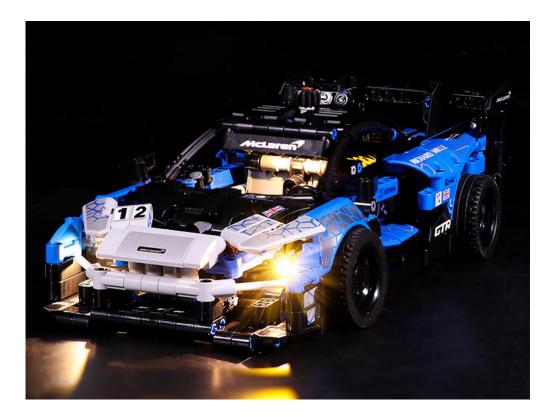

# 42123 McLaren Senna GTR P21301

- P21301 is the unique code of lighting set, we use this to accurately identify the product you purchased and the corresponding manuals and services you need to obtain. Please make sure your product code is the same as the label on the back of the box shown "42123 P21301".
- Installation requires a lot of patience and great observation that your LEGO bricks will come alive when you get this finished. The bricks with lighting as below, so make sure you're ready and let's get started.