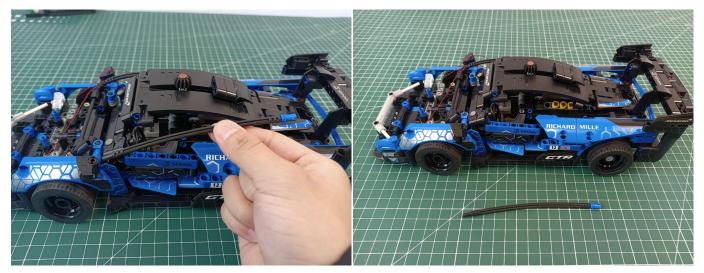

## 

Good job, you've done all the installation steps, power it up and enjoy your work.

The battery box can also power the set. If it is necessary to change the power supply, prepare three AAA batteries, install them in the battery box, turn on the switch on the battery box, remove the plug of the USB Power Cable from the socket of the expansion board, plug the plug of the battery box to the same socket in the expansion board to power the suit as well.