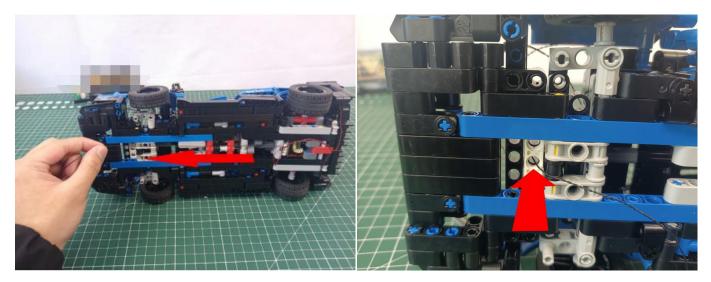

#### **Section C:** laying out components following the instruction.

Our material is very small but not fragile, just be reminded that don't to pull the wires too hard. For different people, there may be some installation steps that you can't understand. Please look at the previous and later installation steps.

Please contact us immediately if any components don't work.

**Section C:** laying out components following the instruction.