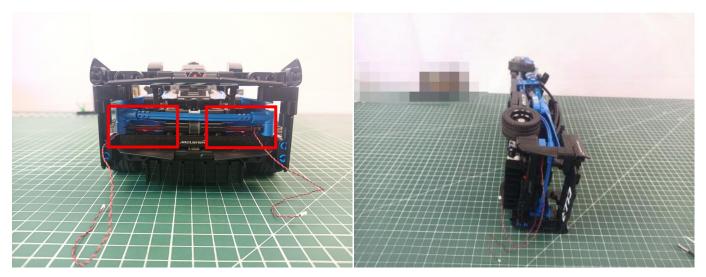

## 

Good job, you've done all the installation steps, power it up and enjoy your work.

The battery box can also power the set. If it is necessary to change the power supply, prepare three AAA batteries, install them in the battery box, turn on the switch on the battery box, remove the plug of the USB Power Cable from the socket of the expansion board, plug the plug of the battery box to the same socket in the expansion board to power the suit as well.