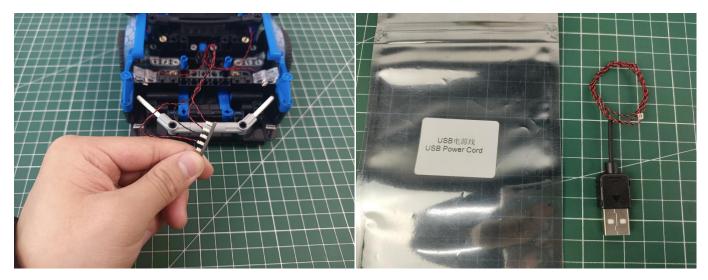

The connection method between the USB Power Cord and Expansion Boards is as follows:

The USB Power Cord can be powered by phone chargers, power banks,etc.

USB connectors to connect devices

This instruction will use the power bank as power supply . The test structure is shown as follow. All lamp in this set will be tested by this structure.