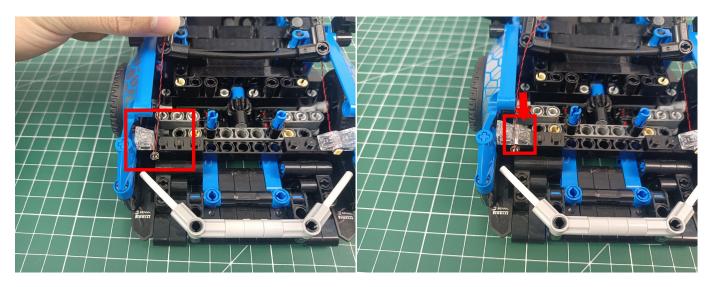

Please contact us immediately if any components don't work.

**Section C:** laying out components following the instruction.

# 

## 

Good job, you've done all the installation steps, power it up and enjoy your work.

The battery box can also power the set. If it is necessary to change the power supply, prepare three AAA batteries, install them in the battery box, turn on the switch on the battery box, remove the plug of the USB Power Cable from the socket of the expansion board, plug the plug of the battery box to the same socket in the expansion board to power the suit as well.