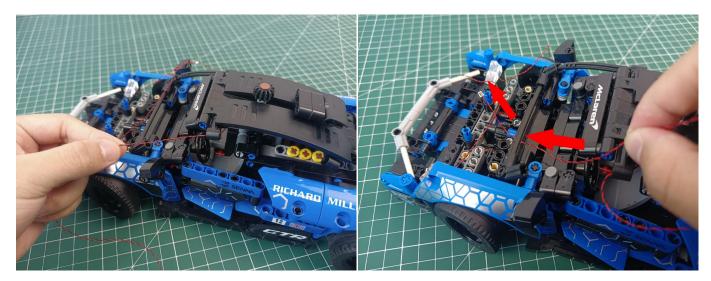

Please contact us immediately if any components don't work.

**Section C:** laying out components following the instruction.

# 

## 

Good job, you've done all the installation steps, power it up and enjoy your work.

The battery box can also power the set. If it is necessary to change the power supply, prepare three AAA batteries, install them in the battery box, turn on the switch on the battery box, remove the plug of the USB Power Cable from the socket of the expansion board, plug the plug of the battery box to the same socket in the expansion board to power the suit as well.