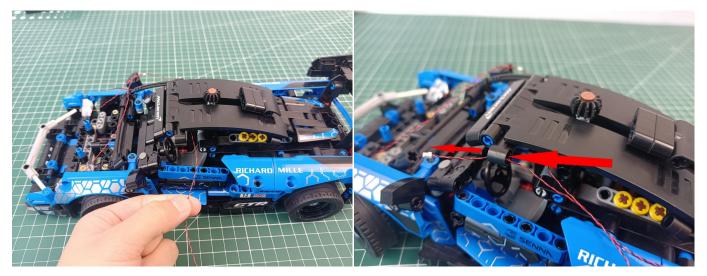

Please contact us immediately if any components don't work.

**Section C:** laying out components following the instruction.

# 

## 

Good job, you've done all the installation steps, power it up and enjoy your work.

The battery box can also power the set. If it is necessary to change the power supply, prepare three AAA batteries, install them in the battery box, turn on the switch on the battery box, remove the plug of the USB Power Cable from the socket of the expansion board, plug the plug of the battery box to the same socket in the expansion board to power the suit as well.