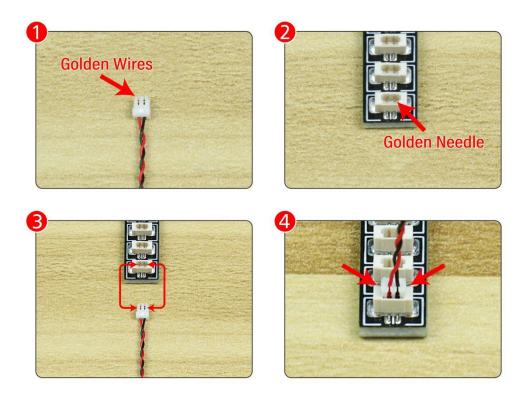

Note that on one side of the white plug you can see two very small golden wires that should be connected to the two golden needles in socket of the expansion board.shown as blow.

All our connections between plug and socket are all the same as shown above. So for any such structure with plug and socket, please pay attention to the golden wire of the plug and the golden needle of the socket, they must be touched together.