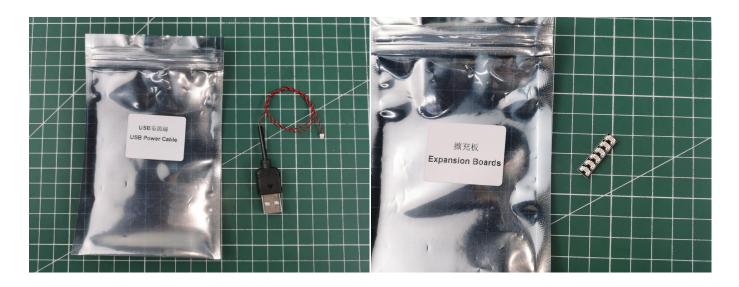

#### Section B: Test that each components is working properly.

We need a structure to test all lights, so take out the bag with label "USB Power Cord" and "Expansion Boards" as follows.

It is worth reminding that our products are all customized. They have a unique way of connecting. The white plug on wire and the socket of the expansion board need to be connected together to transmit power.