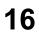

Please contact us immediately if any components don't work.

**Section C:** laying out components following the instruction.

## 

Good job, you've done all the installation steps, power it up and enjoy your work.

The battery box can also power the set. If it is necessary to change the power supply, prepare three AAA batteries, install them in the battery box, turn on the switch on the battery box, remove the plug of the USB Power Cable from the socket of the expansion board, plug the plug of the battery box to the same socket in the expansion board to power the suit as well.