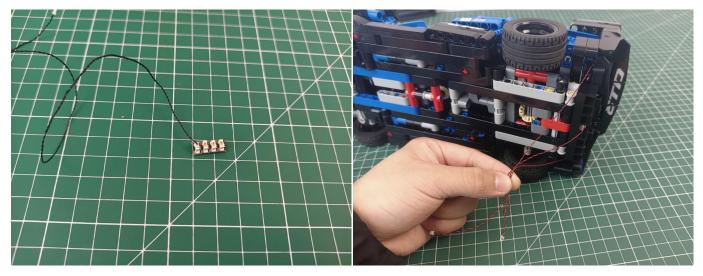

when we test "Headlights-15CM-Warm White" particles, Take out the bag labelled "Headlights-15CM-Warm White". Take out one of the light and connect it to the socket. Turn on the power bank, the light will turn on normally as shown below.

Test each lamp according to this method. It should be noted that after the test, the lamp must be returned to the corresponding bag to avoid confusion of types.

The components needs to be tested in this set is 1\*Bit Lights-15CM-Red,1\*Headlights-30CM-Warm White,2\*Headlights-15CM-Warm White,2\*Sticks-Red-15CM.