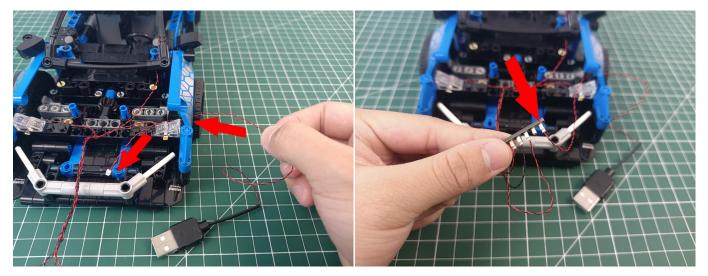

#### Section B: Test that each components is working properly.

We need a structure to test all lights, so take out the bag with label "USB Power Cord" and "Expansion Boards" as follows.

It is worth reminding that our products are all customized. They have a unique way of connecting. The white plug on wire and the socket of the expansion board need to be connected together to transmit power.

Note that on one side of the white plug you can see two very small golden wires that should be connected to the two golden needles in socket of the expansion board.shown as blow.

All our connections between plug and socket are all the same as shown above. So for any such structure with plug and socket, please pay attention to the golden wire of the plug and the golden needle of the socket, they must be touched together.