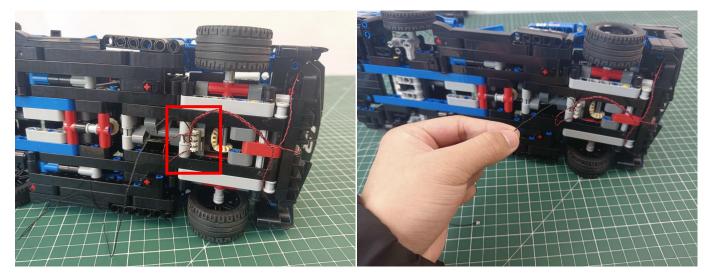

#### **Section C:** laying out components following the instruction.

Our material is very small but not fragile, just be reminded that don't to pull the wires too hard. For different people, there may be some installation steps that you can't understand. Please look at the previous and later installation steps.

Please contact us immediately if any components don't work.

**Section C:** laying out components following the instruction.