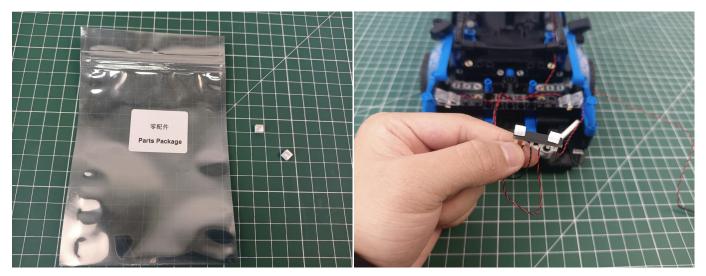

#### **Section A:** Check the type and quantity of components.

The quantity and type of components of each products are different and it needs to be carefully checked to make sure there do have enough material. The type of components is indicated by the label on the bag.

#### **Section A:** Check the type and quantity of components.

There are 9 bags in this set. The name and quantities of specific components are as shown , please check carefully.

| Content                    | Quantity                                                                                                                                                                                                     |
|----------------------------|--------------------------------------------------------------------------------------------------------------------------------------------------------------------------------------------------------------|
| Bit Lights-15CM-Red        | 1                                                                                                                                                                                                            |
| Headlights-30CM-Warm White | 1                                                                                                                                                                                                            |
| Headlights-15CM-Warm White | 2                                                                                                                                                                                                            |
| 6 Socket Expansion Board   | 1                                                                                                                                                                                                            |
| 4 Socket Expansion Board   | 1                                                                                                                                                                                                            |
| Connecting Cables-30CM     | 1                                                                                                                                                                                                            |
| Sticks-Red-15CM            | 2                                                                                                                                                                                                            |
| USB Power Cable-30CM       | 1                                                                                                                                                                                                            |
| AAA Battery Box            | 1                                                                                                                                                                                                            |
|                            | Bit Lights-15CM-Red<br>Headlights-30CM-Warm White<br>Headlights-15CM-Warm White<br>6 Socket Expansion Board<br>4 Socket Expansion Board<br>Connecting Cables-30CM<br>Sticks-Red-15CM<br>USB Power Cable-30CM |