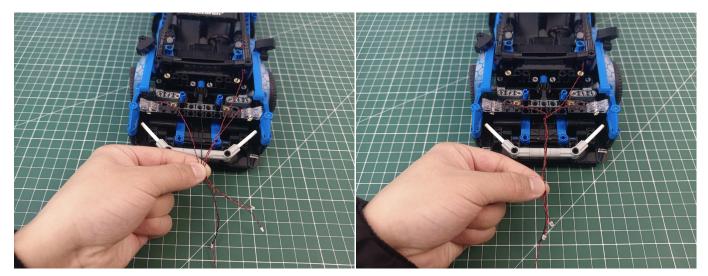

Note that on one side of the white plug you can see two very small golden wires that should be connected to the two golden needles in socket of the expansion board.shown as blow.

All our connections between plug and socket are all the same as shown above. So for any such structure with plug and socket, please pay attention to the golden wire of the plug and the golden needle of the socket, they must be touched together.