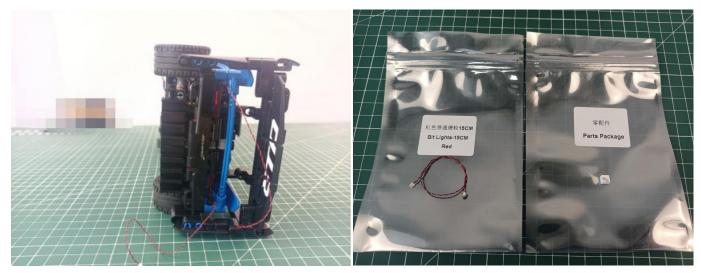

#### **Section A:** Check the type and quantity of components.

The quantity and type of components of each products are different and it needs to be carefully checked to make sure there do have enough material. The type of components is indicated by the label on the bag.

#### **Section A:** Check the type and quantity of components.

There are 9 bags in this set. The name and quantities of specific components are as shown , please check carefully.

| Content                    | Quantity                                                                                                                                                                                                     |
|----------------------------|--------------------------------------------------------------------------------------------------------------------------------------------------------------------------------------------------------------|
| Bit Lights-15CM-Red        | 1                                                                                                                                                                                                            |
| Headlights-30CM-Warm White | 1                                                                                                                                                                                                            |
| Headlights-15CM-Warm White | 2                                                                                                                                                                                                            |
| 6 Socket Expansion Board   | 1                                                                                                                                                                                                            |
| 4 Socket Expansion Board   | 1                                                                                                                                                                                                            |
| Connecting Cables-30CM     | 1                                                                                                                                                                                                            |
| Sticks-Red-15CM            | 2                                                                                                                                                                                                            |
| USB Power Cable-30CM       | 1                                                                                                                                                                                                            |
| AAA Battery Box            | 1                                                                                                                                                                                                            |
|                            | Bit Lights-15CM-Red<br>Headlights-30CM-Warm White<br>Headlights-15CM-Warm White<br>6 Socket Expansion Board<br>4 Socket Expansion Board<br>Connecting Cables-30CM<br>Sticks-Red-15CM<br>USB Power Cable-30CM |

Please contact us immediately if there have any missing components.