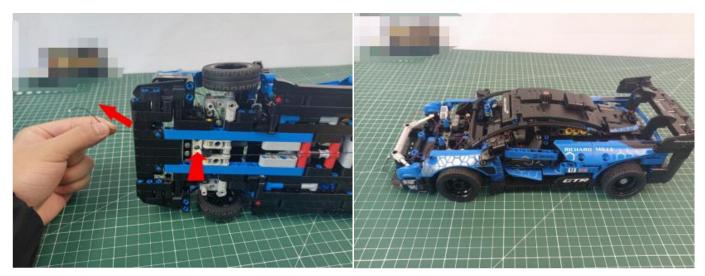

#### **Section A:** Check the type and quantity of components.

There are 9 bags in this set. The name and quantities of specific components are as shown , please check carefully.

| Content                    | Quantity                                                                                                                                                                                                     |
|----------------------------|--------------------------------------------------------------------------------------------------------------------------------------------------------------------------------------------------------------|
| Bit Lights-15CM-Red        | 1                                                                                                                                                                                                            |
| Headlights-30CM-Warm White | 1                                                                                                                                                                                                            |
| Headlights-15CM-Warm White | 2                                                                                                                                                                                                            |
| 6 Socket Expansion Board   | 1                                                                                                                                                                                                            |
| 4 Socket Expansion Board   | 1                                                                                                                                                                                                            |
| Connecting Cables-30CM     | 1                                                                                                                                                                                                            |
| Sticks-Red-15CM            | 2                                                                                                                                                                                                            |
| USB Power Cable-30CM       | 1                                                                                                                                                                                                            |
| AAA Battery Box            | 1                                                                                                                                                                                                            |
|                            | Bit Lights-15CM-Red<br>Headlights-30CM-Warm White<br>Headlights-15CM-Warm White<br>6 Socket Expansion Board<br>4 Socket Expansion Board<br>Connecting Cables-30CM<br>Sticks-Red-15CM<br>USB Power Cable-30CM |

Please contact us immediately if there have any missing components.