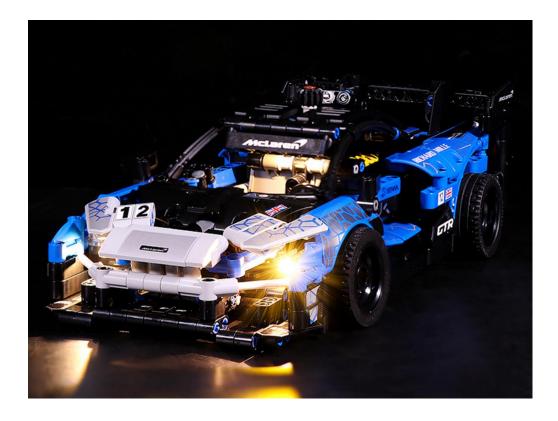

## 

Good job, you've done all the installation steps, power it up and enjoy your work.

The battery box can also power the set. If it is necessary to change the power supply, prepare three AAA batteries, install them in the battery box, turn on the switch on the battery box, remove the plug of the USB Power Cable from the socket of the expansion board, plug the plug of the battery box to the same socket in the expansion board to power the suit as well.