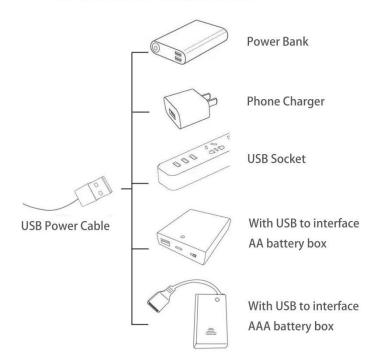

The connection method between the USB Power Cord and Expansion Boards is as follows:

The USB Power Cord can be powered by phone chargers, power banks,etc.

USB connectors to connect devices

This instruction will use the power bank as power supply . The test structure is shown as follow. All lamp in this set will be tested by this structure.