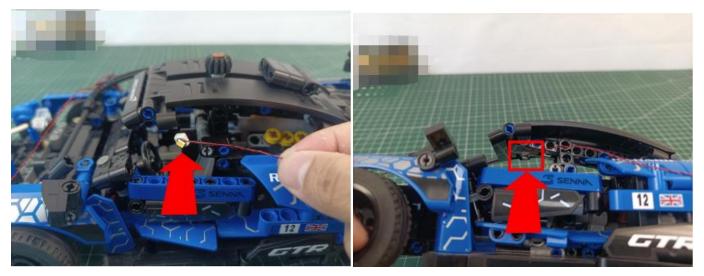

Please contact us immediately if any components don't work.

**Section C:** laying out components following the instruction.

# 

## 

Good job, you've done all the installation steps, power it up and enjoy your work.

The battery box can also power the set. If it is necessary to change the power supply, prepare three AAA batteries, install them in the battery box, turn on the switch on the battery box, remove the plug of the USB Power Cable from the socket of the expansion board, plug the plug of the battery box to the same socket in the expansion board to power the suit as well.