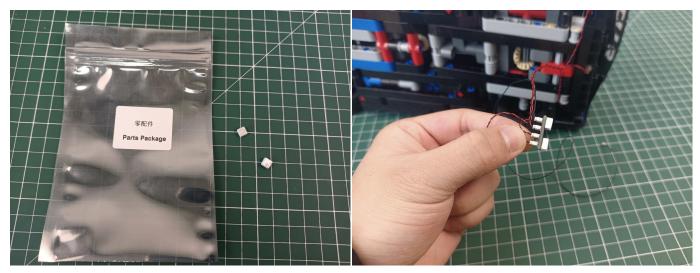

#### **Section A:** Check the type and quantity of components.

The quantity and type of components of each products are different and it needs to be carefully checked to make sure there do have enough material. The type of components is indicated by the label on the bag.

#### **Section A:** Check the type and quantity of components.

There are 9 bags in this set. The name and quantities of specific components are as shown , please check carefully.

| Content                    | Quantity                                                                                                                                                                                                     |
|----------------------------|--------------------------------------------------------------------------------------------------------------------------------------------------------------------------------------------------------------|
| Bit Lights-15CM-Red        | 1                                                                                                                                                                                                            |
| Headlights-30CM-Warm White | 1                                                                                                                                                                                                            |
| Headlights-15CM-Warm White | 2                                                                                                                                                                                                            |
| 6 Socket Expansion Board   | 1                                                                                                                                                                                                            |
| 4 Socket Expansion Board   | 1                                                                                                                                                                                                            |
| Connecting Cables-30CM     | 1                                                                                                                                                                                                            |
| Sticks-Red-15CM            | 2                                                                                                                                                                                                            |
| USB Power Cable-30CM       | 1                                                                                                                                                                                                            |
| AAA Battery Box            | 1                                                                                                                                                                                                            |
|                            | Bit Lights-15CM-Red<br>Headlights-30CM-Warm White<br>Headlights-15CM-Warm White<br>6 Socket Expansion Board<br>4 Socket Expansion Board<br>Connecting Cables-30CM<br>Sticks-Red-15CM<br>USB Power Cable-30CM |