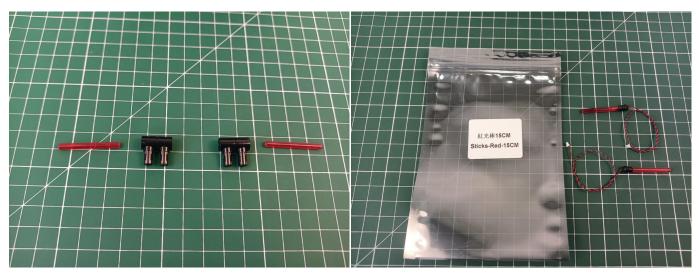

#### **Section A:** Check the type and quantity of components.

There are 9 bags in this set. The name and quantities of specific components are as shown , please check carefully.

| Content                    | Quantity                                                                                                                                                                                                     |
|----------------------------|--------------------------------------------------------------------------------------------------------------------------------------------------------------------------------------------------------------|
| Bit Lights-15CM-Red        | 1                                                                                                                                                                                                            |
| Headlights-30CM-Warm White | 1                                                                                                                                                                                                            |
| Headlights-15CM-Warm White | 2                                                                                                                                                                                                            |
| 6 Socket Expansion Board   | 1                                                                                                                                                                                                            |
| 4 Socket Expansion Board   | 1                                                                                                                                                                                                            |
| Connecting Cables-30CM     | 1                                                                                                                                                                                                            |
| Sticks-Red-15CM            | 2                                                                                                                                                                                                            |
| USB Power Cable-30CM       | 1                                                                                                                                                                                                            |
| AAA Battery Box            | 1                                                                                                                                                                                                            |
|                            | Bit Lights-15CM-Red<br>Headlights-30CM-Warm White<br>Headlights-15CM-Warm White<br>6 Socket Expansion Board<br>4 Socket Expansion Board<br>Connecting Cables-30CM<br>Sticks-Red-15CM<br>USB Power Cable-30CM |

Please contact us immediately if there have any missing components.