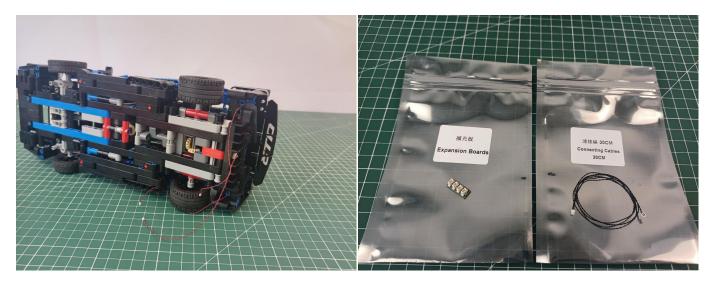

#### **Section A:** Check the type and quantity of components.

There are 9 bags in this set. The name and quantities of specific components are as shown , please check carefully.

| Content                    | Quantity                                                                                                                                                                                                     |
|----------------------------|--------------------------------------------------------------------------------------------------------------------------------------------------------------------------------------------------------------|
| Bit Lights-15CM-Red        | 1                                                                                                                                                                                                            |
| Headlights-30CM-Warm White | 1                                                                                                                                                                                                            |
| Headlights-15CM-Warm White | 2                                                                                                                                                                                                            |
| 6 Socket Expansion Board   | 1                                                                                                                                                                                                            |
| 4 Socket Expansion Board   | 1                                                                                                                                                                                                            |
| Connecting Cables-30CM     | 1                                                                                                                                                                                                            |
| Sticks-Red-15CM            | 2                                                                                                                                                                                                            |
| USB Power Cable-30CM       | 1                                                                                                                                                                                                            |
| AAA Battery Box            | 1                                                                                                                                                                                                            |
|                            | Bit Lights-15CM-Red<br>Headlights-30CM-Warm White<br>Headlights-15CM-Warm White<br>6 Socket Expansion Board<br>4 Socket Expansion Board<br>Connecting Cables-30CM<br>Sticks-Red-15CM<br>USB Power Cable-30CM |

#### Section B: Test that each components is working properly.

We need a structure to test all lights, so take out the bag with label "USB Power Cord" and "Expansion Boards" as follows.

It is worth reminding that our products are all customized. They have a unique way of connecting. The white plug on wire and the socket of the expansion board need to be connected together to transmit power.