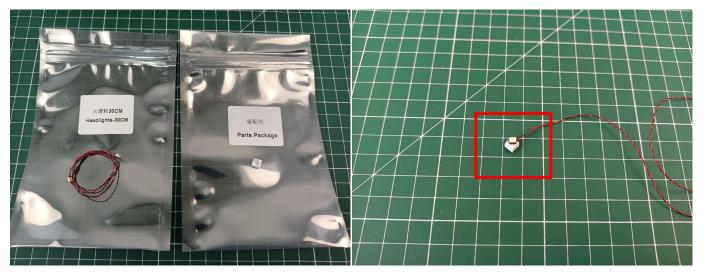

#### **Section A:** Check the type and quantity of components.

There are 9 bags in this set. The name and quantities of specific components are as shown , please check carefully.

| Content                    | Quantity                                                                                                                                                                                                     |
|----------------------------|--------------------------------------------------------------------------------------------------------------------------------------------------------------------------------------------------------------|
| Bit Lights-15CM-Red        | 1                                                                                                                                                                                                            |
| Headlights-30CM-Warm White | 1                                                                                                                                                                                                            |
| Headlights-15CM-Warm White | 2                                                                                                                                                                                                            |
| 6 Socket Expansion Board   | 1                                                                                                                                                                                                            |
| 4 Socket Expansion Board   | 1                                                                                                                                                                                                            |
| Connecting Cables-30CM     | 1                                                                                                                                                                                                            |
| Sticks-Red-15CM            | 2                                                                                                                                                                                                            |
| USB Power Cable-30CM       | 1                                                                                                                                                                                                            |
| AAA Battery Box            | 1                                                                                                                                                                                                            |
|                            | Bit Lights-15CM-Red<br>Headlights-30CM-Warm White<br>Headlights-15CM-Warm White<br>6 Socket Expansion Board<br>4 Socket Expansion Board<br>Connecting Cables-30CM<br>Sticks-Red-15CM<br>USB Power Cable-30CM |

Please contact us immediately if there have any missing components.