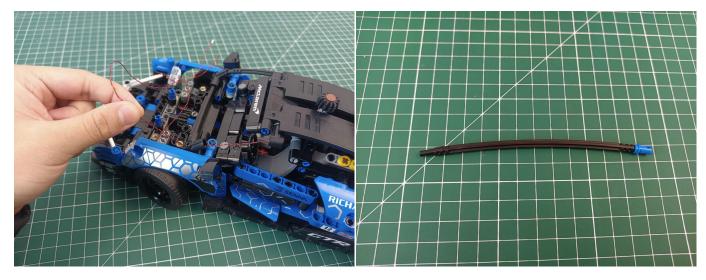

#### Section B: Test that each components is working properly.

We need a structure to test all lights, so take out the bag with label "USB Power Cord" and "Expansion Boards" as follows.

It is worth reminding that our products are all customized. They have a unique way of connecting. The white plug on wire and the socket of the expansion board need to be connected together to transmit power.

Note that on one side of the white plug you can see two very small golden wires that should be connected to the two golden needles in socket of the expansion board.shown as blow.

All our connections between plug and socket are all the same as shown above. So for any such structure with plug and socket, please pay attention to the golden wire of the plug and the golden needle of the socket, they must be touched together.