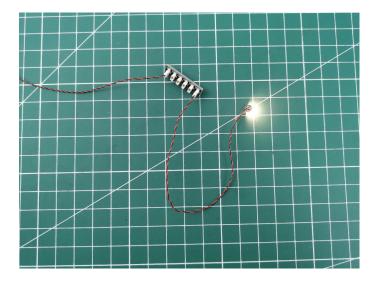

when we test "Headlights-15CM-Warm White" particles, Take out the bag labelled "Headlights-15CM-Warm White". Take out one of the light and connect it to the socket. Turn on the power bank, the light will turn on normally as shown below.