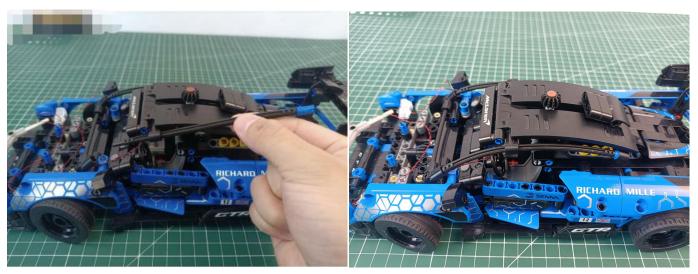

## 

Good job, you've done all the installation steps, power it up and enjoy your work.

The battery box can also power the set. If it is necessary to change the power supply, prepare three AAA batteries, install them in the battery box, turn on the switch on the battery box, remove the plug of the USB Power Cable from the socket of the expansion board, plug the plug of the battery box to the same socket in the expansion board to power the suit as well.