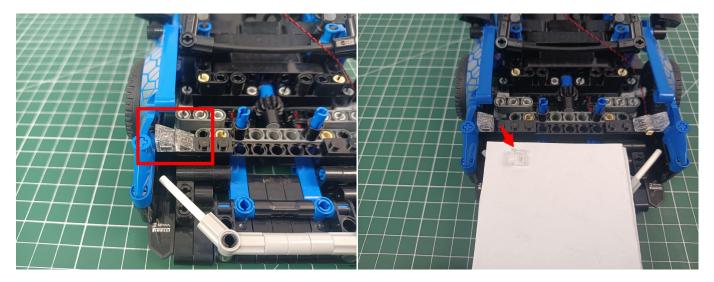

Please contact us immediately if any components don't work.

**Section C:** laying out components following the instruction.

# 

## 

Good job, you've done all the installation steps, power it up and enjoy your work.

The battery box can also power the set. If it is necessary to change the power supply, prepare three AAA batteries, install them in the battery box, turn on the switch on the battery box, remove the plug of the USB Power Cable from the socket of the expansion board, plug the plug of the battery box to the same socket in the expansion board to power the suit as well.