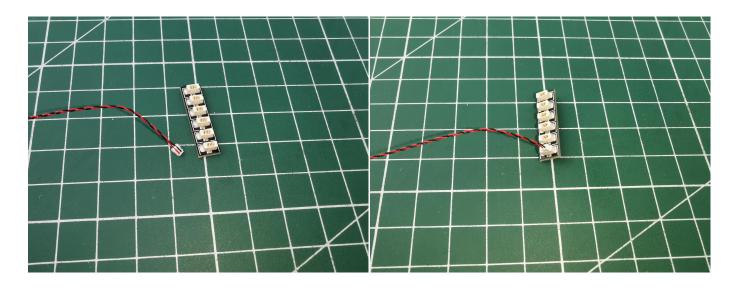

The connection method between the USB Power Cord and Expansion Boards is as follows:

The USB Power Cord can be powered by phone chargers, power banks,etc.

USB connectors to connect devices

This instruction will use the power bank as power supply . The test structure is shown as follow. All lamp in this set will be tested by this structure.