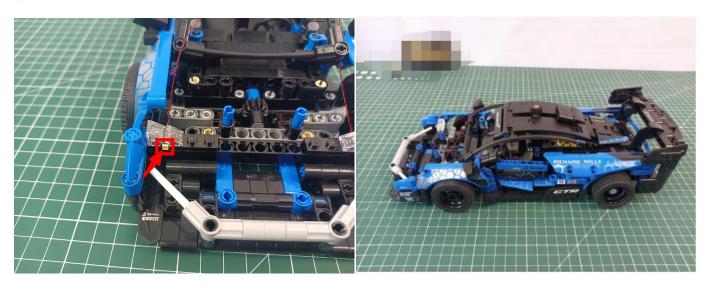

Please contact us immediately if any components don't work.

**Section C:** laying out components following the instruction.

# 

## 

Good job, you've done all the installation steps, power it up and enjoy your work.

The battery box can also power the set. If it is necessary to change the power supply, prepare three AAA batteries, install them in the battery box, turn on the switch on the battery box, remove the plug of the USB Power Cable from the socket of the expansion board, plug the plug of the battery box to the same socket in the expansion board to power the suit as well.