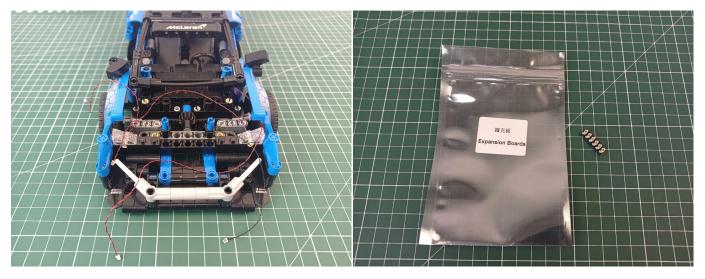

#### Section B: Test that each components is working properly.

We need a structure to test all lights, so take out the bag with label "USB Power Cord" and "Expansion Boards" as follows.

It is worth reminding that our products are all customized. They have a unique way of connecting. The white plug on wire and the socket of the expansion board need to be connected together to transmit power.