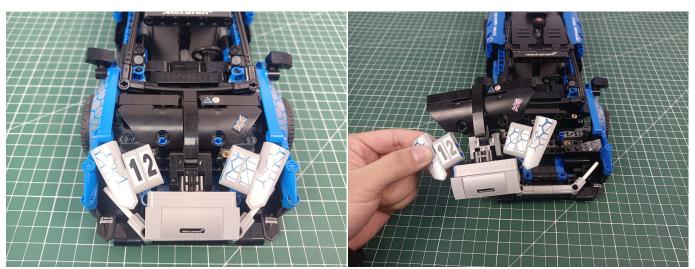

#### **Section A:** Check the type and quantity of components.

There are 9 bags in this set. The name and quantities of specific components are as shown , please check carefully.

| Content                    | Quantity                                                                                                                                                                                                     |
|----------------------------|--------------------------------------------------------------------------------------------------------------------------------------------------------------------------------------------------------------|
| Bit Lights-15CM-Red        | 1                                                                                                                                                                                                            |
| Headlights-30CM-Warm White | 1                                                                                                                                                                                                            |
| Headlights-15CM-Warm White | 2                                                                                                                                                                                                            |
| 6 Socket Expansion Board   | 1                                                                                                                                                                                                            |
| 4 Socket Expansion Board   | 1                                                                                                                                                                                                            |
| Connecting Cables-30CM     | 1                                                                                                                                                                                                            |
| Sticks-Red-15CM            | 2                                                                                                                                                                                                            |
| USB Power Cable-30CM       | 1                                                                                                                                                                                                            |
| AAA Battery Box            | 1                                                                                                                                                                                                            |
|                            | Bit Lights-15CM-Red<br>Headlights-30CM-Warm White<br>Headlights-15CM-Warm White<br>6 Socket Expansion Board<br>4 Socket Expansion Board<br>Connecting Cables-30CM<br>Sticks-Red-15CM<br>USB Power Cable-30CM |

Please contact us immediately if there have any missing components.