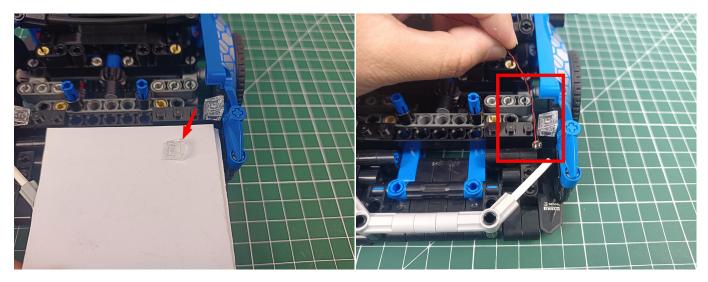

Please contact us immediately if any components don't work.

**Section C:** laying out components following the instruction.