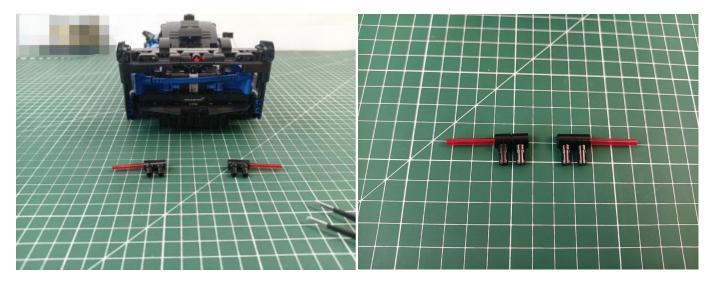

Test each lamp according to this method. It should be noted that after the test, the lamp must be returned to the corresponding bag to avoid confusion of types.

The components needs to be tested in this set is 1\*Bit Lights-15CM-Red,1\*Headlights-30CM-Warm White,2\*Headlights-15CM-Warm White,2\*Sticks-Red-15CM.

Please contact us immediately if any components don't work.

**Section C:** laying out components following the instruction.