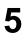

The connection method between the AAA Battery Box and Expansion Boards is as follows:

when we test "Bit Lights-30CM-Red" particles, Take out the bag labelled "Bit Lights-30CM-Red". Take out two of the light and connect it to the socket. Turn on the power bank, the light will turn on normally as shown below.

Test each lamp according to this method. It should be noted that after the test, the lamp must be returned to the corresponding bag to avoid confusion of types.

The components needs to be tested in this set is 1\*Green Lightsaber 30CM,1\*Light Strips-Blue-28.