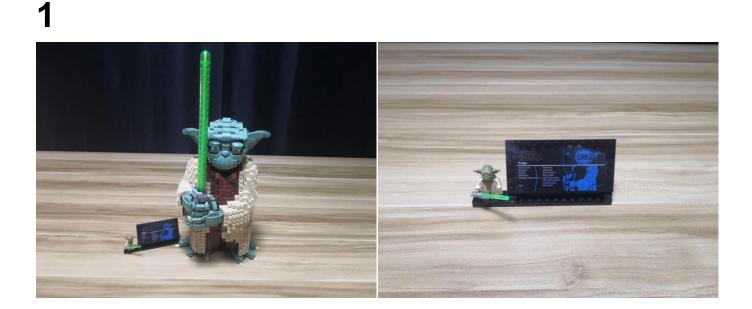

## 75255 Yoda P19402

- P19402 is the unique code of lighting set, we use this to accurately identify the product you purchased and the corresponding manuals and services you need to obtain. Please make sure your product code is the same as the label on the back of the box shown "75255 P19402".
- Installation requires a lot of patience and great observation that your LEGO bricks will come alive when you get this finished. The bricks with lighting as below, so make sure you're ready and let's get started.