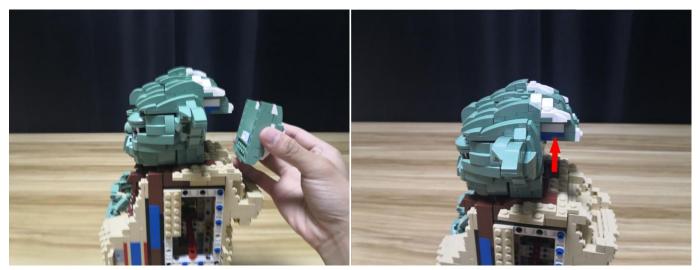

### Tips

The slit on the the plate round 1X1 are hand-made to avoid squeeze the wire and cause short circuit and abnormalheat during installation.