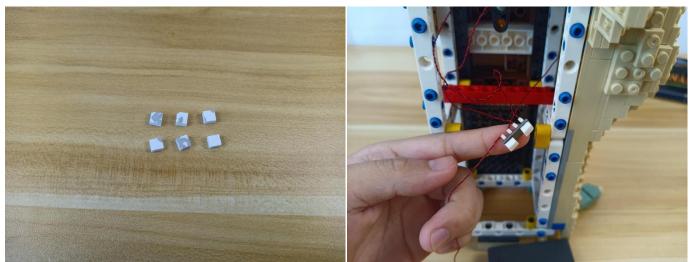

Note that on one side of the white plug you can see two very small golden wires that should be connected to the two golden needles in socket of the expansion board.shown as blow.

All our connections between plug and socket are all the same as shown above. So for any such structure with plug and socket, please pay attention to the golden wire of the plug and the golden needle of the socket, they must be touched together.