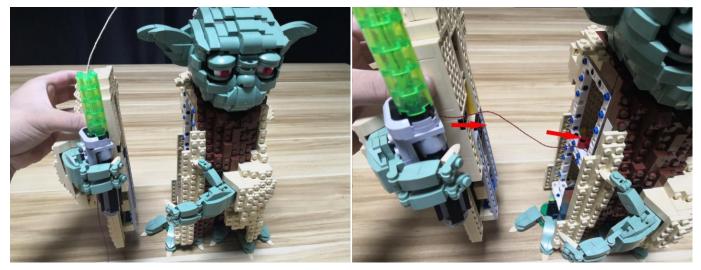

The flat battery pack does not contain batteries, please buy a 2025 or 2032 button battery in the nearest store and install it in the flat battery pack.

It is worth reminding that our products are all customized. They have a unique way of connecting. The white plug on wire and the socket of the expansion board need to be connected together to transmit power.

Note that on one side of the white plug you can see two very small golden wires that should be connected to the two golden needles in socket of the expansion board.shown as blow.

All our connections between plug and socket are all the same as shown above. So for any such structure with plug and socket, please pay attention to the golden wire of the plug and the golden needle of the socket, they must be touched together.