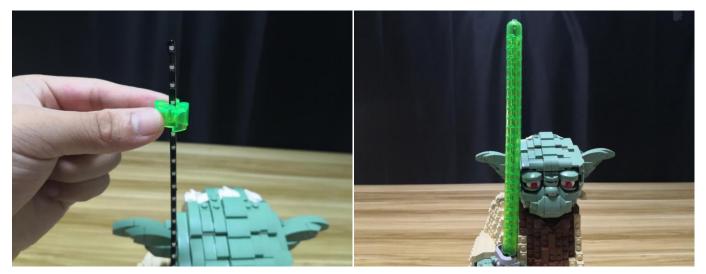

Test each lamp according to this method. It should be noted that after the test, the lamp must be returned to the corresponding bag to avoid confusion of types.

The components needs to be tested in this set is 1\*Green Lightsaber 30CM,1\*Light Strips-Blue-28.