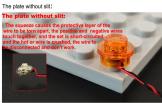

### Tips

The slit on the the plate round 1X1 are hand-made to avoid squeeze the wire and cause short circuit and abnormalheat during installation.