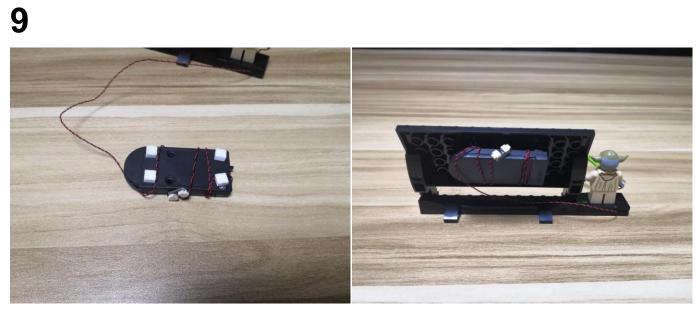

## 

Good job, you've done all the installation steps, power it up and enjoy your work.