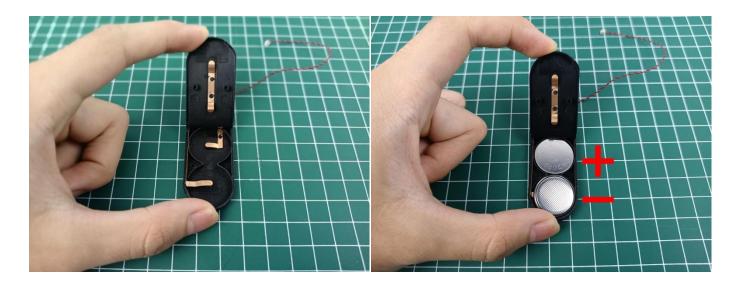

The flat battery pack does not contain batteries, please buy a 2025 or 2032 button battery in the nearest store and install it in the flat battery pack.

It is worth reminding that our products are all customized. They have a unique way of connecting. The white plug on wire and the socket of the expansion board need to be connected together to transmit power.