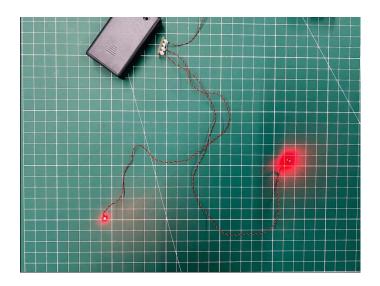

The connection method between the AAA Battery Box and Expansion Boards is as follows:

when we test "Bit Lights-30CM-Red" particles, Take out the bag labelled "Bit Lights-30CM-Red". Take out two of the light and connect it to the socket. Turn on the power bank, the light will turn on normally as shown below.

Test each lamp according to this method. It should be noted that after the test, the lamp must be returned to the corresponding bag to avoid confusion of types.

The components needs to be tested in this set is 1\*Green Lightsaber 30CM,1\*Light Strips-Blue-28.