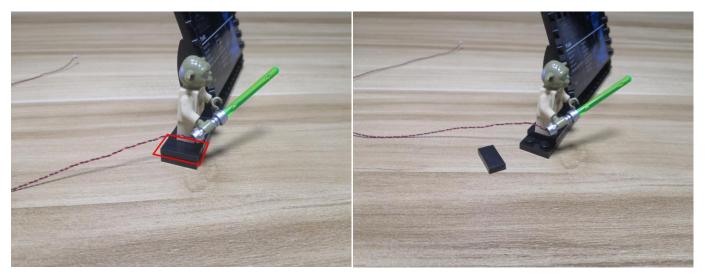

The connection method between the AAA Battery Box and Expansion Boards is as follows:

when we test "Bit Lights-30CM-Red" particles, Take out the bag labelled "Bit Lights-30CM-Red". Take out two of the light and connect it to the socket. Turn on the power bank, the light will turn on normally as shown below.

Test each lamp according to this method. It should be noted that after the test, the lamp must be returned to the corresponding bag to avoid confusion of types.

The components needs to be tested in this set is 1\*Green Lightsaber 30CM,1\*Light Strips-Blue-28.