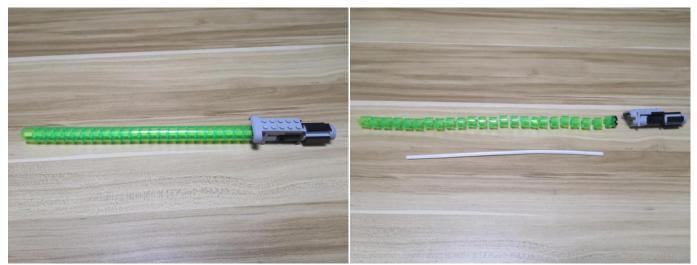

Test each lamp according to this method. It should be noted that after the test, the lamp must be returned to the corresponding bag to avoid confusion of types.

The components needs to be tested in this set is 1\*Green Lightsaber 30CM,1\*Light Strips-Blue-28.