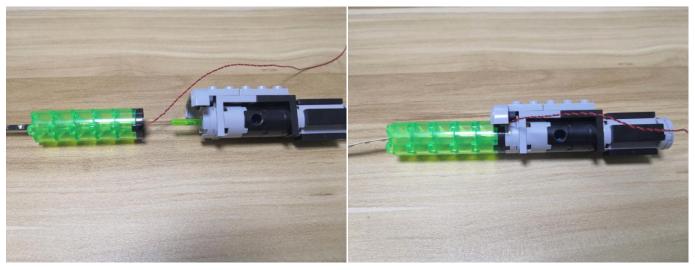

The flat battery pack does not contain batteries, please buy a 2025 or 2032 button battery in the nearest store and install it in the flat battery pack.

It is worth reminding that our products are all customized. They have a unique way of connecting. The white plug on wire and the socket of the expansion board need to be connected together to transmit power.

Note that on one side of the white plug you can see two very small golden wires that should be connected to the two golden needles in socket of the expansion board.shown as blow.

All our connections between plug and socket are all the same as shown above. So for any such structure with plug and socket, please pay attention to the golden wire of the plug and the golden needle of the socket, they must be touched together.