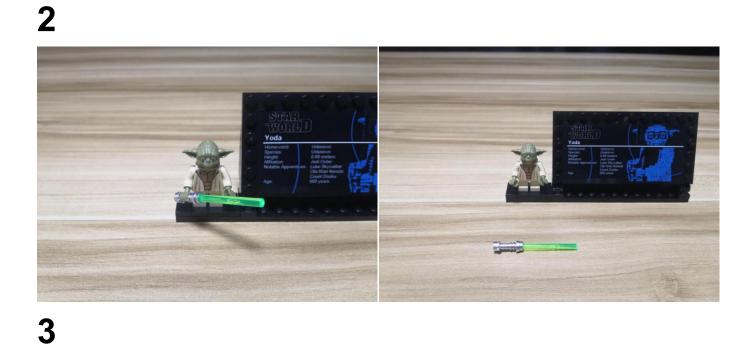

The connection method between the AAA Battery Box and Expansion Boards is as follows:

when we test "Bit Lights-30CM-Red" particles, Take out the bag labelled "Bit Lights-30CM-Red". Take out two of the light and connect it to the socket. Turn on the power bank, the light will turn on normally as shown below.

Test each lamp according to this method. It should be noted that after the test, the lamp must be returned to the corresponding bag to avoid confusion of types.

The components needs to be tested in this set is 1\*Green Lightsaber 30CM,1\*Light Strips-Blue-28.