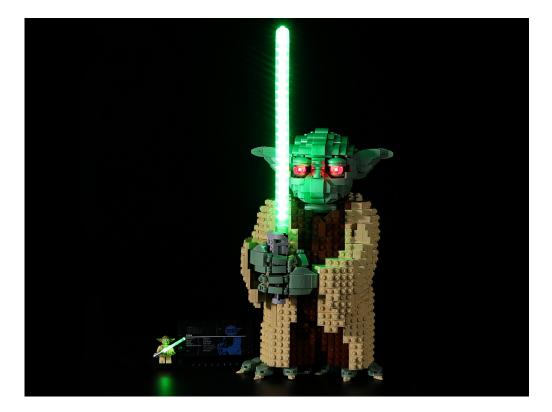

## 75255 Yoda P19402

- P19402 is the unique code of lighting set, we use this to accurately identify the product you purchased and the corresponding manuals and services you need to obtain. Please make sure your product code is the same as the label on the back of the box shown "75255 P19402".
- Installation requires a lot of patience and great observation that your LEGO bricks will come alive when you get this finished. The bricks with lighting as below, so make sure you're ready and let's get started.