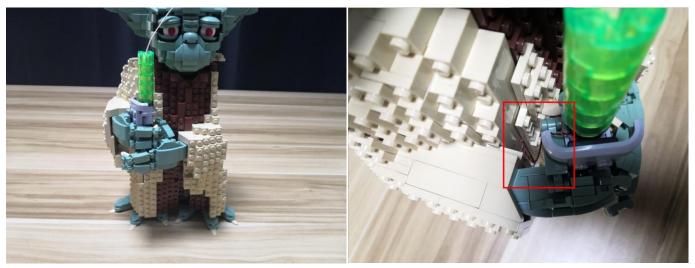

### Tips

The slit on the the plate round 1X1 are hand-made to avoid squeeze the wire and cause short circuit and abnormalheat during installation.