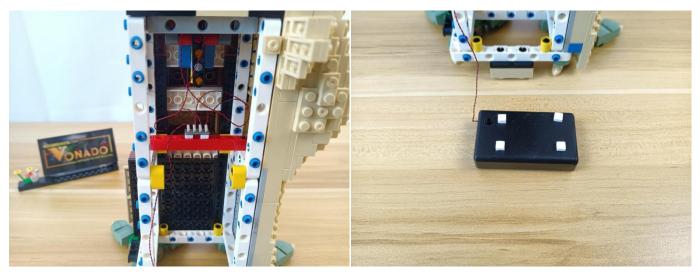

The flat battery pack does not contain batteries, please buy a 2025 or 2032 button battery in the nearest store and install it in the flat battery pack.

It is worth reminding that our products are all customized. They have a unique way of connecting. The white plug on wire and the socket of the expansion board need to be connected together to transmit power.

Note that on one side of the white plug you can see two very small golden wires that should be connected to the two golden needles in socket of the expansion board.shown as blow.

All our connections between plug and socket are all the same as shown above. So for any such structure with plug and socket, please pay attention to the golden wire of the plug and the golden needle of the socket, they must be touched together.

The connection method between the AAA Battery Box and Expansion Boards is as follows:

when we test "Bit Lights-30CM-Red" particles, Take out the bag labelled "Bit Lights-30CM-Red". Take out two of the light and connect it to the socket. Turn on the power bank, the light will turn on normally as shown below.