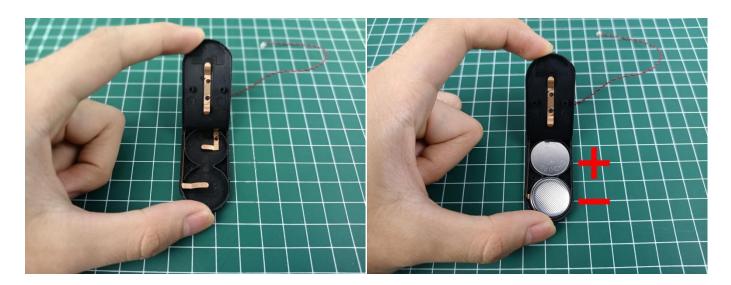

The flat battery pack does not contain batteries, please buy a 2025 or 2032 button battery in the nearest store and install it in the flat battery pack.

It is worth reminding that our products are all customized. They have a unique way of connecting. The white plug on wire and the socket of the expansion board need to be connected together to transmit power.

Please contact us immediately if any components don't work.

**Section C:** laying out components following the instruction.

The flat battery pack does not contain batteries, please buy a 2025 or 2032 button battery in the nearest store and install it in the flat battery pack.