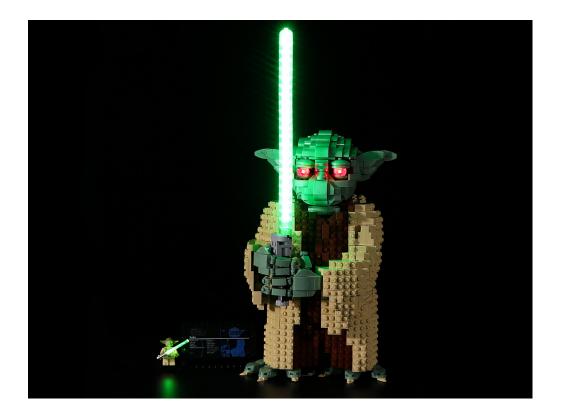

## 

Good job, you've done all the installation steps, power it up and enjoy your work.