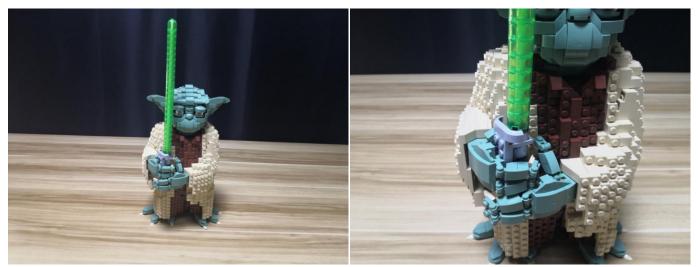

## 75255 Yoda P19402

- P19402 is the unique code of lighting set, we use this to accurately identify the product you purchased and the corresponding manuals and services you need to obtain. Please make sure your product code is the same as the label on the back of the box shown "75255 P19402".
- Installation requires a lot of patience and great observation that your LEGO bricks will come alive when you get this finished. The bricks with lighting as below, so make sure you're ready and let's get started.

### **Strategies for the Installation**

This instruction divides three sections to complete the installation of the lighting set.