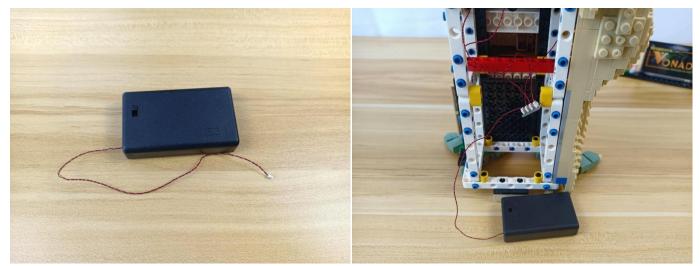

### **Section B:** Test that each components is working properly.

We need a structure to test all lights, so take out the bag with label "AAA Battery Box" and "Expansion Boards" as follows.

The AAA Battery Box does not contain batteries, please buy three AAA batteries in the nearest store and install it in the AAA Battery Box.

The flat battery pack does not contain batteries, please buy a 2025 or 2032 button battery in the nearest store and install it in the flat battery pack.

It is worth reminding that our products are all customized. They have a unique way of connecting. The white plug on wire and the socket of the expansion board need to be connected together to transmit power.