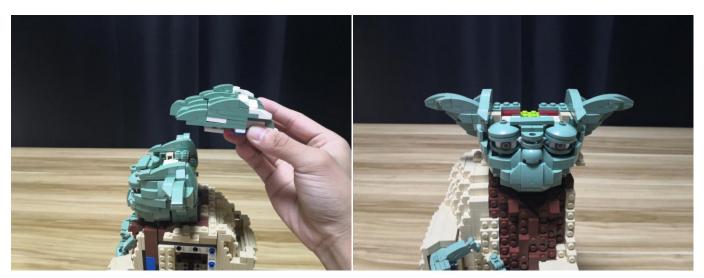

### **Section C:** laying out components following the instruction.

Our material is very small but not fragile, just be reminded that don't to pull the wires too hard. For different people, there may be some installation steps that you can't understand. Please look at the previous and later installation step.