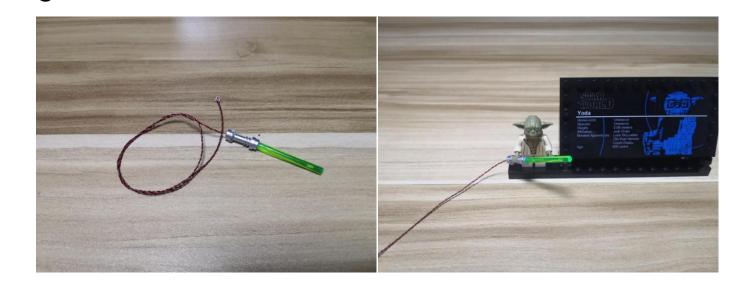

The flat battery pack does not contain batteries, please buy a 2025 or 2032 button battery in the nearest store and install it in the flat battery pack.

It is worth reminding that our products are all customized. They have a unique way of connecting. The white plug on wire and the socket of the expansion board need to be connected together to transmit power.

Note that on one side of the white plug you can see two very small golden wires that should be connected to the two golden needles in socket of the expansion board.shown as blow.

All our connections between plug and socket are all the same as shown above. So for any such structure with plug and socket, please pay attention to the golden wire of the plug and the golden needle of the socket, they must be touched together.