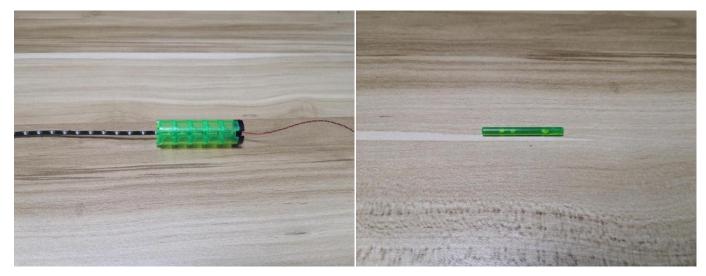

Test each lamp according to this method. It should be noted that after the test, the lamp must be returned to the corresponding bag to avoid confusion of types.

The components needs to be tested in this set is 1\*Green Lightsaber 30CM,1\*Light Strips-Blue-28.