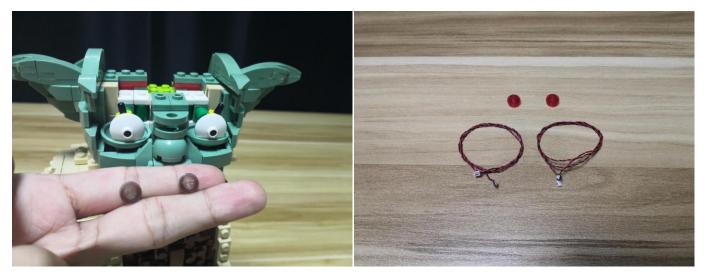

# There are 7 bags in this set. The name and quantities of specific components are as shown , please check carefully.

| Label                 | Content                  | Quantity |
|-----------------------|--------------------------|----------|
| Bit Lights-30CM-Red   | Bit Lights-30CM-Red      | 2        |
| Expansion Board       | 2 Socket Expansion Board | 1        |
|                       | 4 Socket Expansion Board | 1        |
| Flat Battery Pack     | Flat Battery Pack        | 1        |
| AAA Battery Box       | AAA Battery Box          | 1        |
| Green Lightsaber 30CM | Green Lightsaber 30CM    | 1        |
| Light Strips-Blue-28  | Light Strips-Blue-28     | 1        |
|                       | Parts package            |          |