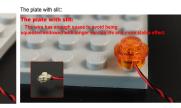

### Tips

The slit on the the plate round 1X1 are hand-made to avoid squeeze the wire and cause short circuit and abnormalheat during installation.