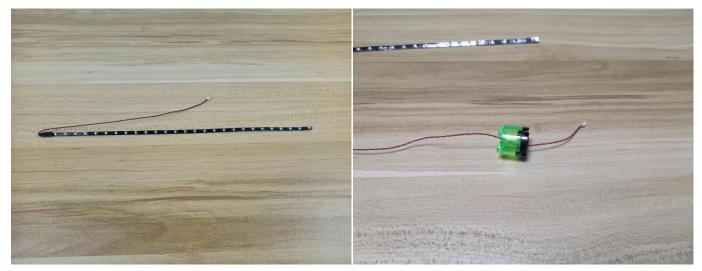

Test each lamp according to this method. It should be noted that after the test, the lamp must be returned to the corresponding bag to avoid confusion of types.

The components needs to be tested in this set is 1\*Green Lightsaber 30CM,1\*Light Strips-Blue-28.