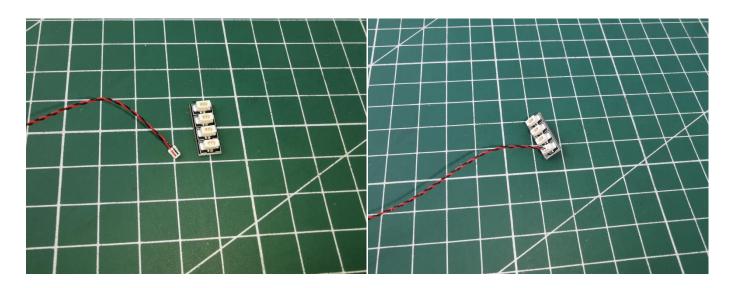

The connection method between the AAA Battery Box and Expansion Boards is as follows:

when we test "Bit Lights-30CM-Red" particles, Take out the bag labelled "Bit Lights-30CM-Red". Take out two of the light and connect it to the socket. Turn on the power bank, the light will turn on normally as shown below.

Test each lamp according to this method. It should be noted that after the test, the lamp must be returned to the corresponding bag to avoid confusion of types.

The components needs to be tested in this set is 1\*Green Lightsaber 30CM,1\*Light Strips-Blue-28.