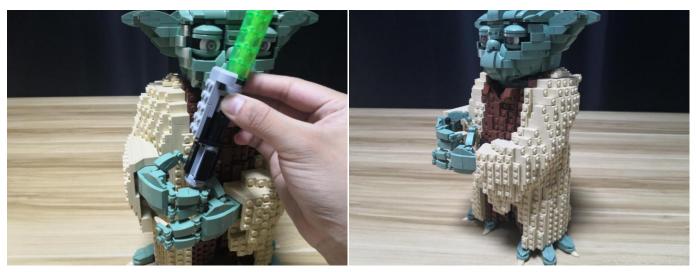

The connection method between the AAA Battery Box and Expansion Boards is as follows:

when we test "Bit Lights-30CM-Red" particles, Take out the bag labelled "Bit Lights-30CM-Red". Take out two of the light and connect it to the socket. Turn on the power bank, the light will turn on normally as shown below.

Test each lamp according to this method. It should be noted that after the test, the lamp must be returned to the corresponding bag to avoid confusion of types.

The components needs to be tested in this set is 1\*Green Lightsaber 30CM,1\*Light Strips-Blue-28.