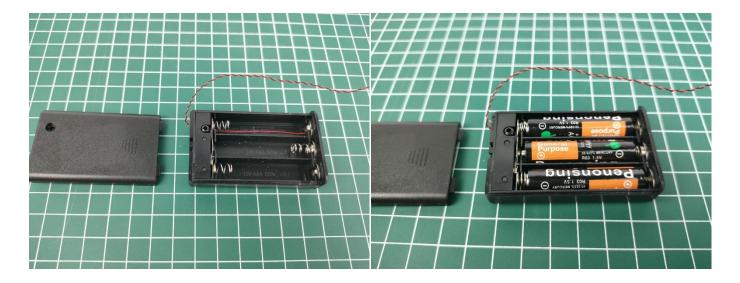

### **Section B:** Test that each components is working properly.

We need a structure to test all lights, so take out the bag with label "AAA Battery Box" and "Expansion Boards" as follows.

The AAA Battery Box does not contain batteries, please buy three AAA batteries in the nearest store and install it in the AAA Battery Box.

The connection method between the AAA Battery Box and Expansion Boards is as follows:

when we test "Bit Lights-30CM-Red" particles, Take out the bag labelled "Bit Lights-30CM-Red". Take out two of the light and connect it to the socket. Turn on the power bank, the light will turn on normally as shown below.