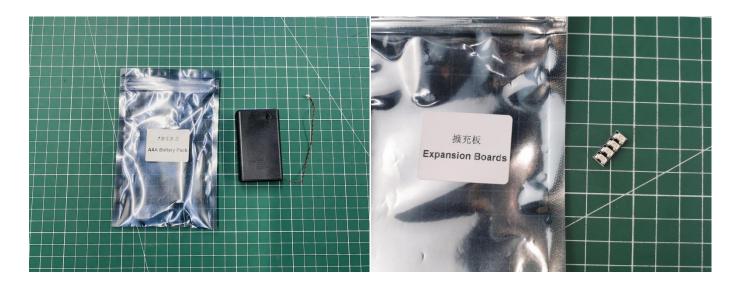

# There are 7 bags in this set. The name and quantities of specific components are as shown , please check carefully.

| Label                 | Content                  | Quantity |
|-----------------------|--------------------------|----------|
| Bit Lights-30CM-Red   | Bit Lights-30CM-Red      | 2        |
| Expansion Board       | 2 Socket Expansion Board | 1        |
|                       | 4 Socket Expansion Board | 1        |
| Flat Battery Pack     | Flat Battery Pack        | 1        |
| AAA Battery Box       | AAA Battery Box          | 1        |
| Green Lightsaber 30CM | Green Lightsaber 30CM    | 1        |
| Light Strips-Blue-28  | Light Strips-Blue-28     | 1        |
|                       | Parts package            |          |

Please contact us immediately if there have any missing components.