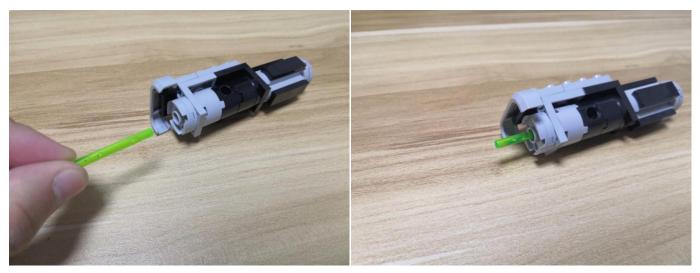

The flat battery pack does not contain batteries, please buy a 2025 or 2032 button battery in the nearest store and install it in the flat battery pack.

It is worth reminding that our products are all customized. They have a unique way of connecting. The white plug on wire and the socket of the expansion board need to be connected together to transmit power.

Note that on one side of the white plug you can see two very small golden wires that should be connected to the two golden needles in socket of the expansion board.shown as blow.

All our connections between plug and socket are all the same as shown above. So for any such structure with plug and socket, please pay attention to the golden wire of the plug and the golden needle of the socket, they must be touched together.