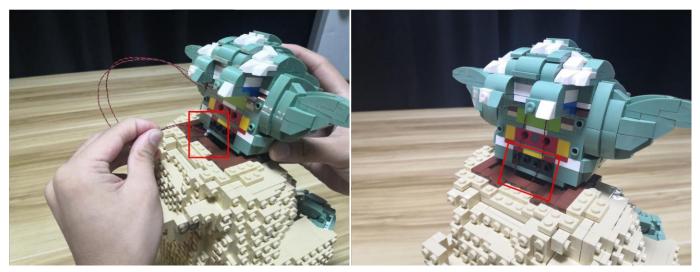

### **Section C:** laying out components following the instruction.

Our material is very small but not fragile, just be reminded that don't to pull the wires too hard. For different people, there may be some installation steps that you can't understand. Please look at the previous and later installation step.