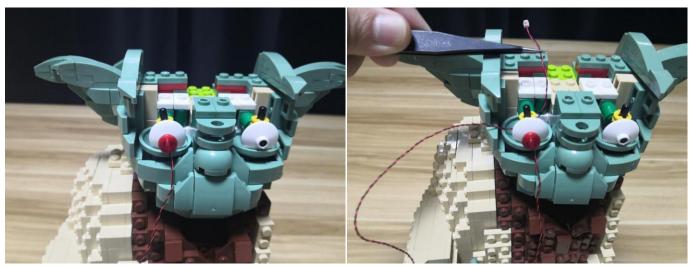

, the light will turn on normally as shown below.



Test each lamp according to this method. It should be noted that after the test, the lamp must be returned to the corresponding bag to avoid confusion of types.



The components needs to be tested in this set is 1\*Green Lightsaber 30CM,1\*Light Strips-Blue-28.

Please contact us immediately if any components don't work.

**Section C:** laying out components following the instruction.

















The flat battery pack does not contain batteries, please buy a 2025 or 2032 button battery in the nearest store and install it in the flat battery pack.





















# 





### Tips





The slit on the the plate round 1X1 are hand-made to avoid squeeze the wire and cause short circuit and abnormalheat during installation.

# 19









## 











































Good job, you've done all the installation steps, power it up and enjoy your work.