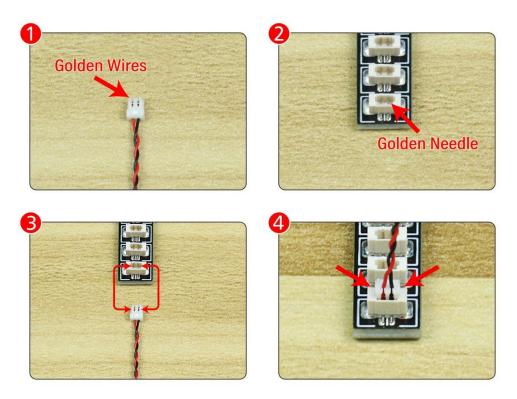

Note that on one side of the white plug you can see two very small golden wires that should be connected to the two golden needles in socket of the expansion board.shown as blow.

All our connections between plug and socket are all the same as shown above. So for any such structure with plug and socket, please pay attention to the golden wire of the plug and the golden needle of the socket, they must be touched together.