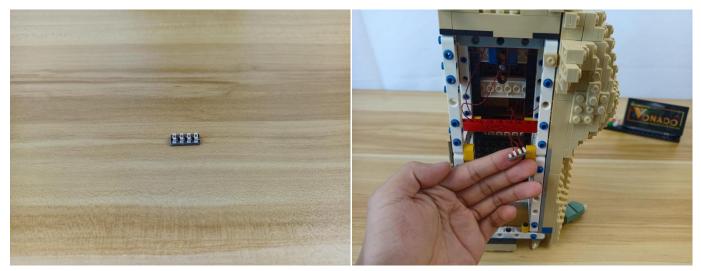

The connection method between the AAA Battery Box and Expansion Boards is as follows:

when we test "Bit Lights-30CM-Red" particles, Take out the bag labelled "Bit Lights-30CM-Red". Take out two of the light and connect it to the socket. Turn on the power bank, the light will turn on normally as shown below.

Test each lamp according to this method. It should be noted that after the test, the lamp must be returned to the corresponding bag to avoid confusion of types.

The components needs to be tested in this set is 1\*Green Lightsaber 30CM,1\*Light Strips-Blue-28.