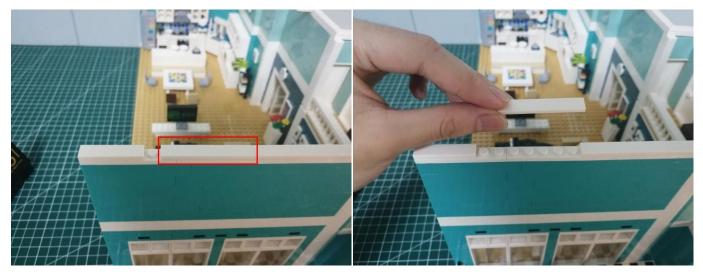

tion method between the Flat Battery Pack and Expansion Boards is as follows:



when we test "Bit Lights-15CM-White" particles, Take out the bag labelled "Bit Lights-15CM-White". Take out one of the light and connect it to the socket. Turn on the power bank, the light will turn on normally as shown below.



Test each lamp according to this method. It should be noted that after the test, the lamp must be returned to the corresponding bag to avoid confusion of types.



The components needs to be tested in this set is 2\*Bit Lights-15CM-Blue,3\*Headlights-30CM-Warm White. Please contact us immediately if any components don't work. **Section C:** laying out components following the instruction.





















## 







## 







# 







# 













## 













## 













## 







# 







#### 







# 







# 







## 









The flat battery pack does not contain batteries, please buy a 2025 or 2032 button battery in the nearest store and install it in the flat battery pack.





# 





Good job, you've done all the installation steps, power it up and enjoy your work.