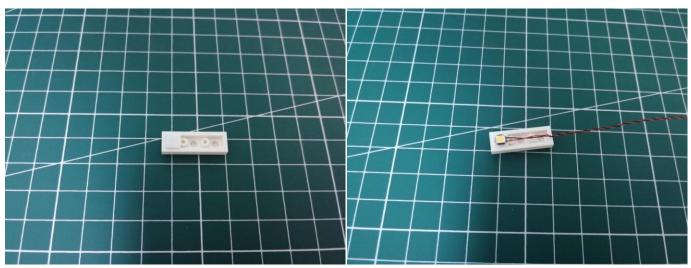

It is worth reminding that our products are all customized. They have a unique way of connecting. The white plug on wire and the socket of the expansion board need to be connected together to transmit power.

Note that on one side of the white plug you can see two very small golden wires that should be connected to the two golden needles in socket of the expansion board.shown as blow.

All our connections between plug and socket are all the same as shown above. So for any such structure with plug and socket, please pay attention to the golden wire of the plug and the golden needle of the socket, they must be touched together.

The connection method between the Flat Battery Pack and Expansion Boards is as follows:

when we test "Bit Lights-15CM-White" particles, Take out the bag labelled "Bit Lights-15CM-White". Take out one of the light and connect it to the socket. Turn on the power bank, the light will turn on normally as shown below.