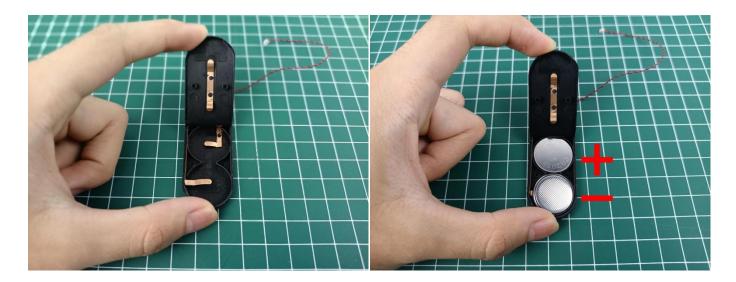

It is worth reminding that our products are all customized. They have a unique way of connecting. The white plug on wire and the socket of the expansion board need to be connected together to transmit power.

Note that on one side of the white plug you can see two very small golden wires that should be connected to the two golden needles in socket of the expansion board.shown as blow.

All our connections between plug and socket are all the same as shown above. So for any such structure with plug and socket, please pay attention to the golden wire of the plug and the golden needle of the socket, they must be touched together.