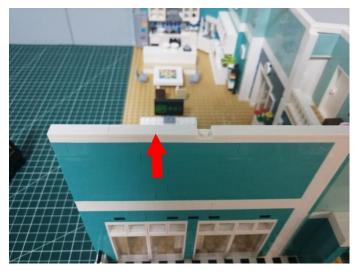

on method between the Flat Battery Pack and Expansion Boards is as follows:



when we test "Bit Lights-15CM-White" particles, Take out the bag labelled "Bit Lights-15CM-White". Take out one of the light and connect it to the socket. Turn on the power bank, the light will turn on normally as shown below.



Test each lamp according to this method. It should be noted that after the test, the lamp must be returned to the corresponding bag to avoid confusion of types.



The components needs to be tested in this set is 2\*Bit Lights-15CM-Blue,3\*Headlights-30CM-Warm White. Please contact us immediately if any components don't work. **Section C:** laying out components following the instruction.





















## 







## 







# 







# 













## 













## 













## 







# 







#### 







# 







# 







## 









The flat battery pack does not contain batteries, please buy a 2025 or 2032 button battery in the nearest store and install it in the flat battery pack.





# 





Good job, you've done all the installation steps, power it up and enjoy your work.