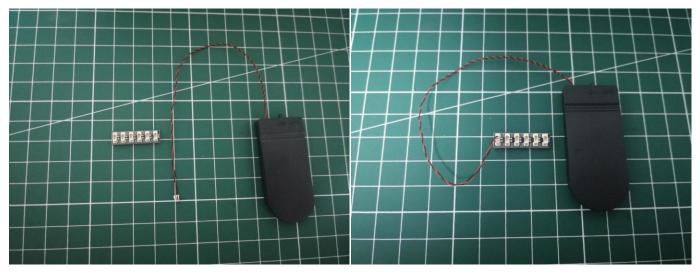

#### **Section B:** Test that each components is working properly.

We need a structure to test all lights, so take out the bag with label "Flat Battery Pack" and "Expansion Boards" as follows.

The flat battery pack does not contain batteries, please buy a 2025 or 2032 button battery in the nearest store and install it in the flat battery pack.