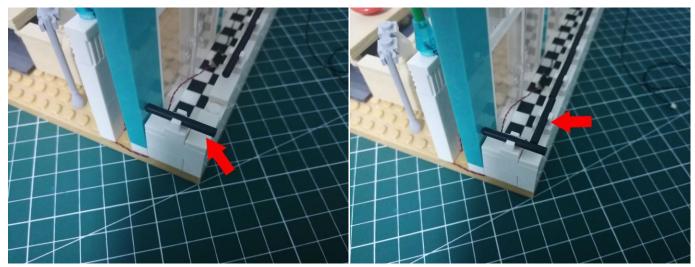

n Boards is as follows:



when we test "Bit Lights-15CM-White" particles, Take out the bag labelled "Bit Lights-15CM-White". Take out one of the light and connect it to the socket. Turn on the power bank, the light will turn on normally as shown below.



Test each lamp according to this method. It should be noted that after the test, the lamp must be returned to the corresponding bag to avoid confusion of types.



The components needs to be tested in this set is 2\*Bit Lights-15CM-Blue,3\*Headlights-30CM-Warm White. Please contact us immediately if any components don't work. **Section C:** laying out components following the instruction.





















## 







## 







# 







# 













## 













## 













## 







# 







#### 







# 







# 







## 









The flat battery pack does not contain batteries, please buy a 2025 or 2032 button battery in the nearest store and install it in the flat battery pack.





# 





Good job, you've done all the installation steps, power it up and enjoy your work.