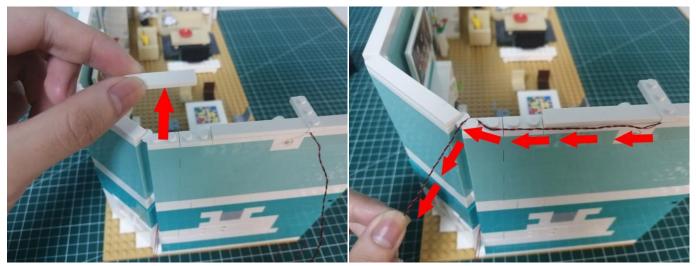

f the socket, they must be touched together.

The connection method between the Flat Battery Pack and Expansion Boards is as follows:



when we test "Bit Lights-15CM-White" particles, Take out the bag labelled "Bit Lights-15CM-White". Take out one of the light and connect it to the socket. Turn on the power bank, the light will turn on normally as shown below.



Test each lamp according to this method. It should be noted that after the test, the lamp must be returned to the corresponding bag to avoid confusion of types.



The components needs to be tested in this set is 2\*Bit Lights-15CM-Blue,3\*Headlights-30CM-Warm White. Please contact us immediately if any components don't work. **Section C:** laying out components following the instruction.





















## 







## 







# 







# 













## 













## 













## 







# 







#### 







# 







# 







## 









The flat battery pack does not contain batteries, please buy a 2025 or 2032 button battery in the nearest store and install it in the flat battery pack.





# 





Good job, you've done all the installation steps, power it up and enjoy your work.