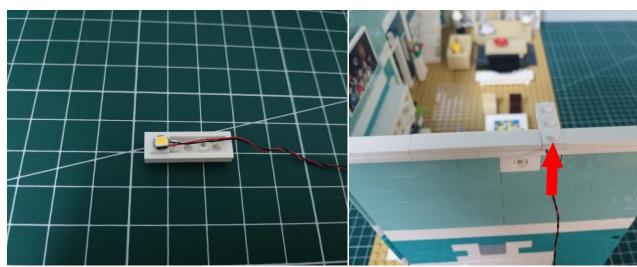

of the socket, they must be touched together.

The connection method between the Flat Battery Pack and Expansion Boards is as follows:



when we test "Bit Lights-15CM-White" particles, Take out the bag labelled "Bit Lights-15CM-White". Take out one of the light and connect it to the socket. Turn on the power bank, the light will turn on normally as shown below.



Test each lamp according to this method. It should be noted that after the test, the lamp must be returned to the corresponding bag to avoid confusion of types.



The components needs to be tested in this set is 2\*Bit Lights-15CM-Blue,3\*Headlights-30CM-Warm White. Please contact us immediately if any components don't work. **Section C:** laying out components following the instruction.





















## 







## 







# 







# 













## 













## 













## 







# 







#### 







# 







# 







## 









The flat battery pack does not contain batteries, please buy a 2025 or 2032 button battery in the nearest store and install it in the flat battery pack.





# 





Good job, you've done all the installation steps, power it up and enjoy your work.