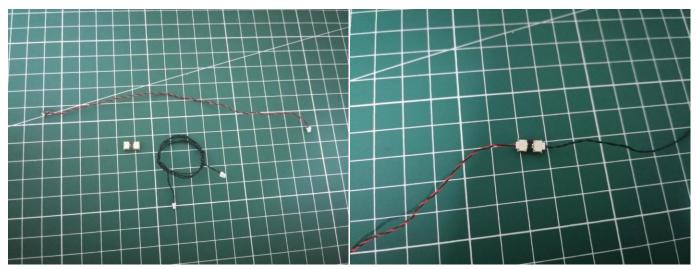

It is worth reminding that our products are all customized. They have a unique way of connecting. The white plug on wire and the socket of the expansion board need to be connected together to transmit power.

Note that on one side of the white plug you can see two very small golden wires that should be connected to the two golden needles in socket of the expansion board.shown as blow.

All our connections between plug and socket are all the same as shown above. So for any such structure with plug and socket, please pay attention to the golden wire of the plug and the golden needle of the socket, they must be touched together.

The connection method between the Flat Battery Pack and Expansion Boards is as follows:

when we test "Bit Lights-15CM-White" particles, Take out the bag labelled "Bit Lights-15CM-White". Take out one of the light and connect it to the socket. Turn on the power bank, the light will turn on normally as shown below.