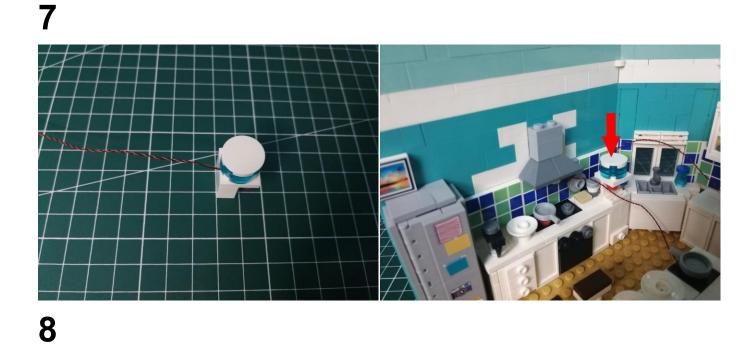

plug and the golden needle of the socket, they must be touched together.

The connection method between the Flat Battery Pack and Expansion Boards is as follows:



when we test "Bit Lights-15CM-White" particles, Take out the bag labelled "Bit Lights-15CM-White". Take out one of the light and connect it to the socket. Turn on the power bank, the light will turn on normally as shown below.



Test each lamp according to this method. It should be noted that after the test, the lamp must be returned to the corresponding bag to avoid confusion of types.



The components needs to be tested in this set is 2\*Bit Lights-15CM-Blue,3\*Headlights-30CM-Warm White. Please contact us immediately if any components don't work. **Section C:** laying out components following the instruction.





















## 







## 







# 







# 













## 













## 













## 







# 







#### 







# 







# 







## 









The flat battery pack does not contain batteries, please buy a 2025 or 2032 button battery in the nearest store and install it in the flat battery pack.





# 





Good job, you've done all the installation steps, power it up and enjoy your work.