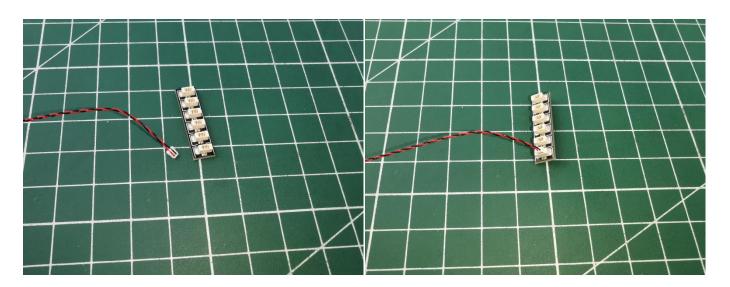

It is worth reminding that our products are all customized. They have a unique way of connecting. The white plug on wire and the socket of the expansion board need to be connected together to transmit power.

Note that on one side of the white plug you can see two very small golden wires that should be connected to the two golden needles in socket of the expansion board.shown as blow.

All our connections between plug and socket are all the same as shown above. So for any such structure with plug and socket, please pay attention to the golden wire of the plug and the golden needle of the socket, they must be touched together.