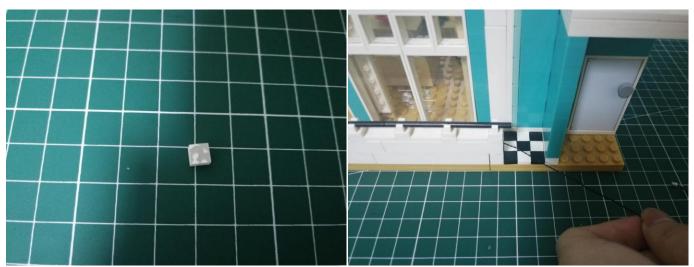

as follows:



when we test "Bit Lights-15CM-White" particles, Take out the bag labelled "Bit Lights-15CM-White". Take out one of the light and connect it to the socket. Turn on the power bank, the light will turn on normally as shown below.



Test each lamp according to this method. It should be noted that after the test, the lamp must be returned to the corresponding bag to avoid confusion of types.



The components needs to be tested in this set is 2\*Bit Lights-15CM-Blue,3\*Headlights-30CM-Warm White. Please contact us immediately if any components don't work. **Section C:** laying out components following the instruction.





















## 







## 







# 







# 













## 













## 













## 







# 







#### 







# 







# 







## 









The flat battery pack does not contain batteries, please buy a 2025 or 2032 button battery in the nearest store and install it in the flat battery pack.





# 





Good job, you've done all the installation steps, power it up and enjoy your work.