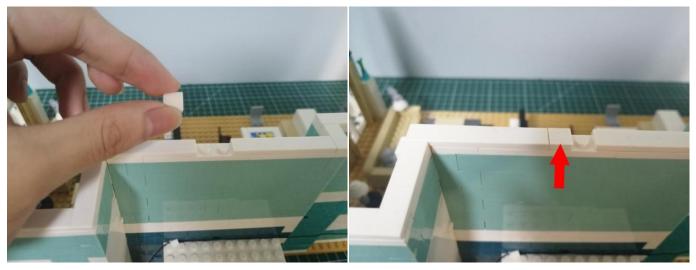

#### **Section C:** laying out components following the instruction.

Our material is very small but not fragile, just be reminded that don't to pull the wires too hard. For different people, there may be some installation steps that you can't understand. Please look at the previous and later installation step.

Test each lamp according to this method. It should be noted that after the test, the lamp must be returned to the corresponding bag to avoid confusion of types.

The components needs to be tested in this set is 2\*Bit Lights-15CM-Blue,3\*Headlights-30CM-Warm White. Please contact us immediately if any components don't work. **Section C:** laying out components following the instruction.