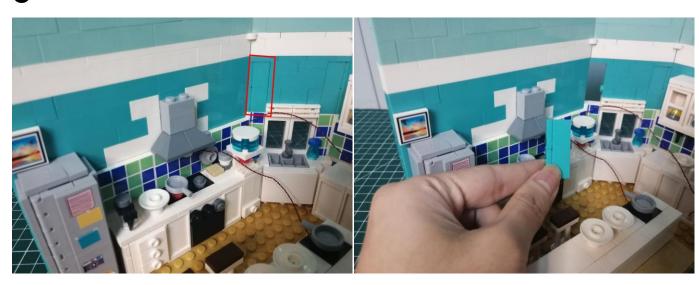

ug and the golden needle of the socket, they must be touched together.

The connection method between the Flat Battery Pack and Expansion Boards is as follows:



when we test "Bit Lights-15CM-White" particles, Take out the bag labelled "Bit Lights-15CM-White". Take out one of the light and connect it to the socket. Turn on the power bank, the light will turn on normally as shown below.



Test each lamp according to this method. It should be noted that after the test, the lamp must be returned to the corresponding bag to avoid confusion of types.



The components needs to be tested in this set is 2\*Bit Lights-15CM-Blue,3\*Headlights-30CM-Warm White. Please contact us immediately if any components don't work. **Section C:** laying out components following the instruction.





















## 







## 







# 







# 













## 













## 













## 







# 







#### 







# 







# 







## 









The flat battery pack does not contain batteries, please buy a 2025 or 2032 button battery in the nearest store and install it in the flat battery pack.





# 





Good job, you've done all the installation steps, power it up and enjoy your work.