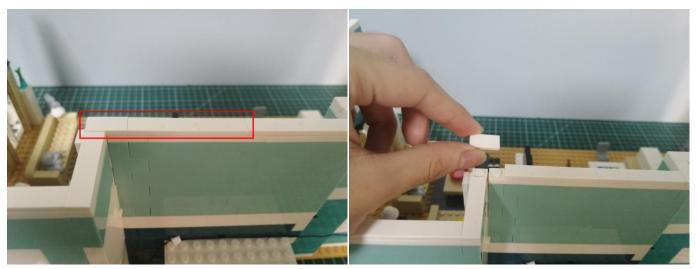

#### **Section C:** laying out components following the instruction.

Our material is very small but not fragile, just be reminded that don't to pull the wires too hard. For different people, there may be some installation steps that you can't understand. Please look at the previous and later installation step.

Test each lamp according to this method. It should be noted that after the test, the lamp must be returned to the corresponding bag to avoid confusion of types.

The components needs to be tested in this set is 2\*Bit Lights-15CM-Blue,3\*Headlights-30CM-Warm White. Please contact us immediately if any components don't work. **Section C:** laying out components following the instruction.