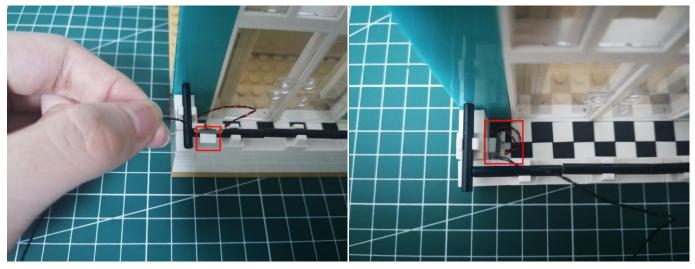

It is worth reminding that our products are all customized. They have a unique way of connecting. The white plug on wire and the socket of the expansion board need to be connected together to transmit power.

Note that on one side of the white plug you can see two very small golden wires that should be connected to the two golden needles in socket of the expansion board.shown as blow.

All our connections between plug and socket are all the same as shown above. So for any such structure with plug and socket, please pay attention to the golden wire of the plug and the golden needle of the socket, they must be touched together.