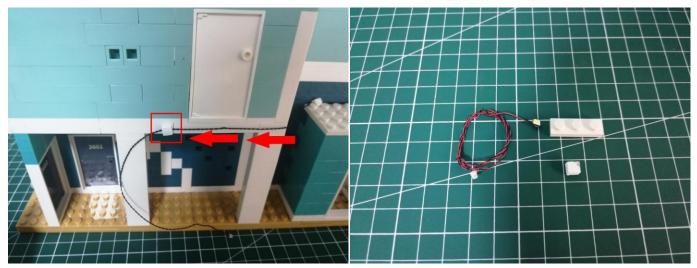

#### **Section C:** laying out components following the instruction.

Our material is very small but not fragile, just be reminded that don't to pull the wires too hard. For different people, there may be some installation steps that you can't understand. Please look at the previous and later installation step.