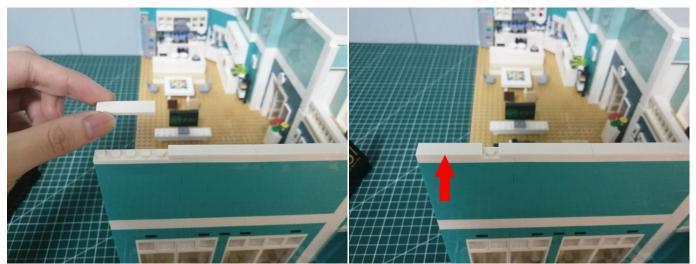

ection method between the Flat Battery Pack and Expansion Boards is as follows:



when we test "Bit Lights-15CM-White" particles, Take out the bag labelled "Bit Lights-15CM-White". Take out one of the light and connect it to the socket. Turn on the power bank, the light will turn on normally as shown below.



Test each lamp according to this method. It should be noted that after the test, the lamp must be returned to the corresponding bag to avoid confusion of types.



The components needs to be tested in this set is 2\*Bit Lights-15CM-Blue,3\*Headlights-30CM-Warm White. Please contact us immediately if any components don't work. **Section C:** laying out components following the instruction.





















## 







## 







# 







# 













## 













## 













## 







# 







#### 







# 







# 







## 









The flat battery pack does not contain batteries, please buy a 2025 or 2032 button battery in the nearest store and install it in the flat battery pack.





# 





Good job, you've done all the installation steps, power it up and enjoy your work.