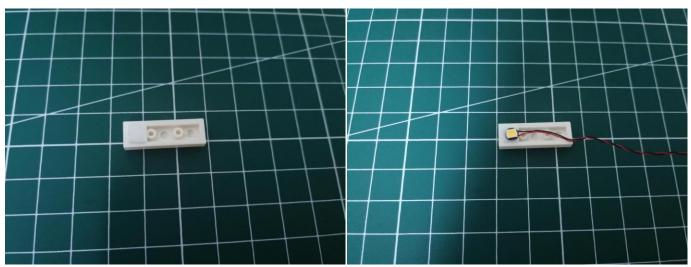

The connection method between the Flat Battery Pack and Expansion Boards is as follows:

when we test "Bit Lights-15CM-White" particles, Take out the bag labelled "Bit Lights-15CM-White". Take out one of the light and connect it to the socket. Turn on the power bank, the light will turn on normally as shown below.

Test each lamp according to this method. It should be noted that after the test, the lamp must be returned to the corresponding bag to avoid confusion of types.

The components needs to be tested in this set is 2\*Bit Lights-15CM-Blue,3\*Headlights-30CM-Warm White. Please contact us immediately if any components don't work. **Section C:** laying out components following the instruction.