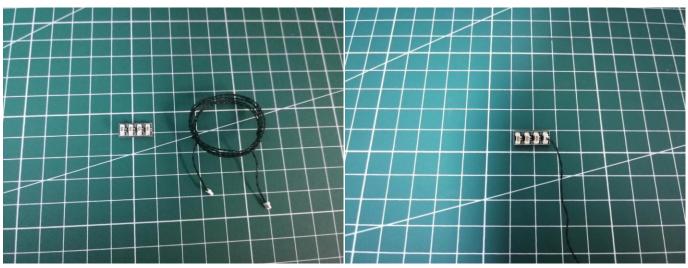

et, they must be touched together.

The connection method between the Flat Battery Pack and Expansion Boards is as follows:



when we test "Bit Lights-15CM-White" particles, Take out the bag labelled "Bit Lights-15CM-White". Take out one of the light and connect it to the socket. Turn on the power bank, the light will turn on normally as shown below.



Test each lamp according to this method. It should be noted that after the test, the lamp must be returned to the corresponding bag to avoid confusion of types.



The components needs to be tested in this set is 2\*Bit Lights-15CM-Blue,3\*Headlights-30CM-Warm White. Please contact us immediately if any components don't work. **Section C:** laying out components following the instruction.





















## 







## 







# 







# 













## 













## 













## 







# 







#### 







# 







# 







## 









The flat battery pack does not contain batteries, please buy a 2025 or 2032 button battery in the nearest store and install it in the flat battery pack.





# 





Good job, you've done all the installation steps, power it up and enjoy your work.