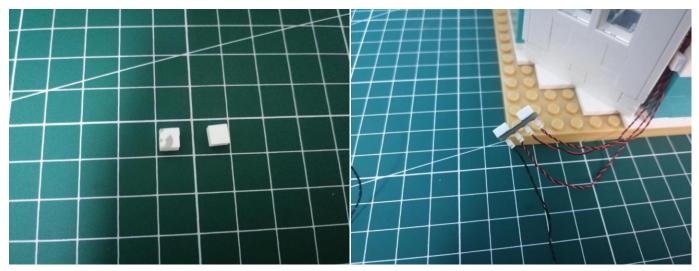

must be touched together.

The connection method between the Flat Battery Pack and Expansion Boards is as follows:



when we test "Bit Lights-15CM-White" particles, Take out the bag labelled "Bit Lights-15CM-White". Take out one of the light and connect it to the socket. Turn on the power bank, the light will turn on normally as shown below.



Test each lamp according to this method. It should be noted that after the test, the lamp must be returned to the corresponding bag to avoid confusion of types.



The components needs to be tested in this set is 2\*Bit Lights-15CM-Blue,3\*Headlights-30CM-Warm White. Please contact us immediately if any components don't work. **Section C:** laying out components following the instruction.





















## 







## 







# 







# 













## 













## 













## 







# 







#### 







# 







# 







## 









The flat battery pack does not contain batteries, please buy a 2025 or 2032 button battery in the nearest store and install it in the flat battery pack.





# 





Good job, you've done all the installation steps, power it up and enjoy your work.