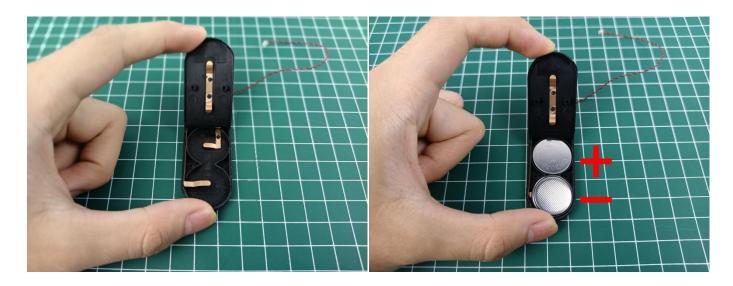

#### **Section B:** Test that each components is working properly.

We need a structure to test all lights, so take out the bag with label "Flat Battery Pack" and "Expansion Boards" as follows.

The flat battery pack does not contain batteries, please buy a 2025 or 2032 button battery in the nearest store and install it in the flat battery pack.