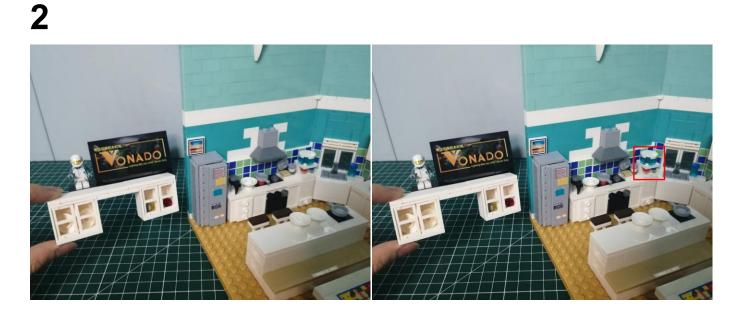

Test each lamp according to this method. It should be noted that after the test, the lamp must be returned to the corresponding bag to avoid confusion of types.

The components needs to be tested in this set is 2\*Bit Lights-15CM-Blue,3\*Headlights-30CM-Warm White. Please contact us immediately if any components don't work. **Section C:** laying out components following the instruction.