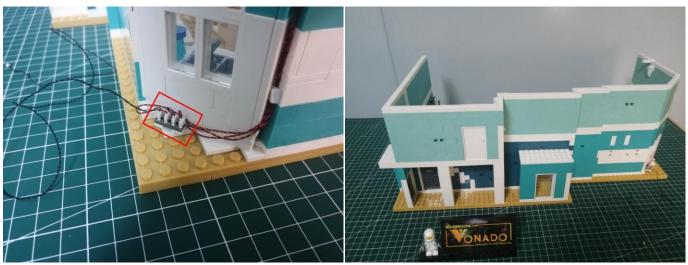

It is worth reminding that our products are all customized. They have a unique way of connecting. The white plug on wire and the socket of the expansion board need to be connected together to transmit power.

Note that on one side of the white plug you can see two very small golden wires that should be connected to the two golden needles in socket of the expansion board.shown as blow.

All our connections between plug and socket are all the same as shown above. So for any such structure with plug and socket, please pay attention to the golden wire of the plug and the golden needle of the socket, they must be touched together.