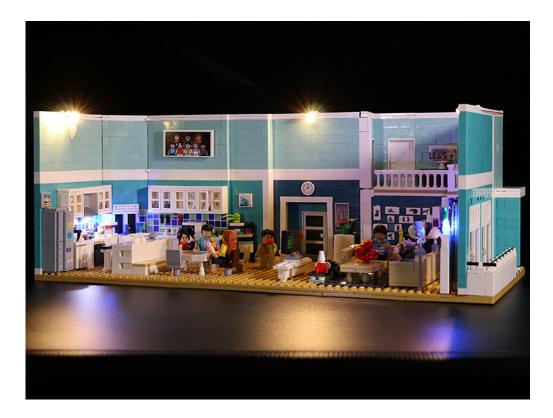

# There are 8 bags in this set. The name and quantities of specific components are as shown , please check carefully.

| Label                      | Content                    | Quantity |
|----------------------------|----------------------------|----------|
| Bit Lights-15CM-White      | Bit Lights-15CM-White      | 1        |
| Bit Lights-15CM-Blue       | Bit Lights-15CM-Blue       | 2        |
| Headlights-30CM-Warm White | Headlights-30CM-Warm White | 3        |
| Expansion Board            | 6 Socket Expansion Board   | 1        |
|                            | 2 Socket Expansion Board   | 1        |
|                            | 4 Socket Expansion Board   | 1        |
| Flat Battery Pack          | Flat Battery Pack          | 1        |
| Connecting Cables-30CM     | Connecting Cables-30CM     | 1        |
| Connecting Cables-50CM     | Connecting Cables-50CM     | 1        |
|                            | Parts package              |          |

#### **Section B:** Test that each components is working properly.

We need a structure to test all lights, so take out the bag with label "Flat Battery Pack" and "Expansion Boards" as follows.

The flat battery pack does not contain batteries, please buy a 2025 or 2032 button battery in the nearest store and install it in the flat battery pack.