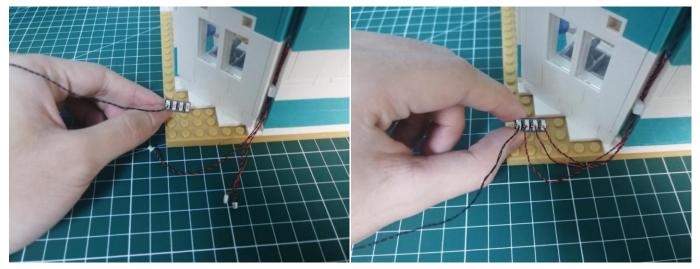

ey must be touched together.

The connection method between the Flat Battery Pack and Expansion Boards is as follows:



when we test "Bit Lights-15CM-White" particles, Take out the bag labelled "Bit Lights-15CM-White". Take out one of the light and connect it to the socket. Turn on the power bank, the light will turn on normally as shown below.



Test each lamp according to this method. It should be noted that after the test, the lamp must be returned to the corresponding bag to avoid confusion of types.



The components needs to be tested in this set is 2\*Bit Lights-15CM-Blue,3\*Headlights-30CM-Warm White. Please contact us immediately if any components don't work. **Section C:** laying out components following the instruction.





















## 







## 







# 







# 













## 













## 













## 







# 







#### 







# 







# 







## 









The flat battery pack does not contain batteries, please buy a 2025 or 2032 button battery in the nearest store and install it in the flat battery pack.





# 





Good job, you've done all the installation steps, power it up and enjoy your work.