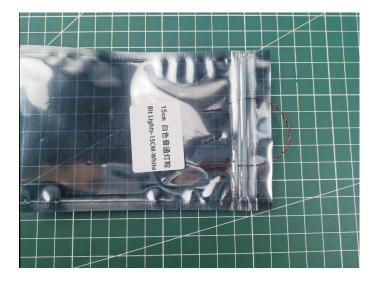

# There are 8 bags in this set. The name and quantities of specific components are as shown , please check carefully.

| Label                      | Content                    | Quantity |
|----------------------------|----------------------------|----------|
| Bit Lights-15CM-White      | Bit Lights-15CM-White      | 1        |
| Bit Lights-15CM-Blue       | Bit Lights-15CM-Blue       | 2        |
| Headlights-30CM-Warm White | Headlights-30CM-Warm White | 3        |
| Expansion Board            | 6 Socket Expansion Board   | 1        |
|                            | 2 Socket Expansion Board   | 1        |
|                            | 4 Socket Expansion Board   | 1        |
| Flat Battery Pack          | Flat Battery Pack          | 1        |
| Connecting Cables-30CM     | Connecting Cables-30CM     | 1        |
| Connecting Cables-50CM     | Connecting Cables-50CM     | 1        |
|                            | Parts package              |          |