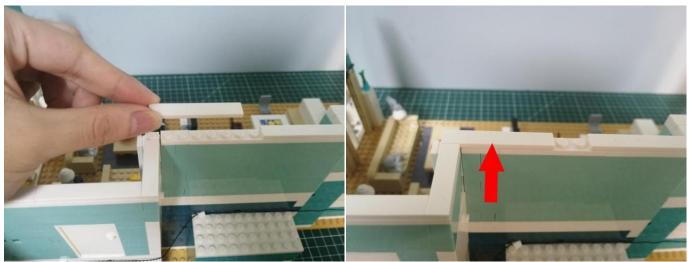

#### **Section C:** laying out components following the instruction.

Our material is very small but not fragile, just be reminded that don't to pull the wires too hard. For different people, there may be some installation steps that you can't understand. Please look at the previous and later installation step.

Test each lamp according to this method. It should be noted that after the test, the lamp must be returned to the corresponding bag to avoid confusion of types.

The components needs to be tested in this set is 2\*Bit Lights-15CM-Blue,3\*Headlights-30CM-Warm White. Please contact us immediately if any components don't work. **Section C:** laying out components following the instruction.