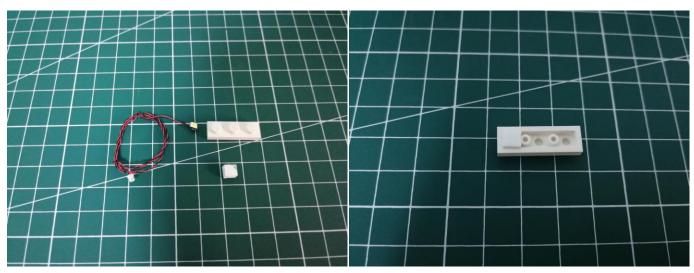

le of the socket, they must be touched together.

The connection method between the Flat Battery Pack and Expansion Boards is as follows:



when we test "Bit Lights-15CM-White" particles, Take out the bag labelled "Bit Lights-15CM-White". Take out one of the light and connect it to the socket. Turn on the power bank, the light will turn on normally as shown below.



Test each lamp according to this method. It should be noted that after the test, the lamp must be returned to the corresponding bag to avoid confusion of types.



The components needs to be tested in this set is 2\*Bit Lights-15CM-Blue,3\*Headlights-30CM-Warm White. Please contact us immediately if any components don't work. **Section C:** laying out components following the instruction.





















## 







## 







# 







# 













## 













## 













## 







# 







#### 







# 







# 







## 









The flat battery pack does not contain batteries, please buy a 2025 or 2032 button battery in the nearest store and install it in the flat battery pack.





# 





Good job, you've done all the installation steps, power it up and enjoy your work.