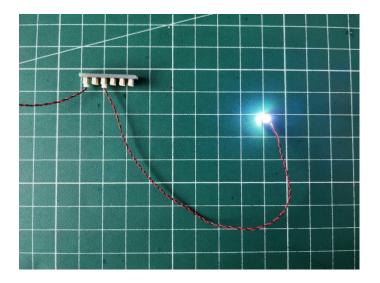

The connection method between the Flat Battery Pack and Expansion Boards is as follows:

when we test "Bit Lights-15CM-White" particles, Take out the bag labelled "Bit Lights-15CM-White". Take out one of the light and connect it to the socket. Turn on the power bank, the light will turn on normally as shown below.

Test each lamp according to this method. It should be noted that after the test, the lamp must be returned to the corresponding bag to avoid confusion of types.

The components needs to be tested in this set is 2\*Bit Lights-15CM-Blue,3\*Headlights-30CM-Warm White. Please contact us immediately if any components don't work. **Section C:** laying out components following the instruction.