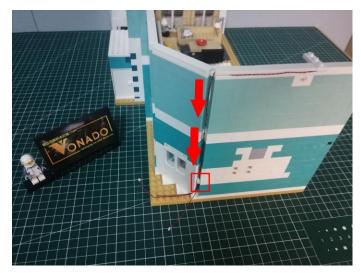

cket, they must be touched together.

The connection method between the Flat Battery Pack and Expansion Boards is as follows:



when we test "Bit Lights-15CM-White" particles, Take out the bag labelled "Bit Lights-15CM-White". Take out one of the light and connect it to the socket. Turn on the power bank, the light will turn on normally as shown below.



Test each lamp according to this method. It should be noted that after the test, the lamp must be returned to the corresponding bag to avoid confusion of types.



The components needs to be tested in this set is 2\*Bit Lights-15CM-Blue,3\*Headlights-30CM-Warm White. Please contact us immediately if any components don't work. **Section C:** laying out components following the instruction.





















## 







## 







# 







# 













## 













## 













## 







# 







#### 







# 







# 







## 









The flat battery pack does not contain batteries, please buy a 2025 or 2032 button battery in the nearest store and install it in the flat battery pack.





# 





Good job, you've done all the installation steps, power it up and enjoy your work.