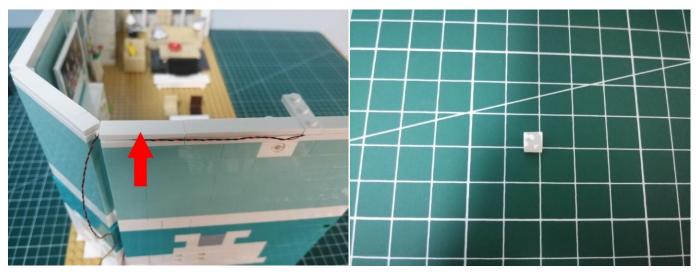

socket, they must be touched together.

The connection method between the Flat Battery Pack and Expansion Boards is as follows:



when we test "Bit Lights-15CM-White" particles, Take out the bag labelled "Bit Lights-15CM-White". Take out one of the light and connect it to the socket. Turn on the power bank, the light will turn on normally as shown below.



Test each lamp according to this method. It should be noted that after the test, the lamp must be returned to the corresponding bag to avoid confusion of types.



The components needs to be tested in this set is 2\*Bit Lights-15CM-Blue,3\*Headlights-30CM-Warm White. Please contact us immediately if any components don't work. **Section C:** laying out components following the instruction.





















## 







## 







# 







# 













## 













## 













## 







# 







#### 







# 







# 







## 









The flat battery pack does not contain batteries, please buy a 2025 or 2032 button battery in the nearest store and install it in the flat battery pack.





# 





Good job, you've done all the installation steps, power it up and enjoy your work.