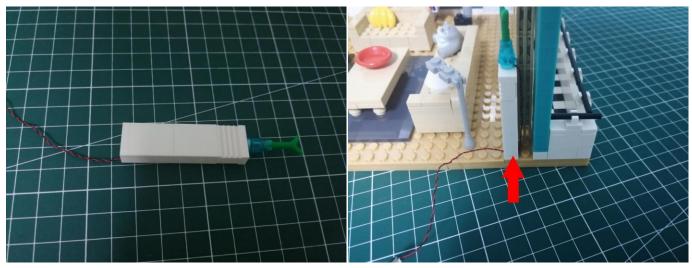

#### **Section B:** Test that each components is working properly.

We need a structure to test all lights, so take out the bag with label "Flat Battery Pack" and "Expansion Boards" as follows.

The flat battery pack does not contain batteries, please buy a 2025 or 2032 button battery in the nearest store and install it in the flat battery pack.

It is worth reminding that our products are all customized. They have a unique way of connecting. The white plug on wire and the socket of the expansion board need to be connected together to transmit power.

Note that on one side of the white plug you can see two very small golden wires that should be connected to the two golden needles in socket of the expansion board.shown as blow.

All our connections between plug and socket are all the same as shown above. So for any such structure with plug and socket, please pay attention to the golden wire of the plug and the golden needle of the socket, they must be touched together.