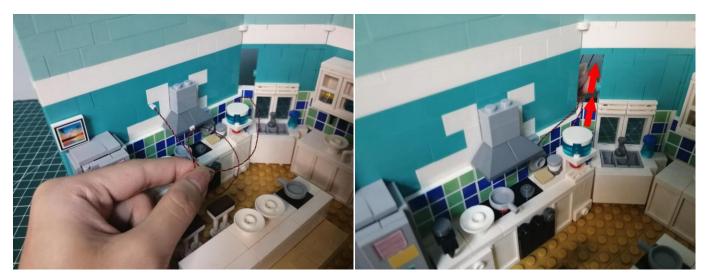

and the golden needle of the socket, they must be touched together.

The connection method between the Flat Battery Pack and Expansion Boards is as follows:



when we test "Bit Lights-15CM-White" particles, Take out the bag labelled "Bit Lights-15CM-White". Take out one of the light and connect it to the socket. Turn on the power bank, the light will turn on normally as shown below.



Test each lamp according to this method. It should be noted that after the test, the lamp must be returned to the corresponding bag to avoid confusion of types.



The components needs to be tested in this set is 2\*Bit Lights-15CM-Blue,3\*Headlights-30CM-Warm White. Please contact us immediately if any components don't work. **Section C:** laying out components following the instruction.





















## 







## 







# 







# 













## 













## 













## 







# 







#### 







# 







# 







## 









The flat battery pack does not contain batteries, please buy a 2025 or 2032 button battery in the nearest store and install it in the flat battery pack.





# 





Good job, you've done all the installation steps, power it up and enjoy your work.