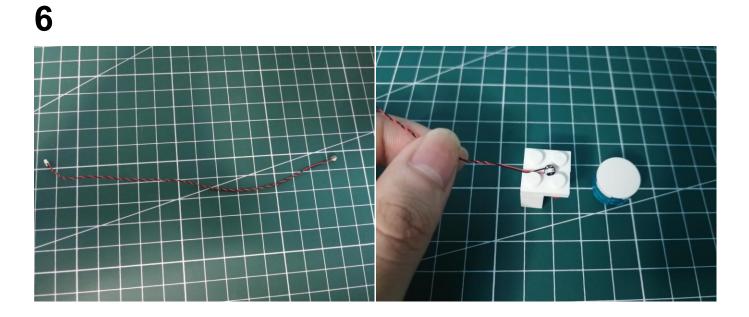

e plug and the golden needle of the socket, they must be touched together.

The connection method between the Flat Battery Pack and Expansion Boards is as follows:



when we test "Bit Lights-15CM-White" particles, Take out the bag labelled "Bit Lights-15CM-White". Take out one of the light and connect it to the socket. Turn on the power bank, the light will turn on normally as shown below.



Test each lamp according to this method. It should be noted that after the test, the lamp must be returned to the corresponding bag to avoid confusion of types.



The components needs to be tested in this set is 2\*Bit Lights-15CM-Blue,3\*Headlights-30CM-Warm White. Please contact us immediately if any components don't work. **Section C:** laying out components following the instruction.





















## 







## 







# 







# 













## 













## 













## 







# 







#### 







# 







# 







## 









The flat battery pack does not contain batteries, please buy a 2025 or 2032 button battery in the nearest store and install it in the flat battery pack.





# 





Good job, you've done all the installation steps, power it up and enjoy your work.