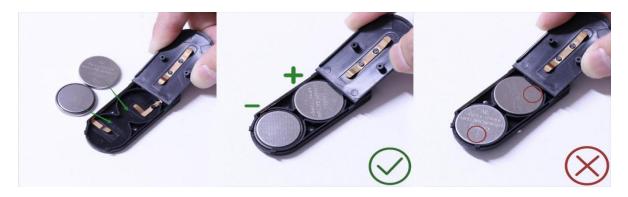

# 

Take two 8-port expansion boards, a 5cm connecting cable, 4 adhesive squares.

Take the Flat Coin Cell Battery Pack.

The flat battery pack does not contain batteries, please buy a 2025 or 2032 button battery in the nearest store and install it in the flat battery pack.