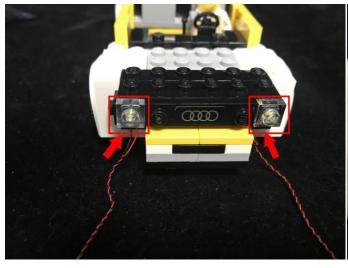

ower bank, the light will turn on normally as shown below.



Test each lamp according to this method. It should be noted that after the test, the lamp must be returned to the corresponding bag to avoid confusion of types.



The components needs to be tested in this set is 11\*Bit Lights-15CM-White,1\*LED Strip Lights-White.

Please contact us immediately if any components don't work.

**Section C:** laying out components following the instruction.







Take 3 trans round plates, 3 white 15cm dot lights.







Take 3 more trans round plates, 3 white 15cm dot lights, repeat the steps above to install the lights at the other side.











Take 2 trans bricks, 2 white 15cm dot lights.





## 







# 







## 







# 















Take 2 white 15cm dot lights.





































Take a 15cm connecting cable, a white LED strip light, connect the 15cm connecting cable to the strip light as per below.











# 



















Take 2 white 15cm dot lights, 2 trans red bricks.





# 

















Take two 8-port expansion boards, a 5cm connecting cable, 4 adhesive squares.

















Take the Flat Coin Cell Battery Pack.



The flat battery pack does not contain batteries, please buy a 2025 or 2032 button battery in the nearest store and install it in the flat battery pack.





Good job, you've done all the installation steps, power it up and enjoy your work.