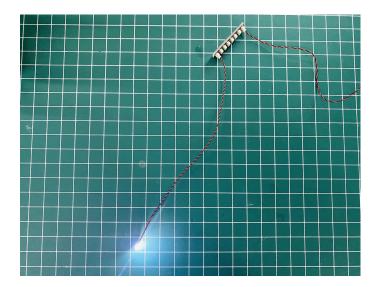

when we test "Bit Lights-15CM-White" particles, Take out the bag labelled "Bit Lights-15CM-White". Take out one of the light and connect it to the socket. Turn on the power bank, the light will turn on normally as shown below.

Test each lamp according to this method. It should be noted that after the test, the lamp must be returned to the corresponding bag to avoid confusion of types.

The components needs to be tested in this set is 11\*Bit Lights-15CM-White,1\*LED Strip Lights-White.