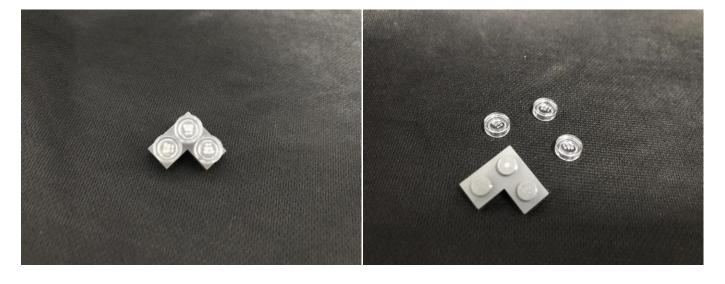

Please contact us immediately if any components don't work.

**Section C:** laying out components following the instruction.

Take 3 trans round plates, 3 white 15cm dot lights.

Take 3 more trans round plates, 3 white 15cm dot lights, repeat the steps above to install the lights at the other side.

Take 2 trans bricks, 2 white 15cm dot lights.