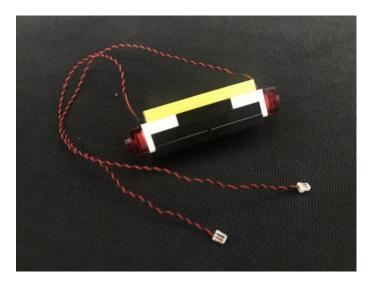

# 

Take 2 white 15cm dot lights.

Take a 15cm connecting cable, a white LED strip light, connect the 15cm connecting cable to the strip light as per below.