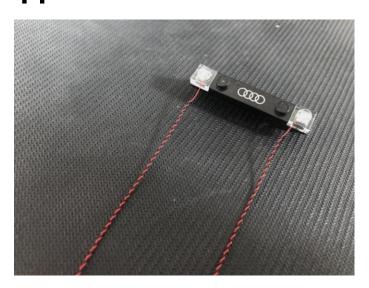

# 

Take 2 white 15cm dot lights.

Take a 15cm connecting cable, a white LED strip light, connect the 15cm connecting cable to the strip light as per below.