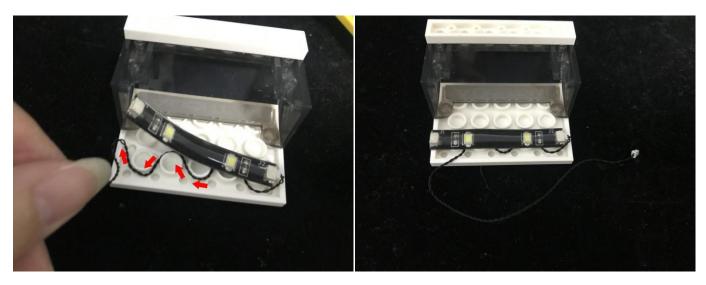

# 

Take 2 white 15cm dot lights.

Take a 15cm connecting cable, a white LED strip light, connect the 15cm connecting cable to the strip light as per below.