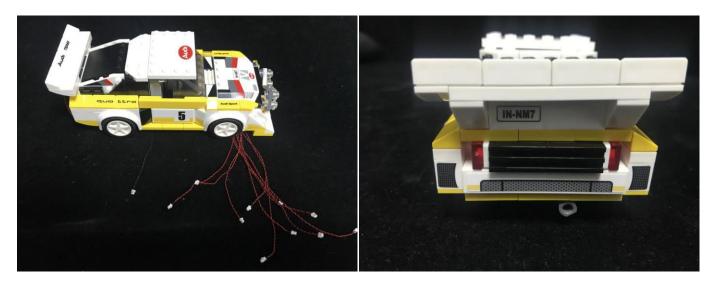

Good job, you've done all the installation steps, power it up and enjoy your work.