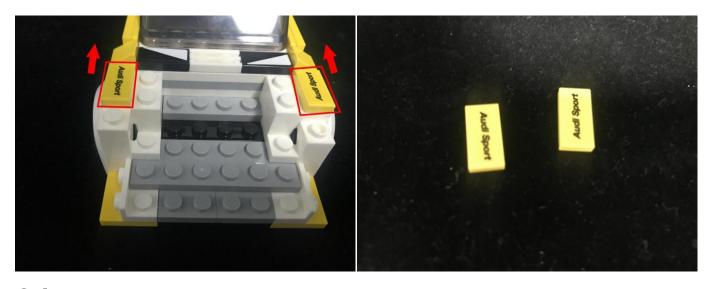

Please contact us immediately if any components don't work.

**Section C:** laying out components following the instruction.

Take 3 trans round plates, 3 white 15cm dot lights.

Take 3 more trans round plates, 3 white 15cm dot lights, repeat the steps above to install the lights at the other side.