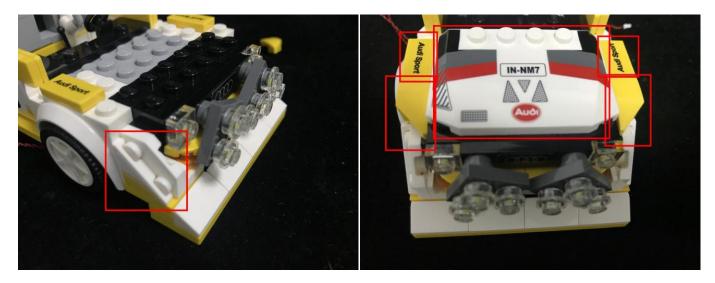

Please contact us immediately if any components don't work.

**Section C:** laying out components following the instruction.

Take 3 trans round plates, 3 white 15cm dot lights.

Take 3 more trans round plates, 3 white 15cm dot lights, repeat the steps above to install the lights at the other side.

Take 2 trans bricks, 2 white 15cm dot lights.