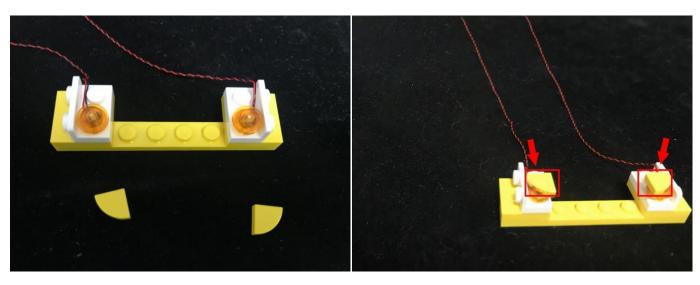

Test each lamp according to this method. It should be noted that after the test, the lamp must be returned to the corresponding bag to avoid confusion of types.

The components needs to be tested in this set is 11\*Bit Lights-15CM-White,1\*LED Strip Lights-White.

Please contact us immediately if any components don't work.

**Section C:** laying out components following the instruction.

Take 3 trans round plates, 3 white 15cm dot lights.

Take 3 more trans round plates, 3 white 15cm dot lights, repeat the steps above to install the lights at the other side.