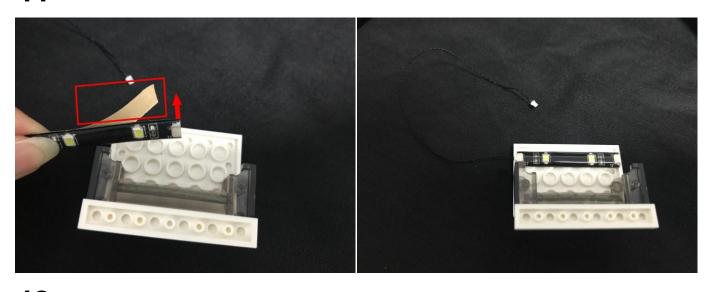

# 

Take 2 white 15cm dot lights.

Take a 15cm connecting cable, a white LED strip light, connect the 15cm connecting cable to the strip light as per below.