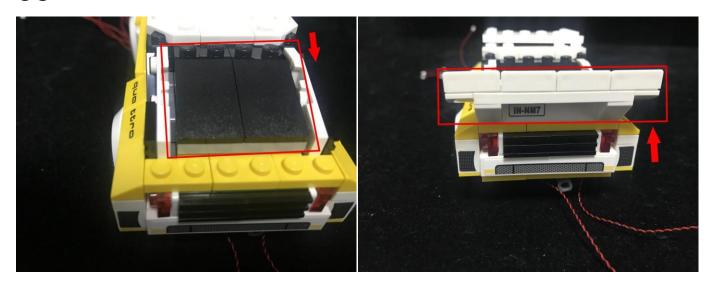

# 

Take 2 white 15cm dot lights.

Take a 15cm connecting cable, a white LED strip light, connect the 15cm connecting cable to the strip light as per below.