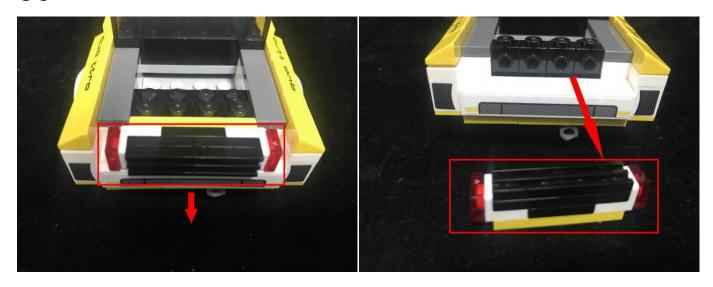

the corresponding bag to avoid confusion of types.



The components needs to be tested in this set is 11\*Bit Lights-15CM-White,1\*LED Strip Lights-White.

Please contact us immediately if any components don't work.

**Section C:** laying out components following the instruction.







Take 3 trans round plates, 3 white 15cm dot lights.







Take 3 more trans round plates, 3 white 15cm dot lights, repeat the steps above to install the lights at the other side.











Take 2 trans bricks, 2 white 15cm dot lights.





## 







# 







## 







# 















Take 2 white 15cm dot lights.





































Take a 15cm connecting cable, a white LED strip light, connect the 15cm connecting cable to the strip light as per below.











# 



















Take 2 white 15cm dot lights, 2 trans red bricks.





# 

















Take two 8-port expansion boards, a 5cm connecting cable, 4 adhesive squares.

















Take the Flat Coin Cell Battery Pack.



The flat battery pack does not contain batteries, please buy a 2025 or 2032 button battery in the nearest store and install it in the flat battery pack.





Good job, you've done all the installation steps, power it up and enjoy your work.