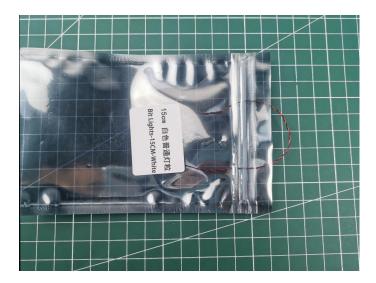

The type of components is indicated by the label on the bag.

Section B: Test that each components is working properly.

Each components is made individually so it is necessary to test that each components is working properly to avoid the situation that the lighting does not work.

#### **Section A:** Check the type and quantity of components.

There are 7 bags in this set. The name and quantities of specific components are as shown, please check carefully.

| Label                  | Content                  | Quantity |
|------------------------|--------------------------|----------|
| Bit Lights-15CM-White  | Bit Lights-15CM-White    | 12       |
| LED Strip Lights-White | LED Strip Lights-White   | 1        |
| Connecting Cables-5CM  | Connecting Cables-5CM    | 1        |
| Connecting Cables-15CM | Connecting Cables-15CM   | 1        |
| Expansion Board        | 8 Socket Expansion Board | 2        |
| Flat Battery Pack      | Flat Battery Pack        | 1        |
| Parts package          |                          |          |