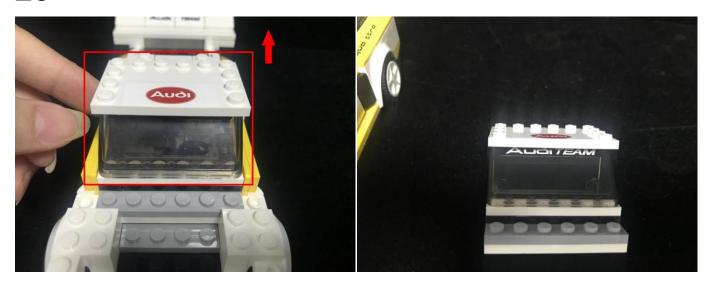

# 

Take 2 white 15cm dot lights.

Take a 15cm connecting cable, a white LED strip light, connect the 15cm connecting cable to the strip light as per below.