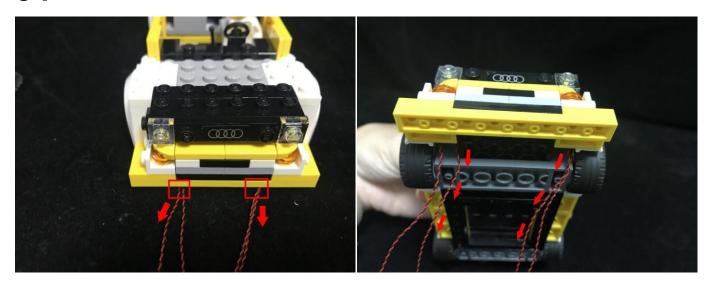

# 

Take two 8-port expansion boards, a 5cm connecting cable, 4 adhesive squares.

Take the Flat Coin Cell Battery Pack.

The flat battery pack does not contain batteries, please buy a 2025 or 2032 button battery in the nearest store and install it in the flat battery pack.