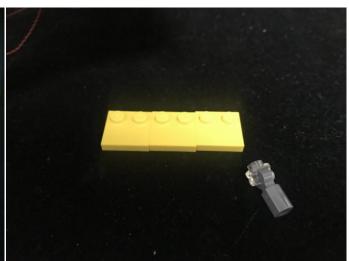

needs to be tested in this set is 11\*Bit Lights-15CM-White,1\*LED Strip Lights-White.

Please contact us immediately if any components don't work.

**Section C:** laying out components following the instruction.







Take 3 trans round plates, 3 white 15cm dot lights.







Take 3 more trans round plates, 3 white 15cm dot lights, repeat the steps above to install the lights at the other side.











Take 2 trans bricks, 2 white 15cm dot lights.





## 







# 







## 







# 















Take 2 white 15cm dot lights.





































Take a 15cm connecting cable, a white LED strip light, connect the 15cm connecting cable to the strip light as per below.











# 



















Take 2 white 15cm dot lights, 2 trans red bricks.





# 

















Take two 8-port expansion boards, a 5cm connecting cable, 4 adhesive squares.

















Take the Flat Coin Cell Battery Pack.



The flat battery pack does not contain batteries, please buy a 2025 or 2032 button battery in the nearest store and install it in the flat battery pack.





Good job, you've done all the installation steps, power it up and enjoy your work.