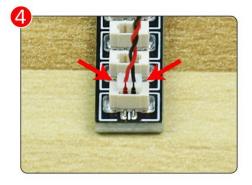

#### Section B: Test that each components is working properly.

We need a structure to test all lights, so take out the bag with label "USB Power Cord" and "Expansion Boards" as follows.

It is worth reminding that our products are all customized. They have a unique way of connecting. The white plug on wire and the socket of the expansion board need to be connected together to transmit power.

Note that on one side of the white plug you can see two very small golden wires that should be connected to the two golden needles in socket of the expansion board.shown as blow.

All our connections between plug and socket are all the same as shown above. So for any such structure with plug and socket, please pay attention to the golden wire of the plug and the golden needle of the socket, they must be touched together.