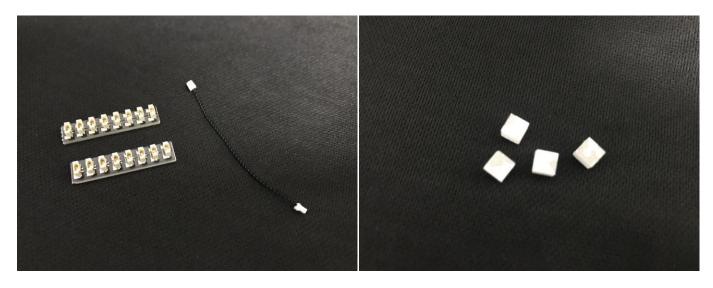

# 

Take two 8-port expansion boards, a 5cm connecting cable, 4 adhesive squares.

Take the Flat Coin Cell Battery Pack.

The flat battery pack does not contain batteries, please buy a 2025 or 2032 button battery in the nearest store and install it in the flat battery pack.