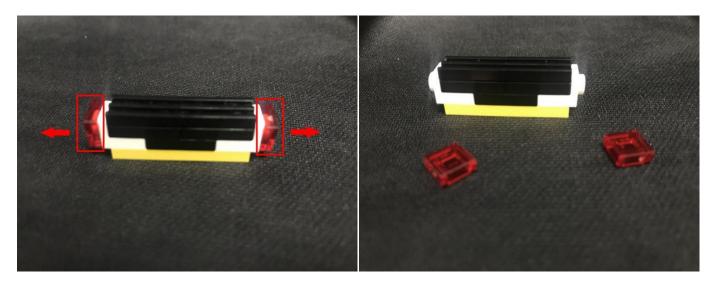

he corresponding bag to avoid confusion of types.



The components needs to be tested in this set is 11\*Bit Lights-15CM-White,1\*LED Strip Lights-White.

Please contact us immediately if any components don't work.

**Section C:** laying out components following the instruction.







Take 3 trans round plates, 3 white 15cm dot lights.







Take 3 more trans round plates, 3 white 15cm dot lights, repeat the steps above to install the lights at the other side.











Take 2 trans bricks, 2 white 15cm dot lights.





## 







# 







## 







# 















Take 2 white 15cm dot lights.





































Take a 15cm connecting cable, a white LED strip light, connect the 15cm connecting cable to the strip light as per below.











# 



















Take 2 white 15cm dot lights, 2 trans red bricks.





# 

















Take two 8-port expansion boards, a 5cm connecting cable, 4 adhesive squares.

















Take the Flat Coin Cell Battery Pack.



The flat battery pack does not contain batteries, please buy a 2025 or 2032 button battery in the nearest store and install it in the flat battery pack.





Good job, you've done all the installation steps, power it up and enjoy your work.