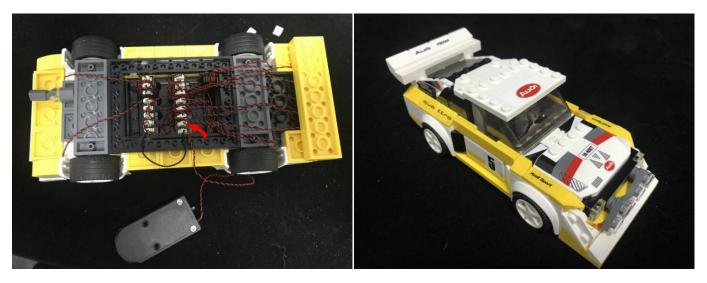

Good job, you've done all the installation steps, power it up and enjoy your work.