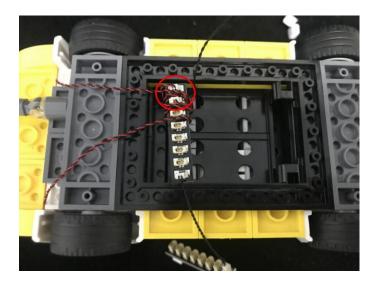

# 

Take two 8-port expansion boards, a 5cm connecting cable, 4 adhesive squares.

Take the Flat Coin Cell Battery Pack.

The flat battery pack does not contain batteries, please buy a 2025 or 2032 button battery in the nearest store and install it in the flat battery pack.