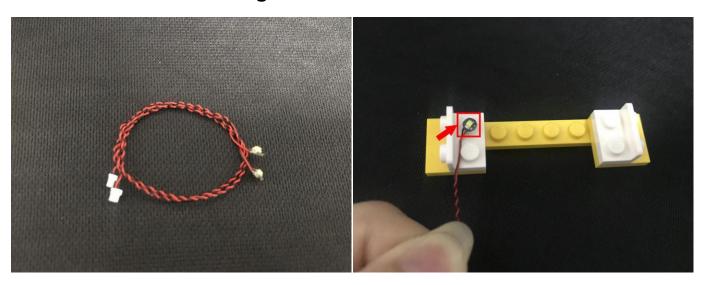

#### Section B: Test that each components is working properly.

We need a structure to test all lights, so take out the bag with label "USB Power Cord" and "Expansion Boards" as follows.

It is worth reminding that our products are all customized. They have a unique way of connecting. The white plug on wire and the socket of the expansion board need to be connected together to transmit power.

Note that on one side of the white plug you can see two very small golden wires that should be connected to the two golden needles in socket of the expansion board.shown as blow.

All our connections between plug and socket are all the same as shown above. So for any such structure with plug and socket, please pay attention to the golden wire of the plug and the golden needle of the socket, they must be touched together.