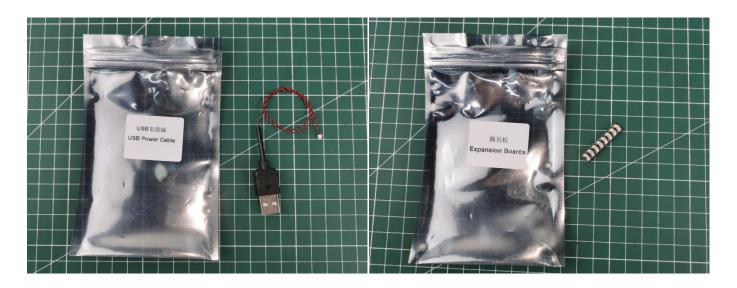

#### **Section A:** Check the type and quantity of components.

There are 7 bags in this set. The name and quantities of specific components are as shown, please check carefully.

| Label                  | Content                  | Quantity |
|------------------------|--------------------------|----------|
| Bit Lights-15CM-White  | Bit Lights-15CM-White    | 12       |
| LED Strip Lights-White | LED Strip Lights-White   | 1        |
| Connecting Cables-5CM  | Connecting Cables-5CM    | 1        |
| Connecting Cables-15CM | Connecting Cables-15CM   | 1        |
| Expansion Board        | 8 Socket Expansion Board | 2        |
| Flat Battery Pack      | Flat Battery Pack        | 1        |
| Parts package          |                          |          |

#### Section B: Test that each components is working properly.

We need a structure to test all lights, so take out the bag with label "USB Power Cord" and "Expansion Boards" as follows.

It is worth reminding that our products are all customized. They have a unique way of connecting. The white plug on wire and the socket of the expansion board need to be connected together to transmit power.