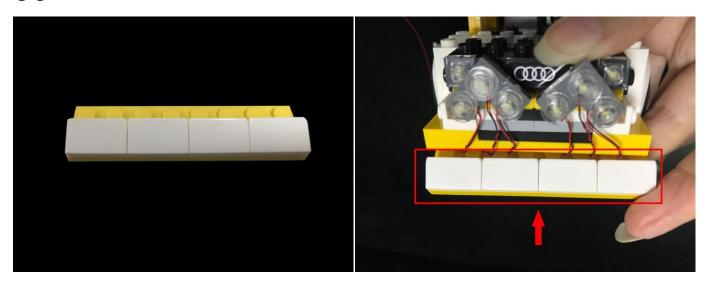

# 

Take two 8-port expansion boards, a 5cm connecting cable, 4 adhesive squares.

Take the Flat Coin Cell Battery Pack.

The flat battery pack does not contain batteries, please buy a 2025 or 2032 button battery in the nearest store and install it in the flat battery pack.