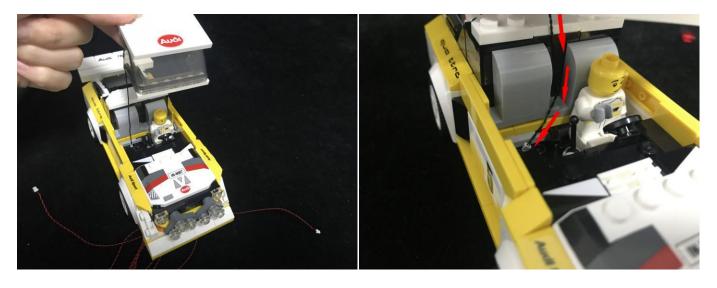

Please contact us immediately if any components don't work.

**Section C:** laying out components following the instruction.

Take 3 trans round plates, 3 white 15cm dot lights.

Take 3 more trans round plates, 3 white 15cm dot lights, repeat the steps above to install the lights at the other side.

Take 2 trans bricks, 2 white 15cm dot lights.