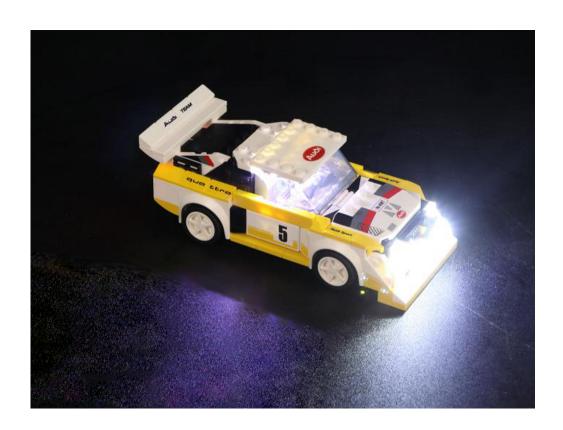

#### **76897 1985 Audi Sport Quattro S1 P163**

- P163 is the unique code of lighting set, we use this to accurately identify the product you purchased and the corresponding manuals and services you need to obtain. Please make sure your product code is the same as the label on the back of the box shown "76897 P163".
- Installation requires a lot of patience and great observation that your LEGO bricks will come alive when you get this finished. The bricks with lighting as below, so make sure you're ready and let's get started.