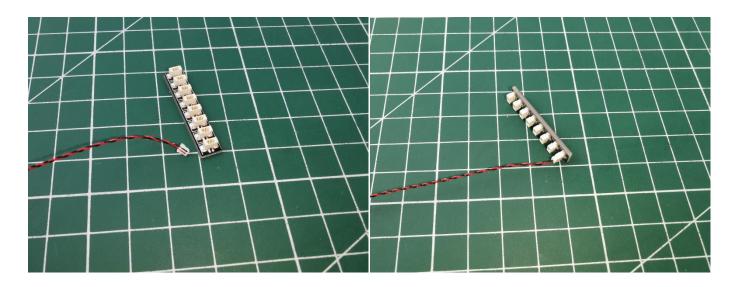

# 

Take 2 white 15cm dot lights.

Take a 15cm connecting cable, a white LED strip light, connect the 15cm connecting cable to the strip light as per below.