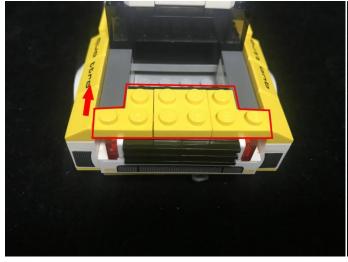

d to the corresponding bag to avoid confusion of types.



The components needs to be tested in this set is 11\*Bit Lights-15CM-White,1\*LED Strip Lights-White.

Please contact us immediately if any components don't work.

**Section C:** laying out components following the instruction.







Take 3 trans round plates, 3 white 15cm dot lights.







Take 3 more trans round plates, 3 white 15cm dot lights, repeat the steps above to install the lights at the other side.











Take 2 trans bricks, 2 white 15cm dot lights.





## 







# 







## 







# 















Take 2 white 15cm dot lights.





































Take a 15cm connecting cable, a white LED strip light, connect the 15cm connecting cable to the strip light as per below.











# 



















Take 2 white 15cm dot lights, 2 trans red bricks.





# 

















Take two 8-port expansion boards, a 5cm connecting cable, 4 adhesive squares.

















Take the Flat Coin Cell Battery Pack.



The flat battery pack does not contain batteries, please buy a 2025 or 2032 button battery in the nearest store and install it in the flat battery pack.





Good job, you've done all the installation steps, power it up and enjoy your work.