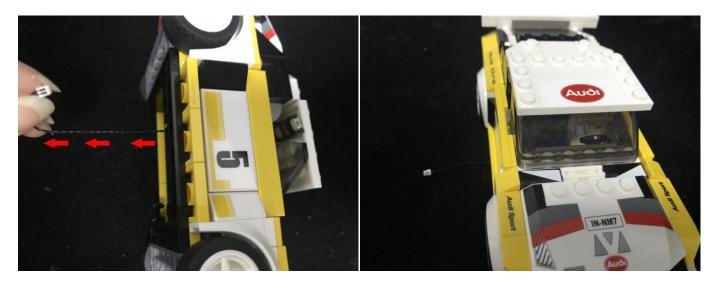

# 

Take 2 white 15cm dot lights, 2 trans red bricks.

# 

Take two 8-port expansion boards, a 5cm connecting cable, 4 adhesive squares.

Take the Flat Coin Cell Battery Pack.

The flat battery pack does not contain batteries, please buy a 2025 or 2032 button battery in the nearest store and install it in the flat battery pack.