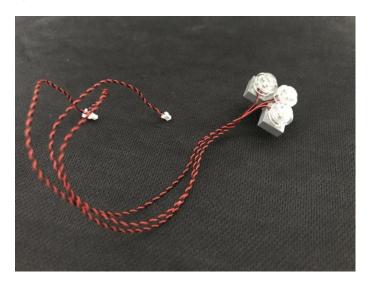

Please contact us immediately if any components don't work.

**Section C:** laying out components following the instruction.

Take 3 trans round plates, 3 white 15cm dot lights.

Take 3 more trans round plates, 3 white 15cm dot lights, repeat the steps above to install the lights at the other side.