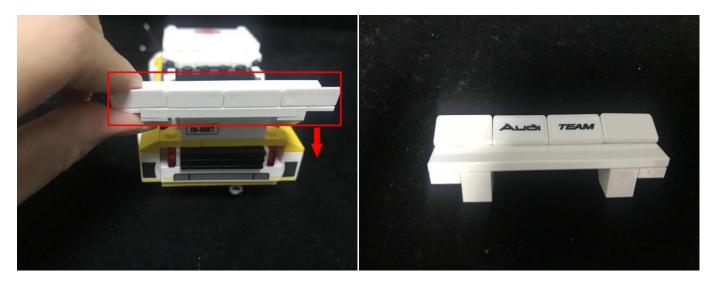

# 

Take 2 white 15cm dot lights.

Take a 15cm connecting cable, a white LED strip light, connect the 15cm connecting cable to the strip light as per below.