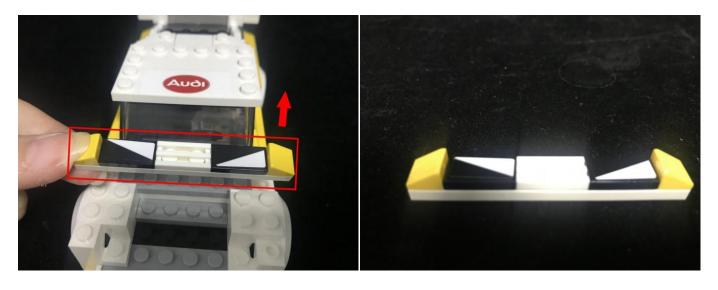

the light and connect it to the socket. Turn on the power bank, the light will turn on normally as shown below.



Test each lamp according to this method. It should be noted that after the test, the lamp must be returned to the corresponding bag to avoid confusion of types.



The components needs to be tested in this set is 11\*Bit Lights-15CM-White,1\*LED Strip Lights-White.

Please contact us immediately if any components don't work.

**Section C:** laying out components following the instruction.







Take 3 trans round plates, 3 white 15cm dot lights.







Take 3 more trans round plates, 3 white 15cm dot lights, repeat the steps above to install the lights at the other side.











Take 2 trans bricks, 2 white 15cm dot lights.





## 







# 







## 







# 















Take 2 white 15cm dot lights.





































Take a 15cm connecting cable, a white LED strip light, connect the 15cm connecting cable to the strip light as per below.











# 



















Take 2 white 15cm dot lights, 2 trans red bricks.





# 

















Take two 8-port expansion boards, a 5cm connecting cable, 4 adhesive squares.

















Take the Flat Coin Cell Battery Pack.



The flat battery pack does not contain batteries, please buy a 2025 or 2032 button battery in the nearest store and install it in the flat battery pack.





Good job, you've done all the installation steps, power it up and enjoy your work.