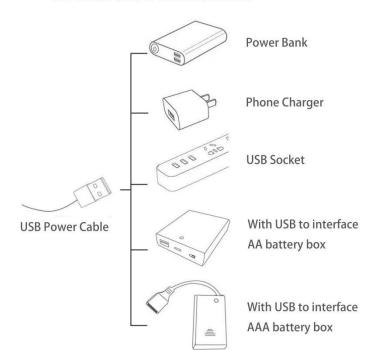

The connection method between the USB Power Cord and Expansion Boards is as follows:

The USB Power Cord can be powered by phone chargers, power banks,etc.

USB connectors to connect devices

This instruction will use the power bank as power supply . The test structure is shown as follow. All lamp in this set will be tested by this structure.