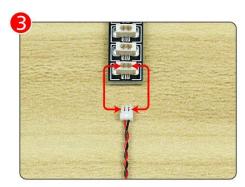

#### Section B: Test that each components is working properly.

We need a structure to test all lights, so take out the bag with label "USB Power Cord" and "Expansion Boards" as follows.

It is worth reminding that our products are all customized. They have a unique way of connecting. The white plug on wire and the socket of the expansion board need to be connected together to transmit power.

Note that on one side of the white plug you can see two very small golden wires that should be connected to the two golden needles in socket of the expansion board.shown as blow.

All our connections between plug and socket are all the same as shown above. So for any such structure with plug and socket, please pay attention to the golden wire of the plug and the golden needle of the socket, they must be touched together.