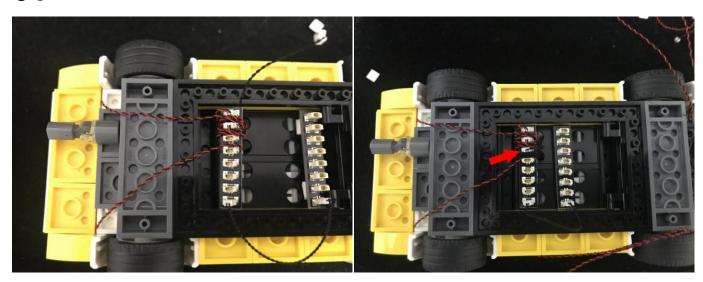

# 

Take two 8-port expansion boards, a 5cm connecting cable, 4 adhesive squares.

Take the Flat Coin Cell Battery Pack.

The flat battery pack does not contain batteries, please buy a 2025 or 2032 button battery in the nearest store and install it in the flat battery pack.