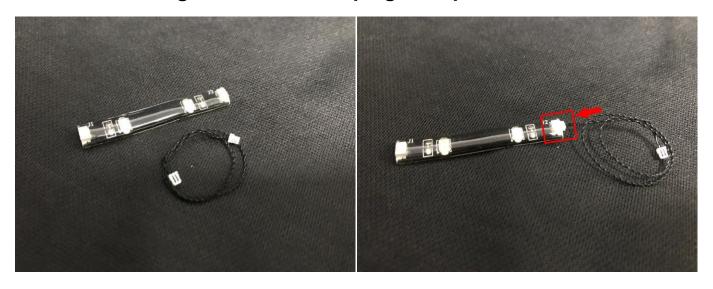

Note that on one side of the white plug you can see two very small golden wires that should be connected to the two golden needles in socket of the expansion board.shown as blow.

All our connections between plug and socket are all the same as shown above. So for any such structure with plug and socket, please pay attention to the golden wire of the plug and the golden needle of the socket, they must be touched together.