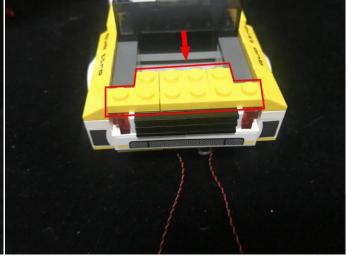

# 

Take 2 white 15cm dot lights.

Take a 15cm connecting cable, a white LED strip light, connect the 15cm connecting cable to the strip light as per below.