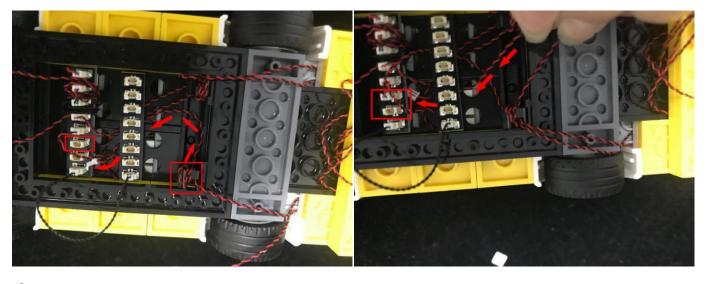

Note that on one side of the white plug you can see two very small golden wires that should be connected to the two golden needles in socket of the expansion board.shown as blow.

All our connections between plug and socket are all the same as shown above. So for any such structure with plug and socket, please pay attention to the golden wire of the plug and the golden needle of the socket, they must be touched together.