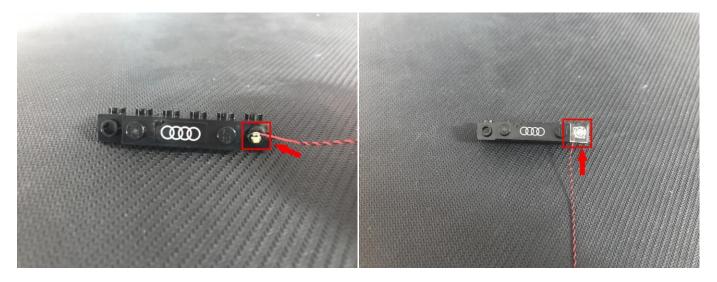

Note that on one side of the white plug you can see two very small golden wires that should be connected to the two golden needles in socket of the expansion board.shown as blow.

All our connections between plug and socket are all the same as shown above. So for any such structure with plug and socket, please pay attention to the golden wire of the plug and the golden needle of the socket, they must be touched together.