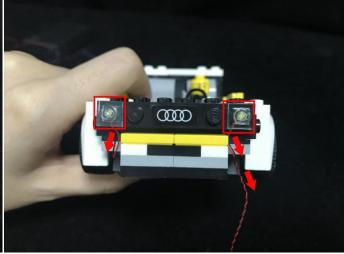

er bank, the light will turn on normally as shown below.



Test each lamp according to this method. It should be noted that after the test, the lamp must be returned to the corresponding bag to avoid confusion of types.



The components needs to be tested in this set is 11\*Bit Lights-15CM-White,1\*LED Strip Lights-White.

Please contact us immediately if any components don't work.

**Section C:** laying out components following the instruction.







Take 3 trans round plates, 3 white 15cm dot lights.







Take 3 more trans round plates, 3 white 15cm dot lights, repeat the steps above to install the lights at the other side.











Take 2 trans bricks, 2 white 15cm dot lights.





## 







# 







## 







# 















Take 2 white 15cm dot lights.





































Take a 15cm connecting cable, a white LED strip light, connect the 15cm connecting cable to the strip light as per below.











# 



















Take 2 white 15cm dot lights, 2 trans red bricks.





# 

















Take two 8-port expansion boards, a 5cm connecting cable, 4 adhesive squares.

















Take the Flat Coin Cell Battery Pack.



The flat battery pack does not contain batteries, please buy a 2025 or 2032 button battery in the nearest store and install it in the flat battery pack.





Good job, you've done all the installation steps, power it up and enjoy your work.