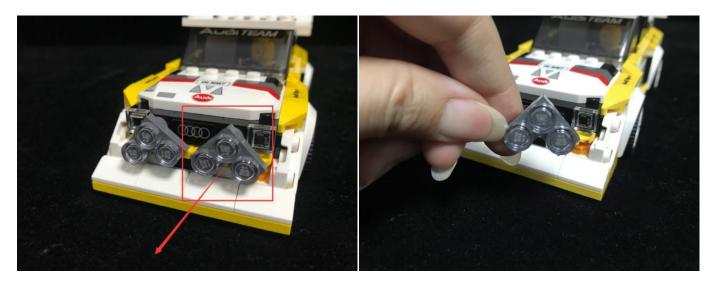

Please contact us immediately if any components don't work.

**Section C:** laying out components following the instruction.

Take 3 trans round plates, 3 white 15cm dot lights.

Take 3 more trans round plates, 3 white 15cm dot lights, repeat the steps above to install the lights at the other side.

Take 2 trans bricks, 2 white 15cm dot lights.