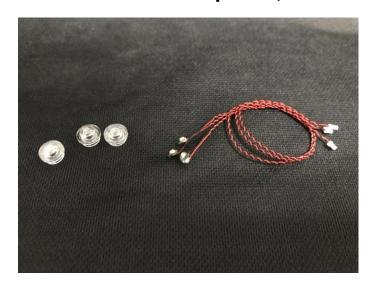

when we test "Bit Lights-15CM-White" particles, Take out the bag labelled "Bit Lights-15CM-White". Take out one of the light and connect it to the socket. Turn on the power bank, the light will turn on normally as shown below.

Test each lamp according to this method. It should be noted that after the test, the lamp must be returned to the corresponding bag to avoid confusion of types.

The components needs to be tested in this set is 11\*Bit Lights-15CM-White,1\*LED Strip Lights-White.