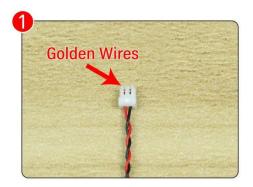

Note that on one side of the white plug you can see two very small golden wires that should be connected to the two golden needles in socket of the expansion board.shown as blow.

All our connections between plug and socket are all the same as shown above. So for any such structure with plug and socket, please pay attention to the golden wire of the plug and the golden needle of the socket, they must be touched together.