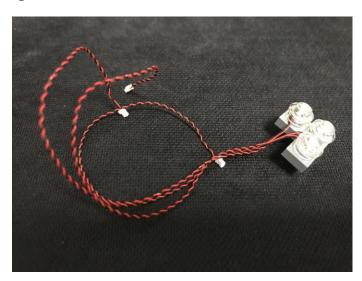

Please contact us immediately if any components don't work.

**Section C:** laying out components following the instruction.

Take 3 trans round plates, 3 white 15cm dot lights.

Take 3 more trans round plates, 3 white 15cm dot lights, repeat the steps above to install the lights at the other side.