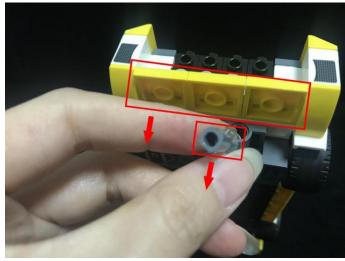

ts needs to be tested in this set is 11\*Bit Lights-15CM-White,1\*LED Strip Lights-White.

Please contact us immediately if any components don't work.

**Section C:** laying out components following the instruction.







Take 3 trans round plates, 3 white 15cm dot lights.







Take 3 more trans round plates, 3 white 15cm dot lights, repeat the steps above to install the lights at the other side.











Take 2 trans bricks, 2 white 15cm dot lights.





## 







# 







## 







# 















Take 2 white 15cm dot lights.





































Take a 15cm connecting cable, a white LED strip light, connect the 15cm connecting cable to the strip light as per below.











# 



















Take 2 white 15cm dot lights, 2 trans red bricks.





# 

















Take two 8-port expansion boards, a 5cm connecting cable, 4 adhesive squares.

















Take the Flat Coin Cell Battery Pack.



The flat battery pack does not contain batteries, please buy a 2025 or 2032 button battery in the nearest store and install it in the flat battery pack.





Good job, you've done all the installation steps, power it up and enjoy your work.