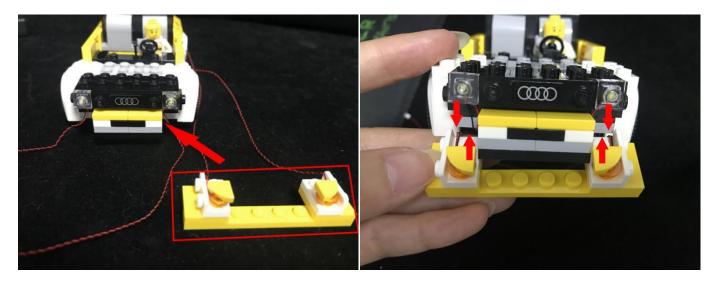

# 

Take two 8-port expansion boards, a 5cm connecting cable, 4 adhesive squares.

Take the Flat Coin Cell Battery Pack.

The flat battery pack does not contain batteries, please buy a 2025 or 2032 button battery in the nearest store and install it in the flat battery pack.