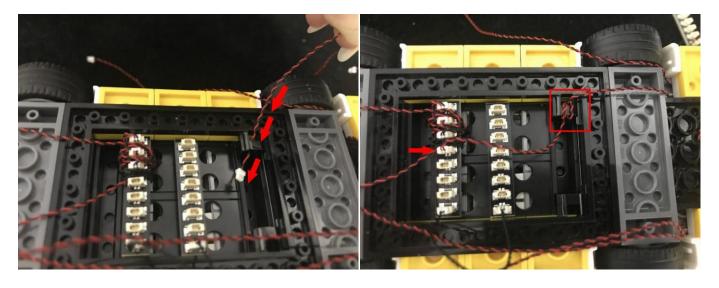

# 

Take two 8-port expansion boards, a 5cm connecting cable, 4 adhesive squares.

Take the Flat Coin Cell Battery Pack.

The flat battery pack does not contain batteries, please buy a 2025 or 2032 button battery in the nearest store and install it in the flat battery pack.