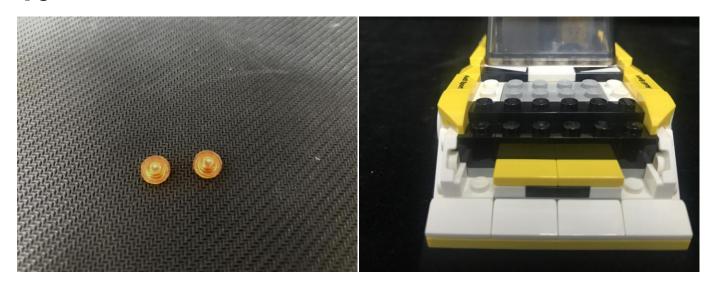

ights-15CM-White". Take out one of the light and connect it to the socket. Turn on the power bank, the light will turn on normally as shown below.



Test each lamp according to this method. It should be noted that after the test, the lamp must be returned to the corresponding bag to avoid confusion of types.



The components needs to be tested in this set is 11\*Bit Lights-15CM-White,1\*LED Strip Lights-White.

Please contact us immediately if any components don't work.

**Section C:** laying out components following the instruction.







Take 3 trans round plates, 3 white 15cm dot lights.







Take 3 more trans round plates, 3 white 15cm dot lights, repeat the steps above to install the lights at the other side.











Take 2 trans bricks, 2 white 15cm dot lights.





## 







# 







## 







# 















Take 2 white 15cm dot lights.





































Take a 15cm connecting cable, a white LED strip light, connect the 15cm connecting cable to the strip light as per below.











# 



















Take 2 white 15cm dot lights, 2 trans red bricks.





# 

















Take two 8-port expansion boards, a 5cm connecting cable, 4 adhesive squares.

















Take the Flat Coin Cell Battery Pack.



The flat battery pack does not contain batteries, please buy a 2025 or 2032 button battery in the nearest store and install it in the flat battery pack.





Good job, you've done all the installation steps, power it up and enjoy your work.