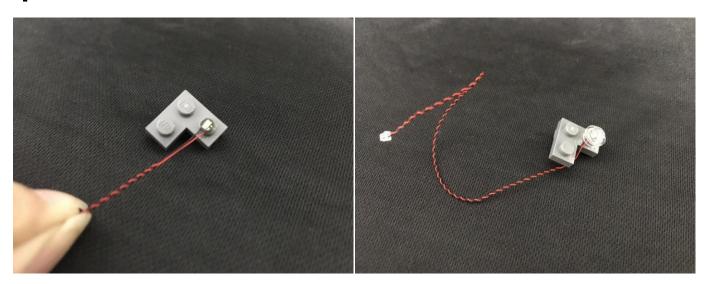

when we test "Bit Lights-15CM-White" particles, Take out the bag labelled "Bit Lights-15CM-White". Take out one of the light and connect it to the socket. Turn on the power bank, the light will turn on normally as shown below.

Test each lamp according to this method. It should be noted that after the test, the lamp must be returned to the corresponding bag to avoid confusion of types.

The components needs to be tested in this set is 11\*Bit Lights-15CM-White,1\*LED Strip Lights-White.