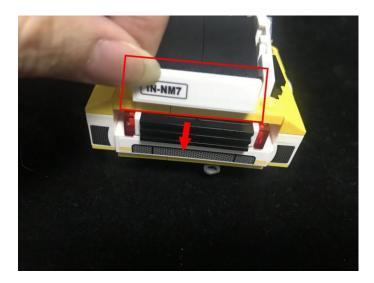

# 

Take 2 white 15cm dot lights.

Take a 15cm connecting cable, a white LED strip light, connect the 15cm connecting cable to the strip light as per below.