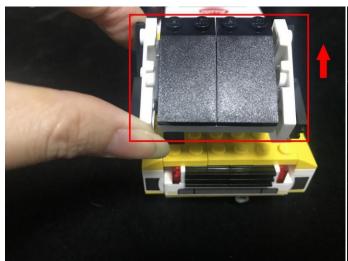

# 

Take 2 white 15cm dot lights.

Take a 15cm connecting cable, a white LED strip light, connect the 15cm connecting cable to the strip light as per below.