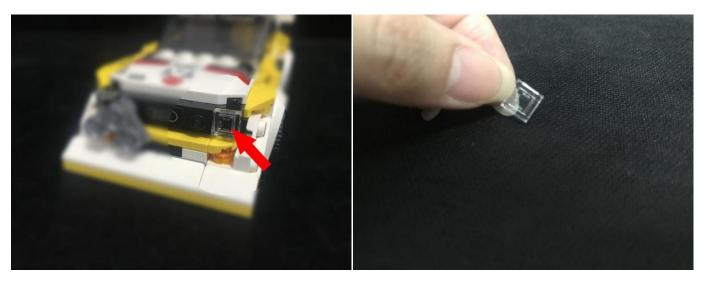

Bit Lights-15CM-White" particles, Take out the bag labelled "Bit Lights-15CM-White". Take out one of the light and connect it to the socket. Turn on the power bank, the light will turn on normally as shown below.



Test each lamp according to this method. It should be noted that after the test, the lamp must be returned to the corresponding bag to avoid confusion of types.



The components needs to be tested in this set is 11\*Bit Lights-15CM-White,1\*LED Strip Lights-White.

Please contact us immediately if any components don't work.

**Section C:** laying out components following the instruction.







Take 3 trans round plates, 3 white 15cm dot lights.







Take 3 more trans round plates, 3 white 15cm dot lights, repeat the steps above to install the lights at the other side.











Take 2 trans bricks, 2 white 15cm dot lights.





## 







# 







## 







# 















Take 2 white 15cm dot lights.





































Take a 15cm connecting cable, a white LED strip light, connect the 15cm connecting cable to the strip light as per below.











# 



















Take 2 white 15cm dot lights, 2 trans red bricks.





# 

















Take two 8-port expansion boards, a 5cm connecting cable, 4 adhesive squares.

















Take the Flat Coin Cell Battery Pack.



The flat battery pack does not contain batteries, please buy a 2025 or 2032 button battery in the nearest store and install it in the flat battery pack.





Good job, you've done all the installation steps, power it up and enjoy your work.