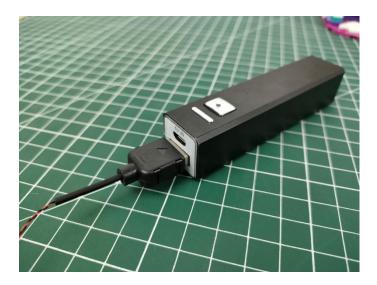

#### Section B: Test that each components is working properly.

We need a structure to test all lights, so take out the bag with label "USB Power Cord" and "Expansion Boards" as follows.

It is worth reminding that our products are all customized. They have a unique way of connecting. The white plug on wire and the socket of the expansion board need to be connected together to transmit power.

Note that on one side of the white plug you can see two very small golden wires that should be connected to the two golden needles in socket of the expansion board.shown as blow.

All our connections between plug and socket are all the same as shown above. So for any such structure with plug and socket, please pay attention to the golden wire of the plug and the golden needle of the socket, they must be touched together.

The connection method between the USB Power Cord and Expansion Boards is as follows:

The USB Power Cord can be powered by phone chargers, power banks,etc.

USB connectors to connect devices

This instruction will use the power bank as power supply . The test structure is shown as follow. All lamp in this set will be tested by this structure.