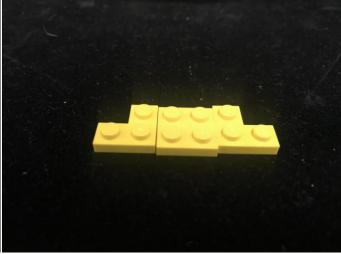

to the corresponding bag to avoid confusion of types.



The components needs to be tested in this set is 11\*Bit Lights-15CM-White,1\*LED Strip Lights-White.

Please contact us immediately if any components don't work.

**Section C:** laying out components following the instruction.







Take 3 trans round plates, 3 white 15cm dot lights.







Take 3 more trans round plates, 3 white 15cm dot lights, repeat the steps above to install the lights at the other side.











Take 2 trans bricks, 2 white 15cm dot lights.





## 







# 







## 







# 















Take 2 white 15cm dot lights.





































Take a 15cm connecting cable, a white LED strip light, connect the 15cm connecting cable to the strip light as per below.











# 



















Take 2 white 15cm dot lights, 2 trans red bricks.





# 

















Take two 8-port expansion boards, a 5cm connecting cable, 4 adhesive squares.

















Take the Flat Coin Cell Battery Pack.



The flat battery pack does not contain batteries, please buy a 2025 or 2032 button battery in the nearest store and install it in the flat battery pack.





Good job, you've done all the installation steps, power it up and enjoy your work.