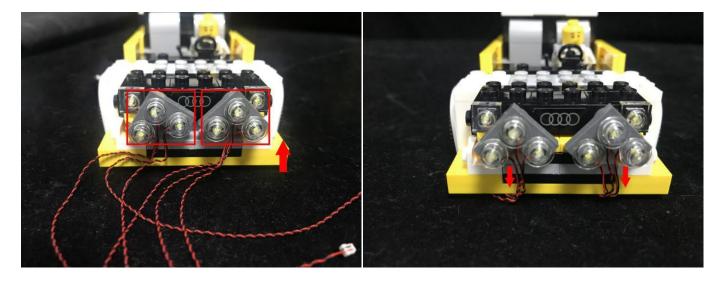

Please contact us immediately if any components don't work.

**Section C:** laying out components following the instruction.

Take 3 trans round plates, 3 white 15cm dot lights.

Take 3 more trans round plates, 3 white 15cm dot lights, repeat the steps above to install the lights at the other side.

Take 2 trans bricks, 2 white 15cm dot lights.

# 

Take 2 white 15cm dot lights, 2 trans red bricks.