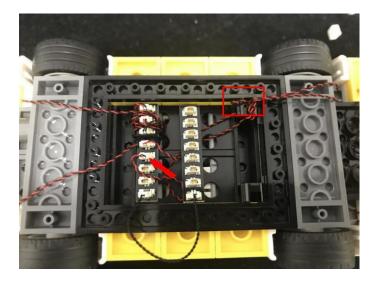

# 

Take two 8-port expansion boards, a 5cm connecting cable, 4 adhesive squares.

Take the Flat Coin Cell Battery Pack.

The flat battery pack does not contain batteries, please buy a 2025 or 2032 button battery in the nearest store and install it in the flat battery pack.