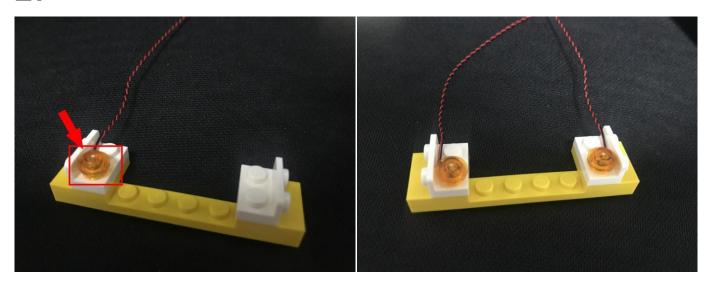

when we test "Bit Lights-15CM-White" particles, Take out the bag labelled "Bit Lights-15CM-White". Take out one of the light and connect it to the socket. Turn on the power bank, the light will turn on normally as shown below.

Test each lamp according to this method. It should be noted that after the test, the lamp must be returned to the corresponding bag to avoid confusion of types.

The components needs to be tested in this set is 11\*Bit Lights-15CM-White,1\*LED Strip Lights-White.