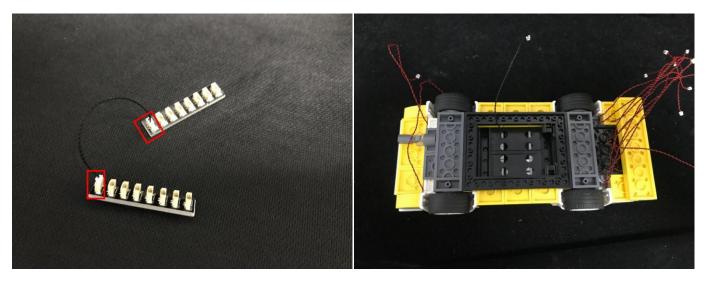

# 

Take two 8-port expansion boards, a 5cm connecting cable, 4 adhesive squares.

Take the Flat Coin Cell Battery Pack.

The flat battery pack does not contain batteries, please buy a 2025 or 2032 button battery in the nearest store and install it in the flat battery pack.