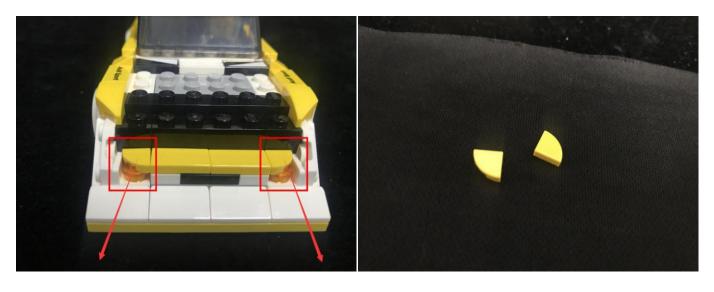

Lights-15CM-White". Take out one of the light and connect it to the socket. Turn on the power bank, the light will turn on normally as shown below.



Test each lamp according to this method. It should be noted that after the test, the lamp must be returned to the corresponding bag to avoid confusion of types.



The components needs to be tested in this set is 11\*Bit Lights-15CM-White,1\*LED Strip Lights-White.

Please contact us immediately if any components don't work.

**Section C:** laying out components following the instruction.







Take 3 trans round plates, 3 white 15cm dot lights.







Take 3 more trans round plates, 3 white 15cm dot lights, repeat the steps above to install the lights at the other side.











Take 2 trans bricks, 2 white 15cm dot lights.





## 







# 







## 







# 















Take 2 white 15cm dot lights.





































Take a 15cm connecting cable, a white LED strip light, connect the 15cm connecting cable to the strip light as per below.











# 



















Take 2 white 15cm dot lights, 2 trans red bricks.





# 

















Take two 8-port expansion boards, a 5cm connecting cable, 4 adhesive squares.

















Take the Flat Coin Cell Battery Pack.



The flat battery pack does not contain batteries, please buy a 2025 or 2032 button battery in the nearest store and install it in the flat battery pack.





Good job, you've done all the installation steps, power it up and enjoy your work.