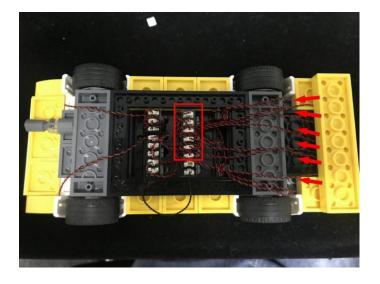

# 

Take two 8-port expansion boards, a 5cm connecting cable, 4 adhesive squares.

Take the Flat Coin Cell Battery Pack.

The flat battery pack does not contain batteries, please buy a 2025 or 2032 button battery in the nearest store and install it in the flat battery pack.