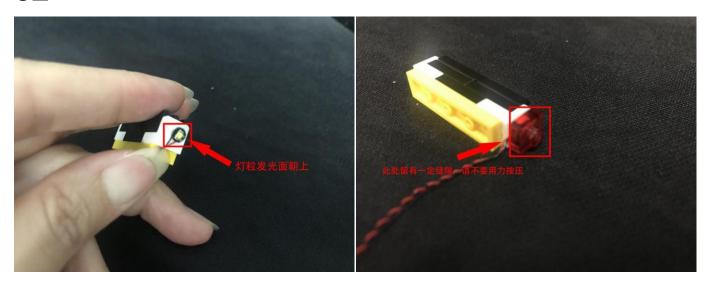

Note that on one side of the white plug you can see two very small golden wires that should be connected to the two golden needles in socket of the expansion board.shown as blow.

All our connections between plug and socket are all the same as shown above. So for any such structure with plug and socket, please pay attention to the golden wire of the plug and the golden needle of the socket, they must be touched together.