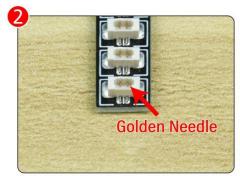

Note that on one side of the white plug you can see two very small golden wires that should be connected to the two golden needles in socket of the expansion board.shown as blow.

All our connections between plug and socket are all the same as shown above. So for any such structure with plug and socket, please pay attention to the golden wire of the plug and the golden needle of the socket, they must be touched together.