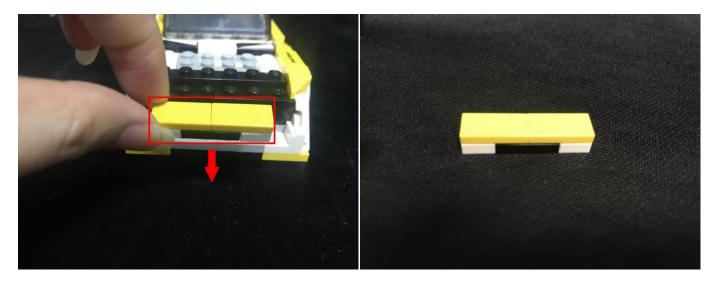

# 

Take 2 white 15cm dot lights.

Take a 15cm connecting cable, a white LED strip light, connect the 15cm connecting cable to the strip light as per below.