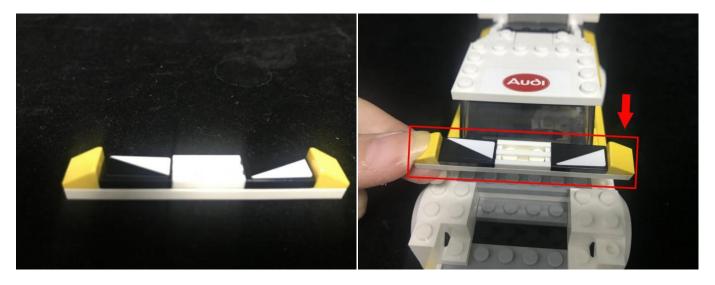

# 

Take 2 white 15cm dot lights.

Take a 15cm connecting cable, a white LED strip light, connect the 15cm connecting cable to the strip light as per below.