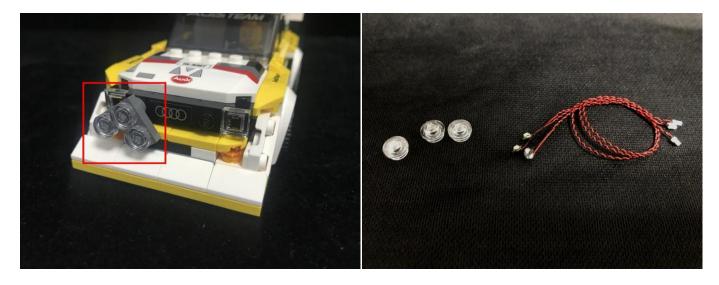

st "Bit Lights-15CM-White" particles, Take out the bag labelled "Bit Lights-15CM-White". Take out one of the light and connect it to the socket. Turn on the power bank, the light will turn on normally as shown below.



Test each lamp according to this method. It should be noted that after the test, the lamp must be returned to the corresponding bag to avoid confusion of types.



The components needs to be tested in this set is 11\*Bit Lights-15CM-White,1\*LED Strip Lights-White.

Please contact us immediately if any components don't work.

**Section C:** laying out components following the instruction.







Take 3 trans round plates, 3 white 15cm dot lights.







Take 3 more trans round plates, 3 white 15cm dot lights, repeat the steps above to install the lights at the other side.











Take 2 trans bricks, 2 white 15cm dot lights.





## 







# 







## 







# 















Take 2 white 15cm dot lights.





































Take a 15cm connecting cable, a white LED strip light, connect the 15cm connecting cable to the strip light as per below.











# 



















Take 2 white 15cm dot lights, 2 trans red bricks.





# 

















Take two 8-port expansion boards, a 5cm connecting cable, 4 adhesive squares.

















Take the Flat Coin Cell Battery Pack.



The flat battery pack does not contain batteries, please buy a 2025 or 2032 button battery in the nearest store and install it in the flat battery pack.





Good job, you've done all the installation steps, power it up and enjoy your work.