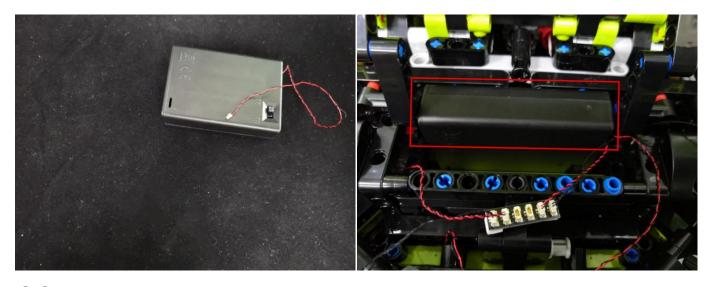

#### Section B: Test that each components is working properly.

We need a structure to test all lights, so take out the bag with label "AA Battery Box" and "Expansion Boards" as follows.

The AA Battery Box does not contain batteries, please buy three AA batteries in the nearest store and install it in the AA Battery Box.

It is worth reminding that our products are all customized. They have a unique way of connecting. The white plug on wire and the socket of the expansion board need to be connected together to transmit power.

Note that on one side of the white plug you can see two very small golden wires that should be connected to the two golden needles in socket of the expansion board.shown as blow.

All our connections between plug and socket are all the same as shown above. So for any such structure with plug and socket, please pay attention to the golden wire of the plug and the golden needle of the socket, they must be touched together.