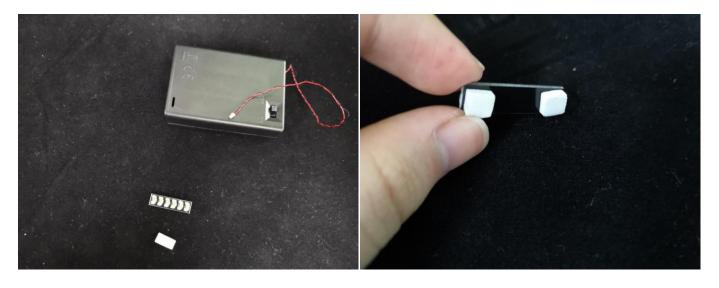

#### Section B: Test that each components is working properly.

We need a structure to test all lights, so take out the bag with label "AA Battery Box" and "Expansion Boards" as follows.

The AA Battery Box does not contain batteries, please buy three AA batteries in the nearest store and install it in the AA Battery Box.

The connection method between the AA Battery Box and Expansion Boards is as follows:

when we test "Bit Lights-15CM-White" particles, Take out the bag labelled "Bit Lights-15CM-White". Take out one of the light and connect it to the socket. Turn on the power bank, the light will turn on normally as shown below.