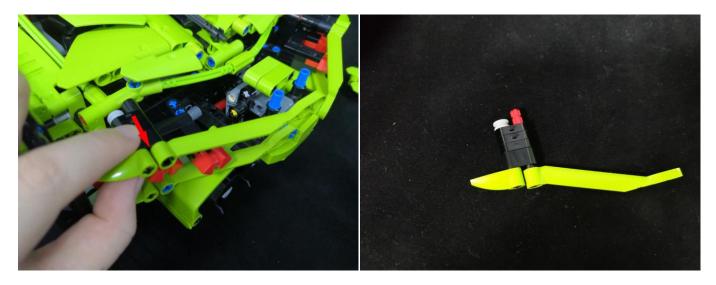

when we test "Bit Lights-15CM-White" particles, Take out the bag labelled "Bit Lights-15CM-White". Take out one of the light and connect it to the socket. Turn on the power bank, the light will turn on normally as shown below.



Test each lamp according to this method. It should be noted that after the test, the lamp must be returned to the corresponding bag to avoid confusion of types.



The components needs to be tested in this set is 4\*LED Strip Lights-White,1\*LED Strip Lights-Warm White,1\*LED Strip Lights-Red,6\*Bit Lights-15CM-Red,2\*Bit Lights-15CM-White,2\*Bit Lights-15CM-Blue.

Please contact us immediately if any components don't work.

**Section C:** laying out components following the instruction.



























## 



















## 







# 





































## 



























## 

























Good job, you've done all the installation steps, power it up and enjoy your work.