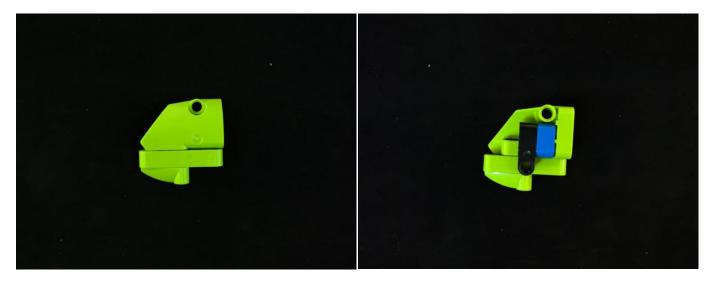

ethod between the AA Battery Box and Expansion Boards is as follows:



when we test "Bit Lights-15CM-White" particles, Take out the bag labelled "Bit Lights-15CM-White". Take out one of the light and connect it to the socket. Turn on the power bank, the light will turn on normally as shown below.



Test each lamp according to this method. It should be noted that after the test, the lamp must be returned to the corresponding bag to avoid confusion of types.



The components needs to be tested in this set is 4\*LED Strip Lights-White,1\*LED Strip Lights-Warm White,1\*LED Strip Lights-Red,6\*Bit Lights-15CM-Red,2\*Bit Lights-15CM-White,2\*Bit Lights-15CM-Blue.

Please contact us immediately if any components don't work.

**Section C:** laying out components following the instruction.



























## 



















## 







# 





































## 



























## 

























Good job, you've done all the installation steps, power it up and enjoy your work.