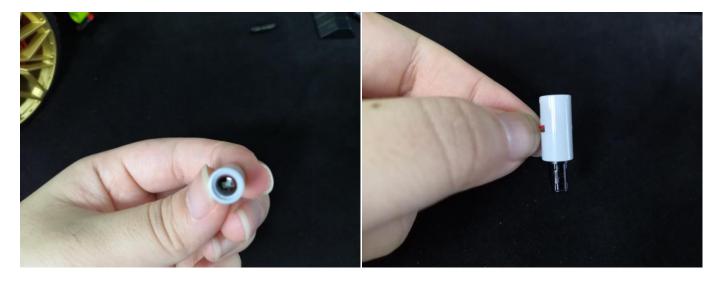

Note that on one side of the white plug you can see two very small golden wires that should be connected to the two golden needles in socket of the expansion board.shown as blow.

All our connections between plug and socket are all the same as shown above. So for any such structure with plug and socket, please pay attention to the golden wire of the plug and the golden needle of the socket, they must be touched together.

The connection method between the AA Battery Box and Expansion Boards is as follows:

when we test "Bit Lights-15CM-White" particles, Take out the bag labelled "Bit Lights-15CM-White". Take out one of the light and connect it to the socket. Turn on the power bank, the light will turn on normally as shown below.