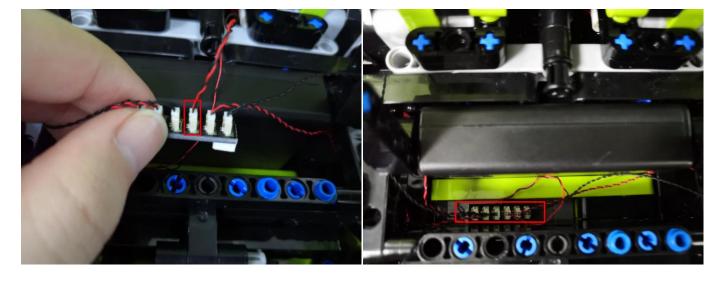

It is worth reminding that our products are all customized. They have a unique way of connecting. The white plug on wire and the socket of the expansion board need to be connected together to transmit power.

Note that on one side of the white plug you can see two very small golden wires that should be connected to the two golden needles in socket of the expansion board.shown as blow.

All our connections between plug and socket are all the same as shown above. So for any such structure with plug and socket, please pay attention to the golden wire of the plug and the golden needle of the socket, they must be touched together.