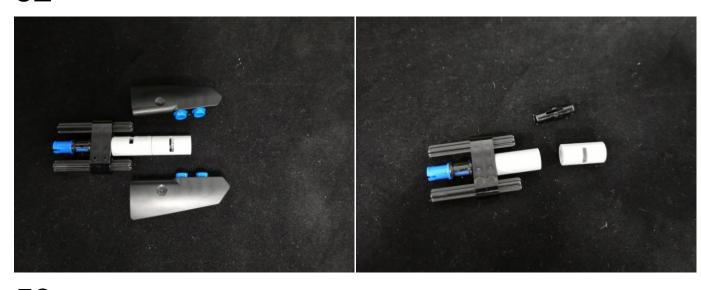

It is worth reminding that our products are all customized. They have a unique way of connecting. The white plug on wire and the socket of the expansion board need to be connected together to transmit power.

Note that on one side of the white plug you can see two very small golden wires that should be connected to the two golden needles in socket of the expansion board.shown as blow.

All our connections between plug and socket are all the same as shown above. So for any such structure with plug and socket, please pay attention to the golden wire of the plug and the golden needle of the socket, they must be touched together.