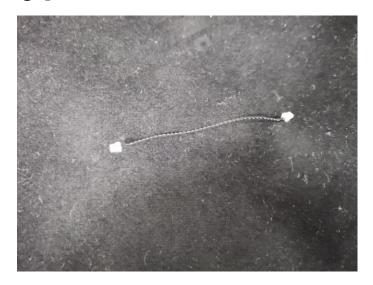

Note that on one side of the white plug you can see two very small golden wires that should be connected to the two golden needles in socket of the expansion board.shown as blow.

All our connections between plug and socket are all the same as shown above. So for any such structure with plug and socket, please pay attention to the golden wire of the plug and the golden needle of the socket, they must be touched together.

The connection method between the AA Battery Box and Expansion Boards is as follows:

when we test "Bit Lights-15CM-White" particles, Take out the bag labelled "Bit Lights-15CM-White". Take out one of the light and connect it to the socket. Turn on the power bank, the light will turn on normally as shown below.