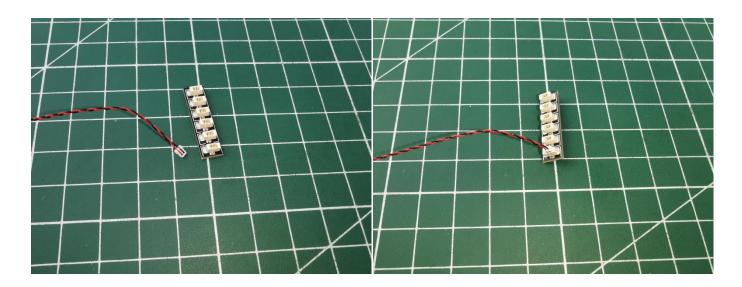

Note that on one side of the white plug you can see two very small golden wires that should be connected to the two golden needles in socket of the expansion board.shown as blow.

All our connections between plug and socket are all the same as shown above. So for any such structure with plug and socket, please pay attention to the golden wire of the plug and the golden needle of the socket, they must be touched together.

The connection method between the AA Battery Box and Expansion Boards is as follows:

when we test "Bit Lights-15CM-White" particles, Take out the bag labelled "Bit Lights-15CM-White". Take out one of the light and connect it to the socket. Turn on the power bank, the light will turn on normally as shown below.