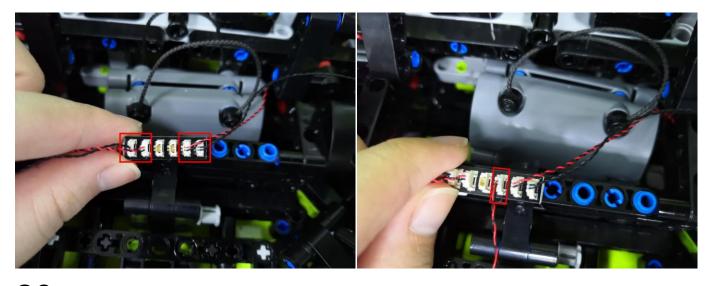

Section C: laying out components following the instruction.

Our material is very small but not fragile, just be reminded that don't to pull the wires too hard. For different people, there may be some installation steps that you can't understand. Please look at the previous and later installation step

Please contact us immediately if any components don't work.

**Section C:** laying out components following the instruction.