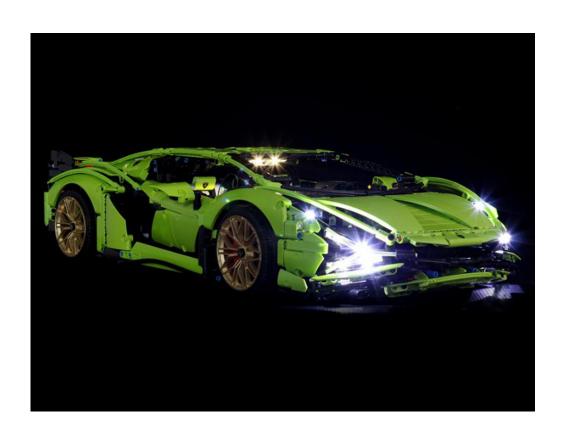

#### 42115 Lamborghini Sián FKP 37 P16001

- P16001 is the unique code of lighting set, we use this to accurately identify the product you purchased and the corresponding manuals and services you need to obtain. Please make sure your product code is the same as the label on the back of the box shown "42115 P16001".
- Installation requires a lot of patience and great observation that your LEGO bricks will come alive when you get this finished. The bricks with lighting as below, so make sure you're ready and let's get started.