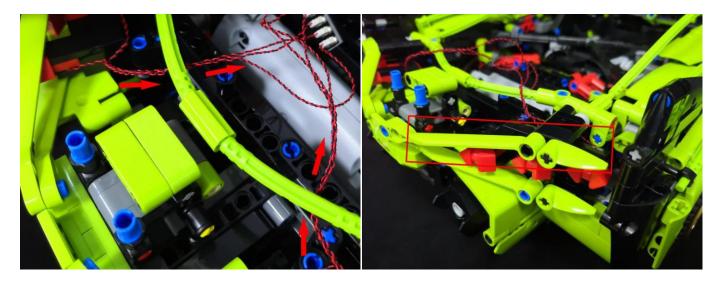

It is worth reminding that our products are all customized. They have a unique way of connecting. The white plug on wire and the socket of the expansion board need to be connected together to transmit power.

Note that on one side of the white plug you can see two very small golden wires that should be connected to the two golden needles in socket of the expansion board.shown as blow.

All our connections between plug and socket are all the same as shown above. So for any such structure with plug and socket, please pay attention to the golden wire of the plug and the golden needle of the socket, they must be touched together.