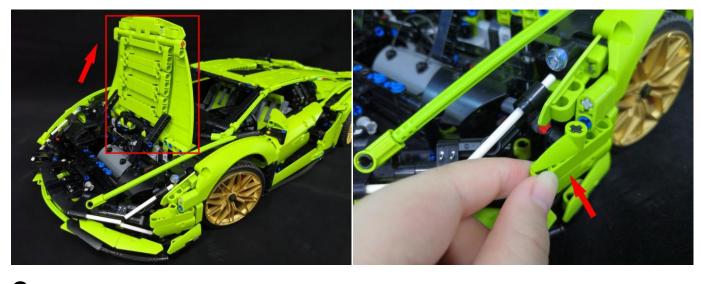

method between the AA Battery Box and Expansion Boards is as follows:



when we test "Bit Lights-15CM-White" particles, Take out the bag labelled "Bit Lights-15CM-White". Take out one of the light and connect it to the socket. Turn on the power bank, the light will turn on normally as shown below.



Test each lamp according to this method. It should be noted that after the test, the lamp must be returned to the corresponding bag to avoid confusion of types.



The components needs to be tested in this set is 4\*LED Strip Lights-White,1\*LED Strip Lights-Warm White,1\*LED Strip Lights-Red,6\*Bit Lights-15CM-Red,2\*Bit Lights-15CM-White,2\*Bit Lights-15CM-Blue.

Please contact us immediately if any components don't work.

**Section C:** laying out components following the instruction.



























## 



















## 







# 





































## 



























## 

























Good job, you've done all the installation steps, power it up and enjoy your work.