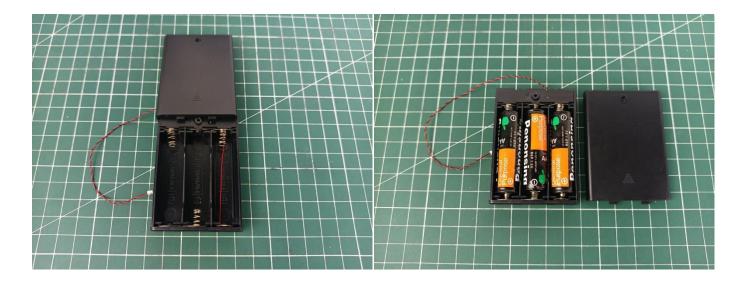

#### Section B: Test that each components is working properly.

We need a structure to test all lights, so take out the bag with label "AA Battery Box" and "Expansion Boards" as follows.

The AA Battery Box does not contain batteries, please buy three AA batteries in the nearest store and install it in the AA Battery Box.