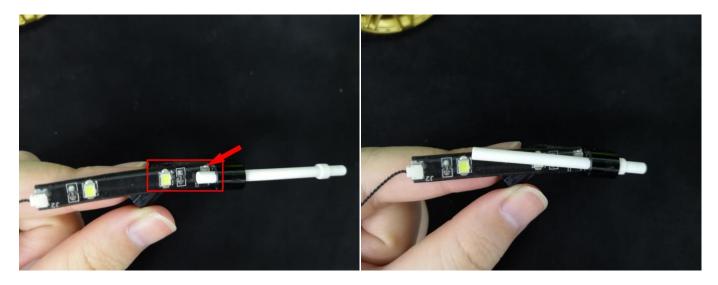

It is worth reminding that our products are all customized. They have a unique way of connecting. The white plug on wire and the socket of the expansion board need to be connected together to transmit power.

Note that on one side of the white plug you can see two very small golden wires that should be connected to the two golden needles in socket of the expansion board.shown as blow.

All our connections between plug and socket are all the same as shown above. So for any such structure with plug and socket, please pay attention to the golden wire of the plug and the golden needle of the socket, they must be touched together.