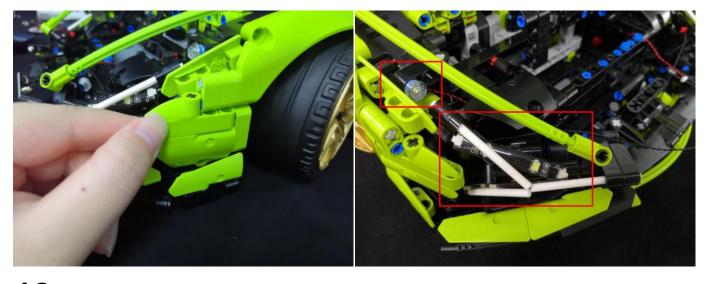

and Expansion Boards is as follows:



when we test "Bit Lights-15CM-White" particles, Take out the bag labelled "Bit Lights-15CM-White". Take out one of the light and connect it to the socket. Turn on the power bank, the light will turn on normally as shown below.



Test each lamp according to this method. It should be noted that after the test, the lamp must be returned to the corresponding bag to avoid confusion of types.



The components needs to be tested in this set is 4\*LED Strip Lights-White,1\*LED Strip Lights-Warm White,1\*LED Strip Lights-Red,6\*Bit Lights-15CM-Red,2\*Bit Lights-15CM-White,2\*Bit Lights-15CM-Blue.

Please contact us immediately if any components don't work.

**Section C:** laying out components following the instruction.



























## 



















## 







# 





































## 



























## 

























Good job, you've done all the installation steps, power it up and enjoy your work.