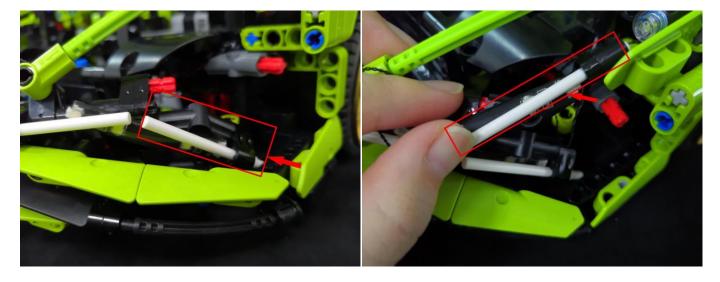

the AA Battery Box and Expansion Boards is as follows:



when we test "Bit Lights-15CM-White" particles, Take out the bag labelled "Bit Lights-15CM-White". Take out one of the light and connect it to the socket. Turn on the power bank, the light will turn on normally as shown below.



Test each lamp according to this method. It should be noted that after the test, the lamp must be returned to the corresponding bag to avoid confusion of types.



The components needs to be tested in this set is 4\*LED Strip Lights-White,1\*LED Strip Lights-Warm White,1\*LED Strip Lights-Red,6\*Bit Lights-15CM-Red,2\*Bit Lights-15CM-White,2\*Bit Lights-15CM-Blue.

Please contact us immediately if any components don't work.

**Section C:** laying out components following the instruction.



























## 



















## 







# 





































## 



























## 

























Good job, you've done all the installation steps, power it up and enjoy your work.