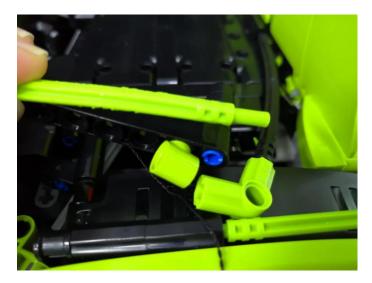

Section C: laying out components following the instruction.

Our material is very small but not fragile, just be reminded that don't to pull the wires too hard. For different people, there may be some installation steps that you can't understand. Please look at the previous and later installation step

Please contact us immediately if any components don't work.

**Section C:** laying out components following the instruction.