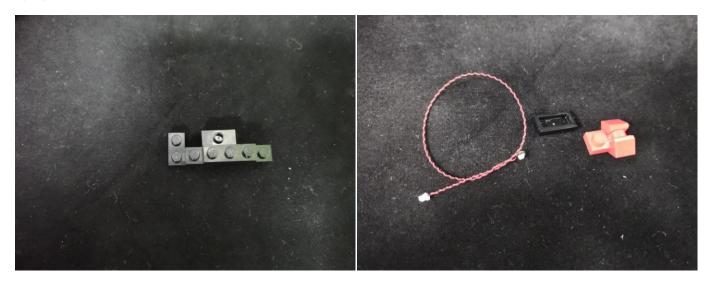

Note that on one side of the white plug you can see two very small golden wires that should be connected to the two golden needles in socket of the expansion board.shown as blow.

All our connections between plug and socket are all the same as shown above. So for any such structure with plug and socket, please pay attention to the golden wire of the plug and the golden needle of the socket, they must be touched together.