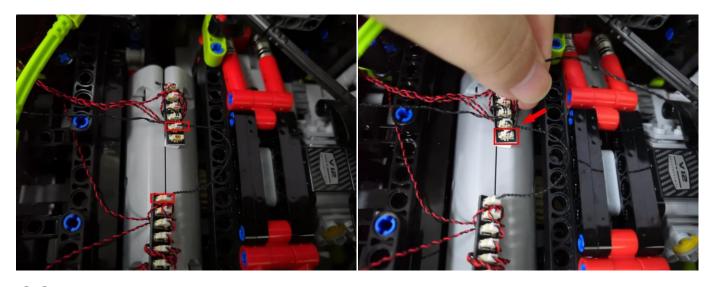

It is worth reminding that our products are all customized. They have a unique way of connecting. The white plug on wire and the socket of the expansion board need to be connected together to transmit power.

Note that on one side of the white plug you can see two very small golden wires that should be connected to the two golden needles in socket of the expansion board.shown as blow.

All our connections between plug and socket are all the same as shown above. So for any such structure with plug and socket, please pay attention to the golden wire of the plug and the golden needle of the socket, they must be touched together.