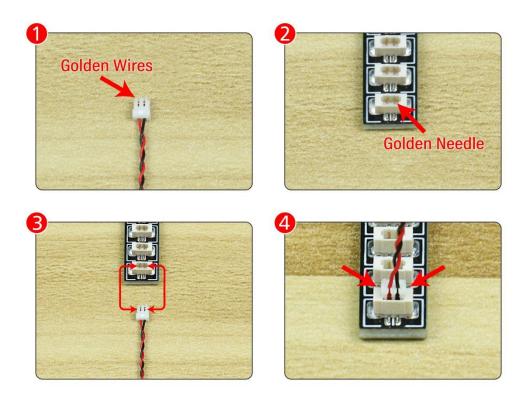

It is worth reminding that our products are all customized. They have a unique way of connecting. The white plug on wire and the socket of the expansion board need to be connected together to transmit power.

Note that on one side of the white plug you can see two very small golden wires that should be connected to the two golden needles in socket of the expansion board.shown as blow.

All our connections between plug and socket are all the same as shown above. So for any such structure with plug and socket, please pay attention to the golden wire of the plug and the golden needle of the socket, they must be touched together.