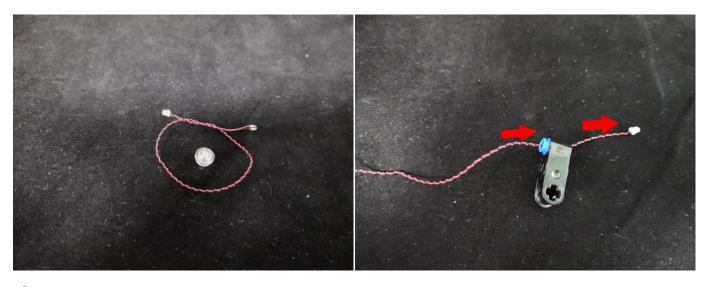

It is worth reminding that our products are all customized. They have a unique way of connecting. The white plug on wire and the socket of the expansion board need to be connected together to transmit power.

Note that on one side of the white plug you can see two very small golden wires that should be connected to the two golden needles in socket of the expansion board.shown as blow.

All our connections between plug and socket are all the same as shown above. So for any such structure with plug and socket, please pay attention to the golden wire of the plug and the golden needle of the socket, they must be touched together.

The connection method between the AA Battery Box and Expansion Boards is as follows:

when we test "Bit Lights-15CM-White" particles, Take out the bag labelled "Bit Lights-15CM-White". Take out one of the light and connect it to the socket. Turn on the power bank, the light will turn on normally as shown below.