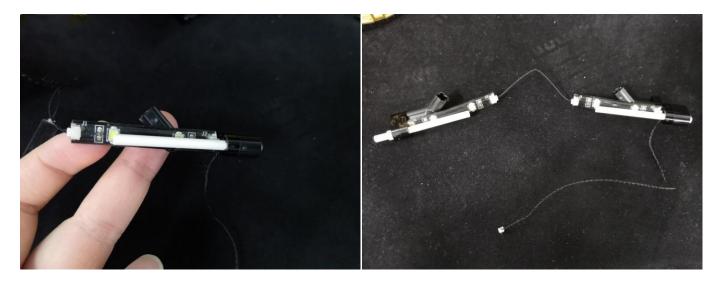

The connection method between the AA Battery Box and Expansion Boards is as follows:

when we test "Bit Lights-15CM-White" particles, Take out the bag labelled "Bit Lights-15CM-White". Take out one of the light and connect it to the socket. Turn on the power bank, the light will turn on normally as shown below.

Test each lamp according to this method. It should be noted that after the test, the lamp must be returned to the corresponding bag to avoid confusion of types.

The components needs to be tested in this set is 4\*LED Strip Lights-White,1\*LED Strip Lights-Warm White,1\*LED Strip Lights-Red,6\*Bit Lights-15CM-Red,2\*Bit Lights-15CM-White,2\*Bit Lights-15CM-Blue.