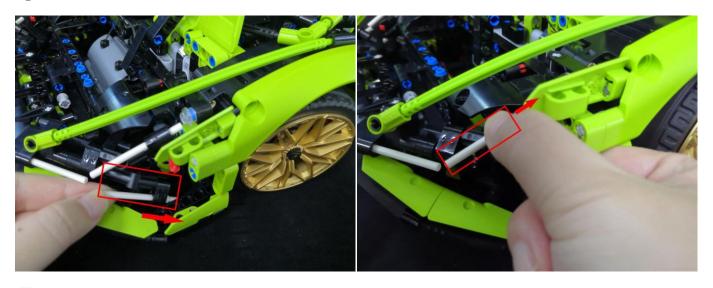

hod between the AA Battery Box and Expansion Boards is as follows:



when we test "Bit Lights-15CM-White" particles, Take out the bag labelled "Bit Lights-15CM-White". Take out one of the light and connect it to the socket. Turn on the power bank, the light will turn on normally as shown below.



Test each lamp according to this method. It should be noted that after the test, the lamp must be returned to the corresponding bag to avoid confusion of types.



The components needs to be tested in this set is 4\*LED Strip Lights-White,1\*LED Strip Lights-Warm White,1\*LED Strip Lights-Red,6\*Bit Lights-15CM-Red,2\*Bit Lights-15CM-White,2\*Bit Lights-15CM-Blue.

Please contact us immediately if any components don't work.

**Section C:** laying out components following the instruction.



























## 



















## 







# 





































## 



























## 

























Good job, you've done all the installation steps, power it up and enjoy your work.