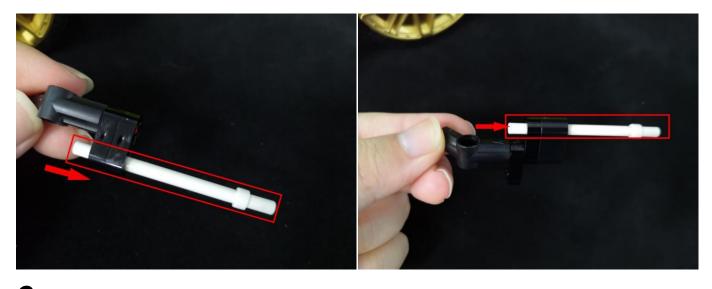

## 

## 

Good job, you've done all the installation steps, power it up and enjoy your work.