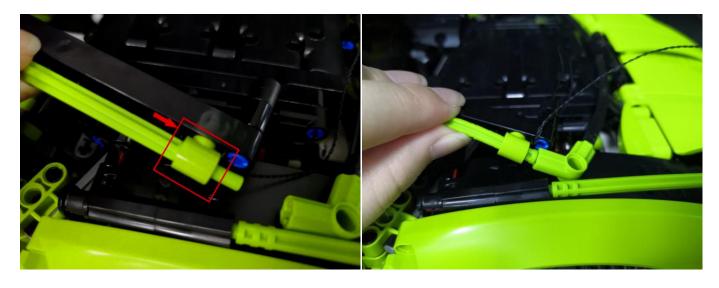

llows:



when we test "Bit Lights-15CM-White" particles, Take out the bag labelled "Bit Lights-15CM-White". Take out one of the light and connect it to the socket. Turn on the power bank, the light will turn on normally as shown below.



Test each lamp according to this method. It should be noted that after the test, the lamp must be returned to the corresponding bag to avoid confusion of types.



The components needs to be tested in this set is 4\*LED Strip Lights-White,1\*LED Strip Lights-Warm White,1\*LED Strip Lights-Red,6\*Bit Lights-15CM-Red,2\*Bit Lights-15CM-White,2\*Bit Lights-15CM-Blue.

Please contact us immediately if any components don't work.

**Section C:** laying out components following the instruction.



























## 



















## 







# 





































## 



























## 

























Good job, you've done all the installation steps, power it up and enjoy your work.