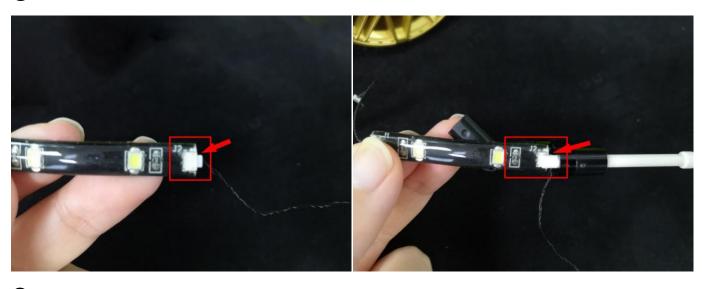

Note that on one side of the white plug you can see two very small golden wires that should be connected to the two golden needles in socket of the expansion board.shown as blow.

All our connections between plug and socket are all the same as shown above. So for any such structure with plug and socket, please pay attention to the golden wire of the plug and the golden needle of the socket, they must be touched together.

The connection method between the AA Battery Box and Expansion Boards is as follows:

when we test "Bit Lights-15CM-White" particles, Take out the bag labelled "Bit Lights-15CM-White". Take out one of the light and connect it to the socket. Turn on the power bank, the light will turn on normally as shown below.