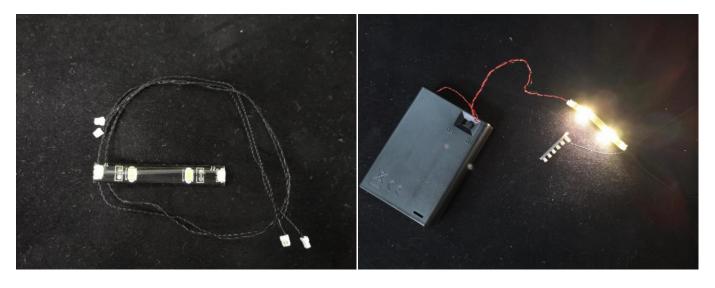

The connection method between the AA Battery Box and Expansion Boards is as follows:

when we test "Bit Lights-15CM-White" particles, Take out the bag labelled "Bit Lights-15CM-White". Take out one of the light and connect it to the socket. Turn on the power bank, the light will turn on normally as shown below.

Test each lamp according to this method. It should be noted that after the test, the lamp must be returned to the corresponding bag to avoid confusion of types.

The components needs to be tested in this set is 4\*LED Strip Lights-White,1\*LED Strip Lights-Warm White,1\*LED Strip Lights-Red,6\*Bit Lights-15CM-Red,2\*Bit Lights-15CM-White,2\*Bit Lights-15CM-Blue.