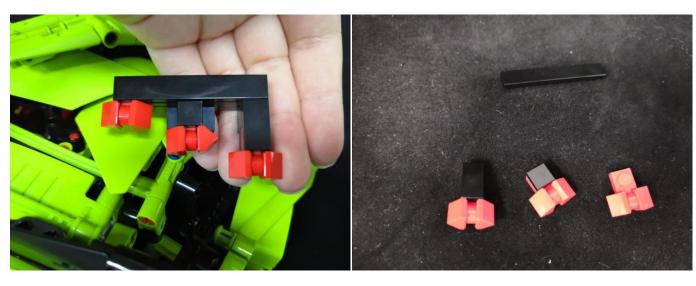

#### Section B: Test that each components is working properly.

We need a structure to test all lights, so take out the bag with label "AA Battery Box" and "Expansion Boards" as follows.

The AA Battery Box does not contain batteries, please buy three AA batteries in the nearest store and install it in the AA Battery Box.

It is worth reminding that our products are all customized. They have a unique way of connecting. The white plug on wire and the socket of the expansion board need to be connected together to transmit power.