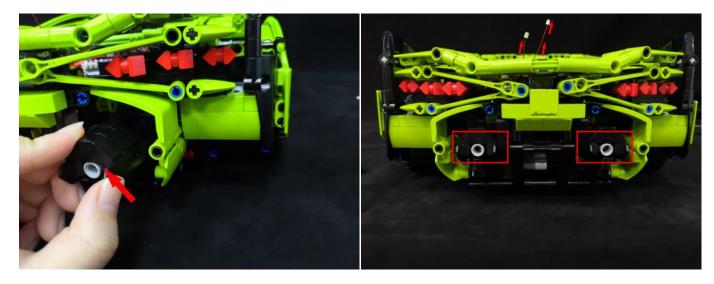

The connection method between the AA Battery Box and Expansion Boards is as follows:

when we test "Bit Lights-15CM-White" particles, Take out the bag labelled "Bit Lights-15CM-White". Take out one of the light and connect it to the socket. Turn on the power bank, the light will turn on normally as shown below.