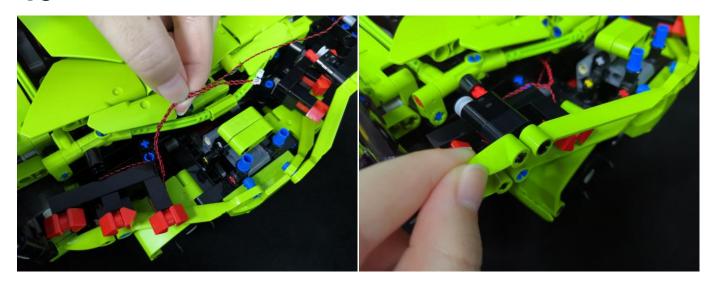

Section C: laying out components following the instruction.

Our material is very small but not fragile, just be reminded that don't to pull the wires too hard. For different people, there may be some installation steps that you can't understand. Please look at the previous and later installation step

Please contact us immediately if any components don't work.

**Section C:** laying out components following the instruction.