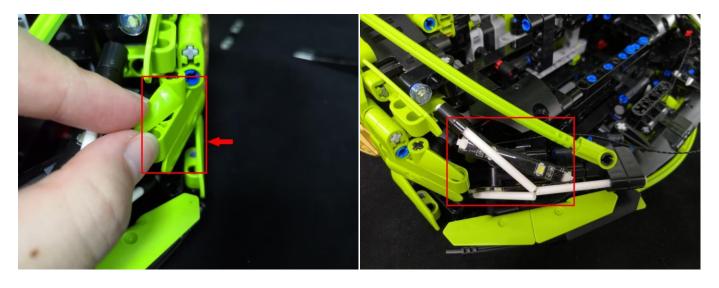

AA Battery Box and Expansion Boards is as follows:



when we test "Bit Lights-15CM-White" particles, Take out the bag labelled "Bit Lights-15CM-White". Take out one of the light and connect it to the socket. Turn on the power bank, the light will turn on normally as shown below.



Test each lamp according to this method. It should be noted that after the test, the lamp must be returned to the corresponding bag to avoid confusion of types.



The components needs to be tested in this set is 4\*LED Strip Lights-White,1\*LED Strip Lights-Warm White,1\*LED Strip Lights-Red,6\*Bit Lights-15CM-Red,2\*Bit Lights-15CM-White,2\*Bit Lights-15CM-Blue.

Please contact us immediately if any components don't work.

**Section C:** laying out components following the instruction.



























## 



















## 







# 





































## 



























## 

























Good job, you've done all the installation steps, power it up and enjoy your work.