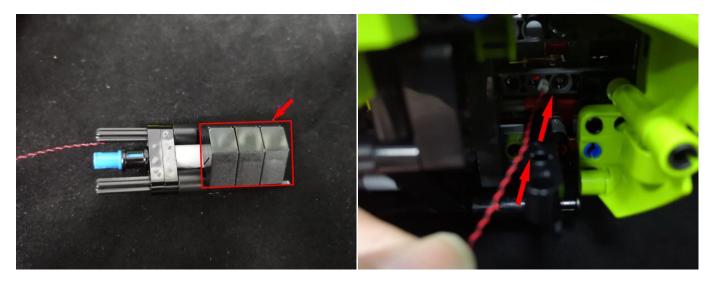

It is worth reminding that our products are all customized. They have a unique way of connecting. The white plug on wire and the socket of the expansion board need to be connected together to transmit power.

Note that on one side of the white plug you can see two very small golden wires that should be connected to the two golden needles in socket of the expansion board.shown as blow.

All our connections between plug and socket are all the same as shown above. So for any such structure with plug and socket, please pay attention to the golden wire of the plug and the golden needle of the socket, they must be touched together.