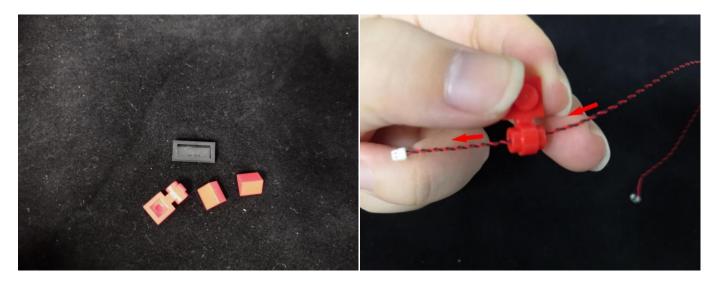

It is worth reminding that our products are all customized. They have a unique way of connecting. The white plug on wire and the socket of the expansion board need to be connected together to transmit power.

Note that on one side of the white plug you can see two very small golden wires that should be connected to the two golden needles in socket of the expansion board.shown as blow.

All our connections between plug and socket are all the same as shown above. So for any such structure with plug and socket, please pay attention to the golden wire of the plug and the golden needle of the socket, they must be touched together.