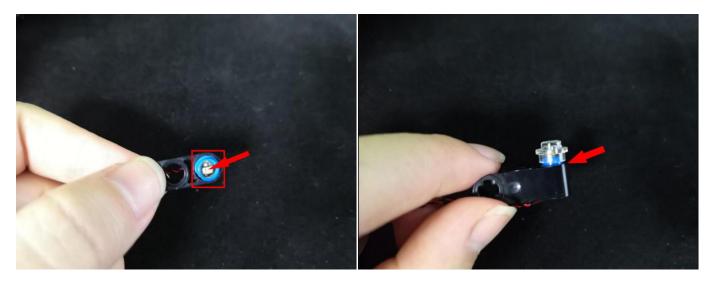

Note that on one side of the white plug you can see two very small golden wires that should be connected to the two golden needles in socket of the expansion board.shown as blow.

All our connections between plug and socket are all the same as shown above. So for any such structure with plug and socket, please pay attention to the golden wire of the plug and the golden needle of the socket, they must be touched together.