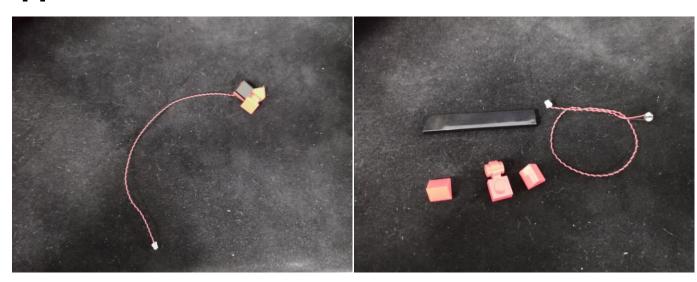

#### Section B: Test that each components is working properly.

We need a structure to test all lights, so take out the bag with label "AA Battery Box" and "Expansion Boards" as follows.

The AA Battery Box does not contain batteries, please buy three AA batteries in the nearest store and install it in the AA Battery Box.

The connection method between the AA Battery Box and Expansion Boards is as follows:

when we test "Bit Lights-15CM-White" particles, Take out the bag labelled "Bit Lights-15CM-White". Take out one of the light and connect it to the socket. Turn on the power bank, the light will turn on normally as shown below.