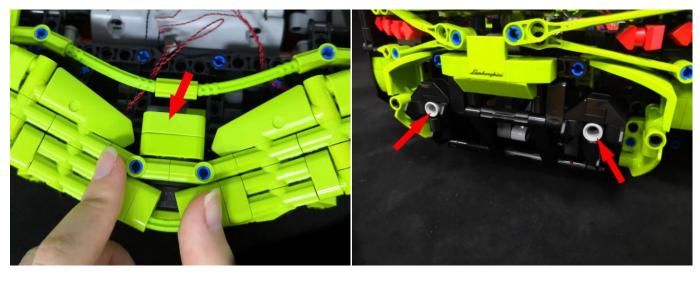

## 

Good job, you've done all the installation steps, power it up and enjoy your work.