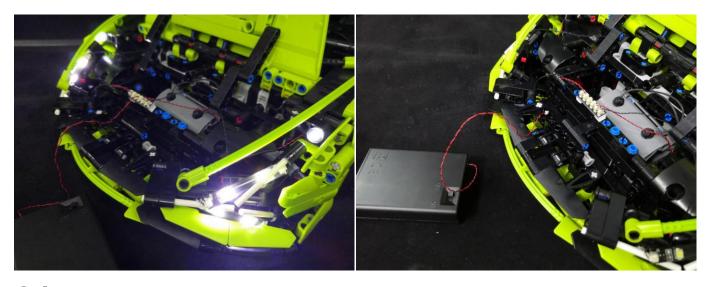

## 

Good job, you've done all the installation steps, power it up and enjoy your work.