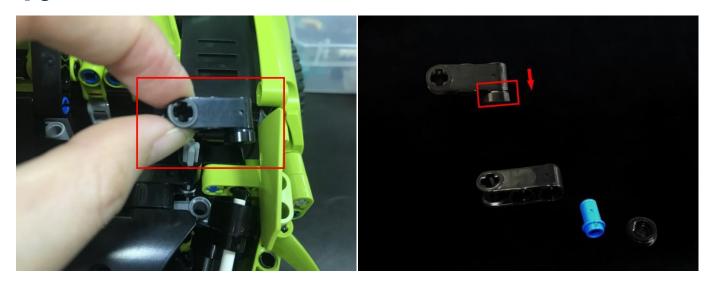

Battery Box and Expansion Boards is as follows:



when we test "Bit Lights-15CM-White" particles, Take out the bag labelled "Bit Lights-15CM-White". Take out one of the light and connect it to the socket. Turn on the power bank, the light will turn on normally as shown below.



Test each lamp according to this method. It should be noted that after the test, the lamp must be returned to the corresponding bag to avoid confusion of types.



The components needs to be tested in this set is 4\*LED Strip Lights-White,1\*LED Strip Lights-Warm White,1\*LED Strip Lights-Red,6\*Bit Lights-15CM-Red,2\*Bit Lights-15CM-White,2\*Bit Lights-15CM-Blue.

Please contact us immediately if any components don't work.

**Section C:** laying out components following the instruction.



























## 



















## 







# 





































## 



























## 

























Good job, you've done all the installation steps, power it up and enjoy your work.