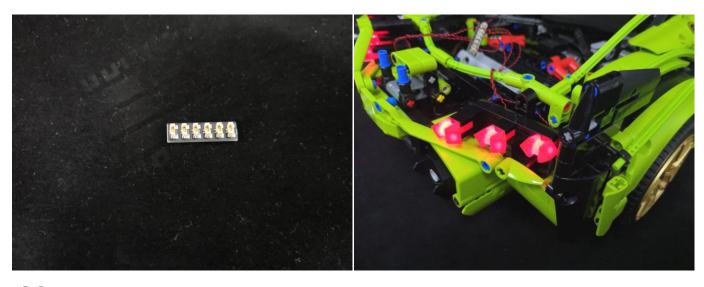

The connection method between the AA Battery Box and Expansion Boards is as follows:

when we test "Bit Lights-15CM-White" particles, Take out the bag labelled "Bit Lights-15CM-White". Take out one of the light and connect it to the socket. Turn on the power bank, the light will turn on normally as shown below.

Test each lamp according to this method. It should be noted that after the test, the lamp must be returned to the corresponding bag to avoid confusion of types.

The components needs to be tested in this set is 4\*LED Strip Lights-White,1\*LED Strip Lights-Warm White,1\*LED Strip Lights-Red,6\*Bit Lights-15CM-Red,2\*Bit Lights-15CM-White,2\*Bit Lights-15CM-Blue.