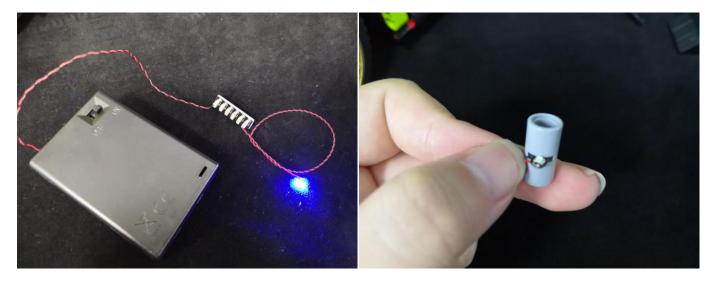

#### Section B: Test that each components is working properly.

We need a structure to test all lights, so take out the bag with label "AA Battery Box" and "Expansion Boards" as follows.

The AA Battery Box does not contain batteries, please buy three AA batteries in the nearest store and install it in the AA Battery Box.

It is worth reminding that our products are all customized. They have a unique way of connecting. The white plug on wire and the socket of the expansion board need to be connected together to transmit power.

Note that on one side of the white plug you can see two very small golden wires that should be connected to the two golden needles in socket of the expansion board.shown as blow.

All our connections between plug and socket are all the same as shown above. So for any such structure with plug and socket, please pay attention to the golden wire of the plug and the golden needle of the socket, they must be touched together.

The connection method between the AA Battery Box and Expansion Boards is as follows:

when we test "Bit Lights-15CM-White" particles, Take out the bag labelled "Bit Lights-15CM-White". Take out one of the light and connect it to the socket. Turn on the power bank, the light will turn on normally as shown below.