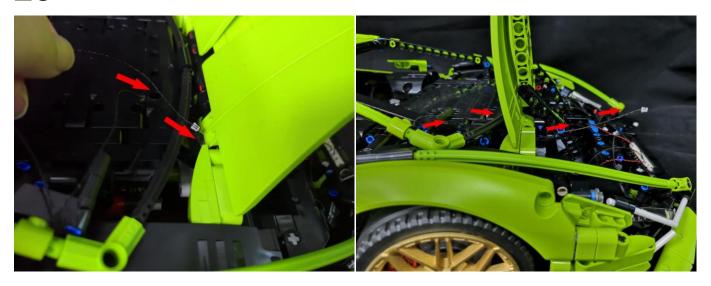

ows:



when we test "Bit Lights-15CM-White" particles, Take out the bag labelled "Bit Lights-15CM-White". Take out one of the light and connect it to the socket. Turn on the power bank, the light will turn on normally as shown below.



Test each lamp according to this method. It should be noted that after the test, the lamp must be returned to the corresponding bag to avoid confusion of types.



The components needs to be tested in this set is 4\*LED Strip Lights-White,1\*LED Strip Lights-Warm White,1\*LED Strip Lights-Red,6\*Bit Lights-15CM-Red,2\*Bit Lights-15CM-White,2\*Bit Lights-15CM-Blue.

Please contact us immediately if any components don't work.

**Section C:** laying out components following the instruction.



























## 



















## 







# 





































## 



























## 

























Good job, you've done all the installation steps, power it up and enjoy your work.