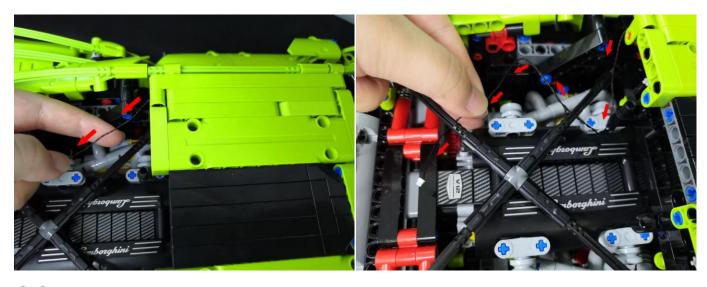

s:



when we test "Bit Lights-15CM-White" particles, Take out the bag labelled "Bit Lights-15CM-White". Take out one of the light and connect it to the socket. Turn on the power bank, the light will turn on normally as shown below.



Test each lamp according to this method. It should be noted that after the test, the lamp must be returned to the corresponding bag to avoid confusion of types.



The components needs to be tested in this set is 4\*LED Strip Lights-White,1\*LED Strip Lights-Warm White,1\*LED Strip Lights-Red,6\*Bit Lights-15CM-Red,2\*Bit Lights-15CM-White,2\*Bit Lights-15CM-Blue.

Please contact us immediately if any components don't work.

**Section C:** laying out components following the instruction.



























## 



















## 







# 





































## 



























## 

























Good job, you've done all the installation steps, power it up and enjoy your work.