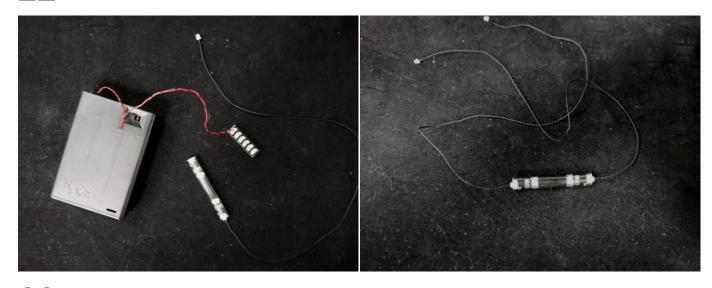

#### Section B: Test that each components is working properly.

We need a structure to test all lights, so take out the bag with label "AA Battery Box" and "Expansion Boards" as follows.

The AA Battery Box does not contain batteries, please buy three AA batteries in the nearest store and install it in the AA Battery Box.

It is worth reminding that our products are all customized. They have a unique way of connecting. The white plug on wire and the socket of the expansion board need to be connected together to transmit power.

Note that on one side of the white plug you can see two very small golden wires that should be connected to the two golden needles in socket of the expansion board.shown as blow.

All our connections between plug and socket are all the same as shown above. So for any such structure with plug and socket, please pay attention to the golden wire of the plug and the golden needle of the socket, they must be touched together.

The connection method between the AA Battery Box and Expansion Boards is as follows:

when we test "Bit Lights-15CM-White" particles, Take out the bag labelled "Bit Lights-15CM-White". Take out one of the light and connect it to the socket. Turn on the power bank, the light will turn on normally as shown below.