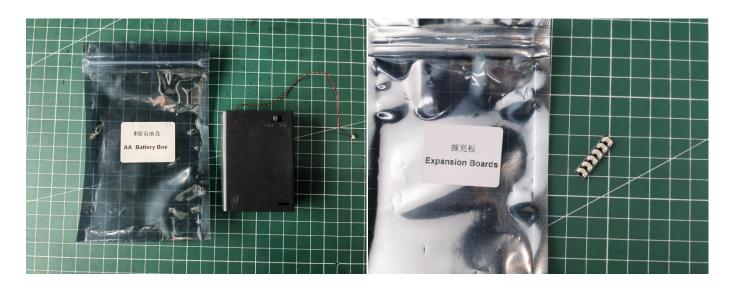

#### **Section A:** Check the type and quantity of components.

There are 12 bags in this set. The name and quantities of specific components are as shown, please check carefully.

| Label                       | Content                     | Quantity |
|-----------------------------|-----------------------------|----------|
| LED Strip Lights-White      | LED Strip Lights-White      | 4        |
| LED Strip Lights-Warm White | LED Strip Lights-Warm White | 1        |
| LED Strip Lights-Red        | LED Strip Lights-Red        | 1        |
| Bit Lights-15CM-Red         | Bit Lights-15CM-Red         | 6        |
| Bit Lights-15CM-White       | Bit Lights-15CM-White       | 2        |
| Bit Lights-15CM-Blue        | Bit Lights-15CM-Blue        | 2        |
| Connecting Cables-5CM       | Connecting Cables-5CM       | 3        |
| Connecting Cables-15CM      | Connecting Cables-15CM      | 3        |
| Connecting Cables-30CM      | Connecting Cables-30CM      | 2        |
| Expansion Board             | 6 Socket Expansion Board    | 3        |
| AA Battery Box              | AA Battery Box              | 1        |
|                             | Parts package               |          |

#### Section B: Test that each components is working properly.

We need a structure to test all lights, so take out the bag with label "AA Battery Box" and "Expansion Boards" as follows.

The AA Battery Box does not contain batteries, please buy three AA batteries in the nearest store and install it in the AA Battery Box.