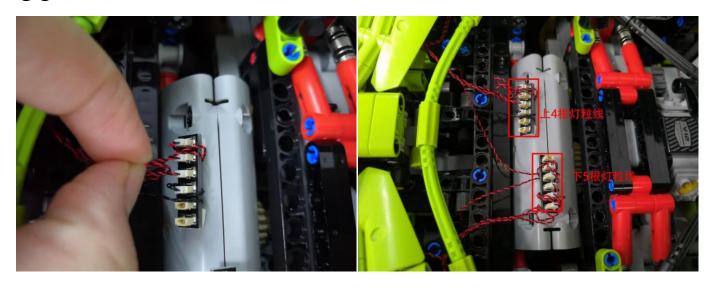

The connection method between the AA Battery Box and Expansion Boards is as follows:

when we test "Bit Lights-15CM-White" particles, Take out the bag labelled "Bit Lights-15CM-White". Take out one of the light and connect it to the socket. Turn on the power bank, the light will turn on normally as shown below.

Test each lamp according to this method. It should be noted that after the test, the lamp must be returned to the corresponding bag to avoid confusion of types.

The components needs to be tested in this set is 4\*LED Strip Lights-White,1\*LED Strip Lights-Warm White,1\*LED Strip Lights-Red,6\*Bit Lights-15CM-Red,2\*Bit Lights-15CM-White,2\*Bit Lights-15CM-Blue.