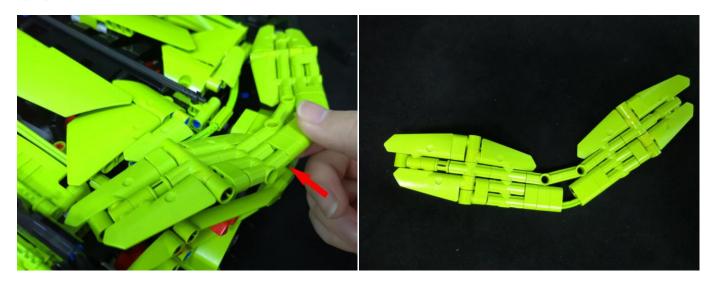

when we test "Bit Lights-15CM-White" particles, Take out the bag labelled "Bit Lights-15CM-White". Take out one of the light and connect it to the socket. Turn on the power bank, the light will turn on normally as shown below.



Test each lamp according to this method. It should be noted that after the test, the lamp must be returned to the corresponding bag to avoid confusion of types.



The components needs to be tested in this set is 4\*LED Strip Lights-White,1\*LED Strip Lights-Warm White,1\*LED Strip Lights-Red,6\*Bit Lights-15CM-Red,2\*Bit Lights-15CM-White,2\*Bit Lights-15CM-Blue.

Please contact us immediately if any components don't work.

**Section C:** laying out components following the instruction.



























## 



















## 







# 





































## 



























## 

























Good job, you've done all the installation steps, power it up and enjoy your work.