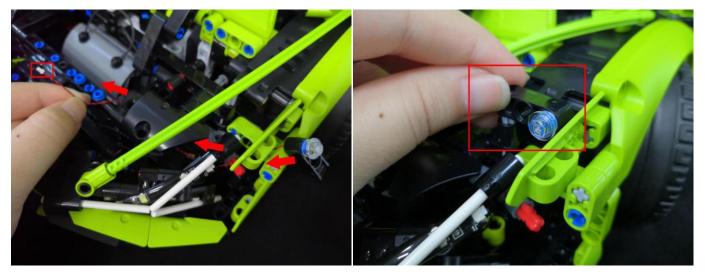

x and Expansion Boards is as follows:



when we test "Bit Lights-15CM-White" particles, Take out the bag labelled "Bit Lights-15CM-White". Take out one of the light and connect it to the socket. Turn on the power bank, the light will turn on normally as shown below.



Test each lamp according to this method. It should be noted that after the test, the lamp must be returned to the corresponding bag to avoid confusion of types.



The components needs to be tested in this set is 4\*LED Strip Lights-White,1\*LED Strip Lights-Warm White,1\*LED Strip Lights-Red,6\*Bit Lights-15CM-Red,2\*Bit Lights-15CM-White,2\*Bit Lights-15CM-Blue.

Please contact us immediately if any components don't work.

**Section C:** laying out components following the instruction.



























## 



















## 







# 





































## 



























## 

























Good job, you've done all the installation steps, power it up and enjoy your work.