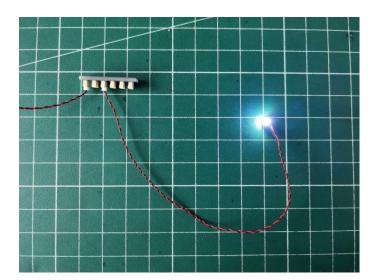

The connection method between the AA Battery Box and Expansion Boards is as follows:

when we test "Bit Lights-15CM-White" particles, Take out the bag labelled "Bit Lights-15CM-White". Take out one of the light and connect it to the socket. Turn on the power bank, the light will turn on normally as shown below.

Test each lamp according to this method. It should be noted that after the test, the lamp must be returned to the corresponding bag to avoid confusion of types.

The components needs to be tested in this set is 4\*LED Strip Lights-White,1\*LED Strip Lights-Warm White,1\*LED Strip Lights-Red,6\*Bit Lights-15CM-Red,2\*Bit Lights-15CM-White,2\*Bit Lights-15CM-Blue.