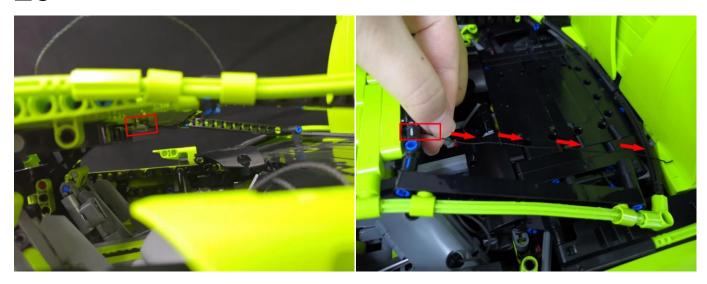

Section C: laying out components following the instruction.

Our material is very small but not fragile, just be reminded that don't to pull the wires too hard. For different people, there may be some installation steps that you can't understand. Please look at the previous and later installation step

Please contact us immediately if any components don't work.

**Section C:** laying out components following the instruction.