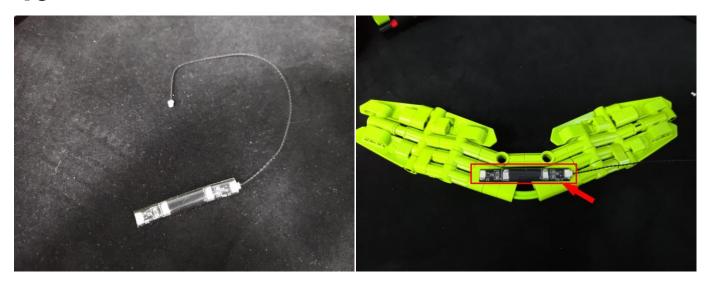

The connection method between the AA Battery Box and Expansion Boards is as follows:

when we test "Bit Lights-15CM-White" particles, Take out the bag labelled "Bit Lights-15CM-White". Take out one of the light and connect it to the socket. Turn on the power bank, the light will turn on normally as shown below.

Test each lamp according to this method. It should be noted that after the test, the lamp must be returned to the corresponding bag to avoid confusion of types.

The components needs to be tested in this set is 4\*LED Strip Lights-White,1\*LED Strip Lights-Warm White,1\*LED Strip Lights-Red,6\*Bit Lights-15CM-Red,2\*Bit Lights-15CM-White,2\*Bit Lights-15CM-Blue.