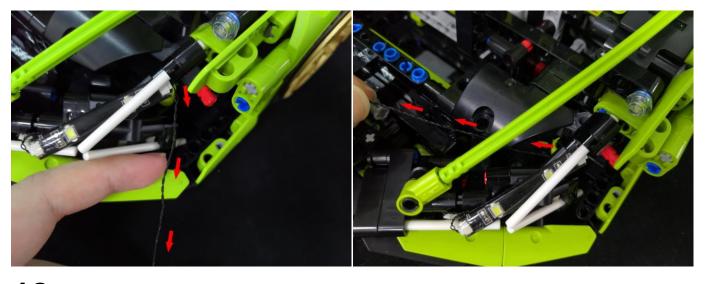

e AA Battery Box and Expansion Boards is as follows:



when we test "Bit Lights-15CM-White" particles, Take out the bag labelled "Bit Lights-15CM-White". Take out one of the light and connect it to the socket. Turn on the power bank, the light will turn on normally as shown below.



Test each lamp according to this method. It should be noted that after the test, the lamp must be returned to the corresponding bag to avoid confusion of types.



The components needs to be tested in this set is 4\*LED Strip Lights-White,1\*LED Strip Lights-Warm White,1\*LED Strip Lights-Red,6\*Bit Lights-15CM-Red,2\*Bit Lights-15CM-White,2\*Bit Lights-15CM-Blue.

Please contact us immediately if any components don't work.

**Section C:** laying out components following the instruction.



























## 



















## 







# 





































## 



























## 

























Good job, you've done all the installation steps, power it up and enjoy your work.