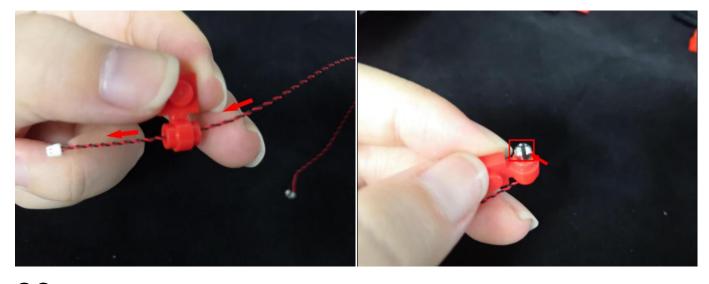

It is worth reminding that our products are all customized. They have a unique way of connecting. The white plug on wire and the socket of the expansion board need to be connected together to transmit power.

Note that on one side of the white plug you can see two very small golden wires that should be connected to the two golden needles in socket of the expansion board.shown as blow.

All our connections between plug and socket are all the same as shown above. So for any such structure with plug and socket, please pay attention to the golden wire of the plug and the golden needle of the socket, they must be touched together.