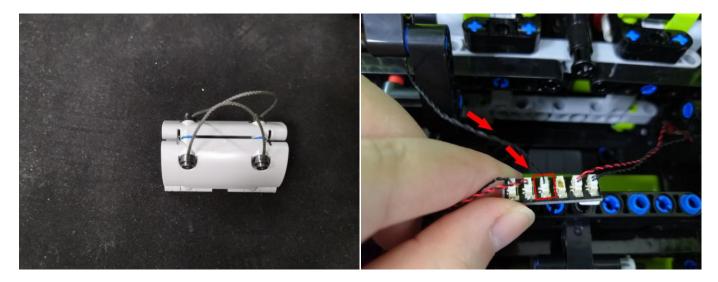

It is worth reminding that our products are all customized. They have a unique way of connecting. The white plug on wire and the socket of the expansion board need to be connected together to transmit power.

Note that on one side of the white plug you can see two very small golden wires that should be connected to the two golden needles in socket of the expansion board.shown as blow.

All our connections between plug and socket are all the same as shown above. So for any such structure with plug and socket, please pay attention to the golden wire of the plug and the golden needle of the socket, they must be touched together.