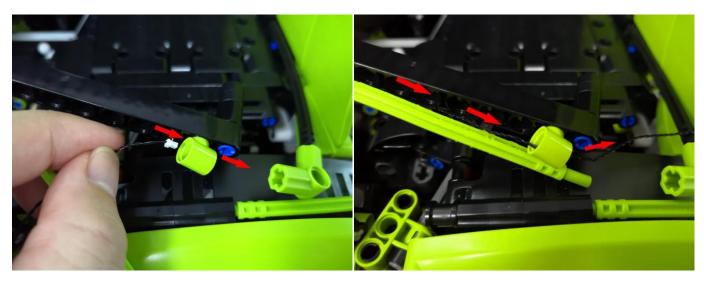

follows:



when we test "Bit Lights-15CM-White" particles, Take out the bag labelled "Bit Lights-15CM-White". Take out one of the light and connect it to the socket. Turn on the power bank, the light will turn on normally as shown below.



Test each lamp according to this method. It should be noted that after the test, the lamp must be returned to the corresponding bag to avoid confusion of types.



The components needs to be tested in this set is 4\*LED Strip Lights-White,1\*LED Strip Lights-Warm White,1\*LED Strip Lights-Red,6\*Bit Lights-15CM-Red,2\*Bit Lights-15CM-White,2\*Bit Lights-15CM-Blue.

Please contact us immediately if any components don't work.

**Section C:** laying out components following the instruction.



























## 



















## 







# 





































## 



























## 

























Good job, you've done all the installation steps, power it up and enjoy your work.