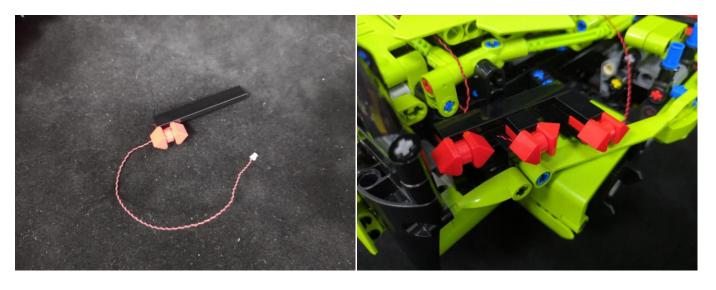

The connection method between the AA Battery Box and Expansion Boards is as follows:

when we test "Bit Lights-15CM-White" particles, Take out the bag labelled "Bit Lights-15CM-White". Take out one of the light and connect it to the socket. Turn on the power bank, the light will turn on normally as shown below.

Test each lamp according to this method. It should be noted that after the test, the lamp must be returned to the corresponding bag to avoid confusion of types.

The components needs to be tested in this set is 4\*LED Strip Lights-White,1\*LED Strip Lights-Warm White,1\*LED Strip Lights-Red,6\*Bit Lights-15CM-Red,2\*Bit Lights-15CM-White,2\*Bit Lights-15CM-Blue.