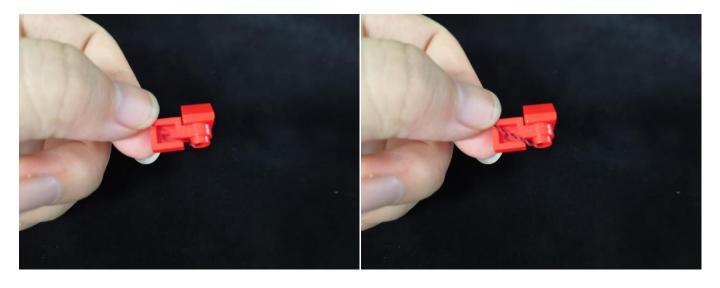

Note that on one side of the white plug you can see two very small golden wires that should be connected to the two golden needles in socket of the expansion board.shown as blow.

All our connections between plug and socket are all the same as shown above. So for any such structure with plug and socket, please pay attention to the golden wire of the plug and the golden needle of the socket, they must be touched together.