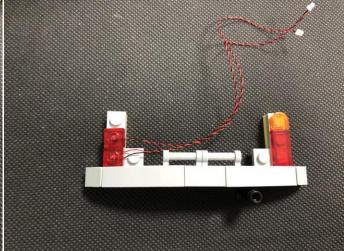

y Pack and Expansion Boards is as follows:



when we test "Bit Lights-15CM-Red" particles, Take out the bag labelled "Bit Lights-15CM-Red". Take out one of the light and connect it to the socket. Turn on the power bank, the light will turn on normally as shown below.



Test each lamp according to this method. It should be noted that after the test, the lamp must be returned to the corresponding bag to avoid confusion of types.



The components needs to be tested in this set is 4\*Bit Lights-15CM-Warm White,3\*Bit Lights-15CM-Red,2\*Bit Lights-15CM-Yellow,1\*LED Strip Lights-Warm White. Please contact us immediately if any components don't work.

**Section C:** laying out components following the instruction.

















































# 







### 

















# **23**



#### Tips





The slit on the the plate round 1X1 are hand-made to avoid squeeze the wire and cause short circuit and abnormalheat during installation.







### 







### 















The flat battery pack does not contain batteries, please buy a 2025 or 2032 button battery in the nearest store and install it in the flat battery pack.





Good job, you've done all the installation steps, power it up and enjoy your work.