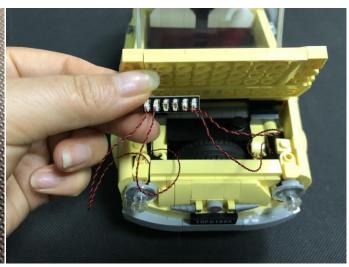

ion method between the Flat Battery Pack and Expansion Boards is as follows:



when we test "Bit Lights-15CM-Red" particles, Take out the bag labelled "Bit Lights-15CM-Red". Take out one of the light and connect it to the socket. Turn on the power bank, the light will turn on normally as shown below.



Test each lamp according to this method. It should be noted that after the test, the lamp must be returned to the corresponding bag to avoid confusion of types.



The components needs to be tested in this set is 4\*Bit Lights-15CM-Warm White,3\*Bit Lights-15CM-Red,2\*Bit Lights-15CM-Yellow,1\*LED Strip Lights-Warm White. Please contact us immediately if any components don't work.

**Section C:** laying out components following the instruction.

















































# 







### 

















# **23**



#### Tips





The slit on the the plate round 1X1 are hand-made to avoid squeeze the wire and cause short circuit and abnormalheat during installation.







### 







### 















The flat battery pack does not contain batteries, please buy a 2025 or 2032 button battery in the nearest store and install it in the flat battery pack.





Good job, you've done all the installation steps, power it up and enjoy your work.