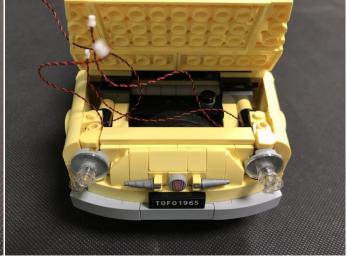

**Section C:** laying out components following the instruction.

### 

The flat battery pack does not contain batteries, please buy a 2025 or 2032 button battery in the nearest store and install it in the flat battery pack.

Good job, you've done all the installation steps, power it up and enjoy your work.