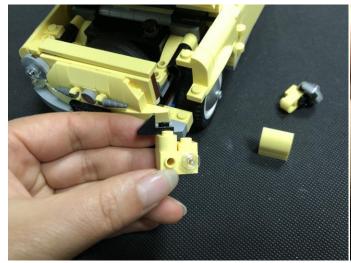

**Section C:** laying out components following the instruction.

#### Tips

The slit on the the plate round 1X1 are hand-made to avoid squeeze the wire and cause short circuit and abnormalheat during installation.