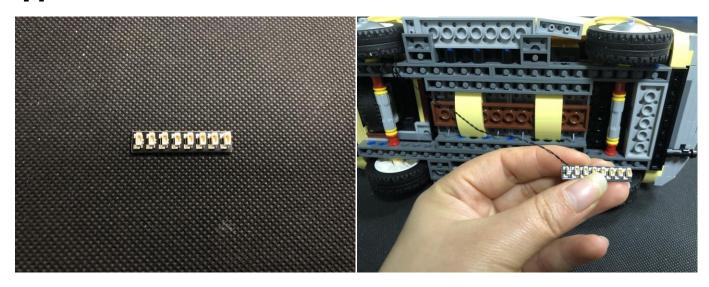

#### **Section A:** Check the type and quantity of components.

There are 9 bags in this set. The name and quantities of specific components are as shown, please check carefully.

| Label                       | Content                     | Quantity |
|-----------------------------|-----------------------------|----------|
| Bit Lights-15CM-Warm White  | Bit Lights-15CM-Warm White  | 4        |
| Bit Lights-15CM-Red         | Bit Lights-15CM-Red         | 4        |
| Bit Lights-15CM-Yellow      | Bit Lights-15CM-Yellow      | 2        |
| LED Strip Lights-Warm White | LED Strip Lights-Warm White | 1        |
| Expansion Board             | 6 Socket Expansion Board    | 1        |
|                             | 8 Socket Expansion Board    | 1        |
| Flat Battery Pack           | Flat Battery Pack           | 1        |
| Connecting Cables-15CM      | Connecting Cables-15CM      | 1        |
| Connecting Cables-30CM      | Connecting Cables-30CM      | 1        |
|                             | Parts package               |          |

**Section C:** laying out components following the instruction.