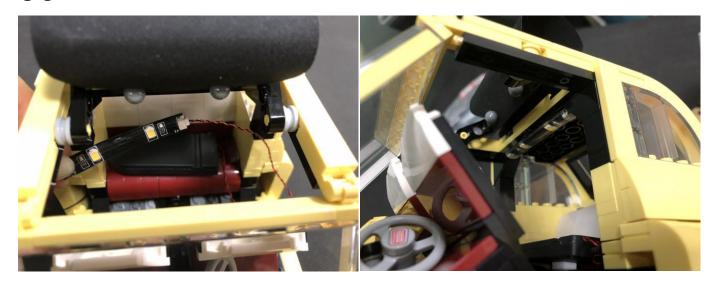

### 

The flat battery pack does not contain batteries, please buy a 2025 or 2032 button battery in the nearest store and install it in the flat battery pack.

Good job, you've done all the installation steps, power it up and enjoy your work.