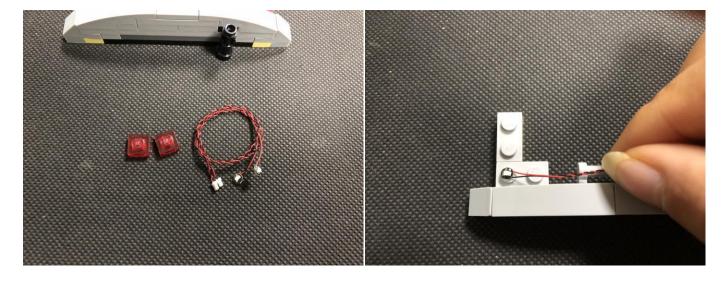

It is worth reminding that our products are all customized. They have a unique way of connecting. The white plug on wire and the socket of the expansion board need to be connected together to transmit power.

Note that on one side of the white plug you can see two very small golden wires that should be connected to the two golden needles in socket of the expansion board.shown as blow.

All our connections between plug and socket are all the same as shown above. So for any such structure with plug and socket, please pay attention to the golden wire of the plug and the golden needle of the socket, they must be touched together.