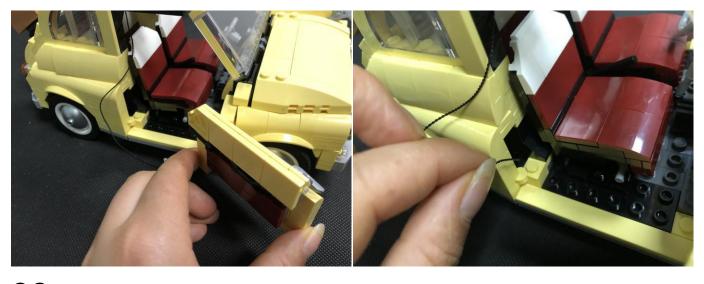

urn on the power bank, the light will turn on normally as shown below.



Test each lamp according to this method. It should be noted that after the test, the lamp must be returned to the corresponding bag to avoid confusion of types.



The components needs to be tested in this set is 4\*Bit Lights-15CM-Warm White,3\*Bit Lights-15CM-Red,2\*Bit Lights-15CM-Yellow,1\*LED Strip Lights-Warm White. Please contact us immediately if any components don't work.

**Section C:** laying out components following the instruction.

















































# 







### 

















# **23**



#### Tips





The slit on the the plate round 1X1 are hand-made to avoid squeeze the wire and cause short circuit and abnormalheat during installation.







### 







### 















The flat battery pack does not contain batteries, please buy a 2025 or 2032 button battery in the nearest store and install it in the flat battery pack.





Good job, you've done all the installation steps, power it up and enjoy your work.