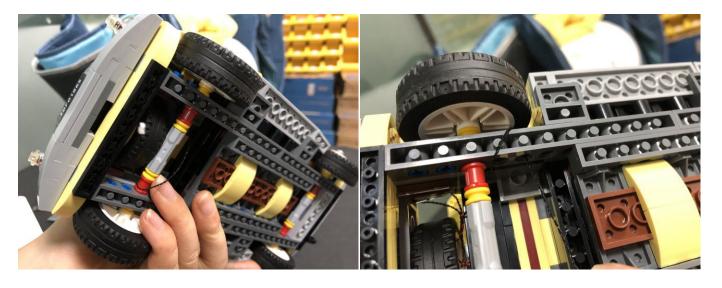

between the Flat Battery Pack and Expansion Boards is as follows:



when we test "Bit Lights-15CM-Red" particles, Take out the bag labelled "Bit Lights-15CM-Red". Take out one of the light and connect it to the socket. Turn on the power bank, the light will turn on normally as shown below.



Test each lamp according to this method. It should be noted that after the test, the lamp must be returned to the corresponding bag to avoid confusion of types.



The components needs to be tested in this set is 4\*Bit Lights-15CM-Warm White,3\*Bit Lights-15CM-Red,2\*Bit Lights-15CM-Yellow,1\*LED Strip Lights-Warm White. Please contact us immediately if any components don't work.

**Section C:** laying out components following the instruction.

















































# 







### 

















# **23**



#### Tips





The slit on the the plate round 1X1 are hand-made to avoid squeeze the wire and cause short circuit and abnormalheat during installation.







### 







### 















The flat battery pack does not contain batteries, please buy a 2025 or 2032 button battery in the nearest store and install it in the flat battery pack.





Good job, you've done all the installation steps, power it up and enjoy your work.