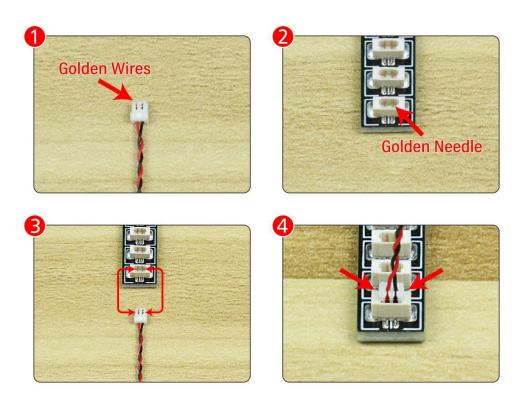

It is worth reminding that our products are all customized. They have a unique way of connecting. The white plug on wire and the socket of the expansion board need to be connected together to transmit power.

Note that on one side of the white plug you can see two very small golden wires that should be connected to the two golden needles in socket of the expansion board.shown as blow.

All our connections between plug and socket are all the same as shown above. So for any such structure with plug and socket, please pay attention to the golden wire of the plug and the golden needle of the socket, they must be touched together.