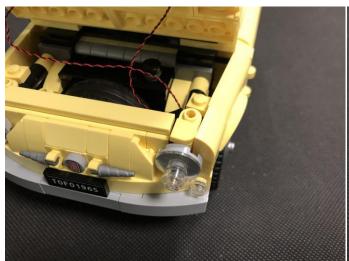

**Section C:** laying out components following the instruction.

#### Tips

The slit on the the plate round 1X1 are hand-made to avoid squeeze the wire and cause short circuit and abnormalheat during installation.