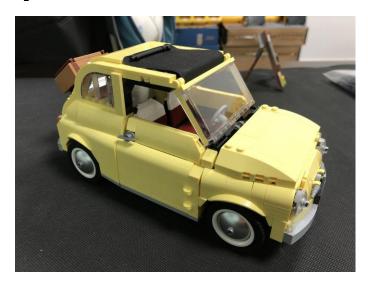

#### 10271 Fiat 500 P154

- P154 is the unique code of lighting set, we use this to accurately identify the product you purchased and the corresponding manuals and services you need to obtain. Please make sure your product code is the same as the label on the back of the box shown "10271 P154".
- Installation requires a lot of patience and great observation that your LEGO bricks will come alive when you get this finished. The bricks with lighting as below, so make sure you're ready and let's get started.