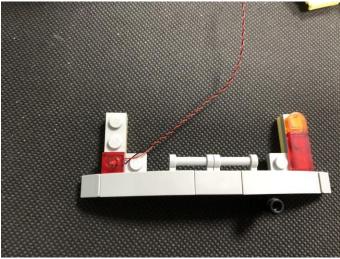

ery Pack and Expansion Boards is as follows:



when we test "Bit Lights-15CM-Red" particles, Take out the bag labelled "Bit Lights-15CM-Red". Take out one of the light and connect it to the socket. Turn on the power bank, the light will turn on normally as shown below.



Test each lamp according to this method. It should be noted that after the test, the lamp must be returned to the corresponding bag to avoid confusion of types.



The components needs to be tested in this set is 4\*Bit Lights-15CM-Warm White,3\*Bit Lights-15CM-Red,2\*Bit Lights-15CM-Yellow,1\*LED Strip Lights-Warm White. Please contact us immediately if any components don't work.

**Section C:** laying out components following the instruction.

















































# 







### 

















# **23**



#### Tips





The slit on the the plate round 1X1 are hand-made to avoid squeeze the wire and cause short circuit and abnormalheat during installation.







### 







### 















The flat battery pack does not contain batteries, please buy a 2025 or 2032 button battery in the nearest store and install it in the flat battery pack.





Good job, you've done all the installation steps, power it up and enjoy your work.