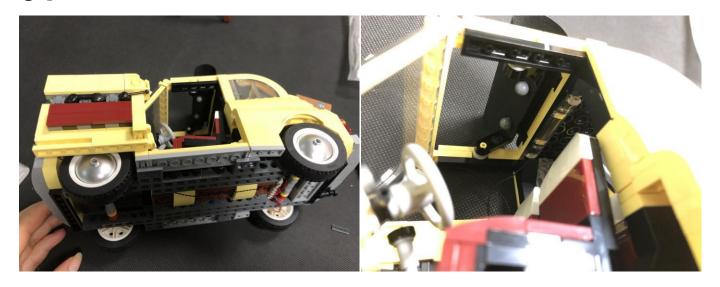

Turn on the power bank, the light will turn on normally as shown below.



Test each lamp according to this method. It should be noted that after the test, the lamp must be returned to the corresponding bag to avoid confusion of types.



The components needs to be tested in this set is 4\*Bit Lights-15CM-Warm White,3\*Bit Lights-15CM-Red,2\*Bit Lights-15CM-Yellow,1\*LED Strip Lights-Warm White. Please contact us immediately if any components don't work.

**Section C:** laying out components following the instruction.

















































# 







### 

















# **23**



#### Tips





The slit on the the plate round 1X1 are hand-made to avoid squeeze the wire and cause short circuit and abnormalheat during installation.







### 







### 















The flat battery pack does not contain batteries, please buy a 2025 or 2032 button battery in the nearest store and install it in the flat battery pack.





Good job, you've done all the installation steps, power it up and enjoy your work.