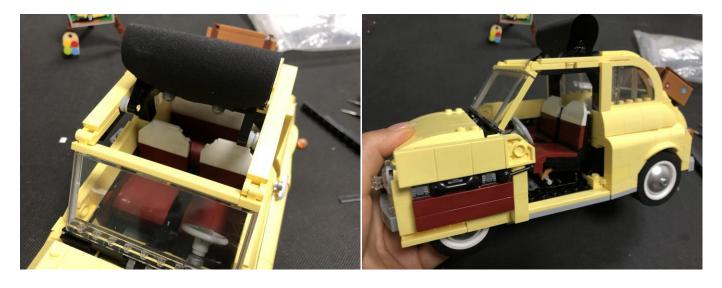

t. Turn on the power bank, the light will turn on normally as shown below.



Test each lamp according to this method. It should be noted that after the test, the lamp must be returned to the corresponding bag to avoid confusion of types.



The components needs to be tested in this set is 4\*Bit Lights-15CM-Warm White,3\*Bit Lights-15CM-Red,2\*Bit Lights-15CM-Yellow,1\*LED Strip Lights-Warm White. Please contact us immediately if any components don't work.

**Section C:** laying out components following the instruction.

















































# 







### 

















# **23**



#### Tips





The slit on the the plate round 1X1 are hand-made to avoid squeeze the wire and cause short circuit and abnormalheat during installation.







### 







### 















The flat battery pack does not contain batteries, please buy a 2025 or 2032 button battery in the nearest store and install it in the flat battery pack.





Good job, you've done all the installation steps, power it up and enjoy your work.