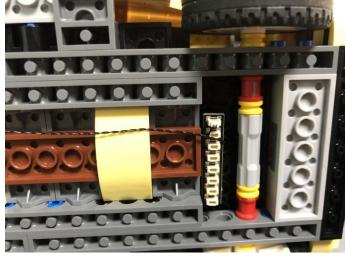

#### Tips

The slit on the the plate round 1X1 are hand-made to avoid squeeze the wire and cause short circuit and abnormalheat during installation.