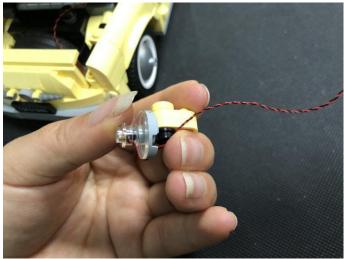

It is worth reminding that our products are all customized. They have a unique way of connecting. The white plug on wire and the socket of the expansion board need to be connected together to transmit power.

Note that on one side of the white plug you can see two very small golden wires that should be connected to the two golden needles in socket of the expansion board.shown as blow.

All our connections between plug and socket are all the same as shown above. So for any such structure with plug and socket, please pay attention to the golden wire of the plug and the golden needle of the socket, they must be touched together.