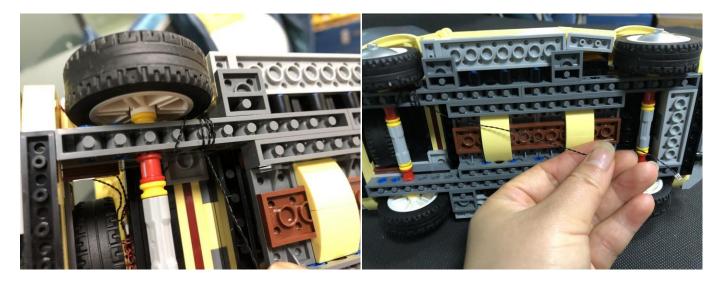

etween the Flat Battery Pack and Expansion Boards is as follows:



when we test "Bit Lights-15CM-Red" particles, Take out the bag labelled "Bit Lights-15CM-Red". Take out one of the light and connect it to the socket. Turn on the power bank, the light will turn on normally as shown below.



Test each lamp according to this method. It should be noted that after the test, the lamp must be returned to the corresponding bag to avoid confusion of types.



The components needs to be tested in this set is 4\*Bit Lights-15CM-Warm White,3\*Bit Lights-15CM-Red,2\*Bit Lights-15CM-Yellow,1\*LED Strip Lights-Warm White. Please contact us immediately if any components don't work.

**Section C:** laying out components following the instruction.

















































# 







### 

















# **23**



#### Tips





The slit on the the plate round 1X1 are hand-made to avoid squeeze the wire and cause short circuit and abnormalheat during installation.







### 







### 















The flat battery pack does not contain batteries, please buy a 2025 or 2032 button battery in the nearest store and install it in the flat battery pack.





Good job, you've done all the installation steps, power it up and enjoy your work.