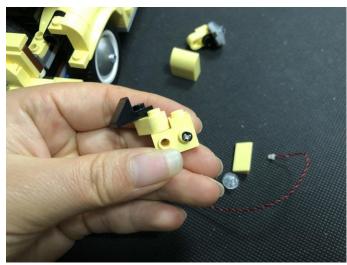

**Section C:** laying out components following the instruction.

#### Tips

The slit on the the plate round 1X1 are hand-made to avoid squeeze the wire and cause short circuit and abnormalheat during installation.