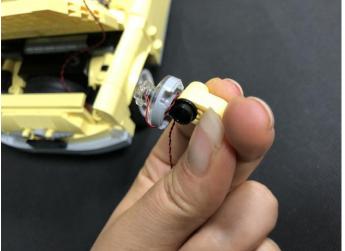

It is worth reminding that our products are all customized. They have a unique way of connecting. The white plug on wire and the socket of the expansion board need to be connected together to transmit power.

Note that on one side of the white plug you can see two very small golden wires that should be connected to the two golden needles in socket of the expansion board.shown as blow.

All our connections between plug and socket are all the same as shown above. So for any such structure with plug and socket, please pay attention to the golden wire of the plug and the golden needle of the socket, they must be touched together.