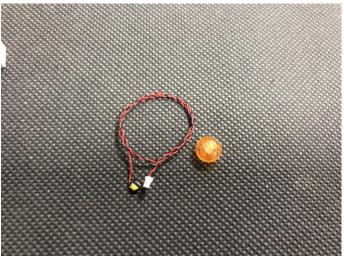

The connection method between the Flat Battery Pack and Expansion Boards is as follows:

when we test "Bit Lights-15CM-Red" particles, Take out the bag labelled "Bit Lights-15CM-Red". Take out one of the light and connect it to the socket. Turn on the power bank, the light will turn on normally as shown below.

Test each lamp according to this method. It should be noted that after the test, the lamp must be returned to the corresponding bag to avoid confusion of types.

The components needs to be tested in this set is 4\*Bit Lights-15CM-Warm White,3\*Bit Lights-15CM-Red,2\*Bit Lights-15CM-Yellow,1\*LED Strip Lights-Warm White. Please contact us immediately if any components don't work.