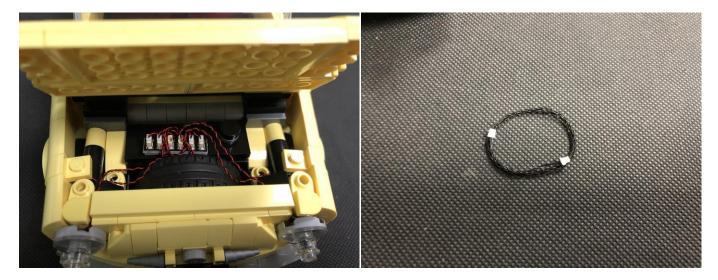

#### Section B: Test that each components is working properly.

We need a structure to test all lights, so take out the bag with label "Flat Battery Pack" and "Expansion Boards" as follows.

The flat battery pack does not contain batteries, please buy a 2025 or 2032 button battery in the nearest store and install it in the flat battery pack.

It is worth reminding that our products are all customized. They have a unique way of connecting. The white plug on wire and the socket of the expansion board need to be connected together to transmit power.