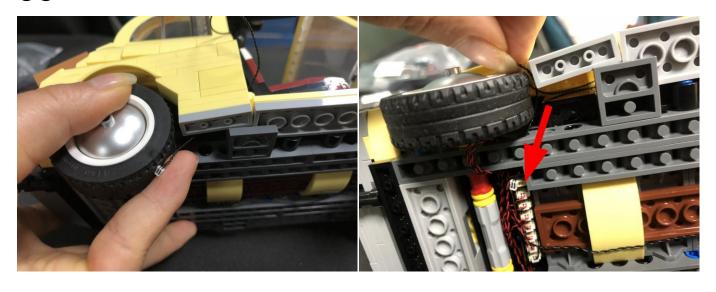

#### Tips

The slit on the the plate round 1X1 are hand-made to avoid squeeze the wire and cause short circuit and abnormalheat during installation.