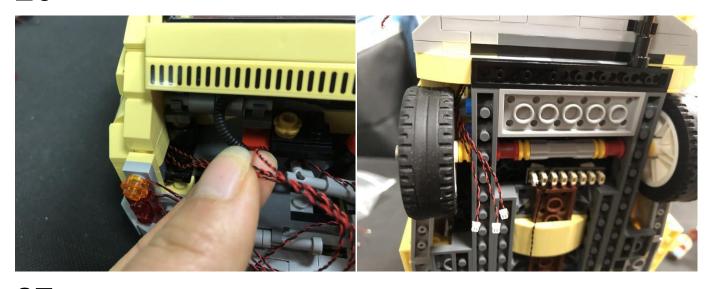

#### Tips

The slit on the the plate round 1X1 are hand-made to avoid squeeze the wire and cause short circuit and abnormalheat during installation.