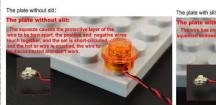

#### Tips

The slit on the the plate round 1X1 are hand-made to avoid squeeze the wire and cause short circuit and abnormalheat during installation.