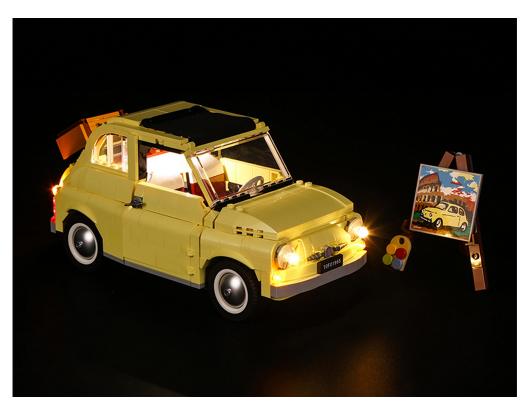

#### 10271 Fiat 500 P154

- P154 is the unique code of lighting set, we use this to accurately identify the product you purchased and the corresponding manuals and services you need to obtain. Please make sure your product code is the same as the label on the back of the box shown "10271 P154".
- Installation requires a lot of patience and great observation that your LEGO bricks will come alive when you get this finished. The bricks with lighting as below, so make sure you're ready and let's get started.