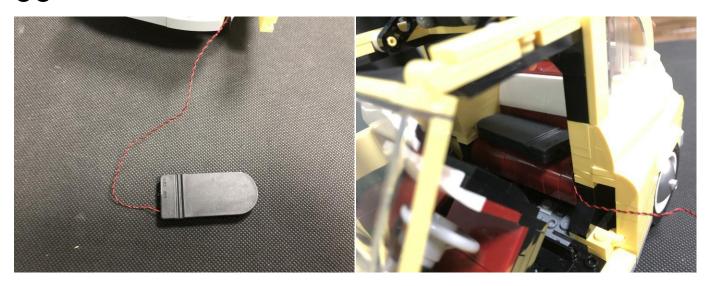

the power bank, the light will turn on normally as shown below.



Test each lamp according to this method. It should be noted that after the test, the lamp must be returned to the corresponding bag to avoid confusion of types.



The components needs to be tested in this set is 4\*Bit Lights-15CM-Warm White,3\*Bit Lights-15CM-Red,2\*Bit Lights-15CM-Yellow,1\*LED Strip Lights-Warm White. Please contact us immediately if any components don't work.

**Section C:** laying out components following the instruction.

















































# 







### 

















# **23**



#### Tips





The slit on the the plate round 1X1 are hand-made to avoid squeeze the wire and cause short circuit and abnormalheat during installation.







### 







### 















The flat battery pack does not contain batteries, please buy a 2025 or 2032 button battery in the nearest store and install it in the flat battery pack.





Good job, you've done all the installation steps, power it up and enjoy your work.