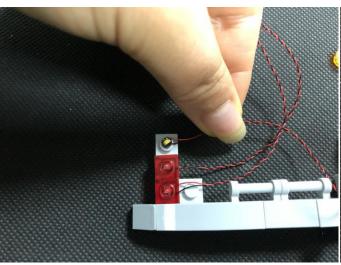

nd connect it to the socket. Turn on the power bank, the light will turn on normally as shown below.



Test each lamp according to this method. It should be noted that after the test, the lamp must be returned to the corresponding bag to avoid confusion of types.



The components needs to be tested in this set is 4\*Bit Lights-15CM-Warm White,3\*Bit Lights-15CM-Red,2\*Bit Lights-15CM-Yellow,1\*LED Strip Lights-Warm White. Please contact us immediately if any components don't work.

**Section C:** laying out components following the instruction.

















































# 







### 

















# **23**



#### Tips





The slit on the the plate round 1X1 are hand-made to avoid squeeze the wire and cause short circuit and abnormalheat during installation.







### 







### 















The flat battery pack does not contain batteries, please buy a 2025 or 2032 button battery in the nearest store and install it in the flat battery pack.





Good job, you've done all the installation steps, power it up and enjoy your work.