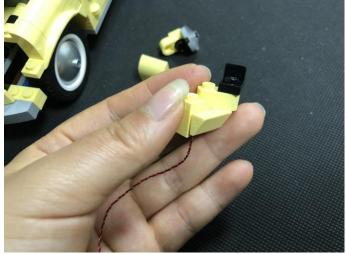

**Section C:** laying out components following the instruction.

#### Tips

The slit on the the plate round 1X1 are hand-made to avoid squeeze the wire and cause short circuit and abnormalheat during installation.