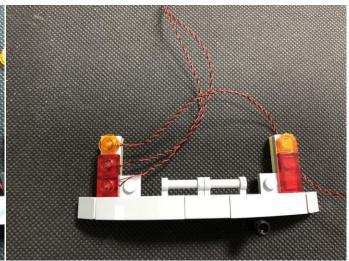

connect it to the socket. Turn on the power bank, the light will turn on normally as shown below.



Test each lamp according to this method. It should be noted that after the test, the lamp must be returned to the corresponding bag to avoid confusion of types.



The components needs to be tested in this set is 4\*Bit Lights-15CM-Warm White,3\*Bit Lights-15CM-Red,2\*Bit Lights-15CM-Yellow,1\*LED Strip Lights-Warm White. Please contact us immediately if any components don't work.

**Section C:** laying out components following the instruction.

















































# 







### 

















# **23**



#### Tips





The slit on the the plate round 1X1 are hand-made to avoid squeeze the wire and cause short circuit and abnormalheat during installation.







### 







### 















The flat battery pack does not contain batteries, please buy a 2025 or 2032 button battery in the nearest store and install it in the flat battery pack.





Good job, you've done all the installation steps, power it up and enjoy your work.