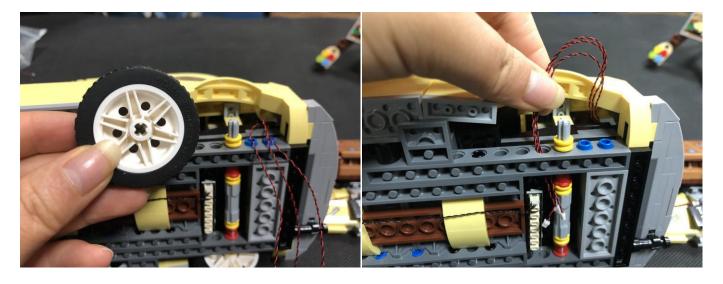

to the socket. Turn on the power bank, the light will turn on normally as shown below.



Test each lamp according to this method. It should be noted that after the test, the lamp must be returned to the corresponding bag to avoid confusion of types.



The components needs to be tested in this set is 4\*Bit Lights-15CM-Warm White,3\*Bit Lights-15CM-Red,2\*Bit Lights-15CM-Yellow,1\*LED Strip Lights-Warm White. Please contact us immediately if any components don't work.

**Section C:** laying out components following the instruction.

















































# 







### 

















# **23**



#### Tips





The slit on the the plate round 1X1 are hand-made to avoid squeeze the wire and cause short circuit and abnormalheat during installation.







### 







### 















The flat battery pack does not contain batteries, please buy a 2025 or 2032 button battery in the nearest store and install it in the flat battery pack.





Good job, you've done all the installation steps, power it up and enjoy your work.