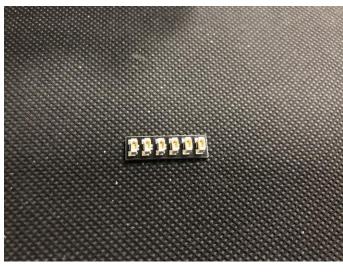

#### **Section A:** Check the type and quantity of components.

There are 9 bags in this set. The name and quantities of specific components are as shown, please check carefully.

| Label                       | Content                     | Quantity |
|-----------------------------|-----------------------------|----------|
| Bit Lights-15CM-Warm White  | Bit Lights-15CM-Warm White  | 4        |
| Bit Lights-15CM-Red         | Bit Lights-15CM-Red         | 4        |
| Bit Lights-15CM-Yellow      | Bit Lights-15CM-Yellow      | 2        |
| LED Strip Lights-Warm White | LED Strip Lights-Warm White | 1        |
| Expansion Board             | 6 Socket Expansion Board    | 1        |
|                             | 8 Socket Expansion Board    | 1        |
| Flat Battery Pack           | Flat Battery Pack           | 1        |
| Connecting Cables-15CM      | Connecting Cables-15CM      | 1        |
| Connecting Cables-30CM      | Connecting Cables-30CM      | 1        |
|                             | Parts package               |          |