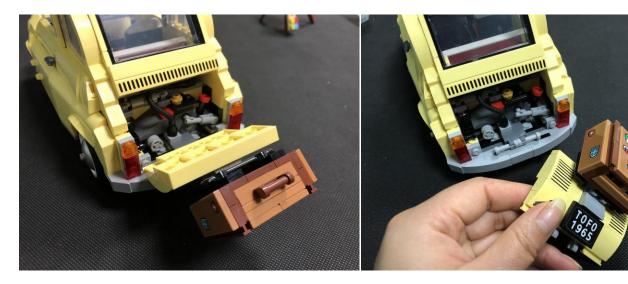

t Battery Pack and Expansion Boards is as follows:



when we test "Bit Lights-15CM-Red" particles, Take out the bag labelled "Bit Lights-15CM-Red". Take out one of the light and connect it to the socket. Turn on the power bank, the light will turn on normally as shown below.



Test each lamp according to this method. It should be noted that after the test, the lamp must be returned to the corresponding bag to avoid confusion of types.



The components needs to be tested in this set is 4\*Bit Lights-15CM-Warm White,3\*Bit Lights-15CM-Red,2\*Bit Lights-15CM-Yellow,1\*LED Strip Lights-Warm White. Please contact us immediately if any components don't work.

**Section C:** laying out components following the instruction.

















































# 







### 

















# **23**



#### Tips





The slit on the the plate round 1X1 are hand-made to avoid squeeze the wire and cause short circuit and abnormalheat during installation.







### 







### 















The flat battery pack does not contain batteries, please buy a 2025 or 2032 button battery in the nearest store and install it in the flat battery pack.





Good job, you've done all the installation steps, power it up and enjoy your work.