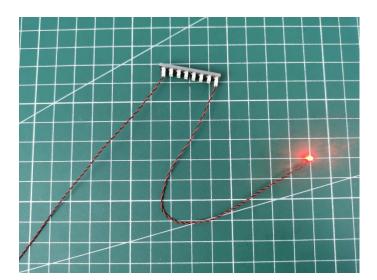

The connection method between the Flat Battery Pack and Expansion Boards is as follows:

when we test "Bit Lights-15CM-Red" particles, Take out the bag labelled "Bit Lights-15CM-Red". Take out one of the light and connect it to the socket. Turn on the power bank, the light will turn on normally as shown below.

Test each lamp according to this method. It should be noted that after the test, the lamp must be returned to the corresponding bag to avoid confusion of types.

The components needs to be tested in this set is 4\*Bit Lights-15CM-Warm White,3\*Bit Lights-15CM-Red,2\*Bit Lights-15CM-Yellow,1\*LED Strip Lights-Warm White. Please contact us immediately if any components don't work.