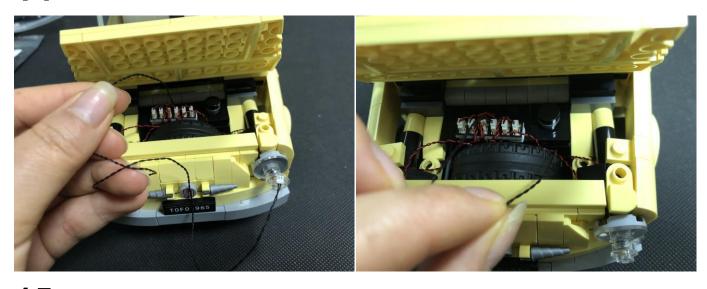

**Section C:** laying out components following the instruction.

#### Tips

The slit on the the plate round 1X1 are hand-made to avoid squeeze the wire and cause short circuit and abnormalheat during installation.