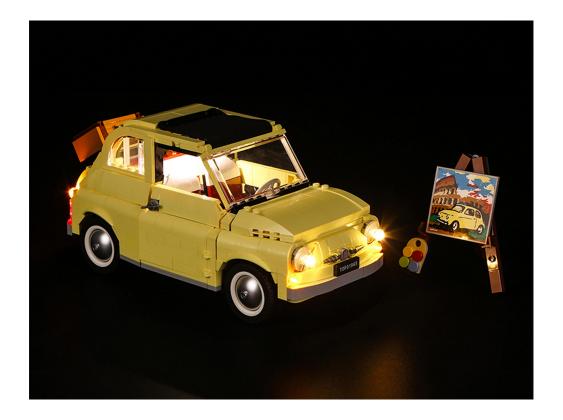

### 

The flat battery pack does not contain batteries, please buy a 2025 or 2032 button battery in the nearest store and install it in the flat battery pack.

Good job, you've done all the installation steps, power it up and enjoy your work.