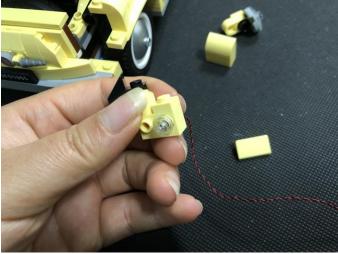

**Section C:** laying out components following the instruction.

#### Tips

The slit on the the plate round 1X1 are hand-made to avoid squeeze the wire and cause short circuit and abnormalheat during installation.