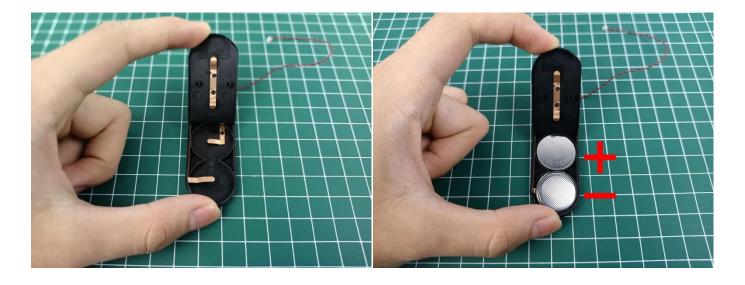

#### Section B: Test that each components is working properly.

We need a structure to test all lights, so take out the bag with label "Flat Battery Pack" and "Expansion Boards" as follows.

The flat battery pack does not contain batteries, please buy a 2025 or 2032 button battery in the nearest store and install it in the flat battery pack.