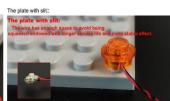

#### Tips

The slit on the the plate round 1X1 are hand-made to avoid squeeze the wire and cause short circuit and abnormalheat during installation.