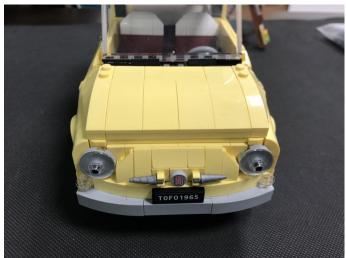

#### 10271 Fiat 500 P154

- P154 is the unique code of lighting set, we use this to accurately identify the product you purchased and the corresponding manuals and services you need to obtain. Please make sure your product code is the same as the label on the back of the box shown "10271 P154".
- Installation requires a lot of patience and great observation that your LEGO bricks will come alive when you get this finished. The bricks with lighting as below, so make sure you're ready and let's get started.