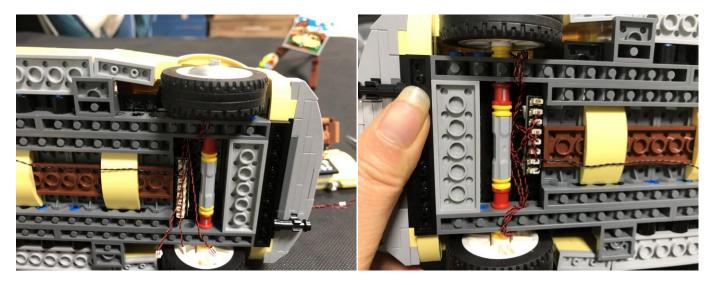

the socket. Turn on the power bank, the light will turn on normally as shown below.



Test each lamp according to this method. It should be noted that after the test, the lamp must be returned to the corresponding bag to avoid confusion of types.



The components needs to be tested in this set is 4\*Bit Lights-15CM-Warm White,3\*Bit Lights-15CM-Red,2\*Bit Lights-15CM-Yellow,1\*LED Strip Lights-Warm White. Please contact us immediately if any components don't work.

**Section C:** laying out components following the instruction.

















































# 







### 

















# **23**



#### Tips





The slit on the the plate round 1X1 are hand-made to avoid squeeze the wire and cause short circuit and abnormalheat during installation.







### 







### 















The flat battery pack does not contain batteries, please buy a 2025 or 2032 button battery in the nearest store and install it in the flat battery pack.





Good job, you've done all the installation steps, power it up and enjoy your work.