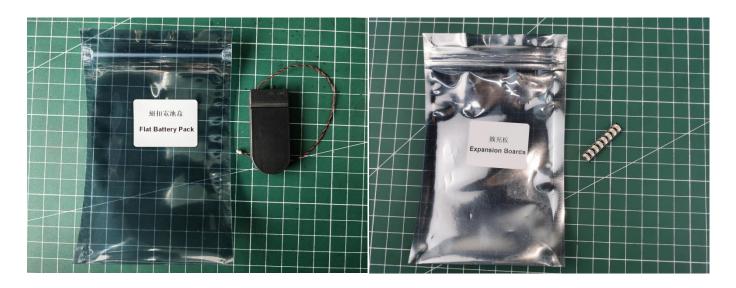

#### **Section A:** Check the type and quantity of components.

There are 9 bags in this set. The name and quantities of specific components are as shown, please check carefully.

| Label                       | Content                     | Quantity |
|-----------------------------|-----------------------------|----------|
| Bit Lights-15CM-Warm White  | Bit Lights-15CM-Warm White  | 4        |
| Bit Lights-15CM-Red         | Bit Lights-15CM-Red         | 4        |
| Bit Lights-15CM-Yellow      | Bit Lights-15CM-Yellow      | 2        |
| LED Strip Lights-Warm White | LED Strip Lights-Warm White | 1        |
| Expansion Board             | 6 Socket Expansion Board    | 1        |
|                             | 8 Socket Expansion Board    | 1        |
| Flat Battery Pack           | Flat Battery Pack           | 1        |
| Connecting Cables-15CM      | Connecting Cables-15CM      | 1        |
| Connecting Cables-30CM      | Connecting Cables-30CM      | 1        |
|                             | Parts package               |          |

Please contact us immediately if there have any missing components.