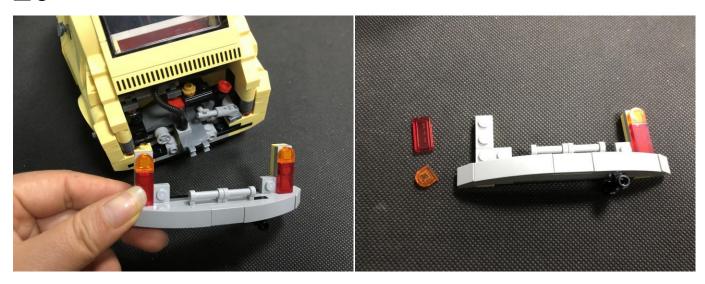

**Section C:** laying out components following the instruction.

#### Tips

The slit on the the plate round 1X1 are hand-made to avoid squeeze the wire and cause short circuit and abnormalheat during installation.