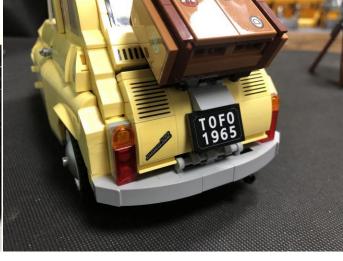

#### 10271 Fiat 500 P154

- P154 is the unique code of lighting set, we use this to accurately identify the product you purchased and the corresponding manuals and services you need to obtain. Please make sure your product code is the same as the label on the back of the box shown "10271 P154".
- Installation requires a lot of patience and great observation that your LEGO bricks will come alive when you get this finished. The bricks with lighting as below, so make sure you're ready and let's get started.