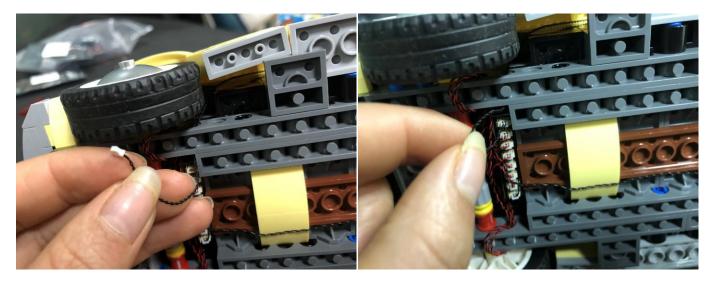

**Section C:** laying out components following the instruction.

#### Tips

The slit on the the plate round 1X1 are hand-made to avoid squeeze the wire and cause short circuit and abnormalheat during installation.