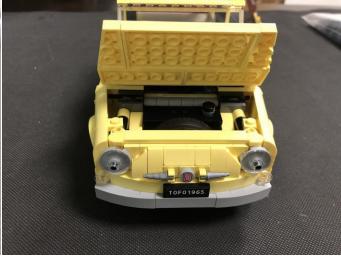

y must be touched together.

The connection method between the Flat Battery Pack and Expansion Boards is as follows:



when we test "Bit Lights-15CM-Red" particles, Take out the bag labelled "Bit Lights-15CM-Red". Take out one of the light and connect it to the socket. Turn on the power bank, the light will turn on normally as shown below.



Test each lamp according to this method. It should be noted that after the test, the lamp must be returned to the corresponding bag to avoid confusion of types.



The components needs to be tested in this set is 4\*Bit Lights-15CM-Warm White,3\*Bit Lights-15CM-Red,2\*Bit Lights-15CM-Yellow,1\*LED Strip Lights-Warm White. Please contact us immediately if any components don't work.

**Section C:** laying out components following the instruction.

















































# 







### 

















# **23**



#### Tips





The slit on the the plate round 1X1 are hand-made to avoid squeeze the wire and cause short circuit and abnormalheat during installation.







### 







### 















The flat battery pack does not contain batteries, please buy a 2025 or 2032 button battery in the nearest store and install it in the flat battery pack.





Good job, you've done all the installation steps, power it up and enjoy your work.