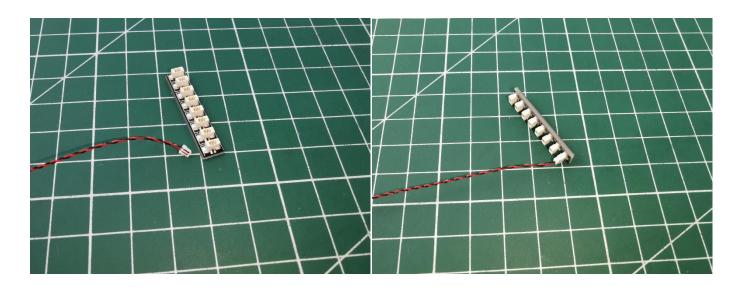

#### **Section A:** Check the type and quantity of components.

There are 9 bags in this set. The name and quantities of specific components are as shown, please check carefully.

| Label                       | Content                     | Quantity |
|-----------------------------|-----------------------------|----------|
| Bit Lights-15CM-Warm White  | Bit Lights-15CM-Warm White  | 4        |
| Bit Lights-15CM-Red         | Bit Lights-15CM-Red         | 4        |
| Bit Lights-15CM-Yellow      | Bit Lights-15CM-Yellow      | 2        |
| LED Strip Lights-Warm White | LED Strip Lights-Warm White | 1        |
| Expansion Board             | 6 Socket Expansion Board    | 1        |
|                             | 8 Socket Expansion Board    | 1        |
| Flat Battery Pack           | Flat Battery Pack           | 1        |
| Connecting Cables-15CM      | Connecting Cables-15CM      | 1        |
| Connecting Cables-30CM      | Connecting Cables-30CM      | 1        |
|                             | Parts package               |          |

The connection method between the Flat Battery Pack and Expansion Boards is as follows:

when we test "Bit Lights-15CM-Red" particles, Take out the bag labelled "Bit Lights-15CM-Red". Take out one of the light and connect it to the socket. Turn on the power bank, the light will turn on normally as shown below.

Test each lamp according to this method. It should be noted that after the test, the lamp must be returned to the corresponding bag to avoid confusion of types.

The components needs to be tested in this set is 4\*Bit Lights-15CM-Warm White,3\*Bit Lights-15CM-Red,2\*Bit Lights-15CM-Yellow,1\*LED Strip Lights-Warm White. Please contact us immediately if any components don't work.