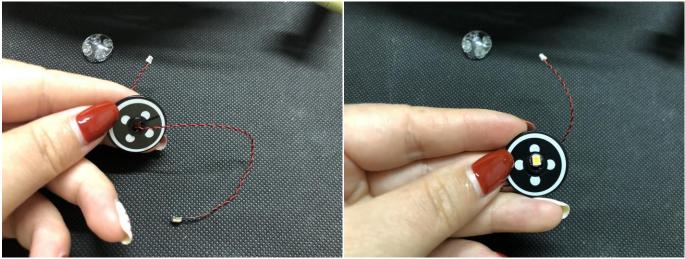

USB connectors to connect devices

This instruction will use the power bank as power supply . The test structure is shown as follow. All lamp in this set will be tested by this structure.

when we test "Bit Lights-15CM-Warm White" particles, Take out the bag labelled "Bit Lights-15CM-Warm White". Take out one of the light and connect it to the socket. Turn on the power bank, the light will turn on normally as shown below.

Test each lamp according to this method. It should be noted that after the test, the lamp must be returned to the corresponding bag to avoid confusion of types.

The components needs to be tested in this set is 2\*Bit Lights-15CM-Warm White,2\*Bit Lights-30CM-Warm White,2\*Headlights-15CM-Warm White,2\*LED Strip Lights-Warm White . Please contact us immediately if any components don't work.