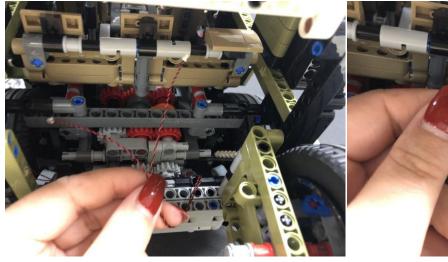

**Section C:** laying out components following the instruction.

## 

# 

# 

Good job, you've done all the installation steps, power it up and enjoy your work.

The battery box can also power the set. If it is necessary to change the power supply, prepare three AAA batteries, install them in the battery box, turn on the switch on the battery box, remove the plug of the USB Power Cable from the socket of the expansion board, plug the plug of the battery box to the same socket in the expansion board to power the suit as well.