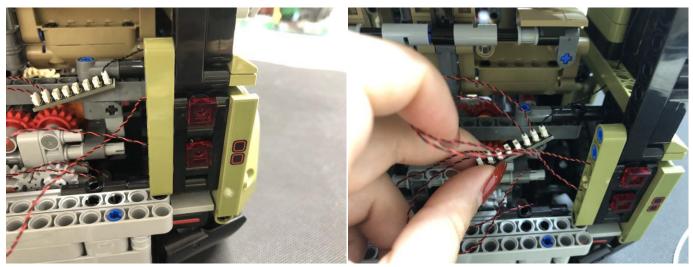

**Section C:** laying out components following the instruction.

## 

# 

# 

Good job, you've done all the installation steps, power it up and enjoy your work.

The battery box can also power the set. If it is necessary to change the power supply, prepare three AAA batteries, install them in the battery box, turn on the switch on the battery box, remove the plug of the USB Power Cable from the socket of the expansion board, plug the plug of the battery box to the same socket in the expansion board to power the suit as well.