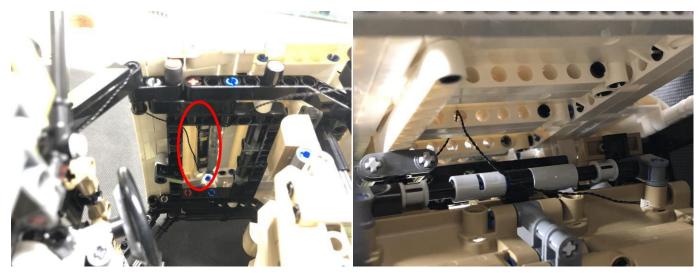

**Section C:** laying out components following the instruction.

## 

# 

# 

Good job, you've done all the installation steps, power it up and enjoy your work.

The battery box can also power the set. If it is necessary to change the power supply, prepare three AAA batteries, install them in the battery box, turn on the switch on the battery box, remove the plug of the USB Power Cable from the socket of the expansion board, plug the plug of the battery box to the same socket in the expansion board to power the suit as well.