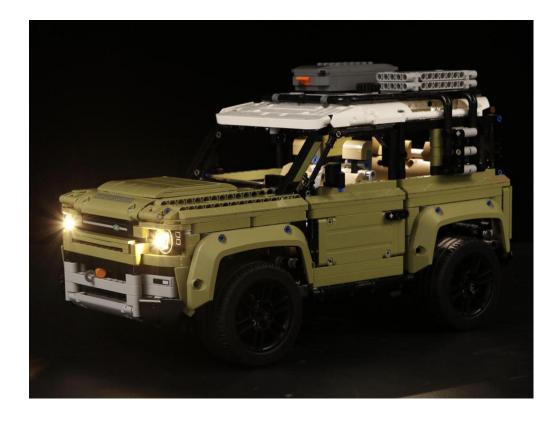

## 

# 

# 

Good job, you've done all the installation steps, power it up and enjoy your work.

The battery box can also power the set. If it is necessary to change the power supply, prepare three AAA batteries, install them in the battery box, turn on the switch on the battery box, remove the plug of the USB Power Cable from the socket of the expansion board, plug the plug of the battery box to the same socket in the expansion board to power the suit as well.