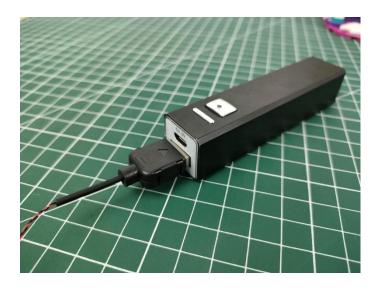

#### **Section B:** Test that each components is working properly.

We need a structure to test all lights, so take out the bag with label "USB Power Cord" and "Expansion Boards" as follows.

It is worth reminding that our products are all customized. They have a unique way of connecting. The white plug on wire and the socket of the expansion board need to be connected together to transmit power.

The connection method between the USB Power Cord and Expansion Boards is as follows:

The USB Power Cord can be powered by phone chargers, power banks,etc.

Power Bank Phone Charger USB Power Cable USB Power Cable With USB to interface AA battery box With USB to interface AA battery box

USB connectors to connect devices

This instruction will use the power bank as power supply . The test structure is shown as follow. All lamp in this set will be tested by this structure.

when we test "Bit Lights-15CM-Warm White" particles, Take out the bag labelled "Bit Lights-15CM-Warm White". Take out one of the light and connect it to the socket. Turn on the power bank, the light will turn on normally as shown below.