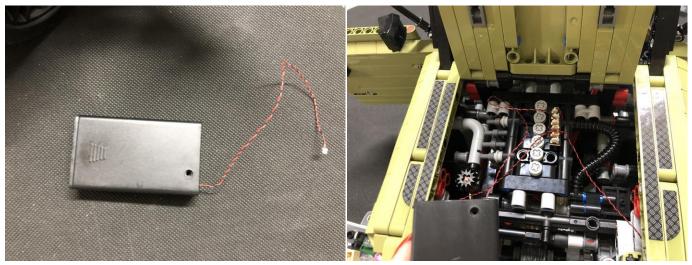

# 

Good job, you've done all the installation steps, power it up and enjoy your work.

The battery box can also power the set. If it is necessary to change the power supply, prepare three AAA batteries, install them in the battery box, turn on the switch on the battery box, remove the plug of the USB Power Cable from the socket of the expansion board, plug the plug of the battery box to the same socket in the expansion board to power the suit as well.