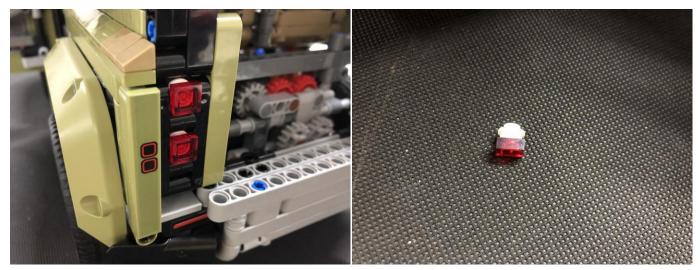

**Section C:** laying out components following the instruction.

## 

# 

# 

Good job, you've done all the installation steps, power it up and enjoy your work.

The battery box can also power the set. If it is necessary to change the power supply, prepare three AAA batteries, install them in the battery box, turn on the switch on the battery box, remove the plug of the USB Power Cable from the socket of the expansion board, plug the plug of the battery box to the same socket in the expansion board to power the suit as well.