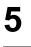

USB connectors to connect devices

This instruction will use the power bank as power supply . The test structure is shown as follow. All lamp in this set will be tested by this structure.

when we test "Bit Lights-15CM-Warm White" particles, Take out the bag labelled "Bit Lights-15CM-Warm White". Take out one of the light and connect it to the socket. Turn on the power bank, the light will turn on normally as shown below.

Test each lamp according to this method. It should be noted that after the test, the lamp must be returned to the corresponding bag to avoid confusion of types.

The components needs to be tested in this set is 2\*Bit Lights-15CM-Warm White,2\*Bit Lights-30CM-Warm White,2\*Headlights-15CM-Warm White,2\*LED Strip Lights-Warm White . Please contact us immediately if any components don't work.