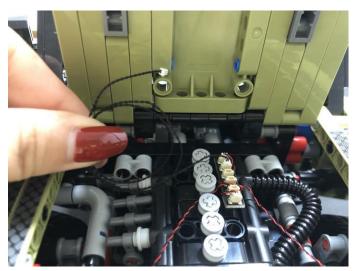

**Section C:** laying out components following the instruction.

## 

# 

# 

Good job, you've done all the installation steps, power it up and enjoy your work.

The battery box can also power the set. If it is necessary to change the power supply, prepare three AAA batteries, install them in the battery box, turn on the switch on the battery box, remove the plug of the USB Power Cable from the socket of the expansion board, plug the plug of the battery box to the same socket in the expansion board to power the suit as well.