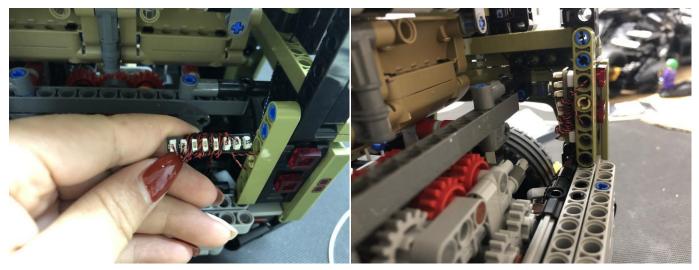

**Section C:** laying out components following the instruction.

## 

# 

# 

Good job, you've done all the installation steps, power it up and enjoy your work.

The battery box can also power the set. If it is necessary to change the power supply, prepare three AAA batteries, install them in the battery box, turn on the switch on the battery box, remove the plug of the USB Power Cable from the socket of the expansion board, plug the plug of the battery box to the same socket in the expansion board to power the suit as well.