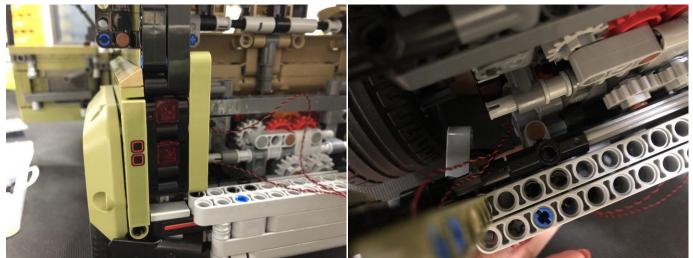

**Section C:** laying out components following the instruction.

## 

# 

# 

Good job, you've done all the installation steps, power it up and enjoy your work.

The battery box can also power the set. If it is necessary to change the power supply, prepare three AAA batteries, install them in the battery box, turn on the switch on the battery box, remove the plug of the USB Power Cable from the socket of the expansion board, plug the plug of the battery box to the same socket in the expansion board to power the suit as well.