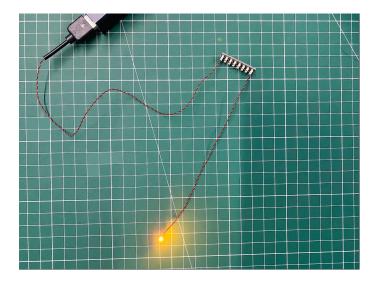

Note that on one side of the white plug you can see two very small golden wires that should be connected to the two golden needles in socket of the expansion board.shown as blow.

All our connections between plug and socket are all the same as shown above. So for any such structure with plug and socket, please pay attention to the golden wire of the plug and the golden needle of the socket, they must be touched together.

USB connectors to connect devices

This instruction will use the power bank as power supply . The test structure is shown as follow. All lamp in this set will be tested by this structure.

when we test "Bit Lights-15CM-Warm White" particles, Take out the bag labelled "Bit Lights-15CM-Warm White". Take out one of the light and connect it to the socket. Turn on the power bank, the light will turn on normally as shown below.

Test each lamp according to this method. It should be noted that after the test, the lamp must be returned to the corresponding bag to avoid confusion of types.

The components needs to be tested in this set is 2\*Bit Lights-15CM-Warm White,2\*Bit Lights-30CM-Warm White,2\*Headlights-15CM-Warm White,2\*LED Strip Lights-Warm White . Please contact us immediately if any components don't work.