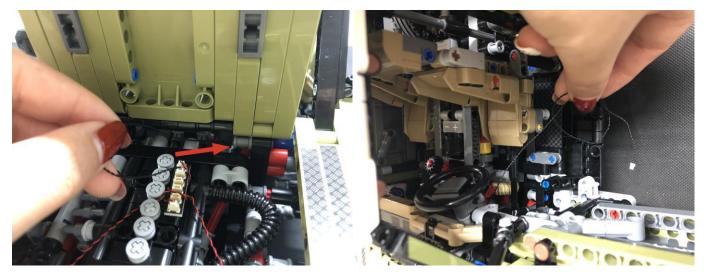

**Section C:** laying out components following the instruction.

## 

# 

# 

Good job, you've done all the installation steps, power it up and enjoy your work.

The battery box can also power the set. If it is necessary to change the power supply, prepare three AAA batteries, install them in the battery box, turn on the switch on the battery box, remove the plug of the USB Power Cable from the socket of the expansion board, plug the plug of the battery box to the same socket in the expansion board to power the suit as well.