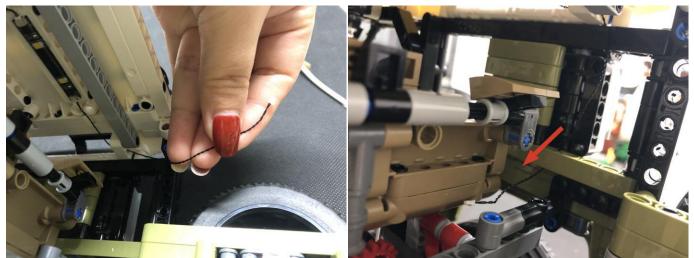

**Section C:** laying out components following the instruction.

## 

# 

# 

Good job, you've done all the installation steps, power it up and enjoy your work.

The battery box can also power the set. If it is necessary to change the power supply, prepare three AAA batteries, install them in the battery box, turn on the switch on the battery box, remove the plug of the USB Power Cable from the socket of the expansion board, plug the plug of the battery box to the same socket in the expansion board to power the suit as well.