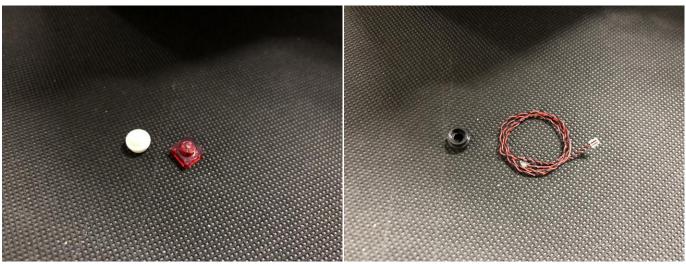

# There are 9 bags in this set. The name and quantities of specific components are as shown , please check carefully.

| Label                       | Content                     | Quantity |
|-----------------------------|-----------------------------|----------|
| Bit Lights-15CM-Warm White  | Bit Lights-15CM-Warm White  | 2        |
| Bit Lights-30CM-Warm White  | Bit Lights-30CM-Warm White  | 2        |
| Headlights-15CM-Warm White  | Headlights-15CM-Warm White  | 2        |
| LED Strip Lights-Warm White | LED Strip Lights-Warm White | 2        |
| Expansion Board             | 6 Socket Expansion Board    | 1        |
|                             | 8 Socket Expansion Board    | 1        |
| AAA Battery Box             | AAA Battery Box             | 1        |
| Connecting Cables-15CM      | Connecting Cables-15CM      | 2        |
| Connecting Cables-30CM      | Connecting Cables-30CM      | 1        |
| Parts package               |                             |          |

Please contact us immediately if there have any missing components.