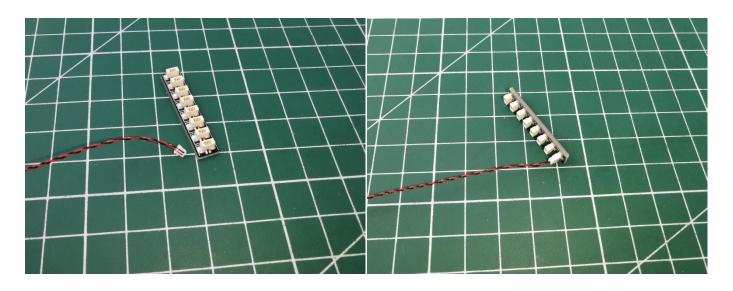

USB connectors to connect devices

This instruction will use the power bank as power supply . The test structure is shown as follow. All lamp in this set will be tested by this structure.

when we test "Bit Lights-15CM-Warm White" particles, Take out the bag labelled "Bit Lights-15CM-Warm White". Take out one of the light and connect it to the socket. Turn on the power bank, the light will turn on normally as shown below.

Test each lamp according to this method. It should be noted that after the test, the lamp must be returned to the corresponding bag to avoid confusion of types.

The components needs to be tested in this set is 2\*Bit Lights-15CM-Warm White,2\*Bit Lights-30CM-Warm White,2\*Headlights-15CM-Warm White,2\*LED Strip Lights-Warm White . Please contact us immediately if any components don't work.