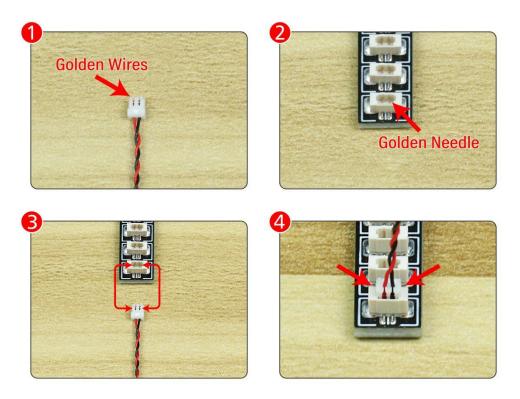

Note that on one side of the white plug you can see two very small golden wires that should be connected to the two golden needles in socket of the expansion board.shown as blow.

All our connections between plug and socket are all the same as shown above. So for any such structure with plug and socket, please pay attention to the golden wire of the plug and the golden needle of the socket, they must be touched together.