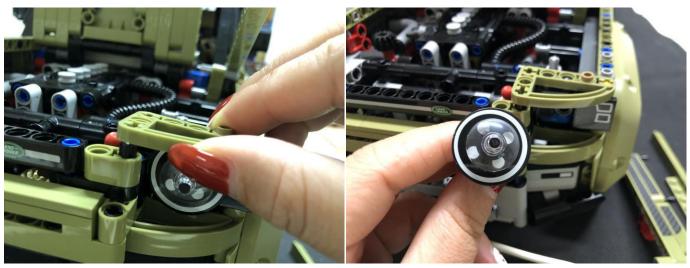

USB connectors to connect devices

This instruction will use the power bank as power supply . The test structure is shown as follow. All lamp in this set will be tested by this structure.

when we test "Bit Lights-15CM-Warm White" particles, Take out the bag labelled "Bit Lights-15CM-Warm White". Take out one of the light and connect it to the socket. Turn on the power bank, the light will turn on normally as shown below.

Test each lamp according to this method. It should be noted that after the test, the lamp must be returned to the corresponding bag to avoid confusion of types.

The components needs to be tested in this set is 2\*Bit Lights-15CM-Warm White,2\*Bit Lights-30CM-Warm White,2\*Headlights-15CM-Warm White,2\*LED Strip Lights-Warm White . Please contact us immediately if any components don't work.