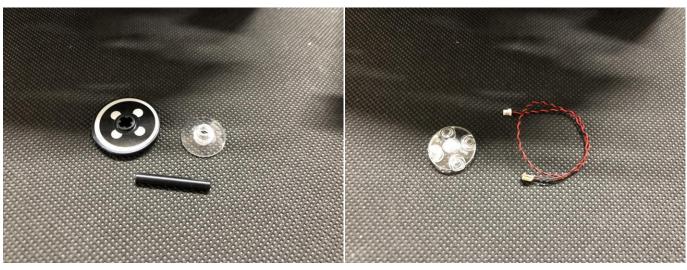

#### **Section B:** Test that each components is working properly.

We need a structure to test all lights, so take out the bag with label "USB Power Cord" and "Expansion Boards" as follows.

It is worth reminding that our products are all customized. They have a unique way of connecting. The white plug on wire and the socket of the expansion board need to be connected together to transmit power.

Note that on one side of the white plug you can see two very small golden wires that should be connected to the two golden needles in socket of the expansion board.shown as blow.

All our connections between plug and socket are all the same as shown above. So for any such structure with plug and socket, please pay attention to the golden wire of the plug and the golden needle of the socket, they must be touched together.