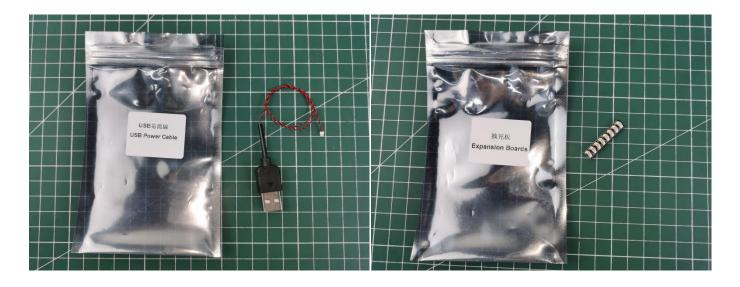

# There are 9 bags in this set. The name and quantities of specific components are as shown , please check carefully.

| Label                       | Content                     | Quantity |
|-----------------------------|-----------------------------|----------|
| Bit Lights-15CM-Warm White  | Bit Lights-15CM-Warm White  | 2        |
| Bit Lights-30CM-Warm White  | Bit Lights-30CM-Warm White  | 2        |
| Headlights-15CM-Warm White  | Headlights-15CM-Warm White  | 2        |
| LED Strip Lights-Warm White | LED Strip Lights-Warm White | 2        |
| Expansion Board             | 6 Socket Expansion Board    | 1        |
|                             | 8 Socket Expansion Board    | 1        |
| AAA Battery Box             | AAA Battery Box             | 1        |
| Connecting Cables-15CM      | Connecting Cables-15CM      | 2        |
| Connecting Cables-30CM      | Connecting Cables-30CM      | 1        |
| Parts package               |                             |          |

Please contact us immediately if there have any missing components.