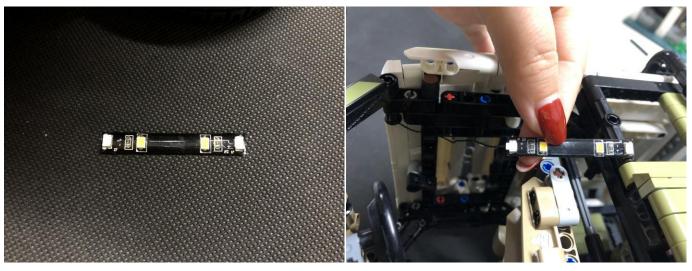

USB connectors to connect devices

This instruction will use the power bank as power supply . The test structure is shown as follow. All lamp in this set will be tested by this structure.

when we test "Bit Lights-15CM-Warm White" particles, Take out the bag labelled "Bit Lights-15CM-Warm White". Take out one of the light and connect it to the socket. Turn on the power bank, the light will turn on normally as shown below.

Test each lamp according to this method. It should be noted that after the test, the lamp must be returned to the corresponding bag to avoid confusion of types.

The components needs to be tested in this set is 2\*Bit Lights-15CM-Warm White,2\*Bit Lights-30CM-Warm White,2\*Headlights-15CM-Warm White,2\*LED Strip Lights-Warm White . Please contact us immediately if any components don't work.