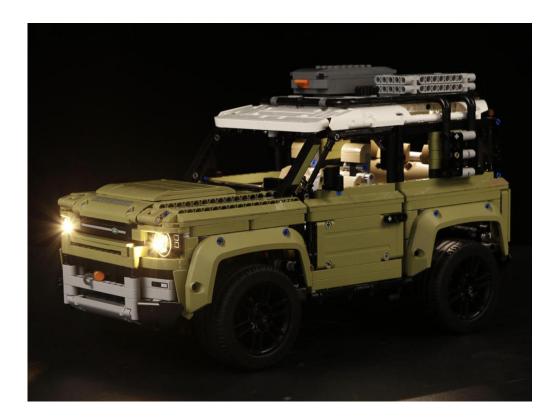

## 42110 Land Rover Defender P14701

- P14701 is the unique code of lighting set, we use this to accurately identify the product you purchased and the corresponding manuals and services you need to obtain. Please make sure your product code is the same as the label on the back of the box shown "42110 P14701".
- Installation requires a lot of patience and great observation that your LEGO bricks will come alive when you get this finished. The bricks with lighting as below, so make sure you're ready and let's get started.