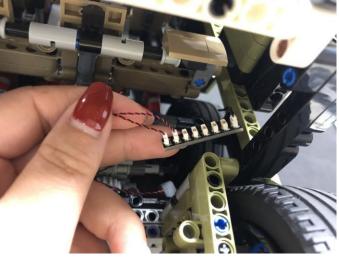

**Section C:** laying out components following the instruction.

## 

# 

# 

Good job, you've done all the installation steps, power it up and enjoy your work.

The battery box can also power the set. If it is necessary to change the power supply, prepare three AAA batteries, install them in the battery box, turn on the switch on the battery box, remove the plug of the USB Power Cable from the socket of the expansion board, plug the plug of the battery box to the same socket in the expansion board to power the suit as well.