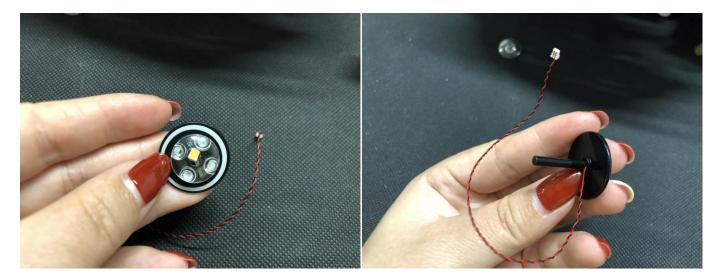

Note that on one side of the white plug you can see two very small golden wires that should be connected to the two golden needles in socket of the expansion board.shown as blow.

All our connections between plug and socket are all the same as shown above. So for any such structure with plug and socket, please pay attention to the golden wire of the plug and the golden needle of the socket, they must be touched together.