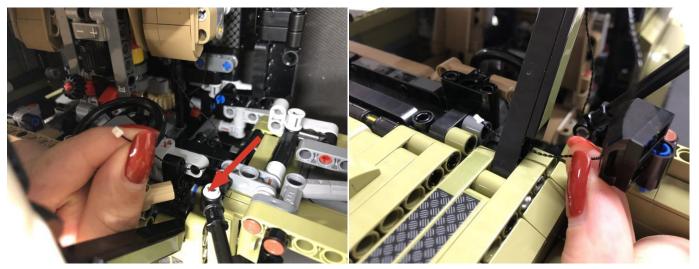

**Section C:** laying out components following the instruction.

## 

# 

# 

Good job, you've done all the installation steps, power it up and enjoy your work.

The battery box can also power the set. If it is necessary to change the power supply, prepare three AAA batteries, install them in the battery box, turn on the switch on the battery box, remove the plug of the USB Power Cable from the socket of the expansion board, plug the plug of the battery box to the same socket in the expansion board to power the suit as well.