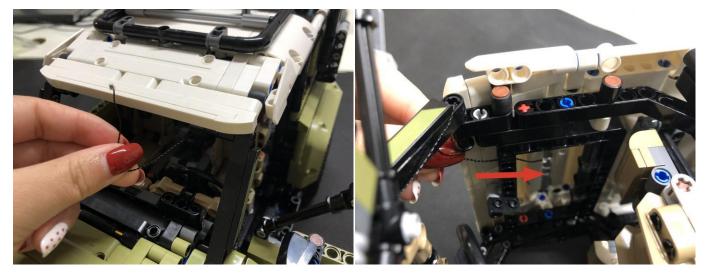

**Section C:** laying out components following the instruction.

## 

# 

# 

Good job, you've done all the installation steps, power it up and enjoy your work.

The battery box can also power the set. If it is necessary to change the power supply, prepare three AAA batteries, install them in the battery box, turn on the switch on the battery box, remove the plug of the USB Power Cable from the socket of the expansion board, plug the plug of the battery box to the same socket in the expansion board to power the suit as well.