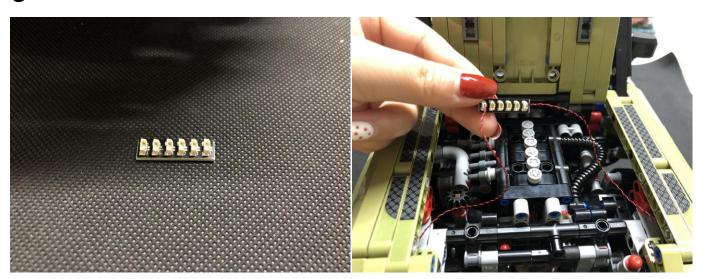

#### **Section B:** Test that each components is working properly.

We need a structure to test all lights, so take out the bag with label "USB Power Cord" and "Expansion Boards" as follows.

It is worth reminding that our products are all customized. They have a unique way of connecting. The white plug on wire and the socket of the expansion board need to be connected together to transmit power.

Note that on one side of the white plug you can see two very small golden wires that should be connected to the two golden needles in socket of the expansion board.shown as blow.

All our connections between plug and socket are all the same as shown above. So for any such structure with plug and socket, please pay attention to the golden wire of the plug and the golden needle of the socket, they must be touched together.