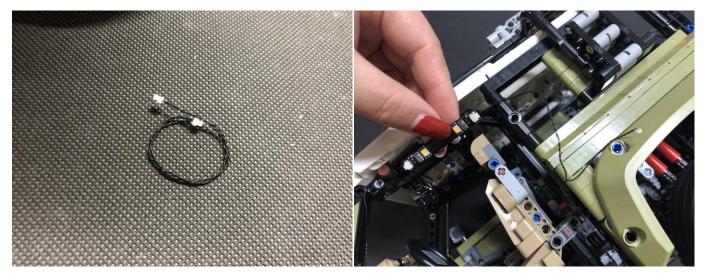

**Section C:** laying out components following the instruction.

## 

# 

# 

Good job, you've done all the installation steps, power it up and enjoy your work.

The battery box can also power the set. If it is necessary to change the power supply, prepare three AAA batteries, install them in the battery box, turn on the switch on the battery box, remove the plug of the USB Power Cable from the socket of the expansion board, plug the plug of the battery box to the same socket in the expansion board to power the suit as well.