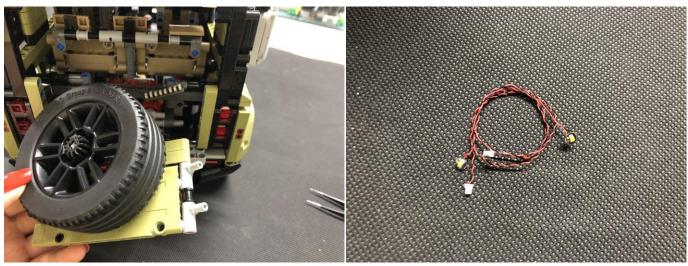

# 

Good job, you've done all the installation steps, power it up and enjoy your work.

The battery box can also power the set. If it is necessary to change the power supply, prepare three AAA batteries, install them in the battery box, turn on the switch on the battery box, remove the plug of the USB Power Cable from the socket of the expansion board, plug the plug of the battery box to the same socket in the expansion board to power the suit as well.