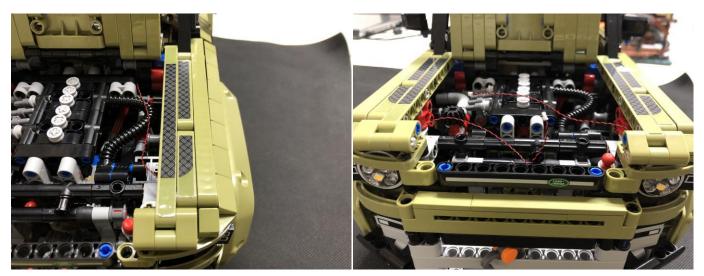

**Section C:** laying out components following the instruction.

# 

Good job, you've done all the installation steps, power it up and enjoy your work.

The battery box can also power the set. If it is necessary to change the power supply, prepare three AAA batteries, install them in the battery box, turn on the switch on the battery box, remove the plug of the USB Power Cable from the socket of the expansion board, plug the plug of the battery box to the same socket in the expansion board to power the suit as well.