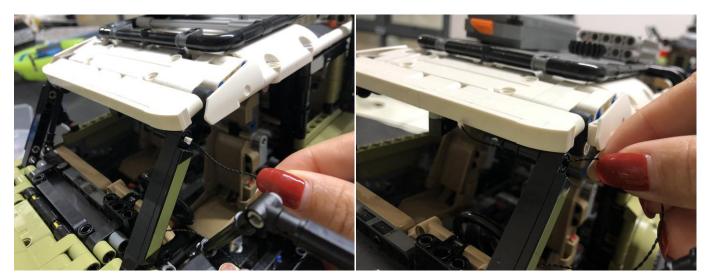

**Section C:** laying out components following the instruction.

## 

# 

# 

Good job, you've done all the installation steps, power it up and enjoy your work.

The battery box can also power the set. If it is necessary to change the power supply, prepare three AAA batteries, install them in the battery box, turn on the switch on the battery box, remove the plug of the USB Power Cable from the socket of the expansion board, plug the plug of the battery box to the same socket in the expansion board to power the suit as well.