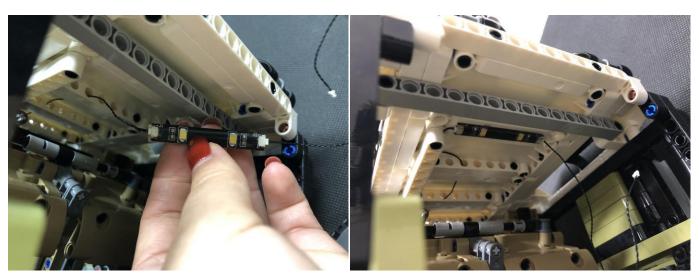

**Section C:** laying out components following the instruction.

## 

# 

# 

Good job, you've done all the installation steps, power it up and enjoy your work.

The battery box can also power the set. If it is necessary to change the power supply, prepare three AAA batteries, install them in the battery box, turn on the switch on the battery box, remove the plug of the USB Power Cable from the socket of the expansion board, plug the plug of the battery box to the same socket in the expansion board to power the suit as well.