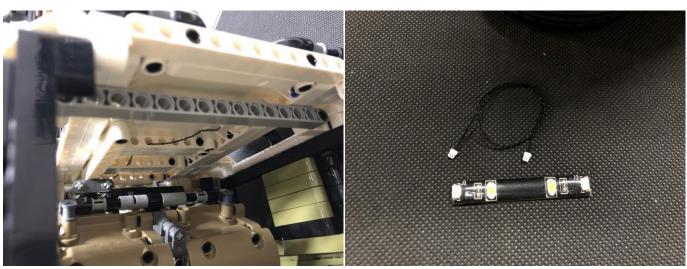

**Section C:** laying out components following the instruction.

## 

# 

# 

Good job, you've done all the installation steps, power it up and enjoy your work.

The battery box can also power the set. If it is necessary to change the power supply, prepare three AAA batteries, install them in the battery box, turn on the switch on the battery box, remove the plug of the USB Power Cable from the socket of the expansion board, plug the plug of the battery box to the same socket in the expansion board to power the suit as well.