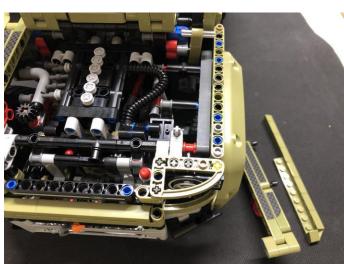

**Section C:** laying out components following the instruction.

## 

# 

# 

Good job, you've done all the installation steps, power it up and enjoy your work.

The battery box can also power the set. If it is necessary to change the power supply, prepare three AAA batteries, install them in the battery box, turn on the switch on the battery box, remove the plug of the USB Power Cable from the socket of the expansion board, plug the plug of the battery box to the same socket in the expansion board to power the suit as well.