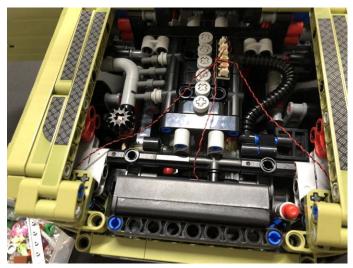

# 

Good job, you've done all the installation steps, power it up and enjoy your work.

The battery box can also power the set. If it is necessary to change the power supply, prepare three AAA batteries, install them in the battery box, turn on the switch on the battery box, remove the plug of the USB Power Cable from the socket of the expansion board, plug the plug of the battery box to the same socket in the expansion board to power the suit as well.