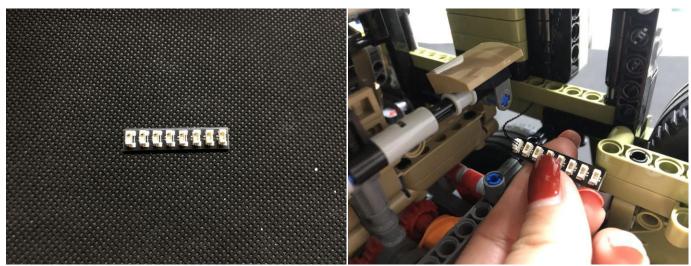

USB connectors to connect devices

This instruction will use the power bank as power supply . The test structure is shown as follow. All lamp in this set will be tested by this structure.

when we test "Bit Lights-15CM-Warm White" particles, Take out the bag labelled "Bit Lights-15CM-Warm White". Take out one of the light and connect it to the socket. Turn on the power bank, the light will turn on normally as shown below.

Test each lamp according to this method. It should be noted that after the test, the lamp must be returned to the corresponding bag to avoid confusion of types.

The components needs to be tested in this set is 2\*Bit Lights-15CM-Warm White,2\*Bit Lights-30CM-Warm White,2\*Headlights-15CM-Warm White,2\*LED Strip Lights-Warm White . Please contact us immediately if any components don't work.