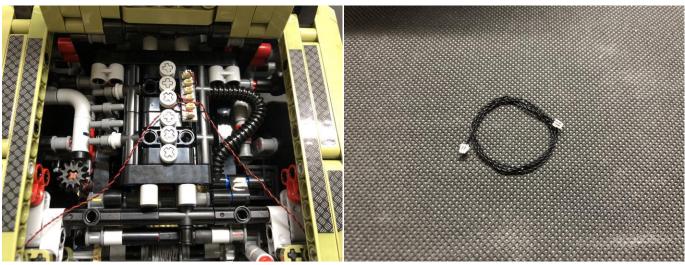

The connection method between the USB Power Cord and Expansion Boards is as follows:

The USB Power Cord can be powered by phone chargers, power banks,etc.

Power Bank Phone Charger USB Power Cable USB Power Cable With USB to interface AA battery box With USB to interface AA battery box

USB connectors to connect devices

This instruction will use the power bank as power supply . The test structure is shown as follow. All lamp in this set will be tested by this structure.

when we test "Bit Lights-15CM-Warm White" particles, Take out the bag labelled "Bit Lights-15CM-Warm White". Take out one of the light and connect it to the socket. Turn on the power bank, the light will turn on normally as shown below.