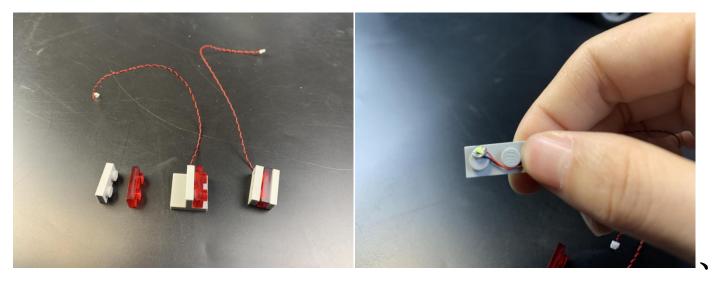

It is worth reminding that our products are all customized. They have a unique way of connecting. The white plug on wire and the socket of the expansion board need to be connected together to transmit power.

Note that on one side of the white plug you can see two very small golden wires that should be connected to the two golden needles in socket of the expansion board.shown as blow.

All our connections between plug and socket are all the same as shown above. So for any such structure with plug and socket, please pay attention to the golden wire of the plug and the golden needle of the socket, they must be touched together.