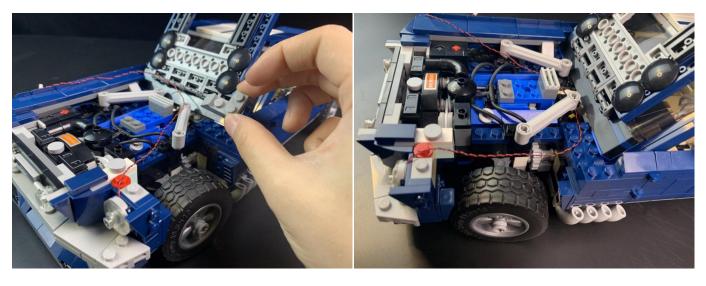

le of the socket, they must be touched together.

The connection method between the AAA battery box and Expansion Boards is as follows:



when we test "Bit Lights-30CM-White" particles, Take out the bag labelled "Bit Lights-30CM-White". Take out two of the light and connect it to the socket. Turn on the switch on the battery box, all the lights are on as shown.



Test each lamp according to this method. It should be noted that after the test, the lamp must be returned to the corresponding bag to avoid confusion of types.



The components needs to be tested in this set is 6\*Bit Lights-15CM-White,2\*Bit Lights-30CM-White,1\*LED Strip Lights-Warm White.

Please contact us immediately if any components don't work.

**Section C:** laying out components following the instruction.





















# 







### 







### 





























Good job, you've done all the installation steps, power it up and enjoy your work.



If everything is as excellent as expected, we'll be appreciate if a good review can be given.

**THANKS**