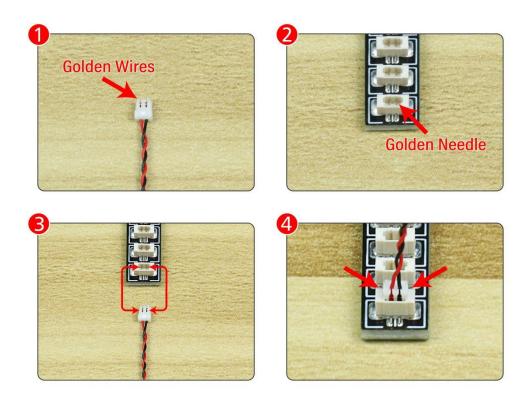

It is worth reminding that our products are all customized. They have a unique way of connecting. The white plug on wire and the socket of the expansion board need to be connected together to transmit power.

Note that on one side of the white plug you can see two very small golden wires that should be connected to the two golden needles in socket of the expansion board.shown as blow.

All our connections between plug and socket are all the same as shown above. So for any such structure with plug and socket, please pay attention to the golden wire of the plug and the golden needle of the socket, they must be touched together.