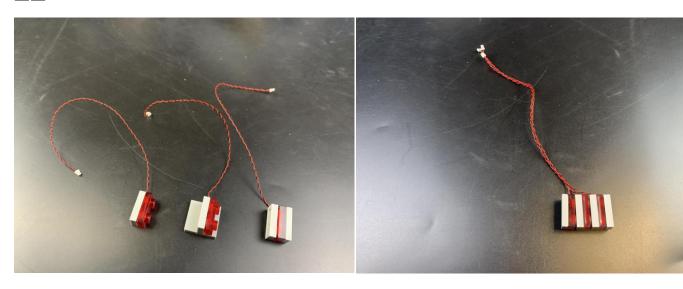

The connection method between the AAA battery box and Expansion Boards is as follows:

when we test "Bit Lights-30CM-White" particles, Take out the bag labelled "Bit Lights-30CM-White". Take out two of the light and connect it to the socket. Turn on the switch on the battery box, all the lights are on as shown.

Test each lamp according to this method. It should be noted that after the test, the lamp must be returned to the corresponding bag to avoid confusion of types.

The components needs to be tested in this set is 6\*Bit Lights-15CM-White,2\*Bit Lights-30CM-White,1\*LED Strip Lights-Warm White.