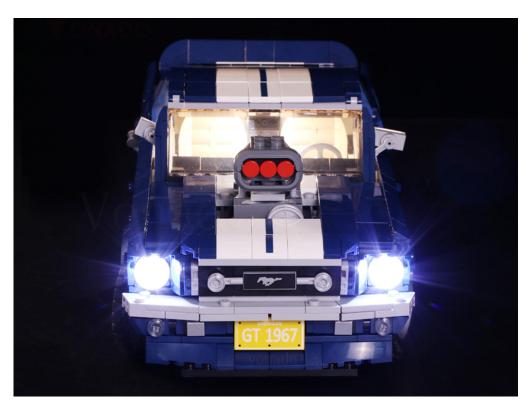

#### **10265 Ford Mustang P12301**

- P12301 is the unique code of lighting set, we use this to accurately identify the product you purchased and the corresponding manuals and services you need to obtain. Please make sure your product code is the same as the label on the back of the box shown "10265 P12301".
- Installation requires a lot of patience and great observation that your LEGO bricks will come alive when you get this finished. The bricks with lighting as below, so make sure you're ready and let's get started.