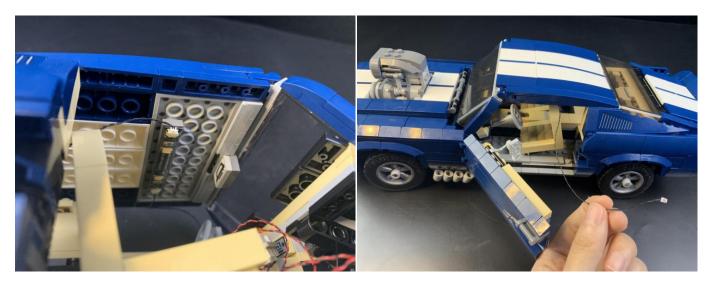

Section C: laying out components following the instruction.

Our material is very small but not fragile, just be reminded that don't to pull the wires too hard. For different people, there may be some installation steps that you can't understand. Please look at the previous and later installation steps.

Please contact us immediately if any components don't work.

**Section C:** laying out components following the instruction.