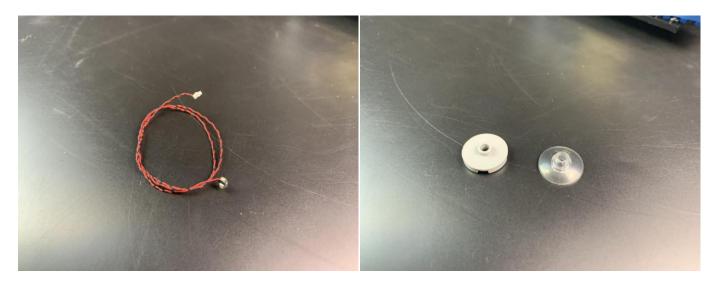

#### **Section B:** Test that each components is working properly.

We need a structure to test all lights, so take out the bag with label "AAA battery box" and "Expansion Boards" as follows.

The AAA Battery Box does not contain batteries, please buy three AAA batteries in the nearest store and install it in the AAA battery box.

It is worth reminding that our products are all customized. They have a unique way of connecting. The white plug on wire and the socket of the expansion board need to be connected together to transmit power.