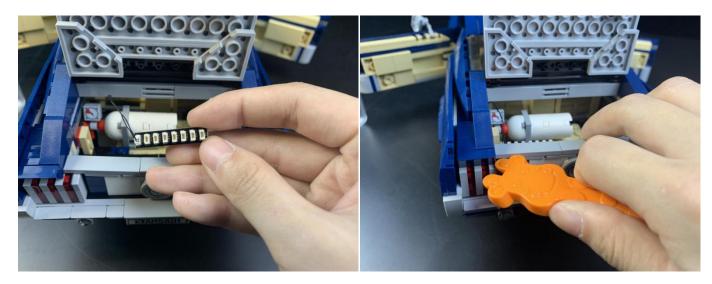

Note that on one side of the white plug you can see two very small golden wires that should be connected to the two golden needles in socket of the expansion board.shown as blow.

All our connections between plug and socket are all the same as shown above. So for any such structure with plug and socket, please pay attention to the golden wire of the plug and the golden needle of the socket, they must be touched together.

The connection method between the AAA battery box and Expansion Boards is as follows:

when we test "Bit Lights-30CM-White" particles, Take out the bag labelled "Bit Lights-30CM-White". Take out two of the light and connect it to the socket. Turn on the switch on the battery box, all the lights are on as shown.