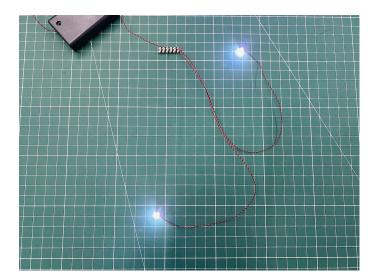

The connection method between the AAA battery box and Expansion Boards is as follows:

when we test "Bit Lights-30CM-White" particles, Take out the bag labelled "Bit Lights-30CM-White". Take out two of the light and connect it to the socket. Turn on the switch on the battery box, all the lights are on as shown.

Test each lamp according to this method. It should be noted that after the test, the lamp must be returned to the corresponding bag to avoid confusion of types.

The components needs to be tested in this set is 6\*Bit Lights-15CM-White,2\*Bit Lights-30CM-White,1\*LED Strip Lights-Warm White.