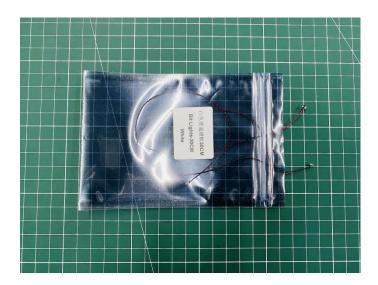

The type of components is indicated by the label on the bag.

**Section B:** Test that each components is working properly.

Each components is made individually so it is necessary to test that each components is working properly to avoid the situation that the lighting does not work.

#### **Section A:** Check the type and quantity of components.

There are 7 bags in this set. The name and quantities of specific components are as shown, please check carefully.

| Label                       | Content                     | Quantity |
|-----------------------------|-----------------------------|----------|
| Bit Lights-15CM-White       | Bit Lights-15CM-White       | 6        |
| Bit Lights-30CM-White       | Bit Lights-30CM-White       | 2        |
| Connecting Cables-15CM      | Connecting Cables-15CM      | 2        |
| LED Strip Lights-Warm White | LED Strip Lights-Warm White | 1        |
| Expansion Board             | 6 Socket Expansion Board    | 1        |
|                             | 8 Socket Expansion Board    | 1        |
| AAA Battery Box             | AAA Battery Box             | 1        |
| Parts package               |                             |          |