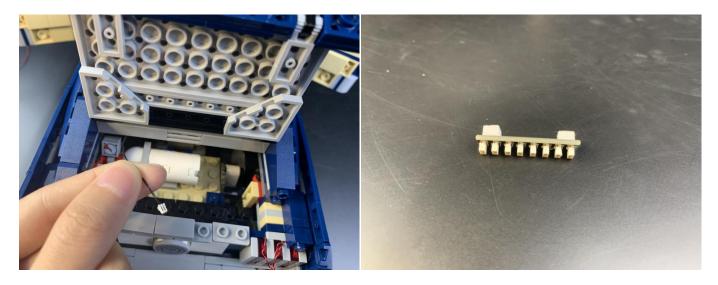

Note that on one side of the white plug you can see two very small golden wires that should be connected to the two golden needles in socket of the expansion board.shown as blow.

All our connections between plug and socket are all the same as shown above. So for any such structure with plug and socket, please pay attention to the golden wire of the plug and the golden needle of the socket, they must be touched together.