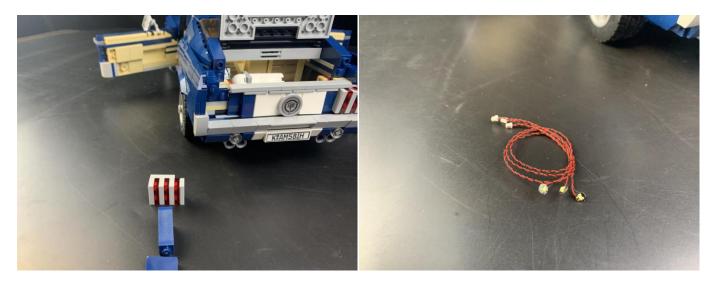

The connection method between the AAA battery box and Expansion Boards is as follows:

when we test "Bit Lights-30CM-White" particles, Take out the bag labelled "Bit Lights-30CM-White". Take out two of the light and connect it to the socket. Turn on the switch on the battery box, all the lights are on as shown.

Test each lamp according to this method. It should be noted that after the test, the lamp must be returned to the corresponding bag to avoid confusion of types.

The components needs to be tested in this set is 6\*Bit Lights-15CM-White,2\*Bit Lights-30CM-White,1\*LED Strip Lights-Warm White.