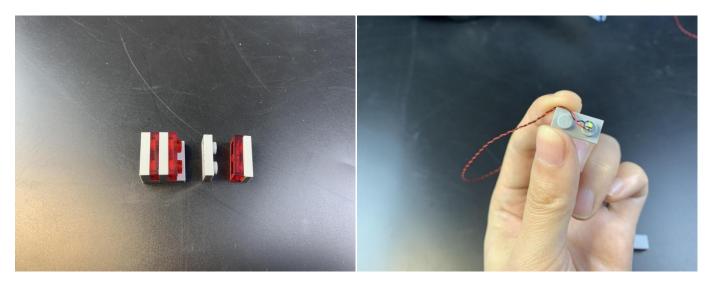

It is worth reminding that our products are all customized. They have a unique way of connecting. The white plug on wire and the socket of the expansion board need to be connected together to transmit power.

Note that on one side of the white plug you can see two very small golden wires that should be connected to the two golden needles in socket of the expansion board.shown as blow.

All our connections between plug and socket are all the same as shown above. So for any such structure with plug and socket, please pay attention to the golden wire of the plug and the golden needle of the socket, they must be touched together.