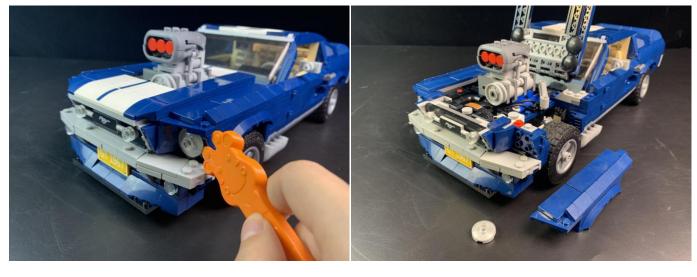

den needle of the socket, they must be touched together.

The connection method between the AAA battery box and Expansion Boards is as follows:



when we test "Bit Lights-30CM-White" particles, Take out the bag labelled "Bit Lights-30CM-White". Take out two of the light and connect it to the socket. Turn on the switch on the battery box, all the lights are on as shown.



Test each lamp according to this method. It should be noted that after the test, the lamp must be returned to the corresponding bag to avoid confusion of types.



The components needs to be tested in this set is 6\*Bit Lights-15CM-White,2\*Bit Lights-30CM-White,1\*LED Strip Lights-Warm White.

Please contact us immediately if any components don't work.

**Section C:** laying out components following the instruction.





















# 







### 







### 





























Good job, you've done all the installation steps, power it up and enjoy your work.



If everything is as excellent as expected, we'll be appreciate if a good review can be given.

**THANKS**