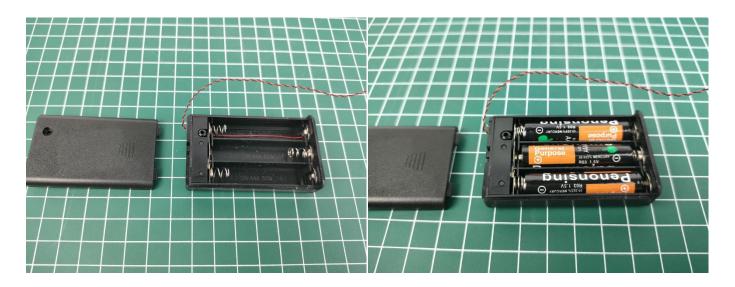

#### **Section B:** Test that each components is working properly.

We need a structure to test all lights, so take out the bag with label "AAA battery box" and "Expansion Boards" as follows.

The AAA Battery Box does not contain batteries, please buy three AAA batteries in the nearest store and install it in the AAA battery box.