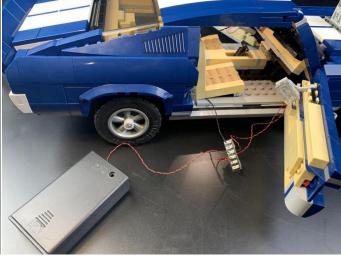

#### **Section B:** Test that each components is working properly.

We need a structure to test all lights, so take out the bag with label "AAA battery box" and "Expansion Boards" as follows.

The AAA Battery Box does not contain batteries, please buy three AAA batteries in the nearest store and install it in the AAA battery box.

The connection method between the AAA battery box and Expansion Boards is as follows:

when we test "Bit Lights-30CM-White" particles, Take out the bag labelled "Bit Lights-30CM-White". Take out two of the light and connect it to the socket. Turn on the switch on the battery box, all the lights are on as shown.