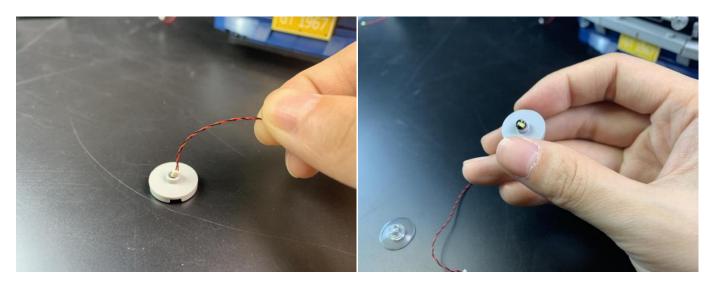

It is worth reminding that our products are all customized. They have a unique way of connecting. The white plug on wire and the socket of the expansion board need to be connected together to transmit power.

Note that on one side of the white plug you can see two very small golden wires that should be connected to the two golden needles in socket of the expansion board.shown as blow.

All our connections between plug and socket are all the same as shown above. So for any such structure with plug and socket, please pay attention to the golden wire of the plug and the golden needle of the socket, they must be touched together.