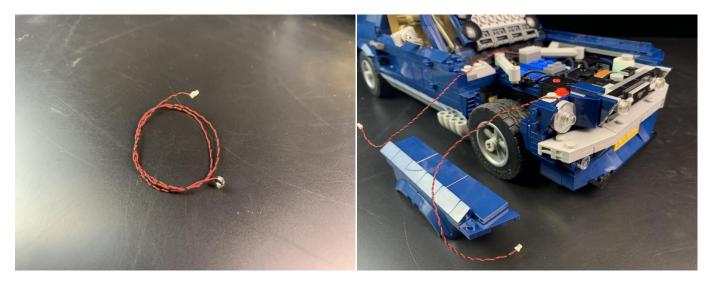

f the socket, they must be touched together.

The connection method between the AAA battery box and Expansion Boards is as follows:



when we test "Bit Lights-30CM-White" particles, Take out the bag labelled "Bit Lights-30CM-White". Take out two of the light and connect it to the socket. Turn on the switch on the battery box, all the lights are on as shown.



Test each lamp according to this method. It should be noted that after the test, the lamp must be returned to the corresponding bag to avoid confusion of types.



The components needs to be tested in this set is 6\*Bit Lights-15CM-White,2\*Bit Lights-30CM-White,1\*LED Strip Lights-Warm White.

Please contact us immediately if any components don't work.

**Section C:** laying out components following the instruction.





















# 







### 







### 





























Good job, you've done all the installation steps, power it up and enjoy your work.



If everything is as excellent as expected, we'll be appreciate if a good review can be given.

**THANKS**