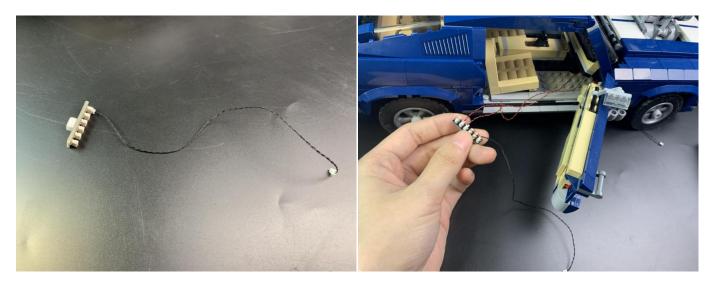

et, they must be touched together.

The connection method between the AAA battery box and Expansion Boards is as follows:



when we test "Bit Lights-30CM-White" particles, Take out the bag labelled "Bit Lights-30CM-White". Take out two of the light and connect it to the socket. Turn on the switch on the battery box, all the lights are on as shown.



Test each lamp according to this method. It should be noted that after the test, the lamp must be returned to the corresponding bag to avoid confusion of types.



The components needs to be tested in this set is 6\*Bit Lights-15CM-White,2\*Bit Lights-30CM-White,1\*LED Strip Lights-Warm White.

Please contact us immediately if any components don't work.

**Section C:** laying out components following the instruction.





















# 







### 







### 





























Good job, you've done all the installation steps, power it up and enjoy your work.



If everything is as excellent as expected, we'll be appreciate if a good review can be given.

**THANKS**