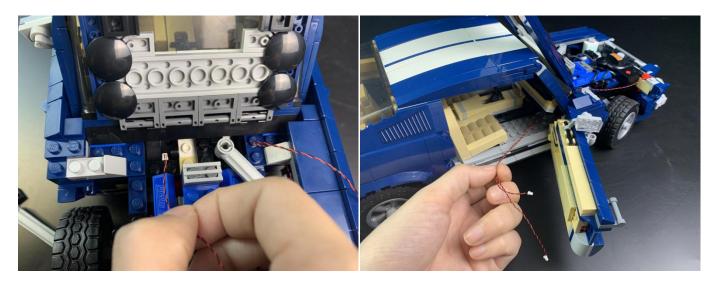

e socket, they must be touched together.

The connection method between the AAA battery box and Expansion Boards is as follows:



when we test "Bit Lights-30CM-White" particles, Take out the bag labelled "Bit Lights-30CM-White". Take out two of the light and connect it to the socket. Turn on the switch on the battery box, all the lights are on as shown.



Test each lamp according to this method. It should be noted that after the test, the lamp must be returned to the corresponding bag to avoid confusion of types.



The components needs to be tested in this set is 6\*Bit Lights-15CM-White,2\*Bit Lights-30CM-White,1\*LED Strip Lights-Warm White.

Please contact us immediately if any components don't work.

**Section C:** laying out components following the instruction.





















# 







### 







### 





























Good job, you've done all the installation steps, power it up and enjoy your work.



If everything is as excellent as expected, we'll be appreciate if a good review can be given.

**THANKS**