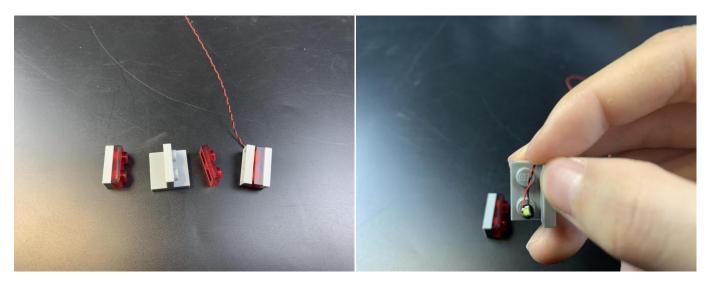

It is worth reminding that our products are all customized. They have a unique way of connecting. The white plug on wire and the socket of the expansion board need to be connected together to transmit power.

Note that on one side of the white plug you can see two very small golden wires that should be connected to the two golden needles in socket of the expansion board.shown as blow.

All our connections between plug and socket are all the same as shown above. So for any such structure with plug and socket, please pay attention to the golden wire of the plug and the golden needle of the socket, they must be touched together.