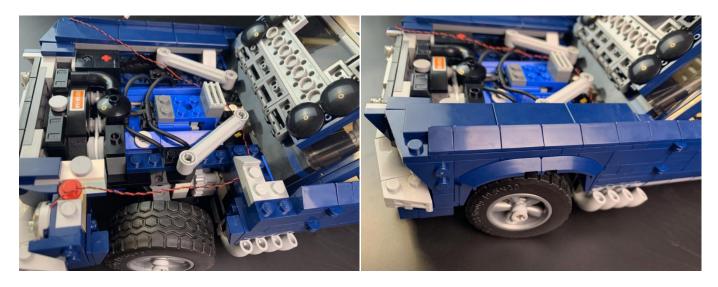

of the socket, they must be touched together.

The connection method between the AAA battery box and Expansion Boards is as follows:



when we test "Bit Lights-30CM-White" particles, Take out the bag labelled "Bit Lights-30CM-White". Take out two of the light and connect it to the socket. Turn on the switch on the battery box, all the lights are on as shown.



Test each lamp according to this method. It should be noted that after the test, the lamp must be returned to the corresponding bag to avoid confusion of types.



The components needs to be tested in this set is 6\*Bit Lights-15CM-White,2\*Bit Lights-30CM-White,1\*LED Strip Lights-Warm White.

Please contact us immediately if any components don't work.

**Section C:** laying out components following the instruction.





















# 







### 







### 





























Good job, you've done all the installation steps, power it up and enjoy your work.



If everything is as excellent as expected, we'll be appreciate if a good review can be given.

**THANKS**