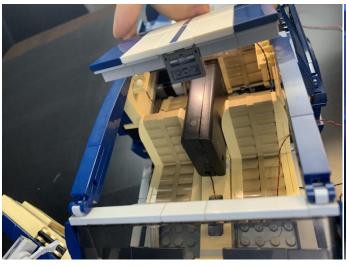

It is worth reminding that our products are all customized. They have a unique way of connecting. The white plug on wire and the socket of the expansion board need to be connected together to transmit power.

Note that on one side of the white plug you can see two very small golden wires that should be connected to the two golden needles in socket of the expansion board.shown as blow.

All our connections between plug and socket are all the same as shown above. So for any such structure with plug and socket, please pay attention to the golden wire of the plug and the golden needle of the socket, they must be touched together.