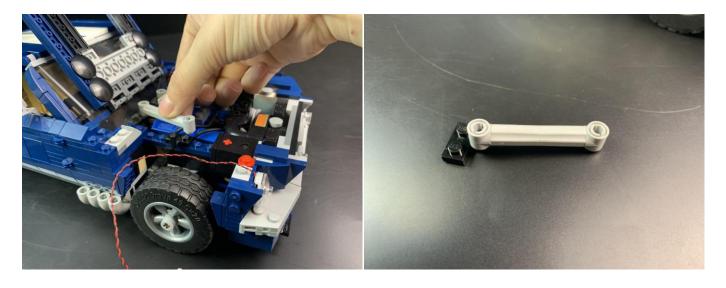

the socket, they must be touched together.

The connection method between the AAA battery box and Expansion Boards is as follows:



when we test "Bit Lights-30CM-White" particles, Take out the bag labelled "Bit Lights-30CM-White". Take out two of the light and connect it to the socket. Turn on the switch on the battery box, all the lights are on as shown.



Test each lamp according to this method. It should be noted that after the test, the lamp must be returned to the corresponding bag to avoid confusion of types.



The components needs to be tested in this set is 6\*Bit Lights-15CM-White,2\*Bit Lights-30CM-White,1\*LED Strip Lights-Warm White.

Please contact us immediately if any components don't work.

**Section C:** laying out components following the instruction.





















# 







### 







### 





























Good job, you've done all the installation steps, power it up and enjoy your work.



If everything is as excellent as expected, we'll be appreciate if a good review can be given.

**THANKS**