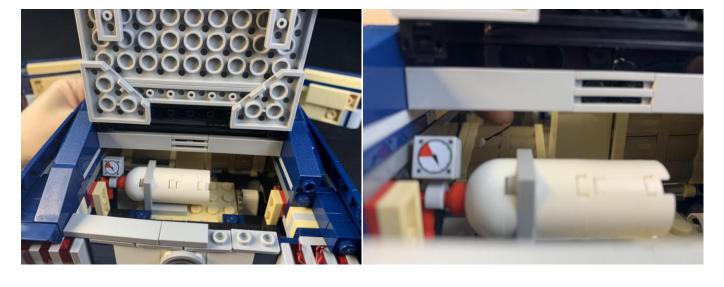

It is worth reminding that our products are all customized. They have a unique way of connecting. The white plug on wire and the socket of the expansion board need to be connected together to transmit power.

Note that on one side of the white plug you can see two very small golden wires that should be connected to the two golden needles in socket of the expansion board.shown as blow.

All our connections between plug and socket are all the same as shown above. So for any such structure with plug and socket, please pay attention to the golden wire of the plug and the golden needle of the socket, they must be touched together.