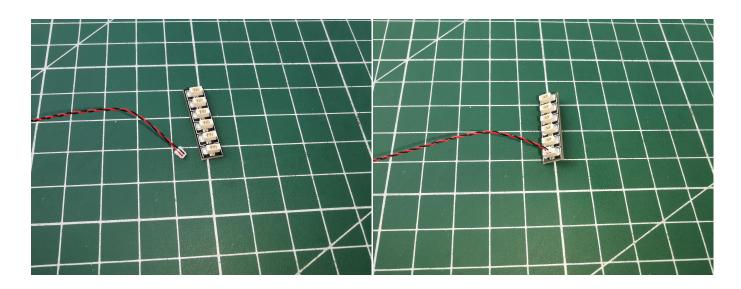

The connection method between the AAA battery box and Expansion Boards is as follows:

when we test "Bit Lights-30CM-White" particles, Take out the bag labelled "Bit Lights-30CM-White". Take out two of the light and connect it to the socket. Turn on the switch on the battery box, all the lights are on as shown.

Test each lamp according to this method. It should be noted that after the test, the lamp must be returned to the corresponding bag to avoid confusion of types.

The components needs to be tested in this set is 6\*Bit Lights-15CM-White,2\*Bit Lights-30CM-White,1\*LED Strip Lights-Warm White.