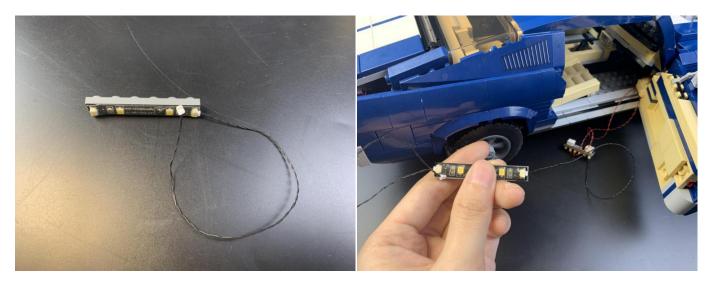

they must be touched together.

The connection method between the AAA battery box and Expansion Boards is as follows:



when we test "Bit Lights-30CM-White" particles, Take out the bag labelled "Bit Lights-30CM-White". Take out two of the light and connect it to the socket. Turn on the switch on the battery box, all the lights are on as shown.



Test each lamp according to this method. It should be noted that after the test, the lamp must be returned to the corresponding bag to avoid confusion of types.



The components needs to be tested in this set is 6\*Bit Lights-15CM-White,2\*Bit Lights-30CM-White,1\*LED Strip Lights-Warm White.

Please contact us immediately if any components don't work.

**Section C:** laying out components following the instruction.





















# 







### 







### 





























Good job, you've done all the installation steps, power it up and enjoy your work.



If everything is as excellent as expected, we'll be appreciate if a good review can be given.

**THANKS**