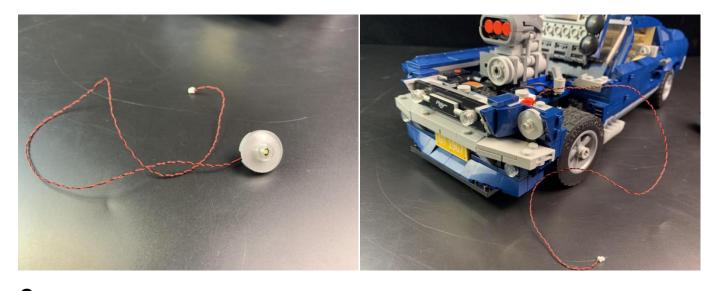

The connection method between the AAA battery box and Expansion Boards is as follows:

when we test "Bit Lights-30CM-White" particles, Take out the bag labelled "Bit Lights-30CM-White". Take out two of the light and connect it to the socket. Turn on the switch on the battery box, all the lights are on as shown.

Test each lamp according to this method. It should be noted that after the test, the lamp must be returned to the corresponding bag to avoid confusion of types.

The components needs to be tested in this set is 6\*Bit Lights-15CM-White,2\*Bit Lights-30CM-White,1\*LED Strip Lights-Warm White.