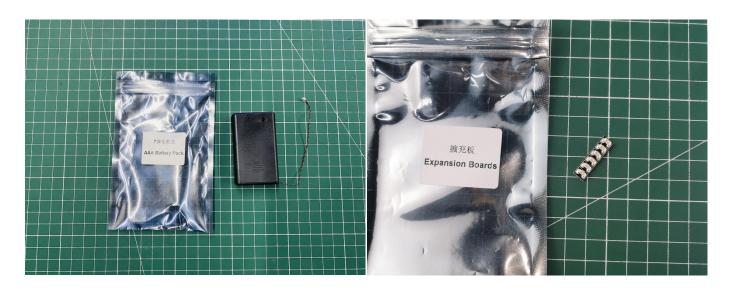

#### **Section A:** Check the type and quantity of components.

There are 7 bags in this set. The name and quantities of specific components are as shown, please check carefully.

| Label                       | Content                     | Quantity |
|-----------------------------|-----------------------------|----------|
| Bit Lights-15CM-White       | Bit Lights-15CM-White       | 6        |
| Bit Lights-30CM-White       | Bit Lights-30CM-White       | 2        |
| Connecting Cables-15CM      | Connecting Cables-15CM      | 2        |
| LED Strip Lights-Warm White | LED Strip Lights-Warm White | 1        |
| Expansion Board             | 6 Socket Expansion Board    | 1        |
|                             | 8 Socket Expansion Board    | 1        |
| AAA Battery Box             | AAA Battery Box             | 1        |
| Parts package               |                             |          |