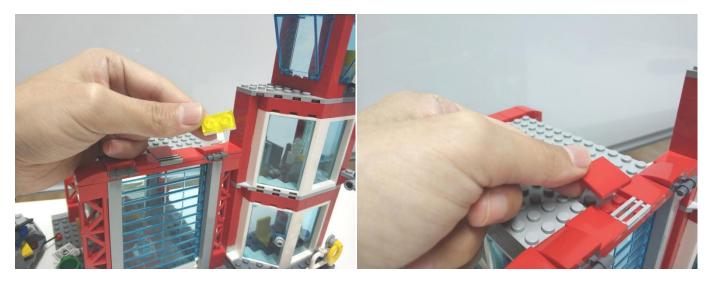

#### Section C: laying out components following the instruction.

Our material is very small but not fragile, just be reminded that don't to pull the wires too hard. For different people, there may be some installation steps that you can't understand. Please look at the previous and later installation step.