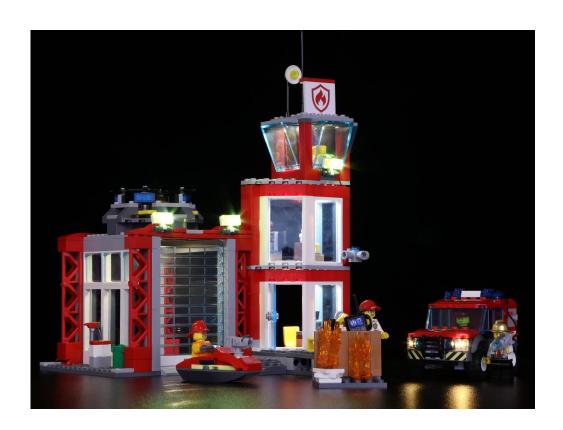

#### **60216 Downtown Fire Brigade P120**

- P120 is the unique code of lighting set, we use this to accurately identify the product you purchased and the corresponding manuals and services you need to obtain. Please make sure your product code is the same as the label on the back of the box shown "60216 P120".
- Installation requires a lot of patience and great observation that your LEGO bricks will come alive when you get this finished. The bricks with lighting as below, so make sure you're ready and let's get started.