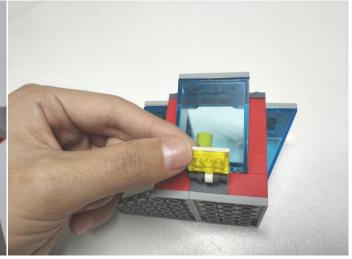

Please contact us immediately if any components don't work.

Section C: laying out components following the instruction.

The flat battery pack does not contain batteries, please buy a 2025 or 2032 button battery in the nearest store and install it in the flat battery pack.