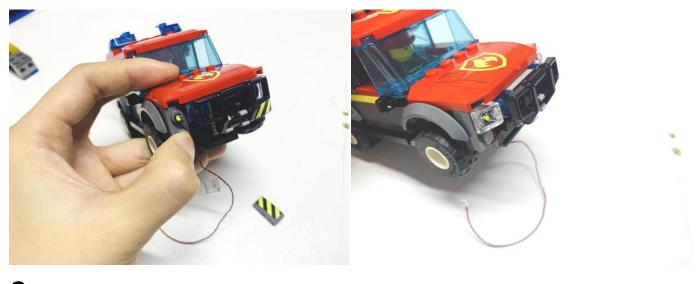

#### Section C: laying out components following the instruction.

Our material is very small but not fragile, just be reminded that don't to pull the wires too hard. For different people, there may be some installation steps that you can't understand. Please look at the previous and later installation step.

It is worth reminding that our products are all customized. They have a unique way of connecting. The white plug on wire and the socket of the expansion board need to be connected together to transmit power.

Note that on one side of the white plug you can see two very small golden wires that should be connected to the two golden needles in socket of the expansion board.shown as blow.

All our connections between plug and socket are all the same as shown above. So for any such structure with plug and socket, please pay attention to the golden wire of the plug and the golden needle of the socket, they must be touched together.