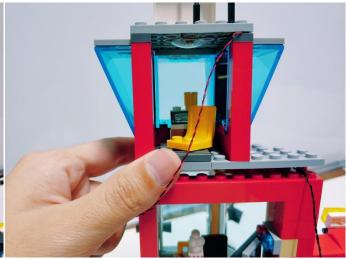

#### Section C: laying out components following the instruction.

Our material is very small but not fragile, just be reminded that don't to pull the wires too hard. For different people, there may be some installation steps that you can't understand. Please look at the previous and later installation step.