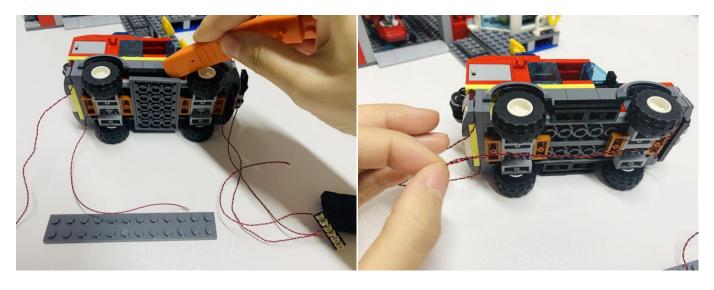

#### Section C: laying out components following the instruction.

Our material is very small but not fragile, just be reminded that don't to pull the wires too hard. For different people, there may be some installation steps that you can't understand. Please look at the previous and later installation step.