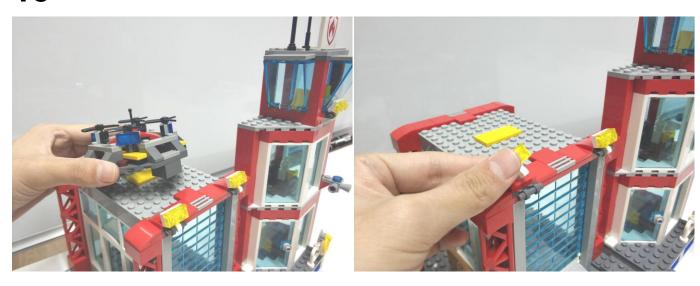

#### Section C: laying out components following the instruction.

Our material is very small but not fragile, just be reminded that don't to pull the wires too hard. For different people, there may be some installation steps that you can't understand. Please look at the previous and later installation step.