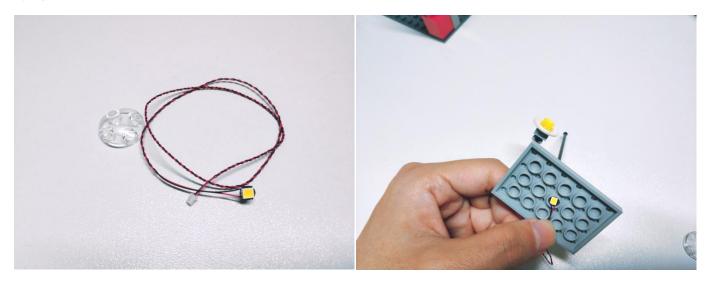

The connection method between the AA Battery Box and Expansion Boards is as follows:

when we test "Bit Lights-15CM-White" particles, Take out the bag labelled "Bit Lights-15CM-White". Take out one of the light and connect it to the socket. Turn on the power bank, the light will turn on normally as shown below.

Test each lamp according to this method. It should be noted that after the test, the lamp must be returned to the corresponding bag to avoid confusion of types.

The components needs to be tested in this set is 2\*Bit Lights-15CM-Warm White,4\*Bit Lights-15CM-White,1\*Headlights-30CM-Warm White,1\*Headlights-15CM-Warm White,2\*LED Strip Lights-Warm White.