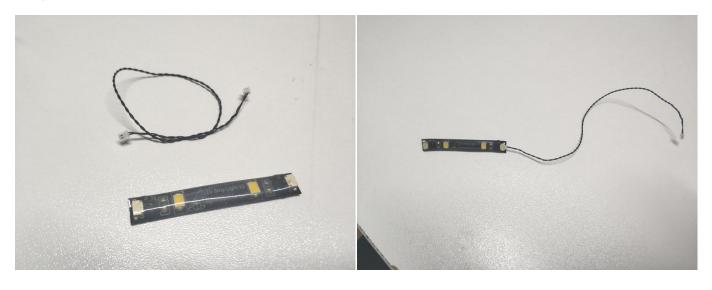

#### **Section A:** Check the type and quantity of components.

There are 10 bags in this set. The name and quantities of specific components are as shown, please check carefully.

| Label                       | Content                     | Quantity |
|-----------------------------|-----------------------------|----------|
| Bit Lights-15CM-Warm White  | Bit Lights-15CM-Warm White  | 2        |
| Bit Lights-15CM-White       | Bit Lights-15CM-White       | 5        |
| Headlights-30CM-Warm White  | Headlights-30CM-Warm White  | 1        |
| Headlights-15CM-Warm White  | Headlights-15CM-Warm White  | 1        |
| LED Strip Lights-Warm White | LED Strip Lights-Warm White | 2        |
| Expansion Board             | 6 Socket Expansion Board    | 1        |
|                             | 8 Socket Expansion Board    | 1        |
| AA Battery Box              | AA Battery Box              | 1        |
| Flat Battery Pack           | Flat Battery Pack           | 1        |
| Connecting Cables-15CM      | Connecting Cables-15CM      | 2        |
|                             | Parts package               |          |

Test each lamp according to this method. It should be noted that after the test, the lamp must be returned to the corresponding bag to avoid confusion of types.

The components needs to be tested in this set is 2\*Bit Lights-15CM-Warm White,4\*Bit Lights-15CM-White,1\*Headlights-30CM-Warm White,1\*Headlights-15CM-Warm White,2\*LED Strip Lights-Warm White.