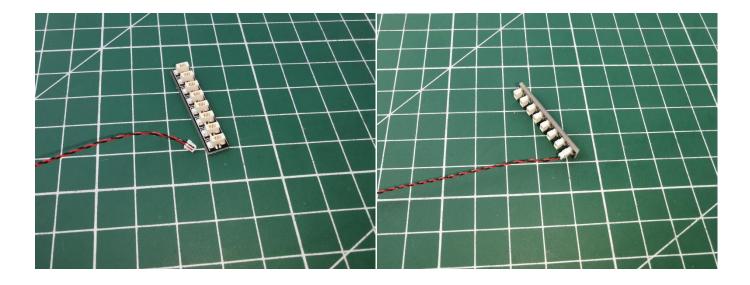

The connection method between the AA Battery Box and Expansion Boards is as follows:

when we test "Bit Lights-15CM-White" particles, Take out the bag labelled "Bit Lights-15CM-White". Take out one of the light and connect it to the socket. Turn on the power bank, the light will turn on normally as shown below.

Test each lamp according to this method. It should be noted that after the test, the lamp must be returned to the corresponding bag to avoid confusion of types.

The components needs to be tested in this set is 2\*Bit Lights-15CM-Warm White,4\*Bit Lights-15CM-White,1\*Headlights-30CM-Warm White,1\*Headlights-15CM-Warm White,2\*LED Strip Lights-Warm White.