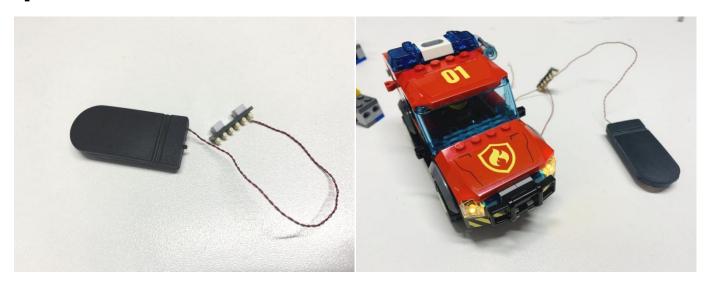

Please contact us immediately if any components don't work.

Section C: laying out components following the instruction.

The flat battery pack does not contain batteries, please buy a 2025 or 2032 button battery in the nearest store and install it in the flat battery pack.