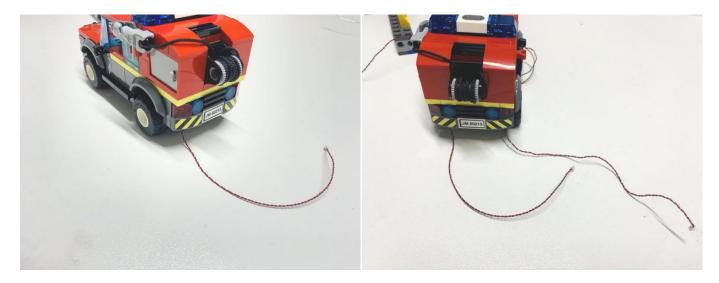

#### Section C: laying out components following the instruction.

Our material is very small but not fragile, just be reminded that don't to pull the wires too hard. For different people, there may be some installation steps that you can't understand. Please look at the previous and later installation step.