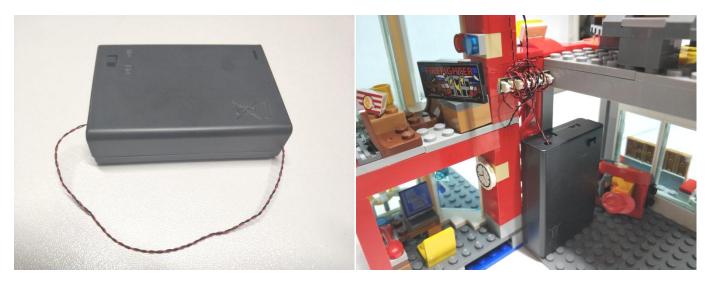

#### Section B: Test that each components is working properly.

We need a structure to test all lights, so take out the bag with label "AA Battery Box" and "Expansion Boards" as follows.

The AA Battery Box does not contain batteries, please buy three AA batteries in the nearest store and install it in the AA Battery Box.

Please contact us immediately if any components don't work.

Section C: laying out components following the instruction.

The flat battery pack does not contain batteries, please buy a 2025 or 2032 button battery in the nearest store and install it in the flat battery pack.