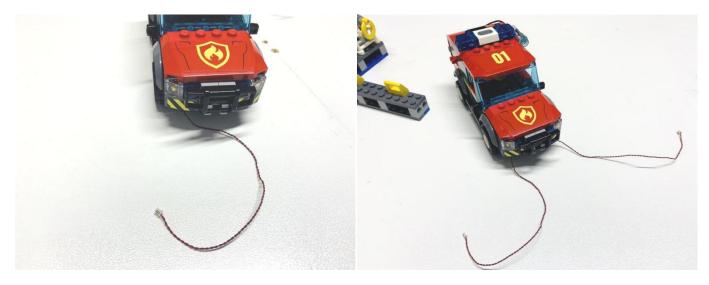

#### Section C: laying out components following the instruction.

Our material is very small but not fragile, just be reminded that don't to pull the wires too hard. For different people, there may be some installation steps that you can't understand. Please look at the previous and later installation step.

It is worth reminding that our products are all customized. They have a unique way of connecting. The white plug on wire and the socket of the expansion board need to be connected together to transmit power.

Note that on one side of the white plug you can see two very small golden wires that should be connected to the two golden needles in socket of the expansion board.shown as blow.

All our connections between plug and socket are all the same as shown above. So for any such structure with plug and socket, please pay attention to the golden wire of the plug and the golden needle of the socket, they must be touched together.