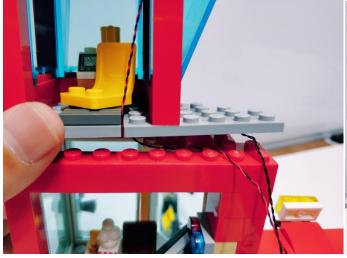

#### Section C: laying out components following the instruction.

Our material is very small but not fragile, just be reminded that don't to pull the wires too hard. For different people, there may be some installation steps that you can't understand. Please look at the previous and later installation step.