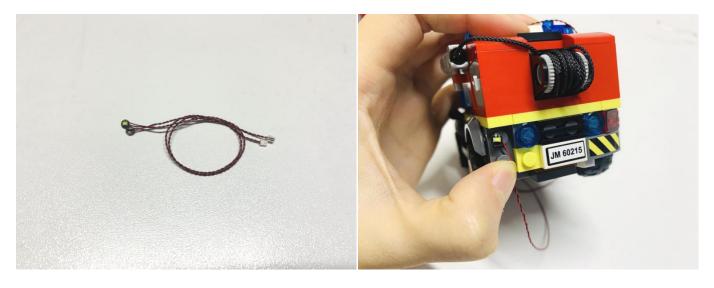

It is worth reminding that our products are all customized. They have a unique way of connecting. The white plug on wire and the socket of the expansion board need to be connected together to transmit power.

Note that on one side of the white plug you can see two very small golden wires that should be connected to the two golden needles in socket of the expansion board.shown as blow.

All our connections between plug and socket are all the same as shown above. So for any such structure with plug and socket, please pay attention to the golden wire of the plug and the golden needle of the socket, they must be touched together.