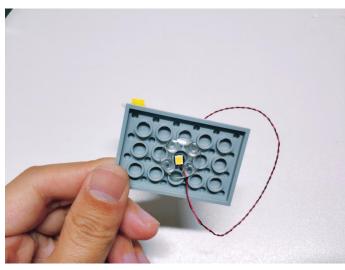

Test each lamp according to this method. It should be noted that after the test, the lamp must be returned to the corresponding bag to avoid confusion of types.

The components needs to be tested in this set is 2\*Bit Lights-15CM-Warm White,4\*Bit Lights-15CM-White,1\*Headlights-30CM-Warm White,1\*Headlights-15CM-Warm White,2\*LED Strip Lights-Warm White.