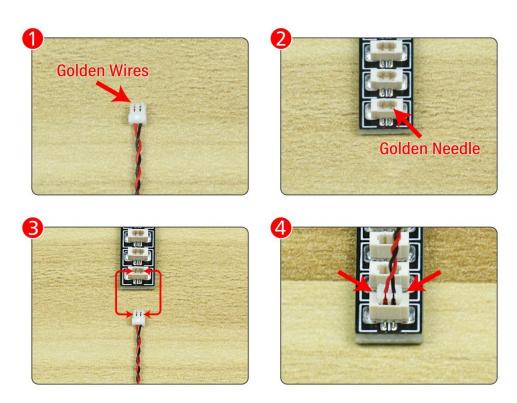

It is worth reminding that our products are all customized. They have a unique way of connecting. The white plug on wire and the socket of the expansion board need to be connected together to transmit power.

Note that on one side of the white plug you can see two very small golden wires that should be connected to the two golden needles in socket of the expansion board.shown as blow.

All our connections between plug and socket are all the same as shown above. So for any such structure with plug and socket, please pay attention to the golden wire of the plug and the golden needle of the socket, they must be touched together.