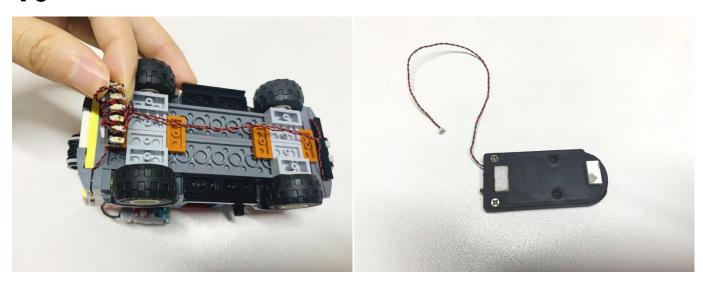

Please contact us immediately if any components don't work.

Section C: laying out components following the instruction.

The flat battery pack does not contain batteries, please buy a 2025 or 2032 button battery in the nearest store and install it in the flat battery pack.