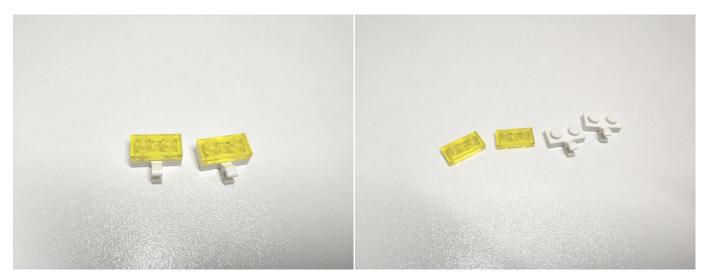

#### **Section A:** Check the type and quantity of components.

There are 10 bags in this set. The name and quantities of specific components are as shown, please check carefully.

| Label                       | Content                     | Quantity |
|-----------------------------|-----------------------------|----------|
| Bit Lights-15CM-Warm White  | Bit Lights-15CM-Warm White  | 2        |
| Bit Lights-15CM-White       | Bit Lights-15CM-White       | 5        |
| Headlights-30CM-Warm White  | Headlights-30CM-Warm White  | 1        |
| Headlights-15CM-Warm White  | Headlights-15CM-Warm White  | 1        |
| LED Strip Lights-Warm White | LED Strip Lights-Warm White | 2        |
| Expansion Board             | 6 Socket Expansion Board    | 1        |
|                             | 8 Socket Expansion Board    | 1        |
| AA Battery Box              | AA Battery Box              | 1        |
| Flat Battery Pack           | Flat Battery Pack           | 1        |
| Connecting Cables-15CM      | Connecting Cables-15CM      | 2        |
|                             | Parts package               |          |