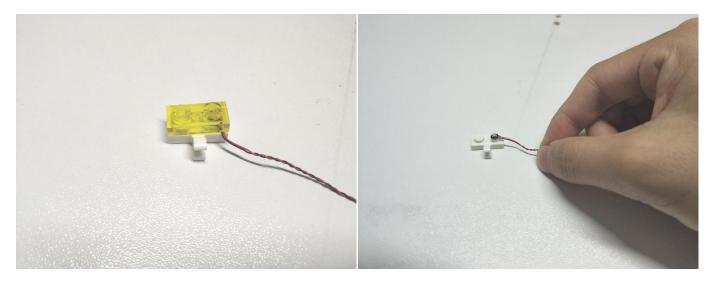

The connection method between the AA Battery Box and Expansion Boards is as follows:

when we test "Bit Lights-15CM-White" particles, Take out the bag labelled "Bit Lights-15CM-White". Take out one of the light and connect it to the socket. Turn on the power bank, the light will turn on normally as shown below.