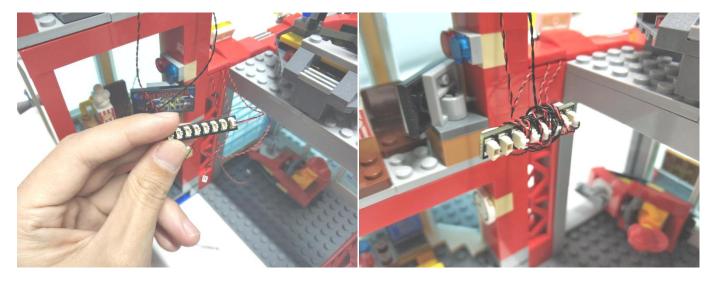

It is worth reminding that our products are all customized. They have a unique way of connecting. The white plug on wire and the socket of the expansion board need to be connected together to transmit power.

Note that on one side of the white plug you can see two very small golden wires that should be connected to the two golden needles in socket of the expansion board.shown as blow.

All our connections between plug and socket are all the same as shown above. So for any such structure with plug and socket, please pay attention to the golden wire of the plug and the golden needle of the socket, they must be touched together.