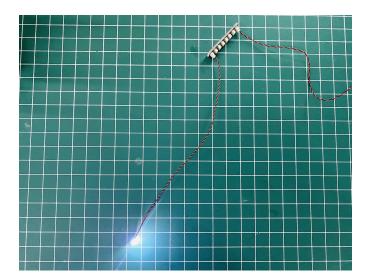

The connection method between the AA Battery Box and Expansion Boards is as follows:

when we test "Bit Lights-15CM-White" particles, Take out the bag labelled "Bit Lights-15CM-White". Take out one of the light and connect it to the socket. Turn on the power bank, the light will turn on normally as shown below.

Test each lamp according to this method. It should be noted that after the test, the lamp must be returned to the corresponding bag to avoid confusion of types.

The components needs to be tested in this set is 2\*Bit Lights-15CM-Warm White,4\*Bit Lights-15CM-White,1\*Headlights-30CM-Warm White,1\*Headlights-15CM-Warm White,2\*LED Strip Lights-Warm White.