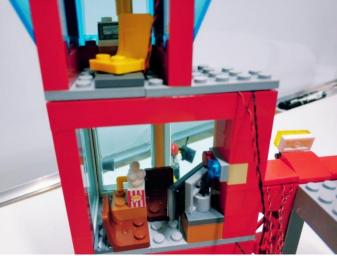

#### Section C: laying out components following the instruction.

Our material is very small but not fragile, just be reminded that don't to pull the wires too hard. For different people, there may be some installation steps that you can't understand. Please look at the previous and later installation step.