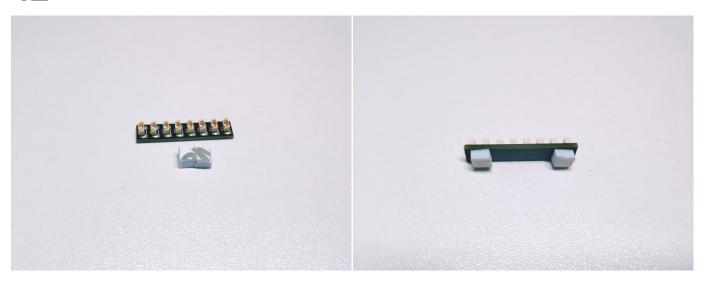

It is worth reminding that our products are all customized. They have a unique way of connecting. The white plug on wire and the socket of the expansion board need to be connected together to transmit power.

Note that on one side of the white plug you can see two very small golden wires that should be connected to the two golden needles in socket of the expansion board.shown as blow.

All our connections between plug and socket are all the same as shown above. So for any such structure with plug and socket, please pay attention to the golden wire of the plug and the golden needle of the socket, they must be touched together.