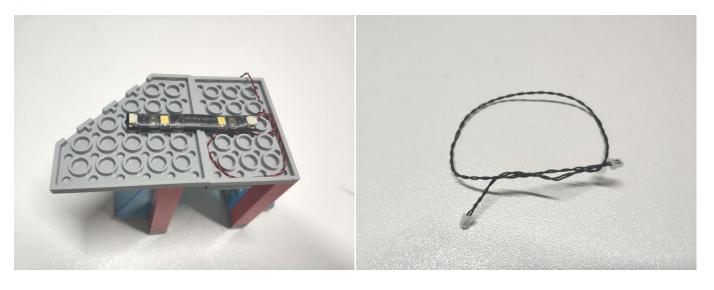

Test each lamp according to this method. It should be noted that after the test, the lamp must be returned to the corresponding bag to avoid confusion of types.

The components needs to be tested in this set is 2\*Bit Lights-15CM-Warm White,4\*Bit Lights-15CM-White,1\*Headlights-30CM-Warm White,1\*Headlights-15CM-Warm White,2\*LED Strip Lights-Warm White.