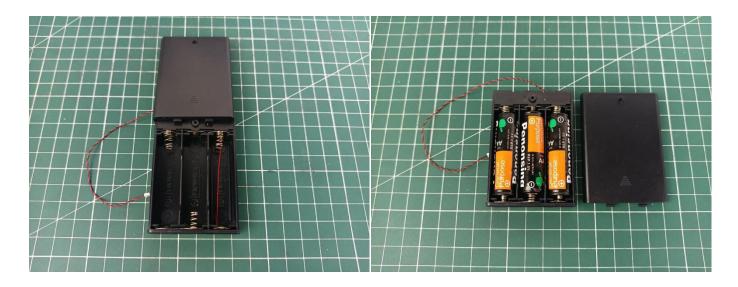

#### Section B: Test that each components is working properly.

We need a structure to test all lights, so take out the bag with label "AA Battery Box" and "Expansion Boards" as follows.

The AA Battery Box does not contain batteries, please buy three AA batteries in the nearest store and install it in the AA Battery Box.