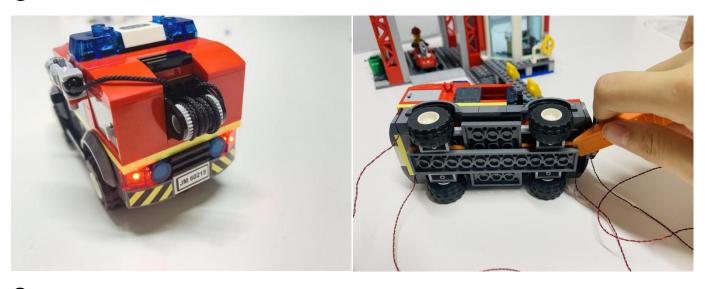

#### Section C: laying out components following the instruction.

Our material is very small but not fragile, just be reminded that don't to pull the wires too hard. For different people, there may be some installation steps that you can't understand. Please look at the previous and later installation step.