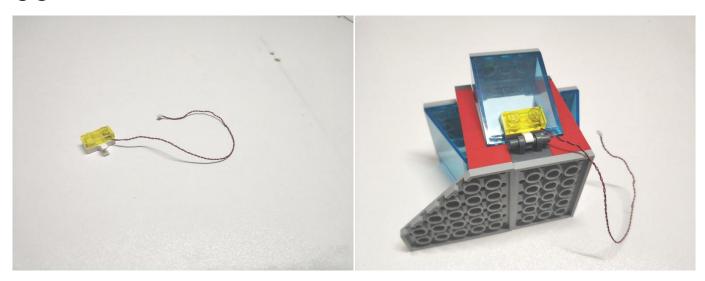

Please contact us immediately if any components don't work.

Section C: laying out components following the instruction.

The flat battery pack does not contain batteries, please buy a 2025 or 2032 button battery in the nearest store and install it in the flat battery pack.

#### 

Good job, you've done all the installation steps, power it up and enjoy your work.