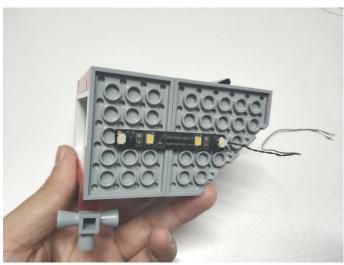

The connection method between the AA Battery Box and Expansion Boards is as follows:

when we test "Bit Lights-15CM-White" particles, Take out the bag labelled "Bit Lights-15CM-White". Take out one of the light and connect it to the socket. Turn on the power bank, the light will turn on normally as shown below.

Test each lamp according to this method. It should be noted that after the test, the lamp must be returned to the corresponding bag to avoid confusion of types.

The components needs to be tested in this set is 2\*Bit Lights-15CM-Warm White,4\*Bit Lights-15CM-White,1\*Headlights-30CM-Warm White,1\*Headlights-15CM-Warm White,2\*LED Strip Lights-Warm White.