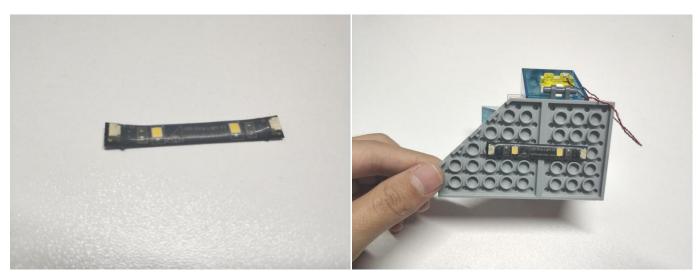

Test each lamp according to this method. It should be noted that after the test, the lamp must be returned to the corresponding bag to avoid confusion of types.

The components needs to be tested in this set is 2\*Bit Lights-15CM-Warm White,4\*Bit Lights-15CM-White,1\*Headlights-30CM-Warm White,1\*Headlights-15CM-Warm White,2\*LED Strip Lights-Warm White.