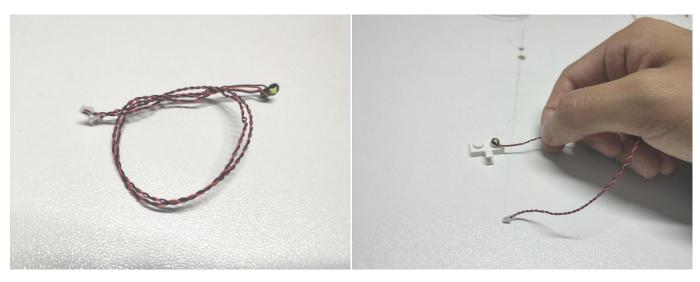

It is worth reminding that our products are all customized. They have a unique way of connecting. The white plug on wire and the socket of the expansion board need to be connected together to transmit power.

Note that on one side of the white plug you can see two very small golden wires that should be connected to the two golden needles in socket of the expansion board.shown as blow.

All our connections between plug and socket are all the same as shown above. So for any such structure with plug and socket, please pay attention to the golden wire of the plug and the golden needle of the socket, they must be touched together.