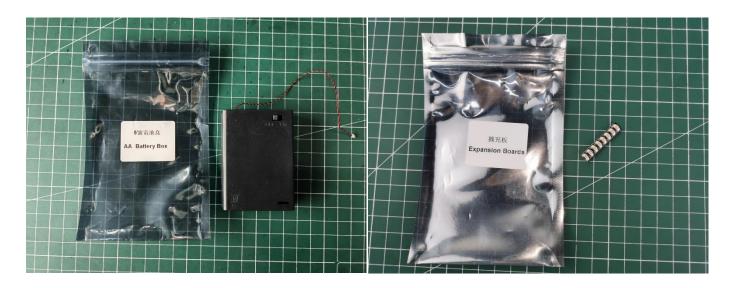

#### **Section A:** Check the type and quantity of components.

There are 10 bags in this set. The name and quantities of specific components are as shown, please check carefully.

| Label                       | Content                     | Quantity |
|-----------------------------|-----------------------------|----------|
| Bit Lights-15CM-Warm White  | Bit Lights-15CM-Warm White  | 2        |
| Bit Lights-15CM-White       | Bit Lights-15CM-White       | 5        |
| Headlights-30CM-Warm White  | Headlights-30CM-Warm White  | 1        |
| Headlights-15CM-Warm White  | Headlights-15CM-Warm White  | 1        |
| LED Strip Lights-Warm White | LED Strip Lights-Warm White | 2        |
| Expansion Board             | 6 Socket Expansion Board    | 1        |
|                             | 8 Socket Expansion Board    | 1        |
| AA Battery Box              | AA Battery Box              | 1        |
| Flat Battery Pack           | Flat Battery Pack           | 1        |
| Connecting Cables-15CM      | Connecting Cables-15CM      | 2        |
|                             | Parts package               |          |

Please contact us immediately if there have any missing components.