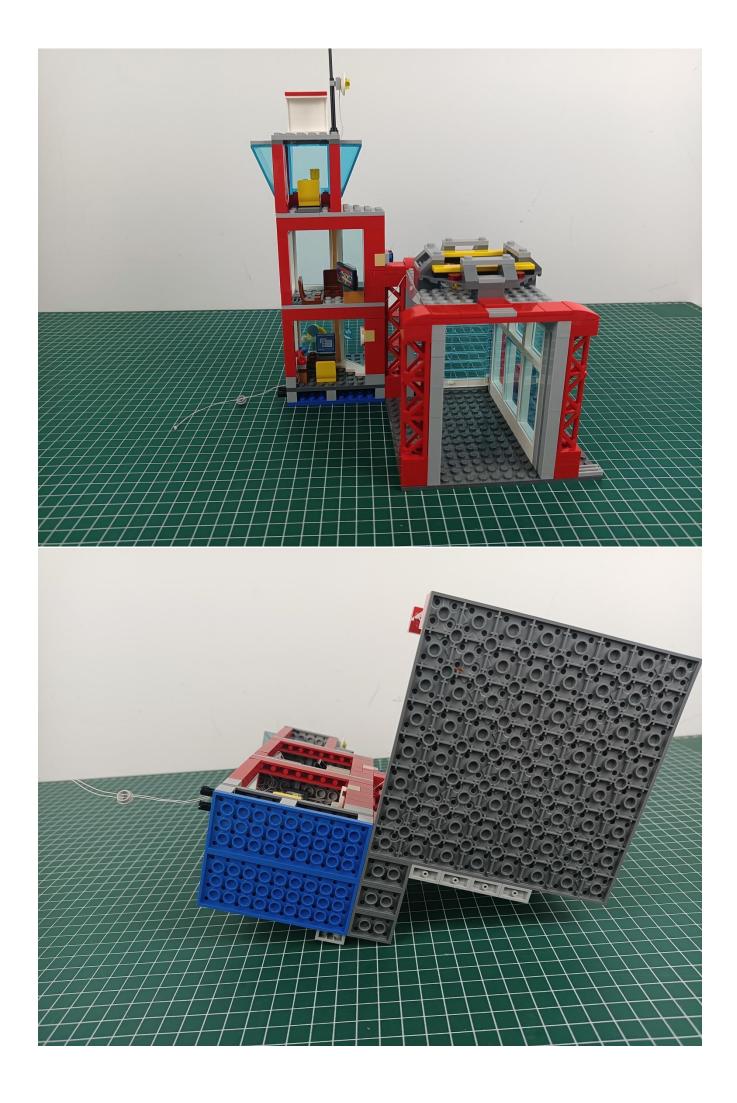

## Note:

Please be careful when installing. The lamp wire is relatively slender and cannot be pressed on the raised position of the building block. It should pass along the gap, otherwise the lamp wire will be pinched.