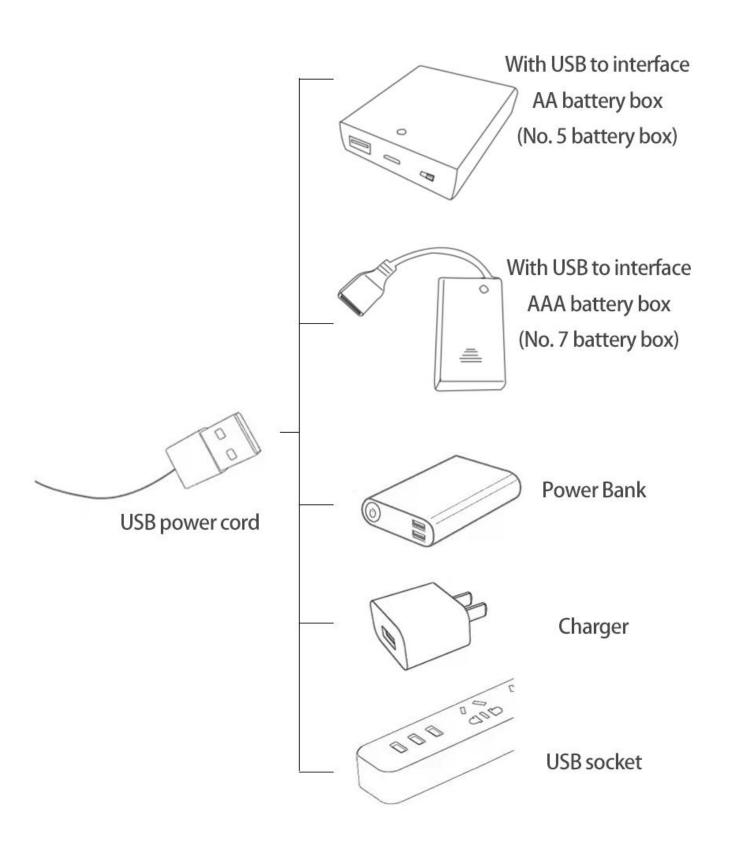

## Instructions for installing this kit:

Power supply mode: USB power cord (please bring your own power supply).

It can be energized through a USB battery box (please pay attention to the positive and negative poles of the battery), power bank, mobile phone charger or USB socket. The normal voltage is 3-5V.

## **USB** connectors to connect devices

There are 2 bags of this product, and the AAA battery box is a gift. (Without battery)

Take out the accessories inside (accessories include: AAA battery box, 30cm USB power cord). The following power supply methods use mobile power, equipped with a USB power cord, and the battery box (battery self-supplied) can be used by yourself.