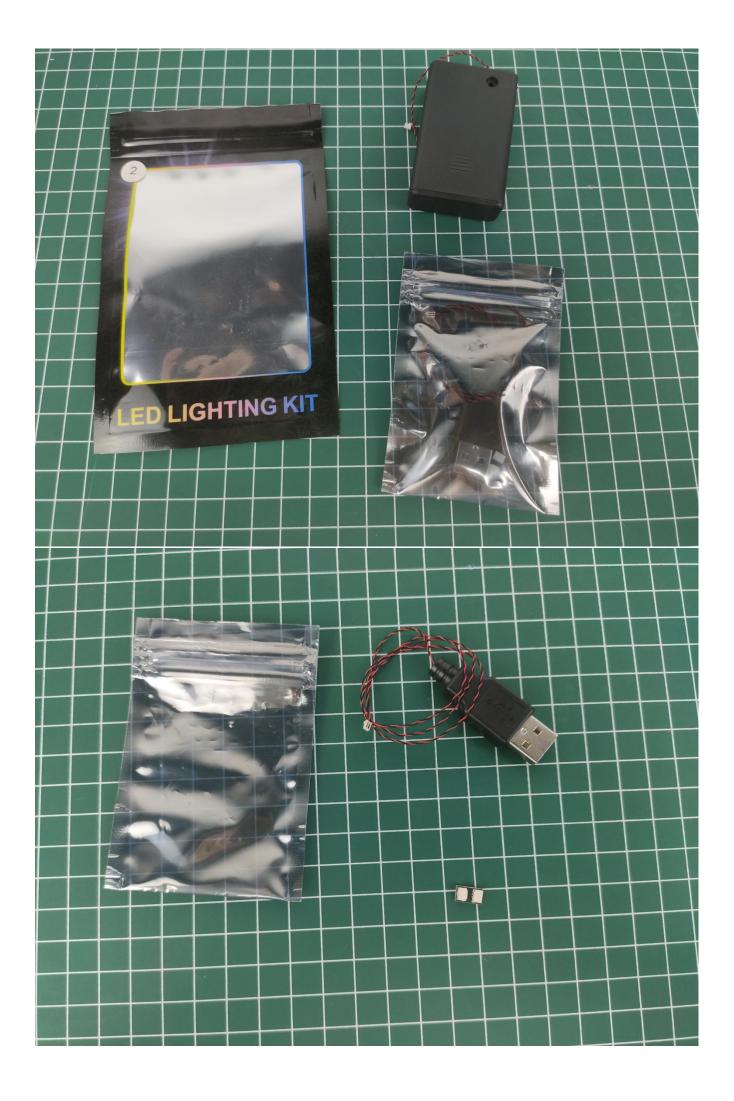

## **USB** connectors to connect devices

There are 2 bags of this product, and the AAA battery box is a gift. (Without battery)

Take out the accessories inside (accessories include: AAA battery box, 30cm USB power cord). The following power supply methods use mobile power, equipped with a USB power cord, and the battery box (battery self-supplied) can be used by yourself.

Take out the AAA battery box.

Flip to the back of the battery box.

Slide up to remove the battery cover.

Install 3 AAA batteries (note the positive and negative poles).

Slide down to install the battery cover.