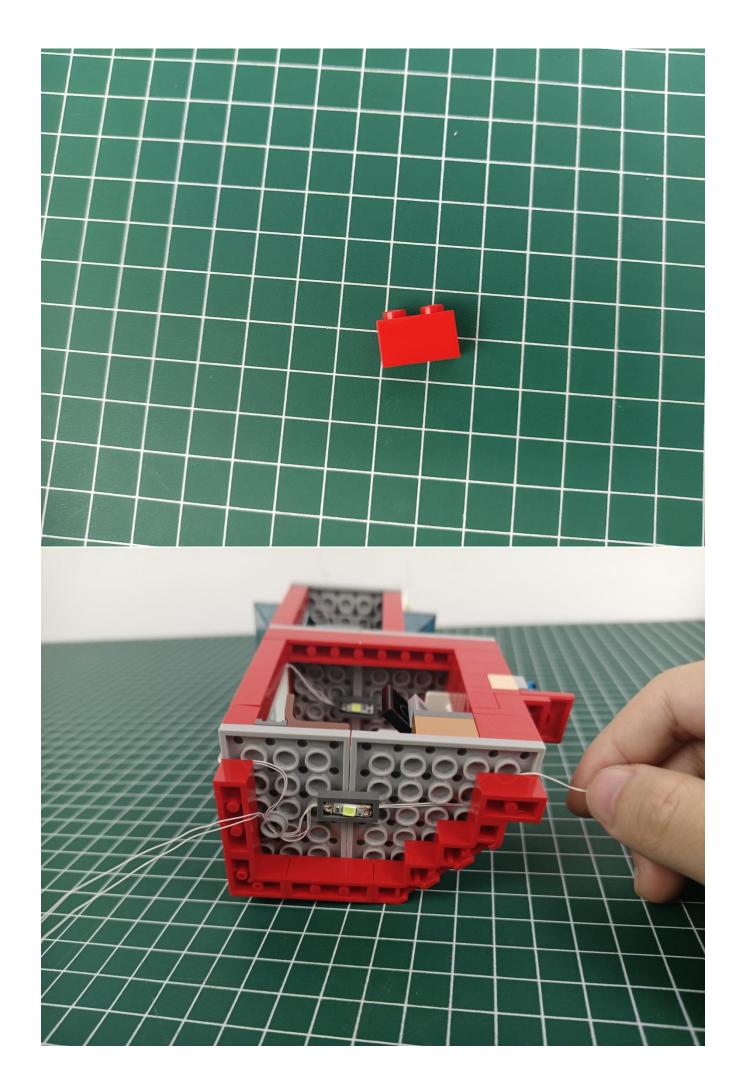

Remove the remaining parts and put them back in the corresponding bags.

start installation:

Please pay attention to the use of 2P interface, the interface is small, please use it carefully:

The installation is complete.

The above are ideas and instructions provided by our designers. Please move on: