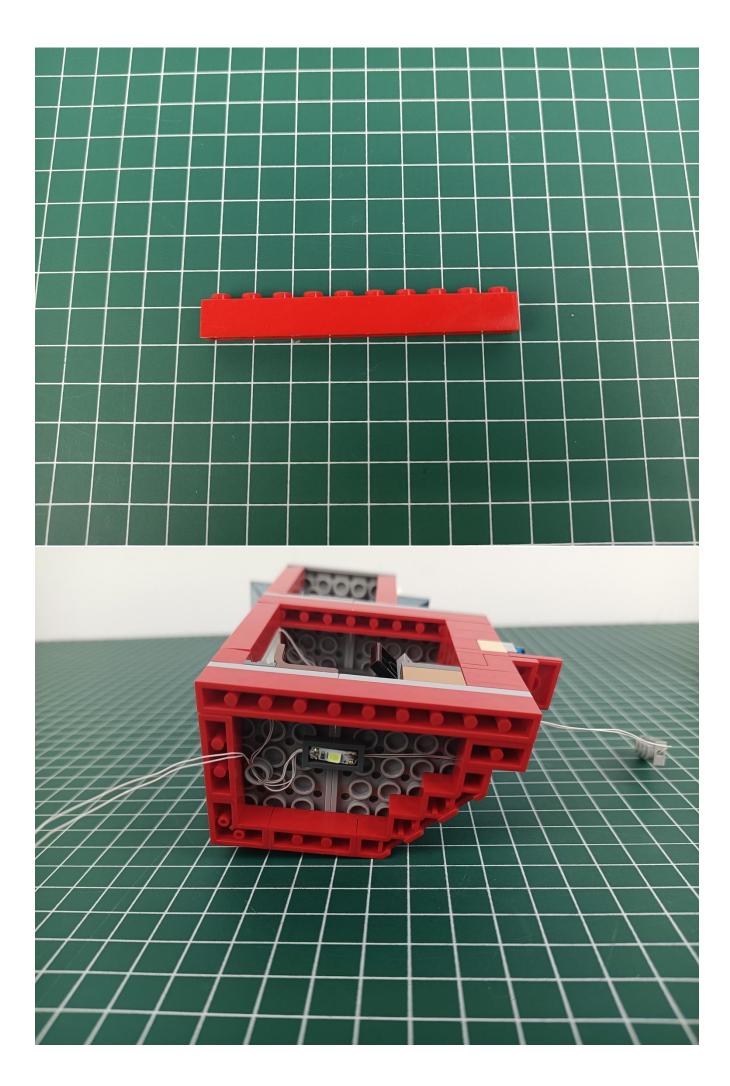

## Note:

Please be careful when installing. The lamp wire is relatively slender and cannot be pressed on the raised position of the building block. It should pass along the gap, otherwise the lamp wire will be pinched.