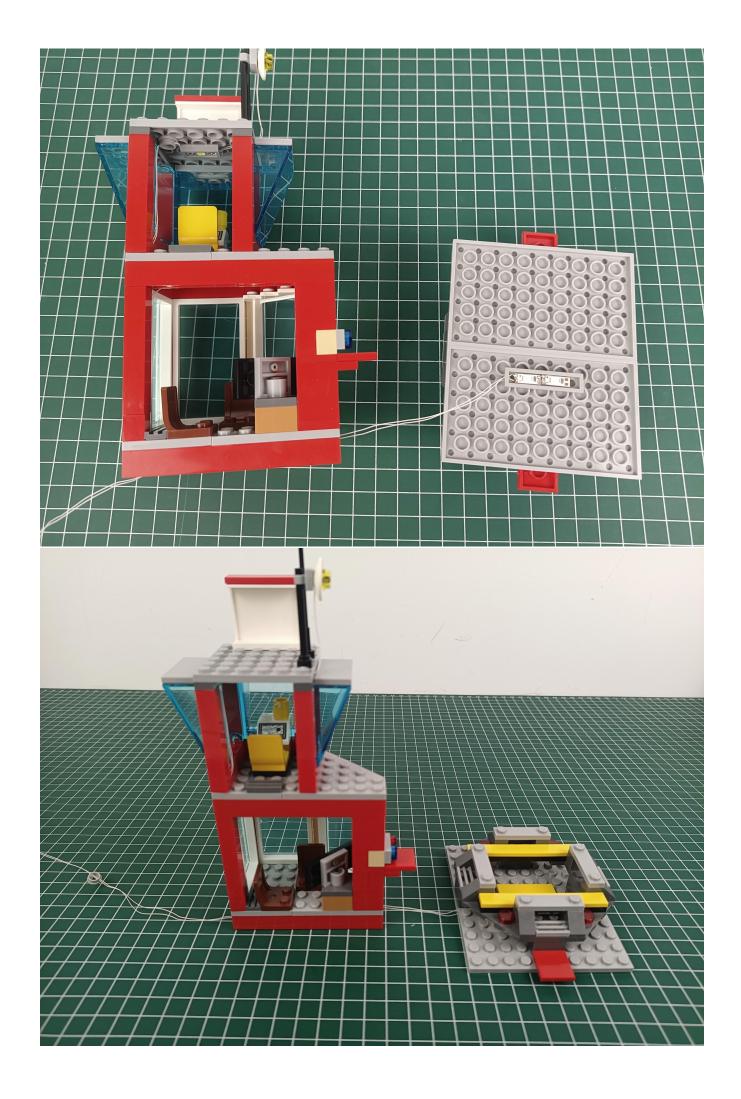

start installation:

Please pay attention to the use of 2P interface, the interface is small, please use it carefully:

The installation is complete.

The above are ideas and instructions provided by our designers. Please move on: