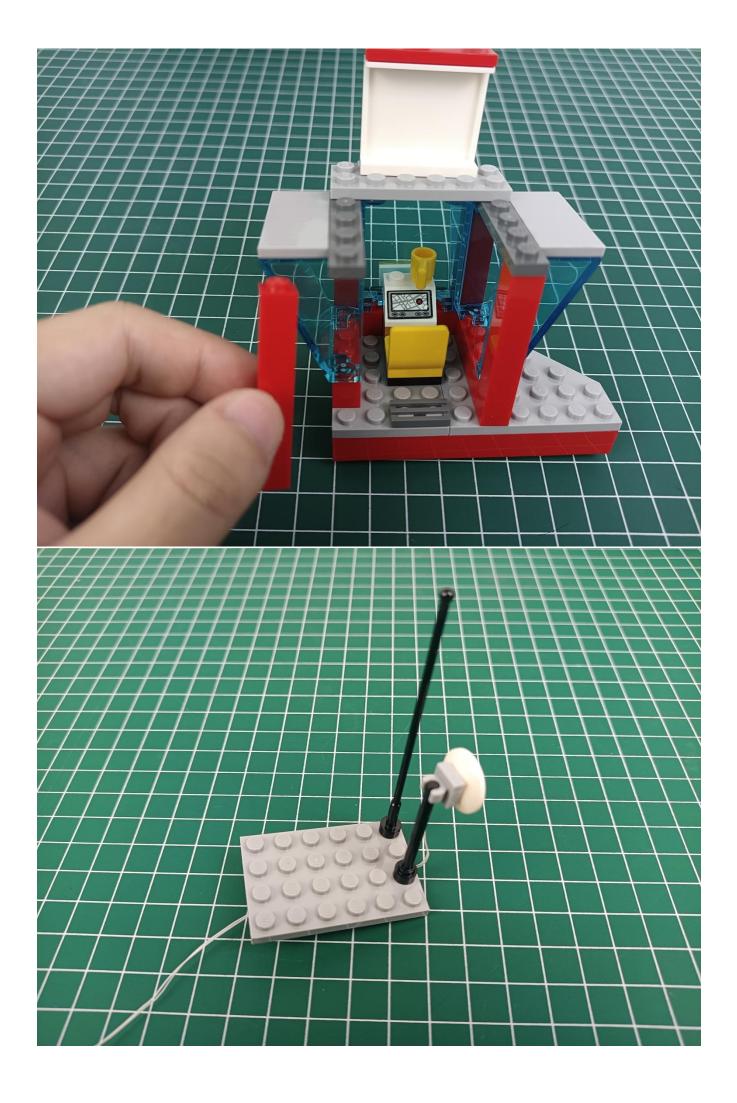

## Note:

Please be careful when installing. The lamp wire is relatively slender and cannot be pressed on the raised position of the building block. It should pass along the gap, otherwise the lamp wire will be pinched.

start installation:

Please pay attention to the use of 2P interface, the interface is small, please use it carefully:

The installation is complete.

The above are ideas and instructions provided by our designers. Please move on: