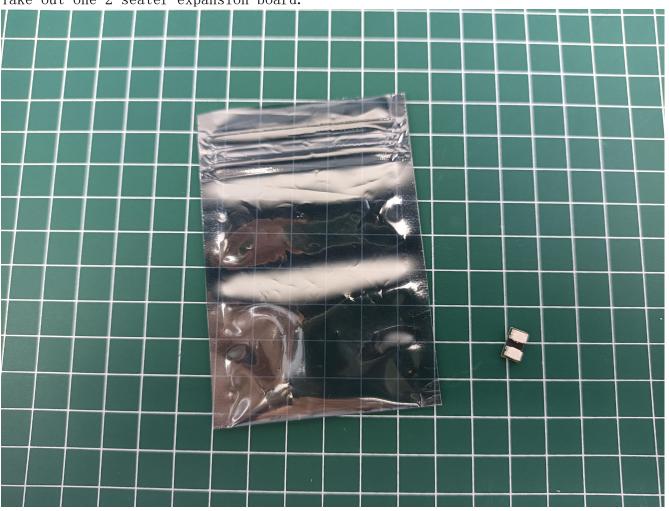

## **USB** connectors to connect devices

There are 2 bags of this product, and the AAA battery box is a gift. (Without battery)

Take out the accessories inside (accessories include: AAA battery box, 30cm USB power cord). The following power supply methods use mobile power, equipped with a USB power cord, and the battery box (battery self-supplied) can be used by yourself.

Take out one 2-seater expansion board.

Please pay attention to the use of 2P interface, the interface is small, please use it carefully:

Connect the expansion board and the battery box.

Take out the lighting from the No. 1 bag.