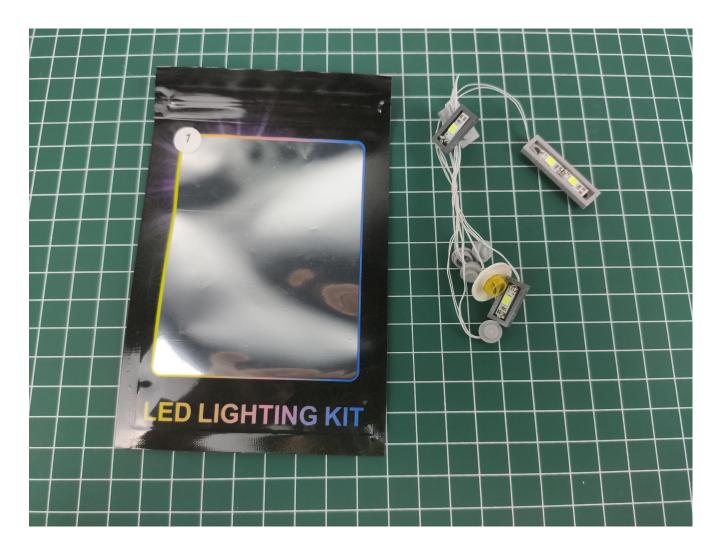

## 20215 Fire Station LED lighting Kit (Standard Version) LG81

## **USB** connectors to connect devices

There are 2 bags of this product, and the AAA battery box is a gift. (Without battery)

Take out the accessories inside (accessories include: AAA battery box, 30cm USB power cord). The following power supply methods use mobile power, equipped with a USB power cord, and the battery box (battery self-supplied) can be used by yourself.

Take out one 2-seater expansion board.

Please pay attention to the use of 2P interface, the interface is small, please use it carefully:

Connect the expansion board and the battery box.

Take out the lighting from the No. 1 bag.