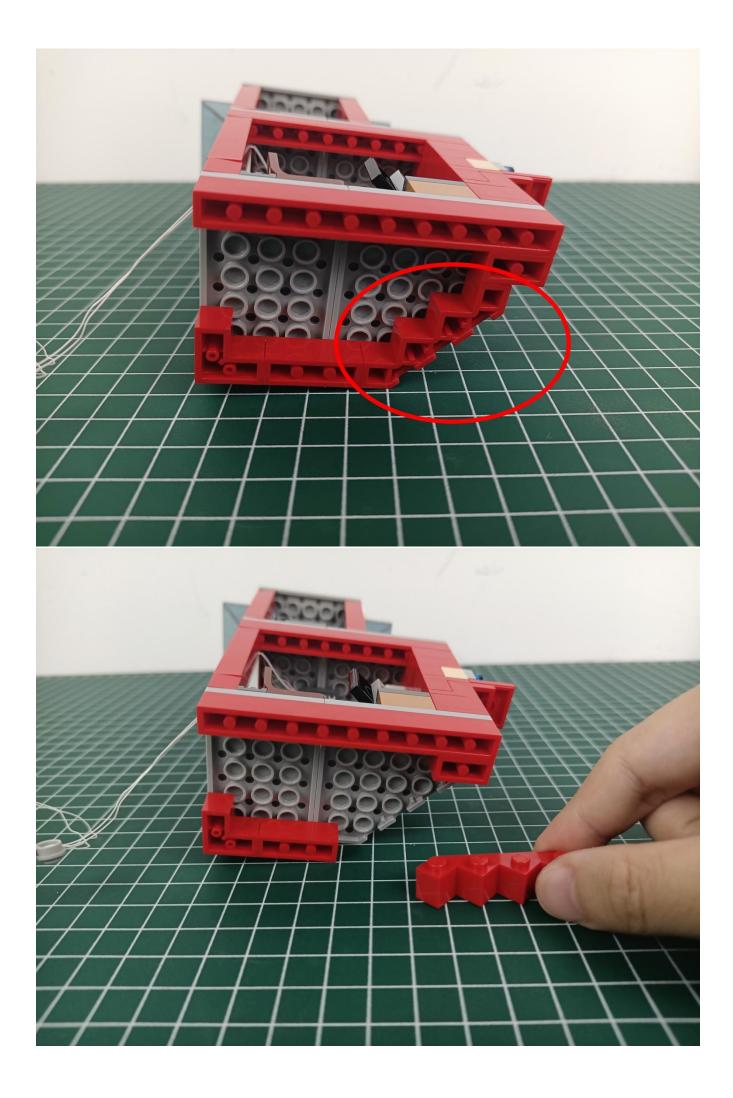

## Note:

Please be careful when installing. The lamp wire is relatively slender and cannot be pressed on the raised position of the building block. It should pass along the gap, otherwise the lamp wire will be pinched.

start installation:

Please pay attention to the use of 2P interface, the interface is small, please use it carefully:

The installation is complete.

The above are ideas and instructions provided by our designers. Please move on: