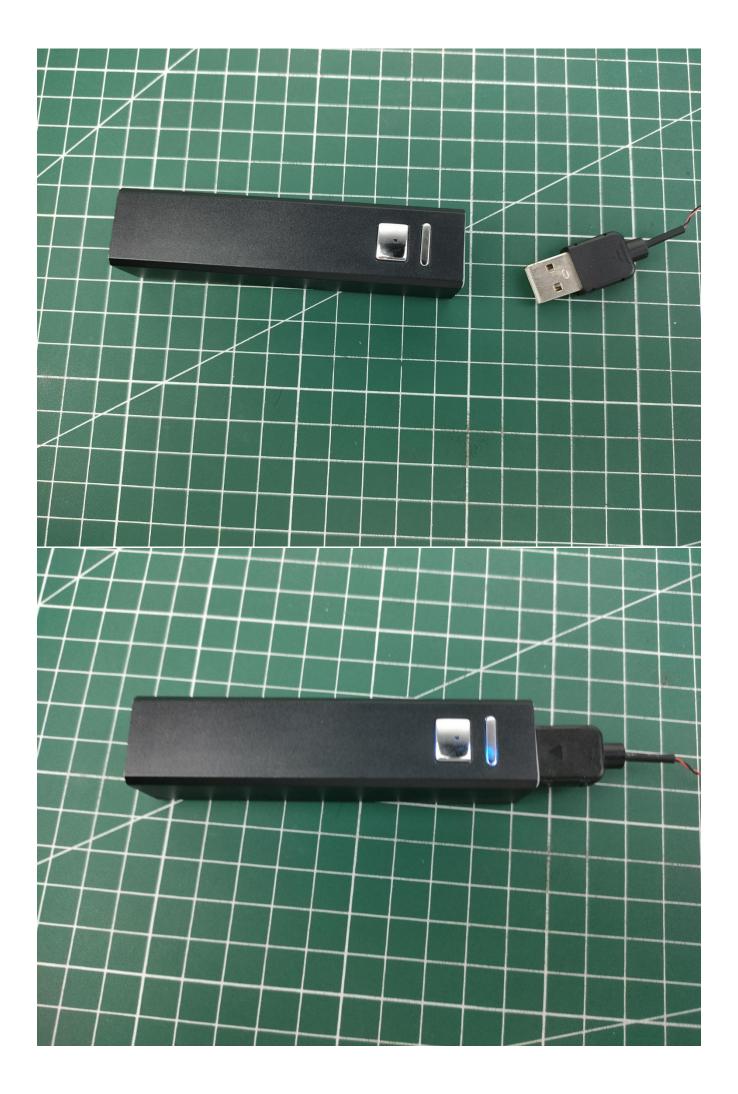

Separate the AAA battery box and the 2-seat expansion board.

Put the AAA battery box back into the bag.

Take out the 30cm USB power cord.

Connect the USB power cord to the power bank.

Connect the USB power cord to the 2-seater expansion board.

Turn on the power bank switch to test whether the lighting can work normally. (Note: If the lighting fails to work normally, please contact us in time).

Remove all the lamp wires and put them back in the corresponding bag.