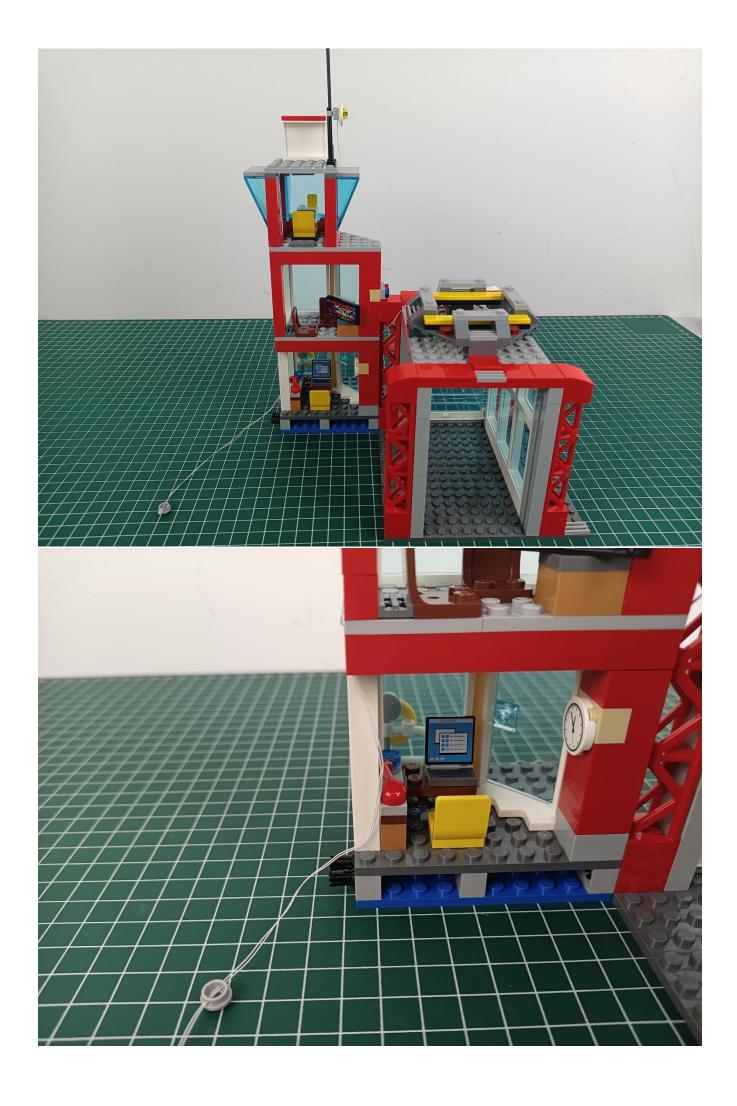

start installation:

Please pay attention to the use of 2P interface, the interface is small, please use it carefully:

The installation is complete.

The above are ideas and instructions provided by our designers. Please move on: