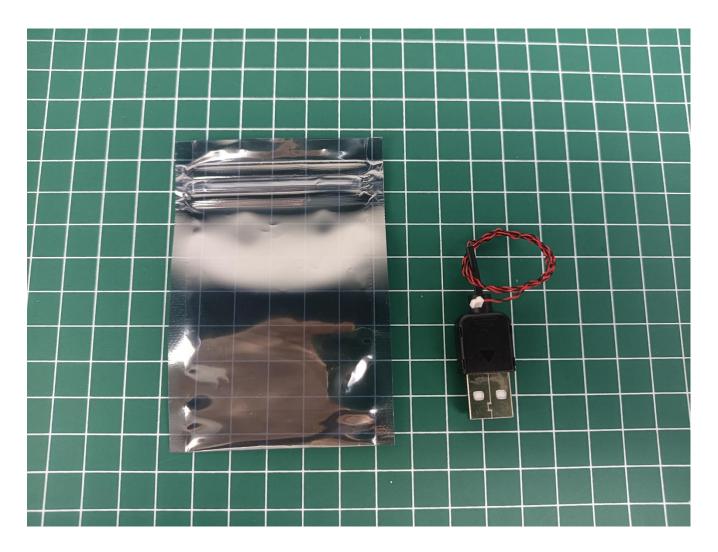

## **USB** connectors to connect devices

There are 2 bags of this product, and the AAA battery box is a gift. (Without battery)

Take out the accessories inside (accessories include: AAA battery box, 30cm USB power cord). The following power supply methods use mobile power, equipped with a USB power cord, and the battery box (battery self-supplied) can be used by yourself.

Separate the AAA battery box and the 2-seat expansion board.

Put the AAA battery box back into the bag.

Take out the 30cm USB power cord.

Connect the USB power cord to the power bank.

Connect the USB power cord to the 2-seater expansion board.