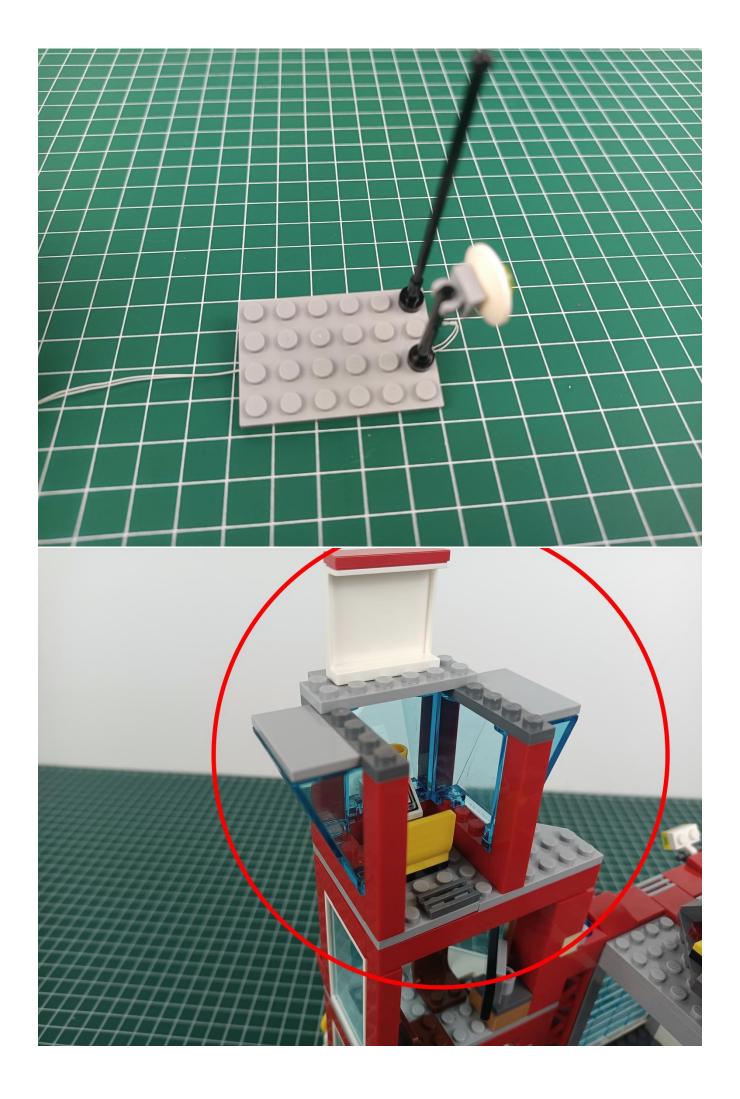

## Note:

Please be careful when installing. The lamp wire is relatively slender and cannot be pressed on the raised position of the building block. It should pass along the gap, otherwise the lamp wire will be pinched.

start installation:

Please pay attention to the use of 2P interface, the interface is small, please use it carefully:

The installation is complete.

The above are ideas and instructions provided by our designers. Please move on: