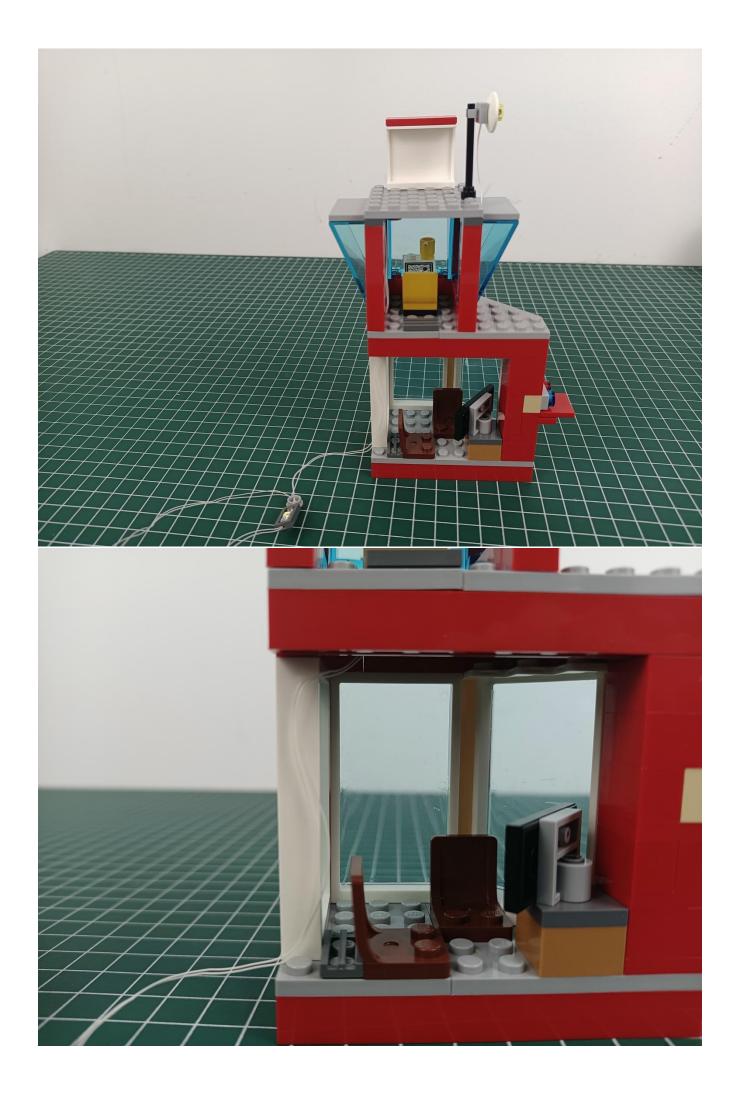

## Note:

Please be careful when installing. The lamp wire is relatively slender and cannot be pressed on the raised position of the building block. It should pass along the gap, otherwise the lamp wire will be pinched.