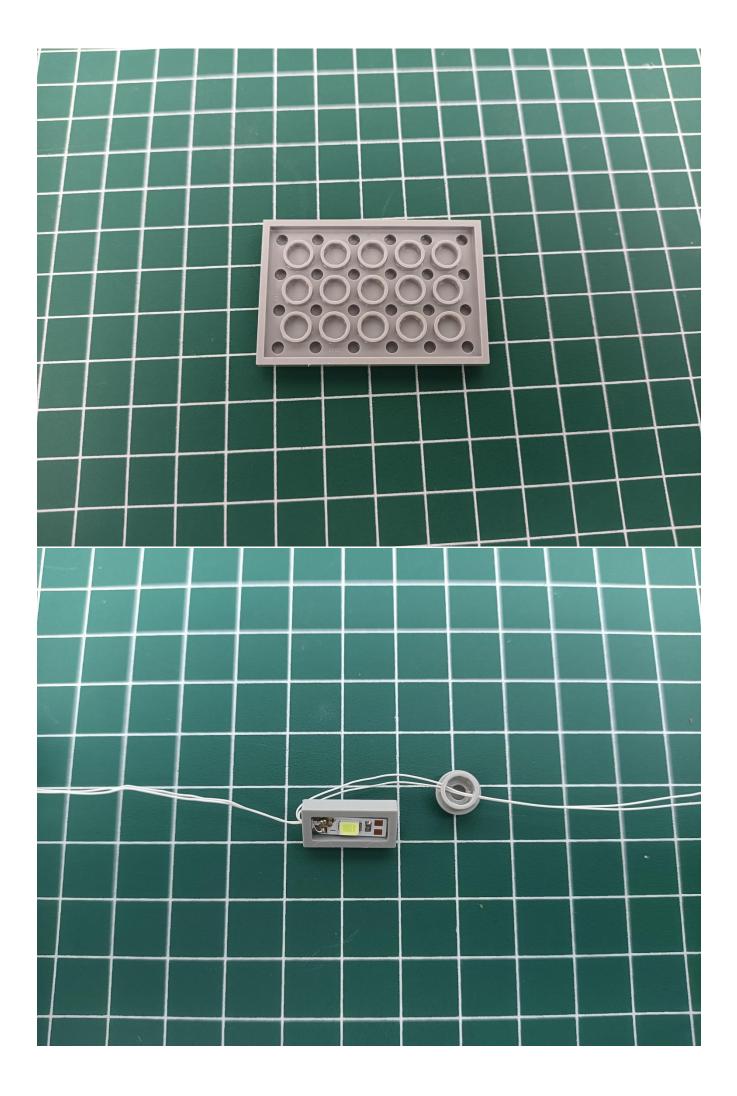

Take out one 2-seater expansion board.

Please pay attention to the use of 2P interface, the interface is small, please use it carefully:

Connect the expansion board and the battery box.

Take out the lighting from the No. 1 bag.

start installation:

Please pay attention to the use of 2P interface, the interface is small, please use it carefully:

The installation is complete.

The above are ideas and instructions provided by our designers. Please move on: