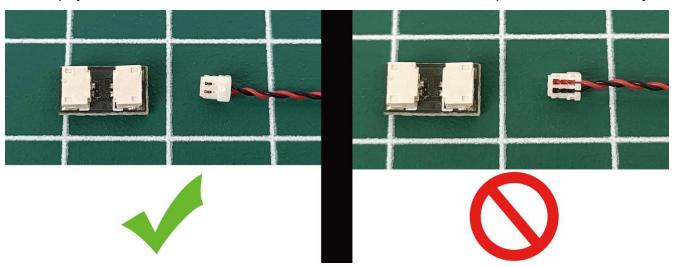

Take out one 2-seater expansion board.

Please pay attention to the use of 2P interface, the interface is small, please use it carefully:

Connect the expansion board and the battery box.

Take out the lighting from the No. 1 bag.

start installation:

Please pay attention to the use of 2P interface, the interface is small, please use it carefully:

The installation is complete.

The above are ideas and instructions provided by our designers. Please move on: