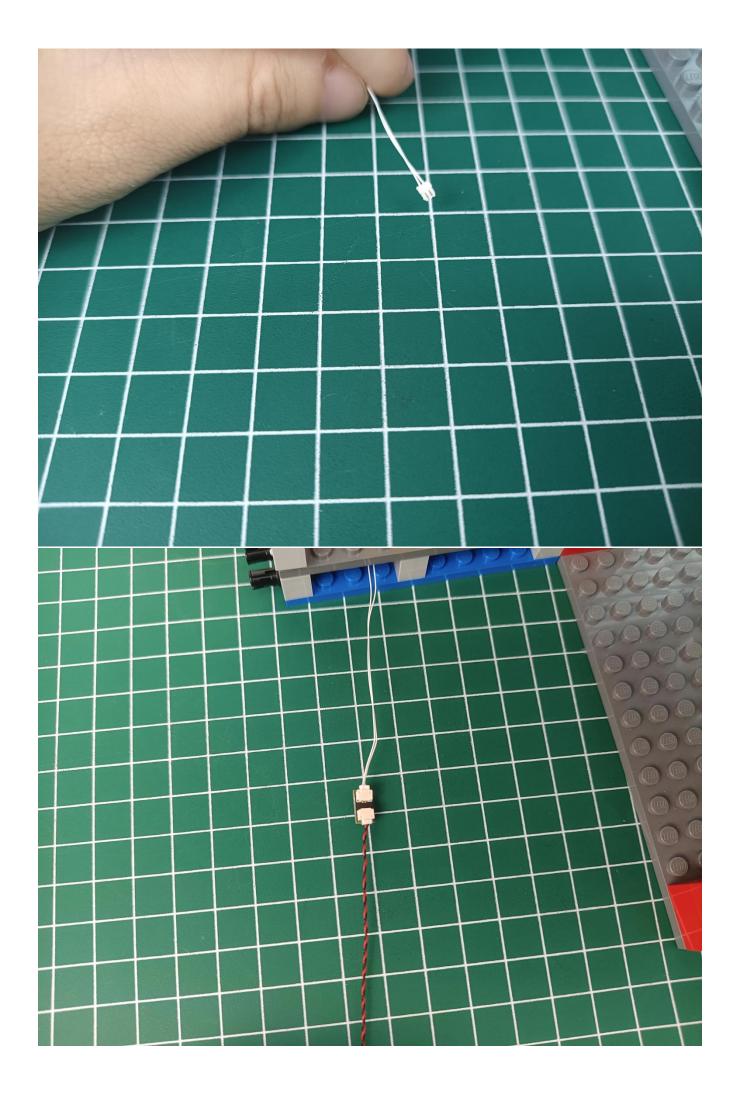

Take out one 2-seater expansion board.

Please pay attention to the use of 2P interface, the interface is small, please use it carefully:

Connect the expansion board and the battery box.

Take out the lighting from the No. 1 bag.

Connect the lighting to the 2-seater expansion board.

Turn on the battery box switch.

Test whether the lighting can work normally. (Note: If the lighting fails to work normally, please contact us in time).