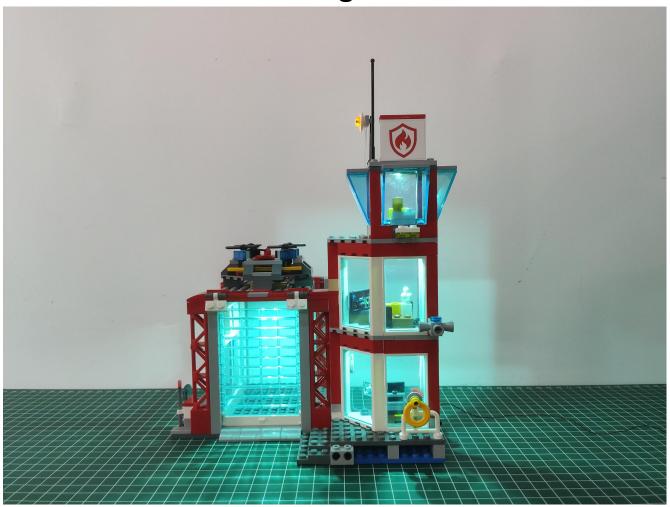

## 20215 Fire Station LED lighting Kit (Standard Version) LG81

## Instructions for installing this kit:



Power supply mode: USB power cord (please bring your own power supply).

It can be energized through a USB battery box (please pay attention to the positive and negative poles of the battery), power bank, mobile phone charger or USB socket. The normal voltage is 3-5V.

## **USB** connectors to connect devices



There are 2 bags of this product, and the AAA battery box is a gift. (Without battery)



Take out the accessories inside (accessories include: AAA battery box, 30cm USB power cord). The following power supply methods use mobile power, equipped with a USB power cord, and the battery box (battery self-supplied) can be used by yourself.



Take out the AAA battery box.



Flip to the back of the battery box.



Slide up to remove the battery cover.



Install 3 AAA batteries (note