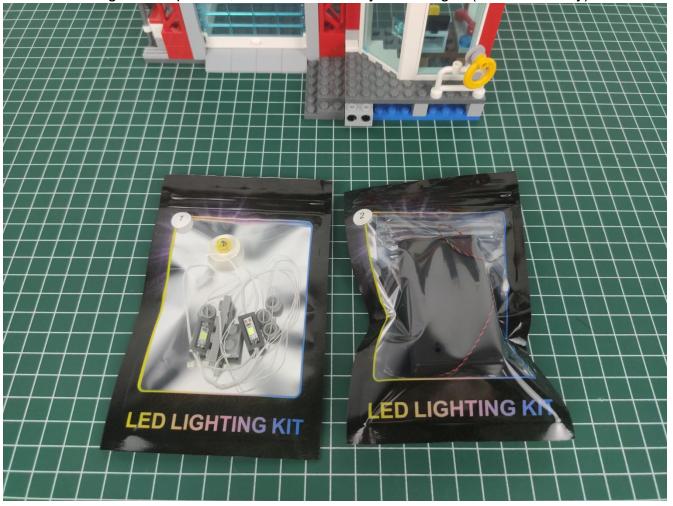

## **USB** connectors to connect devices

There are 2 bags of this product, and the AAA battery box is a gift. (Without battery)

Take out the accessories inside (accessories include: AAA battery box, 30cm USB power cord). The following power supply methods use mobile power, equipped with a USB power cord, and the battery box (battery self-supplied) can be used by yourself.

Take out one 2-seater expansion board.

Please pay attention to the use of 2P interface, the interface is small, please use it carefully:

Connect the expansion board and the battery box.

Take out the lighting from the No. 1 bag.