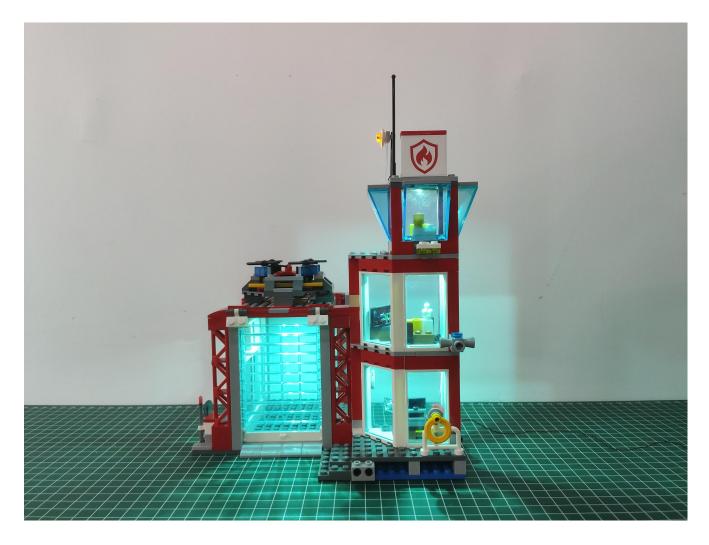

Connect the lighting to the 2-seater expansion board.

Turn on the battery box switch.

Test whether the lighting can work normally. (Note: If the lighting fails to work normally, please contact us in time).

Turn on the power bank switch to test whether the lighting can work normally. (Note: If the lighting fails to work normally, please contact us in time).

Remove all the lamp wires and put them back in the corresponding bag.