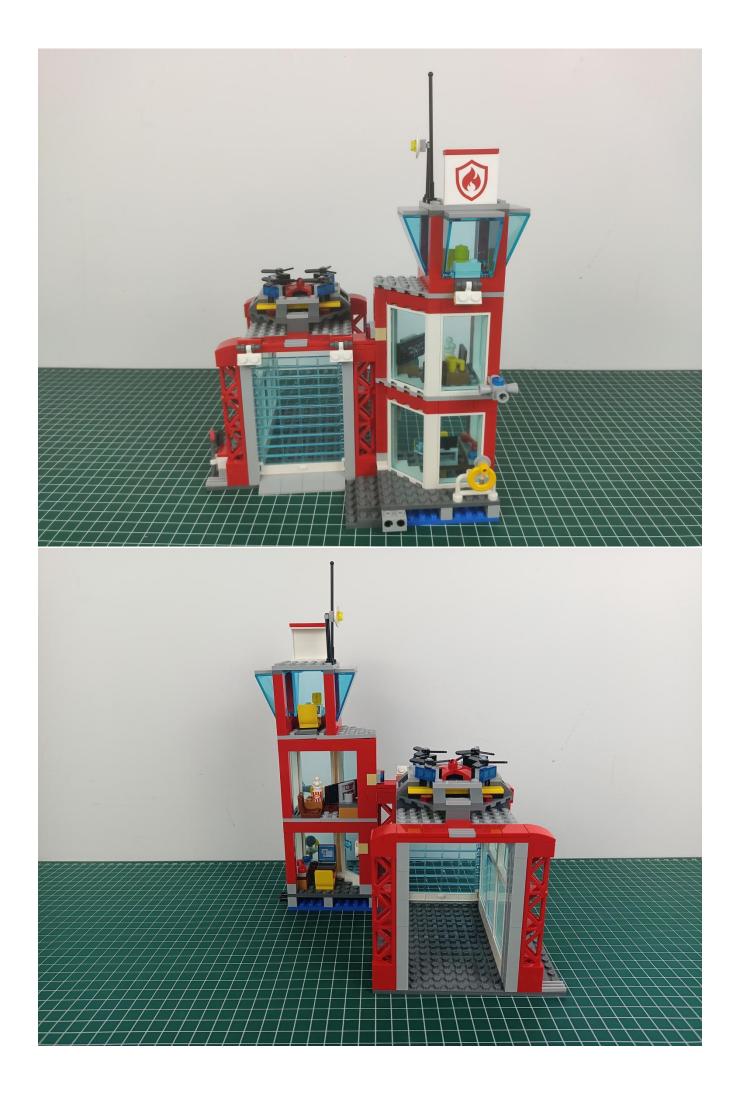

ate the AAA battery box and the 2-seat expansion board.



Put the AAA battery box back into the bag.



Take out the 30cm USB power cord.



Connect the USB power cord to the power bank.



Connect the USB power cord to the 2-seater expansion board.



Turn on the power bank switch to test whether the lighting can work normally. (Note: If the lighting fails to work normally, please contact us in time).



Remove all the lamp wires and put them back in the corresponding bag.



Remove the remaining parts and put them back in the corresponding bags.

## Note:

Please be careful when installing. The lamp wire is relatively slender and cannot be pressed on the raised position of the building block. It should pass along the gap, otherwise the lamp wire will be pinched.



start installation:





















































































Please pay attention to the use of 2P interface, the interface is small, please use it carefully:











The installation is complete.



The above are ideas and instructions provided by our designers. Please move on:

- 1: Do you have any suggestions about the material and quality of our products?
- 2: Do you have any suggestions on the installation instructions and the degree of difficulty of the installation?
- 3: If you have better installation method and ideas, please contact us in time.