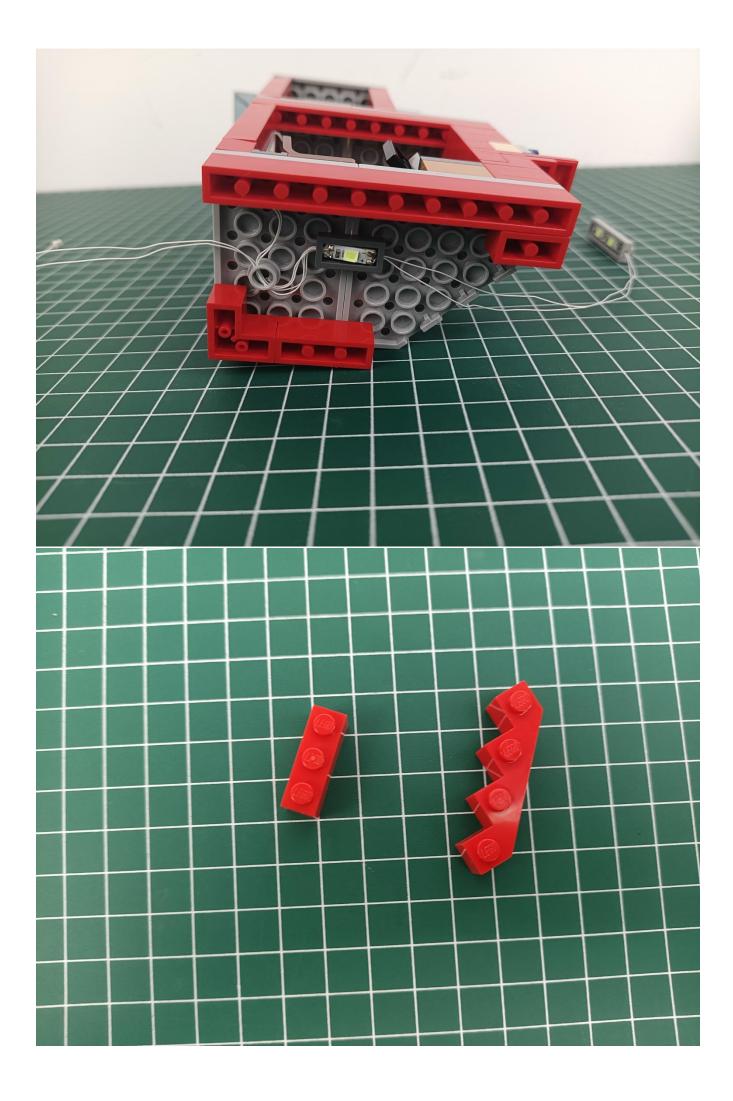

Remove the remaining parts and put them back in the corresponding bags.

## Note:

Please be careful when installing. The lamp wire is relatively slender and cannot be pressed on the raised position of the building block. It should pass along the gap, otherwise the lamp wire will be pinched.