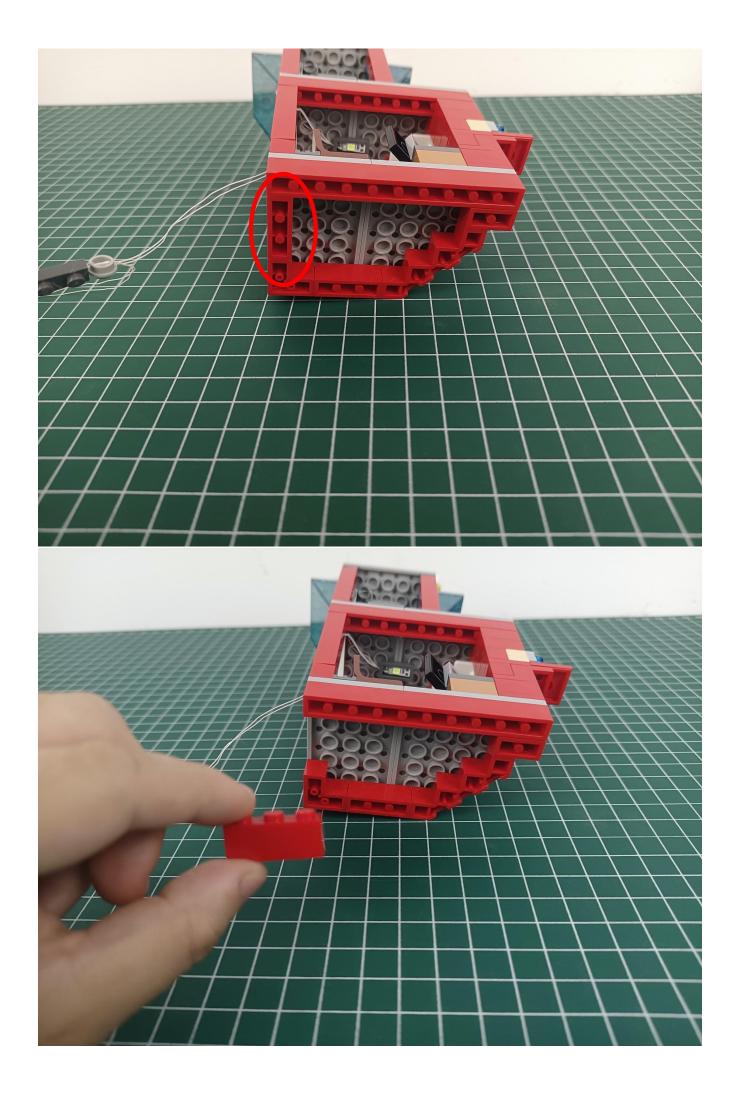

## Note:

Please be careful when installing. The lamp wire is relatively slender and cannot be pressed on the raised position of the building block. It should pass along the gap, otherwise the lamp wire will be pinched.

start installation:

Please pay attention to the use of 2P interface, the interface is small, please use it carefully:

The installation is complete.

The above are ideas and instructions provided by our designers. Please move on: