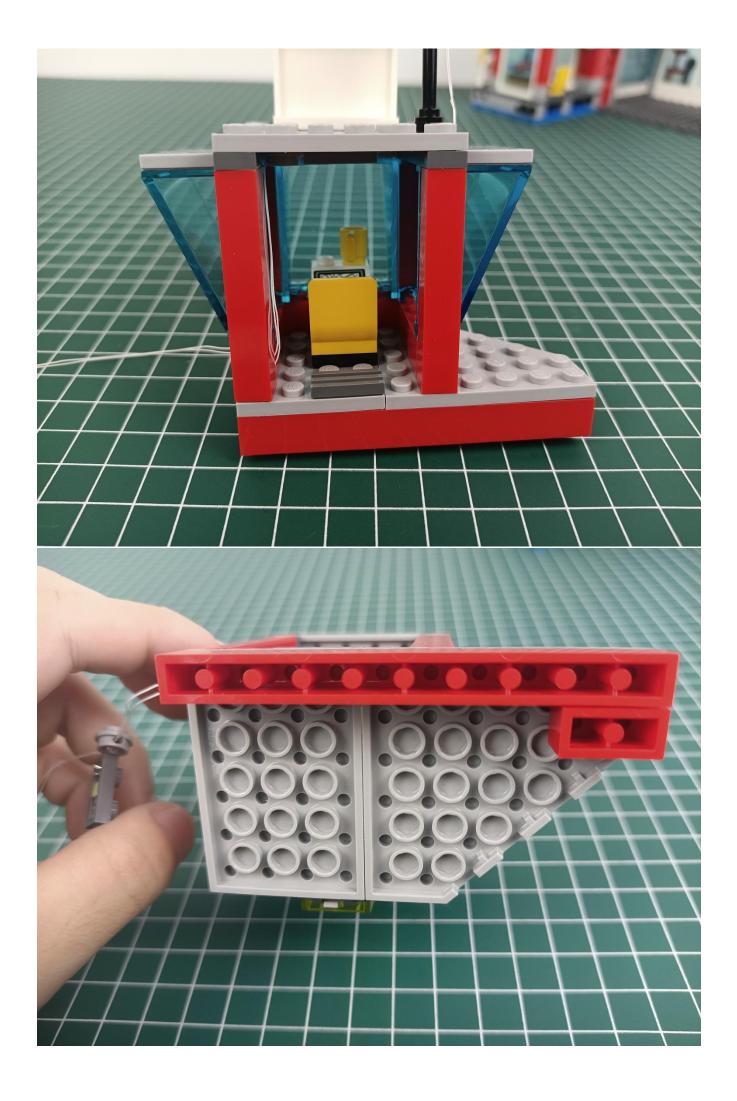

Take out one 2-seater expansion board.

Please pay attention to the use of 2P interface, the interface is small, please use it carefully:

Connect the expansion board and the battery box.

Take out the lighting from the No. 1 bag.

Connect the lighting to the 2-seater expansion board.

Turn on the battery box switch.

Test whether the lighting can work normally. (Note: If the lighting fails to work normally, please contact us in time).