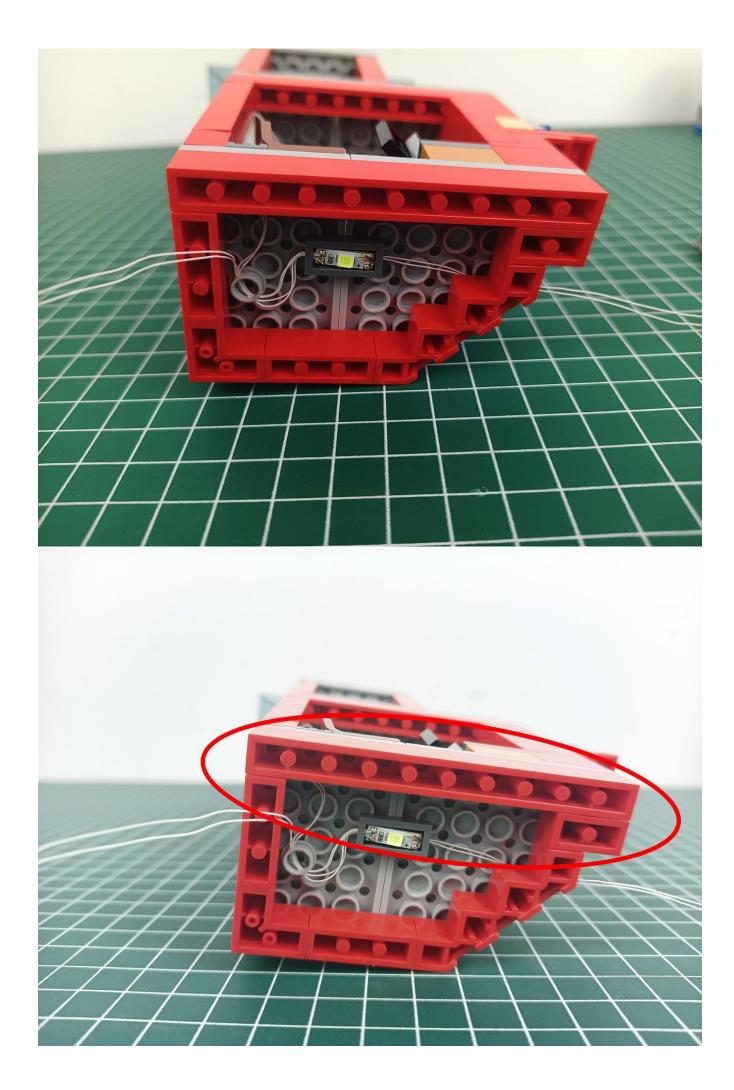

## Note:

Please be careful when installing. The lamp wire is relatively slender and cannot be pressed on the raised position of the building block. It should pass along the gap, otherwise the lamp wire will be pinched.