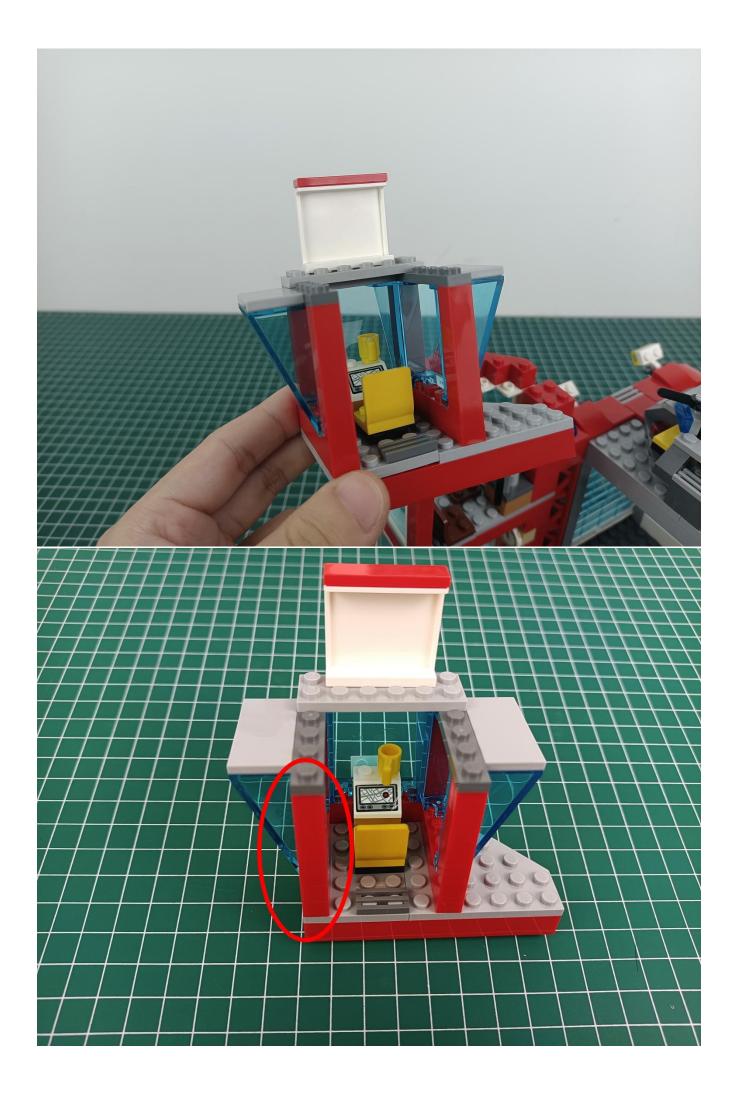

## Note:

Please be careful when installing. The lamp wire is relatively slender and cannot be pressed on the raised position of the building block. It should pass along the gap, otherwise the lamp wire will be pinched.

start installation:

Please pay attention to the use of 2P interface, the interface is small, please use it carefully:

The installation is complete.

The above are ideas and instructions provided by our designers. Please move on: