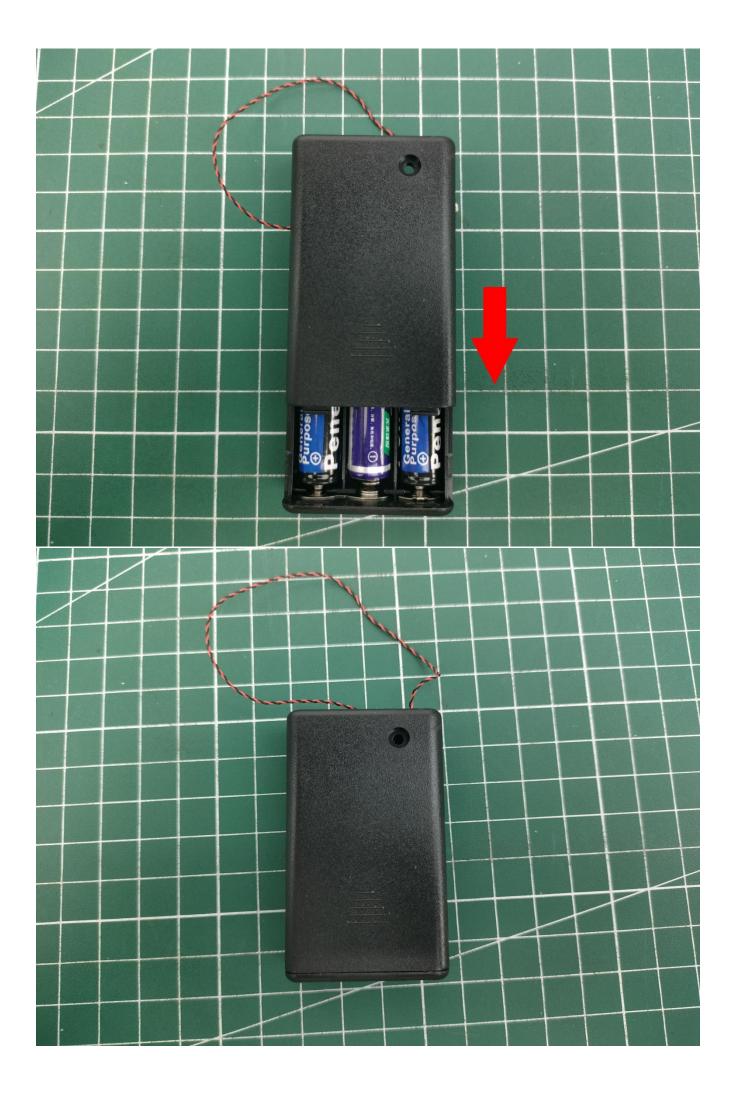

Take out the AAA battery box.

Flip to the back of the battery box.

Slide up to remove the battery cover.

Install 3 AAA batteries (note the positive and negative poles).

Slide down to install the battery cover.