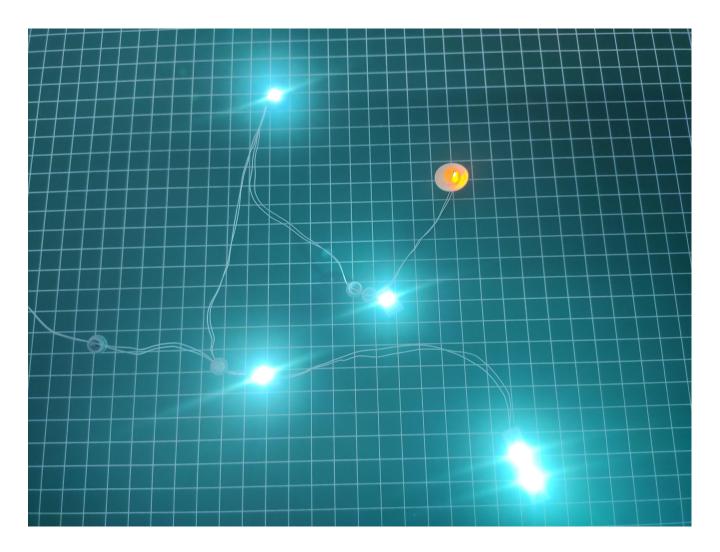

Connect the lighting to the 2-seater expansion board.

Turn on the battery box switch.

Test whether the lighting can work normally. (Note: If the lighting fails to work normally, please contact us in time).

Turn on the power bank switch to test whether the lighting can work normally. (Note: If the lighting fails to work normally, please contact us in time).

Remove all the lamp wires and put them back in the corresponding bag.