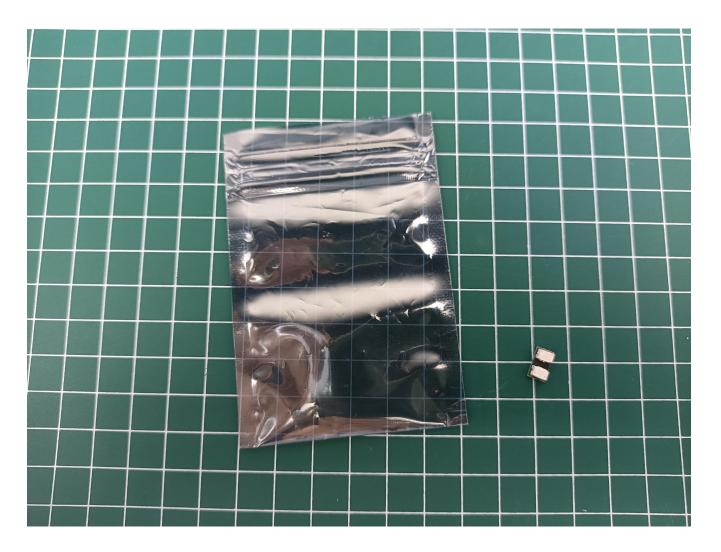

Take out one 2-seater expansion board.

Please pay attention to the use of 2P interface, the interface is small, please use it carefully:

Connect the expansion board and the battery box.

Take out the lighting from the No. 1 bag.