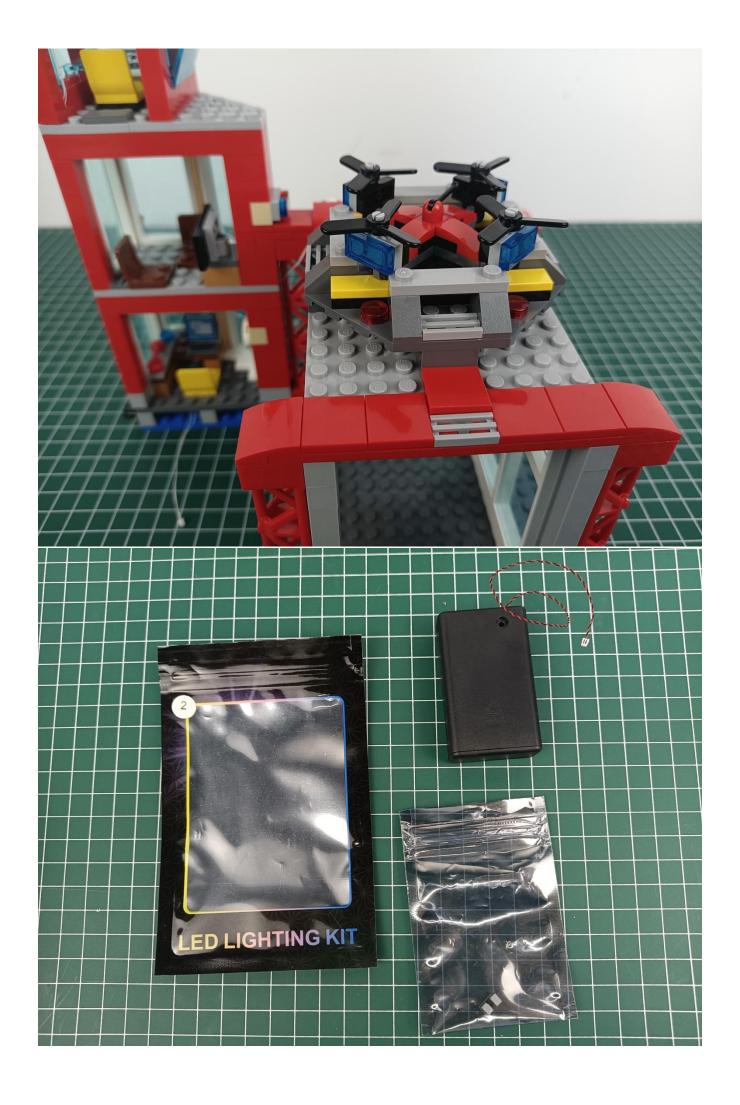

## 20215 Fire Station LED lighting Kit (Standard Version) LG81

## **USB** connectors to connect devices

There are 2 bags of this product, and the AAA battery box is a gift. (Without battery)

Take out the accessories inside (accessories include: AAA battery box, 30cm USB power cord). The following power supply methods use mobile power, equipped with a USB power cord, and the battery box (battery self-supplied) can be used by yourself.