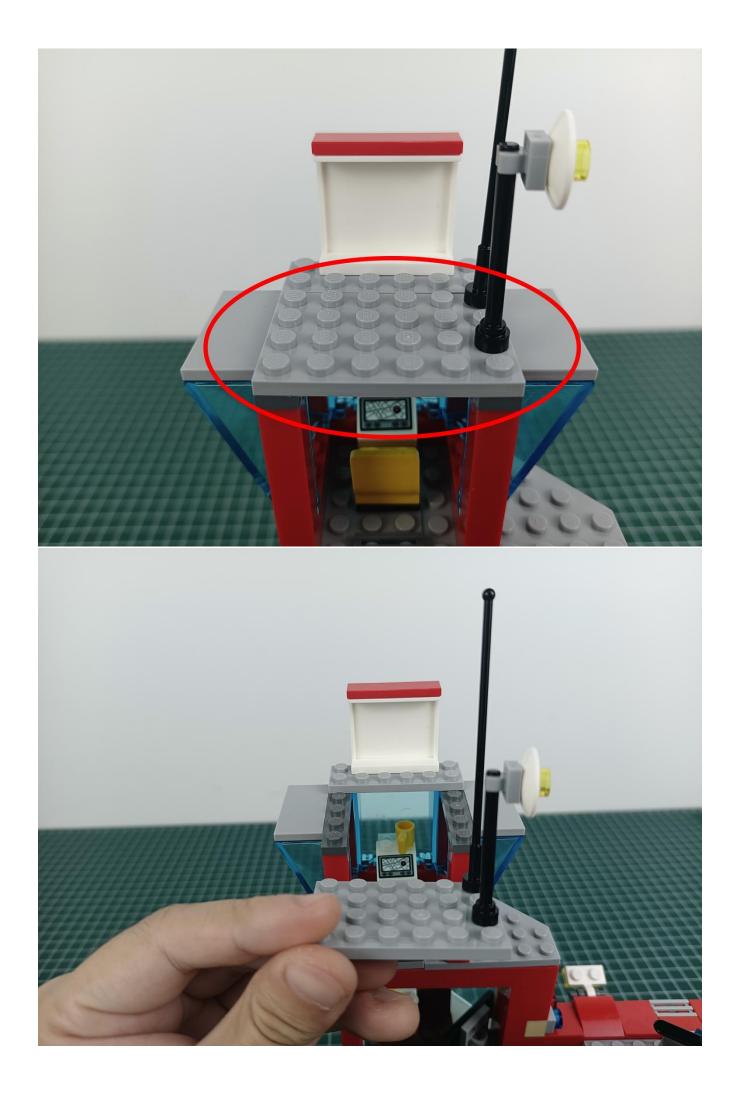

## Note:

Please be careful when installing. The lamp wire is relatively slender and cannot be pressed on the raised position of the building block. It should pass along the gap, otherwise the lamp wire will be pinched.

start installation:

Please pay attention to the use of 2P interface, the interface is small, please use it carefully:

The installation is complete.

The above are ideas and instructions provided by our designers. Please move on: