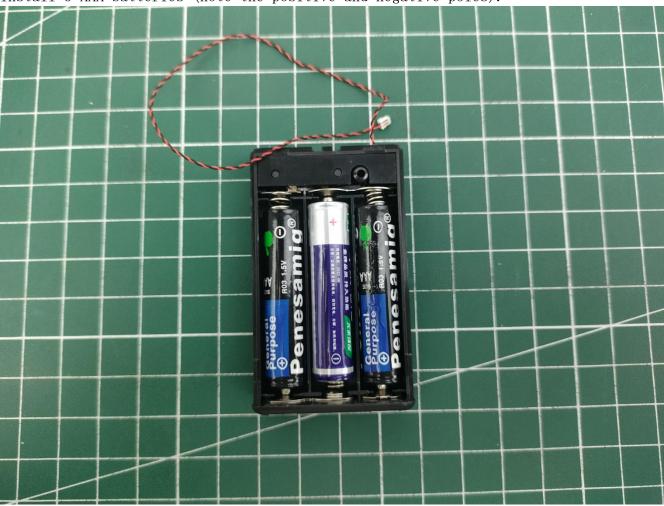

Take out the AAA battery box.

Flip to the back of the battery box.

Slide up to remove the battery cover.

Install 3 AAA batteries (note the positive and negative poles).

Slide down to install the battery cover.