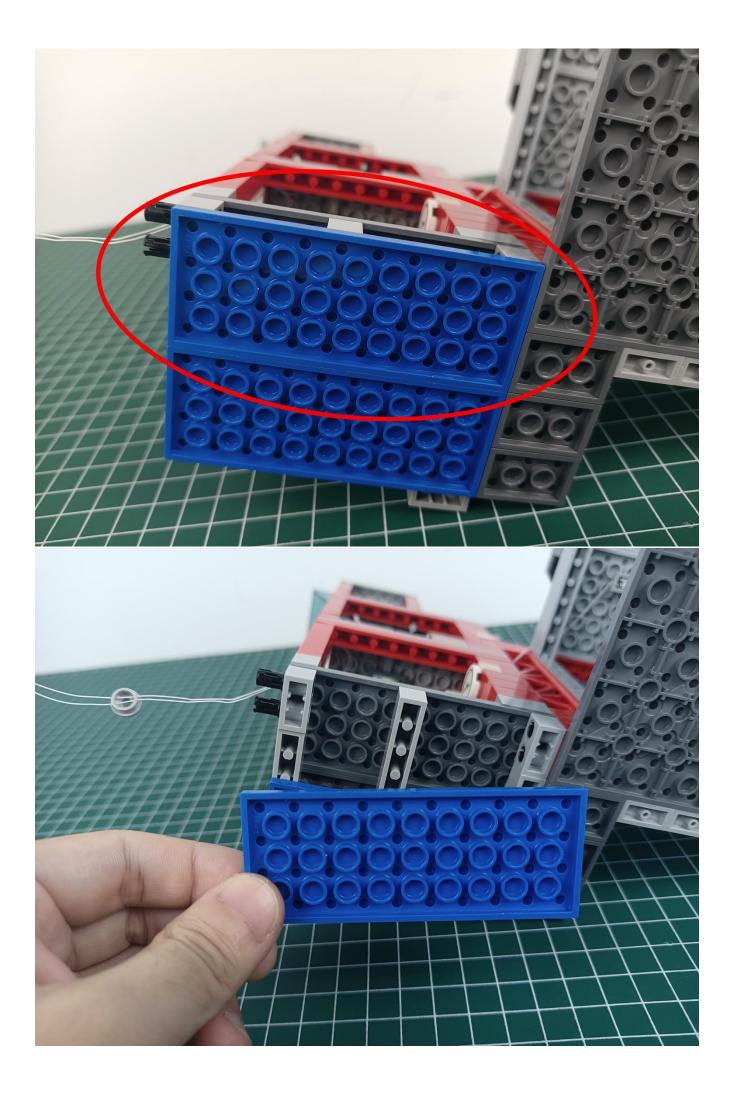

## Note:

Please be careful when installing. The lamp wire is relatively slender and cannot be pressed on the raised position of the building block. It should pass along the gap, otherwise the lamp wire will be pinched.

start installation:

Please pay attention to the use of 2P interface, the interface is small, please use it carefully:

The installation is complete.

The above are ideas and instructions provided by our designers. Please move on: