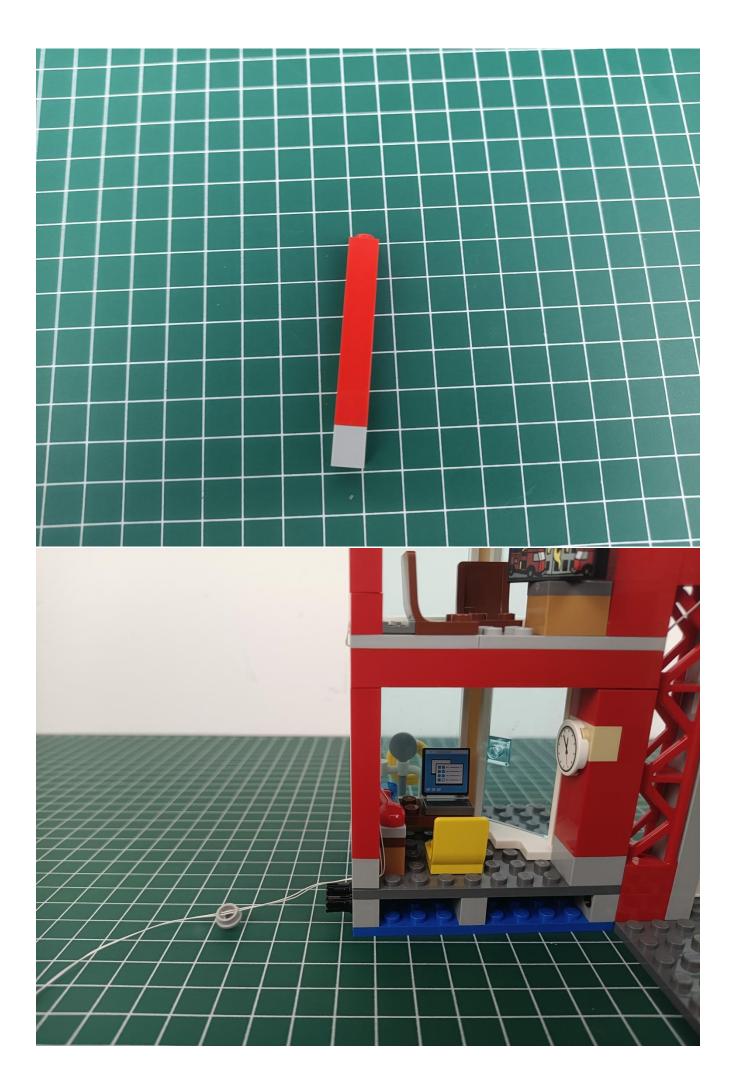

Take out one 2-seater expansion board.

Please pay attention to the use of 2P interface, the interface is small, please use it carefully:

Connect the expansion board and the battery box.

Take out the lighting from the No. 1 bag.

Connect the lighting to the 2-seater expansion board.

Turn on the battery box switch.

Test whether the lighting can work normally. (Note: If the lighting fails to work normally, please contact us in time).