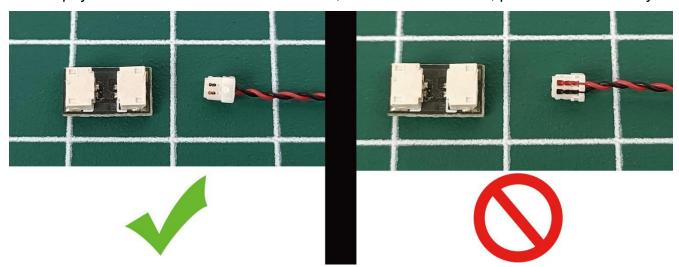

Take out one 2-seater expansion board.

Please pay attention to the use of 2P interface, the interface is small, please use it carefully:

Connect the expansion board and the battery box.

Take out the lighting from the No. 1 bag.