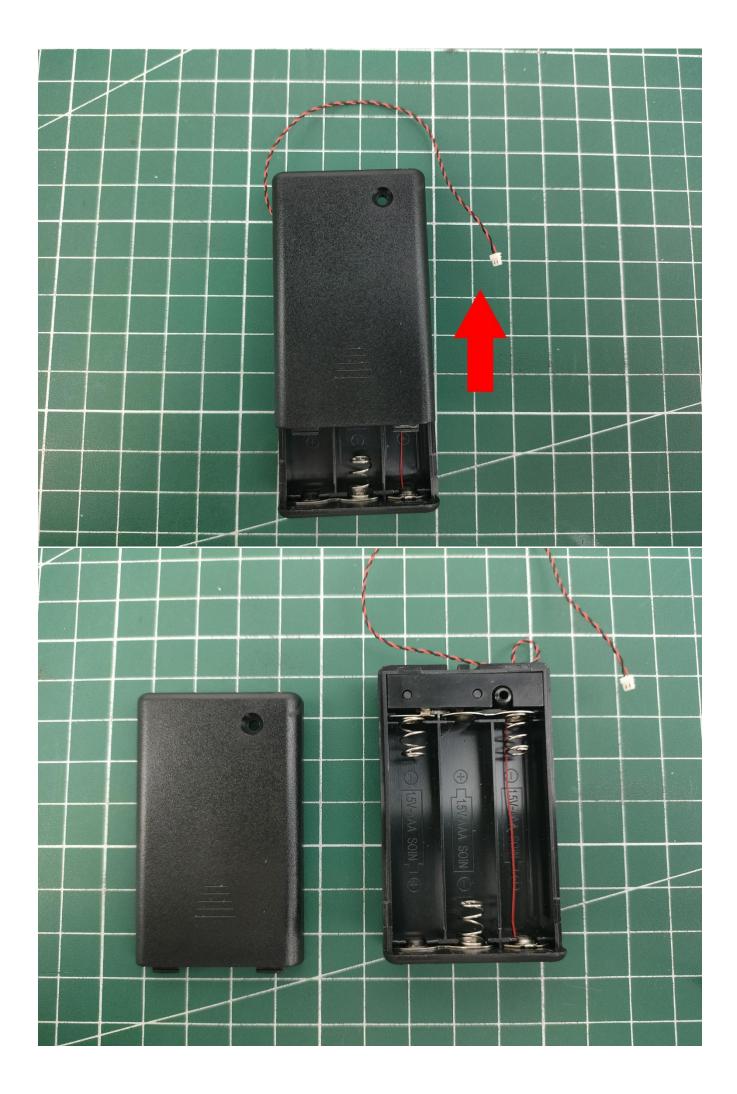

Take out the AAA battery box.

Flip to the back of the battery box.

Slide up to remove the battery cover.

Install 3 AAA batteries (note the positive and negative poles).

Slide down to install the battery cover.