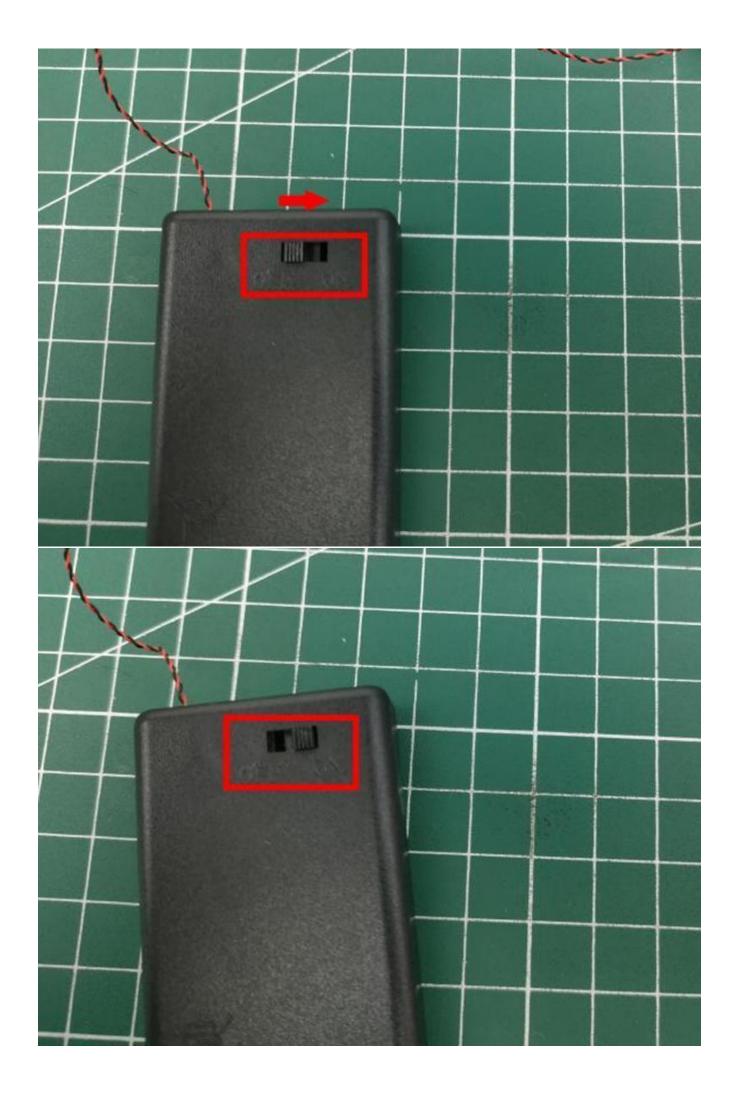

Take out the AAA battery box.

Flip to the back of the battery box.

Slide up to remove the battery cover.

Install 3 AAA batteries (note the positive and negative poles).

Slide down to install the battery cover.

Connect the lighting to the 2-seater expansion board.

Turn on the battery box switch.

Test whether the lighting can work normally. (Note: If the lighting fails to work normally, please contact us in time).