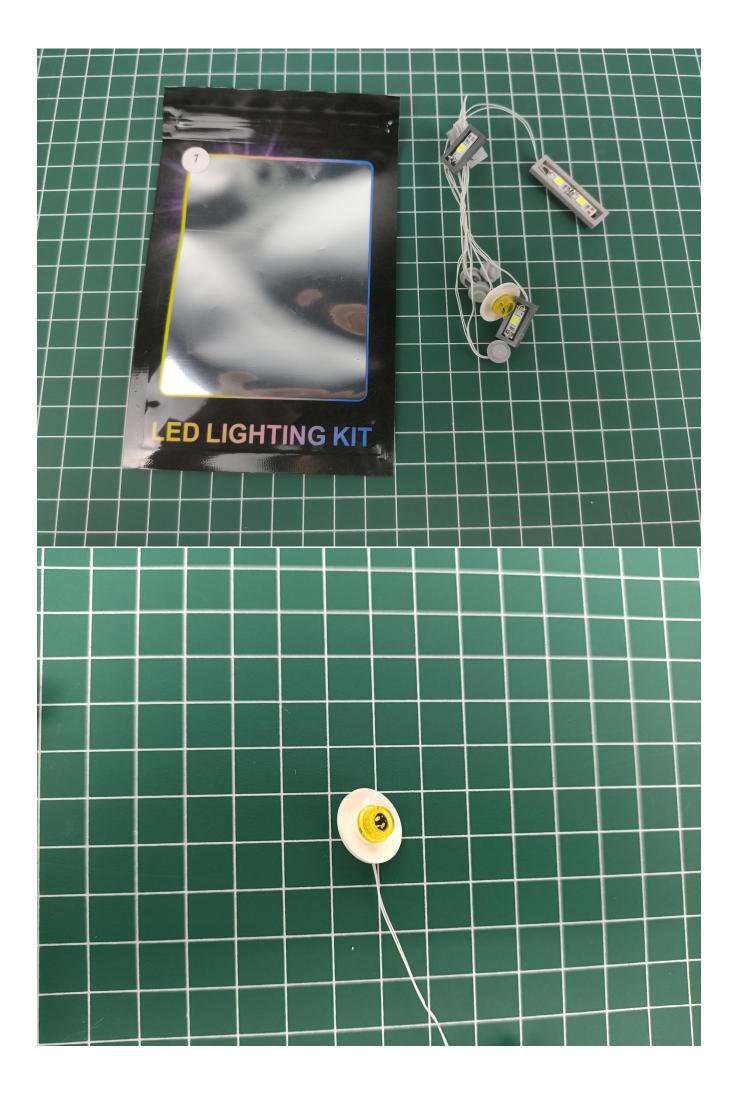

## **USB** connectors to connect devices

There are 2 bags of this product, and the AAA battery box is a gift. (Without battery)

Take out the accessories inside (accessories include: AAA battery box, 30cm USB power cord). The following power supply methods use mobile power, equipped with a USB power cord, and the battery box (battery self-supplied) can be used by yourself.

Take out one 2-seater expansion board.

Please pay attention to the use of 2P interface, the interface is small, please use it carefully:

Connect the expansion board and the battery box.

Take out the lighting from the No. 1 bag.