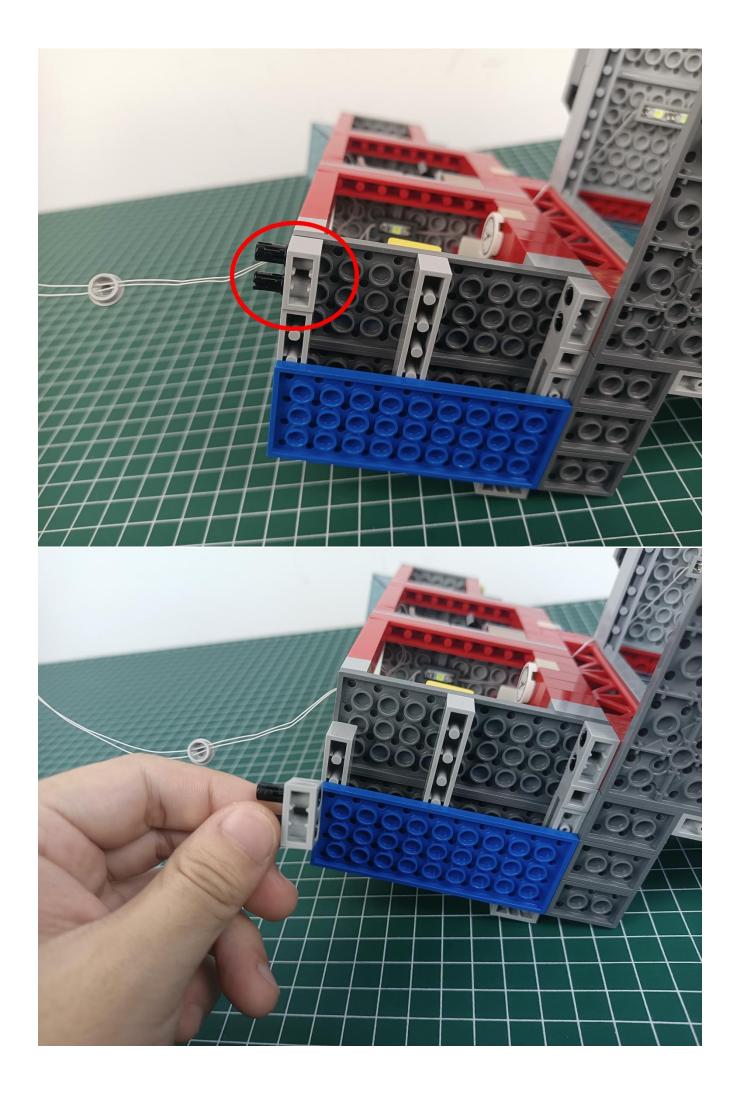

start installation:

Please pay attention to the use of 2P interface, the interface is small, please use it carefully:

The installation is complete.

The above are ideas and instructions provided by our designers. Please move on: