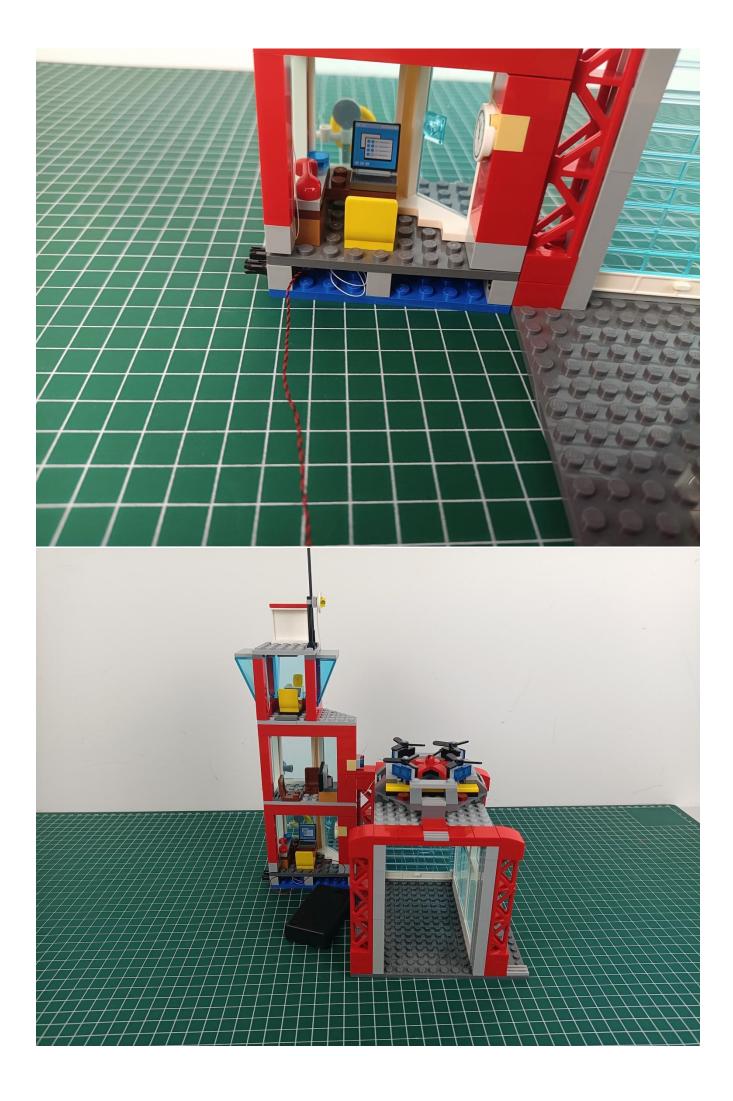

## Note:

Please be careful when installing. The lamp wire is relatively slender and cannot be pressed on the raised position of the building block. It should pass along the gap, otherwise the lamp wire will be pinched.

start installation:

Please pay attention to the use of 2P interface, the interface is small, please use it carefully:

The installation is complete.

The above are ideas and instructions provided by our designers. Please move on: