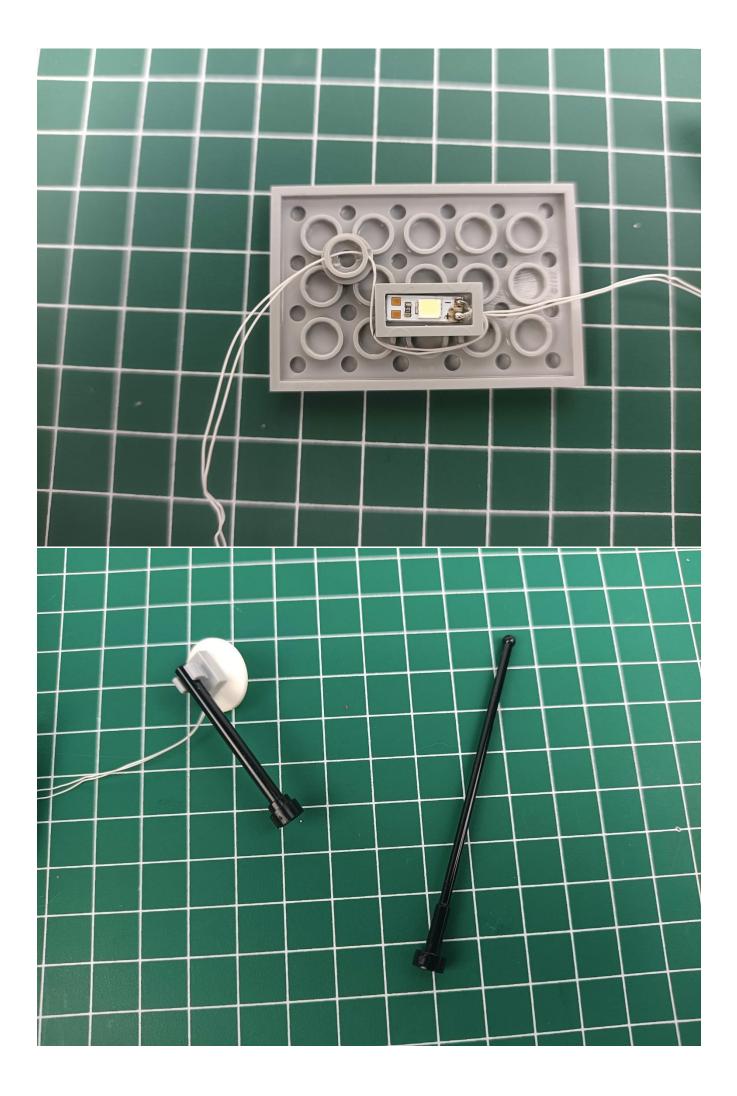

## Note:

Please be careful when installing. The lamp wire is relatively slender and cannot be pressed on the raised position of the building block. It should pass along the gap, otherwise the lamp wire will be pinched.

start installation:

Please pay attention to the use of 2P interface, the interface is small, please use it carefully:

The installation is complete.

The above are ideas and instructions provided by our designers. Please move on: