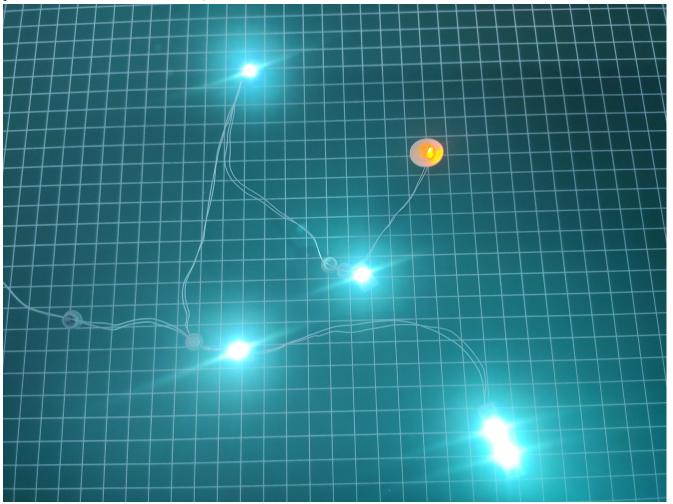

Connect the lighting to the 2-seater expansion board.

Turn on the battery box switch.

Test whether the lighting can work normally. (Note: If the lighting fails to work normally, please contact us in time).

Turn on the power bank switch to test whether the lighting can work normally. (Note: If the lighting fails to work normally, please contact us in time).

Remove all the lamp wires and put them back in the corresponding bag.