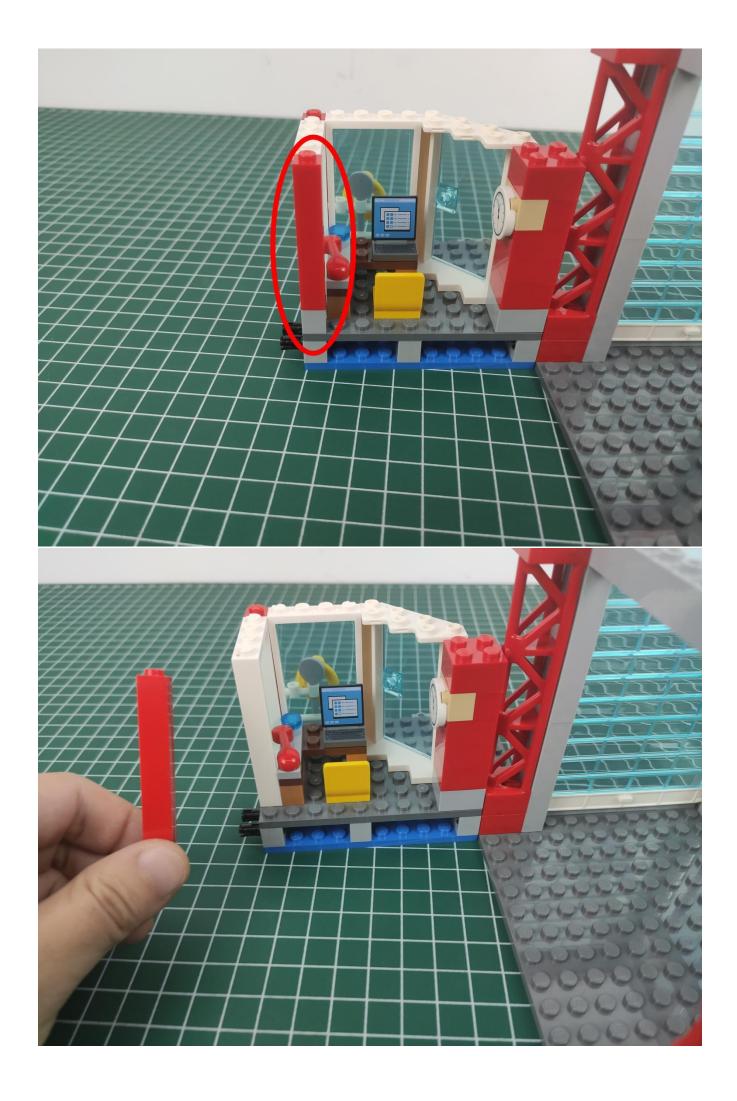

start installation:

Please pay attention to the use of 2P interface, the interface is small, please use it carefully:

The installation is complete.

The above are ideas and instructions provided by our designers. Please move on: