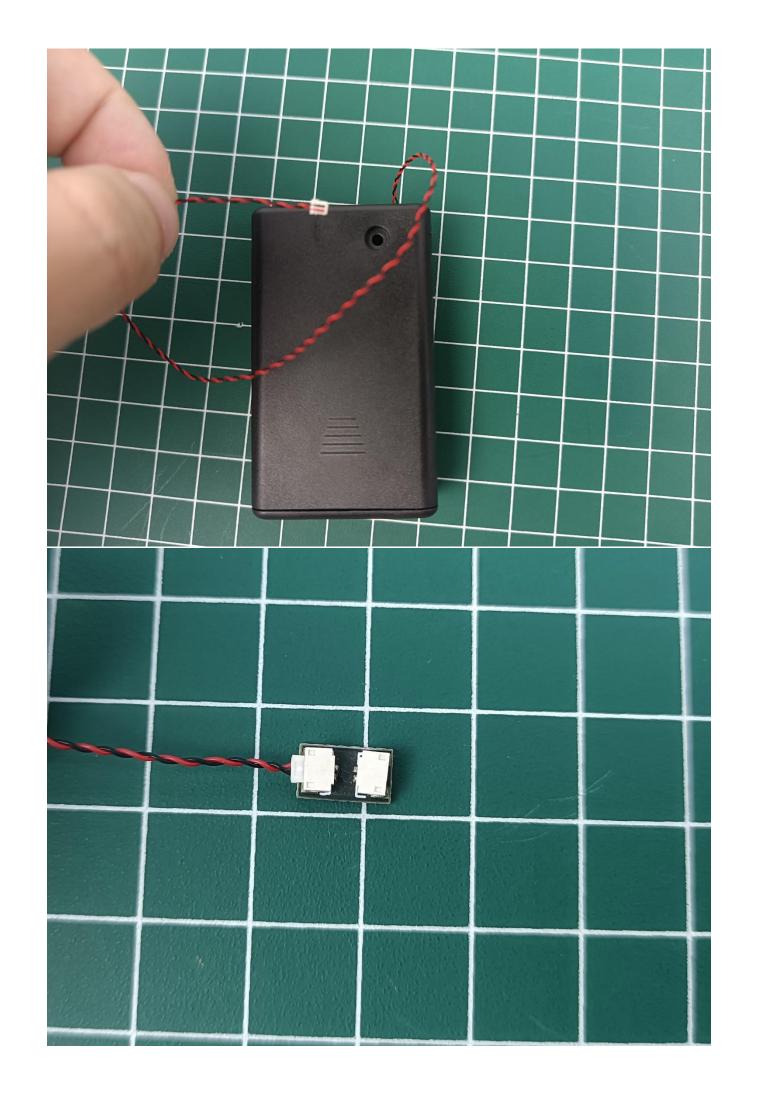

Take out the AAA battery box.

Flip to the back of the battery box.

Slide up to remove the battery cover.

Install 3 AAA batteries (note the positive and negative poles).

Slide down to install the battery cover.

Take out one 2-seater expansion board.

Please pay attention to the use of 2P interface, the interface is small, please use it carefully:

Connect the expansion board and the battery box.

Take out the lighting from the No. 1 bag.