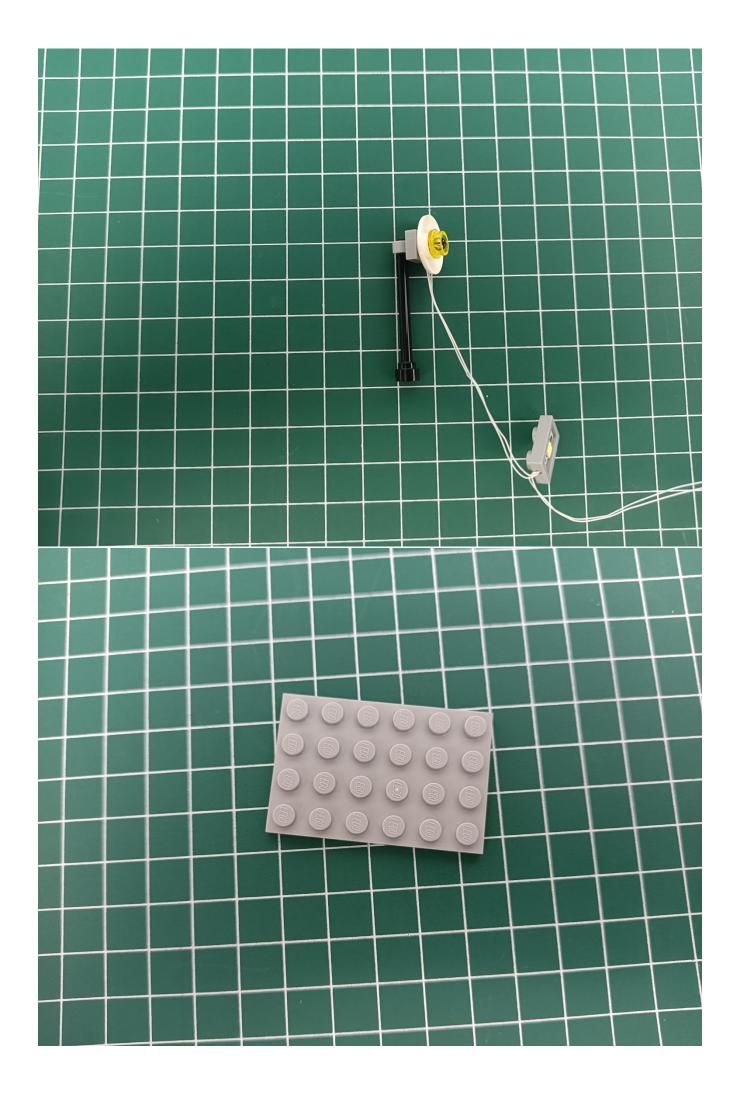

Take out one 2-seater expansion board.

Please pay attention to the use of 2P interface, the interface is small, please use it carefully:

Connect the expansion board and the battery box.

Take out the lighting from the No. 1 bag.

start installation:

Please pay attention to the use of 2P interface, the interface is small, please use it carefully:

The installation is complete.

The above are ideas and instructions provided by our designers. Please move on: