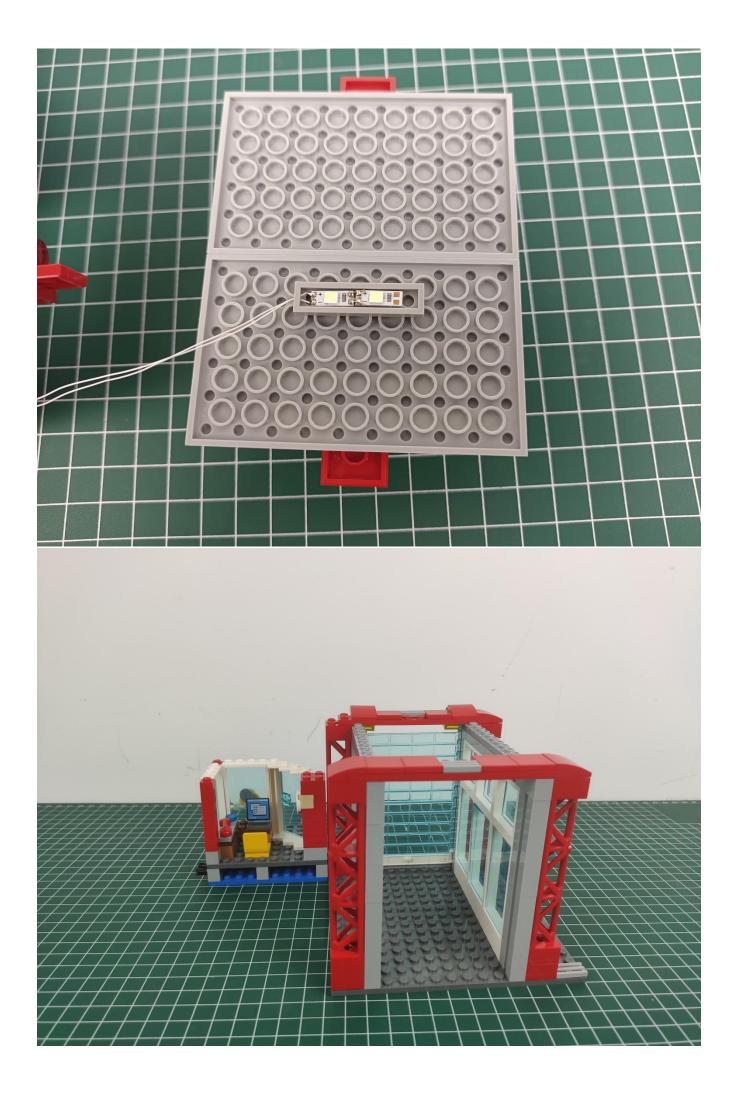

## Note:

Please be careful when installing. The lamp wire is relatively slender and cannot be pressed on the raised position of the building block. It should pass along the gap, otherwise the lamp wire will be pinched.

Take out one 2-seater expansion board.

Please pay attention to the use of 2P interface, the interface is small, please use it carefully:

Connect the expansion board and the battery box.

Take out the lighting from the No. 1 bag.

Connect the lighting to the 2-seater expansion board.

Turn on the battery box switch.

Test whether the lighting can work normally. (Note: If the lighting fails to work normally, please contact us in time).