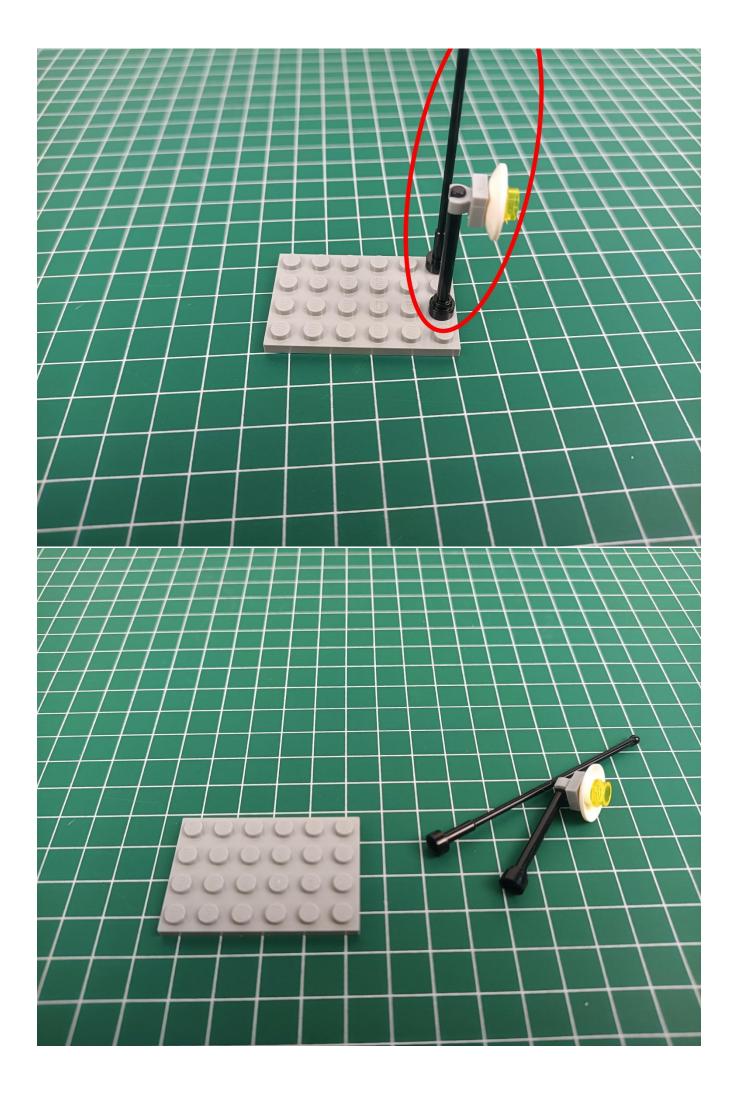

the AAA battery box and the 2-seat expansion board.



Put the AAA battery box back into the bag.



Take out the 30cm USB power cord.



Connect the USB power cord to the power bank.



Connect the USB power cord to the 2-seater expansion board.



Turn on the power bank switch to test whether the lighting can work normally. (Note: If the lighting fails to work normally, please contact us in time).



Remove all the lamp wires and put them back in the corresponding bag.



Remove the remaining parts and put them back in the corresponding bags.

## Note:

Please be careful when installing. The lamp wire is relatively slender and cannot be pressed on the raised position of the building block. It should pass along the gap, otherwise the lamp wire will be pinched.



start installation:





















































































Please pay attention to the use of 2P interface, the interface is small, please use it carefully:











The installation is complete.



The above are ideas and instructions provided by our designers. Please move on:

- 1: Do you have any suggestions about the material and quality of our products?
- 2: Do you have any suggestions on the installation instructions and the degree of difficulty of the installation?
- 3: If you have better installation method and ideas, please contact us in time.