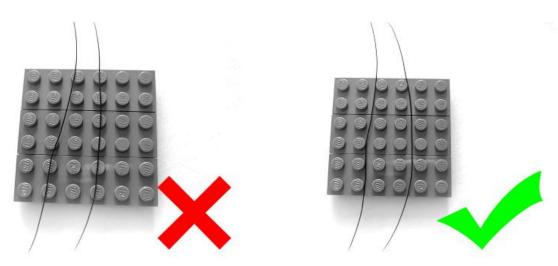

## Note:

Please be careful when installing. The lamp wire is relatively slender and cannot be pressed on the raised position of the building block. It should pass along the gap, otherwise the lamp wire will be pinched.