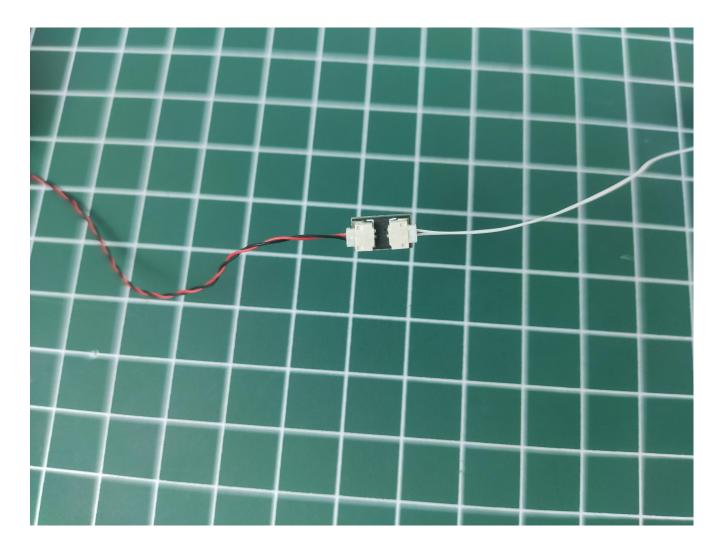

Take out one 2-seater expansion board.

Please pay attention to the use of 2P interface, the interface is small, please use it carefully:

Connect the expansion board and the battery box.

Take out the lighting from the No. 1 bag.