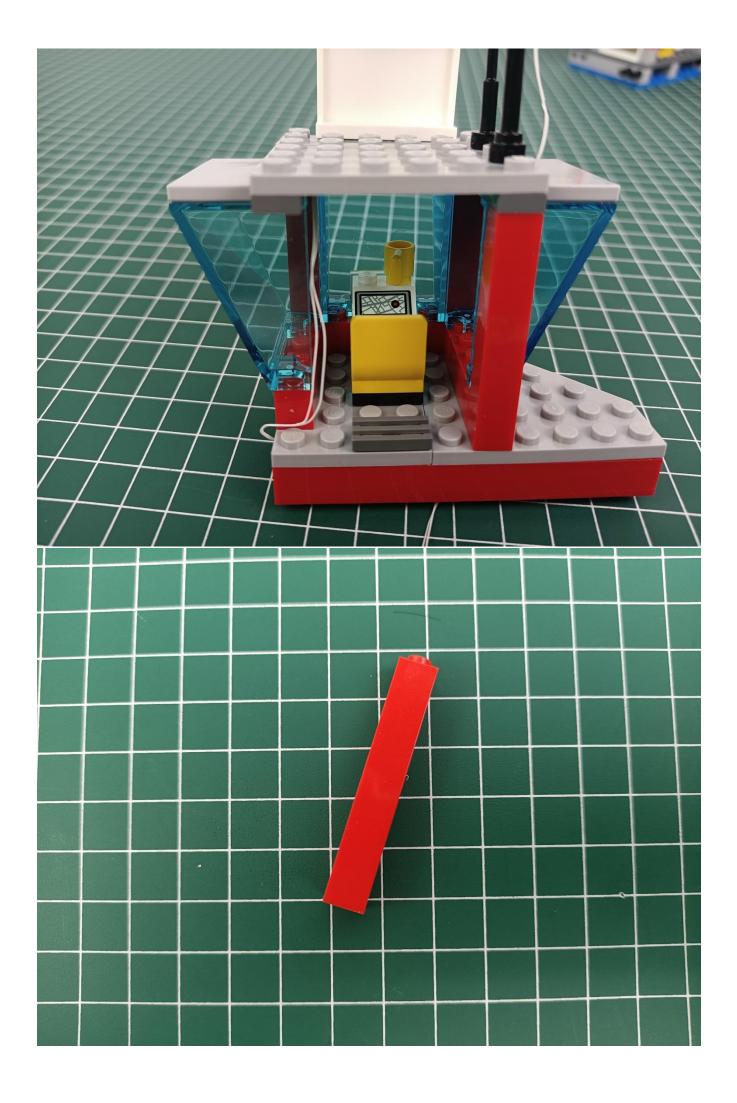

## Note:

Please be careful when installing. The lamp wire is relatively slender and cannot be pressed on the raised position of the building block. It should pass along the gap, otherwise the lamp wire will be pinched.

start installation:

Please pay attention to the use of 2P interface, the interface is small, please use it carefully:

The installation is complete.

The above are ideas and instructions provided by our designers. Please move on: