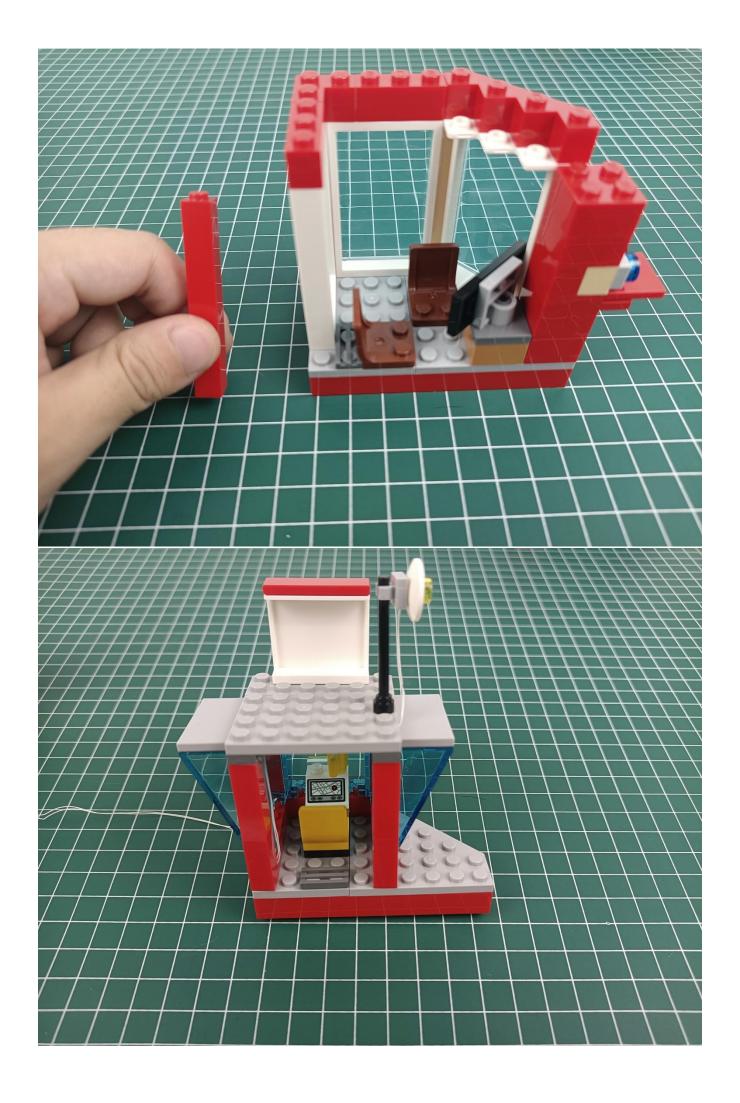

start installation:

Please pay attention to the use of 2P interface, the interface is small, please use it carefully:

The installation is complete.

The above are ideas and instructions provided by our designers. Please move on: