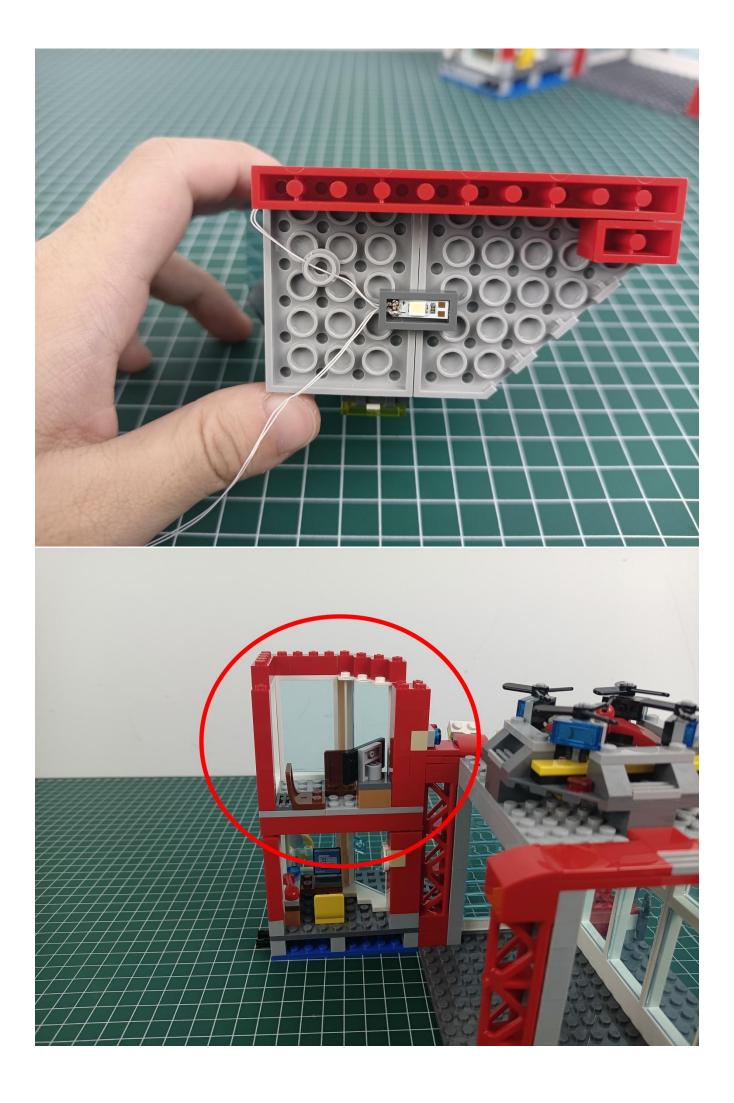

Connect the lighting to the 2-seater expansion board.

Turn on the battery box switch.

Test whether the lighting can work normally. (Note: If the lighting fails to work normally, please contact us in time).

## Note:

Please be careful when installing. The lamp wire is relatively slender and cannot be pressed on the raised position of the building block. It should pass along the gap, otherwise the lamp wire will be pinched.