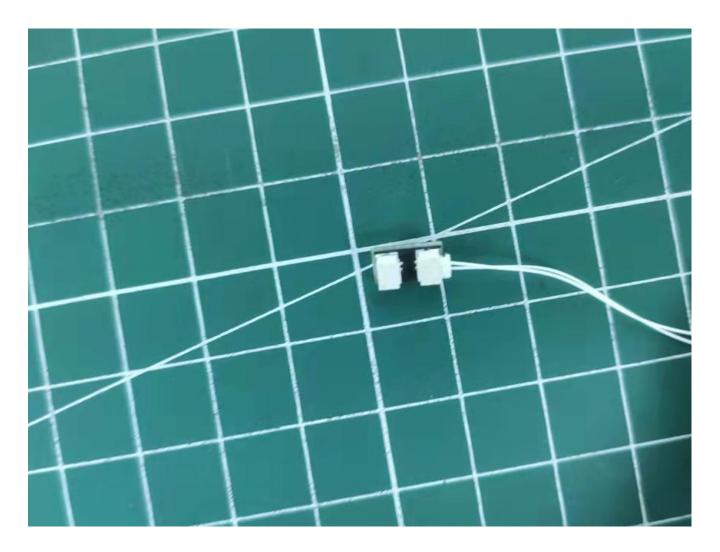

Take out one 2-seater expansion board.

Please pay attention to the use of 2P interface, the interface is small, please use it carefully:

Connect the expansion board and the battery box.

Take out the lighting from the No. 1 bag.

Connect the lighting to the 2-seater expansion board.

Turn on the battery box switch.

Test whether the lighting can work normally. (Note: If the lighting fails to work normally, please contact us in time).