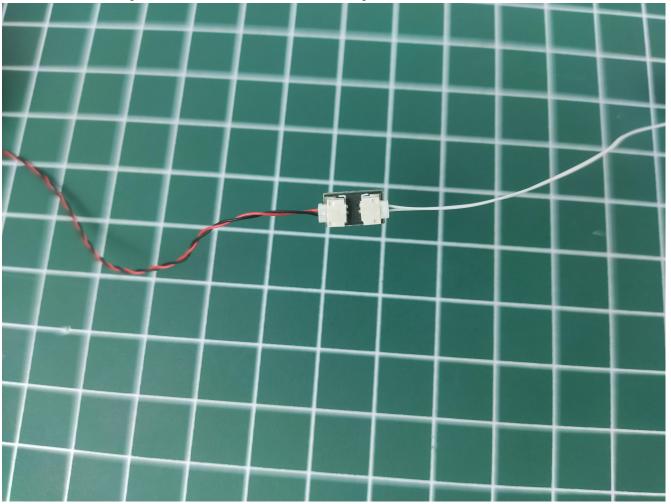

Take out one 2-seater expansion board.

Please pay attention to the use of 2P interface, the interface is small, please use it carefully:

Connect the expansion board and the battery box.

Take out the lighting from the No. 1 bag.

Connect the lighting to the 2-seater expansion board.

Turn on the battery box switch.

Test whether the lighting can work normally. (Note: If the lighting fails to work normally, please contact us in time).