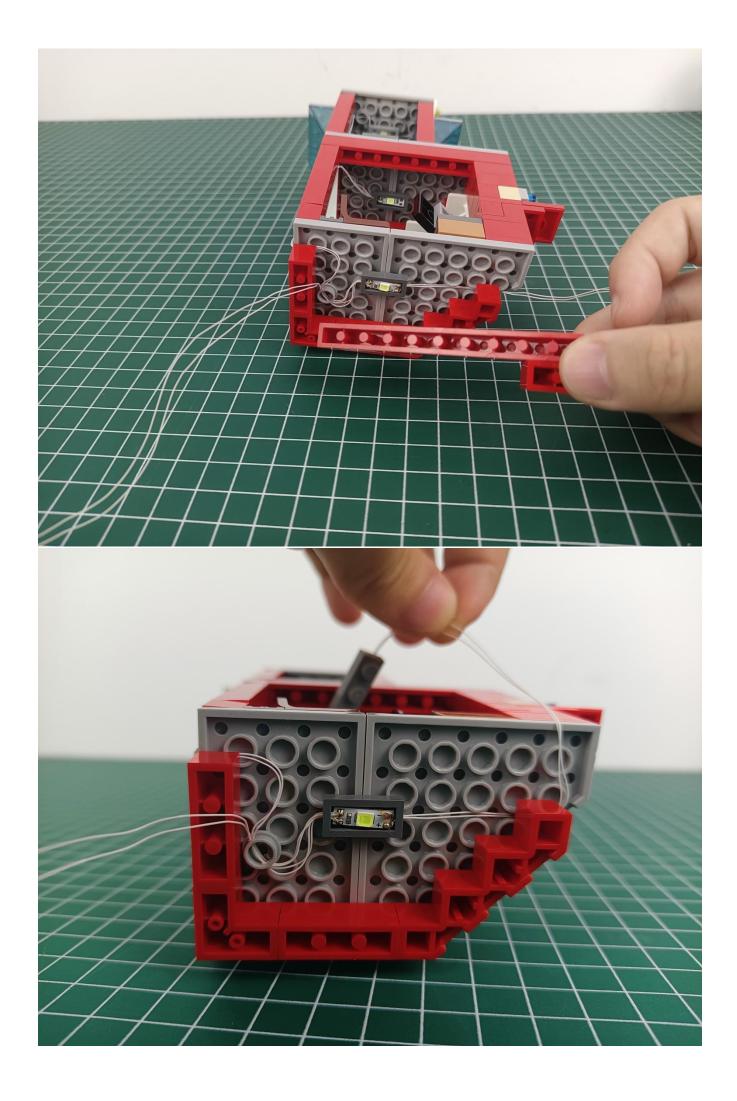

start installation:

Please pay attention to the use of 2P interface, the interface is small, please use it carefully:

The installation is complete.

The above are ideas and instructions provided by our designers. Please move on: