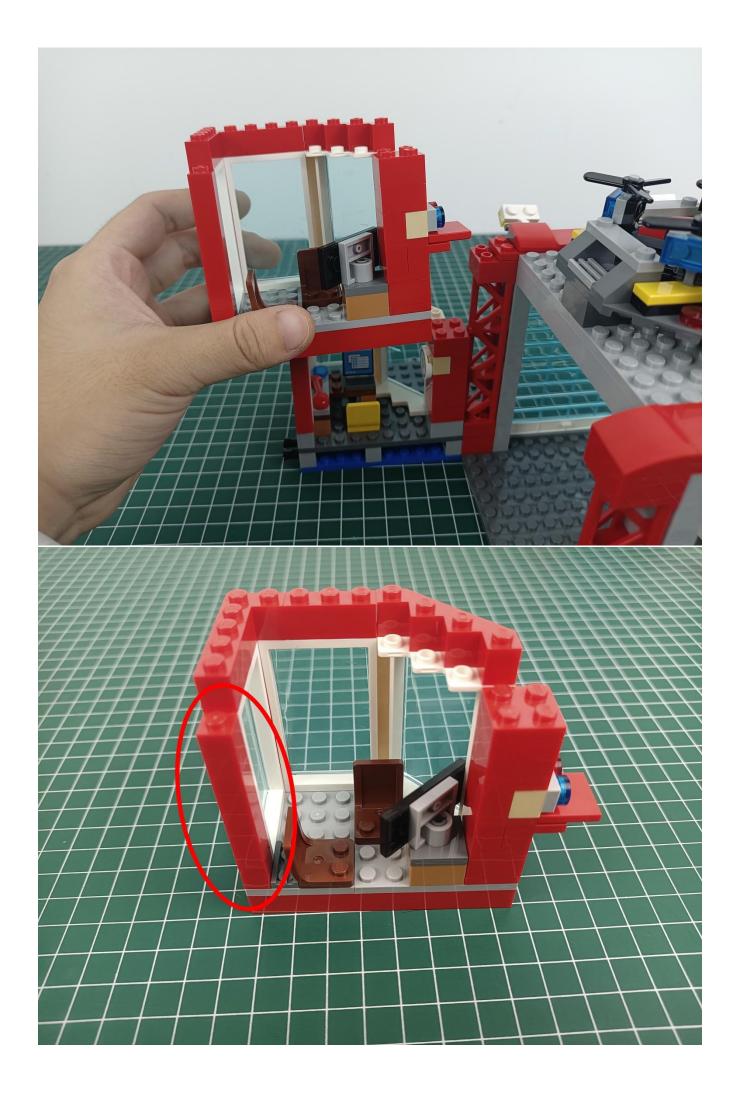

## Note:

Please be careful when installing. The lamp wire is relatively slender and cannot be pressed on the raised position of the building block. It should pass along the gap, otherwise the lamp wire will be pinched.

start installation:

Please pay attention to the use of 2P interface, the interface is small, please use it carefully:

The installation is complete.

The above are ideas and instructions provided by our designers. Please move on: