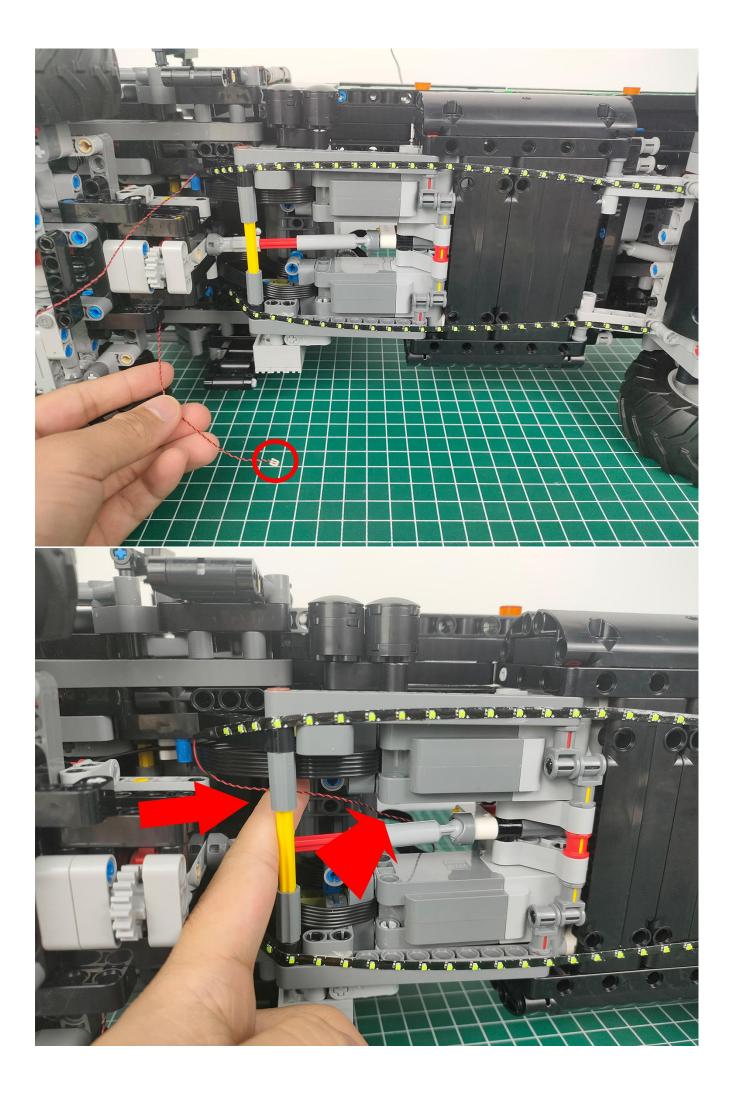

#### Note:

Please be careful when installing. The lamp wire is relatively slender and cannot be pressed on the raised position of the building block. It should pass along the gap, otherwise the lamp wire will be pinched.

#### start installation:

The installation is complete.

The above are ideas and instructions provided by our designers. Please move on:

1: Do you have any suggestions about the material and quality of our products?