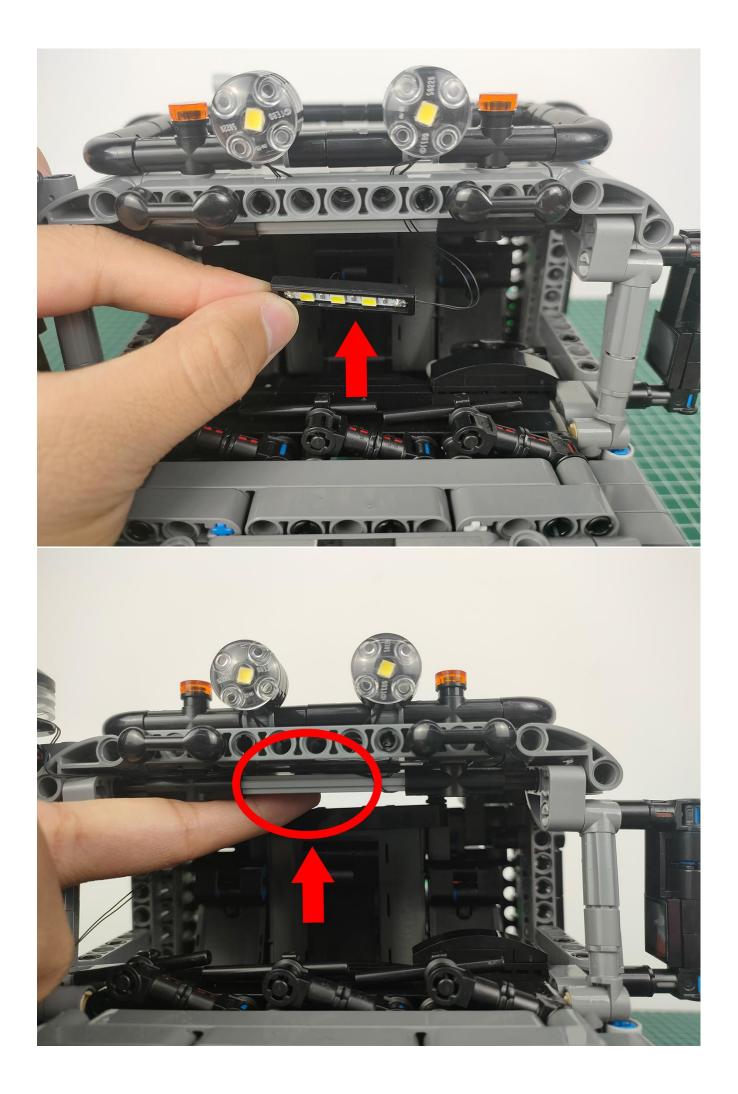

#### Note:

Please be careful when installing. The lamp wire is relatively slender and cannot be pressed on the raised position of the building block. It should pass along the gap, otherwise the lamp wire will be pinched.