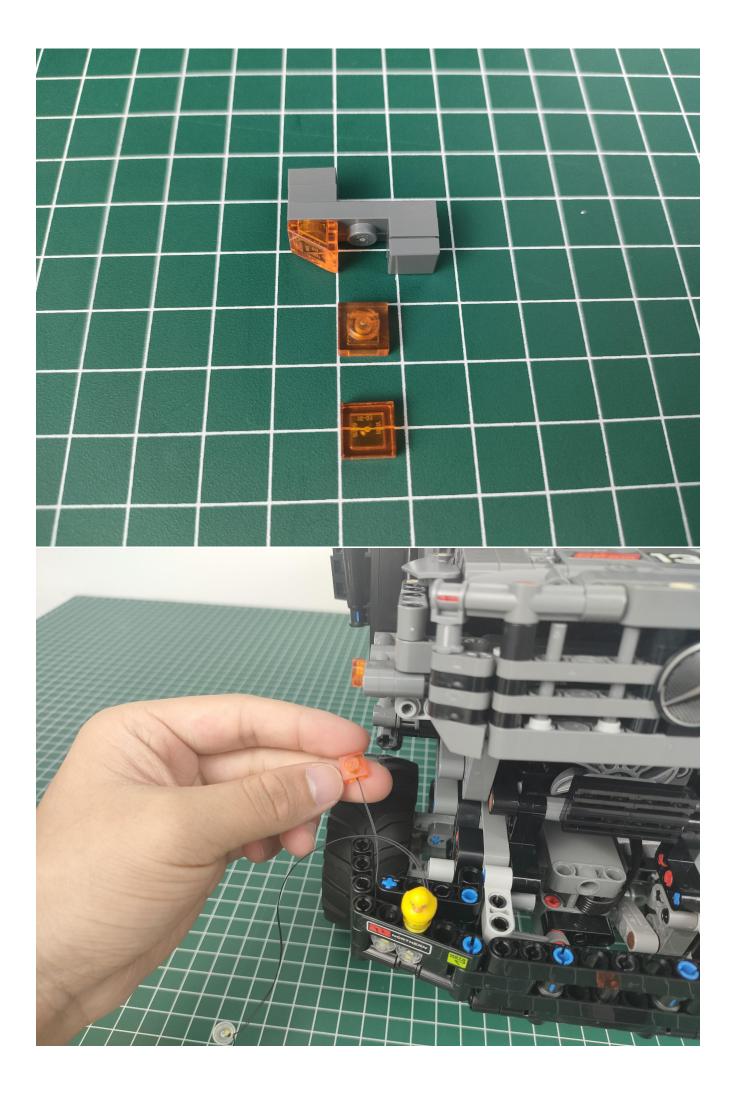

Connect it to the expansion board.

Turn on the switch on the battery box.

Test whether the lighting is normal, if there is any abnormality, please contact us in time.

After there is no abnormality, unplug the lighting from the expansion board.

To avoid losing and mixing up the lights, put them back in their original bags first.

In order to prevent the lighting from not bright after installation, the lighting in other bags are also tested in the same way. After testing a bag, please temporarily put it back in the original bag to avoid confusion with each other.