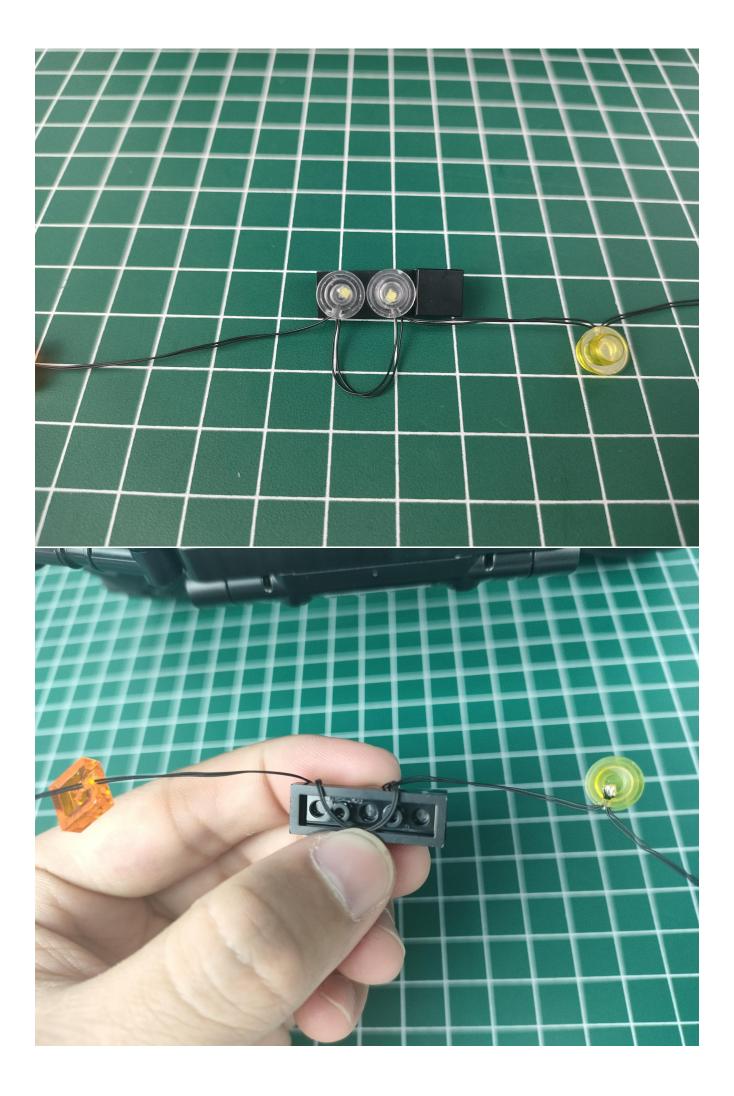

Connect it to the expansion board.

Turn on the switch on the battery box.

Test whether the lighting is normal, if there is any abnormality, please contact us in time.

After there is no abnormality, unplug the lighting from the expansion board.

To avoid losing and mixing up the lights, put them back in their original bags first.

In order to prevent the lighting from not bright after installation, the lighting in other bags are also tested in the same way. After testing a bag, please temporarily put it back in the original bag to avoid confusion with each other.