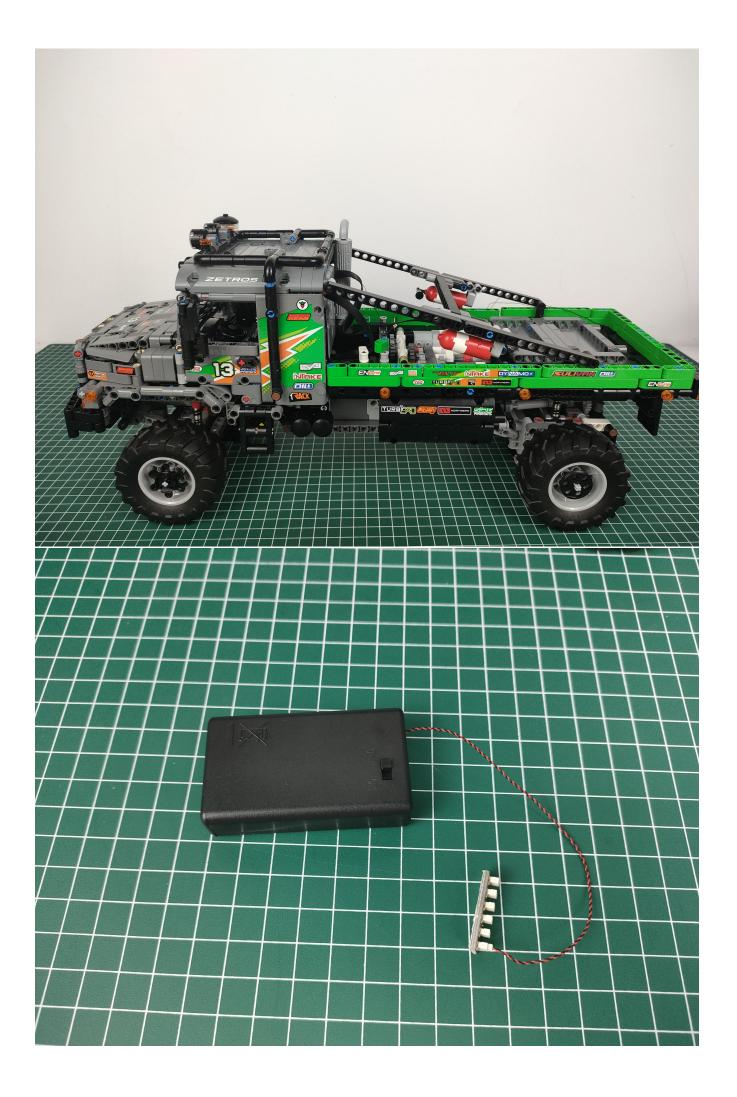

The picture shows the USB power cord. Its usage is similar to that of a battery box. You can use a power bank or mobile phone charger to supply power. See above for details. The battery box and USB power cord can be freely selected (the battery box is used in this article).

#### start installation:

The installation is complete.

The above are ideas and instructions provided by our designers. Please move on:

1: Do you have any suggestions about the material and quality of our products?