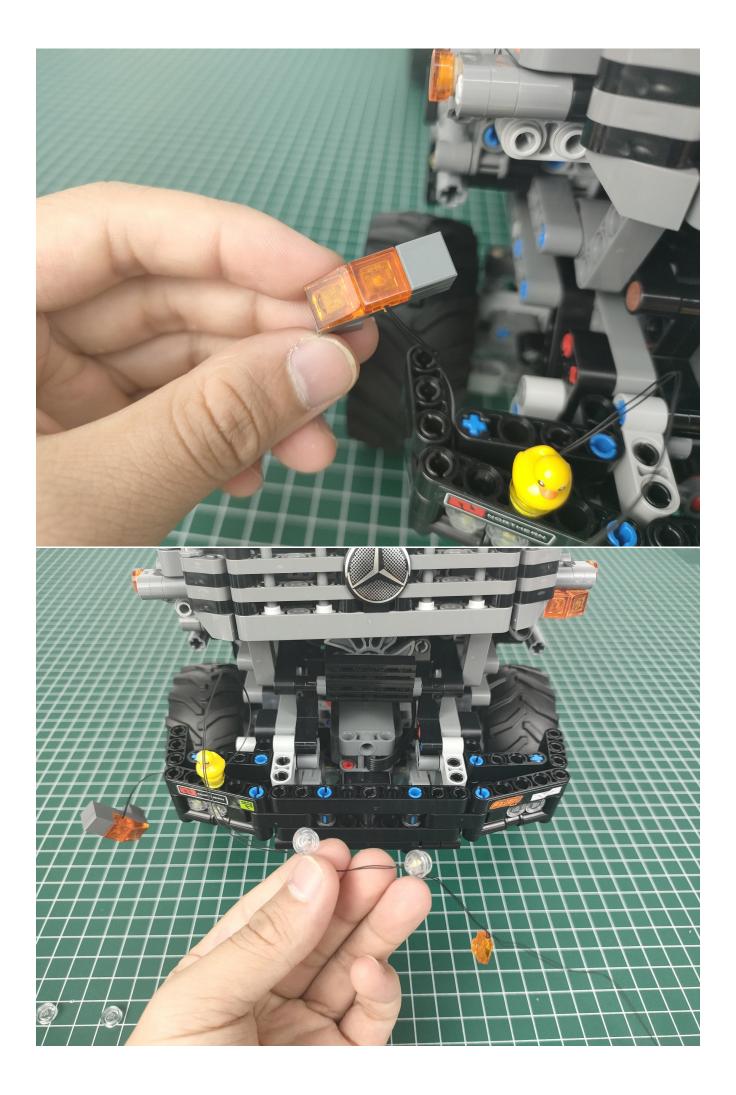

#### Note:

Please be careful when installing. The lamp wire is relatively slender and cannot be pressed on the raised position of the building block. It should pass along the gap, otherwise the lamp wire will be pinched.

#### start installation:

The installation is complete.

The above are ideas and instructions provided by our designers. Please move on:

1: Do you have any suggestions about the material and quality of our products?