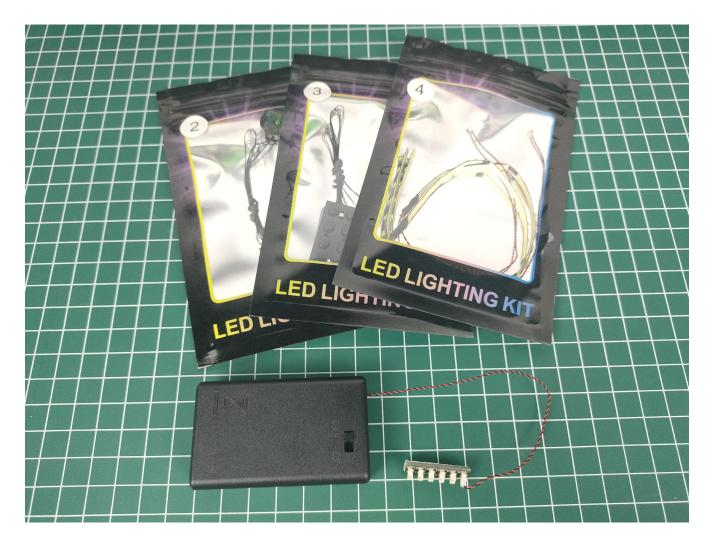

#### Lighting test:

Take out the parts in the No. 4 and No. 5 bags.

Take out the battery box and expansion board separately.

Lift the seal on the expansion board.

Please pay attention to the way the interface is used. The interface is small, please use it carefully: the = sign of the 2P interface is aligned with the = sign of the expansion board.

The battery box is connected to the expansion board.

Open the battery box cover, install the battery, pay attention to the positive and negative poles.

Close the battery compartment cover.

Take out the lighting from the No. 1 bag.