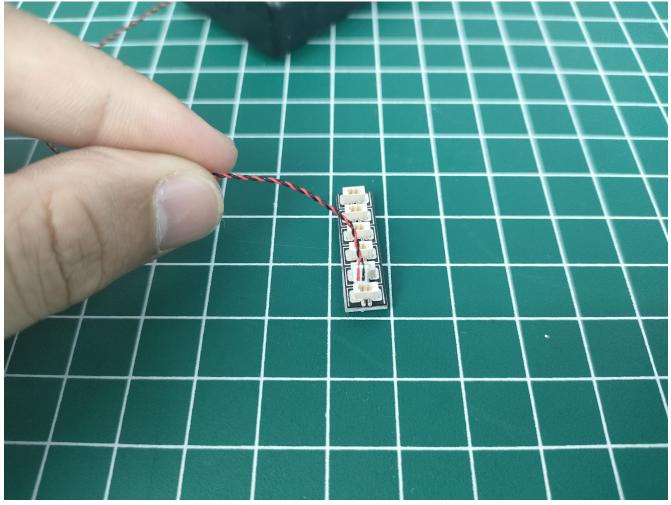

The battery box is connected to the expansion board.

Open the battery box cover, install the battery, pay attention to the positive and negative poles.

Close the battery compartment cover.

Take out the lighting from the No. 1 bag.

Connect it to the expansion board.

Turn on the switch on the battery box.

Test whether the lighting is normal, if there is any abnormality, please contact us in time.

After there is no abnormality, unplug the lighting from the expansion board.