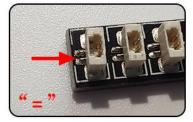

#### Lighting test:

Take out the parts in the No. 4 and No. 5 bags.

Take out the battery box and expansion board separately.

Lift the seal on the expansion board.

Please pay attention to the way the interface is used. The interface is small, please use it carefully: the = sign of the 2P interface is aligned with the = sign of the expansion board.