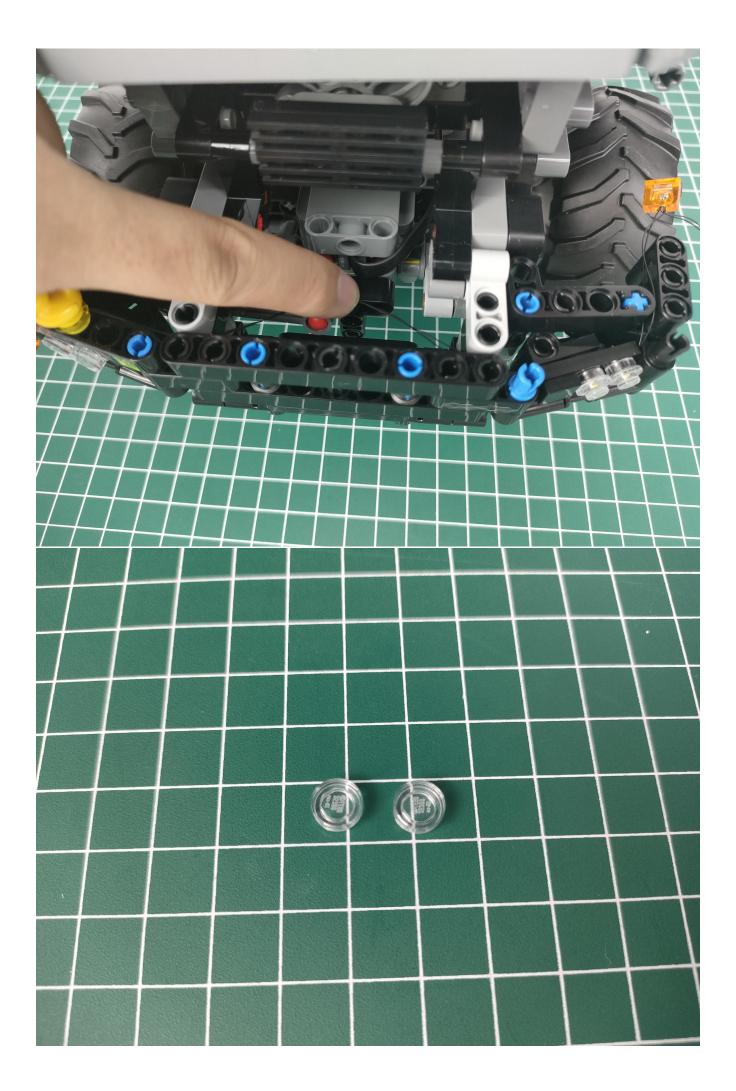

The battery box is connected to the expansion board.

Open the battery box cover, install the battery, pay attention to the positive and negative poles.

Close the battery compartment cover.

Take out the lighting from the No. 1 bag.

Connect it to the expansion board.

Turn on the switch on the battery box.

Test whether the lighting is normal, if there is any abnormality, please contact us in time.

After there is no abnormality, unplug the lighting from the expansion board.