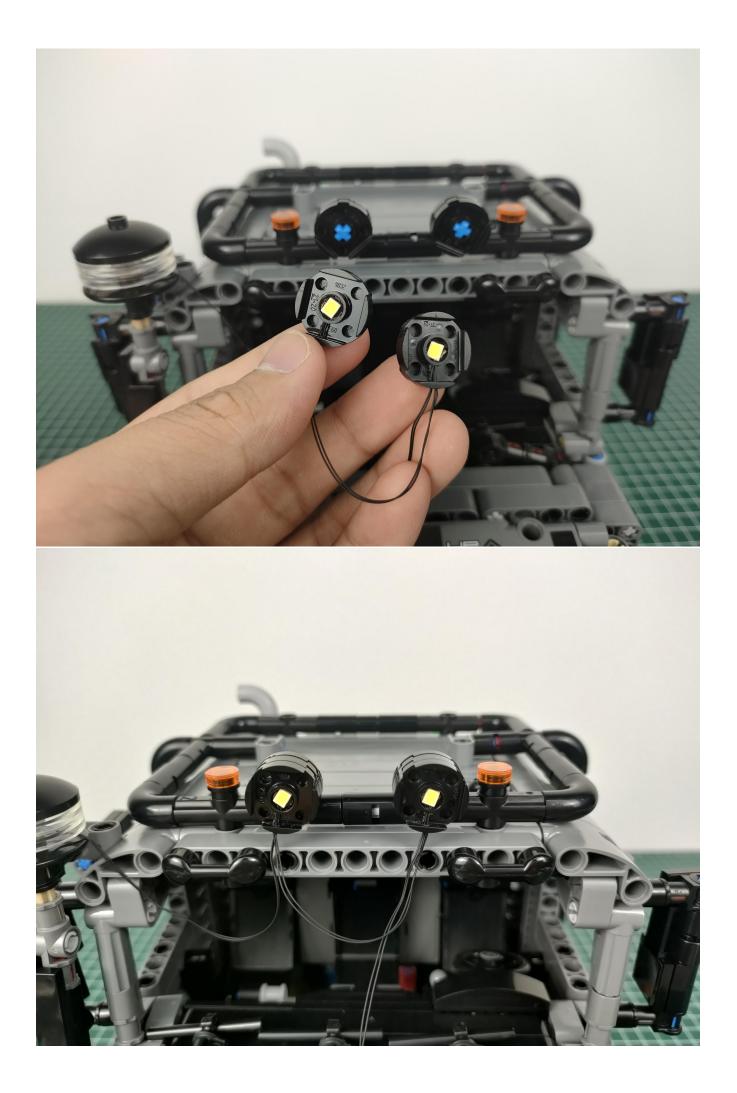

#### Note:

Please be careful when installing. The lamp wire is relatively slender and cannot be pressed on the raised position of the building block. It should pass along the gap, otherwise the lamp wire will be pinched.