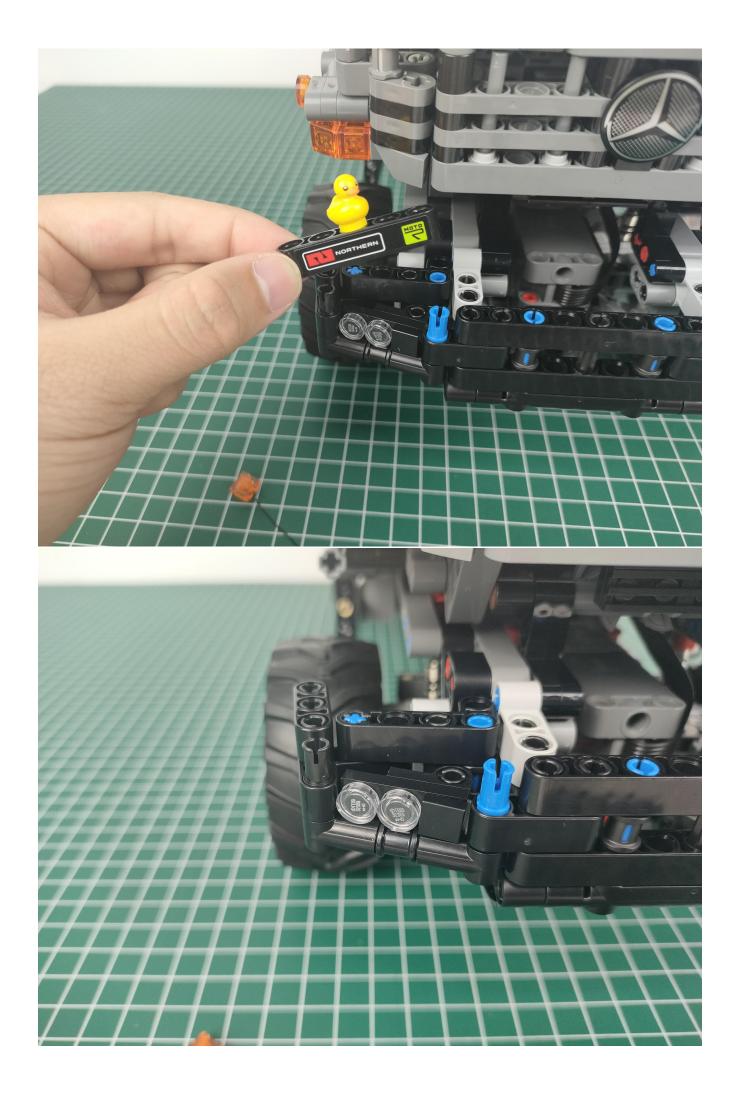

#### Note:

Please be careful when installing. The lamp wire is relatively slender and cannot be pressed on the raised position of the building block. It should pass along the gap, otherwise the lamp wire will be pinched.

#### start installation:

The installation is complete.

The above are ideas and instructions provided by our designers. Please move on:

1: Do you have any suggestions about the material and quality of our products?