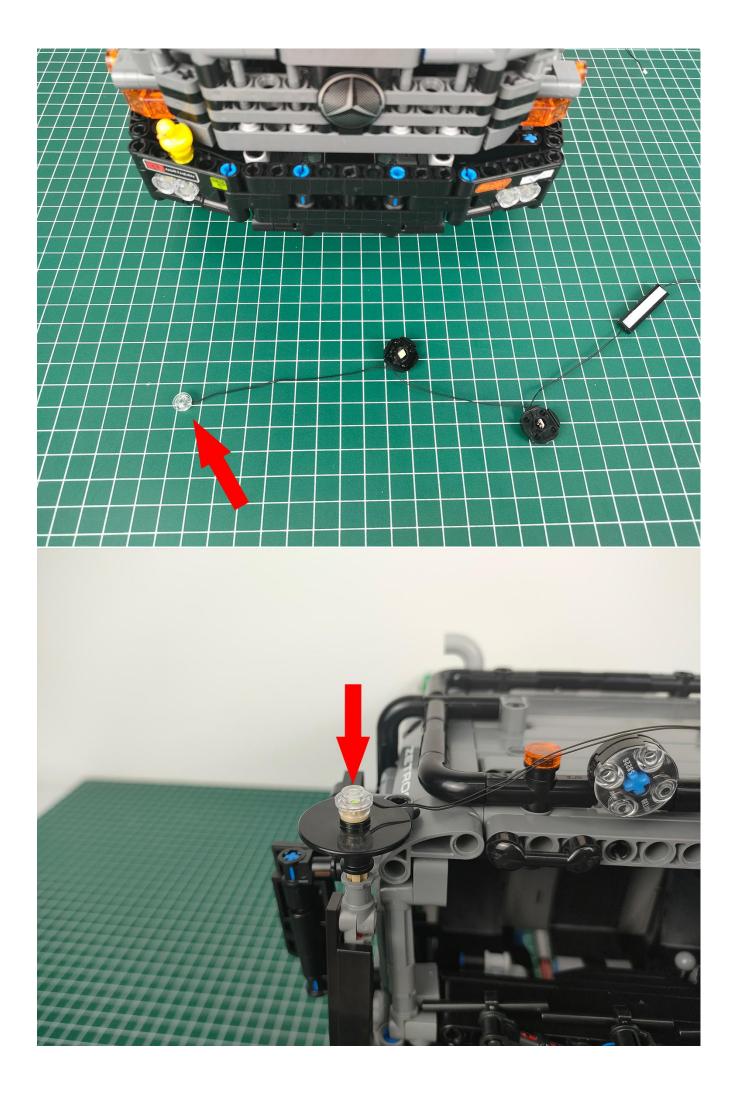

#### Note:

Please be careful when installing. The lamp wire is relatively slender and cannot be pressed on the raised position of the building block. It should pass along the gap, otherwise the lamp wire will be pinched.