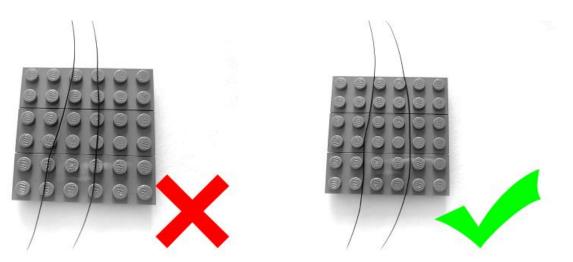

#### Note:

Please be careful when installing. The lamp wire is relatively slender and cannot be pressed on the raised position of the building block. It should pass along the gap, otherwise the lamp wire will be pinched.