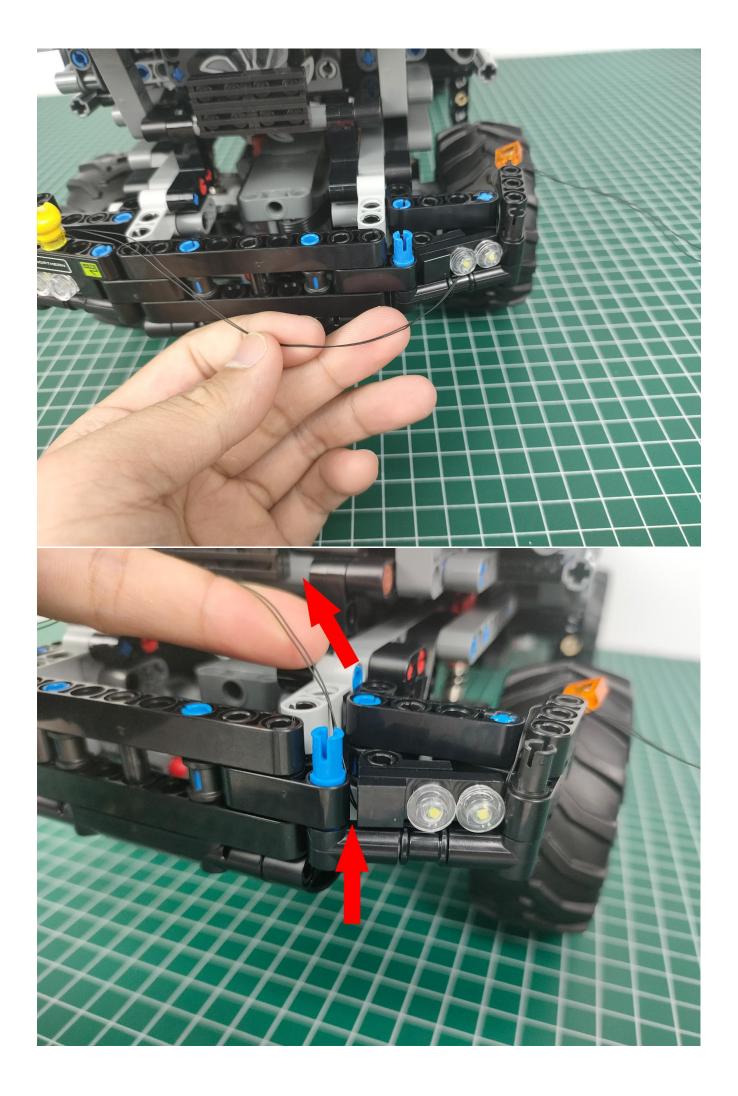

#### Note:

Please be careful when installing. The lamp wire is relatively slender and cannot be pressed on the raised position of the building block. It should pass along the gap, otherwise the lamp wire will be pinched.

#### start installation:

The installation is complete.

The above are ideas and instructions provided by our designers. Please move on:

1: Do you have any suggestions about the material and quality of our products?