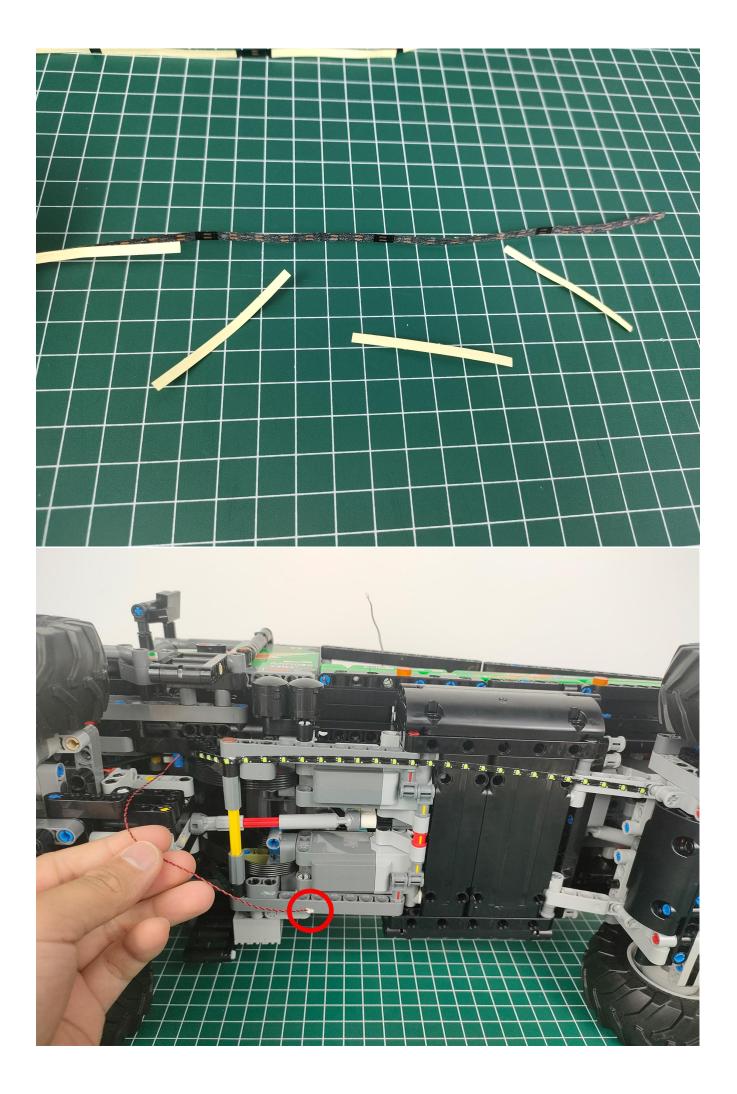

#### Note:

Please be careful when installing. The lamp wire is relatively slender and cannot be pressed on the raised position of the building block. It should pass along the gap, otherwise the lamp wire will be pinched.