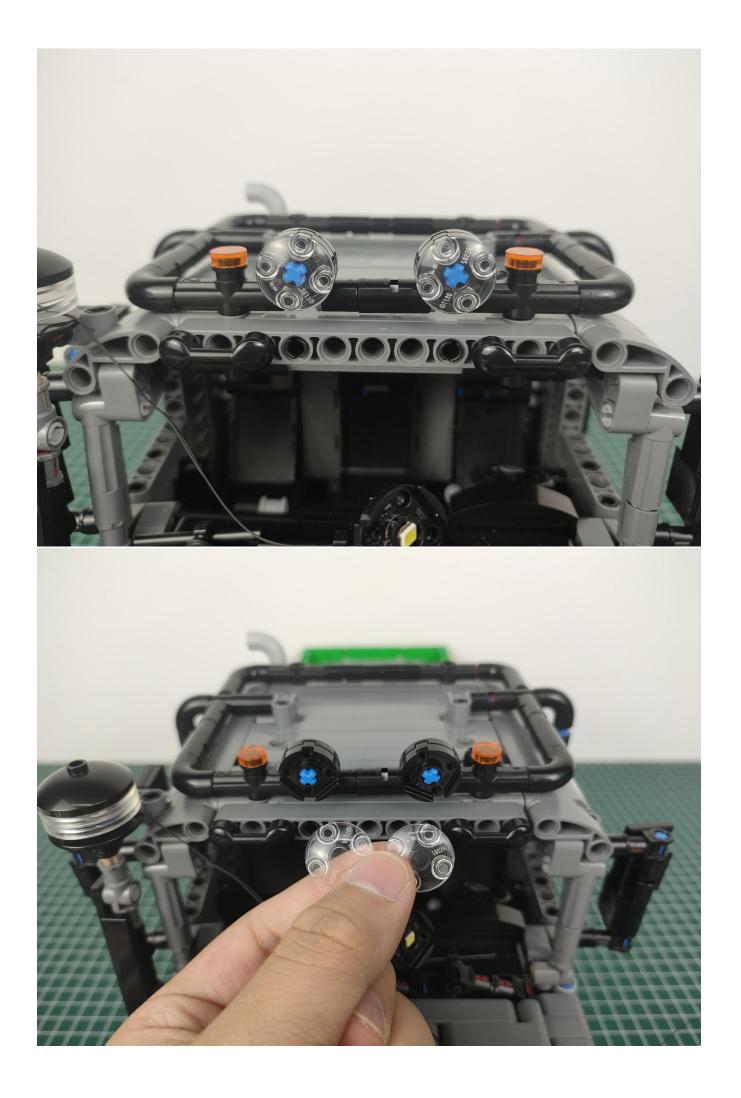

#### Note:

Please be careful when installing. The lamp wire is relatively slender and cannot be pressed on the raised position of the building block. It should pass along the gap, otherwise the lamp wire will be pinched.