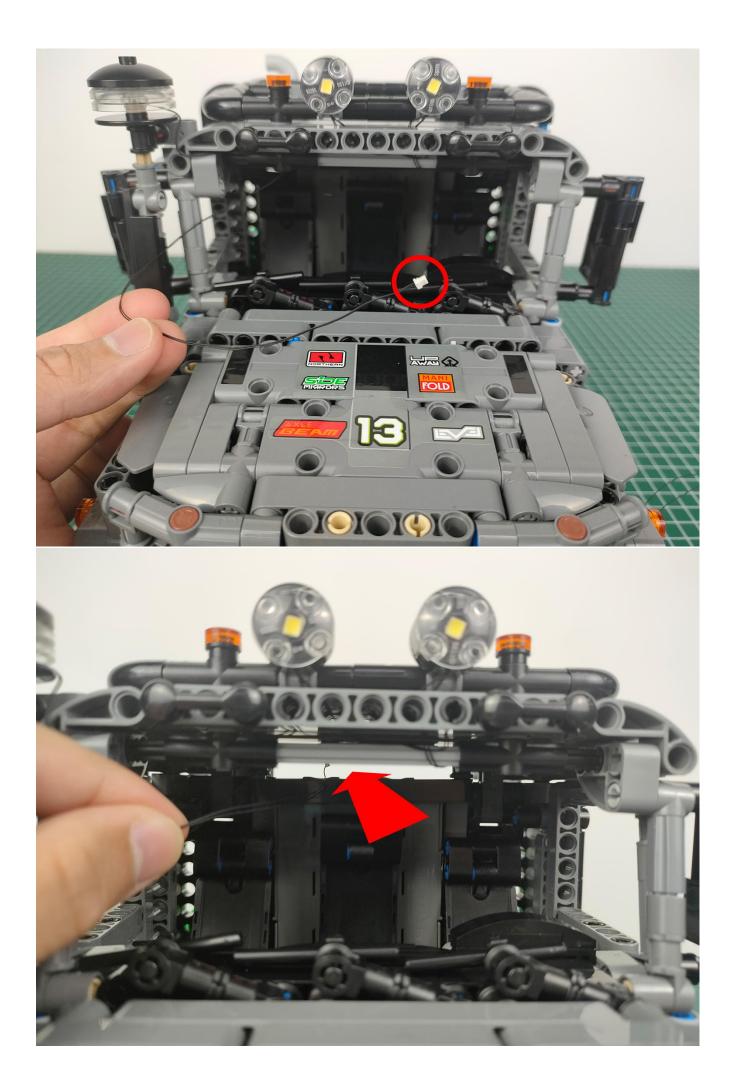

#### Note:

Please be careful when installing. The lamp wire is relatively slender and cannot be pressed on the raised position of the building block. It should pass along the gap, otherwise the lamp wire will be pinched.