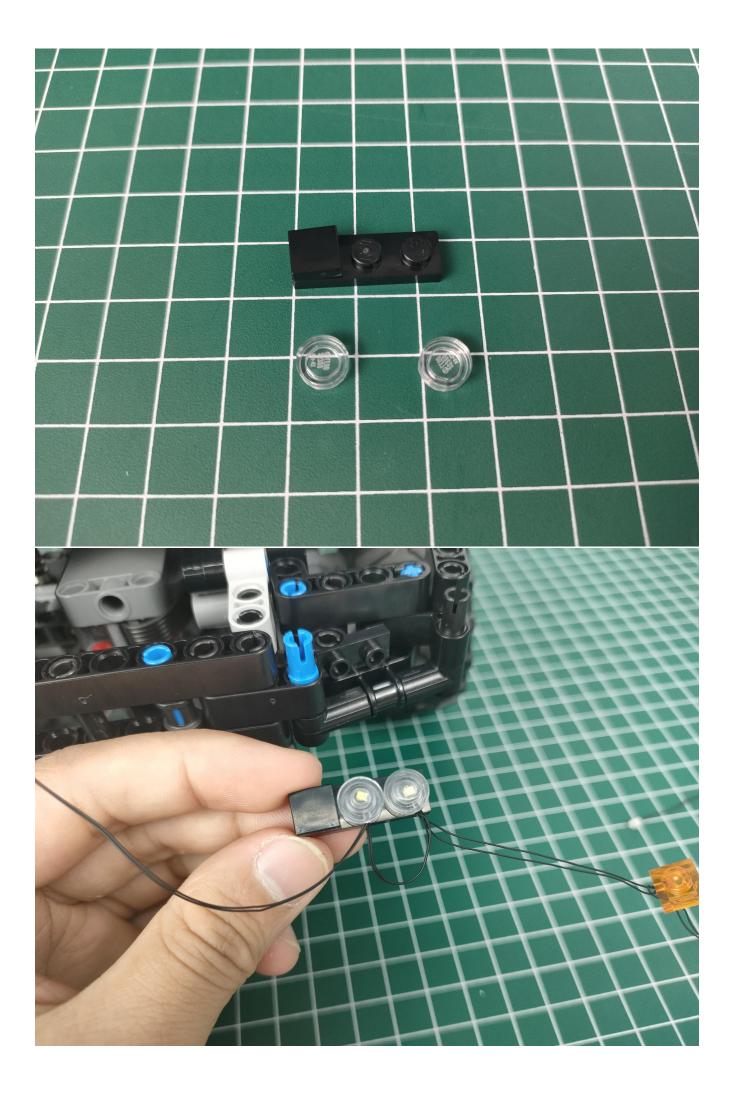

The battery box is connected to the expansion board.

Open the battery box cover, install the battery, pay attention to the positive and negative poles.

Close the battery compartment cover.

Take out the lighting from the No. 1 bag.

Connect it to the expansion board.

Turn on the switch on the battery box.

Test whether the lighting is normal, if there is any abnormality, please contact us in time.

After there is no abnormality, unplug the lighting from the expansion board.