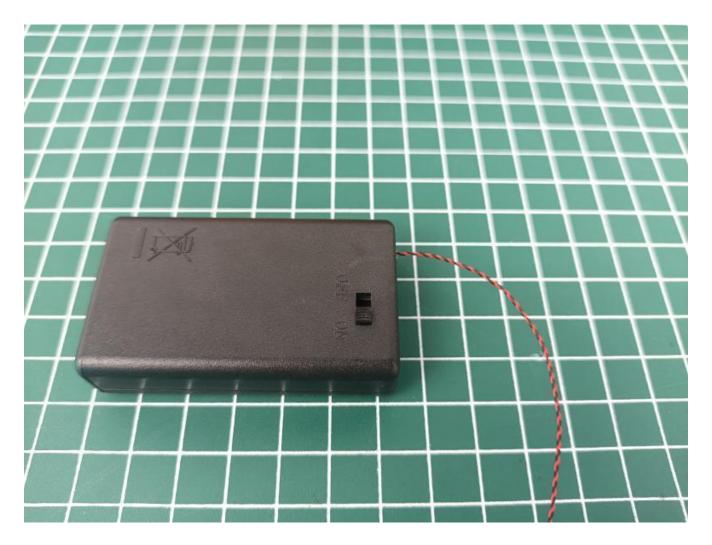

The battery box is connected to the expansion board.

Open the battery box cover, install the battery, pay attention to the positive and negative poles.

Close the battery compartment cover.

Take out the lighting from the No. 1 bag.

Connect it to the expansion board.

Turn on the switch on the battery box.

Test whether the lighting is normal, if there is any abnormality, please contact us in time.

After there is no abnormality, unplug the lighting from the expansion board.