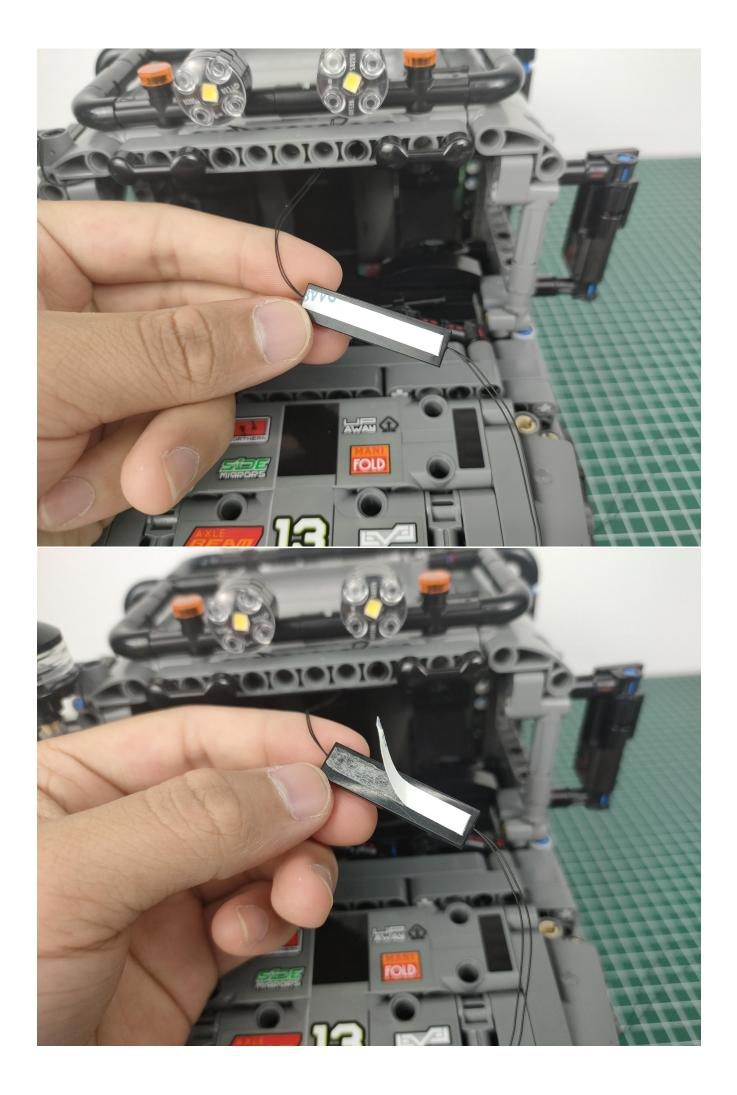

#### Note:

Please be careful when installing. The lamp wire is relatively slender and cannot be pressed on the raised position of the building block. It should pass along the gap, otherwise the lamp wire will be pinched.