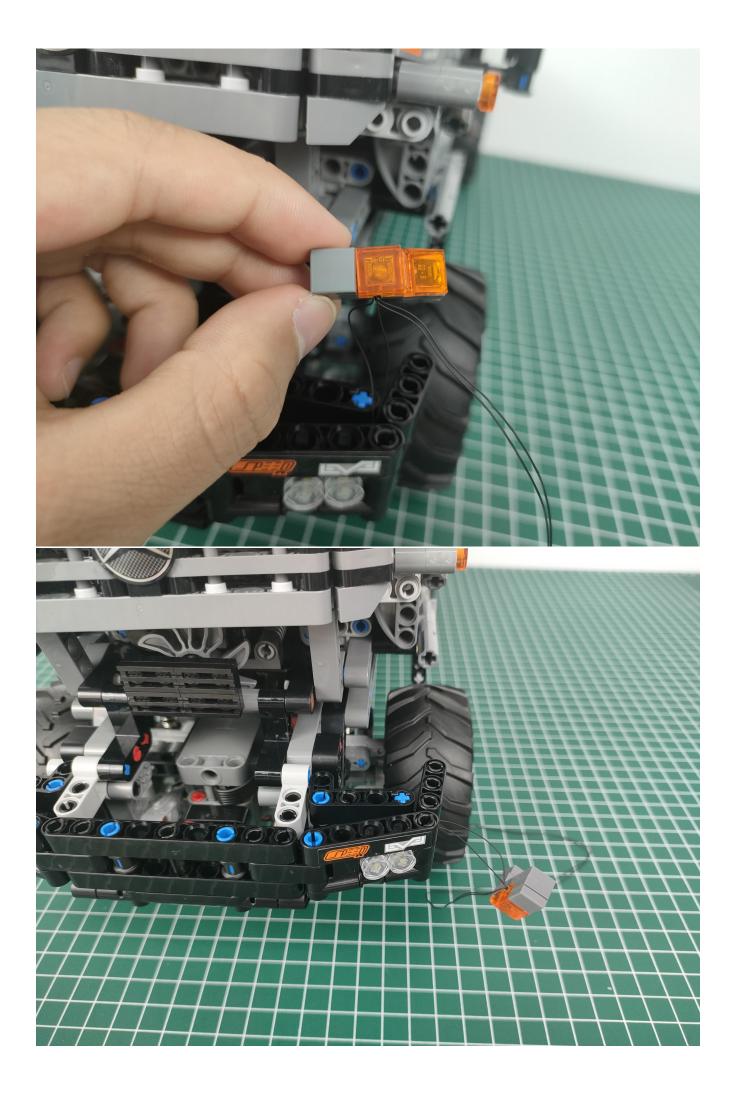

#### Note:

Please be careful when installing. The lamp wire is relatively slender and cannot be pressed on the raised position of the building block. It should pass along the gap, otherwise the lamp wire will be pinched.