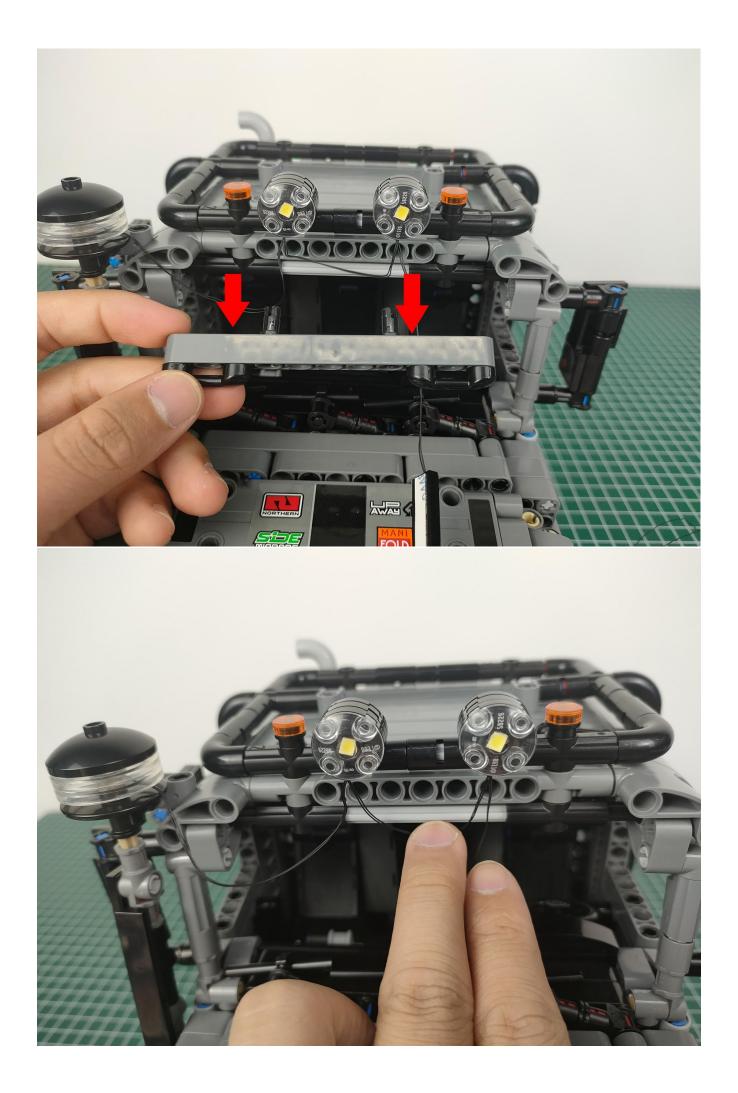

#### Note:

Please be careful when installing. The lamp wire is relatively slender and cannot be pressed on the raised position of the building block. It should pass along the gap, otherwise the lamp wire will be pinched.