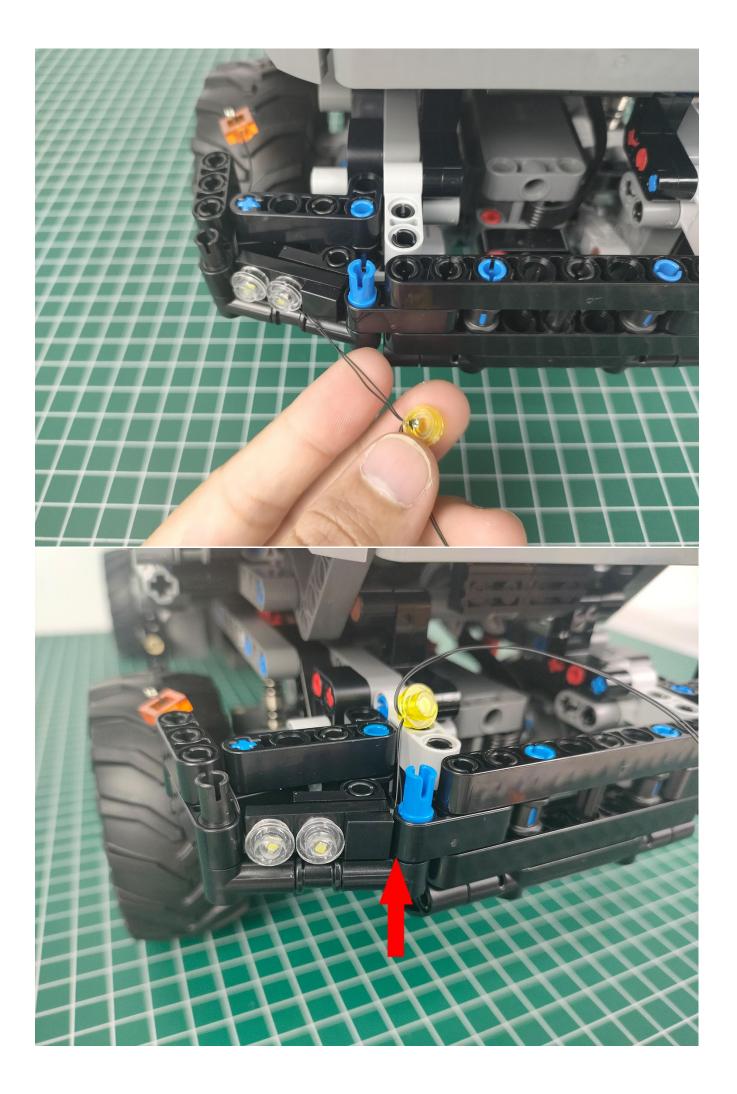

#### Note:

Please be careful when installing. The lamp wire is relatively slender and cannot be pressed on the raised position of the building block. It should pass along the gap, otherwise the lamp wire will be pinched.