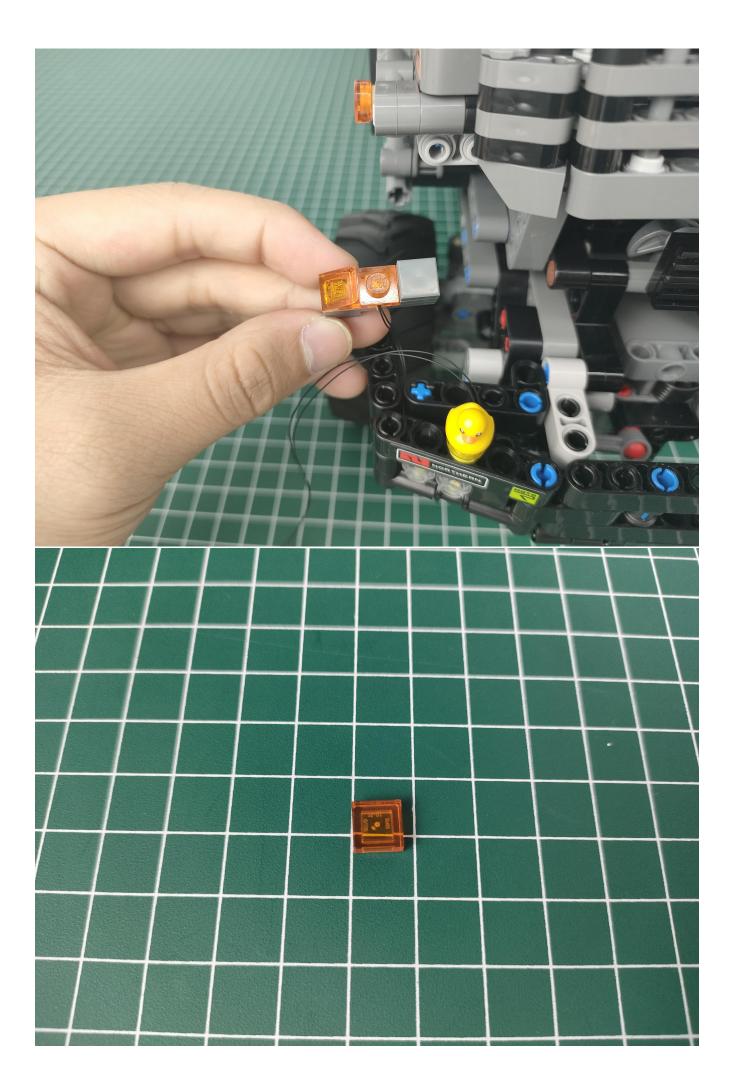

To avoid losing and mixing up the lights, put them back in their original bags first.

In order to prevent the lighting from not bright after installation, the lighting in other bags are also tested in the same way. After testing a bag, please temporarily put it back in the original bag to avoid confusion with each other.

#### Note:

Please be careful when installing. The lamp wire is relatively slender and cannot be pressed on the raised position of the building block. It should pass along the gap, otherwise the lamp wire will be pinched.