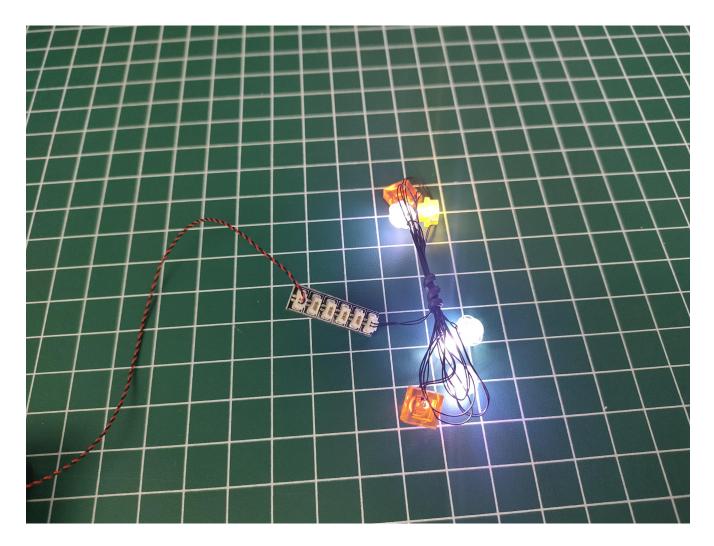

#### Lighting test:

Take out the parts in the No. 4 and No. 5 bags.

Take out the battery box and expansion board separately.

Lift the seal on the expansion board.

Please pay attention to the way the interface is used. The interface is small, please use it carefully: the = sign of the 2P interface is aligned with the = sign of the expansion board.

The battery box is connected to the expansion board.

Open the battery box cover, install the battery, pay attention to the positive and negative poles.

Close the battery compartment cover.

Take out the lighting from the No. 1 bag.

Connect it to the expansion board.

Turn on the switch on the battery box.

Test whether the lighting is normal, if there is any abnormality, please contact us in time.

After there is no abnormality, unplug the lighting from the expansion board.