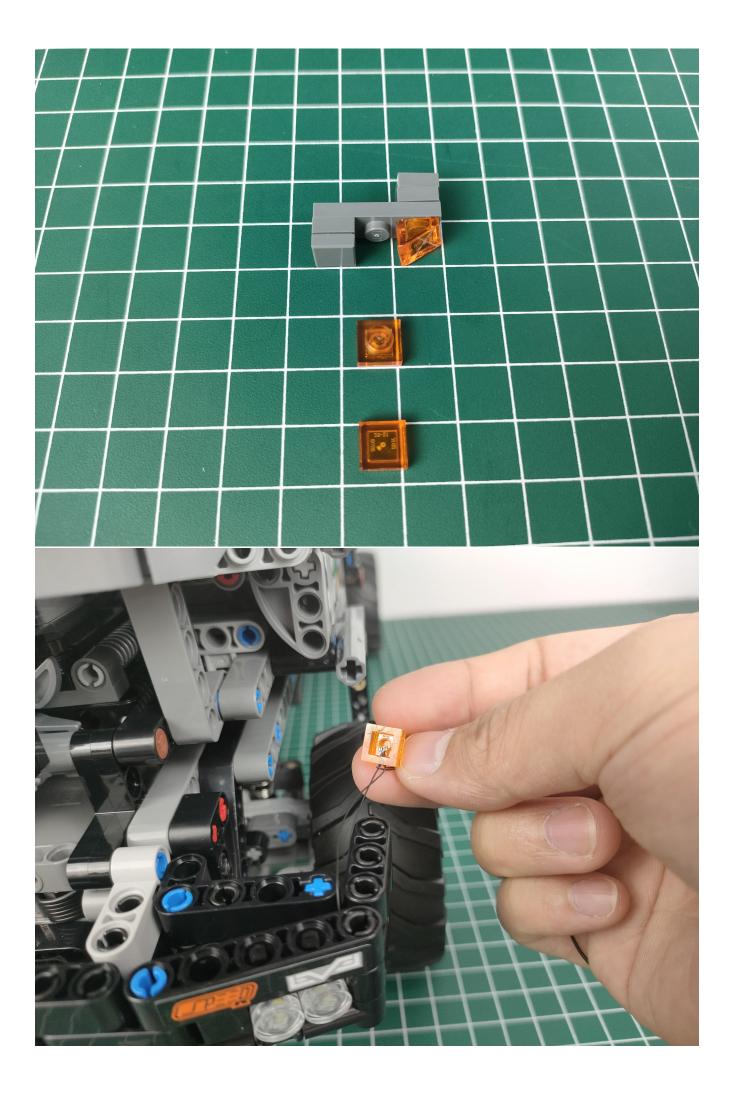

The battery box is connected to the expansion board.

Open the battery box cover, install the battery, pay attention to the positive and negative poles.

Close the battery compartment cover.

Take out the lighting from the No. 1 bag.

Connect it to the expansion board.

Turn on the switch on the battery box.

Test whether the lighting is normal, if there is any abnormality, please contact us in time.

After there is no abnormality, unplug the lighting from the expansion board.