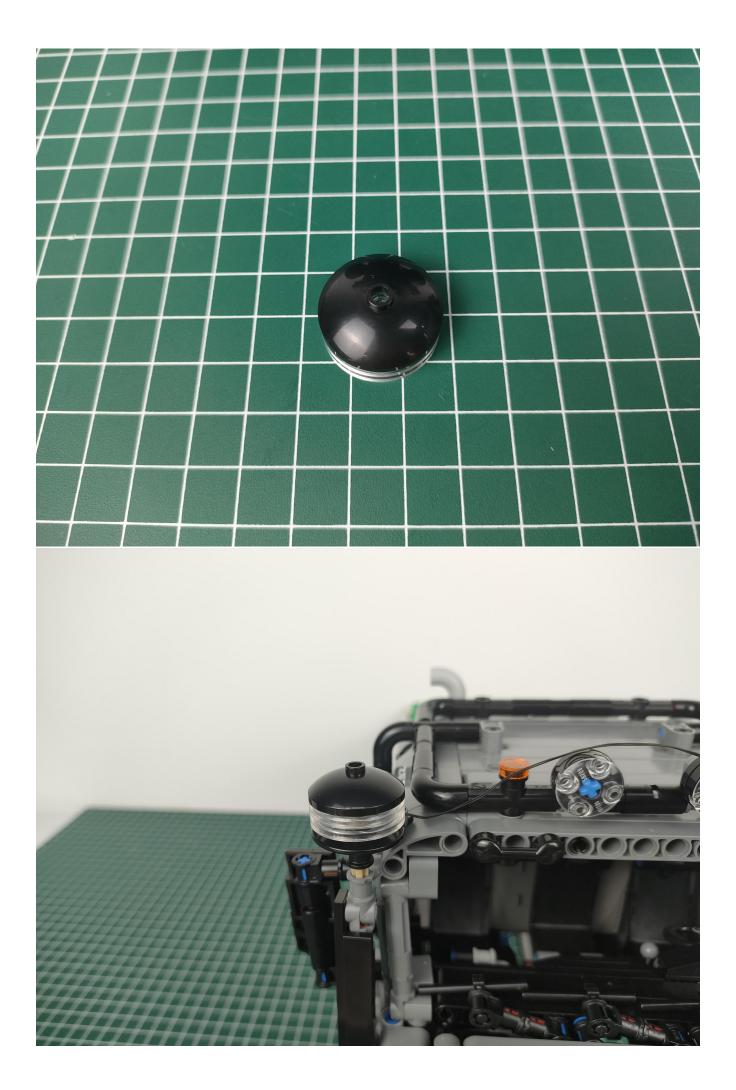

#### Note:

Please be careful when installing. The lamp wire is relatively slender and cannot be pressed on the raised position of the building block. It should pass along the gap, otherwise the lamp wire will be pinched.