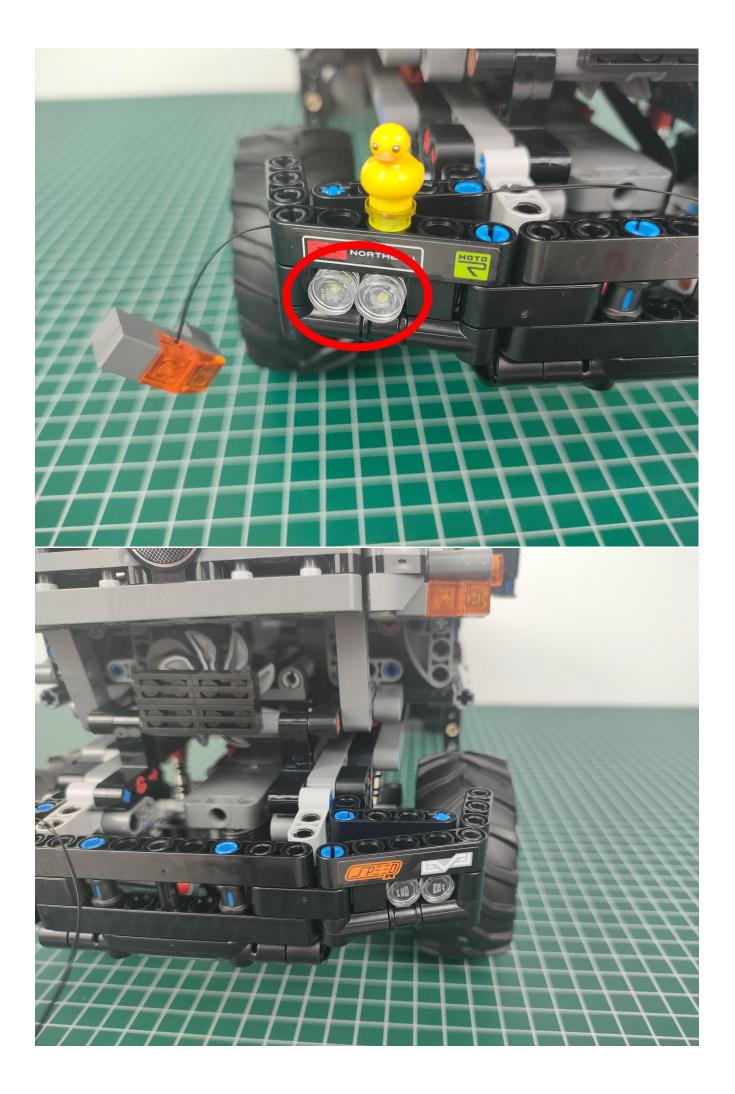

#### Note:

Please be careful when installing. The lamp wire is relatively slender and cannot be pressed on the raised position of the building block. It should pass along the gap, otherwise the lamp wire will be pinched.

#### start installation:

The installation is complete.

The above are ideas and instructions provided by our designers. Please move on:

1: Do you have any suggestions about the material and quality of our products?