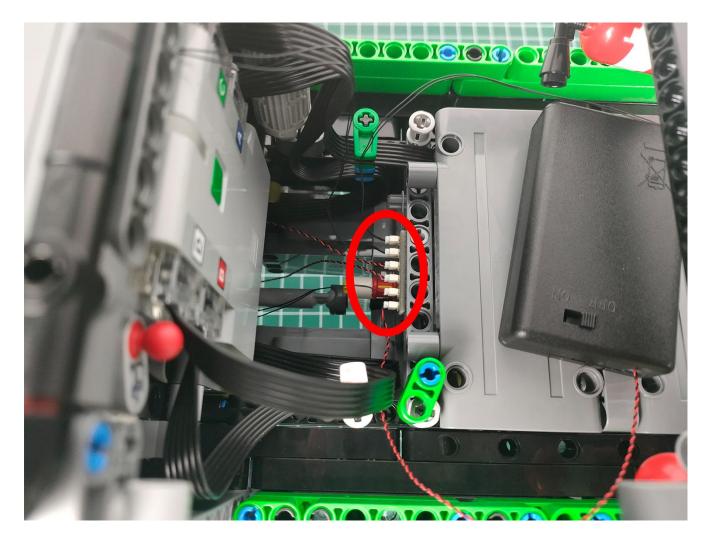

#### Lighting test:

Take out the parts in the No. 4 and No. 5 bags.

Take out the battery box and expansion board separately.

Lift the seal on the expansion board.

Please pay attention to the way the interface is used. The interface is small, please use it carefully: the = sign of the 2P interface is aligned with the = sign of the expansion board.

The battery box is connected to the expansion board.

Open the battery box cover, install the battery, pay attention to the positive and negative poles.

Close the battery compartment cover.

Take out the lighting from the No. 1 bag.

Connect it to the expansion board.

Turn on the switch on the battery box.

Test whether the lighting is normal, if there is any abnormality, please contact us in time.

After there is no abnormality, unplug the lighting from the expansion board.