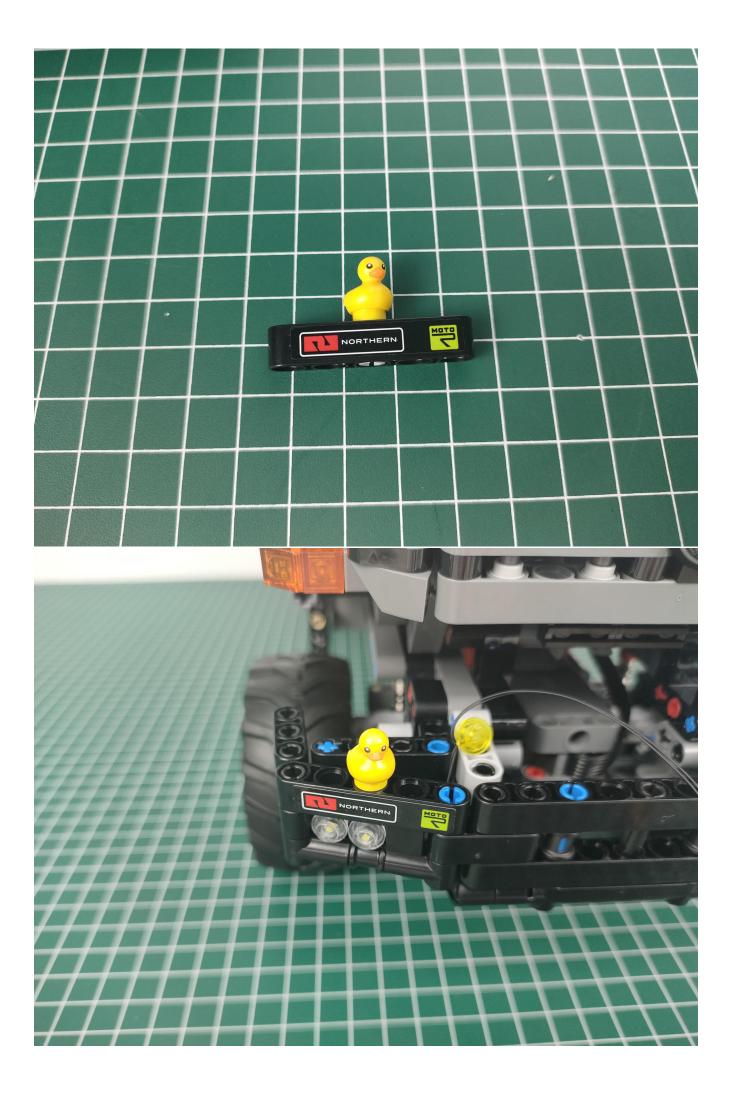

#### Note:

Please be careful when installing. The lamp wire is relatively slender and cannot be pressed on the raised position of the building block. It should pass along the gap, otherwise the lamp wire will be pinched.