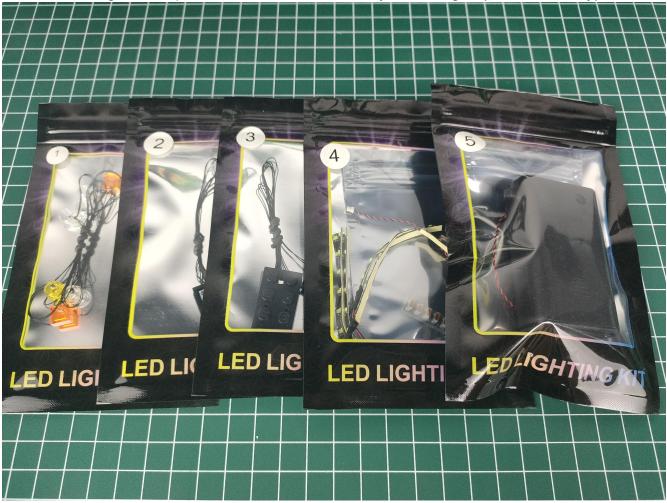

#### Lighting test:

Take out the parts in the No. 4 and No. 5 bags.

Take out the battery box and expansion board separately.

Lift the seal on the expansion board.

Please pay attention to the way the interface is used. The interface is small, please use it carefully: the = sign of the 2P interface is aligned with the = sign of the expansion board.

To avoid losing and mixing up the lights, put them back in their original bags first.

In order to prevent the lighting from not bright after installation, the lighting in other bags are also tested in the same way. After testing a bag, please temporarily put it back in the original bag to avoid confusion with each other.