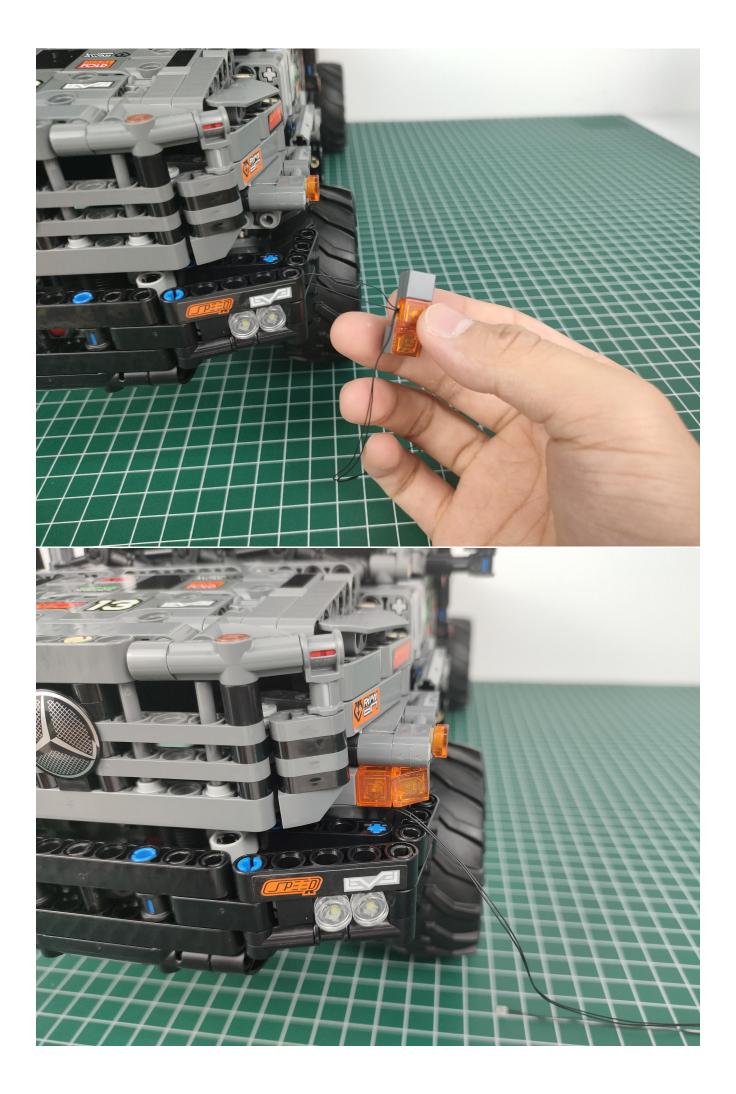

#### Note:

Please be careful when installing. The lamp wire is relatively slender and cannot be pressed on the raised position of the building block. It should pass along the gap, otherwise the lamp wire will be pinched.

#### start installation:

The installation is complete.

The above are ideas and instructions provided by our designers. Please move on:

1: Do you have any suggestions about the material and quality of our products?