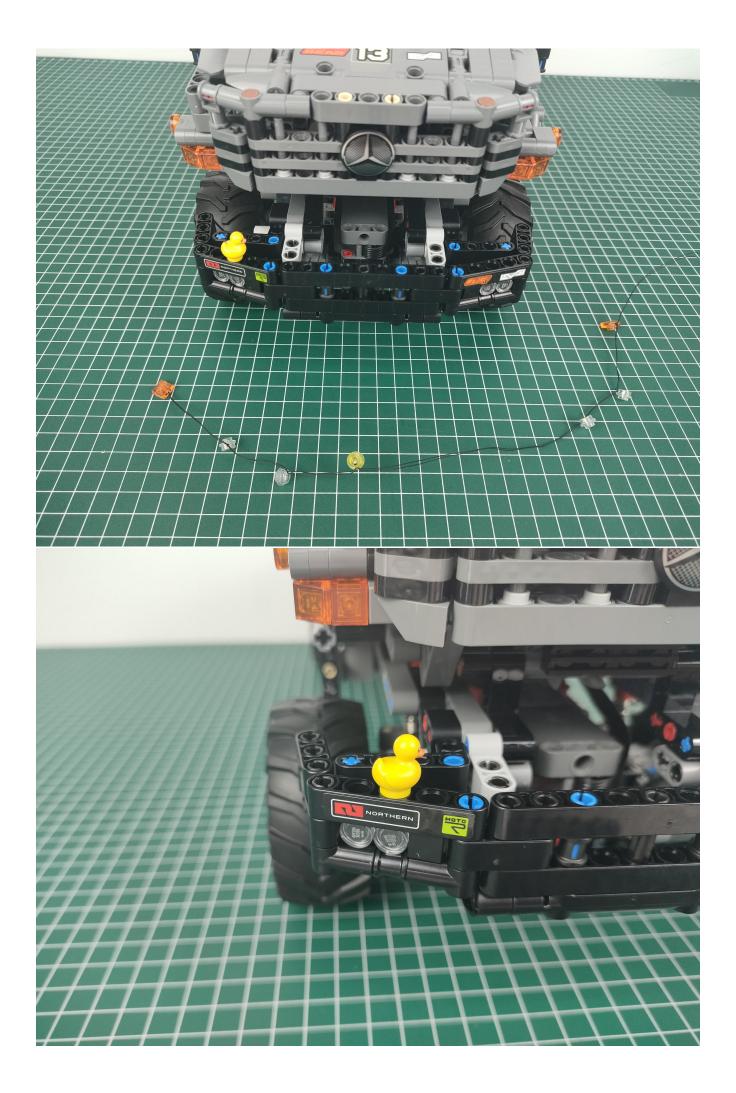

#### Note:

Please be careful when installing. The lamp wire is relatively slender and cannot be pressed on the raised position of the building block. It should pass along the gap, otherwise the lamp wire will be pinched.

#### start installation:

The installation is complete.

The above are ideas and instructions provided by our designers. Please move on:

1: Do you have any suggestions about the material and quality of our products?