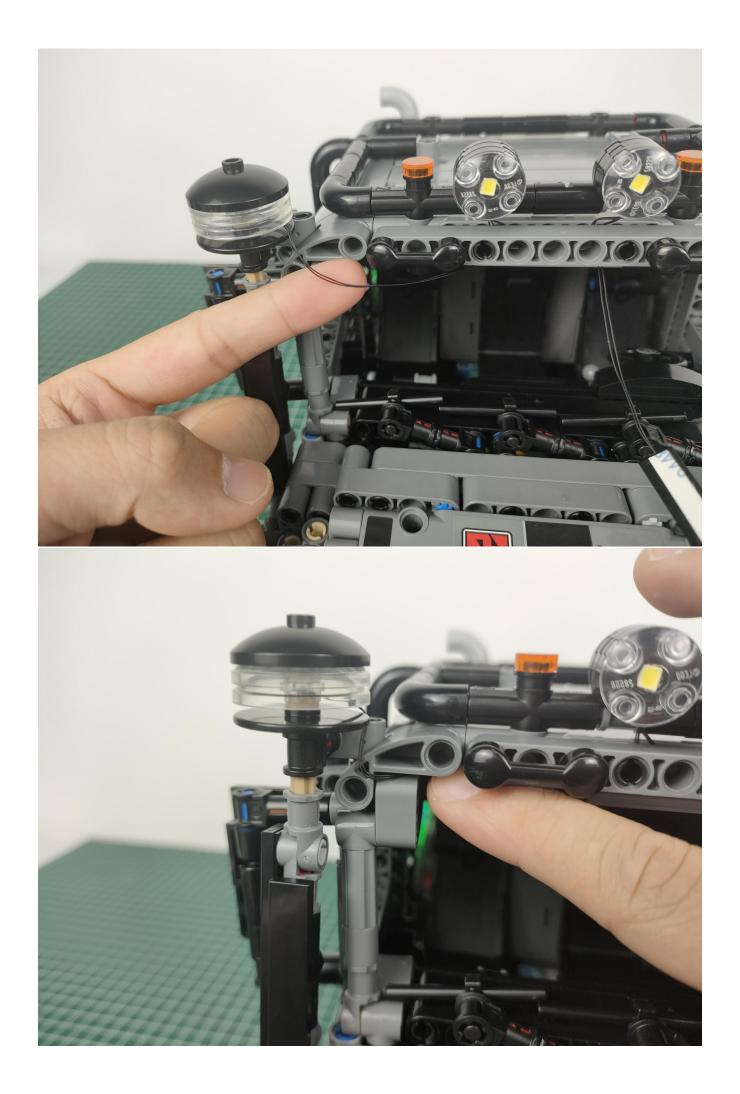

#### Note:

Please be careful when installing. The lamp wire is relatively slender and cannot be pressed on the raised position of the building block. It should pass along the gap, otherwise the lamp wire will be pinched.

#### start installation:

The installation is complete.

The above are ideas and instructions provided by our designers. Please move on:

1: Do you have any suggestions about the material and quality of our products?