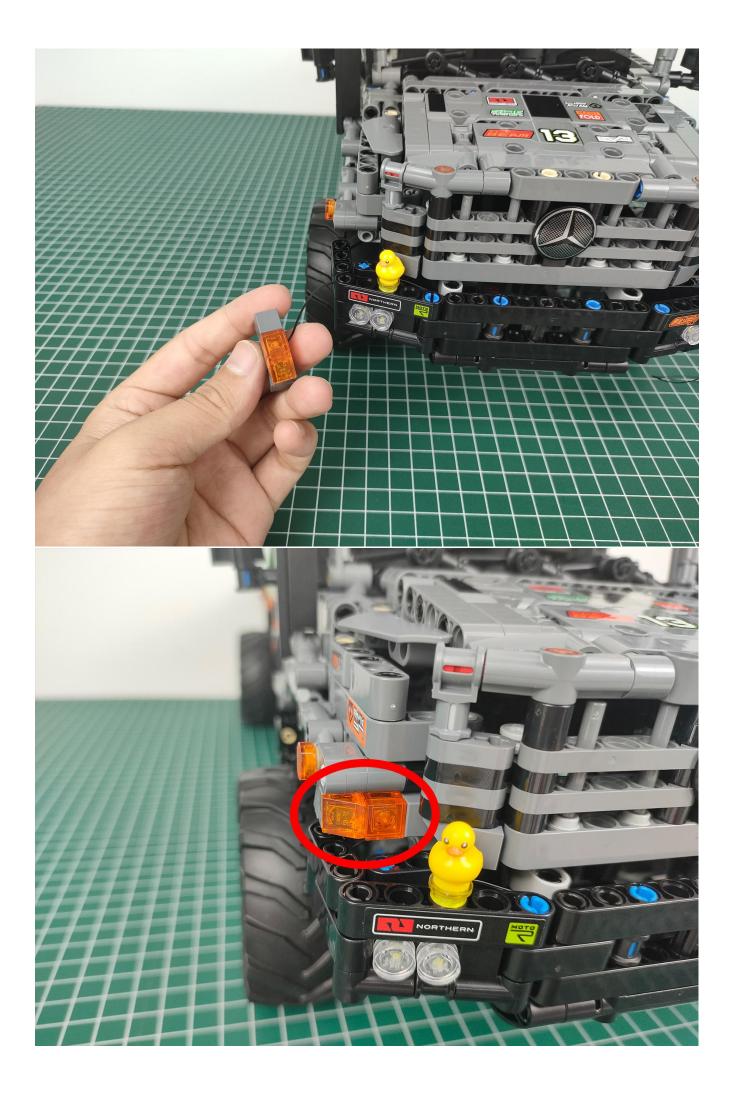

#### Note:

Please be careful when installing. The lamp wire is relatively slender and cannot be pressed on the raised position of the building block. It should pass along the gap, otherwise the lamp wire will be pinched.

#### start installation:

The installation is complete.

The above are ideas and instructions provided by our designers. Please move on:

1: Do you have any suggestions about the material and quality of our products?