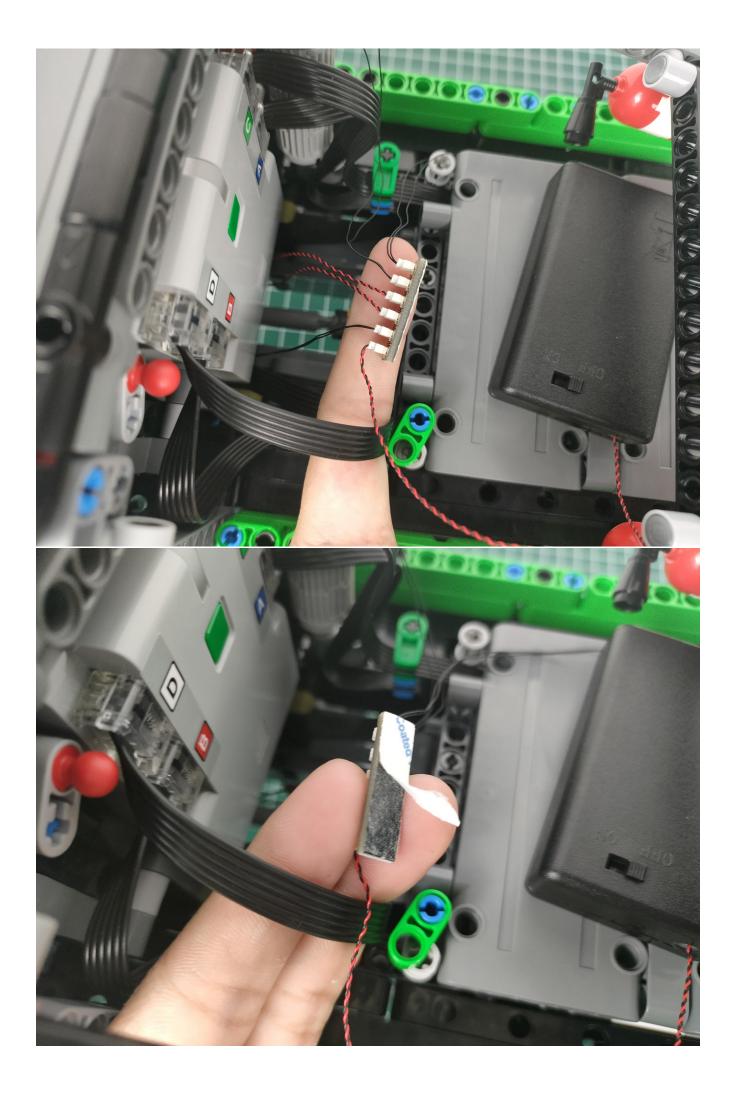

#### Lighting test:

Take out the parts in the No. 4 and No. 5 bags.

Take out the battery box and expansion board separately.

Lift the seal on the expansion board.

Please pay attention to the way the interface is used. The interface is small, please use it carefully: the = sign of the 2P interface is aligned with the = sign of the expansion board.

The battery box is connected to the expansion board.

Open the battery box cover, install the battery, pay attention to the positive and negative poles.

Close the battery compartment cover.

Take out the lighting from the No. 1 bag.

Connect it to the expansion board.

Turn on the switch on the battery box.

Test whether the lighting is normal, if there is any abnormality, please contact us in time.

After there is no abnormality, unplug the lighting from the expansion board.