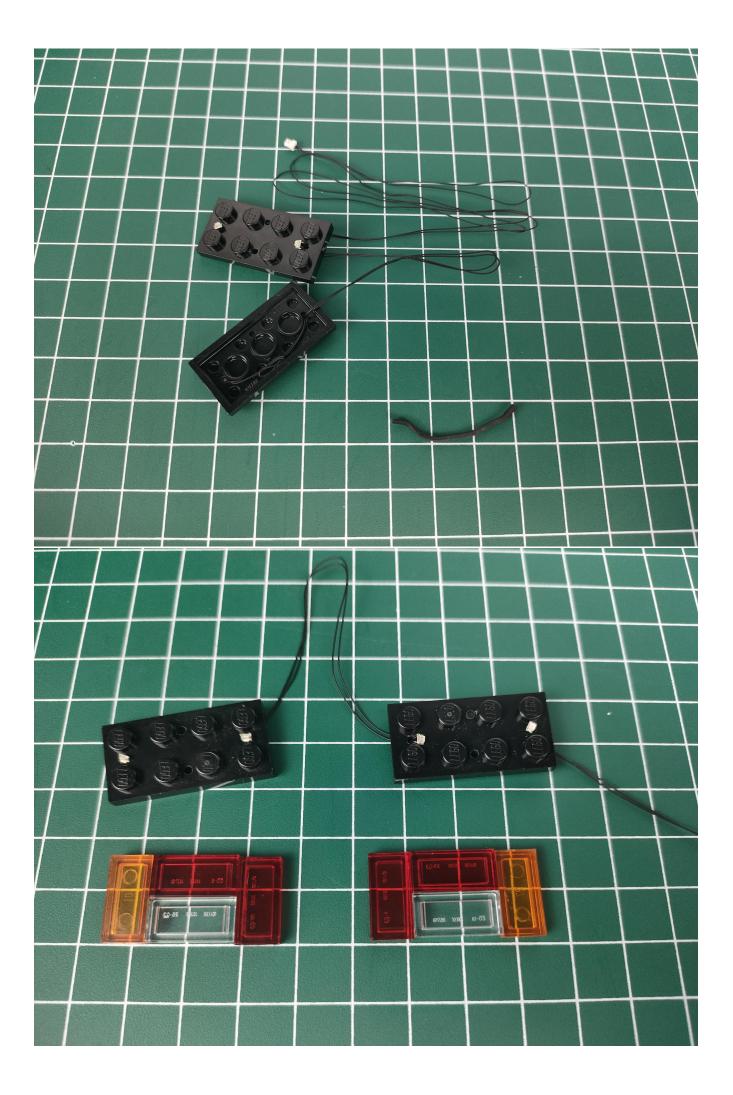

Connect it to the expansion board.

Turn on the switch on the battery box.

Test whether the lighting is normal, if there is any abnormality, please contact us in time.

After there is no abnormality, unplug the lighting from the expansion board.

To avoid losing and mixing up the lights, put them back in their original bags first.

In order to prevent the lighting from not bright after installation, the lighting in other bags are also tested in the same way. After testing a bag, please temporarily put it back in the original bag to avoid confusion with each other.