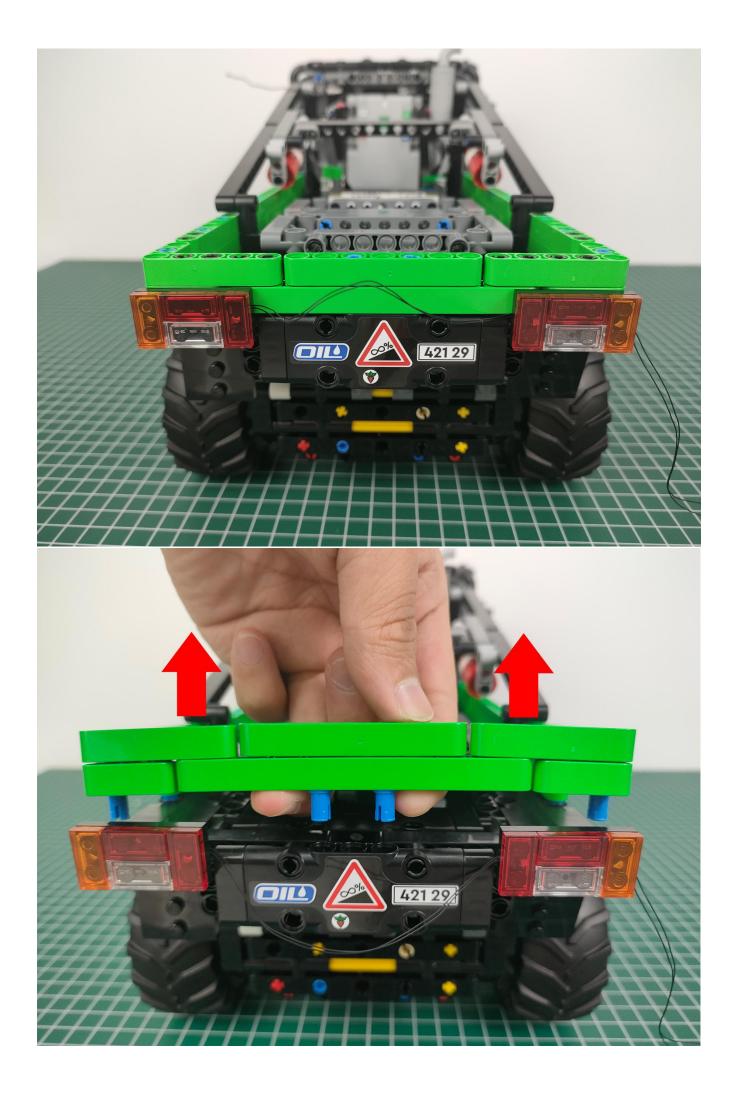

#### Note:

Please be careful when installing. The lamp wire is relatively slender and cannot be pressed on the raised position of the building block. It should pass along the gap, otherwise the lamp wire will be pinched.

#### start installation:

The installation is complete.

The above are ideas and instructions provided by our designers. Please move on:

1: Do you have any suggestions about the material and quality of our products?