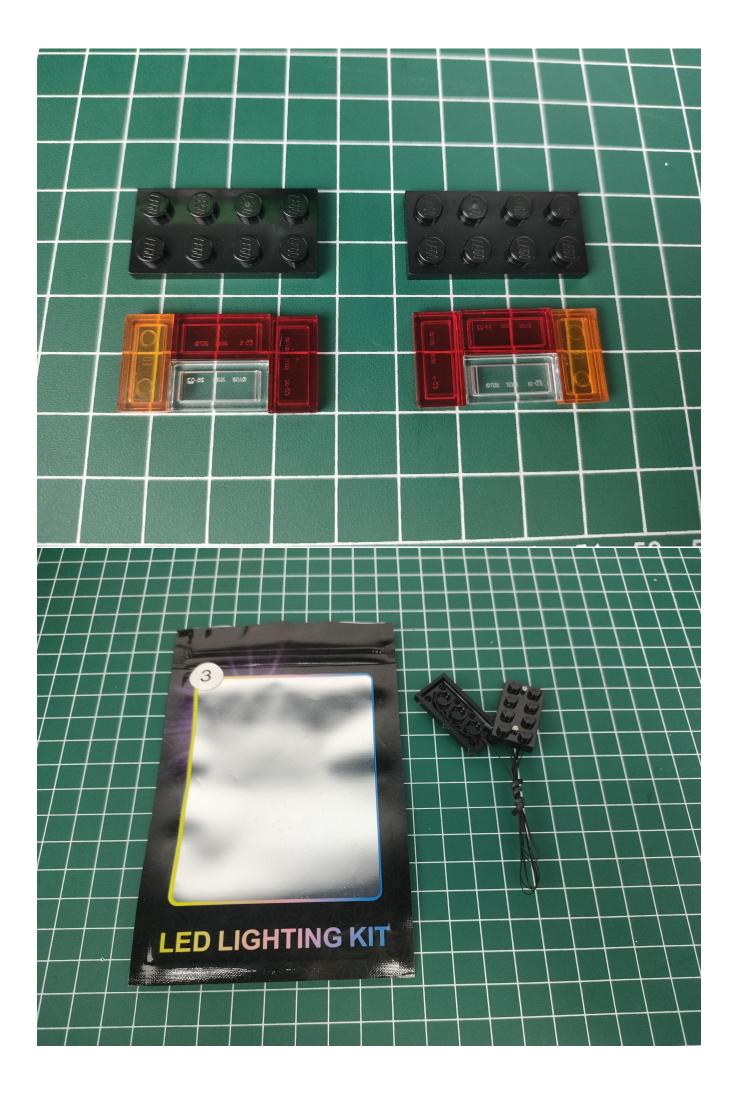

#### Lighting test:

Take out the parts in the No. 4 and No. 5 bags.

Take out the battery box and expansion board separately.

Lift the seal on the expansion board.

Please pay attention to the way the interface is used. The interface is small, please use it carefully: the = sign of the 2P interface is aligned with the = sign of the expansion board.

The battery box is connected to the expansion board.

Open the battery box cover, install the battery, pay attention to the positive and negative poles.

Close the battery compartment cover.

Take out the lighting from the No. 1 bag.