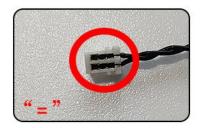

#### Lighting test:

Take out the parts in the No. 4 and No. 5 bags.

Take out the battery box and expansion board separately.

Lift the seal on the expansion board.

Please pay attention to the way the interface is used. The interface is small, please use it carefully: the = sign of the 2P interface is aligned with the = sign of the expansion board.