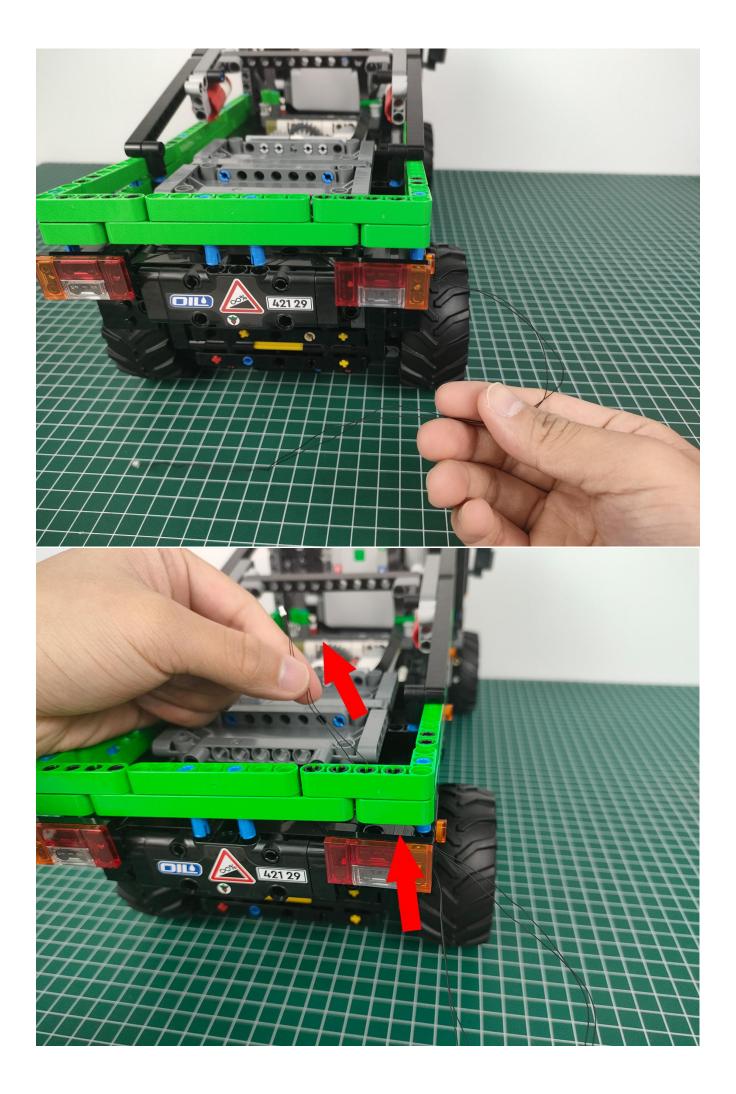

#### Note:

Please be careful when installing. The lamp wire is relatively slender and cannot be pressed on the raised position of the building block. It should pass along the gap, otherwise the lamp wire will be pinched.

#### start installation:

The installation is complete.

The above are ideas and instructions provided by our designers. Please move on:

1: Do you have any suggestions about the material and quality of our products?