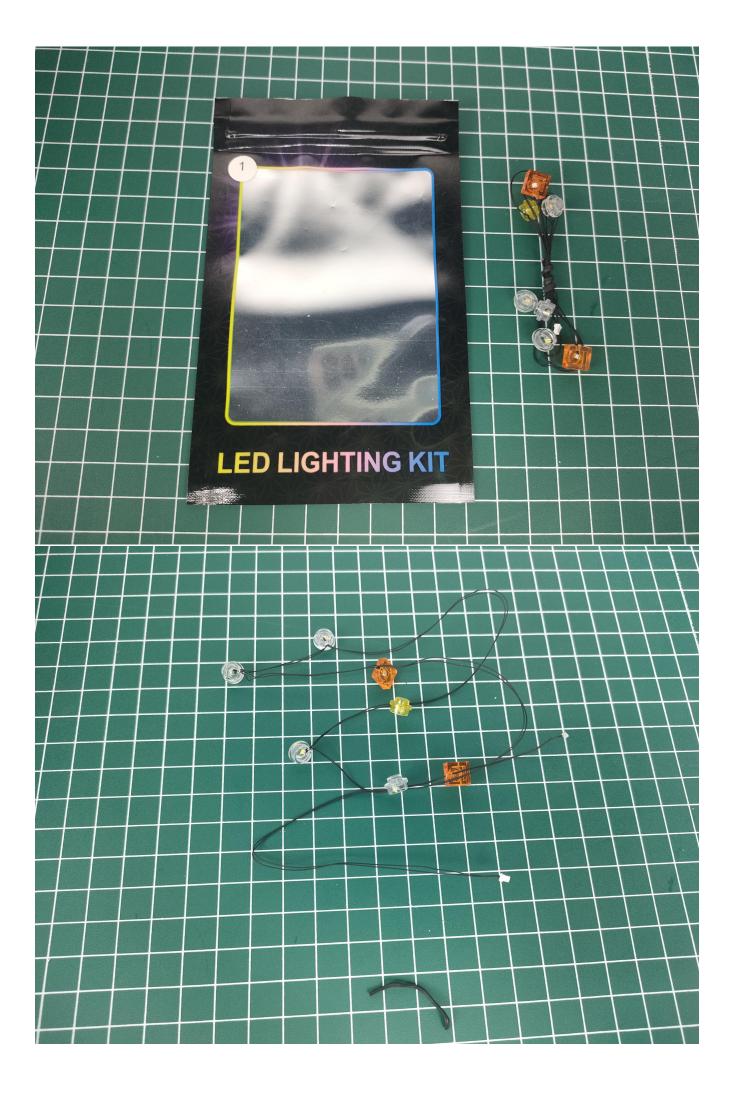

The battery box is connected to the expansion board.

Open the battery box cover, install the battery, pay attention to the positive and negative poles.

Close the battery compartment cover.

Take out the lighting from the No. 1 bag.

Connect it to the expansion board.

Turn on the switch on the battery box.

Test whether the lighting is normal, if there is any abnormality, please contact us in time.

After there is no abnormality, unplug the lighting from the expansion board.