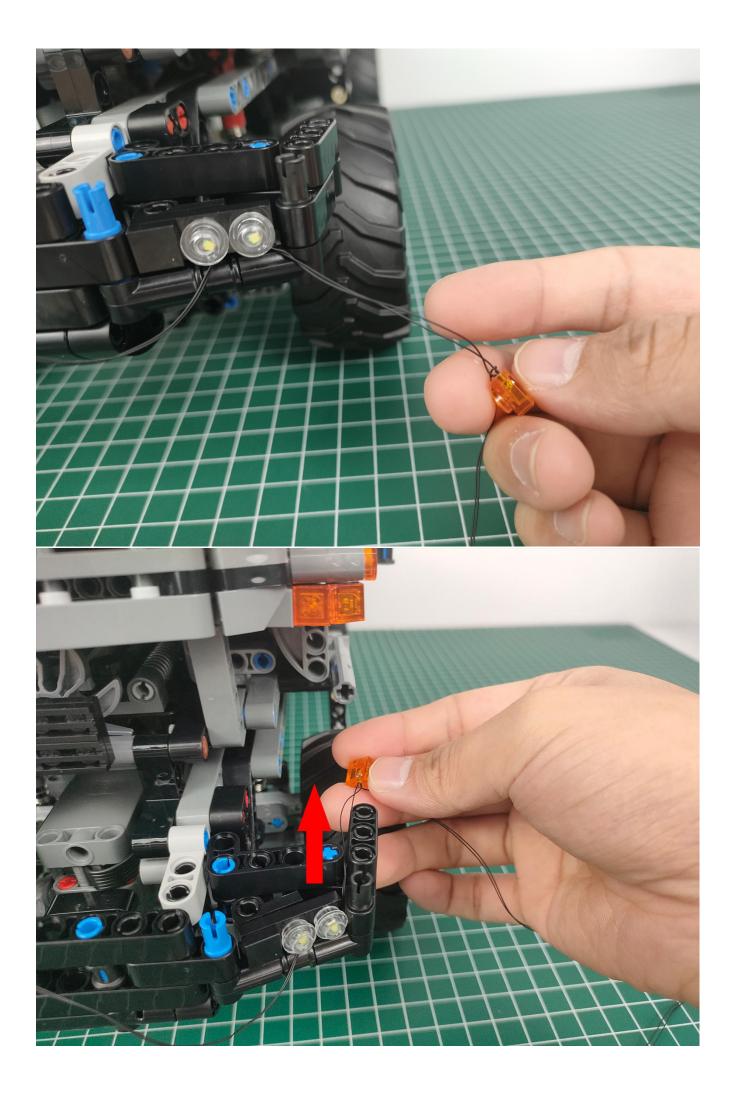

#### Note:

Please be careful when installing. The lamp wire is relatively slender and cannot be pressed on the raised position of the building block. It should pass along the gap, otherwise the lamp wire will be pinched.