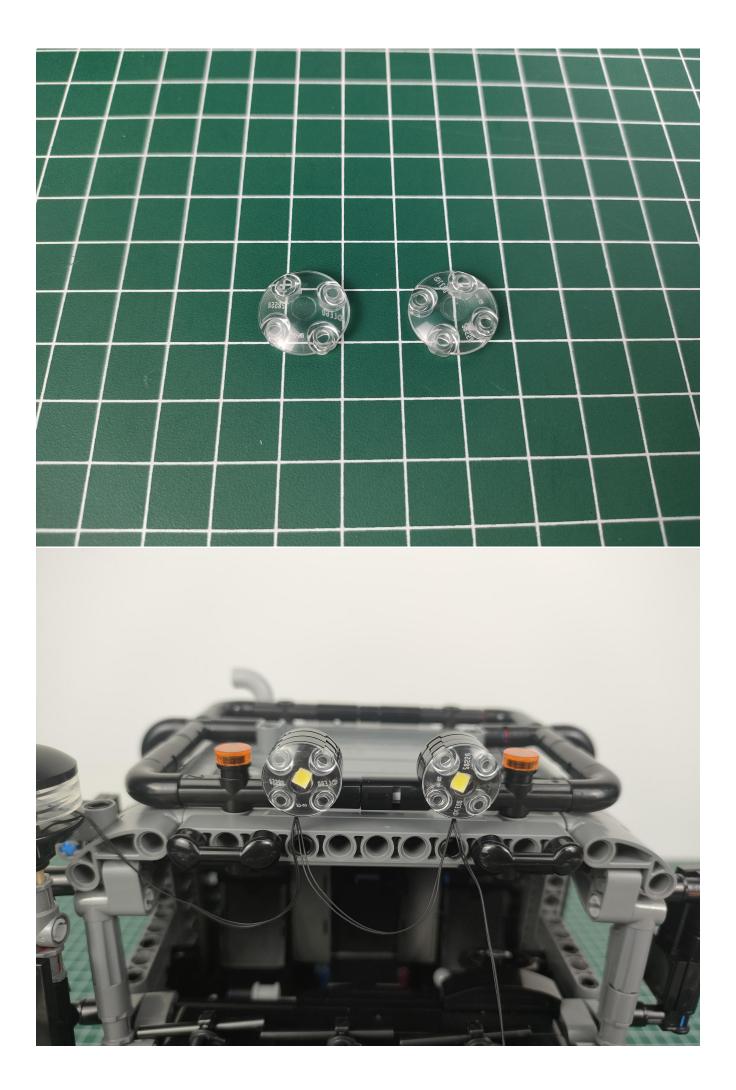

The battery box is connected to the expansion board.

Open the battery box cover, install the battery, pay attention to the positive and negative poles.

Close the battery compartment cover.

Take out the lighting from the No. 1 bag.

Connect it to the expansion board.

Turn on the switch on the battery box.

Test whether the lighting is normal, if there is any abnormality, please contact us in time.

After there is no abnormality, unplug the lighting from the expansion board.