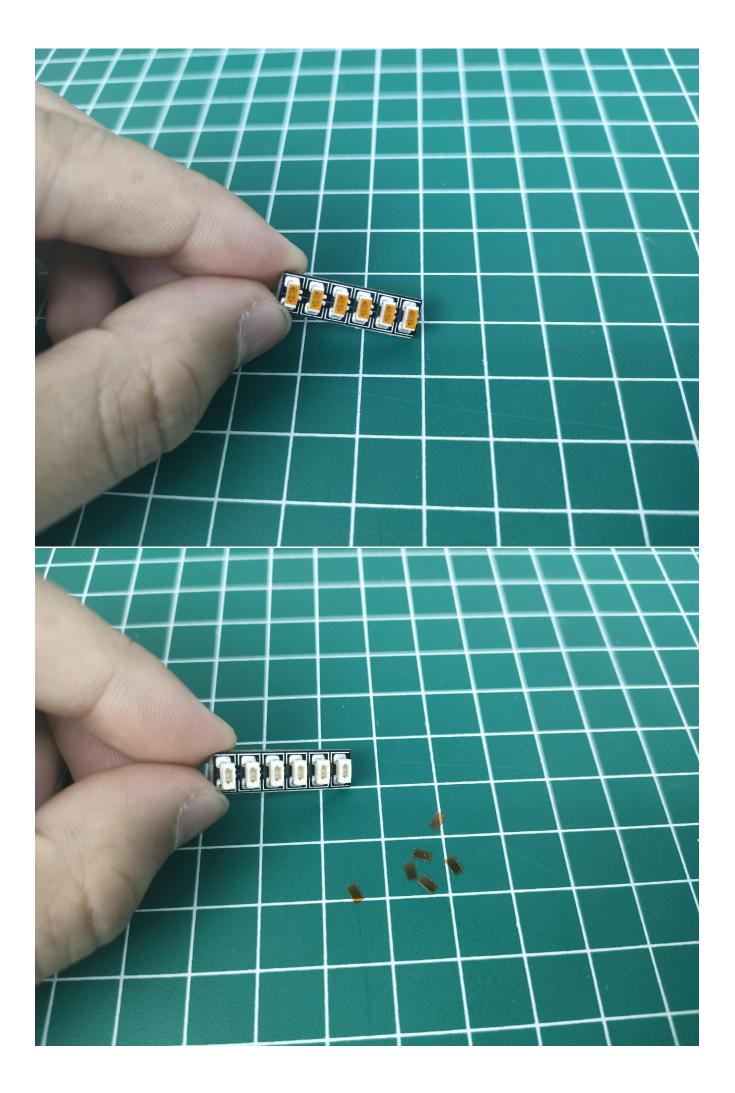

#### Lighting test:

Take out the parts in the No. 4 and No. 5 bags.

Take out the battery box and expansion board separately.

Lift the seal on the expansion board.

Please pay attention to the way the interface is used. The interface is small, please use it carefully: the = sign of the 2P interface is aligned with the = sign of the expansion board.

To avoid losing and mixing up the lights, put them back in their original bags first.

In order to prevent the lighting from not bright after installation, the lighting in other bags are also tested in the same way. After testing a bag, please temporarily put it back in the original bag to avoid confusion with each other.