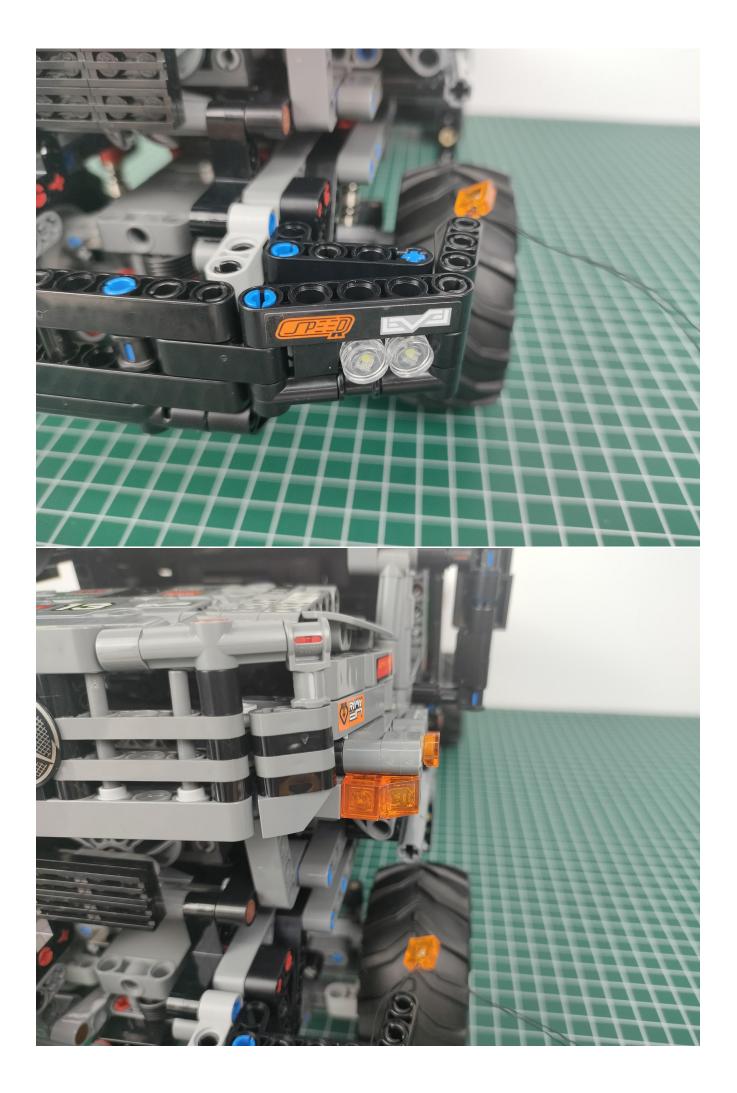

#### Note:

Please be careful when installing. The lamp wire is relatively slender and cannot be pressed on the raised position of the building block. It should pass along the gap, otherwise the lamp wire will be pinched.

#### start installation:

The installation is complete.

The above are ideas and instructions provided by our designers. Please move on:

1: Do you have any suggestions about the material and quality of our products?