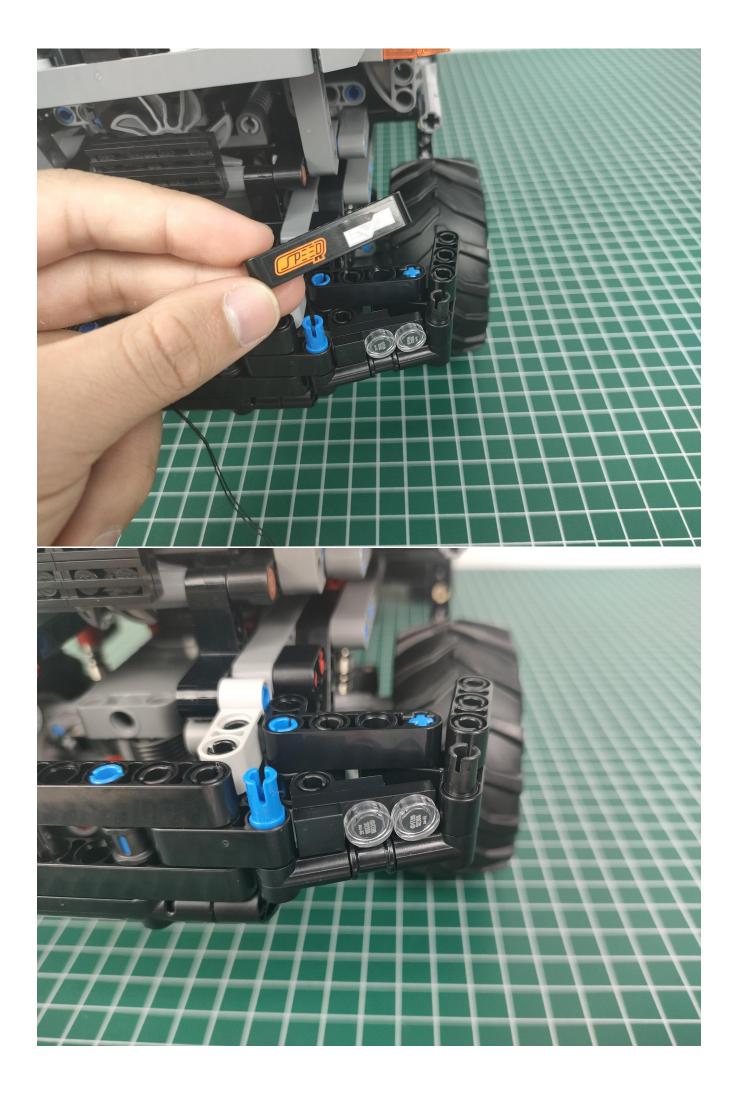

#### Note:

Please be careful when installing. The lamp wire is relatively slender and cannot be pressed on the raised position of the building block. It should pass along the gap, otherwise the lamp wire will be pinched.

#### start installation:

The installation is complete.

The above are ideas and instructions provided by our designers. Please move on:

1: Do you have any suggestions about the material and quality of our products?