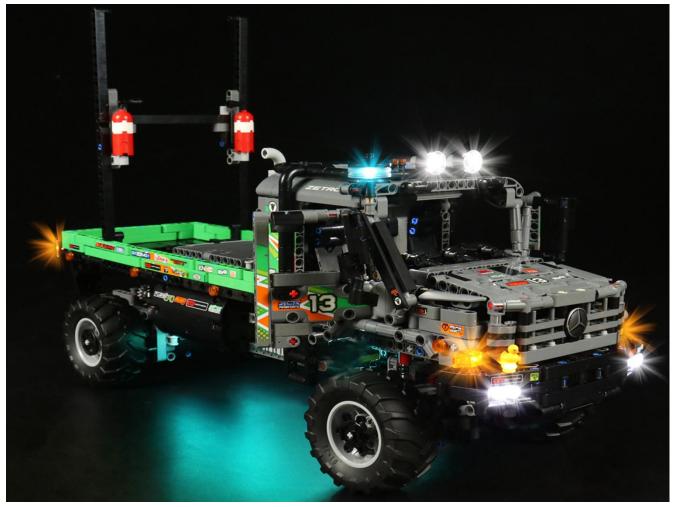

# 42129 4X4 Mercdes Benz Zetros Trial Truck LED lighting Kit (Standard style) LG76/GC76

Instructions for installing this kit:

Power supply mode: USB power cord (please bring your own power supply).

It can be energized through a USB battery box (please pay attention to the positive and negative poles of the battery), power bank, mobile phone charger or USB socket. The normal voltage is 3-5V.

The picture shows the USB power cord. Its usage is similar to that of a battery box. You can use a power bank or mobile phone charger to supply power. See above for details. The battery box and USB power cord can be freely selected (the battery box is used in this article).