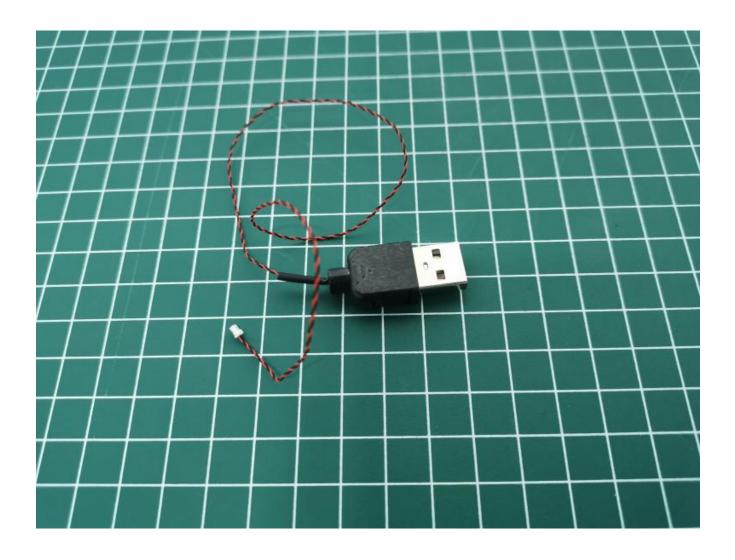

The picture shows the USB power cord. Its usage is similar to that of a battery box. You can use a power bank or mobile phone charger to supply power. See above for details. The battery box and USB power cord can be freely selected (the battery box is used in this article).