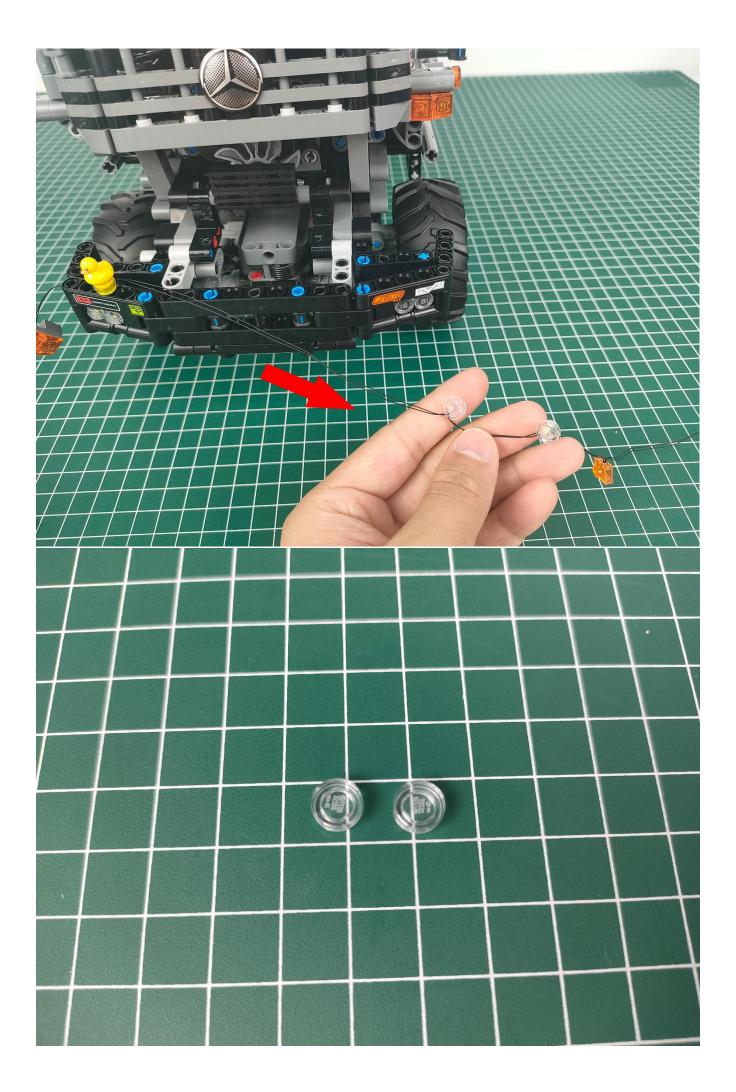

The battery box is connected to the expansion board.

Open the battery box cover, install the battery, pay attention to the positive and negative poles.

Close the battery compartment cover.

Take out the lighting from the No. 1 bag.

#### Note:

Please be careful when installing. The lamp wire is relatively slender and cannot be pressed on the raised position of the building block. It should pass along the gap, otherwise the lamp wire will be pinched.