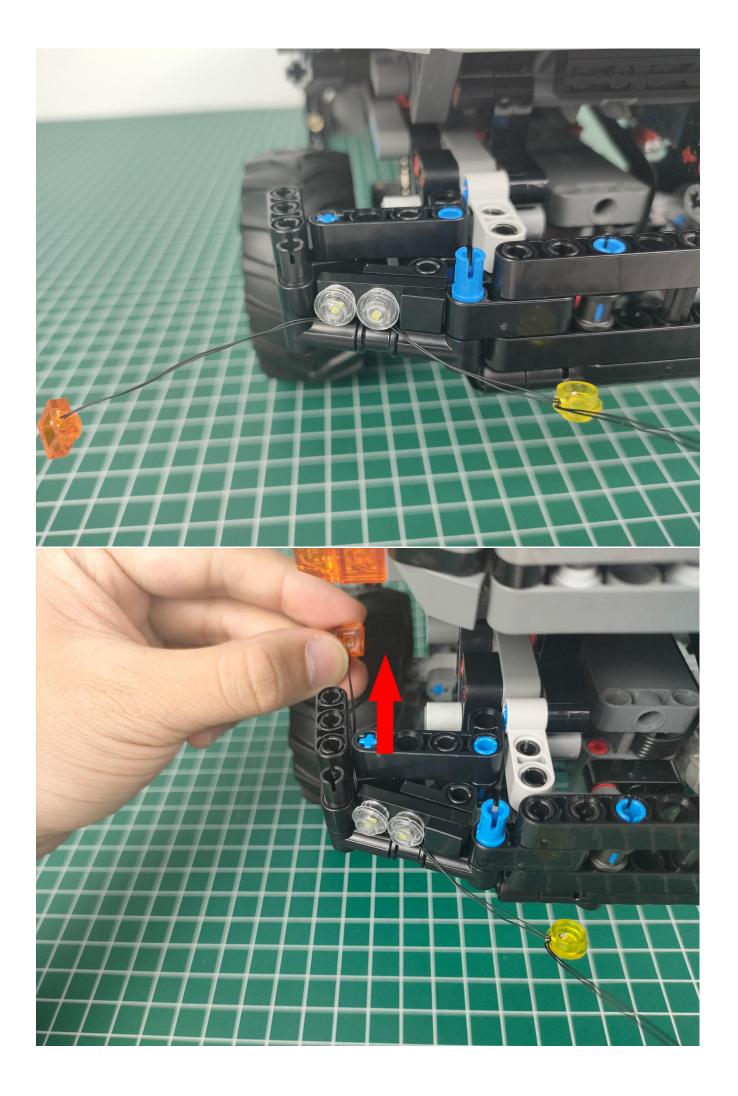

#### Note:

Please be careful when installing. The lamp wire is relatively slender and cannot be pressed on the raised position of the building block. It should pass along the gap, otherwise the lamp wire will be pinched.

#### start installation:

The installation is complete.

The above are ideas and instructions provided by our designers. Please move on:

1: Do you have any suggestions about the material and quality of our products?