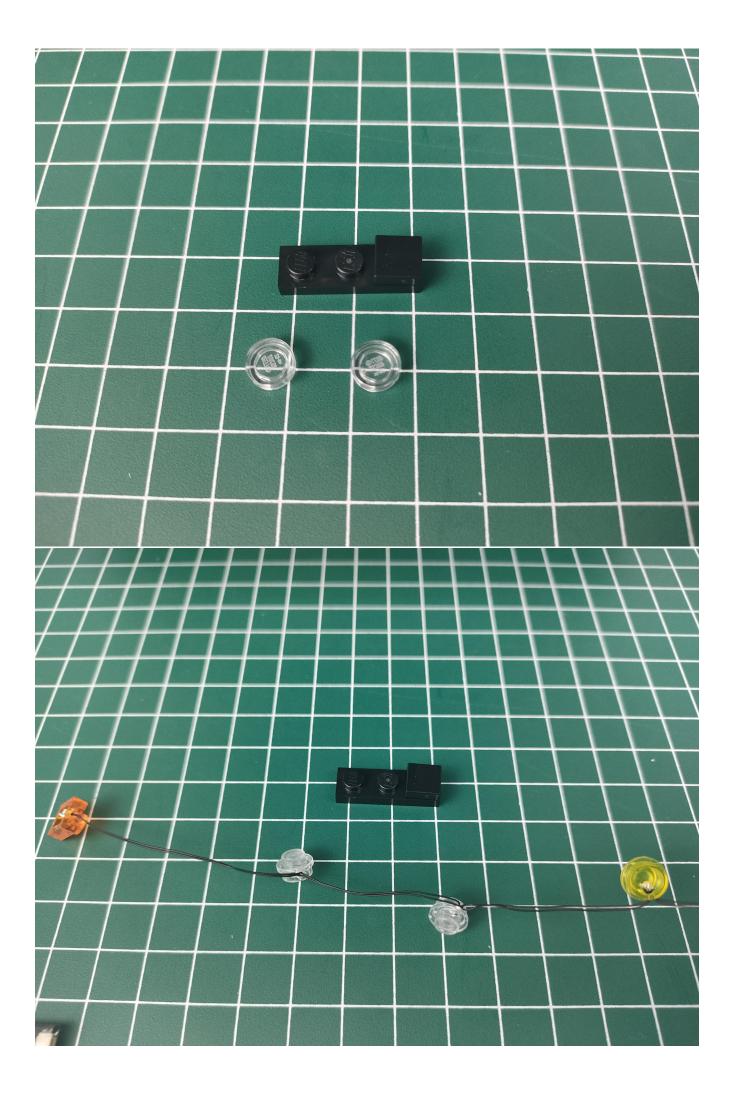

The battery box is connected to the expansion board.

Open the battery box cover, install the battery, pay attention to the positive and negative poles.

Close the battery compartment cover.

Take out the lighting from the No. 1 bag.

Connect it to the expansion board.

Turn on the switch on the battery box.

Test whether the lighting is normal, if there is any abnormality, please contact us in time.

After there is no abnormality, unplug the lighting from the expansion board.