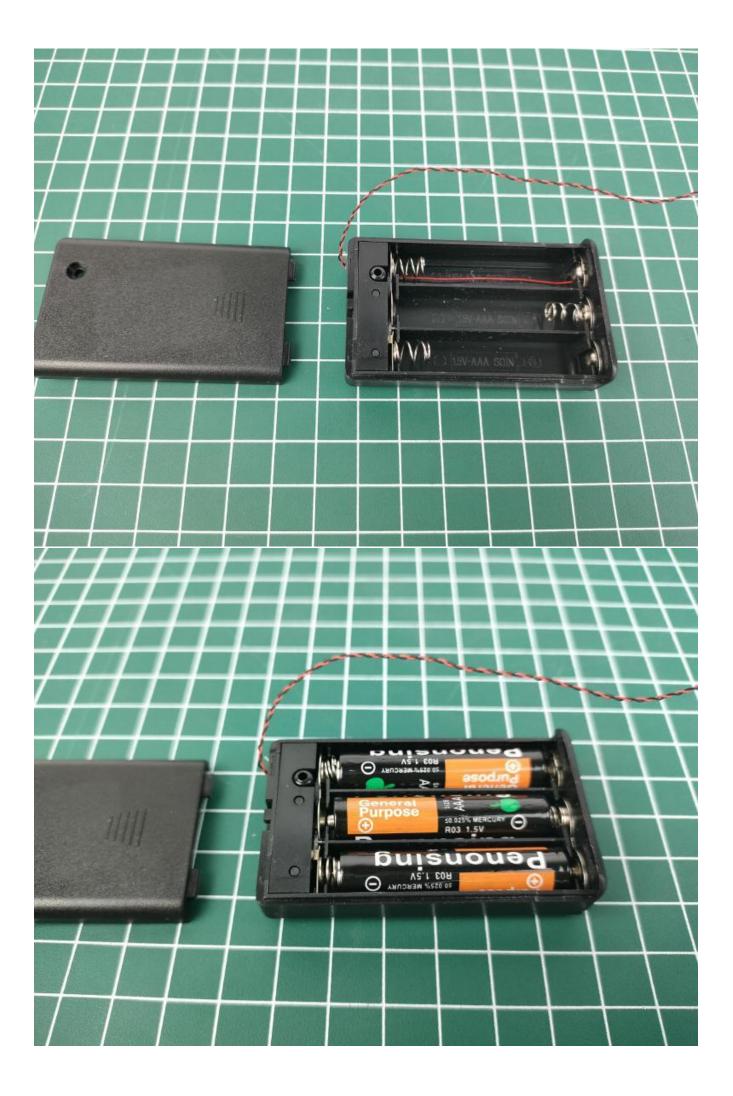

The battery box is connected to the expansion board.

Open the battery box cover, install the battery, pay attention to the positive and negative poles.

Close the battery compartment cover.

Take out the lighting from the No. 1 bag.