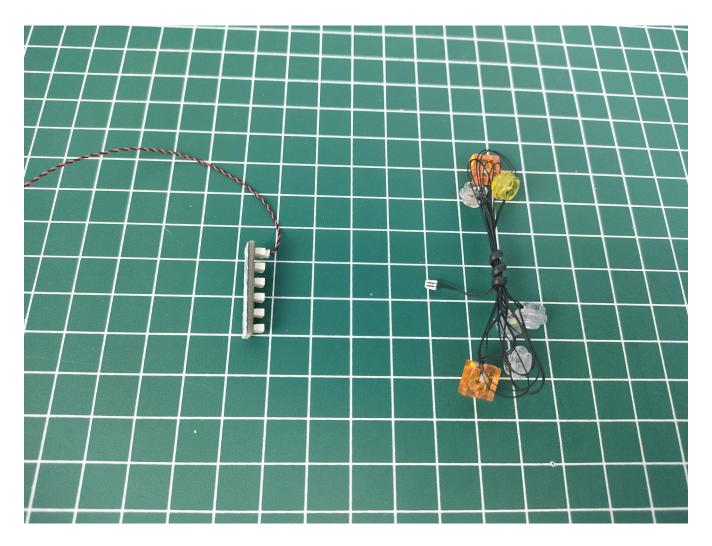

#### Lighting test:

Take out the parts in the No. 4 and No. 5 bags.

Take out the battery box and expansion board separately.

Lift the seal on the expansion board.

Please pay attention to the way the interface is used. The interface is small, please use it carefully: the = sign of the 2P interface is aligned with the = sign of the expansion board.

The battery box is connected to the expansion board.

Open the battery box cover, install the battery, pay attention to the positive and negative poles.

Close the battery compartment cover.

Take out the lighting from the No. 1 bag.

Connect it to the expansion board.

Turn on the switch on the battery box.

Test whether the lighting is normal, if there is any abnormality, please contact us in time.

After there is no abnormality, unplug the lighting from the expansion board.