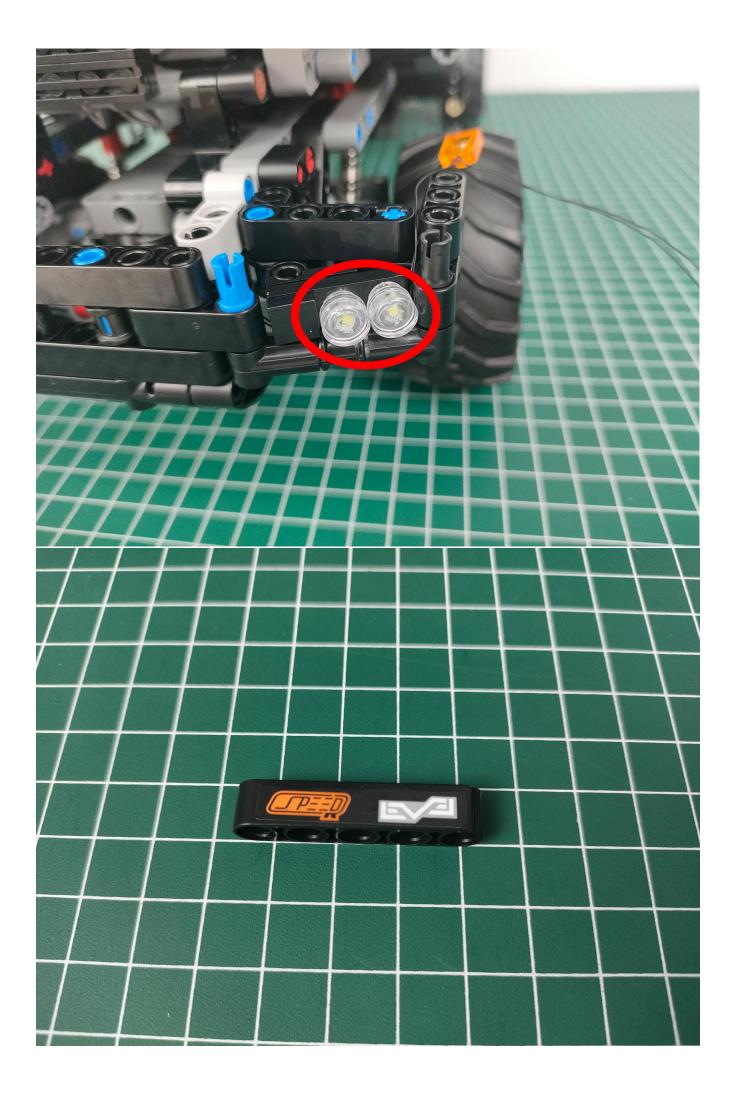

Connect it to the expansion board.

Turn on the switch on the battery box.

Test whether the lighting is normal, if there is any abnormality, please contact us in time.

After there is no abnormality, unplug the lighting from the expansion board.

To avoid losing and mixing up the lights, put them back in their original bags first.

In order to prevent the lighting from not bright after installation, the lighting in other bags are also tested in the same way. After testing a bag, please temporarily put it back in the original bag to avoid confusion with each other.