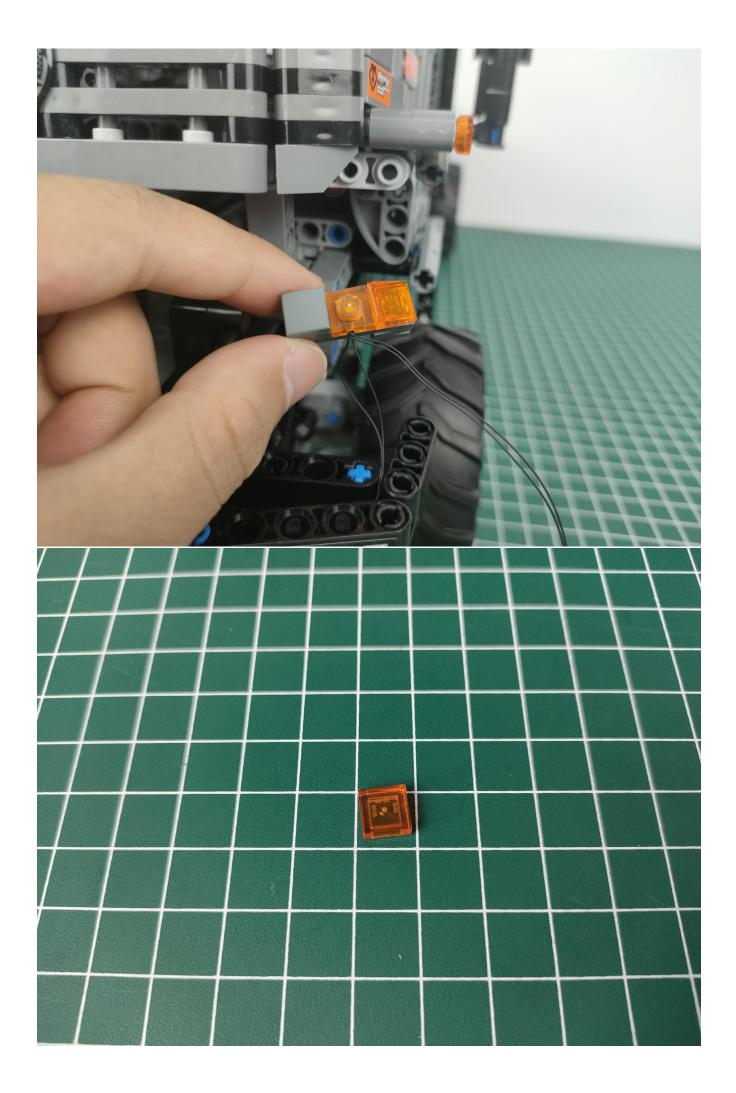

Connect it to the expansion board.

Turn on the switch on the battery box.

Test whether the lighting is normal, if there is any abnormality, please contact us in time.

After there is no abnormality, unplug the lighting from the expansion board.

To avoid losing and mixing up the lights, put them back in their original bags first.

In order to prevent the lighting from not bright after installation, the lighting in other bags are also tested in the same way. After testing a bag, please temporarily put it back in the original bag to avoid confusion with each other.