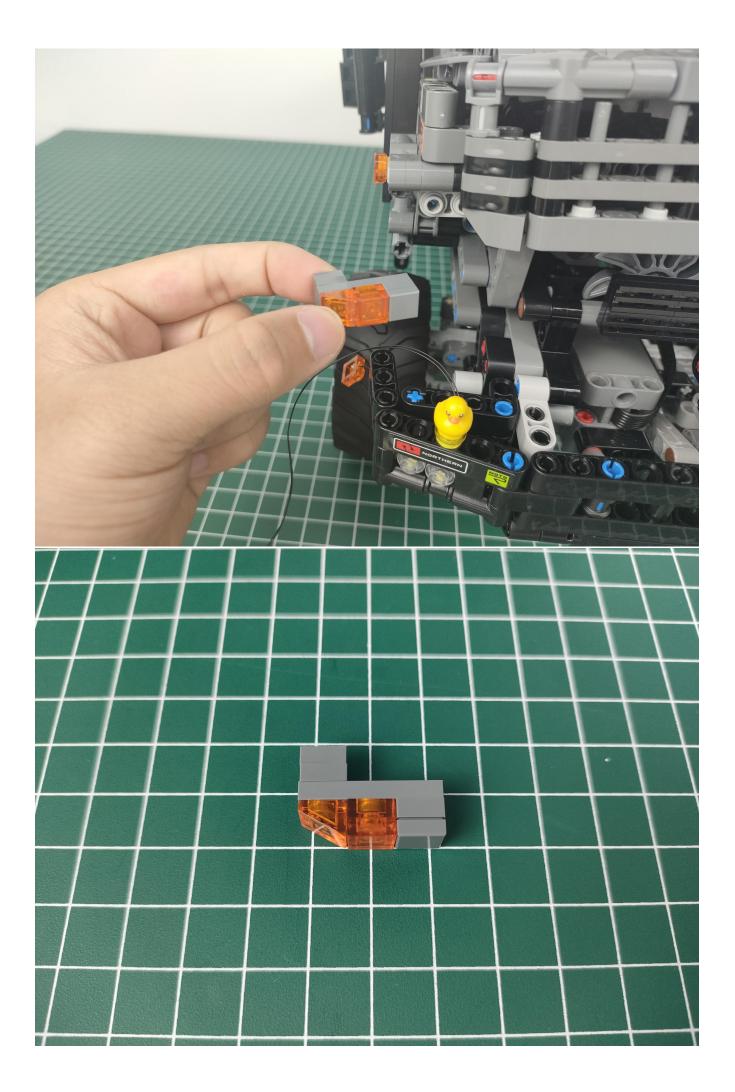

The battery box is connected to the expansion board.

Open the battery box cover, install the battery, pay attention to the positive and negative poles.

Close the battery compartment cover.

Take out the lighting from the No. 1 bag.

Connect it to the expansion board.

Turn on the switch on the battery box.

Test whether the lighting is normal, if there is any abnormality, please contact us in time.

After there is no abnormality, unplug the lighting from the expansion board.