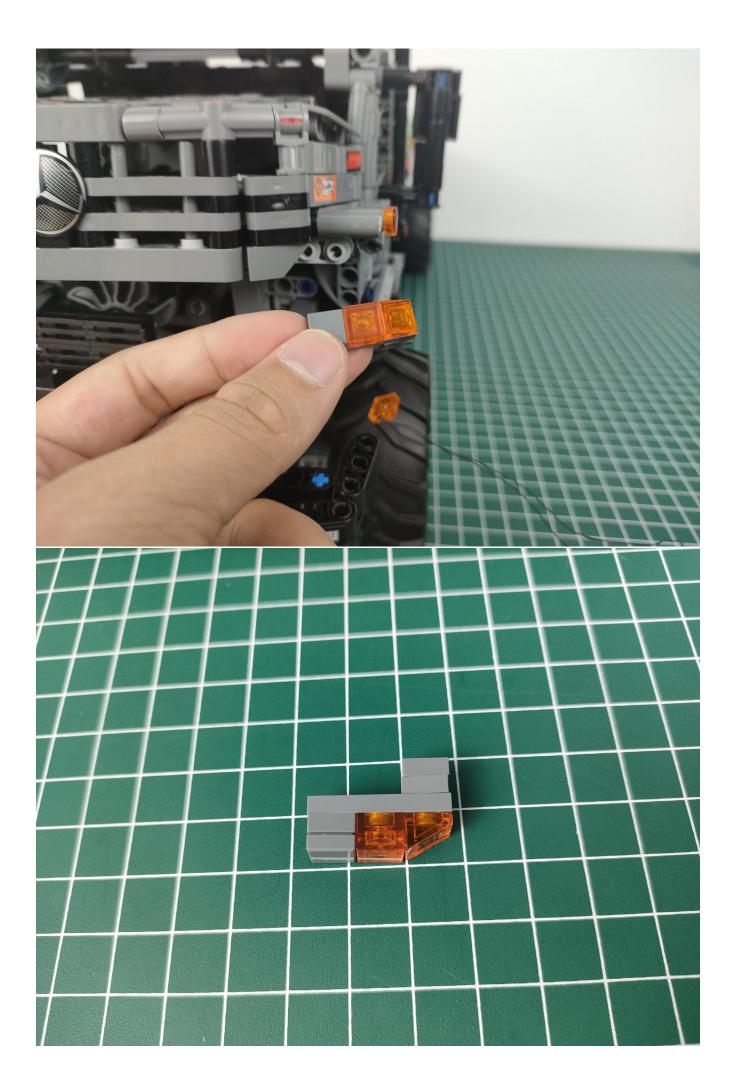

#### Note:

Please be careful when installing. The lamp wire is relatively slender and cannot be pressed on the raised position of the building block. It should pass along the gap, otherwise the lamp wire will be pinched.

#### start installation:

The installation is complete.

The above are ideas and instructions provided by our designers. Please move on:

1: Do you have any suggestions about the material and quality of our products?