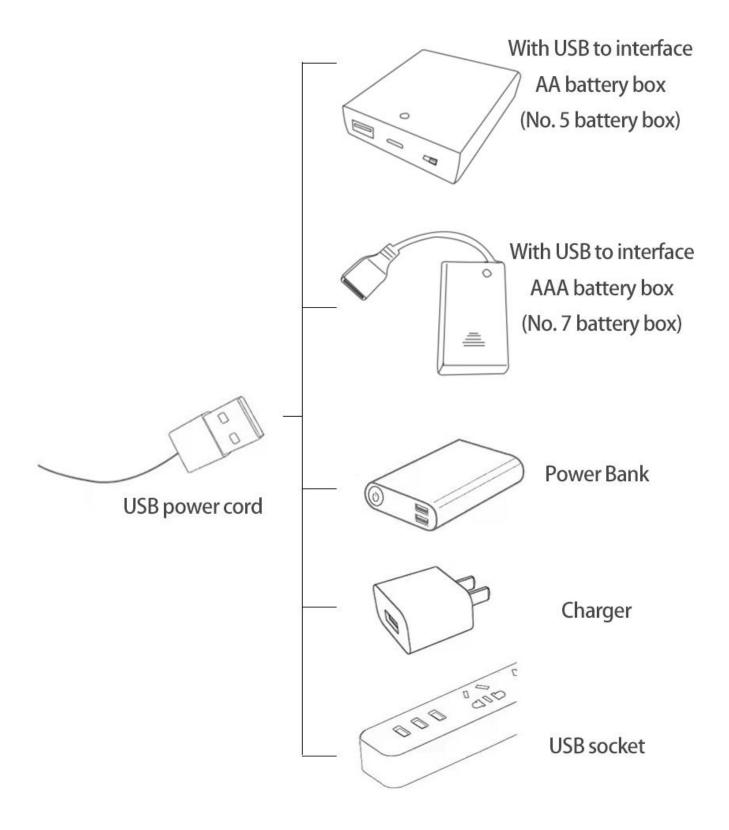

# 42129 4X4 Mercdes Benz Zetros Trial Truck LED lighting Kit (Standard style) LG76/GC76

Instructions for installing this kit:

Power supply mode: USB power cord (please bring your own power supply).

It can be energized through a USB battery box (please pay attention to the positive and negative poles of the battery), power bank, mobile phone charger or USB socket. The normal voltage is 3-5V.

# **USB connectors to connect devices**