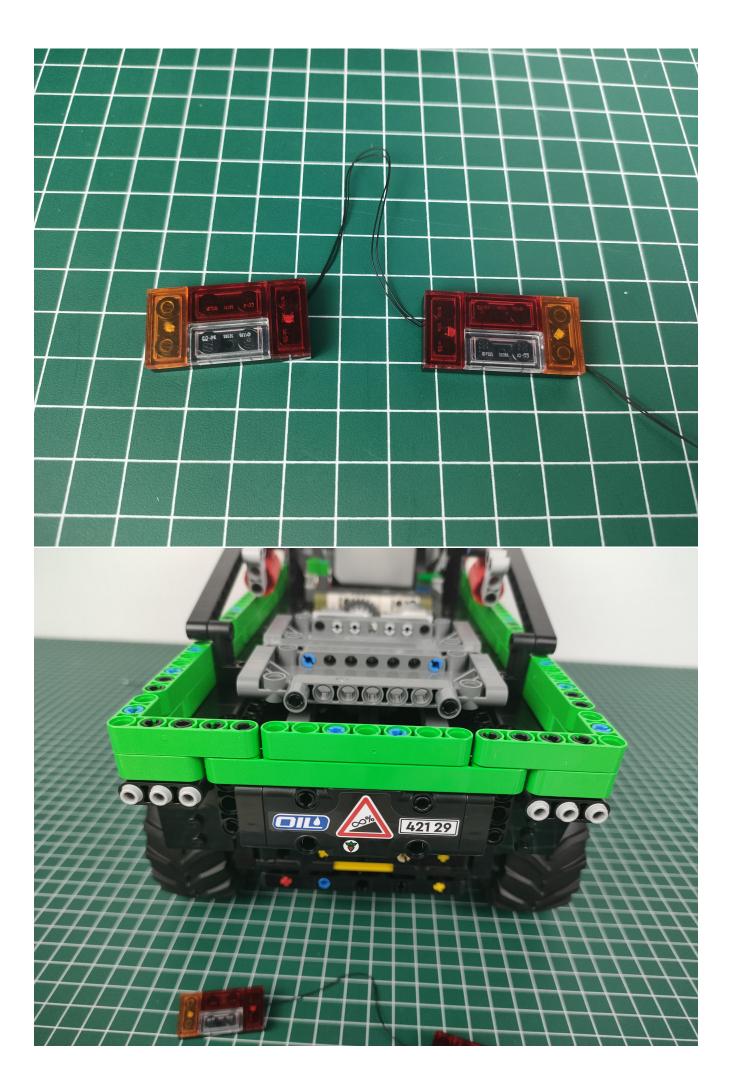

#### Note:

Please be careful when installing. The lamp wire is relatively slender and cannot be pressed on the raised position of the building block. It should pass along the gap, otherwise the lamp wire will be pinched.

#### start installation:

The installation is complete.

The above are ideas and instructions provided by our designers. Please move on:

1: Do you have any suggestions about the material and quality of our products?