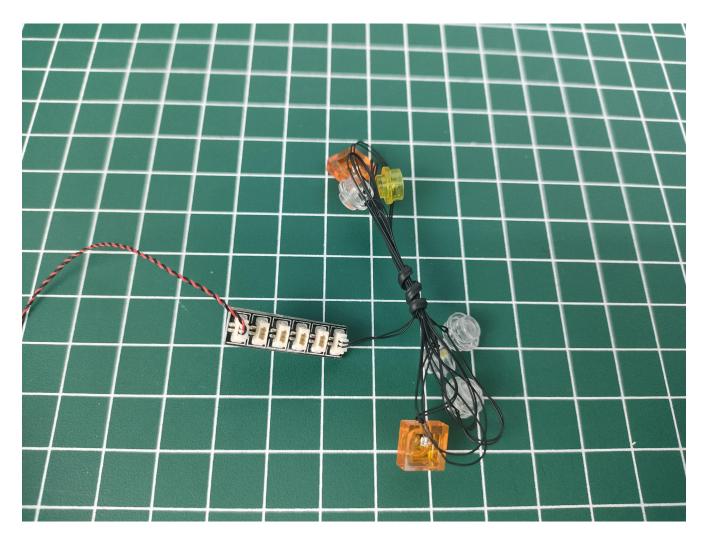

#### Lighting test:

Take out the parts in the No. 4 and No. 5 bags.

Take out the battery box and expansion board separately.

Lift the seal on the expansion board.

Please pay attention to the way the interface is used. The interface is small, please use it carefully: the = sign of the 2P interface is aligned with the = sign of the expansion board.

Connect it to the expansion board.

Turn on the switch on the battery box.

Test whether the lighting is normal, if there is any abnormality, please contact us in time.

After there is no abnormality, unplug the lighting from the expansion board.