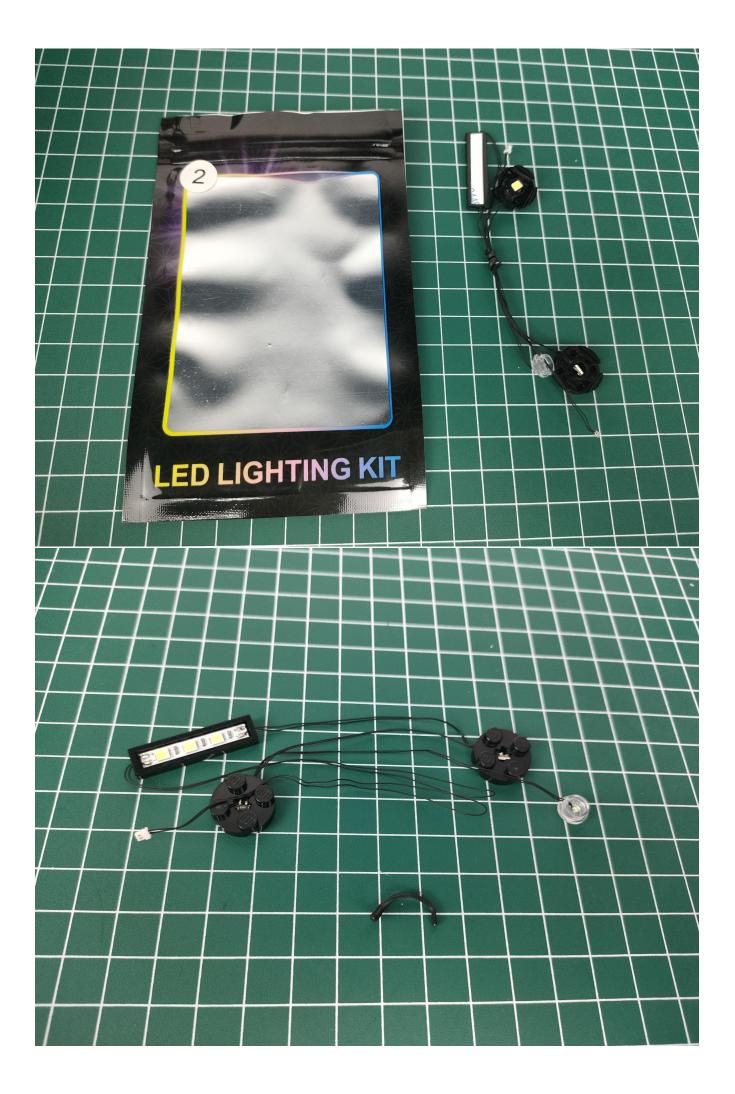

#### Lighting test:

Take out the parts in the No. 4 and No. 5 bags.

Take out the battery box and expansion board separately.

Lift the seal on the expansion board.

Please pay attention to the way the interface is used. The interface is small, please use it carefully: the = sign of the 2P interface is aligned with the = sign of the expansion board.

The battery box is connected to the expansion board.

Open the battery box cover, install the battery, pay attention to the positive and negative poles.

Close the battery compartment cover.

Take out the lighting from the No. 1 bag.

Connect it to the expansion board.

Turn on the switch on the battery box.

Test whether the lighting is normal, if there is any abnormality, please contact us in time.

After there is no abnormality, unplug the lighting from the expansion board.