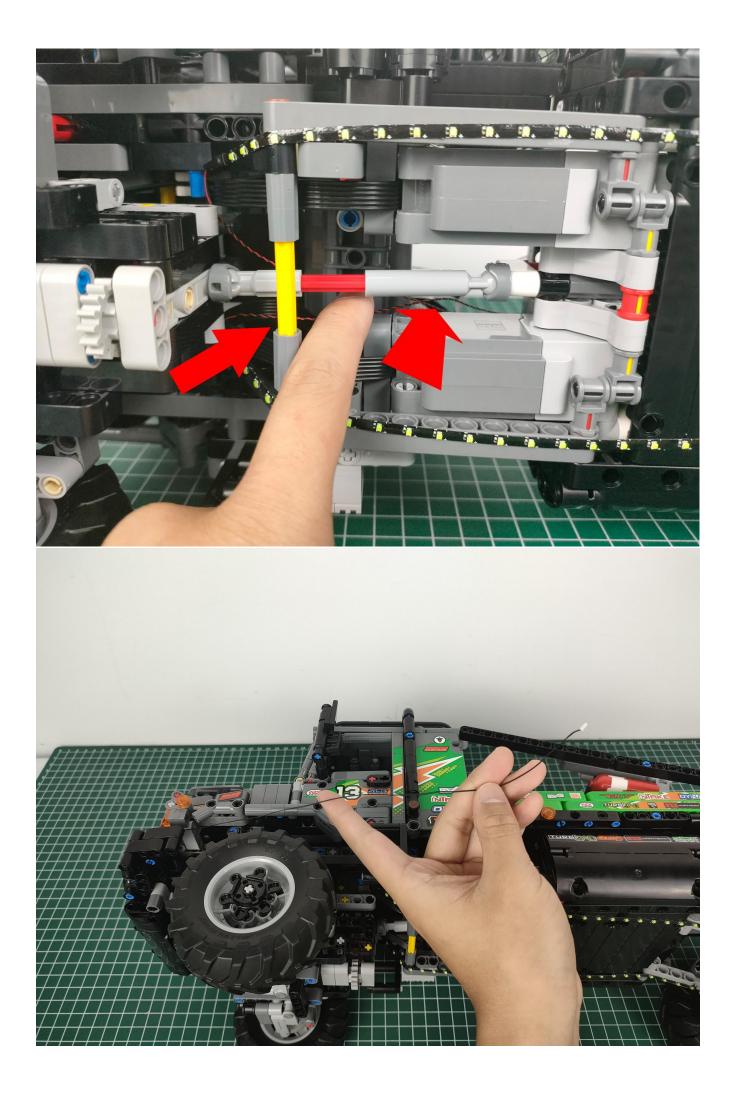

#### Note:

Please be careful when installing. The lamp wire is relatively slender and cannot be pressed on the raised position of the building block. It should pass along the gap, otherwise the lamp wire will be pinched.