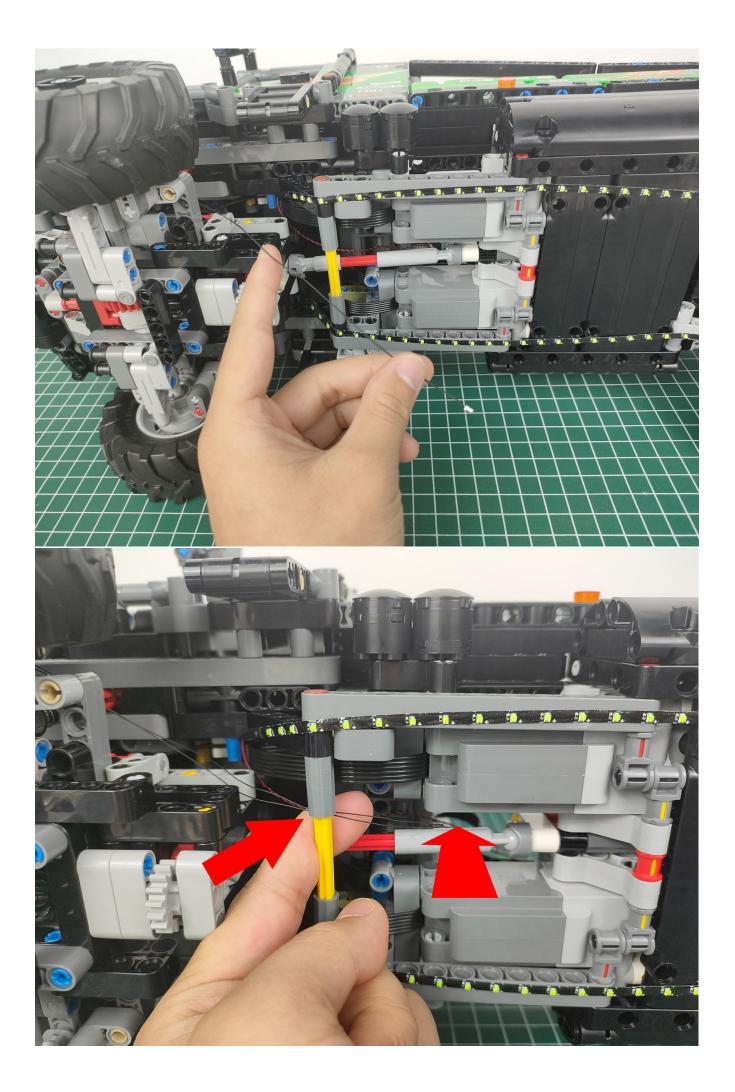

#### Note:

Please be careful when installing. The lamp wire is relatively slender and cannot be pressed on the raised position of the building block. It should pass along the gap, otherwise the lamp wire will be pinched.