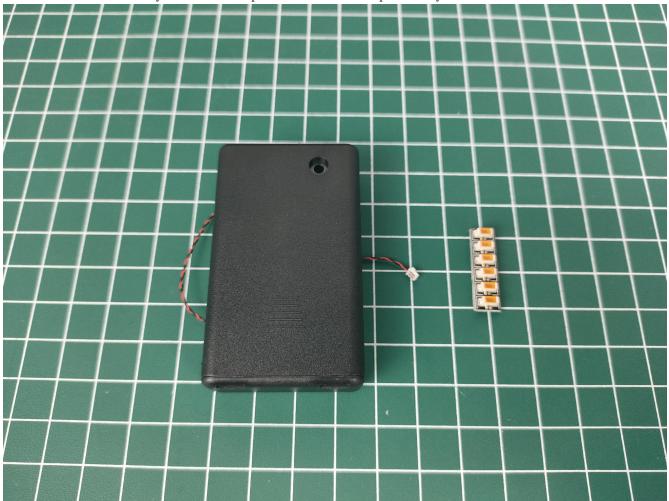

# 42129 4X4 Mercdes Benz Zetros Trial Truck LED lighting Kit (Standard style) LG76/GC76

Instructions for installing this kit:

Power supply mode: USB power cord (please bring your own power supply).

It can be energized through a USB battery box (please pay attention to the positive and negative poles of the battery), power bank, mobile phone charger or USB socket. The normal voltage is 3-5V.

The battery box is connected to the expansion board.

Open the battery box cover, install the battery, pay attention to the positive and negative poles.

Close the battery compartment cover.

Take out the lighting from the No. 1 bag.

The picture shows the USB power cord. Its usage is similar to that of a battery box. You can use a power bank or mobile phone charger to supply power. See above for details. The battery box and USB power cord can be freely selected (the battery box is used in this article).