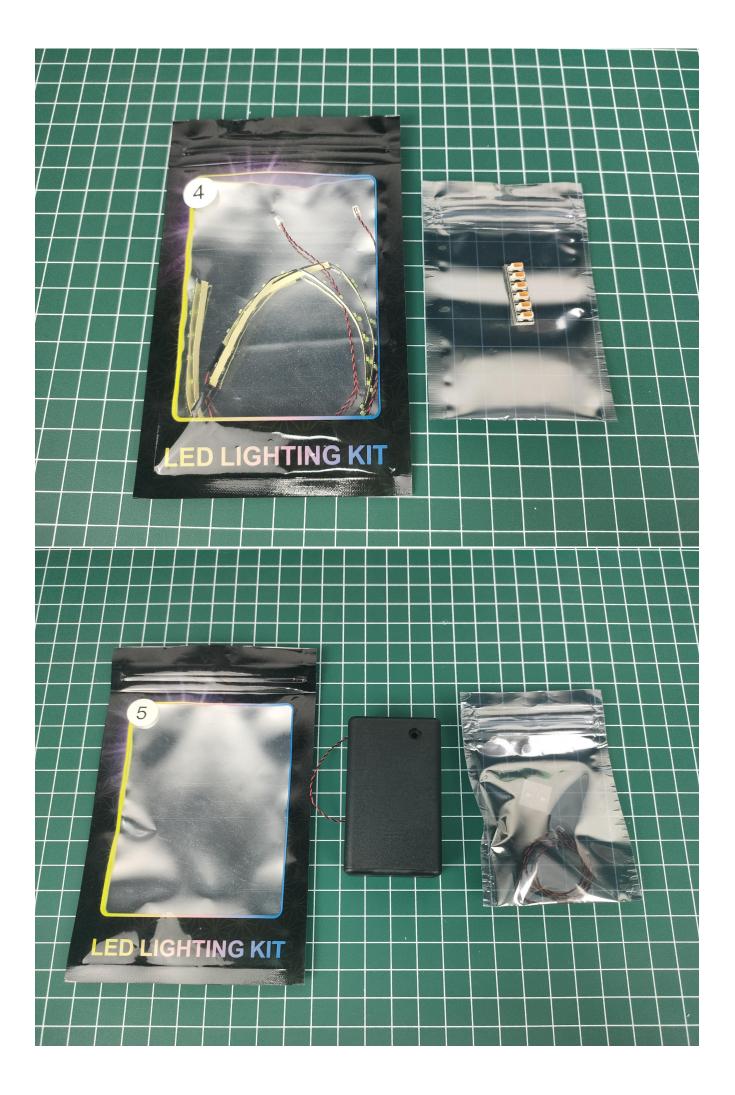

#### Lighting test:

Take out the parts in the No. 4 and No. 5 bags.

Take out the battery box and expansion board separately.

Lift the seal on the expansion board.

Please pay attention to the way the interface is used. The interface is small, please use it carefully: the = sign of the 2P interface is aligned with the = sign of the expansion board.

The battery box is connected to the expansion board.

Open the battery box cover, install the battery, pay attention to the positive and negative poles.

Close the battery compartment cover.

Take out the lighting from the No. 1 bag.