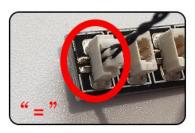

#### Lighting test:

Take out the parts in the No. 4 and No. 5 bags.

Take out the battery box and expansion board separately.

Lift the seal on the expansion board.

Please pay attention to the way the interface is used. The interface is small, please use it carefully: the = sign of the 2P interface is aligned with the = sign of the expansion board.