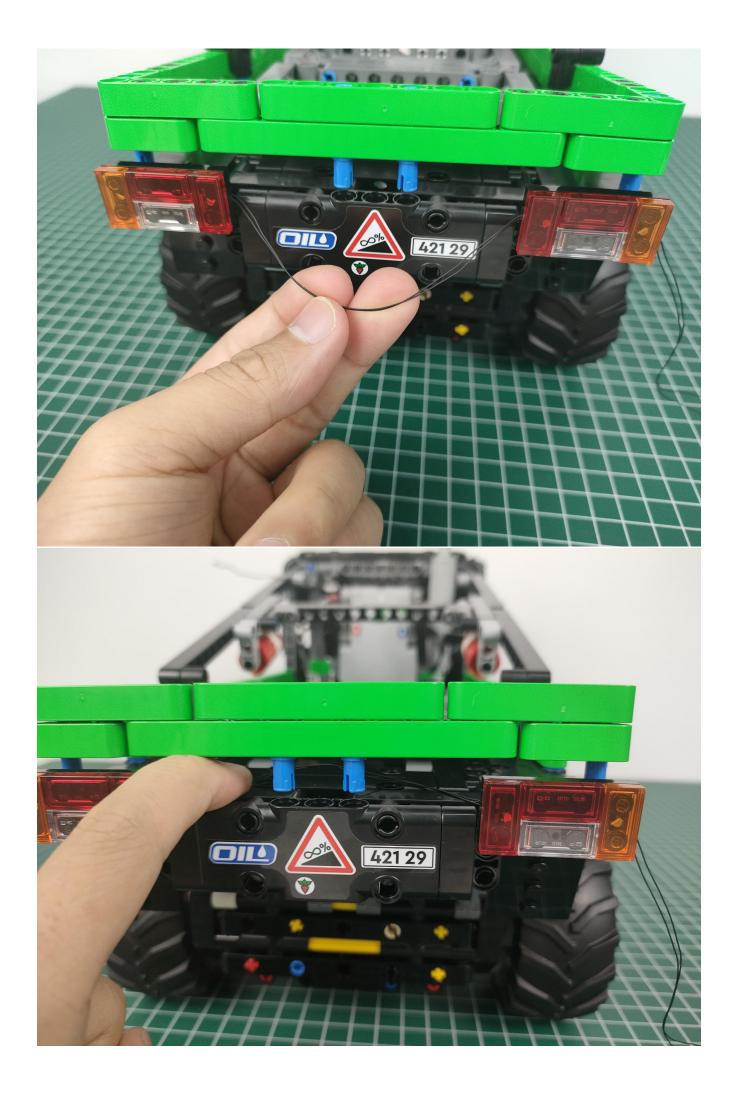

#### Note:

Please be careful when installing. The lamp wire is relatively slender and cannot be pressed on the raised position of the building block. It should pass along the gap, otherwise the lamp wire will be pinched.

#### start installation:

The installation is complete.

The above are ideas and instructions provided by our designers. Please move on:

1: Do you have any suggestions about the material and quality of our products?