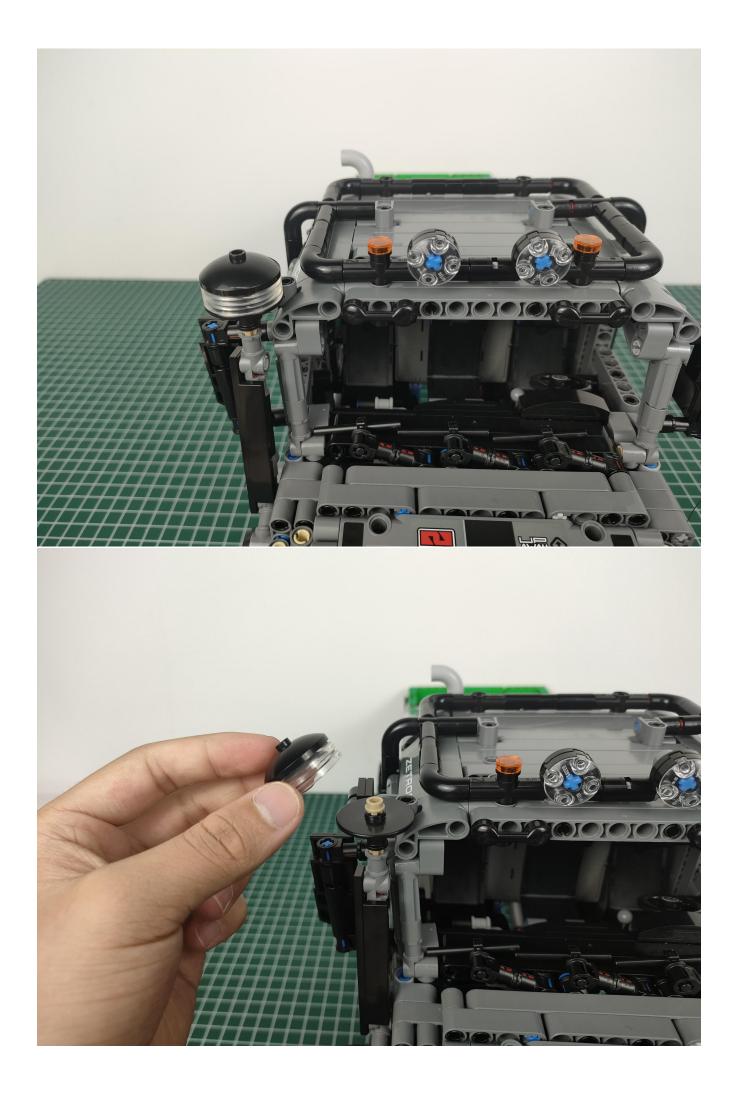

#### Note:

Please be careful when installing. The lamp wire is relatively slender and cannot be pressed on the raised position of the building block. It should pass along the gap, otherwise the lamp wire will be pinched.

#### start installation:

The installation is complete.

The above are ideas and instructions provided by our designers. Please move on:

1: Do you have any suggestions about the material and quality of our products?