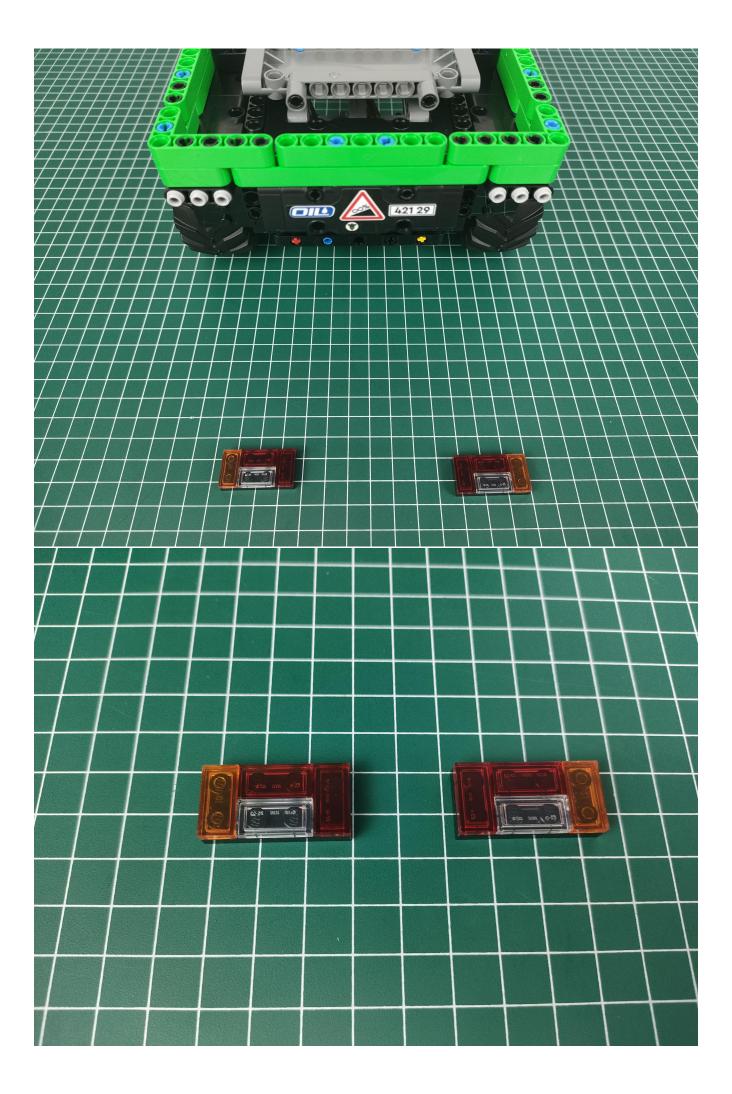

The battery box is connected to the expansion board.

Open the battery box cover, install the battery, pay attention to the positive and negative poles.

Close the battery compartment cover.

Take out the lighting from the No. 1 bag.