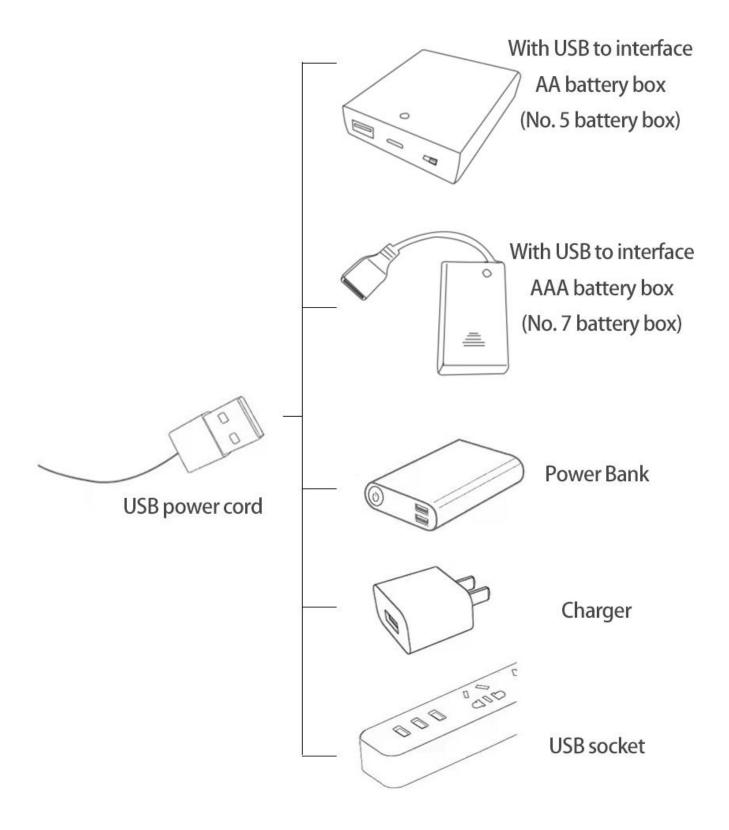

# 42129 4X4 Mercdes Benz Zetros Trial Truck LED lighting Kit (Standard style) LG76/GC76

Instructions for installing this kit:



Power supply mode: USB power cord (please bring your own power supply).

It can be energized through a USB battery box (please pay attention to the positive and negative poles of the battery), power bank, mobile phone charger or USB socket. The normal voltage is 3-5V.

# **USB connectors to connect devices**







#### Lighting test:

Take out the parts in the No. 4 and No. 5 bags.



Take out the battery box and expansion board separately.



Lift the seal on the expansion board.



Please pay attention to the way the interface is used. The interface is small, please use it carefully: the = sign of the 2P interface is aligned with the = sign of the expansion board.







The battery box is connected to the expansion board.





Open the battery box cover, install the battery, pay attention to the positive and negative poles.



Close the battery compartment cover.



Take out the lighting from the No. 1 bag.



Connect it to the expansion board.



Turn on the switch on the battery box.



Test whether the lighting is normal, if there is any abnormality, please contact us in time.



After t