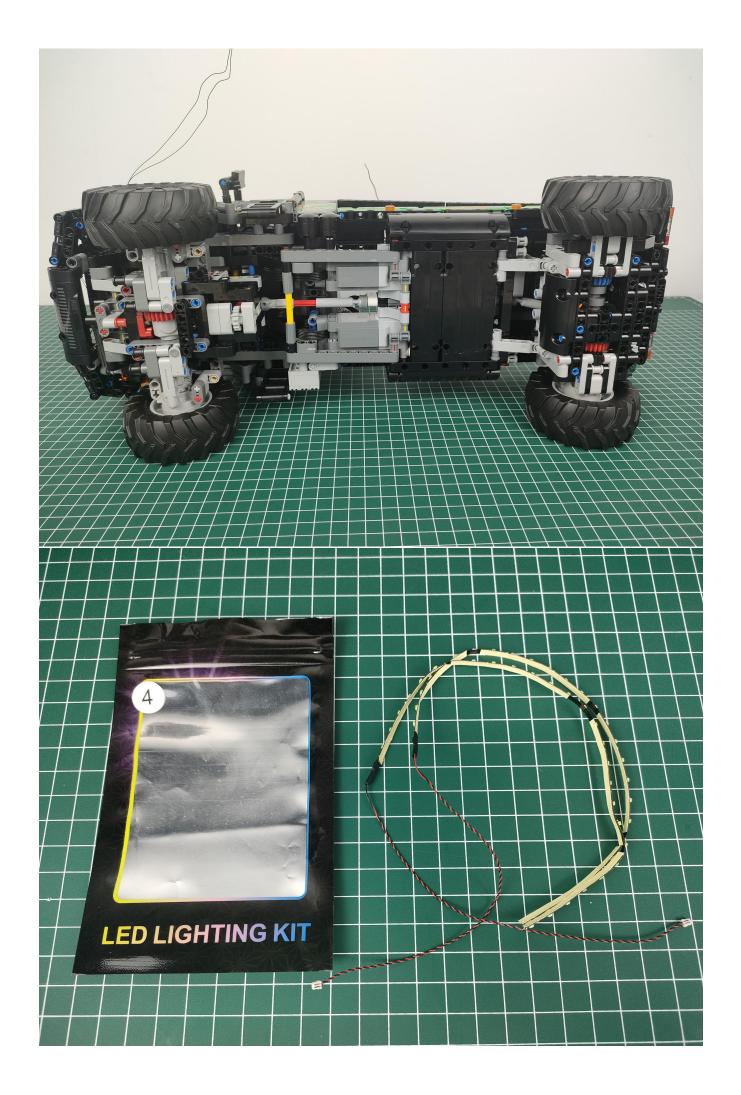

#### Lighting test:

Take out the parts in the No. 4 and No. 5 bags.

Take out the battery box and expansion board separately.

Lift the seal on the expansion board.

Please pay attention to the way the interface is used. The interface is small, please use it carefully: the = sign of the 2P interface is aligned with the = sign of the expansion board.

The battery box is connected to the expansion board.

Open the battery box cover, install the battery, pay attention to the positive and negative poles.

Close the battery compartment cover.

Take out the lighting from the No. 1 bag.