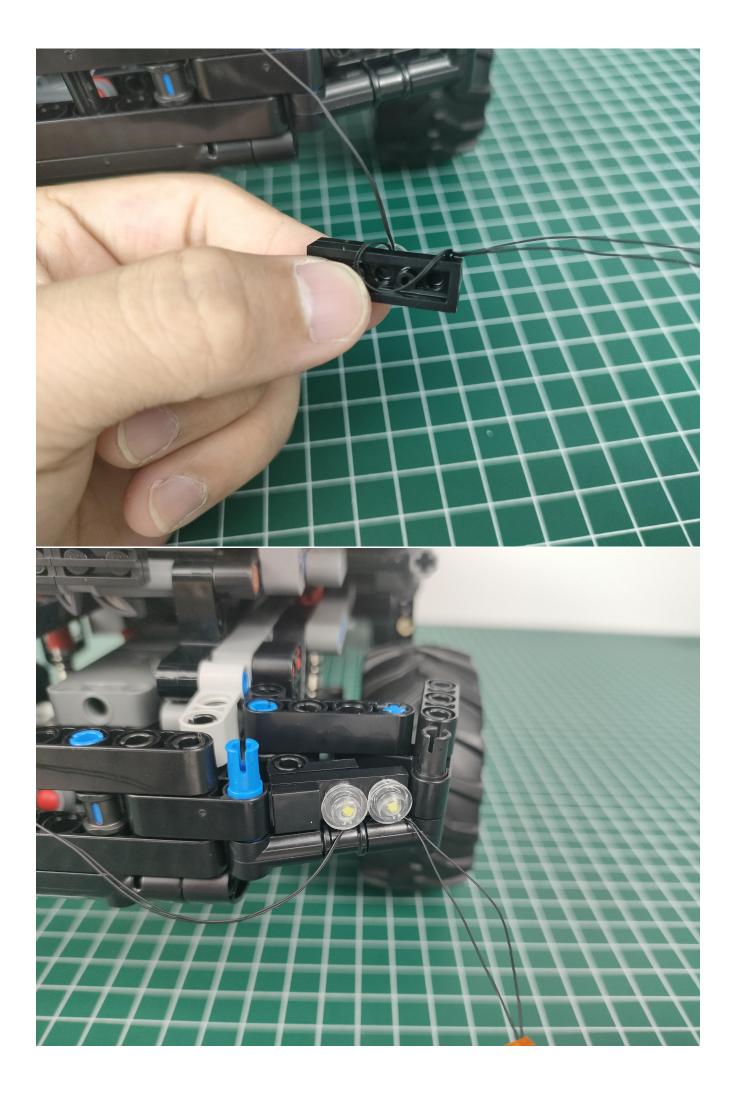

#### Note:

Please be careful when installing. The lamp wire is relatively slender and cannot be pressed on the raised position of the building block. It should pass along the gap, otherwise the lamp wire will be pinched.