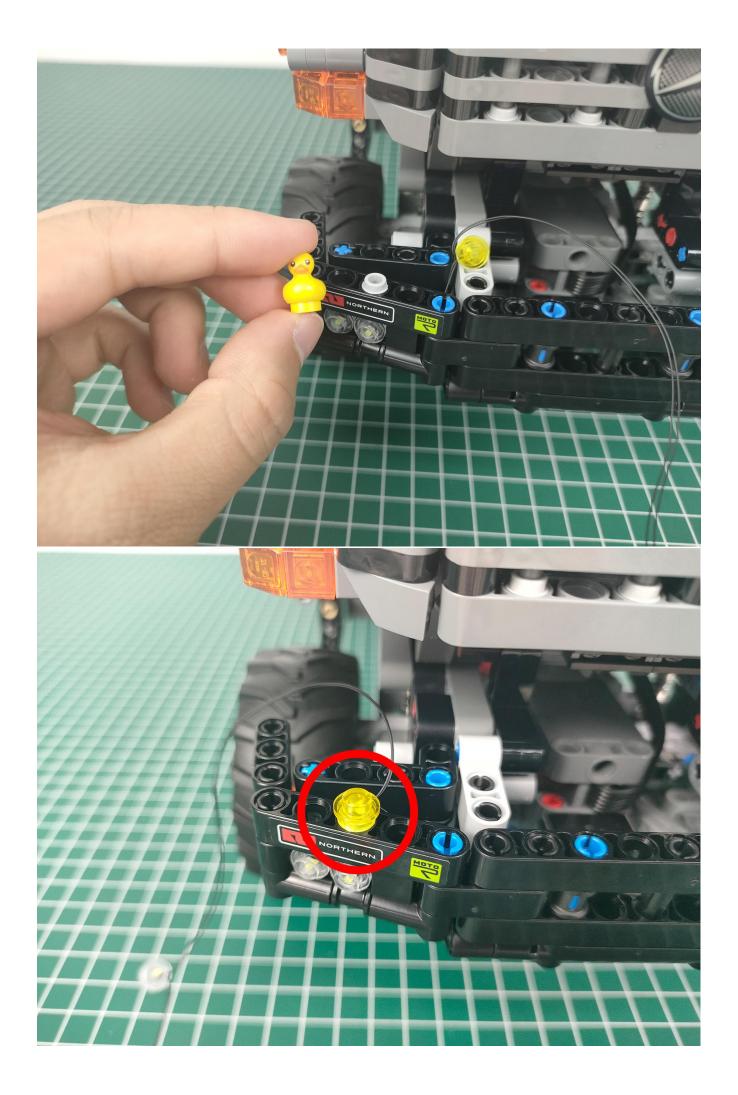

#### Note:

Please be careful when installing. The lamp wire is relatively slender and cannot be pressed on the raised position of the building block. It should pass along the gap, otherwise the lamp wire will be pinched.