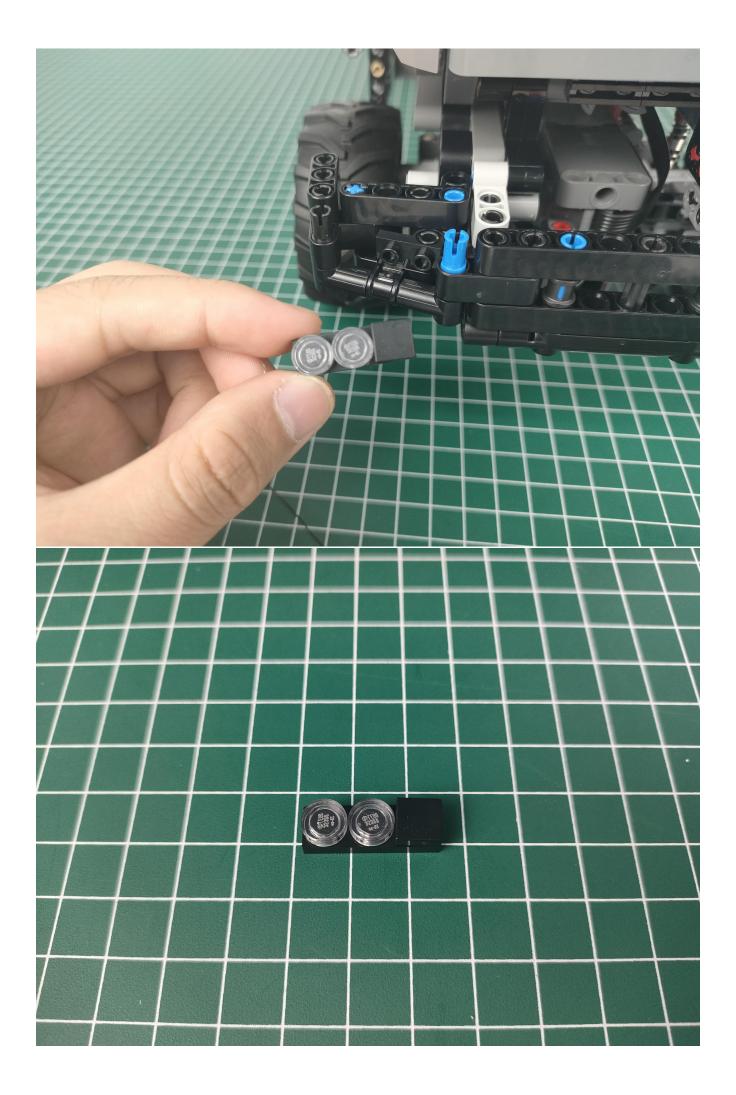

#### Lighting test:

Take out the parts in the No. 4 and No. 5 bags.

Take out the battery box and expansion board separately.

Lift the seal on the expansion board.

Please pay attention to the way the interface is used. The interface is small, please use it carefully: the = sign of the 2P interface is aligned with the = sign of the expansion board.

The battery box is connected to the expansion board.

Open the battery box cover, install the battery, pay attention to the positive and negative poles.

Close the battery compartment cover.

Take out the lighting from the No. 1 bag.