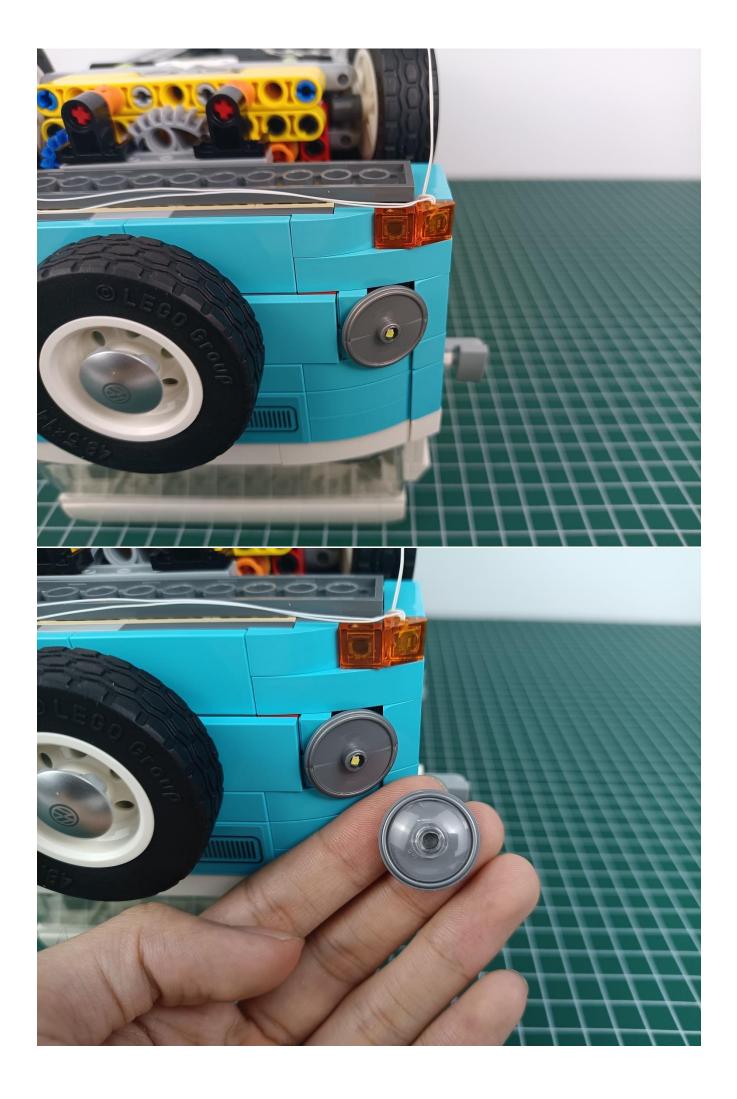

Turn on the power switch.

Take out the remote control.

Take out the insulating sheet.

Press the "ON" button to check the lighting decorations.

Connect the lighting decoration to any port of Remote Control.

Press the "ON" button to check the lighting decorations.