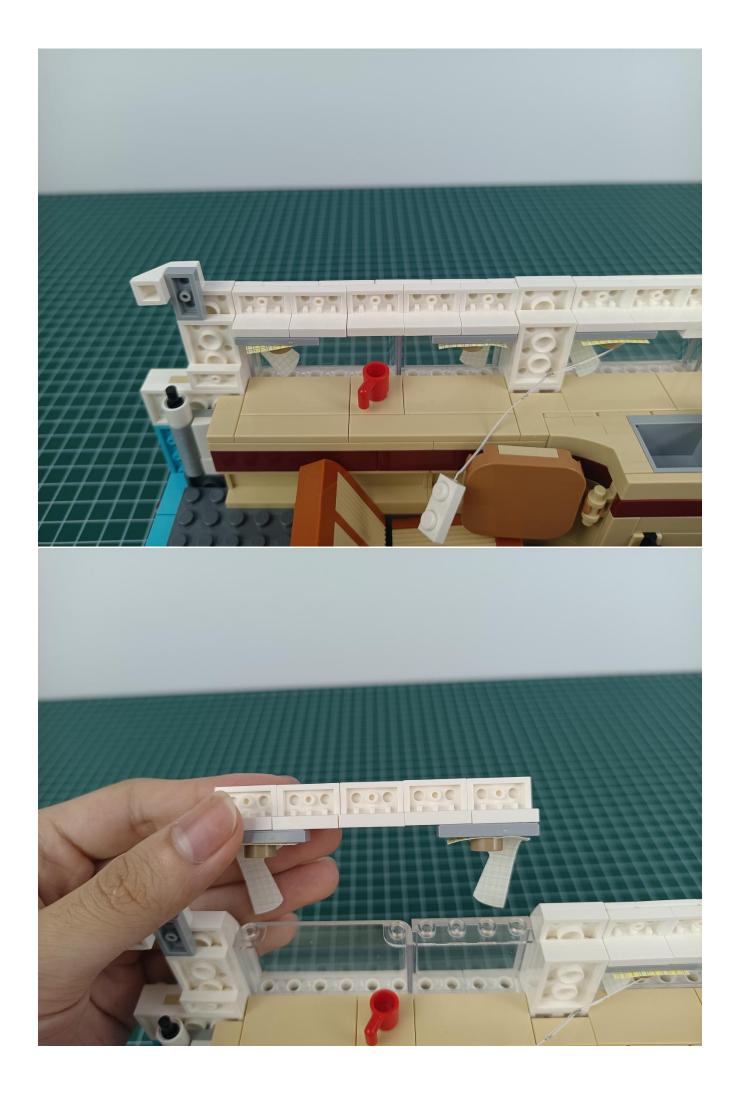

Remove the Remote Control.

Connect the AAA Battery Pack to the "IN" port of the Remote Control.

Take out the lighting decorations in the "1" bag.

Connect the lighting decoration to any port of Remote Control.

Turn on the power switch.

Take out the remote control.

Take out the insulating sheet.

Press the "ON" button to check the lighting decorations.