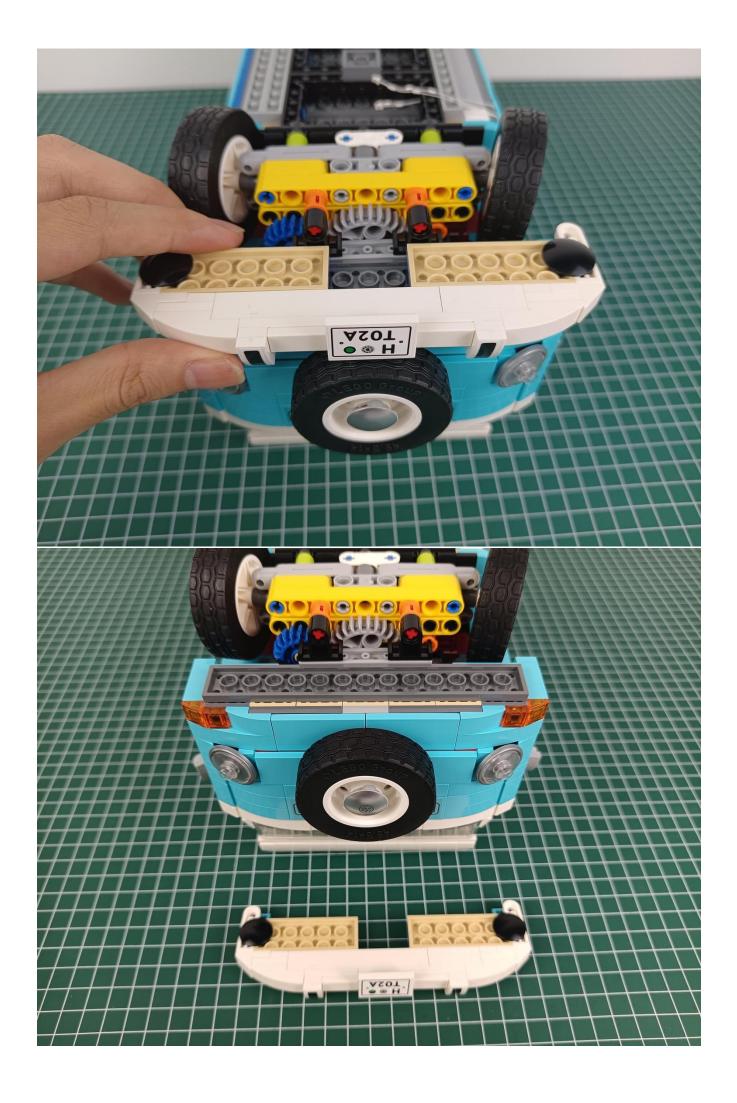

#### If there is any abnormality, please contact us in time!

Separate lighting decorations from Remote Control.

Put the lighting decorations back into bag "1".

Take out the lighting decorations from the "2" bag.

Connect the lighting decoration to any port of Remote Control.

Press the "ON" button to check the lighting decorations.