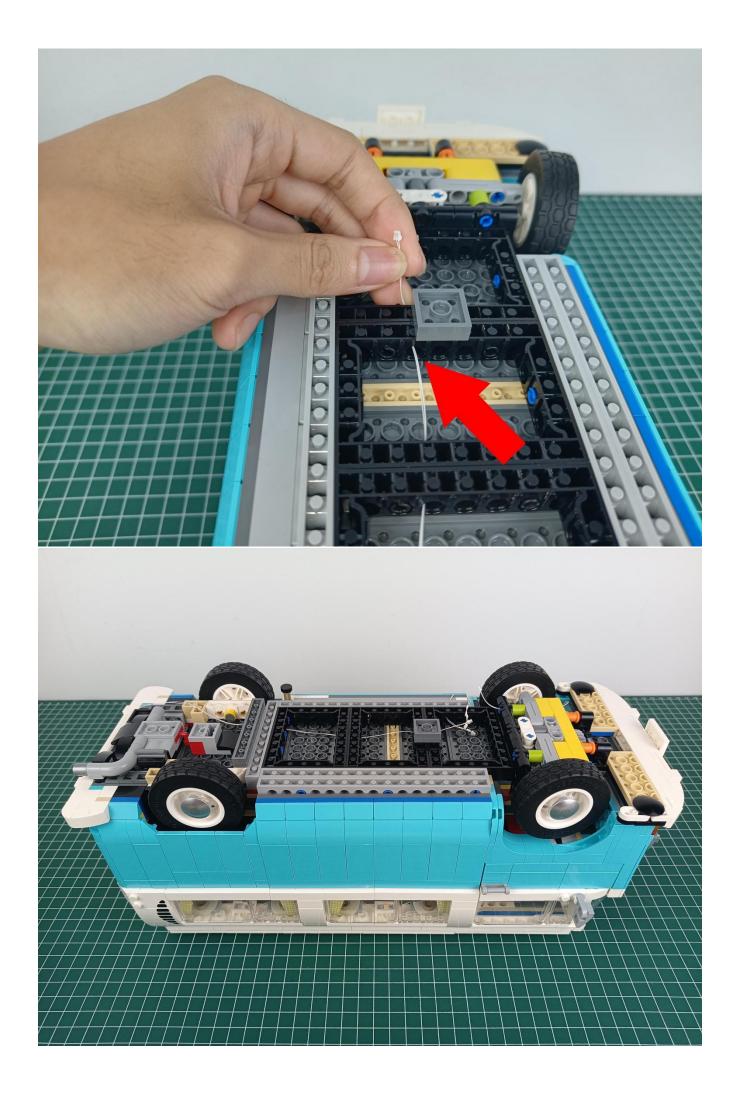

## start installation:

The installation is complete.

The above are ideas and instructions provided by our designers. Please move on:

- 1: Do you have any suggestions about the material and quality of our products?
- 2: Do you have any suggestions on the installation instructions and the degree of difficulty of the installation?
- 3: If you have better installation method and ideas, please contact us in time.