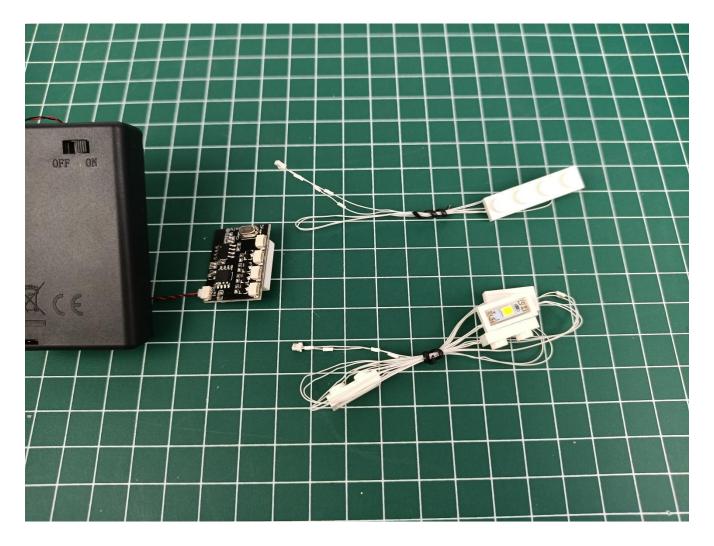

#### If there is any abnormality, please contact us in time!

Separate lighting decorations from Remote Control.

Put the lighting decorations back into bag "1".

Take out the lighting decorations from the "2" bag.

## If there is any abnormality, please contact us in time!

Separate all parts.

Put the lights back in the "2" bag to prevent loss.

Put the USB power cord back into the "3" bag to prevent loss. Power Package BRICKBLING 3 Power Package BRICKBL