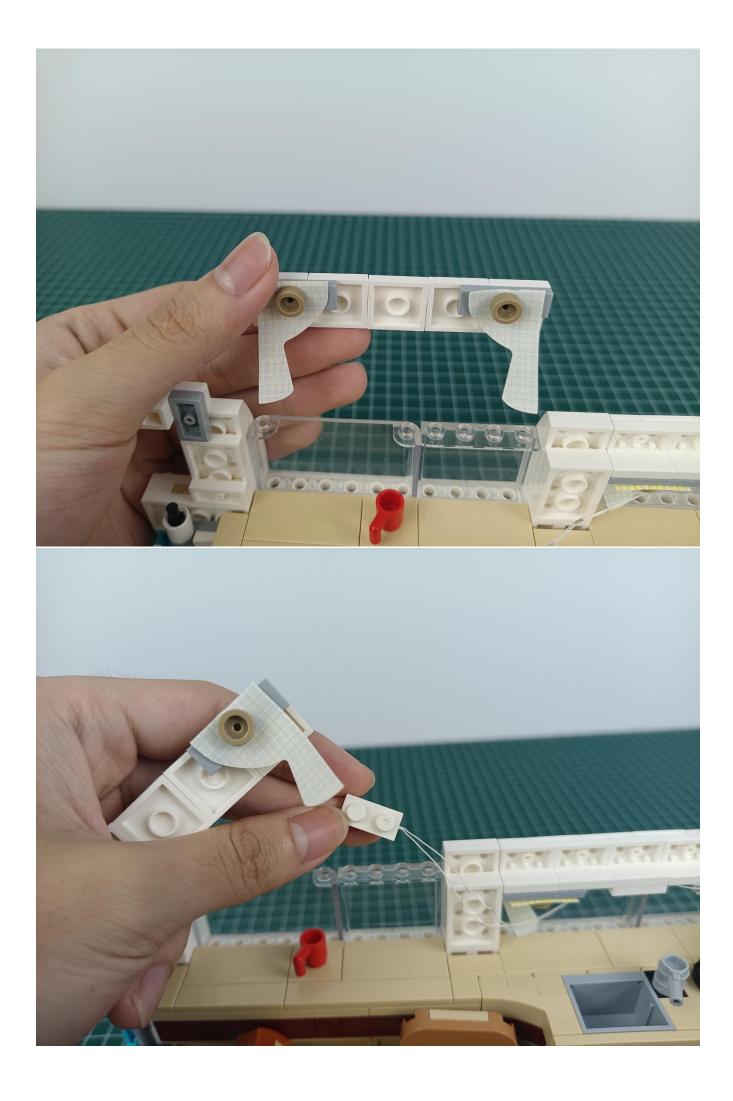

Remove the Remote Control.

Connect the AAA Battery Pack to the "IN" port of the Remote Control.

Take out the lighting decorations in the "1" bag.

Connect the lighting decoration to any port of Remote Control.

Turn on the power switch.

Take out the remote control.

Take out the insulating sheet.

Press the "ON" button to check the lighting decorations.