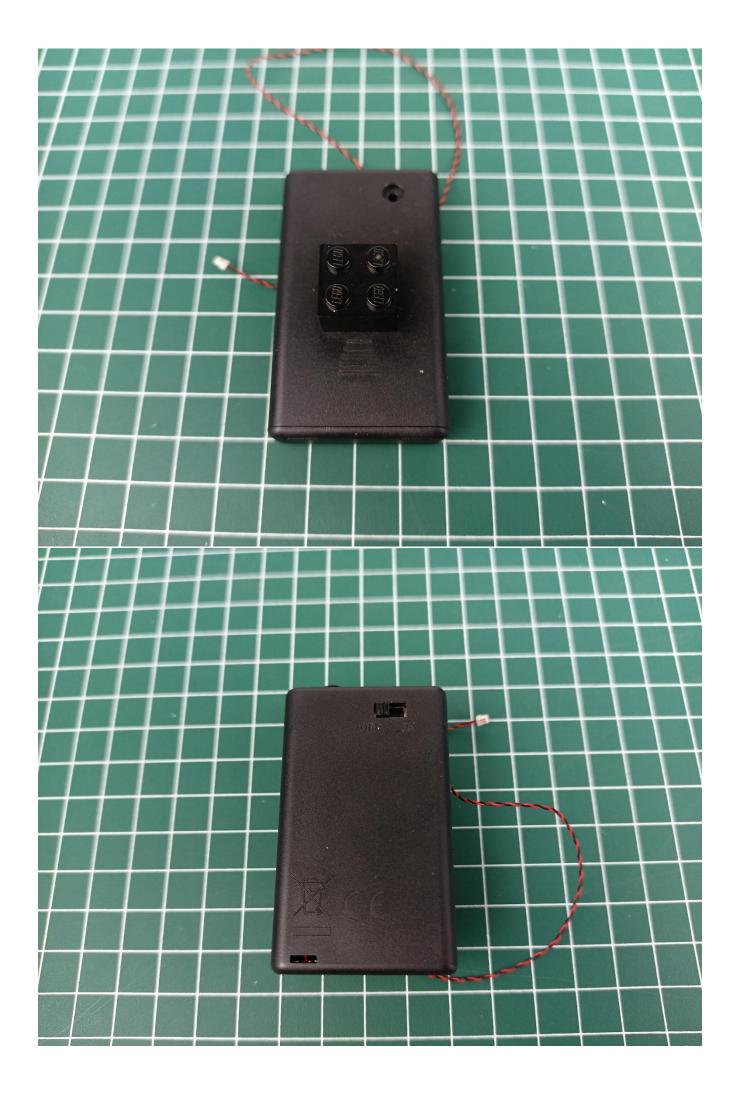

Take out 1 AAA Battery Pack and turn it over to the back.

Open the power cover of the AAA Battery Pack and install the battery.(Pay attention to the positive and negative poles of the battery)

Close the power cover and flip it back to the front.

Remove the Remote Control.

Connect the AAA Battery Pack to the "IN" port of the Remote Control.

Take out the lighting decorations in the "1" bag.

Connect the lighting decoration to any port of Remote Control.