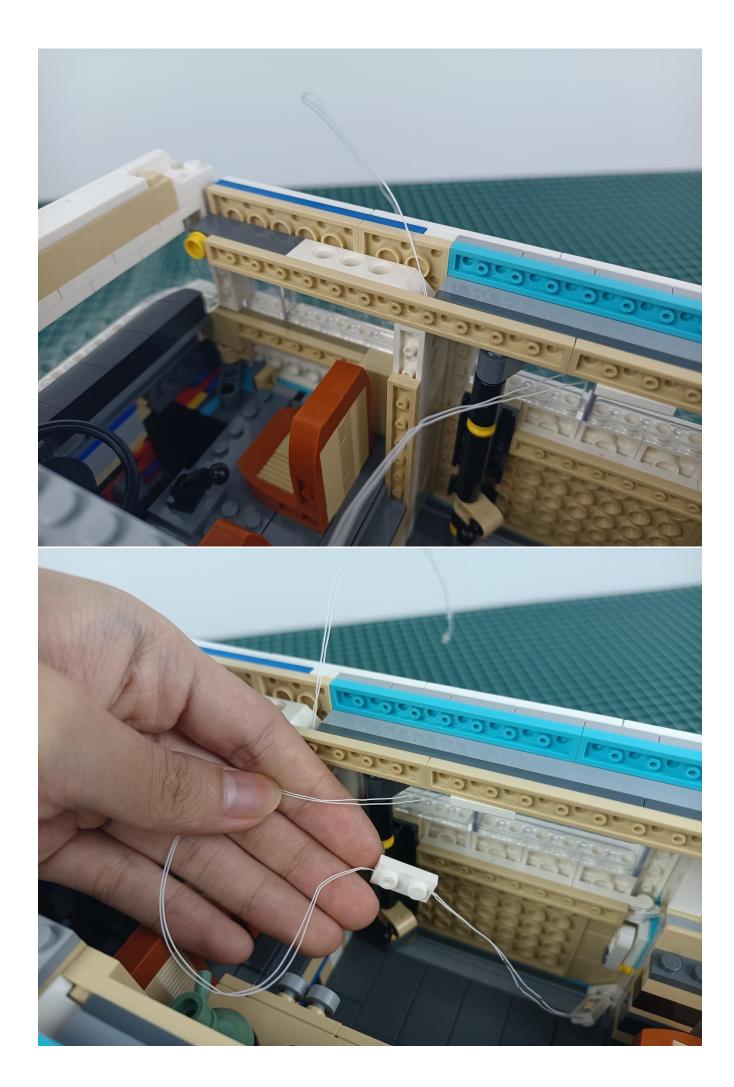

#### If there is any abnormality, please contact us in time!

Separate lighting decorations from Remote Control.

Put the lighting decorations back into bag "1".

Take out the lighting decorations from the "2" bag.

Connect the lighting decoration to any port of Remote Control.

Press the "ON" button to check the lighting decorations.