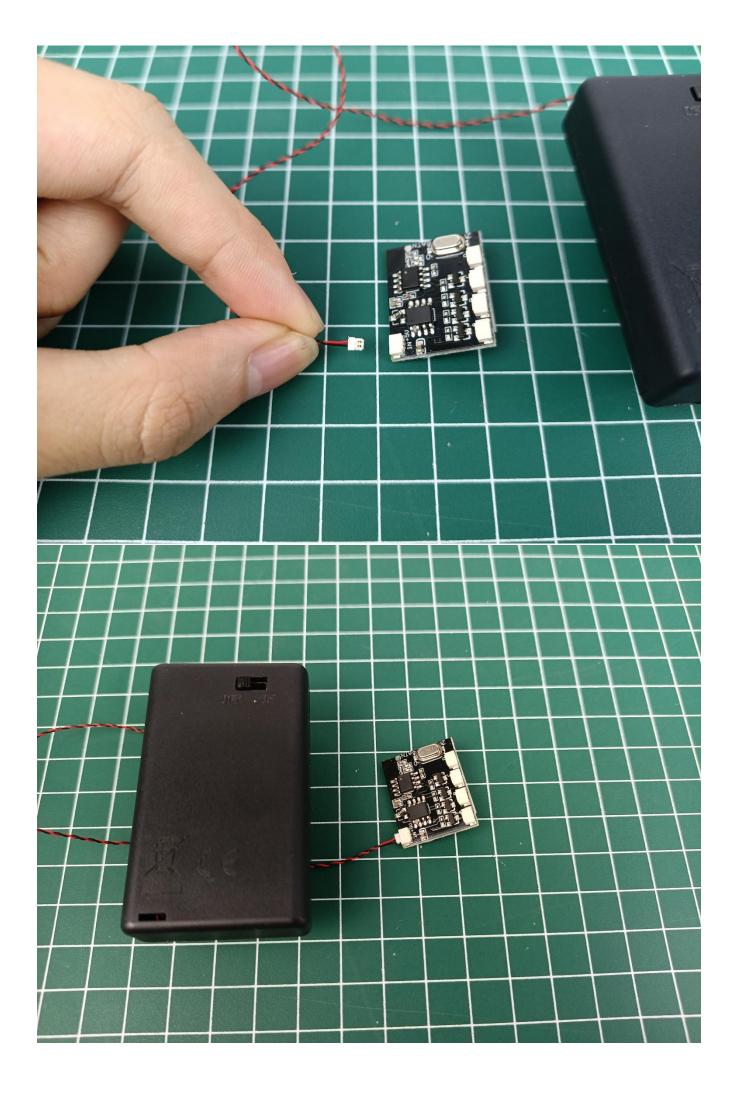

Remove the Remote Control.

Connect the AAA Battery Pack to the "IN" port of the Remote Control.

Take out the lighting decorations in the "1" bag.

Connect the lighting decoration to any port of Remote Control.