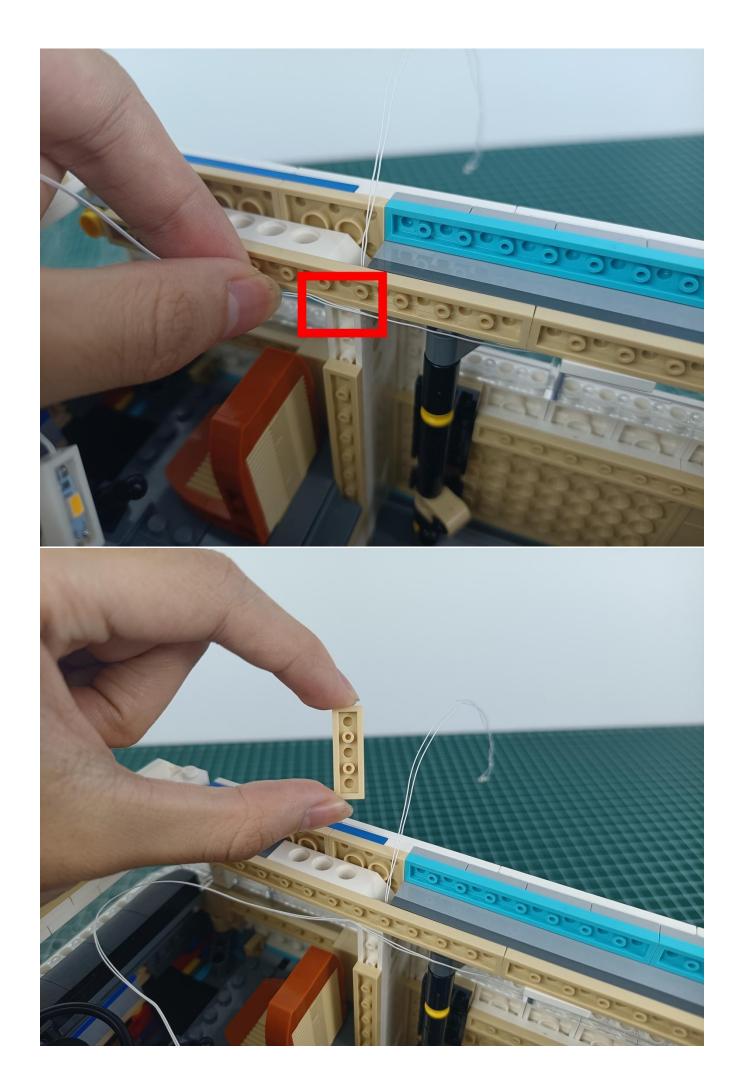

Connect the lighting decoration to any port of Remote Control.

Press the "ON" button to check the lighting decorations.

#### If there is any abnormality, please contact us in time!

Turn off the power switch.

Separate AAA Battery Pack from Remote Control.

Take out the USB power cord and connect it to the "IN" port of the remote control module.