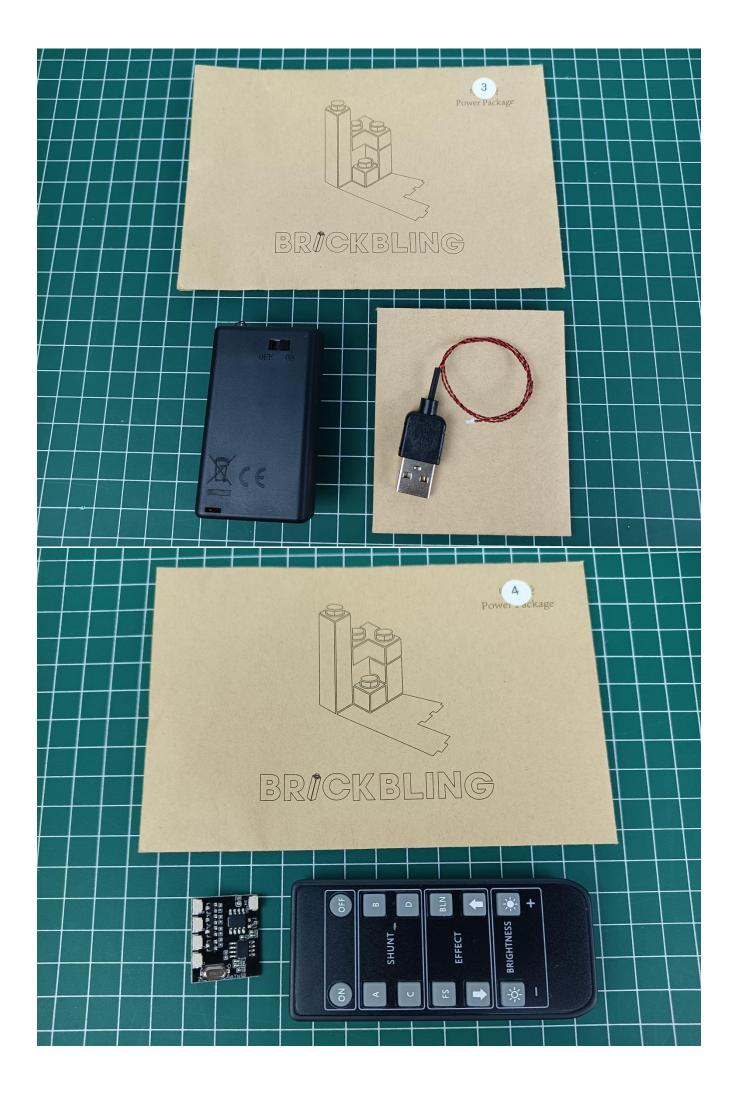

# **USB** connectors to connect devices

There are a total of 4 bags of this product, and AAA Battery Pack is a gift. (The battery is not provided in this product, please bring your own)

Open the bag from the place where the red line is drawn, don't tear it from the middle, so as not to damage the lighting

#### **Lighting test:**

Take out the accessories inside (accessories include: 1 AAA Battery Pack, 1 30CM USB power cord, 1 Remote Control). The following power supply methods use AAA Battery Pack (please bring your own battery).

## If there is any abnormality, please contact us in time!

Separate all parts.

Put the lights back in the "2" bag to prevent loss.

Put the USB power cord back into the "3" bag to prevent loss. Power Package BRICKBLING 3 Power Package BRICKBL

Put the Remote Control back into the "4" bag to prevent loss.