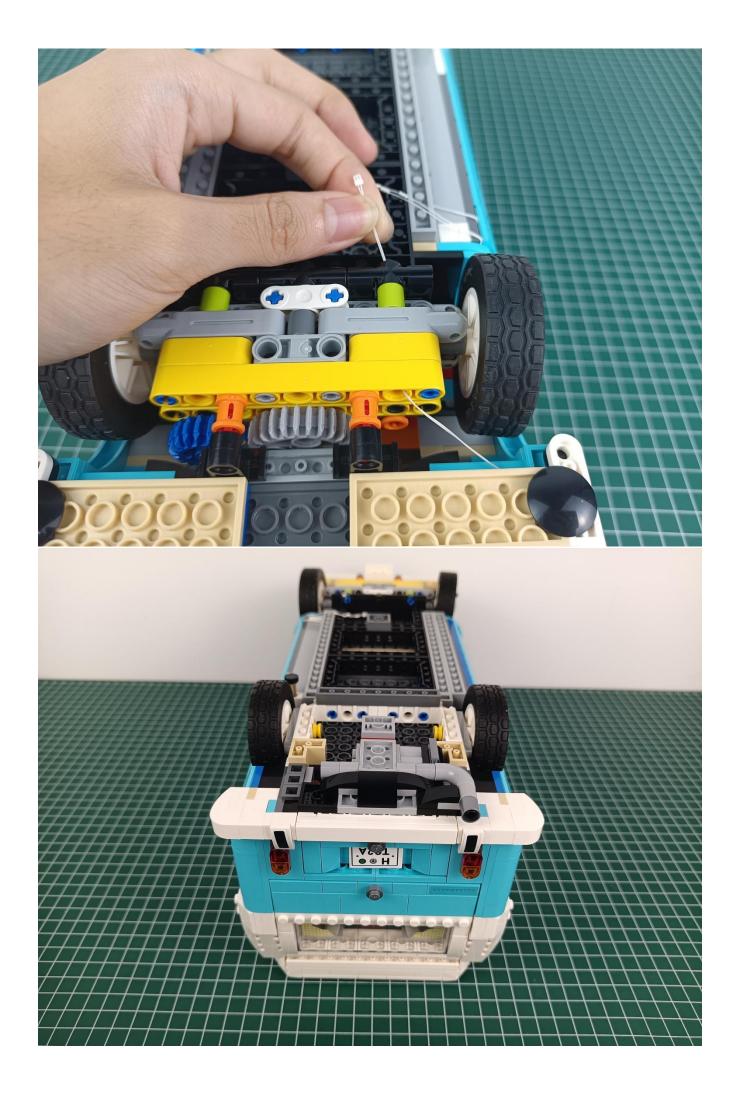

Remove the Remote Control.

Connect the AAA Battery Pack to the "IN" port of the Remote Control.

Take out the lighting decorations in the "1" bag.

Connect the lighting decoration to any port of Remote Control.

Turn on the power switch.

Take out the remote control.

Take out the insulating sheet.

Press the "ON" button to check the lighting decorations.