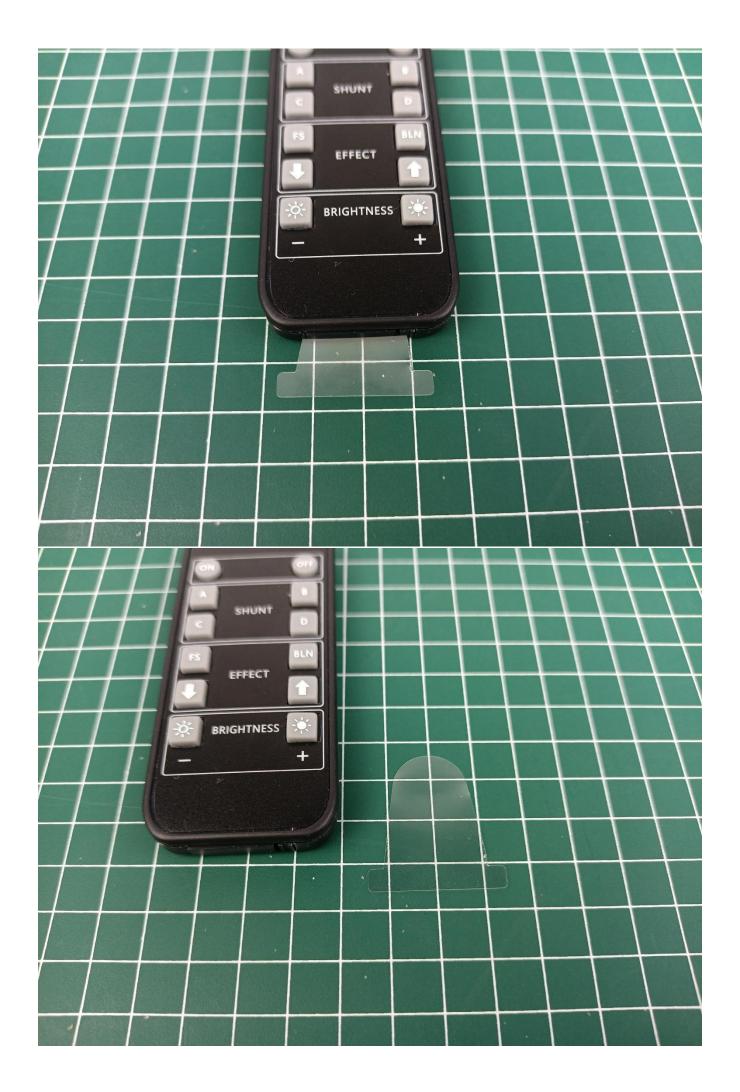

Turn on the power switch.

Take out the remote control.

Take out the insulating sheet.

Press the "ON" button to check the lighting decorations.