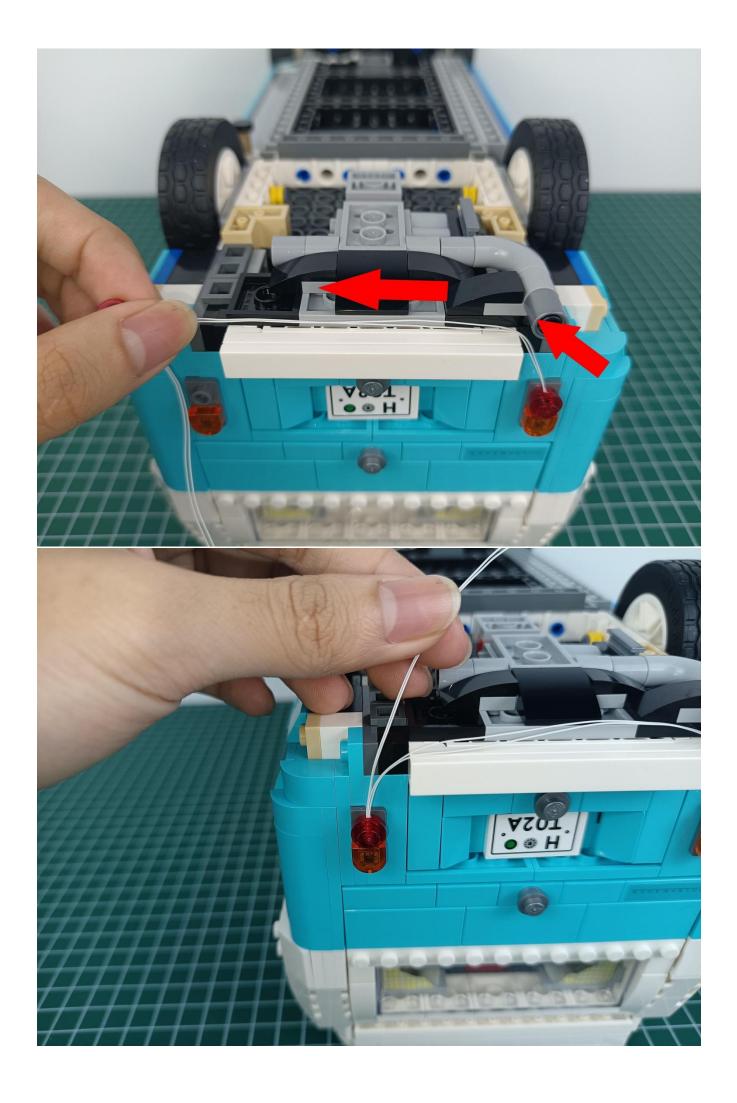

Connect the lighting decoration to any port of Remote Control.

Press the "ON" button to check the lighting decorations.