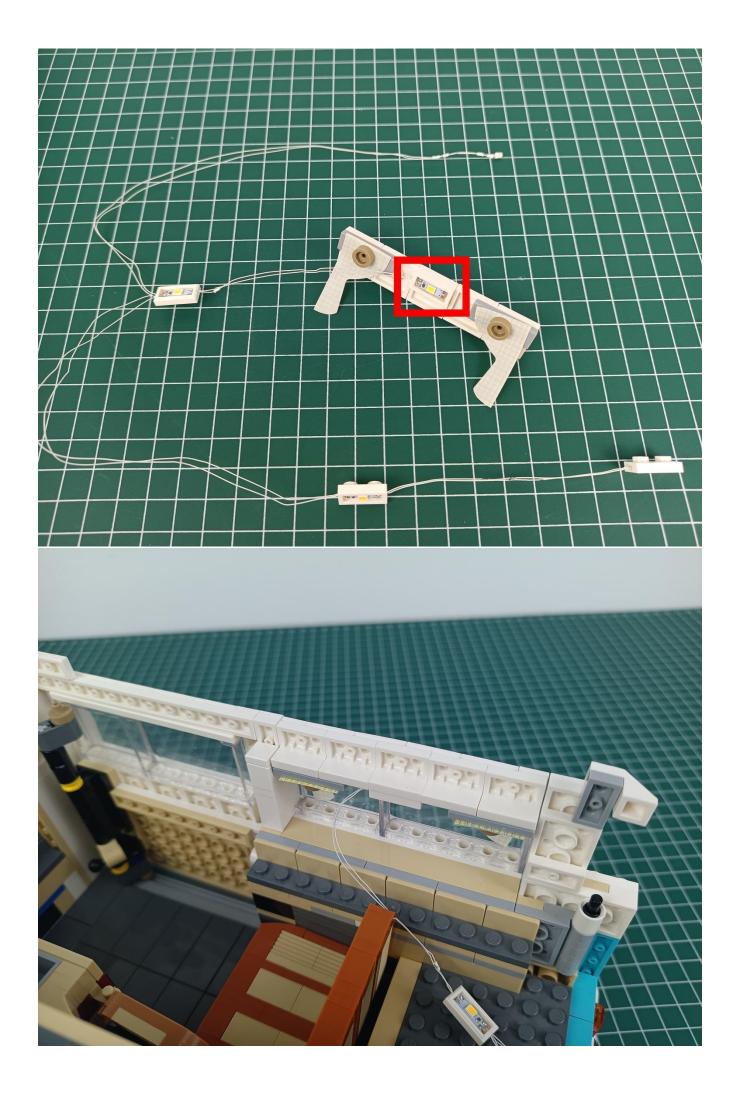

Remove the Remote Control.

Connect the AAA Battery Pack to the "IN" port of the Remote Control.

Take out the lighting decorations in the "1" bag.

Connect the lighting decoration to any port of Remote Control.

Turn on the power switch.

Take out the remote control.

Take out the insulating sheet.

Press the "ON" button to check the lighting decorations.