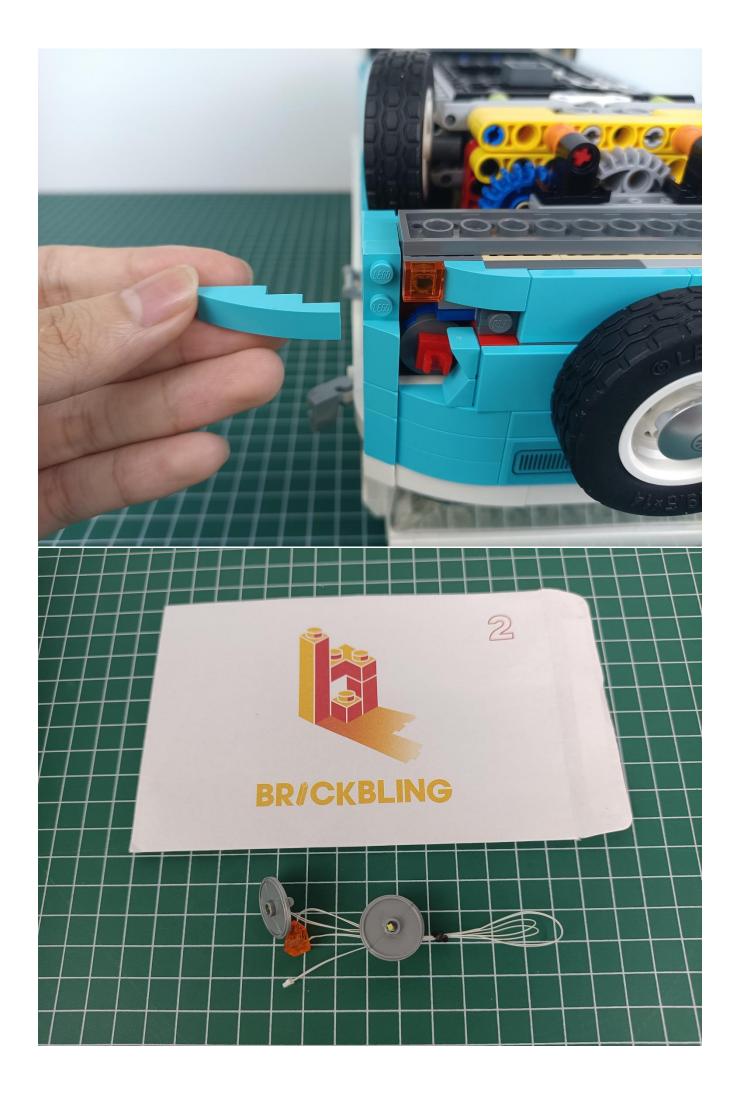

#### If there is any abnormality, please contact us in time!

Separate lighting decorations from Remote Control.

Put the lighting decorations back into bag "1".

Take out the lighting decorations from the "2" bag.