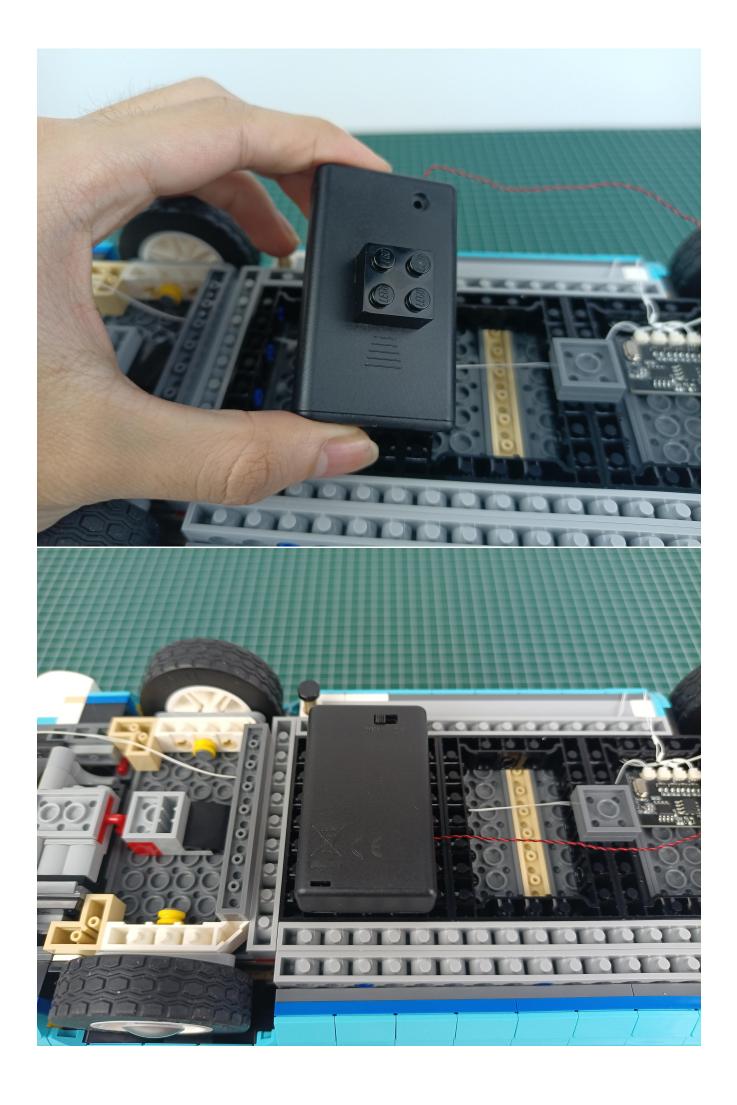

Take out 1 AAA Battery Pack and turn it over to the back.

Open the power cover of the AAA Battery Pack and install the battery.(Pay attention to the positive and negative poles of the battery)

Close the power cover and flip it back to the front.

Remove the Remote Control.

Connect the AAA Battery Pack to the "IN" port of the Remote Control.

Take out the lighting decorations in the "1" bag.

Connect the lighting decoration to any port of Remote Control.