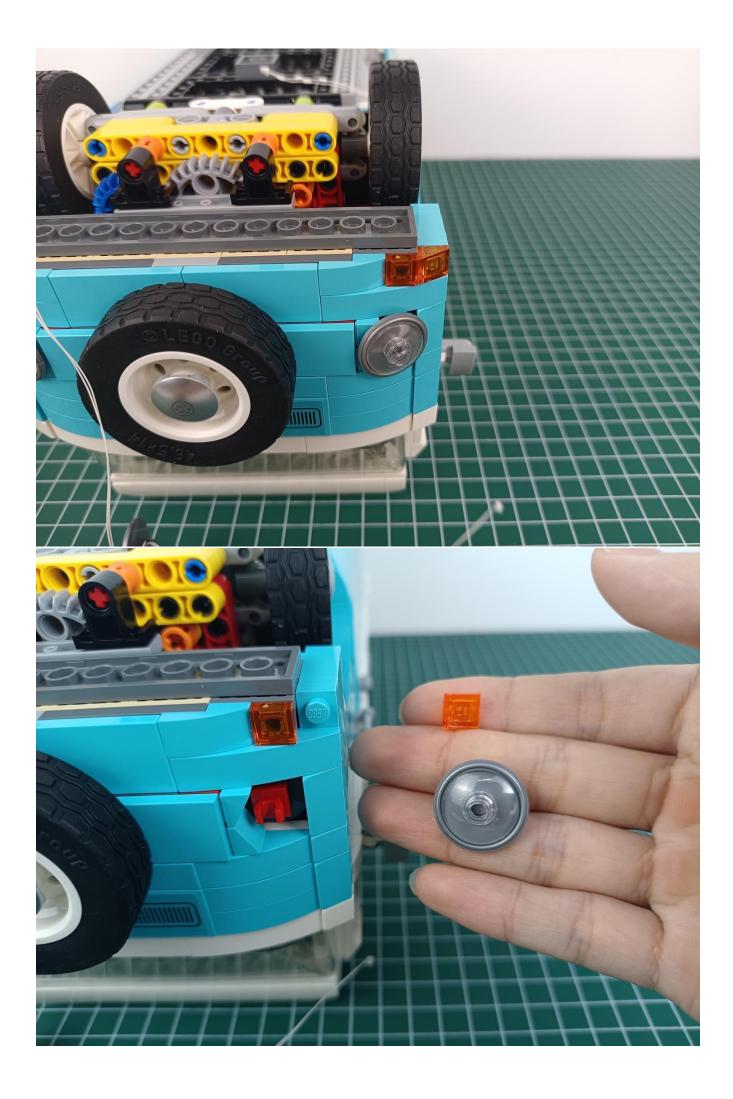

#### If there is any abnormality, please contact us in time!

Separate lighting decorations from Remote Control.

Put the lighting decorations back into bag "1".

Take out the lighting decorations from the "2" bag.