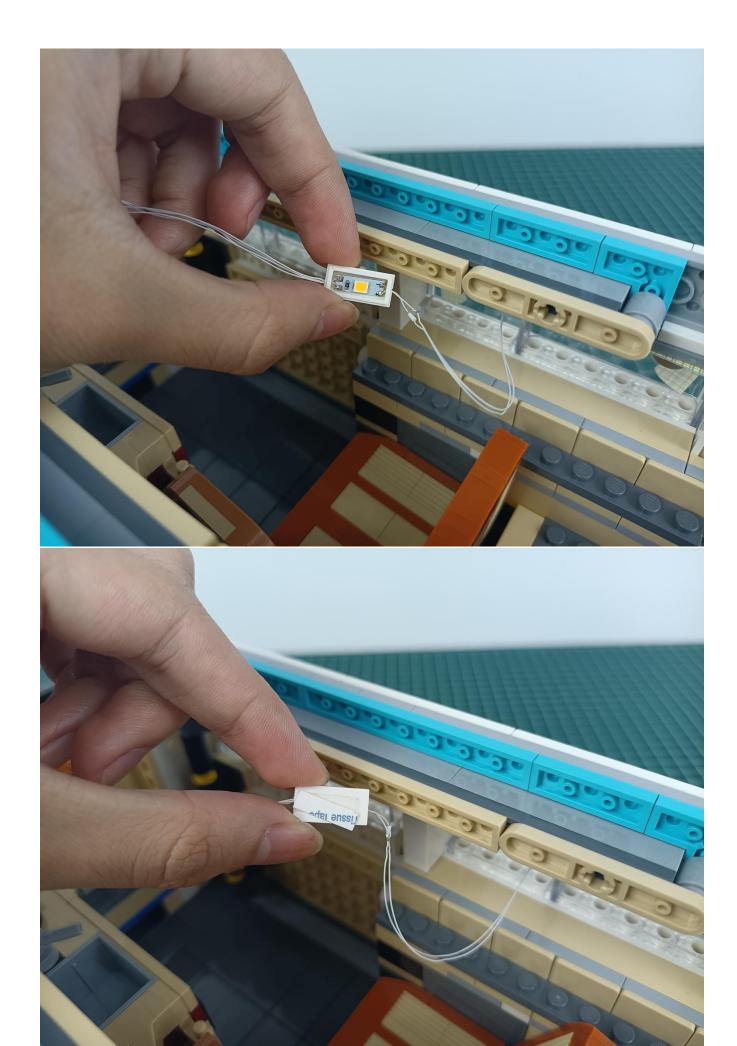

Remove the Remote Control.

Connect the AAA Battery Pack to the "IN" port of the Remote Control.

Take out the lighting decorations in the "1" bag.

Connect the lighting decoration to any port of Remote Control.

Turn on the power switch.

Take out the remote control.

Take out the insulating sheet.

Press the "ON" button to check the lighting decorations.