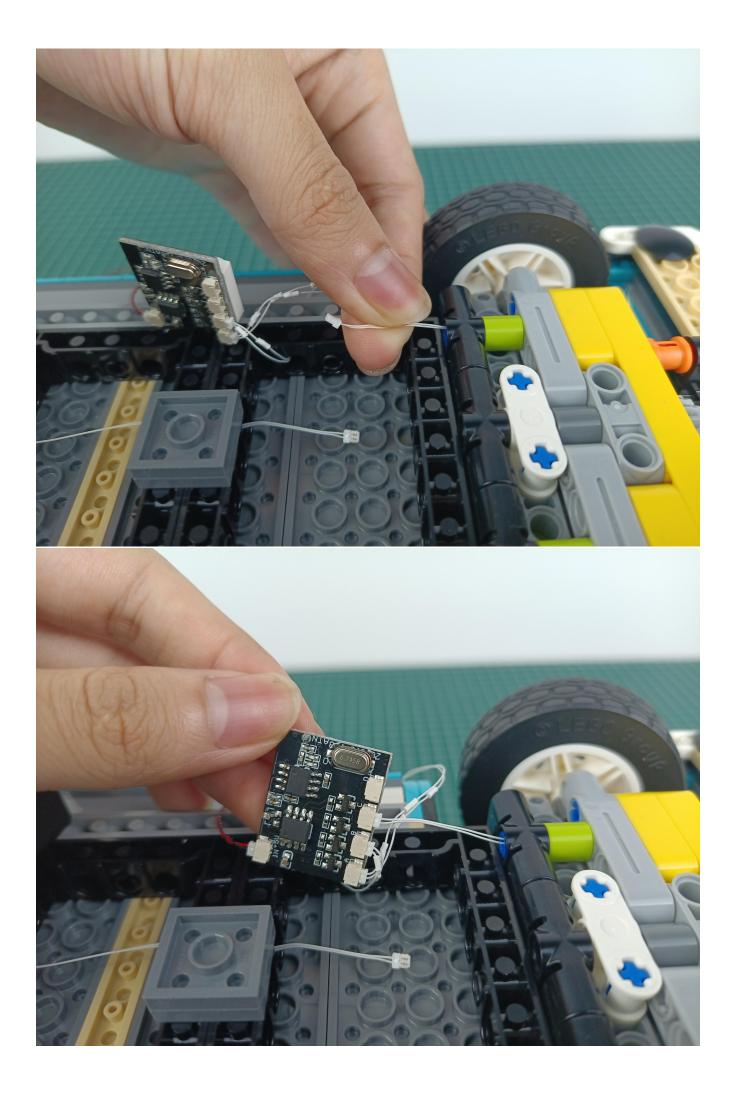

#### If there is any abnormality, please contact us in time!

Separate lighting decorations from Remote Control.

Put the lighting decorations back into bag "1".

Take out the lighting decorations from the "2" bag.

Connect the lighting decoration to any port of Remote Control.

Press the "ON" button to check the lighting decorations.