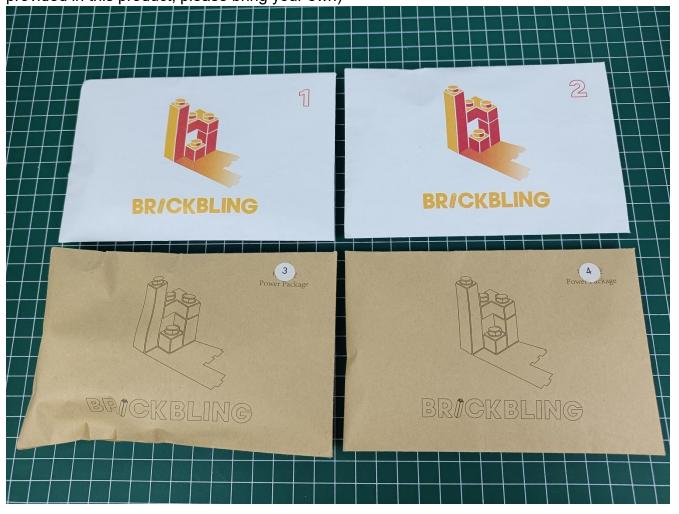

# **USB** connectors to connect devices

There are a total of 4 bags of this product, and AAA Battery Pack is a gift. (The battery is not provided in this product, please bring your own)

Open the bag from the place where the red line is drawn, don't tear it from the middle, so as not to damage the lighting