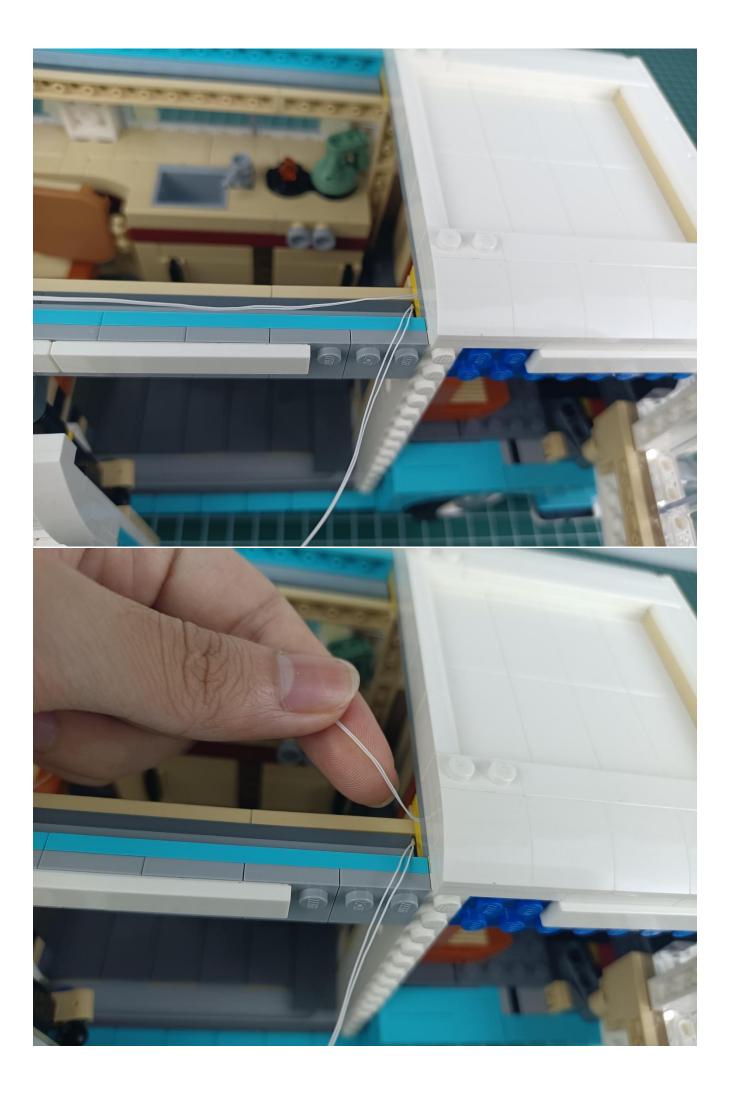

Remove the Remote Control.

Connect the AAA Battery Pack to the "IN" port of the Remote Control.

Take out the lighting decorations in the "1" bag.

Connect the lighting decoration to any port of Remote Control.

Turn on the power switch.

Take out the remote control.

Take out the insulating sheet.

Press the "ON" button to check the lighting decorations.