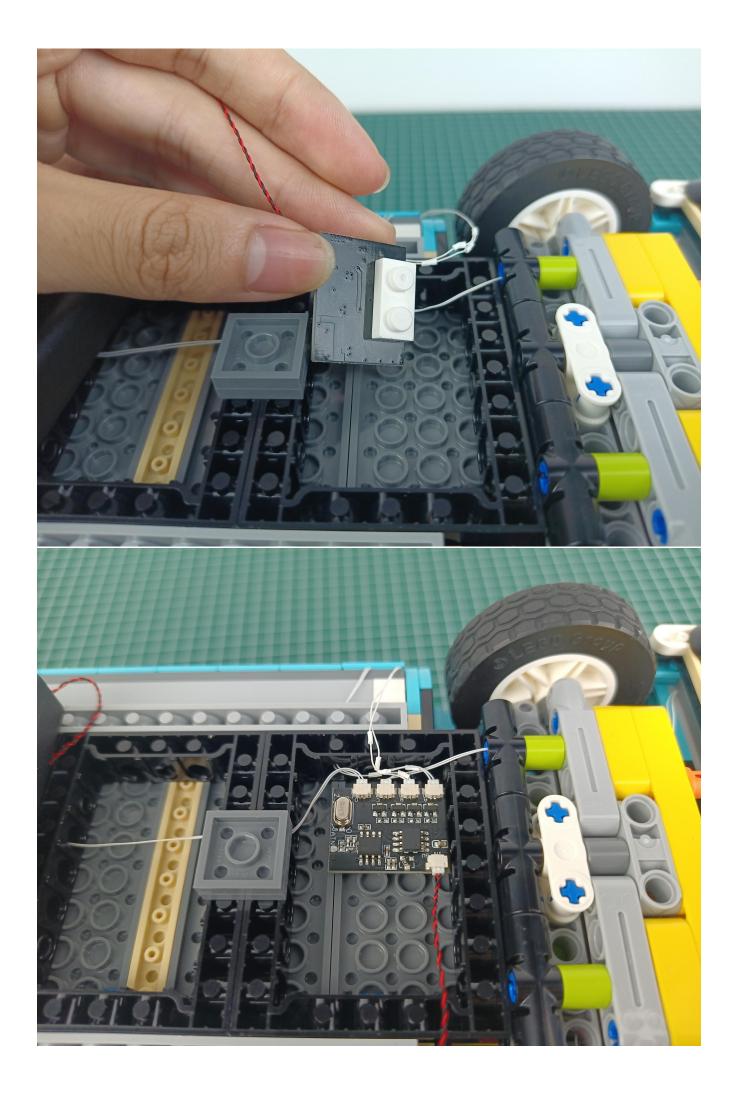

## If there is any abnormality, please contact us in time!

Separate all parts.

Put the lights back in the "2" bag to prevent loss.

Put the USB power cord back into the "3" bag to prevent loss. Power Package BRICKBLING 3 Power Package BRICKBL

Put the Remote Control back into the "4" bag to prevent loss.