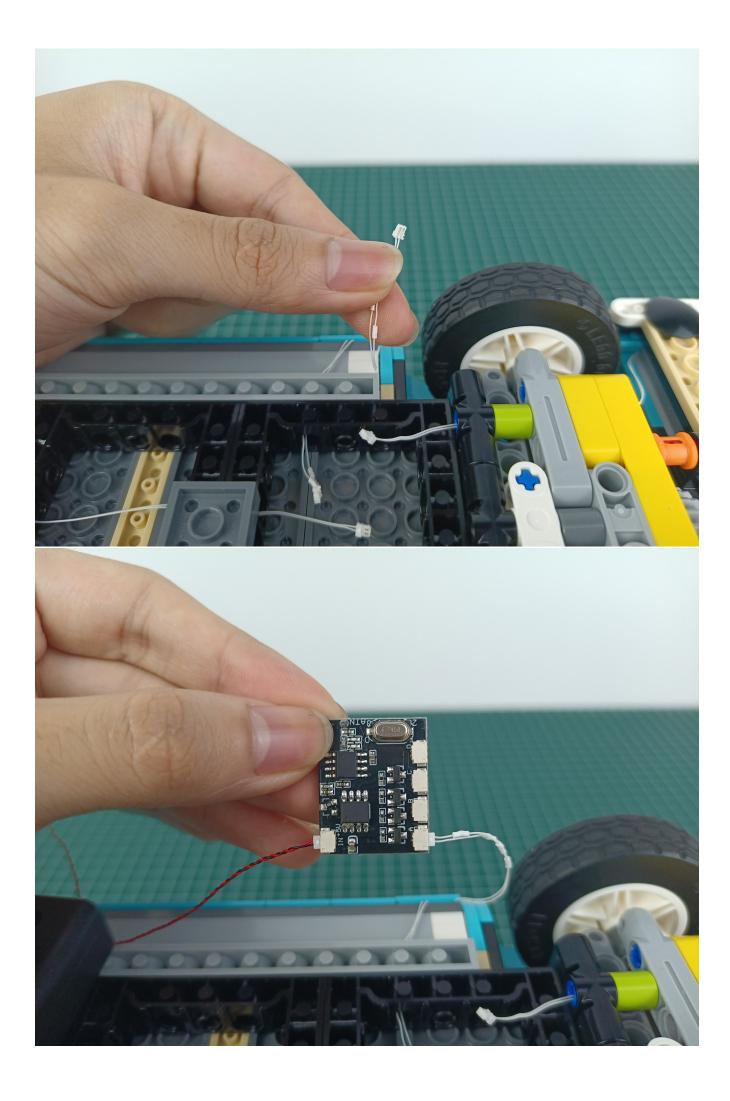

Remove the Remote Control.

Connect the AAA Battery Pack to the "IN" port of the Remote Control.

Take out the lighting decorations in the "1" bag.

Connect the lighting decoration to any port of Remote Control.

Turn on the power switch.

Take out the remote control.

Take out the insulating sheet.

Press the "ON" button to check the lighting decorations.