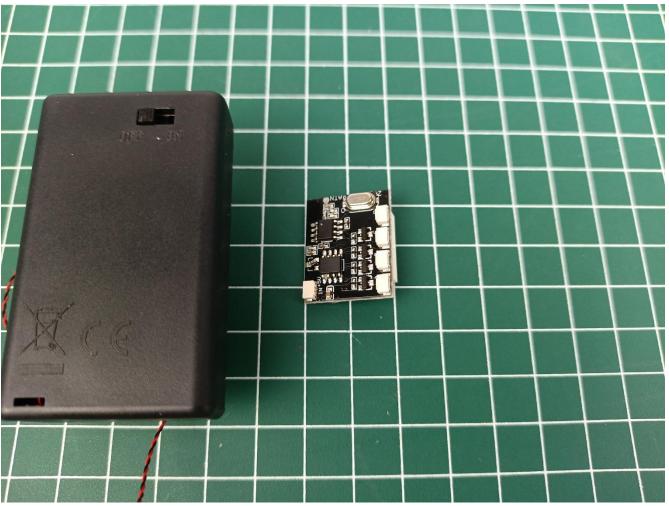

#### **Lighting test:**

Take out the accessories inside (accessories include: 1 AAA Battery Pack, 1 30CM USB power cord, 1 Remote Control). The following power supply methods use AAA Battery Pack (please bring your own battery).

Remove the Remote Control.

Connect the AAA Battery Pack to the "IN" port of the Remote Control.

Take out the lighting decorations in the "1" bag.

Connect the lighting decoration to any port of Remote Control.