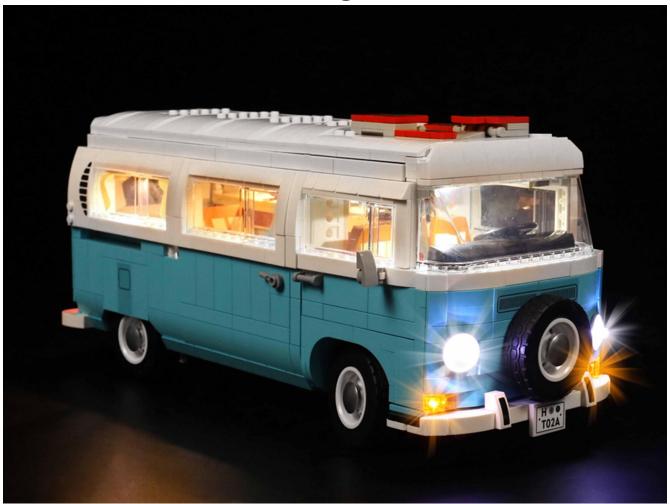

# 10279 Volkswagen T2 Camper Van LED lighting Kit (Remote Control Version) LG73

# Instructions for installing this kit:



All parts and components used in the manual are samples, and the pictures may be different from the actual ones, and the installation will not be affected under normal circumstances. If there is a problem, please contact us in time.

Power supply mode: USB power cord (please bring your own power supply).

It can be energized through a USB battery box (please pay attention to the positive and negative poles of the battery), power bank, mobile phone charger or USB socket. The normal voltage is 3-5V.

# **USB** connectors to connect devices



There are a total of 4 bags of this product, and AAA Battery Pack is a gift. (The battery is not provided in this product, please bring your own)



Open the bag from the place where the red line is drawn, don't tear it from the middle, so as not to d