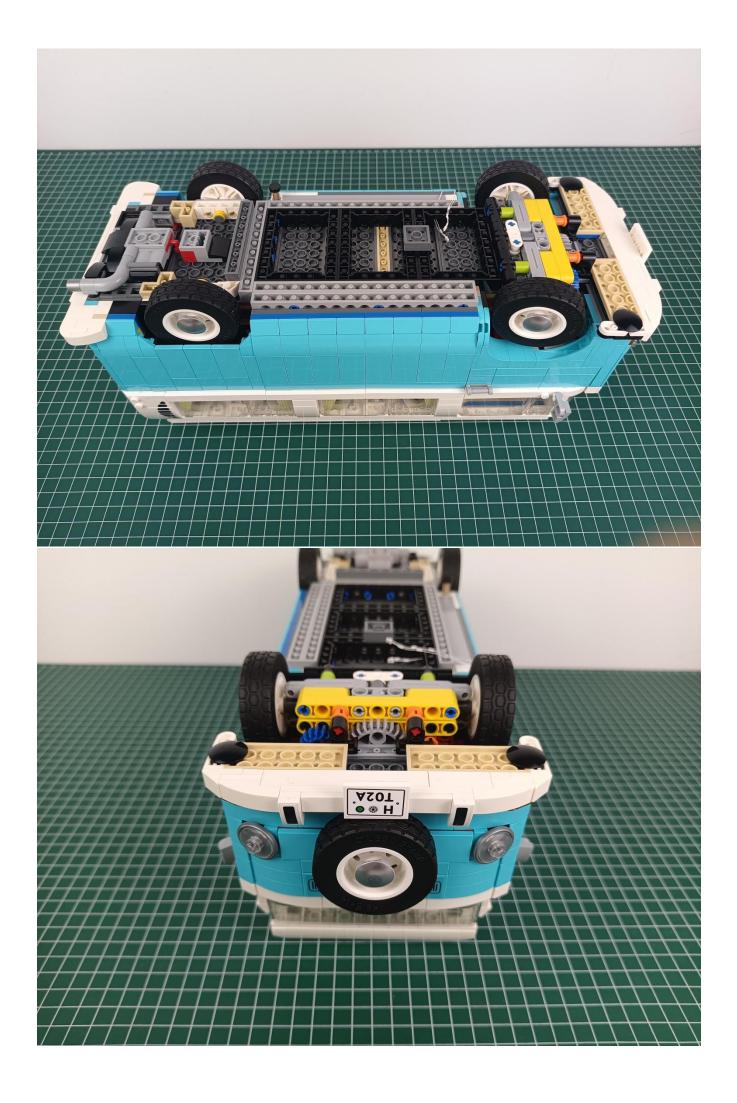

Remove the Remote Control.

Connect the AAA Battery Pack to the "IN" port of the Remote Control.

Take out the lighting decorations in the "1" bag.

Connect the lighting decoration to any port of Remote Control.

Turn on the power switch.

Take out the remote control.

Take out the insulating sheet.

Press the "ON" button to check the lighting decorations.