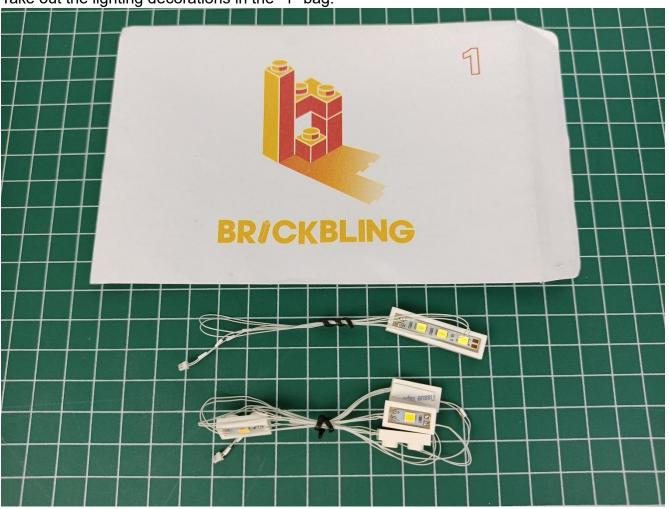

Remove the Remote Control.

Connect the AAA Battery Pack to the "IN" port of the Remote Control.

Take out the lighting decorations in the "1" bag.

Connect the lighting decoration to any port of Remote Control.