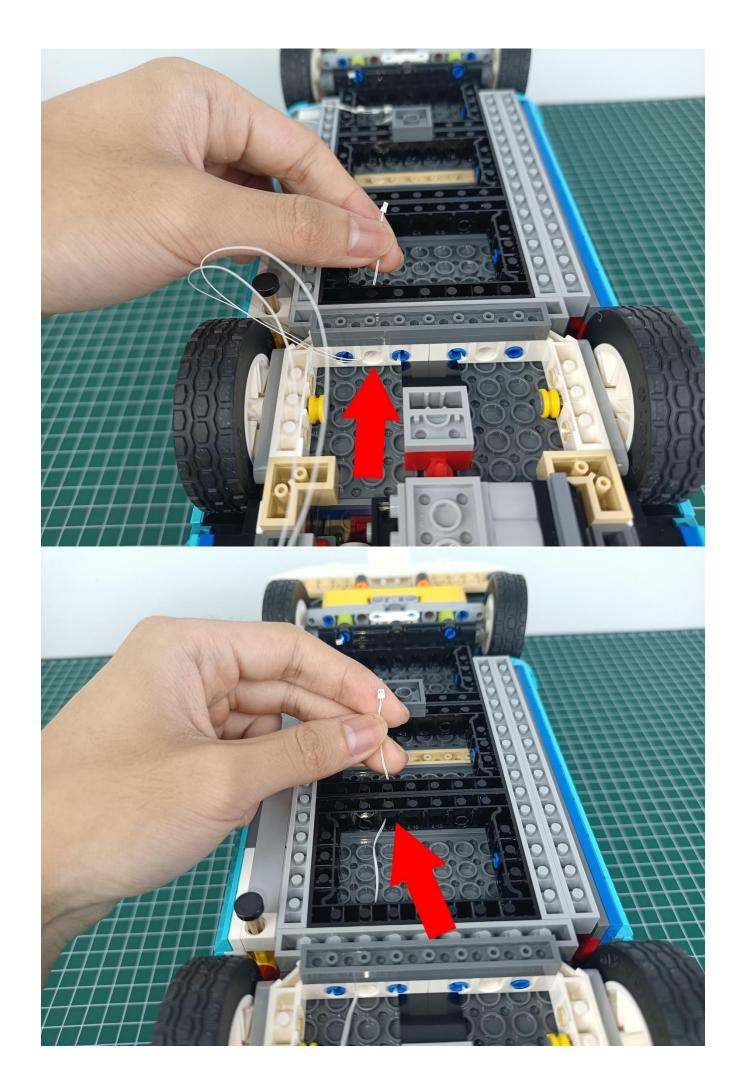

## start installation:

The installation is complete.

The above are ideas and instructions provided by our designers. Please move on:

- 1: Do you have any suggestions about the material and quality of our products?
- 2: Do you have any suggestions on the installation instructions and the degree of difficulty of the installation?
- 3: If you have better installation method and ideas, please contact us in time.