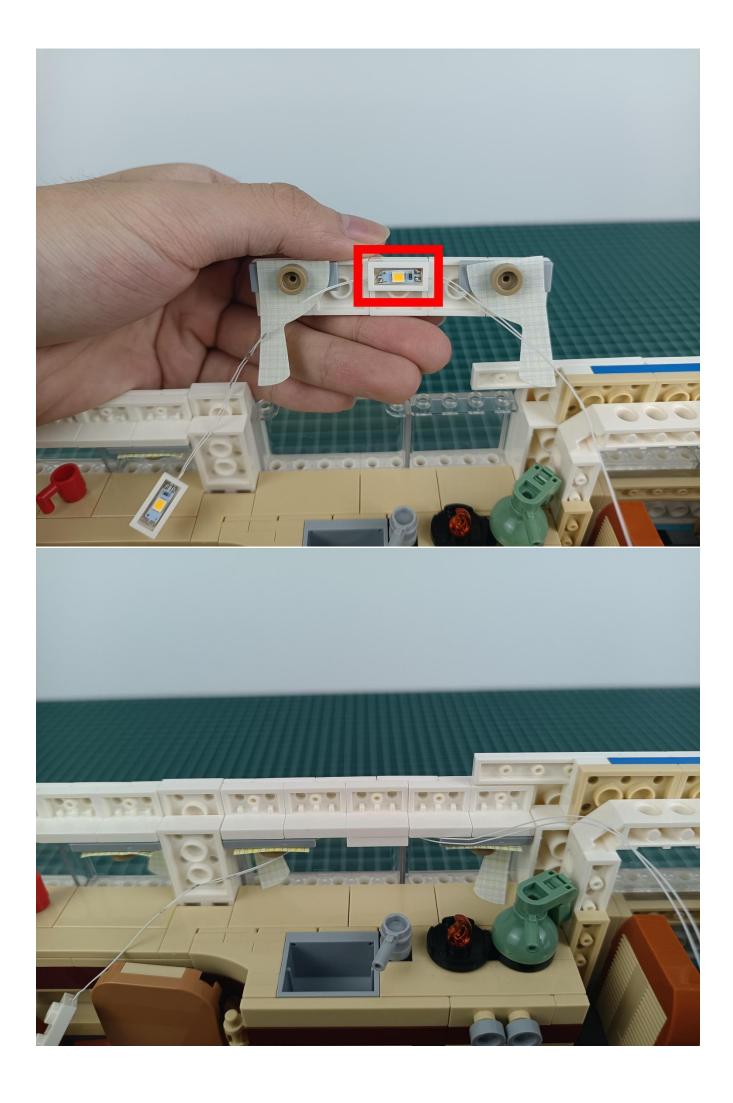

Turn on the power switch.

Take out the remote control.

Take out the insulating sheet.

Press the "ON" button to check the lighting decorations.

#### If there is any abnormality, please contact us in time!

Separate lighting decorations from Remote Control.

Put the lighting decorations back into bag "1".

Take out the lighting decorations from the "2" bag.