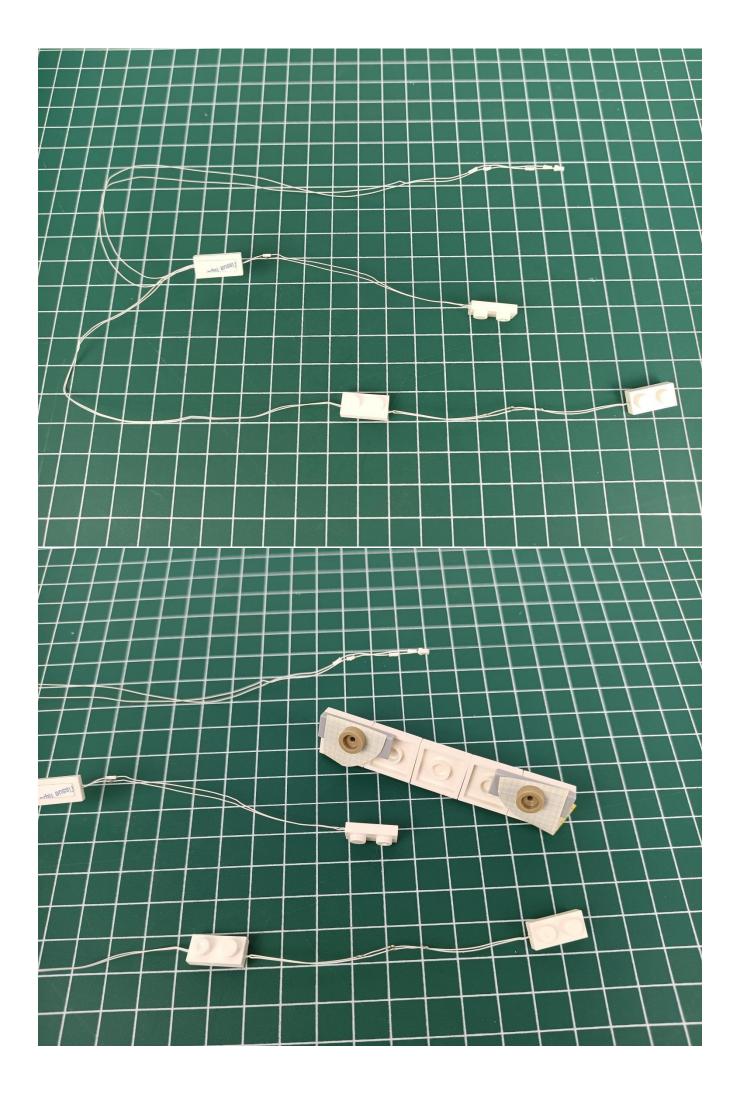

Remove the Remote Control.

Connect the AAA Battery Pack to the "IN" port of the Remote Control.

Take out the lighting decorations in the "1" bag.

Connect the lighting decoration to any port of Remote Control.

Turn on the power switch.

Take out the remote control.

Take out the insulating sheet.

Press the "ON" button to check the lighting decorations.