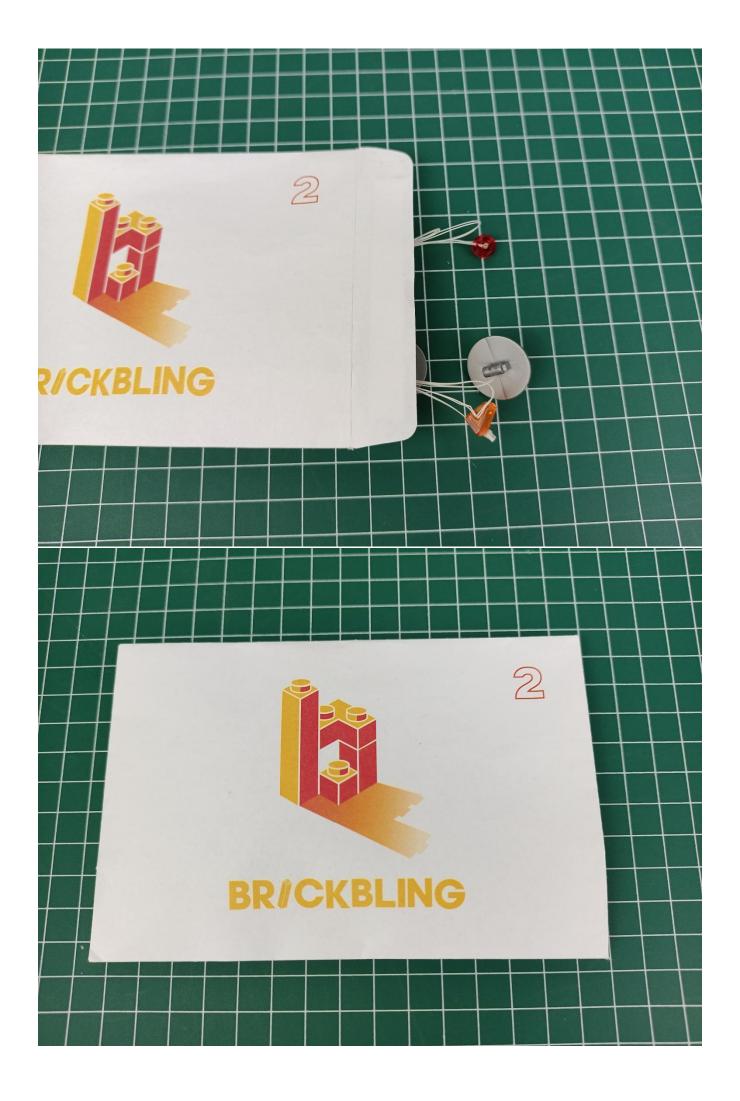

#### If there is any abnormality, please contact us in time!

Separate lighting decorations from Remote Control.

Put the lighting decorations back into bag "1".

Take out the lighting decorations from the "2" bag.

## If there is any abnormality, please contact us in time!

Separate all parts.

Put the lights back in the "2" bag to prevent loss.

Put the USB power cord back into the "3" bag to prevent loss. Power Package BRICKBLING 3 Power Package BRICKBL