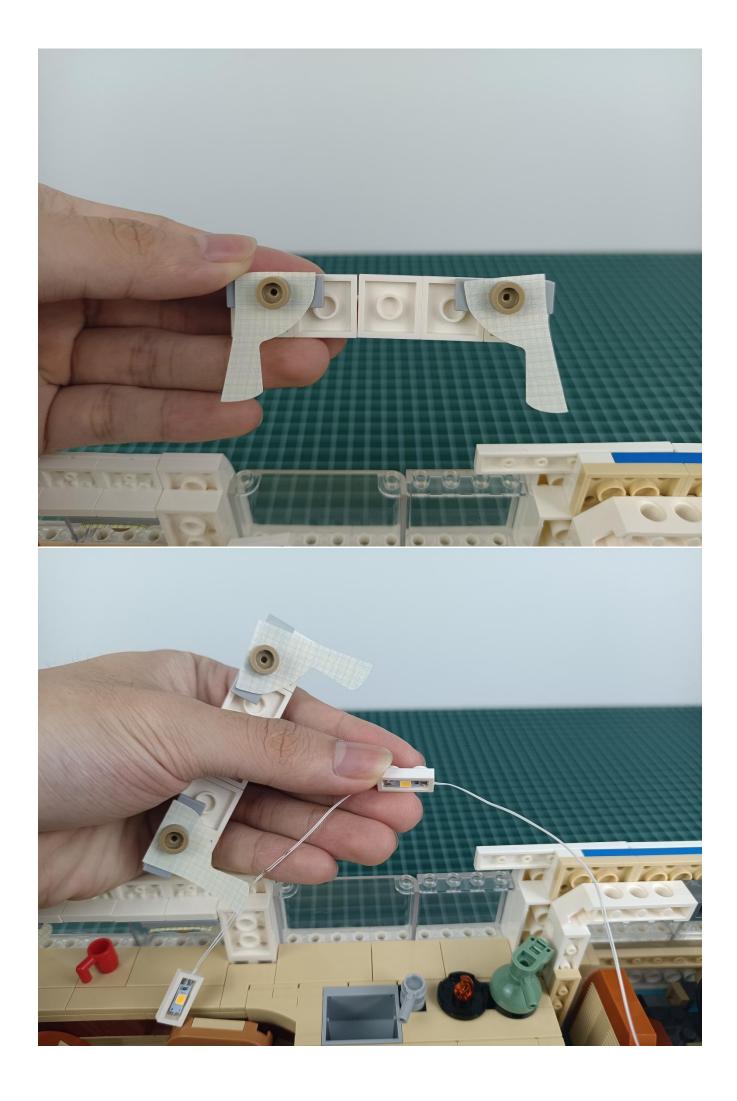

Remove the Remote Control.

Connect the AAA Battery Pack to the "IN" port of the Remote Control.

Take out the lighting decorations in the "1" bag.

Connect the lighting decoration to any port of Remote Control.

Turn on the power switch.

Take out the remote control.

Take out the insulating sheet.

Press the "ON" button to check the lighting decorations.