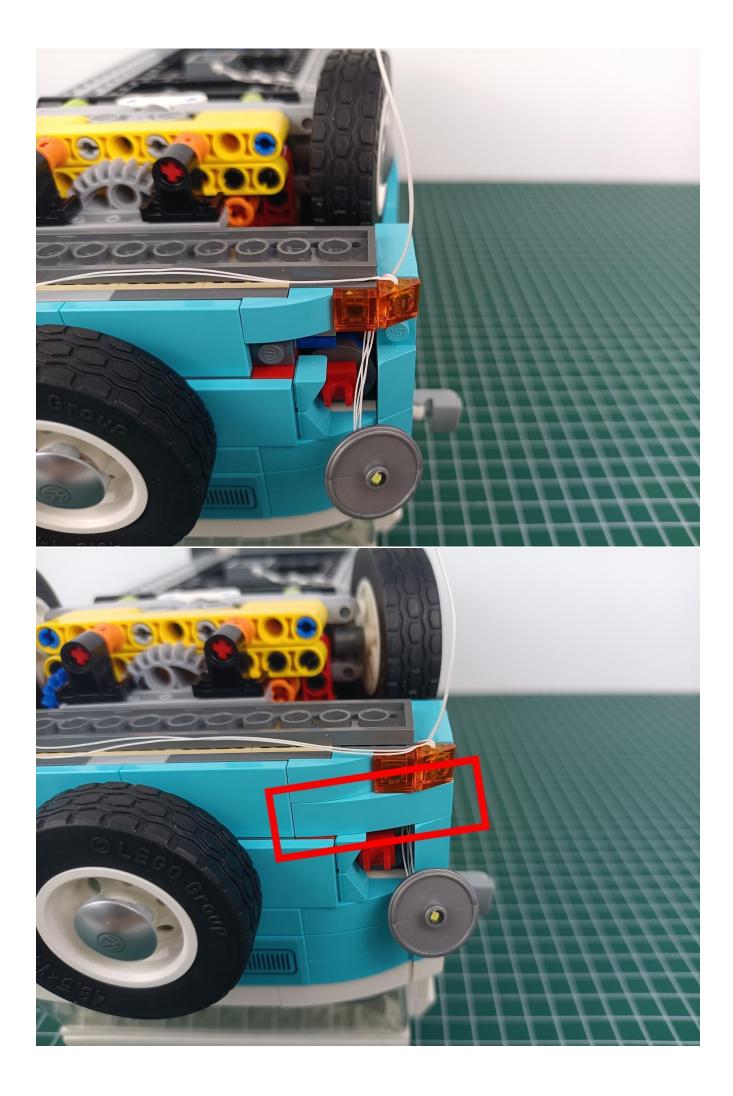

#### If there is any abnormality, please contact us in time!

Separate lighting decorations from Remote Control.

Put the lighting decorations back into bag "1".

Take out the lighting decorations from the "2" bag.

Connect the lighting decoration to any port of Remote Control.

Press the "ON" button to check the lighting decorations.