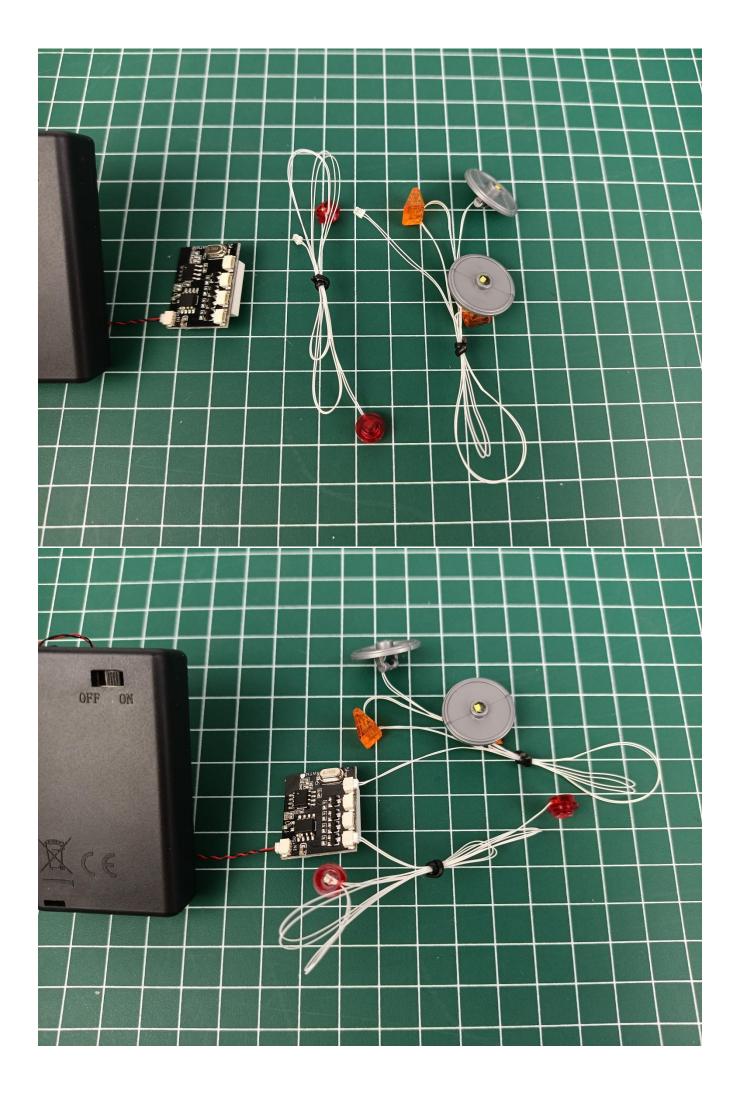

Remove the Remote Control.

Connect the AAA Battery Pack to the "IN" port of the Remote Control.

Take out the lighting decorations in the "1" bag.

Connect the lighting decoration to any port of Remote Control.

Connect the lighting decoration to any port of Remote Control.

Press the "ON" button to check the lighting decorations.

#### If there is any abnormality, please contact us in time!

Turn off the power switch.

Separate AAA Battery Pack from Remote Control.

Take out the USB power cord and connect it to the "IN" port of the remote control module.