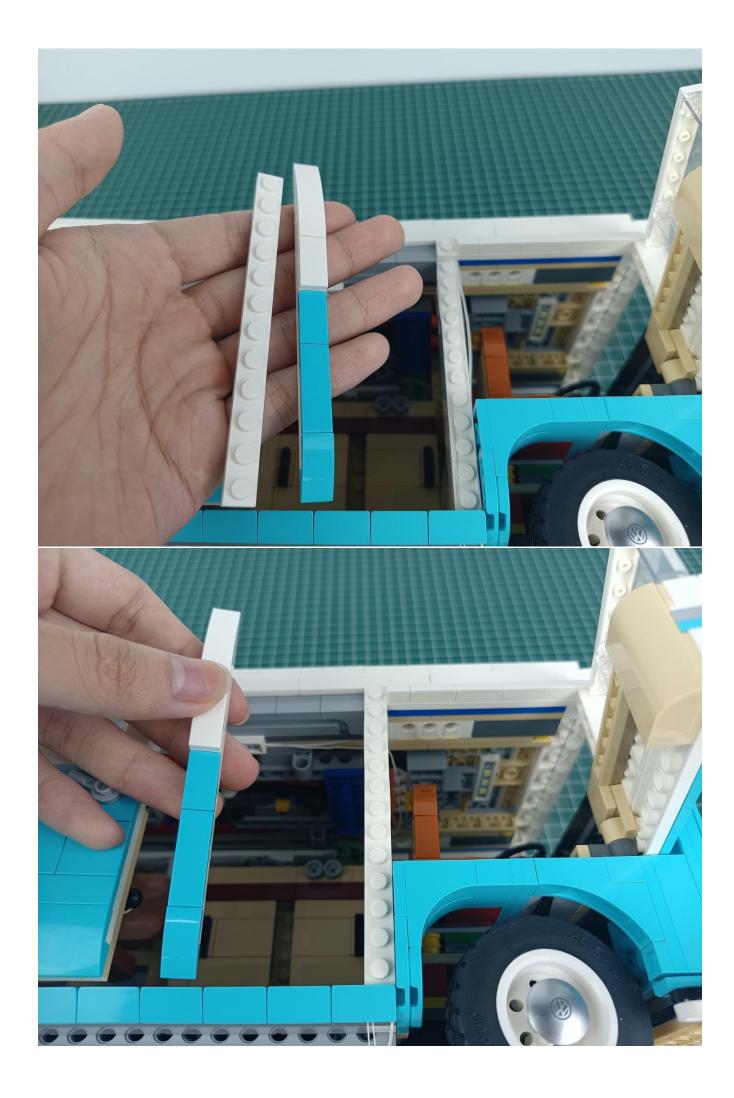

Turn on the power switch.

Take out the remote control.

Take out the insulating sheet.

Press the "ON" button to check the lighting decorations.