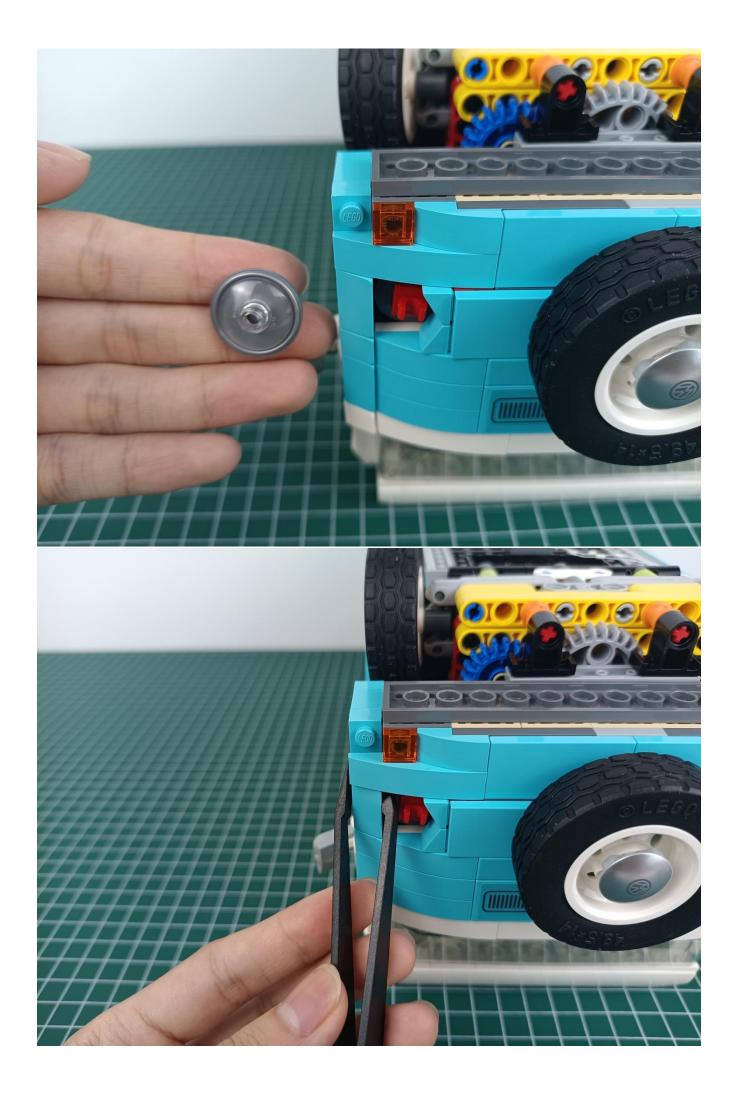

Remove the Remote Control.

Connect the AAA Battery Pack to the "IN" port of the Remote Control.

Take out the lighting decorations in the "1" bag.

Connect the lighting decoration to any port of Remote Control.

Turn on the power switch.

Take out the remote control.

Take out the insulating sheet.

Press the "ON" button to check the lighting decorations.