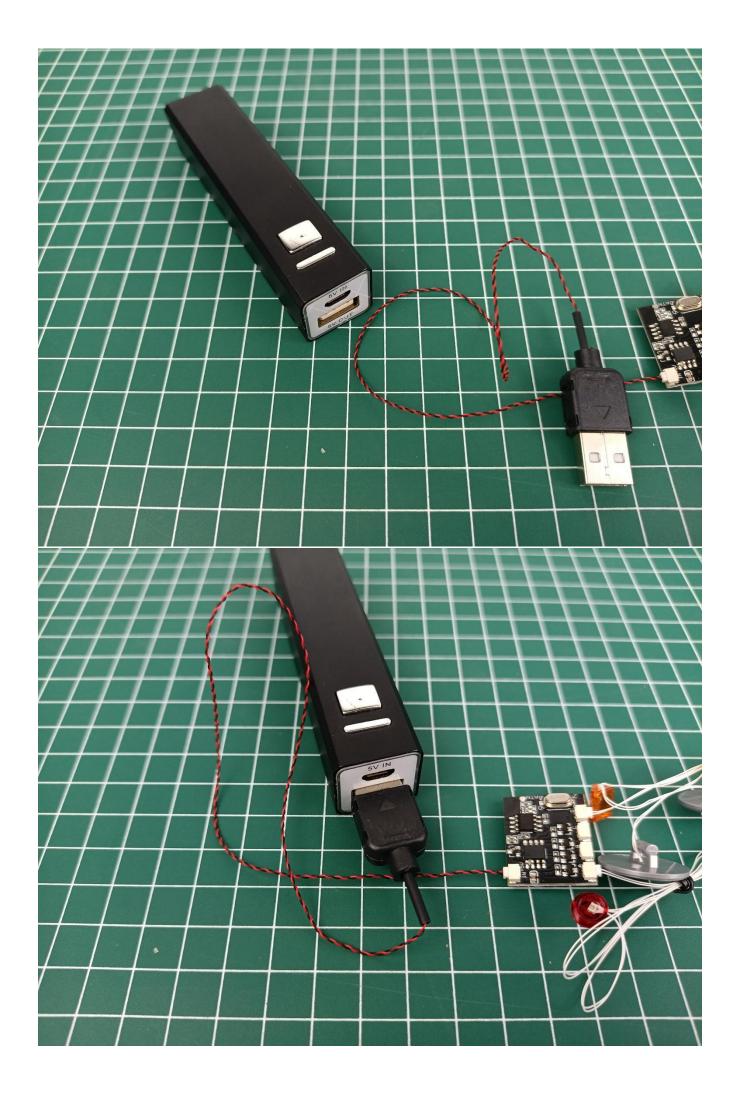

#### If there is any abnormality, please contact us in time!

Turn off the power switch.

Separate AAA Battery Pack from Remote Control.

Take out the USB power cord and connect it to the "IN" port of the remote control module.

Connect the USB power cord to the power bank.

Press the "ON" button to check the lighting decorations.