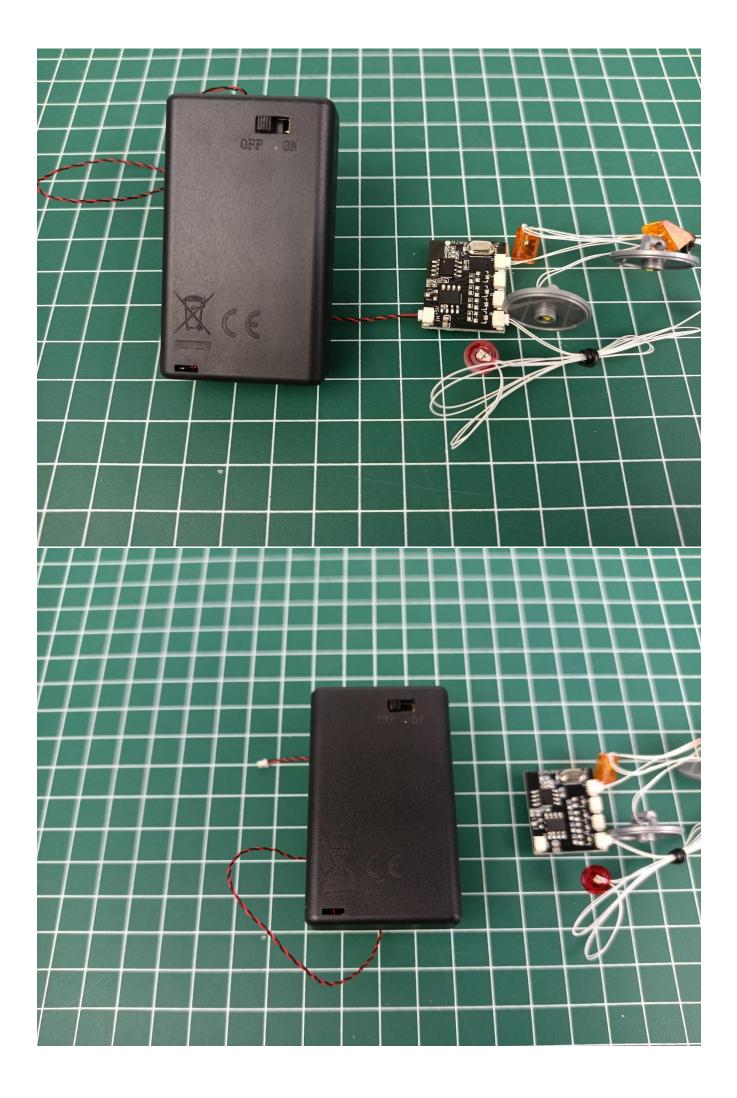

#### If there is any abnormality, please contact us in time!

Turn off the power switch.

Separate AAA Battery Pack from Remote Control.

Take out the USB power cord and connect it to the "IN" port of the remote control module.