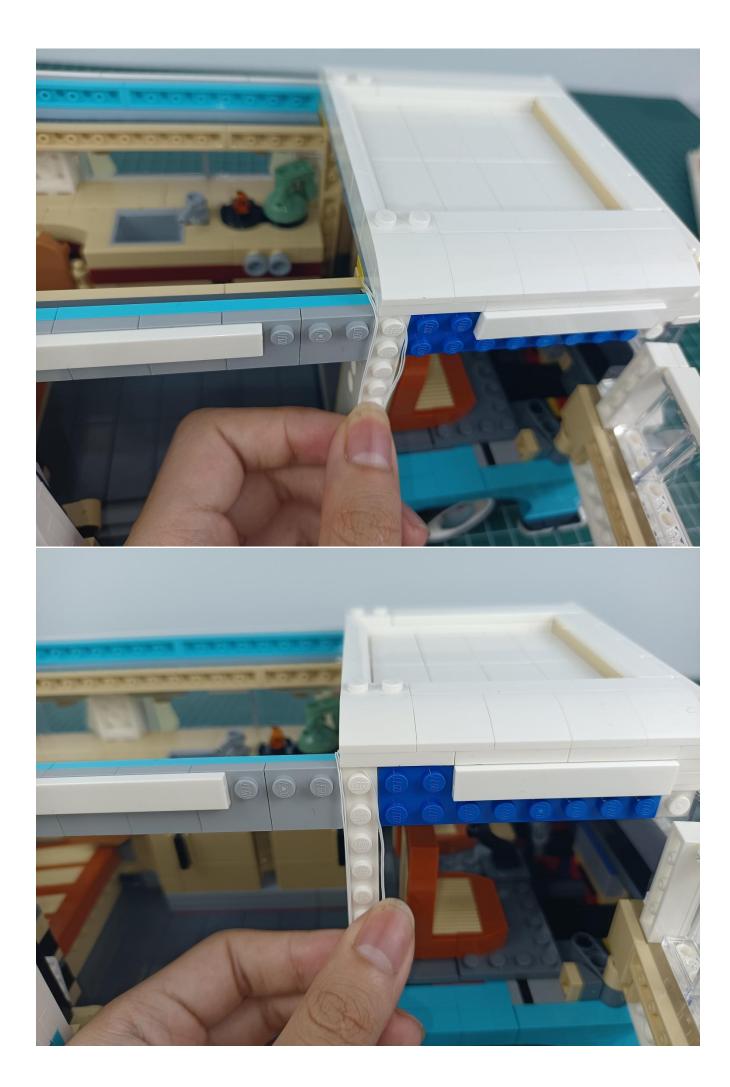

#### If there is any abnormality, please contact us in time!

Separate lighting decorations from Remote Control.

Put the lighting decorations back into bag "1".

Take out the lighting decorations from the "2" bag.

Connect the lighting decoration to any port of Remote Control.

Press the "ON" button to check the lighting decorations.