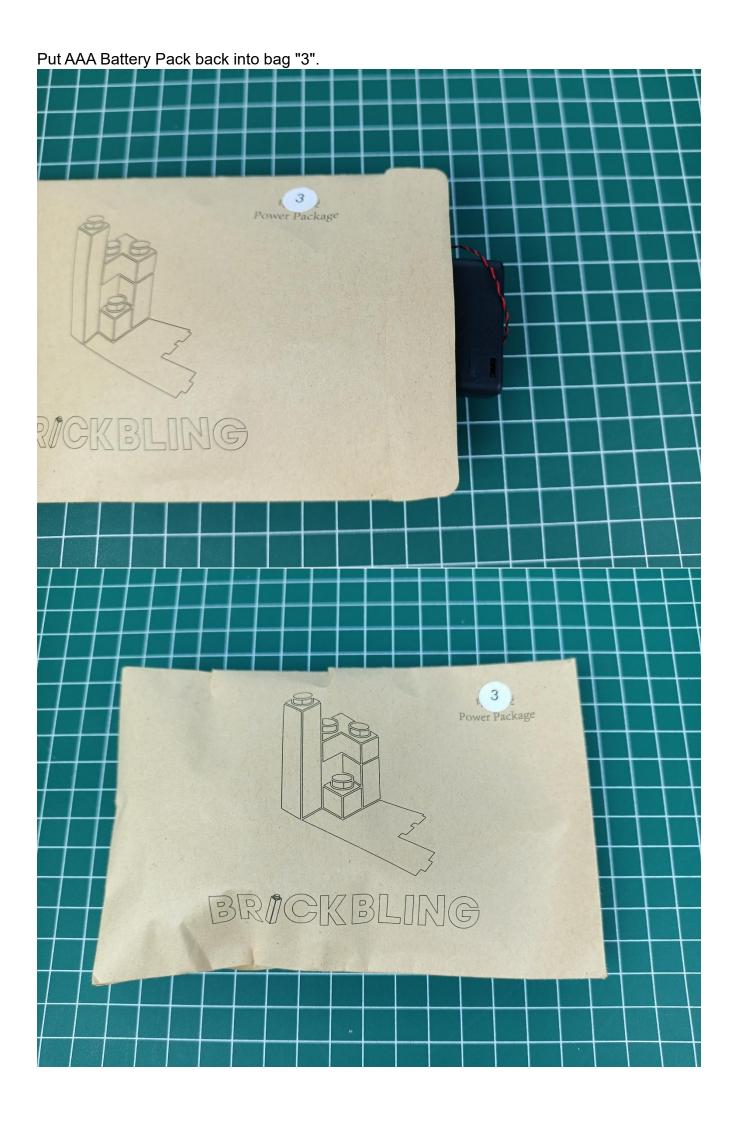

## If there is any abnormality, please contact us in time!

Separate all parts.

Put the lights back in the "2" bag to prevent loss.

Put the USB power cord back into the "3" bag to prevent loss. Power Package BRICKBLING 3 Power Package BRICKBL