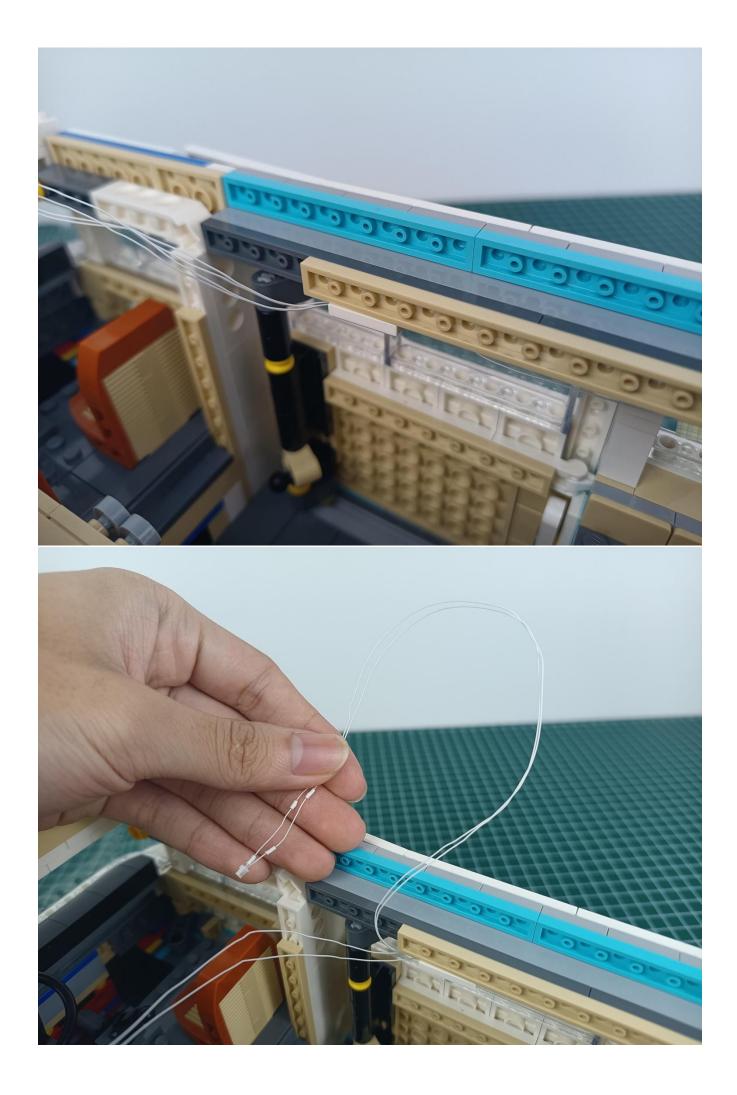

Remove the Remote Control.

Connect the AAA Battery Pack to the "IN" port of the Remote Control.

Take out the lighting decorations in the "1" bag.

Connect the lighting decoration to any port of Remote Control.

Turn on the power switch.

Take out the remote control.

Take out the insulating sheet.

Press the "ON" button to check the lighting decorations.