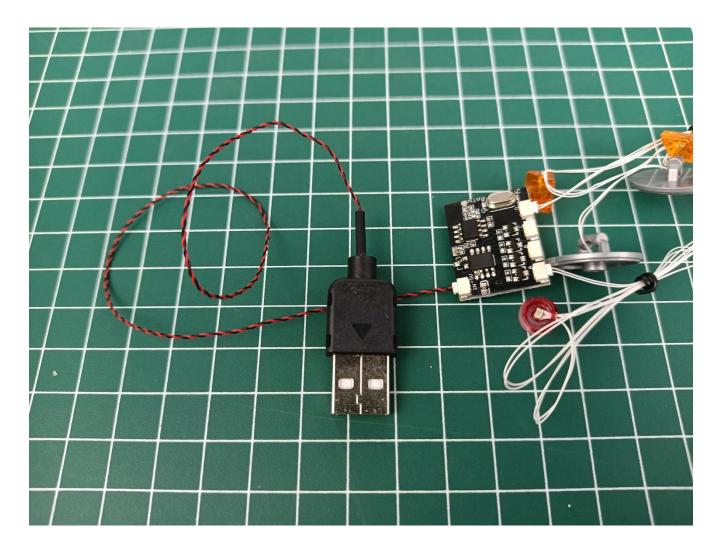

#### If there is any abnormality, please contact us in time!

Turn off the power switch.

Separate AAA Battery Pack from Remote Control.

Take out the USB power cord and connect it to the "IN" port of the remote control module.

Connect the USB power cord to the power bank.

Press the "ON" button to check the lighting decorations.