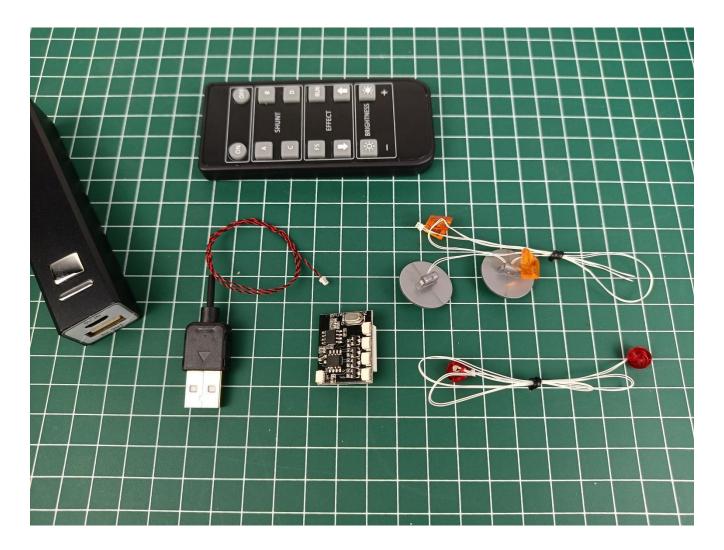

#### **Lighting test:**

Take out the accessories inside (accessories include: 1 AAA Battery Pack, 1 30CM USB power cord, 1 Remote Control). The following power supply methods use AAA Battery Pack (please bring your own battery).

Remove the Remote Control.

Connect the AAA Battery Pack to the "IN" port of the Remote Control.

Take out the lighting decorations in the "1" bag.

Connect the lighting decoration to any port of Remote Control.