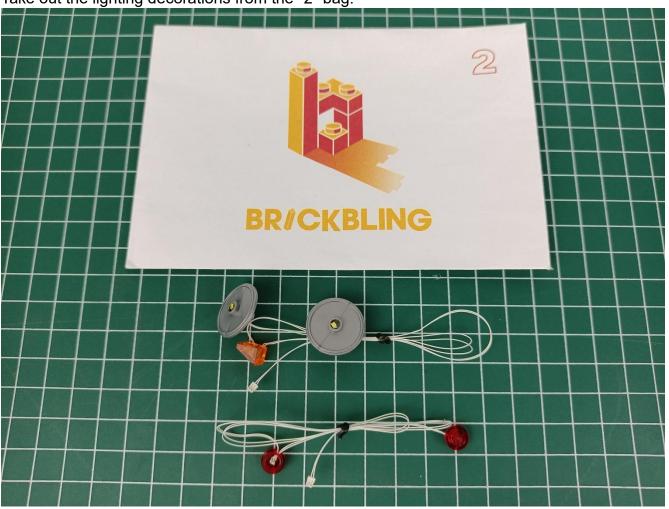

#### If there is any abnormality, please contact us in time!

Separate lighting decorations from Remote Control.

Put the lighting decorations back into bag "1".

Take out the lighting decorations from the "2" bag.