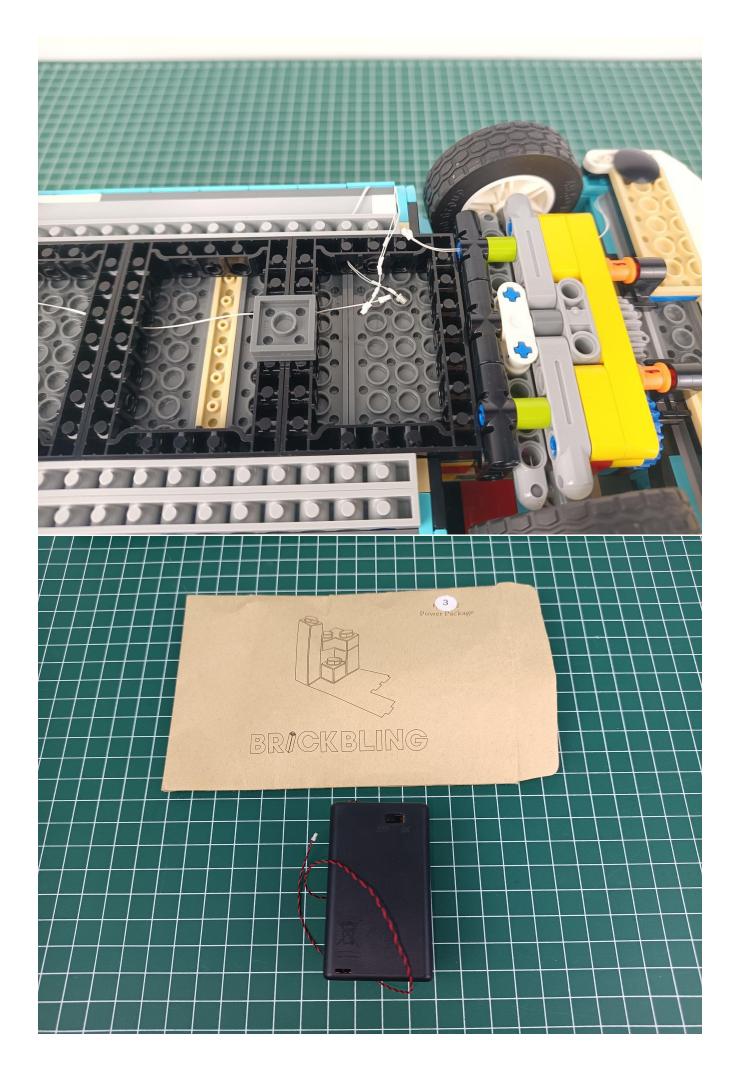

# **USB** connectors to connect devices

There are a total of 4 bags of this product, and AAA Battery Pack is a gift. (The battery is not provided in this product, please bring your own)

Open the bag from the place where the red line is drawn, don't tear it from the middle, so as not to damage the lighting

#### **Lighting test:**

Take out the accessories inside (accessories include: 1 AAA Battery Pack, 1 30CM USB power cord, 1 Remote Control). The following power supply methods use AAA Battery Pack (please bring your own battery).

Take out 1 AAA Battery Pack and turn it over to the back.

Open the power cover of the AAA Battery Pack and install the battery.(Pay attention to the positive and negative poles of the battery)

Close the power cover and flip it back to the front.