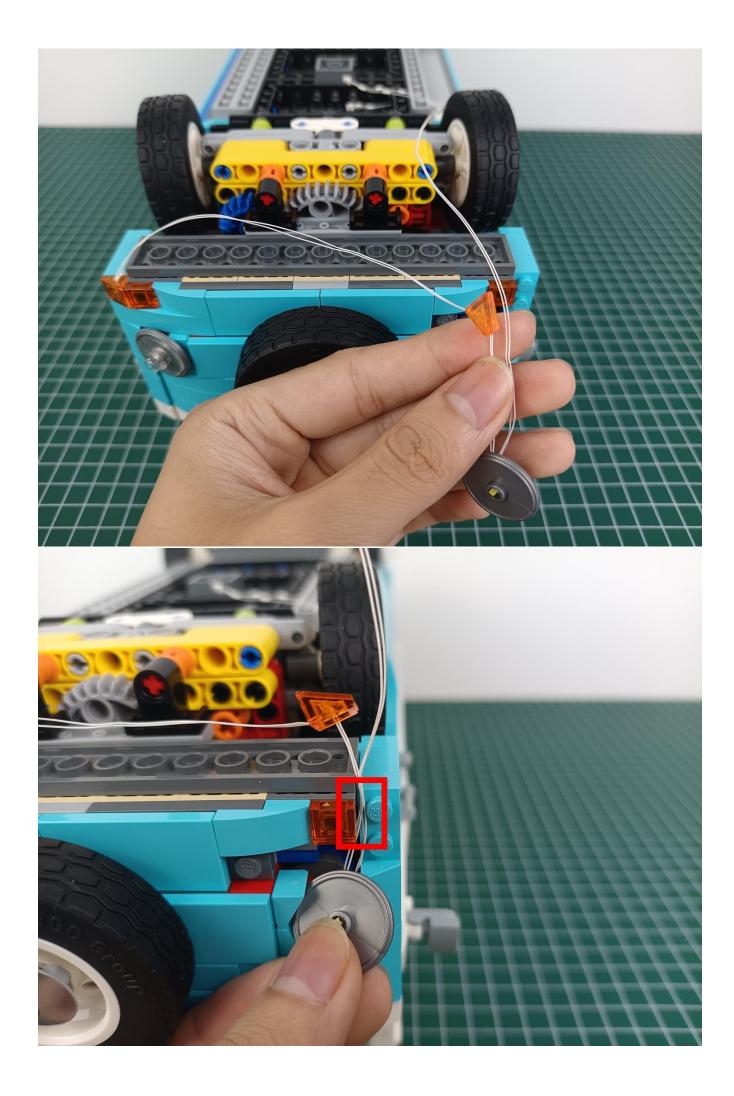

Remove the Remote Control.

Connect the AAA Battery Pack to the "IN" port of the Remote Control.

Take out the lighting decorations in the "1" bag.

Connect the lighting decoration to any port of Remote Control.

Connect the lighting decoration to any port of Remote Control.

Press the "ON" button to check the lighting decorations.