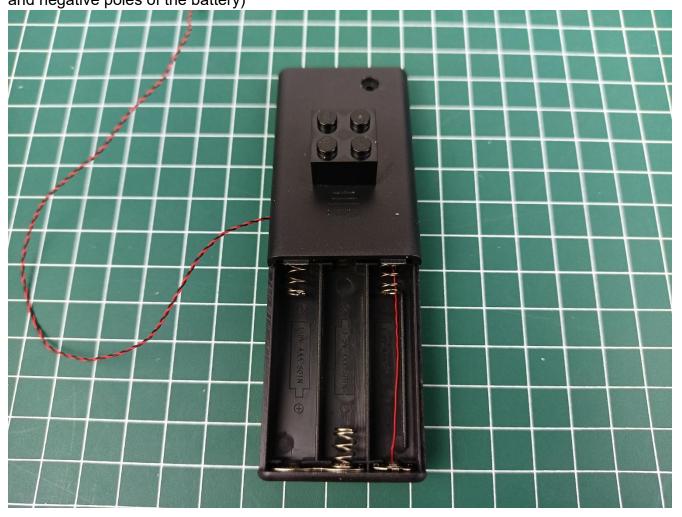

Take out 1 AAA Battery Pack and turn it over to the back.

Open the power cover of the AAA Battery Pack and install the battery.(Pay attention to the positive and negative poles of the battery)

Close the power cover and flip it back to the front.

Remove the Remote Control.

Connect the AAA Battery Pack to the "IN" port of the Remote Control.

Take out the lighting decorations in the "1" bag.

Connect the lighting decoration to any port of Remote Control.