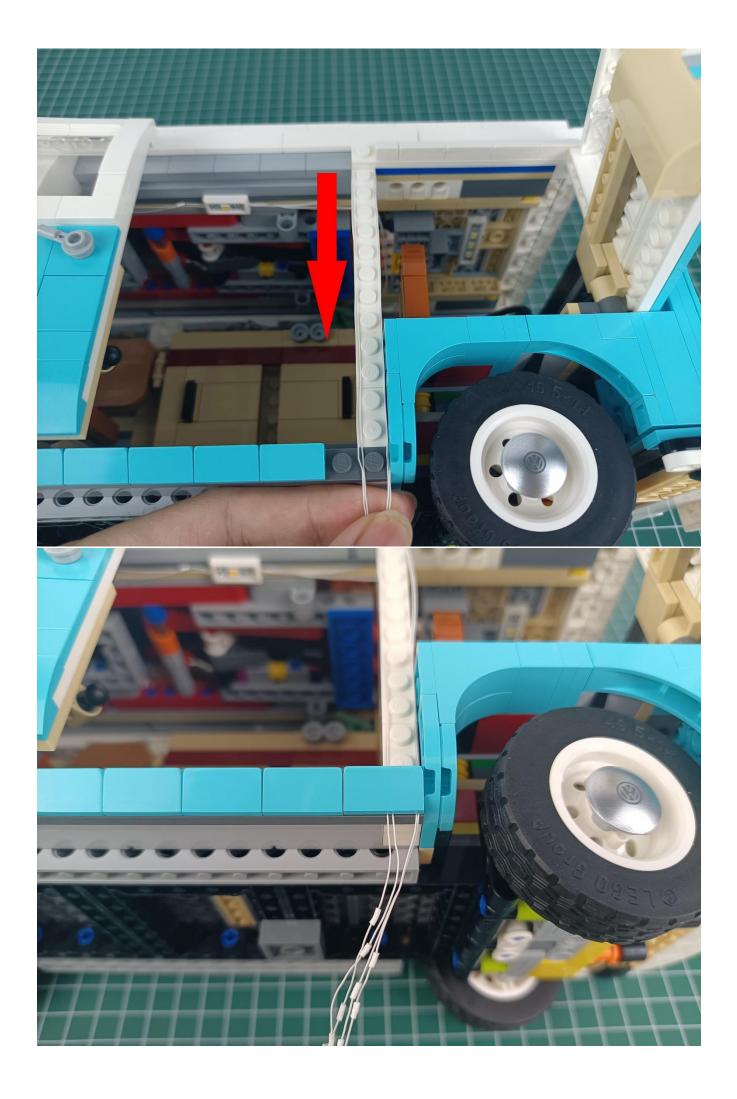

Remove the Remote Control.

Connect the AAA Battery Pack to the "IN" port of the Remote Control.

Take out the lighting decorations in the "1" bag.

Connect the lighting decoration to any port of Remote Control.

Turn on the power switch.

Take out the remote control.

Take out the insulating sheet.

Press the "ON" button to check the lighting decorations.