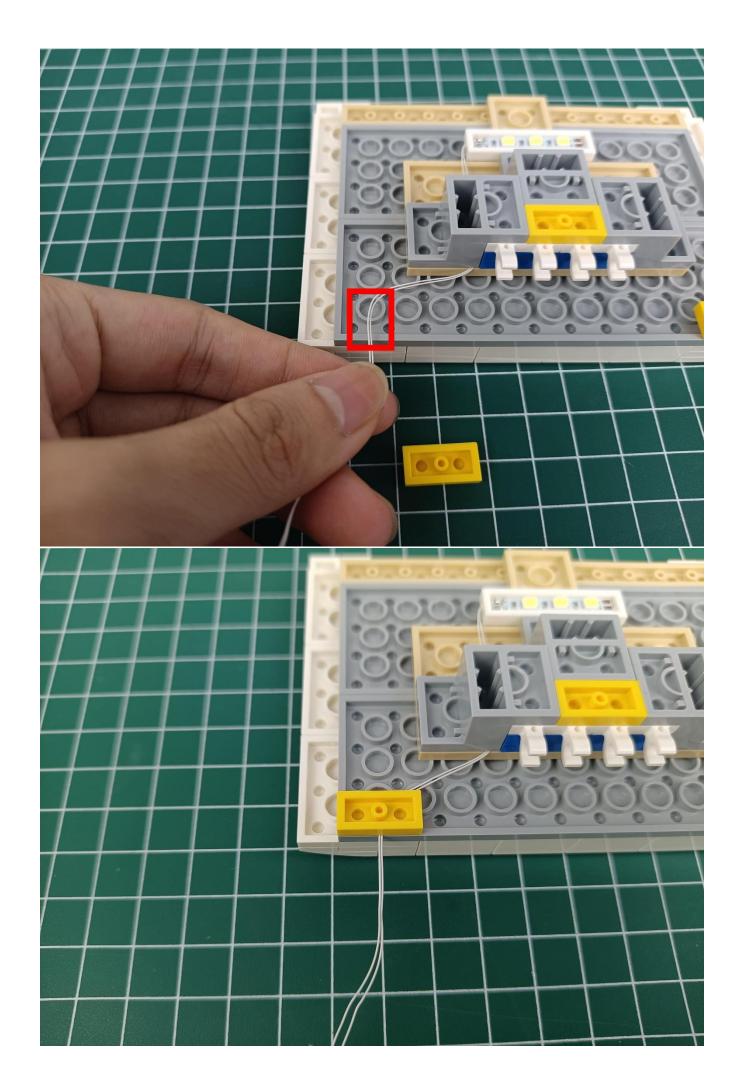

Remove the Remote Control.

Connect the AAA Battery Pack to the "IN" port of the Remote Control.

Take out the lighting decorations in the "1" bag.

Connect the lighting decoration to any port of Remote Control.

Turn on the power switch.

Take out the remote control.

Take out the insulating sheet.

Press the "ON" button to check the lighting decorations.