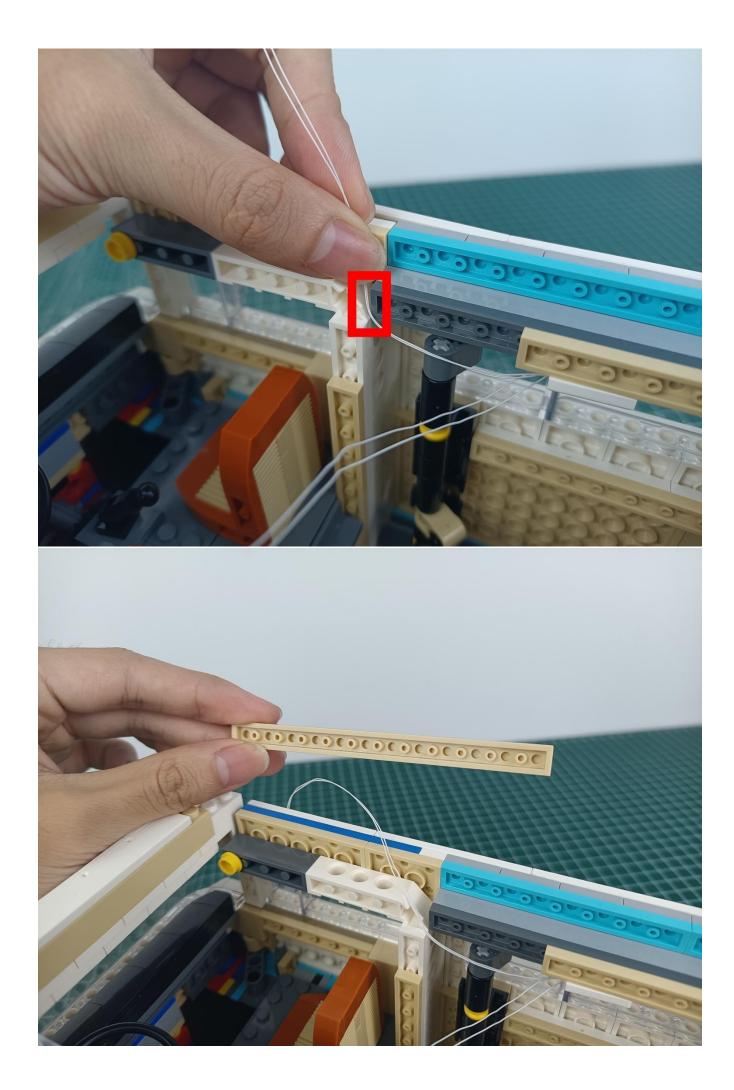

Turn on the power switch.

Take out the remote control.

Take out the insulating sheet.

Press the "ON" button to check the lighting decorations.

#### If there is any abnormality, please contact us in time!

Separate lighting decorations from Remote Control.

Put the lighting decorations back into bag "1".

Take out the lighting decorations from the "2" bag.