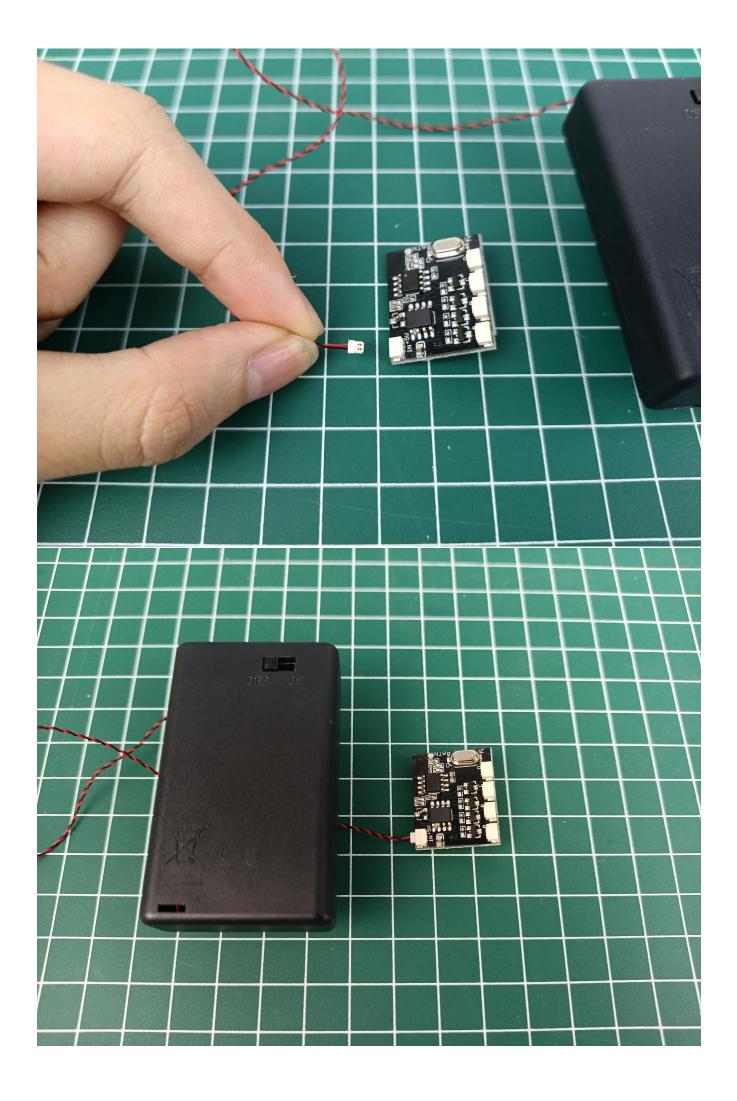

Remove the Remote Control.

Connect the AAA Battery Pack to the "IN" port of the Remote Control.

Take out the lighting decorations in the "1" bag.

Connect the lighting decoration to any port of Remote Control.

#### If there is any abnormality, please contact us in time!

Turn off the power switch.

Separate AAA Battery Pack from Remote Control.

Take out the USB power cord and connect it to the "IN" port of the remote control module.