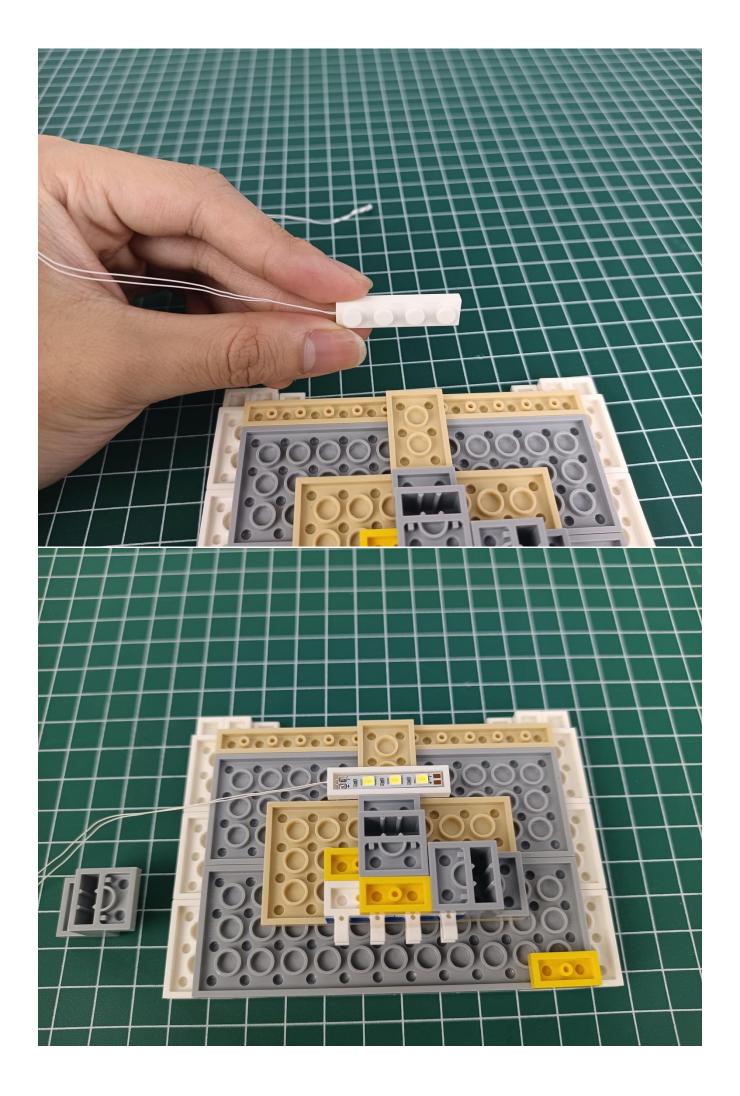

Remove the Remote Control.

Connect the AAA Battery Pack to the "IN" port of the Remote Control.

Take out the lighting decorations in the "1" bag.

Connect the lighting decoration to any port of Remote Control.

Connect the lighting decoration to any port of Remote Control.

Press the "ON" button to check the lighting decorations.