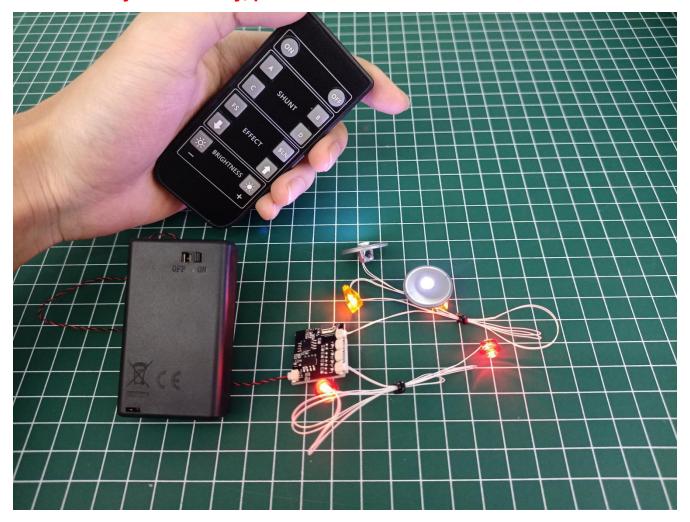

Turn on the power switch.

Take out the remote control.

Take out the insulating sheet.

Press the "ON" button to check the lighting decorations.

Connect the lighting decoration to any port of Remote Control.

Press the "ON" button to check the lighting decorations.

Connect the USB power cord to the power bank.

Press the "ON" button to check the lighting decorations.