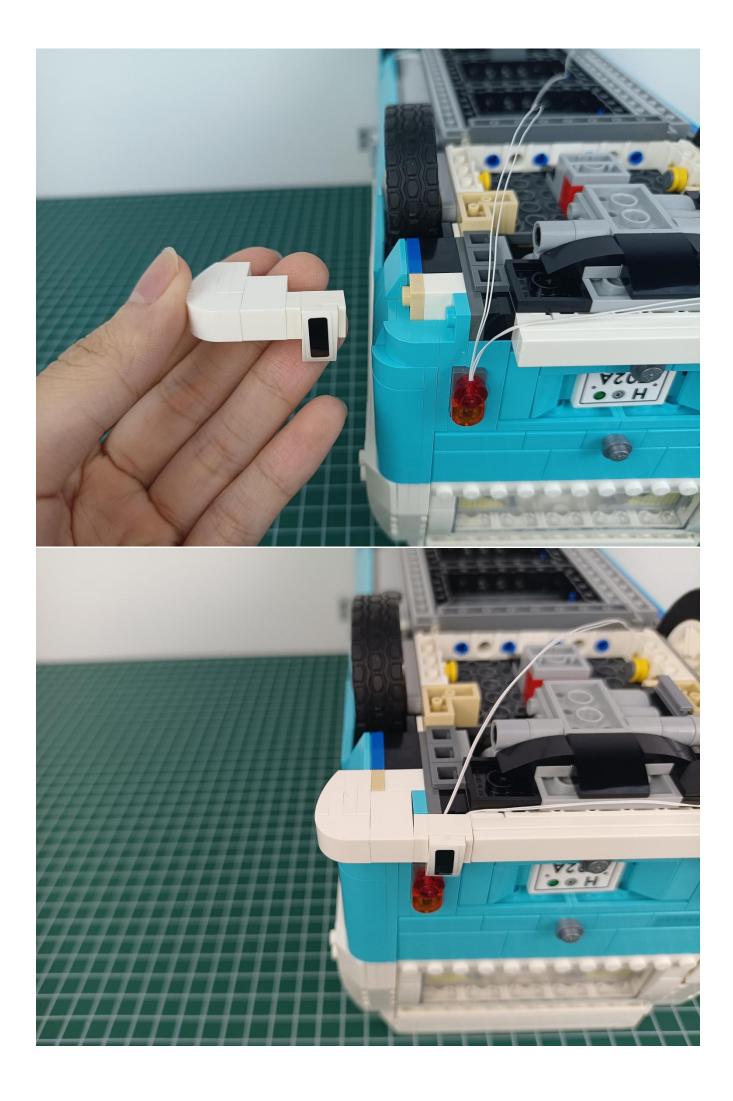

Remove the Remote Control.

Connect the AAA Battery Pack to the "IN" port of the Remote Control.

Take out the lighting decorations in the "1" bag.

Connect the lighting decoration to any port of Remote Control.

Turn on the power switch.

Take out the remote control.

Take out the insulating sheet.

Press the "ON" button to check the lighting decorations.