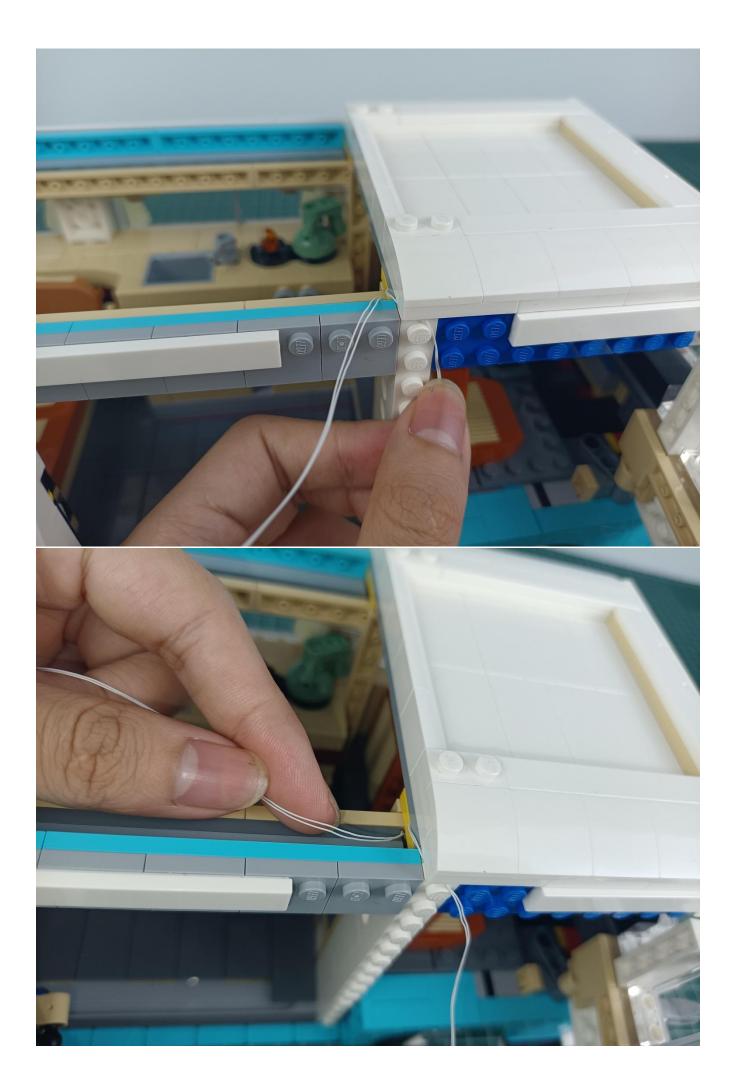

Remove the Remote Control.

Connect the AAA Battery Pack to the "IN" port of the Remote Control.

Take out the lighting decorations in the "1" bag.

Connect the lighting decoration to any port of Remote Control.

Turn on the power switch.

Take out the remote control.

Take out the insulating sheet.

Press the "ON" button to check the lighting decorations.