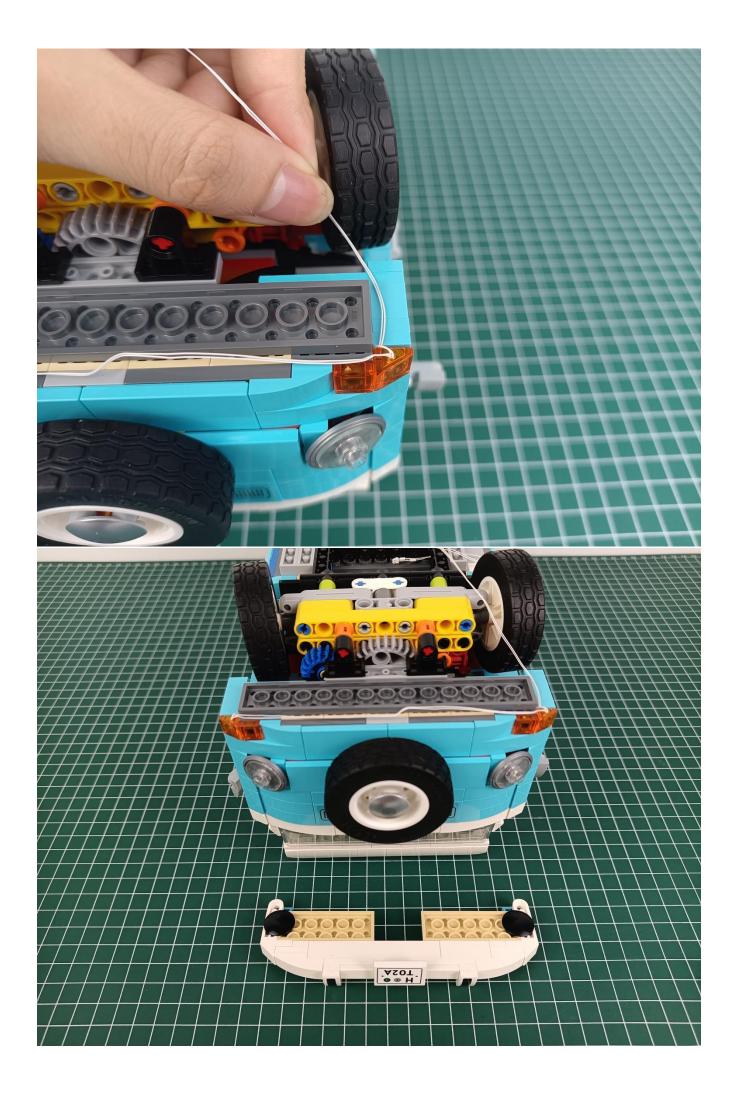

#### If there is any abnormality, please contact us in time!

Separate lighting decorations from Remote Control.

Put the lighting decorations back into bag "1".

Take out the lighting decorations from the "2" bag.

Connect the lighting decoration to any port of Remote Control.

Press the "ON" button to check the lighting decorations.