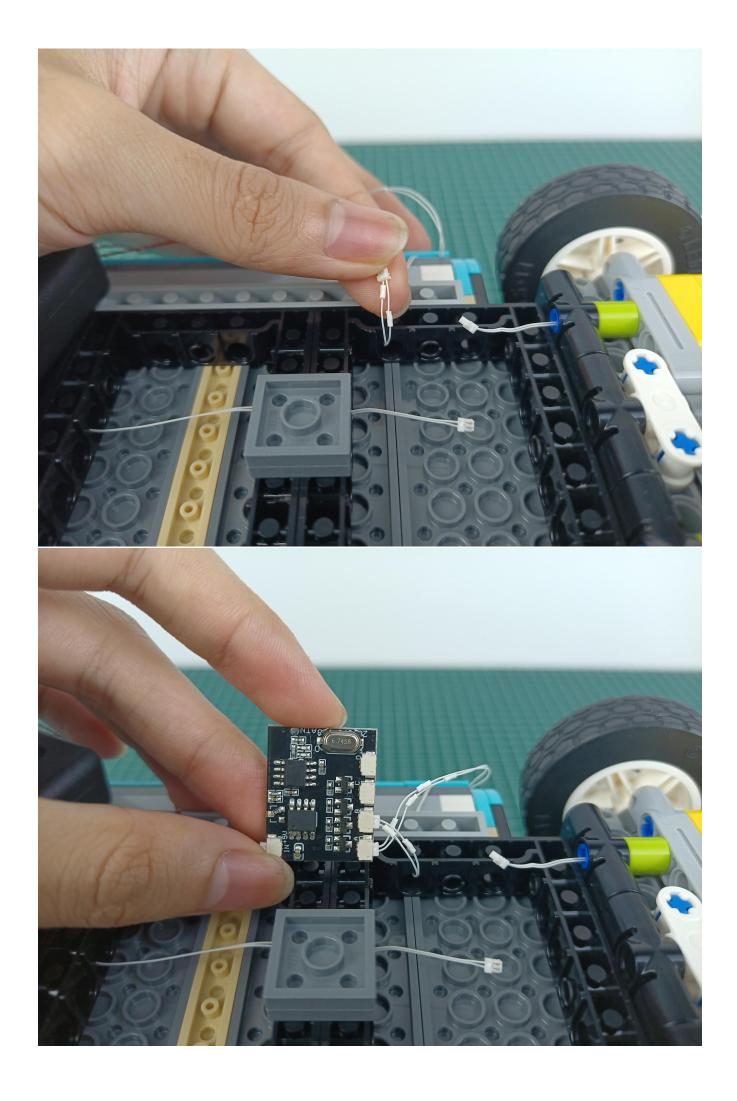

Remove the Remote Control.

Connect the AAA Battery Pack to the "IN" port of the Remote Control.

Take out the lighting decorations in the "1" bag.

Connect the lighting decoration to any port of Remote Control.

Turn on the power switch.

Take out the remote control.

Take out the insulating sheet.

Press the "ON" button to check the lighting decorations.