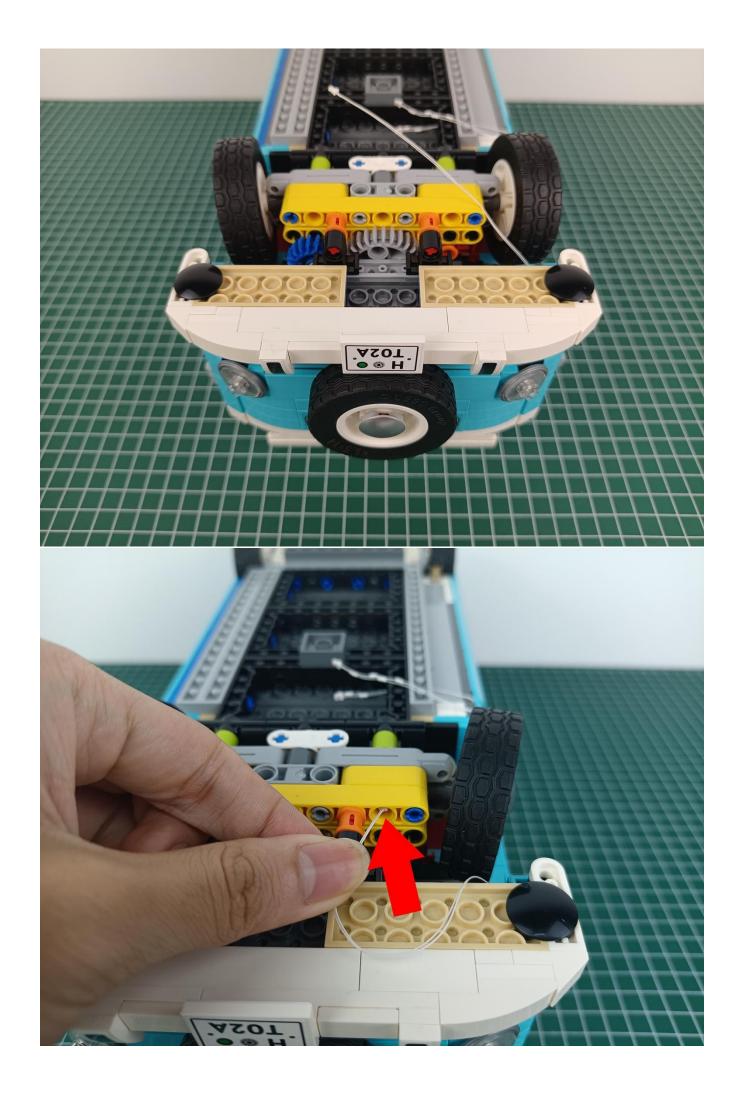

#### If there is any abnormality, please contact us in time!

Turn off the power switch.

Separate AAA Battery Pack from Remote Control.

Take out the USB power cord and connect it to the "IN" port of the remote control module.

Connect the USB power cord to the power bank.

Press the "ON" button to check the lighting decorations.