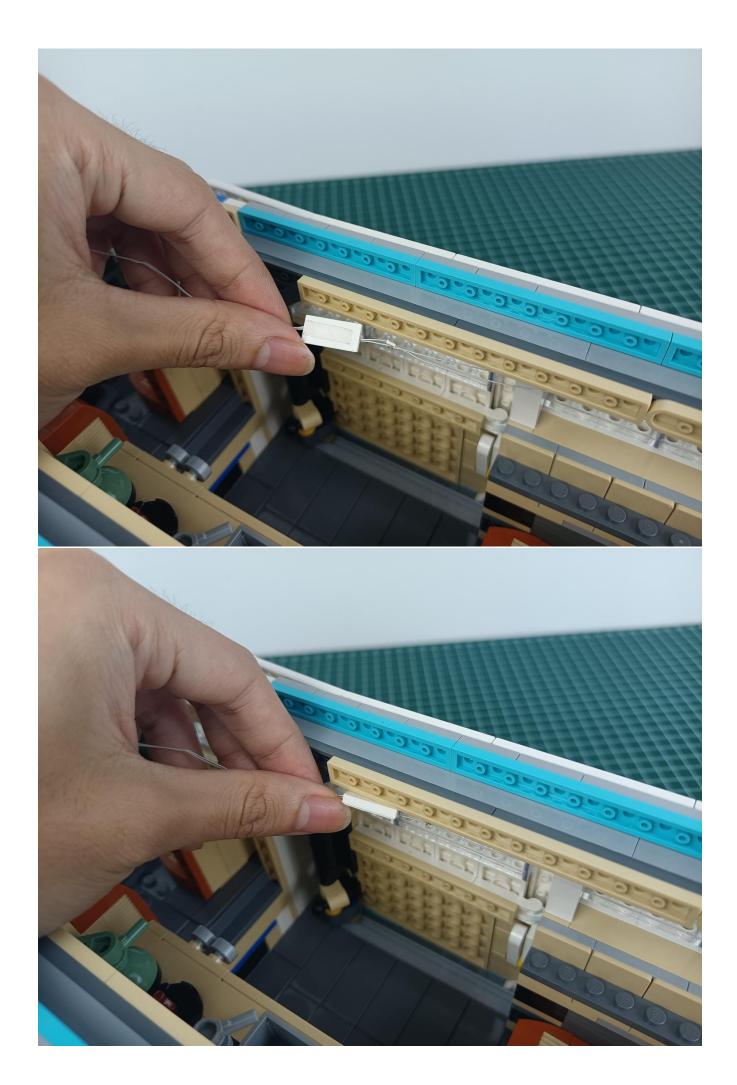

Remove the Remote Control.

Connect the AAA Battery Pack to the "IN" port of the Remote Control.

Take out the lighting decorations in the "1" bag.

Connect the lighting decoration to any port of Remote Control.

Turn on the power switch.

Take out the remote control.

Take out the insulating sheet.

Press the "ON" button to check the lighting decorations.