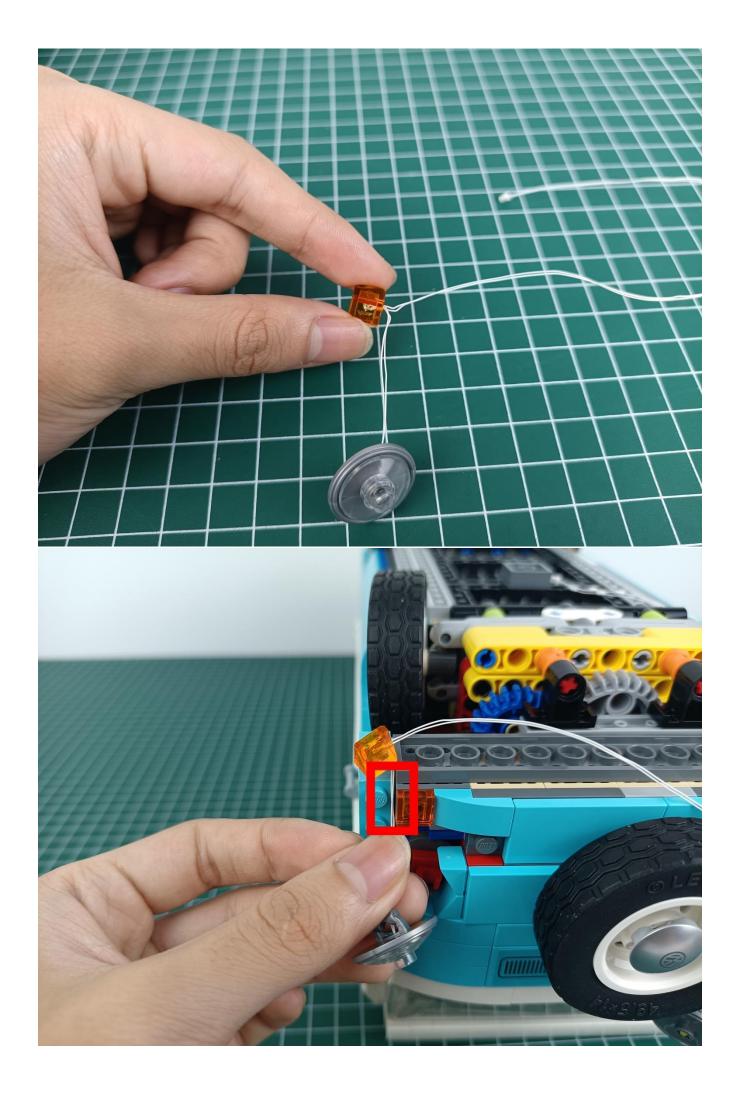

Remove the Remote Control.

Connect the AAA Battery Pack to the "IN" port of the Remote Control.

Take out the lighting decorations in the "1" bag.

Connect the lighting decoration to any port of Remote Control.

Turn on the power switch.

Take out the remote control.

Take out the insulating sheet.

Press the "ON" button to check the lighting decorations.