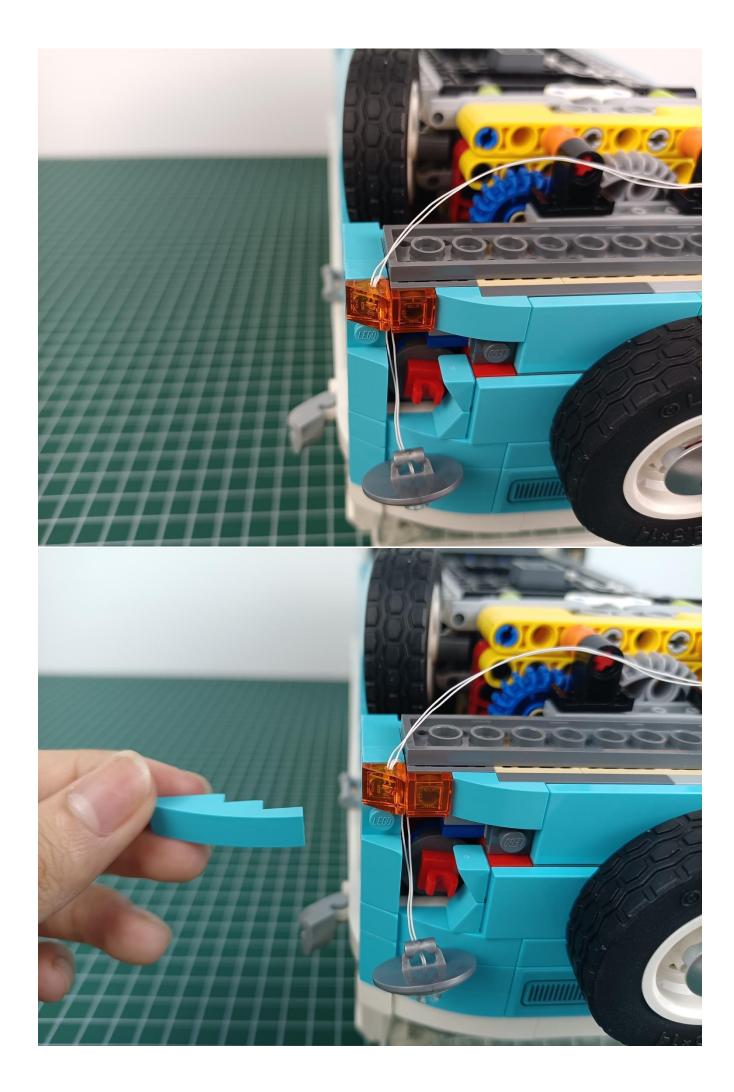

Turn on the power switch.

Take out the remote control.

Take out the insulating sheet.

Press the "ON" button to check the lighting decorations.