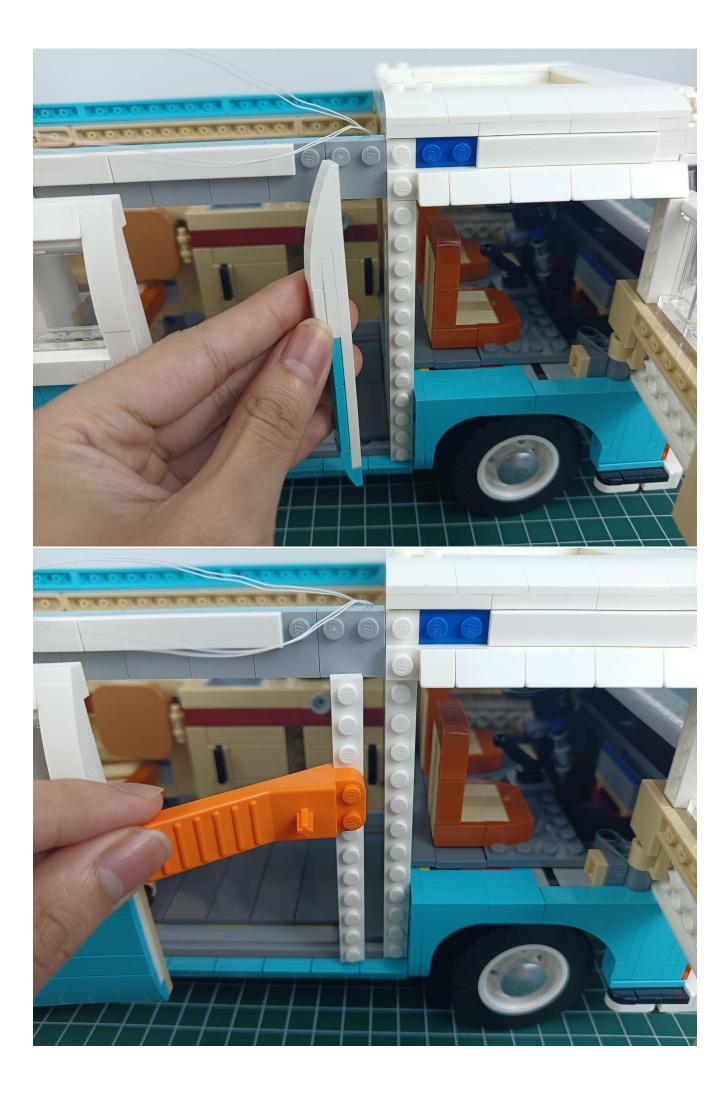

Turn on the power switch.

Take out the remote control.

Take out the insulating sheet.

Press the "ON" button to check the lighting decorations.

## start installation:

The installation is complete.

The above are ideas and instructions provided by our designers. Please move on:

- 1: Do you have any suggestions about the material and quality of our products?
- 2: Do you have any suggestions on the installation instructions and the degree of difficulty of the installation?
- 3: If you have better installation method and ideas, please contact us in time.