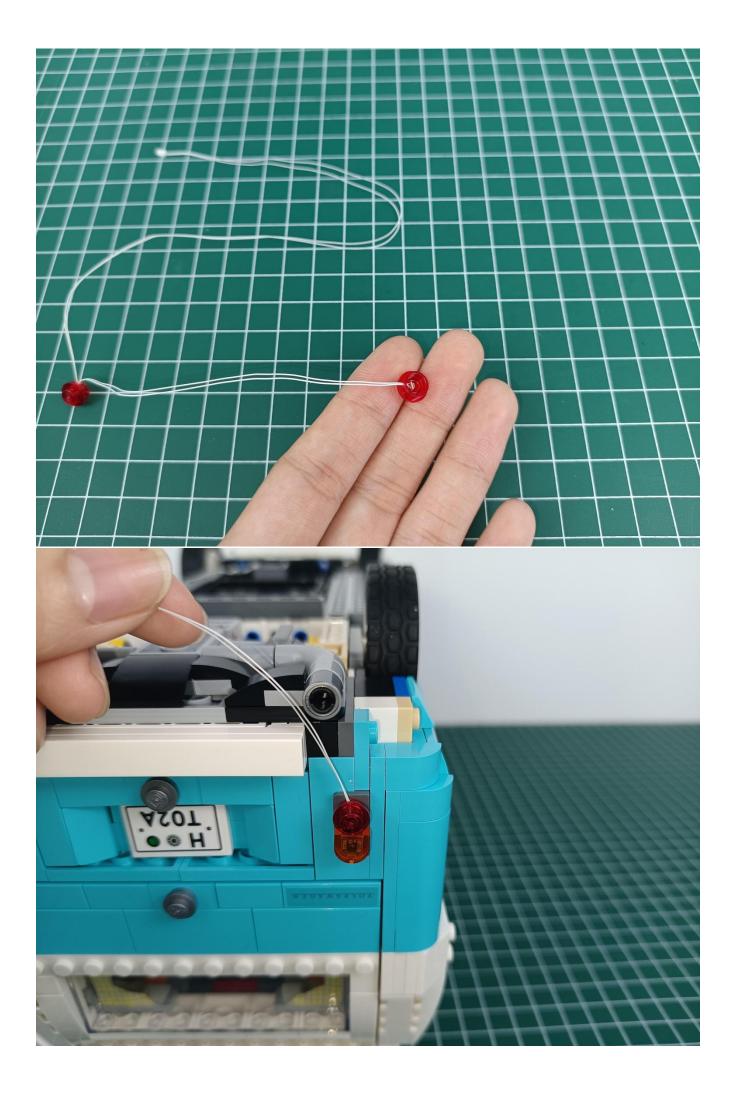

Remove the Remote Control.

Connect the AAA Battery Pack to the "IN" port of the Remote Control.

Take out the lighting decorations in the "1" bag.

Connect the lighting decoration to any port of Remote Control.

Connect the lighting decoration to any port of Remote Control.

Press the "ON" button to check the lighting decorations.