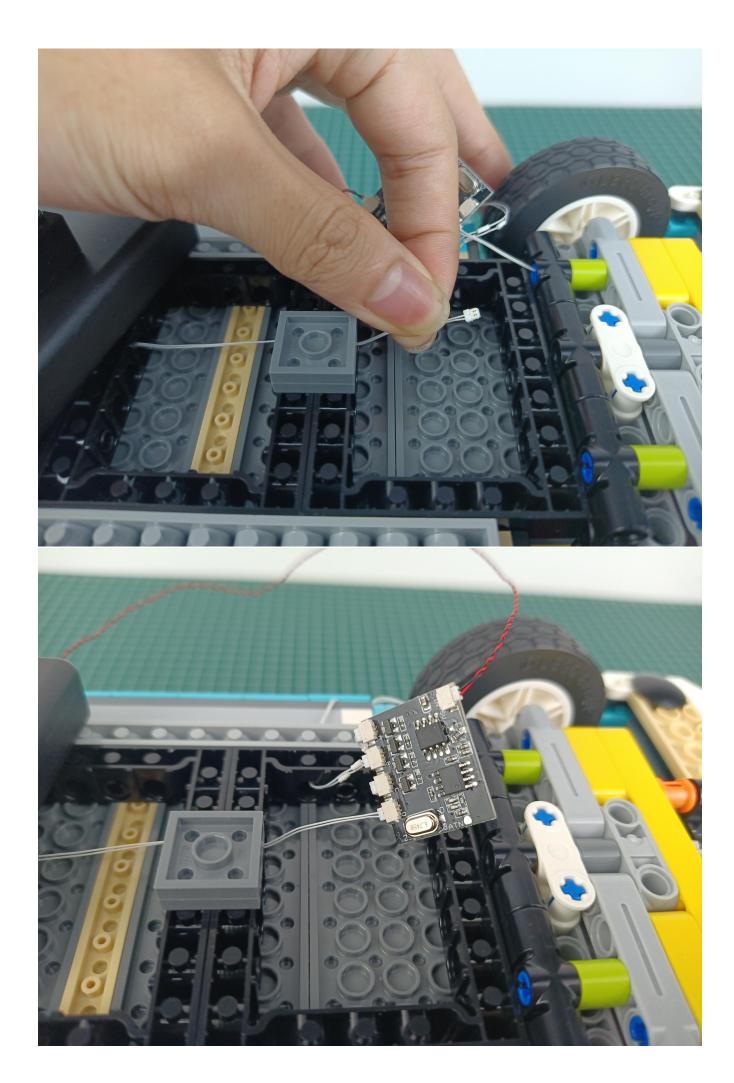

#### If there is any abnormality, please contact us in time!

Turn off the power switch.

Separate AAA Battery Pack from Remote Control.

Take out the USB power cord and connect it to the "IN" port of the remote control module.

Connect the USB power cord to the power bank.

Press the "ON" button to check the lighting decorations.