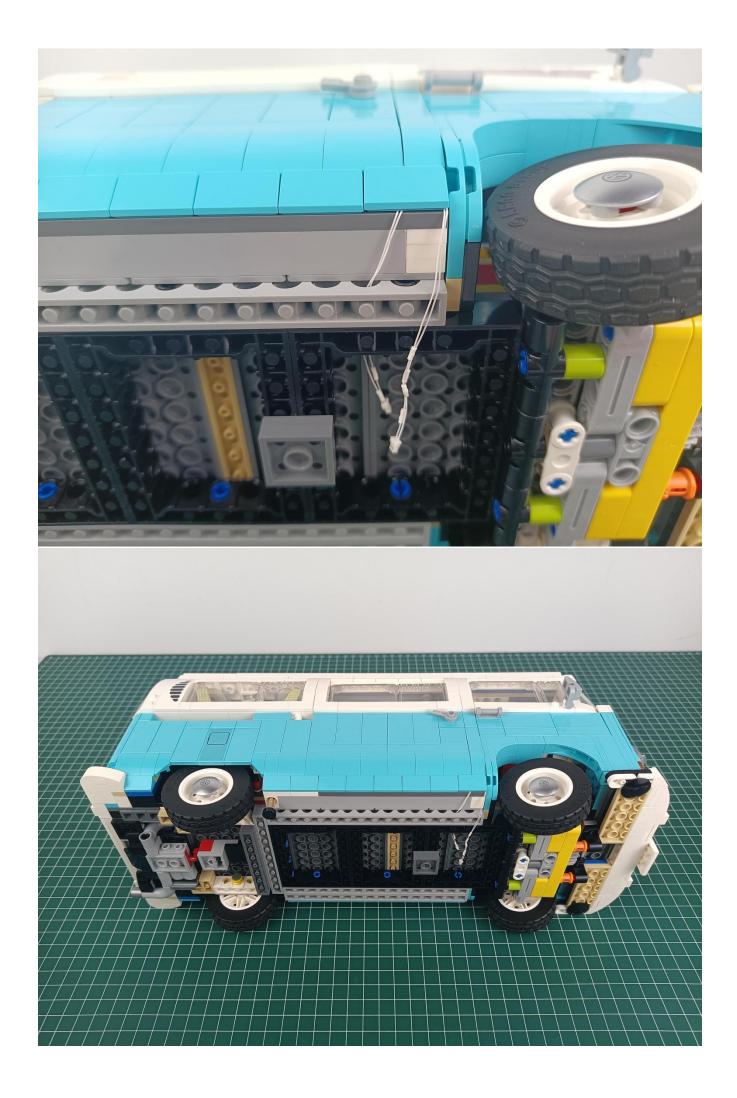

Remove the Remote Control.

Connect the AAA Battery Pack to the "IN" port of the Remote Control.

Take out the lighting decorations in the "1" bag.

Connect the lighting decoration to any port of Remote Control.

Turn on the power switch.

Take out the remote control.

Take out the insulating sheet.

Press the "ON" button to check the lighting decorations.