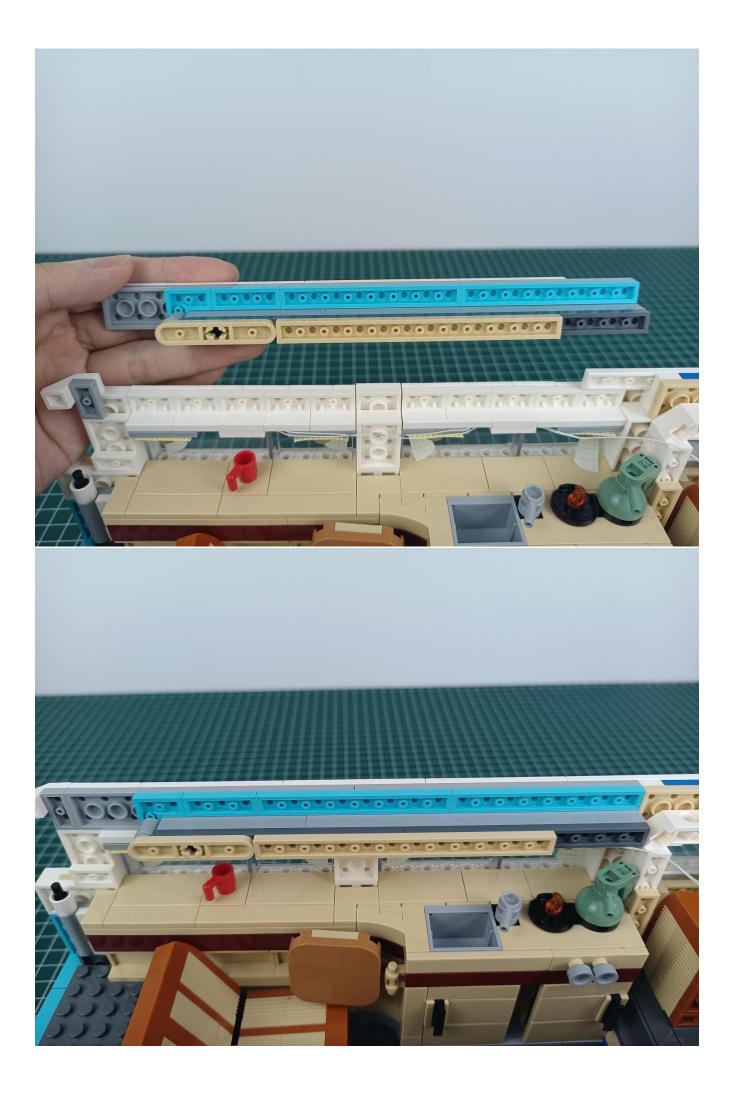

#### If there is any abnormality, please contact us in time!

Turn off the power switch.

Separate AAA Battery Pack from Remote Control.

Take out the USB power cord and connect it to the "IN" port of the remote control module.

Connect the USB power cord to the power bank.

Press the "ON" button to check the lighting decorations.