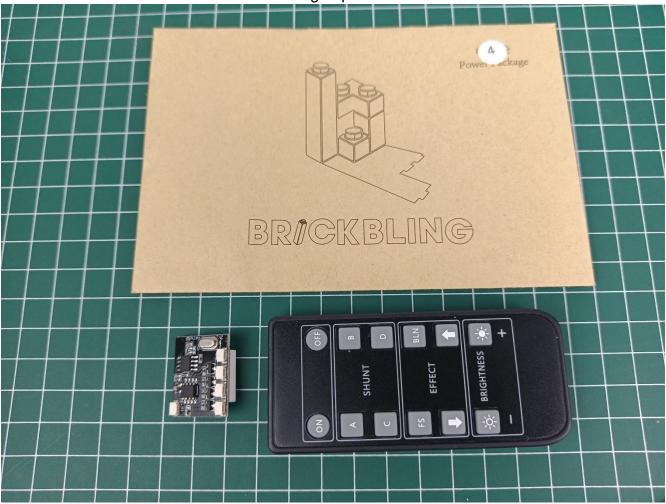

# **USB** connectors to connect devices

There are a total of 4 bags of this product, and AAA Battery Pack is a gift. (The battery is not provided in this product, please bring your own)

Open the bag from the place where the red line is drawn, don't tear it from the middle, so as not to damage the lighting

#### **Lighting test:**

Take out the accessories inside (accessories include: 1 AAA Battery Pack, 1 30CM USB power cord, 1 Remote Control). The following power supply methods use AAA Battery Pack (please bring your own battery).

Remove the Remote Control.

Connect the AAA Battery Pack to the "IN" port of the Remote Control.

Take out the lighting decorations in the "1" bag.

Connect the lighting decoration to any port of Remote Control.

Put the Remote Control back into the "4" bag to prevent loss.