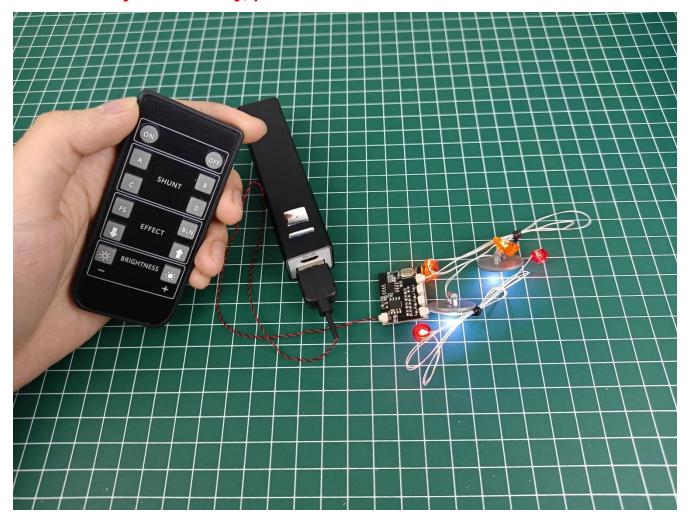

Connect the lighting decoration to any port of Remote Control.

Press the "ON" button to check the lighting decorations.

Connect the USB power cord to the power bank.

Press the "ON" button to check the lighting decorations.