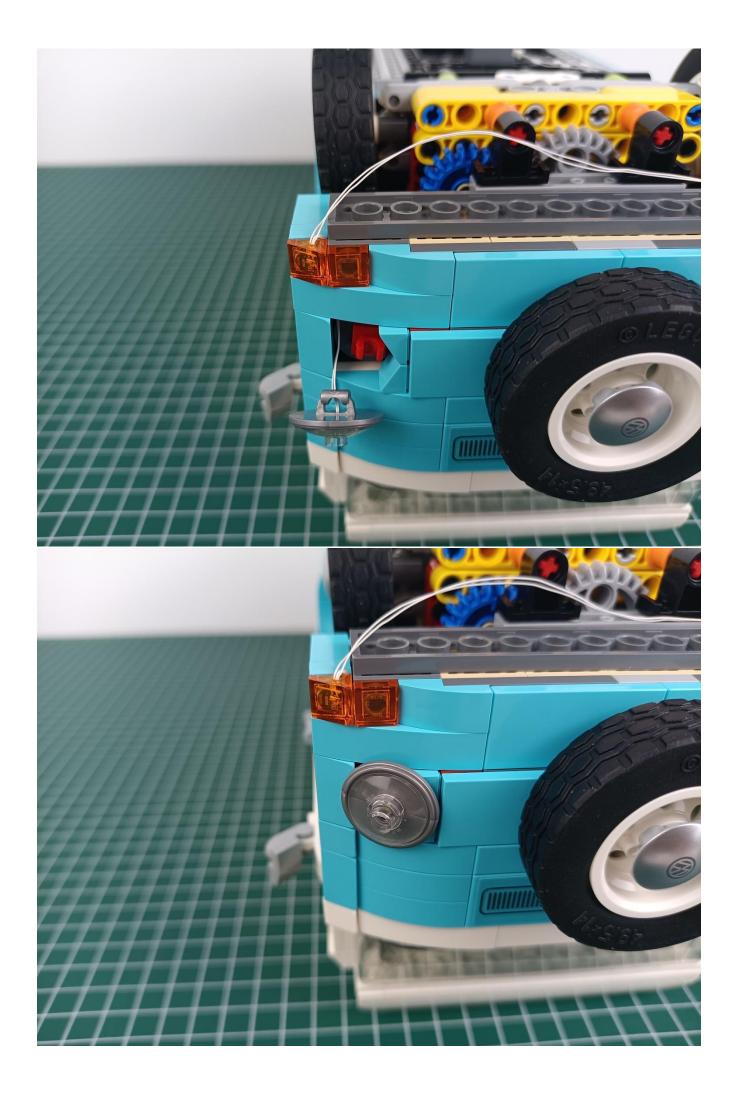

Turn on the power switch.

Take out the remote control.

Take out the insulating sheet.

Press the "ON" button to check the lighting decorations.