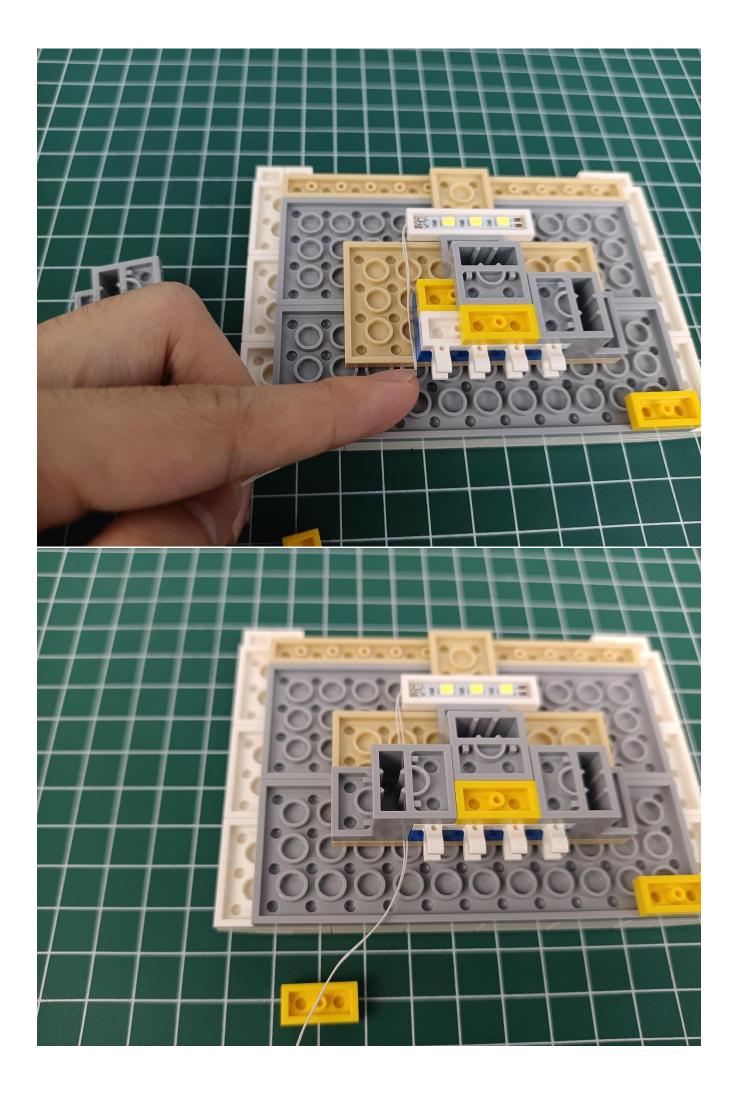

Connect the lighting decoration to any port of Remote Control.

Press the "ON" button to check the lighting decorations.

Connect the USB power cord to the power bank.

Press the "ON" button to check the lighting decorations.