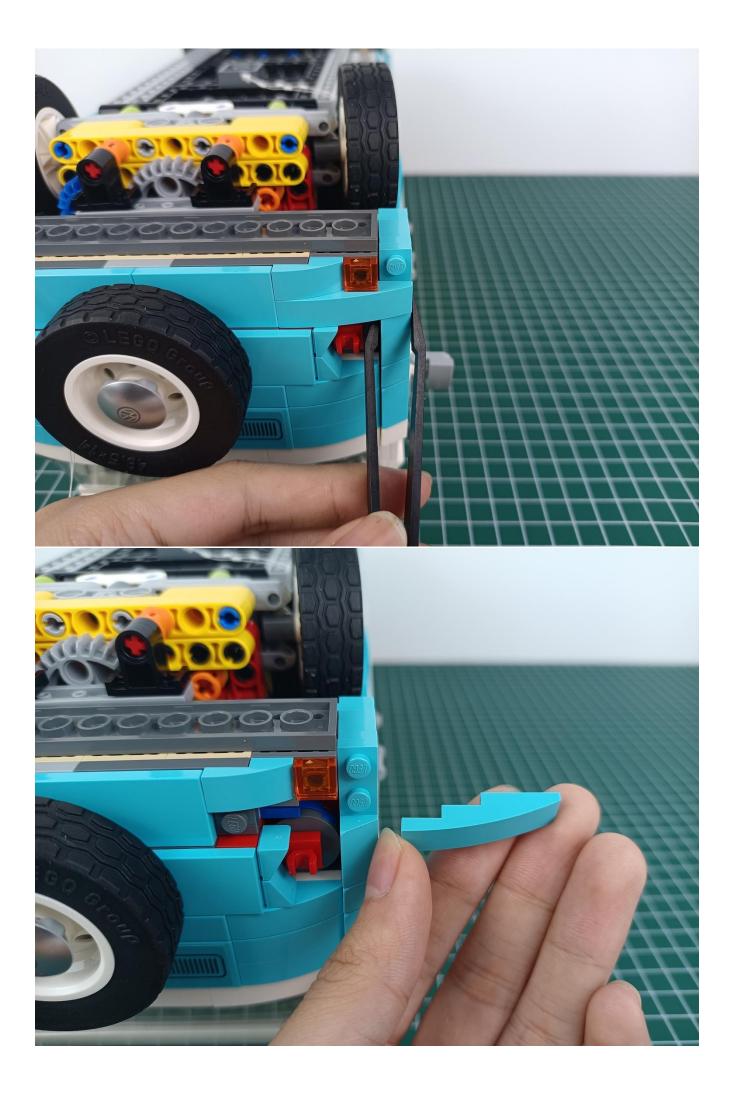

# **USB** connectors to connect devices

There are a total of 4 bags of this product, and AAA Battery Pack is a gift. (The battery is not provided in this product, please bring your own)

Open the bag from the place where the red line is drawn, don't tear it from the middle, so as not to damage the lighting

Remove the Remote Control.

Connect the AAA Battery Pack to the "IN" port of the Remote Control.

Take out the lighting decorations in the "1" bag.

Connect the lighting decoration to any port of Remote Control.