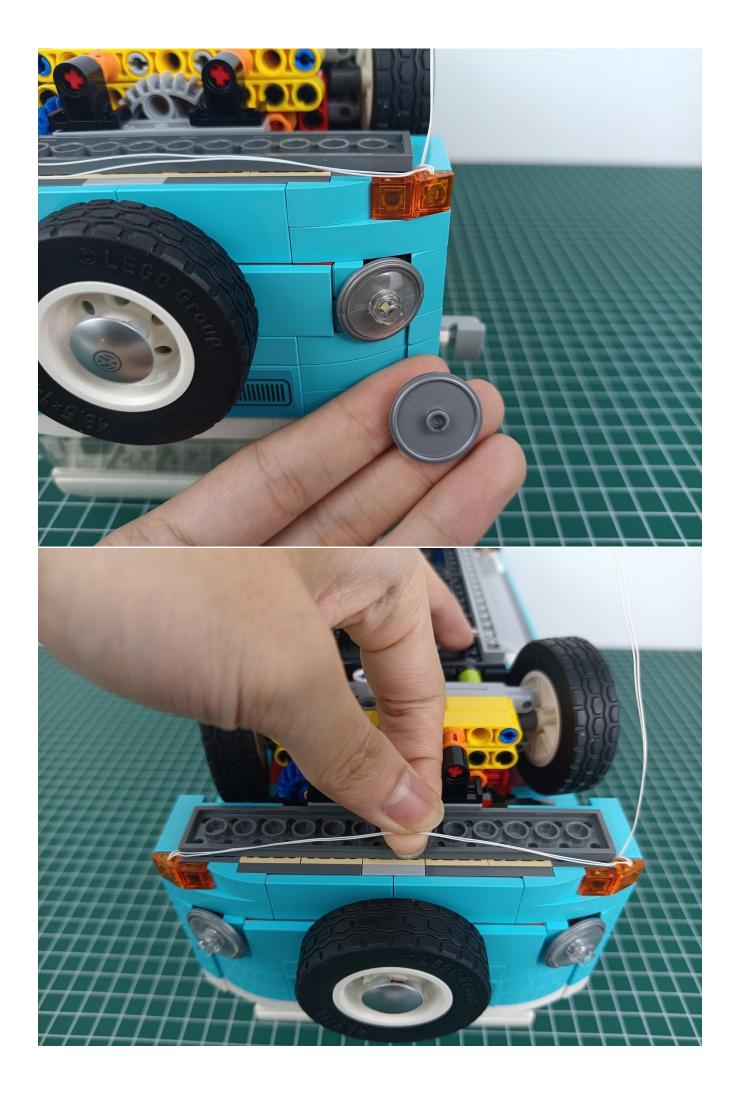

Remove the Remote Control.

Connect the AAA Battery Pack to the "IN" port of the Remote Control.

Take out the lighting decorations in the "1" bag.

Connect the lighting decoration to any port of Remote Control.

Turn on the power switch.

Take out the remote control.

Take out the insulating sheet.

Press the "ON" button to check the lighting decorations.