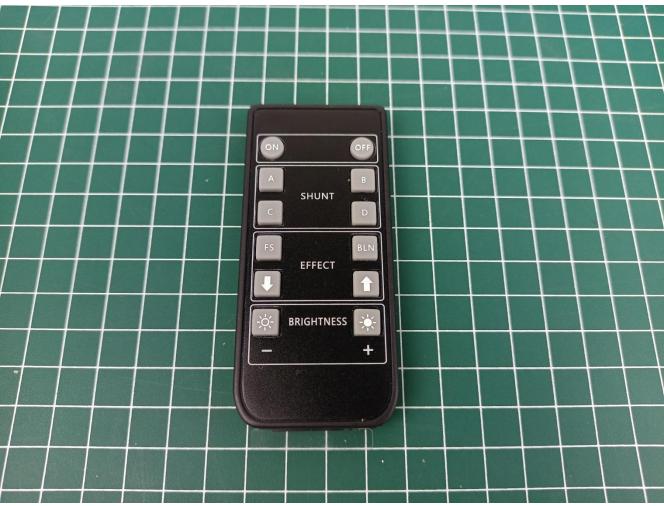

Remove the Remote Control.

Connect the AAA Battery Pack to the "IN" port of the Remote Control.

Take out the lighting decorations in the "1" bag.

Connect the lighting decoration to any port of Remote Control.

Turn on the power switch.

Take out the remote control.

Take out the insulating sheet.

Press the "ON" button to check the lighting decorations.