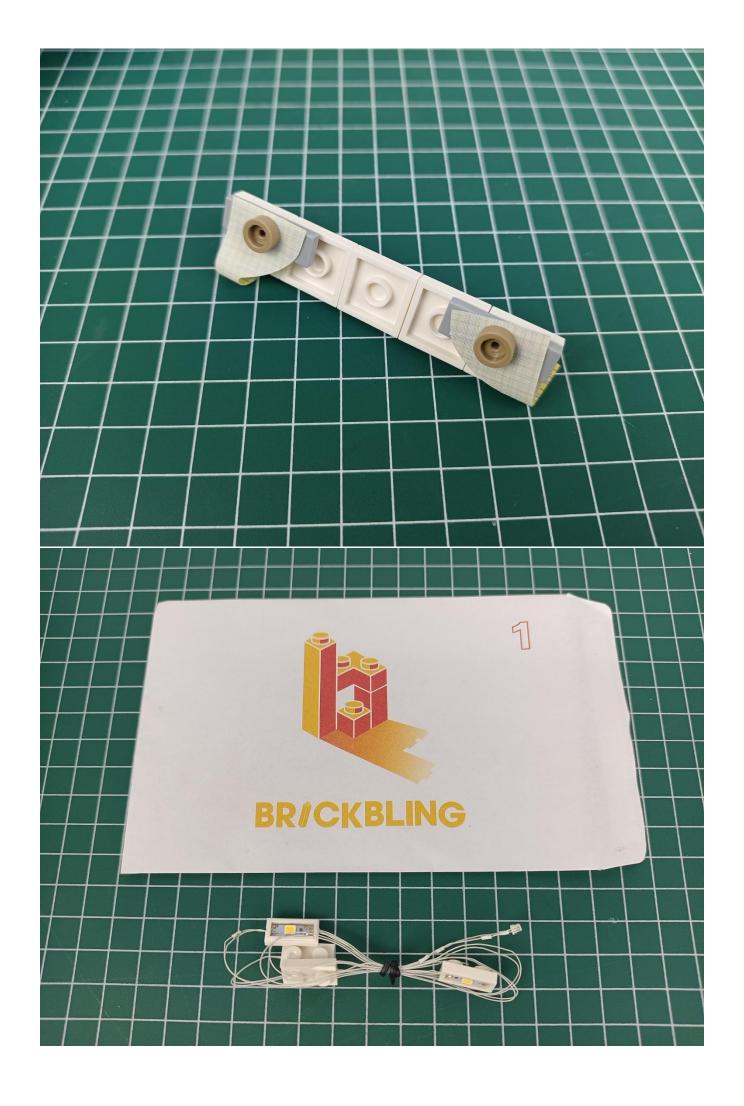

# **USB** connectors to connect devices

There are a total of 4 bags of this product, and AAA Battery Pack is a gift. (The battery is not provided in this product, please bring your own)

Open the bag from the place where the red line is drawn, don't tear it from the middle, so as not to damage the lighting

#### **Lighting test:**

Take out the accessories inside (accessories include: 1 AAA Battery Pack, 1 30CM USB power cord, 1 Remote Control). The following power supply methods use AAA Battery Pack (please bring your own battery).