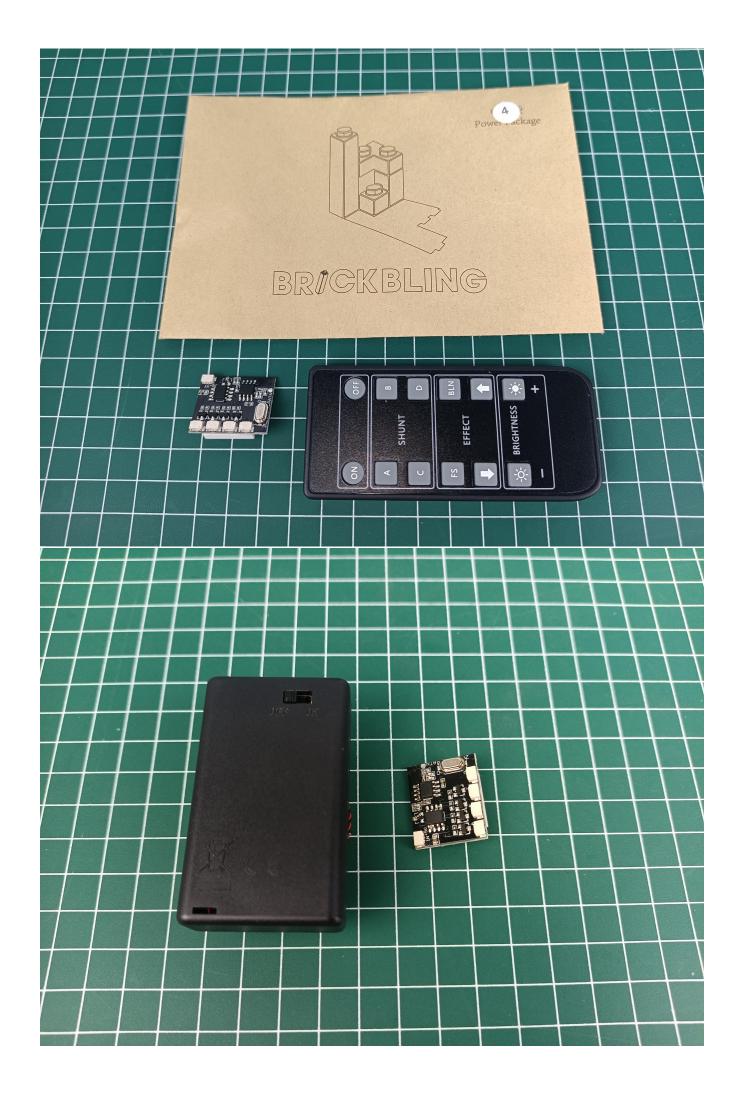

#### **Lighting test:**

Take out the accessories inside (accessories include: 1 AAA Battery Pack, 1 30CM USB power cord, 1 Remote Control). The following power supply methods use AAA Battery Pack (please bring your own battery).

Remove the Remote Control.

Connect the AAA Battery Pack to the "IN" port of the Remote Control.

Take out the lighting decorations in the "1" bag.

Connect the lighting decoration to any port of Remote Control.