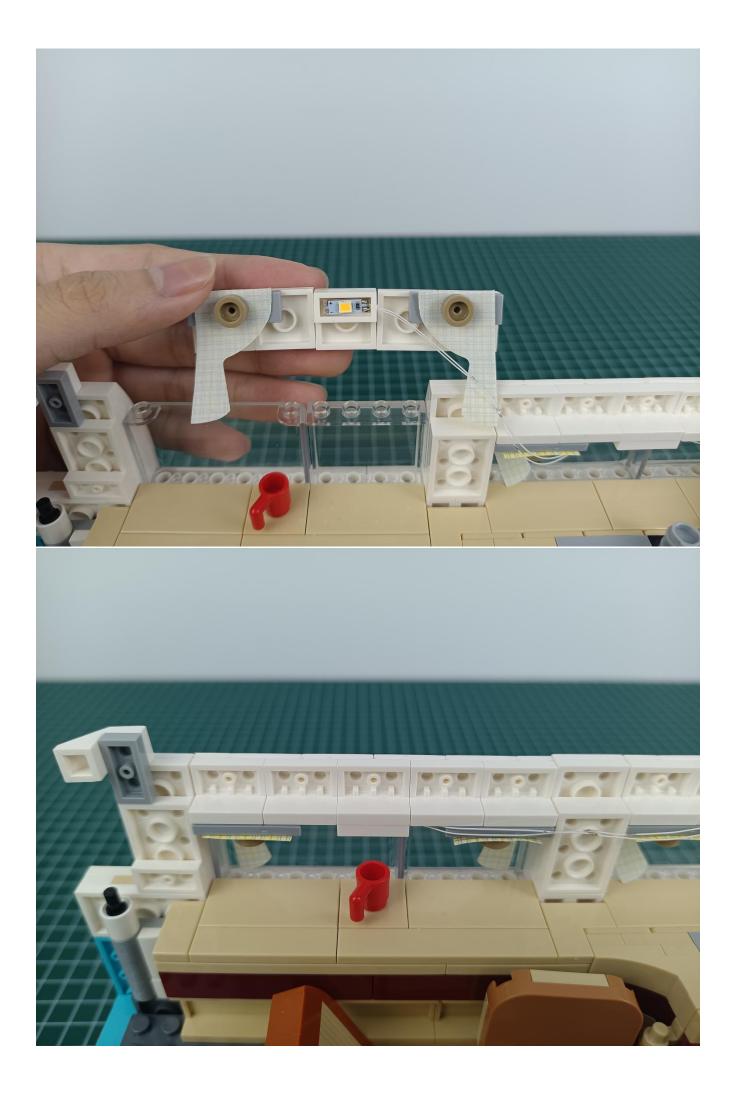

Turn on the power switch.

Take out the remote control.

Take out the insulating sheet.

Press the "ON" button to check the lighting decorations.

#### If there is any abnormality, please contact us in time!

Separate lighting decorations from Remote Control.

Put the lighting decorations back into bag "1".

Take out the lighting decorations from the "2" bag.