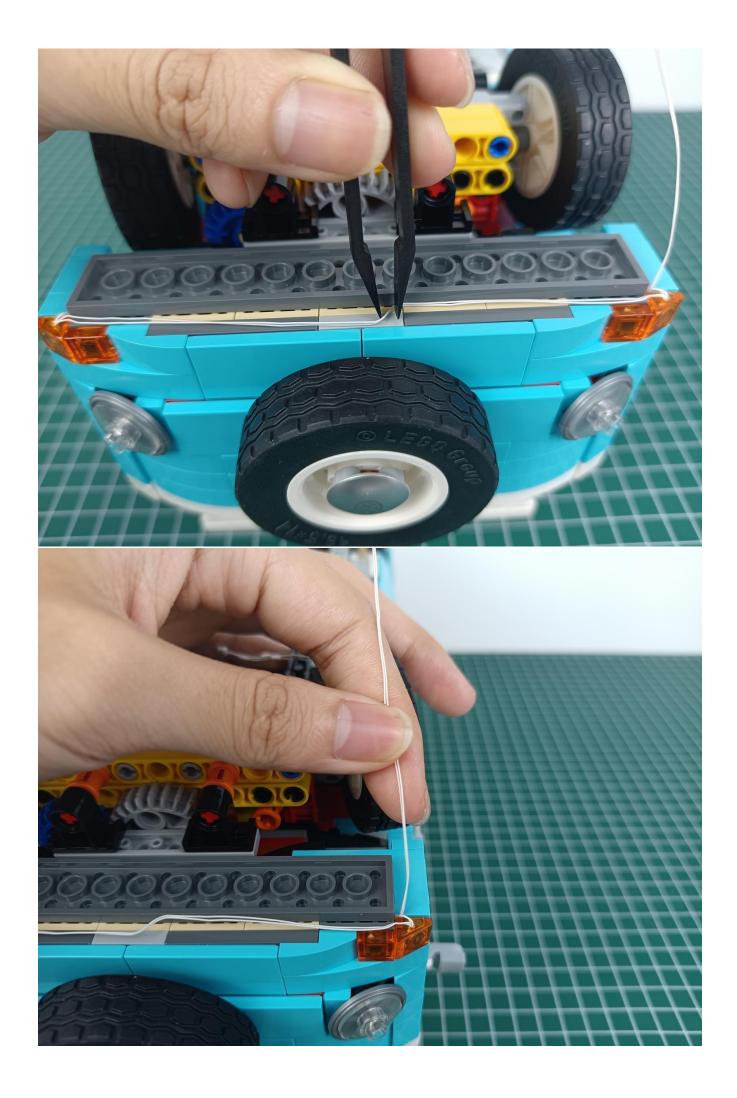

Turn on the power switch.

Take out the remote control.

Take out the insulating sheet.

Press the "ON" button to check the lighting decorations.

#### If there is any abnormality, please contact us in time!

Separate lighting decorations from Remote Control.

Put the lighting decorations back into bag "1".

Take out the lighting decorations from the "2" bag.