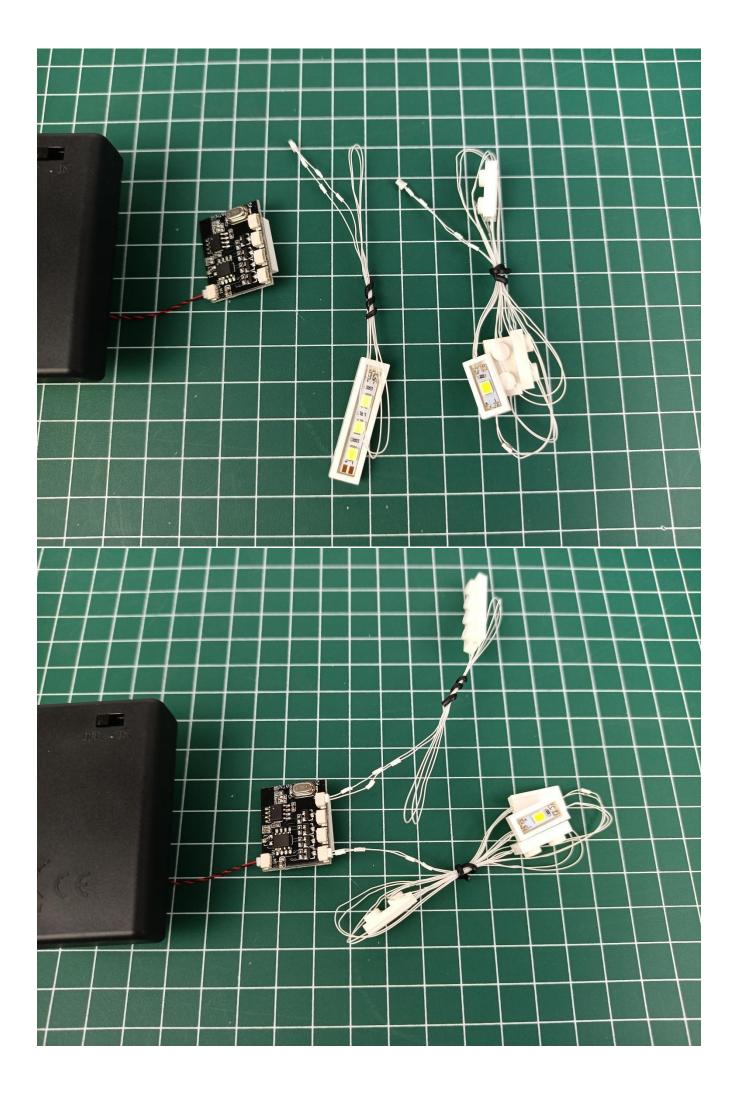

Remove the Remote Control.

Connect the AAA Battery Pack to the "IN" port of the Remote Control.

Take out the lighting decorations in the "1" bag.

Connect the lighting decoration to any port of Remote Control.

Connect the lighting decoration to any port of Remote Control.

Press the "ON" button to check the lighting decorations.