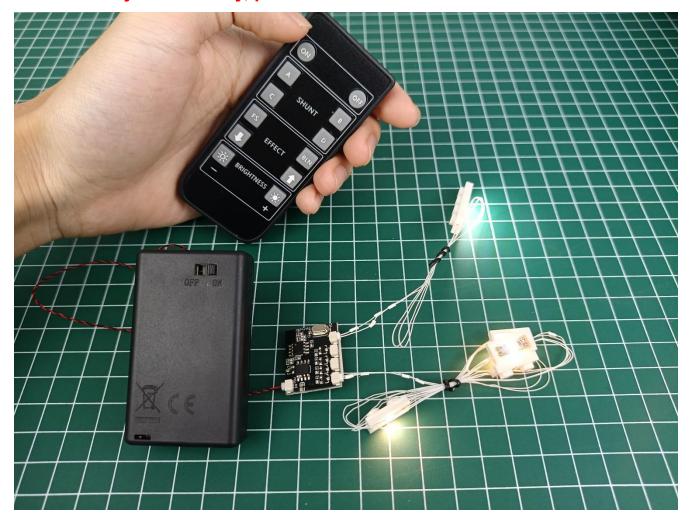

Remove the Remote Control.

Connect the AAA Battery Pack to the "IN" port of the Remote Control.

Take out the lighting decorations in the "1" bag.

Connect the lighting decoration to any port of Remote Control.

Turn on the power switch.

Take out the remote control.

Take out the insulating sheet.

Press the "ON" button to check the lighting decorations.

Connect the lighting decoration to any port of Remote Control.

Press the "ON" button to check the lighting decorations.

Connect the USB power cord to the power bank.

Press the "ON" button to check the lighting decorations.