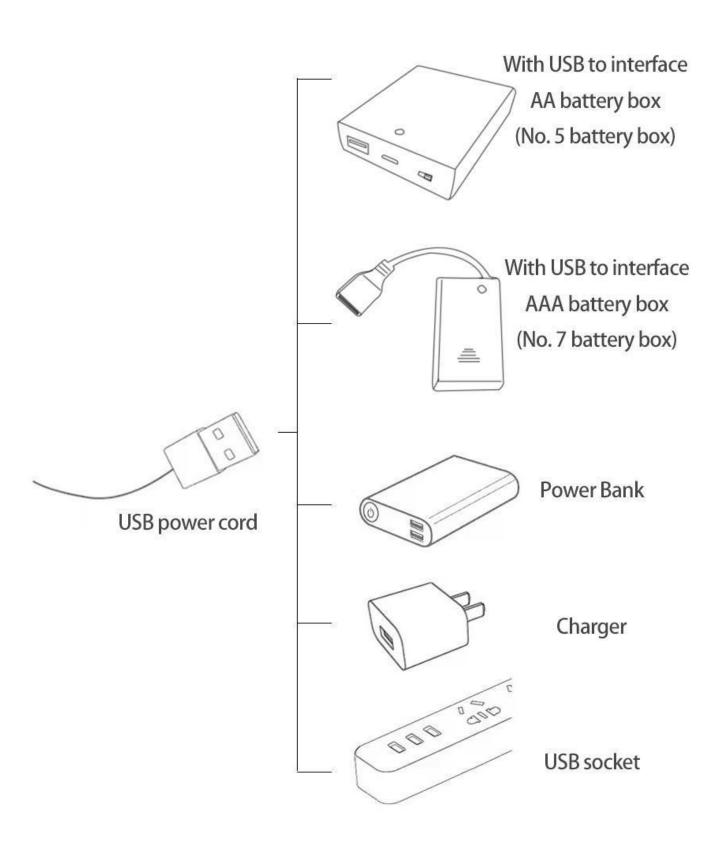

Power supply mode: USB power cord (please bring your own power supply).

It can be energized through a USB battery box (please pay attention to the positive and negative poles of the battery), power bank, mobile phone charger or USB socket. The normal voltage is 3-5V.