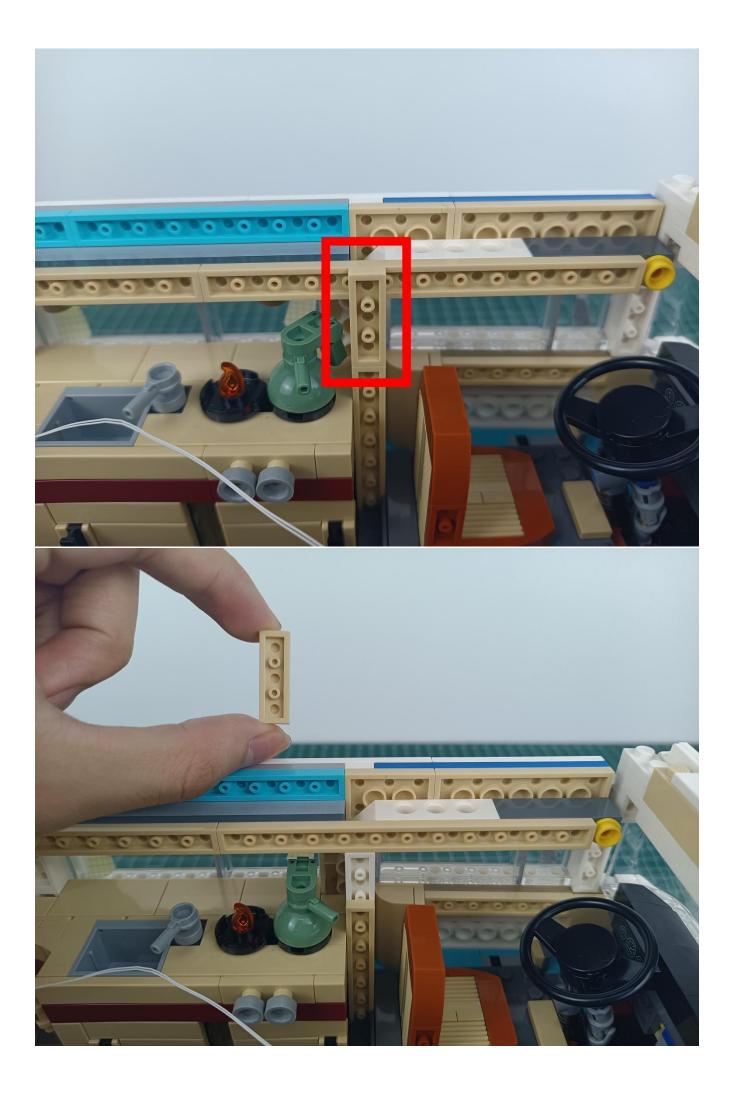

## start installation:

The installation is complete.

The above are ideas and instructions provided by our designers. Please move on:

- 1: Do you have any suggestions about the material and quality of our products?
- 2: Do you have any suggestions on the installation instructions and the degree of difficulty of the installation?
- 3: If you have better installation method and ideas, please contact us in time.