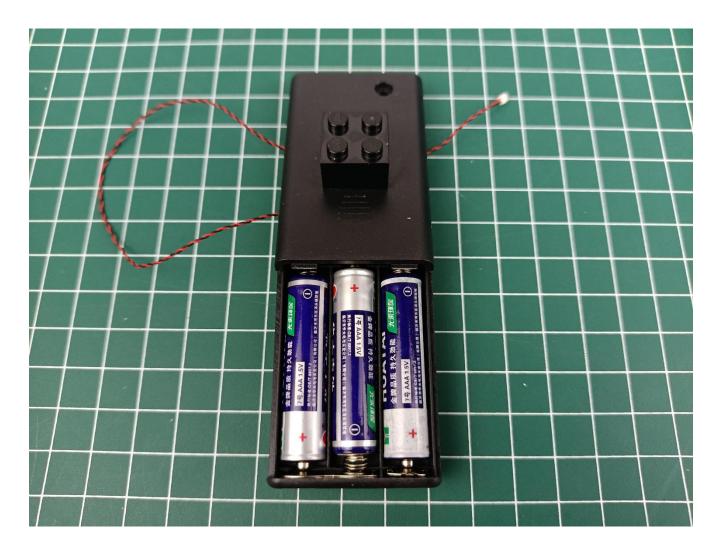

Take out 1 AAA Battery Pack and turn it over to the back.

Open the power cover of the AAA Battery Pack and install the battery.(Pay attention to the positive and negative poles of the battery)

Close the power cover and flip it back to the front.