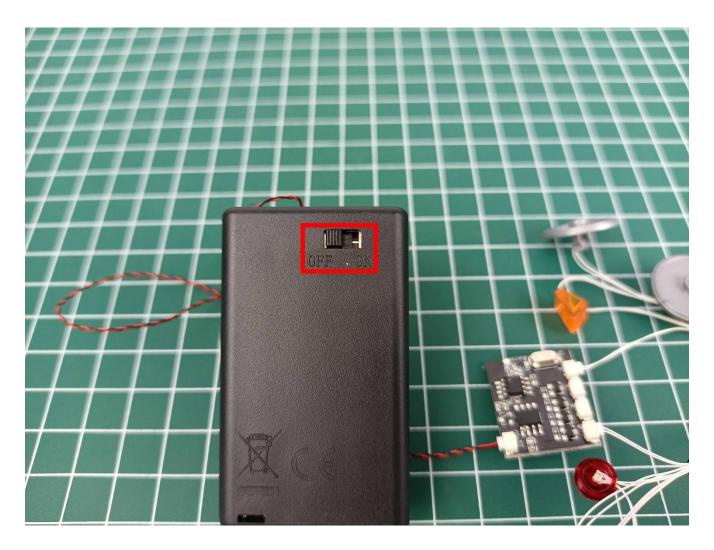

Turn on the power switch.

Take out the remote control.

Take out the insulating sheet.

Press the "ON" button to check the lighting decorations.