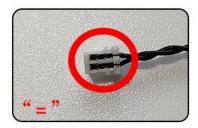

Take out the 6-Port Expansion Boards and remove its seal. 

The two are connected through the interface, the connection method is as follows.

Connect the AAA Battery Pack to the 6-Port Expansion Boards.

Take out the lighting decorations in the "1" bag.

Connect the lighting decorations to the 6-Port Expansion Boards.

Turn on the power switch.

Check the lighting decorations.