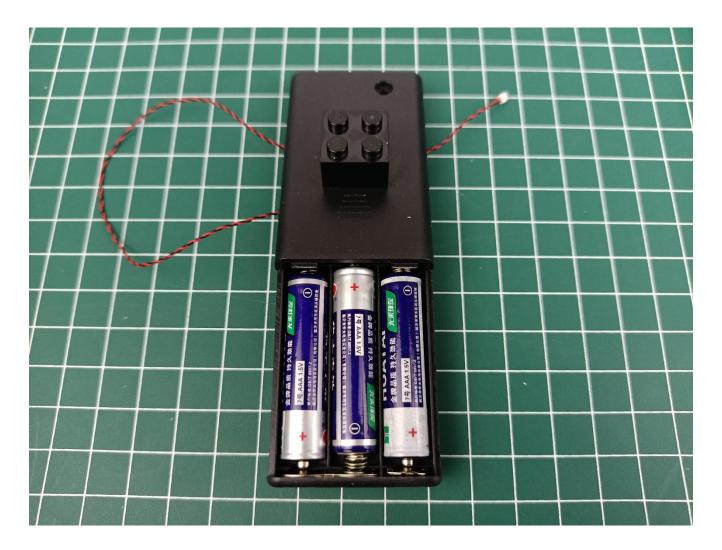

Take out 1 AAA Battery Pack and turn it over to the back.

Open the power cover of the AAA Battery Pack and install the battery.(Pay attention to the positive

and negative poles of the battery)

Close the power cover and flip it back to the front.