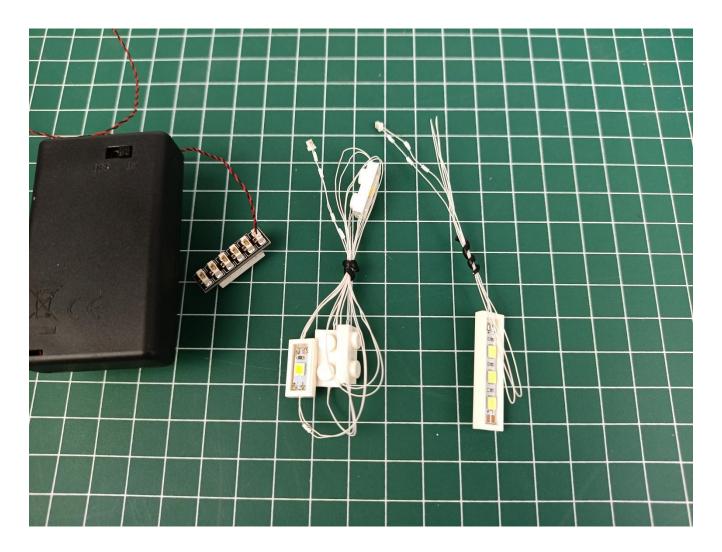

#### **Lighting test:**

Take out the accessories inside (accessories include: 1 AAA Battery Pack, 1 30CM USB power cord, 1 6-Port Expansion Boards). The following power supply methods use AAA Battery Pack (please bring your own battery).

Take out the 6-Port Expansion Boards and remove its seal. 

The two are connected through the interface, the connection method is as follows.

Connect the AAA Battery Pack to the 6-Port Expansion Boards.

Take out the lighting decorations in the "1" bag.

Connect the lighting decorations to the 6-Port Expansion Boards.

Turn on the power switch.

Check the lighting decorations.