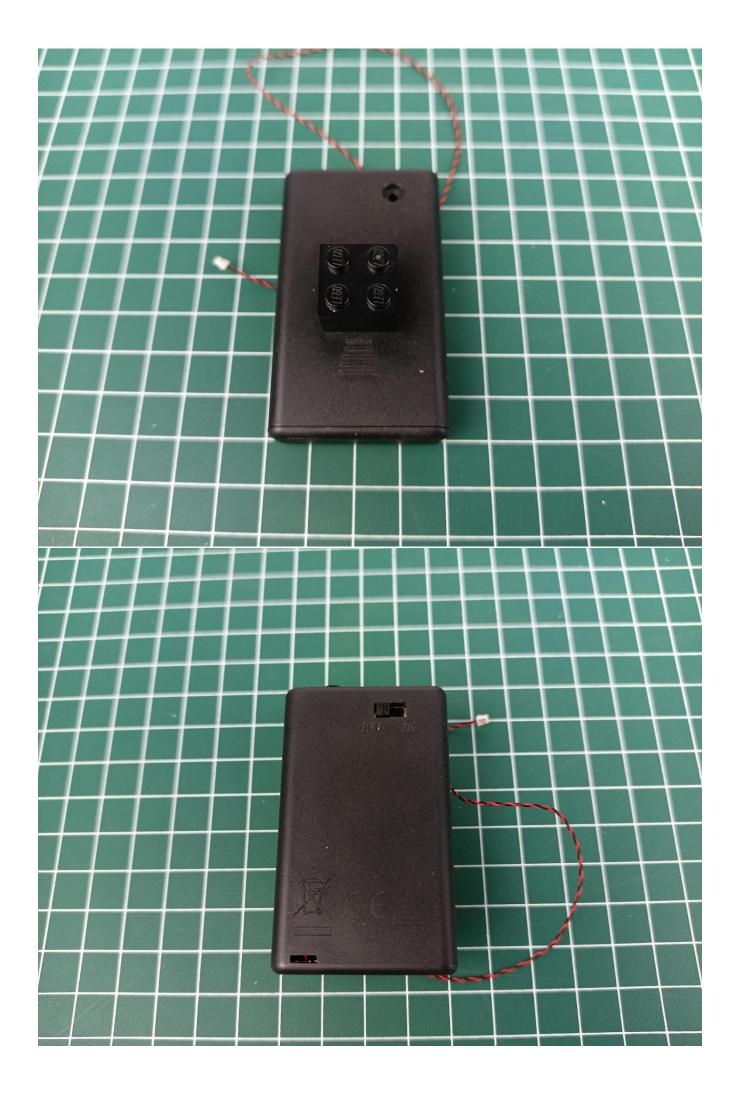

#### **Lighting test:**

Take out the accessories inside (accessories include: 1 AAA Battery Pack, 1 30CM USB power cord, 1 6-Port Expansion Boards). The following power supply methods use AAA Battery Pack (please bring your own battery).

Take out 1 AAA Battery Pack and turn it over to the back.

Open the power cover of the AAA Battery Pack and install the battery.(Pay attention to the positive

and negative poles of the battery)

Close the power cover and flip it back to the front.

Take out the 6-Port Expansion Boards and remove its seal. 

The two are connected through the interface, the connection method is as follows.

Connect the AAA Battery Pack to the 6-Port Expansion Boards.

Take out the lighting decorations in the "1" bag.