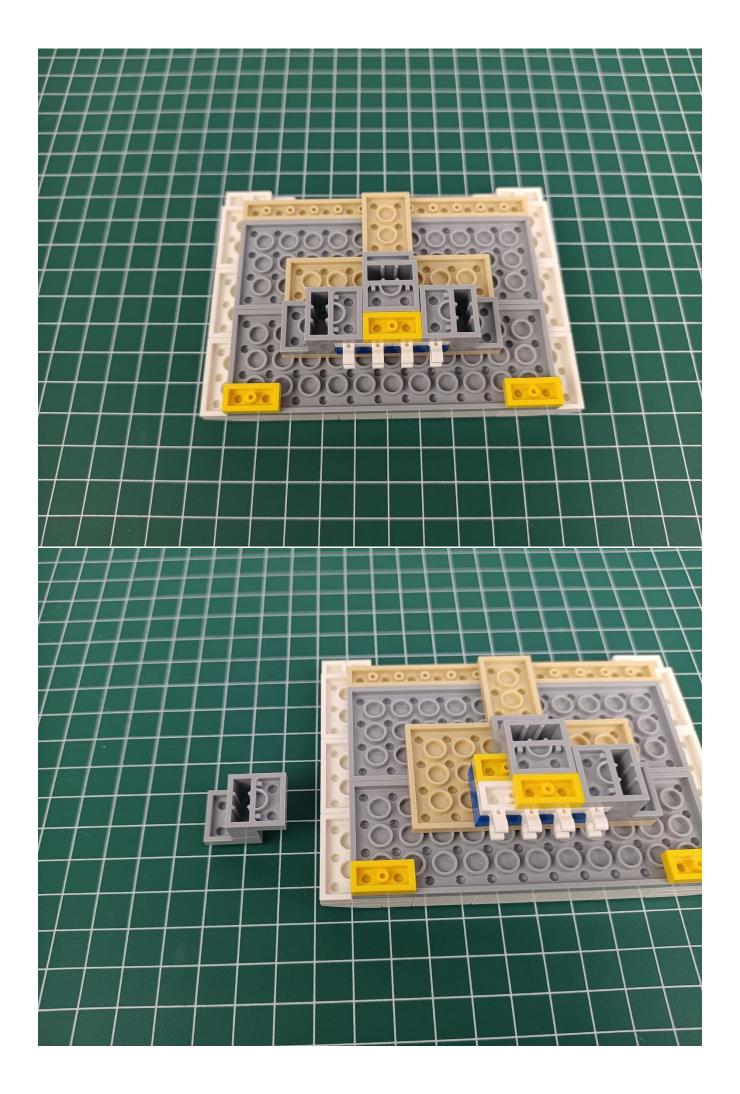

Take out the 6-Port Expansion Boards and remove its seal. 

The two are connected through the interface, the connection method is as follows.

Connect the AAA Battery Pack to the 6-Port Expansion Boards.

Take out the lighting decorations in the "1" bag.

Connect the lighting decorations to the 6-Port Expansion Boards.

Turn on the power switch.

Check the lighting decorations.