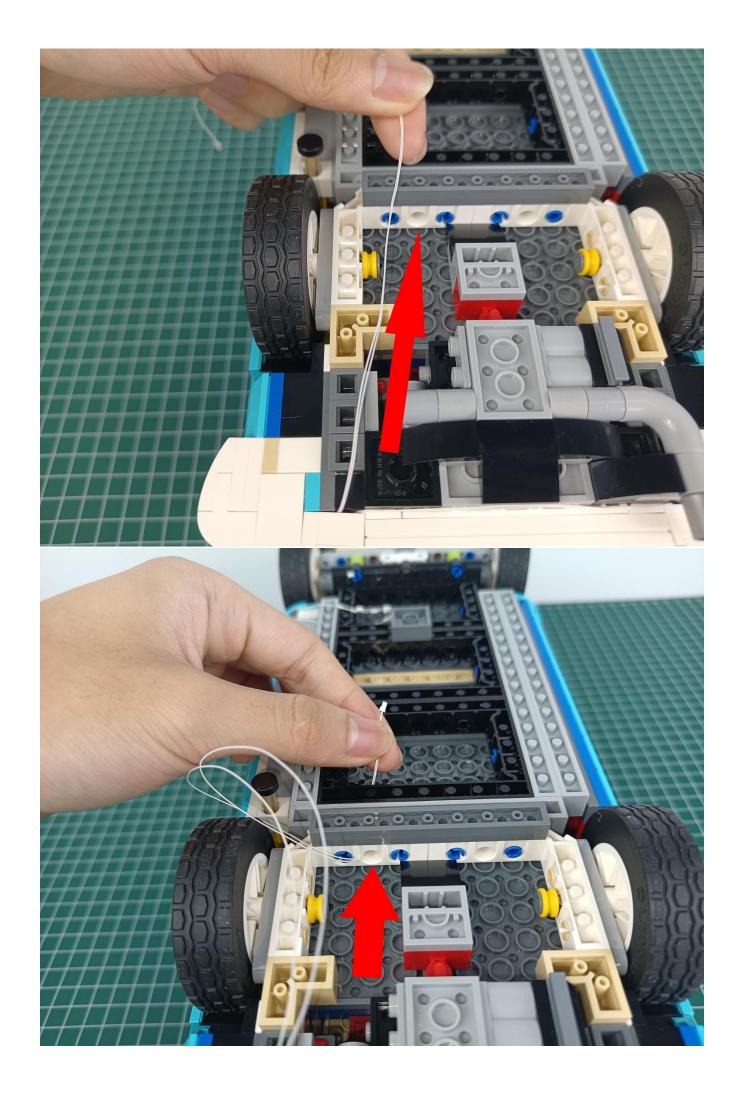

Take out the 6-Port Expansion Boards and remove its seal. 

The two are connected through the interface, the connection method is as follows.

Connect the AAA Battery Pack to the 6-Port Expansion Boards.

Take out the lighting decorations in the "1" bag.

Connect the lighting decorations to the 6-Port Expansion Boards.

Turn on the power switch.

Check the lighting decorations.