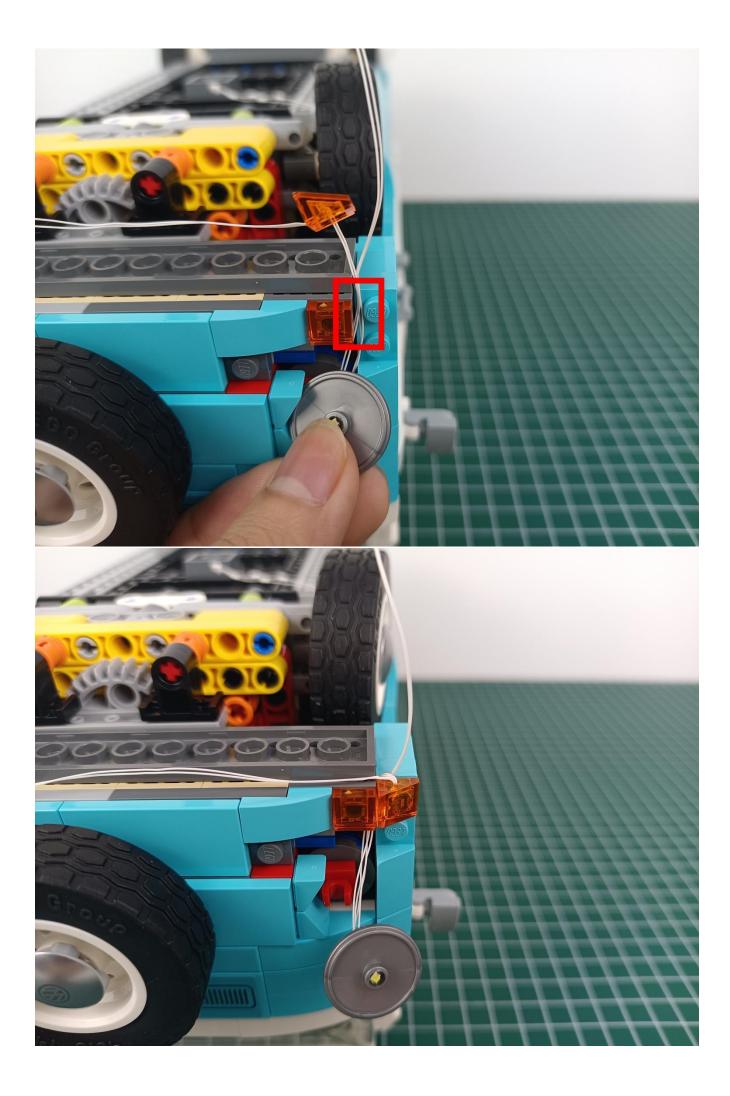

Connect the lighting decorations to the 6-Port Expansion Boards.

Turn on the power switch.

Check the lighting decorations.

Connect the lighting decorations to the 6-Port Expansion Boards and check the lighting decorations.

If there is any abnormality, please contact us in time!

Turn off the power switch.

Separate AAA Battery Pack from 6-Port Expansion Boards.