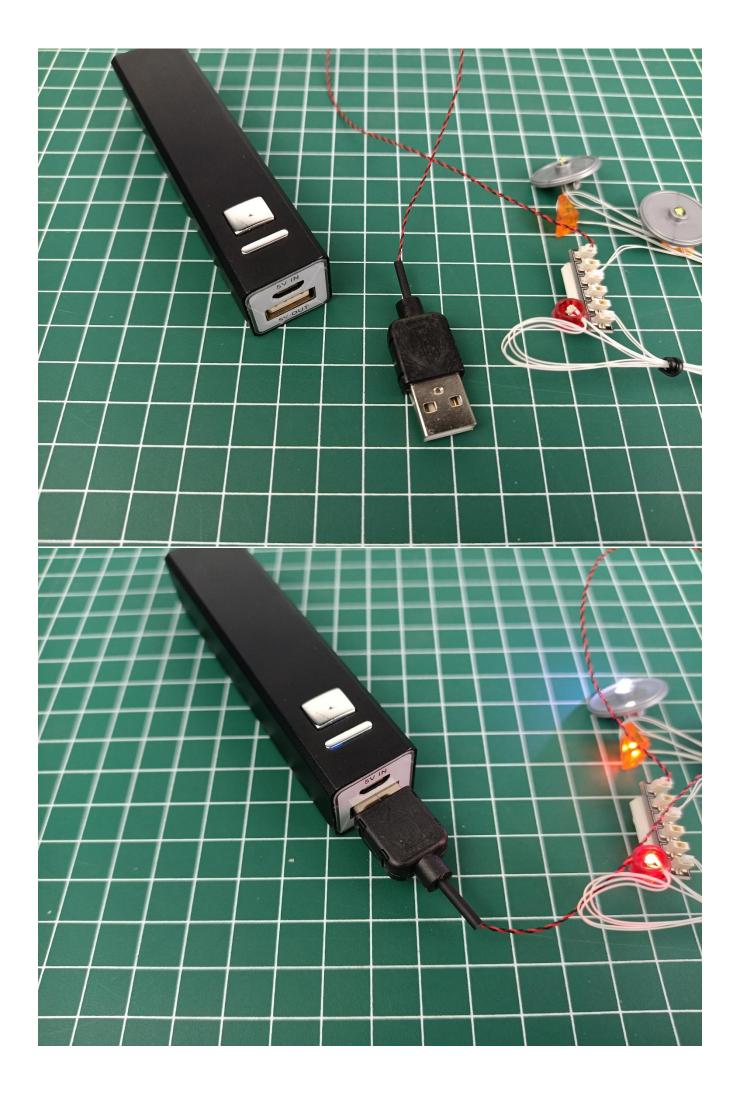

Take out the USB power cord and connect it to the 6-Port Expansion Boards.

Connect the USB power cord to the power bank.

Check the lighting decorations.