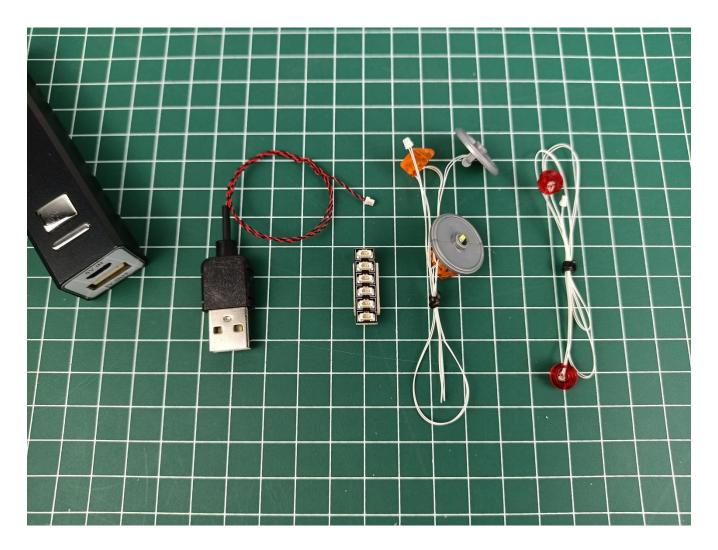

#### **Lighting test:**

Take out the accessories inside (accessories include: 1 AAA Battery Pack, 1 30CM USB power cord, 1 6-Port Expansion Boards). The following power supply methods use AAA Battery Pack (please bring your own battery).

Take out the 6-Port Expansion Boards and remove its seal. 

The two are connected through the interface, the connection method is as follows.

Connect the AAA Battery Pack to the 6-Port Expansion Boards.

Take out the lighting decorations in the "1" bag.