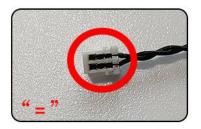

Take out the 6-Port Expansion Boards and remove its seal. 

The two are connected through the interface, the connection method is as follows.

Connect the AAA Battery Pack to the 6-Port Expansion Boards.

Take out the lighting decorations in the "1" bag.