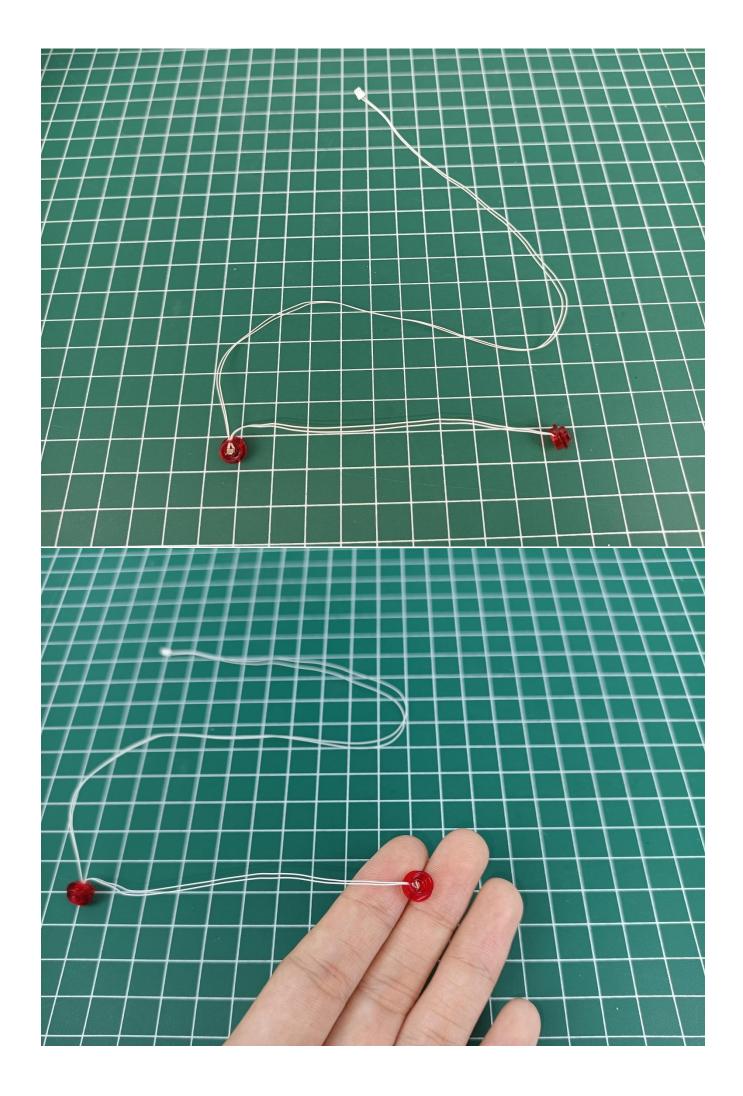

#### If there is any abnormality, please contact us in time!

Separate lighting decorations from 6-Port Expansion Boards.

Put the lighting decorations back into bag "1".

Take out the lighting decorations from the "2" bag.

Connect the lighting decorations to the 6-Port Expansion Boards and check the lighting decorations.

If there is any abnormality, please contact us in time!

Turn off the power switch.

Separate AAA Battery Pack from 6-Port Expansion Boards.