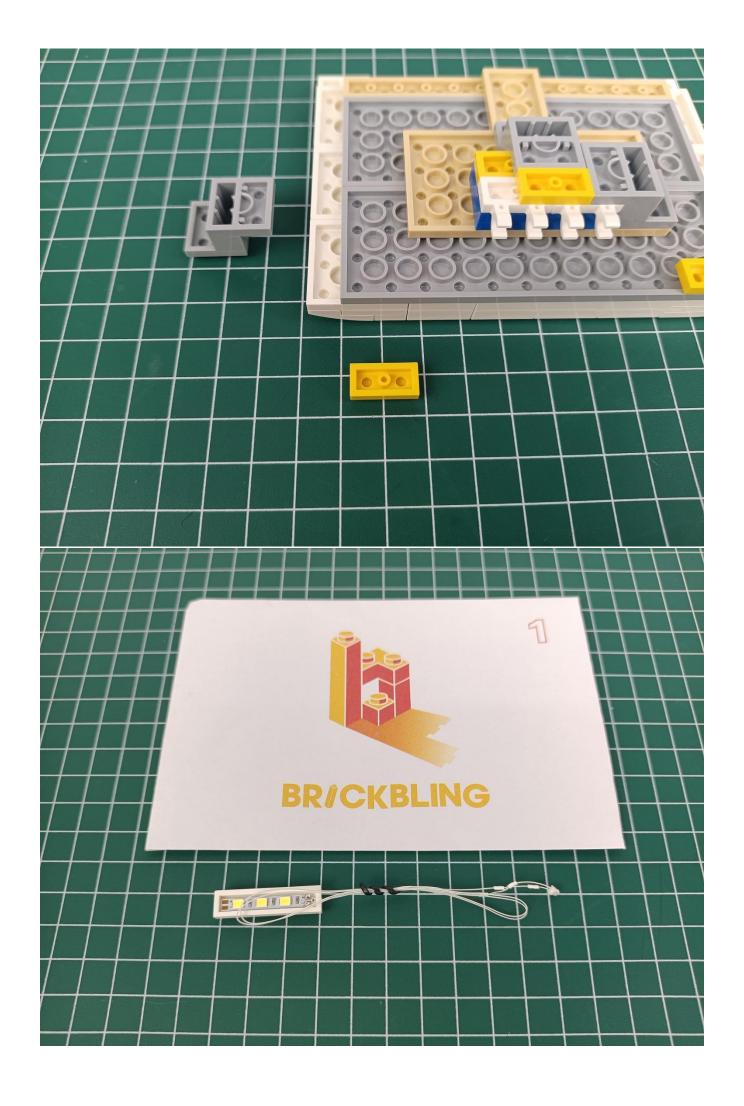

Take out the 6-Port Expansion Boards and remove its seal. 

The two are connected through the interface, the connection method is as follows.

Connect the AAA Battery Pack to the 6-Port Expansion Boards.

Take out the lighting decorations in the "1" bag.

Connect the lighting decorations to the 6-Port Expansion Boards.

Turn on the power switch.

Check the lighting decorations.