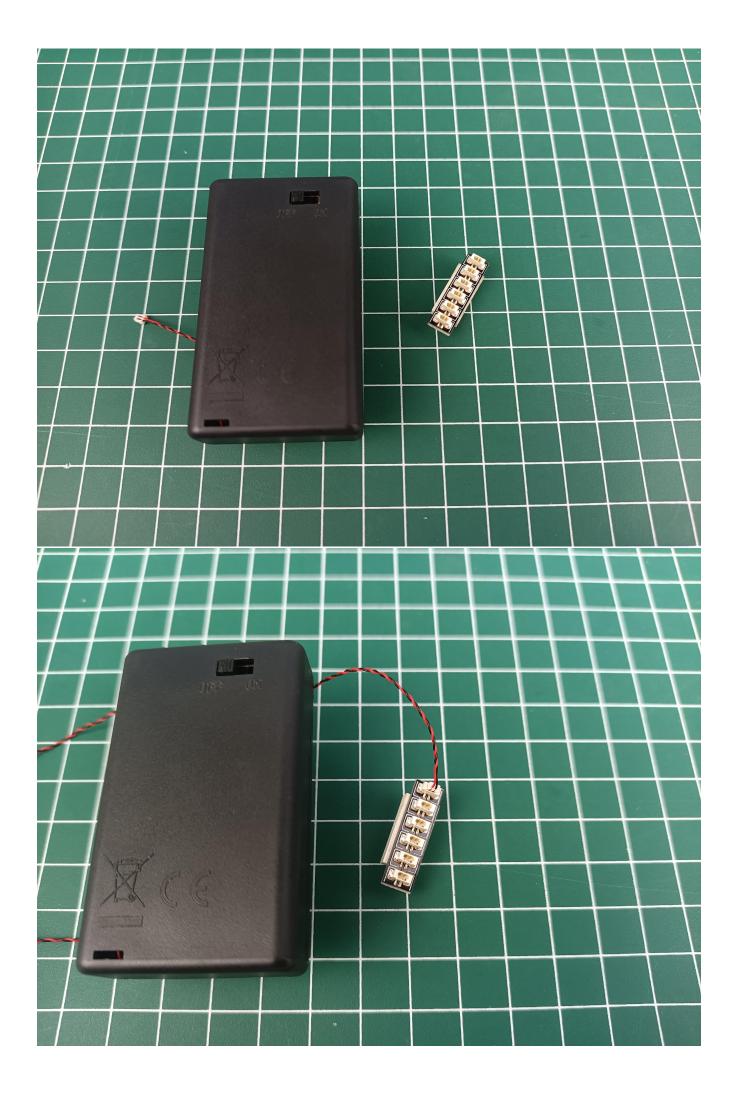

Take out 1 AAA Battery Pack and turn it over to the back.

Open the power cover of the AAA Battery Pack and install the battery.(Pay attention to the positive

and negative poles of the battery)

Close the power cover and flip it back to the front.

Take out the 6-Port Expansion Boards and remove its seal. 

The two are connected through the interface, the connection method is as follows.

Connect the AAA Battery Pack to the 6-Port Expansion Boards.

Take out the lighting decorations in the "1" bag.