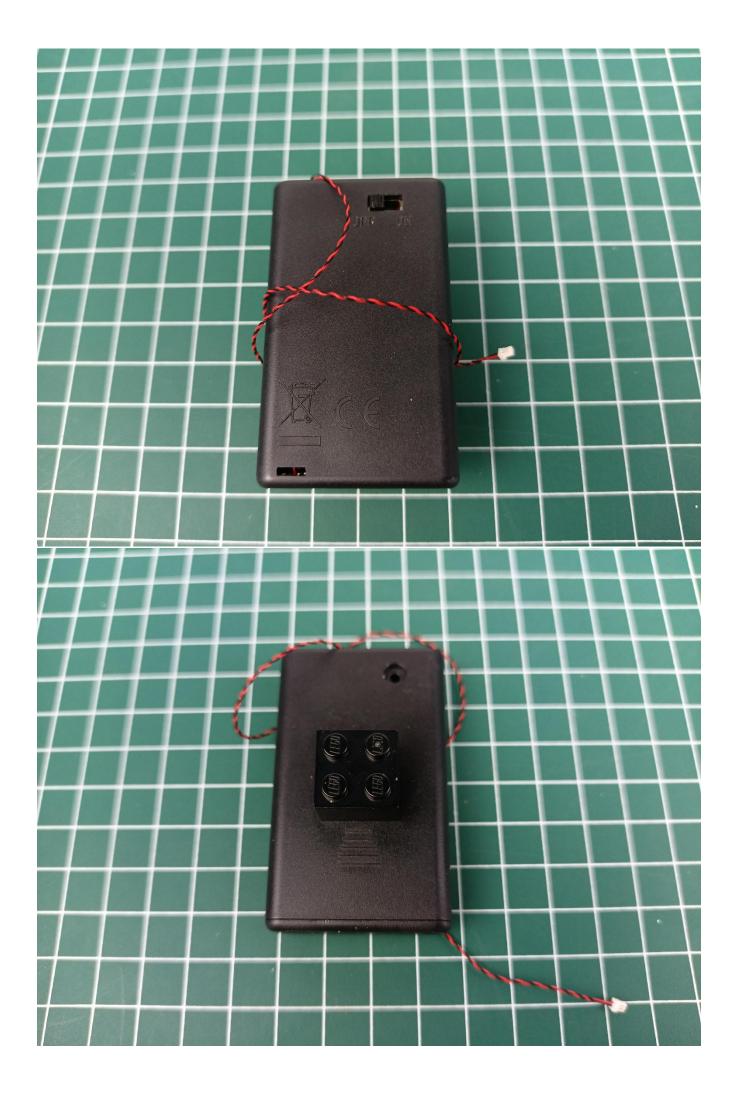

Take out 1 AAA Battery Pack and turn it over to the back.

Open the power cover of the AAA Battery Pack and install the battery.(Pay attention to the positive

and negative poles of the battery)

Close the power cover and flip it back to the front.

Take out the 6-Port Expansion Boards and remove its seal. 

The two are connected through the interface, the connection method is as follows.

Connect the AAA Battery Pack to the 6-Port Expansion Boards.

Take out the lighting decorations in the "1" bag.