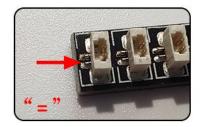

Take out the 6-Port Expansion Boards and remove its seal. 

The two are connected through the interface, the connection method is as follows.

Connect the AAA Battery Pack to the 6-Port Expansion Boards.

Take out the lighting decorations in the "1" bag.