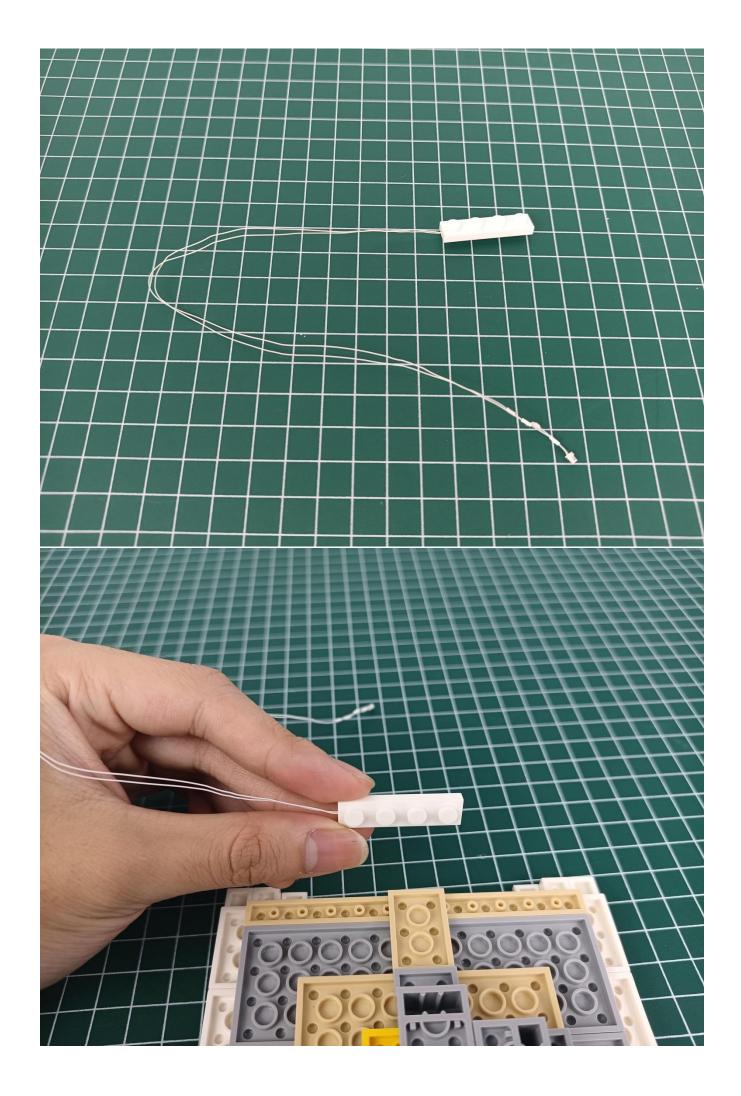

Connect the lighting decorations to the 6-Port Expansion Boards.

Turn on the power switch.

Check the lighting decorations.