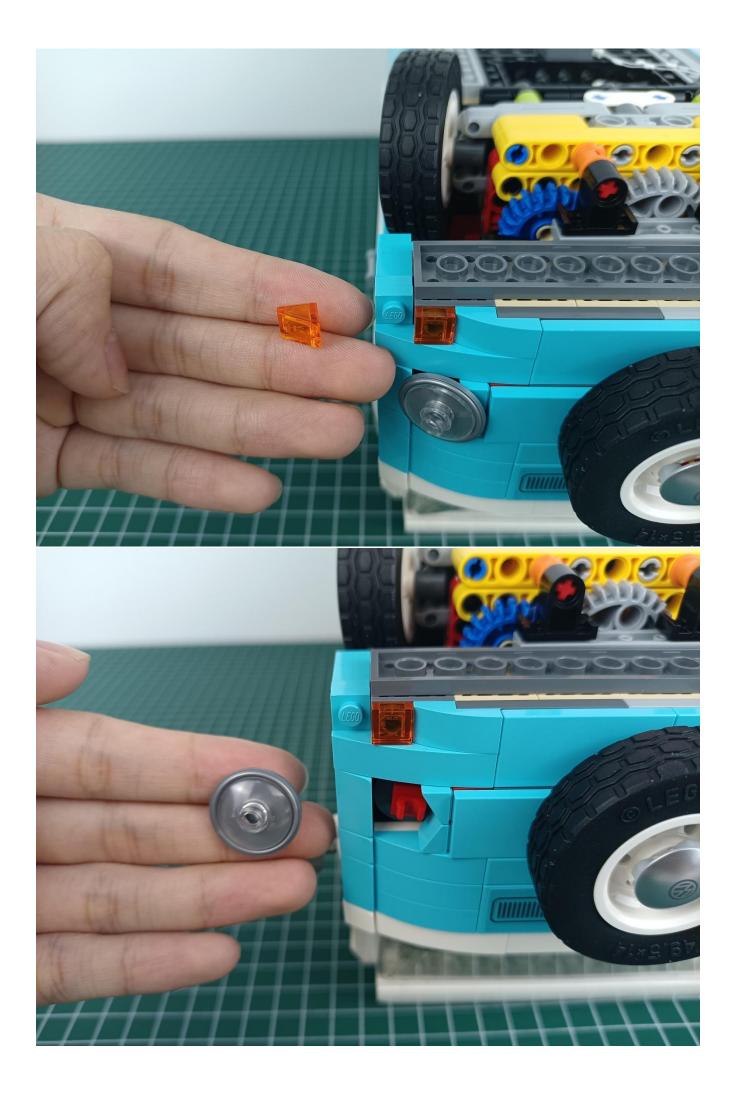

#### If there is any abnormality, please contact us in time!

Separate lighting decorations from 6-Port Expansion Boards.

Put the lighting decorations back into bag "1".

Take out the lighting decorations from the "2" bag.