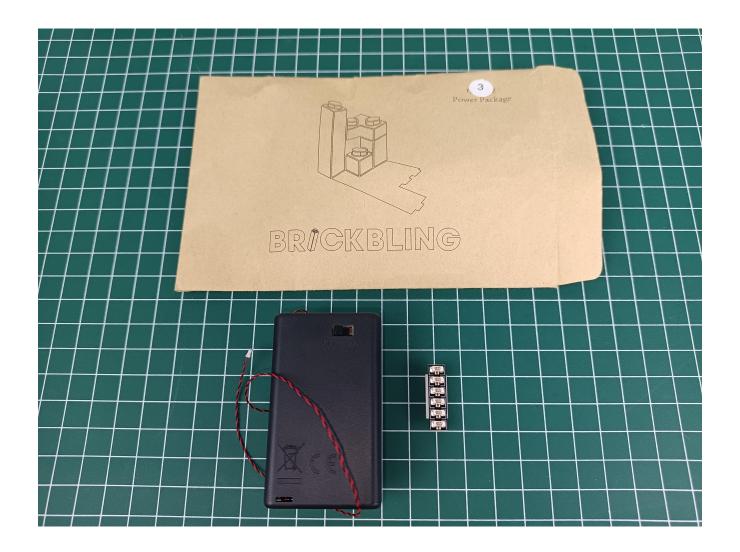

# USB connectors to connect devices

There are a total of 3 bags of this product, and AAA Battery Pack is a gift. (The battery is not provided in this product, please bring your own)

Open the bag from the place where the red line is drawn, don't tear it from the middle, so as not to damage the lighting

#### **Lighting test:**

Take out the accessories inside (accessories include: 1 AAA Battery Pack, 1 30CM USB power cord, 1 6-Port Expansion Boards). The following power supply methods use AAA Battery Pack (please bring your own battery).

Take out 1 AAA Battery Pack and turn it over to the back.

Open the power cover of the AAA Battery Pack and install the battery.(Pay attention to the positive

and negative poles of the battery)

Close the power cover and flip it back to the front.

Take out the 6-Port Expansion Boards and remove its seal. 

The two are connected through the interface, the connection method is as follows.

Connect the AAA Battery Pack to the 6-Port Expansion Boards.

Take out the lighting decorations in the "1" bag.