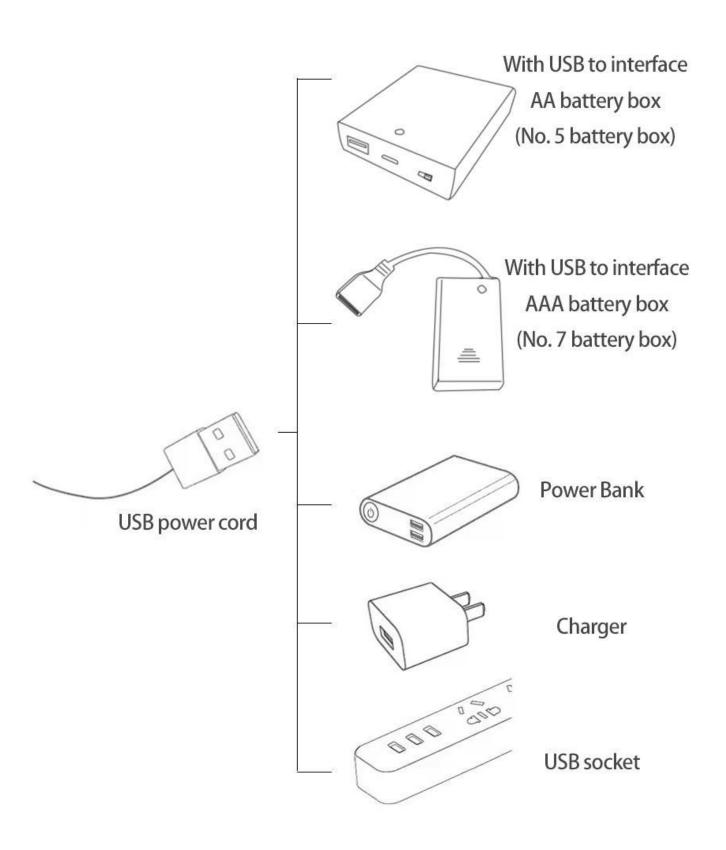

Power supply mode: USB power cord (please bring your own power supply).

It can be energized through a USB battery box (please pay attention to the positive and negative poles of the battery), power bank, mobile phone charger or USB socket. The normal voltage is 3-5V.