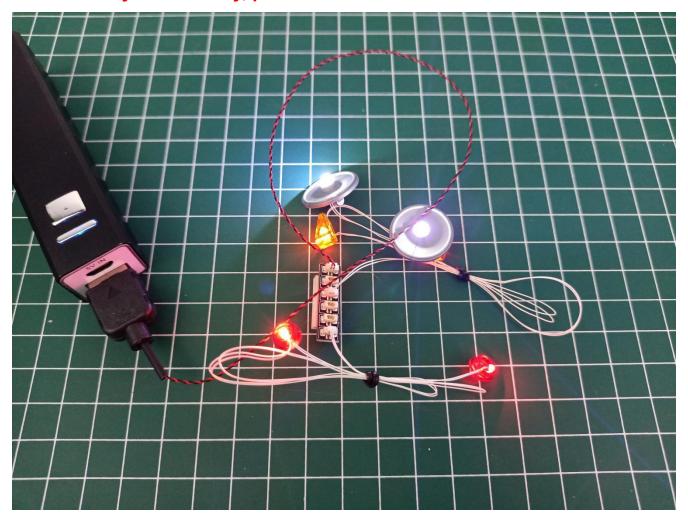

Take out the USB power cord and connect it to the 6-Port Expansion Boards.

Connect the USB power cord to the power bank.

Check the lighting decorations.

### If there is any abnormality, please contact us in time!

Separate all parts.

Put the lights back in the "2" bag to prevent loss.