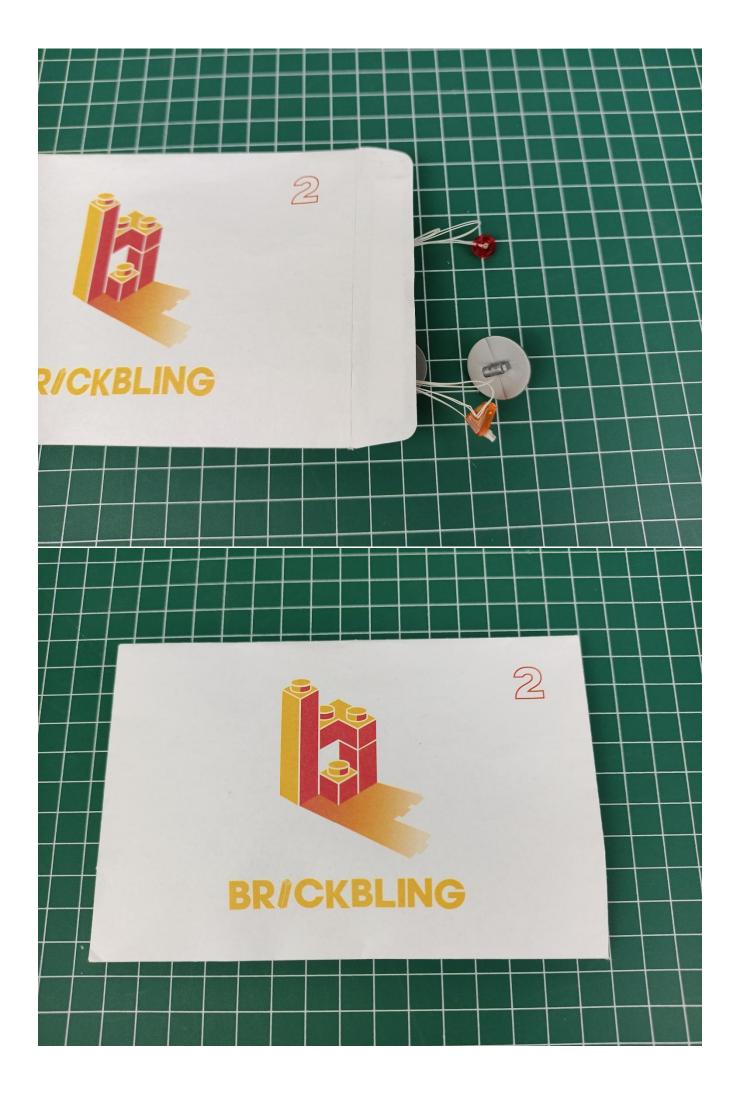

#### If there is any abnormality, please contact us in time!

Separate lighting decorations from 6-Port Expansion Boards.

Put the lighting decorations back into bag "1".

Take out the lighting decorations from the "2" bag.

Connect the lighting decorations to the 6-Port Expansion Boards and check the lighting decorations.

If there is any abnormality, please contact us in time!

Turn off the power switch.

Separate AAA Battery Pack from 6-Port Expansion Boards.

### If there is any abnormality, please contact us in time!

Separate all parts.

Put the lights back in the "2" bag to prevent loss.