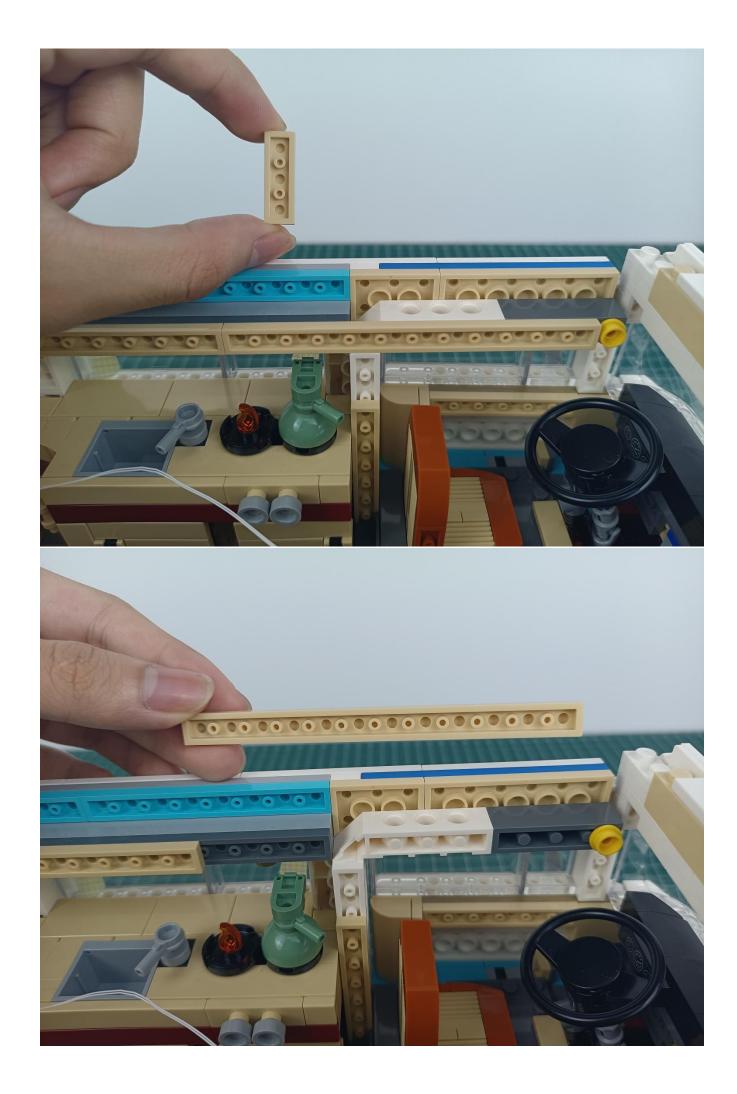

## start installation:

The installation is complete.

The above are ideas and instructions provided by our designers. Please move on:

- 1: Do you have any suggestions about the material and quality of our products?
- 2: Do you have any suggestions on the installation instructions and the degree of difficulty of the installation?
- 3: If you have better installation method and ideas, please contact us in time.