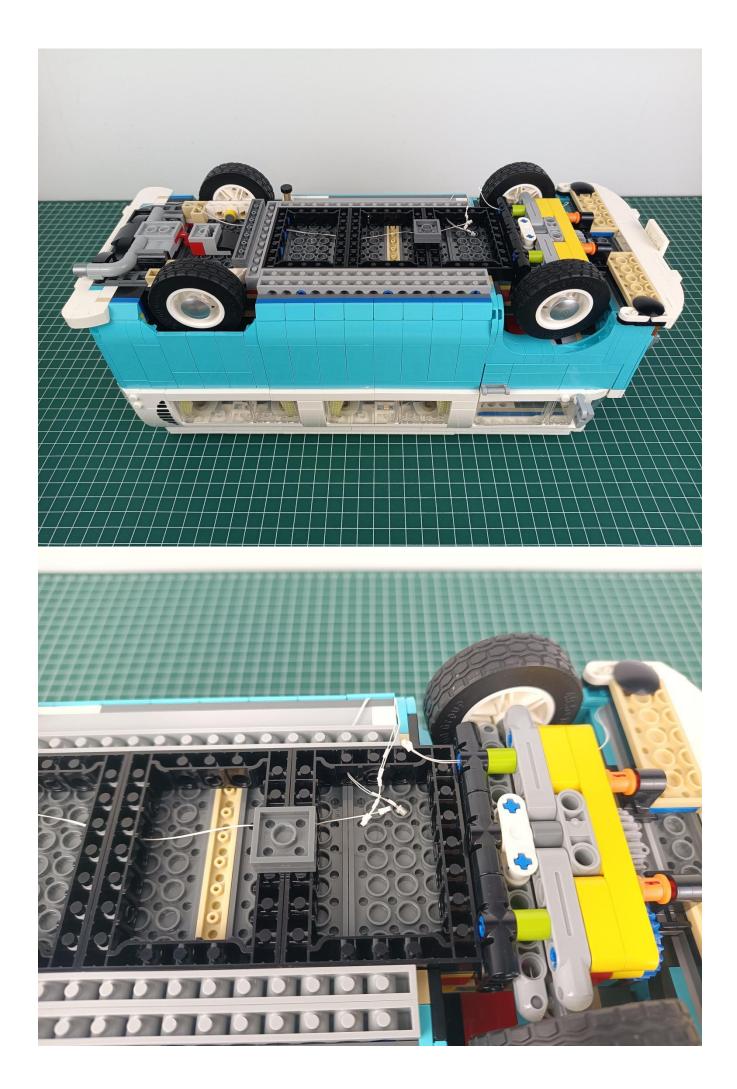

# USB connectors to connect devices

There are a total of 3 bags of this product, and AAA Battery Pack is a gift. (The battery is not provided in this product, please bring your own)

Open the bag from the place where the red line is drawn, don't tear it from the middle, so as not to damage the lighting

#### **Lighting test:**

Take out the accessories inside (accessories include: 1 AAA Battery Pack, 1 30CM USB power cord, 1 6-Port Expansion Boards). The following power supply methods use AAA Battery Pack (please bring your own battery).