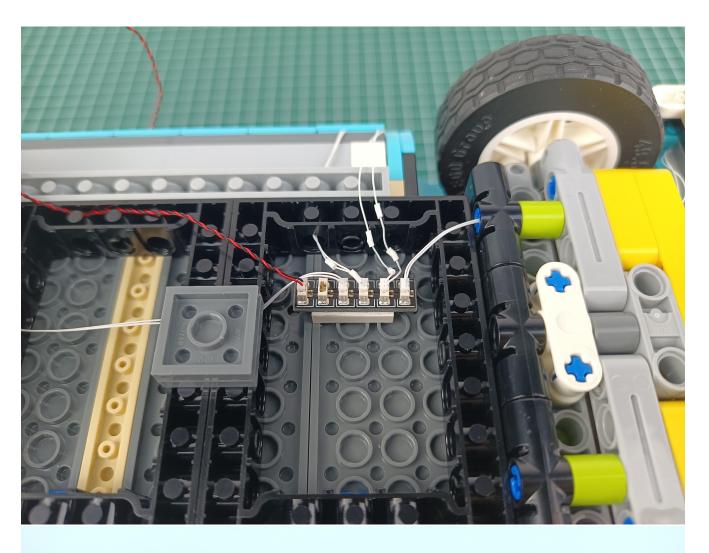

Connect the lighting decorations to the 6-Port Expansion Boards.

Turn on the power switch.

Check the lighting decorations.