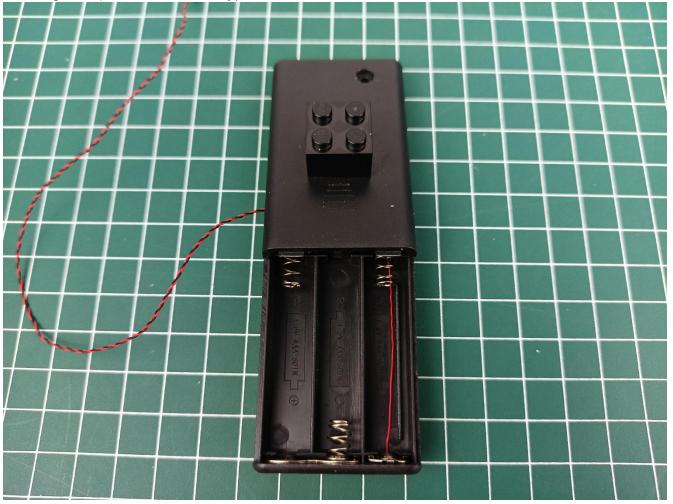

Take out 1 AAA Battery Pack and turn it over to the back.

Open the power cover of the AAA Battery Pack and install the battery.(Pay attention to the positive

and negative poles of the battery)

Close the power cover and flip it back to the front.

Take out the 6-Port Expansion Boards and remove its seal. 

The two are connected through the interface, the connection method is as follows.

Connect the AAA Battery Pack to the 6-Port Expansion Boards.

Take out the lighting decorations in the "1" bag.