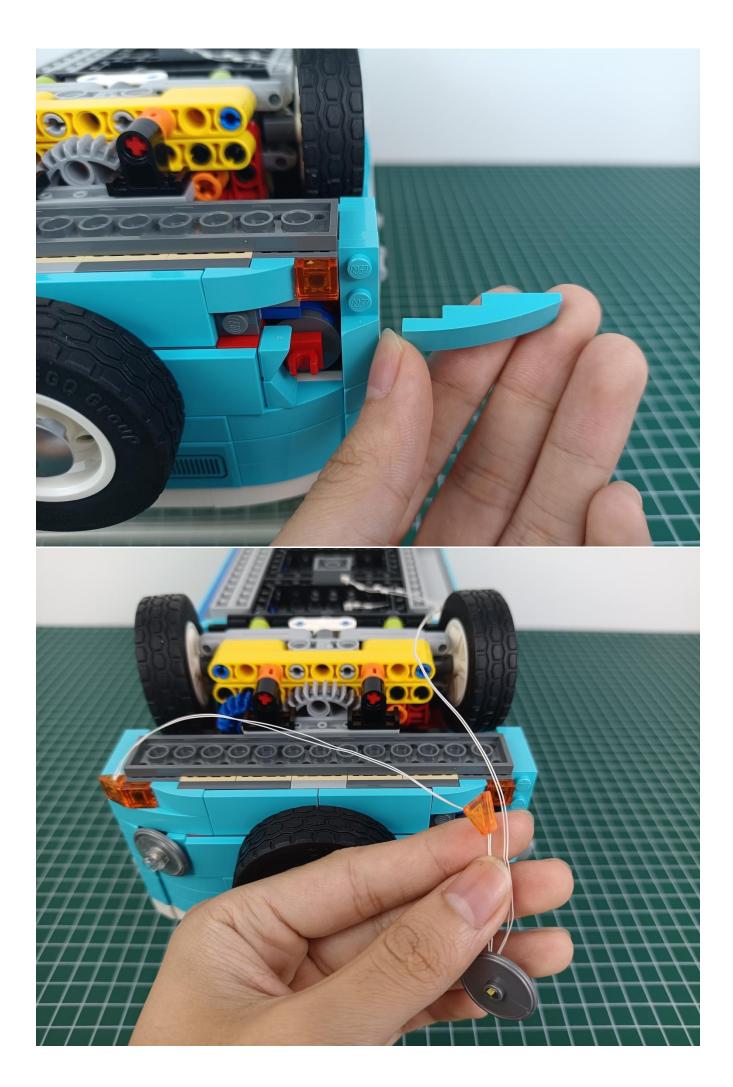

Take out the 6-Port Expansion Boards and remove its seal. 

The two are connected through the interface, the connection method is as follows.

Connect the AAA Battery Pack to the 6-Port Expansion Boards.

Take out the lighting decorations in the "1" bag.

Connect the lighting decorations to the 6-Port Expansion Boards.

Turn on the power switch.

Check the lighting decorations.