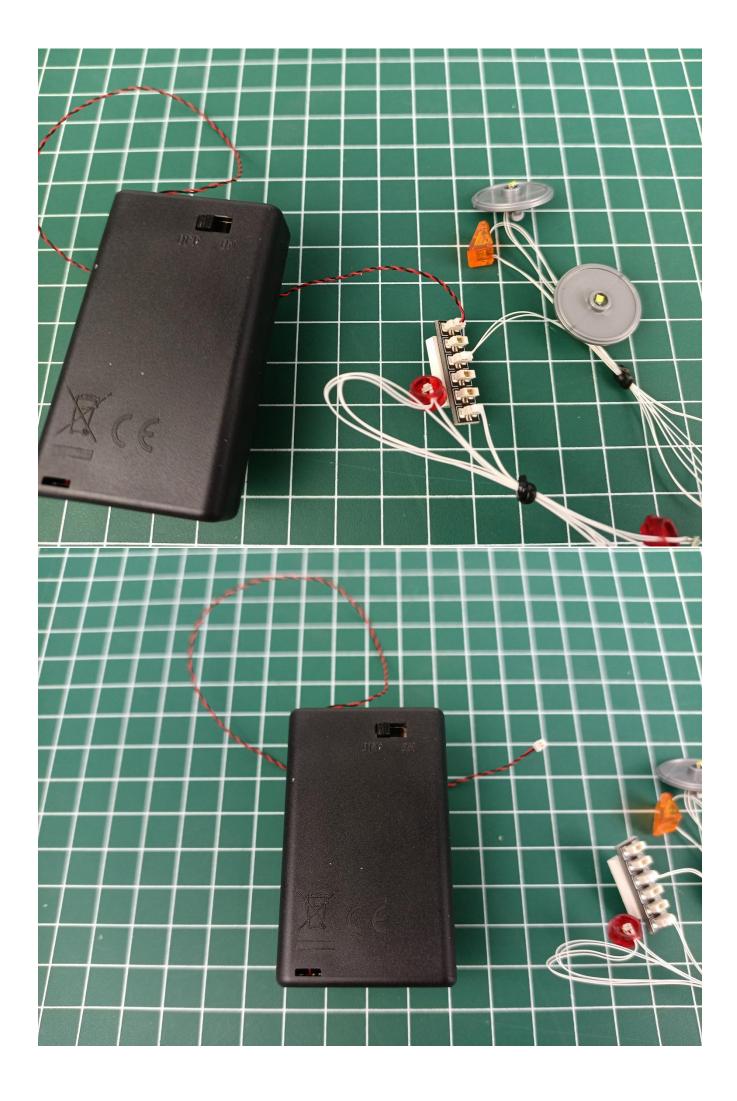

#### If there is any abnormality, please contact us in time!

Separate lighting decorations from 6-Port Expansion Boards.

Put the lighting decorations back into bag "1".

Take out the lighting decorations from the "2" bag.

Connect the lighting decorations to the 6-Port Expansion Boards and check the lighting decorations.

If there is any abnormality, please contact us in time!

Turn off the power switch.

Separate AAA Battery Pack from 6-Port Expansion Boards.