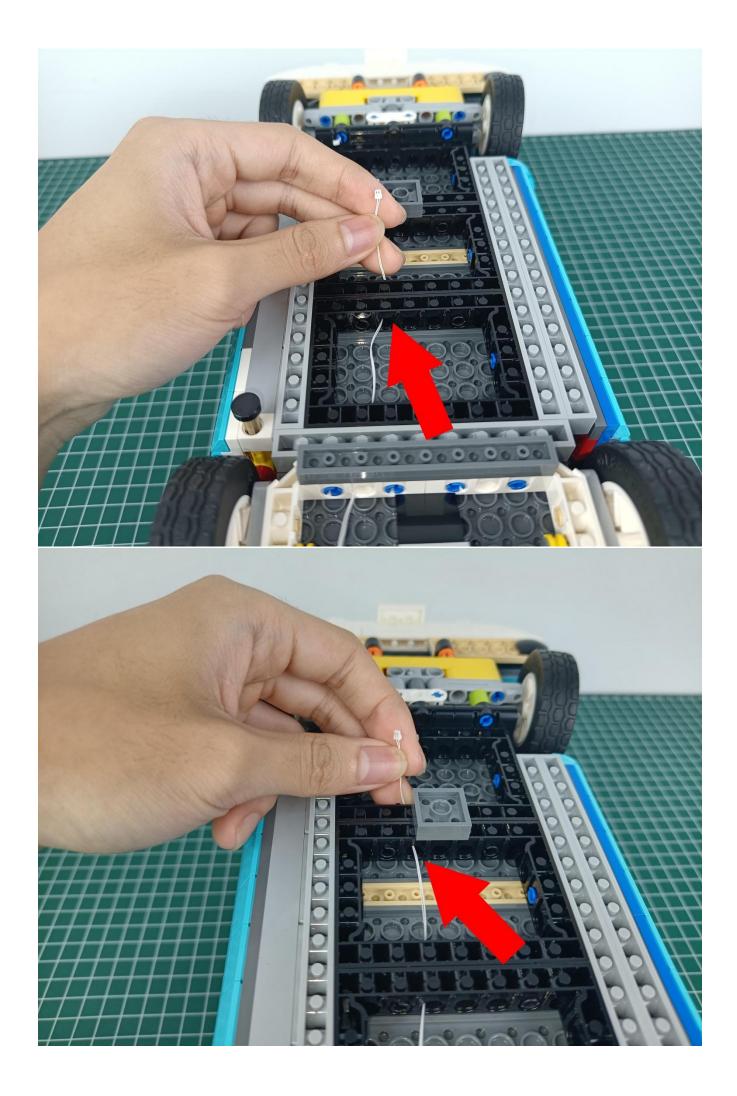

Take out the 6-Port Expansion Boards and remove its seal. 

The two are connected through the interface, the connection method is as follows.

Connect the AAA Battery Pack to the 6-Port Expansion Boards.

Take out the lighting decorations in the "1" bag.

Connect the lighting decorations to the 6-Port Expansion Boards.

Turn on the power switch.

Check the lighting decorations.