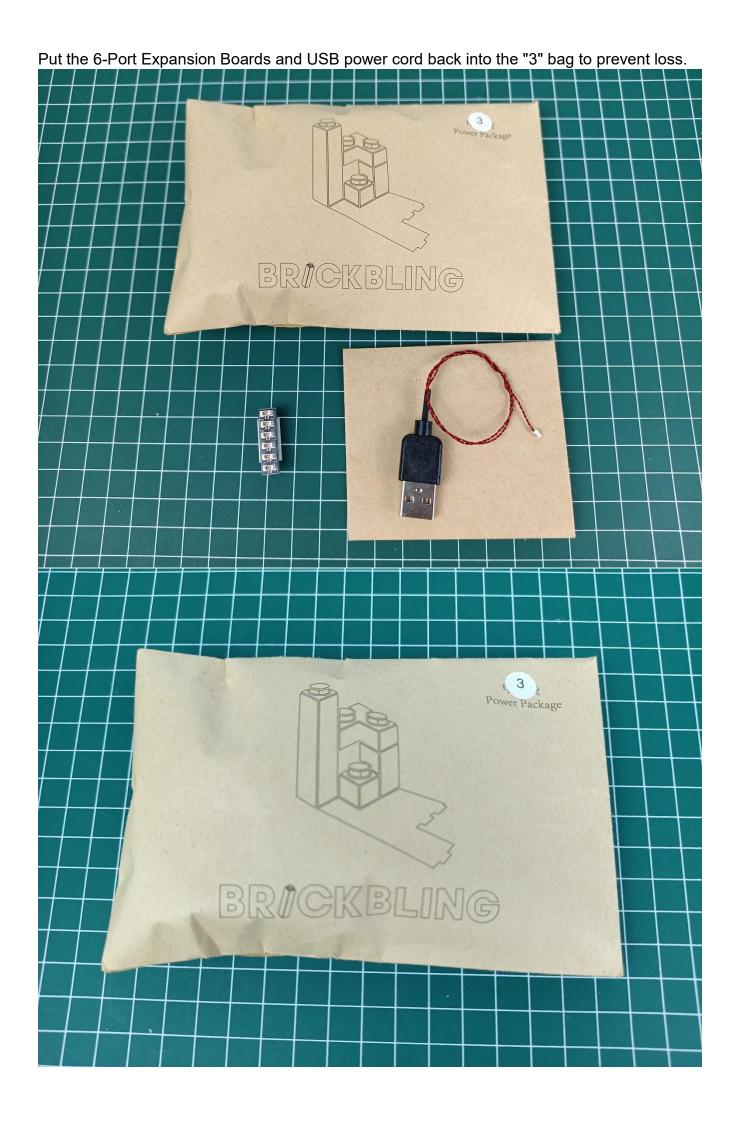

### If there is any abnormality, please contact us in time!

Separate all parts.

Put the lights back in the "2" bag to prevent loss.