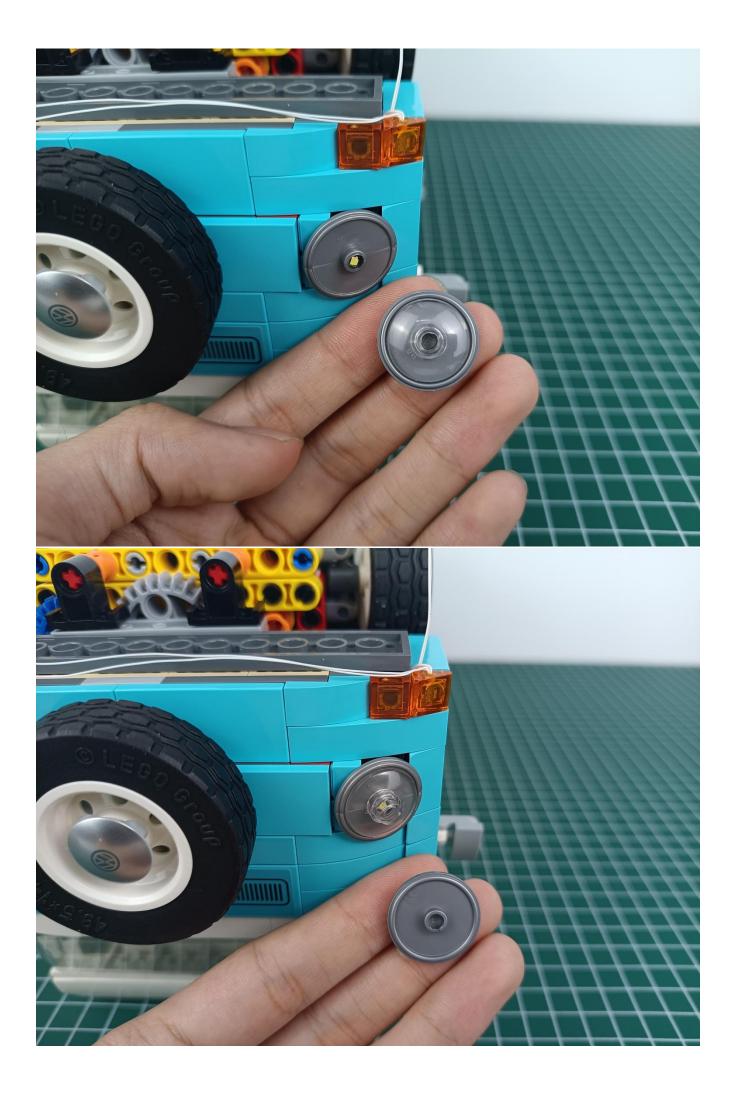

Connect the lighting decorations to the 6-Port Expansion Boards.

Turn on the power switch.

Check the lighting decorations.

#### If there is any abnormality, please contact us in time!

Separate lighting decorations from 6-Port Expansion Boards.

Put the lighting decorations back into bag "1".

Take out the lighting decorations from the "2" bag.