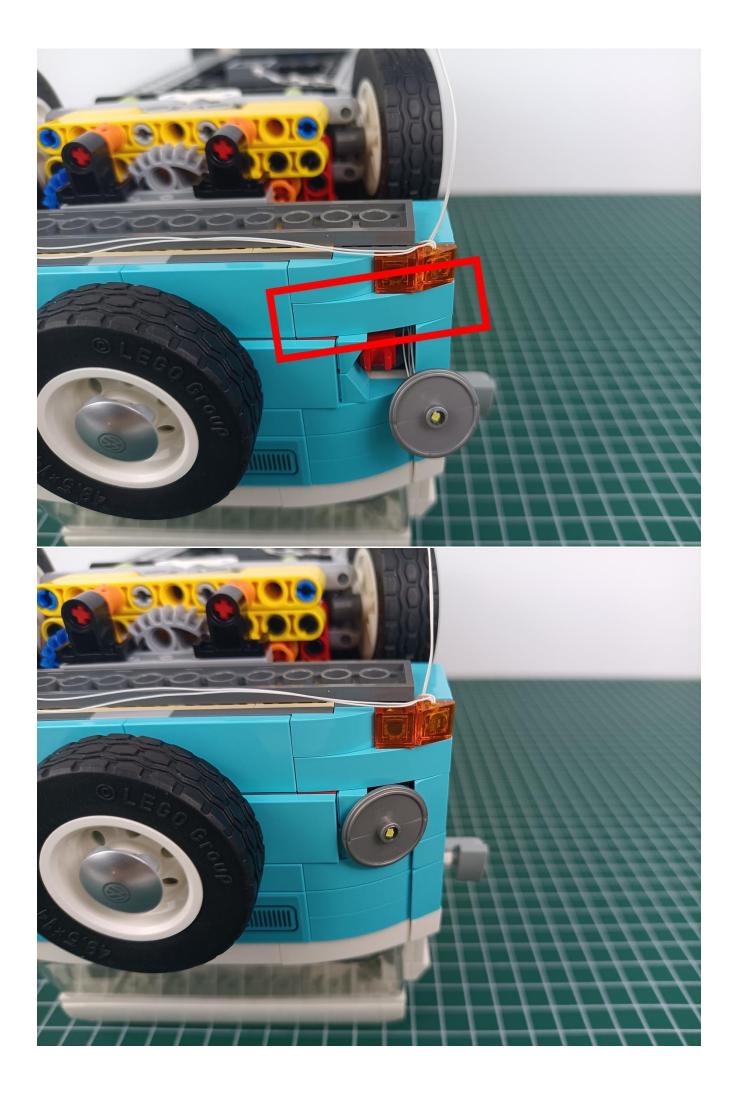

Connect the lighting decorations to the 6-Port Expansion Boards and check the lighting decorations.

If there is any abnormality, please contact us in time!

Turn off the power switch.

Separate AAA Battery Pack from 6-Port Expansion Boards.

Take out the USB power cord and connect it to the 6-Port Expansion Boards.

Connect the USB power cord to the power bank.

Check the lighting decorations.