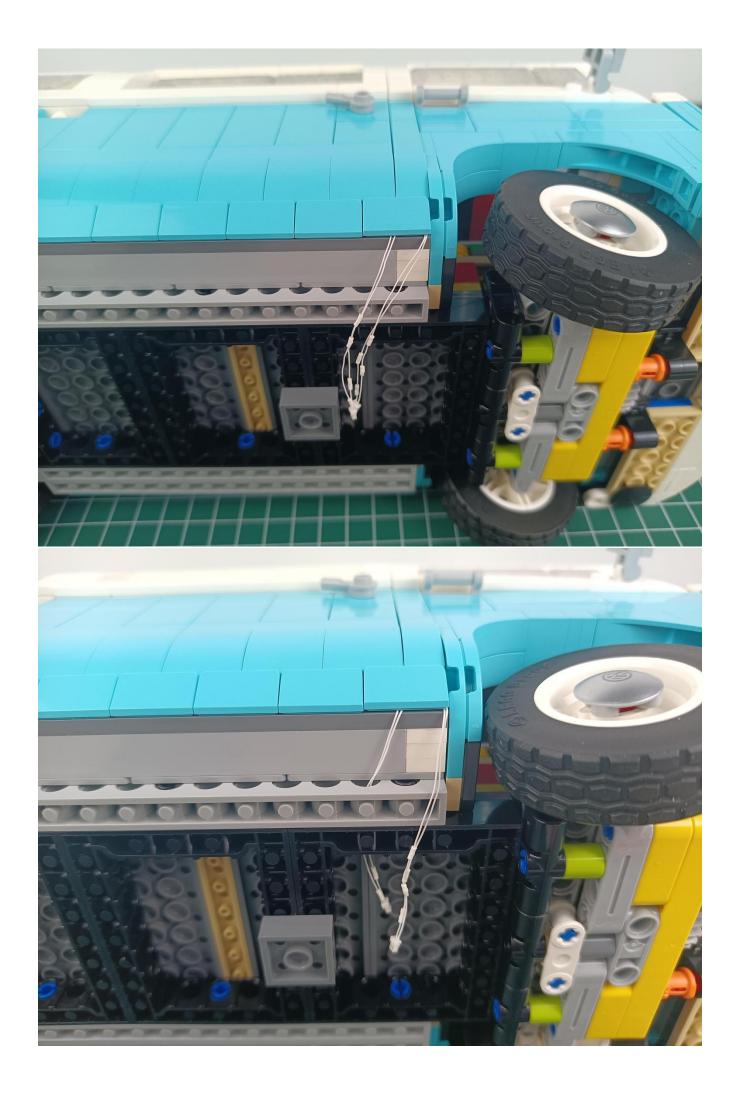

Take out the 6-Port Expansion Boards and remove its seal. 

The two are connected through the interface, the connection method is as follows.

Connect the AAA Battery Pack to the 6-Port Expansion Boards.

Take out the lighting decorations in the "1" bag.

Connect the lighting decorations to the 6-Port Expansion Boards.

Turn on the power switch.

Check the lighting decorations.