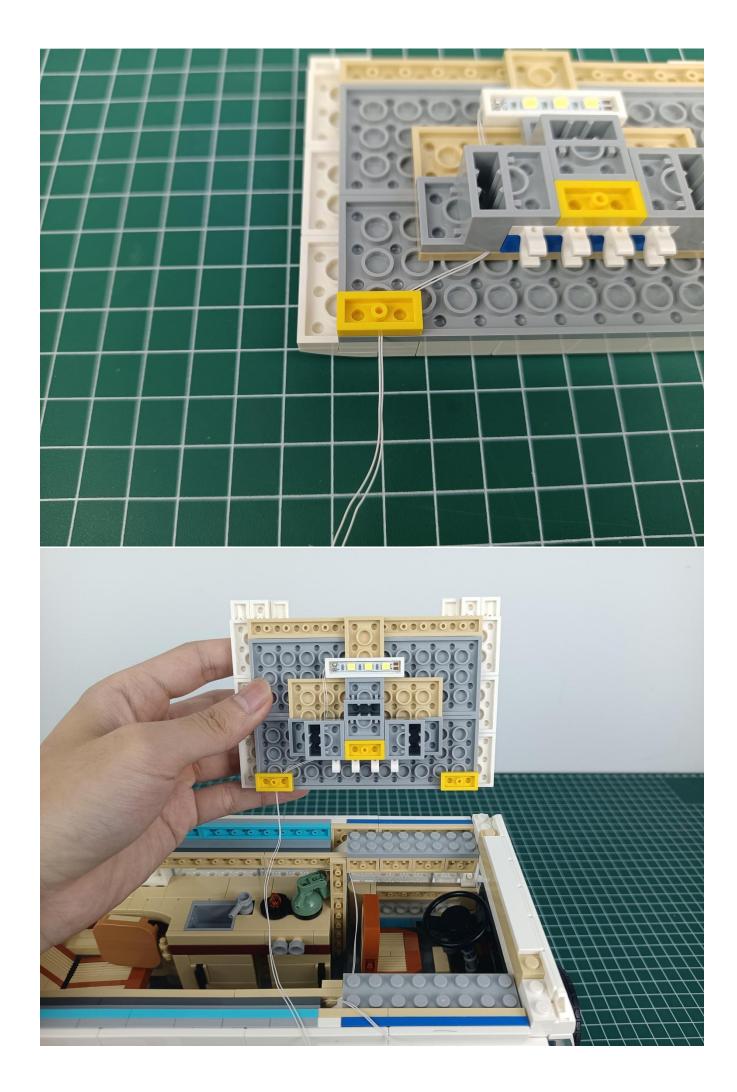

Take out the USB power cord and connect it to the 6-Port Expansion Boards.

Connect the USB power cord to the power bank.

Check the lighting decorations.

### If there is any abnormality, please contact us in time!

Separate all parts.

Put the lights back in the "2" bag to prevent loss.