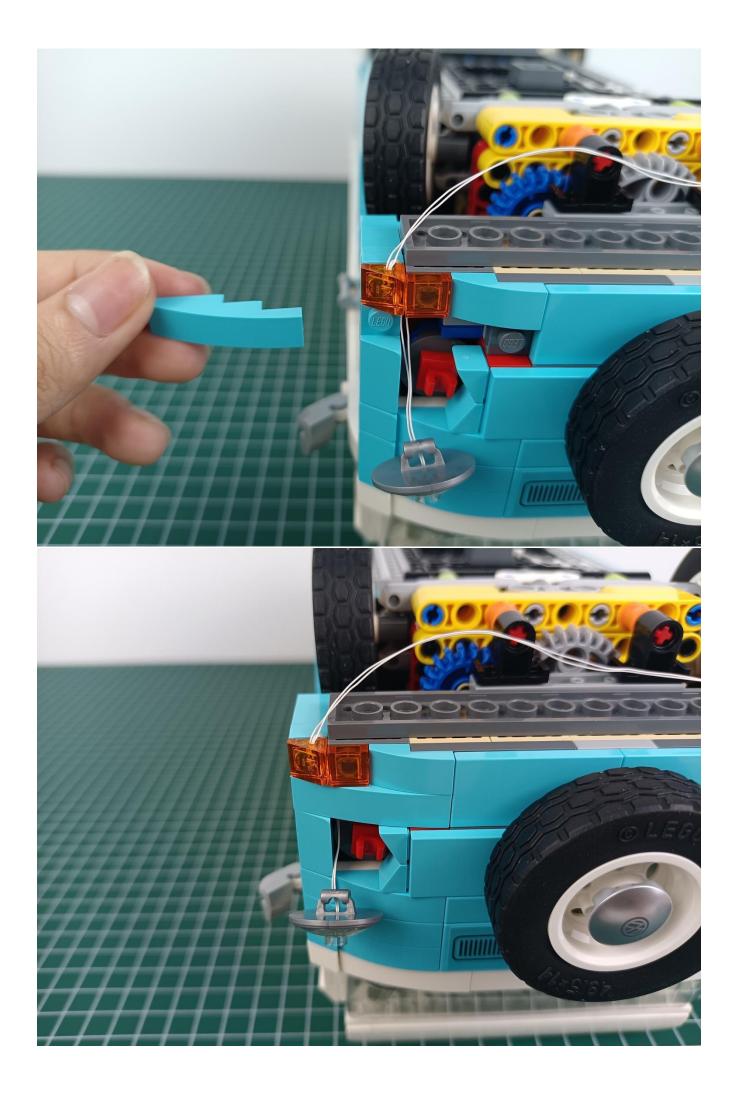

## start installation:

The installation is complete.

The above are ideas and instructions provided by our designers. Please move on:

- 1: Do you have any suggestions about the material and quality of our products?
- 2: Do you have any suggestions on the installation instructions and the degree of difficulty of the installation?
- 3: If you have better installation method and ideas, please contact us in time.