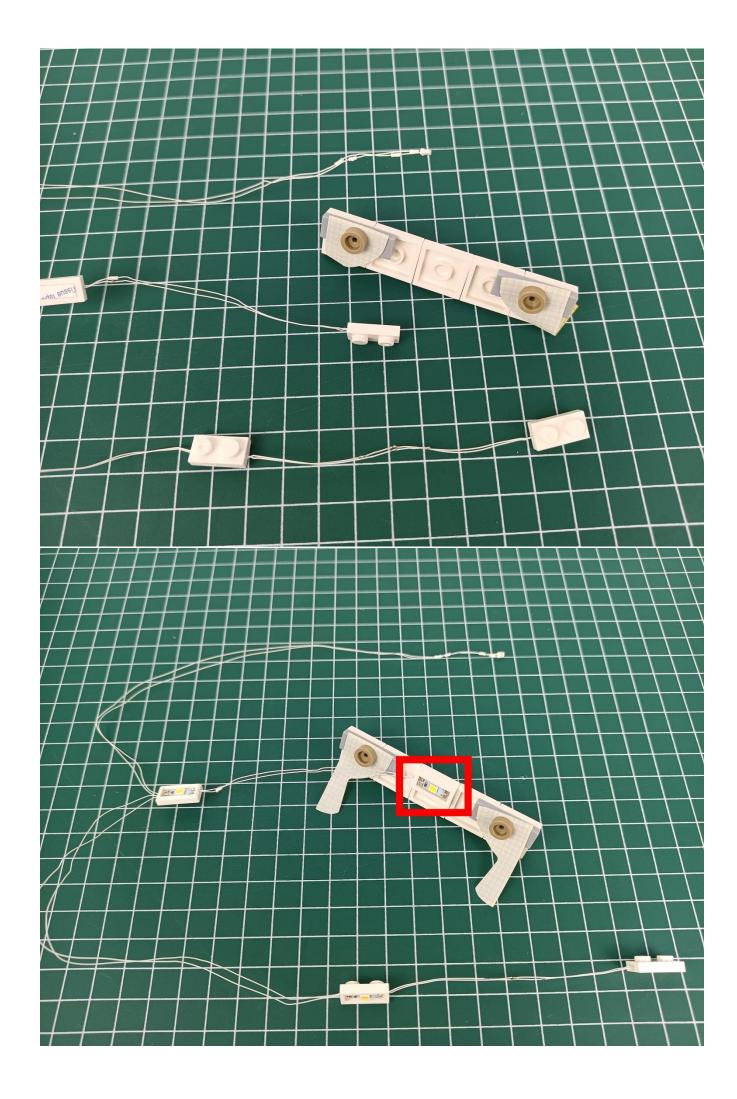

Take out the 6-Port Expansion Boards and remove its seal. 

The two are connected through the interface, the connection method is as follows.

Connect the AAA Battery Pack to the 6-Port Expansion Boards.

Take out the lighting decorations in the "1" bag.

Connect the lighting decorations to the 6-Port Expansion Boards.

Turn on the power switch.

Check the lighting decorations.

#### If there is any abnormality, please contact us in time!

Separate lighting decorations from 6-Port Expansion Boards.

Put the lighting decorations back into bag "1".

Take out the lighting decorations from the "2" bag.