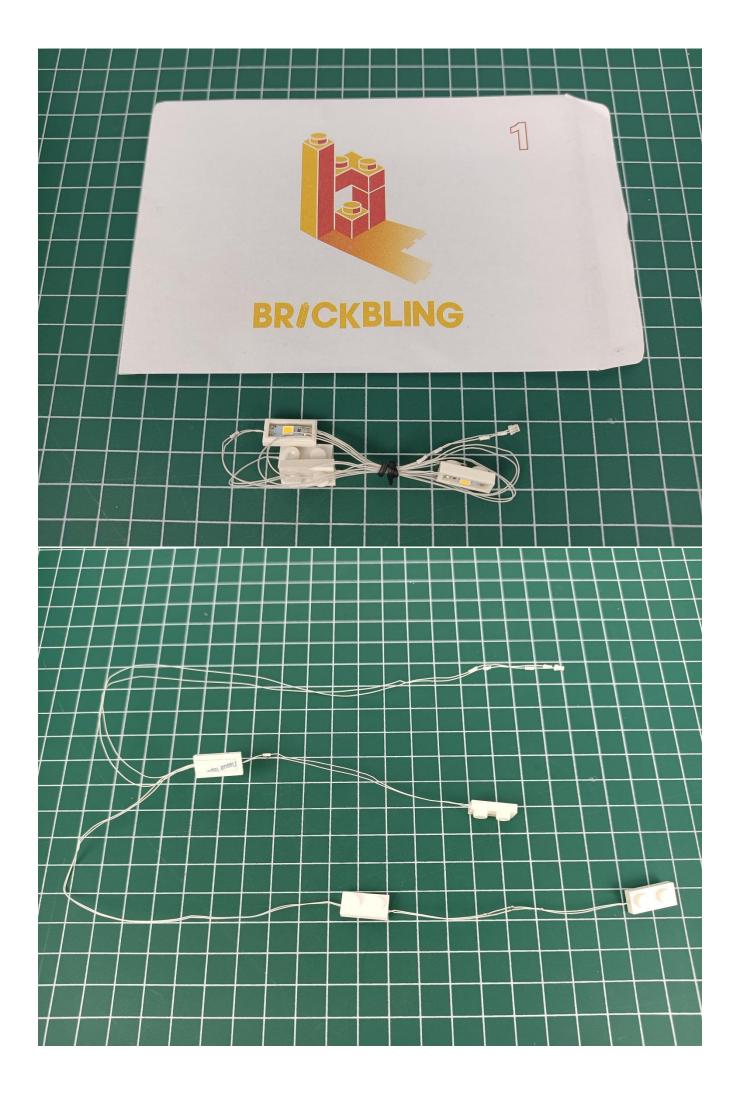

# USB connectors to connect devices

There are a total of 3 bags of this product, and AAA Battery Pack is a gift. (The battery is not provided in this product, please bring your own)

Open the bag from the place where the red line is drawn, don't tear it from the middle, so as not to damage the lighting

#### **Lighting test:**

Take out the accessories inside (accessories include: 1 AAA Battery Pack, 1 30CM USB power cord, 1 6-Port Expansion Boards). The following power supply methods use AAA Battery Pack (please bring your own battery).

Take out the 6-Port Expansion Boards and remove its seal. 

The two are connected through the interface, the connection method is as follows.

Connect the AAA Battery Pack to the 6-Port Expansion Boards.

Take out the lighting decorations in the "1" bag.