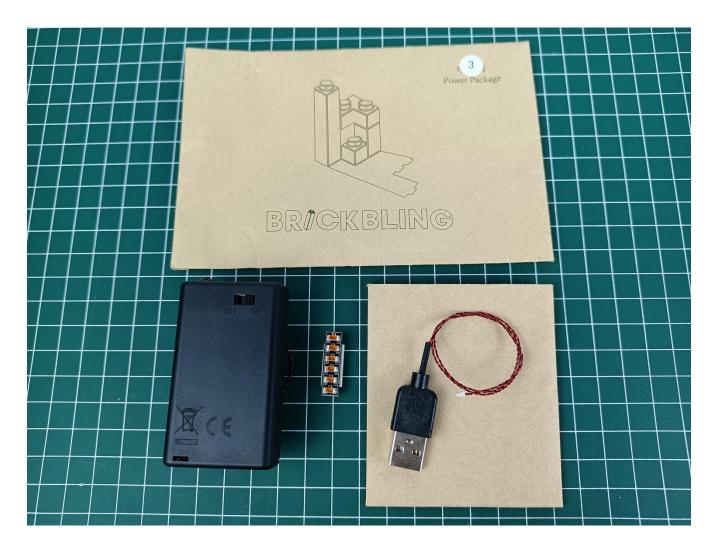

# USB connectors to connect devices

There are a total of 3 bags of this product, and AAA Battery Pack is a gift. (The battery is not provided in this product, please bring your own)

Open the bag from the place where the red line is drawn, don't tear it from the middle, so as not to damage the lighting

#### **Lighting test:**

Take out the accessories inside (accessories include: 1 AAA Battery Pack, 1 30CM USB power cord, 1 6-Port Expansion Boards). The following power supply methods use AAA Battery Pack (please bring your own battery).