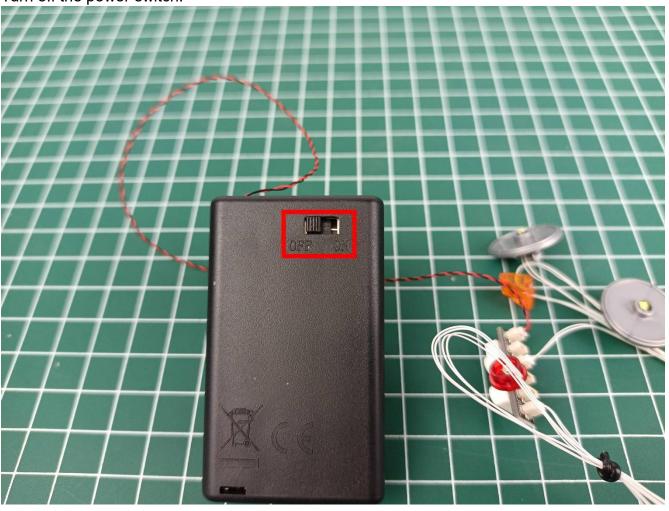

Connect the lighting decorations to the 6-Port Expansion Boards.

Turn on the power switch.

Check the lighting decorations.