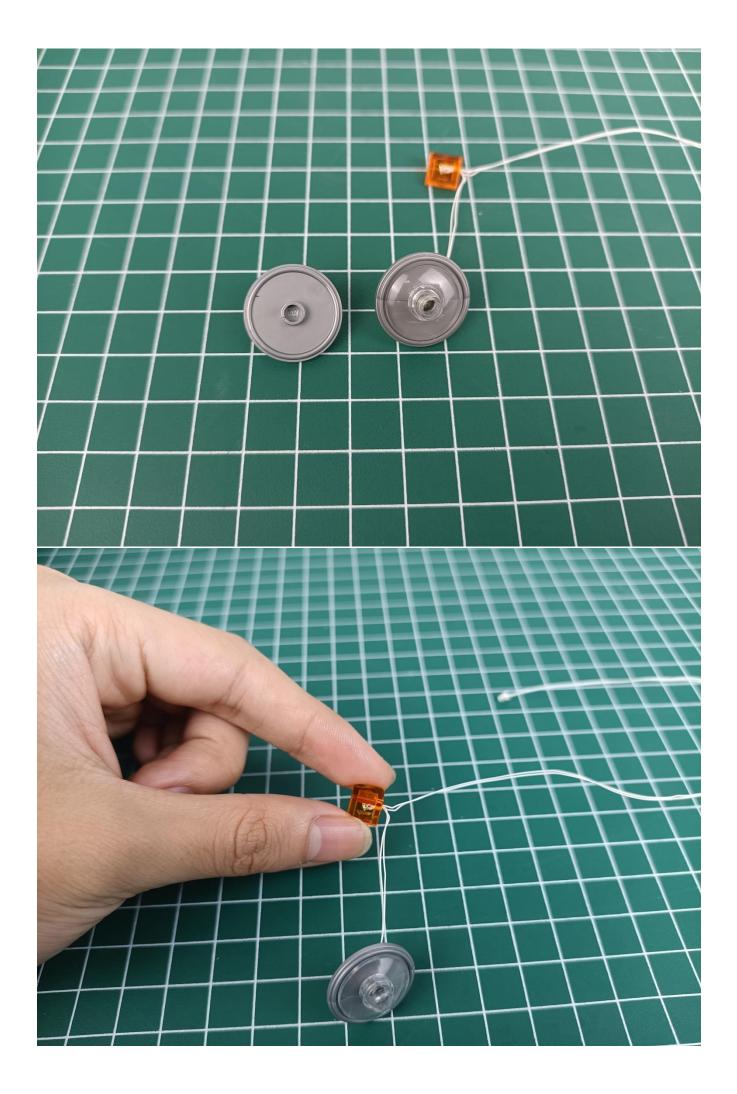

Take out the 6-Port Expansion Boards and remove its seal. 

The two are connected through the interface, the connection method is as follows.

Connect the AAA Battery Pack to the 6-Port Expansion Boards.

Take out the lighting decorations in the "1" bag.