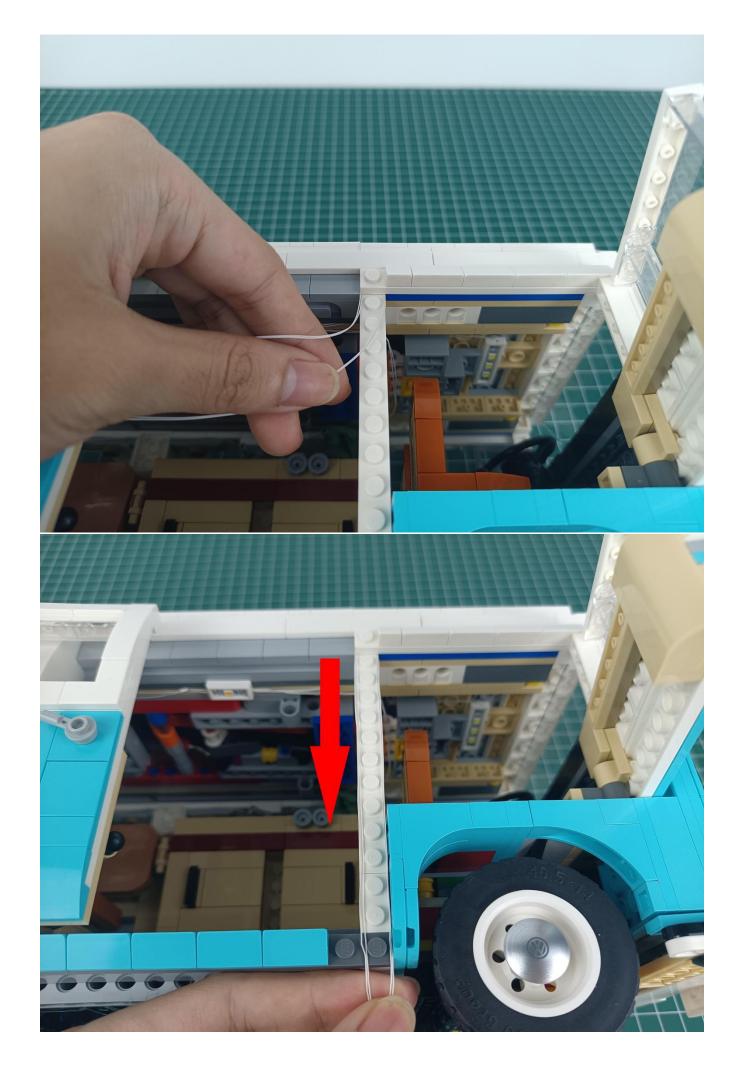

Take out the 6-Port Expansion Boards and remove its seal. 

The two are connected through the interface, the connection method is as follows.

Connect the AAA Battery Pack to the 6-Port Expansion Boards.

Take out the lighting decorations in the "1" bag.

Connect the lighting decorations to the 6-Port Expansion Boards.

Turn on the power switch.

Check the lighting decorations.