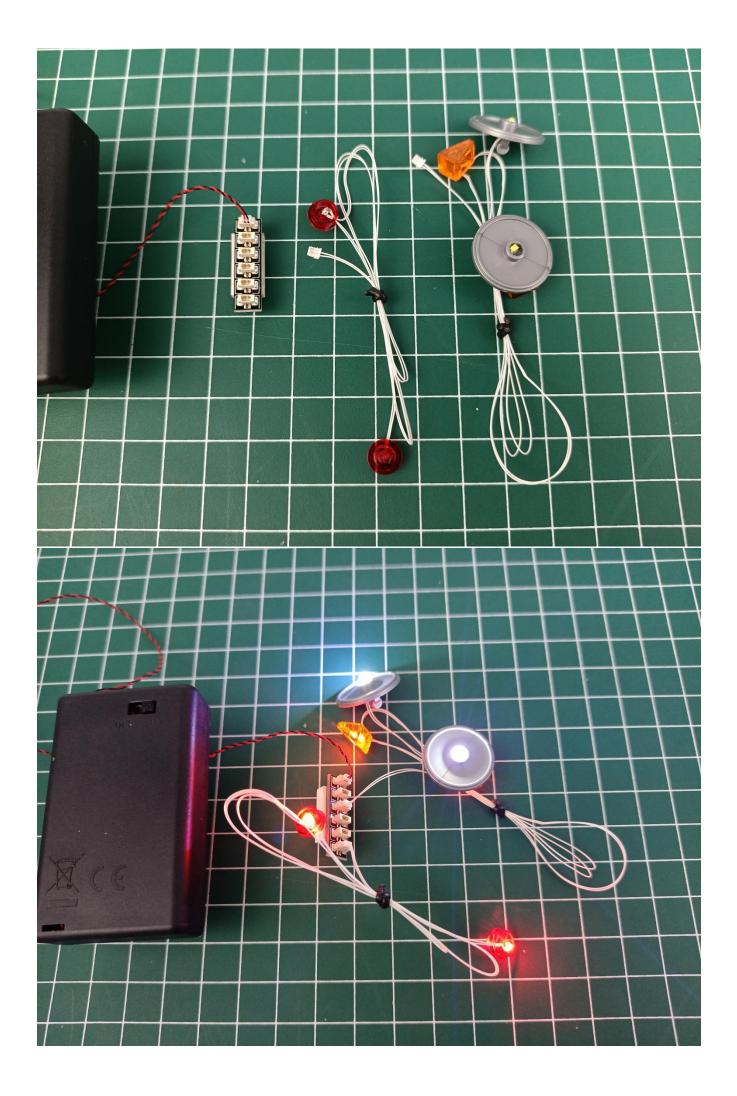

Take out the 6-Port Expansion Boards and remove its seal. 

The two are connected through the interface, the connection method is as follows.

Connect the AAA Battery Pack to the 6-Port Expansion Boards.

Take out the lighting decorations in the "1" bag.

Connect the lighting decorations to the 6-Port Expansion Boards.

Turn on the power switch.

Check the lighting decorations.