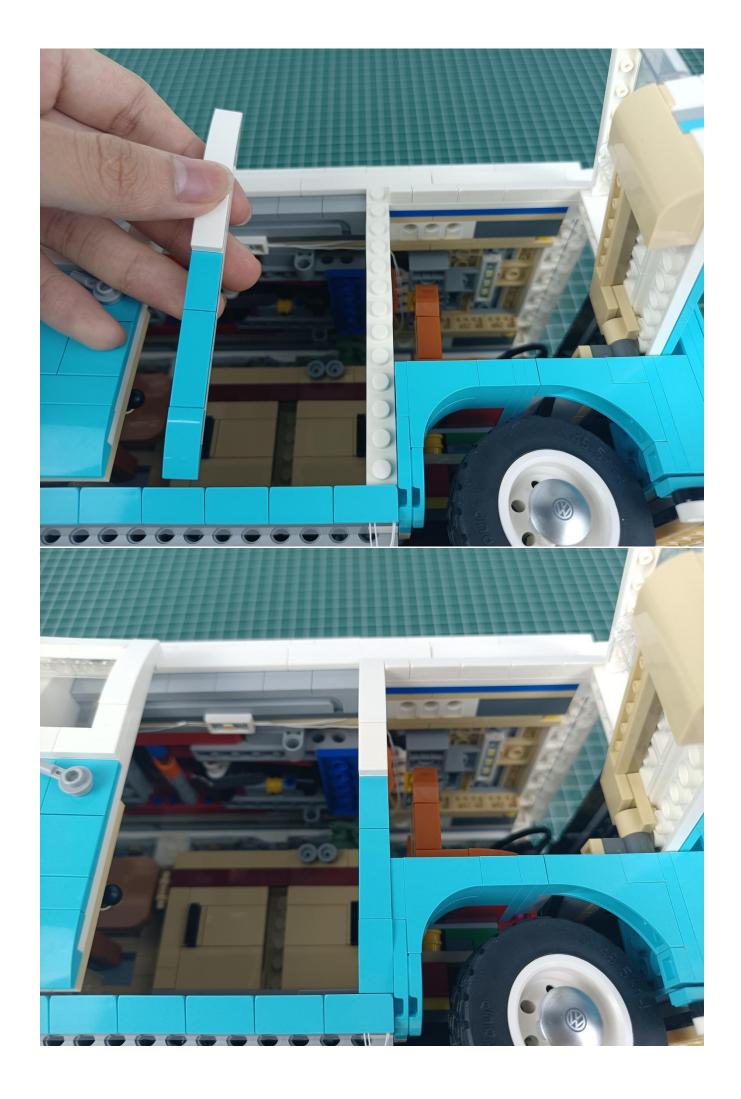

Connect the lighting decorations to the 6-Port Expansion Boards and check the lighting decorations.

If there is any abnormality, please contact us in time!

Turn off the power switch.

Separate AAA Battery Pack from 6-Port Expansion Boards.

Take out the USB power cord and connect it to the 6-Port Expansion Boards.

Connect the USB power cord to the power bank.

Check the lighting decorations.