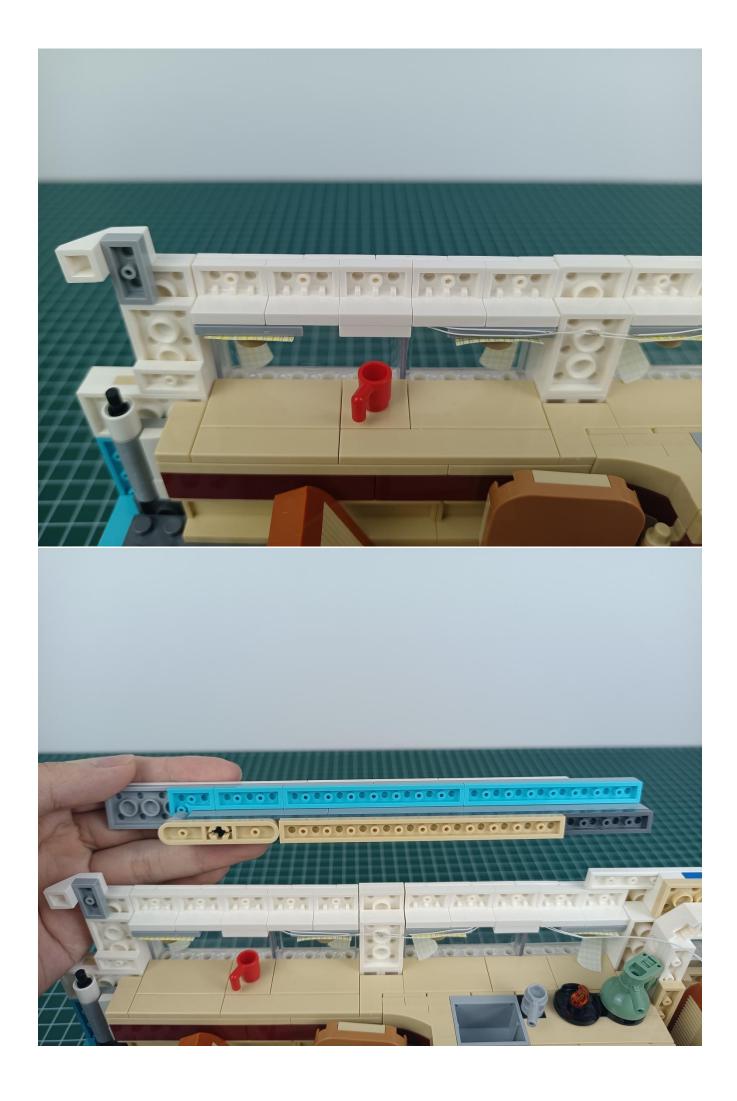

Take out the USB power cord and connect it to the 6-Port Expansion Boards.

Connect the USB power cord to the power bank.

Check the lighting decorations.

## start installation:

The installation is complete.

The above are ideas and instructions provided by our designers. Please move on:

- 1: Do you have any suggestions about the material and quality of our products?
- 2: Do you have any suggestions on the installation instructions and the degree of difficulty of the installation?
- 3: If you have better installation method and ideas, please contact us in time.