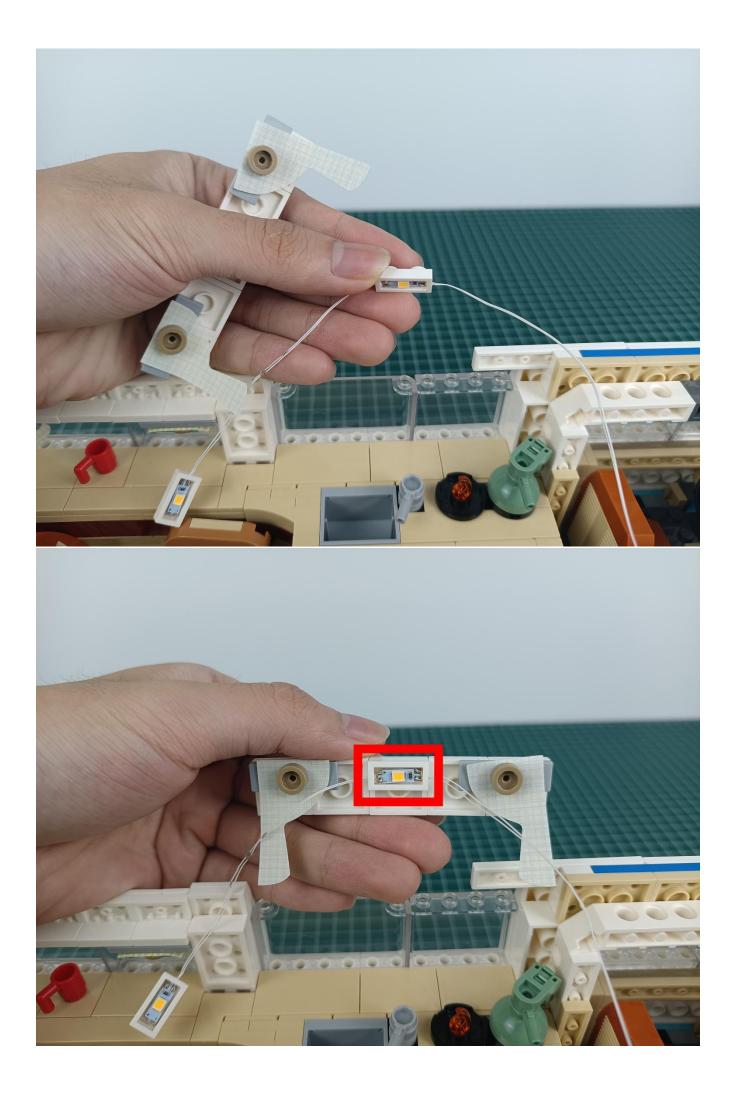

Connect the lighting decorations to the 6-Port Expansion Boards.

Turn on the power switch.

Check the lighting decorations.

Connect the lighting decorations to the 6-Port Expansion Boards and check the lighting decorations.

If there is any abnormality, please contact us in time!

Turn off the power switch.

Separate AAA Battery Pack from 6-Port Expansion Boards.

Take out the USB power cord and connect it to the 6-Port Expansion Boards.

Connect the USB power cord to the power bank.

Check the lighting decorations.