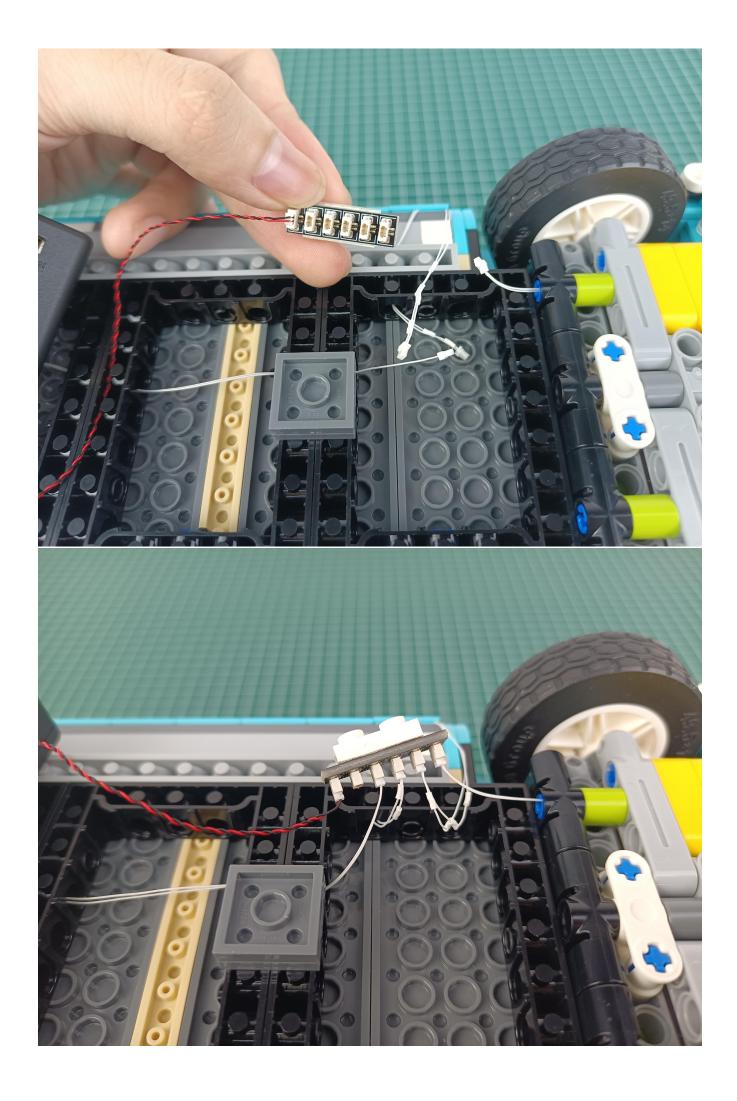

Take out the 6-Port Expansion Boards and remove its seal. 

The two are connected through the interface, the connection method is as follows.

Connect the AAA Battery Pack to the 6-Port Expansion Boards.

Take out the lighting decorations in the "1" bag.

Connect the lighting decorations to the 6-Port Expansion Boards.

Turn on the power switch.

Check the lighting decorations.