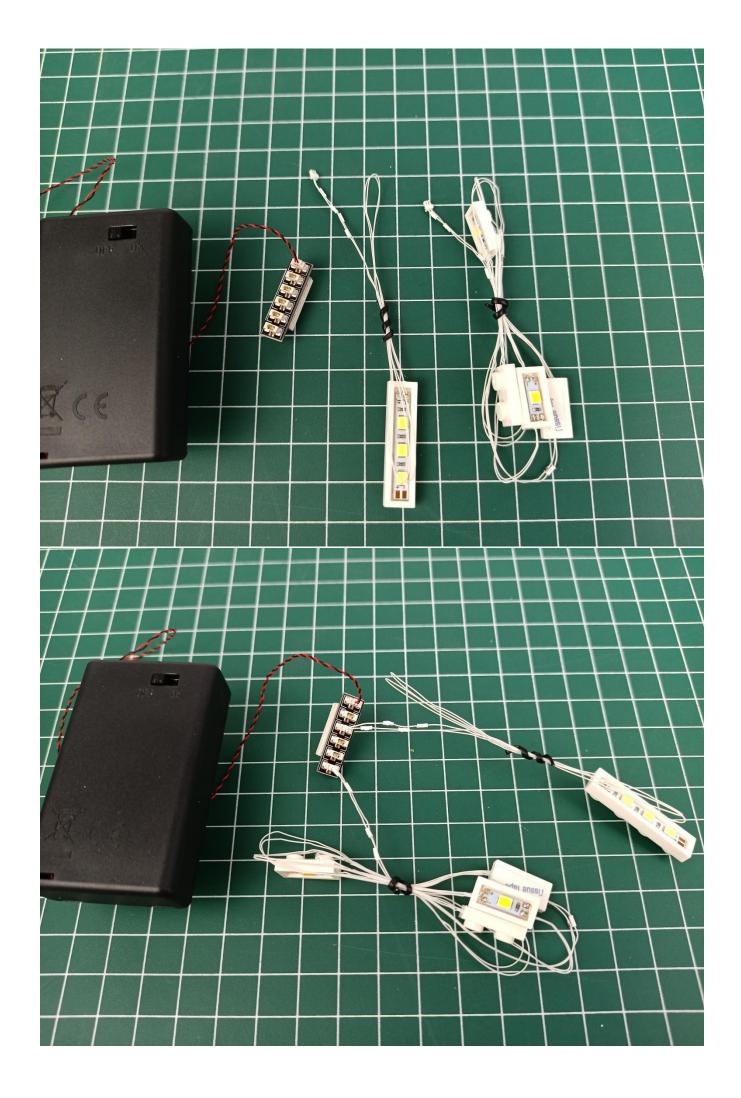

Connect the lighting decorations to the 6-Port Expansion Boards and check the lighting decorations.

If there is any abnormality, please contact us in time!

Turn off the power switch.

Separate AAA Battery Pack from 6-Port Expansion Boards.