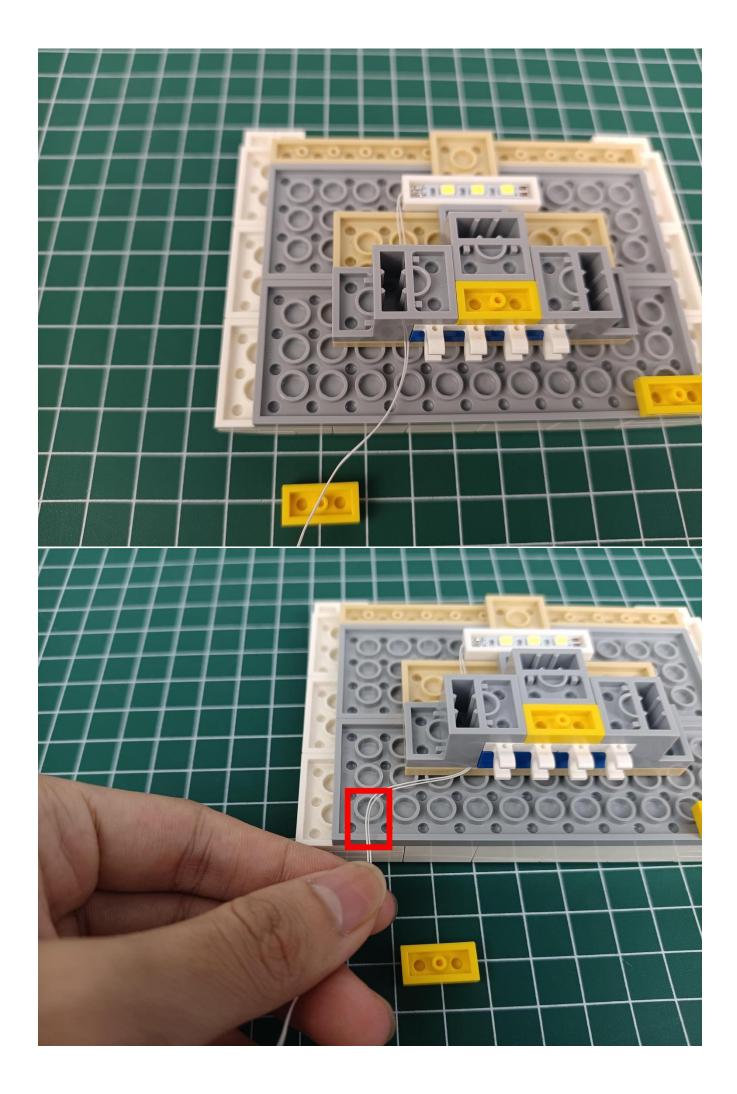

Take out the 6-Port Expansion Boards and remove its seal. 

The two are connected through the interface, the connection method is as follows.

Connect the AAA Battery Pack to the 6-Port Expansion Boards.

Take out the lighting decorations in the "1" bag.

Connect the lighting decorations to the 6-Port Expansion Boards.

Turn on the power switch.

Check the lighting decorations.