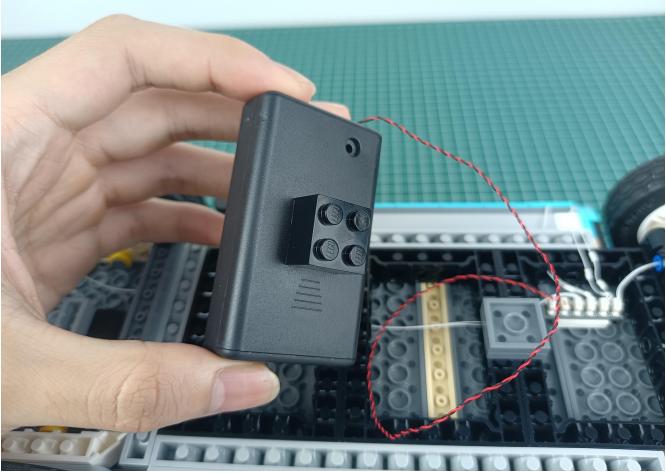

Take out 1 AAA Battery Pack and turn it over to the back.

Open the power cover of the AAA Battery Pack and install the battery.(Pay attention to the positive

and negative poles of the battery)

Close the power cover and flip it back to the front.

Take out the 6-Port Expansion Boards and remove its seal. 

The two are connected through the interface, the connection method is as follows.

Connect the AAA Battery Pack to the 6-Port Expansion Boards.

Take out the lighting decorations in the "1" bag.