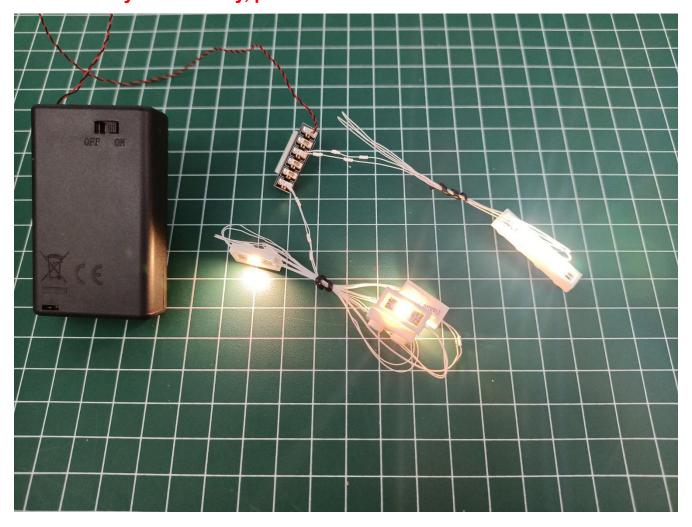

#### **Lighting test:**

Take out the accessories inside (accessories include: 1 AAA Battery Pack, 1 30CM USB power cord, 1 6-Port Expansion Boards). The following power supply methods use AAA Battery Pack (please bring your own battery).

Take out 1 AAA Battery Pack and turn it over to the back.

Open the power cover of the AAA Battery Pack and install the battery.(Pay attention to the positive

and negative poles of the battery)

Close the power cover and flip it back to the front.

Take out the 6-Port Expansion Boards and remove its seal. 

The two are connected through the interface, the connection method is as follows.

Connect the AAA Battery Pack to the 6-Port Expansion Boards.

Take out the lighting decorations in the "1" bag.

Connect the lighting decorations to the 6-Port Expansion Boards.

Turn on the power switch.

Check the lighting decorations.