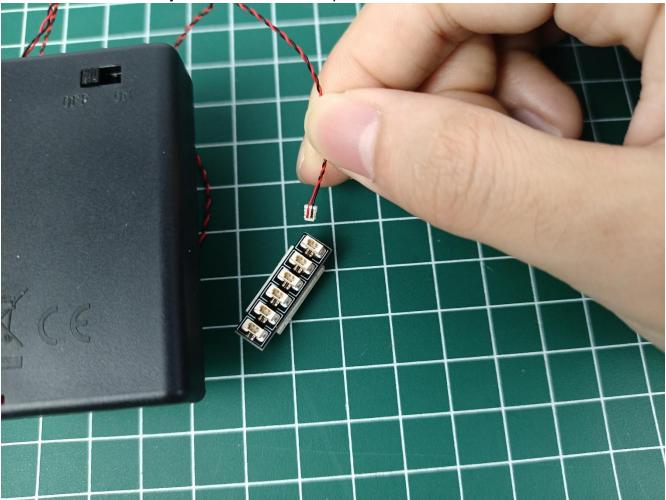

Take out the 6-Port Expansion Boards and remove its seal. 

The two are connected through the interface, the connection method is as follows.

Connect the AAA Battery Pack to the 6-Port Expansion Boards.

Take out the lighting decorations in the "1" bag.

Connect the lighting decorations to the 6-Port Expansion Boards.

Turn on the power switch.

Check the lighting decorations.