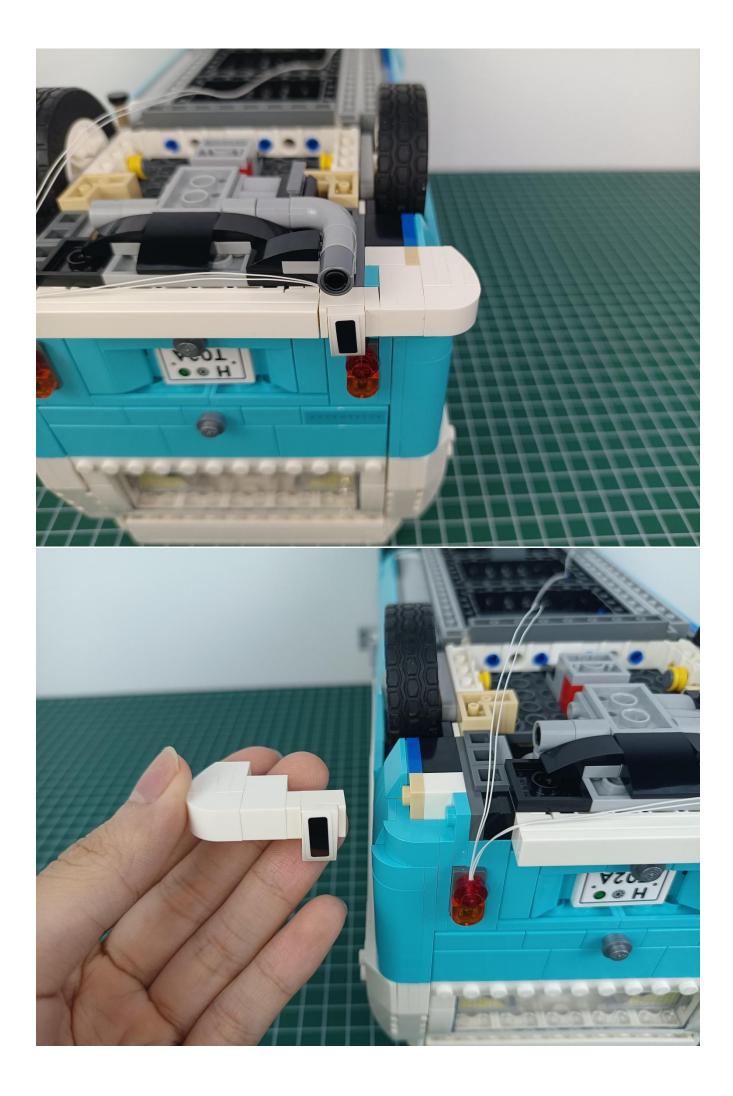

Take out the 6-Port Expansion Boards and remove its seal. 

The two are connected through the interface, the connection method is as follows.

Connect the AAA Battery Pack to the 6-Port Expansion Boards.

Take out the lighting decorations in the "1" bag.

Connect the lighting decorations to the 6-Port Expansion Boards.

Turn on the power switch.

Check the lighting decorations.