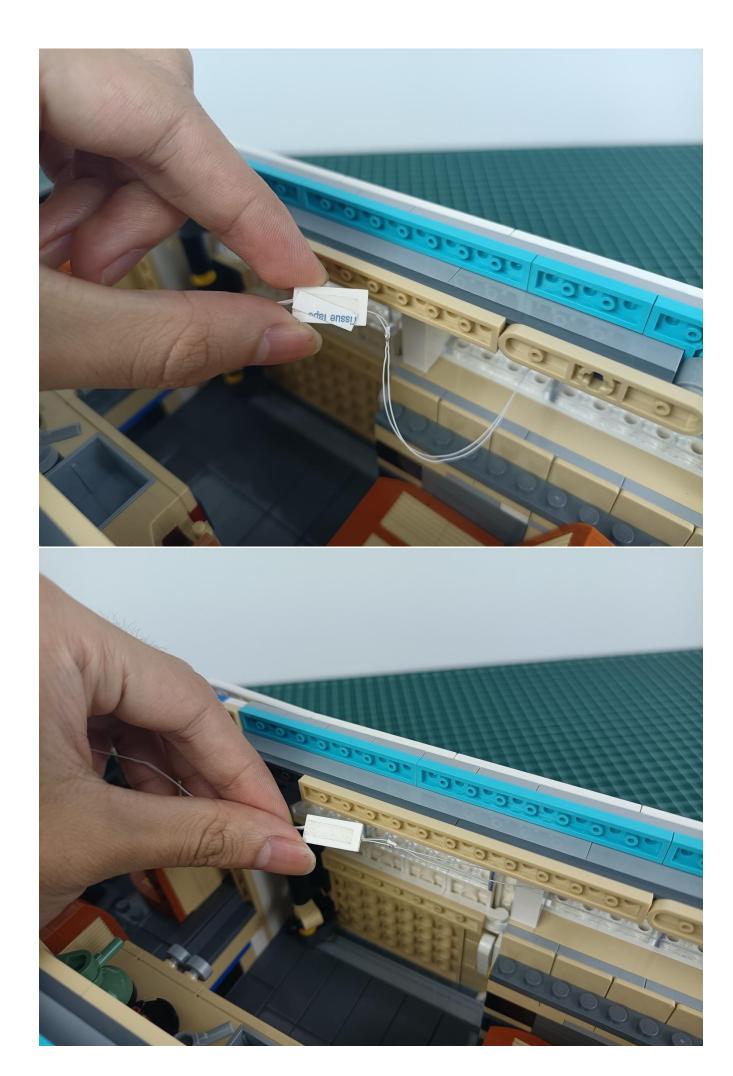

## start installation:

The installation is complete.

The above are ideas and instructions provided by our designers. Please move on:

- 1: Do you have any suggestions about the material and quality of our products?
- 2: Do you have any suggestions on the installation instructions and the degree of difficulty of the installation?
- 3: If you have better installation method and ideas, please contact us in time.