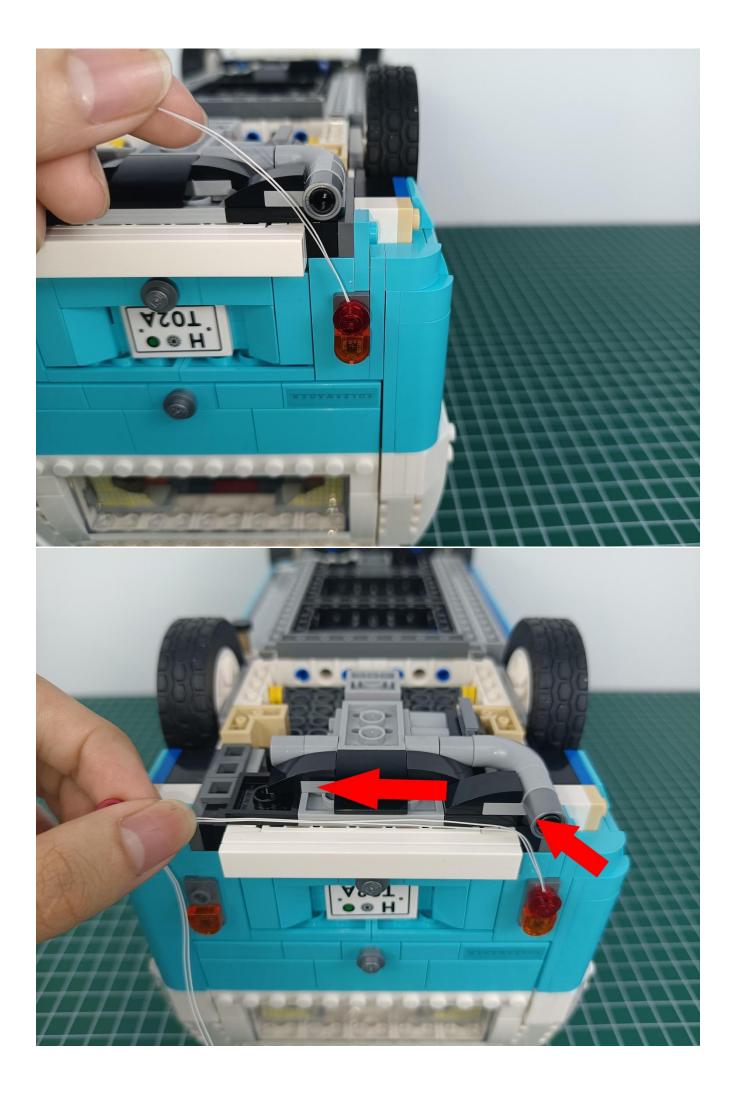

Connect the lighting decorations to the 6-Port Expansion Boards and check the lighting decorations.

If there is any abnormality, please contact us in time!

Turn off the power switch.

Separate AAA Battery Pack from 6-Port Expansion Boards.

## start installation:

The installation is complete.

The above are ideas and instructions provided by our designers. Please move on:

- 1: Do you have any suggestions about the material and quality of our products?
- 2: Do you have any suggestions on the installation instructions and the degree of difficulty of the installation?
- 3: If you have better installation method and ideas, please contact us in time.