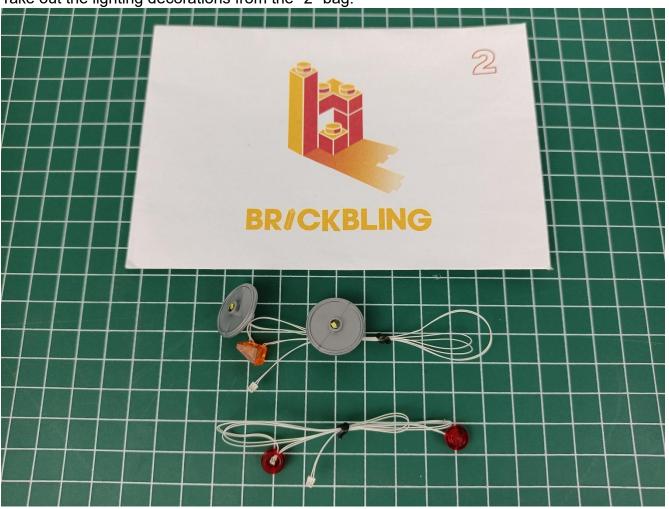

#### If there is any abnormality, please contact us in time!

Separate lighting decorations from 6-Port Expansion Boards.

Put the lighting decorations back into bag "1".

Take out the lighting decorations from the "2" bag.

Connect the lighting decorations to the 6-Port Expansion Boards and check the lighting decorations.

If there is any abnormality, please contact us in time!

Turn off the power switch.

Separate AAA Battery Pack from 6-Port Expansion Boards.