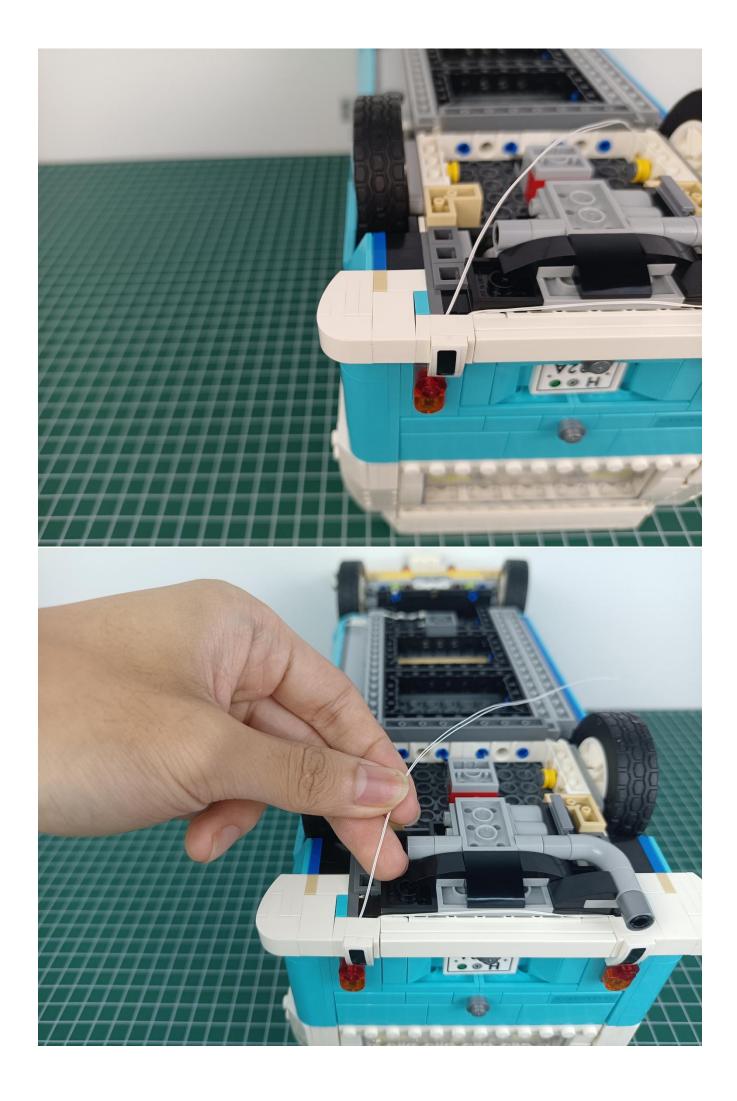

Take out the 6-Port Expansion Boards and remove its seal. 

The two are connected through the interface, the connection method is as follows.

Connect the AAA Battery Pack to the 6-Port Expansion Boards.

Take out the lighting decorations in the "1" bag.

Connect the lighting decorations to the 6-Port Expansion Boards.

Turn on the power switch.

Check the lighting decorations.