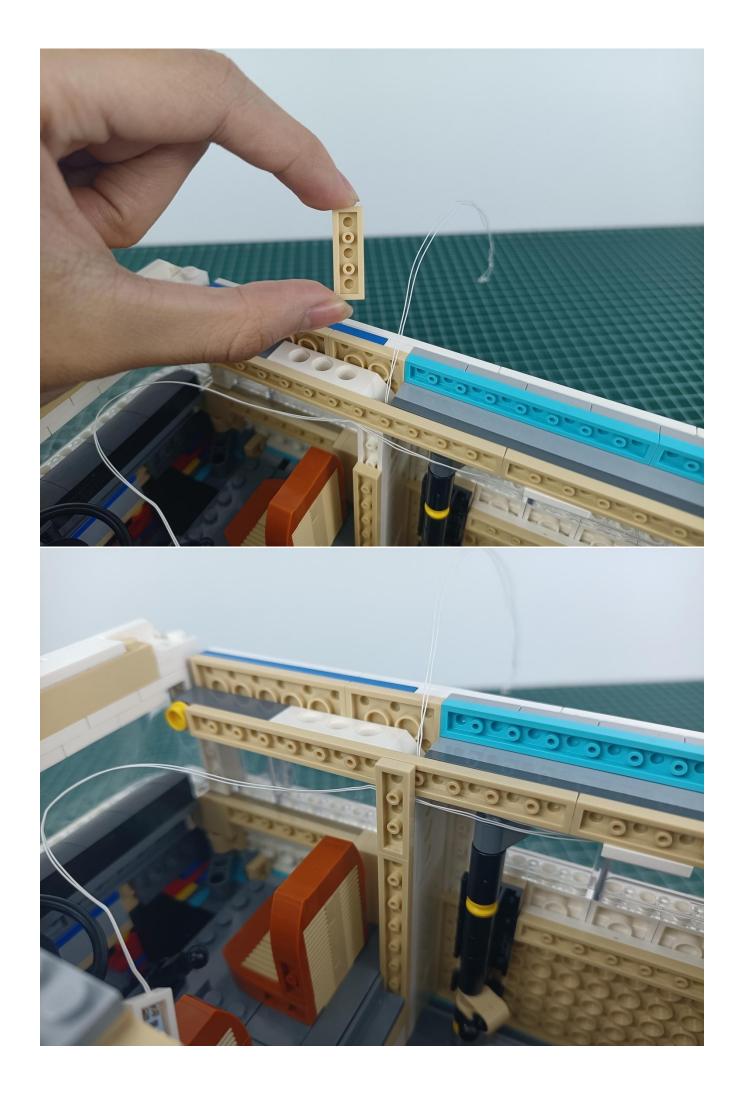

## start installation:

The installation is complete.

The above are ideas and instructions provided by our designers. Please move on:

- 1: Do you have any suggestions about the material and quality of our products?
- 2: Do you have any suggestions on the installation instructions and the degree of difficulty of the installation?
- 3: If you have better installation method and ideas, please contact us in time.