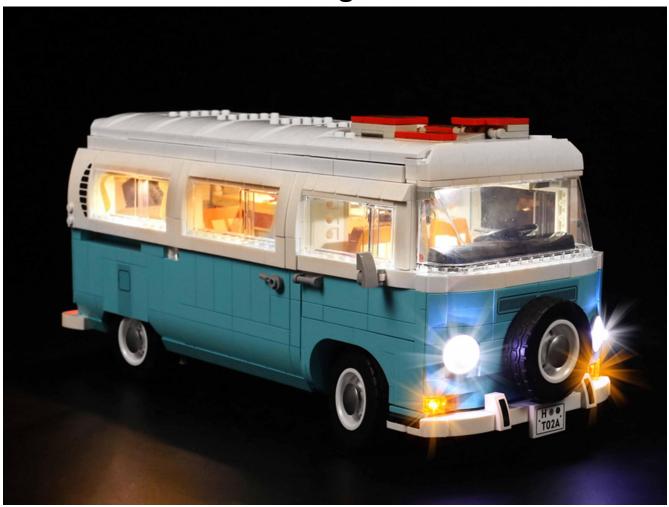

# 10279 Volkswagen T2 Camper Van LED lighting Kit (Standard Version) LG72

# Instructions for installing this kit:



All parts and components used in the manual are samples, and the pictures may be different from the actual ones, and the installation will not be affected under normal circumstances. If there is a problem, please contact us in time.

Power supply mode: USB power cord (please bring your own power supply).

It can be energized through a USB battery box (please pay attention to the positive and negative poles of the battery), power bank, mobile phone charger or USB socket. The normal voltage is 3-5V.

# USB connectors to connect devices



There are a total of 3 bags of this product, and AAA Battery Pack is a gift. (The battery is not provided in this product, please bring your own)



Open the bag from the place where the red line is drawn, don't tear it from the middle, so as not to damag