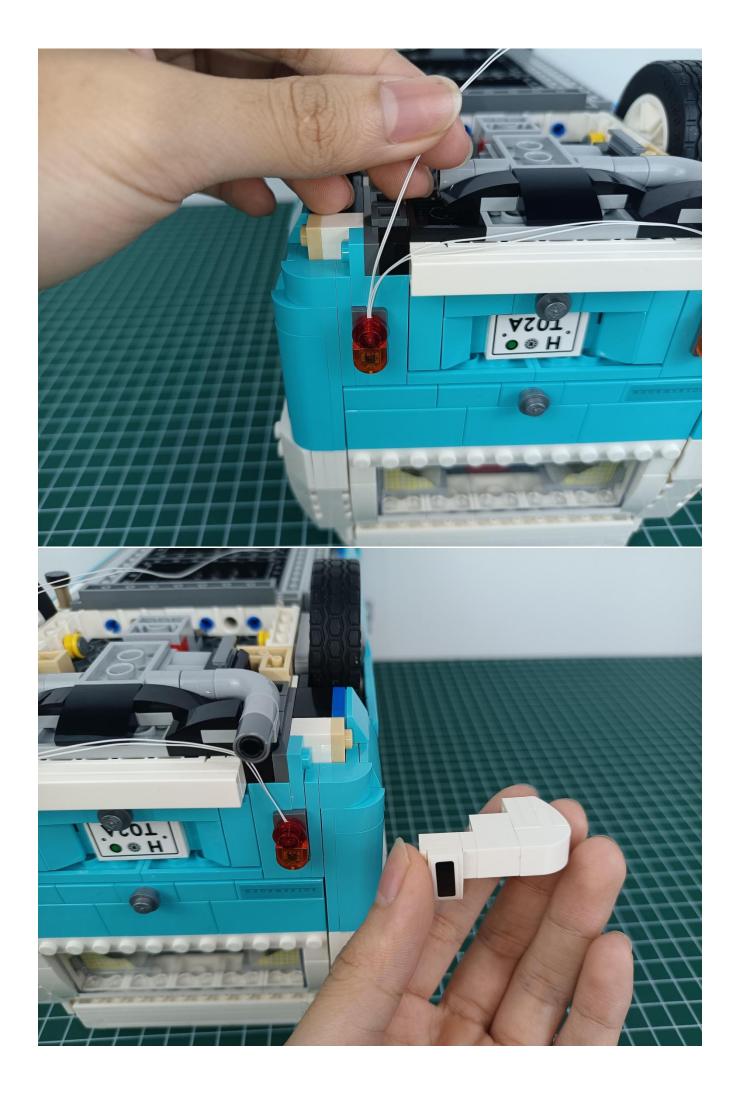

## start installation:

The installation is complete.

The above are ideas and instructions provided by our designers. Please move on:

- 1: Do you have any suggestions about the material and quality of our products?
- 2: Do you have any suggestions on the installation instructions and the degree of difficulty of the installation?
- 3: If you have better installation method and ideas, please contact us in time.