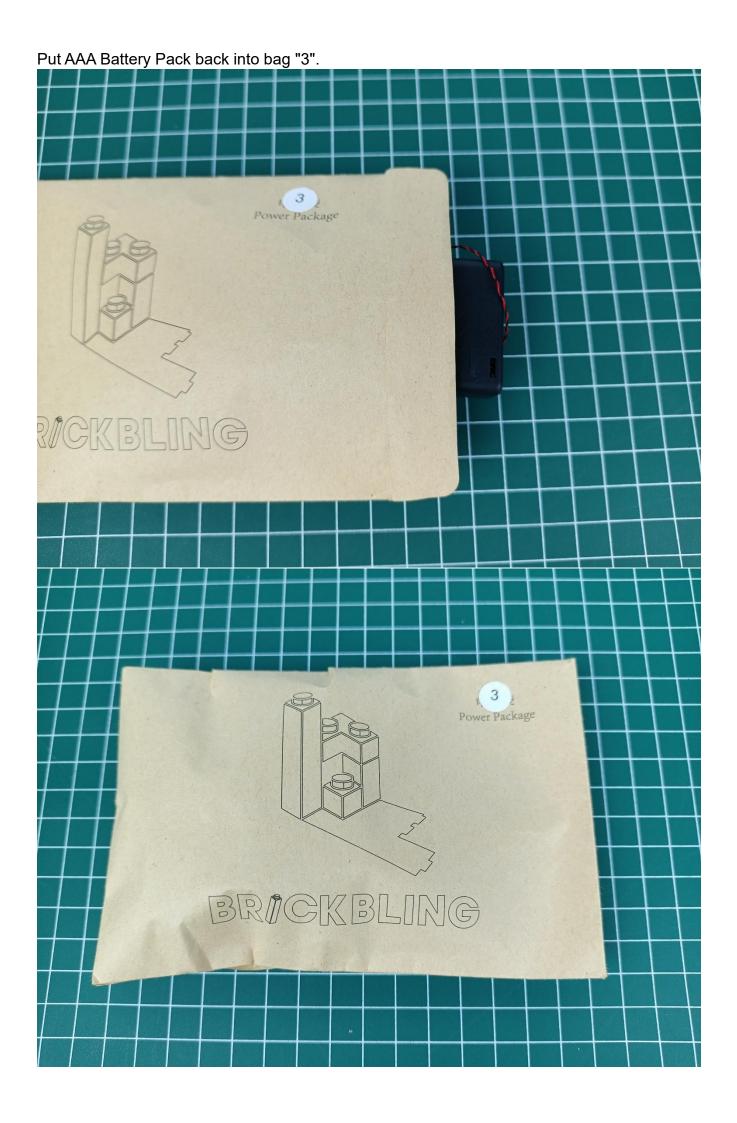

# USB connectors to connect devices

There are a total of 3 bags of this product, and AAA Battery Pack is a gift. (The battery is not provided in this product, please bring your own)

Open the bag from the place where the red line is drawn, don't tear it from the middle, so as not to damage the lighting