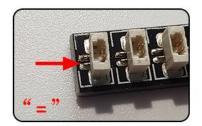

Take out the 6-Port Expansion Boards and remove its seal. 

The two are connected through the interface, the connection method is as follows.

Connect the AAA Battery Pack to the 6-Port Expansion Boards.

Take out the lighting decorations in the "1" bag.

Connect the lighting decorations to the 6-Port Expansion Boards.

Turn on the power switch.

Check the lighting decorations.