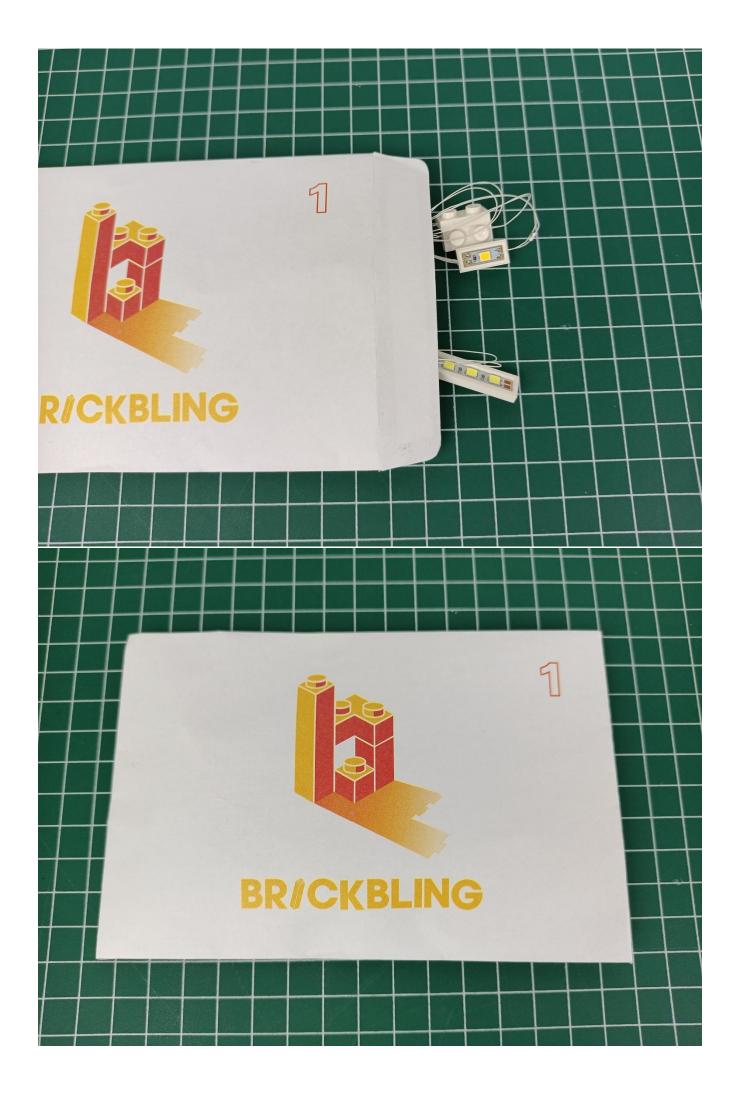

Take out the 6-Port Expansion Boards and remove its seal. 

The two are connected through the interface, the connection method is as follows.

Connect the AAA Battery Pack to the 6-Port Expansion Boards.

Take out the lighting decorations in the "1" bag.

#### If there is any abnormality, please contact us in time!

Separate lighting decorations from 6-Port Expansion Boards.

Put the lighting decorations back into bag "1".

Take out the lighting decorations from the "2" bag.