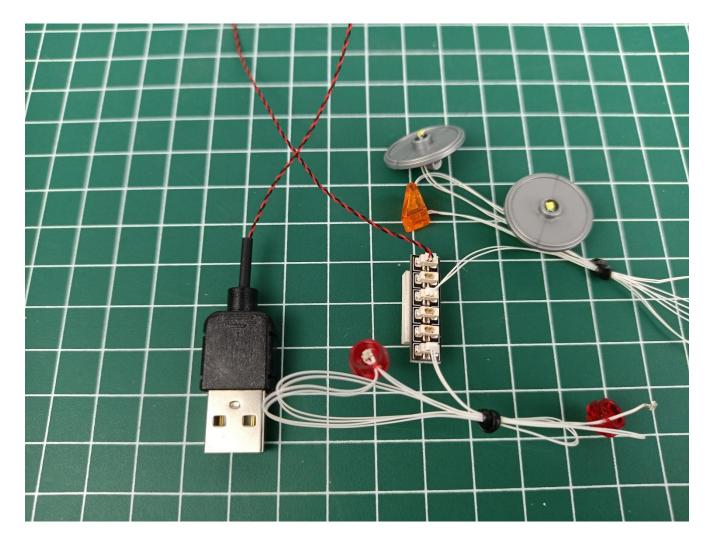

# USB connectors to connect devices

There are a total of 3 bags of this product, and AAA Battery Pack is a gift. (The battery is not provided in this product, please bring your own)

Open the bag from the place where the red line is drawn, don't tear it from the middle, so as not to damage the lighting

#### **Lighting test:**

Take out the accessories inside (accessories include: 1 AAA Battery Pack, 1 30CM USB power cord, 1 6-Port Expansion Boards). The following power supply methods use AAA Battery Pack (please bring your own battery).

Take out the 6-Port Expansion Boards and remove its seal. 

The two are connected through the interface, the connection method is as follows.

Connect the AAA Battery Pack to the 6-Port Expansion Boards.

Take out the lighting decorations in the "1" bag.