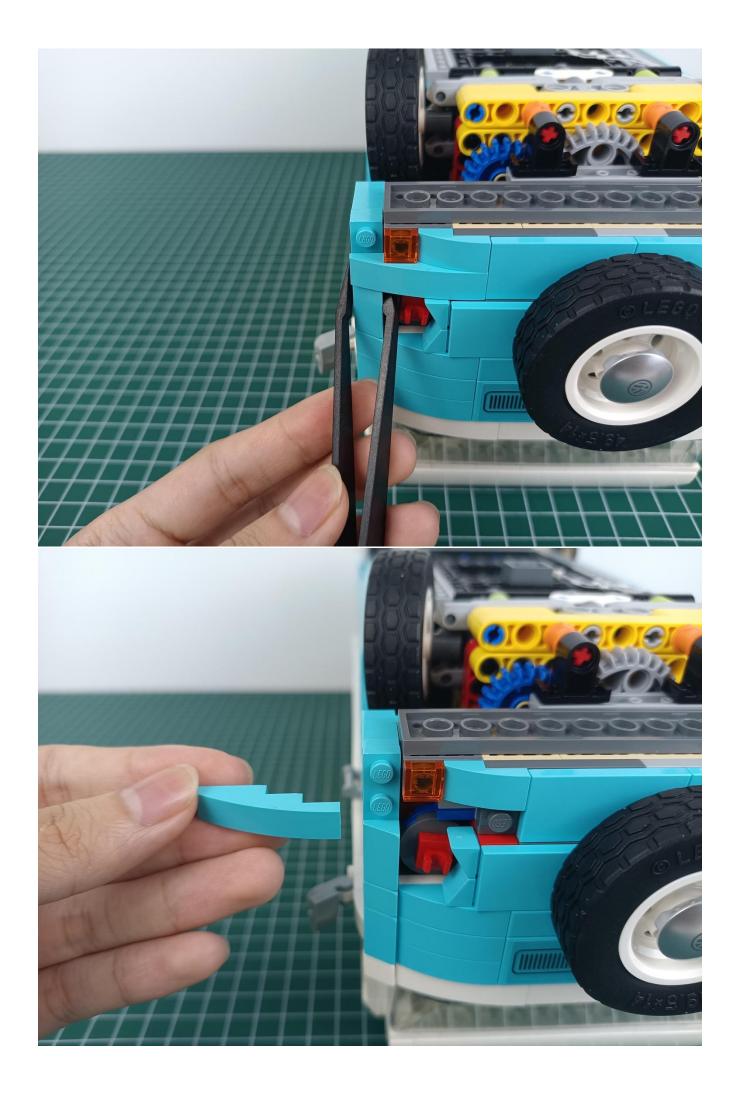

#### If there is any abnormality, please contact us in time!

Separate lighting decorations from 6-Port Expansion Boards.

Put the lighting decorations back into bag "1".

Take out the lighting decorations from the "2" bag.

### If there is any abnormality, please contact us in time!

Separate all parts.

Put the lights back in the "2" bag to prevent loss.