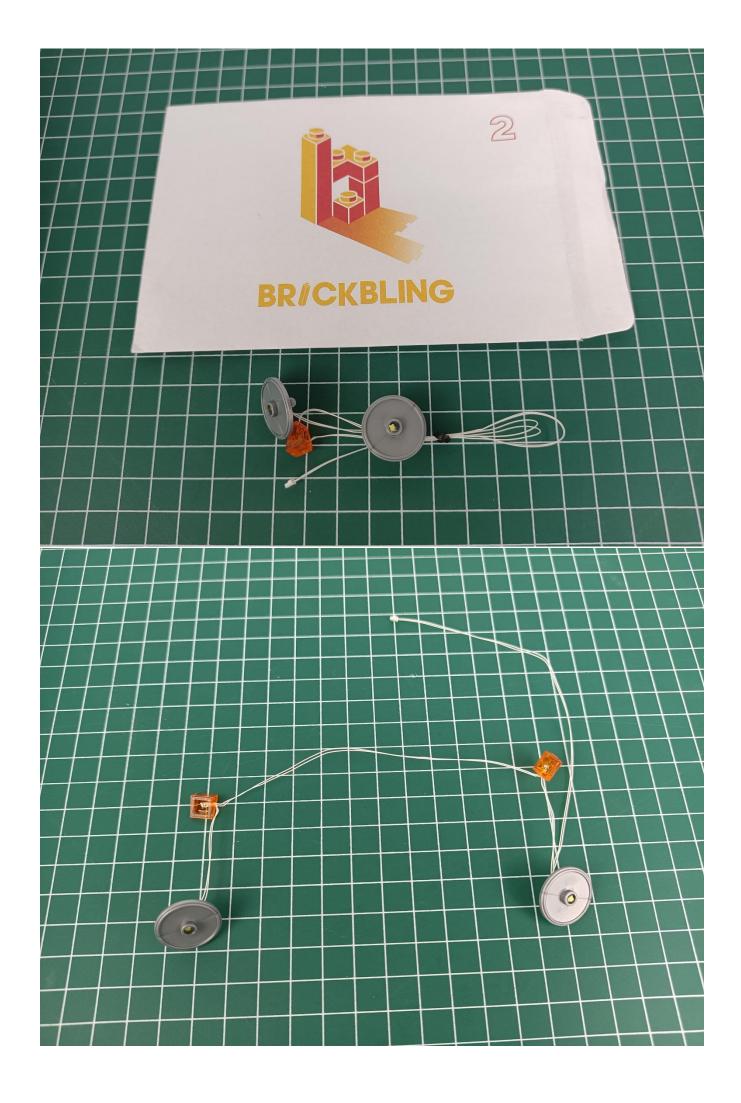

# USB connectors to connect devices

There are a total of 3 bags of this product, and AAA Battery Pack is a gift. (The battery is not provided in this product, please bring your own)

Open the bag from the place where the red line is drawn, don't tear it from the middle, so as not to damage the lighting

Take out the 6-Port Expansion Boards and remove its seal. 

The two are connected through the interface, the connection method is as follows.

Connect the AAA Battery Pack to the 6-Port Expansion Boards.

Take out the lighting decorations in the "1" bag.