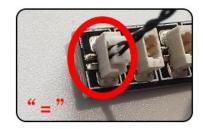

Take out the 6-Port Expansion Boards and remove its seal. 

The two are connected through the interface, the connection method is as follows.

Connect the AAA Battery Pack to the 6-Port Expansion Boards.

Take out the lighting decorations in the "1" bag.

Connect the lighting decorations to the 6-Port Expansion Boards.

Turn on the power switch.

Check the lighting decorations.