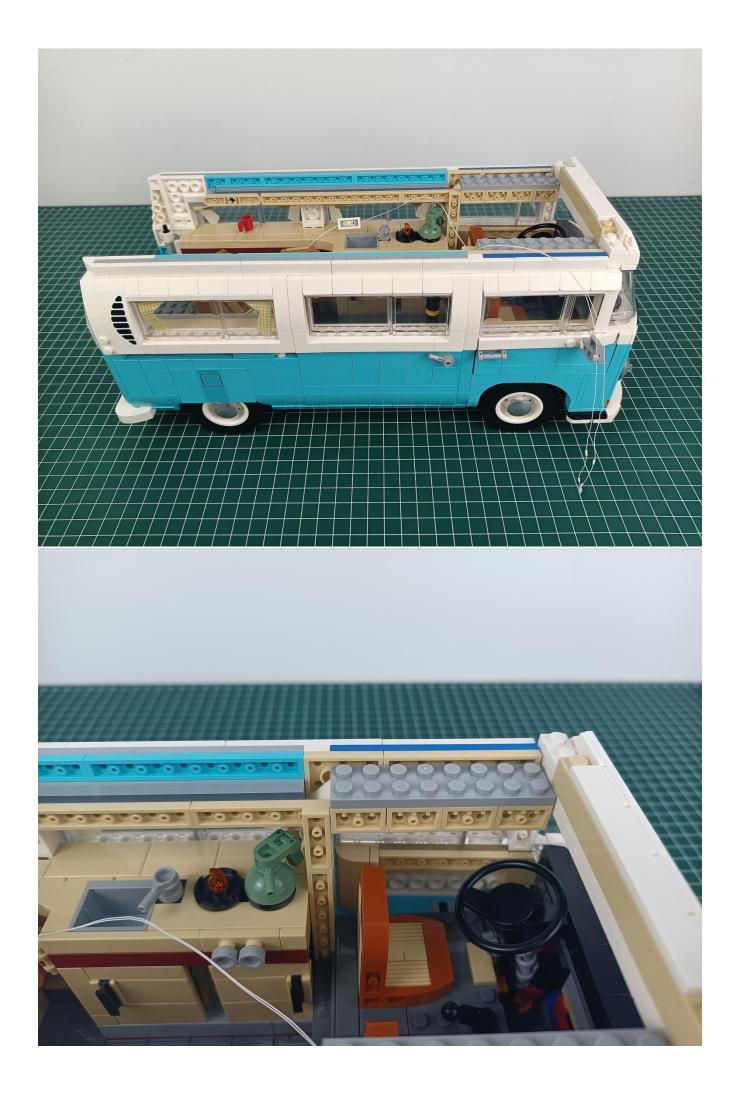

Separate lighting decorations from 6-Port Expansion Boards.



Put the lighting decorations back into bag "1".



Take out the lighting decorations from the "2" bag.



Connect the lighting decorations to the 6-Port Expansion Boards and check the lighting decorations.

If there is any abnormality, please contact us in time!



Turn off the power switch.



Separate AAA Battery Pack from 6-Port Expansion Boards.





Take out the USB power cord and connect it to the 6-Port Expansion Boards.



Connect the USB power cord to the power bank.



Check the lighting decorations.

### If there is any abnormality, please contact us in time!



Separate all parts.



Put the lights back in the "2" bag to prevent loss.





## start installation:



































































































































































































































The installation is complete.



The above are ideas and instructions provided by our designers. Please move on:

- 1: Do you have any suggestions about the material and quality of our products?
- 2: Do you have any suggestions on the installation instructions and the degree of difficulty of the installation?
- 3: If you have better installation method and ideas, please contact us in time.