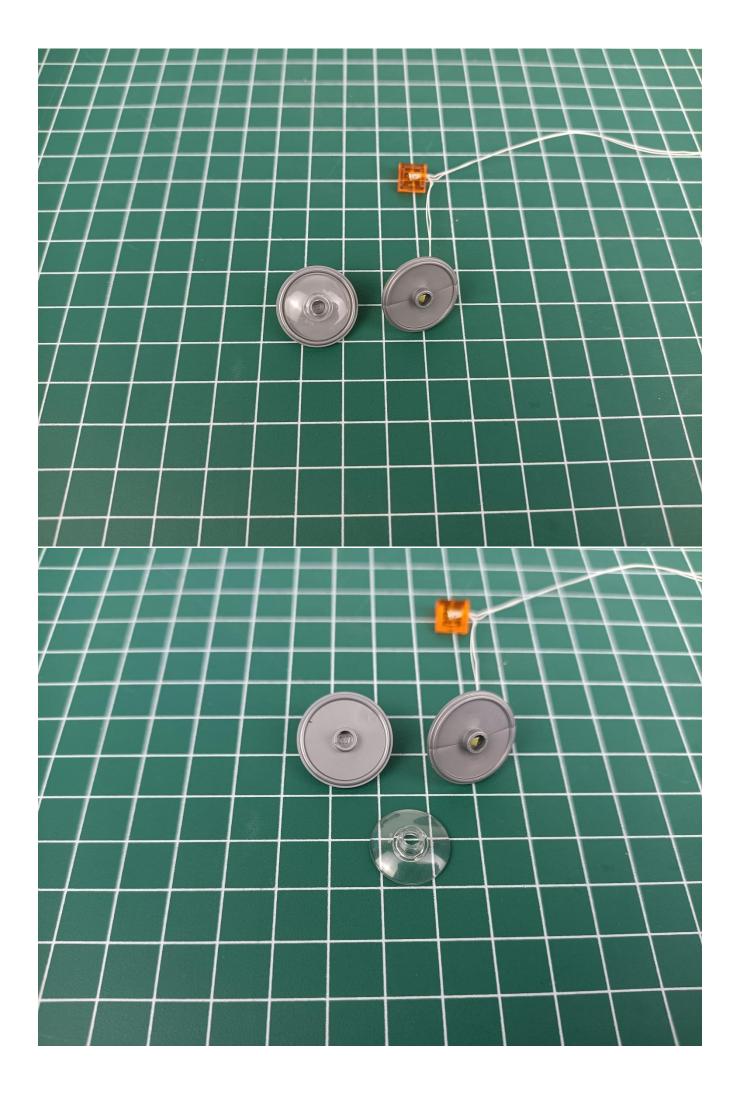

Take out the 6-Port Expansion Boards and remove its seal. 

The two are connected through the interface, the connection method is as follows.

Connect the AAA Battery Pack to the 6-Port Expansion Boards.

Take out the lighting decorations in the "1" bag.