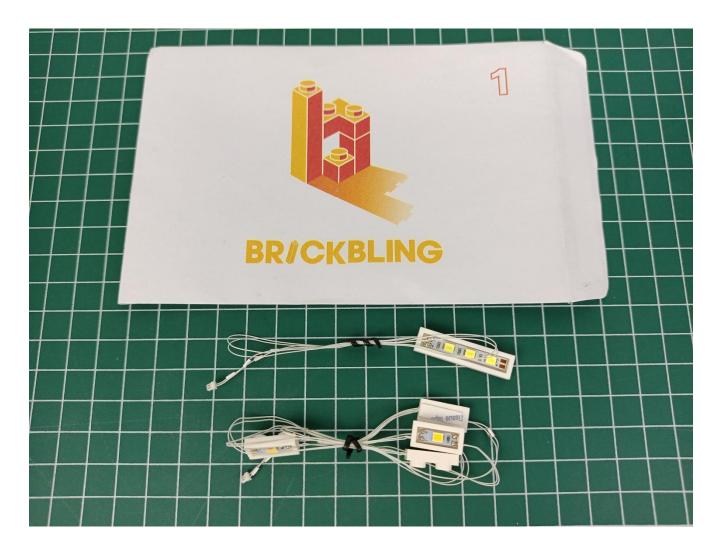

#### If there is any abnormality, please contact us in time!

Separate lighting decorations from 6-Port Expansion Boards.

Put the lighting decorations back into bag "1".

Take out the lighting decorations from the "2" bag.