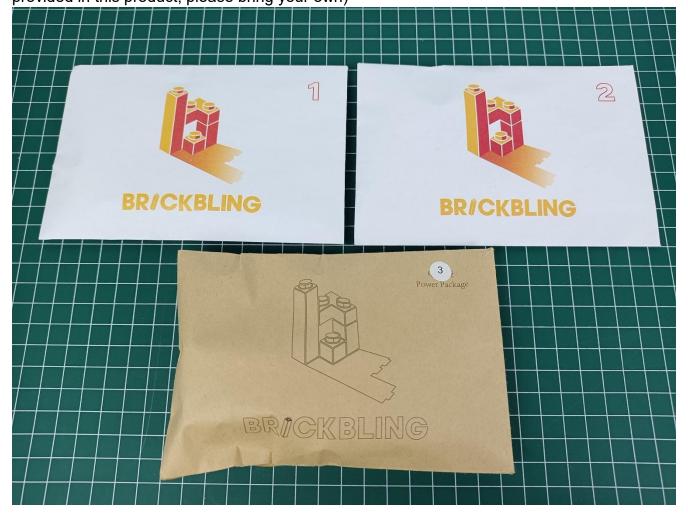

# USB connectors to connect devices

There are a total of 3 bags of this product, and AAA Battery Pack is a gift. (The battery is not provided in this product, please bring your own)

Open the bag from the place where the red line is drawn, don't tear it from the middle, so as not to damage the lighting