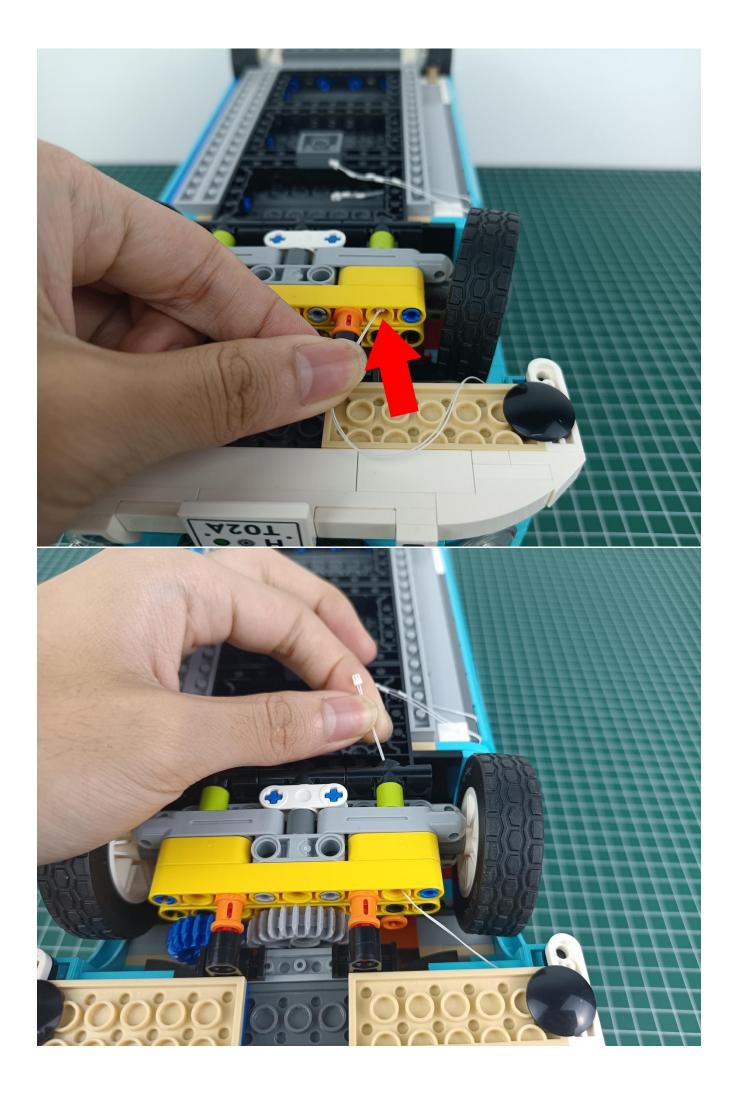

Take out the 6-Port Expansion Boards and remove its seal. 

The two are connected through the interface, the connection method is as follows.

Connect the AAA Battery Pack to the 6-Port Expansion Boards.

Take out the lighting decorations in the "1" bag.

Connect the lighting decorations to the 6-Port Expansion Boards.

Turn on the power switch.

Check the lighting decorations.