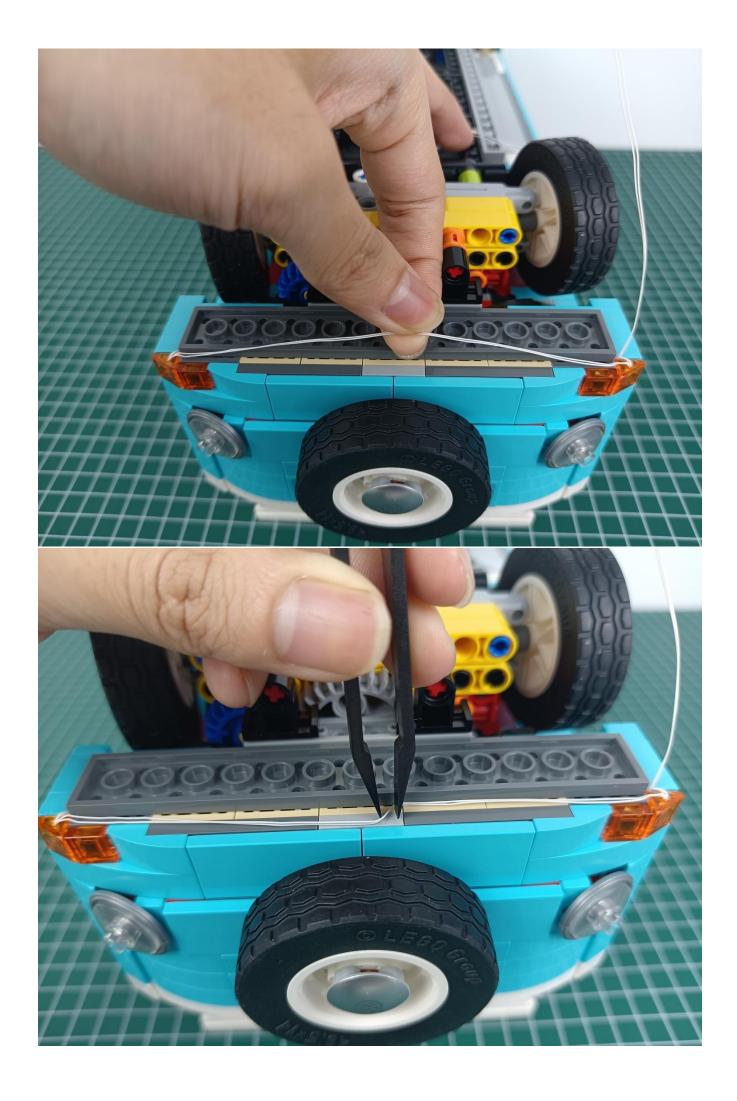

Take out the USB power cord and connect it to the 6-Port Expansion Boards.

Connect the USB power cord to the power bank.

Check the lighting decorations.