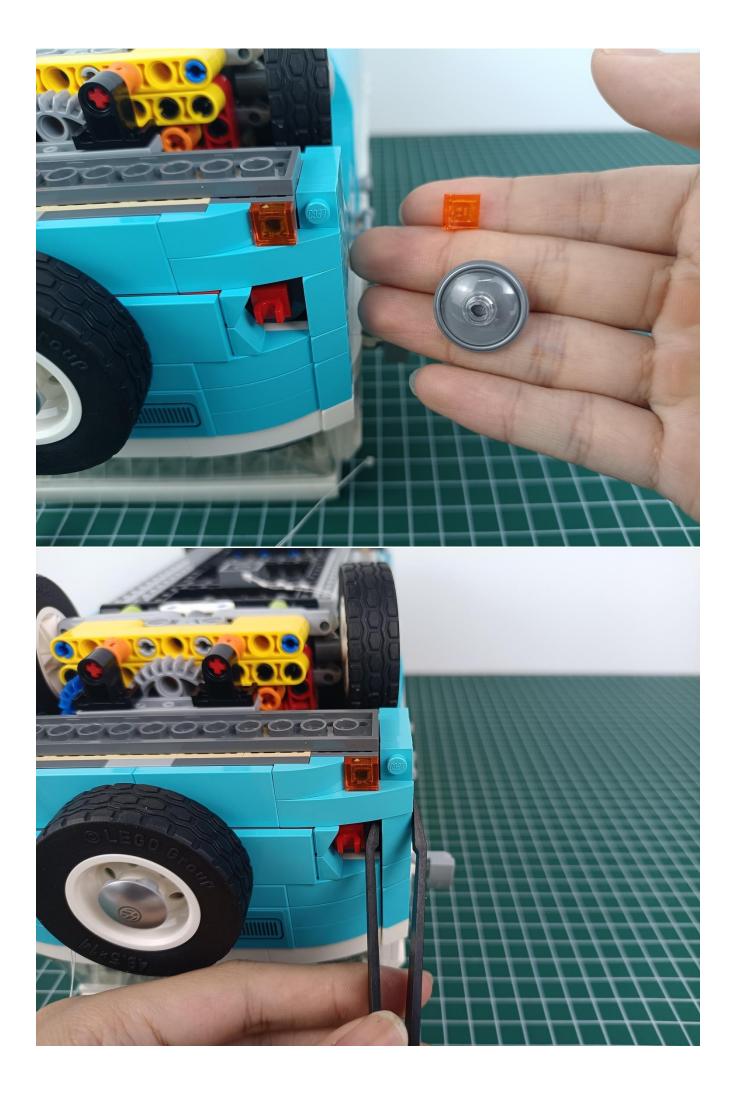

# USB connectors to connect devices

There are a total of 3 bags of this product, and AAA Battery Pack is a gift. (The battery is not provided in this product, please bring your own)

Open the bag from the place where the red line is drawn, don't tear it from the middle, so as not to damage the lighting

Take out the 6-Port Expansion Boards and remove its seal. 

The two are connected through the interface, the connection method is as follows.

Connect the AAA Battery Pack to the 6-Port Expansion Boards.

Take out the lighting decorations in the "1" bag.