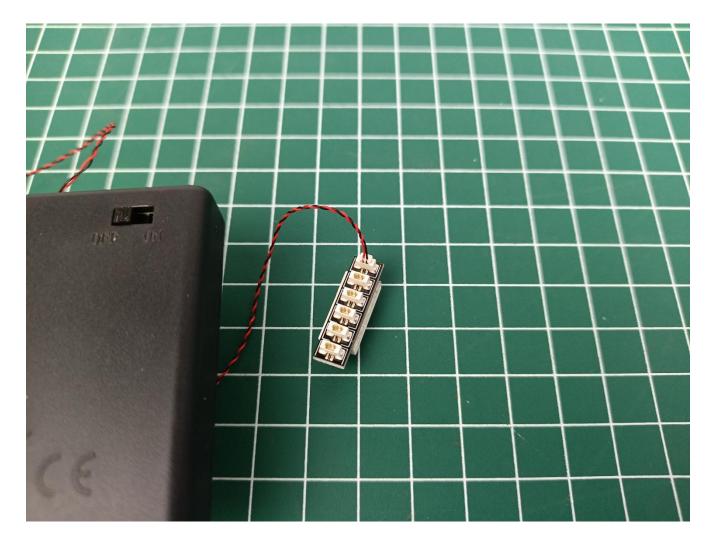

Connect the lighting decorations to the 6-Port Expansion Boards.

Turn on the power switch.

Check the lighting decorations.