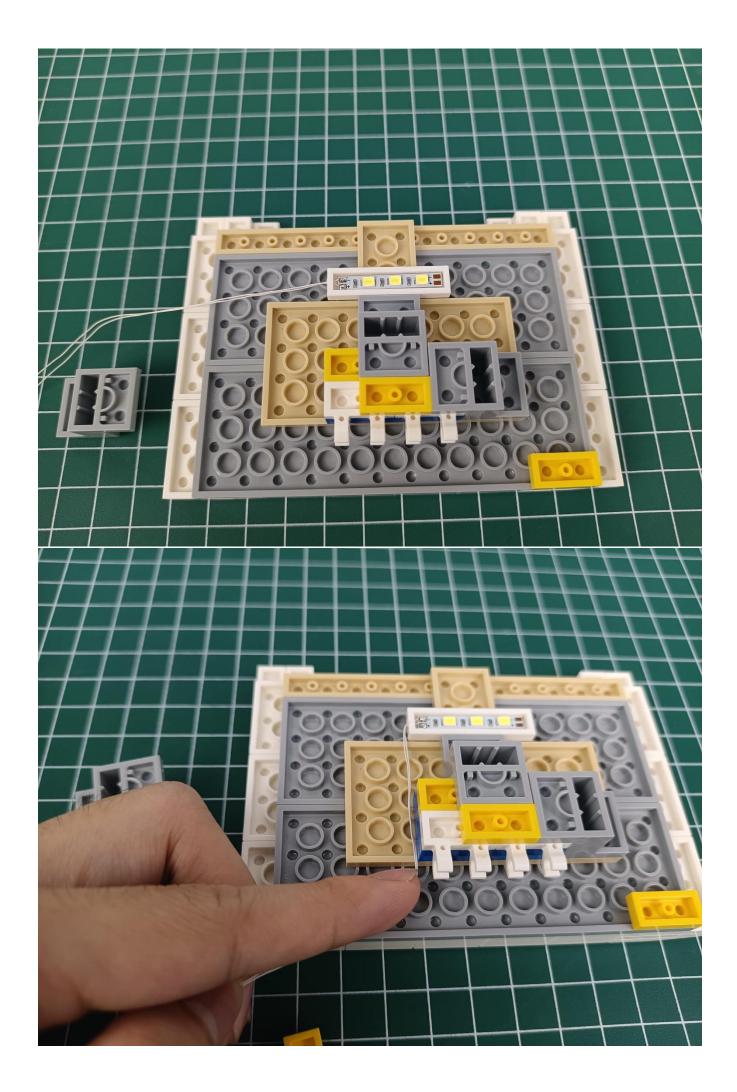

Connect the lighting decorations to the 6-Port Expansion Boards.

Turn on the power switch.

Check the lighting decorations.

Connect the lighting decorations to the 6-Port Expansion Boards and check the lighting decorations.

If there is any abnormality, please contact us in time!

Turn off the power switch.

Separate AAA Battery Pack from 6-Port Expansion Boards.