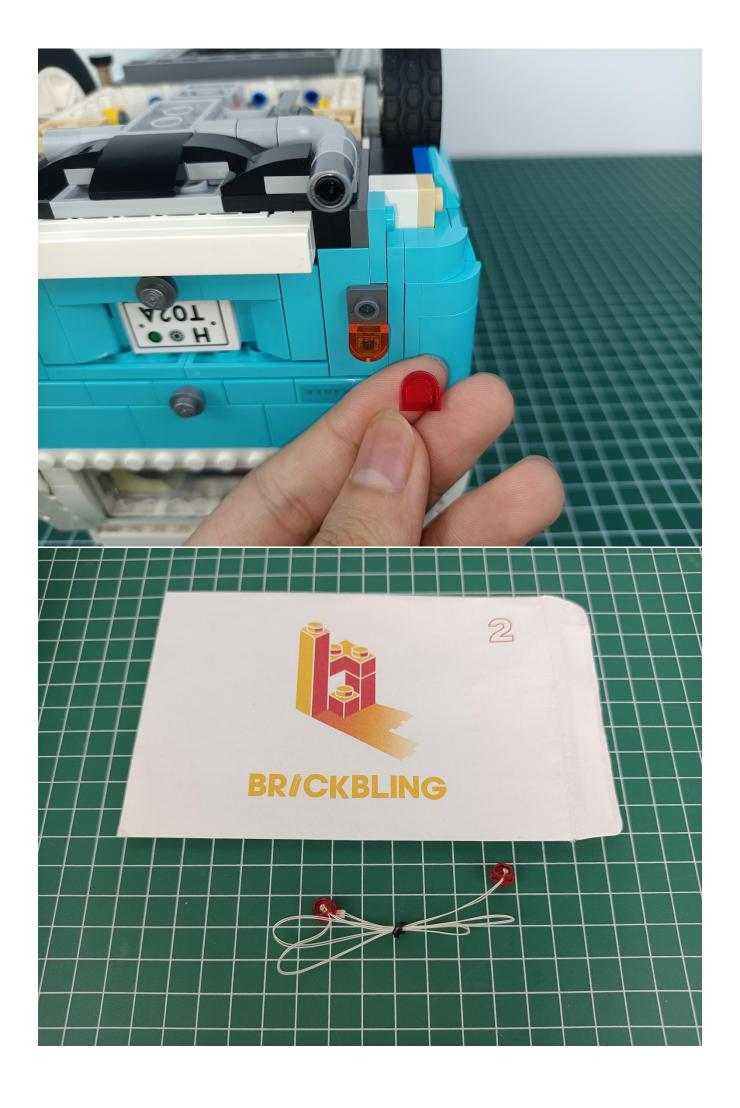

#### If there is any abnormality, please contact us in time!

Separate lighting decorations from 6-Port Expansion Boards.

Put the lighting decorations back into bag "1".

Take out the lighting decorations from the "2" bag.