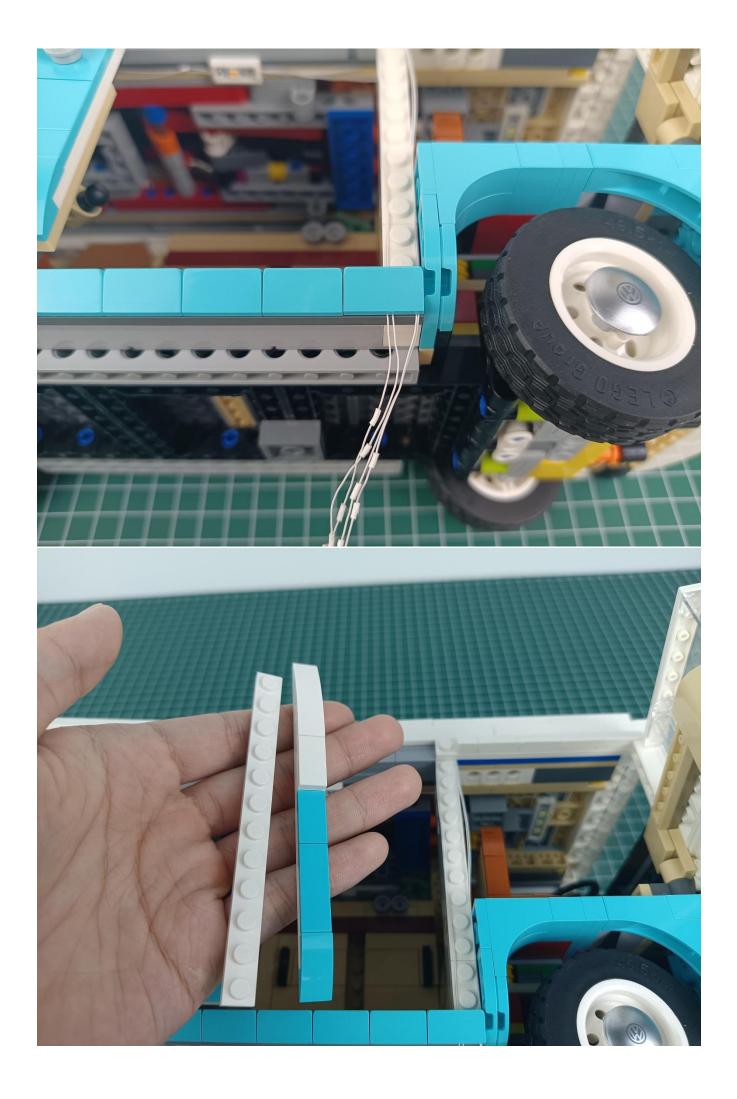

#### If there is any abnormality, please contact us in time!

Separate lighting decorations from 6-Port Expansion Boards.

Put the lighting decorations back into bag "1".

Take out the lighting decorations from the "2" bag.

Connect the lighting decorations to the 6-Port Expansion Boards and check the lighting decorations.

If there is any abnormality, please contact us in time!

Turn off the power switch.

Separate AAA Battery Pack from 6-Port Expansion Boards.