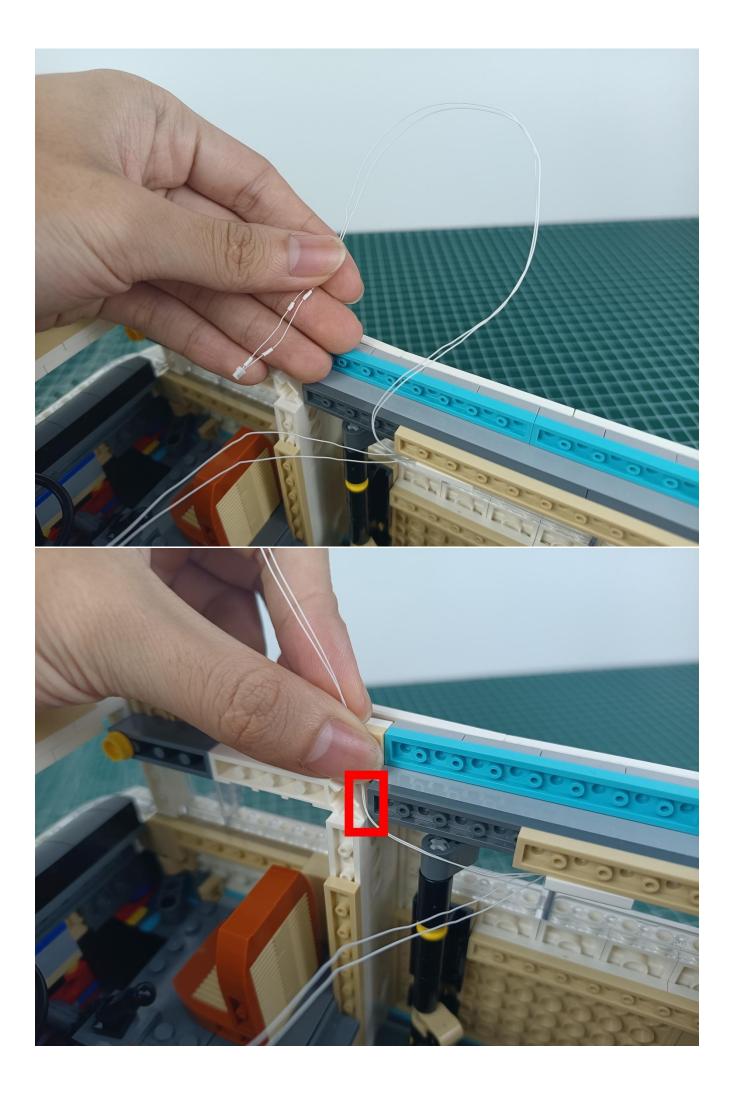

## start installation:

The installation is complete.

The above are ideas and instructions provided by our designers. Please move on:

- 1: Do you have any suggestions about the material and quality of our products?
- 2: Do you have any suggestions on the installation instructions and the degree of difficulty of the installation?
- 3: If you have better installation method and ideas, please contact us in time.