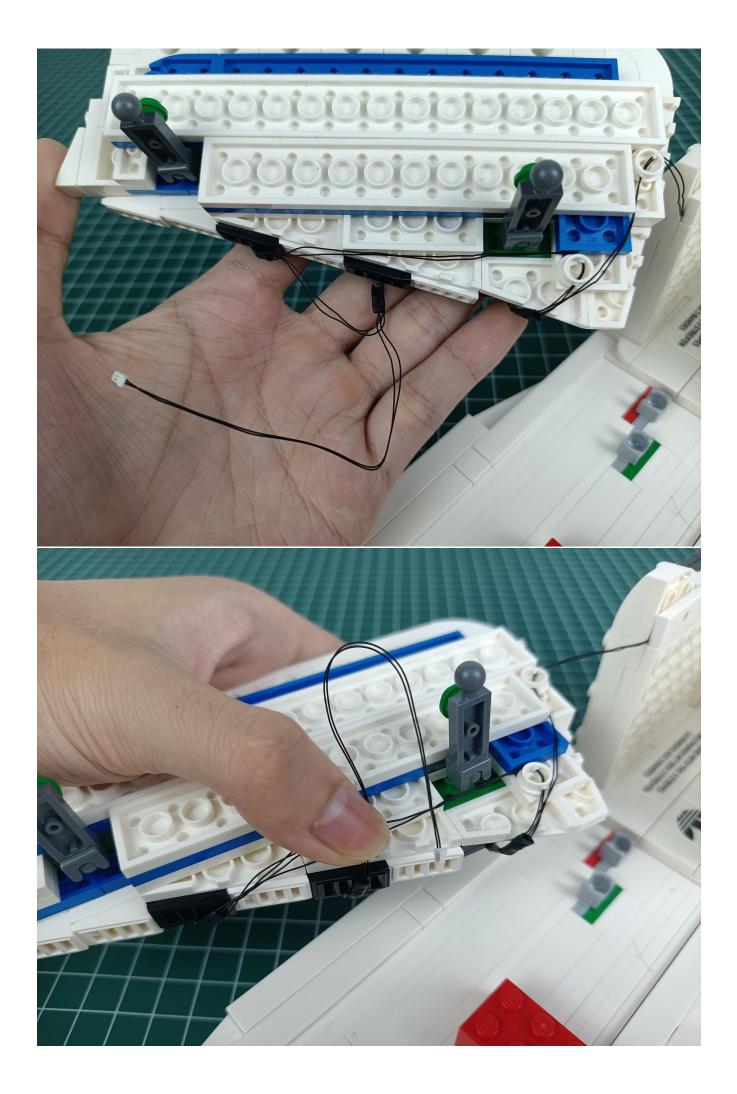

#### If there is an abnormality, please contact us in time!!!

Turn off the power switch of the AAA Battery Pack.

Separate AAA Battery Pack from 4-Port Expansion Boards.

Take out the USB power cord and connect it to 4-Port Expansion Boards.

Connect the USB power cord to the power bank.

Check whether there are any abnormalities in the lighting decorations.

If there is an abnormality, please contact us in time!!!

Separate all parts.

Put the lighting decorations back into the "1" bag to prevent loss.