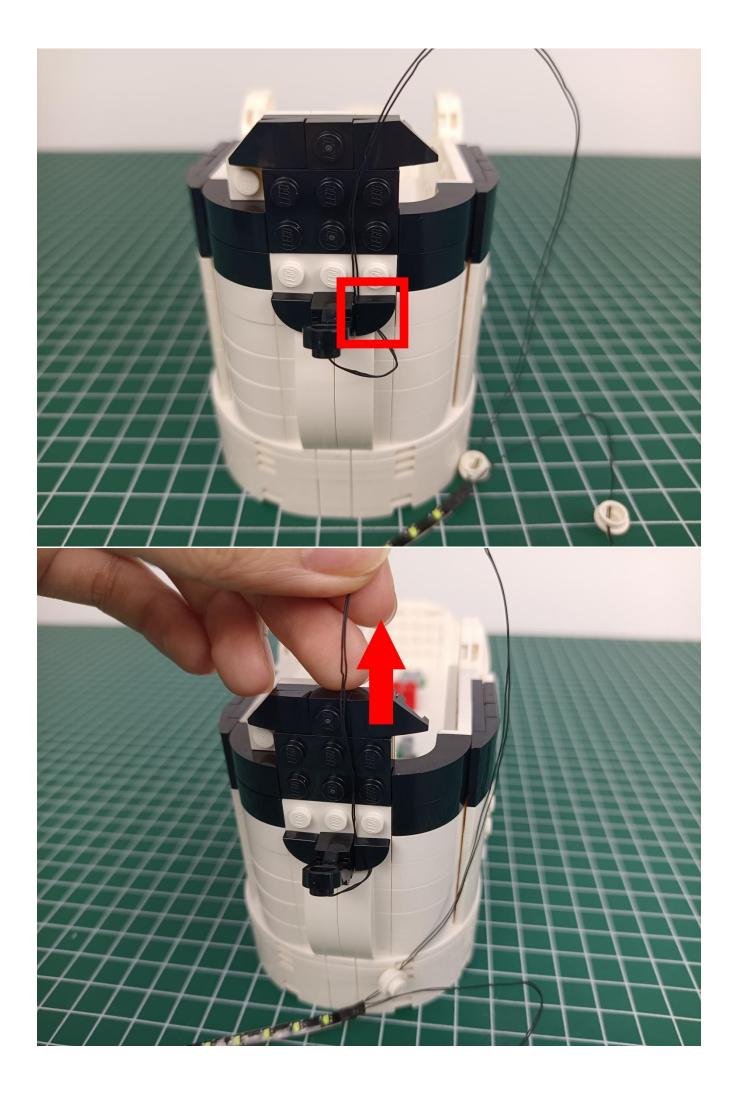

### start installation:

The installation is complete.

The above are ideas and instructions provided by our designers. Please move on:

- 1: Do you have any suggestions about the material and quality of our products?
- 2: Do you have any suggestions on the installation instructions and the degree of difficulty of the installation?
- 3: If you have better installation method and ideas, please contact us in time.