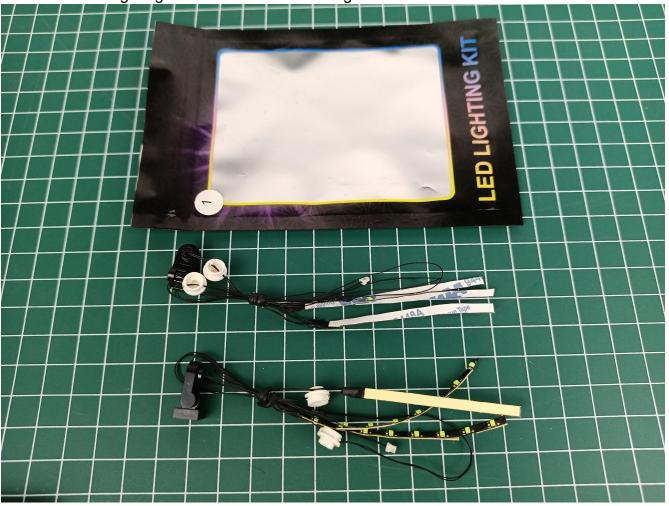

Flip the AAA Battery Pack back to the front and take out the 4-Port Expansion Boards.

Remove the seal on the 4-Port Expansion Boards.

Connect AAA Battery Pack to 4-Port Expansion Boards.

Take out all the lighting accessories in the "1" bag.

Connect the USB power cord to the power bank.

Check whether there are any abnormalities in the lighting decorations.

If there is an abnormality, please contact us in time!!!

Separate all parts.

Put the lighting decorations back into the "1" bag to prevent loss.

Put the remaining parts back into the "2" bag to prevent loss. ED LIGHTING K