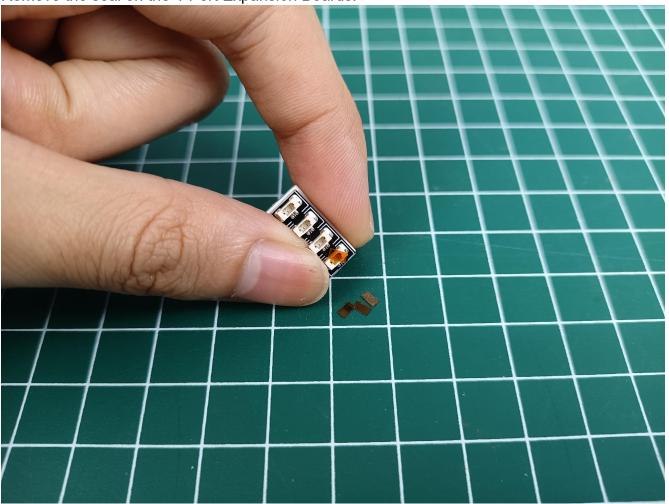

Flip the AAA Battery Pack back to the front and take out the 4-Port Expansion Boards.

Remove the seal on the 4-Port Expansion Boards.

Connect AAA Battery Pack to 4-Port Expansion Boards.

Take out all the lighting accessories in the "1" bag.