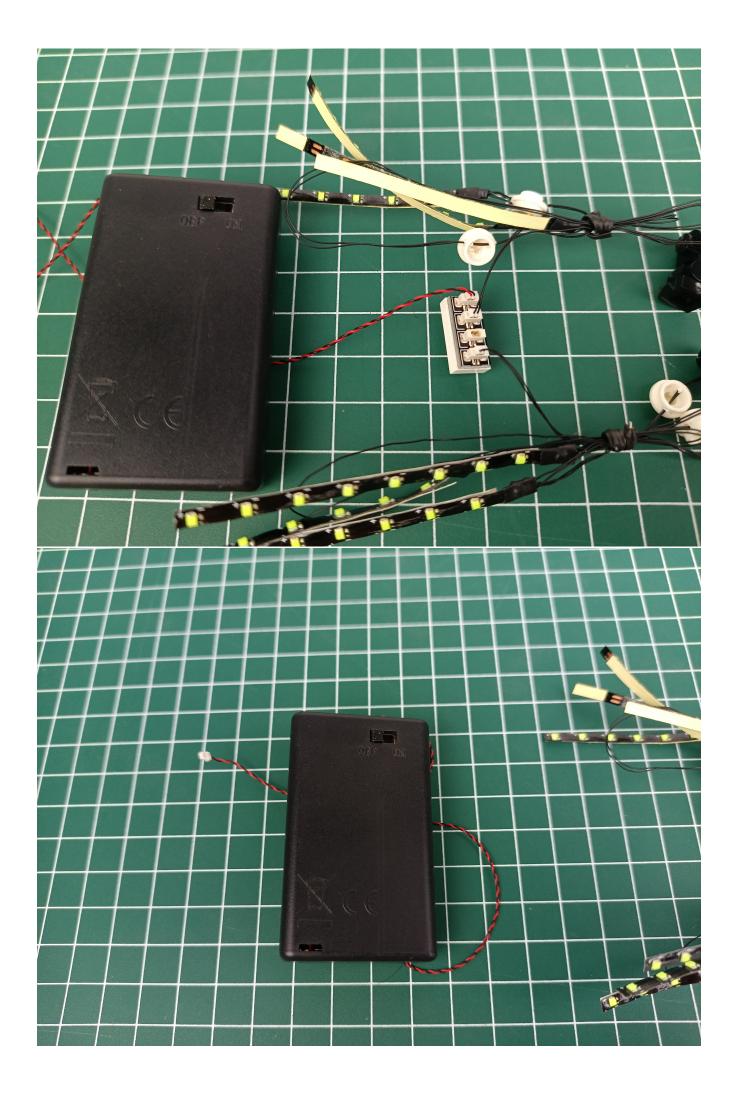

#### If there is an abnormality, please contact us in time!!!

Turn off the power switch of the AAA Battery Pack.

Separate AAA Battery Pack from 4-Port Expansion Boards.

Take out the USB power cord and connect it to 4-Port Expansion Boards.

Connect the USB power cord to the power bank.

Check whether there are any abnormalities in the lighting decorations.

If there is an abnormality, please contact us in time!!!

Separate all parts.

Put the lighting decorations back into the "1" bag to prevent loss.