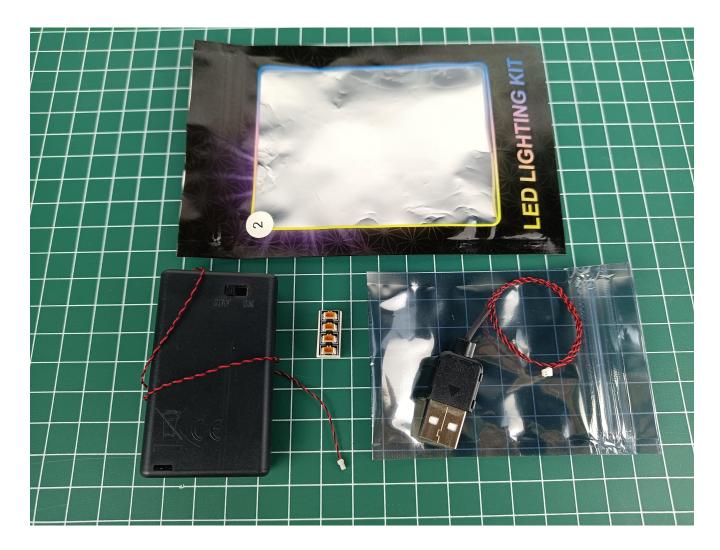

#### **Lighting test:**

Take out the accessories inside (accessories include: 1 AAA Battery Pack, 1 30CM USB power cord, 1 4-Port Expansion Boards). The following power supply methods use AAA Battery Pack (please bring your own battery).

Take out the AAA Battery Pack.

Turn the AAA Battery Pack over and open the power cover.

Install the battery, and then restore the power cover. (Pay attention to the positive and negative poles of the battery)

Flip the AAA Battery Pack back to the front and take out the 4-Port Expansion Boards.

Remove the seal on the 4-Port Expansion Boards.

Connect AAA Battery Pack to 4-Port Expansion Boards.

Take out all the lighting accessories in the "1" bag.