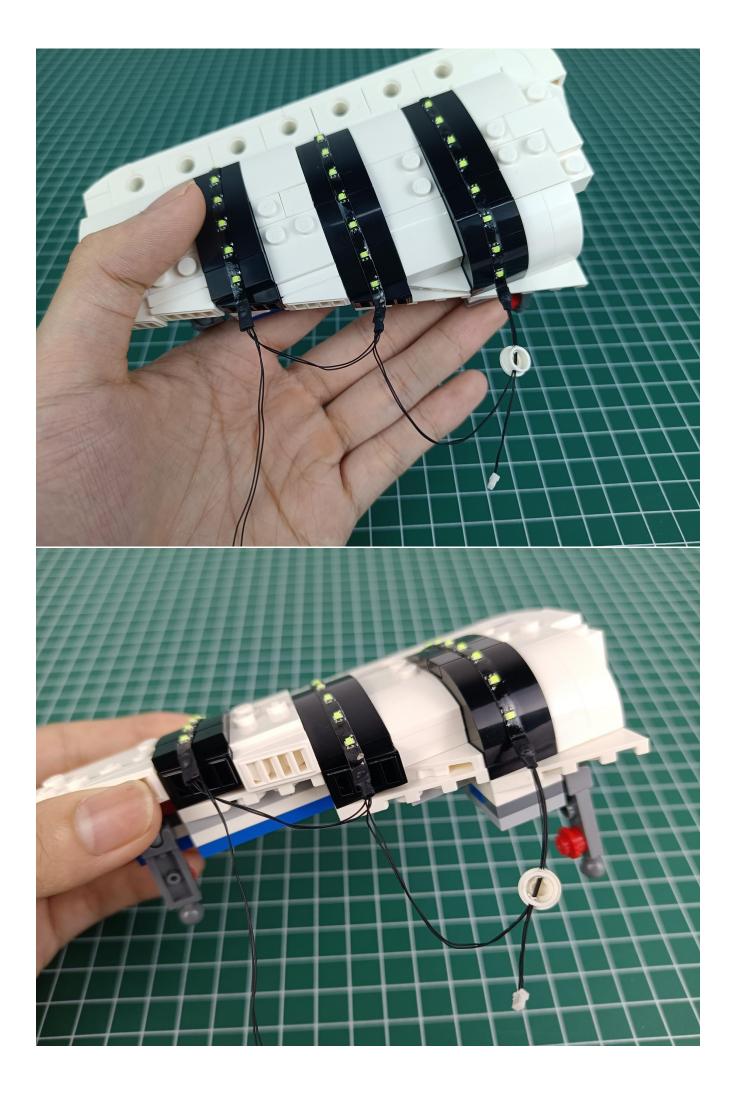

Connect lighting decorations to 4-Port Expansion Boards.

Turn on the power switch of the AAA Battery Pack.

Check whether there are any abnormalities in the lighting decorations.

#### If there is an abnormality, please contact us in time!!!

Turn off the power switch of the AAA Battery Pack.

Separate AAA Battery Pack from 4-Port Expansion Boards.

Take out the USB power cord and connect it to 4-Port Expansion Boards.