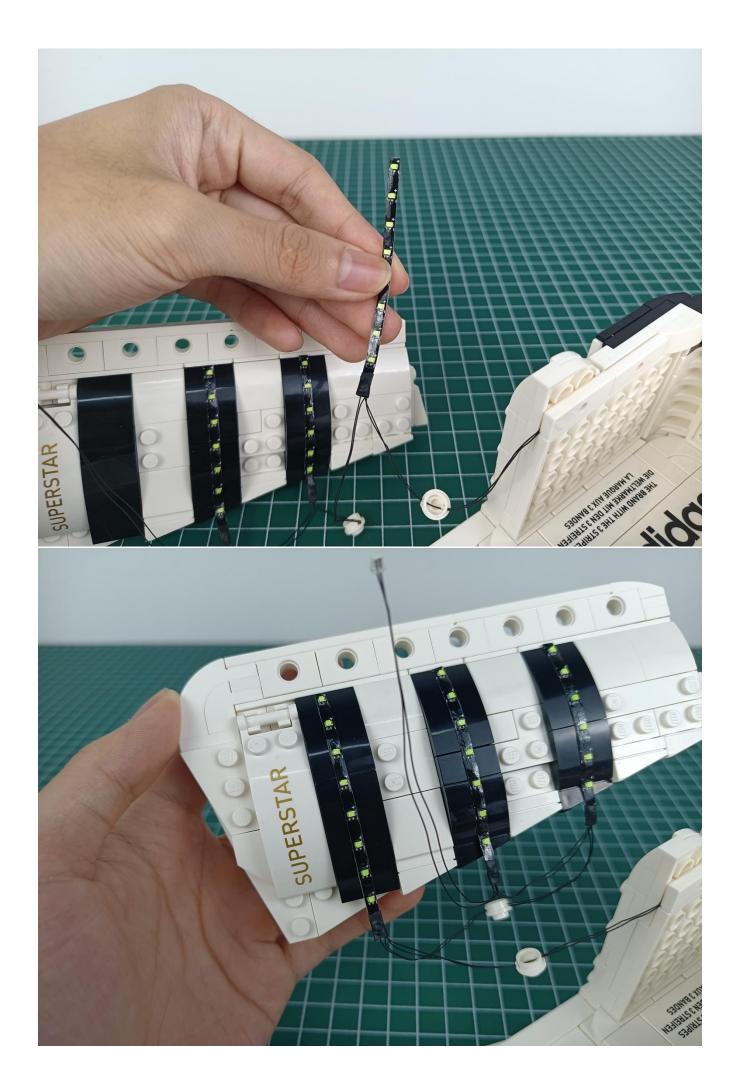

Flip the AAA Battery Pack back to the front and take out the 4-Port Expansion Boards.

Remove the seal on the 4-Port Expansion Boards.

Connect AAA Battery Pack to 4-Port Expansion Boards.

Take out all the lighting accessories in the "1" bag.

Connect lighting decorations to 4-Port Expansion Boards.

Turn on the power switch of the AAA Battery Pack.

Check whether there are any abnormalities in the lighting decorations.