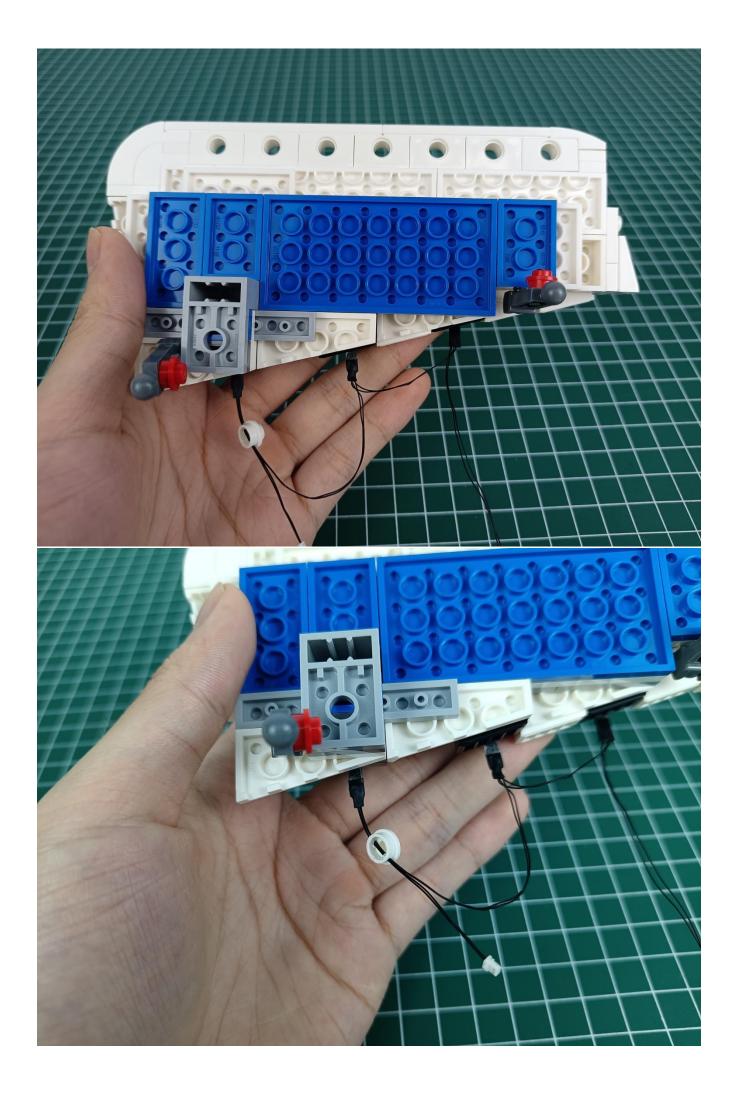

Flip the AAA Battery Pack back to the front and take out the 4-Port Expansion Boards.

Remove the seal on the 4-Port Expansion Boards.

Connect AAA Battery Pack to 4-Port Expansion Boards.

Take out all the lighting accessories in the "1" bag.

#### If there is an abnormality, please contact us in time!!!

Turn off the power switch of the AAA Battery Pack.

Separate AAA Battery Pack from 4-Port Expansion Boards.

Take out the USB power cord and connect it to 4-Port Expansion Boards.