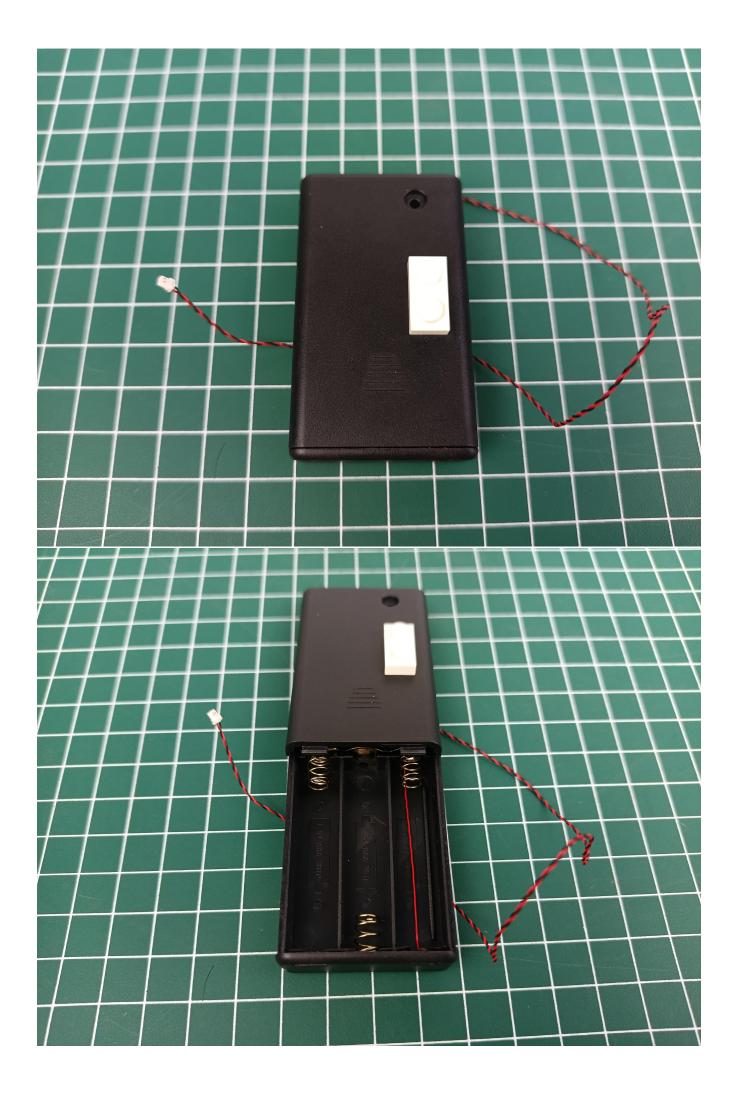

Take out the AAA Battery Pack.

Turn the AAA Battery Pack over and open the power cover.

Install the battery, and then restore the power cover. (Pay attention to the positive and negative poles of the battery)