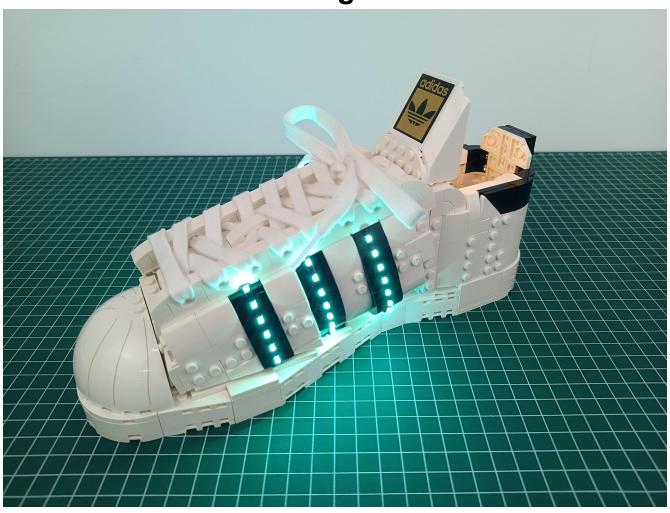

# 10282 adidas Originals Superstar LED lighting Kit (Standard Version) LG69

## Instructions for installing this kit:



All parts and components used in the manual are samples, and the pictures may be different from the actual ones, and the installation will not be affected under normal circumstances. If there is a problem, please contact us in time.

Power supply mode: USB power cord (please bring your own power supply).

It can be energized through a USB battery box (please pay attention to the positive and negative poles of the battery), power bank, mobile phone charger or USB socket. The normal voltage is 3-5V.

# **USB** connectors to connect devices



There are a total of 2 bags of this product, and AAA Battery Pack is a gift. (The battery is not



#### **Lighting test:**

Take out the accessories inside (accessories include: 1 AAA Battery Pack, 1 30CM USB power cord, 1 4-Port Expansion Boards). T