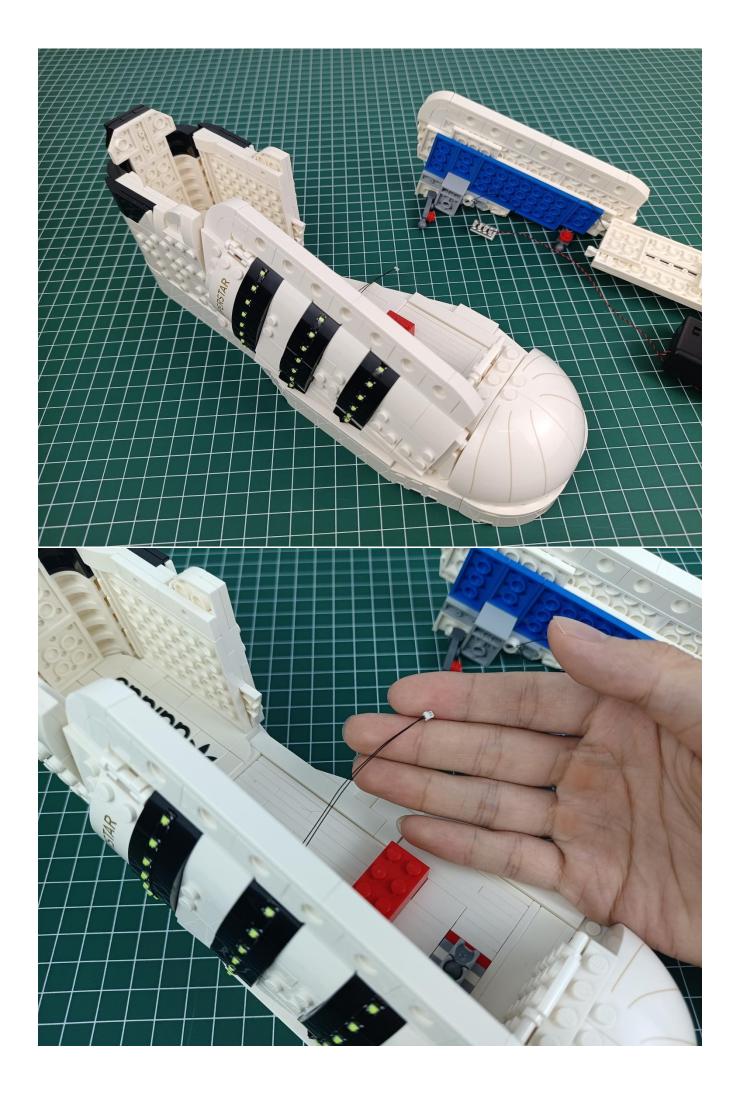

Connect the USB power cord to the power bank.

Check whether there are any abnormalities in the lighting decorations.

If there is an abnormality, please contact us in time!!!

Separate all parts.

Put the lighting decorations back into the "1" bag to prevent loss.

Put the remaining parts back into the "2" bag to prevent loss. ED LIGHTING K

### start installation:

The installation is complete.

The above are ideas and instructions provided by our designers. Please move on:

- 1: Do you have any suggestions about the material and quality of our products?
- 2: Do you have any suggestions on the installation instructions and the degree of difficulty of the installation?
- 3: If you have better installation method and ideas, please contact us in time.