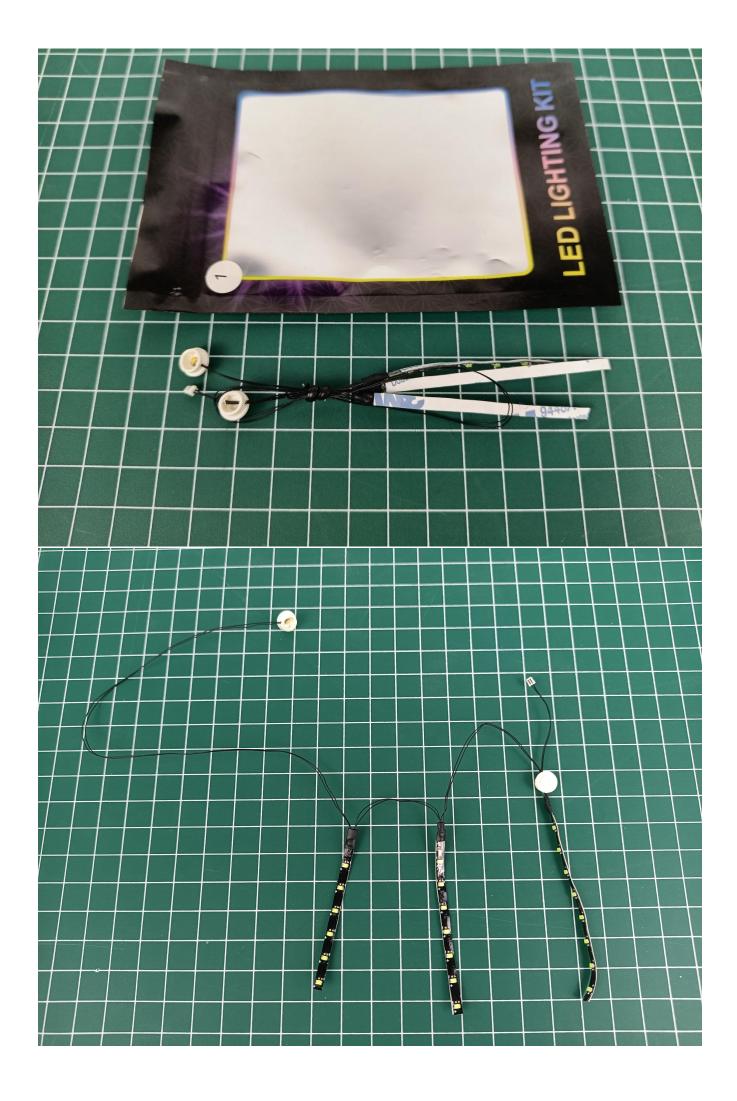

Flip the AAA Battery Pack back to the front and take out the 4-Port Expansion Boards.

Remove the seal on the 4-Port Expansion Boards.

Connect AAA Battery Pack to 4-Port Expansion Boards.

Take out all the lighting accessories in the "1" bag.