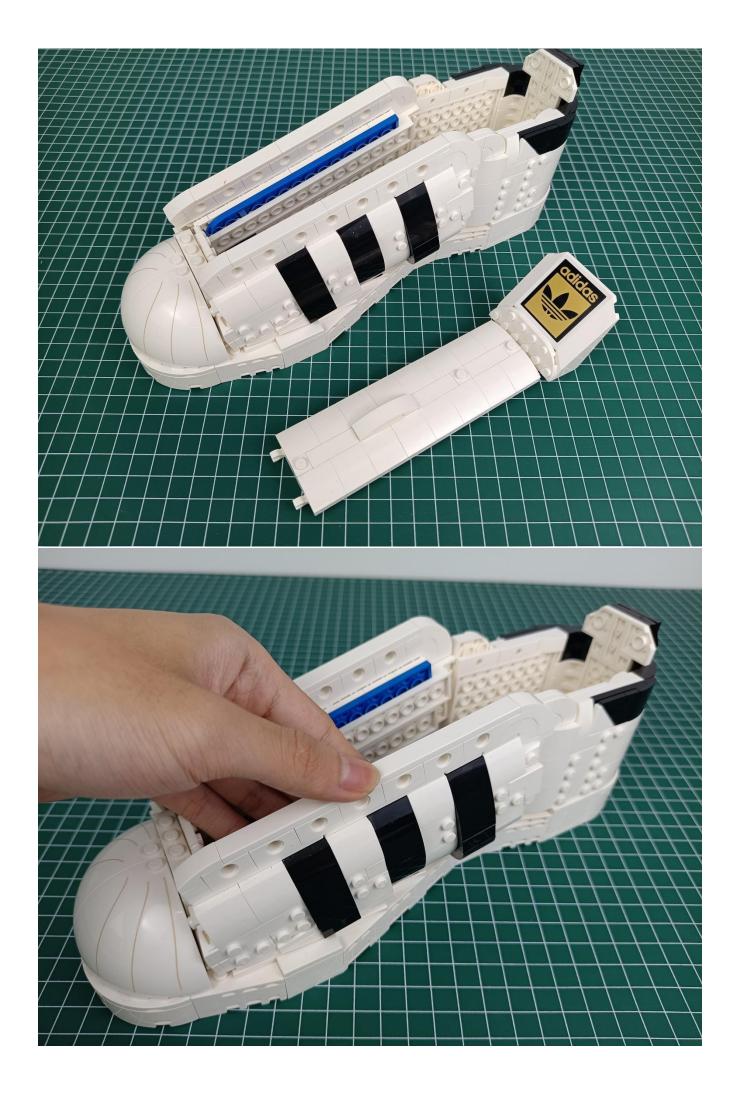

### start installation:

The installation is complete.

The above are ideas and instructions provided by our designers. Please move on:

- 1: Do you have any suggestions about the material and quality of our products?
- 2: Do you have any suggestions on the installation instructions and the degree of difficulty of the installation?
- 3: If you have better installation method and ideas, please contact us in time.