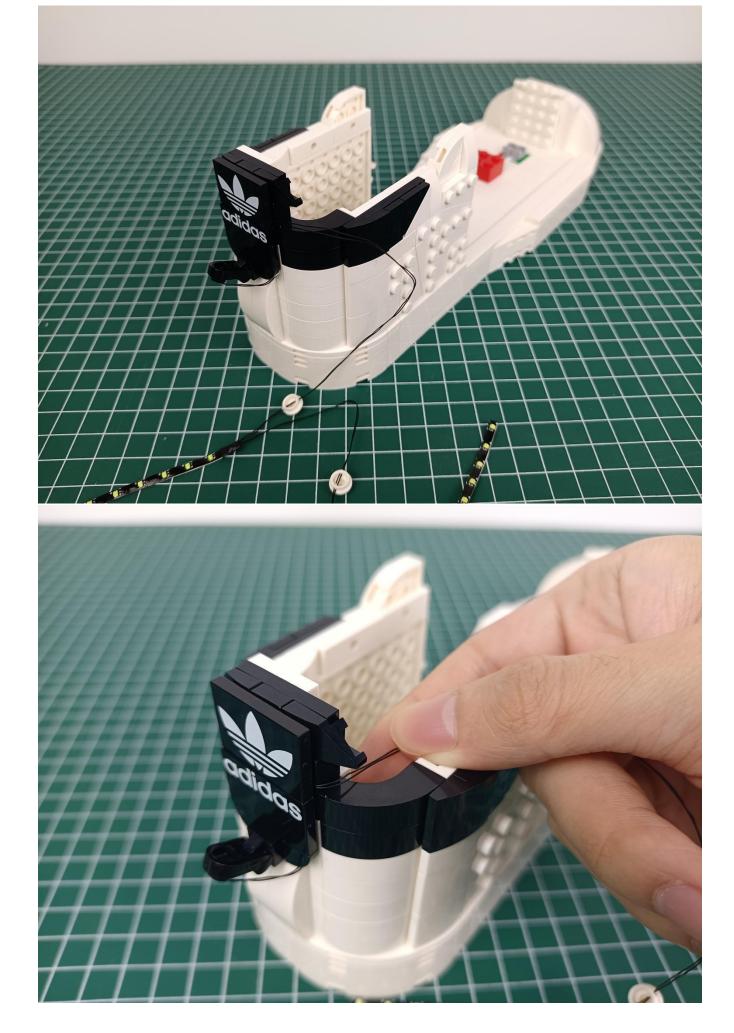

### start installation:

The installation is complete.

The above are ideas and instructions provided by our designers. Please move on:

- 1: Do you have any suggestions about the material and quality of our products?
- 2: Do you have any suggestions on the installation instructions and the degree of difficulty of the installation?
- 3: If you have better installation method and ideas, please contact us in time.