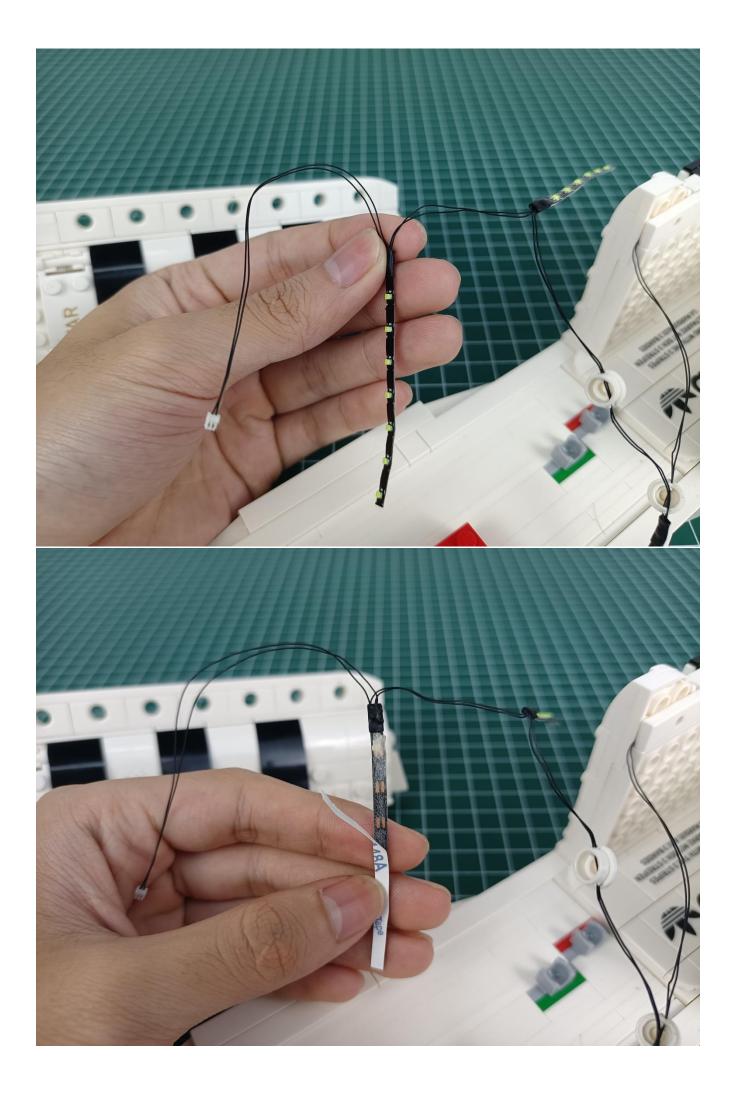

### start installation:

The installation is complete.

The above are ideas and instructions provided by our designers. Please move on:

- 1: Do you have any suggestions about the material and quality of our products?
- 2: Do you have any suggestions on the installation instructions and the degree of difficulty of the installation?
- 3: If you have better installation method and ideas, please contact us in time.