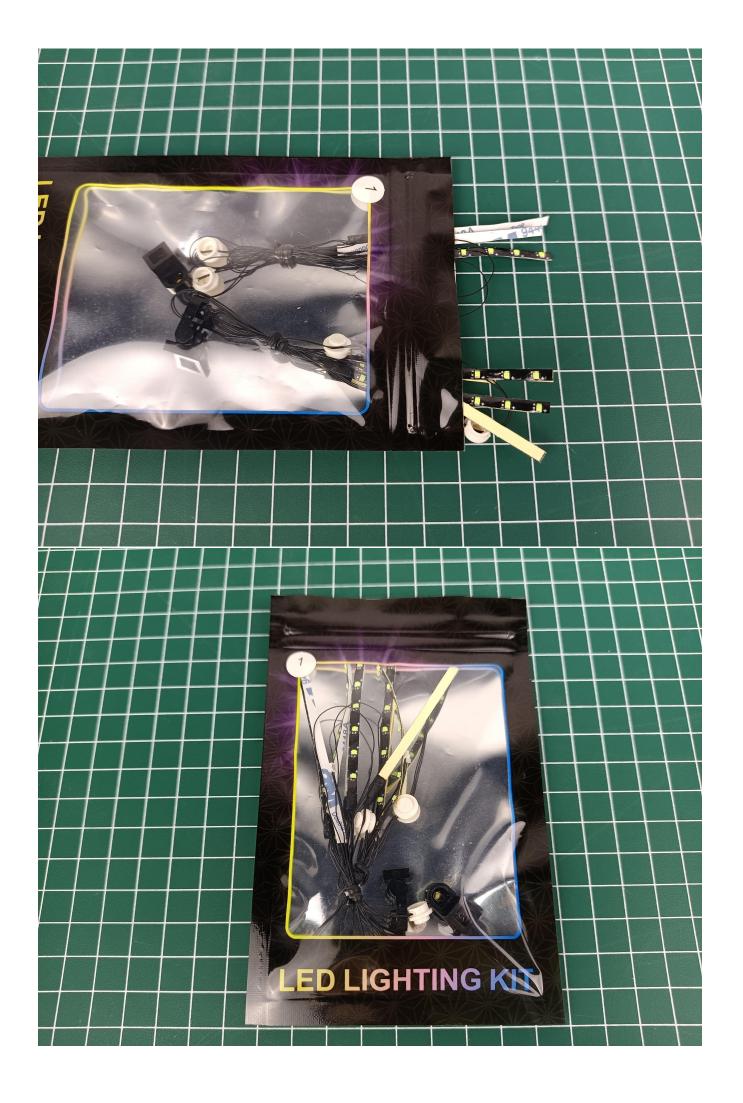

Connect the USB power cord to the power bank.

Check whether there are any abnormalities in the lighting decorations.

If there is an abnormality, please contact us in time!!!

Separate all parts.

Put the lighting decorations back into the "1" bag to prevent loss.

Put the remaining parts back into the "2" bag to prevent loss. ED LIGHTING K