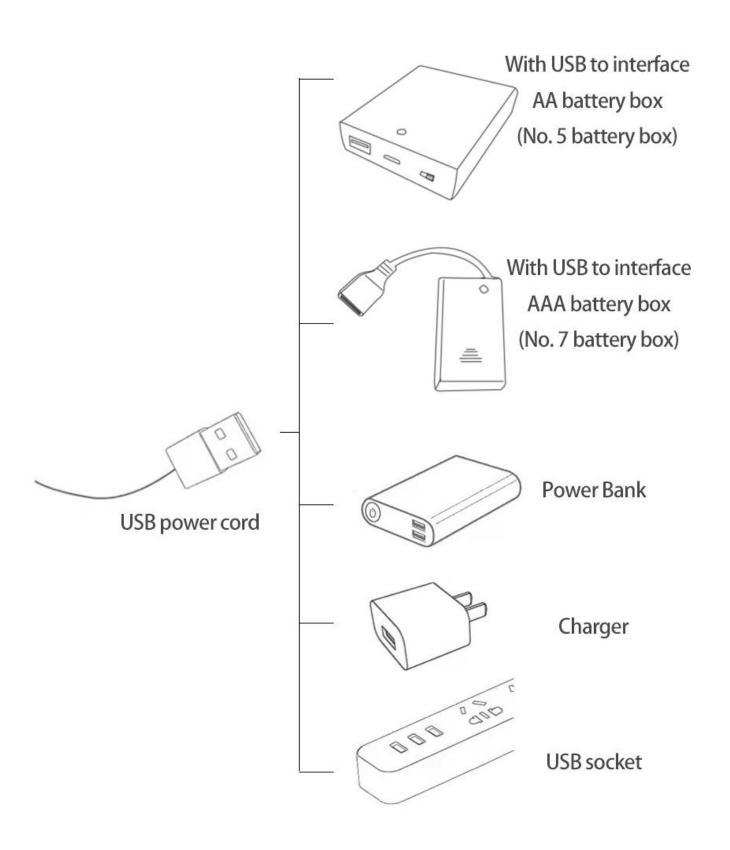

Power supply mode: USB power cord (please bring your own power supply).

It can be energized through a USB battery box (please pay attention to the positive and negative poles of the battery), power bank, mobile phone charger or USB socket. The normal voltage is 3-5V.

# **USB** connectors to connect devices

There are a total of 2 bags of this product, and AAA Battery Pack is a gift. (The battery is not