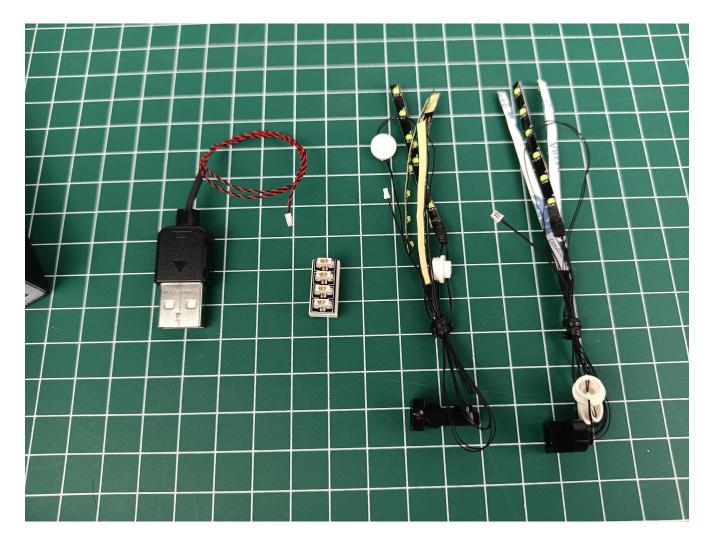

# **USB** connectors to connect devices

There are a total of 2 bags of this product, and AAA Battery Pack is a gift. (The battery is not

#### **Lighting test:**

Take out the accessories inside (accessories include: 1 AAA Battery Pack, 1 30CM USB power cord, 1 4-Port Expansion Boards). The following power supply methods use AAA Battery Pack (please bring your own battery).

Flip the AAA Battery Pack back to the front and take out the 4-Port Expansion Boards.

Remove the seal on the 4-Port Expansion Boards.

Connect AAA Battery Pack to 4-Port Expansion Boards.

Take out all the lighting accessories in the "1" bag.