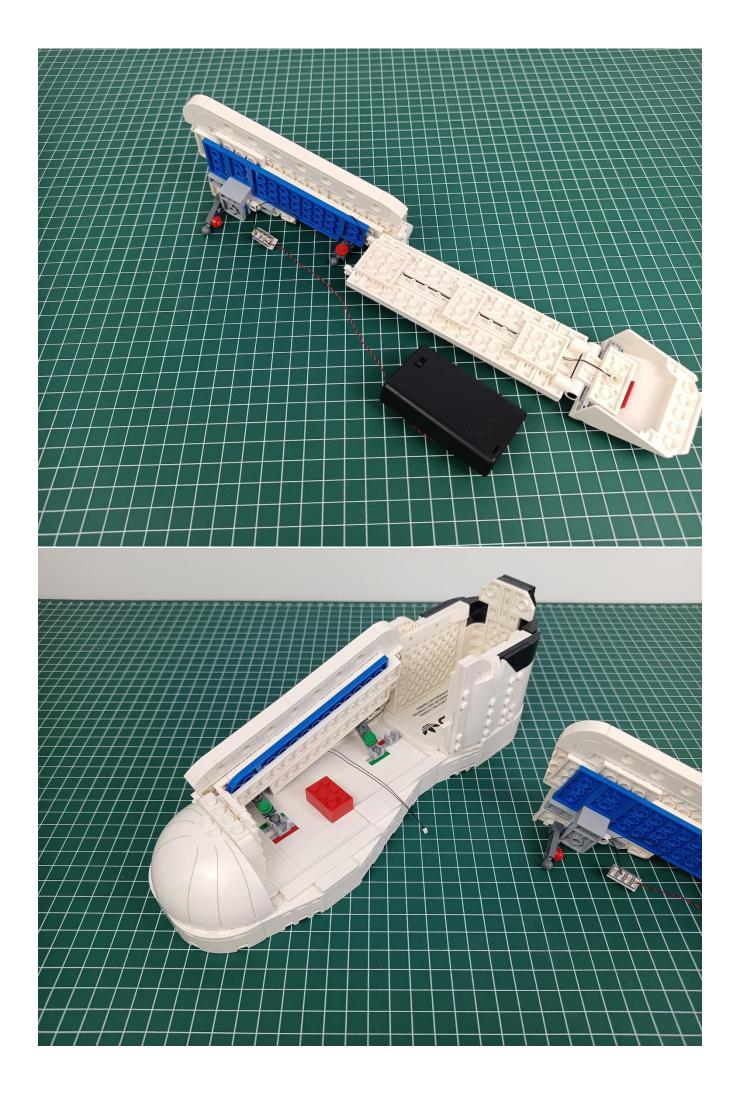

#### If there is an abnormality, please contact us in time!!!

Turn off the power switch of the AAA Battery Pack.

Separate AAA Battery Pack from 4-Port Expansion Boards.

Take out the USB power cord and connect it to 4-Port Expansion Boards.

Connect the USB power cord to the power bank.

Check whether there are any abnormalities in the lighting decorations.

If there is an abnormality, please contact us in time!!!

Separate all parts.

Put the lighting decorations back into the "1" bag to prevent loss.