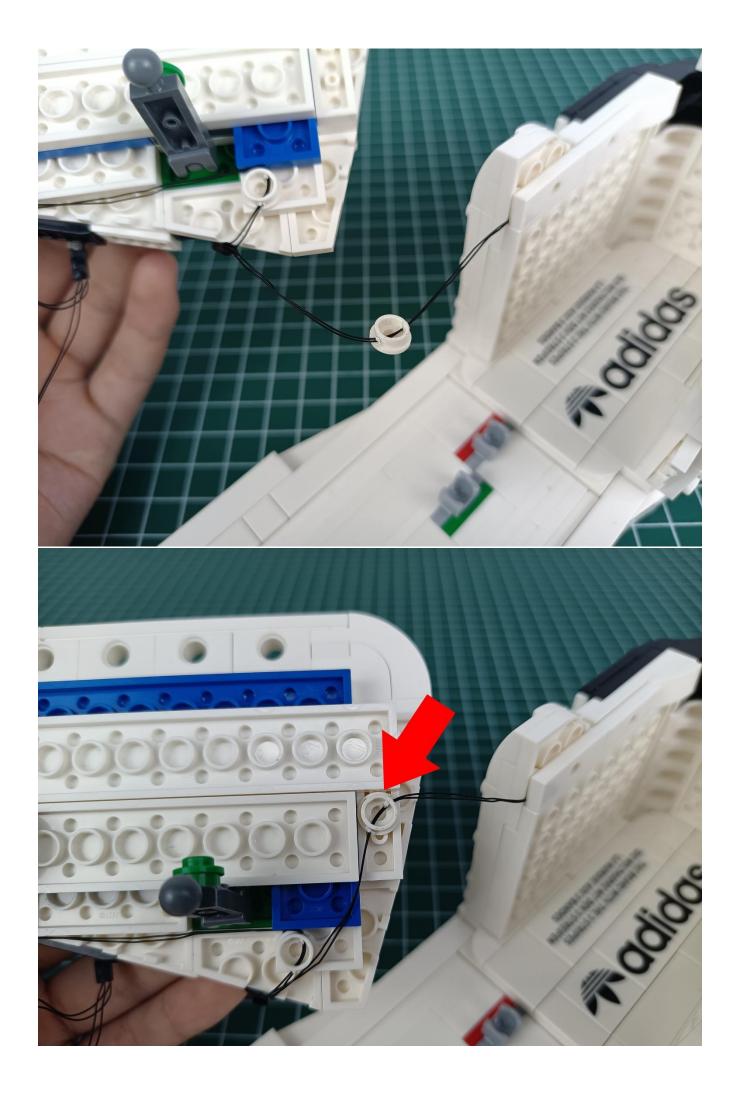

Connect lighting decorations to 4-Port Expansion Boards.

Turn on the power switch of the AAA Battery Pack.

Check whether there are any abnormalities in the lighting decorations.

#### If there is an abnormality, please contact us in time!!!

Turn off the power switch of the AAA Battery Pack.

Separate AAA Battery Pack from 4-Port Expansion Boards.

Take out the USB power cord and connect it to 4-Port Expansion Boards.