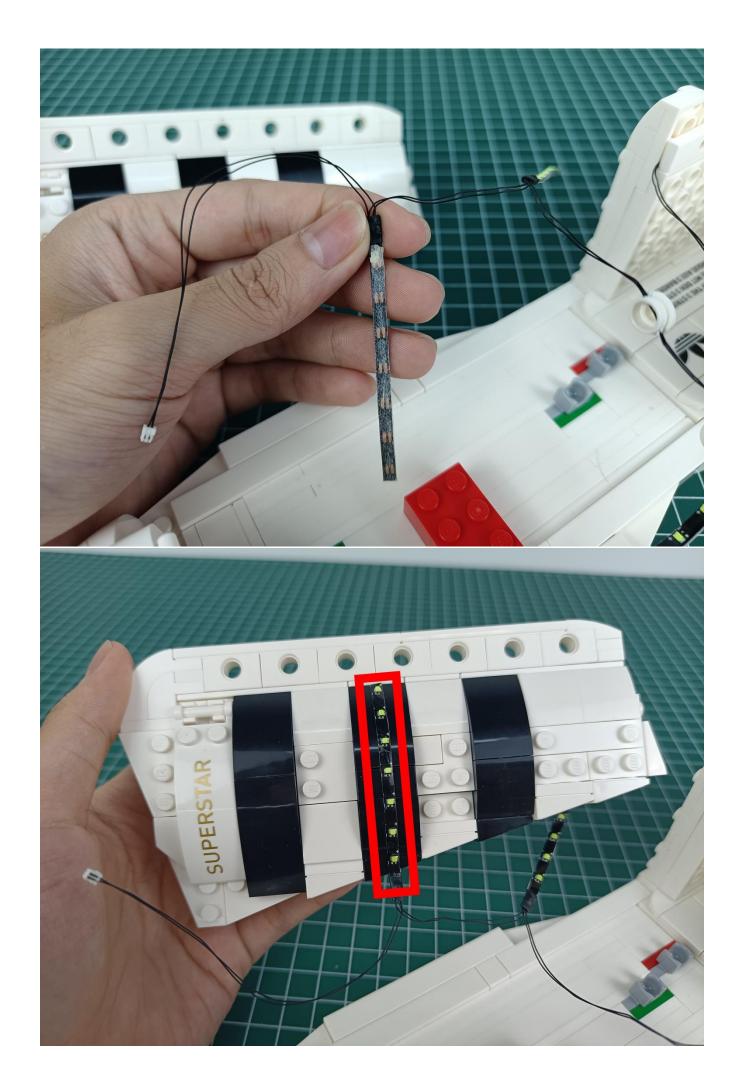

Flip the AAA Battery Pack back to the front and take out the 4-Port Expansion Boards.

Remove the seal on the 4-Port Expansion Boards.

Connect AAA Battery Pack to 4-Port Expansion Boards.

Take out all the lighting accessories in the "1" bag.

Connect lighting decorations to 4-Port Expansion Boards.

Turn on the power switch of the AAA Battery Pack.

Check whether there are any abnormalities in the lighting decorations.