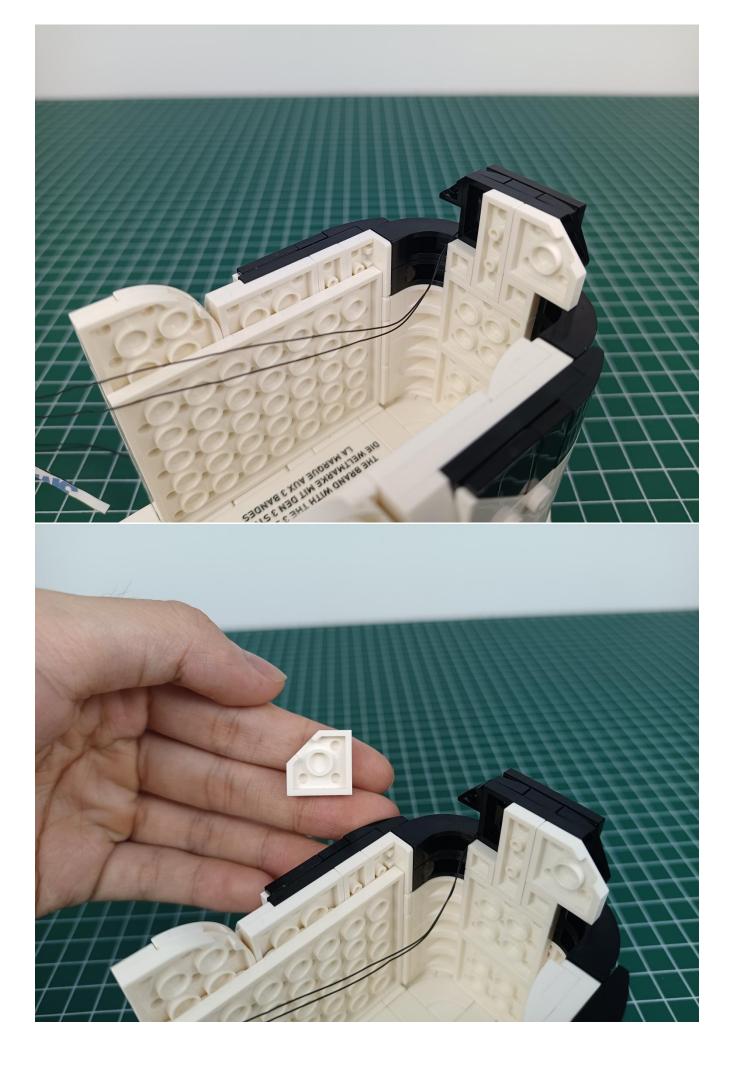

Put the remaining parts back into the "2" bag to prevent loss. ED LIGHTING K

### start installation:

The installation is complete.

The above are ideas and instructions provided by our designers. Please move on:

- 1: Do you have any suggestions about the material and quality of our products?
- 2: Do you have any suggestions on the installation instructions and the degree of difficulty of the installation?
- 3: If you have better installation method and ideas, please contact us in time.