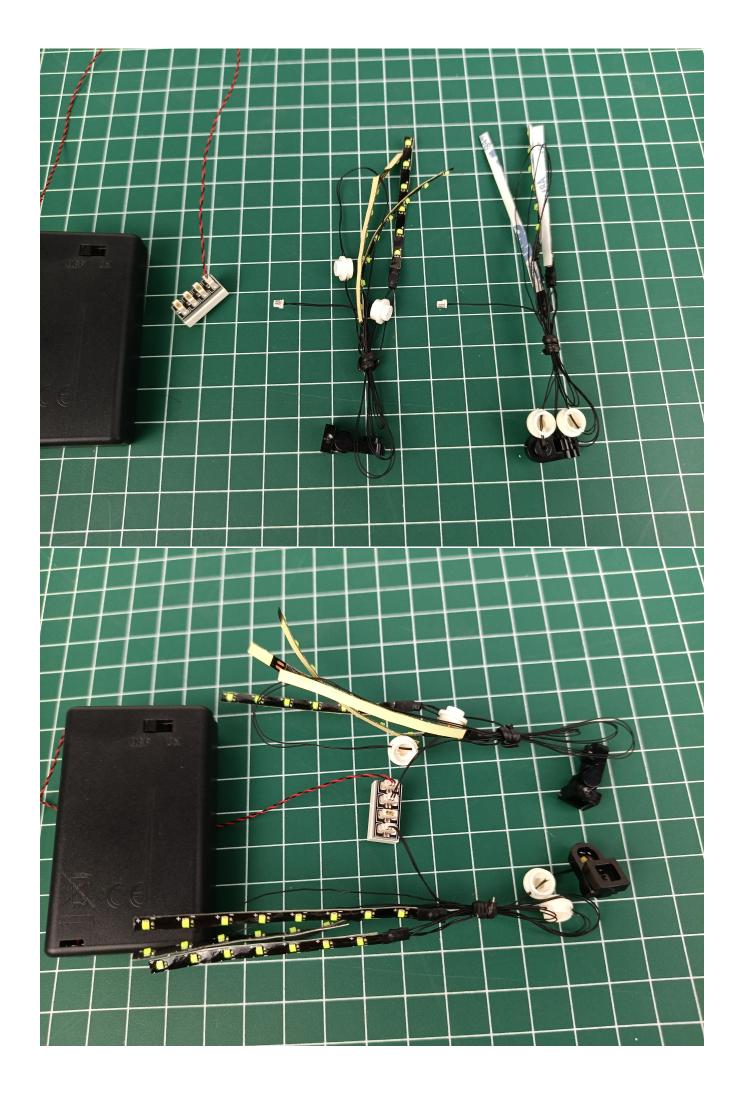

#### **Lighting test:**

Take out the accessories inside (accessories include: 1 AAA Battery Pack, 1 30CM USB power cord, 1 4-Port Expansion Boards). The following power supply methods use AAA Battery Pack (please bring your own battery).

Flip the AAA Battery Pack back to the front and take out the 4-Port Expansion Boards.

Remove the seal on the 4-Port Expansion Boards.

Connect AAA Battery Pack to 4-Port Expansion Boards.

Take out all the lighting accessories in the "1" bag.