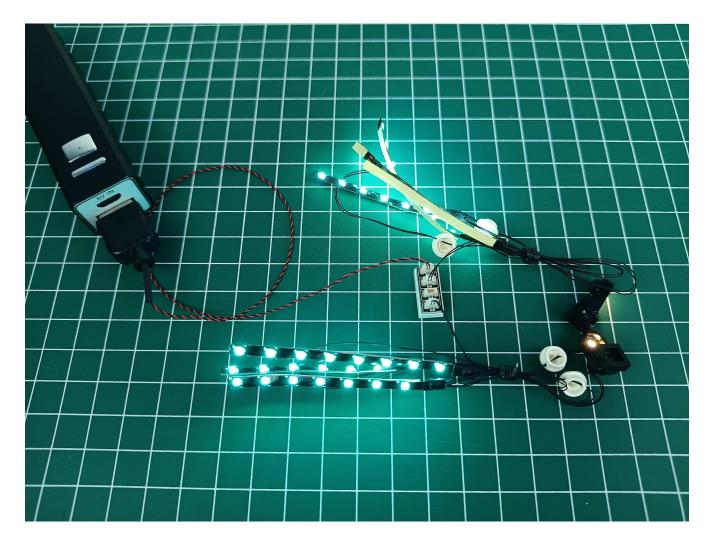

Connect lighting decorations to 4-Port Expansion Boards.

Turn on the power switch of the AAA Battery Pack.

Check whether there are any abnormalities in the lighting decorations.

Connect the USB power cord to the power bank.

Check whether there are any abnormalities in the lighting decorations.

If there is an abnormality, please contact us in time!!!

Separate all parts.

Put the lighting decorations back into the "1" bag to prevent loss.