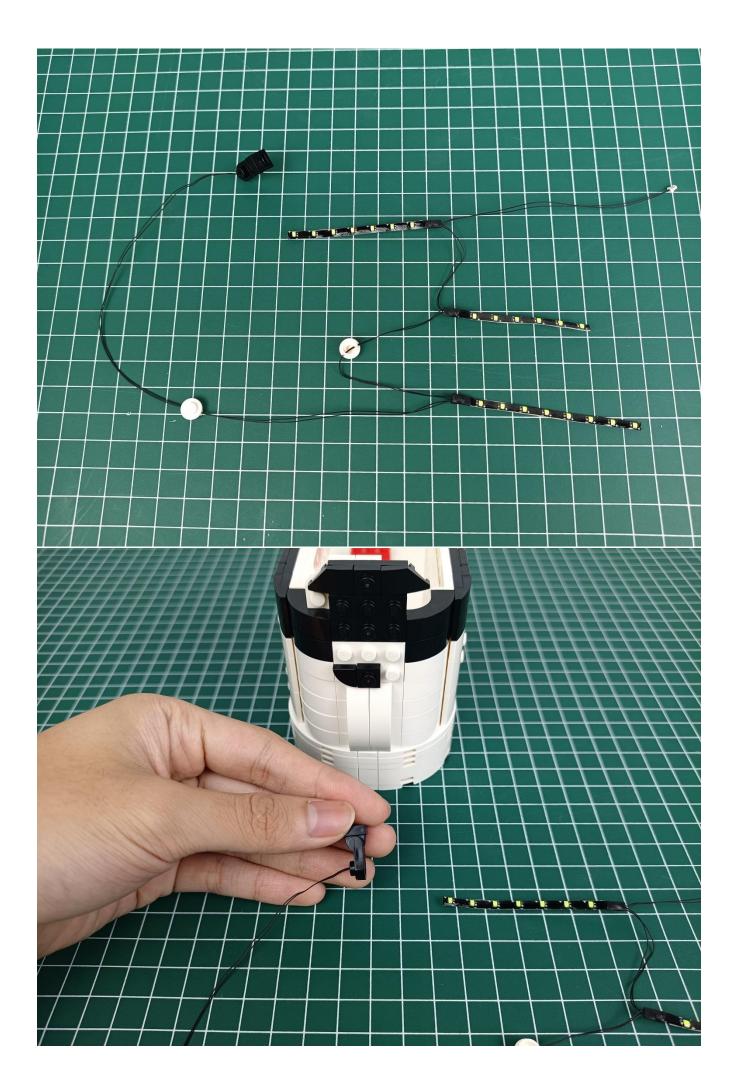

Flip the AAA Battery Pack back to the front and take out the 4-Port Expansion Boards.

Remove the seal on the 4-Port Expansion Boards.

Connect AAA Battery Pack to 4-Port Expansion Boards.

Take out all the lighting accessories in the "1" bag.

Connect lighting decorations to 4-Port Expansion Boards.

Turn on the power switch of the AAA Battery Pack.

Check whether there are any abnormalities in the lighting decorations.