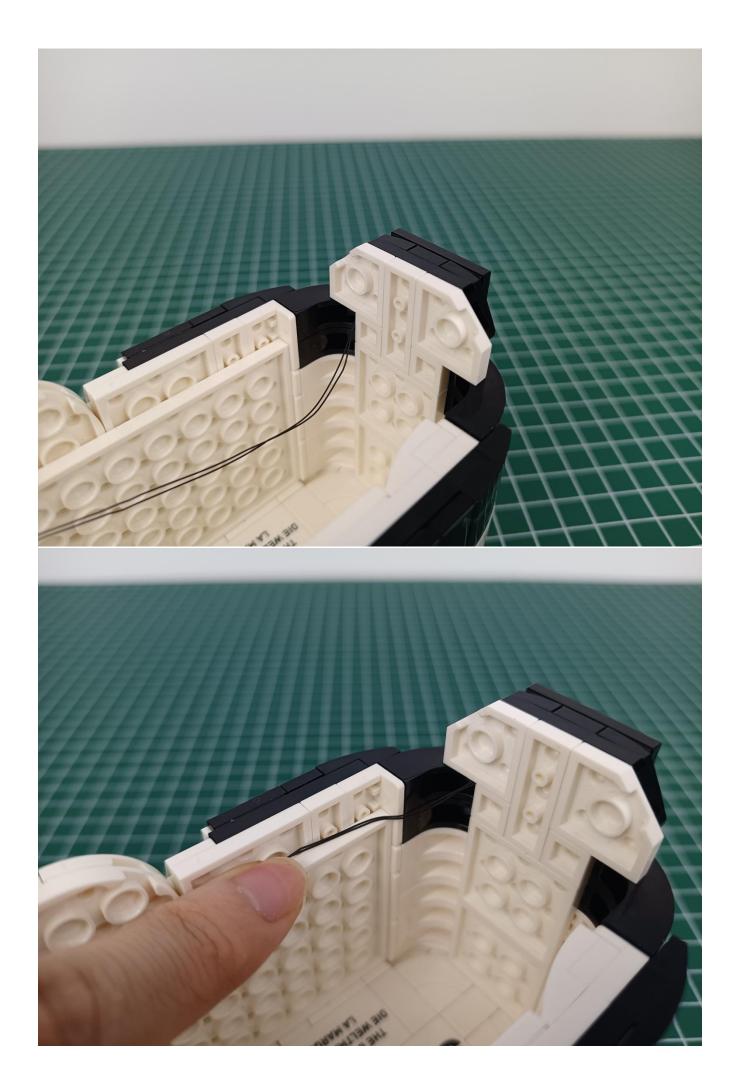

Put the remaining parts back into the "2" bag to prevent loss. ED LIGHTING K

### start installation:

The installation is complete.

The above are ideas and instructions provided by our designers. Please move on:

- 1: Do you have any suggestions about the material and quality of our products?
- 2: Do you have any suggestions on the installation instructions and the degree of difficulty of the installation?
- 3: If you have better installation method and ideas, please contact us in time.