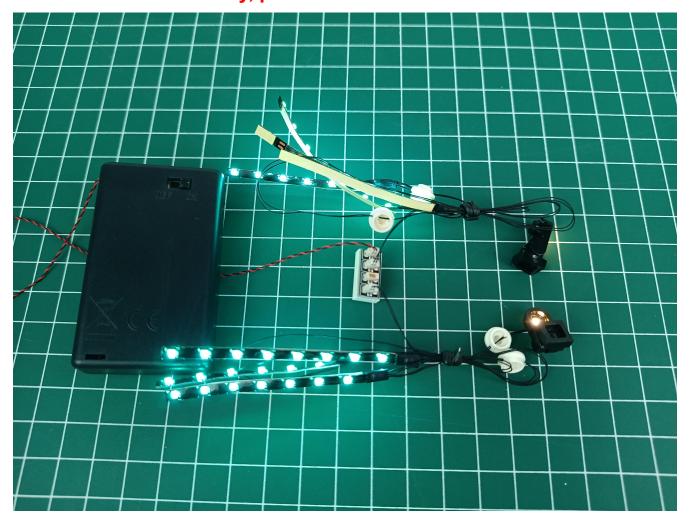

Connect lighting decorations to 4-Port Expansion Boards.

Turn on the power switch of the AAA Battery Pack.

Check whether there are any abnormalities in the lighting decorations.

Connect the USB power cord to the power bank.

Check whether there are any abnormalities in the lighting decorations.

If there is an abnormality, please contact us in time!!!

Separate all parts.

Put the lighting decorations back into the "1" bag to prevent loss.