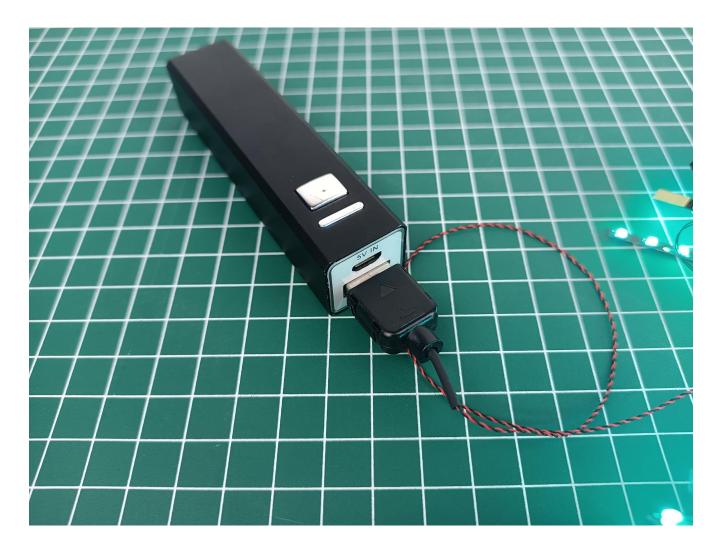

#### If there is an abnormality, please contact us in time!!!

Turn off the power switch of the AAA Battery Pack.

Separate AAA Battery Pack from 4-Port Expansion Boards.

Take out the USB power cord and connect it to 4-Port Expansion Boards.

Connect the USB power cord to the power bank.

Check whether there are any abnormalities in the lighting decorations.

If there is an abnormality, please contact us in time!!!

Separate all parts.

Put the lighting decorations back into the "1" bag to prevent loss.