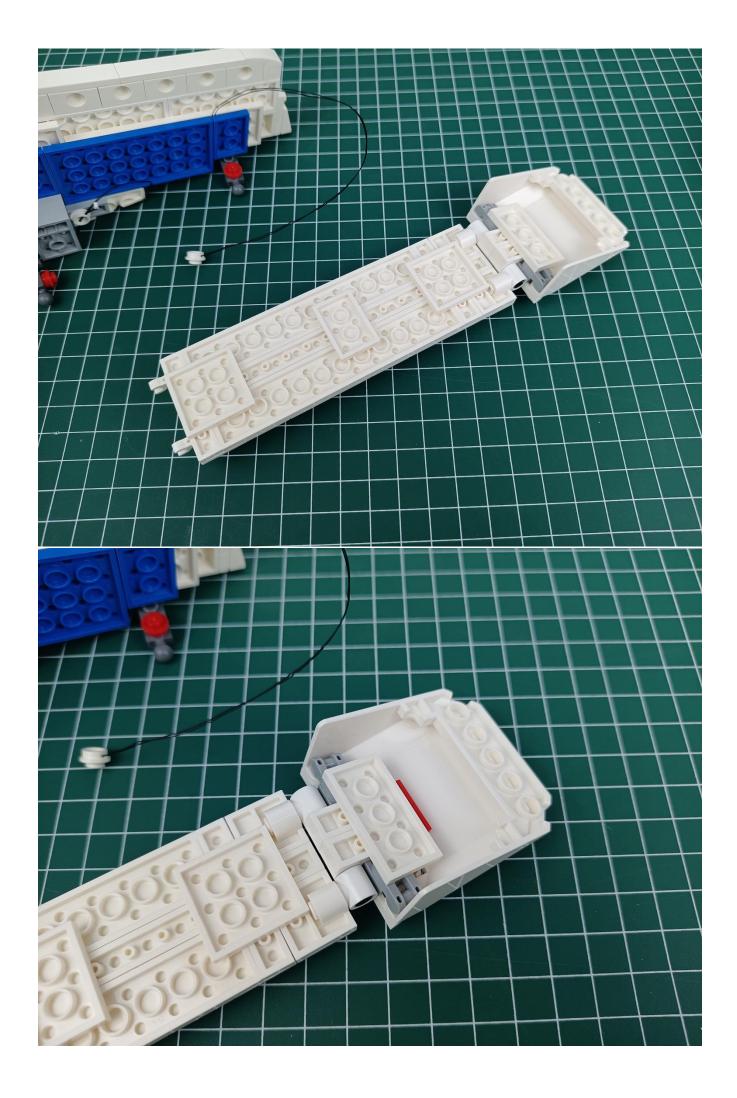

Flip the AAA Battery Pack back to the front and take out the 4-Port Expansion Boards.

Remove the seal on the 4-Port Expansion Boards.

Connect AAA Battery Pack to 4-Port Expansion Boards.

Take out all the lighting accessories in the "1" bag.

Connect lighting decorations to 4-Port Expansion Boards.

Turn on the power switch of the AAA Battery Pack.

Check whether there are any abnormalities in the lighting decorations.