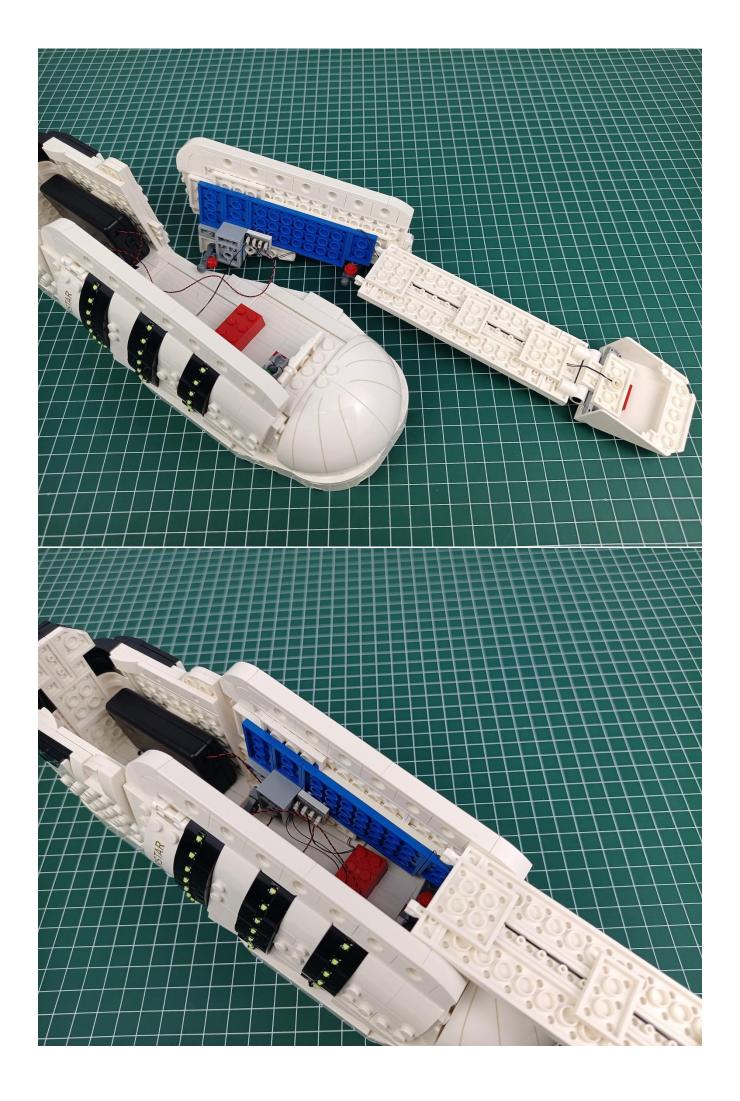

Connect the USB power cord to the power bank.

Check whether there are any abnormalities in the lighting decorations.

If there is an abnormality, please contact us in time!!!

Separate all parts.

Put the lighting decorations back into the "1" bag to prevent loss.

Put the remaining parts back into the "2" bag to prevent loss. ED LIGHTING K