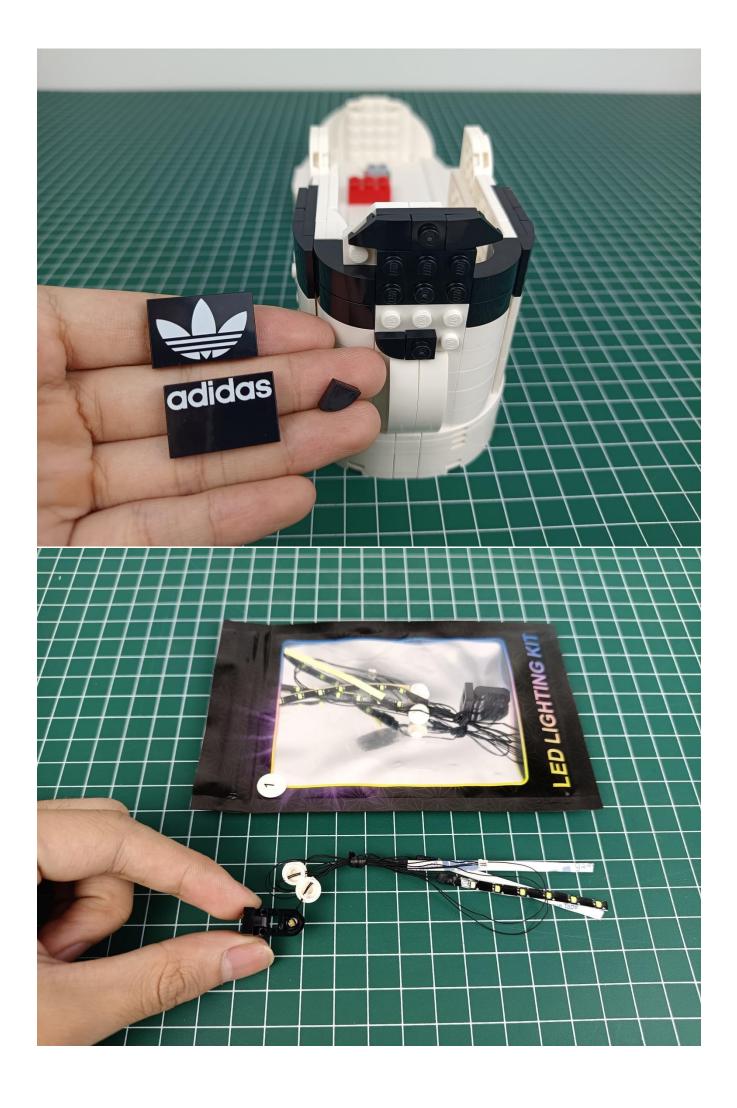

#### **Lighting test:**

Take out the accessories inside (accessories include: 1 AAA Battery Pack, 1 30CM USB power cord, 1 4-Port Expansion Boards). The following power supply methods use AAA Battery Pack (please bring your own battery).