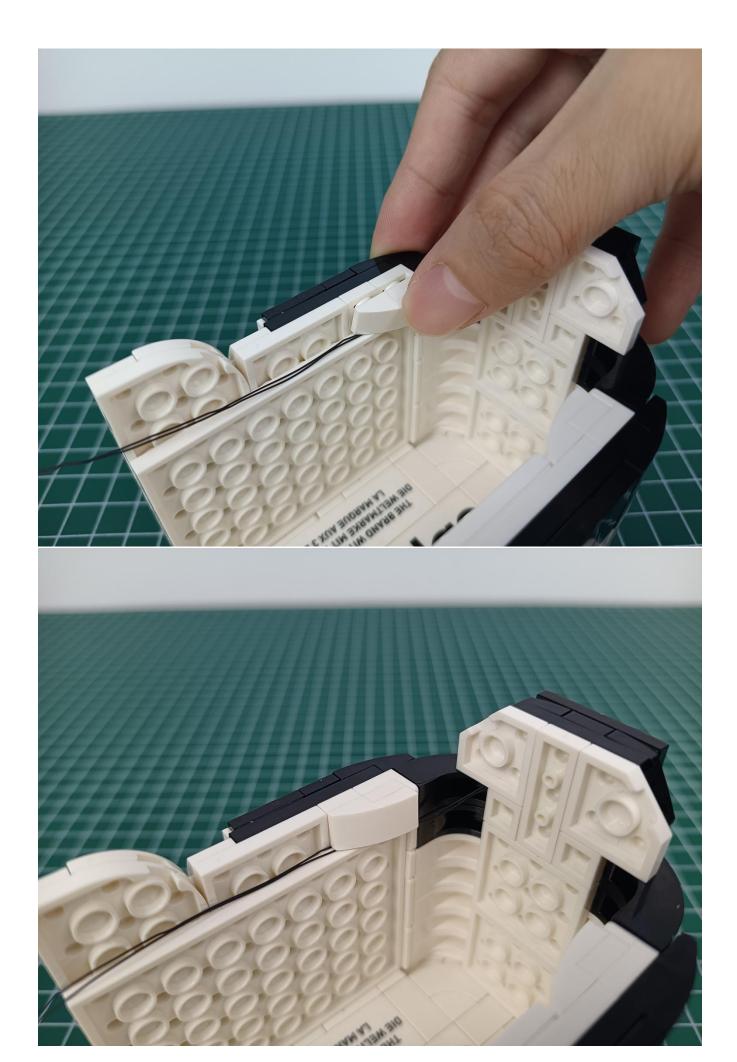

Put the remaining parts back into the "2" bag to prevent loss. ED LIGHTING K

### start installation:

The installation is complete.

The above are ideas and instructions provided by our designers. Please move on:

- 1: Do you have any suggestions about the material and quality of our products?
- 2: Do you have any suggestions on the installation instructions and the degree of difficulty of the installation?
- 3: If you have better installation method and ideas, please contact us in time.