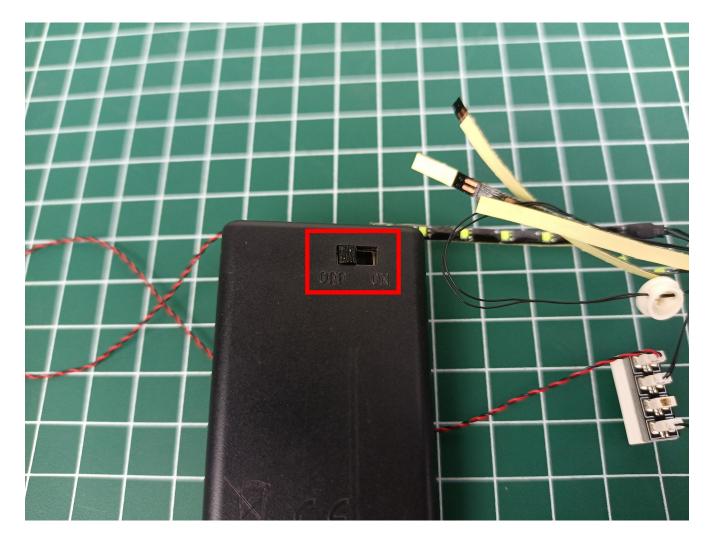

Take out the AAA Battery Pack.

Turn the AAA Battery Pack over and open the power cover.

Install the battery, and then restore the power cover. (Pay attention to the positive and negative poles of the battery)

Connect lighting decorations to 4-Port Expansion Boards.

Turn on the power switch of the AAA Battery Pack.

Check whether there are any abnormalities in the lighting decorations.