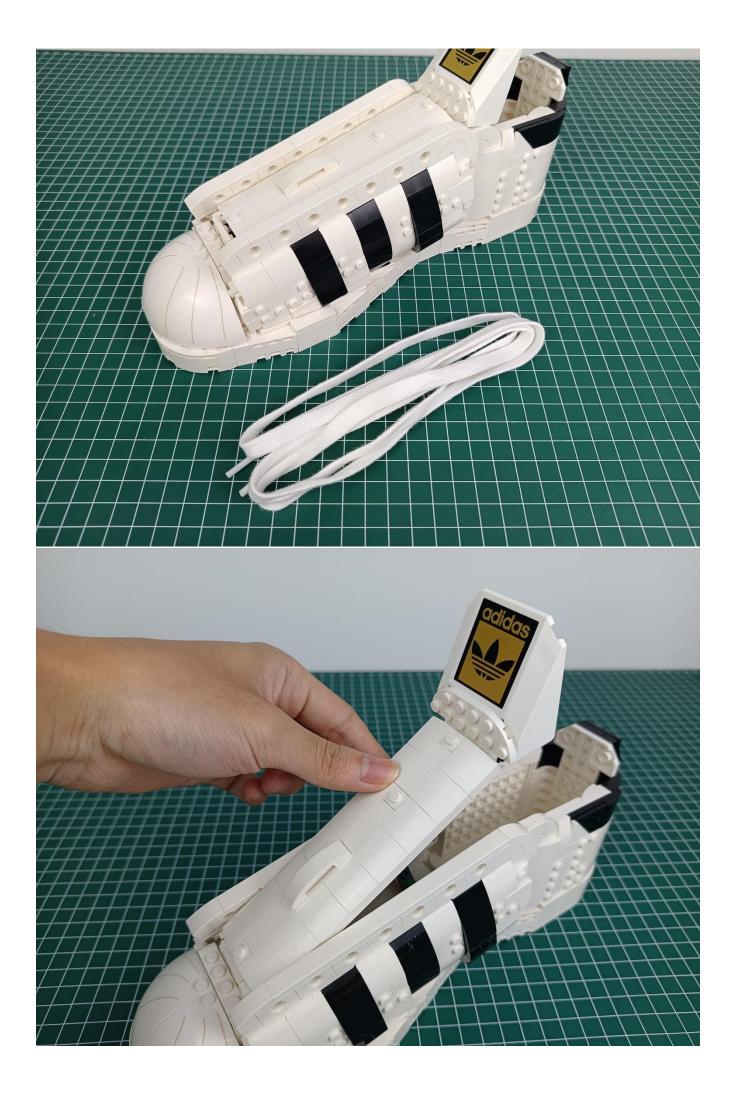

### start installation:

The installation is complete.

The above are ideas and instructions provided by our designers. Please move on:

- 1: Do you have any suggestions about the material and quality of our products?
- 2: Do you have any suggestions on the installation instructions and the degree of difficulty of the installation?
- 3: If you have better installation method and ideas, please contact us in time.