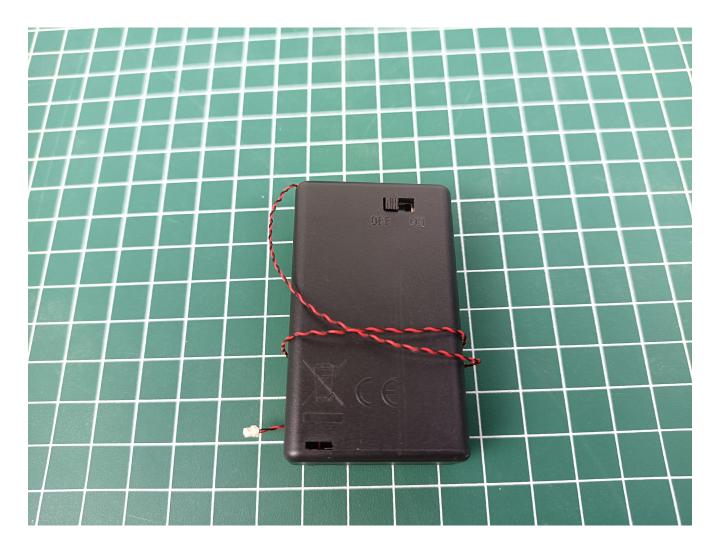

Take out the AAA Battery Pack.

Turn the AAA Battery Pack over and open the power cover.

Install the battery, and then restore the power cover. (Pay attention to the positive and negative poles of the battery)