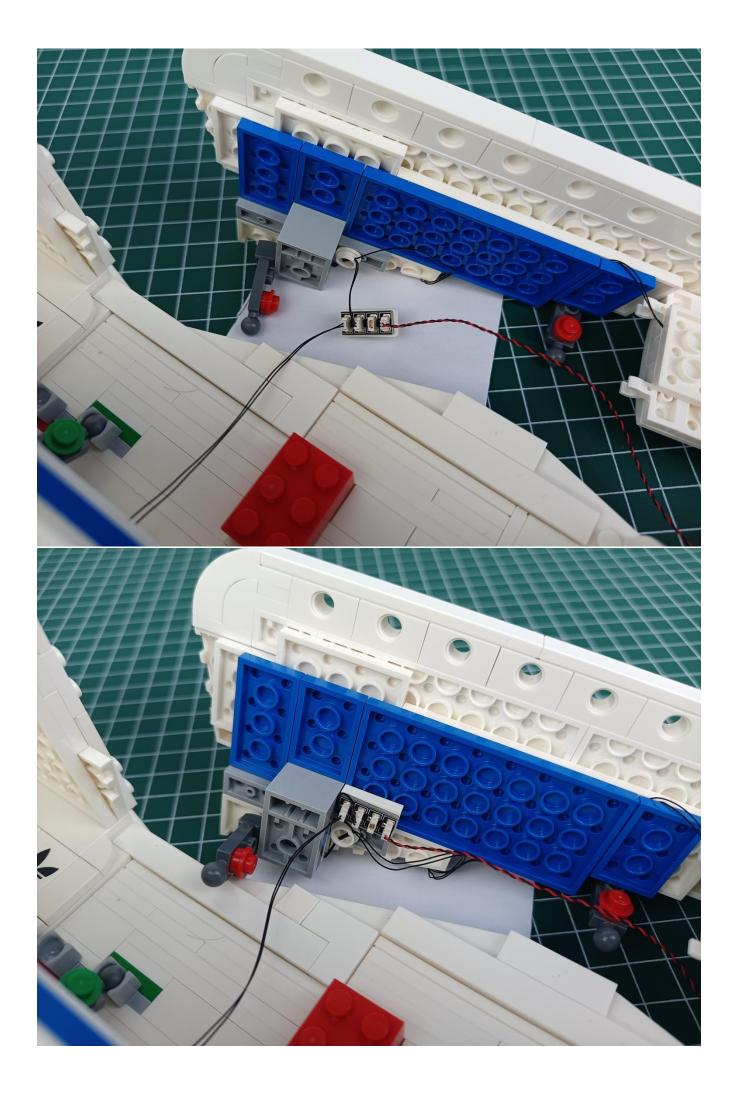

Flip the AAA Battery Pack back to the front and take out the 4-Port Expansion Boards.

Remove the seal on the 4-Port Expansion Boards.

Connect AAA Battery Pack to 4-Port Expansion Boards.

Take out all the lighting accessories in the "1" bag.

Connect lighting decorations to 4-Port Expansion Boards.

Turn on the power switch of the AAA Battery Pack.

Check whether there are any abnormalities in the lighting decorations.