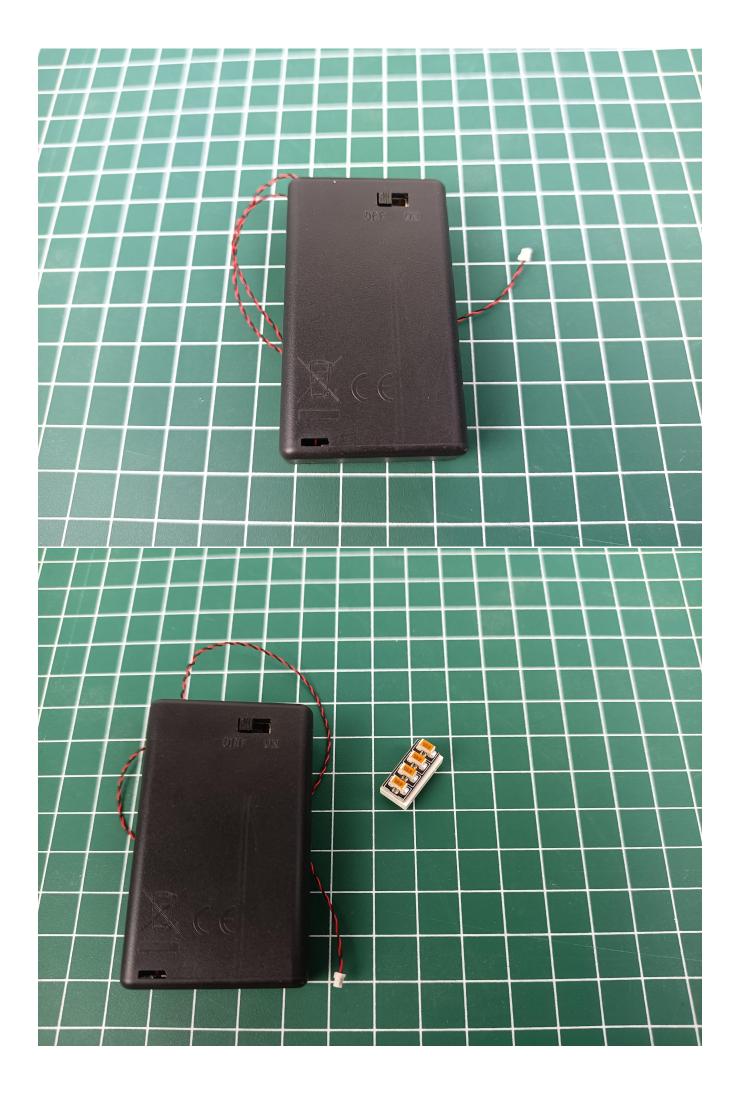

#### **Lighting test:**

Take out the accessories inside (accessories include: 1 AAA Battery Pack, 1 30CM USB power cord, 1 4-Port Expansion Boards). The following power supply methods use AAA Battery Pack (please bring your own battery).

Take out the AAA Battery Pack.

Turn the AAA Battery Pack over and open the power cover.

Install the battery, and then restore the power cover. (Pay attention to the positive and negative poles of the battery)

Flip the AAA Battery Pack back to the front and take out the 4-Port Expansion Boards.

Remove the seal on the 4-Port Expansion Boards.

Connect AAA Battery Pack to 4-Port Expansion Boards.

Take out all the lighting accessories in the "1" bag.