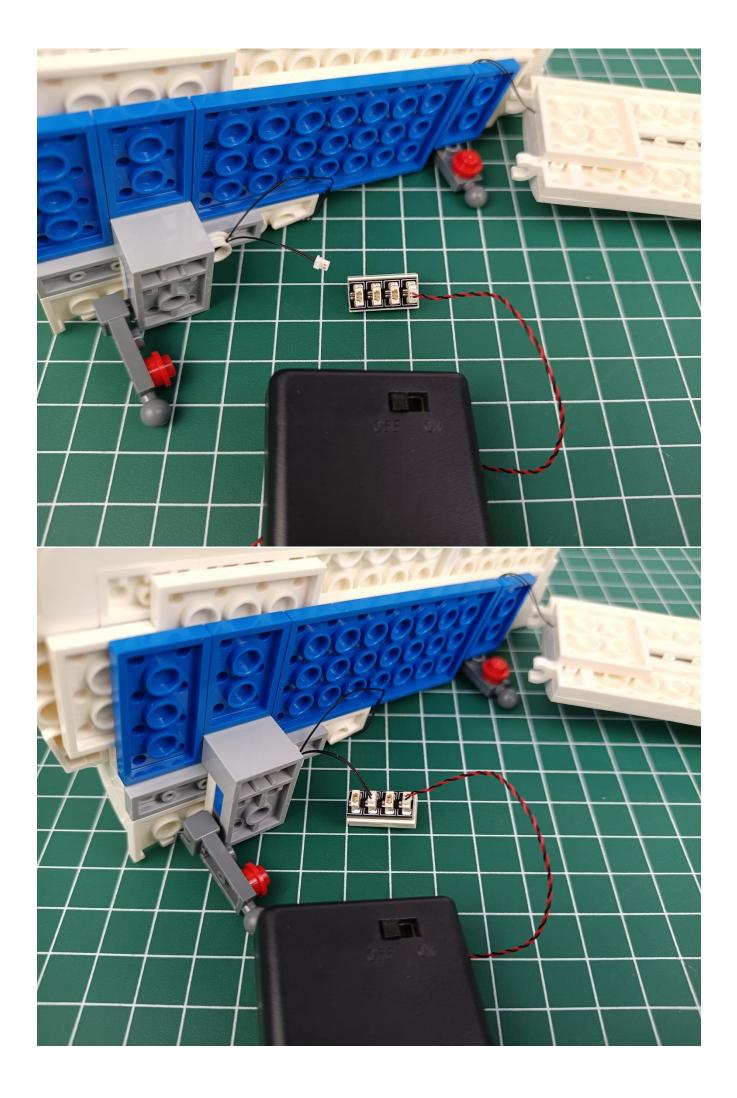

Flip the AAA Battery Pack back to the front and take out the 4-Port Expansion Boards.

Remove the seal on the 4-Port Expansion Boards.

Connect AAA Battery Pack to 4-Port Expansion Boards.

Take out all the lighting accessories in the "1" bag.

Connect lighting decorations to 4-Port Expansion Boards.

Turn on the power switch of the AAA Battery Pack.

Check whether there are any abnormalities in the lighting decorations.