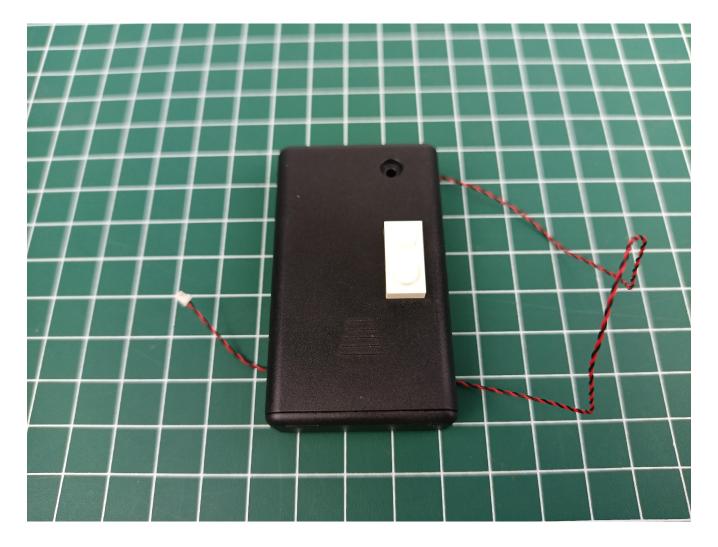

Take out the AAA Battery Pack.

Turn the AAA Battery Pack over and open the power cover.

Install the battery, and then restore the power cover. (Pay attention to the positive and negative poles of the battery)