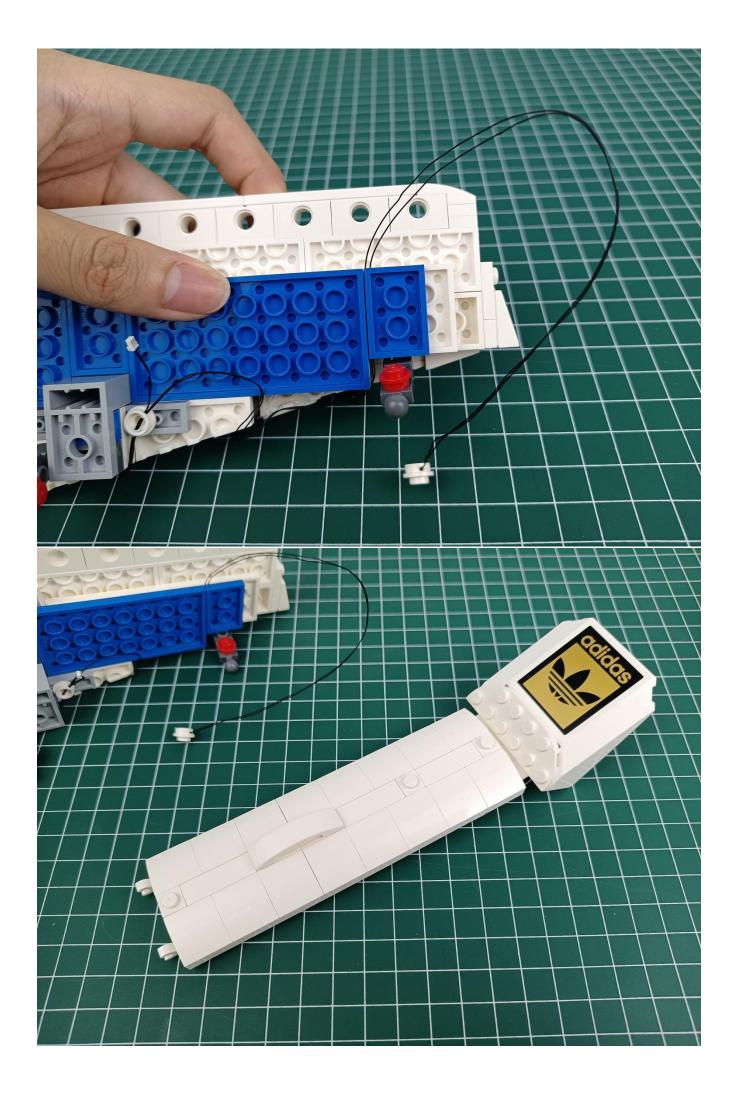

Connect lighting decorations to 4-Port Expansion Boards.

Turn on the power switch of the AAA Battery Pack.

Check whether there are any abnormalities in the lighting decorations.

#### If there is an abnormality, please contact us in time!!!

Turn off the power switch of the AAA Battery Pack.

Separate AAA Battery Pack from 4-Port Expansion Boards.

Take out the USB power cord and connect it to 4-Port Expansion Boards.