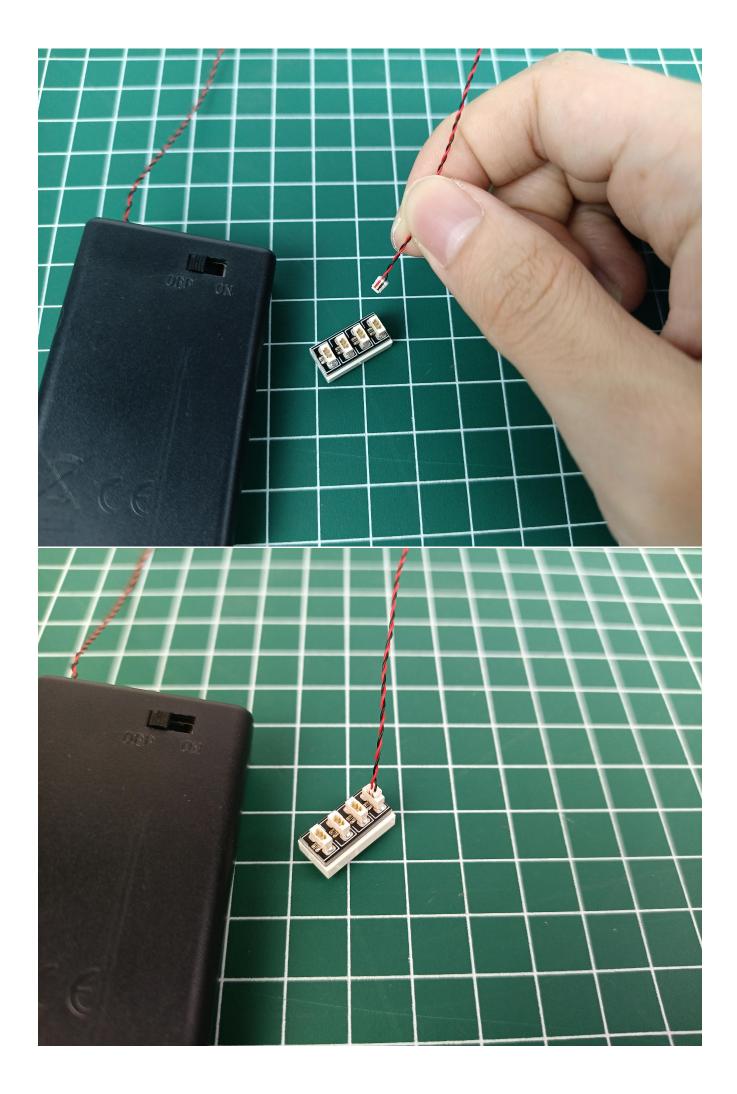

Flip the AAA Battery Pack back to the front and take out the 4-Port Expansion Boards.

Remove the seal on the 4-Port Expansion Boards.

Connect AAA Battery Pack to 4-Port Expansion Boards.

Take out all the lighting accessories in the "1" bag.

Connect lighting decorations to 4-Port Expansion Boards.

Turn on the power switch of the AAA Battery Pack.

Check whether there are any abnormalities in the lighting decorations.