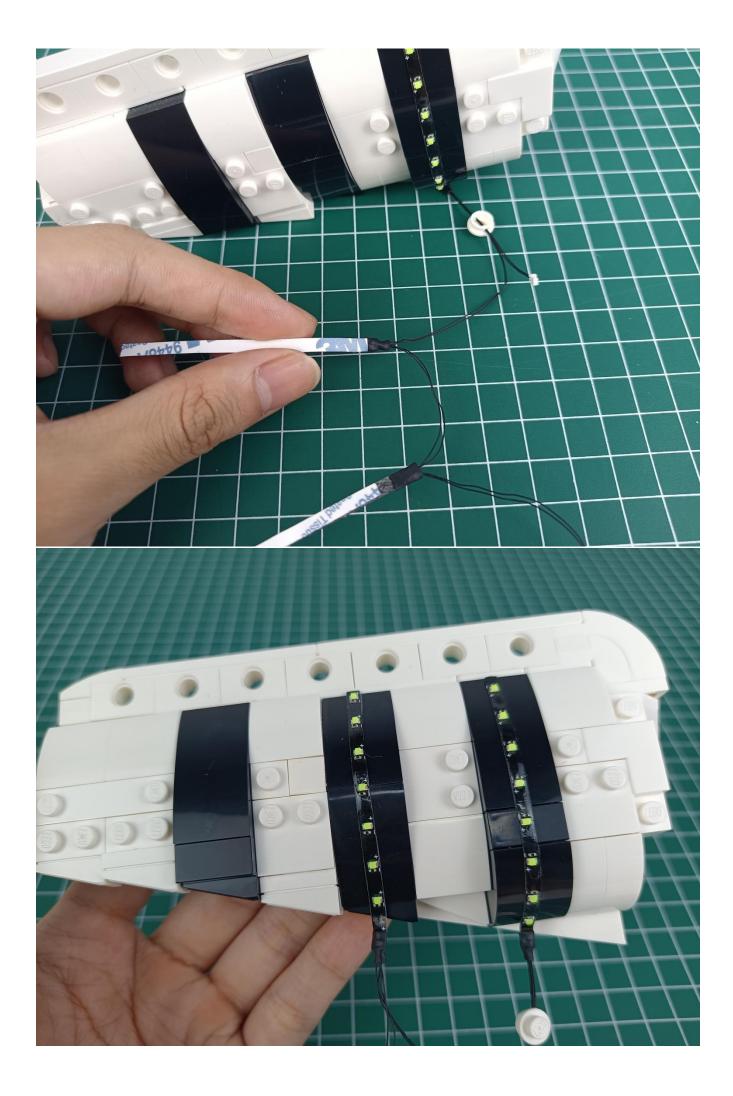

Connect lighting decorations to 4-Port Expansion Boards.

Turn on the power switch of the AAA Battery Pack.

Check whether there are any abnormalities in the lighting decorations.

### start installation:

The installation is complete.

The above are ideas and instructions provided by our designers. Please move on:

- 1: Do you have any suggestions about the material and quality of our products?
- 2: Do you have any suggestions on the installation instructions and the degree of difficulty of the installation?
- 3: If you have better installation method and ideas, please contact us in time.