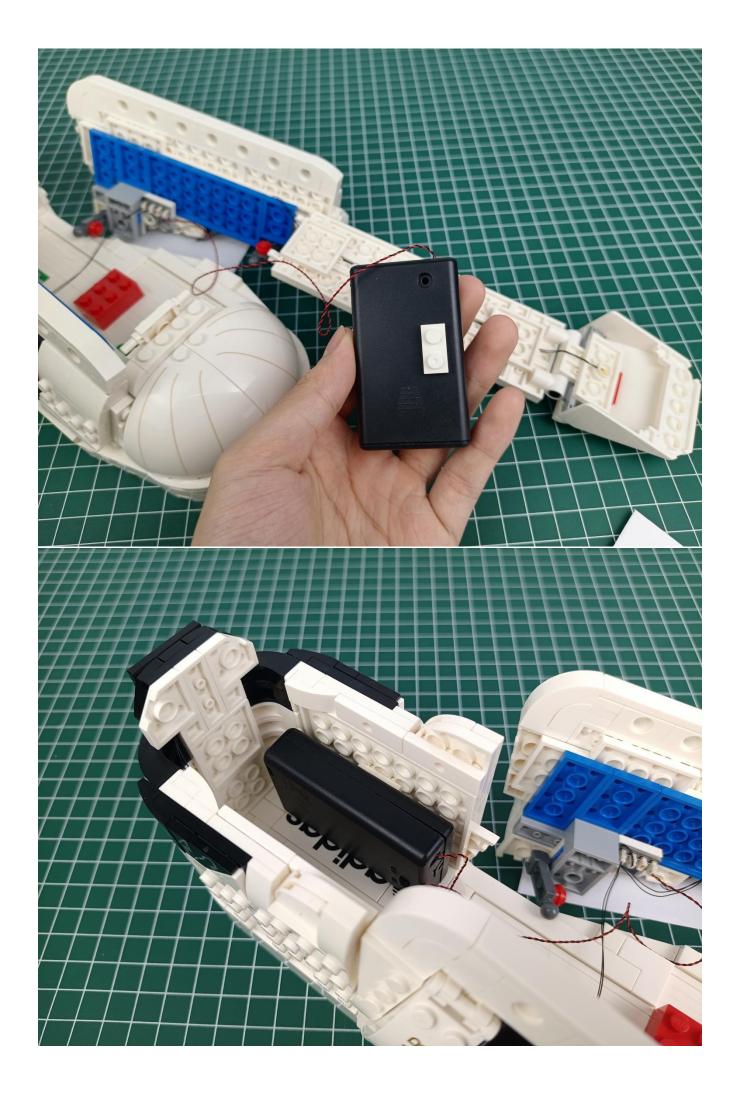

Take out the AAA Battery Pack.

Turn the AAA Battery Pack over and open the power cover.

Install the battery, and then restore the power cover. (Pay attention to the positive and negative poles of the battery)

#### If there is an abnormality, please contact us in time!!!

Turn off the power switch of the AAA Battery Pack.

Separate AAA Battery Pack from 4-Port Expansion Boards.

Take out the USB power cord and connect it to 4-Port Expansion Boards.