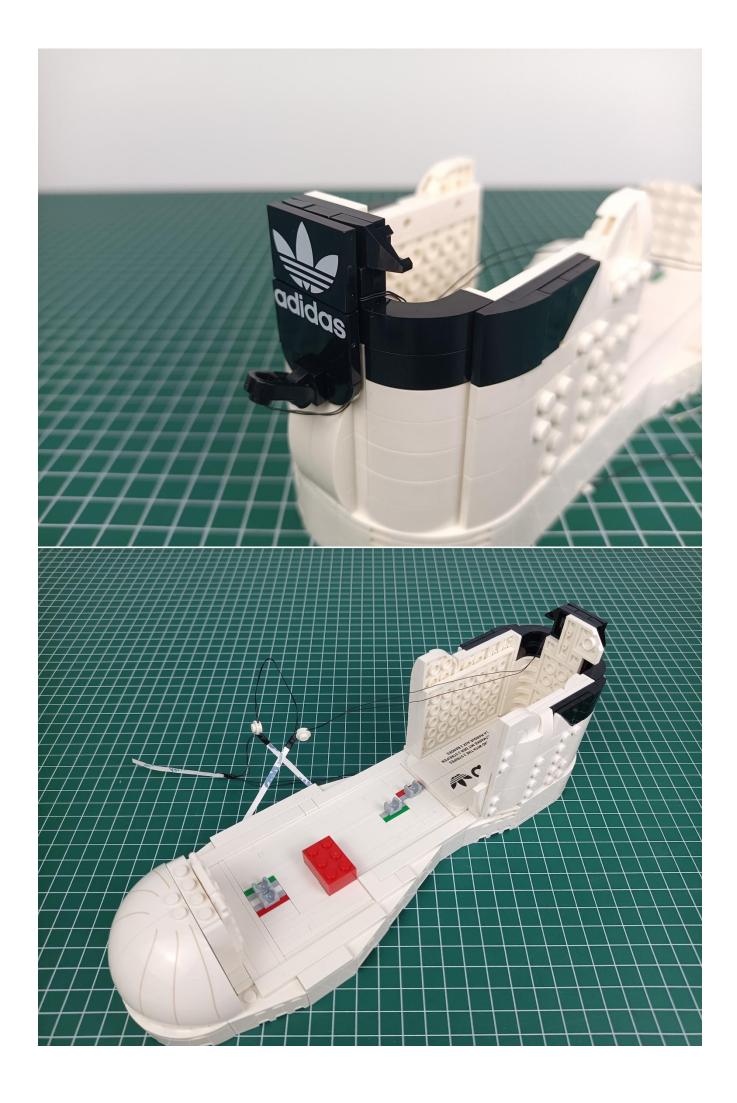

Connect lighting decorations to 4-Port Expansion Boards.

Turn on the power switch of the AAA Battery Pack.

Check whether there are any abnormalities in the lighting decorations.

Connect the USB power cord to the power bank.

Check whether there are any abnormalities in the lighting decorations.

If there is an abnormality, please contact us in time!!!

Separate all parts.

Put the lighting decorations back into the "1" bag to prevent loss.