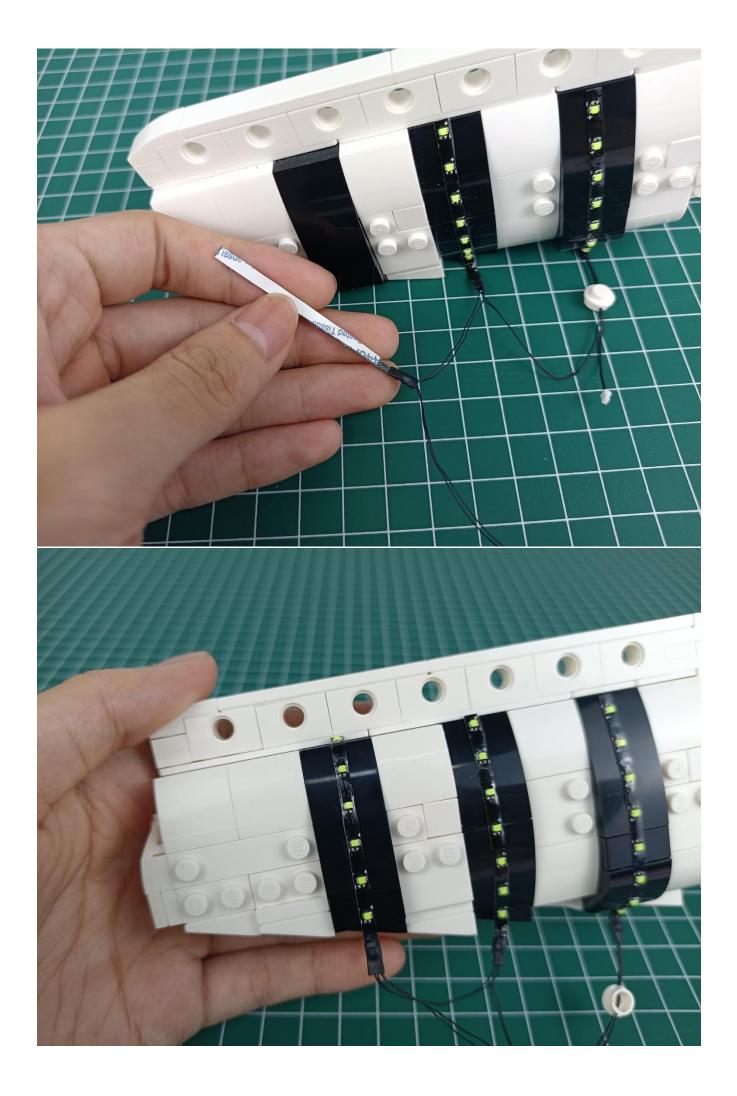

Connect lighting decorations to 4-Port Expansion Boards.

Turn on the power switch of the AAA Battery Pack.

Check whether there are any abnormalities in the lighting decorations.

### start installation:

The installation is complete.

The above are ideas and instructions provided by our designers. Please move on:

- 1: Do you have any suggestions about the material and quality of our products?
- 2: Do you have any suggestions on the installation instructions and the degree of difficulty of the installation?
- 3: If you have better installation method and ideas, please contact us in time.