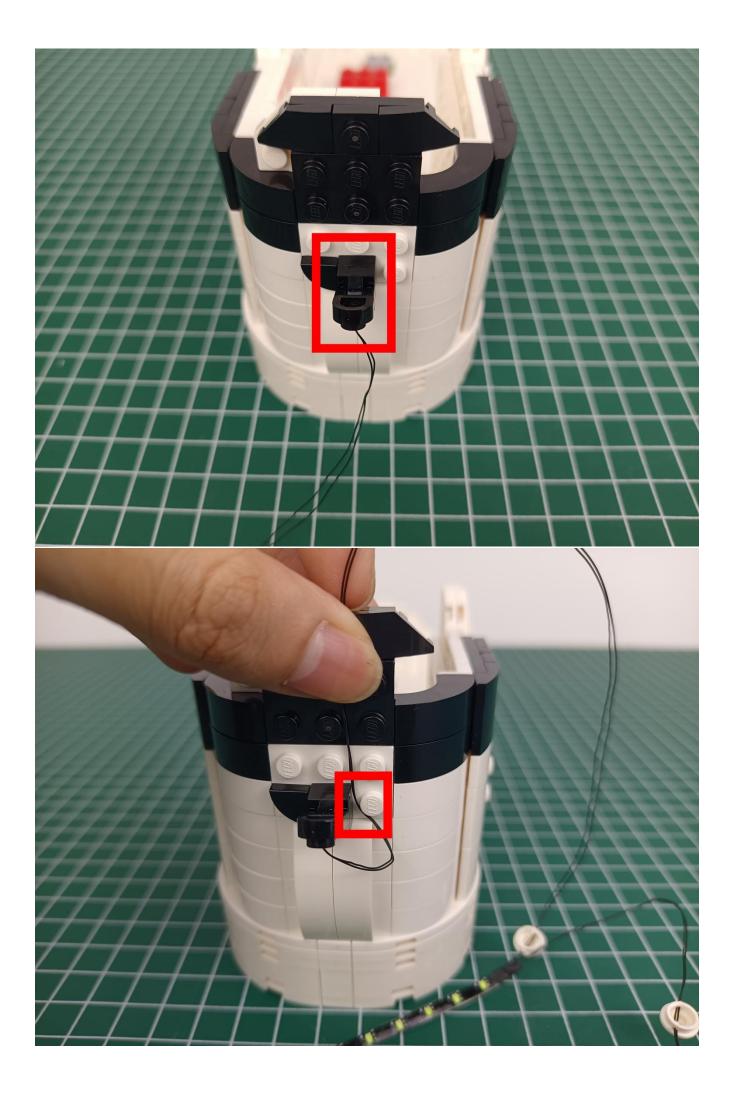

### start installation:

The installation is complete.

The above are ideas and instructions provided by our designers. Please move on:

- 1: Do you have any suggestions about the material and quality of our products?
- 2: Do you have any suggestions on the installation instructions and the degree of difficulty of the installation?
- 3: If you have better installation method and ideas, please contact us in time.