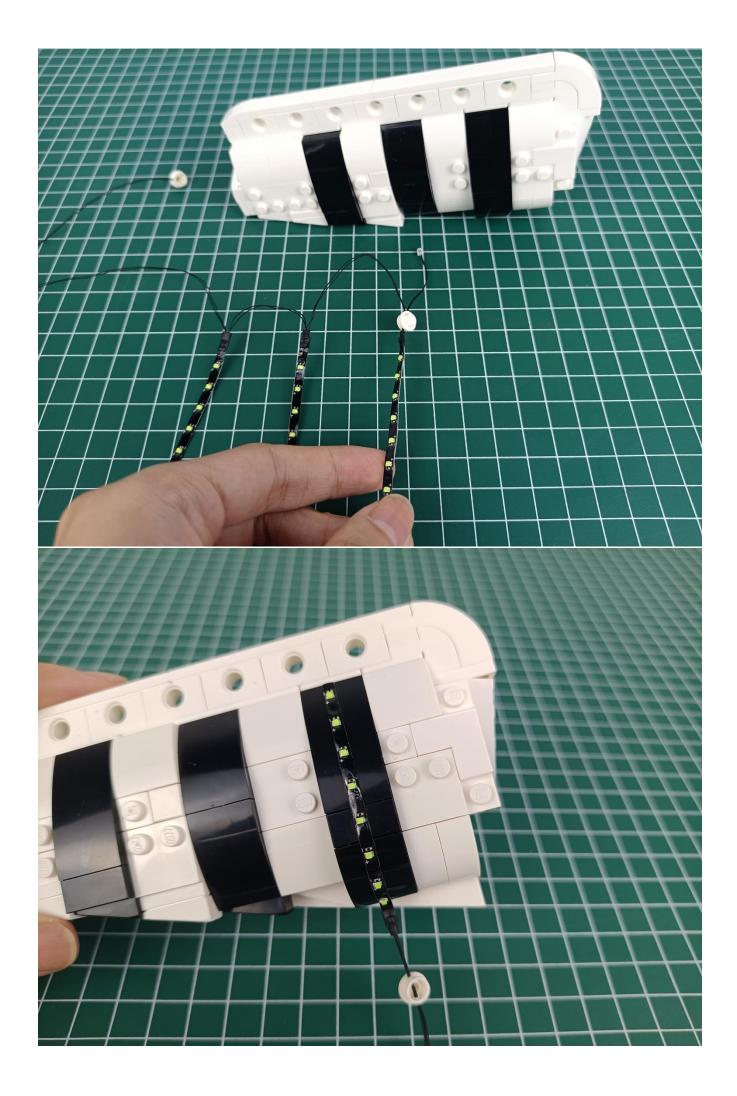

Connect lighting decorations to 4-Port Expansion Boards.

Turn on the power switch of the AAA Battery Pack.

Check whether there are any abnormalities in the lighting decorations.

### start installation:

The installation is complete.

The above are ideas and instructions provided by our designers. Please move on:

- 1: Do you have any suggestions about the material and quality of our products?
- 2: Do you have any suggestions on the installation instructions and the degree of difficulty of the installation?
- 3: If you have better installation method and ideas, please contact us in time.