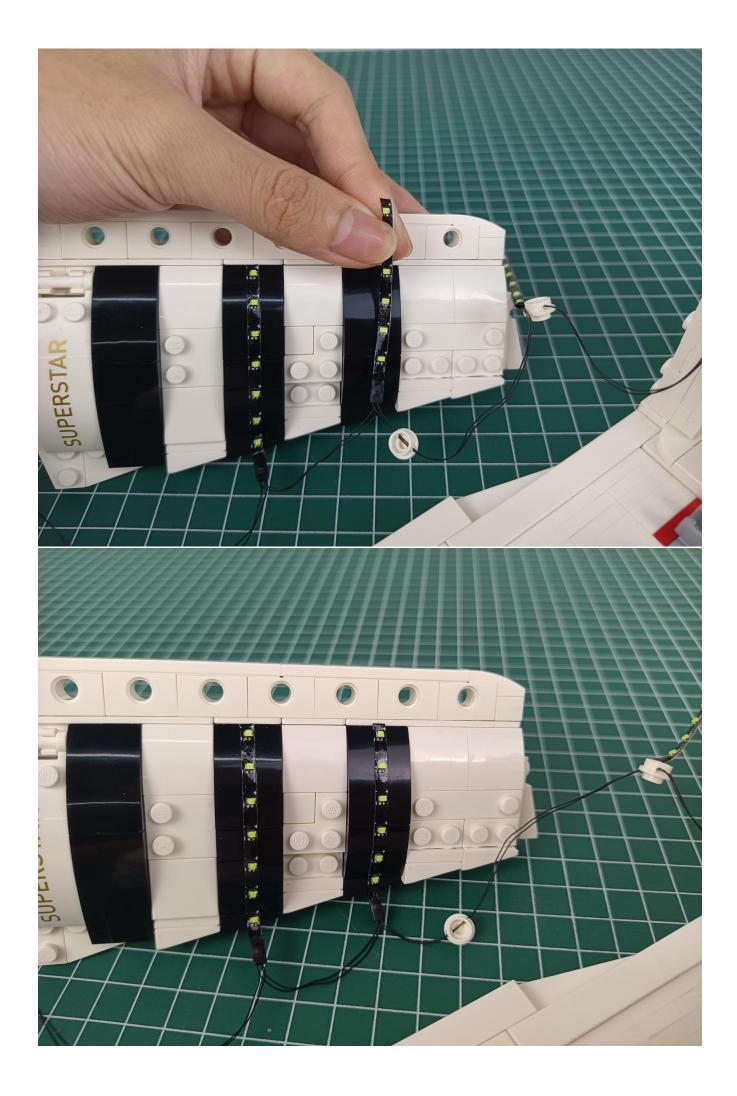

Flip the AAA Battery Pack back to the front and take out the 4-Port Expansion Boards.

Remove the seal on the 4-Port Expansion Boards.

Connect AAA Battery Pack to 4-Port Expansion Boards.

Take out all the lighting accessories in the "1" bag.

Connect lighting decorations to 4-Port Expansion Boards.

Turn on the power switch of the AAA Battery Pack.

Check whether there are any abnormalities in the lighting decorations.