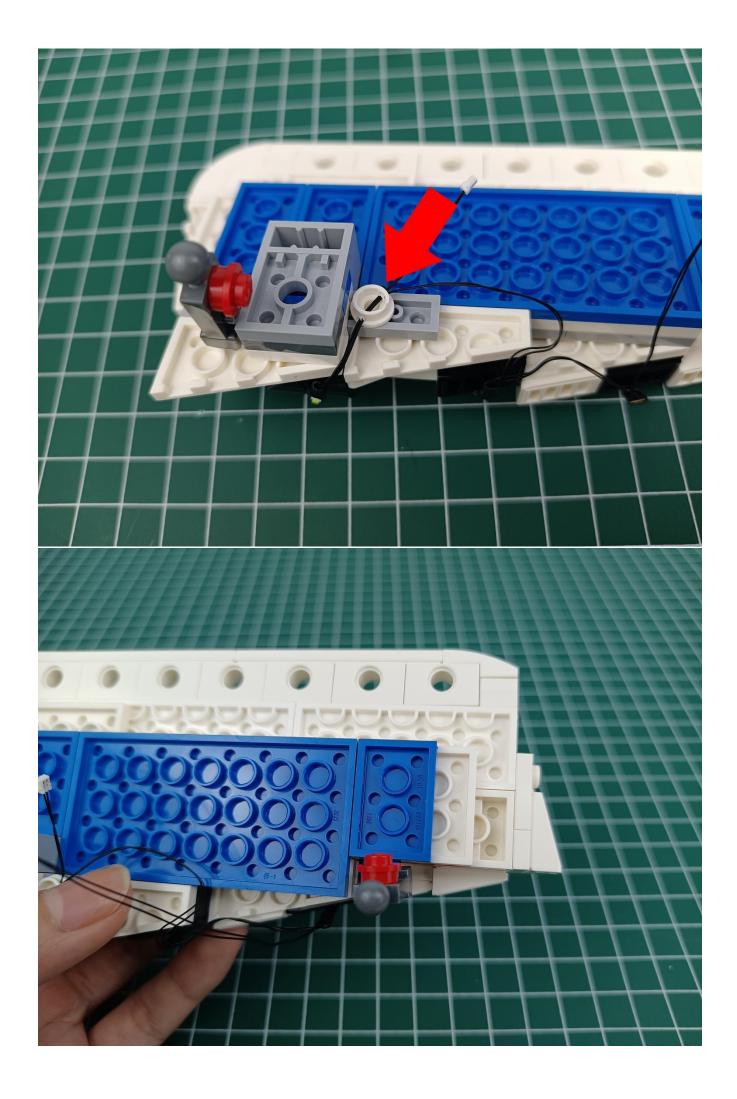

### start installation:

The installation is complete.

The above are ideas and instructions provided by our designers. Please move on:

- 1: Do you have any suggestions about the material and quality of our products?
- 2: Do you have any suggestions on the installation instructions and the degree of difficulty of the installation?
- 3: If you have better installation method and ideas, please contact us in time.