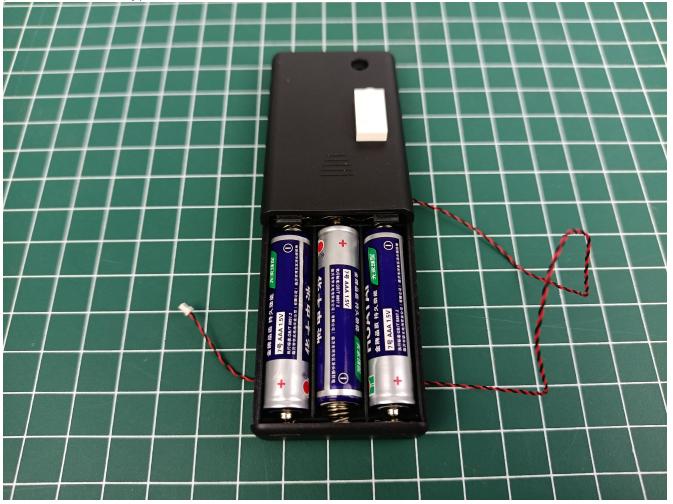

Take out the AAA Battery Pack.

Turn the AAA Battery Pack over and open the power cover.

Install the battery, and then restore the power cover. (Pay attention to the positive and negative poles of the battery)