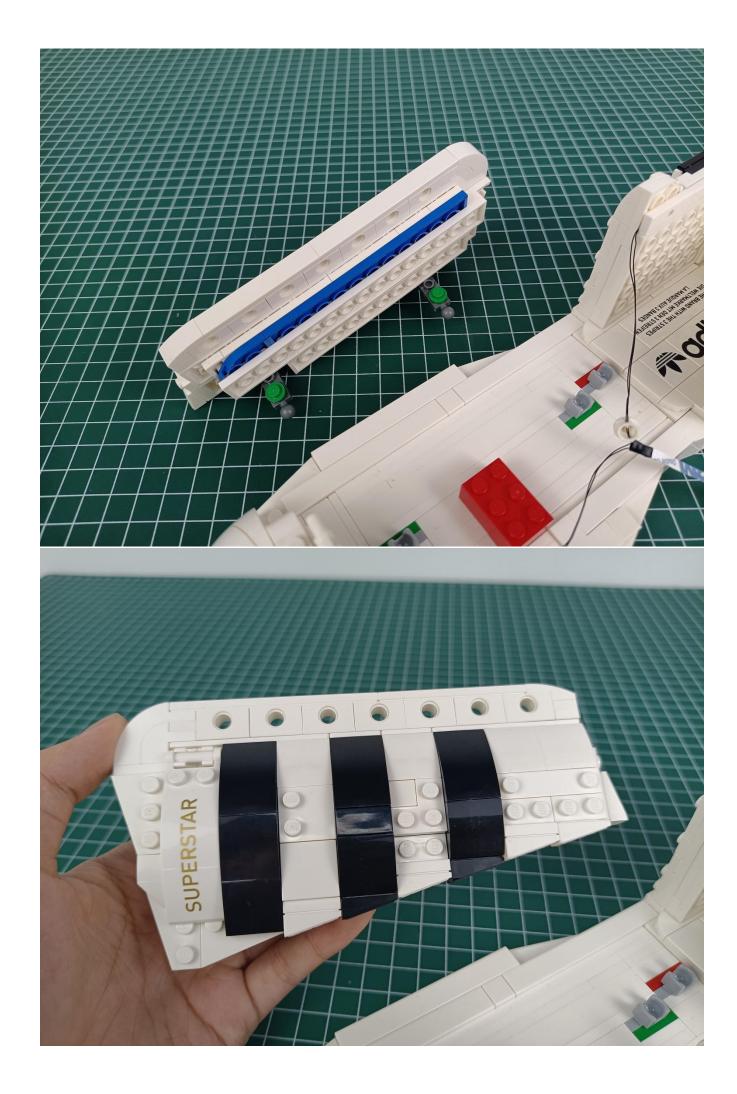

### start installation:

The installation is complete.

The above are ideas and instructions provided by our designers. Please move on:

- 1: Do you have any suggestions about the material and quality of our products?
- 2: Do you have any suggestions on the installation instructions and the degree of difficulty of the installation?
- 3: If you have better installation method and ideas, please contact us in time.