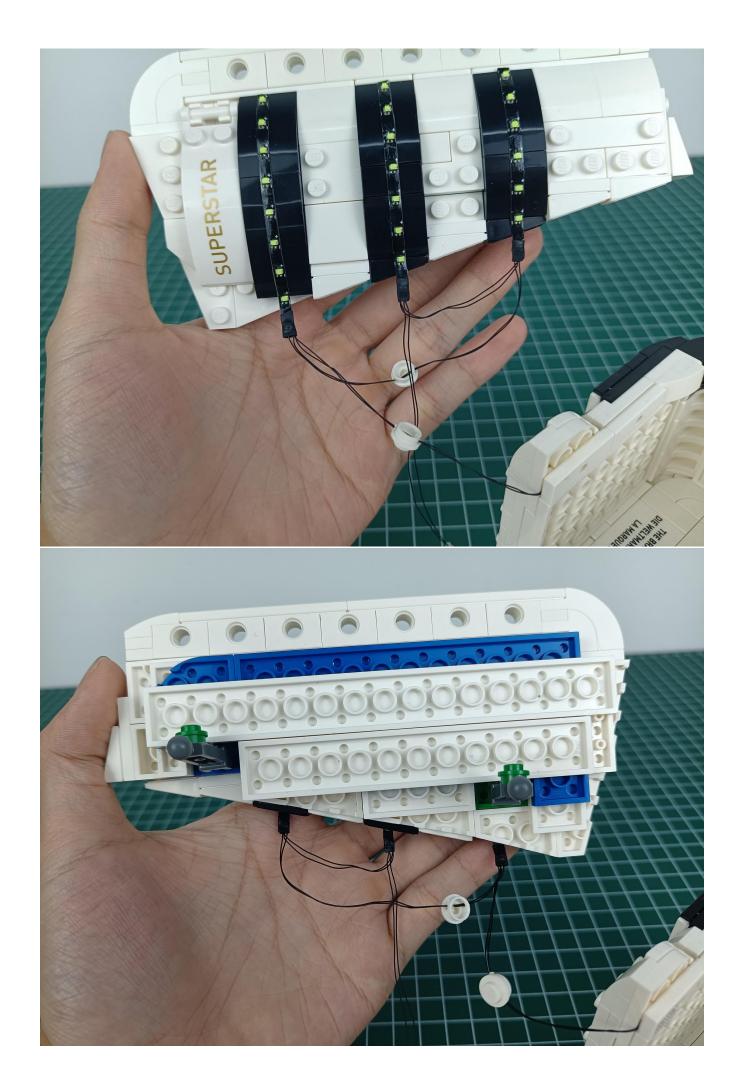

Flip the AAA Battery Pack back to the front and take out the 4-Port Expansion Boards.

Remove the seal on the 4-Port Expansion Boards.

Connect AAA Battery Pack to 4-Port Expansion Boards.

Take out all the lighting accessories in the "1" bag.

Connect lighting decorations to 4-Port Expansion Boards.

Turn on the power switch of the AAA Battery Pack.

Check whether there are any abnormalities in the lighting decorations.

#### If there is an abnormality, please contact us in time!!!

Turn off the power switch of the AAA Battery Pack.

Separate AAA Battery Pack from 4-Port Expansion Boards.

Take out the USB power cord and connect it to 4-Port Expansion Boards.