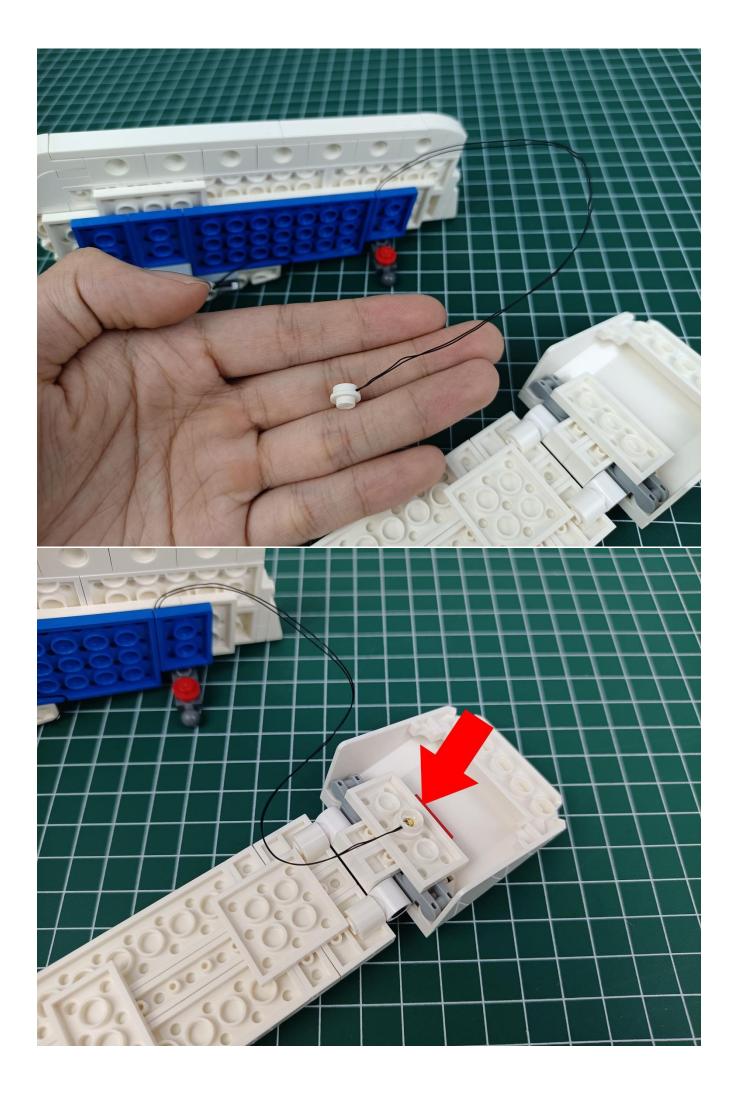

Flip the AAA Battery Pack back to the front and take out the 4-Port Expansion Boards.

Remove the seal on the 4-Port Expansion Boards.

Connect AAA Battery Pack to 4-Port Expansion Boards.

Take out all the lighting accessories in the "1" bag.

Connect lighting decorations to 4-Port Expansion Boards.

Turn on the power switch of the AAA Battery Pack.

Check whether there are any abnormalities in the lighting decorations.