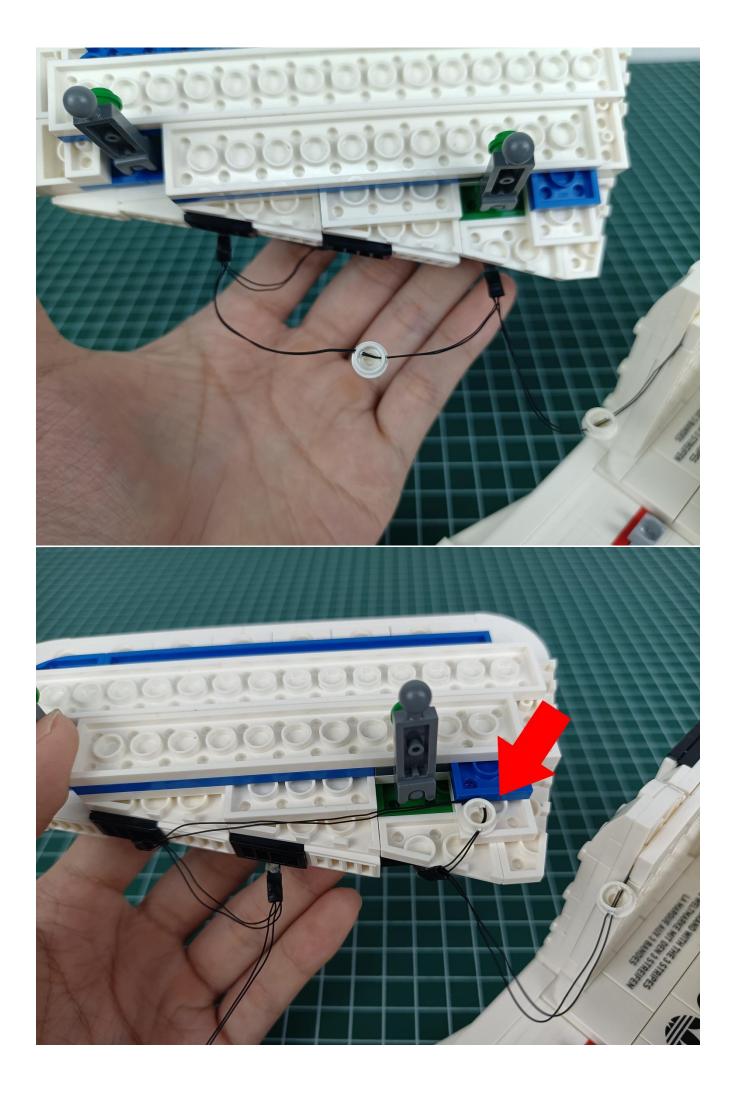

Flip the AAA Battery Pack back to the front and take out the 4-Port Expansion Boards.

Remove the seal on the 4-Port Expansion Boards.

Connect AAA Battery Pack to 4-Port Expansion Boards.

Take out all the lighting accessories in the "1" bag.

Connect lighting decorations to 4-Port Expansion Boards.

Turn on the power switch of the AAA Battery Pack.

Check whether there are any abnormalities in the lighting decorations.