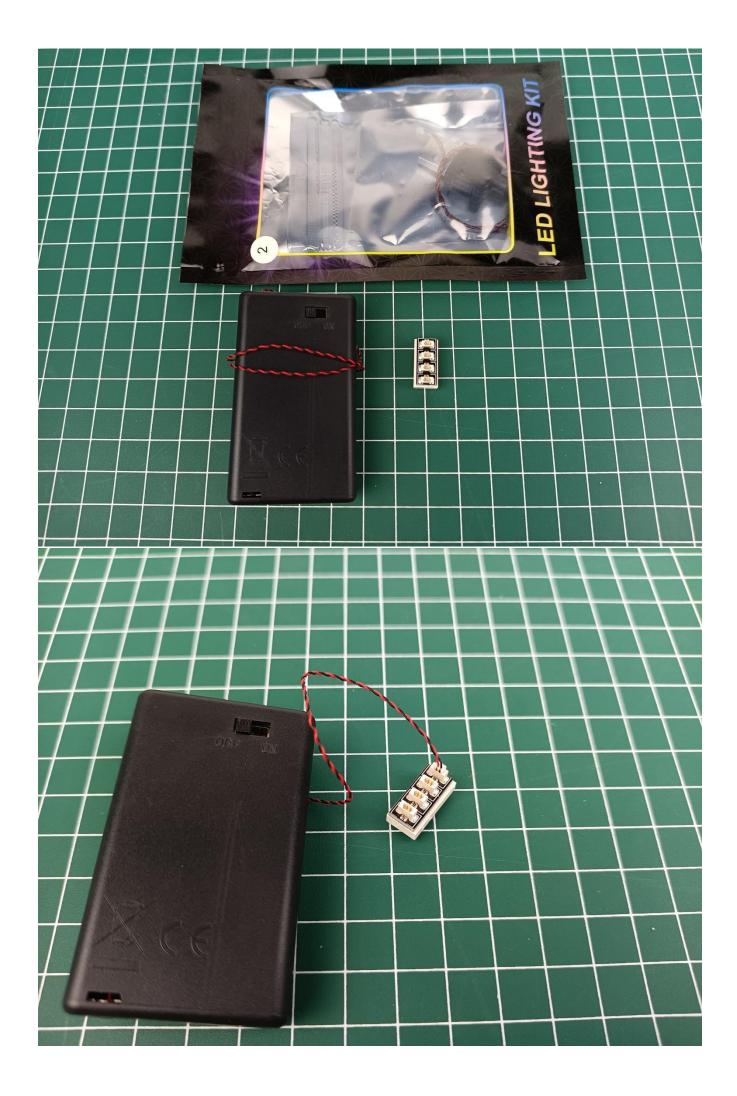

# **USB** connectors to connect devices

There are a total of 2 bags of this product, and AAA Battery Pack is a gift. (The battery is not

#### **Lighting test:**

Take out the accessories inside (accessories include: 1 AAA Battery Pack, 1 30CM USB power cord, 1 4-Port Expansion Boards). The following power supply methods use AAA Battery Pack (please bring your own battery).

Take out the AAA Battery Pack.

Turn the AAA Battery Pack over and open the power cover.

Install the battery, and then restore the power cover. (Pay attention to the positive and negative poles of the battery)

Flip the AAA Battery Pack back to the front and take out the 4-Port Expansion Boards.

Remove the seal on the 4-Port Expansion Boards.

Connect AAA Battery Pack to 4-Port Expansion Boards.

Take out all the lighting accessories in the "1" bag.