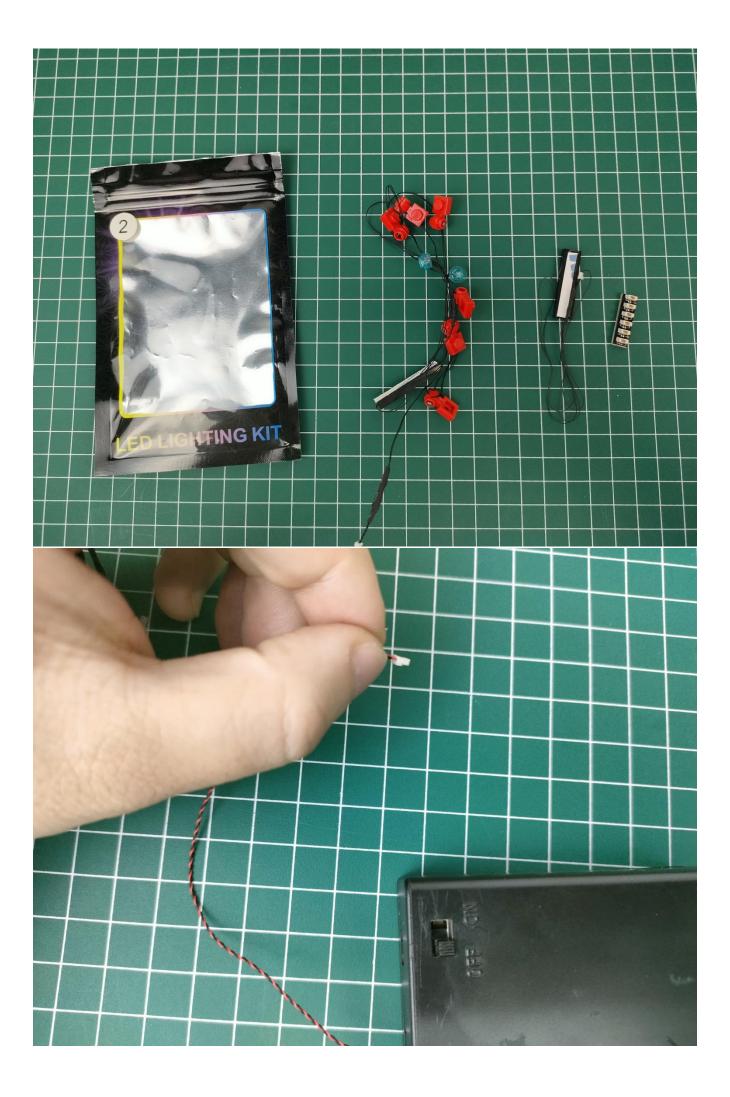

Take out the AA battery box. 3 8 88 00 1 M AND MM

Install 3 AA batteries (note the positive and negative poles).

The lighting shines normally (if the lighting does not work properly, please contact us in time).