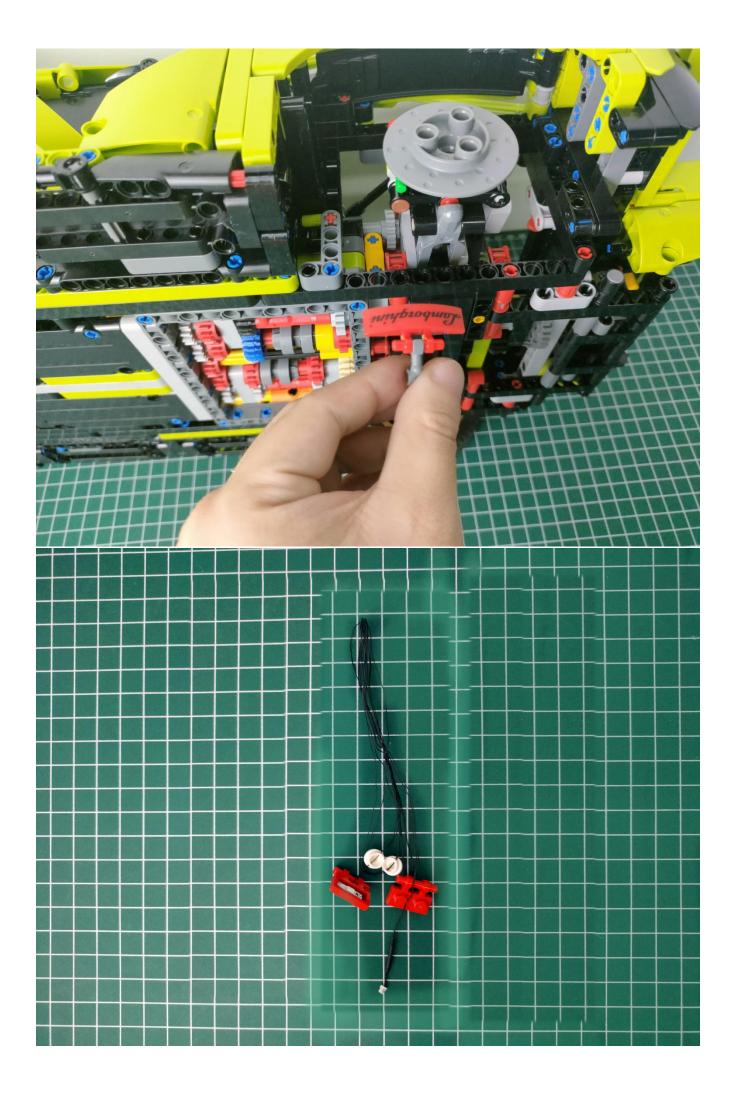

### Instructions for installing this kit:

Power supply mode: USB power cord (please bring your own power supply).

It can be energized through a USB battery box (please pay attention to the positive and negative poles of the battery), power bank, mobile phone charger or USB socket. The normal voltage is 3-5V.