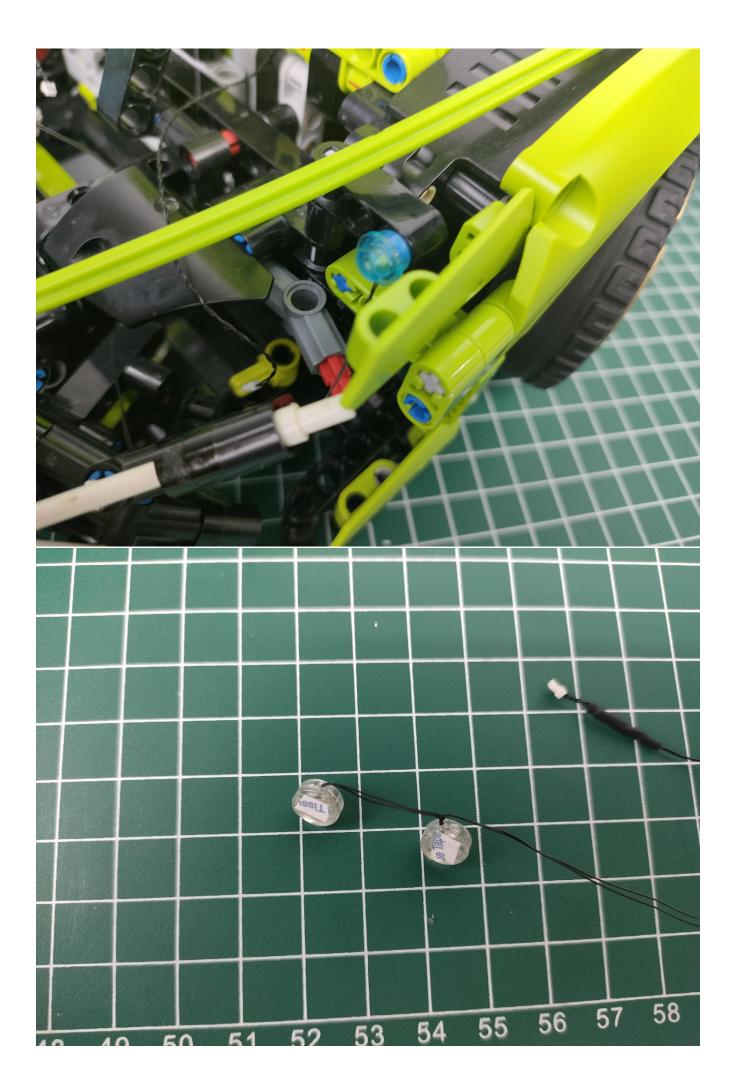

### Instructions for installing this kit:

Power supply mode: USB power cord (please bring your own power supply).

It can be energized through a USB battery box (please pay attention to the positive and negative poles of the battery), power bank, mobile phone charger or USB socket. The normal voltage is 3-5V.

# **USB connectors to connect devices**