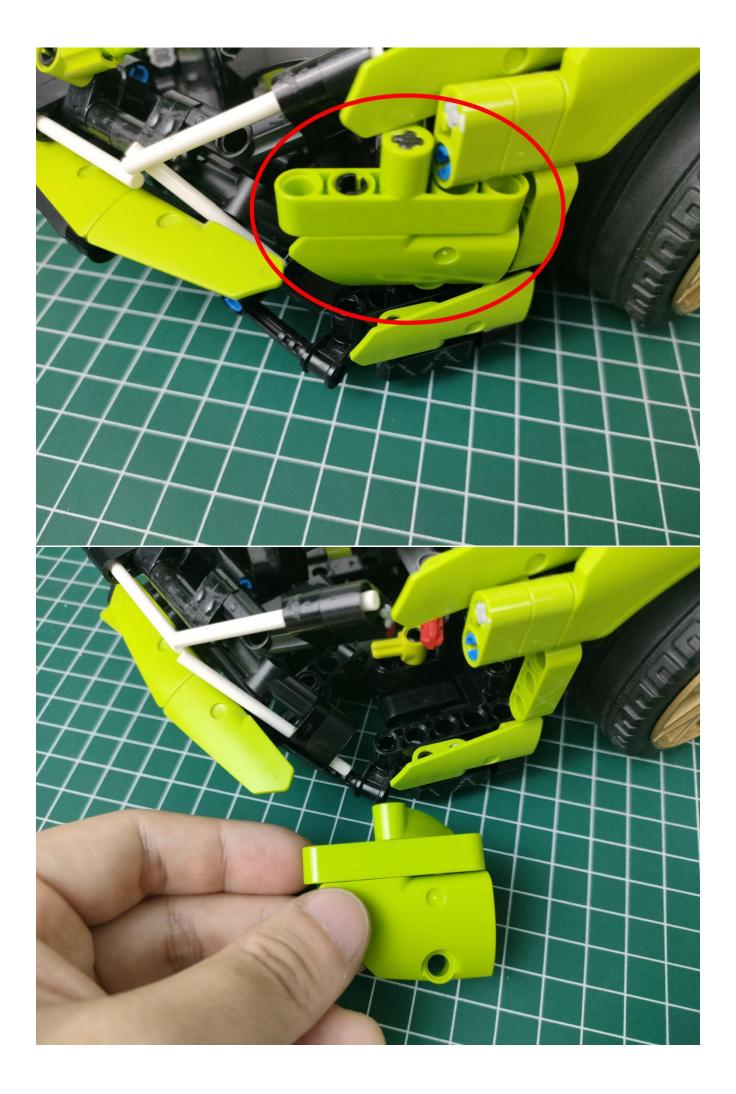

Return to the front position of the building block assembly.

The installation is complete.

The above are ideas and instructions provided by our designers. Please move on:

1: Do you have any suggestions about the material and quality of our products?