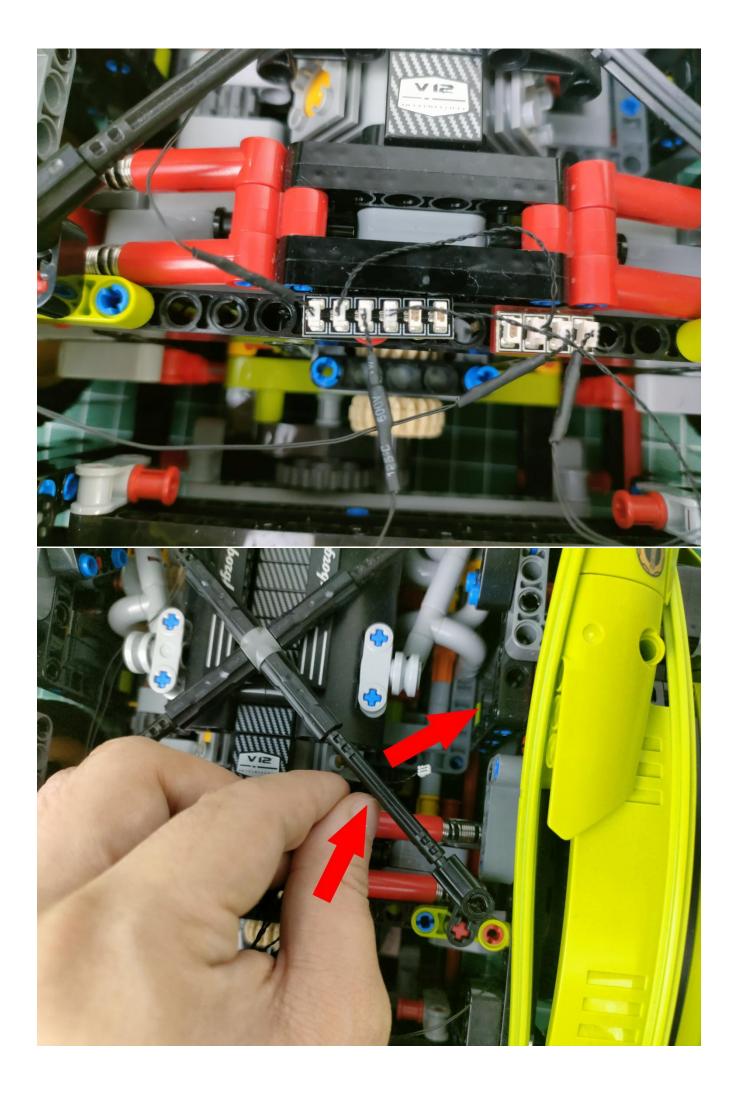

Return to the front position of the building block assembly.

The installation is complete.

The above are ideas and instructions provided by our designers. Please move on:

1: Do you have any suggestions about the material and quality of our products?