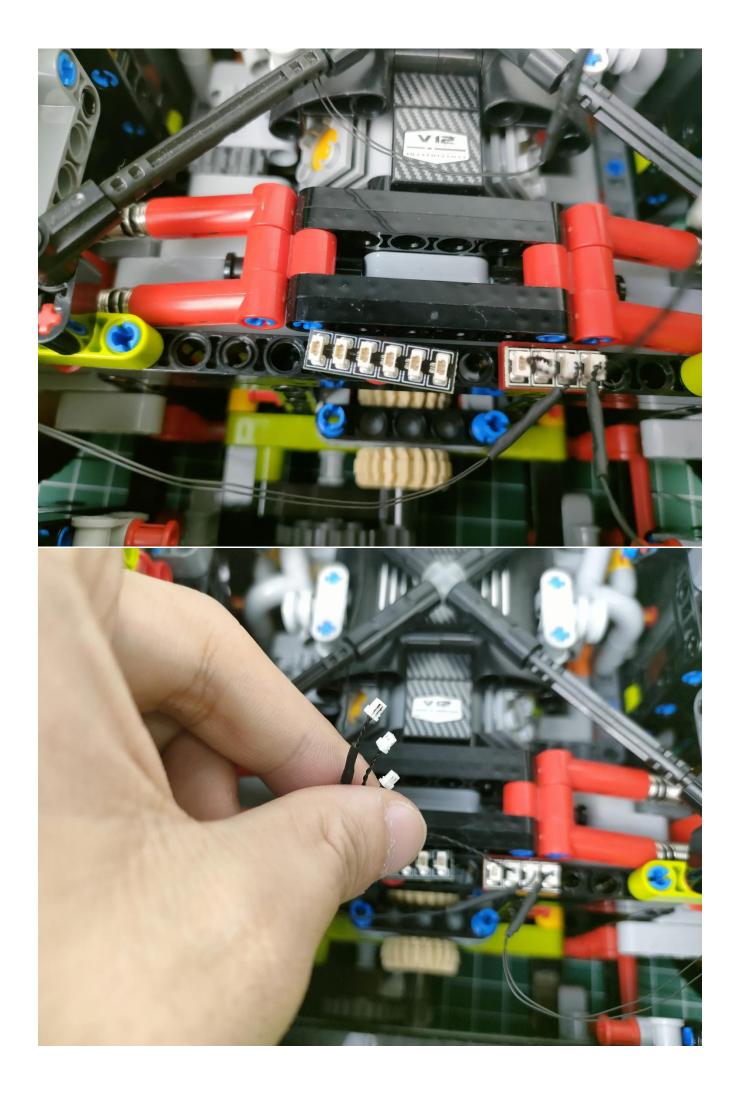

Take out the AA battery box. 3 8 88 00 1 M AND MM

Install 3 AA batteries (note the positive and negative poles).

The lighting shines normally (if the lighting does not work properly, please contact us in time).

Return to the front position of the building block assembly.

The installation is complete.

The above are ideas and instructions provided by our designers. Please move on:

1: Do you have any suggestions about the material and quality of our products?