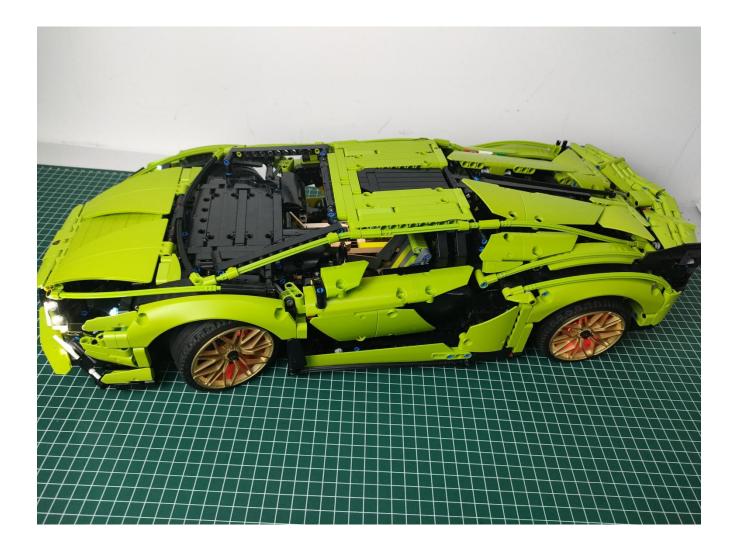

attery)



Take out the accessories inside (accessories include: AA battery box, 50cm USB power cord). The following power supply methods use mobile power, equipped with a USB power cord, and the battery box (battery self-supplied) can be used by yourself.



Take out the AA battery box. 3 8 88 00 1 M AND MM



Install 3 AA batteries (note the positive and negative poles).









The lighting shines normally (if the lighting does not work properly, please contact us in time).





















Return to the front position of the building block assembly.













































































































































































































































The installation is complete.



The above are ideas and instructions provided by our designers. Please move on:

1: Do you have any suggestions about the material and quality of our products?

6: Do you have any suggestions on the installation instructions and the degree of difficulty of the installation?

3: If you have better installation method and ideas, please contact us in time.