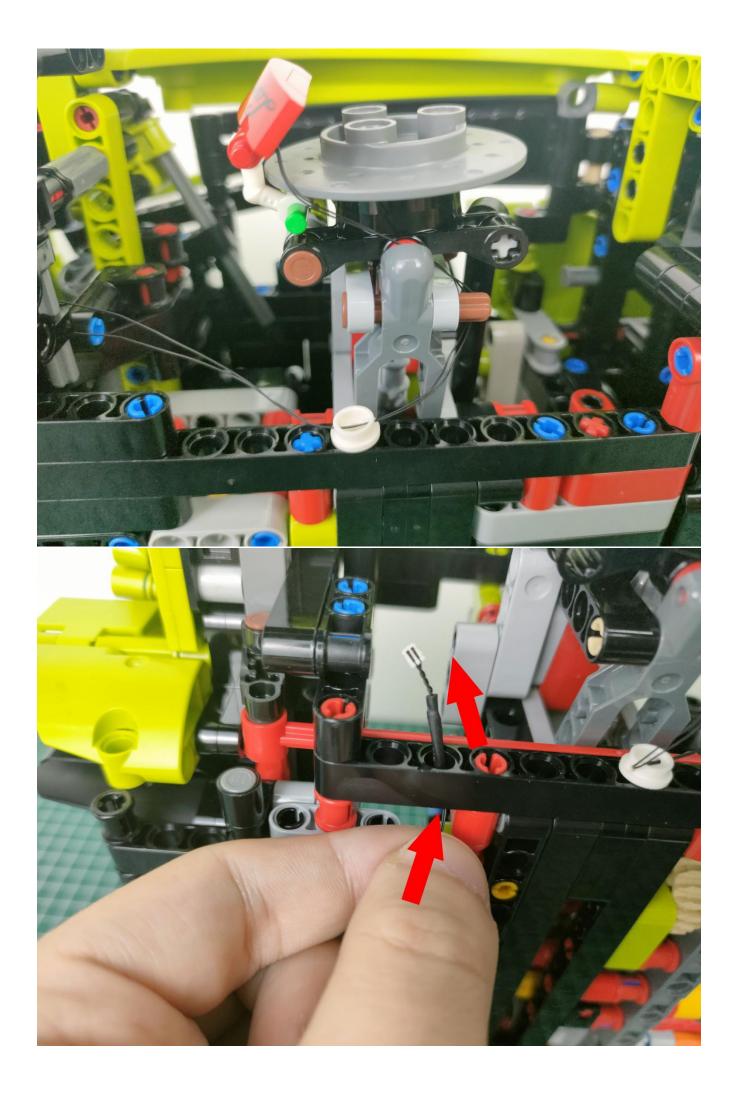

Return to the front position of the building block assembly.

The installation is complete.

The above are ideas and instructions provided by our designers. Please move on:

1: Do you have any suggestions about the material and quality of our products?