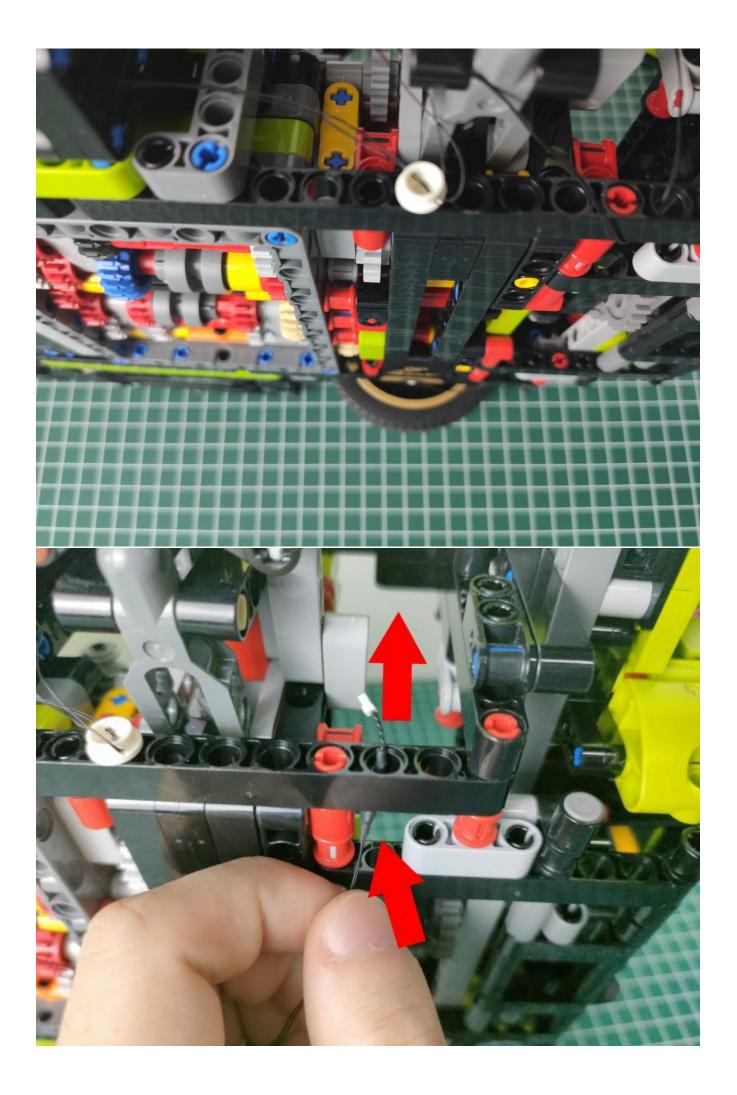

Return to the front position of the building block assembly.

The installation is complete.

The above are ideas and instructions provided by our designers. Please move on:

1: Do you have any suggestions about the material and quality of our products?