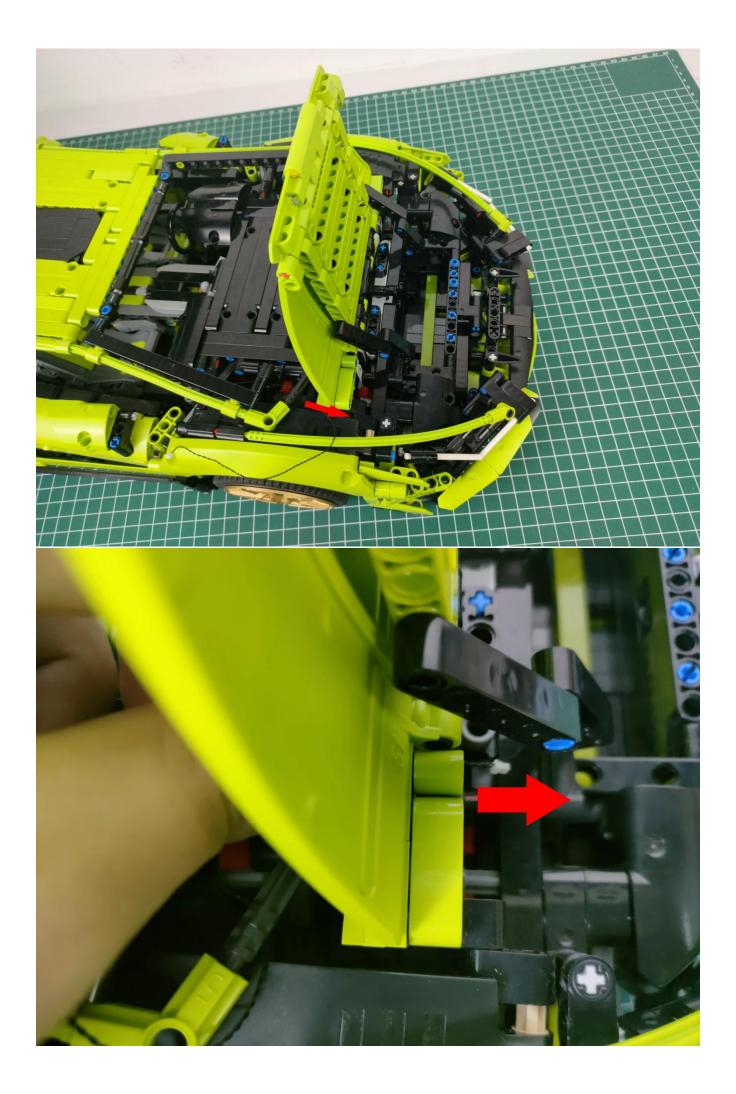

Return to the front position of the building block assembly.

The installation is complete.

The above are ideas and instructions provided by our designers. Please move on:

1: Do you have any suggestions about the material and quality of our products?