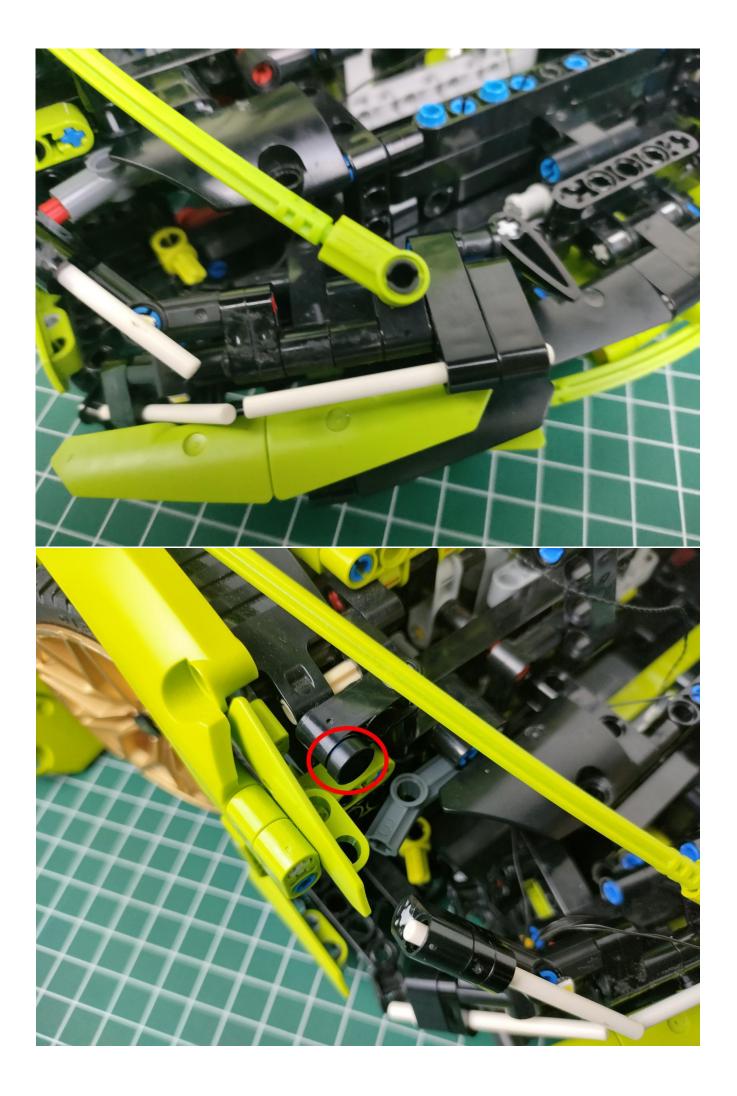

is product, and the AA battery box is a gift. (Without battery)



Take out the accessories inside (accessories include: AA battery box, 50cm USB power cord). The following power supply methods use mobile power, equipped with a USB power cord, and the battery box (battery self-supplied) can be used by yourself.



Take out the AA battery box. 3 8 88 00 1 M AND MM



Install 3 AA batteries (note the positive and negative poles).









The lighting shines normally (if the lighting does not work properly, please contact us in time).





















Return to the front position of the building block assembly.













































































































































































































































The installation is complete.



The above are ideas and instructions provided by our designers. Please move on:

1: Do you have any suggestions about the material and quality of our products?

6: Do you have any suggestions on the installation instructions and the degree of difficulty of the installation?

3: If you have better installation method and ideas, please contact us in time.