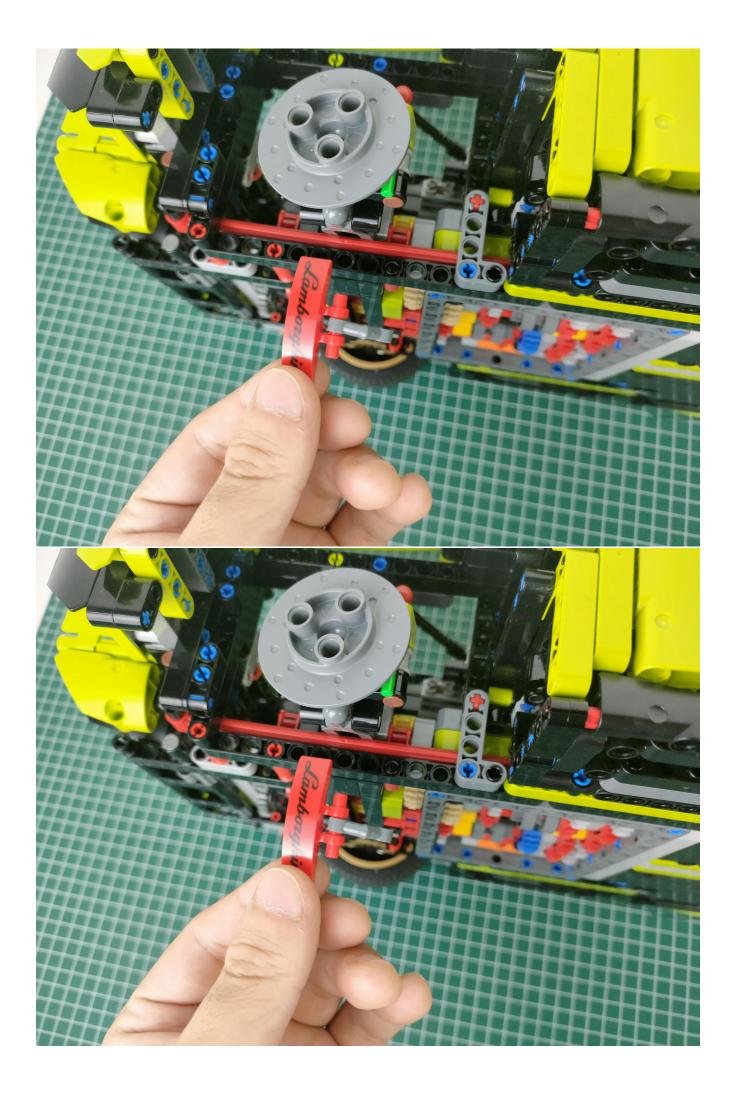

Return to the front position of the building block assembly.

The installation is complete.

The above are ideas and instructions provided by our designers. Please move on:

1: Do you have any suggestions about the material and quality of our products?