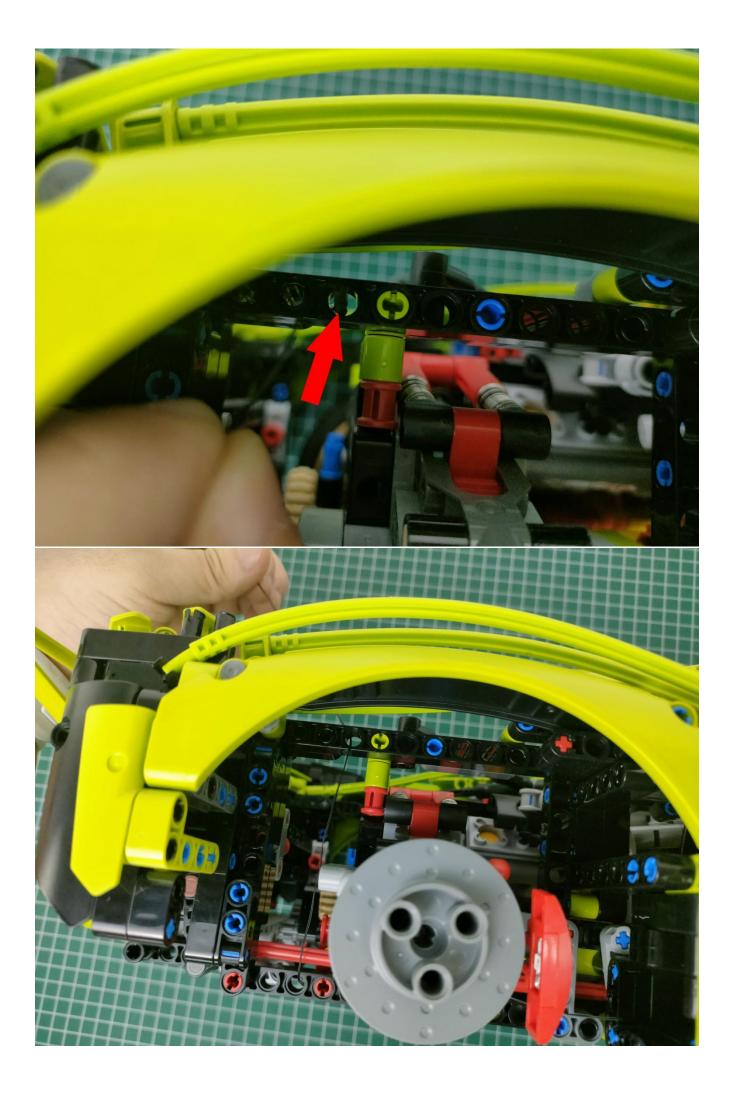

Return to the front position of the building block assembly.

The installation is complete.

The above are ideas and instructions provided by our designers. Please move on:

1: Do you have any suggestions about the material and quality of our products?