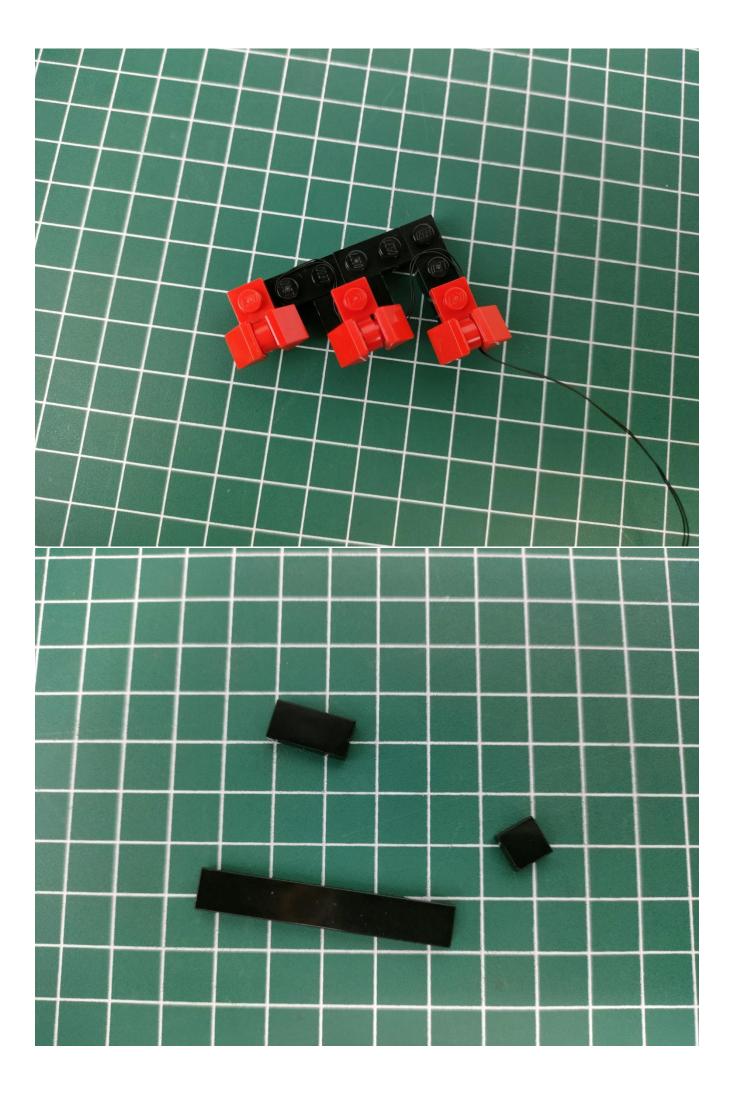

#### as the main product.

There are 5 bags of this product, and the AA battery box is a gift. (Without battery)

Take out the accessories inside (accessories include: AA battery box, 50cm USB power cord). The following power supply methods use mobile power, equipped with a USB power cord, and the battery box (battery self-supplied) can be used by yourself.