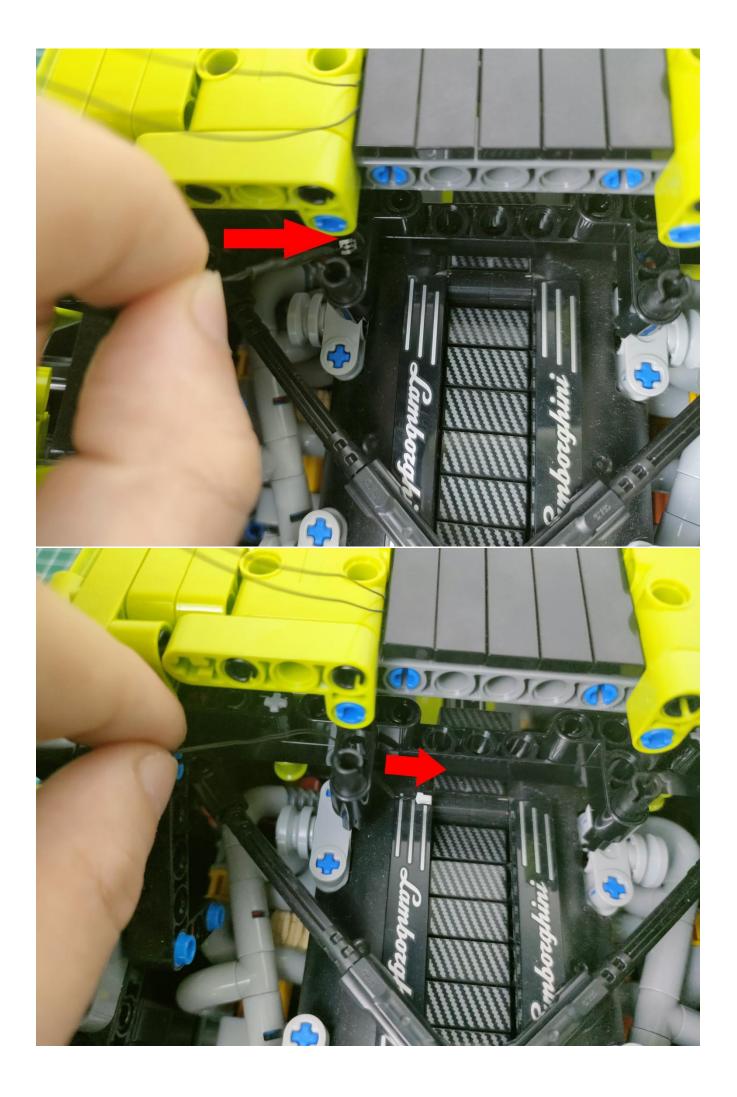

# as the main product.

There are 5 bags of this product, and the AA battery box is a gift. (Without battery)



Take out the accessories inside (accessories include: AA battery box, 50cm USB power cord). The following power supply methods use mobile power, equipped with a USB power cord, and the battery box (battery self-supplied) can be used by yourself.



Take out the AA battery box. 3 8 88 00 1 M AND MM



Install 3 AA batteries (note the positive and negative poles).









The lighting shines normally (if the lighting does not work properly, please contact us in time).





















Return to the front position of the building block assembly.













































































































































































































































The installation is complete.



The above are ideas and instructions provided by our designers. Please move on:

1: Do you have any suggestions about the material and quality of our products?

6: Do you have any suggestions on the installation instructions and the degree of difficulty of the installation?

3: If you have better installation method and ideas, please contact us in time.