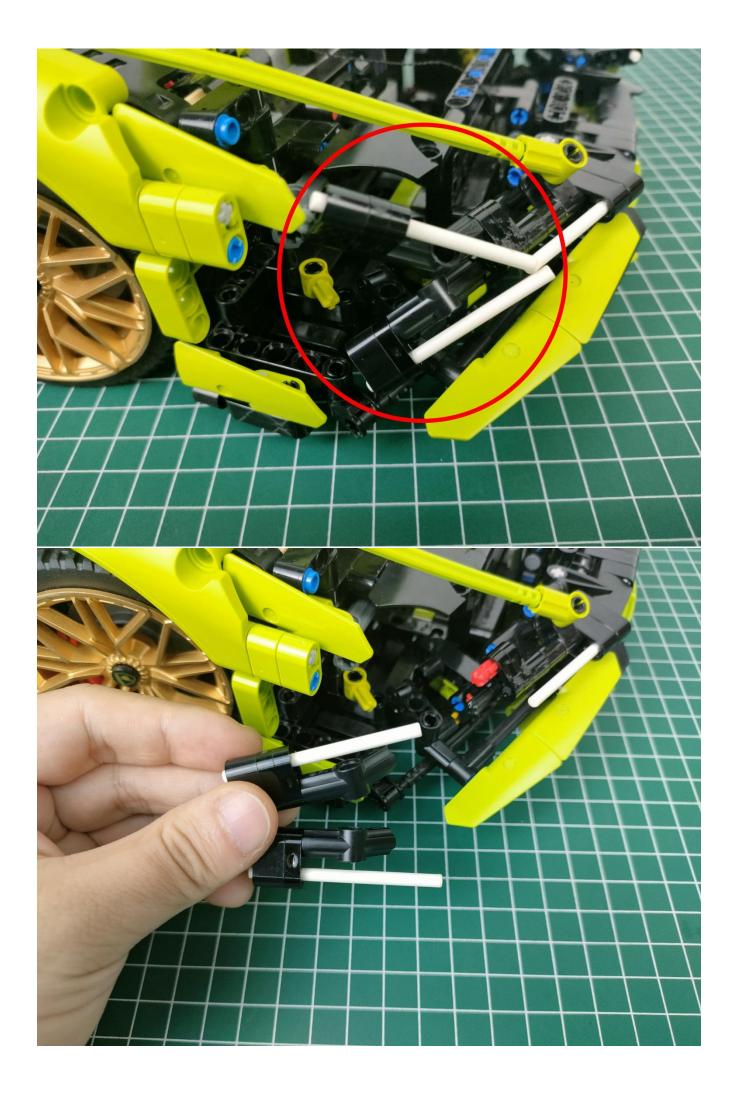

Return to the front position of the building block assembly.

The installation is complete.

The above are ideas and instructions provided by our designers. Please move on:

1: Do you have any suggestions about the material and quality of our products?