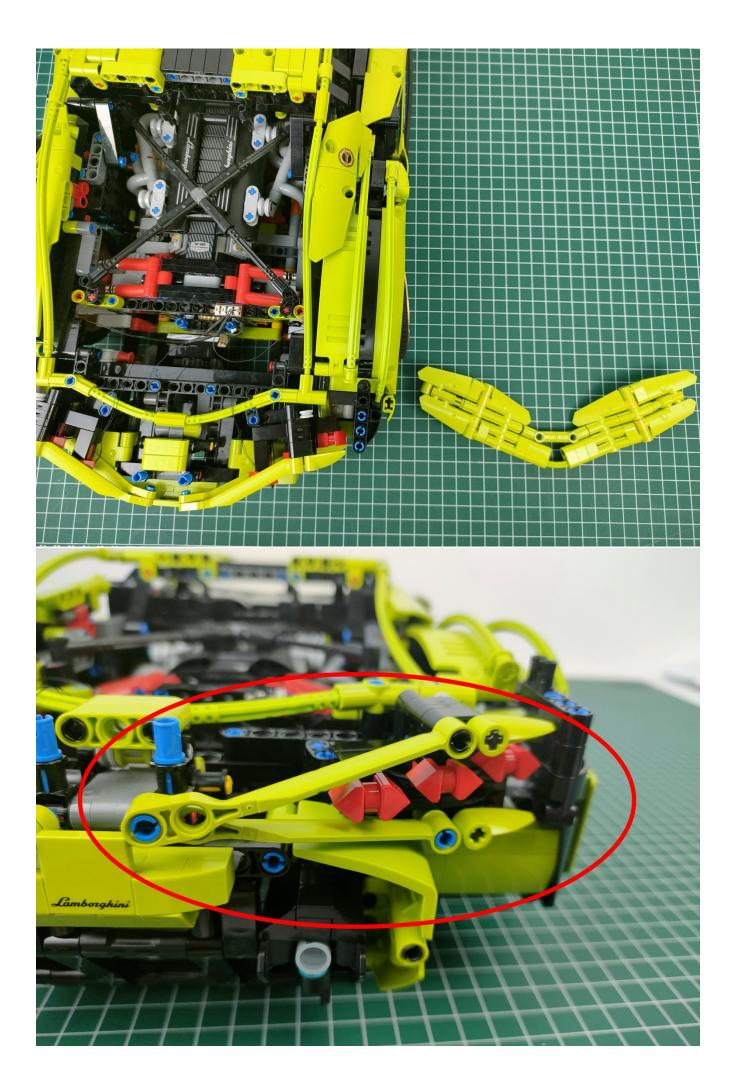

Return to the front position of the building block assembly.

The installation is complete.

The above are ideas and instructions provided by our designers. Please move on:

1: Do you have any suggestions about the material and quality of our products?