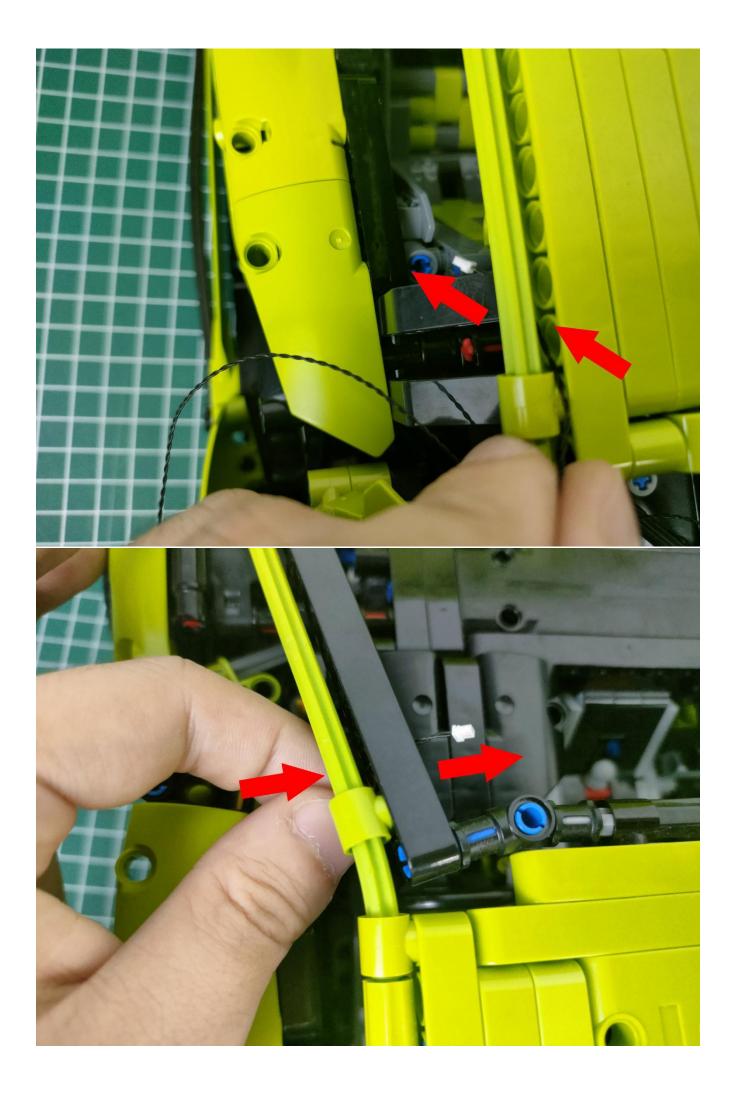

Return to the front position of the building block assembly.

The installation is complete.

The above are ideas and instructions provided by our designers. Please move on:

1: Do you have any suggestions about the material and quality of our products?