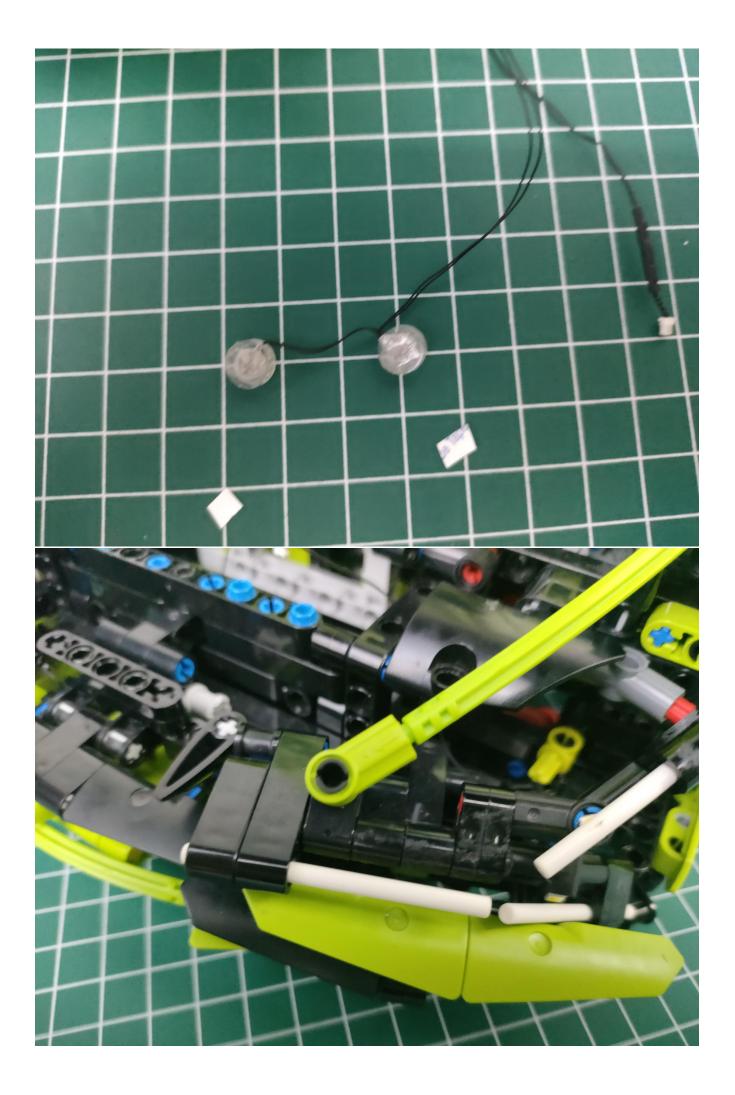

### Instructions for installing this kit:

Power supply mode: USB power cord (please bring your own power supply).

It can be energized through a USB battery box (please pay attention to the positive and negative poles of the battery), power bank, mobile phone charger or USB socket. The normal voltage is 3-5V.

# **USB connectors to connect devices**