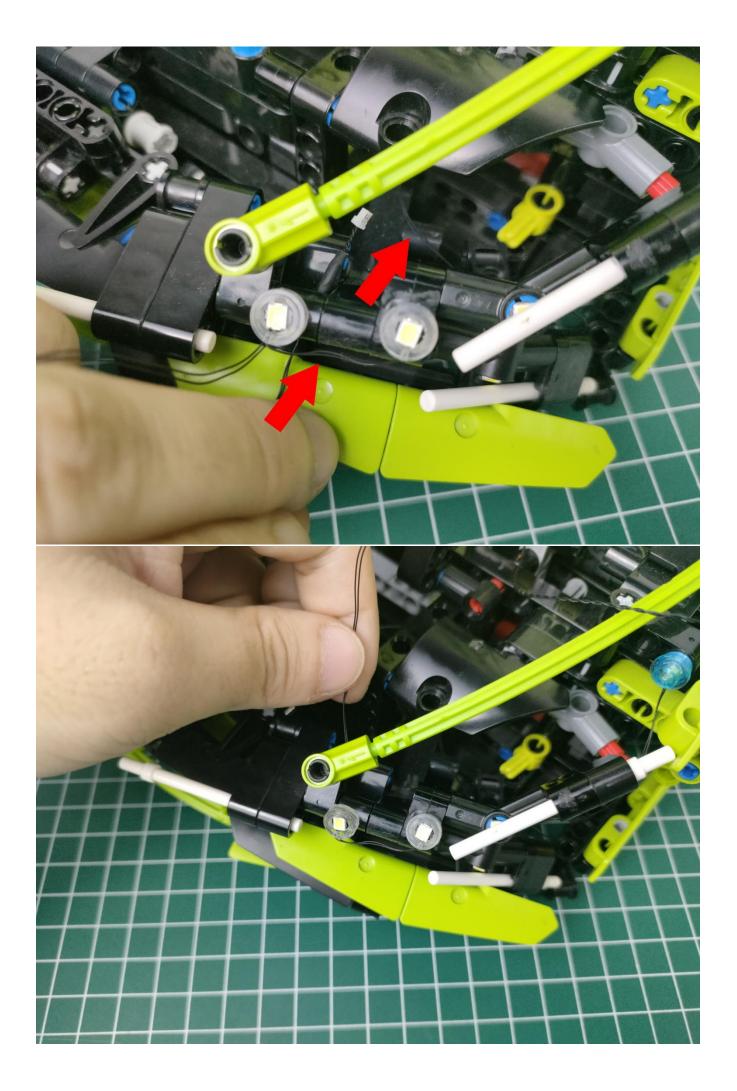

Return to the front position of the building block assembly.

The installation is complete.

The above are ideas and instructions provided by our designers. Please move on:

1: Do you have any suggestions about the material and quality of our products?