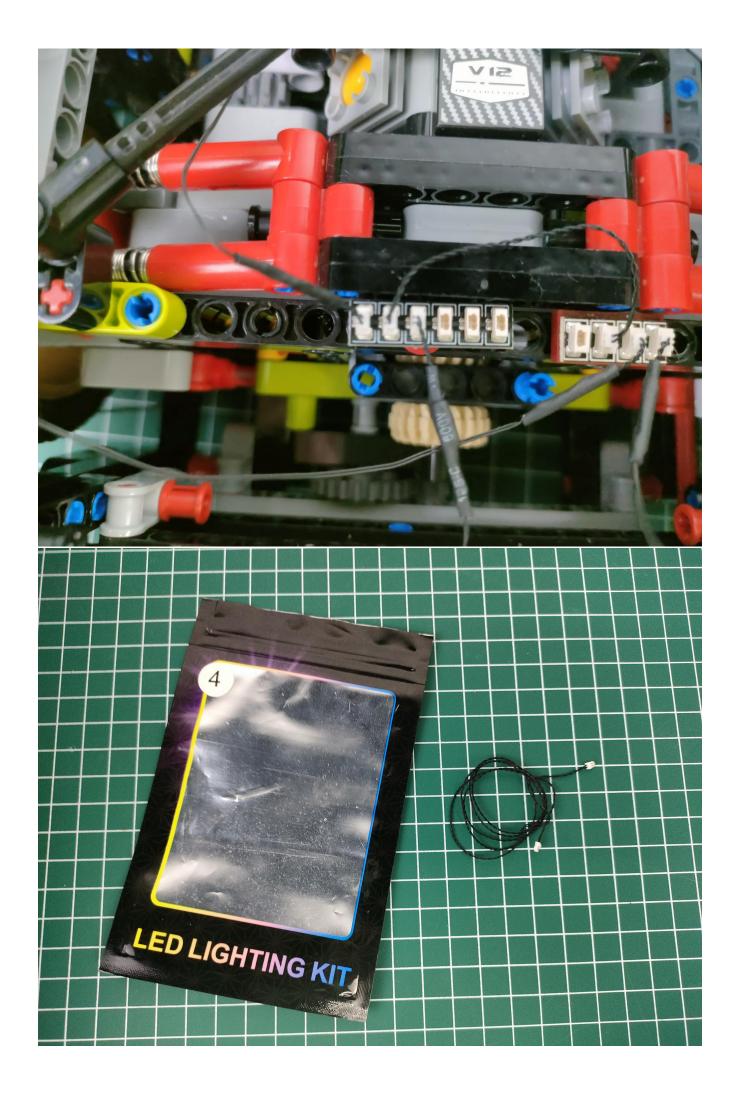

#### as the main product.

There are 5 bags of this product, and the AA battery box is a gift. (Without battery)

Take out the accessories inside (accessories include: AA battery box, 50cm USB power cord). The following power supply methods use mobile power, equipped with a USB power cord, and the battery box (battery self-supplied) can be used by yourself.