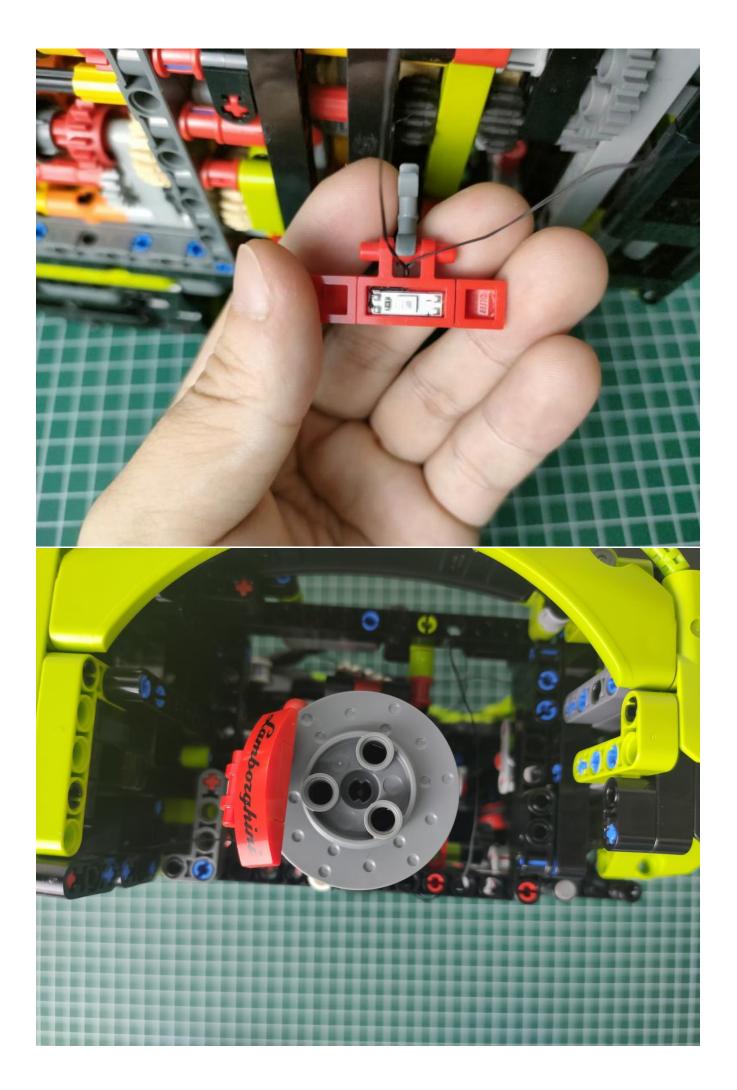

Return to the front position of the building block assembly.

The installation is complete.

The above are ideas and instructions provided by our designers. Please move on:

1: Do you have any suggestions about the material and quality of our products?