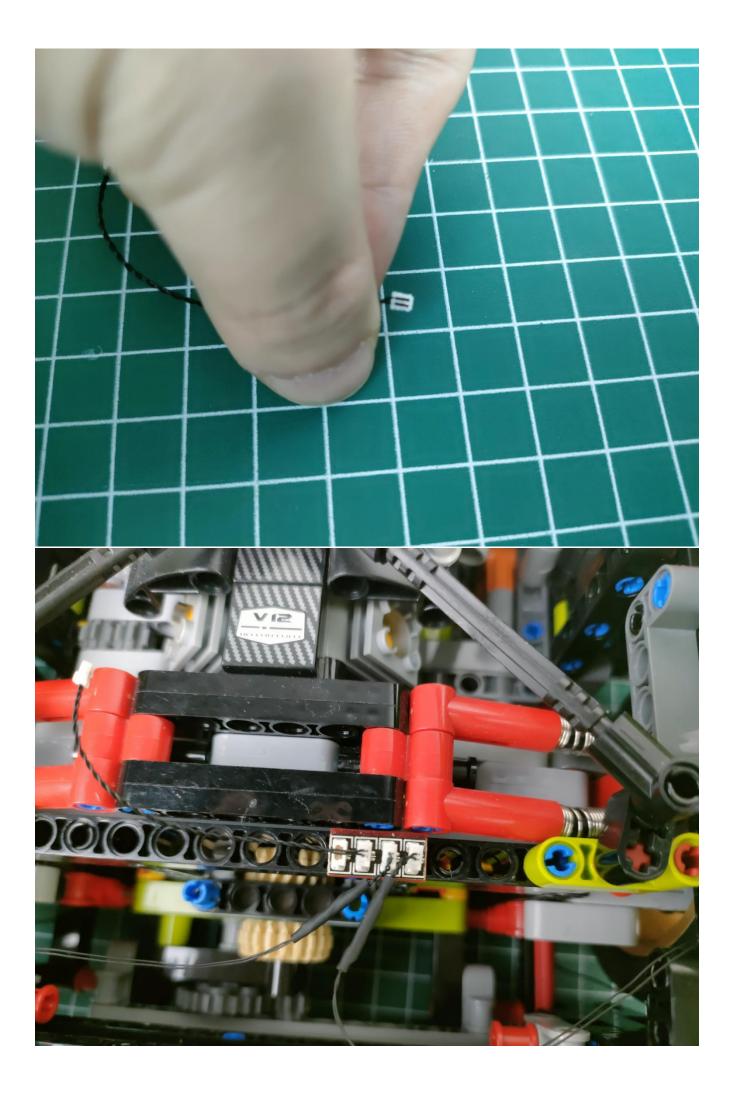

#### as the main product.

There are 5 bags of this product, and the AA battery box is a gift. (Without battery)

Take out the accessories inside (accessories include: AA battery box, 50cm USB power cord). The following power supply methods use mobile power, equipped with a USB power cord, and the battery box (battery self-supplied) can be used by yourself.