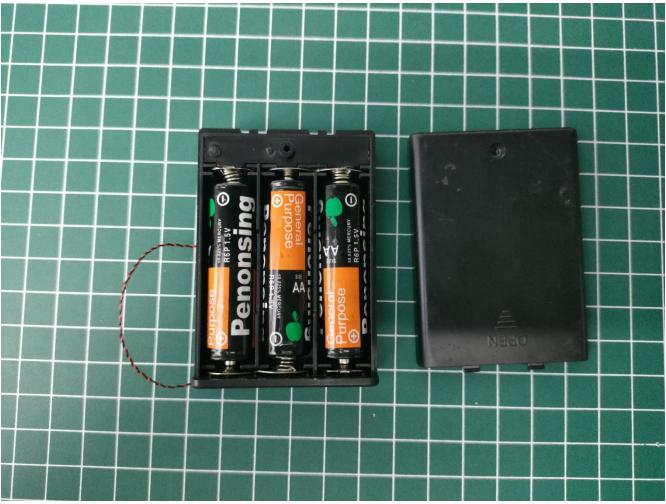

Take out the AA battery box. 3 8 88 00 1 M AND MM

Install 3 AA batteries (note the positive and negative poles).

The lighting shines normally (if the lighting does not work properly, please contact us in time).