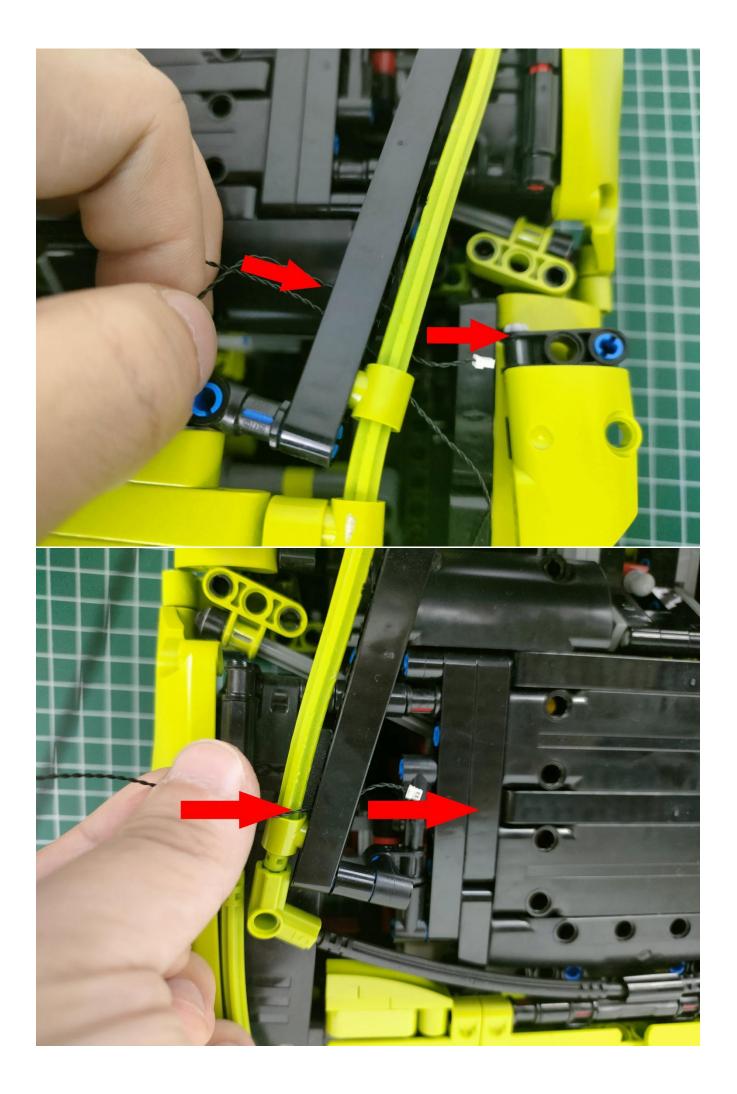

Return to the front position of the building block assembly.

The installation is complete.

The above are ideas and instructions provided by our designers. Please move on:

1: Do you have any suggestions about the material and quality of our products?