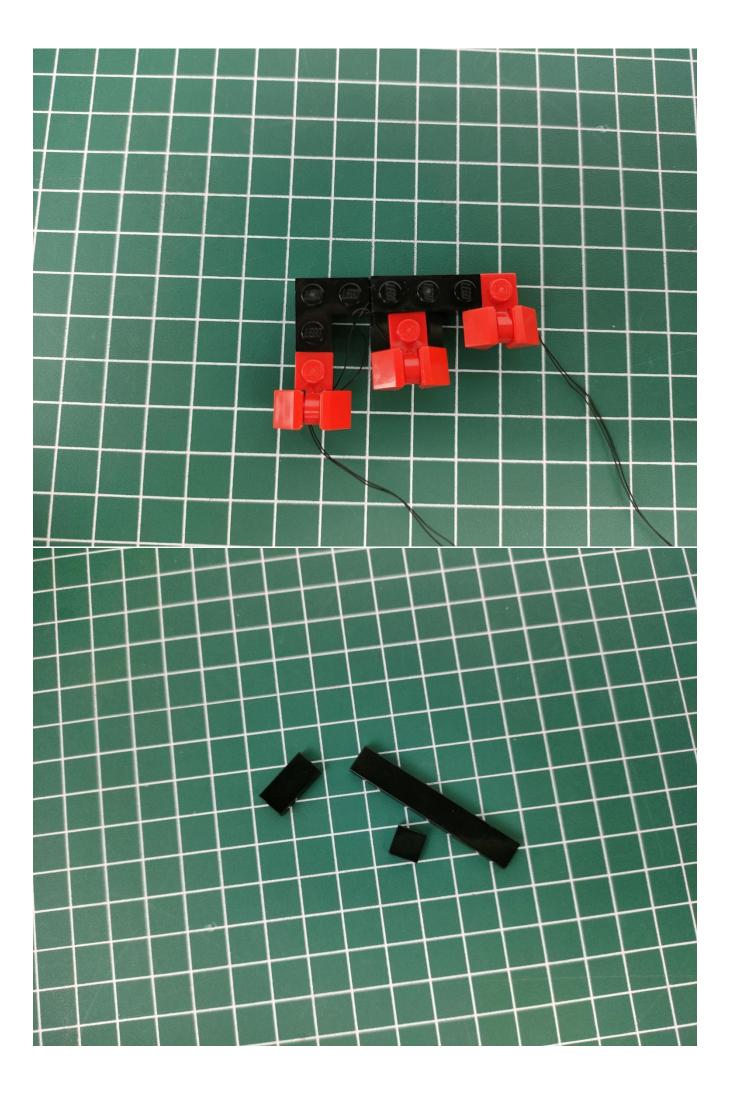

Return to the front position of the building block assembly.

The installation is complete.

The above are ideas and instructions provided by our designers. Please move on:

1: Do you have any suggestions about the material and quality of our products?