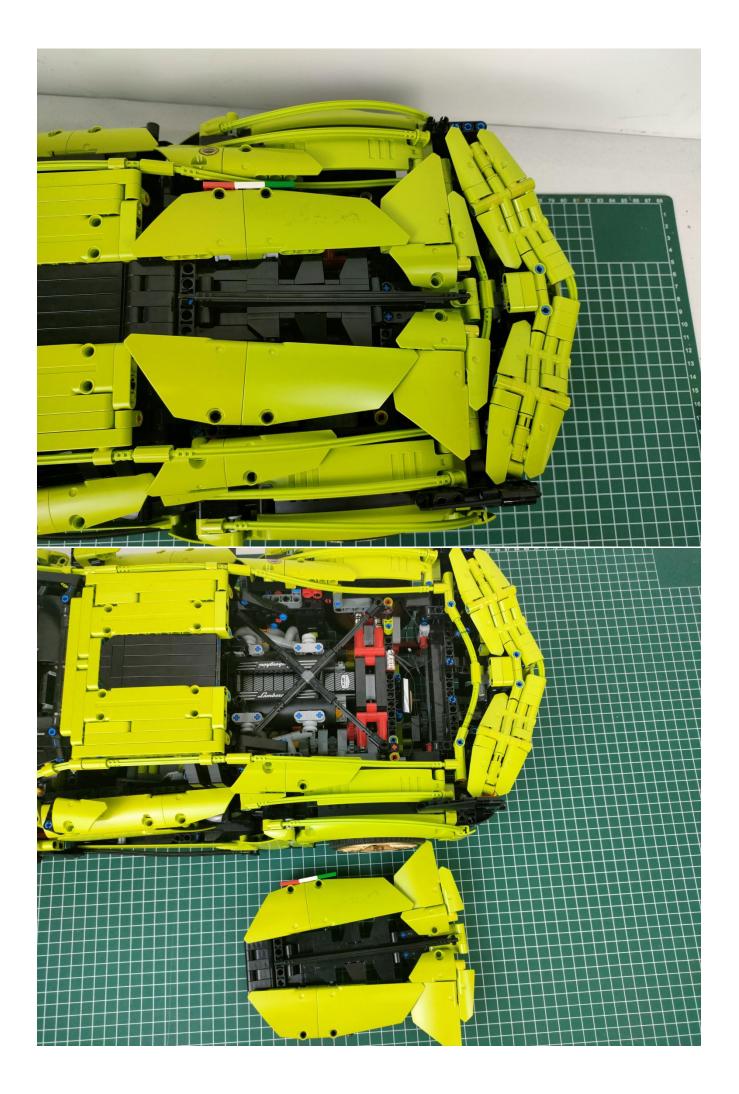

Return to the front position of the building block assembly.

The installation is complete.

The above are ideas and instructions provided by our designers. Please move on:

1: Do you have any suggestions about the material and quality of our products?