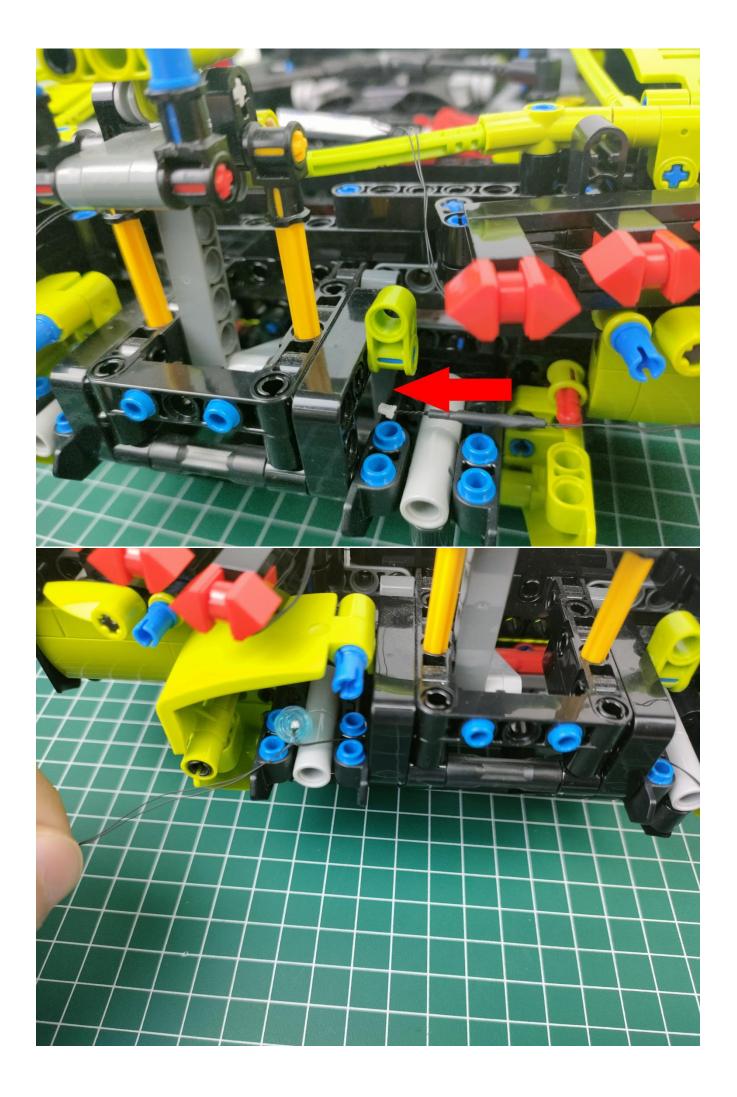

Return to the front position of the building block assembly.

The installation is complete.

The above are ideas and instructions provided by our designers. Please move on:

1: Do you have any suggestions about the material and quality of our products?