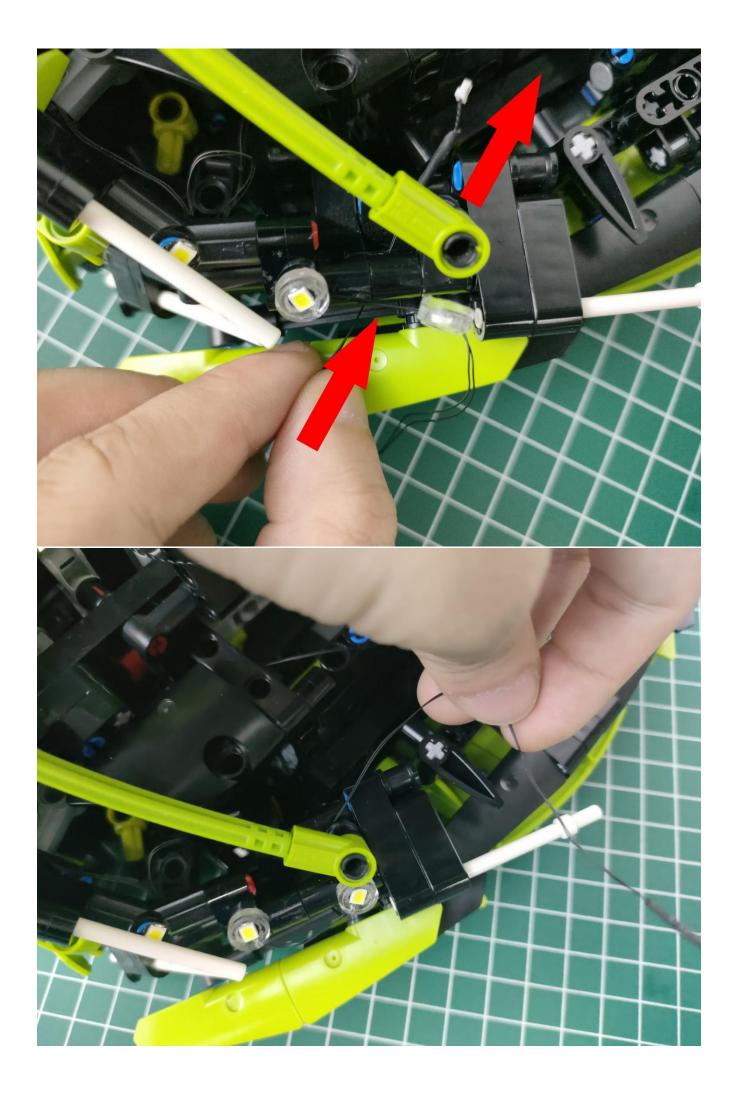

#### The lighting in this demonstration is a sample, please take the actual product

#### as the main product.

There are 5 bags of this product, and the AA battery box is a gift. (Without battery)

Take out the accessories inside (accessories include: AA battery box, 50cm USB power cord). The following power supply methods use mobile power, equipped with a USB power cord, and the battery box (battery self-supplied) can be used by yourself.