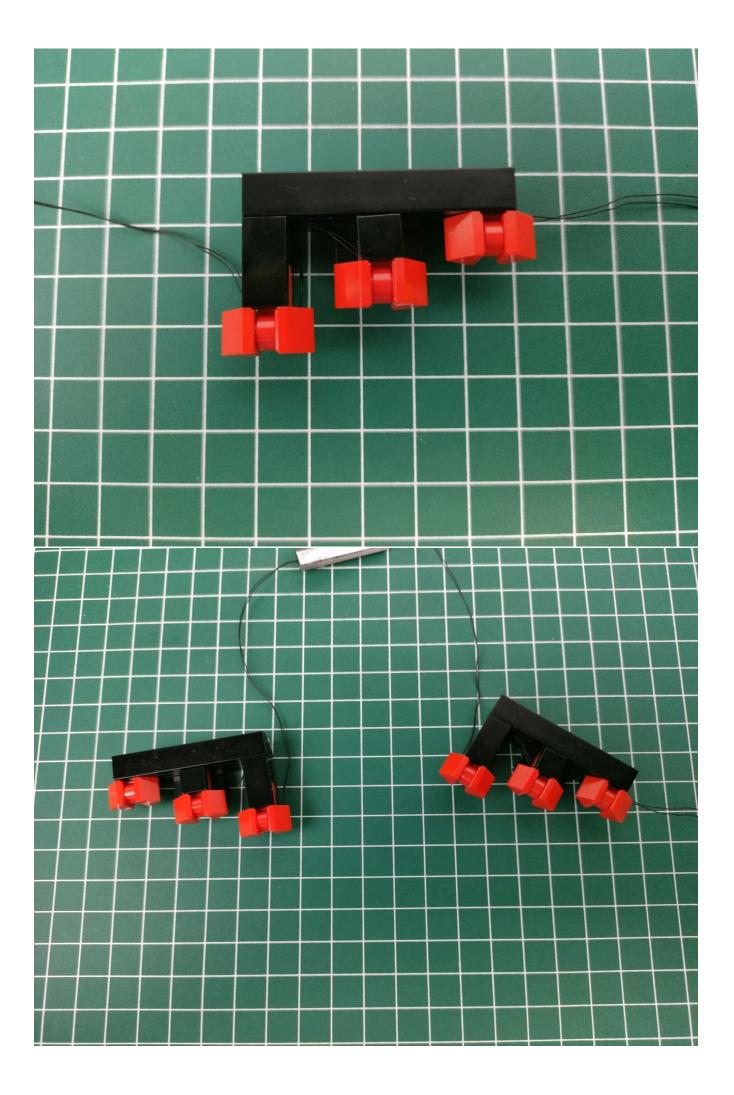

Return to the front position of the building block assembly.

The installation is complete.

The above are ideas and instructions provided by our designers. Please move on:

1: Do you have any suggestions about the material and quality of our products?