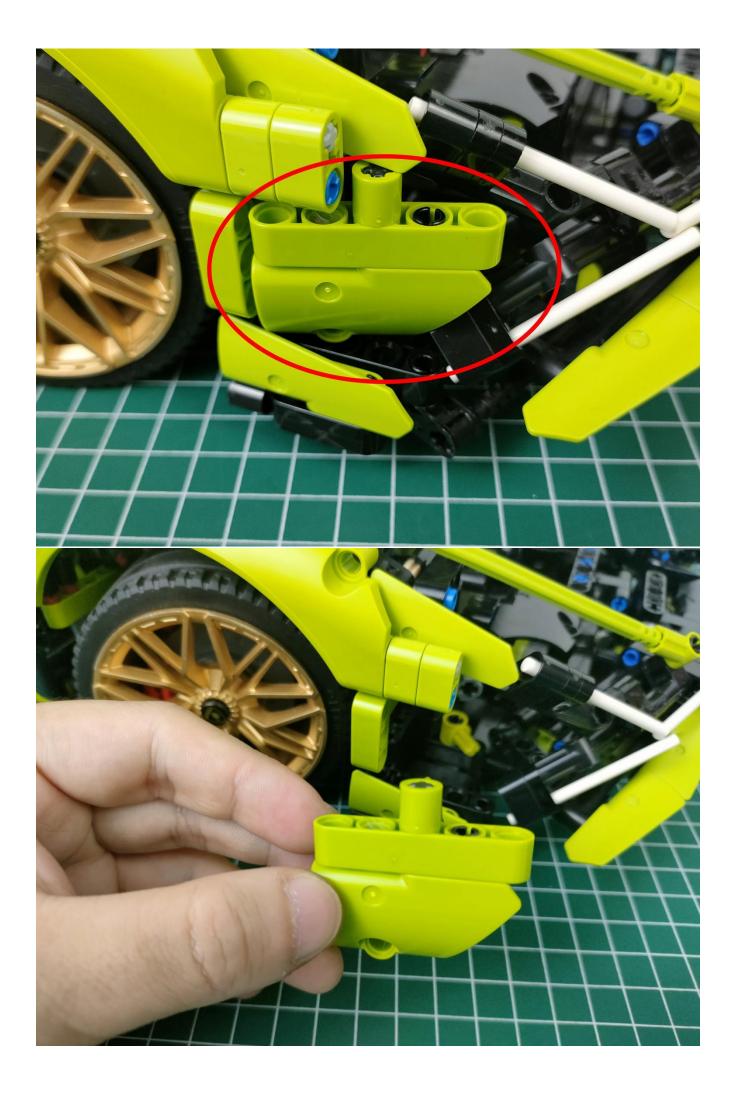

Return to the front position of the building block assembly.

The installation is complete.

The above are ideas and instructions provided by our designers. Please move on:

1: Do you have any suggestions about the material and quality of our products?