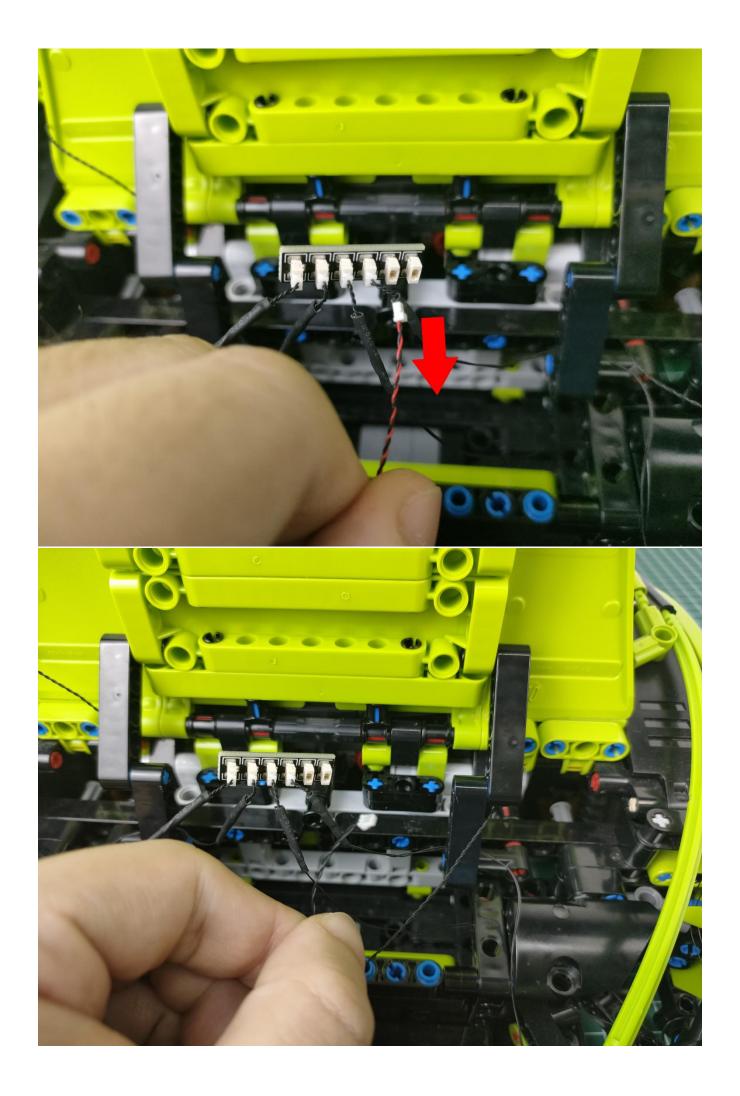

ithout battery)



Take out the accessories inside (accessories include: AA battery box, 50cm USB power cord). The following power supply methods use mobile power, equipped with a USB power cord, and the battery box (battery self-supplied) can be used by yourself.



Take out the AA battery box. 3 8 88 00 1 M AND MM



Install 3 AA batteries (note the positive and negative poles).









The lighting shines normally (if the lighting does not work properly, please contact us in time).





















Return to the front position of the building block assembly.













































































































































































































































The installation is complete.



The above are ideas and instructions provided by our designers. Please move on:

1: Do you have any suggestions about the material and quality of our products?

6: Do you have any suggestions on the installation instructions and the degree of difficulty of the installation?

3: If you have better installation method and ideas, please contact us in time.