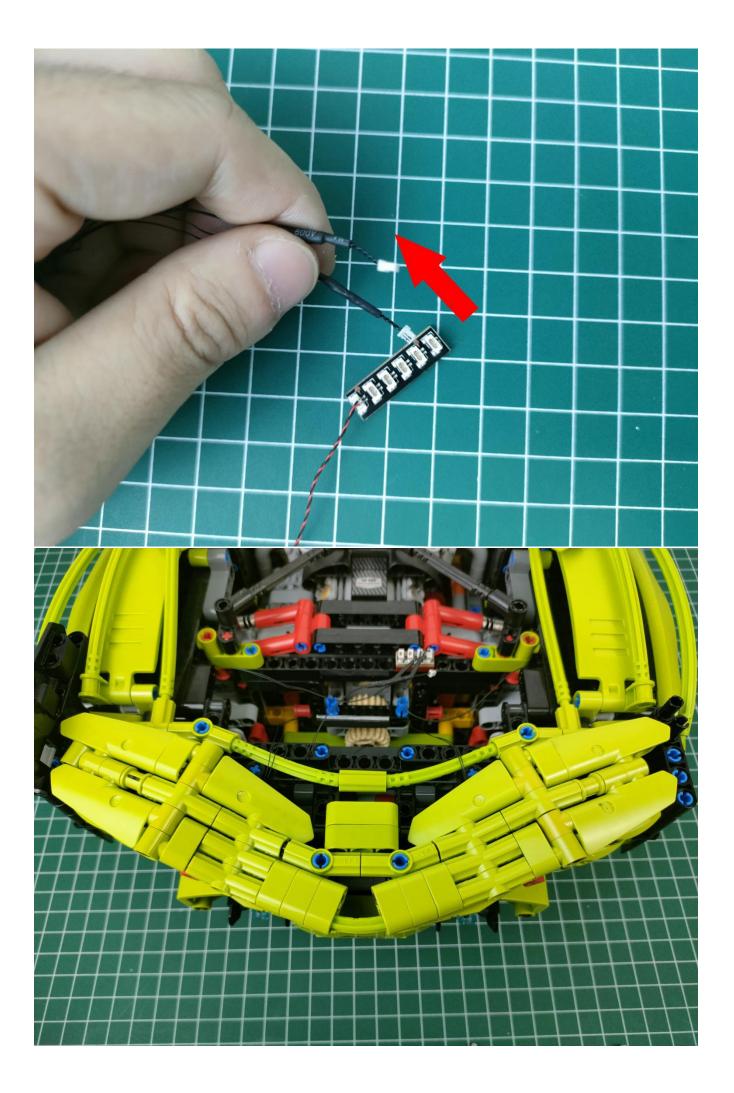

Return to the front position of the building block assembly.

The installation is complete.

The above are ideas and instructions provided by our designers. Please move on:

1: Do you have any suggestions about the material and quality of our products?