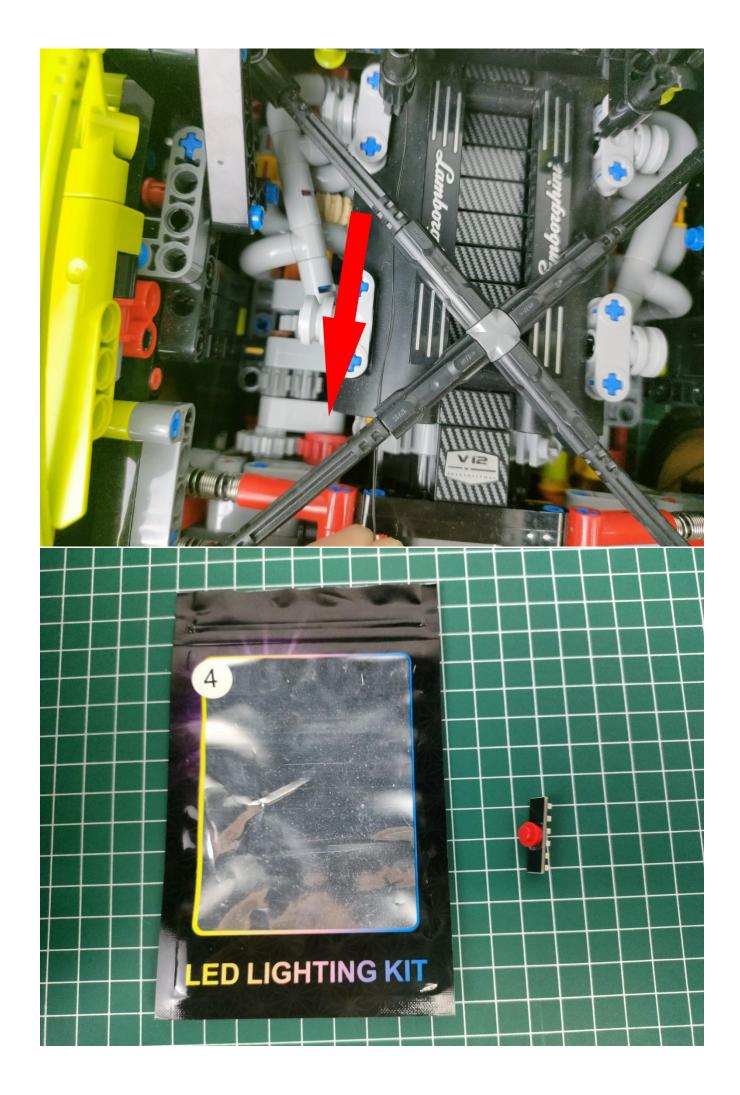

#### The lighting in this demonstration is a sample, please take the actual product

#### as the main product.

There are 5 bags of this product, and the AA battery box is a gift. (Without battery)

Take out the accessories inside (accessories include: AA battery box, 50cm USB power cord). The following power supply methods use mobile power, equipped with a USB power cord, and the battery box (battery self-supplied) can be used by yourself.