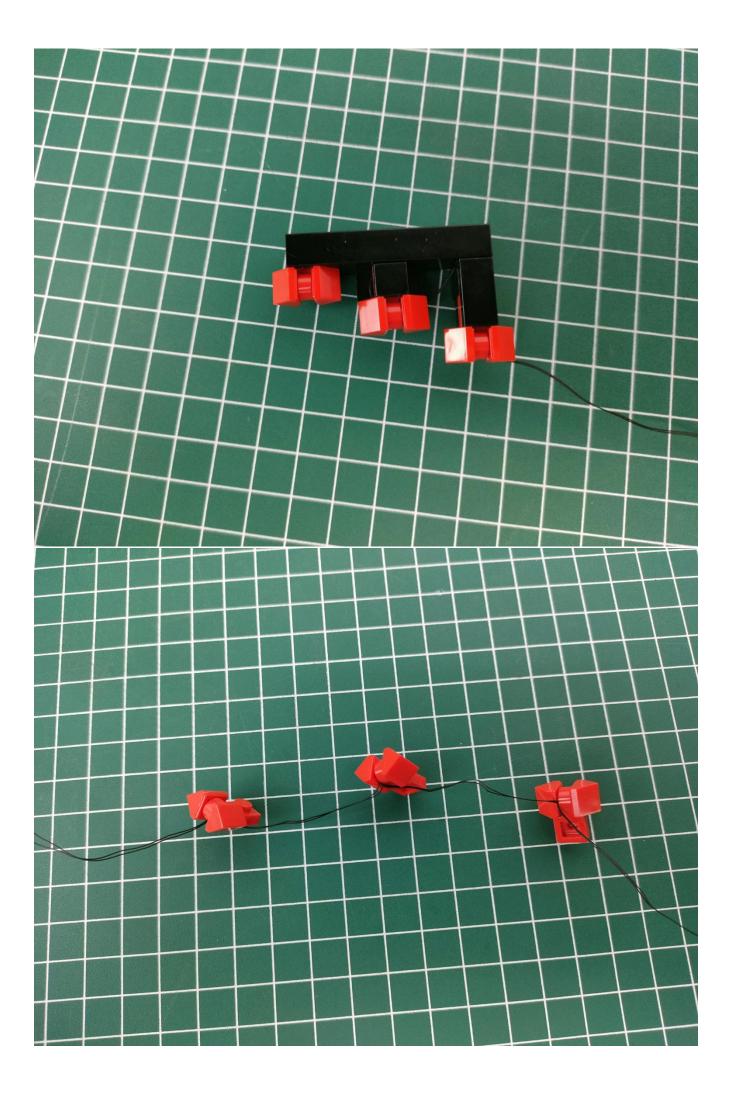

Return to the front position of the building block assembly.

The installation is complete.

The above are ideas and instructions provided by our designers. Please move on:

1: Do you have any suggestions about the material and quality of our products?