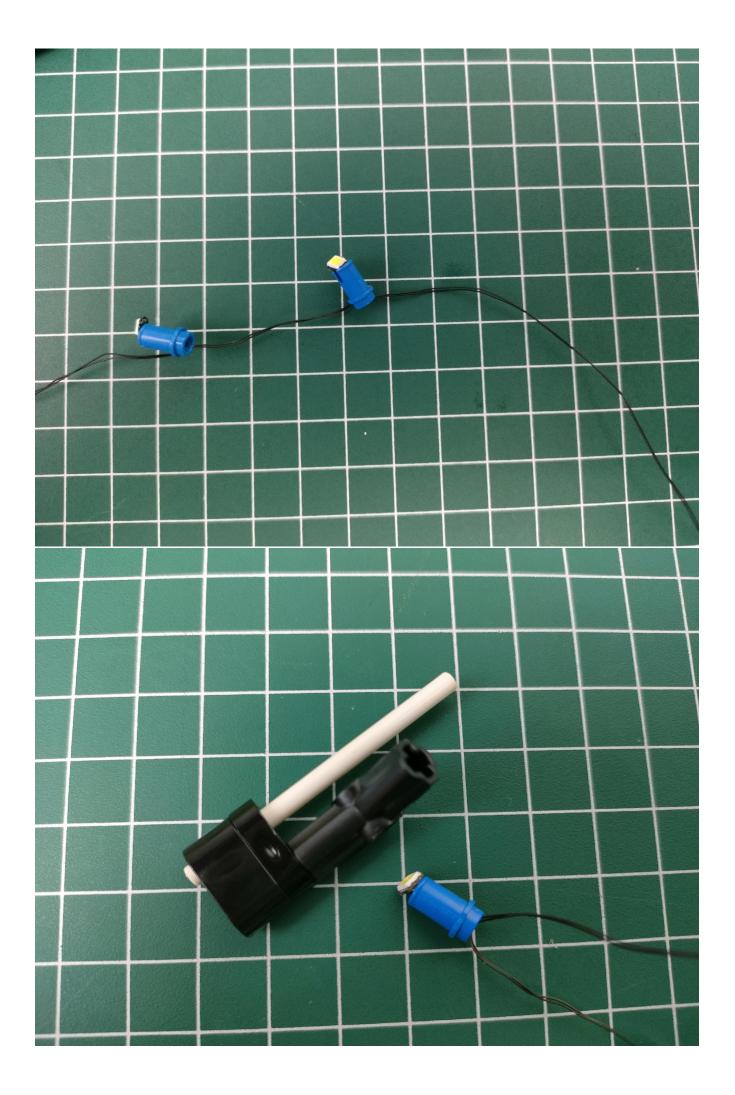

#### The lighting in this demonstration is a sample, please take the actual product

#### as the main product.

There are 5 bags of this product, and the AA battery box is a gift. (Without battery)

Take out the accessories inside (accessories include: AA battery box, 50cm USB power cord). The following power supply methods use mobile power, equipped with a USB power cord, and the battery box (battery self-supplied) can be used by yourself.