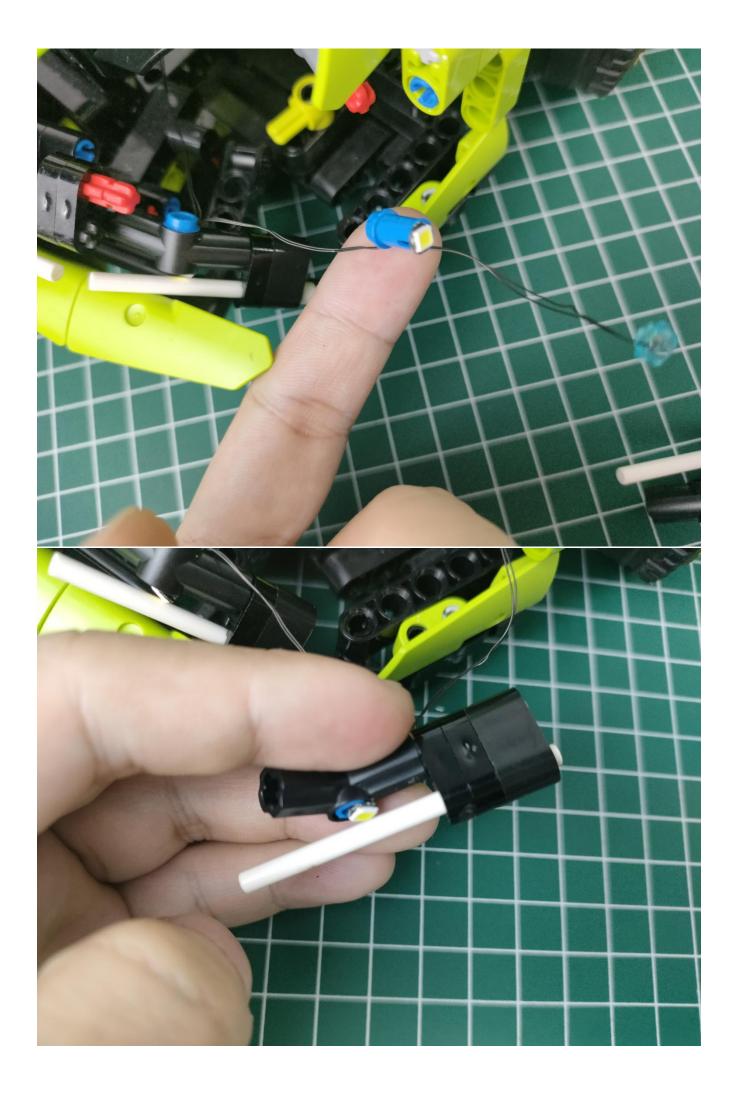

tery box is a gift. (Without battery)



Take out the accessories inside (accessories include: AA battery box, 50cm USB power cord). The following power supply methods use mobile power, equipped with a USB power cord, and the battery box (battery self-supplied) can be used by yourself.



Take out the AA battery box. 3 8 88 00 1 M AND MM



Install 3 AA batteries (note the positive and negative poles).









The lighting shines normally (if the lighting does not work properly, please contact us in time).





















Return to the front position of the building block assembly.













































































































































































































































The installation is complete.



The above are ideas and instructions provided by our designers. Please move on:

1: Do you have any suggestions about the material and quality of our products?

6: Do you have any suggestions on the installation instructions and the degree of difficulty of the installation?

3: If you have better installation method and ideas, please contact us in time.