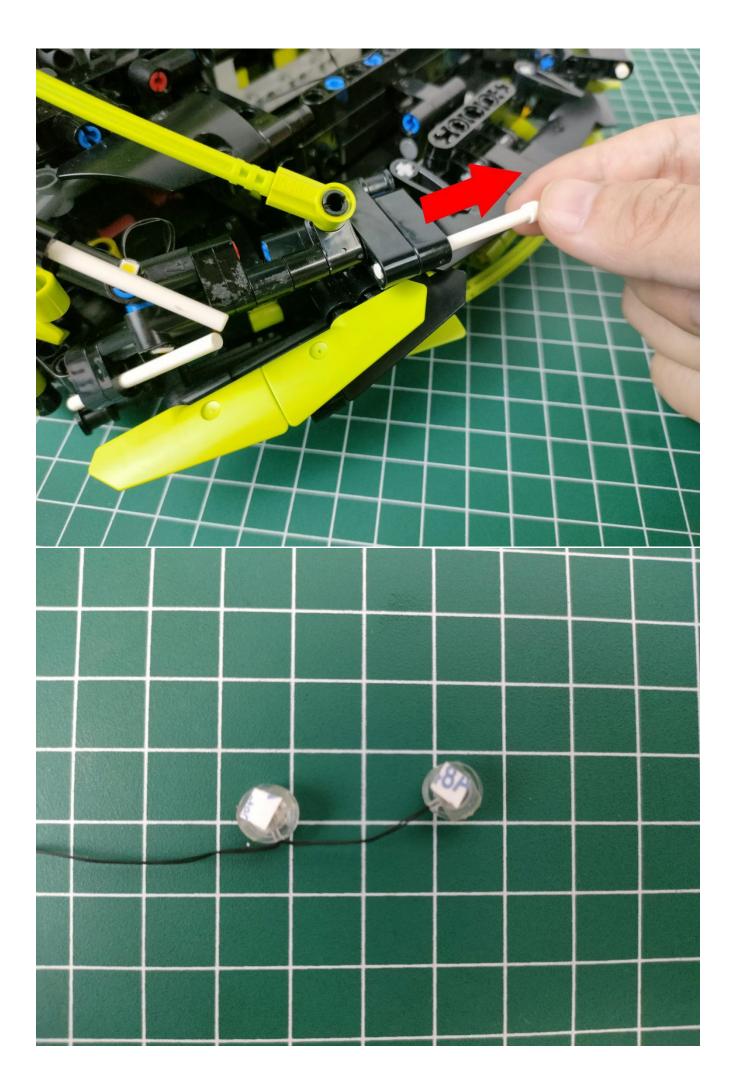

#### The lighting in this demonstration is a sample, please take the actual product

#### as the main product.

There are 5 bags of this product, and the AA battery box is a gift. (Without battery)

Take out the accessories inside (accessories include: AA battery box, 50cm USB power cord). The following power supply methods use mobile power, equipped with a USB power cord, and the battery box (battery self-supplied) can be used by yourself.