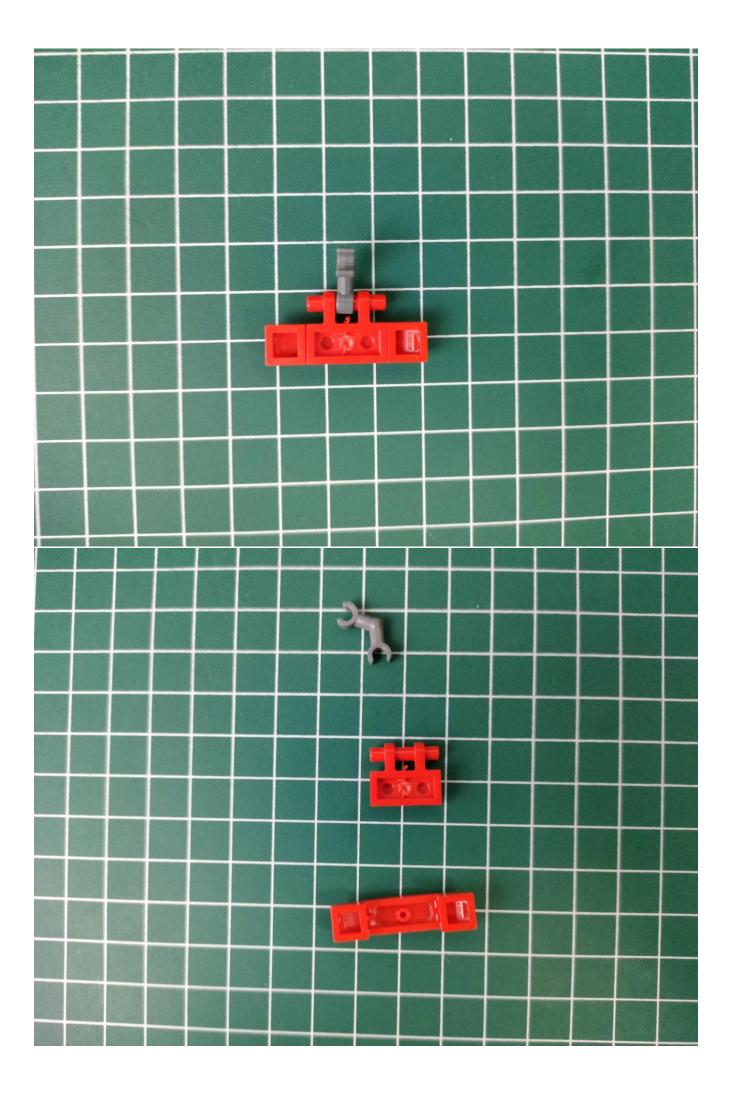

#### as the main product.

There are 5 bags of this product, and the AA battery box is a gift. (Without battery)

Take out the accessories inside (accessories include: AA battery box, 50cm USB power cord). The following power supply methods use mobile power, equipped with a USB power cord, and the battery box (battery self-supplied) can be used by yourself.