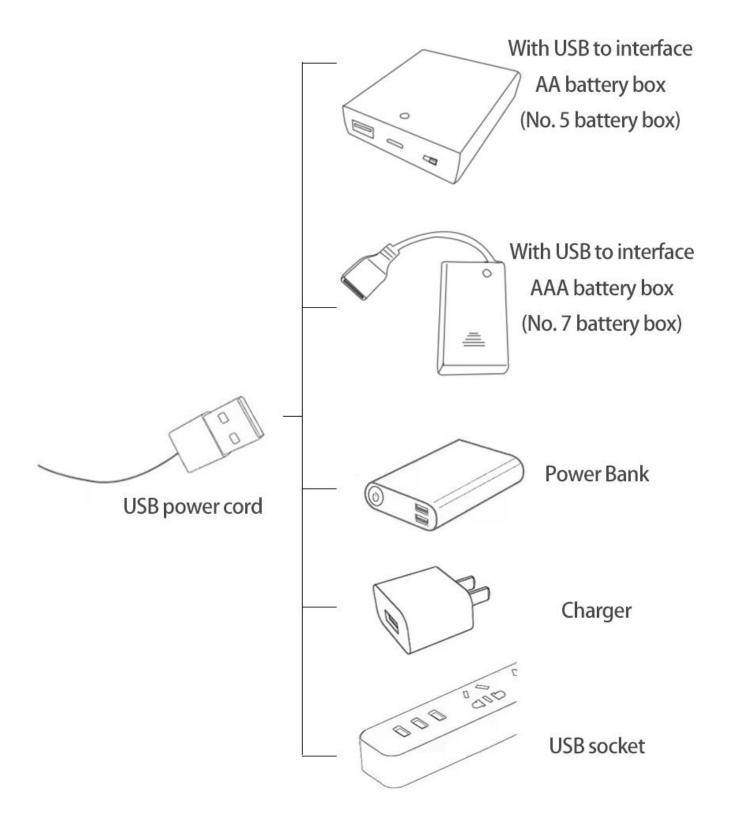

### Instructions for installing this kit:

Power supply mode: USB power cord (please bring your own power supply).

It can be energized through a USB battery box (please pay attention to the positive and negative poles of the battery), power bank, mobile phone charger or USB socket. The normal voltage is 3-5V.

# **USB connectors to connect devices**