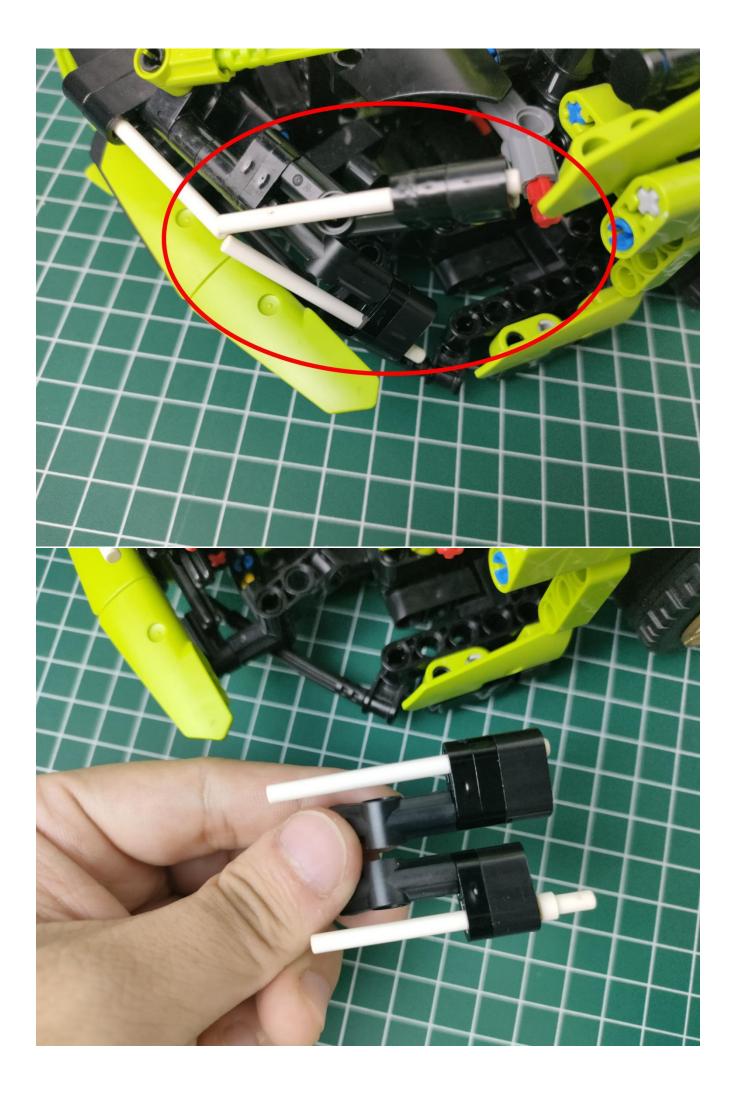

Return to the front position of the building block assembly.

The installation is complete.

The above are ideas and instructions provided by our designers. Please move on:

1: Do you have any suggestions about the material and quality of our products?