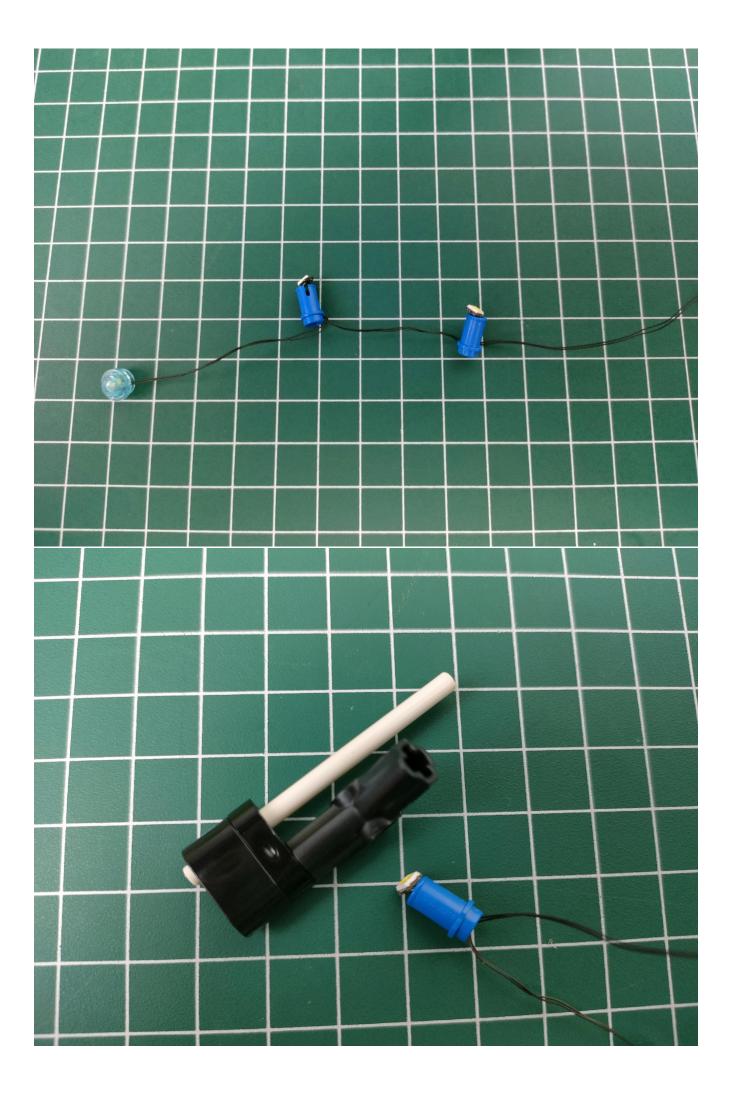

# **USB connectors to connect devices**

#### The lighting in this demonstration is a sample, please take the actual product

#### as the main product.

There are 5 bags of this product, and the AA battery box is a gift. (Without battery)

Take out the accessories inside (accessories include: AA battery box, 50cm USB power cord). The following power supply methods use mobile power, equipped with a USB power cord, and the battery box (battery self-supplied) can be used by yourself.