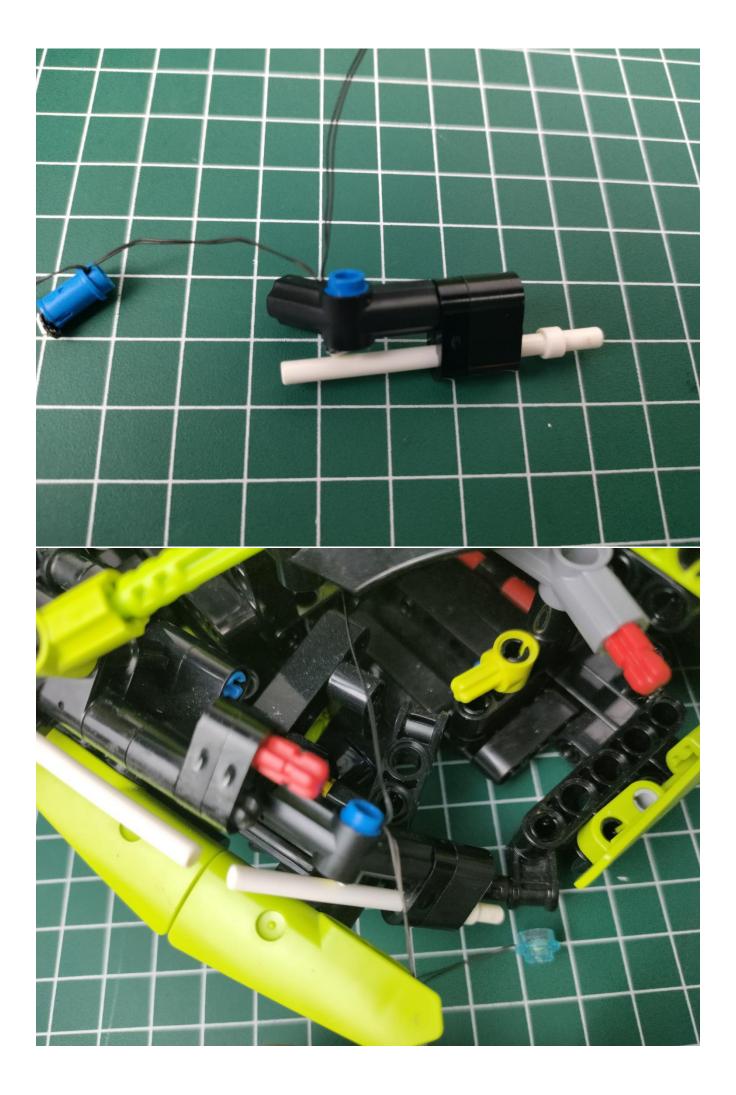

Return to the front position of the building block assembly.

The installation is complete.

The above are ideas and instructions provided by our designers. Please move on:

1: Do you have any suggestions about the material and quality of our products?