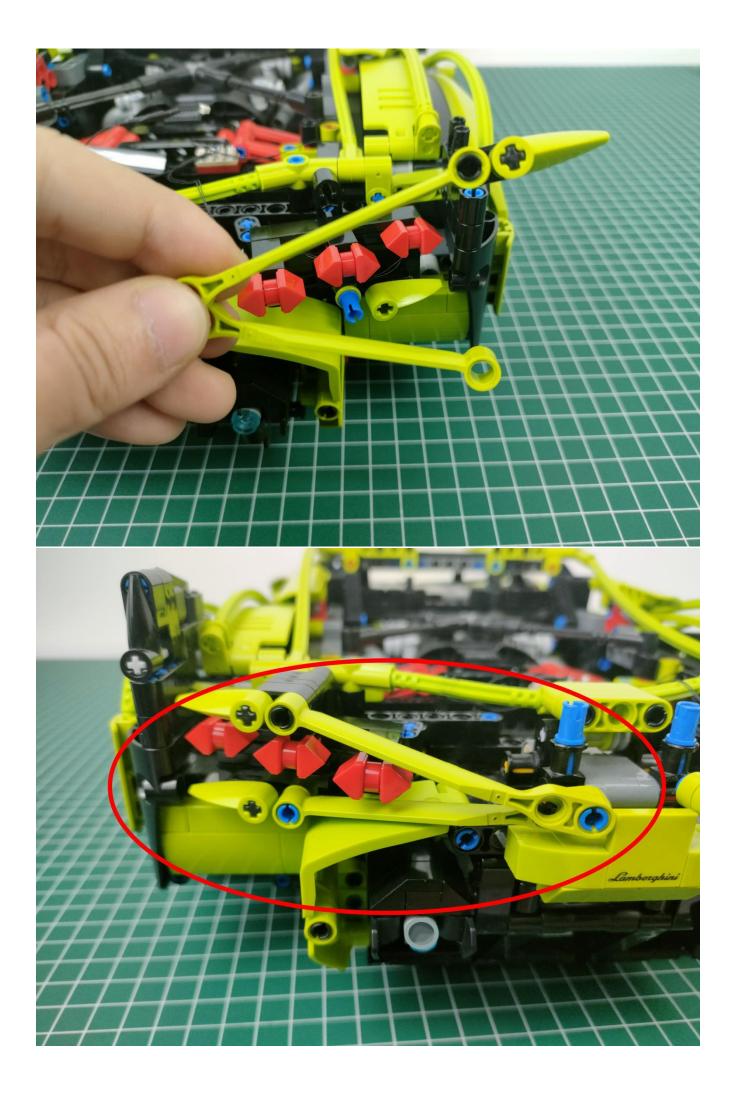

Return to the front position of the building block assembly.

The installation is complete.

The above are ideas and instructions provided by our designers. Please move on:

1: Do you have any suggestions about the material and quality of our products?