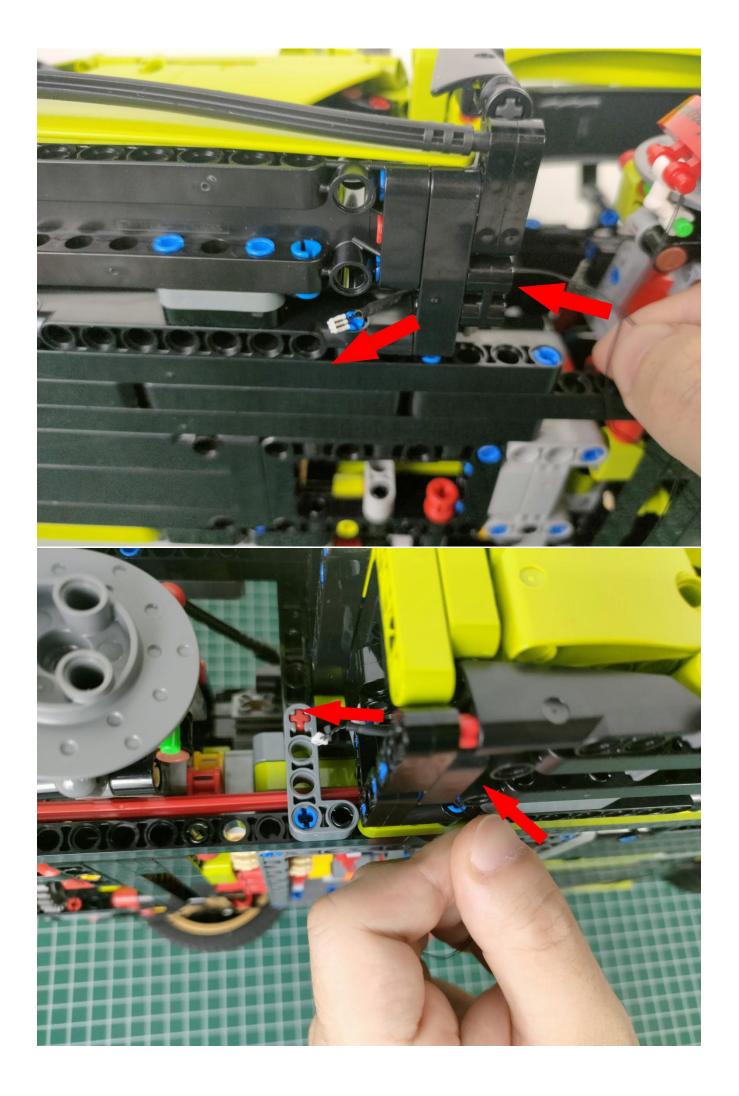

Return to the front position of the building block assembly.

The installation is complete.

The above are ideas and instructions provided by our designers. Please move on:

1: Do you have any suggestions about the material and quality of our products?