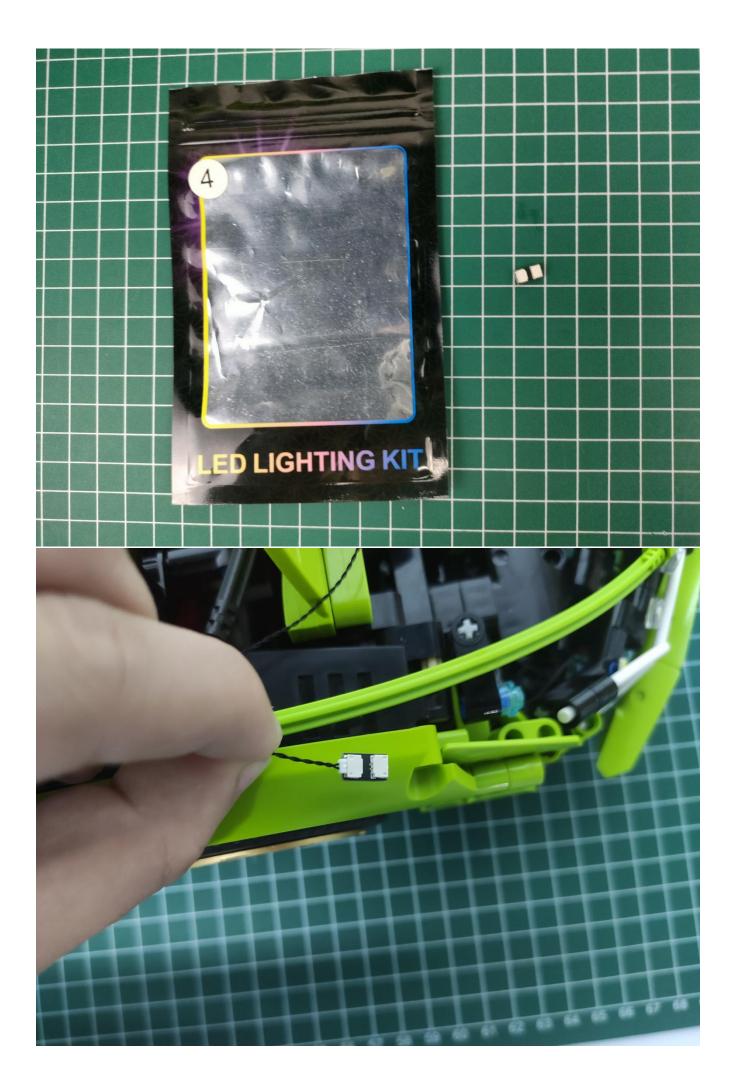

#### as the main product.

There are 5 bags of this product, and the AA battery box is a gift. (Without battery)

Take out the accessories inside (accessories include: AA battery box, 50cm USB power cord). The following power supply methods use mobile power, equipped with a USB power cord, and the battery box (battery self-supplied) can be used by yourself.