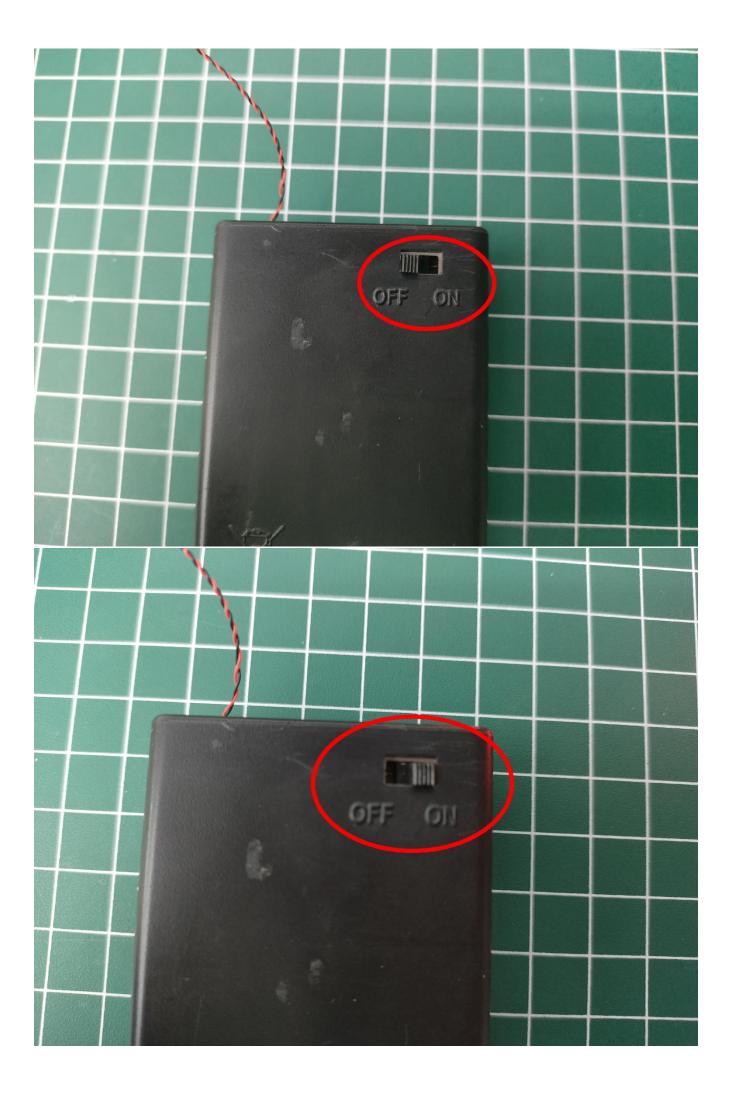

Take out the AA battery box. 3 8 88 00 1 M AND MM

Install 3 AA batteries (note the positive and negative poles).

The lighting shines normally (if the lighting does not work properly, please contact us in time).