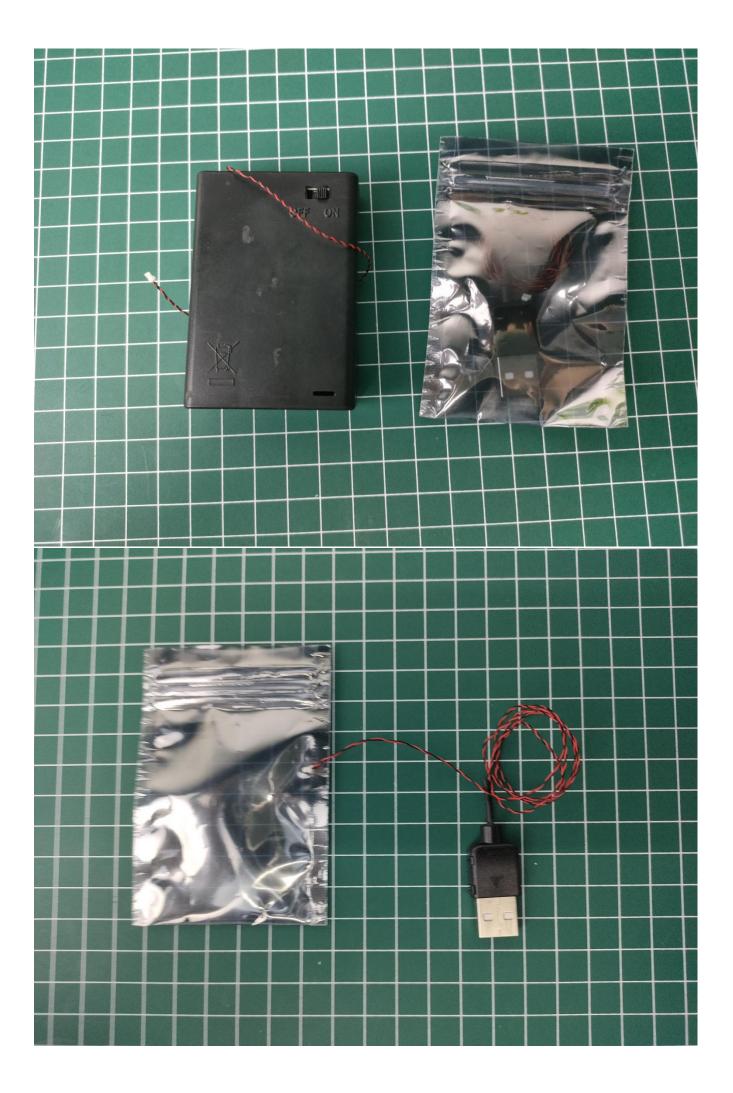

Take out the AA battery box. 3 8 88 00 1 M AND MM

Install 3 AA batteries (note the positive and negative poles).

The lighting shines normally (if the lighting does not work properly, please contact us in time).