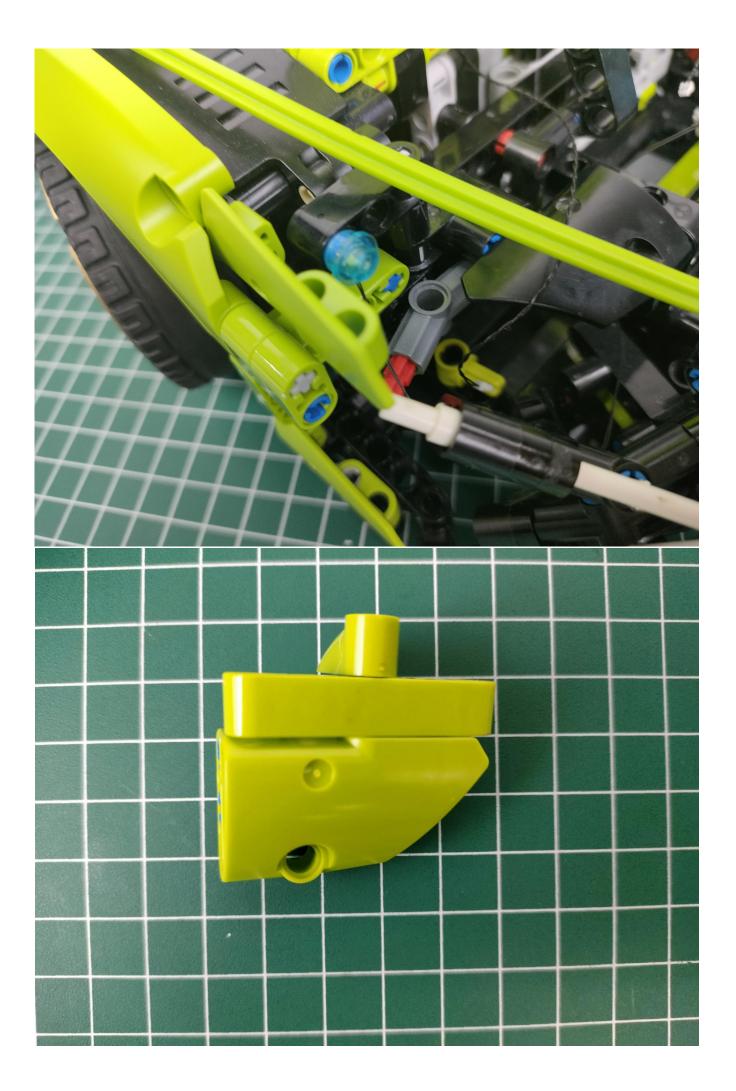

roduct, and the AA battery box is a gift. (Without battery)



Take out the accessories inside (accessories include: AA battery box, 50cm USB power cord). The following power supply methods use mobile power, equipped with a USB power cord, and the battery box (battery self-supplied) can be used by yourself.



Take out the AA battery box. 3 8 88 00 1 M AND MM



Install 3 AA batteries (note the positive and negative poles).









The lighting shines normally (if the lighting does not work properly, please contact us in time).





















Return to the front position of the building block assembly.













































































































































































































































The installation is complete.



The above are ideas and instructions provided by our designers. Please move on:

1: Do you have any suggestions about the material and quality of our products?

6: Do you have any suggestions on the installation instructions and the degree of difficulty of the installation?

3: If you have better installation method and ideas, please contact us in time.