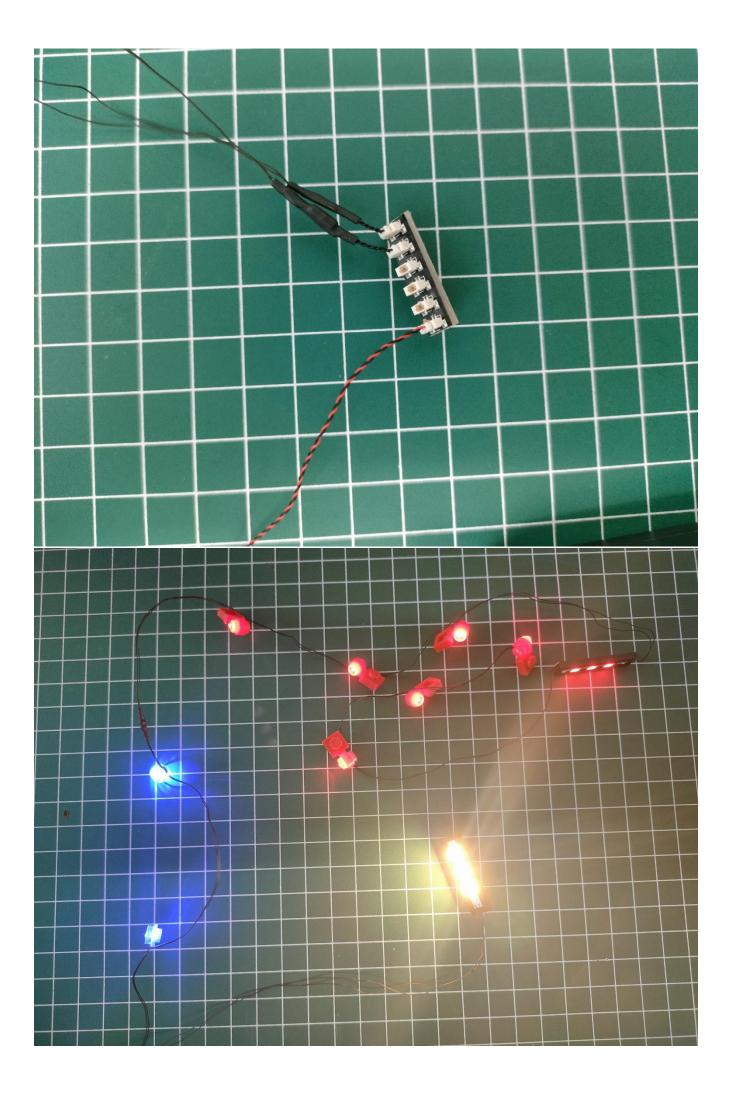

g in this demonstration is a sample, please take the actual product

#### as the main product.

There are 5 bags of this product, and the AA battery box is a gift. (Without battery)



Take out the accessories inside (accessories include: AA battery box, 50cm USB power cord). The following power supply methods use mobile power, equipped with a USB power cord, and the battery box (battery self-supplied) can be used by yourself.



Take out the AA battery box. 3 8 88 00 1 M AND MM



Install 3 AA batteries (note the positive and negative poles).









The lighting shines normally (if the lighting does not work properly, please contact us in time).





















Return to the front position of the building block assembly.













































































































































































































































The installation is complete.



The above are ideas and instructions provided by our designers. Please move on:

1: Do you have any suggestions about the material and quality of our products?

6: Do you have any suggestions on the installation instructions and the degree of difficulty of the installation?

3: If you have better installation method and ideas, please contact us in time.