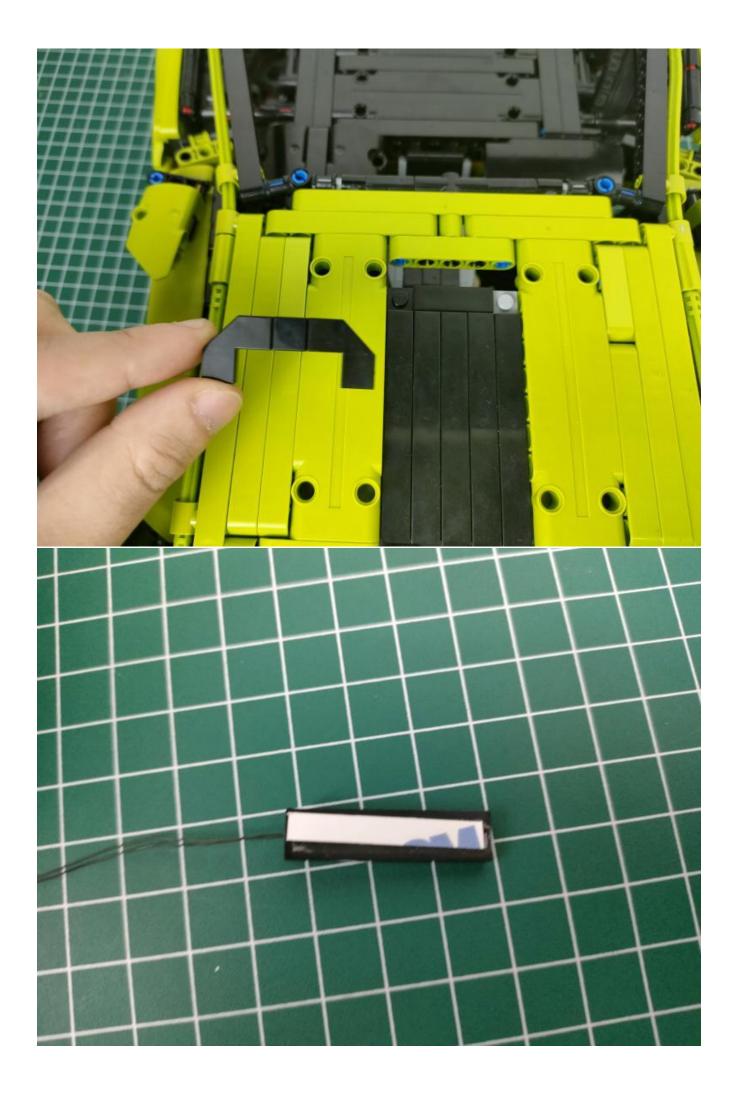

Return to the front position of the building block assembly.

The installation is complete.

The above are ideas and instructions provided by our designers. Please move on:

1: Do you have any suggestions about the material and quality of our products?