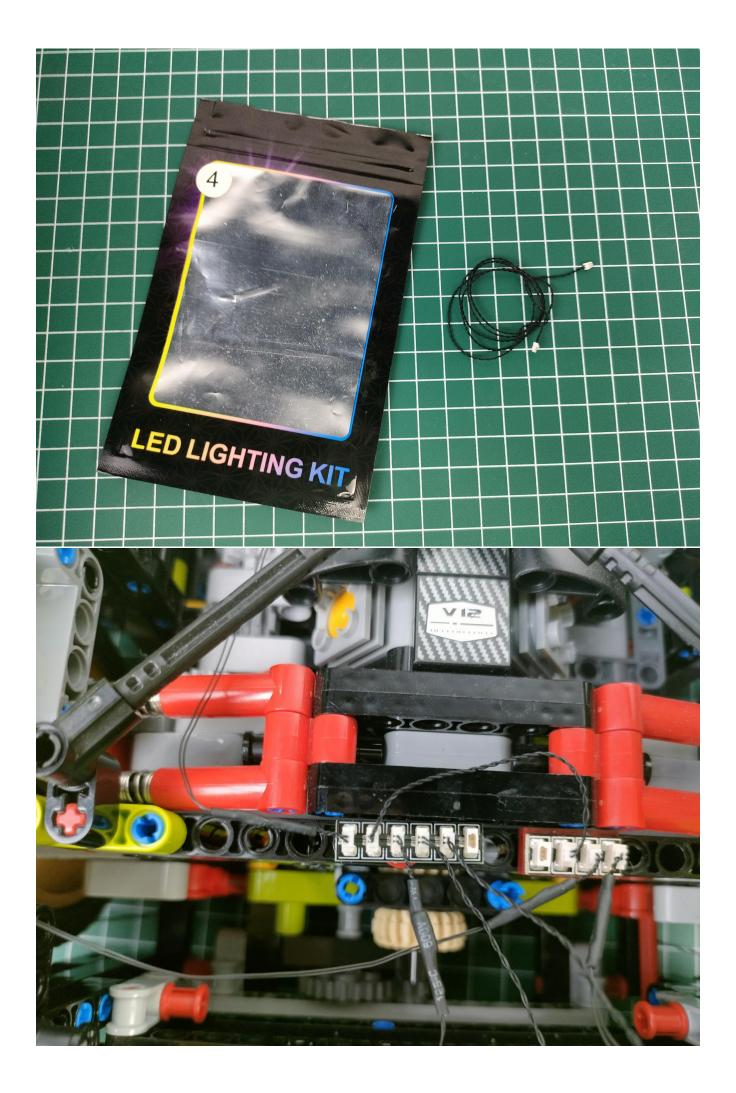

#### as the main product.

There are 5 bags of this product, and the AA battery box is a gift. (Without battery)

Take out the accessories inside (accessories include: AA battery box, 50cm USB power cord). The following power supply methods use mobile power, equipped with a USB power cord, and the battery box (battery self-supplied) can be used by yourself.