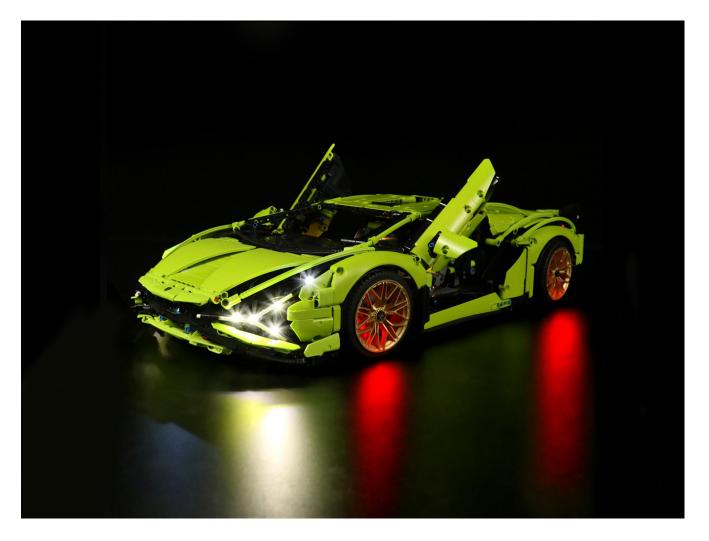

#### The lighting in this demonstration is a sample, please take the actual product

#### as the main product.

There are 5 bags of this product, and the AA battery box is a gift. (Without battery)

Take out the accessories inside (accessories include: AA battery box, 50cm USB power cord). The following power supply methods use mobile power, equipped with a USB power cord, and the battery box (battery self-supplied) can be used by yourself.