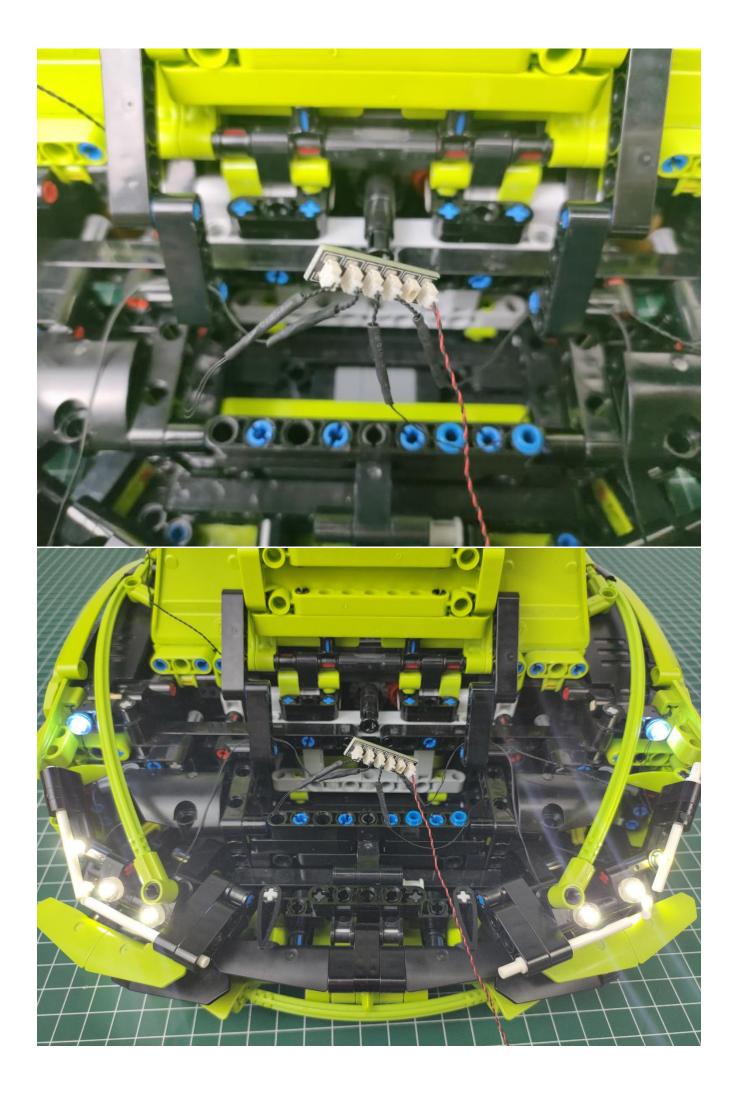

(Without battery)



Take out the accessories inside (accessories include: AA battery box, 50cm USB power cord). The following power supply methods use mobile power, equipped with a USB power cord, and the battery box (battery self-supplied) can be used by yourself.



Take out the AA battery box. 3 8 88 00 1 M AND MM



Install 3 AA batteries (note the positive and negative poles).









The lighting shines normally (if the lighting does not work properly, please contact us in time).





















Return to the front position of the building block assembly.













































































































































































































































The installation is complete.



The above are ideas and instructions provided by our designers. Please move on:

1: Do you have any suggestions about the material and quality of our products?

6: Do you have any suggestions on the installation instructions and the degree of difficulty of the installation?

3: If you have better installation method and ideas, please contact us in time.