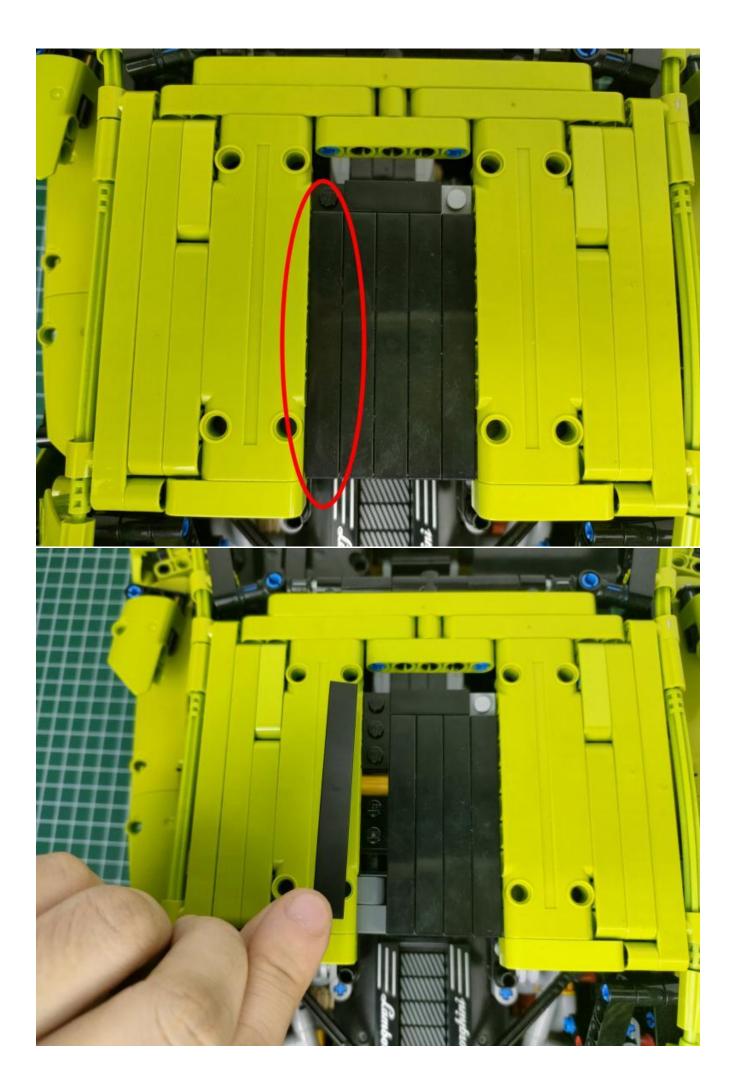

Return to the front position of the building block assembly.

The installation is complete.

The above are ideas and instructions provided by our designers. Please move on:

1: Do you have any suggestions about the material and quality of our products?