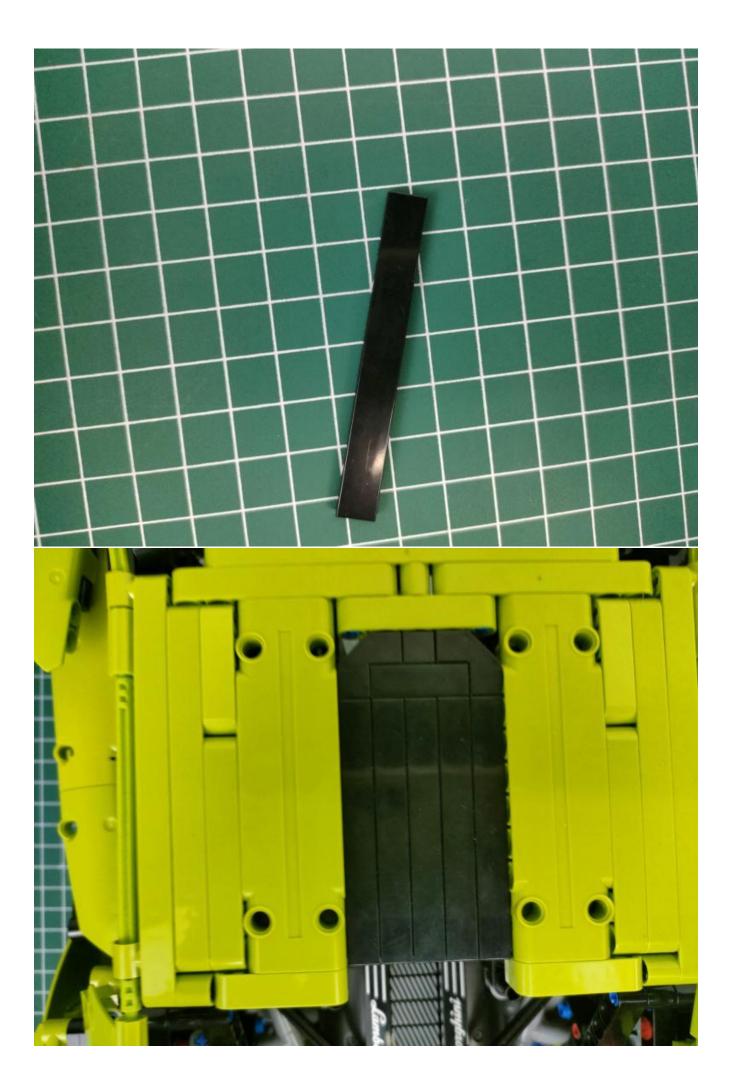

## 42115 Lamborghini Sián FKP 37 LED lighting Kit (Standard Version) LG68

### Instructions for installing this kit:

Power supply mode: USB power cord (please bring your own power supply).

It can be energized through a USB battery box (please pay attention to the positive and negative poles of the battery), power bank, mobile phone charger or USB socket. The normal voltage is 3-5V.