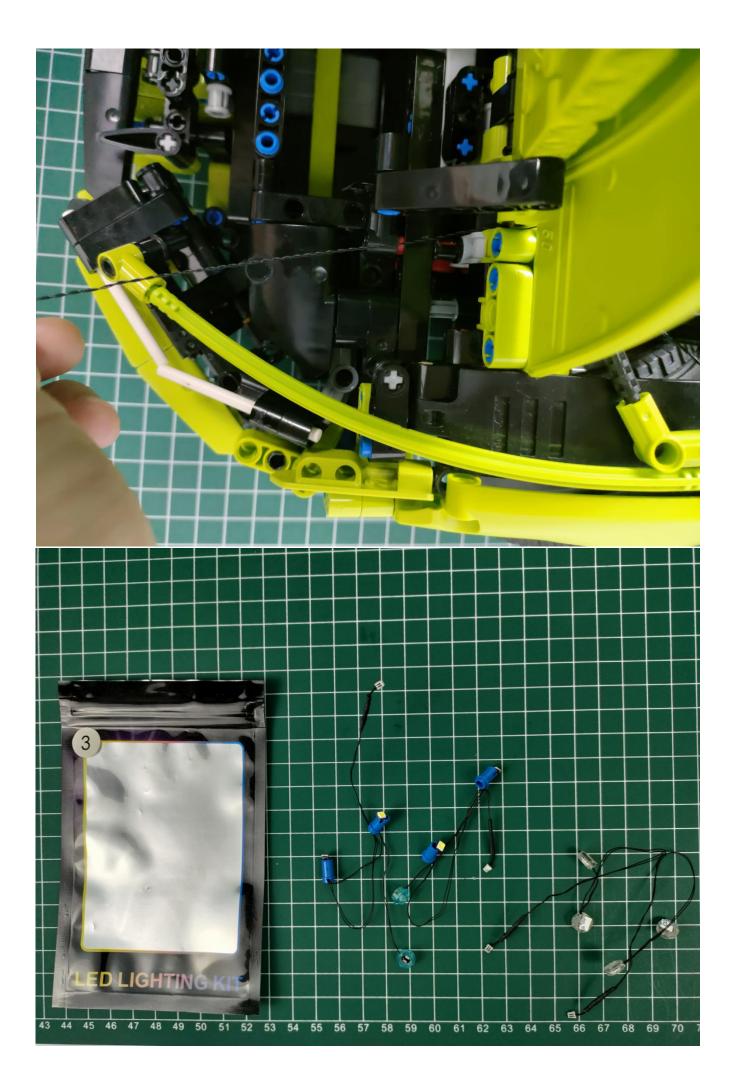

#### as the main product.

There are 5 bags of this product, and the AA battery box is a gift. (Without battery)

Take out the accessories inside (accessories include: AA battery box, 50cm USB power cord). The following power supply methods use mobile power, equipped with a USB power cord, and the battery box (battery self-supplied) can be used by yourself.