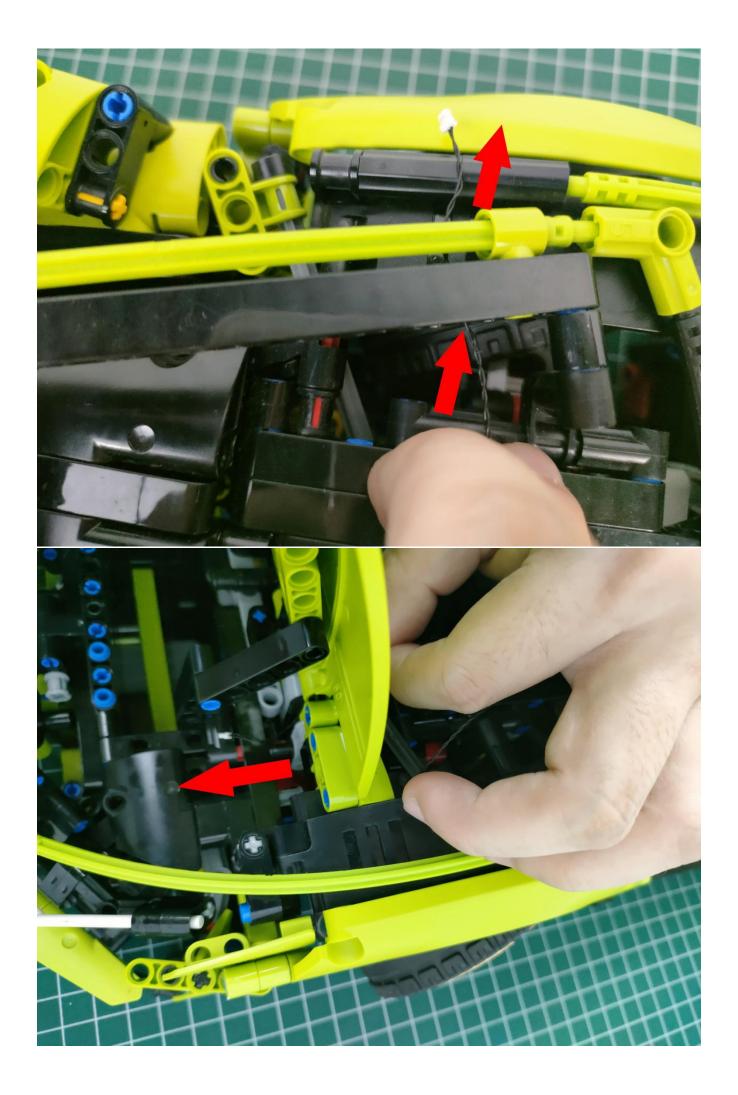

Return to the front position of the building block assembly.

The installation is complete.

The above are ideas and instructions provided by our designers. Please move on:

1: Do you have any suggestions about the material and quality of our products?