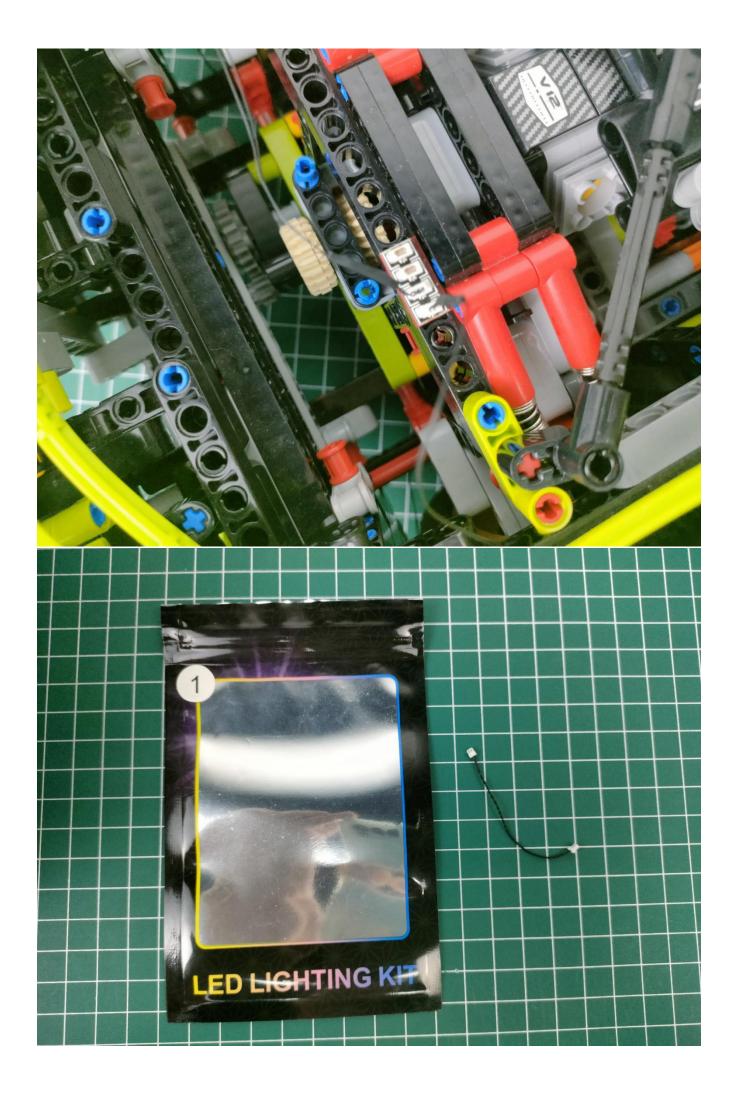

#### The lighting in this demonstration is a sample, please take the actual product

#### as the main product.

There are 5 bags of this product, and the AA battery box is a gift. (Without battery)

Take out the accessories inside (accessories include: AA battery box, 50cm USB power cord). The following power supply methods use mobile power, equipped with a USB power cord, and the battery box (battery self-supplied) can be used by yourself.