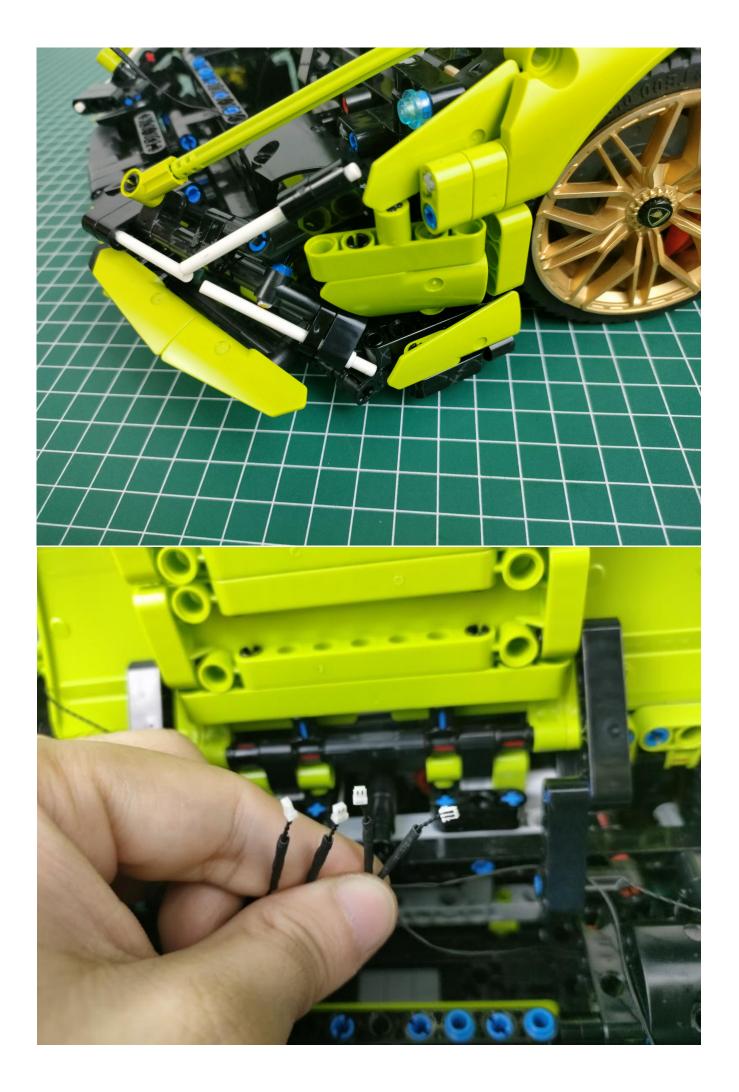

. (Without battery)



Take out the accessories inside (accessories include: AA battery box, 50cm USB power cord). The following power supply methods use mobile power, equipped with a USB power cord, and the battery box (battery self-supplied) can be used by yourself.



Take out the AA battery box. 3 8 88 00 1 M AND MM



Install 3 AA batteries (note the positive and negative poles).









The lighting shines normally (if the lighting does not work properly, please contact us in time).





















Return to the front position of the building block assembly.













































































































































































































































The installation is complete.



The above are ideas and instructions provided by our designers. Please move on:

1: Do you have any suggestions about the material and quality of our products?

6: Do you have any suggestions on the installation instructions and the degree of difficulty of the installation?

3: If you have better installation method and ideas, please contact us in time.