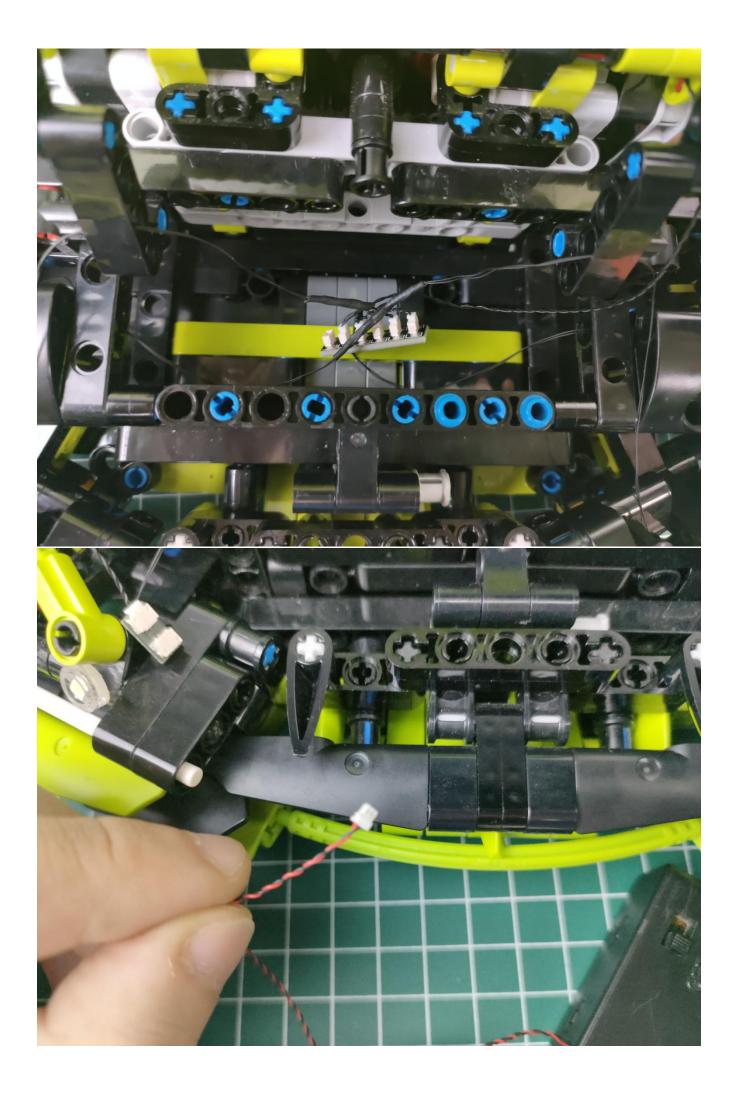

hout battery)



Take out the accessories inside (accessories include: AA battery box, 50cm USB power cord). The following power supply methods use mobile power, equipped with a USB power cord, and the battery box (battery self-supplied) can be used by yourself.



Take out the AA battery box. 3 8 88 00 1 M AND MM



Install 3 AA batteries (note the positive and negative poles).









The lighting shines normally (if the lighting does not work properly, please contact us in time).





















Return to the front position of the building block assembly.













































































































































































































































The installation is complete.



The above are ideas and instructions provided by our designers. Please move on:

1: Do you have any suggestions about the material and quality of our products?

6: Do you have any suggestions on the installation instructions and the degree of difficulty of the installation?

3: If you have better installation method and ideas, please contact us in time.