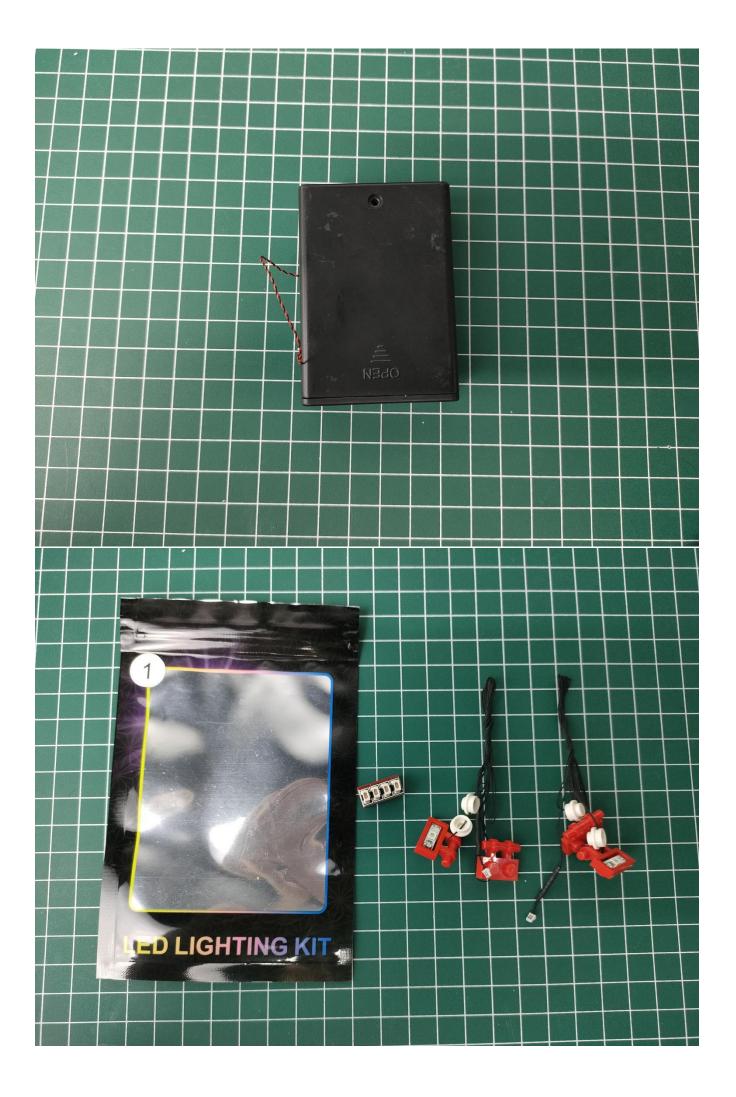

#### as the main product.

There are 5 bags of this product, and the AA battery box is a gift. (Without battery)

Take out the accessories inside (accessories include: AA battery box, 50cm USB power cord). The following power supply methods use mobile power, equipped with a USB power cord, and the battery box (battery self-supplied) can be used by yourself.