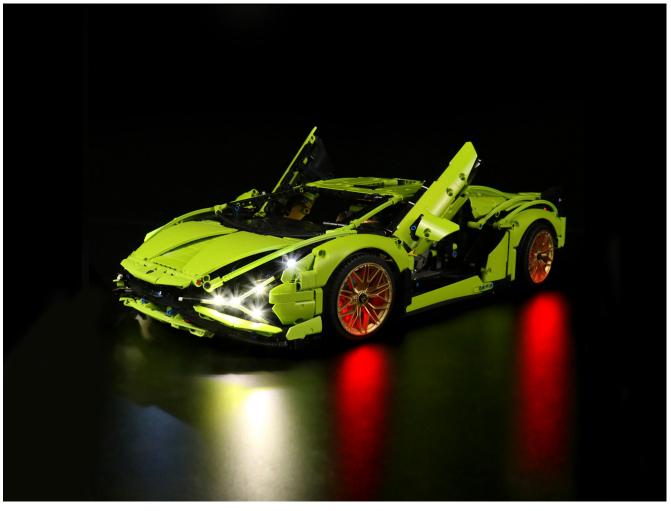

#### The lighting in this demonstration is a sample, please take the actual product

#### as the main product.

There are 5 bags of this product, and the AA battery box is a gift. (Without battery)

Take out the accessories inside (accessories include: AA battery box, 50cm USB power cord). The following power supply methods use mobile power, equipped with a USB power cord, and the battery box (battery self-supplied) can be used by yourself.