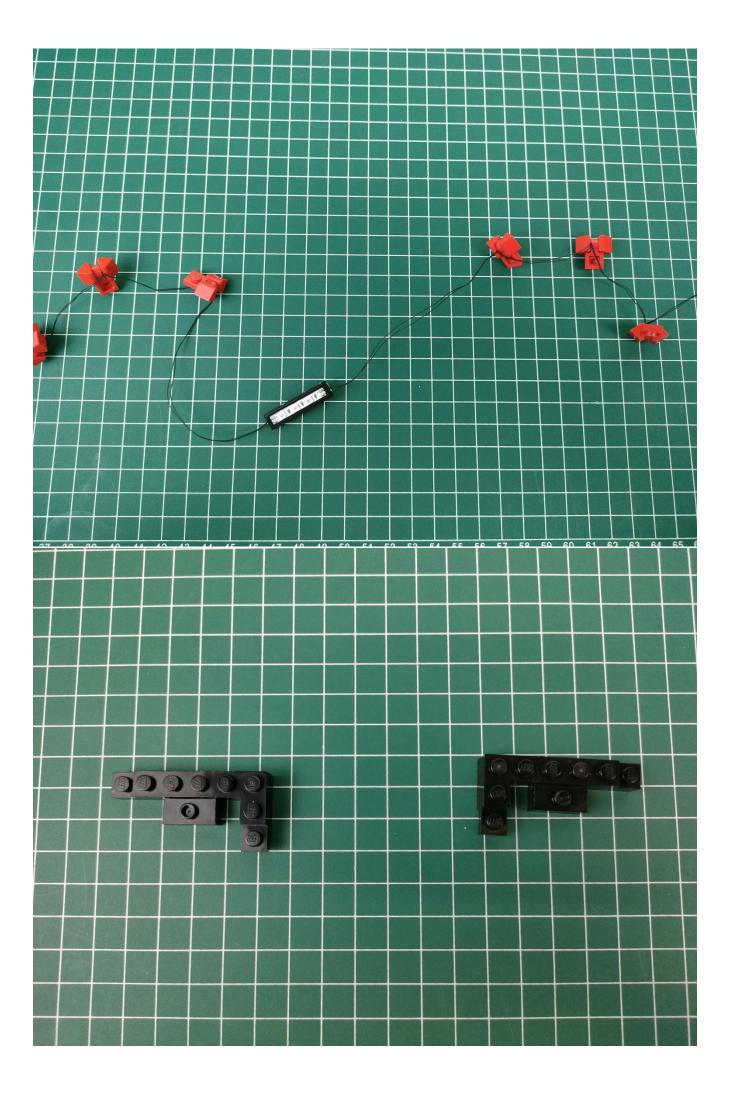

### Instructions for installing this kit:

Power supply mode: USB power cord (please bring your own power supply).

It can be energized through a USB battery box (please pay attention to the positive and negative poles of the battery), power bank, mobile phone charger or USB socket. The normal voltage is 3-5V.

# **USB connectors to connect devices**