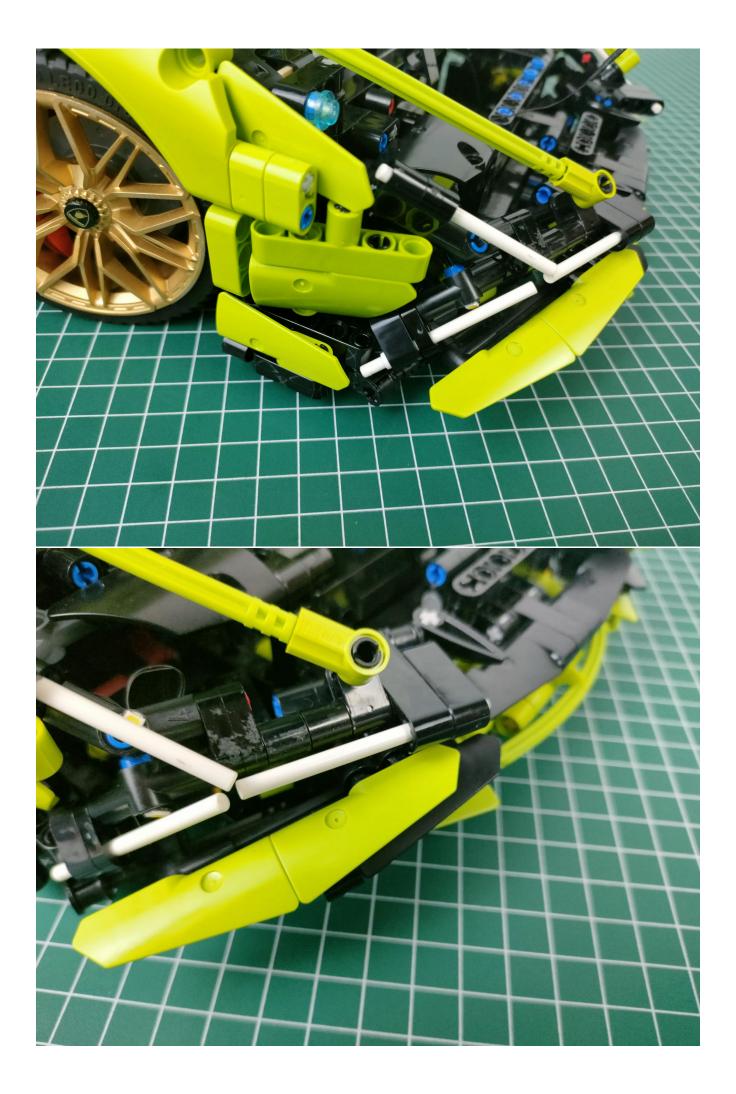

Return to the front position of the building block assembly.

The installation is complete.

The above are ideas and instructions provided by our designers. Please move on:

1: Do you have any suggestions about the material and quality of our products?