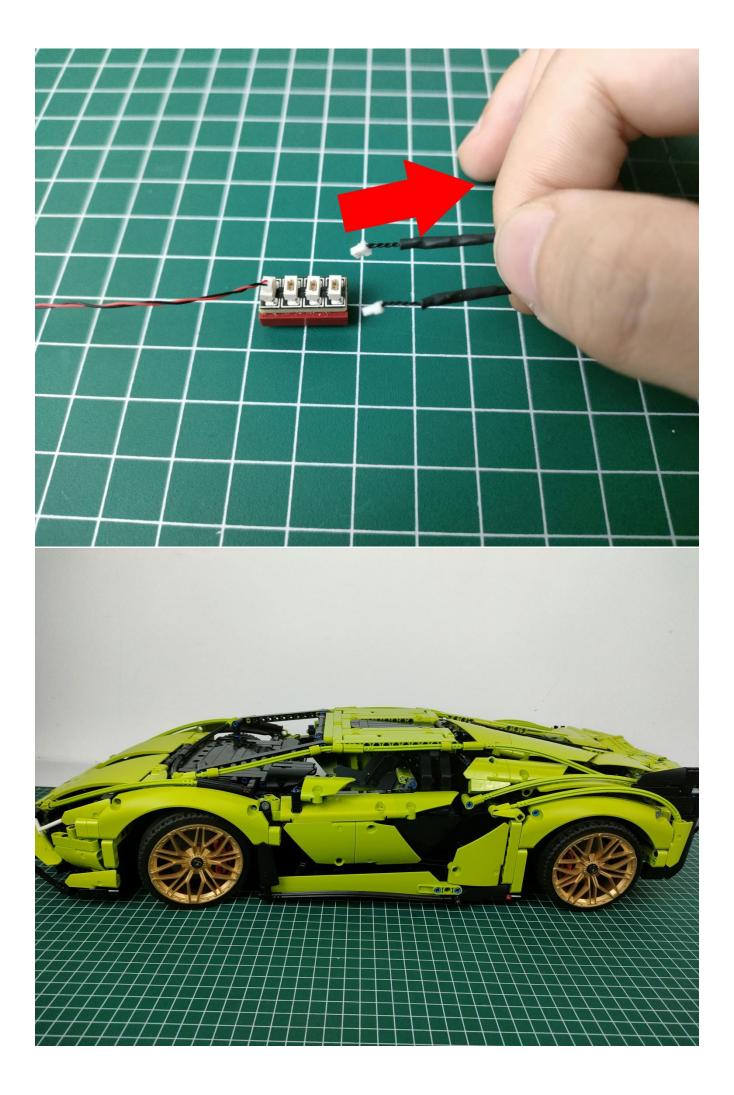

# **USB connectors to connect devices**

Return to the front position of the building block assembly.

The installation is complete.

The above are ideas and instructions provided by our designers. Please move on:

1: Do you have any suggestions about the material and quality of our products?