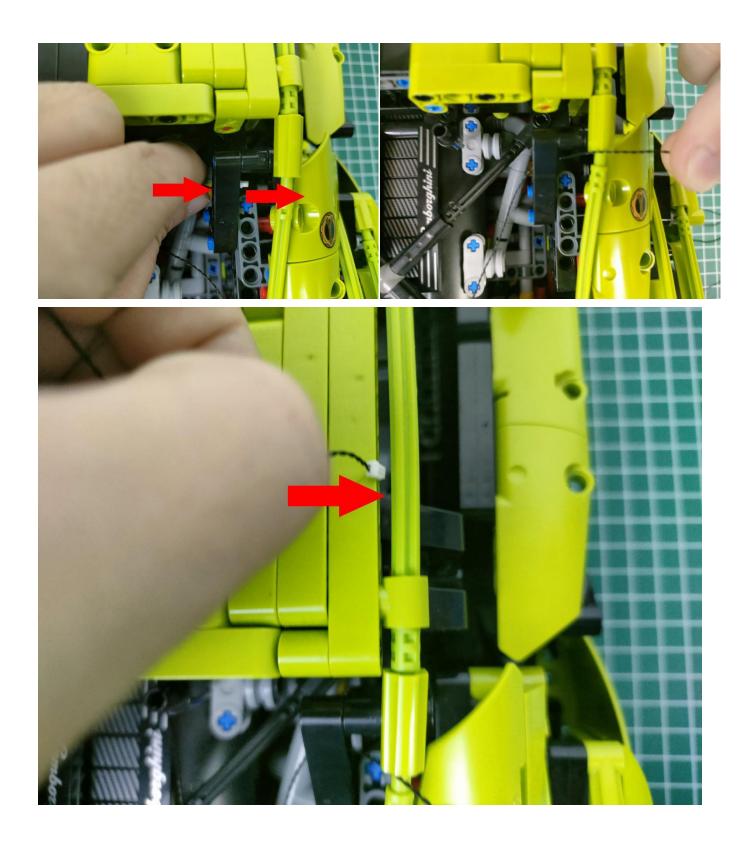

Return to the front position of the building block assembly.

The installation is complete.

The above are ideas and instructions provided by our designers. Please move on:

1: Do you have any suggestions about the material and quality of our products?