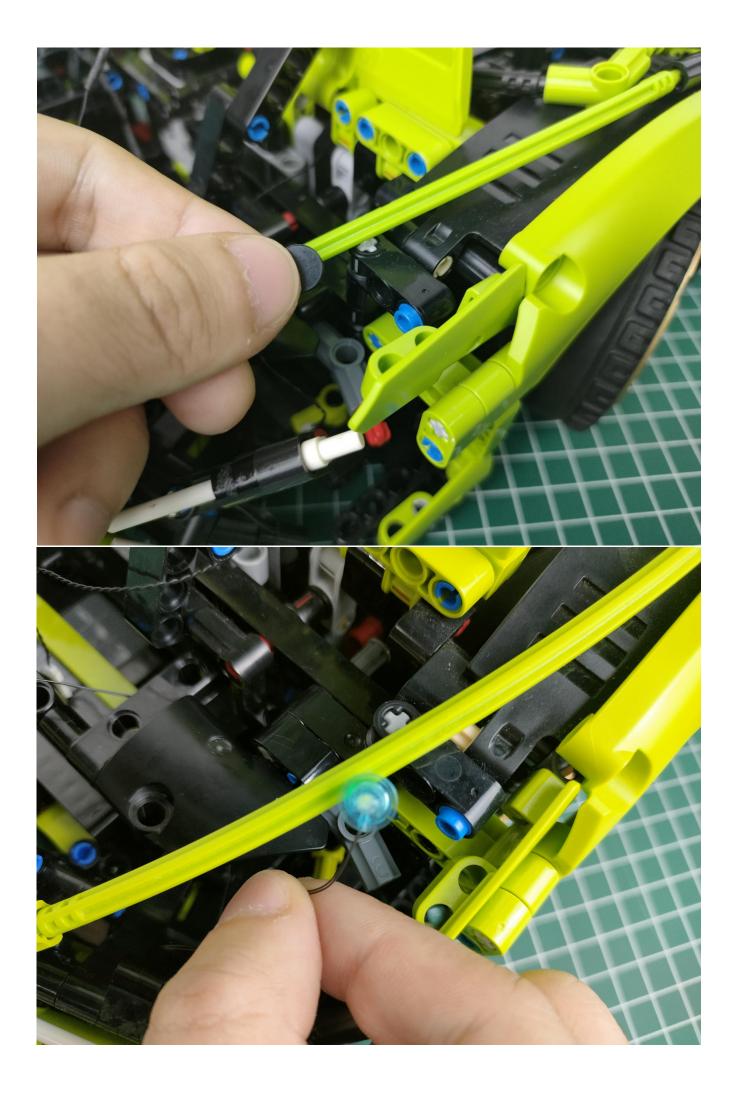

box is a gift. (Without battery)



Take out the accessories inside (accessories include: AA battery box, 50cm USB power cord). The following power supply methods use mobile power, equipped with a USB power cord, and the battery box (battery self-supplied) can be used by yourself.



Take out the AA battery box. 3 8 88 00 1 M AND MM



Install 3 AA batteries (note the positive and negative poles).









The lighting shines normally (if the lighting does not work properly, please contact us in time).





















Return to the front position of the building block assembly.













































































































































































































































The installation is complete.



The above are ideas and instructions provided by our designers. Please move on:

1: Do you have any suggestions about the material and quality of our products?

6: Do you have any suggestions on the installation instructions and the degree of difficulty of the installation?

3: If you have better installation method and ideas, please contact us in time.