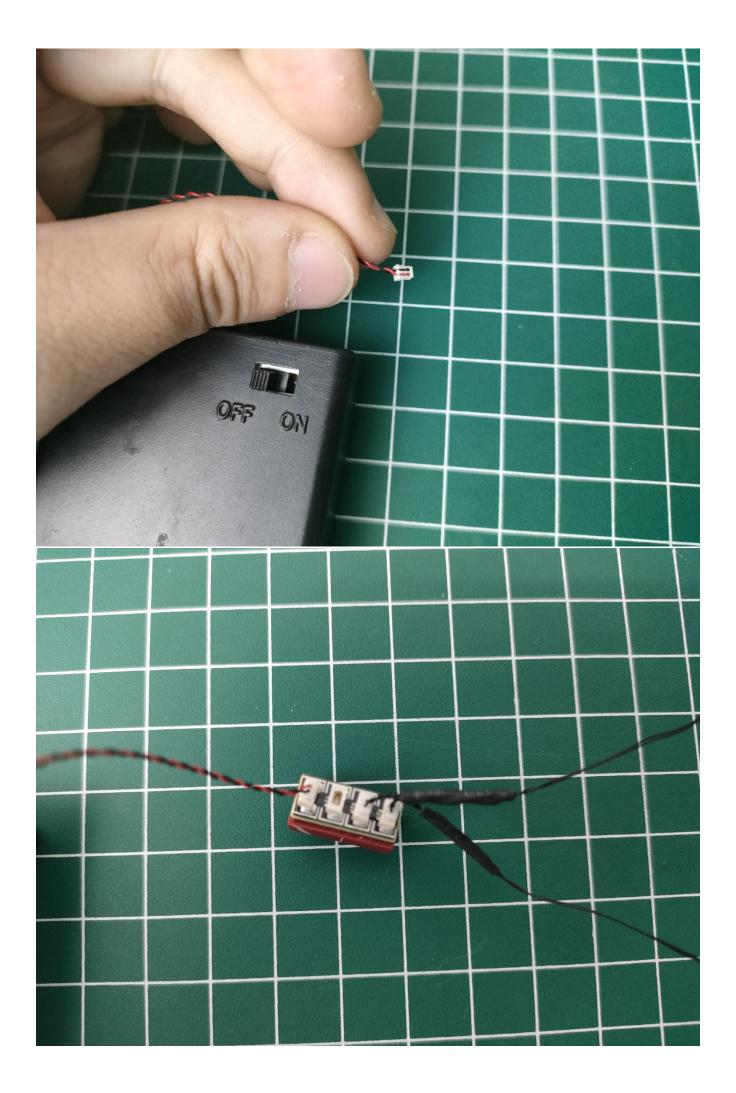

### Instructions for installing this kit:

Power supply mode: USB power cord (please bring your own power supply).

It can be energized through a USB battery box (please pay attention to the positive and negative poles of the battery), power bank, mobile phone charger or USB socket. The normal voltage is 3-5V.

# **USB connectors to connect devices**