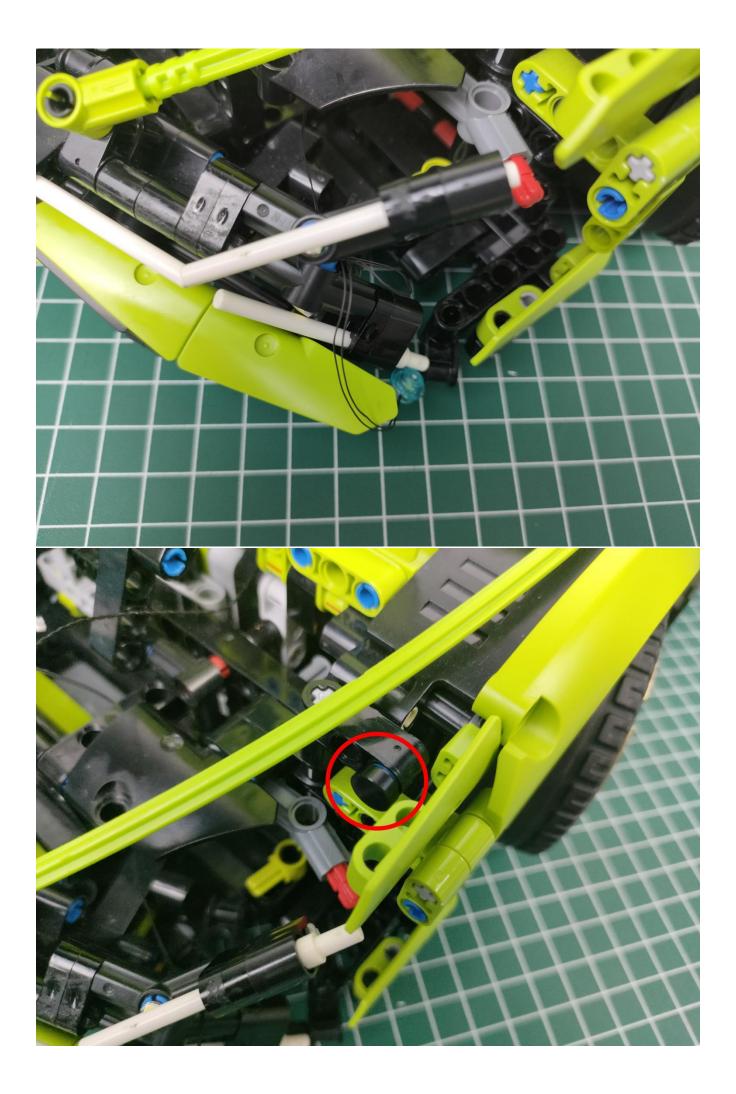

ry box is a gift. (Without battery)



Take out the accessories inside (accessories include: AA battery box, 50cm USB power cord). The following power supply methods use mobile power, equipped with a USB power cord, and the battery box (battery self-supplied) can be used by yourself.



Take out the AA battery box. 3 8 88 00 1 M AND MM



Install 3 AA batteries (note the positive and negative poles).









The lighting shines normally (if the lighting does not work properly, please contact us in time).





















Return to the front position of the building block assembly.













































































































































































































































The installation is complete.



The above are ideas and instructions provided by our designers. Please move on:

1: Do you have any suggestions about the material and quality of our products?

6: Do you have any suggestions on the installation instructions and the degree of difficulty of the installation?

3: If you have better installation method and ideas, please contact us in time.