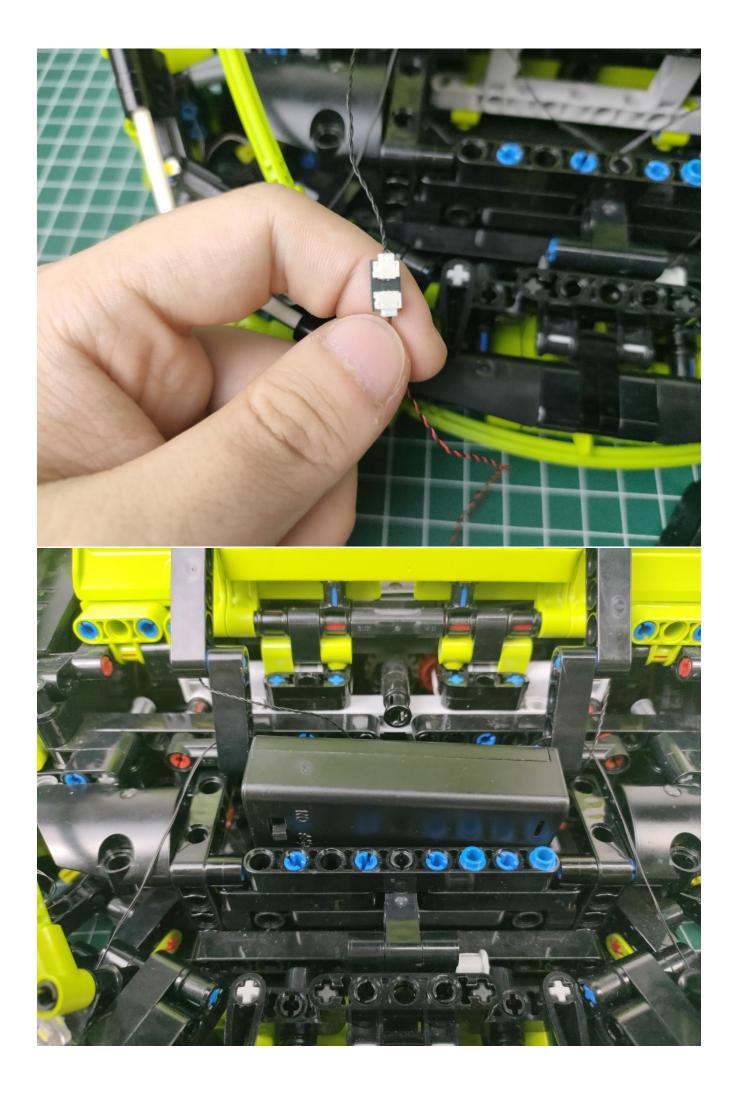

Take out the AA battery box. 3 8 88 00 1 M AND MM

Install 3 AA batteries (note the positive and negative poles).

The lighting shines normally (if the lighting does not work properly, please contact us in time).