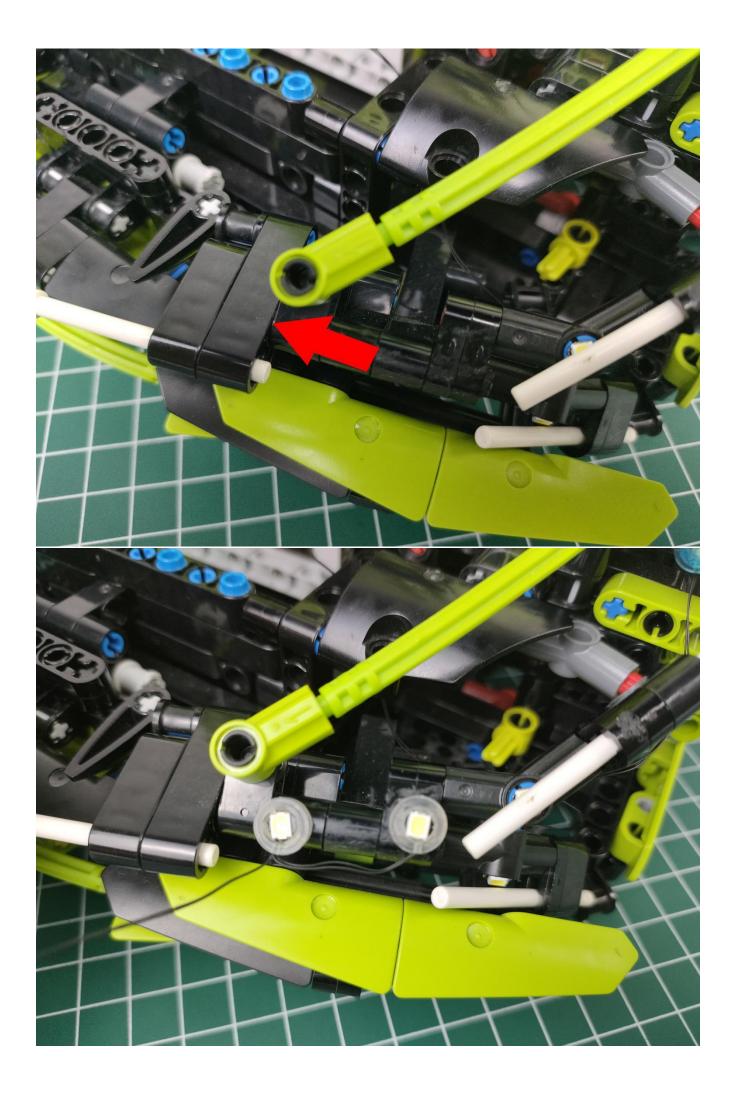

### Instructions for installing this kit:

Power supply mode: USB power cord (please bring your own power supply).

It can be energized through a USB battery box (please pay attention to the positive and negative poles of the battery), power bank, mobile phone charger or USB socket. The normal voltage is 3-5V.

# **USB connectors to connect devices**