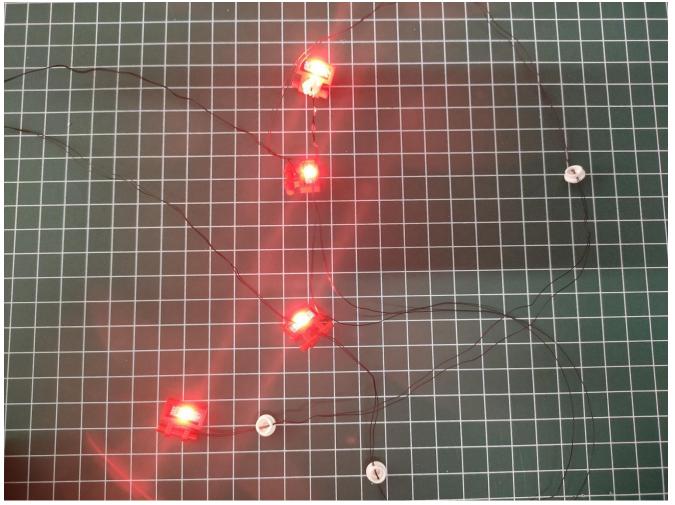

Take out the AA battery box. 3 8 88 00 1 M AND MM

Install 3 AA batteries (note the positive and negative poles).

The lighting shines normally (if the lighting does not work properly, please contact us in time).