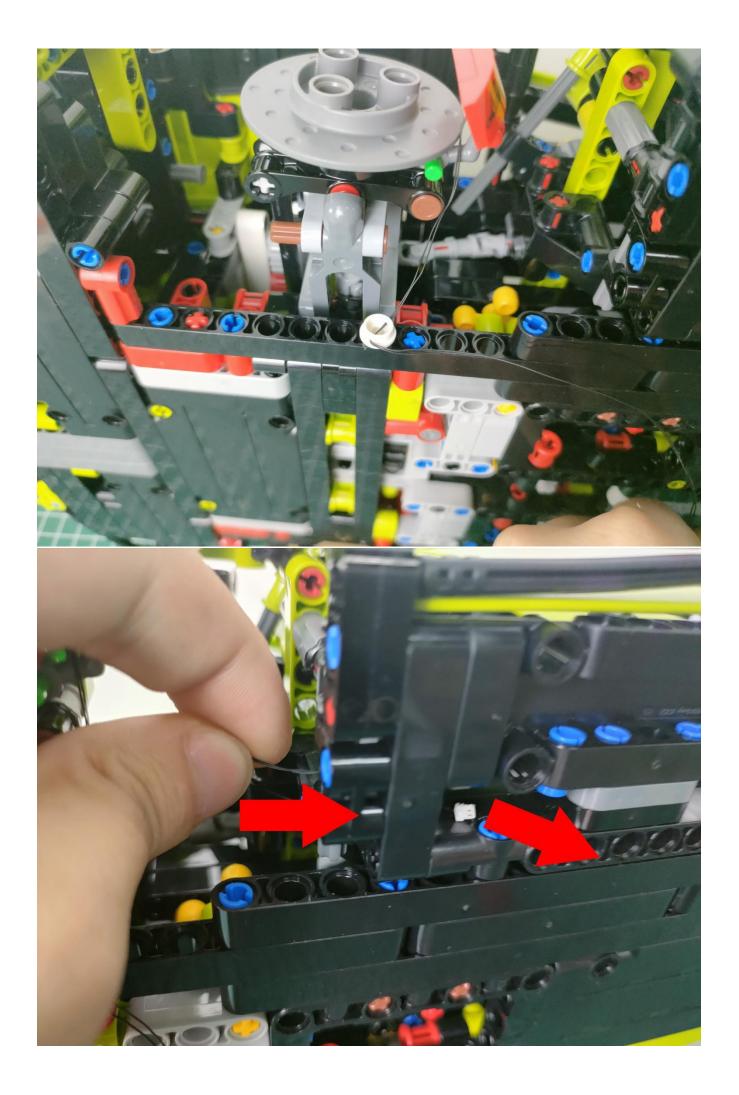

Return to the front position of the building block assembly.

The installation is complete.

The above are ideas and instructions provided by our designers. Please move on:

1: Do you have any suggestions about the material and quality of our products?