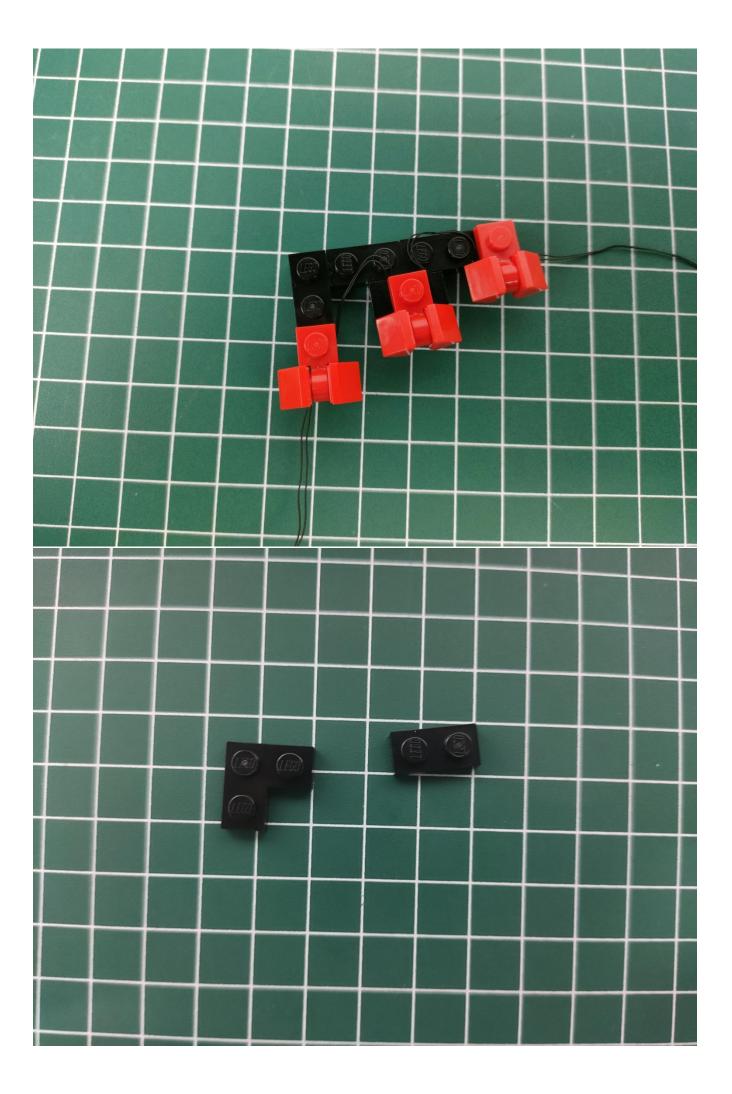

Return to the front position of the building block assembly.

The installation is complete.

The above are ideas and instructions provided by our designers. Please move on:

1: Do you have any suggestions about the material and quality of our products?