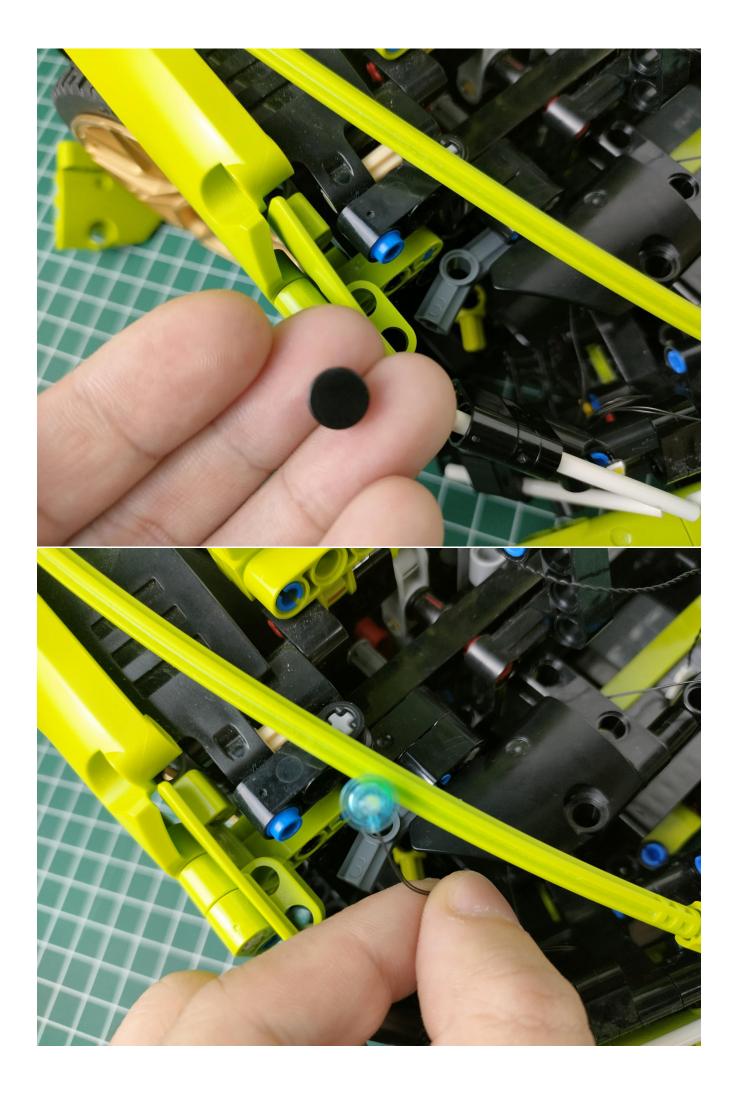

product, and the AA battery box is a gift. (Without battery)



Take out the accessories inside (accessories include: AA battery box, 50cm USB power cord). The following power supply methods use mobile power, equipped with a USB power cord, and the battery box (battery self-supplied) can be used by yourself.



Take out the AA battery box. 3 8 88 00 1 M AND MM



Install 3 AA batteries (note the positive and negative poles).









The lighting shines normally (if the lighting does not work properly, please contact us in time).





















Return to the front position of the building block assembly.













































































































































































































































The installation is complete.



The above are ideas and instructions provided by our designers. Please move on:

1: Do you have any suggestions about the material and quality of our products?

6: Do you have any suggestions on the installation instructions and the degree of difficulty of the installation?

3: If you have better installation method and ideas, please contact us in time.