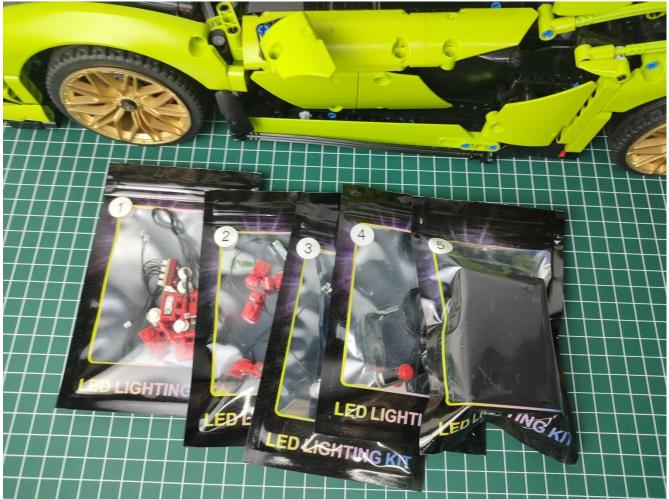

#### as the main product.

There are 5 bags of this product, and the AA battery box is a gift. (Without battery)

Take out the accessories inside (accessories include: AA battery box, 50cm USB power cord). The following power supply methods use mobile power, equipped with a USB power cord, and the battery box (battery self-supplied) can be used by yourself.