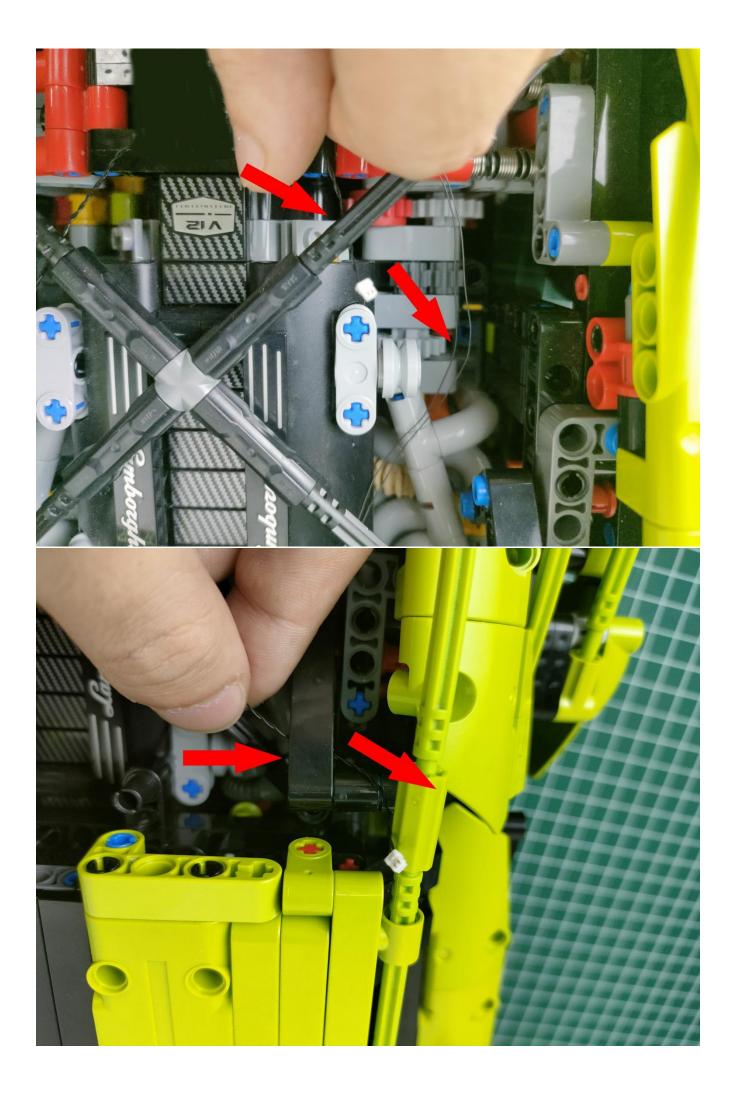

Return to the front position of the building block assembly.

The installation is complete.

The above are ideas and instructions provided by our designers. Please move on:

1: Do you have any suggestions about the material and quality of our products?