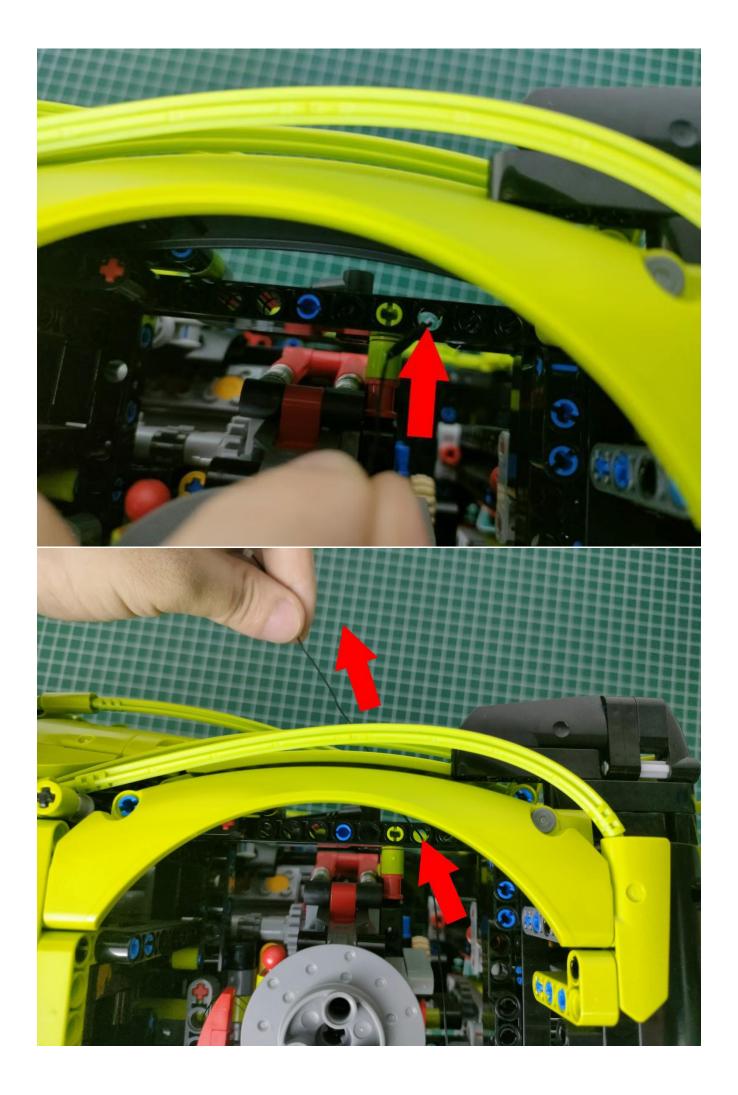

Return to the front position of the building block assembly.

The installation is complete.

The above are ideas and instructions provided by our designers. Please move on:

1: Do you have any suggestions about the material and quality of our products?