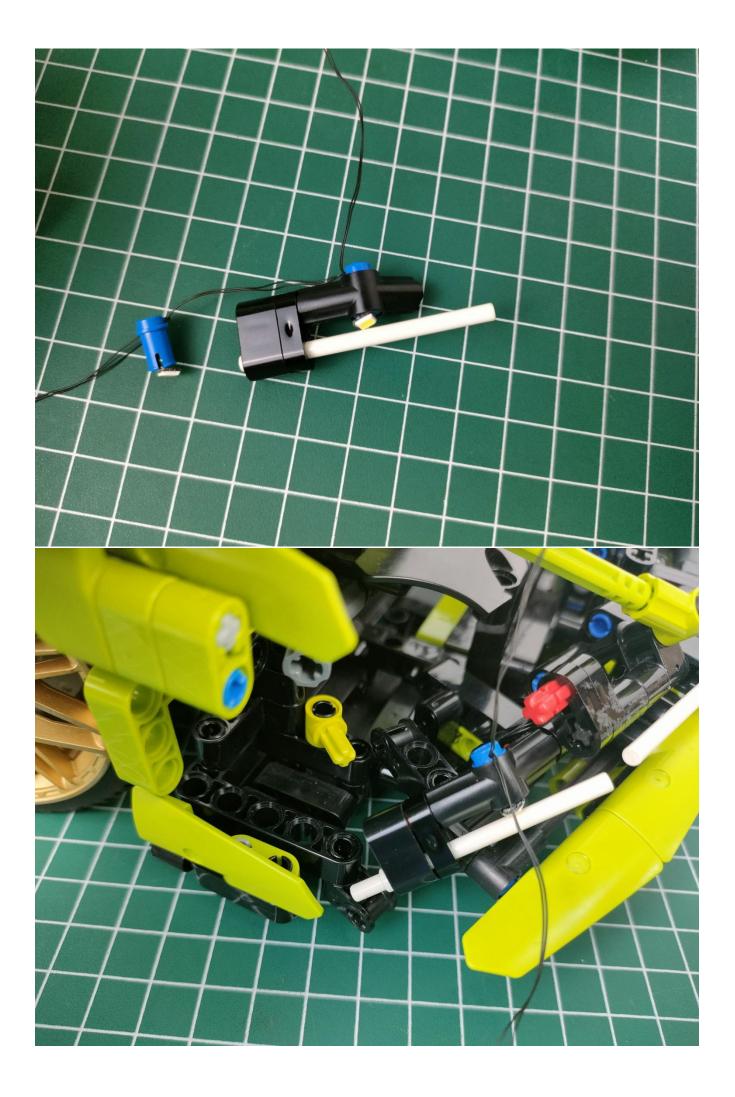

# **USB connectors to connect devices**

#### The lighting in this demonstration is a sample, please take the actual product

#### as the main product.

There are 5 bags of this product, and the AA battery box is a gift. (Without battery)

Take out the accessories inside (accessories include: AA battery box, 50cm USB power cord). The following power supply methods use mobile power, equipped with a USB power cord, and the battery box (battery self-supplied) can be used by yourself.