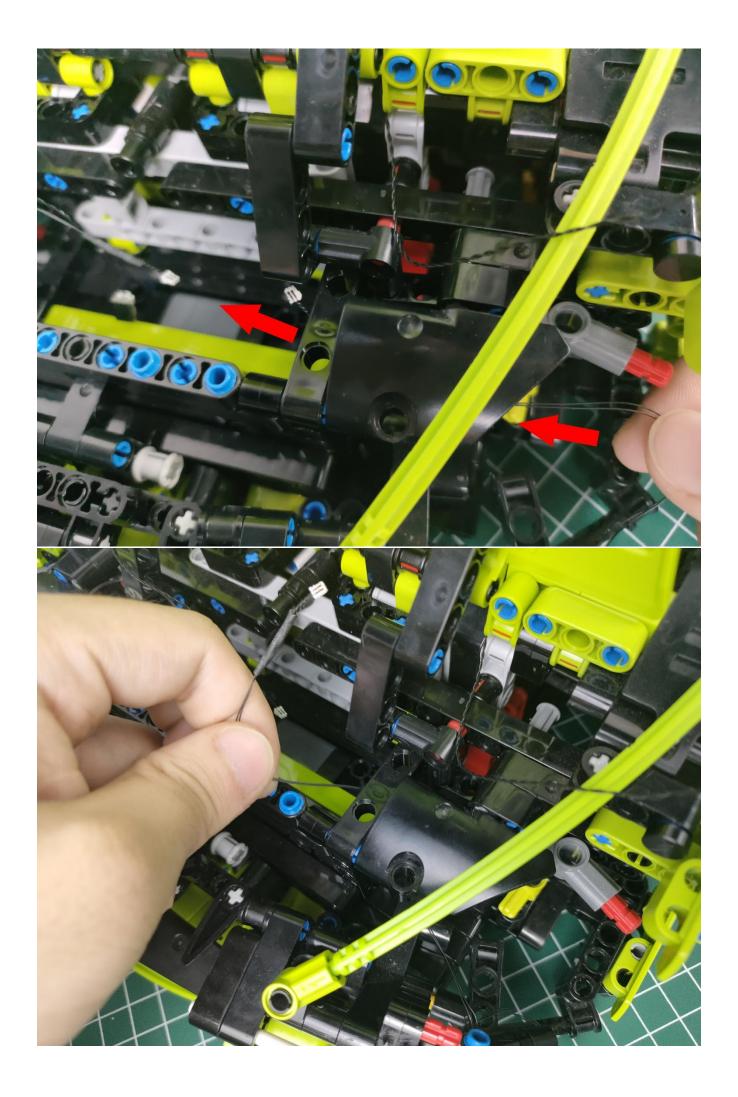

attery box is a gift. (Without battery)



Take out the accessories inside (accessories include: AA battery box, 50cm USB power cord). The following power supply methods use mobile power, equipped with a USB power cord, and the battery box (battery self-supplied) can be used by yourself.



Take out the AA battery box. 3 8 88 00 1 M AND MM



Install 3 AA batteries (note the positive and negative poles).









The lighting shines normally (if the lighting does not work properly, please contact us in time).





















Return to the front position of the building block assembly.













































































































































































































































The installation is complete.



The above are ideas and instructions provided by our designers. Please move on:

1: Do you have any suggestions about the material and quality of our products?

6: Do you have any suggestions on the installation instructions and the degree of difficulty of the installation?

3: If you have better installation method and ideas, please contact us in time.