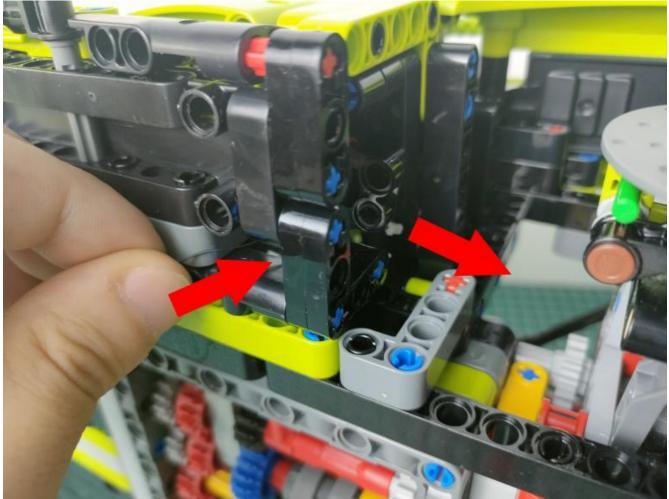

Return to the front position of the building block assembly.

The installation is complete.

The above are ideas and instructions provided by our designers. Please move on:

1: Do you have any suggestions about the material and quality of our products?