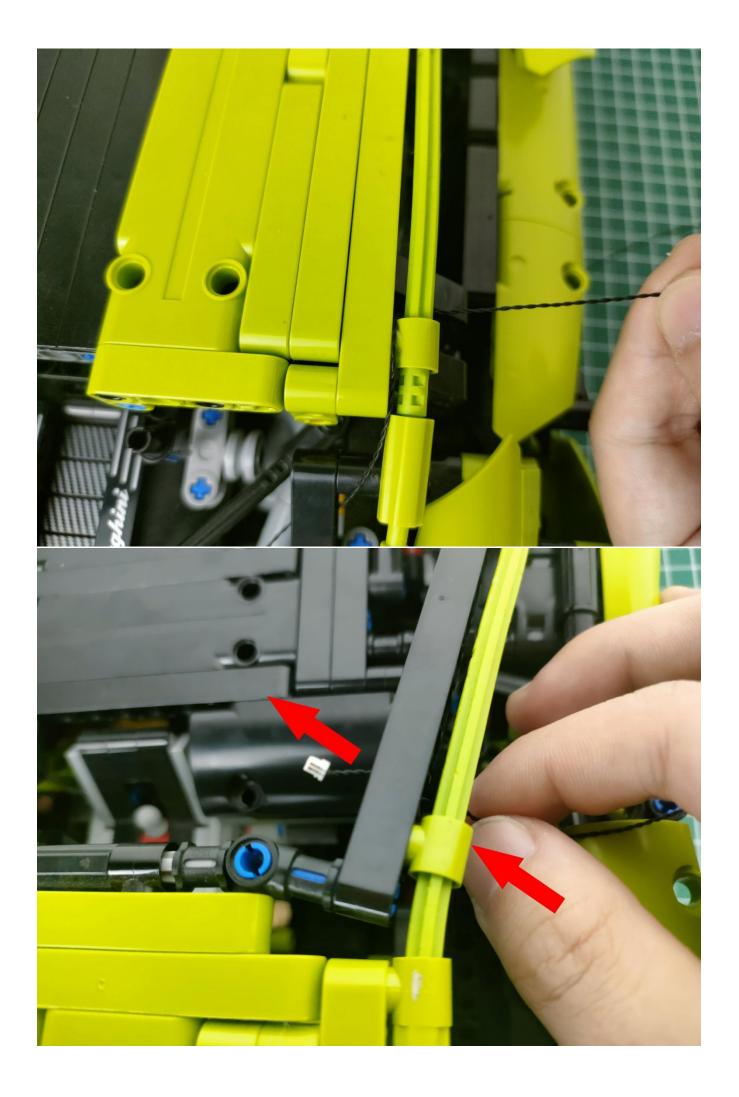

Return to the front position of the building block assembly.

The installation is complete.

The above are ideas and instructions provided by our designers. Please move on:

1: Do you have any suggestions about the material and quality of our products?