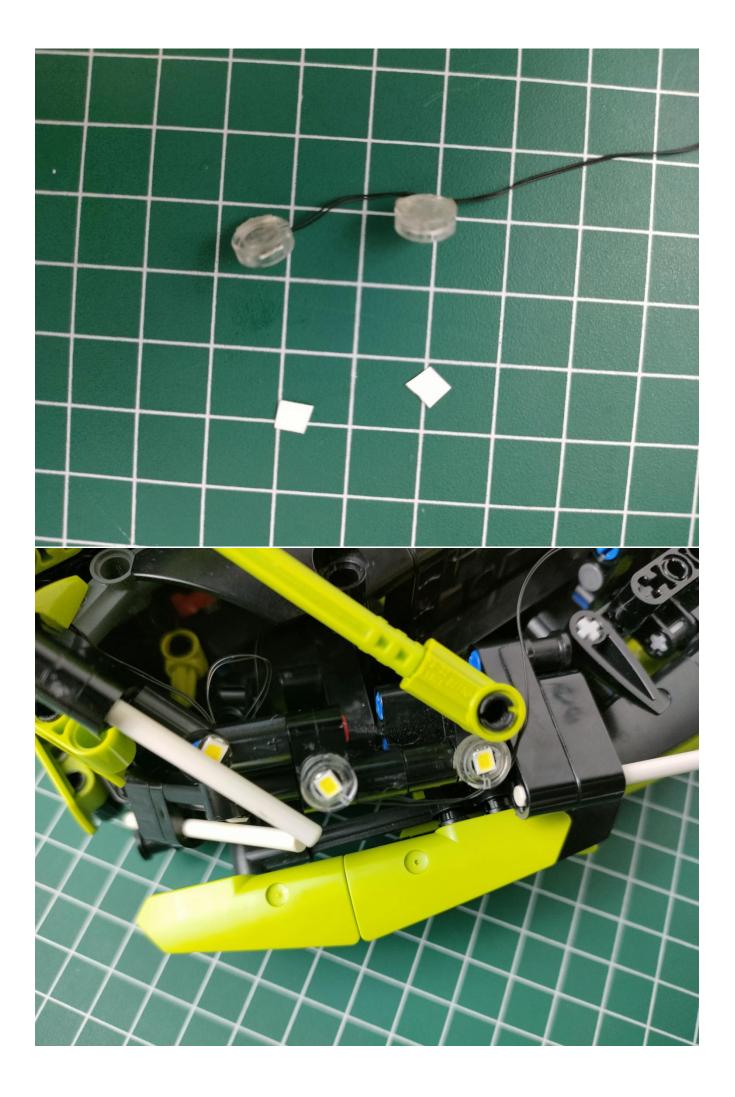

#### The lighting in this demonstration is a sample, please take the actual product

#### as the main product.

There are 5 bags of this product, and the AA battery box is a gift. (Without battery)

Take out the accessories inside (accessories include: AA battery box, 50cm USB power cord). The following power supply methods use mobile power, equipped with a USB power cord, and the battery box (battery self-supplied) can be used by yourself.