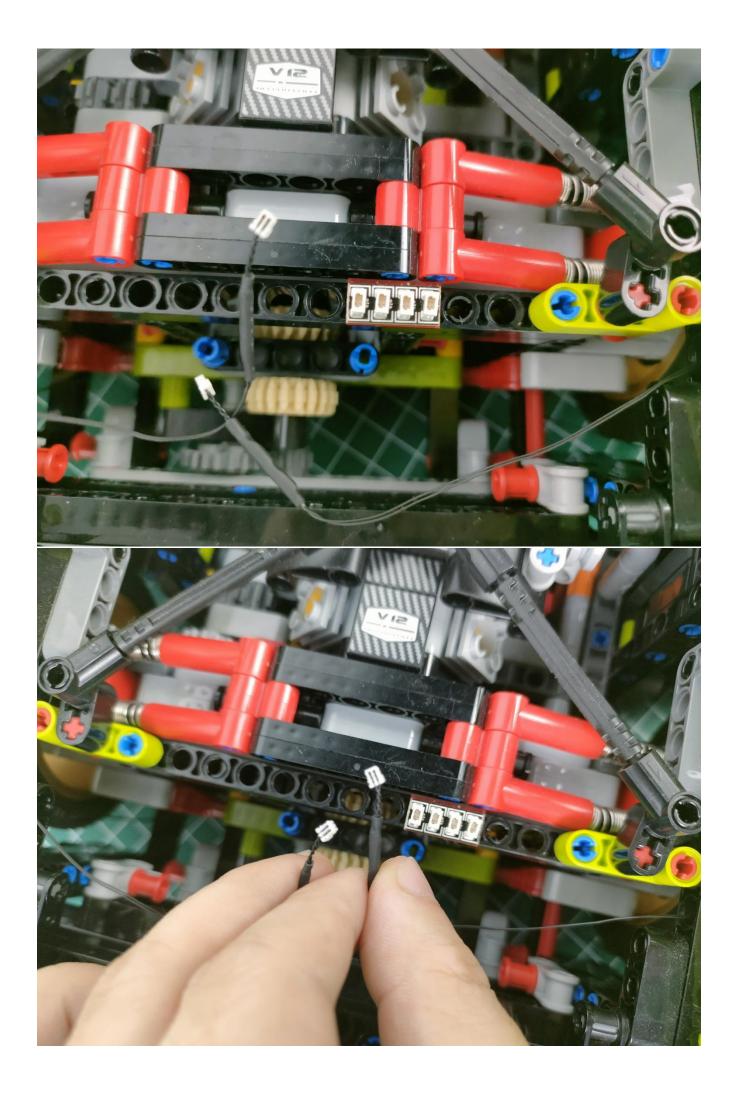

### Instructions for installing this kit:

Power supply mode: USB power cord (please bring your own power supply).

It can be energized through a USB battery box (please pay attention to the positive and negative poles of the battery), power bank, mobile phone charger or USB socket. The normal voltage is 3-5V.

# **USB connectors to connect devices**