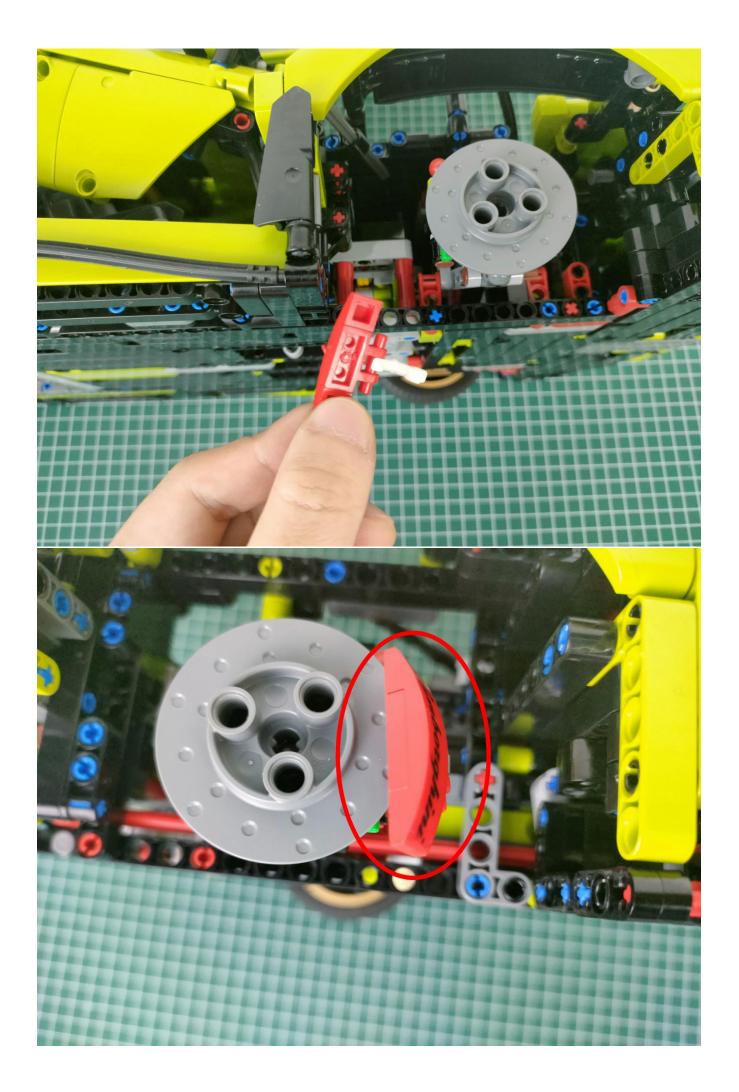

Return to the front position of the building block assembly.

The installation is complete.

The above are ideas and instructions provided by our designers. Please move on:

1: Do you have any suggestions about the material and quality of our products?