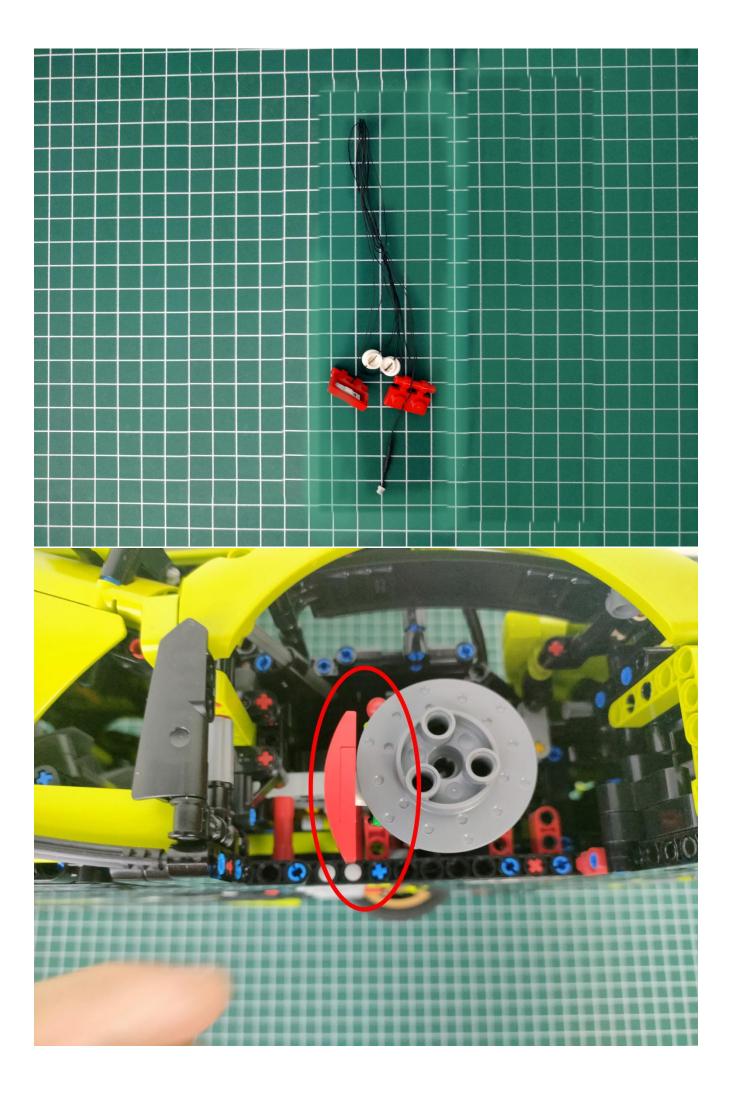

### Instructions for installing this kit:

Power supply mode: USB power cord (please bring your own power supply).

It can be energized through a USB battery box (please pay attention to the positive and negative poles of the battery), power bank, mobile phone charger or USB socket. The normal voltage is 3-5V.

# **USB connectors to connect devices**