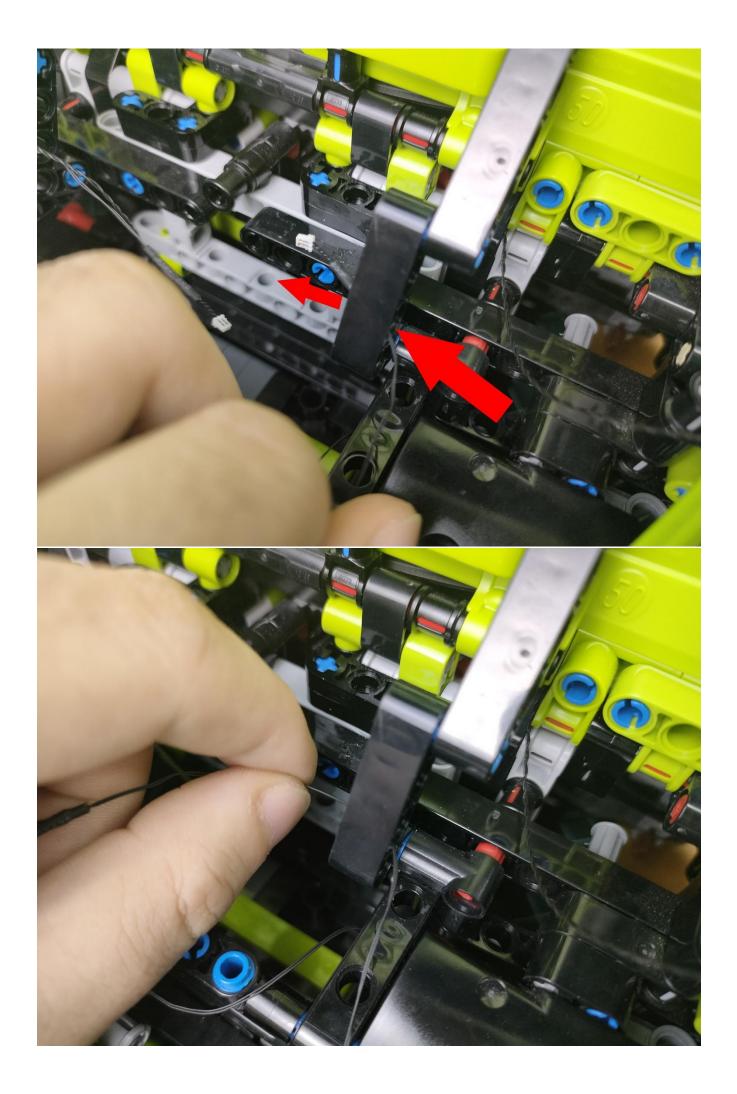

### Instructions for installing this kit:

Power supply mode: USB power cord (please bring your own power supply).

It can be energized through a USB battery box (please pay attention to the positive and negative poles of the battery), power bank, mobile phone charger or USB socket. The normal voltage is 3-5V.