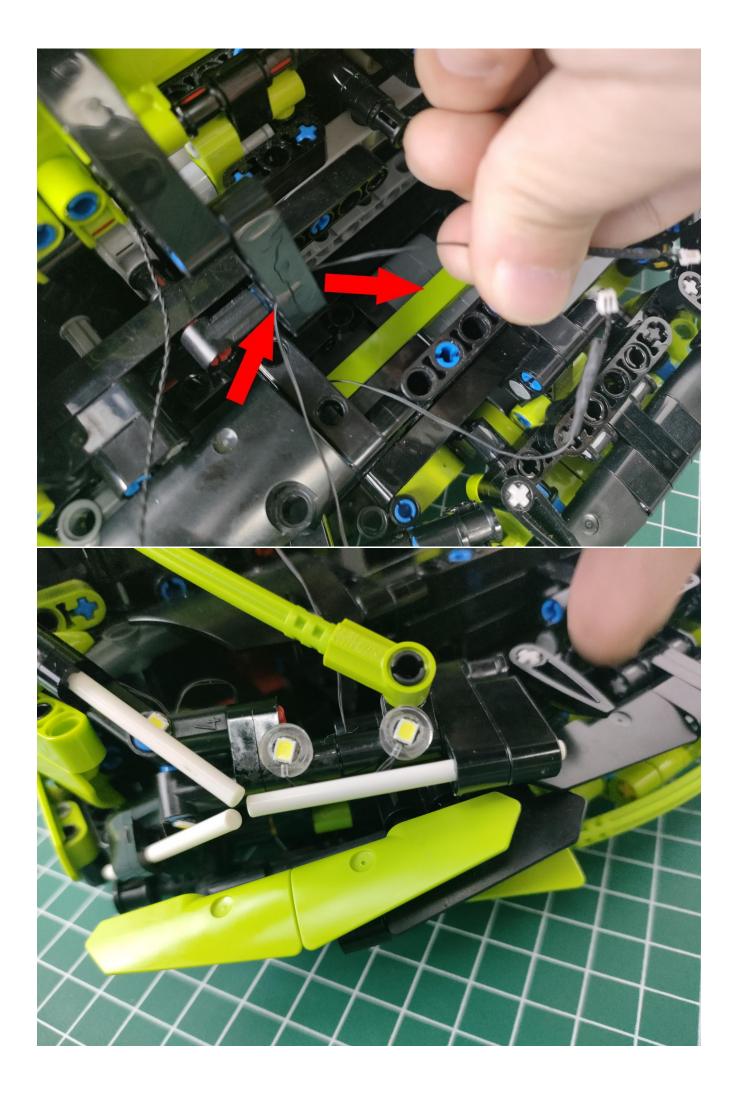

#### The lighting in this demonstration is a sample, please take the actual product

#### as the main product.

There are 5 bags of this product, and the AA battery box is a gift. (Without battery)

Take out the accessories inside (accessories include: AA battery box, 50cm USB power cord). The following power supply methods use mobile power, equipped with a USB power cord, and the battery box (battery self-supplied) can be used by yourself.