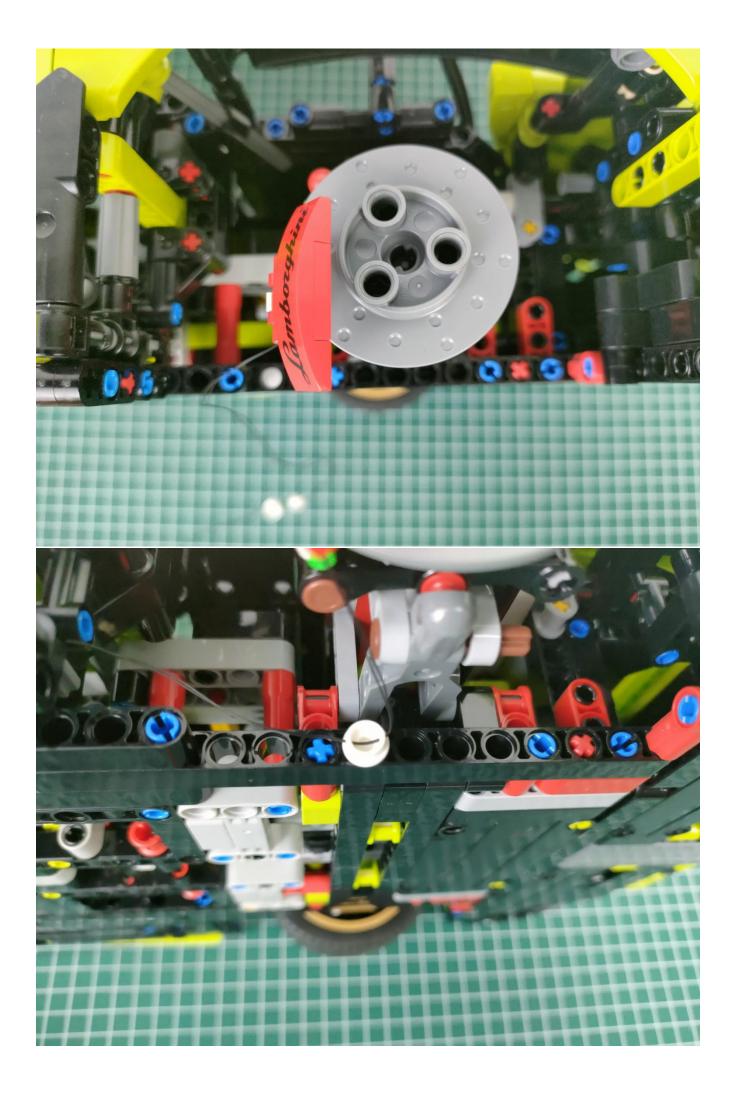

Return to the front position of the building block assembly.

The installation is complete.

The above are ideas and instructions provided by our designers. Please move on:

1: Do you have any suggestions about the material and quality of our products?