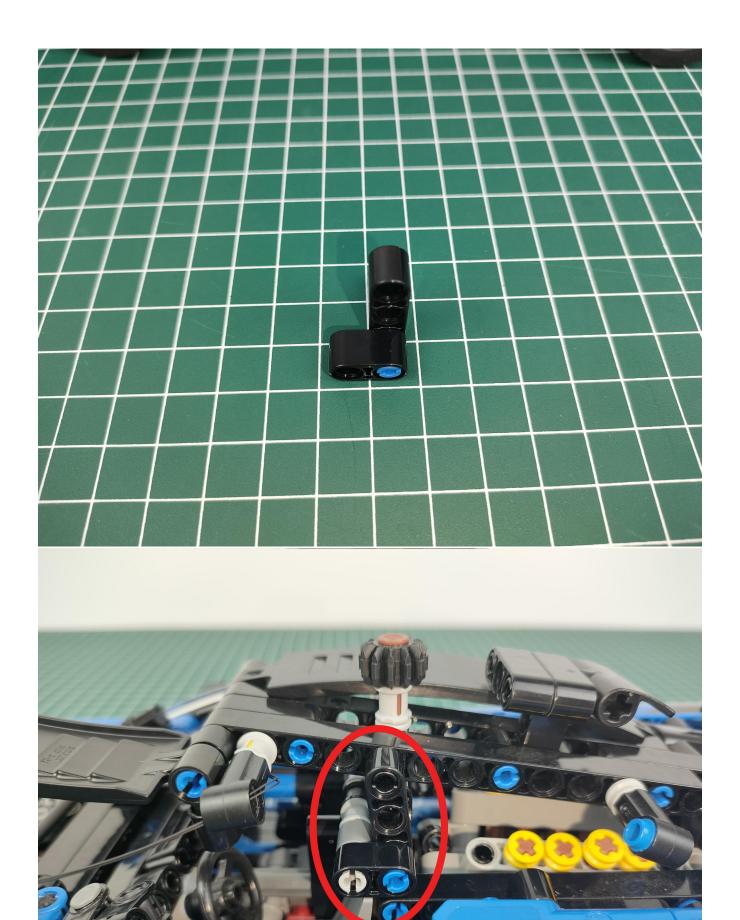

Close the battery compartment cover.

Take out the lighting from the No. 1 bag.

Connect it to the expansion board.

Turn on the switch of the battery box.

Test whether the lighting is normal, if there is any abnormality, please contact us in time.