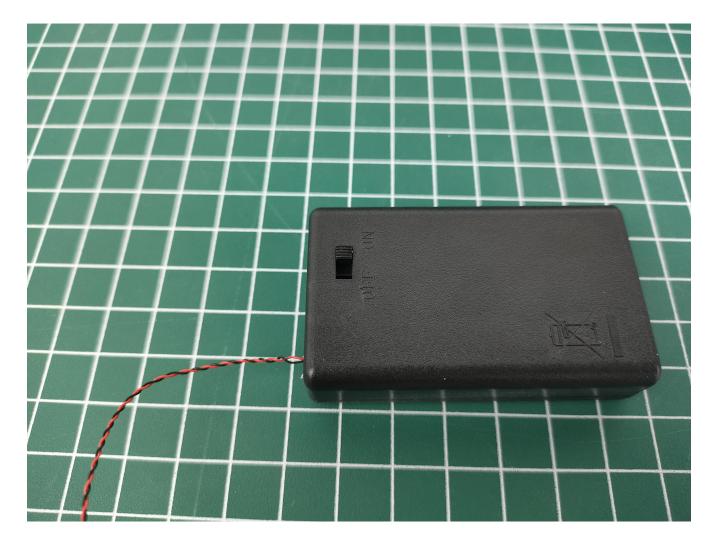

Connect the 2P terminal line of the battery box to the expansion board, paying attention to the method.

Open the battery box cover, install the battery, pay attention to the positive and negative poles.

Close the battery compartment cover.

Take out the lighting from the No. 1 bag.

Connect it to the expansion board.

Turn on the switch of the battery box.

Test whether the lighting is normal, if there is any abnormality, please contact us in time.