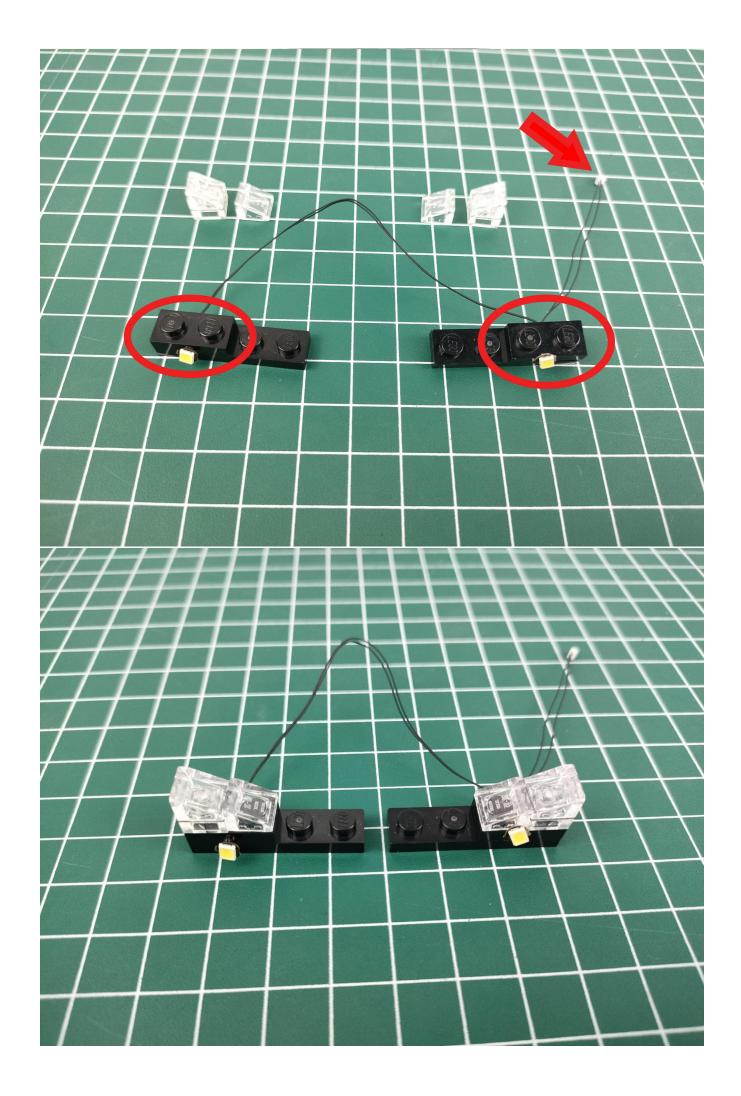

Close the battery compartment cover.

Take out the lighting from the No. 1 bag.

Connect it to the expansion board.

Turn on the switch of the battery box.

Test whether the lighting is normal, if there is any abnormality, please contact us in time.

Pull it out when there is no abnormality, and put it back in the original bag.

Test other lighting fixtures in the same way.

The picture shows the USB power cord. Its usage is similar to that of a battery box. You can use a power bank or mobile phone charger to supply power. See above for details. The battery box and USB power cord can be freely selected (the battery box is used in this article).