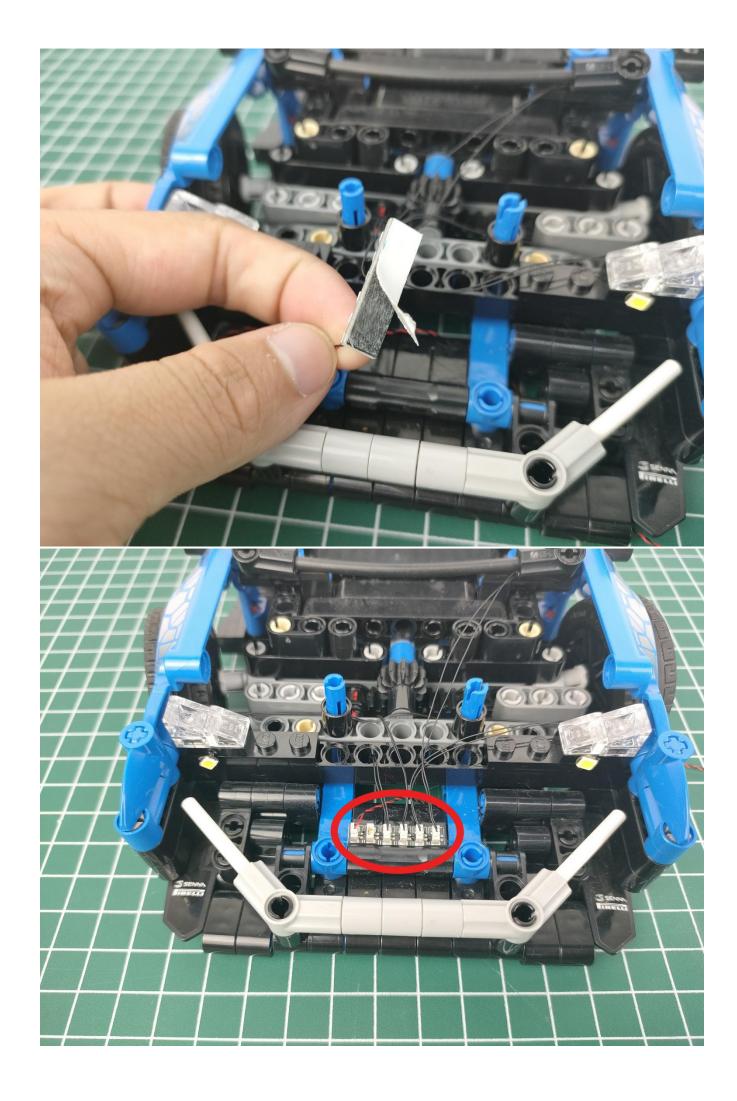

#### Note:

Please be careful when installing. The lamp wire is relatively slender and cannot be pressed on the raised position of the building block. It should pass along the gap, otherwise the lamp wire will be pinched.

#### start installation:

CHARD

The installation is complete.

The above are ideas and instructions provided by our designers. Please move on:

- 1: Do you have any suggestions about the material and quality of our products?
- 2: Do you have any suggestions on the installation instructions and the degree of difficulty of the installation?
- 3: If you have better installation method and ideas, please contact us in time.