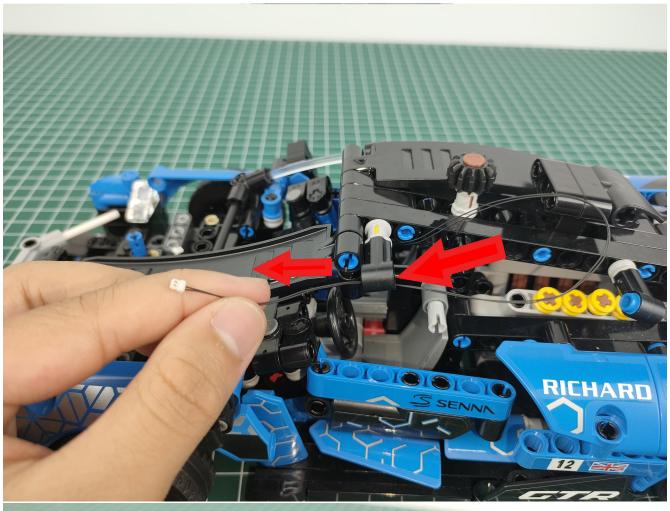

#### Note:

Please be careful when installing. The lamp wire is relatively slender and cannot be pressed on the raised position of the building block. It should pass along the gap, otherwise the lamp wire will be pinched.