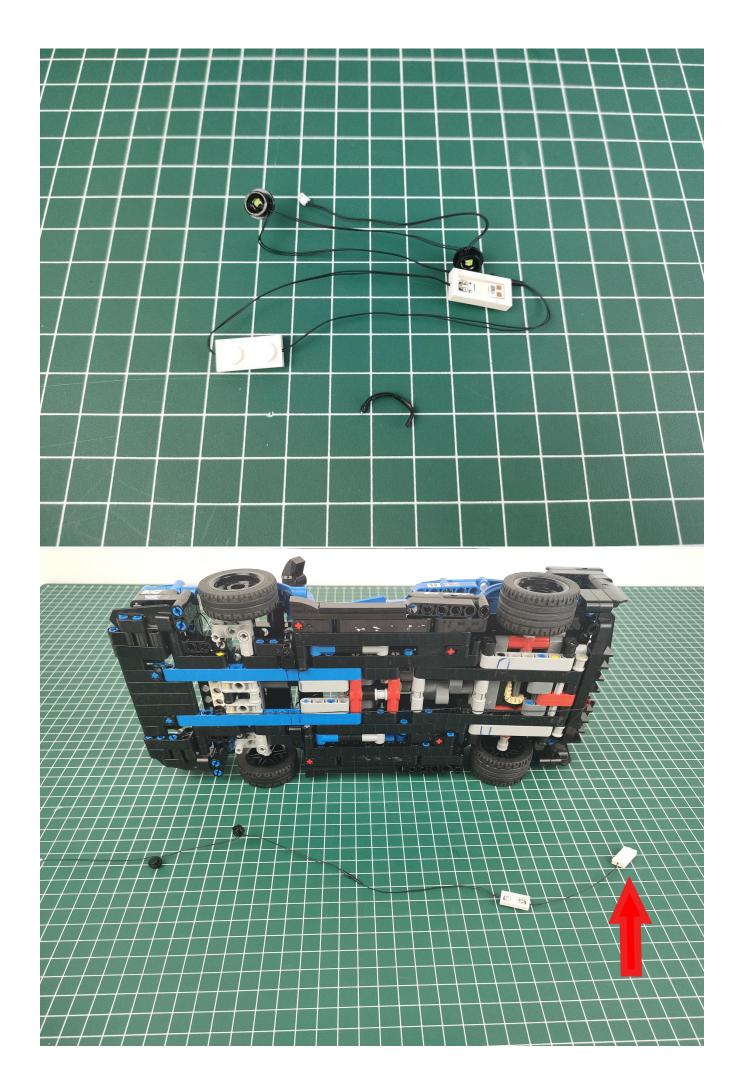

### **Lighting test:**

Take out the accessories in bag 5.

Take out the battery box and expansion board separately.

Lift the seal of the expansion board.

Please pay attention to the way the interface is used. The interface is small, please use it carefully: the = sign of the 2P interface is aligned with the = sign of the expansion board.

Connect the 2P terminal line of the battery box to the expansion board, paying attention to the method.

Open the battery box cover, install the battery, pay attention to the positive and negative poles.

Close the battery compartment cover.

Take out the lighting from the No. 1 bag.

Connect it to the expansion board.

Turn on the switch of the battery box.

Test whether the lighting is normal, if there is any abnormality, please contact us in time.

Pull it out when there is no abnormality, and put it back in the original bag.

Test other lighting fixtures in the same way.

The picture shows the USB power cord. Its usage is similar to that of a battery box. You can use a power bank or mobile phone charger to supply power. See above for details. The battery box and USB power cord can be freely selected (the battery box is used in this article).