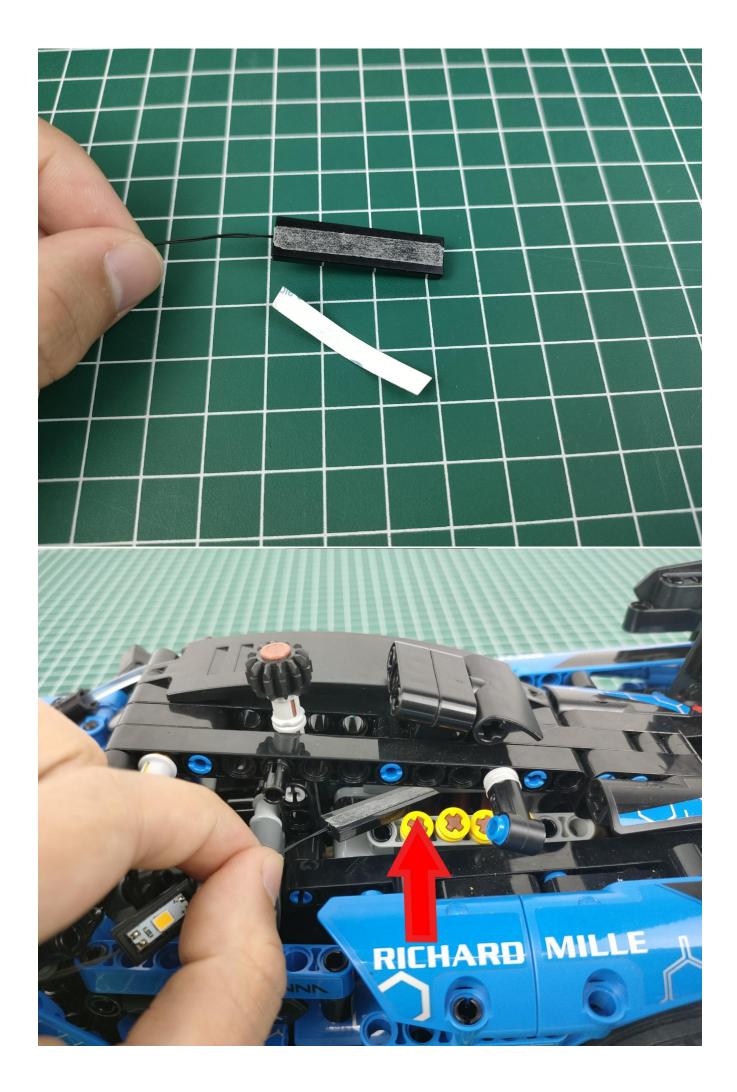

#### Note:

Please be careful when installing. The lamp wire is relatively slender and cannot be pressed on the raised position of the building block. It should pass along the gap, otherwise the lamp wire will be pinched.

#### start installation:

CHARD

The installation is complete.

The above are ideas and instructions provided by our designers. Please move on:

- 1: Do you have any suggestions about the material and quality of our products?
- 2: Do you have any suggestions on the installation instructions and the degree of difficulty of the installation?
- 3: If you have better installation method and ideas, please contact us in time.