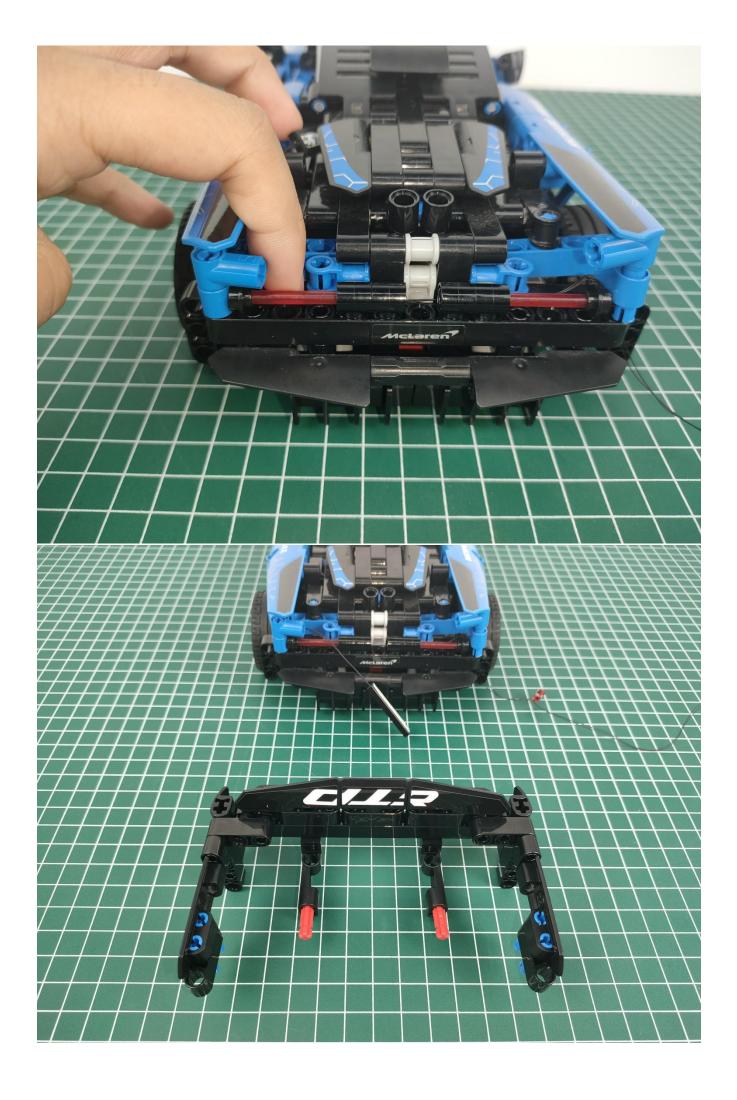

#### Note:

Please be careful when installing. The lamp wire is relatively slender and cannot be pressed on the raised position of the building block. It should pass along the gap, otherwise the lamp wire will be pinched.