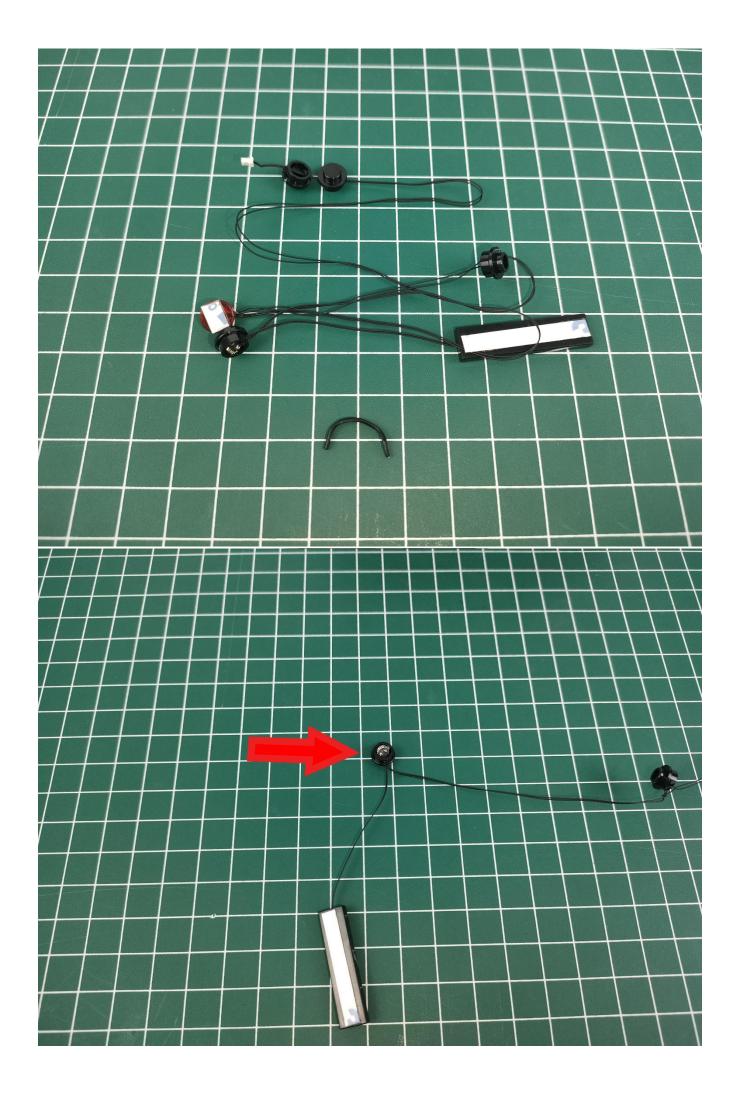

Close the battery compartment cover.

Take out the lighting from the No. 1 bag.

Connect it to the expansion board.

Turn on the switch of the battery box.

Test whether the lighting is normal, if there is any abnormality, please contact us in time.

Pull it out when there is no abnormality, and put it back in the original bag.

Test other lighting fixtures in the same way.

The picture shows the USB power cord. Its usage is similar to that of a battery box. You can use a power bank or mobile phone charger to supply power. See above for details. The battery box and USB power cord can be freely selected (the battery box is used in this article).