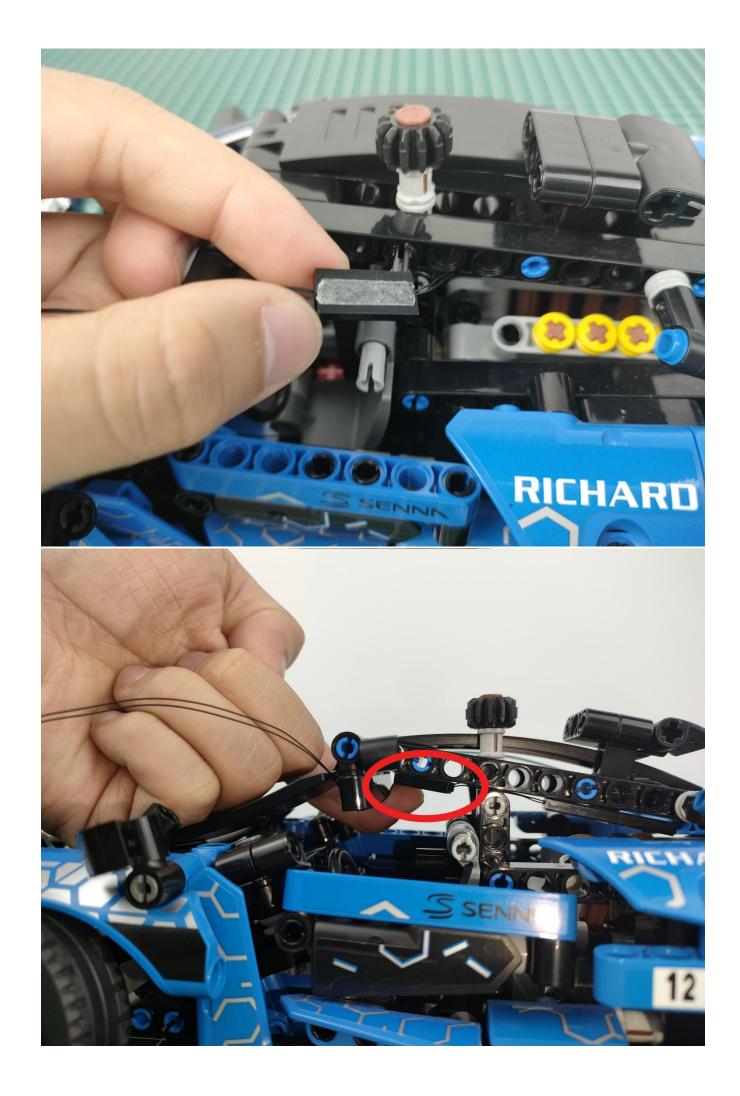

#### Note:

Please be careful when installing. The lamp wire is relatively slender and cannot be pressed on the raised position of the building block. It should pass along the gap, otherwise the lamp wire will be pinched.

#### start installation:

CHARD

The installation is complete.

The above are ideas and instructions provided by our designers. Please move on:

- 1: Do you have any suggestions about the material and quality of our products?
- 2: Do you have any suggestions on the installation instructions and the degree of difficulty of the installation?
- 3: If you have better installation method and ideas, please contact us in time.