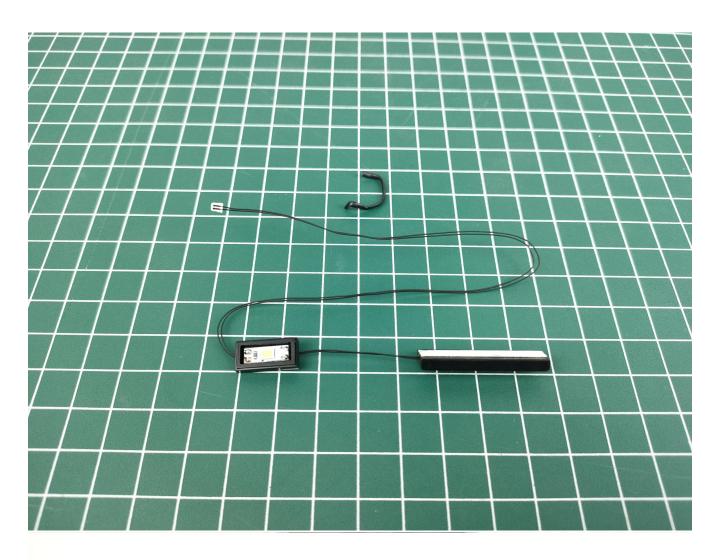

### **Lighting test:**

Take out the accessories in bag 5.

Take out the battery box and expansion board separately.

Lift the seal of the expansion board.

Please pay attention to the way the interface is used. The interface is small, please use it carefully: the = sign of the 2P interface is aligned with the = sign of the expansion board.

Connect the 2P terminal line of the battery box to the expansion board, paying attention to the method.

Open the battery box cover, install the battery, pay attention to the positive and negative poles.

Close the battery compartment cover.

Take out the lighting from the No. 1 bag.

Connect it to the expansion board.

Turn on the switch of the battery box.

Test whether the lighting is normal, if there is any abnormality, please contact us in time.

Pull it out when there is no abnormality, and put it back in the original bag.

Test other lighting fixtures in the same way.

The picture shows the USB power cord. Its usage is similar to that of a battery box. You can use a power bank or mobile phone charger to supply power. See above for details. The battery box and USB power cord can be freely selected (the battery box is used in this article).