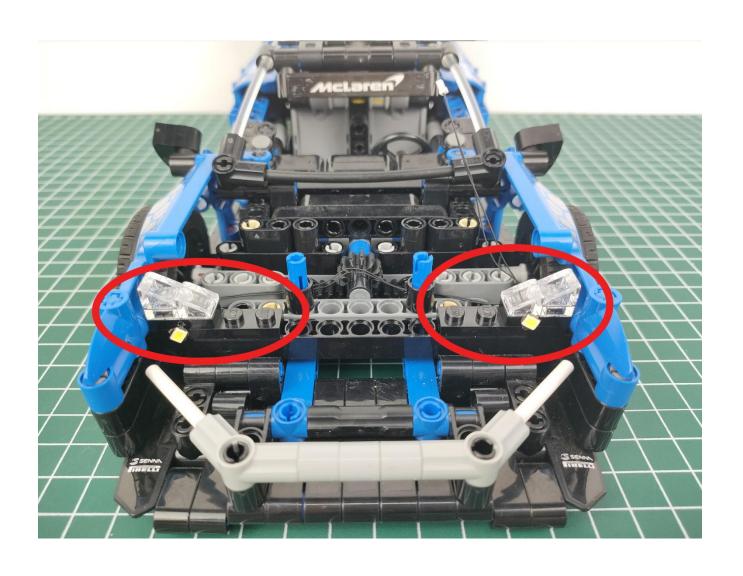

#### Note:

Please be careful when installing. The lamp wire is relatively slender and cannot be pressed on the raised position of the building block. It should pass along the gap, otherwise the lamp wire will be pinched.

#### start installation:

CHARD

The installation is complete.

The above are ideas and instructions provided by our designers. Please move on:

- 1: Do you have any suggestions about the material and quality of our products?
- 2: Do you have any suggestions on the installation instructions and the degree of difficulty of the installation?
- 3: If you have better installation method and ideas, please contact us in time.