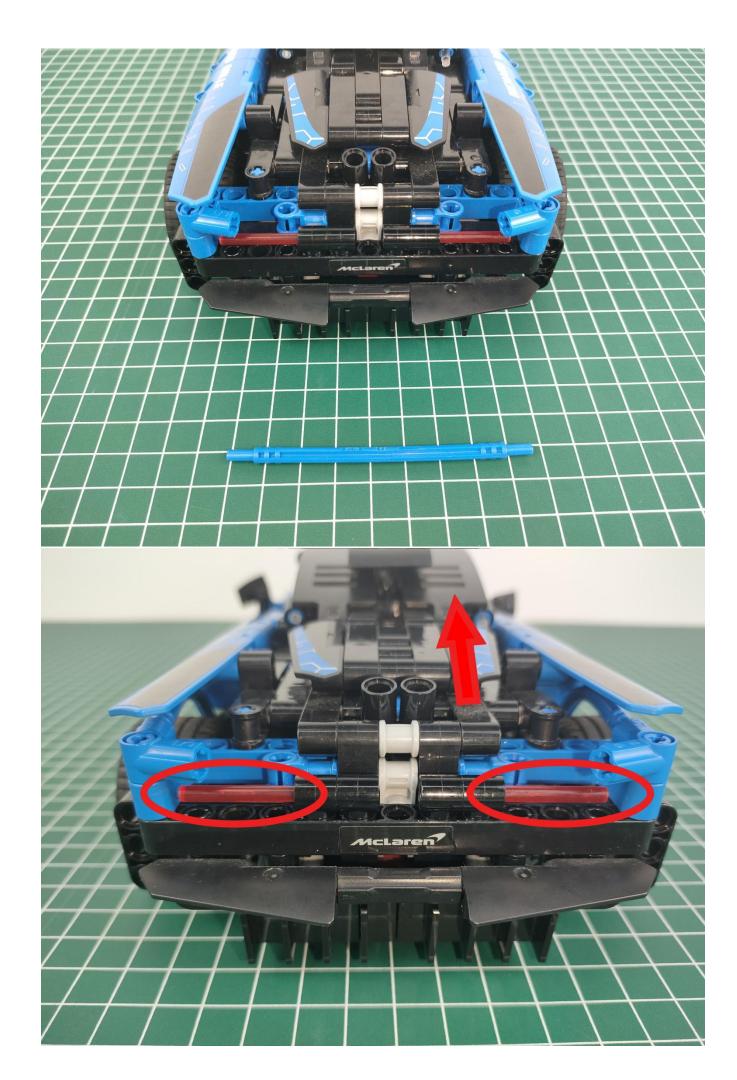

#### Note:

Please be careful when installing. The lamp wire is relatively slender and cannot be pressed on the raised position of the building block. It should pass along the gap, otherwise the lamp wire will be pinched.

#### start installation:

CHARD

The installation is complete.

The above are ideas and instructions provided by our designers. Please move on:

- 1: Do you have any suggestions about the material and quality of our products?
- 2: Do you have any suggestions on the installation instructions and the degree of difficulty of the installation?
- 3: If you have better installation method and ideas, please contact us in time.