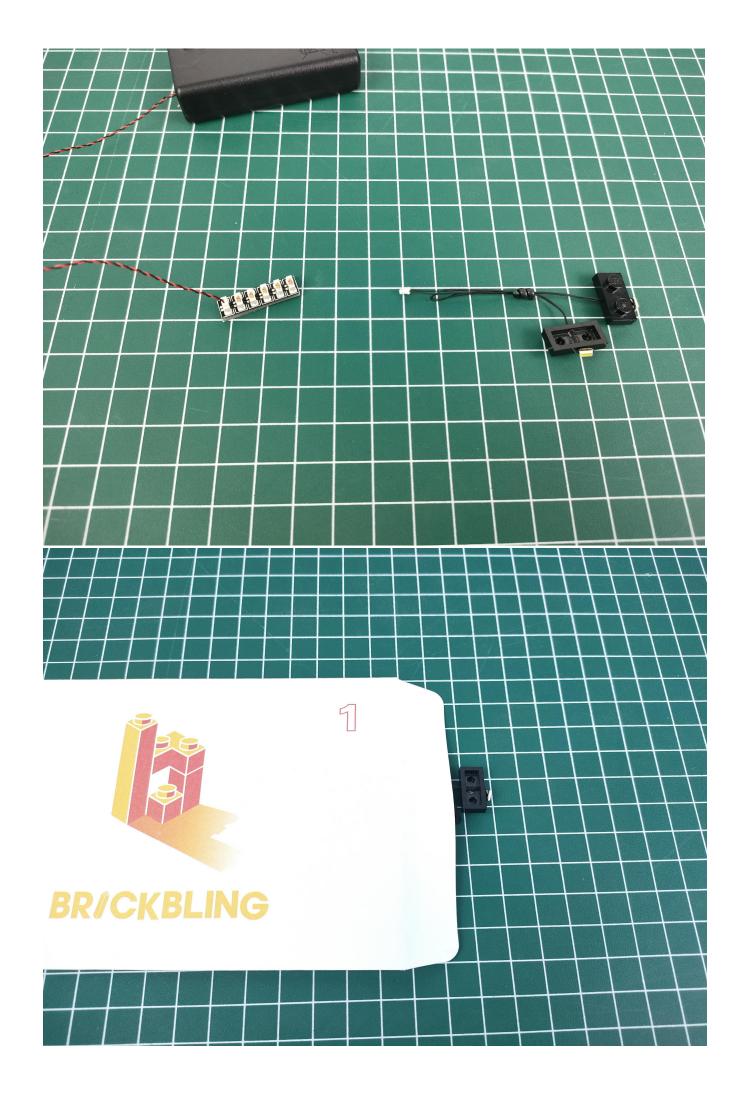

## **USB** connectors to connect devices

There are 5 bags of this product, and the No. 7 battery box is a gift. (Without battery)

Open the bag from the place where the red line is drawn, don't tear it from the middle, so as not to damage the lighting

### **Lighting test:**

Take out the accessories in bag 5.

Take out the battery box and expansion board separately.

Lift the seal of the expansion board.

Please pay attention to the way the interface is used. The interface is small, please use it carefully: the = sign of the 2P interface is aligned with the = sign of the expansion board.