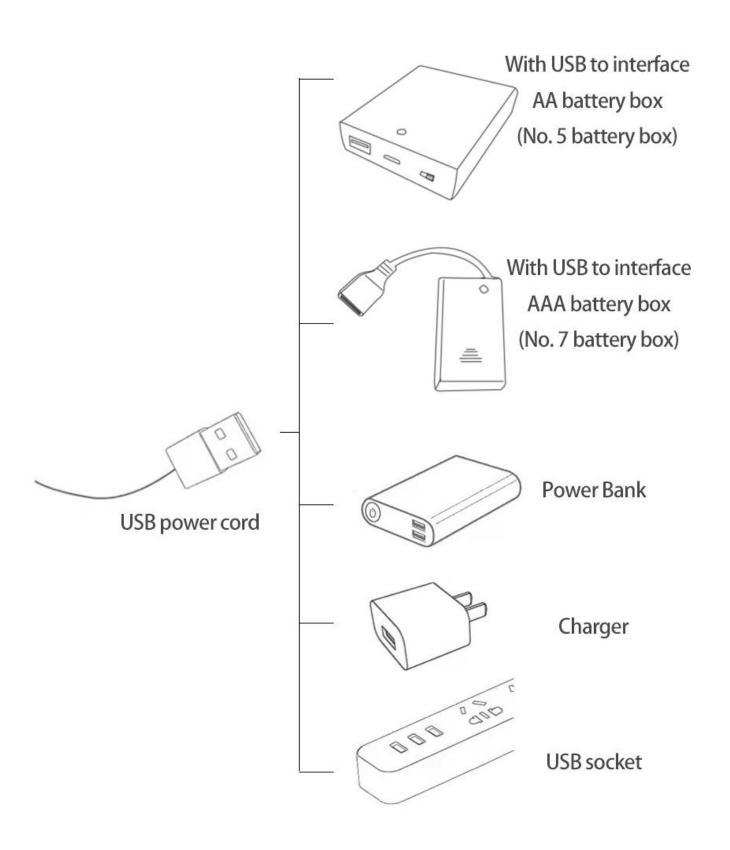

## Instructions for installing this kit:

Power supply mode: USB power cord (please bring your own power supply).

It can be energized through a USB battery box (please pay attention to the positive and negative poles of the battery), power bank, mobile phone charger or USB socket. The normal voltage is 3-5V.

Pull it out when there is no abnormality, and put it back in the original bag.

Test other lighting fixtures in the same way.

The picture shows the USB power cord. Its usage is similar to that of a battery box. You can use a power bank or mobile phone charger to supply power. See above for details. The battery box and USB power cord can be freely selected (the battery box is used in this article).