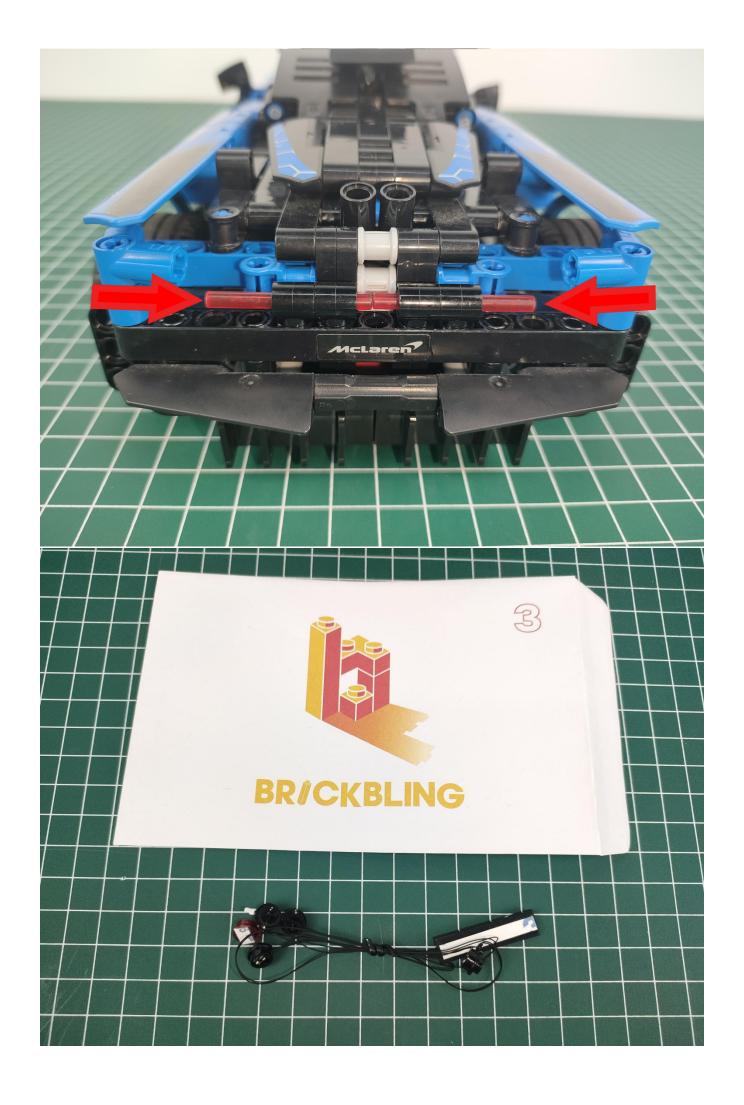

## **USB** connectors to connect devices

There are 5 bags of this product, and the No. 7 battery box is a gift. (Without battery)

Open the bag from the place where the red line is drawn, don't tear it from the middle, so as not to damage the lighting

### **Lighting test:**

Take out the accessories in bag 5.

Take out the battery box and expansion board separately.

Lift the seal of the expansion board.

Please pay attention to the way the interface is used. The interface is small, please use it carefully: the = sign of the 2P interface is aligned with the = sign of the expansion board.