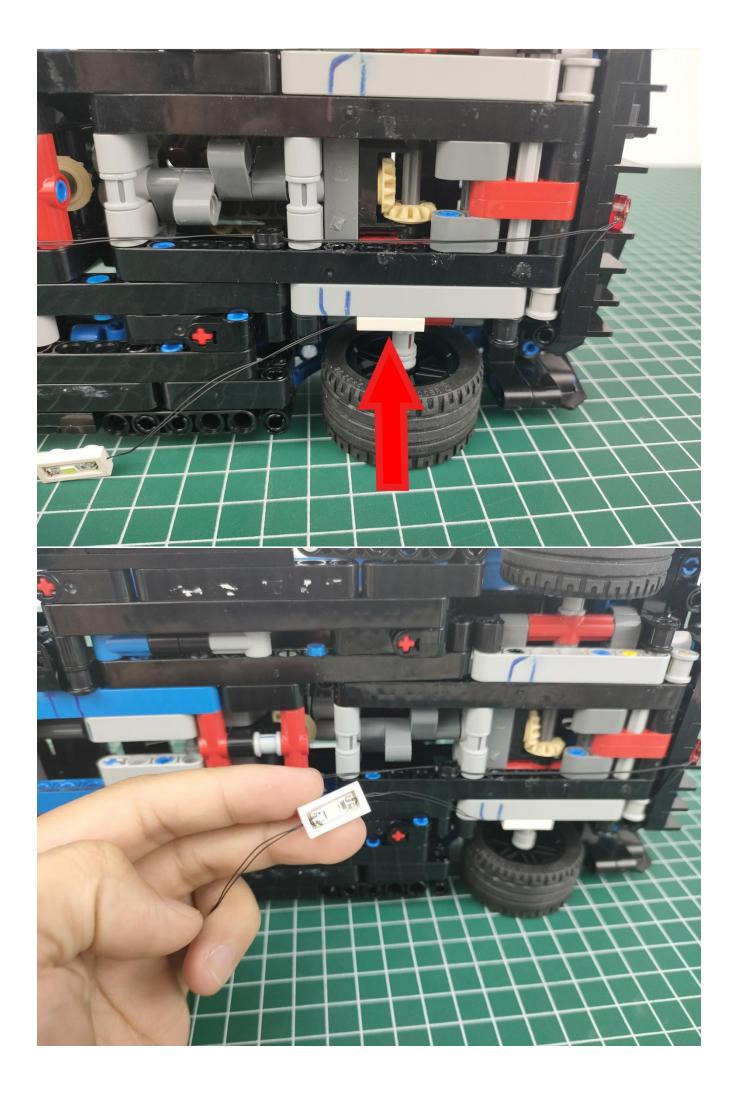

#### Note:

Please be careful when installing. The lamp wire is relatively slender and cannot be pressed on the raised position of the building block. It should pass along the gap, otherwise the lamp wire will be pinched.