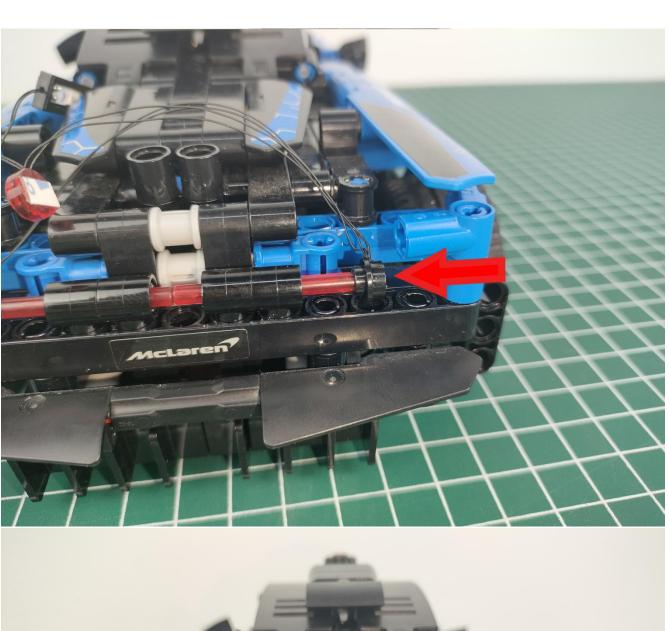

#### Note:

Please be careful when installing. The lamp wire is relatively slender and cannot be pressed on the raised position of the building block. It should pass along the gap, otherwise the lamp wire will be pinched.

#### start installation:

CHARD

The installation is complete.

The above are ideas and instructions provided by our designers. Please move on:

- 1: Do you have any suggestions about the material and quality of our products?
- 2: Do you have any suggestions on the installation instructions and the degree of difficulty of the installation?
- 3: If you have better installation method and ideas, please contact us in time.