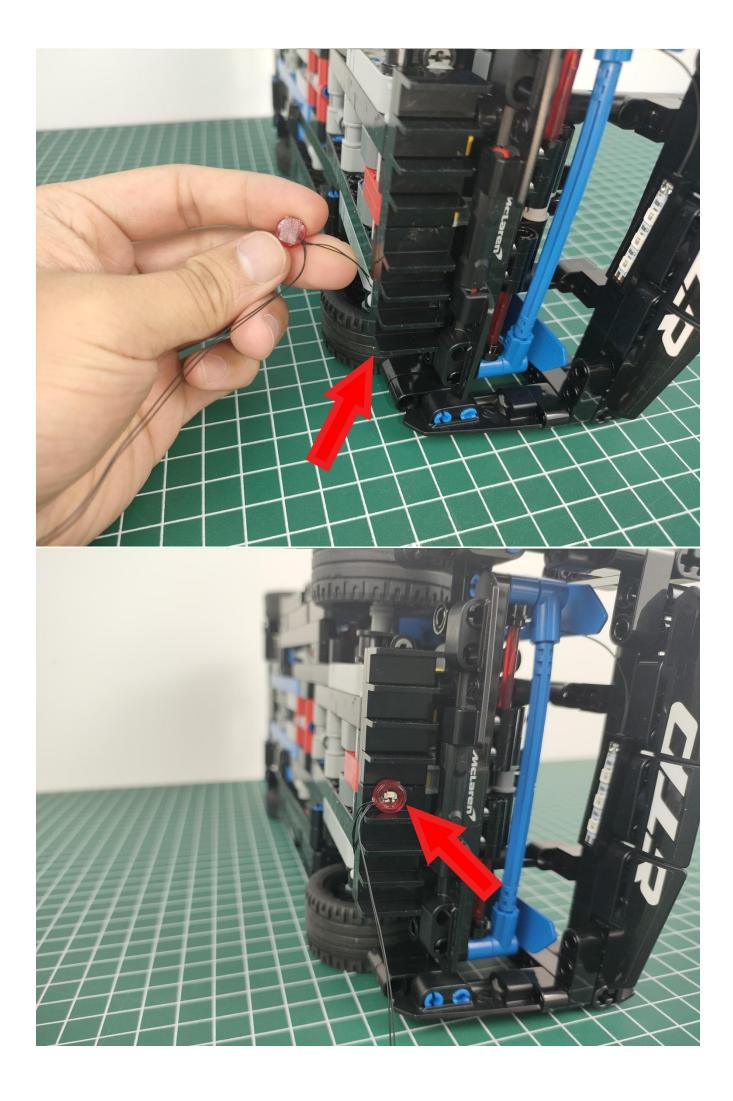

Close the battery compartment cover.

Take out the lighting from the No. 1 bag.

Connect it to the expansion board.

Turn on the switch of the battery box.

Test whether the lighting is normal, if there is any abnormality, please contact us in time.

Pull it out when there is no abnormality, and put it back in the original bag.

Test other lighting fixtures in the same way.

The picture shows the USB power cord. Its usage is similar to that of a battery box. You can use a power bank or mobile phone charger to supply power. See above for details. The battery box and USB power cord can be freely selected (the battery box is used in this article).

#### Note:

Please be careful when installing. The lamp wire is relatively slender and cannot be pressed on the raised position of the building block. It should pass along the gap, otherwise the lamp wire will be pinched.