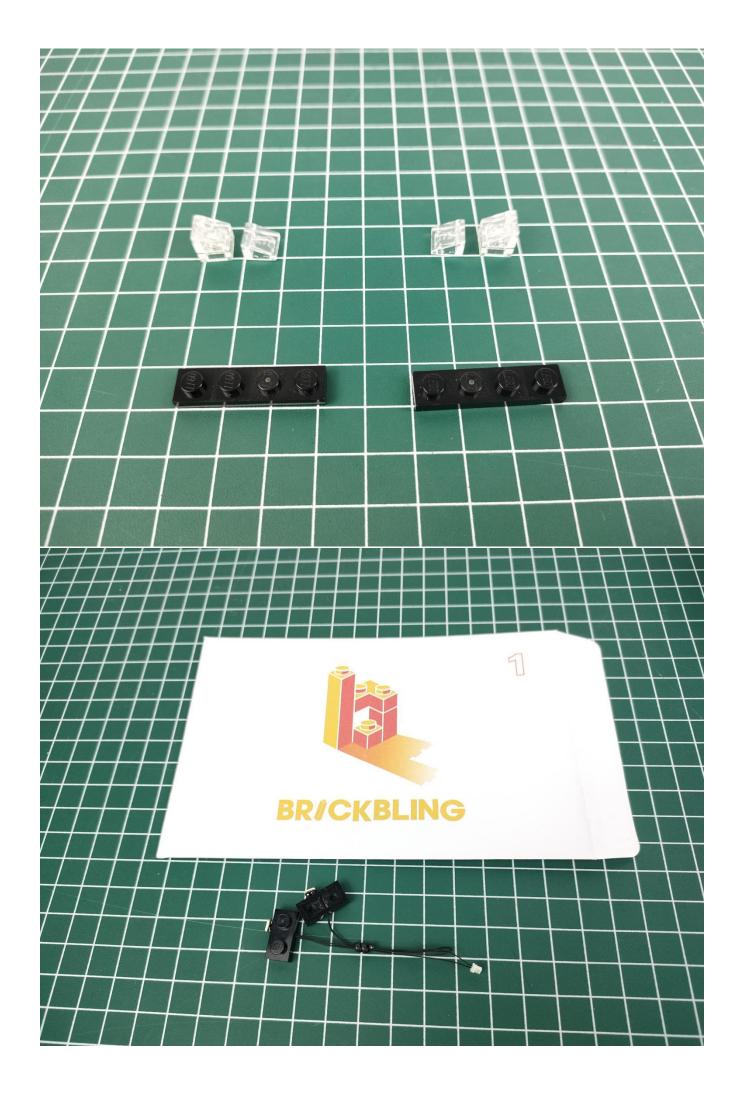

## **USB** connectors to connect devices

There are 5 bags of this product, and the No. 7 battery box is a gift. (Without battery)

Open the bag from the place where the red line is drawn, don't tear it from the middle, so as not to damage the lighting

### **Lighting test:**

Take out the accessories in bag 5.

Take out the battery box and expansion board separately.

Lift the seal of the expansion board.

Please pay attention to the way the interface is used. The interface is small, please use it carefully: the = sign of the 2P interface is aligned with the = sign of the expansion board.