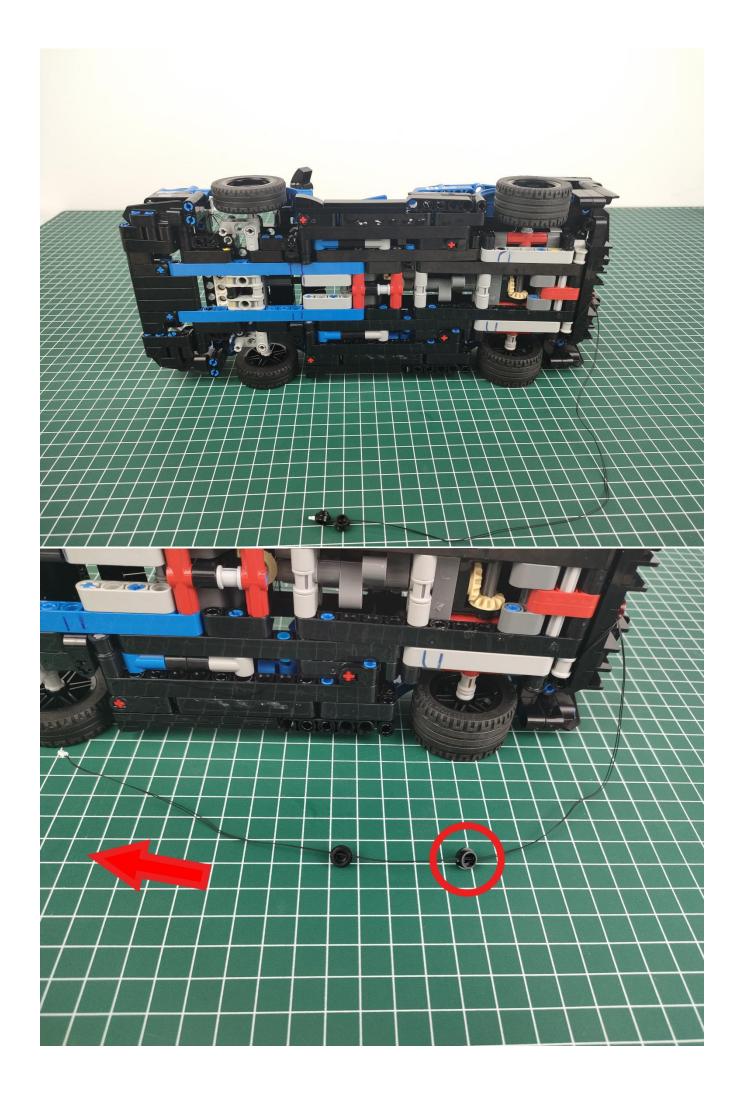

#### Note:

Please be careful when installing. The lamp wire is relatively slender and cannot be pressed on the raised position of the building block. It should pass along the gap, otherwise the lamp wire will be pinched.