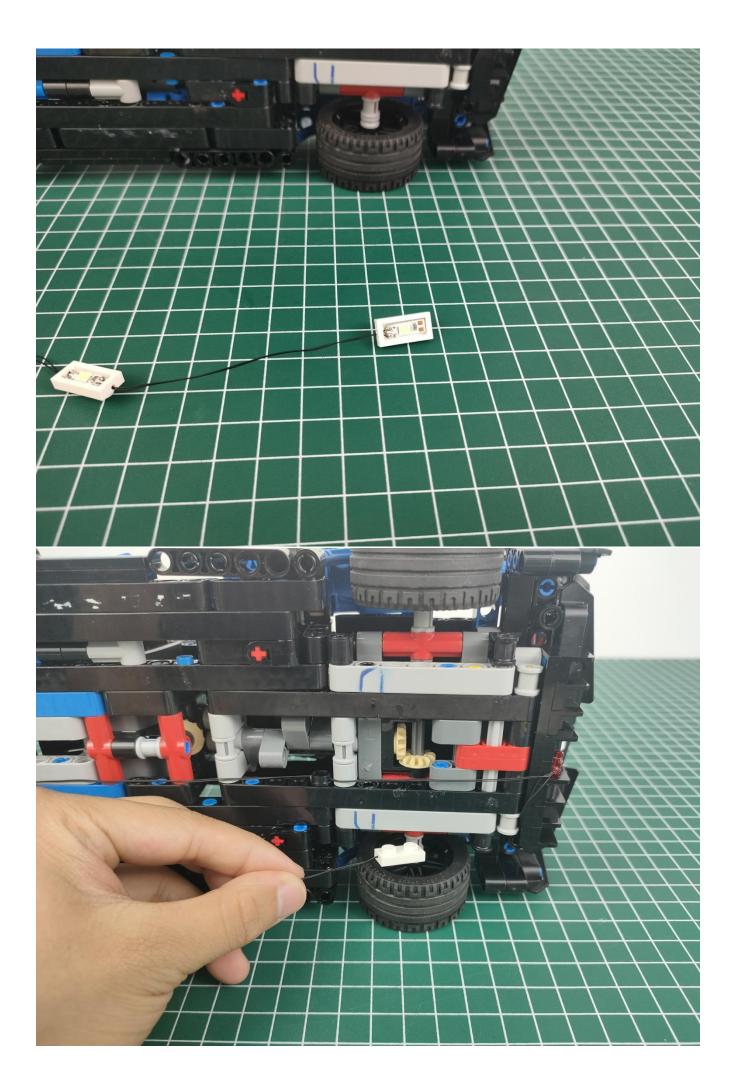

Pull it out when there is no abnormality, and put it back in the original bag.

Test other lighting fixtures in the same way.

The picture shows the USB power cord. Its usage is similar to that of a battery box. You can use a power bank or mobile phone charger to supply power. See above for details. The battery box and USB power cord can be freely selected (the battery box is used in this article).

#### Note:

Please be careful when installing. The lamp wire is relatively slender and cannot be pressed on the raised position of the building block. It should pass along the gap, otherwise the lamp wire will be pinched.