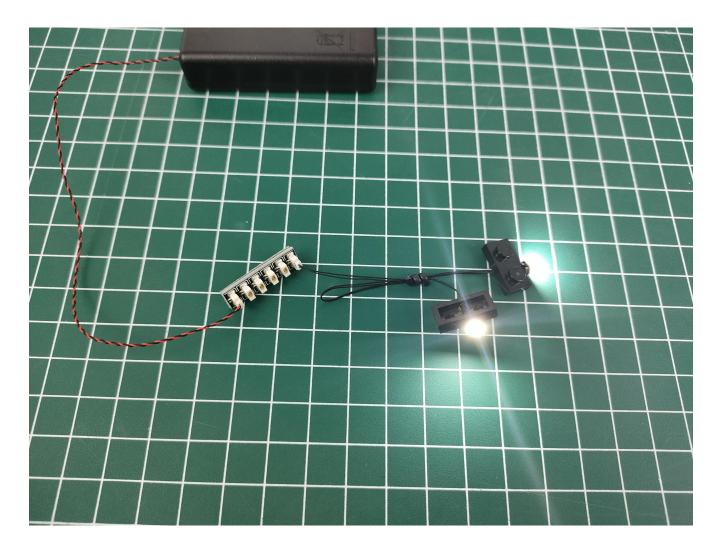

Close the battery compartment cover.

Take out the lighting from the No. 1 bag.

Connect it to the expansion board.

Turn on the switch of the battery box.

Test whether the lighting is normal, if there is any abnormality, please contact us in time.

Pull it out when there is no abnormality, and put it back in the original bag.

Test other lighting fixtures in the same way.

The picture shows the USB power cord. Its usage is similar to that of a battery box. You can use a power bank or mobile phone charger to supply power. See above for details. The battery box and USB power cord can be freely selected (the battery box is used in this article).