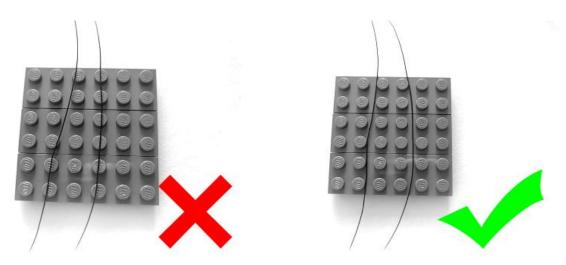

#### Note:

Please be careful when installing. The lamp wire is relatively slender and cannot be pressed on the raised position of the building block. It should pass along the gap, otherwise the lamp wire will be pinched.