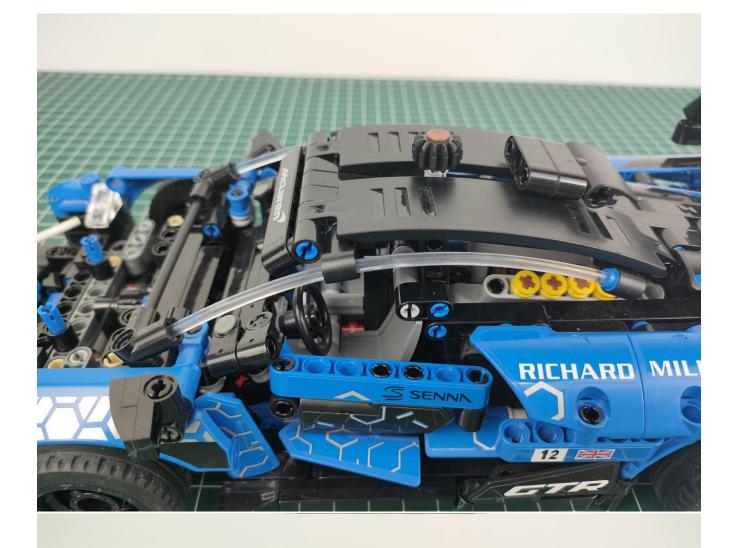

#### Note:

Please be careful when installing. The lamp wire is relatively slender and cannot be pressed on the raised position of the building block. It should pass along the gap, otherwise the lamp wire will be pinched.

#### start installation:

CHARD

The installation is complete.

The above are ideas and instructions provided by our designers. Please move on:

- 1: Do you have any suggestions about the material and quality of our products?
- 2: Do you have any suggestions on the installation instructions and the degree of difficulty of the installation?
- 3: If you have better installation method and ideas, please contact us in time.