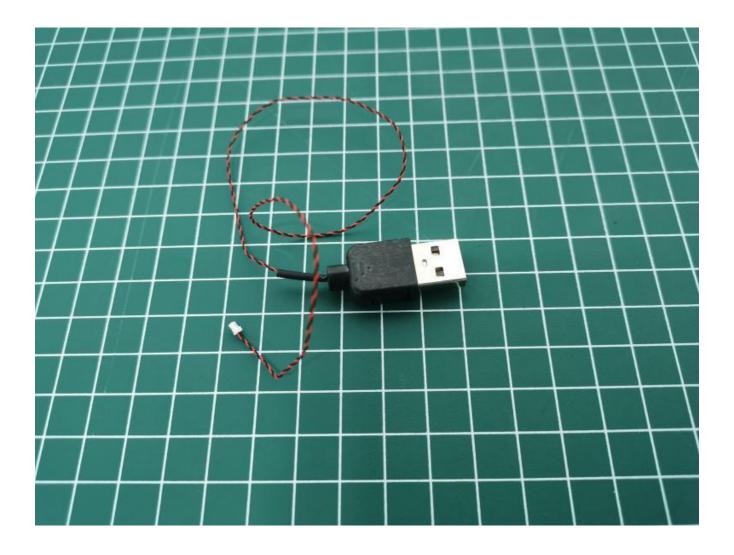

Pull it out when there is no abnormality, and put it back in the original bag.

Test other lighting fixtures in the same way.

The picture shows the USB power cord. Its usage is similar to that of a battery box. You can use a power bank or mobile phone charger to supply power. See above for details. The battery box and USB power cord can be freely selected (the battery box is used in this article).