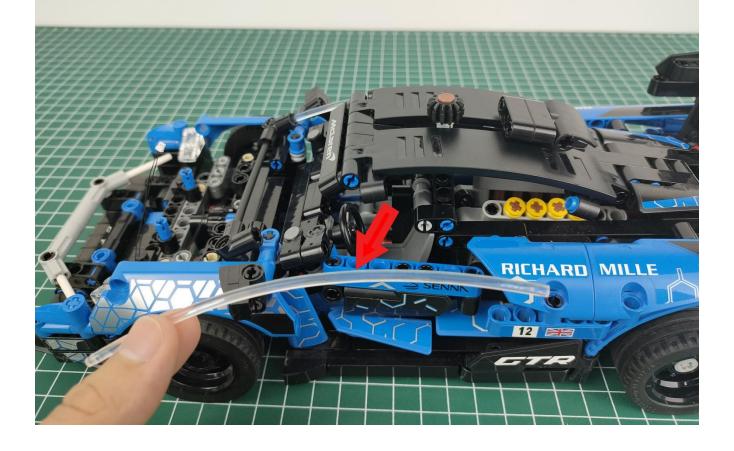

#### Note:

Please be careful when installing. The lamp wire is relatively slender and cannot be pressed on the raised position of the building block. It should pass along the gap, otherwise the lamp wire will be pinched.

#### start installation:

CHARD

The installation is complete.

The above are ideas and instructions provided by our designers. Please move on:

- 1: Do you have any suggestions about the material and quality of our products?
- 2: Do you have any suggestions on the installation instructions and the degree of difficulty of the installation?
- 3: If you have better installation method and ideas, please contact us in time.