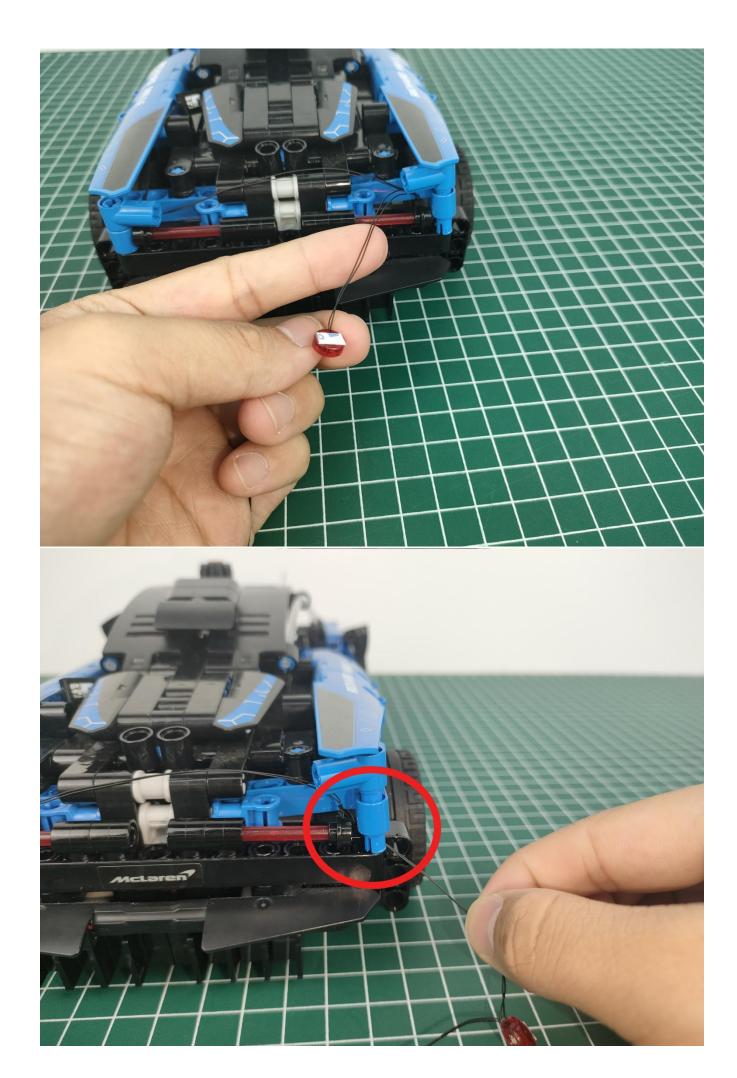

Close the battery compartment cover.

Take out the lighting from the No. 1 bag.

Connect it to the expansion board.

Turn on the switch of the battery box.

Test whether the lighting is normal, if there is any abnormality, please contact us in time.

Pull it out when there is no abnormality, and put it back in the original bag.

Test other lighting fixtures in the same way.

The picture shows the USB power cord. Its usage is similar to that of a battery box. You can use a power bank or mobile phone charger to supply power. See above for details. The battery box and USB power cord can be freely selected (the battery box is used in this article).

#### Note:

Please be careful when installing. The lamp wire is relatively slender and cannot be pressed on the raised position of the building block. It should pass along the gap, otherwise the lamp wire will be pinched.