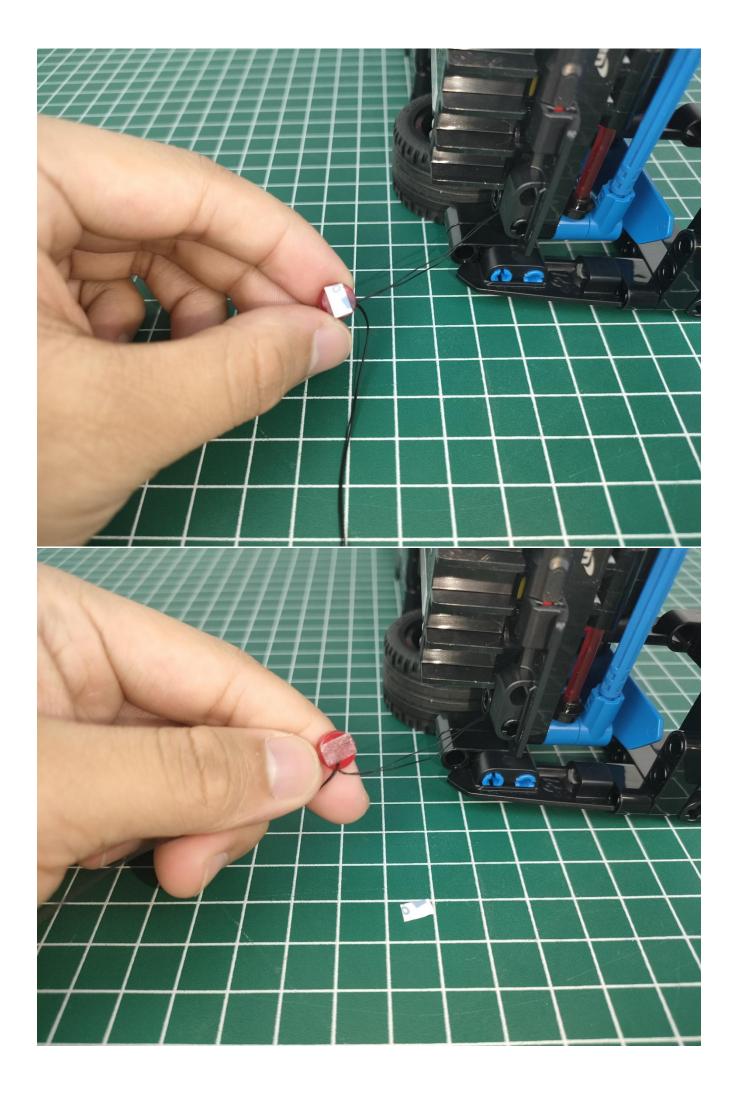

Close the battery compartment cover.

Take out the lighting from the No. 1 bag.

Connect it to the expansion board.

Turn on the switch of the battery box.

Test whether the lighting is normal, if there is any abnormality, please contact us in time.

Pull it out when there is no abnormality, and put it back in the original bag.

Test other lighting fixtures in the same way.

The picture shows the USB power cord. Its usage is similar to that of a battery box. You can use a power bank or mobile phone charger to supply power. See above for details. The battery box and USB power cord can be freely selected (the battery box is used in this article).

#### Note:

Please be careful when installing. The lamp wire is relatively slender and cannot be pressed on the raised position of the building block. It should pass along the gap, otherwise the lamp wire will be pinched.