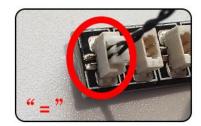

### **Lighting test:**

Take out the accessories in bag 5.

Take out the battery box and expansion board separately.

Lift the seal of the expansion board.

Please pay attention to the way the interface is used. The interface is small, please use it carefully: the = sign of the 2P interface is aligned with the = sign of the expansion board.