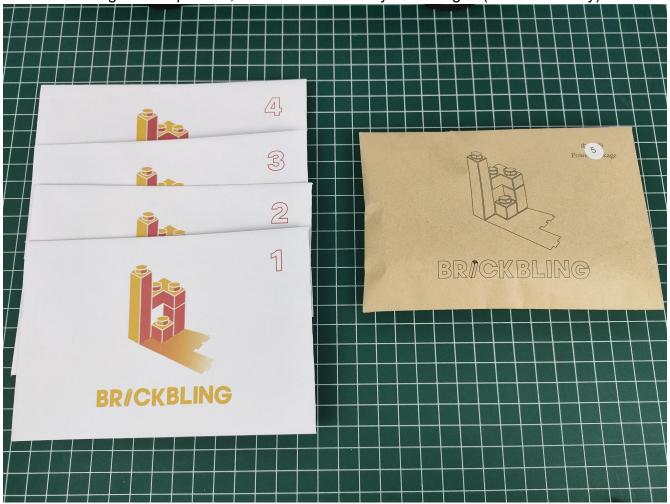

## **USB** connectors to connect devices

There are 5 bags of this product, and the No. 7 battery box is a gift. (Without battery)

Open the bag from the place where the red line is drawn, don't tear it from the middle, so as not to damage the lighting