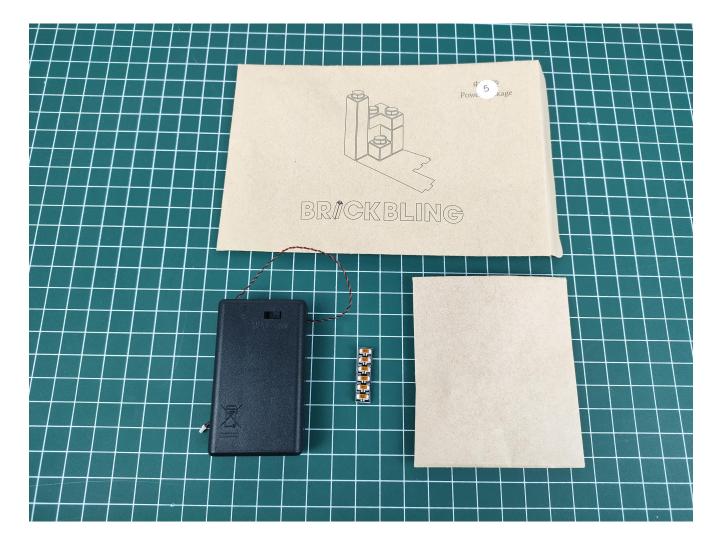

## **USB** connectors to connect devices

There are 5 bags of this product, and the No. 7 battery box is a gift. (Without battery)

Open the bag from the place where the red line is drawn, don't tear it from the middle, so as not to damage the lighting

### **Lighting test:**

Take out the accessories in bag 5.

Take out the battery box and expansion board separately.

Lift the seal of the expansion board.

Please pay attention to the way the interface is used. The interface is small, please use it carefully: the = sign of the 2P interface is aligned with the = sign of the expansion board.