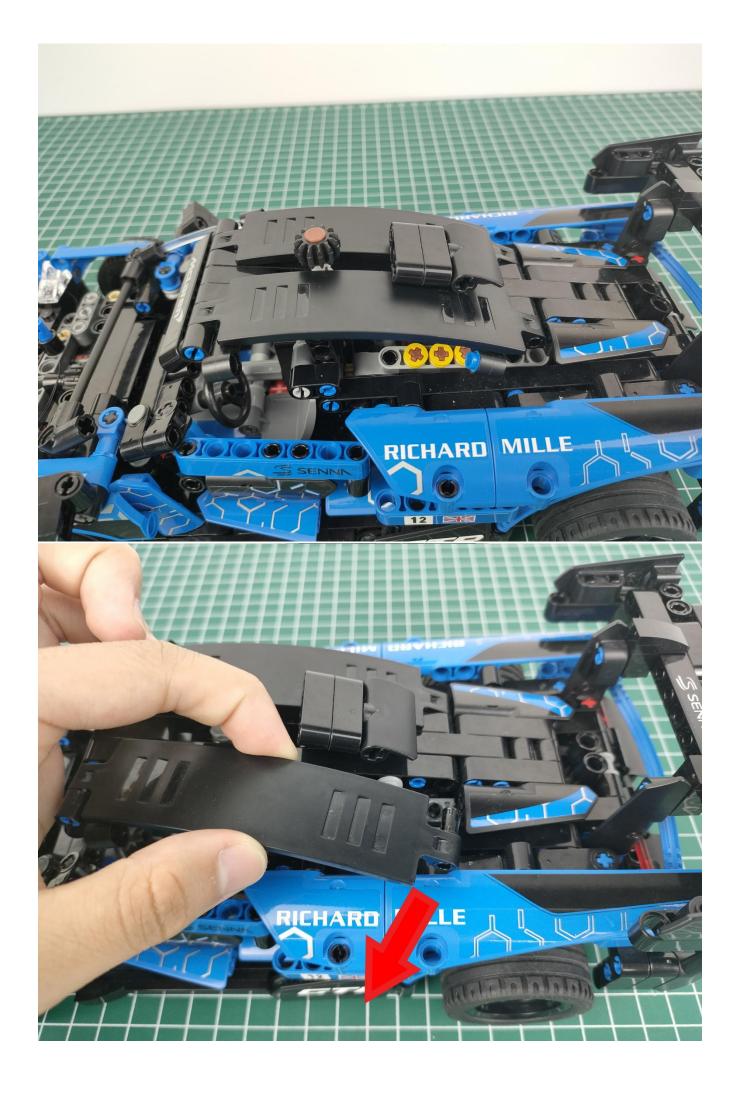

#### Note:

Please be careful when installing. The lamp wire is relatively slender and cannot be pressed on the raised position of the building block. It should pass along the gap, otherwise the lamp wire will be pinched.

#### start installation:

CHARD

The installation is complete.

The above are ideas and instructions provided by our designers. Please move on:

- 1: Do you have any suggestions about the material and quality of our products?
- 2: Do you have any suggestions on the installation instructions and the degree of difficulty of the installation?
- 3: If you have better installation method and ideas, please contact us in time.