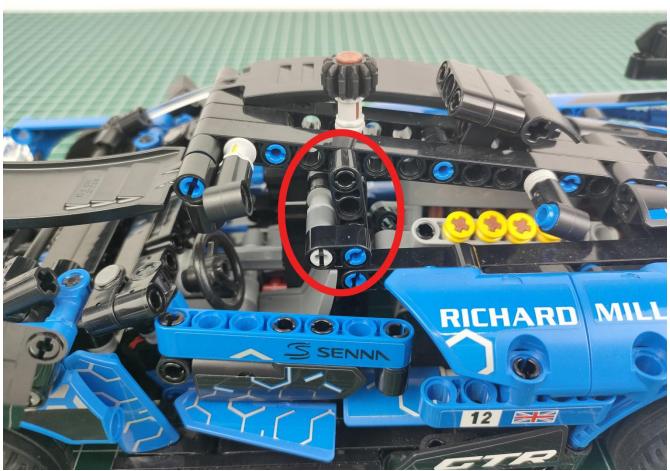

Close the battery compartment cover.

Take out the lighting from the No. 1 bag.

Connect it to the expansion board.

Turn on the switch of the battery box.

Test whether the lighting is normal, if there is any abnormality, please contact us in time.

#### Note:

Please be careful when installing. The lamp wire is relatively slender and cannot be pressed on the raised position of the building block. It should pass along the gap, otherwise the lamp wire will be pinched.

#### start installation:

CHARD

The installation is complete.

The above are ideas and instructions provided by our designers. Please move on:

- 1: Do you have any suggestions about the material and quality of our products?
- 2: Do you have any suggestions on the installation instructions and the degree of difficulty of the installation?
- 3: If you have better installation method and ideas, please contact us in time.