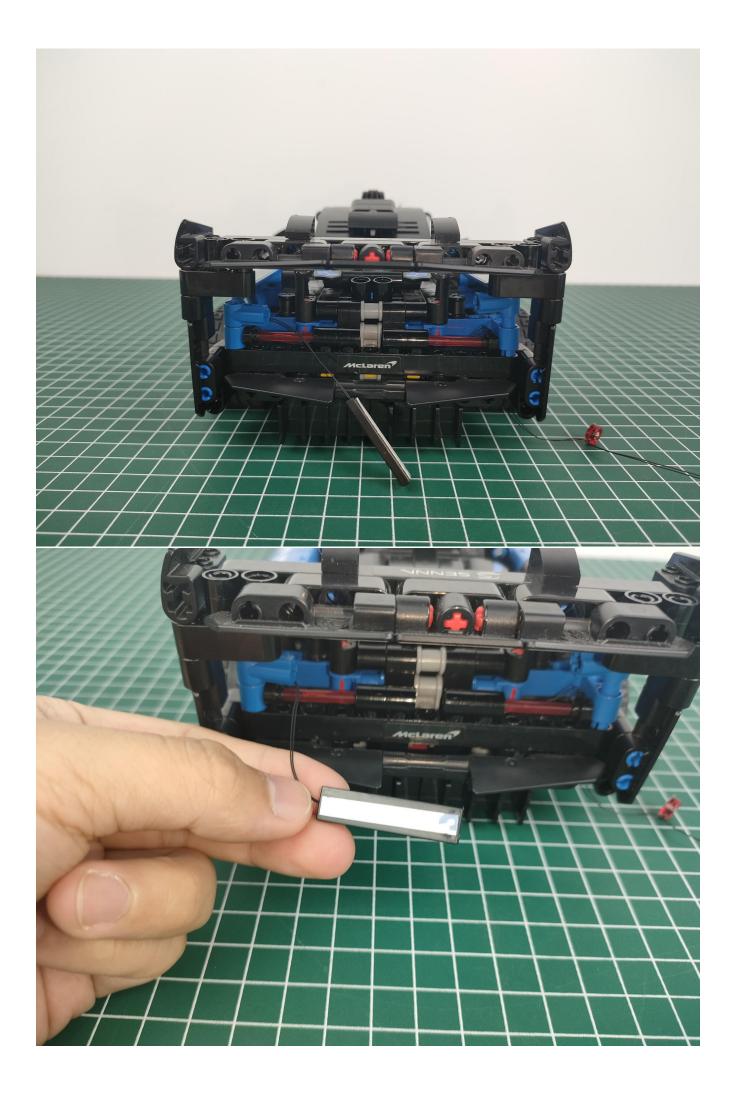

#### Note:

Please be careful when installing. The lamp wire is relatively slender and cannot be pressed on the raised position of the building block. It should pass along the gap, otherwise the lamp wire will be pinched.