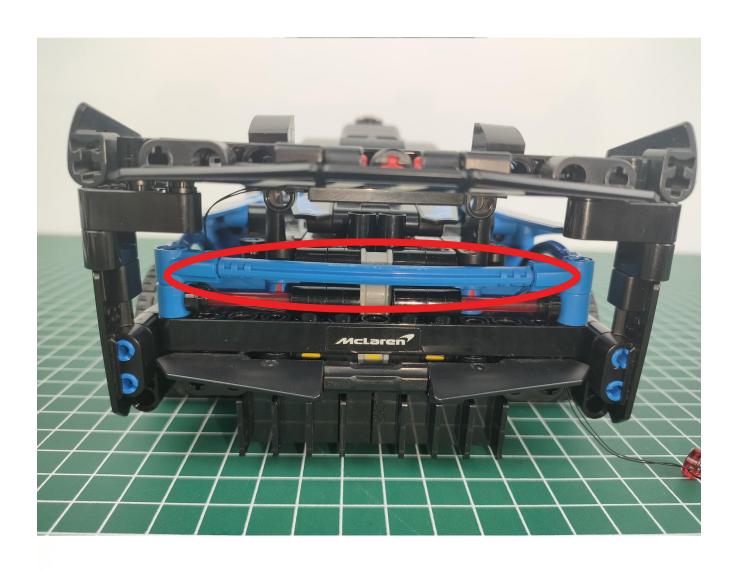

#### Note:

Please be careful when installing. The lamp wire is relatively slender and cannot be pressed on the raised position of the building block. It should pass along the gap, otherwise the lamp wire will be pinched.

#### start installation:

CHARD

The installation is complete.

The above are ideas and instructions provided by our designers. Please move on:

- 1: Do you have any suggestions about the material and quality of our products?
- 2: Do you have any suggestions on the installation instructions and the degree of difficulty of the installation?
- 3: If you have better installation method and ideas, please contact us in time.