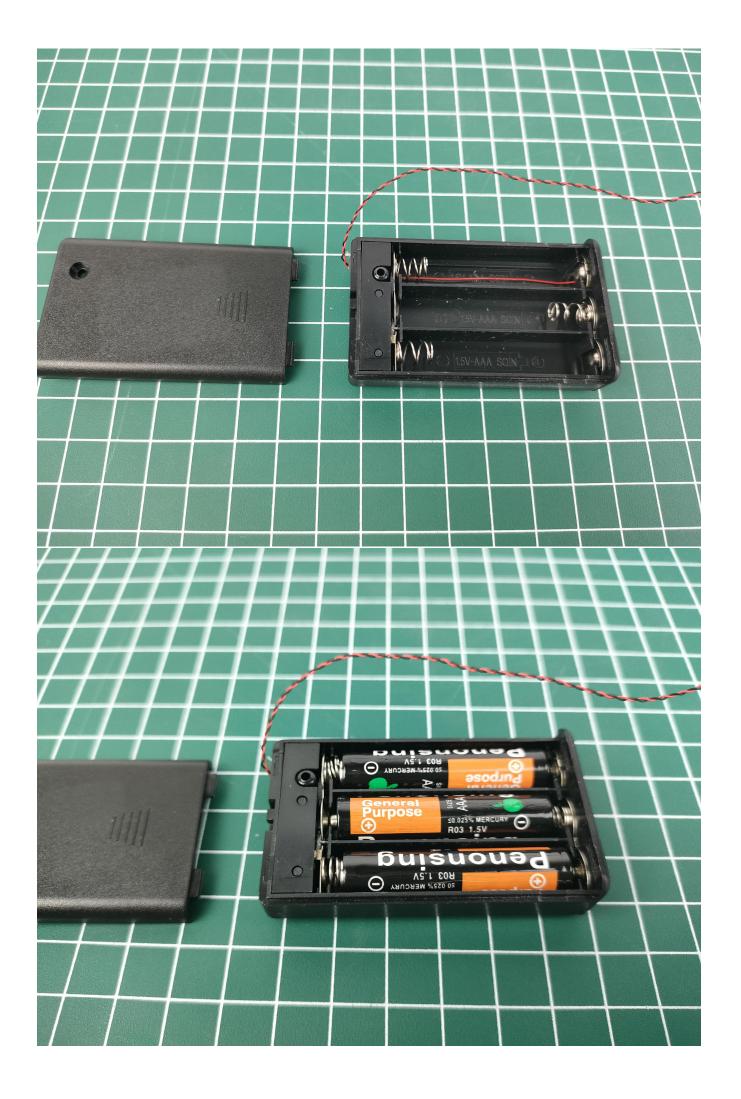

### **Lighting test:**

Take out the accessories in bag 5.

Take out the battery box and expansion board separately.

Lift the seal of the expansion board.

Please pay attention to the way the interface is used. The interface is small, please use it carefully: the = sign of the 2P interface is aligned with the = sign of the expansion board.

Connect the 2P terminal line of the battery box to the expansion board, paying attention to the method.

Open the battery box cover, install the battery, pay attention to the positive and negative poles.

Close the battery compartment cover.

Take out the lighting from the No. 1 bag.

Connect it to the expansion board.

Turn on the switch of the battery box.

Test whether the lighting is normal, if there is any abnormality, please contact us in time.