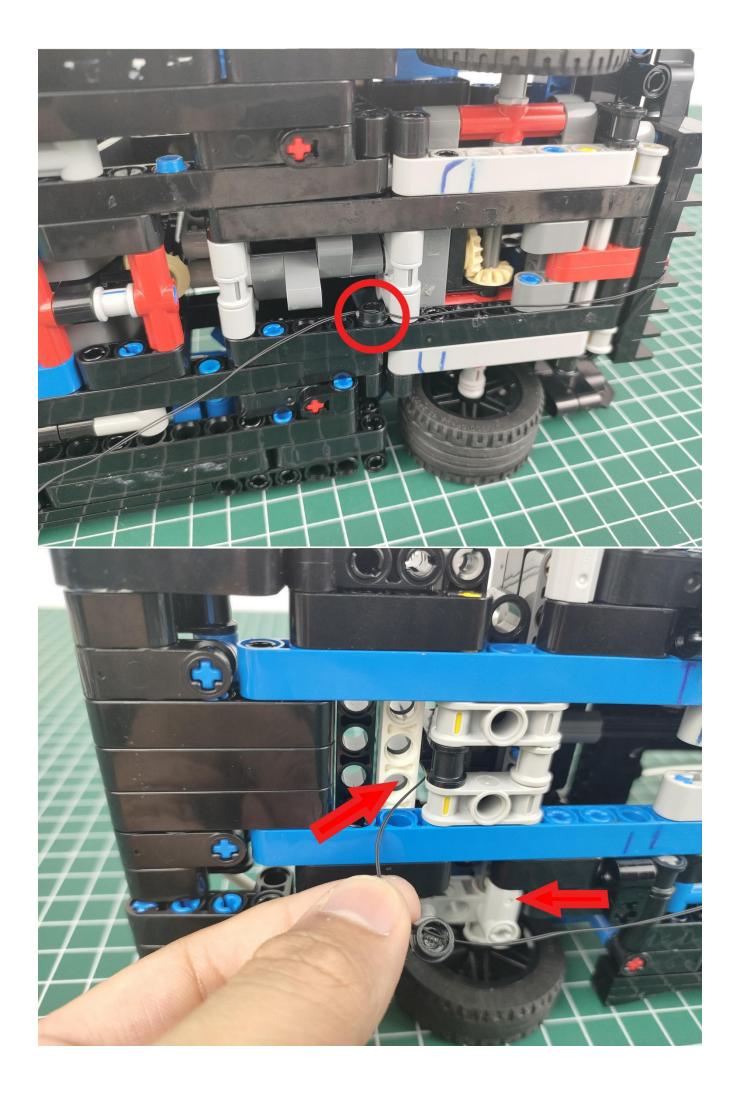

#### Note:

Please be careful when installing. The lamp wire is relatively slender and cannot be pressed on the raised position of the building block. It should pass along the gap, otherwise the lamp wire will be pinched.