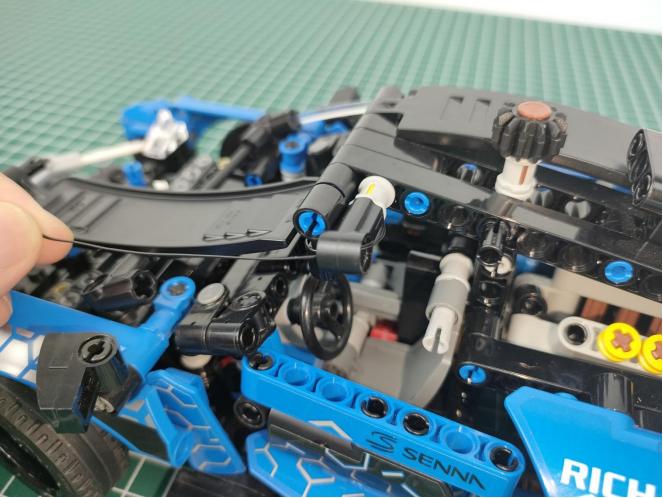

#### Note:

Please be careful when installing. The lamp wire is relatively slender and cannot be pressed on the raised position of the building block. It should pass along the gap, otherwise the lamp wire will be pinched.