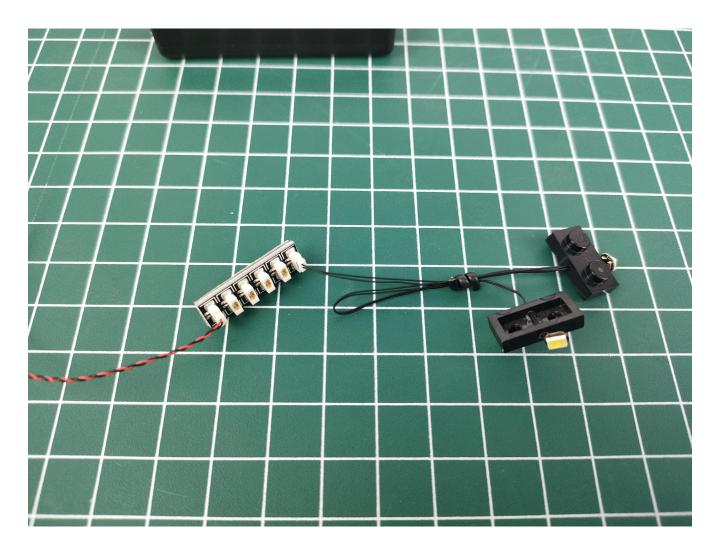

Close the battery compartment cover.

Take out the lighting from the No. 1 bag.

Connect it to the expansion board.

Turn on the switch of the battery box.

Test whether the lighting is normal, if there is any abnormality, please contact us in time.

#### Note:

Please be careful when installing. The lamp wire is relatively slender and cannot be pressed on the raised position of the building block. It should pass along the gap, otherwise the lamp wire will be pinched.