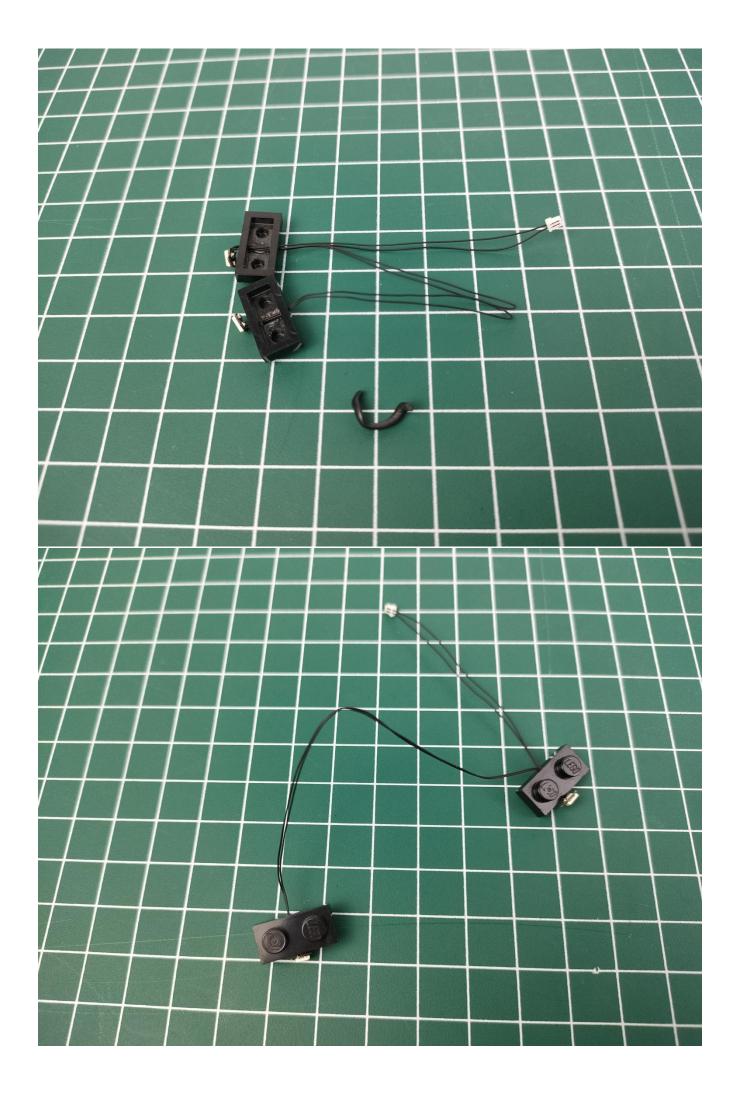

### **Lighting test:**

Take out the accessories in bag 5.

Take out the battery box and expansion board separately.

Lift the seal of the expansion board.

Please pay attention to the way the interface is used. The interface is small, please use it carefully: the = sign of the 2P interface is aligned with the = sign of the expansion board.

Connect the 2P terminal line of the battery box to the expansion board, paying attention to the method.

Open the battery box cover, install the battery, pay attention to the positive and negative poles.