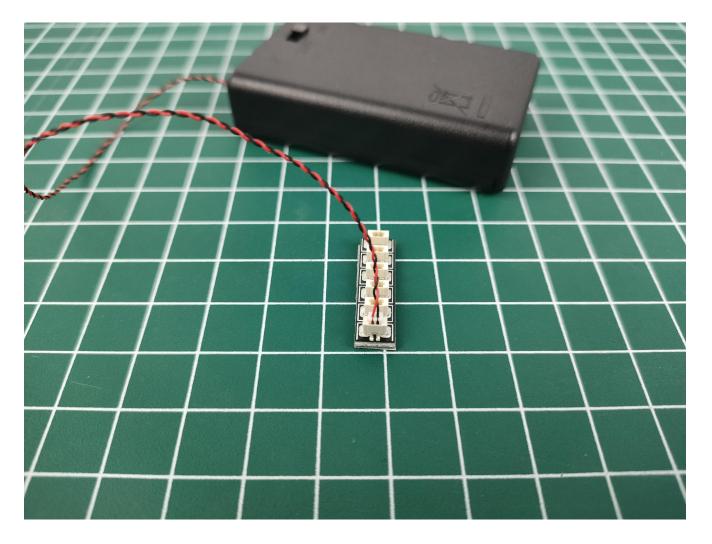

Pull it out when there is no abnormality, and put it back in the original bag.

Test other lighting fixtures in the same way.

The picture shows the USB power cord. Its usage is similar to that of a battery box. You can use a power bank or mobile phone charger to supply power. See above for details. The battery box and USB power cord can be freely selected (the battery box is used in this article).