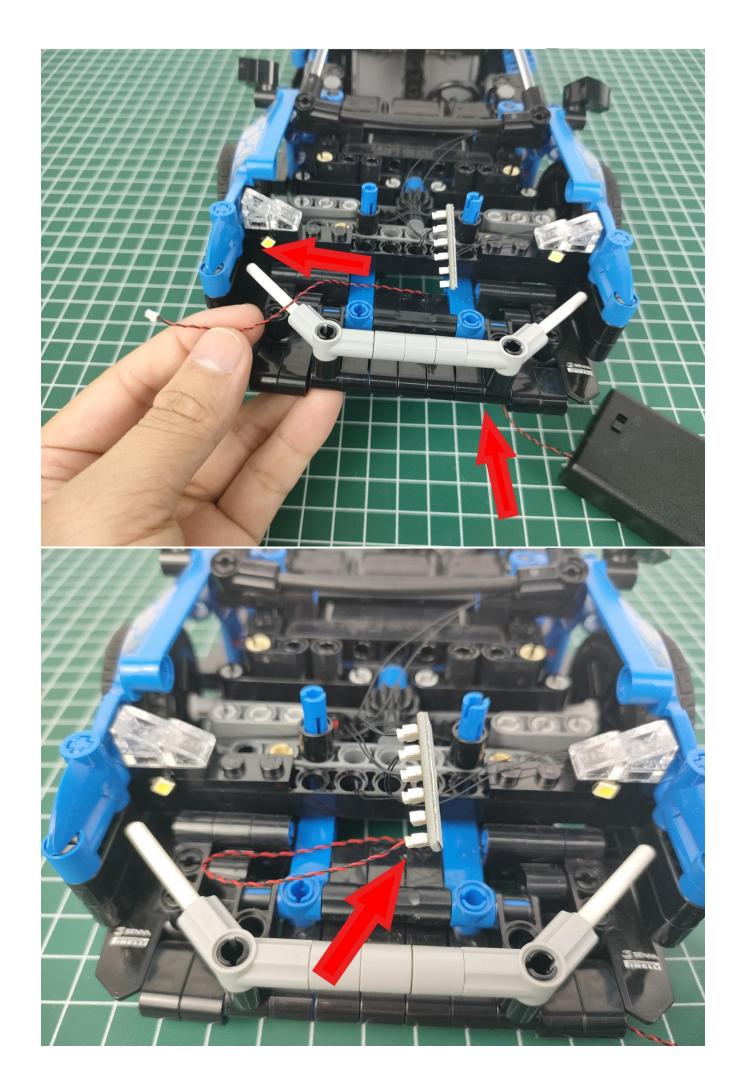

#### Note:

Please be careful when installing. The lamp wire is relatively slender and cannot be pressed on the raised position of the building block. It should pass along the gap, otherwise the lamp wire will be pinched.

#### start installation:

CHARD

The installation is complete.

The above are ideas and instructions provided by our designers. Please move on:

- 1: Do you have any suggestions about the material and quality of our products?
- 2: Do you have any suggestions on the installation instructions and the degree of difficulty of the installation?
- 3: If you have better installation method and ideas, please contact us in time.