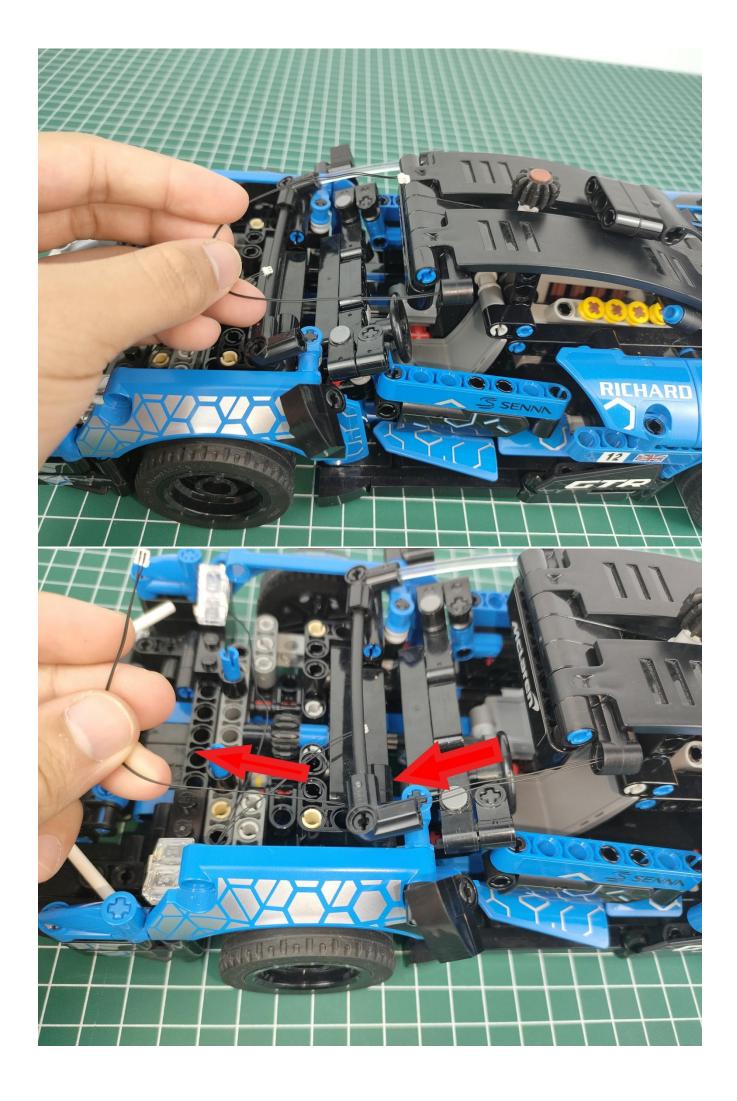

#### Note:

Please be careful when installing. The lamp wire is relatively slender and cannot be pressed on the raised position of the building block. It should pass along the gap, otherwise the lamp wire will be pinched.