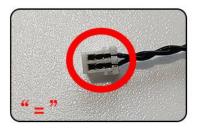

### **Lighting test:**

Take out the accessories in bag 5.

Take out the battery box and expansion board separately.

Lift the seal of the expansion board.

Please pay attention to the way the interface is used. The interface is small, please use it carefully: the = sign of the 2P interface is aligned with the = sign of the expansion board.