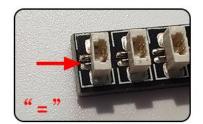

### **Lighting test:**

Take out the accessories in bag 5.

Take out the battery box and expansion board separately.

Lift the seal of the expansion board.

Please pay attention to the way the interface is used. The interface is small, please use it carefully: the = sign of the 2P interface is aligned with the = sign of the expansion board.