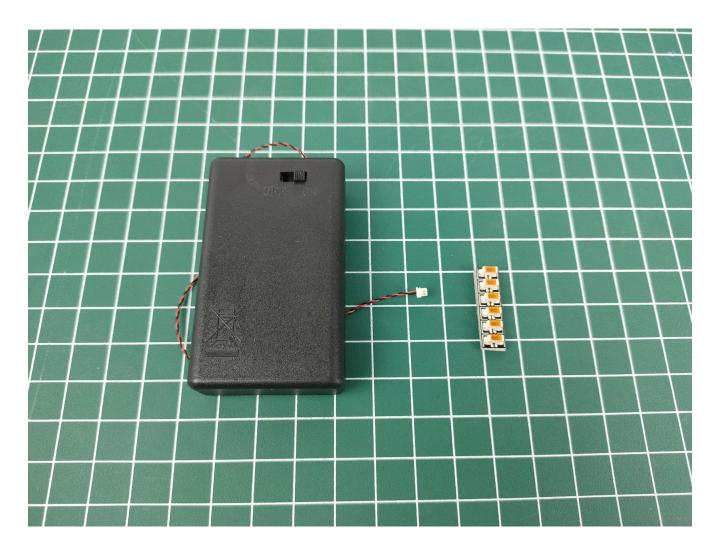

### **Lighting test:**

Take out the accessories in bag 5.

Take out the battery box and expansion board separately.

Lift the seal of the expansion board.

Please pay attention to the way the interface is used. The interface is small, please use it carefully: the = sign of the 2P interface is aligned with the = sign of the expansion board.

Connect the 2P terminal line of the battery box to the expansion board, paying attention to the method.

Open the battery box cover, install the battery, pay attention to the positive and negative poles.