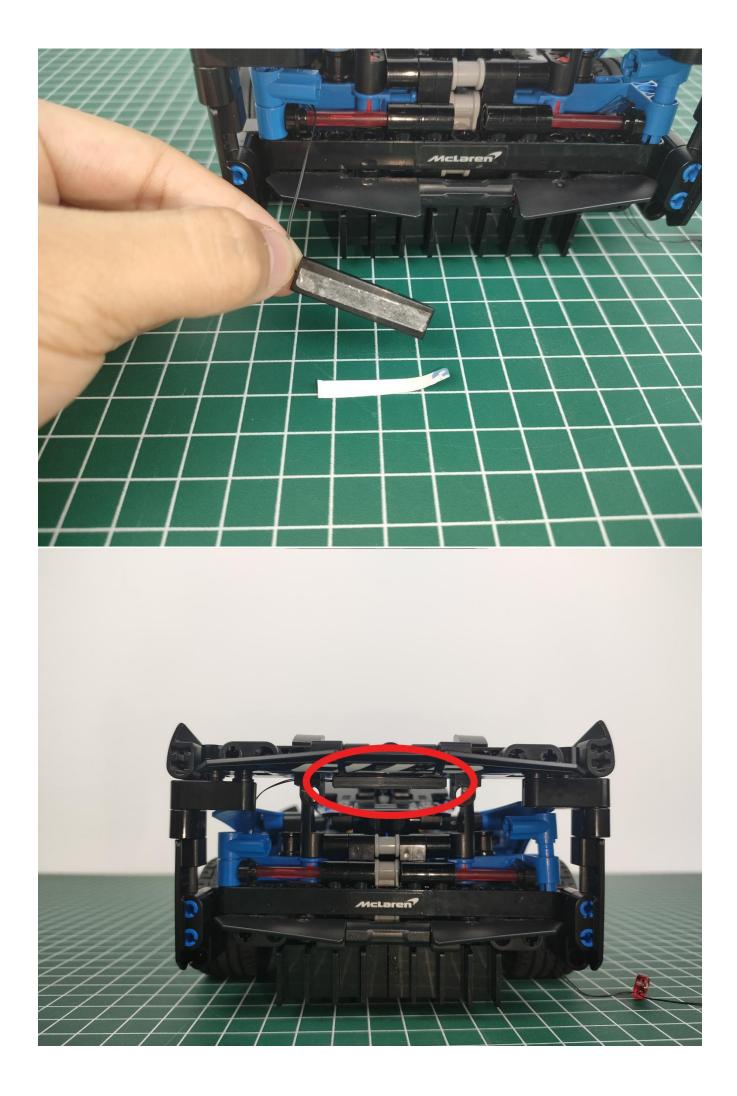

#### Note:

Please be careful when installing. The lamp wire is relatively slender and cannot be pressed on the raised position of the building block. It should pass along the gap, otherwise the lamp wire will be pinched.