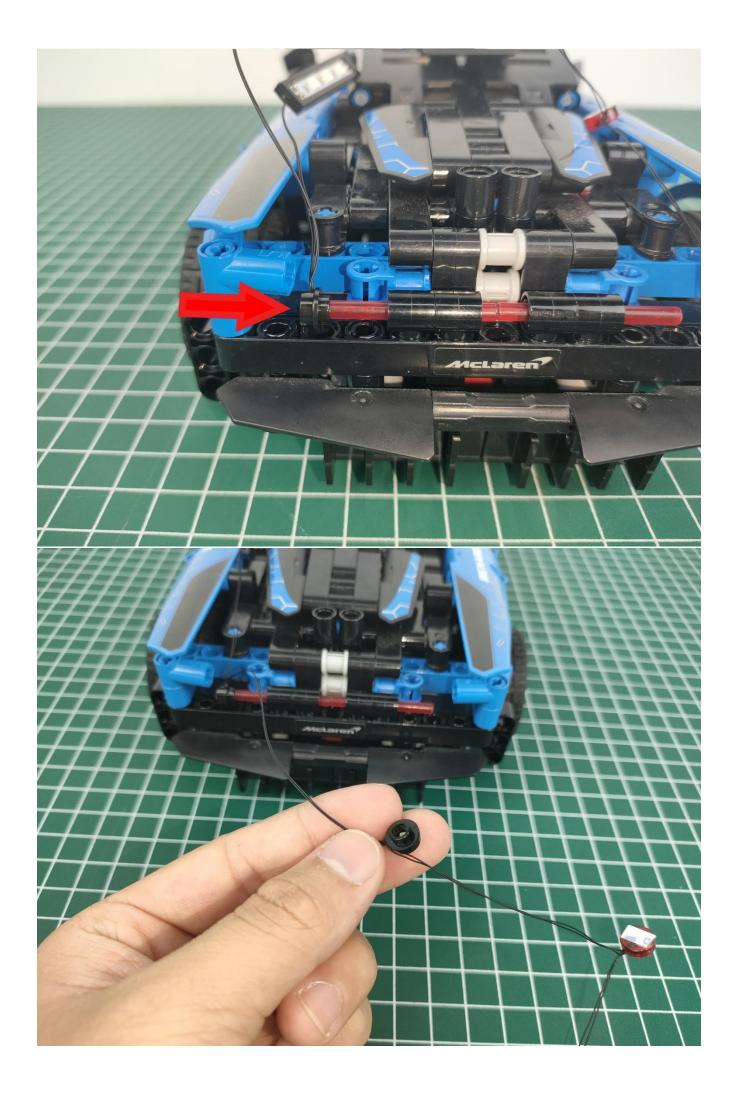

#### Note:

Please be careful when installing. The lamp wire is relatively slender and cannot be pressed on the raised position of the building block. It should pass along the gap, otherwise the lamp wire will be pinched.