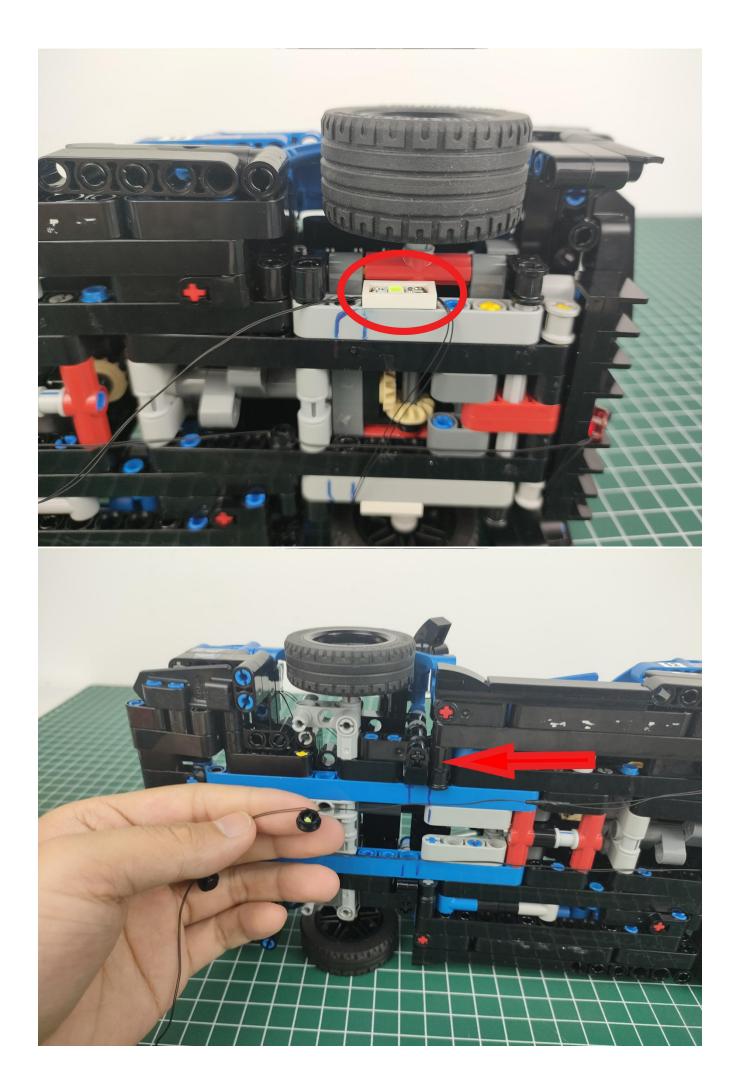

#### Note:

Please be careful when installing. The lamp wire is relatively slender and cannot be pressed on the raised position of the building block. It should pass along the gap, otherwise the lamp wire will be pinched.