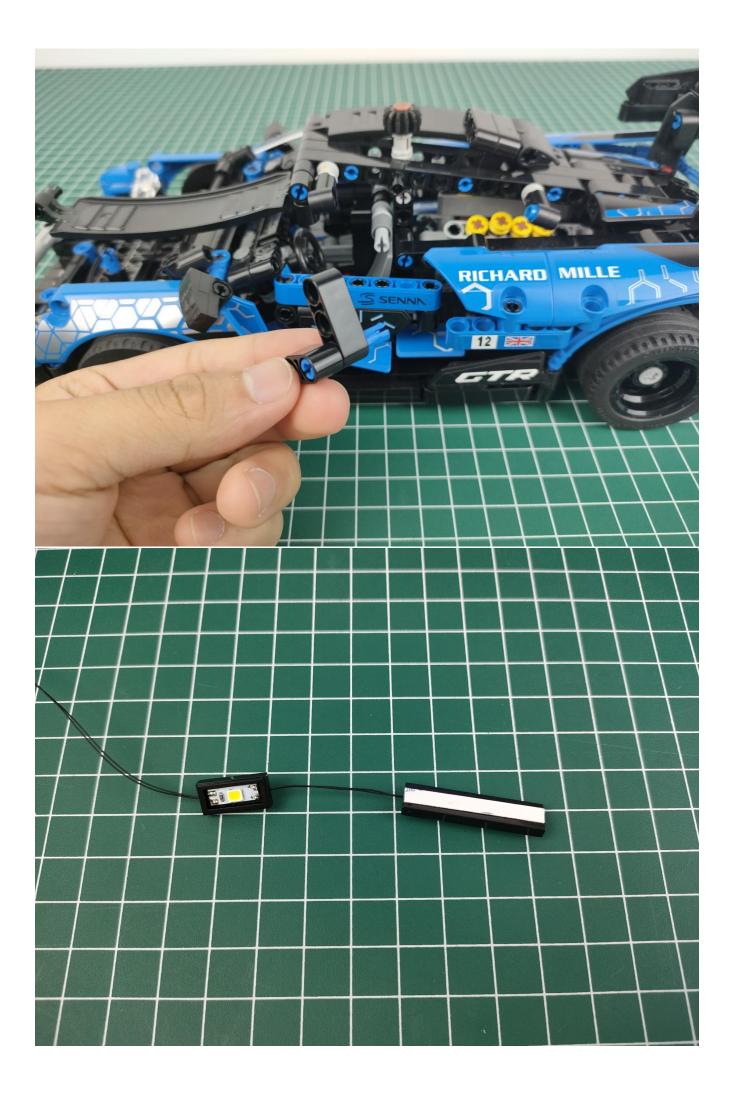

Close the battery compartment cover.

Take out the lighting from the No. 1 bag.

Connect it to the expansion board.

Turn on the switch of the battery box.

Test whether the lighting is normal, if there is any abnormality, please contact us in time.

Pull it out when there is no abnormality, and put it back in the original bag.

Test other lighting fixtures in the same way.

The picture shows the USB power cord. Its usage is similar to that of a battery box. You can use a power bank or mobile phone charger to supply power. See above for details. The battery box and USB power cord can be freely selected (the battery box is used in this article).