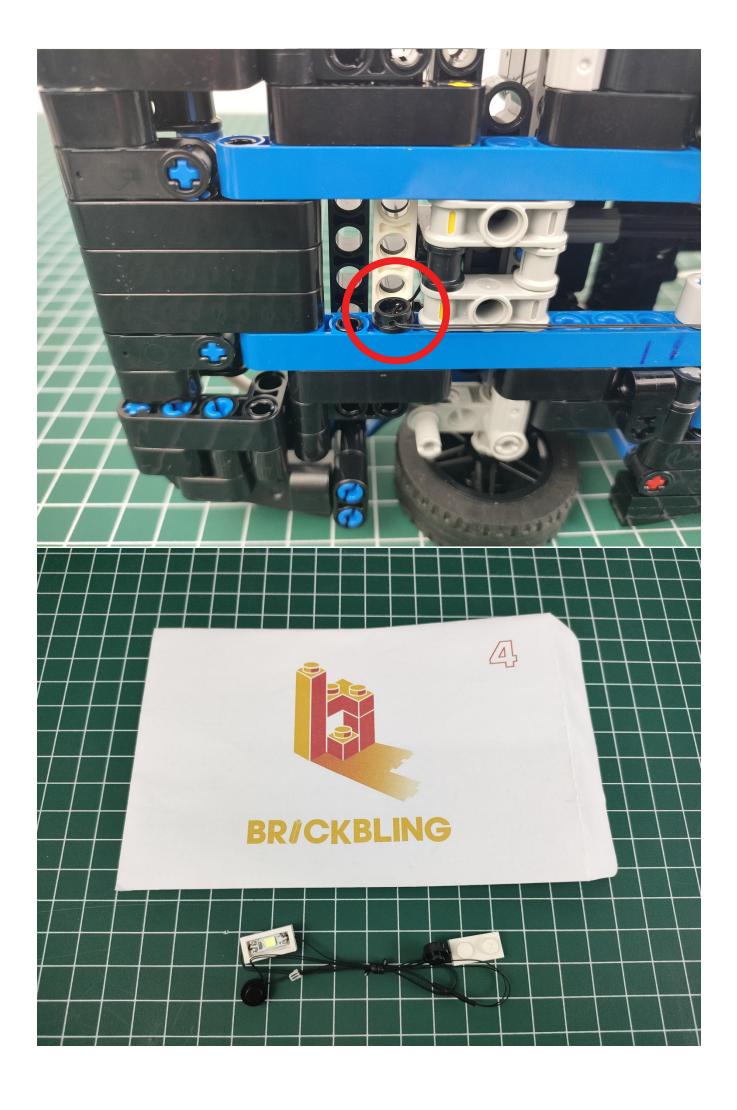

## **USB** connectors to connect devices

There are 5 bags of this product, and the No. 7 battery box is a gift. (Without battery)

Open the bag from the place where the red line is drawn, don't tear it from the middle, so as not to damage the lighting

### **Lighting test:**

Take out the accessories in bag 5.

Take out the battery box and expansion board separately.

Lift the seal of the expansion board.

Please pay attention to the way the interface is used. The interface is small, please use it carefully: the = sign of the 2P interface is aligned with the = sign of the expansion board.