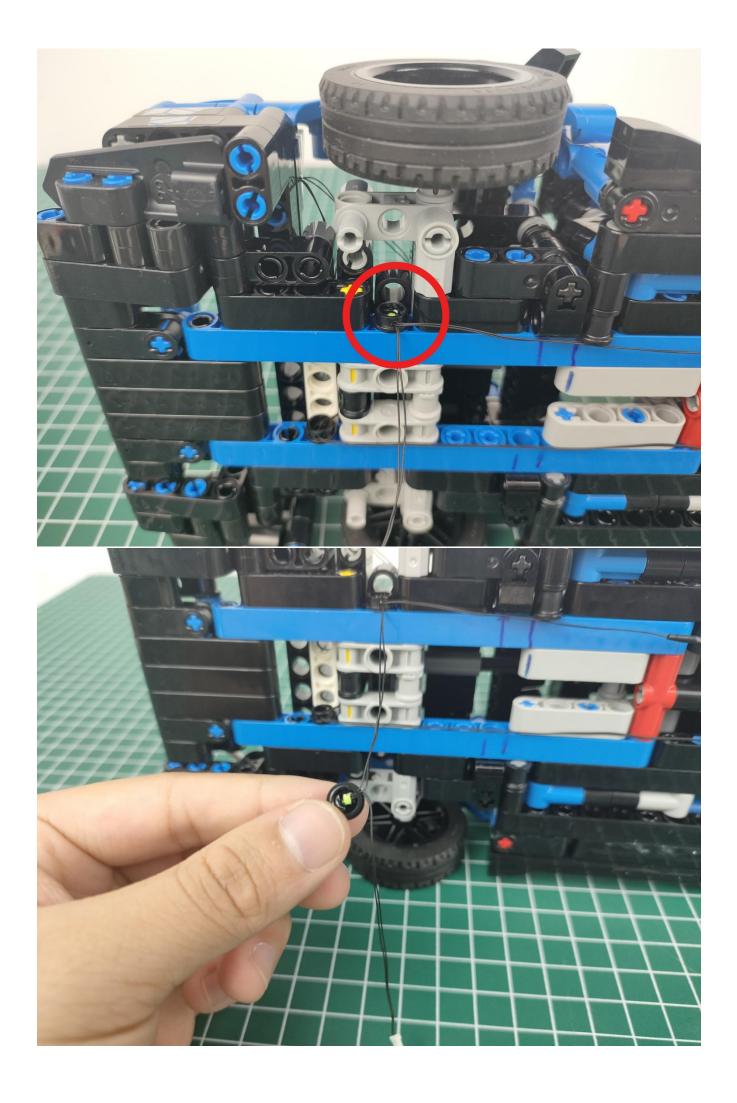

#### Note:

Please be careful when installing. The lamp wire is relatively slender and cannot be pressed on the raised position of the building block. It should pass along the gap, otherwise the lamp wire will be pinched.