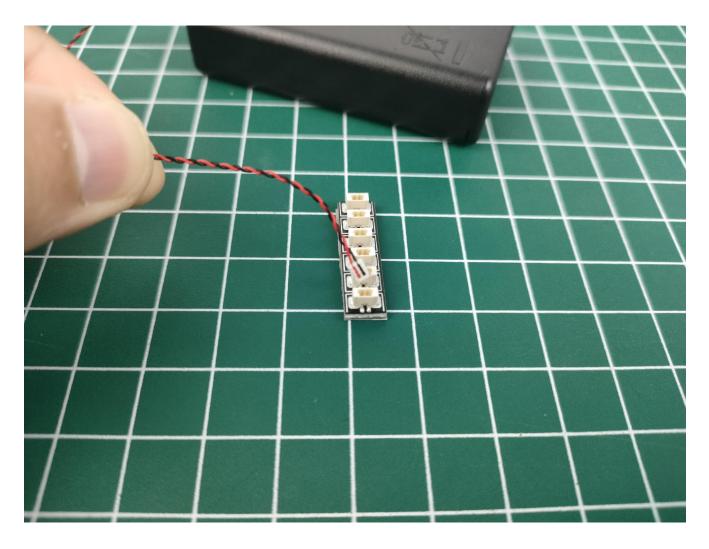

Connect the 2P terminal line of the battery box to the expansion board, paying attention to the method.

Open the battery box cover, install the battery, pay attention to the positive and negative poles.

Close the battery compartment cover.

Take out the lighting from the No. 1 bag.

Connect it to the expansion board.

Turn on the switch of the battery box.

Test whether the lighting is normal, if there is any abnormality, please contact us in time.