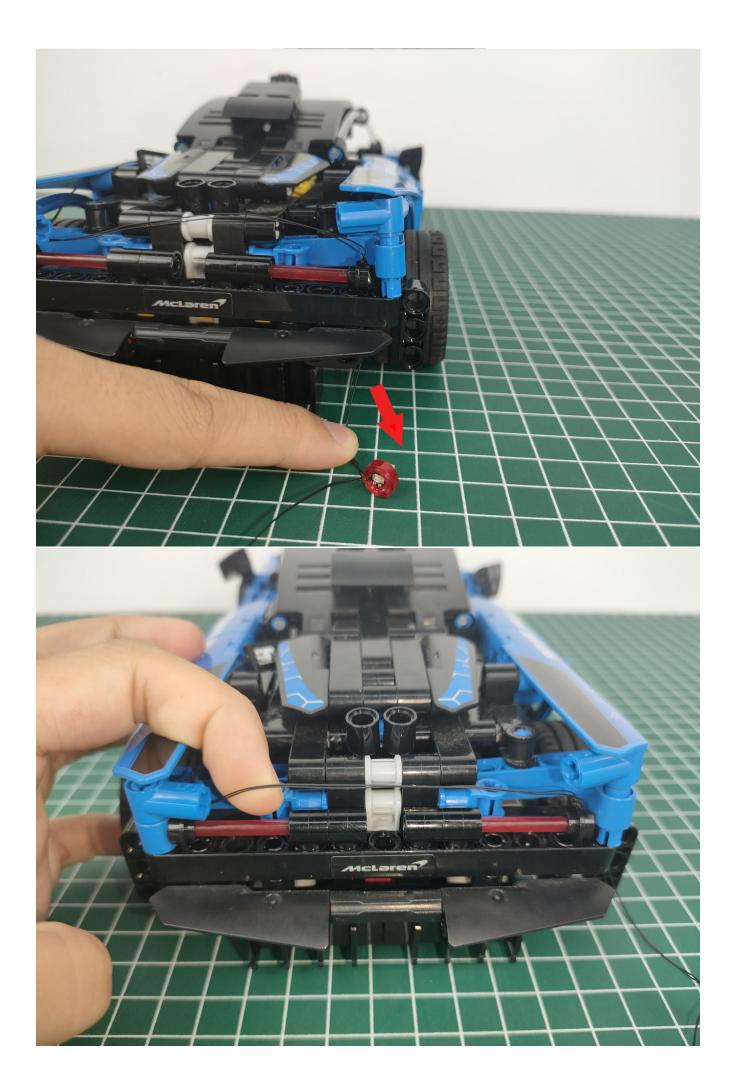

#### Note:

Please be careful when installing. The lamp wire is relatively slender and cannot be pressed on the raised position of the building block. It should pass along the gap, otherwise the lamp wire will be pinched.