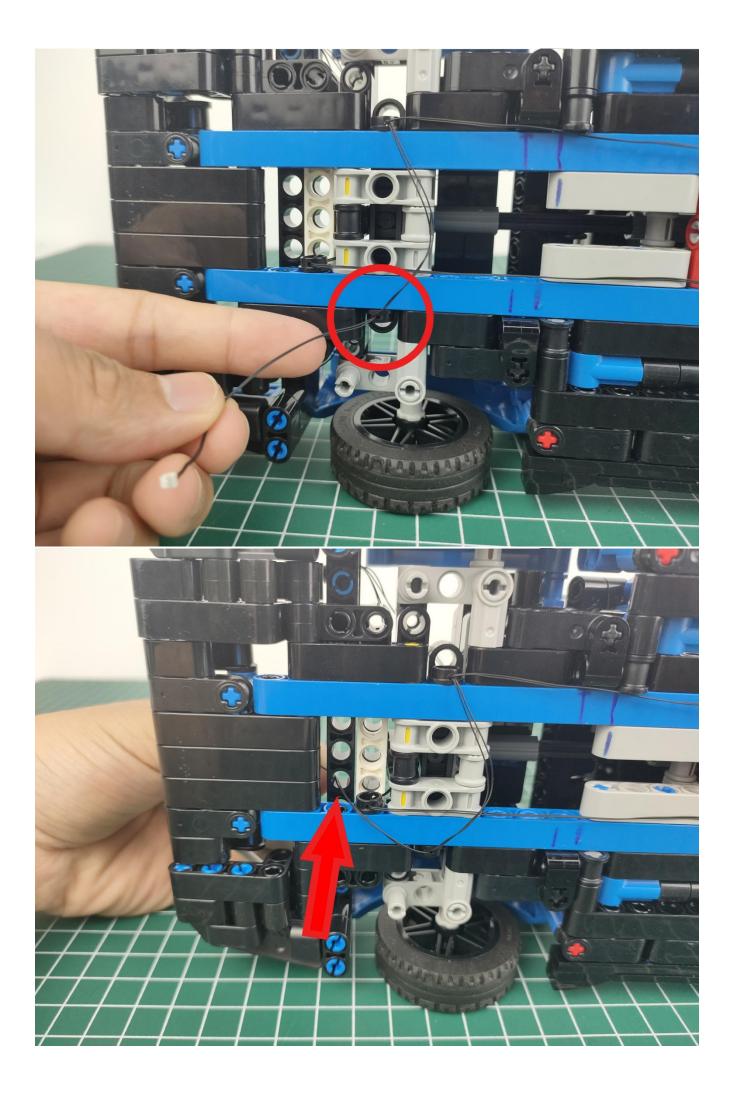

#### Note:

Please be careful when installing. The lamp wire is relatively slender and cannot be pressed on the raised position of the building block. It should pass along the gap, otherwise the lamp wire will be pinched.