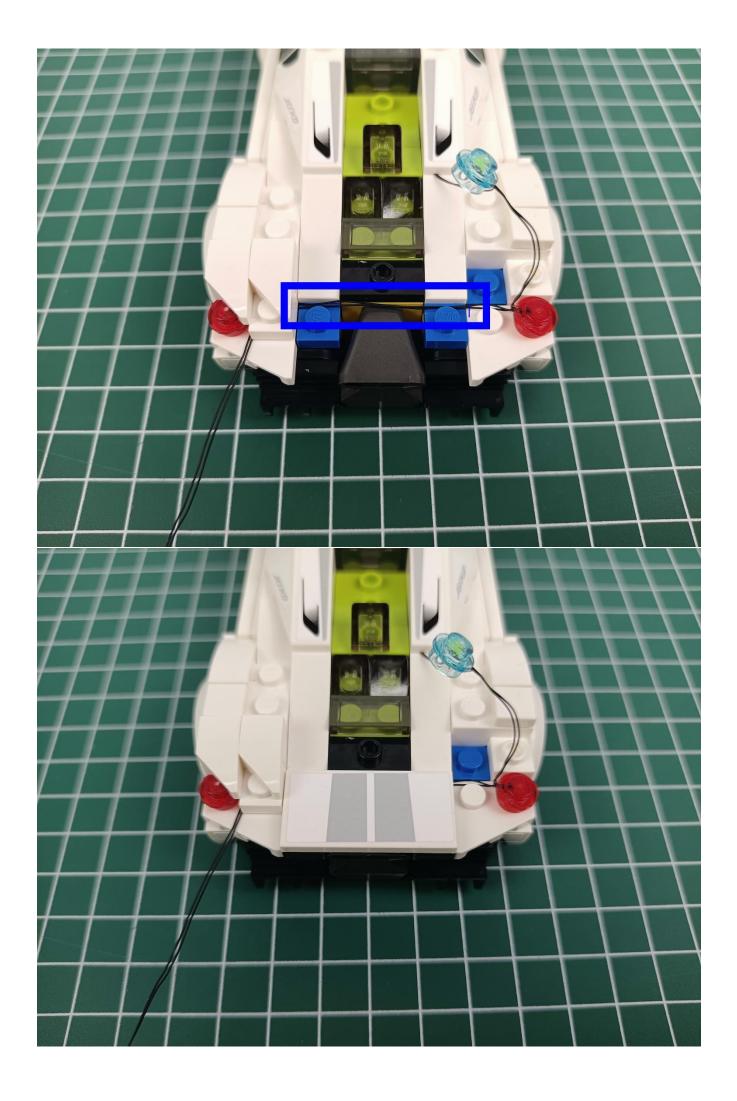

### start installation:

The installation is complete.

The above are ideas and instructions provided by our designers. Please move on:

- 1: Do you have any suggestions about the material and quality of our products?
- 2: Do you have any suggestions on the installation instructions and the degree of difficulty of the installation?
- 3: If you have better installation method and ideas, please contact us in time.