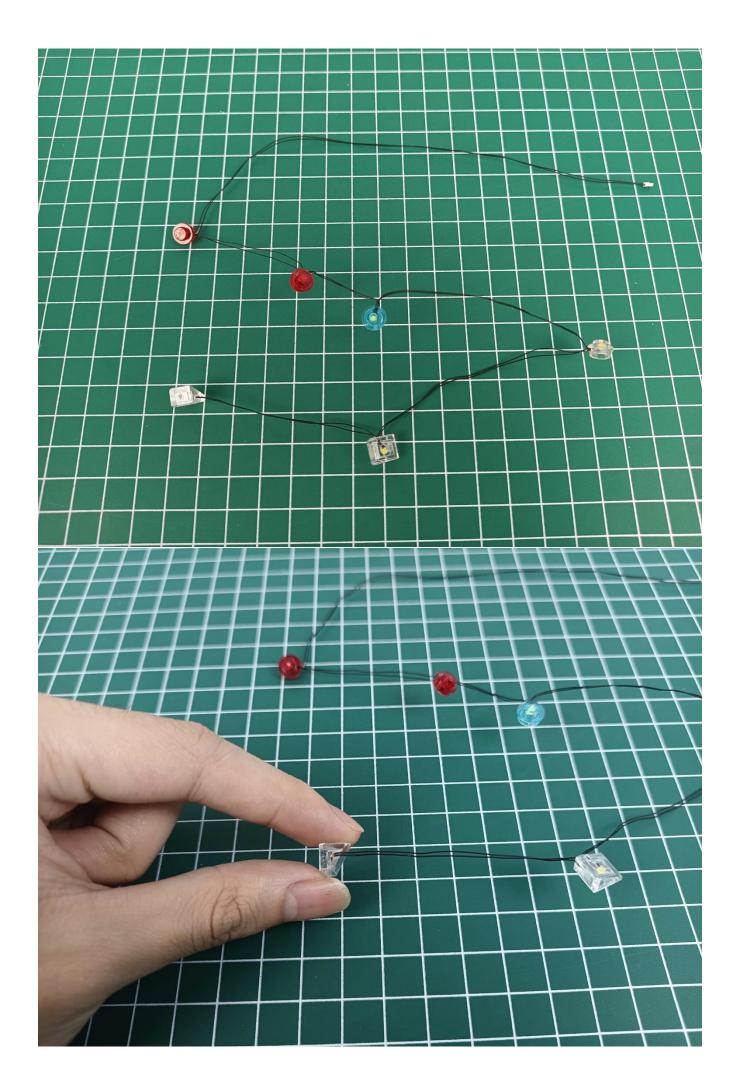

Take out the lighting from the bag marked "1".

Connect the lighting to the 2-Port Expansion Boards.

Turn on the power switch of the Flat Battery Pack to test whether the lighting is abnormal.

Check the lighting. If there is any abnormality, please contact us in time!