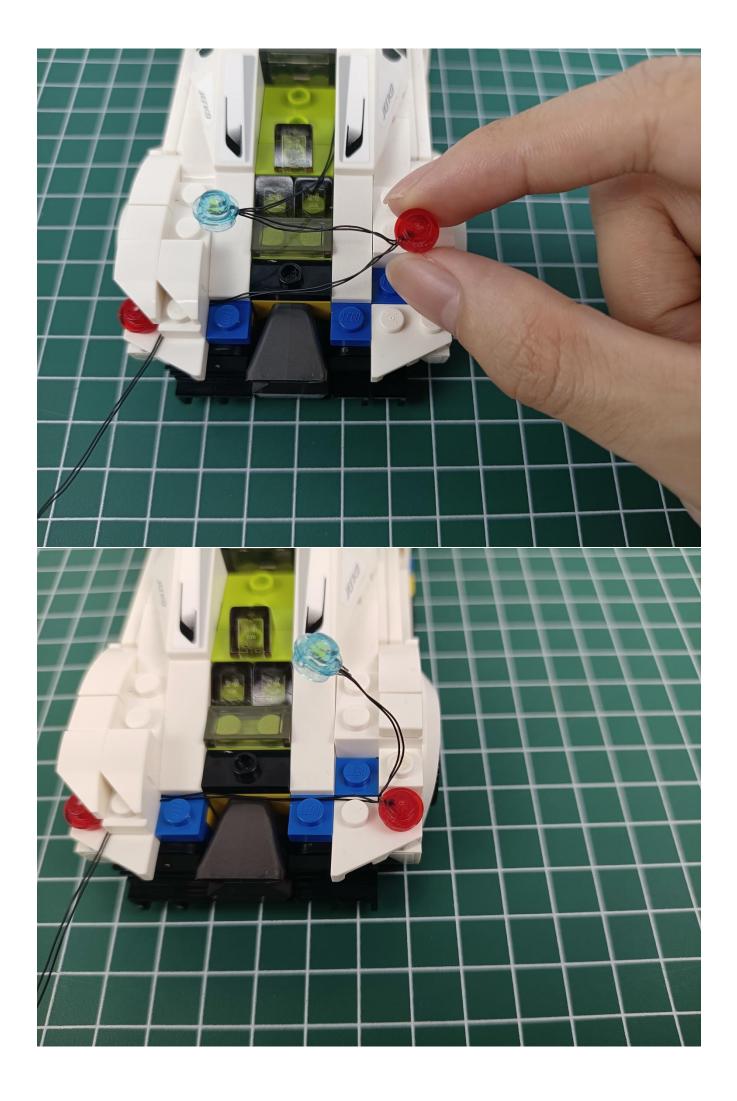

Take out the lighting from the bag marked "1".

Connect the lighting to the 2-Port Expansion Boards.

Turn on the power switch of the Flat Battery Pack to test whether the lighting is abnormal.

Check the lighting. If there is any abnormality, please contact us in time!