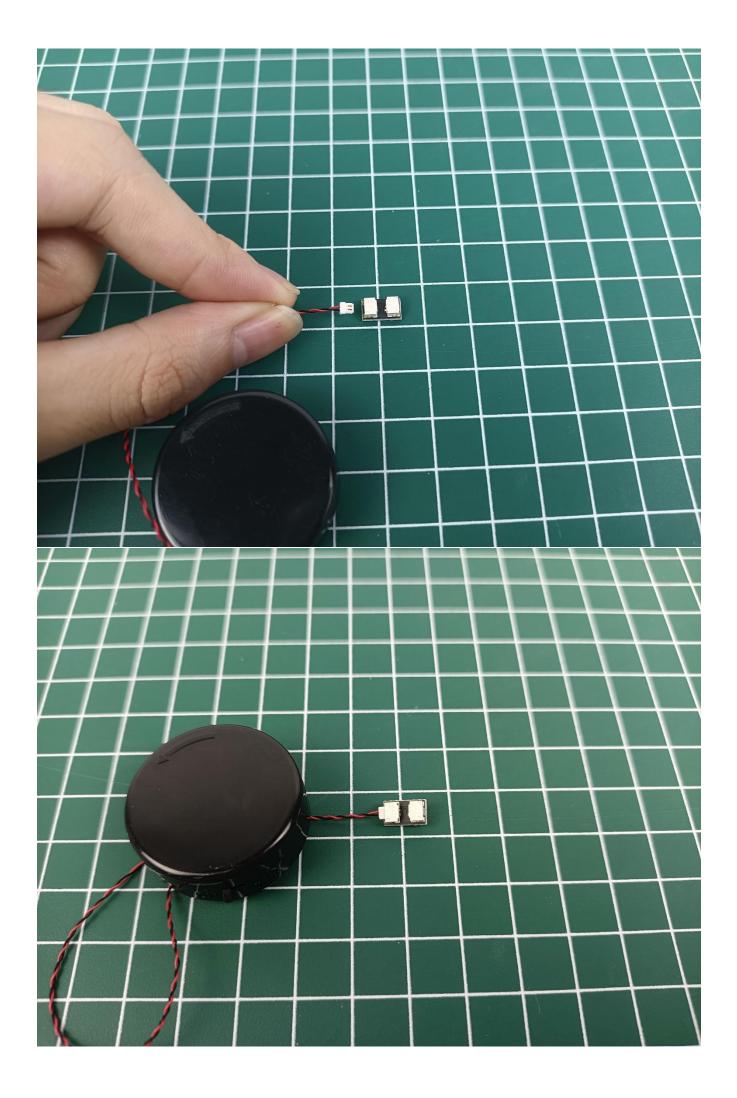

Take out the lighting from the bag marked "1".

Connect the lighting to the 2-Port Expansion Boards.

Turn on the power switch of the Flat Battery Pack to test whether the lighting is abnormal.

Check the lighting. If there is any abnormality, please contact us in time!