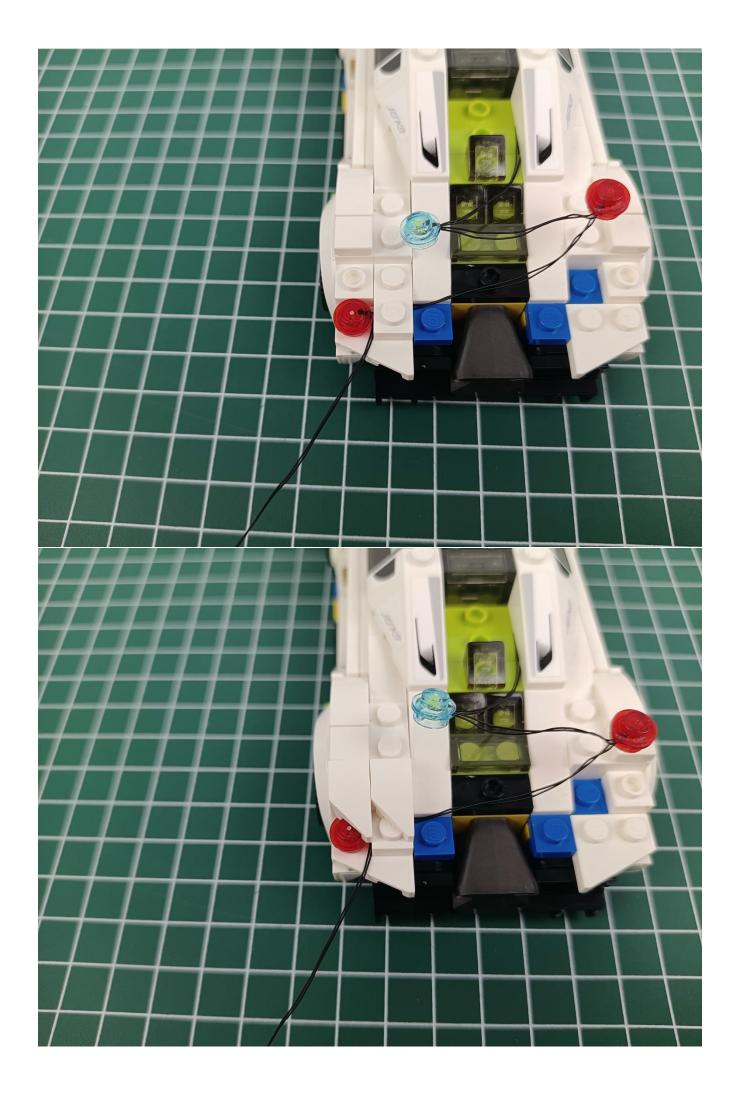

Take out the lighting from the bag marked "1".

Connect the lighting to the 2-Port Expansion Boards.

Turn on the power switch of the Flat Battery Pack to test whether the lighting is abnormal.

Check the lighting. If there is any abnormality, please contact us in time!