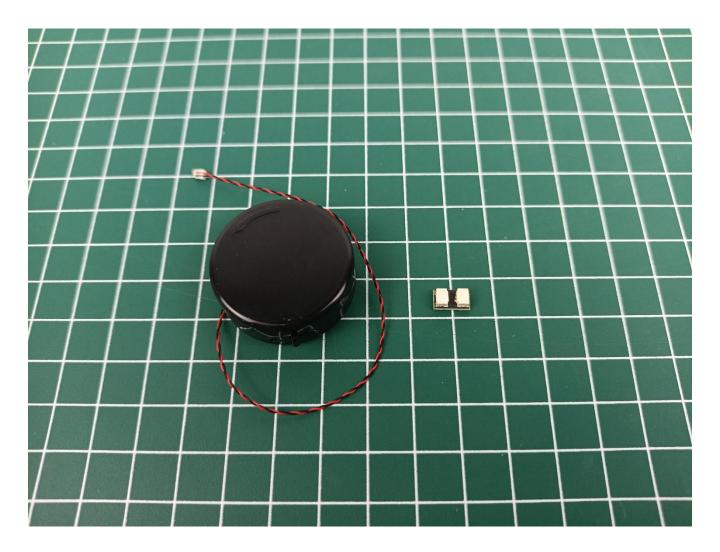

#### **Lighting test:**

Take out the accessories inside (accessories include: 1 Flat Battery Pack, 1 30CM USB power cord, 1 2-Port Expansion Boards). The following power supply methods use Flat Battery Pack (please bring your own battery).

Restore the power cover.

Take out 1 2-Port Expansion Boards.

The two are connected through the interface, the connection method is as follows.

Connect the Flat Battery Pack to the 2-Port Expansion Boards.