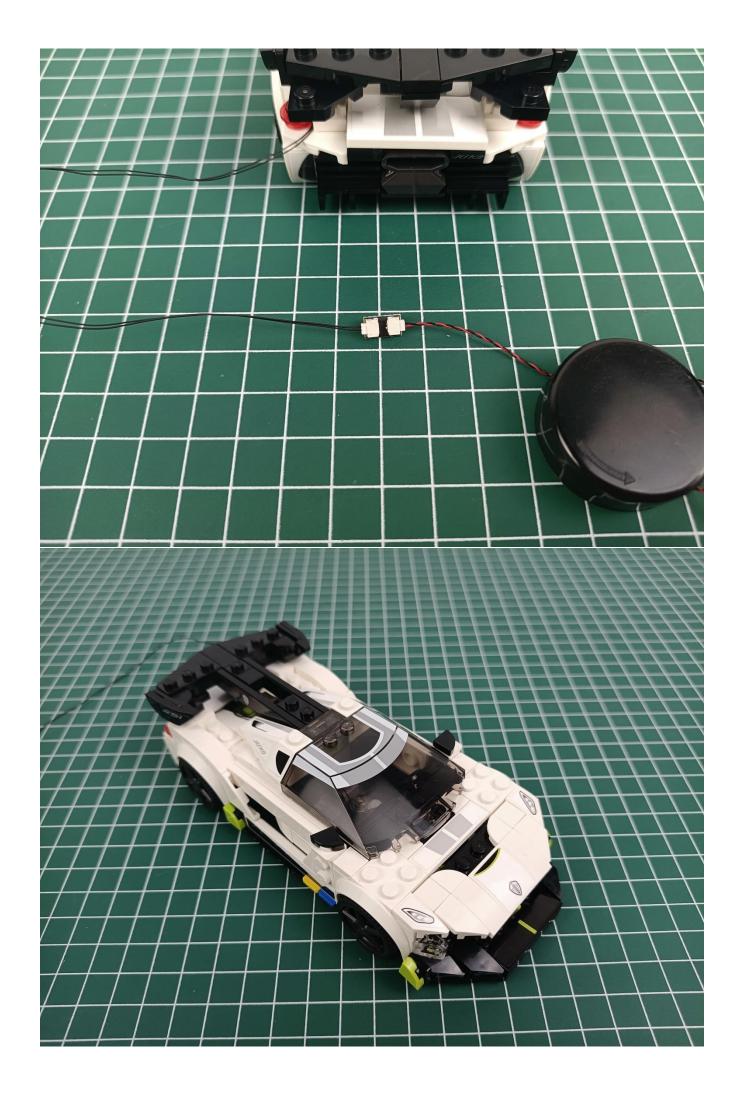

Turn off the power switch of the Flat Battery Pack.

Separate Flat Battery Pack from 2-Port Expansion Boards.

Take out the 30CM USB power cord.

Connect 30CM USB power cord to 2-Port Expansion Boards.

Take out the charging and connect the 30CM USB power cord to the power bank (please bring your

own power bank).

Power on for lighting test.

Separate all parts.

Put the lights back in the "1" bag to prevent loss.

Put the 30CM USB power cord and 2-Port Expansion Boards back in place to prevent loss. 电源袋 Power Package 电源袋 Power Package BRICKBLING