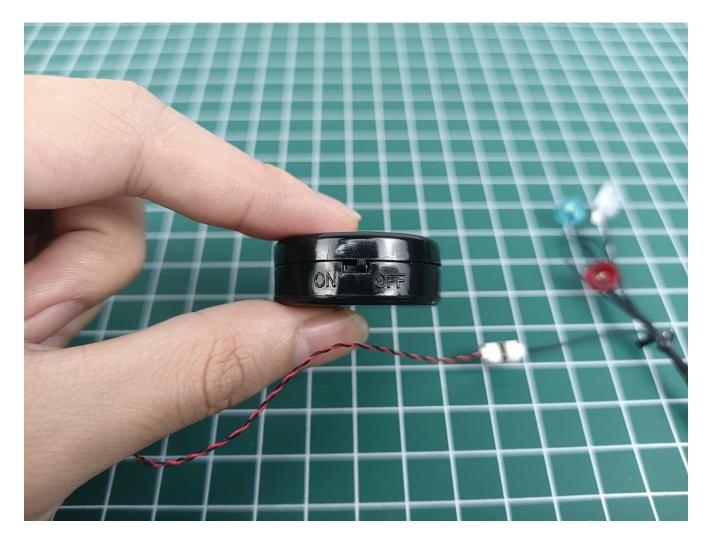

Take out 1 Flat Battery Pack.

Open the power cover on the Flat Battery Pack.

The battery is installed as shown in the figure. (Please bring your own batteries, pay attention to the positive and negative poles.)

Take out the lighting from the bag marked "1".

Connect the lighting to the 2-Port Expansion Boards.

Turn on the power switch of the Flat Battery Pack to test whether the lighting is abnormal.

Check the lighting. If there is any abnormality, please contact us in time!