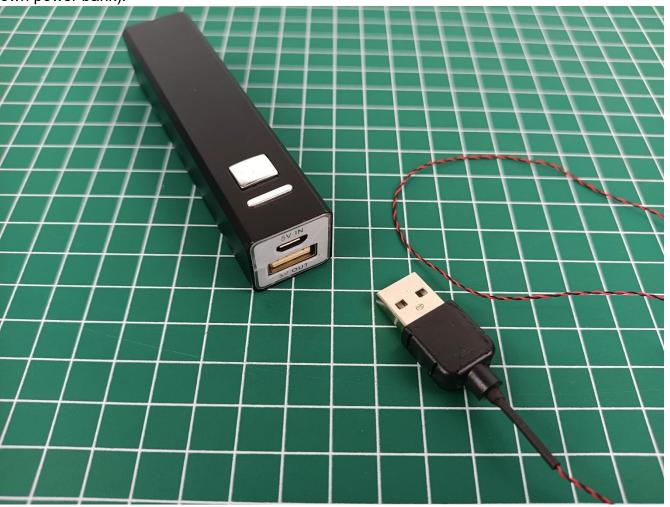

Power supply mode: USB power cord (please bring your own power supply).

It can be energized through a USB battery box (please pay attention to the positive and negative poles of the battery), power bank, mobile phone charger or USB socket. The normal voltage is 3-5V.

# USB connectors to connect devices

There are a total of 2 bags of this product, and Flat Battery Pack is a gift. (The battery is not

provided in this product, please bring your own)

Open the bag from the place where the red line is drawn, don't tear it from the middle, so as not to damage the lighting

#### **Lighting test:**

Take out the accessories inside (accessories include: 1 Flat Battery Pack, 1 30CM USB power cord, 1 2-Port Expansion Boards). The following power supply methods use Flat Battery Pack (please bring your own battery).