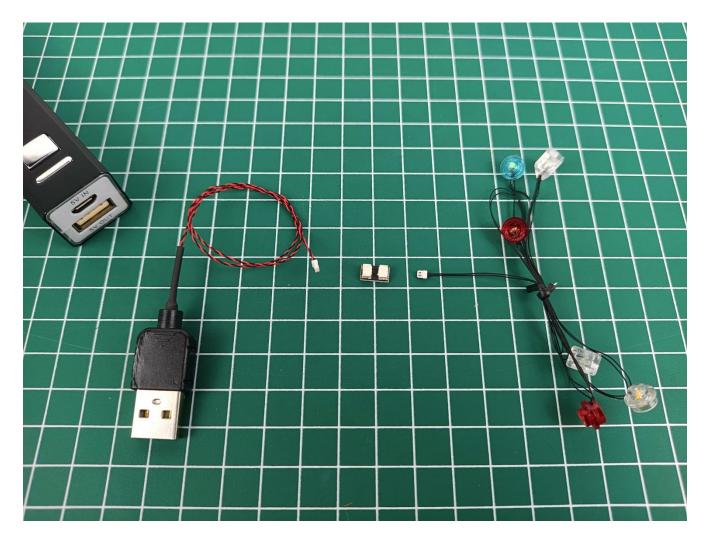

own power bank).

Power on for lighting test.

Separate all parts.

Put the lights back in the "1" bag to prevent loss.

Put the 30CM USB power cord and 2-Port Expansion Boards back in place to prevent loss. 电源袋 Power Package 电源袋 Power Package BRICKBLING