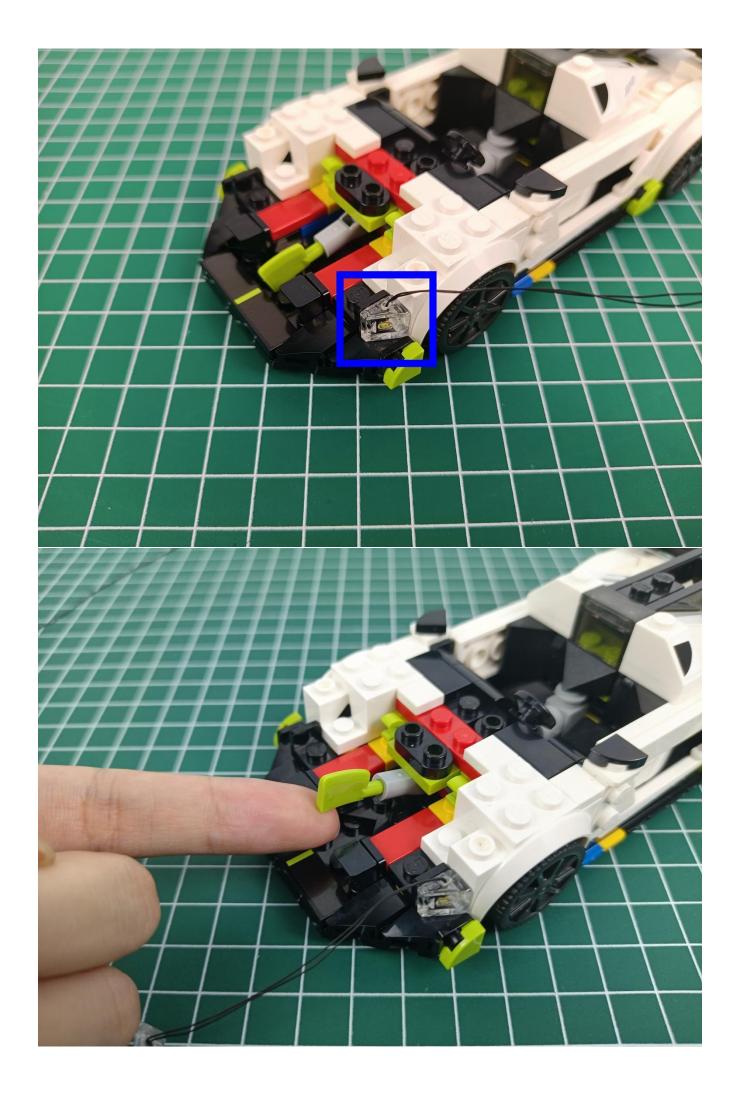

Take out the lighting from the bag marked "1".

Connect the lighting to the 2-Port Expansion Boards.

Turn on the power switch of the Flat Battery Pack to test whether the lighting is abnormal.

Check the lighting. If there is any abnormality, please contact us in time!

### start installation:

The installation is complete.

The above are ideas and instructions provided by our designers. Please move on:

- 1: Do you have any suggestions about the material and quality of our products?
- 2: Do you have any suggestions on the installation instructions and the degree of difficulty of the installation?
- 3: If you have better installation method and ideas, please contact us in time.