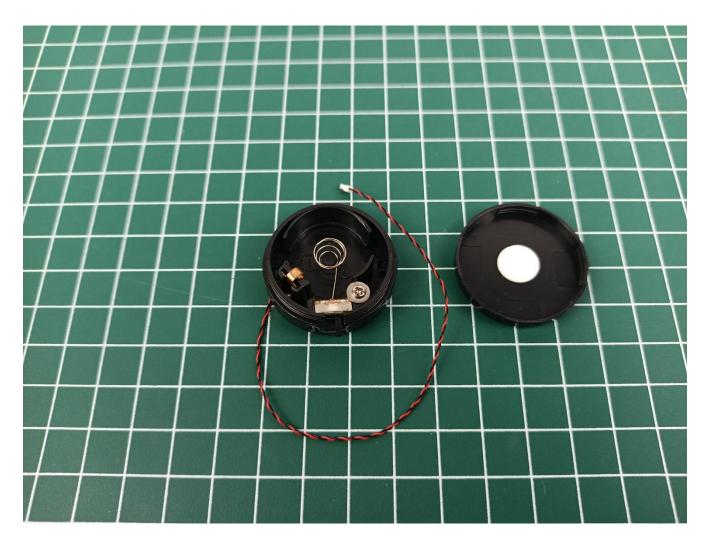

Take out 1 Flat Battery Pack.

Open the power cover on the Flat Battery Pack.

The battery is installed as shown in the figure. (Please bring your own batteries, pay attention to the positive and negative poles.)

Restore the power cover.

Take out 1 2-Port Expansion Boards.

The two are connected through the interface, the connection method is as follows.

Connect the Flat Battery Pack to the 2-Port Expansion Boards.