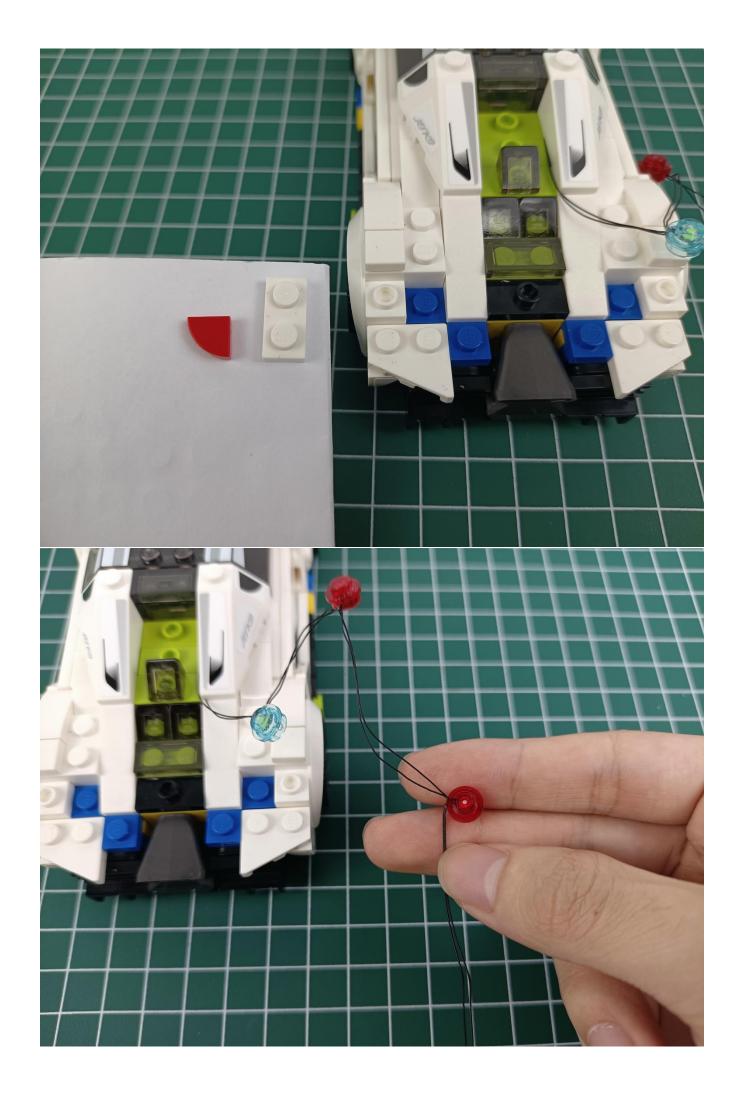

### start installation:

The installation is complete.

The above are ideas and instructions provided by our designers. Please move on:

- 1: Do you have any suggestions about the material and quality of our products?
- 2: Do you have any suggestions on the installation instructions and the degree of difficulty of the installation?
- 3: If you have better installation method and ideas, please contact us in time.