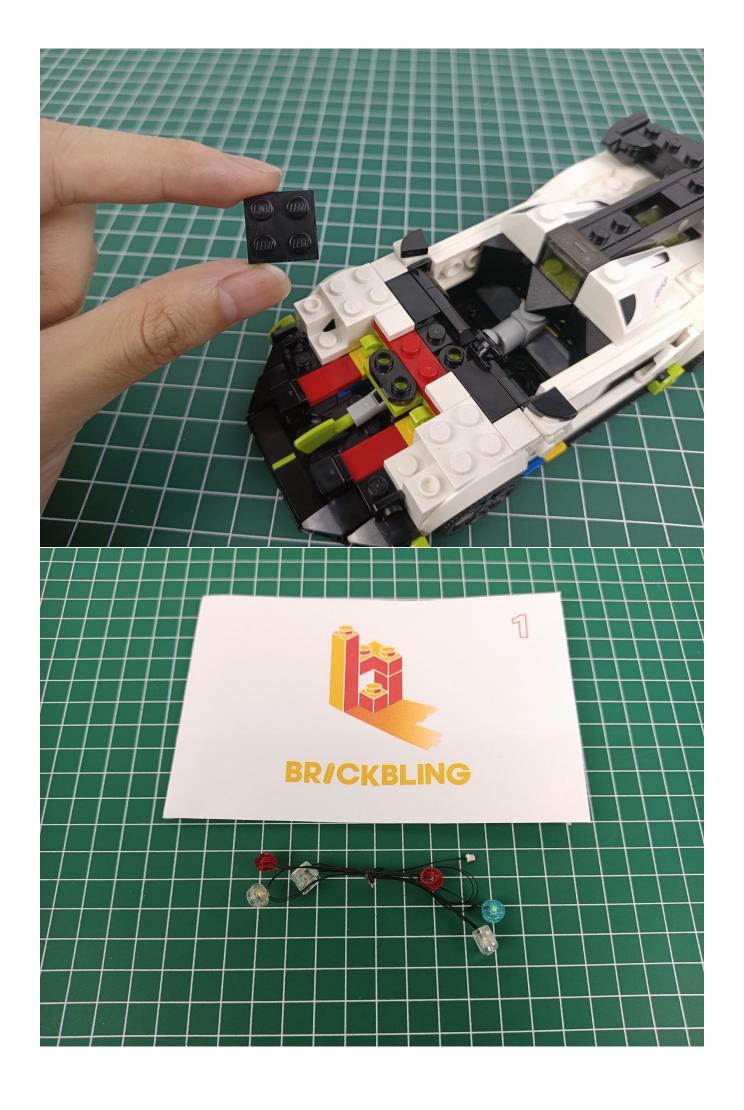

Take out the lighting from the bag marked "1".

Connect the lighting to the 2-Port Expansion Boards.

Turn on the power switch of the Flat Battery Pack to test whether the lighting is abnormal.

Check the lighting. If there is any abnormality, please contact us in time!