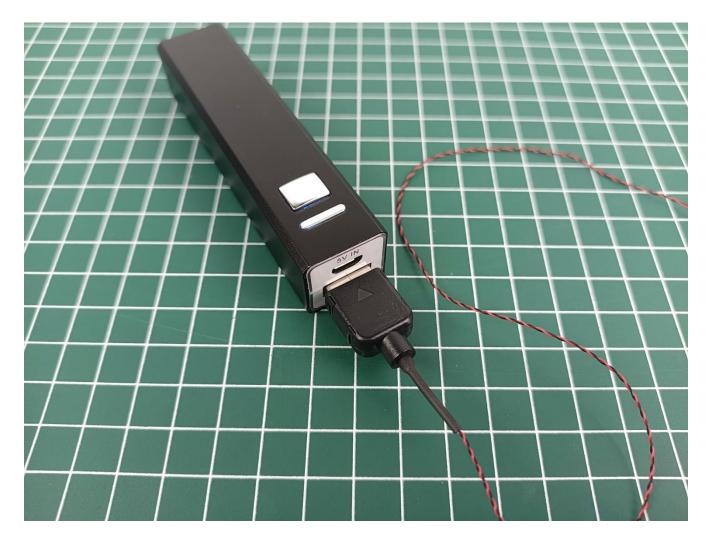

Turn off the power switch of the Flat Battery Pack.

Separate Flat Battery Pack from 2-Port Expansion Boards.

Take out the 30CM USB power cord.

Connect 30CM USB power cord to 2-Port Expansion Boards.

Take out the charging and connect the 30CM USB power cord to the power bank (please bring your

own power bank).

Power on for lighting test.

Separate all parts.

Put the lights back in the "1" bag to prevent loss.

Put the 30CM USB power cord and 2-Port Expansion Boards back in place to prevent loss. 电源袋 Power Package 电源袋 Power Package BRICKBLING