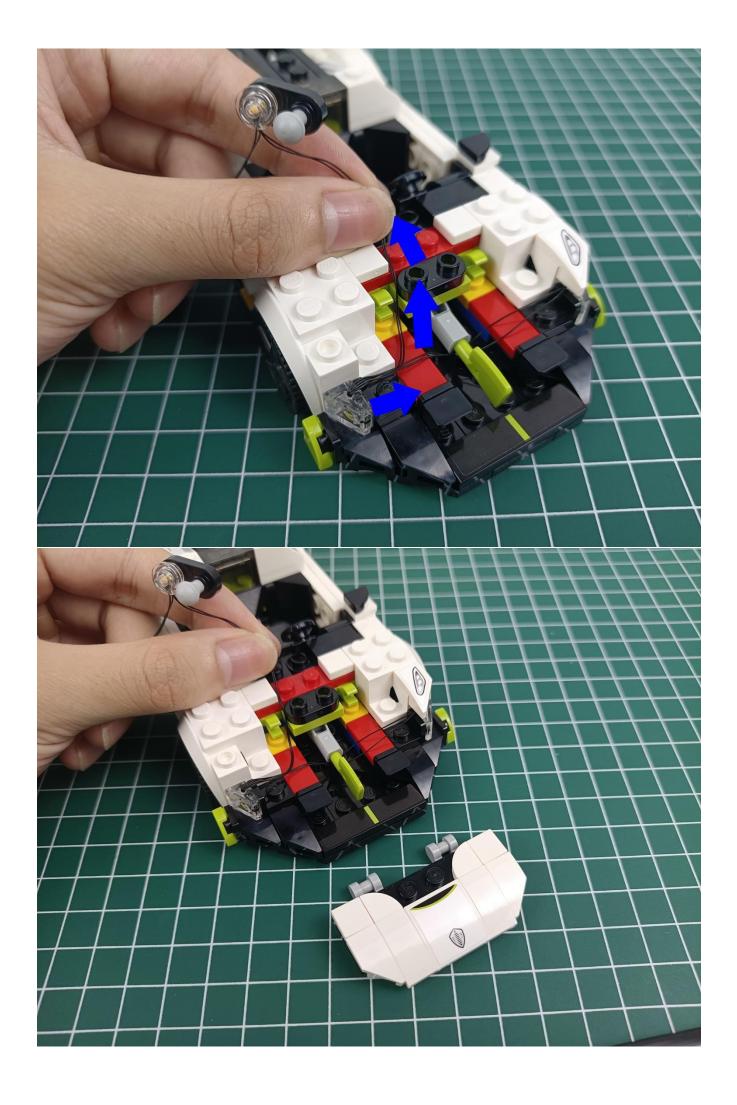

Take out the lighting from the bag marked "1".

Connect the lighting to the 2-Port Expansion Boards.

Turn on the power switch of the Flat Battery Pack to test whether the lighting is abnormal.

Check the lighting. If there is any abnormality, please contact us in time!