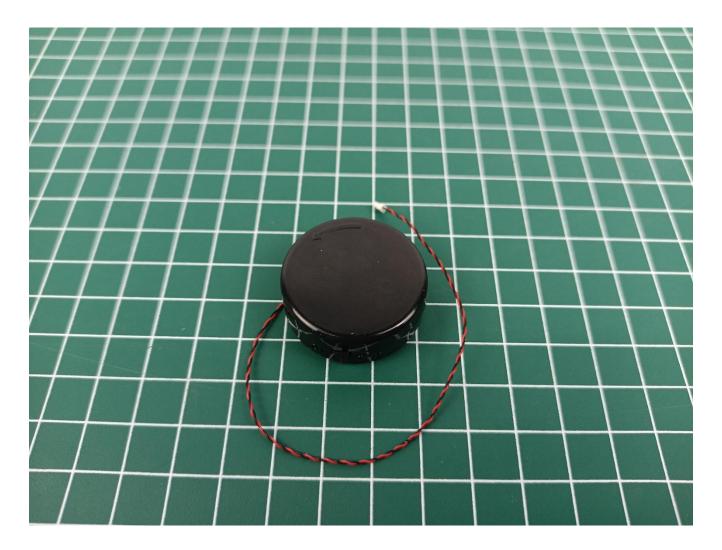

#### **Lighting test:**

Take out the accessories inside (accessories include: 1 Flat Battery Pack, 1 30CM USB power cord, 1 2-Port Expansion Boards). The following power supply methods use Flat Battery Pack (please bring your own battery).

Take out 1 Flat Battery Pack.

Open the power cover on the Flat Battery Pack.

The battery is installed as shown in the figure. (Please bring your own batteries, pay attention to the positive and negative poles.)