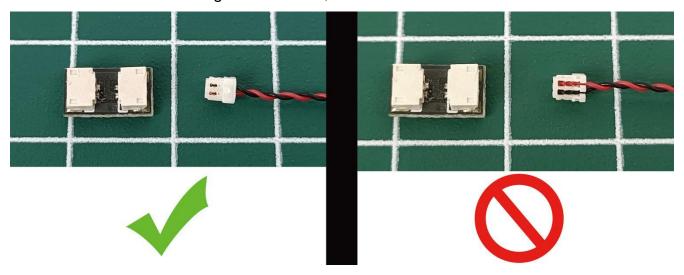

Restore the power cover.

Take out 1 2-Port Expansion Boards.

The two are connected through the interface, the connection method is as follows.

Connect the Flat Battery Pack to the 2-Port Expansion Boards.

Take out the lighting from the bag marked "1".

Connect the lighting to the 2-Port Expansion Boards.

Turn on the power switch of the Flat Battery Pack to test whether the lighting is abnormal.

Check the lighting. If there is any abnormality, please contact us in time!