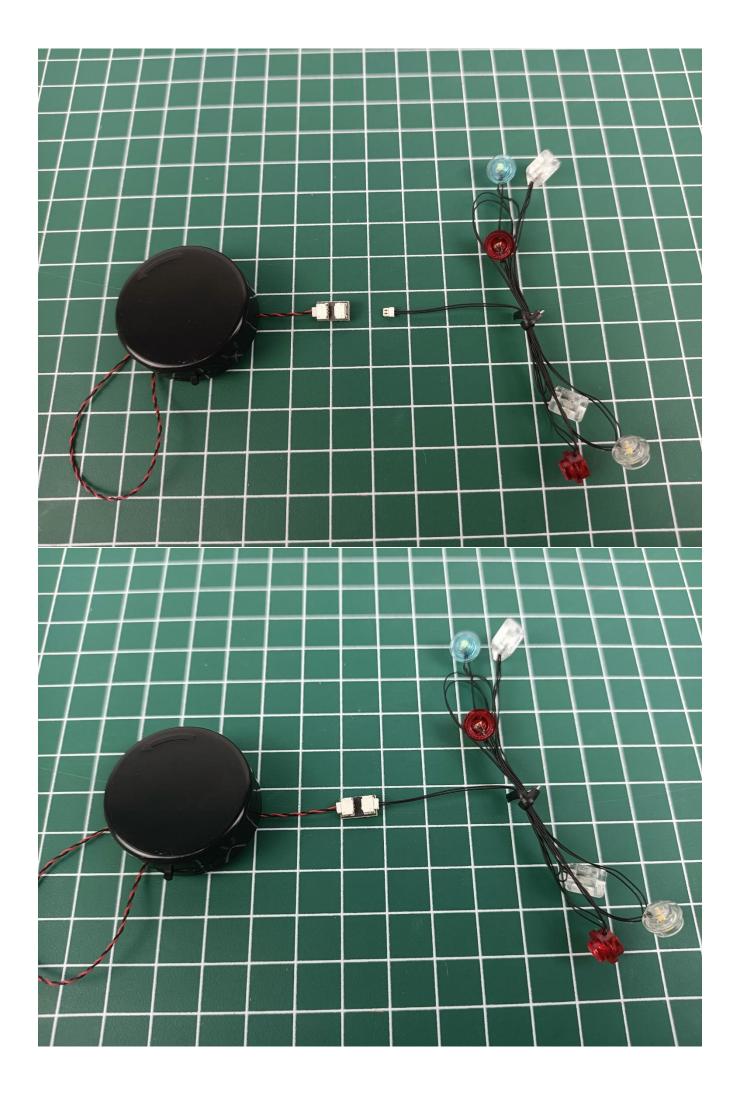

Restore the power cover.

Take out 1 2-Port Expansion Boards.

The two are connected through the interface, the connection method is as follows.

Connect the Flat Battery Pack to the 2-Port Expansion Boards.

Take out the lighting from the bag marked "1".

Connect the lighting to the 2-Port Expansion Boards.

Turn on the power switch of the Flat Battery Pack to test whether the lighting is abnormal.

Check the lighting. If there is any abnormality, please contact us in time!