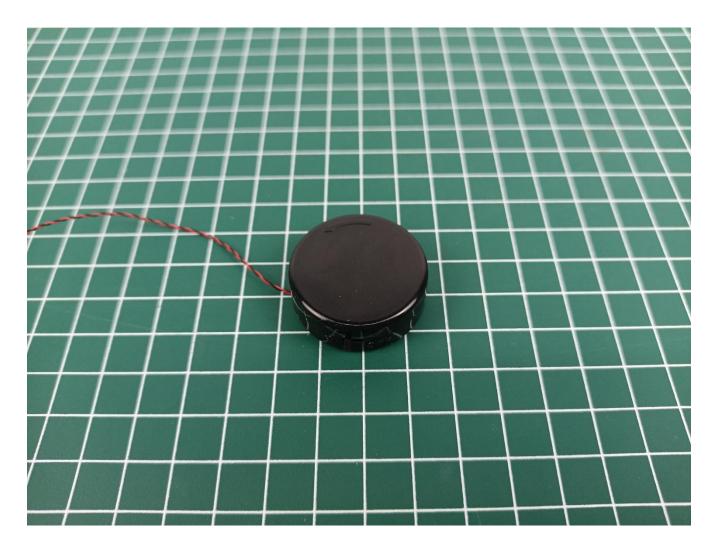

Take out 1 Flat Battery Pack.

Open the power cover on the Flat Battery Pack.

The battery is installed as shown in the figure. (Please bring your own batteries, pay attention to the positive and negative poles.)

Restore the power cover.

Take out 1 2-Port Expansion Boards.

The two are connected through the interface, the connection method is as follows.

Connect the Flat Battery Pack to the 2-Port Expansion Boards.