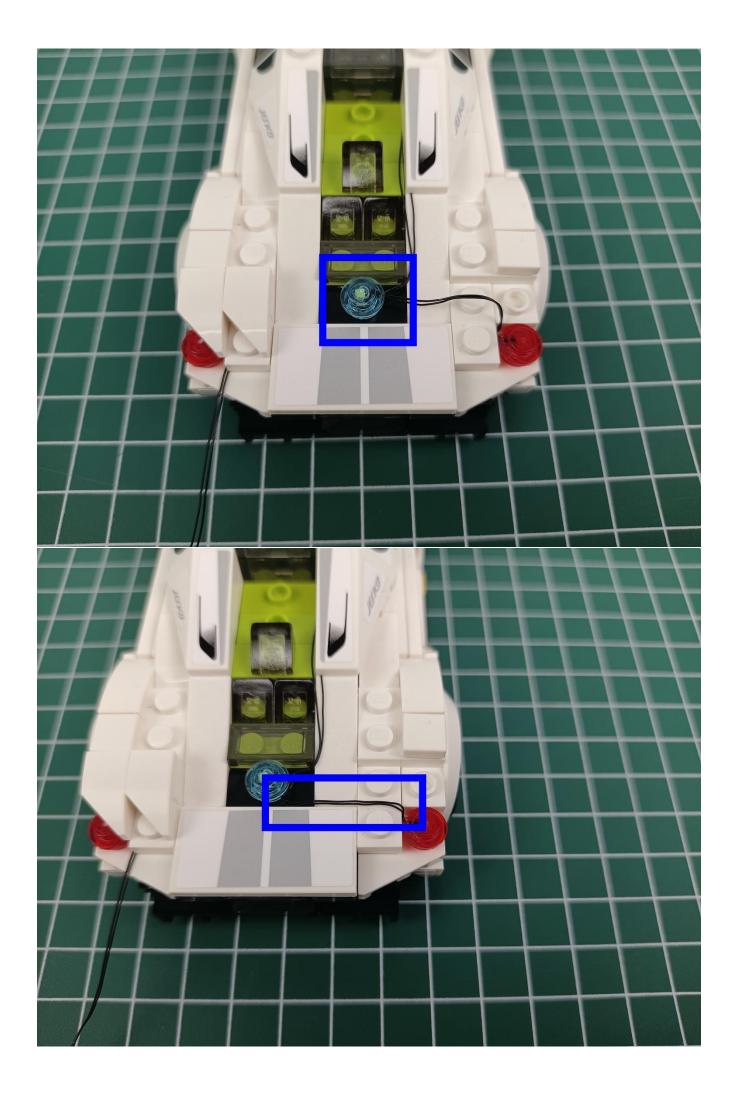

Take out the lighting from the bag marked "1".

Connect the lighting to the 2-Port Expansion Boards.

Turn on the power switch of the Flat Battery Pack to test whether the lighting is abnormal.

Check the lighting. If there is any abnormality, please contact us in time!