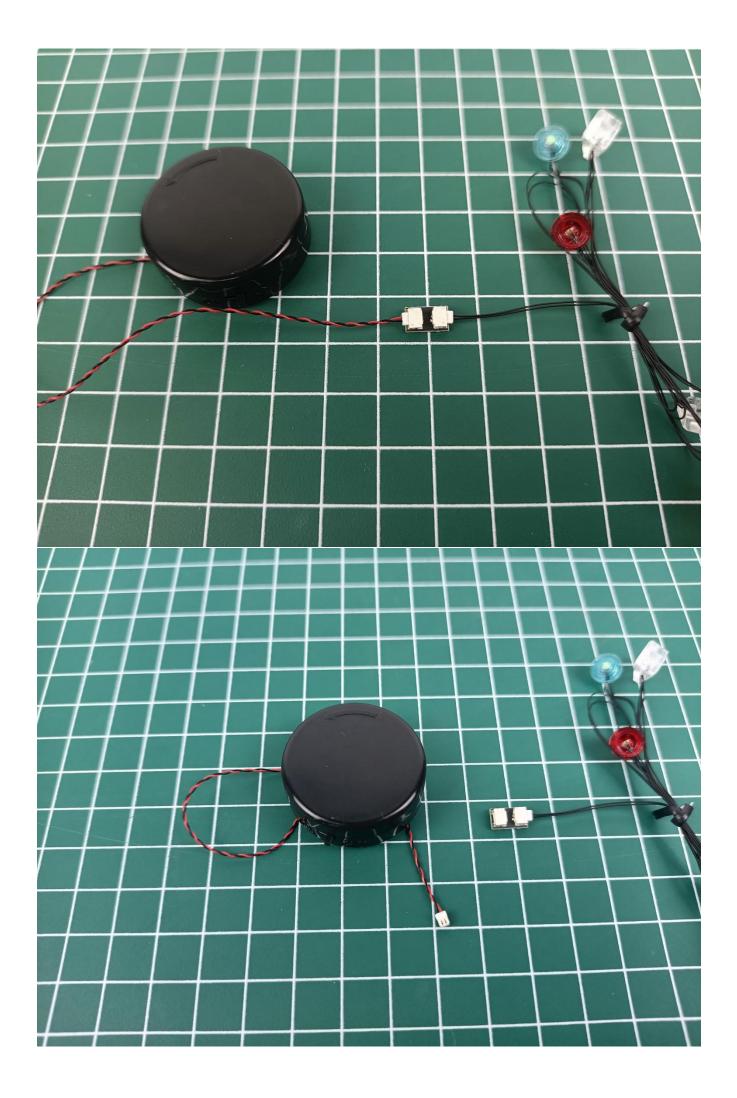

Restore the power cover.

Take out 1 2-Port Expansion Boards.

The two are connected through the interface, the connection method is as follows.

Connect the Flat Battery Pack to the 2-Port Expansion Boards.

Take out the lighting from the bag marked "1".

Connect the lighting to the 2-Port Expansion Boards.

Turn on the power switch of the Flat Battery Pack to test whether the lighting is abnormal.

Check the lighting. If there is any abnormality, please contact us in time!

Turn off the power switch of the Flat Battery Pack.

Separate Flat Battery Pack from 2-Port Expansion Boards.

Take out the 30CM USB power cord.

Connect 30CM USB power cord to 2-Port Expansion Boards.

Take out the charging and connect the 30CM USB power cord to the power bank (please bring your