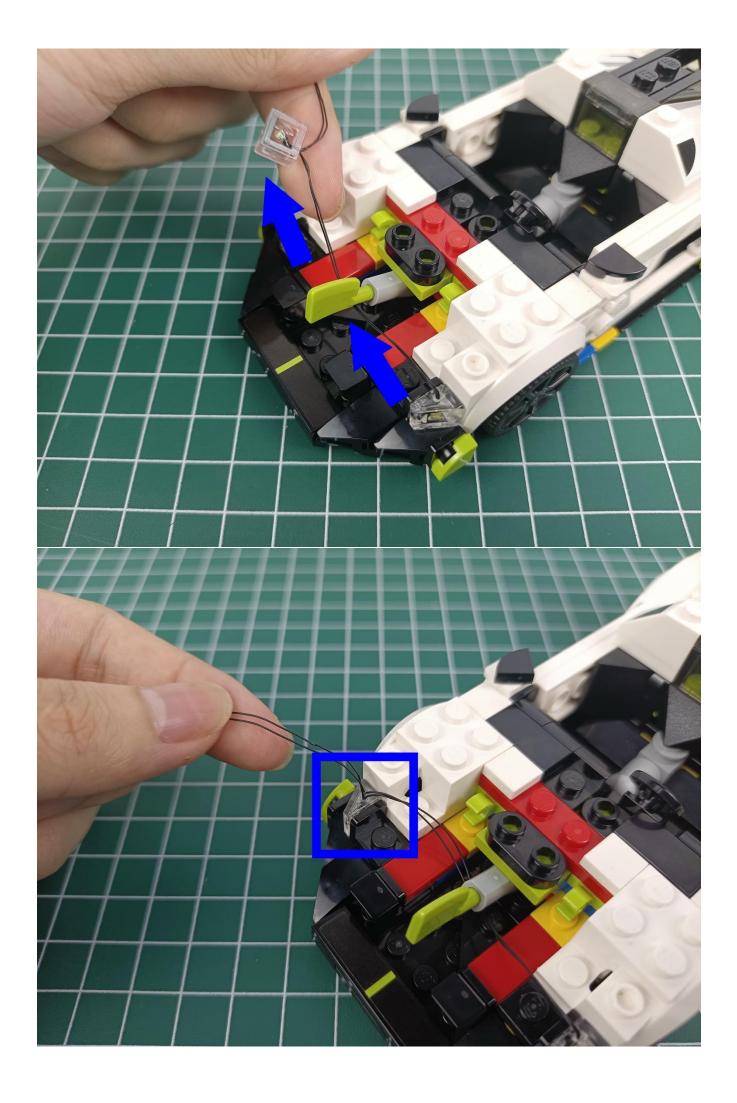

Take out the lighting from the bag marked "1".

Connect the lighting to the 2-Port Expansion Boards.

Turn on the power switch of the Flat Battery Pack to test whether the lighting is abnormal.

Check the lighting. If there is any abnormality, please contact us in time!

### start installation:

The installation is complete.

The above are ideas and instructions provided by our designers. Please move on:

- 1: Do you have any suggestions about the material and quality of our products?
- 2: Do you have any suggestions on the installation instructions and the degree of difficulty of the installation?
- 3: If you have better installation method and ideas, please contact us in time.