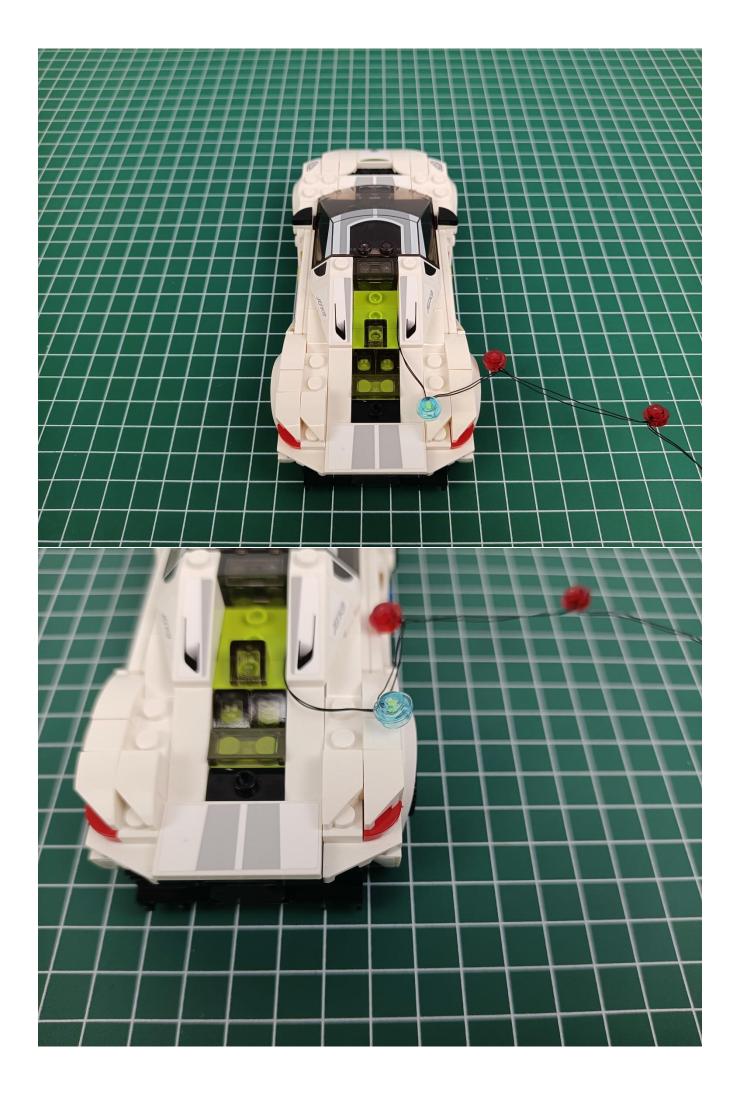

Take out the lighting from the bag marked "1".

Connect the lighting to the 2-Port Expansion Boards.

Turn on the power switch of the Flat Battery Pack to test whether the lighting is abnormal.

Check the lighting. If there is any abnormality, please contact us in time!