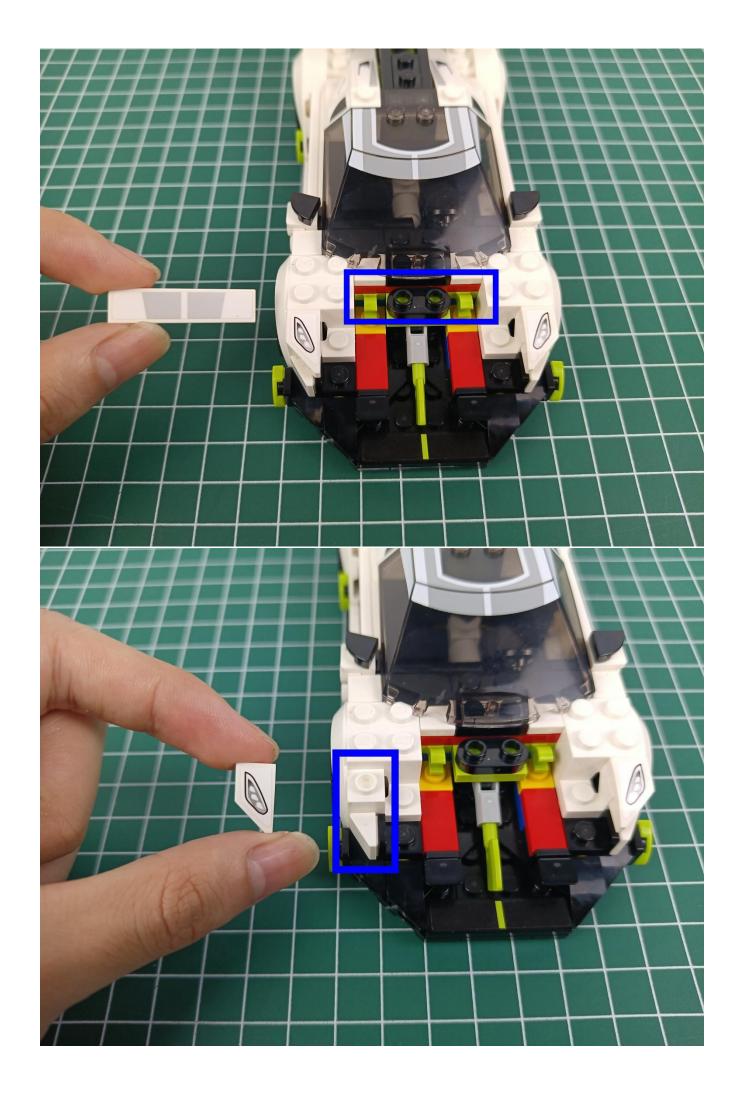

### start installation:

The installation is complete.

The above are ideas and instructions provided by our designers. Please move on:

- 1: Do you have any suggestions about the material and quality of our products?
- 2: Do you have any suggestions on the installation instructions and the degree of difficulty of the installation?
- 3: If you have better installation method and ideas, please contact us in time.