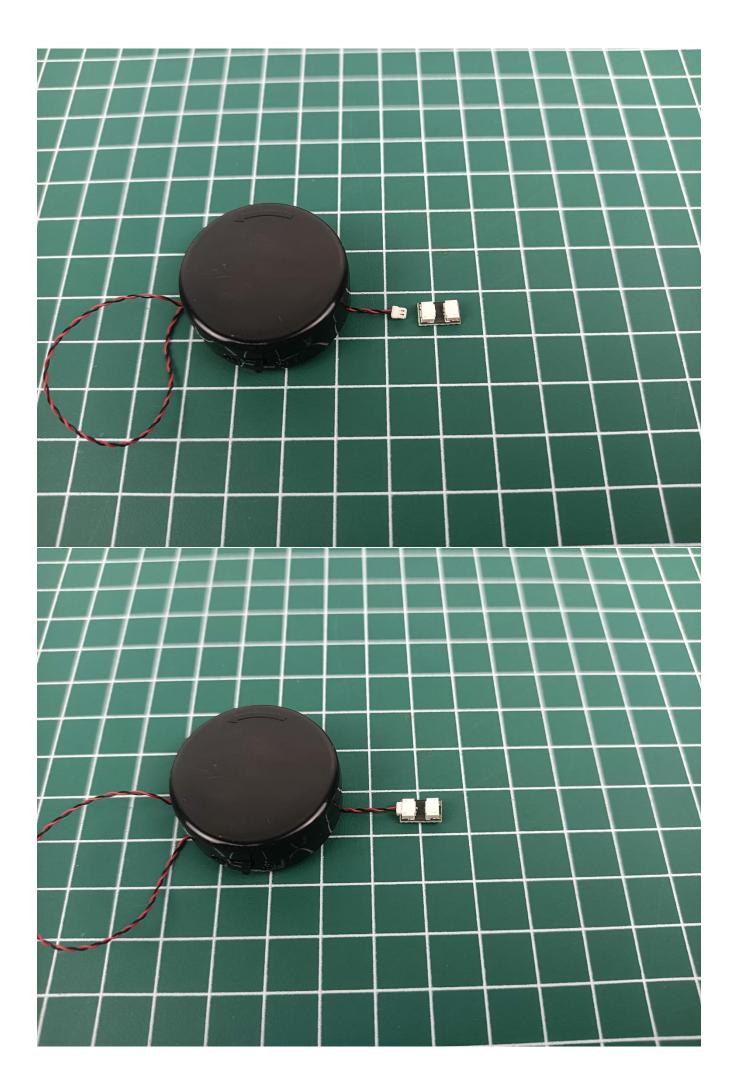

Restore the power cover.

Take out 1 2-Port Expansion Boards.

The two are connected through the interface, the connection method is as follows.

Connect the Flat Battery Pack to the 2-Port Expansion Boards.

Take out the lighting from the bag marked "1".

Connect the lighting to the 2-Port Expansion Boards.

Turn on the power switch of the Flat Battery Pack to test whether the lighting is abnormal.

Check the lighting. If there is any abnormality, please contact us in time!