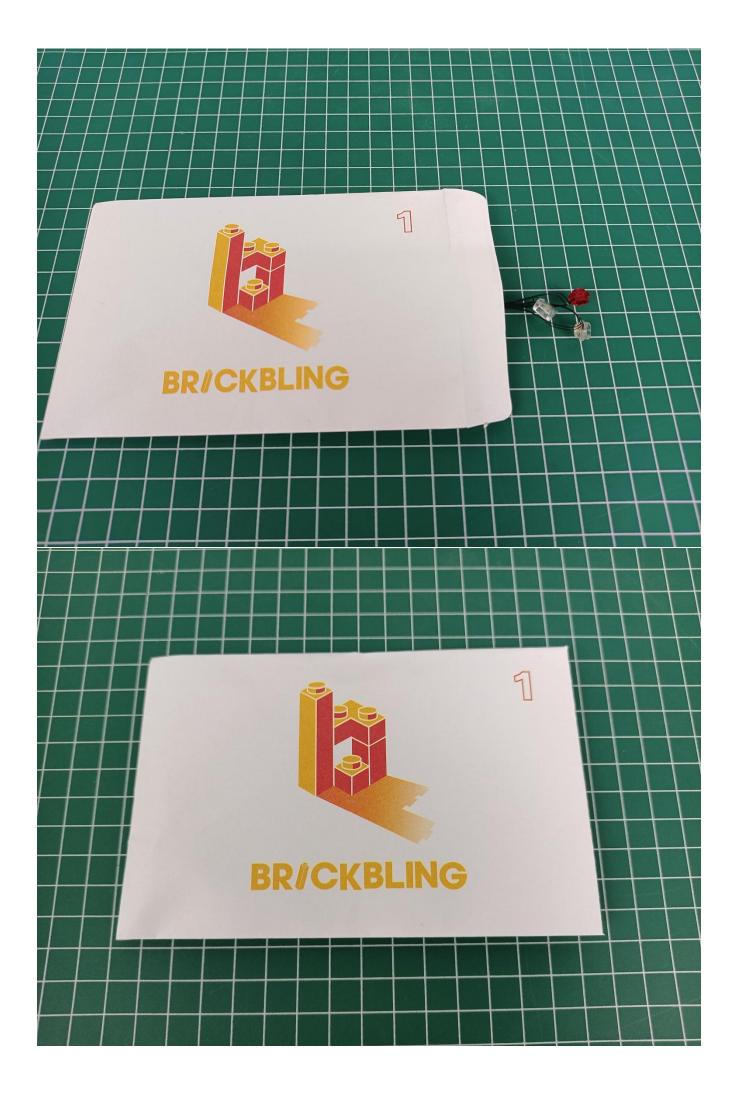

Take out the lighting from the bag marked "1".

Connect the lighting to the 2-Port Expansion Boards.

Turn on the power switch of the Flat Battery Pack to test whether the lighting is abnormal.

Check the lighting. If there is any abnormality, please contact us in time!