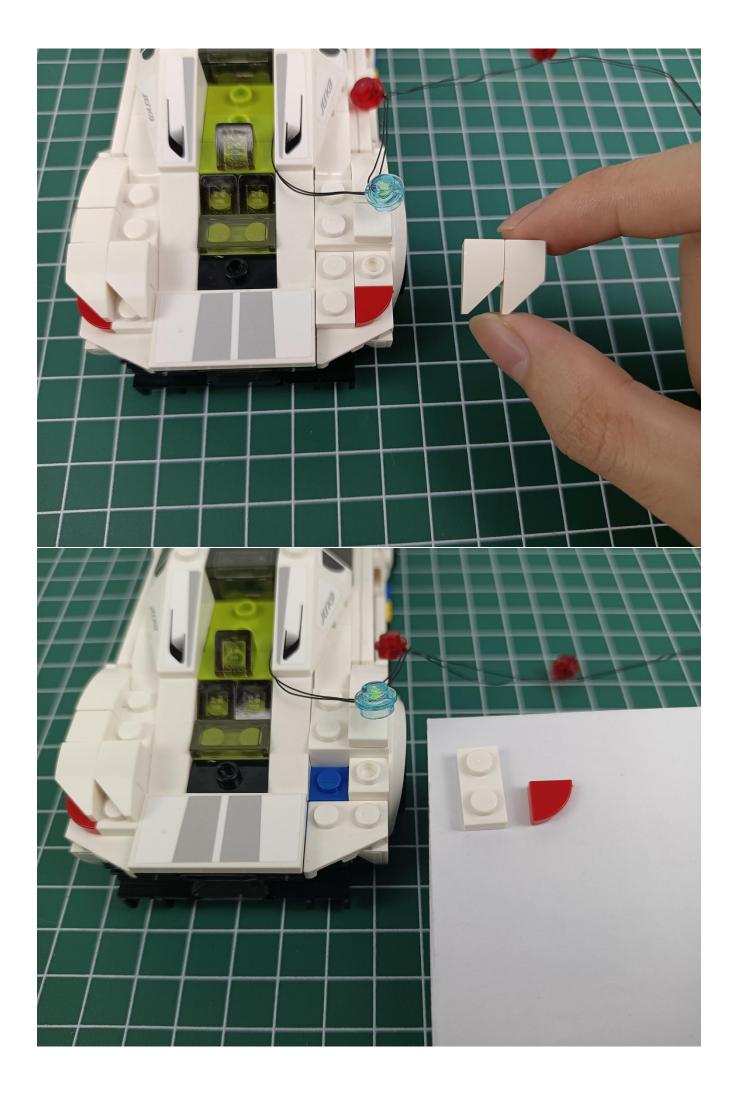

### start installation:

The installation is complete.

The above are ideas and instructions provided by our designers. Please move on:

- 1: Do you have any suggestions about the material and quality of our products?
- 2: Do you have any suggestions on the installation instructions and the degree of difficulty of the installation?
- 3: If you have better installation method and ideas, please contact us in time.