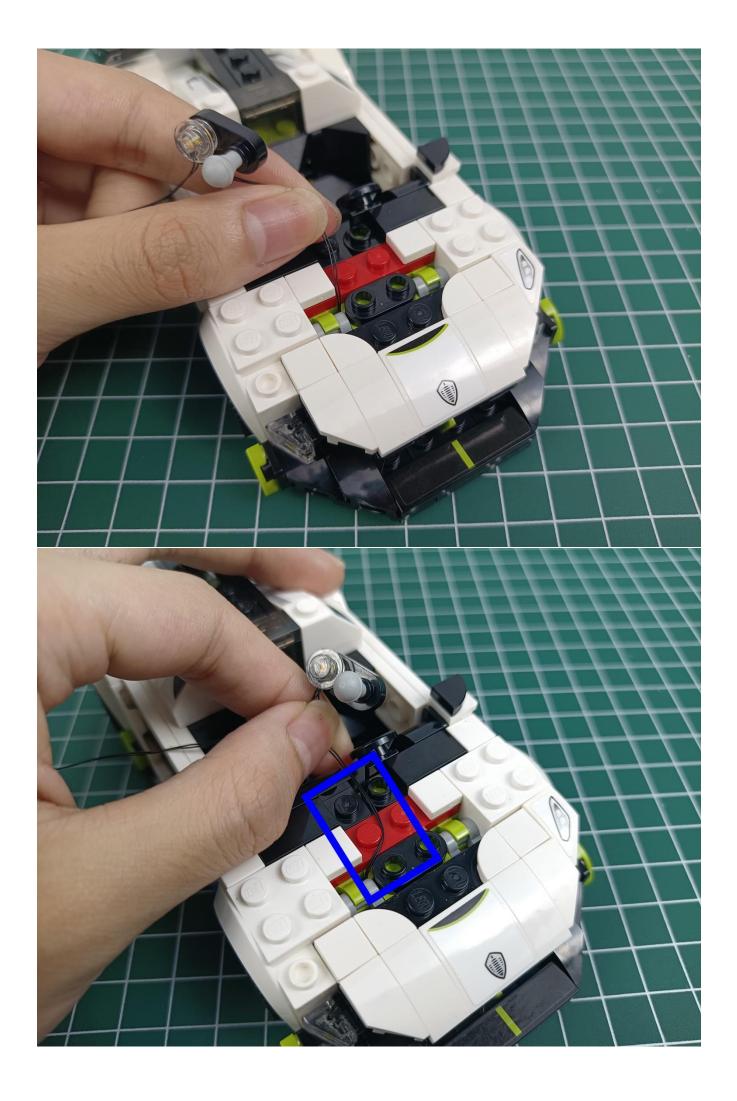

Take out the lighting from the bag marked "1".

Connect the lighting to the 2-Port Expansion Boards.

Turn on the power switch of the Flat Battery Pack to test whether the lighting is abnormal.

Check the lighting. If there is any abnormality, please contact us in time!