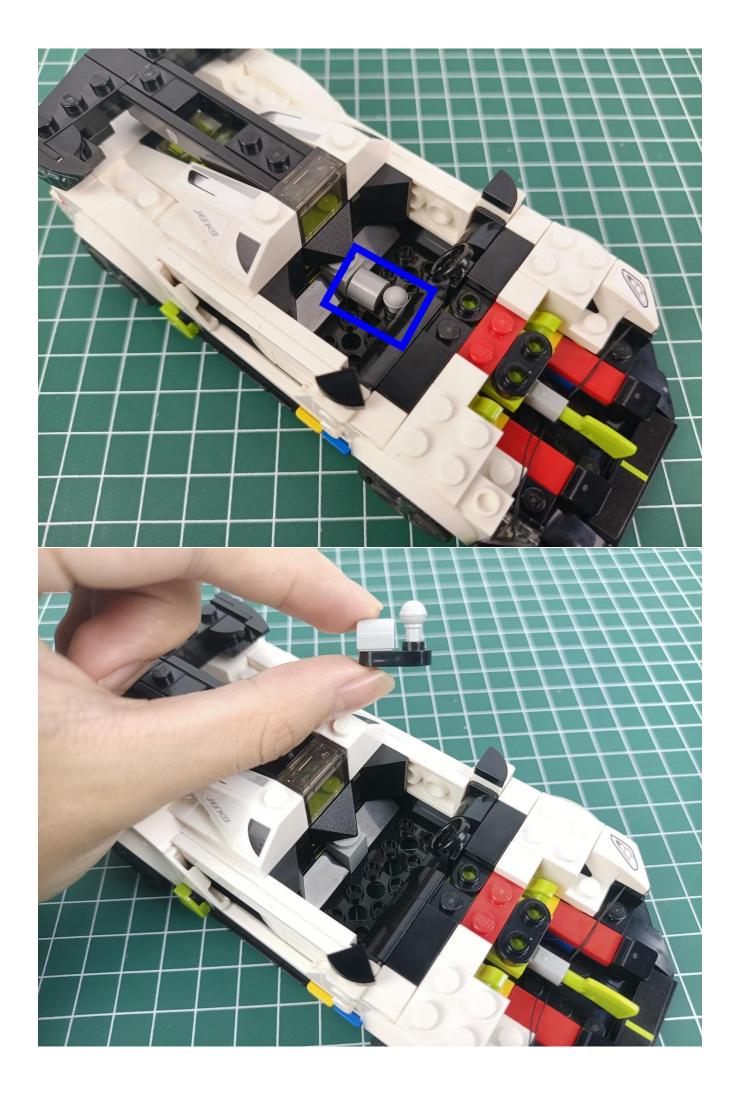

Take out the lighting from the bag marked "1".

Connect the lighting to the 2-Port Expansion Boards.

Turn on the power switch of the Flat Battery Pack to test whether the lighting is abnormal.

Check the lighting. If there is any abnormality, please contact us in time!

### start installation:

The installation is complete.

The above are ideas and instructions provided by our designers. Please move on:

- 1: Do you have any suggestions about the material and quality of our products?
- 2: Do you have any suggestions on the installation instructions and the degree of difficulty of the installation?
- 3: If you have better installation method and ideas, please contact us in time.