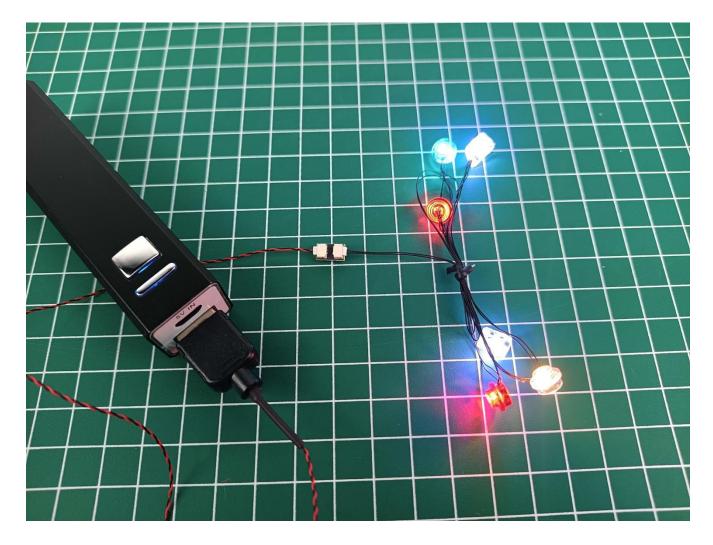

Take out the lighting from the bag marked "1".

Connect the lighting to the 2-Port Expansion Boards.

Turn on the power switch of the Flat Battery Pack to test whether the lighting is abnormal.

Check the lighting. If there is any abnormality, please contact us in time!