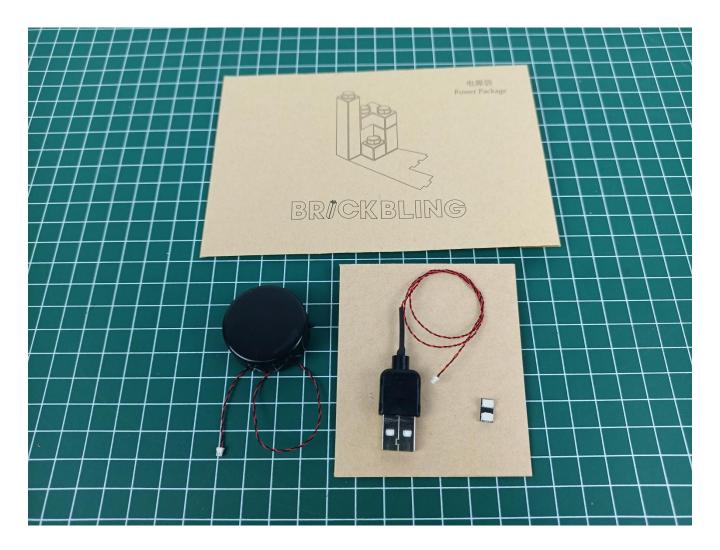

# USB connectors to connect devices

There are a total of 2 bags of this product, and Flat Battery Pack is a gift. (The battery is not

provided in this product, please bring your own)

Open the bag from the place where the red line is drawn, don't tear it from the middle, so as not to damage the lighting

#### **Lighting test:**

Take out the accessories inside (accessories include: 1 Flat Battery Pack, 1 30CM USB power cord, 1 2-Port Expansion Boards). The following power supply methods use Flat Battery Pack (please bring your own battery).

own power bank).

Power on for lighting test.

Separate all parts.

Put the lights back in the "1" bag to prevent loss.

Put the 30CM USB power cord and 2-Port Expansion Boards back in place to prevent loss. 电源袋 Power Package 电源袋 Power Package BRICKBLING