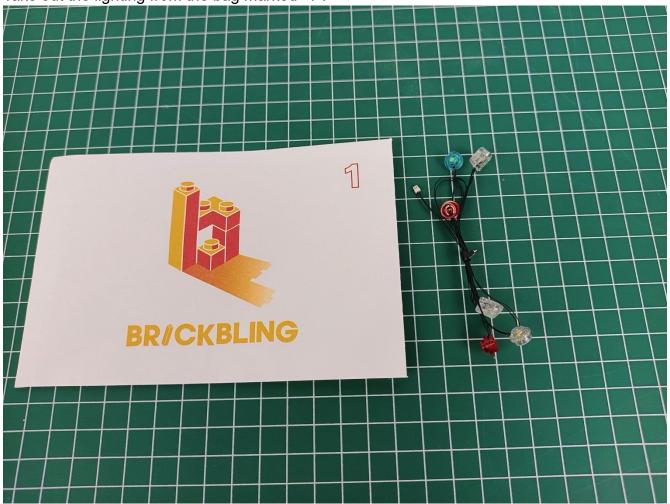

Take out the lighting from the bag marked "1".

Connect the lighting to the 2-Port Expansion Boards.

Turn on the power switch of the Flat Battery Pack to test whether the lighting is abnormal.

Check the lighting. If there is any abnormality, please contact us in time!