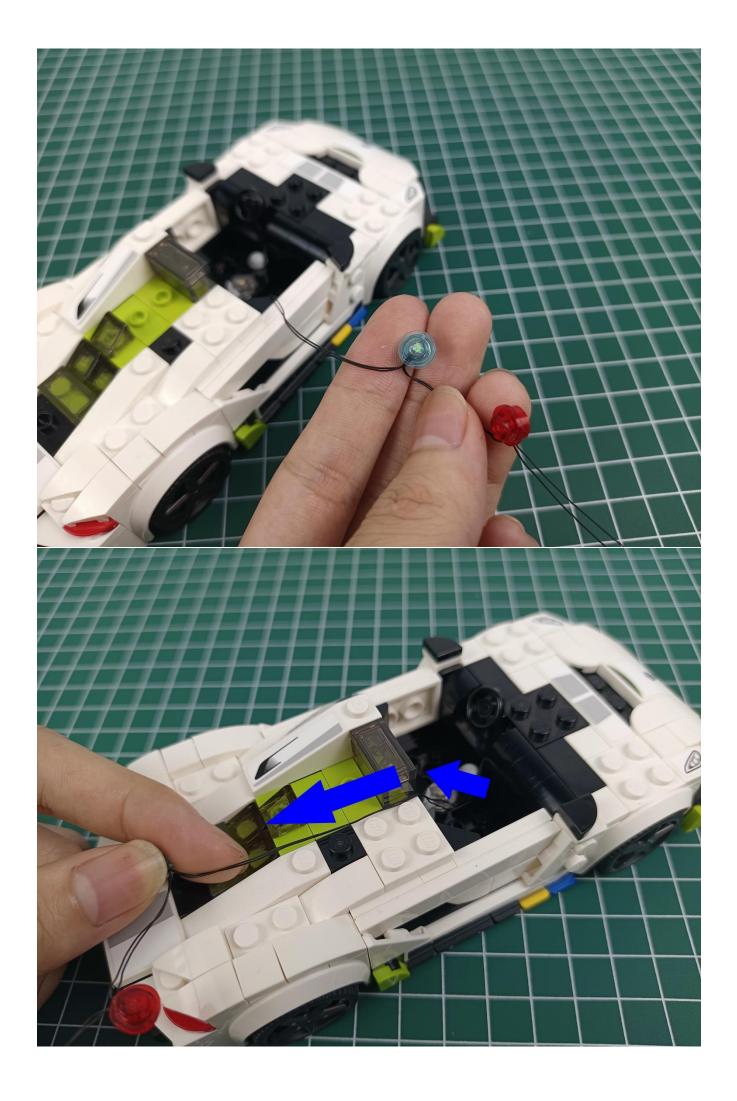

Take out the lighting from the bag marked "1".

Connect the lighting to the 2-Port Expansion Boards.

Turn on the power switch of the Flat Battery Pack to test whether the lighting is abnormal.

Check the lighting. If there is any abnormality, please contact us in time!