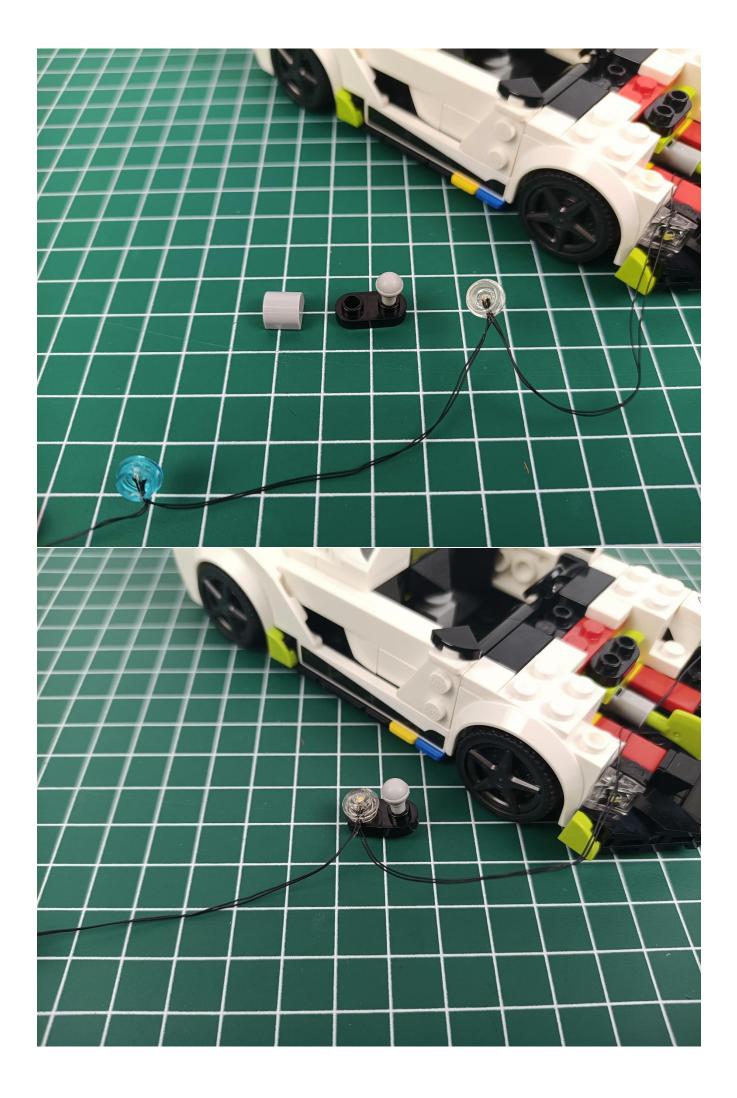

Take out the lighting from the bag marked "1".

Connect the lighting to the 2-Port Expansion Boards.

Turn on the power switch of the Flat Battery Pack to test whether the lighting is abnormal.

Check the lighting. If there is any abnormality, please contact us in time!