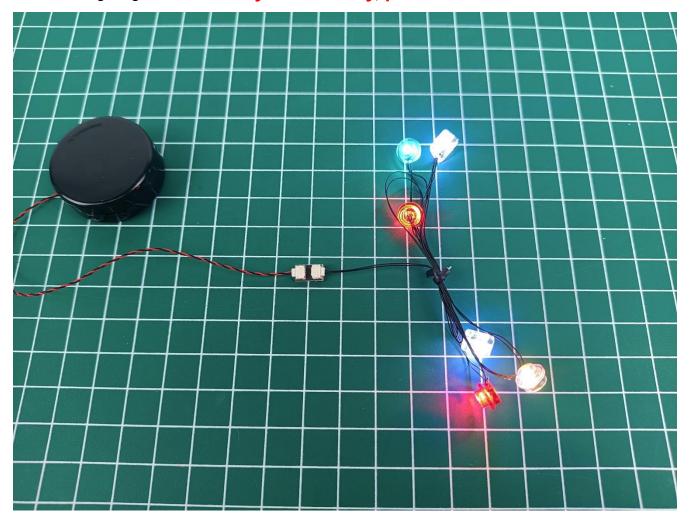

Take out the lighting from the bag marked "1".

Connect the lighting to the 2-Port Expansion Boards.

Turn on the power switch of the Flat Battery Pack to test whether the lighting is abnormal.

Check the lighting. If there is any abnormality, please contact us in time!