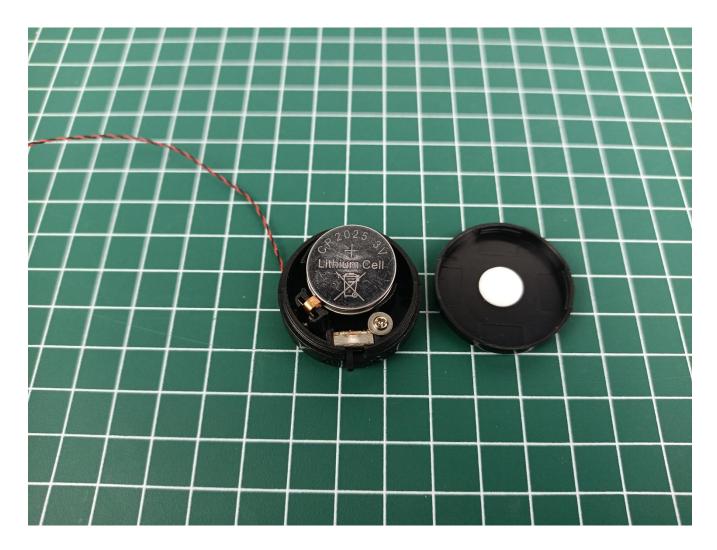

Take out 1 Flat Battery Pack.

Open the power cover on the Flat Battery Pack.

The battery is installed as shown in the figure. (Please bring your own batteries, pay attention to the positive and negative poles.)