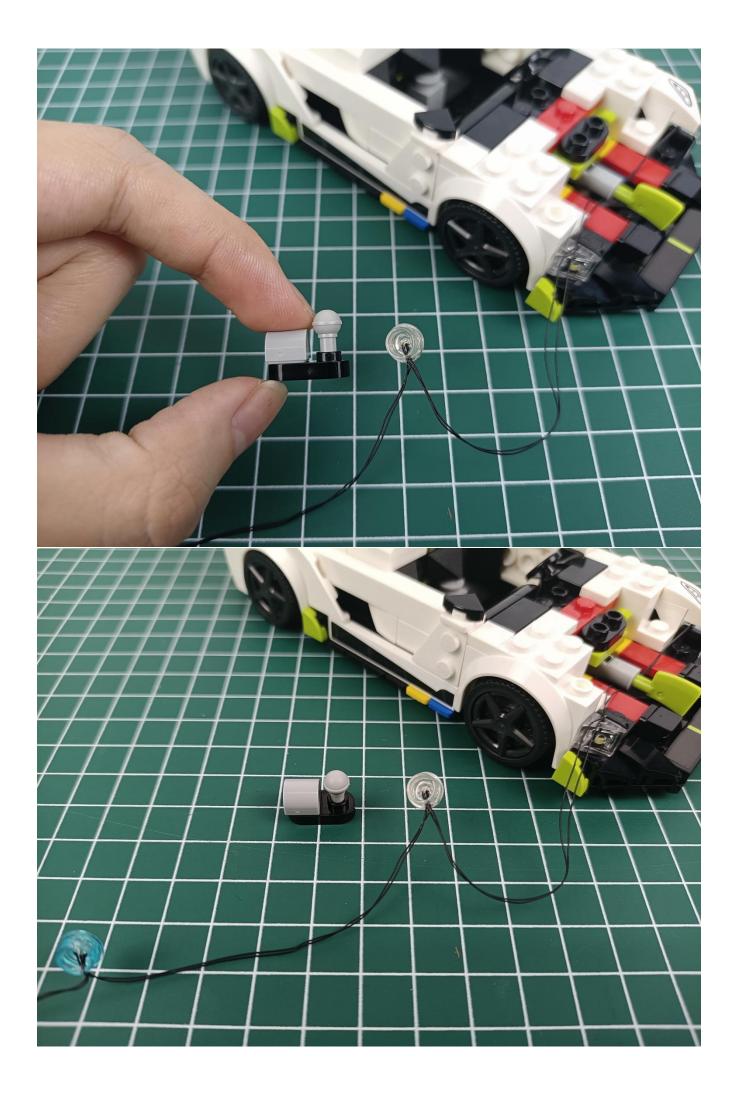

Restore the power cover.

Take out 1 2-Port Expansion Boards.

The two are connected through the interface, the connection method is as follows.

Connect the Flat Battery Pack to the 2-Port Expansion Boards.

Take out the lighting from the bag marked "1".

Connect the lighting to the 2-Port Expansion Boards.

Turn on the power switch of the Flat Battery Pack to test whether the lighting is abnormal.

Check the lighting. If there is any abnormality, please contact us in time!