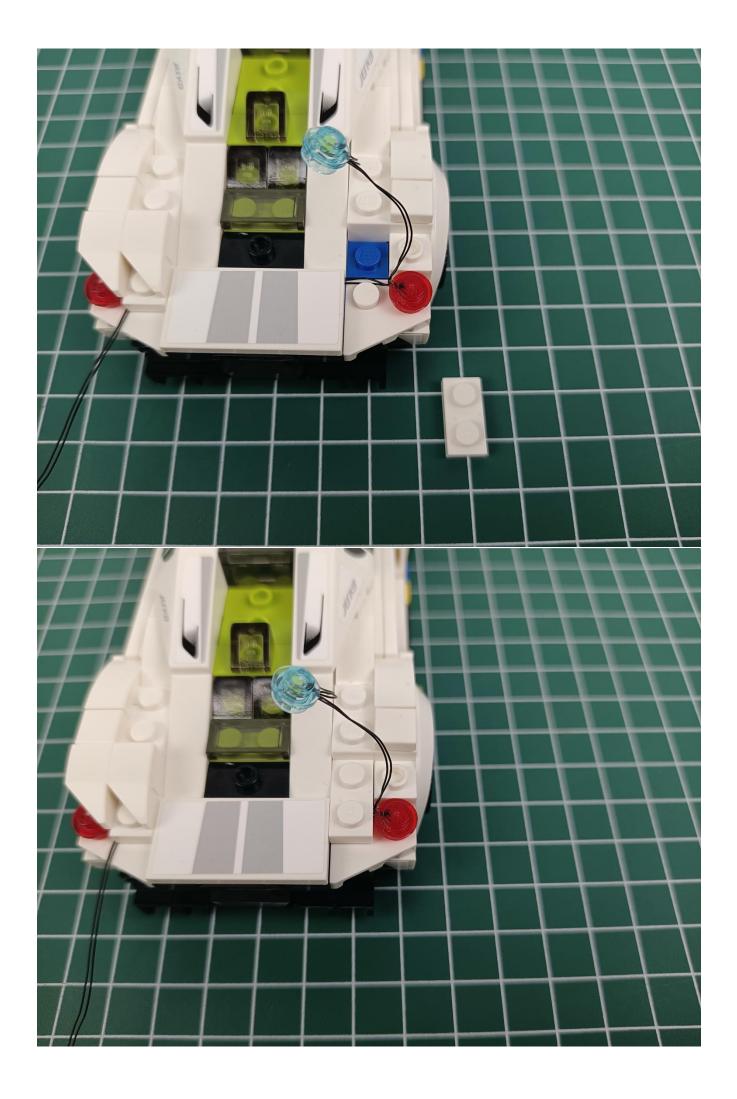

# USB connectors to connect devices

There are a total of 2 bags of this product, and Flat Battery Pack is a gift. (The battery is not

provided in this product, please bring your own)

Open the bag from the place where the red line is drawn, don't tear it from the middle, so as not to damage the lighting

Take out the lighting from the bag marked "1".

Connect the lighting to the 2-Port Expansion Boards.

Turn on the power switch of the Flat Battery Pack to test whether the lighting is abnormal.

Check the lighting. If there is any abnormality, please contact us in time!