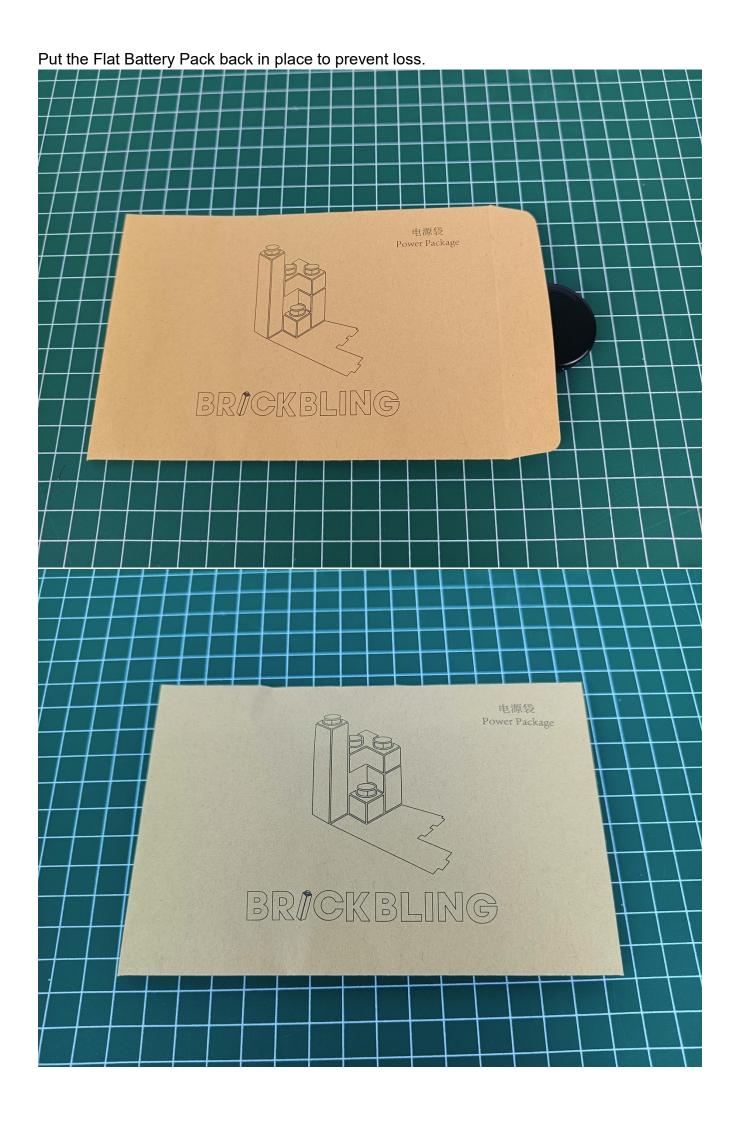

own power bank).

Power on for lighting test.

Separate all parts.

Put the lights back in the "1" bag to prevent loss.

Put the 30CM USB power cord and 2-Port Expansion Boards back in place to prevent loss. 电源袋 Power Package 电源袋 Power Package BRICKBLING