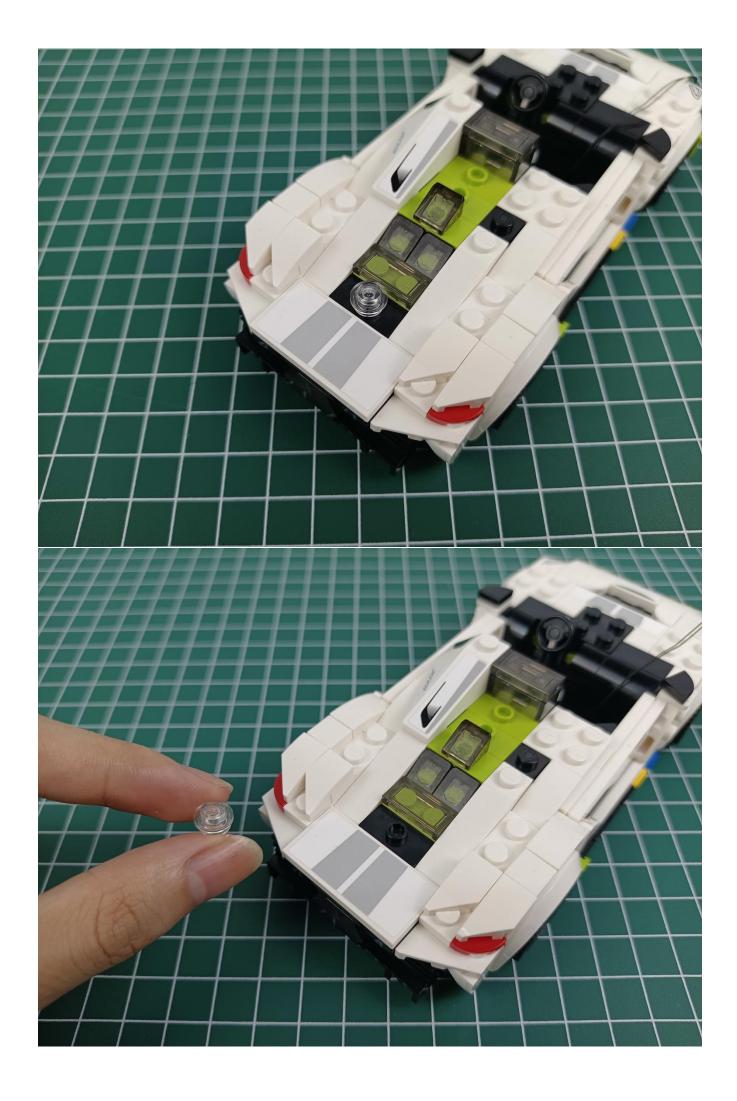

Take out the lighting from the bag marked "1".

Connect the lighting to the 2-Port Expansion Boards.

Turn on the power switch of the Flat Battery Pack to test whether the lighting is abnormal.

Check the lighting. If there is any abnormality, please contact us in time!