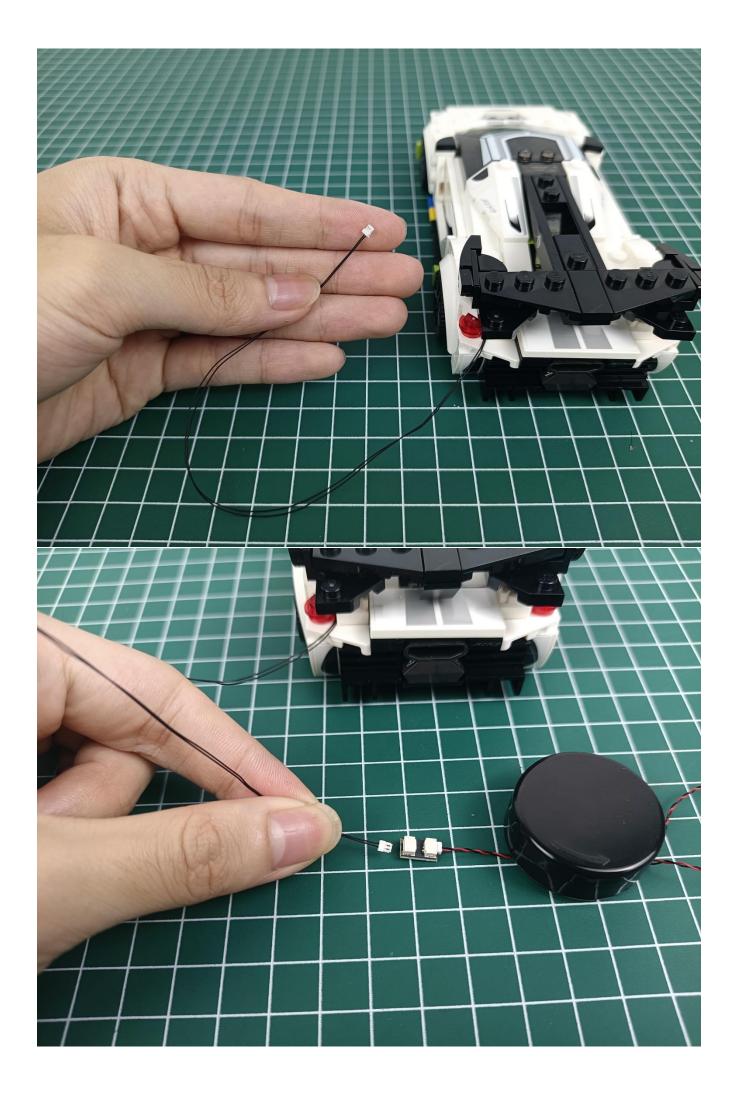

Take out the lighting from the bag marked "1".

Connect the lighting to the 2-Port Expansion Boards.

Turn on the power switch of the Flat Battery Pack to test whether the lighting is abnormal.

Check the lighting. If there is any abnormality, please contact us in time!

Turn off the power switch of the Flat Battery Pack.

Separate Flat Battery Pack from 2-Port Expansion Boards.

Take out the 30CM USB power cord.

Connect 30CM USB power cord to 2-Port Expansion Boards.

Take out the charging and connect the 30CM USB power cord to the power bank (please bring your