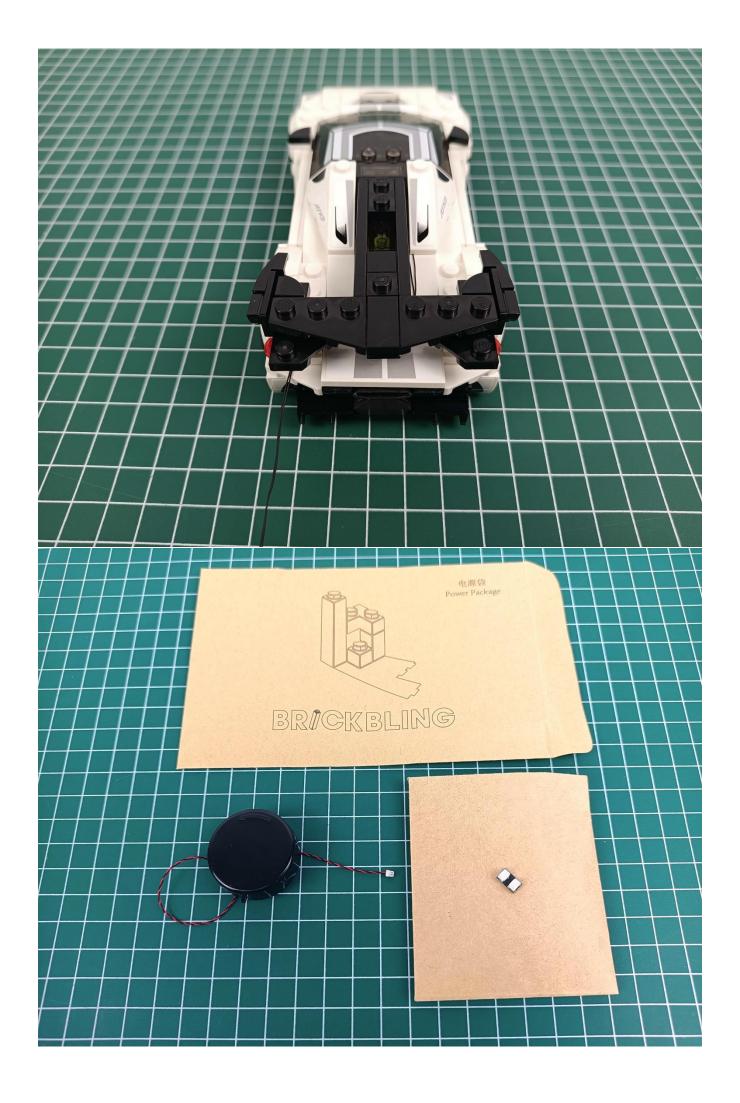

#### **Lighting test:**

Take out the accessories inside (accessories include: 1 Flat Battery Pack, 1 30CM USB power cord, 1 2-Port Expansion Boards). The following power supply methods use Flat Battery Pack (please bring your own battery).

own power bank).

Power on for lighting test.

Separate all parts.

Put the lights back in the "1" bag to prevent loss.

Put the 30CM USB power cord and 2-Port Expansion Boards back in place to prevent loss. 电源袋 Power Package 电源袋 Power Package BRICKBLING