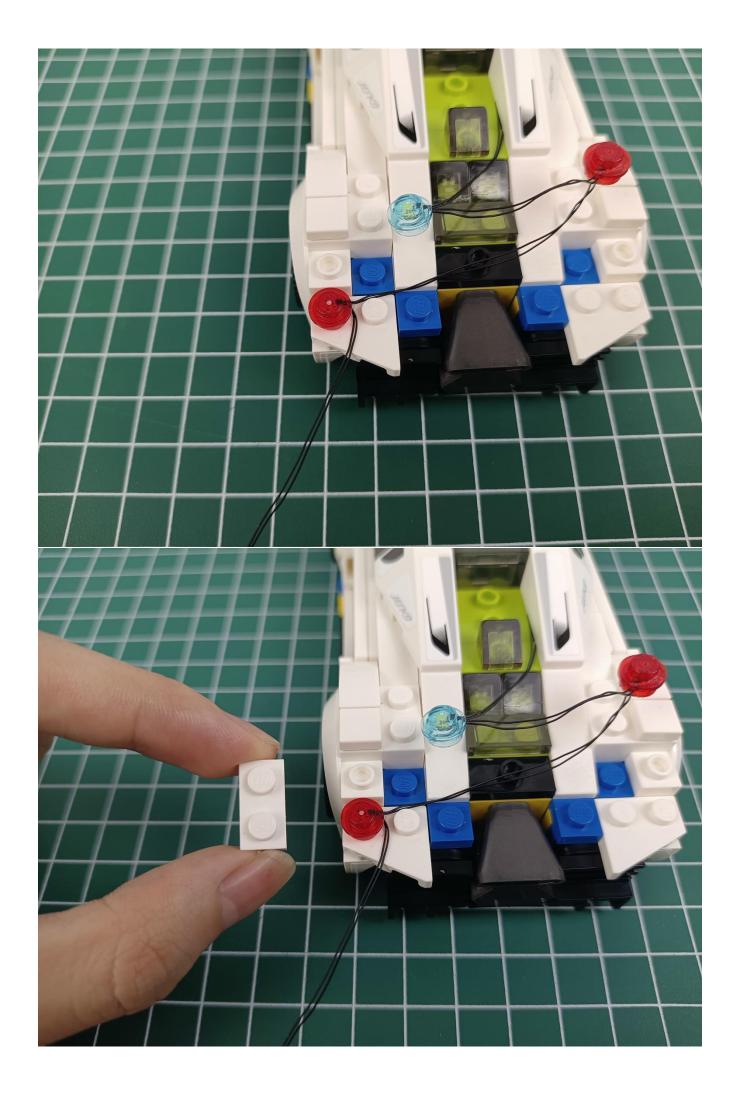

Take out the lighting from the bag marked "1".

Connect the lighting to the 2-Port Expansion Boards.

Turn on the power switch of the Flat Battery Pack to test whether the lighting is abnormal.

Check the lighting. If there is any abnormality, please contact us in time!