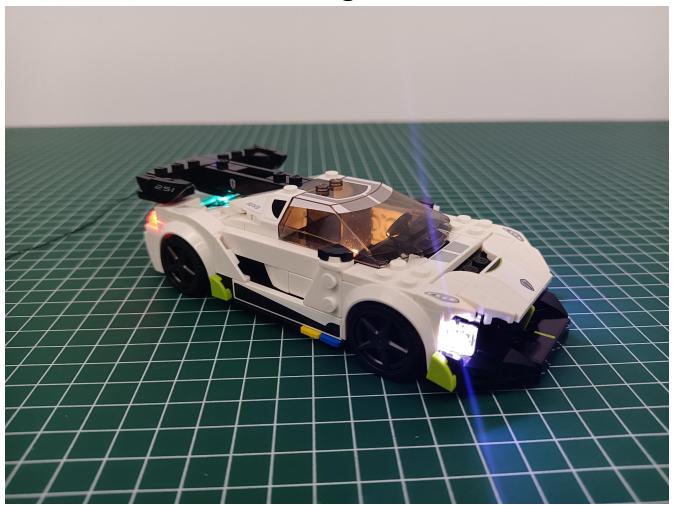

# 76900 Koenigsegg Jesko LED lighting Kit (Standard Version) LG52

### start installation:

The installation is complete.

The above are ideas and instructions provided by our designers. Please move on:

- 1: Do you have any suggestions about the material and quality of our products?
- 2: Do you have any suggestions on the installation instructions and the degree of difficulty of the installation?
- 3: If you have better installation method and ideas, please contact us in time.