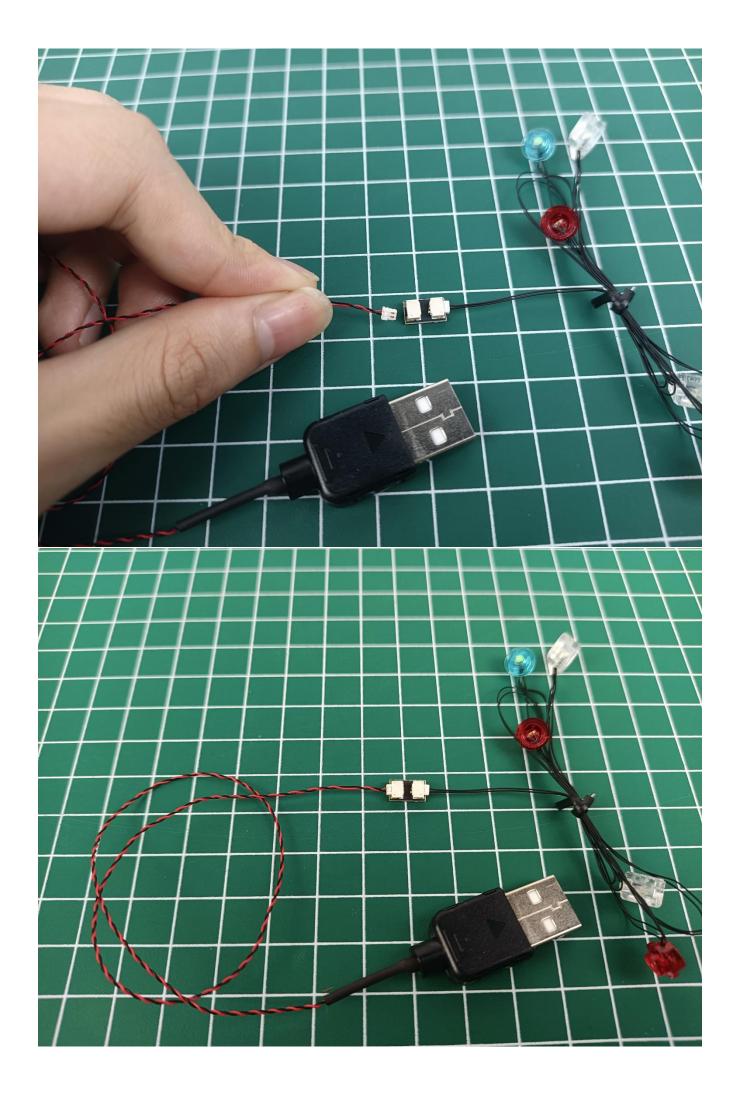

Turn off the power switch of the Flat Battery Pack.

Separate Flat Battery Pack from 2-Port Expansion Boards.

Take out the 30CM USB power cord.

Connect 30CM USB power cord to 2-Port Expansion Boards.

Take out the charging and connect the 30CM USB power cord to the power bank (please bring your

own power bank).

Power on for lighting test.

Separate all parts.

Put the lights back in the "1" bag to prevent loss.

Put the 30CM USB power cord and 2-Port Expansion Boards back in place to prevent loss. 电源袋 Power Package 电源袋 Power Package BRICKBLING