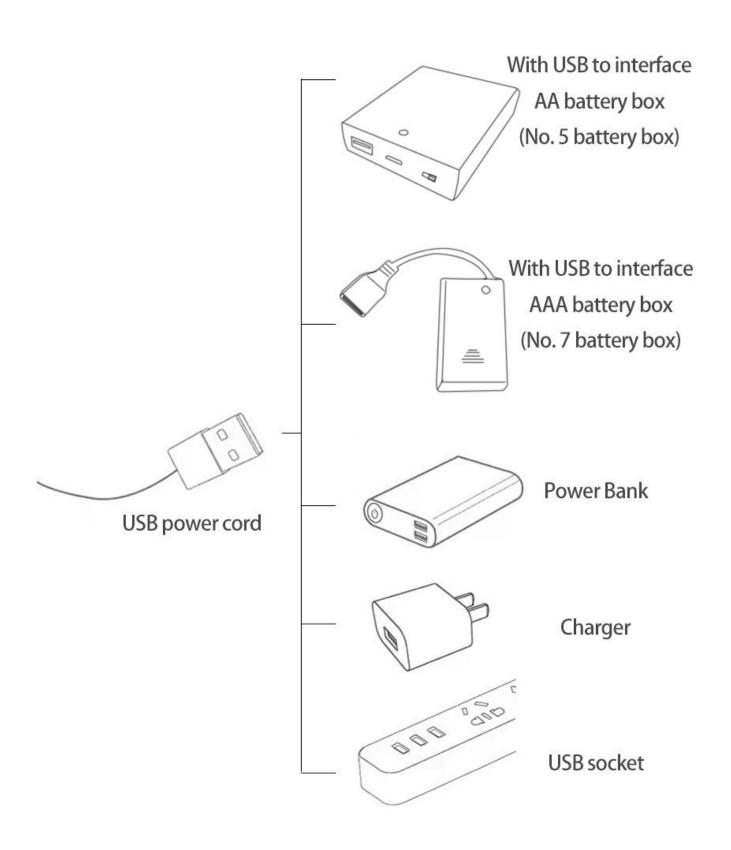

Power supply mode: USB power cord (please bring your own power supply).

It can be energized through a USB battery box (please pay attention to the positive and negative poles of the battery), power bank, mobile phone charger or USB socket. The normal voltage is 3-5V.