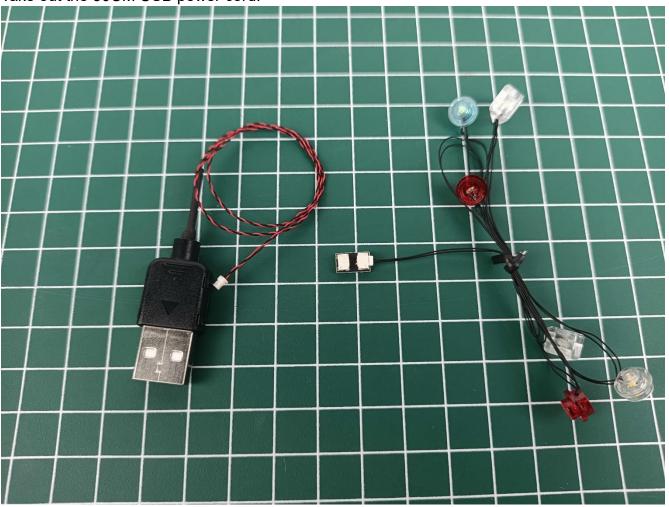

Turn off the power switch of the Flat Battery Pack.

Separate Flat Battery Pack from 2-Port Expansion Boards.

Take out the 30CM USB power cord.

Connect 30CM USB power cord to 2-Port Expansion Boards.

Take out the charging and connect the 30CM USB power cord to the power bank (please bring your

own power bank).

Power on for lighting test.

Separate all parts.

Put the lights back in the "1" bag to prevent loss.

Put the 30CM USB power cord and 2-Port Expansion Boards back in place to prevent loss. 电源袋 Power Package 电源袋 Power Package BRICKBLING