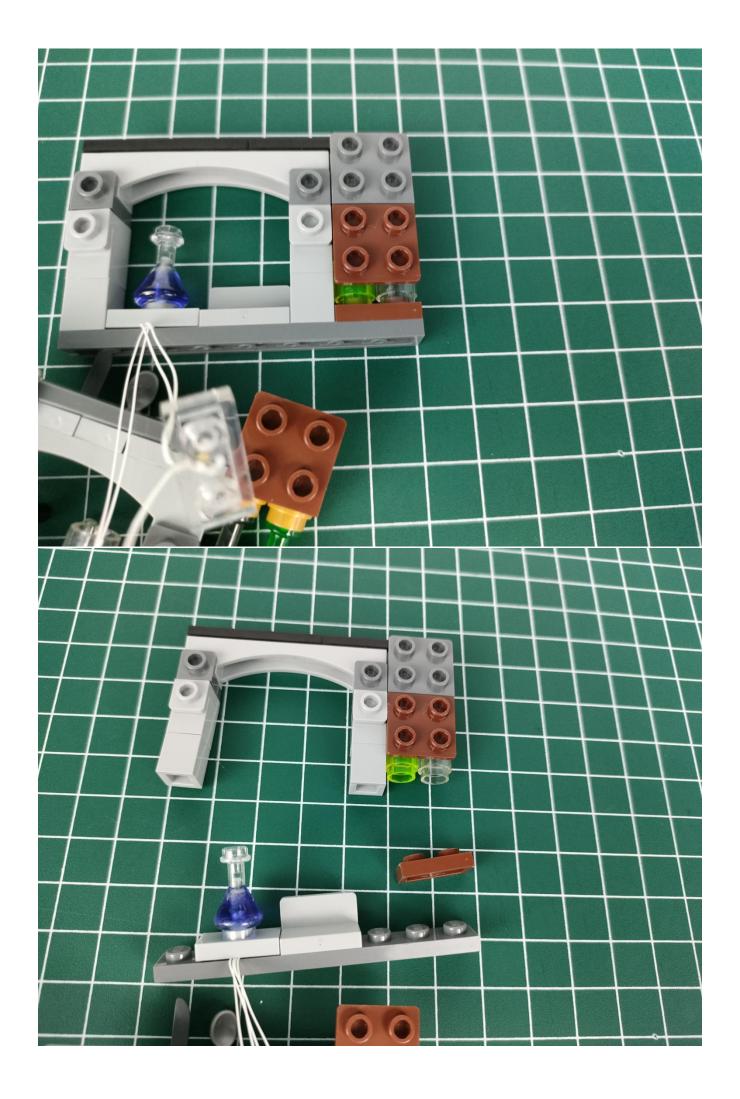

#### Note:

Please be careful when installing. The lamp wire is relatively slender and cannot be pressed on the raised position of the building block. It should pass along the gap, otherwise the lamp wire will be pinched.

### start installation:

### Note:

Please be careful when installing. The lamp wire is relatively slender and cannot be pressed on the raised position of the building block. It should pass along the gap, otherwise the lamp wire will be pinched.