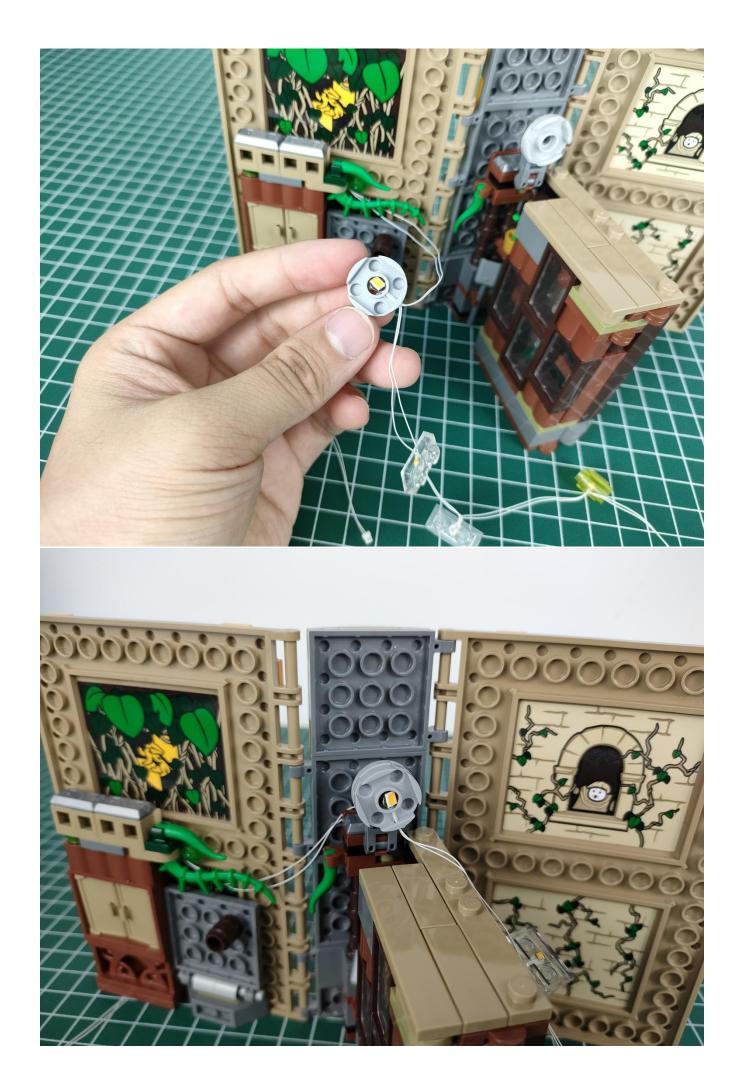

Connect the USB power cord to the expansion board.

The other side of the USB power cord is connected to the mobile power supply (power supply is self-provided).

Take out the lighting from the No. 1 bag.

Connect them to the expansion board. Test whether the lighting is normal, if there is any abnormality, please contact us in time.

After the test is complete, unplug the lighting from the expansion board.