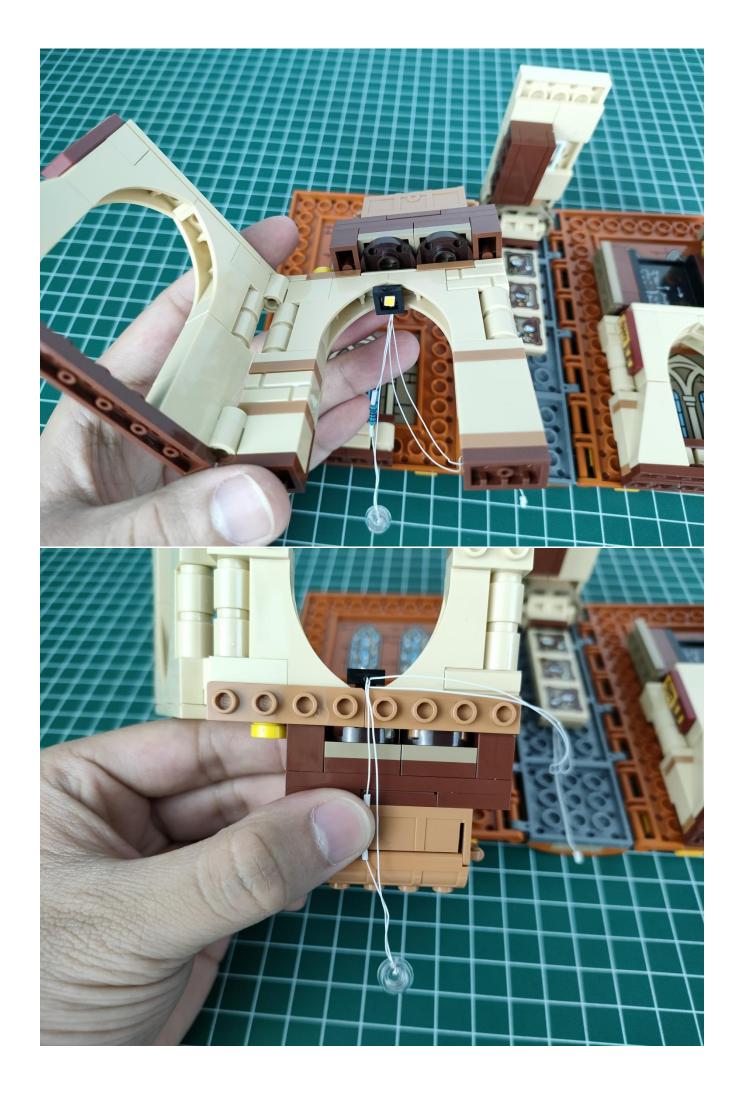

#### Note:

Please be careful when installing. The lamp wire is relatively slender and cannot be pressed on the raised position of the building block. It should pass along the gap, otherwise the lamp wire will be pinched.

### Note:

Please be careful when installing. The lamp wire is relatively slender and cannot be pressed on the raised position of the building block. It should pass along the gap, otherwise the lamp wire will be pinched.