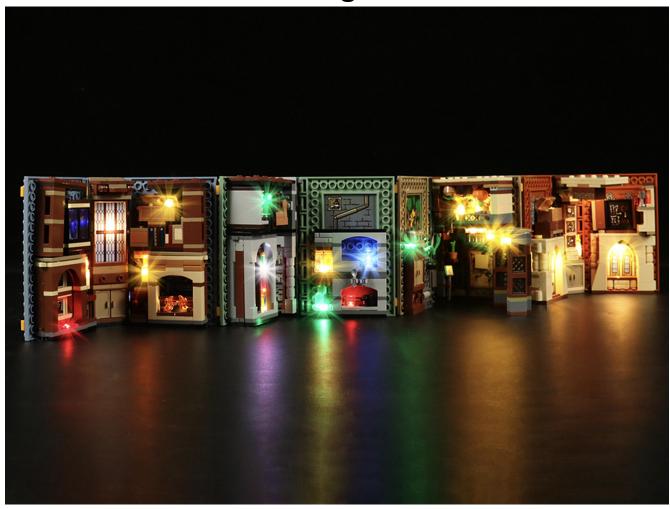

## 76382/76383/76384/76385 Hogwarts Moment

# LED lighting Kit (Remote Control Version) LG51/GC51