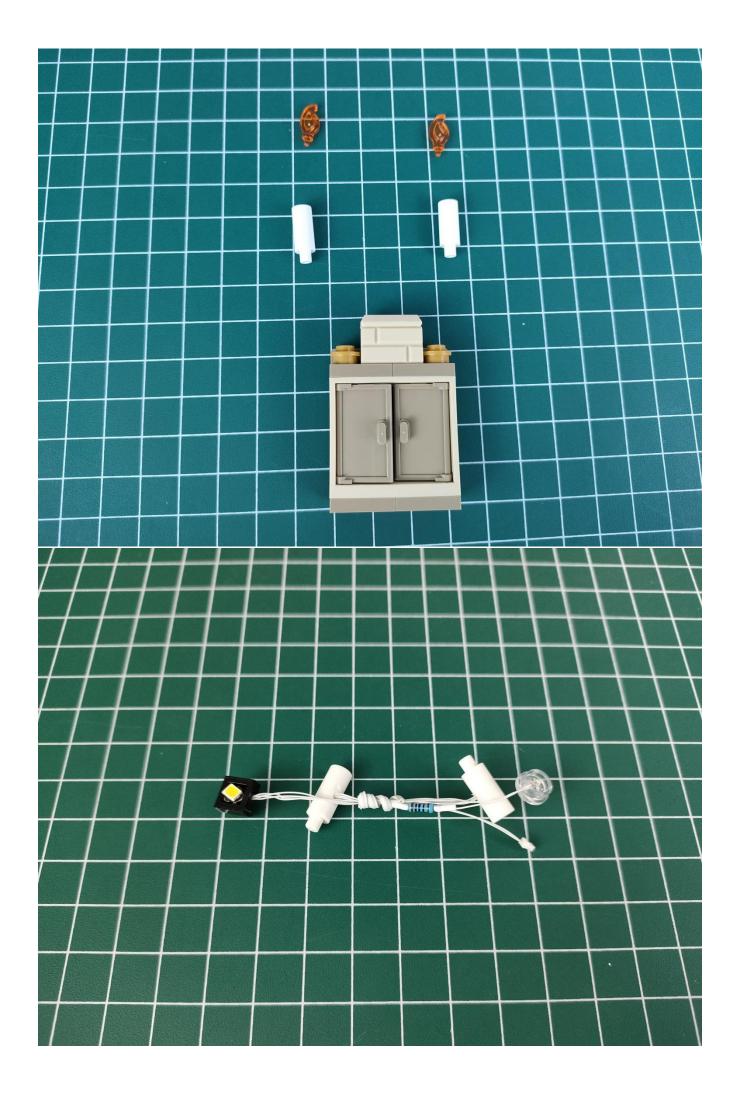

Connect the USB power cord to the expansion board.

The other side of the USB power cord is connected to the mobile power supply (power supply is self-provided).

Take out the lighting from the No. 1 bag.

Connect them to the expansion board. Test whether the lighting is normal, if there is any abnormality, please contact us in time.

After the test is complete, unplug the lighting from the expansion board.