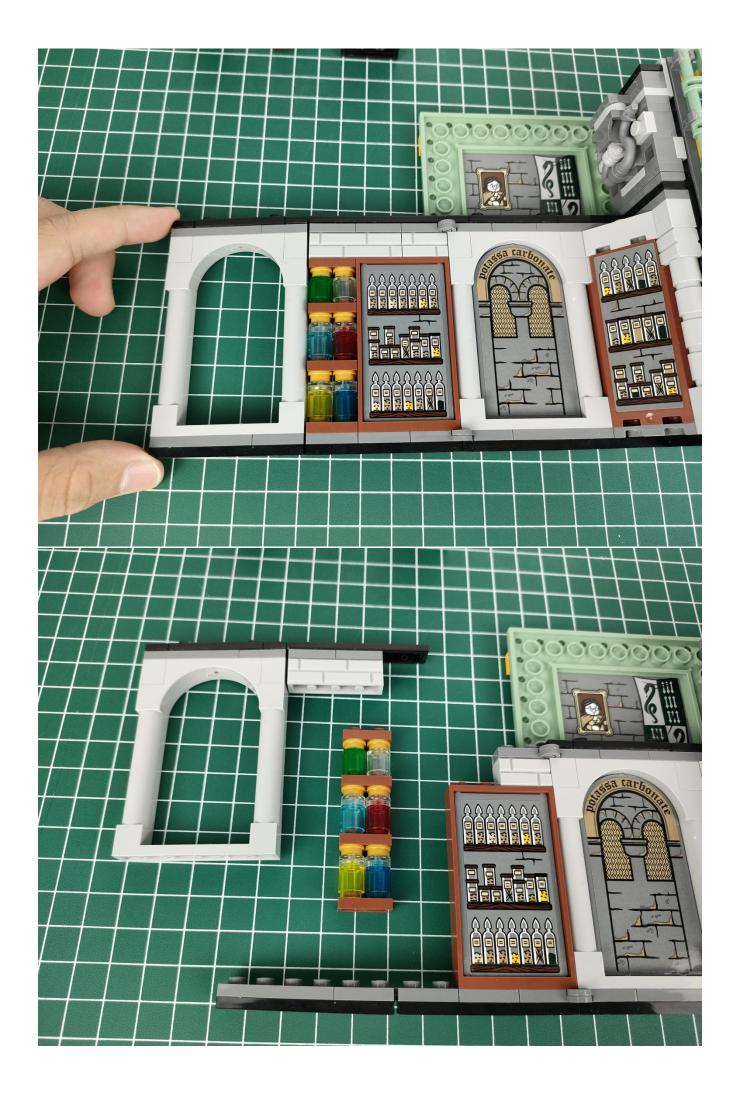

### start installation:

### Note:

Please be careful when installing. The lamp wire is relatively slender and cannot be pressed on the raised position of the building block. It should pass along the gap, otherwise the lamp wire will be pinched.