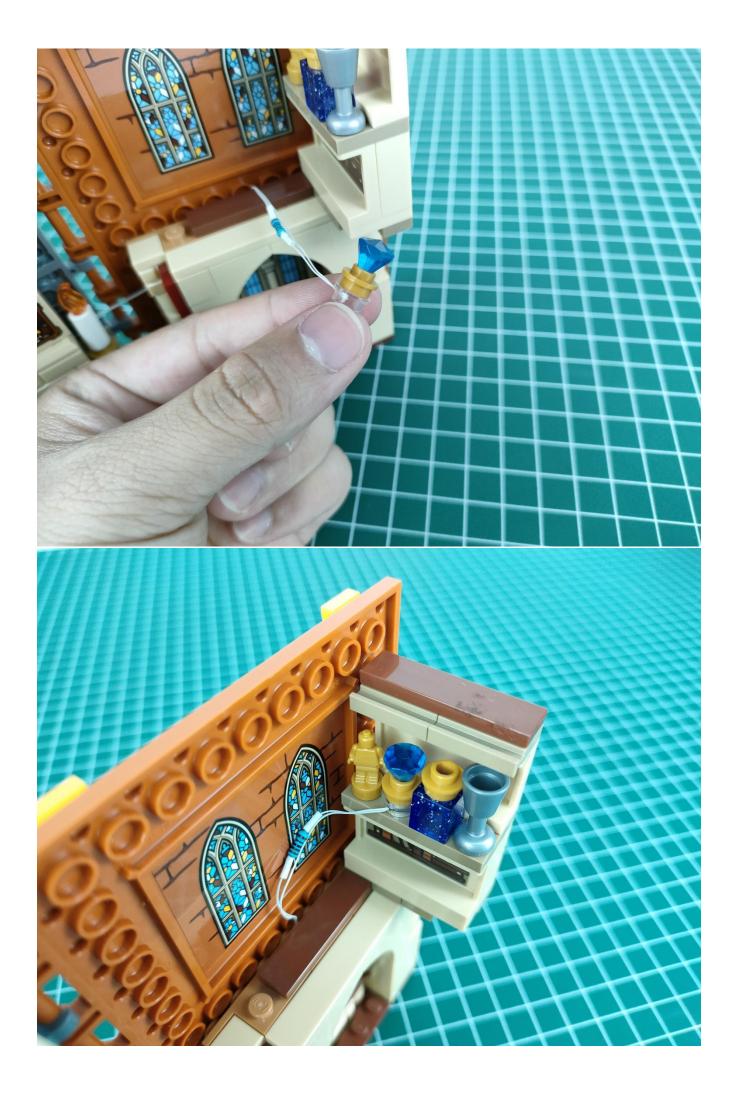

#### Note:

Please be careful when installing. The lamp wire is relatively slender and cannot be pressed on the raised position of the building block. It should pass along the gap, otherwise the lamp wire will be pinched.

### Note:

Please be careful when installing. The lamp wire is relatively slender and cannot be pressed on the raised position of the building block. It should pass along the gap, otherwise the lamp wire will be pinched.