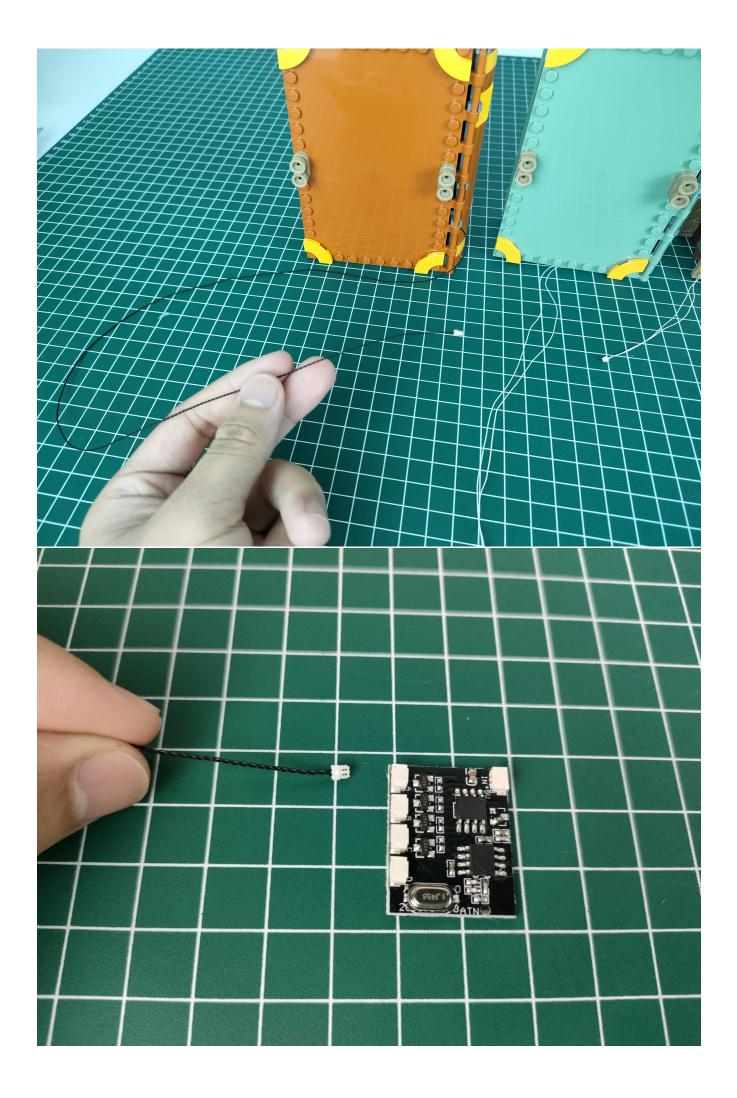

Connect the USB power cord to the expansion board.

The other side of the USB power cord is connected to the mobile power supply (power supply is self-provided).

Take out the lighting from the No. 1 bag.

Connect them to the expansion board. Test whether the lighting is normal, if there is any abnormality, please contact us in time.

After the test is complete, unplug the lighting from the expansion board.