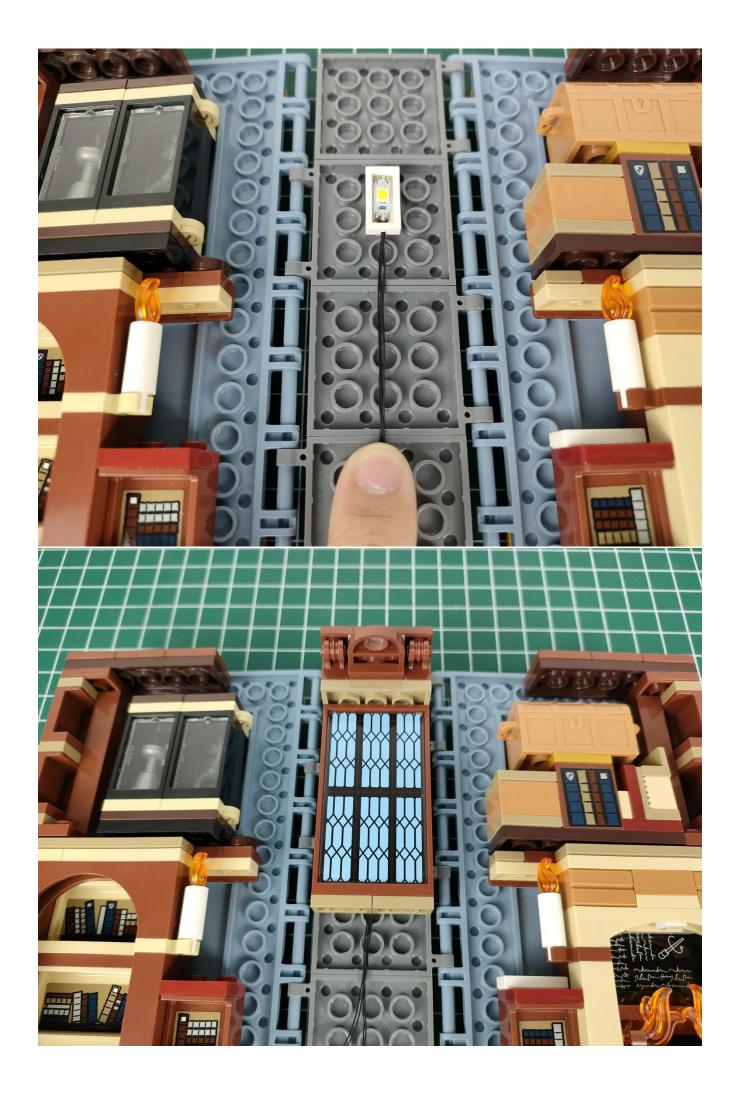

#### Note:

Please be careful when installing. The lamp wire is relatively slender and cannot be pressed on the raised position of the building block. It should pass along the gap, otherwise the lamp wire will be pinched.

### start installation:

### Note:

Please be careful when installing. The lamp wire is relatively slender and cannot be pressed on the raised position of the building block. It should pass along the gap, otherwise the lamp wire will be pinched.