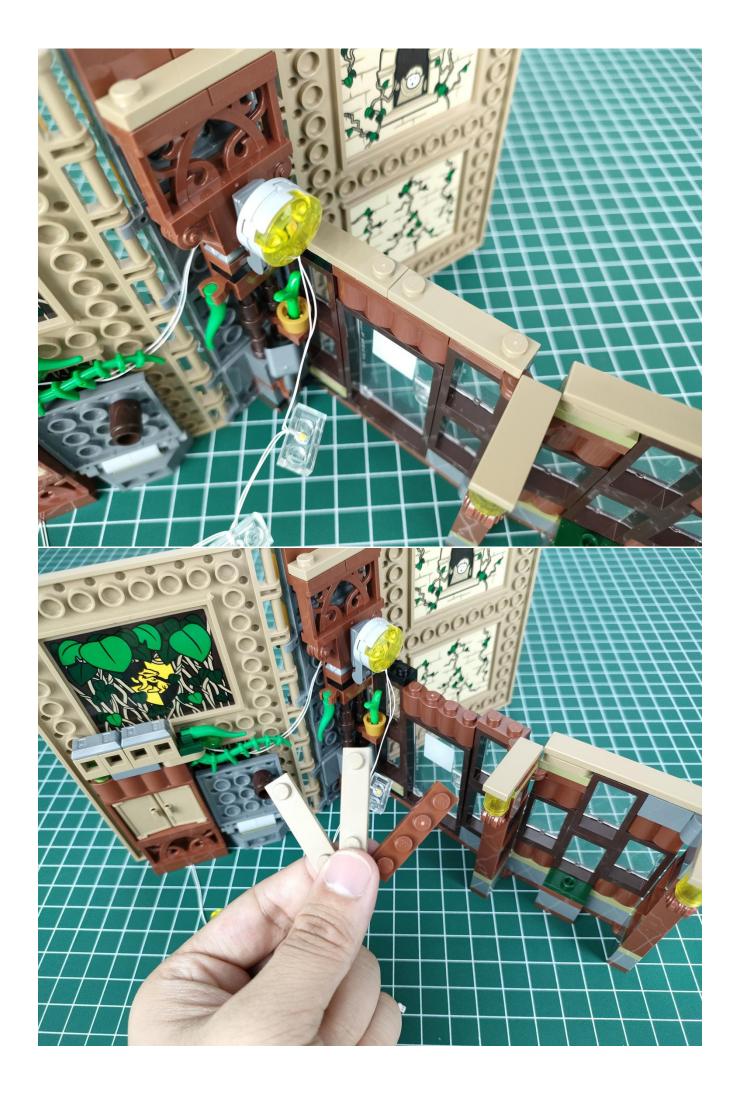

sed on the raised position of the building block. It should pass along the gap, otherwise the lamp wire will be pinched.



### start installation:











### Note:

Please be careful when installing. The lamp wire is relatively slender and cannot be pressed on the raised position of the building block. It should pass along the gap, otherwise the lamp wire will be pinched.



























































76382 The installation is complete.



## 76383



Take out the small expansion board from the No. 6 bag and test it before installation.



























































76383 The installation is complete.



## 



Take out the small expansion board from the No. 6 bag and test it before installation.





















































76384 The installation is complete.



## 76385



Take out the small expansion board from the No. 6 bag and test it before installation.













































































76385 The installation is complete.



















## Remote control function description SHUNT BEFFECT BRIGHTNESS BRIGHTNESS

ON: All branches are opened OFF: all branches are closed

A: open/close A road

B: open/close B road

C: open/close C road

D: open/close D road

FS: Turn on blinking for the last open channel

BLN:Start breathing for the last opened path

 $\uparrow$ : Increase blinking/breathing rate

↓: Increase blinking/breathing rate

Brightness+: VIncrease brightness

Brightness -: Reduce brightness

The installation is complete.



The ab