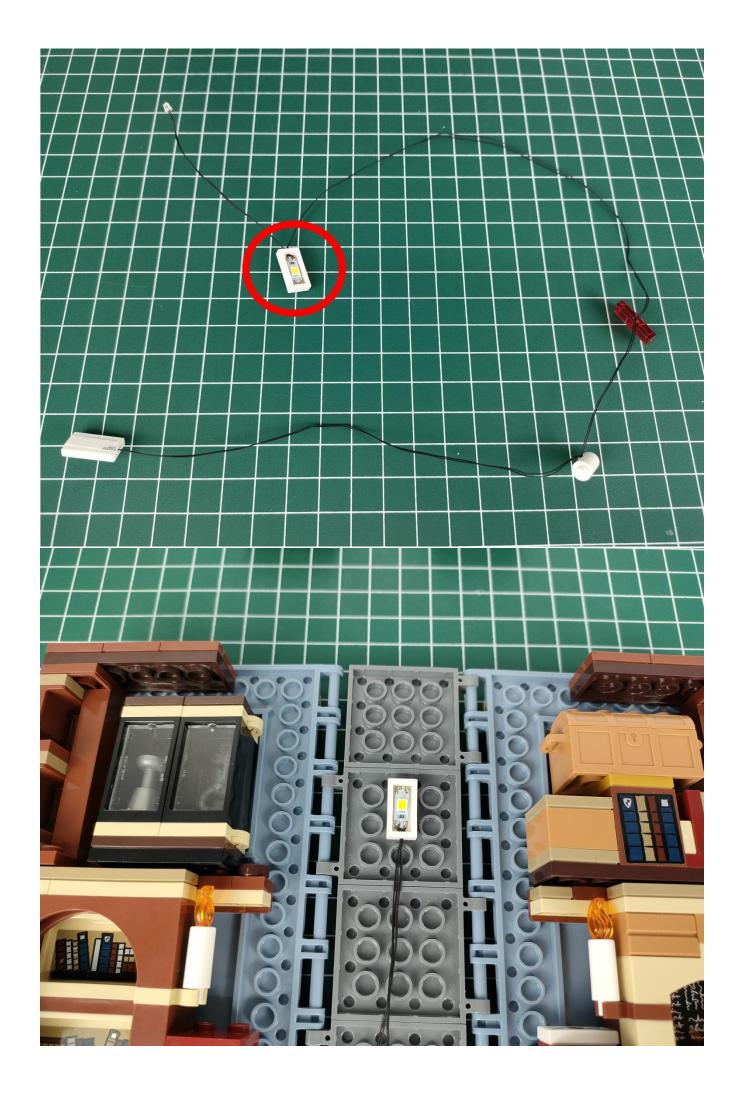

## Instructions for installing this kit:

Step 1

Test:

This product has 7 bags, and the No. 7 battery box is a gift. (Without battery)

Take out the parts in bag 5. (the parts used in this article are all samples, and may be slightly different from the finished product, please forgive me).

Connect the USB power cord to the expansion board.

The other side of the USB power cord is connected to the mobile power supply (power supply is self-provided).

Take out the lighting from the No. 1 bag.

Connect them to the expansion board. Test whether the lighting is normal, if there is any abnormality, please contact us in time.

After the test is complete, unplug the lighting from the expansion board.