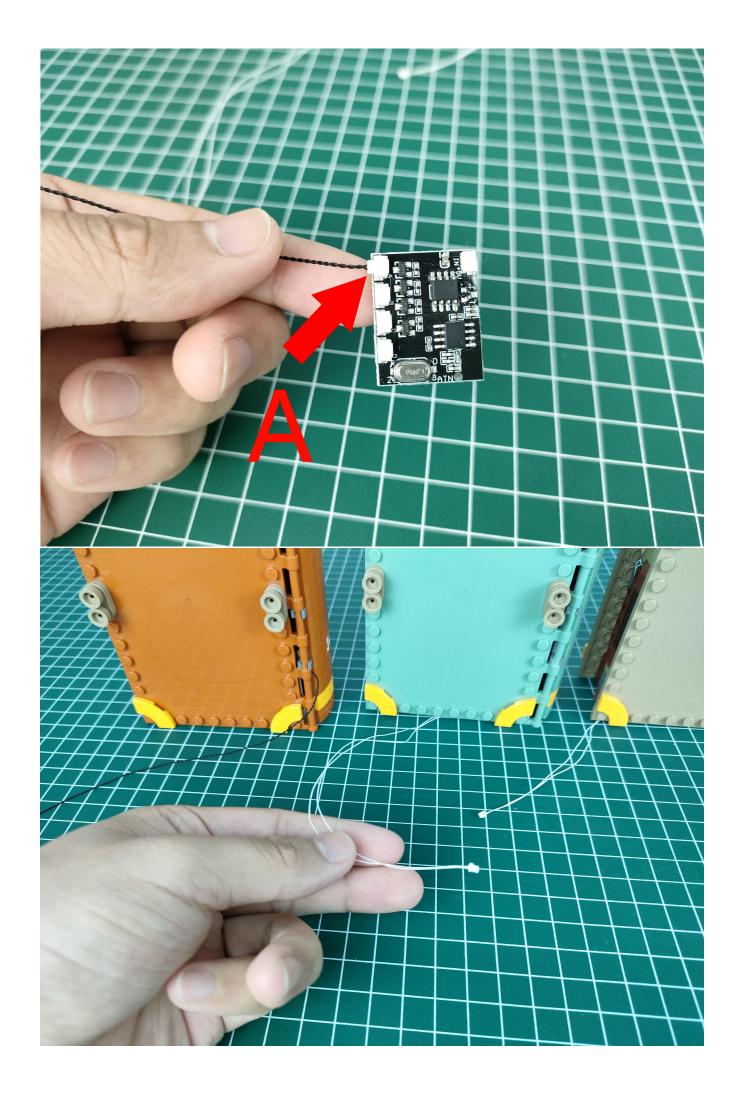

Connect them to the expansion board. Test whether the lighting is normal, if there is any abnormality, please contact us in time.

After the test is complete, unplug the lighting from the expansion board.

#### Note:

Please be careful when installing. The lamp wire is relatively slender and cannot be pressed on the raised position of the building block. It should pass along the gap, otherwise the lamp wire will be pinched.