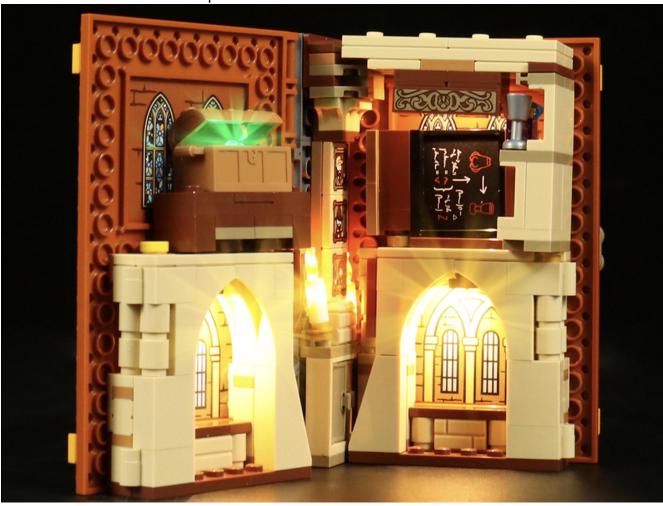

o. 1 bag.



Connect them to the expansion board. Test whether the lighting is normal, if there is any abnormality, please contact us in time.



After the test is complete, unplug the lighting from the expansion board.



#### Note:

Please be careful when installing. The lamp wire is relatively slender and cannot be pressed on the raised position of the building block. It should pass along the gap, otherwise the lamp wire will be pinched.



### start installation:











### Note:

Please be careful when installing. The lamp wire is relatively slender and cannot be pressed on the raised position of the building block. It should pass along the gap, otherwise the lamp wire will be pinched.



























































76382 The installation is complete.



## 76383



Take out the small expansion board from the No. 6 bag and test it before installation.



























































76383 The installation is complete.



## 



Take out the small expansion board from the No. 6 bag and test it before installation.





















































76384 The installation is complete.



## 76385



Take out the small expansion board from the No. 6 bag and test it before installation.













































































76385 The installation is complete.



















## Remote control function description SHUNT BEFFECT BRIGHTNESS BRIGHTNESS

ON: All branches are opened OFF: all branches are closed

A: open/close A road

B: open/close B road

C: ope