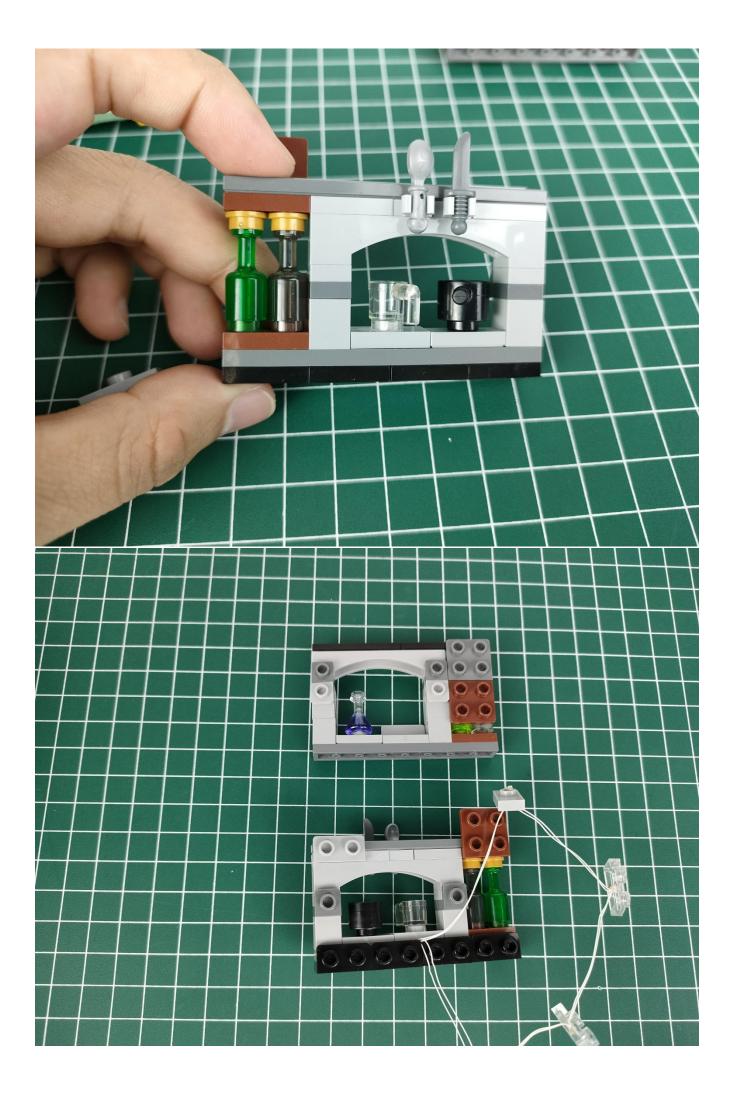

Connect the USB power cord to the expansion board.

The other side of the USB power cord is connected to the mobile power supply (power supply is self-provided).

Take out the lighting from the No. 1 bag.

Connect them to the expansion board. Test whether the lighting is normal, if there is any abnormality, please contact us in time.

After the test is complete, unplug the lighting from the expansion board.