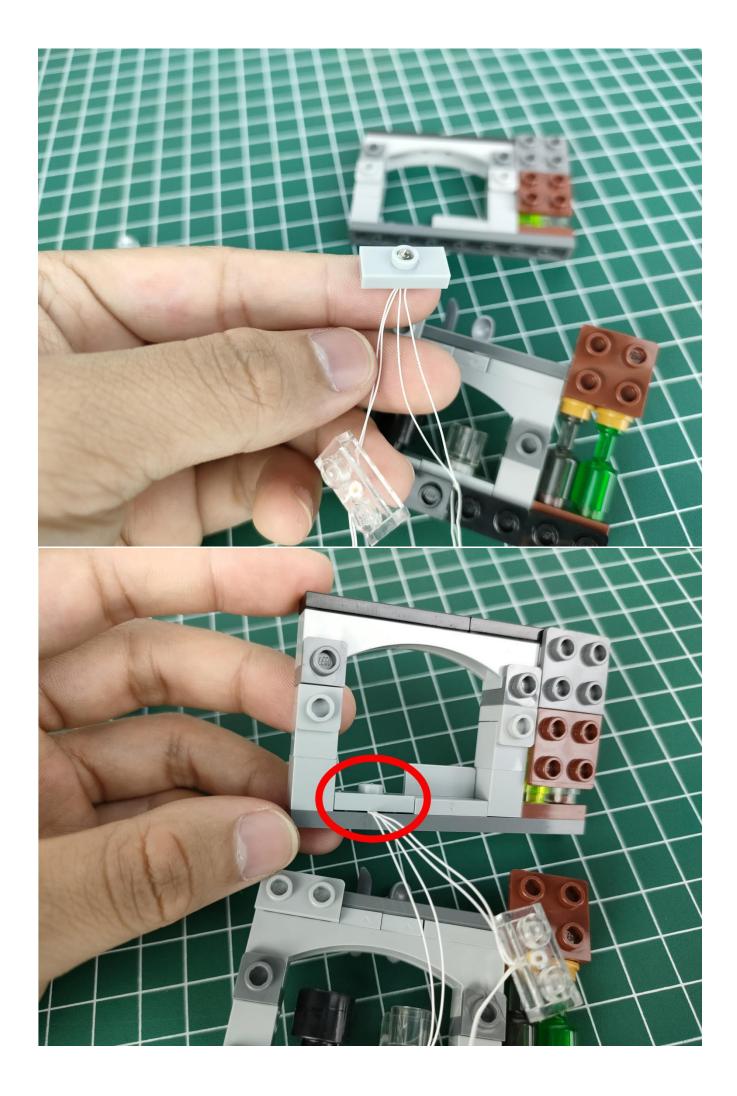

## **USB** connectors to connect devices

Tear off the seal of the expansion board.

Please pay attention to the use of the interface. The interface is small. Please use it carefully: the = number of the 2P interface is aligned with the = number of the expansion board. The equal sign on the expansion board refers to the two solder joints on the outside, not the two inside the jack Metal pin.

Connect the USB power cord to the expansion board.

The other side of the USB power cord is connected to the mobile power supply (power supply is self-provided).

Take out the lighting from the No. 1 bag.

Connect them to the expansion board. Test whether the lighting is normal, if there is any abnormality, please contact us in time.

After the test is complete, unplug the lighting from the expansion board.