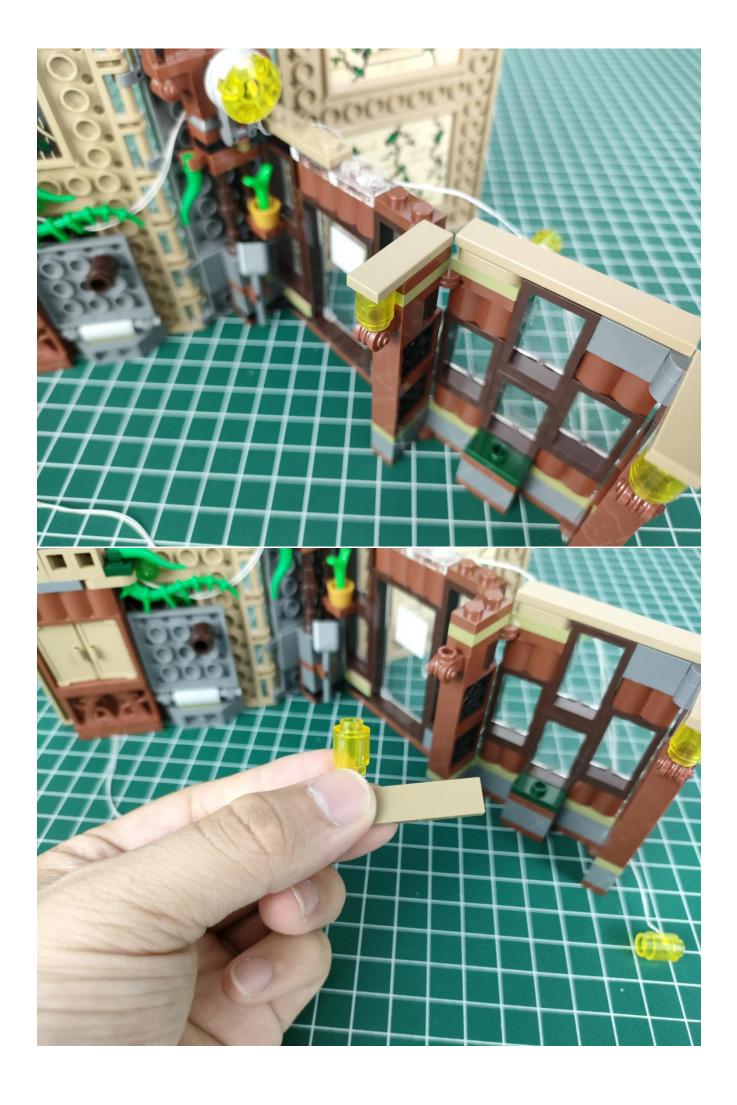

the raised position of the building block. It should pass along the gap, otherwise the lamp wire will be pinched.



### start installation:











### Note:

Please be careful when installing. The lamp wire is relatively slender and cannot be pressed on the raised position of the building block. It should pass along the gap, otherwise the lamp wire will be pinched.



























































76382 The installation is complete.



## 76383



Take out the small expansion board from the No. 6 bag and test it before installation.



























































76383 The installation is complete.



## 



Take out the small expansion board from the No. 6 bag and test it before installation.





















































76384 The installation is complete.



## 76385



Take out the small expansion board from the No. 6 bag and test it before installation.













































































76385 The installation is complete.



















## Remote control function description SHUNT BEFFECT BRIGHTNESS BRIGHTNESS

ON: All branches are opened OFF: all branches are closed

A: open/close A road

B: open/close B road

C: open/close C road

D: open/close D road

FS: Turn on blinking for the last open channel

BLN:Start breathing for the last opened path

 $\uparrow$ : Increase blinking/breathing rate

↓: Increase blinking/breathing rate

Brightness+: VIncrease brightness

Brightness -: Reduce brightness

The installation is complete.



The above ar