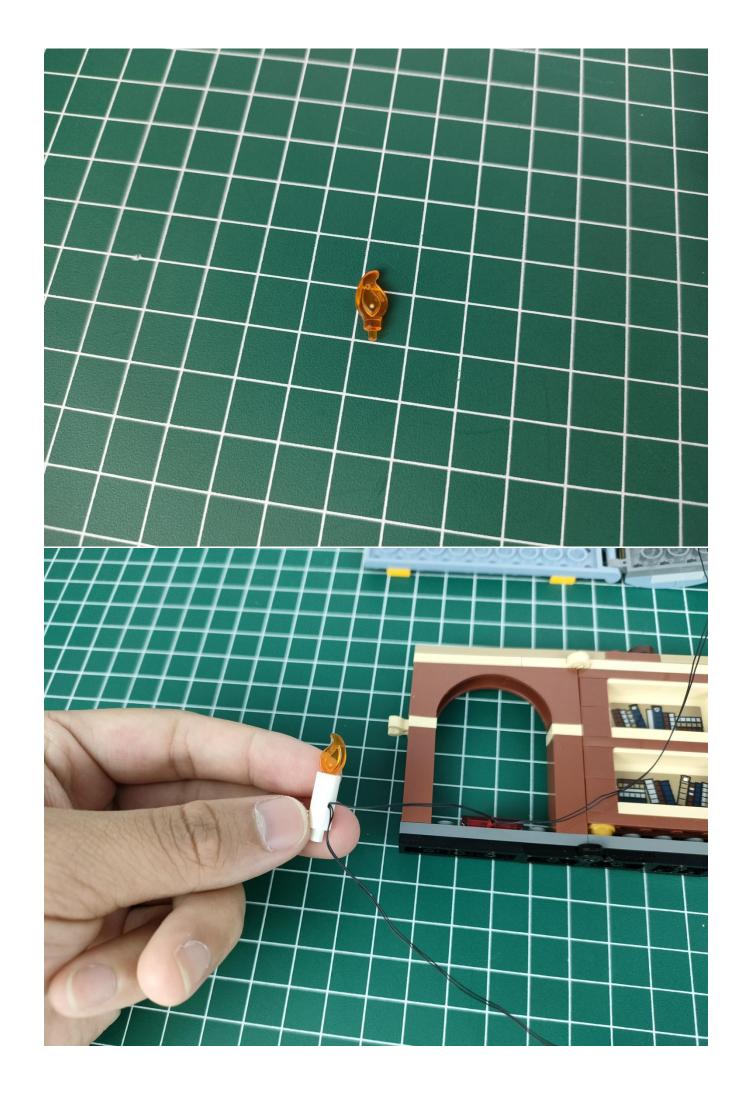

### start installation:

### Note:

Please be careful when installing. The lamp wire is relatively slender and cannot be pressed on the raised position of the building block. It should pass along the gap, otherwise the lamp wire will be pinched.