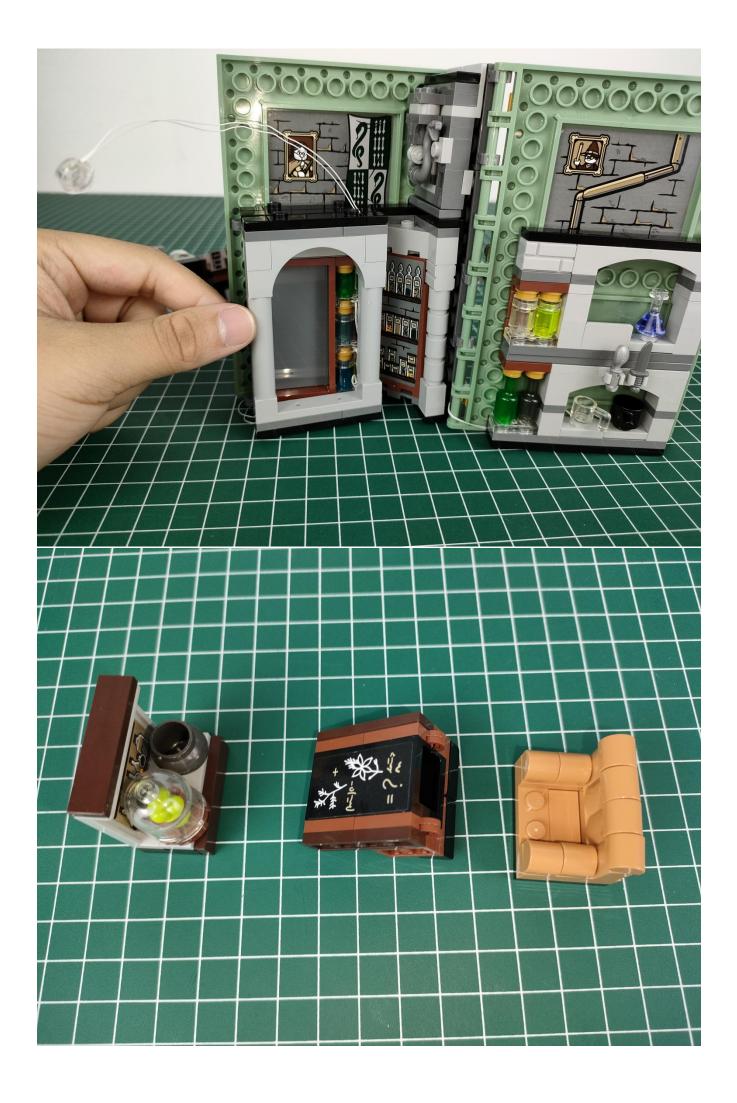

### start installation:

### Note:

Please be careful when installing. The lamp wire is relatively slender and cannot be pressed on the raised position of the building block. It should pass along the gap, otherwise the lamp wire will be pinched.