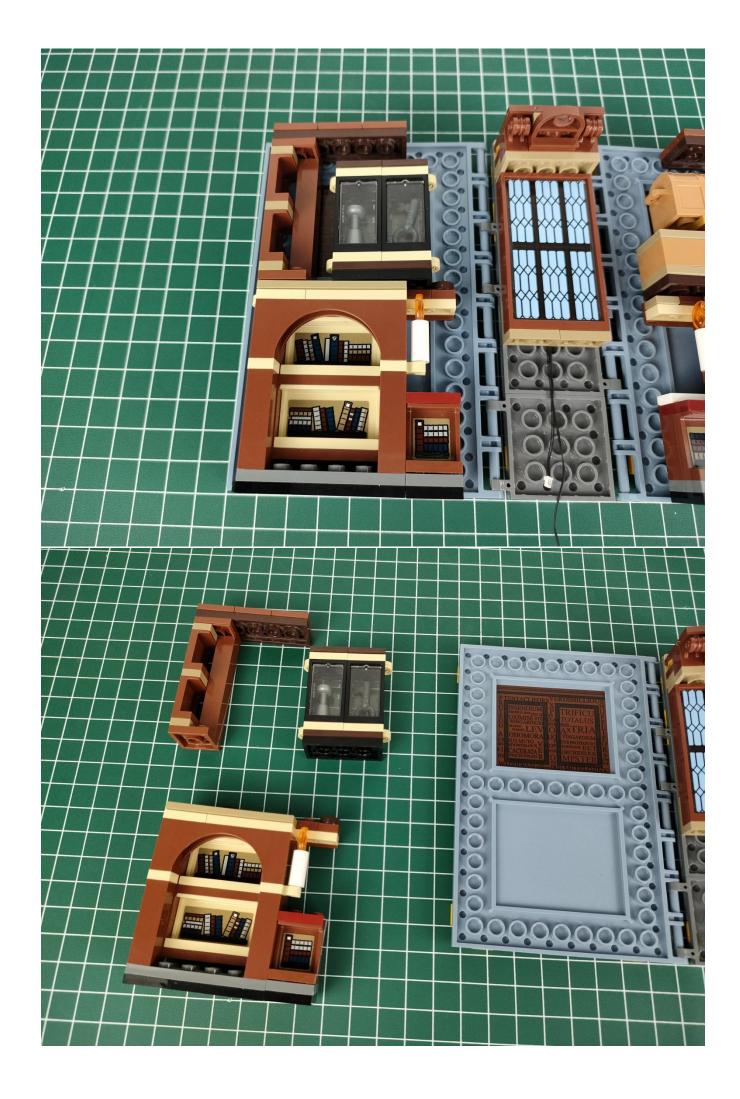

### start installation:

### Note:

Please be careful when installing. The lamp wire is relatively slender and cannot be pressed on the raised position of the building block. It should pass along the gap, otherwise the lamp wire will be pinched.