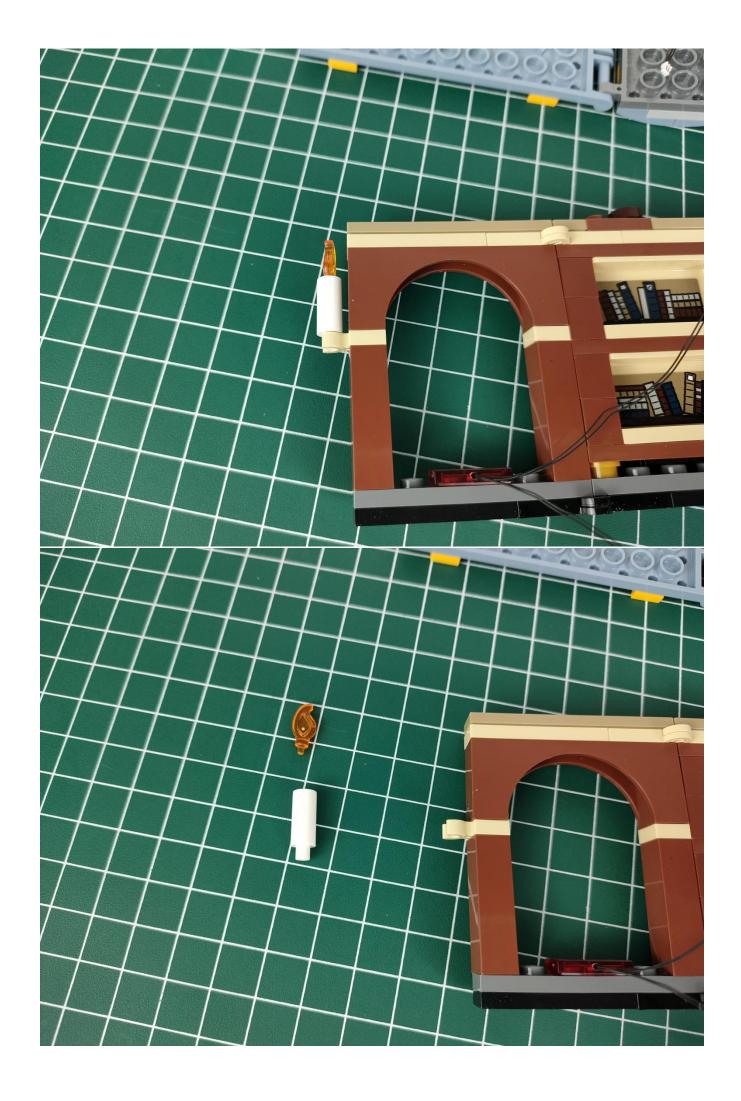

### start installation:

### Note:

Please be careful when installing. The lamp wire is relatively slender and cannot be pressed on the raised position of the building block. It should pass along the gap, otherwise the lamp wire will be pinched.