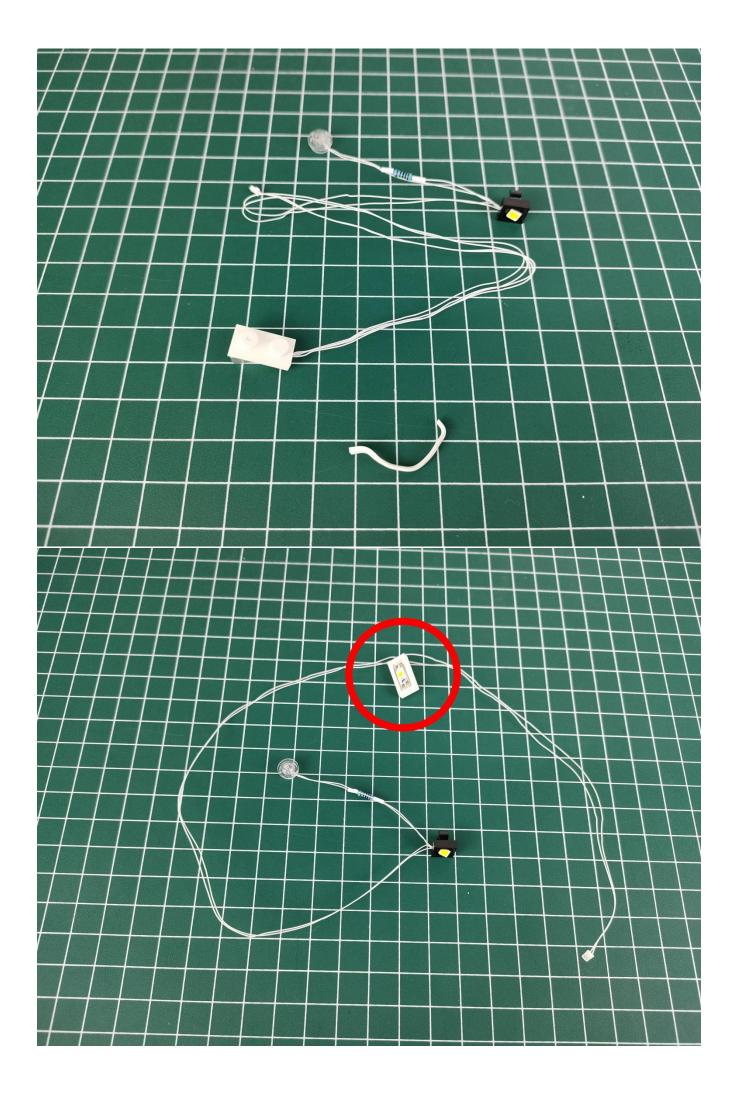

## Instructions for installing this kit:

Step 1

Test:

This product has 7 bags, and the No. 7 battery box is a gift. (Without battery)

Take out the parts in bag 5. (the parts used in this article are all samples, and may be slightly different from the finished product, please forgive me).

Connect the USB power cord to the expansion board.

The other side of the USB power cord is connected to the mobile power supply (power supply is self-provided).

Take out the lighting from the No. 1 bag.

Connect them to the expansion board. Test whether the lighting is normal, if there is any abnormality, please contact us in time.

After the test is complete, unplug the lighting from the expansion board.