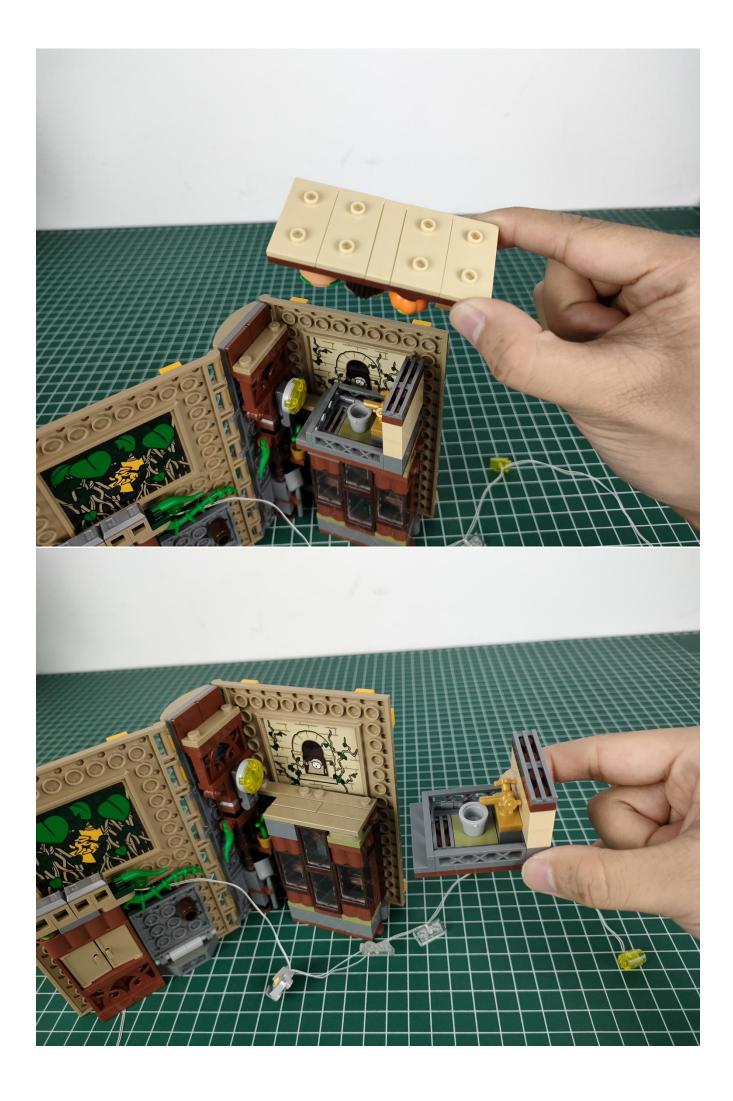

### start installation:

### Note:

Please be careful when installing. The lamp wire is relatively slender and cannot be pressed on the raised position of the building block. It should pass along the gap, otherwise the lamp wire will be pinched.

76382 The installation is complete.