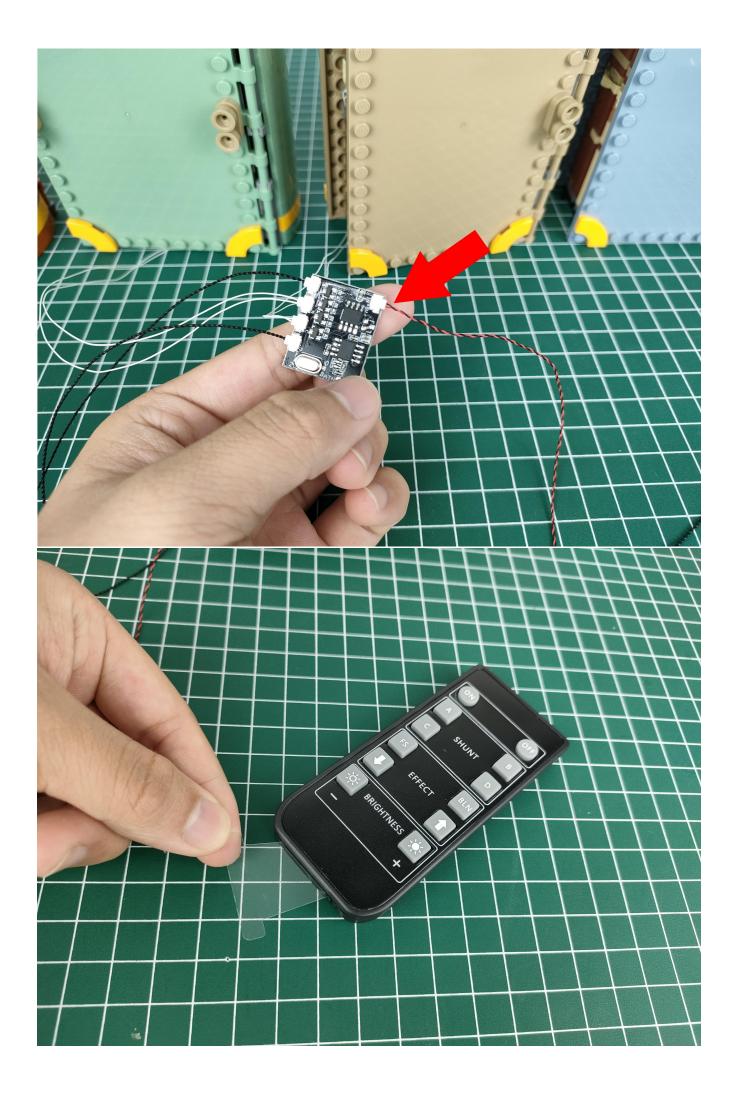

## Remote control function description SHUNT BEFFECT BRIGHTNESS BRIGHTNESS

ON: All branches are opened OFF: all branches are closed

A: open/close A road

B: open/close B road

C: open/close C road

D: open/close D road

FS: Turn on blinking for the last open channel

BLN:Start breathing for the last opened path

 $\uparrow$ : Increase blinking/breathing rate

↓: Increase blinking/breathing rate

Brightness+: VIncrease brightness

Brightness -: Reduce brightness

The installation is complete.

The above are ideas and instructions provided by our designers. Please move on:

- 1: Do you have any suggestions about the material and quality of our products?
- 2: Do you have any suggestions on the installation instructions and the degree of difficulty of the installation?
- 3: If you have better installation method and ideas, please contact us in time.