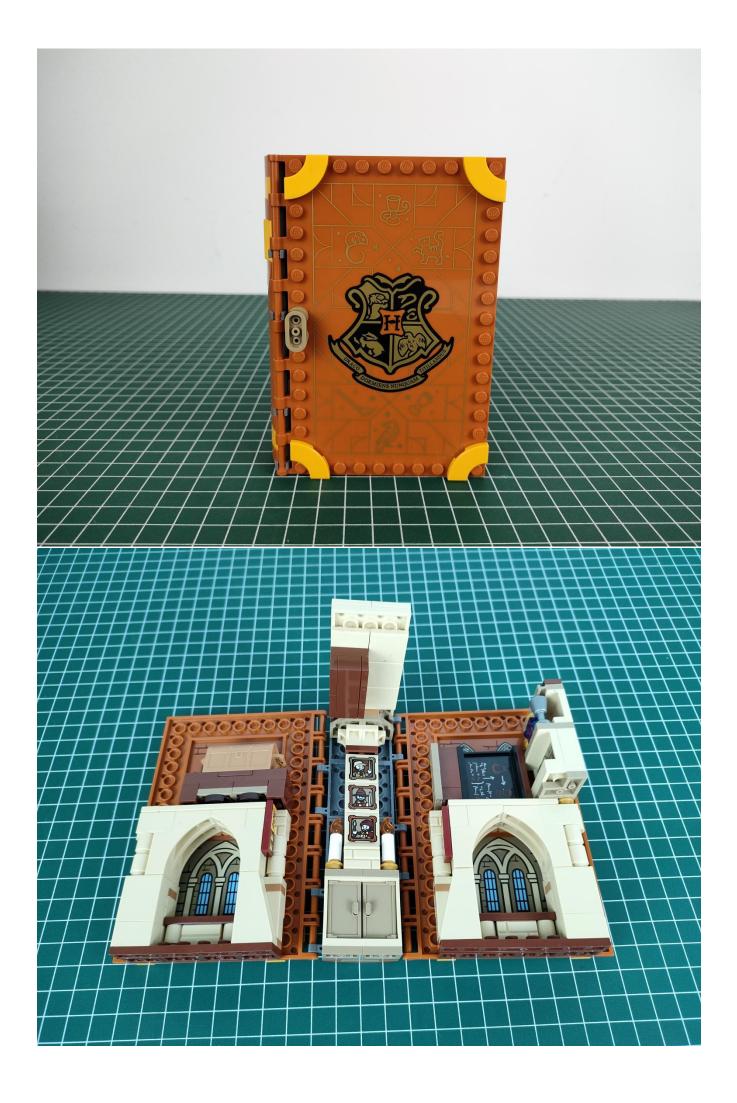

#### Note:

Please be careful when installing. The lamp wire is relatively slender and cannot be pressed on the raised position of the building block. It should pass along the gap, otherwise the lamp wire will be pinched.

### start installation:

### Note:

Please be careful when installing. The lamp wire is relatively slender and cannot be pressed on the raised position of the building block. It should pass along the gap, otherwise the lamp wire will be pinched.