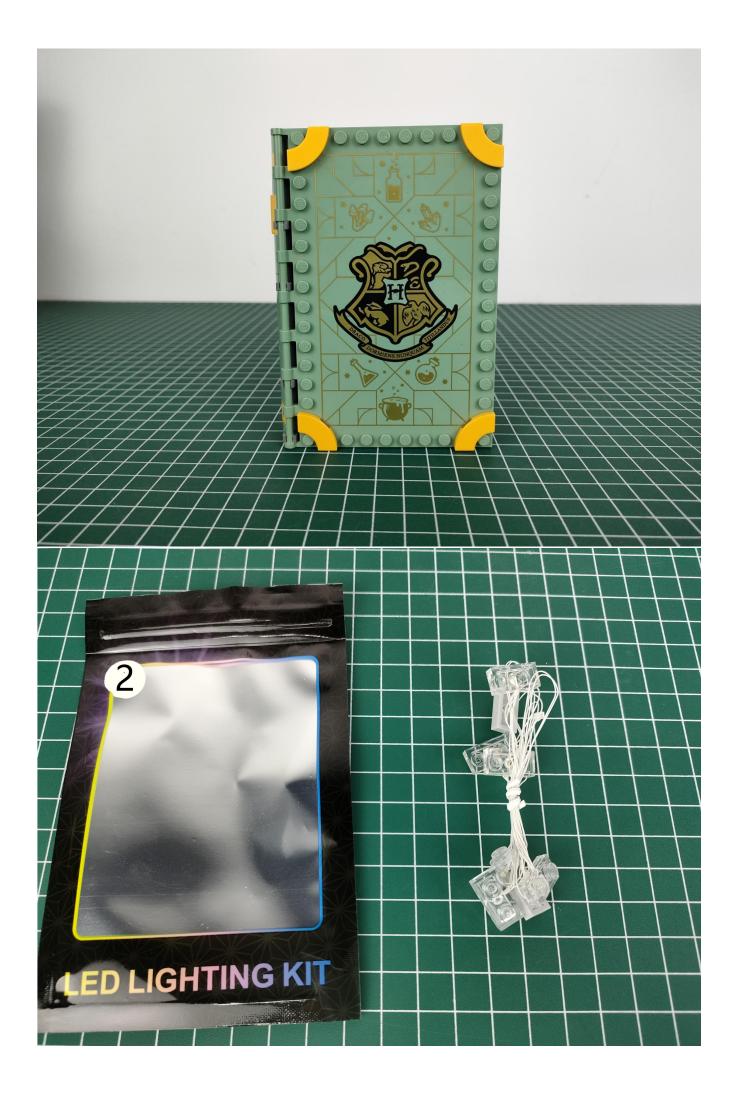

## Instructions for installing this kit:

Step 1

Test:

This product has 7 bags, and the No. 7 battery box is a gift. (Without battery)

Take out the parts in bag 5. (the parts used in this article are all samples, and may be slightly different from the finished product, please forgive me).

Connect the USB power cord to the expansion board.

The other side of the USB power cord is connected to the mobile power supply (power supply is self-provided).

Take out the lighting from the No. 1 bag.