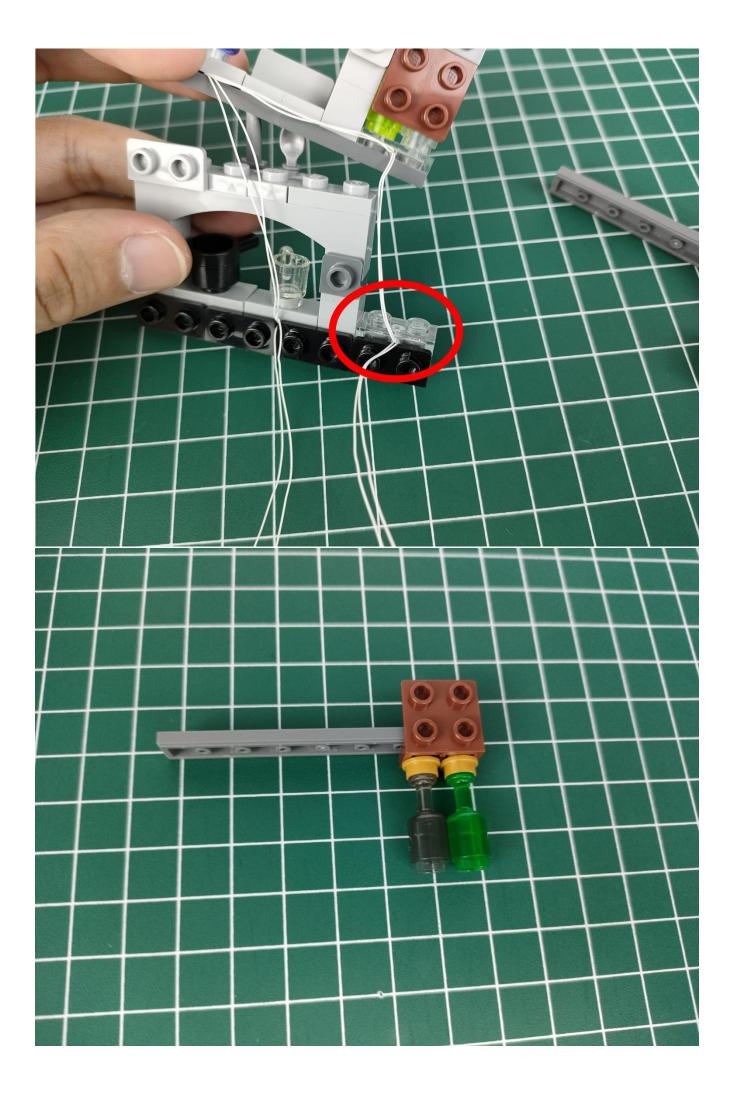

### start installation:

### Note:

Please be careful when installing. The lamp wire is relatively slender and cannot be pressed on the raised position of the building block. It should pass along the gap, otherwise the lamp wire will be pinched.