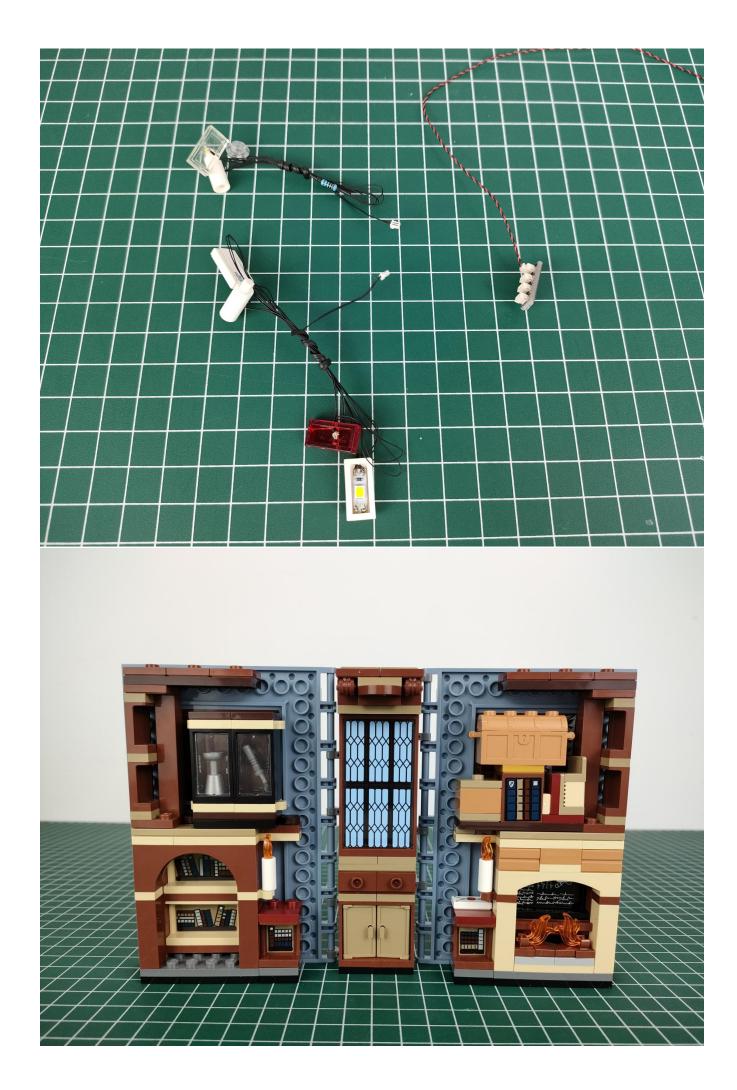

Note:

Please be careful when installing. The lamp wire is relatively slender and cannot be pressed on the raised position of the building block. It should pass along the gap, otherwise the lamp wire will be pinched.



























































76382 The installation is complete.



## 76383



Take out the small expansion board from the No. 6 bag and test it before installation.



























































76383 The installation is complete.



## 



Take out the small expansion board from the No. 6 bag and test it before installation.





















































76384 The installation is complete.



## 76385



Take out the small expansion board from the No. 6 bag and test it before installation.













































































76385 The installation is complete.



















## Remote control function description SHUNT BEFFECT BRIGHTNESS BRIGHTNESS

ON: All branches are opened OFF: all branches are closed

A: open/close A road

B: open/close B road

C: open/close C road

D: open/close D road

FS: Turn on blinking for the last open channel

BLN:Start breathing for the last opened path

 $\uparrow$ : Increase blinking/breathing rate

↓: Increase blinking/breathing rate

Brightness+: VIncrease brightness

Brightness -: Reduce brightness

The installation is complete.



The above are ideas and instructions provided by our designers. Please move on:

- 1: Do you have any suggestions about the material and quality of our products?
- 2: Do