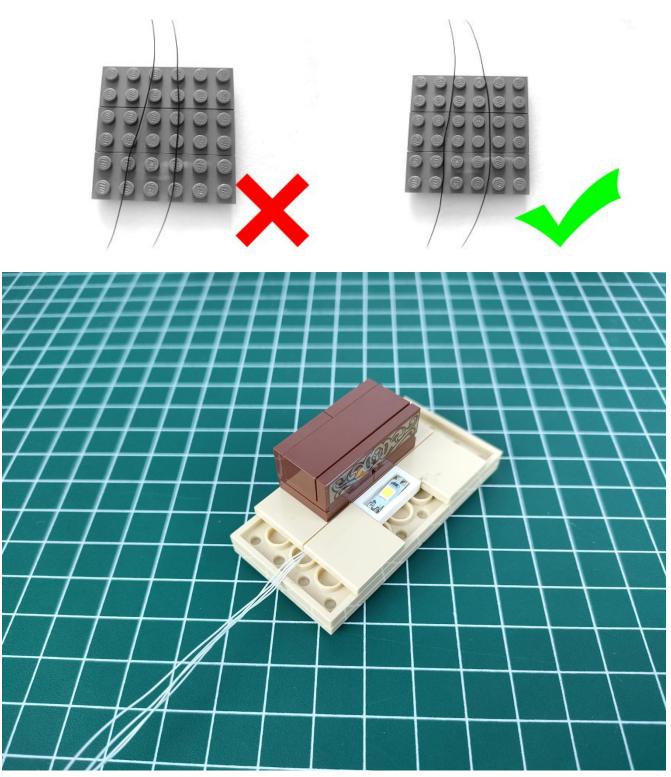

#### Note:

Please be careful when installing. The lamp wire is relatively slender and cannot be pressed on the raised position of the building block. It should pass along the gap, otherwise the lamp wire will be pinched.

### Note:

Please be careful when installing. The lamp wire is relatively slender and cannot be pressed on the raised position of the building block. It should pass along the gap, otherwise the lamp wire will be pinched.