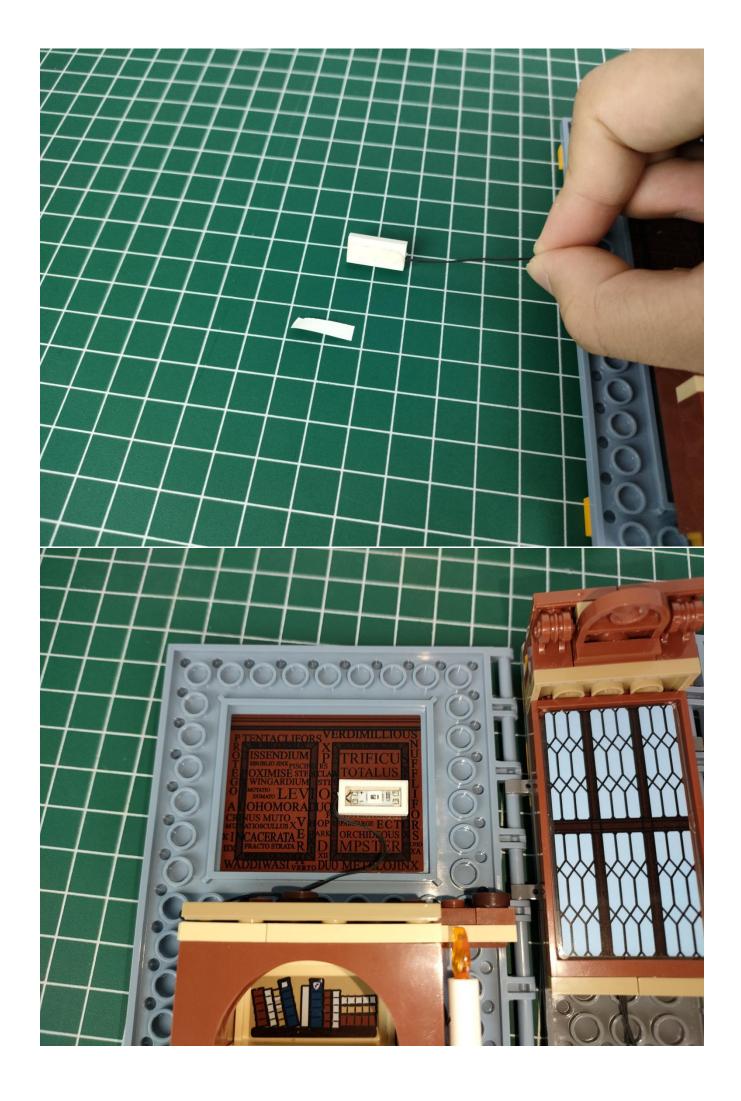

Connect them to the expansion board. Test whether the lighting is normal, if there is any abnormality, please contact us in time.

After the test is complete, unplug the lighting from the expansion board.

#### Note:

Please be careful when installing. The lamp wire is relatively slender and cannot be pressed on the raised position of the building block. It should pass along the gap, otherwise the lamp wire will be pinched.