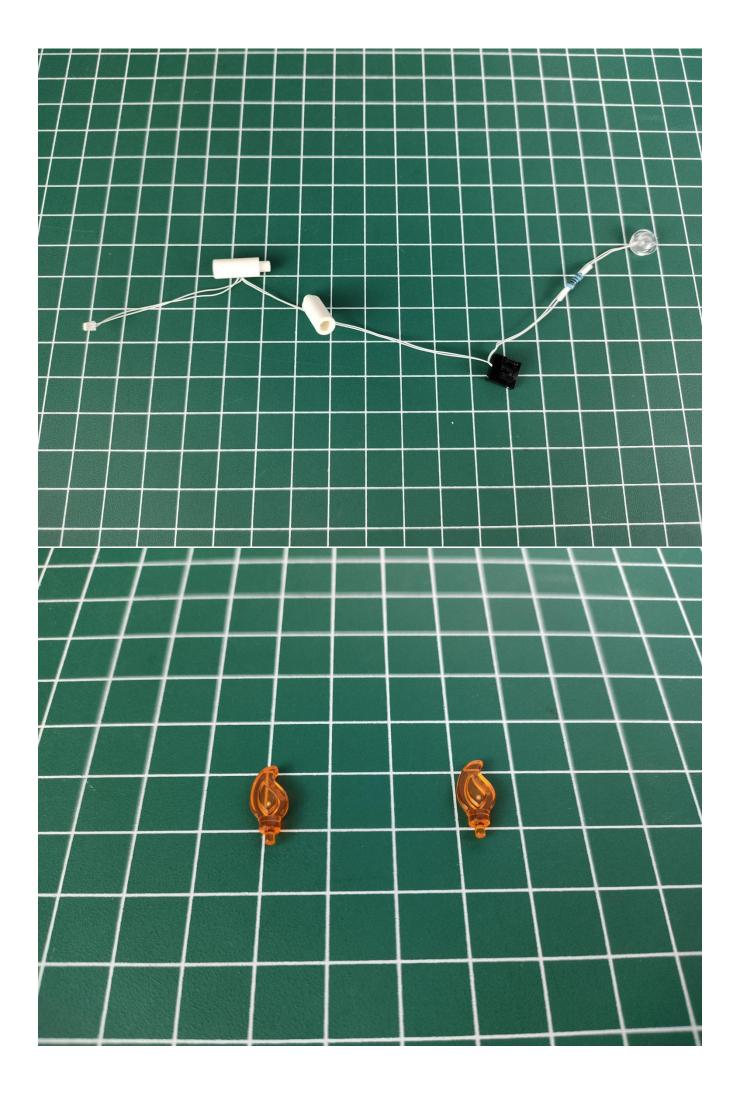

Connect the USB power cord to the expansion board.

The other side of the USB power cord is connected to the mobile power supply (power supply is self-provided).

Take out the lighting from the No. 1 bag.

Connect them to the expansion board. Test whether the lighting is normal, if there is any abnormality, please contact us in time.

After the test is complete, unplug the lighting from the expansion board.