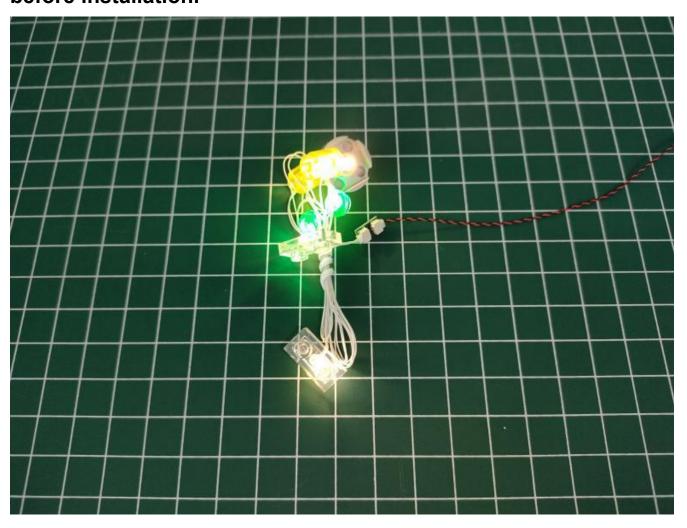

## Instructions for installing this kit:

Step 1

Test:

This product has 7 bags, and the No. 7 battery box is a gift. (Without battery)

Take out the parts in bag 5. (the parts used in this article are all samples, and may be slightly different from the finished product, please forgive me).

Connect them to the expansion board. Test whether the lighting is normal, if there is any abnormality, please contact us in time.

After the test is complete, unplug the lighting from the expansion board.