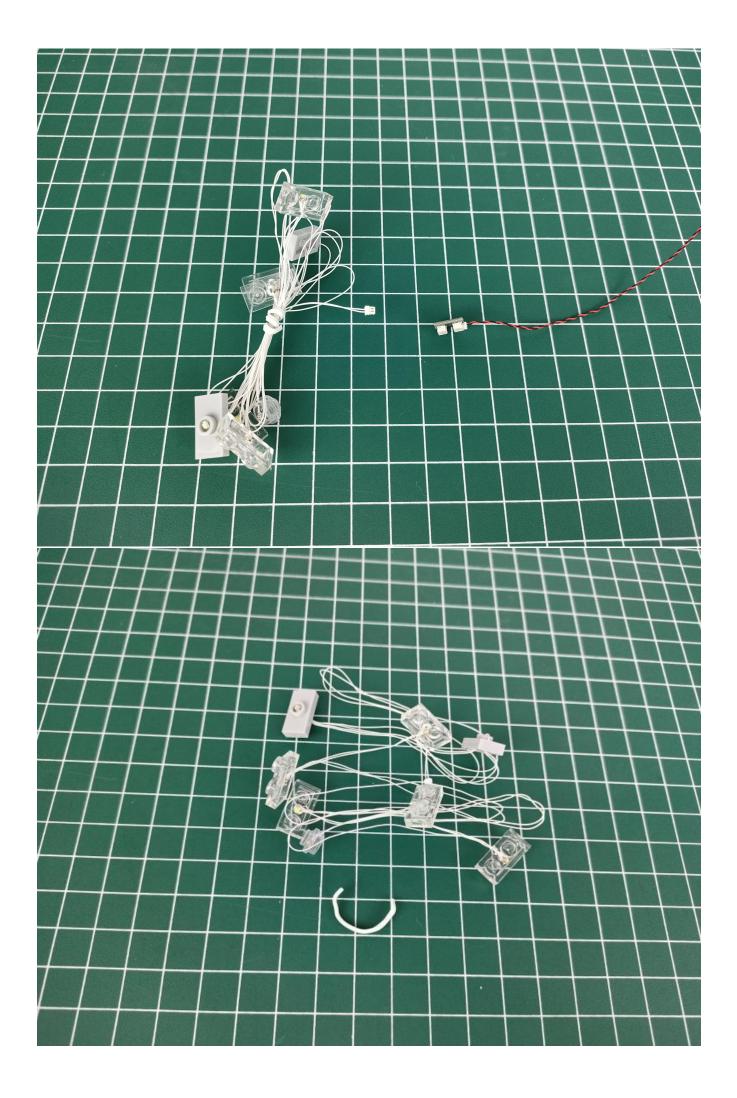

#### Note:

Please be careful when installing. The lamp wire is relatively slender and cannot be pressed on the raised position of the building block. It should pass along the gap, otherwise the lamp wire will be pinched.

### Note:

Please be careful when installing. The lamp wire is relatively slender and cannot be pressed on the raised position of the building block. It should pass along the gap, otherwise the lamp wire will be pinched.