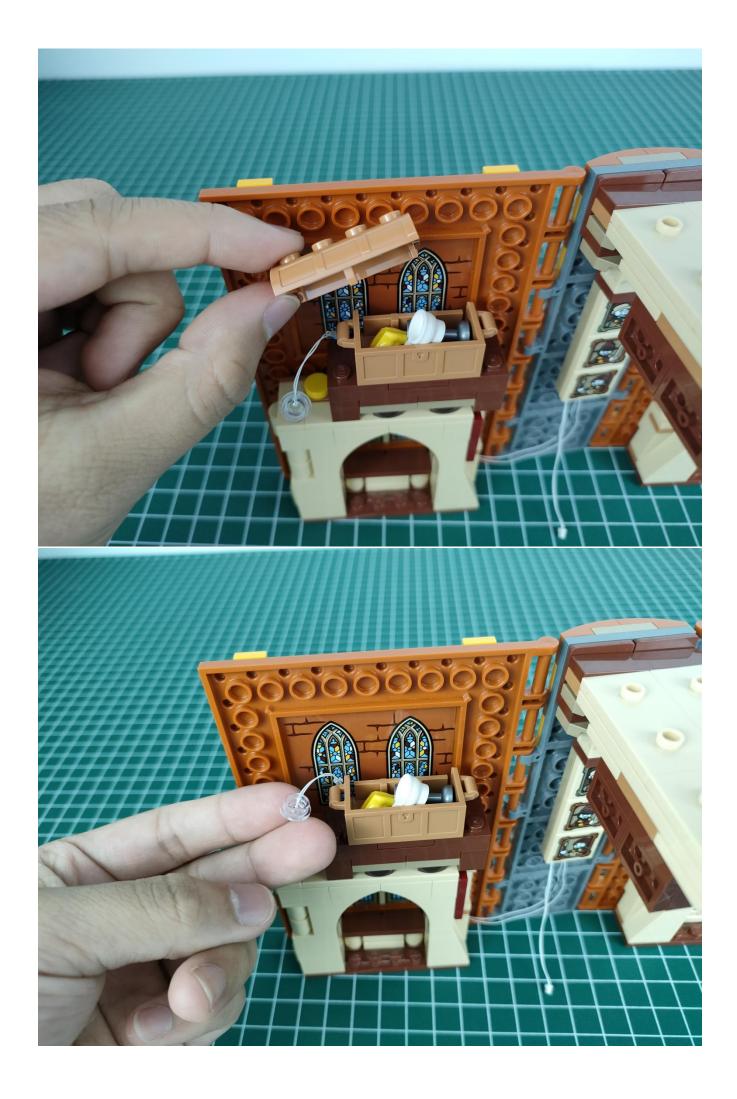

### start installation:

### Note:

Please be careful when installing. The lamp wire is relatively slender and cannot be pressed on the raised position of the building block. It should pass along the gap, otherwise the lamp wire will be pinched.