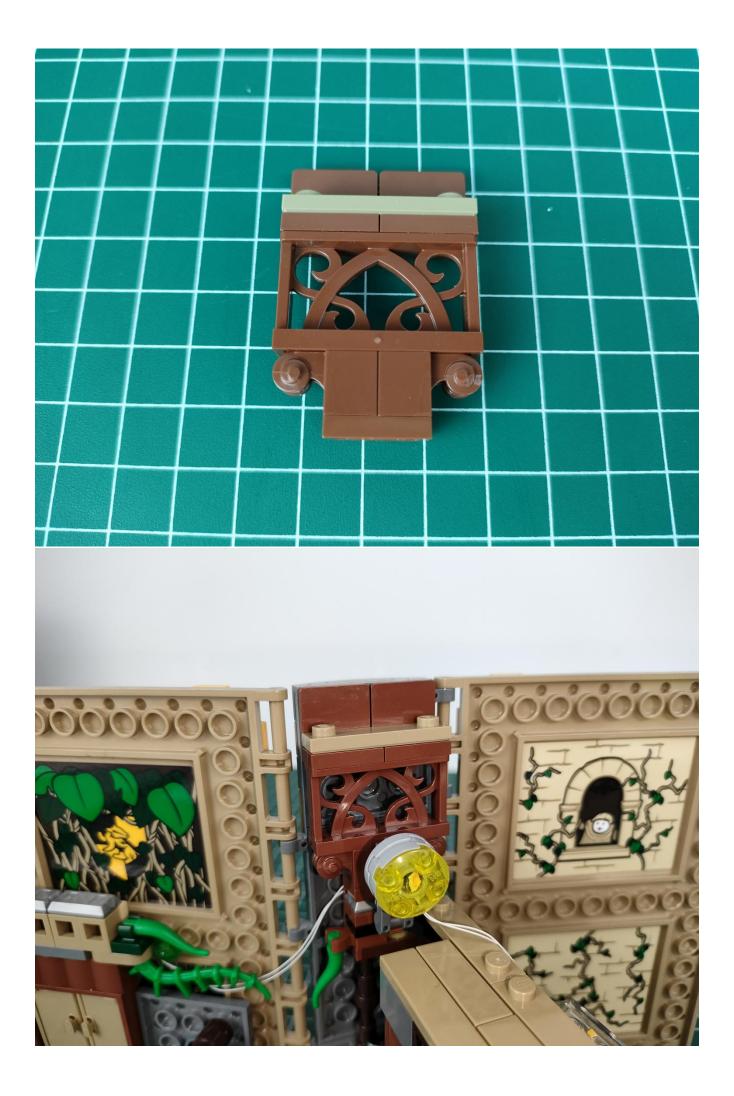

#### Note:

Please be careful when installing. The lamp wire is relatively slender and cannot be pressed on the raised position of the building block. It should pass along the gap, otherwise the lamp wire will be pinched.

### start installation:

### Note:

Please be careful when installing. The lamp wire is relatively slender and cannot be pressed on the raised position of the building block. It should pass along the gap, otherwise the lamp wire will be pinched.