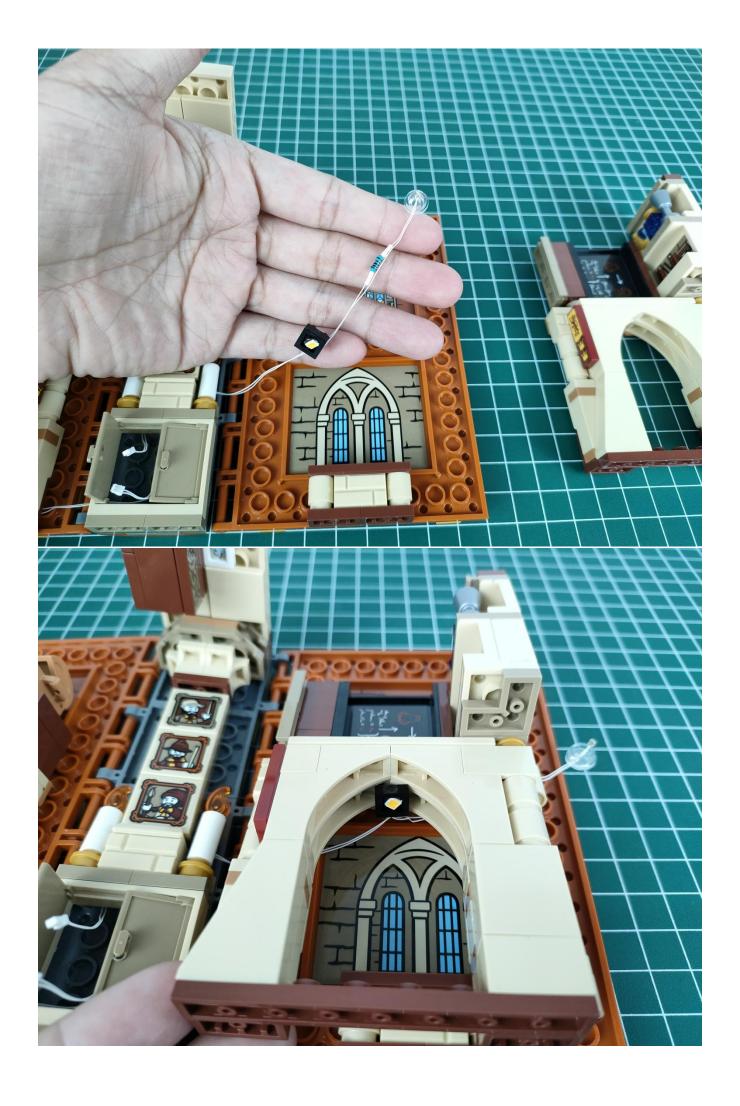

### start installation:

### Note:

Please be careful when installing. The lamp wire is relatively slender and cannot be pressed on the raised position of the building block. It should pass along the gap, otherwise the lamp wire will be pinched.