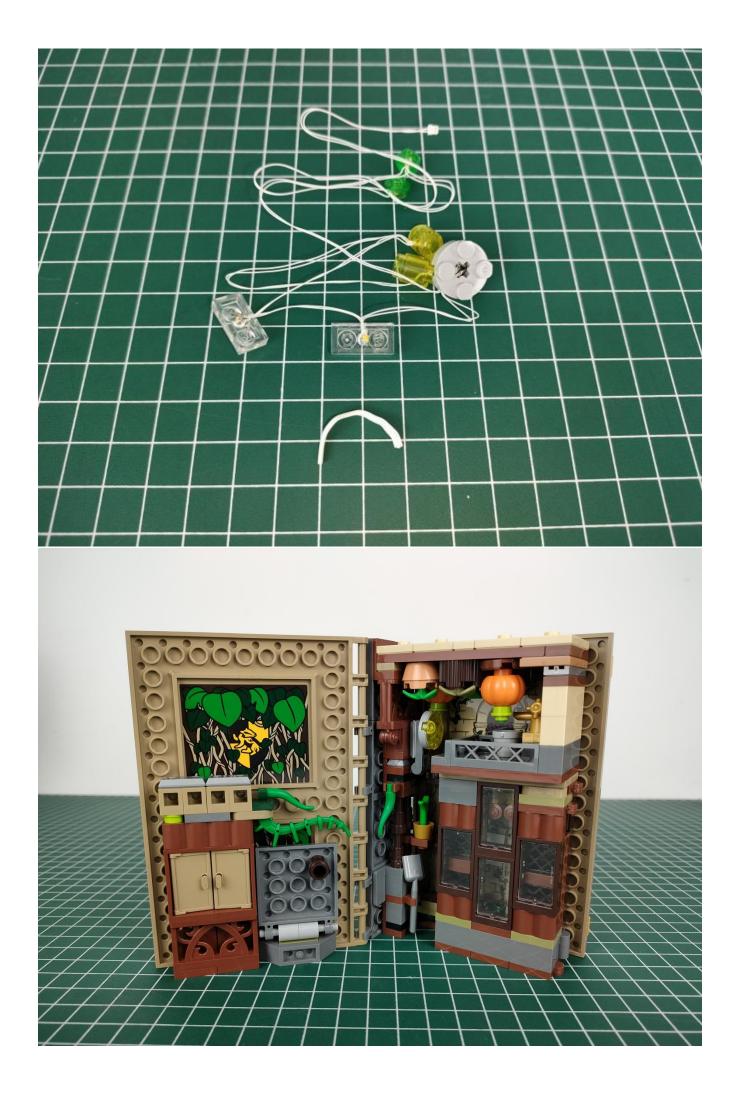

y slender and cannot be pressed on the raised position of the building block. It should pass along the gap, otherwise the lamp wire will be pinched.



### start installation:











### Note:

Please be careful when installing. The lamp wire is relatively slender and cannot be pressed on the raised position of the building block. It should pass along the gap, otherwise the lamp wire will be pinched.



























































76382 The installation is complete.



## 76383



Take out the small expansion board from the No. 6 bag and test it before installation.



























































76383 The installation is complete.



## 



Take out the small expansion board from the No. 6 bag and test it before installation.





















































76384 The installation is complete.



## 76385



Take out the small expansion board from the No. 6 bag and test it before installation.













































































76385 The installation is complete.



















## Remote control function description SHUNT BEFFECT BRIGHTNESS BRIGHTNESS

ON: All branches are opened OFF: all branches are closed

A: open/close A road

B: open/close B road

C: open/close C road

D: open/close D road

FS: Turn on blinking for the last open channel

BLN:Start breathing for the last opened path

 $\uparrow$ : Increase blinking/breathing rate

↓: Increase blinking/breathing rate

Brightness+: VIncrease brightness

Brightness -: Reduce brightness

The install