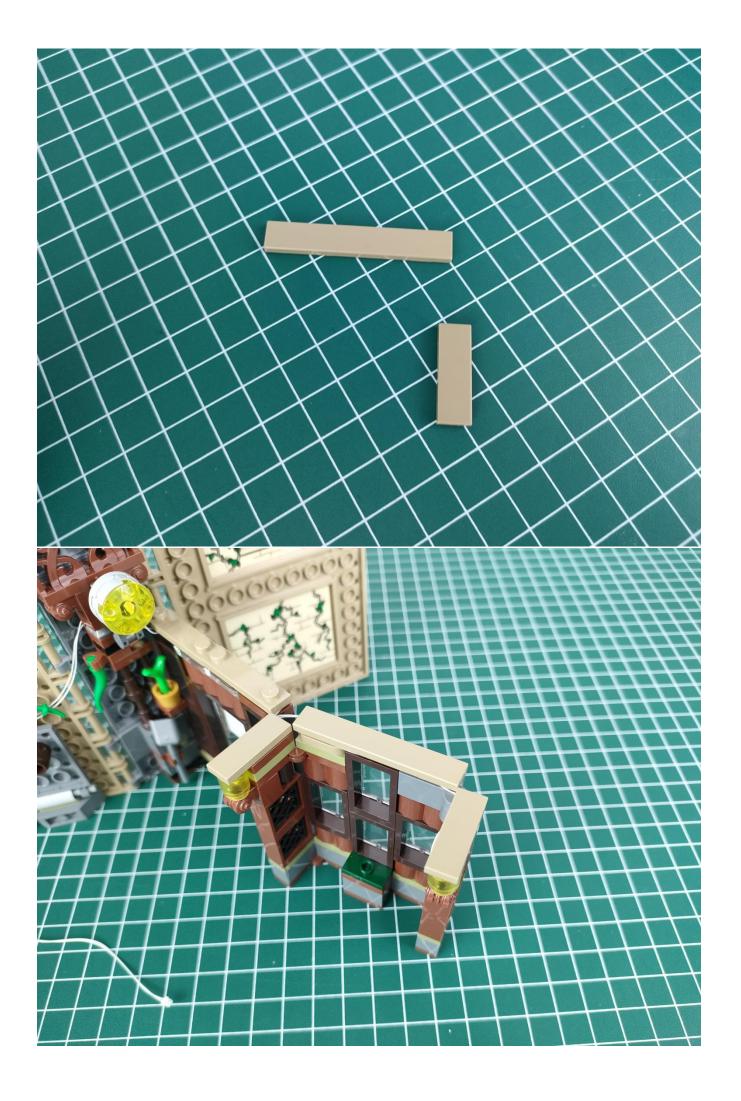

sition of the building block. It should pass along the gap, otherwise the lamp wire will be pinched.



### start installation:











### Note:

Please be careful when installing. The lamp wire is relatively slender and cannot be pressed on the raised position of the building block. It should pass along the gap, otherwise the lamp wire will be pinched.



























































76382 The installation is complete.



## 76383



Take out the small expansion board from the No. 6 bag and test it before installation.



























































76383 The installation is complete.



## 



Take out the small expansion board from the No. 6 bag and test it before installation.





















































76384 The installation is complete.



## 76385



Take out the small expansion board from the No. 6 bag and test it before installation.













































































76385 The installation is complete.



















## Remote control function description SHUNT BEFFECT BRIGHTNESS BRIGHTNESS

ON: All branches are opened OFF: all branches are closed

A: open/close A road

B: open/close B road

C: open/close C road

D: open/close D road

FS: Turn on blinking for the last open channel

BLN:Start breathing for the last opened path

 $\uparrow$ : Increase blinking/breathing rate

↓: Increase blinking/breathing rate

Brightness+: VIncrease brightness

Brightness -: Reduce brightness

The installation is complete.



The above are ideas and in