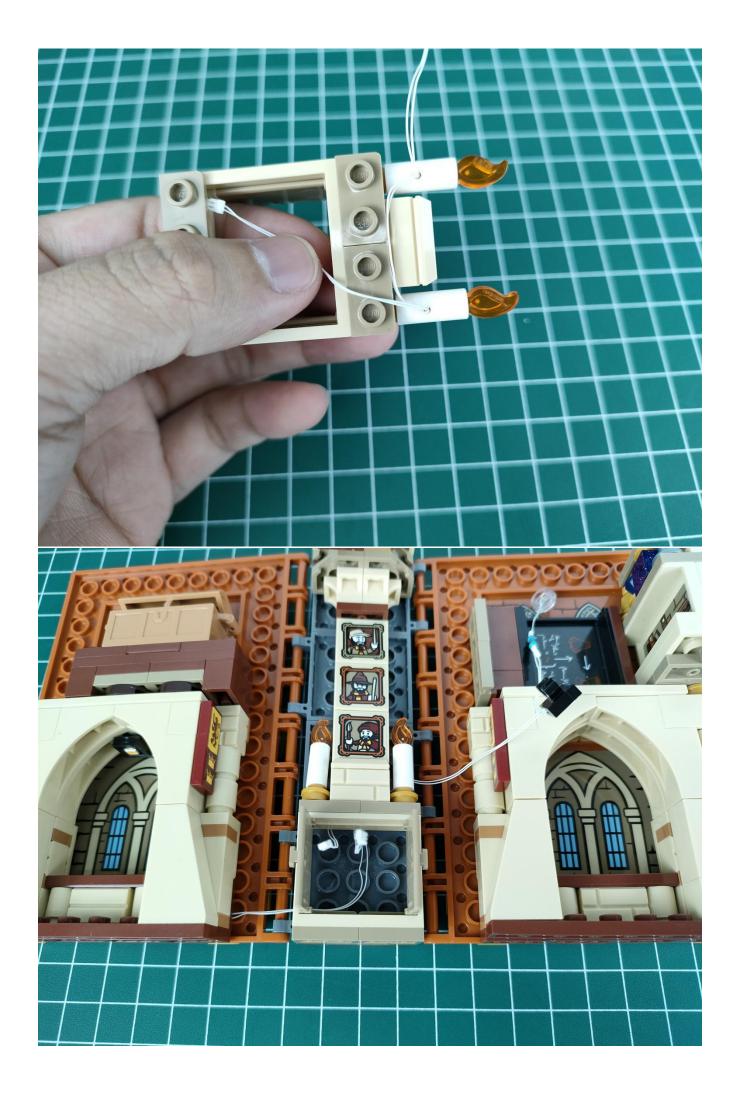

### start installation:

### Note:

Please be careful when installing. The lamp wire is relatively slender and cannot be pressed on the raised position of the building block. It should pass along the gap, otherwise the lamp wire will be pinched.