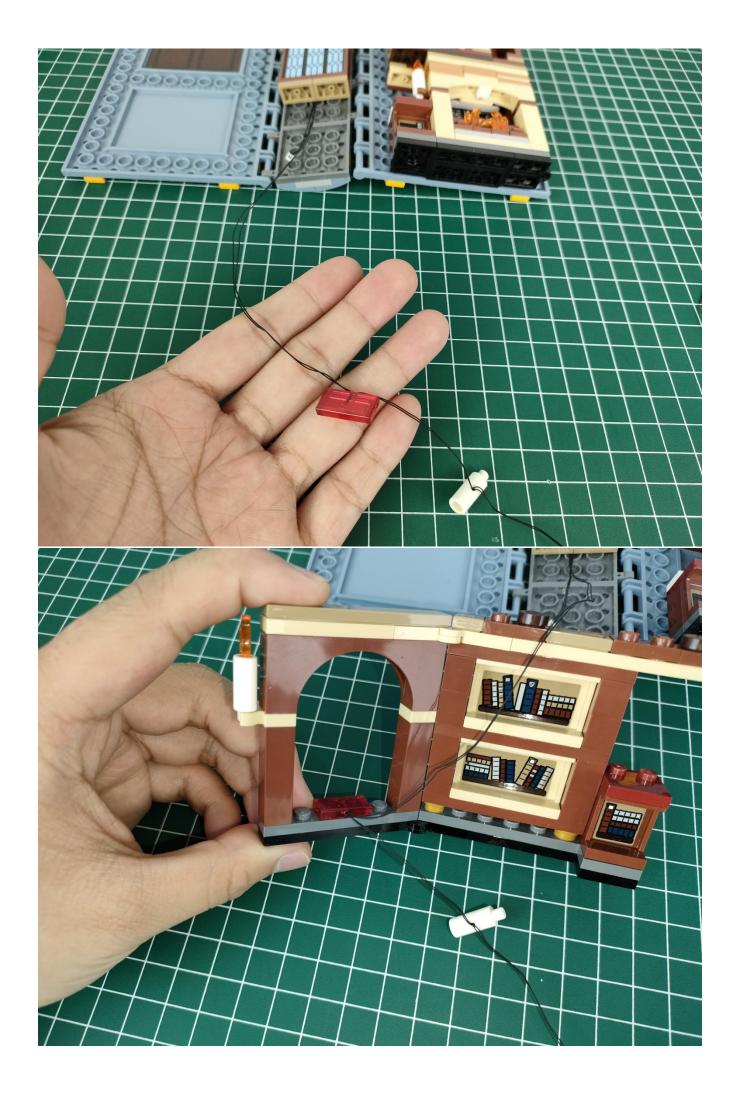

### start installation:

### Note:

Please be careful when installing. The lamp wire is relatively slender and cannot be pressed on the raised position of the building block. It should pass along the gap, otherwise the lamp wire will be pinched.