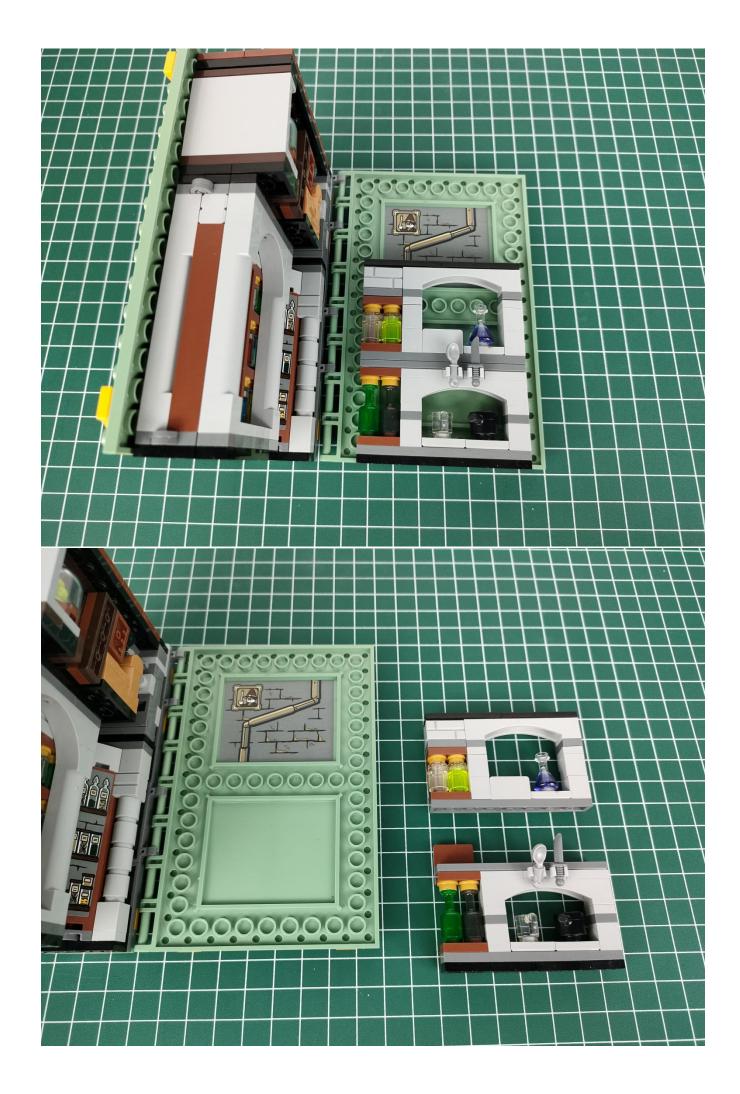

76382 The installation is complete.

## 76383

Take out the small expansion board from the No. 6 bag and test it before installation.

76383 The installation is complete.