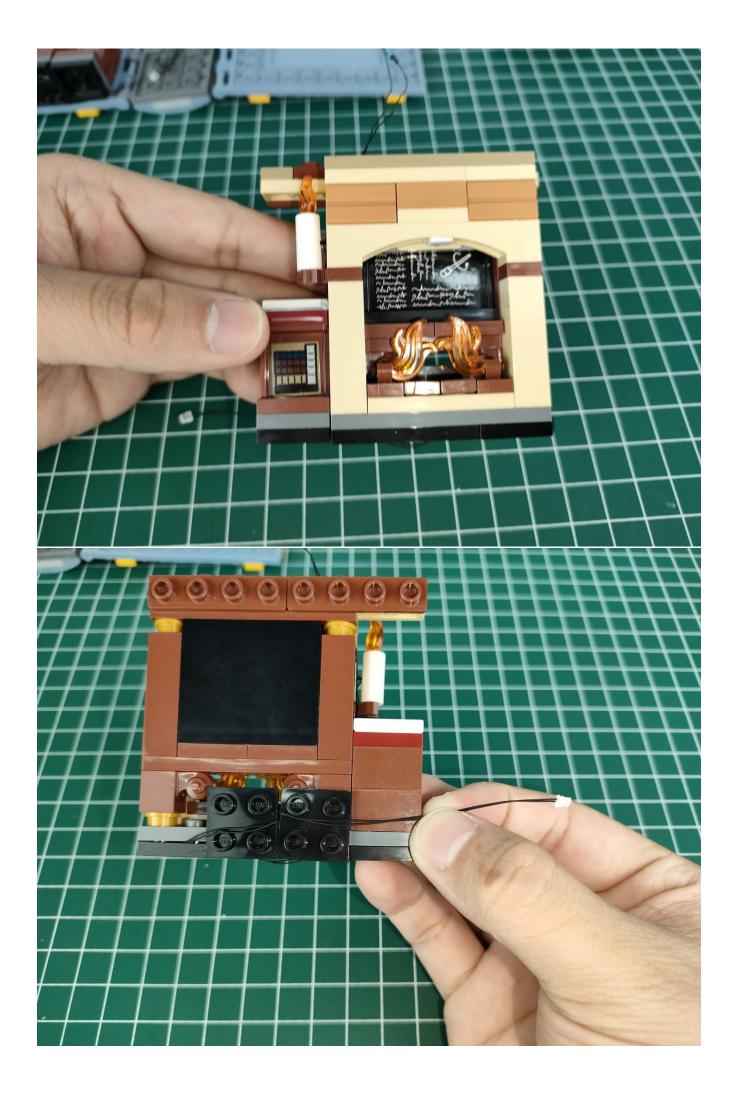

### start installation:

### Note:

Please be careful when installing. The lamp wire is relatively slender and cannot be pressed on the raised position of the building block. It should pass along the gap, otherwise the lamp wire will be pinched.