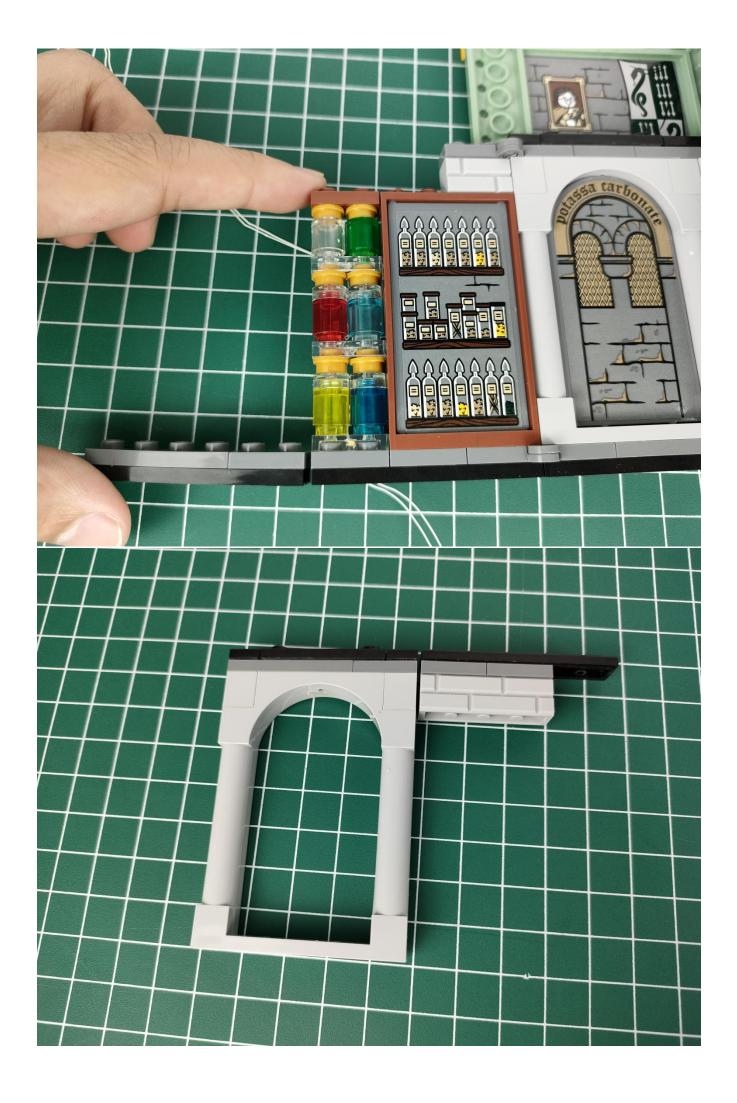

### start installation:

### Note:

Please be careful when installing. The lamp wire is relatively slender and cannot be pressed on the raised position of the building block. It should pass along the gap, otherwise the lamp wire will be pinched.