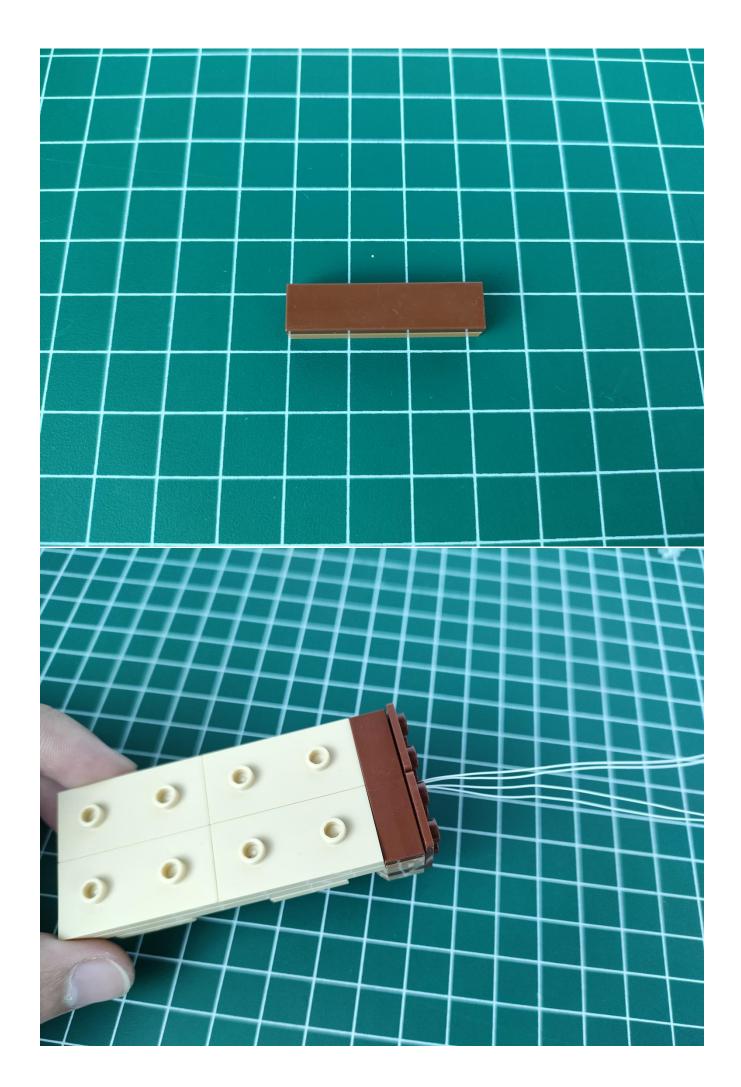

### start installation:

### Note:

Please be careful when installing. The lamp wire is relatively slender and cannot be pressed on the raised position of the building block. It should pass along the gap, otherwise the lamp wire will be pinched.