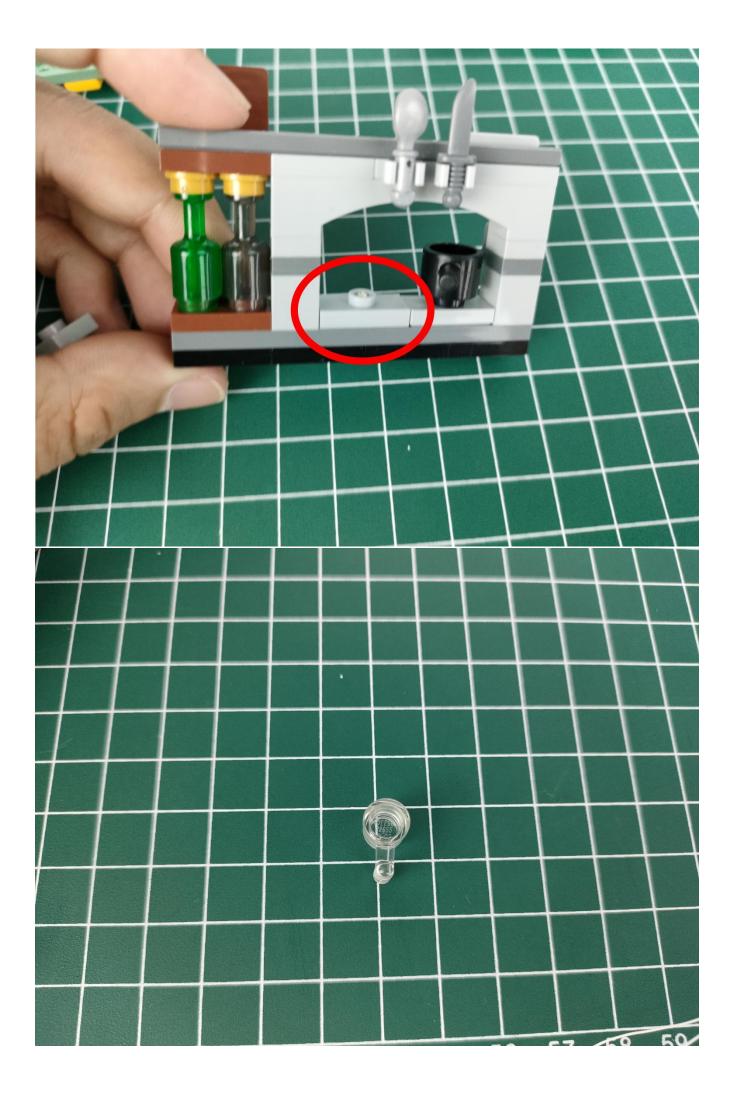

#### Note:

Please be careful when installing. The lamp wire is relatively slender and cannot be pressed on the raised position of the building block. It should pass along the gap, otherwise the lamp wire will be pinched.

### Note:

Please be careful when installing. The lamp wire is relatively slender and cannot be pressed on the raised position of the building block. It should pass along the gap, otherwise the lamp wire will be pinched.