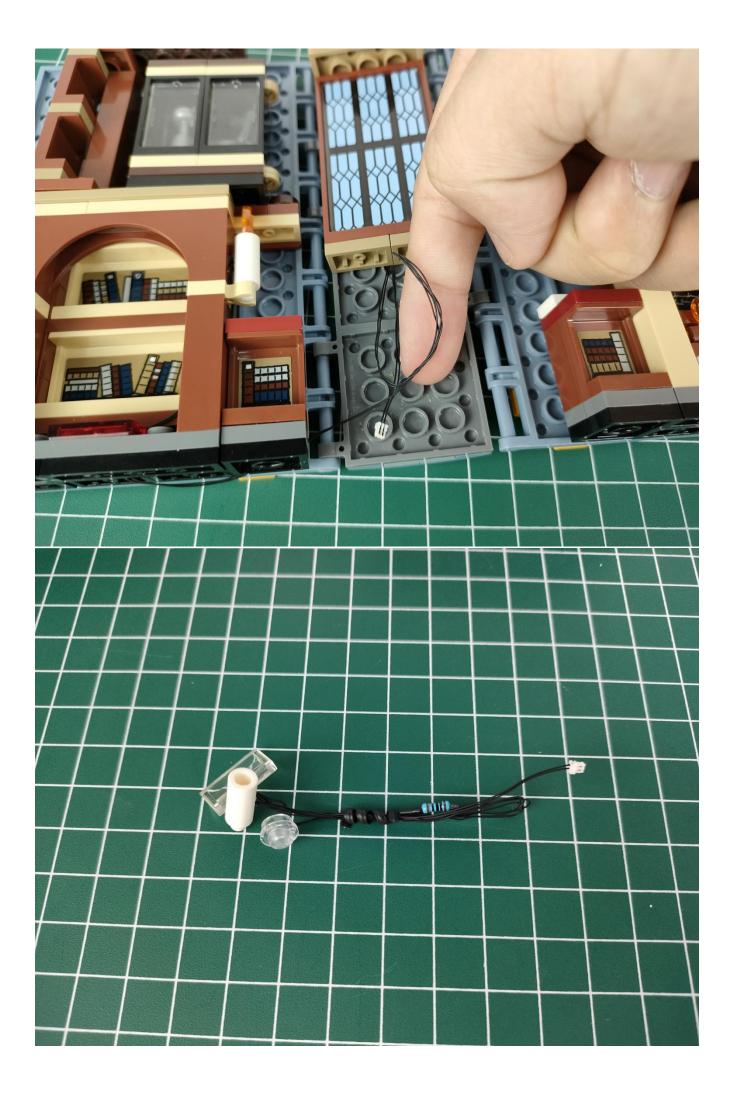

## Instructions for installing this kit:

Step 1

Test:

This product has 7 bags, and the No. 7 battery box is a gift. (Without battery)

Take out the parts in bag 5. (the parts used in this article are all samples, and may be slightly different from the finished product, please forgive me).

#### Note:

Please be careful when installing. The lamp wire is relatively slender and cannot be pressed on the raised position of the building block. It should pass along the gap, otherwise the lamp wire will be pinched.