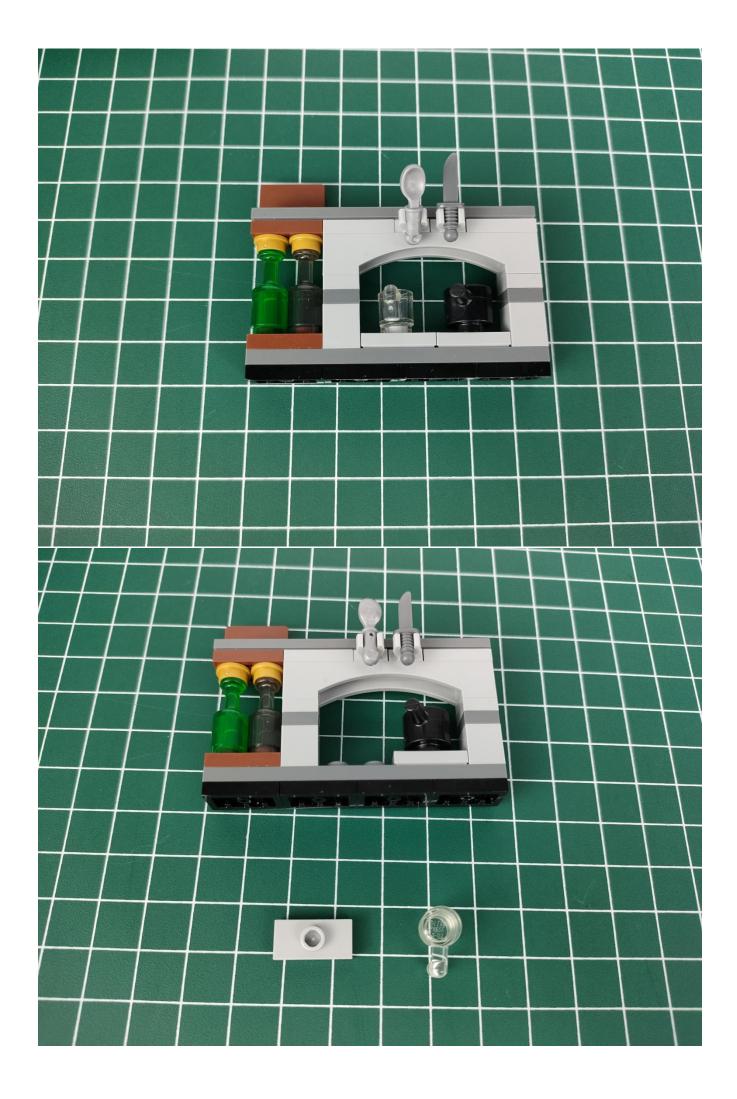

## Instructions for installing this kit:

Step 1

Test:

This product has 7 bags, and the No. 7 battery box is a gift. (Without battery)

Take out the parts in bag 5. (the parts used in this article are all samples, and may be slightly different from the finished product, please forgive me).

76382 The installation is complete.