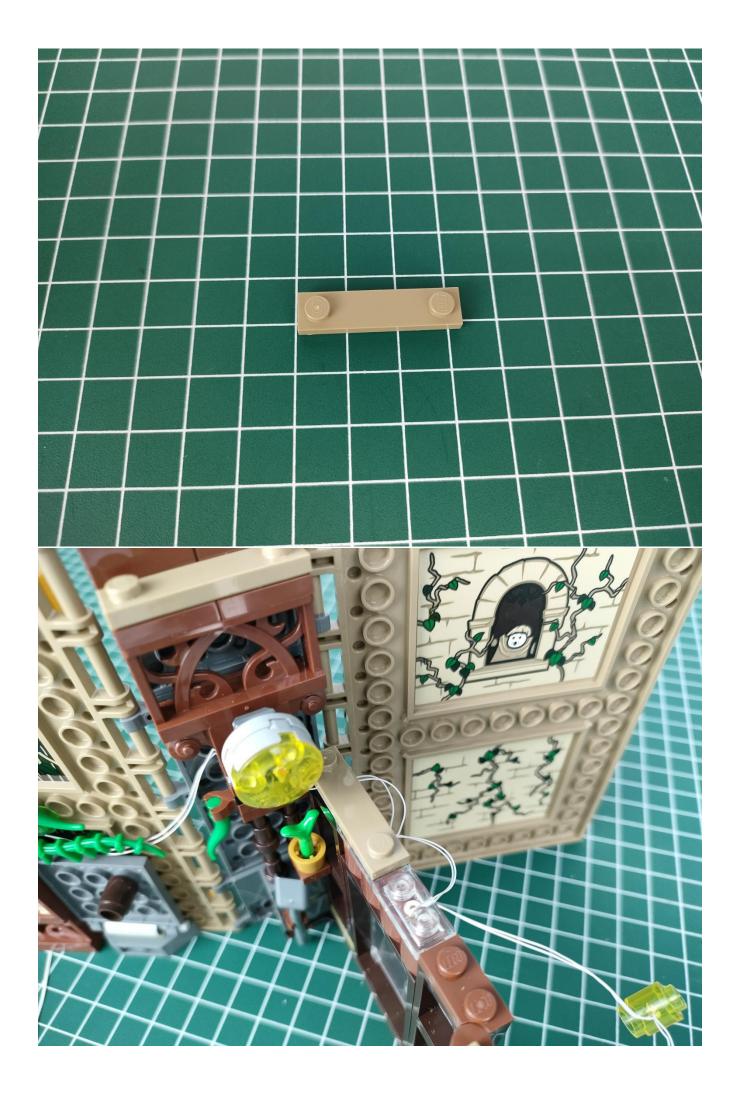

on the raised position of the building block. It should pass along the gap, otherwise the lamp wire will be pinched.



### start installation:











### Note:

Please be careful when installing. The lamp wire is relatively slender and cannot be pressed on the raised position of the building block. It should pass along the gap, otherwise the lamp wire will be pinched.



























































76382 The installation is complete.



## 76383



Take out the small expansion board from the No. 6 bag and test it before installation.



























































76383 The installation is complete.



## 



Take out the small expansion board from the No. 6 bag and test it before installation.





















































76384 The installation is complete.



## 76385



Take out the small expansion board from the No. 6 bag and test it before installation.













































































76385 The installation is complete.



















## Remote control function description SHUNT BEFFECT BRIGHTNESS BRIGHTNESS

ON: All branches are opened OFF: all branches are closed

A: open/close A road

B: open/close B road

C: open/close C road

D: open/close D road

FS: Turn on blinking for the last open channel

BLN:Start breathing for the last opened path

 $\uparrow$ : Increase blinking/breathing rate

↓: Increase blinking/breathing rate

Brightness+: VIncrease brightness

Brightness -: Reduce brightness

The installation is complete.



The above