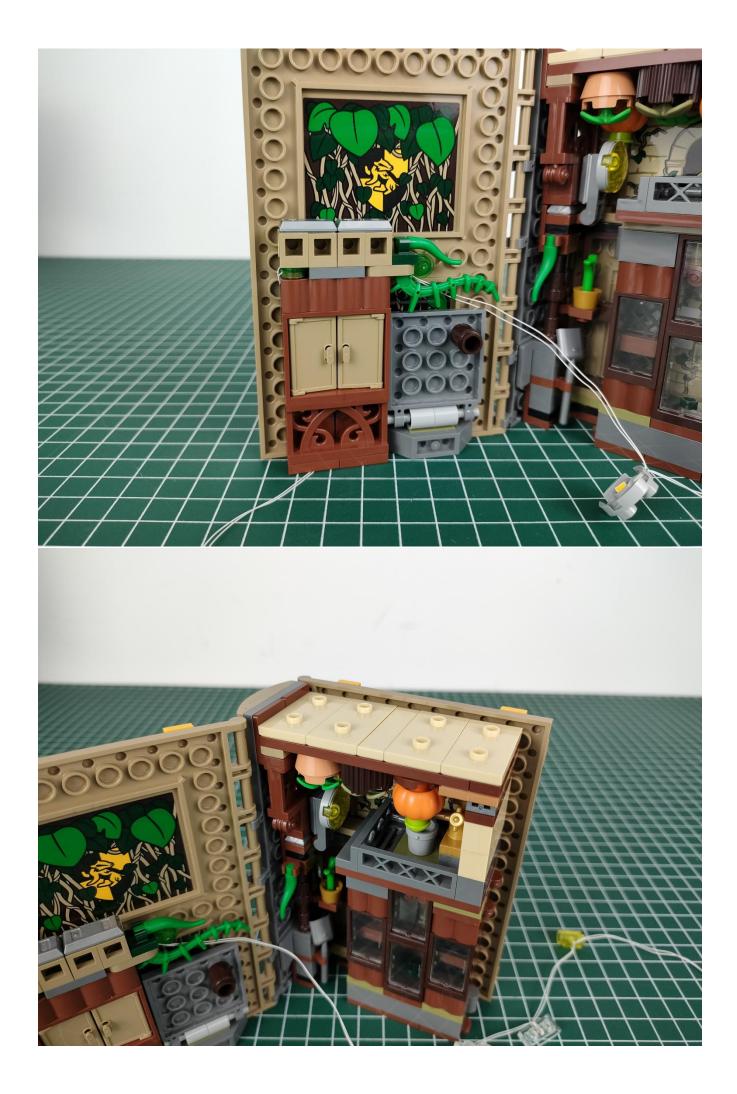

### start installation:

### Note:

Please be careful when installing. The lamp wire is relatively slender and cannot be pressed on the raised position of the building block. It should pass along the gap, otherwise the lamp wire will be pinched.