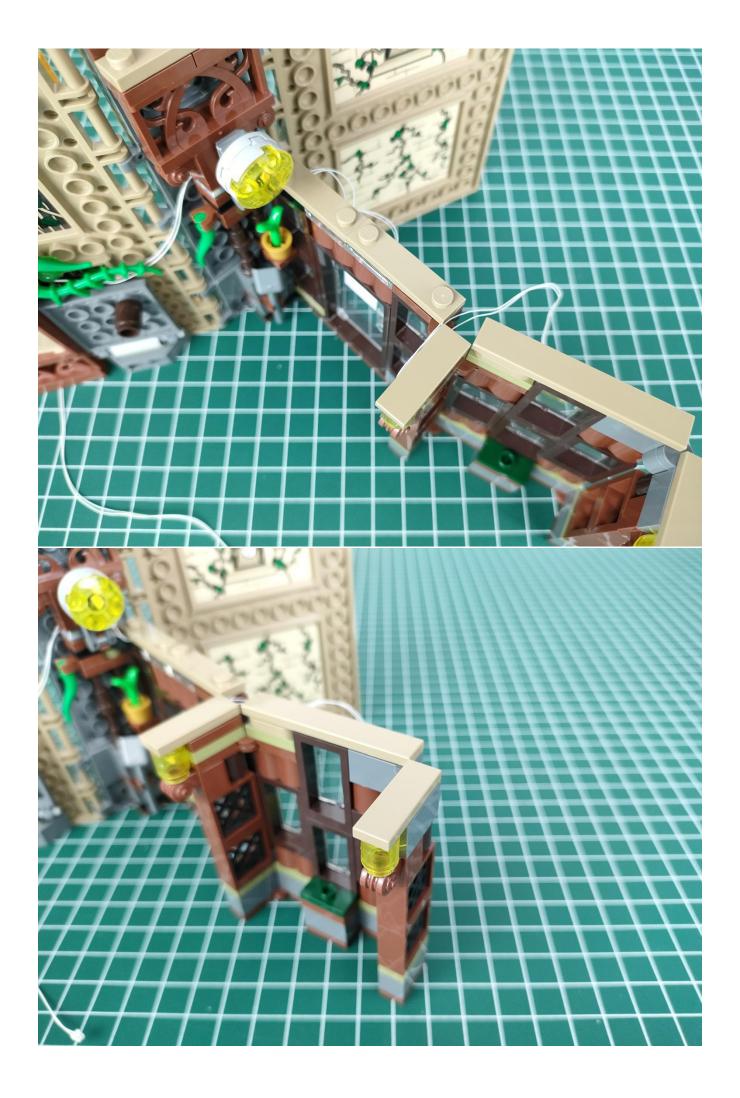

#### Note:

Please be careful when installing. The lamp wire is relatively slender and cannot be pressed on the raised position of the building block. It should pass along the gap, otherwise the lamp wire will be pinched.

### start installation:

### Note:

Please be careful when installing. The lamp wire is relatively slender and cannot be pressed on the raised position of the building block. It should pass along the gap, otherwise the lamp wire will be pinched.