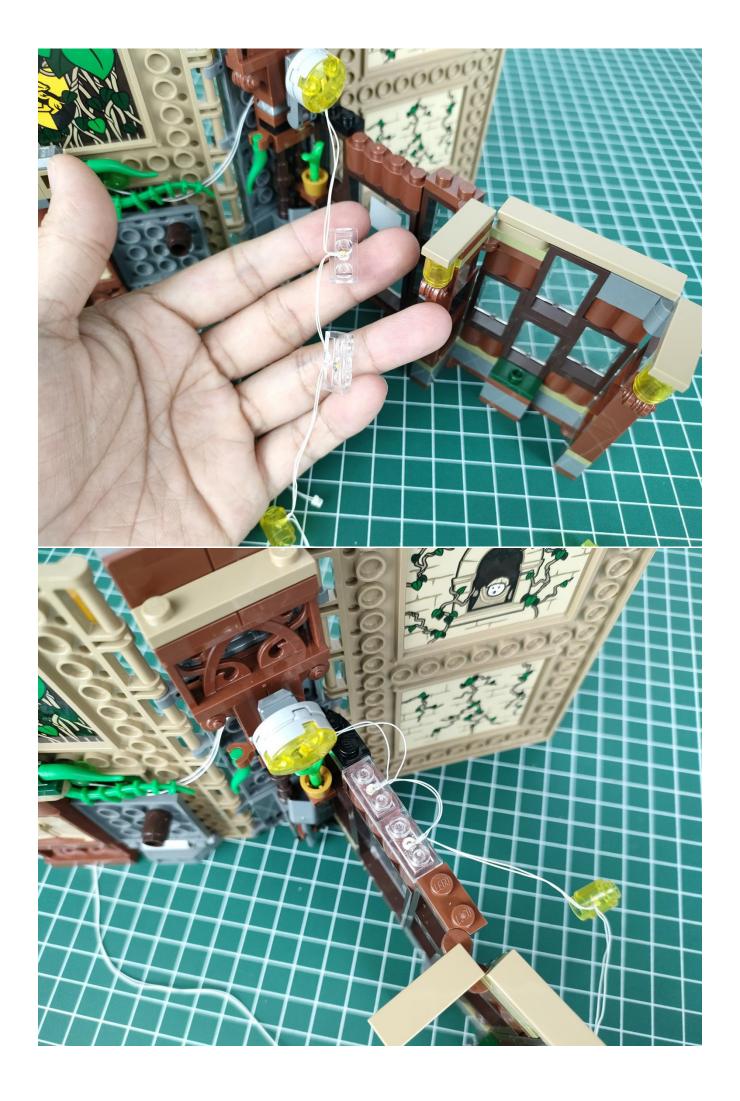

#### Note:

Please be careful when installing. The lamp wire is relatively slender and cannot be pressed on the raised position of the building block. It should pass along the gap, otherwise the lamp wire will be pinched.

### start installation:

### Note:

Please be careful when installing. The lamp wire is relatively slender and cannot be pressed on the raised position of the building block. It should pass along the gap, otherwise the lamp wire will be pinched.