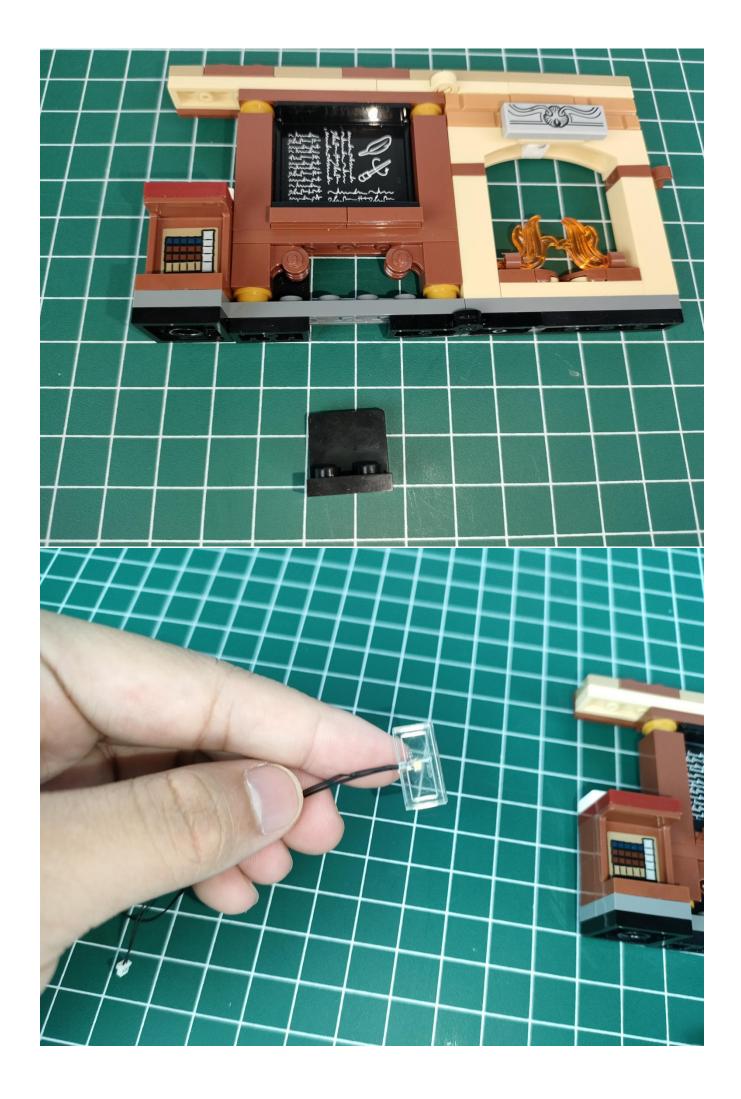

#### Note:

Please be careful when installing. The lamp wire is relatively slender and cannot be pressed on the raised position of the building block. It should pass along the gap, otherwise the lamp wire will be pinched.

### Note:

Please be careful when installing. The lamp wire is relatively slender and cannot be pressed on the raised position of the building block. It should pass along the gap, otherwise the lamp wire will be pinched.