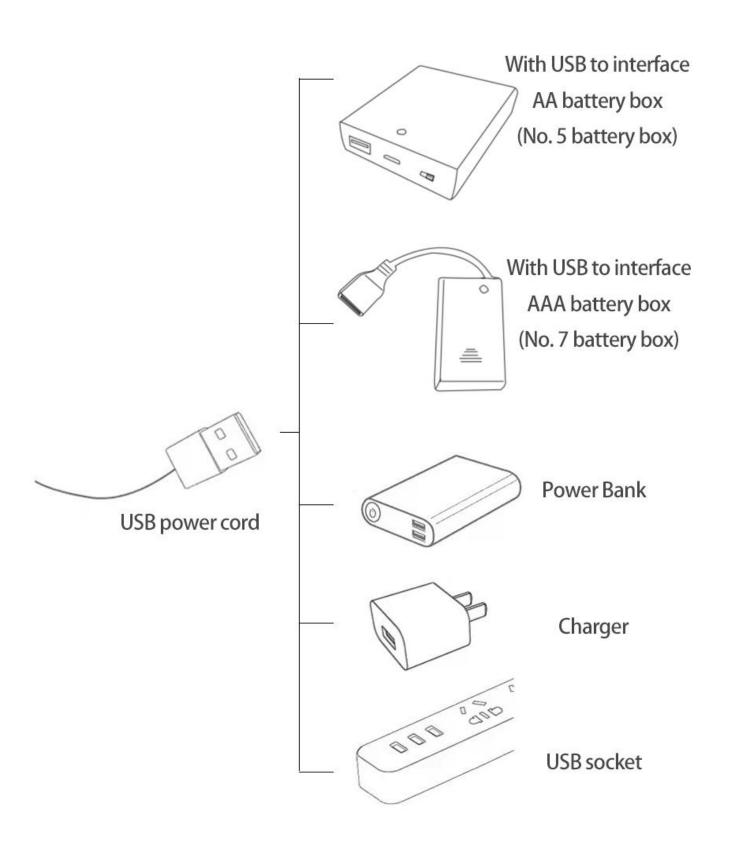

Then take out the expansion board from the No. 6 bag.

Then take out the USB power cord from the small bag and take out the expansion board. The usage is similar to the battery box. You can use a power bank or mobile phone charger to supply power. The battery box and the USB power cord can be freely chosen, choose one of the two (the USB power cord is used in this article).

The power supplies that can be used with the USB power cord are as follows.

Connect the USB power cord to the expansion board.

The other side of the USB power cord is connected to the mobile power supply (power supply is self-provided).

Take out the lighting from the No. 1 bag.