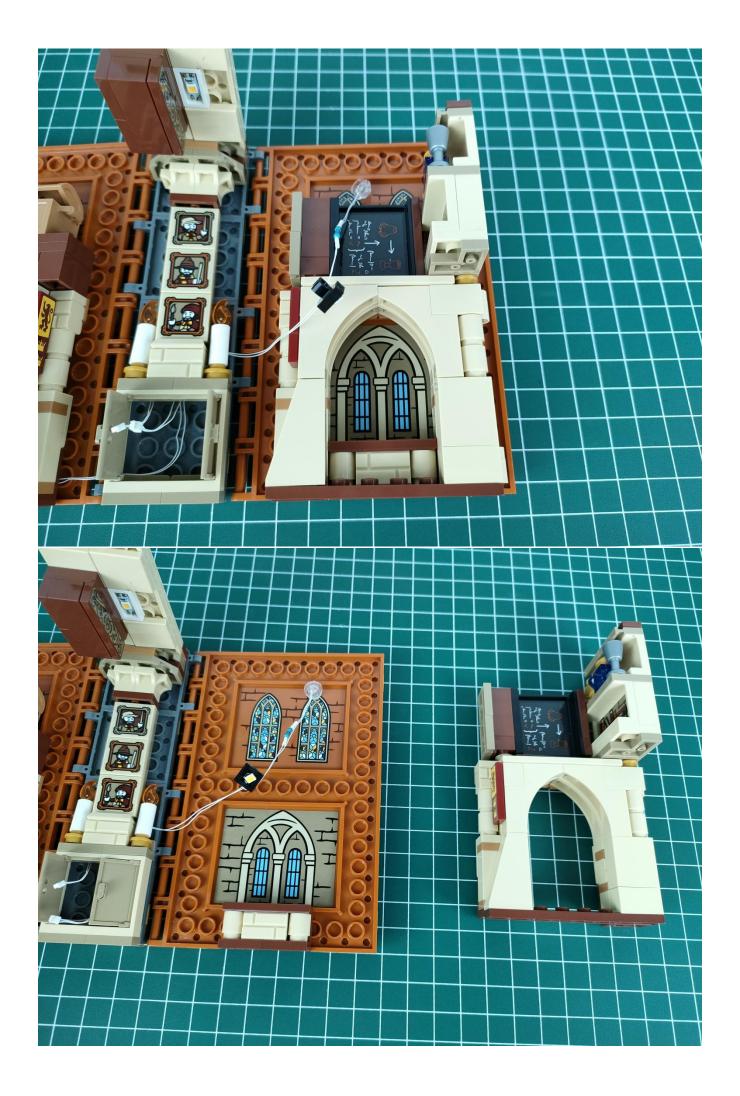

### start installation:

### Note:

Please be careful when installing. The lamp wire is relatively slender and cannot be pressed on the raised position of the building block. It should pass along the gap, otherwise the lamp wire will be pinched.