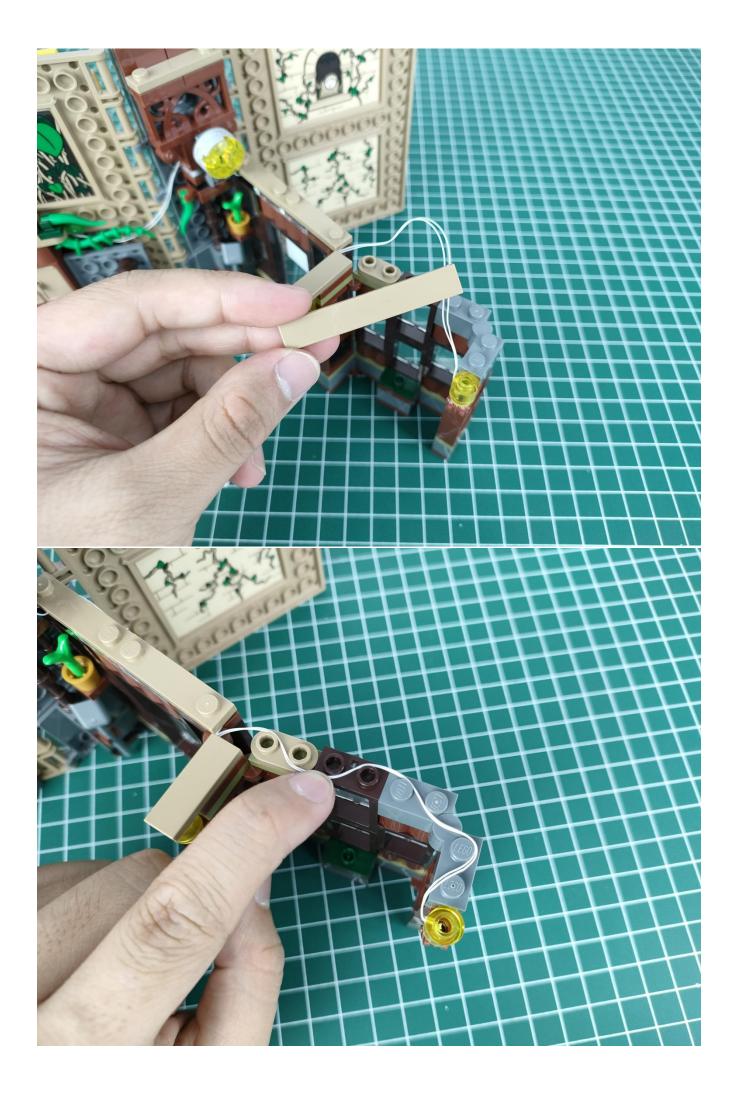

#### Note:

Please be careful when installing. The lamp wire is relatively slender and cannot be pressed on the raised position of the building block. It should pass along the gap, otherwise the lamp wire will be pinched.

### start installation:

### Note:

Please be careful when installing. The lamp wire is relatively slender and cannot be pressed on the raised position of the building block. It should pass along the gap, otherwise the lamp wire will be pinched.