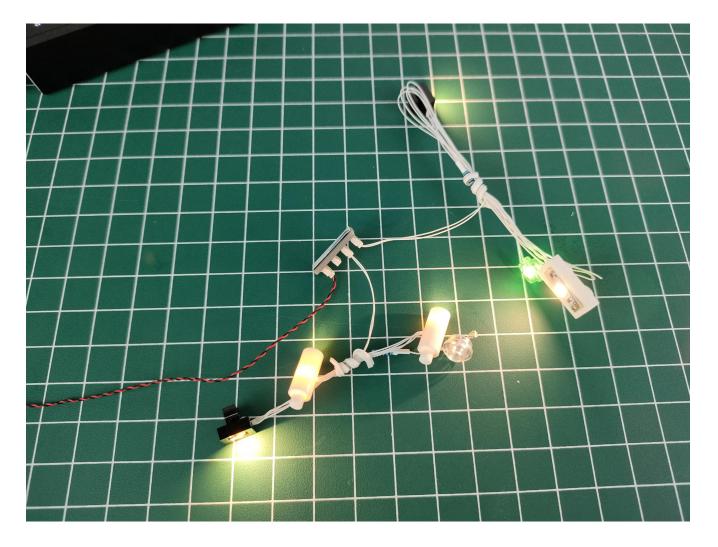

Connect them to the expansion board. Test whether the lighting is normal, if there is any abnormality, please contact us in time.

After the test is complete, unplug the lighting from the expansion board.