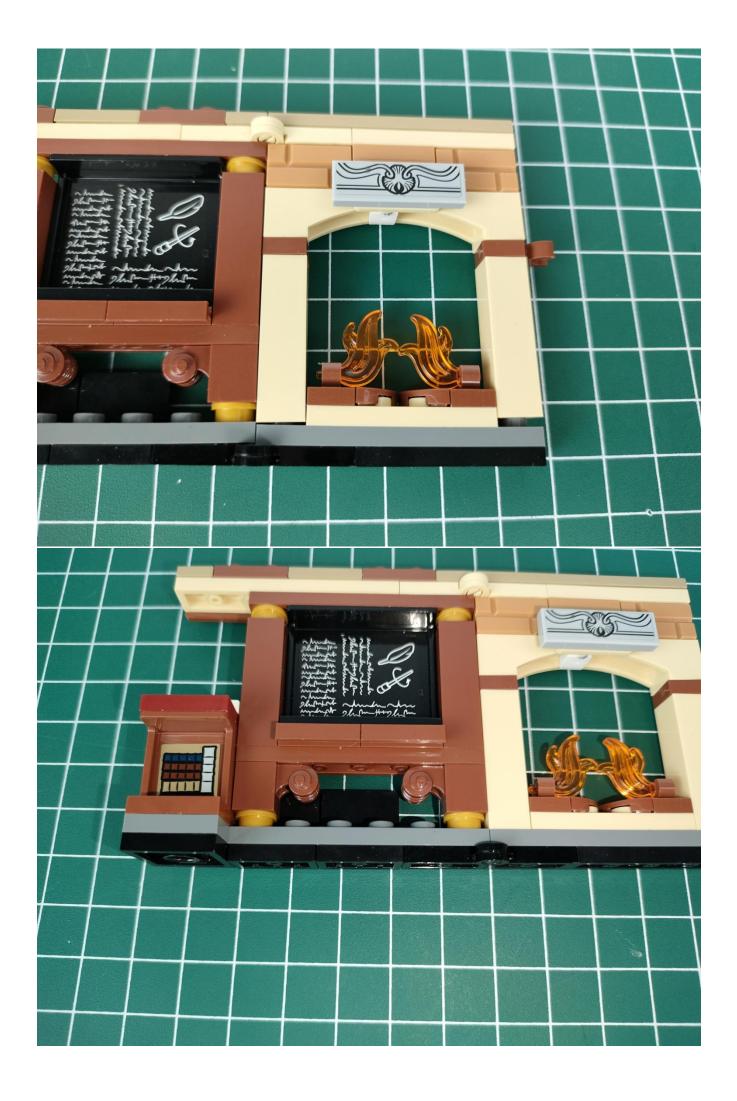

. The lamp wire is relatively slender and cannot be pressed on the raised position of the building block. It should pass along the gap, otherwise the lamp wire will be pinched.



























































76382 The installation is complete.



## 76383



Take out the small expansion board from the No. 6 bag and test it before installation.



























































76383 The installation is complete.



## 



Take out the small expansion board from the No. 6 bag and test it before installation.





















































76384 The installation is complete.



## 76385



Take out the small expansion board from the No. 6 bag and test it before installation.













































































76385 The installation is complete.



















## Remote control function description SHUNT BEFFECT BRIGHTNESS BRIGHTNESS

ON: All branches are opened OFF: all branches are closed

A: open/close A road

B: open/close B road

C: open/close C road

D: open/close D road

FS: Turn on blinking for the last open channel

BLN:Start breathing for the last opened path

 $\uparrow$ : Increase blinking/breathing rate

↓: Increase blinking/breathing rate

Brightness+: VIncrease brightness

Brightness -: Reduce brightness

The installation is complete.



The above are ideas and instructions provided by our designers. Please move on:

- 1: Do you have any suggestions about the material and quality of our products?
- 2: Do you have any suggestions on the install