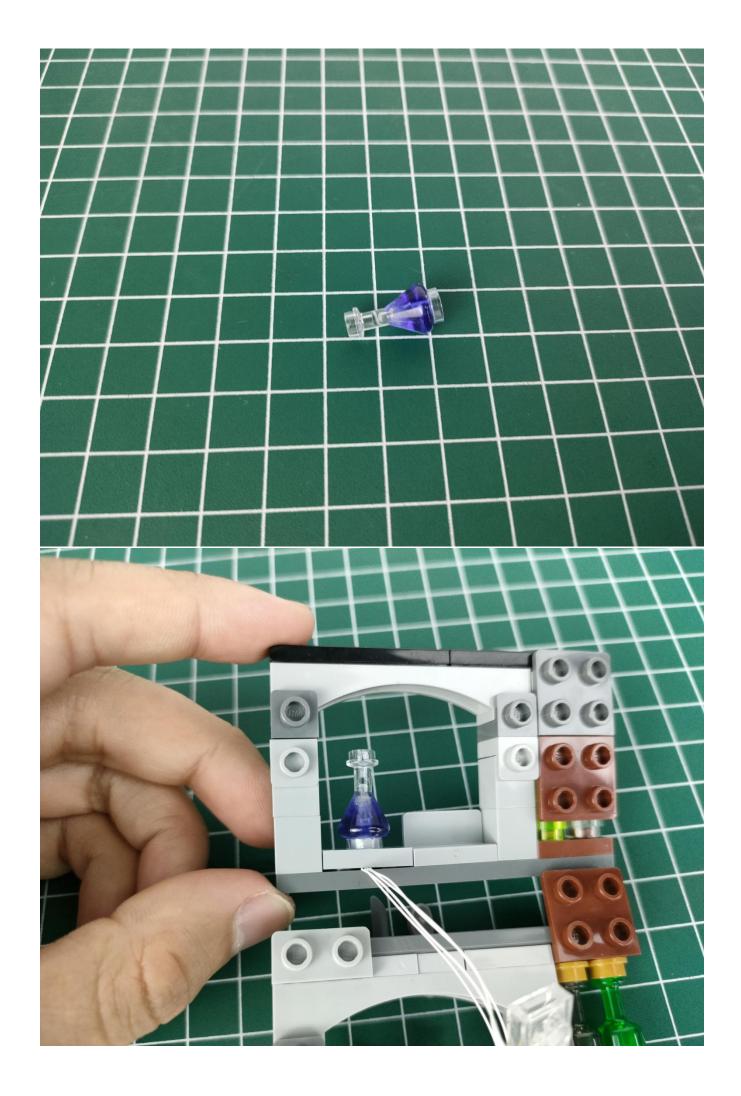

Connect them to the expansion board. Test whether the lighting is normal, if there is any abnormality, please contact us in time.

After the test is complete, unplug the lighting from the expansion board.

#### Note:

Please be careful when installing. The lamp wire is relatively slender and cannot be pressed on the raised position of the building block. It should pass along the gap, otherwise the lamp wire will be pinched.