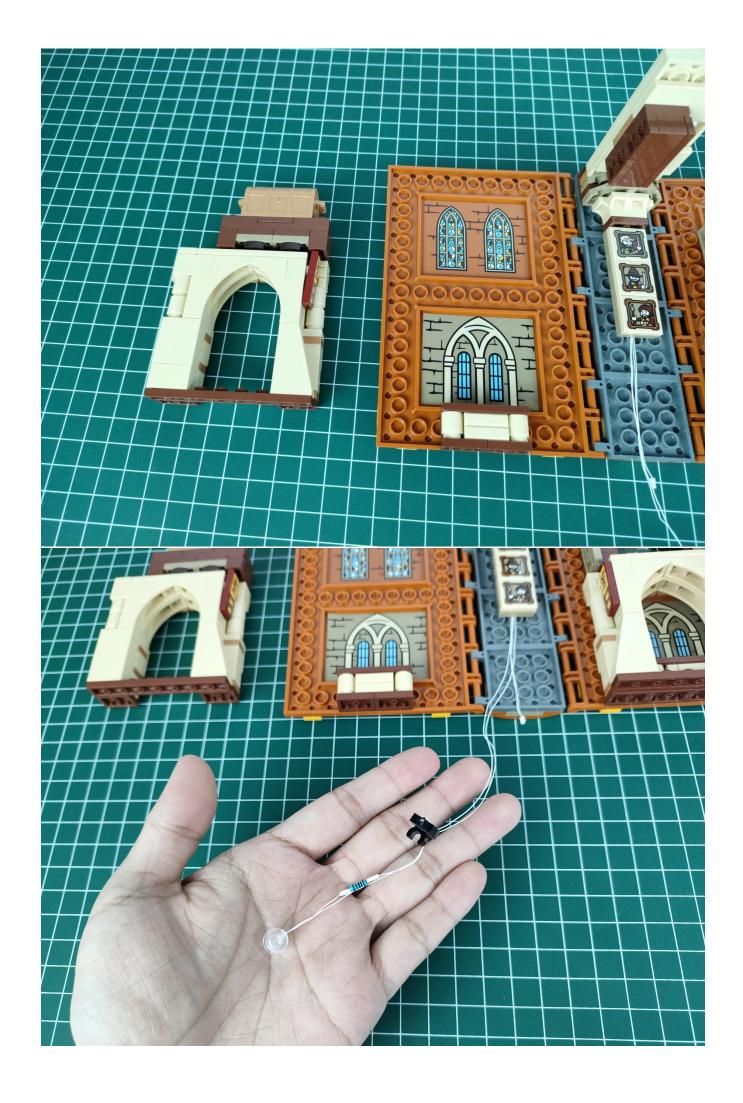

Then take out the expansion board from the No. 6 bag.

Then take out the USB power cord from the small bag and take out the expansion board. The usage is similar to the battery box. You can use a power bank or mobile phone charger to supply power. The battery box and the USB power cord can be freely chosen, choose one of the two (the USB power cord is used in this article).

## **USB** connectors to connect devices

Tear off the seal of the expansion board.

Please pay attention to the use of the interface. The interface is small. Please use it carefully: the = number of the 2P interface is aligned with the = number of the expansion board. The equal sign on the expansion board refers to the two solder joints on the outside, not the two inside the jack Metal pin.