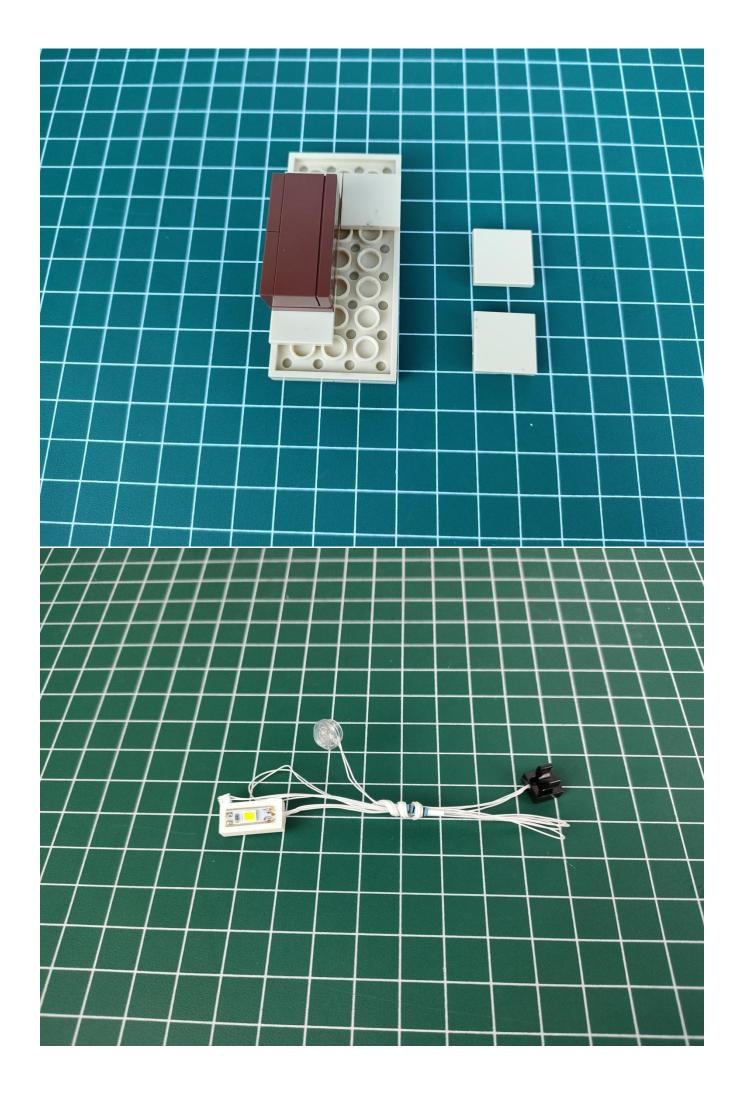

Connect the USB power cord to the expansion board.

The other side of the USB power cord is connected to the mobile power supply (power supply is self-provided).

Take out the lighting from the No. 1 bag.

Connect them to the expansion board. Test whether the lighting is normal, if there is any abnormality, please contact us in time.

After the test is complete, unplug the lighting from the expansion board.