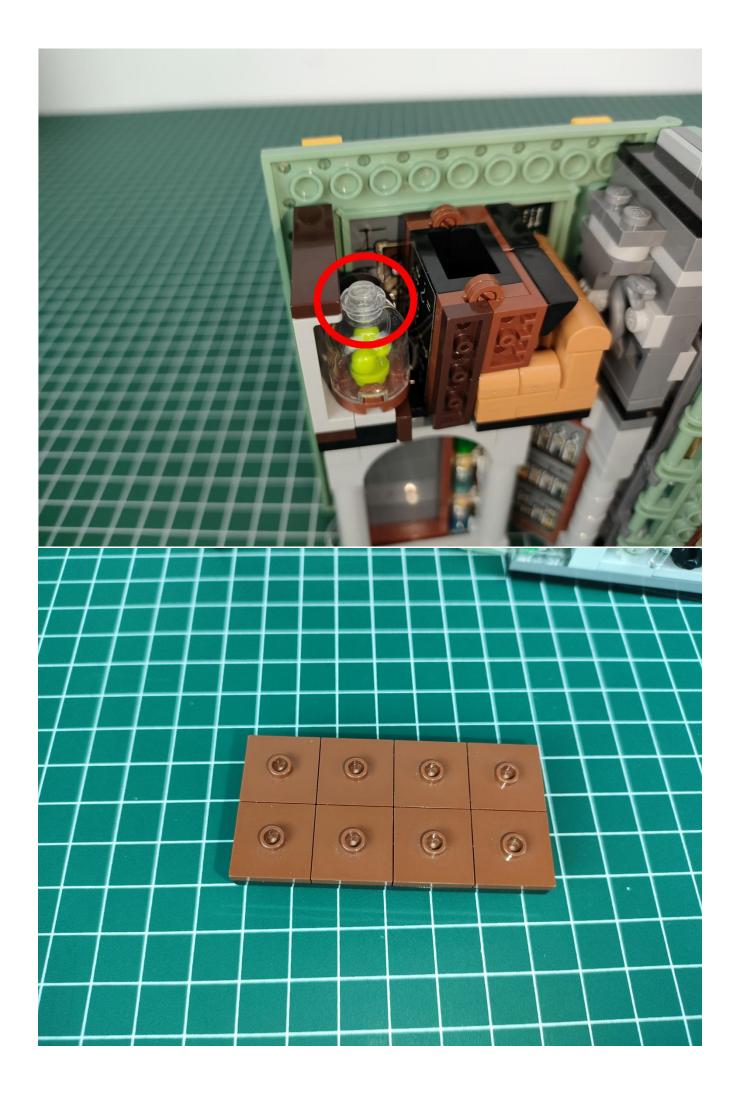

Connect the USB power cord to the expansion board.

The other side of the USB power cord is connected to the mobile power supply (power supply is self-provided).

Take out the lighting from the No. 1 bag.

Connect them to the expansion board. Test whether the lighting is normal, if there is any abnormality, please contact us in time.

After the test is complete, unplug the lighting from the expansion board.