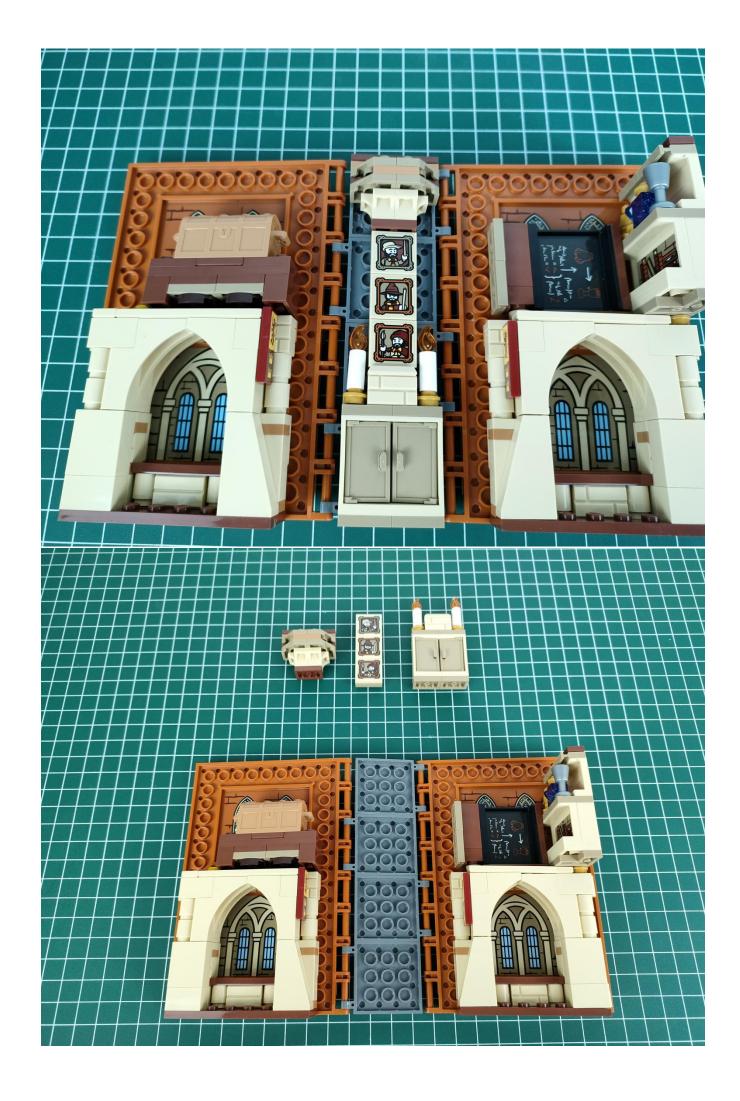

76382 The installation is complete.

## 76383

Take out the small expansion board from the No. 6 bag and test it before installation.

76383 The installation is complete.

## 

Take out the small expansion board from the No. 6 bag and test it before installation.

76384 The installation is complete.

## 76385

Take out the small expansion board from the No. 6 bag and test it before installation.

76385 The installation is complete.