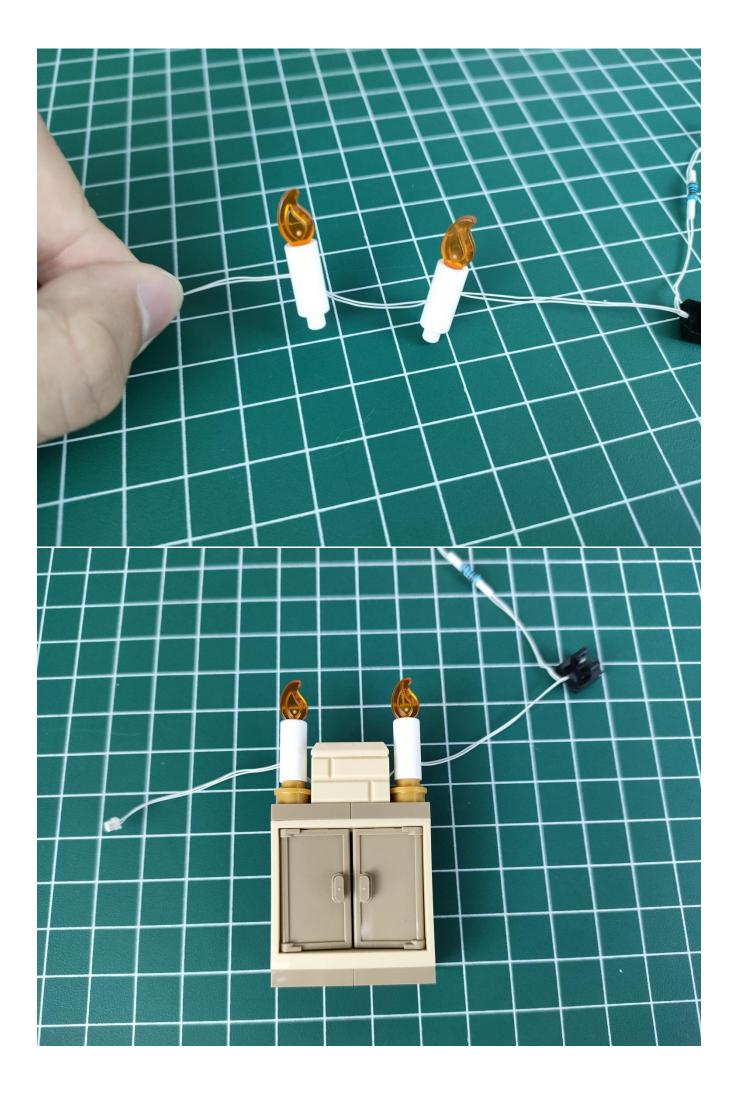

#### Note:

Please be careful when installing. The lamp wire is relatively slender and cannot be pressed on the raised position of the building block. It should pass along the gap, otherwise the lamp wire will be pinched.

### Note:

Please be careful when installing. The lamp wire is relatively slender and cannot be pressed on the raised position of the building block. It should pass along the gap, otherwise the lamp wire will be pinched.