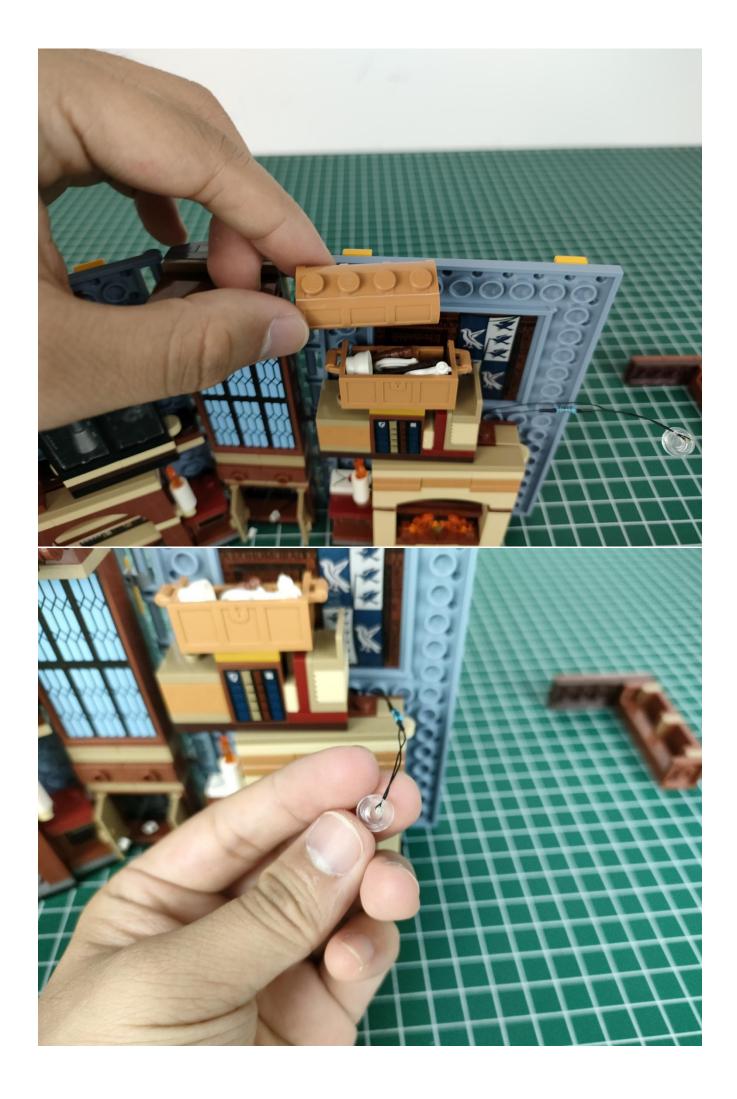

### start installation:

### Note:

Please be careful when installing. The lamp wire is relatively slender and cannot be pressed on the raised position of the building block. It should pass along the gap, otherwise the lamp wire will be pinched.