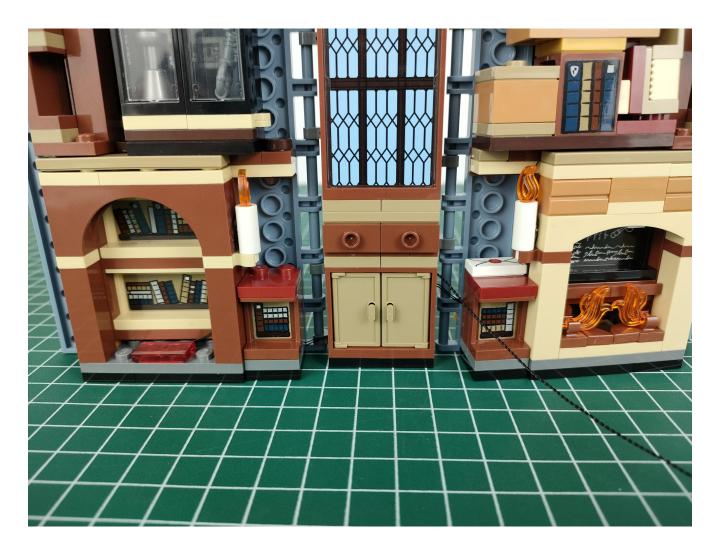

ender and cannot be pressed on the raised position of the building block. It should pass along the gap, otherwise the lamp wire will be pinched.



























































76382 The installation is complete.



## 76383



Take out the small expansion board from the No. 6 bag and test it before installation.



























































76383 The installation is complete.



## 



Take out the small expansion board from the No. 6 bag and test it before installation.





















































76384 The installation is complete.



## 76385



Take out the small expansion board from the No. 6 bag and test it before installation.













































































76385 The installation is complete.



















## Remote control function description SHUNT BEFFECT BRIGHTNESS BRIGHTNESS

ON: All branches are opened OFF: all branches are closed

A: open/close A road

B: open/close B road

C: open/close C road

D: open/close D road

FS: Turn on blinking for the last open channel

BLN:Start breathing for the last opened path

 $\uparrow$ : Increase blinking/breathing rate

↓: Increase blinking/breathing rate

Brightness+: VIncrease brightness

Brightness -: Reduce brightness

The installation is complete.



The above are ideas and instructions provided by our designers. Please move on:

- 1: Do you have any suggestions about the material and quality of our products?
- 2: Do you have any suggestions on the installation instructions and the degre