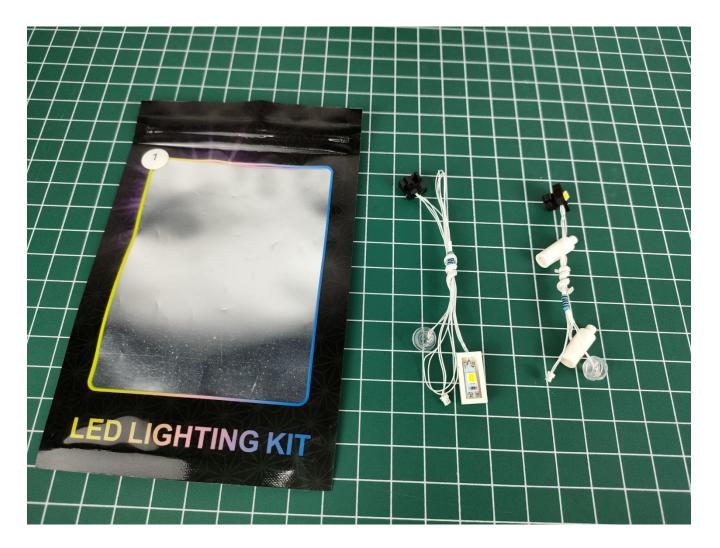

## Instructions for installing this kit:

Step 1

Test:

This product has 7 bags, and the No. 7 battery box is a gift. (Without battery)

Take out the parts in bag 5. (the parts used in this article are all samples, and may be slightly different from the finished product, please forgive me).

Connect the USB power cord to the expansion board.

The other side of the USB power cord is connected to the mobile power supply (power supply is self-provided).

Take out the lighting from the No. 1 bag.