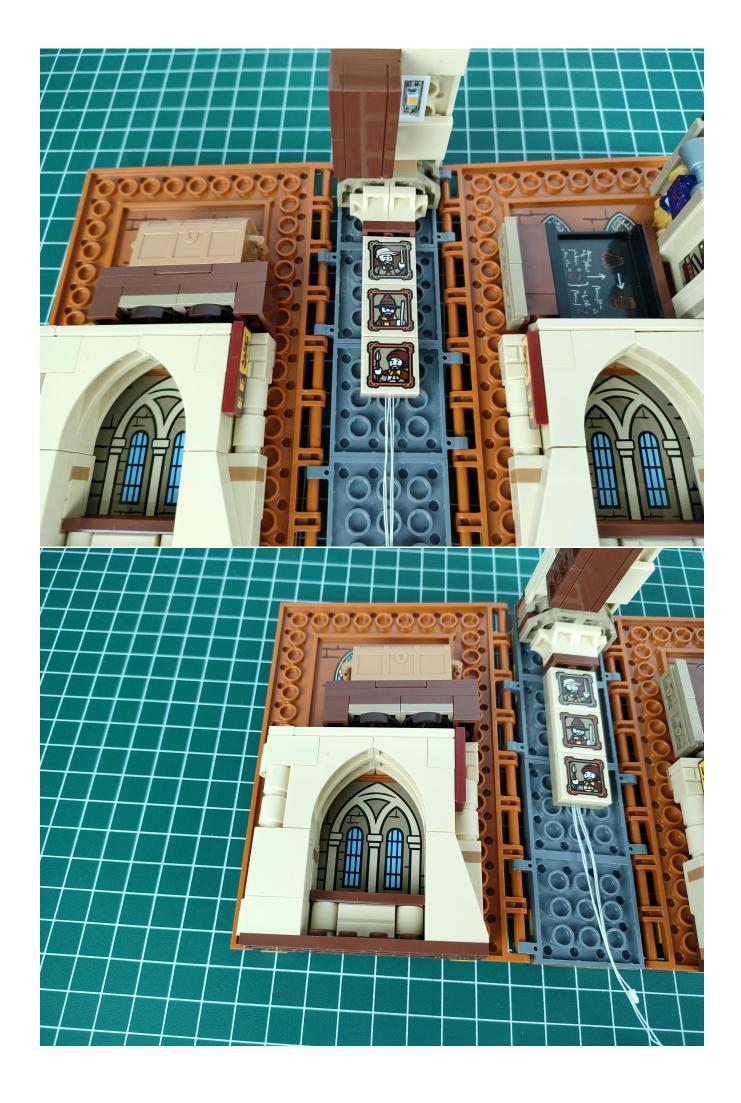

### start installation:

### Note:

Please be careful when installing. The lamp wire is relatively slender and cannot be pressed on the raised position of the building block. It should pass along the gap, otherwise the lamp wire will be pinched.