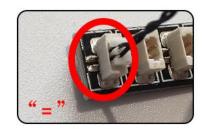

## **USB** connectors to connect devices

Tear off the seal of the expansion board.

Please pay attention to the use of the interface. The interface is small. Please use it carefully: the = number of the 2P interface is aligned with the = number of the expansion board. The equal sign on the expansion board refers to the two solder joints on the outside, not the two inside the jack Metal pin.