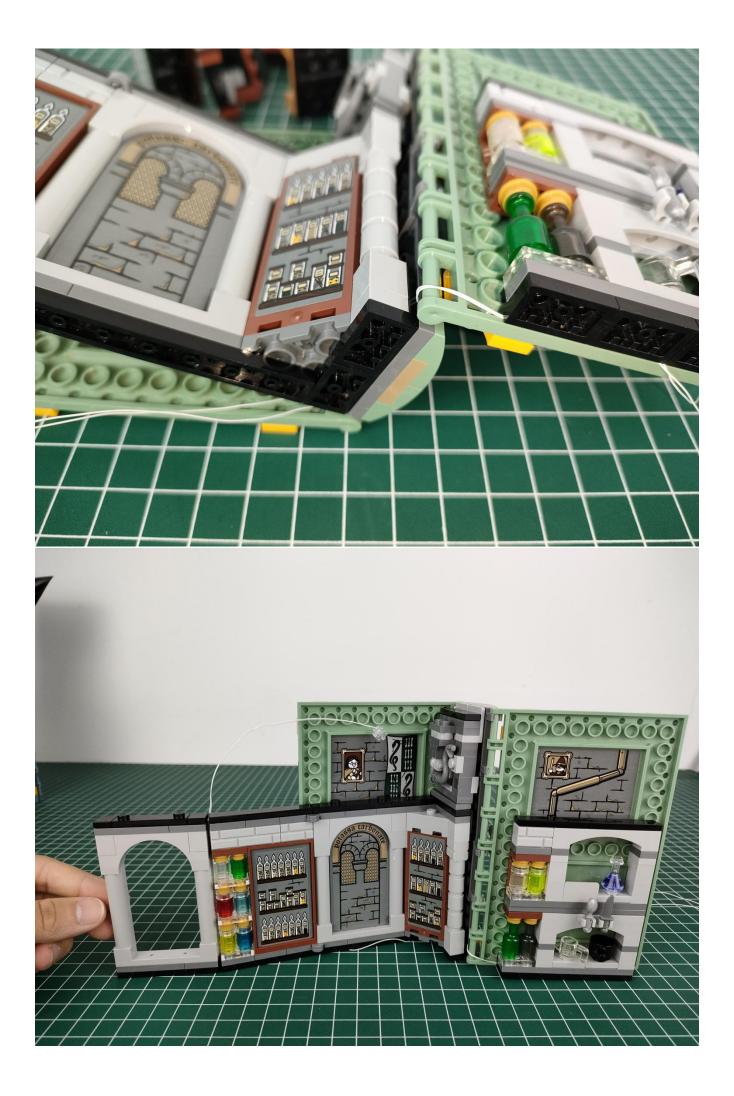

### start installation:

### Note:

Please be careful when installing. The lamp wire is relatively slender and cannot be pressed on the raised position of the building block. It should pass along the gap, otherwise the lamp wire will be pinched.