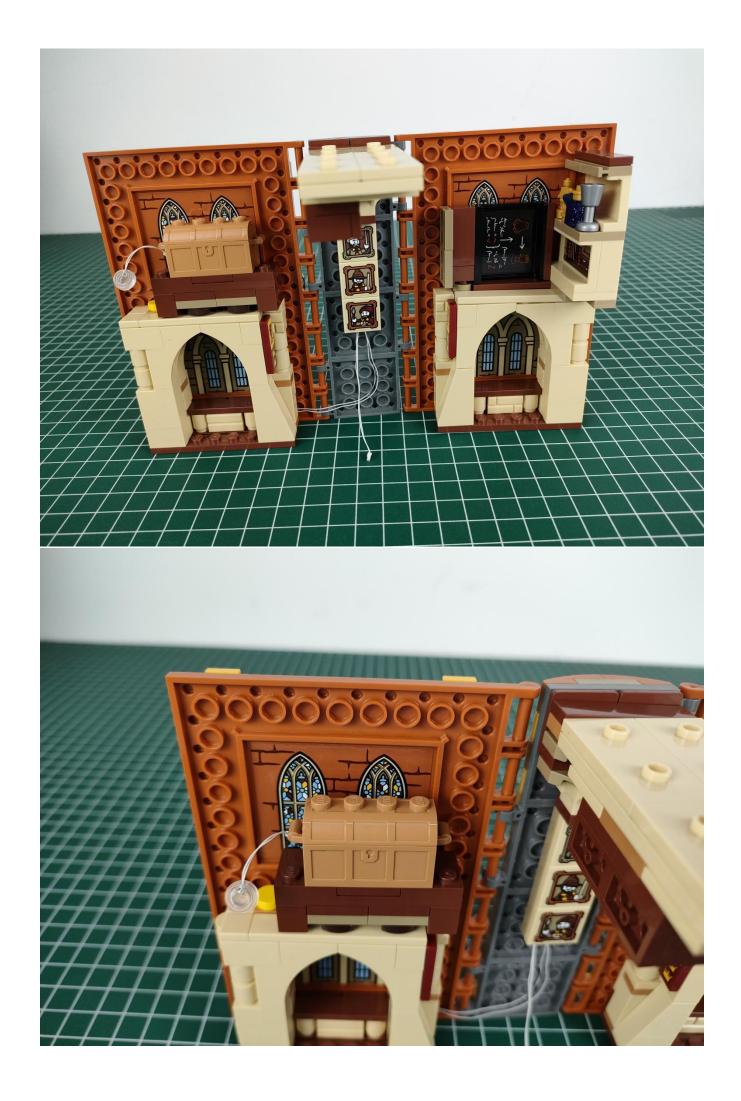

### start installation:

### Note:

Please be careful when installing. The lamp wire is relatively slender and cannot be pressed on the raised position of the building block. It should pass along the gap, otherwise the lamp wire will be pinched.