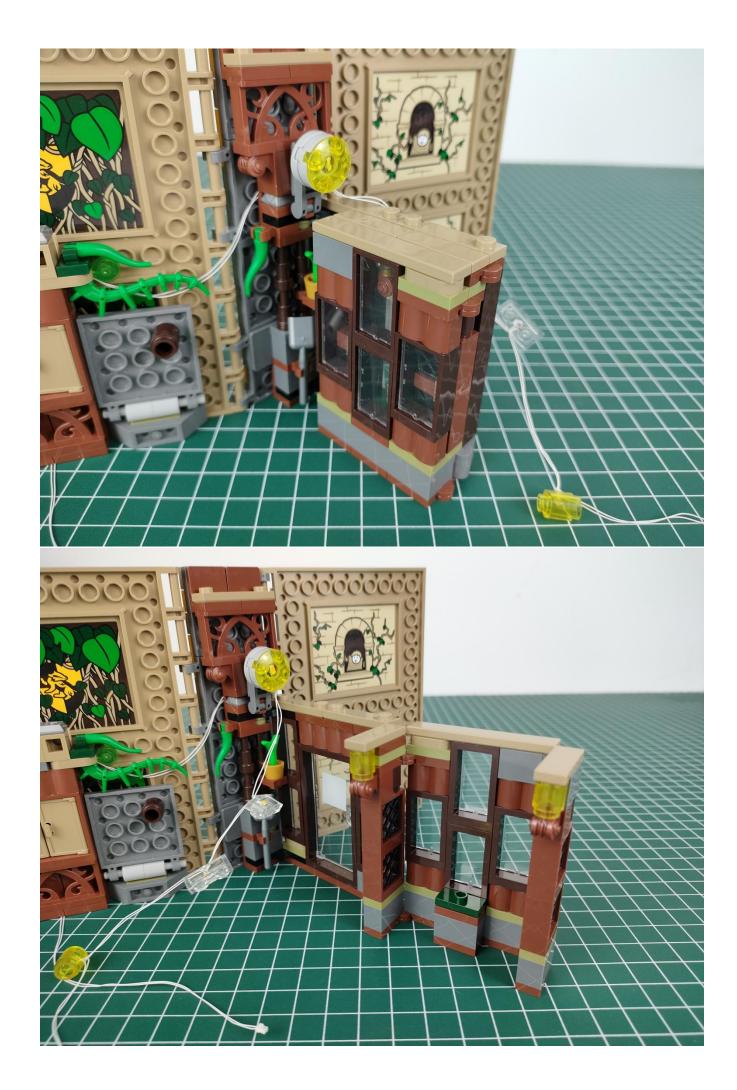

essed on the raised position of the building block. It should pass along the gap, otherwise the lamp wire will be pinched.



### start installation:











### Note:

Please be careful when installing. The lamp wire is relatively slender and cannot be pressed on the raised position of the building block. It should pass along the gap, otherwise the lamp wire will be pinched.



























































76382 The installation is complete.



## 76383



Take out the small expansion board from the No. 6 bag and test it before installation.



























































76383 The installation is complete.



## 



Take out the small expansion board from the No. 6 bag and test it before installation.





















































76384 The installation is complete.



## 76385



Take out the small expansion board from the No. 6 bag and test it before installation.













































































76385 The installation is complete.



















## Remote control function description SHUNT BEFFECT BRIGHTNESS BRIGHTNESS

ON: All branches are opened OFF: all branches are closed

A: open/close A road

B: open/close B road

C: open/close C road

D: open/close D road

FS: Turn on blinking for the last open channel

BLN:Start breathing for the last opened path

 $\uparrow$ : Increase blinking/breathing rate

↓: Increase blinking/breathing rate

Brightness+: VIncrease brightness

Brightness -: Reduce brightness

The installation is complete.



The