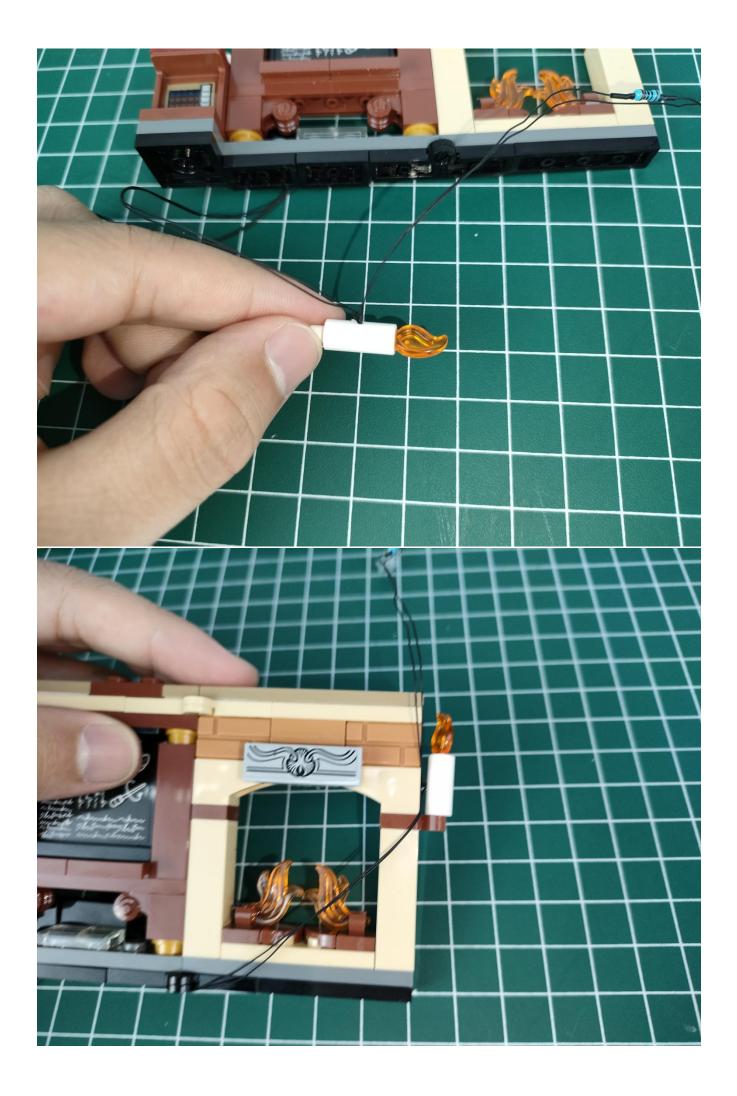

Connect them to the expansion board. Test whether the lighting is normal, if there is any abnormality, please contact us in time.

After the test is complete, unplug the lighting from the expansion board.

#### Note:

Please be careful when installing. The lamp wire is relatively slender and cannot be pressed on the raised position of the building block. It should pass along the gap, otherwise the lamp wire will be pinched.

### start installation: