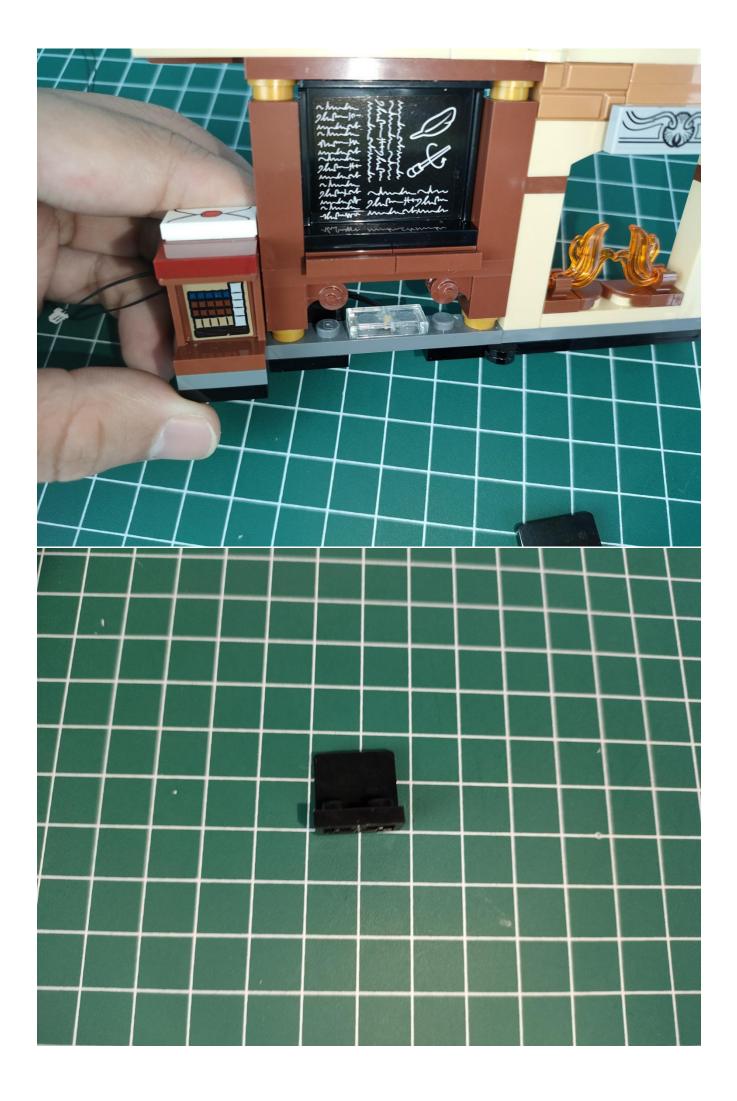

#### Note:

Please be careful when installing. The lamp wire is relatively slender and cannot be pressed on the raised position of the building block. It should pass along the gap, otherwise the lamp wire will be pinched.

### Note:

Please be careful when installing. The lamp wire is relatively slender and cannot be pressed on the raised position of the building block. It should pass along the gap, otherwise the lamp wire will be pinched.