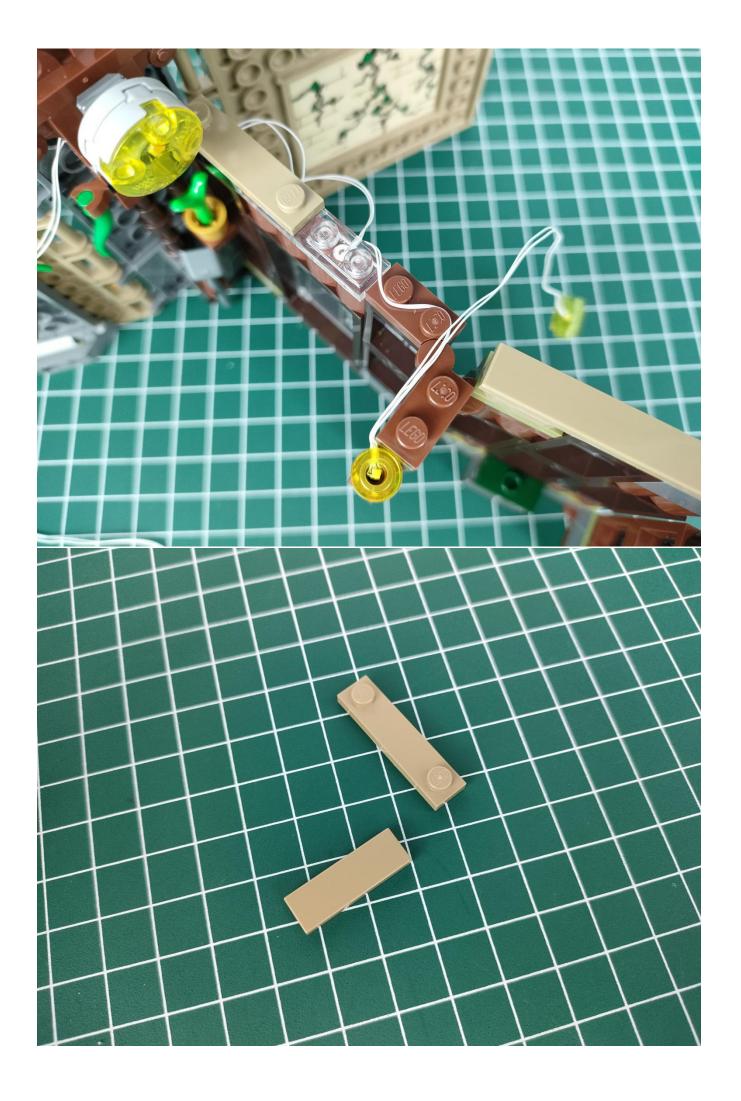

#### Note:

Please be careful when installing. The lamp wire is relatively slender and cannot be pressed on the raised position of the building block. It should pass along the gap, otherwise the lamp wire will be pinched.

### start installation:

### Note:

Please be careful when installing. The lamp wire is relatively slender and cannot be pressed on the raised position of the building block. It should pass along the gap, otherwise the lamp wire will be pinched.