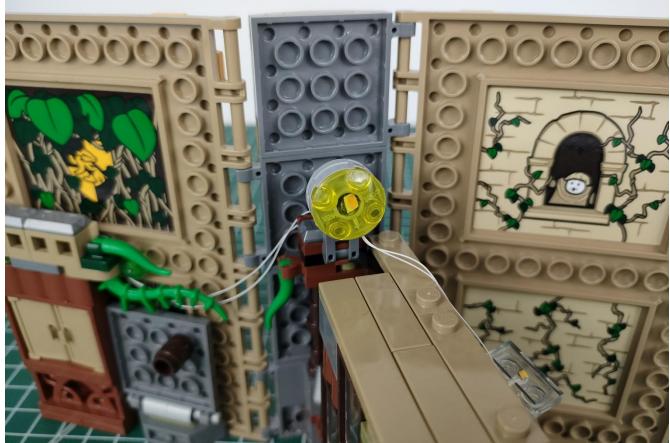

#### Note:

Please be careful when installing. The lamp wire is relatively slender and cannot be pressed on the raised position of the building block. It should pass along the gap, otherwise the lamp wire will be pinched.

### start installation:

### Note:

Please be careful when installing. The lamp wire is relatively slender and cannot be pressed on the raised position of the building block. It should pass along the gap, otherwise the lamp wire will be pinched.