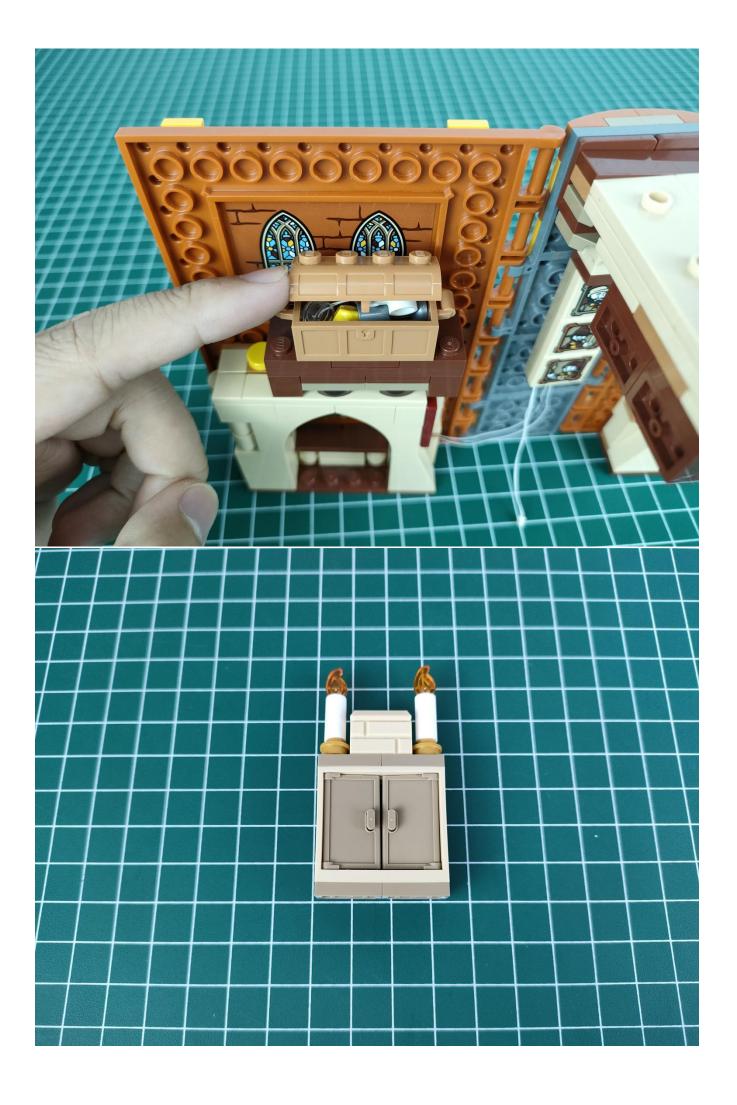

## Instructions for installing this kit:

Step 1

Test:

This product has 7 bags, and the No. 7 battery box is a gift. (Without battery)

Take out the parts in bag 5. (the parts used in this article are all samples, and may be slightly different from the finished product, please forgive me).

### start installation: