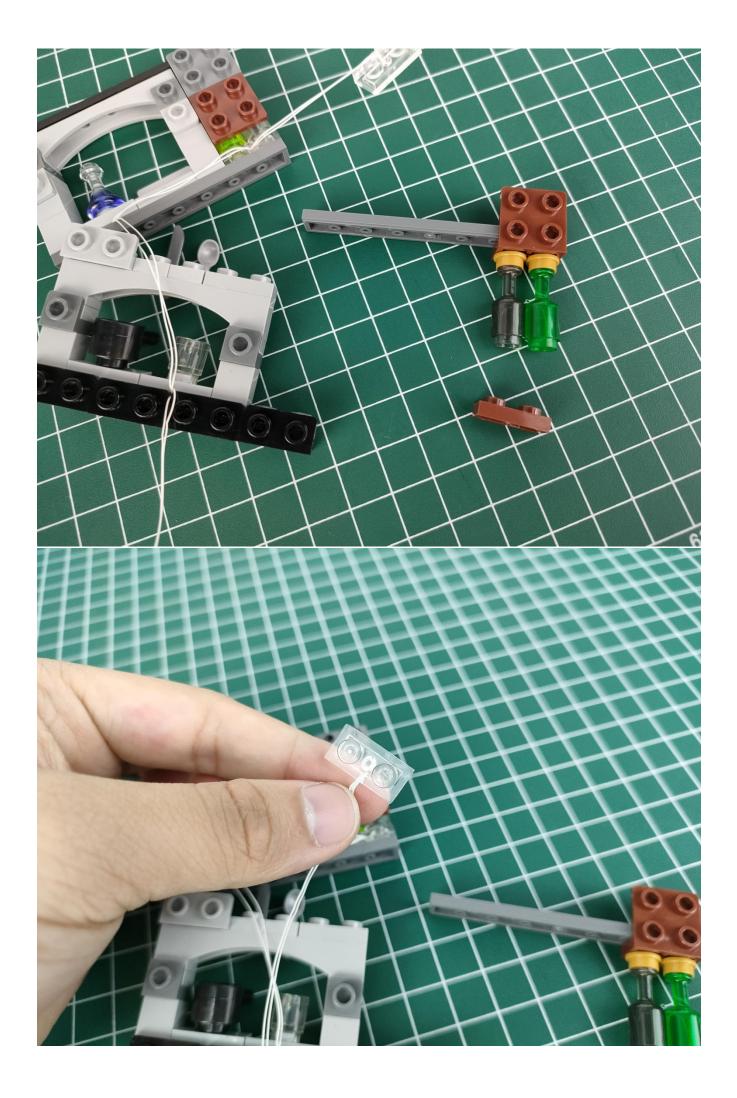

### start installation:

### Note:

Please be careful when installing. The lamp wire is relatively slender and cannot be pressed on the raised position of the building block. It should pass along the gap, otherwise the lamp wire will be pinched.