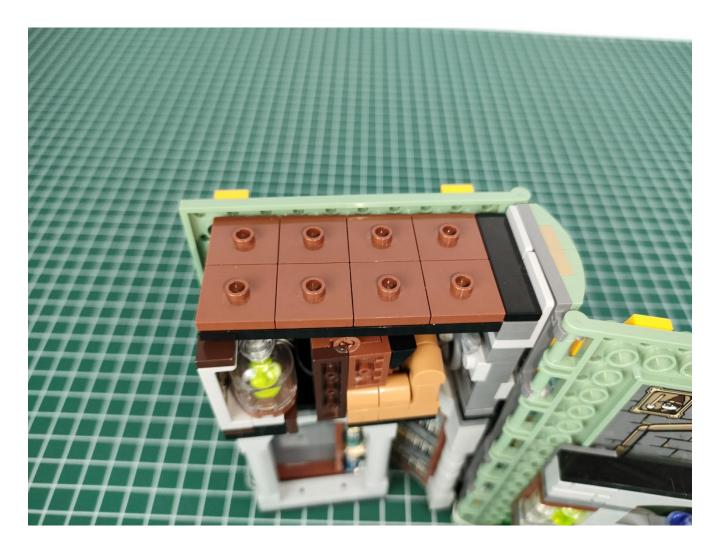

Connect the USB power cord to the expansion board.

The other side of the USB power cord is connected to the mobile power supply (power supply is self-provided).

Take out the lighting from the No. 1 bag.

Connect them to the expansion board. Test whether the lighting is normal, if there is any abnormality, please contact us in time.

After the test is complete, unplug the lighting from the expansion board.