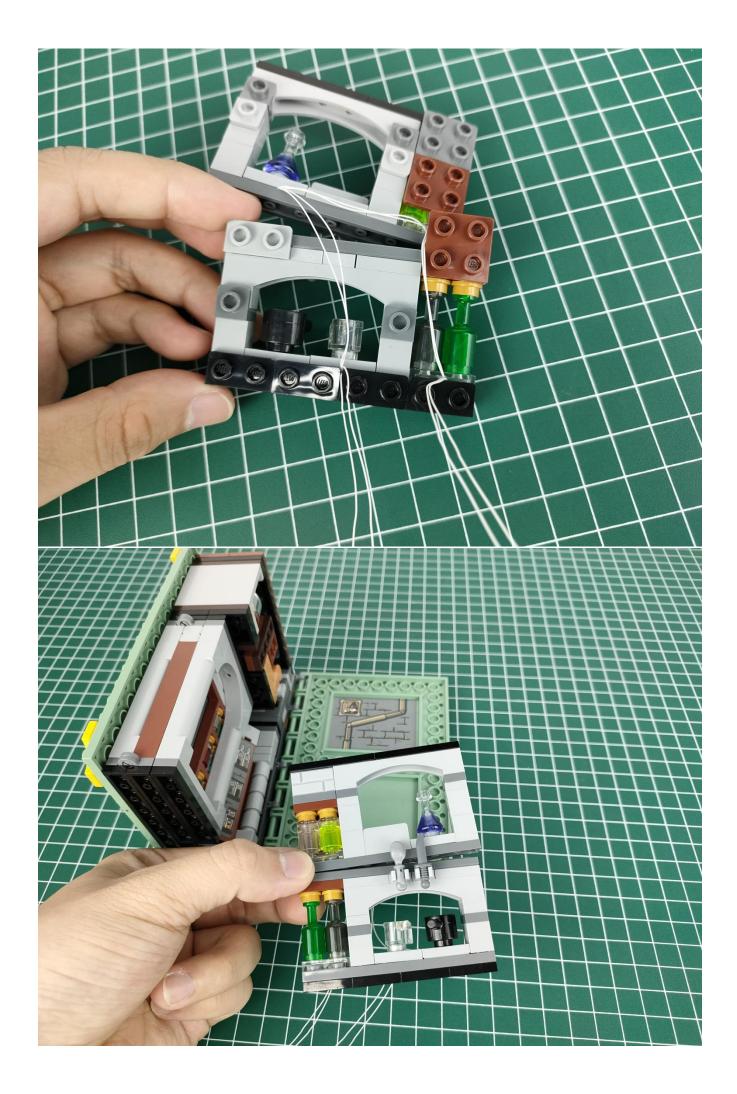

## Instructions for installing this kit:

Step 1

Test:

This product has 7 bags, and the No. 7 battery box is a gift. (Without battery)

Take out the parts in bag 5. (the parts used in this article are all samples, and may be slightly different from the finished product, please forgive me).

Then take out the expansion board from the No. 6 bag.

Then take out the USB power cord from the small bag and take out the expansion board. The usage is similar to the battery box. You can use a power bank or mobile phone charger to supply power. The battery box and the USB power cord can be freely chosen, choose one of the two (the USB power cord is used in this article).