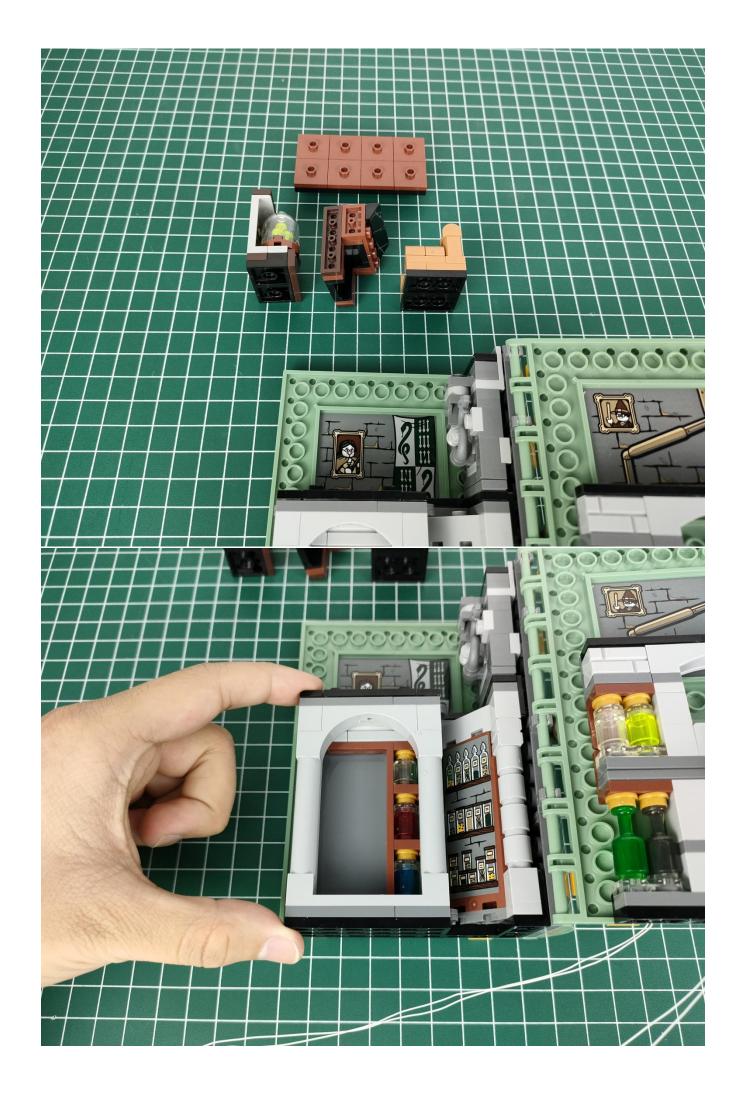

### start installation:

### Note:

Please be careful when installing. The lamp wire is relatively slender and cannot be pressed on the raised position of the building block. It should pass along the gap, otherwise the lamp wire will be pinched.