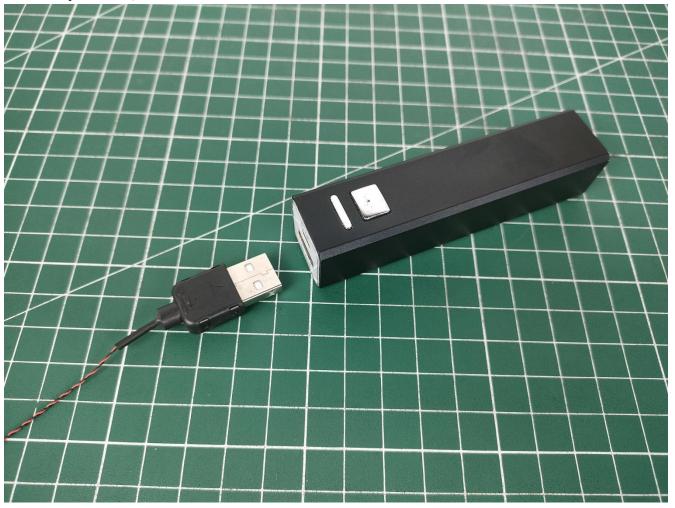

er to supply power. The battery box and the USB power cord can be freely chosen, choose one of the two (the USB power cord is used in this article).



The power supplies that can be used with the USB power cord are as follows.

## **USB** connectors to connect devices



Tear off the seal of the expansion board.



Please pay attention to the use of the interface. The interface is small. Please use it carefully: the = number of the 2P interface is aligned with the = number of the expansion board. The equal sign on the expansion board refers to the two solder joints on the outside, not the two inside the jack Metal pin.







Connect the USB power cord to the expansion board.



The other side of the USB power cord is connected to the mobile power supply (power supply is self-provided).





Take out the lighting from the No. 1 bag.



Connect them to the expansion board. Test whether the lighting is normal, if there is any abnormality, please contact us in time.



After the test is complete, unplug the lighting from the expansion board.



#### Note:

Please be careful when installing. The lamp wire is relatively slender and cannot be pressed on the raised position of the building block. It should pass along the gap, otherwise the lamp wire will be pinched.



### start installation:











### Note:

Please be careful when installing. The lamp wire is relatively slender and cannot be pressed on the raised position of the building block. It should pass along the gap, otherwise the lamp wire will be pinched.



























































7