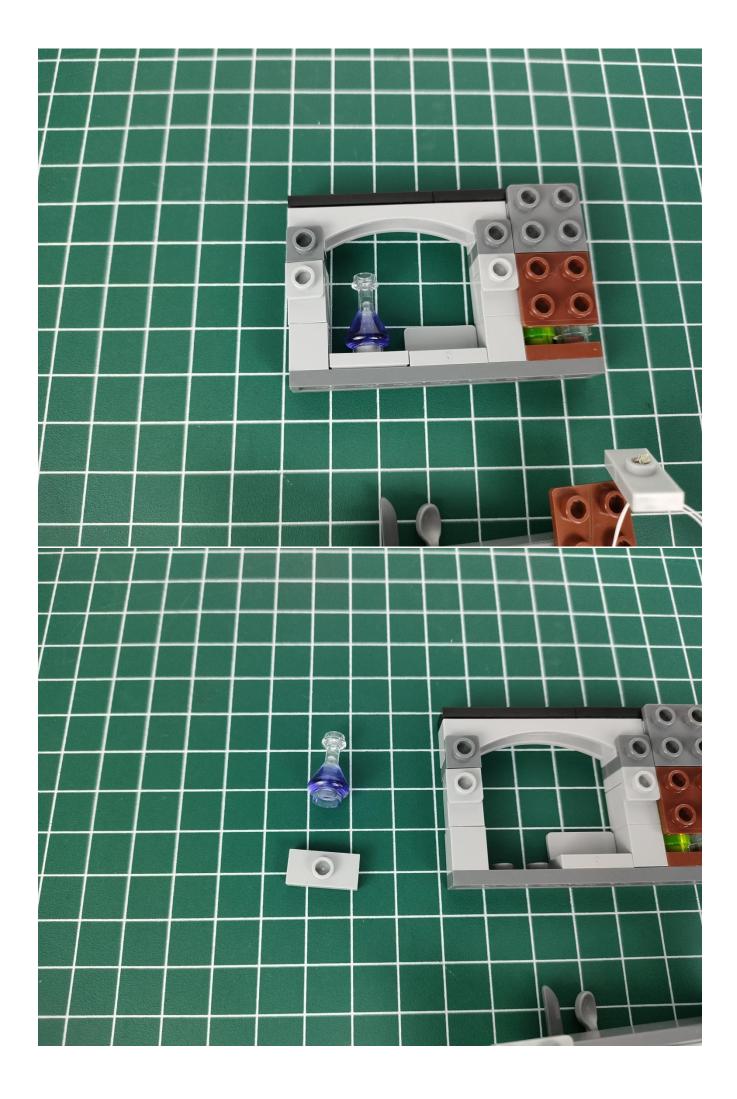

## Instructions for installing this kit:

Step 1

Test:

This product has 7 bags, and the No. 7 battery box is a gift. (Without battery)

Take out the parts in bag 5. (the parts used in this article are all samples, and may be slightly different from the finished product, please forgive me).

Connect the USB power cord to the expansion board.

The other side of the USB power cord is connected to the mobile power supply (power supply is self-provided).

Take out the lighting from the No. 1 bag.

Connect them to the expansion board. Test whether the lighting is normal, if there is any abnormality, please contact us in time.

After the test is complete, unplug the lighting from the expansion board.