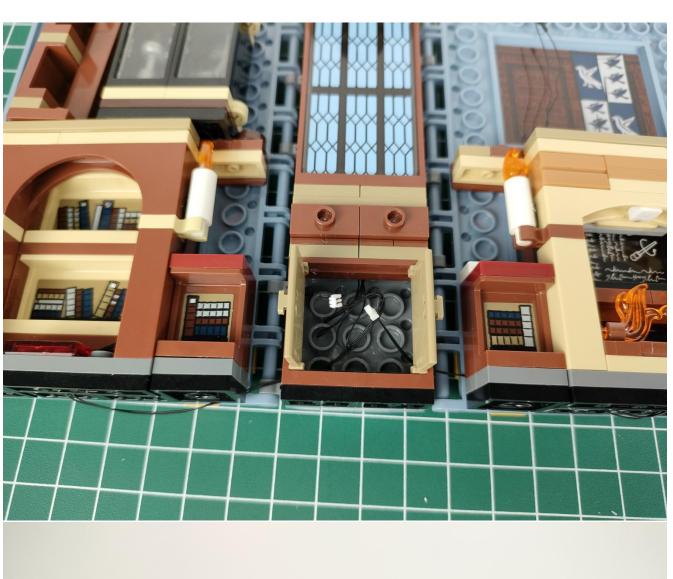

Connect the USB power cord to the expansion board.

The other side of the USB power cord is connected to the mobile power supply (power supply is self-provided).

Take out the lighting from the No. 1 bag.

Connect them to the expansion board. Test whether the lighting is normal, if there is any abnormality, please contact us in time.

After the test is complete, unplug the lighting from the expansion board.

#### Note:

Please be careful when installing. The lamp wire is relatively slender and cannot be pressed on the raised position of the building block. It should pass along the gap, otherwise the lamp wire will be pinched.