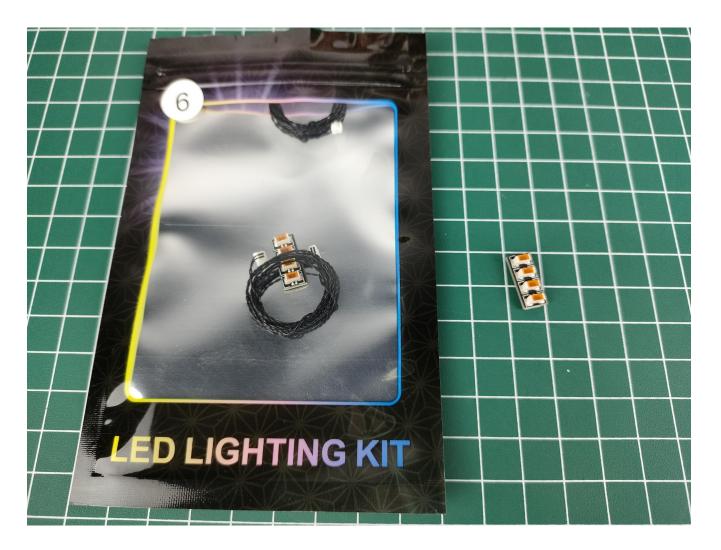

Then take out the expansion board from the No. 6 bag.

Then take out the USB power cord from the small bag and take out the expansion board. The usage is similar to the battery box. You can use a power bank or mobile phone charger to supply power. The battery box and the USB power cord can be freely chosen, choose one of the two (the USB power cord is used in this article).

Connect the USB power cord to the expansion board.

The other side of the USB power cord is connected to the mobile power supply (power supply is self-provided).

Take out the lighting from the No. 1 bag.