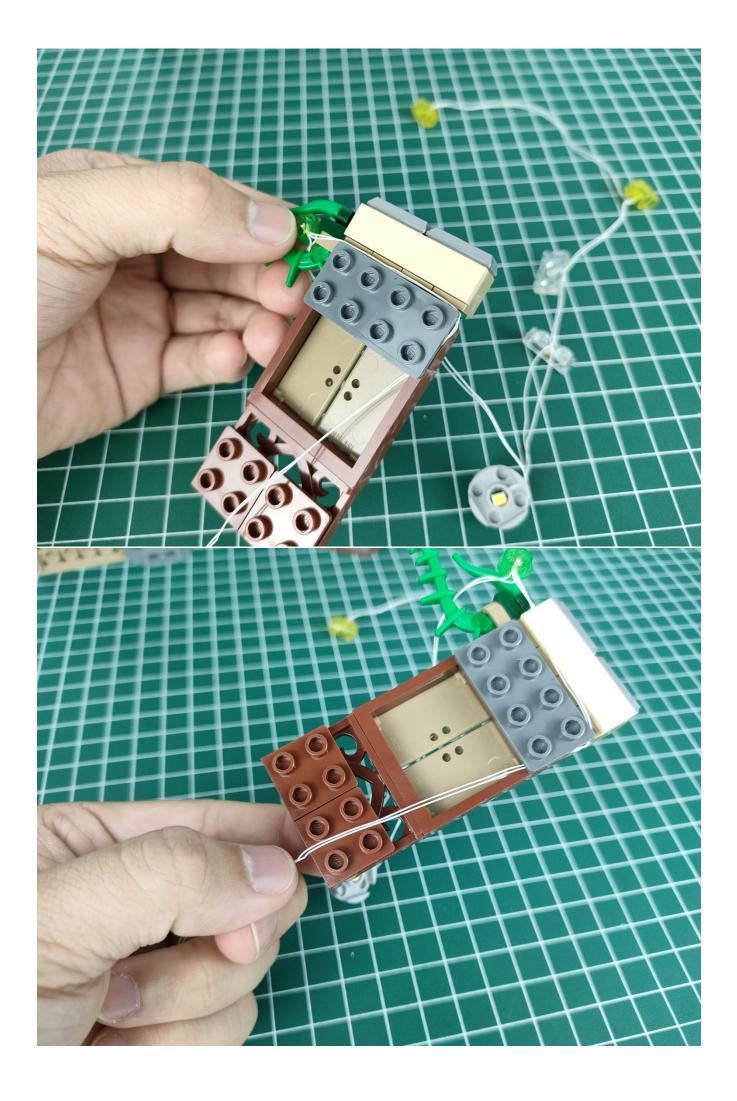

### start installation:

#### Note:

Please be careful when installing. The lamp wire is relatively slender and cannot be pressed on the raised position of the building block. It should pass along the gap, otherwise the lamp wire will be pinched.