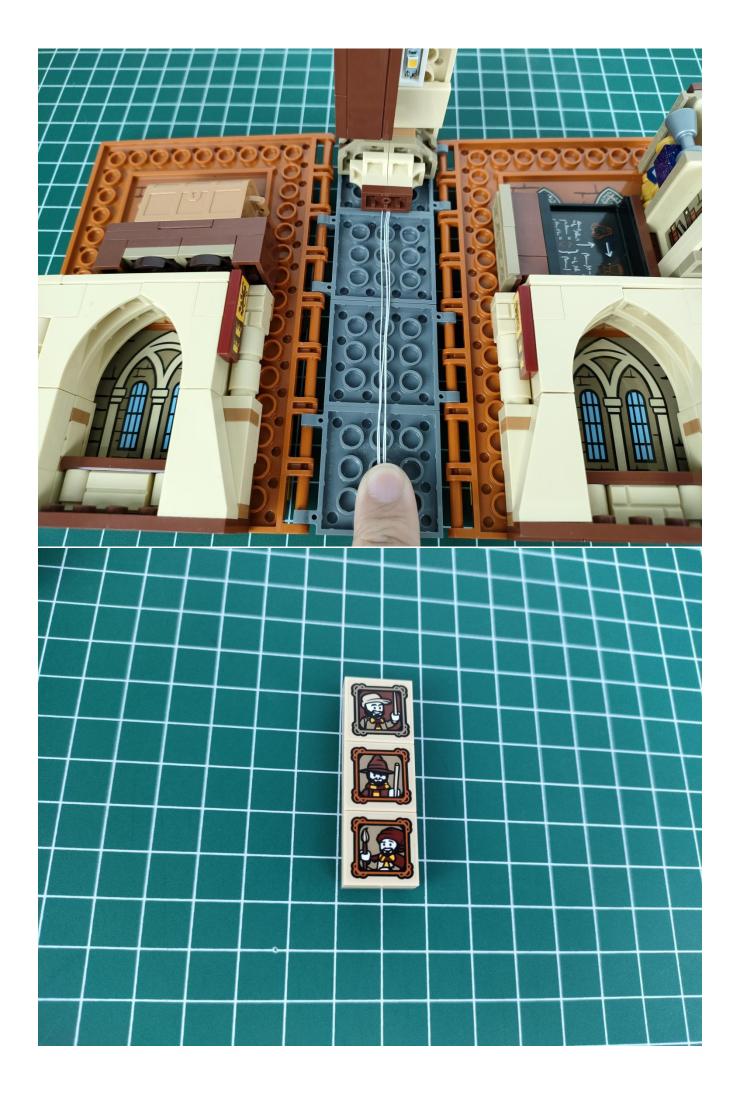

## Instructions for installing this kit:

Step 1

Test:

This product has 7 bags, and the No. 7 battery box is a gift. (Without battery)

Take out the parts in bag 5. (the parts used in this article are all samples, and may be slightly different from the finished product, please forgive me).

Connect the USB power cord to the expansion board.

The other side of the USB power cord is connected to the mobile power supply (power supply is self-provided).

Take out the lighting from the No. 1 bag.