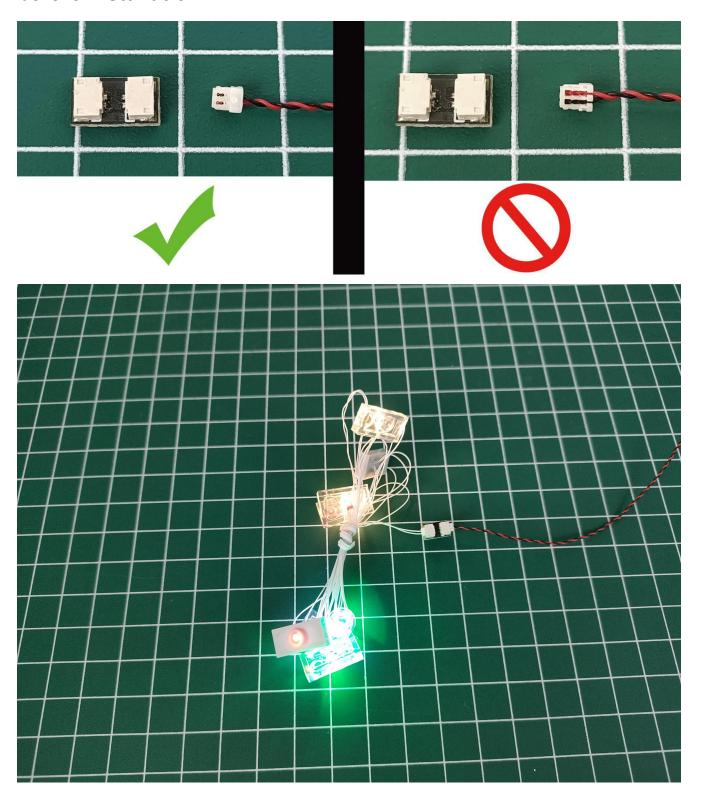

## **USB** connectors to connect devices

Tear off the seal of the expansion board.

Please pay attention to the use of the interface. The interface is small. Please use it carefully: the = number of the 2P interface is aligned with the = number of the expansion board. The equal sign on the expansion board refers to the two solder joints on the outside, not the two inside the jack Metal pin.

Connect them to the expansion board. Test whether the lighting is normal, if there is any abnormality, please contact us in time.

After the test is complete, unplug the lighting from the expansion board.