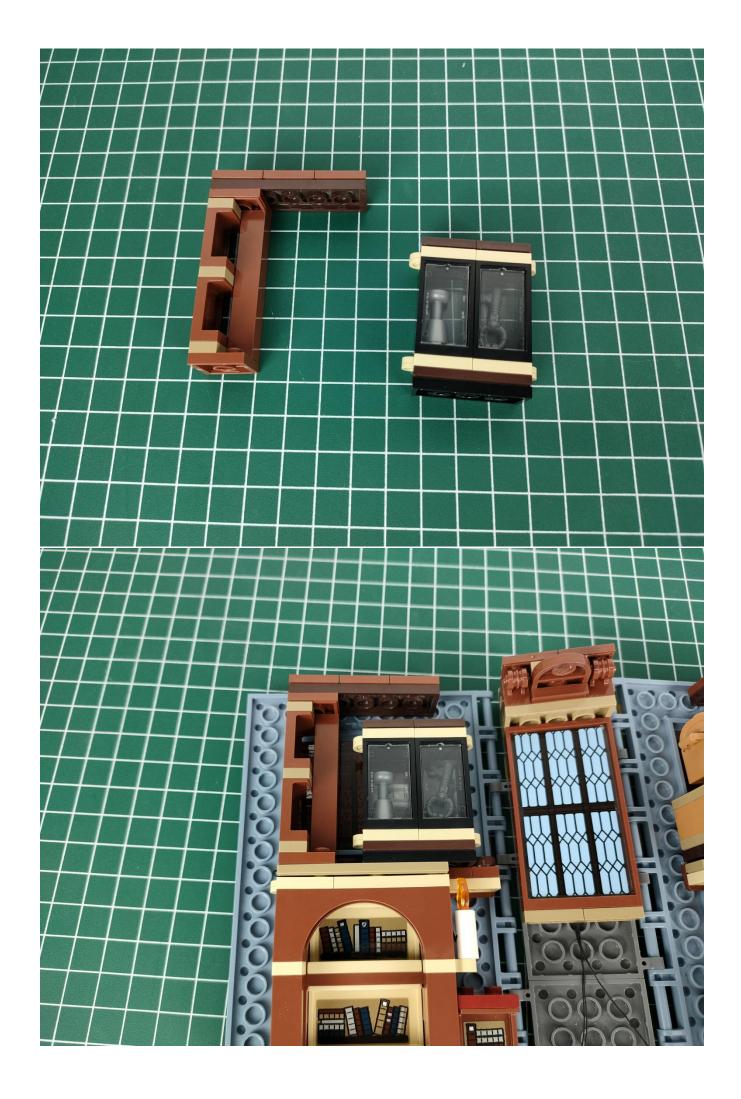

### start installation:

### Note:

Please be careful when installing. The lamp wire is relatively slender and cannot be pressed on the raised position of the building block. It should pass along the gap, otherwise the lamp wire will be pinched.