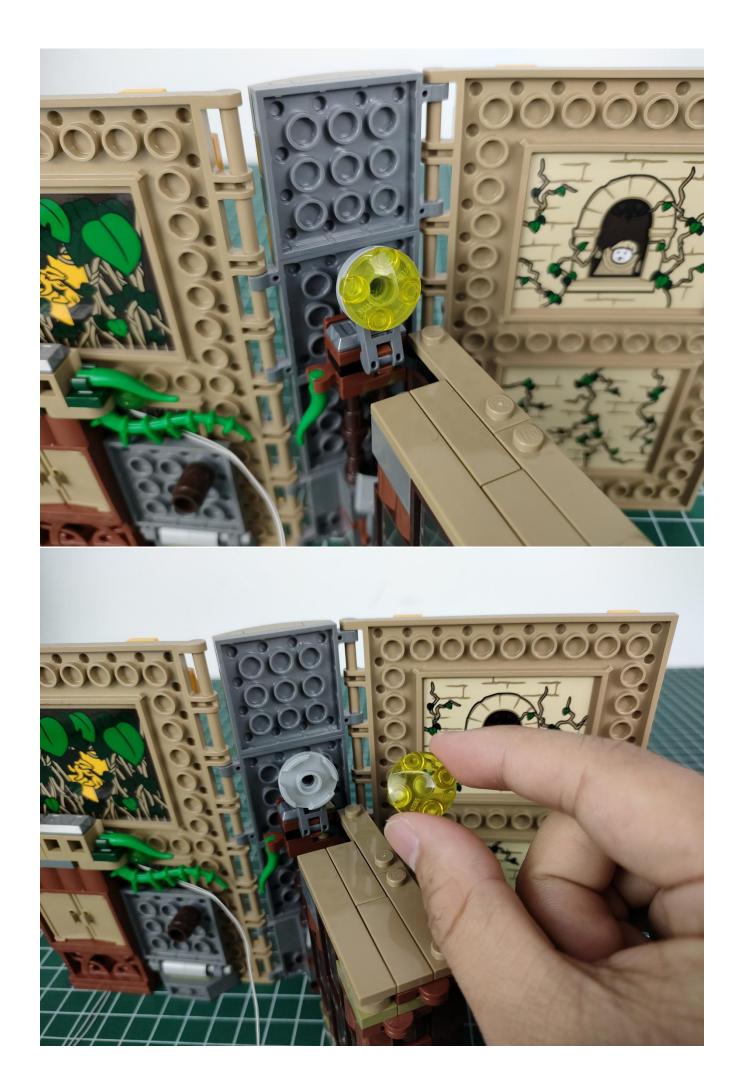

#### Note:

Please be careful when installing. The lamp wire is relatively slender and cannot be pressed on the raised position of the building block. It should pass along the gap, otherwise the lamp wire will be pinched.

### Note:

Please be careful when installing. The lamp wire is relatively slender and cannot be pressed on the raised position of the building block. It should pass along the gap, otherwise the lamp wire will be pinched.