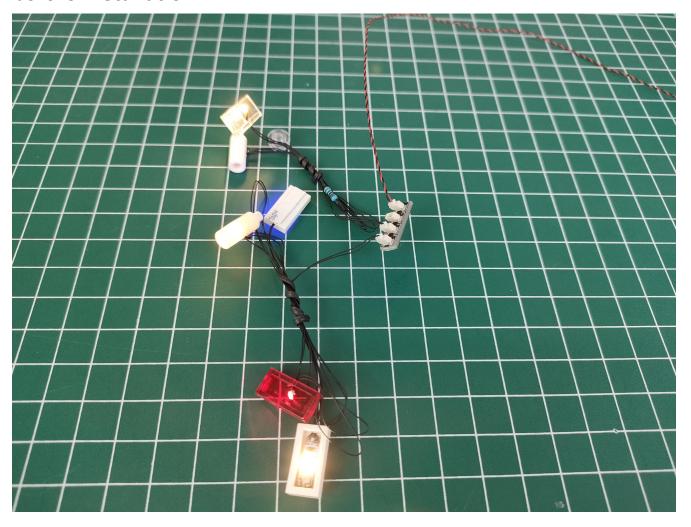

Connect the USB power cord to the expansion board.

The other side of the USB power cord is connected to the mobile power supply (power supply is self-provided).

Take out the lighting from the No. 1 bag.

Connect them to the expansion board. Test whether the lighting is normal, if there is any abnormality, please contact us in time.

After the test is complete, unplug the lighting from the expansion board.