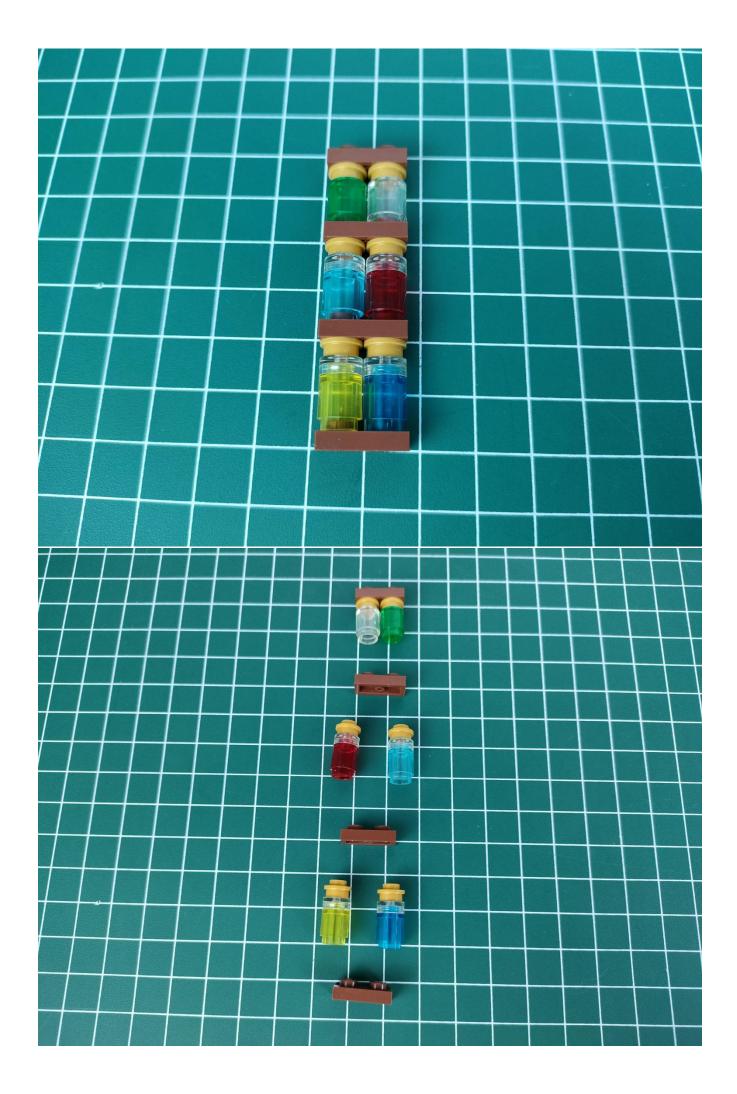

## Instructions for installing this kit:

Step 1

Test:

This product has 7 bags, and the No. 7 battery box is a gift. (Without battery)

Take out the parts in bag 5. (the parts used in this article are all samples, and may be slightly different from the finished product, please forgive me).