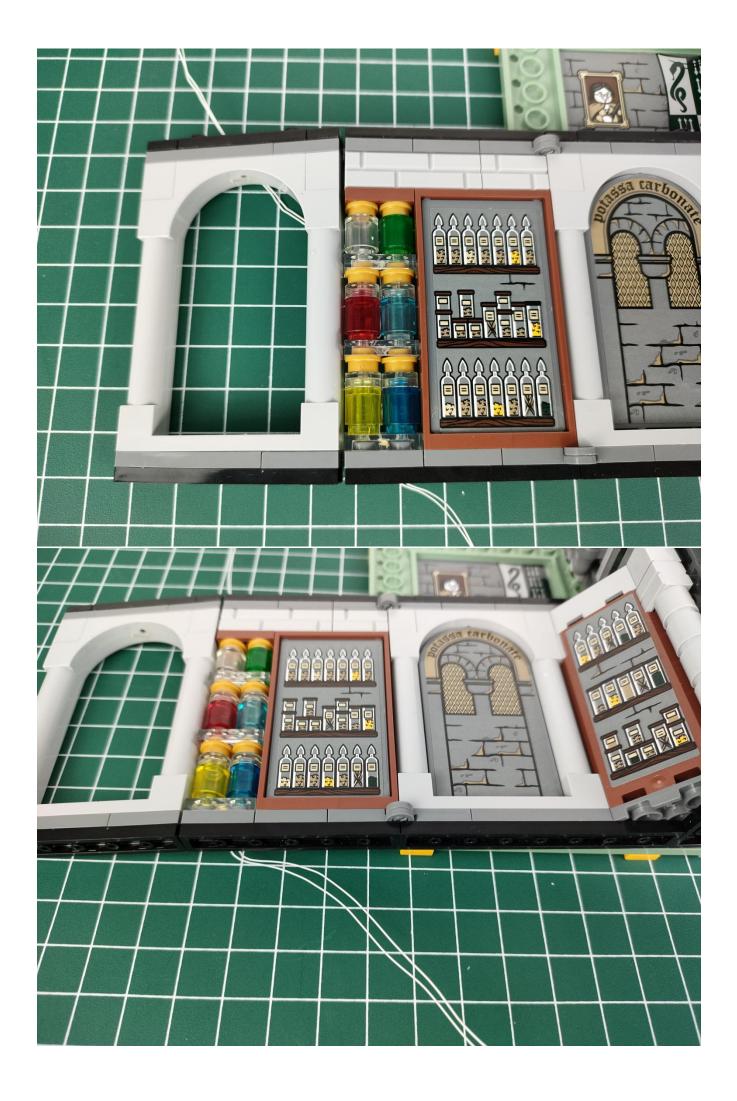

After the test is complete, unplug the lighting from the expansion board.



#### Note:

Please be careful when installing. The lamp wire is relatively slender and cannot be pressed on the raised position of the building block. It should pass along the gap, otherwise the lamp wire will be pinched.



### start installation:











### Note:

Please be careful when installing. The lamp wire is relatively slender and cannot be pressed on the raised position of the building block. It should pass along the gap, otherwise the lamp wire will be pinched.



























































76382 The installation is complete.



## 76383



Take out the small expansion board from the No. 6 bag and test it before installation.



























































76383 The installation is complete.



## 



Take out the small expansion board from the No. 6 bag and test it before installation.





















































76384 The installation is complete.



## 76385



Take out the small expansion board from the No. 6 bag and test it before installation.













































































76385 The installation is complete.



















## Remote control function description SHUNT BEFFECT BRIGHTNESS BRIGHTNESS

ON: All branches are opened OFF: all branches are closed

A: open/close A road

B: open/close B road

C: open/close C road

D: open/close D road

FS: Turn on blinking for the last open channel

BLN:Start breathing for the last opened path

 $\uparrow$ :