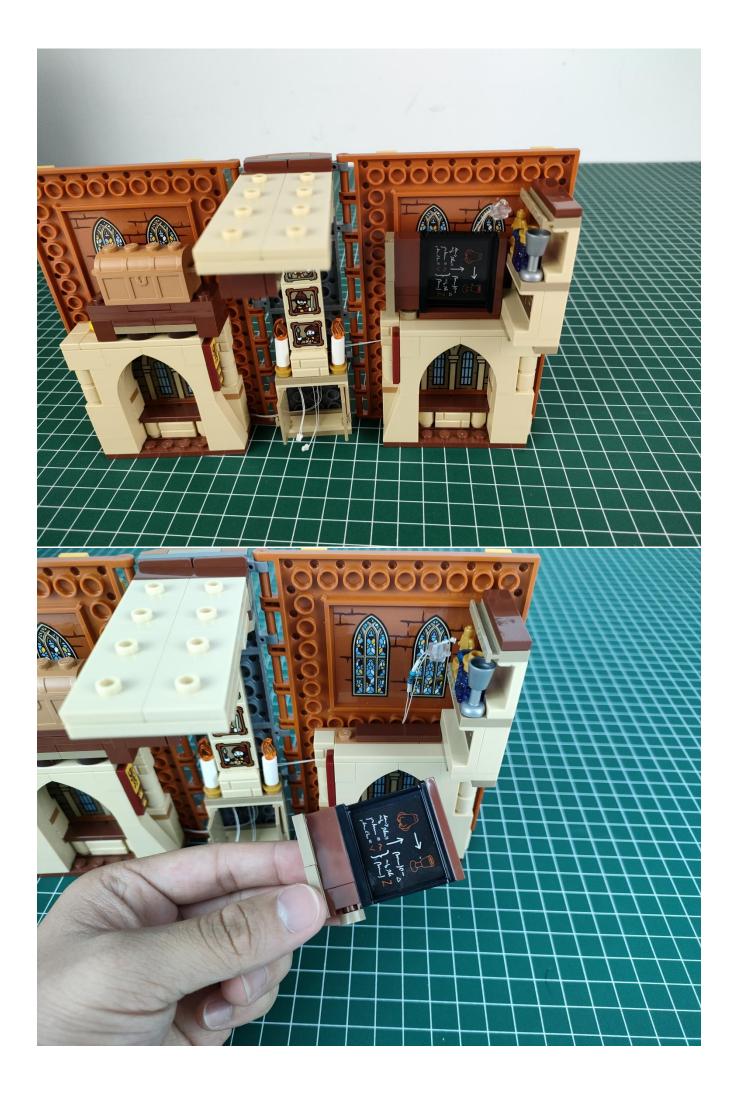

#### Note:

Please be careful when installing. The lamp wire is relatively slender and cannot be pressed on the raised position of the building block. It should pass along the gap, otherwise the lamp wire will be pinched.

### Note:

Please be careful when installing. The lamp wire is relatively slender and cannot be pressed on the raised position of the building block. It should pass along the gap, otherwise the lamp wire will be pinched.