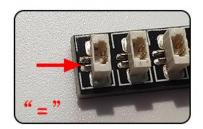

## **USB** connectors to connect devices

Tear off the seal of the expansion board.

Please pay attention to the use of the interface. The interface is small. Please use it carefully: the = number of the 2P interface is aligned with the = number of the expansion board. The equal sign on the expansion board refers to the two solder joints on the outside, not the two inside the jack Metal pin.