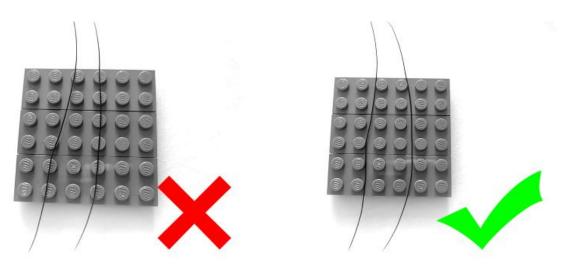

## 76382/76383/76384/76385 Hogwarts Moment

## Instructions for installing this kit:

Step 1

Test:

This product has 7 bags, and the No. 7 battery box is a gift. (Without battery)

Take out the parts in bag 5. (the parts used in this article are all samples, and may be slightly different from the finished product, please forgive me).