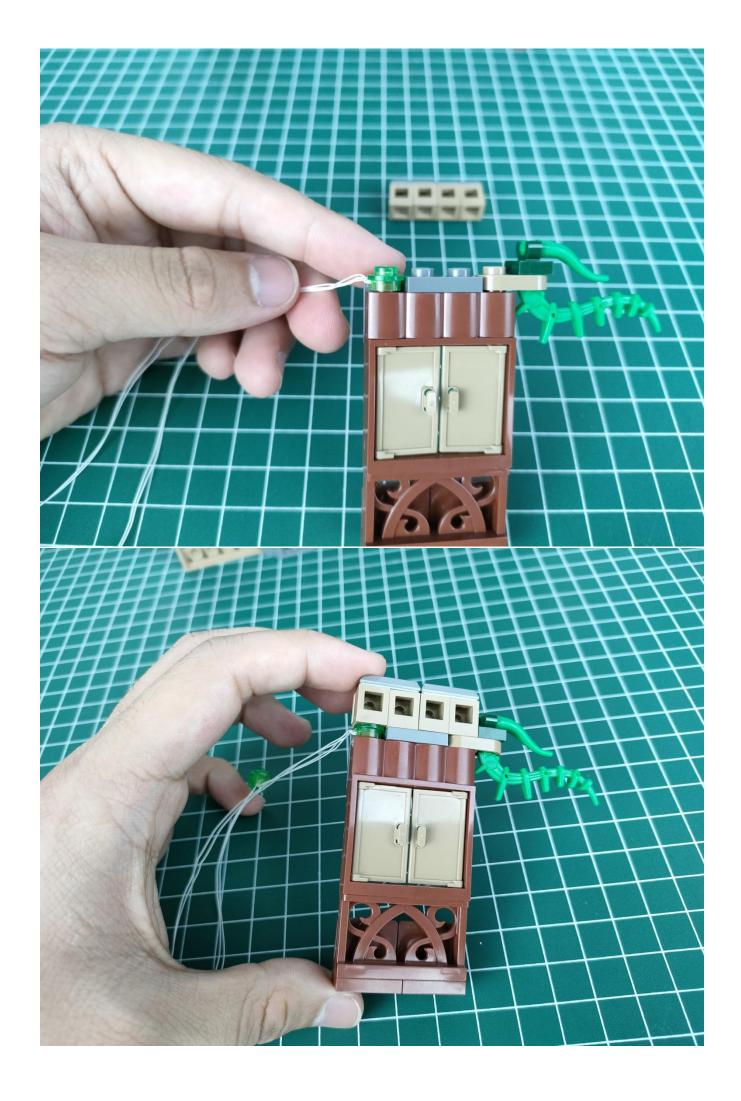

### start installation:

#### Note:

Please be careful when installing. The lamp wire is relatively slender and cannot be pressed on the raised position of the building block. It should pass along the gap, otherwise the lamp wire will be pinched.