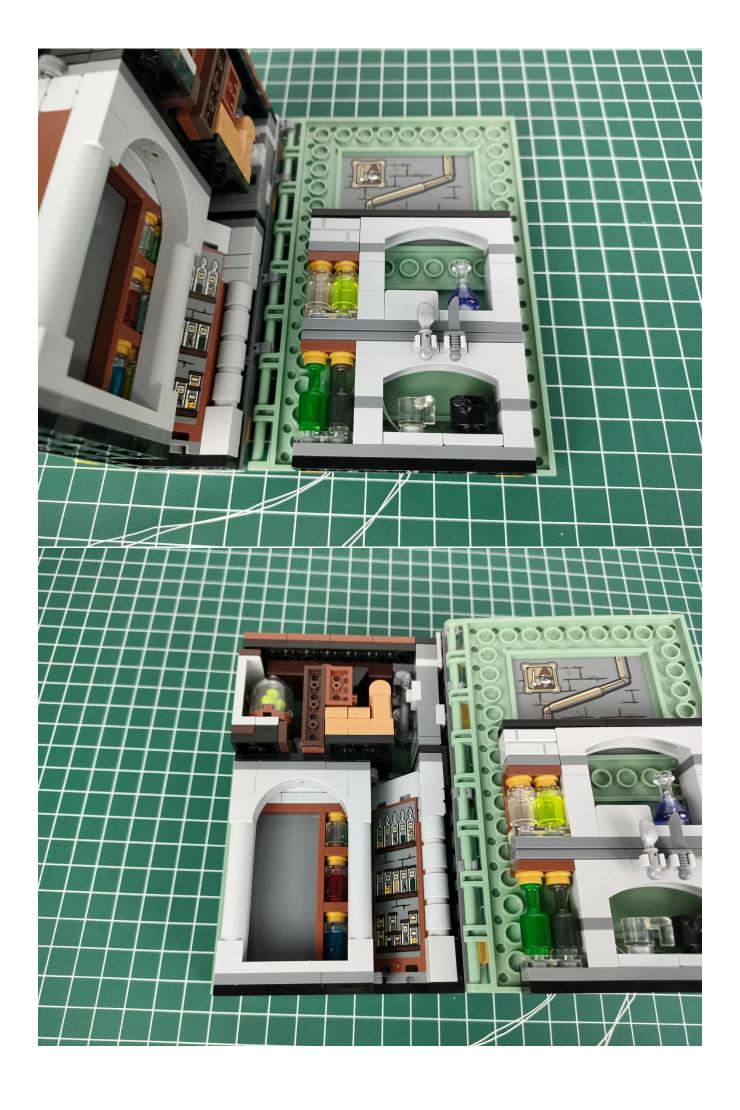

### start installation:

### Note:

Please be careful when installing. The lamp wire is relatively slender and cannot be pressed on the raised position of the building block. It should pass along the gap, otherwise the lamp wire will be pinched.