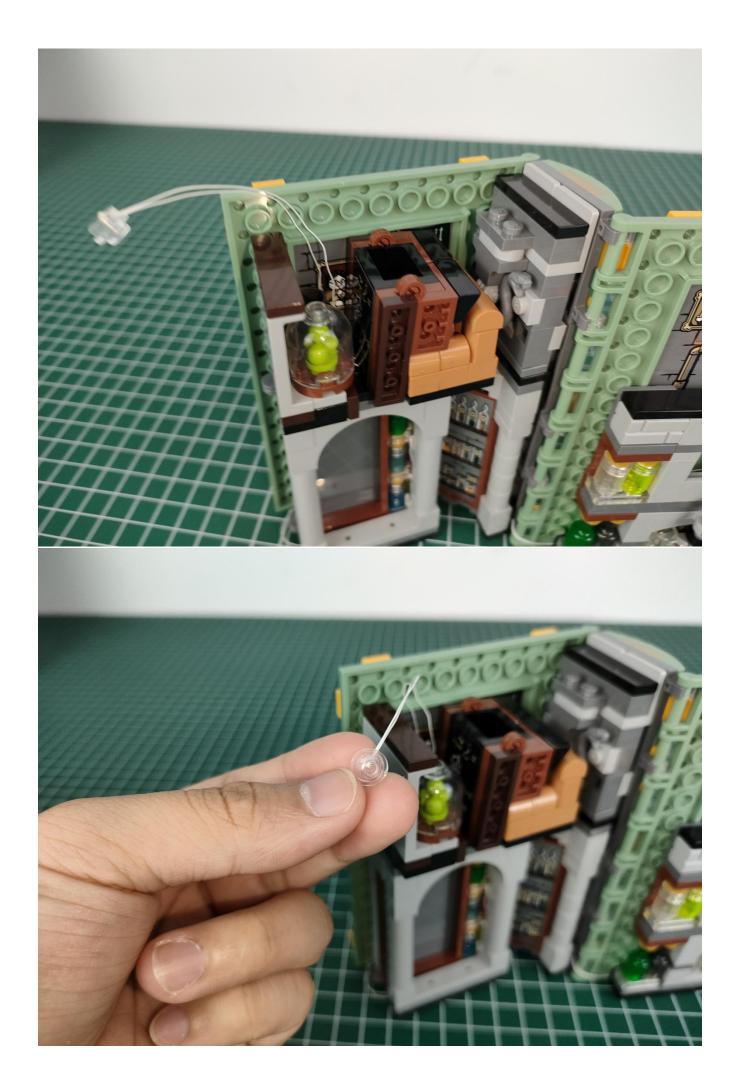

Connect the USB power cord to the expansion board.

The other side of the USB power cord is connected to the mobile power supply (power supply is self-provided).

Take out the lighting from the No. 1 bag.

Connect them to the expansion board. Test whether the lighting is normal, if there is any abnormality, please contact us in time.

After the test is complete, unplug the lighting from the expansion board.