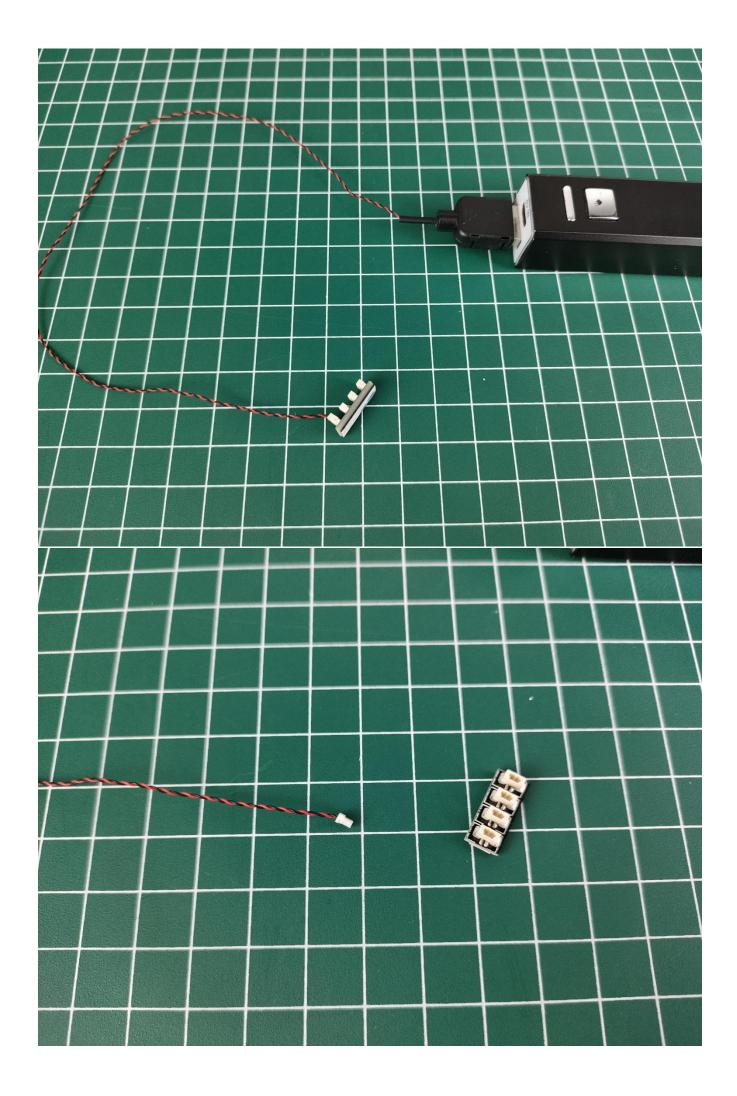

## **USB** connectors to connect devices

Tear off the seal of the expansion board.

Please pay attention to the use of the interface. The interface is small. Please use it carefully: the = number of the 2P interface is aligned with the = number of the expansion board. The equal sign on the expansion board refers to the two solder joints on the outside, not the two inside the jack Metal pin.

Connect the USB power cord to the expansion board.

The other side of the USB power cord is connected to the mobile power supply (power supply is self-provided).

Take out the lighting from the No. 1 bag.

Connect them to the expansion board. Test whether the lighting is normal, if there is any abnormality, please contact us in time.

After the test is complete, unplug the lighting from the expansion board.