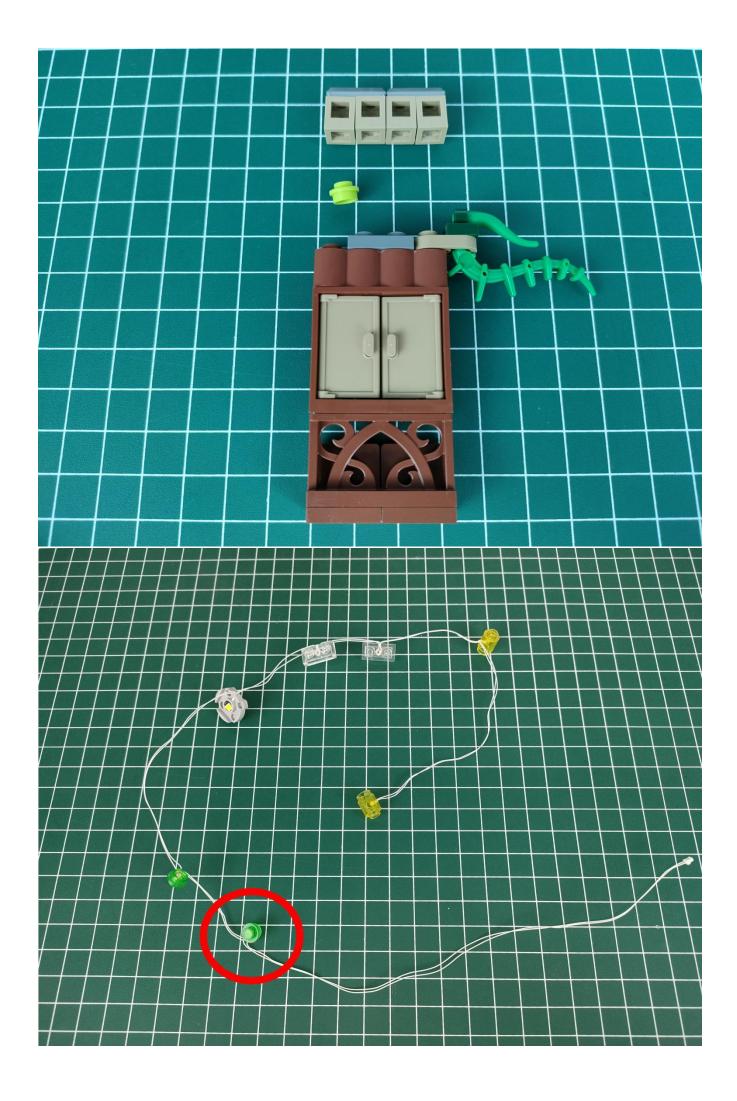

## 76383

Take out the small expansion board from the No. 6 bag and test it before installation.

76383 The installation is complete.