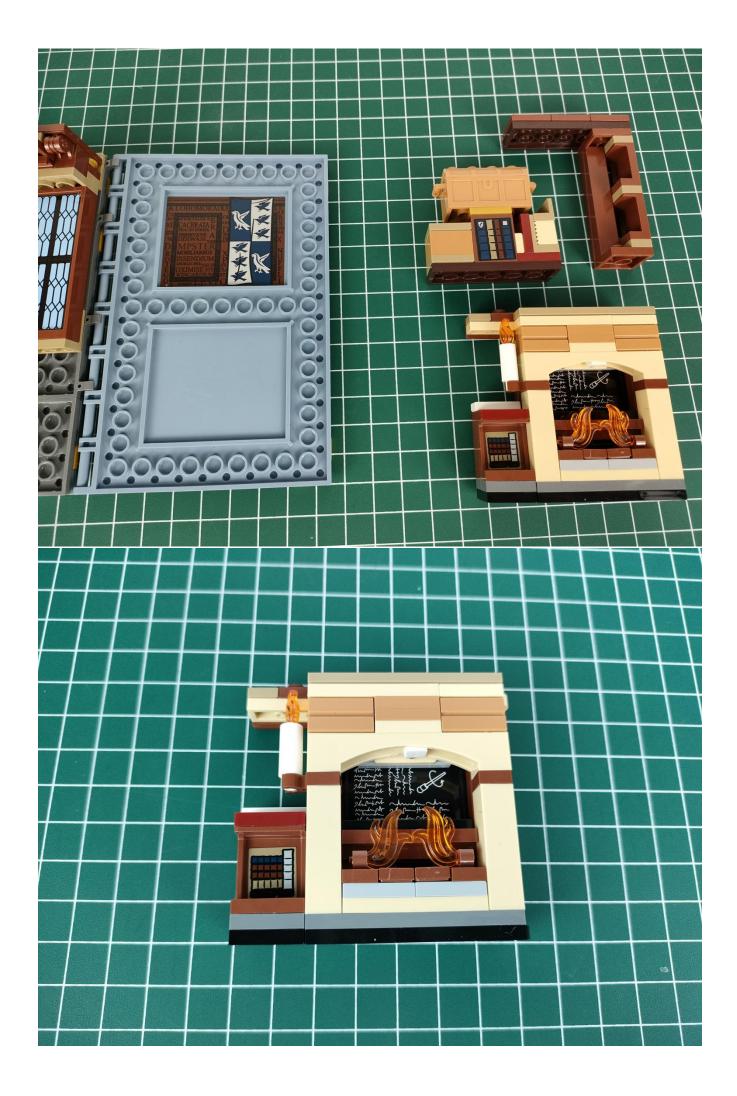

### start installation:

### Note:

Please be careful when installing. The lamp wire is relatively slender and cannot be pressed on the raised position of the building block. It should pass along the gap, otherwise the lamp wire will be pinched.