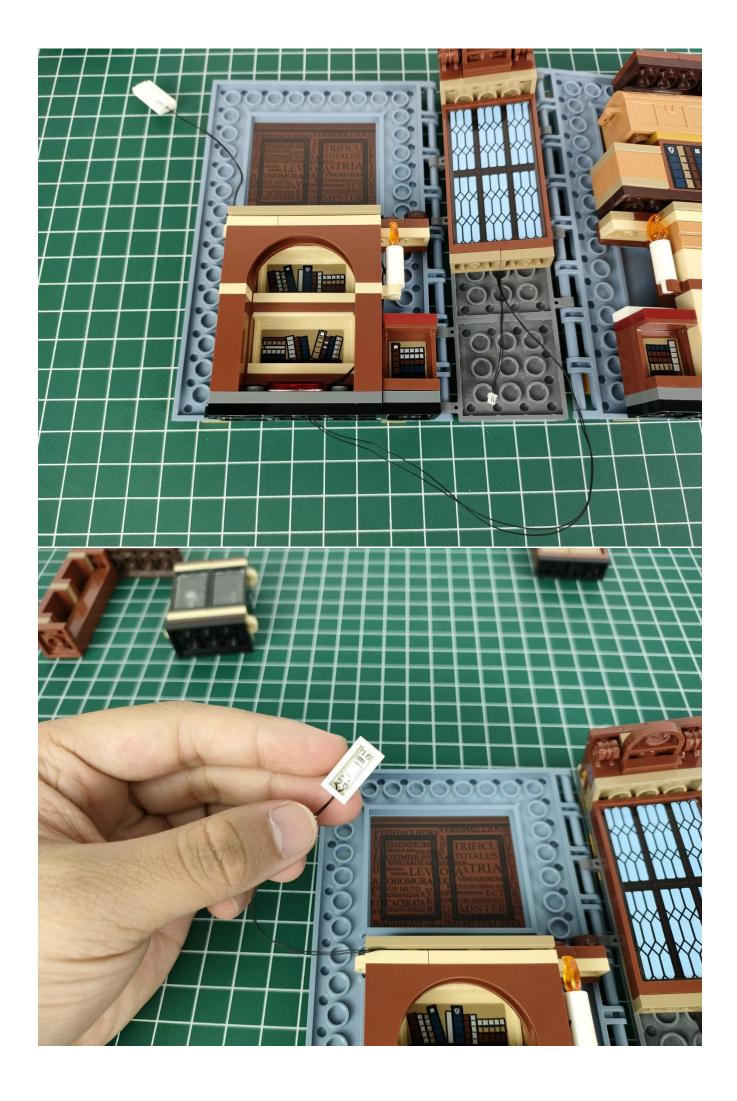

Connect the USB power cord to the expansion board.

The other side of the USB power cord is connected to the mobile power supply (power supply is self-provided).

Take out the lighting from the No. 1 bag.

Connect them to the expansion board. Test whether the lighting is normal, if there is any abnormality, please contact us in time.

After the test is complete, unplug the lighting from the expansion board.