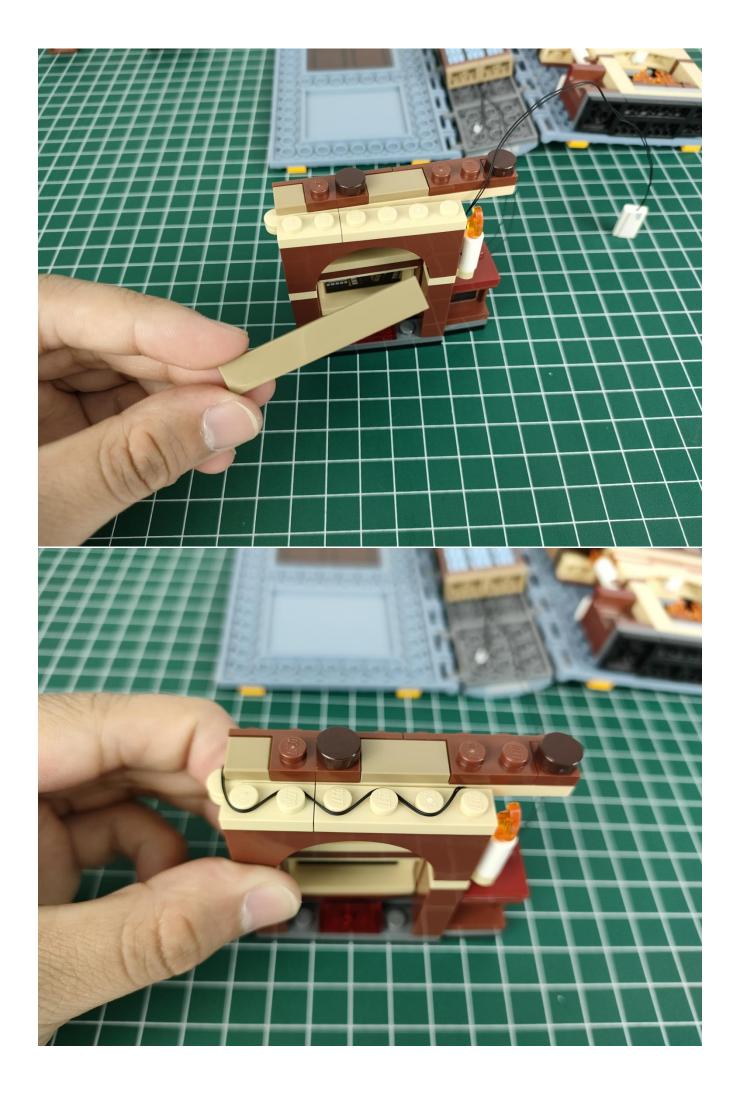

### start installation:

### Note:

Please be careful when installing. The lamp wire is relatively slender and cannot be pressed on the raised position of the building block. It should pass along the gap, otherwise the lamp wire will be pinched.