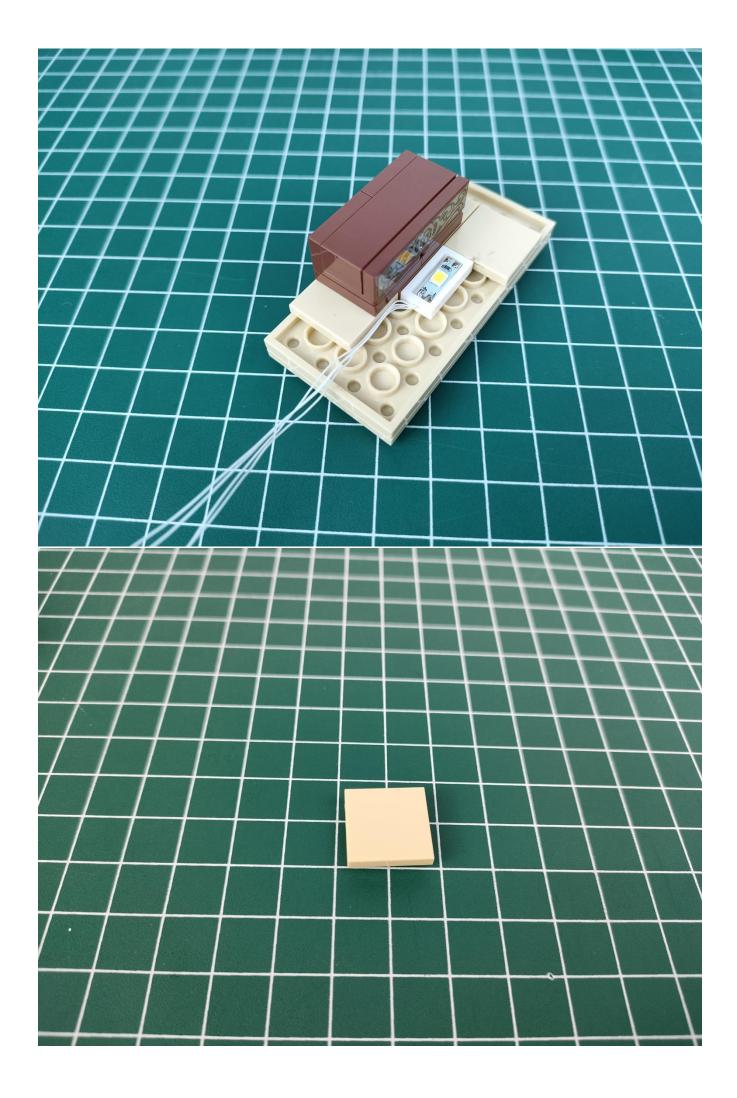

Connect them to the expansion board. Test whether the lighting is normal, if there is any abnormality, please contact us in time.

After the test is complete, unplug the lighting from the expansion board.

### start installation: