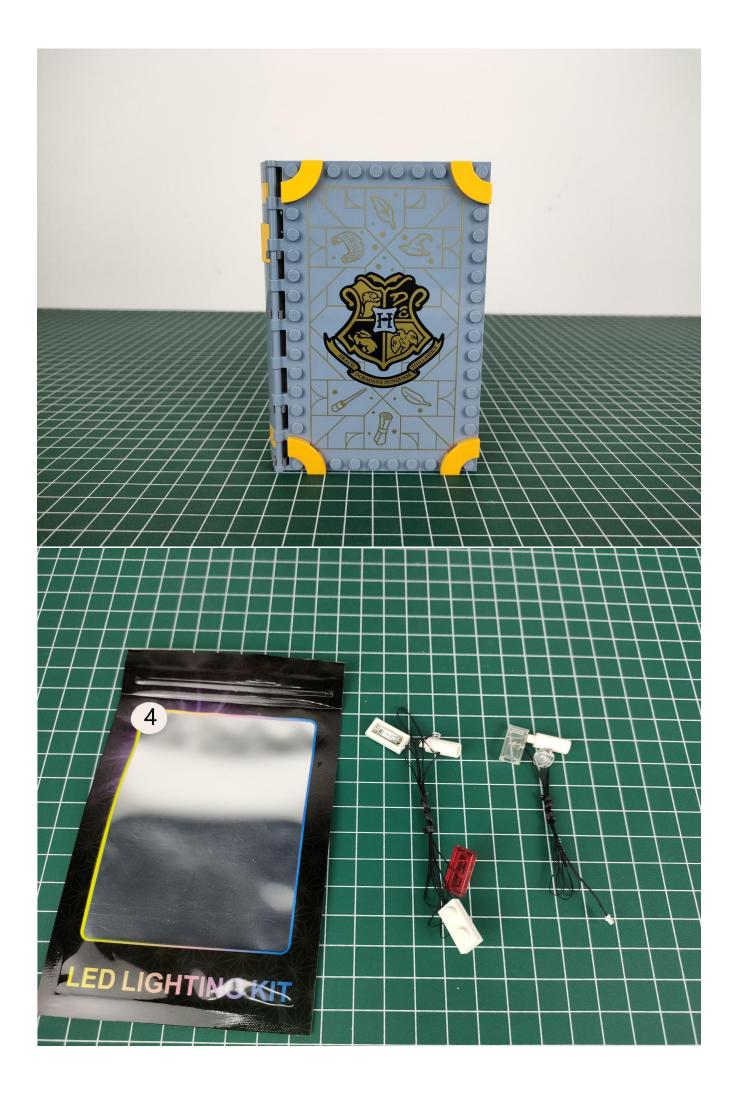

## Instructions for installing this kit:

Step 1

Test:

This product has 7 bags, and the No. 7 battery box is a gift. (Without battery)

Take out the parts in bag 5. (the parts used in this article are all samples, and may be slightly different from the finished product, please forgive me).

Then take out the expansion board from the No. 6 bag.

Then take out the USB power cord from the small bag and take out the expansion board. The usage is similar to the battery box. You can use a power bank or mobile phone charger to supply power. The battery box and the USB power cord can be freely chosen, choose one of the two (the USB power cord is used in this article).