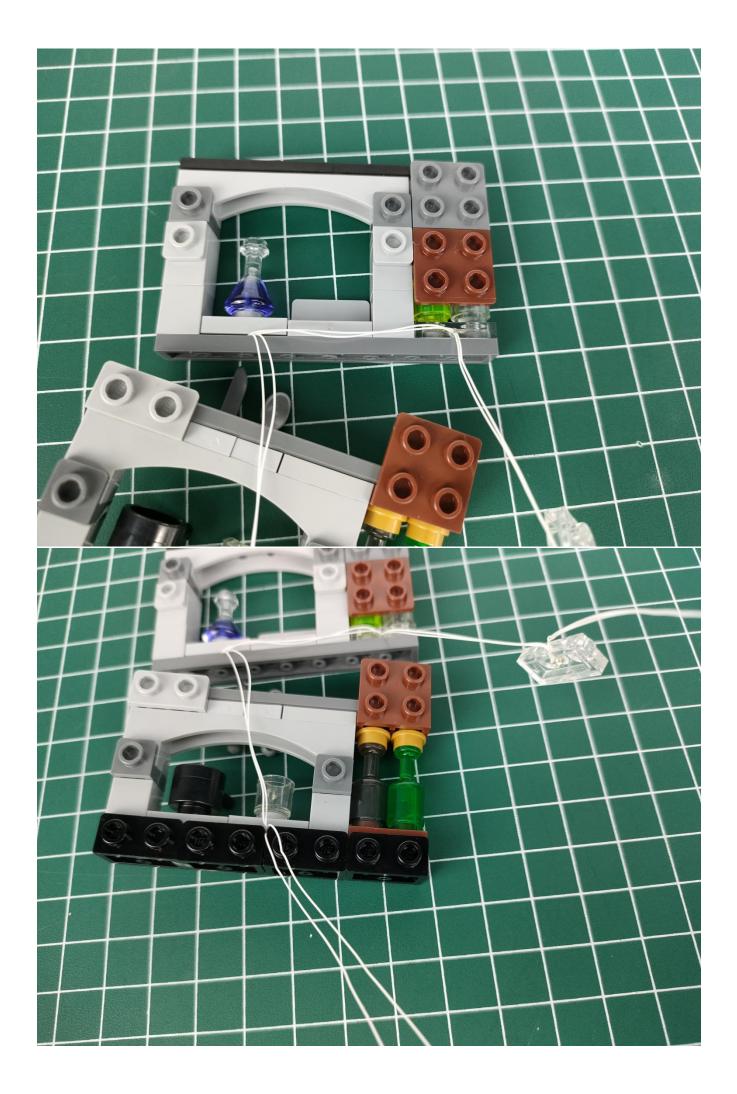

### start installation:

### Note:

Please be careful when installing. The lamp wire is relatively slender and cannot be pressed on the raised position of the building block. It should pass along the gap, otherwise the lamp wire will be pinched.