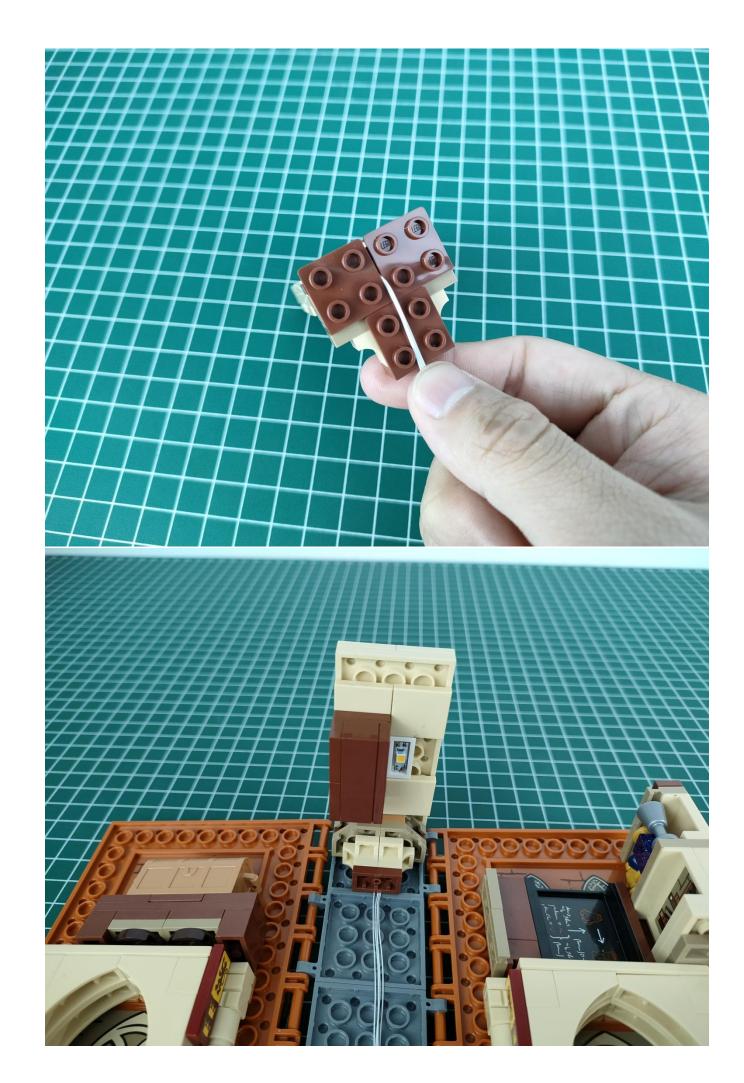

### start installation:

### Note:

Please be careful when installing. The lamp wire is relatively slender and cannot be pressed on the raised position of the building block. It should pass along the gap, otherwise the lamp wire will be pinched.

76382 The installation is complete.