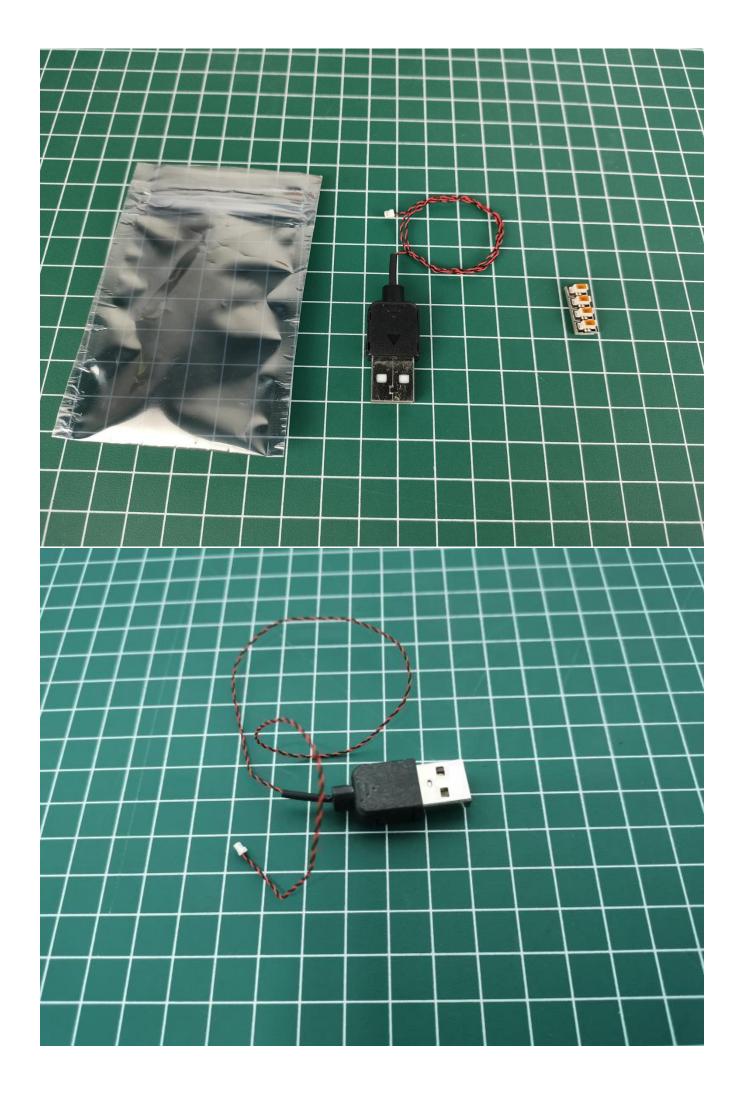

## Instructions for installing this kit:

Step 1

Test:

This product has 7 bags, and the No. 7 battery box is a gift. (Without battery)

Take out the parts in bag 5. (the parts used in this article are all samples, and may be slightly different from the finished product, please forgive me).

Then take out the expansion board from the No. 6 bag.

Then take out the USB power cord from the small bag and take out the expansion board. The usage is similar to the battery box. You can use a power bank or mobile phone charger to supply power. The battery box and the USB power cord can be freely chosen, choose one of the two (the USB power cord is used in this article).

Connect the USB power cord to the expansion board.

The other side of the USB power cord is connected to the mobile power supply (power supply is self-provided).

Take out the lighting from the No. 1 bag.