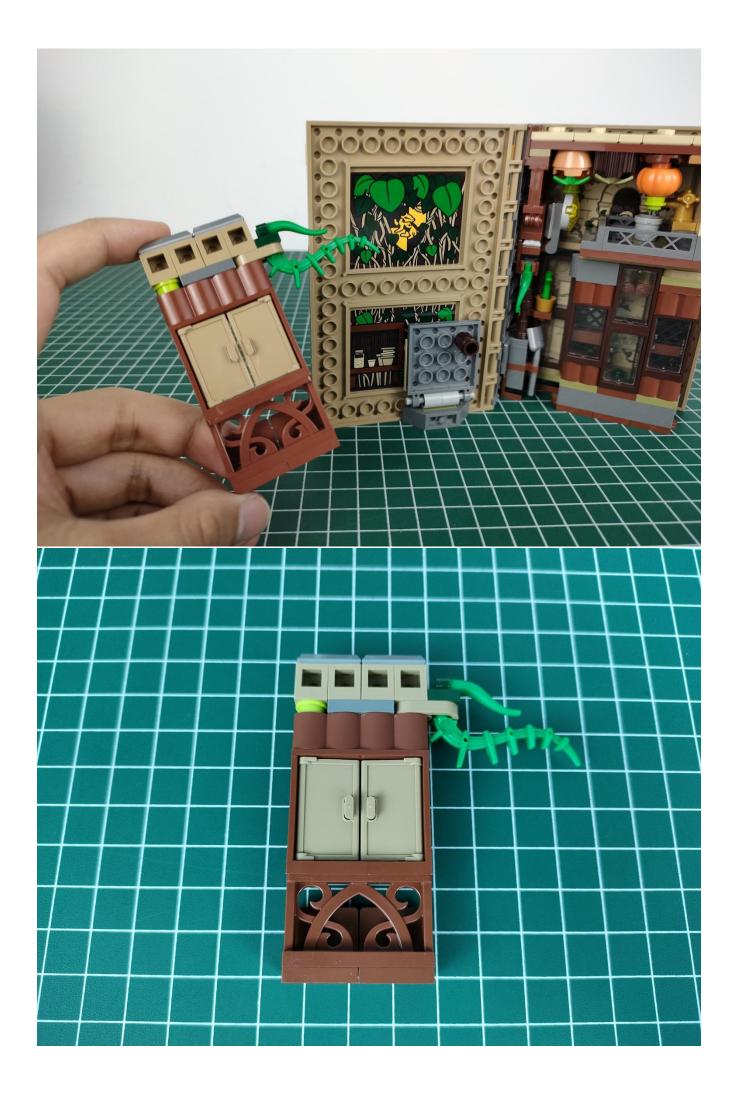

### start installation:

#### Note:

Please be careful when installing. The lamp wire is relatively slender and cannot be pressed on the raised position of the building block. It should pass along the gap, otherwise the lamp wire will be pinched.