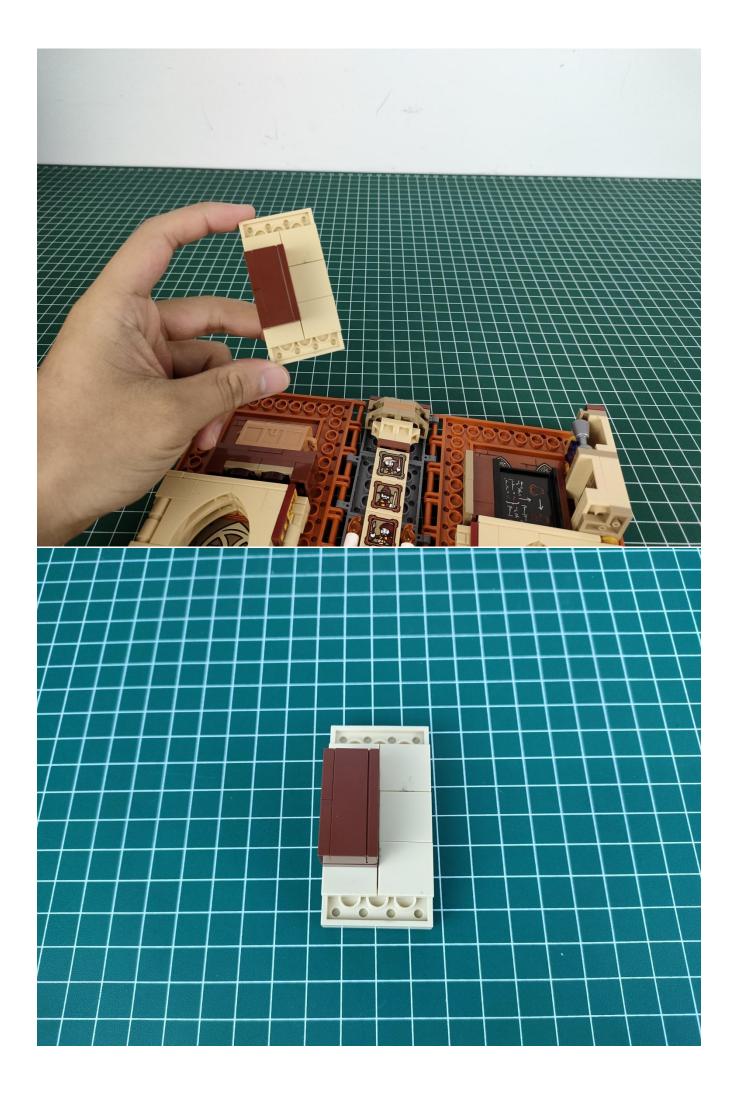

Connect the USB power cord to the expansion board.

The other side of the USB power cord is connected to the mobile power supply (power supply is self-provided).

Take out the lighting from the No. 1 bag.