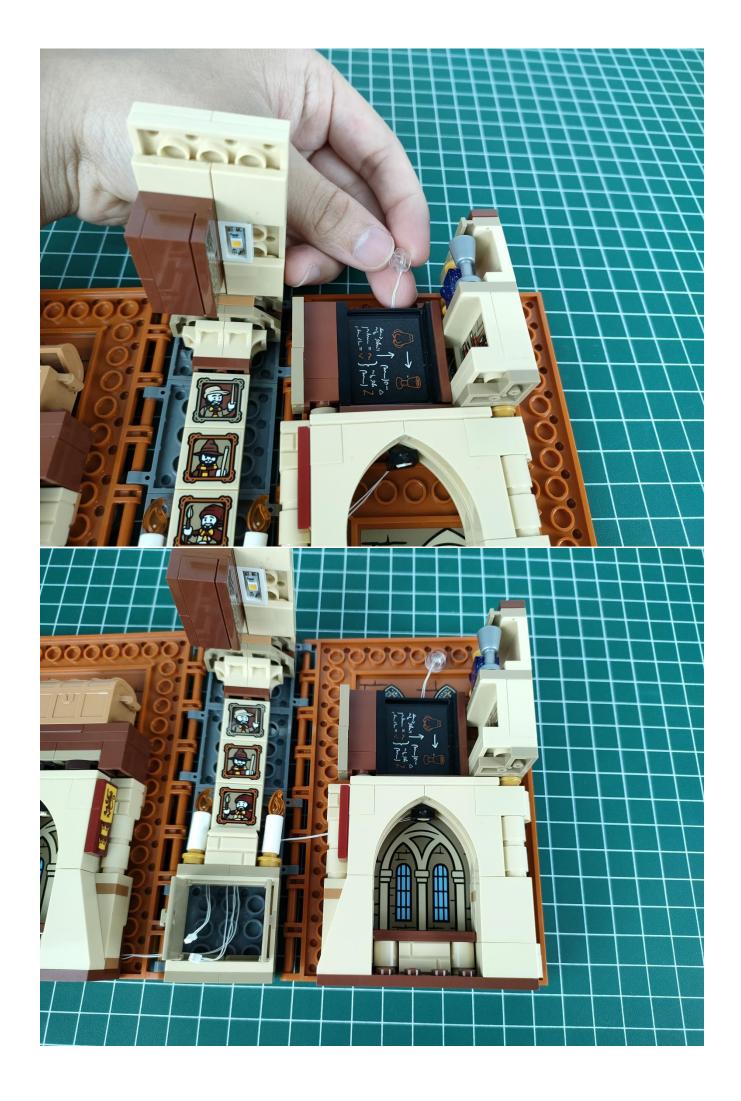

### start installation:

### Note:

Please be careful when installing. The lamp wire is relatively slender and cannot be pressed on the raised position of the building block. It should pass along the gap, otherwise the lamp wire will be pinched.