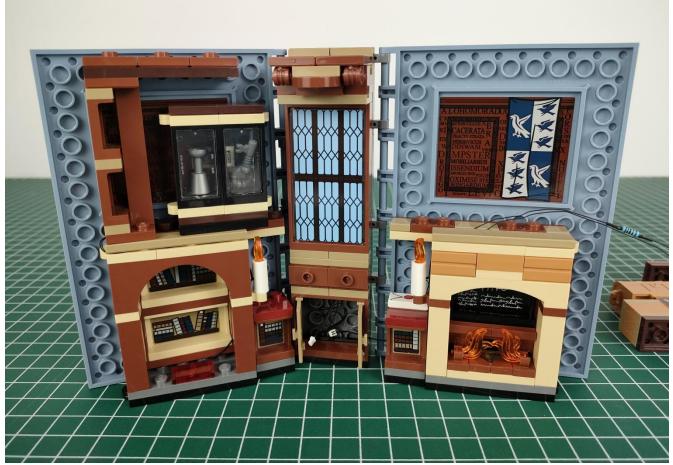

### start installation:

### Note:

Please be careful when installing. The lamp wire is relatively slender and cannot be pressed on the raised position of the building block. It should pass along the gap, otherwise the lamp wire will be pinched.