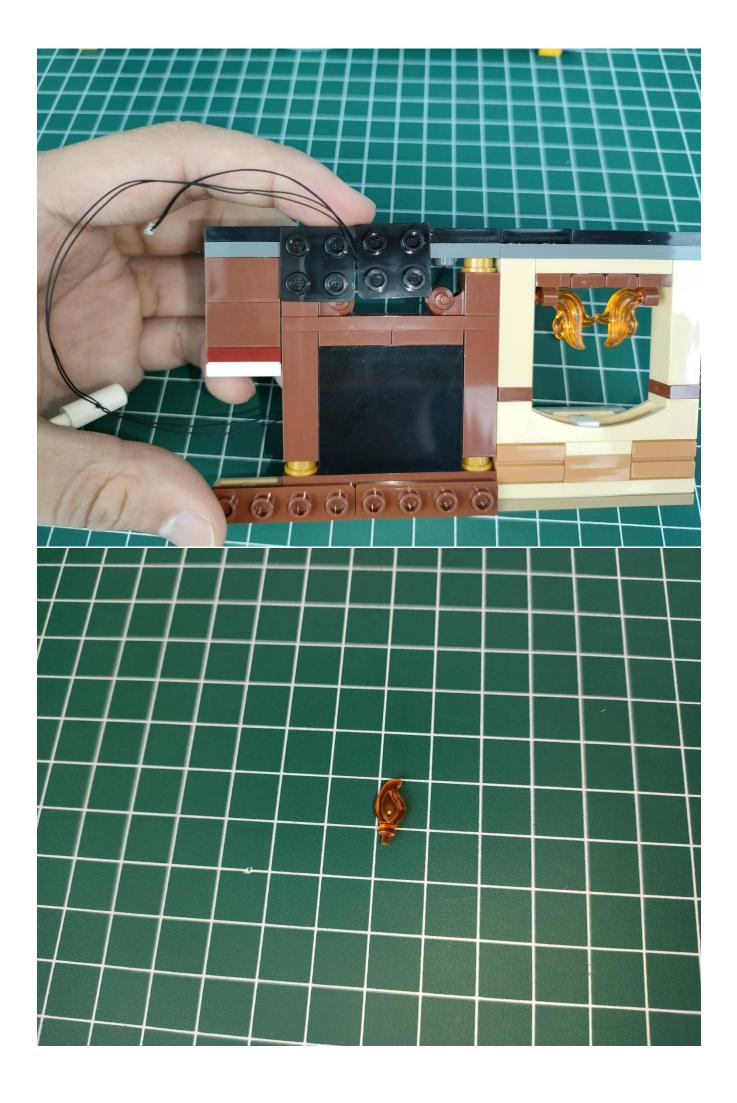

Connect the USB power cord to the expansion board.

The other side of the USB power cord is connected to the mobile power supply (power supply is self-provided).

Take out the lighting from the No. 1 bag.

Connect them to the expansion board. Test whether the lighting is normal, if there is any abnormality, please contact us in time.

After the test is complete, unplug the lighting from the expansion board.

#### Note:

Please be careful when installing. The lamp wire is relatively slender and cannot be pressed on the raised position of the building block. It should pass along the gap, otherwise the lamp wire will be pinched.