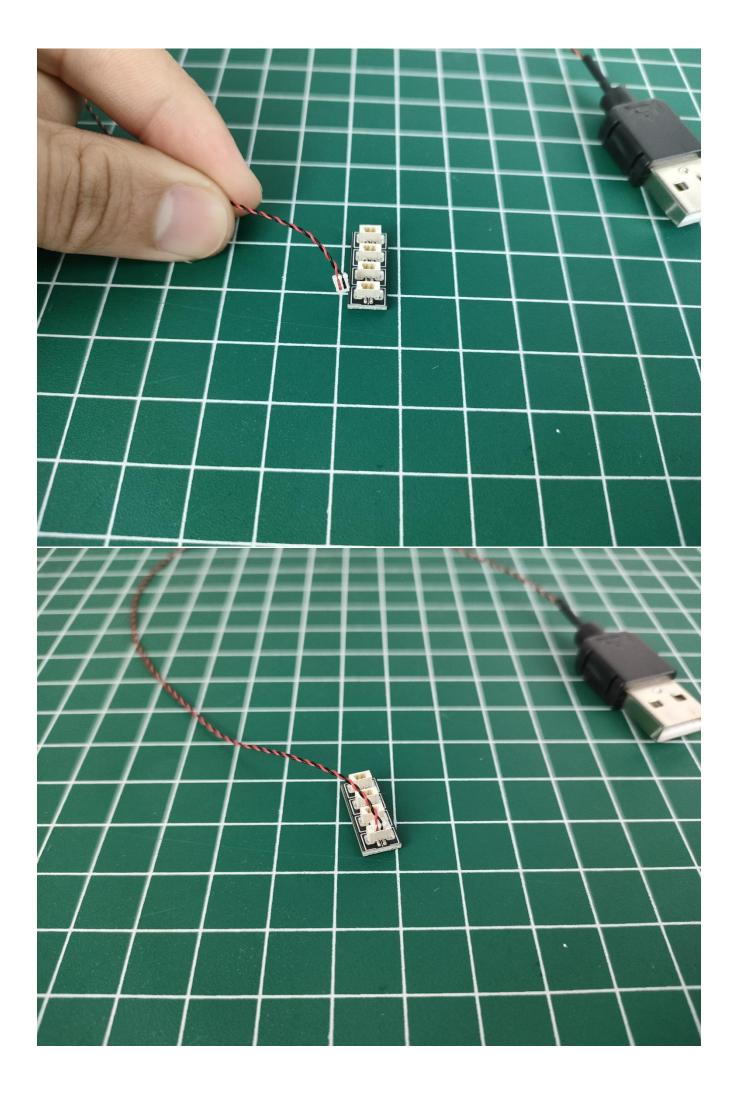

Then take out the expansion board from the No. 6 bag.

Then take out the USB power cord from the small bag and take out the expansion board. The usage is similar to the battery box. You can use a power bank or mobile phone charger to supply power. The battery box and the USB power cord can be freely chosen, choose one of the two (the USB power cord is used in this article).

Connect the USB power cord to the expansion board.

The other side of the USB power cord is connected to the mobile power supply (power supply is self-provided).

Take out the lighting from the No. 1 bag.