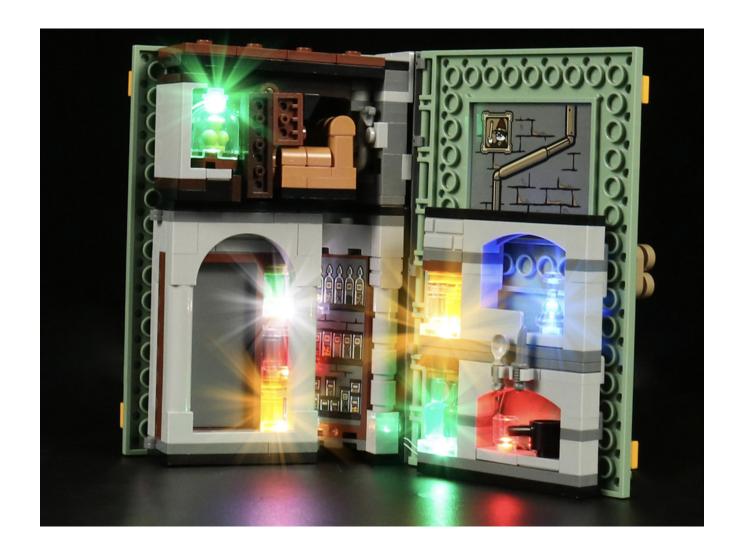

m the expansion board.



#### Note:

Please be careful when installing. The lamp wire is relatively slender and cannot be pressed on the raised position of the building block. It should pass along the gap, otherwise the lamp wire will be pinched.



### start installation:











### Note:

Please be careful when installing. The lamp wire is relatively slender and cannot be pressed on the raised position of the building block. It should pass along the gap, otherwise the lamp wire will be pinched.



























































76382 The installation is complete.



## 76383



Take out the small expansion board from the No. 6 bag and test it before installation.



























































76383 The installation is complete.



## 



Take out the small expansion board from the No. 6 bag and test it before installation.





















































76384 The installation is complete.



## 76385



Take out the small expansion board from the No. 6 bag and test it before installation.













































































76385 The installation is complete.



















## Remote control function description SHUNT BEFFECT BRIGHTNESS BRIGHTNESS

ON: All branches are opened OFF: all branches are closed

A: open/close A road

B: open/close B road

C: open/close C road

D: open/close D road

FS: Turn on blinking for the last open channel

BLN:Start breathing for the last opened path

 $\uparrow$ : Increase blinking/breathing rate

↓: Increase blink