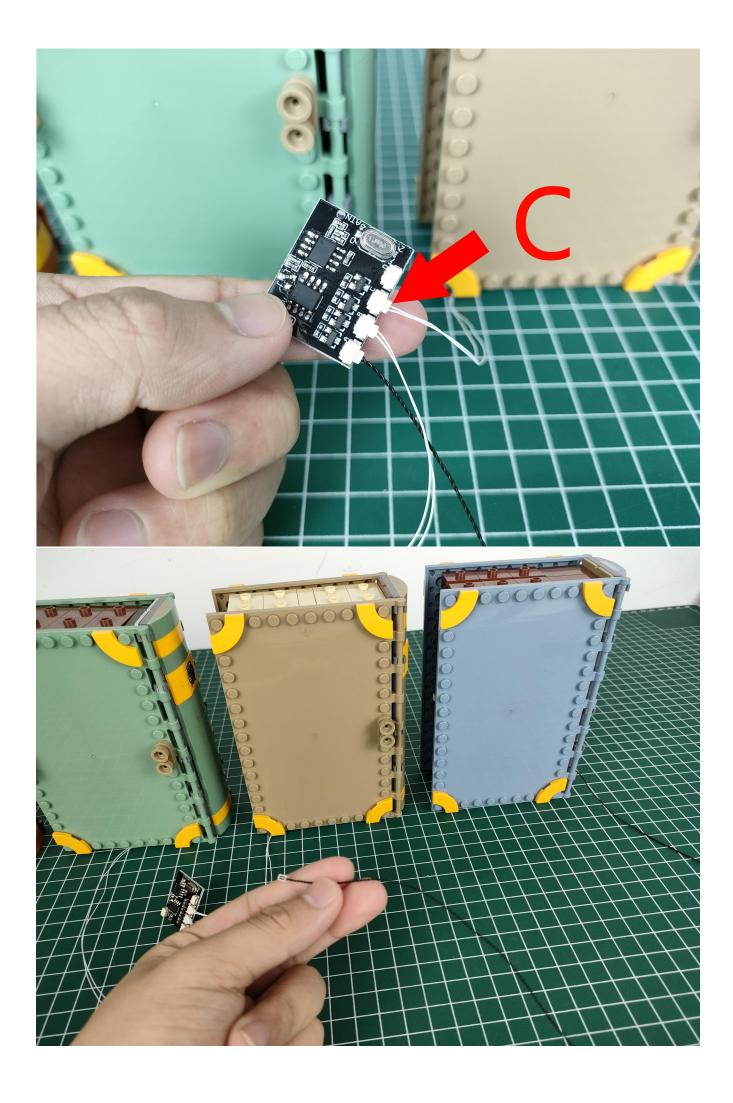

## Remote control function description SHUNT BEFFECT BRIGHTNESS BRIGHTNESS

ON: All branches are opened OFF: all branches are closed

A: open/close A road

B: open/close B road

C: open/close C road

D: open/close D road