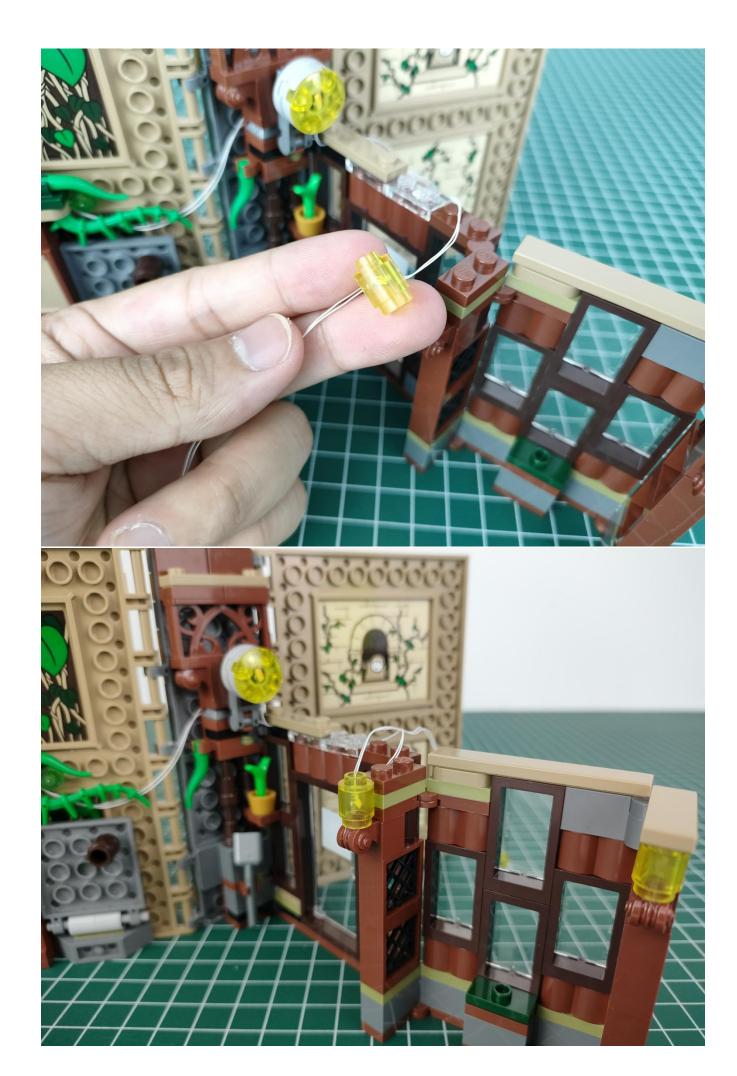

he raised position of the building block. It should pass along the gap, otherwise the lamp wire will be pinched.



### start installation:











### Note:

Please be careful when installing. The lamp wire is relatively slender and cannot be pressed on the raised position of the building block. It should pass along the gap, otherwise the lamp wire will be pinched.



























































76382 The installation is complete.



## 76383



Take out the small expansion board from the No. 6 bag and test it before installation.



























































76383 The installation is complete.



## 



Take out the small expansion board from the No. 6 bag and test it before installation.





















































76384 The installation is complete.



## 76385



Take out the small expansion board from the No. 6 bag and test it before installation.













































































76385 The installation is complete.



















## Remote control function description SHUNT BEFFECT BRIGHTNESS BRIGHTNESS

ON: All branches are opened OFF: all branches are closed

A: open/close A road

B: open/close B road

C: open/close C road

D: open/close D road

FS: Turn on blinking for the last open channel

BLN:Start breathing for the last opened path

 $\uparrow$ : Increase blinking/breathing rate

↓: Increase blinking/breathing rate

Brightness+: VIncrease brightness

Brightness -: Reduce brightness

The installation is complete.



The above are