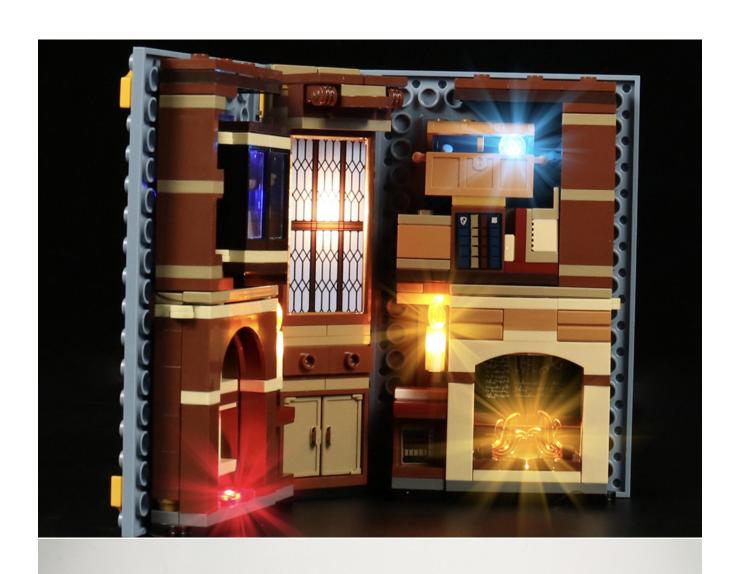

ed position of the building block. It should pass along the gap, otherwise the lamp wire will be pinched.



























































76382 The installation is complete.



## 76383



Take out the small expansion board from the No. 6 bag and test it before installation.



























































76383 The installation is complete.



## 



Take out the small expansion board from the No. 6 bag and test it before installation.





















































76384 The installation is complete.



## 76385



Take out the small expansion board from the No. 6 bag and test it before installation.













































































76385 The installation is complete.



















## Remote control function description SHUNT BEFFECT BRIGHTNESS BRIGHTNESS

ON: All branches are opened OFF: all branches are closed

A: open/close A road

B: open/close B road

C: open/close C road

D: open/close D road

FS: Turn on blinking for the last open channel

BLN:Start breathing for the last opened path

 $\uparrow$ : Increase blinking/breathing rate

↓: Increase blinking/breathing rate

Brightness+: VIncrease brightness

Brightness -: Reduce brightness

The installation is complete.



The above are ideas and instructions provided by our designers. Please move on:

- 1: Do you have any suggestions about the material and quality of our products?
- 2: Do you have any suggestions on the installation instructions and the degree of difficulty of the installation?
-