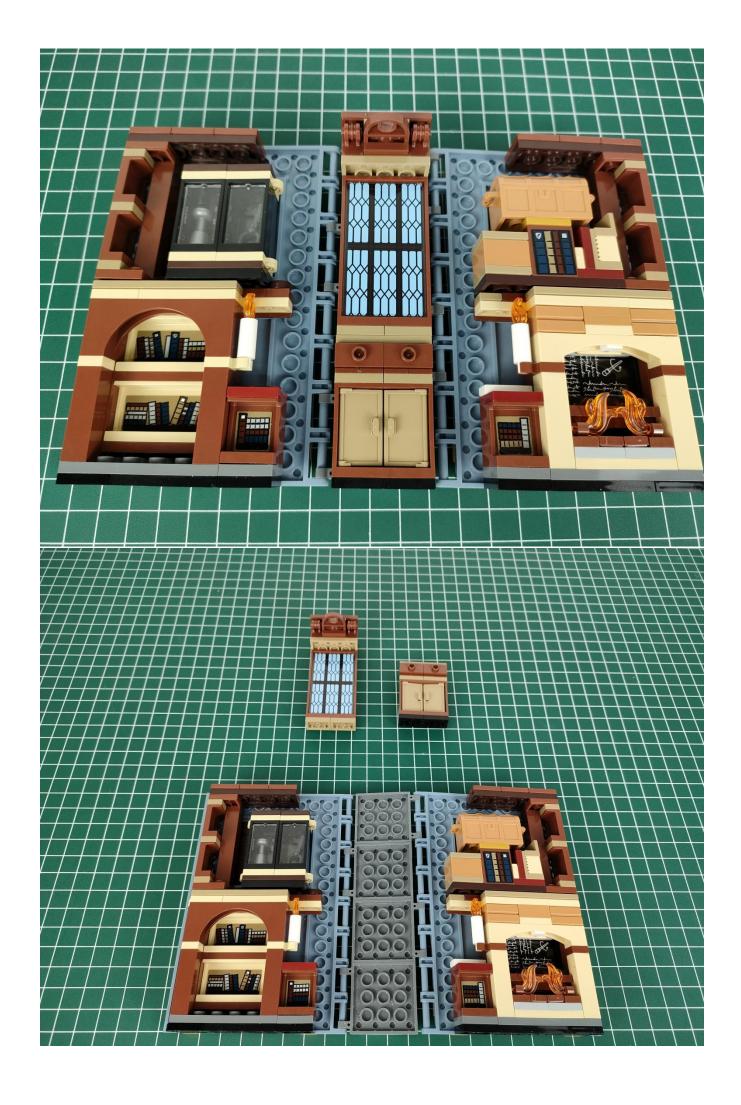

:

Please be careful when installing. The lamp wire is relatively slender and cannot be pressed on the raised position of the building block. It should pass along the gap, otherwise the lamp wire will be pinched.



























































76382 The installation is complete.



## 76383



Take out the small expansion board from the No. 6 bag and test it before installation.



























































76383 The installation is complete.



## 



Take out the small expansion board from the No. 6 bag and test it before installation.





















































76384 The installation is complete.



## 76385



Take out the small expansion board from the No. 6 bag and test it before installation.













































































76385 The installation is complete.



















## Remote control function description SHUNT BEFFECT BRIGHTNESS BRIGHTNESS

ON: All branches are opened OFF: all branches are closed

A: open/close A road

B: open/close B road

C: open/close C road

D: open/close D road

FS: Turn on blinking for the last open channel

BLN:Start breathing for the last opened path

 $\uparrow$ : Increase blinking/breathing rate

↓: Increase blinking/breathing rate

Brightness+: VIncrease brightness

Brightness -: Reduce brightness

The installation is complete.



The above are ideas and instructions provided by our designers. Please move on:

- 1: Do you have any suggestions about the material and quality of our products?
- 2: Do you