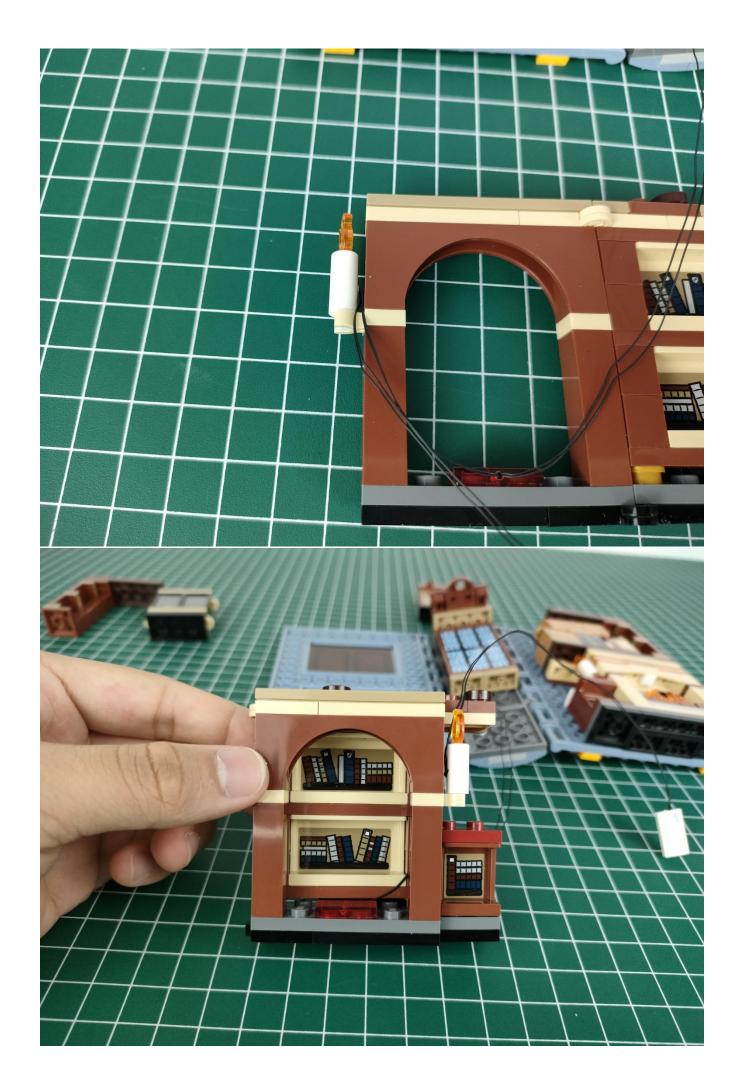

### start installation:

### Note:

Please be careful when installing. The lamp wire is relatively slender and cannot be pressed on the raised position of the building block. It should pass along the gap, otherwise the lamp wire will be pinched.