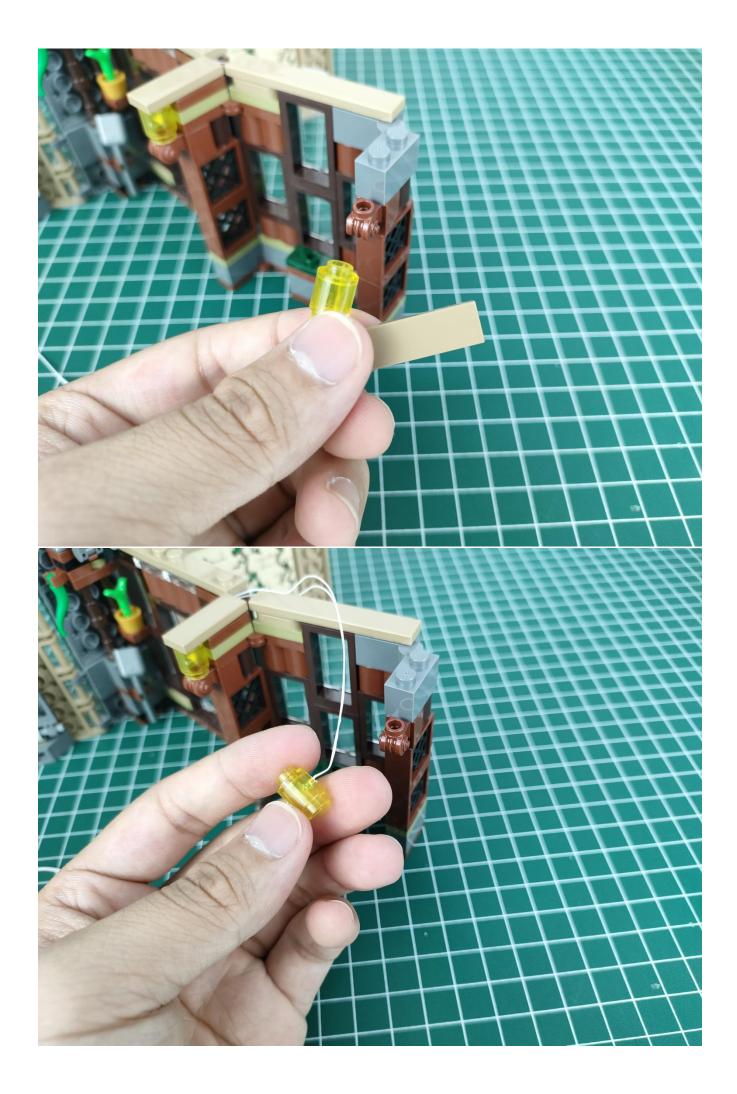

#### Note:

Please be careful when installing. The lamp wire is relatively slender and cannot be pressed on the raised position of the building block. It should pass along the gap, otherwise the lamp wire will be pinched.

### start installation:

### Note:

Please be careful when installing. The lamp wire is relatively slender and cannot be pressed on the raised position of the building block. It should pass along the gap, otherwise the lamp wire will be pinched.