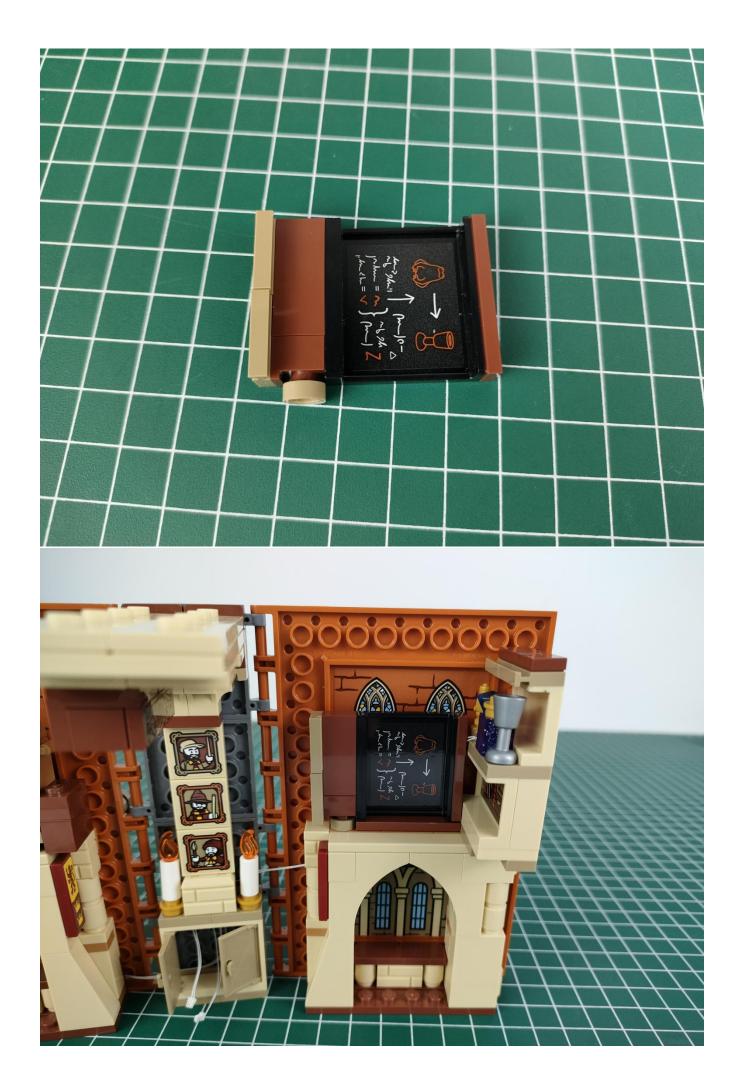

#### Note:

Please be careful when installing. The lamp wire is relatively slender and cannot be pressed on the raised position of the building block. It should pass along the gap, otherwise the lamp wire will be pinched.

### Note:

Please be careful when installing. The lamp wire is relatively slender and cannot be pressed on the raised position of the building block. It should pass along the gap, otherwise the lamp wire will be pinched.