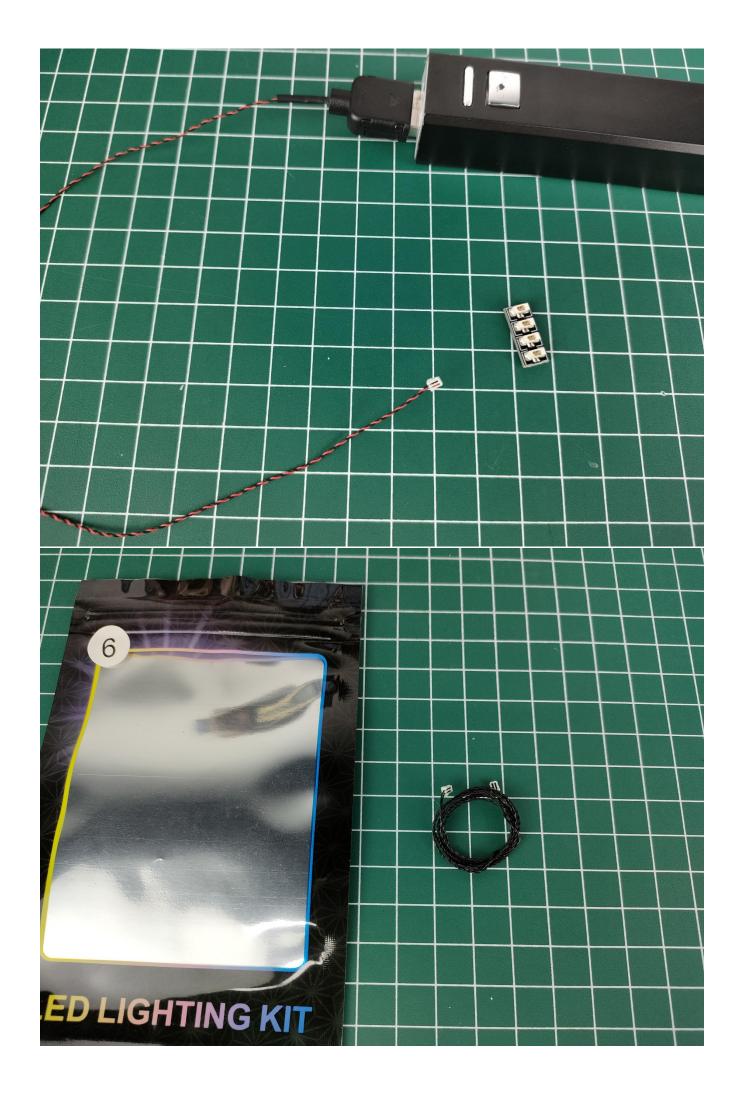

Then take out the expansion board from the No. 6 bag.

Then take out the USB power cord from the small bag and take out the expansion board. The usage is similar to the battery box. You can use a power bank or mobile phone charger to supply power. The battery box and the USB power cord can be freely chosen, choose one of the two (the USB power cord is used in this article).

## **USB** connectors to connect devices

Tear off the seal of the expansion board.

Please pay attention to the use of the interface. The interface is small. Please use it carefully: the = number of the 2P interface is aligned with the = number of the expansion board. The equal sign on the expansion board refers to the two solder joints on the outside, not the two inside the jack Metal pin.