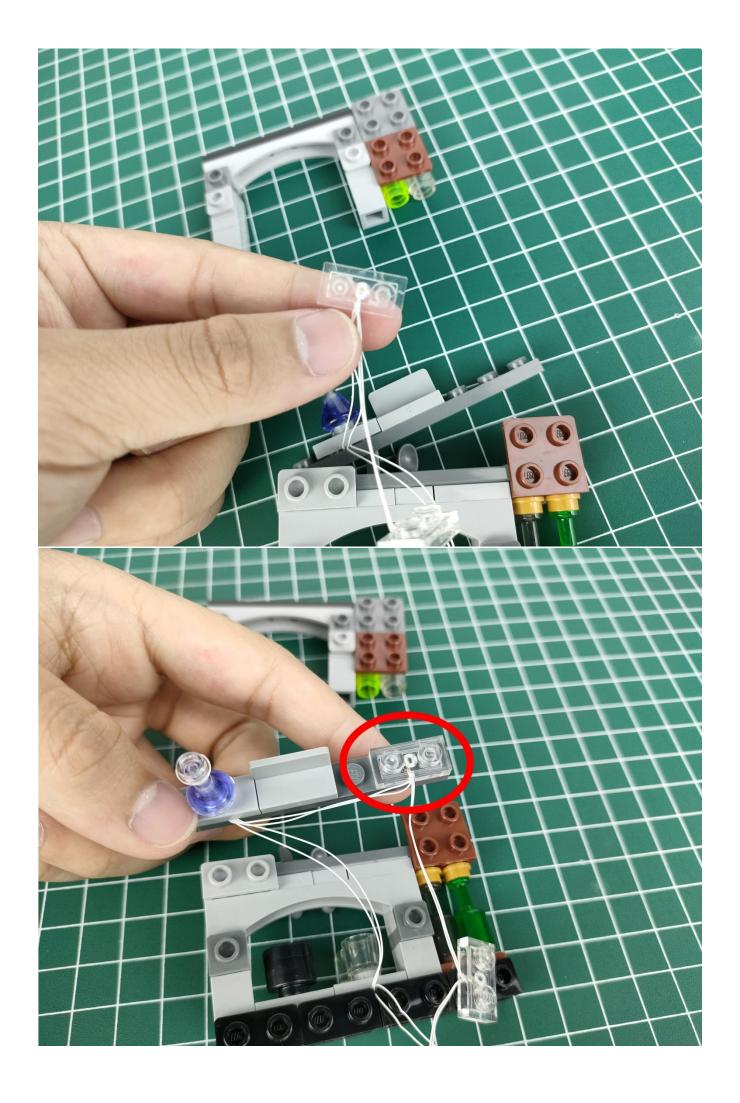

### start installation:

### Note:

Please be careful when installing. The lamp wire is relatively slender and cannot be pressed on the raised position of the building block. It should pass along the gap, otherwise the lamp wire will be pinched.