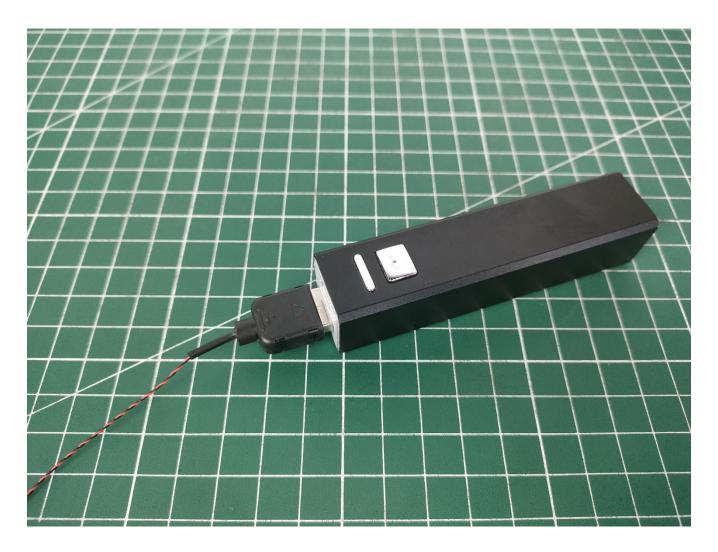

Then take out the expansion board from the No. 6 bag.

Then take out the USB power cord from the small bag and take out the expansion board. The usage is similar to the battery box. You can use a power bank or mobile phone charger to supply power. The battery box and the USB power cord can be freely chosen, choose one of the two (the USB power cord is used in this article).

## **USB** connectors to connect devices

Tear off the seal of the expansion board.

Please pay attention to the use of the interface. The interface is small. Please use it carefully: the = number of the 2P interface is aligned with the = number of the expansion board. The equal sign on the expansion board refers to the two solder joints on the outside, not the two inside the jack Metal pin.

Connect the USB power cord to the expansion board.

The other side of the USB power cord is connected to the mobile power supply (power supply is self-provided).

Take out the lighting from the No. 1 bag.