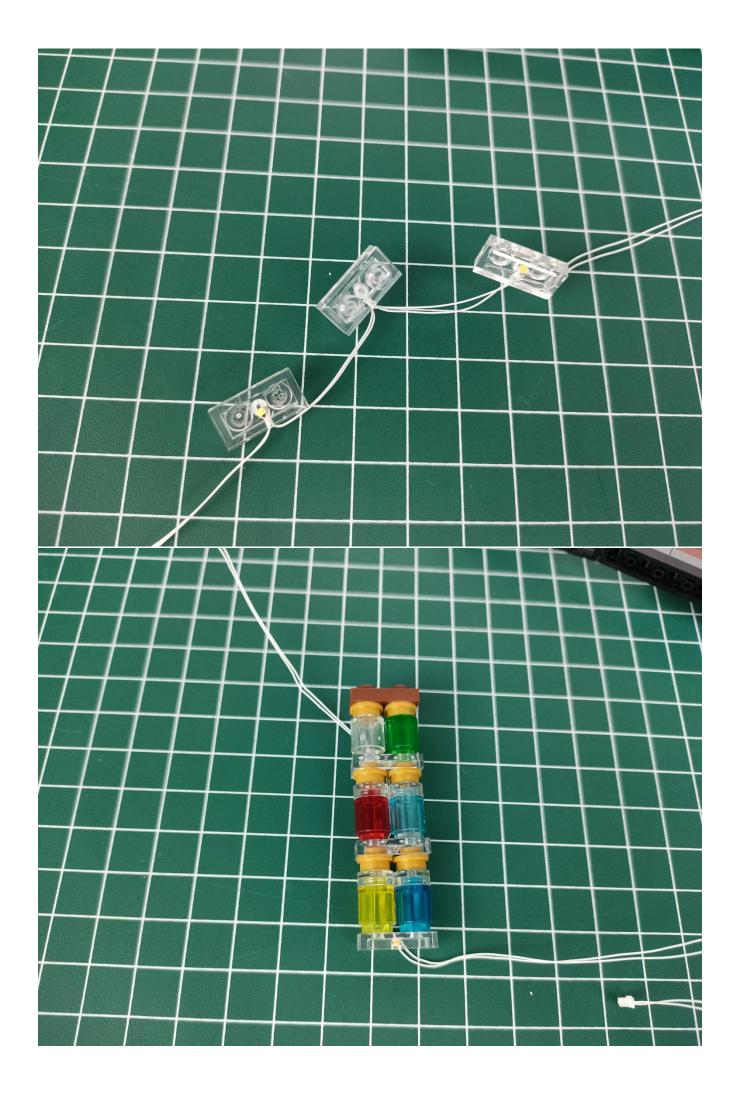

Connect the USB power cord to the expansion board.

The other side of the USB power cord is connected to the mobile power supply (power supply is self-provided).

Take out the lighting from the No. 1 bag.

Connect them to the expansion board. Test whether the lighting is normal, if there is any abnormality, please contact us in time.

After the test is complete, unplug the lighting from the expansion board.