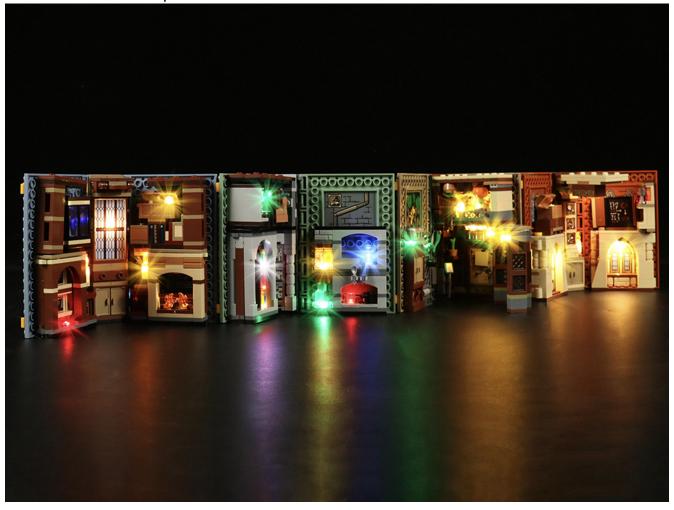

## 76382/76383/76384/76385 Hogwarts Moment

Brightness -: Reduce brightness

The installation is complete.

The above are ideas and instructions provided by our designers. Please move on:

- 1: Do you have any suggestions about the material and quality of our products?
- 2: Do you have any suggestions on the installation instructions and the degree of difficulty of the installation?
- 3: If you have better installation method and ideas, please contact us in time.