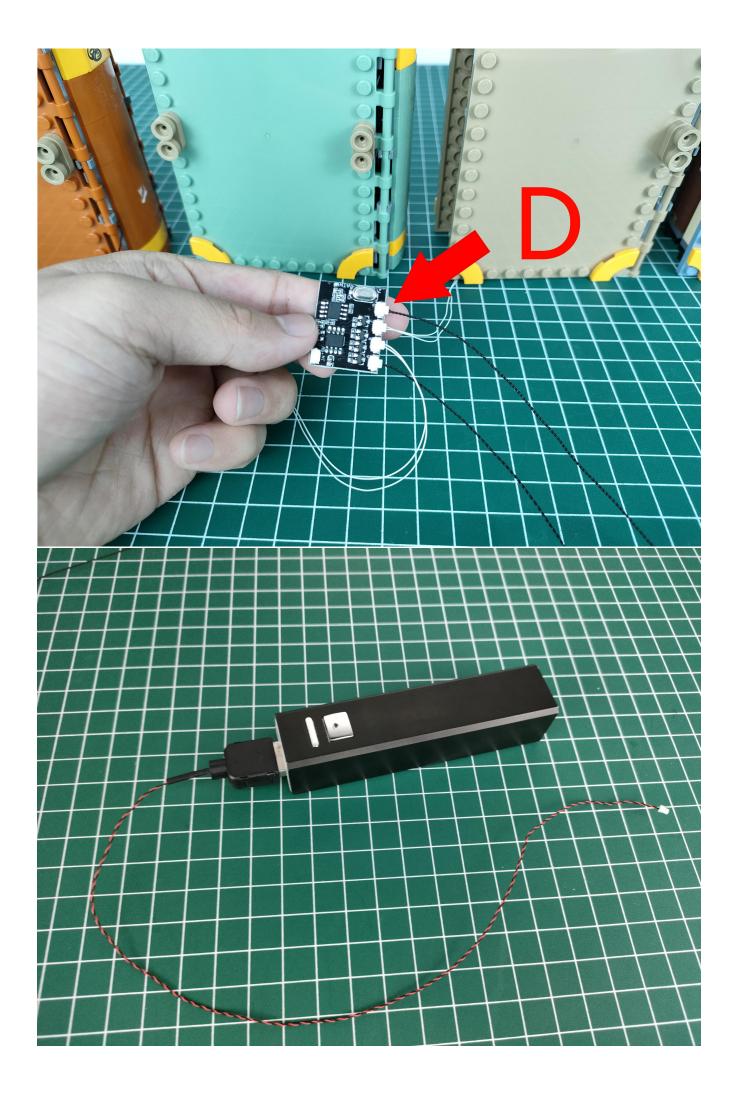

## Remote control function description SHUNT BEFFECT BRIGHTNESS BRIGHTNESS

ON: All branches are opened OFF: all branches are closed

A: open/close A road

B: open/close B road

C: open/close C road

D: open/close D road