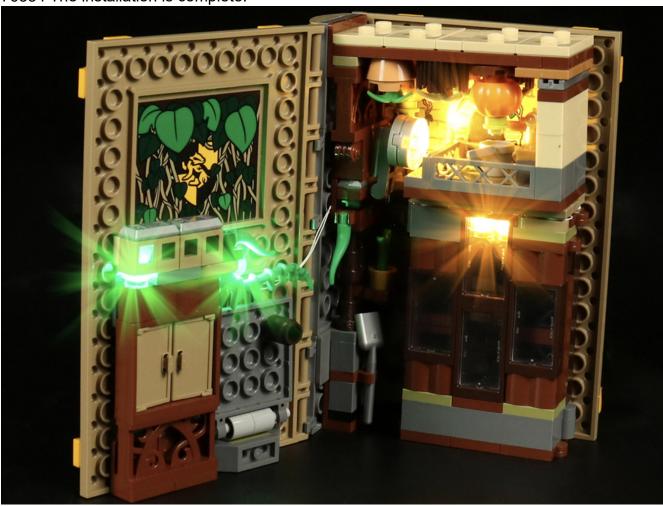

pass along the gap, otherwise the lamp wire will be pinched.



### start installation:











### Note:

Please be careful when installing. The lamp wire is relatively slender and cannot be pressed on the raised position of the building block. It should pass along the gap, otherwise the lamp wire will be pinched.



























































76382 The installation is complete.



## 76383



Take out the small expansion board from the No. 6 bag and test it before installation.



























































76383 The installation is complete.



## 



Take out the small expansion board from the No. 6 bag and test it before installation.





















































76384 The installation is complete.



## 76385



Take out the small expansion board from the No. 6 bag and test it before installation.













































































76385 The installation is complete.



















## Remote control function description SHUNT BEFFECT BRIGHTNESS BRIGHTNESS

ON: All branches are opened OFF: all branches are closed

A: open/close A road

B: open/close B road

C: open/close C road

D: open/close D road

FS: Turn on blinking for the last open channel

BLN:Start breathing for the last opened path

 $\uparrow$ : Increase blinking/breathing rate

↓: Increase blinking/breathing rate

Brightness+: VIncrease brightness

Brightness -: Reduce brightness

The installation is complete.



The above are ideas and instructions provided by our designers. P