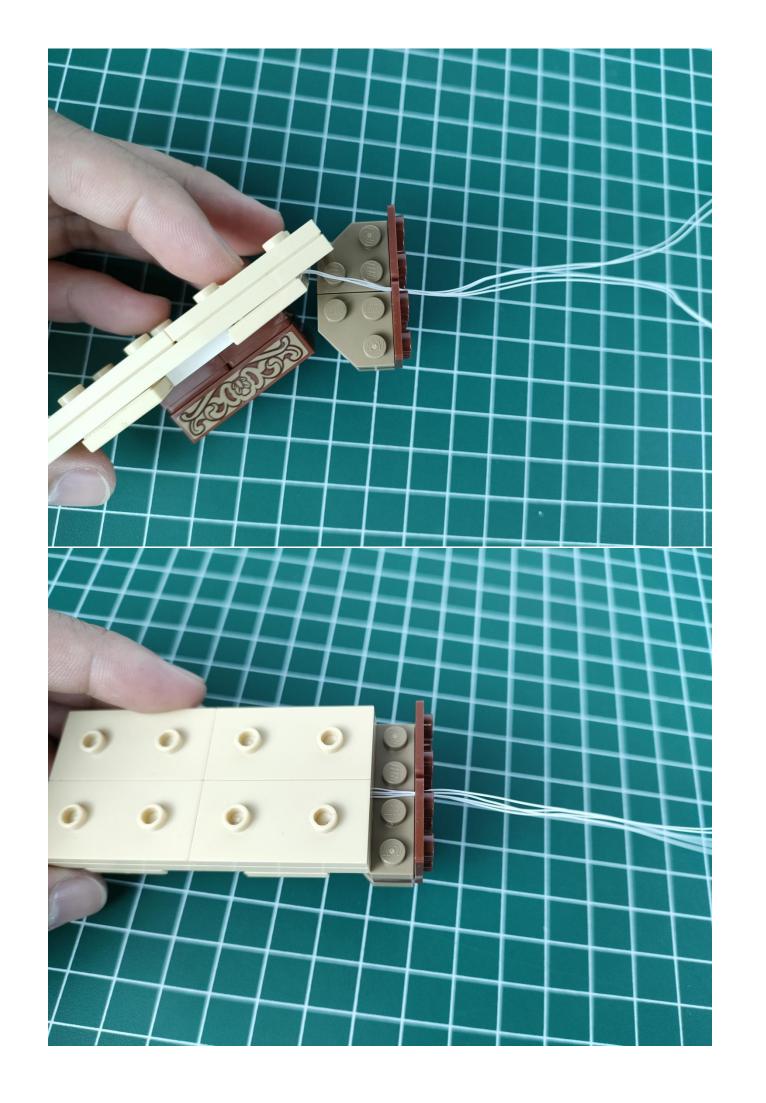

### start installation:

### Note:

Please be careful when installing. The lamp wire is relatively slender and cannot be pressed on the raised position of the building block. It should pass along the gap, otherwise the lamp wire will be pinched.