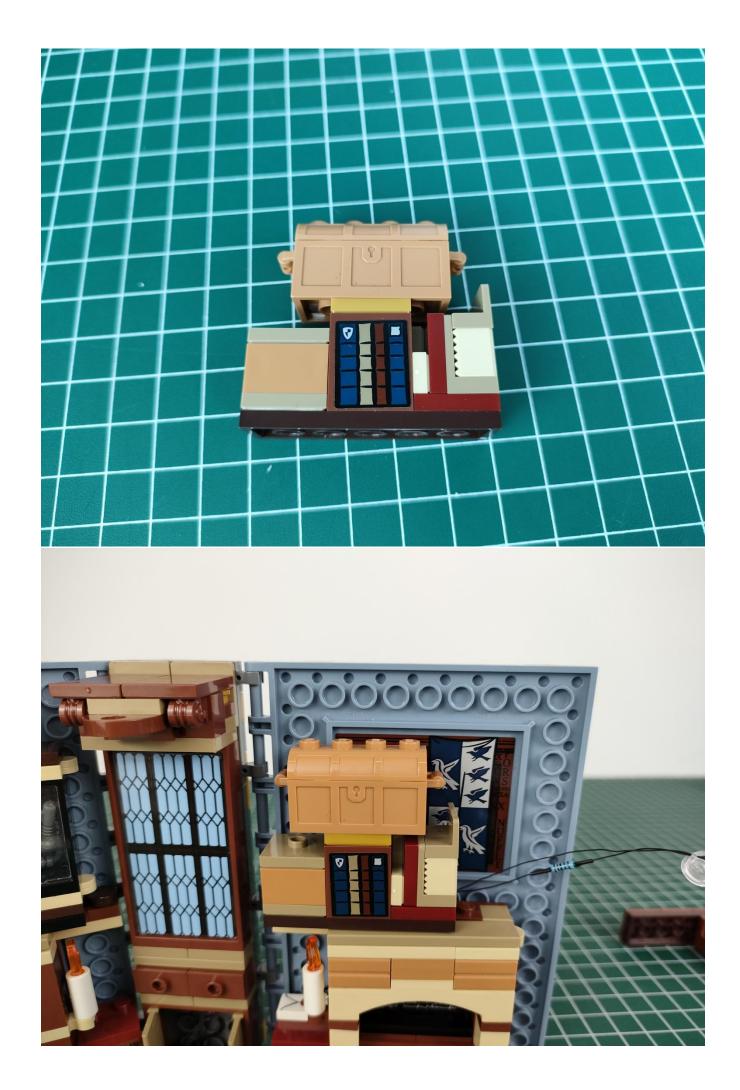

### start installation:

### Note:

Please be careful when installing. The lamp wire is relatively slender and cannot be pressed on the raised position of the building block. It should pass along the gap, otherwise the lamp wire will be pinched.