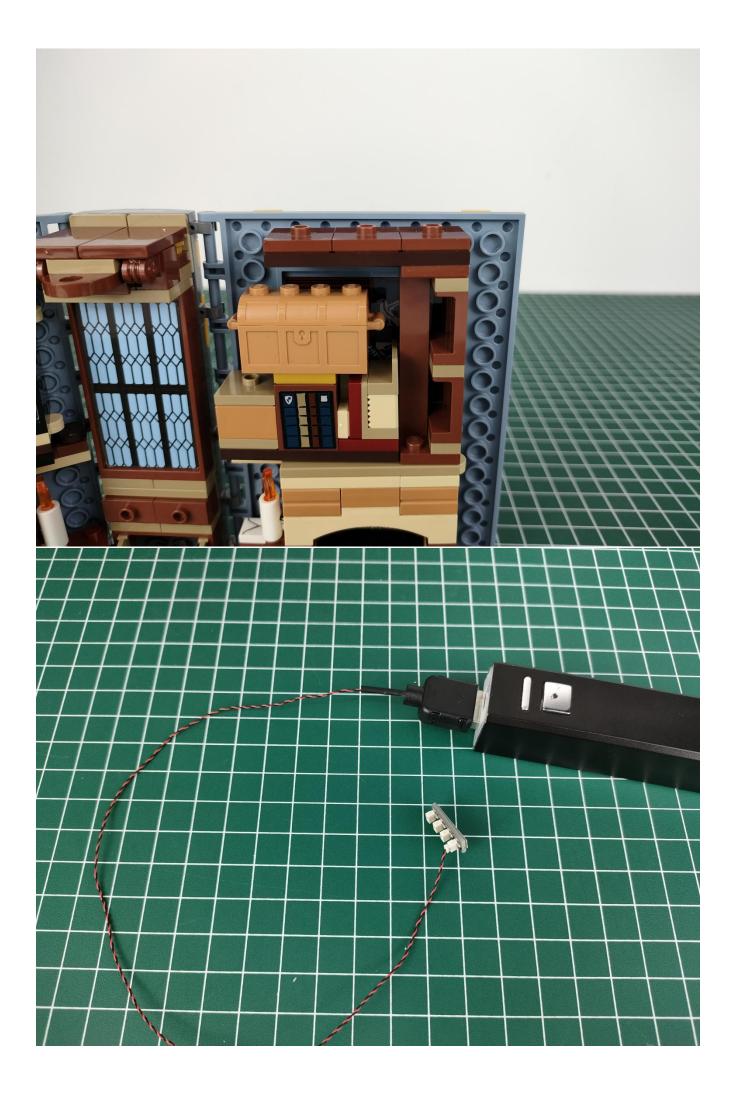

Then take out the expansion board from the No. 6 bag.

Then take out the USB power cord from the small bag and take out the expansion board. The usage is similar to the battery box. You can use a power bank or mobile phone charger to supply power. The battery box and the USB power cord can be freely chosen, choose one of the two (the USB power cord is used in this article).

Connect the USB power cord to the expansion board.

The other side of the USB power cord is connected to the mobile power supply (power supply is self-provided).

Take out the lighting from the No. 1 bag.