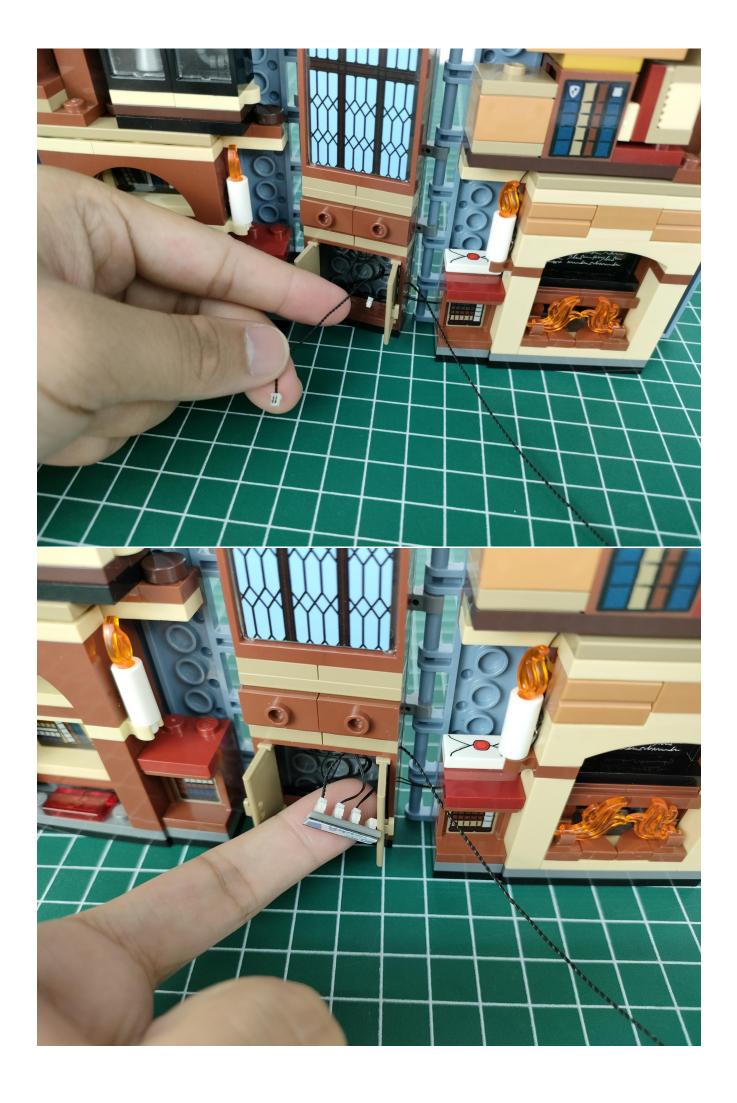

#### Note:

Please be careful when installing. The lamp wire is relatively slender and cannot be pressed on the raised position of the building block. It should pass along the gap, otherwise the lamp wire will be pinched.

### start installation:

### Note:

Please be careful when installing. The lamp wire is relatively slender and cannot be pressed on the raised position of the building block. It should pass along the gap, otherwise the lamp wire will be pinched.