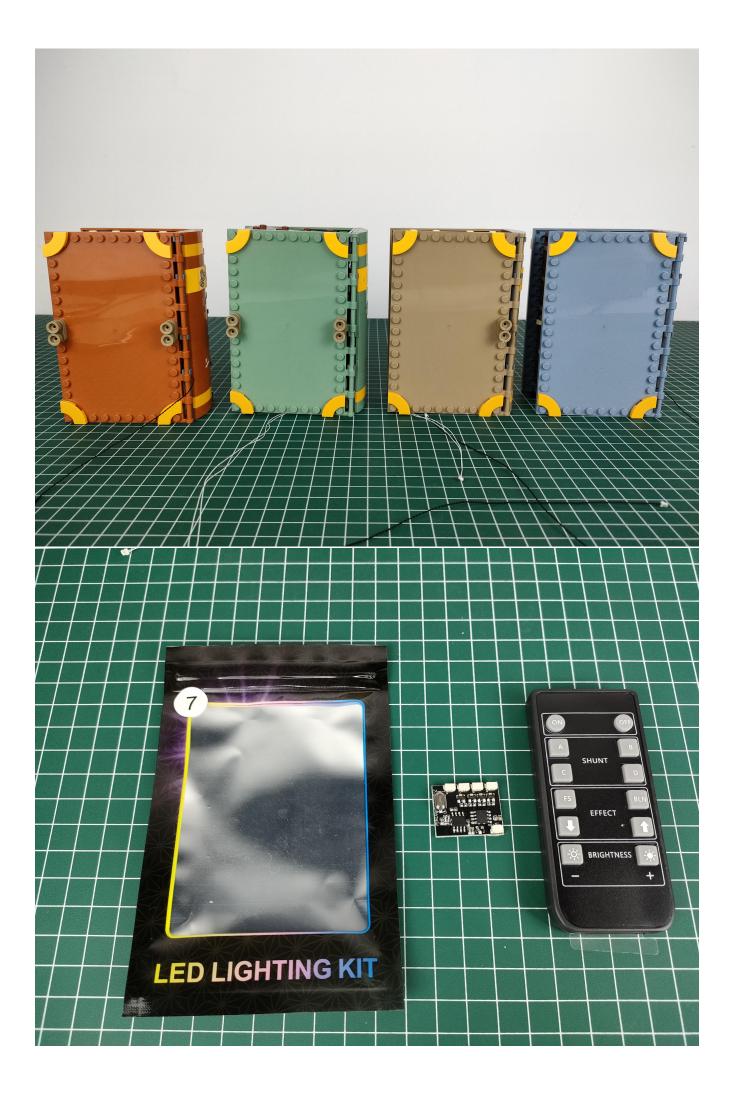

## Instructions for installing this kit:

Step 1

Test:

This product has 7 bags, and the No. 7 battery box is a gift. (Without battery)

Take out the parts in bag 5. (the parts used in this article are all samples, and may be slightly different from the finished product, please forgive me).

Then take out the expansion board from the No. 6 bag.

Then take out the USB power cord from the small bag and take out the expansion board. The usage is similar to the battery box. You can use a power bank or mobile phone charger to supply power. The battery box and the USB power cord can be freely chosen, choose one of the two (the USB power cord is used in this article).

## Remote control function description SHUNT BEFFECT BRIGHTNESS BRIGHTNESS

ON: All branches are opened OFF: all branches are closed

A: open/close A road

B: open/close B road

C: open/close C road

D: open/close D road