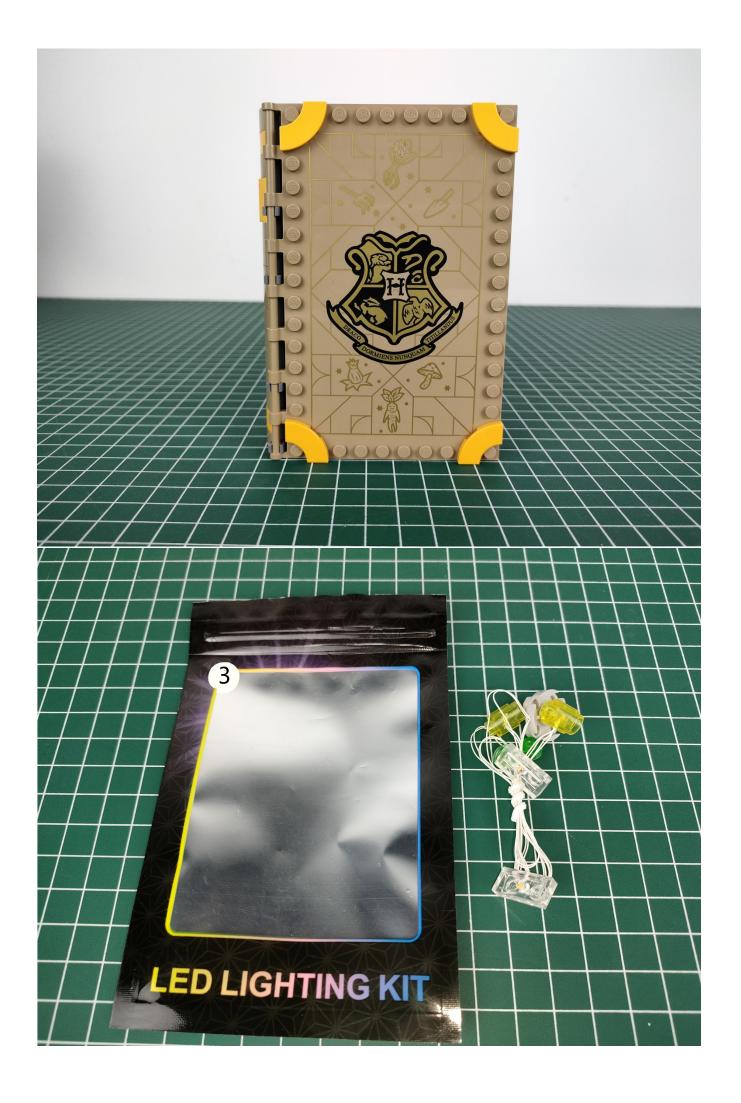

## Instructions for installing this kit:

Step 1

Test:

This product has 7 bags, and the No. 7 battery box is a gift. (Without battery)

Take out the parts in bag 5. (the parts used in this article are all samples, and may be slightly different from the finished product, please forgive me).

Then take out the expansion board from the No. 6 bag.

Then take out the USB power cord from the small bag and take out the expansion board. The usage is similar to the battery box. You can use a power bank or mobile phone charger to supply power. The battery box and the USB power cord can be freely chosen, choose one of the two (the USB power cord is used in this article).