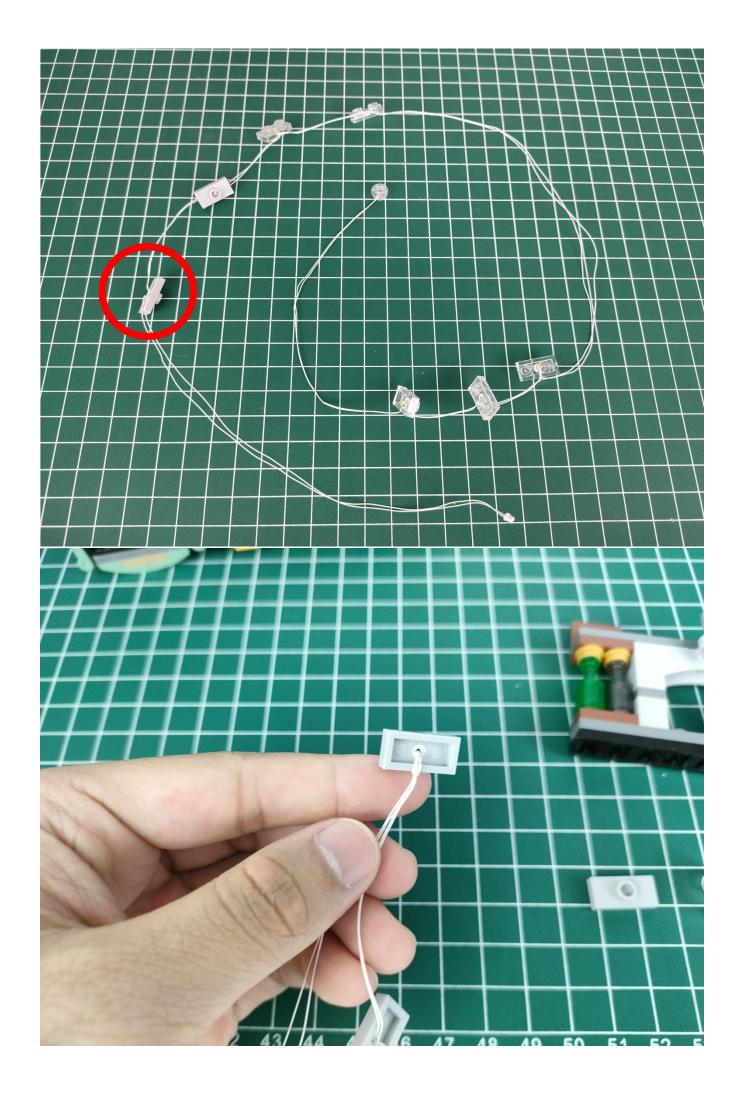

## **USB** connectors to connect devices

Tear off the seal of the expansion board.

Please pay attention to the use of the interface. The interface is small. Please use it carefully: the = number of the 2P interface is aligned with the = number of the expansion board. The equal sign on the expansion board refers to the two solder joints on the outside, not the two inside the jack Metal pin.

Connect the USB power cord to the expansion board.

The other side of the USB power cord is connected to the mobile power supply (power supply is self-provided).

Take out the lighting from the No. 1 bag.