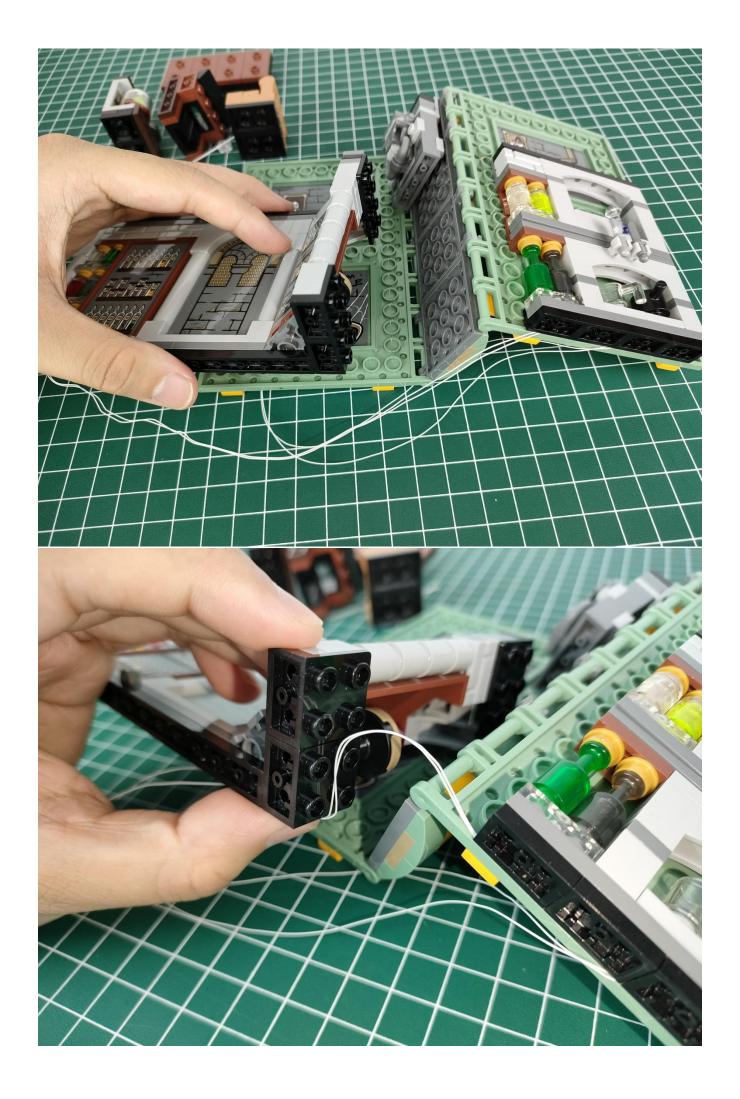

#### Note:

Please be careful when installing. The lamp wire is relatively slender and cannot be pressed on the raised position of the building block. It should pass along the gap, otherwise the lamp wire will be pinched.

### start installation:

### Note:

Please be careful when installing. The lamp wire is relatively slender and cannot be pressed on the raised position of the building block. It should pass along the gap, otherwise the lamp wire will be pinched.