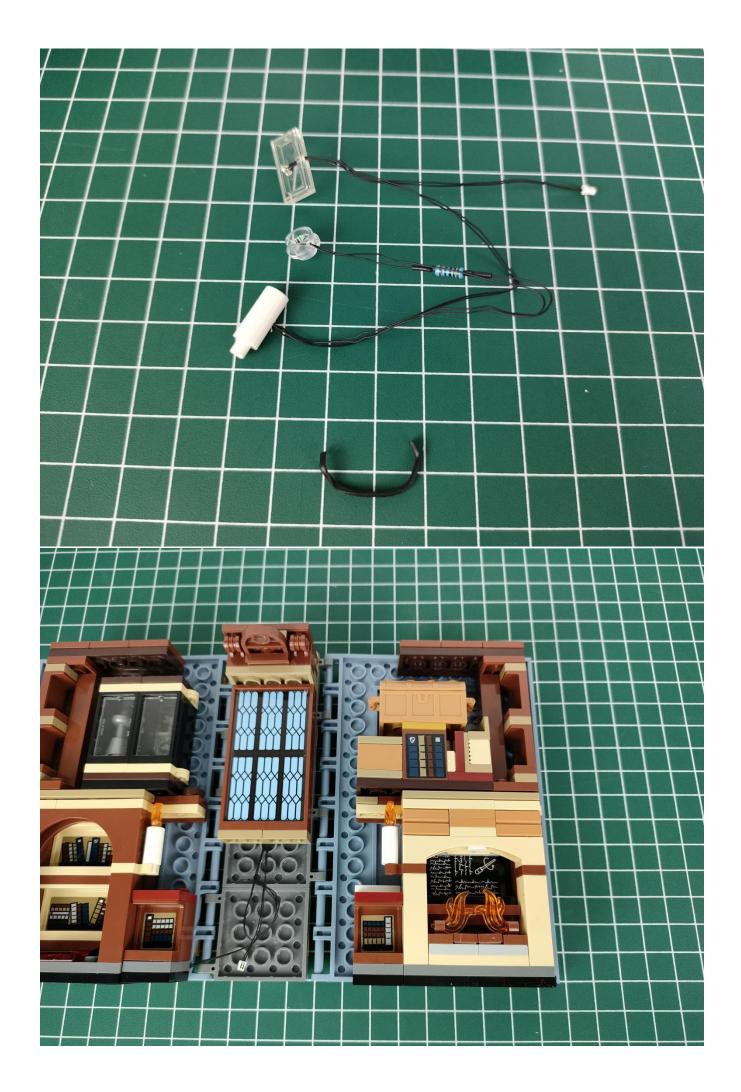

#### Note:

Please be careful when installing. The lamp wire is relatively slender and cannot be pressed on the raised position of the building block. It should pass along the gap, otherwise the lamp wire will be pinched.

### start installation: