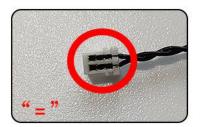

## **USB** connectors to connect devices

Tear off the seal of the expansion board.

Please pay attention to the use of the interface. The interface is small. Please use it carefully: the = number of the 2P interface is aligned with the = number of the expansion board. The equal sign on the expansion board refers to the two solder joints on the outside, not the two inside the jack Metal pin.