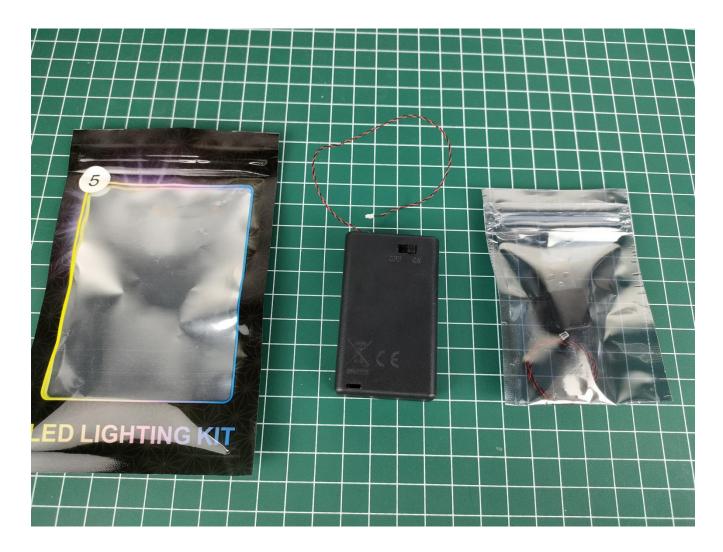

## Instructions for installing this kit:

Step 1

Test:

This product has 7 bags, and the No. 7 battery box is a gift. (Without battery)

Take out the parts in bag 5. (the parts used in this article are all samples, and may be slightly different from the finished product, please forgive me).

Then take out the expansion board from the No. 6 bag.

Then take out the USB power cord from the small bag and take out the expansion board. The usage is similar to the battery box. You can use a power bank or mobile phone charger to supply power. The battery box and the USB power cord can be freely chosen, choose one of the two (the USB power cord is used in this article).