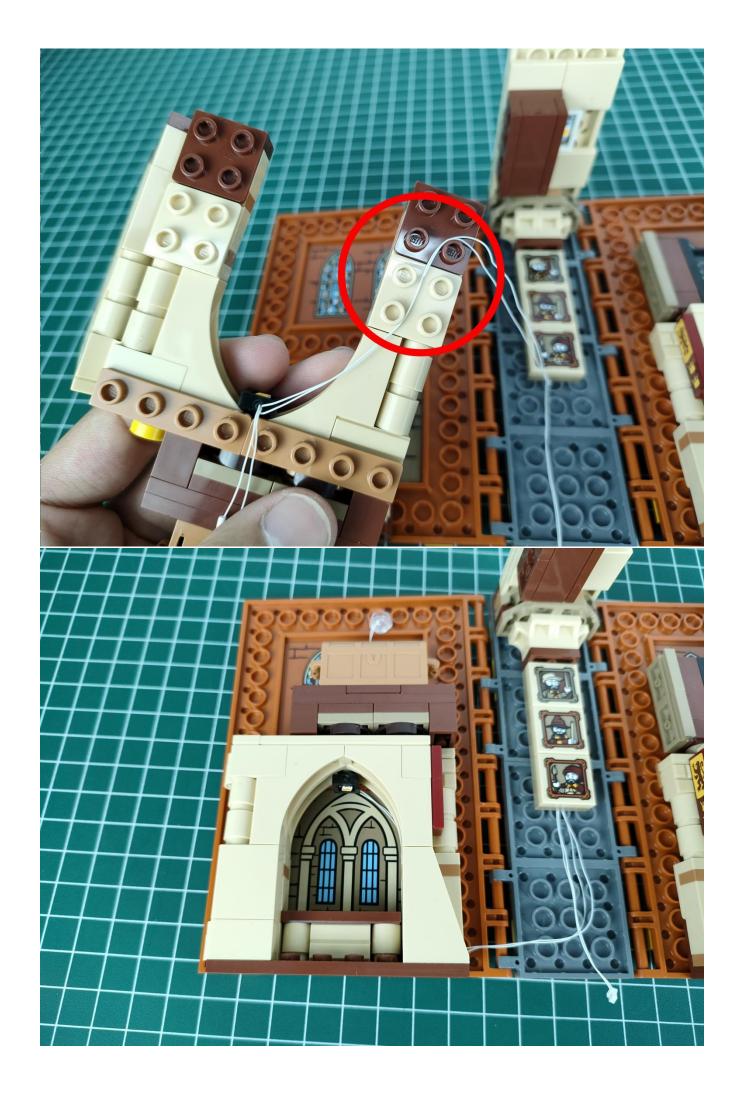

#### Note:

Please be careful when installing. The lamp wire is relatively slender and cannot be pressed on the raised position of the building block. It should pass along the gap, otherwise the lamp wire will be pinched.

### start installation:

### Note:

Please be careful when installing. The lamp wire is relatively slender and cannot be pressed on the raised position of the building block. It should pass along the gap, otherwise the lamp wire will be pinched.