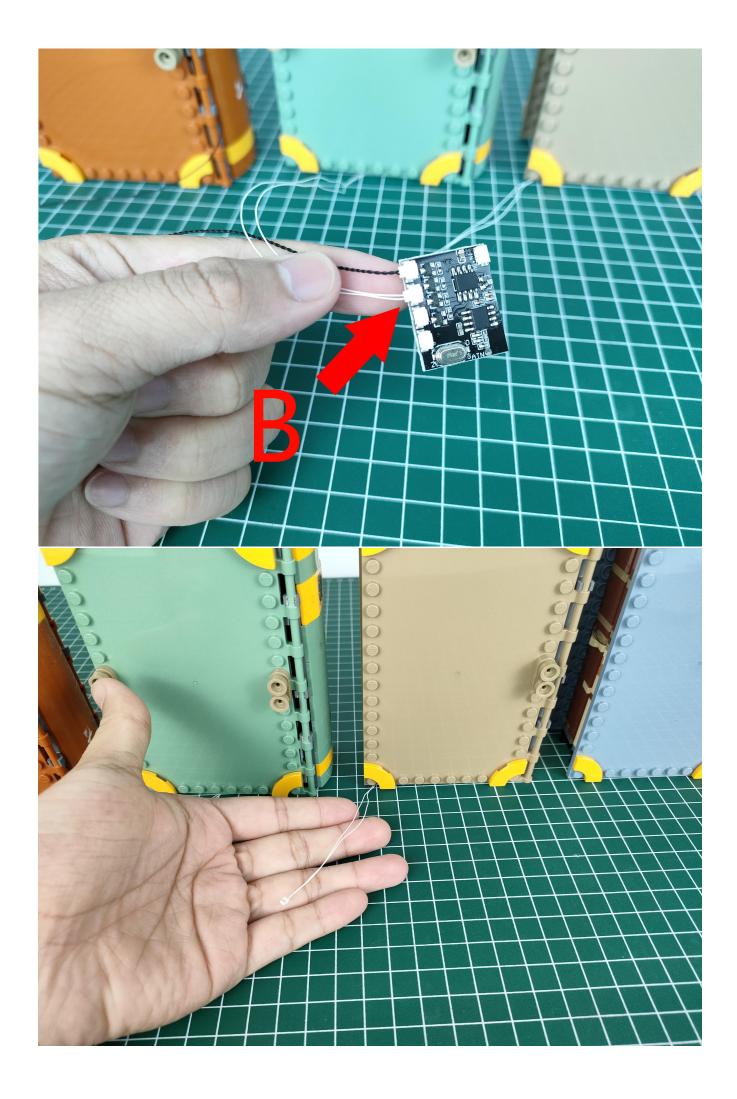

Connect them to the expansion board. Test whether the lighting is normal, if there is any abnormality, please contact us in time.

After the test is complete, unplug the lighting from the expansion board.

#### Note:

Please be careful when installing. The lamp wire is relatively slender and cannot be pressed on the raised position of the building block. It should pass along the gap, otherwise the lamp wire will be pinched.