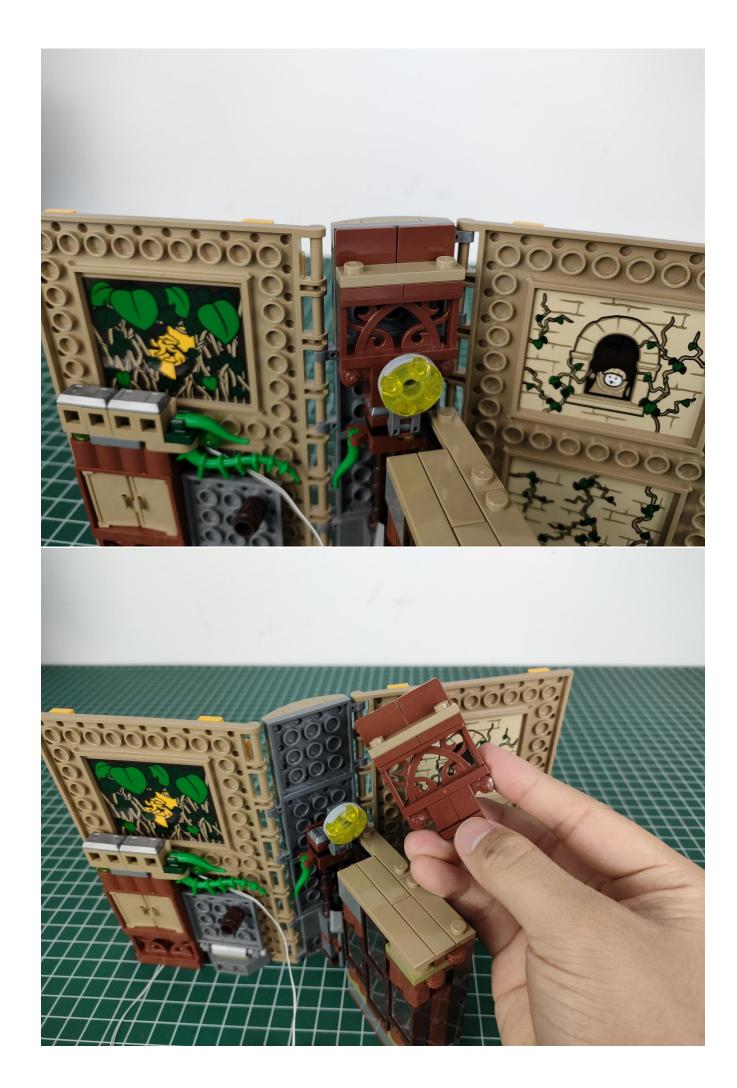

#### Note:

Please be careful when installing. The lamp wire is relatively slender and cannot be pressed on the raised position of the building block. It should pass along the gap, otherwise the lamp wire will be pinched.

### Note:

Please be careful when installing. The lamp wire is relatively slender and cannot be pressed on the raised position of the building block. It should pass along the gap, otherwise the lamp wire will be pinched.