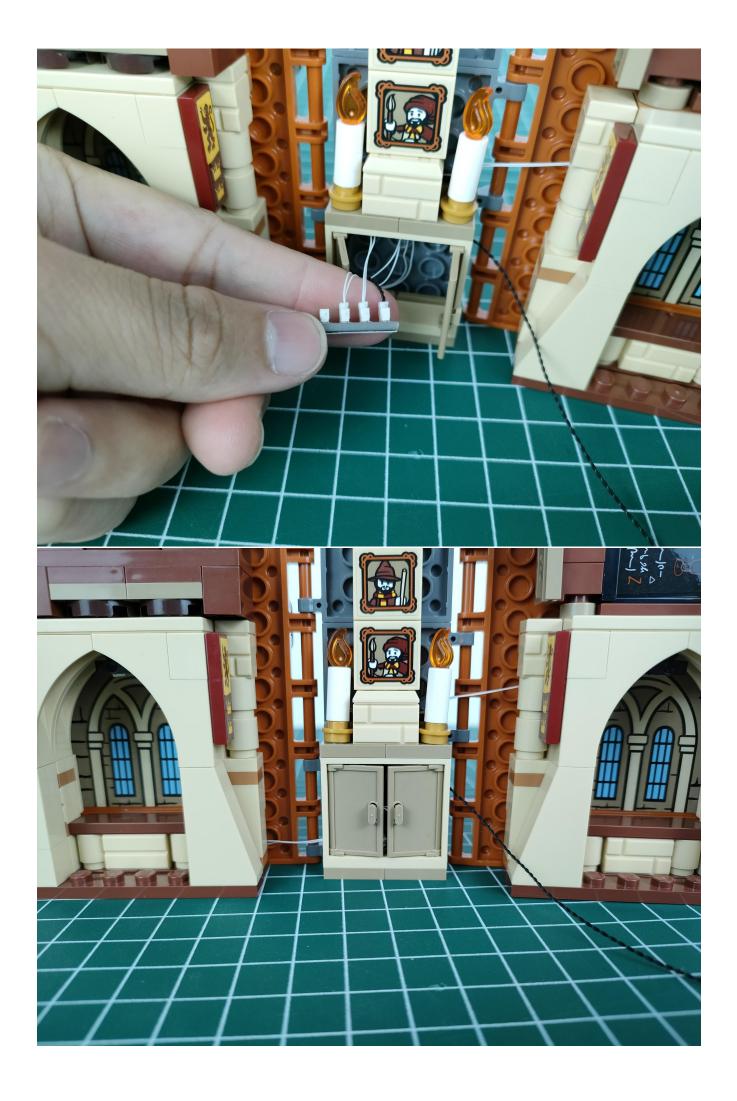

#### Note:

Please be careful when installing. The lamp wire is relatively slender and cannot be pressed on the raised position of the building block. It should pass along the gap, otherwise the lamp wire will be pinched.

### start installation:

### Note:

Please be careful when installing. The lamp wire is relatively slender and cannot be pressed on the raised position of the building block. It should pass along the gap, otherwise the lamp wire will be pinched.