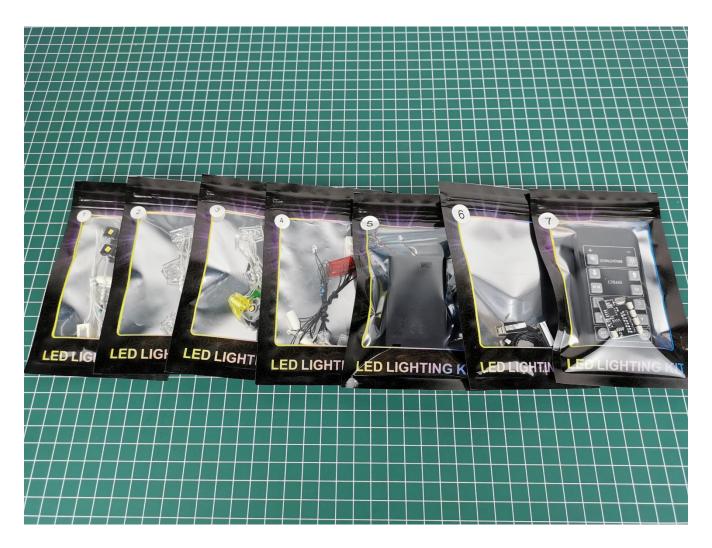

## Instructions for installing this kit:

Step 1

Test:

This product has 7 bags, and the No. 7 battery box is a gift. (Without battery)

Take out the parts in bag 5. (the parts used in this article are all samples, and may be slightly different from the finished product, please forgive me).