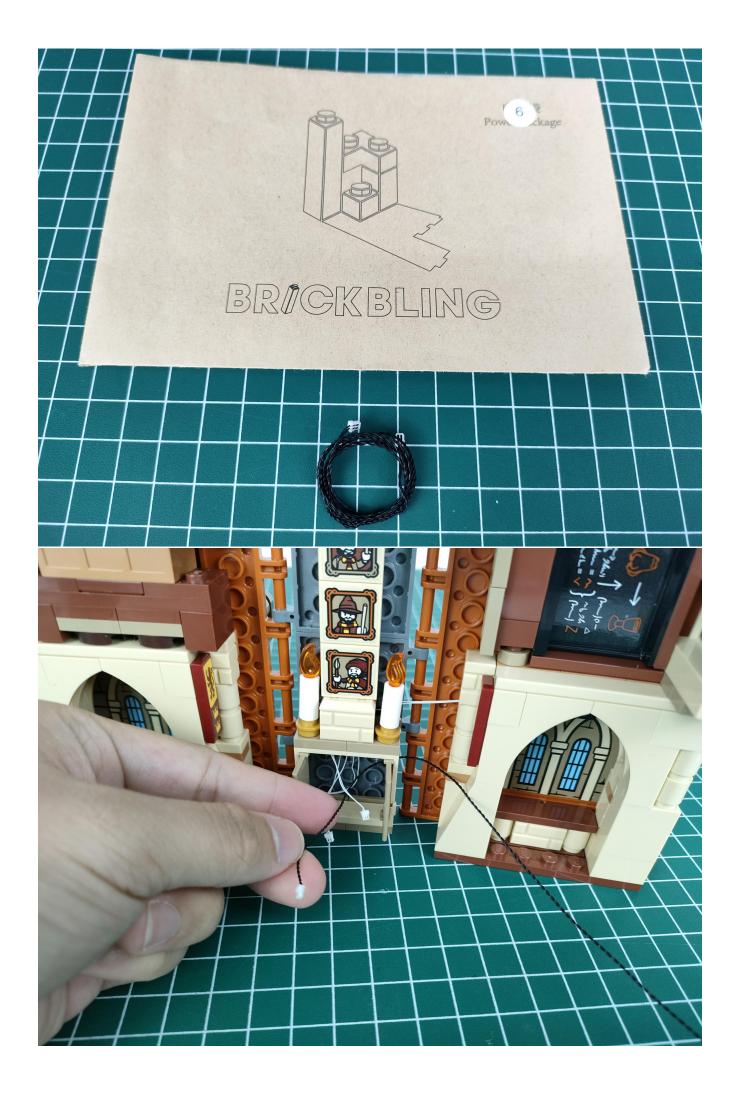

## Instructions for installing this kit:

Step 1

Test:

This product has 7 bags, and the No. 7 battery box is a gift. (Without battery)

Take out the parts in bag 5. (the parts used in this article are all samples, and may be slightly different from the finished product, please forgive me).

Then take out the expansion board from the No. 6 bag.

Then take out the USB power cord from the small bag and take out the expansion board. The usage is similar to the battery box. You can use a power bank or mobile phone charger to supply power. The battery box and the USB power cord can be freely chosen, choose one of the two (the USB power cord is used in this article).