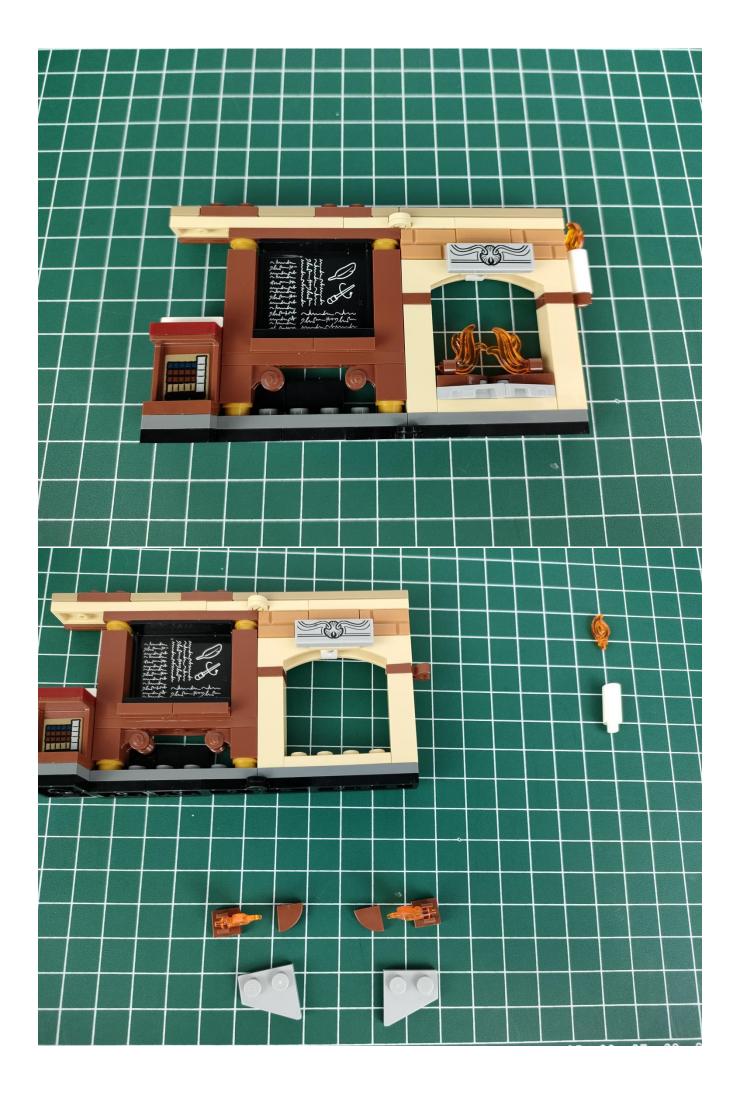

### start installation:

### Note:

Please be careful when installing. The lamp wire is relatively slender and cannot be pressed on the raised position of the building block. It should pass along the gap, otherwise the lamp wire will be pinched.