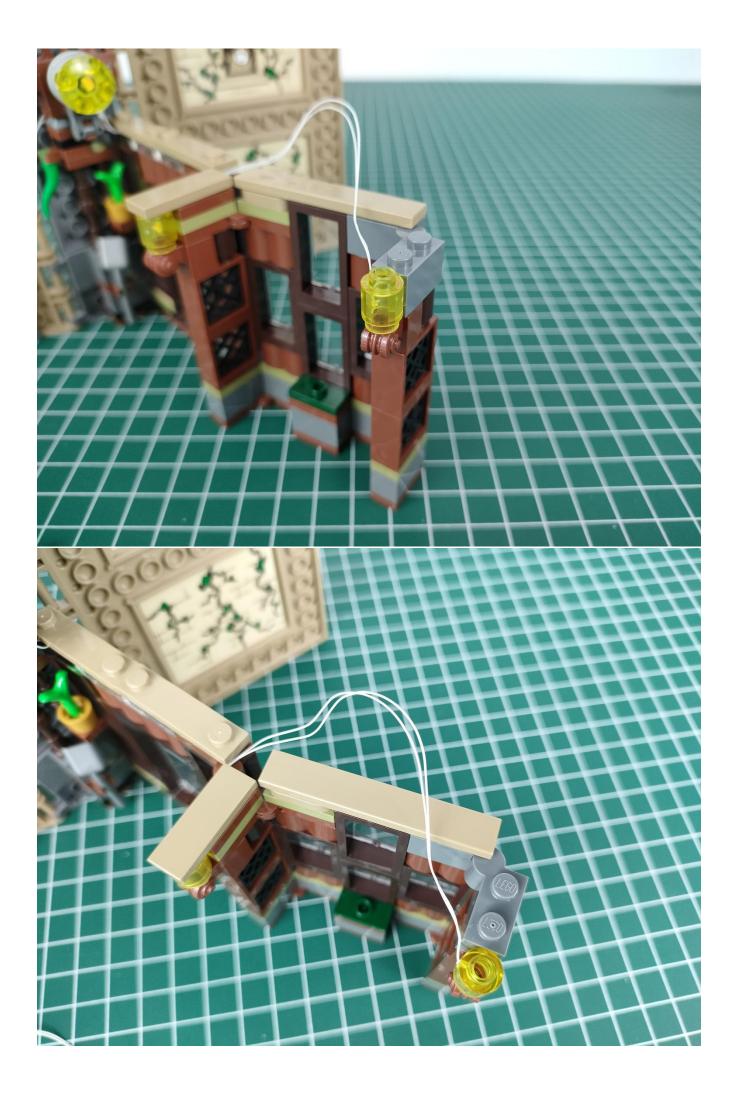

#### Note:

Please be careful when installing. The lamp wire is relatively slender and cannot be pressed on the raised position of the building block. It should pass along the gap, otherwise the lamp wire will be pinched.

### start installation:

### Note:

Please be careful when installing. The lamp wire is relatively slender and cannot be pressed on the raised position of the building block. It should pass along the gap, otherwise the lamp wire will be pinched.