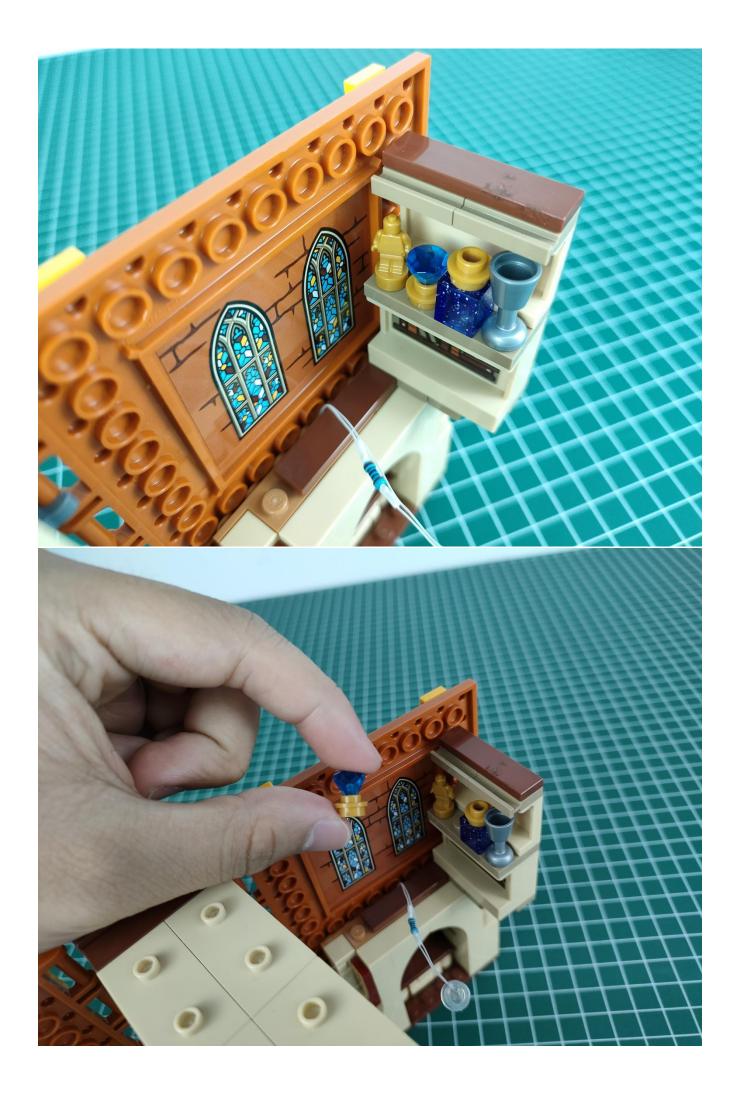

#### Note:

Please be careful when installing. The lamp wire is relatively slender and cannot be pressed on the raised position of the building block. It should pass along the gap, otherwise the lamp wire will be pinched.

### Note:

Please be careful when installing. The lamp wire is relatively slender and cannot be pressed on the raised position of the building block. It should pass along the gap, otherwise the lamp wire will be pinched.