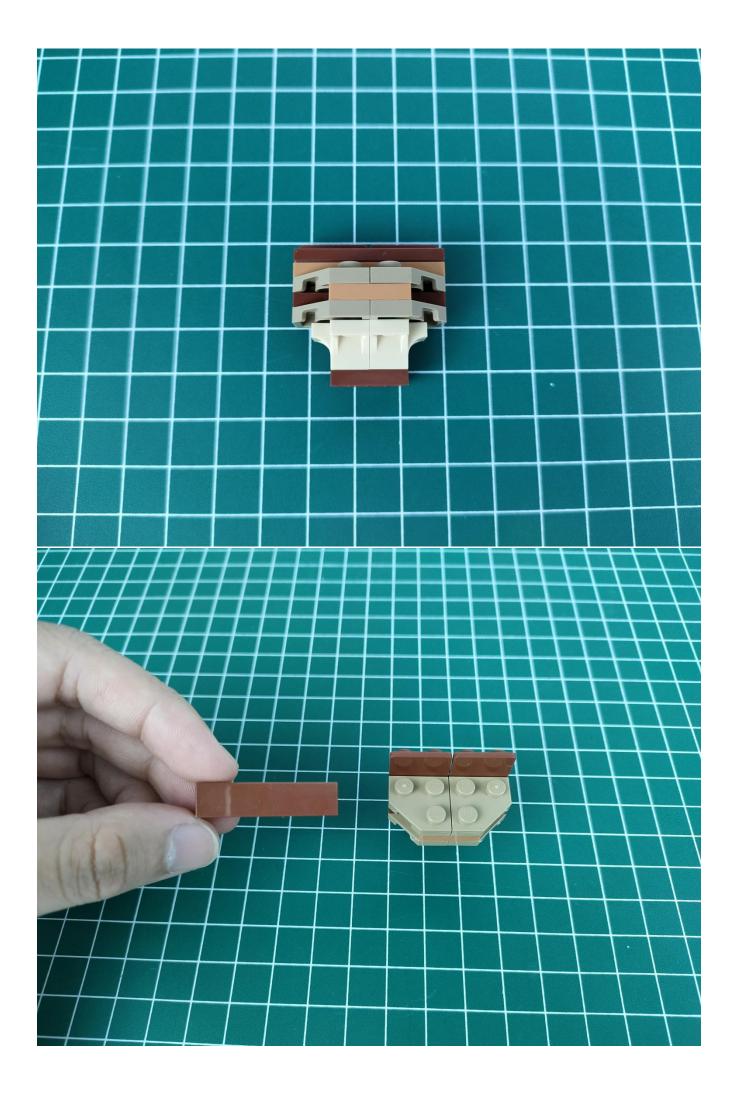

## Instructions for installing this kit:

Step 1

Test:

This product has 7 bags, and the No. 7 battery box is a gift. (Without battery)

Take out the parts in bag 5. (the parts used in this article are all samples, and may be slightly different from the finished product, please forgive me).