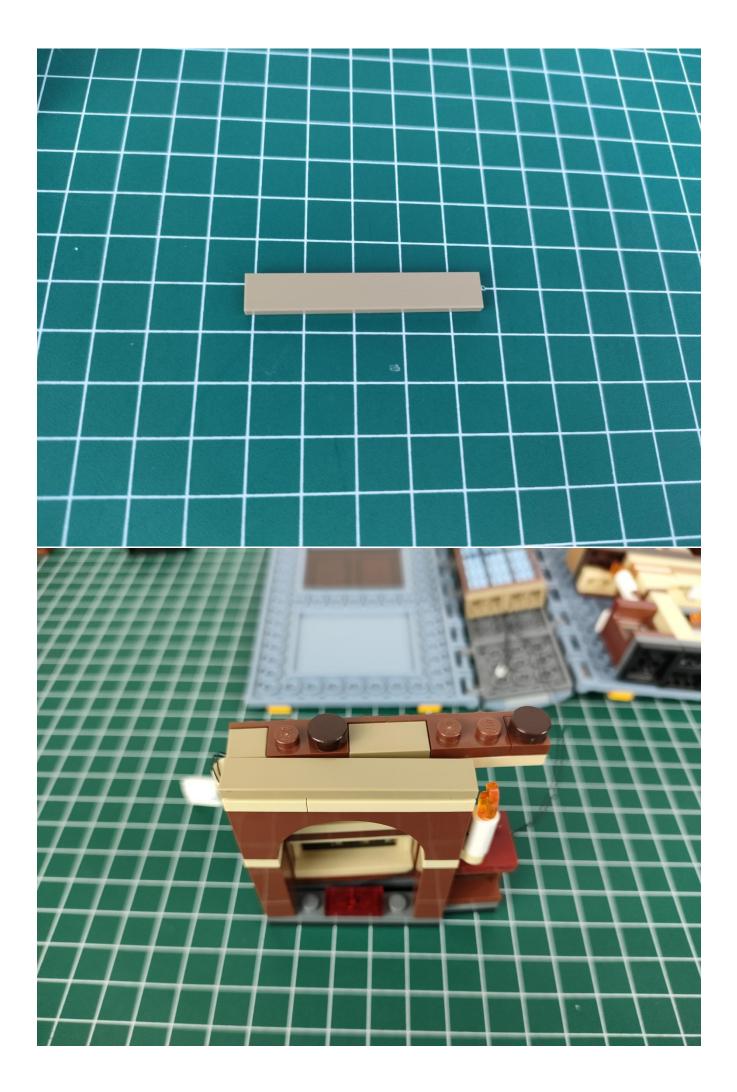

## Instructions for installing this kit:

Step 1

Test:

This product has 7 bags, and the No. 7 battery box is a gift. (Without battery)

Take out the parts in bag 5. (the parts used in this article are all samples, and may be slightly different from the finished product, please forgive me).

Then take out the expansion board from the No. 6 bag.

Then take out the USB power cord from the small bag and take out the expansion board. The usage is similar to the battery box. You can use a power bank or mobile phone charger to supply power. The battery box and the USB power cord can be freely chosen, choose one of the two (the USB power cord is used in this article).