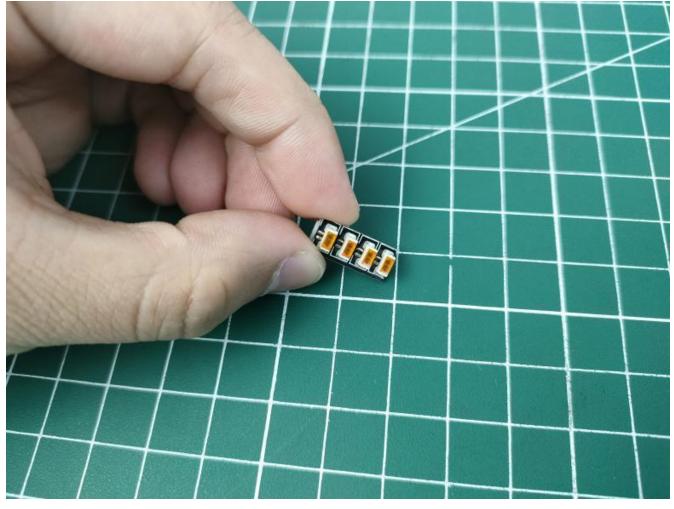

Connect the USB power cord to the expansion board.

The other side of the USB power cord is connected to the mobile power supply (power supply is self-provided).

Take out the lighting from the No. 1 bag.

Connect them to the expansion board. Test whether the lighting is normal, if there is any abnormality, please contact us in time.

After the test is complete, unplug the lighting from the expansion board.