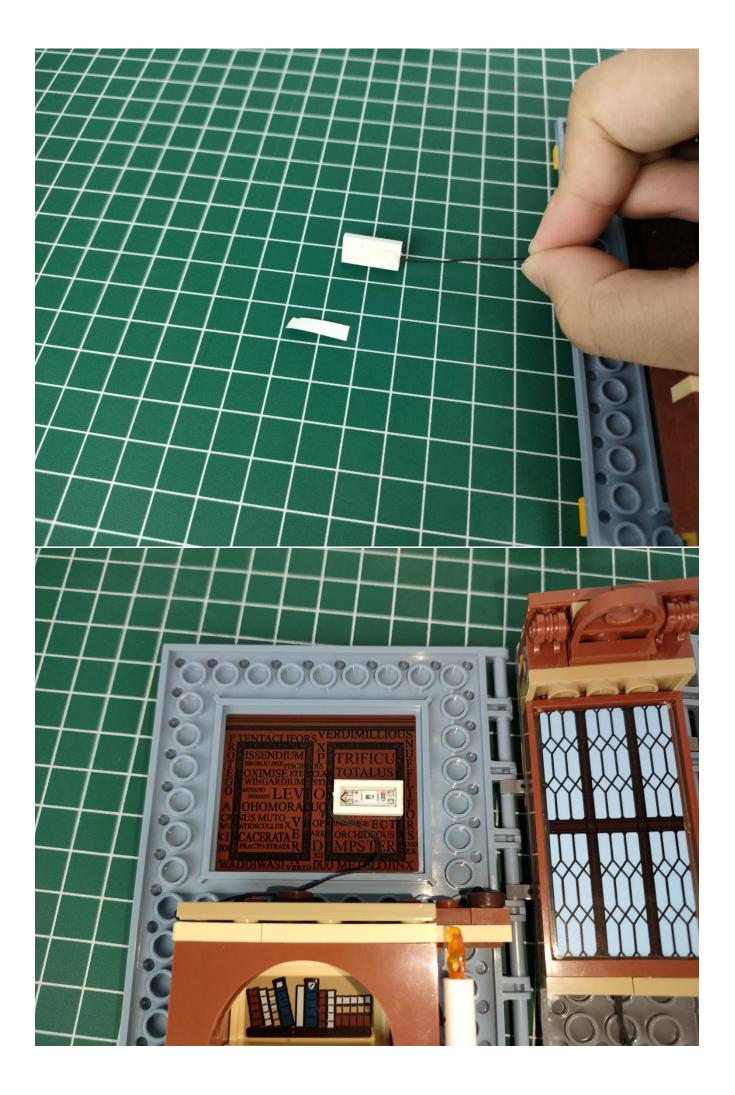

Connect them to the expansion board. Test whether the lighting is normal, if there is any abnormality, please contact us in time.

After the test is complete, unplug the lighting from the expansion board.

#### Note:

Please be careful when installing. The lamp wire is relatively slender and cannot be pressed on the raised position of the building block. It should pass along the gap, otherwise the lamp wire will be pinched.