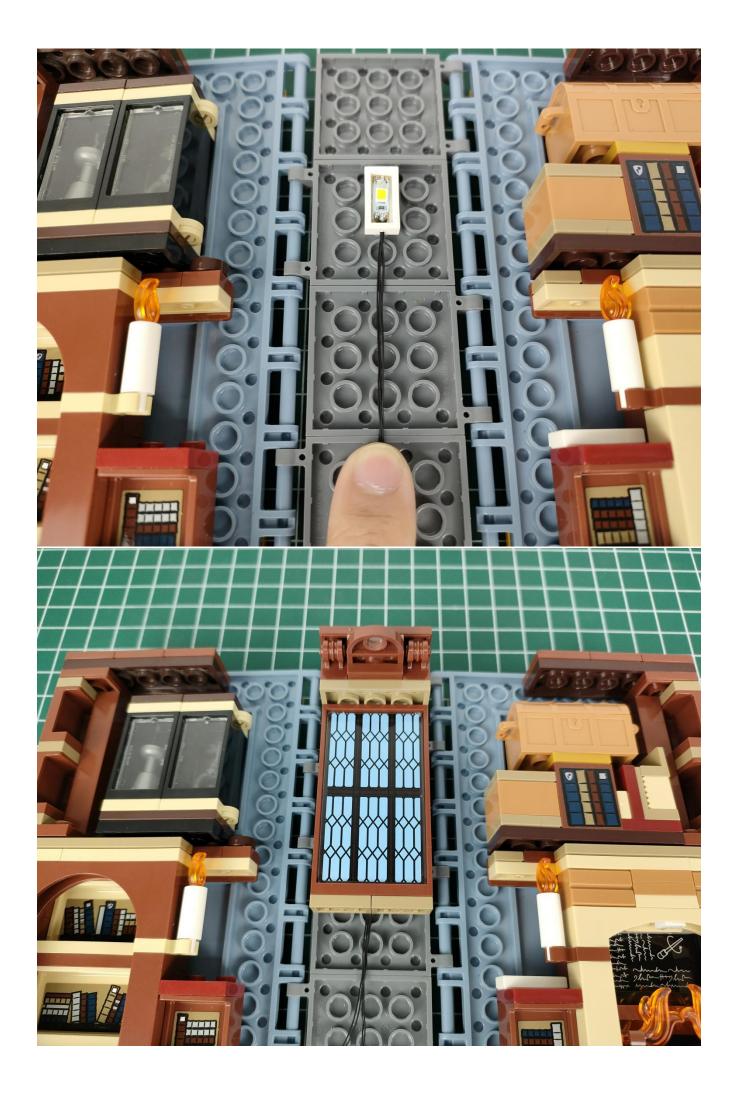

#### Note:

Please be careful when installing. The lamp wire is relatively slender and cannot be pressed on the raised position of the building block. It should pass along the gap, otherwise the lamp wire will be pinched.

### start installation:

The installation is complete.

The above are ideas and instructions provided by our designers. Please move on:

1: Do you have any suggestions about the material and quality of our products?