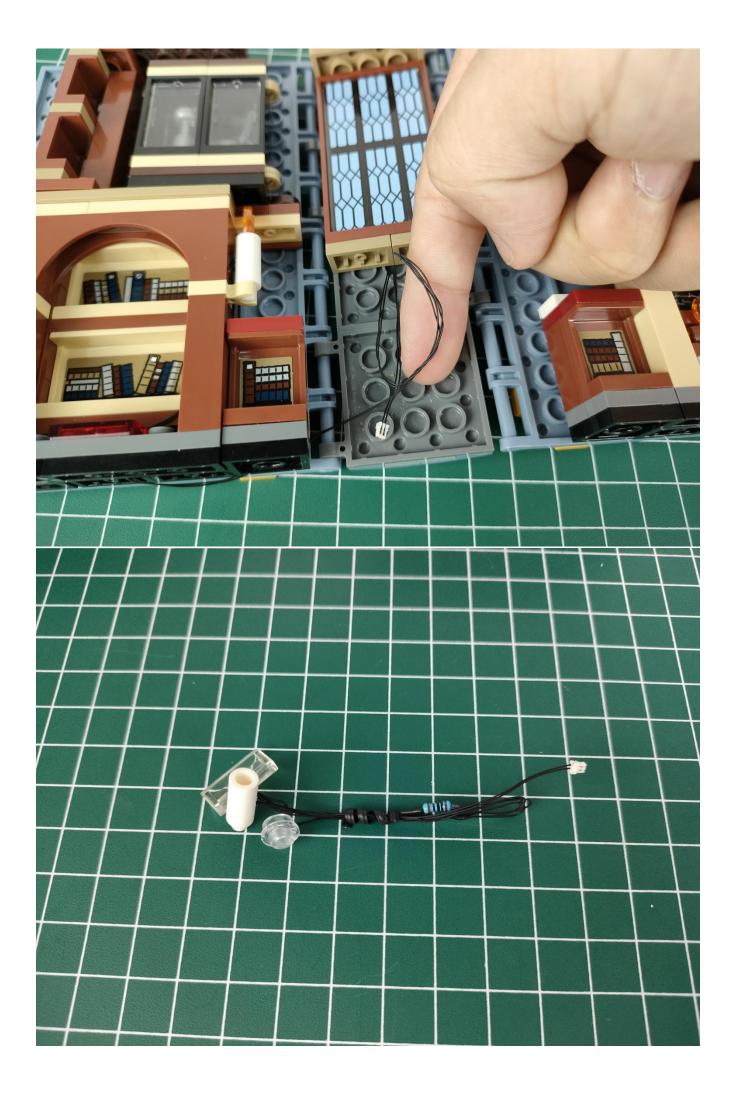

Connect the USB power cord to the expansion board.

The other side of the USB power cord is connected to the mobile power supply (power supply is self-provided).

Take out the lighting from the No. 1 bag.

Connect them to the expansion board. Test whether the lighting is normal, if there is any abnormality, please contact us in time.

After the test is complete, unplug the lighting from the expansion board.