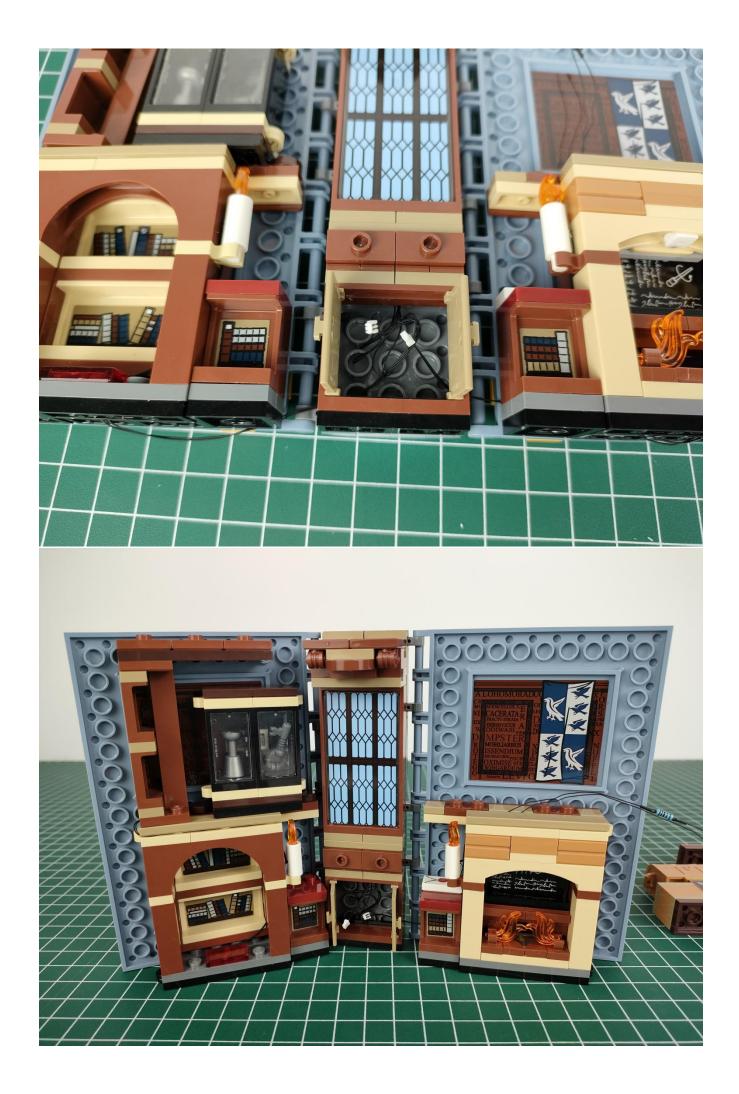

Connect the USB power cord to the expansion board.

The other side of the USB power cord is connected to the mobile power supply (power supply is self-provided).

Take out the lighting from the No. 1 bag.

Connect them to the expansion board. Test whether the lighting is normal, if there is any abnormality, please contact us in time.

After the test is complete, unplug the lighting from the expansion board.