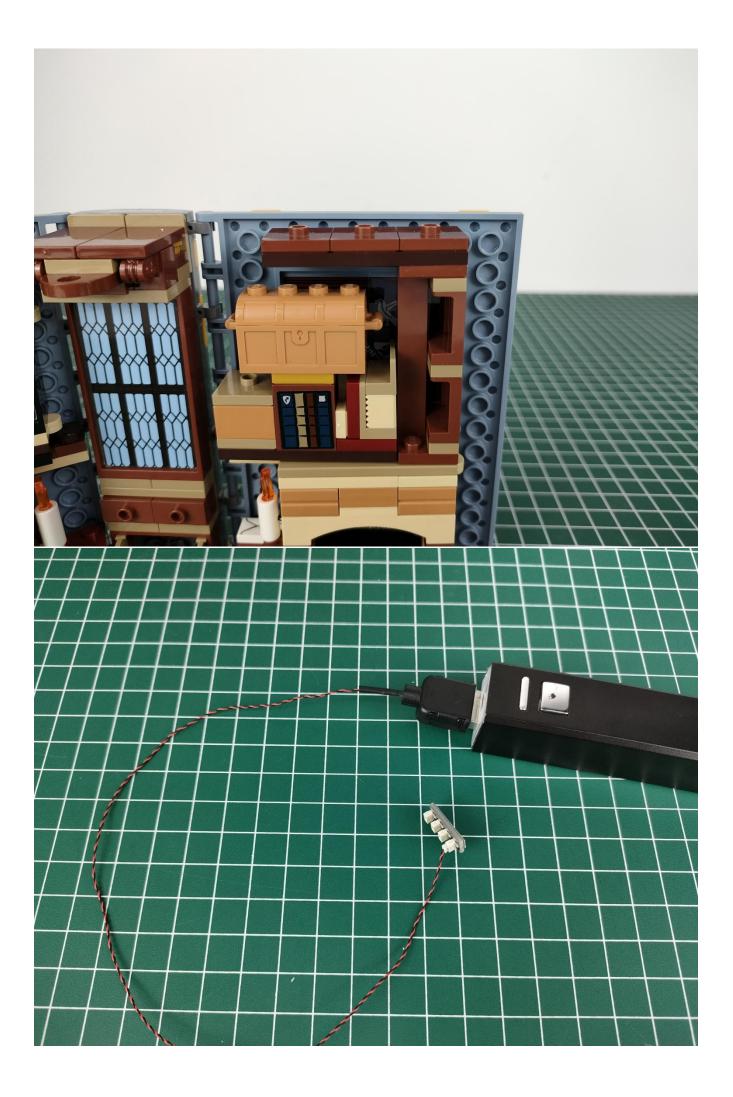

Connect the USB power cord to the expansion board.

The other side of the USB power cord is connected to the mobile power supply (power supply is self-provided).

Take out the lighting from the No. 1 bag.

Connect them to the expansion board. Test whether the lighting is normal, if there is any abnormality, please contact us in time.

After the test is complete, unplug the lighting from the expansion board.