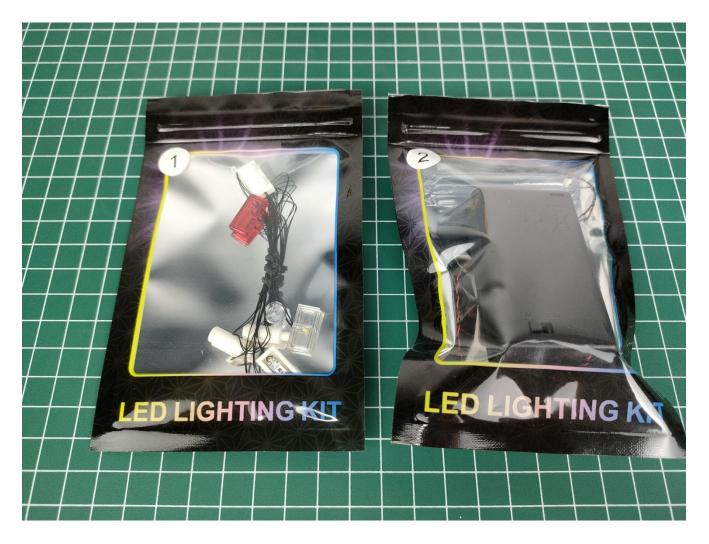

## Step 1 Test:

This product has 2 bags, and the No. 7 battery box is a gift. (Without battery)

Take out the parts in bag 2. (the parts used in this article are all samples, and may be slightly different from the finished product, please forgive me).