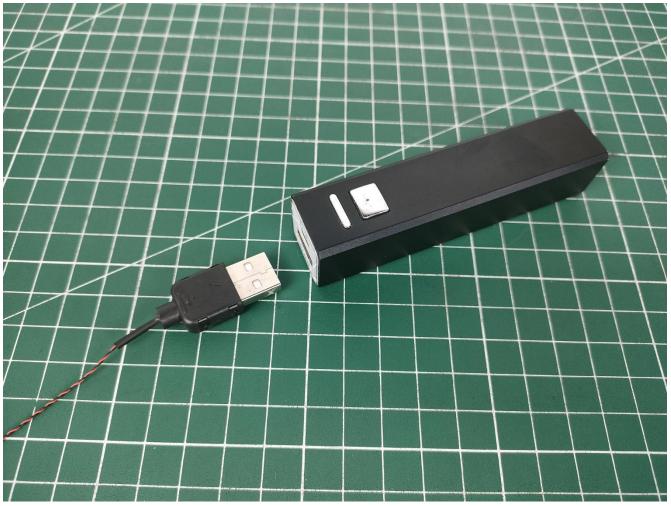

Take out the USB power cord and expansion board from the small bag, the usage is similar to the battery box, you can use the power bank or mobile phone charger head to supply power. The battery box and the USB power cord can be freely chosen, choose one of the two (the USB power cord is used in this article).

The power supplies that can be used with the USB power cord are as follows.

Connect the USB power cord to the expansion board.

The other side of the USB power cord is connected to the mobile power supply (power supply is self-provided).

Take out the lighting from the No. 1 bag.