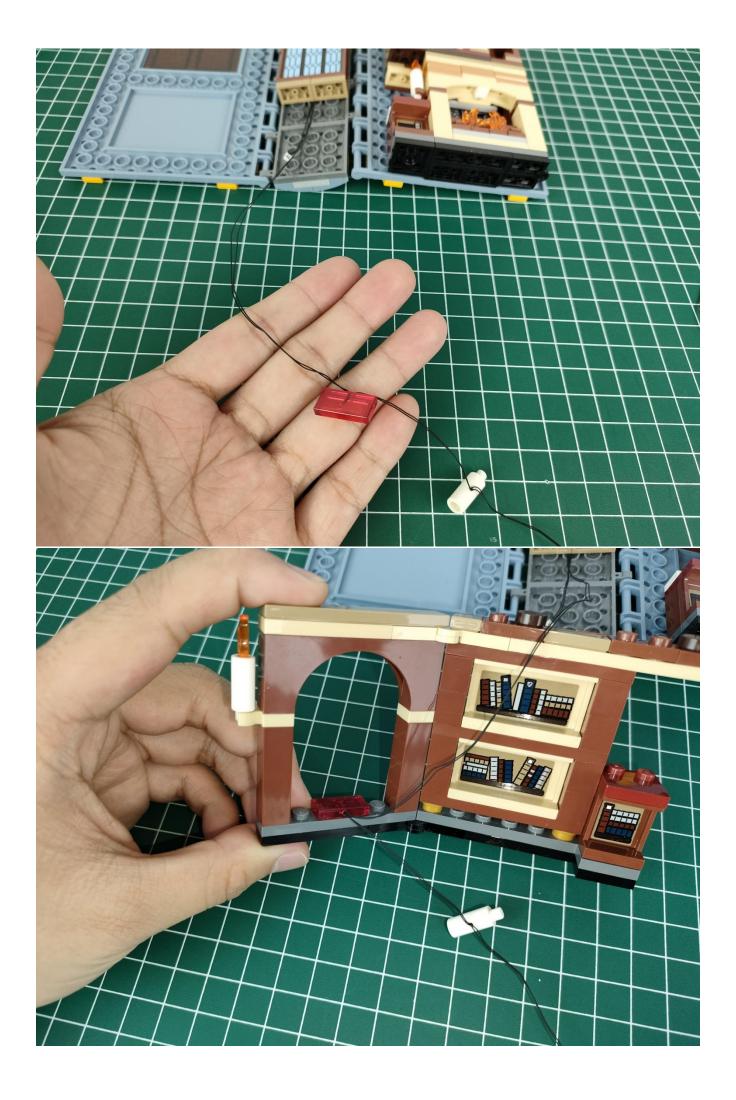

#### Note:

Please be careful when installing. The lamp wire is relatively slender and cannot be pressed on the raised position of the building block. It should pass along the gap, otherwise the lamp wire will be pinched.

### start installation:

The installation is complete.

The above are ideas and instructions provided by our designers. Please move on:

1: Do you have any suggestions about the material and quality of our products?