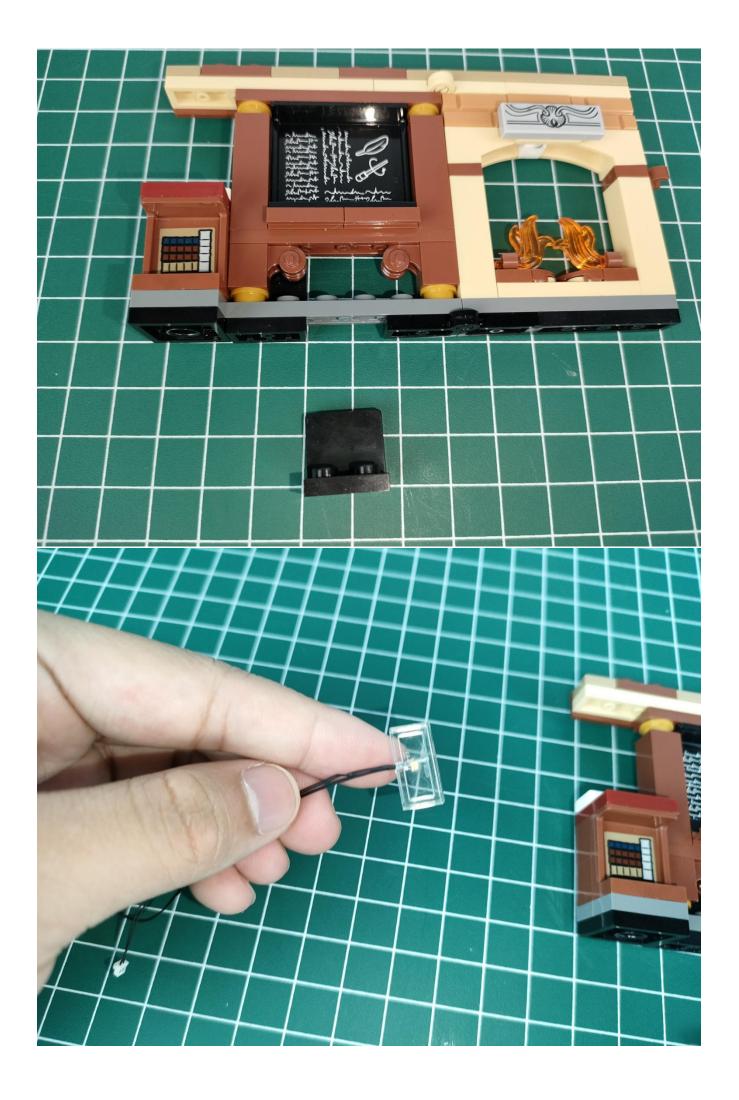

Connect the USB power cord to the expansion board.

The other side of the USB power cord is connected to the mobile power supply (power supply is self-provided).

Take out the lighting from the No. 1 bag.

Connect them to the expansion board. Test whether the lighting is normal, if there is any abnormality, please contact us in time.

After the test is complete, unplug the lighting from the expansion board.

#### Note:

Please be careful when installing. The lamp wire is relatively slender and cannot be pressed on the raised position of the building block. It should pass along the gap, otherwise the lamp wire will be pinched.