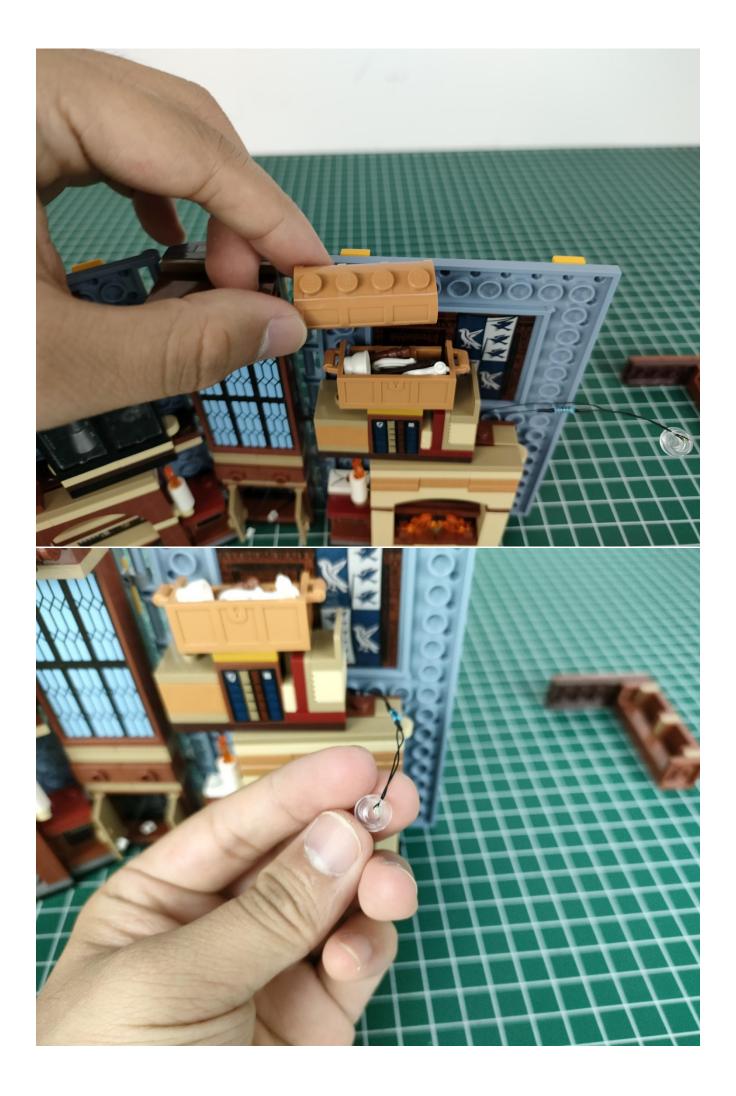

#### Note:

Please be careful when installing. The lamp wire is relatively slender and cannot be pressed on the raised position of the building block. It should pass along the gap, otherwise the lamp wire will be pinched.

### start installation:

The installation is complete.

The above are ideas and instructions provided by our designers. Please move on:

1: Do you have any suggestions about the material and quality of our products?