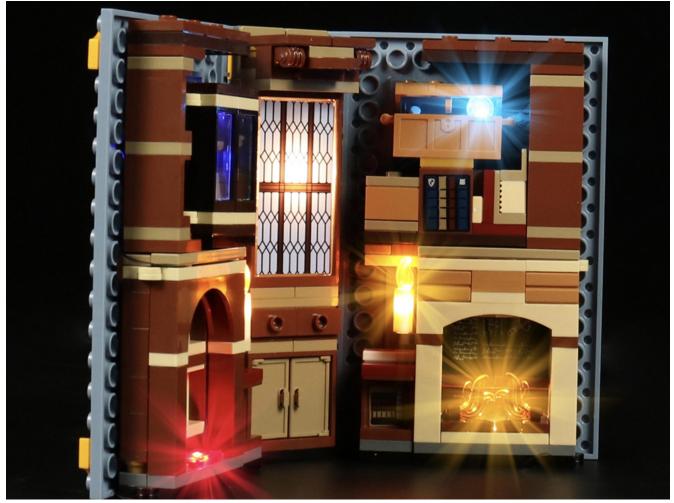

Connect them to the expansion board. Test whether the lighting is normal, if there is any abnormality, please contact us in time.

After the test is complete, unplug the lighting from the expansion board.