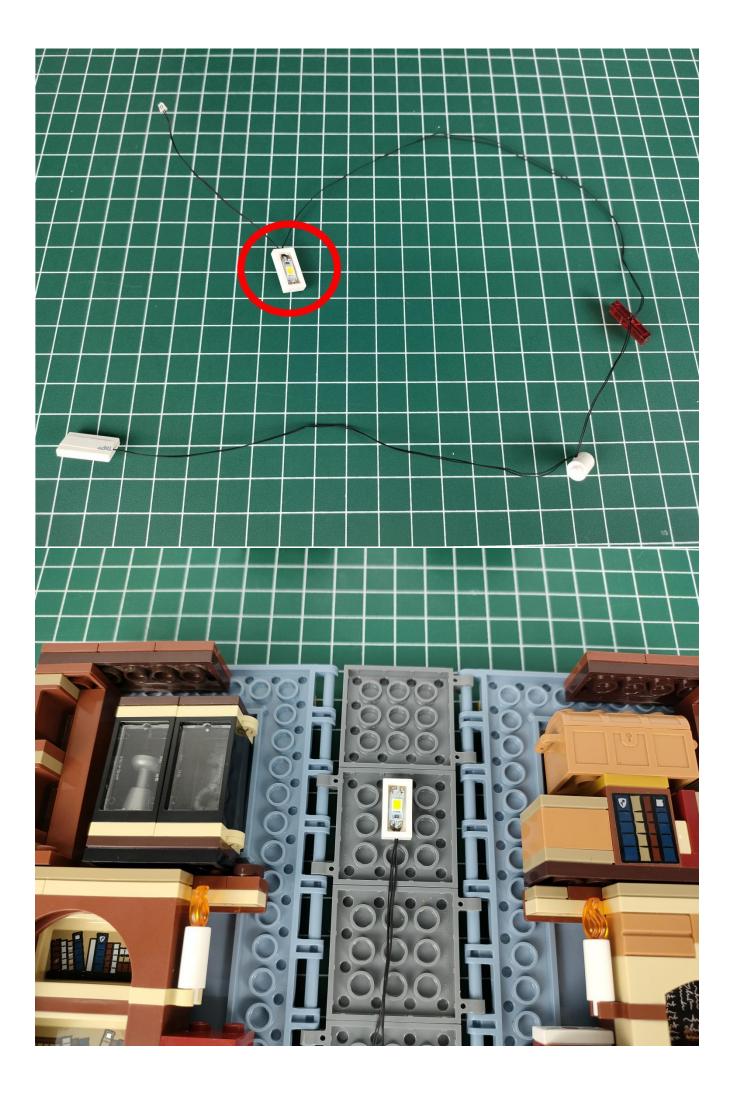

## Step 1 Test:

This product has 2 bags, and the No. 7 battery box is a gift. (Without battery)

Take out the parts in bag 2. (the parts used in this article are all samples, and may be slightly different from the finished product, please forgive me).

Take out the USB power cord and expansion board from the small bag, the usage is similar to the battery box, you can use the power bank or mobile phone charger head to supply power. The battery box and the USB power cord can be freely chosen, choose one of the two (the USB power cord is used in this article).

Connect the USB power cord to the expansion board.

The other side of the USB power cord is connected to the mobile power supply (power supply is self-provided).

Take out the lighting from the No. 1 bag.

Connect them to the expansion board. Test whether the lighting is normal, if there is any abnormality, please contact us in time.

After the test is complete, unplug the lighting from the expansion board.