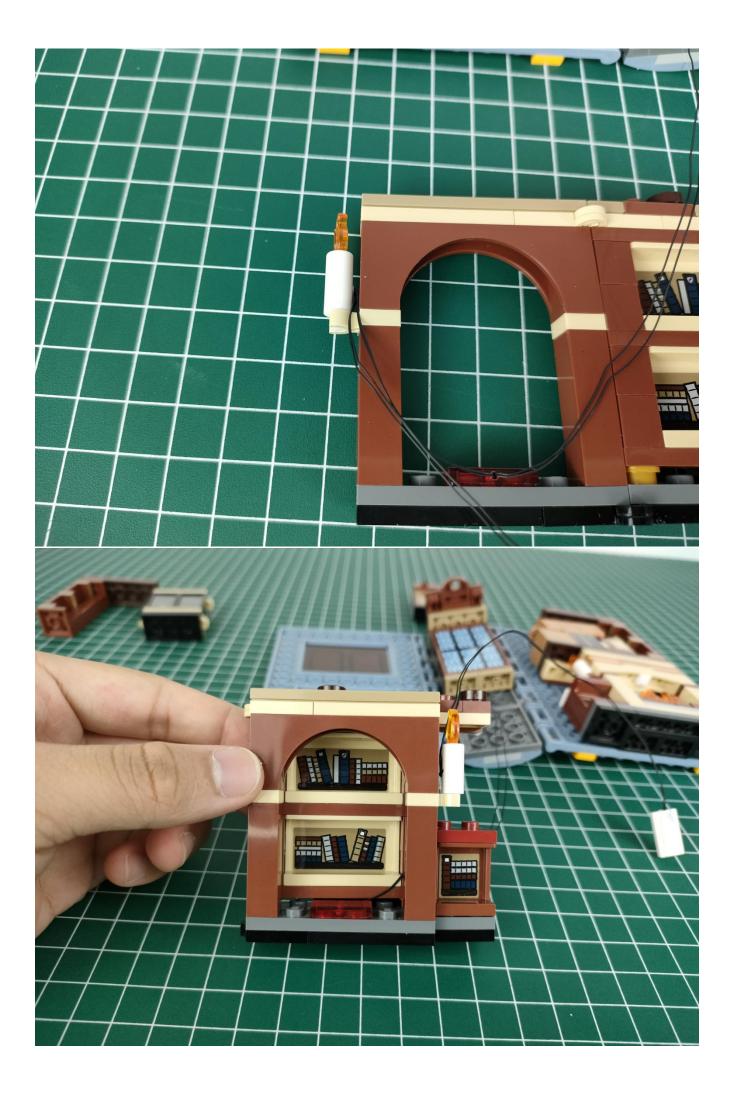

Connect them to the expansion board. Test whether the lighting is normal, if there is any abnormality, please contact us in time.

After the test is complete, unplug the lighting from the expansion board.

#### Note:

Please be careful when installing. The lamp wire is relatively slender and cannot be pressed on the raised position of the building block. It should pass along the gap, otherwise the lamp wire will be pinched.