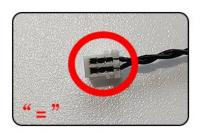

## **USB connectors to connect devices**

Tear off the seal of the expansion board.

Please pay attention to the use of the interface. The interface is small. Please use it carefully: the = number of the 2P interface is aligned with the = number of the expansion board. The equal sign on the expansion board refers to the two solder joints on the outside, not the two inside the jack Metal pin.