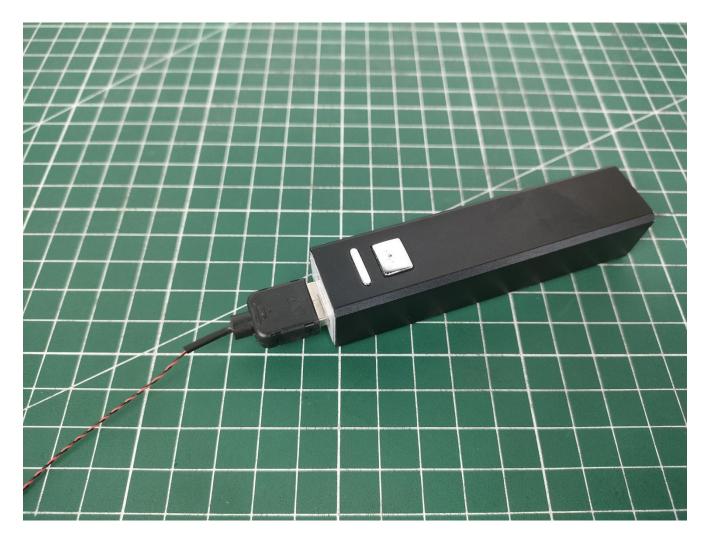

Take out the USB power cord and expansion board from the small bag, the usage is similar to the battery box, you can use the power bank or mobile phone charger head to supply power. The battery box and the USB power cord can be freely chosen, choose one of the two (the USB power cord is used in this article).

Connect the USB power cord to the expansion board.

The other side of the USB power cord is connected to the mobile power supply (power supply is self-provided).

Take out the lighting from the No. 1 bag.