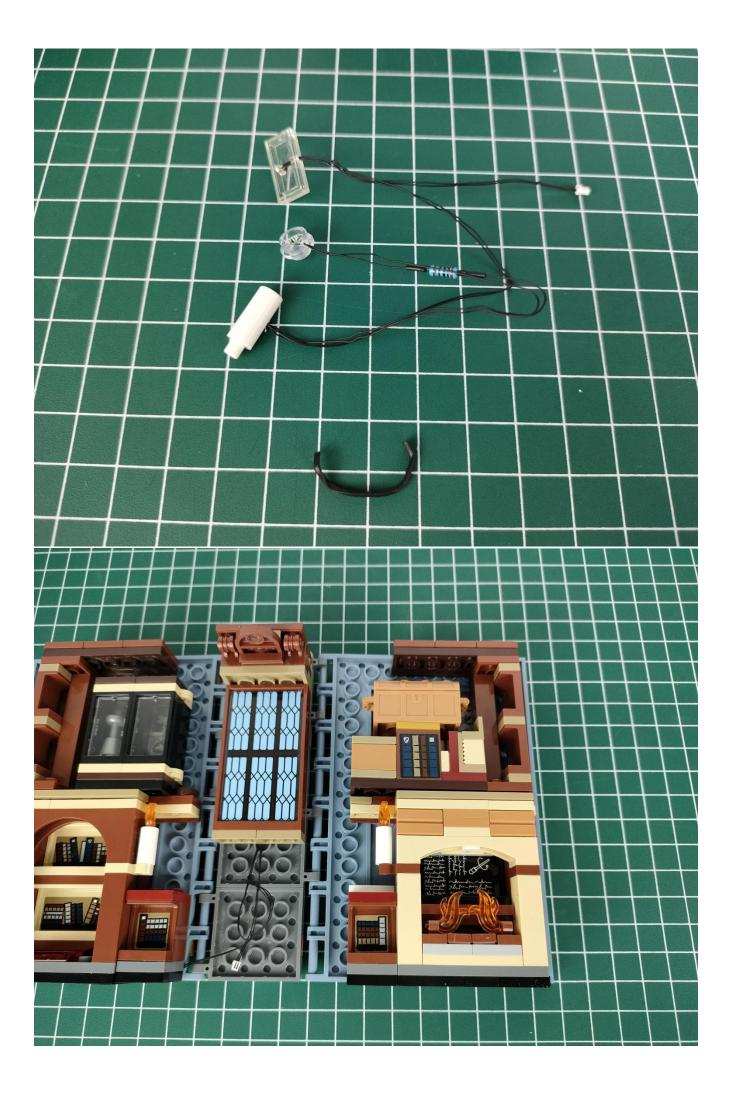

#### Note:

Please be careful when installing. The lamp wire is relatively slender and cannot be pressed on the raised position of the building block. It should pass along the gap, otherwise the lamp wire will be pinched.