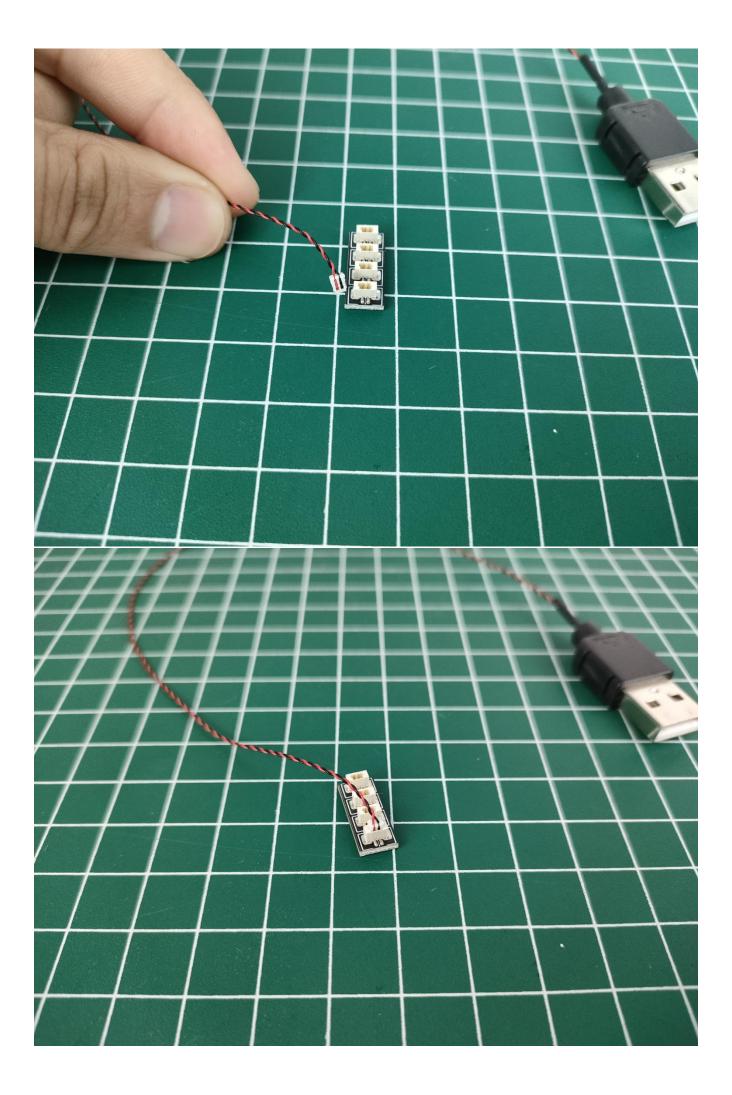

Take out the USB power cord and expansion board from the small bag, the usage is similar to the battery box, you can use the power bank or mobile phone charger head to supply power. The battery box and the USB power cord can be freely chosen, choose one of the two (the USB power cord is used in this article).

Connect the USB power cord to the expansion board.

The other side of the USB power cord is connected to the mobile power supply (power supply is self-provided).

Take out the lighting from the No. 1 bag.