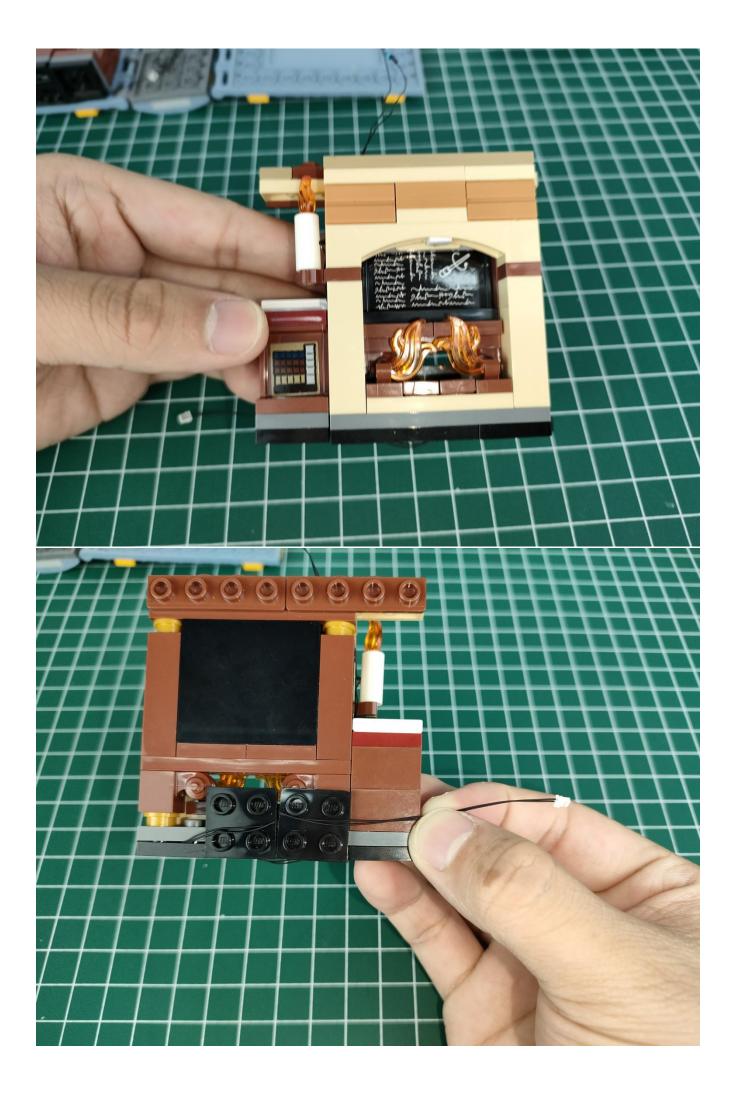

#### Note:

Please be careful when installing. The lamp wire is relatively slender and cannot be pressed on the raised position of the building block. It should pass along the gap, otherwise the lamp wire will be pinched.

### start installation:

The installation is complete.

The above are ideas and instructions provided by our designers. Please move on:

1: Do you have any suggestions about the material and quality of our products?