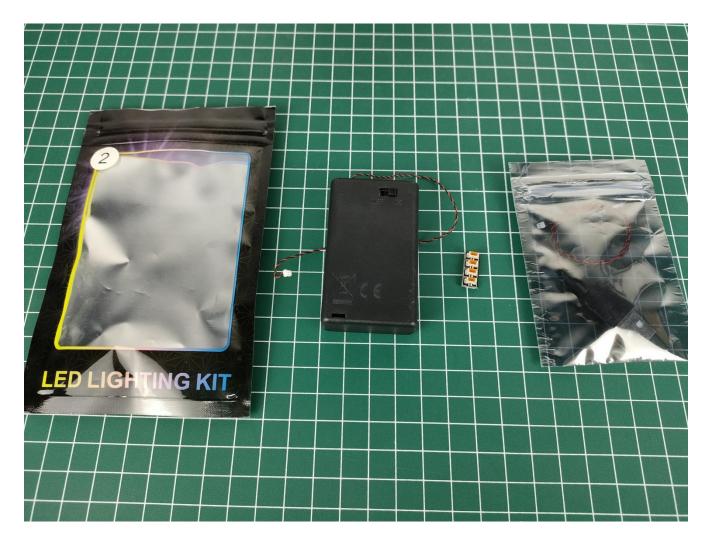

Take out the USB power cord and expansion board from the small bag, the usage is similar to the battery box, you can use the power bank or mobile phone charger head to supply power. The battery box and the USB power cord can be freely chosen, choose one of the two (the USB power cord is used in this article).

Connect the USB power cord to the expansion board.

The other side of the USB power cord is connected to the mobile power supply (power supply is self-provided).

Take out the lighting from the No. 1 bag.