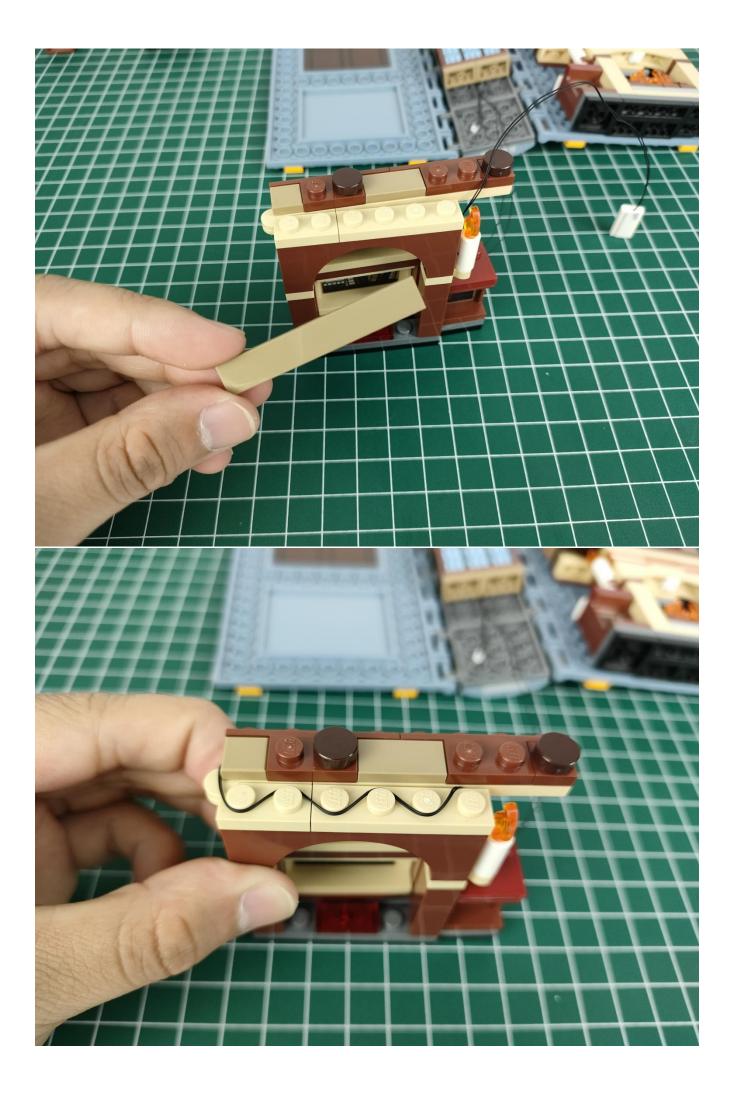

#### Note:

Please be careful when installing. The lamp wire is relatively slender and cannot be pressed on the raised position of the building block. It should pass along the gap, otherwise the lamp wire will be pinched.

### start installation:

The installation is complete.

The above are ideas and instructions provided by our designers. Please move on:

1: Do you have any suggestions about the material and quality of our products?