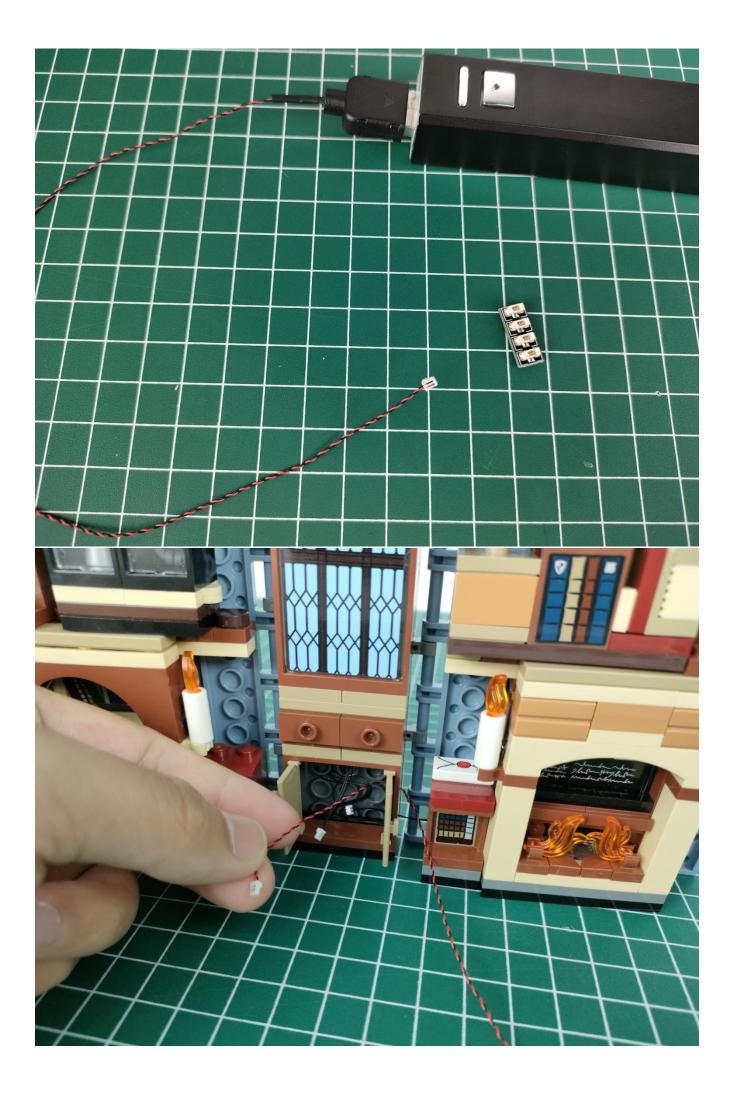

Connect them to the expansion board. Test whether the lighting is normal, if there is any abnormality, please contact us in time.

After the test is complete, unplug the lighting from the expansion board.

#### Note:

Please be careful when installing. The lamp wire is relatively slender and cannot be pressed on the raised position of the building block. It should pass along the gap, otherwise the lamp wire will be pinched.