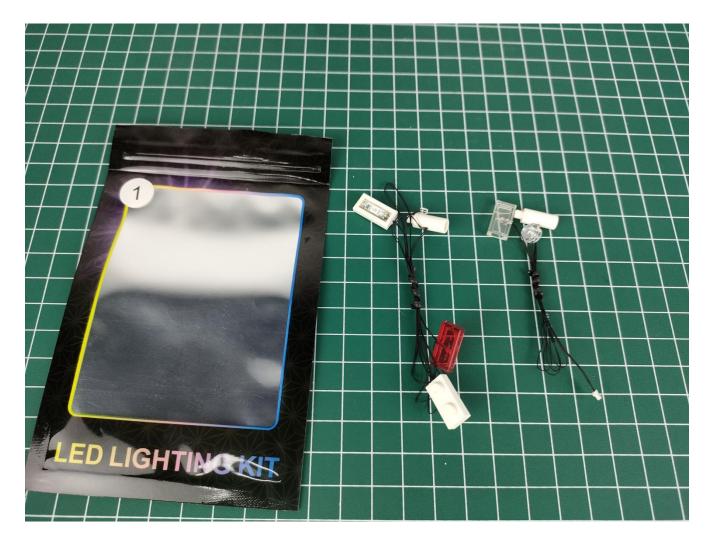

## Step 1 Test:

This product has 2 bags, and the No. 7 battery box is a gift. (Without battery)

Take out the parts in bag 2. (the parts used in this article are all samples, and may be slightly different from the finished product, please forgive me).

Connect the USB power cord to the expansion board.

The other side of the USB power cord is connected to the mobile power supply (power supply is self-provided).

Take out the lighting from the No. 1 bag.