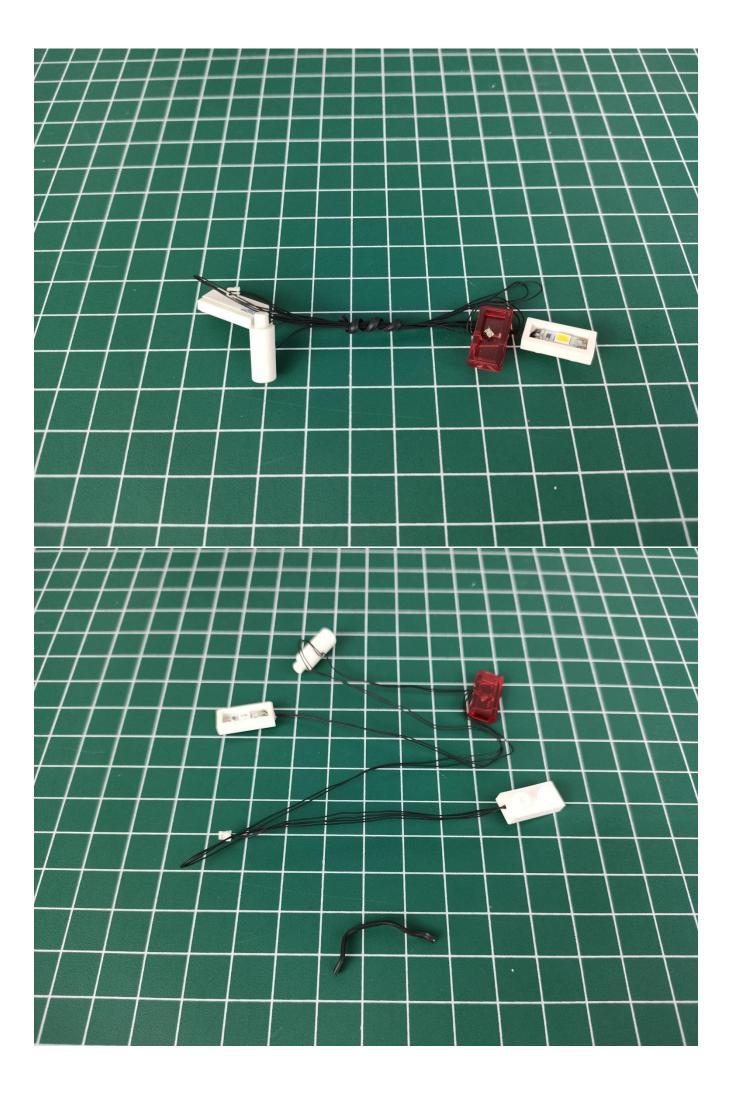

## Step 1 Test:

This product has 2 bags, and the No. 7 battery box is a gift. (Without battery)

Take out the parts in bag 2. (the parts used in this article are all samples, and may be slightly different from the finished product, please forgive me).

Connect the USB power cord to the expansion board.

The other side of the USB power cord is connected to the mobile power supply (power supply is self-provided).

Take out the lighting from the No. 1 bag.

Connect them to the expansion board. Test whether the lighting is normal, if there is any abnormality, please contact us in time.

After the test is complete, unplug the lighting from the expansion board.