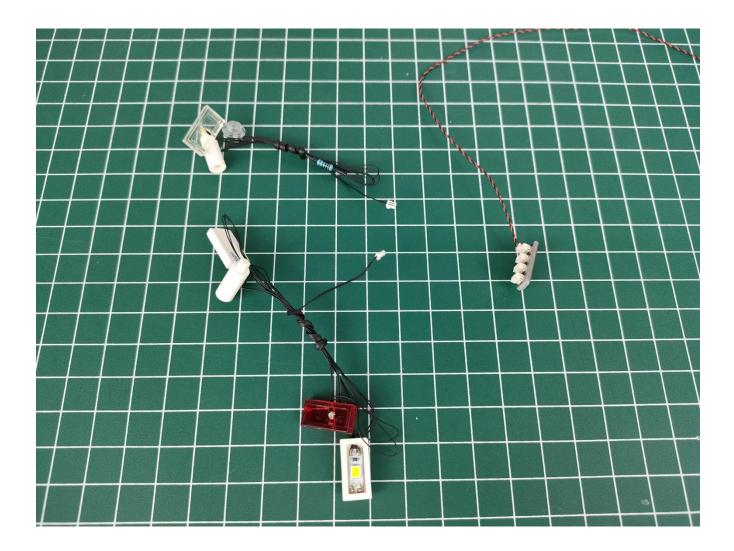

Connect them to the expansion board. Test whether the lighting is normal, if there is any abnormality, please contact us in time.

After the test is complete, unplug the lighting from the expansion board.

#### Note:

Please be careful when installing. The lamp wire is relatively slender and cannot be pressed on the raised position of the building block. It should pass along the gap, otherwise the lamp wire will be pinched.