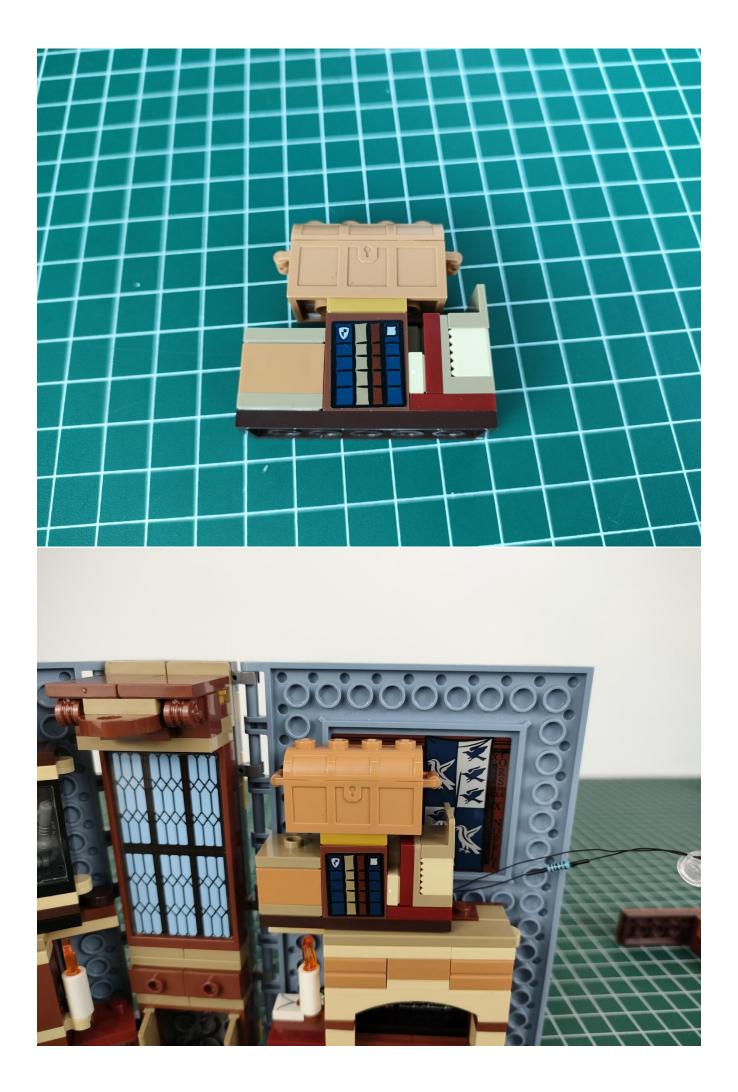

Connect them to the expansion board. Test whether the lighting is normal, if there is any abnormality, please contact us in time.

After the test is complete, unplug the lighting from the expansion board.

#### Note:

Please be careful when installing. The lamp wire is relatively slender and cannot be pressed on the raised position of the building block. It should pass along the gap, otherwise the lamp wire will be pinched.