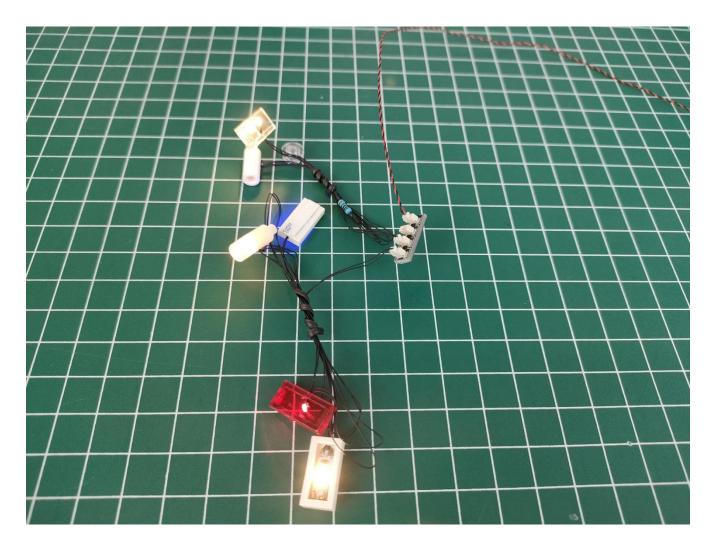

Connect the USB power cord to the expansion board.

The other side of the USB power cord is connected to the mobile power supply (power supply is self-provided).

Take out the lighting from the No. 1 bag.

Connect them to the expansion board. Test whether the lighting is normal, if there is any abnormality, please contact us in time.

After the test is complete, unplug the lighting from the expansion board.