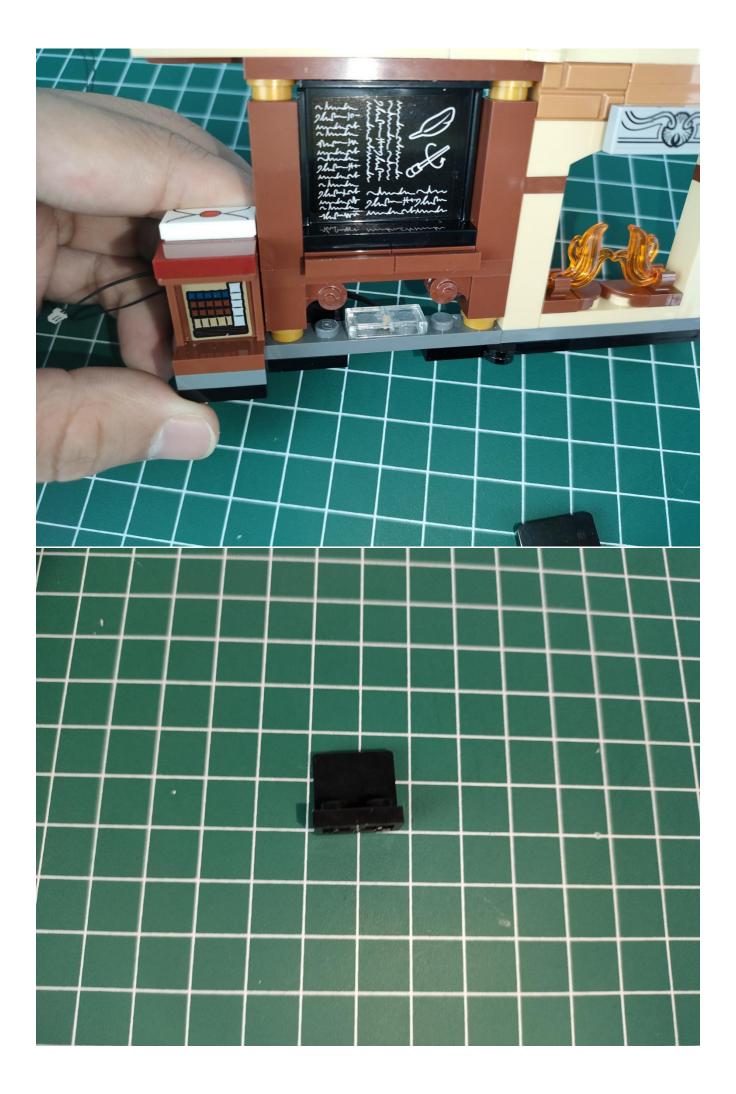

Connect them to the expansion board. Test whether the lighting is normal, if there is any abnormality, please contact us in time.

After the test is complete, unplug the lighting from the expansion board.

#### Note:

Please be careful when installing. The lamp wire is relatively slender and cannot be pressed on the raised position of the building block. It should pass along the gap, otherwise the lamp wire will be pinched.