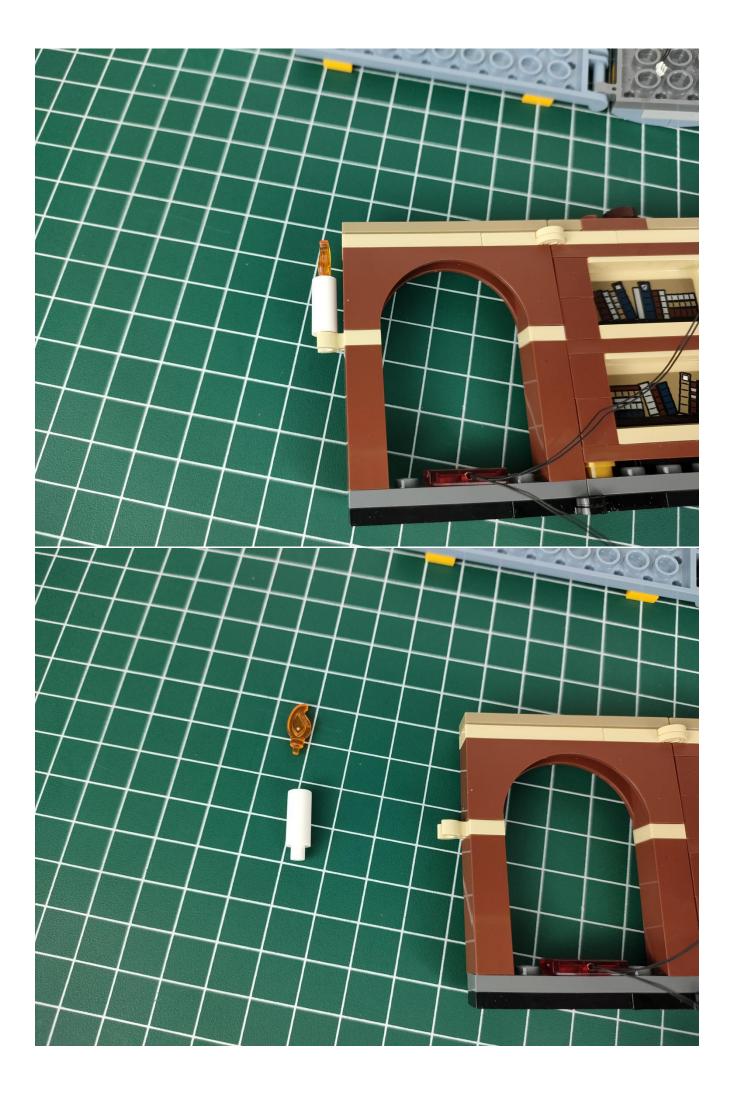

## Step 1 Test:

This product has 2 bags, and the No. 7 battery box is a gift. (Without battery)

Take out the parts in bag 2. (the parts used in this article are all samples, and may be slightly different from the finished product, please forgive me).

Connect the USB power cord to the expansion board.

The other side of the USB power cord is connected to the mobile power supply (power supply is self-provided).

Take out the lighting from the No. 1 bag.