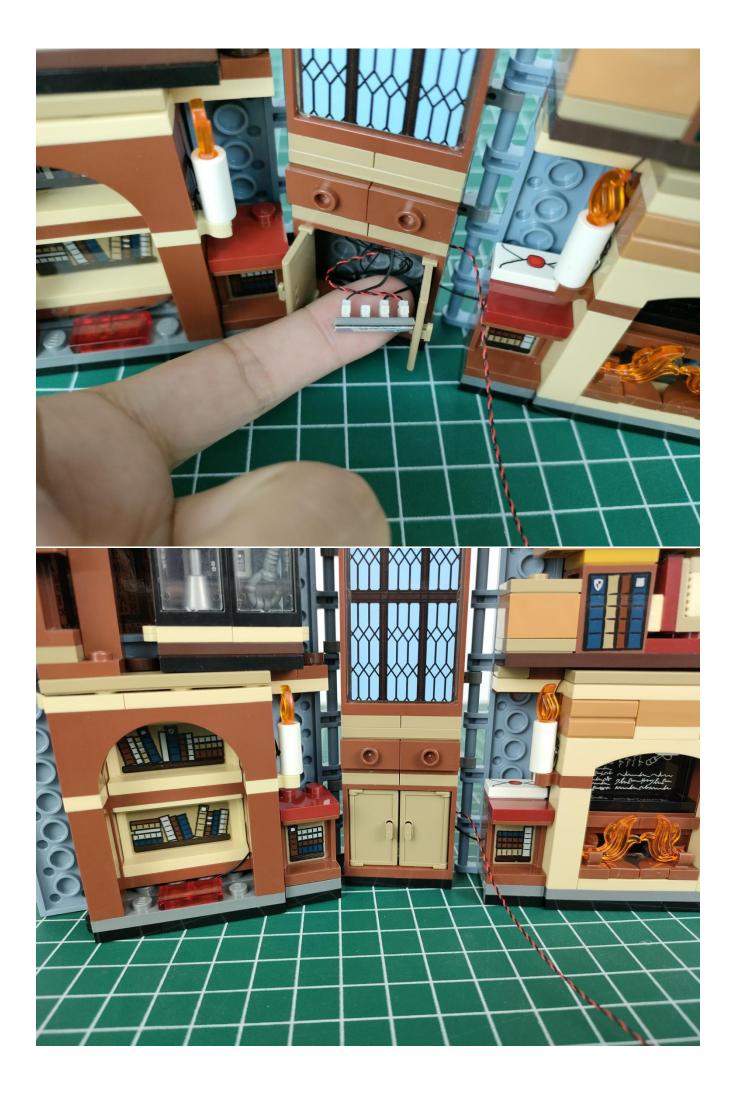

#### Note:

Please be careful when installing. The lamp wire is relatively slender and cannot be pressed on the raised position of the building block. It should pass along the gap, otherwise the lamp wire will be pinched.

### start installation:

The installation is complete.

The above are ideas and instructions provided by our designers. Please move on:

1: Do you have any suggestions about the material and quality of our products?