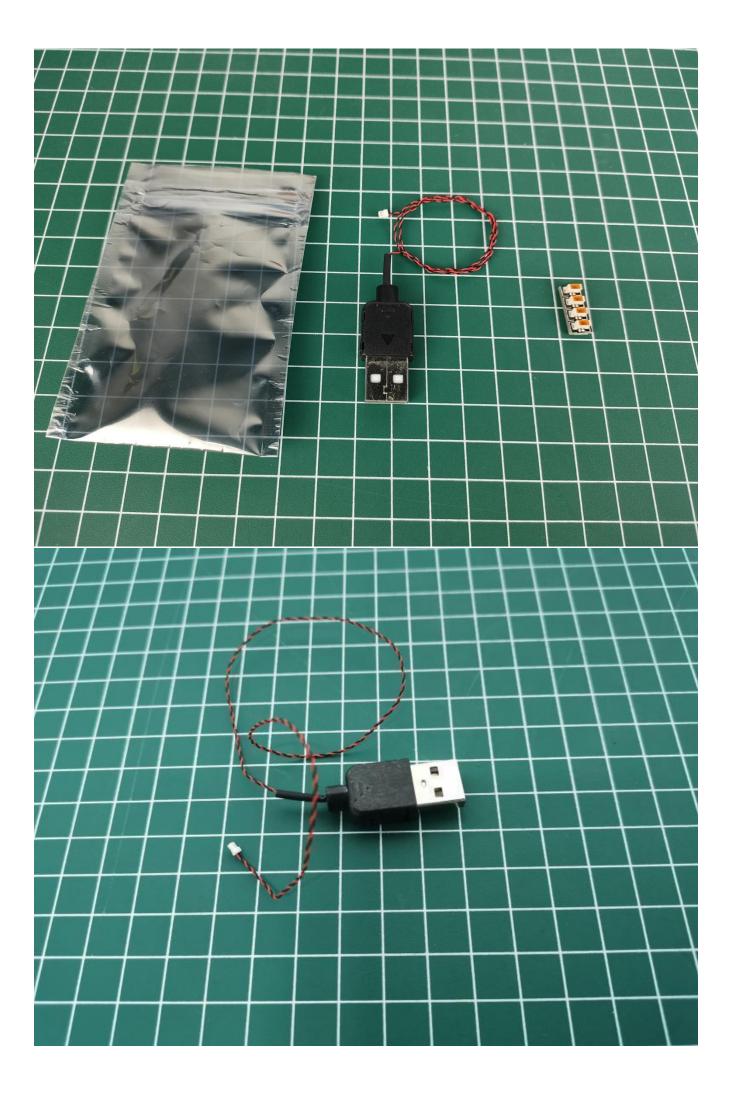

Take out the USB power cord and expansion board from the small bag, the usage is similar to the battery box, you can use the power bank or mobile phone charger head to supply power. The battery box and the USB power cord can be freely chosen, choose one of the two (the USB power cord is used in this article).

The power supplies that can be used with the USB power cord are as follows.

## **USB connectors to connect devices**

Tear off the seal of the expansion board.

Please pay attention to the use of the interface. The interface is small. Please use it carefully: the = number of the 2P interface is aligned with the = number of the expansion board. The equal sign on the expansion board refers to the two solder joints on the outside, not the two inside the jack Metal pin.