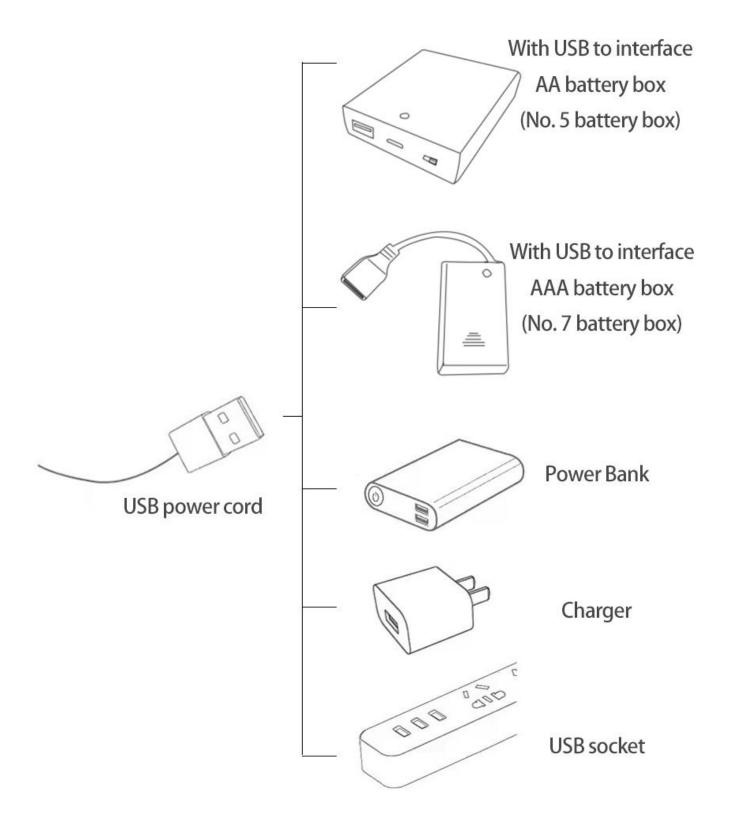

Take out the USB power cord and expansion board from the small bag, the usage is similar to the battery box, you can use the power bank or mobile phone charger head to supply power. The battery box and the USB power cord can be freely chosen, choose one of the two (the USB power cord is used in this article).

The power supplies that can be used with the USB power cord are as follows.