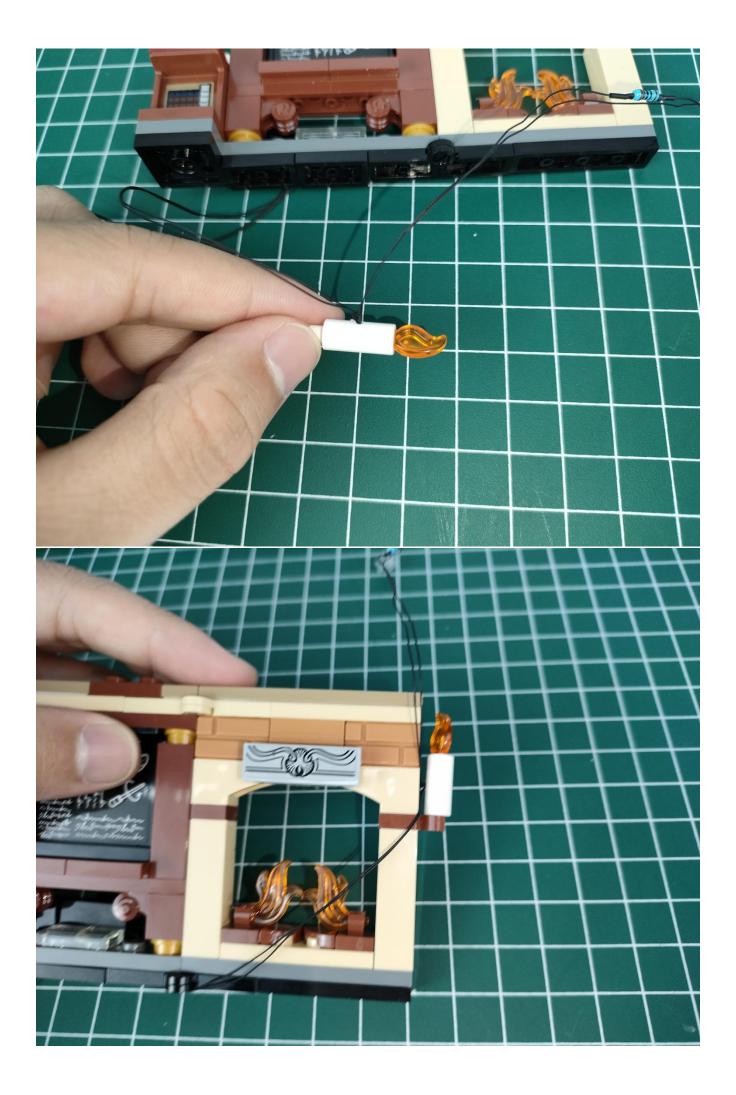

Connect them to the expansion board. Test whether the lighting is normal, if there is any abnormality, please contact us in time.

After the test is complete, unplug the lighting from the expansion board.

#### Note:

Please be careful when installing. The lamp wire is relatively slender and cannot be pressed on the raised position of the building block. It should pass along the gap, otherwise the lamp wire will be pinched.