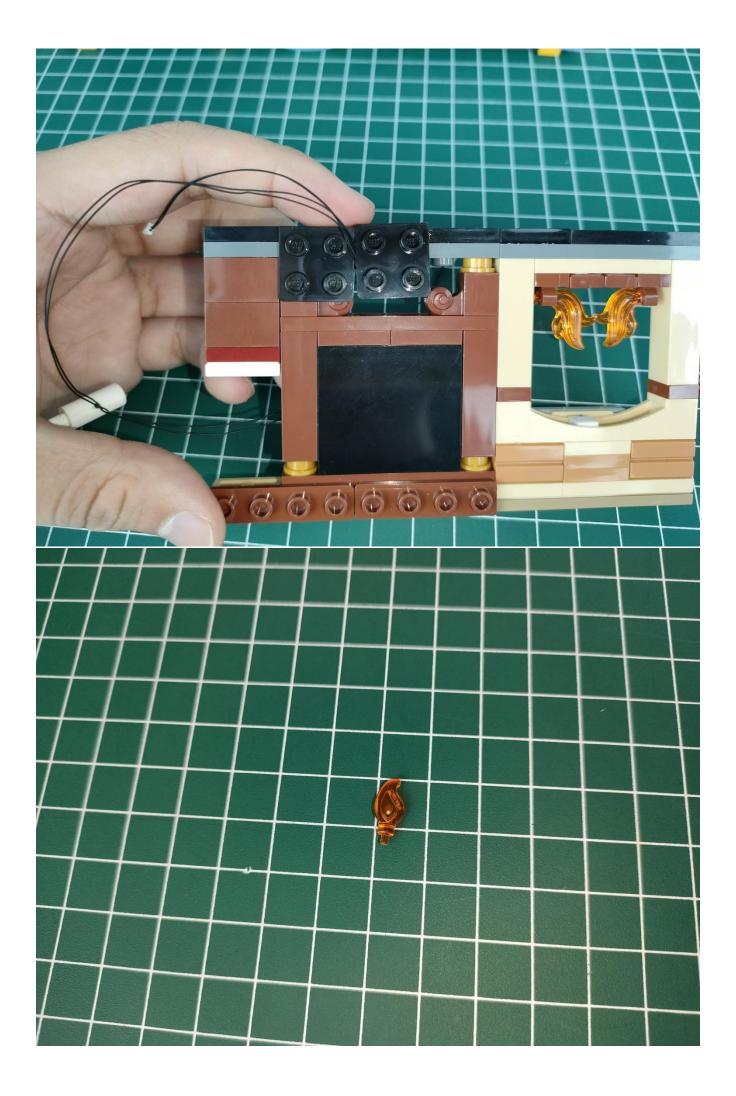

Connect the USB power cord to the expansion board.

The other side of the USB power cord is connected to the mobile power supply (power supply is self-provided).

Take out the lighting from the No. 1 bag.

Connect them to the expansion board. Test whether the lighting is normal, if there is any abnormality, please contact us in time.

After the test is complete, unplug the lighting from the expansion board.