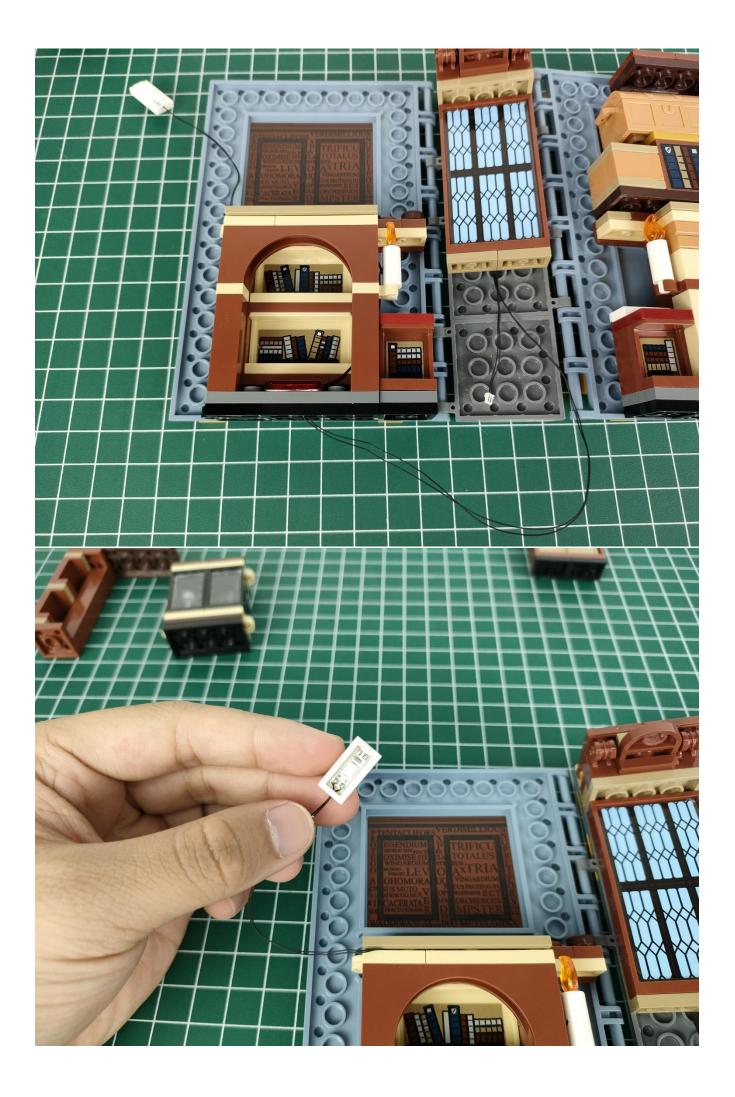

Connect the USB power cord to the expansion board.

The other side of the USB power cord is connected to the mobile power supply (power supply is self-provided).

Take out the lighting from the No. 1 bag.

Connect them to the expansion board. Test whether the lighting is normal, if there is any abnormality, please contact us in time.

After the test is complete, unplug the lighting from the expansion board.