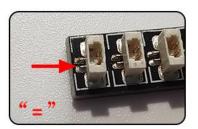

## **USB connectors to connect devices**

Tear off the seal of the expansion board.

Please pay attention to the use of the interface. The interface is small. Please use it carefully: the = number of the 2P interface is aligned with the = number of the expansion board. The equal sign on the expansion board refers to the two solder joints on the outside, not the two inside the jack Metal pin.