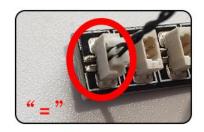

## **USB connectors to connect devices**

Tear off the seal of the expansion board.

Please pay attention to the use of the interface. The interface is small. Please use it carefully: the = number of the 2P interface is aligned with the = number of the expansion board. The equal sign on the expansion board refers to the two solder joints on the outside, not the two inside the jack Metal pin.