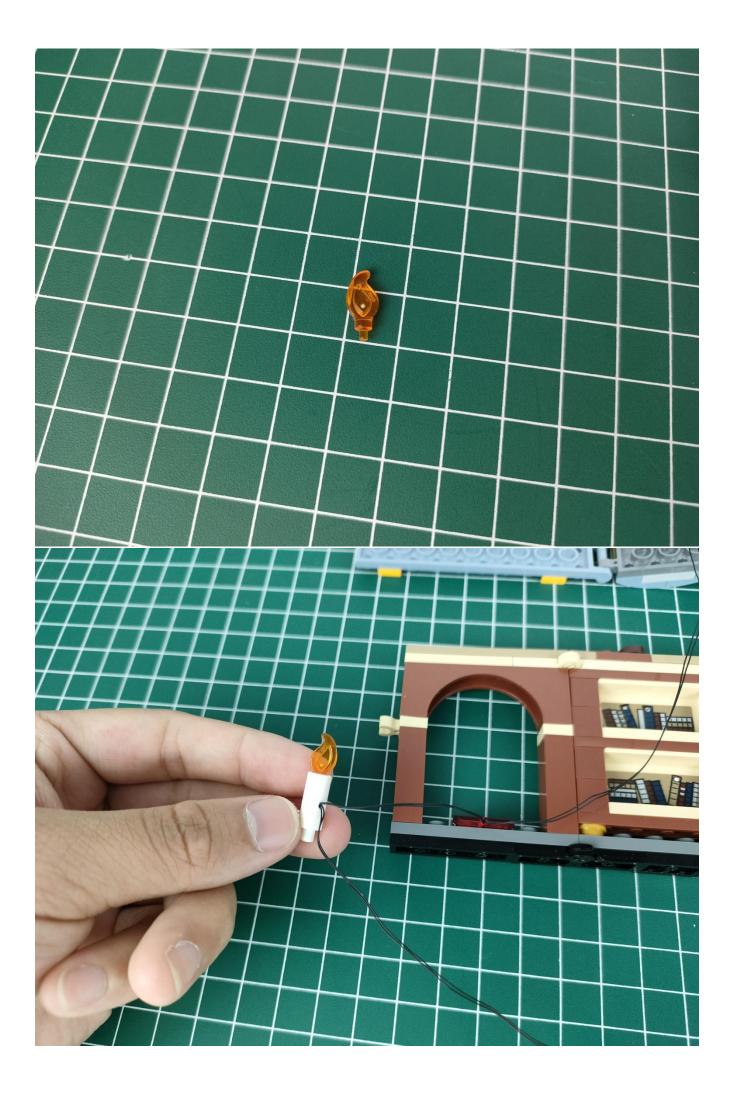

Connect the USB power cord to the expansion board.

The other side of the USB power cord is connected to the mobile power supply (power supply is self-provided).

Take out the lighting from the No. 1 bag.

Connect them to the expansion board. Test whether the lighting is normal, if there is any abnormality, please contact us in time.

After the test is complete, unplug the lighting from the expansion board.