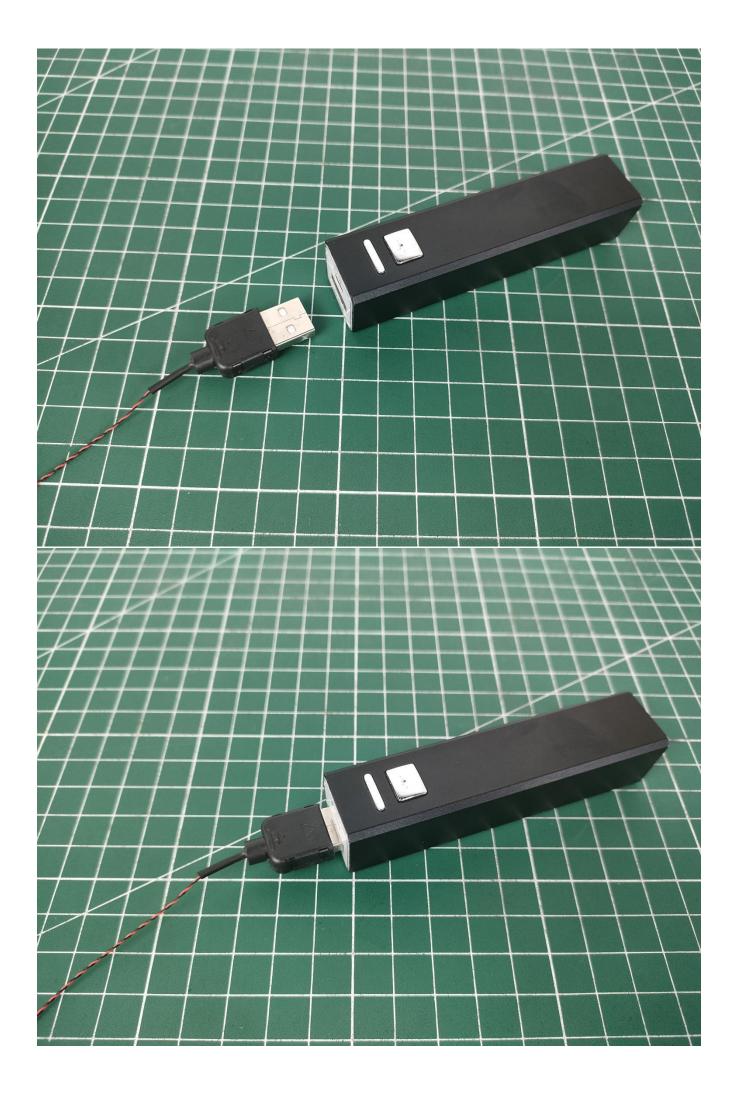

Take out the USB power cord and expansion board from the small bag, the usage is similar to the battery box, you can use the power bank or mobile phone charger head to supply power. The battery box and the USB power cord can be freely chosen, choose one of the two (the USB power cord is used in this article).

## **USB** connectors to connect devices

Please pay attention to the method when connecting.

Connect the USB power cord to the expansion board.

The other side of the USB power cord is connected to the mobile power supply (power supply is self-provided).