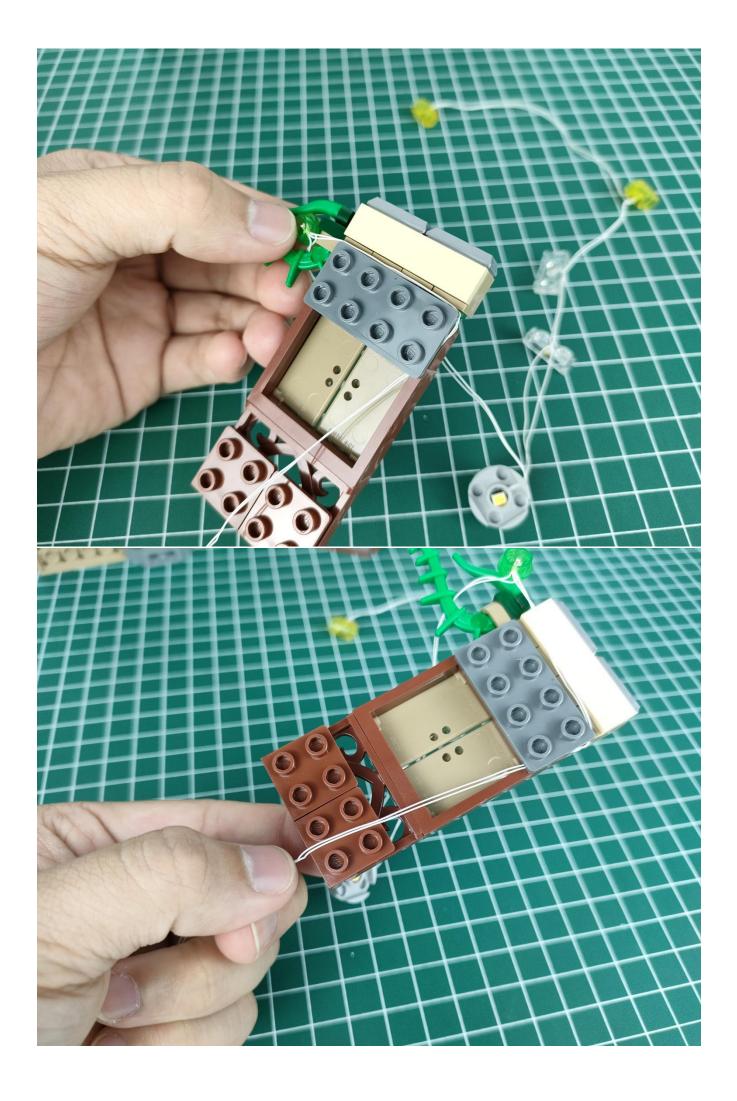

#### Note:

Please be careful when installing. The lamp wire is relatively slender and cannot be pressed on the raised position of the building block. It should pass along the gap, otherwise the lamp wire will be pinched.

#### start installation:

The installation is complete.

The above are ideas and instructions provided by our designers. Please move on:

- 1: Do you have any suggestions about the material and quality of our products?
- 2: Do you have any suggestions on the installation instructions and the degree of difficulty of the installation?
- 3: If you have better installation method and ideas, please contact us in time.