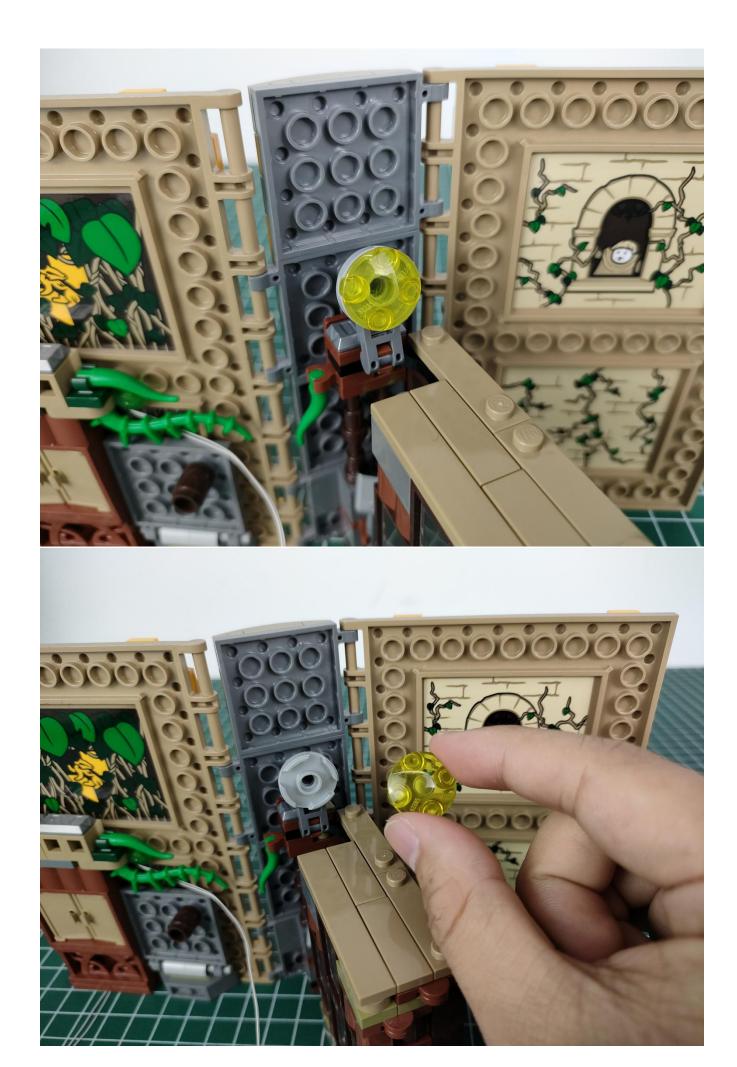

#### Note:

Please be careful when installing. The lamp wire is relatively slender and cannot be pressed on the raised position of the building block. It should pass along the gap, otherwise the lamp wire will be pinched.

#### start installation:

The installation is complete.

The above are ideas and instructions provided by our designers. Please move on:

- 1: Do you have any suggestions about the material and quality of our products?
- 2: Do you have any suggestions on the installation instructions and the degree of difficulty of the installation?
- 3: If you have better installation method and ideas, please contact us in time.