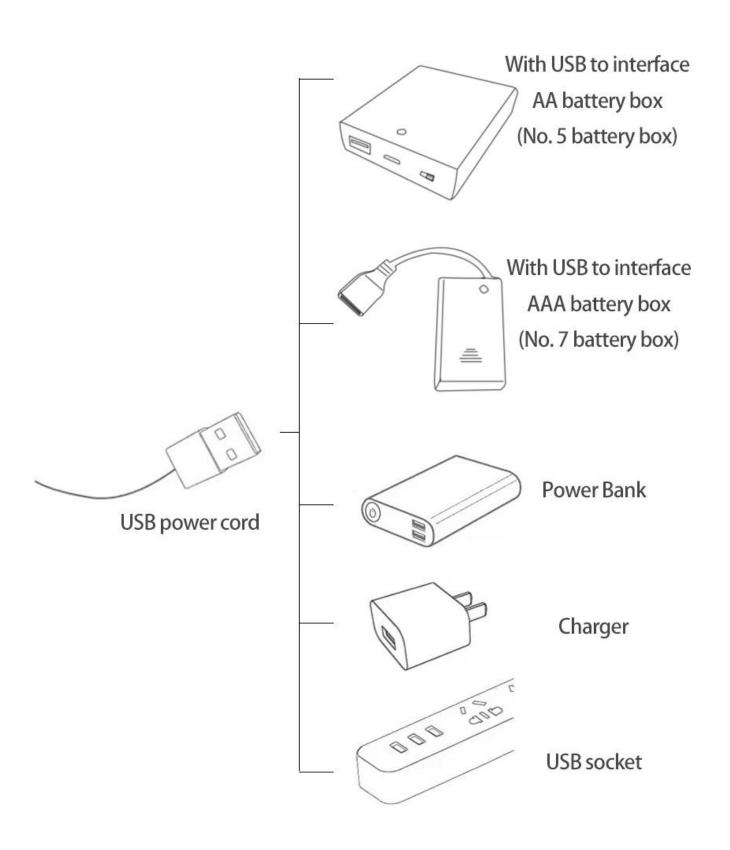

Take out the USB power cord and expansion board from the small bag, the usage is similar to the battery box, you can use the power bank or mobile phone charger head to supply power. The battery box and the USB power cord can be freely chosen, choose one of the two (the USB power cord is used in this article).

The power supplies that can be used with the USB power cord are as follows.

## **USB** connectors to connect devices

Please pay attention to the method when connecting.

Connect the USB power cord to the expansion board.

The other side of the USB power cord is connected to the mobile power supply (power supply is self-provided).