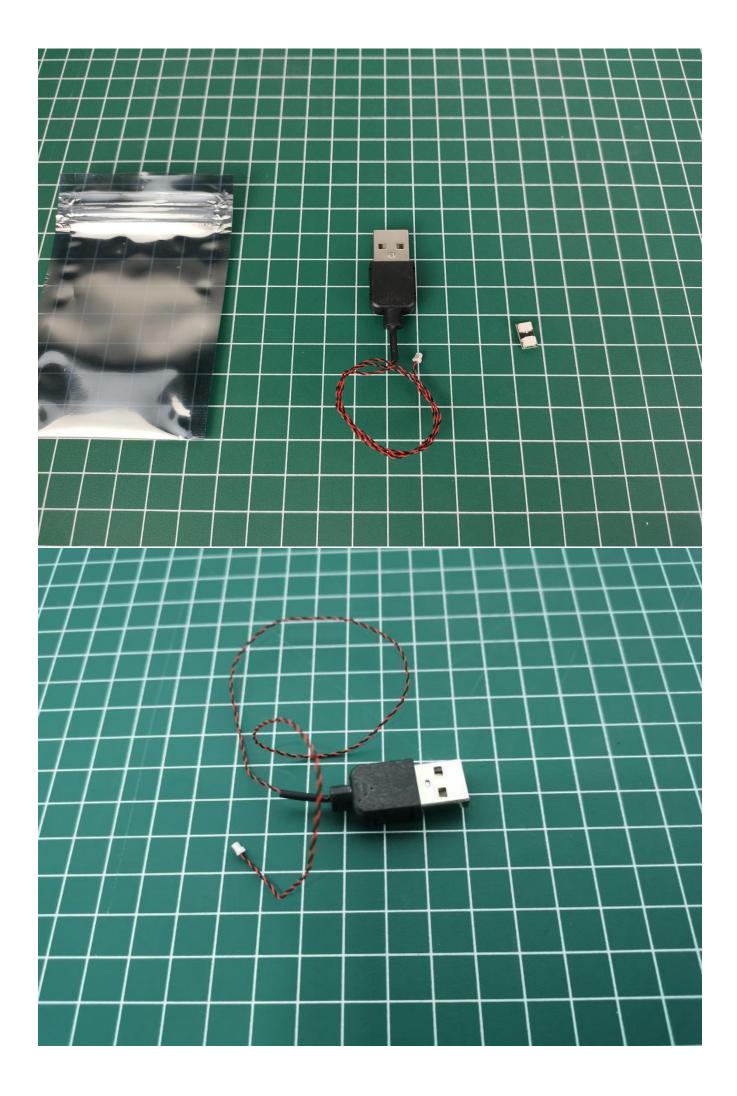

Take out the USB power cord and expansion board from the small bag, the usage is similar to the battery box, you can use the power bank or mobile phone charger head to supply power. The battery box and the USB power cord can be freely chosen, choose one of the two (the USB power cord is used in this article).

The power supplies that can be used with the USB power cord are as follows.

## **USB** connectors to connect devices

Please pay attention to the method when connecting.

Connect the USB power cord to the expansion board.

The other side of the USB power cord is connected to the mobile power supply (power supply is self-provided).