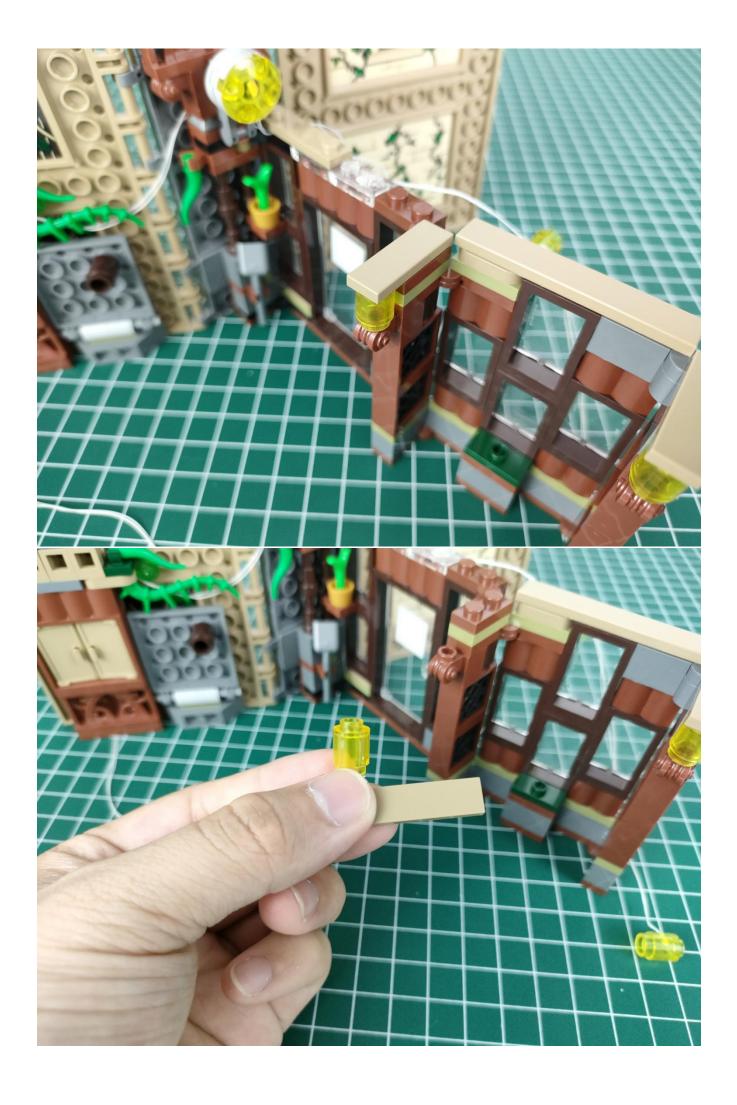

#### Note:

Please be careful when installing. The lamp wire is relatively slender and cannot be pressed on the raised position of the building block. It should pass along the gap, otherwise the lamp wire will be pinched.

#### start installation:

The installation is complete.

The above are ideas and instructions provided by our designers. Please move on:

- 1: Do you have any suggestions about the material and quality of our products?
- 2: Do you have any suggestions on the installation instructions and the degree of difficulty of the installation?
- 3: If you have better installation method and ideas, please contact us in time.