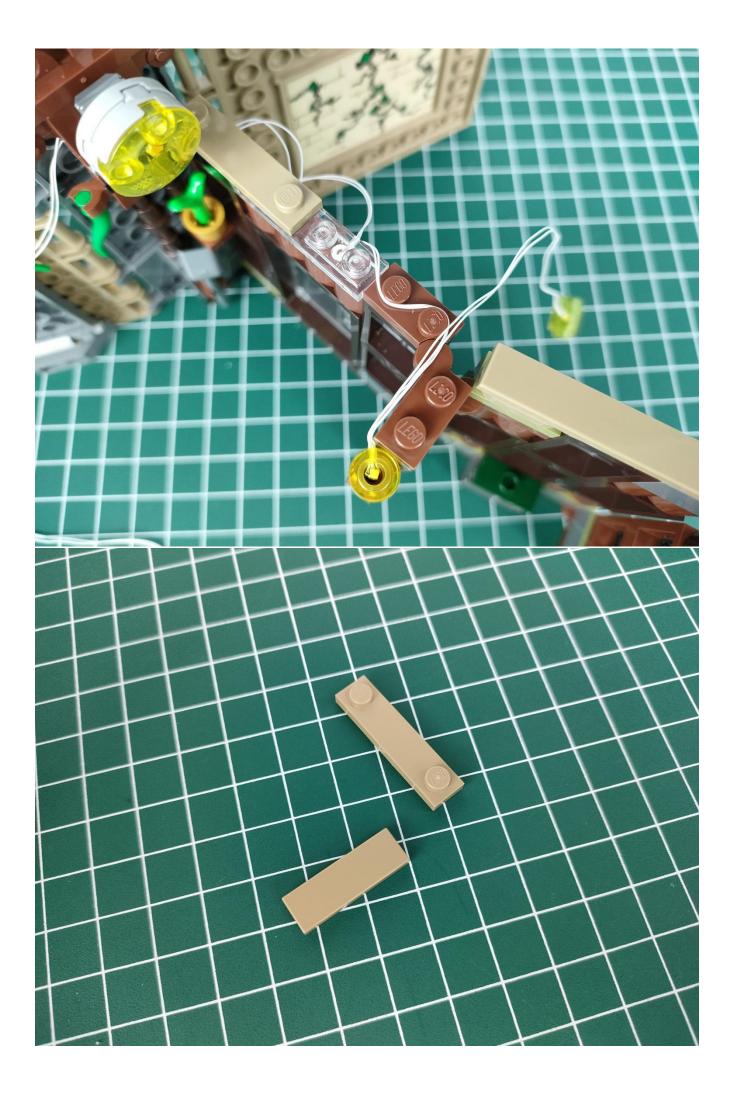

#### Note:

Please be careful when installing. The lamp wire is relatively slender and cannot be pressed on the raised position of the building block. It should pass along the gap, otherwise the lamp wire will be pinched.