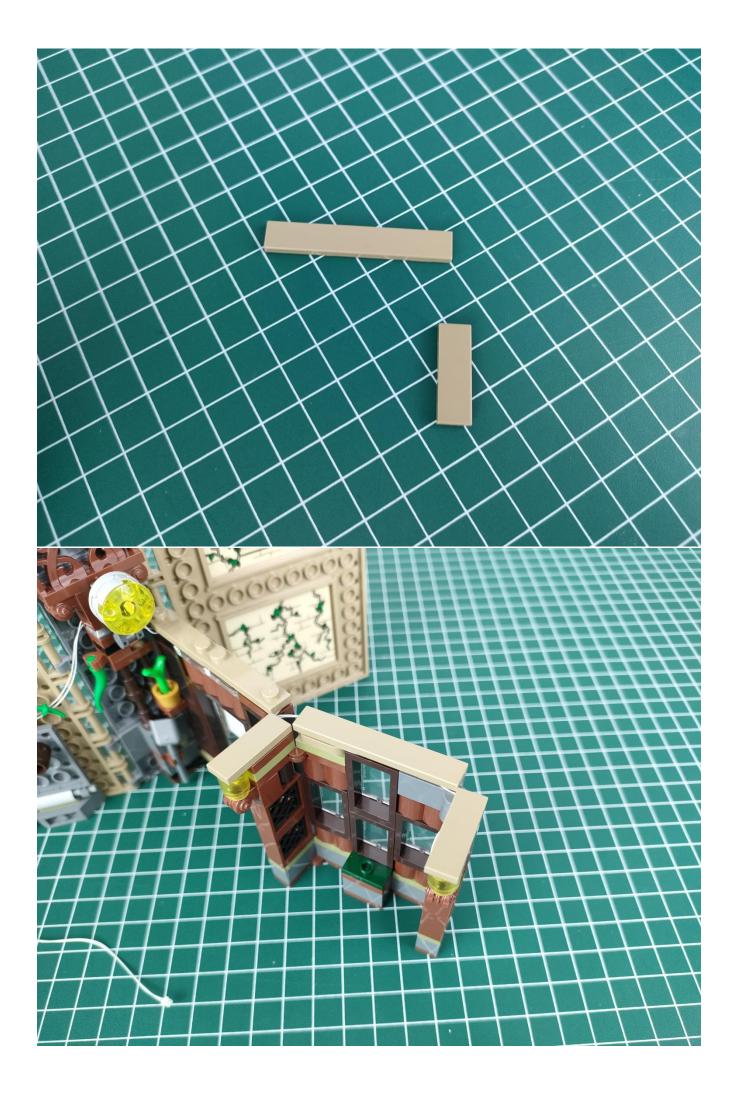

#### Note:

Please be careful when installing. The lamp wire is relatively slender and cannot be pressed on the raised position of the building block. It should pass along the gap, otherwise the lamp wire will be pinched.

#### start installation:

The installation is complete.

The above are ideas and instructions provided by our designers. Please move on:

- 1: Do you have any suggestions about the material and quality of our products?
- 2: Do you have any suggestions on the installation instructions and the degree of difficulty of the installation?
- 3: If you have better installation method and ideas, please contact us in time.