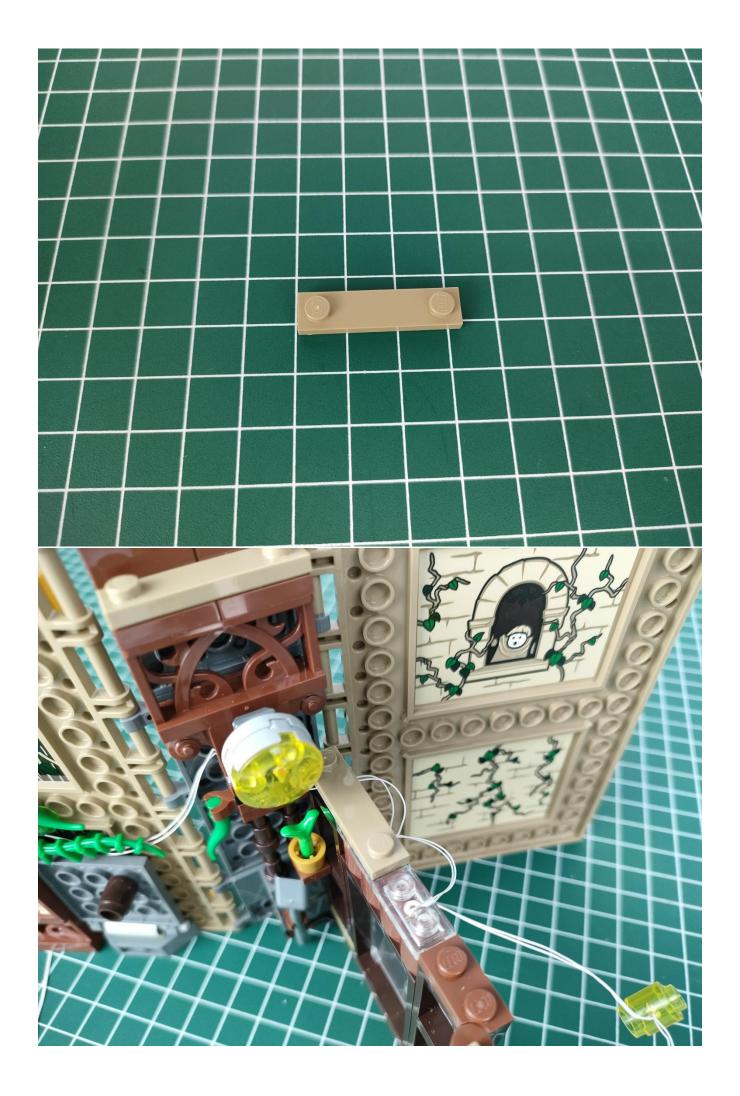

#### Note:

Please be careful when installing. The lamp wire is relatively slender and cannot be pressed on the raised position of the building block. It should pass along the gap, otherwise the lamp wire will be pinched.

#### start installation:

The installation is complete.

The above are ideas and instructions provided by our designers. Please move on:

- 1: Do you have any suggestions about the material and quality of our products?
- 2: Do you have any suggestions on the installation instructions and the degree of difficulty of the installation?
- 3: If you have better installation method and ideas, please contact us in time.