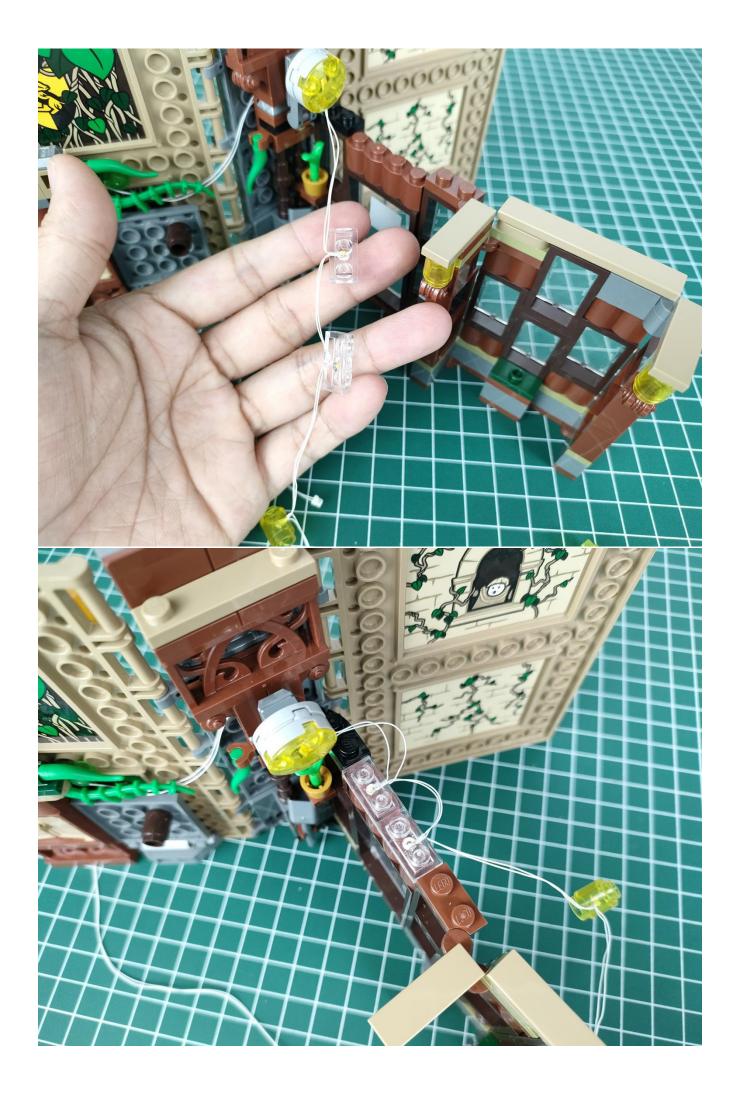

Take out the lighting from the No. 1 bag.

Connect them to the expansion board. Test whether the lighting is normal, if there is any abnormality, please contact us in time.

After the test is complete, unplug the lighting from the expansion board and untie the cable tie.

#### Note:

Please be careful when installing. The lamp wire is relatively slender and cannot be pressed on the raised position of the building block. It should pass along the gap, otherwise the lamp wire will be pinched.