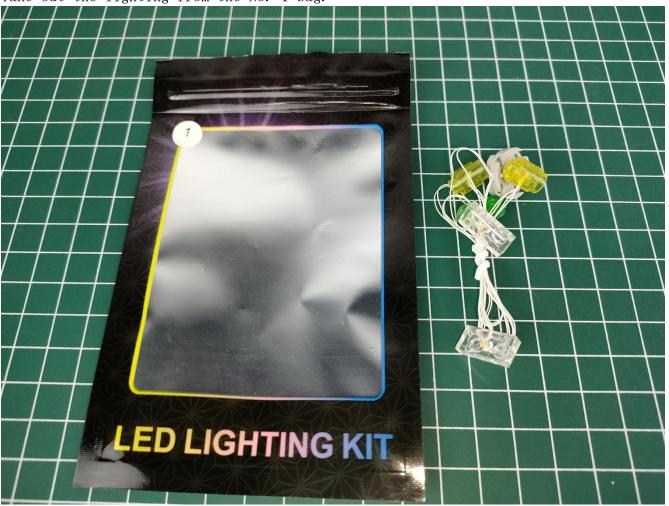

#### Test:

This product has 2 bags, and the No. 7 battery box is a gift. (Without battery)

Take out the parts in bag 2. (the parts used in this article are all samples, and may be slightly different from the finished product, please forgive me).