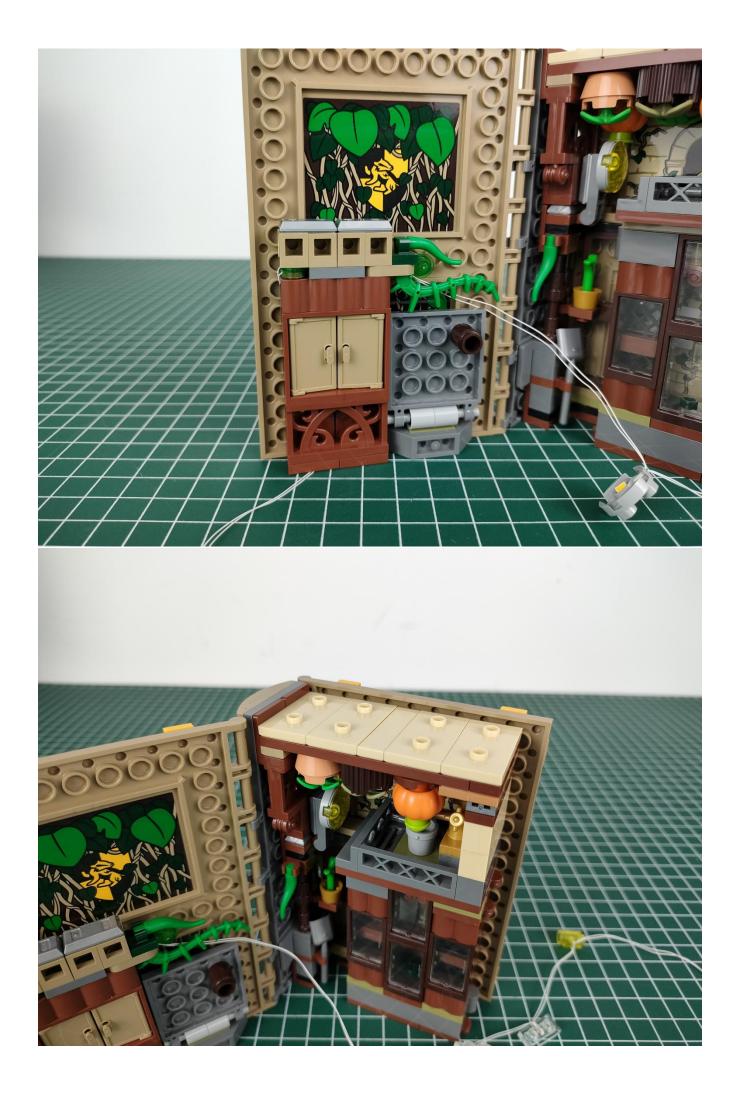

#### Note:

Please be careful when installing. The lamp wire is relatively slender and cannot be pressed on the raised position of the building block. It should pass along the gap, otherwise the lamp wire will be pinched.

#### start installation:

The installation is complete.

The above are ideas and instructions provided by our designers. Please move on:

- 1: Do you have any suggestions about the material and quality of our products?
- 2: Do you have any suggestions on the installation instructions and the degree of difficulty of the installation?
- 3: If you have better installation method and ideas, please contact us in time.