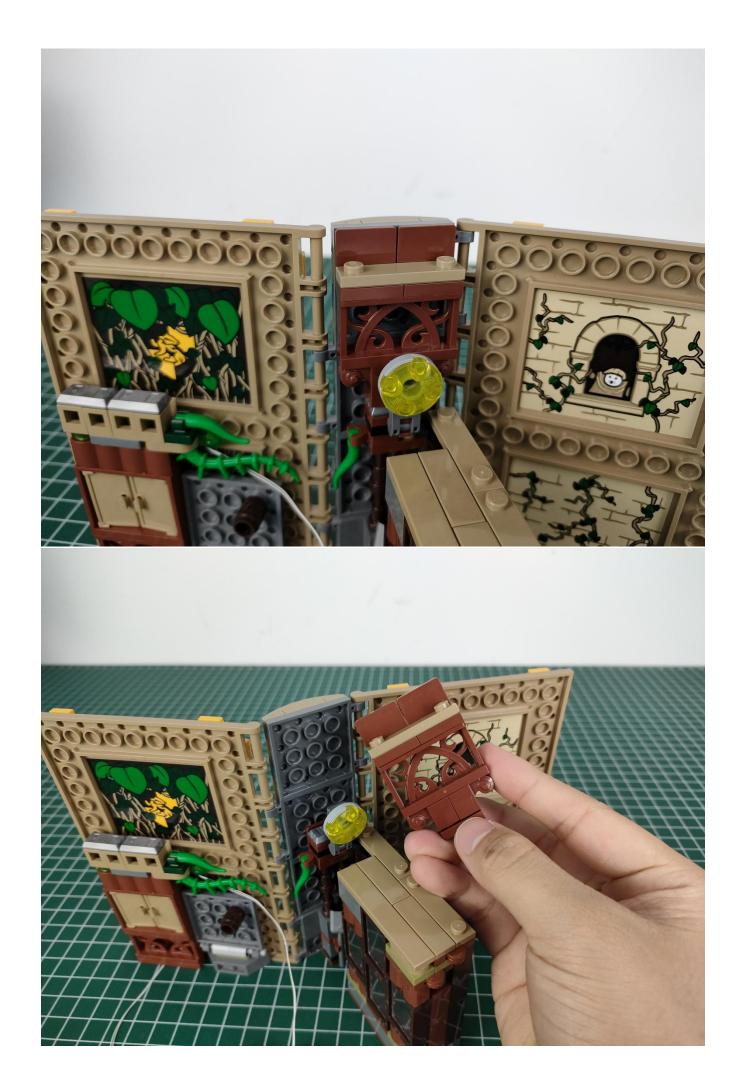

#### Note:

Please be careful when installing. The lamp wire is relatively slender and cannot be pressed on the raised position of the building block. It should pass along the gap, otherwise the lamp wire will be pinched.

#### start installation:

The installation is complete.

The above are ideas and instructions provided by our designers. Please move on:

- 1: Do you have any suggestions about the material and quality of our products?
- 2: Do you have any suggestions on the installation instructions and the degree of difficulty of the installation?
- 3: If you have better installation method and ideas, please contact us in time.