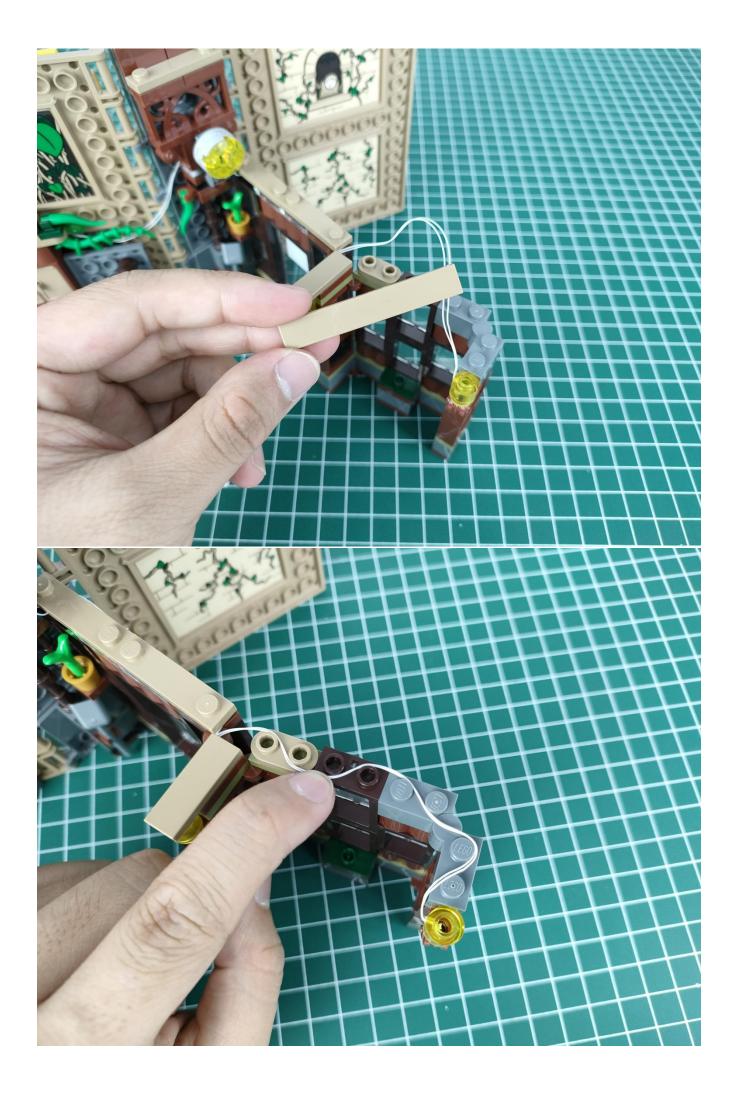

#### Note:

Please be careful when installing. The lamp wire is relatively slender and cannot be pressed on the raised position of the building block. It should pass along the gap, otherwise the lamp wire will be pinched.

#### start installation:

The installation is complete.

The above are ideas and instructions provided by our designers. Please move on:

- 1: Do you have any suggestions about the material and quality of our products?
- 2: Do you have any suggestions on the installation instructions and the degree of difficulty of the installation?
- 3: If you have better installation method and ideas, please contact us in time.