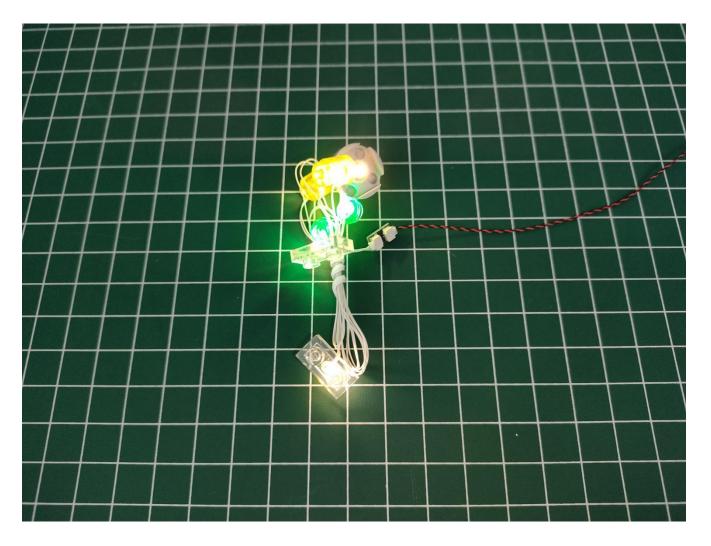

Take out the lighting from the No. 1 bag.

Connect them to the expansion board. Test whether the lighting is normal, if there is any abnormality, please contact us in time.

After the test is complete, unplug the lighting from the expansion board and untie the cable tie.