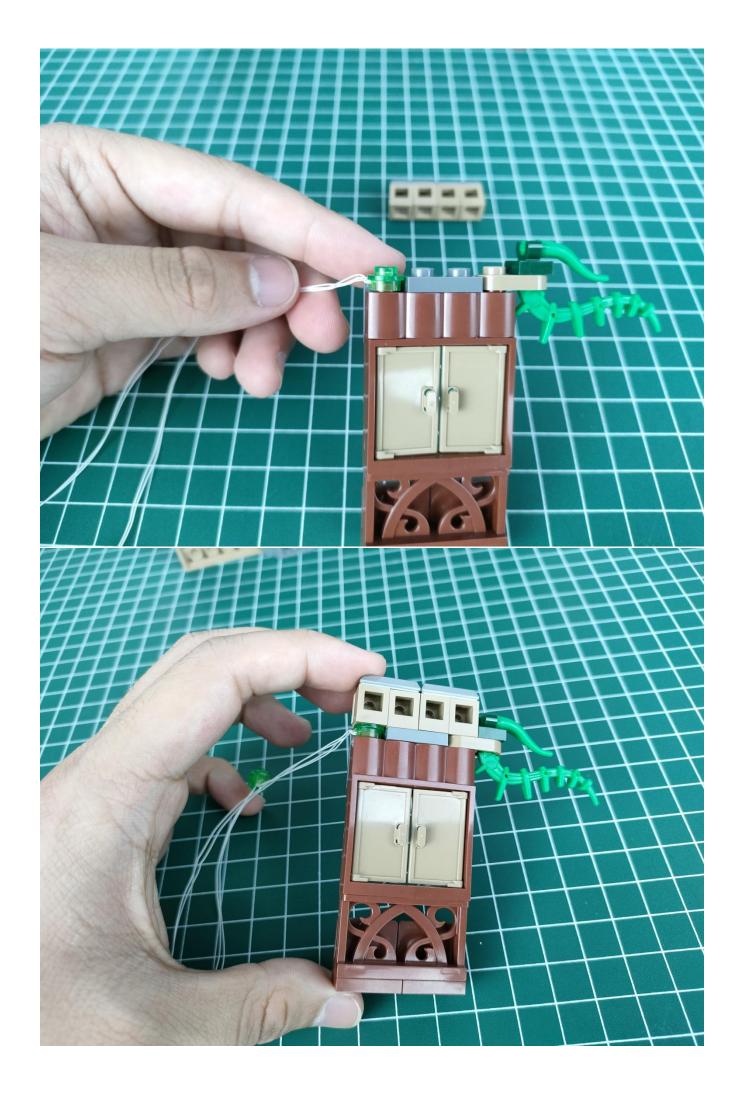

#### Note:

Please be careful when installing. The lamp wire is relatively slender and cannot be pressed on the raised position of the building block. It should pass along the gap, otherwise the lamp wire will be pinched.

#### start installation:

The installation is complete.

The above are ideas and instructions provided by our designers. Please move on:

- 1: Do you have any suggestions about the material and quality of our products?
- 2: Do you have any suggestions on the installation instructions and the degree of difficulty of the installation?
- 3: If you have better installation method and ideas, please contact us in time.