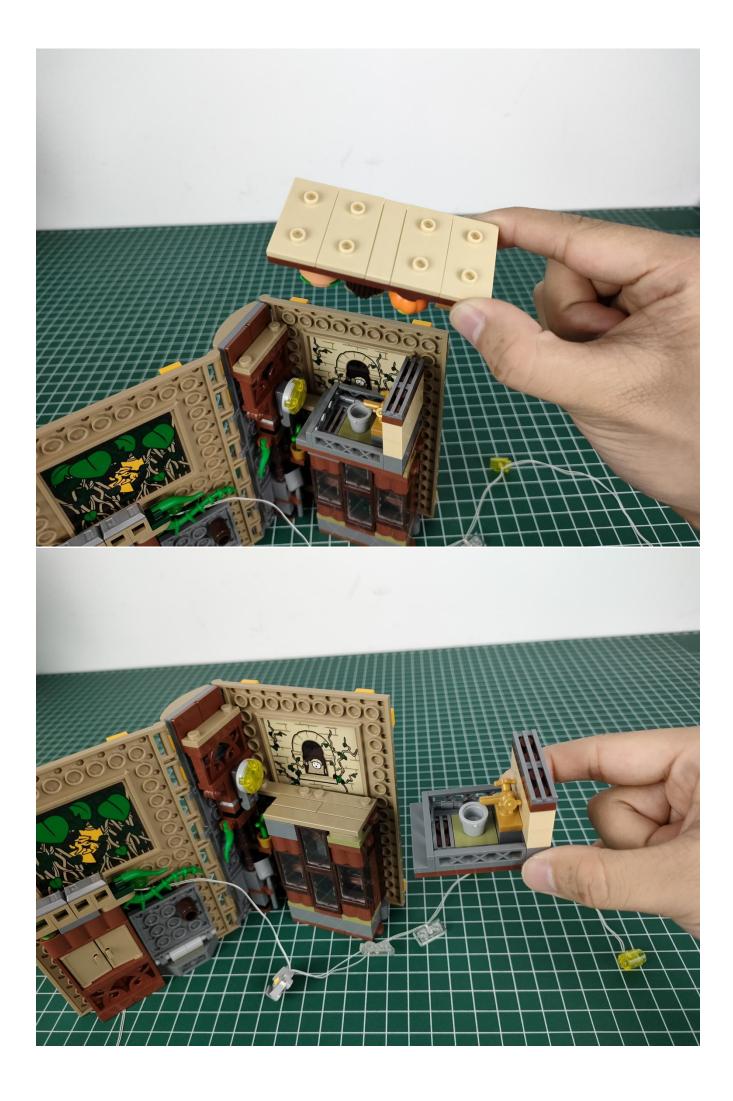

#### Note:

Please be careful when installing. The lamp wire is relatively slender and cannot be pressed on the raised position of the building block. It should pass along the gap, otherwise the lamp wire will be pinched.

#### start installation:

The installation is complete.

The above are ideas and instructions provided by our designers. Please move on:

- 1: Do you have any suggestions about the material and quality of our products?
- 2: Do you have any suggestions on the installation instructions and the degree of difficulty of the installation?
- 3: If you have better installation method and ideas, please contact us in time.