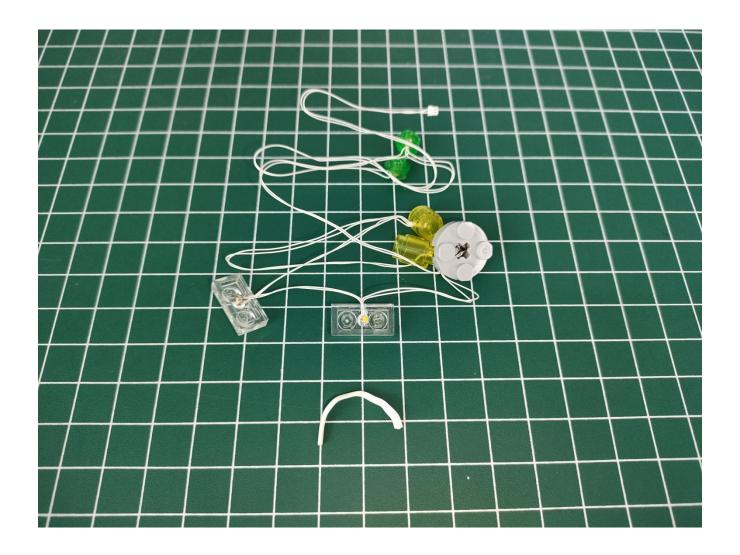

Take out the lighting from the No. 1 bag.

Connect them to the expansion board. Test whether the lighting is normal, if there is any abnormality, please contact us in time.

After the test is complete, unplug the lighting from the expansion board and untie the cable tie.

#### Note:

Please be careful when installing. The lamp wire is relatively slender and cannot be pressed on the raised position of the building block. It should pass along the gap, otherwise the lamp wire will be pinched.