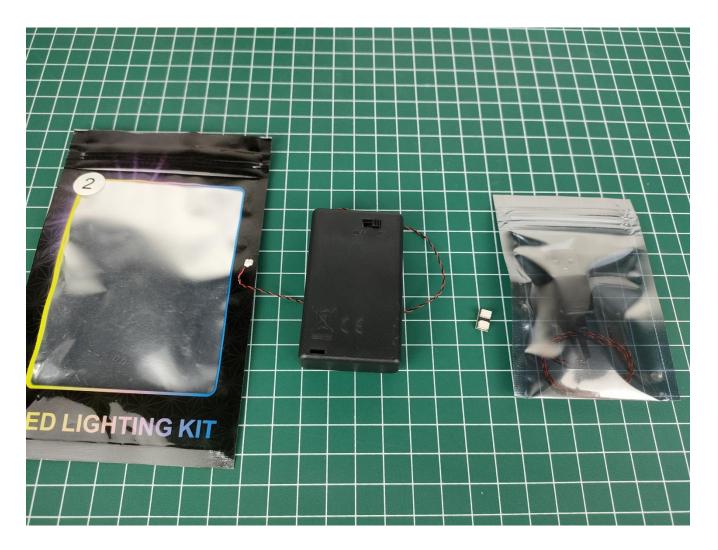

#### Test:

This product has 2 bags, and the No. 7 battery box is a gift. (Without battery)

Take out the parts in bag 2. (the parts used in this article are all samples, and may be slightly different from the finished product, please forgive me).

Take out the USB power cord and expansion board from the small bag, the usage is similar to the battery box, you can use the power bank or mobile phone charger head to supply power. The battery box and the USB power cord can be freely chosen, choose one of the two (the USB power cord is used in this article).