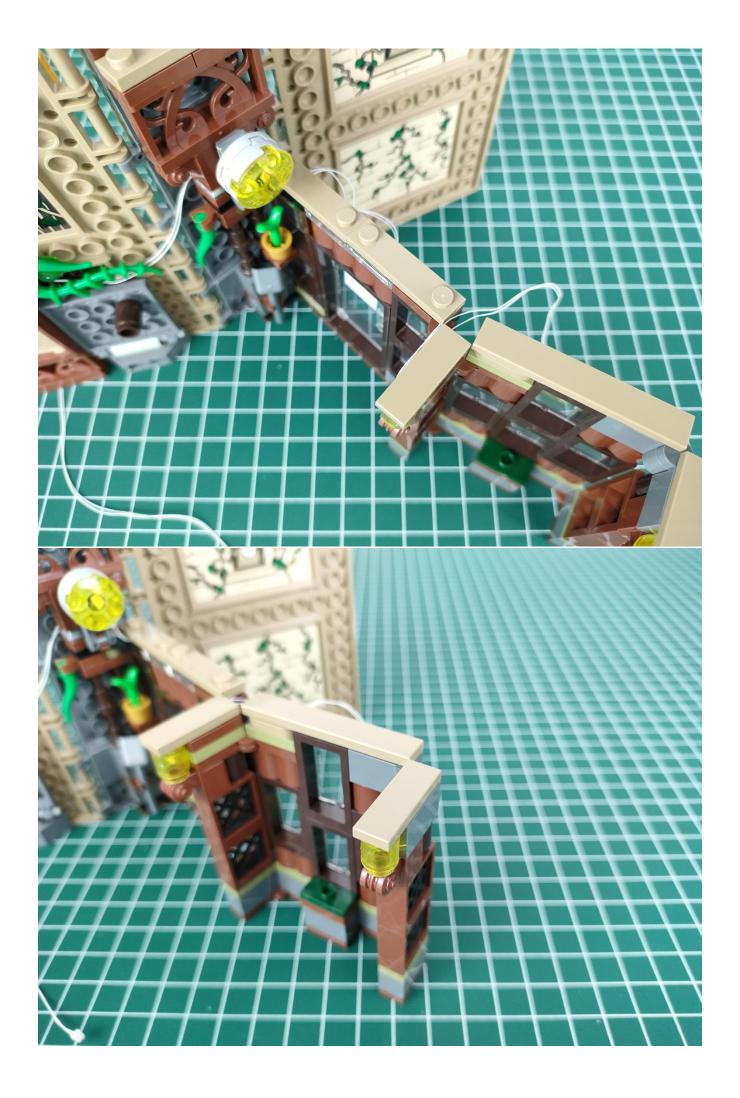

#### Note:

Please be careful when installing. The lamp wire is relatively slender and cannot be pressed on the raised position of the building block. It should pass along the gap, otherwise the lamp wire will be pinched.