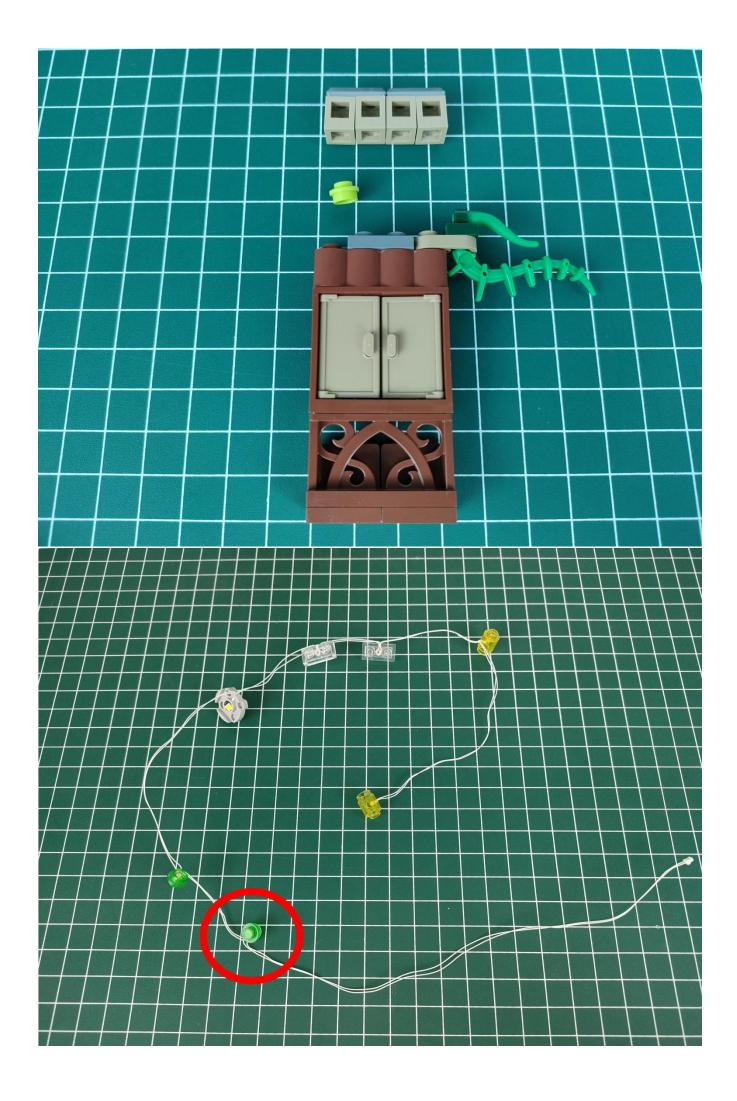

Take out the lighting from the No. 1 bag.

Connect them to the expansion board. Test whether the lighting is normal, if there is any abnormality, please contact us in time.

After the test is complete, unplug the lighting from the expansion board and untie the cable tie.