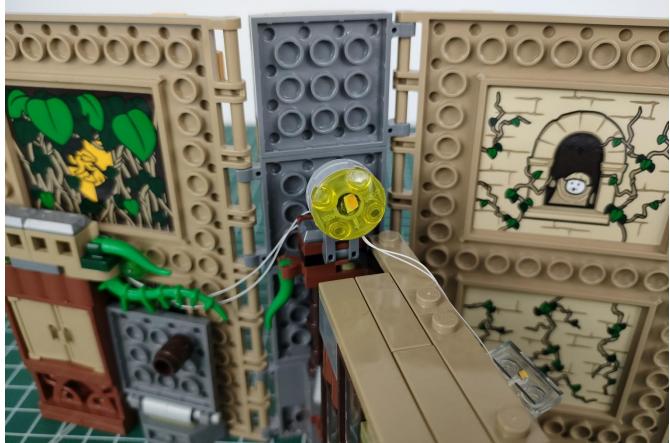

Take out the lighting from the No. 1 bag.

Connect them to the expansion board. Test whether the lighting is normal, if there is any abnormality, please contact us in time.

After the test is complete, unplug the lighting from the expansion board and untie the cable tie.

#### Note:

Please be careful when installing. The lamp wire is relatively slender and cannot be pressed on the raised position of the building block. It should pass along the gap, otherwise the lamp wire will be pinched.