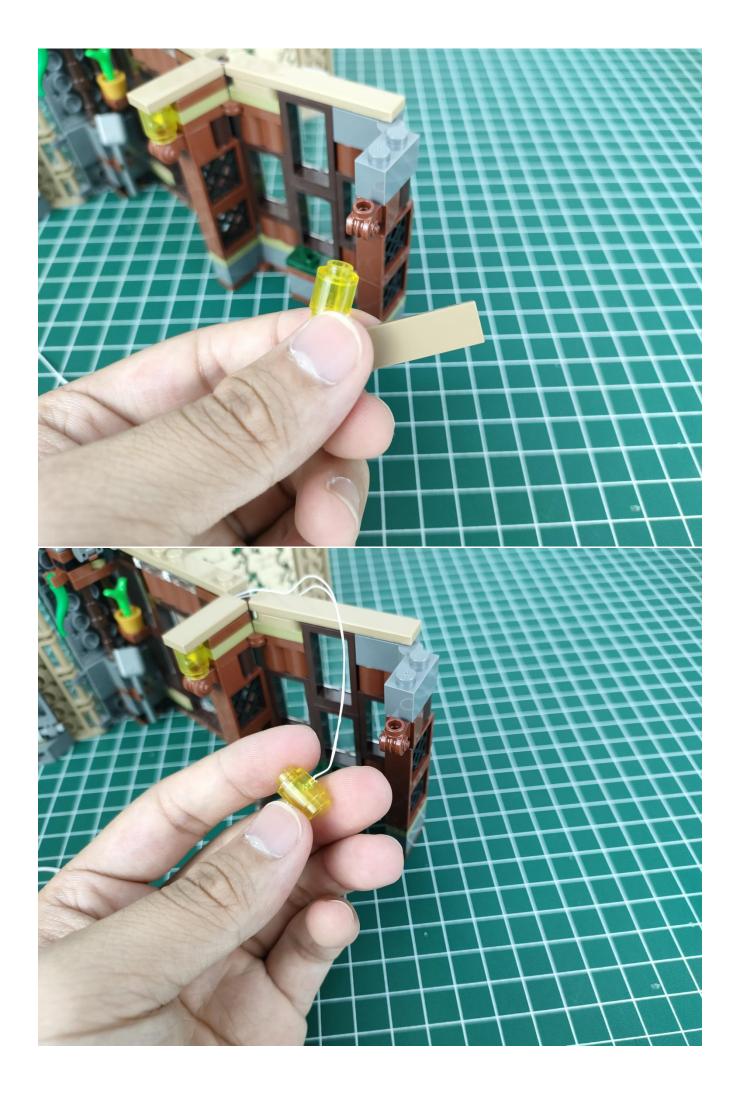

#### Note:

Please be careful when installing. The lamp wire is relatively slender and cannot be pressed on the raised position of the building block. It should pass along the gap, otherwise the lamp wire will be pinched.