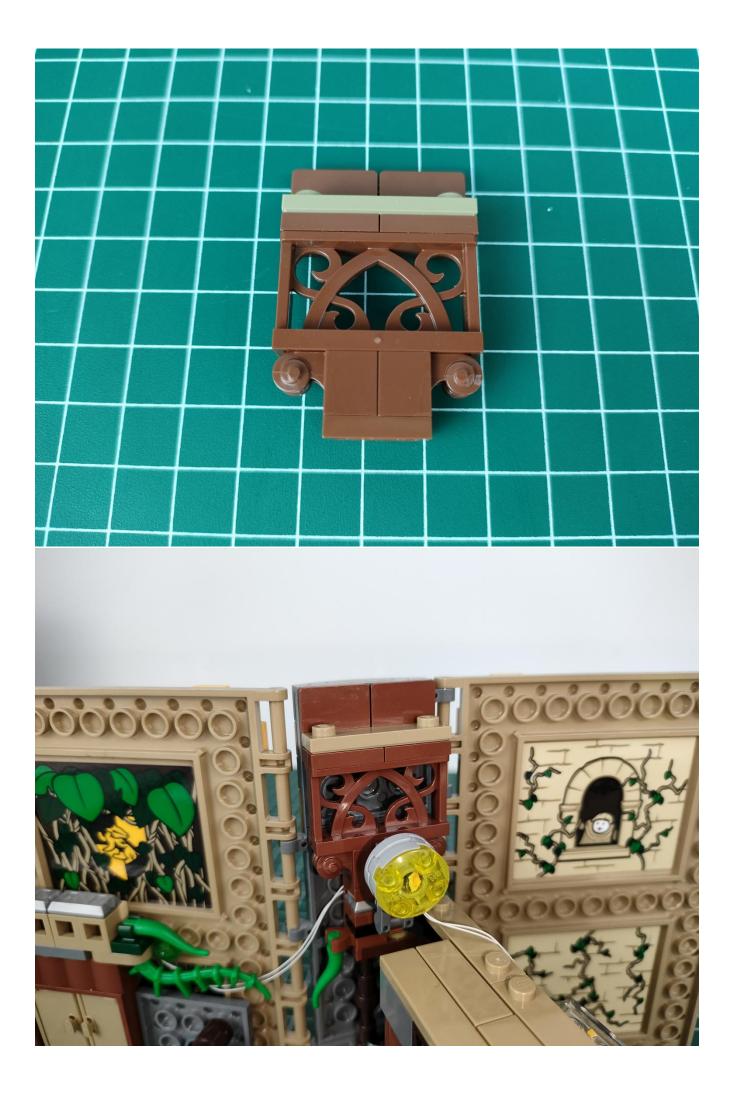

#### Note:

Please be careful when installing. The lamp wire is relatively slender and cannot be pressed on the raised position of the building block. It should pass along the gap, otherwise the lamp wire will be pinched.

#### start installation:

The installation is complete.

The above are ideas and instructions provided by our designers. Please move on:

- 1: Do you have any suggestions about the material and quality of our products?
- 2: Do you have any suggestions on the installation instructions and the degree of difficulty of the installation?
- 3: If you have better installation method and ideas, please contact us in time.