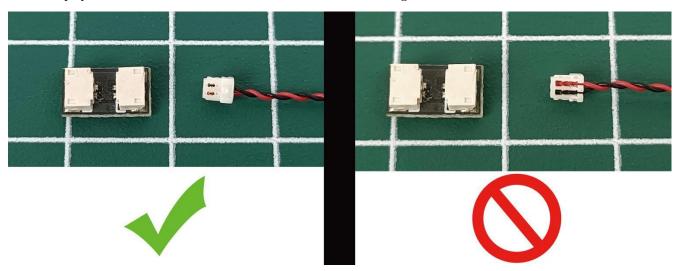

Take out the lighting from the No. 1 bag.

Connect them to the expansion board. Test whether the lighting is normal, if there is any abnormality, please contact us in time.

After the test is complete, unplug the lighting from the expansion board and untie the cable tie.