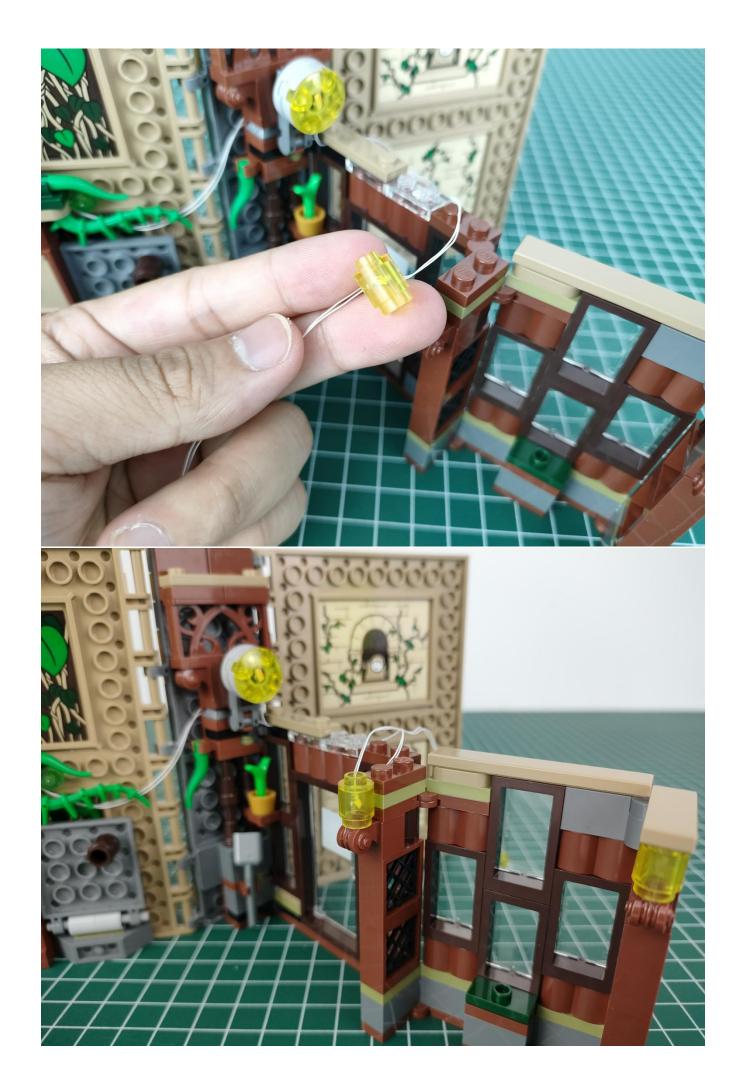

#### Note:

Please be careful when installing. The lamp wire is relatively slender and cannot be pressed on the raised position of the building block. It should pass along the gap, otherwise the lamp wire will be pinched.

#### start installation:

The installation is complete.

The above are ideas and instructions provided by our designers. Please move on:

- 1: Do you have any suggestions about the material and quality of our products?
- 2: Do you have any suggestions on the installation instructions and the degree of difficulty of the installation?
- 3: If you have better installation method and ideas, please contact us in time.