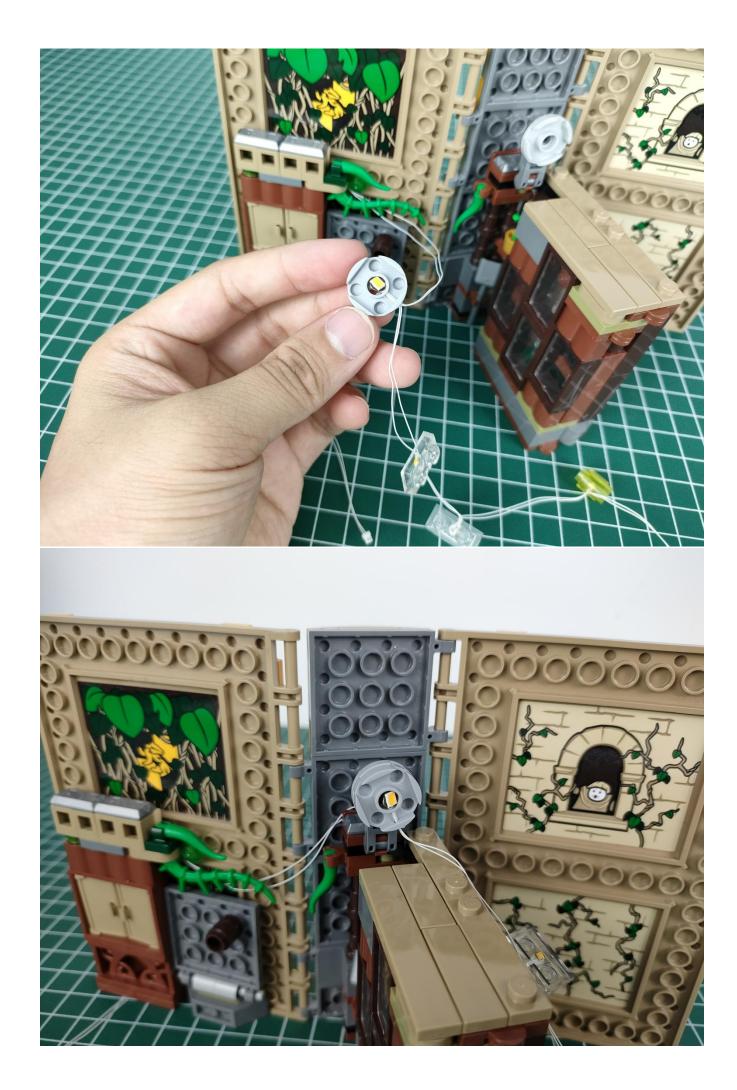

Take out the lighting from the No. 1 bag.

Connect them to the expansion board. Test whether the lighting is normal, if there is any abnormality, please contact us in time.

After the test is complete, unplug the lighting from the expansion board and untie the cable tie.

#### Note:

Please be careful when installing. The lamp wire is relatively slender and cannot be pressed on the raised position of the building block. It should pass along the gap, otherwise the lamp wire will be pinched.