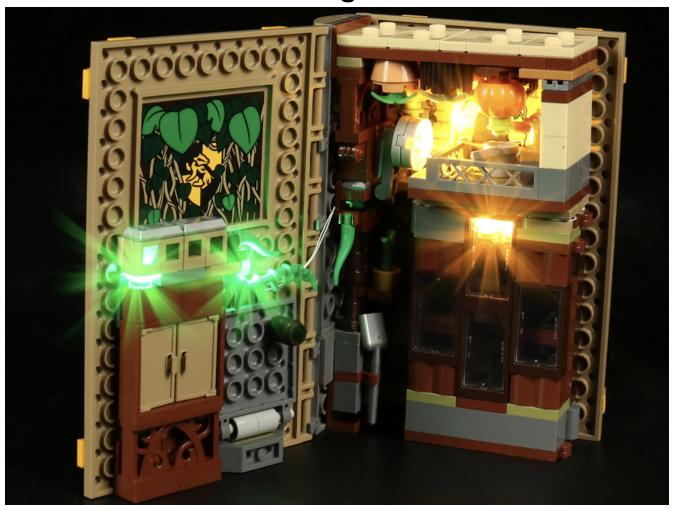

# **76384 Hogwarts Moment**

# LED lighting Kit (Standard style) LG49/GC49

### Instructions for installing this kit:



### Step 1

#### Test:

This product has 2 bags, and the No. 7 battery box is a gift. (Without battery)



Take out the parts in bag 2. (the parts used in this article are all samples, and may be slightly different from the finished product, please forgive me).



Take out the USB power cord and expansion board from the small bag, the usage is similar to the battery box, you can use the power bank or mobile phone charger head to supply power. The battery box and the USB power cord can be freely chosen, choose one of the two (the USB power cord is used in this article).



The power supplies that can be used with the USB power cord are as follows.

## **USB** connectors to connect devices



Please pay attention to the method when connecting.



Connect the USB power cord to the expansion