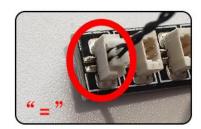

Flip the AAA Battery Pack back to the front.

The two are connected through the interface, the connection method is as follows.

Connect the AAA Battery Pack to 6-Port Expansion Boards.

Take out the lighting from the bag labeled "1".

Connect the lighting to the 6-Port Expansion Boards.

Turn on the power switch of the AAA Battery Pack.

Check whether the lighting is abnormal.

If there is any abnormality, please contact us in time!

Separate the lighting from 6-Port Expansion Boards.