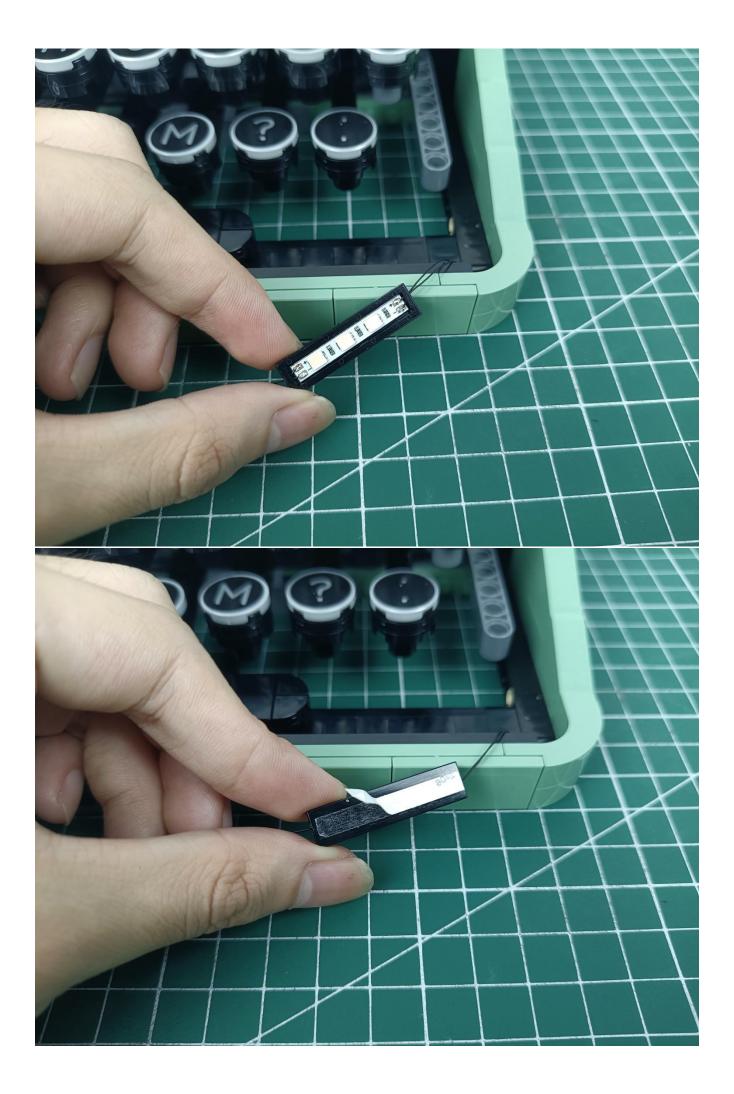

Flip the AAA Battery Pack back to the front.

The two are connected through the interface, the connection method is as follows.

Connect the AAA Battery Pack to 6-Port Expansion Boards.

Take out the lighting from the bag labeled "1".

Connect the lighting to the 6-Port Expansion Boards.

Turn on the power switch of the AAA Battery Pack.

Check whether the lighting is abnormal.

If there is any abnormality, please contact us in time!

Separate the lighting from 6-Port Expansion Boards.