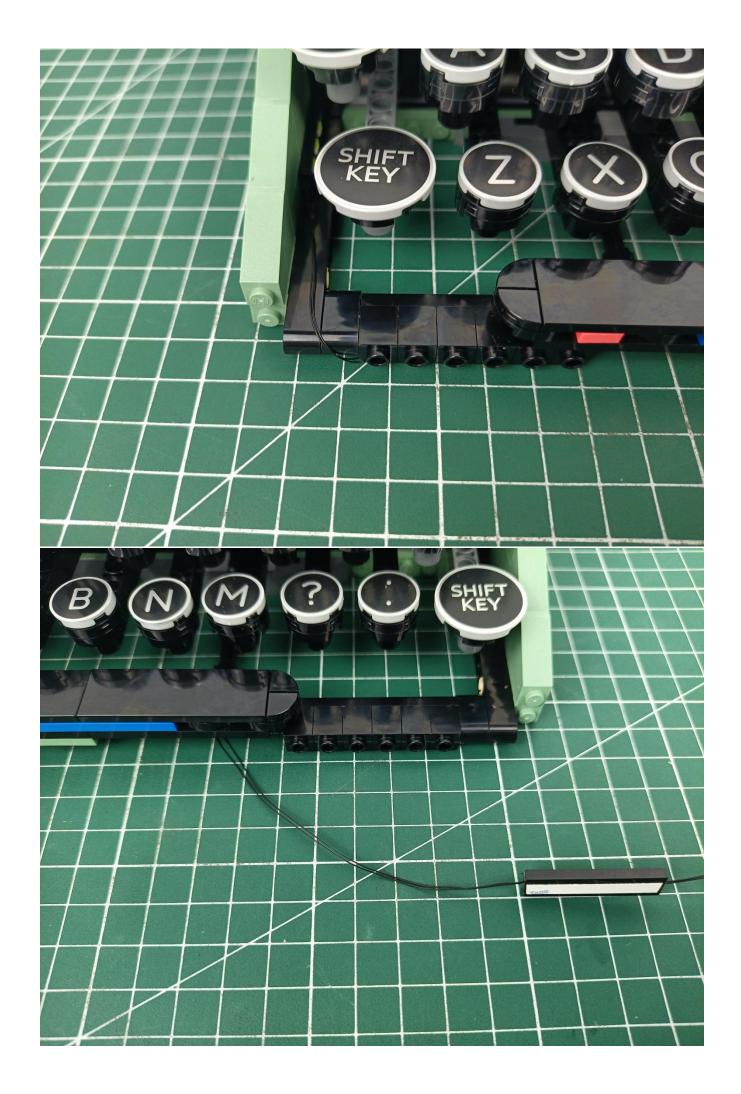

Flip the AAA Battery Pack back to the front.

The two are connected through the interface, the connection method is as follows.

Connect the AAA Battery Pack to 6-Port Expansion Boards.

Take out the lighting from the bag labeled "1".

Connect the lighting to the 6-Port Expansion Boards.

Turn on the power switch of the AAA Battery Pack.

Check whether the lighting is abnormal.

If there is any abnormality, please contact us in time!

Separate the lighting from 6-Port Expansion Boards.

Put the lighting back into the bag labeled "1".

Take out the lighting from the bag labeled "2".

Connect the lighting to the 6-Port Expansion Boards. Check whether the lighting is abnormal. If there is any abnormality, please contact us in time!