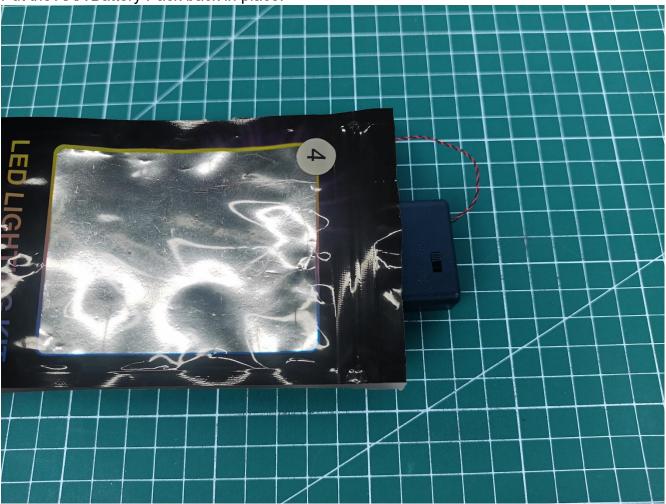

Turn off the power switch of the AAA Battery Pack.

Separate AAA Battery Pack from 6-Port Expansion Boards.

Put the AAA Battery Pack back in place.

Take out the 30CM USB power cord.

Connect the 30CM USB power cable to 6-Port Expansion Boards.