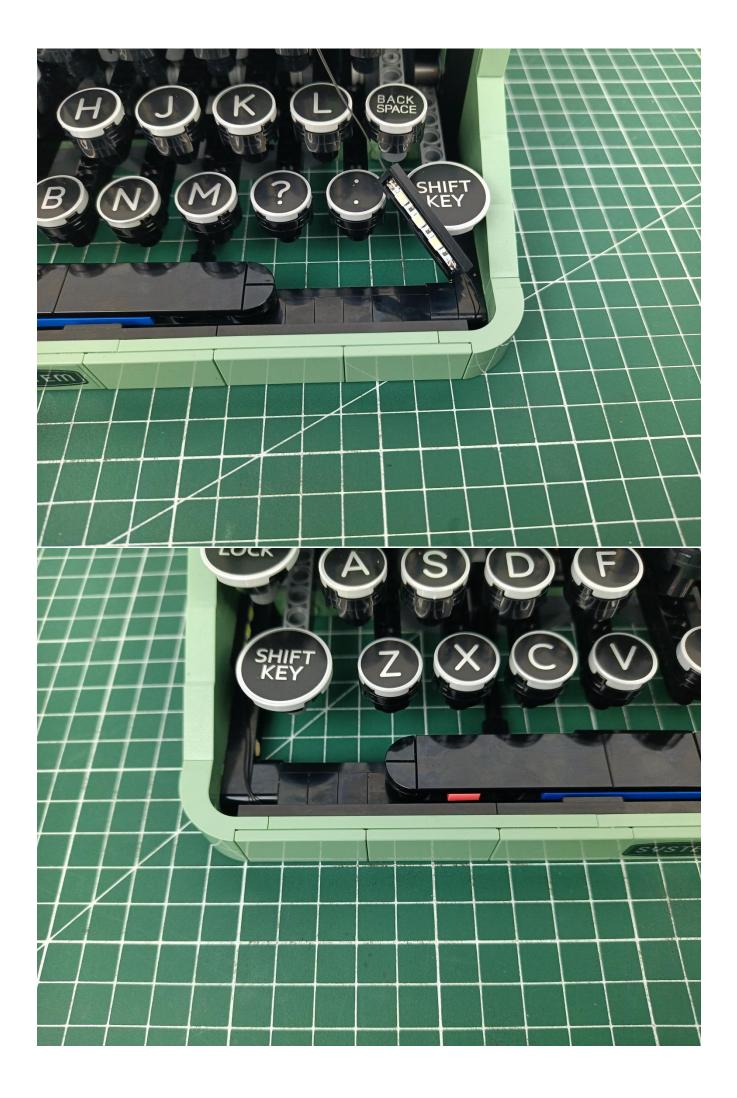

Put the lighting back into the bag labeled "1".

Take out the lighting from the bag labeled "2".

Connect the lighting to the 6-Port Expansion Boards. Check whether the lighting is abnormal. If there is any abnormality, please contact us in time!

Take out the charging and connect the USB power cord to the power bank (please bring your own power bank).

Check whether the lighting is abnormal.

If there is any abnormality, please contact us in time!