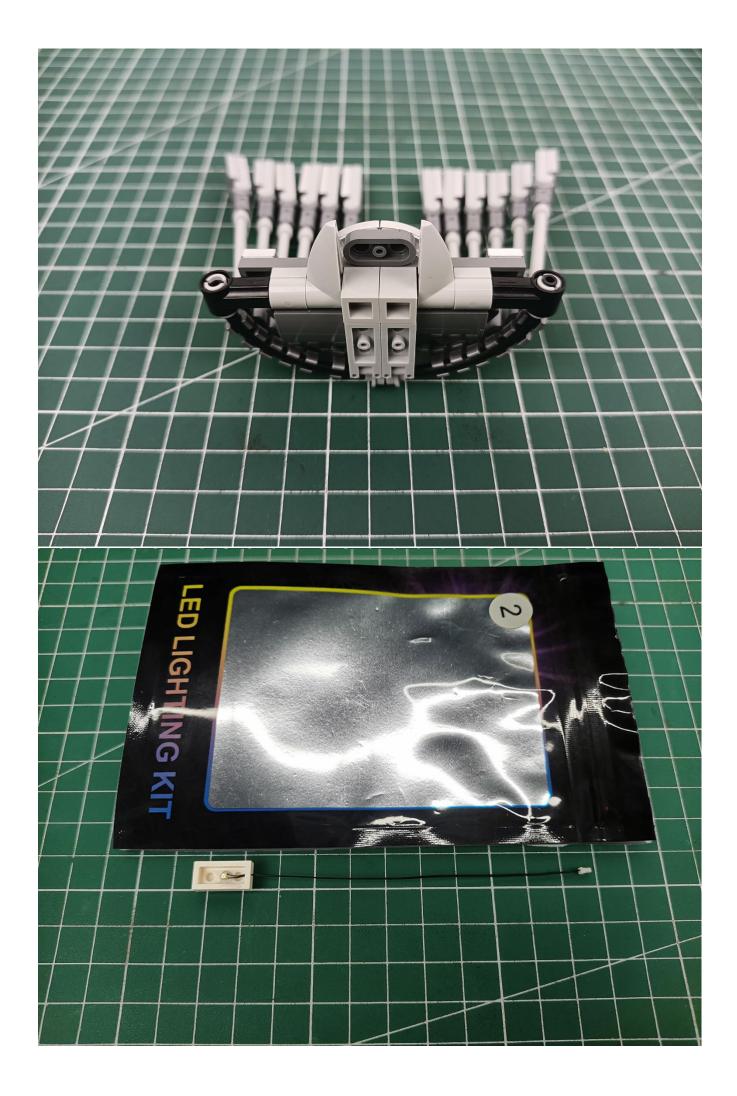

Put the lighting back into the bag labeled "1".

Take out the lighting from the bag labeled "2".

Connect the lighting to the 6-Port Expansion Boards. Check whether the lighting is abnormal. If there is any abnormality, please contact us in time!