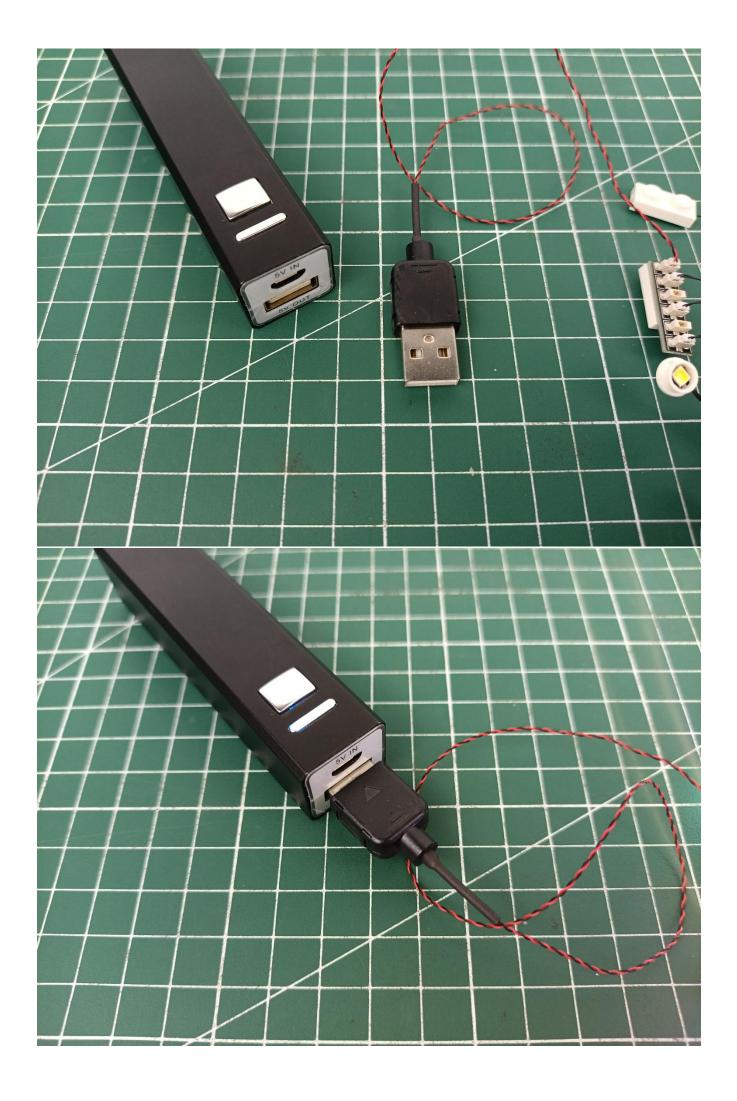

Turn off the power switch of the AAA Battery Pack.

Separate AAA Battery Pack from 6-Port Expansion Boards.

Put the AAA Battery Pack back in place.

Take out the 30CM USB power cord.

Connect the 30CM USB power cable to 6-Port Expansion Boards.

Take out the charging and connect the USB power cord to the power bank (please bring your own power bank).

Check whether the lighting is abnormal.

If there is any abnormality, please contact us in time!