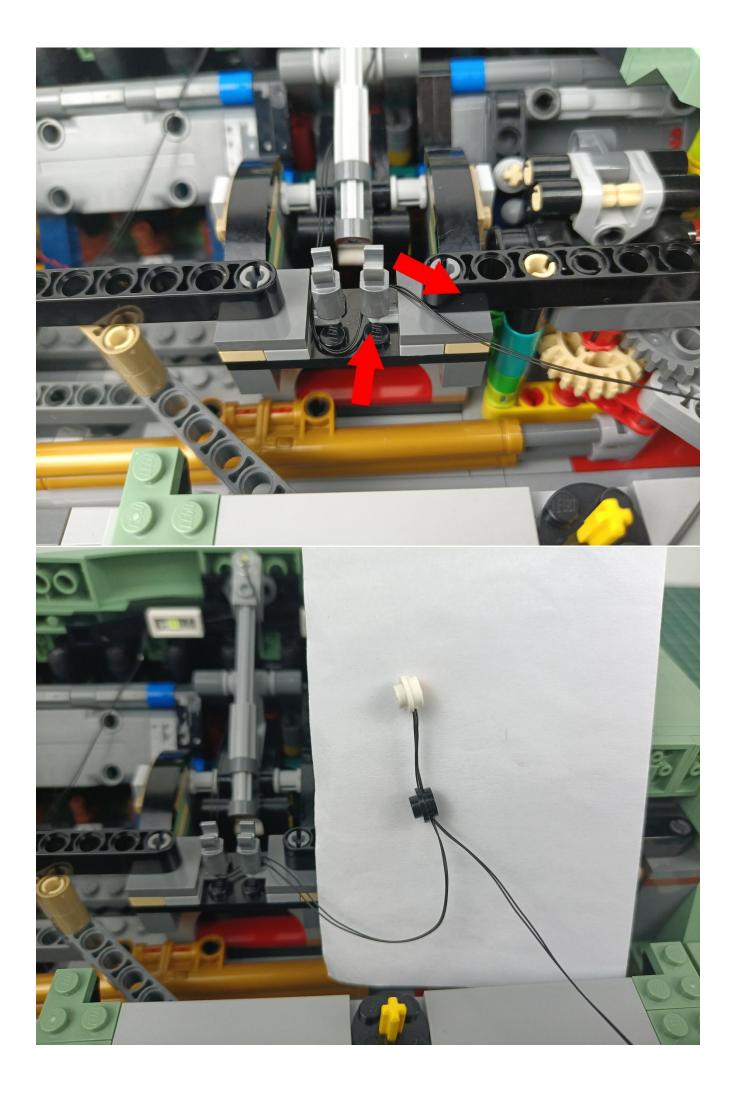

Put the lighting back into the bag labeled "1".

Take out the lighting from the bag labeled "2".

Connect the lighting to the 6-Port Expansion Boards. Check whether the lighting is abnormal. If there is any abnormality, please contact us in time!

Turn off the power switch of the AAA Battery Pack.

Separate AAA Battery Pack from 6-Port Expansion Boards.

Put the AAA Battery Pack back in place.

Take out the 30CM USB power cord.

Connect the 30CM USB power cable to 6-Port Expansion Boards.