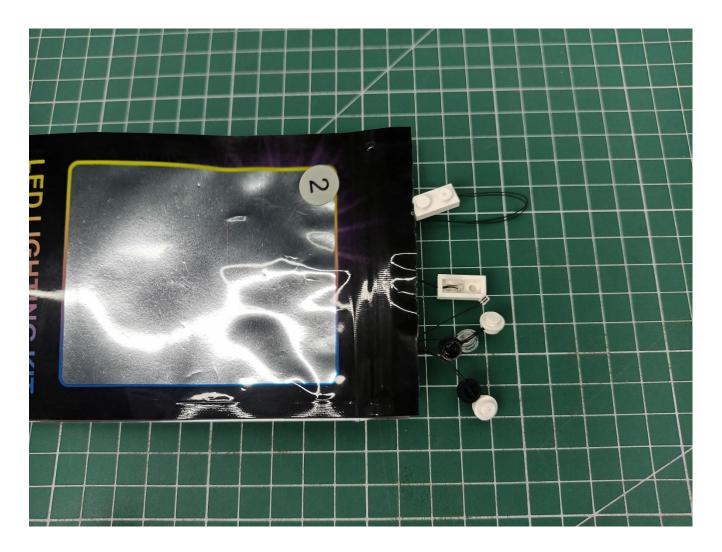

Flip the AAA Battery Pack back to the front.

The two are connected through the interface, the connection method is as follows.

Connect the AAA Battery Pack to 6-Port Expansion Boards.

Take out the lighting from the bag labeled "1".

Connect the lighting to the 6-Port Expansion Boards.

Turn on the power switch of the AAA Battery Pack.

Check whether the lighting is abnormal.

If there is any abnormality, please contact us in time!

Separate the lighting from 6-Port Expansion Boards.

Put the lighting back into the bag labeled "1".

Take out the lighting from the bag labeled "2".

Connect the lighting to the 6-Port Expansion Boards. Check whether the lighting is abnormal. If there is any abnormality, please contact us in time!