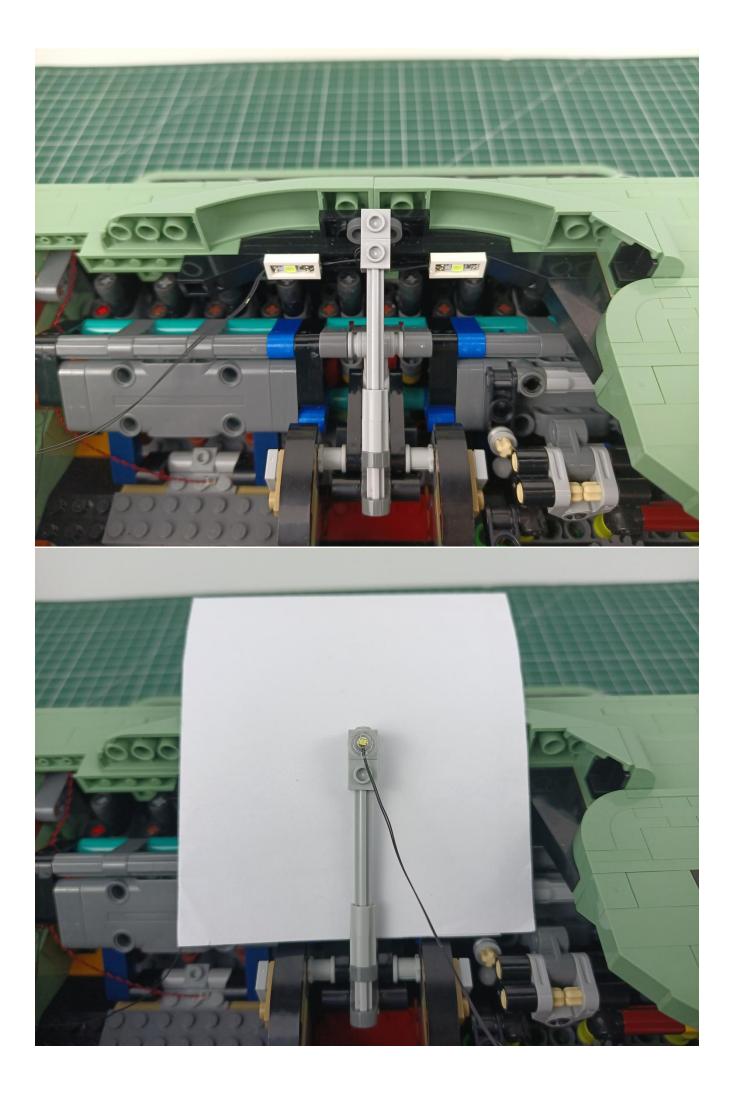

Flip the AAA Battery Pack back to the front.

The two are connected through the interface, the connection method is as follows.

Connect the AAA Battery Pack to 6-Port Expansion Boards.

Take out the lighting from the bag labeled "1".

Connect the lighting to the 6-Port Expansion Boards.

Turn on the power switch of the AAA Battery Pack.

Check whether the lighting is abnormal.

If there is any abnormality, please contact us in time!

Separate the lighting from 6-Port Expansion Boards.