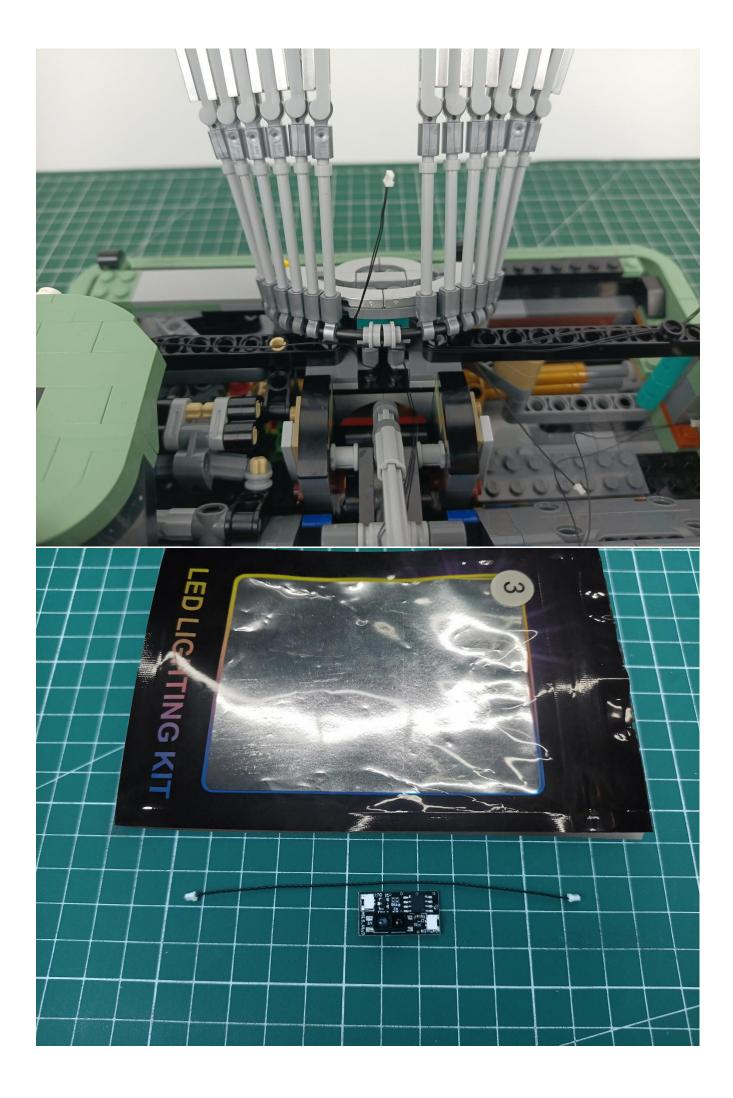

## **USB** connectors to connect devices

There are a total of 4 bags of this product, and AAA Battery Pack is a gift. (The battery is not provided in this product, please bring your own)

#### **Lighting test:**

Take out the accessories inside (accessories include: 1 AAA Battery Pack, 1 30CM USB power cord, 1 4-Port Expansion Boards, 1 6-Port Expansion Boards, 1 Connecting Cables-10CM, 1 Connecting Cables-15CM, 1 Sound control module). The following power supply methods use AAA Battery Pack (please bring your own battery).