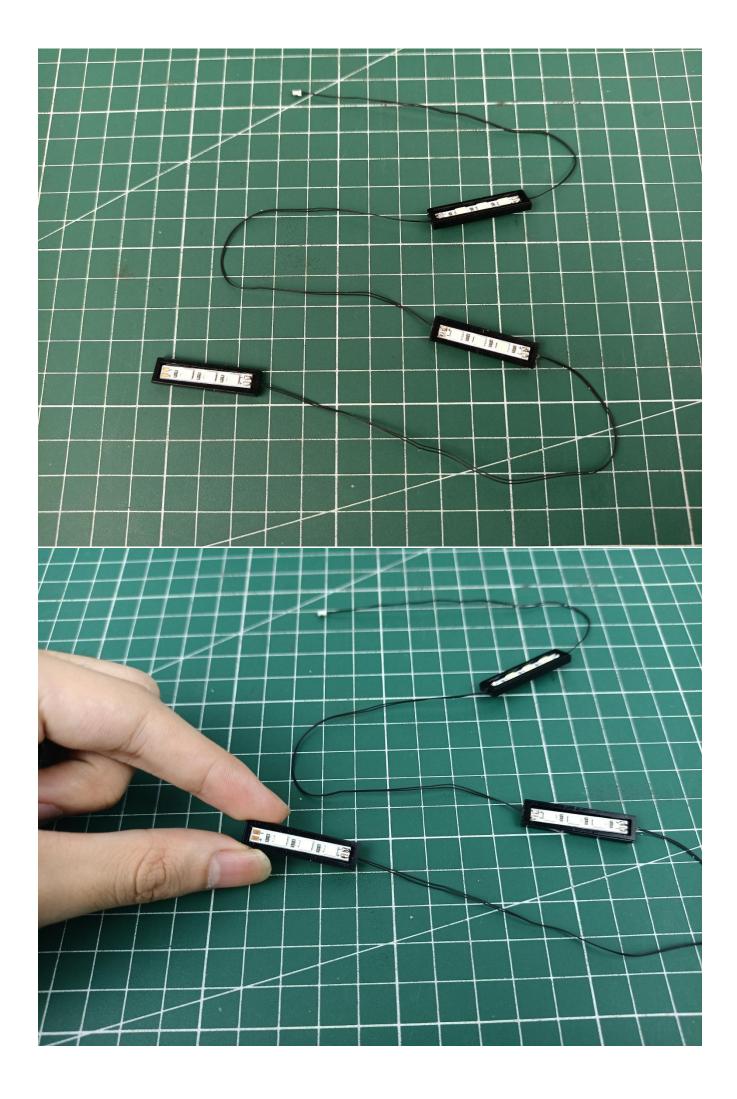

Flip the AAA Battery Pack back to the front.

The two are connected through the interface, the connection method is as follows.

Connect the AAA Battery Pack to 6-Port Expansion Boards.

Take out the lighting from the bag labeled "1".

Connect the lighting to the 6-Port Expansion Boards.

Turn on the power switch of the AAA Battery Pack.

Check whether the lighting is abnormal.

If there is any abnormality, please contact us in time!

Separate the lighting from 6-Port Expansion Boards.

Put the lighting back into the bag labeled "1".

Take out the lighting from the bag labeled "2".

Connect the lighting to the 6-Port Expansion Boards. Check whether the lighting is abnormal. If there is any abnormality, please contact us in time!