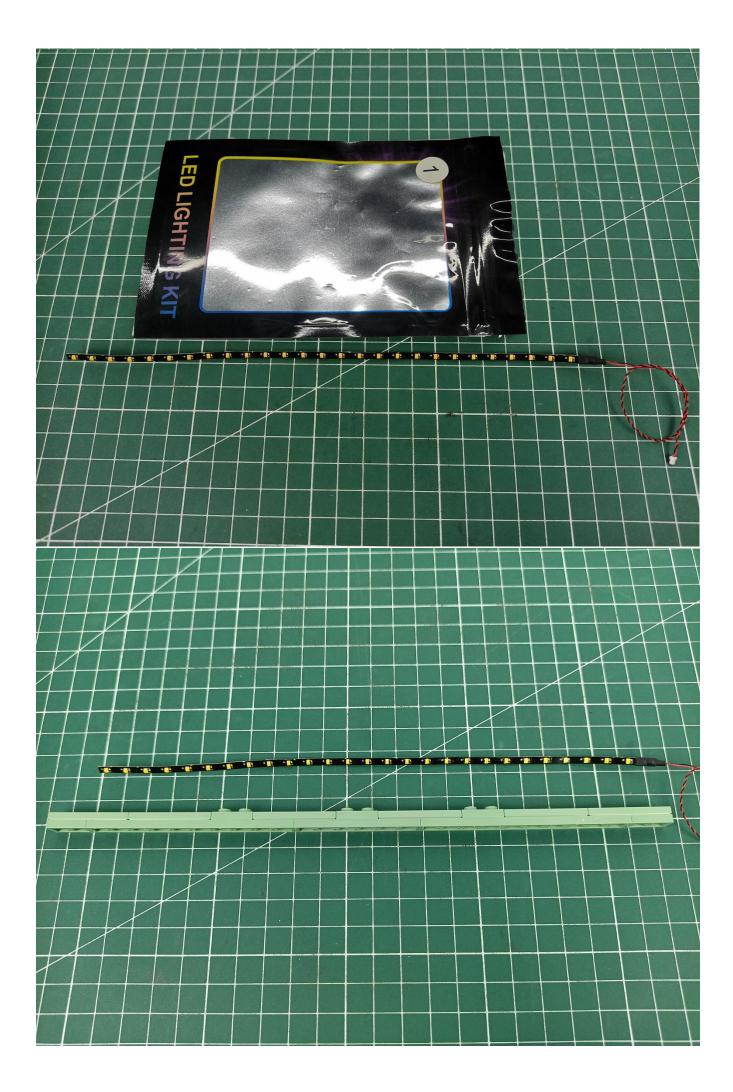

Flip the AAA Battery Pack back to the front.

The two are connected through the interface, the connection method is as follows.

Connect the AAA Battery Pack to 6-Port Expansion Boards.

Take out the lighting from the bag labeled "1".