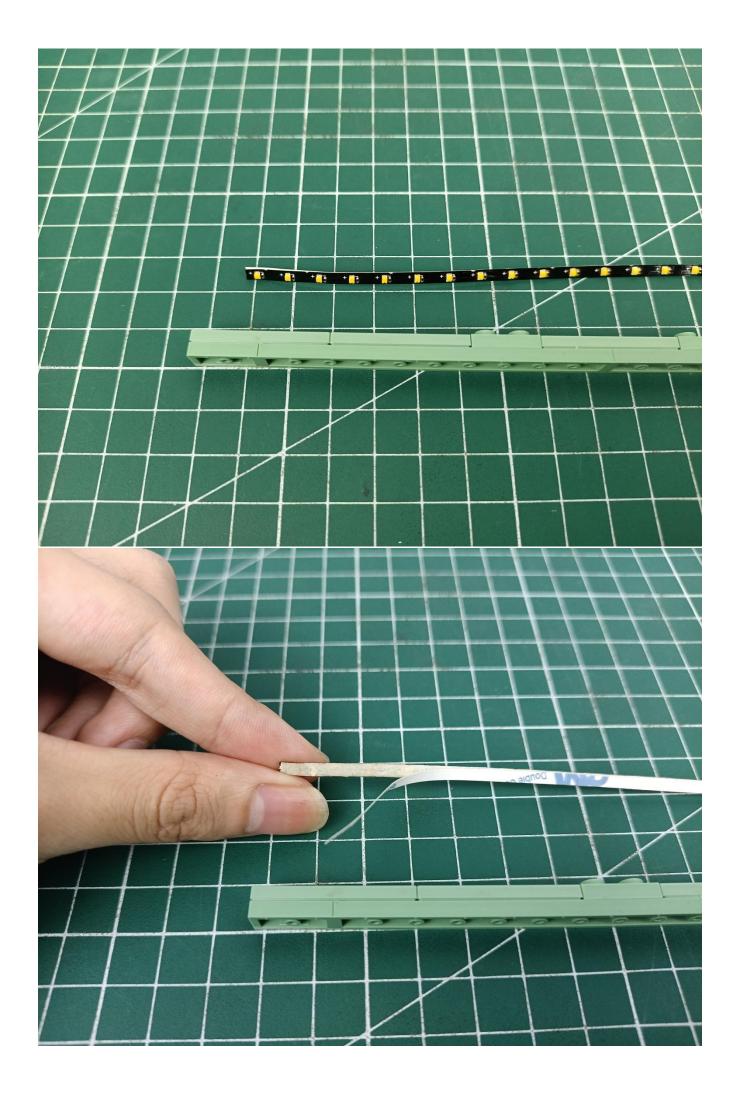

Flip the AAA Battery Pack back to the front.

The two are connected through the interface, the connection method is as follows.

Connect the AAA Battery Pack to 6-Port Expansion Boards.

Take out the lighting from the bag labeled "1".

Connect the lighting to the 6-Port Expansion Boards.

Turn on the power switch of the AAA Battery Pack.

Check whether the lighting is abnormal.

If there is any abnormality, please contact us in time!

Separate the lighting from 6-Port Expansion Boards.