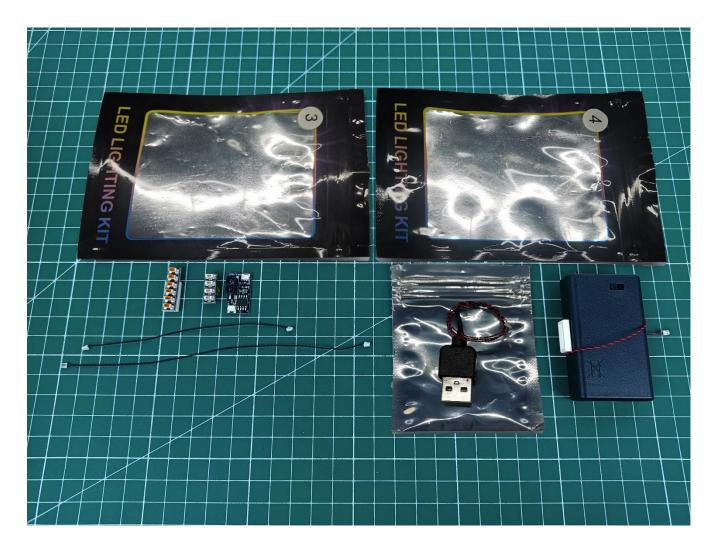

#### **Lighting test:**

Take out the accessories inside (accessories include: 1 AAA Battery Pack, 1 30CM USB power cord, 1 4-Port Expansion Boards, 1 6-Port Expansion Boards, 1 Connecting Cables-10CM, 1 Connecting Cables-15CM, 1 Sound control module). The following power supply methods use AAA Battery Pack (please bring your own battery).

Turn off the power switch of the AAA Battery Pack.

Separate AAA Battery Pack from 6-Port Expansion Boards.

Put the AAA Battery Pack back in place.

Take out the 30CM USB power cord.

Connect the 30CM USB power cable to 6-Port Expansion Boards.