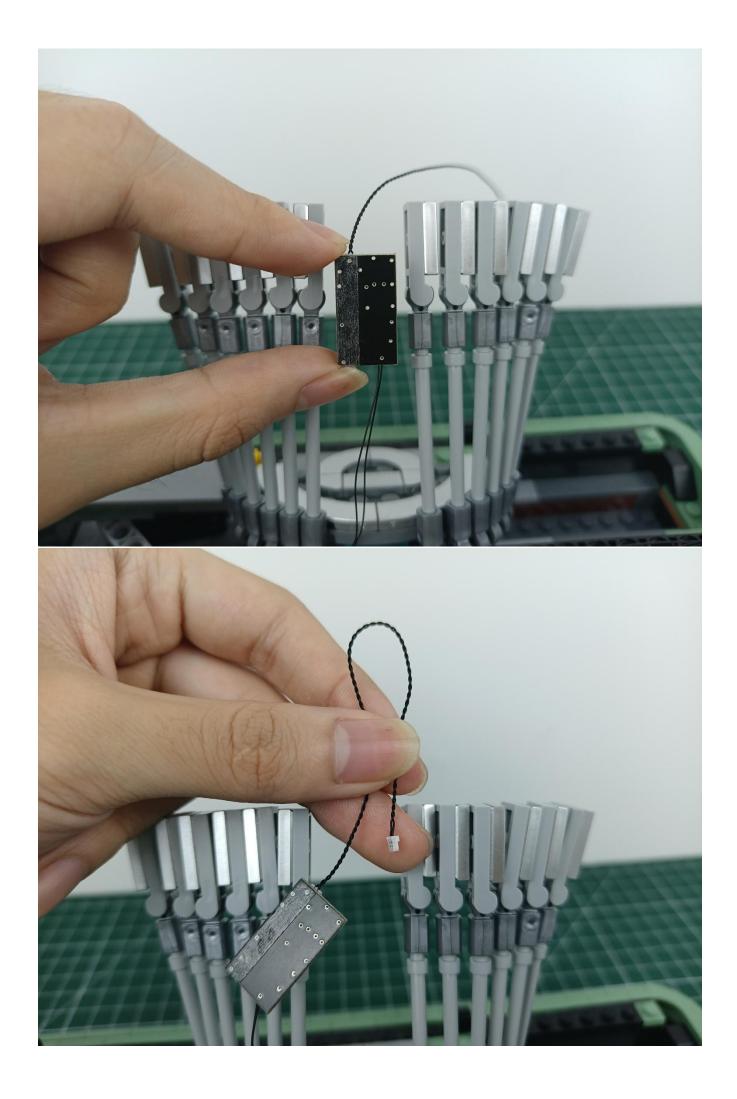

Put the lighting back into the bag labeled "1".

Take out the lighting from the bag labeled "2".

Connect the lighting to the 6-Port Expansion Boards. Check whether the lighting is abnormal. If there is any abnormality, please contact us in time!

Separate all parts.

Put the lighting back into the bag marked "2", and be careful not to lose it.

Put the 30CM USB power cord, and expansion board back into their respective bags.