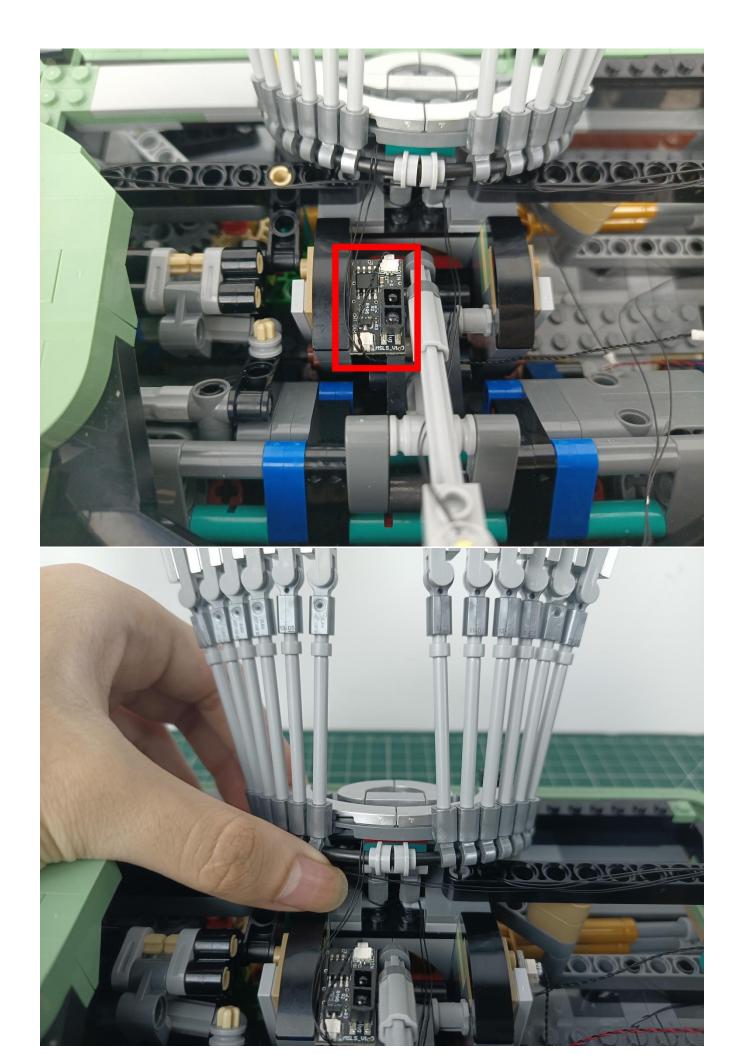

Connect the lighting to the 6-Port Expansion Boards.

Turn on the power switch of the AAA Battery Pack.

Check whether the lighting is abnormal.

If there is any abnormality, please contact us in time!

Separate the lighting from 6-Port Expansion Boards.

Put the lighting back into the bag labeled "1".

Take out the lighting from the bag labeled "2".

Connect the lighting to the 6-Port Expansion Boards. Check whether the lighting is abnormal. If there is any abnormality, please contact us in time!