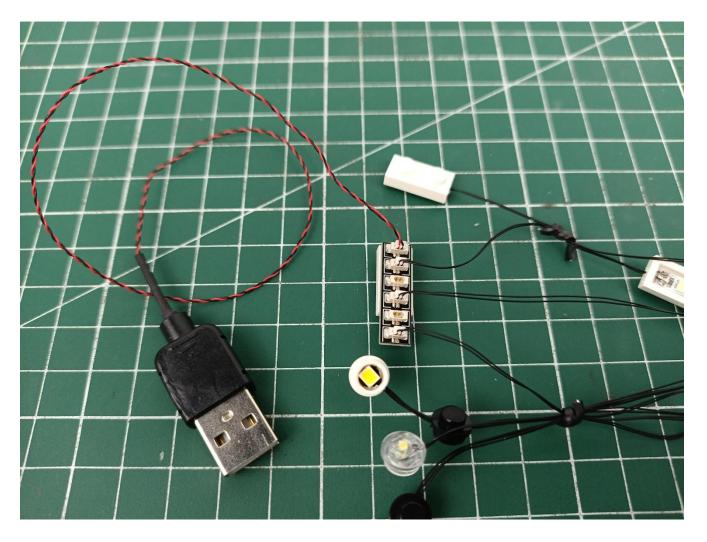

## **USB** connectors to connect devices

There are a total of 4 bags of this product, and AAA Battery Pack is a gift. (The battery is not provided in this product, please bring your own)

#### **Lighting test:**

Take out the accessories inside (accessories include: 1 AAA Battery Pack, 1 30CM USB power cord, 1 4-Port Expansion Boards, 1 6-Port Expansion Boards, 1 Connecting Cables-10CM, 1 Connecting Cables-15CM, 1 Sound control module). The following power supply methods use AAA Battery Pack (please bring your own battery).