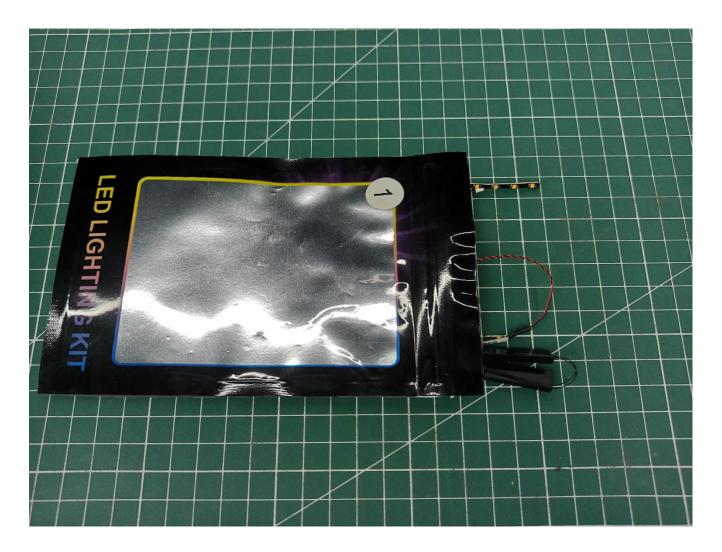

Flip the AAA Battery Pack back to the front.

The two are connected through the interface, the connection method is as follows.

Connect the AAA Battery Pack to 6-Port Expansion Boards.

Take out the lighting from the bag labeled "1".

Put the lighting back into the bag labeled "1".

Take out the lighting from the bag labeled "2".

Connect the lighting to the 6-Port Expansion Boards. Check whether the lighting is abnormal. If there is any abnormality, please contact us in time!