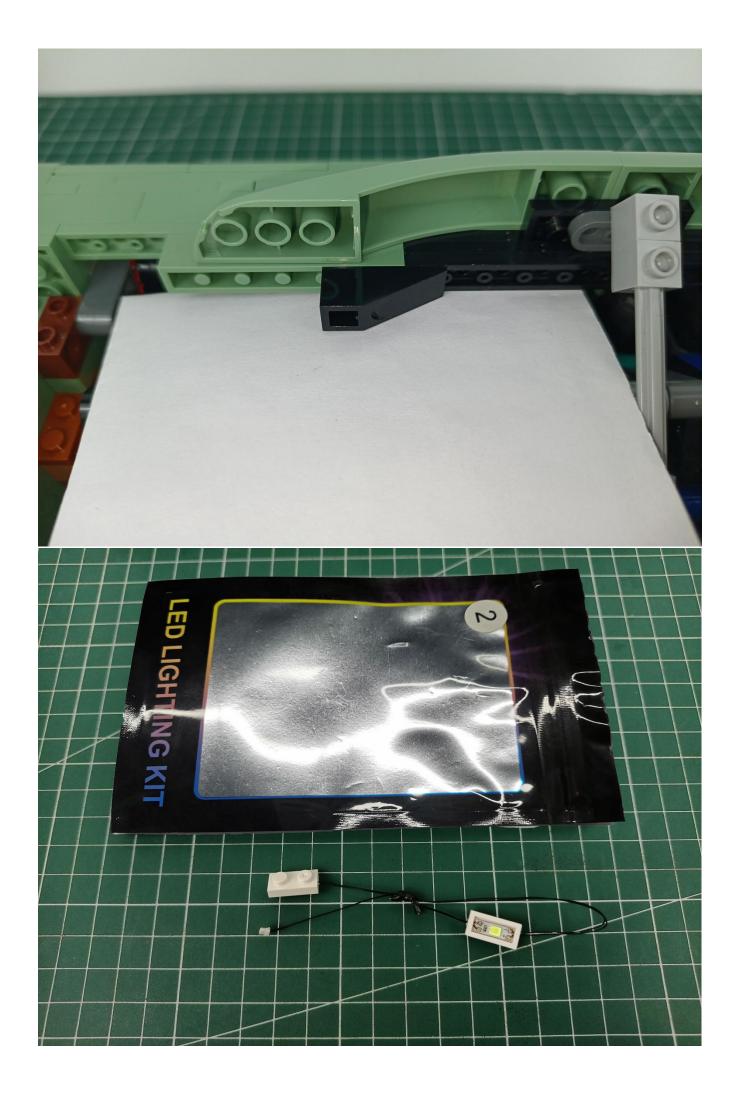

Flip the AAA Battery Pack back to the front.

The two are connected through the interface, the connection method is as follows.

Connect the AAA Battery Pack to 6-Port Expansion Boards.

Take out the lighting from the bag labeled "1".

Put the lighting back into the bag labeled "1".

Take out the lighting from the bag labeled "2".

Connect the lighting to the 6-Port Expansion Boards. Check whether the lighting is abnormal. If there is any abnormality, please contact us in time!