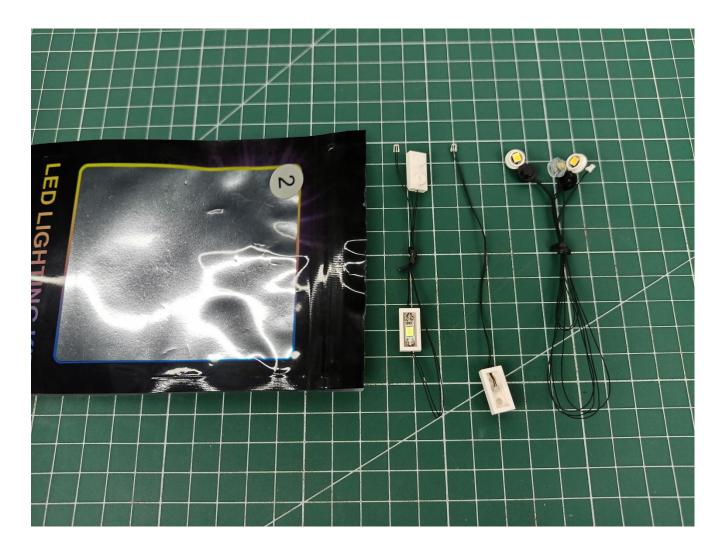

Put the lighting back into the bag labeled "1".

Take out the lighting from the bag labeled "2".

Connect the lighting to the 6-Port Expansion Boards. Check whether the lighting is abnormal. If there is any abnormality, please contact us in time!

Separate all parts.

Put the lighting back into the bag marked "2", and be careful not to lose it.

Put the 30CM USB power cord, and expansion board back into their respective bags.