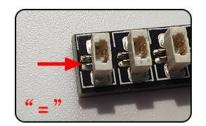

Flip the AAA Battery Pack back to the front.

The two are connected through the interface, the connection method is as follows.

Connect the AAA Battery Pack to 6-Port Expansion Boards.

Take out the lighting from the bag labeled "1".

Connect the lighting to the 6-Port Expansion Boards.

Turn on the power switch of the AAA Battery Pack.

Check whether the lighting is abnormal.

If there is any abnormality, please contact us in time!

Separate the lighting from 6-Port Expansion Boards.