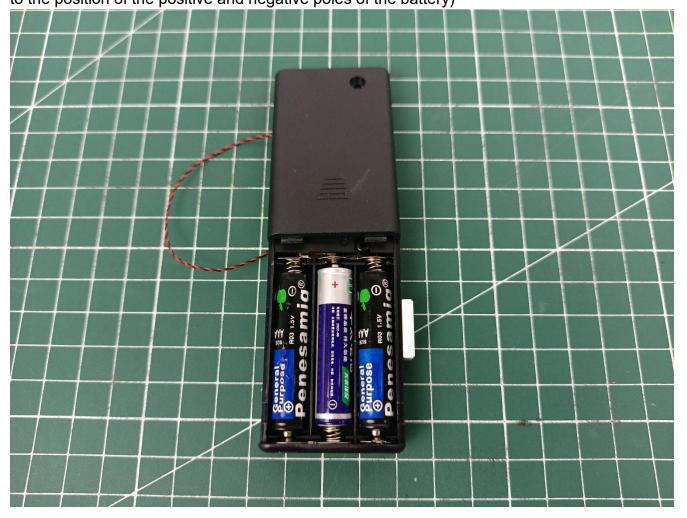

Take out AAA Battery Pack and 6-Port Expansion Boards.

Remove the seal of 6-Port Expansion Boards.

Flip the AAA Battery Pack to the back and open the power cover.

Install the battery, and then restore the power cover. (Please bring your own battery, pay attention to the position of the positive and negative poles of the battery)