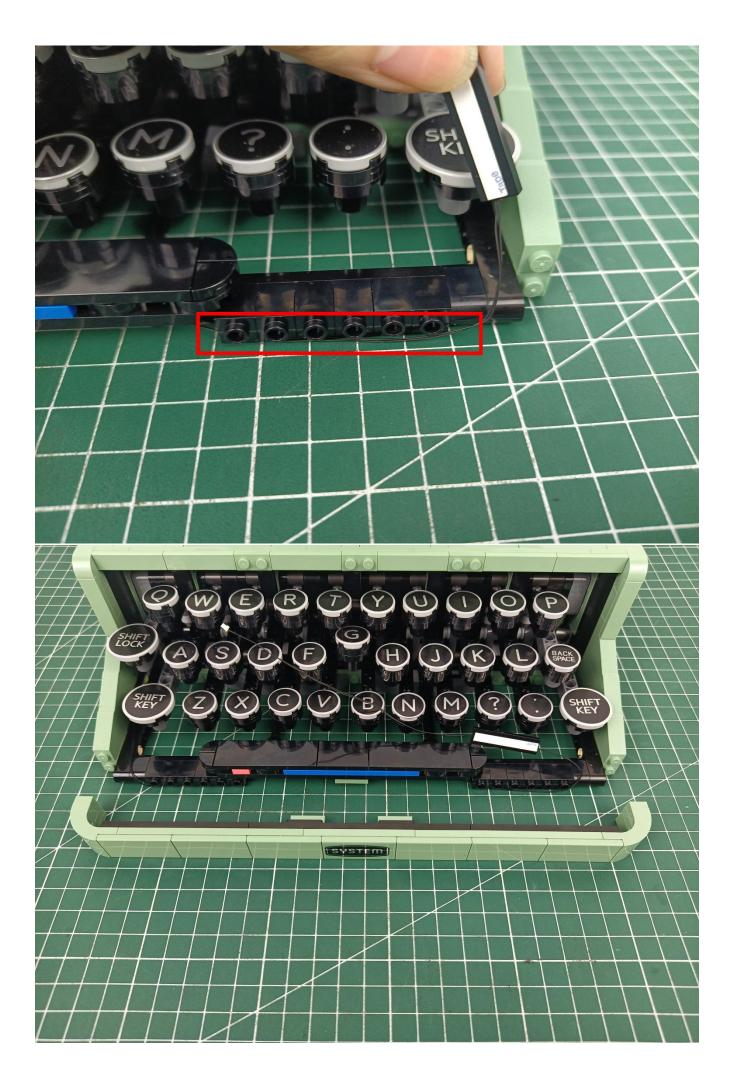

Connect the lighting to the 6-Port Expansion Boards.

Turn on the power switch of the AAA Battery Pack.

Check whether the lighting is abnormal.

If there is any abnormality, please contact us in time!

Separate the lighting from 6-Port Expansion Boards.

Put the lighting back into the bag labeled "1".

Take out the lighting from the bag labeled "2".

Connect the lighting to the 6-Port Expansion Boards. Check whether the lighting is abnormal. If there is any abnormality, please contact us in time!