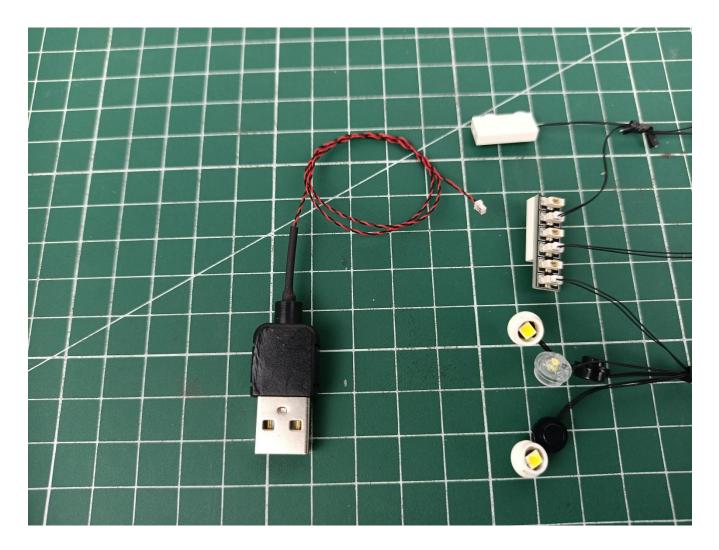

Turn off the power switch of the AAA Battery Pack.

Separate AAA Battery Pack from 6-Port Expansion Boards.

Put the AAA Battery Pack back in place.

Take out the 30CM USB power cord.

Connect the 30CM USB power cable to 6-Port Expansion Boards.

Take out the charging and connect the USB power cord to the power bank (please bring your own power bank).

Check whether the lighting is abnormal.

If there is any abnormality, please contact us in time!