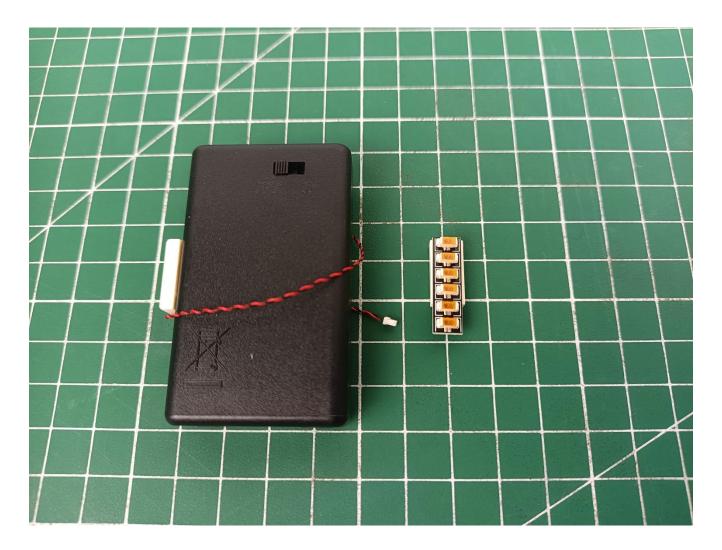

Take out AAA Battery Pack and 6-Port Expansion Boards.

Remove the seal of 6-Port Expansion Boards.

Flip the AAA Battery Pack to the back and open the power cover.

Install the battery, and then restore the power cover. (Please bring your own battery, pay attention to the position of the positive and negative poles of the battery)

Flip the AAA Battery Pack back to the front.

The two are connected through the interface, the connection method is as follows.

Connect the AAA Battery Pack to 6-Port Expansion Boards.

Take out the lighting from the bag labeled "1".