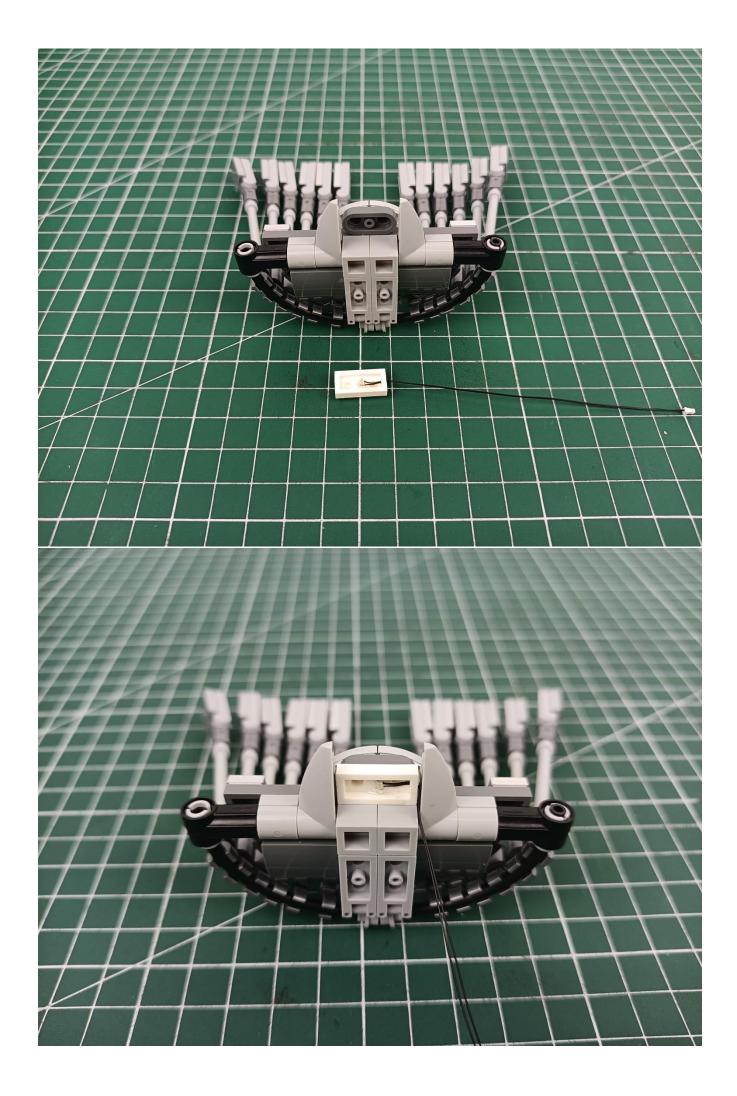

Put the lighting back into the bag labeled "1".

Take out the lighting from the bag labeled "2".

Connect the lighting to the 6-Port Expansion Boards. Check whether the lighting is abnormal. If there is any abnormality, please contact us in time!