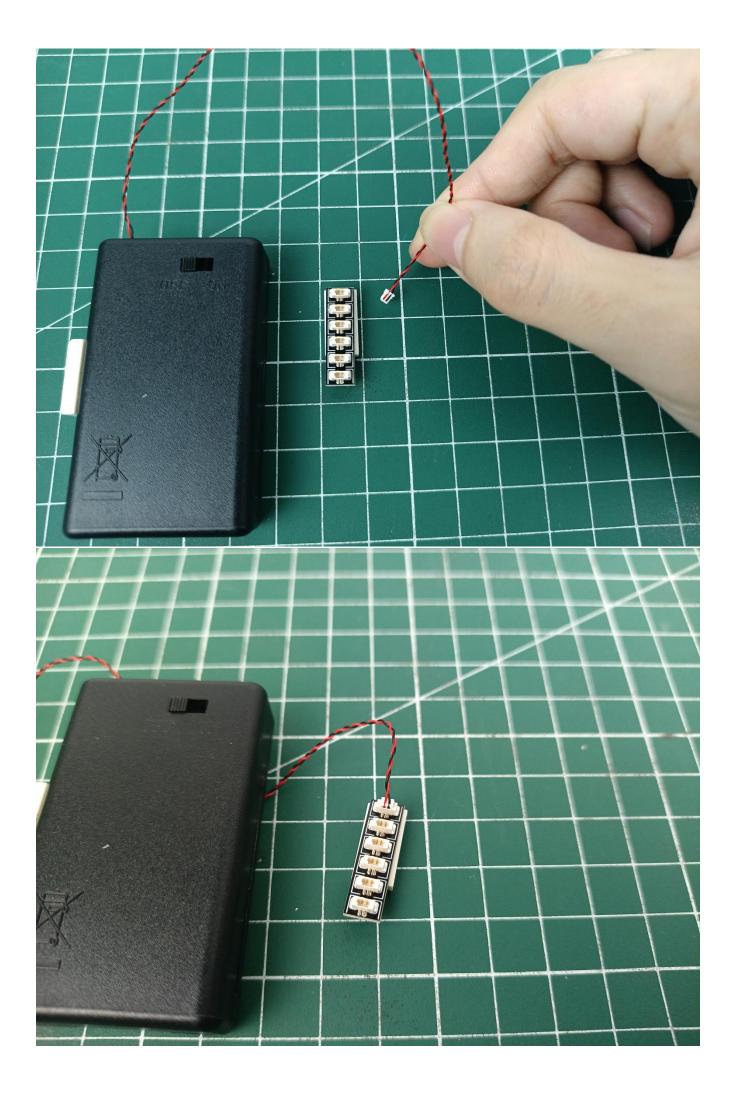

Flip the AAA Battery Pack back to the front.

The two are connected through the interface, the connection method is as follows.

Connect the AAA Battery Pack to 6-Port Expansion Boards.

Take out the lighting from the bag labeled "1".

Connect the lighting to the 6-Port Expansion Boards.

Turn on the power switch of the AAA Battery Pack.

Check whether the lighting is abnormal.

If there is any abnormality, please contact us in time!

Separate the lighting from 6-Port Expansion Boards.