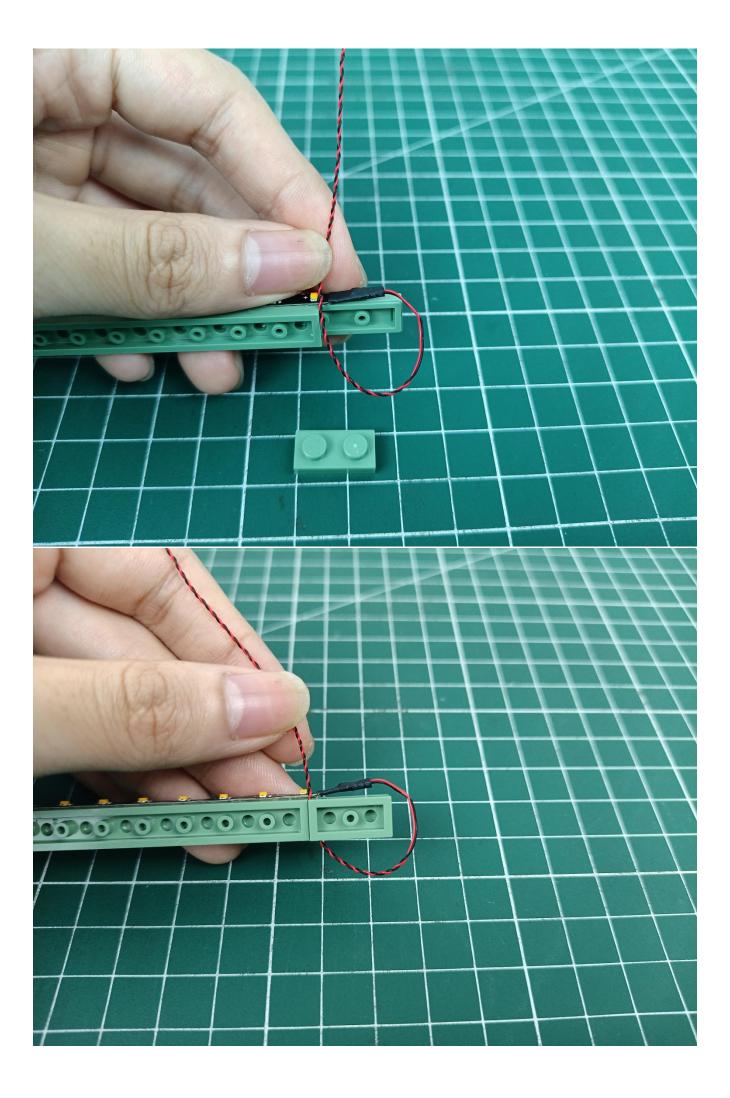

Connect the lighting to the 6-Port Expansion Boards.

Turn on the power switch of the AAA Battery Pack.

Check whether the lighting is abnormal.

If there is any abnormality, please contact us in time!

Separate the lighting from 6-Port Expansion Boards.

Put the lighting back into the bag labeled "1".

Take out the lighting from the bag labeled "2".

Connect the lighting to the 6-Port Expansion Boards. Check whether the lighting is abnormal. If there is any abnormality, please contact us in time!