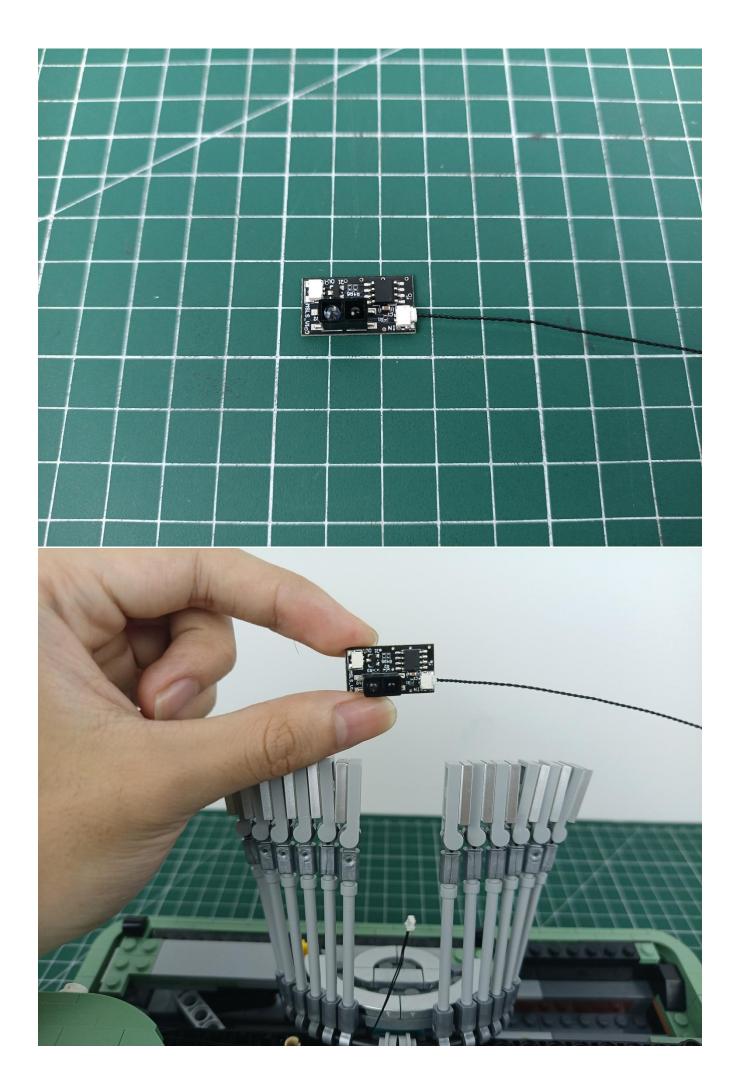

#### **Lighting test:**

Take out the accessories inside (accessories include: 1 AAA Battery Pack, 1 30CM USB power cord, 1 4-Port Expansion Boards, 1 6-Port Expansion Boards, 1 Connecting Cables-10CM, 1 Connecting Cables-15CM, 1 Sound control module). The following power supply methods use AAA Battery Pack (please bring your own battery).

Flip the AAA Battery Pack back to the front.

The two are connected through the interface, the connection method is as follows.

Connect the AAA Battery Pack to 6-Port Expansion Boards.

Take out the lighting from the bag labeled "1".