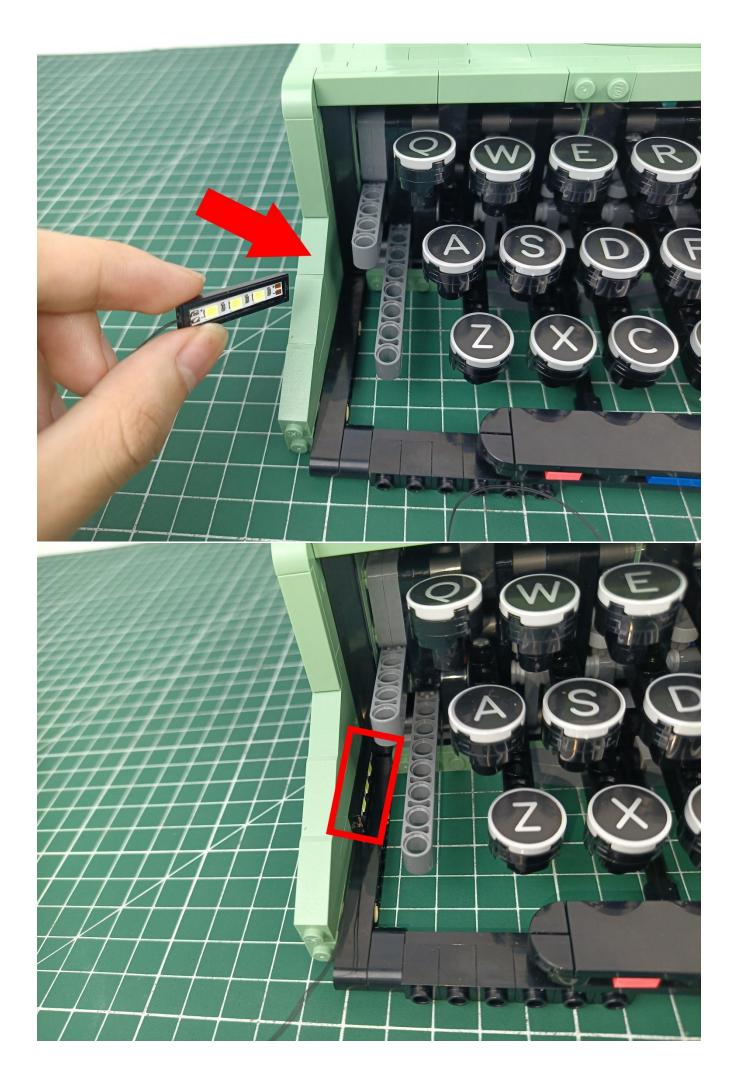

Flip the AAA Battery Pack back to the front.

The two are connected through the interface, the connection method is as follows.

Connect the AAA Battery Pack to 6-Port Expansion Boards.

Take out the lighting from the bag labeled "1".

Connect the lighting to the 6-Port Expansion Boards.

Turn on the power switch of the AAA Battery Pack.

Check whether the lighting is abnormal.

If there is any abnormality, please contact us in time!

Separate the lighting from 6-Port Expansion Boards.

Put the lighting back into the bag labeled "1".

Take out the lighting from the bag labeled "2".

Connect the lighting to the 6-Port Expansion Boards. Check whether the lighting is abnormal. If there is any abnormality, please contact us in time!