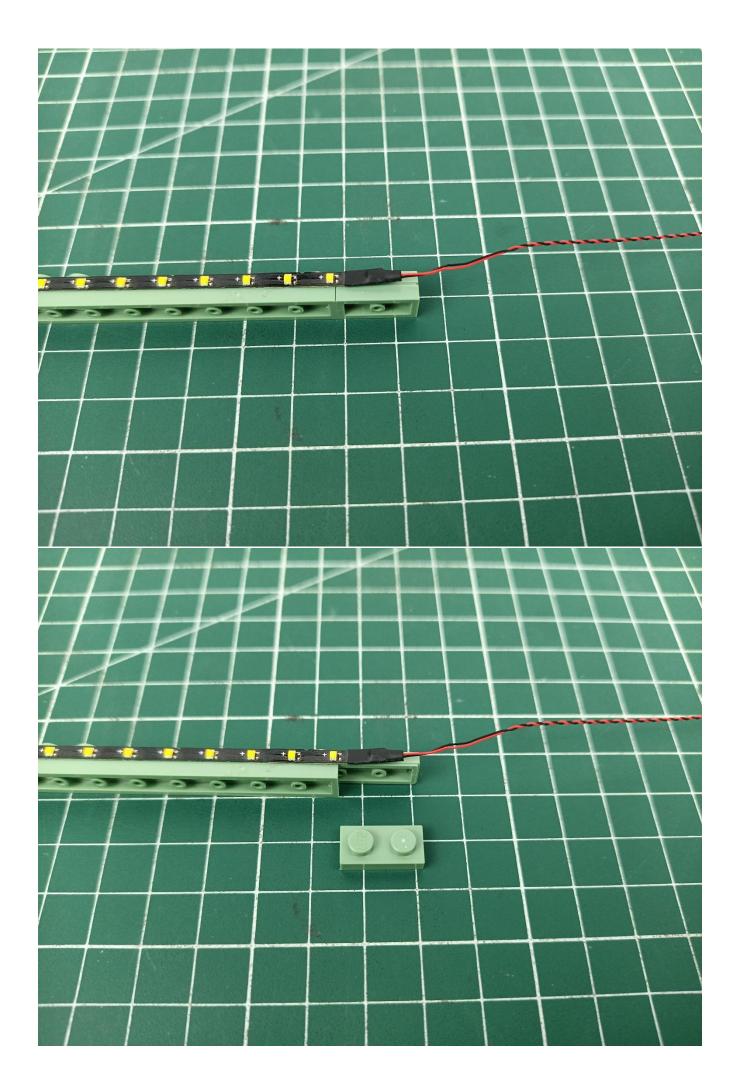

Flip the AAA Battery Pack back to the front.

The two are connected through the interface, the connection method is as follows.

Connect the AAA Battery Pack to 6-Port Expansion Boards.

Take out the lighting from the bag labeled "1".

Connect the lighting to the 6-Port Expansion Boards.

Turn on the power switch of the AAA Battery Pack.

Check whether the lighting is abnormal.

If there is any abnormality, please contact us in time!

Separate the lighting from 6-Port Expansion Boards.