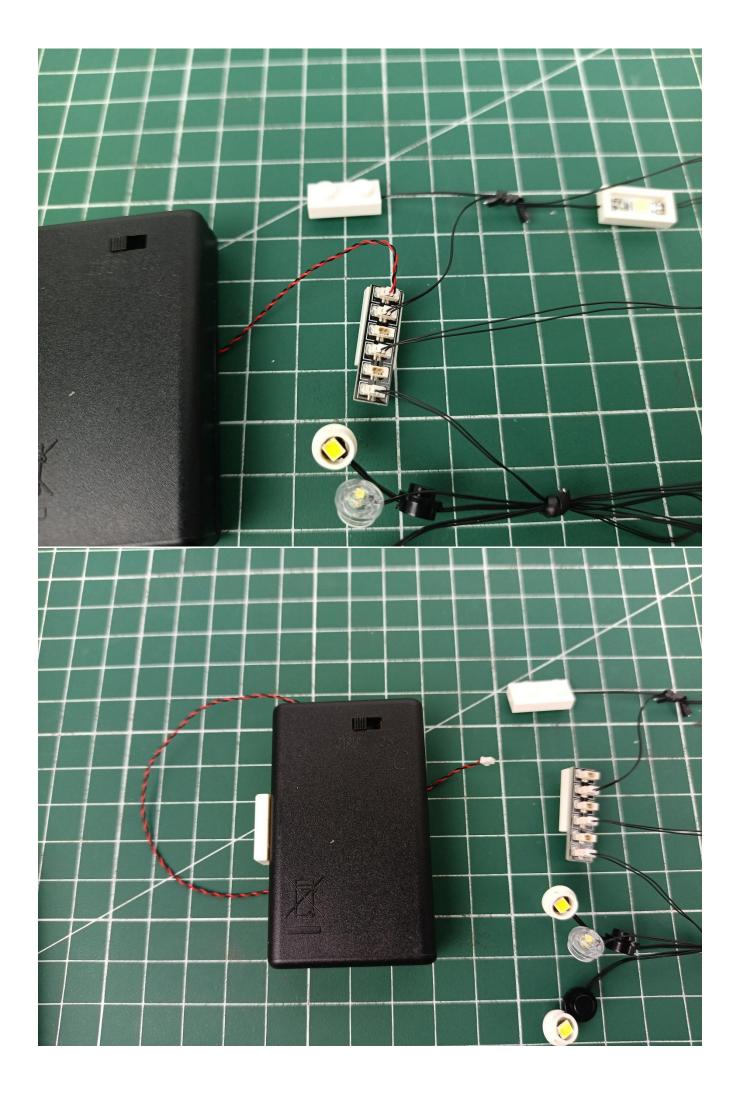

Flip the AAA Battery Pack back to the front.

The two are connected through the interface, the connection method is as follows.

Connect the AAA Battery Pack to 6-Port Expansion Boards.

Take out the lighting from the bag labeled "1".

Put the lighting back into the bag labeled "1".

Take out the lighting from the bag labeled "2".

Connect the lighting to the 6-Port Expansion Boards. Check whether the lighting is abnormal. If there is any abnormality, please contact us in time!