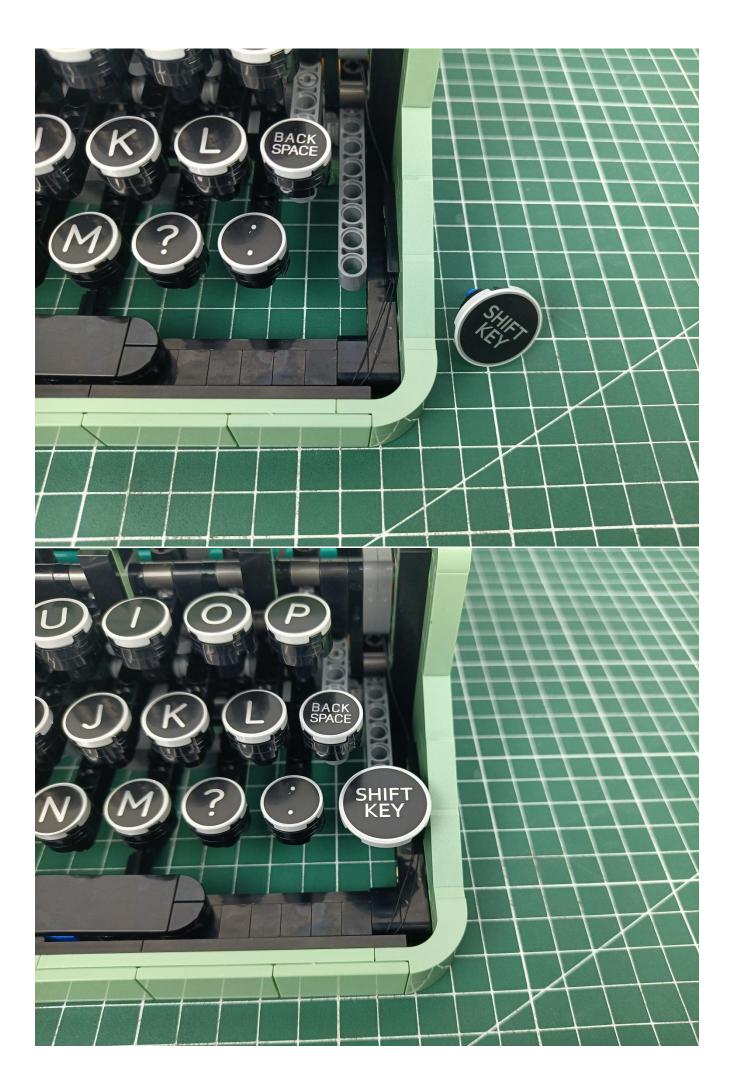

Put the lighting back into the bag labeled "1".

Take out the lighting from the bag labeled "2".

Connect the lighting to the 6-Port Expansion Boards. Check whether the lighting is abnormal. If there is any abnormality, please contact us in time!