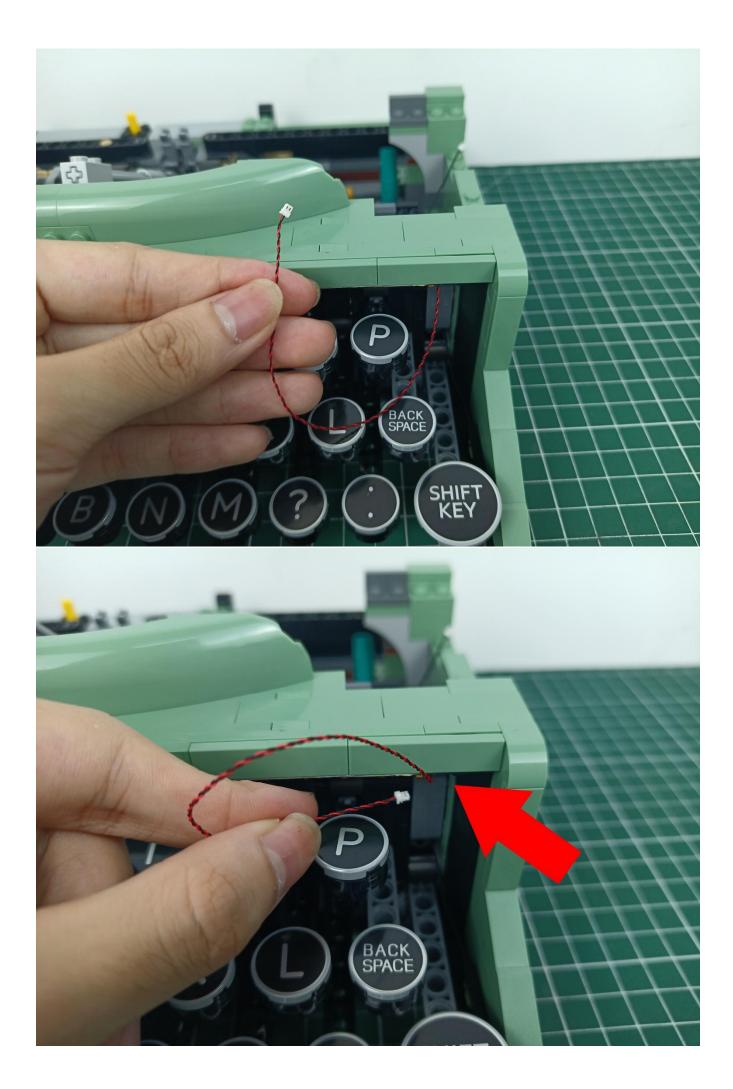

Flip the AAA Battery Pack back to the front.

The two are connected through the interface, the connection method is as follows.

Connect the AAA Battery Pack to 6-Port Expansion Boards.

Take out the lighting from the bag labeled "1".

Connect the lighting to the 6-Port Expansion Boards.

Turn on the power switch of the AAA Battery Pack.

Check whether the lighting is abnormal.

If there is any abnormality, please contact us in time!

Separate the lighting from 6-Port Expansion Boards.