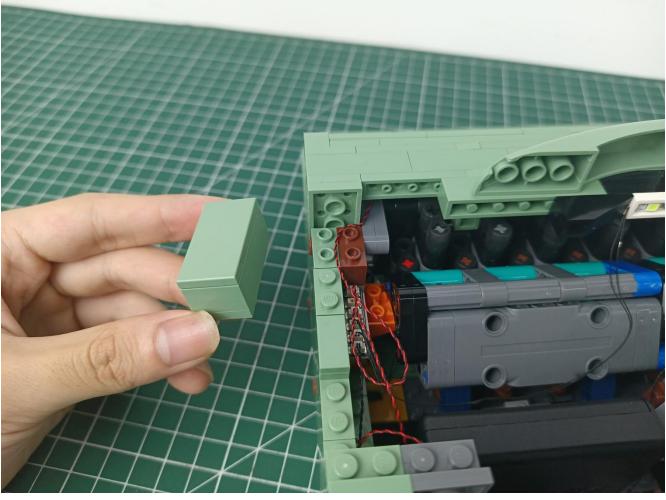

Put the lighting back into the bag labeled "1".

Take out the lighting from the bag labeled "2".

Connect the lighting to the 6-Port Expansion Boards. Check whether the lighting is abnormal. If there is any abnormality, please contact us in time!

Turn off the power switch of the AAA Battery Pack.

Separate AAA Battery Pack from 6-Port Expansion Boards.

Put the AAA Battery Pack back in place.

Take out the 30CM USB power cord.

Connect the 30CM USB power cable to 6-Port Expansion Boards.