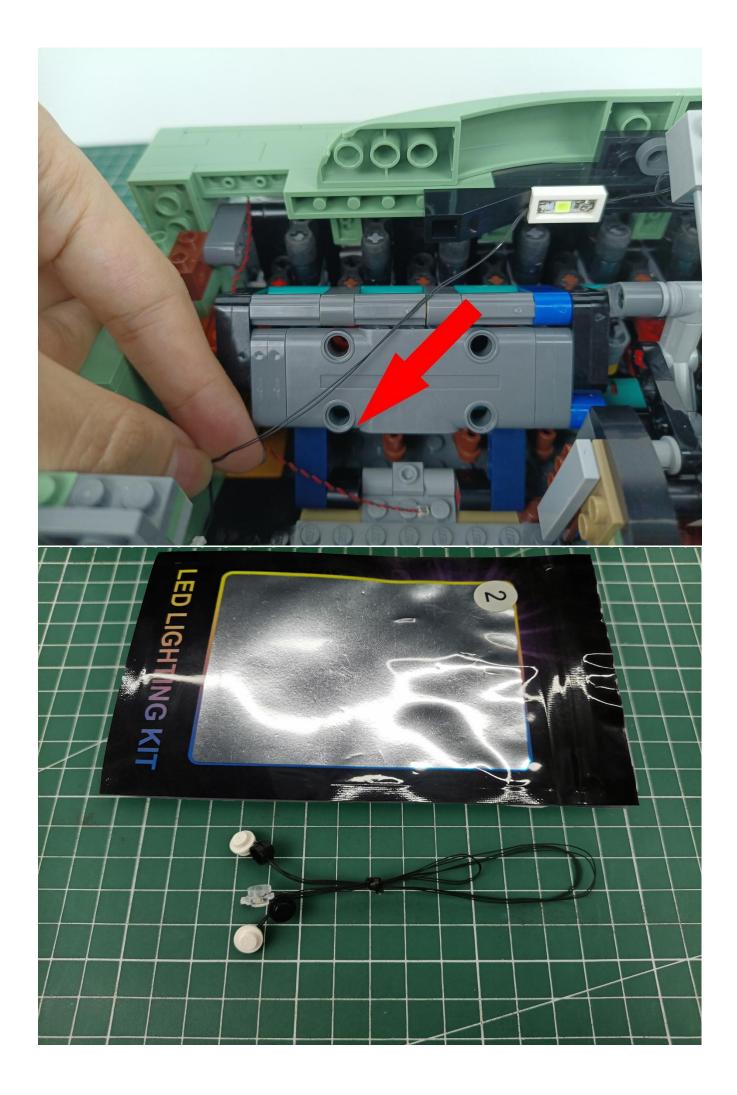

Put the lighting back into the bag labeled "1".

Take out the lighting from the bag labeled "2".

Connect the lighting to the 6-Port Expansion Boards. Check whether the lighting is abnormal. If there is any abnormality, please contact us in time!

## **USB** connectors to connect devices

There are a total of 4 bags of this product, and AAA Battery Pack is a gift. (The battery is not provided in this product, please bring your own)