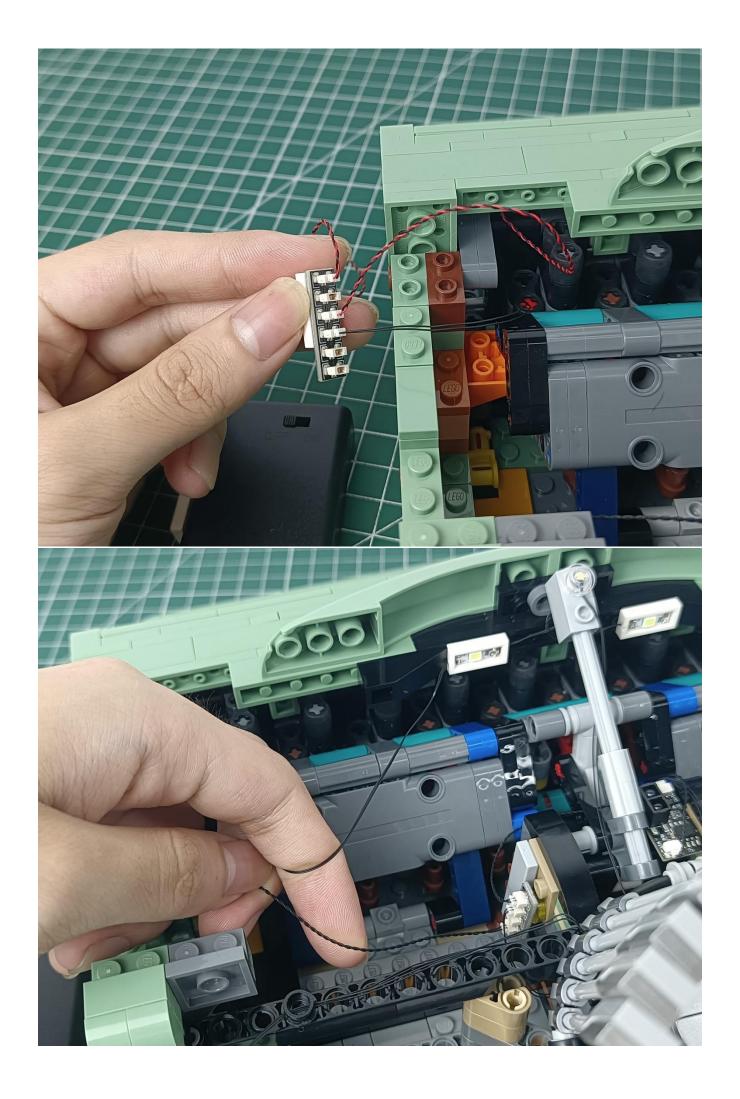

Connect the lighting to the 6-Port Expansion Boards.

Turn on the power switch of the AAA Battery Pack.

Check whether the lighting is abnormal.

If there is any abnormality, please contact us in time!

Separate the lighting from 6-Port Expansion Boards.

Put the lighting back into the bag labeled "1".

Take out the lighting from the bag labeled "2".

Connect the lighting to the 6-Port Expansion Boards. Check whether the lighting is abnormal. If there is any abnormality, please contact us in time!