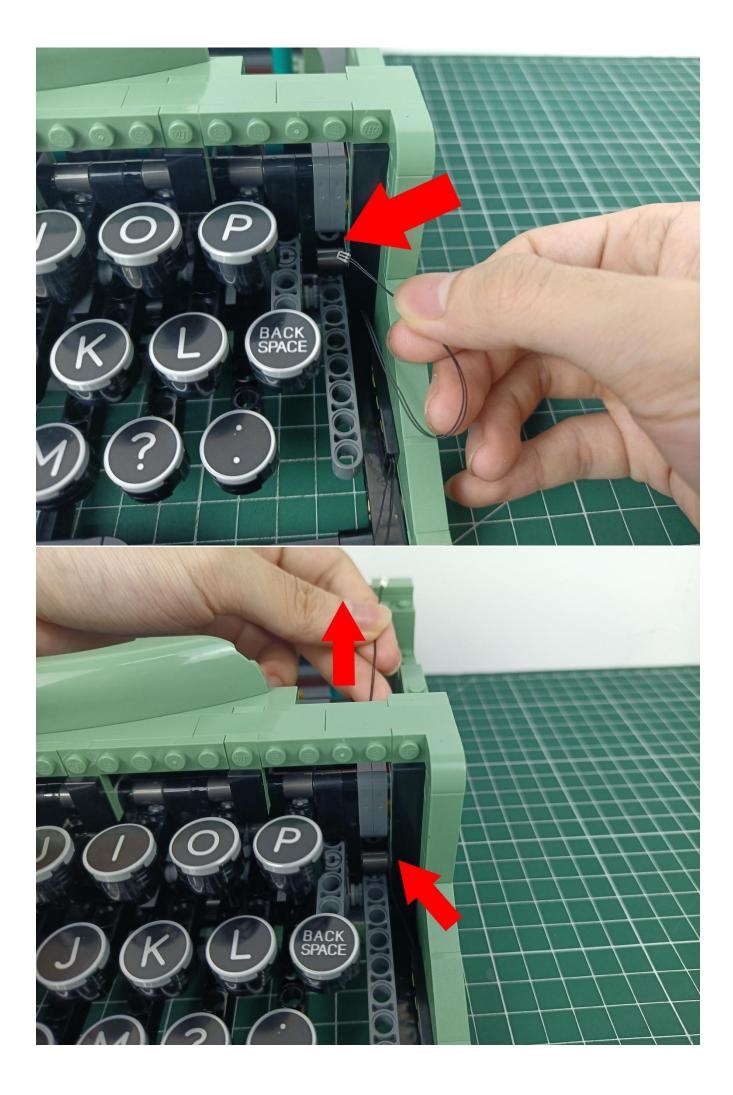

Flip the AAA Battery Pack back to the front.

The two are connected through the interface, the connection method is as follows.

Connect the AAA Battery Pack to 6-Port Expansion Boards.

Take out the lighting from the bag labeled "1".

Connect the lighting to the 6-Port Expansion Boards.

Turn on the power switch of the AAA Battery Pack.

Check whether the lighting is abnormal.

If there is any abnormality, please contact us in time!

Separate the lighting from 6-Port Expansion Boards.