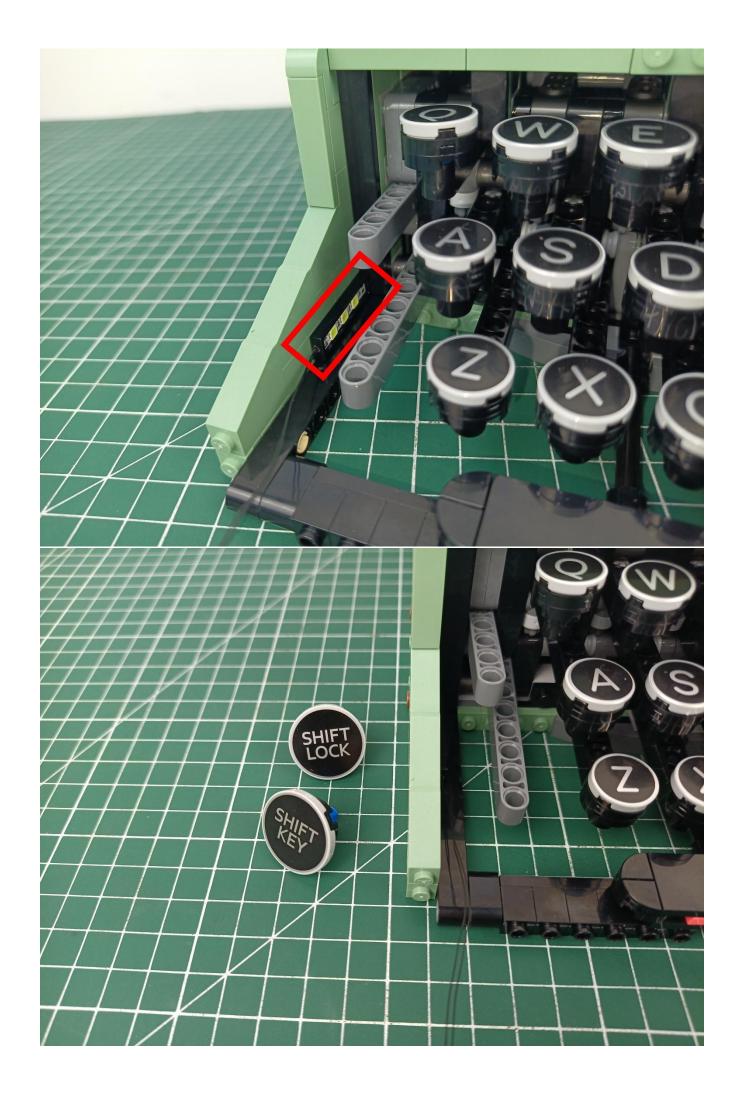

### start installation:

The installation is complete

The above are ideas and instructions provided by our designers. Please move on:

- 1: Do you have any suggestions about the material and quality of our products?
- 2: Do you have any suggestions on the installation instructions and the degree of difficulty of the installation?
- 3: If you have better installation method and ideas, please contact us in time.