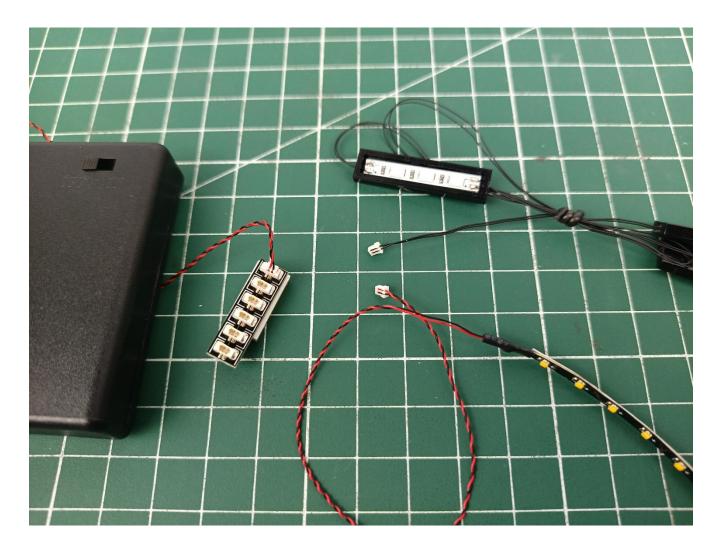

#### **Lighting test:**

Take out the accessories inside (accessories include: 1 AAA Battery Pack, 1 30CM USB power cord, 1 4-Port Expansion Boards, 1 6-Port Expansion Boards, 1 Connecting Cables-10CM, 1 Connecting Cables-15CM, 1 Sound control module). The following power supply methods use AAA Battery Pack (please bring your own battery).

Take out AAA Battery Pack and 6-Port Expansion Boards.

Remove the seal of 6-Port Expansion Boards.

Flip the AAA Battery Pack to the back and open the power cover.

Install the battery, and then restore the power cover. (Please bring your own battery, pay attention to the position of the positive and negative poles of the battery)

Flip the AAA Battery Pack back to the front.

The two are connected through the interface, the connection method is as follows.

Connect the AAA Battery Pack to 6-Port Expansion Boards.

Take out the lighting from the bag labeled "1".