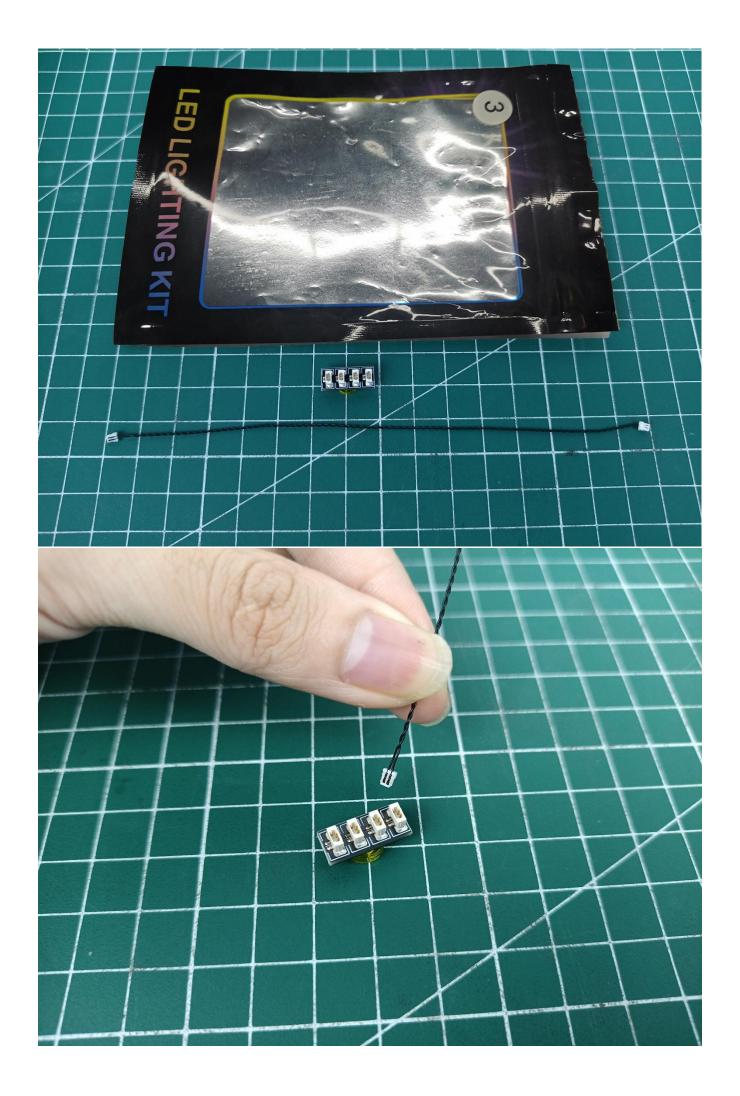

## **USB** connectors to connect devices

There are a total of 4 bags of this product, and AAA Battery Pack is a gift. (The battery is not provided in this product, please bring your own)

#### **Lighting test:**

Take out the accessories inside (accessories include: 1 AAA Battery Pack, 1 30CM USB power cord, 1 4-Port Expansion Boards, 1 6-Port Expansion Boards, 1 Connecting Cables-10CM, 1 Connecting Cables-15CM, 1 Sound control module). The following power supply methods use AAA Battery Pack (please bring your own battery).

Flip the AAA Battery Pack back to the front.

The two are connected through the interface, the connection method is as follows.

Connect the AAA Battery Pack to 6-Port Expansion Boards.

Take out the lighting from the bag labeled "1".