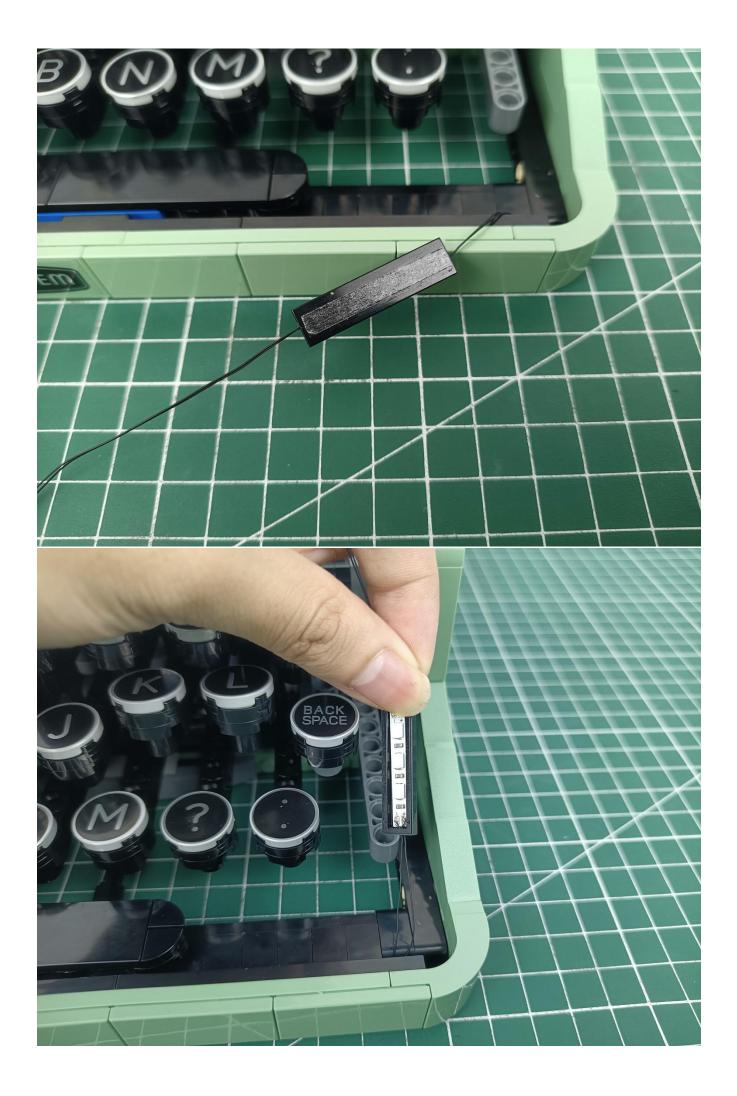

Connect the lighting to the 6-Port Expansion Boards.

Turn on the power switch of the AAA Battery Pack.

Check whether the lighting is abnormal.

If there is any abnormality, please contact us in time!

Separate the lighting from 6-Port Expansion Boards.

Put the lighting back into the bag labeled "1".

Take out the lighting from the bag labeled "2".

Connect the lighting to the 6-Port Expansion Boards. Check whether the lighting is abnormal. If there is any abnormality, please contact us in time!