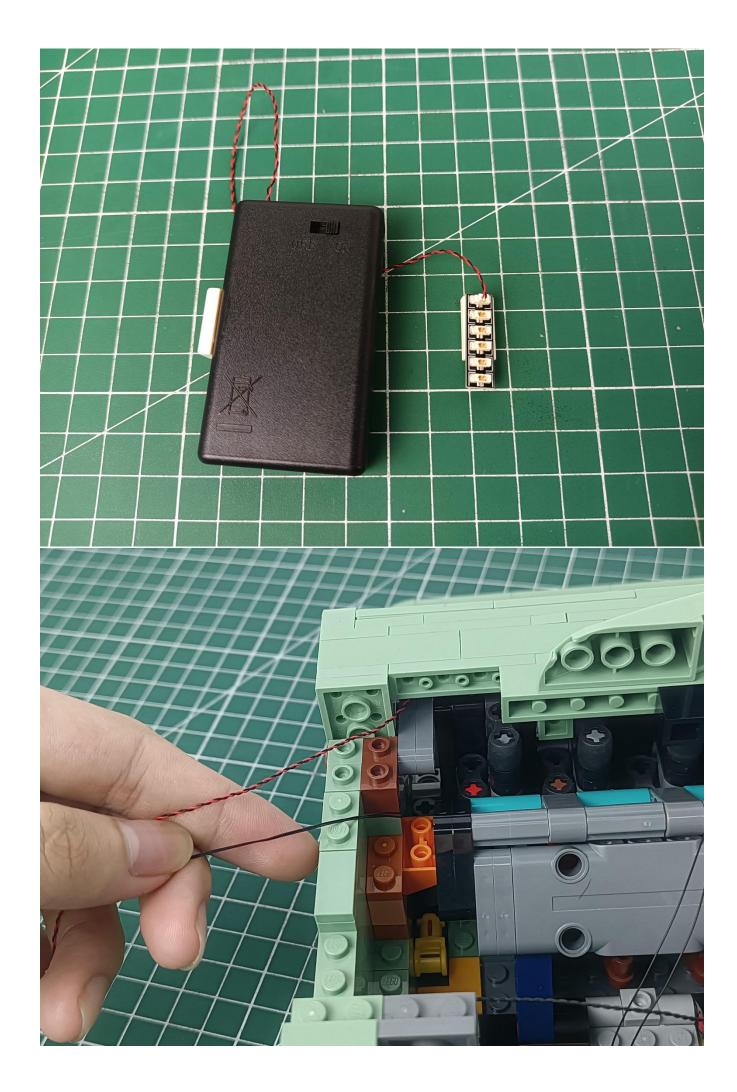

Flip the AAA Battery Pack back to the front.

The two are connected through the interface, the connection method is as follows.

Connect the AAA Battery Pack to 6-Port Expansion Boards.

Take out the lighting from the bag labeled "1".

Connect the lighting to the 6-Port Expansion Boards.

Turn on the power switch of the AAA Battery Pack.

Check whether the lighting is abnormal.

If there is any abnormality, please contact us in time!

Separate the lighting from 6-Port Expansion Boards.