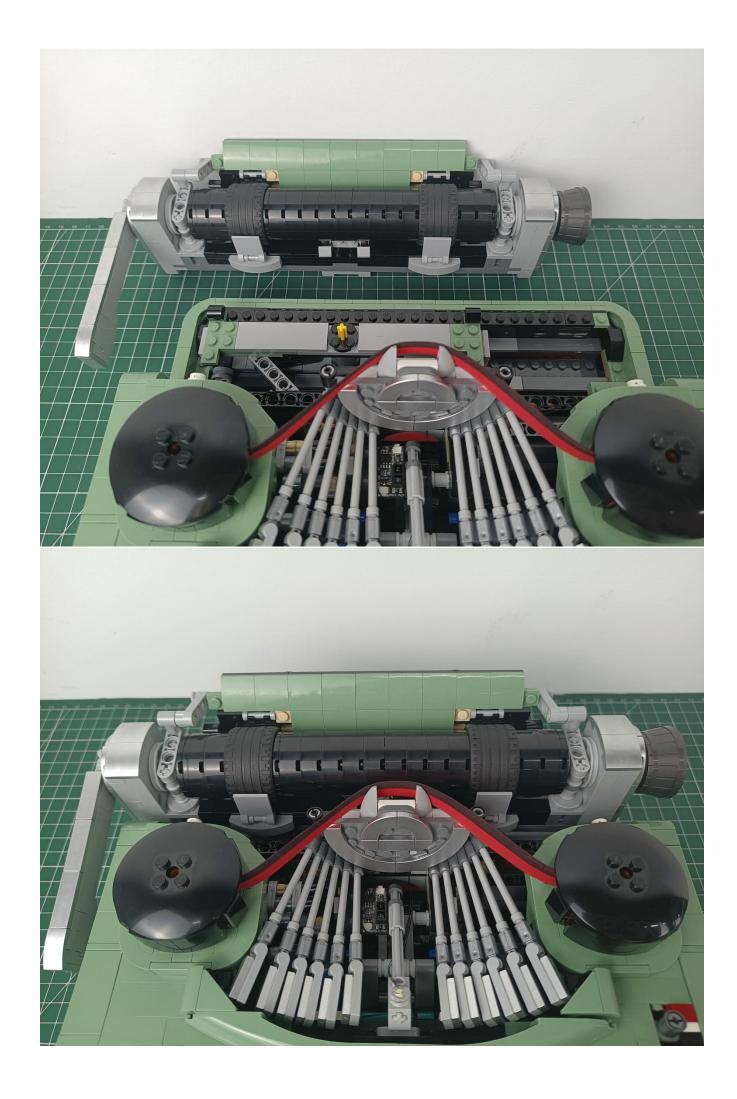

Flip the AAA Battery Pack back to the front.

The two are connected through the interface, the connection method is as follows.

Connect the AAA Battery Pack to 6-Port Expansion Boards.

Take out the lighting from the bag labeled "1".

Connect the lighting to the 6-Port Expansion Boards.

Turn on the power switch of the AAA Battery Pack.

Check whether the lighting is abnormal.

If there is any abnormality, please contact us in time!

Separate the lighting from 6-Port Expansion Boards.

Put the lighting back into the bag labeled "1".

Take out the lighting from the bag labeled "2".

Connect the lighting to the 6-Port Expansion Boards. Check whether the lighting is abnormal. If there is any abnormality, please contact us in time!