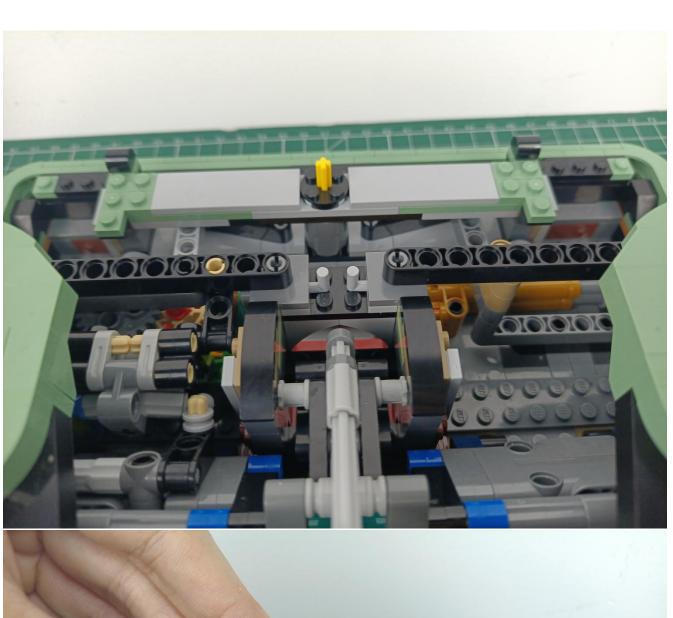

Flip the AAA Battery Pack back to the front.

The two are connected through the interface, the connection method is as follows.

Connect the AAA Battery Pack to 6-Port Expansion Boards.

Take out the lighting from the bag labeled "1".

Connect the lighting to the 6-Port Expansion Boards.

Turn on the power switch of the AAA Battery Pack.

Check whether the lighting is abnormal.

If there is any abnormality, please contact us in time!

Separate the lighting from 6-Port Expansion Boards.