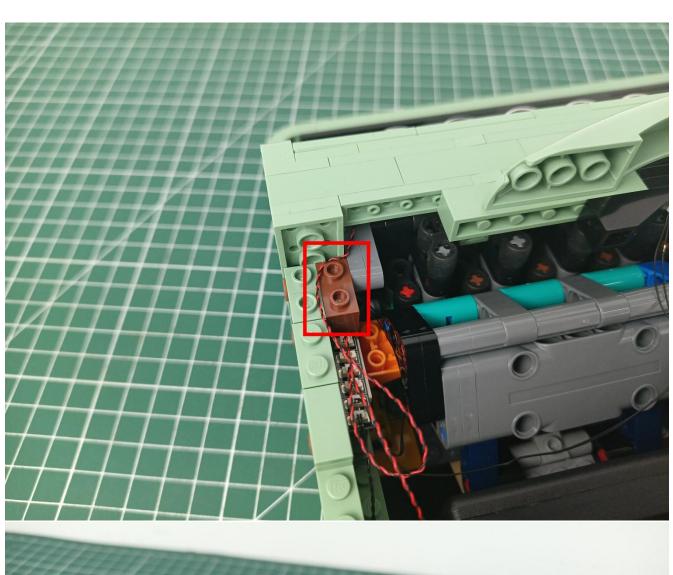

Connect the lighting to the 6-Port Expansion Boards.

Turn on the power switch of the AAA Battery Pack.

Check whether the lighting is abnormal.

If there is any abnormality, please contact us in time!

Separate the lighting from 6-Port Expansion Boards.

Put the lighting back into the bag labeled "1".

Take out the lighting from the bag labeled "2".

Connect the lighting to the 6-Port Expansion Boards. Check whether the lighting is abnormal. If there is any abnormality, please contact us in time!