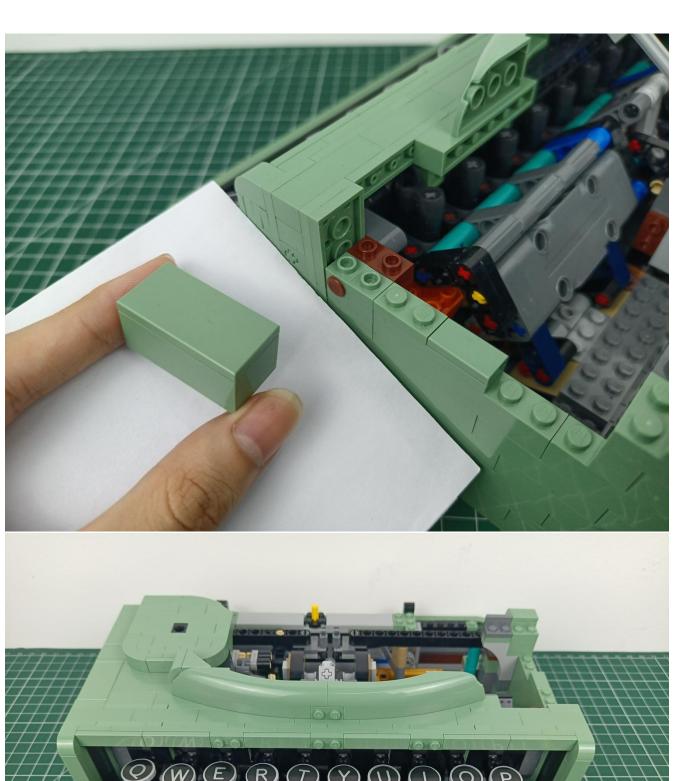

Connect the lighting to the 6-Port Expansion Boards.

Turn on the power switch of the AAA Battery Pack.

Check whether the lighting is abnormal.

If there is any abnormality, please contact us in time!

Separate the lighting from 6-Port Expansion Boards.

Put the lighting back into the bag labeled "1".

Take out the lighting from the bag labeled "2".

Connect the lighting to the 6-Port Expansion Boards. Check whether the lighting is abnormal. If there is any abnormality, please contact us in time!