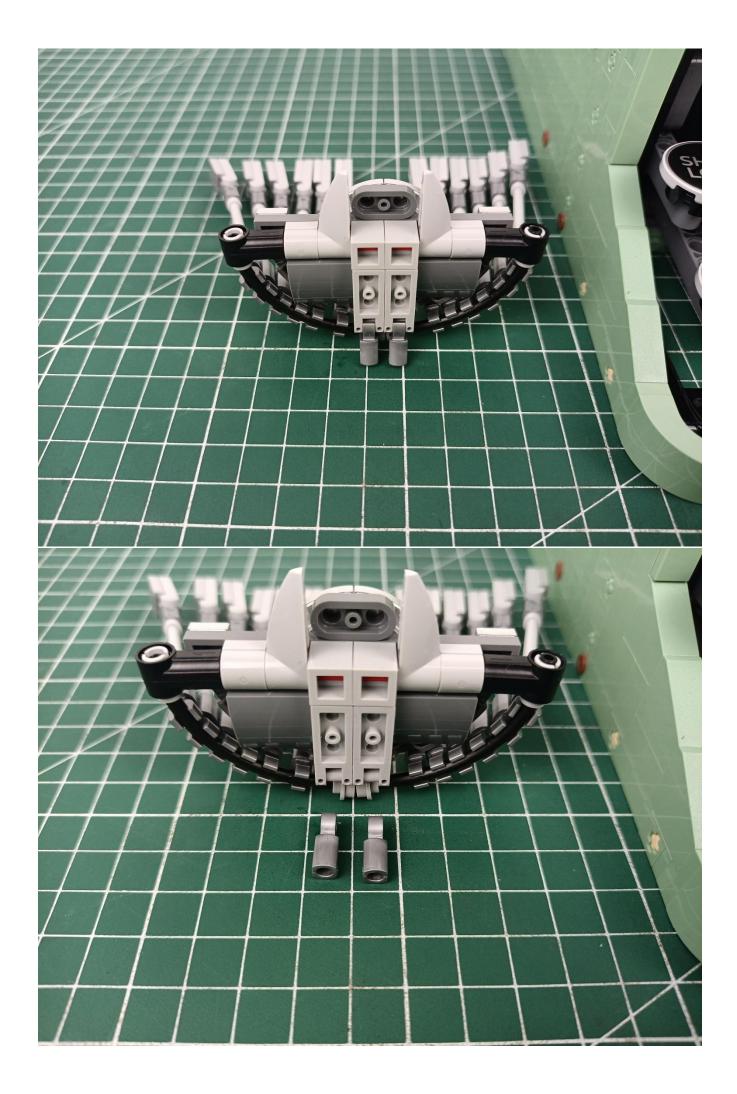

Flip the AAA Battery Pack back to the front.

The two are connected through the interface, the connection method is as follows.

Connect the AAA Battery Pack to 6-Port Expansion Boards.

Take out the lighting from the bag labeled "1".

Connect the lighting to the 6-Port Expansion Boards.

Turn on the power switch of the AAA Battery Pack.

Check whether the lighting is abnormal.

If there is any abnormality, please contact us in time!

Separate the lighting from 6-Port Expansion Boards.

Put the lighting back into the bag labeled "1".

Take out the lighting from the bag labeled "2".

Connect the lighting to the 6-Port Expansion Boards. Check whether the lighting is abnormal. If there is any abnormality, please contact us in time!