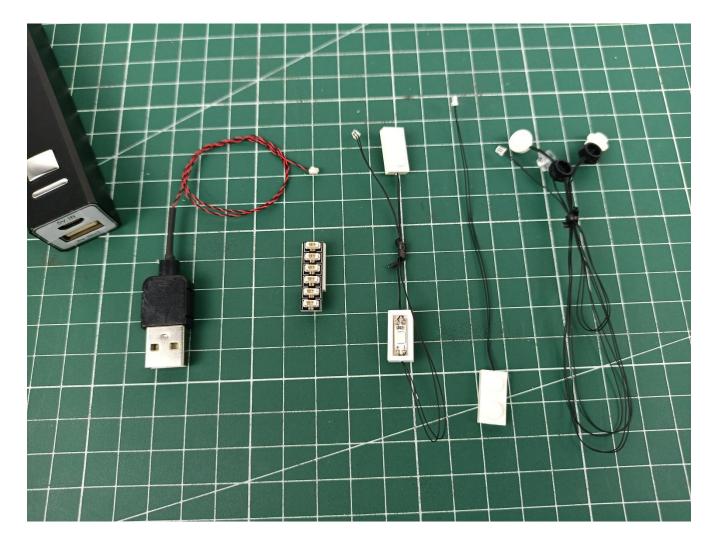

Separate all parts.

Put the lighting back into the bag marked "2", and be careful not to lose it.

Put the 30CM USB power cord, and expansion board back into their respective bags.