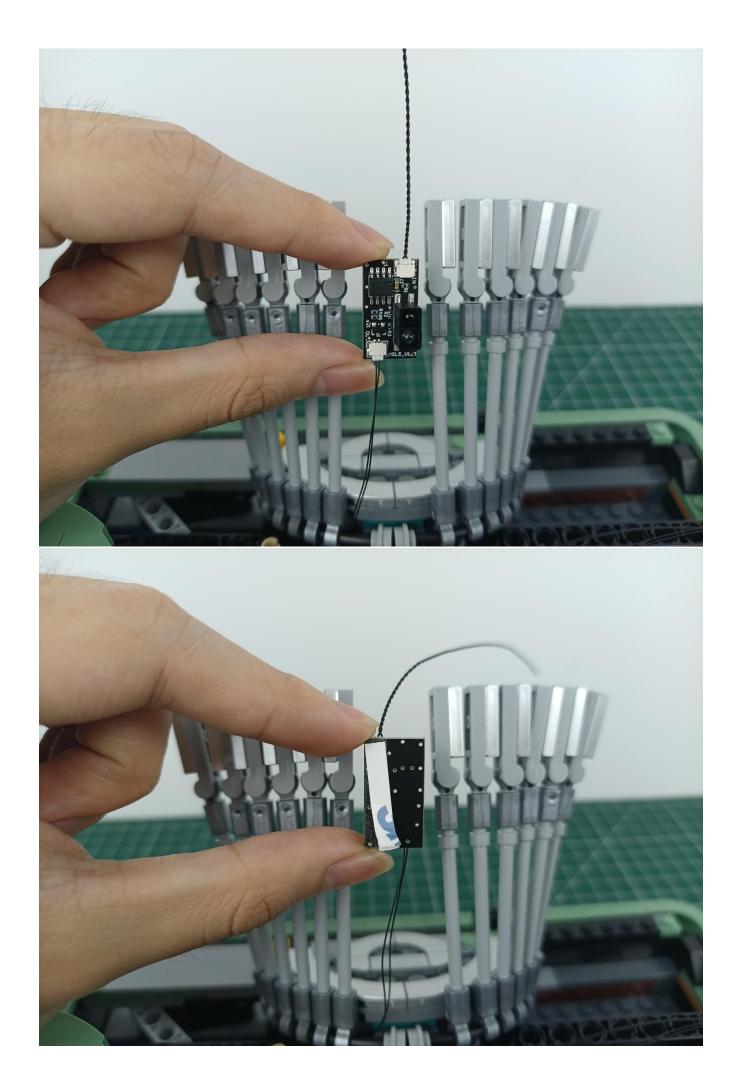

Connect the lighting to the 6-Port Expansion Boards.

Turn on the power switch of the AAA Battery Pack.

Check whether the lighting is abnormal.

If there is any abnormality, please contact us in time!

Separate the lighting from 6-Port Expansion Boards.

Put the lighting back into the bag labeled "1".

Take out the lighting from the bag labeled "2".

Connect the lighting to the 6-Port Expansion Boards. Check whether the lighting is abnormal. If there is any abnormality, please contact us in time!