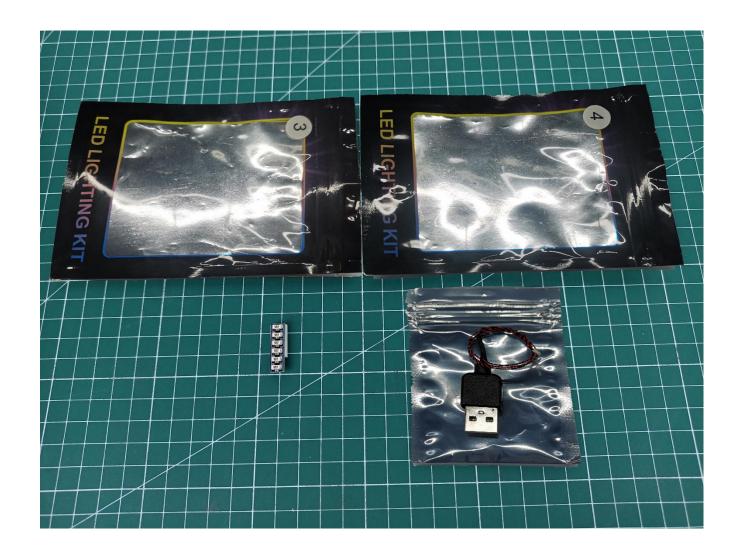

## **USB** connectors to connect devices

There are a total of 4 bags of this product, and AAA Battery Pack is a gift. (The battery is not provided in this product, please bring your own)

#### **Lighting test:**

Take out the accessories inside (accessories include: 1 AAA Battery Pack, 1 30CM USB power cord, 1 4-Port Expansion Boards, 1 6-Port Expansion Boards, 1 Connecting Cables-10CM, 1 Connecting Cables-15CM, 1 Sound control module). The following power supply methods use AAA Battery Pack (please bring your own battery).