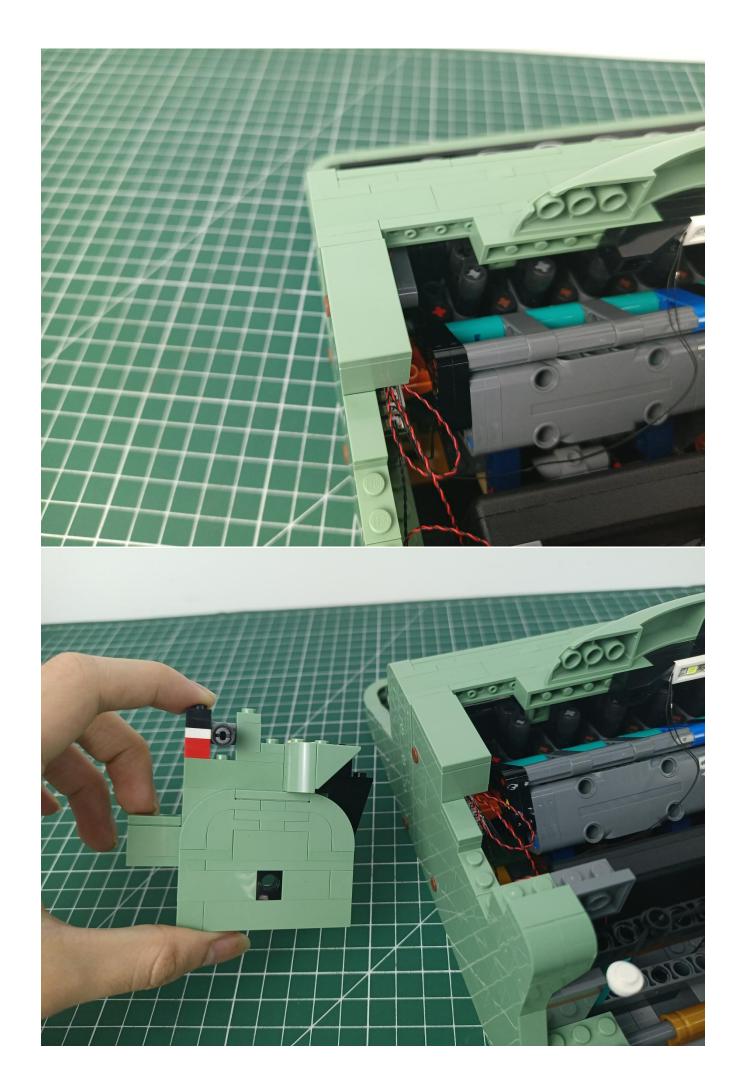

Turn off the power switch of the AAA Battery Pack.

Separate AAA Battery Pack from 6-Port Expansion Boards.

Put the AAA Battery Pack back in place.

Take out the 30CM USB power cord.

Connect the 30CM USB power cable to 6-Port Expansion Boards.

Take out the charging and connect the USB power cord to the power bank (please bring your own power bank).

Check whether the lighting is abnormal.

If there is any abnormality, please contact us in time!