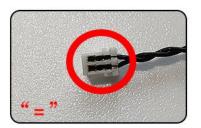

Flip the AAA Battery Pack back to the front.

The two are connected through the interface, the connection method is as follows.

Connect the AAA Battery Pack to 6-Port Expansion Boards.

Take out the lighting from the bag labeled "1".

Connect the lighting to the 6-Port Expansion Boards.

Turn on the power switch of the AAA Battery Pack.

Check whether the lighting is abnormal.

If there is any abnormality, please contact us in time!

Separate the lighting from 6-Port Expansion Boards.