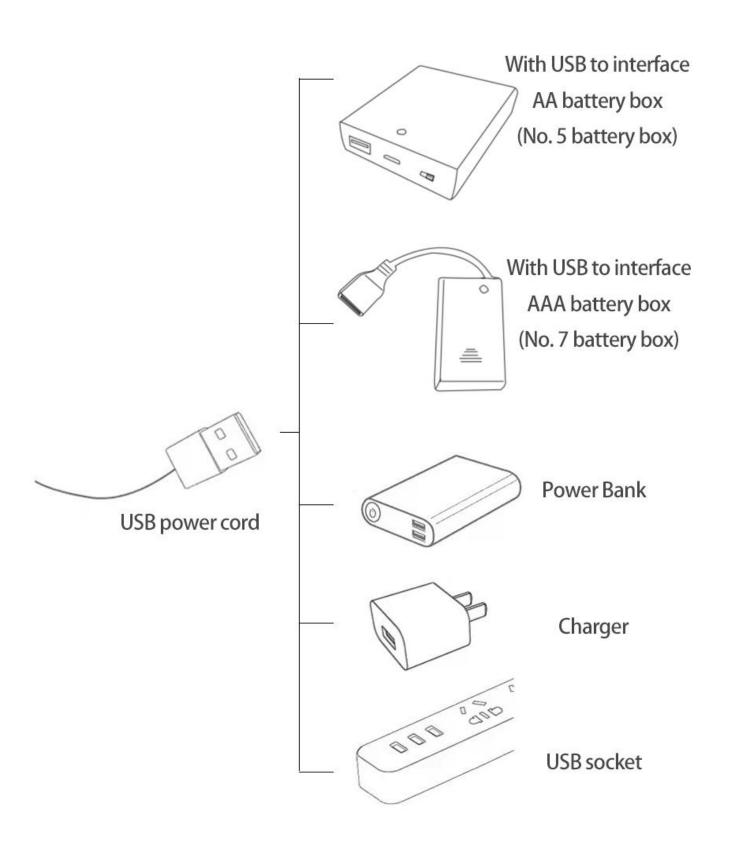

Power supply mode: USB power cord (please bring your own power supply).

It can be energized through a USB battery box (please pay attention to the positive and negative poles of the battery), power bank, mobile phone charger or USB socket. The normal voltage is 3-5V.

## **USB** connectors to connect devices

There are a total of 4 bags of this product, and AAA Battery Pack is a gift. (The battery is not provided in this product, please bring your own)