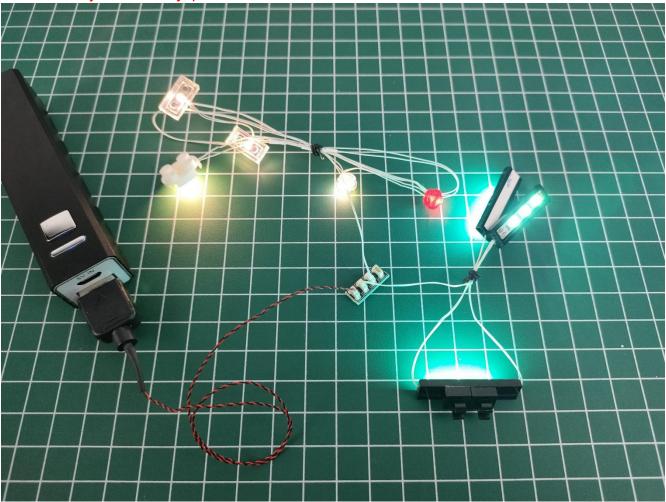

Connect the lighting to the 6-Port Expansion Boards.

Turn on the power switch of the AAA Battery Pack.

Check whether the lighting is abnormal.

If there is any abnormality, please contact us in time!

Separate the lighting from 6-Port Expansion Boards.

Put the lighting back into the bag labeled "1".

Take out the lighting from the bag labeled "2".

Connect the lighting to the 6-Port Expansion Boards. Check whether the lighting is abnormal. If there is any abnormality, please contact us in time!

Take out the charging and connect the USB power cord to the power bank (please bring your own power bank).

Check whether the lighting is abnormal.

If there is any abnormality, please contact us in time!