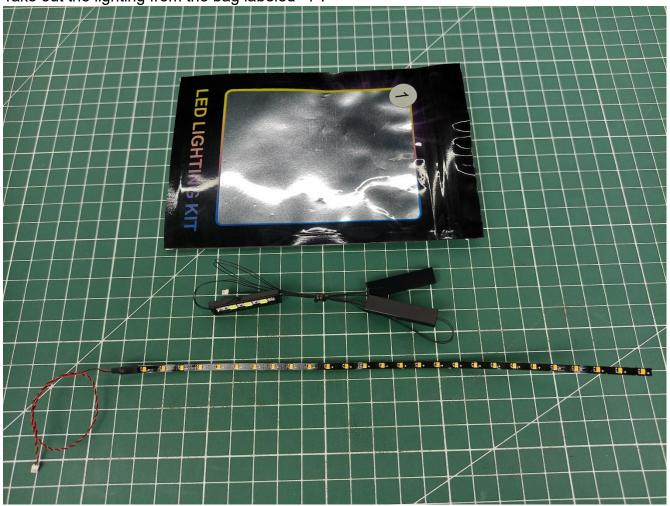

Flip the AAA Battery Pack back to the front.

The two are connected through the interface, the connection method is as follows.

Connect the AAA Battery Pack to 6-Port Expansion Boards.

Take out the lighting from the bag labeled "1".

Put the lighting back into the bag labeled "1".

Take out the lighting from the bag labeled "2".

Connect the lighting to the 6-Port Expansion Boards. Check whether the lighting is abnormal. If there is any abnormality, please contact us in time!