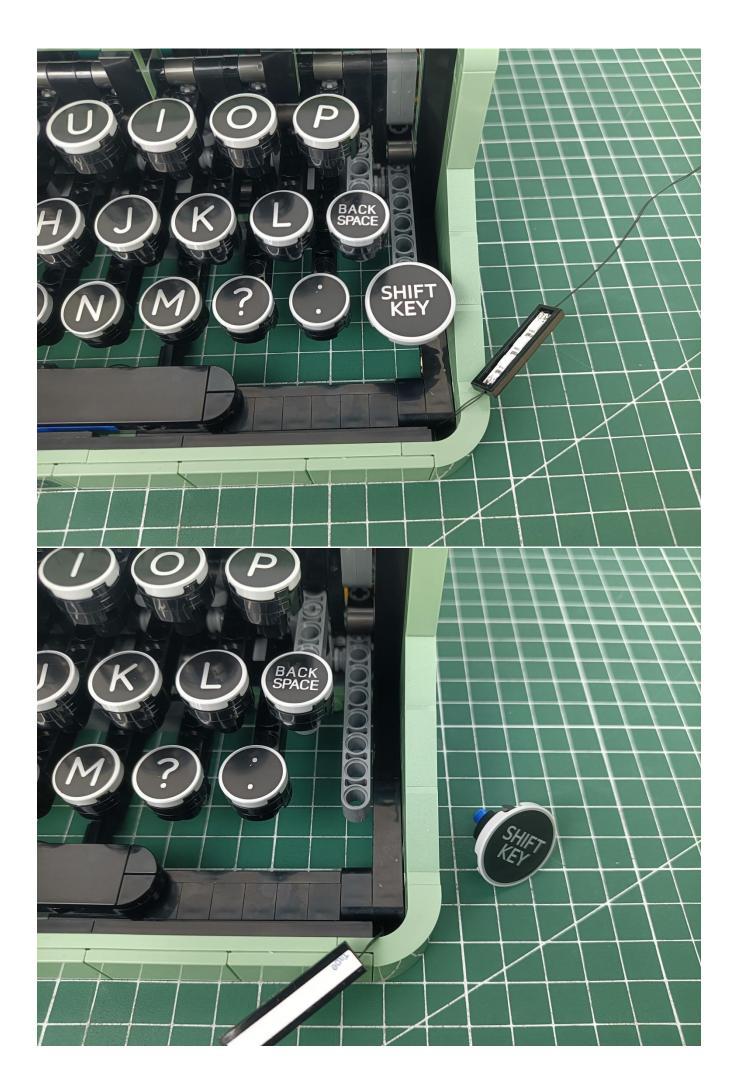

Flip the AAA Battery Pack back to the front.

The two are connected through the interface, the connection method is as follows.

Connect the AAA Battery Pack to 6-Port Expansion Boards.

Take out the lighting from the bag labeled "1".

Connect the lighting to the 6-Port Expansion Boards.

Turn on the power switch of the AAA Battery Pack.

Check whether the lighting is abnormal.

If there is any abnormality, please contact us in time!

Separate the lighting from 6-Port Expansion Boards.