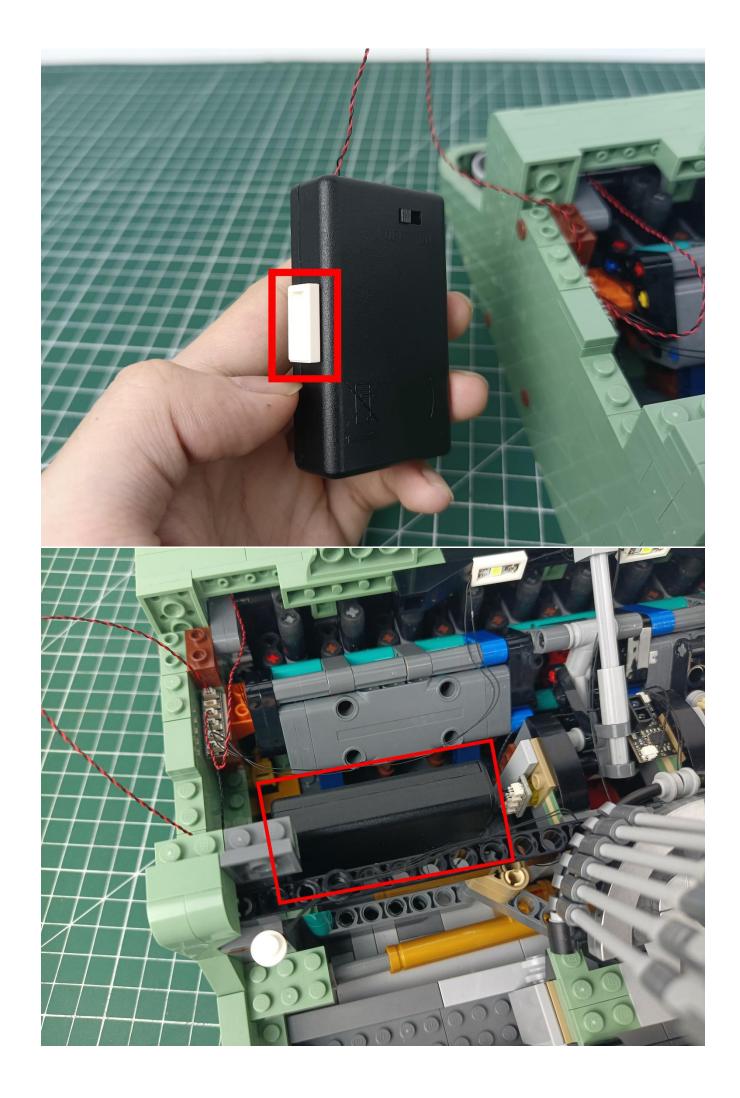

Take out AAA Battery Pack and 6-Port Expansion Boards.

Remove the seal of 6-Port Expansion Boards.

Flip the AAA Battery Pack to the back and open the power cover.

Install the battery, and then restore the power cover. (Please bring your own battery, pay attention to the position of the positive and negative poles of the battery)

Flip the AAA Battery Pack back to the front.

The two are connected through the interface, the connection method is as follows.

Connect the AAA Battery Pack to 6-Port Expansion Boards.

Take out the lighting from the bag labeled "1".