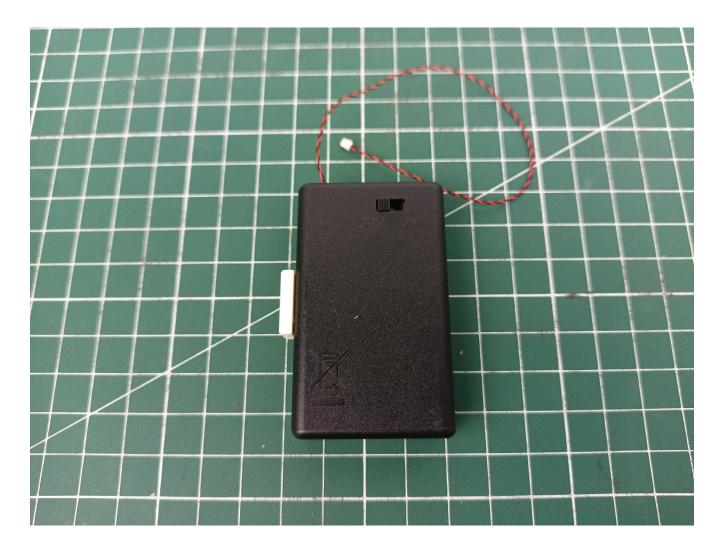

#### **Lighting test:**

Take out the accessories inside (accessories include: 1 AAA Battery Pack, 1 30CM USB power cord, 1 4-Port Expansion Boards, 1 6-Port Expansion Boards, 1 Connecting Cables-10CM, 1 Connecting Cables-15CM, 1 Sound control module). The following power supply methods use AAA Battery Pack (please bring your own battery).

Take out AAA Battery Pack and 6-Port Expansion Boards.

Remove the seal of 6-Port Expansion Boards.

Flip the AAA Battery Pack to the back and open the power cover.

Install the battery, and then restore the power cover. (Please bring your own battery, pay attention to the position of the positive and negative poles of the battery)

Flip the AAA Battery Pack back to the front.

The two are connected through the interface, the connection method is as follows.

Connect the AAA Battery Pack to 6-Port Expansion Boards.

Take out the lighting from the bag labeled "1".