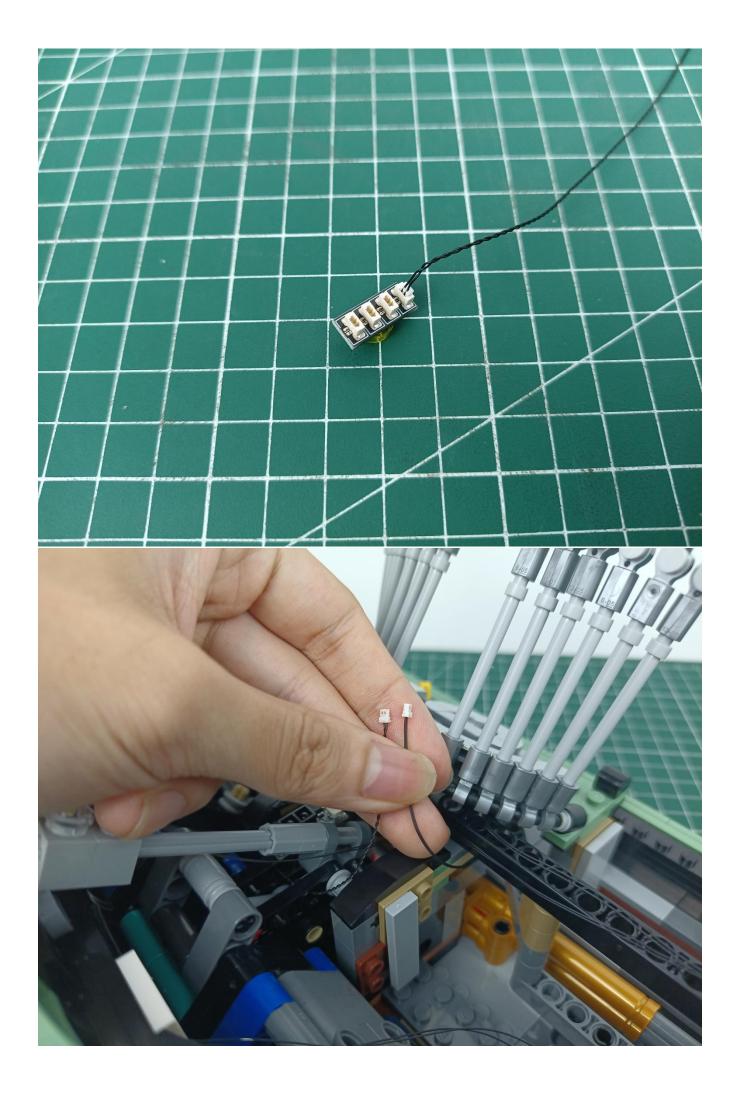

Connect the lighting to the 6-Port Expansion Boards.

Turn on the power switch of the AAA Battery Pack.

Check whether the lighting is abnormal.

If there is any abnormality, please contact us in time!

Separate the lighting from 6-Port Expansion Boards.

Put the lighting back into the bag labeled "1".

Take out the lighting from the bag labeled "2".

Connect the lighting to the 6-Port Expansion Boards. Check whether the lighting is abnormal. If there is any abnormality, please contact us in time!