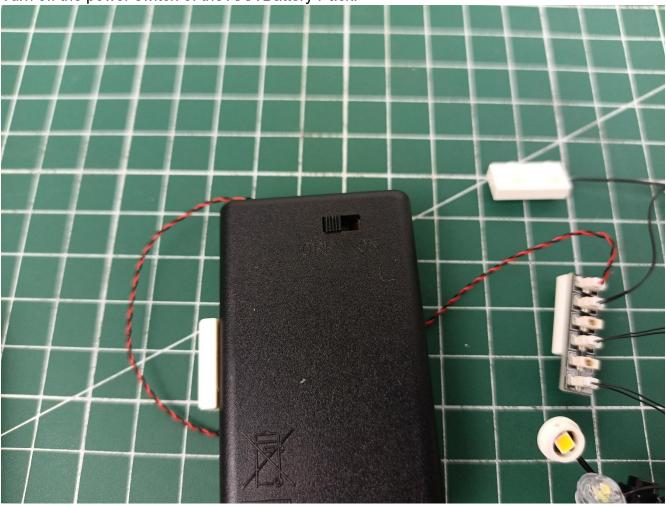

Connect the lighting to the 6-Port Expansion Boards.

Turn on the power switch of the AAA Battery Pack.

Check whether the lighting is abnormal.

If there is any abnormality, please contact us in time!

Separate the lighting from 6-Port Expansion Boards.