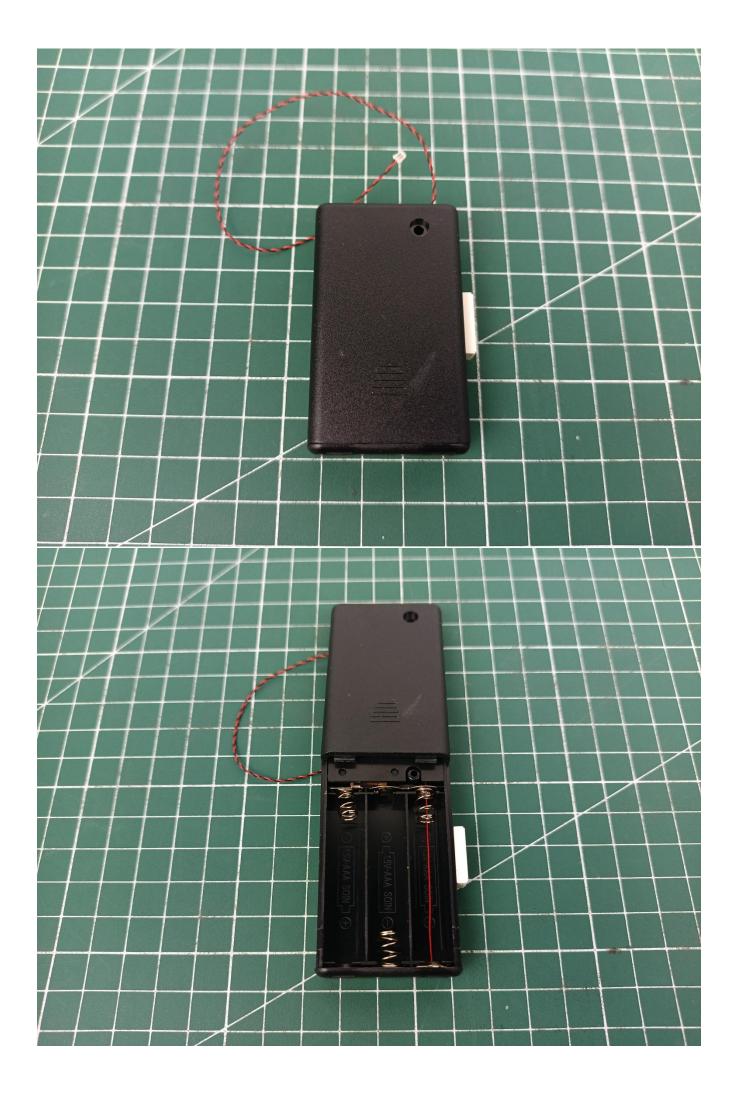

Take out AAA Battery Pack and 6-Port Expansion Boards.

Remove the seal of 6-Port Expansion Boards.

Flip the AAA Battery Pack to the back and open the power cover.

Install the battery, and then restore the power cover. (Please bring your own battery, pay attention to the position of the positive and negative poles of the battery)

Flip the AAA Battery Pack back to the front.

The two are connected through the interface, the connection method is as follows.

Connect the AAA Battery Pack to 6-Port Expansion Boards.

Take out the lighting from the bag labeled "1".