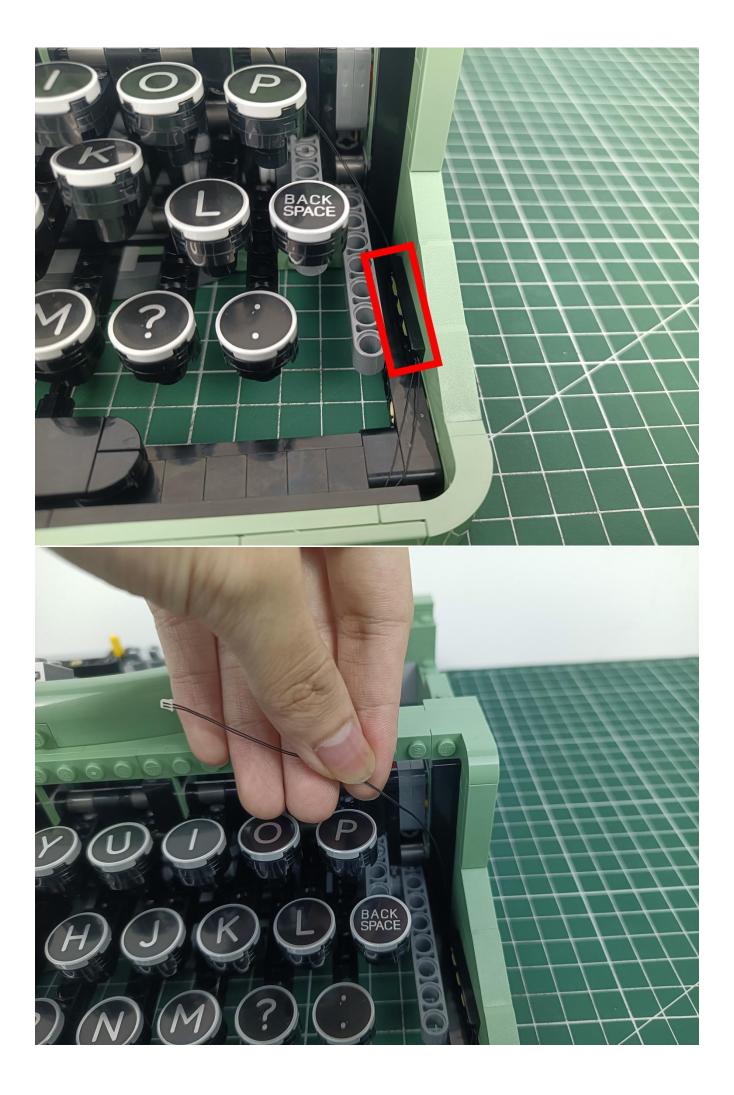

Connect the lighting to the 6-Port Expansion Boards.

Turn on the power switch of the AAA Battery Pack.

Check whether the lighting is abnormal.

If there is any abnormality, please contact us in time!

Separate the lighting from 6-Port Expansion Boards.

Put the lighting back into the bag labeled "1".

Take out the lighting from the bag labeled "2".

Connect the lighting to the 6-Port Expansion Boards. Check whether the lighting is abnormal. If there is any abnormality, please contact us in time!