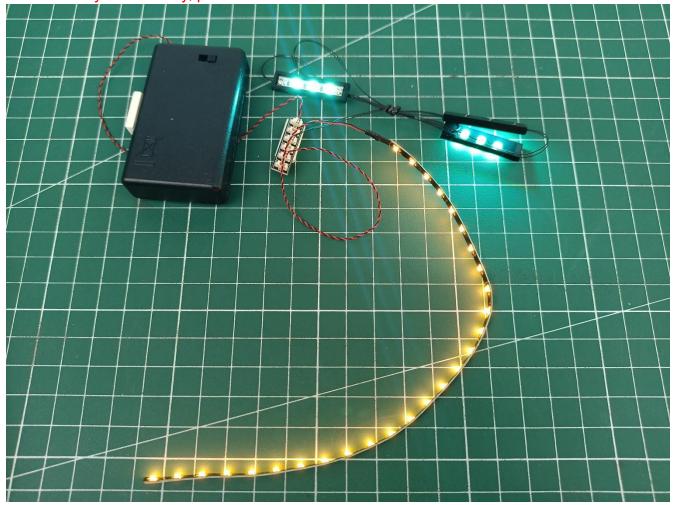

Connect the lighting to the 6-Port Expansion Boards.

Turn on the power switch of the AAA Battery Pack.

Check whether the lighting is abnormal.

If there is any abnormality, please contact us in time!

Separate the lighting from 6-Port Expansion Boards.

Put the lighting back into the bag labeled "1".

Take out the lighting from the bag labeled "2".

Connect the lighting to the 6-Port Expansion Boards. Check whether the lighting is abnormal. If there is any abnormality, please contact us in time!

Take out the charging and connect the USB power cord to the power bank (please bring your own power bank).

Check whether the lighting is abnormal.

If there is any abnormality, please contact us in time!