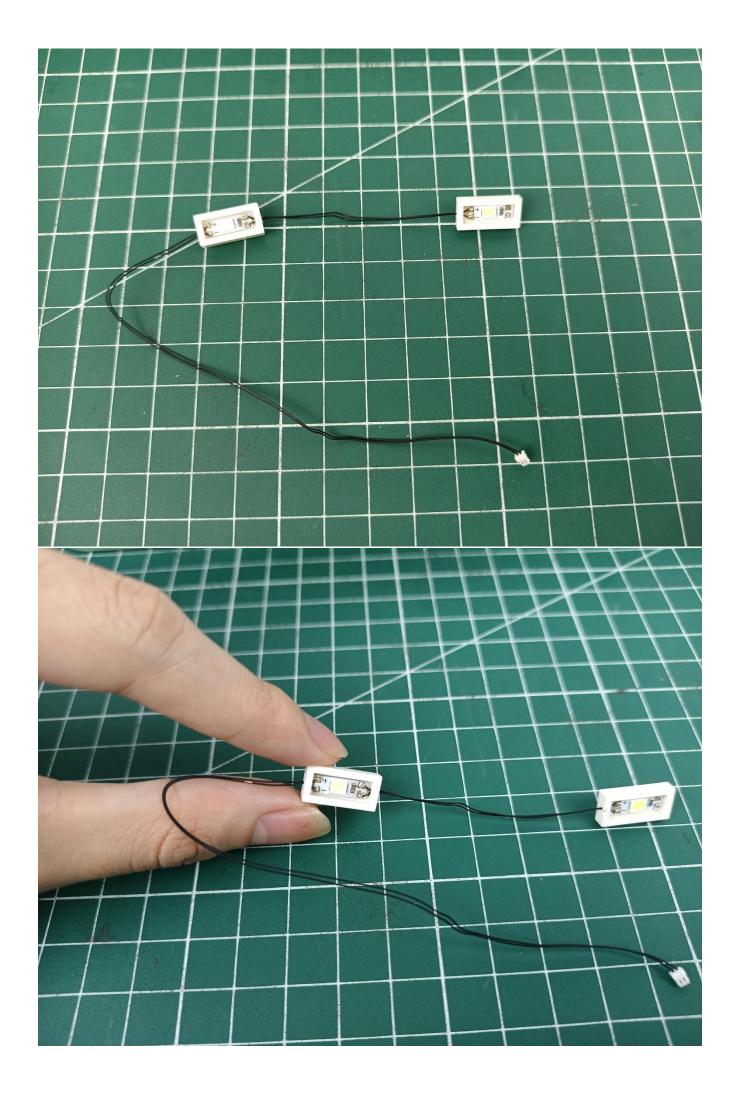

Flip the AAA Battery Pack back to the front.

The two are connected through the interface, the connection method is as follows.

Connect the AAA Battery Pack to 6-Port Expansion Boards.

Take out the lighting from the bag labeled "1".

Put the lighting back into the bag labeled "1".

Take out the lighting from the bag labeled "2".

Connect the lighting to the 6-Port Expansion Boards. Check whether the lighting is abnormal. If there is any abnormality, please contact us in time!