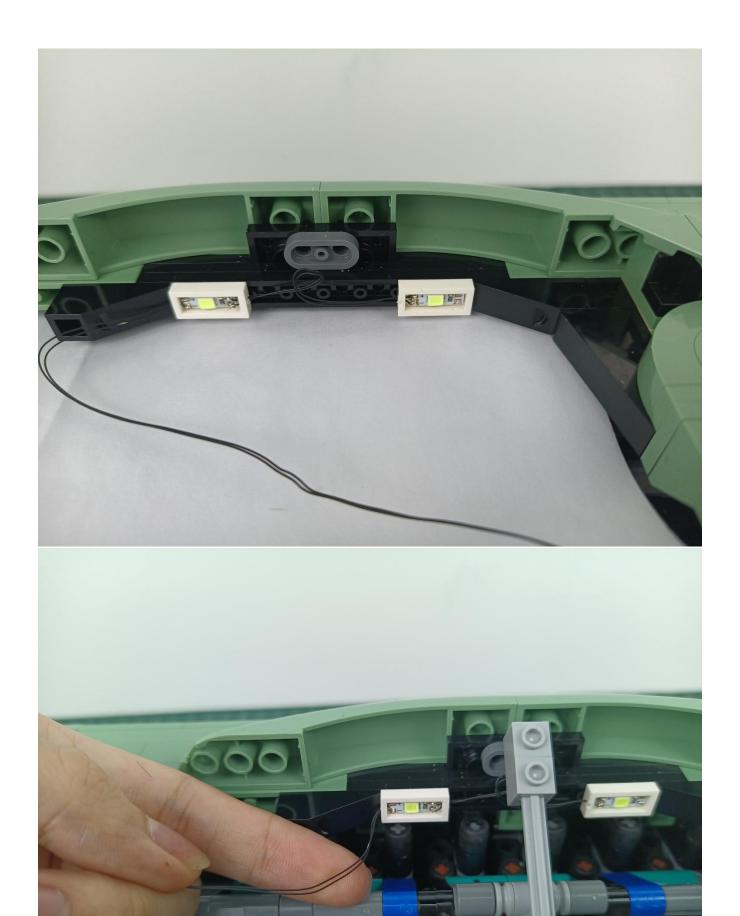

Connect the lighting to the 6-Port Expansion Boards.

Turn on the power switch of the AAA Battery Pack.

Check whether the lighting is abnormal.

If there is any abnormality, please contact us in time!

Separate the lighting from 6-Port Expansion Boards.

Put the lighting back into the bag labeled "1".

Take out the lighting from the bag labeled "2".

Connect the lighting to the 6-Port Expansion Boards. Check whether the lighting is abnormal. If there is any abnormality, please contact us in time!