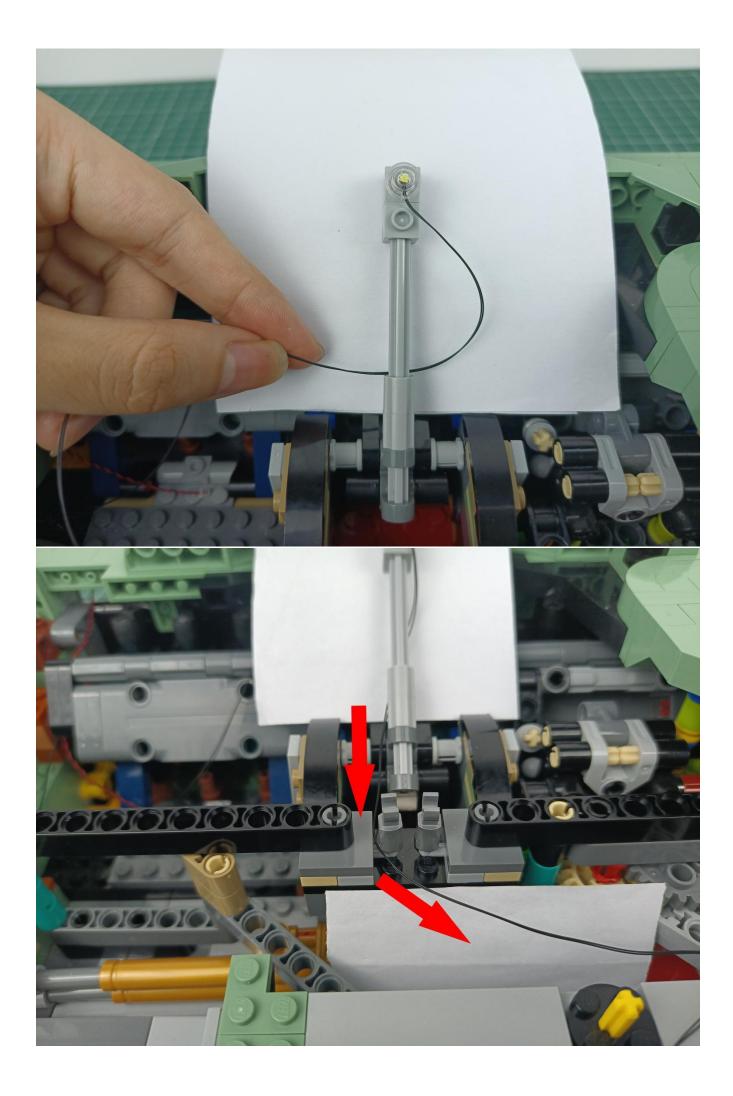

Connect the lighting to the 6-Port Expansion Boards.

Turn on the power switch of the AAA Battery Pack.

Check whether the lighting is abnormal.

If there is any abnormality, please contact us in time!

Separate the lighting from 6-Port Expansion Boards.

Put the lighting back into the bag labeled "1".

Take out the lighting from the bag labeled "2".

Connect the lighting to the 6-Port Expansion Boards. Check whether the lighting is abnormal. If there is any abnormality, please contact us in time!