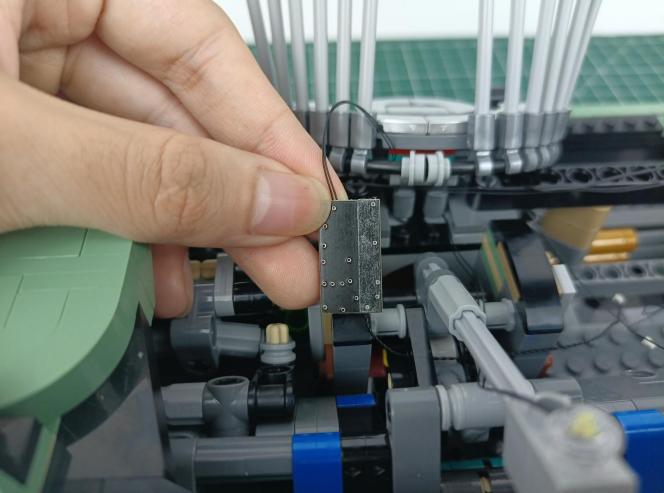

Flip the AAA Battery Pack back to the front.

The two are connected through the interface, the connection method is as follows.

Connect the AAA Battery Pack to 6-Port Expansion Boards.

Take out the lighting from the bag labeled "1".

Connect the lighting to the 6-Port Expansion Boards.

Turn on the power switch of the AAA Battery Pack.

Check whether the lighting is abnormal.

If there is any abnormality, please contact us in time!

Separate the lighting from 6-Port Expansion Boards.