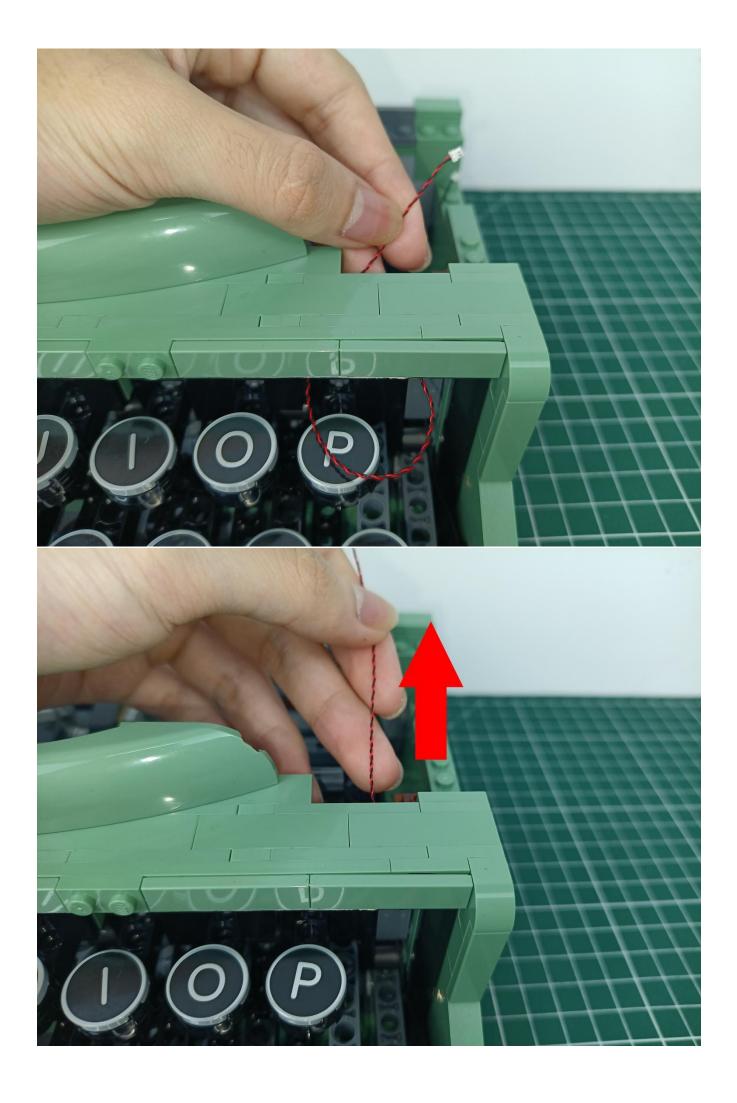

Connect the lighting to the 6-Port Expansion Boards.

Turn on the power switch of the AAA Battery Pack.

Check whether the lighting is abnormal.

If there is any abnormality, please contact us in time!

Separate the lighting from 6-Port Expansion Boards.

Put the lighting back into the bag labeled "1".

Take out the lighting from the bag labeled "2".

Connect the lighting to the 6-Port Expansion Boards. Check whether the lighting is abnormal. If there is any abnormality, please contact us in time!