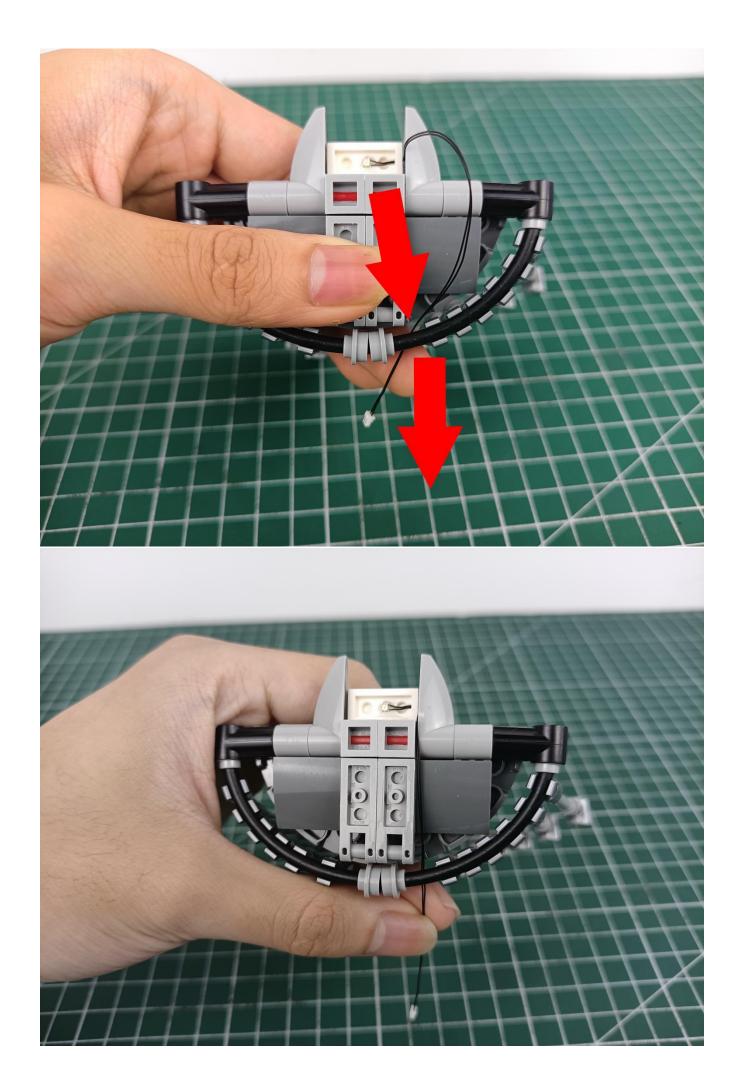

Battery Pack.



Separate AAA Battery Pack from 6-Port Expansion Boards.



Put the AAA Battery Pack back in place.



Take out the 30CM USB power cord.



Connect the 30CM USB power cable to 6-Port Expansion Boards.



Take out the charging and connect the USB power cord to the power bank (please bring your own power bank).



Check whether the lighting is abnormal.

If there is any abnormality, please contact us in time!



Separate all parts.



Put the lighting back into the bag marked "2", and be careful not to lose it.



Put the 30CM USB power cord, and expansion board back into their respective bags.



### start installation:







































































































































































































































The installation is complete



The above are ideas and instructions provided by our designers. Please move on:

- 1: Do you have any suggestions about the material and quality of our products?
- 2: Do you have any suggestions on the installation instructions and the degree of difficulty of the installation?
- 3: If you have better installation method and ideas, please contact us in time.