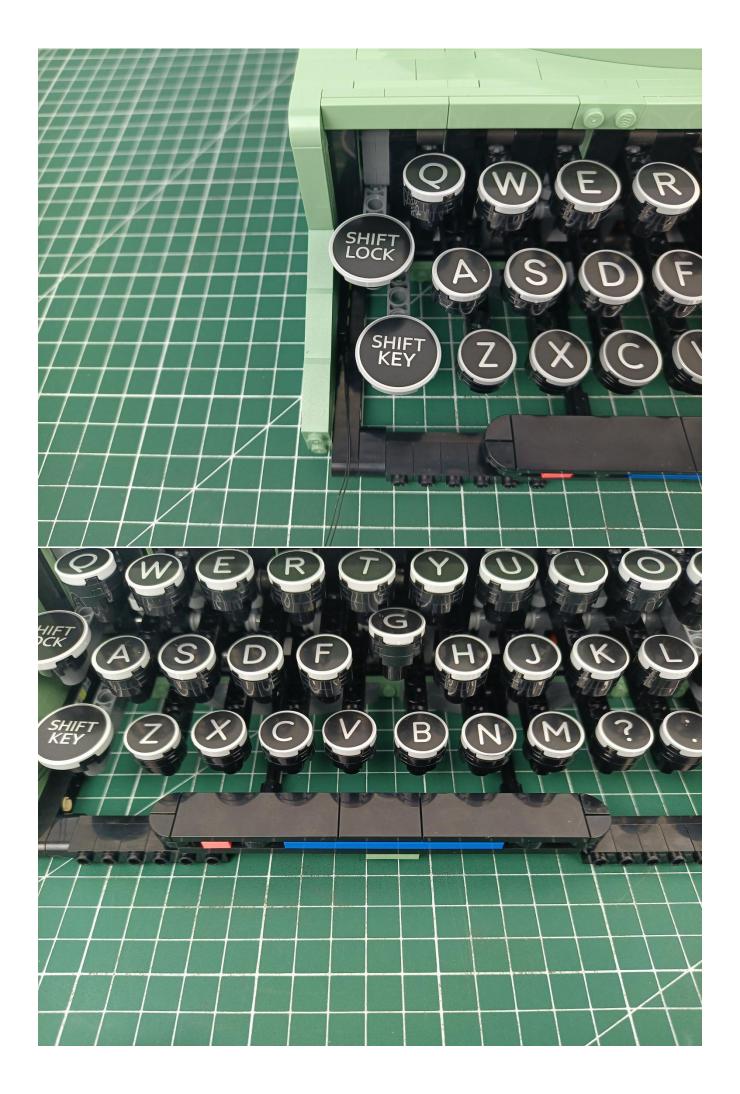

### start installation:

The installation is complete

The above are ideas and instructions provided by our designers. Please move on:

- 1: Do you have any suggestions about the material and quality of our products?
- 2: Do you have any suggestions on the installation instructions and the degree of difficulty of the installation?
- 3: If you have better installation method and ideas, please contact us in time.