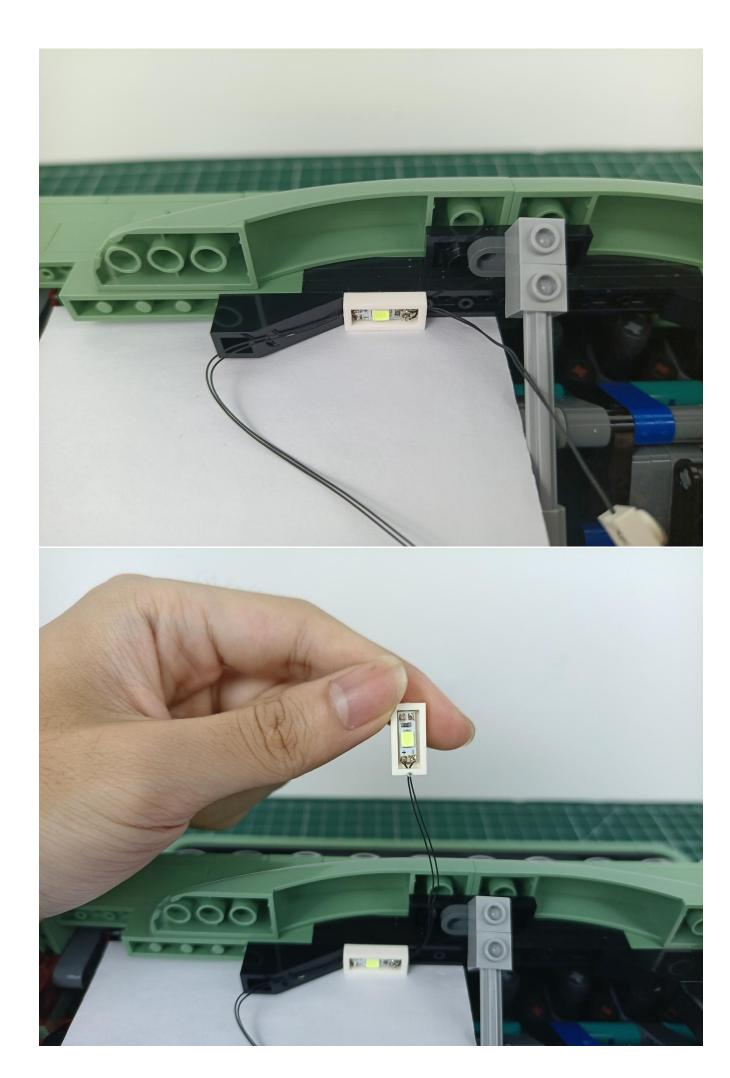

Flip the AAA Battery Pack back to the front.

The two are connected through the interface, the connection method is as follows.

Connect the AAA Battery Pack to 6-Port Expansion Boards.

Take out the lighting from the bag labeled "1".

Connect the lighting to the 6-Port Expansion Boards.

Turn on the power switch of the AAA Battery Pack.

Check whether the lighting is abnormal.

If there is any abnormality, please contact us in time!

Separate the lighting from 6-Port Expansion Boards.