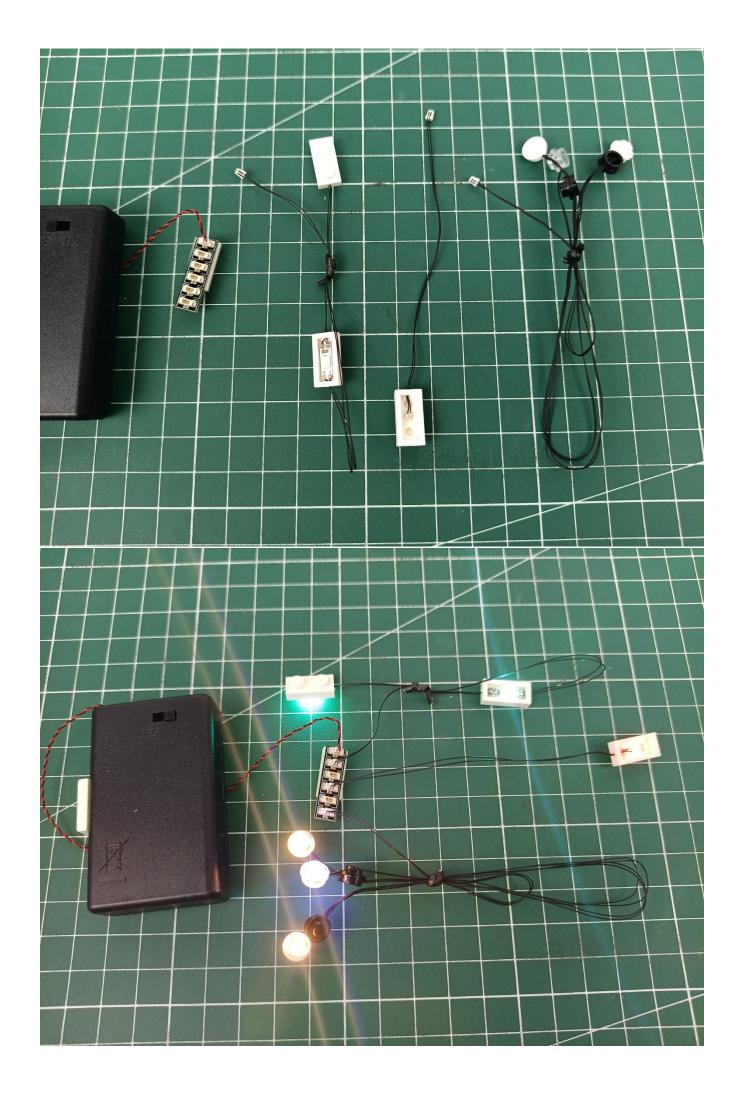

Connect the lighting to the 6-Port Expansion Boards.

Turn on the power switch of the AAA Battery Pack.

Check whether the lighting is abnormal.

If there is any abnormality, please contact us in time!

Separate the lighting from 6-Port Expansion Boards.

Turn off the power switch of the AAA Battery Pack.

Separate AAA Battery Pack from 6-Port Expansion Boards.

Put the AAA Battery Pack back in place.

Take out the 30CM USB power cord.

Connect the 30CM USB power cable to 6-Port Expansion Boards.

Take out the charging and connect the USB power cord to the power bank (please bring your own power bank).

Check whether the lighting is abnormal.

If there is any abnormality, please contact us in time!