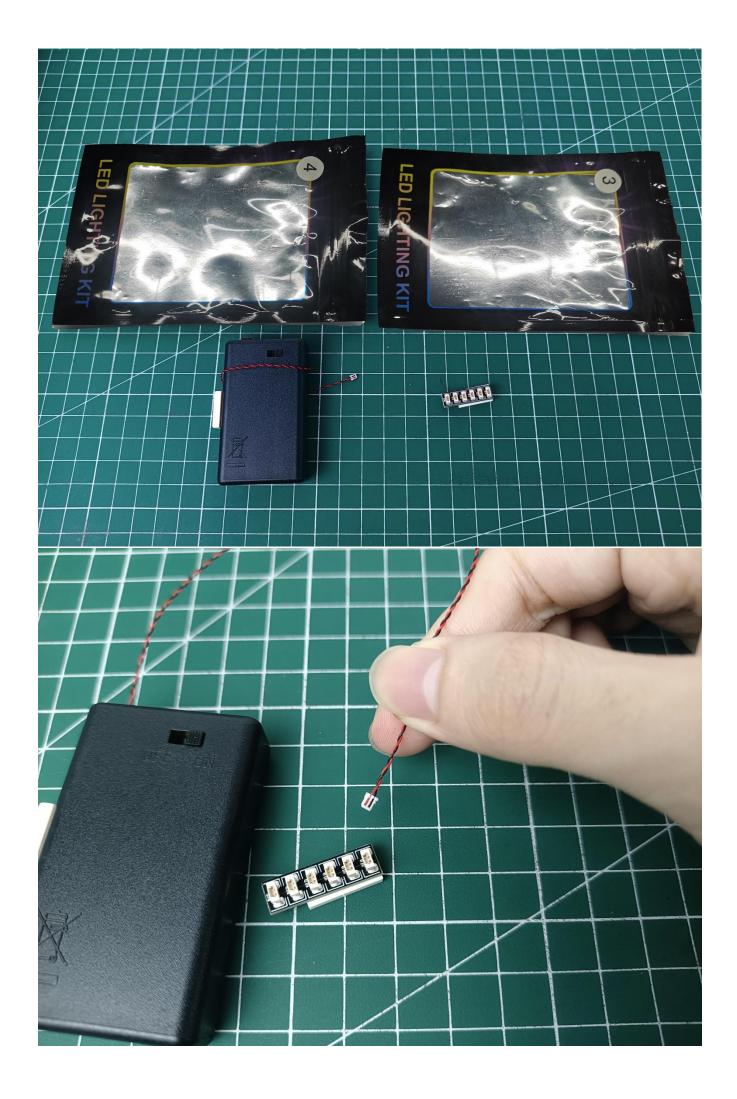

## **USB** connectors to connect devices

There are a total of 4 bags of this product, and AAA Battery Pack is a gift. (The battery is not provided in this product, please bring your own)

#### **Lighting test:**

Take out the accessories inside (accessories include: 1 AAA Battery Pack, 1 30CM USB power cord, 1 4-Port Expansion Boards, 1 6-Port Expansion Boards, 1 Connecting Cables-10CM, 1 Connecting Cables-15CM, 1 Sound control module). The following power supply methods use AAA Battery Pack (please bring your own battery).

Take out AAA Battery Pack and 6-Port Expansion Boards.

Remove the seal of 6-Port Expansion Boards.

Flip the AAA Battery Pack to the back and open the power cover.

Install the battery, and then restore the power cover. (Please bring your own battery, pay attention to the position of the positive and negative poles of the battery)

Flip the AAA Battery Pack back to the front.

The two are connected through the interface, the connection method is as follows.

Connect the AAA Battery Pack to 6-Port Expansion Boards.

Take out the lighting from the bag labeled "1".