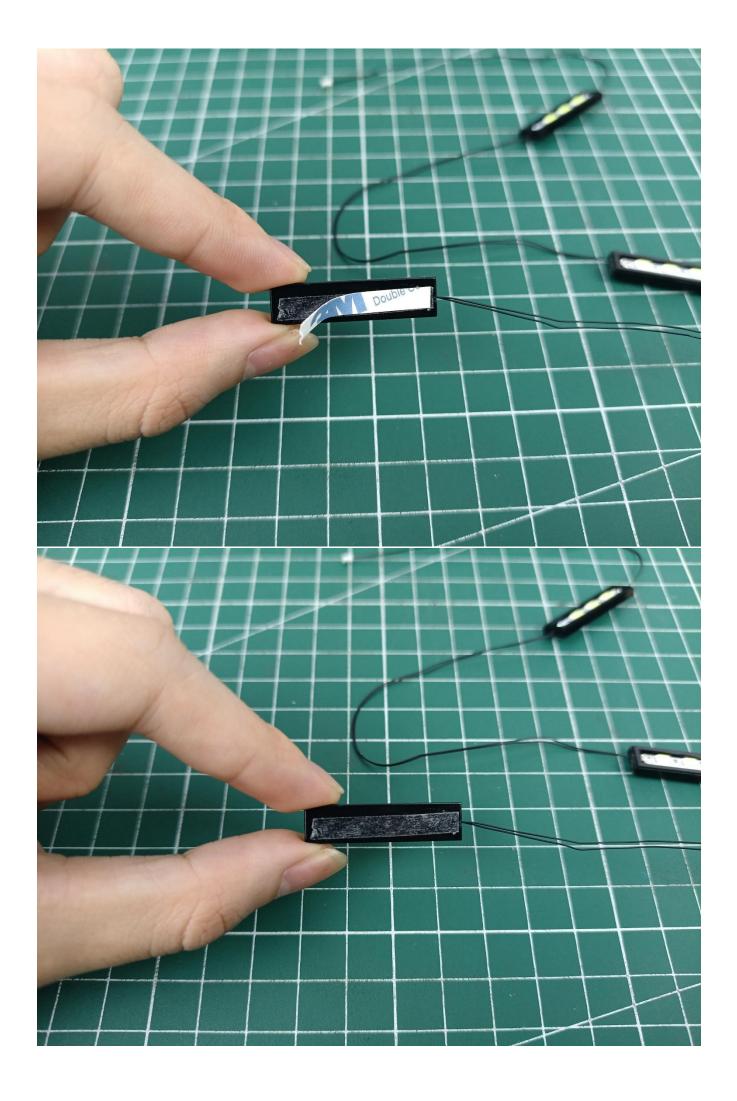

Flip the AAA Battery Pack back to the front.

The two are connected through the interface, the connection method is as follows.

Connect the AAA Battery Pack to 6-Port Expansion Boards.

Take out the lighting from the bag labeled "1".

Connect the lighting to the 6-Port Expansion Boards.

Turn on the power switch of the AAA Battery Pack.

Check whether the lighting is abnormal.

If there is any abnormality, please contact us in time!

Separate the lighting from 6-Port Expansion Boards.