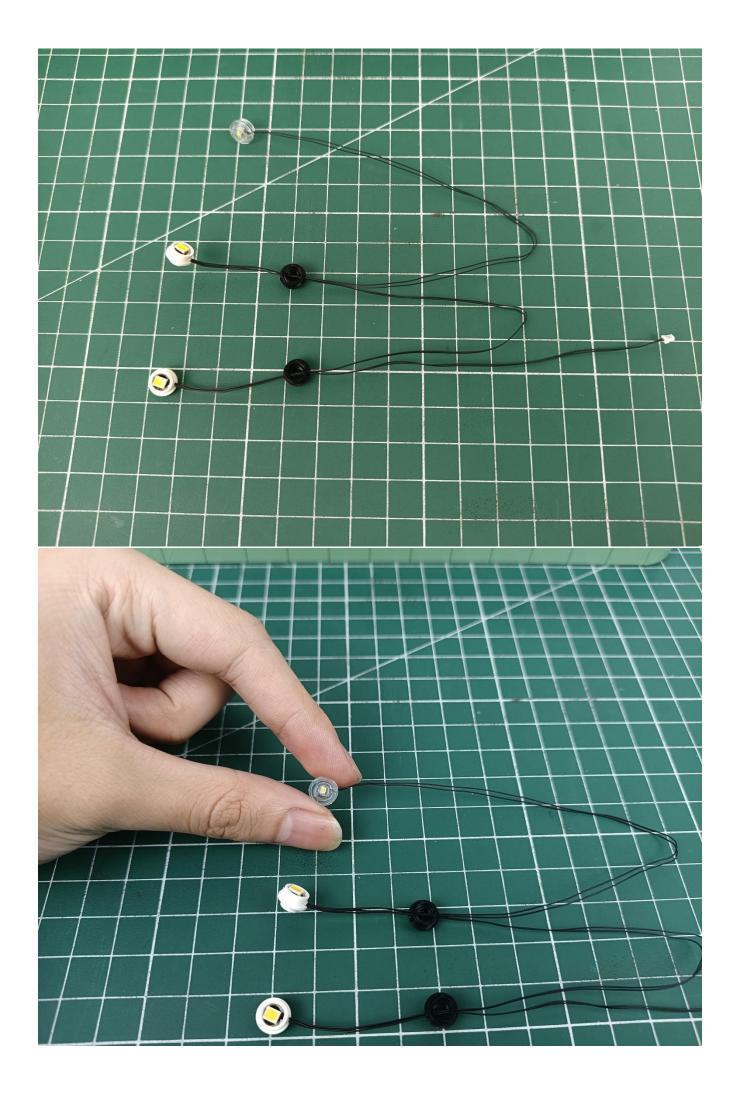

Put the lighting back into the bag labeled "1".

Take out the lighting from the bag labeled "2".

Connect the lighting to the 6-Port Expansion Boards. Check whether the lighting is abnormal. If there is any abnormality, please contact us in time!

Separate all parts.

Put the lighting back into the bag marked "2", and be careful not to lose it.

Put the 30CM USB power cord, and expansion board back into their respective bags.