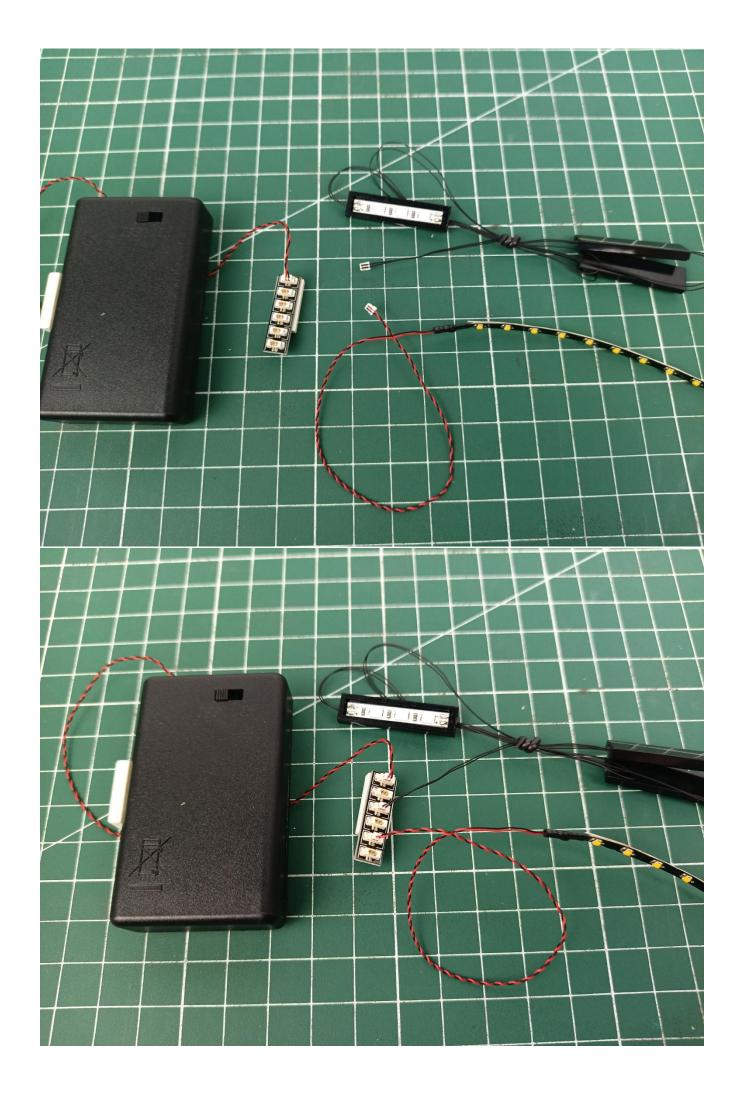

Connect the lighting to the 6-Port Expansion Boards.

Turn on the power switch of the AAA Battery Pack.

Check whether the lighting is abnormal.

If there is any abnormality, please contact us in time!

Separate the lighting from 6-Port Expansion Boards.

Put the lighting back into the bag labeled "1".

Take out the lighting from the bag labeled "2".

Connect the lighting to the 6-Port Expansion Boards. Check whether the lighting is abnormal. If there is any abnormality, please contact us in time!