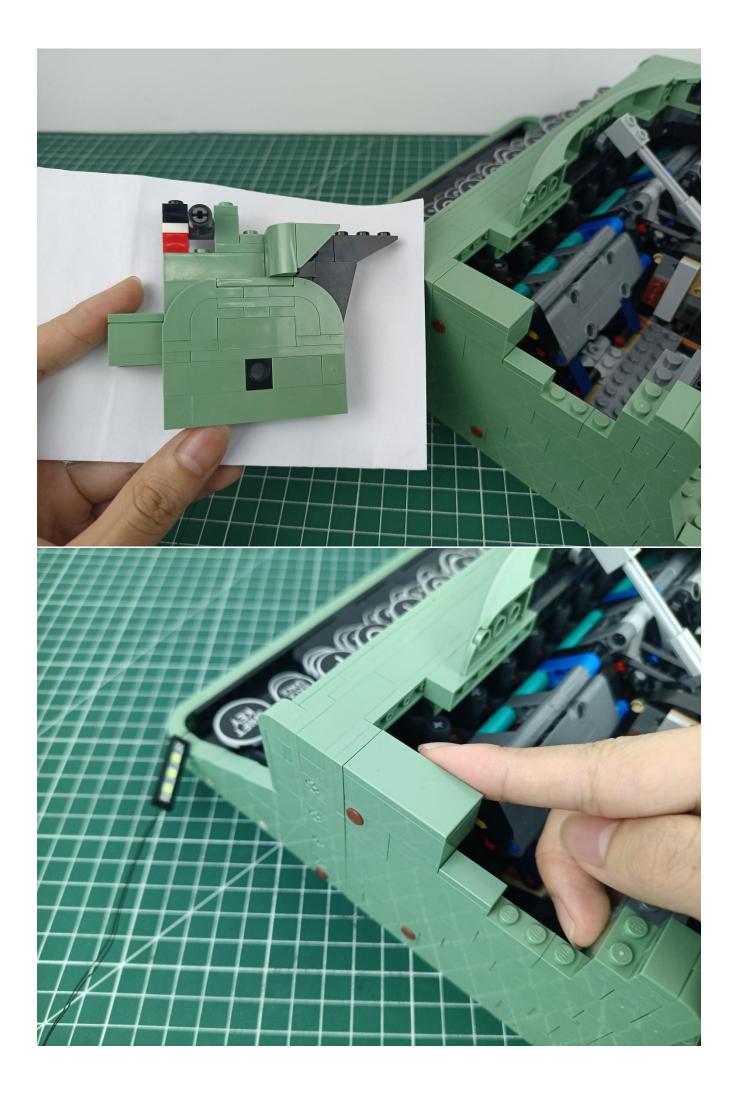

Flip the AAA Battery Pack back to the front.

The two are connected through the interface, the connection method is as follows.

Connect the AAA Battery Pack to 6-Port Expansion Boards.

Take out the lighting from the bag labeled "1".

Connect the lighting to the 6-Port Expansion Boards.

Turn on the power switch of the AAA Battery Pack.

Check whether the lighting is abnormal.

If there is any abnormality, please contact us in time!

Separate the lighting from 6-Port Expansion Boards.