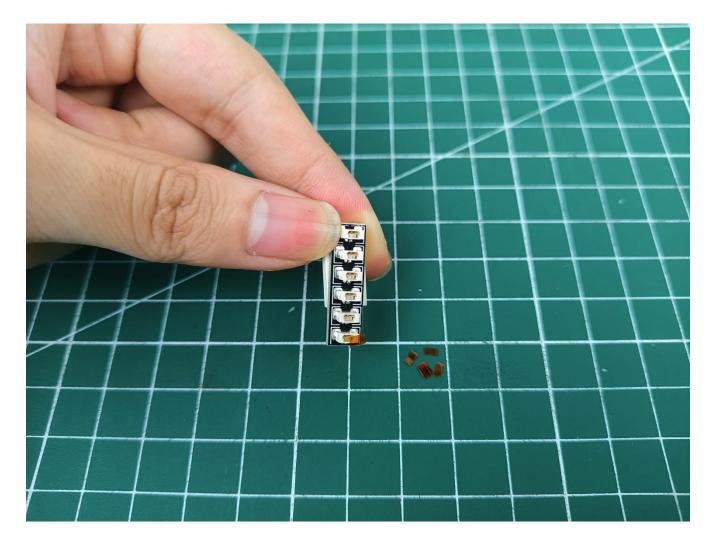

Flip the AAA Battery Pack back to the front.

The two are connected through the interface, the connection method is as follows.

Connect the AAA Battery Pack to 6-Port Expansion Boards.

Take out the lighting from the bag labeled "1".

Connect the lighting to the 6-Port Expansion Boards.

Turn on the power switch of the AAA Battery Pack.

Check whether the lighting is abnormal.

If there is any abnormality, please contact us in time!

Separate the lighting from 6-Port Expansion Boards.

Put the lighting back into the bag labeled "1".

Take out the lighting from the bag labeled "2".

Connect the lighting to the 6-Port Expansion Boards. Check whether the lighting is abnormal. If there is any abnormality, please contact us in time!