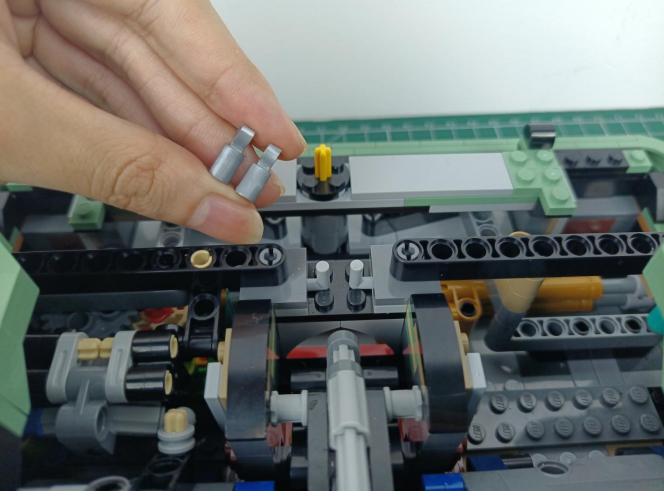

Flip the AAA Battery Pack back to the front.

The two are connected through the interface, the connection method is as follows.

Connect the AAA Battery Pack to 6-Port Expansion Boards.

Take out the lighting from the bag labeled "1".

Connect the lighting to the 6-Port Expansion Boards.

Turn on the power switch of the AAA Battery Pack.

Check whether the lighting is abnormal.

If there is any abnormality, please contact us in time!

Separate the lighting from 6-Port Expansion Boards.