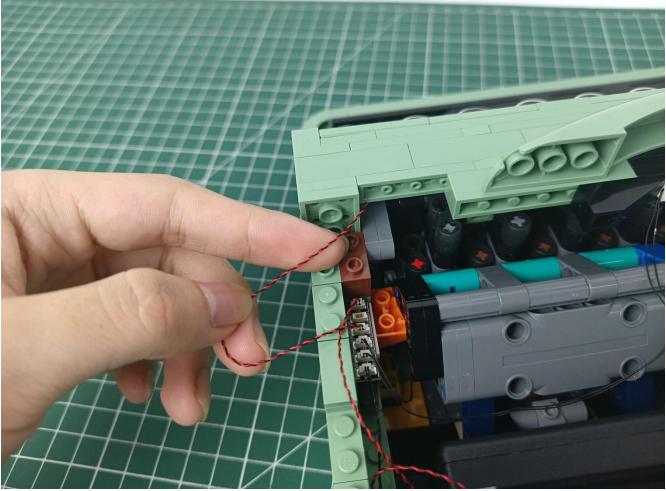

Flip the AAA Battery Pack back to the front.

The two are connected through the interface, the connection method is as follows.

Connect the AAA Battery Pack to 6-Port Expansion Boards.

Take out the lighting from the bag labeled "1".

Connect the lighting to the 6-Port Expansion Boards.

Turn on the power switch of the AAA Battery Pack.

Check whether the lighting is abnormal.

If there is any abnormality, please contact us in time!

Separate the lighting from 6-Port Expansion Boards.