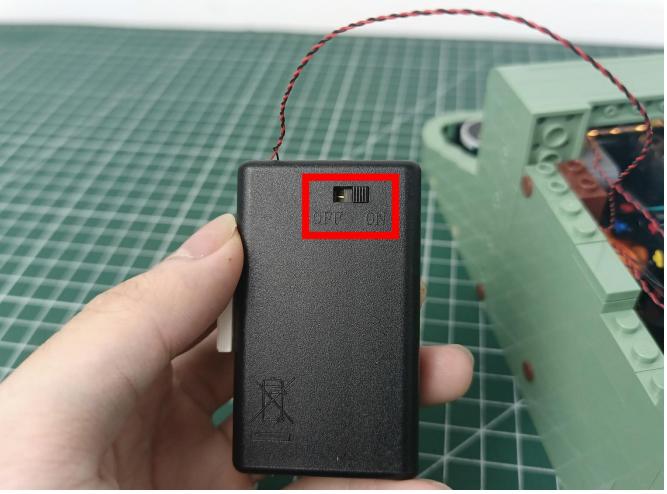

Connect the lighting to the 6-Port Expansion Boards.

Turn on the power switch of the AAA Battery Pack.

Check whether the lighting is abnormal.

If there is any abnormality, please contact us in time!

Separate the lighting from 6-Port Expansion Boards.

Turn off the power switch of the AAA Battery Pack.

Separate AAA Battery Pack from 6-Port Expansion Boards.

Put the AAA Battery Pack back in place.

Take out the 30CM USB power cord.

Connect the 30CM USB power cable to 6-Port Expansion Boards.