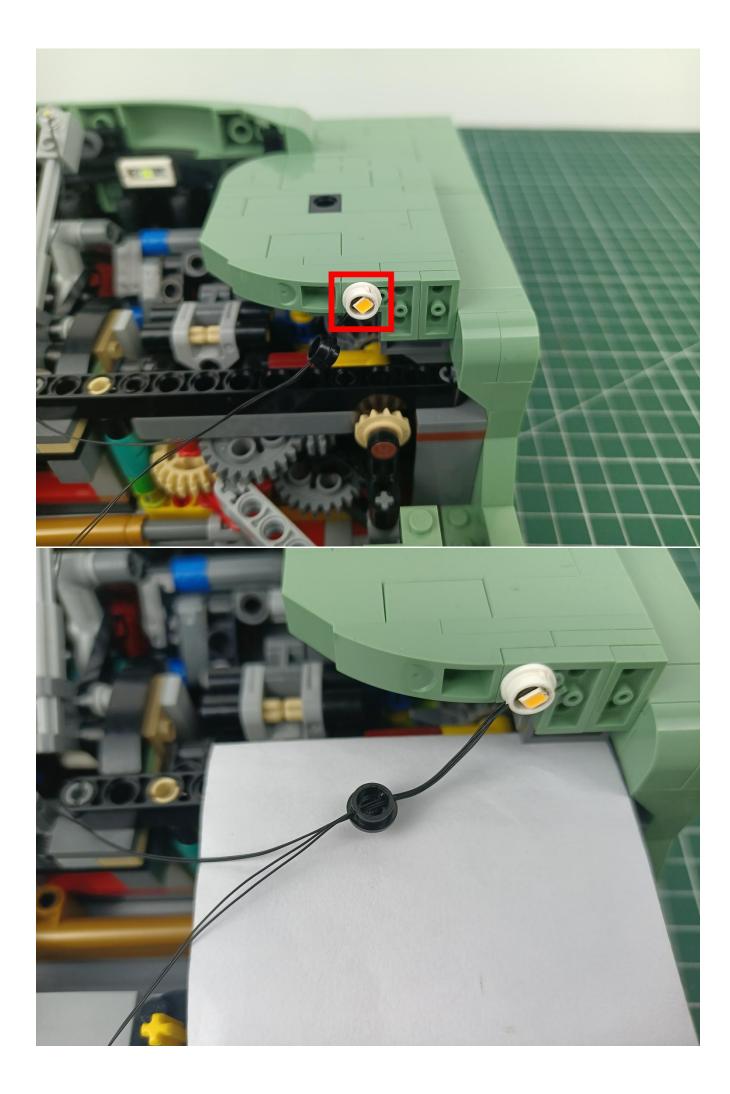

Turn off the power switch of the AAA Battery Pack.

Separate AAA Battery Pack from 6-Port Expansion Boards.

Put the AAA Battery Pack back in place.

Take out the 30CM USB power cord.

Connect the 30CM USB power cable to 6-Port Expansion Boards.

Take out the charging and connect the USB power cord to the power bank (please bring your own power bank).

Check whether the lighting is abnormal.

If there is any abnormality, please contact us in time!