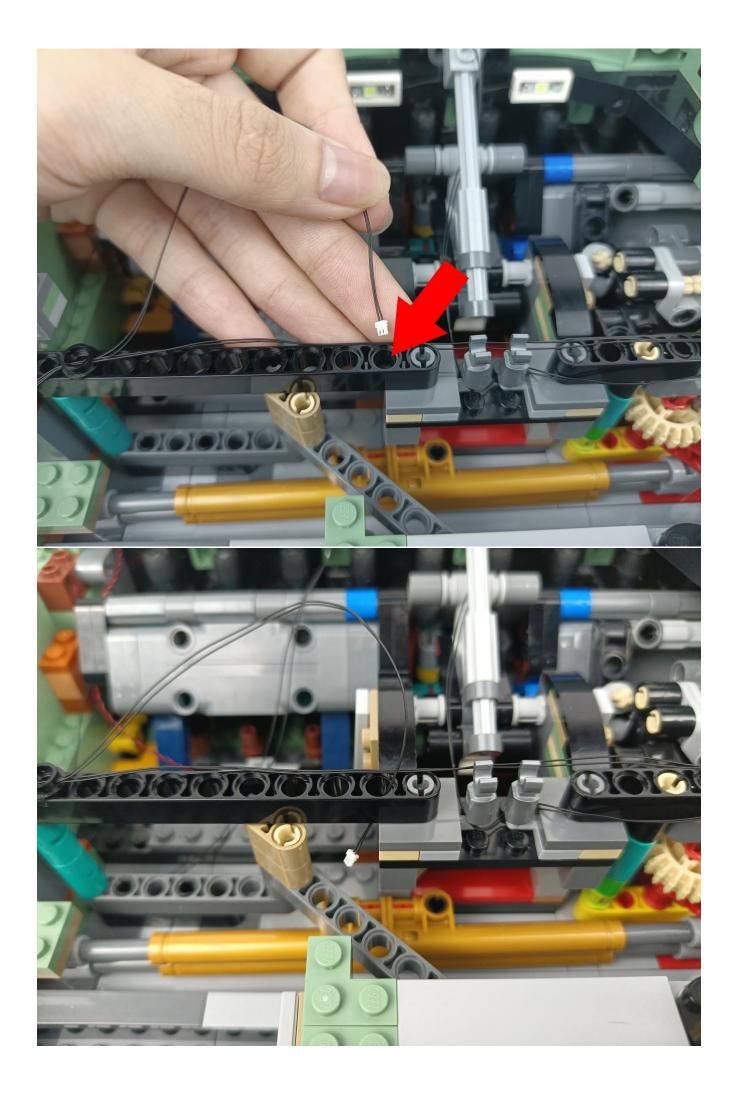

Connect the lighting to the 6-Port Expansion Boards.

Turn on the power switch of the AAA Battery Pack.

Check whether the lighting is abnormal.

If there is any abnormality, please contact us in time!

Separate the lighting from 6-Port Expansion Boards.

Put the lighting back into the bag labeled "1".

Take out the lighting from the bag labeled "2".

Connect the lighting to the 6-Port Expansion Boards. Check whether the lighting is abnormal. If there is any abnormality, please contact us in time!