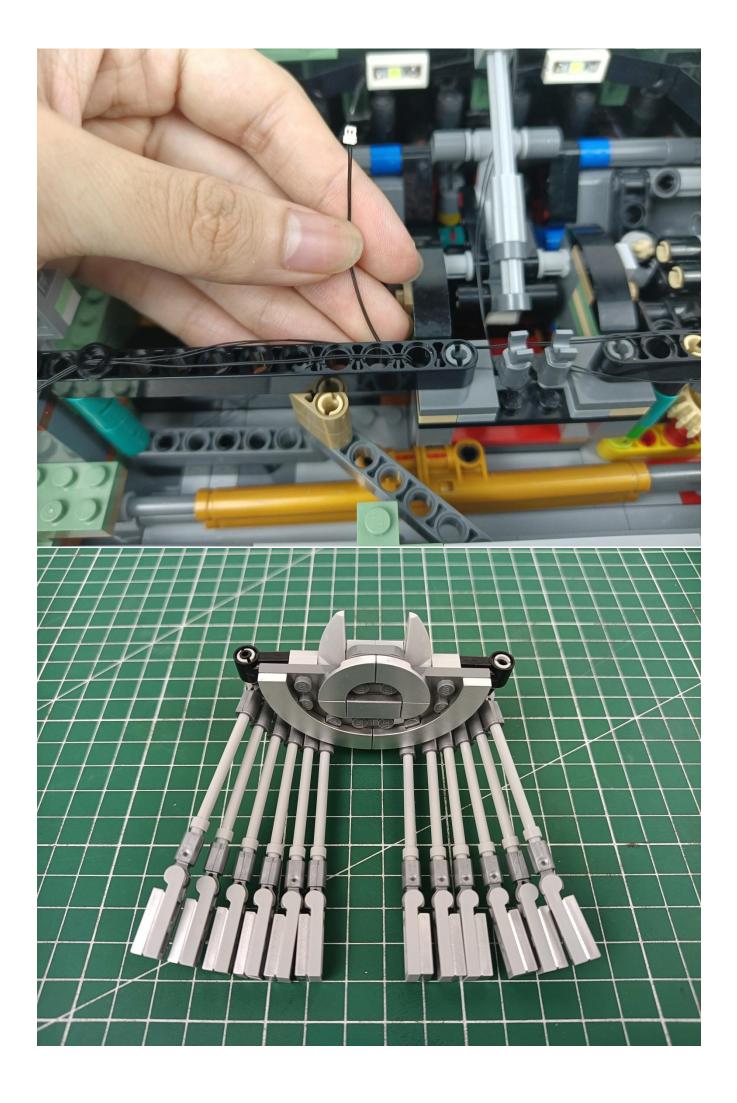

Flip the AAA Battery Pack back to the front.

The two are connected through the interface, the connection method is as follows.

Connect the AAA Battery Pack to 6-Port Expansion Boards.

Take out the lighting from the bag labeled "1".

Put the lighting back into the bag labeled "1".

Take out the lighting from the bag labeled "2".

Connect the lighting to the 6-Port Expansion Boards. Check whether the lighting is abnormal. If there is any abnormality, please contact us in time!