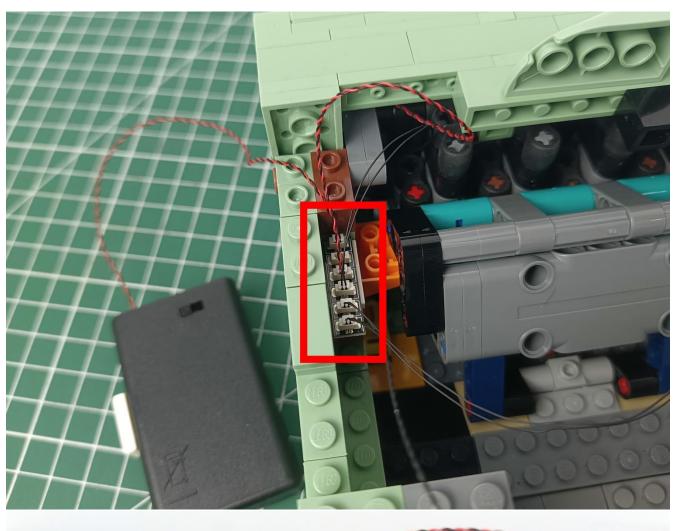

Flip the AAA Battery Pack back to the front.

The two are connected through the interface, the connection method is as follows.

Connect the AAA Battery Pack to 6-Port Expansion Boards.

Take out the lighting from the bag labeled "1".

Connect the lighting to the 6-Port Expansion Boards.

Turn on the power switch of the AAA Battery Pack.

Check whether the lighting is abnormal.

If there is any abnormality, please contact us in time!

Separate the lighting from 6-Port Expansion Boards.