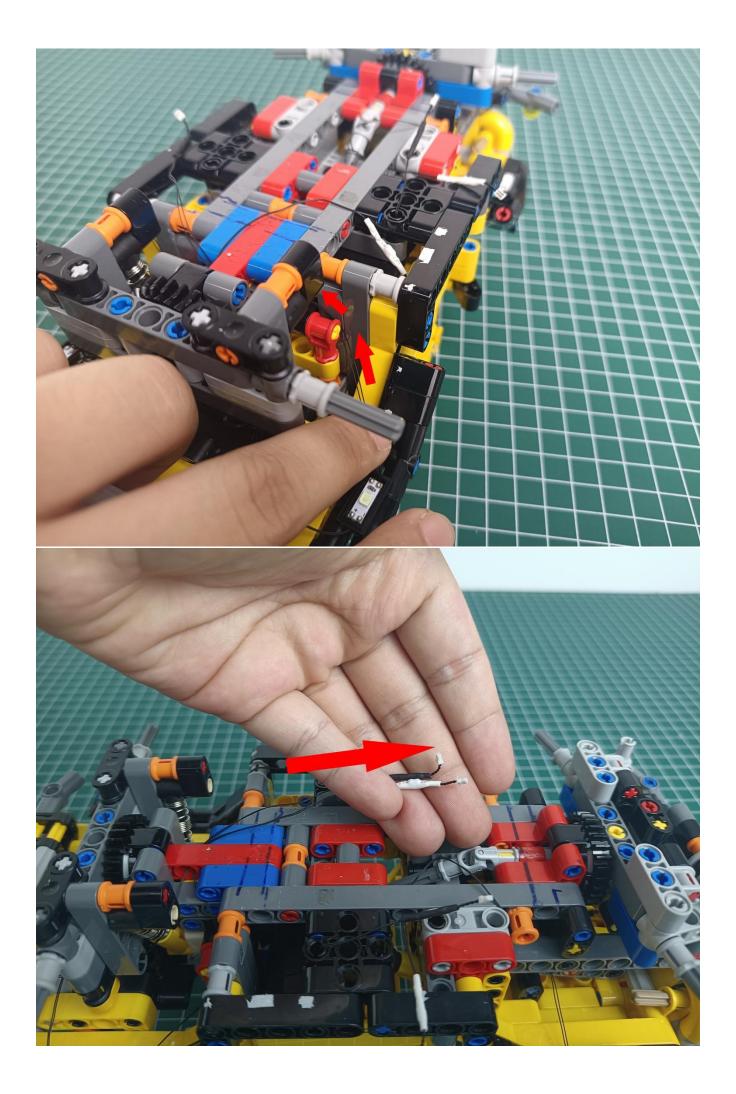

Remove the lighting from the bag labeled No. 1

The lighting is connected to the expansion board to test whether the lighting is abnormal. If there is any abnormality, please contact us in time!

After the test is normal, unplug the lamp and be careful when unplugging the plug to avoid damaging the plug.