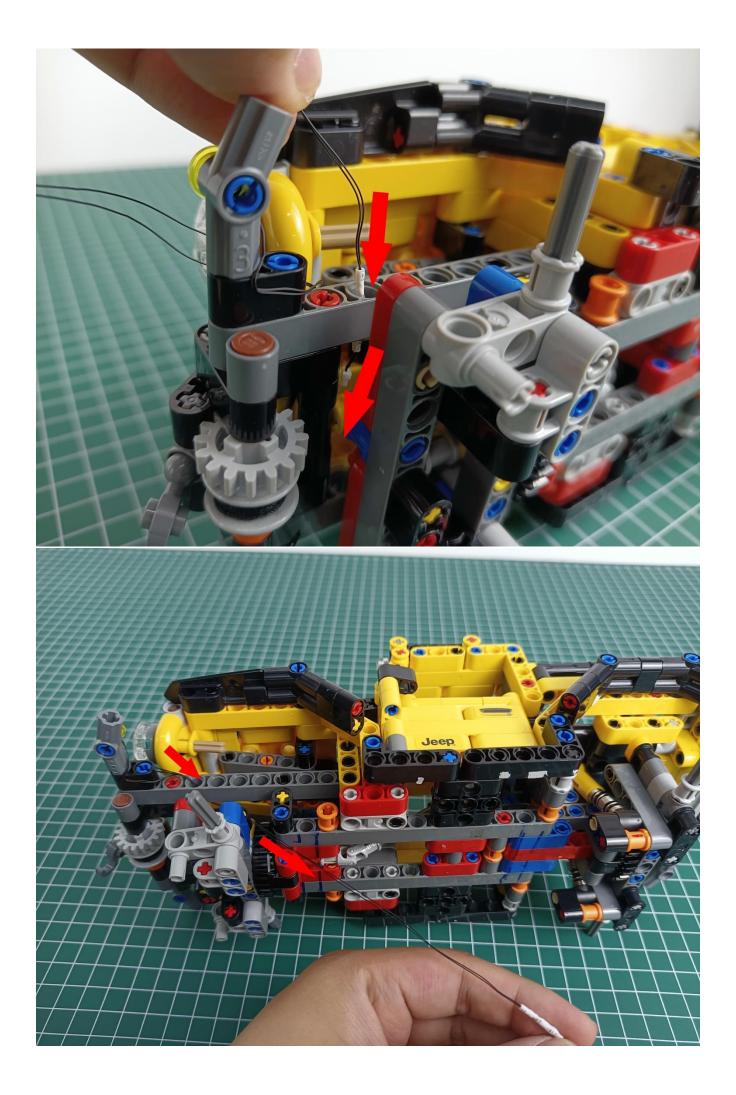

Remove the lighting from the bag labeled No. 1

The lighting is connected to the expansion board to test whether the lighting is abnormal. If there is any abnormality, please contact us in time!

After the test is normal, unplug the lamp and be careful when unplugging the plug to avoid damaging the plug.

Remove the lighting from the bag labeled No. 2

The lighting is connected to the expansion board to test whether the lighting is abnormal. If there is any abnormality, please contact us in time!

After the test is normal, unplug the lamp and be careful when unplugging the plug to avoid damaging the plug.

start installation:

The installation is complete