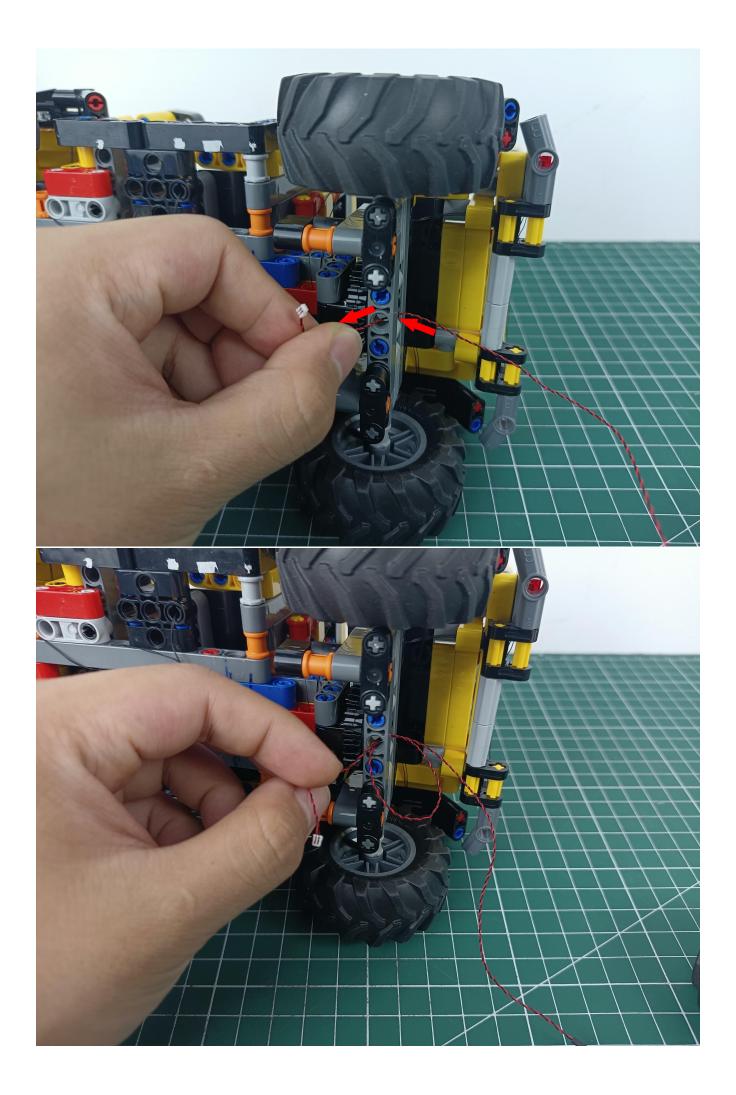

Remove the lighting from the bag labeled No. 1

The lighting is connected to the expansion board to test whether the lighting is abnormal. If there is any abnormality, please contact us in time!

After the test is normal, unplug the lamp and be careful when unplugging the plug to avoid damaging the plug.

Remove the lighting from the bag labeled No. 2

The lighting is connected to the expansion board to test whether the lighting is abnormal. If there is any abnormality, please contact us in time!

After the test is normal, unplug the lamp and be careful when unplugging the plug to avoid damaging the plug.