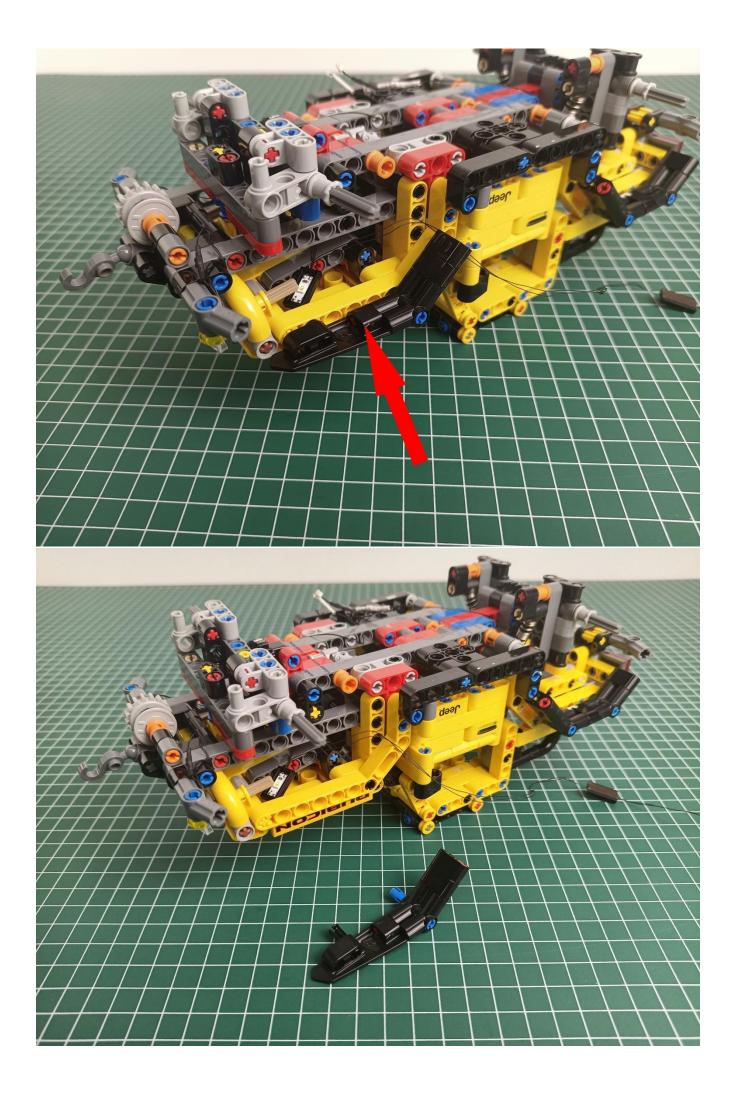

of the square button battery box is connected to the expansion board.



Remove the lighting from the bag labeled No. 1



The lighting is connected to the expansion board to test whether the lighting is abnormal. If there is any abnormality, please contact us in time!



After the test is normal, unplug the lamp and be careful when unplugging the plug to avoid damaging the plug.



Remove the lighting from the bag labeled No. 2



The lighting is connected to the expansion board to test whether the lighting is abnormal. If there is any abnormality, please contact us in time!



After the test is normal, unplug the lamp and be careful when unplugging the plug to avoid damaging the plug.



start installation:

































































































































The installation is complete



## **USB connectors to connect devices**



The above are ideas and instructions provided by our designers. Please move on:

1: Do you have any suggestions about the material and quality of our products?

2: Do you have any suggestions on the installation instructions and the degree of difficulty of the installation?

3: If you have better installation method and ideas, please contact us in time.