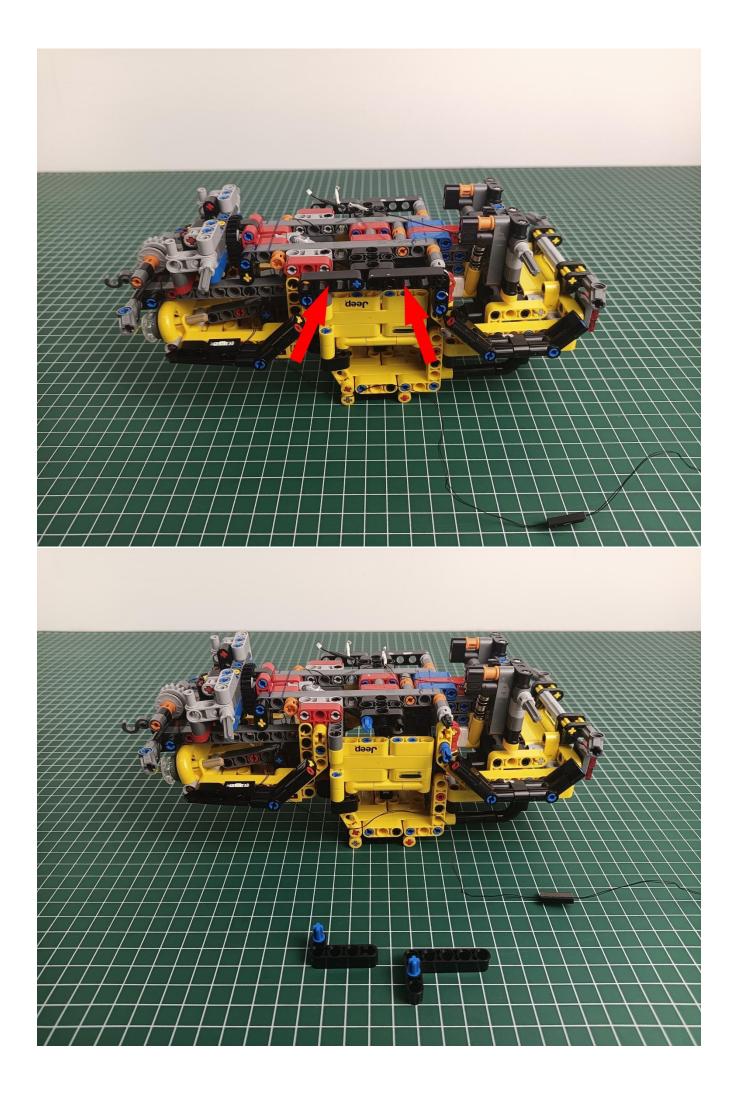

square button battery box is connected to the expansion board.



Remove the lighting from the bag labeled No. 1



The lighting is connected to the expansion board to test whether the lighting is abnormal. If there is any abnormality, please contact us in time!



After the test is normal, unplug the lamp and be careful when unplugging the plug to avoid damaging the plug.



Remove the lighting from the bag labeled No. 2



The lighting is connected to the expansion board to test whether the lighting is abnormal. If there is any abnormality, please contact us in time!



After the test is normal, unplug the lamp and be careful when unplugging the plug to avoid damaging the plug.



start installation:

































































































































The installation is complete



## **USB connectors to connect devices**



The above are ideas and instructions provided by our designers. Please move on:

1: Do you have any suggestions about the material and quality of our products?

2: Do you have any suggestions on the installation instructions and the degree of difficulty of the installation?

3: If you have better installation method and ideas, please contact us in time.