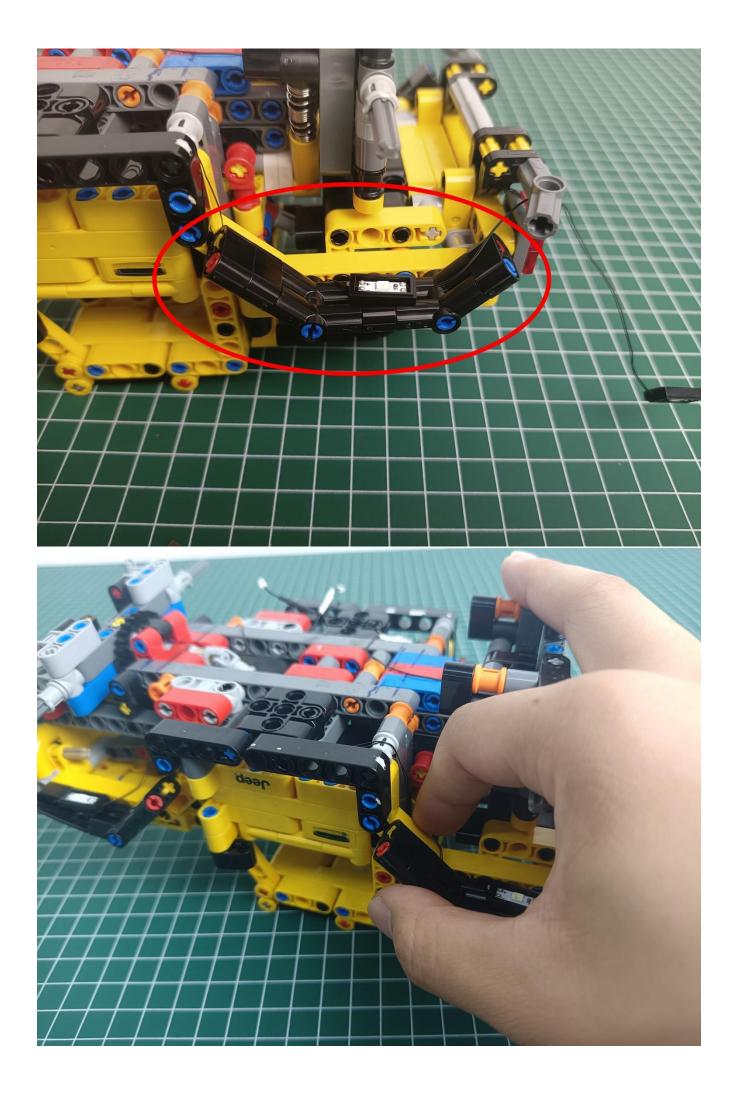

tton battery box is connected to the expansion board.



Remove the lighting from the bag labeled No. 1



The lighting is connected to the expansion board to test whether the lighting is abnormal. If there is any abnormality, please contact us in time!



After the test is normal, unplug the lamp and be careful when unplugging the plug to avoid damaging the plug.



Remove the lighting from the bag labeled No. 2



The lighting is connected to the expansion board to test whether the lighting is abnormal. If there is any abnormality, please contact us in time!



After the test is normal, unplug the lamp and be careful when unplugging the plug to avoid damaging the plug.



start installation:

































































































































The installation is complete



## **USB connectors to connect devices**



The above are ideas and instructions provided by our designers. Please move on:

1: Do you have any suggestions about the material and quality of our products?

2: Do you have any suggestions on the installation instructions and the degree of difficulty of the installation?

3: If you have better installation method and ideas, please contact us in time.