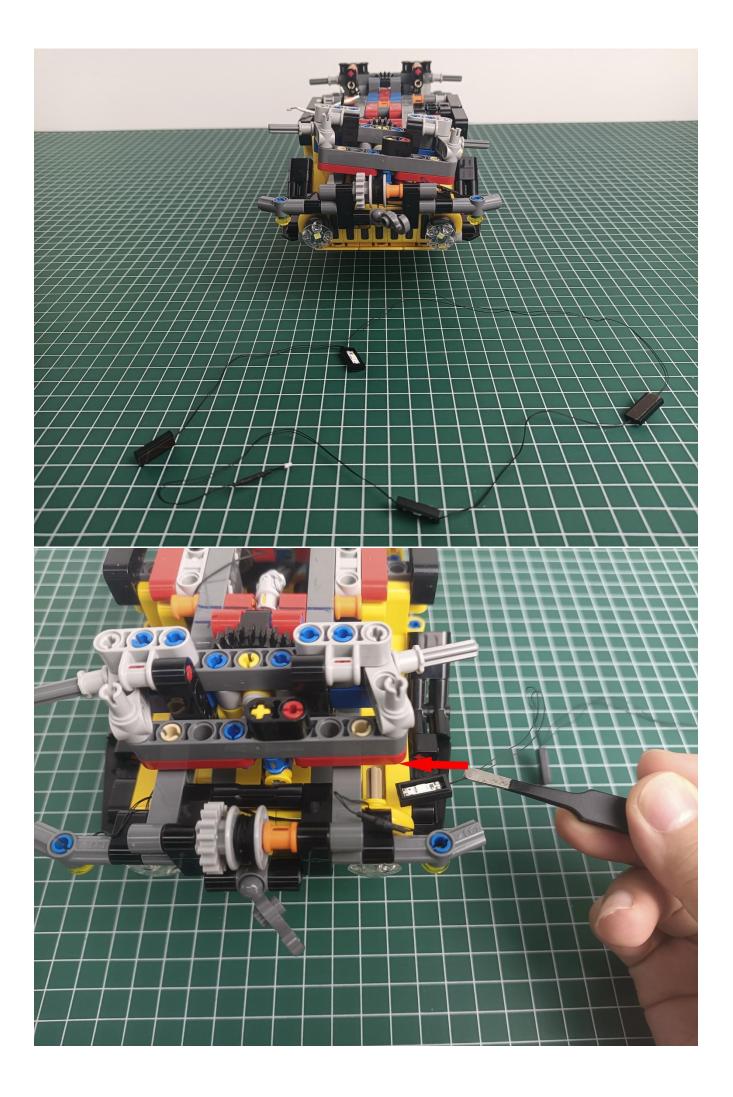

Remove the lighting from the bag labeled No. 1

The lighting is connected to the expansion board to test whether the lighting is abnormal. If there is any abnormality, please contact us in time!

After the test is normal, unplug the lamp and be careful when unplugging the plug to avoid damaging the plug.

Remove the lighting from the bag labeled No. 2

The lighting is connected to the expansion board to test whether the lighting is abnormal. If there is any abnormality, please contact us in time!

After the test is normal, unplug the lamp and be careful when unplugging the plug to avoid damaging the plug.