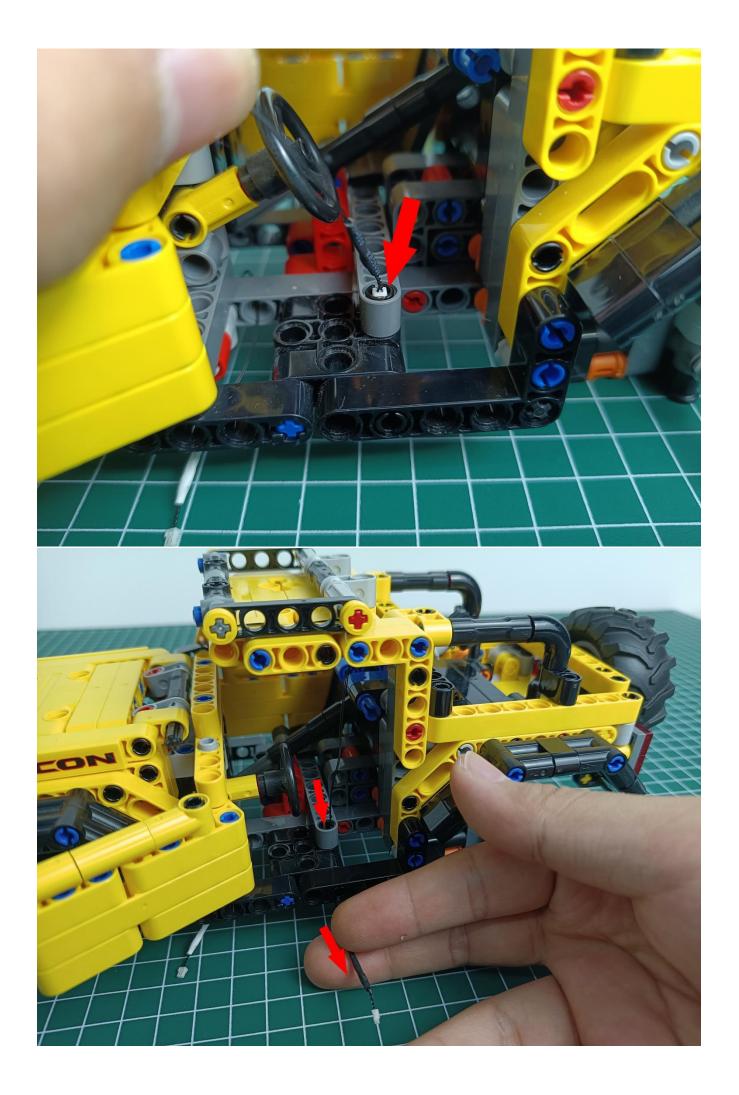

Remove the lighting from the bag labeled No. 1

The lighting is connected to the expansion board to test whether the lighting is abnormal. If there is any abnormality, please contact us in time!

After the test is normal, unplug the lamp and be careful when unplugging the plug to avoid damaging the plug.