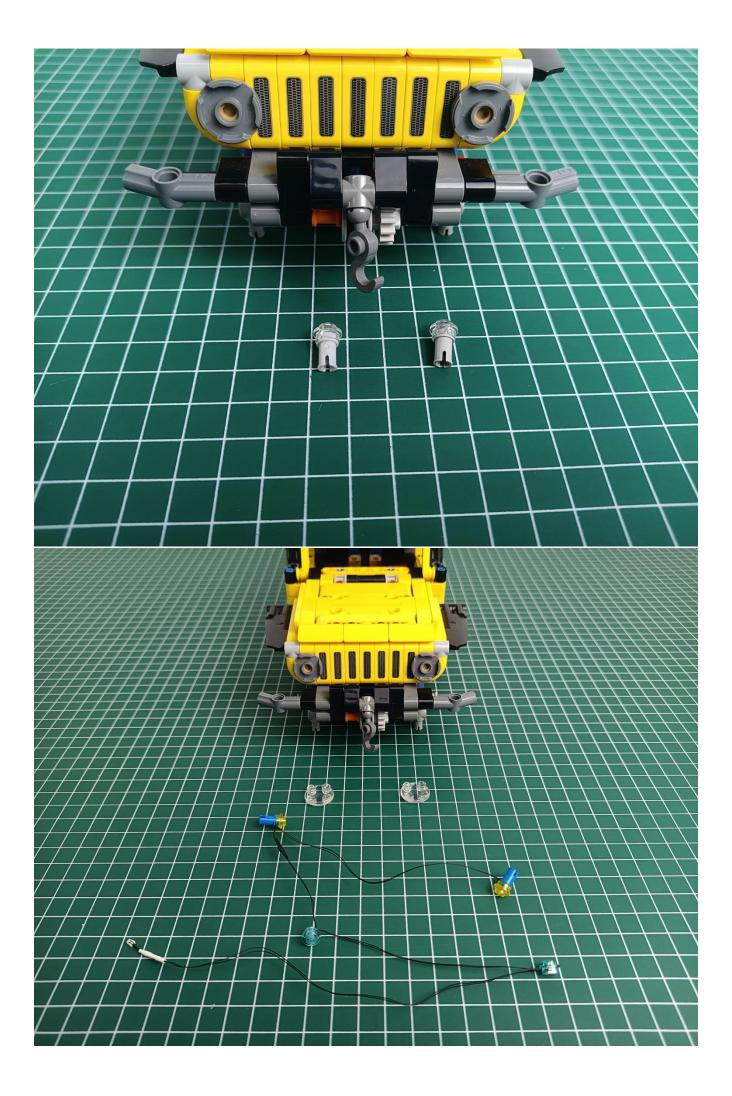

Remove the lighting from the bag labeled No. 1

The lighting is connected to the expansion board to test whether the lighting is abnormal. If there is any abnormality, please contact us in time!

After the test is normal, unplug the lamp and be careful when unplugging the plug to avoid damaging the plug.

Remove the lighting from the bag labeled No. 2

The lighting is connected to the expansion board to test whether the lighting is abnormal. If there is any abnormality, please contact us in time!

After the test is normal, unplug the lamp and be careful when unplugging the plug to avoid damaging the plug.