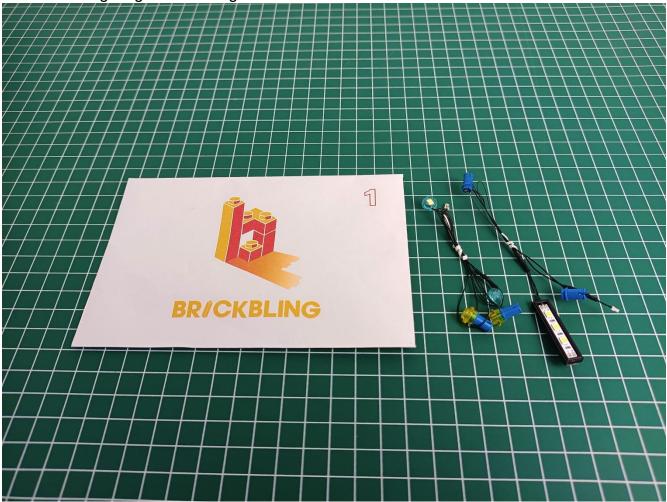

Remove the lighting from the bag labeled No. 1

The lighting is connected to the expansion board to test whether the lighting is abnormal. If there is any abnormality, please contact us in time!

After the test is normal, unplug the lamp and be careful when unplugging the plug to avoid damaging the plug.