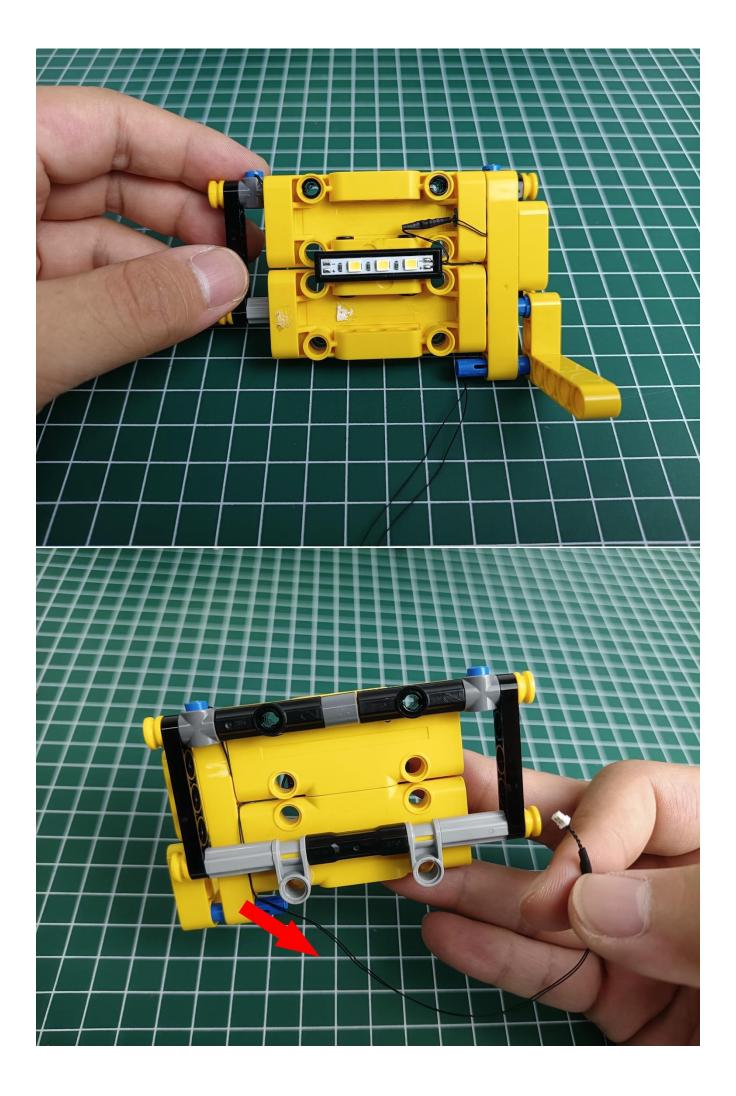

re self-prepared), and the power cord of the square button battery box is connected to the expansion board.



Remove the lighting from the bag labeled No. 1



The lighting is connected to the expansion board to test whether the lighting is abnormal. If there is any abnormality, please contact us in time!



After the test is normal, unplug the lamp and be careful when unplugging the plug to avoid damaging the plug.



Remove the lighting from the bag labeled No. 2



The lighting is connected to the expansion board to test whether the lighting is abnormal. If there is any abnormality, please contact us in time!



After the test is normal, unplug the lamp and be careful when unplugging the plug to avoid damaging the plug.



start installation:

































































































































The installation is complete



## **USB connectors to connect devices**



The above are ideas and instructions provided by our designers. Please move on:

1: Do you have any suggestions about the material and quality of our products?

2: Do you have any suggestions on the installation instructions and the degree of difficulty of the installation?

3: If you have better installation method and ideas, please contact us in time.