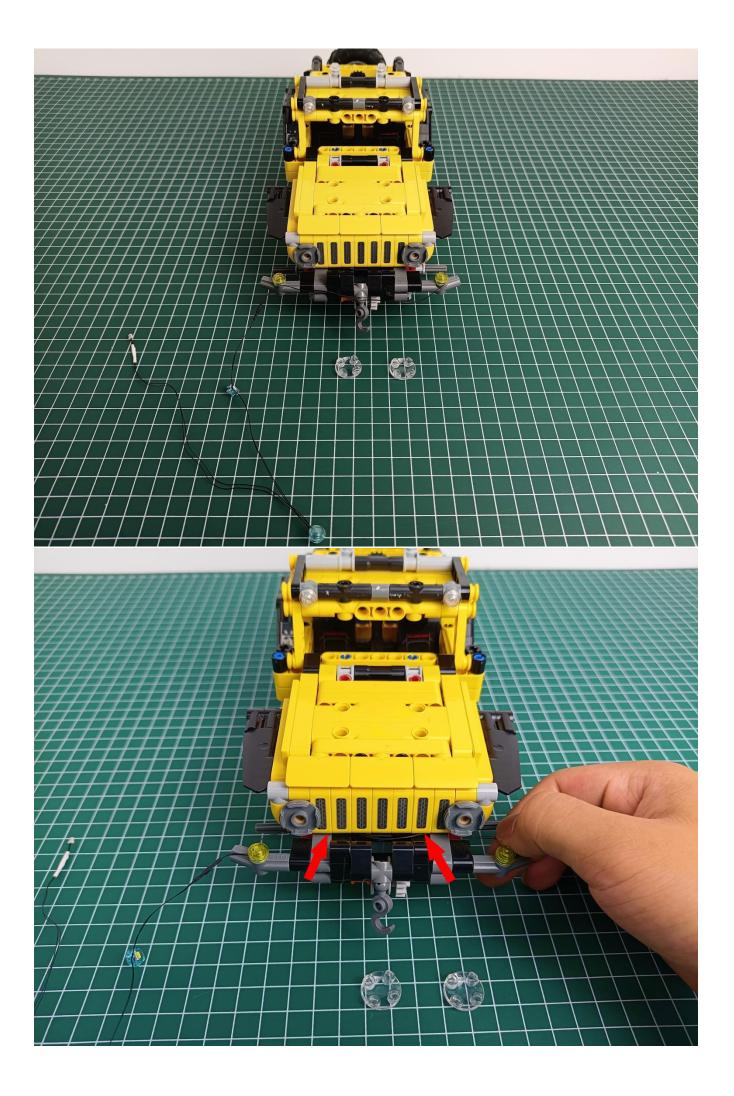

equipped with batteries (batteries are self-prepared), and the power cord of the square button battery box is connected to the expansion board.



Remove the lighting from the bag labeled No. 1



The lighting is connected to the expansion board to test whether the lighting is abnormal. If there is any abnormality, please contact us in time!



After the test is normal, unplug the lamp and be careful when unplugging the plug to avoid damaging the plug.



Remove the lighting from the bag labeled No. 2



The lighting is connected to the expansion board to test whether the lighting is abnormal. If there is any abnormality, please contact us in time!



After the test is normal, unplug the lamp and be careful when unplugging the plug to avoid damaging the plug.



start installation:

































































































































The installation is complete



## **USB connectors to connect devices**



The above are ideas and instructions provided by our designers. Please move on:

1: Do you have any suggestions about the material and quality of our products?

2: Do you have any suggestions on the installation instructions and the degree of difficulty of the installation?

3: If you have better installation method and ideas, please contact us in time.