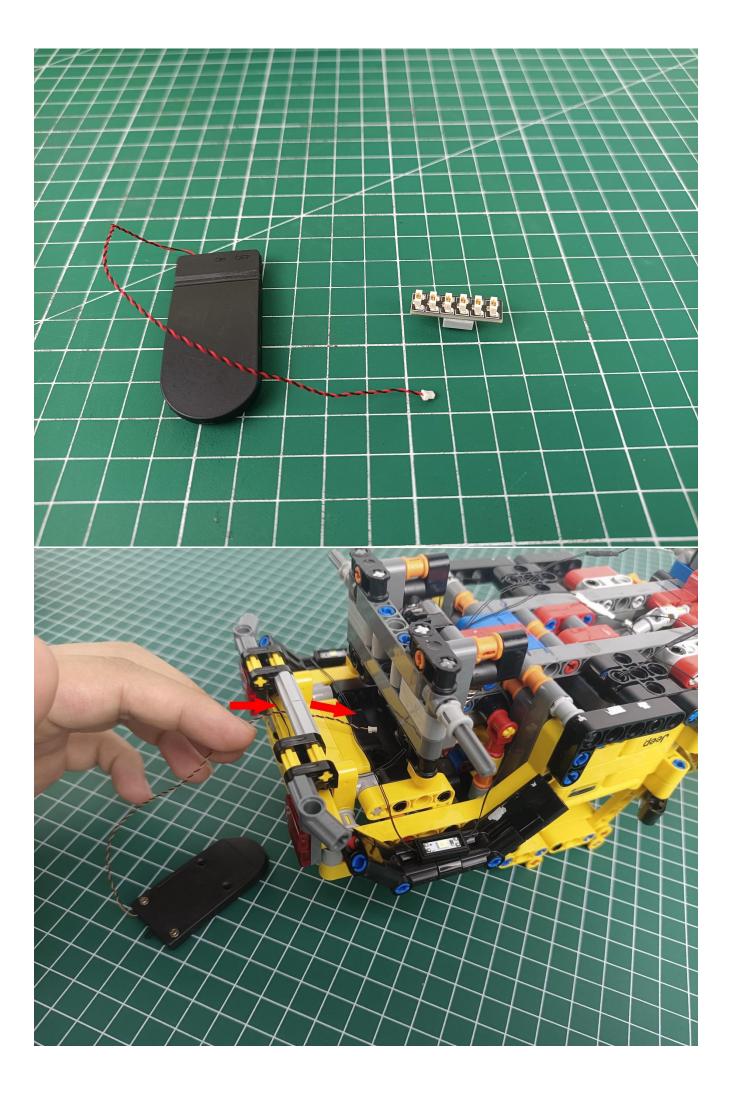

## Lighting test:

Take out the accessories inside (accessories include: 1 square button battery box, 1 30cm power cord, 1 6-seat expansion board). The following power supply methods use square button battery box (battery self-supplied)

The two are connected through the interface, the connection method is as follows.

The square button battery box is equipped with batteries (batteries are self-prepared), and the power cord of the square button battery box is connected to the expansion board.