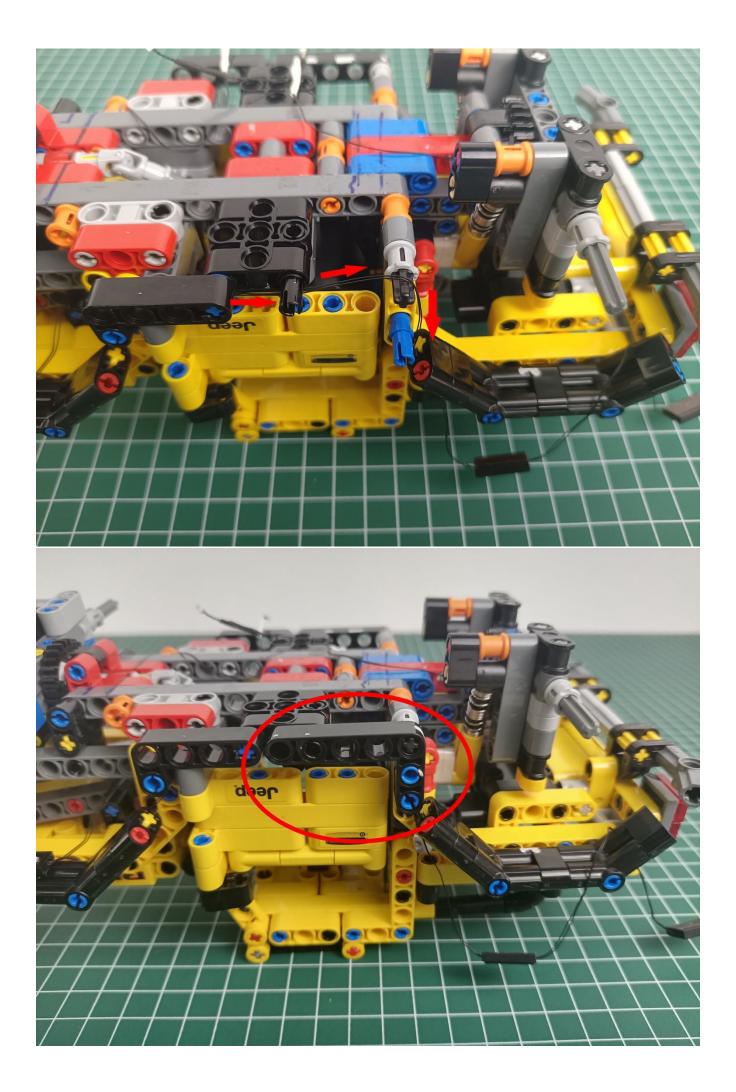

are button battery box is connected to the expansion board.



Remove the lighting from the bag labeled No. 1



The lighting is connected to the expansion board to test whether the lighting is abnormal. If there is any abnormality, please contact us in time!



After the test is normal, unplug the lamp and be careful when unplugging the plug to avoid damaging the plug.



Remove the lighting from the bag labeled No. 2



The lighting is connected to the expansion board to test whether the lighting is abnormal. If there is any abnormality, please contact us in time!



After the test is normal, unplug the lamp and be careful when unplugging the plug to avoid damaging the plug.



start installation:

































































































































The installation is complete



## **USB connectors to connect devices**



The above are ideas and instructions provided by our designers. Please move on:

1: Do you have any suggestions about the material and quality of our products?

2: Do you have any suggestions on the installation instructions and the degree of difficulty of the installation?

3: If you have better installation method and ideas, please contact us in time.