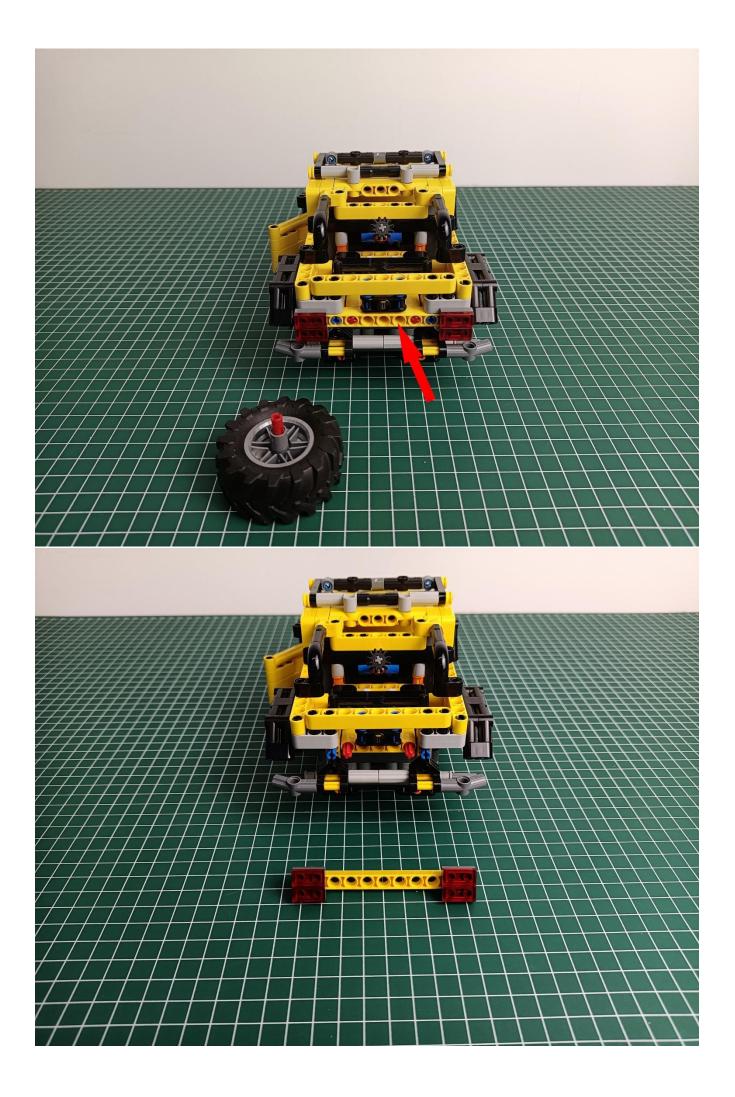

ared), and the power cord of the square button battery box is connected to the expansion board.



Remove the lighting from the bag labeled No. 1



The lighting is connected to the expansion board to test whether the lighting is abnormal. If there is any abnormality, please contact us in time!



After the test is normal, unplug the lamp and be careful when unplugging the plug to avoid damaging the plug.



Remove the lighting from the bag labeled No. 2



The lighting is connected to the expansion board to test whether the lighting is abnormal. If there is any abnormality, please contact us in time!



After the test is normal, unplug the lamp and be careful when unplugging the plug to avoid damaging the plug.



start installation:

































































































































The installation is complete



## **USB connectors to connect devices**



The above are ideas and instructions provided by our designers. Please move on:

1: Do you have any suggestions about the material and quality of our products?

2: Do you have any suggestions on the installation instructions and the degree of difficulty of the installation?

3: If you have better installation method and ideas, please contact us in time.