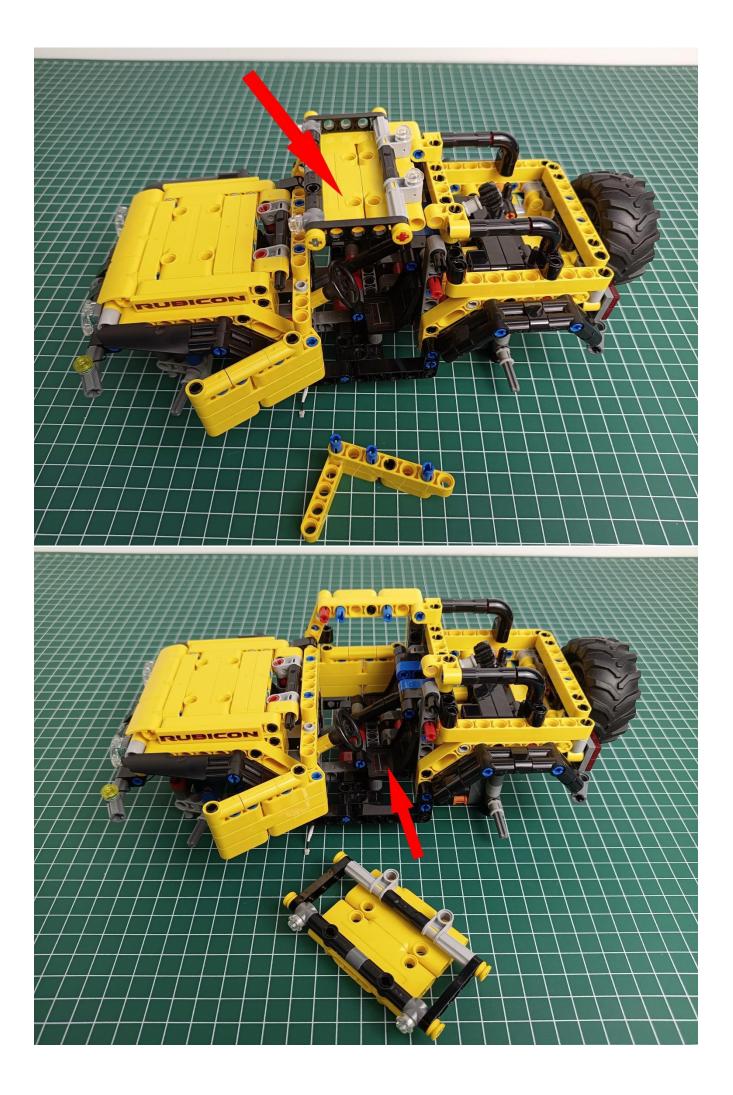

ies (batteries are self-prepared), and the power cord of the square button battery box is connected to the expansion board.



Remove the lighting from the bag labeled No. 1



The lighting is connected to the expansion board to test whether the lighting is abnormal. If there is any abnormality, please contact us in time!



After the test is normal, unplug the lamp and be careful when unplugging the plug to avoid damaging the plug.



Remove the lighting from the bag labeled No. 2



The lighting is connected to the expansion board to test whether the lighting is abnormal. If there is any abnormality, please contact us in time!



After the test is normal, unplug the lamp and be careful when unplugging the plug to avoid damaging the plug.



start installation:

































































































































The installation is complete



## **USB connectors to connect devices**



The above are ideas and instructions provided by our designers. Please move on:

1: Do you have any suggestions about the material and quality of our products?

2: Do you have any suggestions on the installation instructions and the degree of difficulty of the installation?

3: If you have better installation method and ideas, please contact us in time.