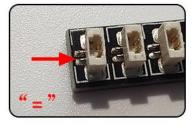

## **USB connectors to connect devices**

Open the bag from the place where the red line is drawn, don't tear it from the middle, so as not to damage the lighting