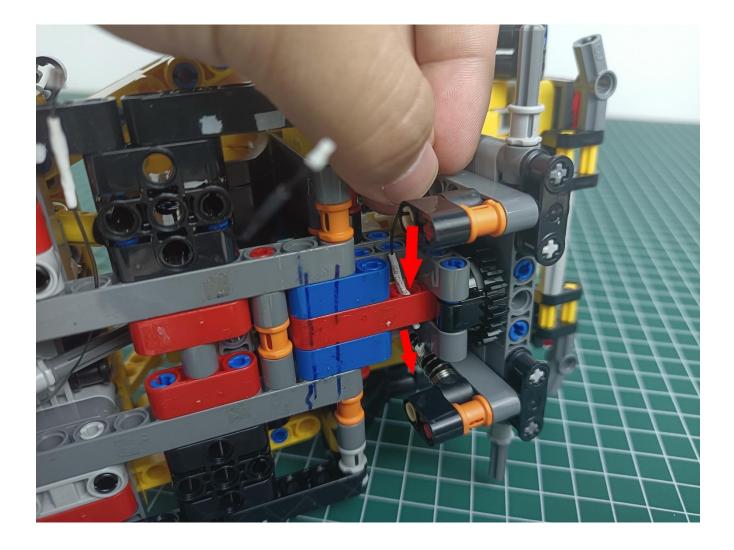

Remove the lighting from the bag labeled No. 1

The lighting is connected to the expansion board to test whether the lighting is abnormal. If there is any abnormality, please contact us in time!

After the test is normal, unplug the lamp and be careful when unplugging the plug to avoid damaging the plug.