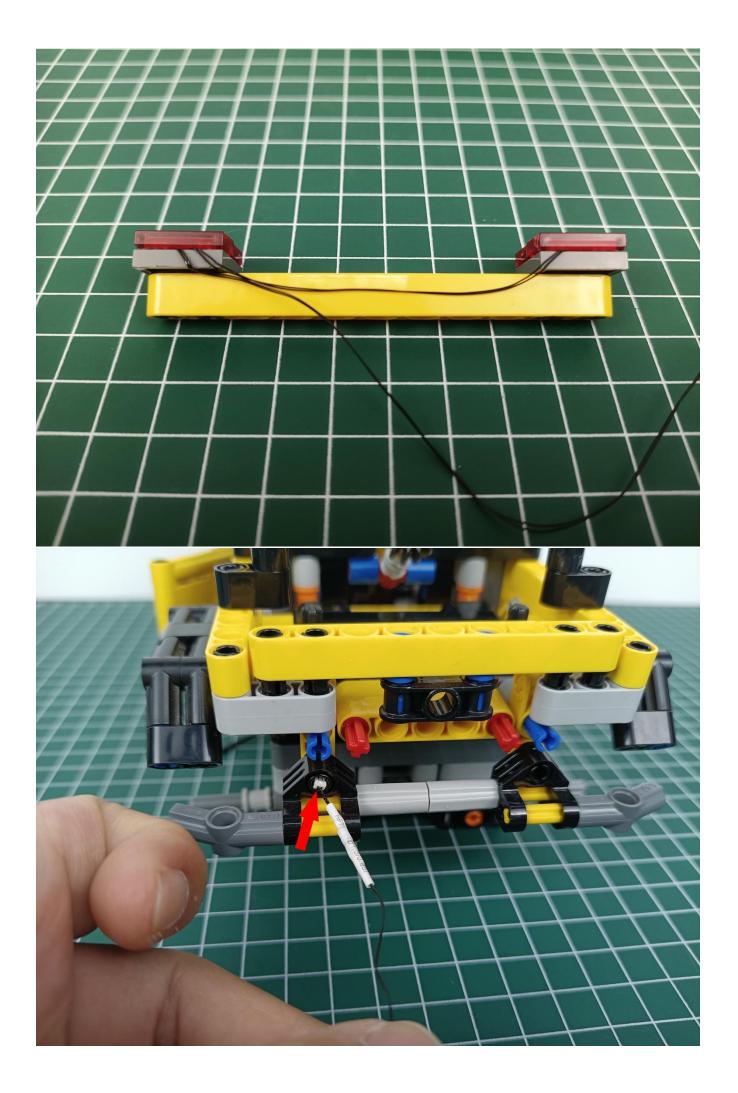

Remove the lighting from the bag labeled No. 2

The lighting is connected to the expansion board to test whether the lighting is abnormal. If there is any abnormality, please contact us in time!

After the test is normal, unplug the lamp and be careful when unplugging the plug to avoid damaging the plug.

start installation:

The installation is complete