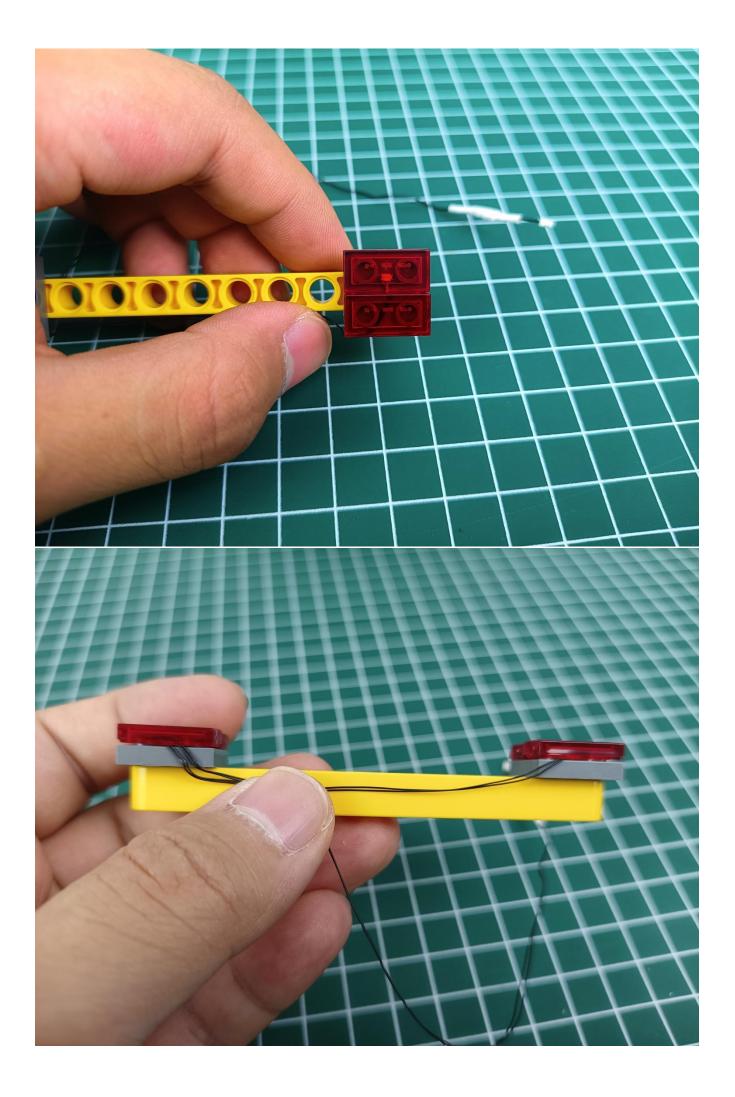

Remove the lighting from the bag labeled No. 2

The lighting is connected to the expansion board to test whether the lighting is abnormal. If there is any abnormality, please contact us in time!

After the test is normal, unplug the lamp and be careful when unplugging the plug to avoid damaging the plug.