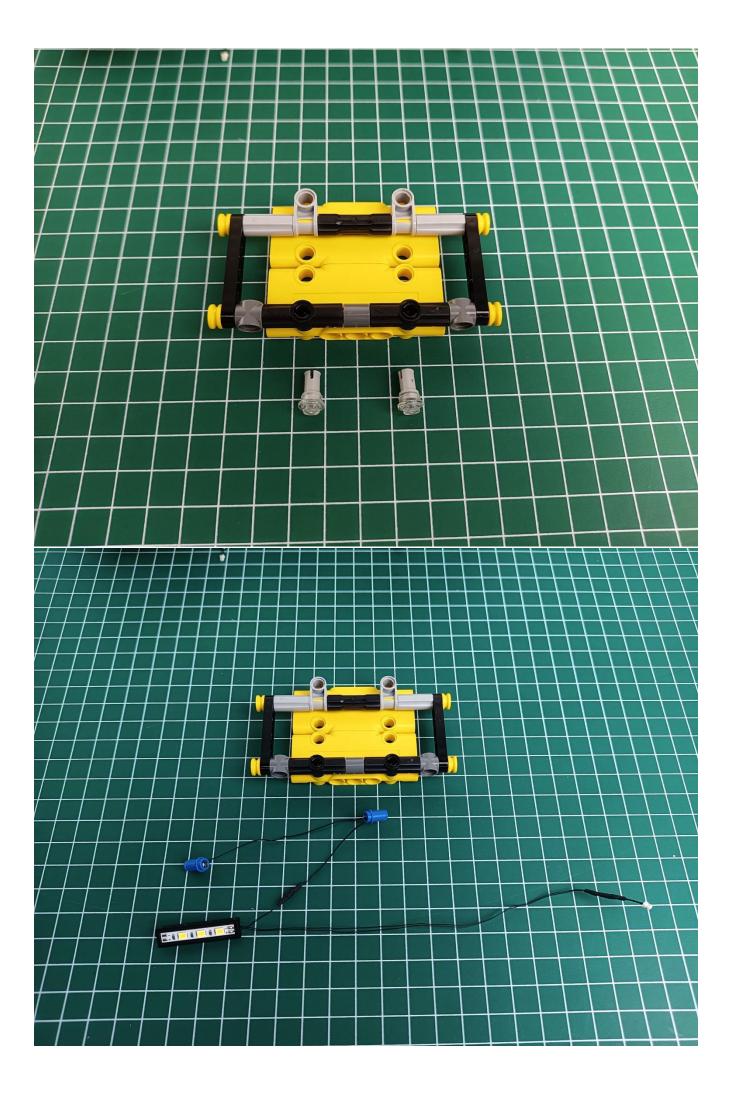

## Lighting test:

Take out the accessories inside (accessories include: 1 square button battery box, 1 30cm power cord, 1 6-seat expansion board). The following power supply methods use square button battery box (battery self-supplied)

The two are connected through the interface, the connection method is as follows.

The square button battery box is equipped with batteries (batteries are self-prepared), and the power cord of the square button battery box is connected to the expansion board.