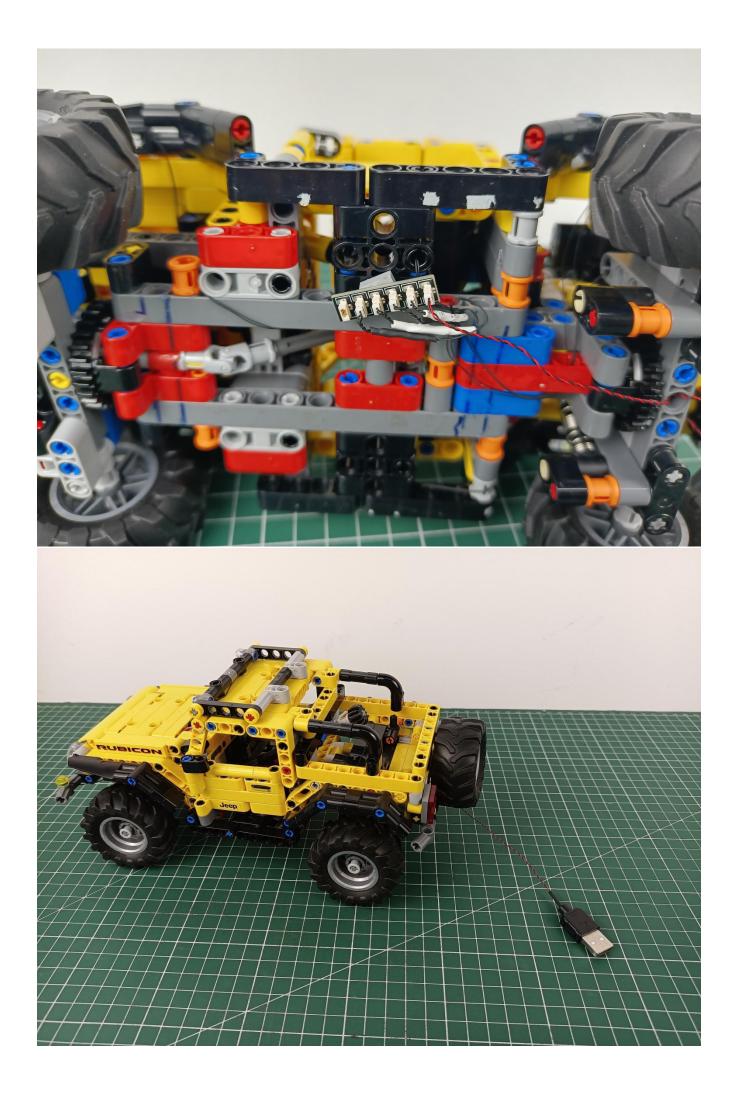

to the expansion board.



Remove the lighting from the bag labeled No. 1



The lighting is connected to the expansion board to test whether the lighting is abnormal. If there is any abnormality, please contact us in time!



After the test is normal, unplug the lamp and be careful when unplugging the plug to avoid damaging the plug.



Remove the lighting from the bag labeled No. 2



The lighting is connected to the expansion board to test whether the lighting is abnormal. If there is any abnormality, please contact us in time!



After the test is normal, unplug the lamp and be careful when unplugging the plug to avoid damaging the plug.



start installation:

































































































































The installation is complete



## **USB connectors to connect devices**



The above are ideas and instructions provided by our designers. Please move on:

1: Do you have any suggestions about the material and quality of our products?

2: Do you have any suggestions on the installation instructions and the degree of difficulty of the installation?

3: If you have better installation method and ideas, please contact us in time.