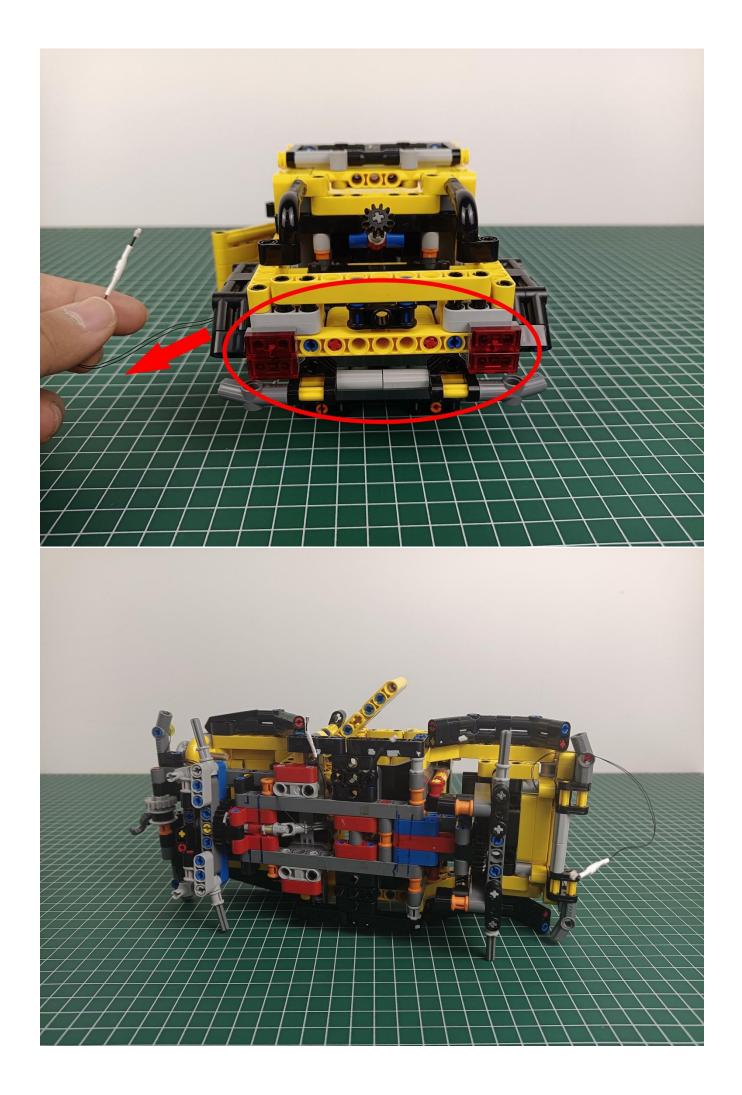

he power cord of the square button battery box is connected to the expansion board.



Remove the lighting from the bag labeled No. 1



The lighting is connected to the expansion board to test whether the lighting is abnormal. If there is any abnormality, please contact us in time!



After the test is normal, unplug the lamp and be careful when unplugging the plug to avoid damaging the plug.



Remove the lighting from the bag labeled No. 2



The lighting is connected to the expansion board to test whether the lighting is abnormal. If there is any abnormality, please contact us in time!



After the test is normal, unplug the lamp and be careful when unplugging the plug to avoid damaging the plug.



start installation:

































































































































The installation is complete



## **USB connectors to connect devices**



The above are ideas and instructions provided by our designers. Please move on:

1: Do you have any suggestions about the material and quality of our products?

2: Do you have any suggestions on the installation instructions and the degree of difficulty of the installation?

3: If you have better installation method and ideas, please contact us in time.