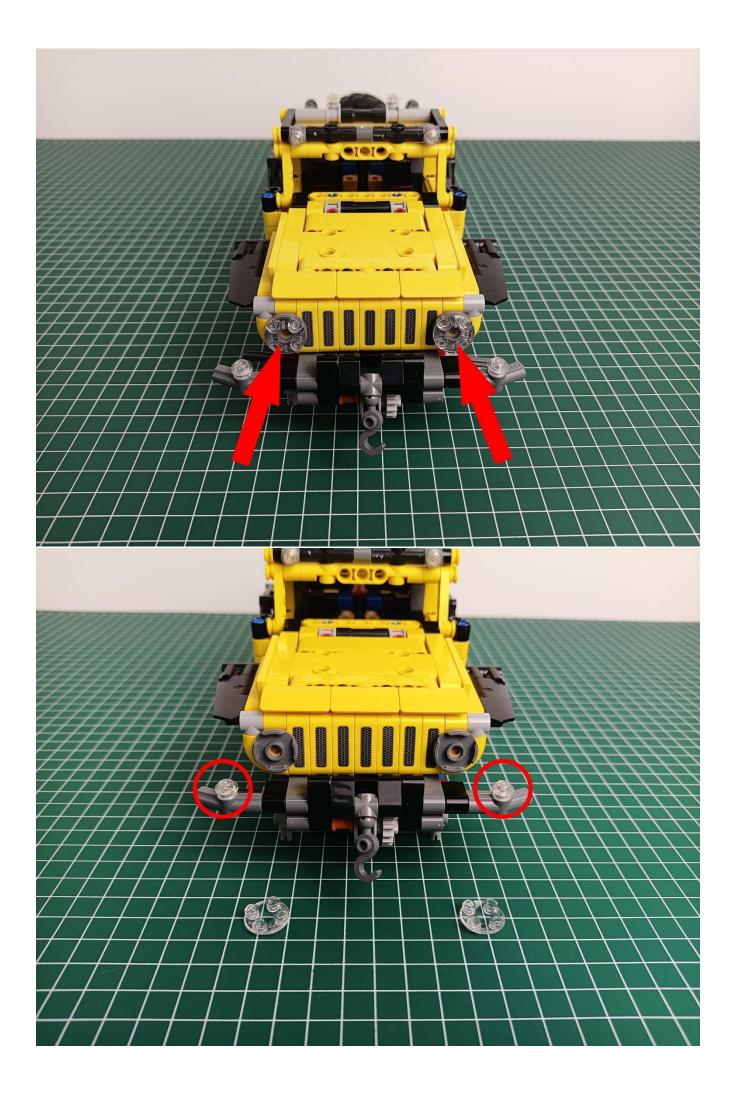

is equipped with batteries (batteries are self-prepared), and the power cord of the square button battery box is connected to the expansion board.



Remove the lighting from the bag labeled No. 1



The lighting is connected to the expansion board to test whether the lighting is abnormal. If there is any abnormality, please contact us in time!



After the test is normal, unplug the lamp and be careful when unplugging the plug to avoid damaging the plug.



Remove the lighting from the bag labeled No. 2



The lighting is connected to the expansion board to test whether the lighting is abnormal. If there is any abnormality, please contact us in time!



After the test is normal, unplug the lamp and be careful when unplugging the plug to avoid damaging the plug.



start installation:

































































































































The installation is complete



## **USB connectors to connect devices**



The above are ideas and instructions provided by our designers. Please move on:

1: Do you have any suggestions about the material and quality of our products?

2: Do you have any suggestions on the installation instructions and the degree of difficulty of the installation?

3: If you have better installation method and ideas, please contact us in time.