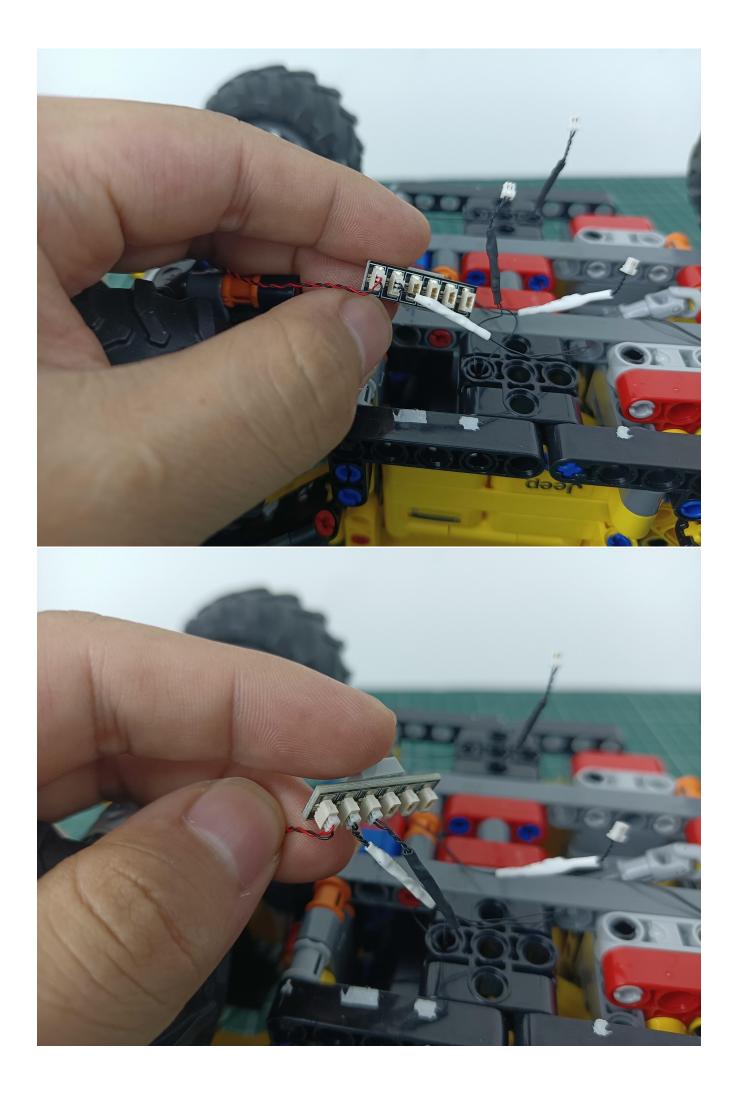

Remove the lighting from the bag labeled No. 1

The lighting is connected to the expansion board to test whether the lighting is abnormal. If there is any abnormality, please contact us in time!

After the test is normal, unplug the lamp and be careful when unplugging the plug to avoid damaging the plug.