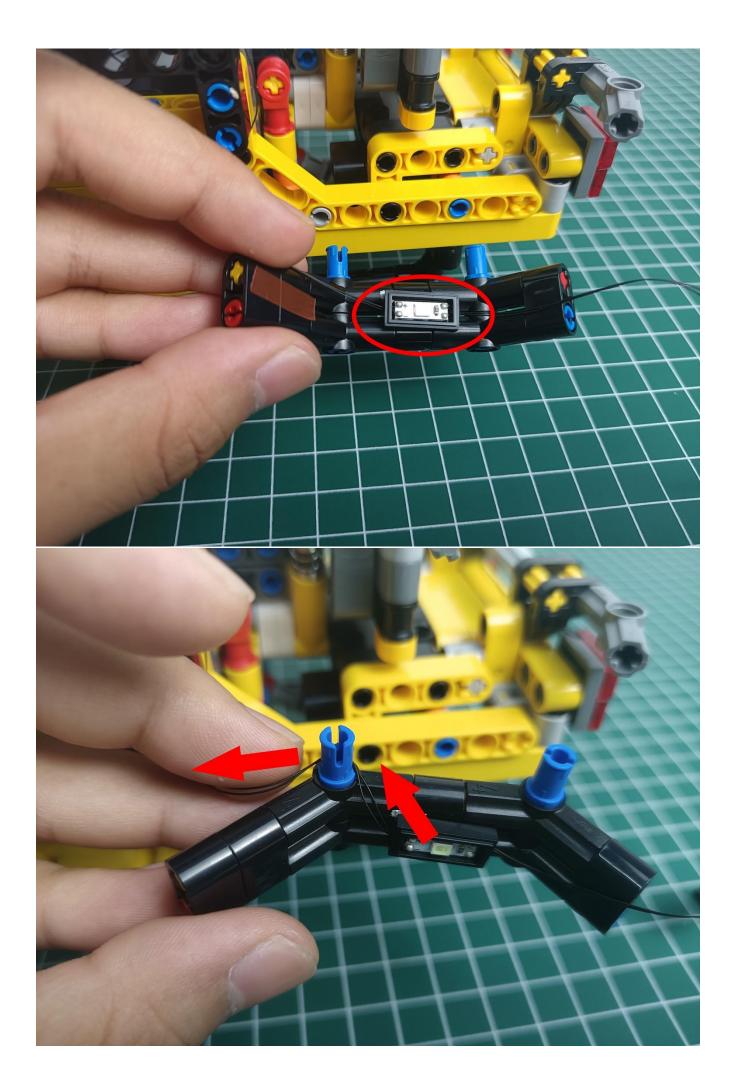

Remove the lighting from the bag labeled No. 1

The lighting is connected to the expansion board to test whether the lighting is abnormal. If there is any abnormality, please contact us in time!

After the test is normal, unplug the lamp and be careful when unplugging the plug to avoid damaging the plug.