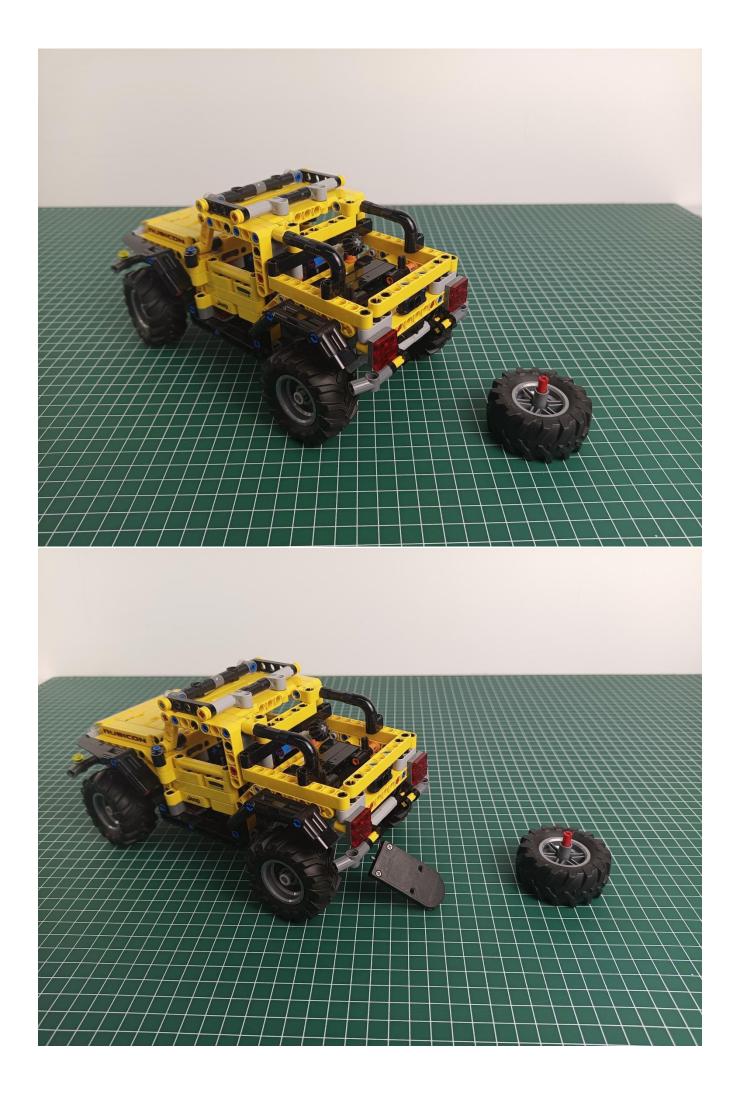

ected to the expansion board.



Remove the lighting from the bag labeled No. 1



The lighting is connected to the expansion board to test whether the lighting is abnormal. If there is any abnormality, please contact us in time!



After the test is normal, unplug the lamp and be careful when unplugging the plug to avoid damaging the plug.



Remove the lighting from the bag labeled No. 2



The lighting is connected to the expansion board to test whether the lighting is abnormal. If there is any abnormality, please contact us in time!



After the test is normal, unplug the lamp and be careful when unplugging the plug to avoid damaging the plug.



start installation:

































































































































The installation is complete



## **USB connectors to connect devices**



The above are ideas and instructions provided by our designers. Please move on:

1: Do you have any suggestions about the material and quality of our products?

2: Do you have any suggestions on the installation instructions and the degree of difficulty of the installation?

3: If you have better installation method and ideas, please contact us in time.