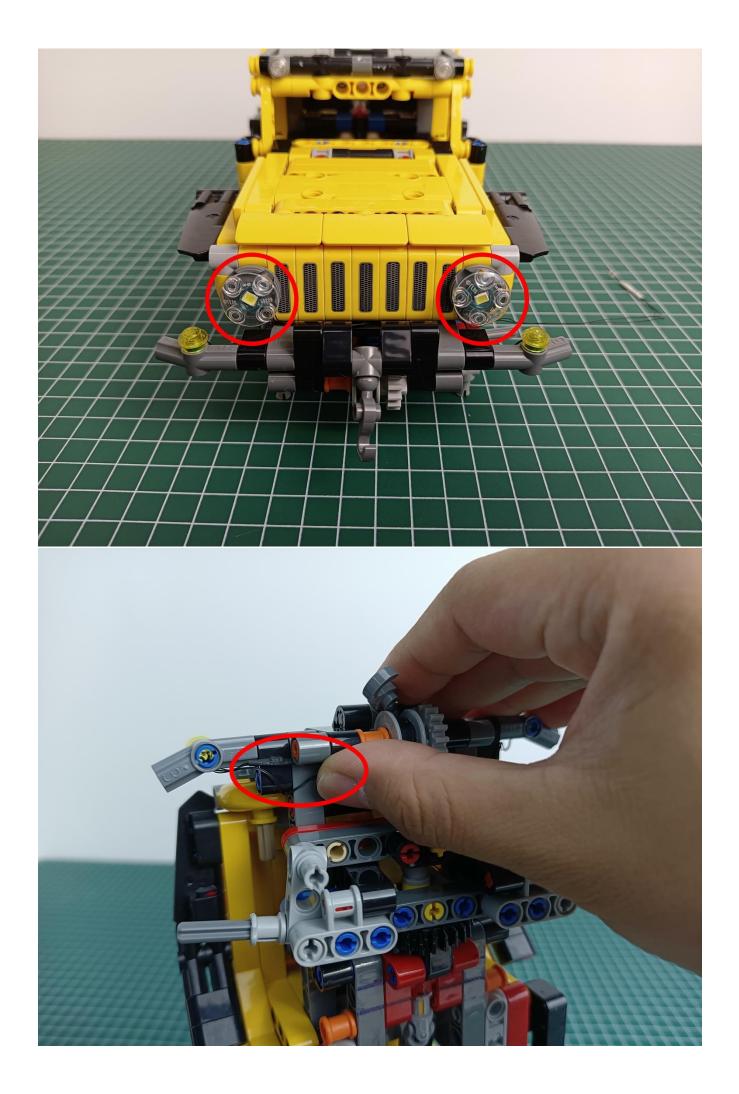

ed with batteries (batteries are self-prepared), and the power cord of the square button battery box is connected to the expansion board.



Remove the lighting from the bag labeled No. 1



The lighting is connected to the expansion board to test whether the lighting is abnormal. If there is any abnormality, please contact us in time!



After the test is normal, unplug the lamp and be careful when unplugging the plug to avoid damaging the plug.



Remove the lighting from the bag labeled No. 2



The lighting is connected to the expansion board to test whether the lighting is abnormal. If there is any abnormality, please contact us in time!



After the test is normal, unplug the lamp and be careful when unplugging the plug to avoid damaging the plug.



start installation:

































































































































The installation is complete



## **USB connectors to connect devices**



The above are ideas and instructions provided by our designers. Please move on:

1: Do you have any suggestions about the material and quality of our products?

2: Do you have any suggestions on the installation instructions and the degree of difficulty of the installation?

3: If you have better installation method and ideas, please contact us in time.