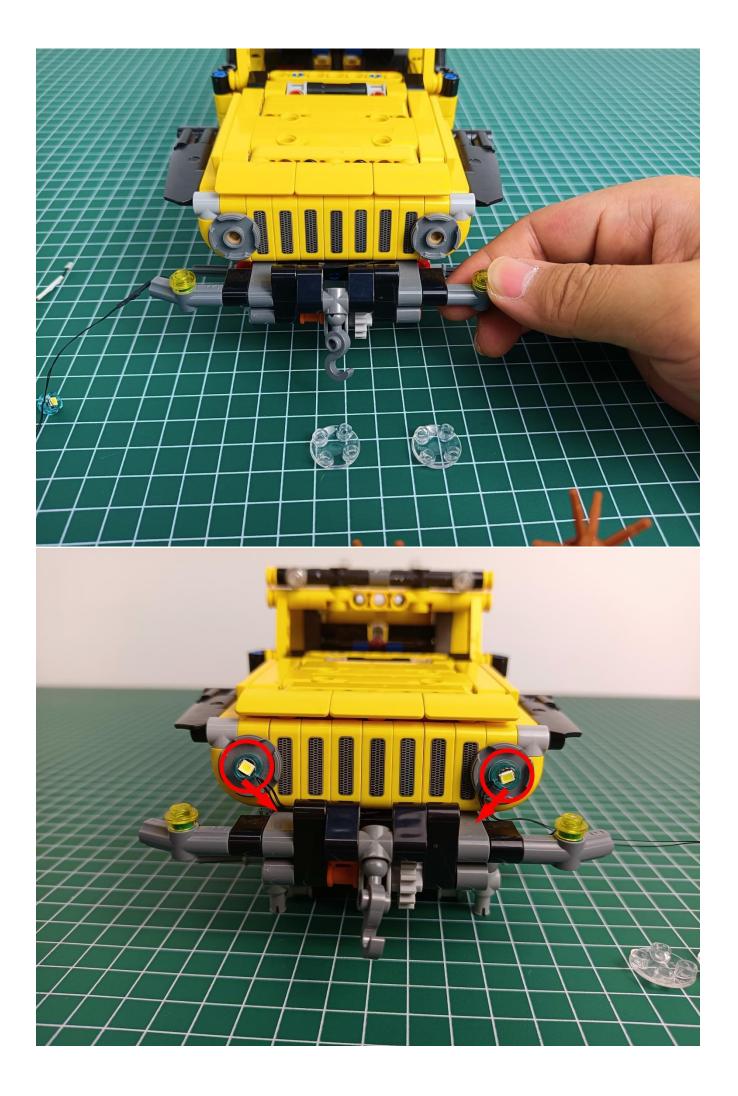

uipped with batteries (batteries are self-prepared), and the power cord of the square button battery box is connected to the expansion board.



Remove the lighting from the bag labeled No. 1



The lighting is connected to the expansion board to test whether the lighting is abnormal. If there is any abnormality, please contact us in time!



After the test is normal, unplug the lamp and be careful when unplugging the plug to avoid damaging the plug.



Remove the lighting from the bag labeled No. 2



The lighting is connected to the expansion board to test whether the lighting is abnormal. If there is any abnormality, please contact us in time!



After the test is normal, unplug the lamp and be careful when unplugging the plug to avoid damaging the plug.



start installation:

































































































































The installation is complete



## **USB connectors to connect devices**



The above are ideas and instructions provided by our designers. Please move on:

1: Do you have any suggestions about the material and quality of our products?

2: Do you have any suggestions on the installation instructions and the degree of difficulty of the installation?

3: If you have better installation method and ideas, please contact us in time.