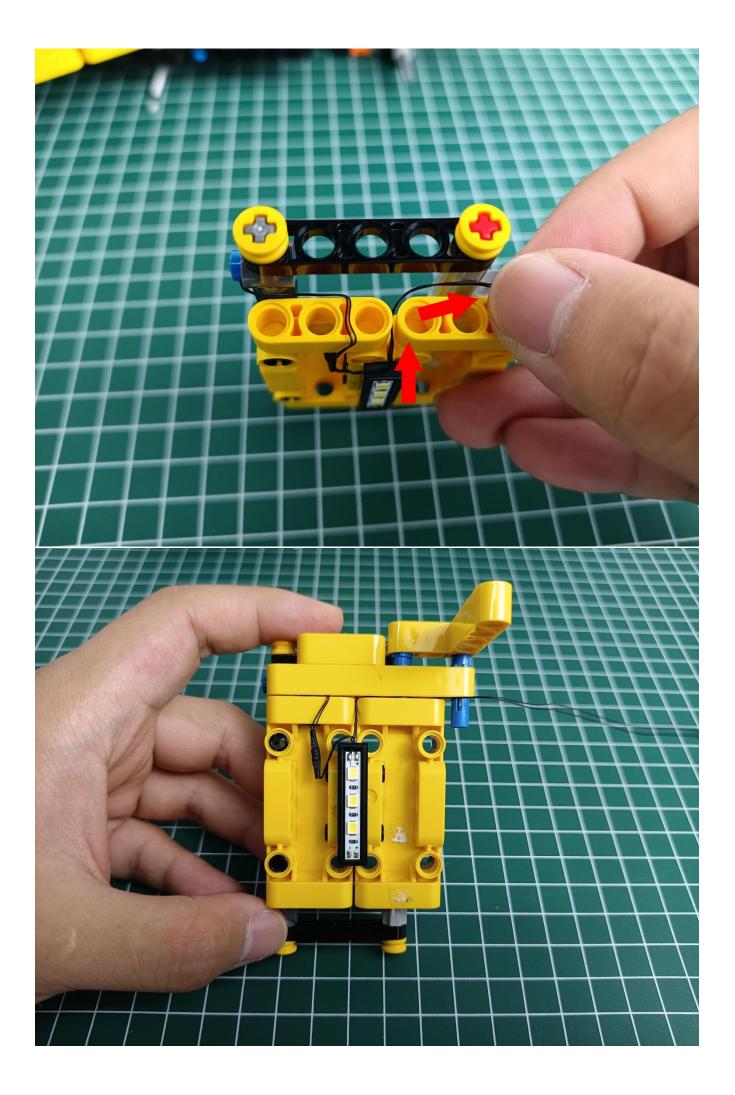

are self-prepared), and the power cord of the square button battery box is connected to the expansion board.



Remove the lighting from the bag labeled No. 1



The lighting is connected to the expansion board to test whether the lighting is abnormal. If there is any abnormality, please contact us in time!



After the test is normal, unplug the lamp and be careful when unplugging the plug to avoid damaging the plug.



Remove the lighting from the bag labeled No. 2



The lighting is connected to the expansion board to test whether the lighting is abnormal. If there is any abnormality, please contact us in time!



After the test is normal, unplug the lamp and be careful when unplugging the plug to avoid damaging the plug.



start installation:

































































































































The installation is complete



## **USB connectors to connect devices**



The above are ideas and instructions provided by our designers. Please move on:

1: Do you have any suggestions about the material and quality of our products?

2: Do you have any suggestions on the installation instructions and the degree of difficulty of the installation?

3: If you have better installation method and ideas, please contact us in time.