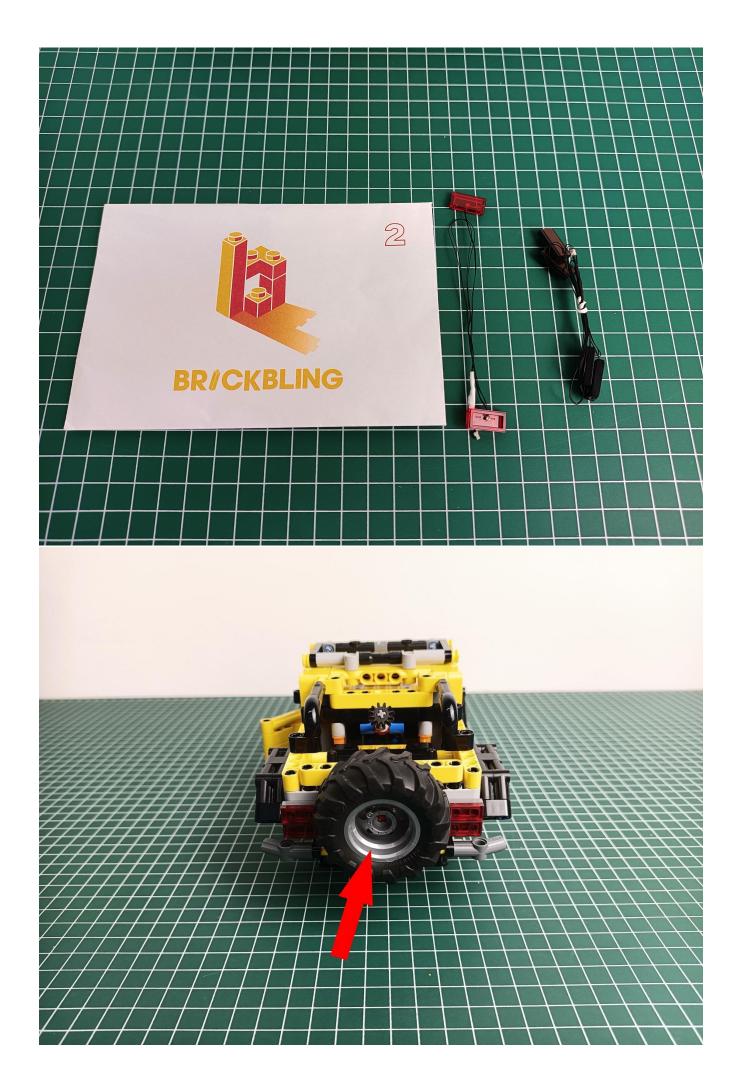

Remove the lighting from the bag labeled No. 2

The lighting is connected to the expansion board to test whether the lighting is abnormal. If there is any abnormality, please contact us in time!

After the test is normal, unplug the lamp and be careful when unplugging the plug to avoid damaging the plug.