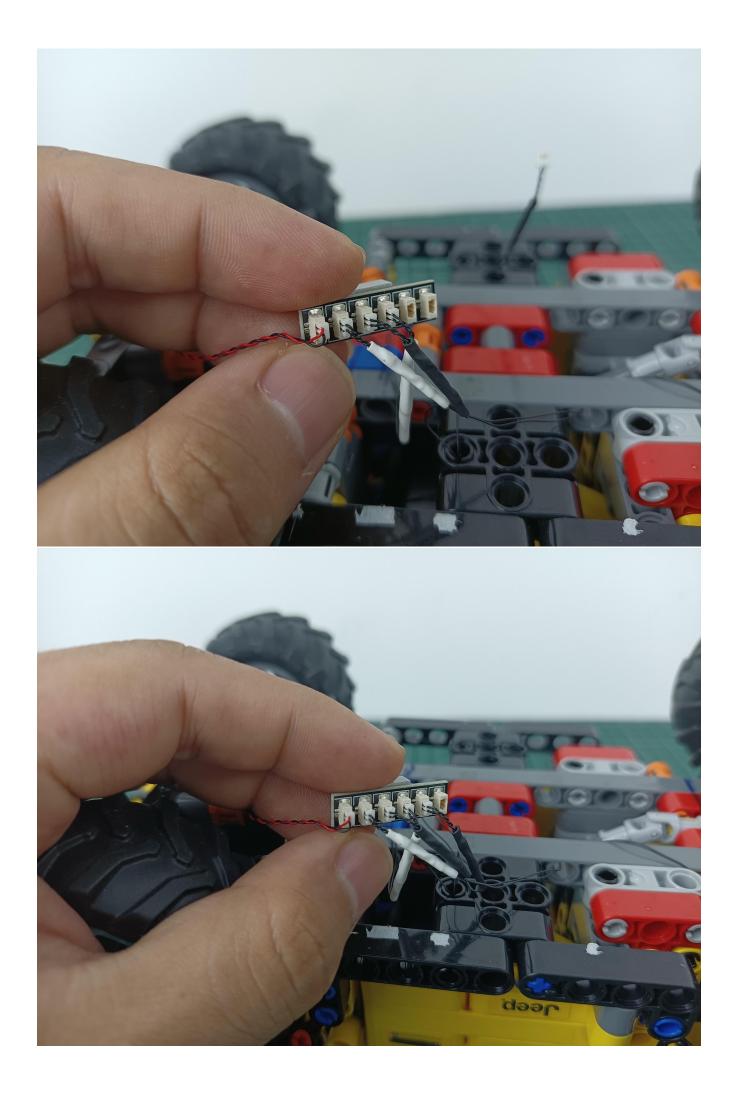

Remove the lighting from the bag labeled No. 2

The lighting is connected to the expansion board to test whether the lighting is abnormal. If there is any abnormality, please contact us in time!

After the test is normal, unplug the lamp and be careful when unplugging the plug to avoid damaging the plug.