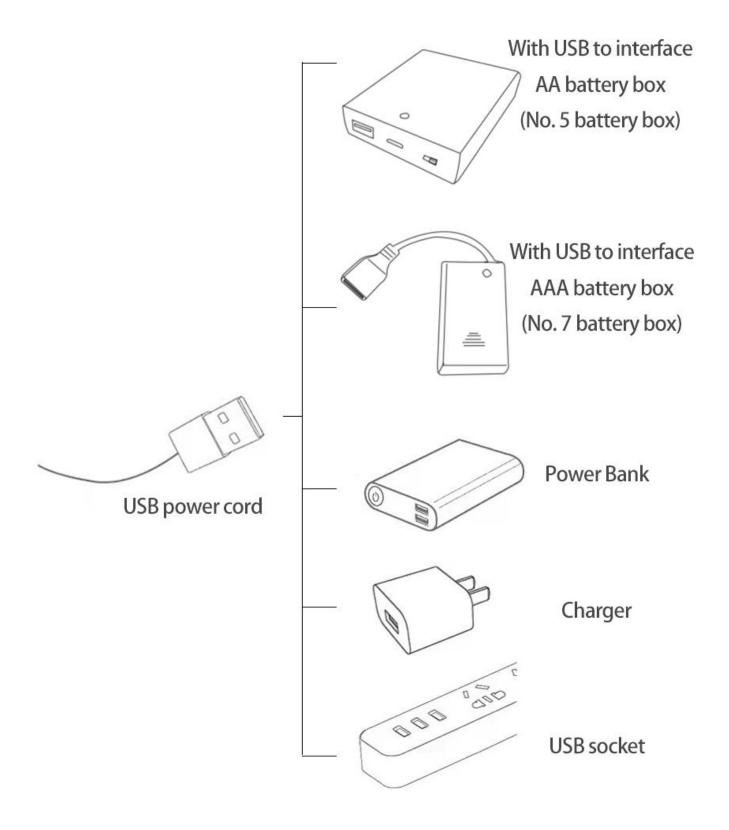

## Instructions for installing this kit:

**Power supply mode:** USB power cord (please bring your own power supply).

It can be energized through a USB battery box (please pay attention to the positive and negative poles of the battery), power bank, mobile phone charger or USB socket. The normal voltage is 3-5V.