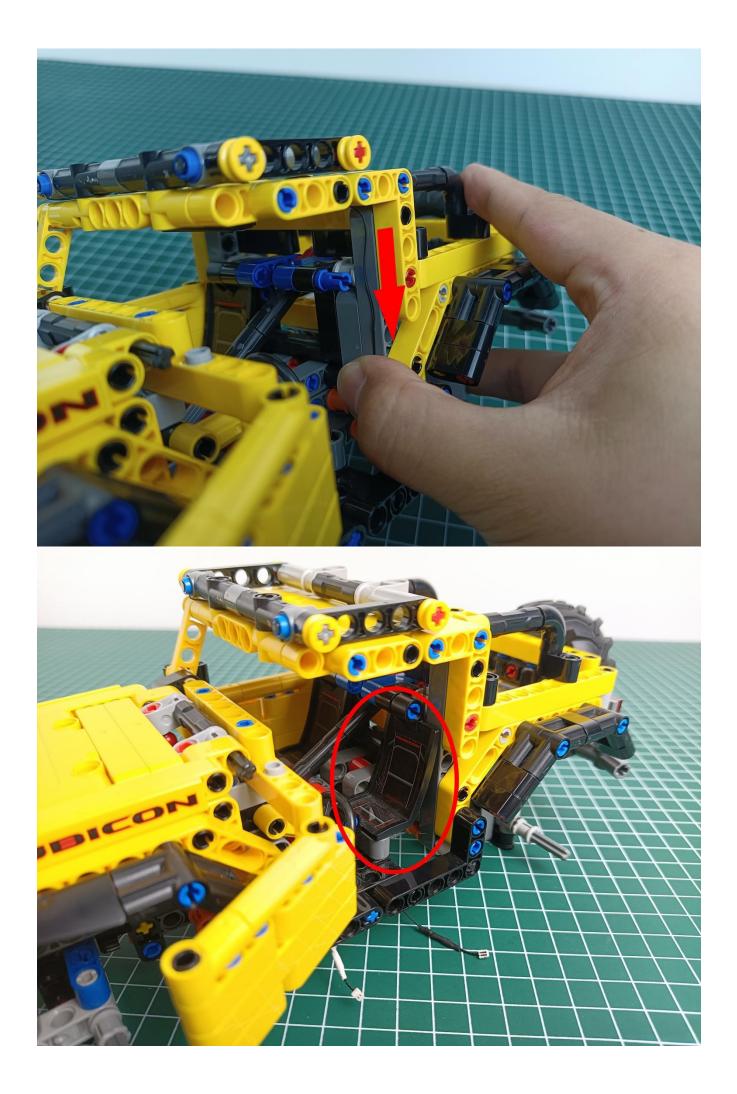

f-prepared), and the power cord of the square button battery box is connected to the expansion board.



Remove the lighting from the bag labeled No. 1



The lighting is connected to the expansion board to test whether the lighting is abnormal. If there is any abnormality, please contact us in time!



After the test is normal, unplug the lamp and be careful when unplugging the plug to avoid damaging the plug.



Remove the lighting from the bag labeled No. 2



The lighting is connected to the expansion board to test whether the lighting is abnormal. If there is any abnormality, please contact us in time!



After the test is normal, unplug the lamp and be careful when unplugging the plug to avoid damaging the plug.



start installation:

































































































































The installation is complete



## **USB connectors to connect devices**



The above are ideas and instructions provided by our designers. Please move on:

1: Do you have any suggestions about the material and quality of our products?

2: Do you have any suggestions on the installation instructions and the degree of difficulty of the installation?

3: If you have better installation method and ideas, please contact us in time.