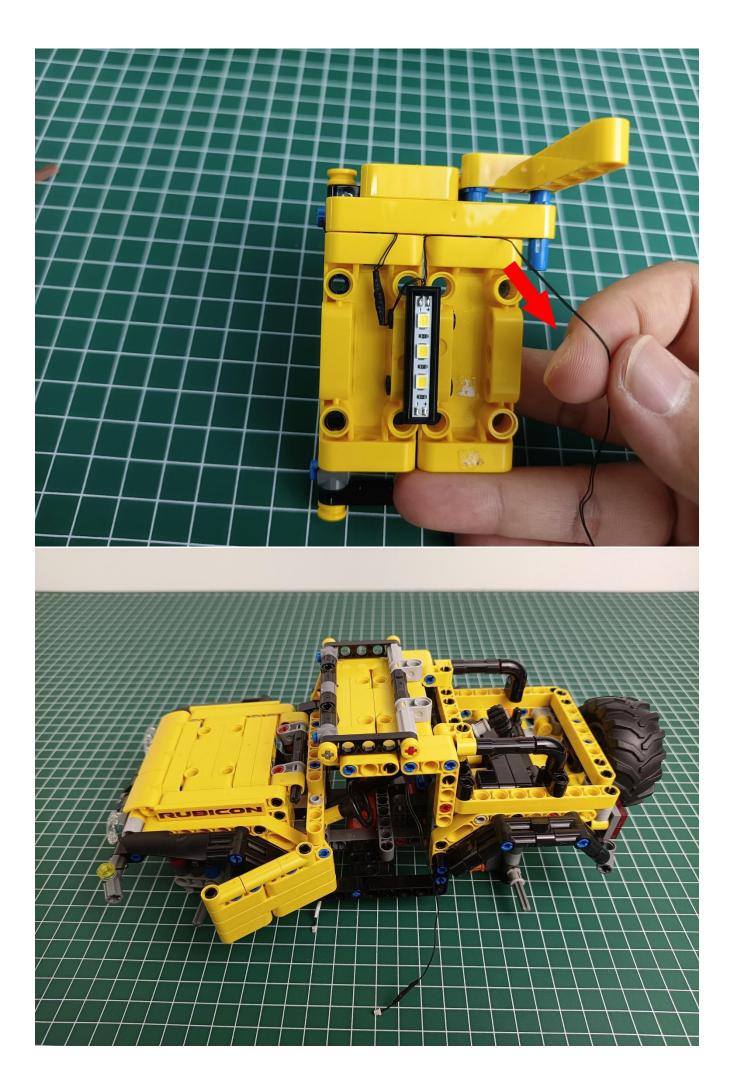

self-prepared), and the power cord of the square button battery box is connected to the expansion board.



Remove the lighting from the bag labeled No. 1



The lighting is connected to the expansion board to test whether the lighting is abnormal. If there is any abnormality, please contact us in time!



After the test is normal, unplug the lamp and be careful when unplugging the plug to avoid damaging the plug.



Remove the lighting from the bag labeled No. 2



The lighting is connected to the expansion board to test whether the lighting is abnormal. If there is any abnormality, please contact us in time!



After the test is normal, unplug the lamp and be careful when unplugging the plug to avoid damaging the plug.



start installation:

































































































































The installation is complete



## **USB connectors to connect devices**



The above are ideas and instructions provided by our designers. Please move on:

1: Do you have any suggestions about the material and quality of our products?

2: Do you have any suggestions on the installation instructions and the degree of difficulty of the installation?

3: If you have better installation method and ideas, please contact us in time.