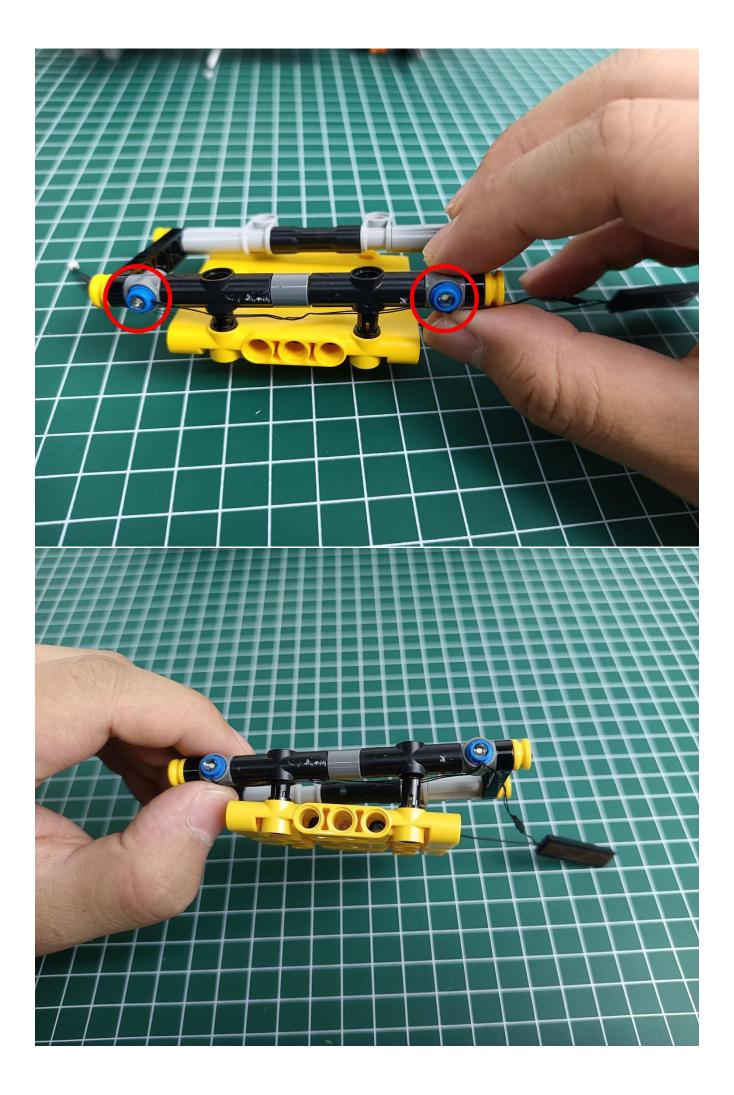

teries are self-prepared), and the power cord of the square button battery box is connected to the expansion board.



Remove the lighting from the bag labeled No. 1



The lighting is connected to the expansion board to test whether the lighting is abnormal. If there is any abnormality, please contact us in time!



After the test is normal, unplug the lamp and be careful when unplugging the plug to avoid damaging the plug.



Remove the lighting from the bag labeled No. 2



The lighting is connected to the expansion board to test whether the lighting is abnormal. If there is any abnormality, please contact us in time!



After the test is normal, unplug the lamp and be careful when unplugging the plug to avoid damaging the plug.



start installation:

































































































































The installation is complete



## **USB connectors to connect devices**



The above are ideas and instructions provided by our designers. Please move on:

1: Do you have any suggestions about the material and quality of our products?

2: Do you have any suggestions on the installation instructions and the degree of difficulty of the installation?

3: If you have better installation method and ideas, please contact us in time.