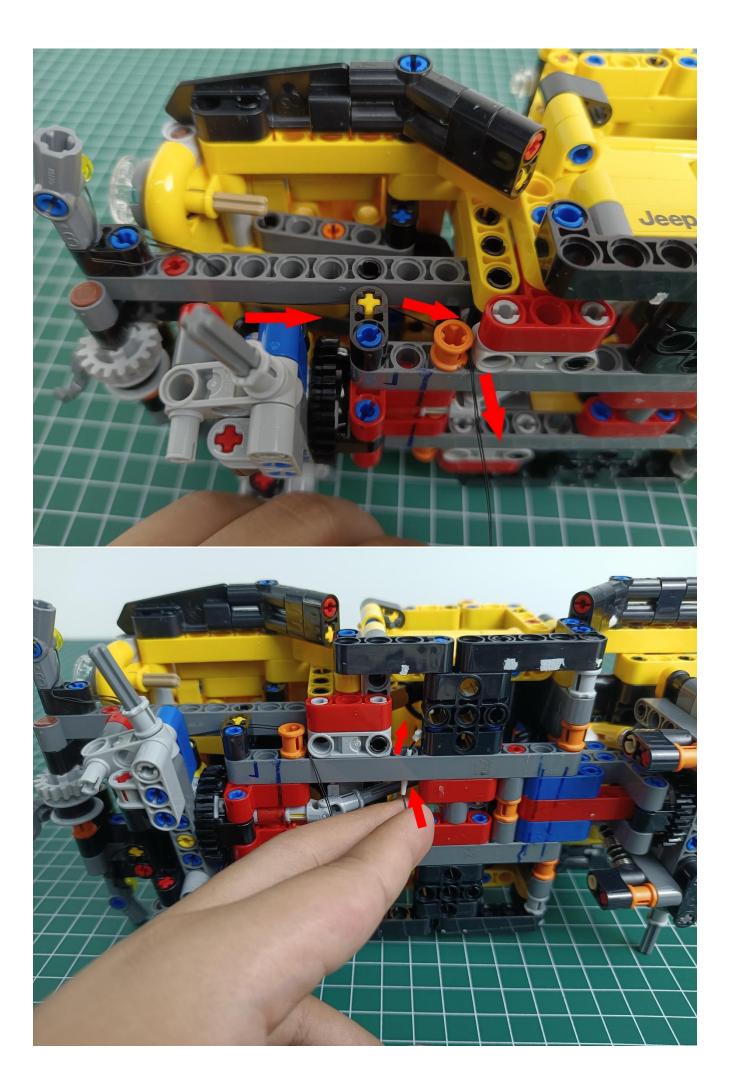

Remove the lighting from the bag labeled No. 1

The lighting is connected to the expansion board to test whether the lighting is abnormal. If there is any abnormality, please contact us in time!

After the test is normal, unplug the lamp and be careful when unplugging the plug to avoid damaging the plug.

Remove the lighting from the bag labeled No. 2

The lighting is connected to the expansion board to test whether the lighting is abnormal. If there is any abnormality, please contact us in time!

After the test is normal, unplug the lamp and be careful when unplugging the plug to avoid damaging the plug.

start installation:

The installation is complete