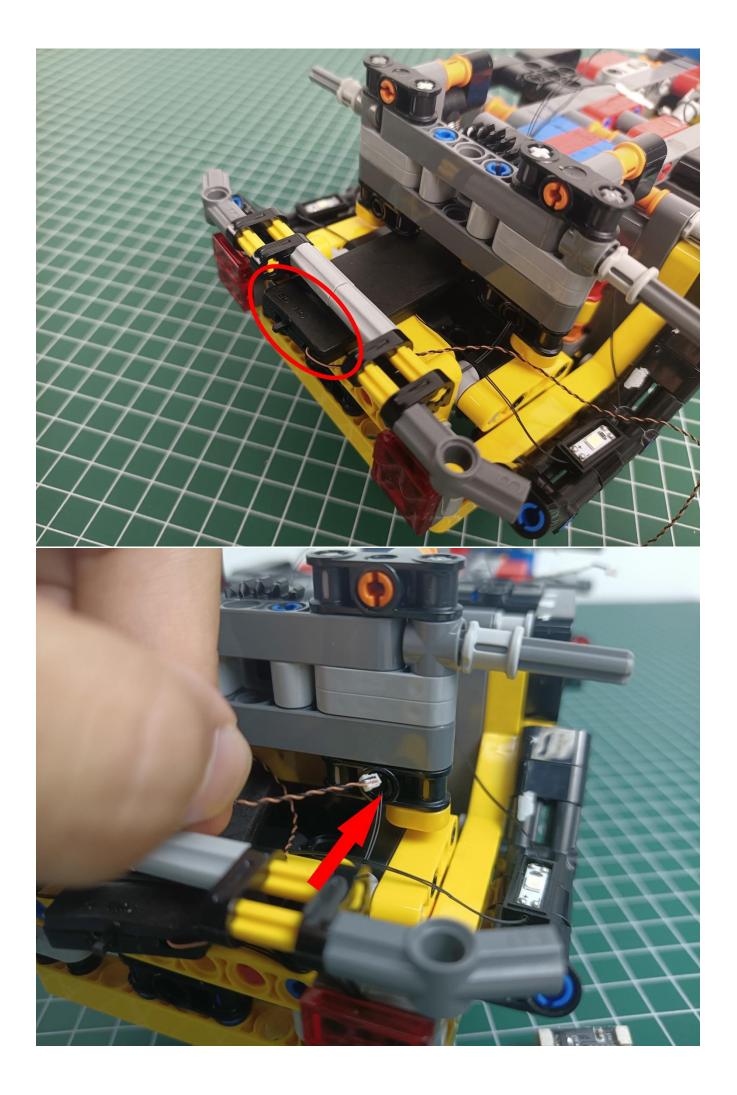

Remove the lighting from the bag labeled No. 2

The lighting is connected to the expansion board to test whether the lighting is abnormal. If there is any abnormality, please contact us in time!

After the test is normal, unplug the lamp and be careful when unplugging the plug to avoid damaging the plug.