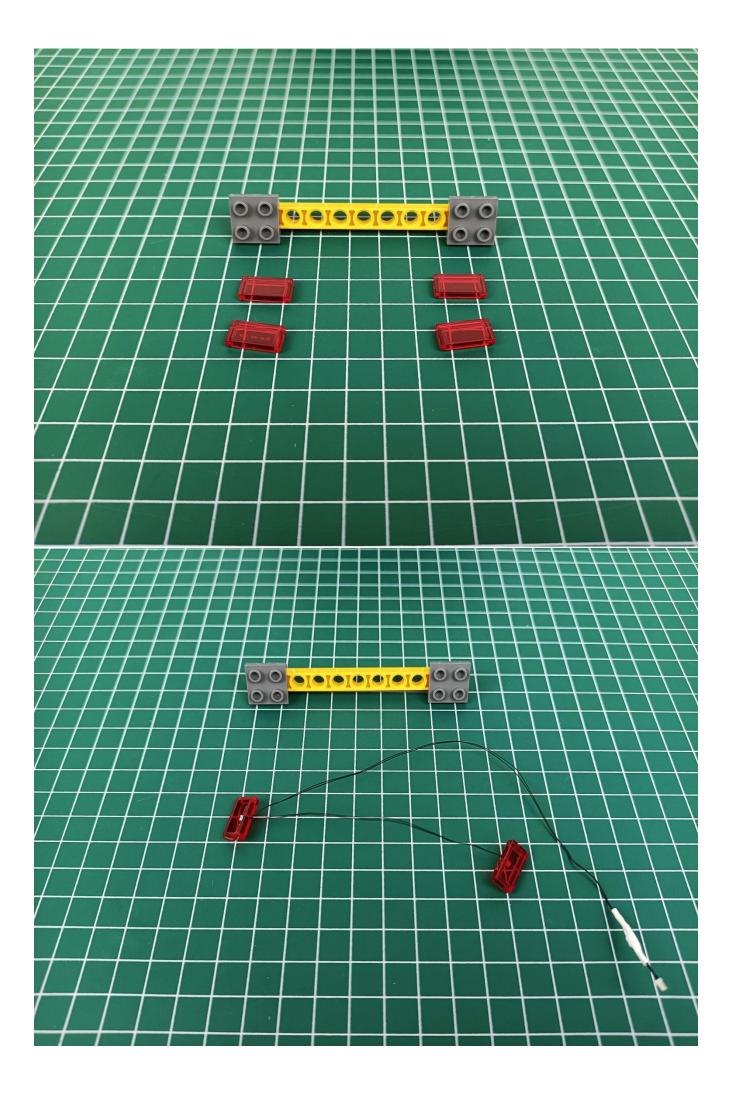

## Lighting test:

Take out the accessories inside (accessories include: 1 square button battery box, 1 30cm power cord, 1 6-seat expansion board). The following power supply methods use square button battery box (battery self-supplied)

Remove the lighting from the bag labeled No. 1

The lighting is connected to the expansion board to test whether the lighting is abnormal. If there is any abnormality, please contact us in time!

After the test is normal, unplug the lamp and be careful when unplugging the plug to avoid damaging the plug.

Remove the lighting from the bag labeled No. 2

The lighting is connected to the expansion board to test whether the lighting is abnormal. If there is any abnormality, please contact us in time!

After the test is normal, unplug the lamp and be careful when unplugging the plug to avoid damaging the plug.