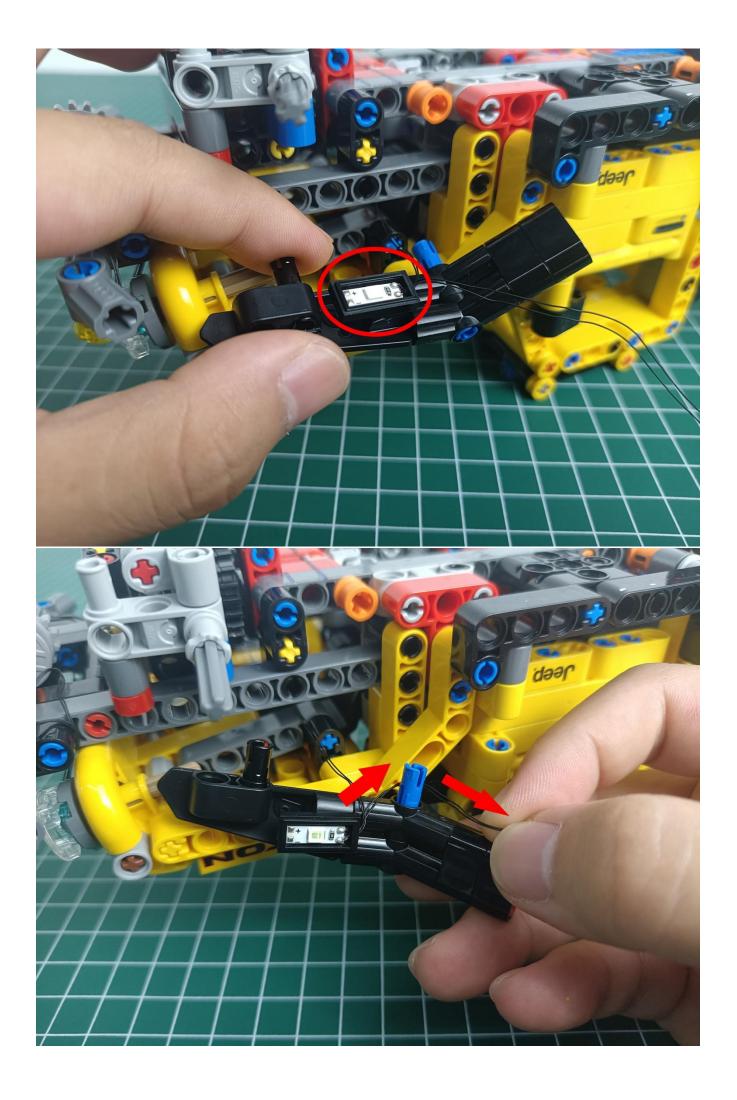

the square button battery box is connected to the expansion board.



Remove the lighting from the bag labeled No. 1



The lighting is connected to the expansion board to test whether the lighting is abnormal. If there is any abnormality, please contact us in time!



After the test is normal, unplug the lamp and be careful when unplugging the plug to avoid damaging the plug.



Remove the lighting from the bag labeled No. 2



The lighting is connected to the expansion board to test whether the lighting is abnormal. If there is any abnormality, please contact us in time!



After the test is normal, unplug the lamp and be careful when unplugging the plug to avoid damaging the plug.



start installation:

































































































































The installation is complete



## **USB connectors to connect devices**



The above are ideas and instructions provided by our designers. Please move on:

1: Do you have any suggestions about the material and quality of our products?

2: Do you have any suggestions on the installation instructions and the degree of difficulty of the installation?

3: If you have better installation method and ideas, please contact us in time.