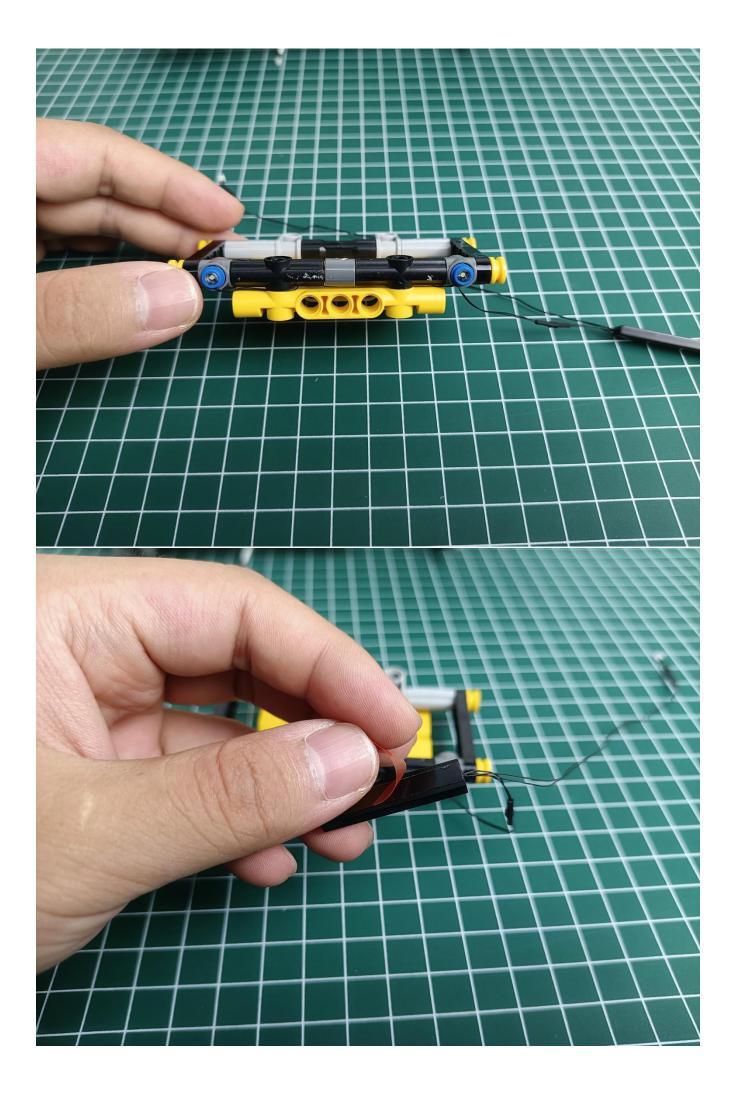

ries are self-prepared), and the power cord of the square button battery box is connected to the expansion board.



Remove the lighting from the bag labeled No. 1



The lighting is connected to the expansion board to test whether the lighting is abnormal. If there is any abnormality, please contact us in time!



After the test is normal, unplug the lamp and be careful when unplugging the plug to avoid damaging the plug.



Remove the lighting from the bag labeled No. 2



The lighting is connected to the expansion board to test whether the lighting is abnormal. If there is any abnormality, please contact us in time!



After the test is normal, unplug the lamp and be careful when unplugging the plug to avoid damaging the plug.



start installation:

































































































































The installation is complete



## **USB connectors to connect devices**



The above are ideas and instructions provided by our designers. Please move on:

1: Do you have any suggestions about the material and quality of our products?

2: Do you have any suggestions on the installation instructions and the degree of difficulty of the installation?

3: If you have better installation method and ideas, please contact us in time.