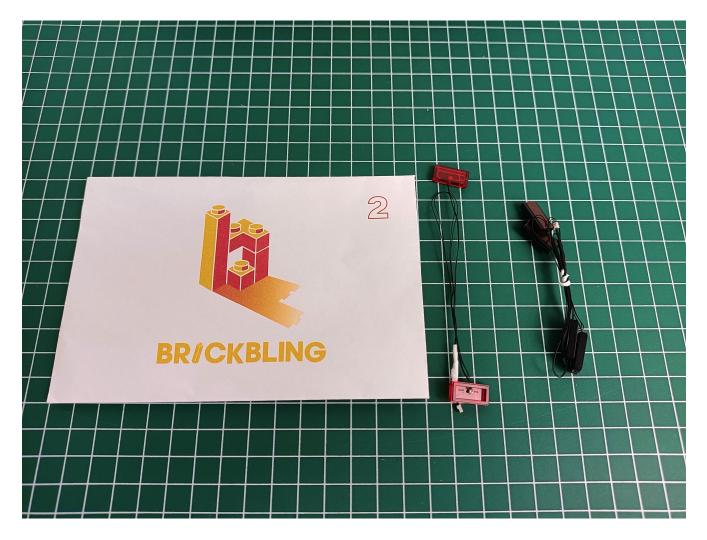

Remove the lighting from the bag labeled No. 2

The lighting is connected to the expansion board to test whether the lighting is abnormal. If there is any abnormality, please contact us in time!

After the test is normal, unplug the lamp and be careful when unplugging the plug to avoid damaging the plug.