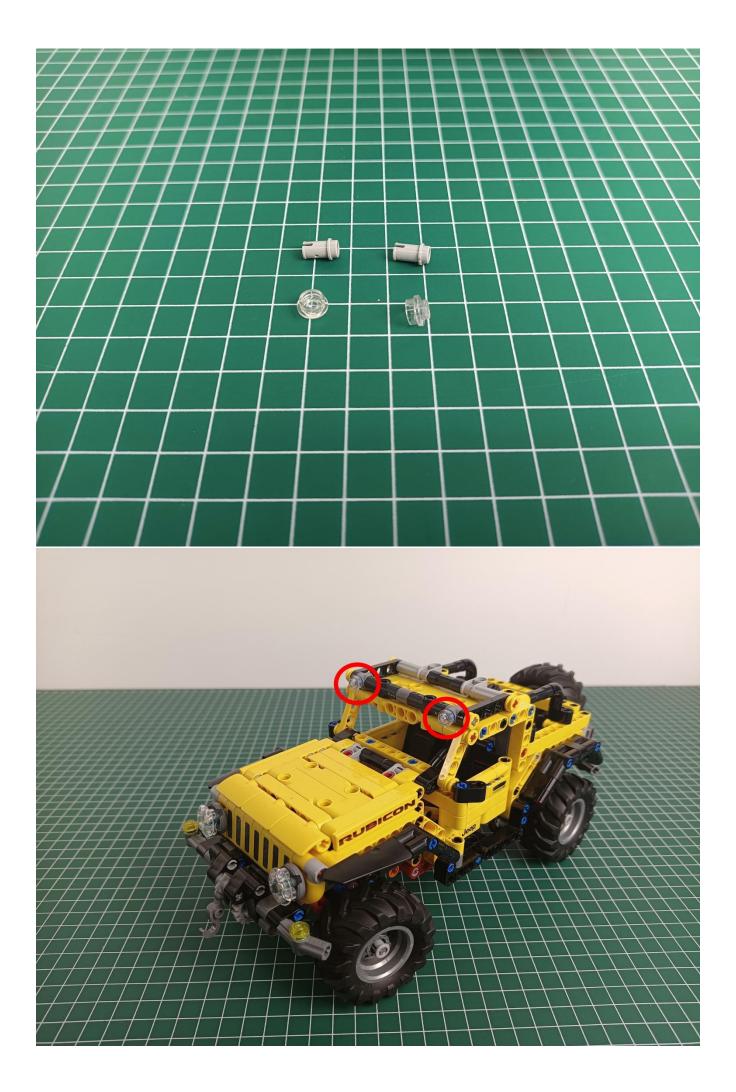

nnected to the expansion board.



Remove the lighting from the bag labeled No. 1



The lighting is connected to the expansion board to test whether the lighting is abnormal. If there is any abnormality, please contact us in time!



After the test is normal, unplug the lamp and be careful when unplugging the plug to avoid damaging the plug.



Remove the lighting from the bag labeled No. 2



The lighting is connected to the expansion board to test whether the lighting is abnormal. If there is any abnormality, please contact us in time!



After the test is normal, unplug the lamp and be careful when unplugging the plug to avoid damaging the plug.



start installation:

































































































































The installation is complete



## **USB connectors to connect devices**



The above are ideas and instructions provided by our designers. Please move on:

1: Do you have any suggestions about the material and quality of our products?

2: Do you have any suggestions on the installation instructions and the degree of difficulty of the installation?

3: If you have better installation method and ideas, please contact us in time.