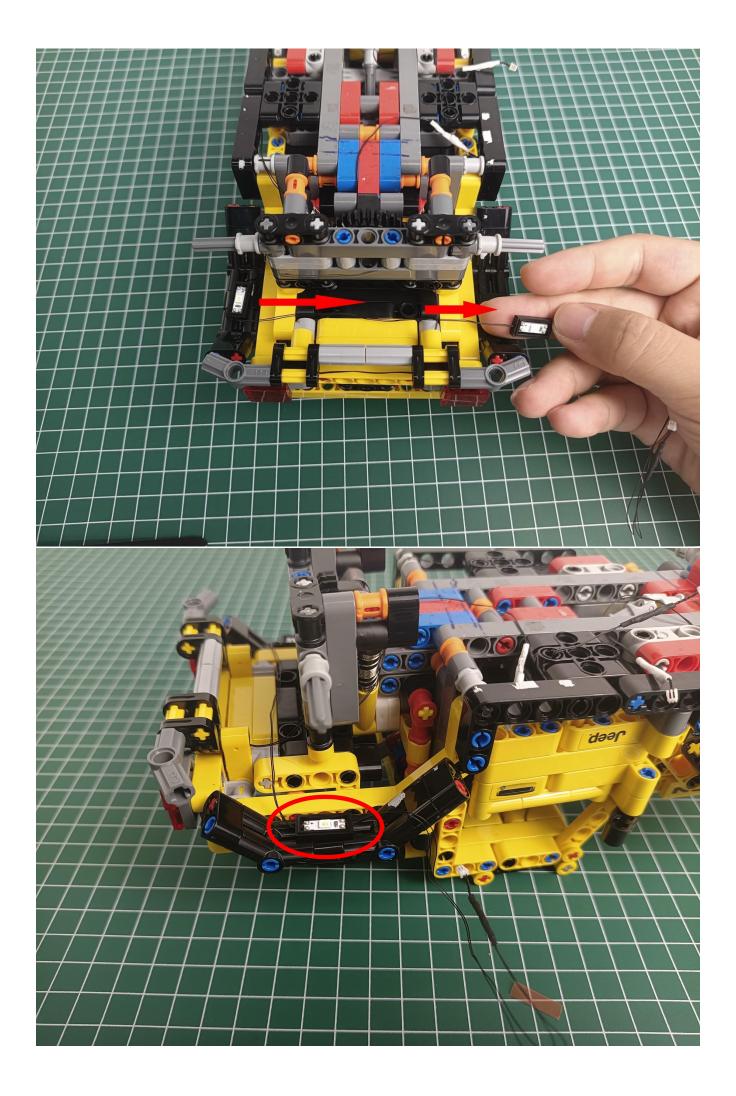

on battery box is connected to the expansion board.



Remove the lighting from the bag labeled No. 1



The lighting is connected to the expansion board to test whether the lighting is abnormal. If there is any abnormality, please contact us in time!



After the test is normal, unplug the lamp and be careful when unplugging the plug to avoid damaging the plug.



Remove the lighting from the bag labeled No. 2



The lighting is connected to the expansion board to test whether the lighting is abnormal. If there is any abnormality, please contact us in time!



After the test is normal, unplug the lamp and be careful when unplugging the plug to avoid damaging the plug.



start installation:

































































































































The installation is complete



## **USB connectors to connect devices**



The above are ideas and instructions provided by our designers. Please move on:

1: Do you have any suggestions about the material and quality of our products?

2: Do you have any suggestions on the installation instructions and the degree of difficulty of the installation?

3: If you have better installation method and ideas, please contact us in time.