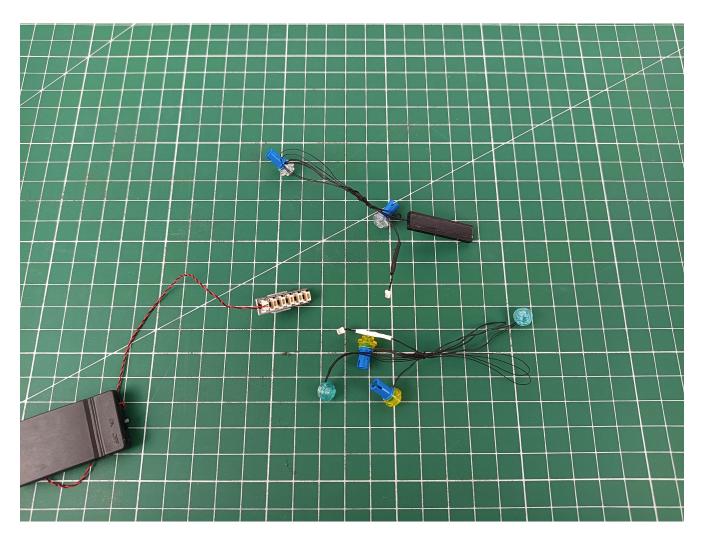

Remove the lighting from the bag labeled No. 1

The lighting is connected to the expansion board to test whether the lighting is abnormal. If there is any abnormality, please contact us in time!

After the test is normal, unplug the lamp and be careful when unplugging the plug to avoid damaging the plug.