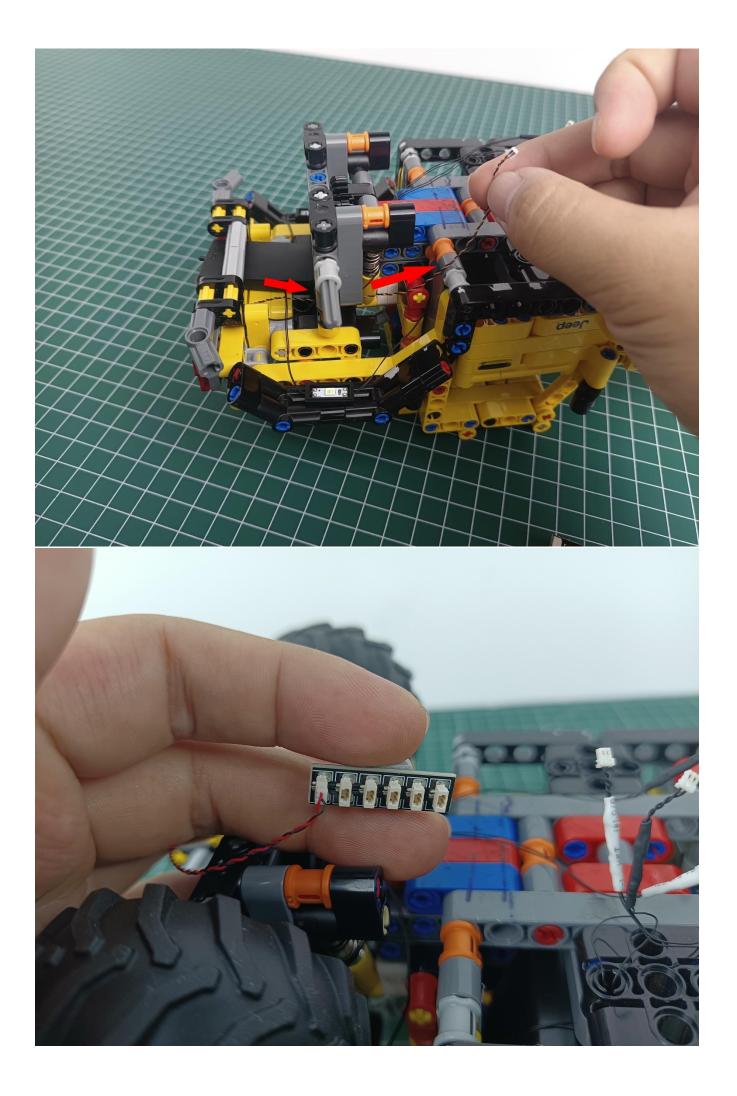

Remove the lighting from the bag labeled No. 2

The lighting is connected to the expansion board to test whether the lighting is abnormal. If there is any abnormality, please contact us in time!

After the test is normal, unplug the lamp and be careful when unplugging the plug to avoid damaging the plug.

start installation:

The installation is complete