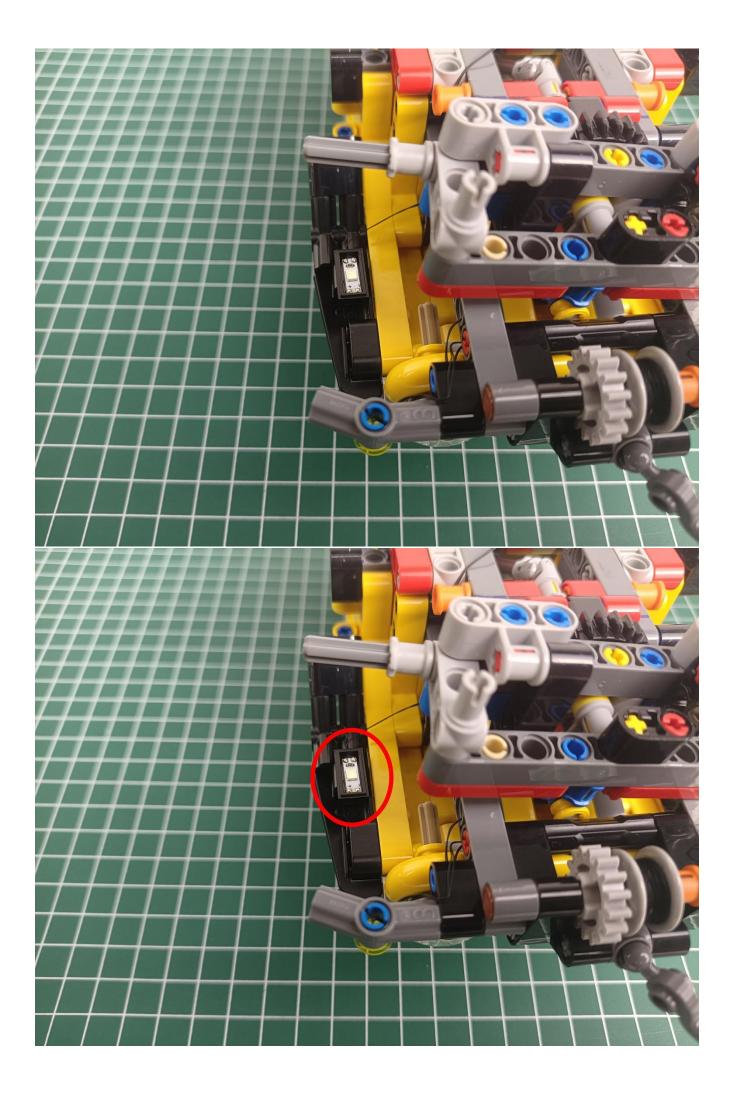

Remove the lighting from the bag labeled No. 2

The lighting is connected to the expansion board to test whether the lighting is abnormal. If there is any abnormality, please contact us in time!

After the test is normal, unplug the lamp and be careful when unplugging the plug to avoid damaging the plug.