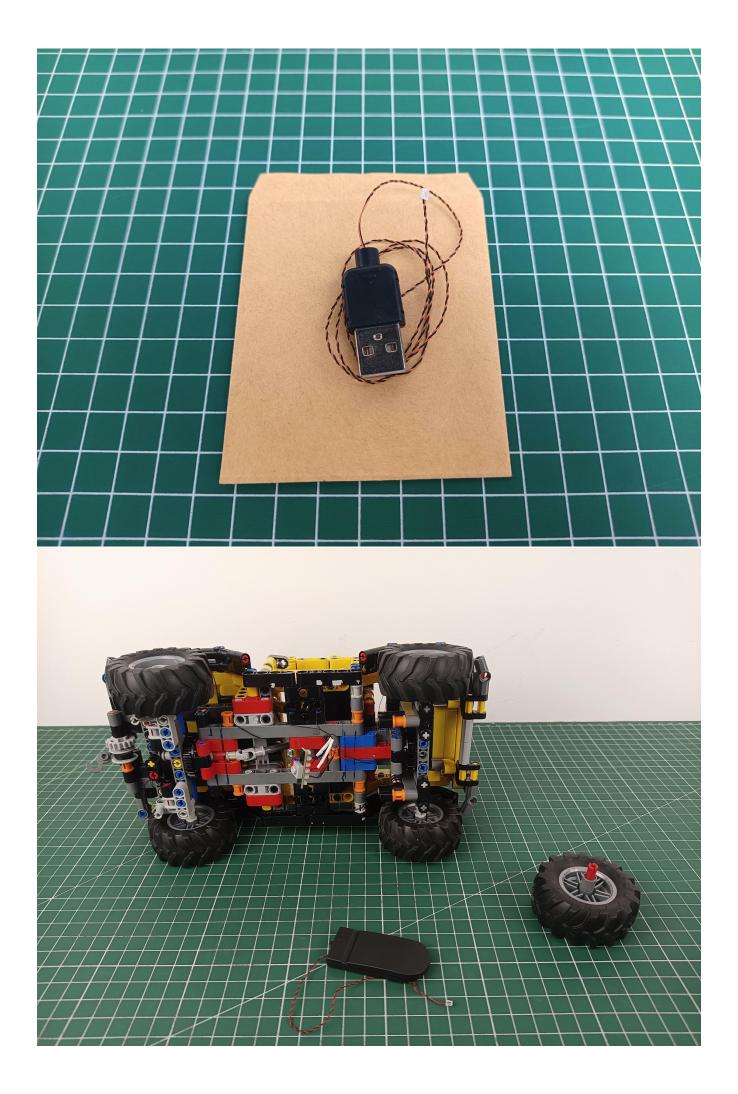

## Lighting test:

Take out the accessories inside (accessories include: 1 square button battery box, 1 30cm power cord, 1 6-seat expansion board). The following power supply methods use square button battery box (battery self-supplied)

The two are connected through the interface, the connection method is as follows.

The square button battery box is equipped with batteries (batteries are self-prepared), and the power cord of the square button battery box is connected to the expansion board.