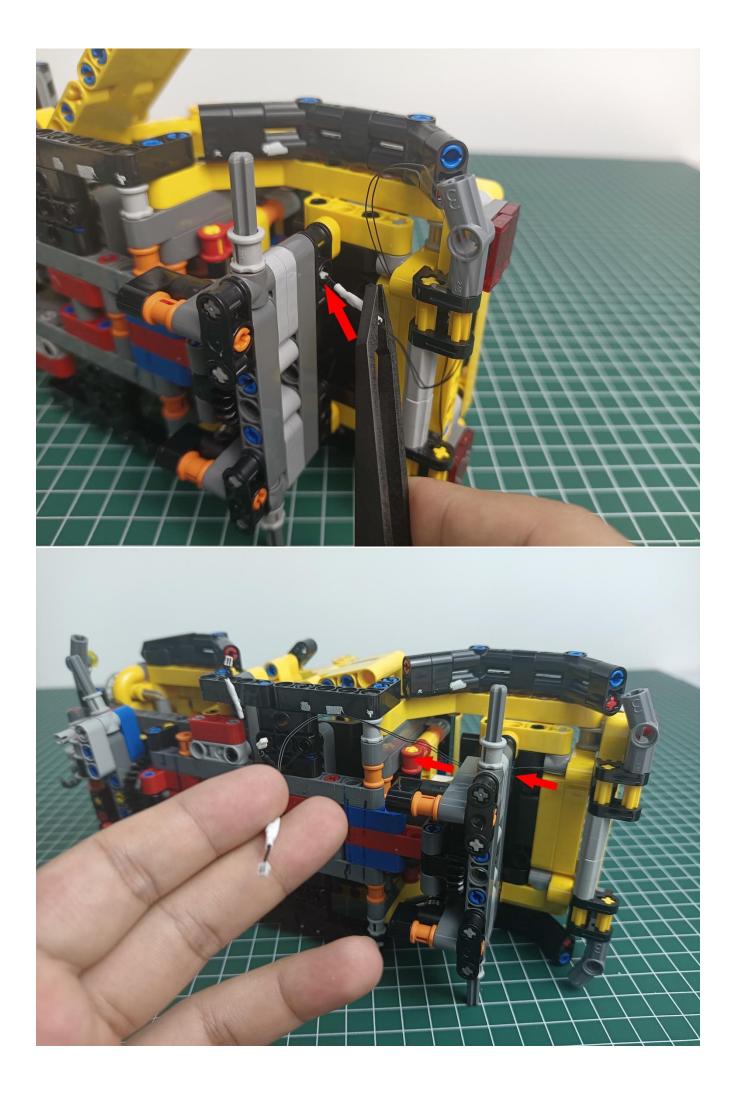

power cord of the square button battery box is connected to the expansion board.



Remove the lighting from the bag labeled No. 1



The lighting is connected to the expansion board to test whether the lighting is abnormal. If there is any abnormality, please contact us in time!



After the test is normal, unplug the lamp and be careful when unplugging the plug to avoid damaging the plug.



Remove the lighting from the bag labeled No. 2



The lighting is connected to the expansion board to test whether the lighting is abnormal. If there is any abnormality, please contact us in time!



After the test is normal, unplug the lamp and be careful when unplugging the plug to avoid damaging the plug.



start installation:

































































































































The installation is complete



## **USB connectors to connect devices**



The above are ideas and instructions provided by our designers. Please move on:

1: Do you have any suggestions about the material and quality of our products?

2: Do you have any suggestions on the installation instructions and the degree of difficulty of the installation?

3: If you have better installation method and ideas, please contact us in time.