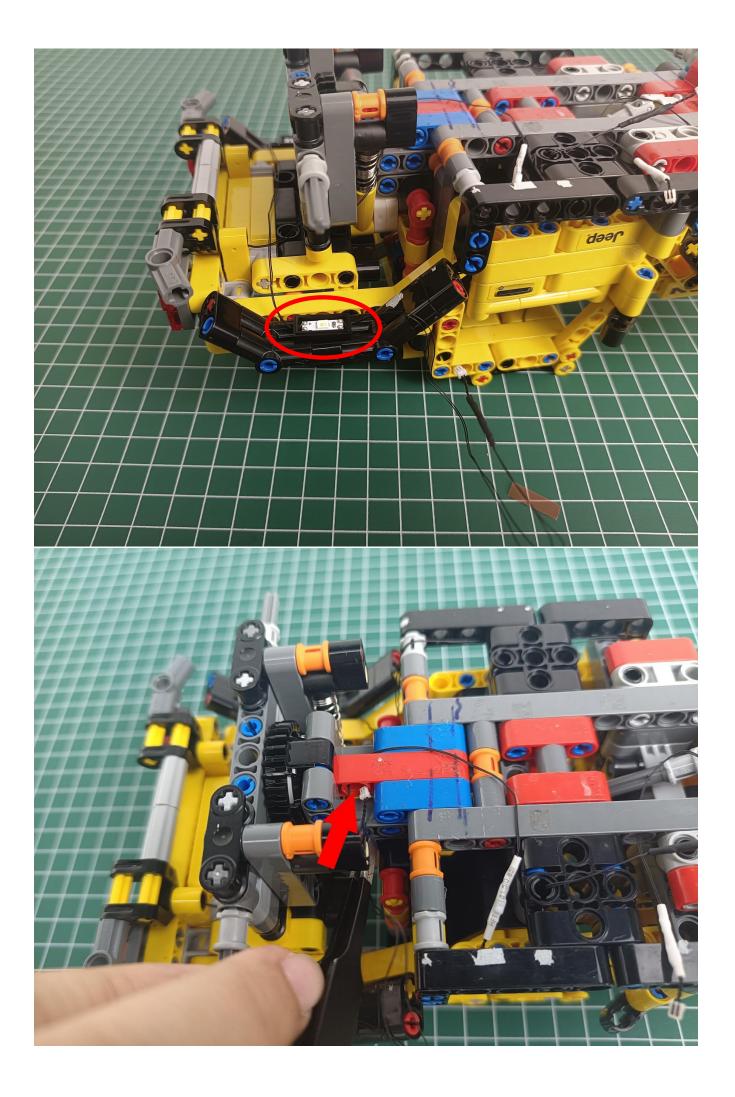

battery box is connected to the expansion board.



Remove the lighting from the bag labeled No. 1



The lighting is connected to the expansion board to test whether the lighting is abnormal. If there is any abnormality, please contact us in time!



After the test is normal, unplug the lamp and be careful when unplugging the plug to avoid damaging the plug.



Remove the lighting from the bag labeled No. 2



The lighting is connected to the expansion board to test whether the lighting is abnormal. If there is any abnormality, please contact us in time!



After the test is normal, unplug the lamp and be careful when unplugging the plug to avoid damaging the plug.



start installation:

































































































































The installation is complete



## **USB connectors to connect devices**



The above are ideas and instructions provided by our designers. Please move on:

1: Do you have any suggestions about the material and quality of our products?

2: Do you have any suggestions on the installation instructions and the degree of difficulty of the installation?

3: If you have better installation method and ideas, please contact us in time.