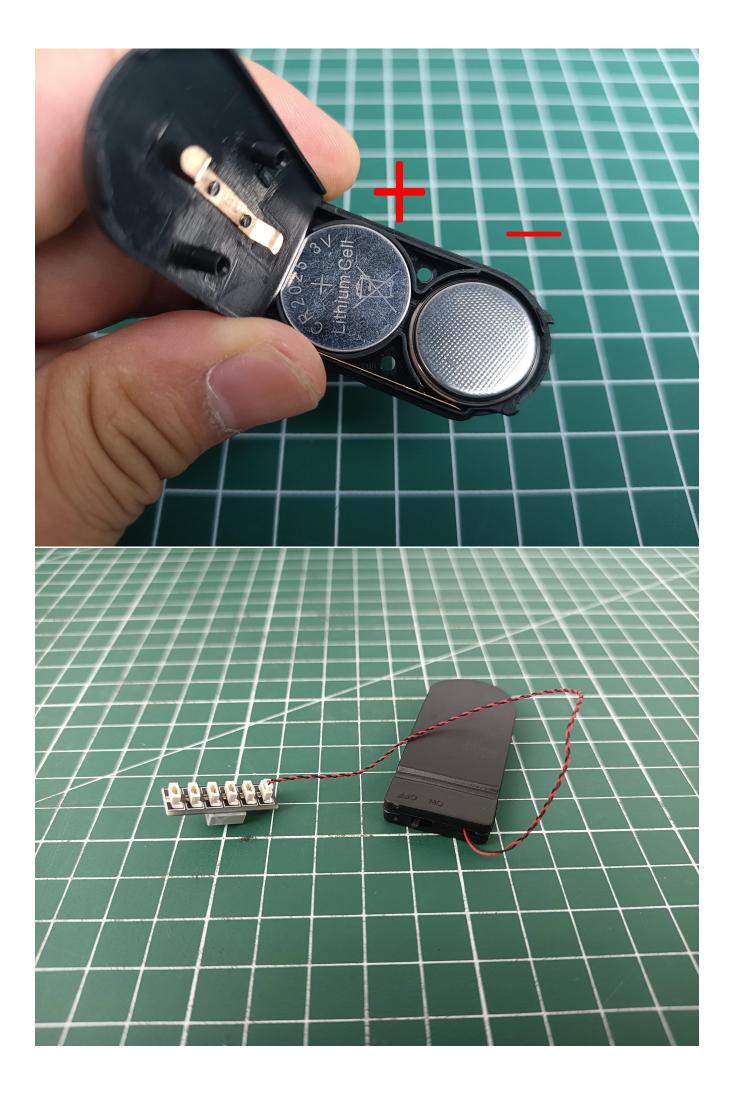

## Lighting test:

Take out the accessories inside (accessories include: 1 square button battery box, 1 30cm power cord, 1 6-seat expansion board). The following power supply methods use square button battery box (battery self-supplied)

The two are connected through the interface, the connection method is as follows.

The square button battery box is equipped with batteries (batteries are self-prepared), and the power cord of the square button battery box is connected to the expansion board.