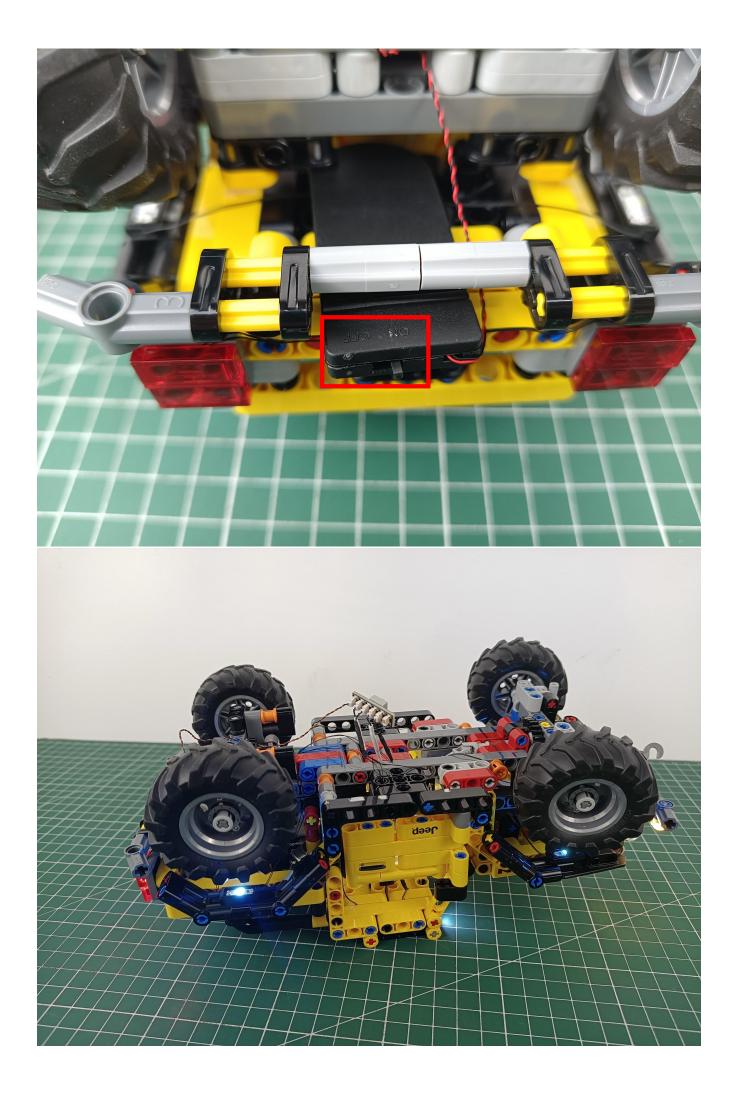

The two are connected through the interface, the connection method is as follows.

The square button battery box is equipped with batteries (batteries are self-prepared), and the power cord of the square button battery box is connected to the expansion board.

start installation:

The installation is complete