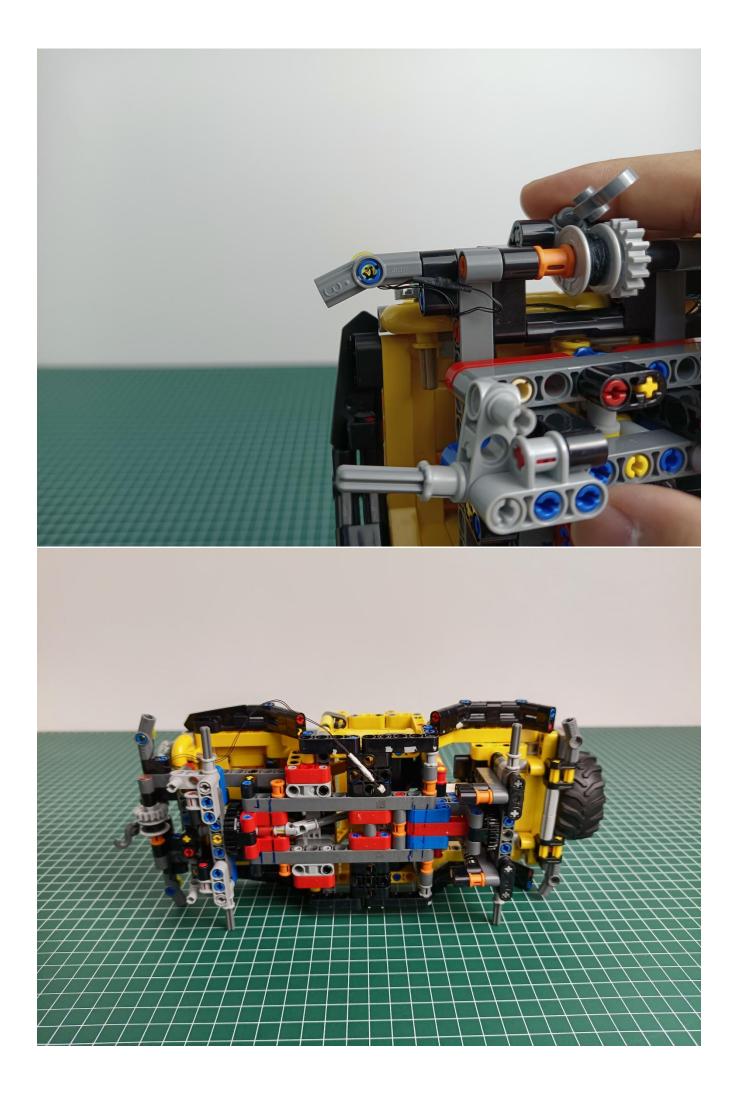

with batteries (batteries are self-prepared), and the power cord of the square button battery box is connected to the expansion board.



Remove the lighting from the bag labeled No. 1



The lighting is connected to the expansion board to test whether the lighting is abnormal. If there is any abnormality, please contact us in time!



After the test is normal, unplug the lamp and be careful when unplugging the plug to avoid damaging the plug.



Remove the lighting from the bag labeled No. 2



The lighting is connected to the expansion board to test whether the lighting is abnormal. If there is any abnormality, please contact us in time!



After the test is normal, unplug the lamp and be careful when unplugging the plug to avoid damaging the plug.



start installation:

































































































































The installation is complete



## **USB connectors to connect devices**



The above are ideas and instructions provided by our designers. Please move on:

1: Do you have any suggestions about the material and quality of our products?

2: Do you have any suggestions on the installation instructions and the degree of difficulty of the installation?

3: If you have better installation method and ideas, please contact us in time.