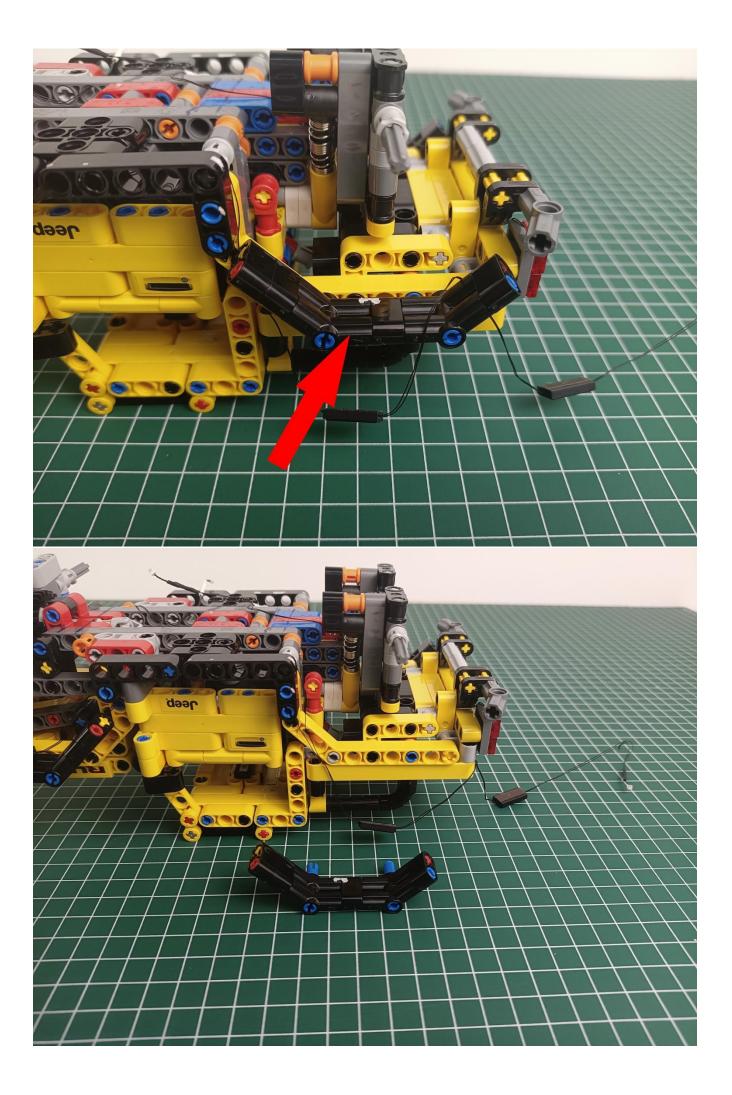

e button battery box is connected to the expansion board.



Remove the lighting from the bag labeled No. 1



The lighting is connected to the expansion board to test whether the lighting is abnormal. If there is any abnormality, please contact us in time!



After the test is normal, unplug the lamp and be careful when unplugging the plug to avoid damaging the plug.



Remove the lighting from the bag labeled No. 2



The lighting is connected to the expansion board to test whether the lighting is abnormal. If there is any abnormality, please contact us in time!



After the test is normal, unplug the lamp and be careful when unplugging the plug to avoid damaging the plug.



start installation:

































































































































The installation is complete



## **USB connectors to connect devices**



The above are ideas and instructions provided by our designers. Please move on:

1: Do you have any suggestions about the material and quality of our products?

2: Do you have any suggestions on the installation instructions and the degree of difficulty of the installation?

3: If you have better installation method and ideas, please contact us in time.