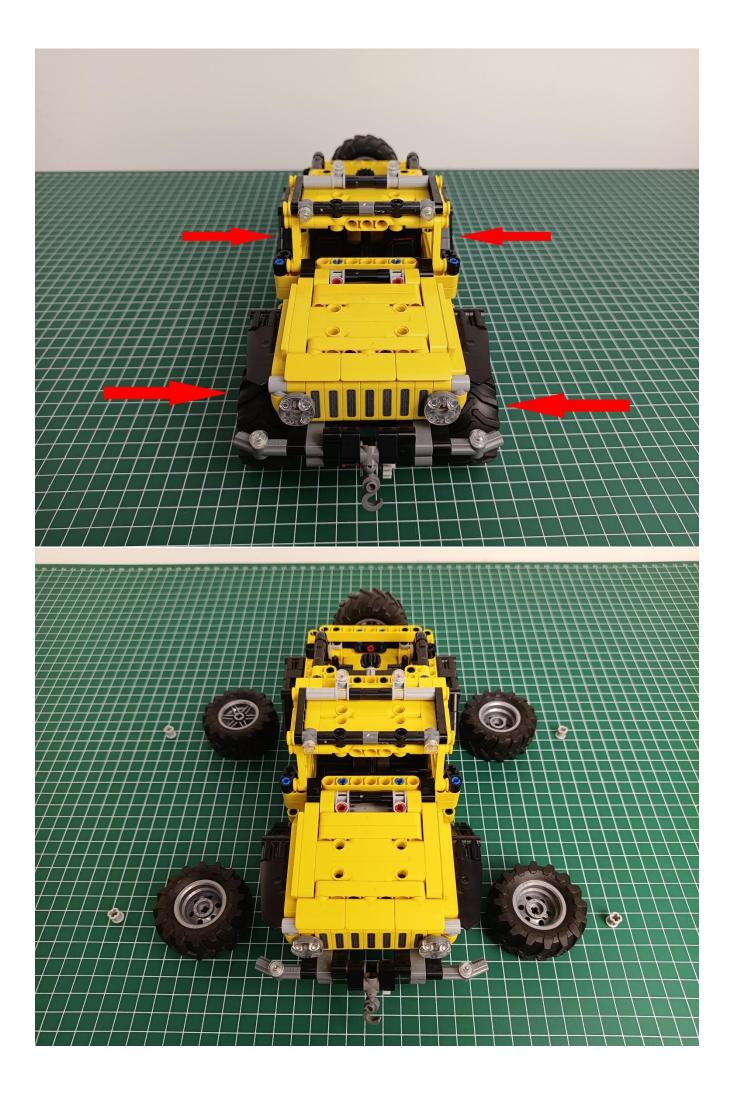

ox is equipped with batteries (batteries are self-prepared), and the power cord of the square button battery box is connected to the expansion board.



Remove the lighting from the bag labeled No. 1



The lighting is connected to the expansion board to test whether the lighting is abnormal. If there is any abnormality, please contact us in time!



After the test is normal, unplug the lamp and be careful when unplugging the plug to avoid damaging the plug.



Remove the lighting from the bag labeled No. 2



The lighting is connected to the expansion board to test whether the lighting is abnormal. If there is any abnormality, please contact us in time!



After the test is normal, unplug the lamp and be careful when unplugging the plug to avoid damaging the plug.



start installation:

































































































































The installation is complete



## **USB connectors to connect devices**



The above are ideas and instructions provided by our designers. Please move on:

1: Do you have any suggestions about the material and quality of our products?

2: Do you have any suggestions on the installation instructions and the degree of difficulty of the installation?

3: If you have better installation method and ideas, please contact us in time.