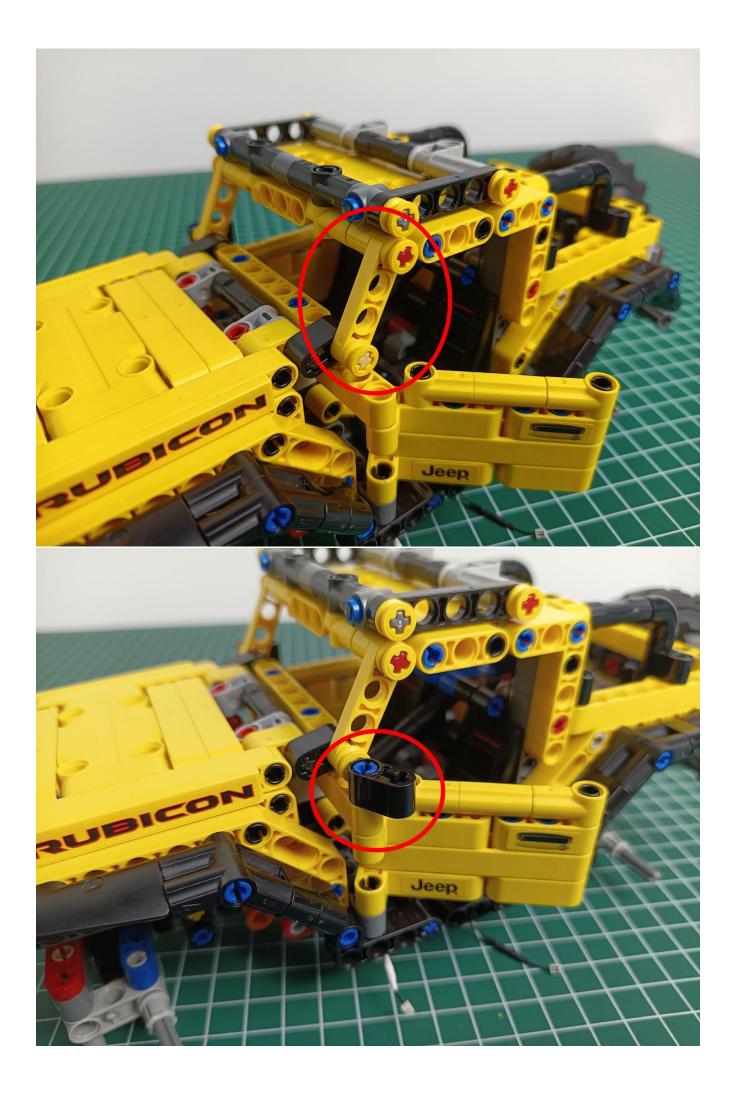

prepared), and the power cord of the square button battery box is connected to the expansion board.



Remove the lighting from the bag labeled No. 1



The lighting is connected to the expansion board to test whether the lighting is abnormal. If there is any abnormality, please contact us in time!



After the test is normal, unplug the lamp and be careful when unplugging the plug to avoid damaging the plug.



Remove the lighting from the bag labeled No. 2



The lighting is connected to the expansion board to test whether the lighting is abnormal. If there is any abnormality, please contact us in time!



After the test is normal, unplug the lamp and be careful when unplugging the plug to avoid damaging the plug.



start installation:

































































































































The installation is complete



## **USB connectors to connect devices**



The above are ideas and instructions provided by our designers. Please move on:

1: Do you have any suggestions about the material and quality of our products?

2: Do you have any suggestions on the installation instructions and the degree of difficulty of the installation?

3: If you have better installation method and ideas, please contact us in time.