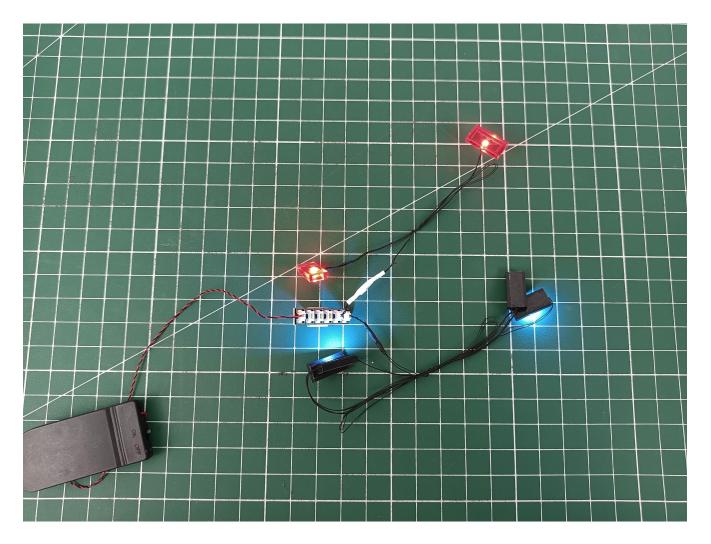

Remove the lighting from the bag labeled No. 2

The lighting is connected to the expansion board to test whether the lighting is abnormal. If there is any abnormality, please contact us in time!

After the test is normal, unplug the lamp and be careful when unplugging the plug to avoid damaging the plug.