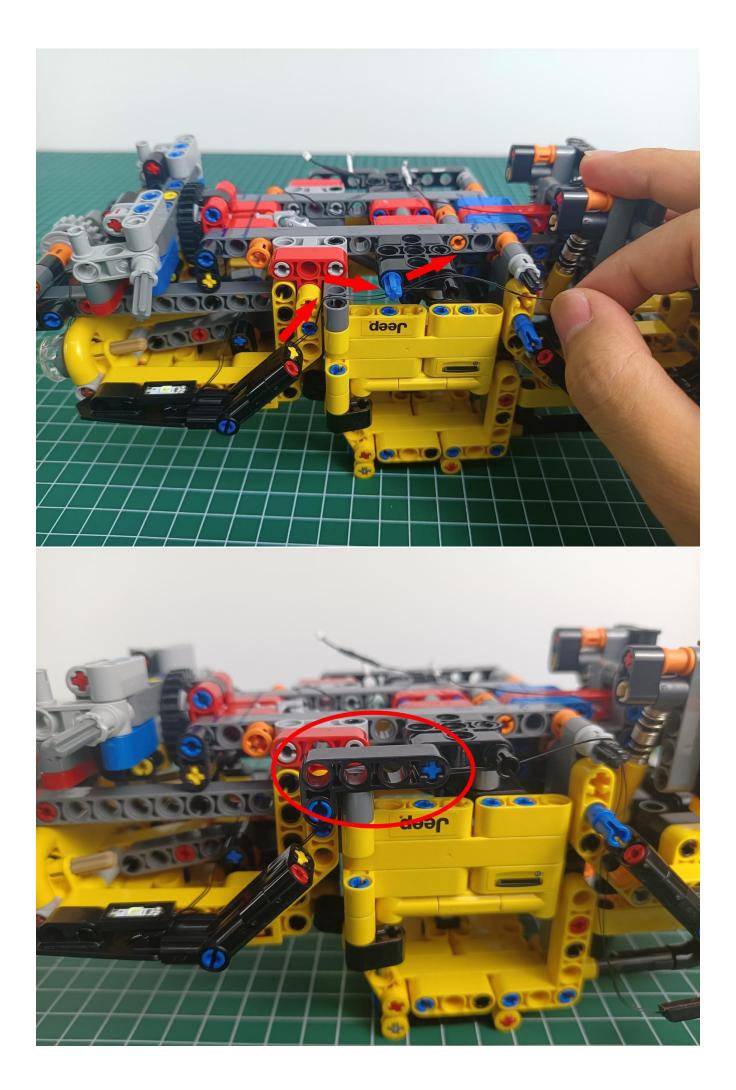

quare button battery box is connected to the expansion board.



Remove the lighting from the bag labeled No. 1



The lighting is connected to the expansion board to test whether the lighting is abnormal. If there is any abnormality, please contact us in time!



After the test is normal, unplug the lamp and be careful when unplugging the plug to avoid damaging the plug.



Remove the lighting from the bag labeled No. 2



The lighting is connected to the expansion board to test whether the lighting is abnormal. If there is any abnormality, please contact us in time!



After the test is normal, unplug the lamp and be careful when unplugging the plug to avoid damaging the plug.



start installation:

































































































































The installation is complete



## **USB connectors to connect devices**



The above are ideas and instructions provided by our designers. Please move on:

1: Do you have any suggestions about the material and quality of our products?

2: Do you have any suggestions on the installation instructions and the degree of difficulty of the installation?

3: If you have better installation method and ideas, please contact us in time.