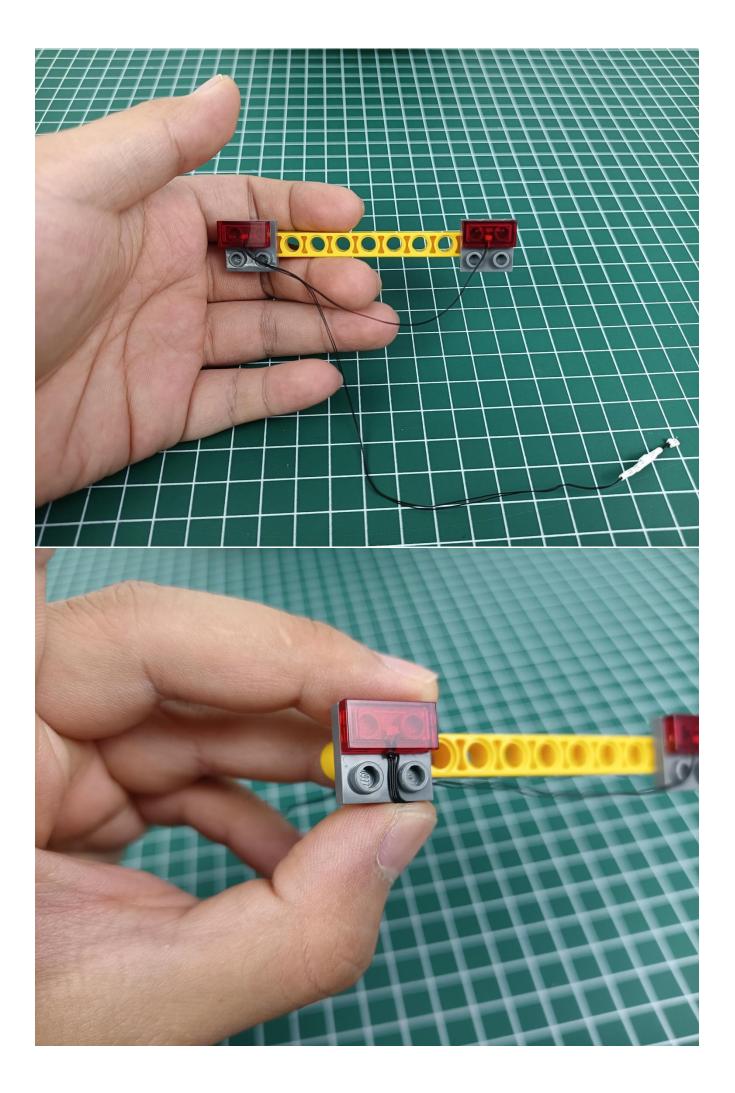

The two are connected through the interface, the connection method is as follows.

The square button battery box is equipped with batteries (batteries are self-prepared), and the power cord of the square button battery box is connected to the expansion board.

Remove the lighting from the bag labeled No. 1

The lighting is connected to the expansion board to test whether the lighting is abnormal. If there is any abnormality, please contact us in time!

After the test is normal, unplug the lamp and be careful when unplugging the plug to avoid damaging the plug.

Remove the lighting from the bag labeled No. 2

The lighting is connected to the expansion board to test whether the lighting is abnormal. If there is any abnormality, please contact us in time!

After the test is normal, unplug the lamp and be careful when unplugging the plug to avoid damaging the plug.