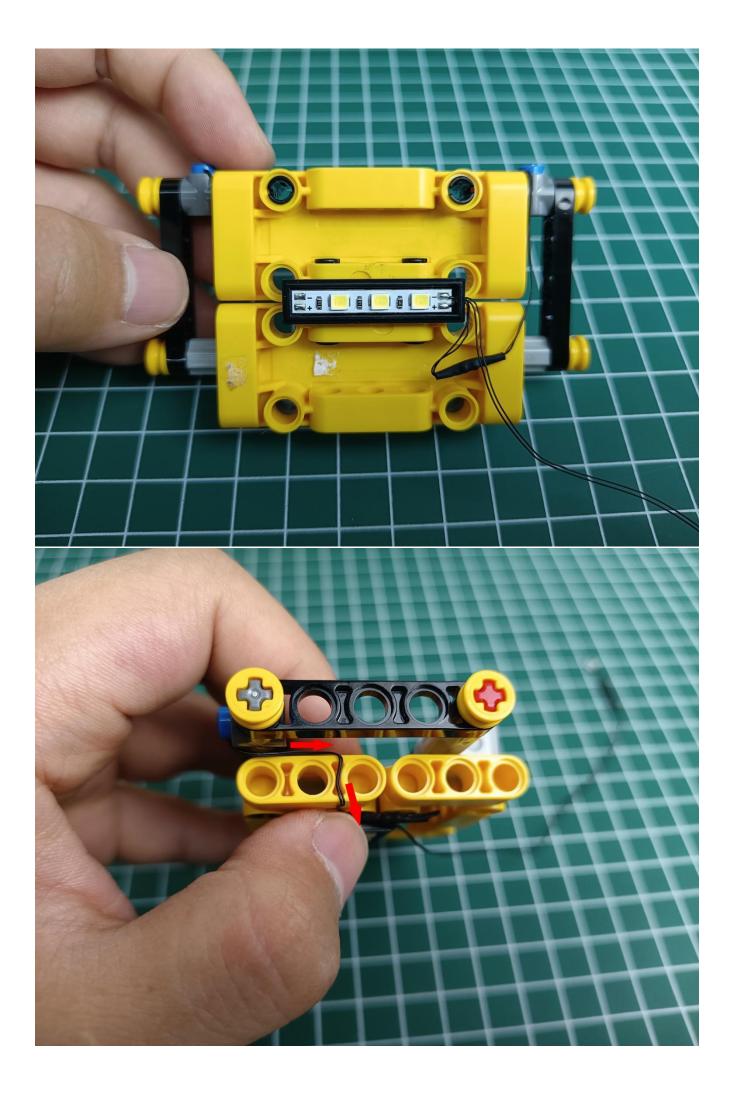

es are self-prepared), and the power cord of the square button battery box is connected to the expansion board.



Remove the lighting from the bag labeled No. 1



The lighting is connected to the expansion board to test whether the lighting is abnormal. If there is any abnormality, please contact us in time!



After the test is normal, unplug the lamp and be careful when unplugging the plug to avoid damaging the plug.



Remove the lighting from the bag labeled No. 2



The lighting is connected to the expansion board to test whether the lighting is abnormal. If there is any abnormality, please contact us in time!



After the test is normal, unplug the lamp and be careful when unplugging the plug to avoid damaging the plug.



start installation:

































































































































The installation is complete



## **USB connectors to connect devices**



The above are ideas and instructions provided by our designers. Please move on:

1: Do you have any suggestions about the material and quality of our products?

2: Do you have any suggestions on the installation instructions and the degree of difficulty of the installation?

3: If you have better installation method and ideas, please contact us in time.