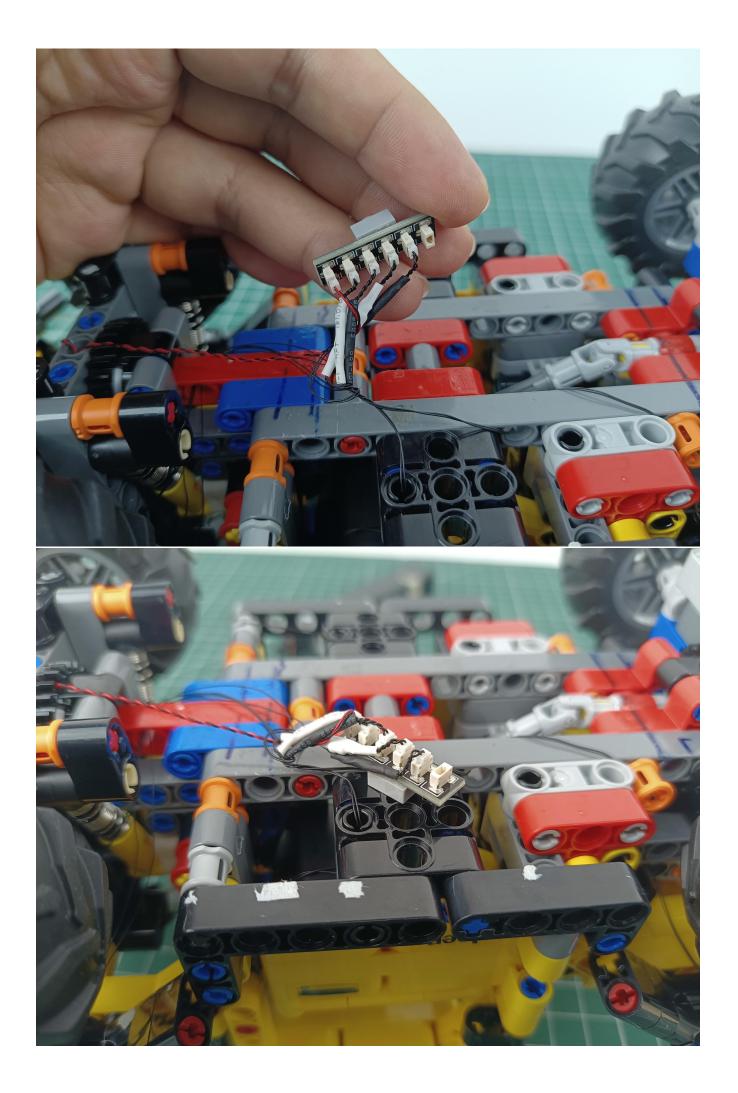

connected to the expansion board.



Remove the lighting from the bag labeled No. 1



The lighting is connected to the expansion board to test whether the lighting is abnormal. If there is any abnormality, please contact us in time!



After the test is normal, unplug the lamp and be careful when unplugging the plug to avoid damaging the plug.



Remove the lighting from the bag labeled No. 2



The lighting is connected to the expansion board to test whether the lighting is abnormal. If there is any abnormality, please contact us in time!



After the test is normal, unplug the lamp and be careful when unplugging the plug to avoid damaging the plug.



start installation:

































































































































The installation is complete



## **USB connectors to connect devices**



The above are ideas and instructions provided by our designers. Please move on:

1: Do you have any suggestions about the material and quality of our products?

2: Do you have any suggestions on the installation instructions and the degree of difficulty of the installation?

3: If you have better installation method and ideas, please contact us in time.