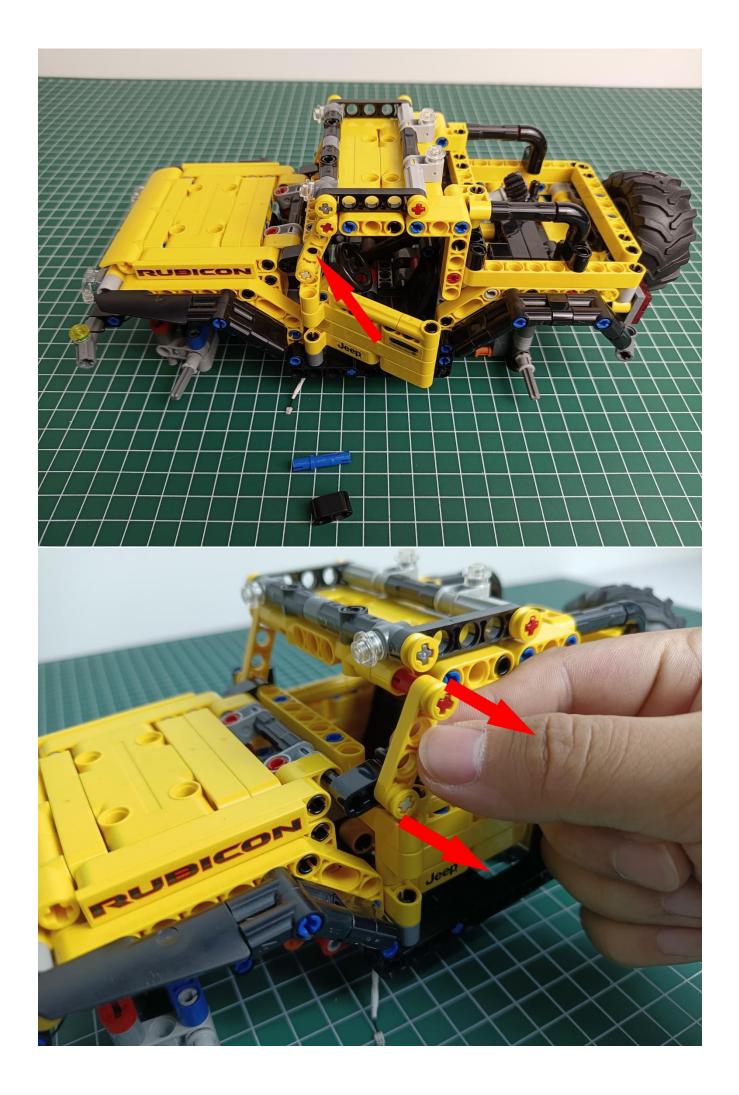

tteries (batteries are self-prepared), and the power cord of the square button battery box is connected to the expansion board.



Remove the lighting from the bag labeled No. 1



The lighting is connected to the expansion board to test whether the lighting is abnormal. If there is any abnormality, please contact us in time!



After the test is normal, unplug the lamp and be careful when unplugging the plug to avoid damaging the plug.



Remove the lighting from the bag labeled No. 2



The lighting is connected to the expansion board to test whether the lighting is abnormal. If there is any abnormality, please contact us in time!



After the test is normal, unplug the lamp and be careful when unplugging the plug to avoid damaging the plug.



start installation:

































































































































The installation is complete



## **USB connectors to connect devices**



The above are ideas and instructions provided by our designers. Please move on:

1: Do you have any suggestions about the material and quality of our products?

2: Do you have any suggestions on the installation instructions and the degree of difficulty of the installation?

3: If you have better installation method and ideas, please contact us in time.