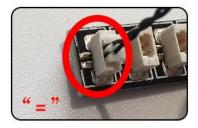

## **USB connectors to connect devices**

Open the bag from the place where the red line is drawn, don't tear it from the middle, so as not to damage the lighting