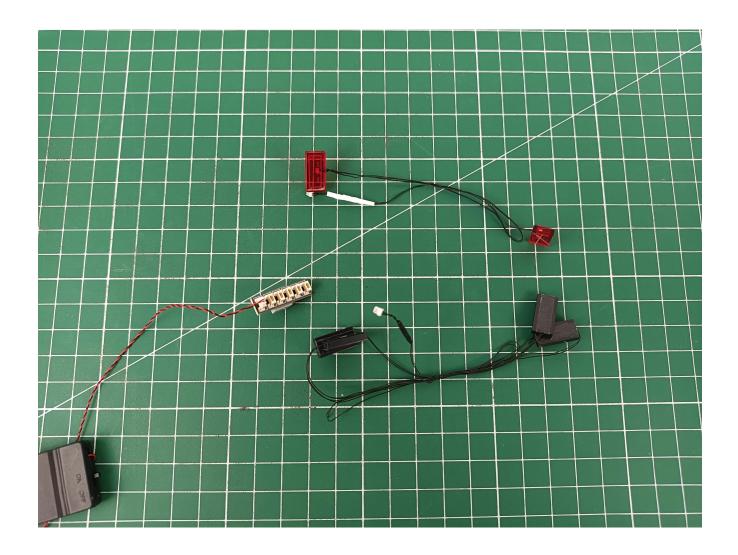

## Lighting test:

Take out the accessories inside (accessories include: 1 square button battery box, 1 30cm power cord, 1 6-seat expansion board). The following power supply methods use square button battery box (battery self-supplied)

The two are connected through the interface, the connection method is as follows.

The square button battery box is equipped with batteries (batteries are self-prepared), and the power cord of the square button battery box is connected to the expansion board.