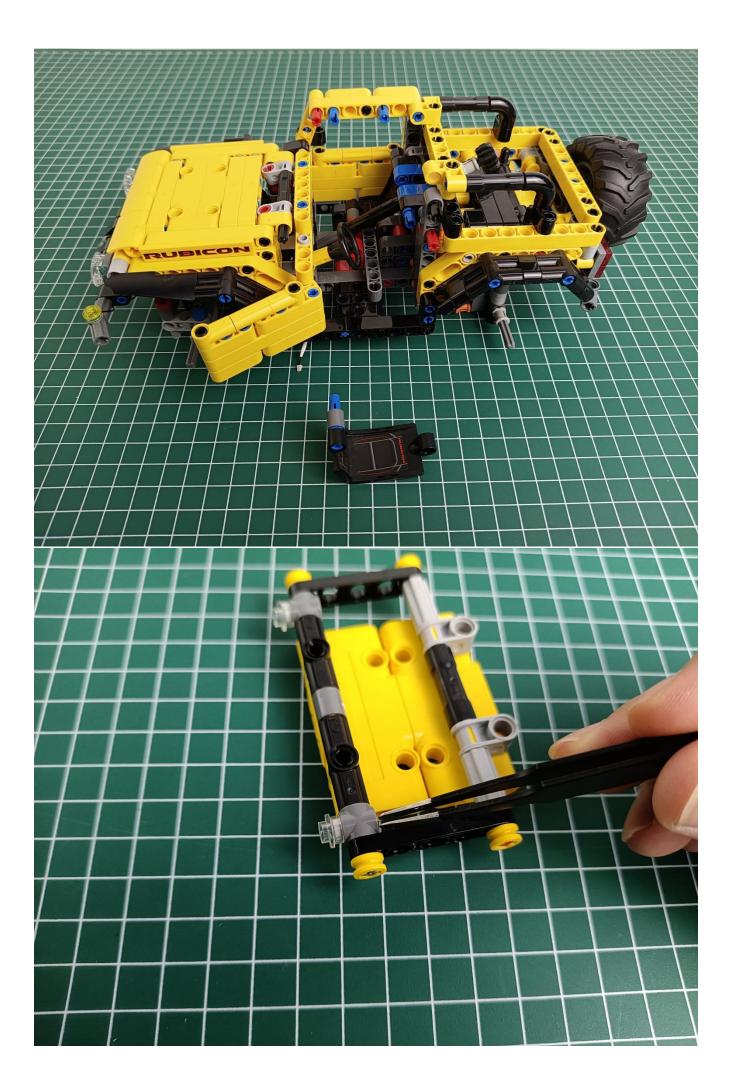

s (batteries are self-prepared), and the power cord of the square button battery box is connected to the expansion board.



Remove the lighting from the bag labeled No. 1



The lighting is connected to the expansion board to test whether the lighting is abnormal. If there is any abnormality, please contact us in time!



After the test is normal, unplug the lamp and be careful when unplugging the plug to avoid damaging the plug.



Remove the lighting from the bag labeled No. 2



The lighting is connected to the expansion board to test whether the lighting is abnormal. If there is any abnormality, please contact us in time!



After the test is normal, unplug the lamp and be careful when unplugging the plug to avoid damaging the plug.



start installation:

































































































































The installation is complete



## **USB connectors to connect devices**



The above are ideas and instructions provided by our designers. Please move on:

1: Do you have any suggestions about the material and quality of our products?

2: Do you have any suggestions on the installation instructions and the degree of difficulty of the installation?

3: If you have better installation method and ideas, please contact us in time.