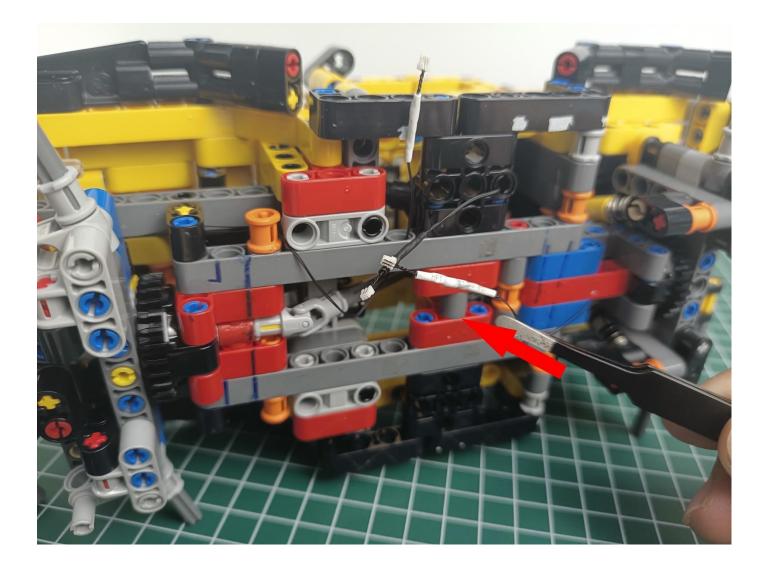

Remove the lighting from the bag labeled No. 2

The lighting is connected to the expansion board to test whether the lighting is abnormal. If there is any abnormality, please contact us in time!

After the test is normal, unplug the lamp and be careful when unplugging the plug to avoid damaging the plug.