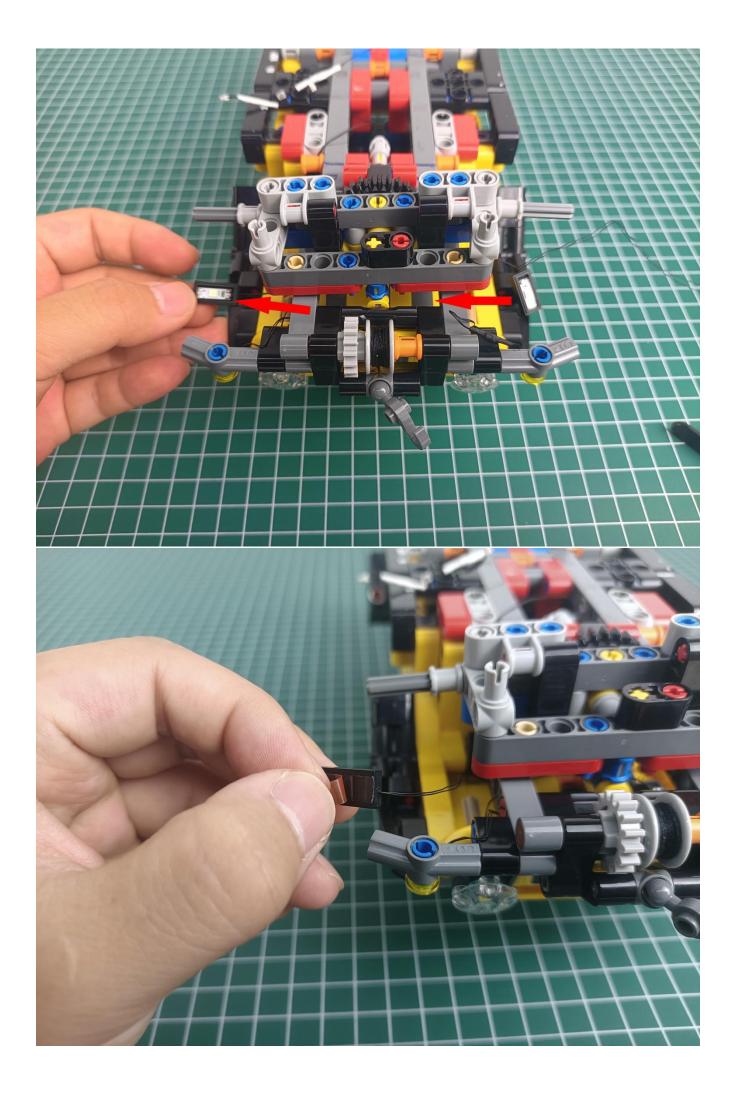

Remove the lighting from the bag labeled No. 1

The lighting is connected to the expansion board to test whether the lighting is abnormal. If there is any abnormality, please contact us in time!

After the test is normal, unplug the lamp and be careful when unplugging the plug to avoid damaging the plug.

Remove the lighting from the bag labeled No. 2

The lighting is connected to the expansion board to test whether the lighting is abnormal. If there is any abnormality, please contact us in time!

After the test is normal, unplug the lamp and be careful when unplugging the plug to avoid damaging the plug.