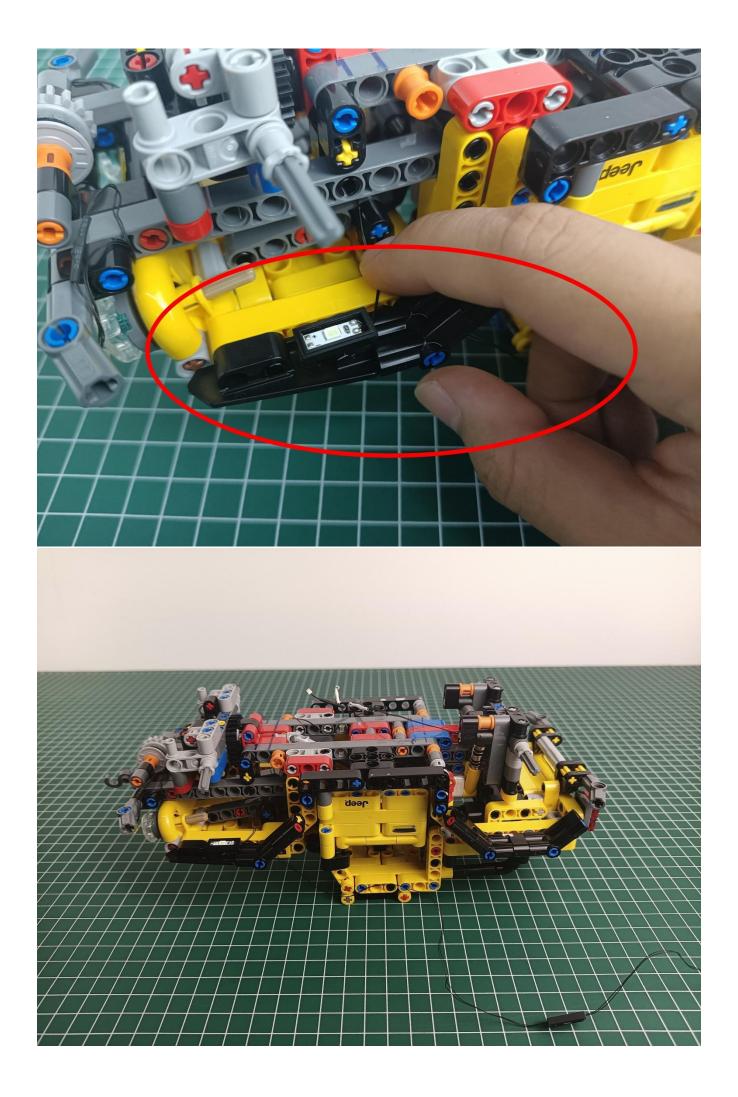

he square button battery box is connected to the expansion board.



Remove the lighting from the bag labeled No. 1



The lighting is connected to the expansion board to test whether the lighting is abnormal. If there is any abnormality, please contact us in time!



After the test is normal, unplug the lamp and be careful when unplugging the plug to avoid damaging the plug.



Remove the lighting from the bag labeled No. 2



The lighting is connected to the expansion board to test whether the lighting is abnormal. If there is any abnormality, please contact us in time!



After the test is normal, unplug the lamp and be careful when unplugging the plug to avoid damaging the plug.



start installation:

































































































































The installation is complete



## **USB connectors to connect devices**



The above are ideas and instructions provided by our designers. Please move on:

1: Do you have any suggestions about the material and quality of our products?

2: Do you have any suggestions on the installation instructions and the degree of difficulty of the installation?

3: If you have better installation method and ideas, please contact us in time.