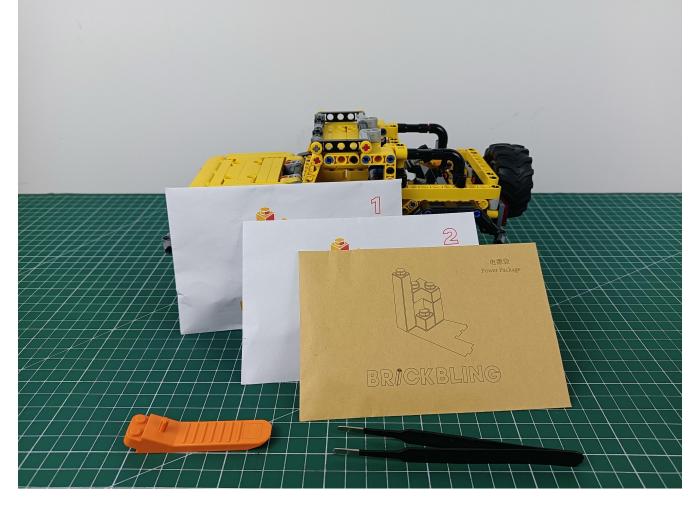

## Lighting test:

Take out the accessories inside (accessories include: 1 square button battery box, 1 30cm power cord, 1 6-seat expansion board). The following power supply methods use square button battery box (battery self-supplied)