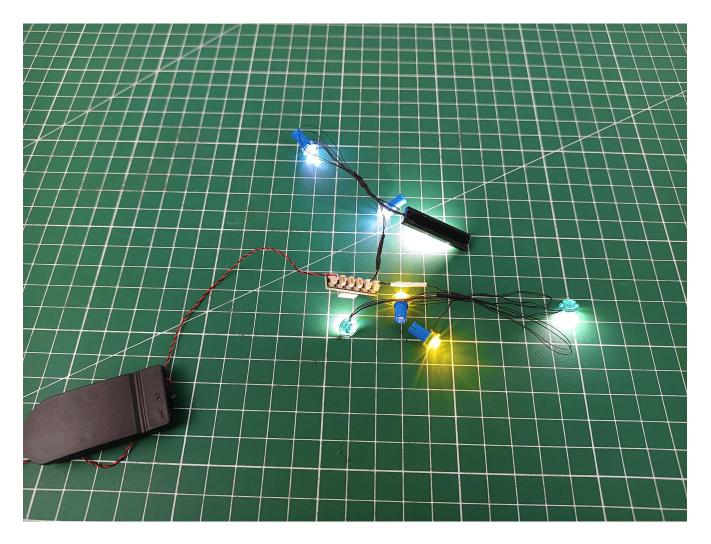

## Lighting test:

Take out the accessories inside (accessories include: 1 square button battery box, 1 30cm power cord, 1 6-seat expansion board). The following power supply methods use square button battery box (battery self-supplied)

Remove the lighting from the bag labeled No. 1

The lighting is connected to the expansion board to test whether the lighting is abnormal. If there is any abnormality, please contact us in time!

After the test is normal, unplug the lamp and be careful when unplugging the plug to avoid damaging the plug.