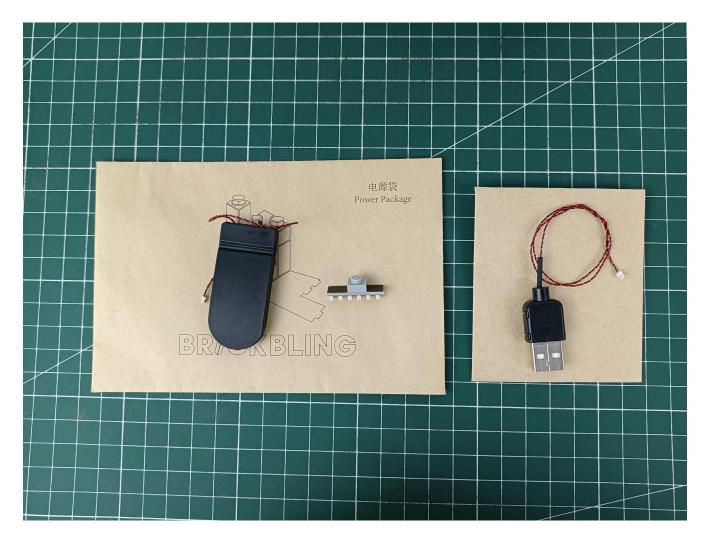

## Lighting test:

Take out the accessories inside (accessories include: 1 square button battery box, 1 30cm power cord, 1 6-seat expansion board). The following power supply methods use square button battery box (battery self-supplied)

The two are connected through the interface, the connection method is as follows.

The square button battery box is equipped with batteries (batteries are self-prepared), and the power cord of the square button battery box is connected to the expansion board.