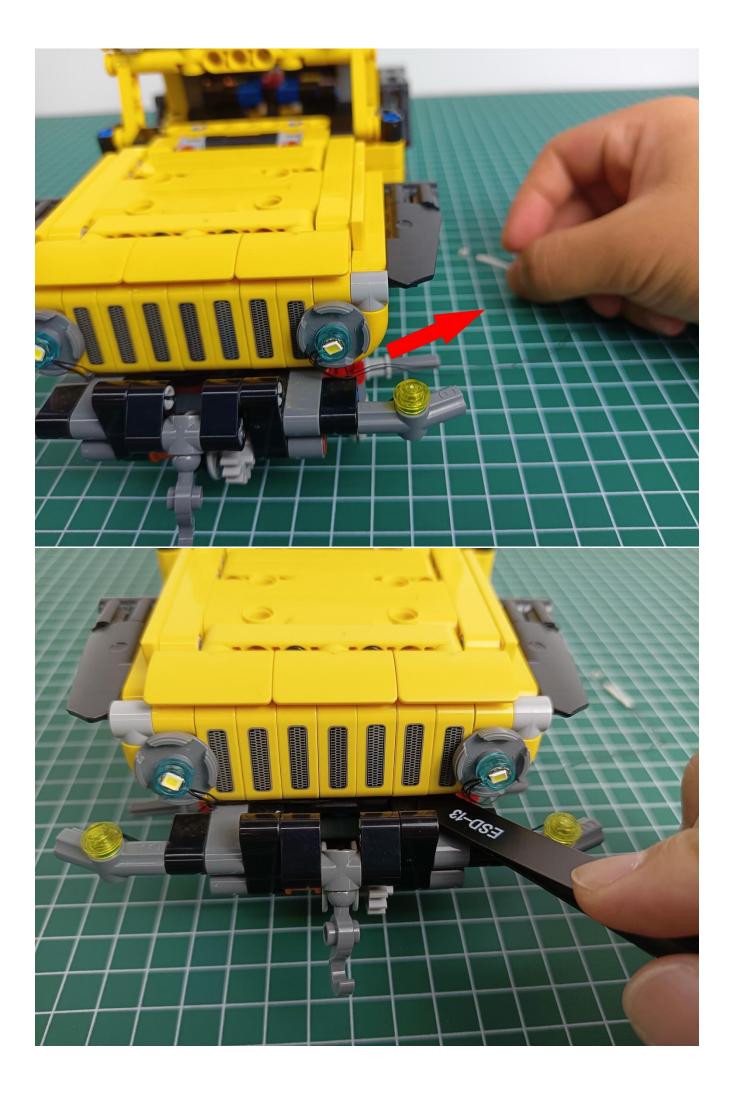

pped with batteries (batteries are self-prepared), and the power cord of the square button battery box is connected to the expansion board.



Remove the lighting from the bag labeled No. 1



The lighting is connected to the expansion board to test whether the lighting is abnormal. If there is any abnormality, please contact us in time!



After the test is normal, unplug the lamp and be careful when unplugging the plug to avoid damaging the plug.



Remove the lighting from the bag labeled No. 2



The lighting is connected to the expansion board to test whether the lighting is abnormal. If there is any abnormality, please contact us in time!



After the test is normal, unplug the lamp and be careful when unplugging the plug to avoid damaging the plug.



start installation:

































































































































The installation is complete



## **USB connectors to connect devices**



The above are ideas and instructions provided by our designers. Please move on:

1: Do you have any suggestions about the material and quality of our products?

2: Do you have any suggestions on the installation instructions and the degree of difficulty of the installation?

3: If you have better installation method and ideas, please contact us in time.