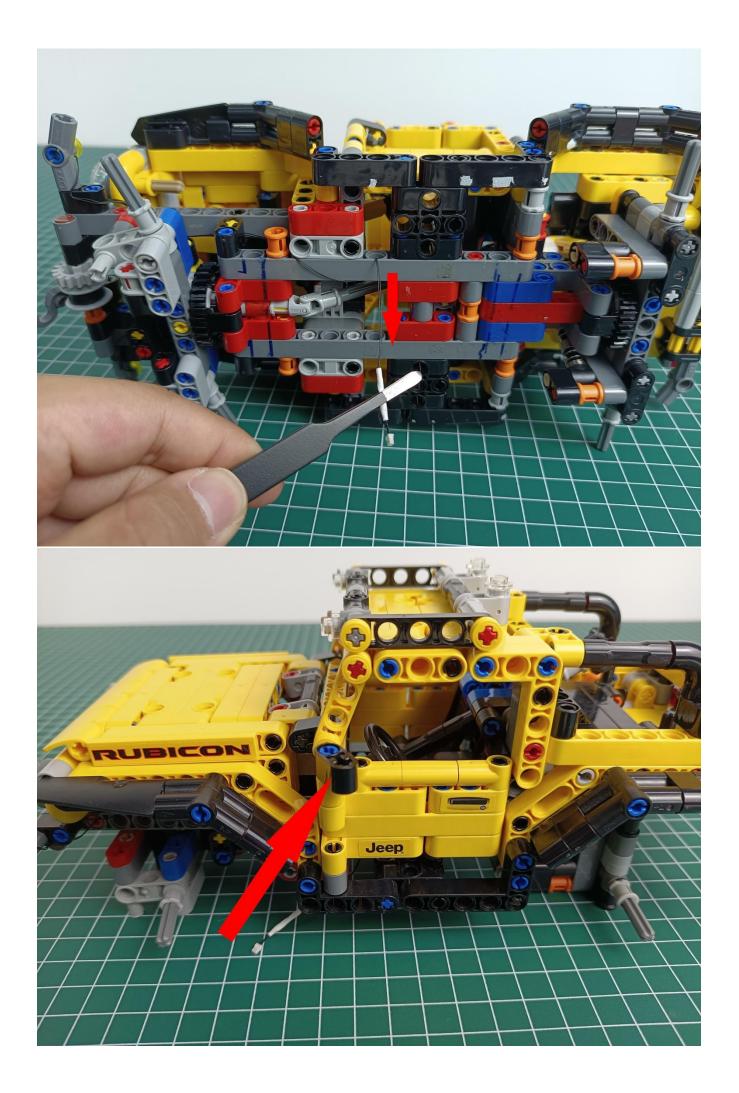

Remove the lighting from the bag labeled No. 1

The lighting is connected to the expansion board to test whether the lighting is abnormal. If there is any abnormality, please contact us in time!

After the test is normal, unplug the lamp and be careful when unplugging the plug to avoid damaging the plug.

Remove the lighting from the bag labeled No. 2

The lighting is connected to the expansion board to test whether the lighting is abnormal. If there is any abnormality, please contact us in time!

After the test is normal, unplug the lamp and be careful when unplugging the plug to avoid damaging the plug.

start installation:

The installation is complete