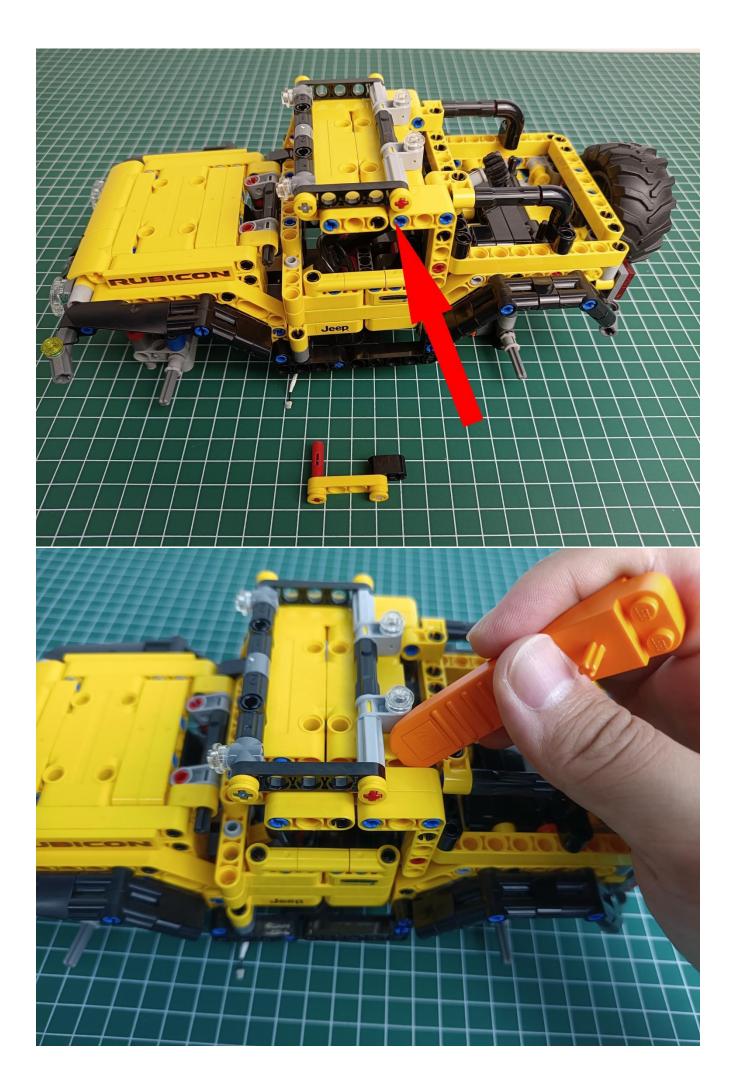

eries (batteries are self-prepared), and the power cord of the square button battery box is connected to the expansion board.



Remove the lighting from the bag labeled No. 1



The lighting is connected to the expansion board to test whether the lighting is abnormal. If there is any abnormality, please contact us in time!



After the test is normal, unplug the lamp and be careful when unplugging the plug to avoid damaging the plug.



Remove the lighting from the bag labeled No. 2



The lighting is connected to the expansion board to test whether the lighting is abnormal. If there is any abnormality, please contact us in time!



After the test is normal, unplug the lamp and be careful when unplugging the plug to avoid damaging the plug.



start installation:

































































































































The installation is complete



## **USB connectors to connect devices**



The above are ideas and instructions provided by our designers. Please move on:

1: Do you have any suggestions about the material and quality of our products?

2: Do you have any suggestions on the installation instructions and the degree of difficulty of the installation?

3: If you have better installation method and ideas, please contact us in time.