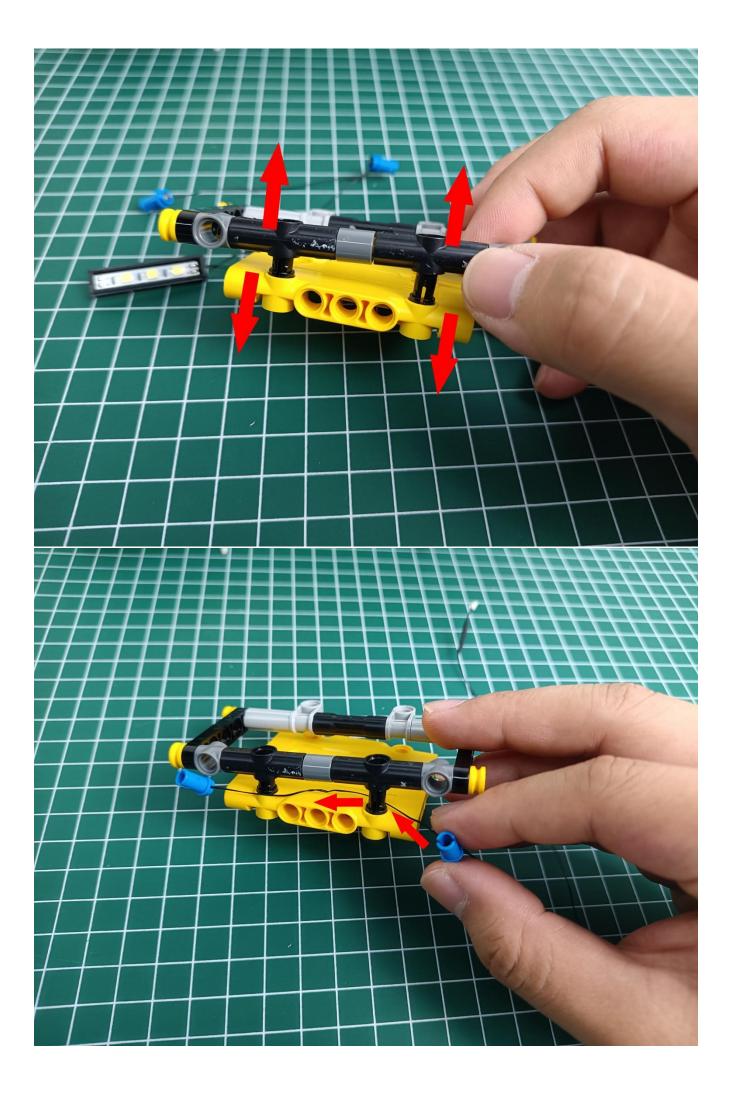

Remove the lighting from the bag labeled No. 1

The lighting is connected to the expansion board to test whether the lighting is abnormal. If there is any abnormality, please contact us in time!

After the test is normal, unplug the lamp and be careful when unplugging the plug to avoid damaging the plug.

Remove the lighting from the bag labeled No. 2

The lighting is connected to the expansion board to test whether the lighting is abnormal. If there is any abnormality, please contact us in time!

After the test is normal, unplug the lamp and be careful when unplugging the plug to avoid damaging the plug.