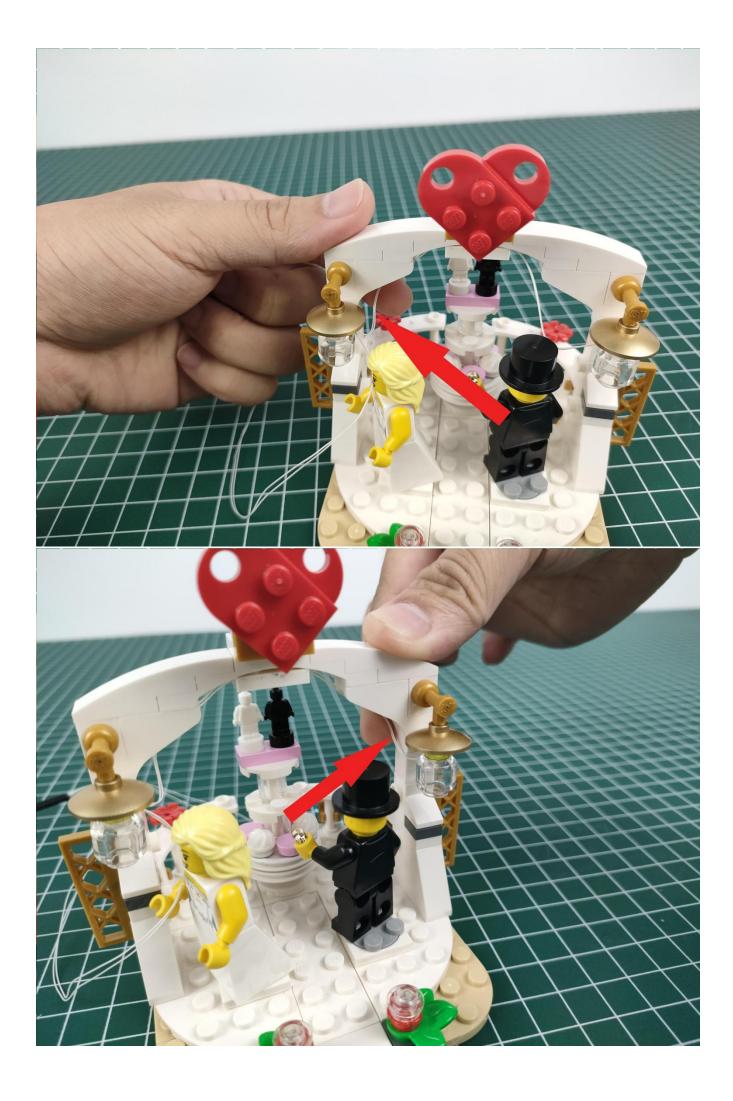

### Note:

Please be careful when installing. The lamp wire is relatively slender and cannot be pressed on the raised position of the building block. It should pass along the gap, otherwise the lamp wire will be pinched.