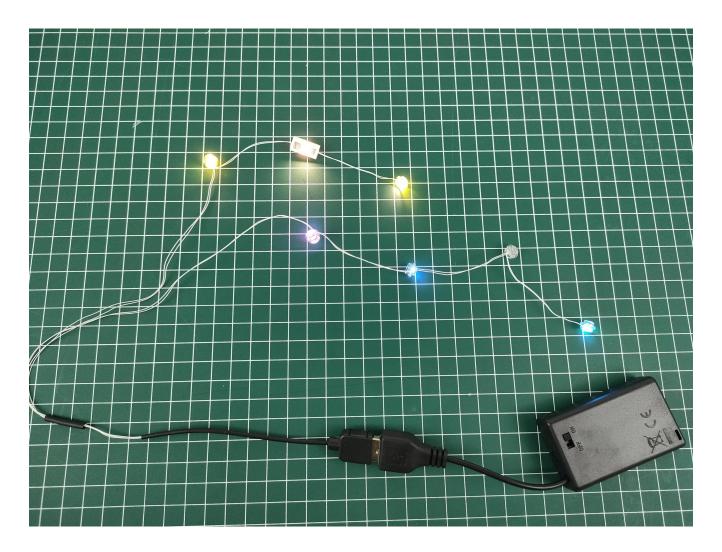

# GC4 40197 Wedding Favor Set Standard

Instructions for installing this kit:

Power supply mode: USB power cord (please bring your own power supply).

It can be energized through a USB battery box (please pay attention to the positive and negative poles of the battery), power bank, mobile phone charger or USB socket. The normal voltage is 3-5V.

## **USB** connectors to connect devices

There are 2 bags in total, and the AAA USB battery box is a gift (without battery)

Open the bag from the position of the red line in the picture, do not tear it from the middle, so as not to damage the lighting

Take out the accessories in the bag

Untie the straps on the lighting

Take out the USB 7 battery box separately

Open the lid of the battery box

Install the battery according to the instructions in the picture (battery is self-provided), pay attention to the positive and negative poles, and then close the lid of the battery box

Take out the USB power port on the lighting

Connect it to the USB 7 battery box, pay attention to the direction of access

Turn on the power switch

Test whether the lighting works normally, if there is any abnormality, please contact us