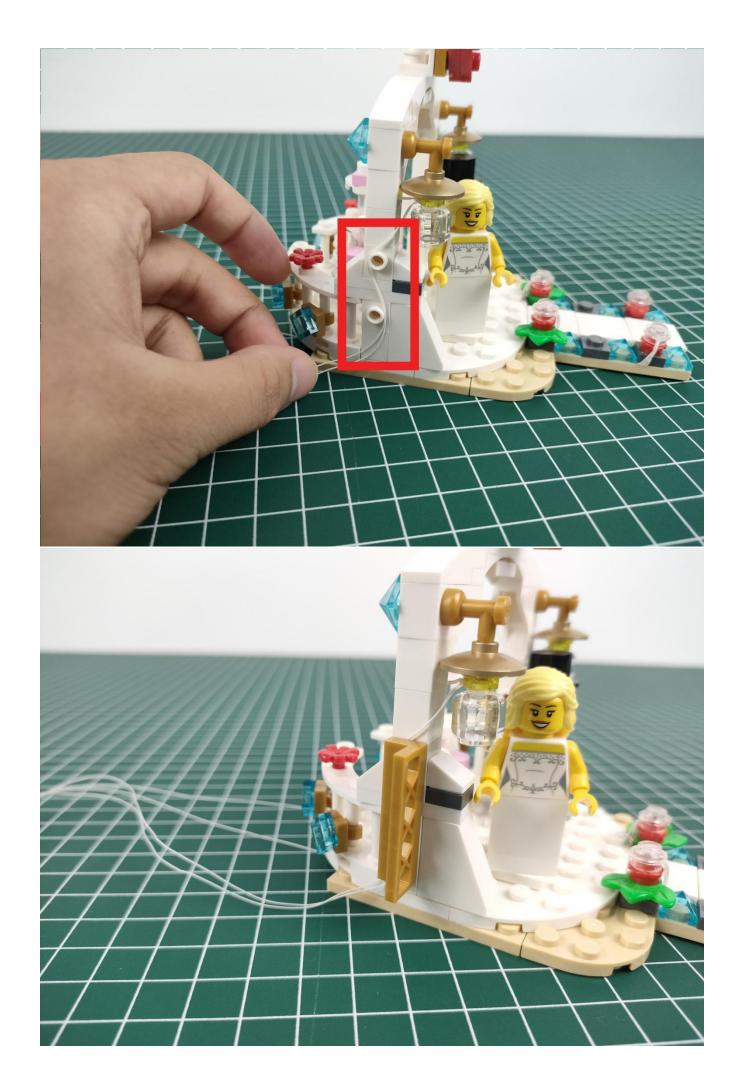

### Note:

Please be careful when installing. The lamp wire is relatively slender and cannot be pressed on the raised position of the building block. It should pass along the gap, otherwise the lamp wire will be pinched.