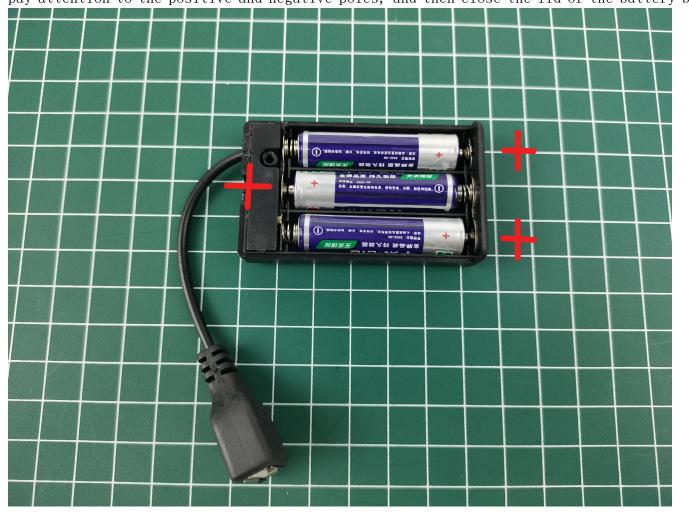

Take out the accessories in the bag

Untie the straps on the lighting

Take out the USB 7 battery box separately

Open the lid of the battery box

Install the battery according to the instructions in the picture (battery is self-provided), pay attention to the positive and negative poles, and then close the lid of the battery box