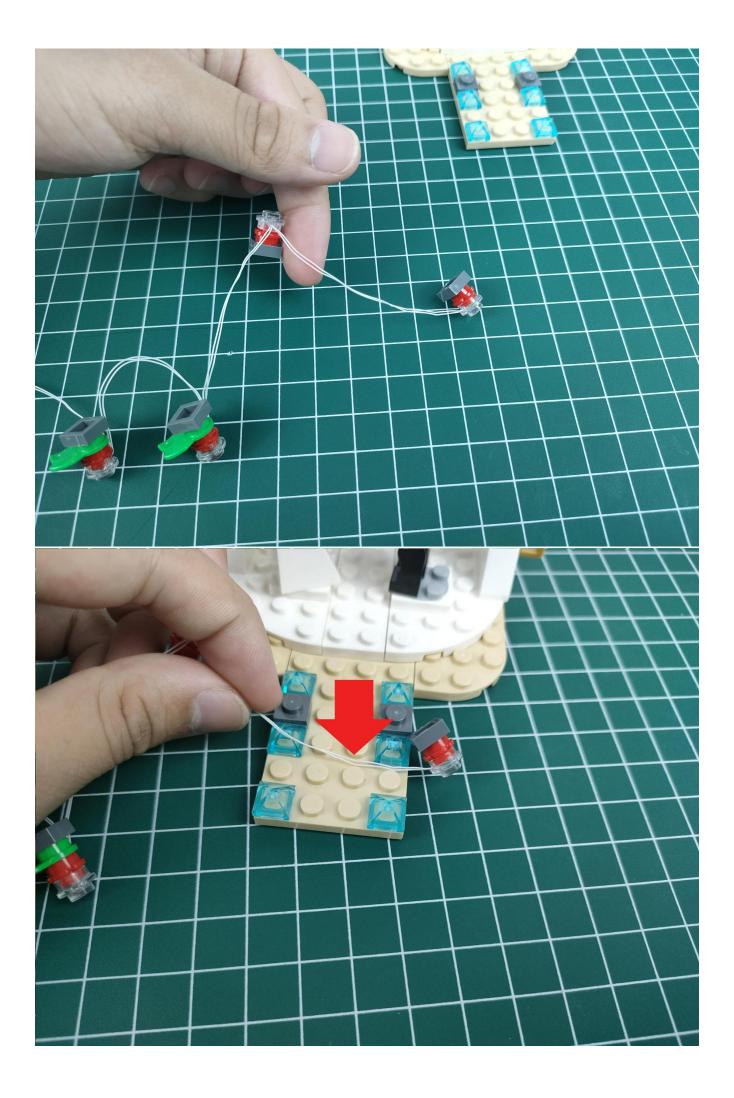

Disconnect the power supply after the test is completed

**Start Installation:** 

### Note:

Please be careful when installing. The lamp wire is relatively slender and cannot be pressed on the raised position of the building block. It should pass along the gap, otherwise the lamp wire will be pinched.