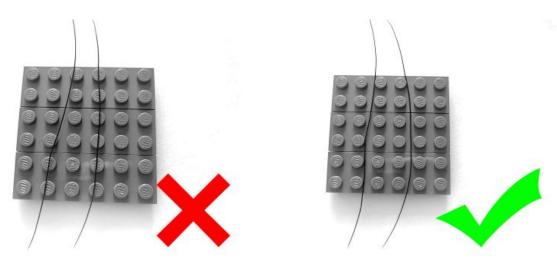

### Note:

Please be careful when installing. The lamp wire is relatively slender and cannot be pressed on the raised position of the building block. It should pass along the gap, otherwise the lamp wire will be pinched.