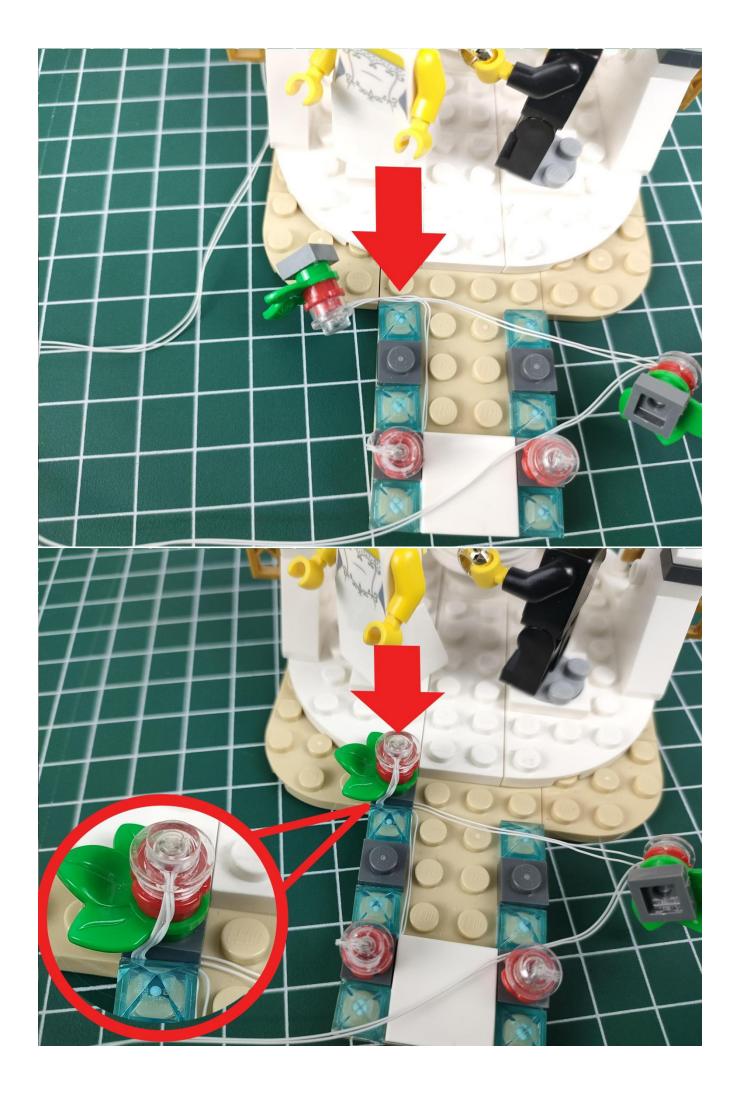

### Note:

Please be careful when installing. The lamp wire is relatively slender and cannot be pressed on the raised position of the building block. It should pass along the gap, otherwise the lamp wire will be pinched.