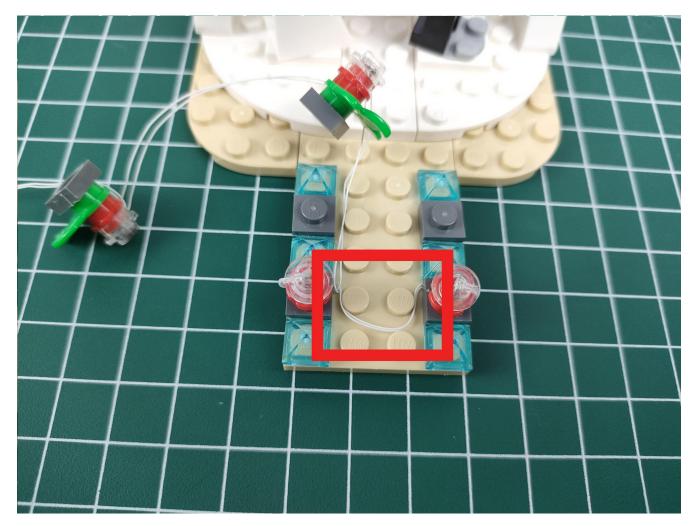

### Note:

Please be careful when installing. The lamp wire is relatively slender and cannot be pressed on the raised position of the building block. It should pass along the gap, otherwise the lamp wire will be pinched.