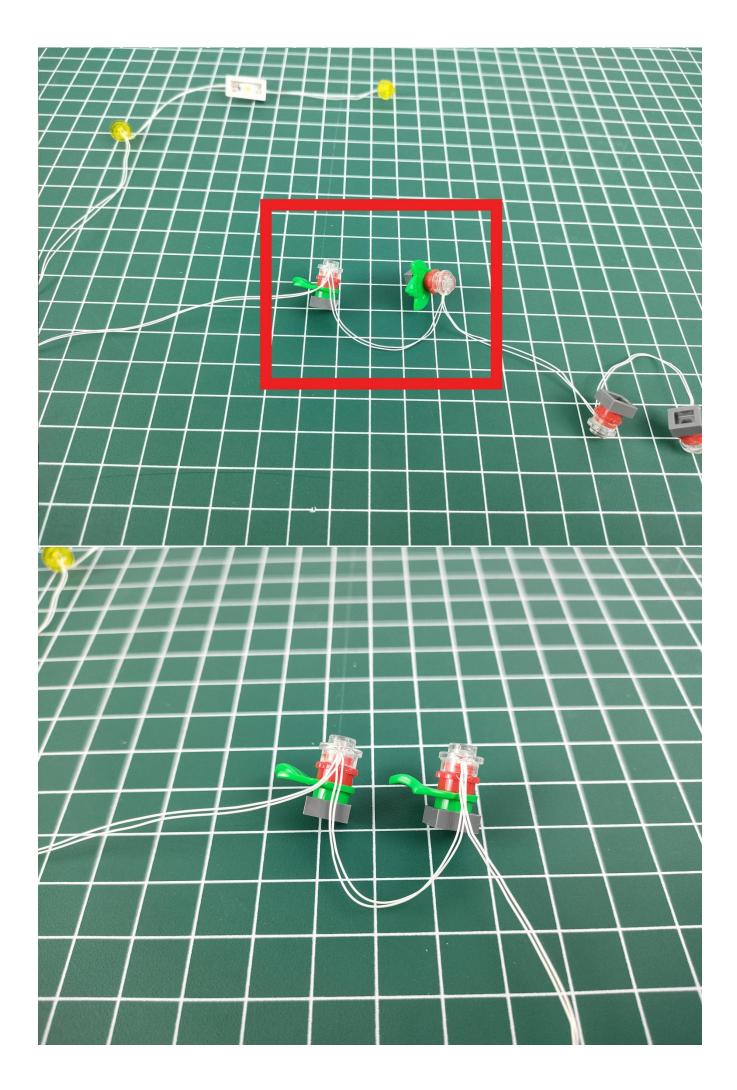

### Note:

Please be careful when installing. The lamp wire is relatively slender and cannot be pressed on the raised position of the building block. It should pass along the gap, otherwise the lamp wire will be pinched.