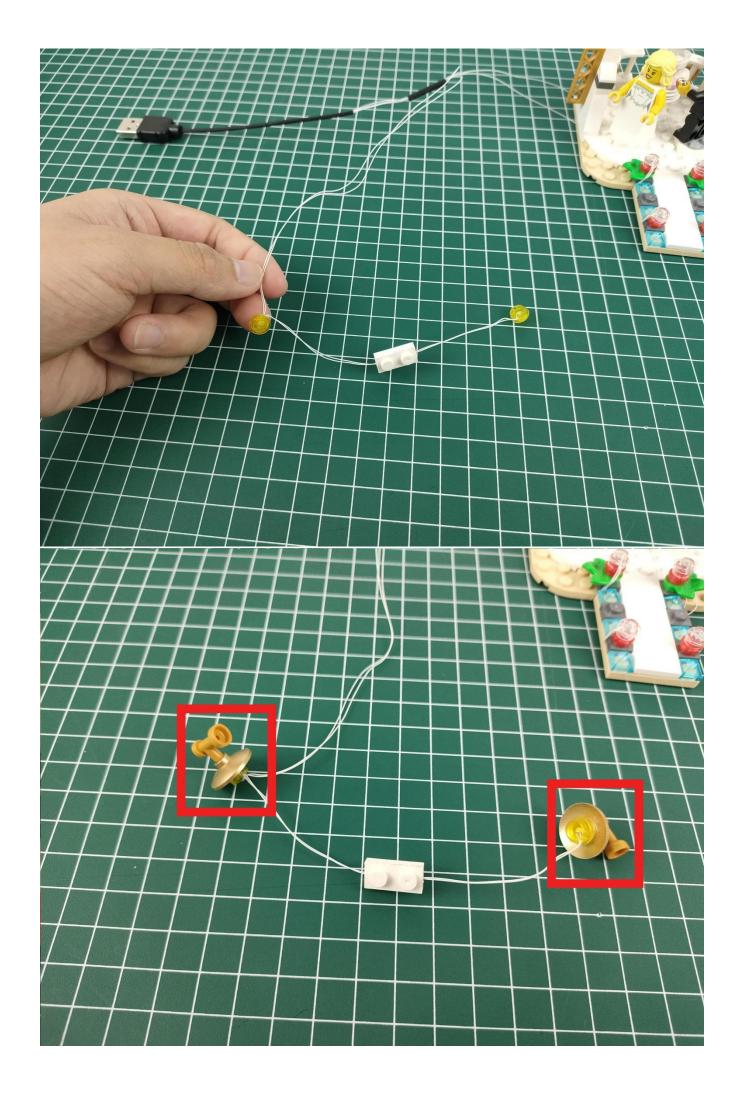

Take out the USB power port on the lighting

Connect it to the USB 7 battery box, pay attention to the direction of access

Turn on the power switch

Test whether the lighting works normally, if there is any abnormality, please contact us