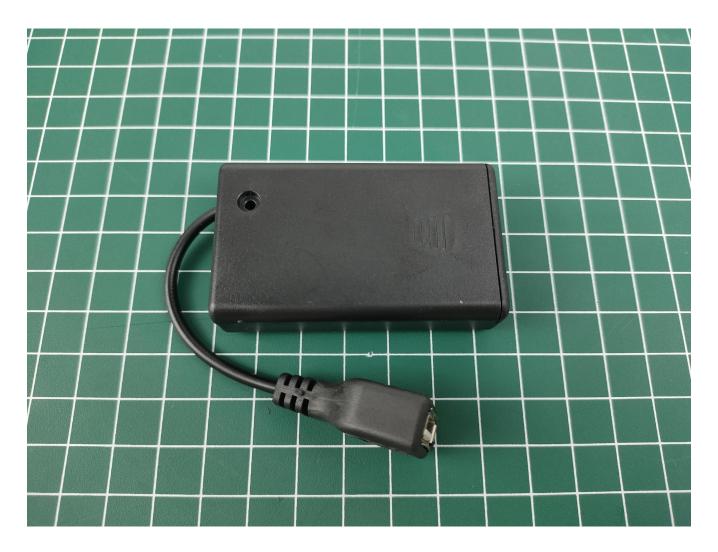

Take out the accessories in the bag

Untie the straps on the lighting

Take out the USB 7 battery box separately

Open the lid of the battery box

Install the battery according to the instructions in the picture (battery is self-provided), pay attention to the positive and negative poles, and then close the lid of the battery box