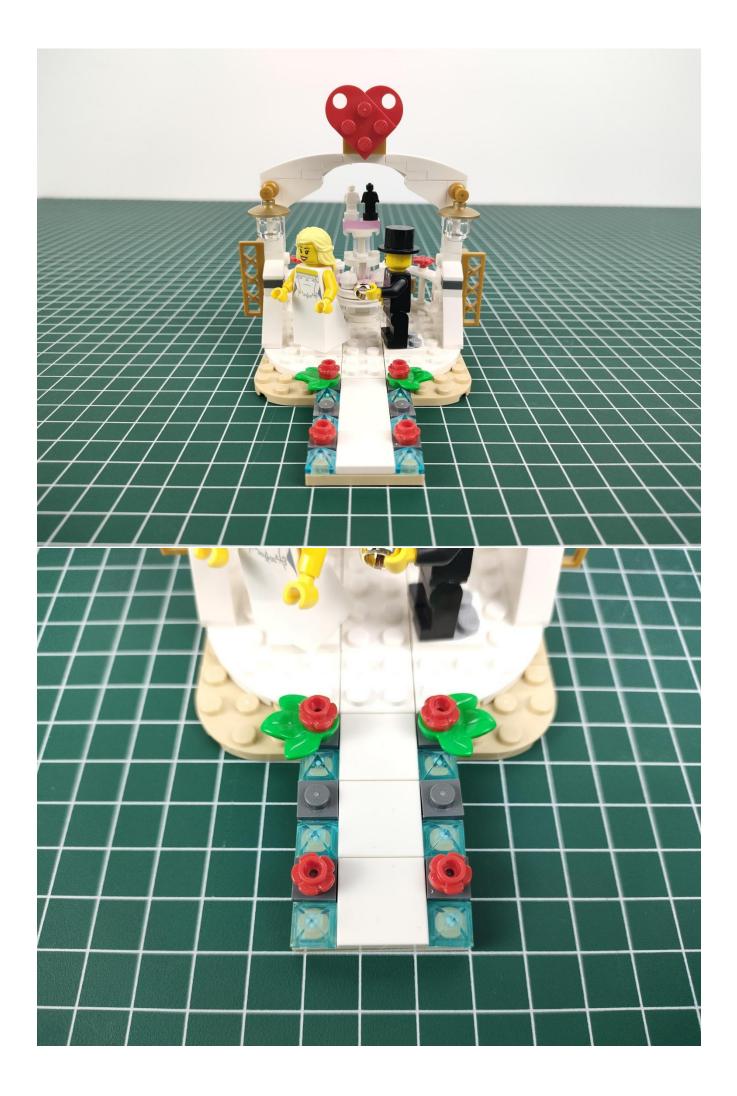

Disconnect the power supply after the test is completed

**Start Installation:** 