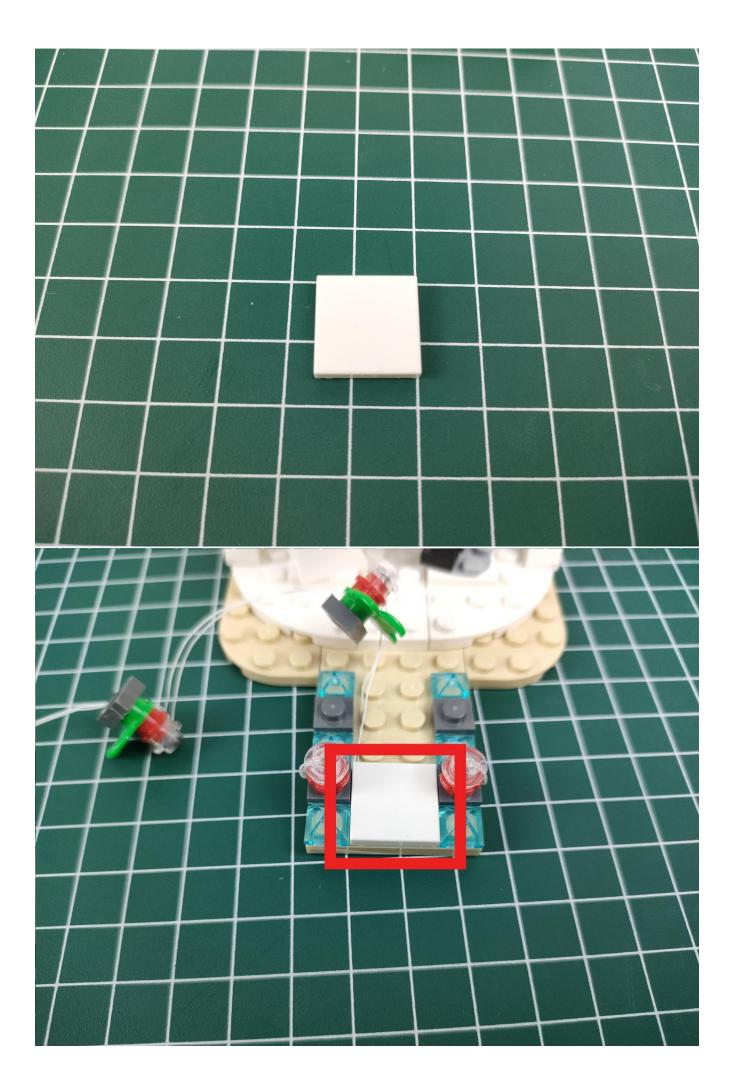

### Note:

Please be careful when installing. The lamp wire is relatively slender and cannot be pressed on the raised position of the building block. It should pass along the gap, otherwise the lamp wire will be pinched.