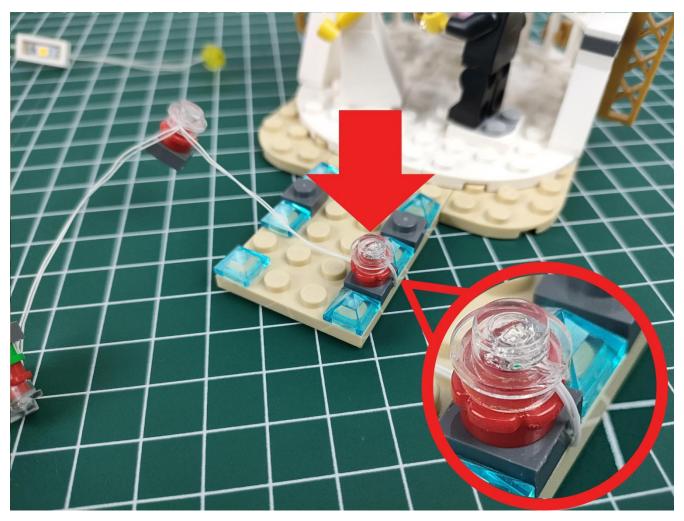

### Note:

Please be careful when installing. The lamp wire is relatively slender and cannot be pressed on the raised position of the building block. It should pass along the gap, otherwise the lamp wire will be pinched.