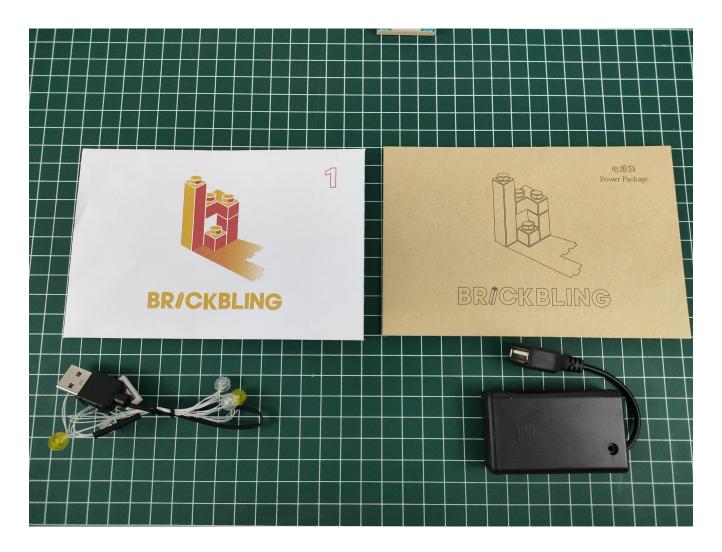

# GC4 40197 Wedding Favor Set Standard

Instructions for installing this kit:

Power supply mode: USB power cord (please bring your own power supply).

It can be energized through a USB battery box (please pay attention to the positive and negative poles of the battery), power bank, mobile phone charger or USB socket. The normal voltage is 3-5V.

## **USB** connectors to connect devices

There are 2 bags in total, and the AAA USB battery box is a gift (without battery)

Open the bag from the position of the red line in the picture, do not tear it from the middle, so as not to damage the lighting