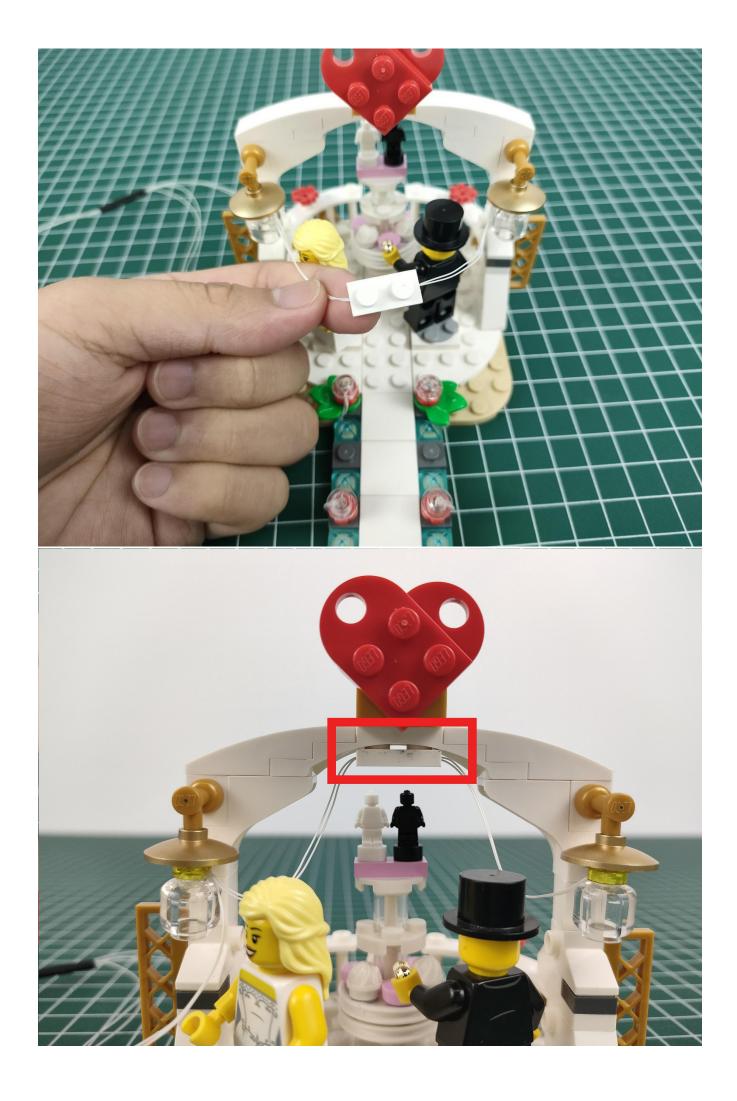

### Note:

Please be careful when installing. The lamp wire is relatively slender and cannot be pressed on the raised position of the building block. It should pass along the gap, otherwise the lamp wire will be pinched.