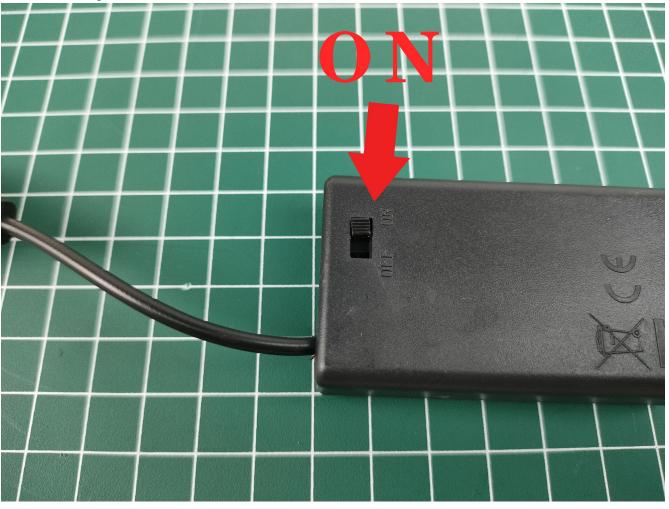

Take out the USB power port on the lighting

Connect it to the USB 7 battery box, pay attention to the direction of access

Turn on the power switch

Test whether the lighting works normally, if there is any abnormality, please contact us