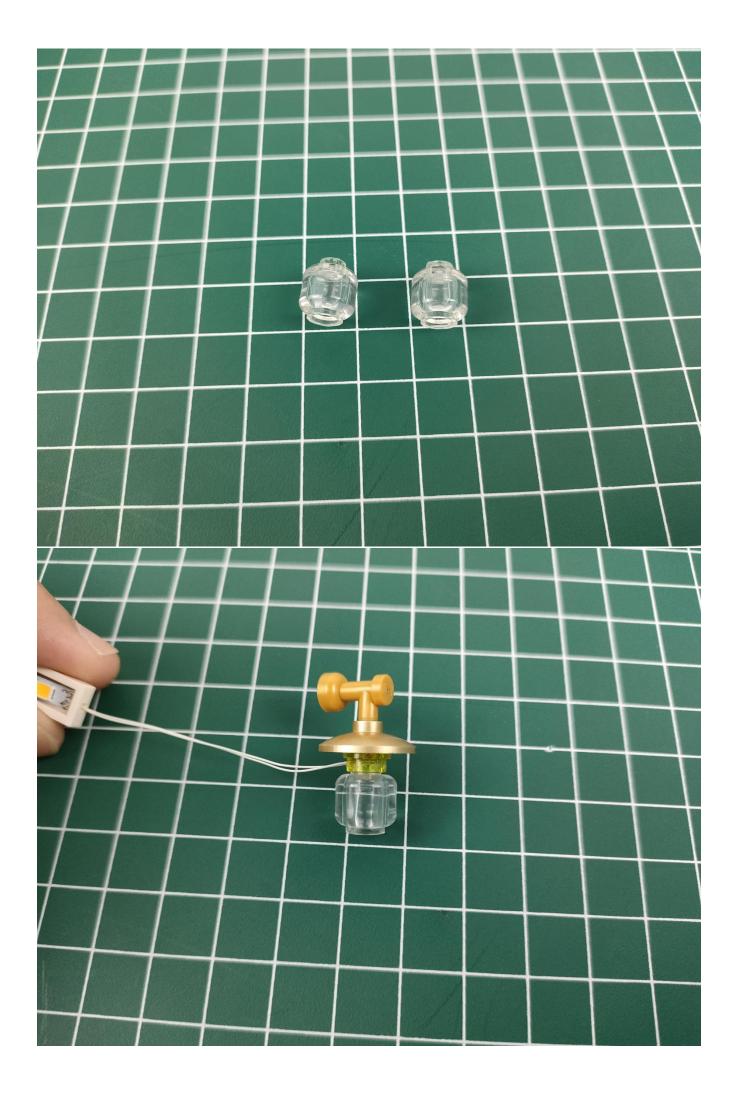

Take out the accessories in the bag

Untie the straps on the lighting

Take out the USB 7 battery box separately

Open the lid of the battery box

Install the battery according to the instructions in the picture (battery is self-provided), pay attention to the positive and negative poles, and then close the lid of the battery box

Take out the USB power port on the lighting

Connect it to the USB 7 battery box, pay attention to the direction of access

Turn on the power switch

Test whether the lighting works normally, if there is any abnormality, please contact us