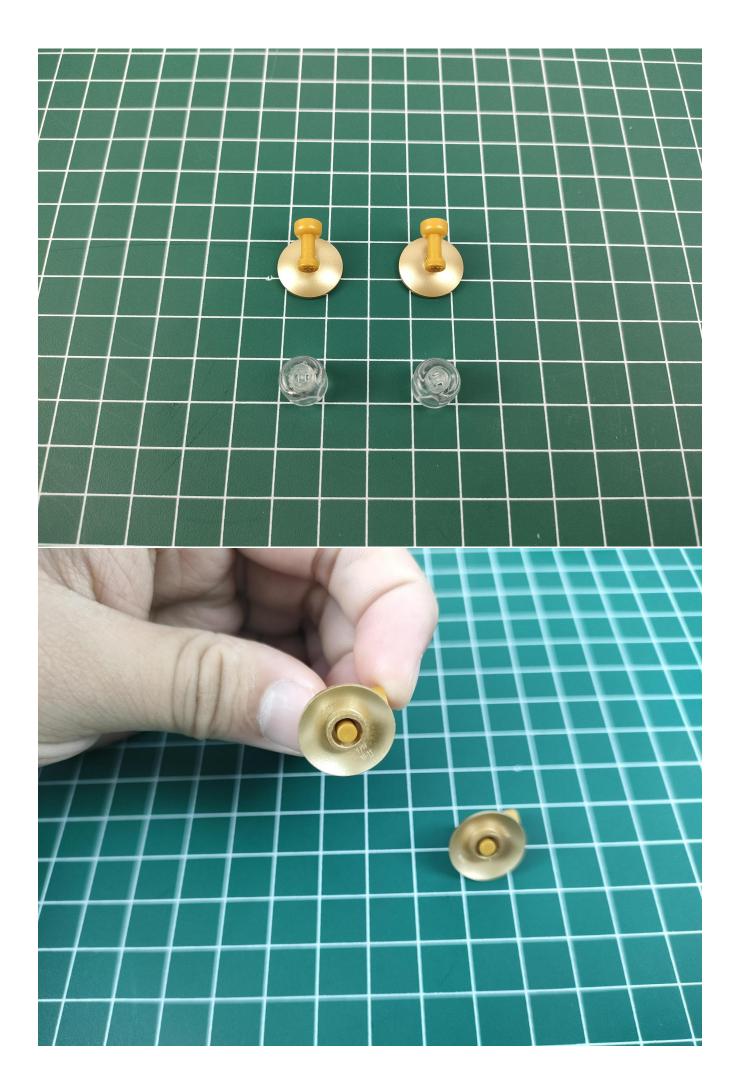

Take out the accessories in the bag

Untie the straps on the lighting

Take out the USB 7 battery box separately

Open the lid of the battery box

Install the battery according to the instructions in the picture (battery is self-provided), pay attention to the positive and negative poles, and then close the lid of the battery box