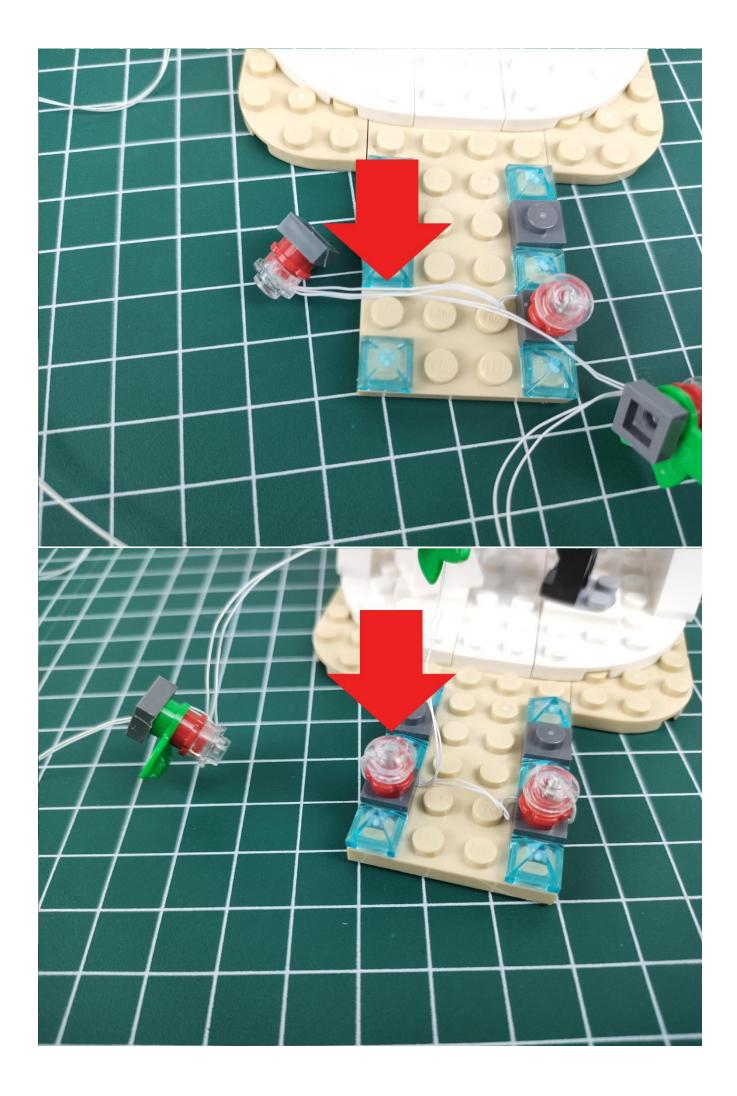

### Note:

Please be careful when installing. The lamp wire is relatively slender and cannot be pressed on the raised position of the building block. It should pass along the gap, otherwise the lamp wire will be pinched.