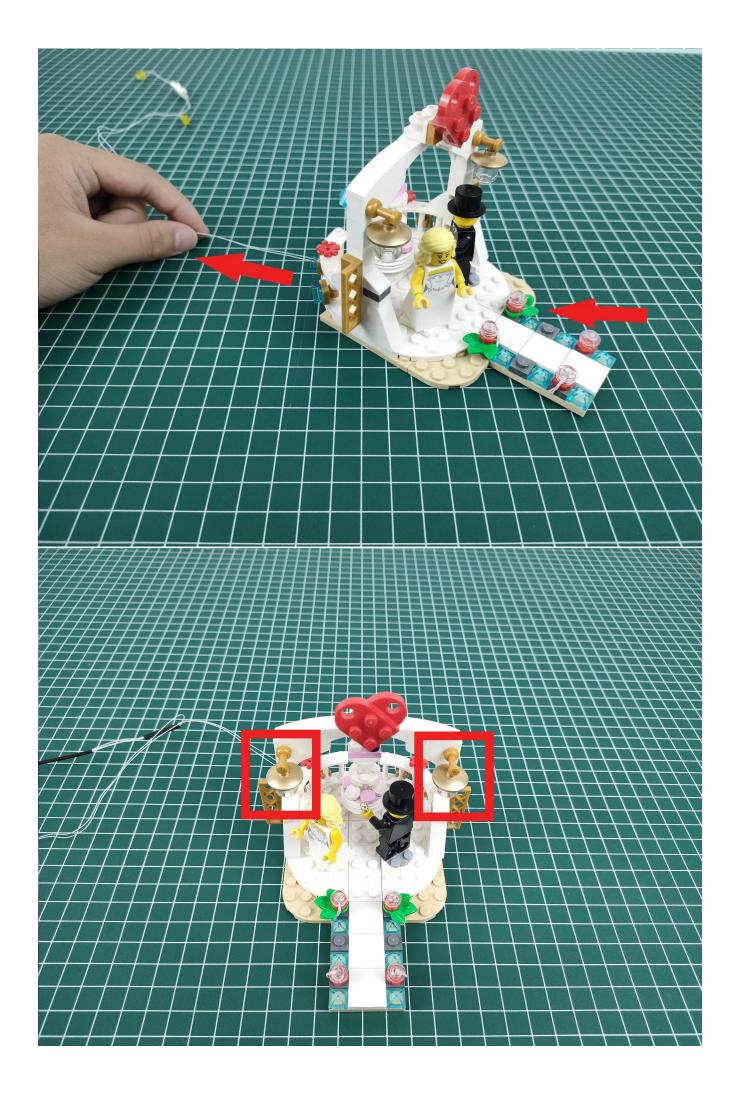

### Note:

Please be careful when installing. The lamp wire is relatively slender and cannot be pressed on the raised position of the building block. It should pass along the gap, otherwise the lamp wire will be pinched.