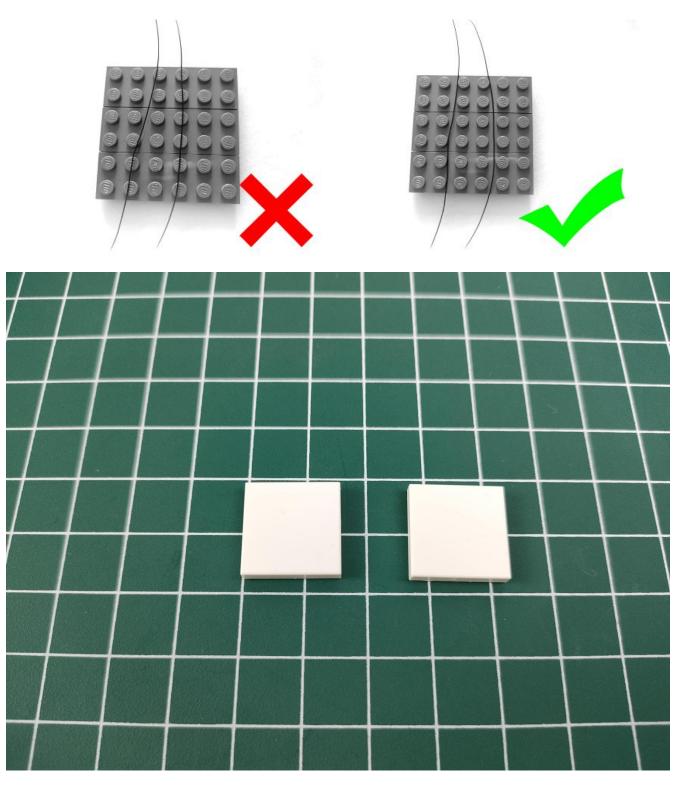

### Note:

Please be careful when installing. The lamp wire is relatively slender and cannot be pressed on the raised position of the building block. It should pass along the gap, otherwise the lamp wire will be pinched.