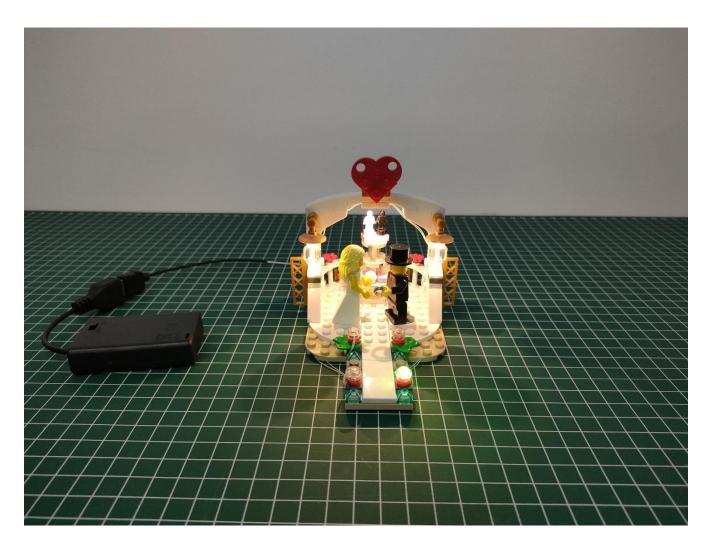

Take out the USB power port on the lighting

Connect it to the USB 7 battery box, pay attention to the direction of access

Turn on the power switch

Test whether the lighting works normally, if there is any abnormality, please contact us

Disconnect the power supply after the test is completed

**Start Installation:** 