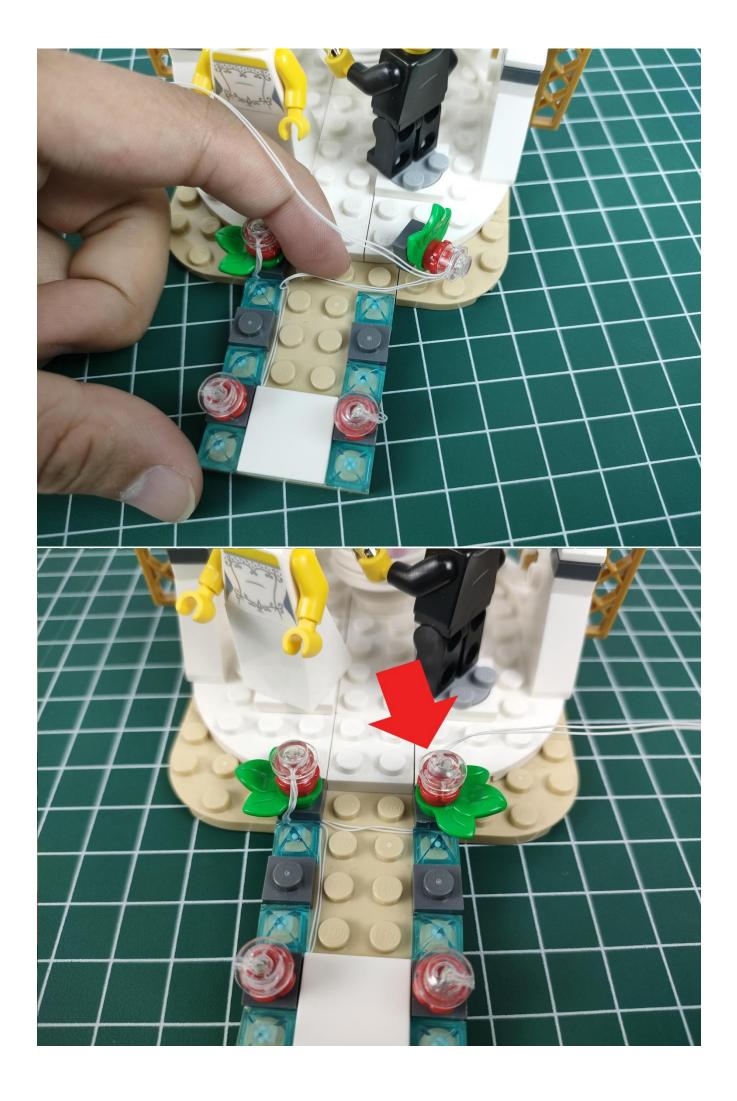

### Note:

Please be careful when installing. The lamp wire is relatively slender and cannot be pressed on the raised position of the building block. It should pass along the gap, otherwise the lamp wire will be pinched.