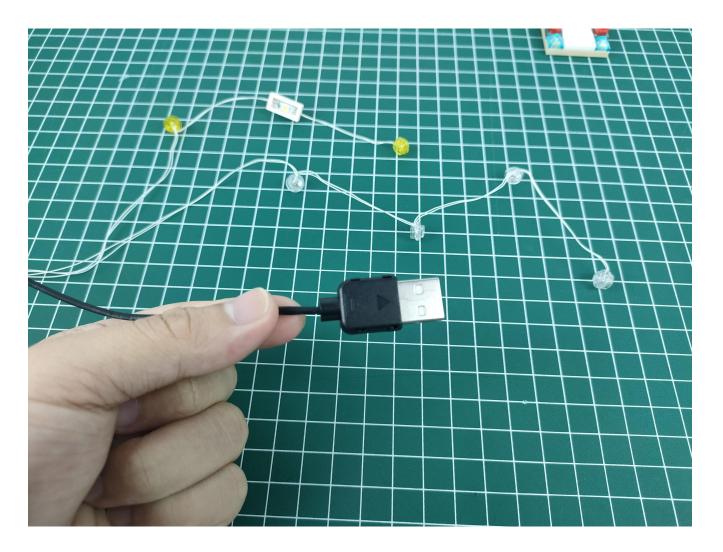

Take out the USB power port on the lighting

Connect it to the USB 7 battery box, pay attention to the direction of access

Turn on the power switch

Test whether the lighting works normally, if there is any abnormality, please contact us