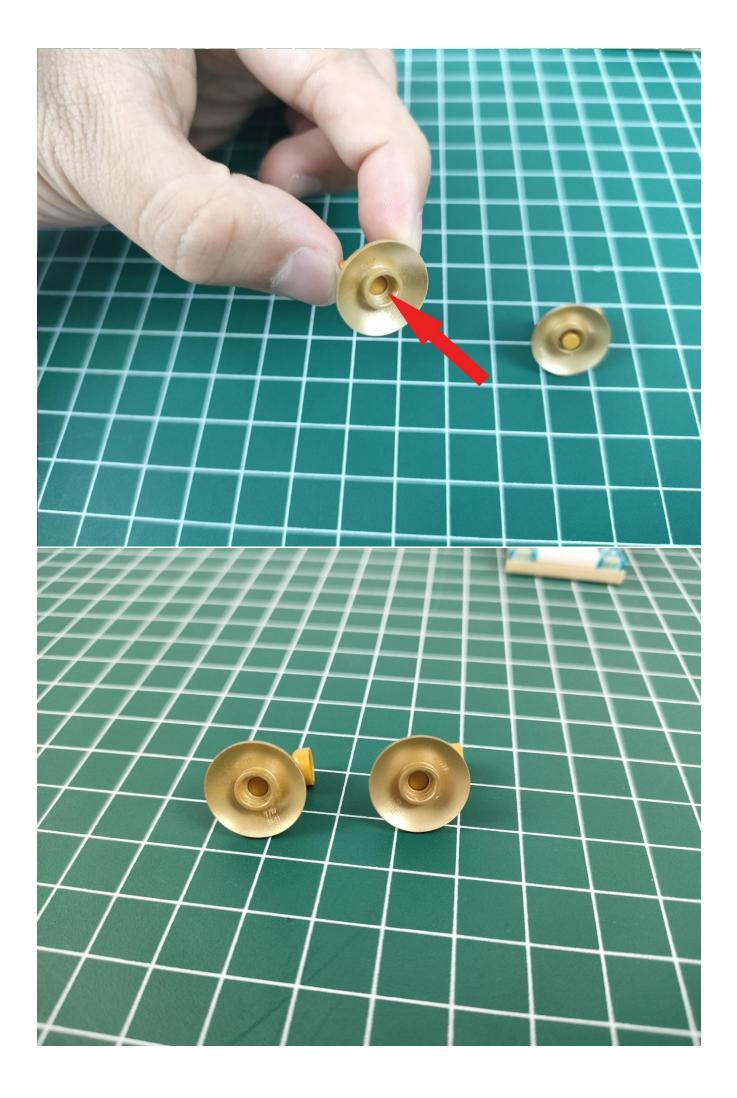

Take out the accessories in the bag

Untie the straps on the lighting

Take out the USB 7 battery box separately

Open the lid of the battery box

Install the battery according to the instructions in the picture (battery is self-provided), pay attention to the positive and negative poles, and then close the lid of the battery box