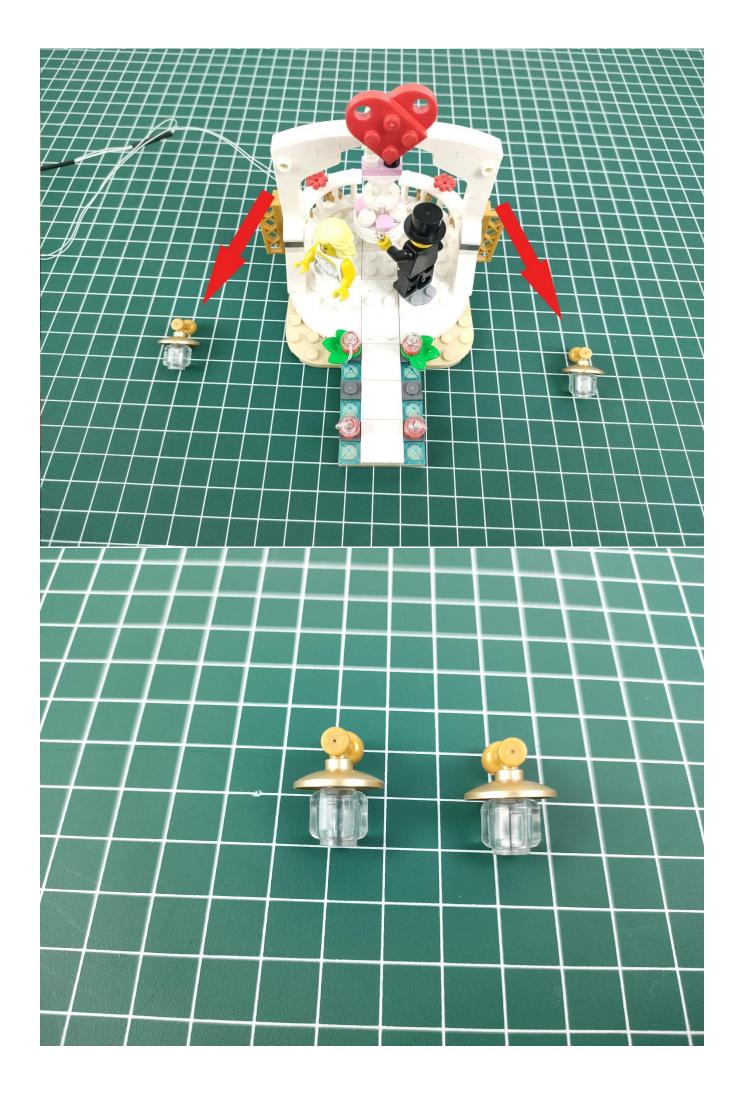

### Note:

Please be careful when installing. The lamp wire is relatively slender and cannot be pressed on the raised position of the building block. It should pass along the gap, otherwise the lamp wire will be pinched.