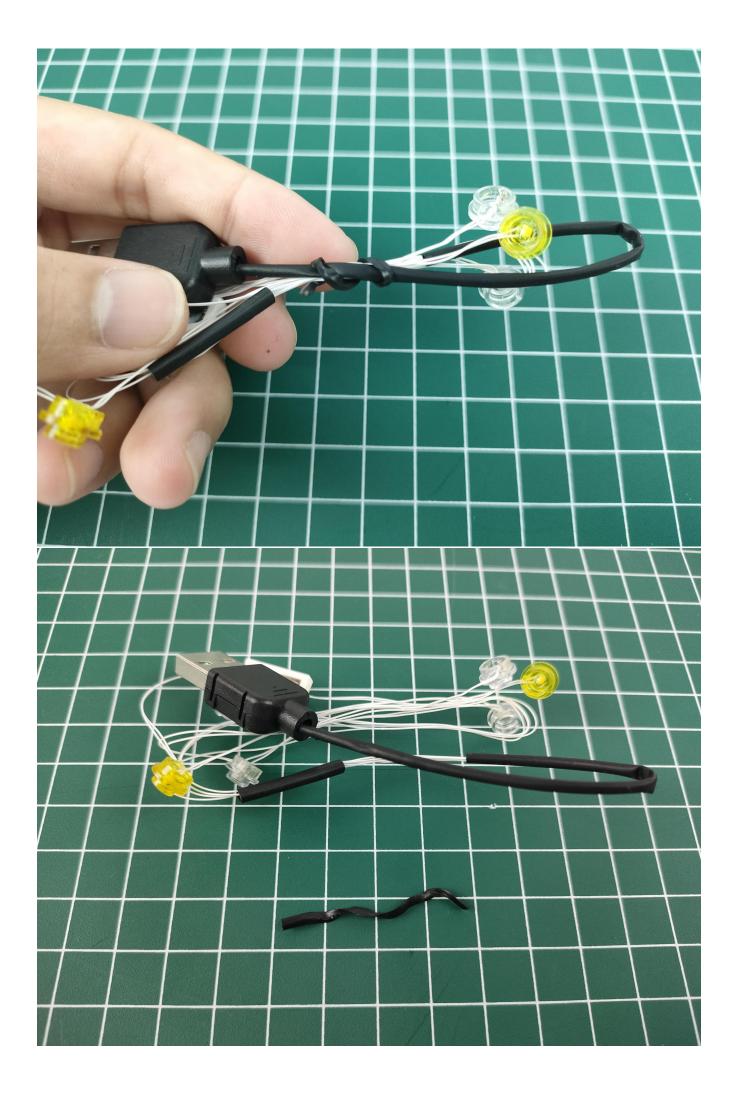

Take out the accessories in the bag

Untie the straps on the lighting

Take out the USB 7 battery box separately

Open the lid of the battery box

Install the battery according to the instructions in the picture (battery is self-provided), pay attention to the positive and negative poles, and then close the lid of the battery box

Take out the USB power port on the lighting

Connect it to the USB 7 battery box, pay attention to the direction of access

Turn on the power switch

Test whether the lighting works normally, if there is any abnormality, please contact us