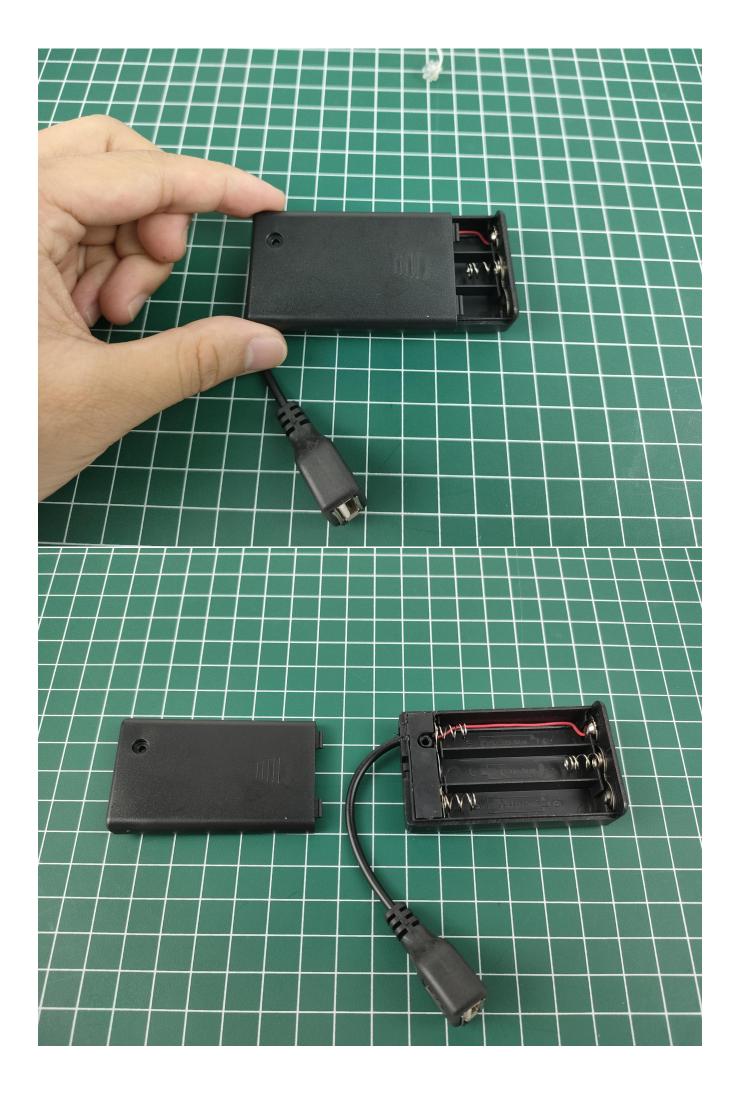

Take out the accessories in the bag

Untie the straps on the lighting

Take out the USB 7 battery box separately

Open the lid of the battery box

Install the battery according to the instructions in the picture (battery is self-provided), pay attention to the positive and negative poles, and then close the lid of the battery box

Take out the USB power port on the lighting

Connect it to the USB 7 battery box, pay attention to the direction of access

Turn on the power switch

Test whether the lighting works normally, if there is any abnormality, please contact us