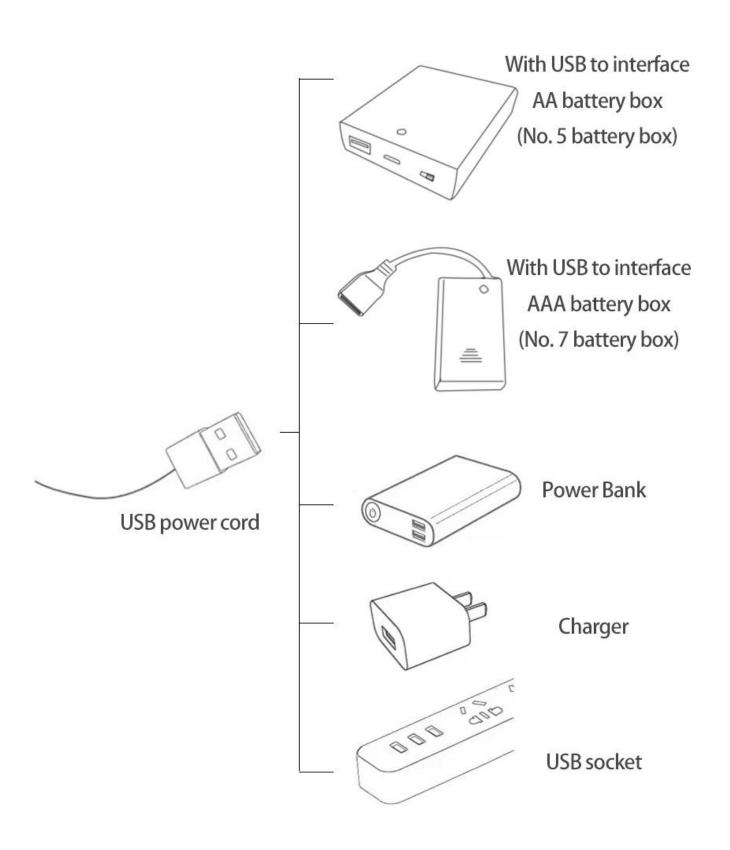

# GC4 40197 Wedding Favor Set Standard

Instructions for installing this kit:

Power supply mode: USB power cord (please bring your own power supply).

It can be energized through a USB battery box (please pay attention to the positive and negative poles of the battery), power bank, mobile phone charger or USB socket. The normal voltage is 3-5V.

## **USB** connectors to connect devices

There are 2 bags in total, and the AAA USB battery box is a gift (without battery)

Open the bag from the position of the red line in the picture, do not tear it from the middle, so as not to damage the lighting