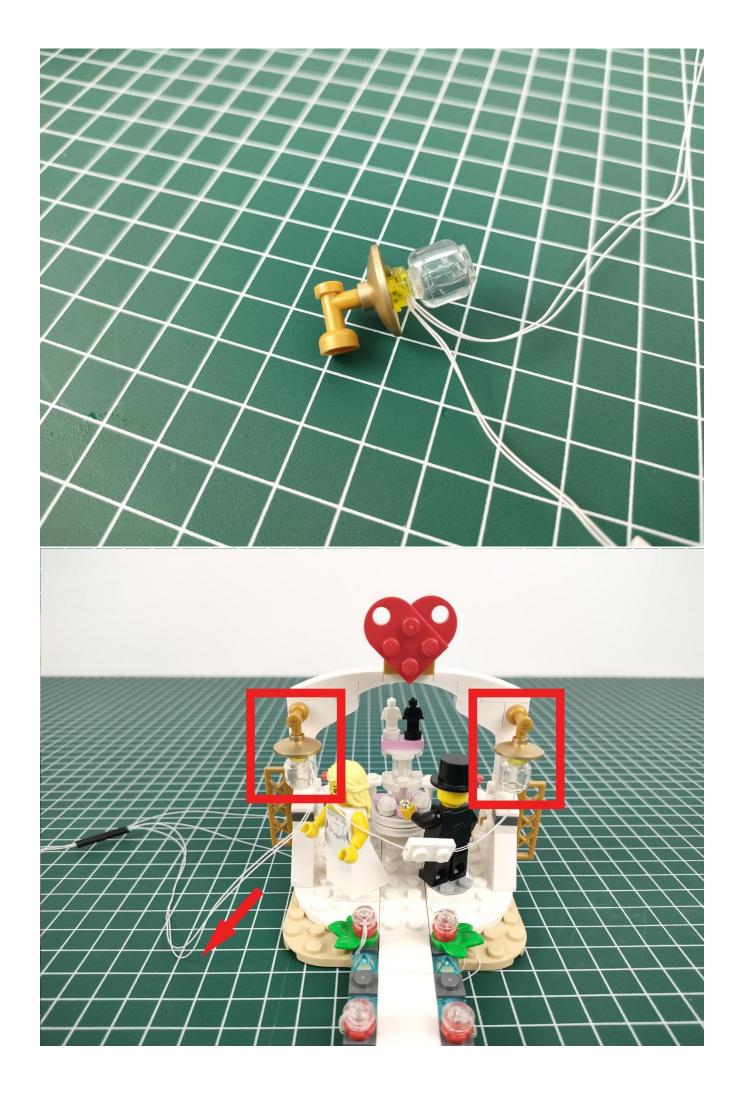

### Note:

Please be careful when installing. The lamp wire is relatively slender and cannot be pressed on the raised position of the building block. It should pass along the gap, otherwise the lamp wire will be pinched.