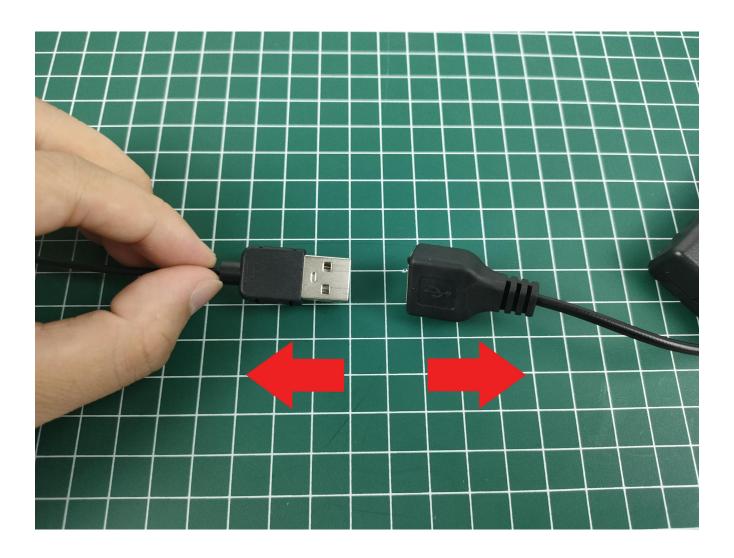

Take out the USB power port on the lighting

Connect it to the USB 7 battery box, pay attention to the direction of access

Turn on the power switch

Test whether the lighting works normally, if there is any abnormality, please contact us