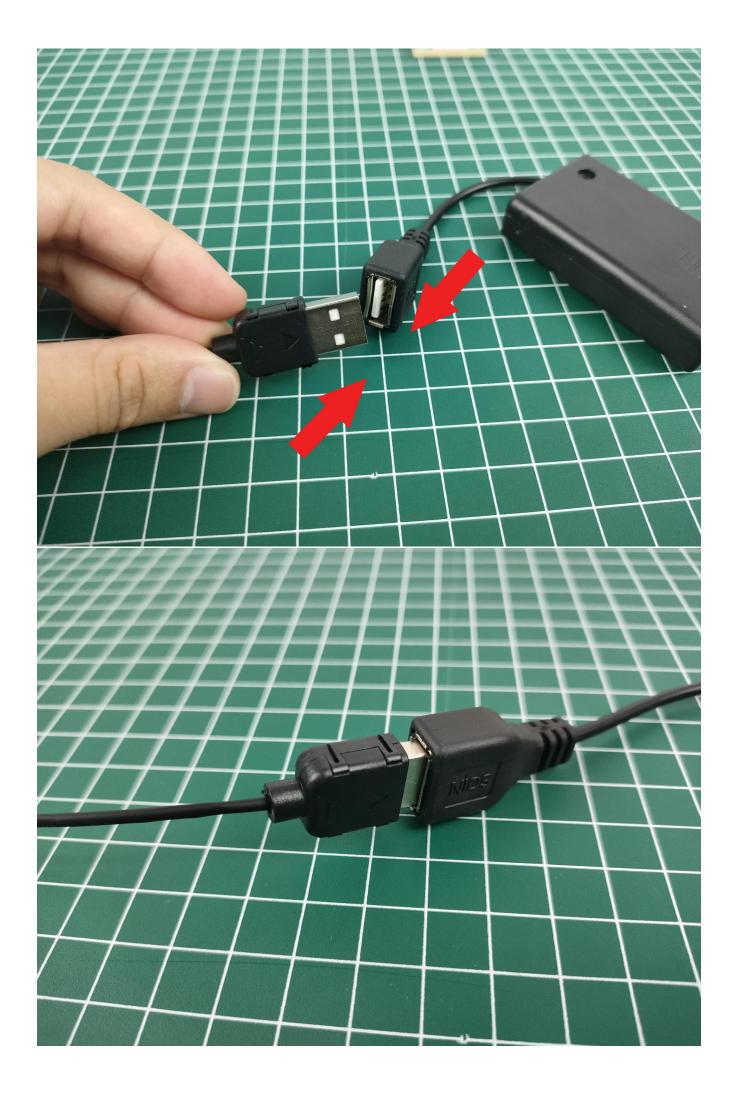

Take out the USB power port on the lighting

Connect it to the USB 7 battery box, pay attention to the direction of access

Turn on the power switch

Test whether the lighting works normally, if there is any abnormality, please contact us