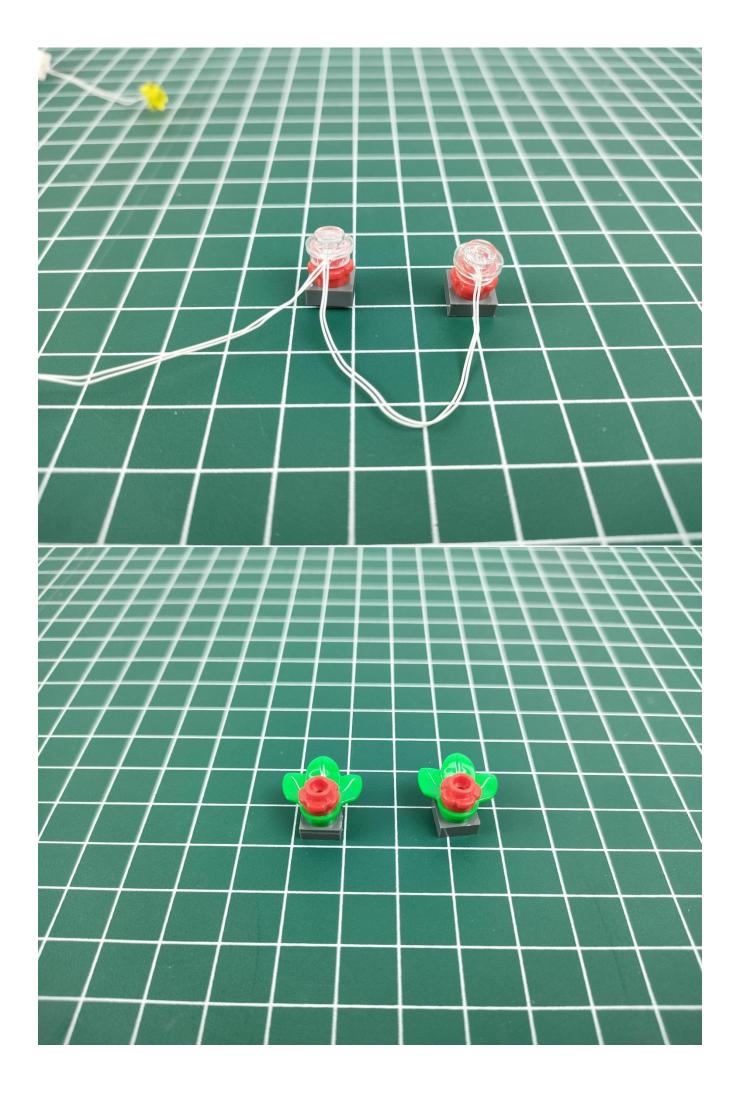

### Note:

Please be careful when installing. The lamp wire is relatively slender and cannot be pressed on the raised position of the building block. It should pass along the gap, otherwise the lamp wire will be pinched.