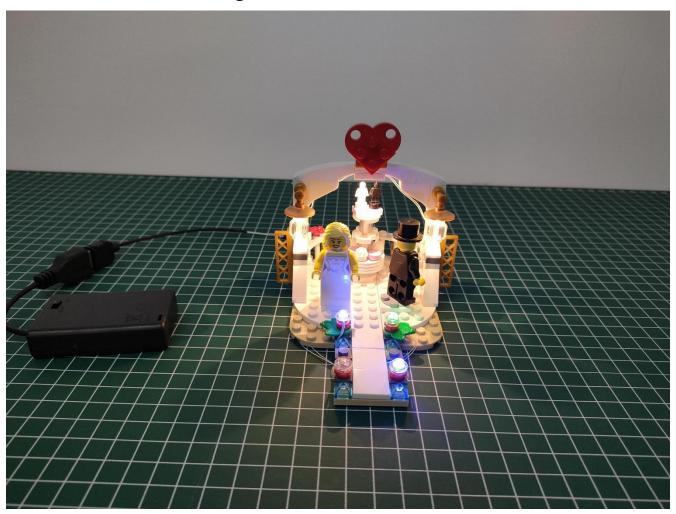

# GC4 40197 Wedding Favor Set Standard

Instructions for installing this kit:

Power supply mode: USB power cord (please bring your own power supply).

It can be energized through a USB battery box (please pay attention to the positive and negative poles of the battery), power bank, mobile phone charger or USB socket. The normal voltage is 3-5V.