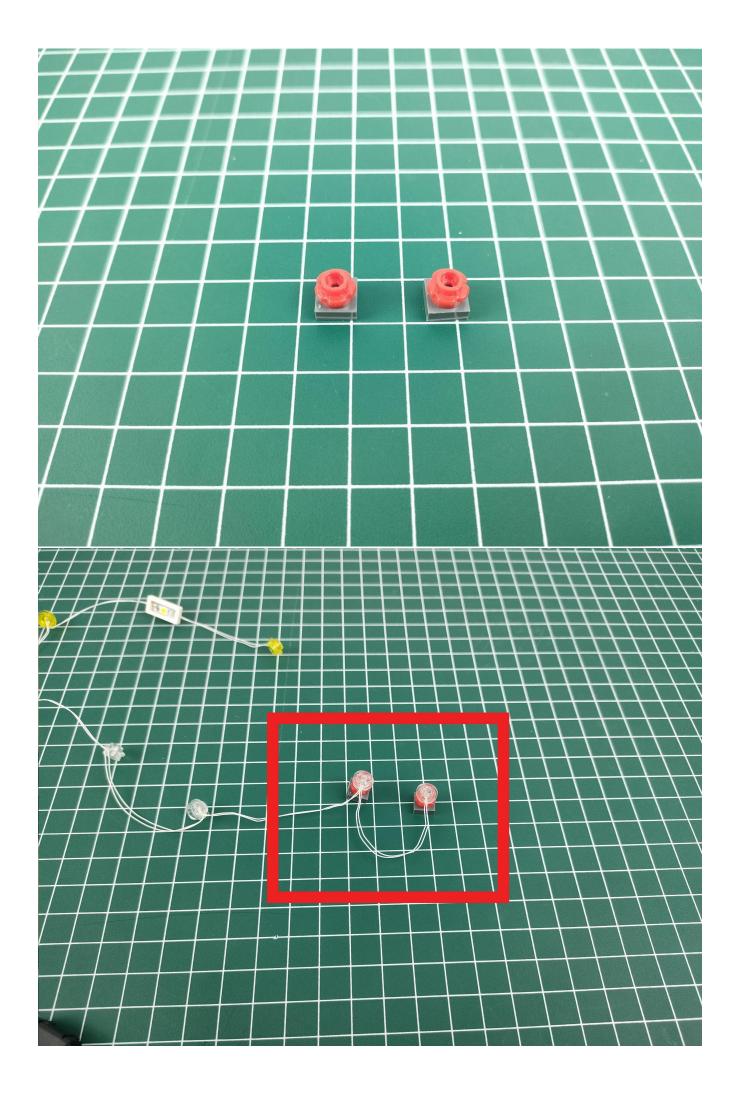

### Note:

Please be careful when installing. The lamp wire is relatively slender and cannot be pressed on the raised position of the building block. It should pass along the gap, otherwise the lamp wire will be pinched.