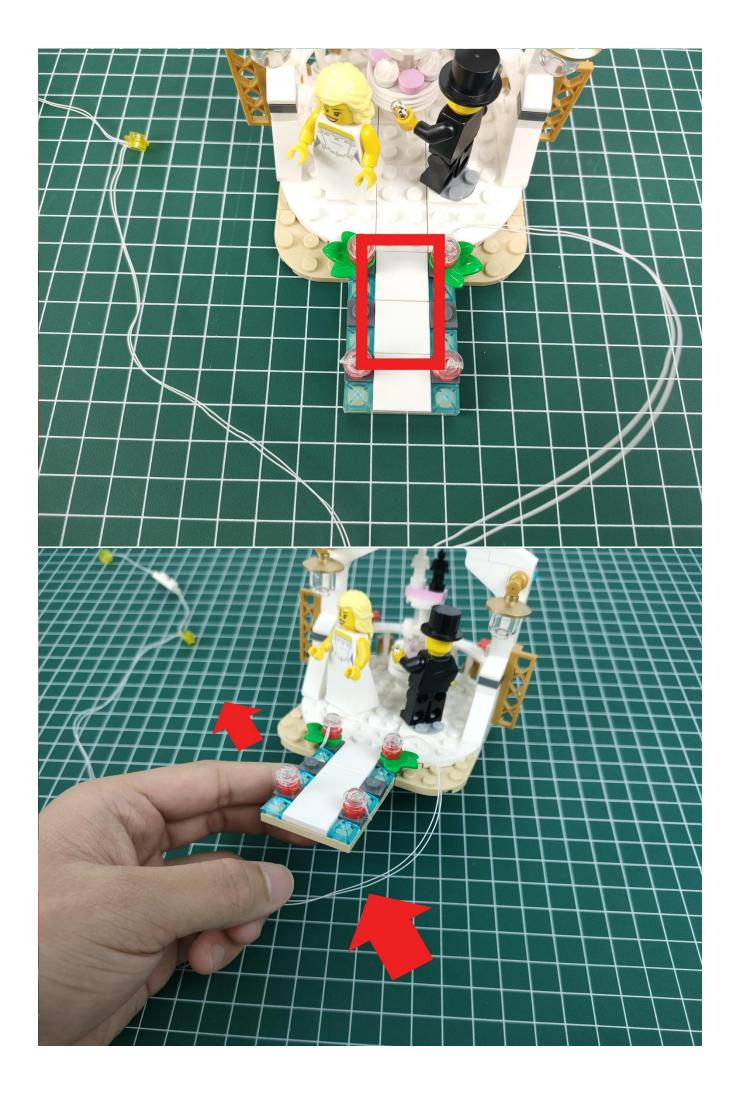

### Note:

Please be careful when installing. The lamp wire is relatively slender and cannot be pressed on the raised position of the building block. It should pass along the gap, otherwise the lamp wire will be pinched.