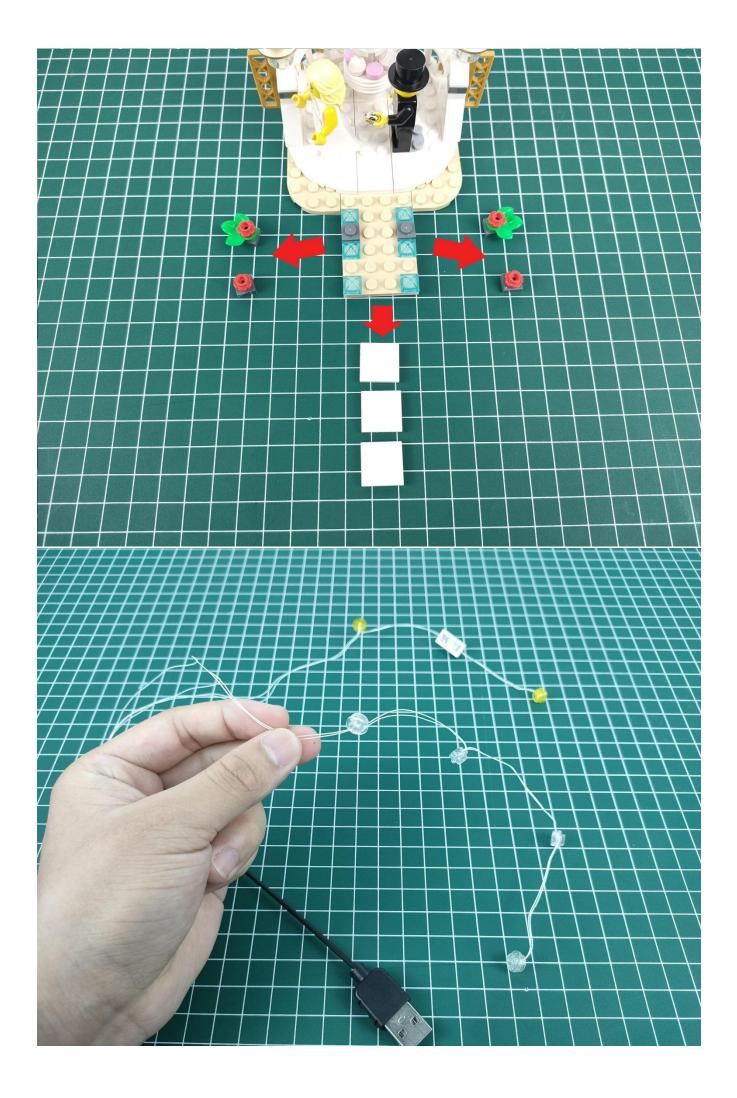

### Note:

Please be careful when installing. The lamp wire is relatively slender and cannot be pressed on the raised position of the building block. It should pass along the gap, otherwise the lamp wire will be pinched.