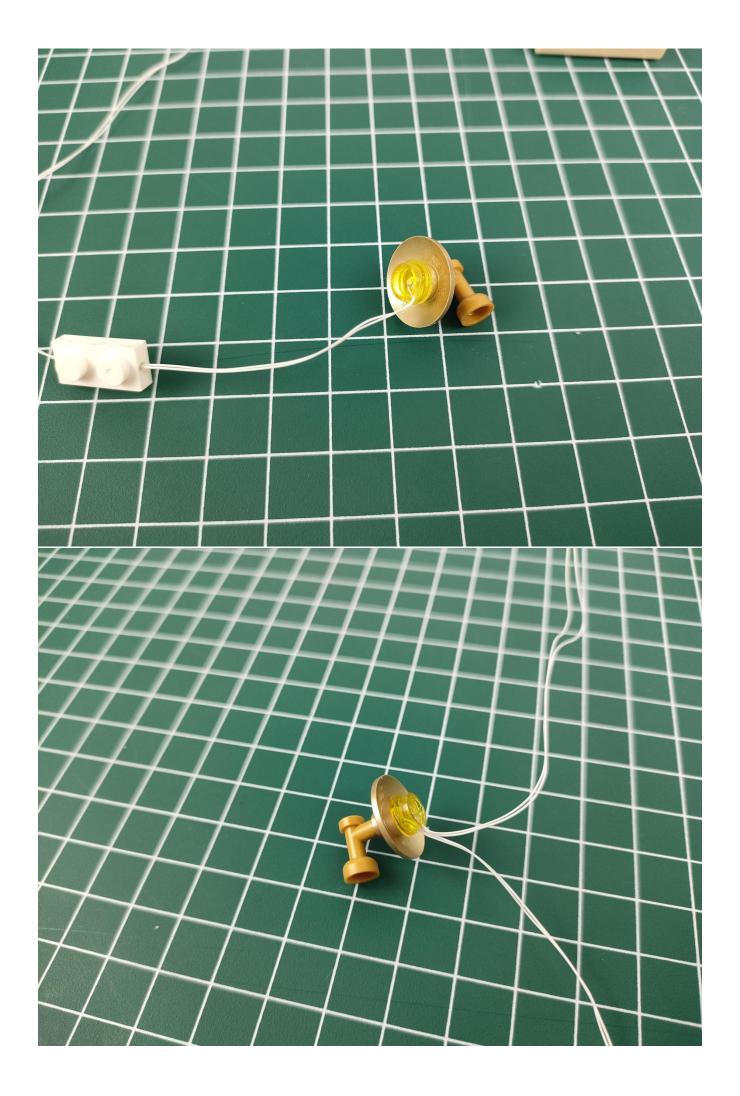

Take out the USB power port on the lighting

Connect it to the USB 7 battery box, pay attention to the direction of access

Turn on the power switch

Test whether the lighting works normally, if there is any abnormality, please contact us