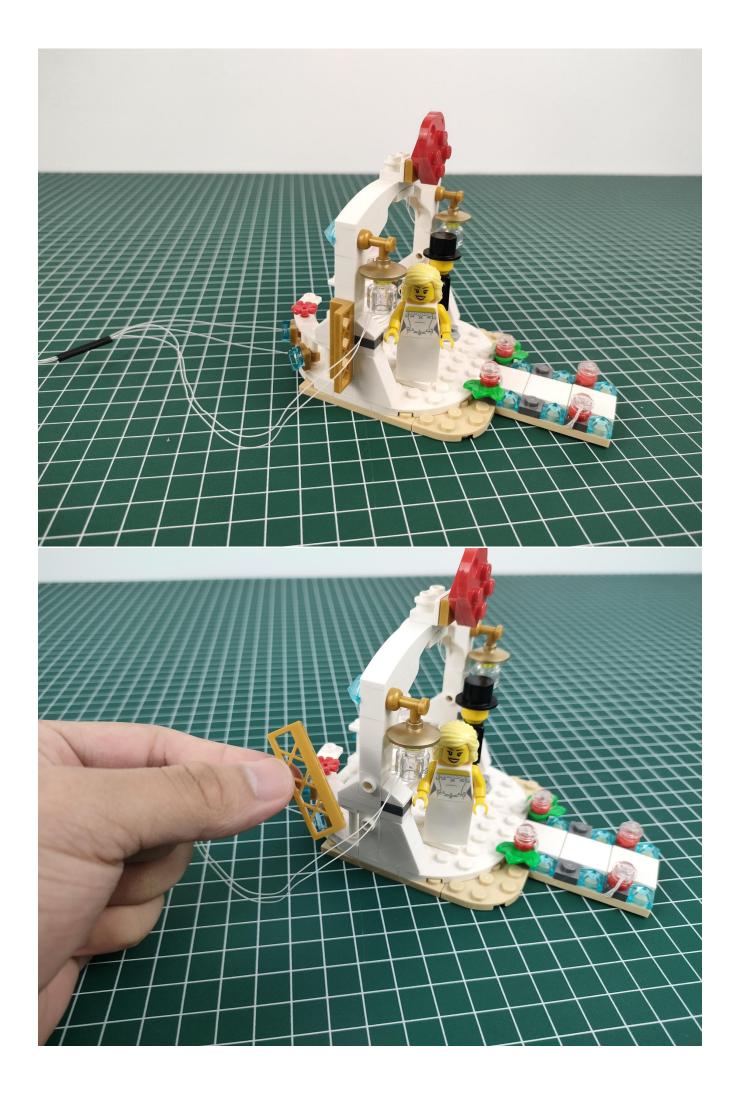

### Note:

Please be careful when installing. The lamp wire is relatively slender and cannot be pressed on the raised position of the building block. It should pass along the gap, otherwise the lamp wire will be pinched.