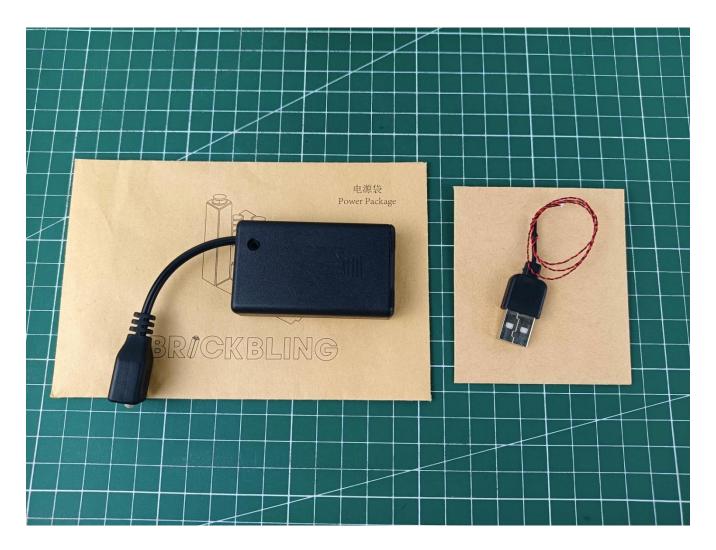

## Instructions for installing this kit:

Power supply mode: USB power cord (please bring your own power supply).

It can be energized through a USB battery box (please pay attention to the positive and negative poles of the battery), power bank, mobile phone charger or USB socket. The normal voltage is 3-5V.

## **USB** connectors to connect devices

There are 5 bags of this product, and AA batteries are a gift. (Excluding battery box)

Open the bag from the place where the red line is drawn, don't tear it from the middle, so as not to damage the lighting

## Lighting test:

Take out the accessories inside (accessories include: AA battery box, 30cm USB power cord). The following power supply methods use AA battery box (battery self-supplied)

Install batteries in the AA battery box (please bring your own batteries).