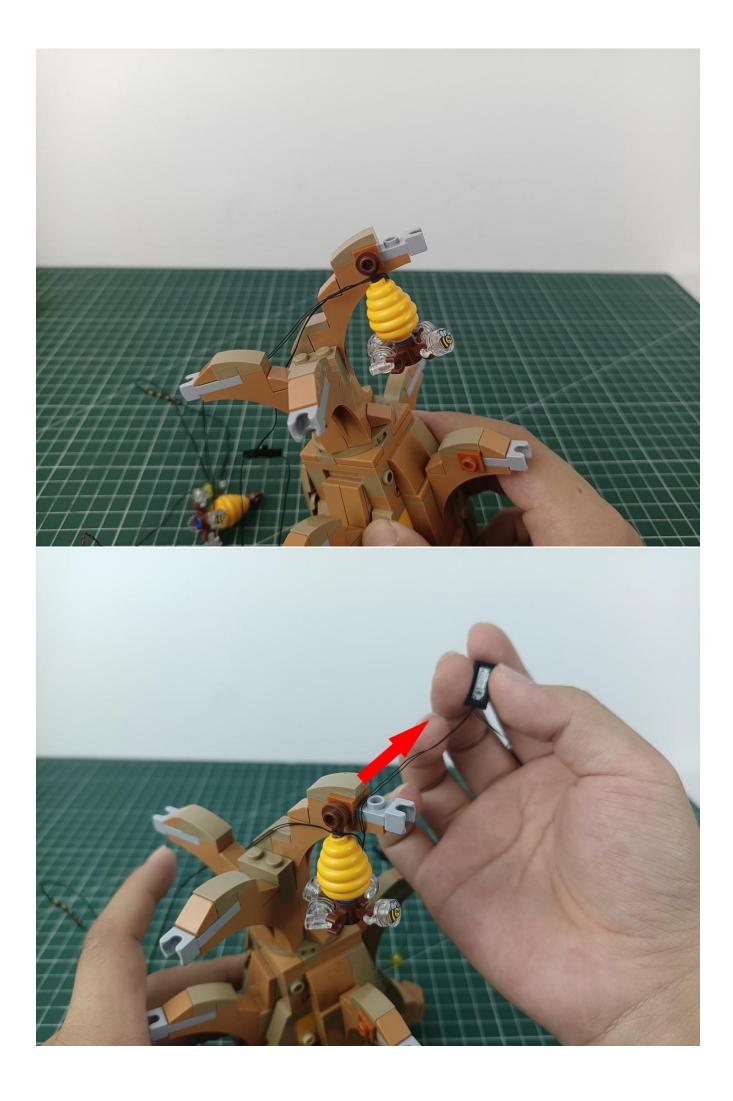

Insert the USB power plug into the IN socket of the remote control module

Take out the lighting from the bag marked "1"

Insert the plug of the lamp group into any OUT socket of the remote control module

Take out the remote control and pull out the insulating gasket underneath

Turn on the switch of the battery box and click the ON button of the remote control to test that the light is normally on.

After the test, turn off the power and leave the module on the power supply