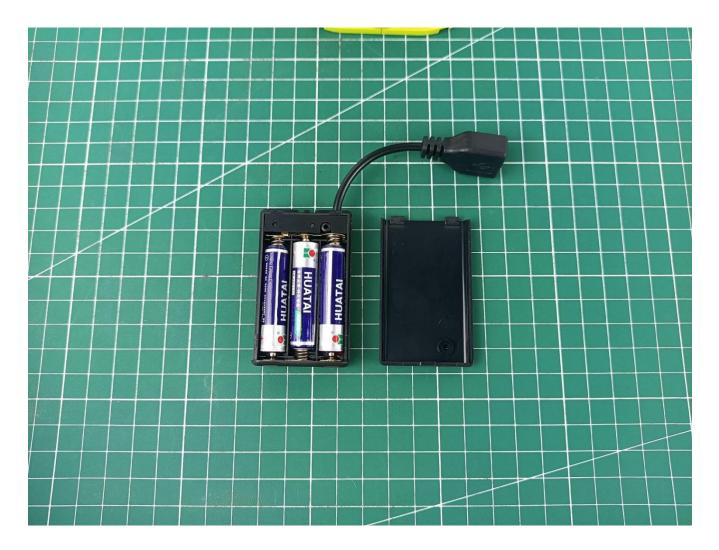

## Lighting test:

Take out the accessories inside (accessories include: AA battery box, 30cm USB power cord). The following power supply methods use AA battery box (battery self-supplied)

Install batteries in the AA battery box (please bring your own batteries).