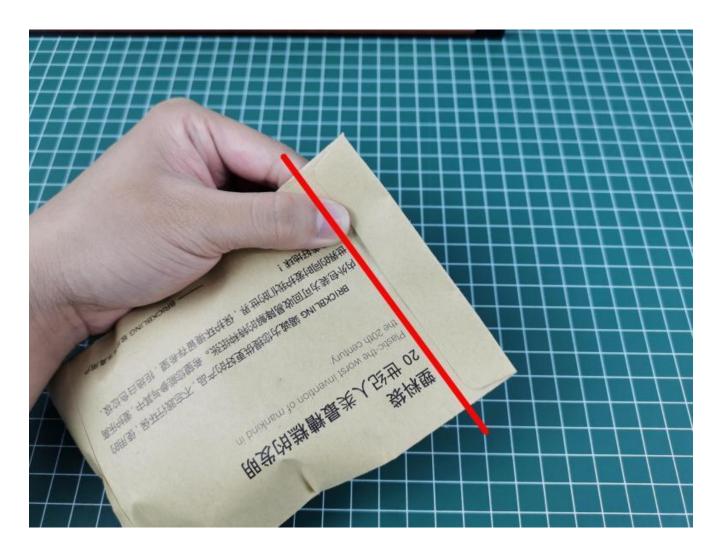

## **USB** connectors to connect devices

There are 5 bags of this product, and AA batteries are a gift. (Excluding battery box)

Open the bag from the place where the red line is drawn, don't tear it from the middle, so as not to damage the lighting