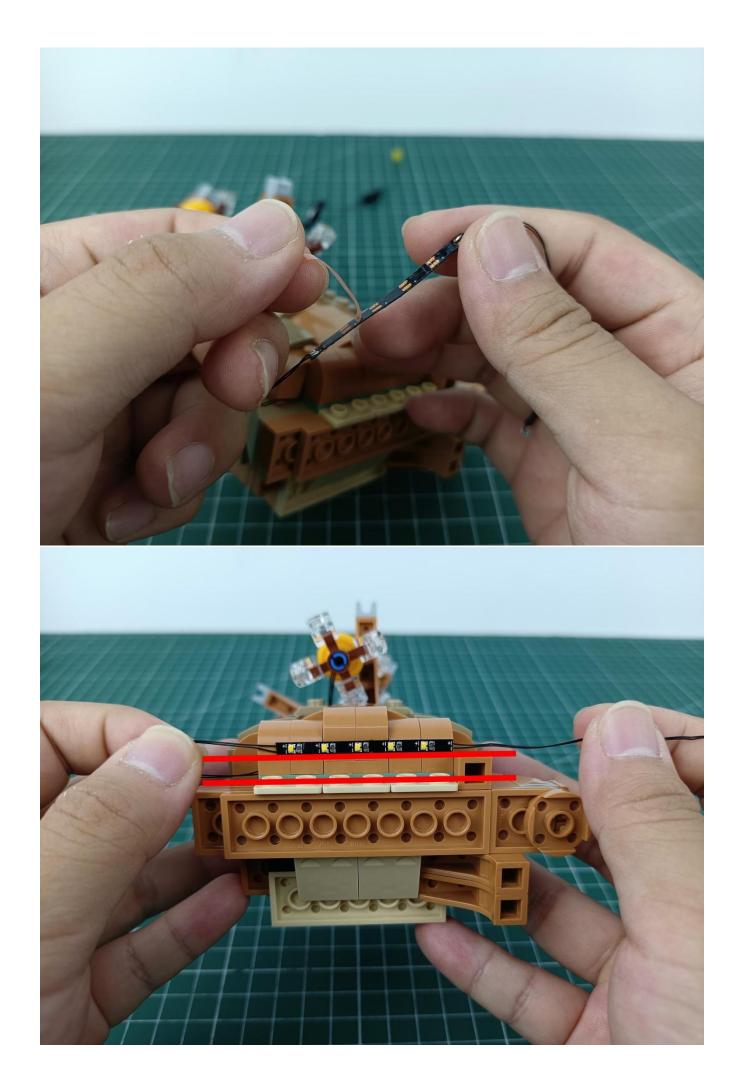

Insert the USB power plug into the IN socket of the remote control module

Take out the lighting from the bag marked "1"

Insert the plug of the lamp group into any OUT socket of the remote control module

start installation:

The installation is complete

The above are ideas and instructions provided by our designers. Please move on:

- 1: Do you have any suggestions about the material and quality of our products?
- 2: Do you have any suggestions on the installation instructions and the degree of difficulty of the installation?
- 3: If you have better installation method and ideas, please contact us in time.