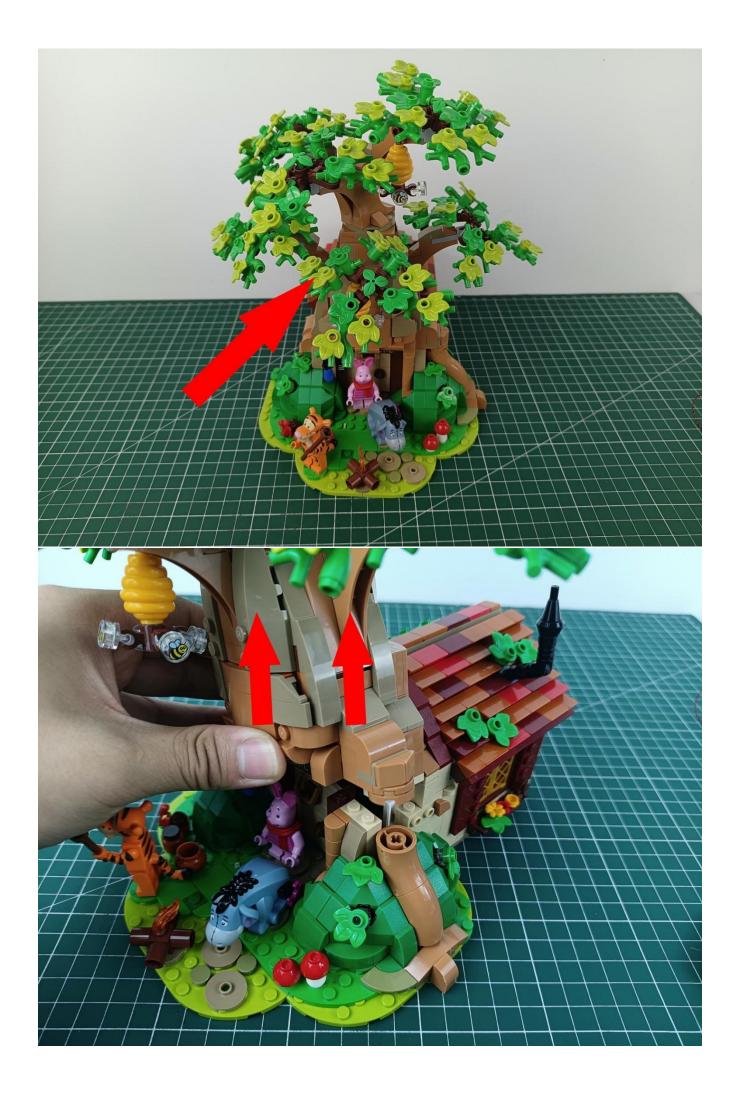

start installation:

The installation is complete

The above are ideas and instructions provided by our designers. Please move on:

- 1: Do you have any suggestions about the material and quality of our products?
- 2: Do you have any suggestions on the installation instructions and the degree of difficulty of the installation?
- 3: If you have better installation method and ideas, please contact us in time.