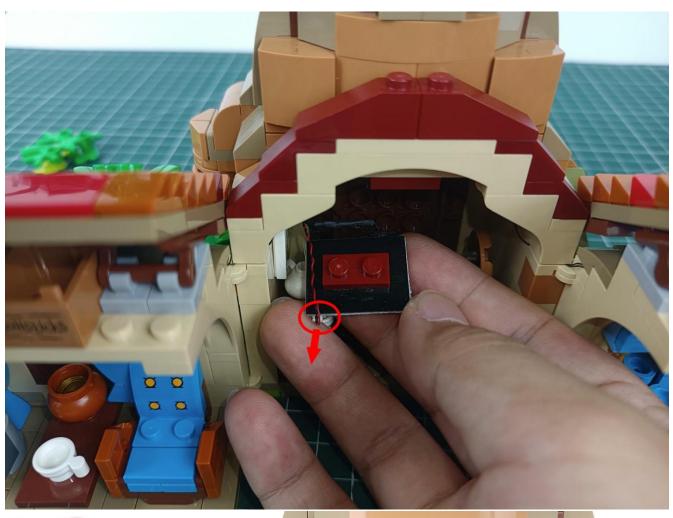

Insert the USB power plug into the IN socket of the remote control module

Take out the lighting from the bag marked "1"

Insert the plug of the lamp group into any OUT socket of the remote control module

Take out the remote control and pull out the insulating gasket underneath

Turn on the switch of the battery box and click the ON button of the remote control to test that the light is normally on.

After the test, turn off the power and leave the module on the power supply