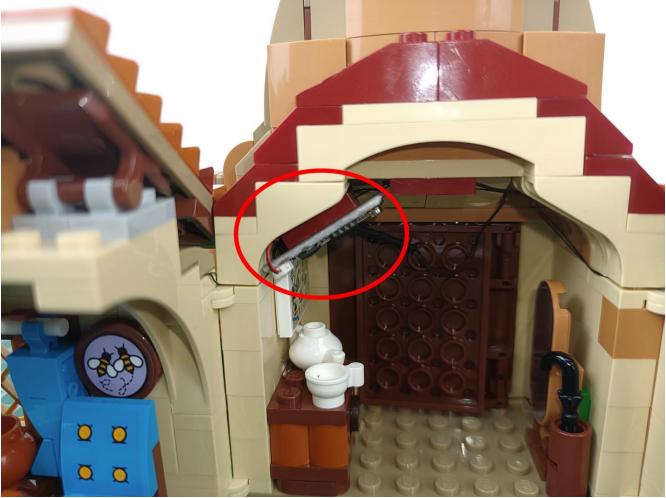

Take out the remote control and pull out the insulating gasket underneath

Turn on the switch of the battery box and click the ON button of the remote control to test that the light is normally on.

After the test, turn off the power and leave the module on the power supply

start installation:

The installation is complete

The above are ideas and instructions provided by our designers. Please move on:

- 1: Do you have any suggestions about the material and quality of our products?
- 2: Do you have any suggestions on the installation instructions and the degree of difficulty of the installation?
- 3: If you have better installation method and ideas, please contact us in time.