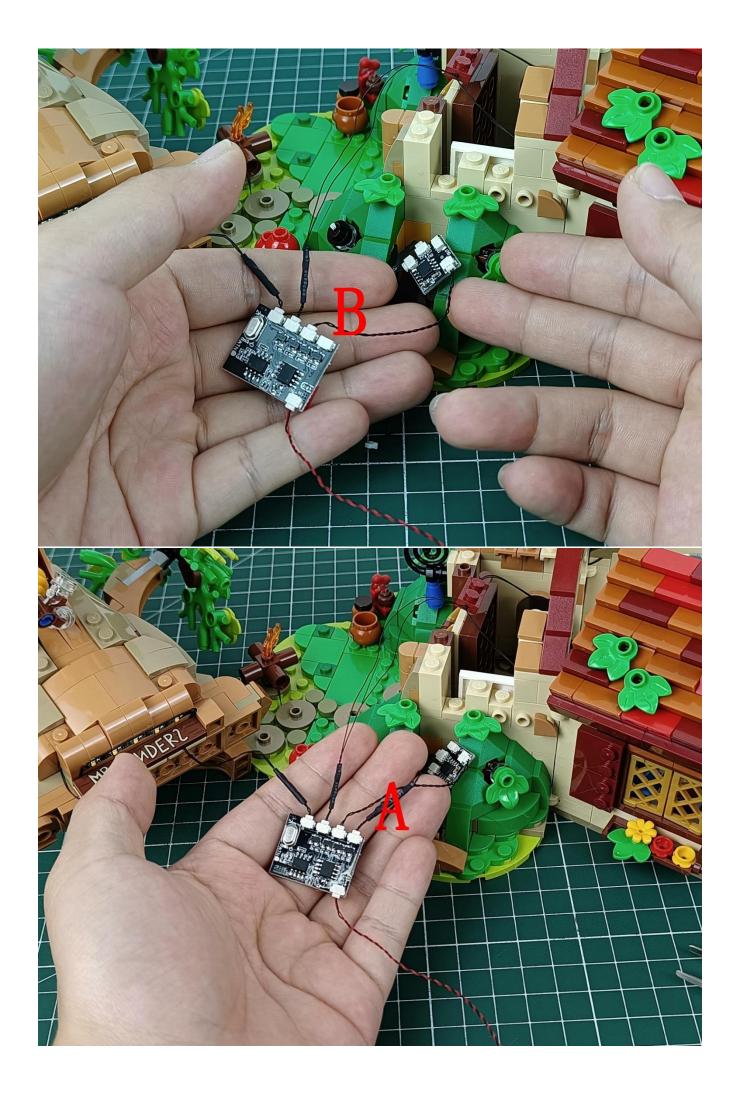

Insert the USB power plug into the IN socket of the remote control module

Take out the lighting from the bag marked "1"

Insert the plug of the lamp group into any OUT socket of the remote control module

Take out the remote control and pull out the insulating gasket underneath

Turn on the switch of the battery box and click the ON button of the remote control to test that the light is normally on.

After the test, turn off the power and leave the module on the power supply