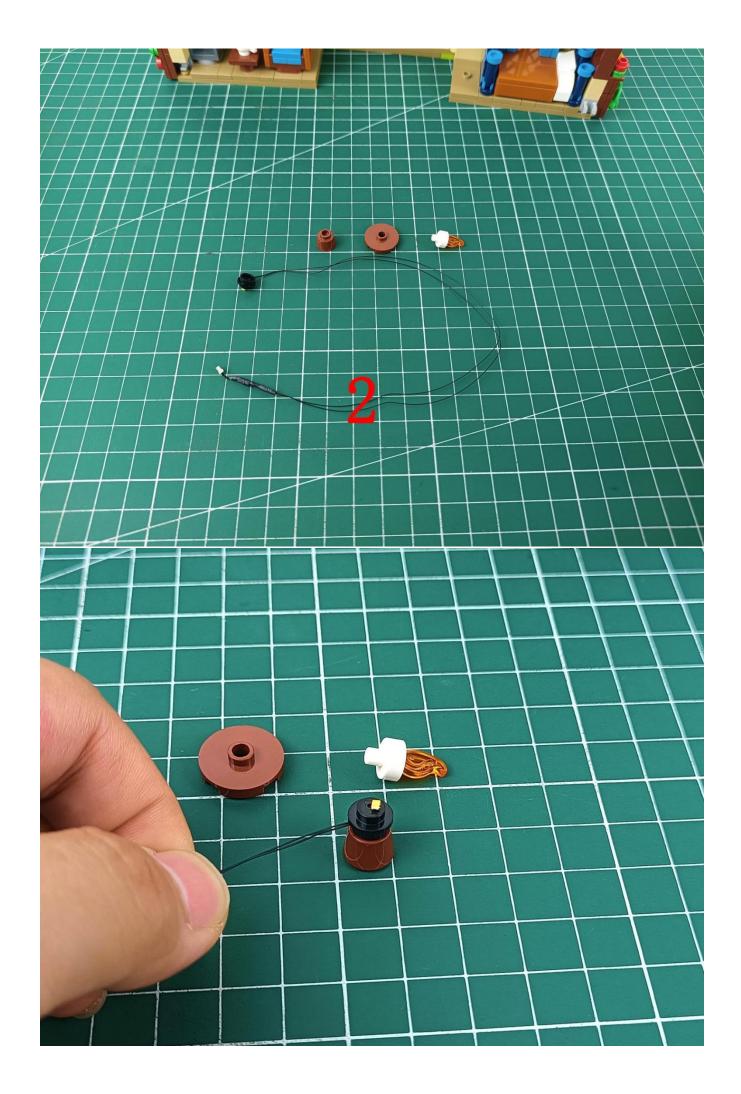

Insert the USB power plug into the IN socket of the remote control module

Take out the lighting from the bag marked "1"

Insert the plug of the lamp group into any OUT socket of the remote control module