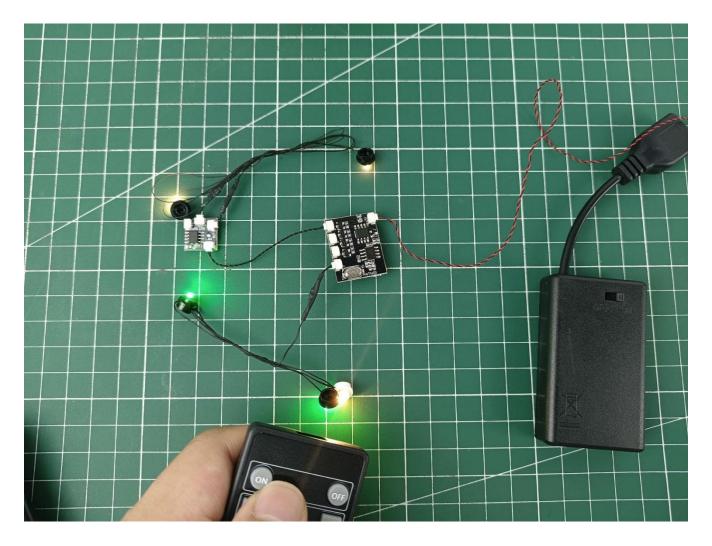

Take out the remote control and pull out the insulating gasket underneath

Turn on the switch of the battery box and click the ON button of the remote control to test that the light is normally on.

After the test, turn off the power and leave the module on the power supply