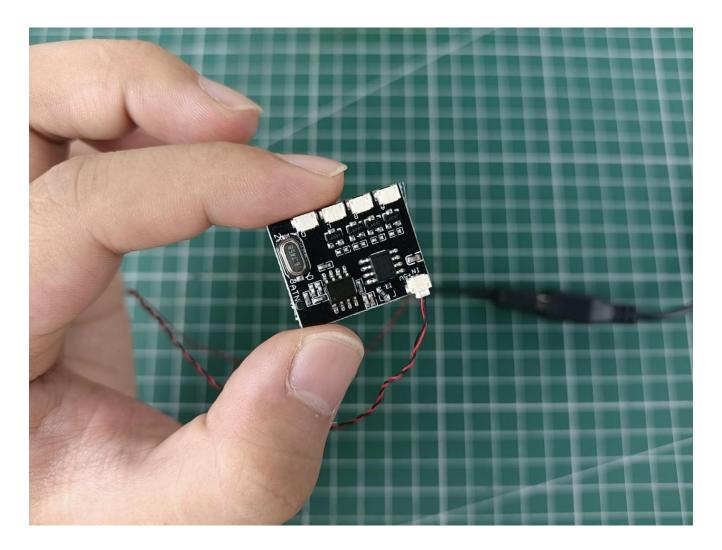

Plug the USB power cord into the battery box

Disassemble another unnumbered belt, take out the remote control and remote control module

The two are connected through the interface, the connection method is as follows.

Insert the USB power plug into the IN socket of the remote control module

Take out the lighting from the bag marked "1"

Insert the plug of the lamp group into any OUT socket of the remote control module