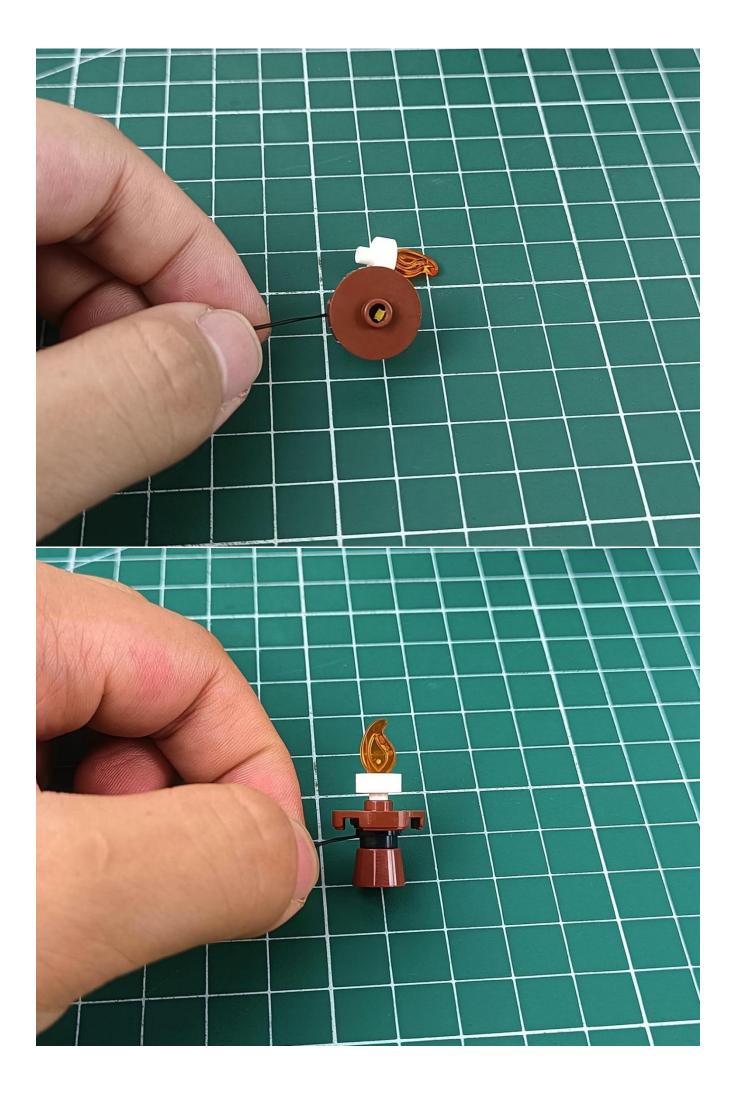

Insert the USB power plug into the IN socket of the remote control module

Take out the lighting from the bag marked "1"

Insert the plug of the lamp group into any OUT socket of the remote control module