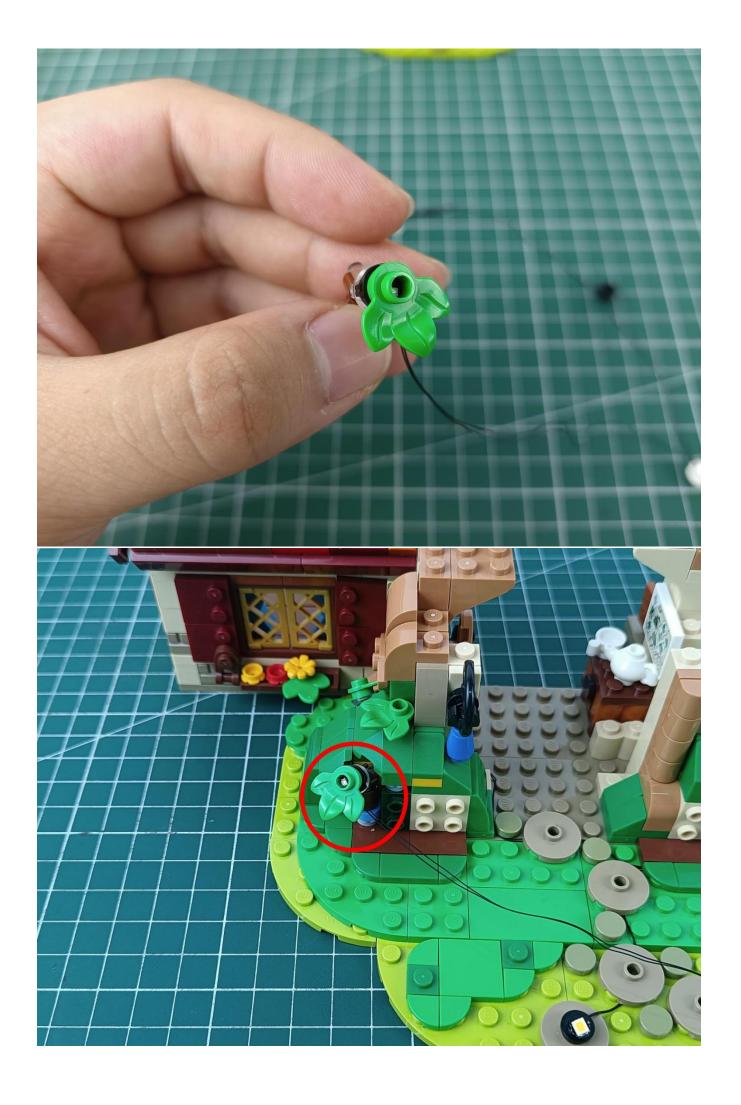

Insert the USB power plug into the IN socket of the remote control module

Take out the lighting from the bag marked "1"

Insert the plug of the lamp group into any OUT socket of the remote control module

start installation:

The installation is complete

The above are ideas and instructions provided by our designers. Please move on:

- 1: Do you have any suggestions about the material and quality of our products?
- 2: Do you have any suggestions on the installation instructions and the degree of difficulty of the installation?
- 3: If you have better installation method and ideas, please contact us in time.