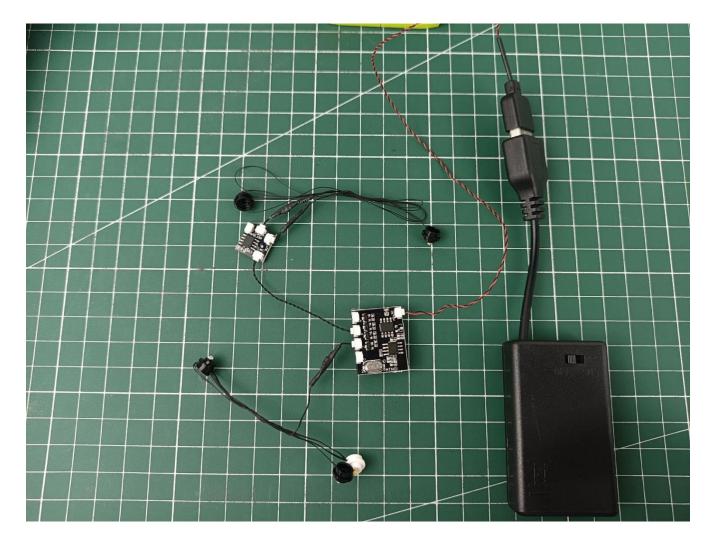

## Lighting test:

Take out the accessories inside (accessories include: AA battery box, 30cm USB power cord). The following power supply methods use AA battery box (battery self-supplied)

Install batteries in the AA battery box (please bring your own batteries).

Plug the USB power cord into the battery box

Disassemble another unnumbered belt, take out the remote control and remote control module

The two are connected through the interface, the connection method is as follows.

Insert the USB power plug into the IN socket of the remote control module

Take out the lighting from the bag marked "1"

Insert the plug of the lamp group into any OUT socket of the remote control module