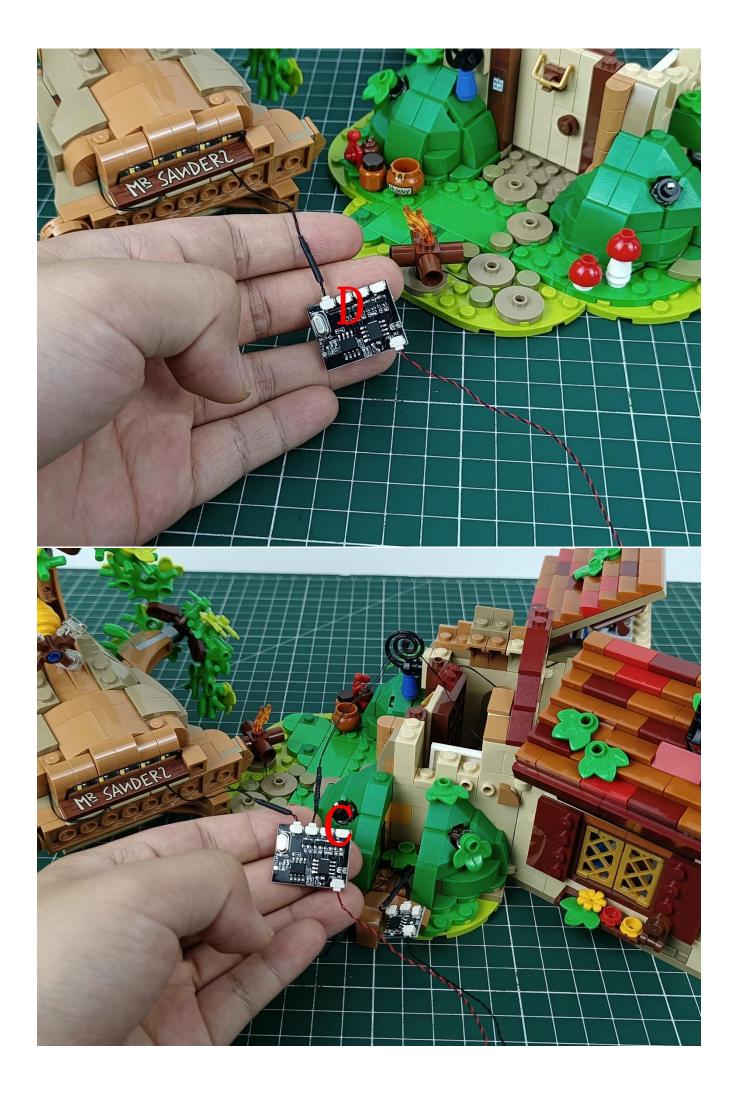

Insert the USB power plug into the IN socket of the remote control module

Take out the lighting from the bag marked "1"

Insert the plug of the lamp group into any OUT socket of the remote control module

Take out the remote control and pull out the insulating gasket underneath

Turn on the switch of the battery box and click the ON button of the remote control to test that the light is normally on.

After the test, turn off the power and leave the module on the power supply