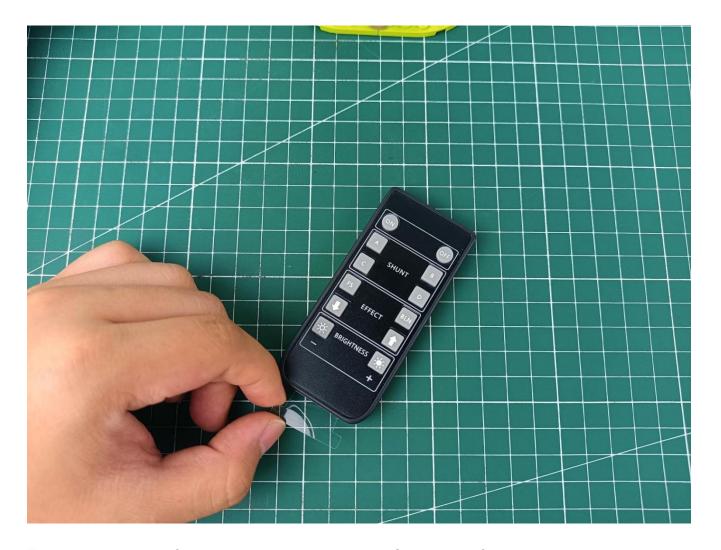

Take out the remote control and pull out the insulating gasket underneath

Turn on the switch of the battery box and click the ON button of the remote control to test that the light is normally on.

After the test, turn off the power and leave the module on the power supply