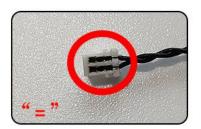

Insert the USB power plug into the IN socket of the remote control module

Take out the lighting from the bag marked "1"

Insert the plug of the lamp group into any OUT socket of the remote control module