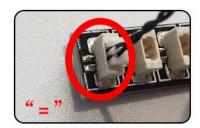

Insert the USB power plug into the IN socket of the remote control module

Take out the lighting from the bag marked "1"

Insert the plug of the lamp group into any OUT socket of the remote control module