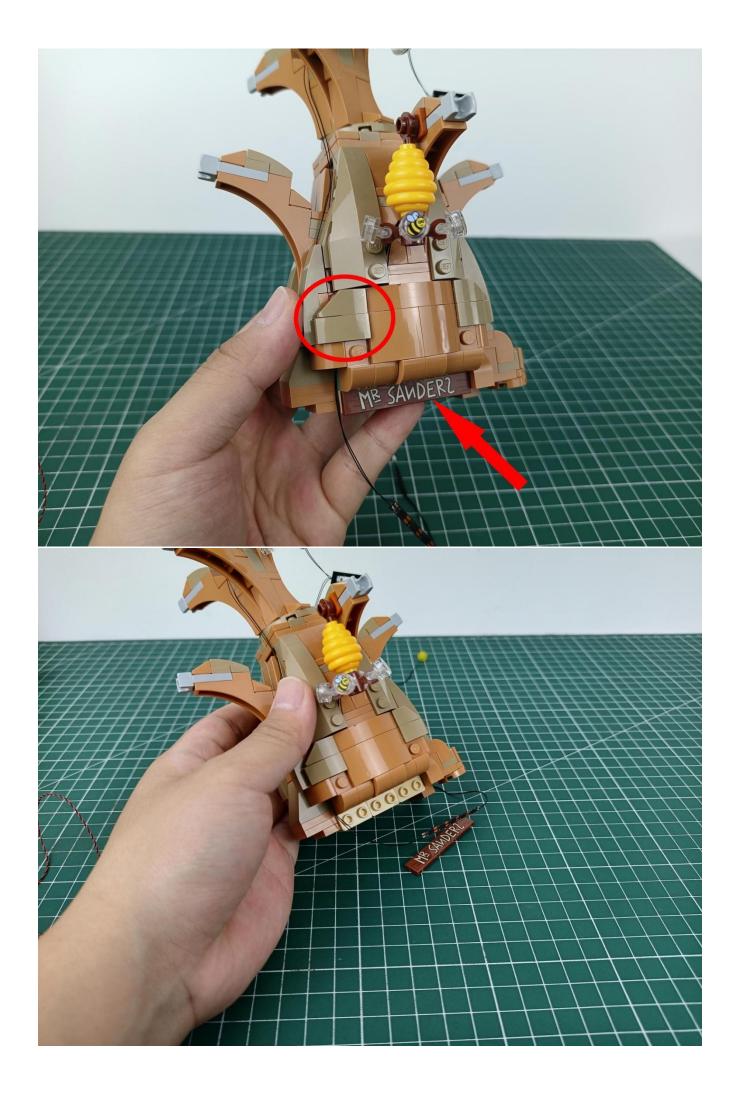

start installation:

The installation is complete

The above are ideas and instructions provided by our designers. Please move on:

- 1: Do you have any suggestions about the material and quality of our products?
- 2: Do you have any suggestions on the installation instructions and the degree of difficulty of the installation?
- 3: If you have better installation method and ideas, please contact us in time.