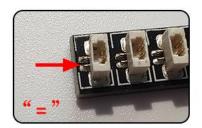

Insert the USB power plug into the IN socket of the remote control module

Take out the lighting from the bag marked "1"

Insert the plug of the lamp group into any OUT socket of the remote control module