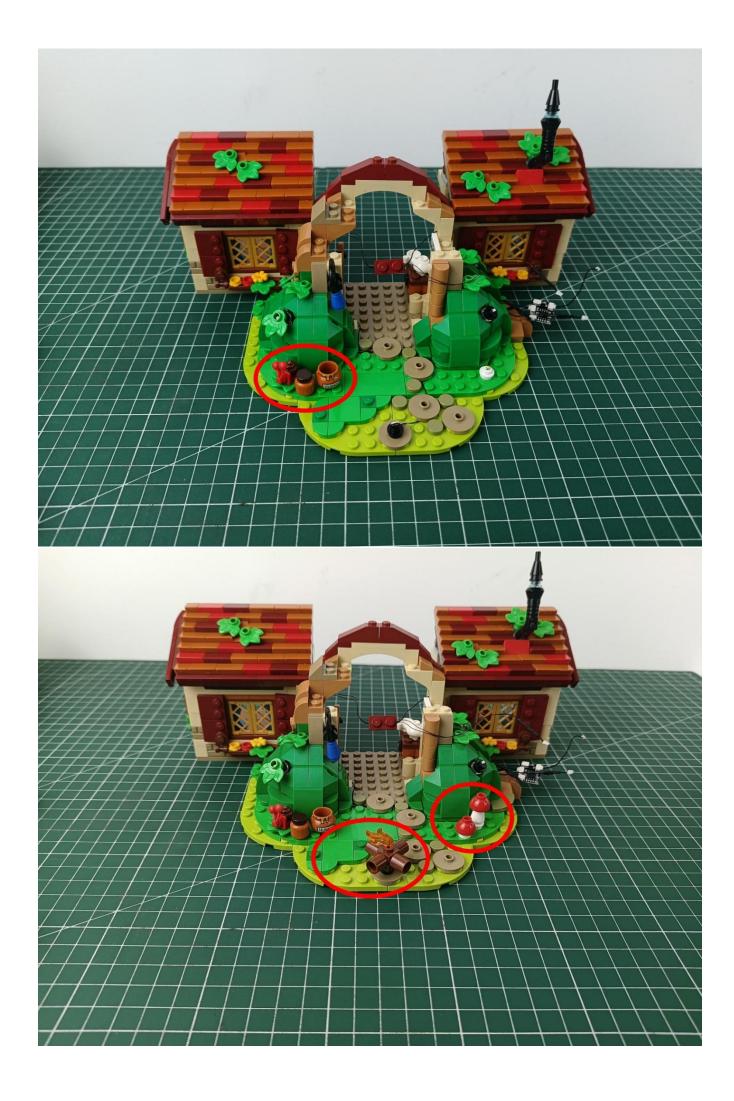

Insert the USB power plug into the IN socket of the remote control module

Take out the lighting from the bag marked "1"

Insert the plug of the lamp group into any OUT socket of the remote control module