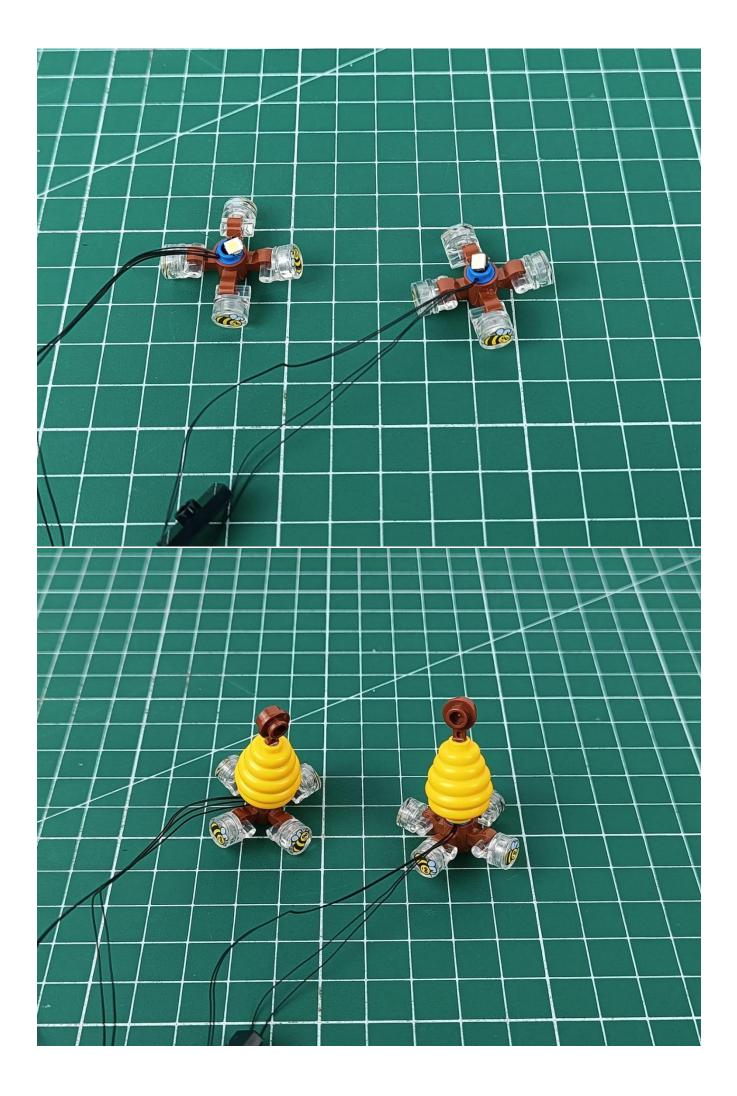

Insert the USB power plug into the IN socket of the remote control module

Take out the lighting from the bag marked "1"

Insert the plug of the lamp group into any OUT socket of the remote control module

Take out the remote control and pull out the insulating gasket underneath

Turn on the switch of the battery box and click the ON button of the remote control to test that the light is normally on.

After the test, turn off the power and leave the module on the power supply