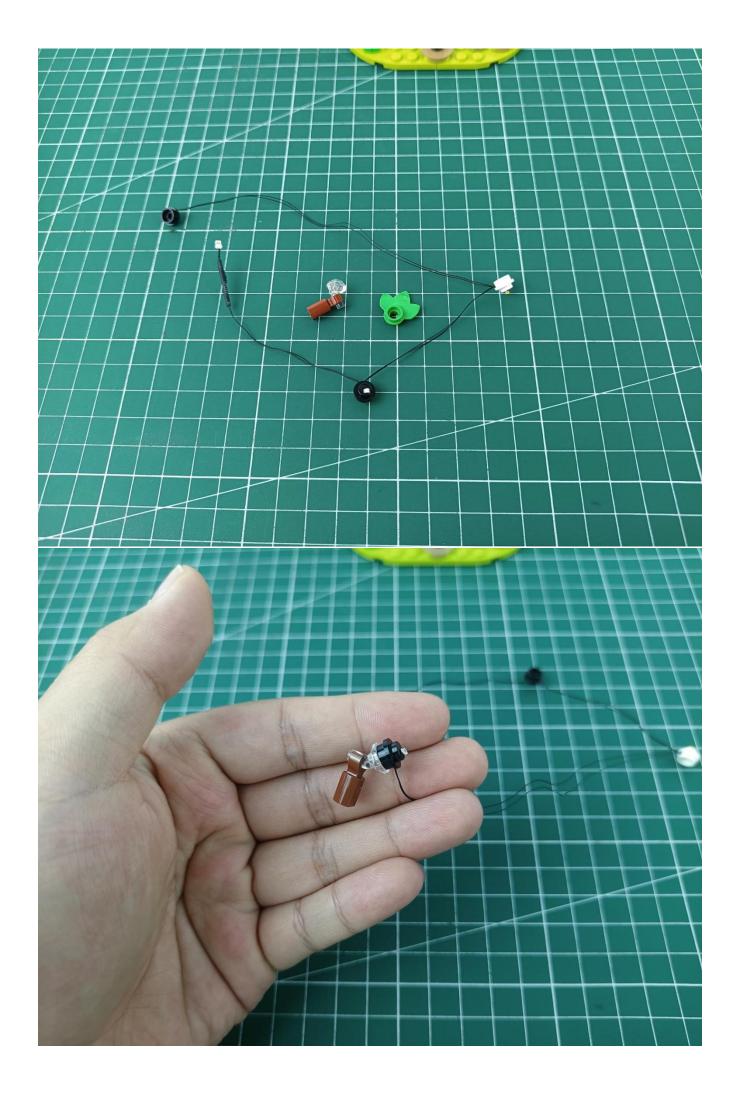

Insert the USB power plug into the IN socket of the remote control module

Take out the lighting from the bag marked "1"

Insert the plug of the lamp group into any OUT socket of the remote control module

Take out the remote control and pull out the insulating gasket underneath

Turn on the switch of the battery box and click the ON button of the remote control to test that the light is normally on.

After the test, turn off the power and leave the module on the power supply