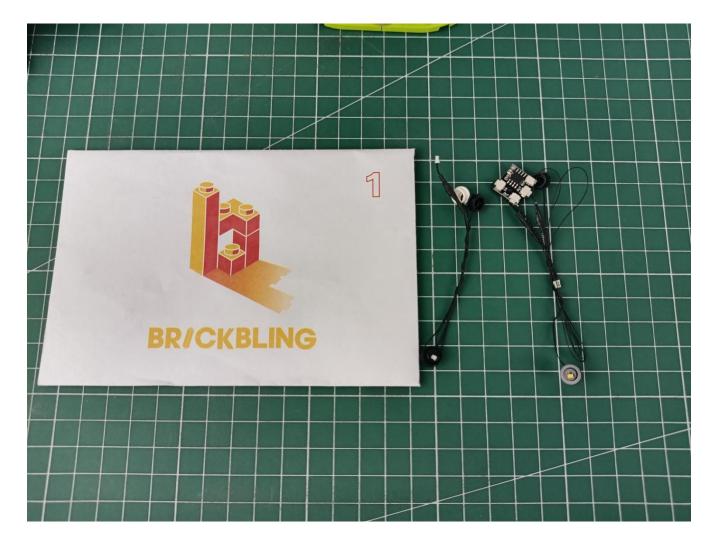

Insert the USB power plug into the IN socket of the remote control module

Take out the lighting from the bag marked "1"

Insert the plug of the lamp group into any OUT socket of the remote control module