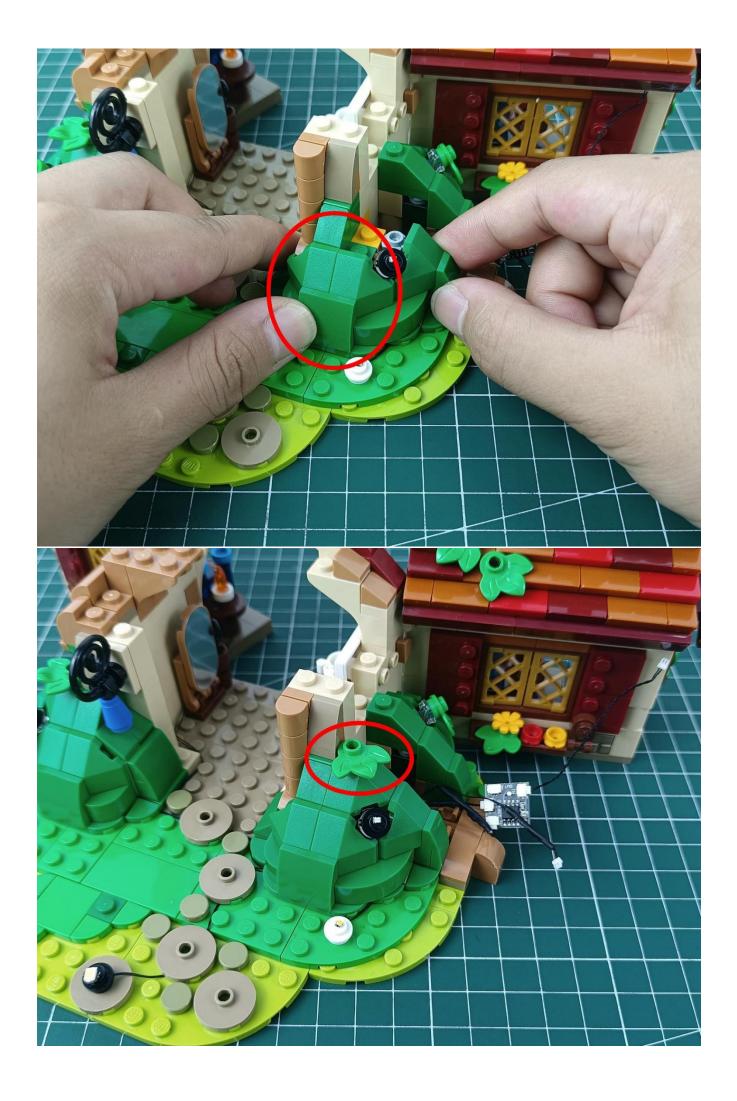

Insert the USB power plug into the IN socket of the remote control module

Take out the lighting from the bag marked "1"

Insert the plug of the lamp group into any OUT socket of the remote control module

Take out the remote control and pull out the insulating gasket underneath

Turn on the switch of the battery box and click the ON button of the remote control to test that the light is normally on.

After the test, turn off the power and leave the module on the power supply

start installation:

The installation is complete

The above are ideas and instructions provided by our designers. Please move on:

- 1: Do you have any suggestions about the material and quality of our products?
- 2: Do you have any suggestions on the installation instructions and the degree of difficulty of the installation?
- 3: If you have better installation method and ideas, please contact us in time.