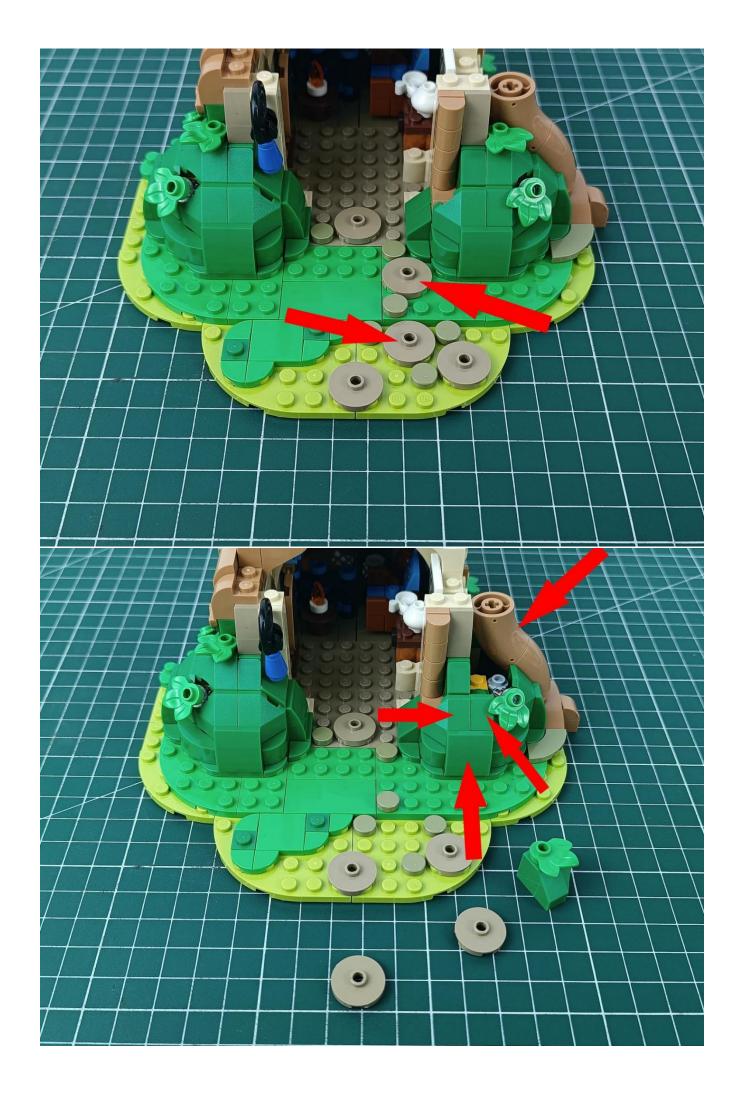

Insert the USB power plug into the IN socket of the remote control module

Take out the lighting from the bag marked "1"

Insert the plug of the lamp group into any OUT socket of the remote control module

Take out the remote control and pull out the insulating gasket underneath

Turn on the switch of the battery box and click the ON button of the remote control to test that the light is normally on.

After the test, turn off the power and leave the module on the power supply