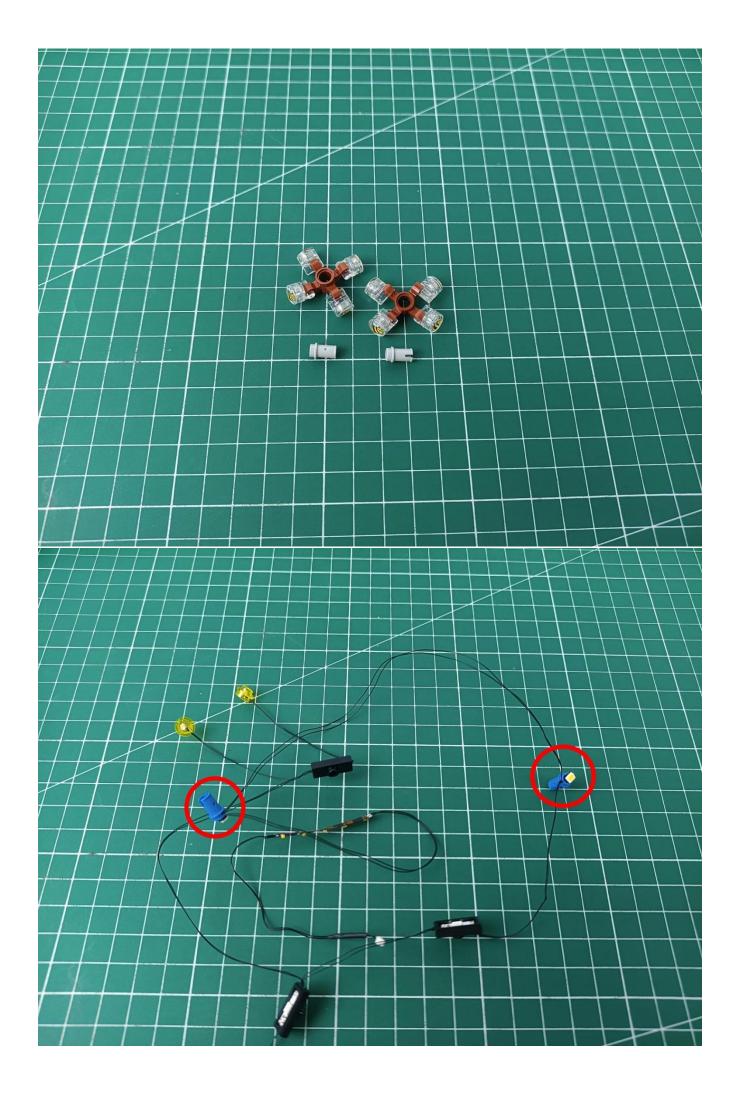

Insert the USB power plug into the IN socket of the remote control module

Take out the lighting from the bag marked "1"

Insert the plug of the lamp group into any OUT socket of the remote control module