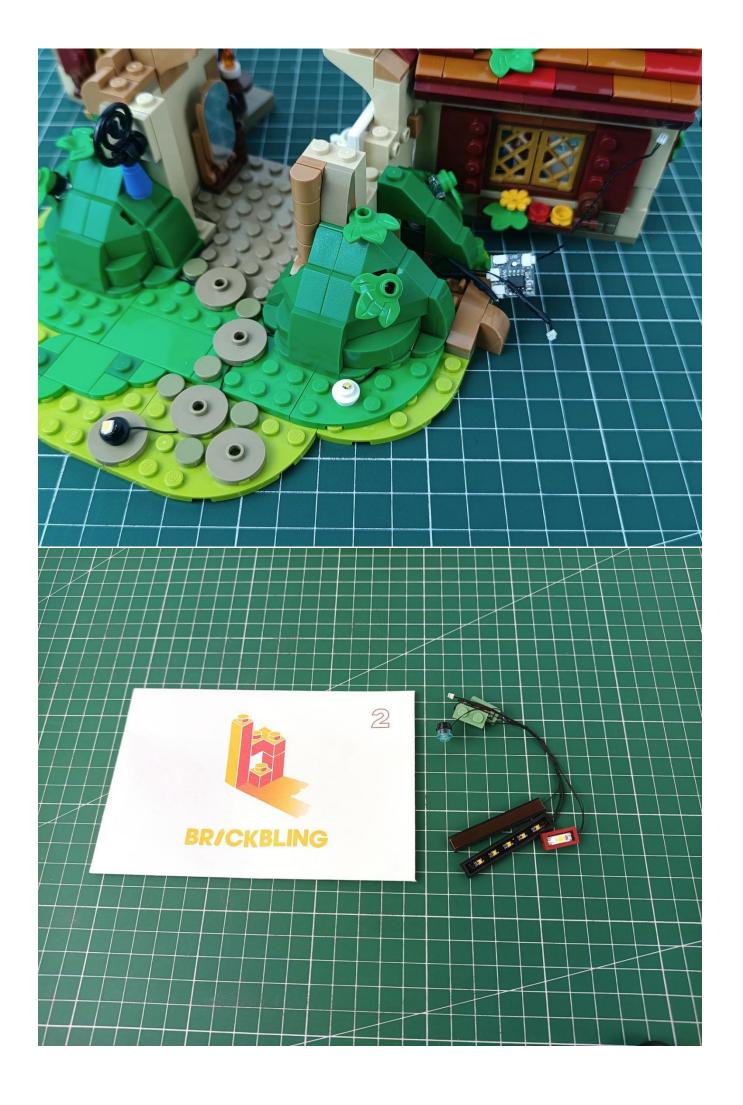

Insert the USB power plug into the IN socket of the remote control module

Take out the lighting from the bag marked "1"

Insert the plug of the lamp group into any OUT socket of the remote control module