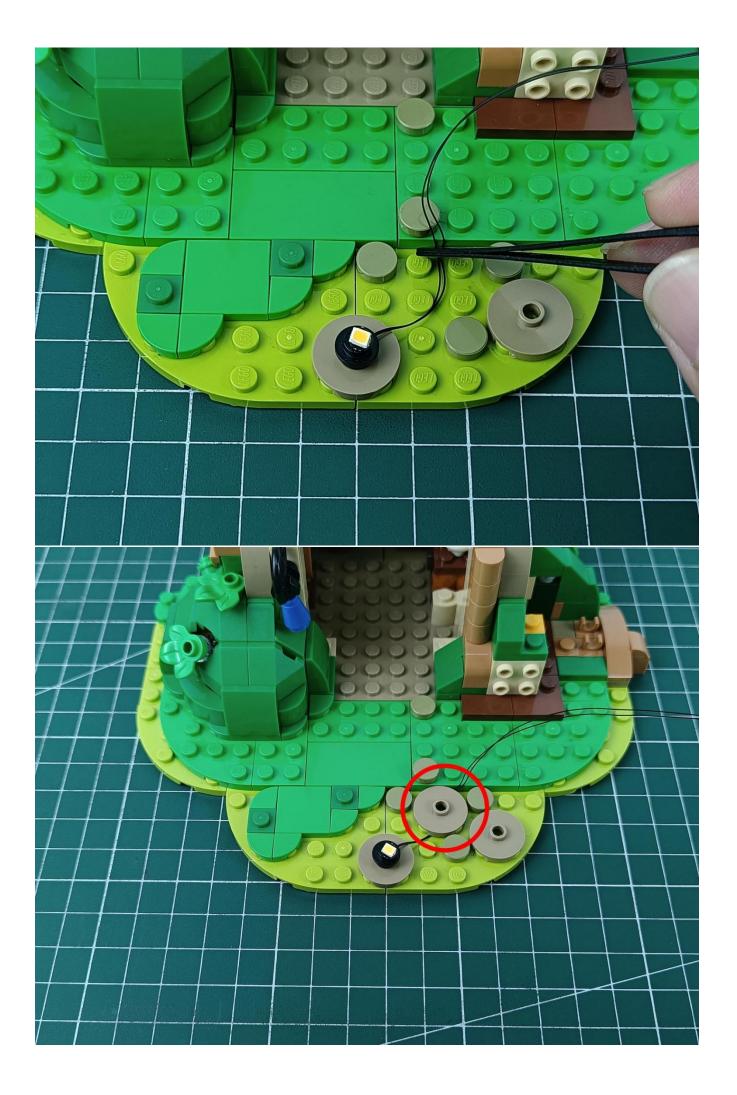

Insert the USB power plug into the IN socket of the remote control module

Take out the lighting from the bag marked "1"

Insert the plug of the lamp group into any OUT socket of the remote control module

Take out the remote control and pull out the insulating gasket underneath

Turn on the switch of the battery box and click the ON button of the remote control to test that the light is normally on.

After the test, turn off the power and leave the module on the power supply