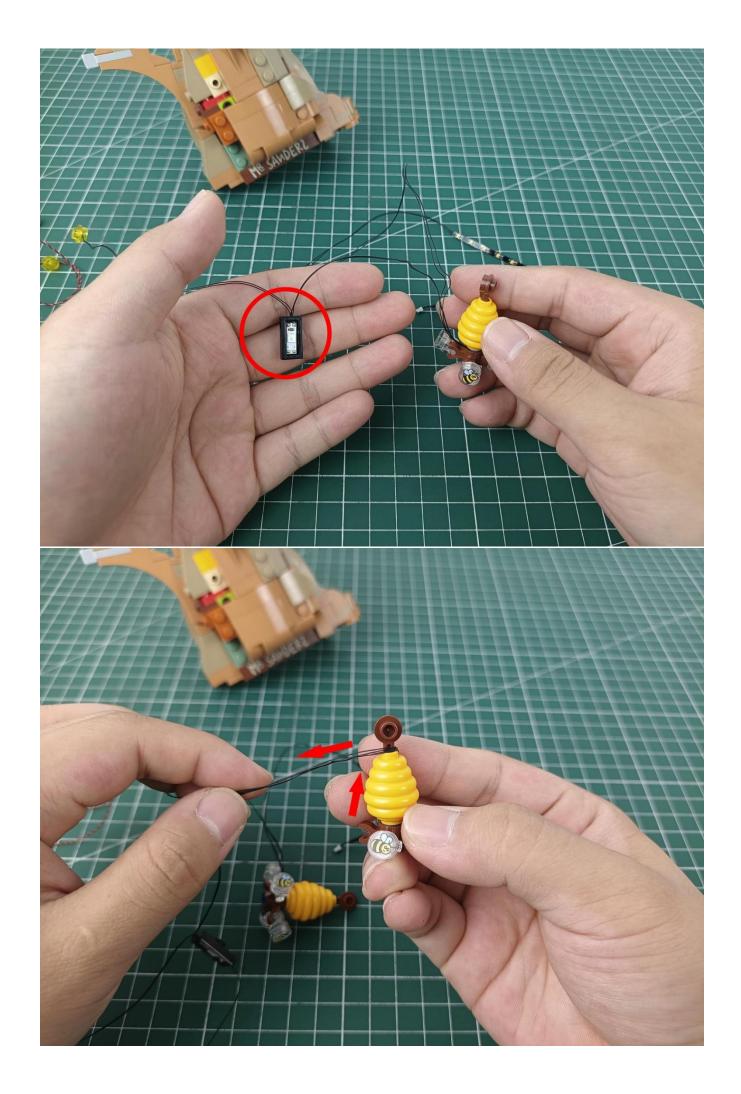

Insert the USB power plug into the IN socket of the remote control module

Take out the lighting from the bag marked "1"

Insert the plug of the lamp group into any OUT socket of the remote control module

Take out the remote control and pull out the insulating gasket underneath

Turn on the switch of the battery box and click the ON button of the remote control to test that the light is normally on.

After the test, turn off the power and leave the module on the power supply