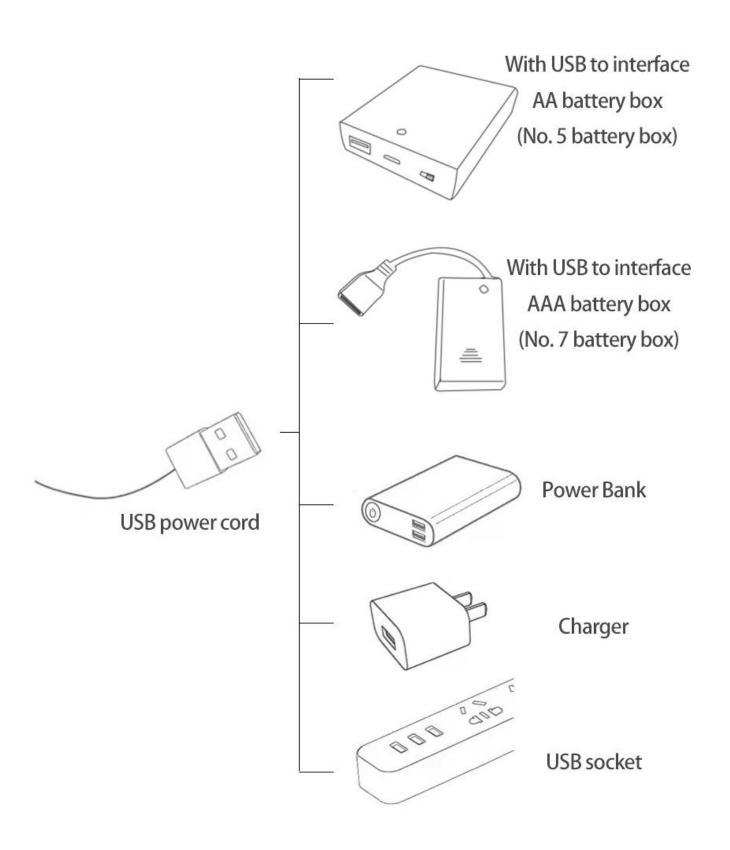

## Instructions for installing this kit:

Power supply mode: USB power cord (please bring your own power supply).

It can be energized through a USB battery box (please pay attention to the positive and negative poles of the battery), power bank, mobile phone charger or USB socket. The normal voltage is 3-5V.

## **USB** connectors to connect devices

There are 5 bags of this product, and AA batteries are a gift. (Excluding battery box)

Open the bag from the place where the red line is drawn, don't tear it from the middle, so as not to damage the lighting