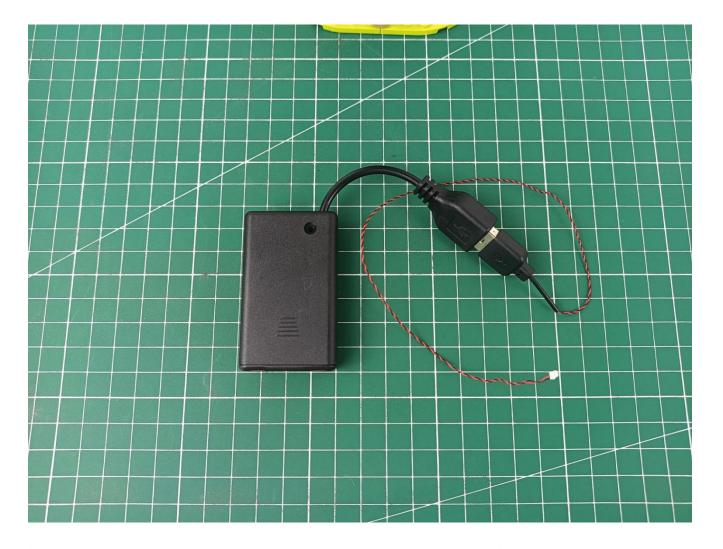

## Lighting test:

Take out the accessories inside (accessories include: AA battery box, 30cm USB power cord). The following power supply methods use AA battery box (battery self-supplied)

Install batteries in the AA battery box (please bring your own batteries).

Plug the USB power cord into the battery box

Disassemble another unnumbered belt, take out the remote control and remote control module

The two are connected through the interface, the connection method is as follows.