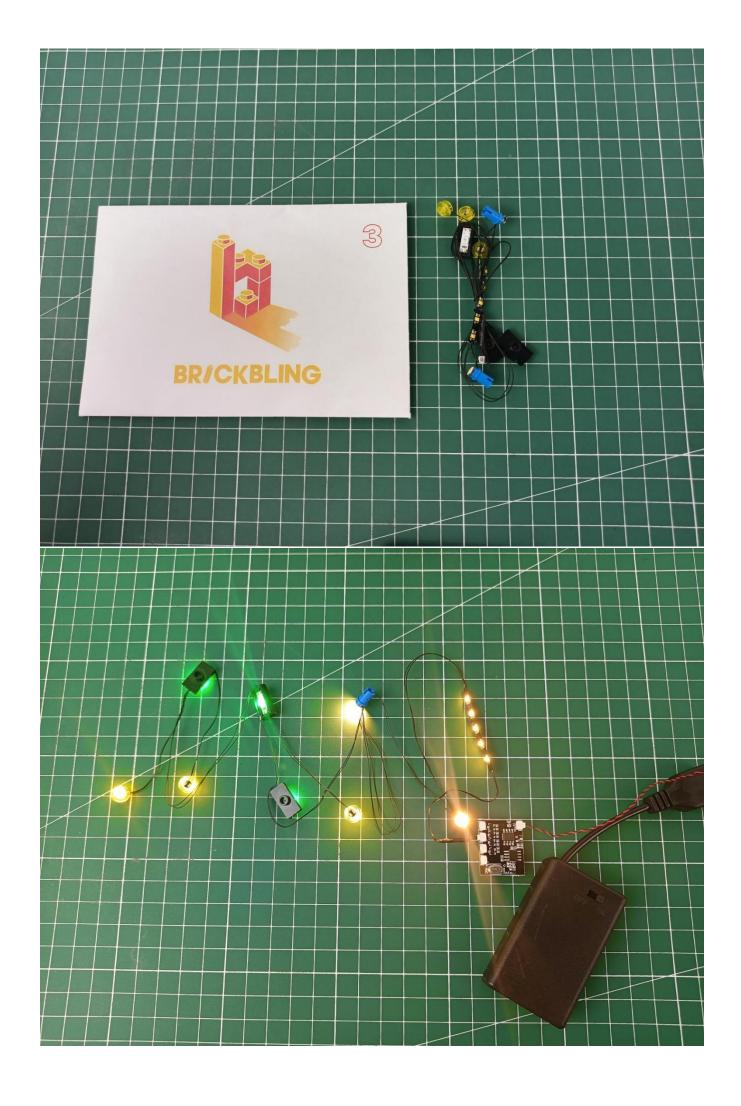

Insert the USB power plug into the IN socket of the remote control module

Take out the lighting from the bag marked "1"

Insert the plug of the lamp group into any OUT socket of the remote control module

Take out the remote control and pull out the insulating gasket underneath

Turn on the switch of the battery box and click the ON button of the remote control to test that the light is normally on.

After the test, turn off the power and leave the module on the power supply