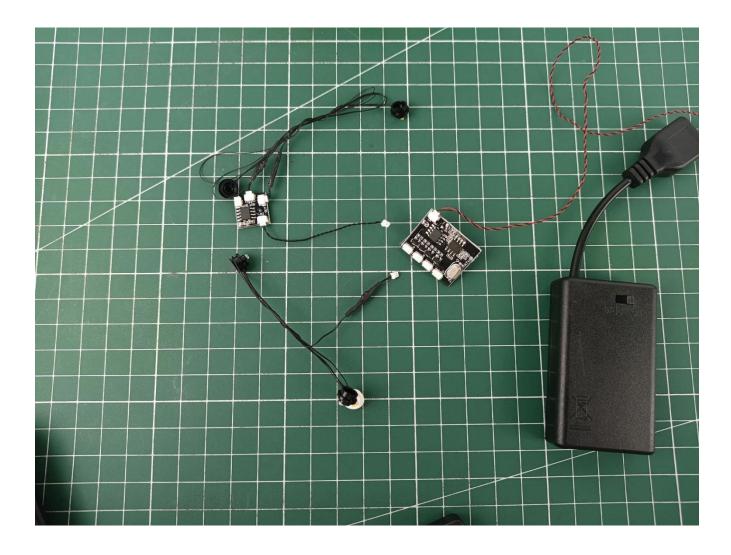

## Lighting test:

Take out the accessories inside (accessories include: AA battery box, 30cm USB power cord). The following power supply methods use AA battery box (battery self-supplied)

Install batteries in the AA battery box (please bring your own batteries).

Plug the USB power cord into the battery box

Disassemble another unnumbered belt, take out the remote control and remote control module

The two are connected through the interface, the connection method is as follows.

Insert the USB power plug into the IN socket of the remote control module

Take out the lighting from the bag marked "1"

Insert the plug of the lamp group into any OUT socket of the remote control module

Take out the remote control and pull out the insulating gasket underneath

Turn on the switch of the battery box and click the ON button of the remote control to test that the light is normally on.

After the test, turn off the power and leave the module on the power supply