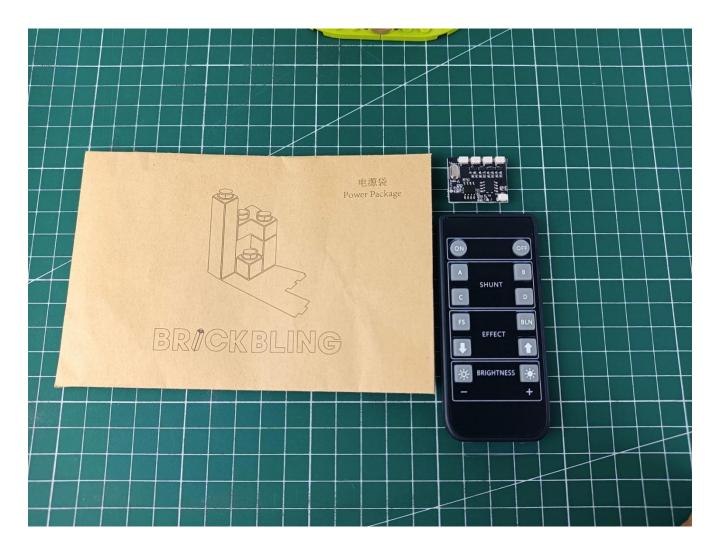

Plug the USB power cord into the battery box

Disassemble another unnumbered belt, take out the remote control and remote control module

The two are connected through the interface, the connection method is as follows.

Insert the USB power plug into the IN socket of the remote control module

Take out the lighting from the bag marked "1"

Insert the plug of the lamp group into any OUT socket of the remote control module

Take out the remote control and pull out the insulating gasket underneath

Turn on the switch of the battery box and click the ON button of the remote control to test that the light is normally on.

After the test, turn off the power and leave the module on the power supply