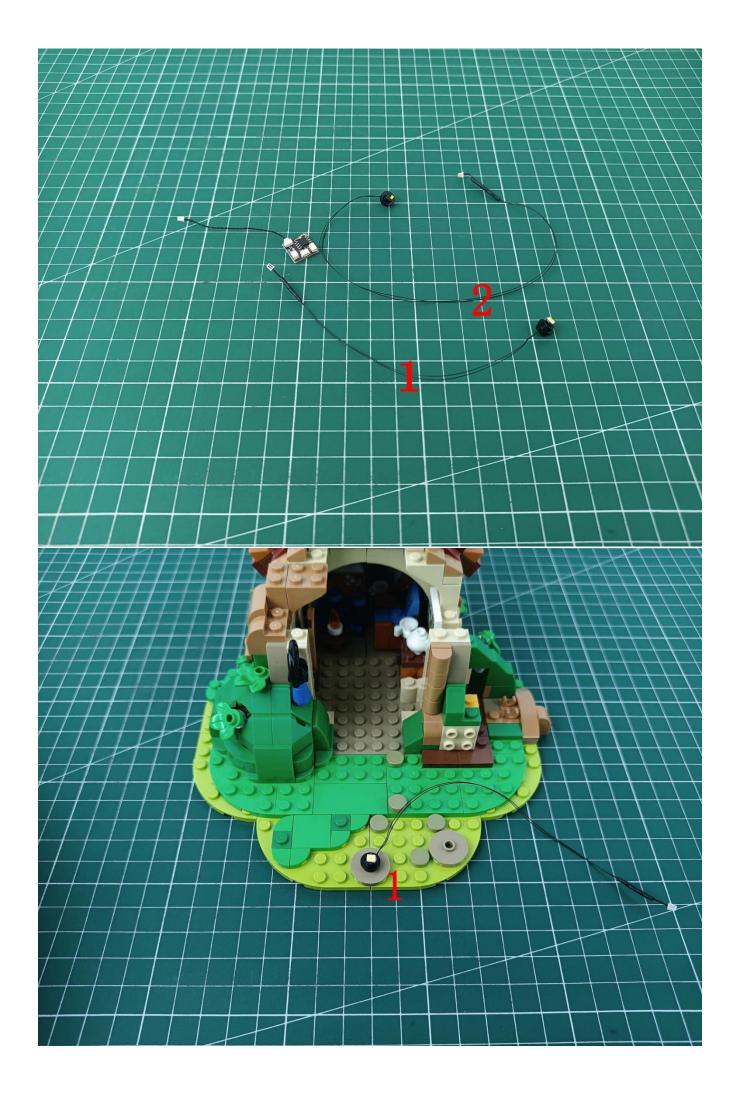

Plug the USB power cord into the battery box

Disassemble another unnumbered belt, take out the remote control and remote control module

The two are connected through the interface, the connection method is as follows.

Insert the USB power plug into the IN socket of the remote control module

Take out the lighting from the bag marked "1"

Insert the plug of the lamp group into any OUT socket of the remote control module