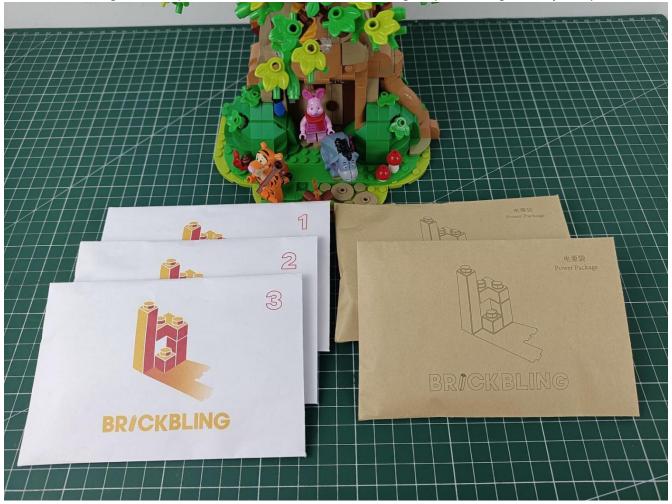

## **USB** connectors to connect devices

There are 5 bags of this product, and AA batteries are a gift. (Excluding battery box)

Open the bag from the place where the red line is drawn, don't tear it from the middle, so as not to damage the lighting