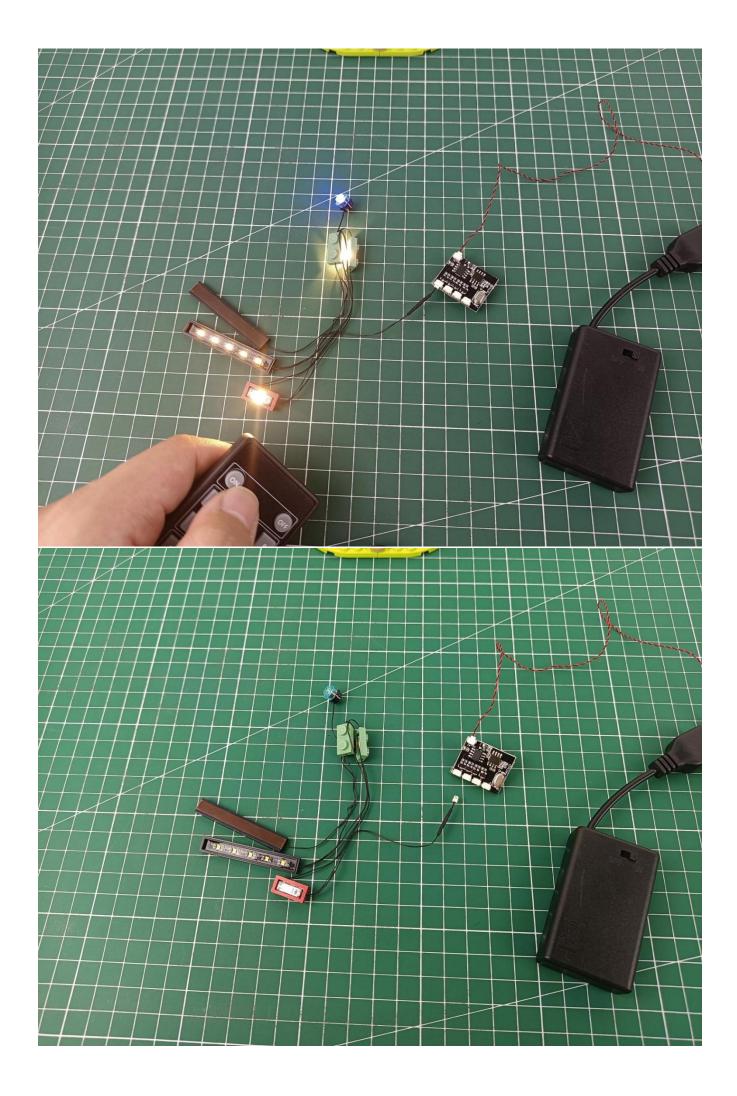

Plug the USB power cord into the battery box

Disassemble another unnumbered belt, take out the remote control and remote control module

The two are connected through the interface, the connection method is as follows.

Insert the USB power plug into the IN socket of the remote control module

Take out the lighting from the bag marked "1"

Insert the plug of the lamp group into any OUT socket of the remote control module

Take out the remote control and pull out the insulating gasket underneath

Turn on the switch of the battery box and click the ON button of the remote control to test that the light is normally on.

After the test, turn off the power and leave the module on the power supply