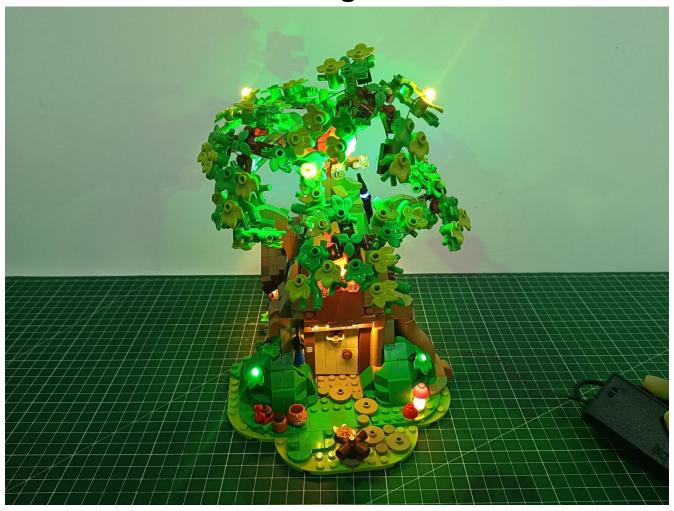

## 21326 Winnie the Pooh LED lighting Kit (Remote Control Version) LG39

start installation:

The installation is complete

The above are ideas and instructions provided by our designers. Please move on:

- 1: Do you have any suggestions about the material and quality of our products?
- 2: Do you have any suggestions on the installation instructions and the degree of difficulty of the installation?
- 3: If you have better installation method and ideas, please contact us in time.