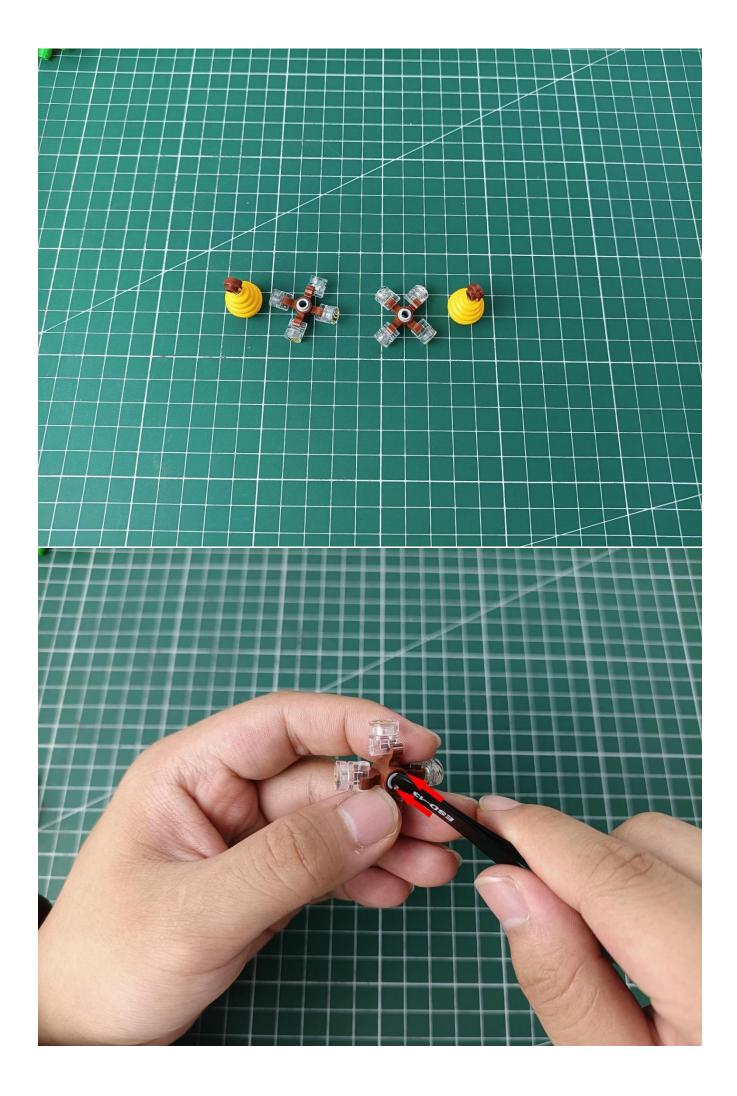

Insert the USB power plug into the IN socket of the remote control module

Take out the lighting from the bag marked "1"

Insert the plug of the lamp group into any OUT socket of the remote control module