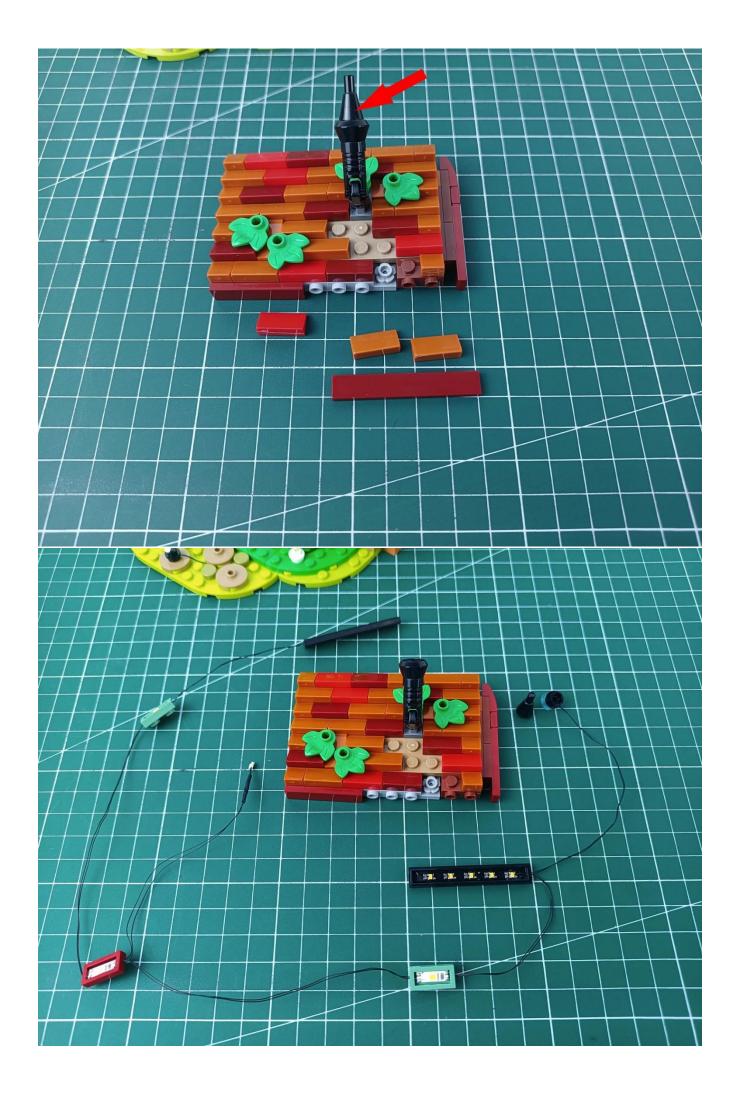

Insert the USB power plug into the IN socket of the remote control module

Take out the lighting from the bag marked "1"

Insert the plug of the lamp group into any OUT socket of the remote control module

Take out the remote control and pull out the insulating gasket underneath

Turn on the switch of the battery box and click the ON button of the remote control to test that the light is normally on.

After the test, turn off the power and leave the module on the power supply