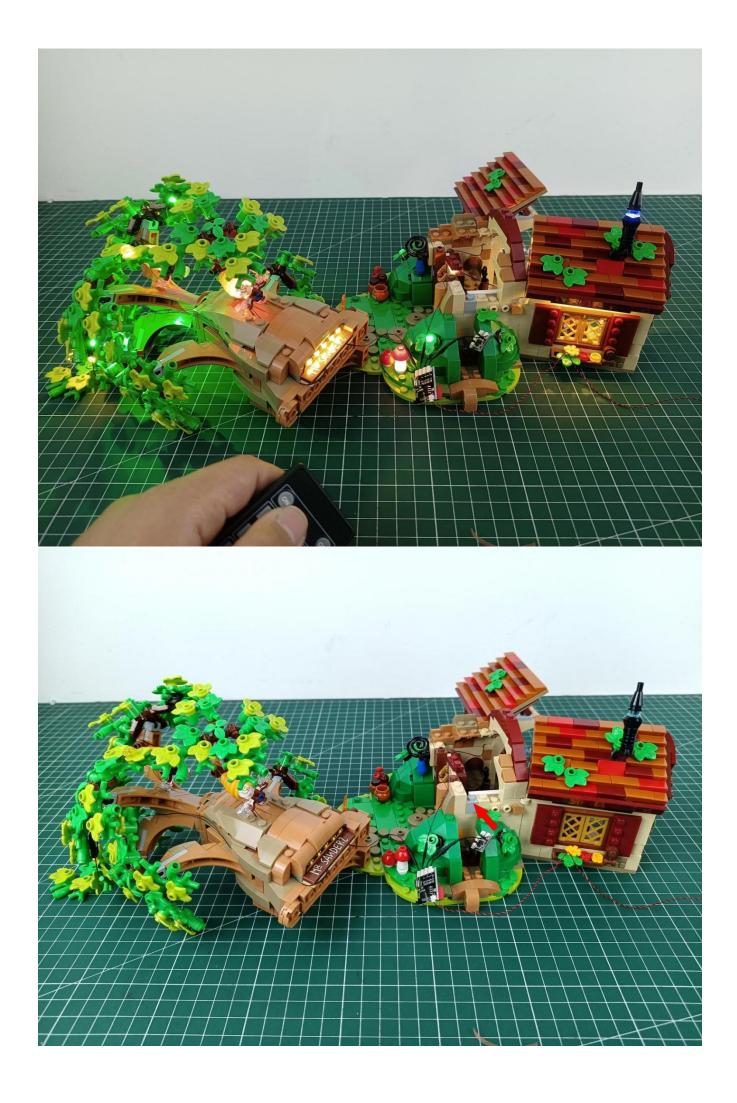

Take out the remote control and pull out the insulating gasket underneath

Turn on the switch of the battery box and click the ON button of the remote control to test that the light is normally on.

After the test, turn off the power and leave the module on the power supply

start installation:

The installation is complete

The above are ideas and instructions provided by our designers. Please move on:

- 1: Do you have any suggestions about the material and quality of our products?
- 2: Do you have any suggestions on the installation instructions and the degree of difficulty of the installation?
- 3: If you have better installation method and ideas, please contact us in time.