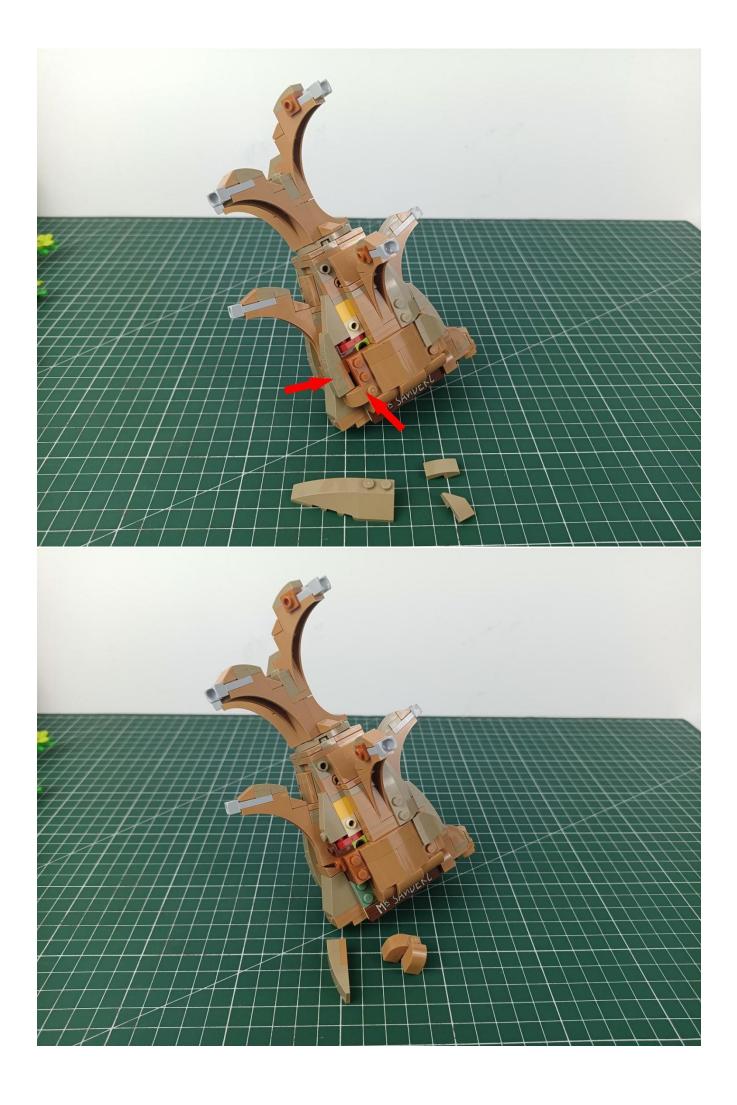

start installation:

The installation is complete

The above are ideas and instructions provided by our designers. Please move on:

- 1: Do you have any suggestions about the material and quality of our products?
- 2: Do you have any suggestions on the installation instructions and the degree of difficulty of the installation?
- 3: If you have better installation method and ideas, please contact us in time.