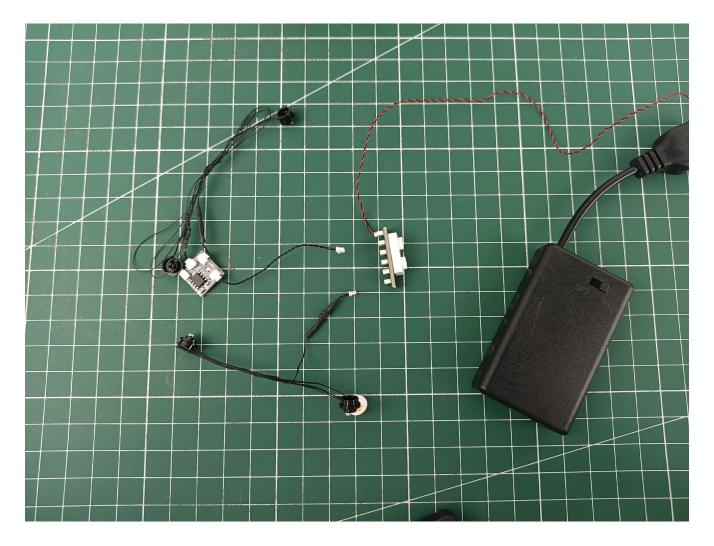

## **Lighting test:**

Take out the accessories inside (accessories include: AAA battery box, 30cm USB power cord, 1 6-seat expansion board). The following power supply methods use AAA battery box (battery self-supplied)

Load 3 AAA batteries correctly, it is recommended to use brand new batteries.

Plug the USB power cord into the battery box

The two are connected through the interface, the connection method is as follows.

Connect the USB power supply to the expansion board

Take out the lighting from the bag marked "1"

The lighting is connected to the expansion board.

Turn on the switch of the battery box and test whether the light is always on.