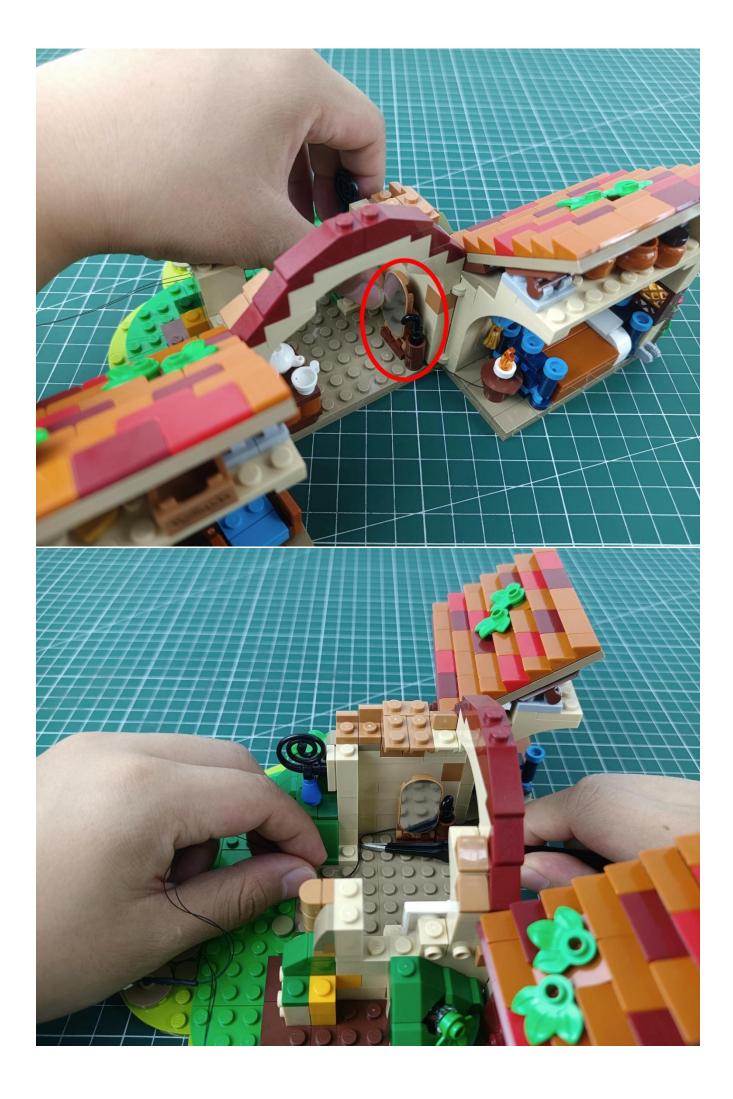

Connect the USB power supply to the expansion board

Take out the lighting from the bag marked "1"

The lighting is connected to the expansion board.

Turn on the switch of the battery box and test whether the light is always on.

After the test is completed, turn off the power and leave the AAA power supply on the expansion board

start installation:

The installation is complete

The above are ideas and instructions provided by our designers. Please move on: