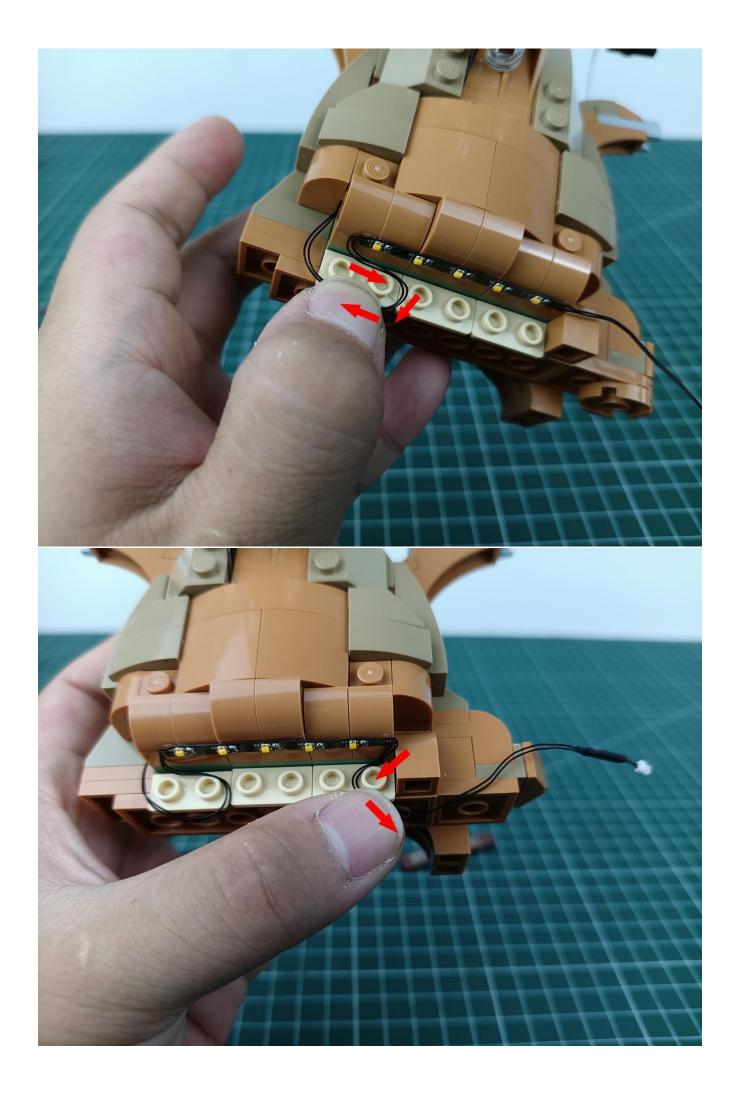

Connect the USB power supply to the expansion board

Take out the lighting from the bag marked "1"

The lighting is connected to the expansion board.

Turn on the switch of the battery box and test whether the light is always on.

After the test is completed, turn off the power and leave the AAA power supply on the expansion board

start installation:

The installation is complete

The above are ideas and instructions provided by our designers. Please move on: