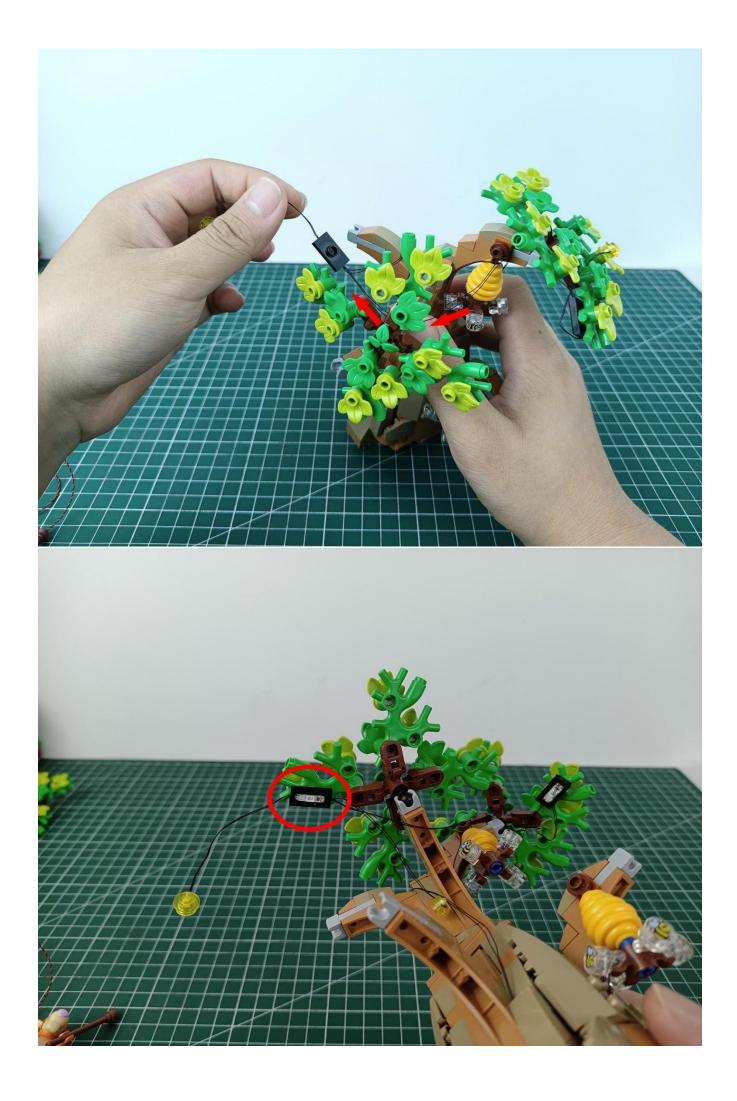

After the test is completed, turn off the power and leave the AAA power supply on the expansion board

start installation:

The installation is complete

The above are ideas and instructions provided by our designers. Please move on: