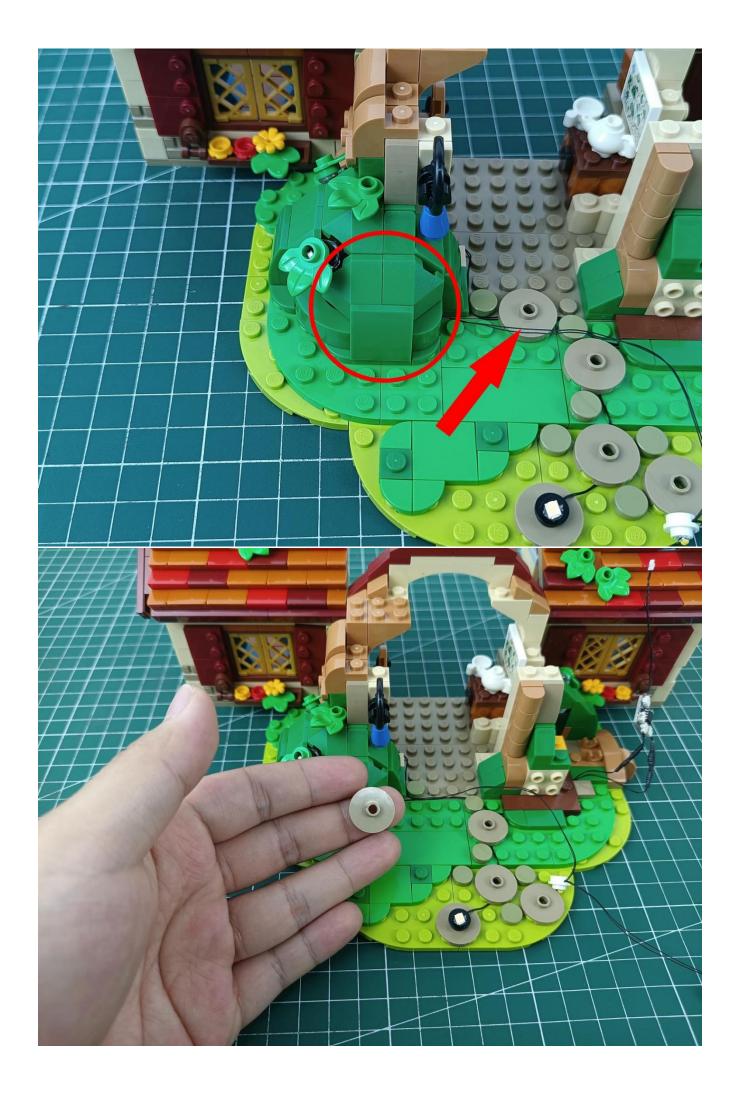

Connect the USB power supply to the expansion board

Take out the lighting from the bag marked "1"

The lighting is connected to the expansion board.

Turn on the switch of the battery box and test whether the light is always on.

After the test is completed, turn off the power and leave the AAA power supply on the expansion board

start installation:

The installation is complete

The above are ideas and instructions provided by our designers. Please move on: