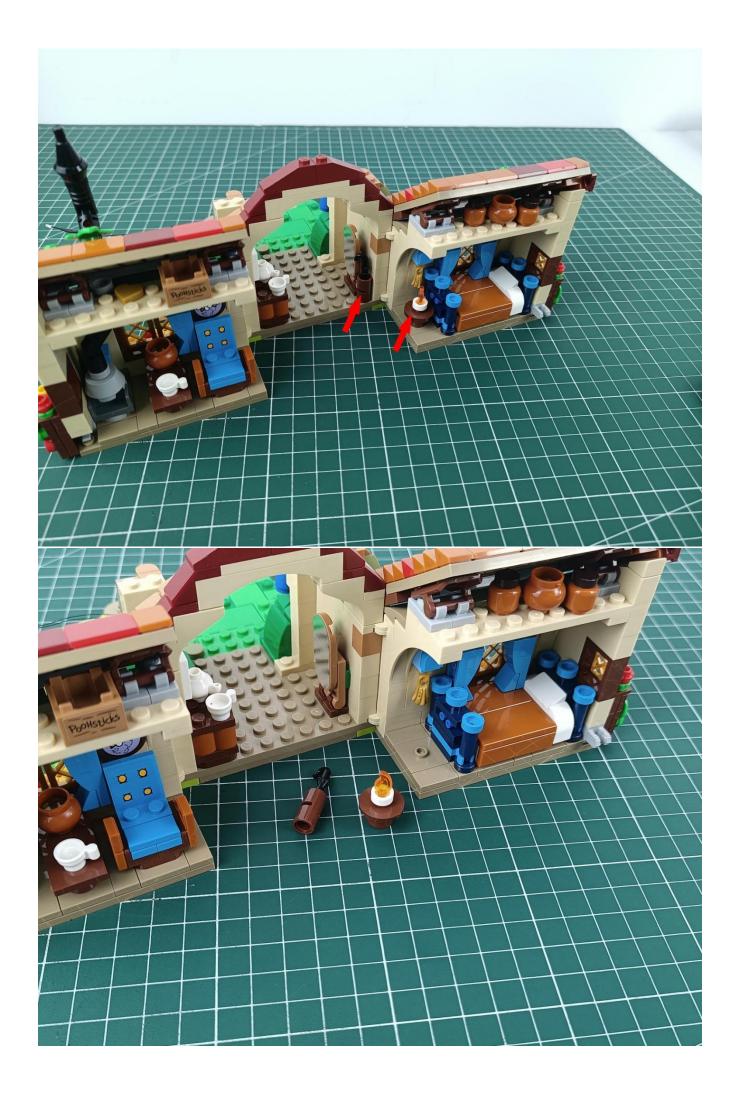

After the test is completed, turn off the power and leave the AAA power supply on the expansion board

start installation:

The installation is complete

The above are ideas and instructions provided by our designers. Please move on: