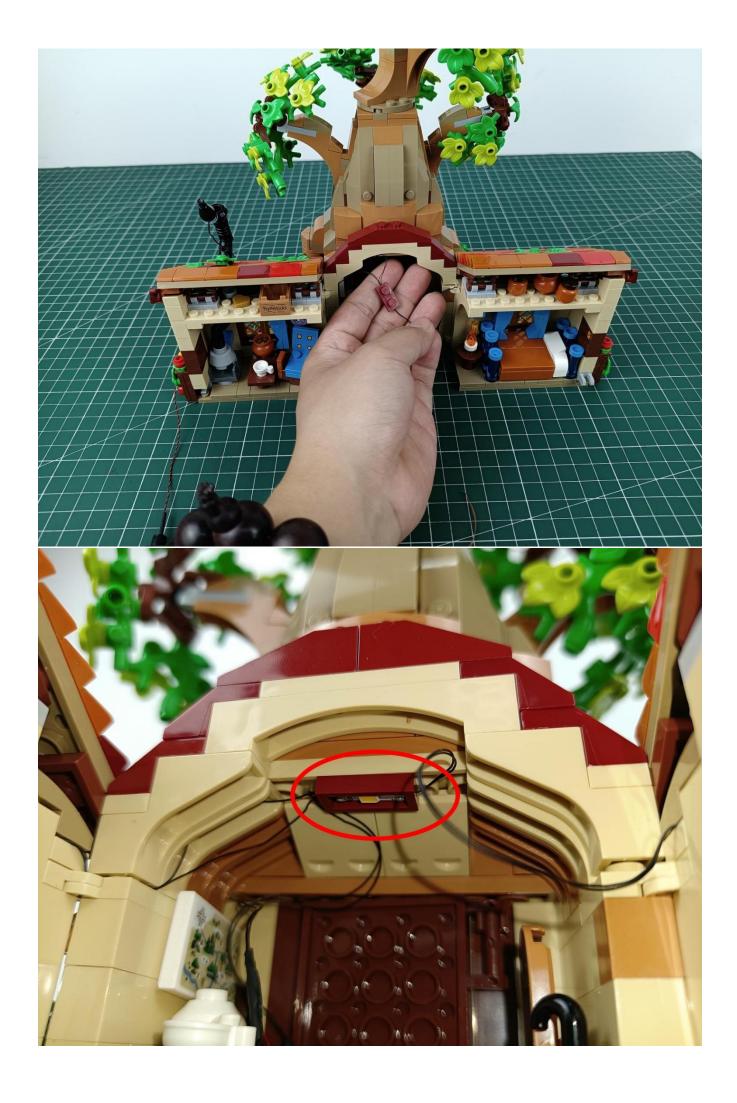

After the test is completed, turn off the power and leave the AAA power supply on the expansion board

start installation:

The installation is complete

The above are ideas and instructions provided by our designers. Please move on: