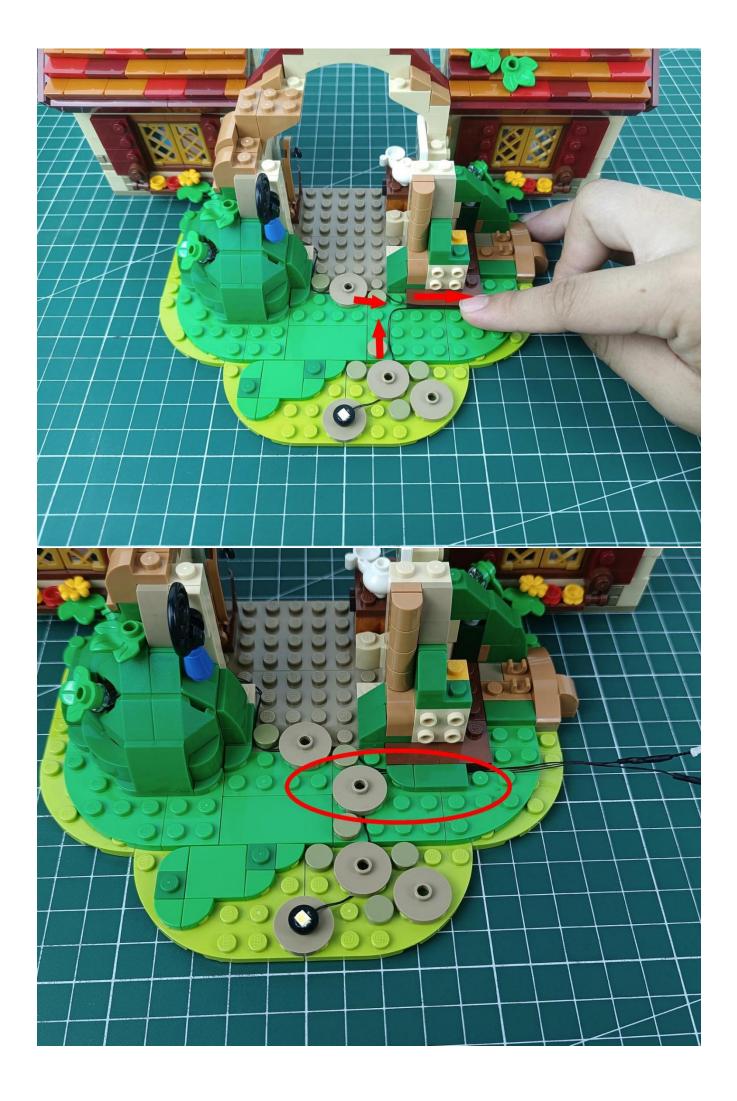

Connect the USB power supply to the expansion board

Take out the lighting from the bag marked "1"

The lighting is connected to the expansion board.

Turn on the switch of the battery box and test whether the light is always on.

After the test is completed, turn off the power and leave the AAA power supply on the expansion board

start installation:

The installation is complete

The above are ideas and instructions provided by our designers. Please move on: