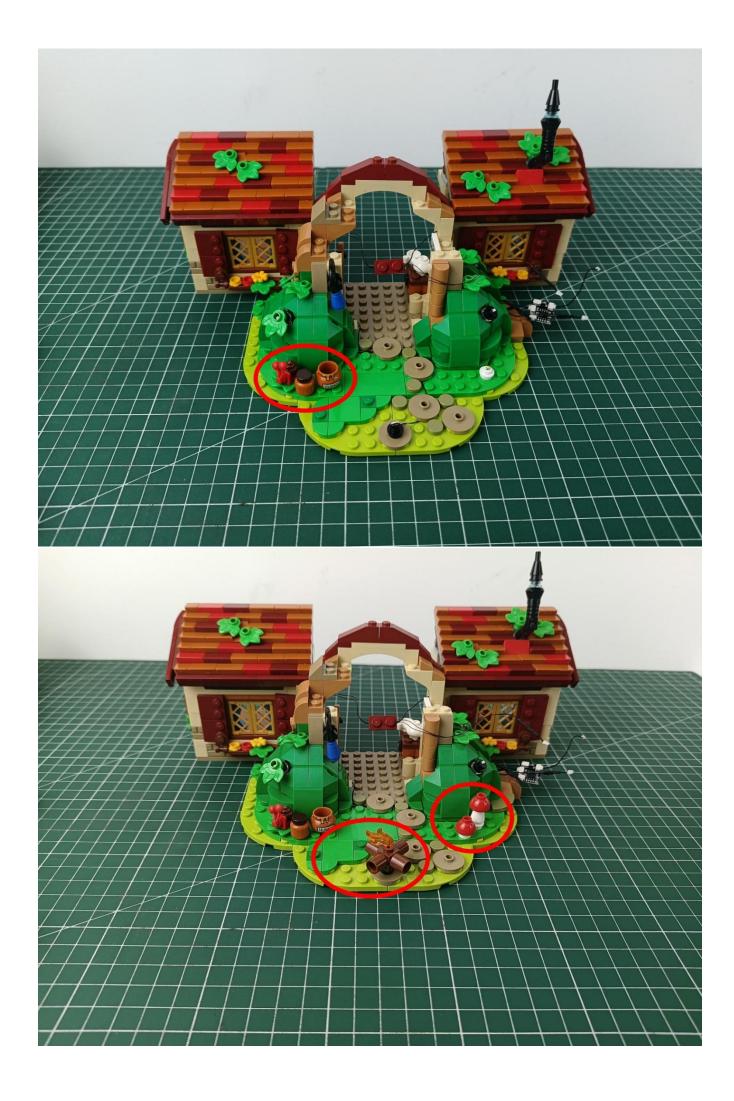

After the test is completed, turn off the power and leave the AAA power supply on the expansion board

start installation:

The installation is complete

The above are ideas and instructions provided by our designers. Please move on: