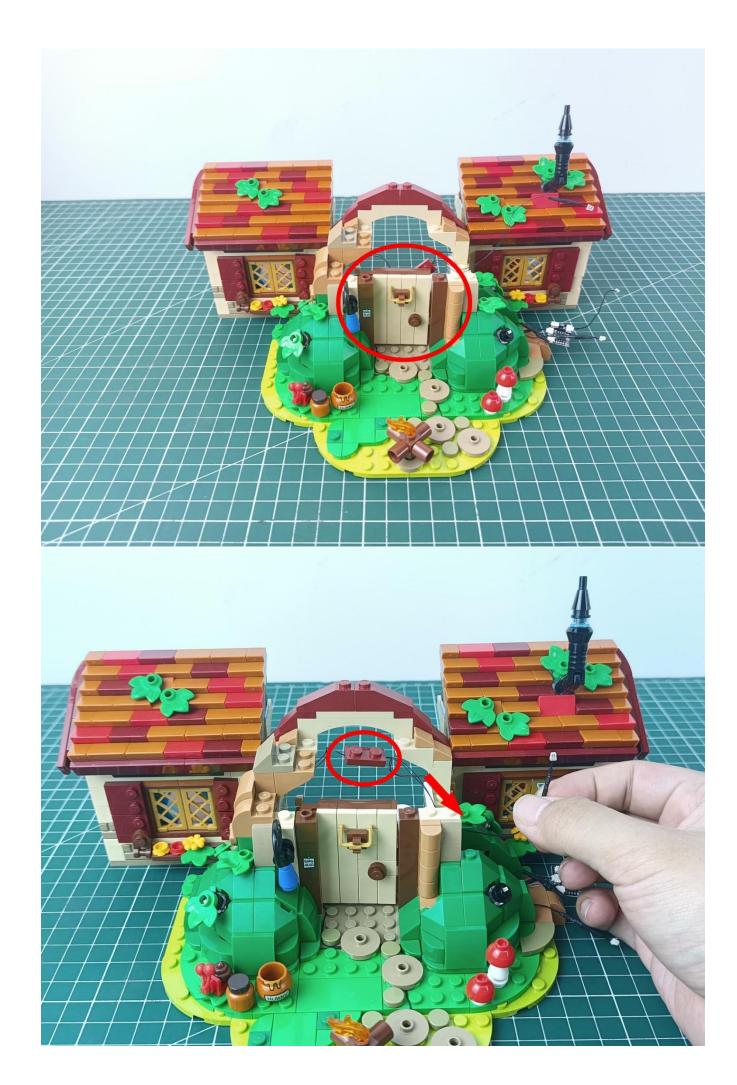

After the test is completed, turn off the power and leave the AAA power supply on the expansion board

start installation:

The installation is complete

The above are ideas and instructions provided by our designers. Please move on: