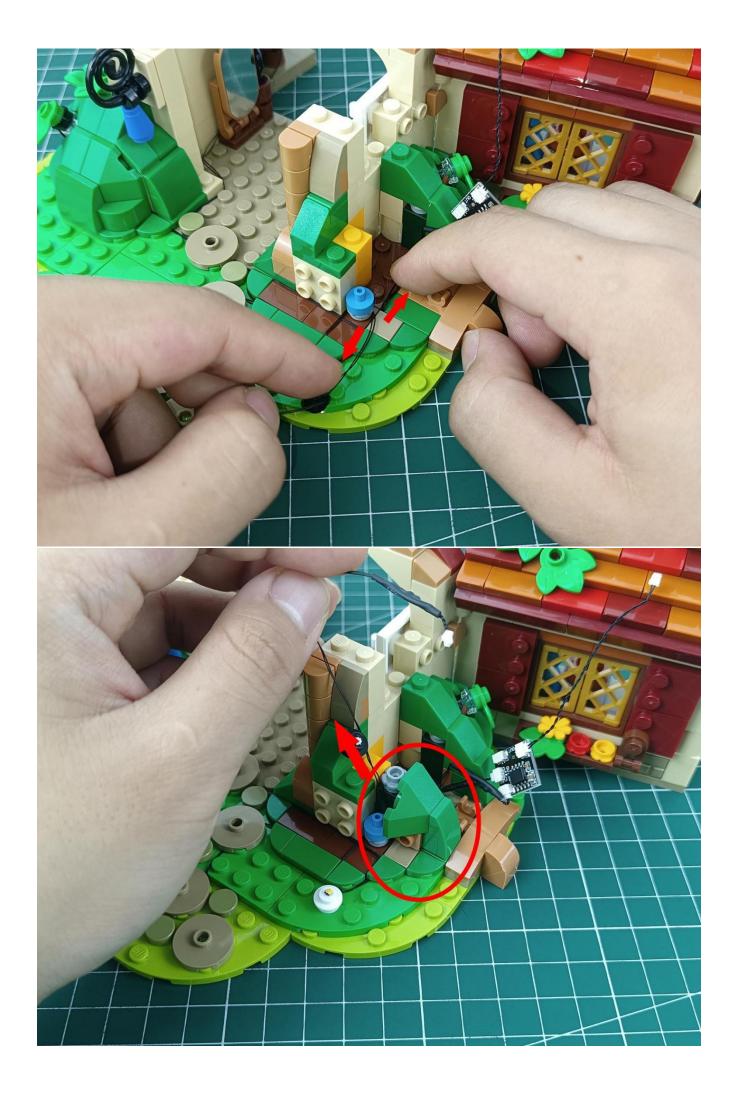

Connect the USB power supply to the expansion board

Take out the lighting from the bag marked "1"

The lighting is connected to the expansion board.

Turn on the switch of the battery box and test whether the light is always on.

After the test is completed, turn off the power and leave the AAA power supply on the expansion board

start installation:

The installation is complete

The above are ideas and instructions provided by our designers. Please move on: