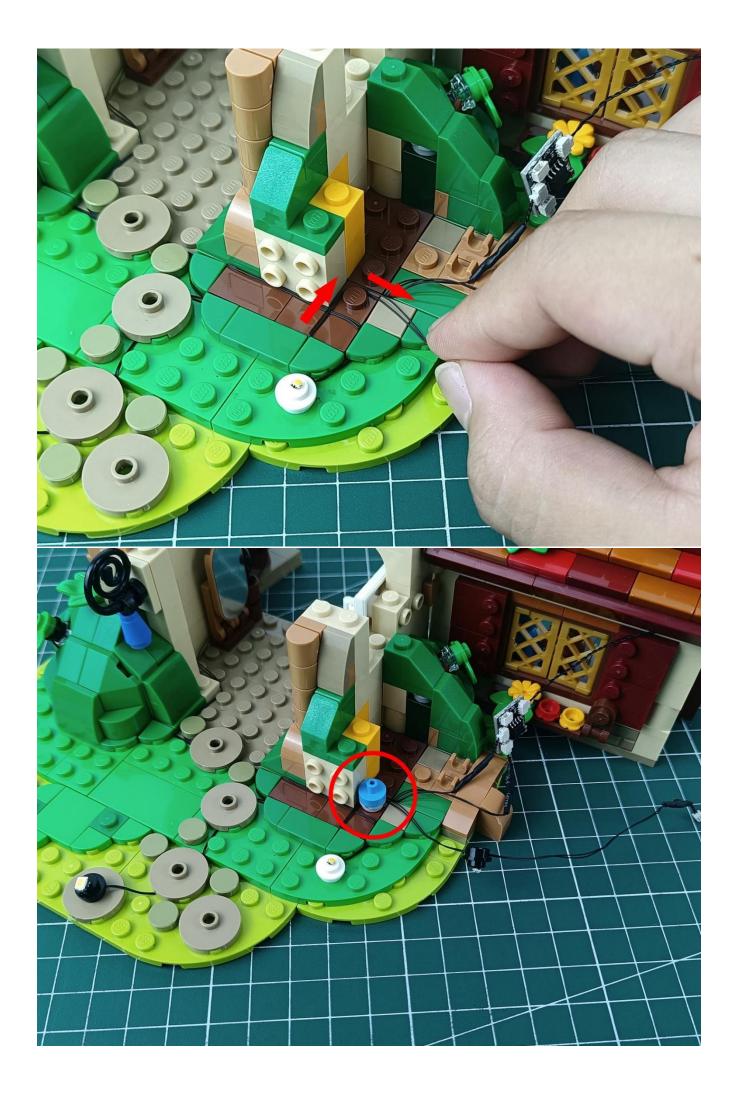

Connect the USB power supply to the expansion board

Take out the lighting from the bag marked "1"

The lighting is connected to the expansion board.

Turn on the switch of the battery box and test whether the light is always on.

After the test is completed, turn off the power and leave the AAA power supply on the expansion board

start installation:

The installation is complete

The above are ideas and instructions provided by our designers. Please move on: