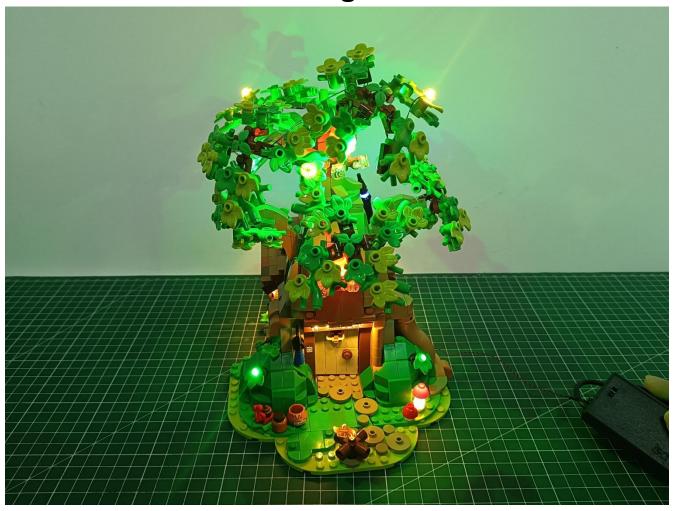

## Instructions for installing this kit:

Power supply mode: USB power cord (please bring your own power supply).

It can be energized through a USB battery box (please pay attention to the positive and negative poles of the battery), power bank, mobile phone charger or USB socket. The normal voltage is 3-5V.