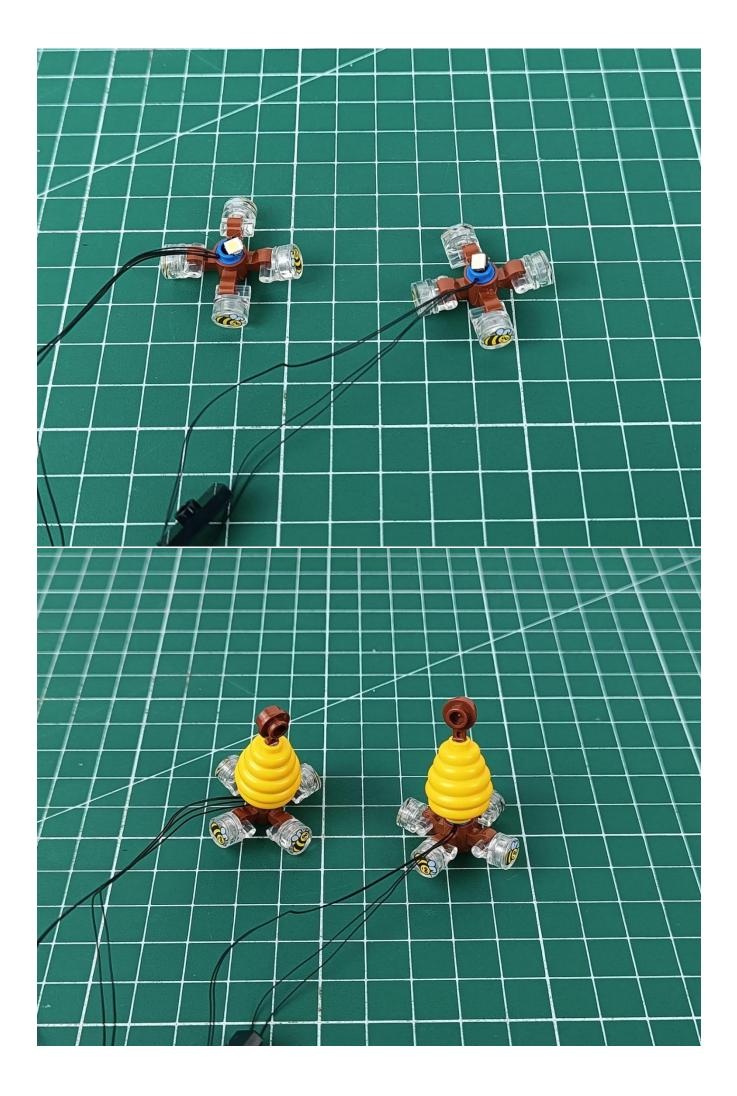

Connect the USB power supply to the expansion board

Take out the lighting from the bag marked "1"

The lighting is connected to the expansion board.

Turn on the switch of the battery box and test whether the light is always on.