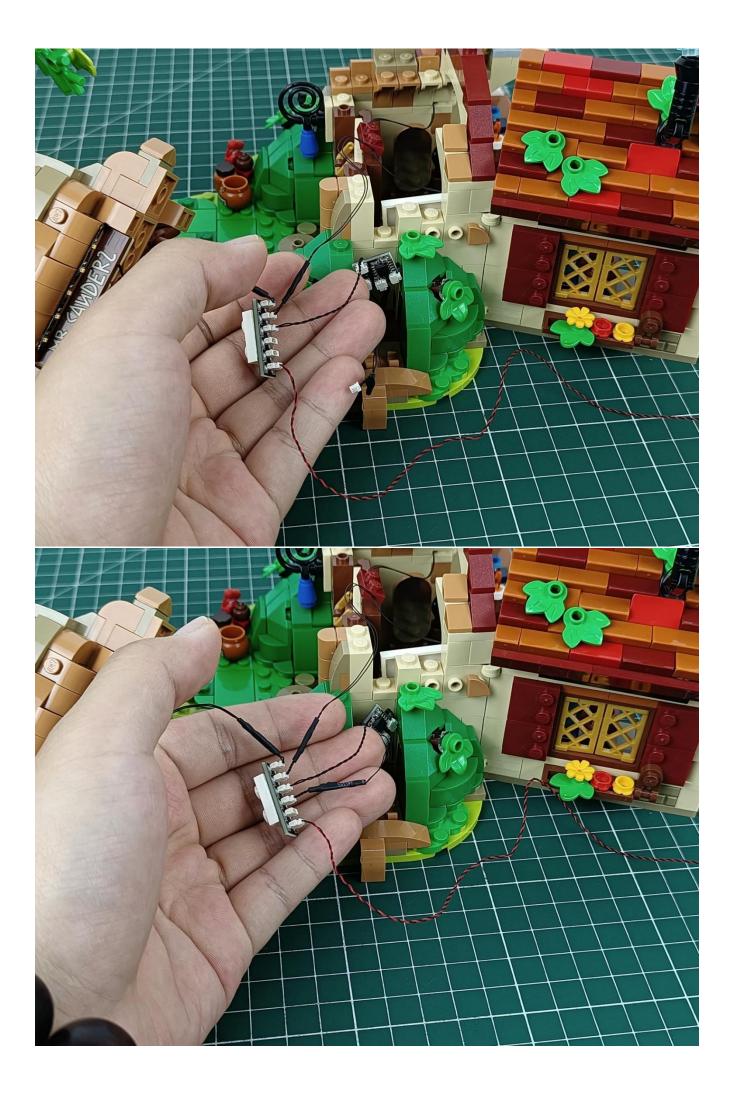

Load 3 AAA batteries correctly, it is recommended to use brand new batteries.

Plug the USB power cord into the battery box

The two are connected through the interface, the connection method is as follows.

Connect the USB power supply to the expansion board

Take out the lighting from the bag marked "1"

The lighting is connected to the expansion board.

Turn on the switch of the battery box and test whether the light is always on.