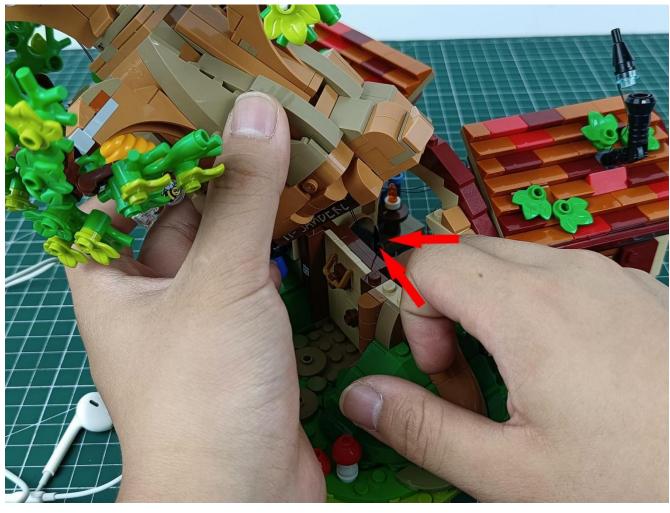

Connect the USB power supply to the expansion board

Take out the lighting from the bag marked "1"

The lighting is connected to the expansion board.

Turn on the switch of the battery box and test whether the light is always on.

After the test is completed, turn off the power and leave the AAA power supply on the expansion board

start installation:

The installation is complete

The above are ideas and instructions provided by our designers. Please move on: