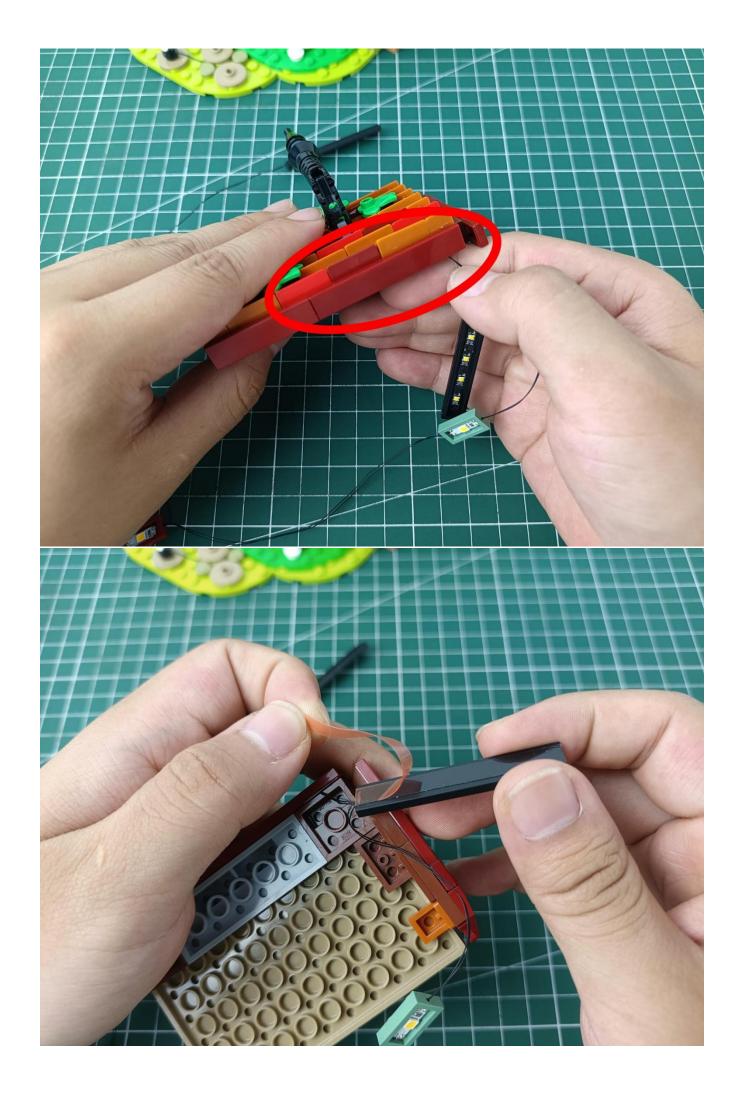

After the test is completed, turn off the power and leave the AAA power supply on the expansion board

start installation:

The installation is complete

The above are ideas and instructions provided by our designers. Please move on: