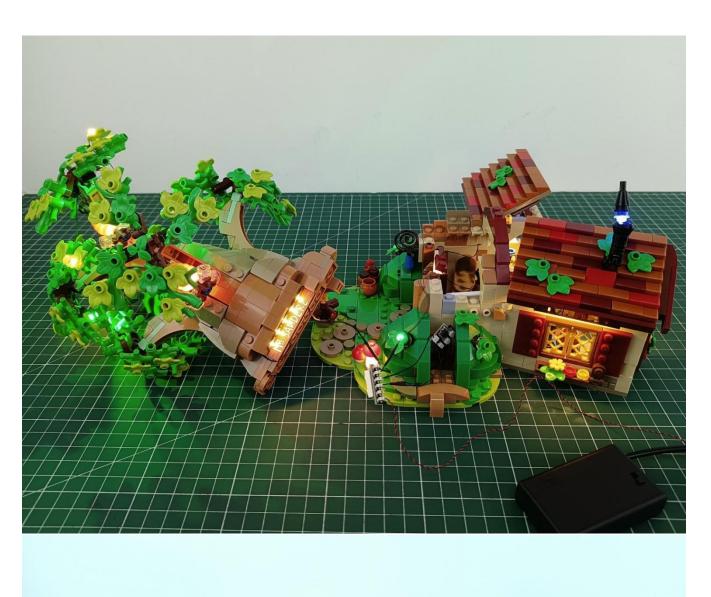

Connect the USB power supply to the expansion board

Take out the lighting from the bag marked "1"

The lighting is connected to the expansion board.

Turn on the switch of the battery box and test whether the light is always on.

After the test is completed, turn off the power and leave the AAA power supply on the expansion board

start installation:

The installation is complete

The above are ideas and instructions provided by our designers. Please move on: