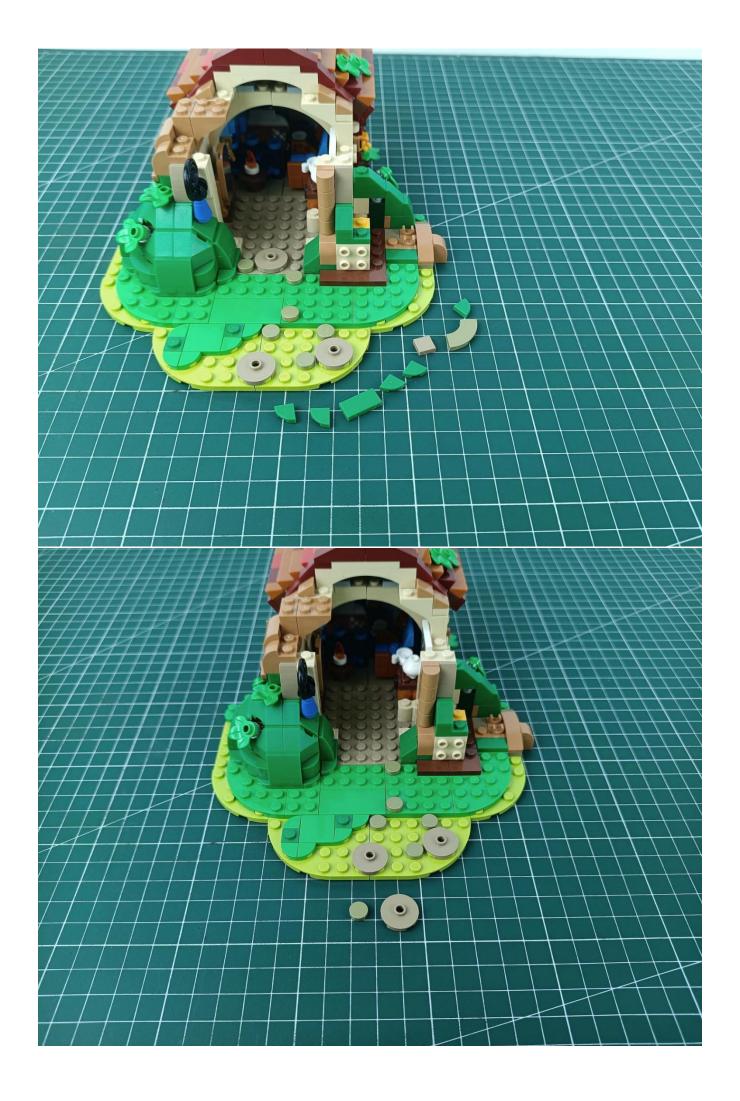

After the test is completed, turn off the power and leave the AAA power supply on the expansion board

start installation:

The installation is complete

The above are ideas and instructions provided by our designers. Please move on: