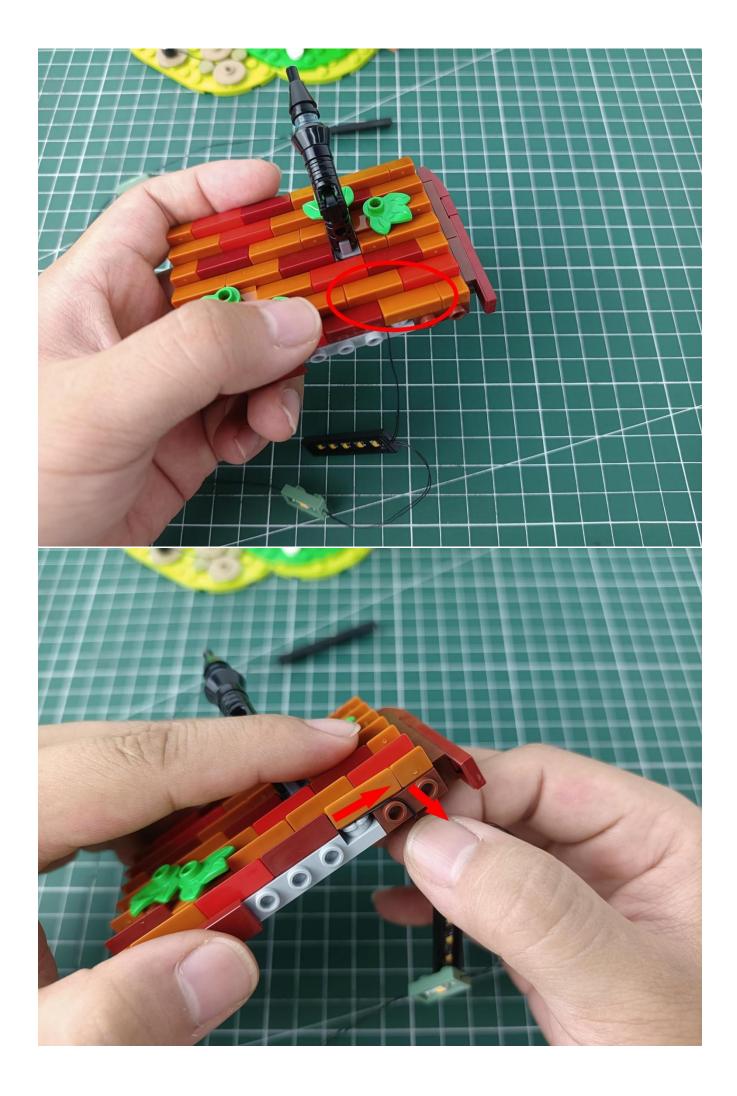

After the test is completed, turn off the power and leave the AAA power supply on the expansion board

start installation:

The installation is complete

The above are ideas and instructions provided by our designers. Please move on: