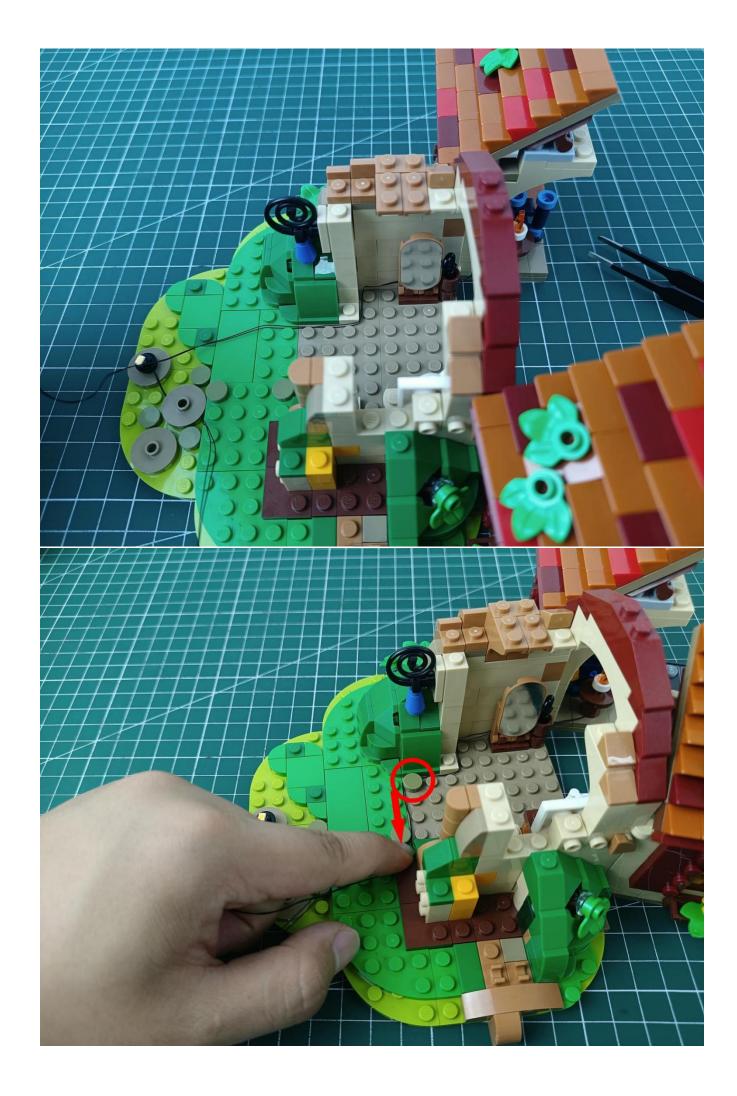

Connect the USB power supply to the expansion board

Take out the lighting from the bag marked "1"

The lighting is connected to the expansion board.

Turn on the switch of the battery box and test whether the light is always on.

After the test is completed, turn off the power and leave the AAA power supply on the expansion board

start installation:

The installation is complete

The above are ideas and instructions provided by our designers. Please move on: