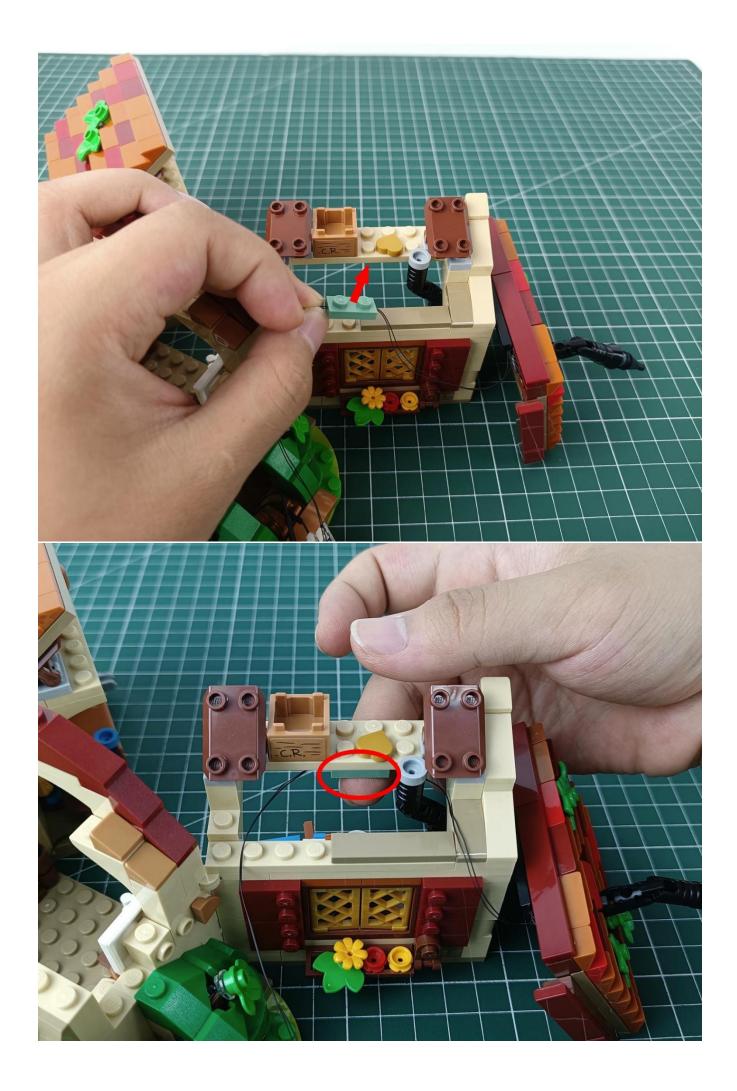

After the test is completed, turn off the power and leave the AAA power supply on the expansion board

start installation:

The installation is complete

The above are ideas and instructions provided by our designers. Please move on: