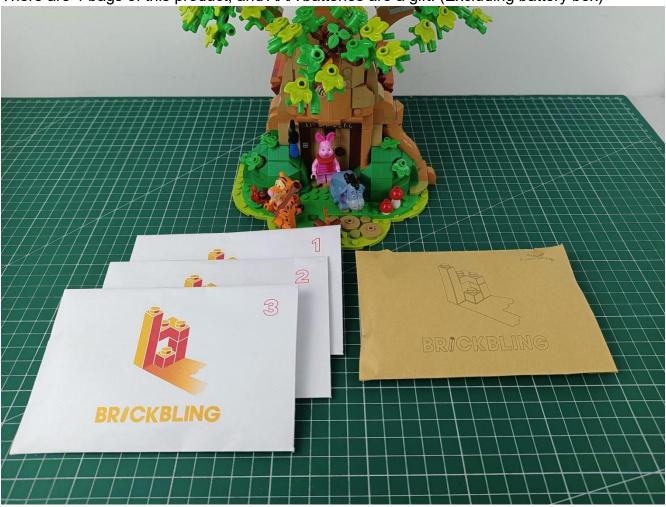

## **USB** connectors to connect devices

There are 4 bags of this product, and AAA batteries are a gift. (Excluding battery box)

Open the bag from the place where the red line is drawn, don't tear it from the middle, so as not to damage the lighting