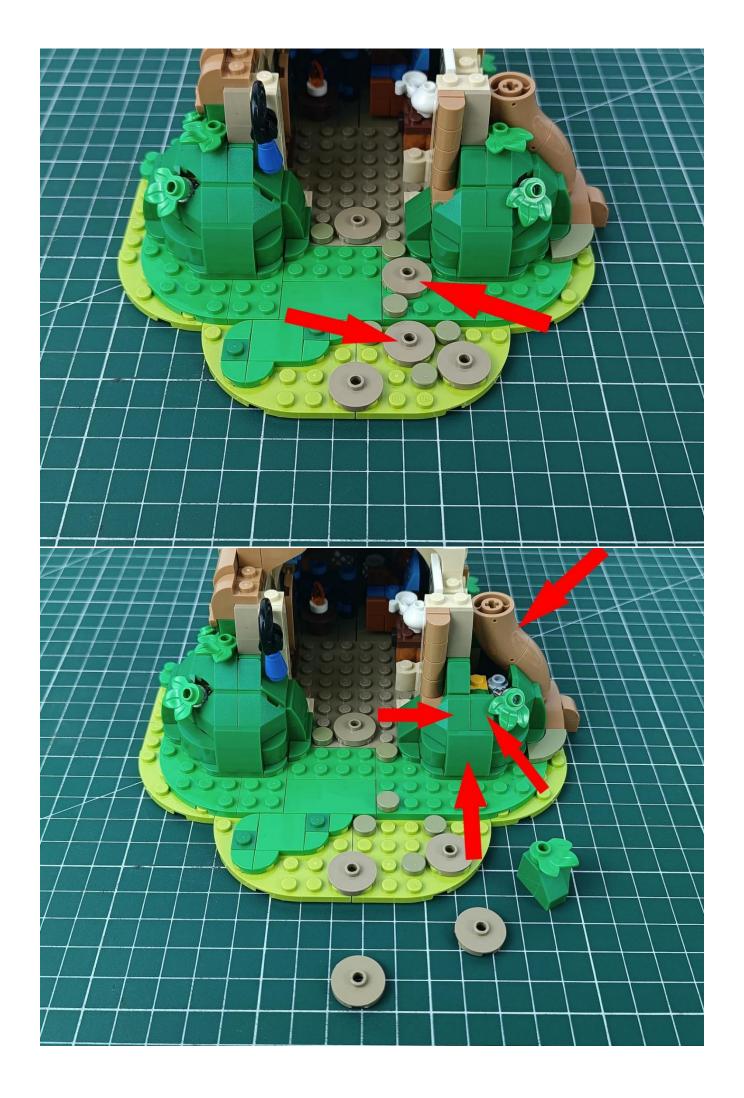

Connect the USB power supply to the expansion board

Take out the lighting from the bag marked "1"

The lighting is connected to the expansion board.

Turn on the switch of the battery box and test whether the light is always on.

After the test is completed, turn off the power and leave the AAA power supply on the expansion board

start installation:

The installation is complete

The above are ideas and instructions provided by our designers. Please move on: