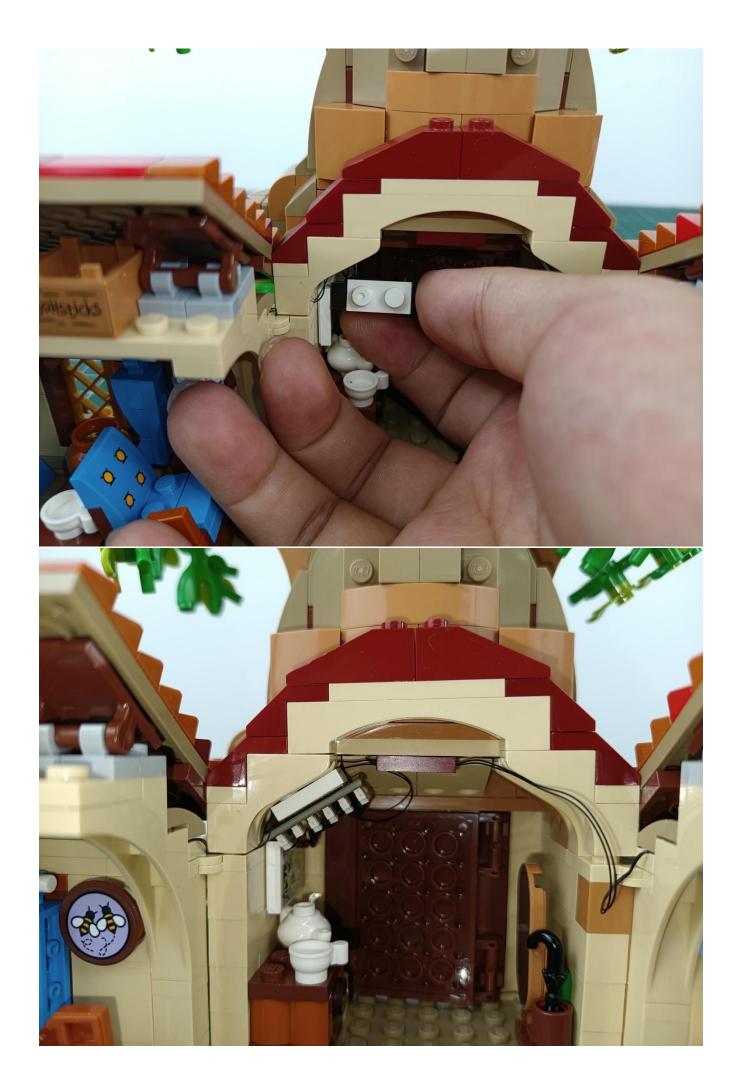

Connect the USB power supply to the expansion board

Take out the lighting from the bag marked "1"

The lighting is connected to the expansion board.

Turn on the switch of the battery box and test whether the light is always on.

After the test is completed, turn off the power and leave the AAA power supply on the expansion board

start installation:

The installation is complete

The above are ideas and instructions provided by our designers. Please move on: