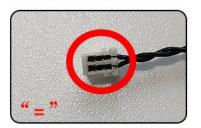

Load 3 AAA batteries correctly, it is recommended to use brand new batteries.

Plug the USB power cord into the battery box

The two are connected through the interface, the connection method is as follows.