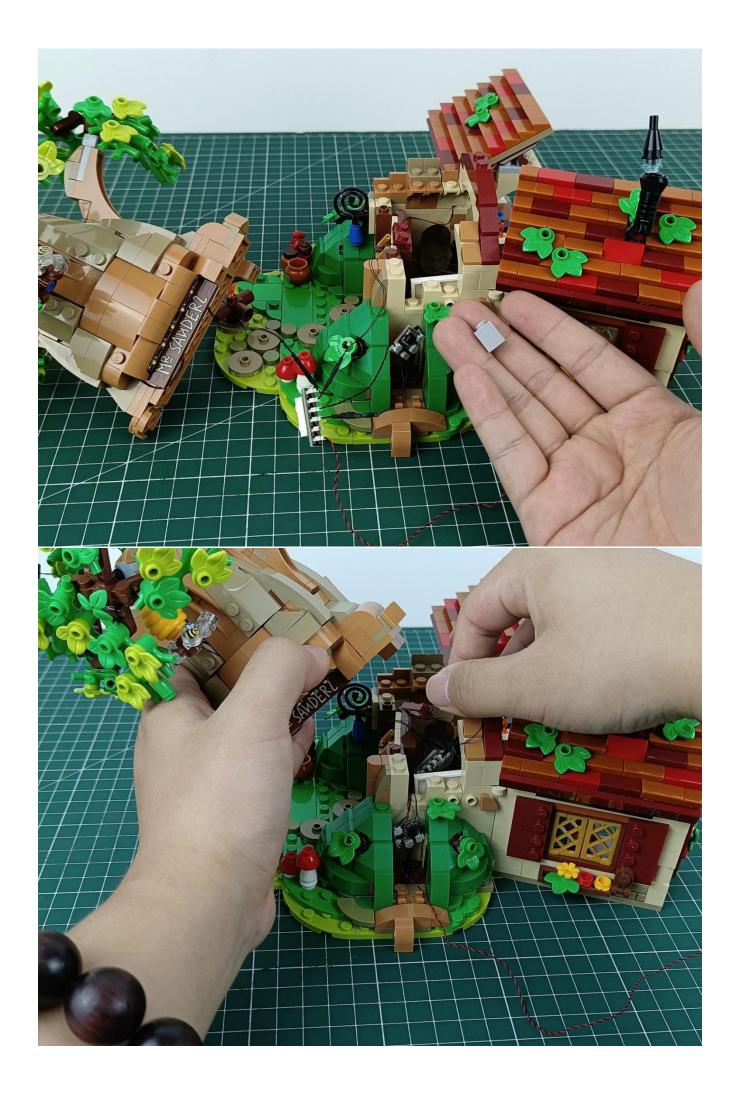

After the test is completed, turn off the power and leave the AAA power supply on the expansion board

start installation:

The installation is complete

The above are ideas and instructions provided by our designers. Please move on: