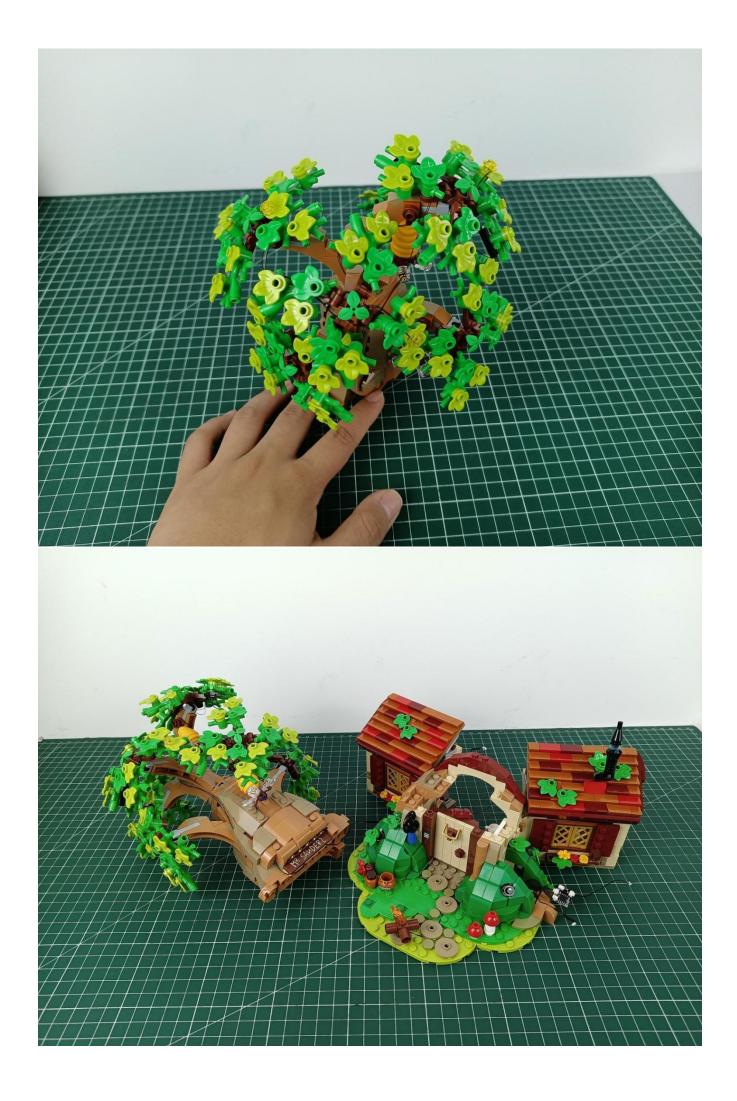

After the test is completed, turn off the power and leave the AAA power supply on the expansion board

start installation:

The installation is complete

The above are ideas and instructions provided by our designers. Please move on: