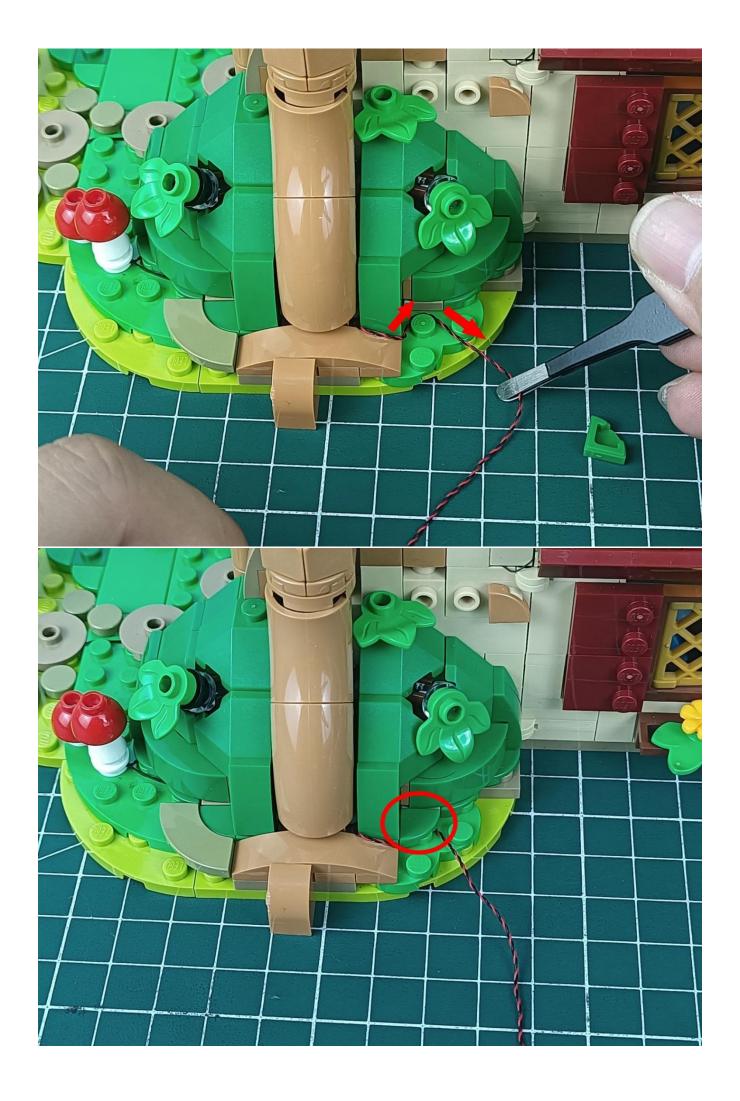

Connect the USB power supply to the expansion board

Take out the lighting from the bag marked "1"

The lighting is connected to the expansion board.

Turn on the switch of the battery box and test whether the light is always on.

After the test is completed, turn off the power and leave the AAA power supply on the expansion board

start installation:

The installation is complete

The above are ideas and instructions provided by our designers. Please move on: