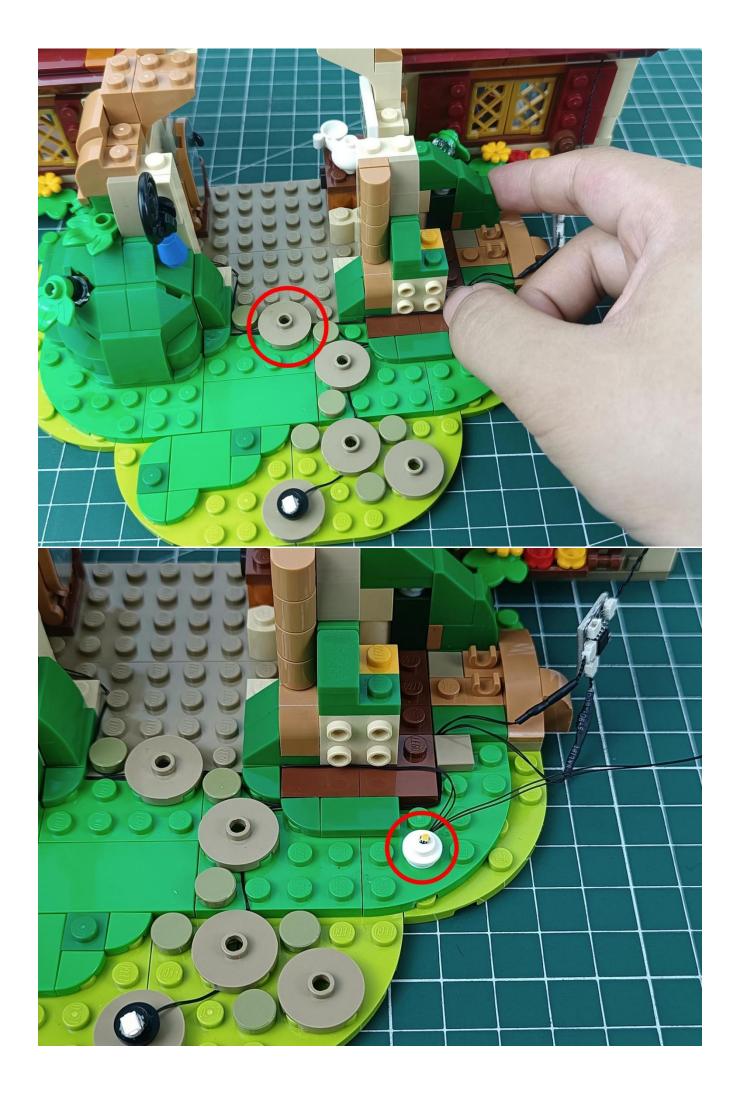

Connect the USB power supply to the expansion board

Take out the lighting from the bag marked "1"

The lighting is connected to the expansion board.

Turn on the switch of the battery box and test whether the light is always on.

After the test is completed, turn off the power and leave the AAA power supply on the expansion board

start installation:

The installation is complete

The above are ideas and instructions provided by our designers. Please move on: