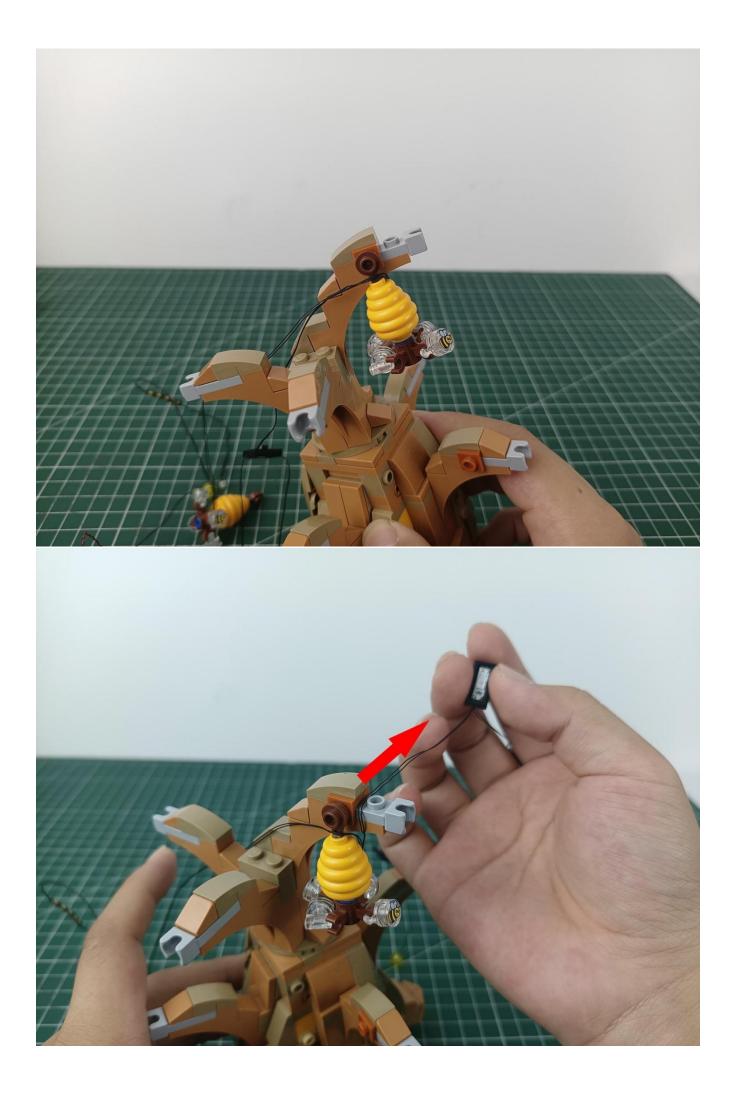

Connect the USB power supply to the expansion board

Take out the lighting from the bag marked "1"

The lighting is connected to the expansion board.

Turn on the switch of the battery box and test whether the light is always on.

After the test is completed, turn off the power and leave the AAA power supply on the expansion board

start installation:

The installation is complete

The above are ideas and instructions provided by our designers. Please move on: