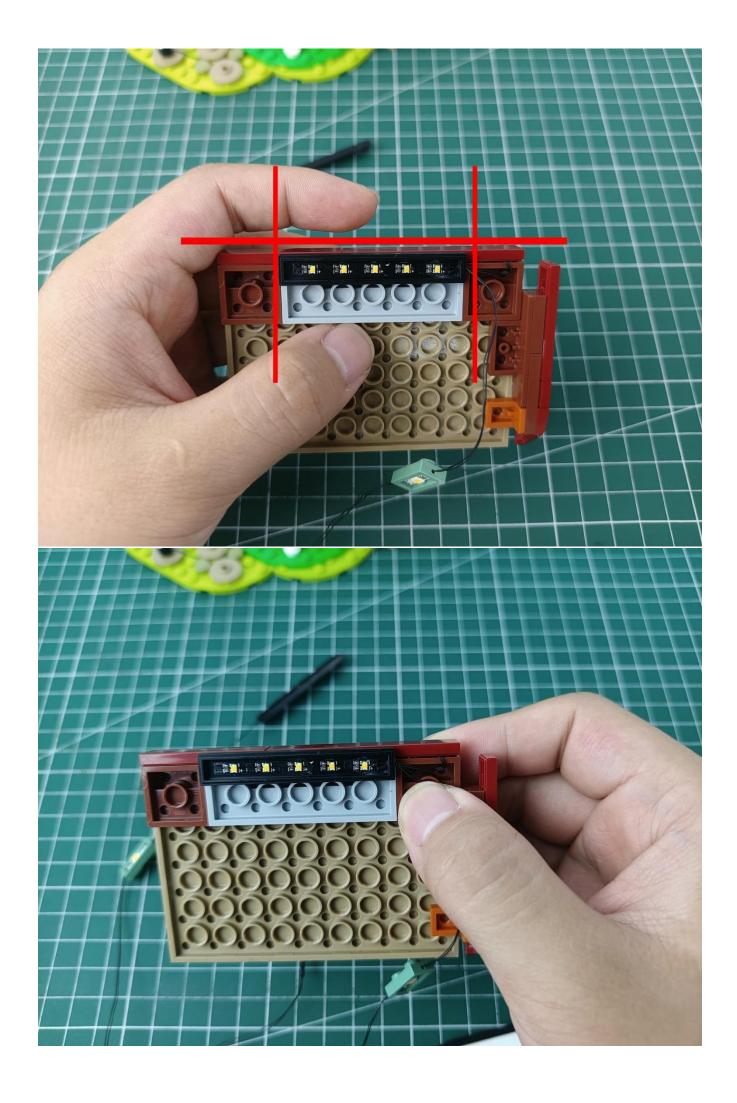

Connect the USB power supply to the expansion board

Take out the lighting from the bag marked "1"

The lighting is connected to the expansion board.

Turn on the switch of the battery box and test whether the light is always on.

After the test is completed, turn off the power and leave the AAA power supply on the expansion board

start installation:

The installation is complete

The above are ideas and instructions provided by our designers. Please move on: