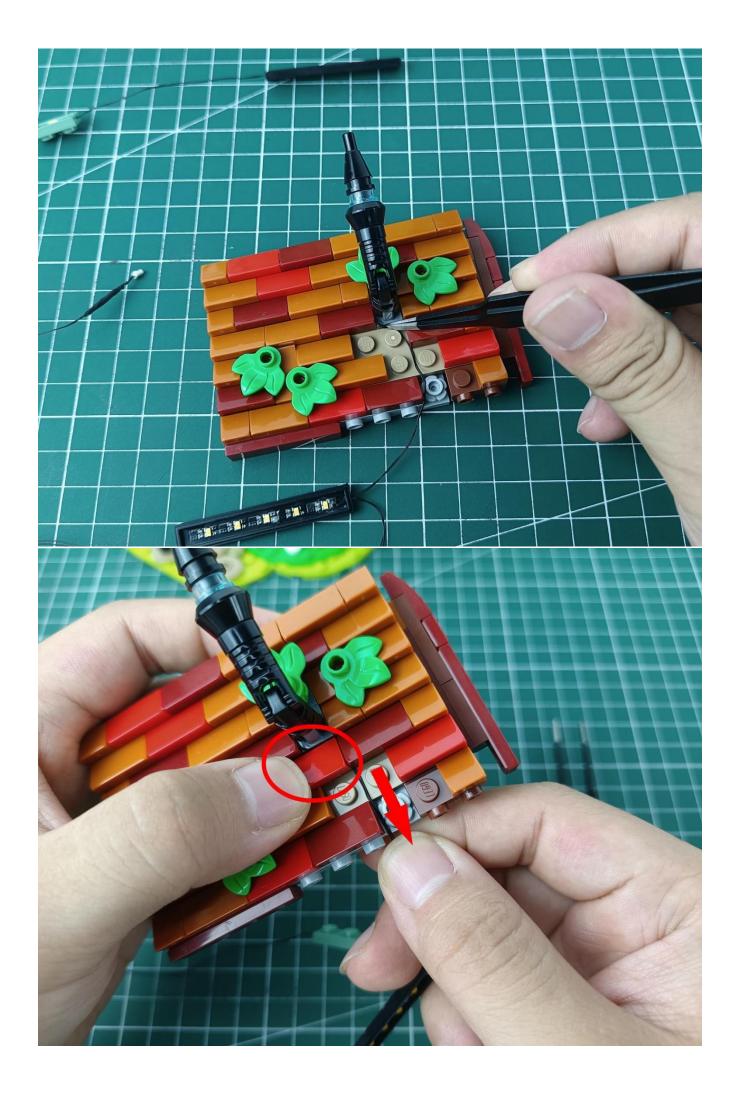

After the test is completed, turn off the power and leave the AAA power supply on the expansion board

start installation:

The installation is complete

The above are ideas and instructions provided by our designers. Please move on: