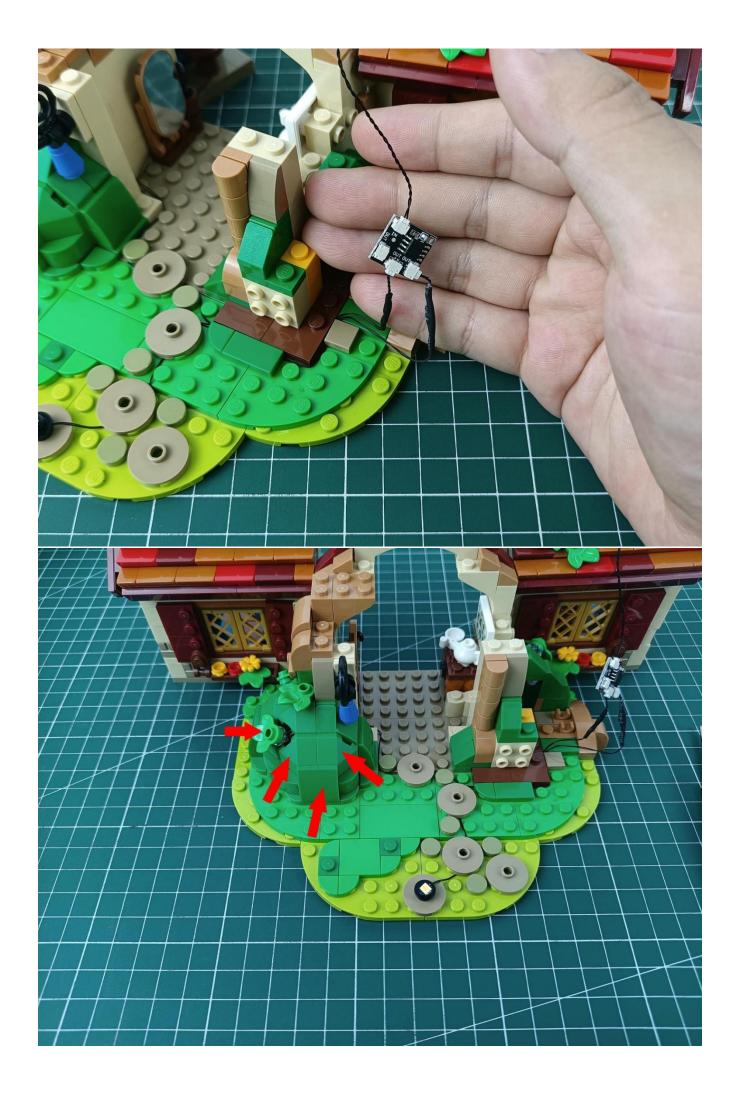

Connect the USB power supply to the expansion board

Take out the lighting from the bag marked "1"

The lighting is connected to the expansion board.

Turn on the switch of the battery box and test whether the light is always on.

After the test is completed, turn off the power and leave the AAA power supply on the expansion board

start installation:

The installation is complete

The above are ideas and instructions provided by our designers. Please move on: