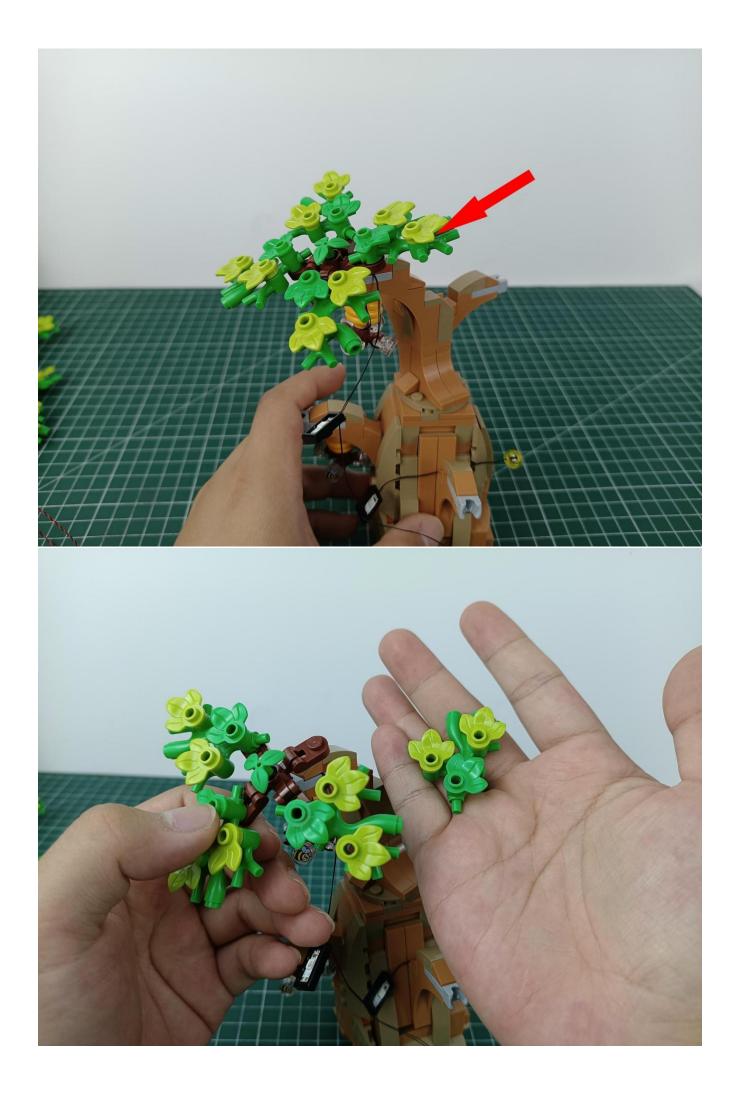

After the test is completed, turn off the power and leave the AAA power supply on the expansion board

start installation:

The installation is complete

The above are ideas and instructions provided by our designers. Please move on: