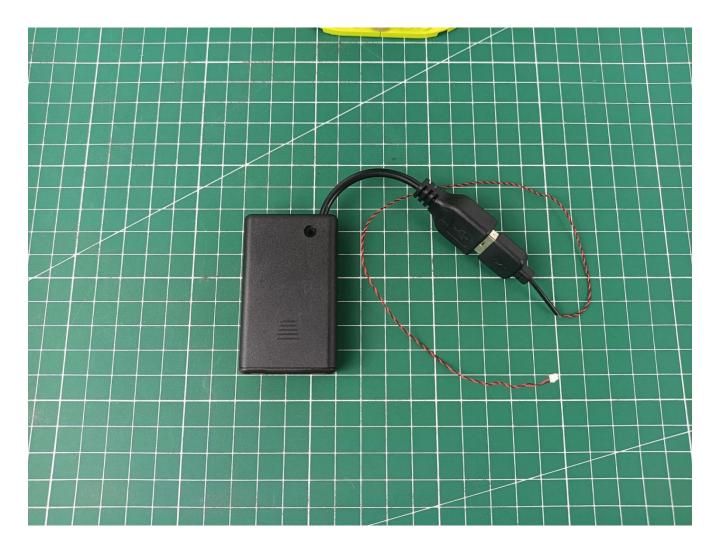

Load 3 AAA batteries correctly, it is recommended to use brand new batteries.

Plug the USB power cord into the battery box

The two are connected through the interface, the connection method is as follows.

Connect the USB power supply to the expansion board

Take out the lighting from the bag marked "1"

The lighting is connected to the expansion board.

Turn on the switch of the battery box and test whether the light is always on.