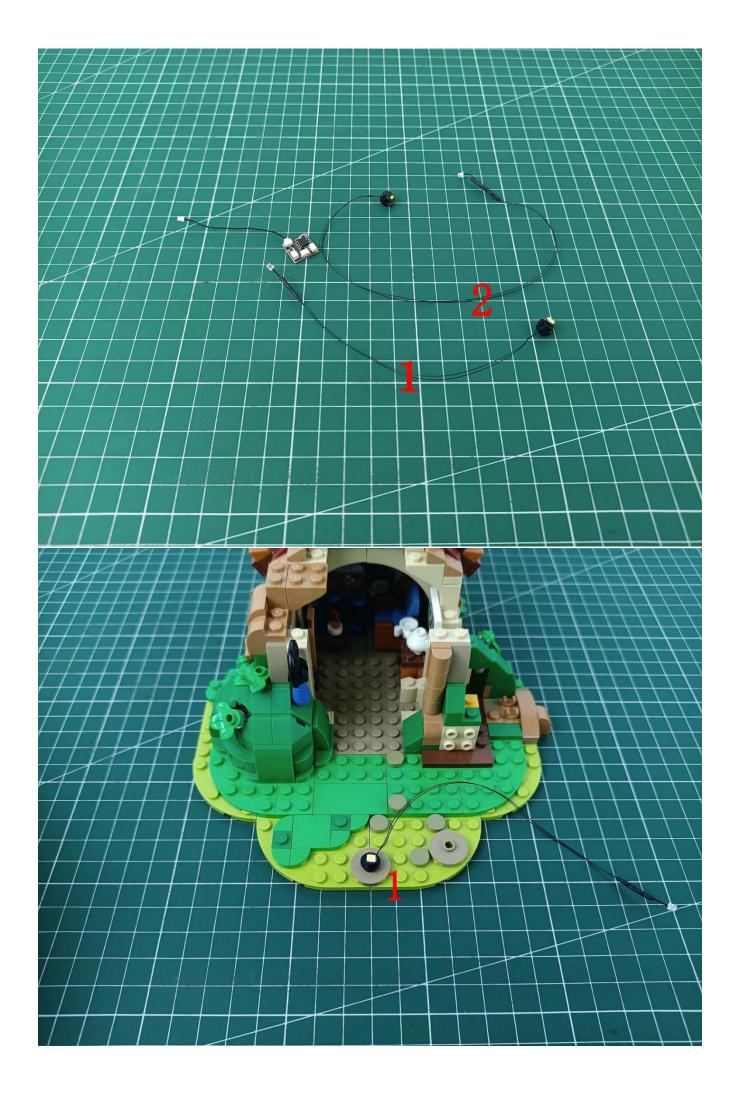

Connect the USB power supply to the expansion board

Take out the lighting from the bag marked "1"

The lighting is connected to the expansion board.

Turn on the switch of the battery box and test whether the light is always on.