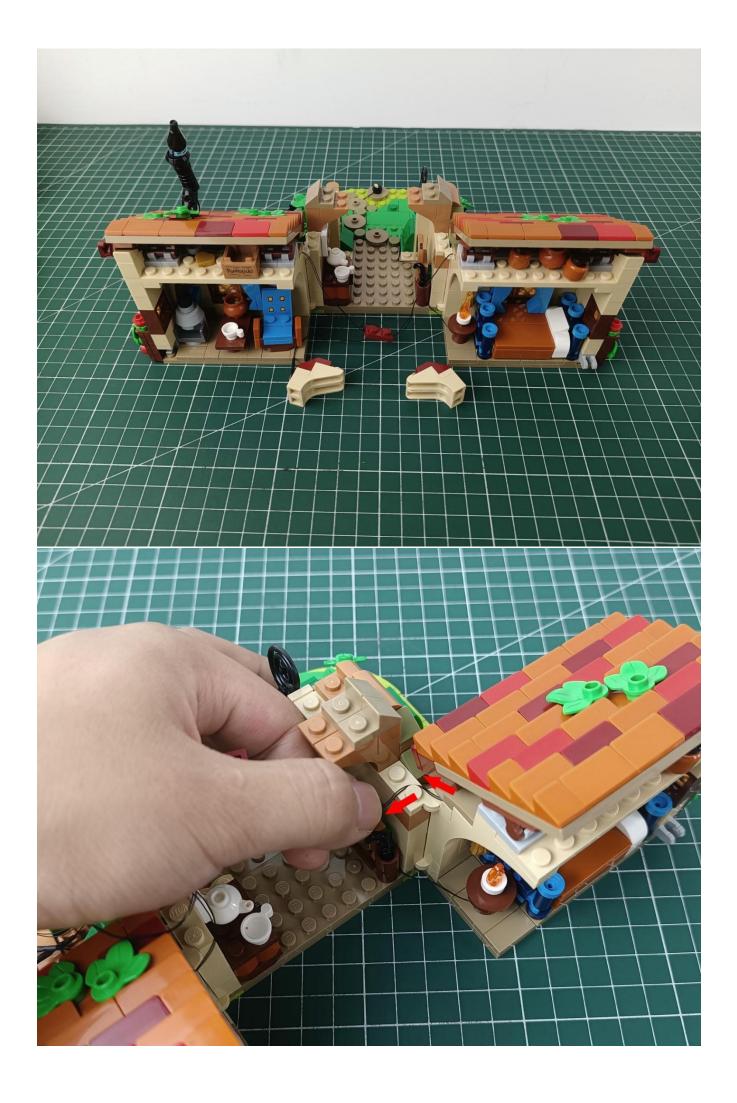

After the test is completed, turn off the power and leave the AAA power supply on the expansion board

start installation:

The installation is complete

The above are ideas and instructions provided by our designers. Please move on: