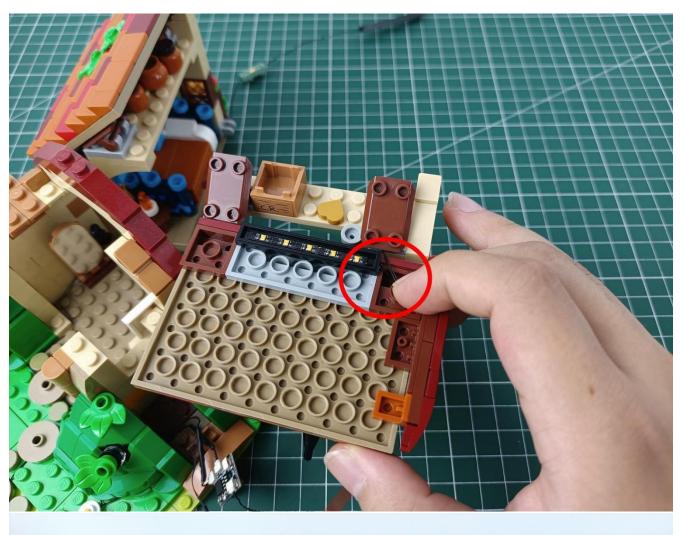

After the test is completed, turn off the power and leave the AAA power supply on the expansion board

start installation:

The installation is complete

The above are ideas and instructions provided by our designers. Please move on: