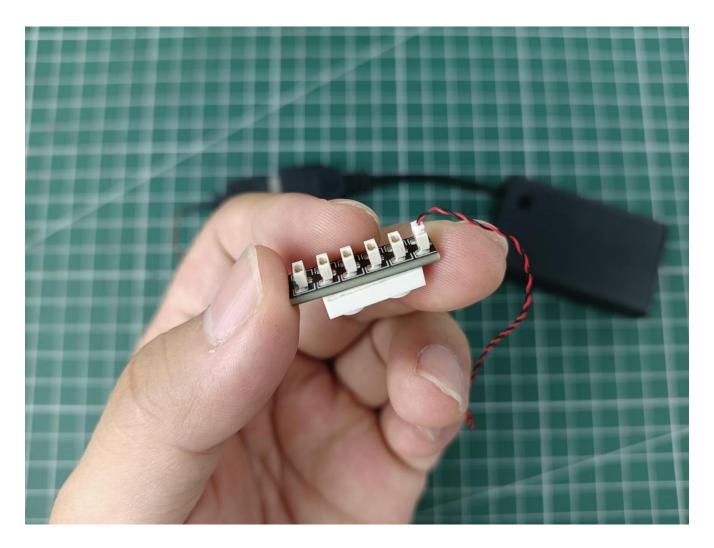

## **Lighting test:**

Take out the accessories inside (accessories include: AAA battery box, 30cm USB power cord, 1 6-seat expansion board). The following power supply methods use AAA battery box (battery self-supplied)