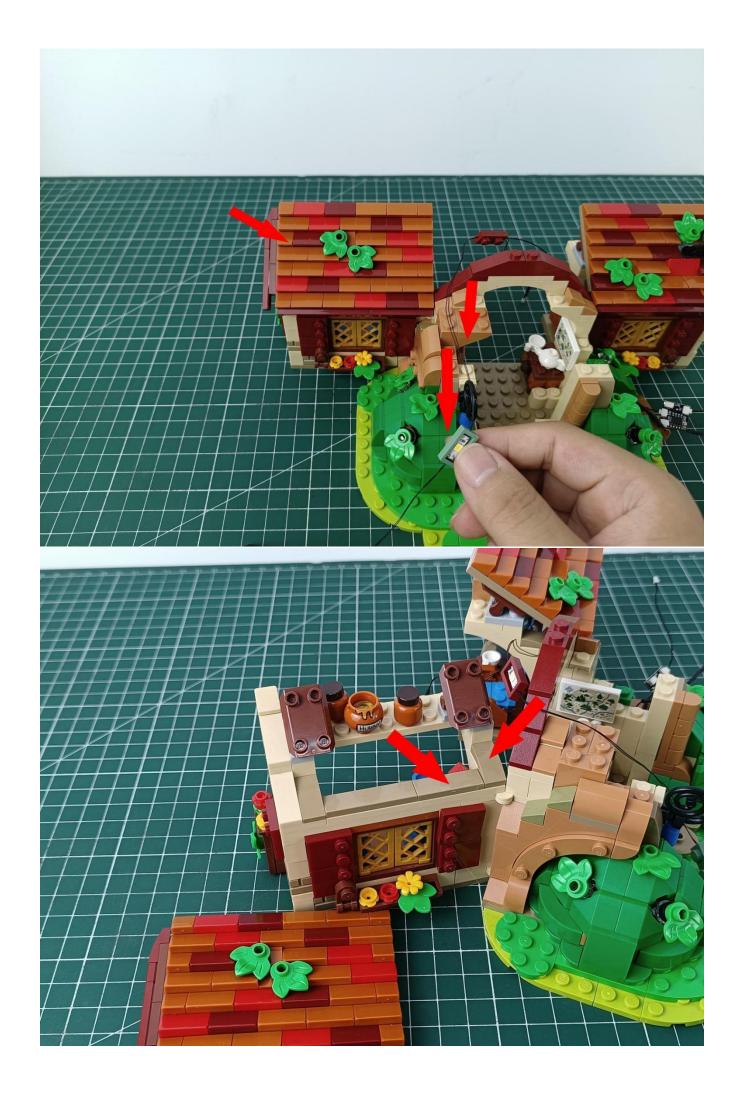

After the test is completed, turn off the power and leave the AAA power supply on the expansion board

start installation:

The installation is complete

The above are ideas and instructions provided by our designers. Please move on: