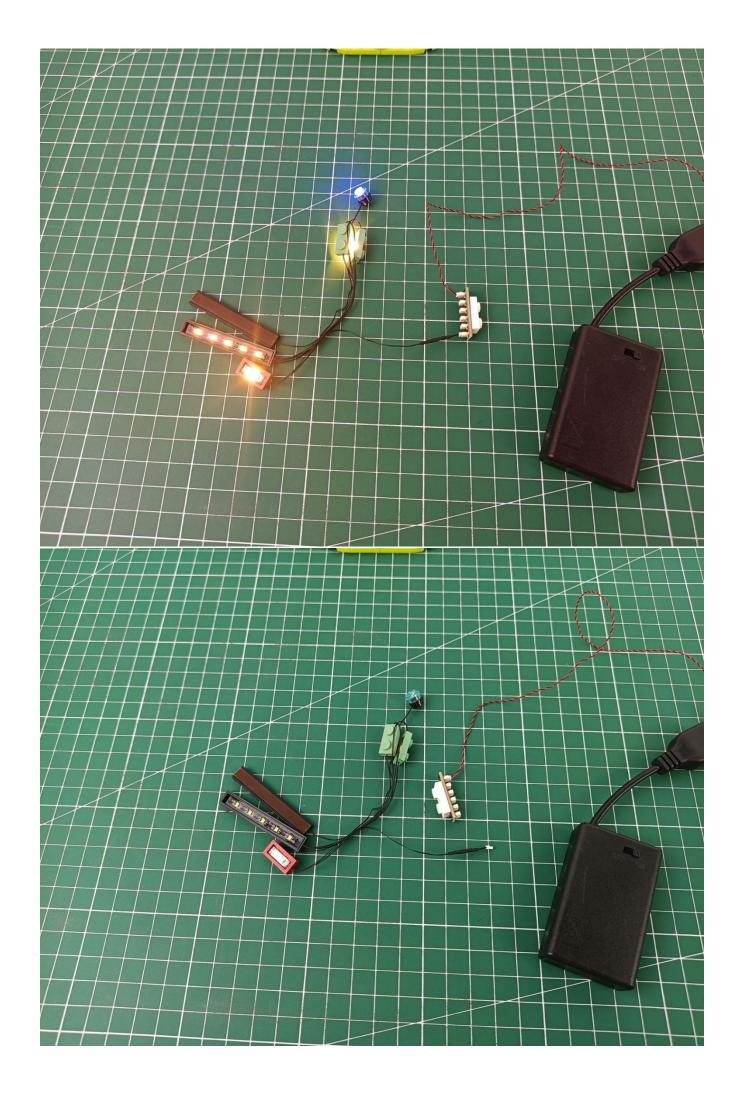

## **Lighting test:**

Take out the accessories inside (accessories include: AAA battery box, 30cm USB power cord, 1 6-seat expansion board). The following power supply methods use AAA battery box (battery self-supplied)

Load 3 AAA batteries correctly, it is recommended to use brand new batteries.

Plug the USB power cord into the battery box

The two are connected through the interface, the connection method is as follows.

Connect the USB power supply to the expansion board

Take out the lighting from the bag marked "1"

The lighting is connected to the expansion board.

Turn on the switch of the battery box and test whether the light is always on.

After the test is completed, turn off the power and leave the AAA power supply on the expansion board

start installation:

The installation is complete

The above are ideas and instructions provided by our designers. Please move on: