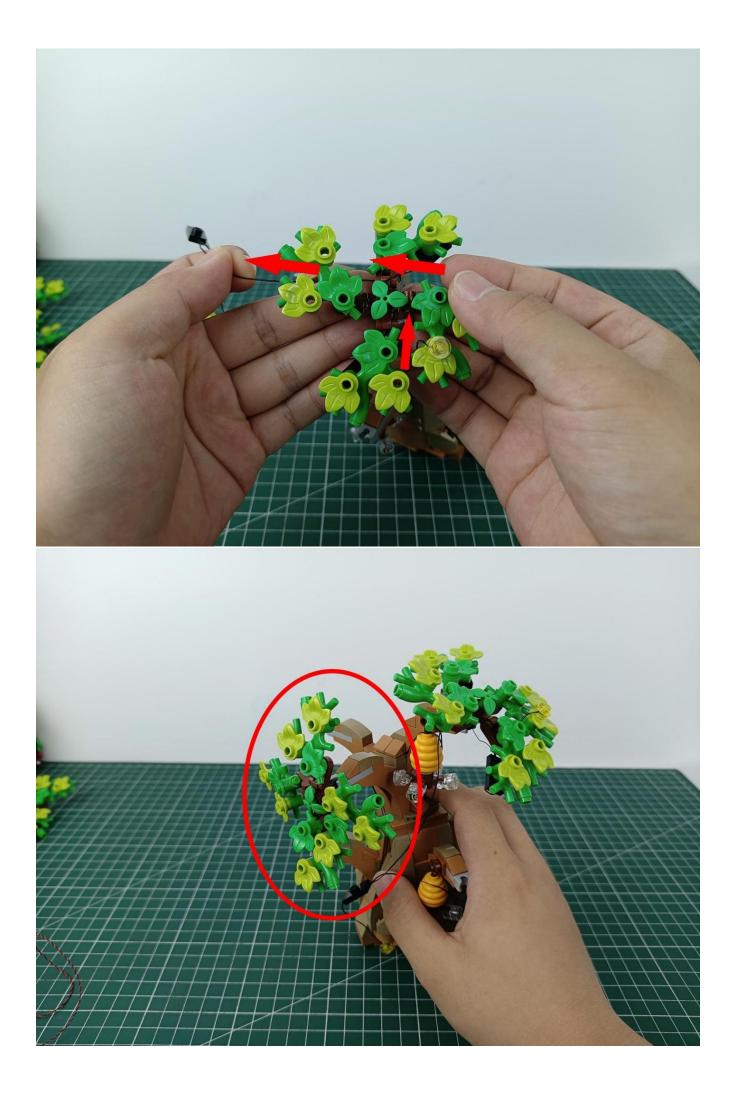

After the test is completed, turn off the power and leave the AAA power supply on the expansion board

start installation:

The installation is complete

The above are ideas and instructions provided by our designers. Please move on: