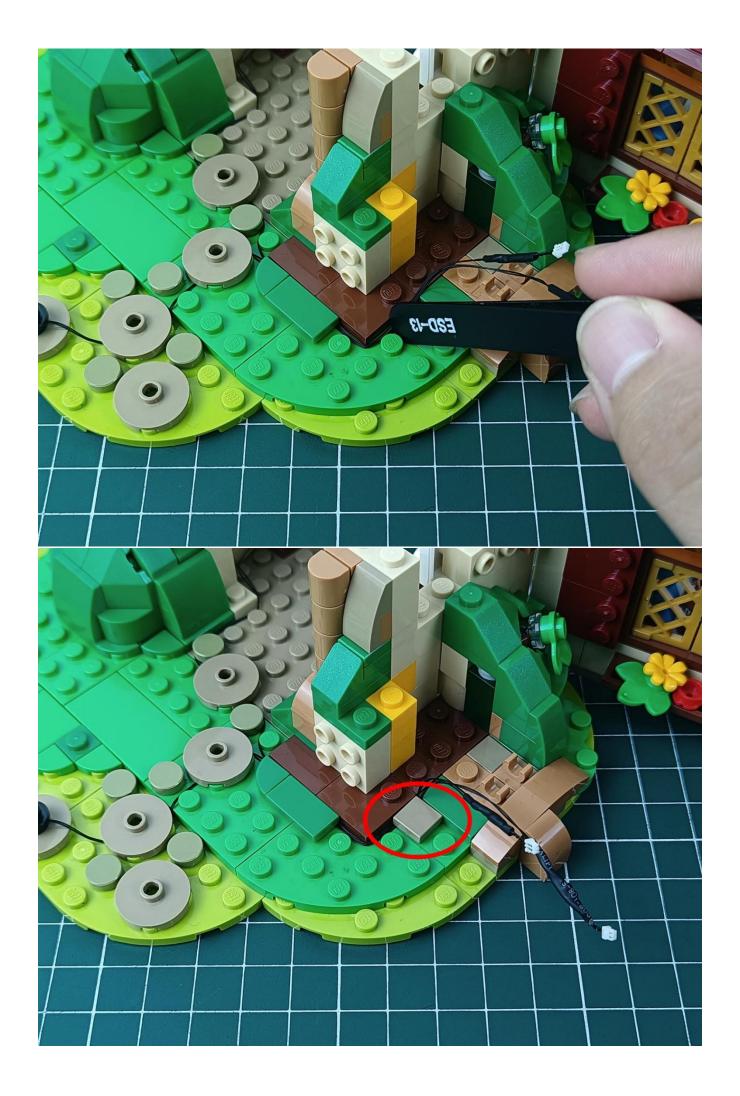

## **USB** connectors to connect devices

There are 4 bags of this product, and AAA batteries are a gift. (Excluding battery box)

Open the bag from the place where the red line is drawn, don't tear it from the middle, so as not to damage the lighting

## **Lighting test:**

Take out the accessories inside (accessories include: AAA battery box, 30cm USB power cord, 1 6-seat expansion board). The following power supply methods use AAA battery box (battery self-supplied)