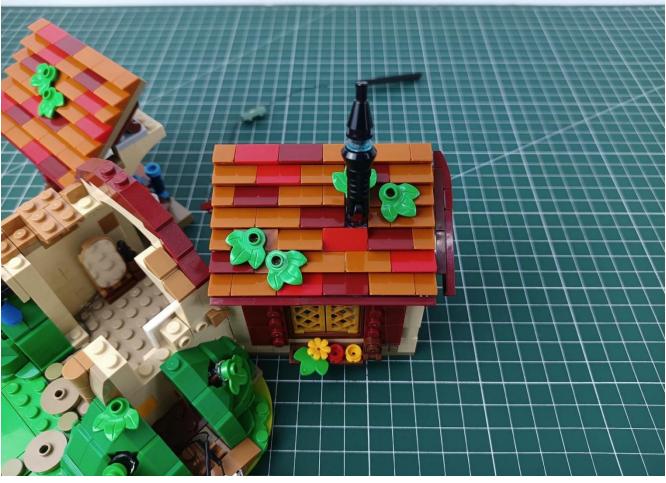

After the test is completed, turn off the power and leave the AAA power supply on the expansion board

start installation:

The installation is complete

The above are ideas and instructions provided by our designers. Please move on: