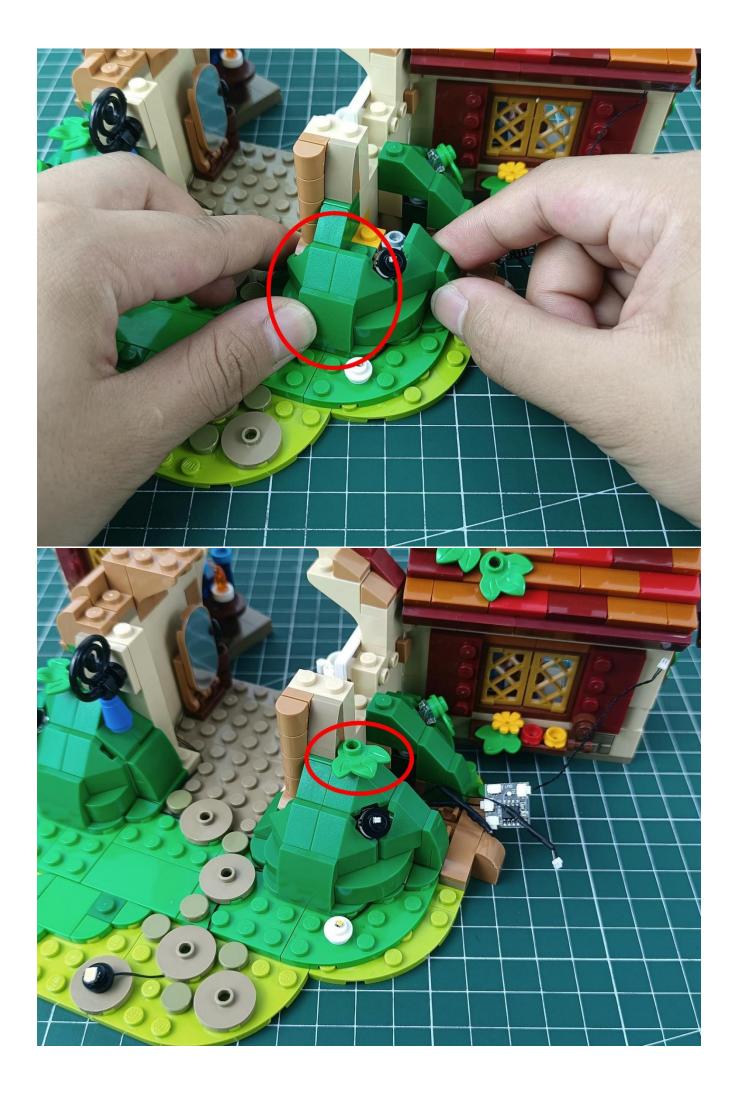

After the test is completed, turn off the power and leave the AAA power supply on the expansion board

start installation:

The installation is complete

The above are ideas and instructions provided by our designers. Please move on: