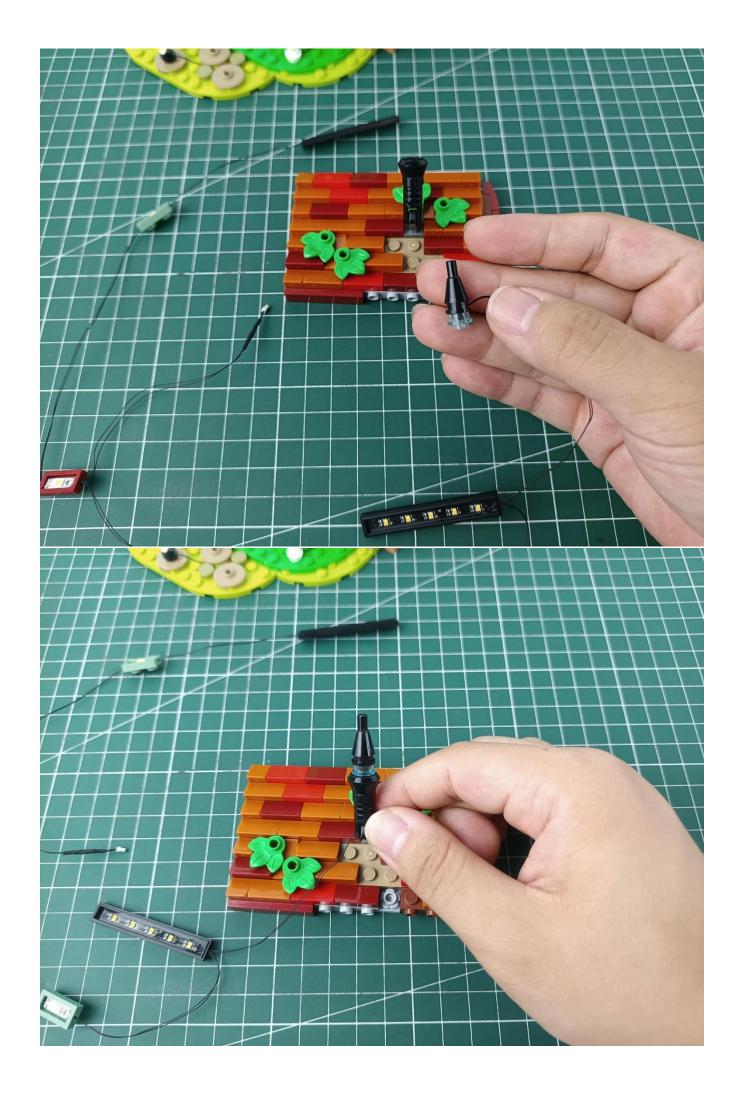

Connect the USB power supply to the expansion board

Take out the lighting from the bag marked "1"

The lighting is connected to the expansion board.

Turn on the switch of the battery box and test whether the light is always on.

After the test is completed, turn off the power and leave the AAA power supply on the expansion board

start installation:

The installation is complete

The above are ideas and instructions provided by our designers. Please move on: