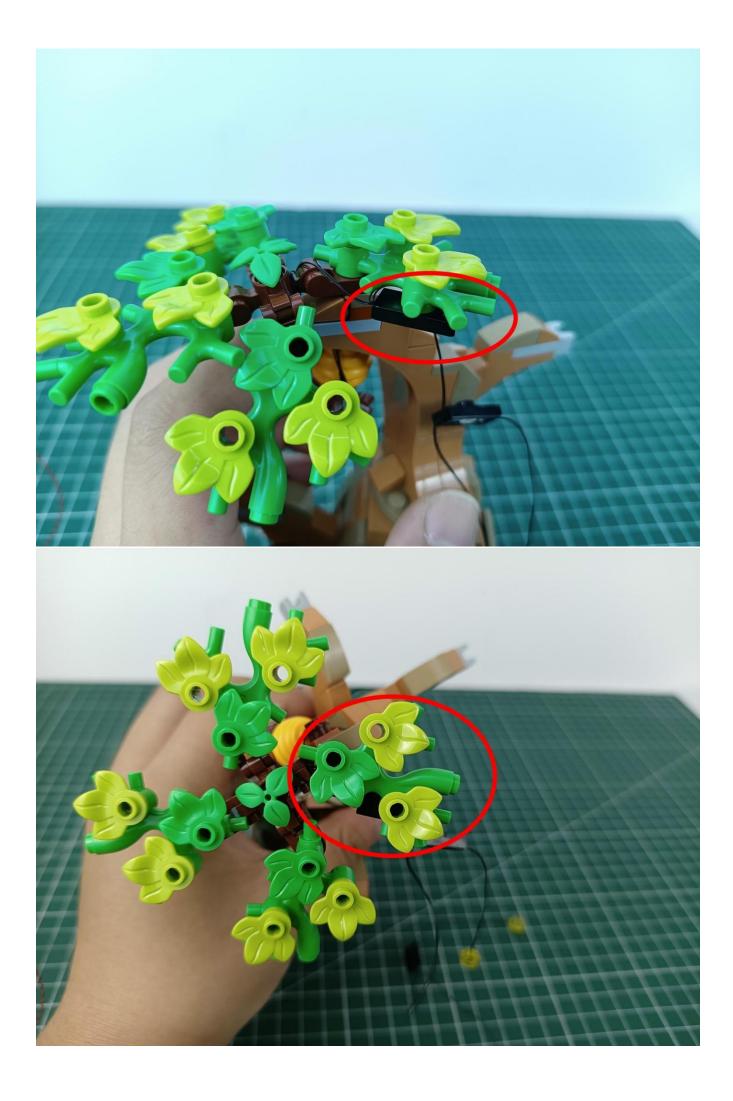

Connect the USB power supply to the expansion board

Take out the lighting from the bag marked "1"

The lighting is connected to the expansion board.

Turn on the switch of the battery box and test whether the light is always on.

After the test is completed, turn off the power and leave the AAA power supply on the expansion board

start installation:

The installation is complete

The above are ideas and instructions provided by our designers. Please move on: