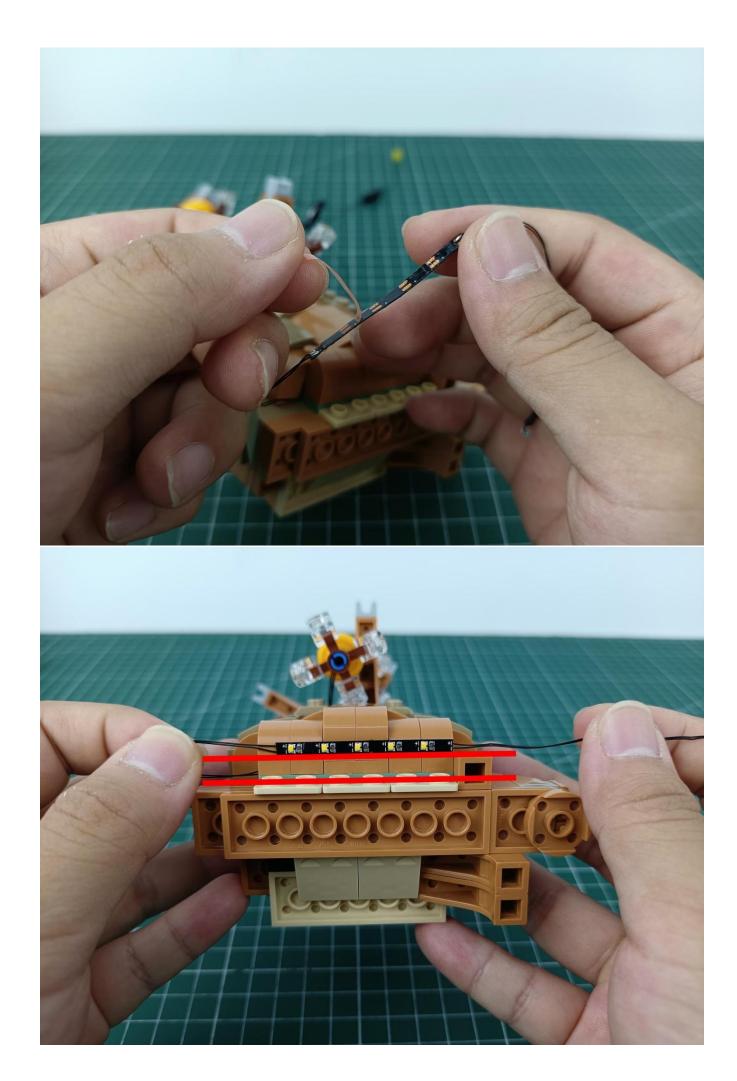

Connect the USB power supply to the expansion board

Take out the lighting from the bag marked "1"

The lighting is connected to the expansion board.

Turn on the switch of the battery box and test whether the light is always on.