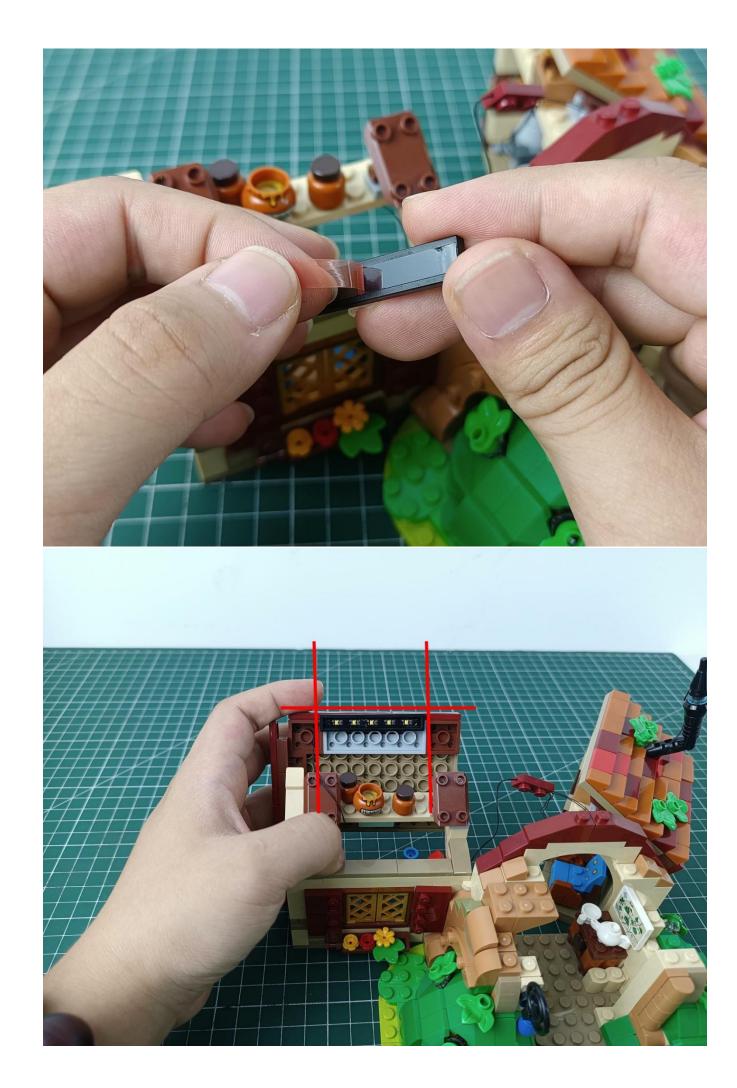

Connect the USB power supply to the expansion board

Take out the lighting from the bag marked "1"

The lighting is connected to the expansion board.

Turn on the switch of the battery box and test whether the light is always on.

After the test is completed, turn off the power and leave the AAA power supply on the expansion board

start installation:

The installation is complete

The above are ideas and instructions provided by our designers. Please move on: