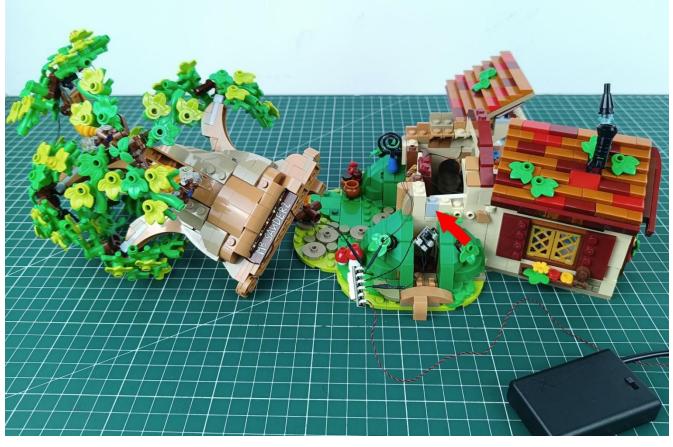

After the test is completed, turn off the power and leave the AAA power supply on the expansion board

start installation:

The installation is complete

The above are ideas and instructions provided by our designers. Please move on: