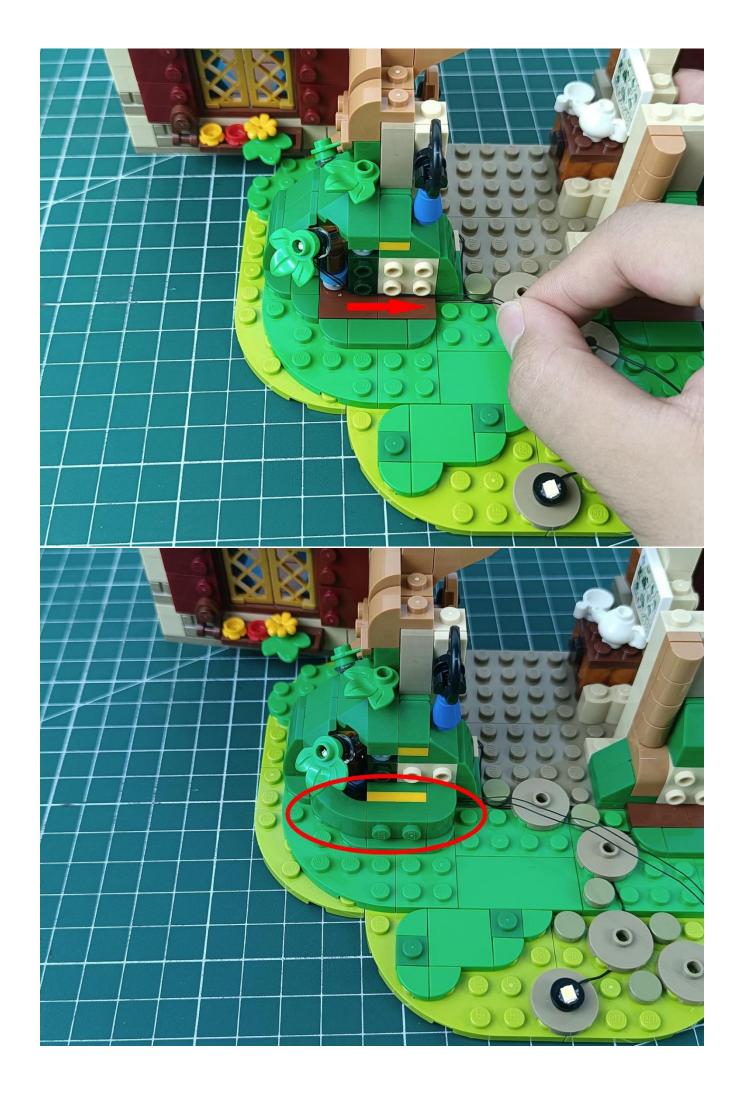

Connect the USB power supply to the expansion board

Take out the lighting from the bag marked "1"

The lighting is connected to the expansion board.

Turn on the switch of the battery box and test whether the light is always on.

After the test is completed, turn off the power and leave the AAA power supply on the expansion board

start installation:

The installation is complete

The above are ideas and instructions provided by our designers. Please move on: