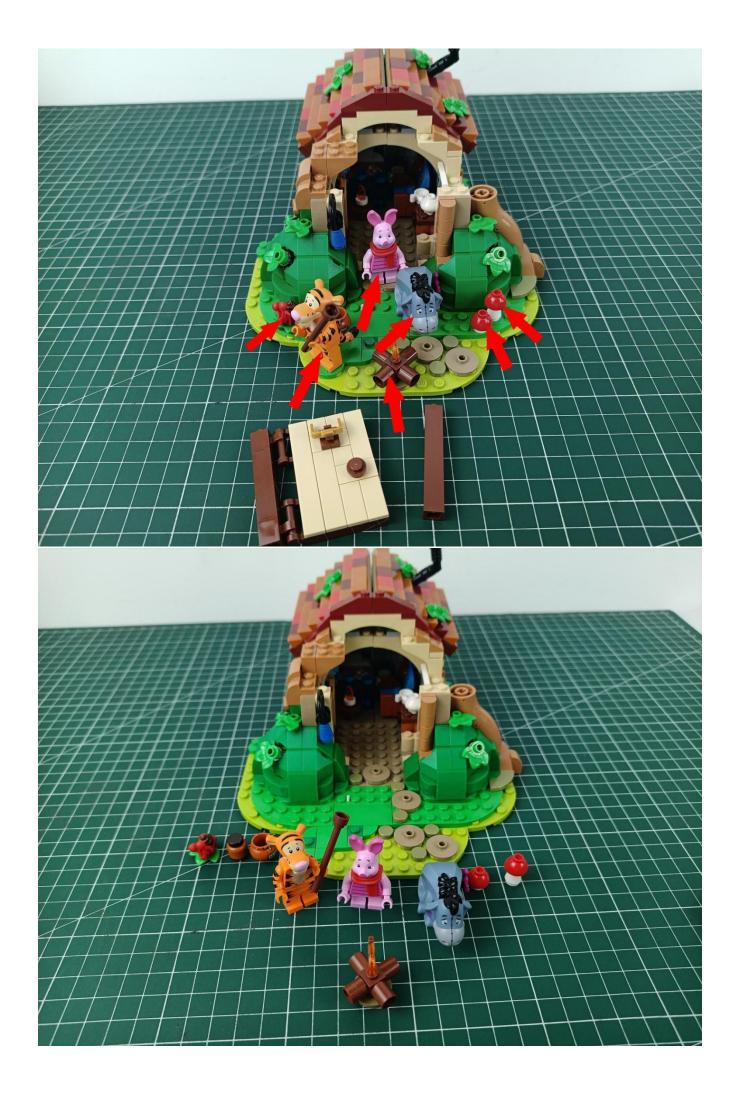

Connect the USB power supply to the expansion board

Take out the lighting from the bag marked "1"

The lighting is connected to the expansion board.

Turn on the switch of the battery box and test whether the light is always on.

After the test is completed, turn off the power and leave the AAA power supply on the expansion board

start installation:

The installation is complete

The above are ideas and instructions provided by our designers. Please move on: