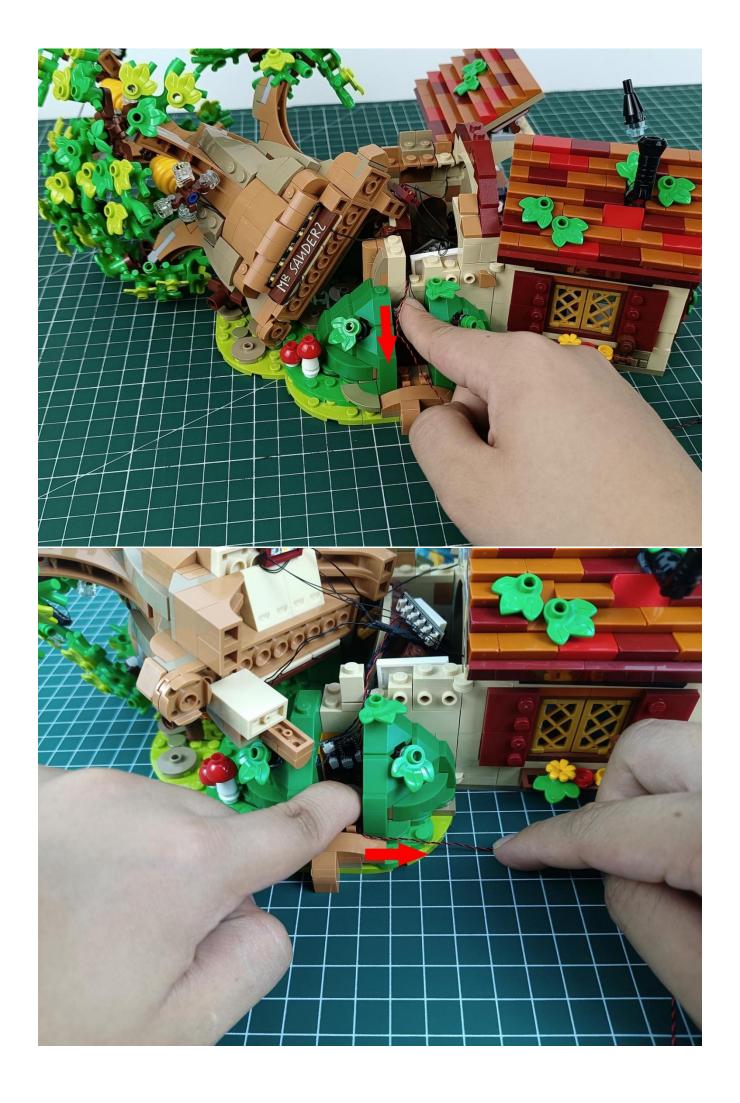

After the test is completed, turn off the power and leave the AAA power supply on the expansion board

start installation:

The installation is complete

The above are ideas and instructions provided by our designers. Please move on: