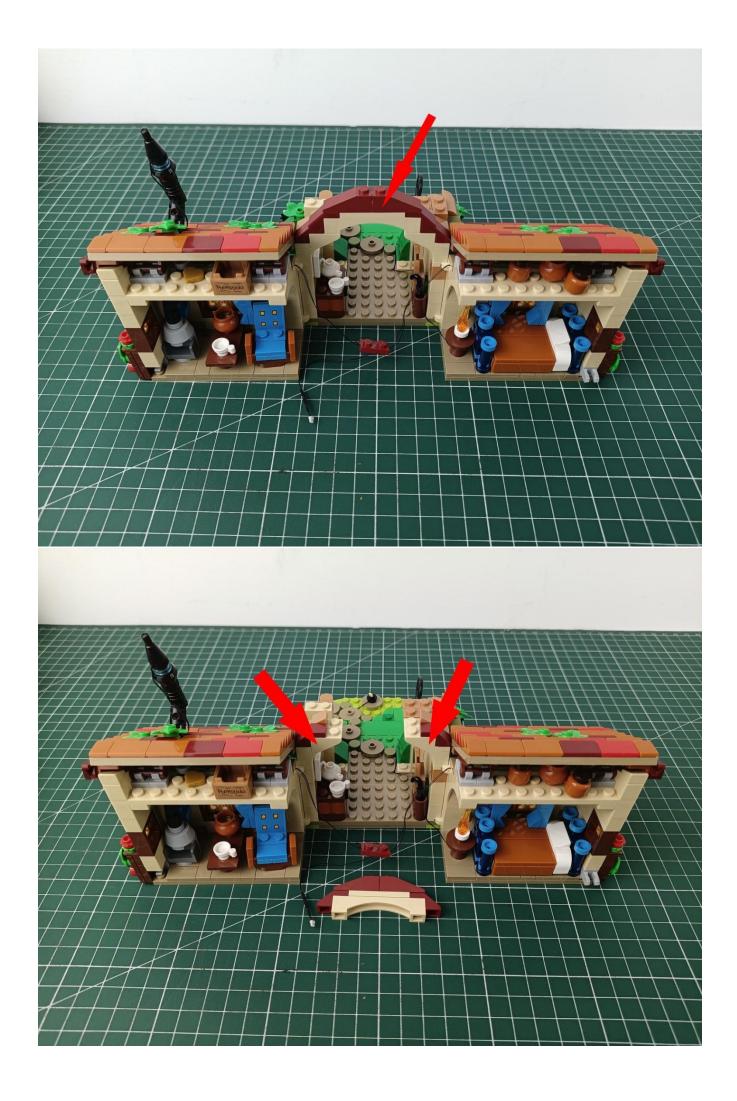

After the test is completed, turn off the power and leave the AAA power supply on the expansion board

start installation:

The installation is complete

The above are ideas and instructions provided by our designers. Please move on: