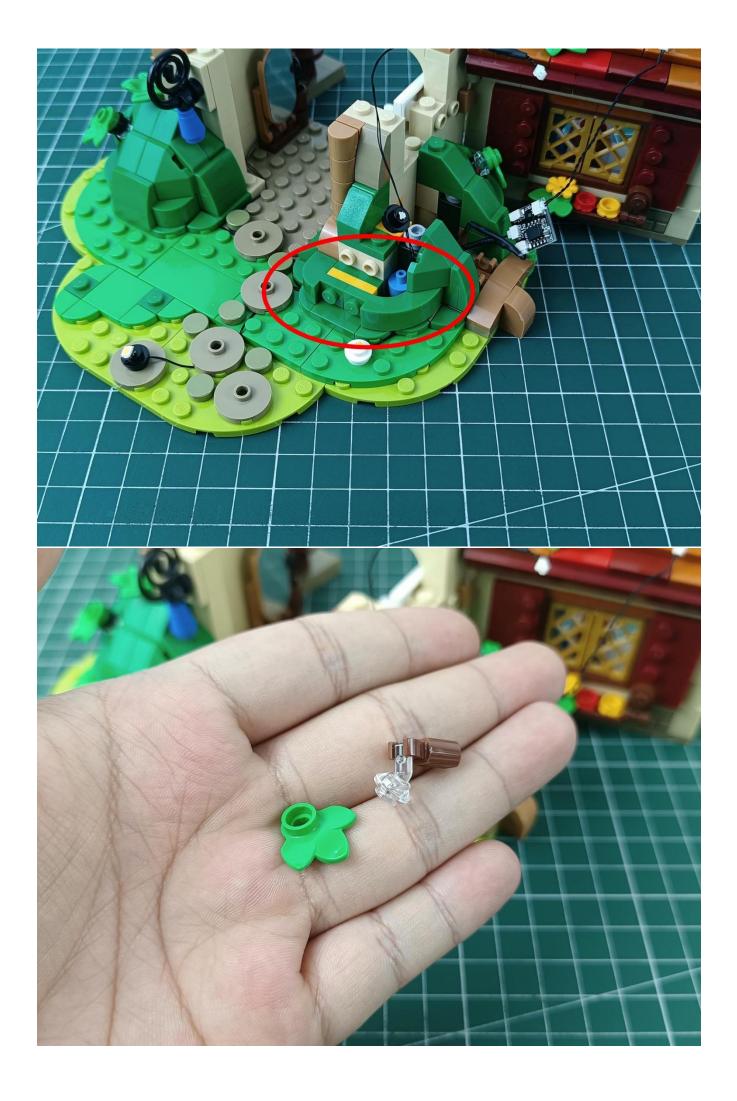

## **USB** connectors to connect devices

There are 4 bags of this product, and AAA batteries are a gift. (Excluding battery box)

Open the bag from the place where the red line is drawn, don't tear it from the middle, so as not to damage the lighting

## **Lighting test:**

Take out the accessories inside (accessories include: AAA battery box, 30cm USB power cord, 1 6-seat expansion board). The following power supply methods use AAA battery box (battery self-supplied)