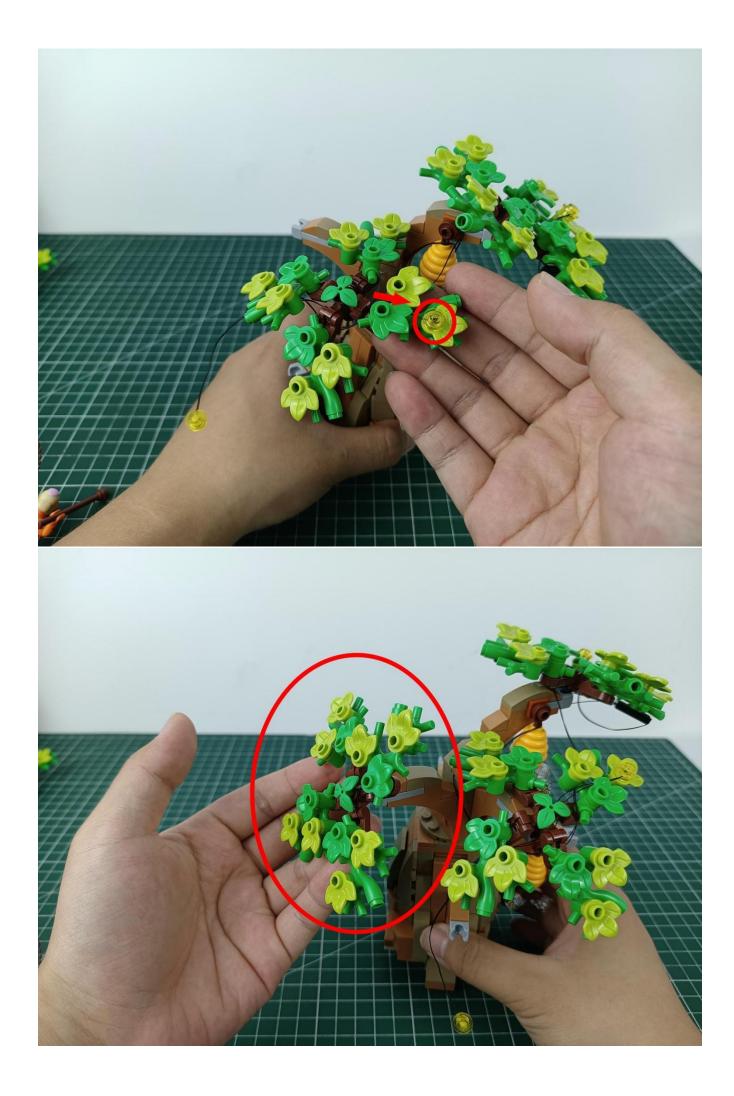

After the test is completed, turn off the power and leave the AAA power supply on the expansion board

start installation:

The installation is complete

The above are ideas and instructions provided by our designers. Please move on: