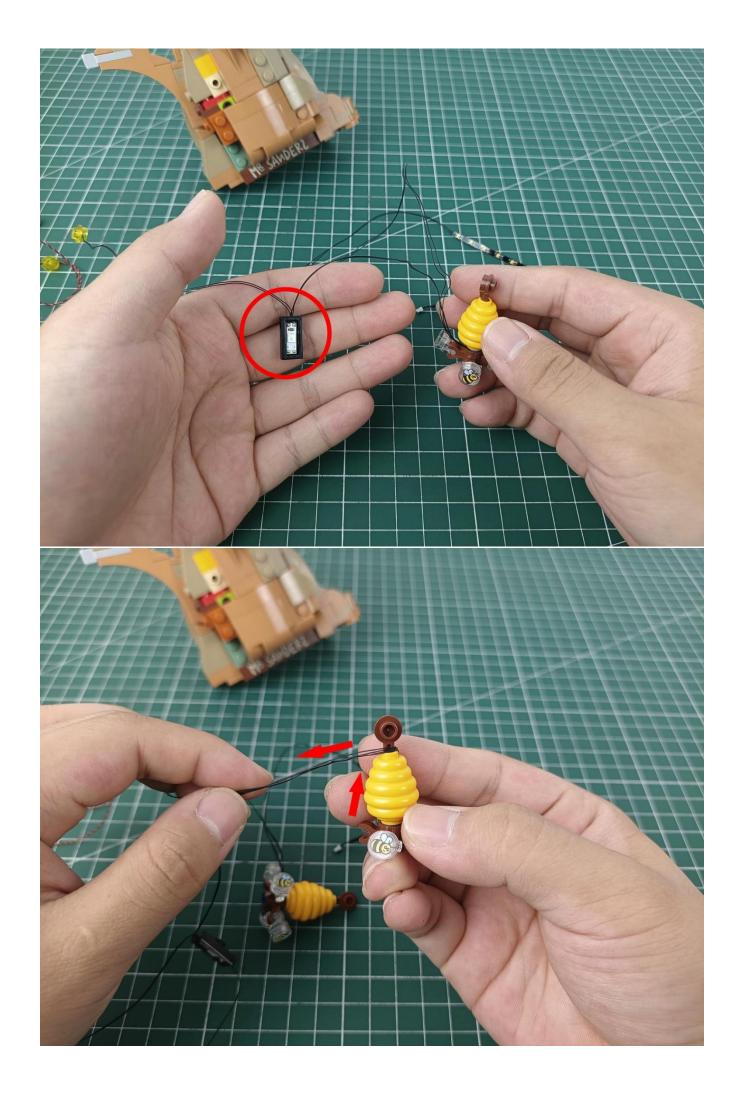

Load 3 AAA batteries correctly, it is recommended to use brand new batteries.

Plug the USB power cord into the battery box

The two are connected through the interface, the connection method is as follows.

Connect the USB power supply to the expansion board

Take out the lighting from the bag marked "1"

The lighting is connected to the expansion board.

Turn on the switch of the battery box and test whether the light is always on.