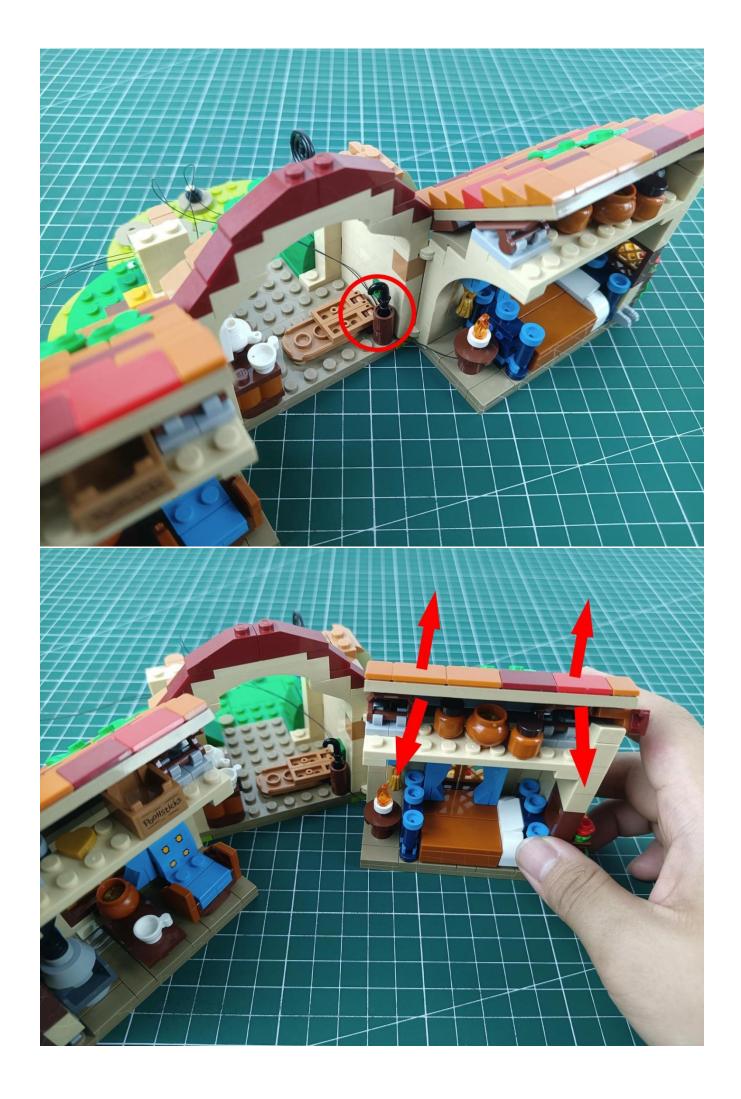

After the test is completed, turn off the power and leave the AAA power supply on the expansion board

start installation:

The installation is complete

The above are ideas and instructions provided by our designers. Please move on: