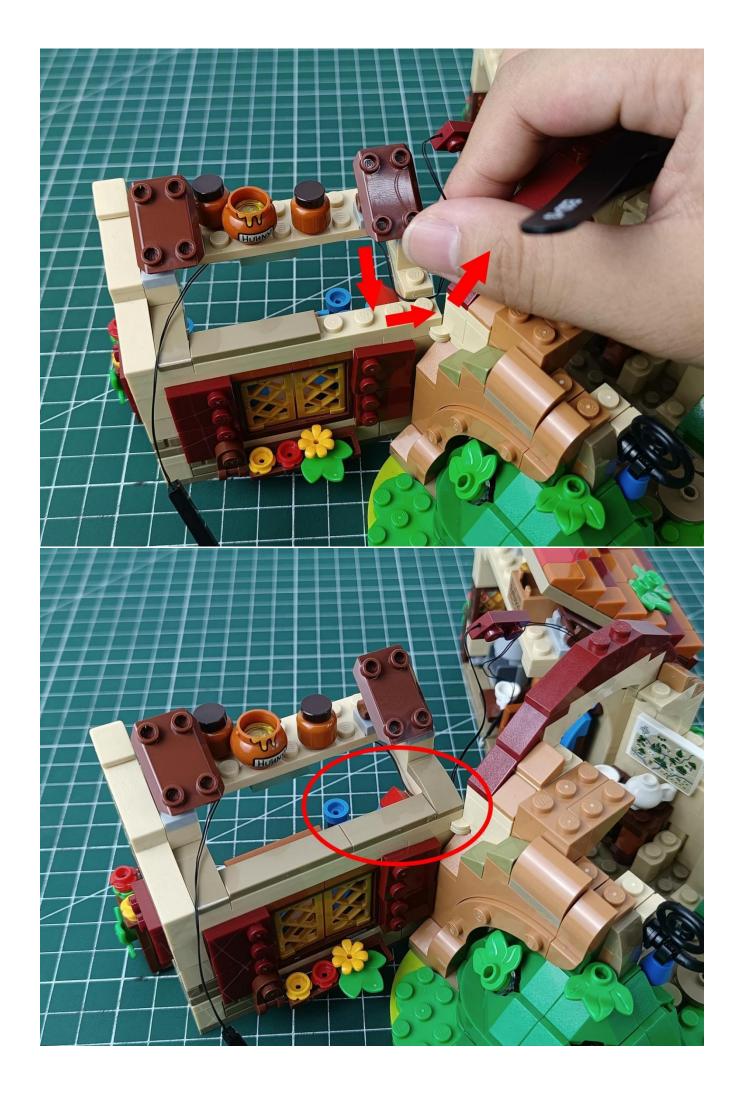

After the test is completed, turn off the power and leave the AAA power supply on the expansion board

start installation:

The installation is complete

The above are ideas and instructions provided by our designers. Please move on: