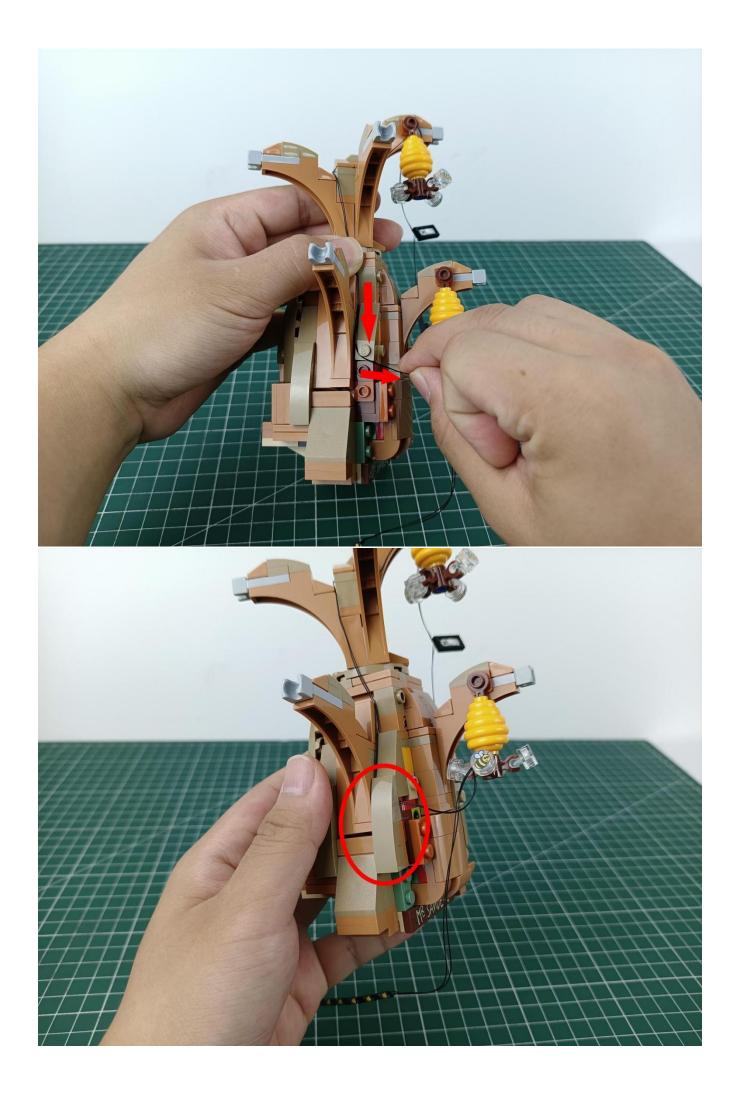

After the test is completed, turn off the power and leave the AAA power supply on the expansion board

start installation:

The installation is complete

The above are ideas and instructions provided by our designers. Please move on: