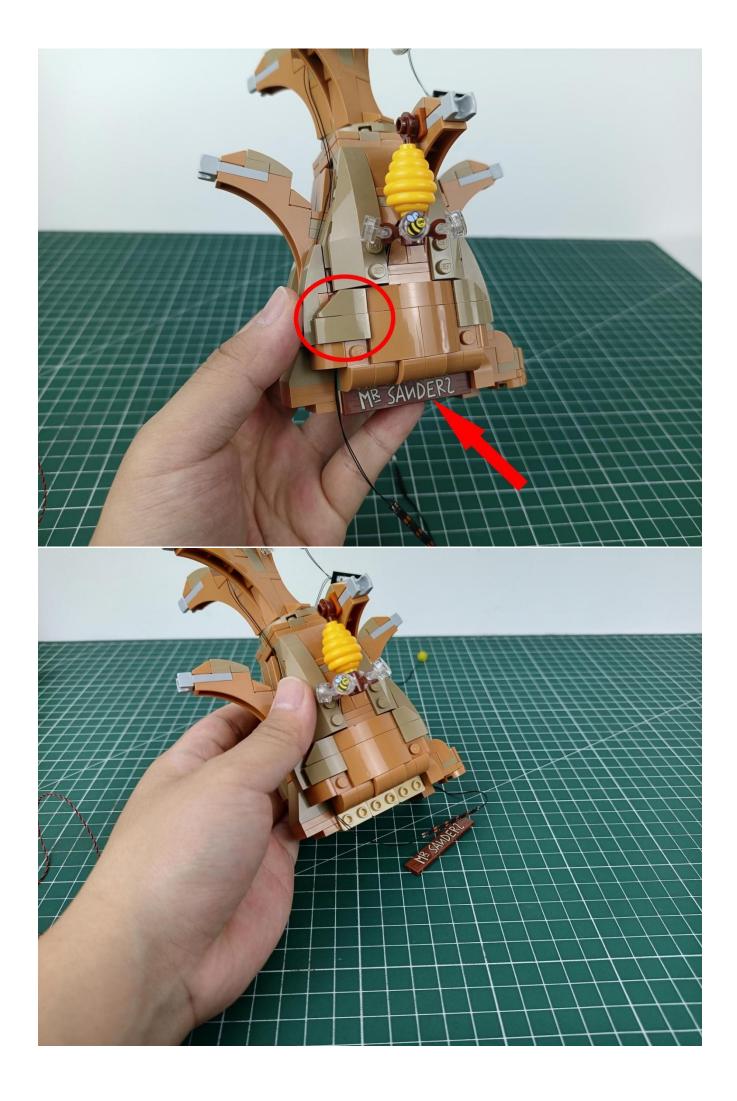

After the test is completed, turn off the power and leave the AAA power supply on the expansion board

start installation:

The installation is complete

The above are ideas and instructions provided by our designers. Please move on: