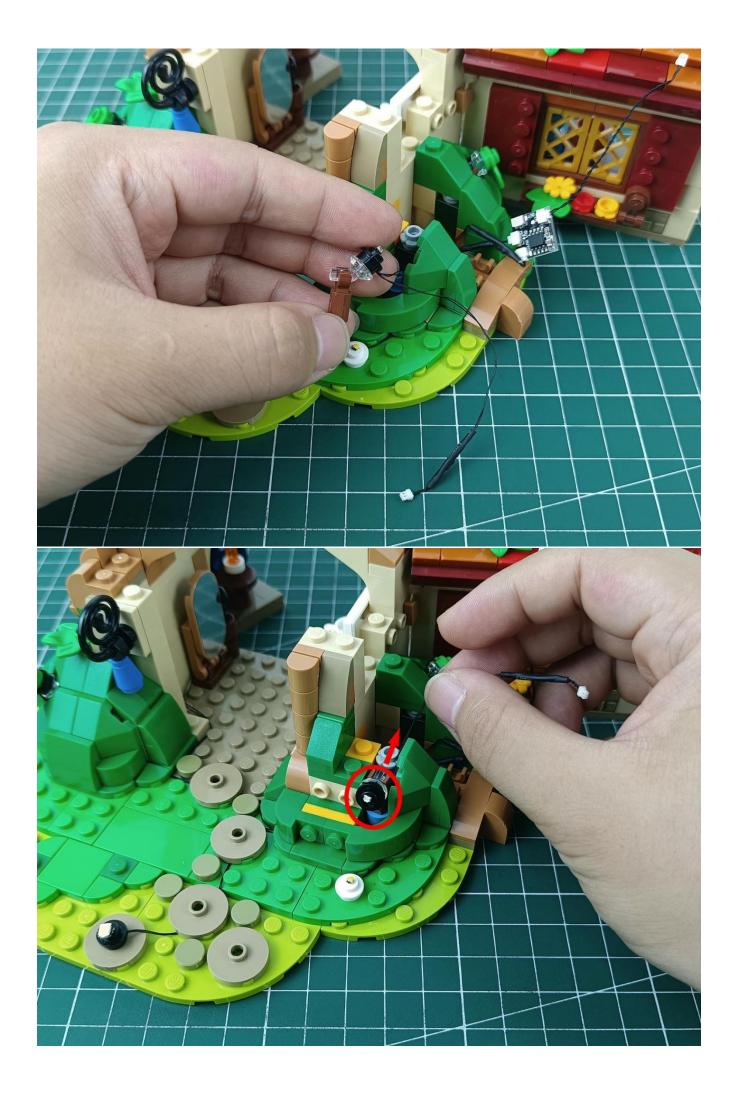

Connect the USB power supply to the expansion board

Take out the lighting from the bag marked "1"

The lighting is connected to the expansion board.

Turn on the switch of the battery box and test whether the light is always on.

After the test is completed, turn off the power and leave the AAA power supply on the expansion board

start installation:

The installation is complete

The above are ideas and instructions provided by our designers. Please move on: