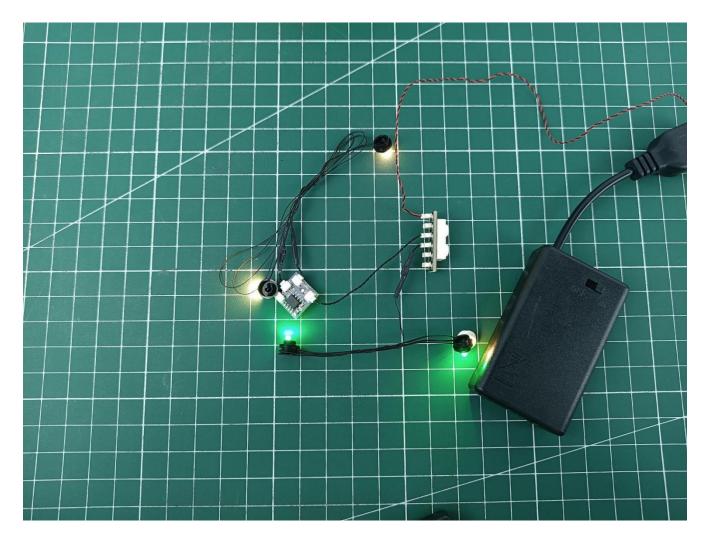

Connect the USB power supply to the expansion board

Take out the lighting from the bag marked "1"

The lighting is connected to the expansion board.

Turn on the switch of the battery box and test whether the light is always on.