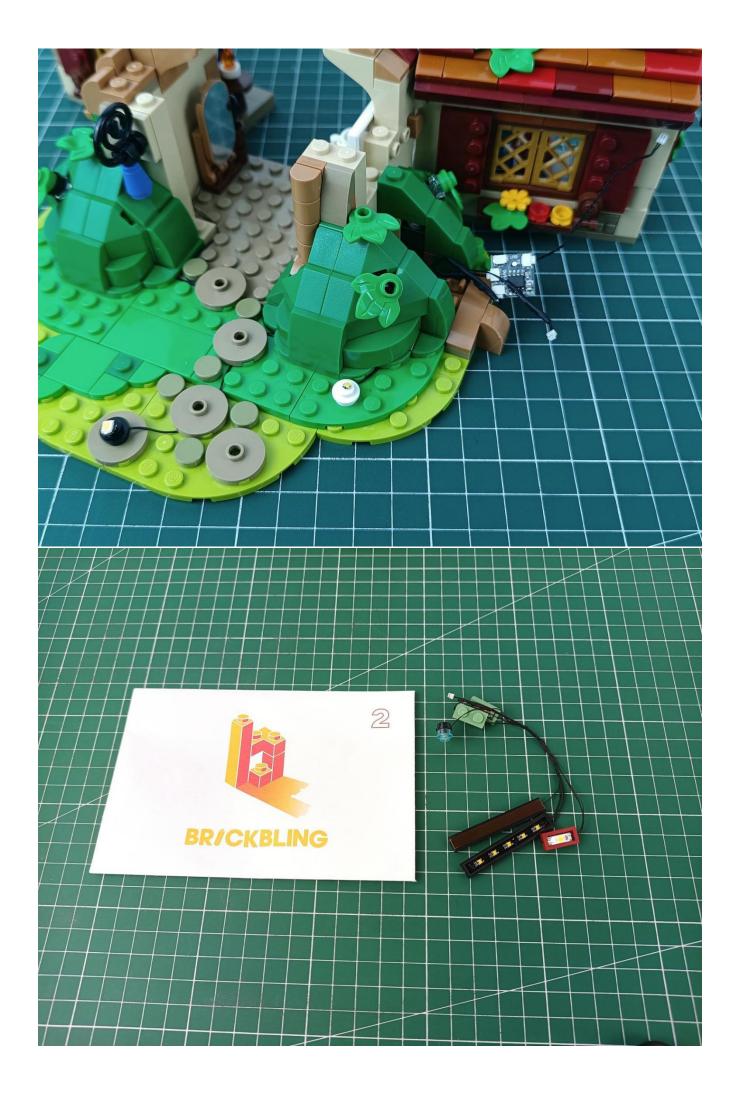

After the test is completed, turn off the power and leave the AAA power supply on the expansion board

start installation:

The installation is complete

The above are ideas and instructions provided by our designers. Please move on: