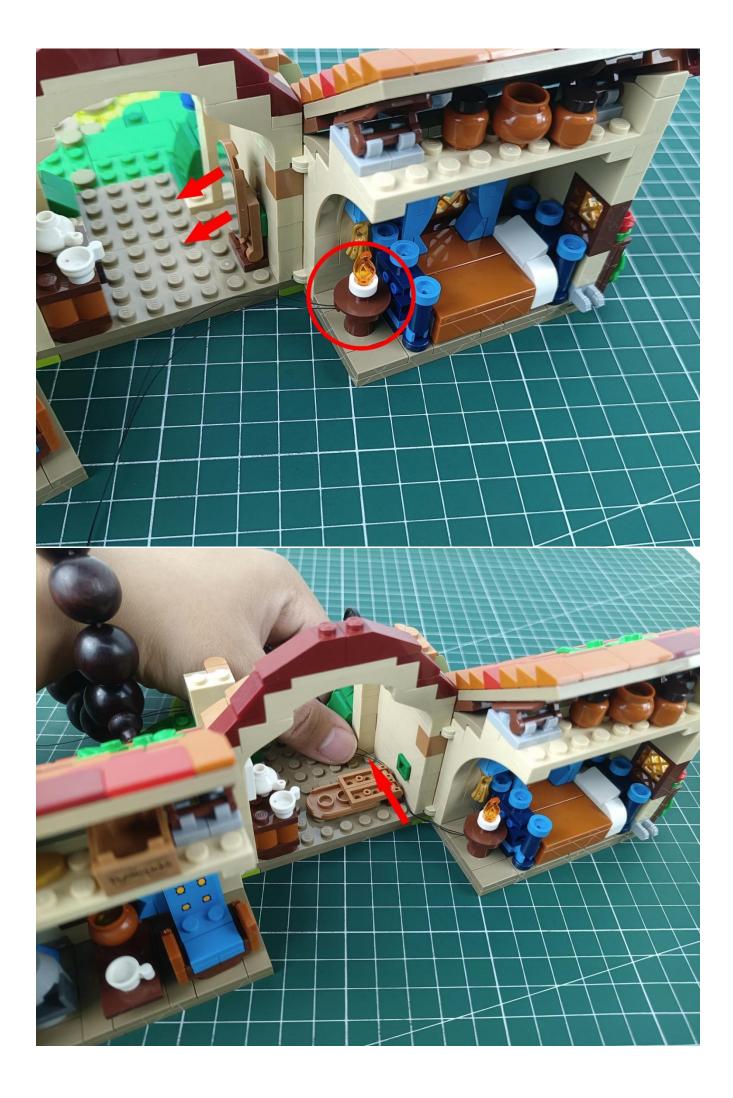

After the test is completed, turn off the power and leave the AAA power supply on the expansion board

start installation:

The installation is complete

The above are ideas and instructions provided by our designers. Please move on: