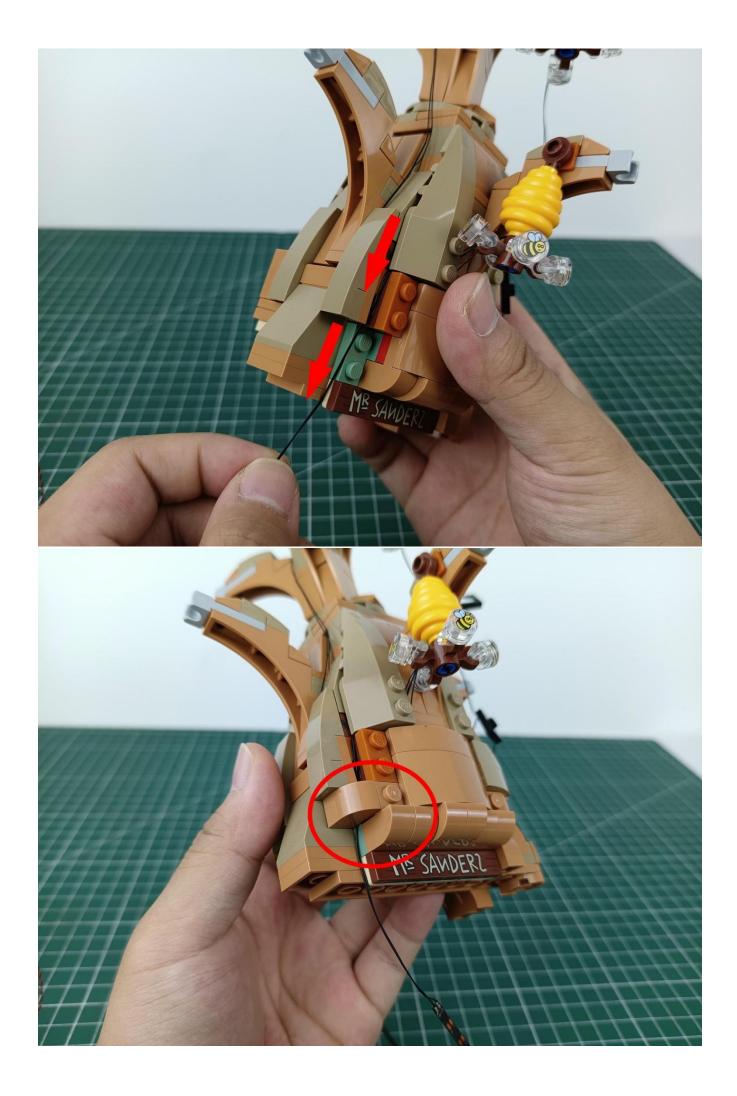

After the test is completed, turn off the power and leave the AAA power supply on the expansion board

start installation:

The installation is complete

The above are ideas and instructions provided by our designers. Please move on: