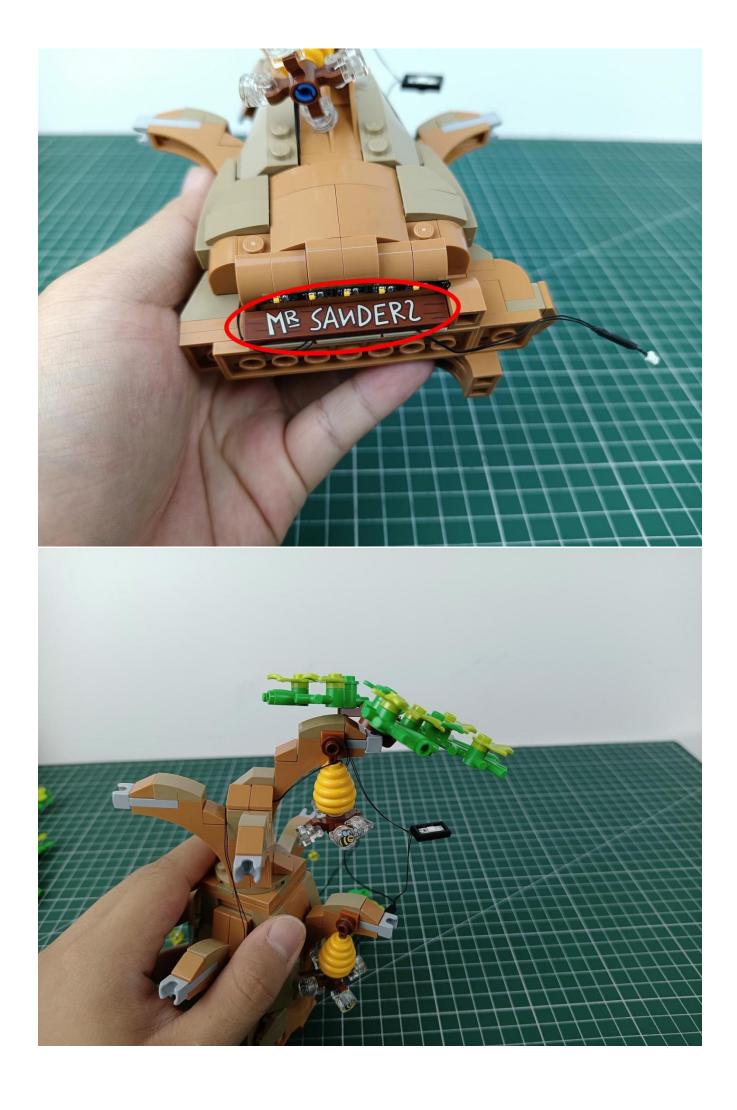

After the test is completed, turn off the power and leave the AAA power supply on the expansion board

start installation:

The installation is complete

The above are ideas and instructions provided by our designers. Please move on: