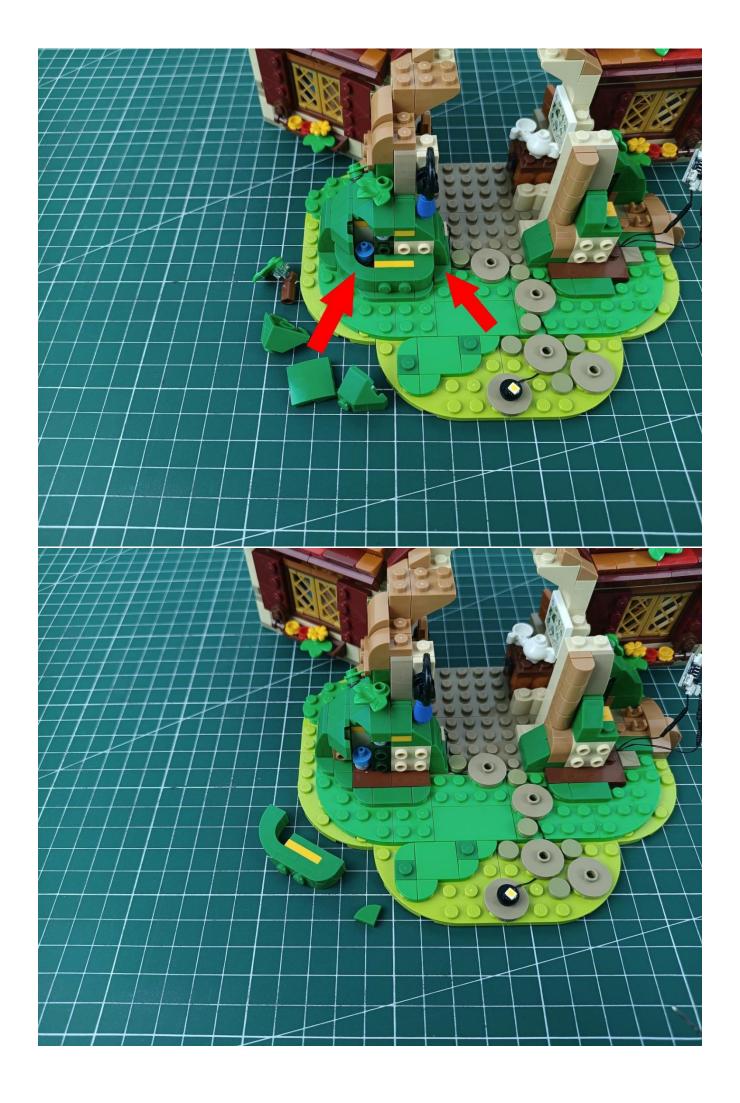

After the test is completed, turn off the power and leave the AAA power supply on the expansion board

start installation:

The installation is complete

The above are ideas and instructions provided by our designers. Please move on: