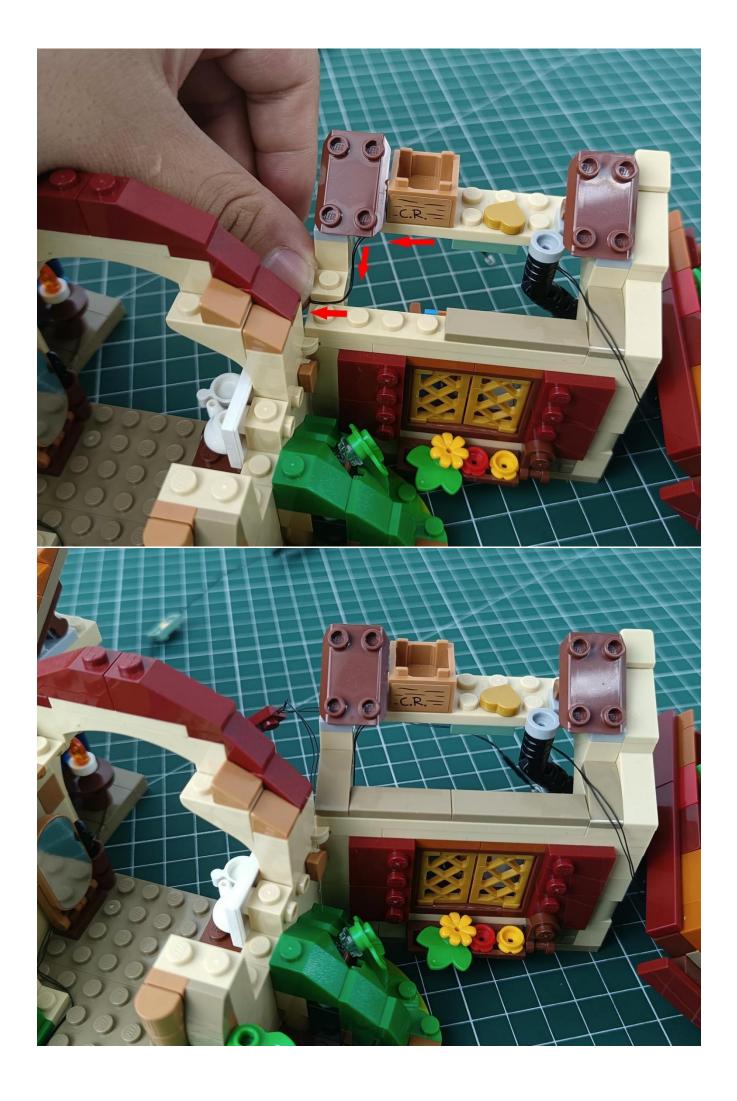

After the test is completed, turn off the power and leave the AAA power supply on the expansion board

start installation:

The installation is complete

The above are ideas and instructions provided by our designers. Please move on: