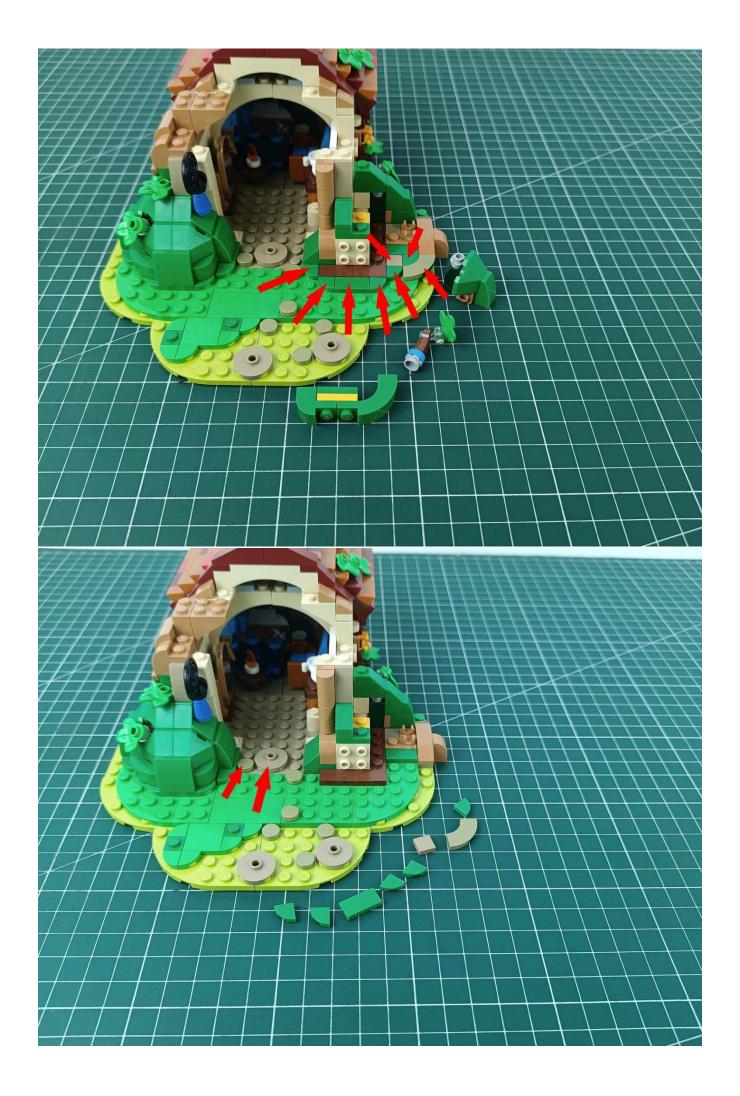

Connect the USB power supply to the expansion board

Take out the lighting from the bag marked "1"

The lighting is connected to the expansion board.

Turn on the switch of the battery box and test whether the light is always on.

After the test is completed, turn off the power and leave the AAA power supply on the expansion board

start installation:

The installation is complete

The above are ideas and instructions provided by our designers. Please move on: