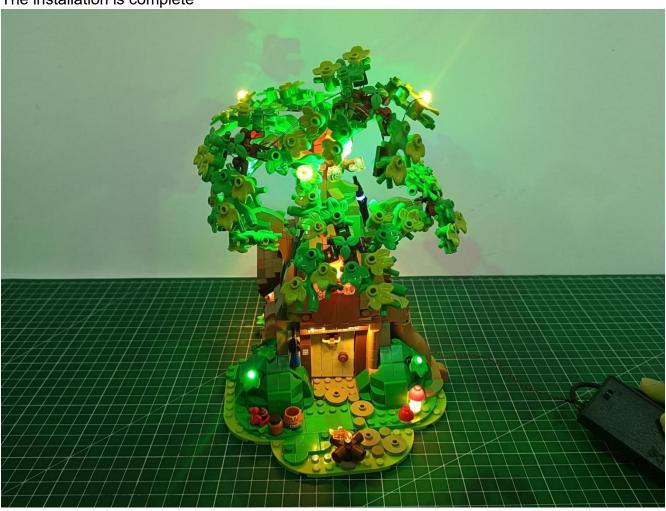

After the test is completed, turn off the power and leave the AAA power supply on the expansion board

start installation:

The installation is complete

The above are ideas and instructions provided by our designers. Please move on: