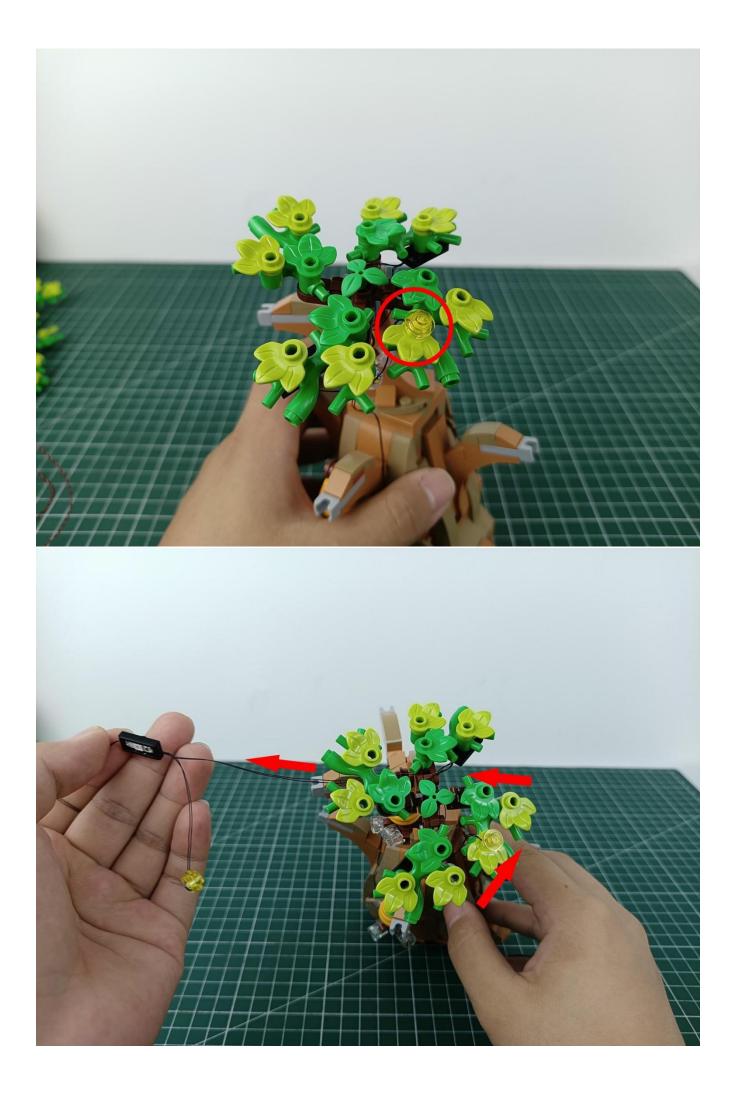

Connect the USB power supply to the expansion board

Take out the lighting from the bag marked "1"

The lighting is connected to the expansion board.

Turn on the switch of the battery box and test whether the light is always on.

After the test is completed, turn off the power and leave the AAA power supply on the expansion board

start installation:

The installation is complete

The above are ideas and instructions provided by our designers. Please move on: