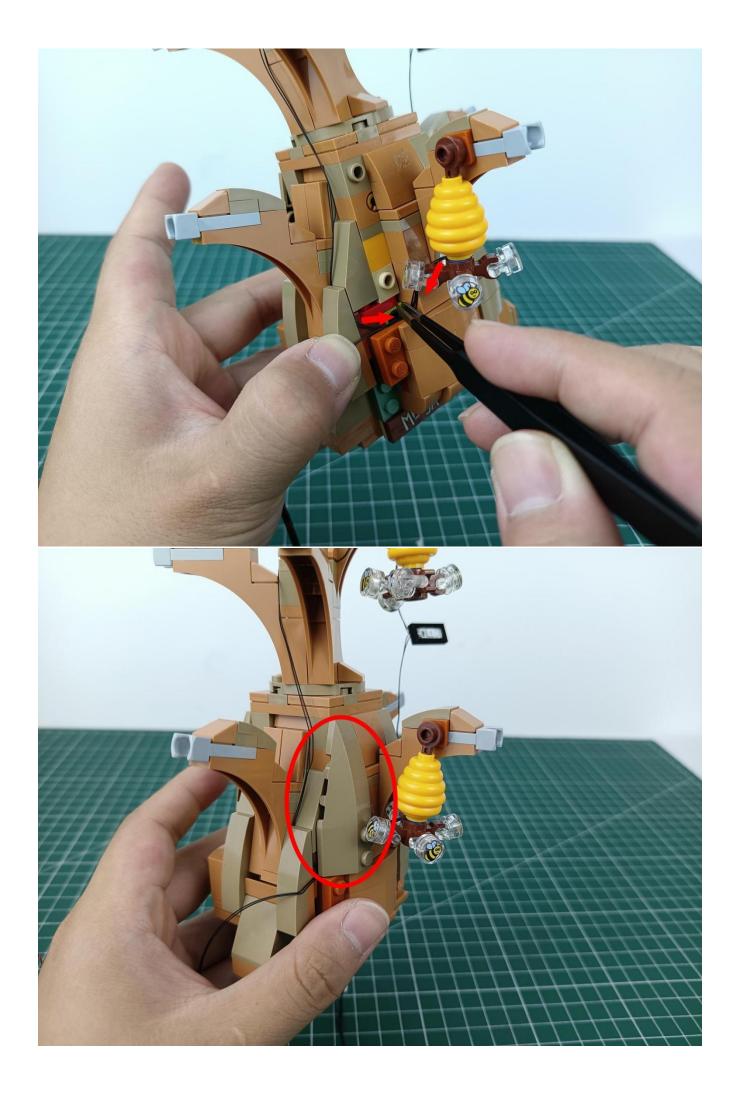

After the test is completed, turn off the power and leave the AAA power supply on the expansion board

start installation:

The installation is complete

The above are ideas and instructions provided by our designers. Please move on: