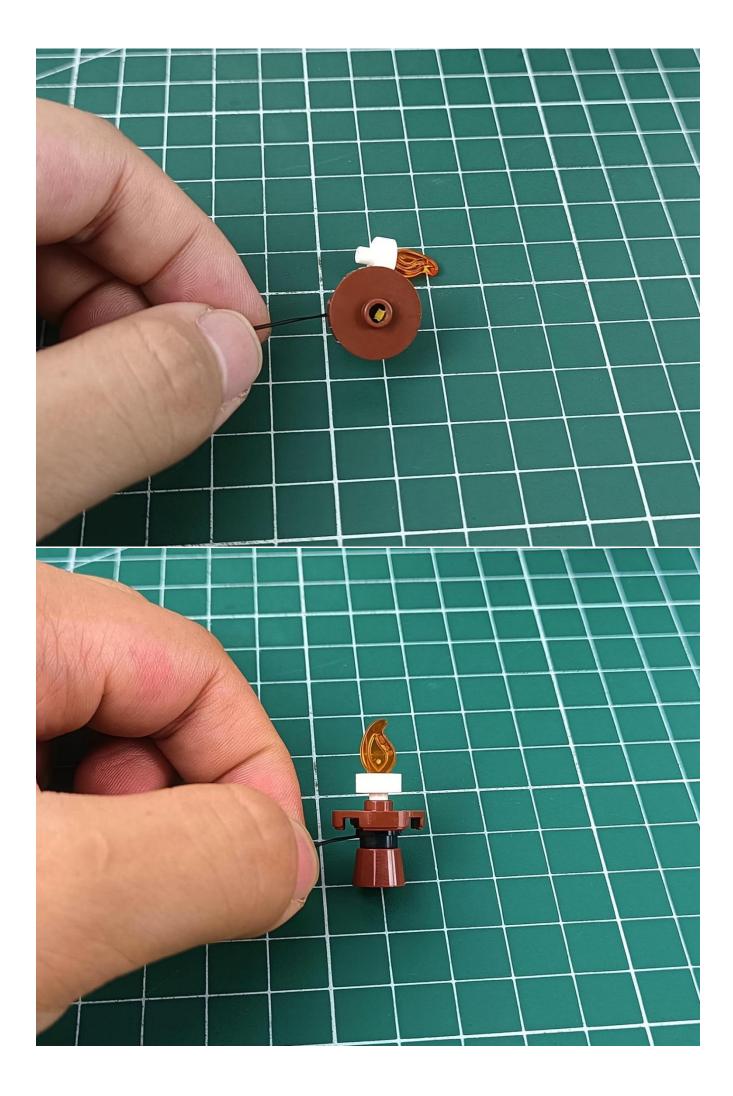

Connect the USB power supply to the expansion board

Take out the lighting from the bag marked "1"

The lighting is connected to the expansion board.

Turn on the switch of the battery box and test whether the light is always on.