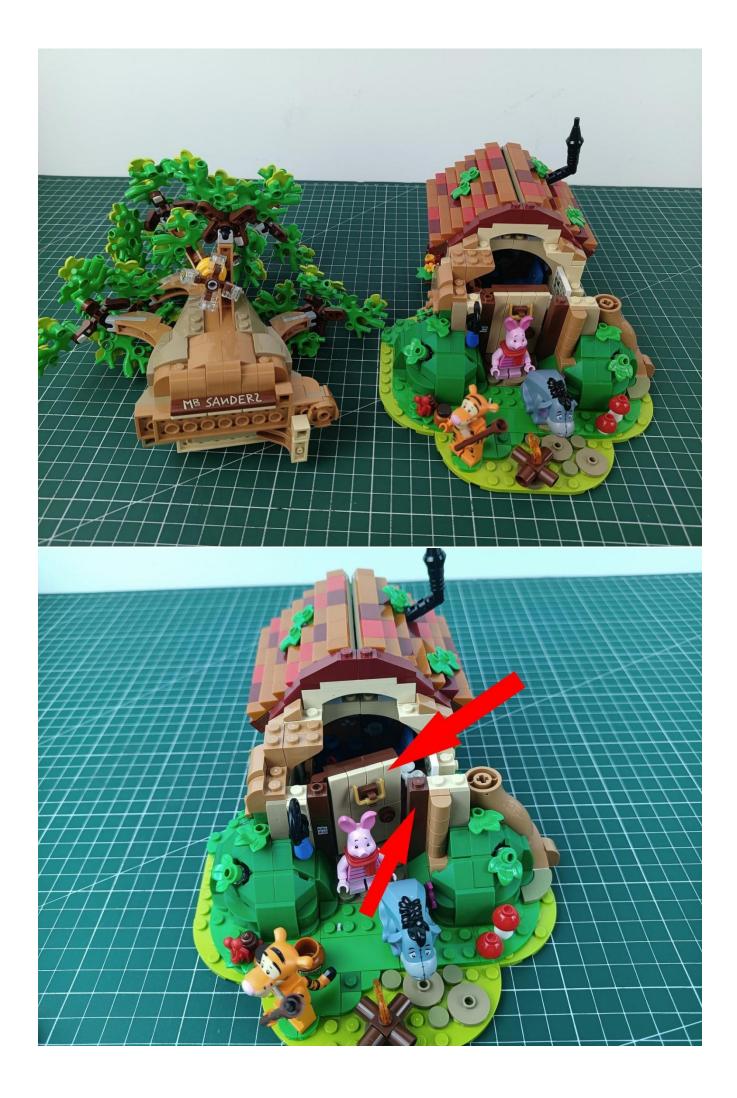

Connect the USB power supply to the expansion board

Take out the lighting from the bag marked "1"

The lighting is connected to the expansion board.

Turn on the switch of the battery box and test whether the light is always on.

After the test is completed, turn off the power and leave the AAA power supply on the expansion board

start installation:

The installation is complete

The above are ideas and instructions provided by our designers. Please move on: