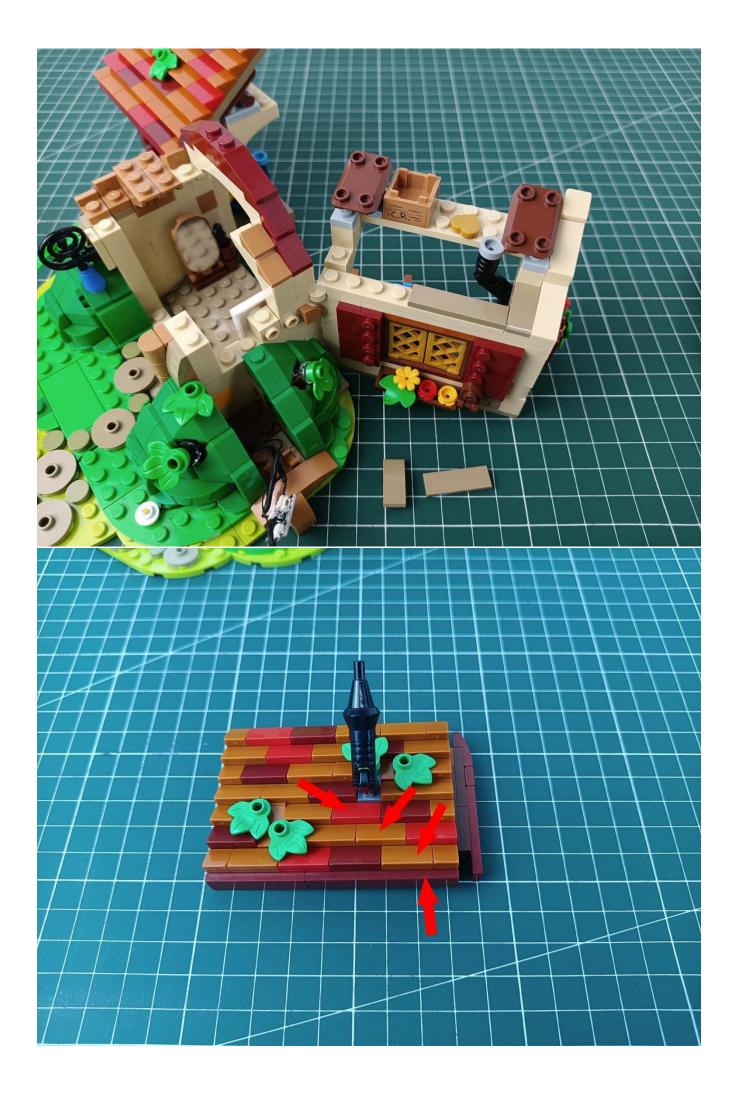

After the test is completed, turn off the power and leave the AAA power supply on the expansion board

start installation:

The installation is complete

The above are ideas and instructions provided by our designers. Please move on: