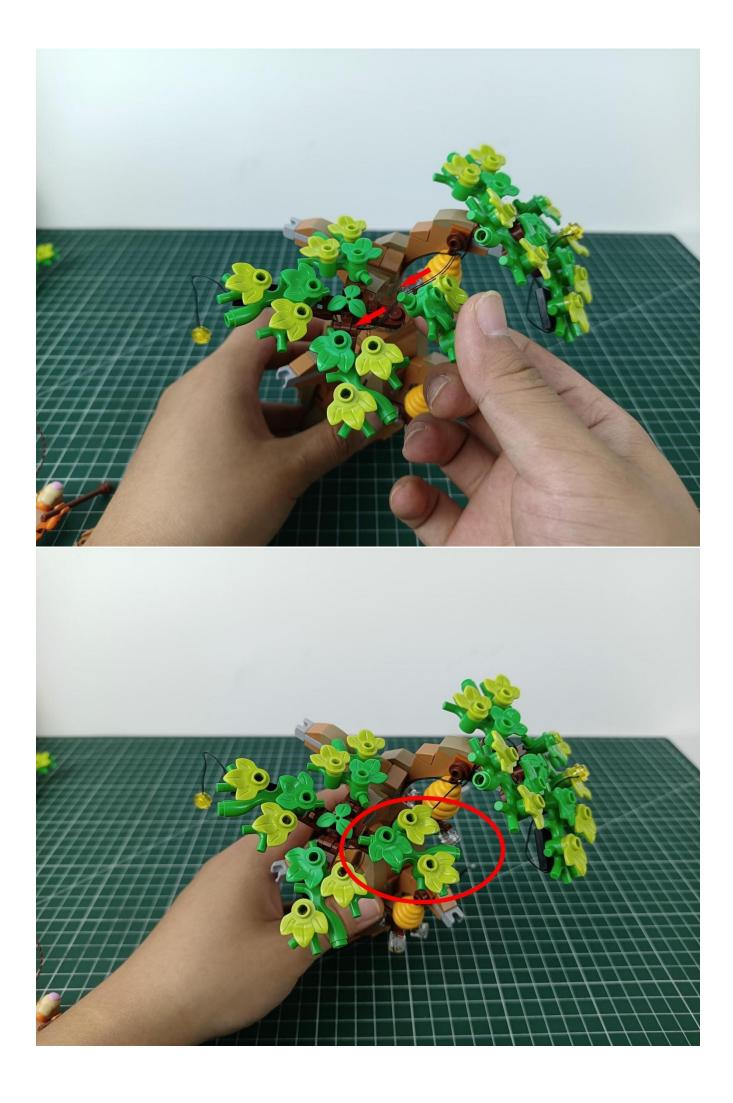

After the test is completed, turn off the power and leave the AAA power supply on the expansion board

start installation:

The installation is complete

The above are ideas and instructions provided by our designers. Please move on: