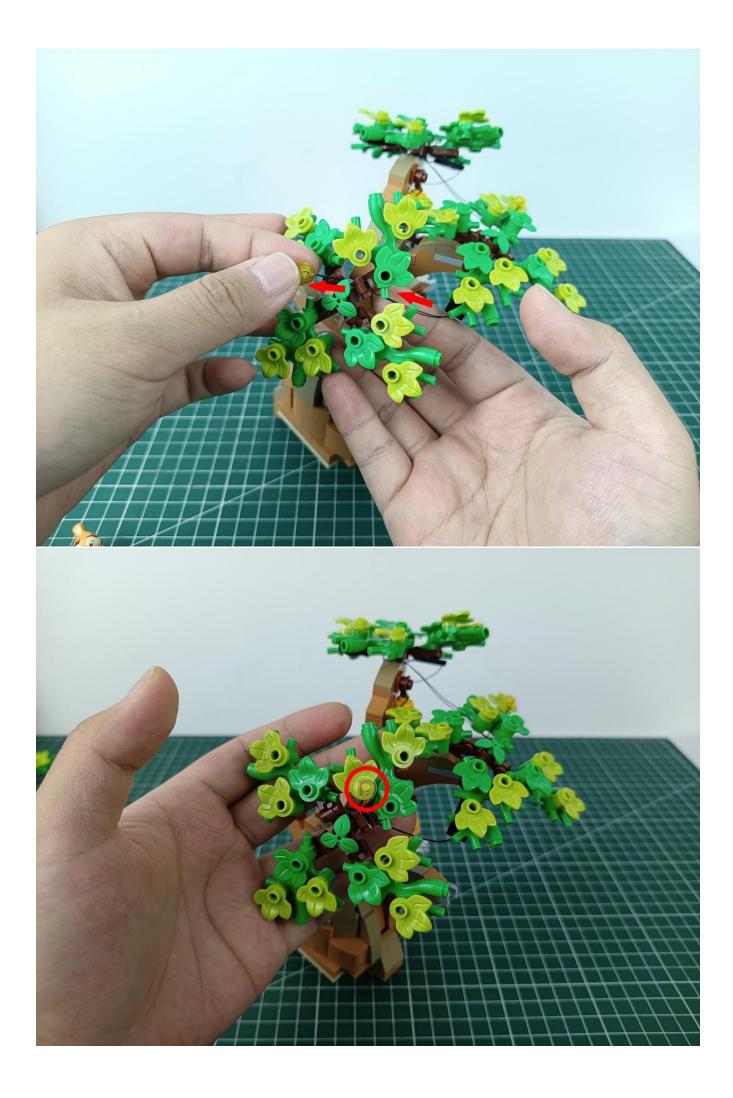

Connect the USB power supply to the expansion board

Take out the lighting from the bag marked "1"

The lighting is connected to the expansion board.

Turn on the switch of the battery box and test whether the light is always on.

After the test is completed, turn off the power and leave the AAA power supply on the expansion board

start installation:

The installation is complete

The above are ideas and instructions provided by our designers. Please move on: