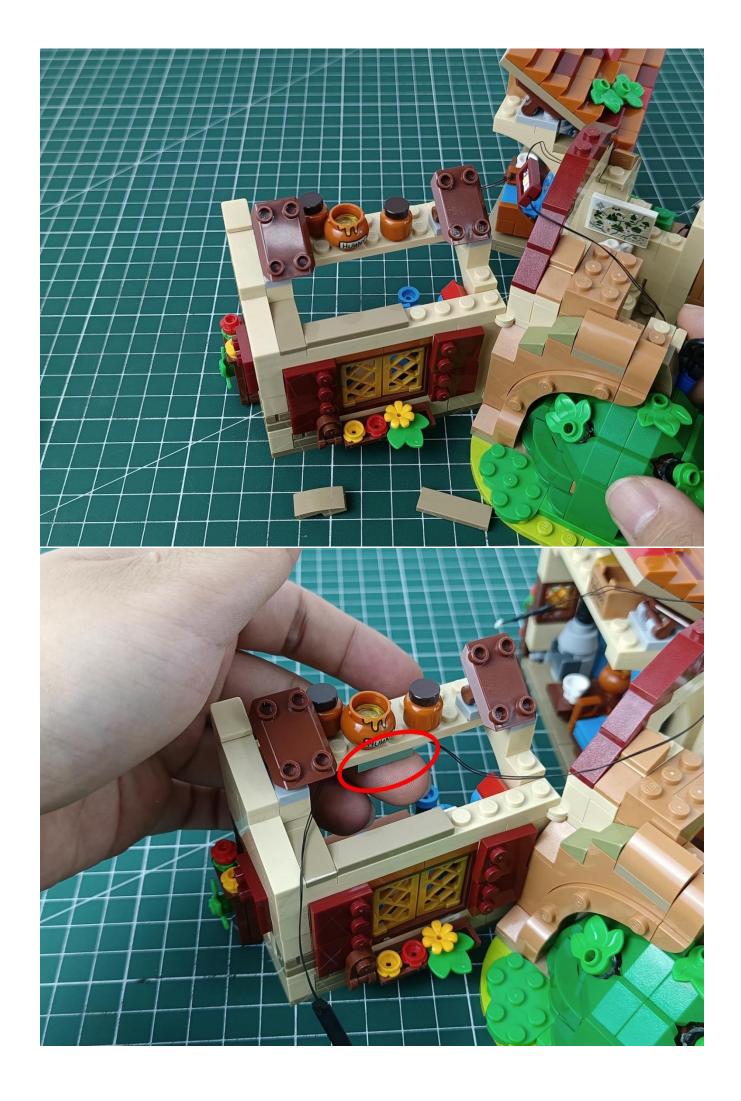

After the test is completed, turn off the power and leave the AAA power supply on the expansion board

start installation:

The installation is complete

The above are ideas and instructions provided by our designers. Please move on: