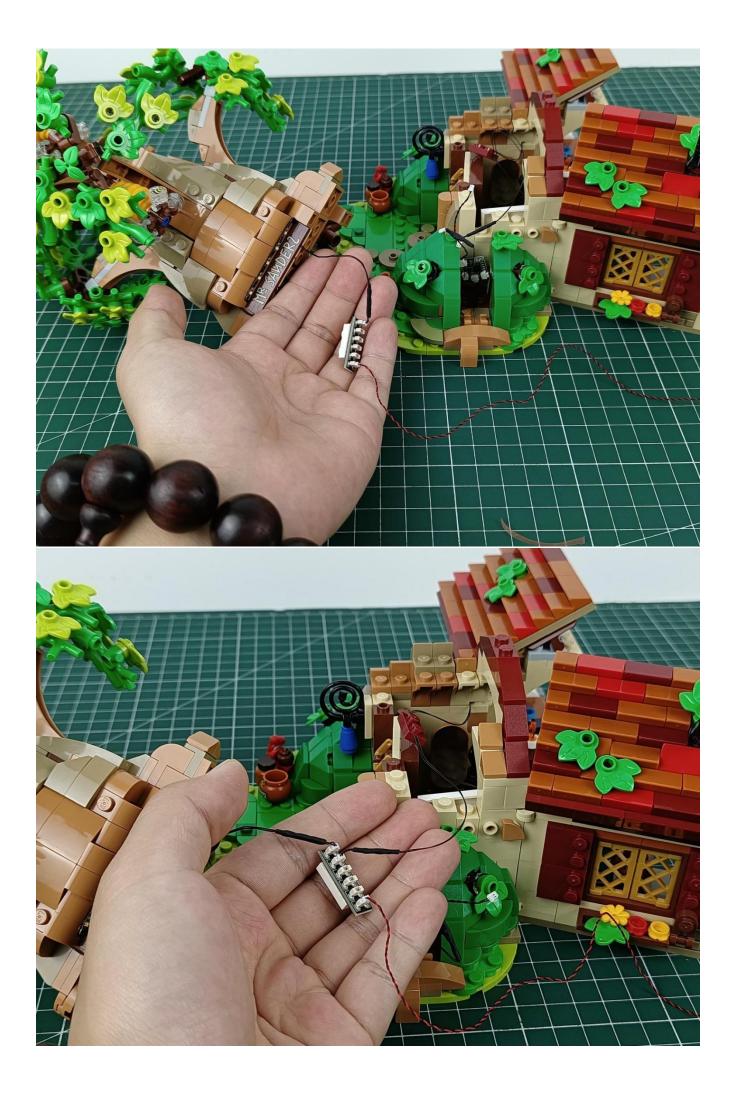

## **Lighting test:**

Take out the accessories inside (accessories include: AAA battery box, 30cm USB power cord, 1 6-seat expansion board). The following power supply methods use AAA battery box (battery self-supplied)

Load 3 AAA batteries correctly, it is recommended to use brand new batteries.

Plug the USB power cord into the battery box

The two are connected through the interface, the connection method is as follows.