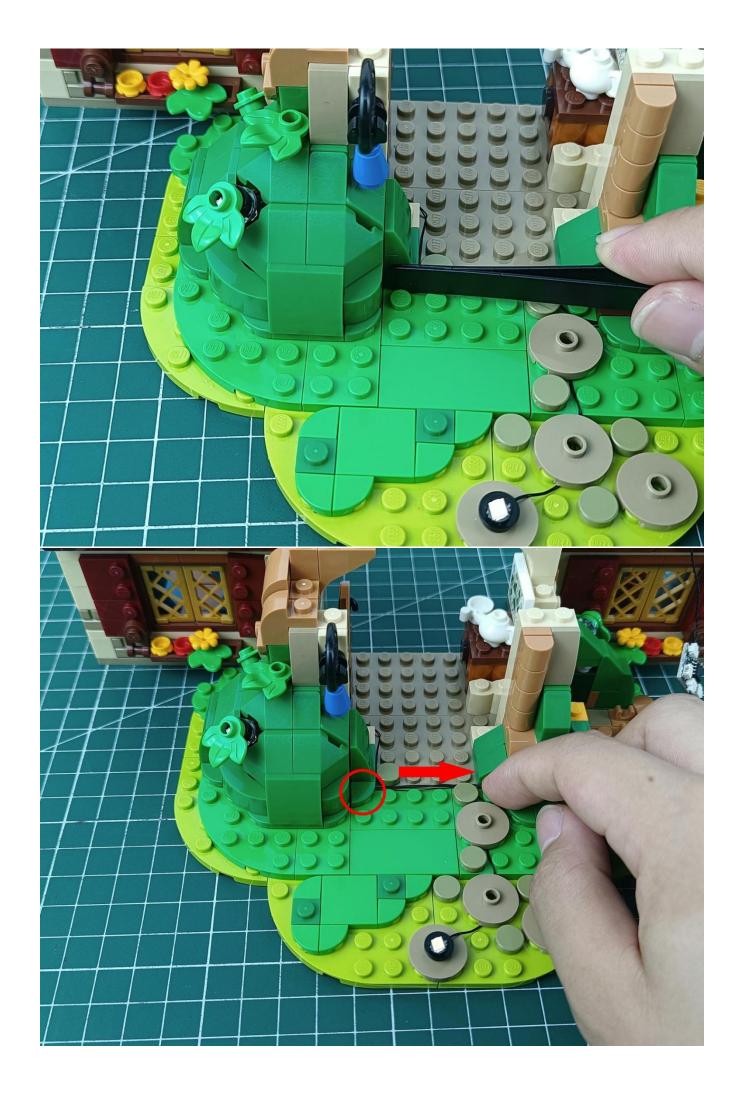

Connect the USB power supply to the expansion board

Take out the lighting from the bag marked "1"

The lighting is connected to the expansion board.

Turn on the switch of the battery box and test whether the light is always on.

After the test is completed, turn off the power and leave the AAA power supply on the expansion board

start installation:

The installation is complete

The above are ideas and instructions provided by our designers. Please move on: