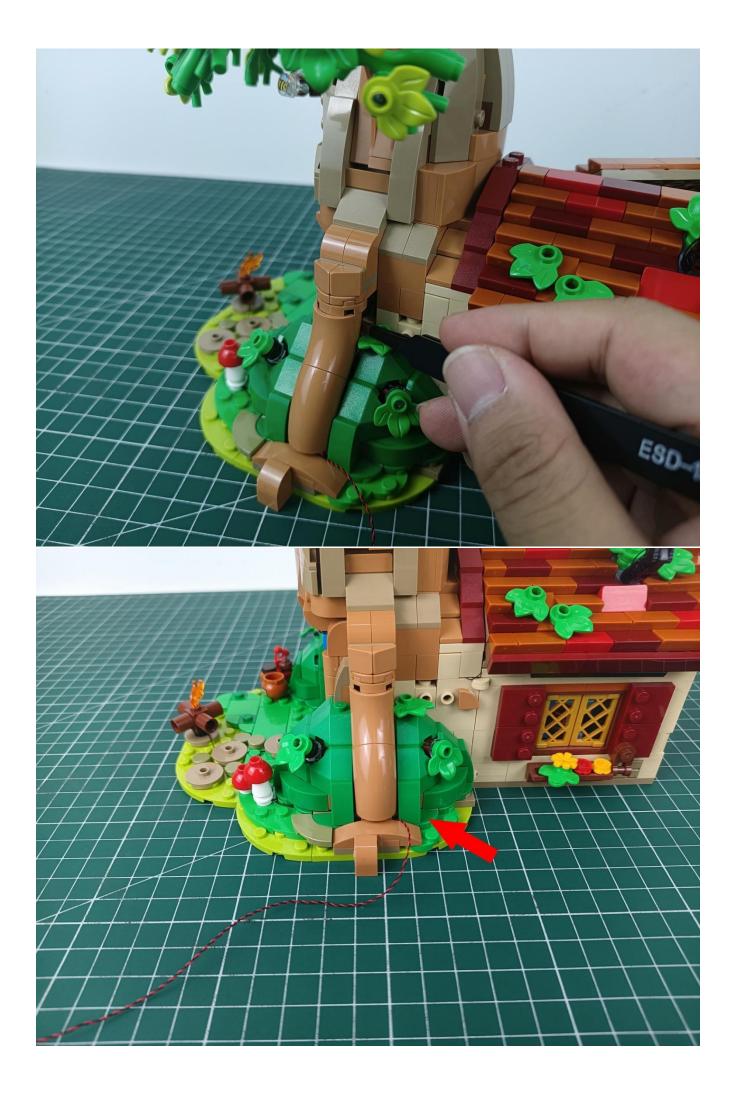

Connect the USB power supply to the expansion board

Take out the lighting from the bag marked "1"

The lighting is connected to the expansion board.

Turn on the switch of the battery box and test whether the light is always on.

After the test is completed, turn off the power and leave the AAA power supply on the expansion board

start installation:

The installation is complete

The above are ideas and instructions provided by our designers. Please move on: