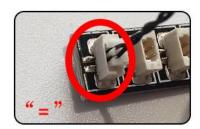

Load 3 AAA batteries correctly, it is recommended to use brand new batteries.

Plug the USB power cord into the battery box

The two are connected through the interface, the connection method is as follows.