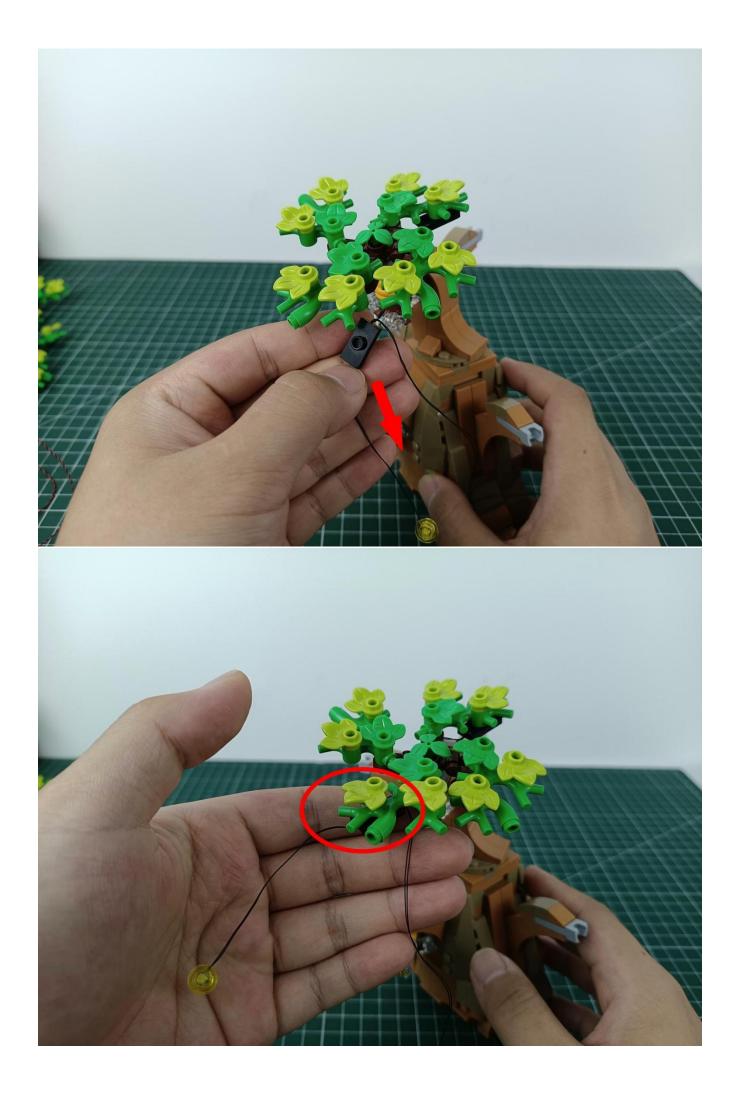

Connect the USB power supply to the expansion board

Take out the lighting from the bag marked "1"

The lighting is connected to the expansion board.

Turn on the switch of the battery box and test whether the light is always on.

After the test is completed, turn off the power and leave the AAA power supply on the expansion board

start installation:

The installation is complete

The above are ideas and instructions provided by our designers. Please move on: