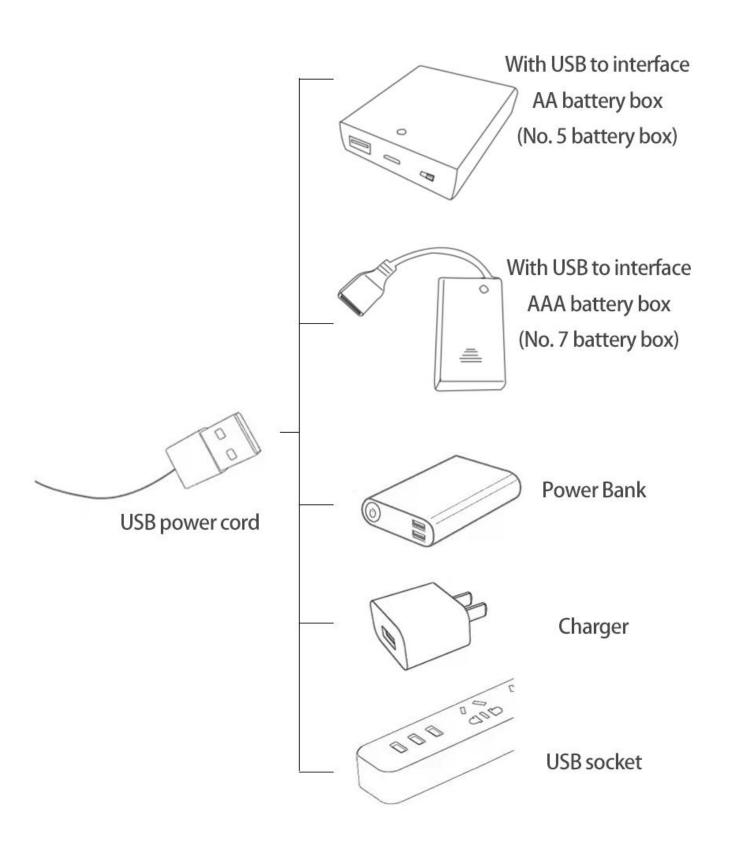

## Instructions for installing this kit:

Power supply mode: USB power cord (please bring your own power supply).

It can be energized through a USB battery box (please pay attention to the positive and negative poles of the battery), power bank, mobile phone charger or USB socket. The normal voltage is 3-5V.

Load 3 AAA batteries correctly, it is recommended to use brand new batteries.

Plug the USB power cord into the battery box

The two are connected through the interface, the connection method is as follows.