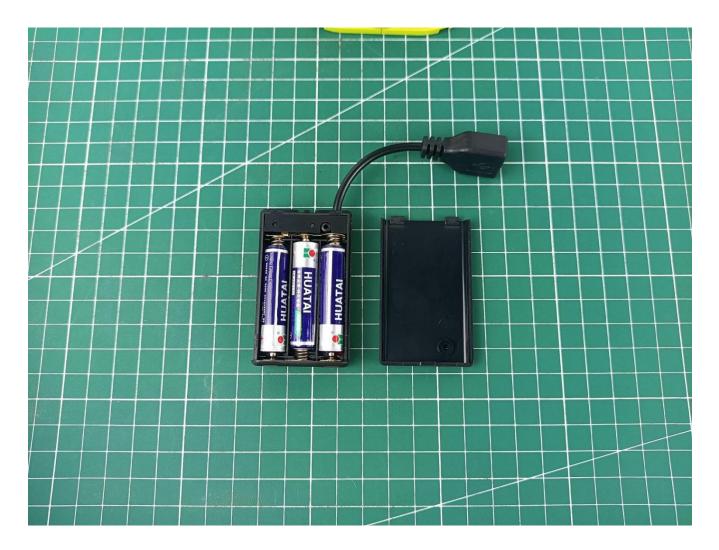

Load 3 AAA batteries correctly, it is recommended to use brand new batteries.

Plug the USB power cord into the battery box

The two are connected through the interface, the connection method is as follows.