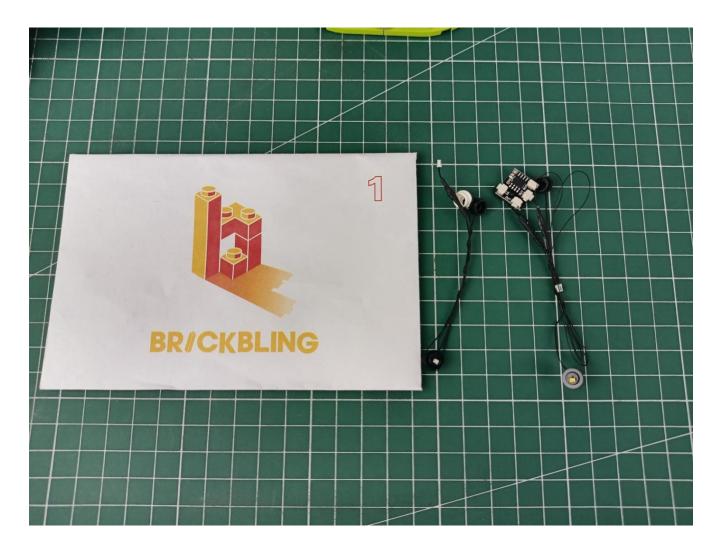

Connect the USB power supply to the expansion board

Take out the lighting from the bag marked "1"

The lighting is connected to the expansion board.

Turn on the switch of the battery box and test whether the light is always on.