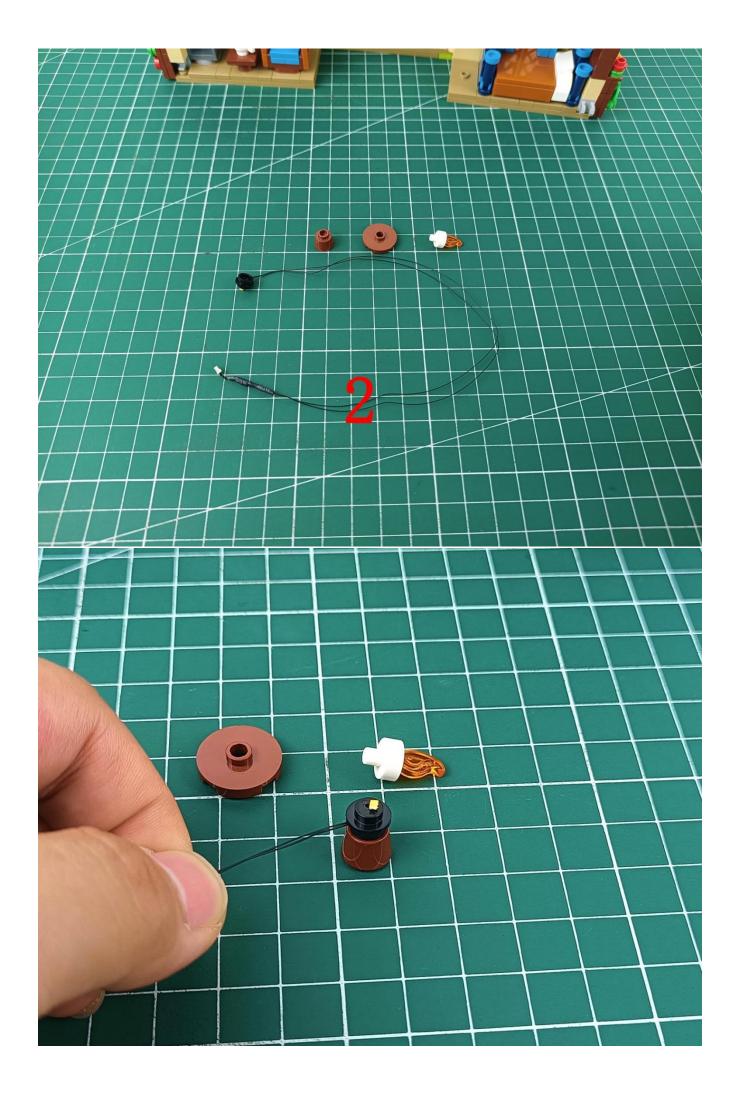

Connect the USB power supply to the expansion board

Take out the lighting from the bag marked "1"

The lighting is connected to the expansion board.

Turn on the switch of the battery box and test whether the light is always on.