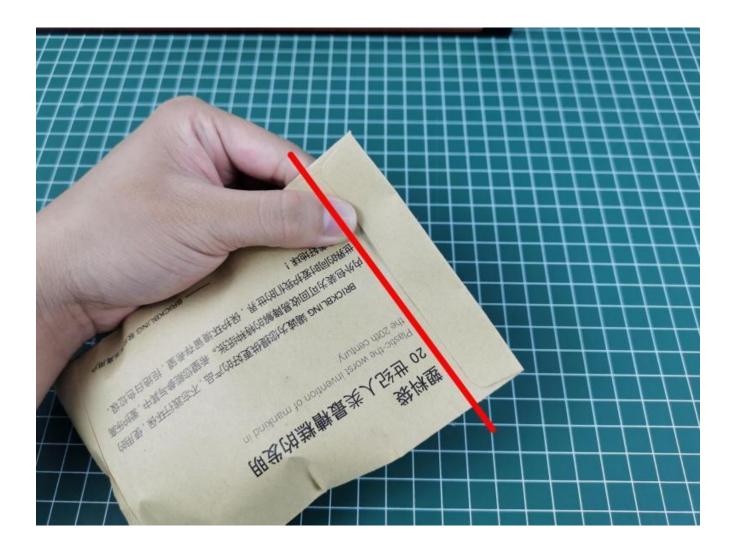

## **USB** connectors to connect devices

There are 4 bags of this product, and AAA batteries are a gift. (Excluding battery box)

Open the bag from the place where the red line is drawn, don't tear it from the middle, so as not to damage the lighting