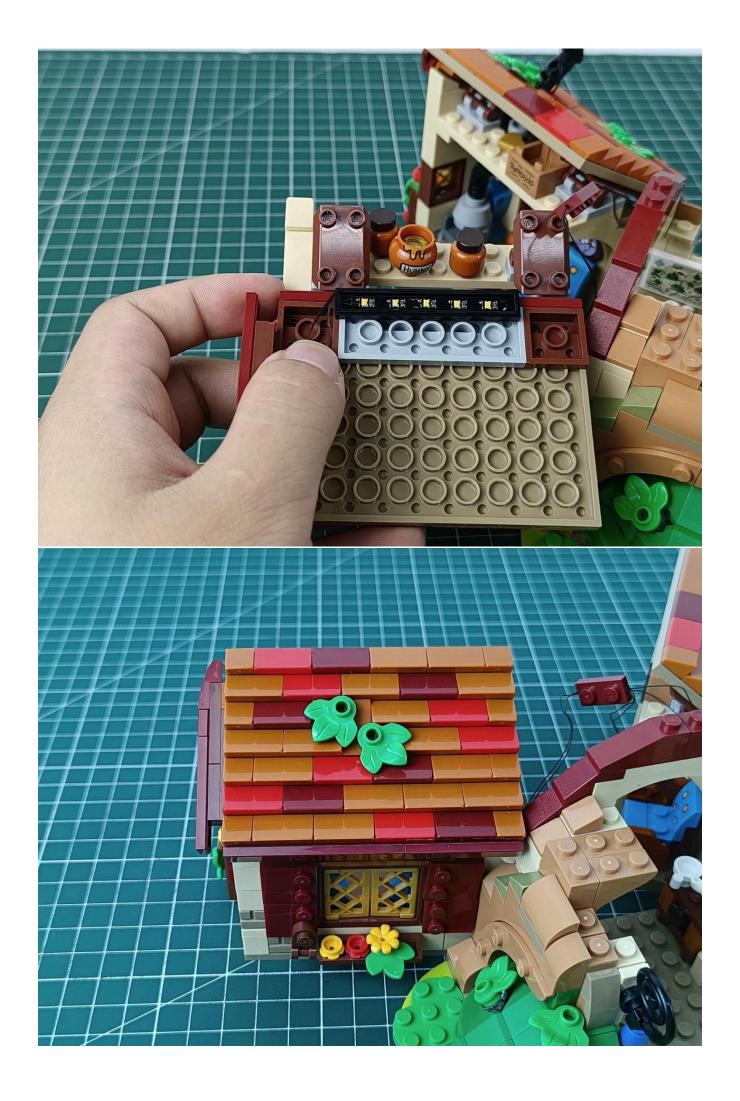

Connect the USB power supply to the expansion board

Take out the lighting from the bag marked "1"

The lighting is connected to the expansion board.

Turn on the switch of the battery box and test whether the light is always on.

After the test is completed, turn off the power and leave the AAA power supply on the expansion board

start installation:

The installation is complete

The above are ideas and instructions provided by our designers. Please move on: