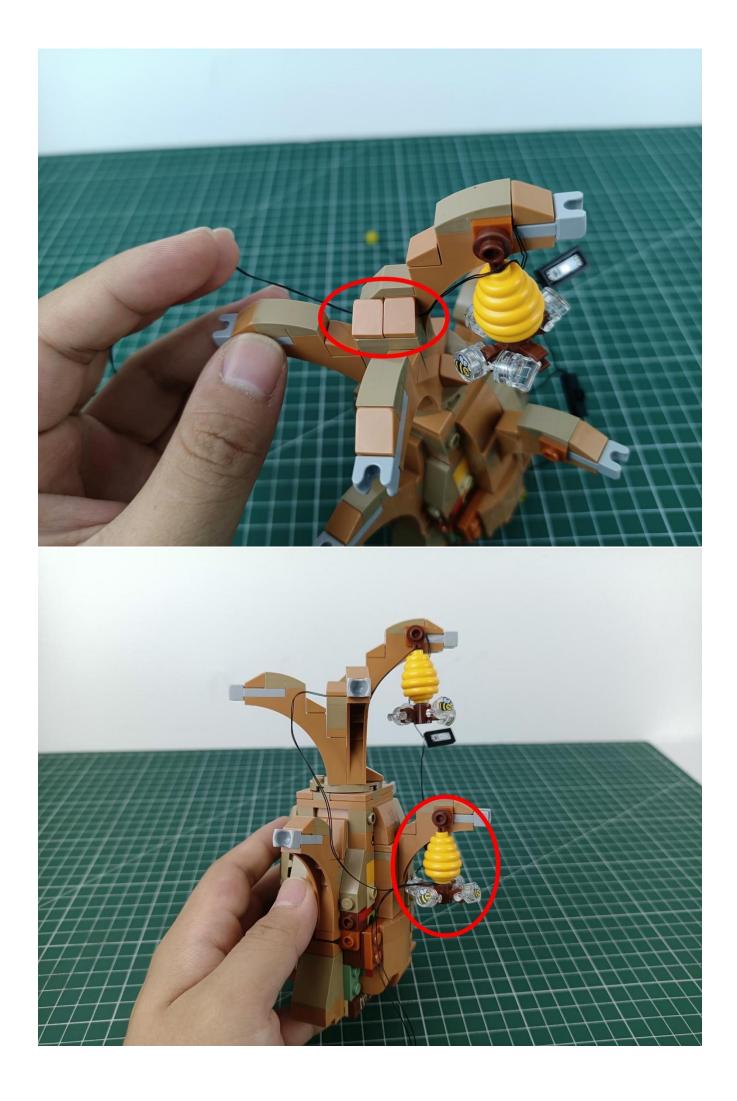

After the test is completed, turn off the power and leave the AAA power supply on the expansion board

start installation:

The installation is complete

The above are ideas and instructions provided by our designers. Please move on: