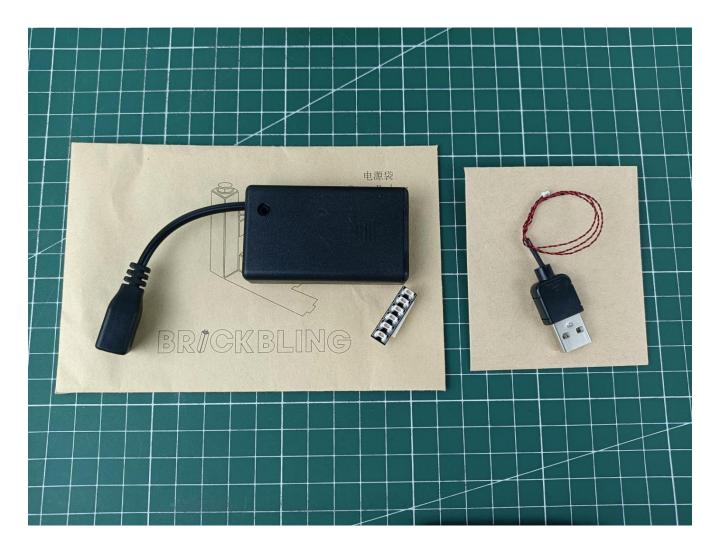

## **USB** connectors to connect devices

There are 4 bags of this product, and AAA batteries are a gift. (Excluding battery box)

Open the bag from the place where the red line is drawn, don't tear it from the middle, so as not to damage the lighting

## **Lighting test:**

Take out the accessories inside (accessories include: AAA battery box, 30cm USB power cord, 1 6-seat expansion board). The following power supply methods use AAA battery box (battery self-supplied)