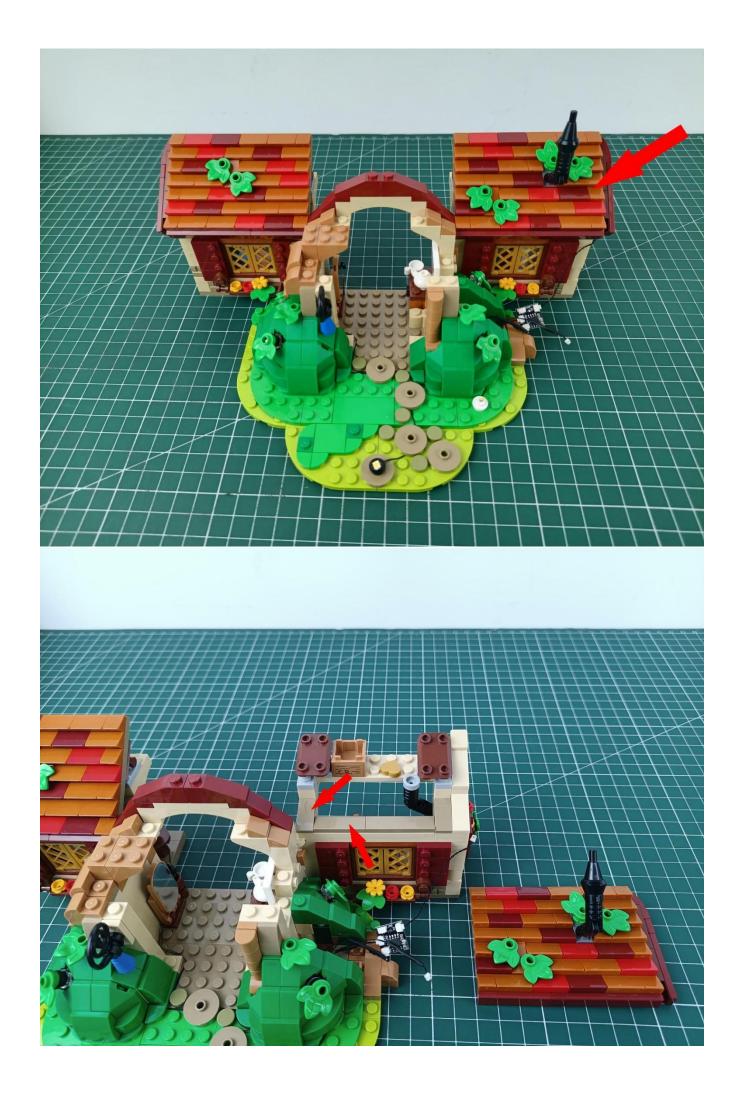

After the test is completed, turn off the power and leave the AAA power supply on the expansion board

start installation:

The installation is complete

The above are ideas and instructions provided by our designers. Please move on: