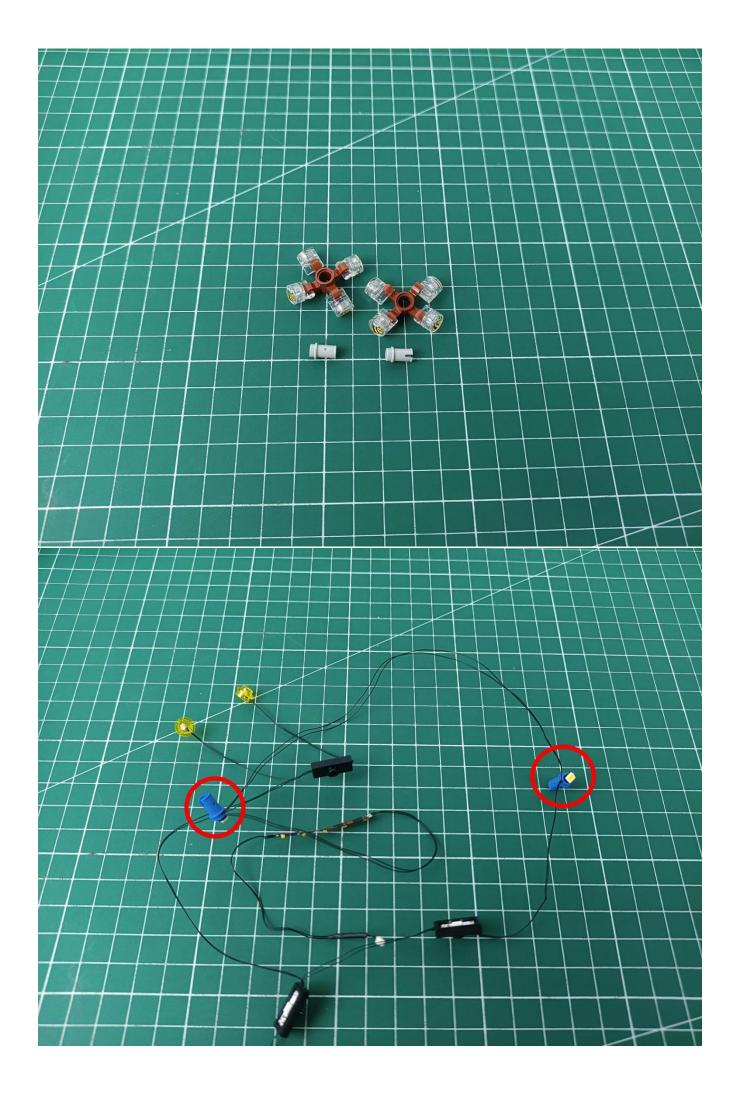

Connect the USB power supply to the expansion board

Take out the lighting from the bag marked "1"

The lighting is connected to the expansion board.

Turn on the switch of the battery box and test whether the light is always on.

After the test is completed, turn off the power and leave the AAA power supply on the expansion board

start installation:

The installation is complete

The above are ideas and instructions provided by our designers. Please move on: