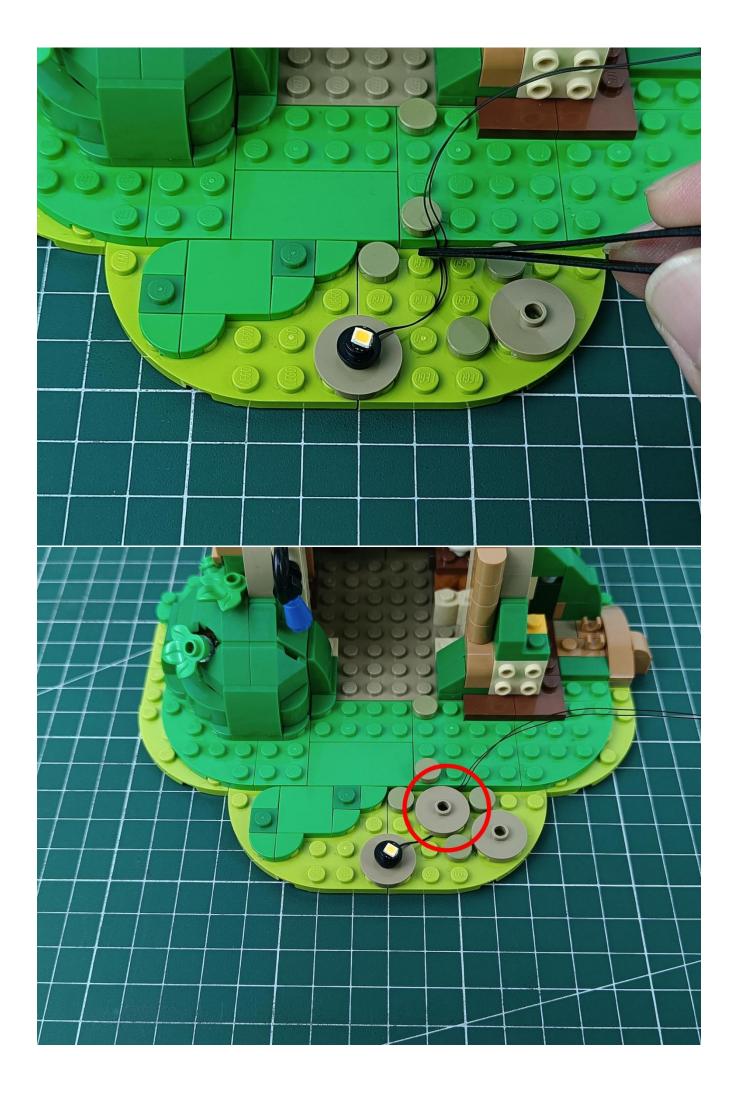

Connect the USB power supply to the expansion board

Take out the lighting from the bag marked "1"

The lighting is connected to the expansion board.

Turn on the switch of the battery box and test whether the light is always on.