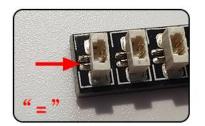

Load 3 AAA batteries correctly, it is recommended to use brand new batteries.

Plug the USB power cord into the battery box

The two are connected through the interface, the connection method is as follows.