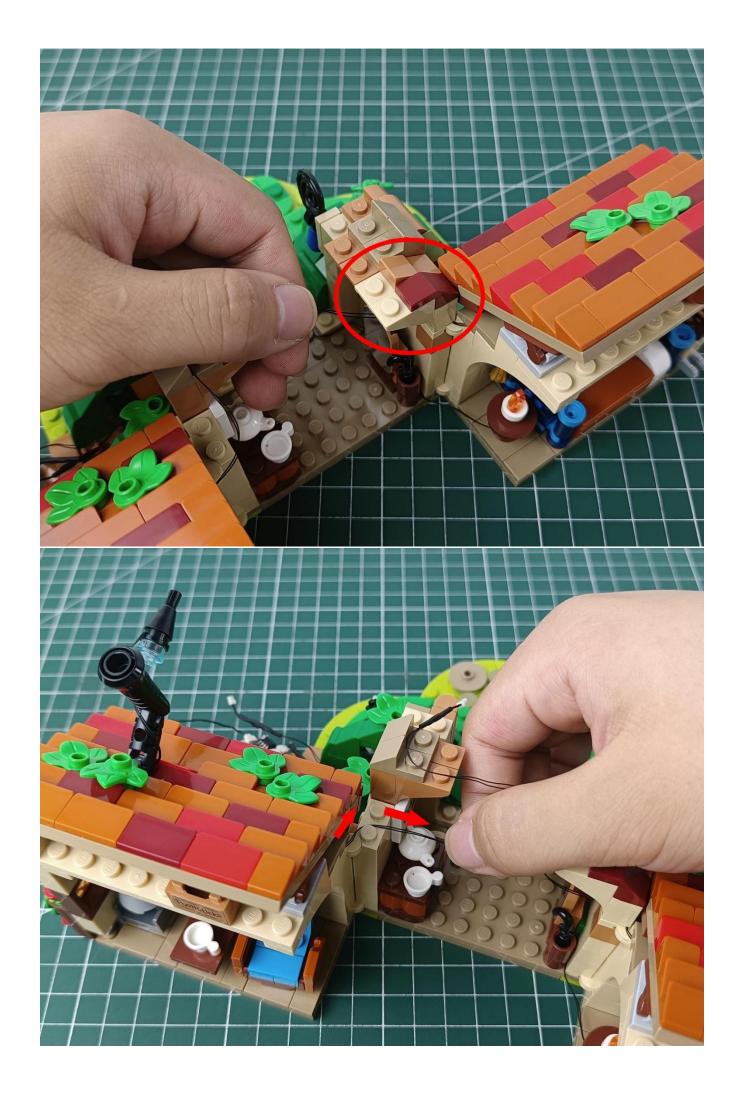

After the test is completed, turn off the power and leave the AAA power supply on the expansion board

start installation:

The installation is complete

The above are ideas and instructions provided by our designers. Please move on: