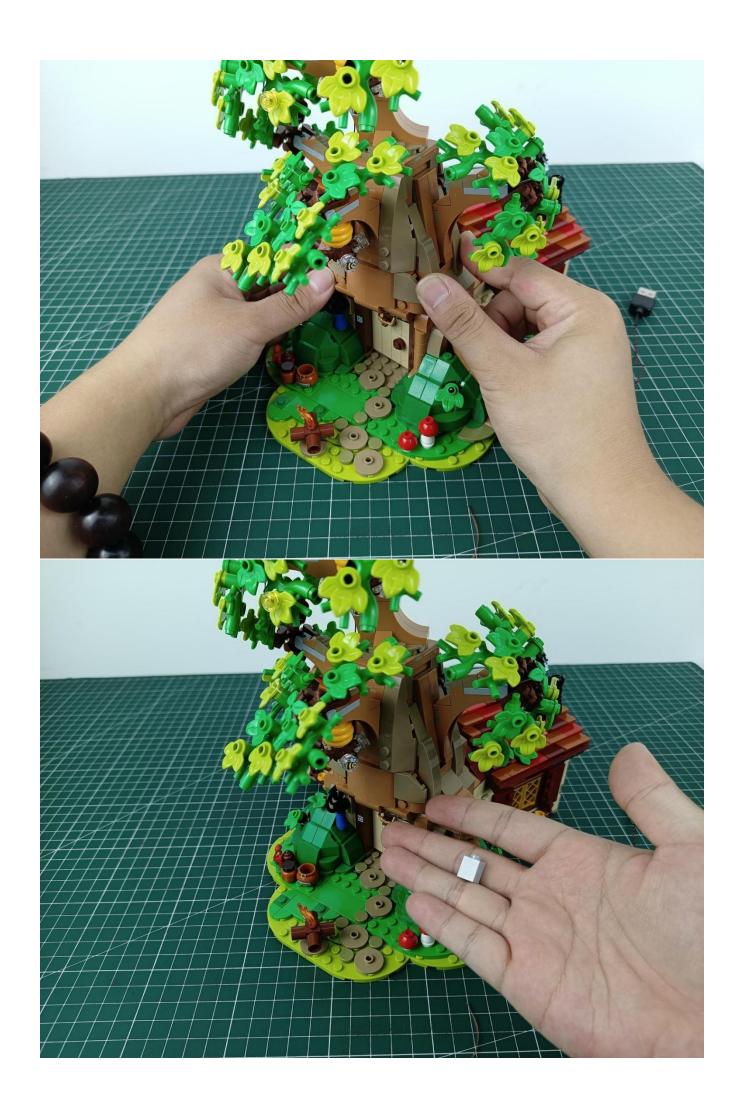

After the test is completed, turn off the power and leave the AAA power supply on the expansion board

start installation:

The installation is complete

The above are ideas and instructions provided by our designers. Please move on: