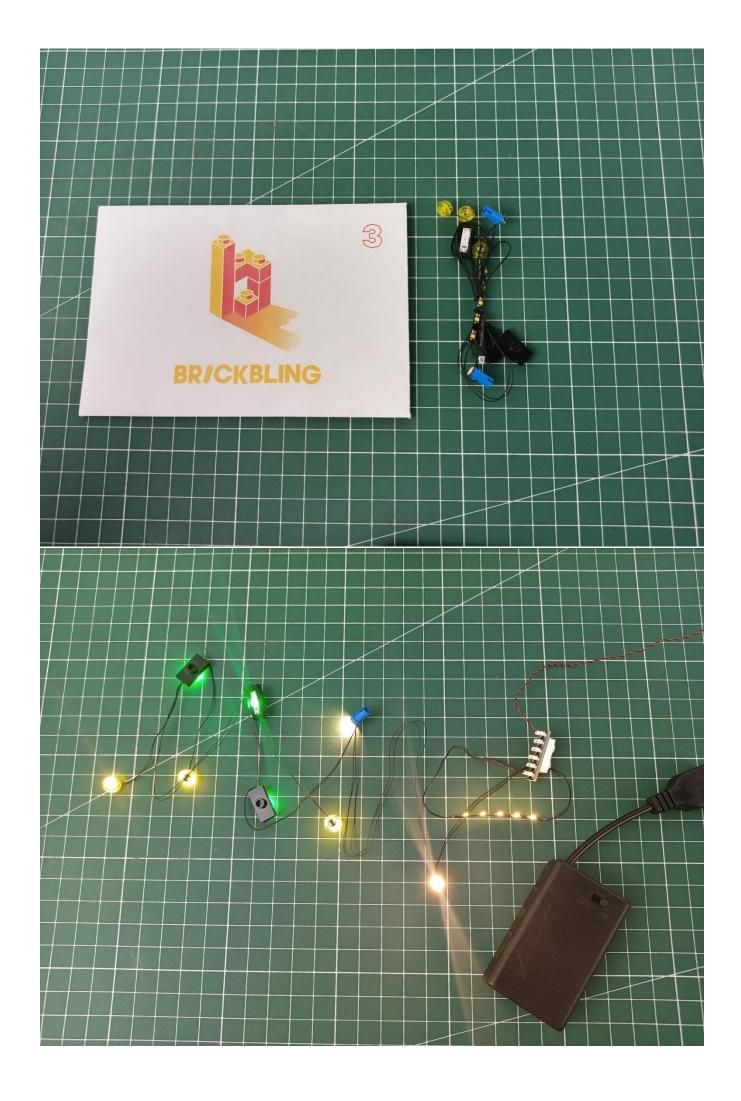

## **Lighting test:**

Take out the accessories inside (accessories include: AAA battery box, 30cm USB power cord, 1 6-seat expansion board). The following power supply methods use AAA battery box (battery self-supplied)

Load 3 AAA batteries correctly, it is recommended to use brand new batteries.

Plug the USB power cord into the battery box

The two are connected through the interface, the connection method is as follows.

Connect the USB power supply to the expansion board

Take out the lighting from the bag marked "1"

The lighting is connected to the expansion board.

Turn on the switch of the battery box and test whether the light is always on.