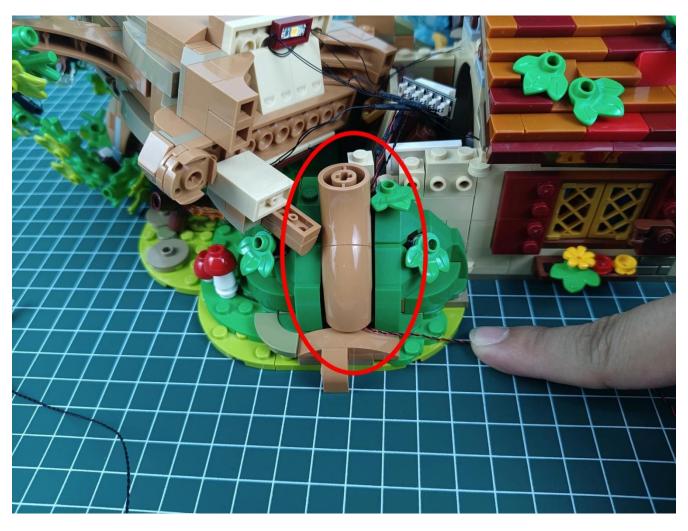

Connect the USB power supply to the expansion board

Take out the lighting from the bag marked "1"

The lighting is connected to the expansion board.

Turn on the switch of the battery box and test whether the light is always on.

After the test is completed, turn off the power and leave the AAA power supply on the expansion board

start installation:

The installation is complete

The above are ideas and instructions provided by our designers. Please move on: