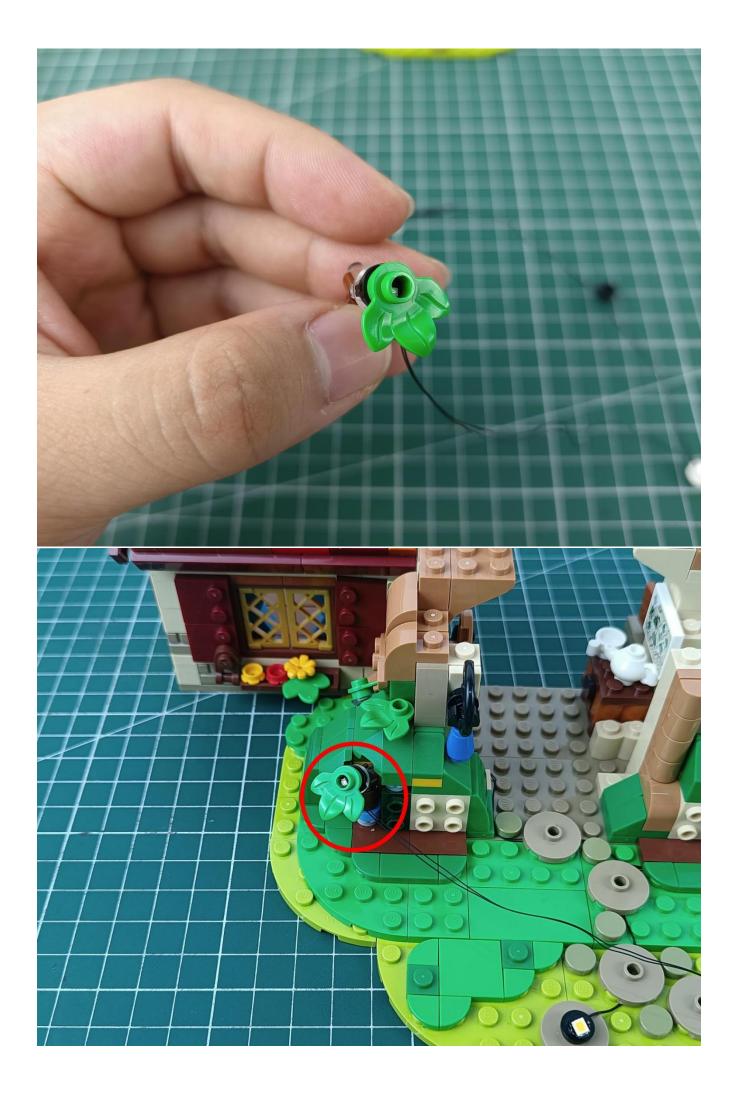

Connect the USB power supply to the expansion board

Take out the lighting from the bag marked "1"

The lighting is connected to the expansion board.

Turn on the switch of the battery box and test whether the light is always on.

After the test is completed, turn off the power and leave the AAA power supply on the expansion board

start installation:

The installation is complete

The above are ideas and instructions provided by our designers. Please move on: