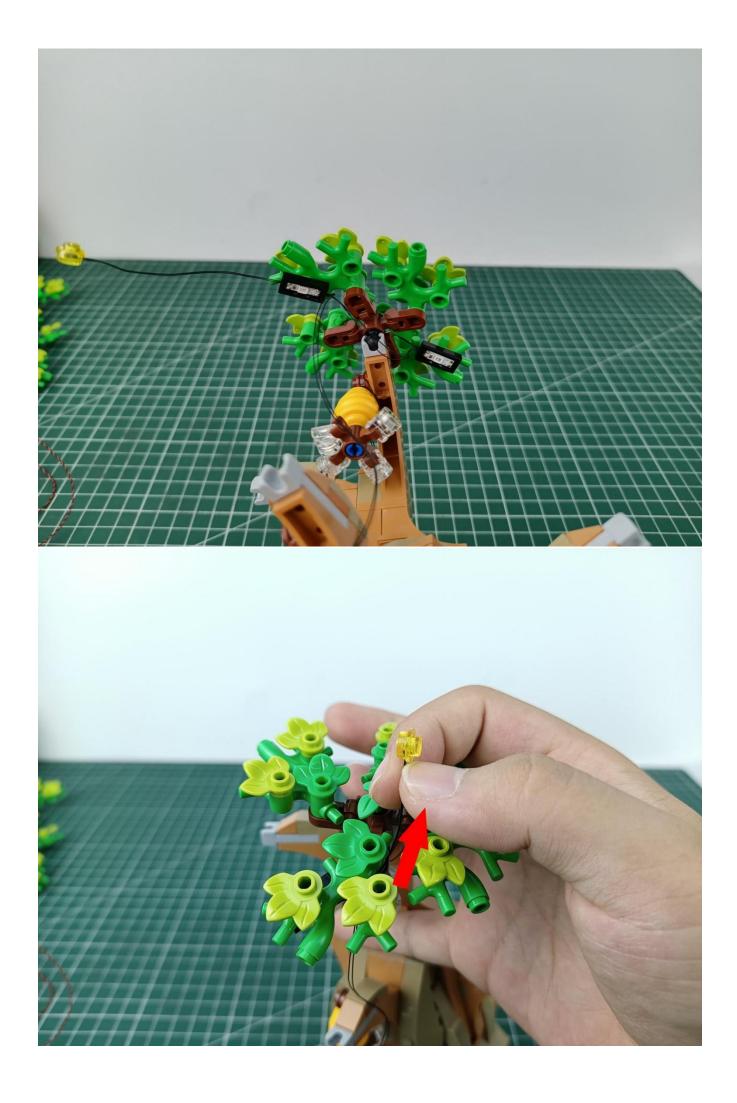

Connect the USB power supply to the expansion board

Take out the lighting from the bag marked "1"

The lighting is connected to the expansion board.

Turn on the switch of the battery box and test whether the light is always on.

After the test is completed, turn off the power and leave the AAA power supply on the expansion board

start installation:

The installation is complete

The above are ideas and instructions provided by our designers. Please move on: