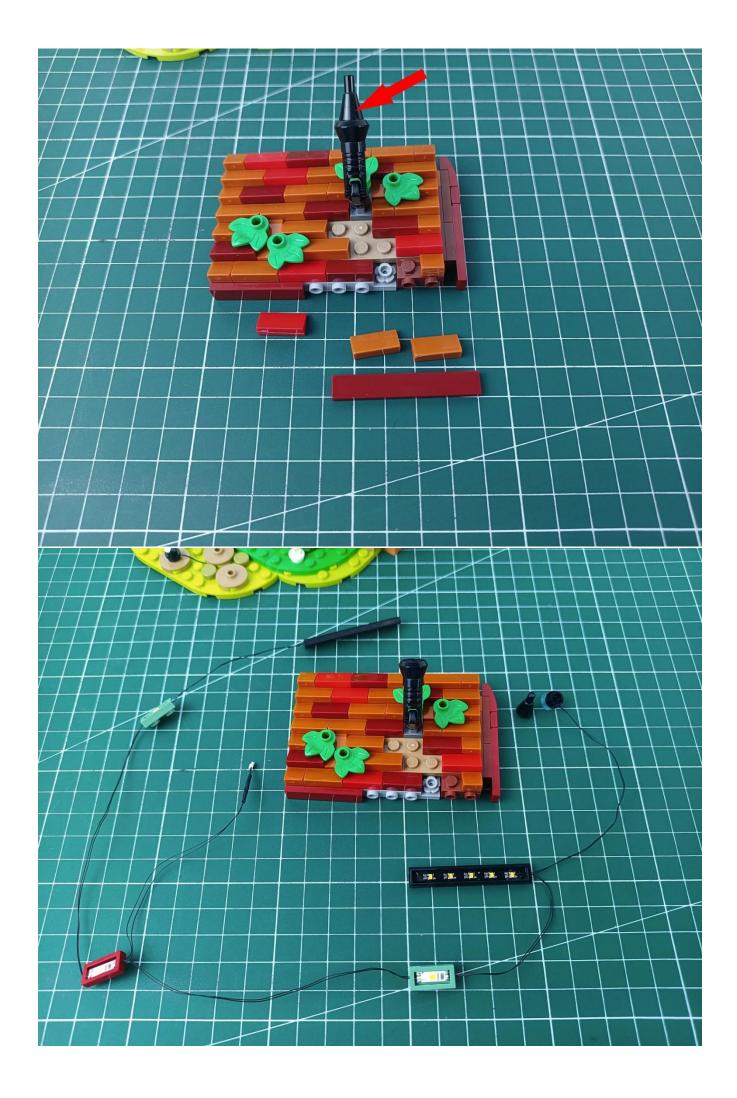

Connect the USB power supply to the expansion board

Take out the lighting from the bag marked "1"

The lighting is connected to the expansion board.

Turn on the switch of the battery box and test whether the light is always on.

After the test is completed, turn off the power and leave the AAA power supply on the expansion board

start installation:

The installation is complete

The above are ideas and instructions provided by our designers. Please move on: