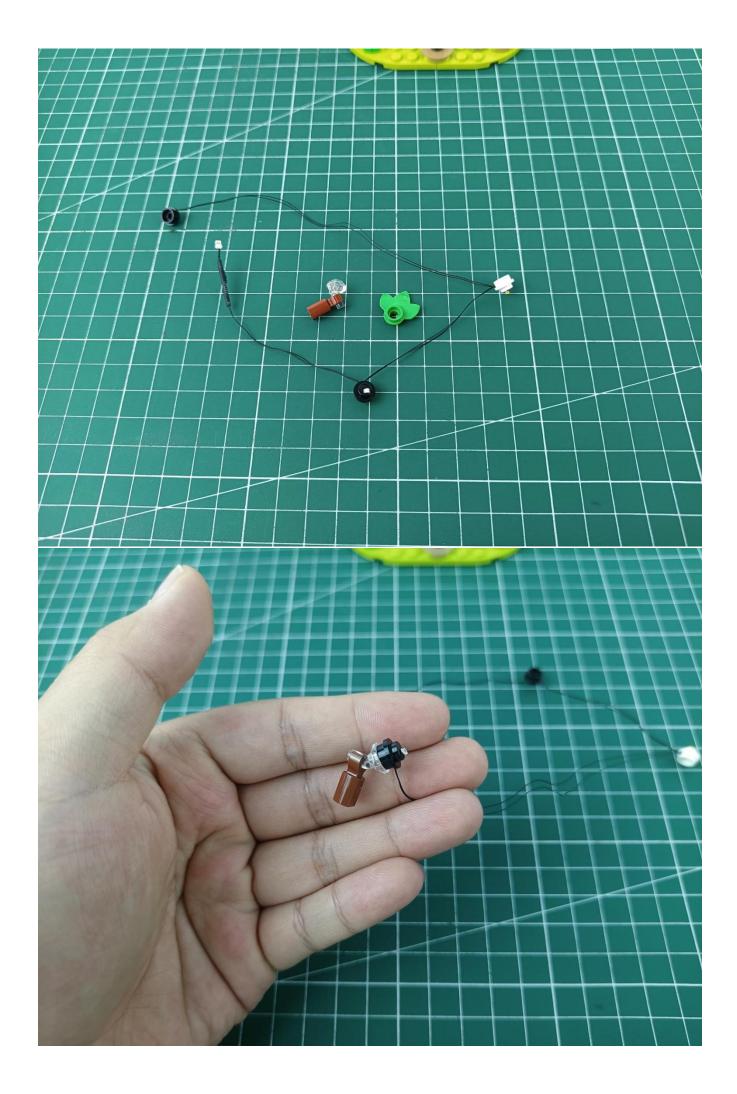

Connect the USB power supply to the expansion board

Take out the lighting from the bag marked "1"

The lighting is connected to the expansion board.

Turn on the switch of the battery box and test whether the light is always on.