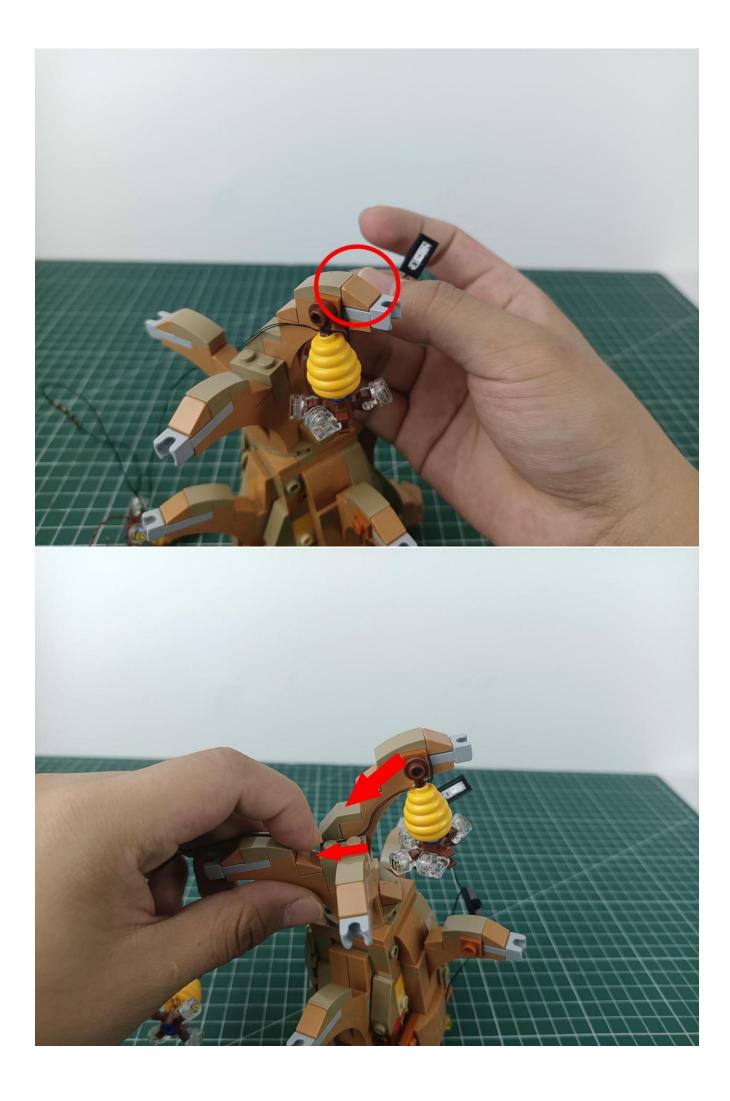

Connect the USB power supply to the expansion board

Take out the lighting from the bag marked "1"

The lighting is connected to the expansion board.

Turn on the switch of the battery box and test whether the light is always on.

After the test is completed, turn off the power and leave the AAA power supply on the expansion board

start installation:

The installation is complete

The above are ideas and instructions provided by our designers. Please move on: