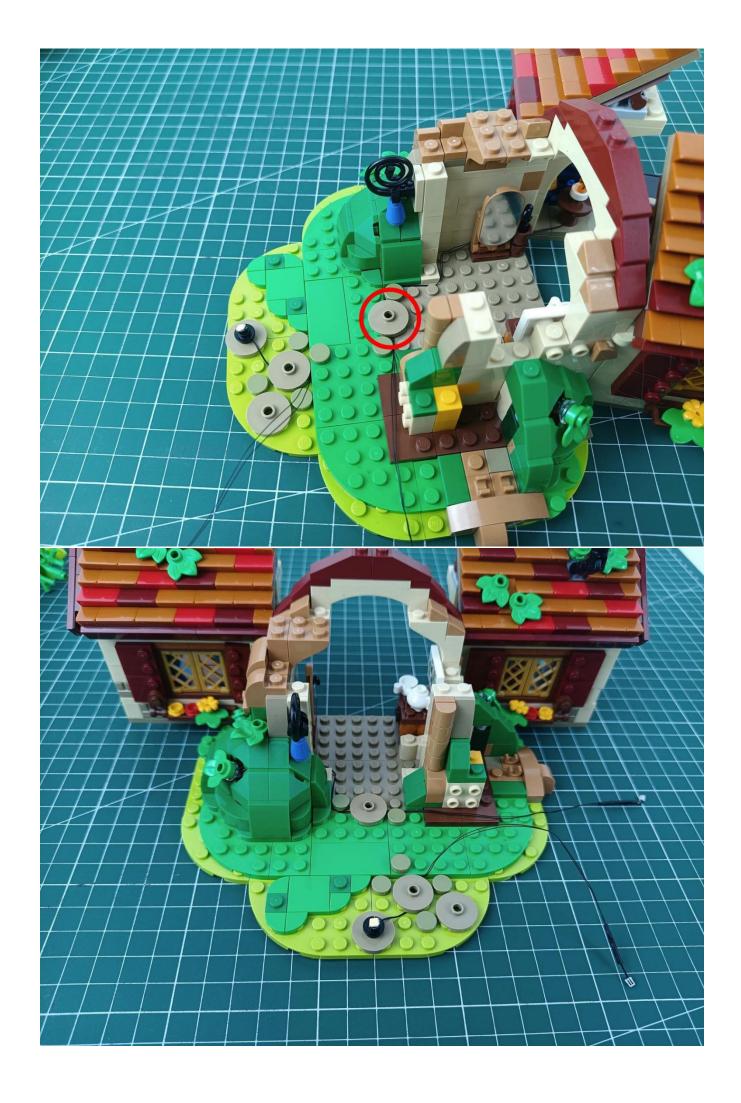

Connect the USB power supply to the expansion board

Take out the lighting from the bag marked "1"

The lighting is connected to the expansion board.

Turn on the switch of the battery box and test whether the light is always on.

After the test is completed, turn off the power and leave the AAA power supply on the expansion board

start installation:

The installation is complete

The above are ideas and instructions provided by our designers. Please move on: