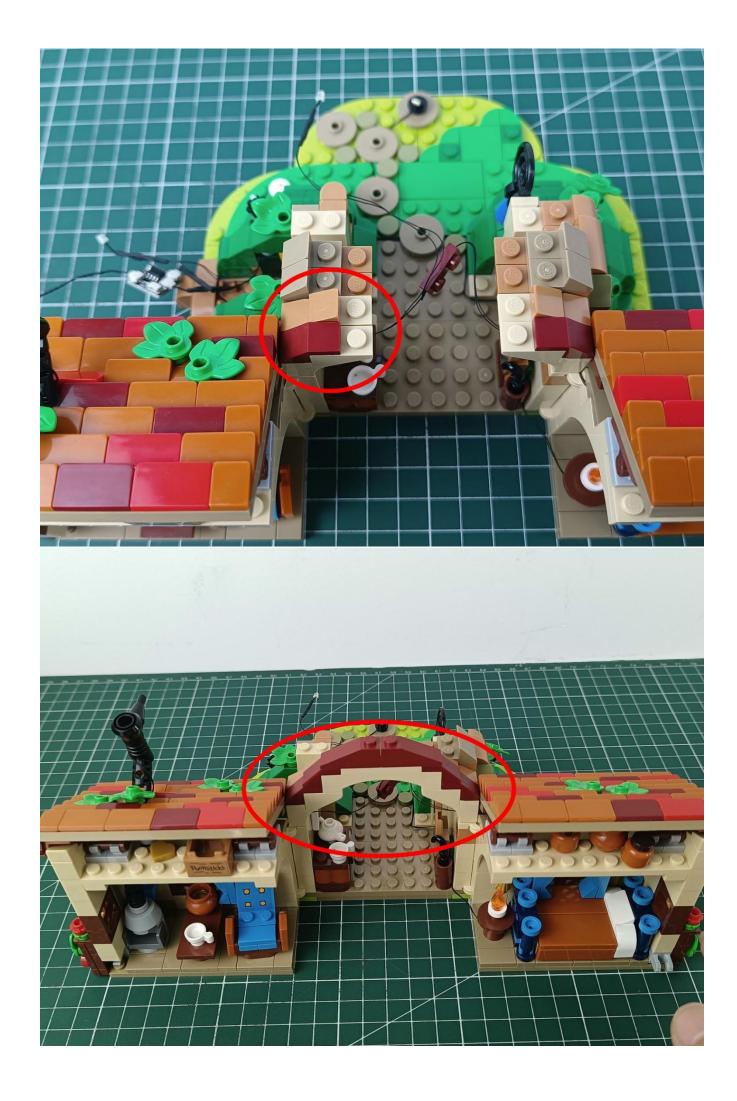

After the test is completed, turn off the power and leave the AAA power supply on the expansion board

start installation:

The installation is complete

The above are ideas and instructions provided by our designers. Please move on: