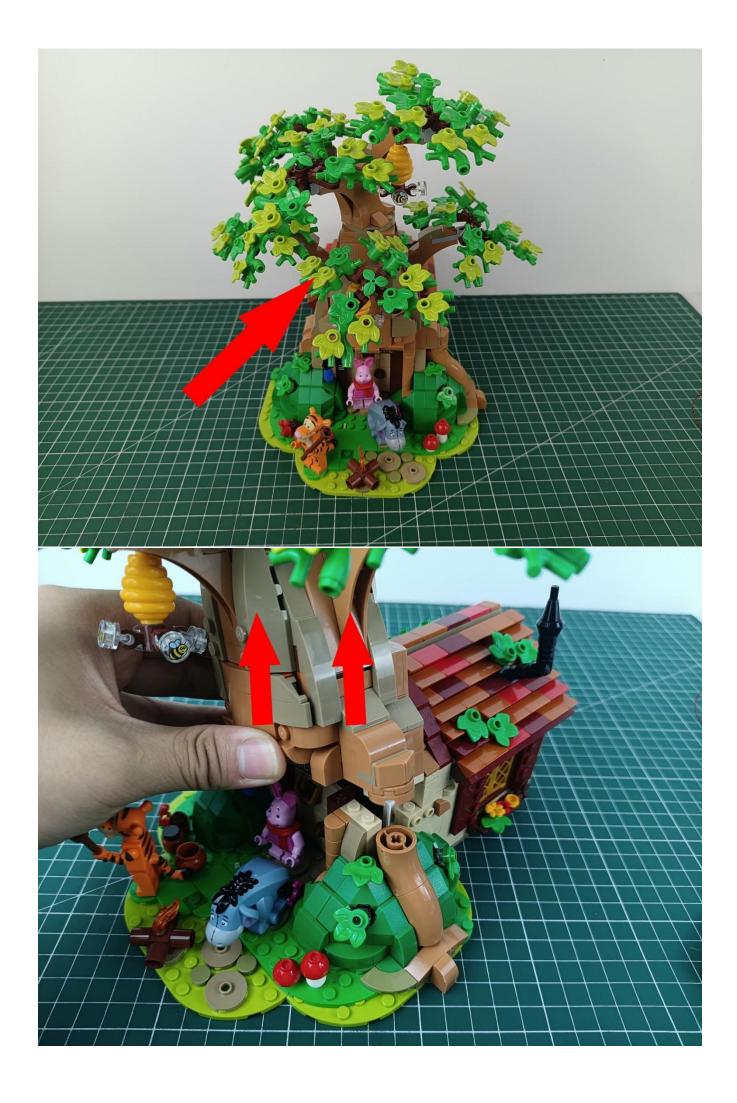

After the test is completed, turn off the power and leave the AAA power supply on the expansion board

start installation:

The installation is complete

The above are ideas and instructions provided by our designers. Please move on: