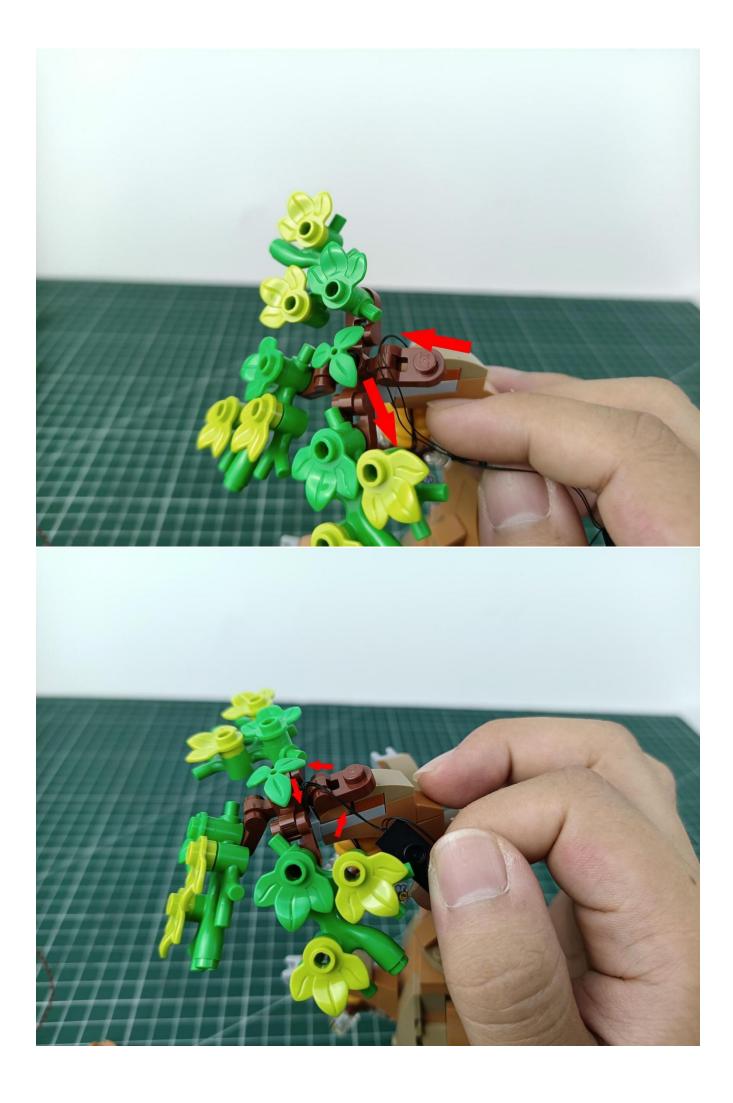

After the test is completed, turn off the power and leave the AAA power supply on the expansion board

start installation:

The installation is complete

The above are ideas and instructions provided by our designers. Please move on: