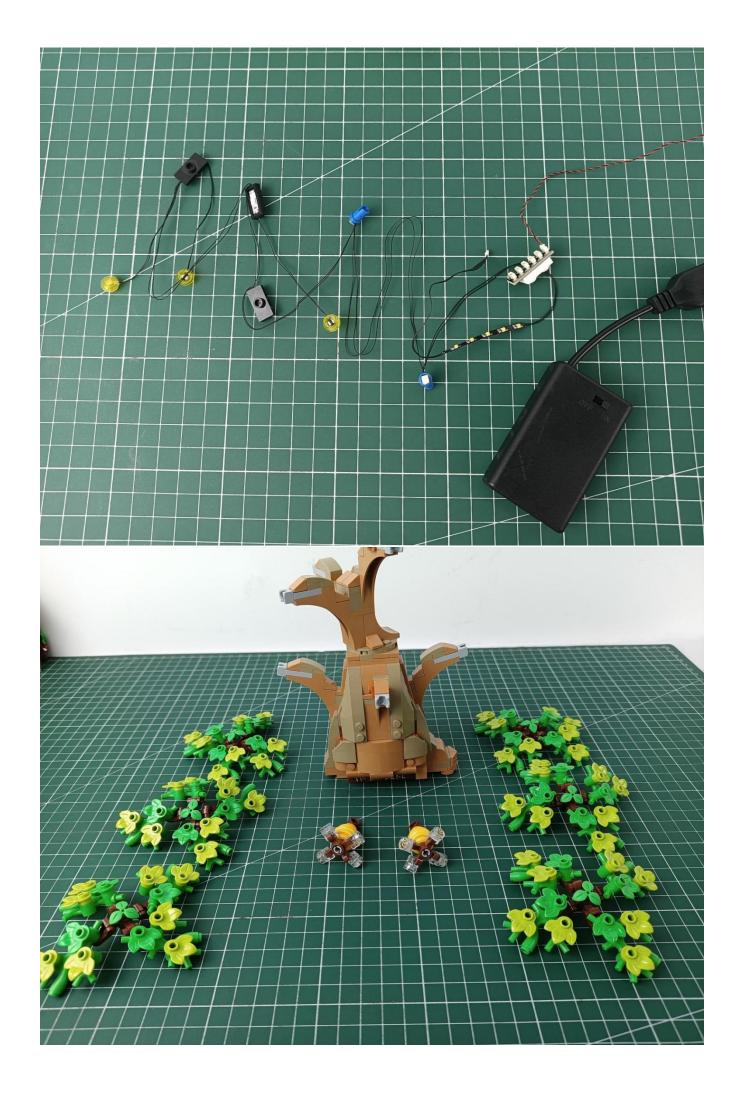

Connect the USB power supply to the expansion board

Take out the lighting from the bag marked "1"

The lighting is connected to the expansion board.

Turn on the switch of the battery box and test whether the light is always on.

After the test is completed, turn off the power and leave the AAA power supply on the expansion board

start installation:

The installation is complete

The above are ideas and instructions provided by our designers. Please move on: