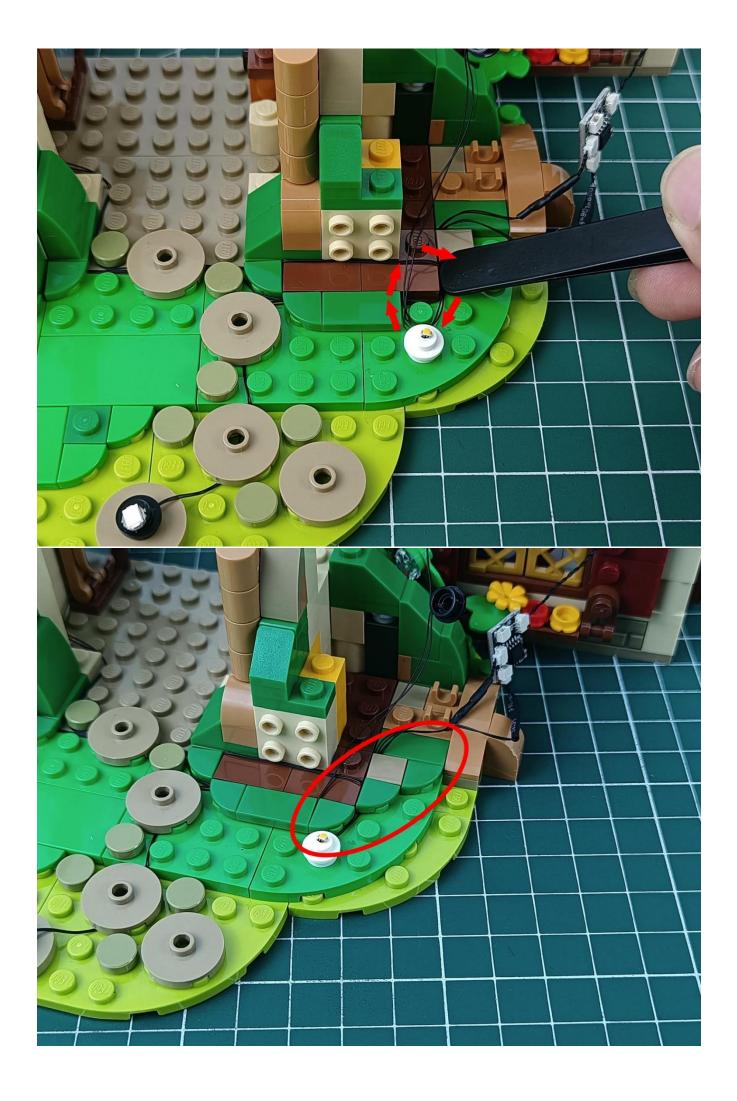

Connect the USB power supply to the expansion board

Take out the lighting from the bag marked "1"

The lighting is connected to the expansion board.

Turn on the switch of the battery box and test whether the light is always on.

After the test is completed, turn off the power and leave the AAA power supply on the expansion board

start installation:

The installation is complete

The above are ideas and instructions provided by our designers. Please move on: