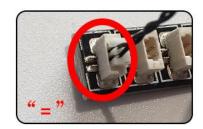

Take out the AAA Battery Pack and 4-seat expansion board.

Tear off the seal on the 4-seat expansion board board.

Please pay attention to the way the interface is used. The interface is small, please use it carefully: the = sign of the 2P interface is aligned with the = sign of the expansion board