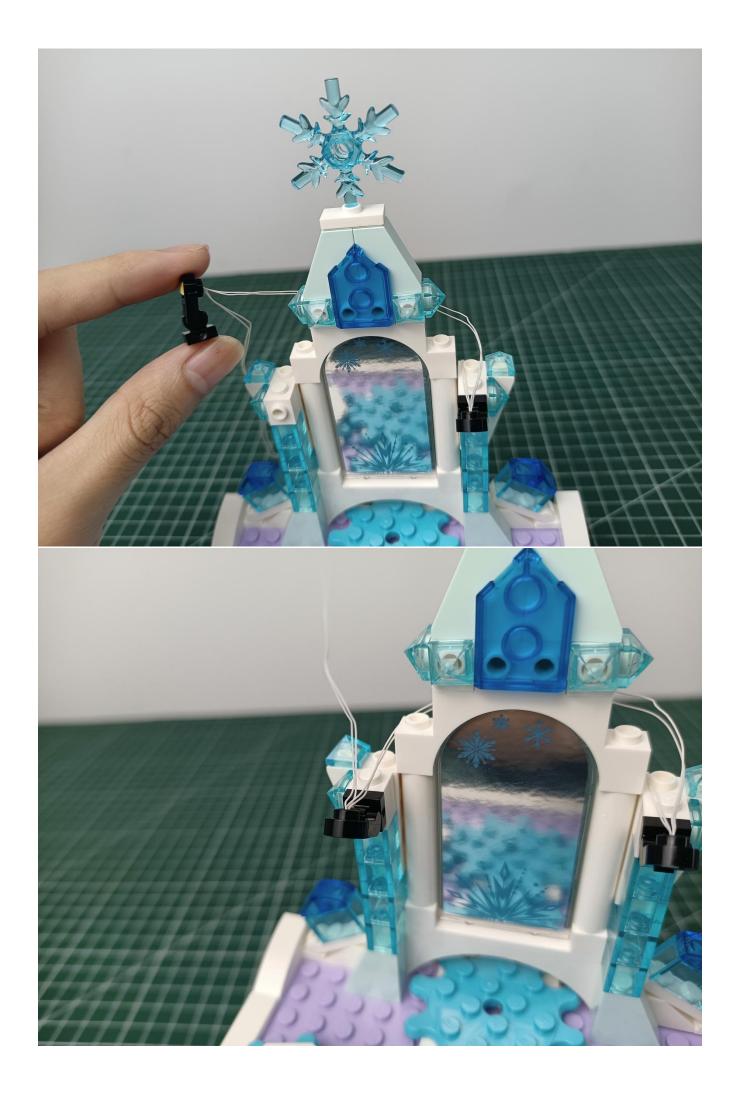

The interface of the AAA Battery Pack is plugged into the 4-seat expansion board.

Take out all the lights in the bag numbered "1".

All lights are inserted on the 4-seat expansion board.

Flip AAA Battery Pack to the back.  Open the lid of AAA Battery Pack.