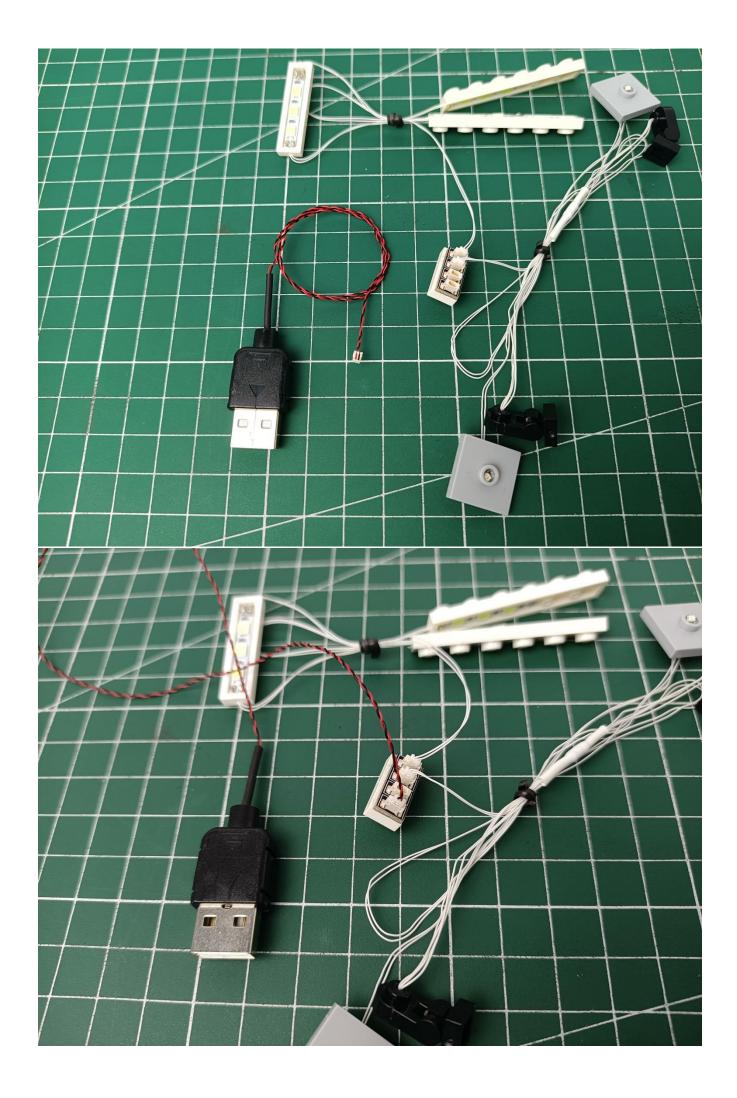

#### **Lighting test:**

Take out the accessories inside (accessories include: AAA Battery Pack, 4-seat expansion board, 30CM-USB power cord). The following power supply methods use AAA Battery Pack (Please bring your own battery).

Take out the AAA Battery Pack and 4-seat expansion board.

Tear off the seal on the 4-seat expansion board board.

Please pay attention to the way the interface is used. The interface is small, please use it carefully: the = sign of the 2P interface is aligned with the = sign of the expansion board

The interface of the AAA Battery Pack is plugged into the 4-seat expansion board.

Take out all the lights in the bag numbered "1".

All lights are inserted on the 4-seat expansion board.

Flip AAA Battery Pack to the back.  Open the lid of AAA Battery Pack.