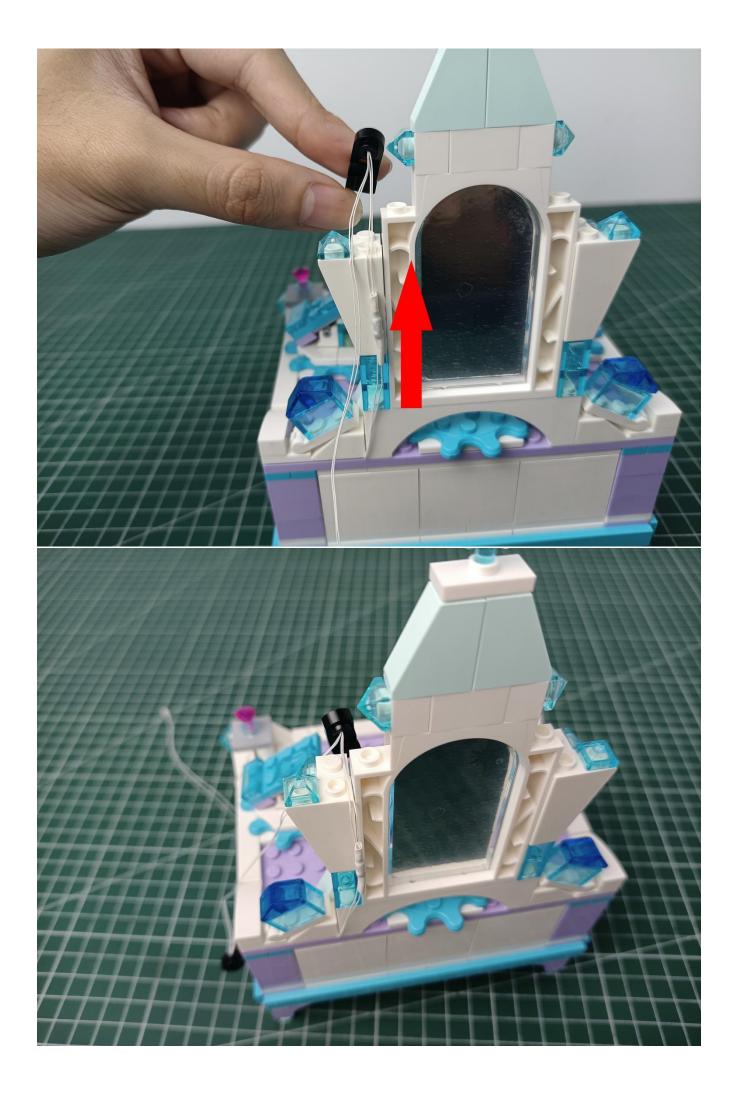

The interface of the AAA Battery Pack is plugged into the 4-seat expansion board.

Take out all the lights in the bag numbered "1".

All lights are inserted on the 4-seat expansion board.

Flip AAA Battery Pack to the back.  Open the lid of AAA Battery Pack.