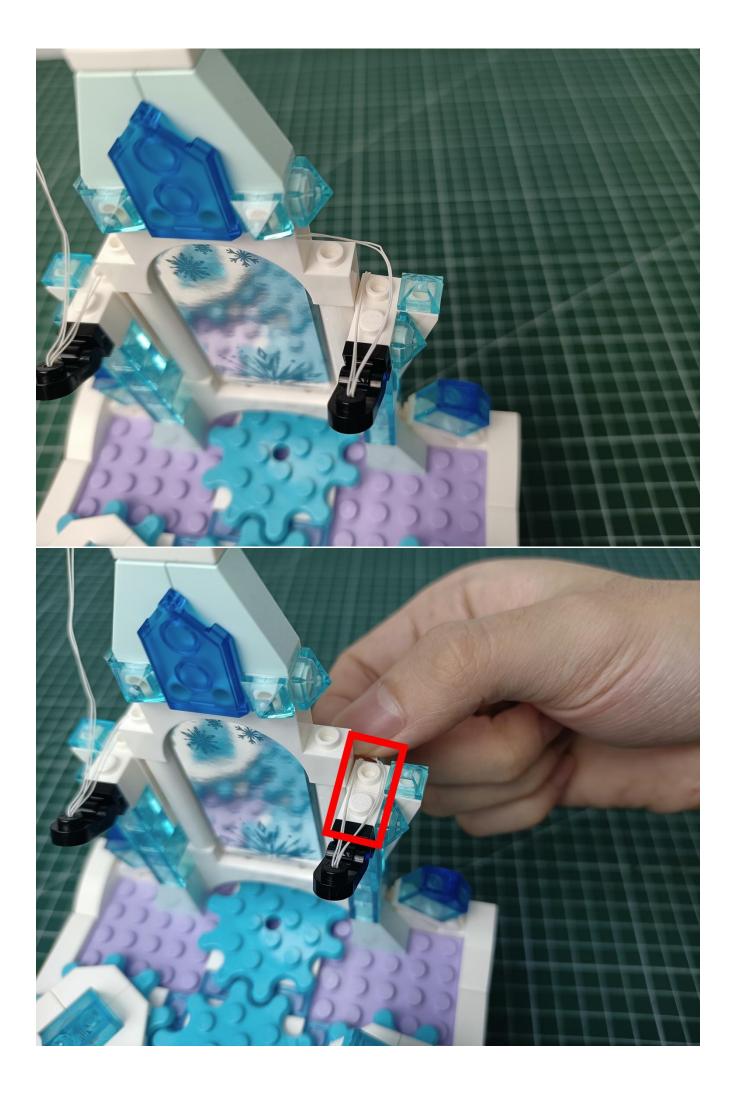

Take out the AAA Battery Pack and 4-seat expansion board.

Tear off the seal on the 4-seat expansion board board.

Please pay attention to the way the interface is used. The interface is small, please use it carefully: the = sign of the 2P interface is aligned with the = sign of the expansion board

The interface of the AAA Battery Pack is plugged into the 4-seat expansion board.

Take out all the lights in the bag numbered "1".

All lights are inserted on the 4-seat expansion board.

Flip AAA Battery Pack to the back.  Open the lid of AAA Battery Pack.