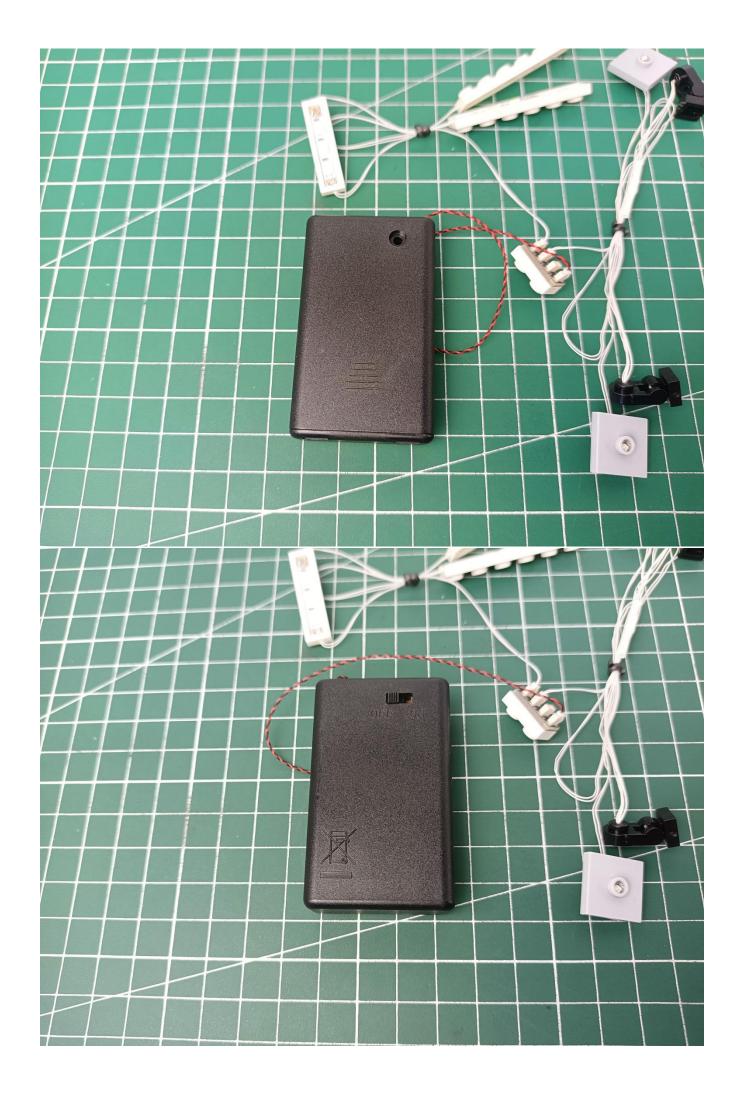

Install AAA battery. (Please bring your own battery, pay attention to the positive and negative poles of the battery)

Close the lid of the AAA Battery Pack and turn it back to the front.

Turn on the power switch of the AAA Battery Pack.  Observe whether there is a problem with the lighting. (If there is an abnormality, please contact us in time)