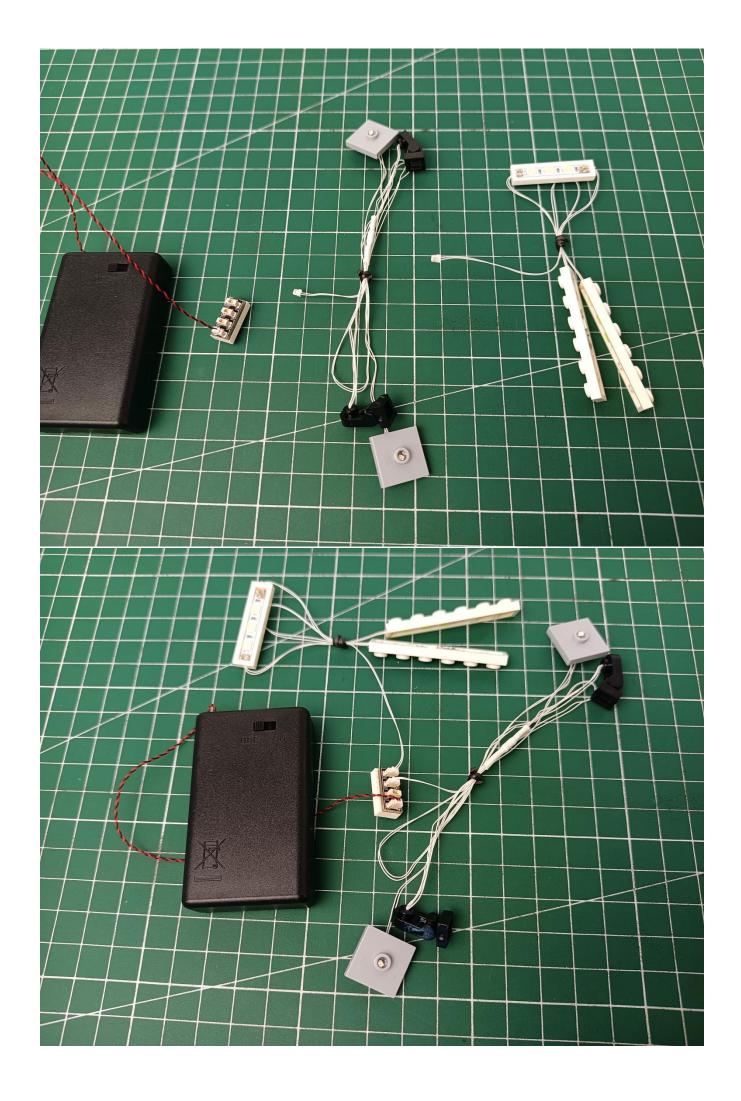

#### **Lighting test:**

Take out the accessories inside (accessories include: AAA Battery Pack, 4-seat expansion board, 30CM-USB power cord). The following power supply methods use AAA Battery Pack (Please bring your own battery).

Take out the AAA Battery Pack and 4-seat expansion board.

Tear off the seal on the 4-seat expansion board board.

Please pay attention to the way the interface is used. The interface is small, please use it carefully: the = sign of the 2P interface is aligned with the = sign of the expansion board

The interface of the AAA Battery Pack is plugged into the 4-seat expansion board.

Take out all the lights in the bag numbered "1".

All lights are inserted on the 4-seat expansion board.

Flip AAA Battery Pack to the back.  Open the lid of AAA Battery Pack.