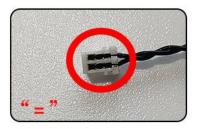

Take out the AAA Battery Pack and 4-seat expansion board.

Tear off the seal on the 4-seat expansion board board.

Please pay attention to the way the interface is used. The interface is small, please use it carefully: the = sign of the 2P interface is aligned with the = sign of the expansion board