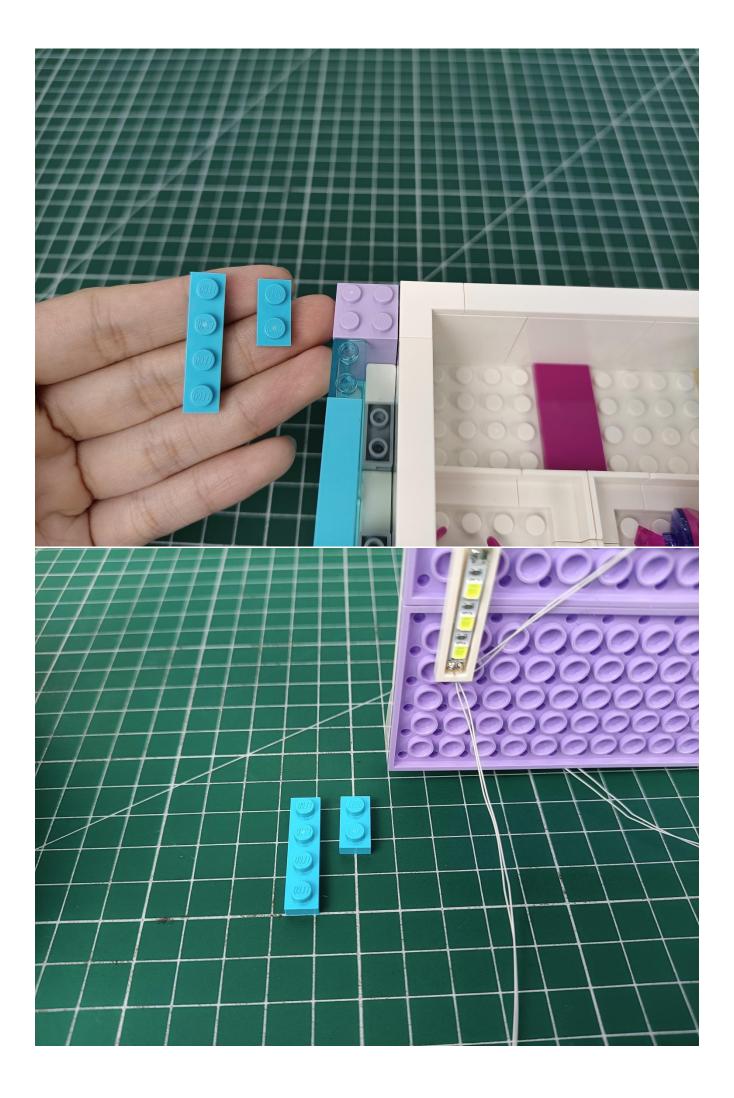

The interface of the AAA Battery Pack is plugged into the 4-seat expansion board.

Take out all the lights in the bag numbered "1".

All lights are inserted on the 4-seat expansion board.

Flip AAA Battery Pack to the back.  Open the lid of AAA Battery Pack.

### start installation:

The installation is complete.

The above are ideas and instructions provided by our designers. Please move on:

- 1: Do you have any suggestions about the material and quality of our products?
- 2: Do you have any suggestions on the installation instructions and the degree of difficulty of the installation?
- 3: If you have better installation method and ideas, please contact us in time.