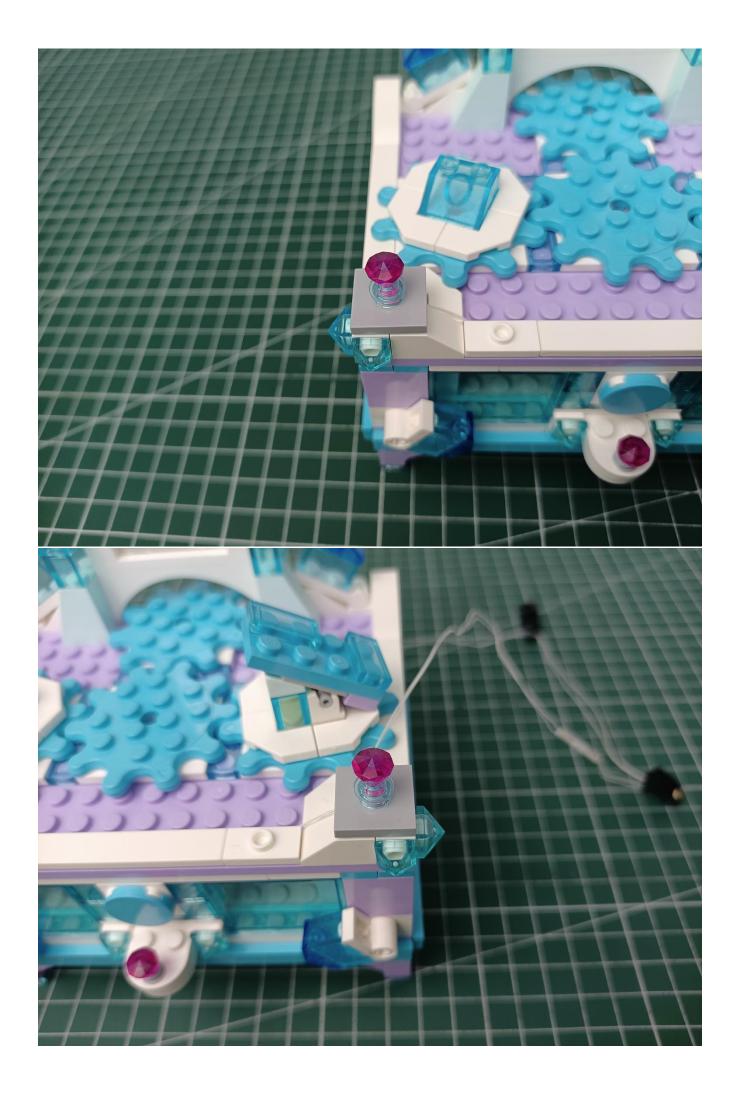

The interface of the AAA Battery Pack is plugged into the 4-seat expansion board.

Take out all the lights in the bag numbered "1".

All lights are inserted on the 4-seat expansion board.

Flip AAA Battery Pack to the back.  Open the lid of AAA Battery Pack.