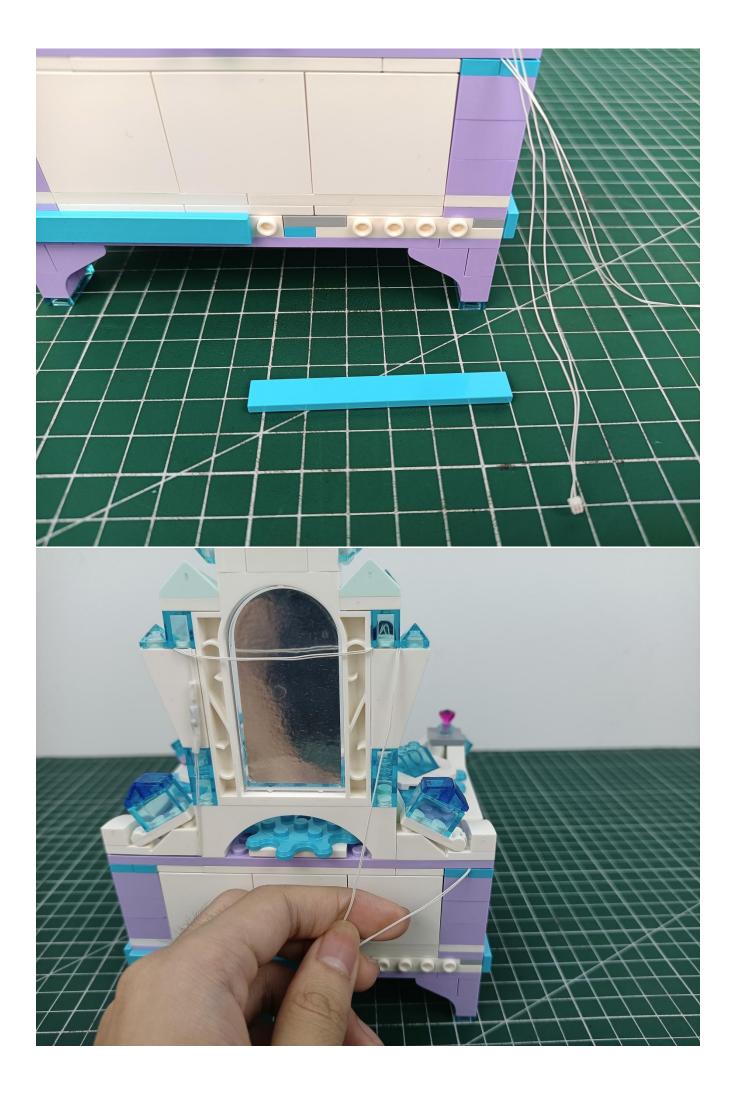

### start installation:

The installation is complete.

The above are ideas and instructions provided by our designers. Please move on:

- 1: Do you have any suggestions about the material and quality of our products?
- 2: Do you have any suggestions on the installation instructions and the degree of difficulty of the installation?
- 3: If you have better installation method and ideas, please contact us in time.