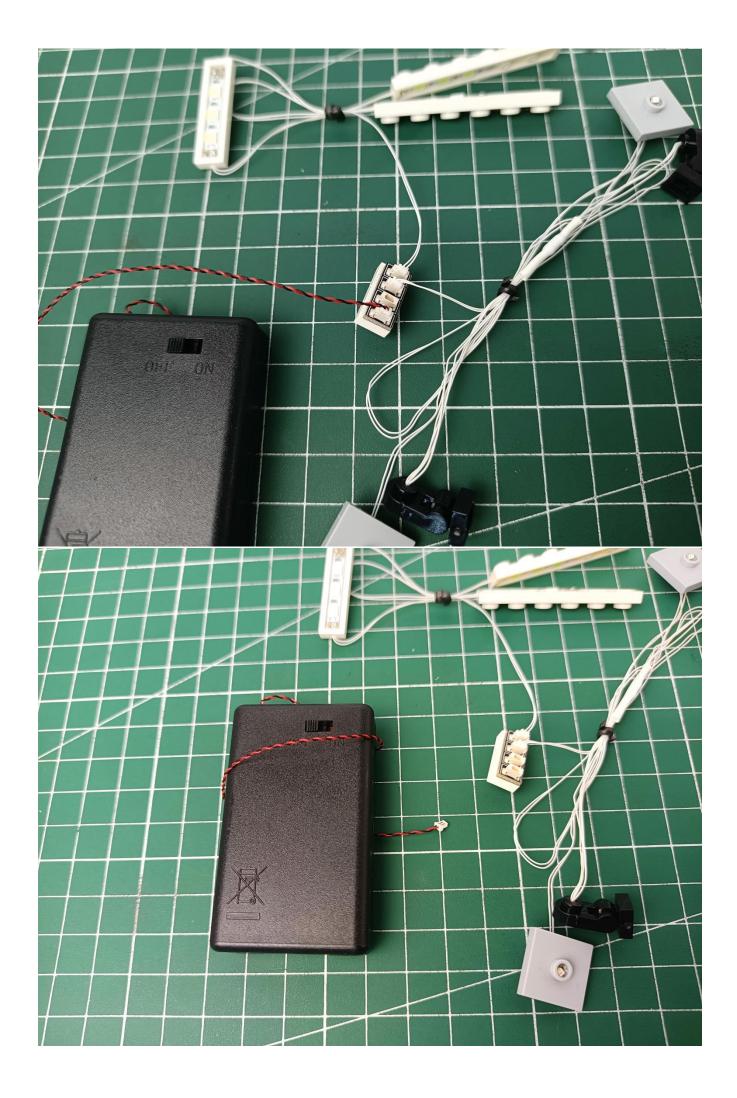

Install AAA battery. (Please bring your own battery, pay attention to the positive and negative poles of the battery)

Close the lid of the AAA Battery Pack and turn it back to the front.

Turn on the power switch of the AAA Battery Pack.  Observe whether there is a problem with the lighting. (If there is an abnormality, please contact us in time)

Power off the AAA Battery Pack.

Separate AAA Battery Pack from 4-seat expansion board.

Put the AAA Battery Pack back into the bag numbered "2" to prevent loss.

Take out the 30CM-USB power cord and plug it into the 4-seat expansion board.