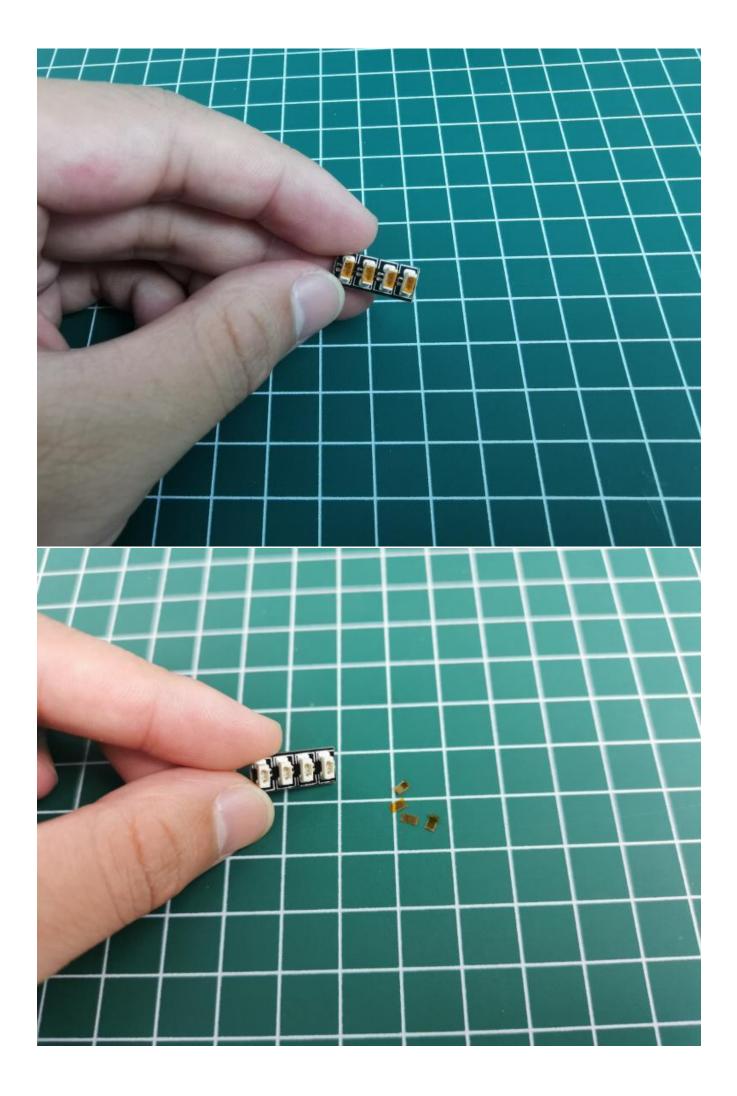

The interface of the AAA Battery Pack is plugged into the 4-seat expansion board.

Take out all the lights in the bag numbered "1".

All lights are inserted on the 4-seat expansion board.

Flip AAA Battery Pack to the back.  Open the lid of AAA Battery Pack.

The USB interface is plugged into the power bank. (For example only, please refer to "Power supply mode" for details)

Separate the lighting from the 4-seat expansion board.

Put the lights back in the bag numbered "1" to prevent loss.