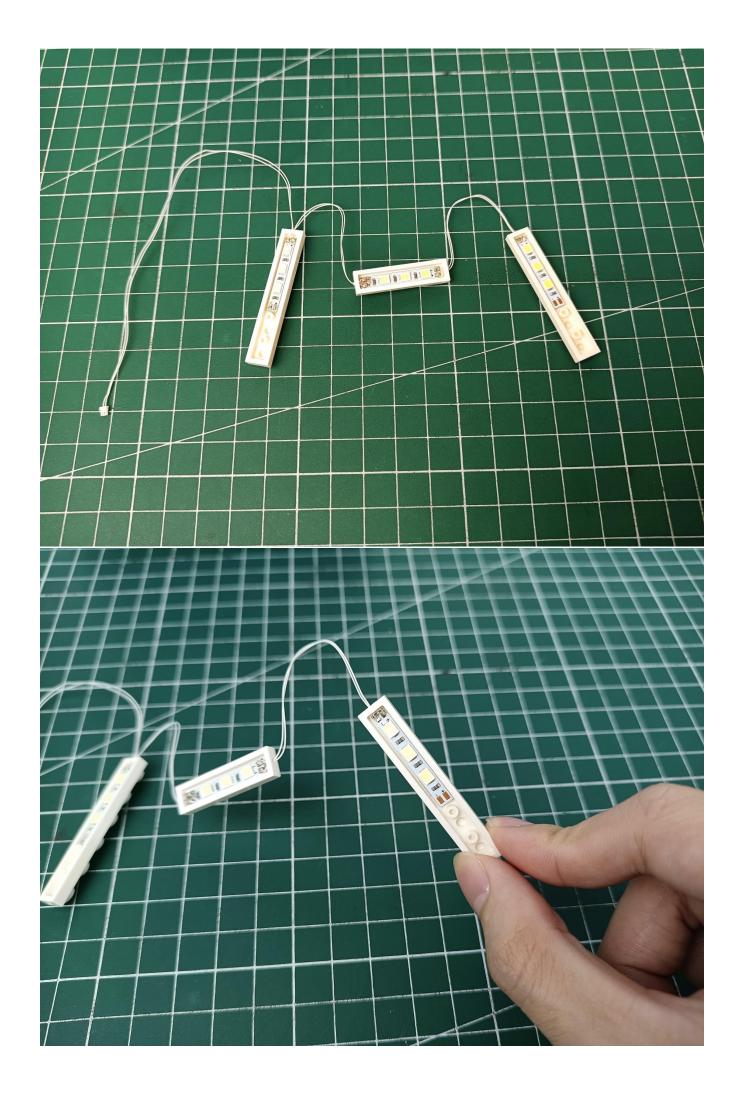

The interface of the AAA Battery Pack is plugged into the 4-seat expansion board.

Take out all the lights in the bag numbered "1".

All lights are inserted on the 4-seat expansion board.

Flip AAA Battery Pack to the back.  Open the lid of AAA Battery Pack.