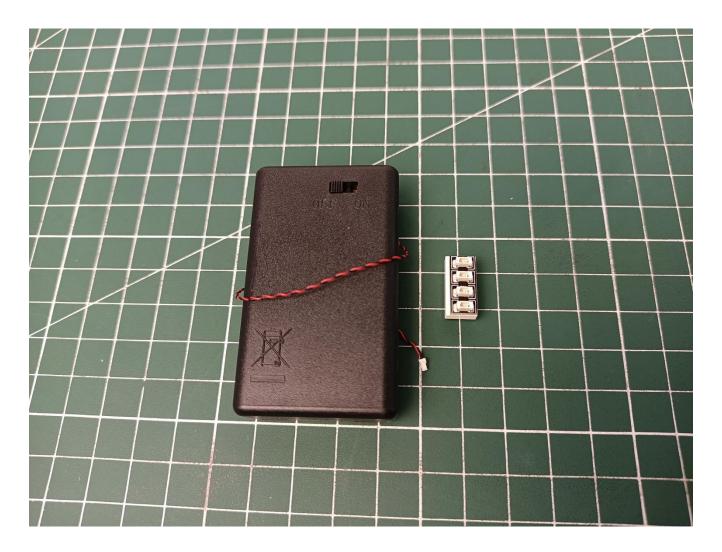

# **USB** connectors to connect devices

There are 2 bags of this product, and AAA Battery Pack is a gift. (This product does not contain batteries, please bring your own)

#### **Lighting test:**

Take out the accessories inside (accessories include: AAA Battery Pack, 4-seat expansion board, 30CM-USB power cord). The following power supply methods use AAA Battery Pack (Please bring your own battery).

Take out the AAA Battery Pack and 4-seat expansion board.

Tear off the seal on the 4-seat expansion board board.

Please pay attention to the way the interface is used. The interface is small, please use it carefully: the = sign of the 2P interface is aligned with the = sign of the expansion board