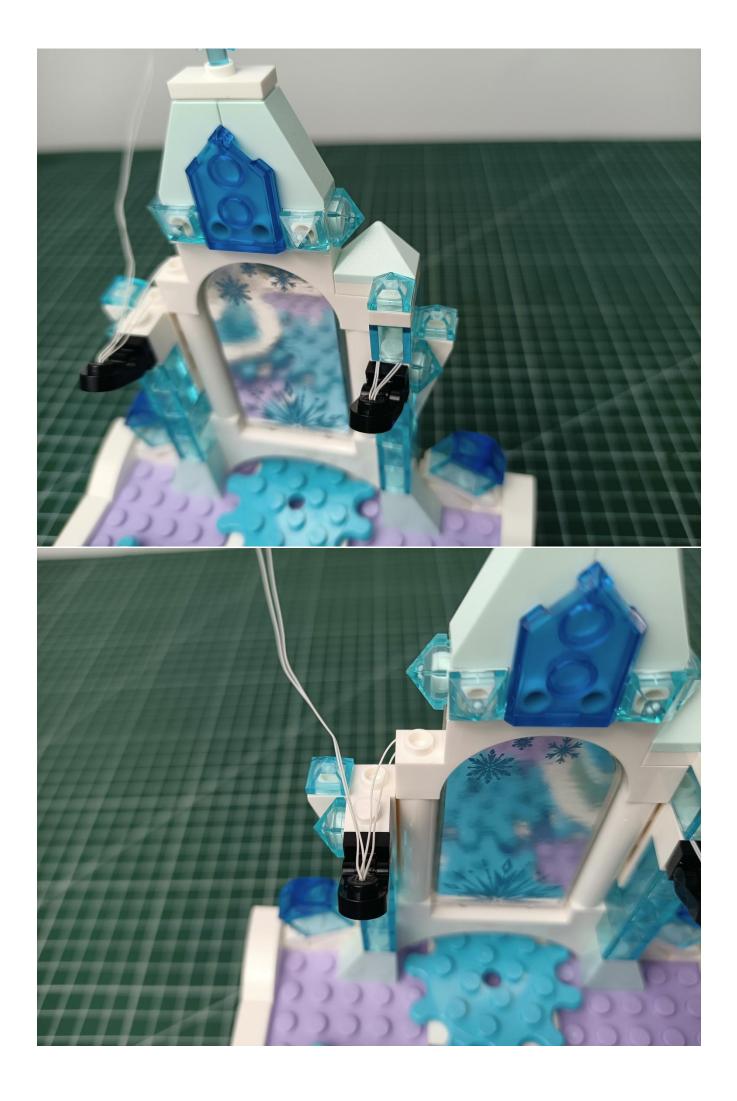

The interface of the AAA Battery Pack is plugged into the 4-seat expansion board.

Take out all the lights in the bag numbered "1".

All lights are inserted on the 4-seat expansion board.

Flip AAA Battery Pack to the back.  Open the lid of AAA Battery Pack.

Install AAA battery. (Please bring your own battery, pay attention to the positive and negative poles of the battery)

Close the lid of the AAA Battery Pack and turn it back to the front.

Turn on the power switch of the AAA Battery Pack.  Observe whether there is a problem with the lighting. (If there is an abnormality, please contact us in time)