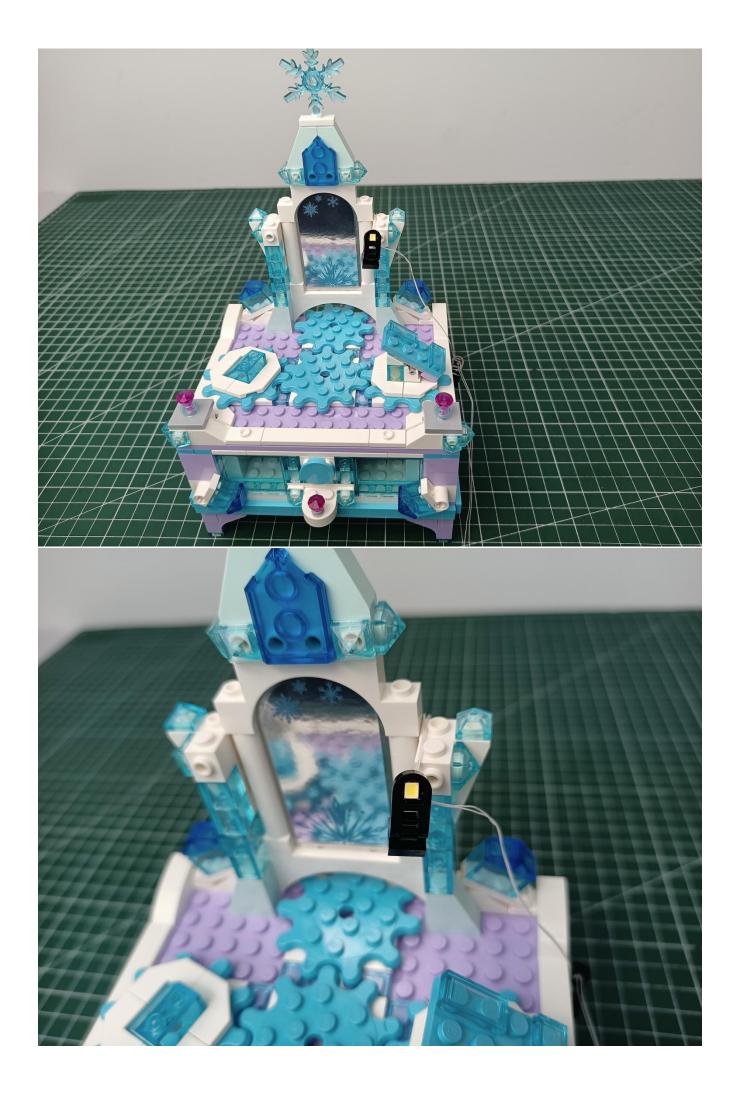

### start installation:

The installation is complete.

The above are ideas and instructions provided by our designers. Please move on:

- 1: Do you have any suggestions about the material and quality of our products?
- 2: Do you have any suggestions on the installation instructions and the degree of difficulty of the installation?
- 3: If you have better installation method and ideas, please contact us in time.