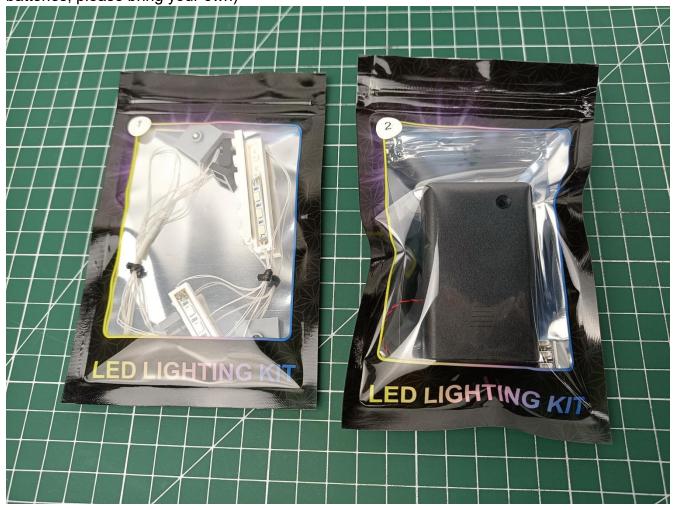

# **USB** connectors to connect devices

There are 2 bags of this product, and AAA Battery Pack is a gift. (This product does not contain batteries, please bring your own)

#### **Lighting test:**

Take out the accessories inside (accessories include: AAA Battery Pack, 4-seat expansion board, 30CM-USB power cord). The following power supply methods use AAA Battery Pack (Please bring your own battery).