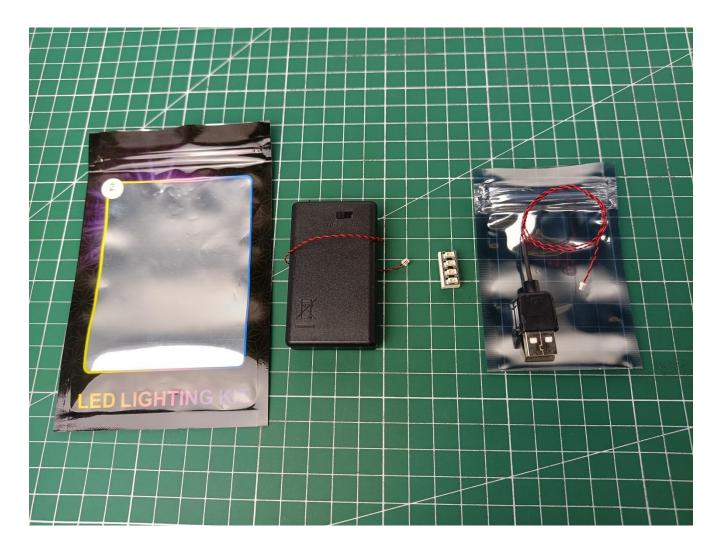

#### **Lighting test:**

Take out the accessories inside (accessories include: AAA Battery Pack, 4-seat expansion board, 30CM-USB power cord). The following power supply methods use AAA Battery Pack (Please bring your own battery).

Take out the AAA Battery Pack and 4-seat expansion board.

Tear off the seal on the 4-seat expansion board board.

Please pay attention to the way the interface is used. The interface is small, please use it carefully: the = sign of the 2P interface is aligned with the = sign of the expansion board