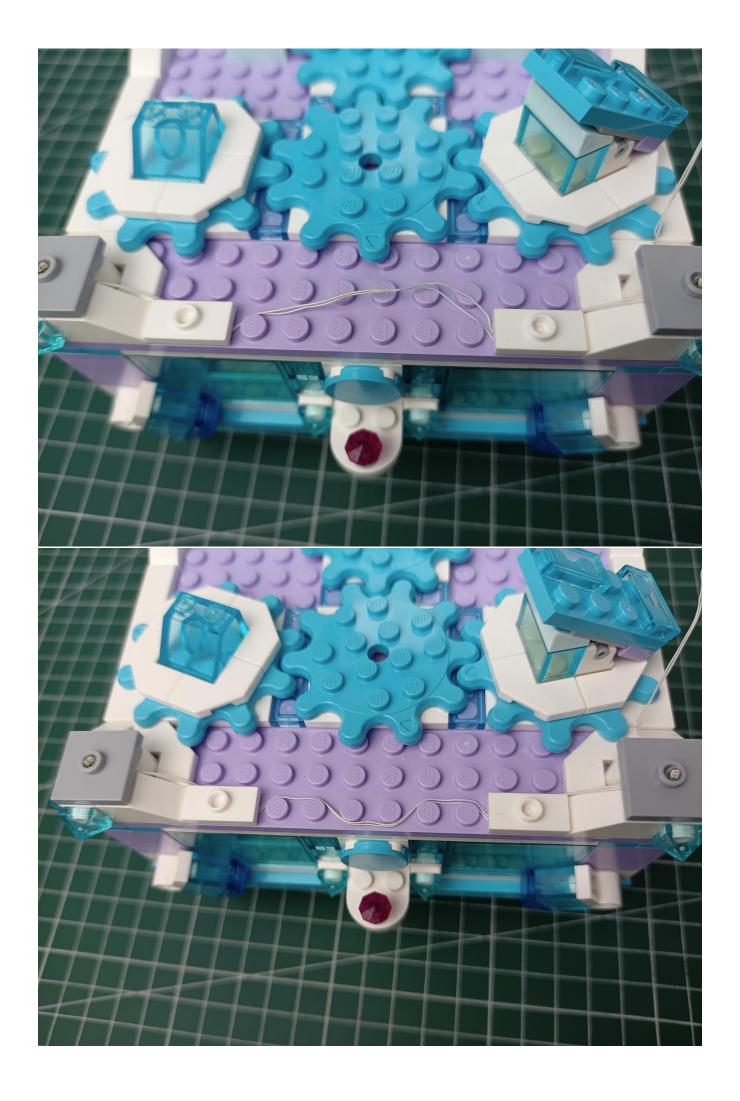

The interface of the AAA Battery Pack is plugged into the 4-seat expansion board.

Take out all the lights in the bag numbered "1".

All lights are inserted on the 4-seat expansion board.

Flip AAA Battery Pack to the back.  Open the lid of AAA Battery Pack.