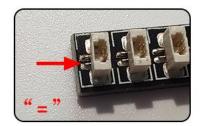

Take out the AAA Battery Pack and 4-seat expansion board.

Tear off the seal on the 4-seat expansion board board.

Please pay attention to the way the interface is used. The interface is small, please use it carefully: the = sign of the 2P interface is aligned with the = sign of the expansion board