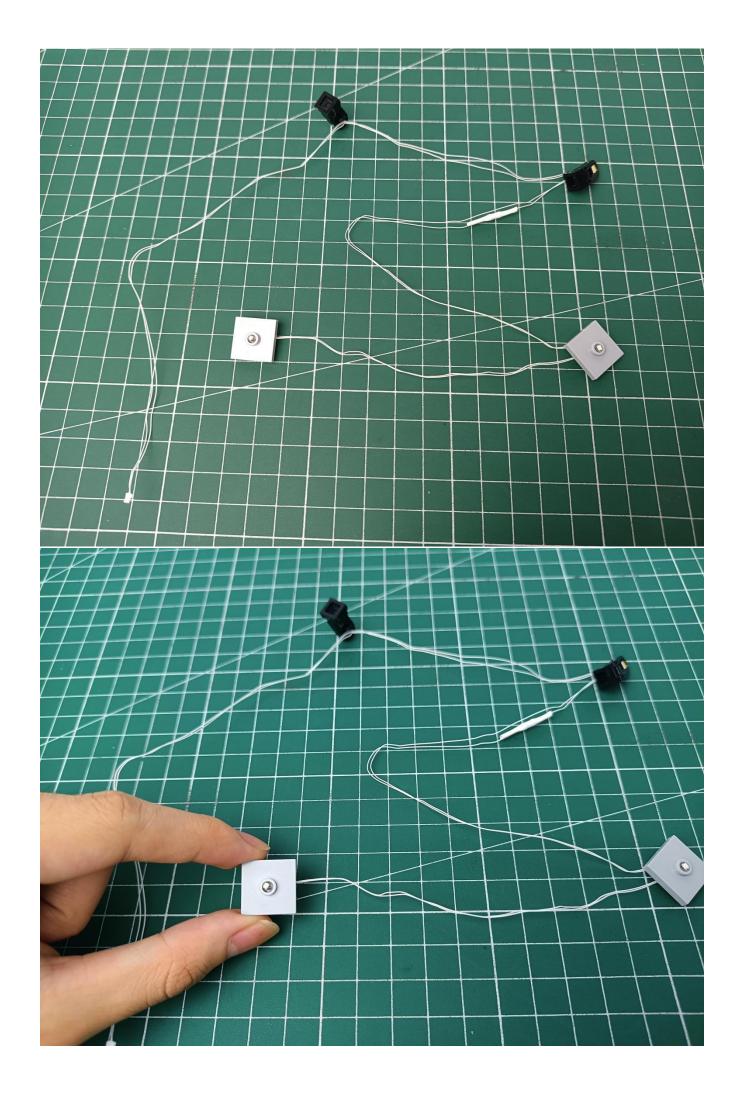

The interface of the AAA Battery Pack is plugged into the 4-seat expansion board.

Take out all the lights in the bag numbered "1".

All lights are inserted on the 4-seat expansion board.

Flip AAA Battery Pack to the back.  Open the lid of AAA Battery Pack.