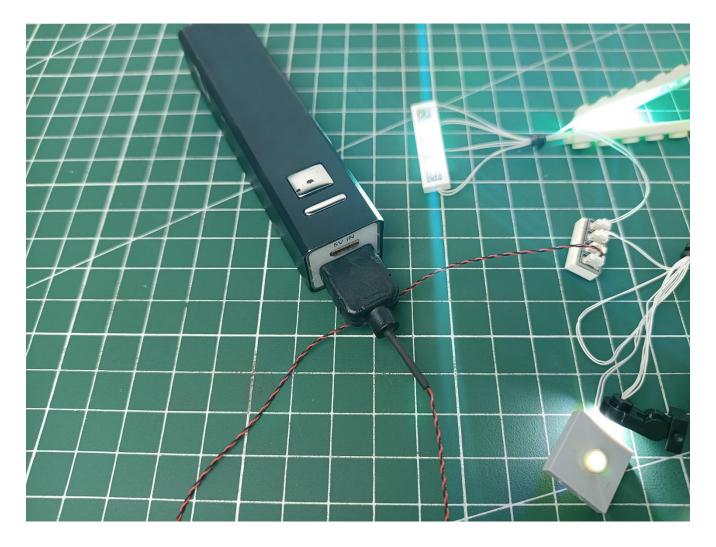

The USB interface is plugged into the power bank. (For example only, please refer to "Power supply mode" for details)

Separate the lighting from the 4-seat expansion board.

Put the lights back in the bag numbered "1" to prevent loss.