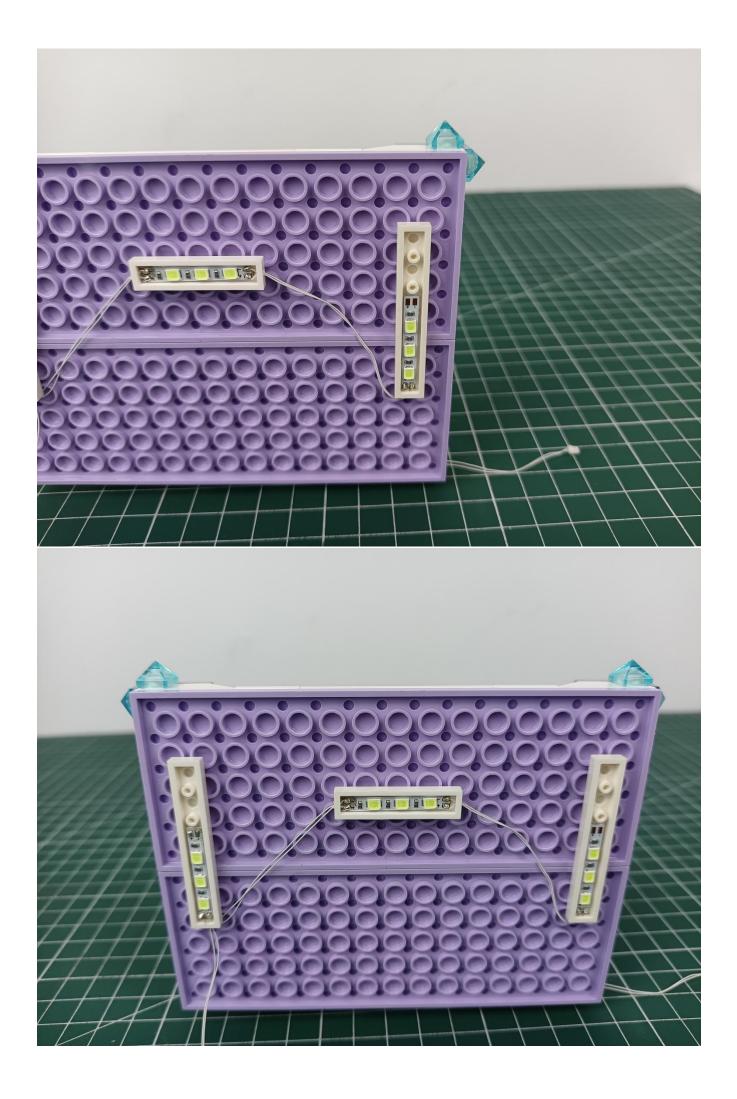

The interface of the AAA Battery Pack is plugged into the 4-seat expansion board.

Take out all the lights in the bag numbered "1".

All lights are inserted on the 4-seat expansion board.

Flip AAA Battery Pack to the back.  Open the lid of AAA Battery Pack.

Install AAA battery. (Please bring your own battery, pay attention to the positive and negative poles of the battery)

Close the lid of the AAA Battery Pack and turn it back to the front.

Turn on the power switch of the AAA Battery Pack.  Observe whether there is a problem with the lighting. (If there is an abnormality, please contact us in time)