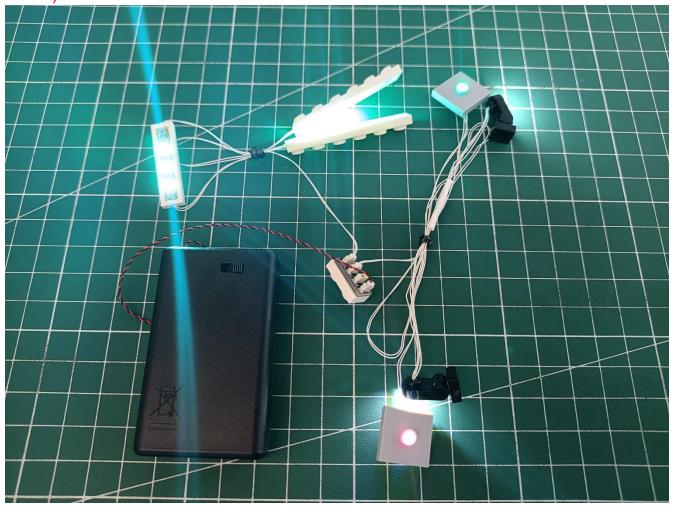

#### **Lighting test:**

Take out the accessories inside (accessories include: AAA Battery Pack, 4-seat expansion board, 30CM-USB power cord). The following power supply methods use AAA Battery Pack (Please bring your own battery).

Take out the AAA Battery Pack and 4-seat expansion board.

Tear off the seal on the 4-seat expansion board board.

Please pay attention to the way the interface is used. The interface is small, please use it carefully: the = sign of the 2P interface is aligned with the = sign of the expansion board

The interface of the AAA Battery Pack is plugged into the 4-seat expansion board.

Take out all the lights in the bag numbered "1".

All lights are inserted on the 4-seat expansion board.

Flip AAA Battery Pack to the back.  Open the lid of AAA Battery Pack.

Install AAA battery. (Please bring your own battery, pay attention to the positive and negative poles of the battery)

Close the lid of the AAA Battery Pack and turn it back to the front.

Turn on the power switch of the AAA Battery Pack.  Observe whether there is a problem with the lighting. (If there is an abnormality, please contact us in time)