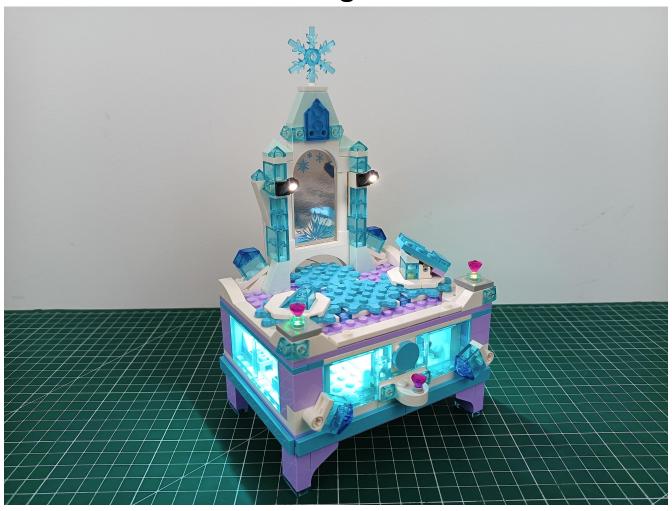

# 41168 Elsa's Jewelry Box Creation LED lighting Kit (Standard Version) LG37

## Instructions for installing this kit:



Power supply mode: USB power cord (please bring your own power supply).

It can be energized through a USB battery box (please pay attention to the positive and negative poles of the battery), power bank, mobile phone charger or USB socket. The normal voltage is 3-5V.

# **USB** connectors to connect devices



There are 2 bags of this product, and AAA Battery Pack is a gift. (This product does not contain batteries, please bring your own)



#### **Lighting test:**

Take out the accessories inside (accessories include: AAA Battery Pack, 4-seat expansion board, 30CM-USB power cord). The following power supply methods use AAA Battery Pack (Please bring your own battery).



Take out the AAA Battery Pack and 4-seat expansion board.



Tear off the seal on the 4-seat expansion board board.