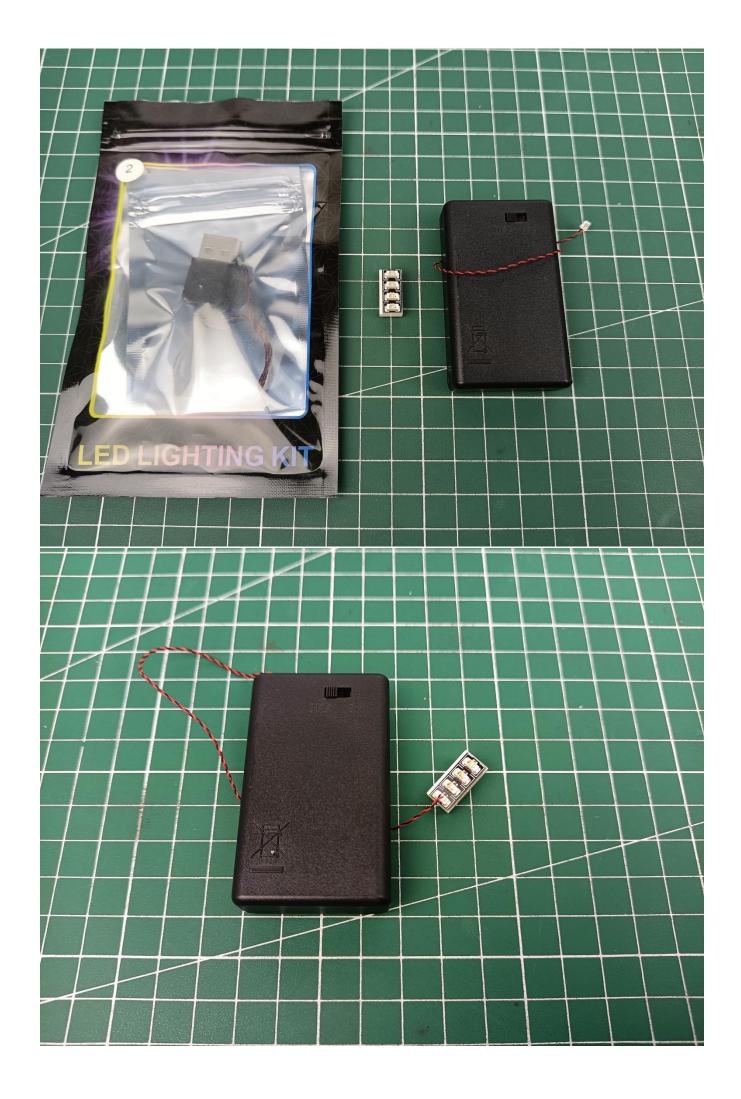

# **USB** connectors to connect devices

There are 2 bags of this product, and AAA Battery Pack is a gift. (This product does not contain batteries, please bring your own)

#### **Lighting test:**

Take out the accessories inside (accessories include: AAA Battery Pack, 4-seat expansion board, 30CM-USB power cord). The following power supply methods use AAA Battery Pack (Please bring your own battery).