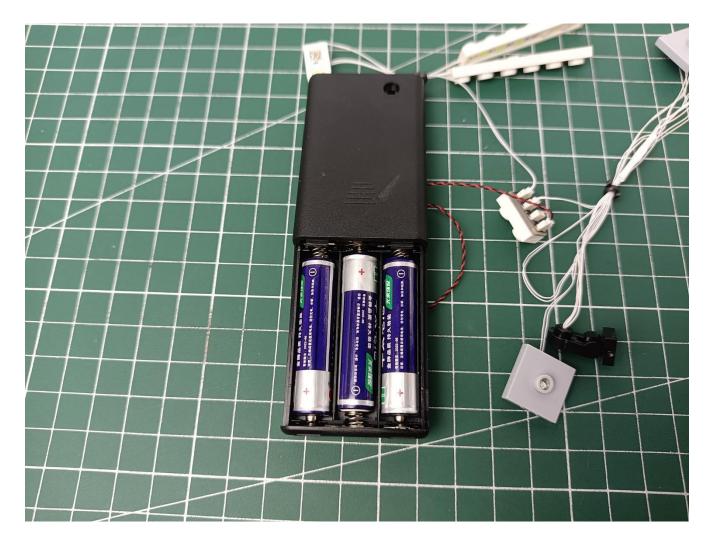

Install AAA battery. (Please bring your own battery, pay attention to the positive and negative poles of the battery)

Close the lid of the AAA Battery Pack and turn it back to the front.

Turn on the power switch of the AAA Battery Pack.  Observe whether there is a problem with the lighting. (If there is an abnormality, please contact us in time)