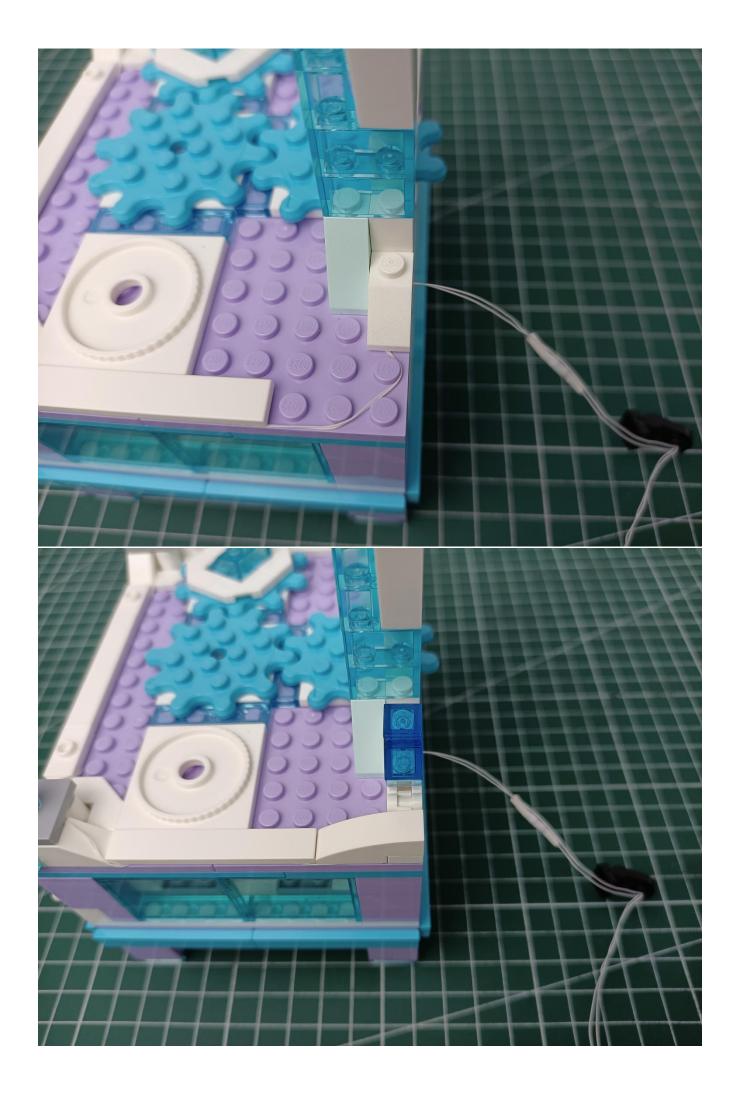

The USB interface is plugged into the power bank. (For example only, please refer to "Power supply mode" for details)

Separate the lighting from the 4-seat expansion board.

Put the lights back in the bag numbered "1" to prevent loss.

Remove the 30CM-USB power cord and 4-seat expansion board, and put them back in the bag numbered "1".