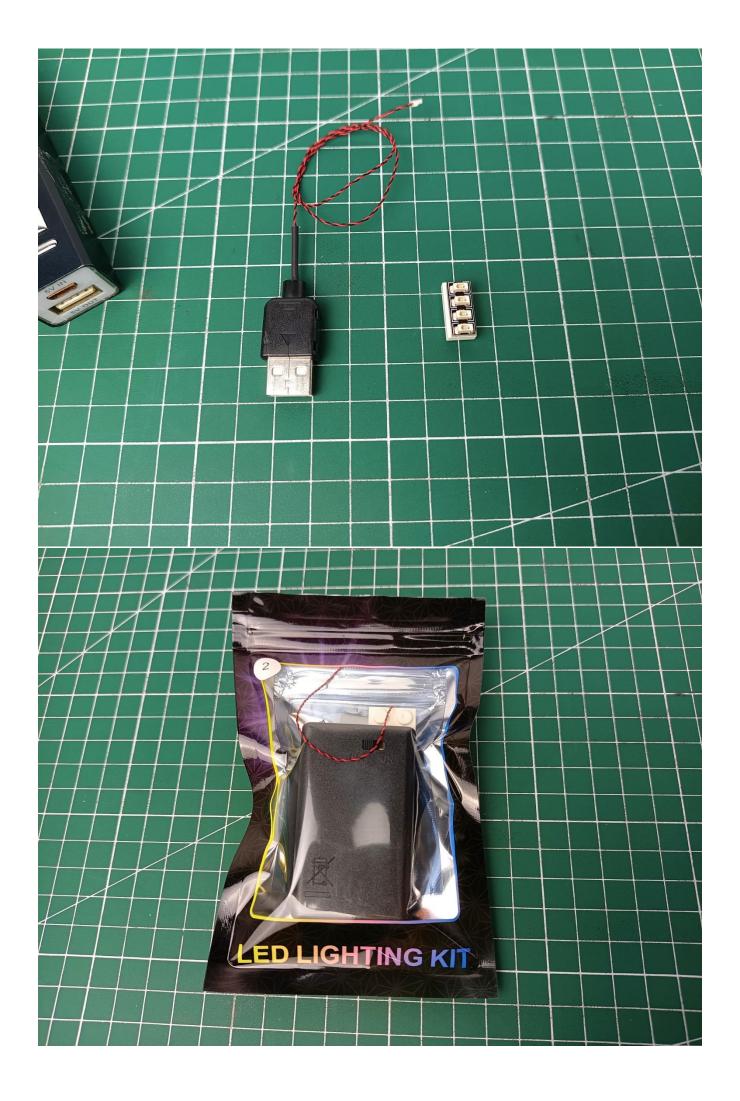

#### **Lighting test:**

Take out the accessories inside (accessories include: AAA Battery Pack, 4-seat expansion board, 30CM-USB power cord). The following power supply methods use AAA Battery Pack (Please bring your own battery).

Power off the AAA Battery Pack.

Separate AAA Battery Pack from 4-seat expansion board.

Put the AAA Battery Pack back into the bag numbered "2" to prevent loss.

Take out the 30CM-USB power cord and plug it into the 4-seat expansion board.