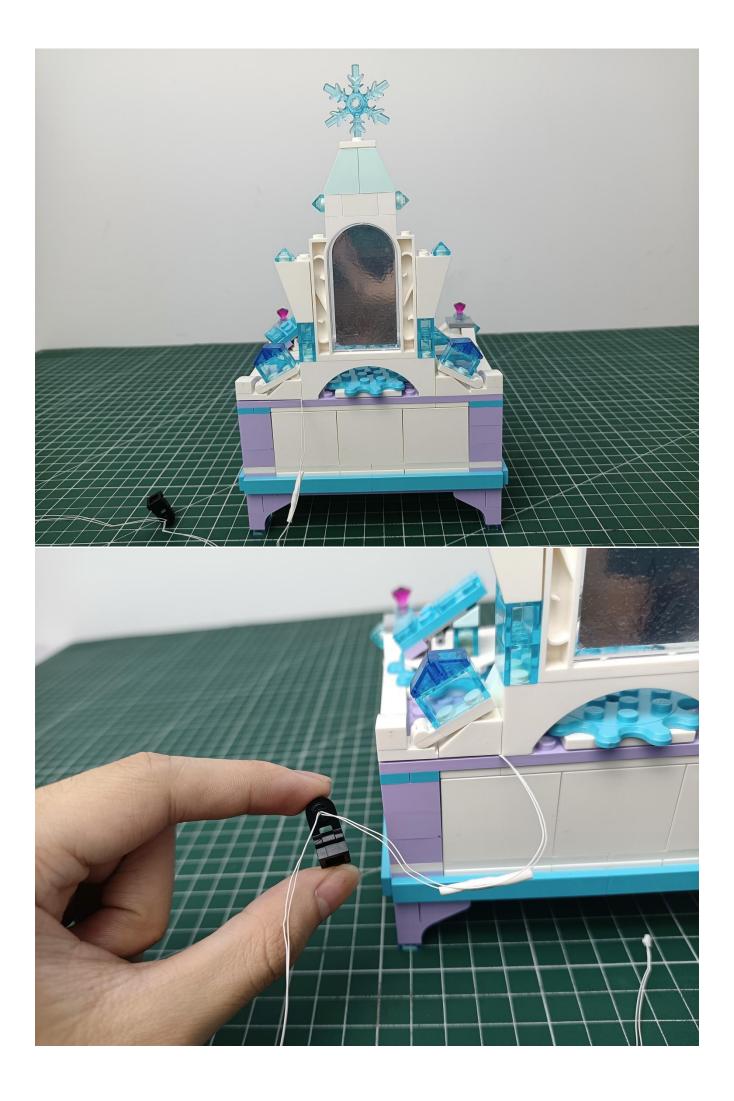

Power off the AAA Battery Pack.

Separate AAA Battery Pack from 4-seat expansion board.

Put the AAA Battery Pack back into the bag numbered "2" to prevent loss.

Take out the 30CM-USB power cord and plug it into the 4-seat expansion board.

The USB interface is plugged into the power bank. (For example only, please refer to "Power supply mode" for details)

Separate the lighting from the 4-seat expansion board.

Put the lights back in the bag numbered "1" to prevent loss.

Remove the 30CM-USB power cord and 4-seat expansion board, and put them back in the bag numbered "1".