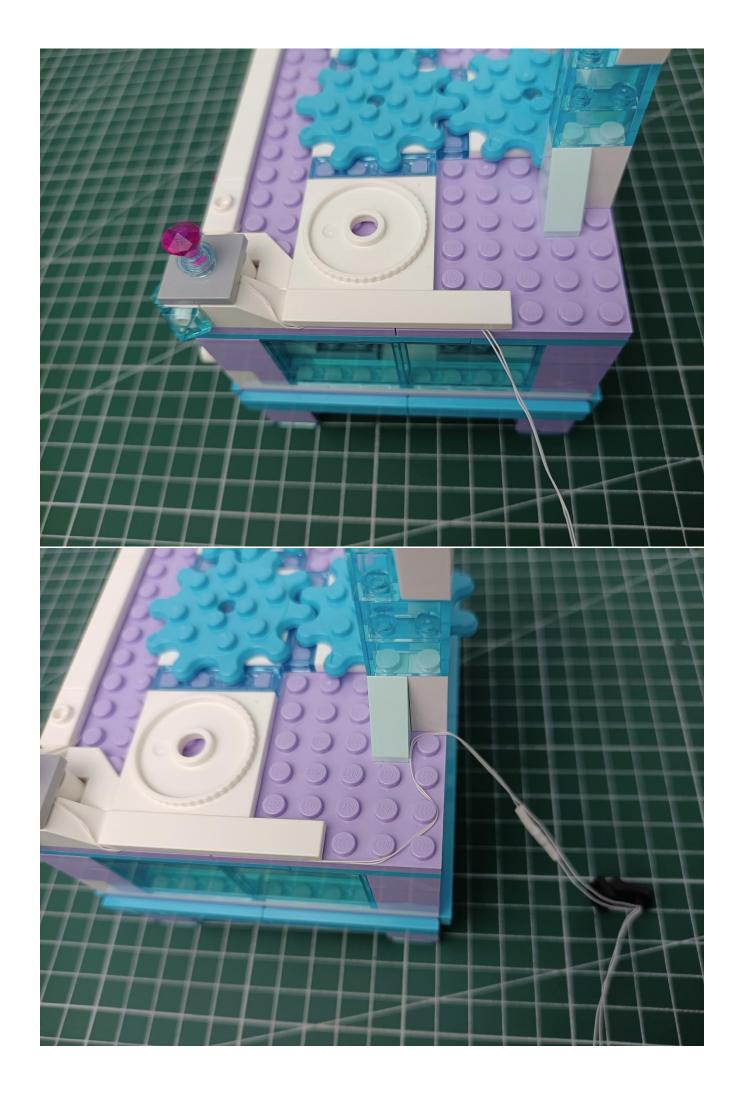

Power off the AAA Battery Pack.

Separate AAA Battery Pack from 4-seat expansion board.

Put the AAA Battery Pack back into the bag numbered "2" to prevent loss.

Take out the 30CM-USB power cord and plug it into the 4-seat expansion board.

The USB interface is plugged into the power bank. (For example only, please refer to "Power supply mode" for details)

Separate the lighting from the 4-seat expansion board.

Put the lights back in the bag numbered "1" to prevent loss.