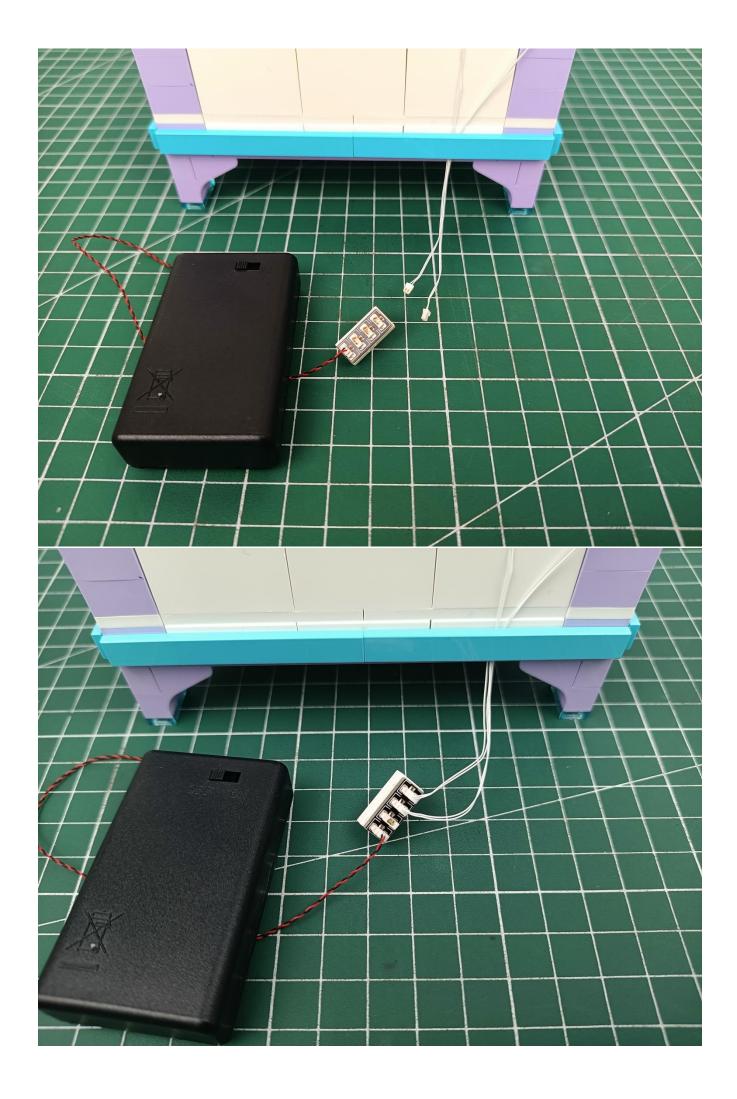

#### **Lighting test:**

Take out the accessories inside (accessories include: AAA Battery Pack, 4-seat expansion board, 30CM-USB power cord). The following power supply methods use AAA Battery Pack (Please bring your own battery).

Take out the AAA Battery Pack and 4-seat expansion board.

Tear off the seal on the 4-seat expansion board board.

Please pay attention to the way the interface is used. The interface is small, please use it carefully: the = sign of the 2P interface is aligned with the = sign of the expansion board

The interface of the AAA Battery Pack is plugged into the 4-seat expansion board.

Take out all the lights in the bag numbered "1".

All lights are inserted on the 4-seat expansion board.

Flip AAA Battery Pack to the back.  Open the lid of AAA Battery Pack.