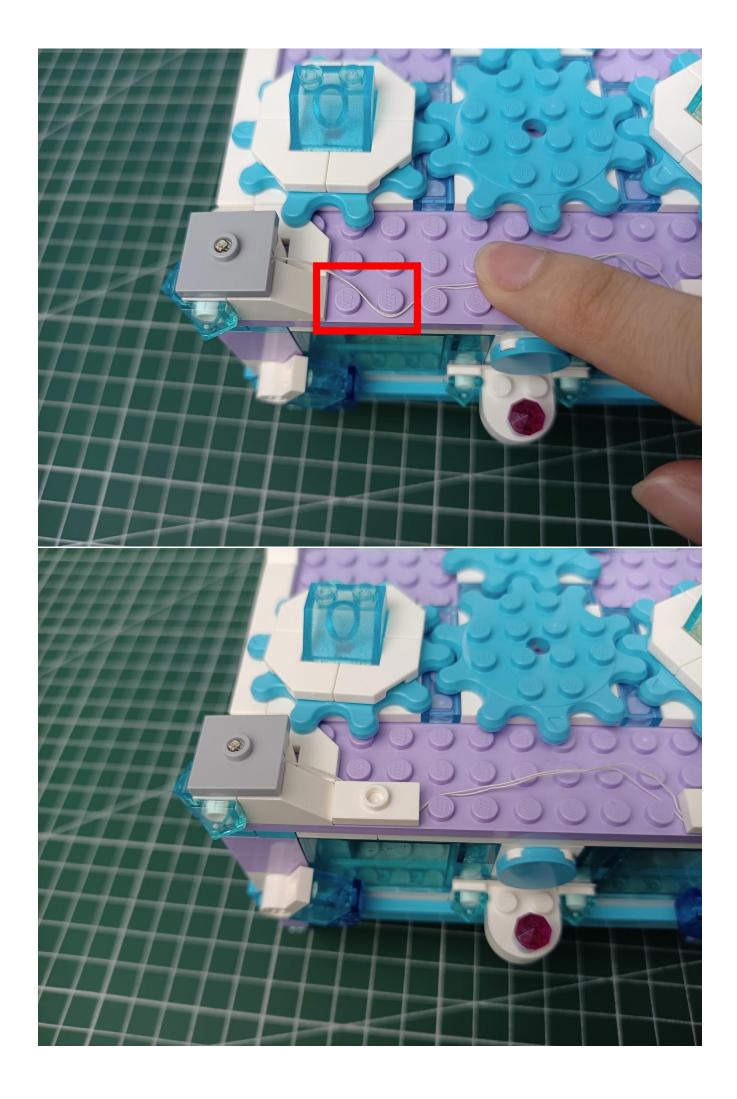

The interface of the AAA Battery Pack is plugged into the 4-seat expansion board.

Take out all the lights in the bag numbered "1".

All lights are inserted on the 4-seat expansion board.

Flip AAA Battery Pack to the back.  Open the lid of AAA Battery Pack.