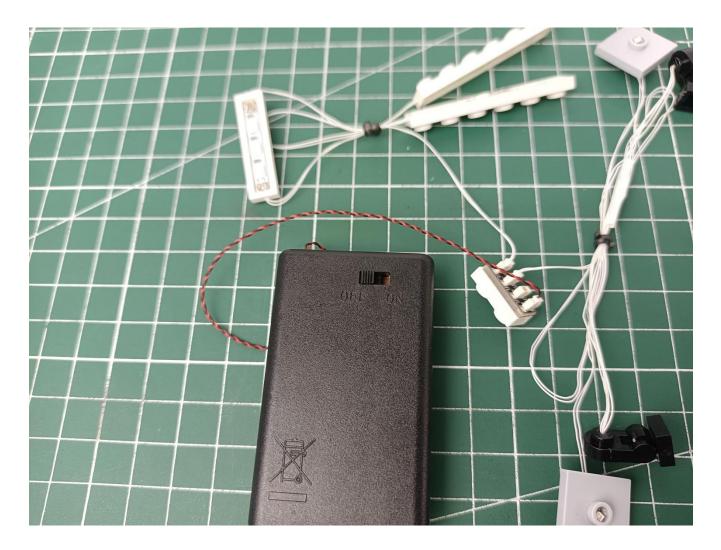

The interface of the AAA Battery Pack is plugged into the 4-seat expansion board.

Take out all the lights in the bag numbered "1".

All lights are inserted on the 4-seat expansion board.

Flip AAA Battery Pack to the back.  Open the lid of AAA Battery Pack.

Install AAA battery. (Please bring your own battery, pay attention to the positive and negative poles of the battery)

Close the lid of the AAA Battery Pack and turn it back to the front.

Turn on the power switch of the AAA Battery Pack.  Observe whether there is a problem with the lighting. (If there is an abnormality, please contact us in time)