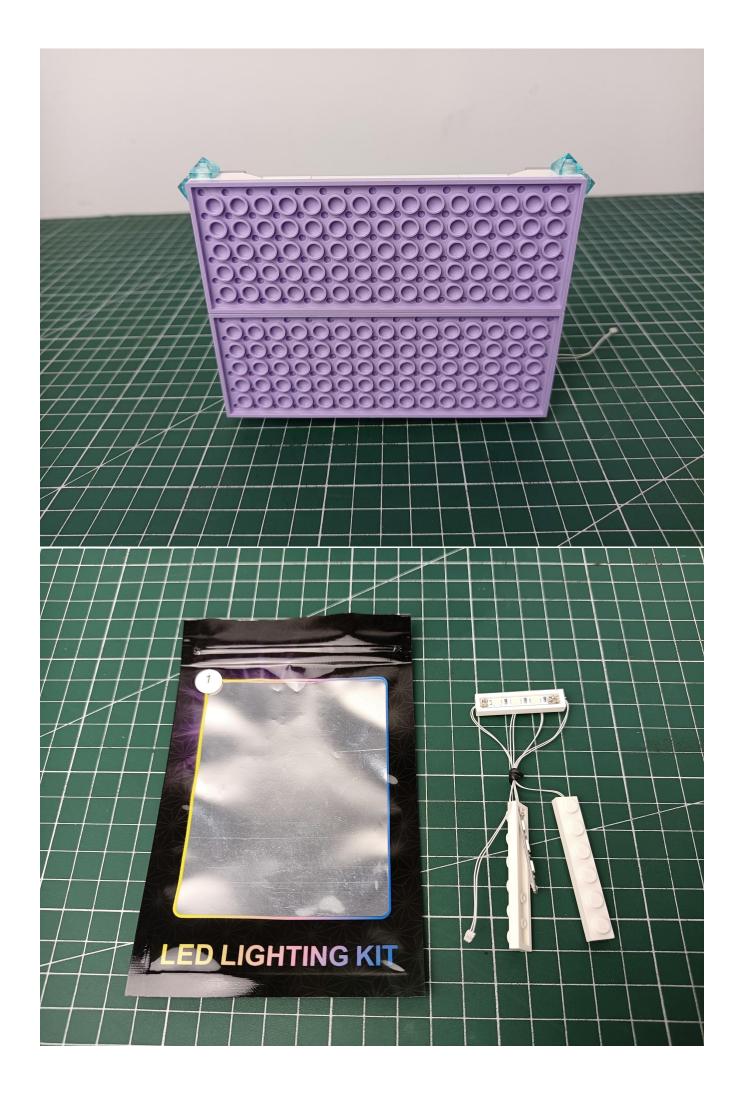

#### **Lighting test:**

Take out the accessories inside (accessories include: AAA Battery Pack, 4-seat expansion board, 30CM-USB power cord). The following power supply methods use AAA Battery Pack (Please bring your own battery).

The interface of the AAA Battery Pack is plugged into the 4-seat expansion board.

Take out all the lights in the bag numbered "1".

All lights are inserted on the 4-seat expansion board.

Flip AAA Battery Pack to the back.  Open the lid of AAA Battery Pack.