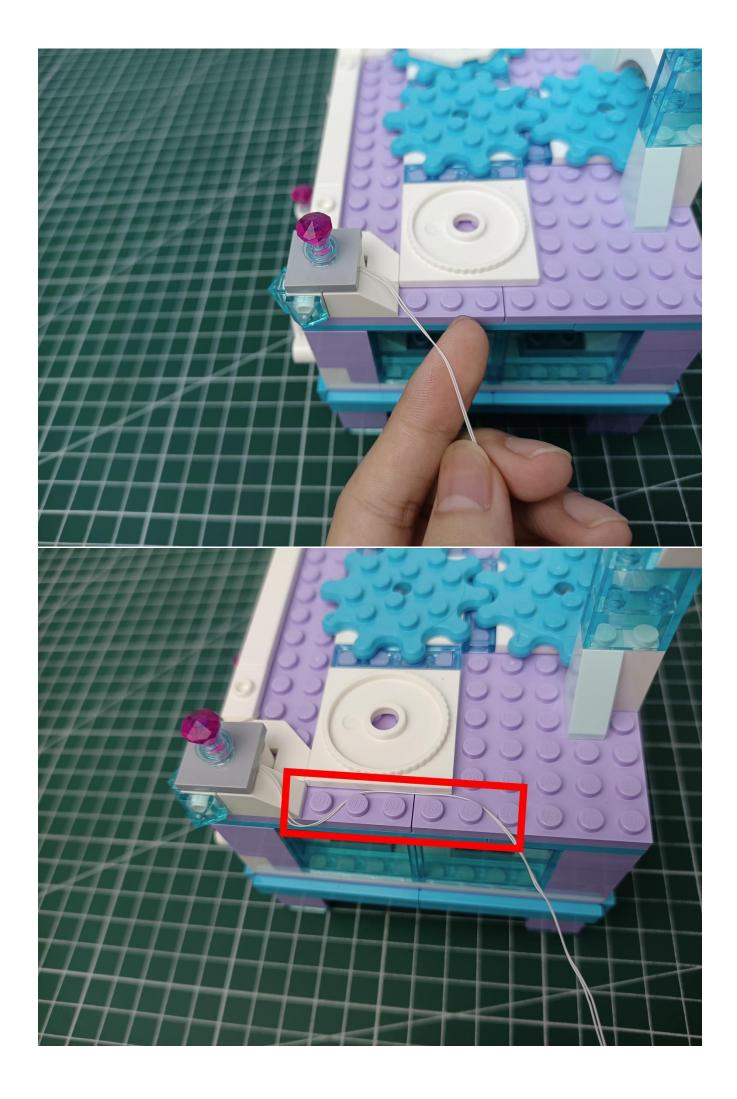

The interface of the AAA Battery Pack is plugged into the 4-seat expansion board.

Take out all the lights in the bag numbered "1".

All lights are inserted on the 4-seat expansion board.

Flip AAA Battery Pack to the back.  Open the lid of AAA Battery Pack.

Install AAA battery. (Please bring your own battery, pay attention to the positive and negative poles of the battery)

Close the lid of the AAA Battery Pack and turn it back to the front.

Turn on the power switch of the AAA Battery Pack.  Observe whether there is a problem with the lighting. (If there is an abnormality, please contact us in time)