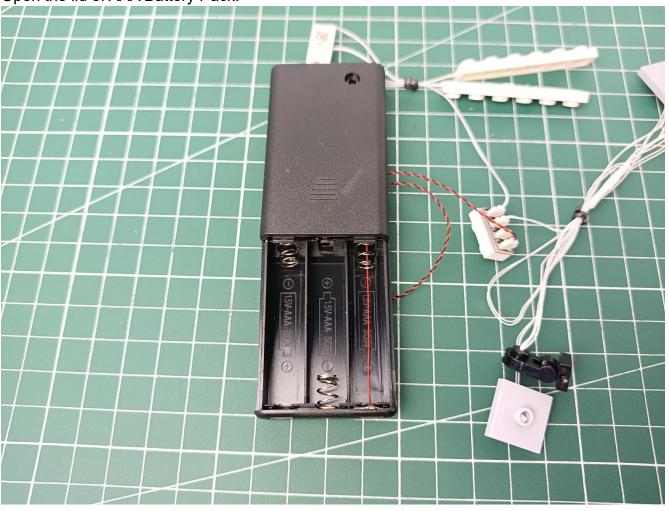

The interface of the AAA Battery Pack is plugged into the 4-seat expansion board.

Take out all the lights in the bag numbered "1".

All lights are inserted on the 4-seat expansion board.

Flip AAA Battery Pack to the back.  Open the lid of AAA Battery Pack.

Install AAA battery. (Please bring your own battery, pay attention to the positive and negative poles of the battery)

Close the lid of the AAA Battery Pack and turn it back to the front.

Turn on the power switch of the AAA Battery Pack.  Observe whether there is a problem with the lighting. (If there is an abnormality, please contact us in time)