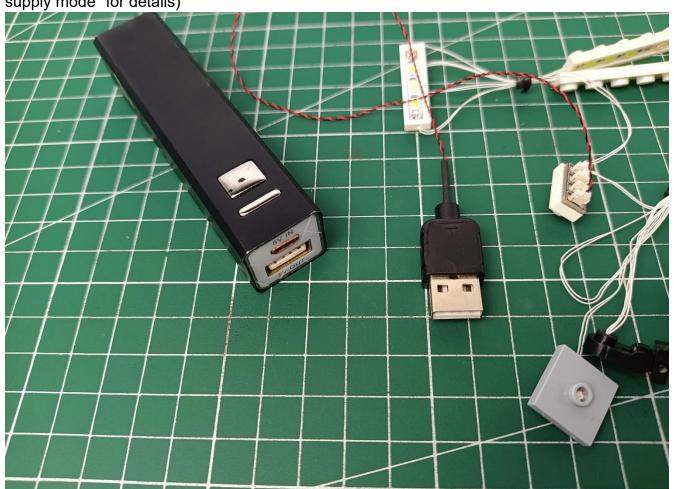

Power off the AAA Battery Pack.

Separate AAA Battery Pack from 4-seat expansion board.

Put the AAA Battery Pack back into the bag numbered "2" to prevent loss.

Take out the 30CM-USB power cord and plug it into the 4-seat expansion board.

The USB interface is plugged into the power bank. (For example only, please refer to "Power supply mode" for details)

Separate the lighting from the 4-seat expansion board.

Put the lights back in the bag numbered "1" to prevent loss.