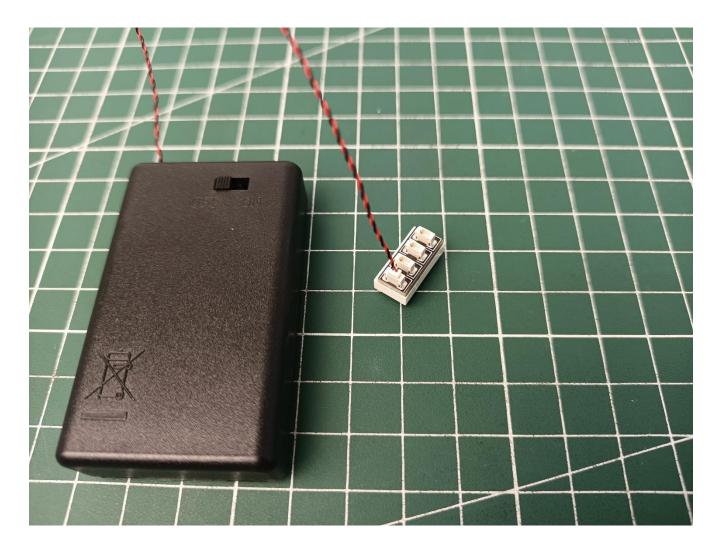

The interface of the AAA Battery Pack is plugged into the 4-seat expansion board.

Take out all the lights in the bag numbered "1".

All lights are inserted on the 4-seat expansion board.

Flip AAA Battery Pack to the back.  Open the lid of AAA Battery Pack.

Install AAA battery. (Please bring your own battery, pay attention to the positive and negative poles of the battery)

Close the lid of the AAA Battery Pack and turn it back to the front.

Turn on the power switch of the AAA Battery Pack.  Observe whether there is a problem with the lighting. (If there is an abnormality, please contact us in time)