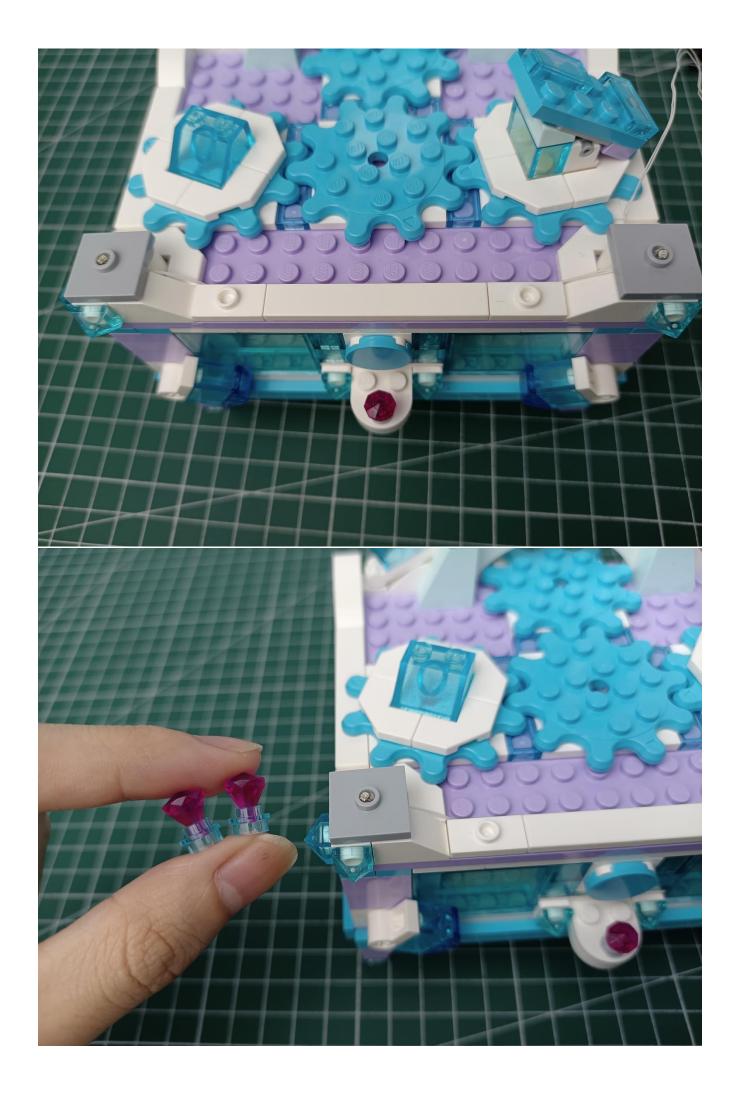

The interface of the AAA Battery Pack is plugged into the 4-seat expansion board.

Take out all the lights in the bag numbered "1".

All lights are inserted on the 4-seat expansion board.

Flip AAA Battery Pack to the back.  Open the lid of AAA Battery Pack.