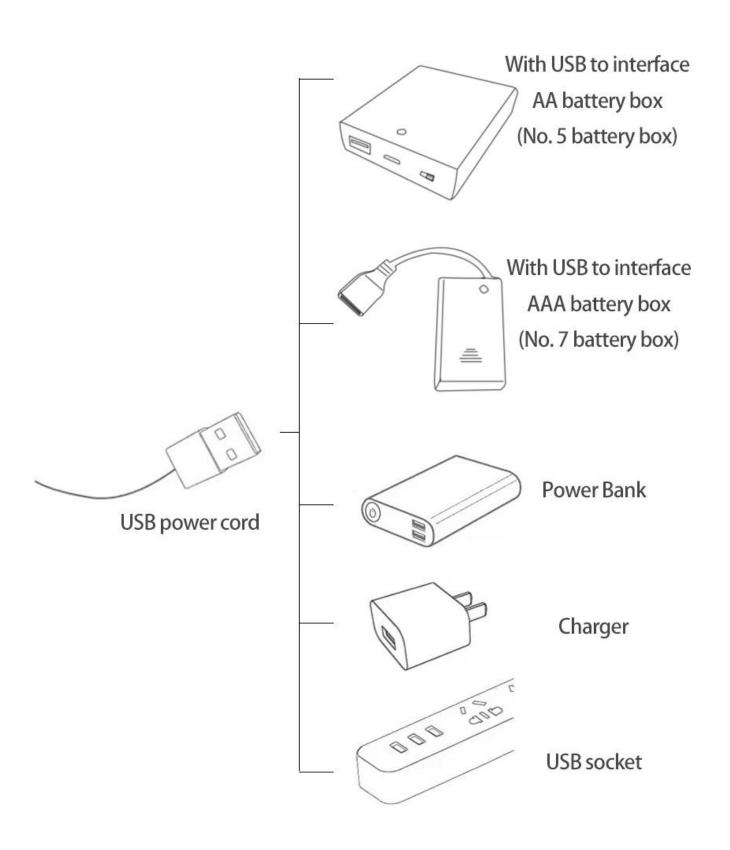

## Instructions for installing this kit:

Power supply mode: USB power cord (please bring your own power supply).

It can be energized through a USB battery box (please pay attention to the positive and negative poles of the battery), power bank, mobile phone charger or USB socket. The normal voltage is 3-5V.