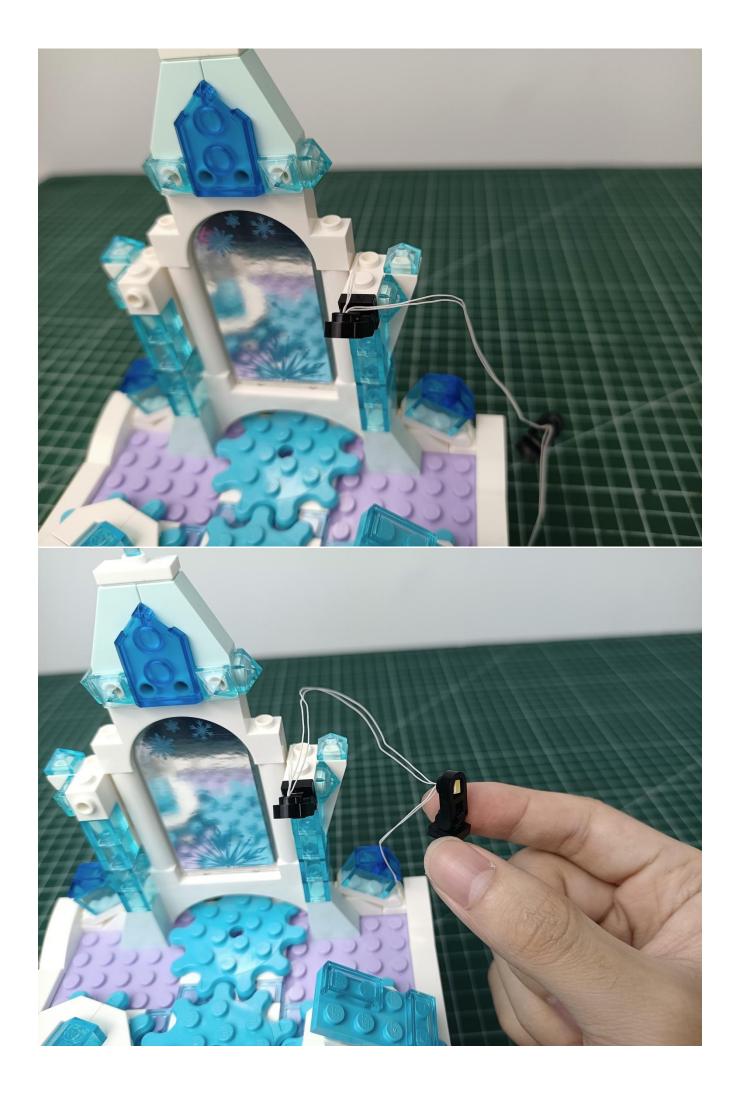

The interface of the AAA Battery Pack is plugged into the 4-seat expansion board.

Take out all the lights in the bag numbered "1".

All lights are inserted on the 4-seat expansion board.

Flip AAA Battery Pack to the back.  Open the lid of AAA Battery Pack.