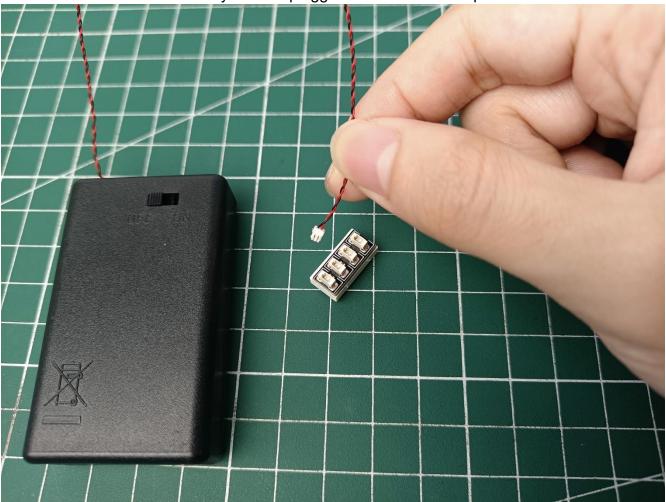

#### **Lighting test:**

Take out the accessories inside (accessories include: AAA Battery Pack, 4-seat expansion board, 30CM-USB power cord). The following power supply methods use AAA Battery Pack (Please bring your own battery).

The interface of the AAA Battery Pack is plugged into the 4-seat expansion board.

Take out all the lights in the bag numbered "1".

All lights are inserted on the 4-seat expansion board.

Flip AAA Battery Pack to the back.  Open the lid of AAA Battery Pack.