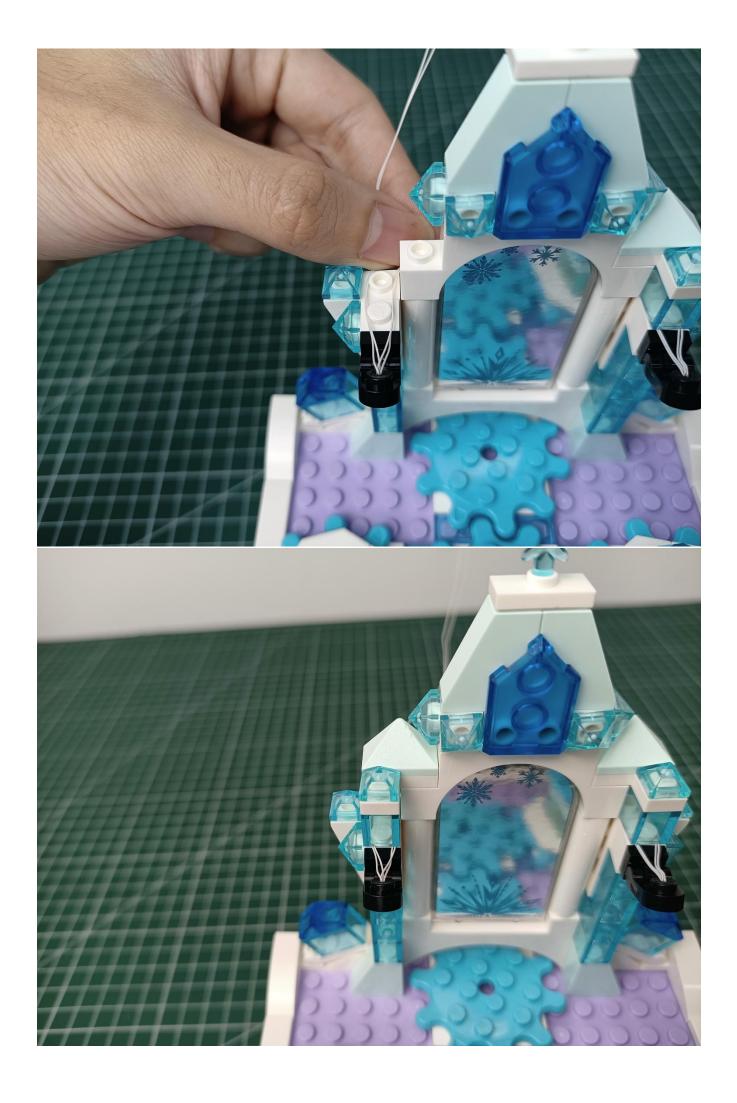

Remove the 30CM-USB power cord and 4-seat expansion board, and put them back in the bag numbered "1".

### start installation:

The installation is complete.

The above are ideas and instructions provided by our designers. Please move on:

- 1: Do you have any suggestions about the material and quality of our products?
- 2: Do you have any suggestions on the installation instructions and the degree of difficulty of the installation?
- 3: If you have better installation method and ideas, please contact us in time.