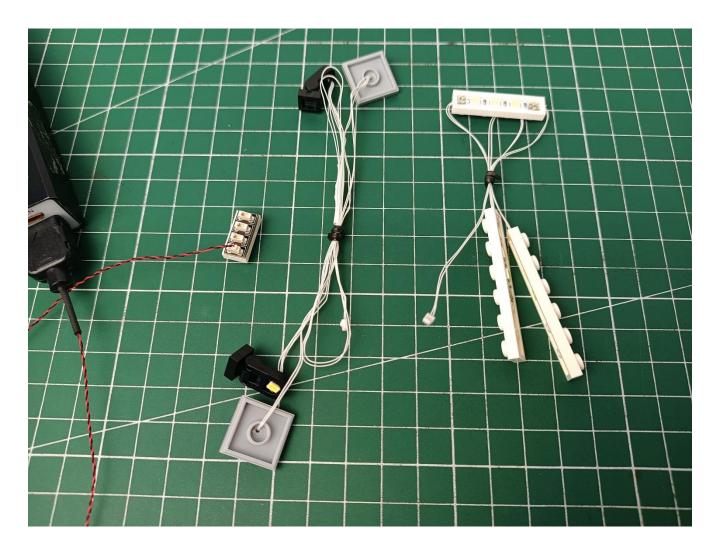

Remove the 30CM-USB power cord and 4-seat expansion board, and put them back in the bag numbered "1".