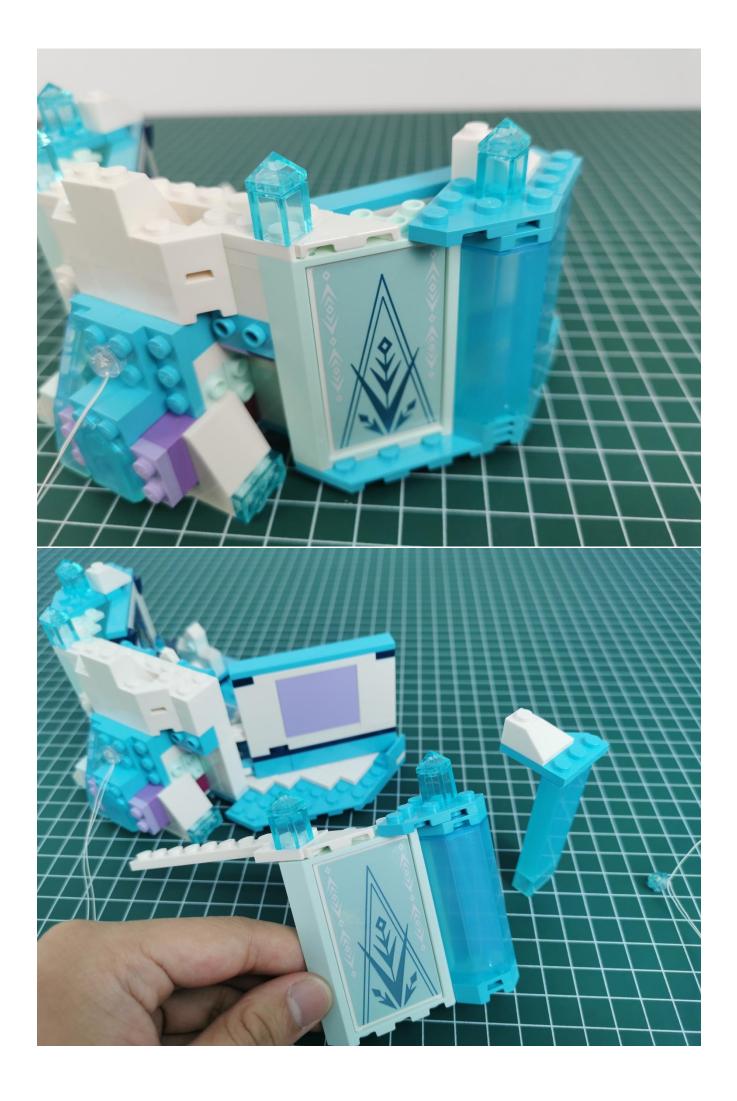

## Note:

Please be careful when installing. The lamp wire is relatively slender and cannot be pressed on the raised position of the building block. It should pass along the gap, otherwise the lamp wire will be pinched.