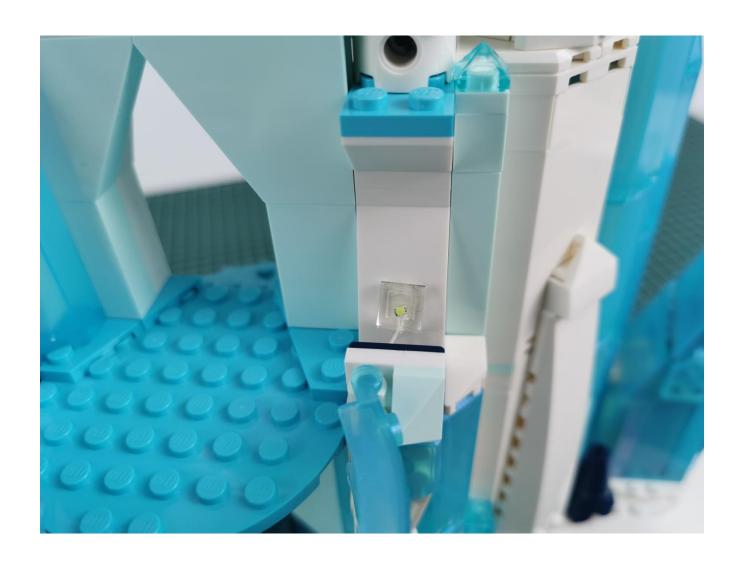

## Note:

Please be careful when installing. The lamp wire is relatively slender and cannot be pressed on the raised position of the building block. It should pass along the gap, otherwise the lamp wire will be pinched.