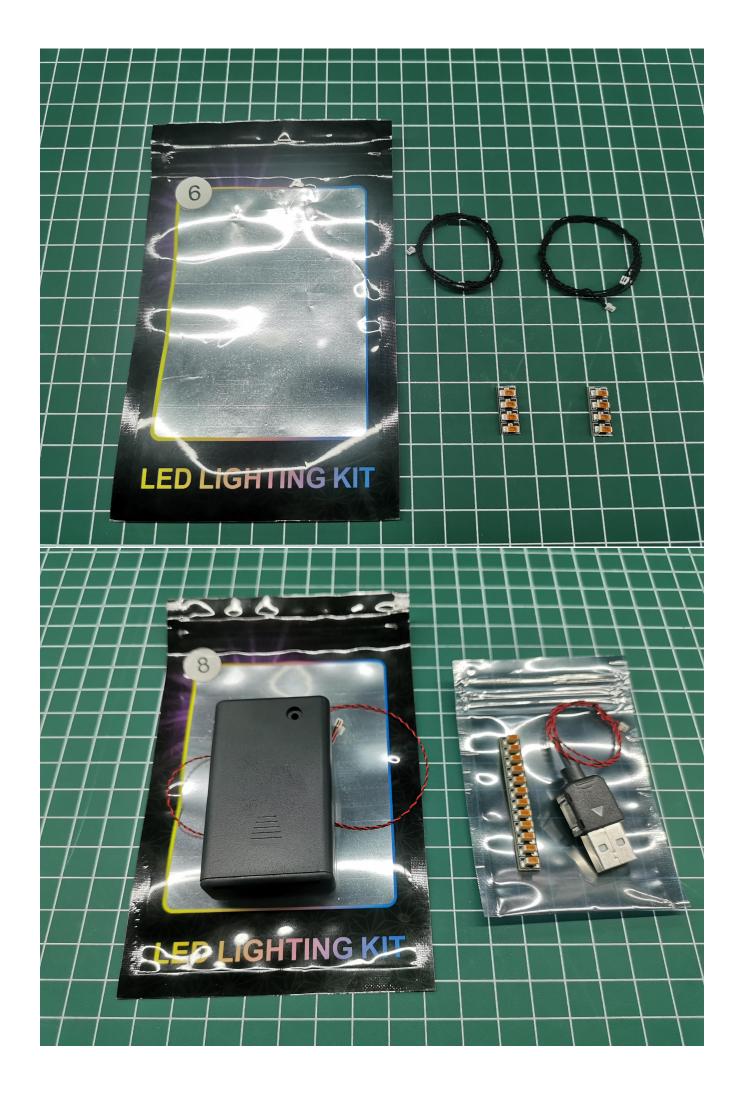

## **USB** connectors to connect devices

This product has 8 bags, and the battery box No. 7 is a gift (without battery).

Take out the accessories in the No. 6 and No. 8 bags.

Take out the expansion board and battery box separately.

Take out the expansion board and battery box separately.

Open the battery compartment cover.

Install the battery (No. 7 battery, self-supplied).

Close the lid.

Take out the lighting of the No. 1 bag.

Connect the lighting to the expansion board and pay attention to the connection method.