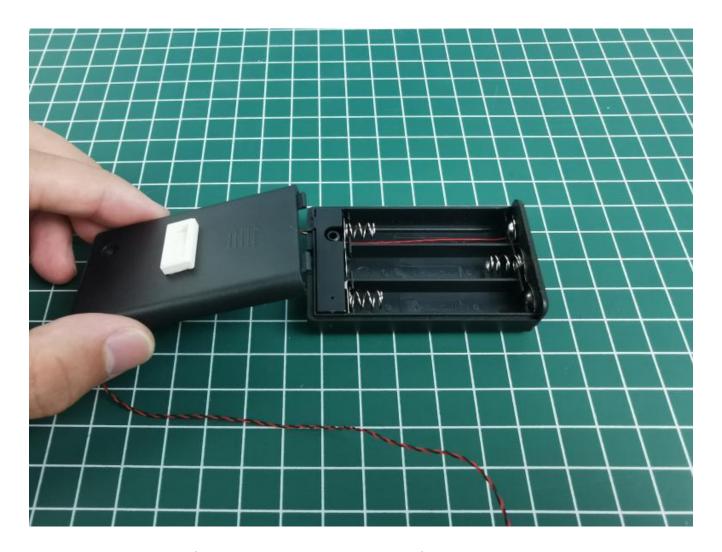

Take out the expansion board and battery box separately.

Open the battery compartment cover.

Install the battery (No. 7 battery, self-supplied).

Close the lid.

Take out the lighting of the No. 1 bag.

Connect the lighting to the expansion board and pay attention to the connection method.