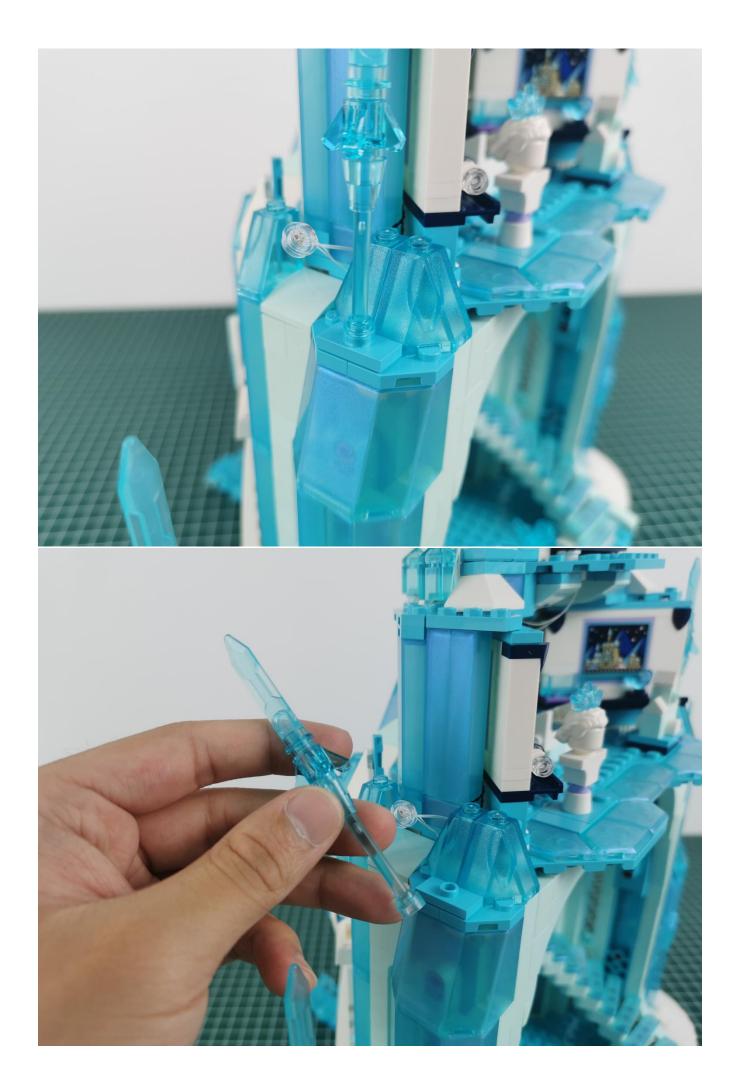

Take out the expansion board and battery box separately.

Open the battery compartment cover.

Install the battery (No. 7 battery, self-supplied).

Close the lid.

Take out the lighting of the No. 1 bag.

Connect the lighting to the expansion board and pay attention to the connection method.

Turn on the power and test the lighting. If there is any abnormality, please contact us in time.

Pull off the lighting and put it back into the corresponding bag.

Take out the lighting of the No. 2 bag and test it in the same way.