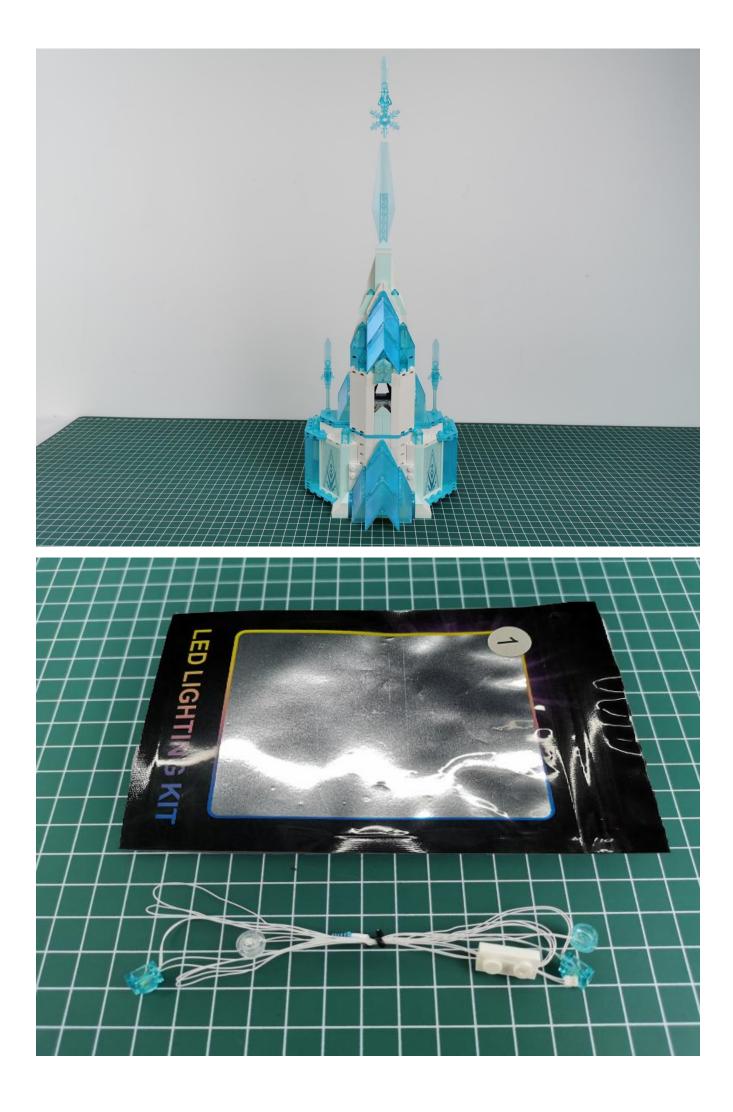

Take out the expansion board and battery box separately.

Open the battery compartment cover.

Install the battery (No. 7 battery, self-supplied).

Close the lid.

Take out the lighting of the No. 1 bag.

Connect the lighting to the expansion board and pay attention to the connection method.