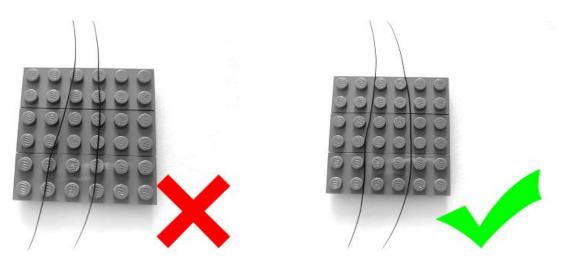

## Note:

Please be careful when installing. The lamp wire is relatively slender and cannot be pressed on the raised position of the building block. It should pass along the gap, otherwise the lamp wire will be pinched.