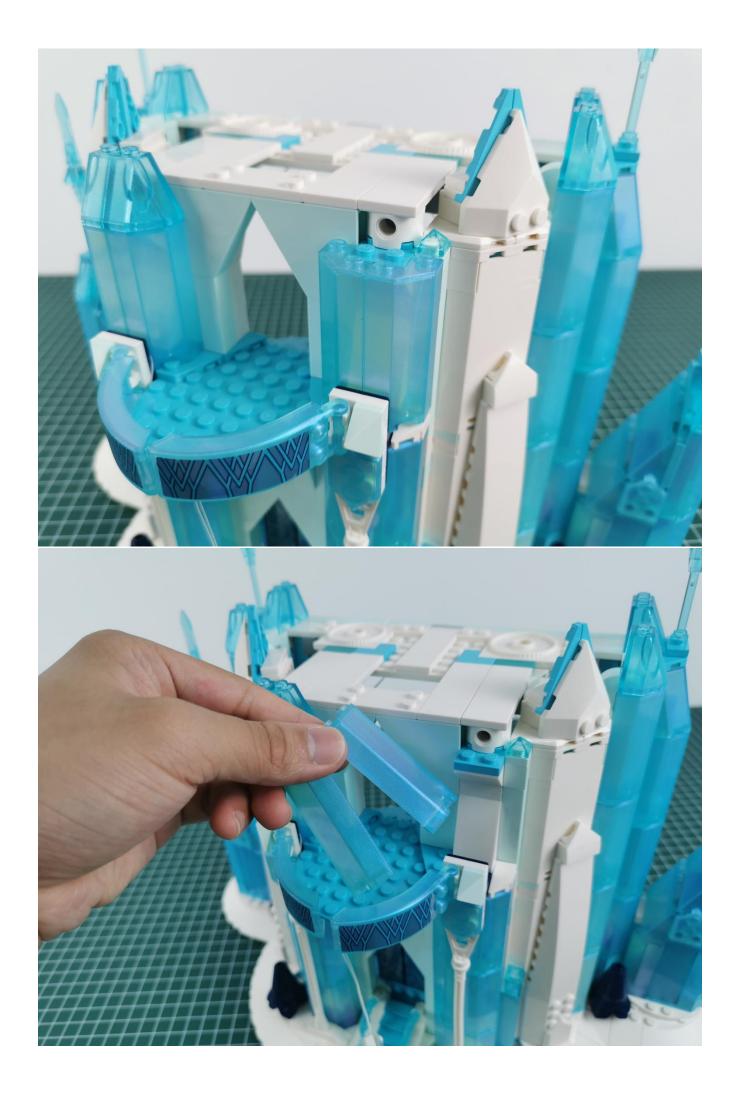

ag.



The lighting of other bags is tested in the same way.



If you use a USB power cord, the method is as follows:



Replace the battery box with the same connection method as the battery box.



Power bank can be used for power supply, see above for other methods.



After all the tests are completed, put the expansion board back into bag No. 5.



## Note:

Please be careful when installing. The lamp wire is relatively slender and cannot be pressed on the raised position of the building block. It should pass along the gap, otherwise the lamp wire will be pinched.



## **Start Installation:**













































































































































































































































































































## Note:

Please be careful when installing. The lamp wire is relatively slender and cannot be pressed on the raised position of the building block. It should pass along the gap, otherwise the lamp wire will be pinched.

































































































The above are ideas and instructions provided by our designers. Please move on:

- 1: Do you have any suggestions about the material and quality of our products?
- 2: Do you have any suggestions on the installation instructions and the degree of difficulty of the installation?
- 3: If you have better installation method and ideas, please contact us in time.