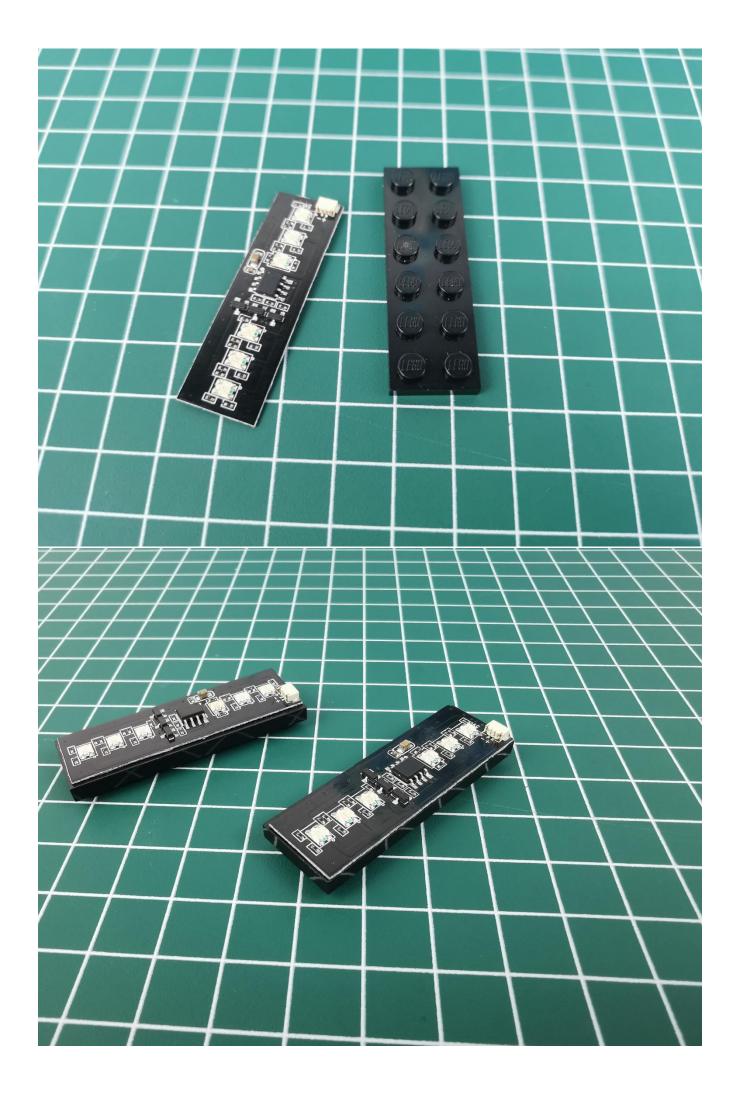

Take out the expansion board and battery box separately.

Open the battery compartment cover.

Install the battery (No. 7 battery, self-supplied).

Close the lid.

Take out the lighting of the No. 1 bag.

Connect the lighting to the expansion board and pay attention to the connection method.

Turn on the power and test the lighting. If there is any abnormality, please contact us in time.

Pull off the lighting and put it back into the corresponding bag.

Take out the lighting of the No. 2 bag and test it in the same way.