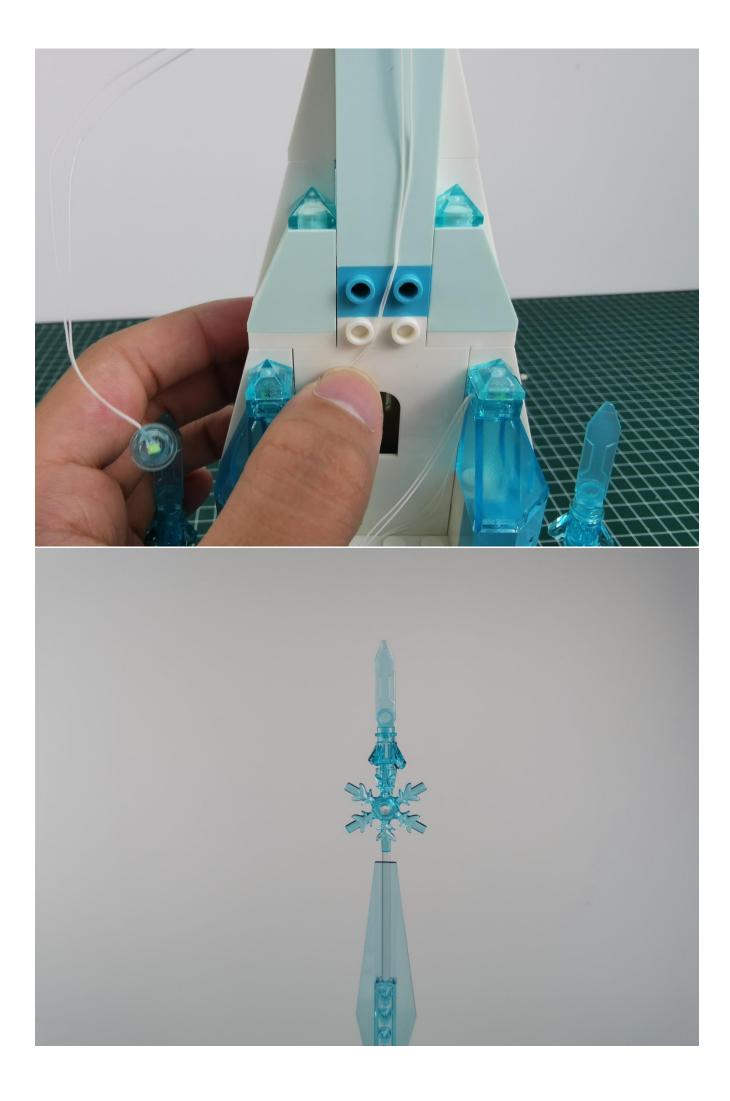

## Note:

Please be careful when installing. The lamp wire is relatively slender and cannot be pressed on the raised position of the building block. It should pass along the gap, otherwise the lamp wire will be pinched.