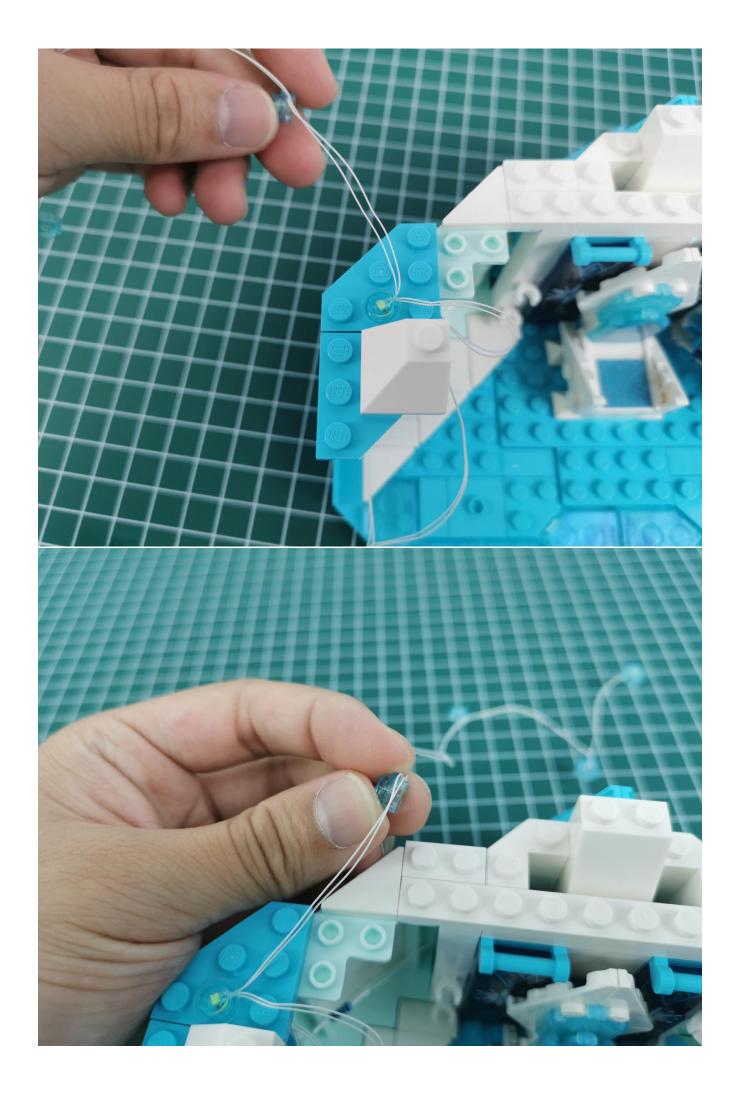

## Note:

Please be careful when installing. The lamp wire is relatively slender and cannot be pressed on the raised position of the building block. It should pass along the gap, otherwise the lamp wire will be pinched.