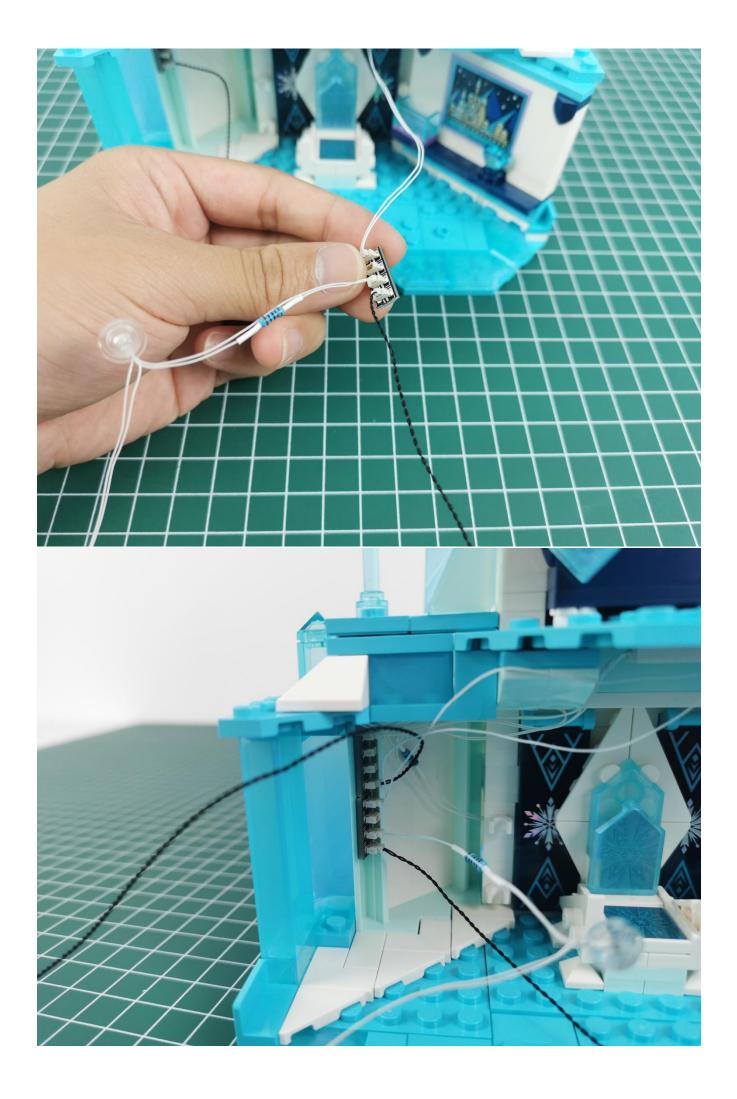

Take out the expansion board and battery box separately.

Open the battery compartment cover.

Install the battery (No. 7 battery, self-supplied).

Close the lid.

Take out the lighting of the No. 1 bag.

Connect the lighting to the expansion board and pay attention to the connection method.

Turn on the power and test the lighting. If there is any abnormality, please contact us in time.

Pull off the lighting and put it back into the corresponding bag.

Take out the lighting of the No. 2 bag and test it in the same way.