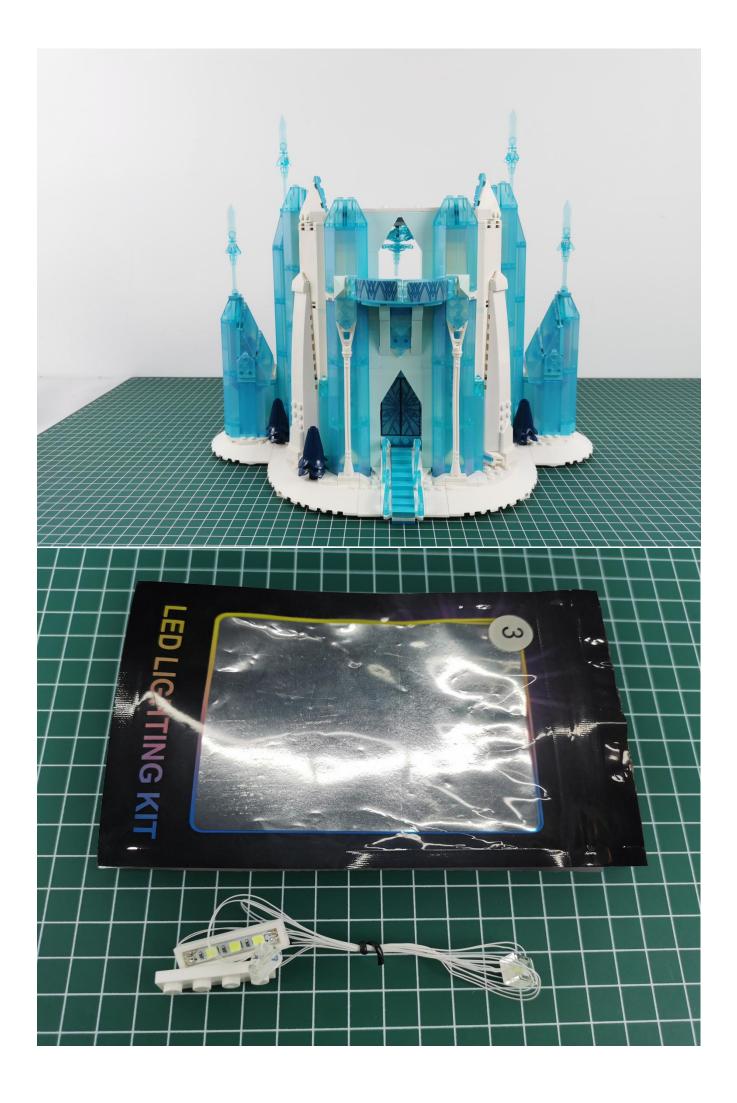

Take out the expansion board and battery box separately.

Open the battery compartment cover.

Install the battery (No. 7 battery, self-supplied).

Close the lid.

Take out the lighting of the No. 1 bag.

Connect the lighting to the expansion board and pay attention to the connection method.

Turn on the power and test the lighting. If there is any abnormality, please contact us in time.

Pull off the lighting and put it back into the corresponding bag.

Take out the lighting of the No. 2 bag and test it in the same way.