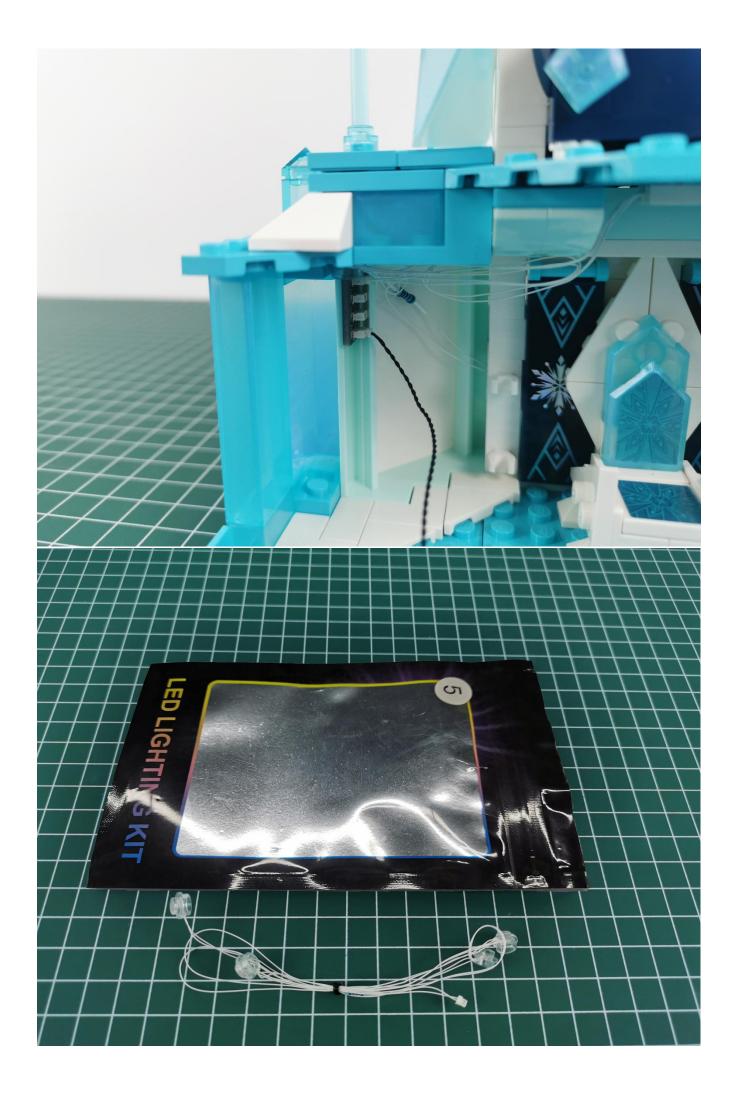

Power bank can be used for power supply, see above for other methods.

After all the tests are completed, put the expansion board back into bag No. 5.

Take out the expansion board and battery box separately.

Open the battery compartment cover.

Install the battery (No. 7 battery, self-supplied).

Close the lid.

Take out the lighting of the No. 1 bag.

Connect the lighting to the expansion board and pay attention to the connection method.