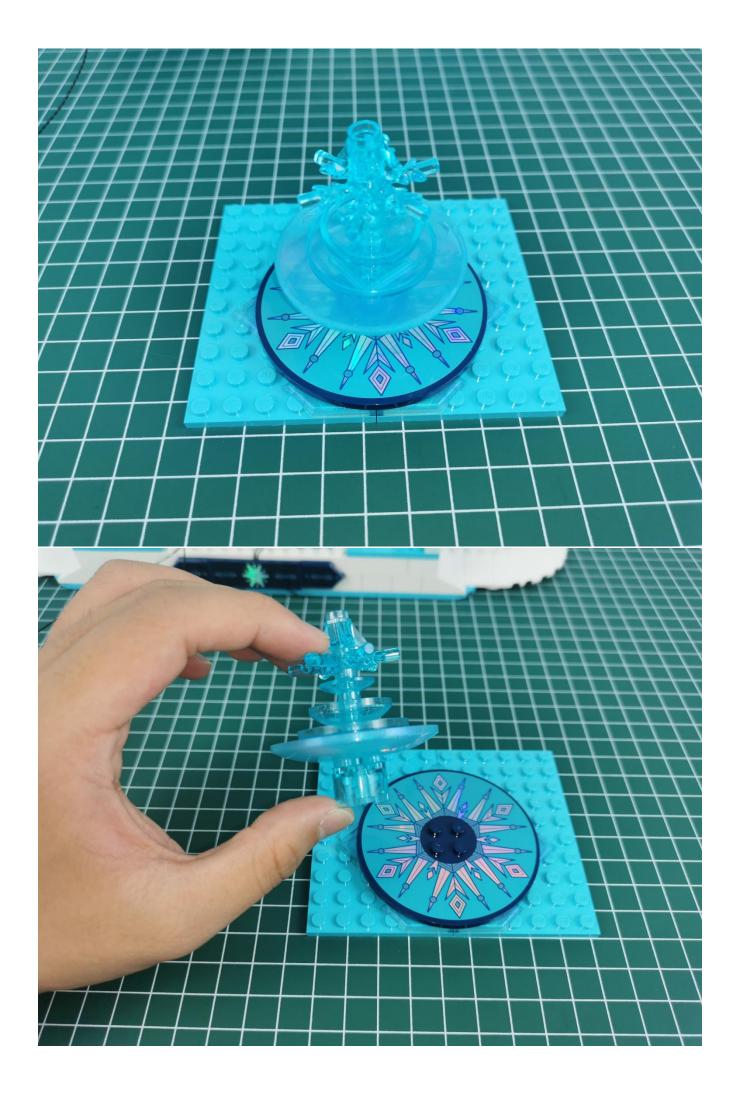

## Note:

Please be careful when installing. The lamp wire is relatively slender and cannot be pressed on the raised position of the building block. It should pass along the gap, otherwise the lamp wire will be pinched.