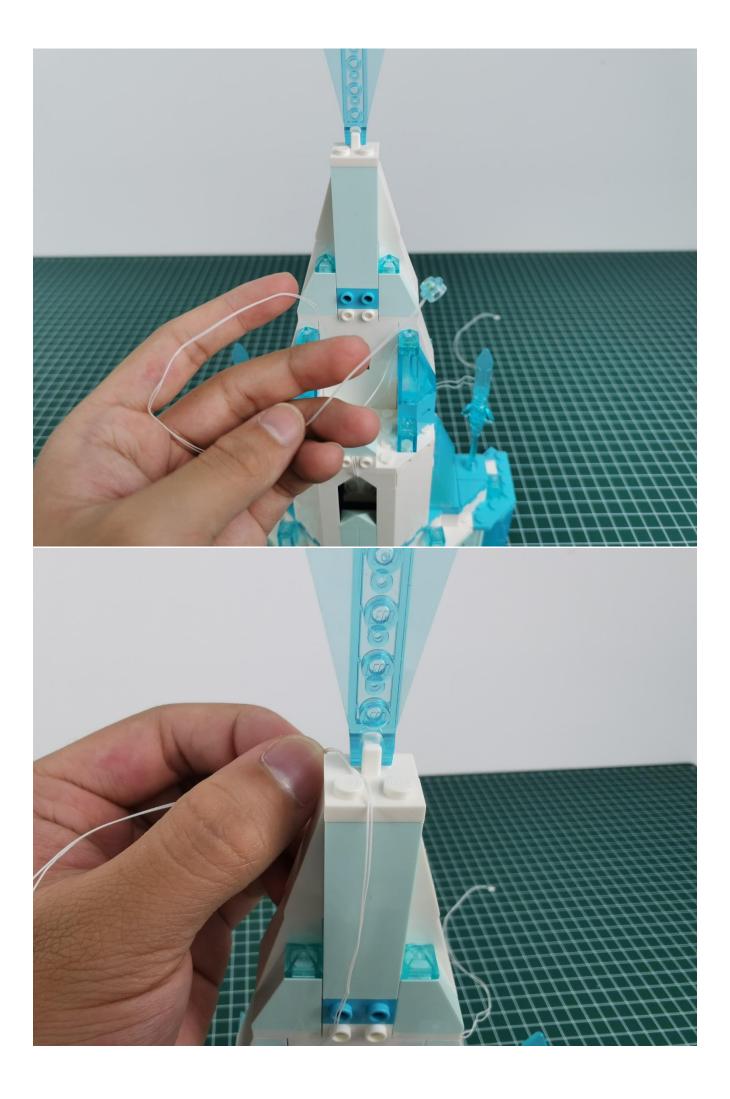

## Note:

Please be careful when installing. The lamp wire is relatively slender and cannot be pressed on the raised position of the building block. It should pass along the gap, otherwise the lamp wire will be pinched.