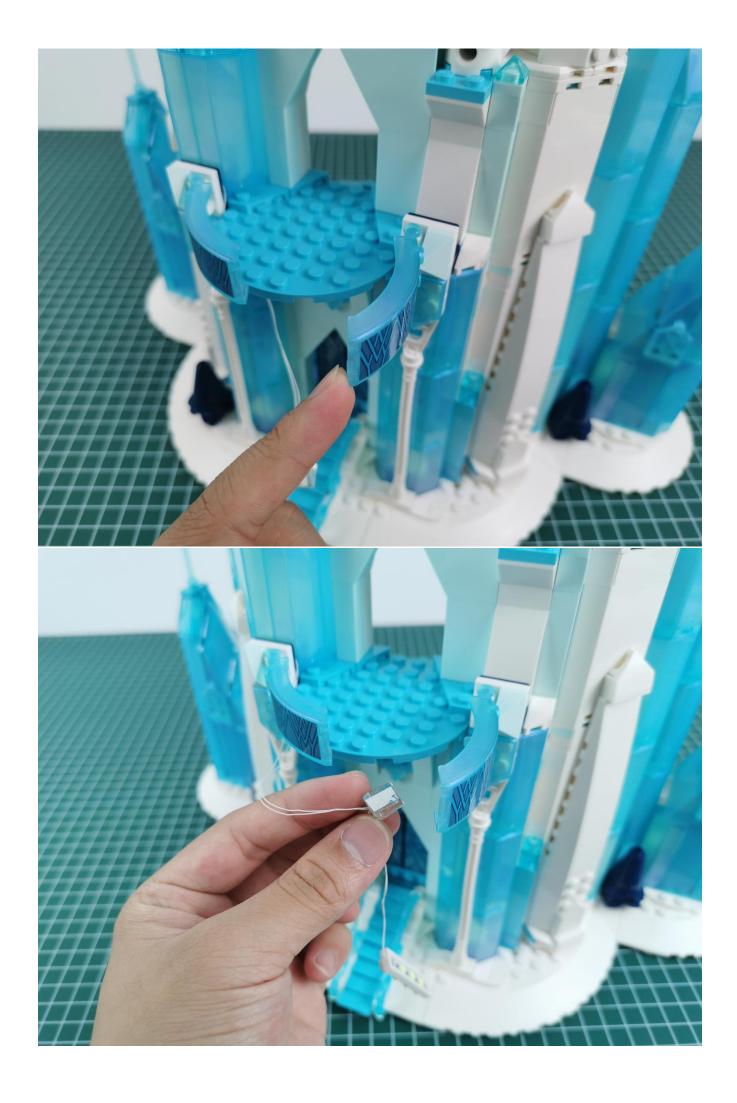

## Note:

Please be careful when installing. The lamp wire is relatively slender and cannot be pressed on the raised position of the building block. It should pass along the gap, otherwise the lamp wire will be pinched.