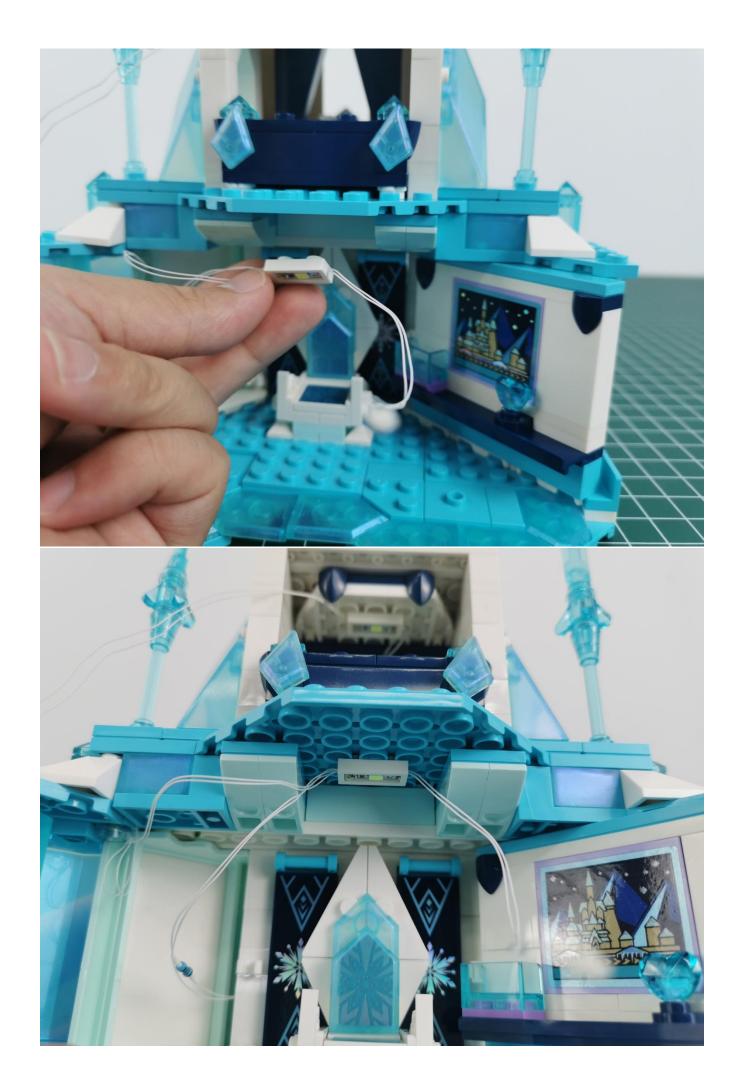

Turn on the power and test the lighting. If there is any abnormality, please contact us in time.

Pull off the lighting and put it back into the corresponding bag.

Take out the lighting of the No. 2 bag and test it in the same way.

After the test is normal, put the lighting back into the corresponding bag.

The lighting of other bags is tested in the same way.

If you use a USB power cord, the method is as follows:

Replace the battery box with the same connection method as the battery box.