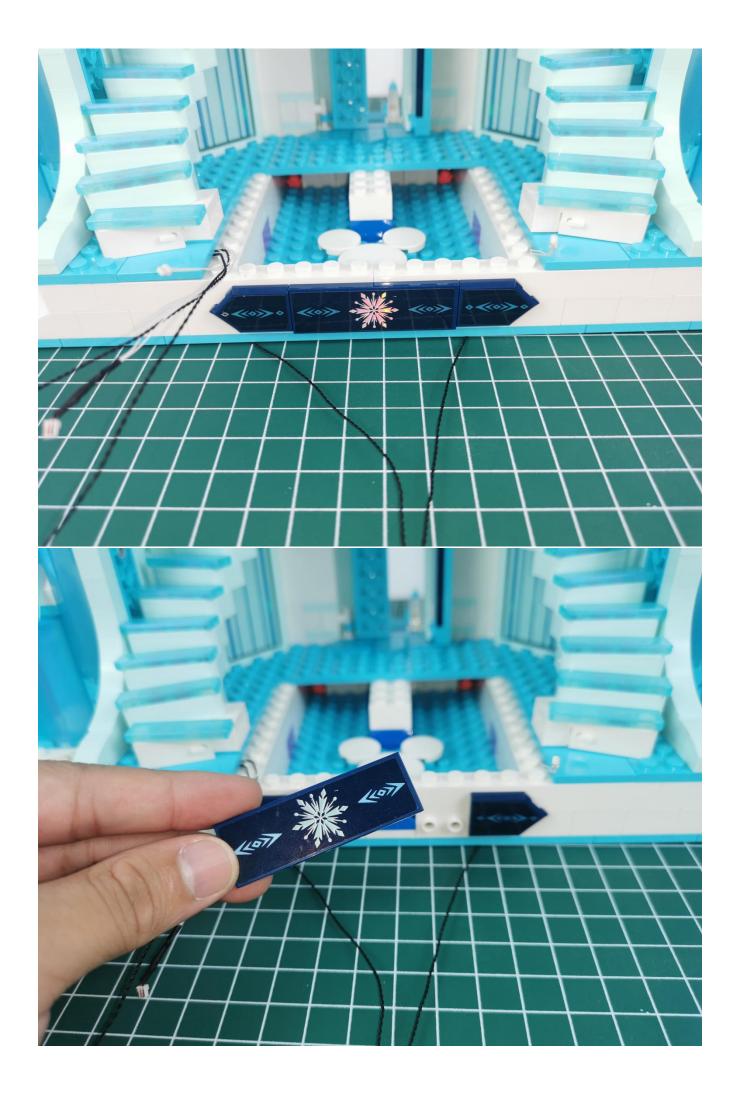

## Note:

Please be careful when installing. The lamp wire is relatively slender and cannot be pressed on the raised position of the building block. It should pass along the gap, otherwise the lamp wire will be pinched.