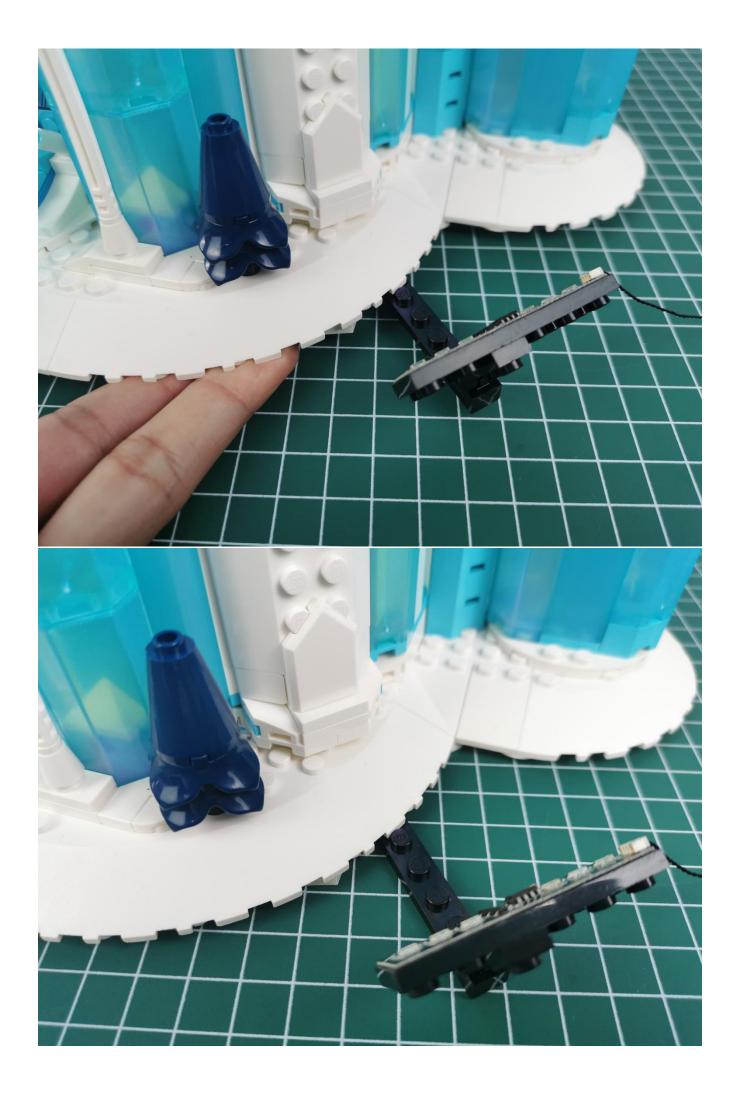

## Note:

Please be careful when installing. The lamp wire is relatively slender and cannot be pressed on the raised position of the building block. It should pass along the gap, otherwise the lamp wire will be pinched.