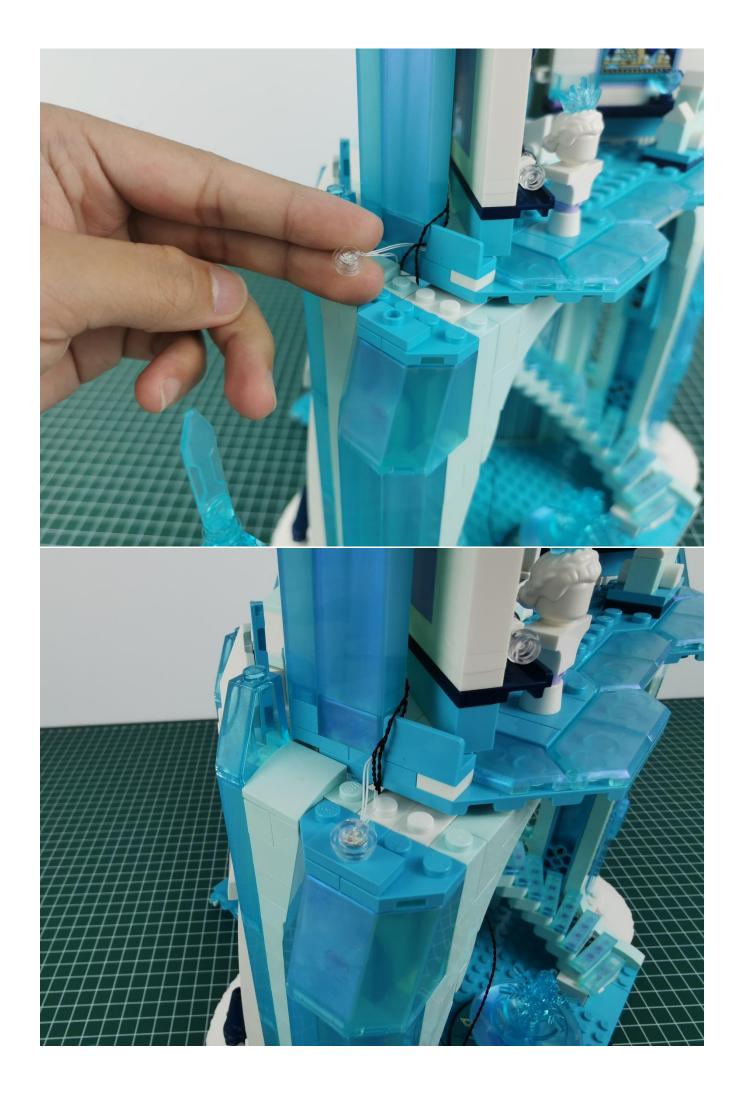

## Note:

Please be careful when installing. The lamp wire is relatively slender and cannot be pressed on the raised position of the building block. It should pass along the gap, otherwise the lamp wire will be pinched.