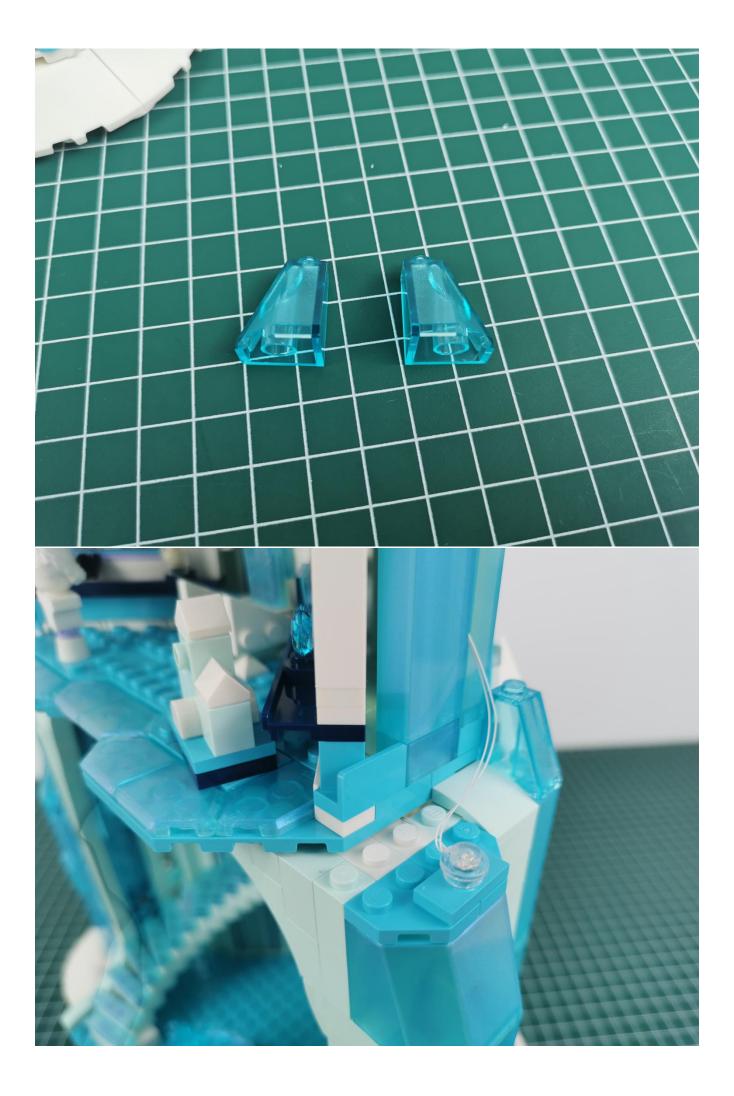

## Note:

Please be careful when installing. The lamp wire is relatively slender and cannot be pressed on the raised position of the building block. It should pass along the gap, otherwise the lamp wire will be pinched.