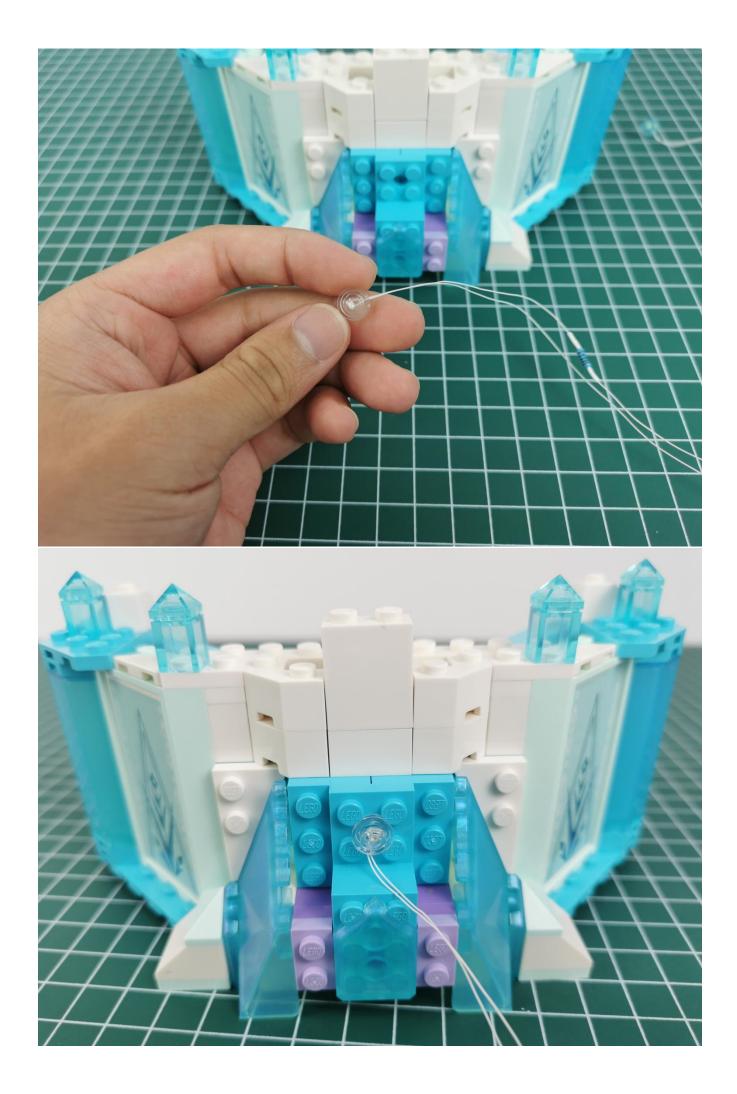

## Note:

Please be careful when installing. The lamp wire is relatively slender and cannot be pressed on the raised position of the building block. It should pass along the gap, otherwise the lamp wire will be pinched.

## **Start Installation:**