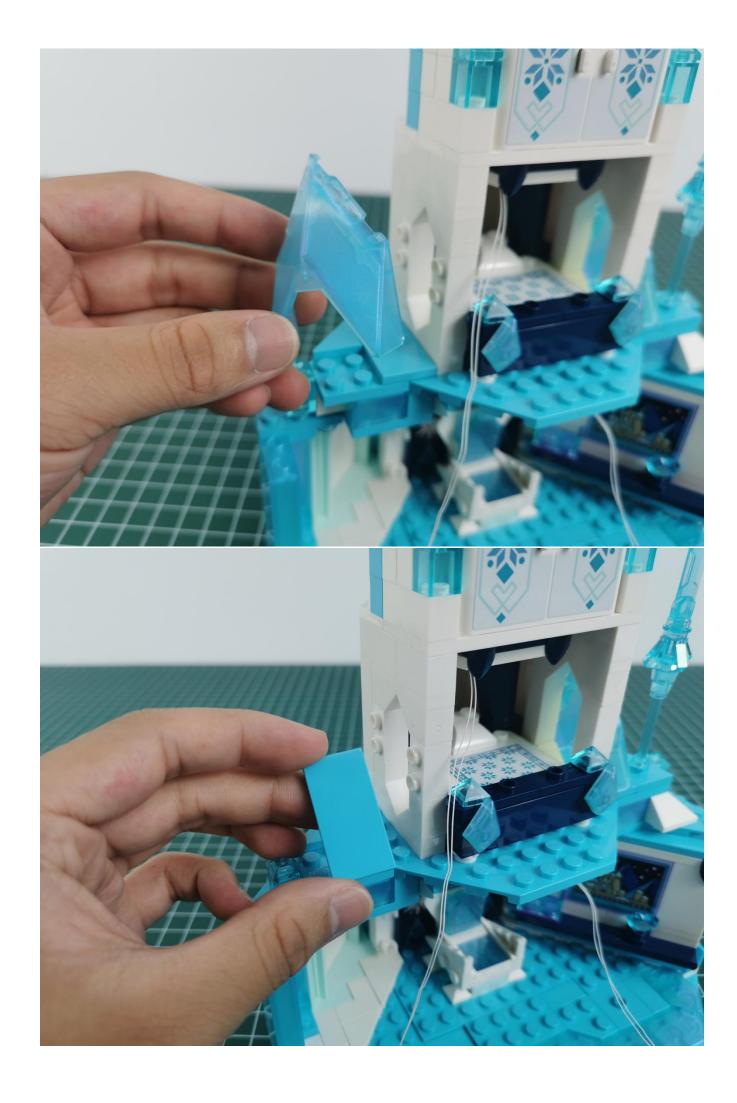

## Note:

Please be careful when installing. The lamp wire is relatively slender and cannot be pressed on the raised position of the building block. It should pass along the gap, otherwise the lamp wire will be pinched.