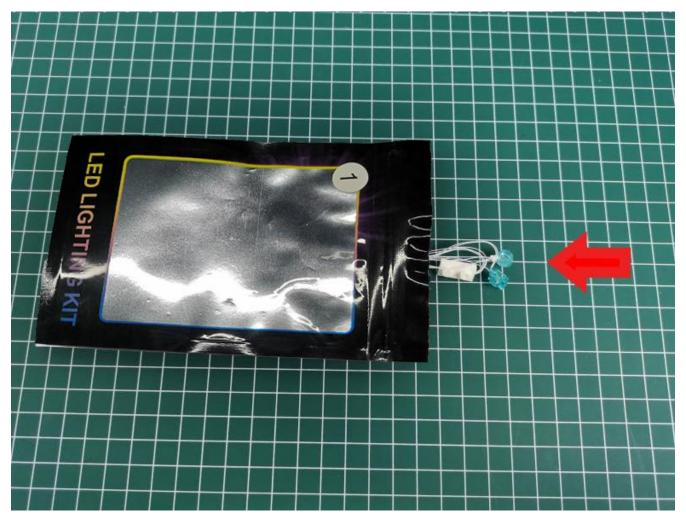

Take out the expansion board and battery box separately.

Open the battery compartment cover.

Install the battery (No. 7 battery, self-supplied).

Close the lid.

Take out the lighting of the No. 1 bag.

Connect the lighting to the expansion board and pay attention to the connection method.

Turn on the power and test the lighting. If there is any abnormality, please contact us in time.

Pull off the lighting and put it back into the corresponding bag.

Take out the lighting of the No. 2 bag and test it in the same way.