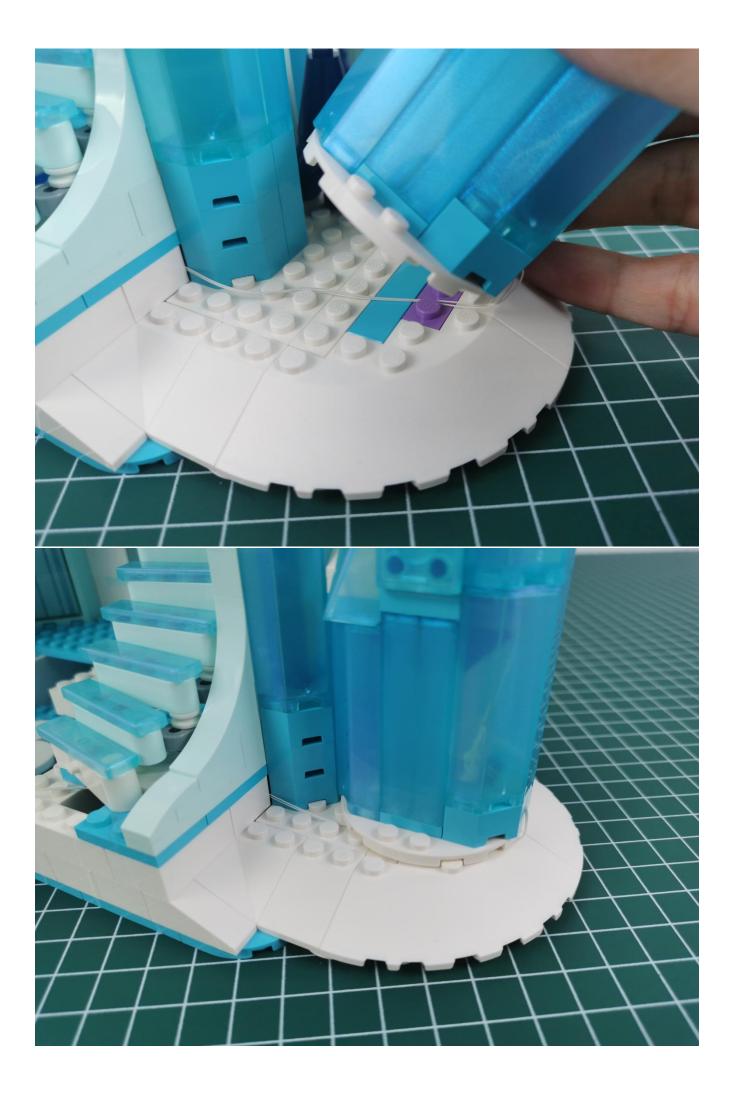

## Note:

Please be careful when installing. The lamp wire is relatively slender and cannot be pressed on the raised position of the building block. It should pass along the gap, otherwise the lamp wire will be pinched.