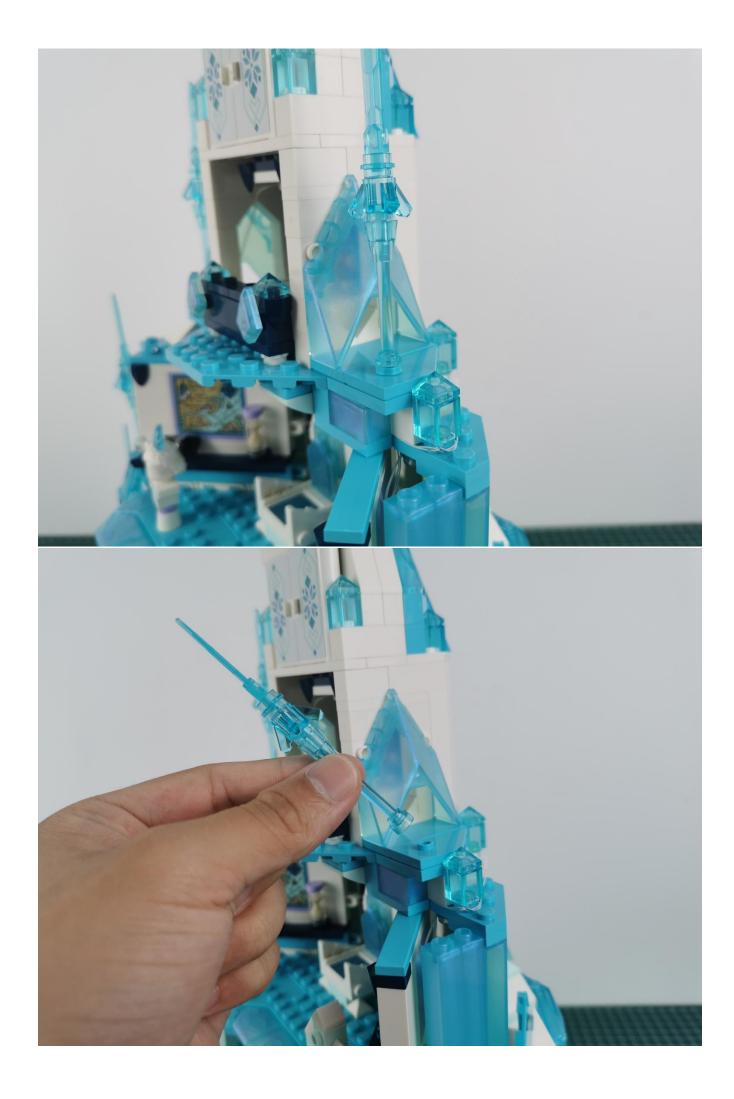

same way.



If you use a USB power cord, the method is as follows:



Replace the battery box with the same connection method as the battery box.



Power bank can be used for power supply, see above for other methods.



After all the tests are completed, put the expansion board back into bag No. 5.



## Note:

Please be careful when installing. The lamp wire is relatively slender and cannot be pressed on the raised position of the building block. It should pass along the gap, otherwise the lamp wire will be pinched.



## **Start Installation:**













































































































































































































































































































## Note:

Please be careful when installing. The lamp wire is relatively slender and cannot be pressed on the raised position of the building block. It should pass along the gap, otherwise the lamp wire will be pinched.

































































































The above are ideas and instructions provided by our designers. Please move on:

- 1: Do you have any suggestions about the material and quality of our products?
- 2: Do you have any suggestions on the installation instructions and the degree of difficulty of the installation?
- 3: If you have better installation method and ideas, please contact us in time.