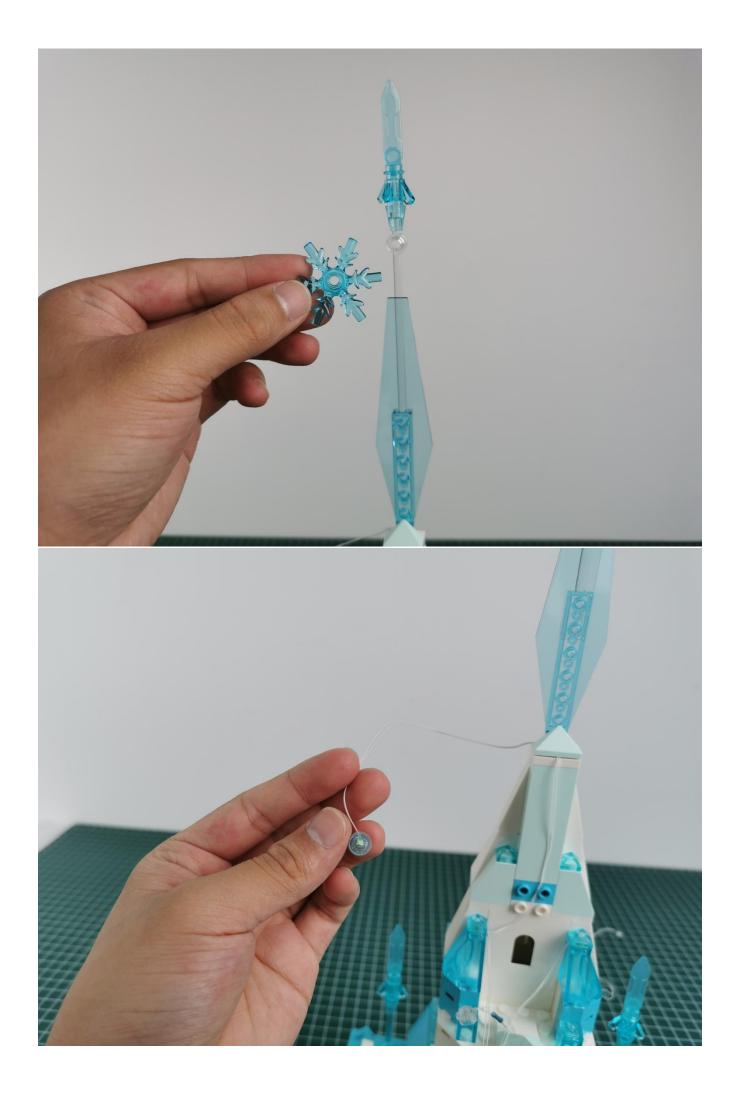

## Note:

Please be careful when installing. The lamp wire is relatively slender and cannot be pressed on the raised position of the building block. It should pass along the gap, otherwise the lamp wire will be pinched.