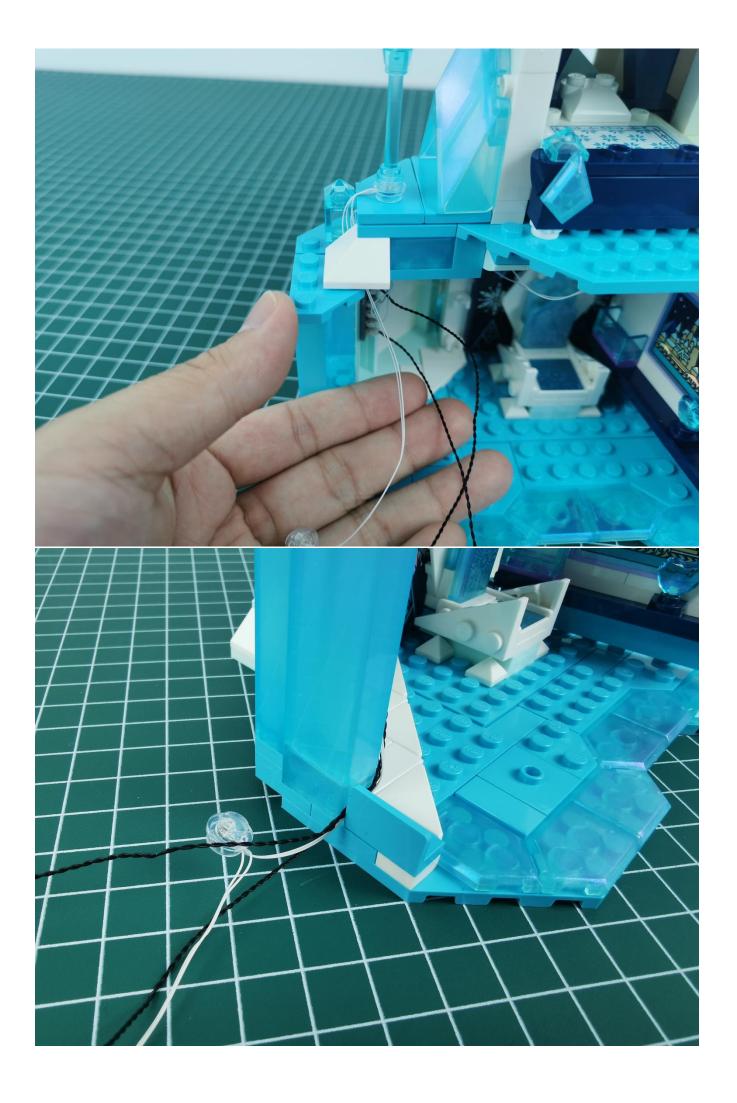

## Note:

Please be careful when installing. The lamp wire is relatively slender and cannot be pressed on the raised position of the building block. It should pass along the gap, otherwise the lamp wire will be pinched.