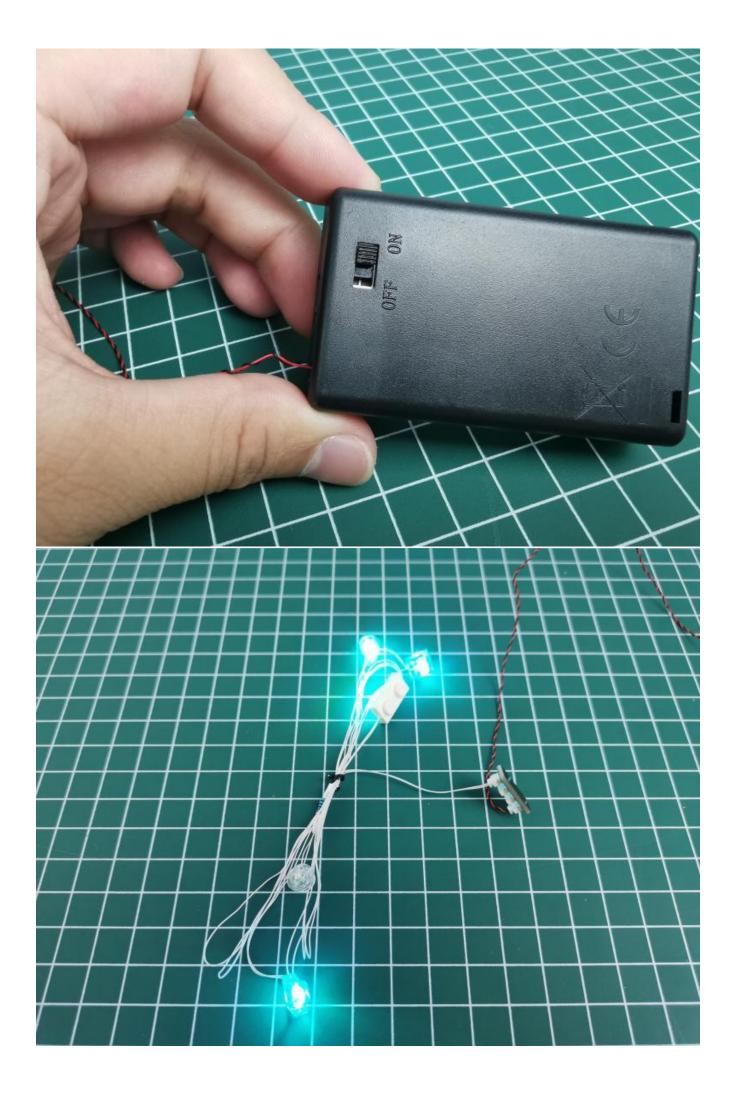

Take out the expansion board and battery box separately.

Open the battery compartment cover.

Install the battery (No. 7 battery, self-supplied).

Close the lid.

Take out the lighting of the No. 1 bag.

Connect the lighting to the expansion board and pay attention to the connection method.

Turn on the power and test the lighting. If there is any abnormality, please contact us in time.

Pull off the lighting and put it back into the corresponding bag.

Take out the lighting of the No. 2 bag and test it in the same way.