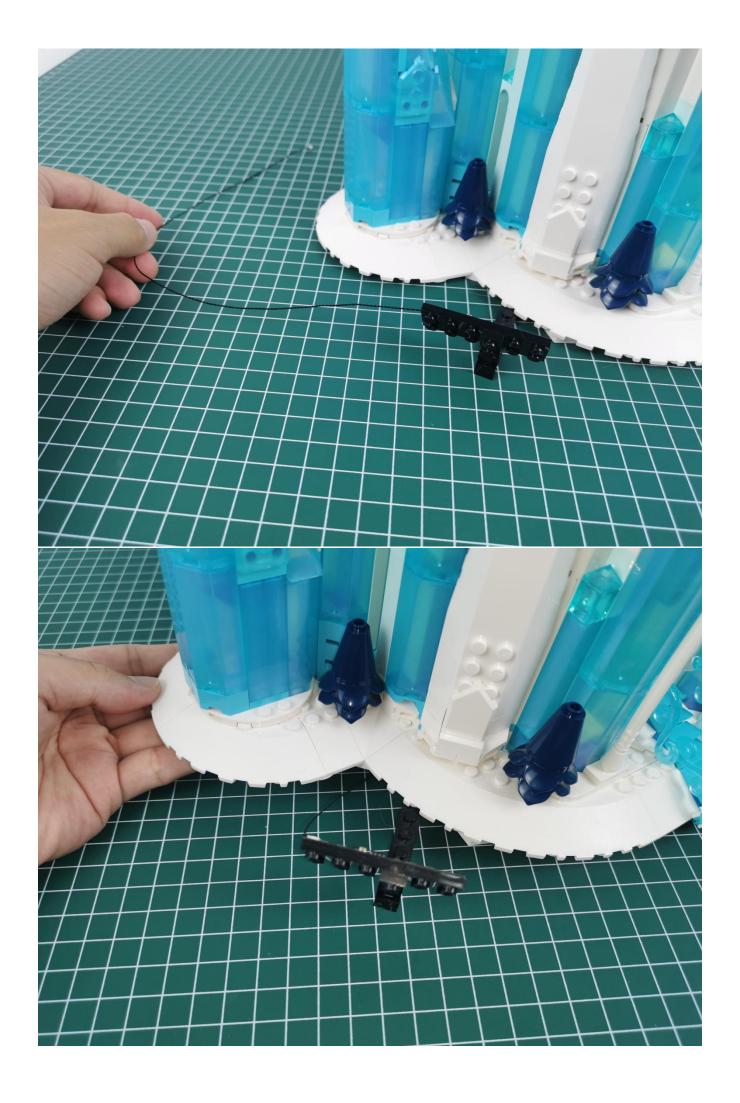

## Note:

Please be careful when installing. The lamp wire is relatively slender and cannot be pressed on the raised position of the building block. It should pass along the gap, otherwise the lamp wire will be pinched.