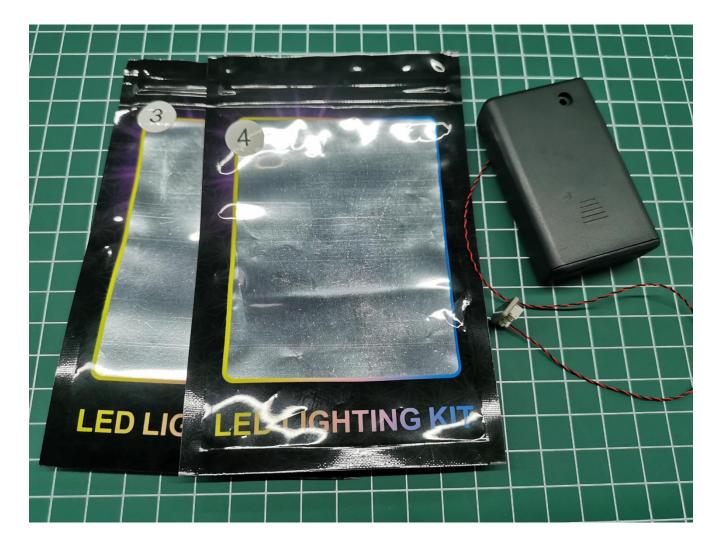

## **USB** connectors to connect devices

This product has 8 bags, and the battery box No. 7 is a gift (without battery).

Take out the accessories in the No. 6 and No. 8 bags.

Take out the expansion board and battery box separately.

Take out the expansion board and battery box separately.

Open the battery compartment cover.

Install the battery (No. 7 battery, self-supplied).

Close the lid.

Take out the lighting of the No. 1 bag.

Connect the lighting to the expansion board and pay attention to the connection method.