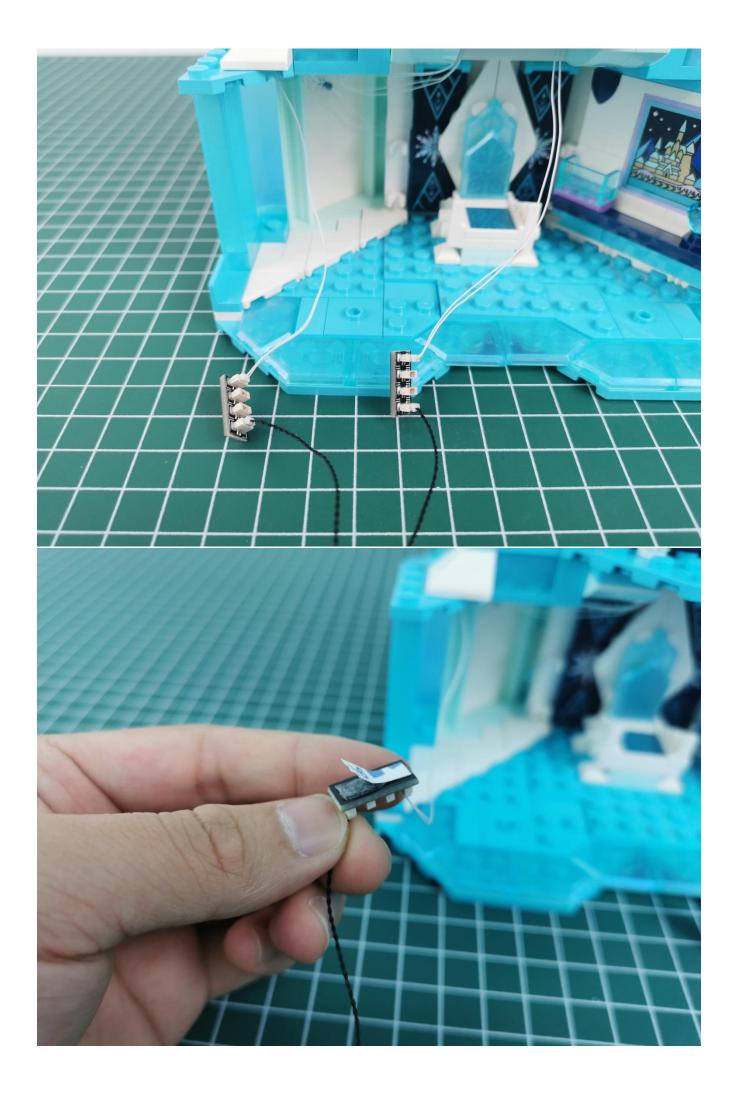

Take out the expansion board and battery box separately.

Open the battery compartment cover.

Install the battery (No. 7 battery, self-supplied).

Close the lid.

Take out the lighting of the No. 1 bag.

Connect the lighting to the expansion board and pay attention to the connection method.

Turn on the power and test the lighting. If there is any abnormality, please contact us in time.

Pull off the lighting and put it back into the corresponding bag.

Take out the lighting of the No. 2 bag and test it in the same way.