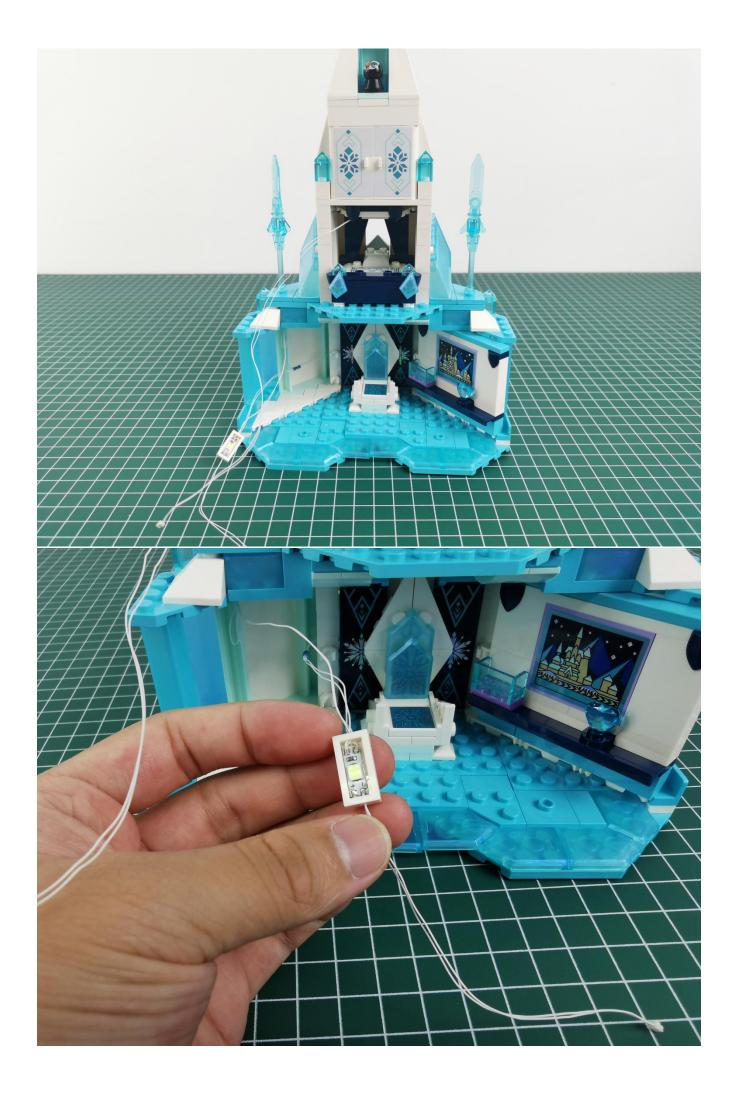

Take out the expansion board and battery box separately.

Open the battery compartment cover.

Install the battery (No. 7 battery, self-supplied).

Close the lid.

Take out the lighting of the No. 1 bag.

Connect the lighting to the expansion board and pay attention to the connection method.

Turn on the power and test the lighting. If there is any abnormality, please contact us in time.

Pull off the lighting and put it back into the corresponding bag.

Take out the lighting of the No. 2 bag and test it in the same way.