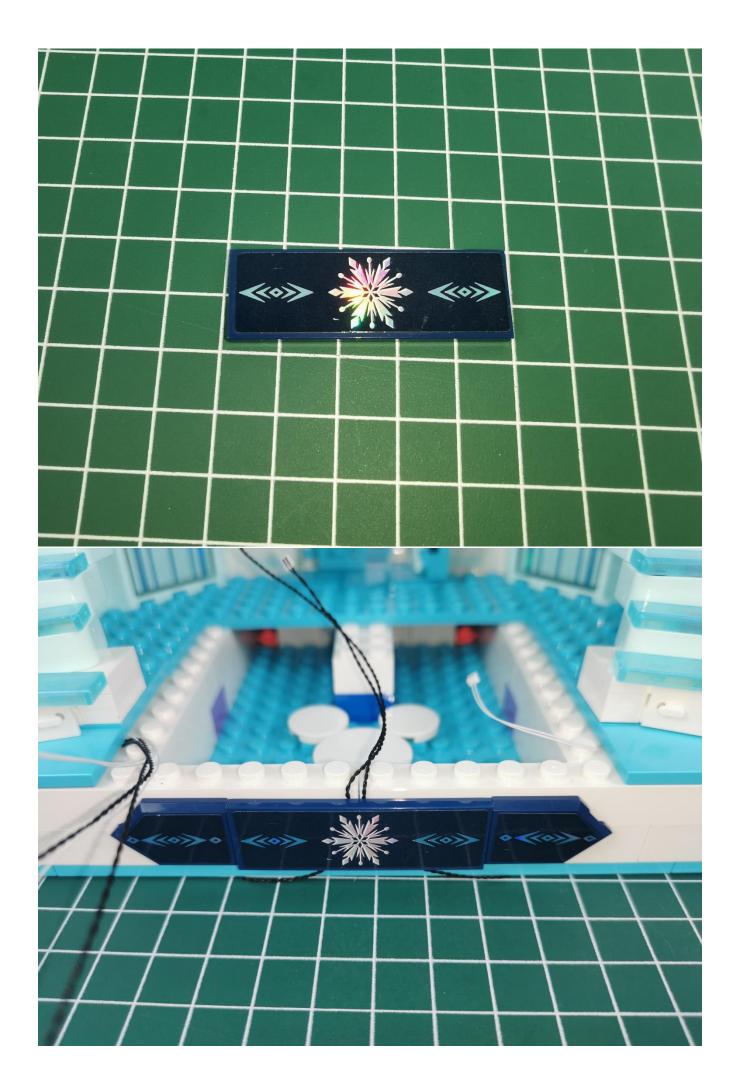

## Note:

Please be careful when installing. The lamp wire is relatively slender and cannot be pressed on the raised position of the building block. It should pass along the gap, otherwise the lamp wire will be pinched.