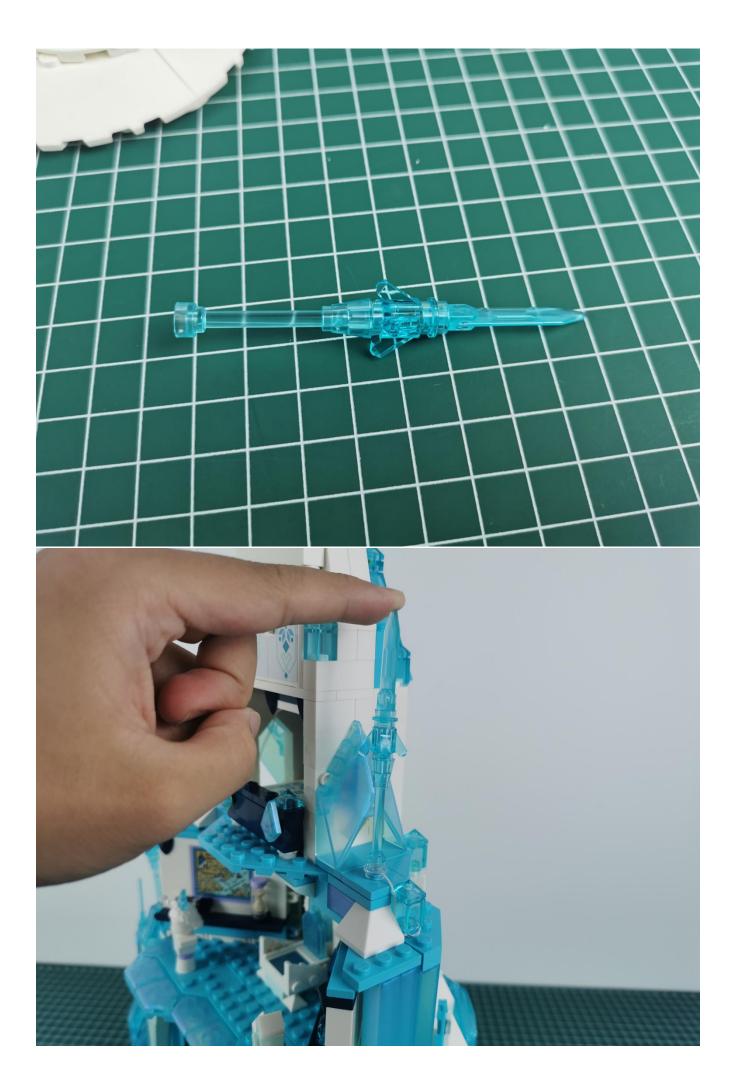

y.



If you use a USB power cord, the method is as follows:



Replace the battery box with the same connection method as the battery box.



Power bank can be used for power supply, see above for other methods.



After all the tests are completed, put the expansion board back into bag No. 5.



## Note:

Please be careful when installing. The lamp wire is relatively slender and cannot be pressed on the raised position of the building block. It should pass along the gap, otherwise the lamp wire will be pinched.



## **Start Installation:**













































































































































































































































































































## Note:

Please be careful when installing. The lamp wire is relatively slender and cannot be pressed on the raised position of the building block. It should pass along the gap, otherwise the lamp wire will be pinched.

































































































The above are ideas and instructions provided by our designers. Please move on:

- 1: Do you have any suggestions about the material and quality of our products?
- 2: Do you have any suggestions on the installation instructions and the degree of difficulty of the installation?
- 3: If you have better installation method and ideas, please contact us in time.