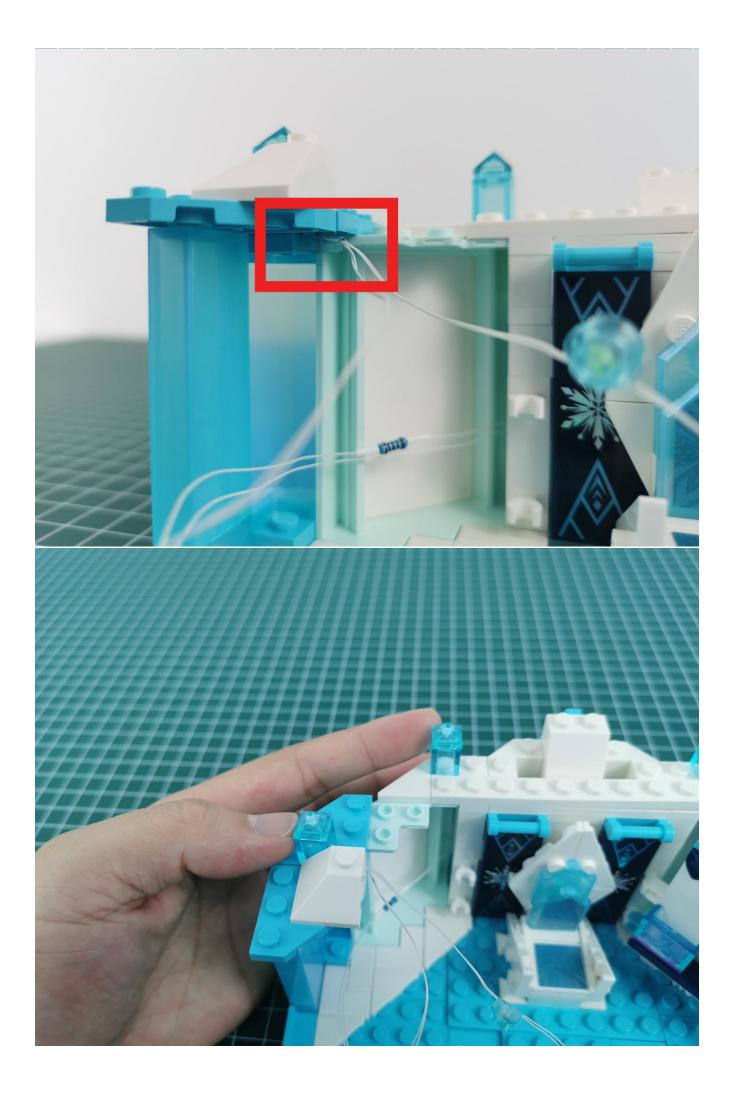

## Note:

Please be careful when installing. The lamp wire is relatively slender and cannot be pressed on the raised position of the building block. It should pass along the gap, otherwise the lamp wire will be pinched.