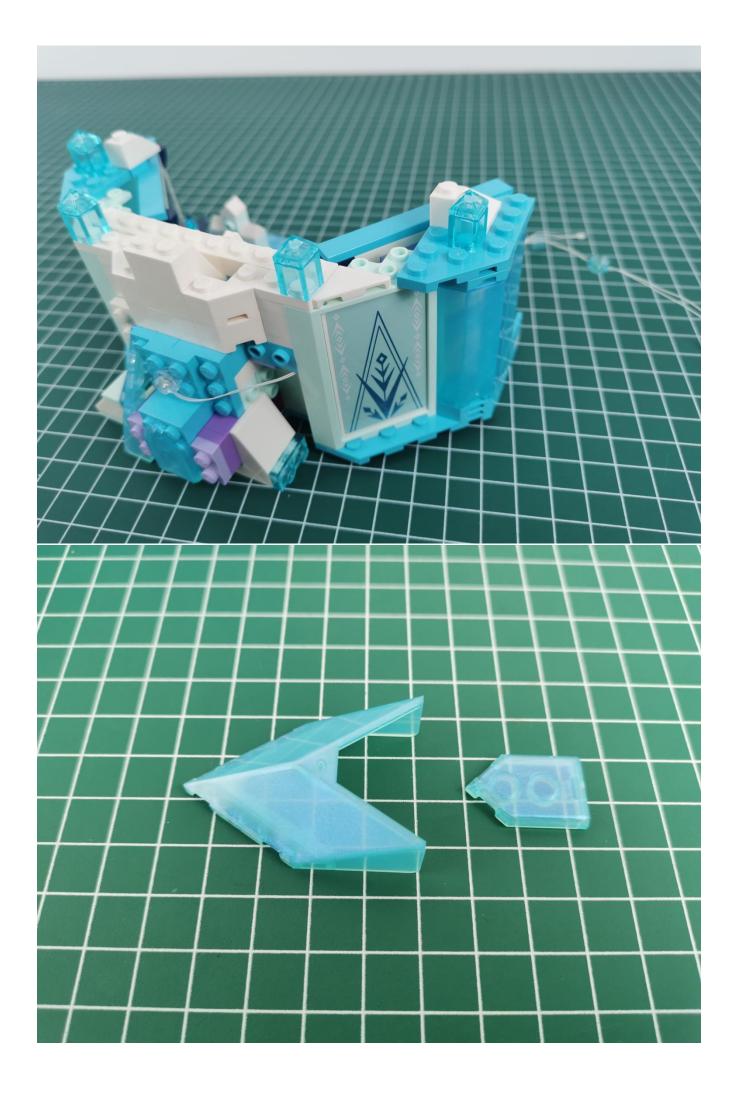

## Note:

Please be careful when installing. The lamp wire is relatively slender and cannot be pressed on the raised position of the building block. It should pass along the gap, otherwise the lamp wire will be pinched.