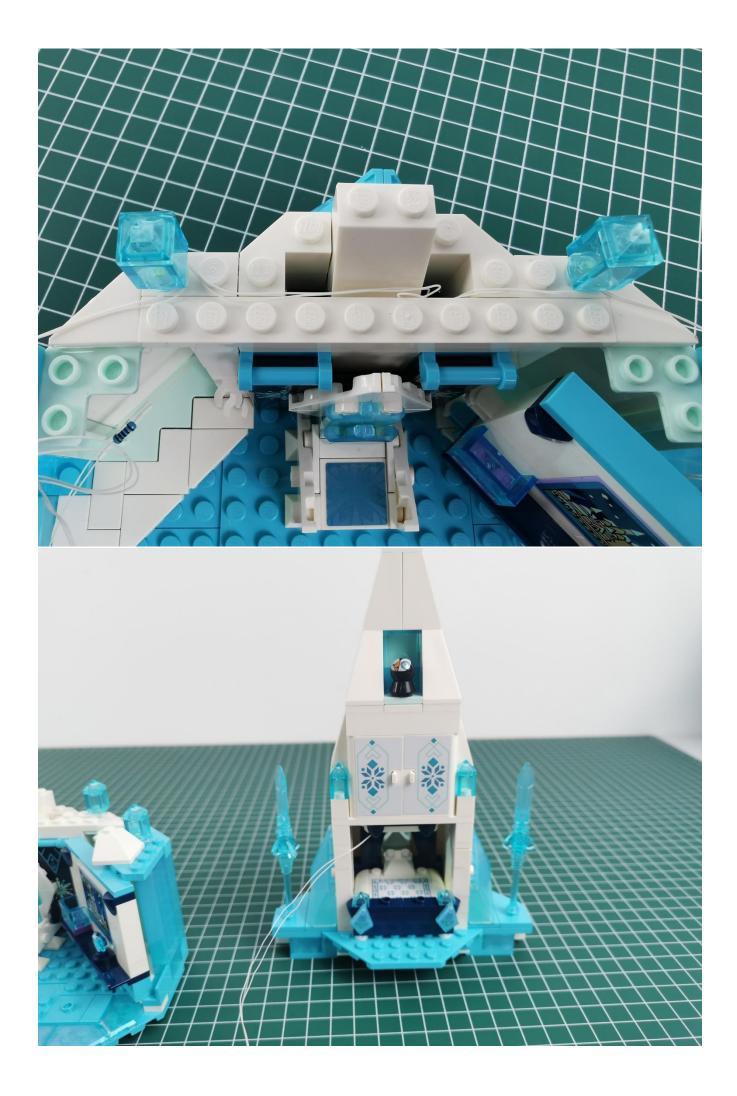

y.



After the test is normal, put the lighting back into the corresponding bag.



The lighting of other bags is tested in the same way.



If you use a USB power cord, the method is as follows:



Replace the battery box with the same connection method as the battery box.



Power bank can be used for power supply, see above for other methods.



After all the tests are completed, put the expansion board back into bag No. 5.



## Note:

Please be careful when installing. The lamp wire is relatively slender and cannot be pressed on the raised position of the building block. It should pass along the gap, otherwise the lamp wire will be pinched.



## **Start Installation:**













































































































































































































































































































## Note:

Please be careful when installing. The lamp wire is relatively slender and cannot be pressed on the raised position of the building block. It should pass along the gap, otherwise the lamp wire will be pinched.

































































































The above are ideas and instructions provided by our designers. Please move on:

- 1: Do you have any suggestions about the material and quality of our products?
- 2: Do you have any suggestions on the installation instructions and the degree of difficulty of the installation?
- 3: If you have be