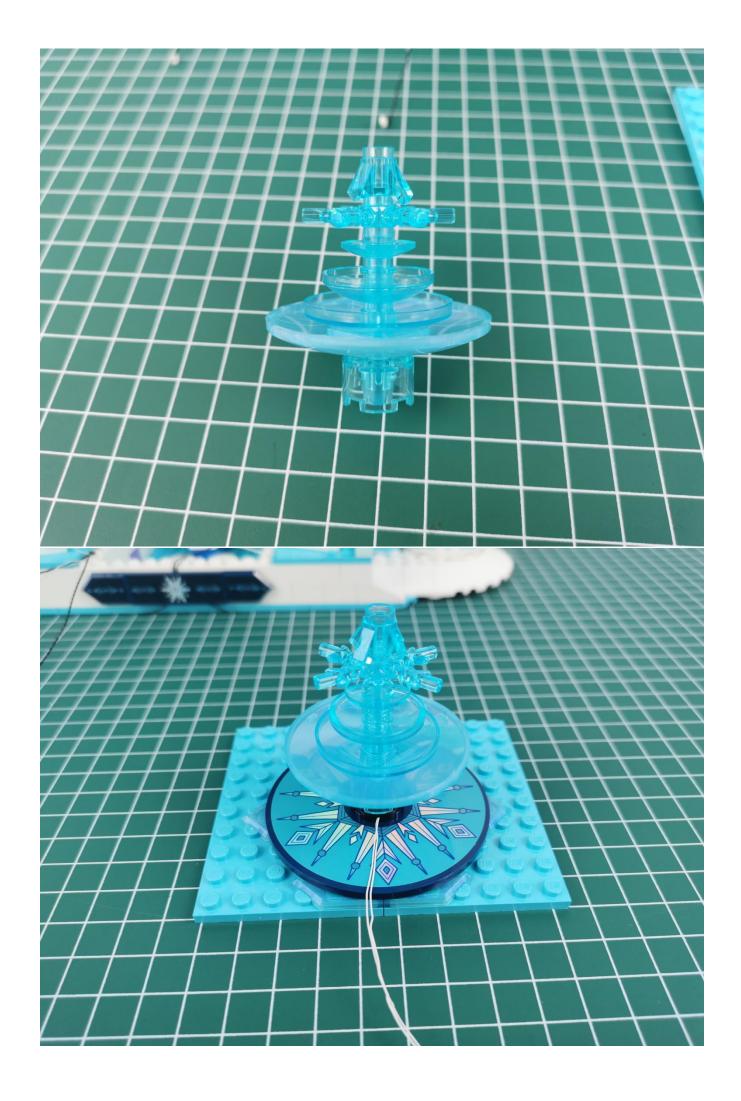

## **Start Installation:**

## Note:

Please be careful when installing. The lamp wire is relatively slender and cannot be pressed on the raised position of the building block. It should pass along the gap, otherwise the lamp wire will be pinched.