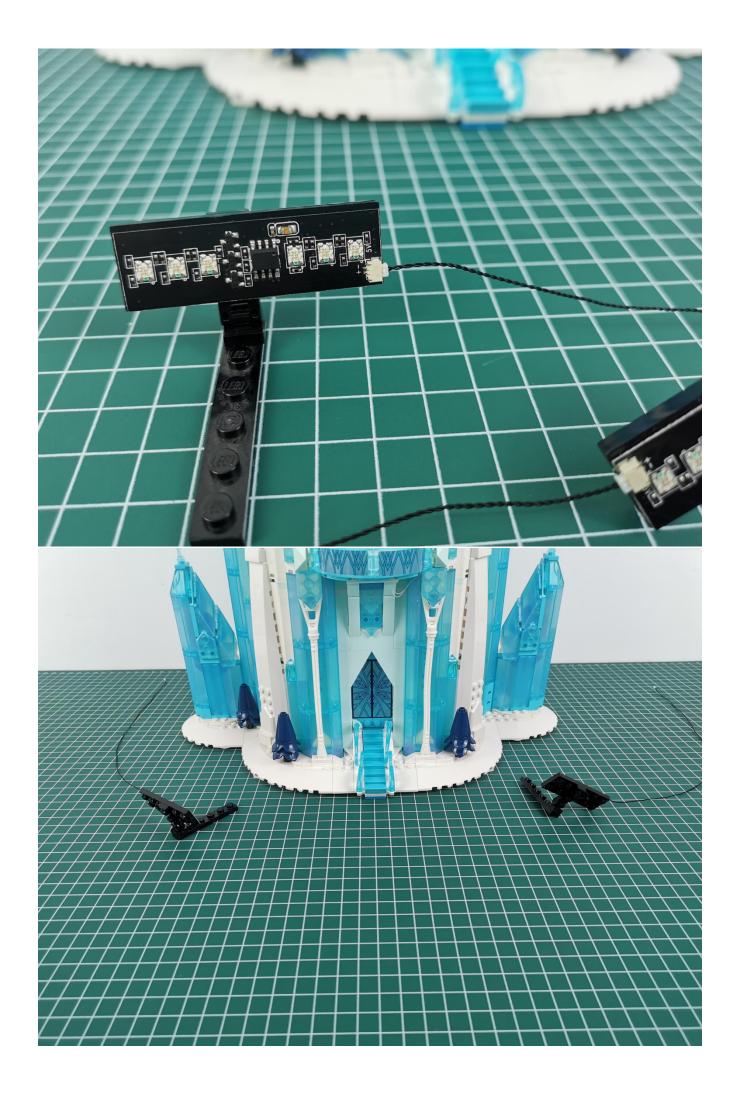

## Note:

Please be careful when installing. The lamp wire is relatively slender and cannot be pressed on the raised position of the building block. It should pass along the gap, otherwise the lamp wire will be pinched.