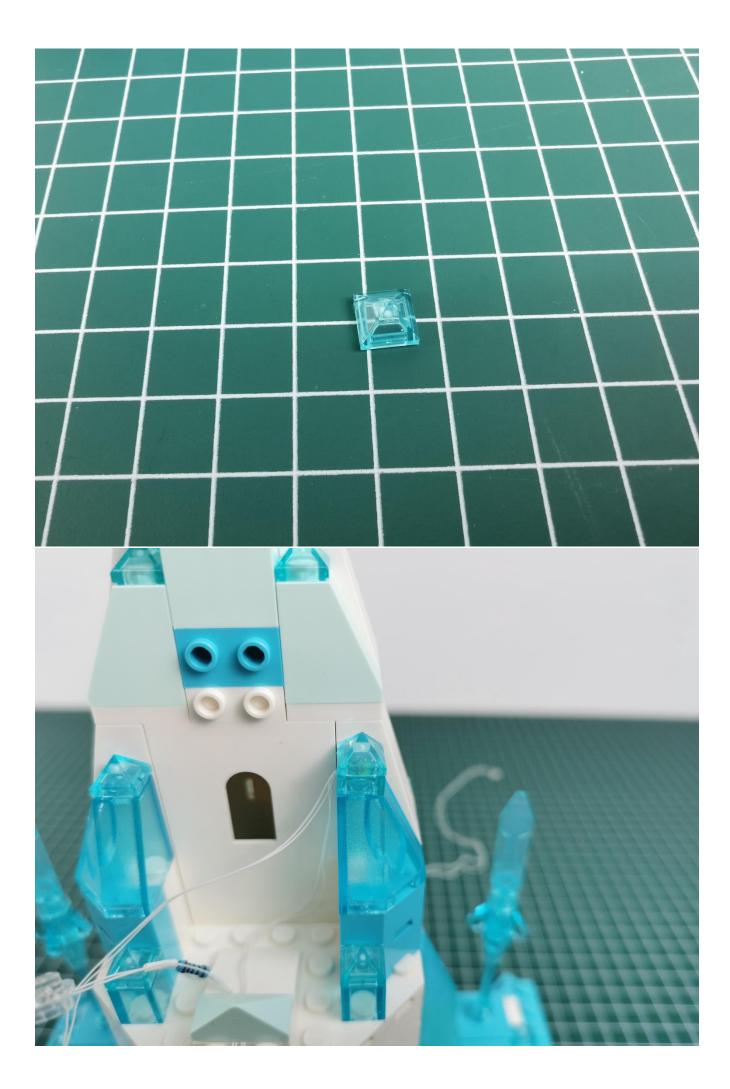

## Note:

Please be careful when installing. The lamp wire is relatively slender and cannot be pressed on the raised position of the building block. It should pass along the gap, otherwise the lamp wire will be pinched.