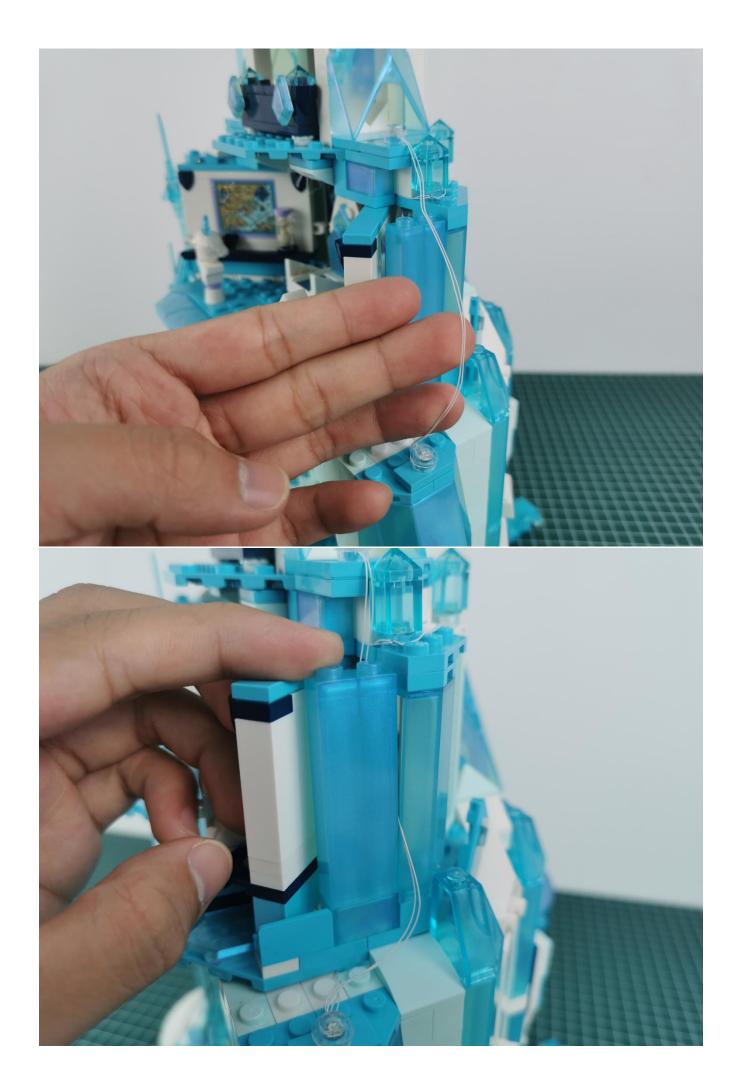

## Note:

Please be careful when installing. The lamp wire is relatively slender and cannot be pressed on the raised position of the building block. It should pass along the gap, otherwise the lamp wire will be pinched.