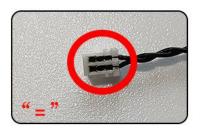

Tear off the seal on the expansion board.

If there is a 2P interface in the package, please pay attention to the way the interface is used. The interface is small, please use it carefully: the = sign of the 2P interface is aligned with the = sign of the expansion board