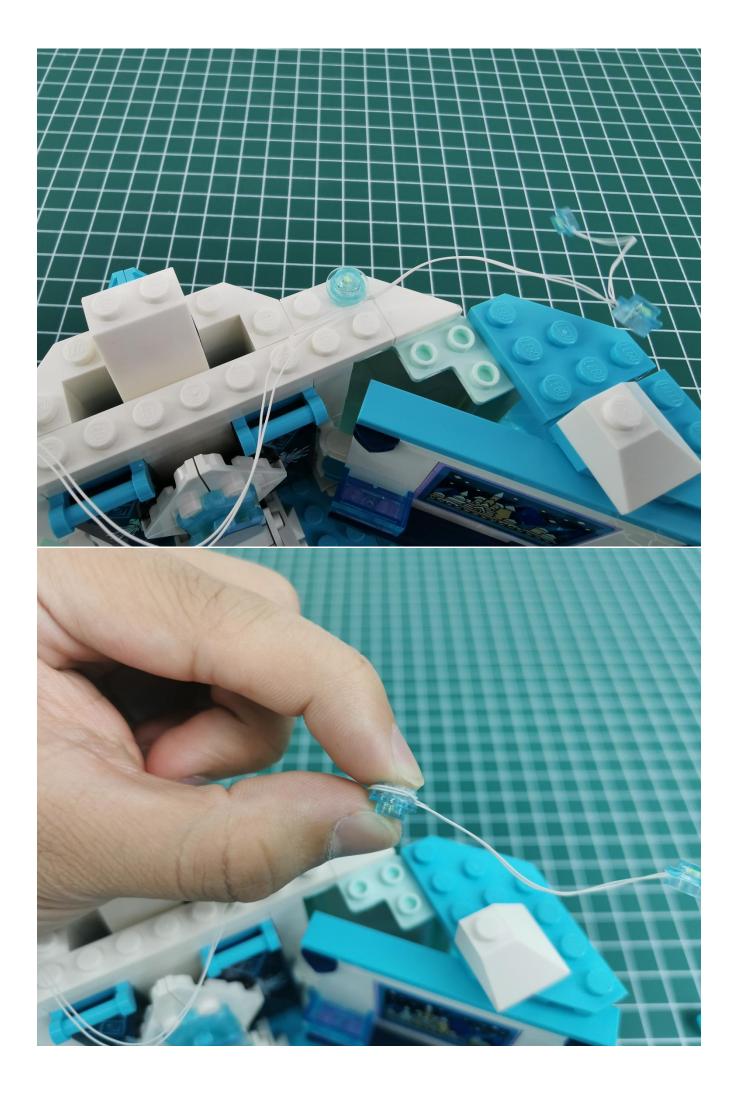

## Note:

Please be careful when installing. The lamp wire is relatively slender and cannot be pressed on the raised position of the building block. It should pass along the gap, otherwise the lamp wire will be pinched.