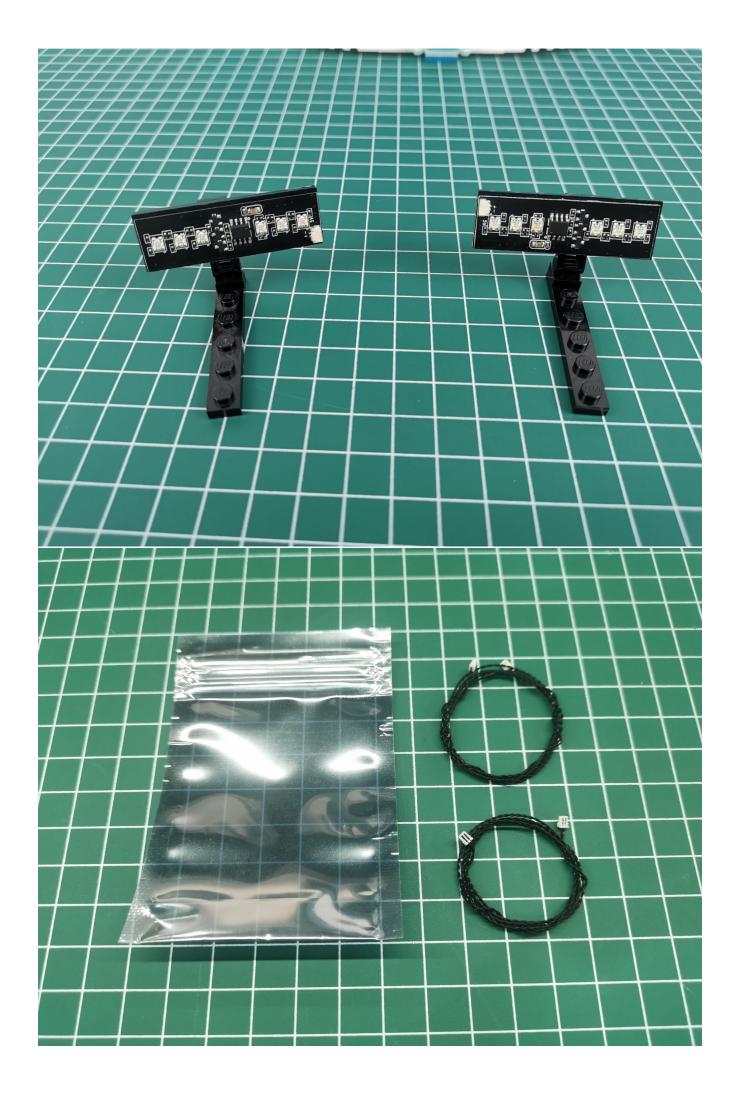

## **USB** connectors to connect devices

This product has 8 bags, and the battery box No. 7 is a gift (without battery).

Take out the accessories in the No. 6 and No. 8 bags.

Take out the expansion board and battery box separately.

Tear off the seal on the expansion board.

If there is a 2P interface in the package, please pay attention to the way the interface is used. The interface is small, please use it carefully: the = sign of the 2P interface is aligned with the = sign of the expansion board

Take out the expansion board and battery box separately.

Open the battery compartment cover.

Install the battery (No. 7 battery, self-supplied).

Close the lid.

Take out the lighting of the No. 1 bag.

Connect the lighting to the expansion board and pay attention to the connection method.