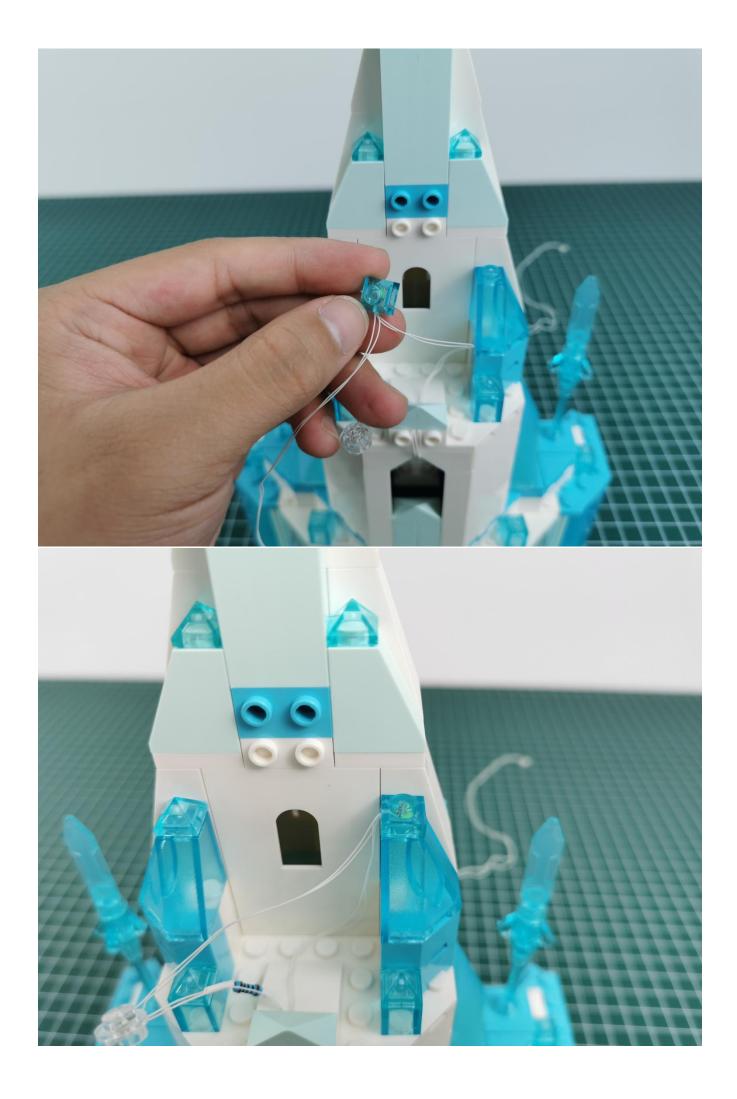

## Note:

Please be careful when installing. The lamp wire is relatively slender and cannot be pressed on the raised position of the building block. It should pass along the gap, otherwise the lamp wire will be pinched.