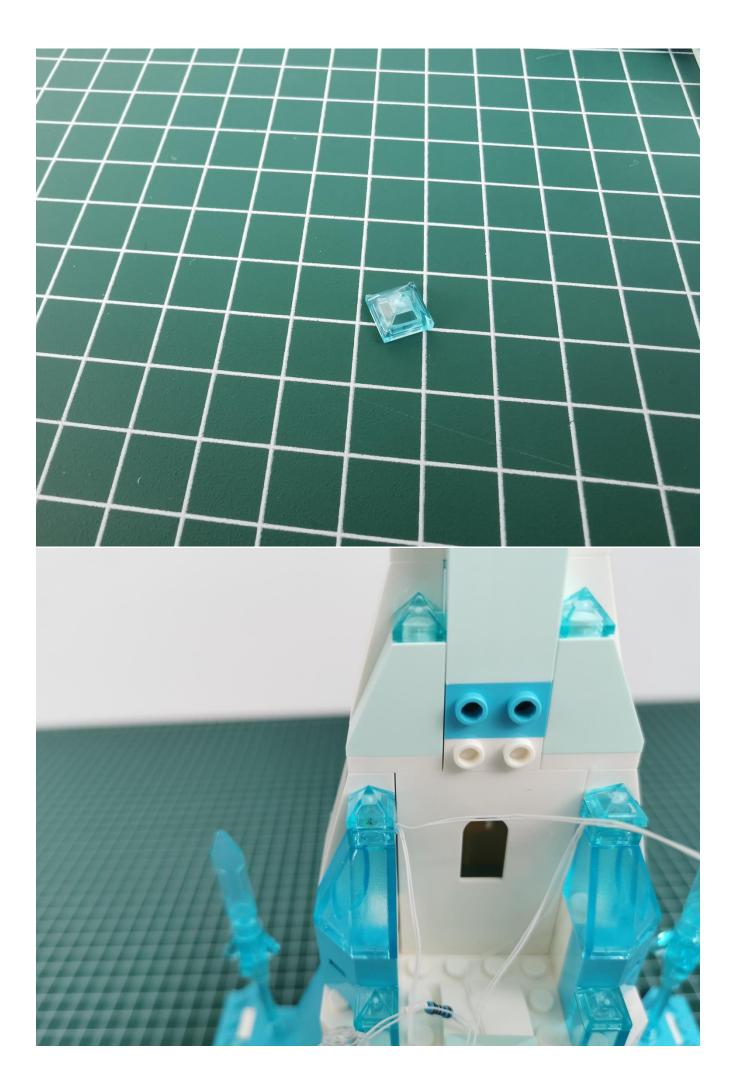

## Note:

Please be careful when installing. The lamp wire is relatively slender and cannot be pressed on the raised position of the building block. It should pass along the gap, otherwise the lamp wire will be pinched.