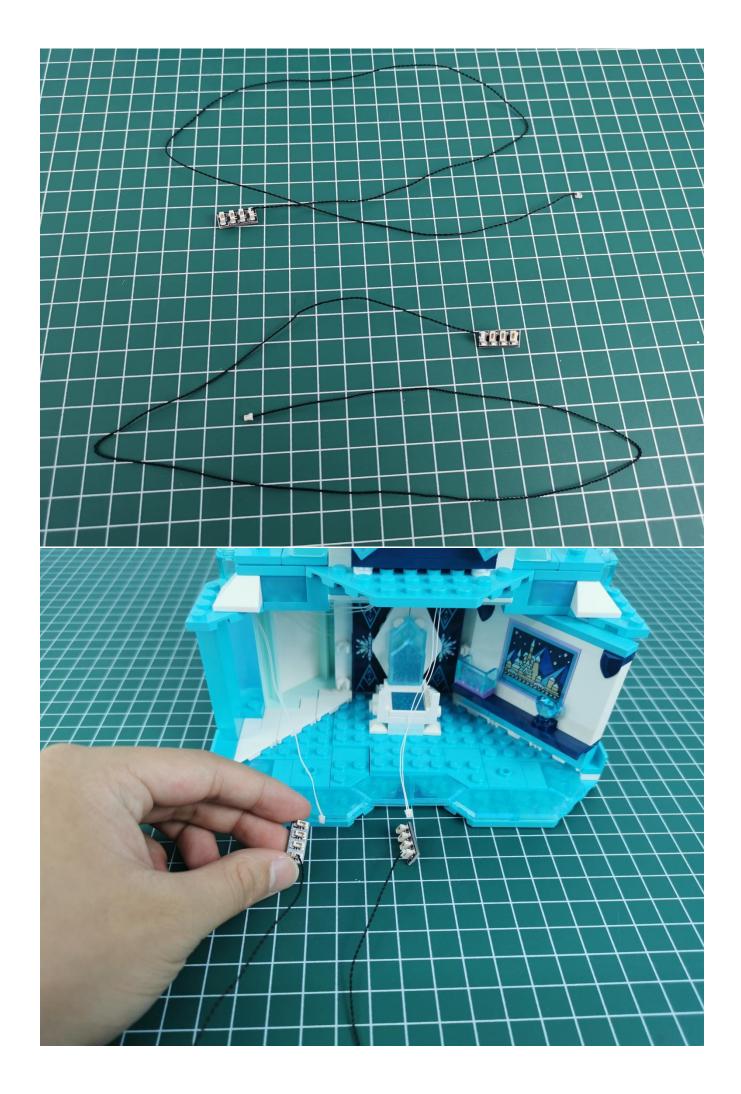

Take out the expansion board and battery box separately.

Open the battery compartment cover.

Install the battery (No. 7 battery, self-supplied).

Close the lid.

Take out the lighting of the No. 1 bag.

Connect the lighting to the expansion board and pay attention to the connection method.

Turn on the power and test the lighting. If there is any abnormality, please contact us in time.

Pull off the lighting and put it back into the corresponding bag.

Take out the lighting of the No. 2 bag and test it in the same way.