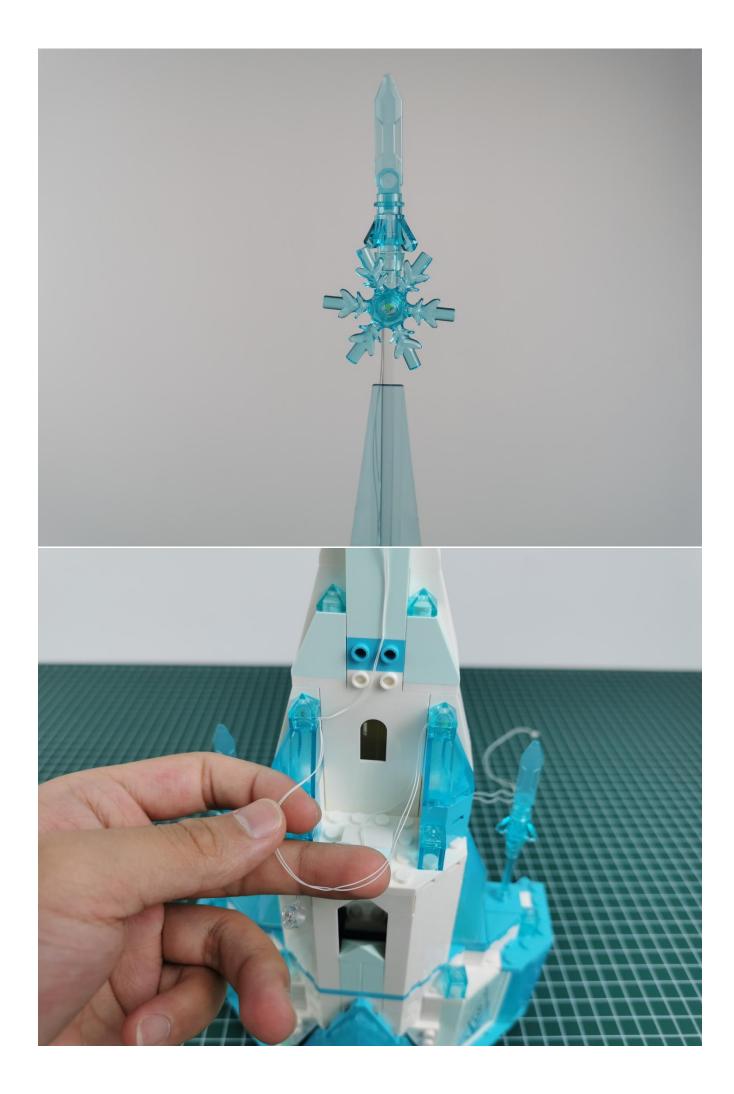

## Note:

Please be careful when installing. The lamp wire is relatively slender and cannot be pressed on the raised position of the building block. It should pass along the gap, otherwise the lamp wire will be pinched.