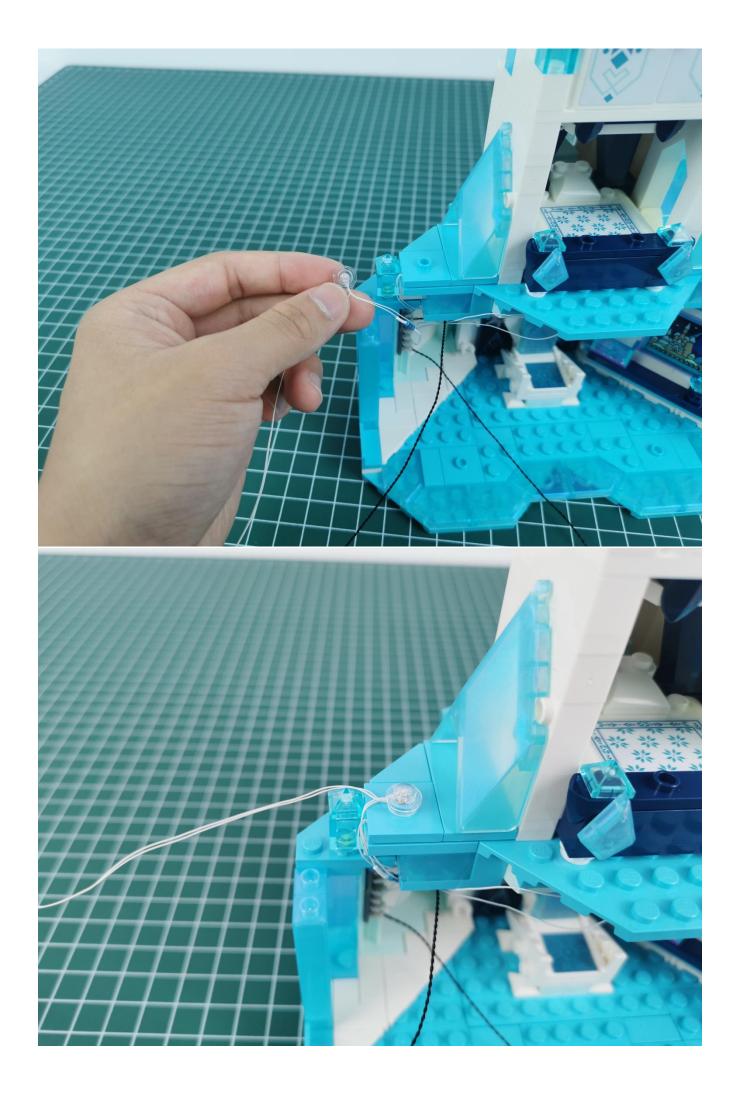

Turn on the power and test the lighting. If there is any abnormality, please contact us in time.

Pull off the lighting and put it back into the corresponding bag.

Take out the lighting of the No. 2 bag and test it in the same way.

After the test is normal, put the lighting back into the corresponding bag.

The lighting of other bags is tested in the same way.

If you use a USB power cord, the method is as follows:

Replace the battery box with the same connection method as the battery box.