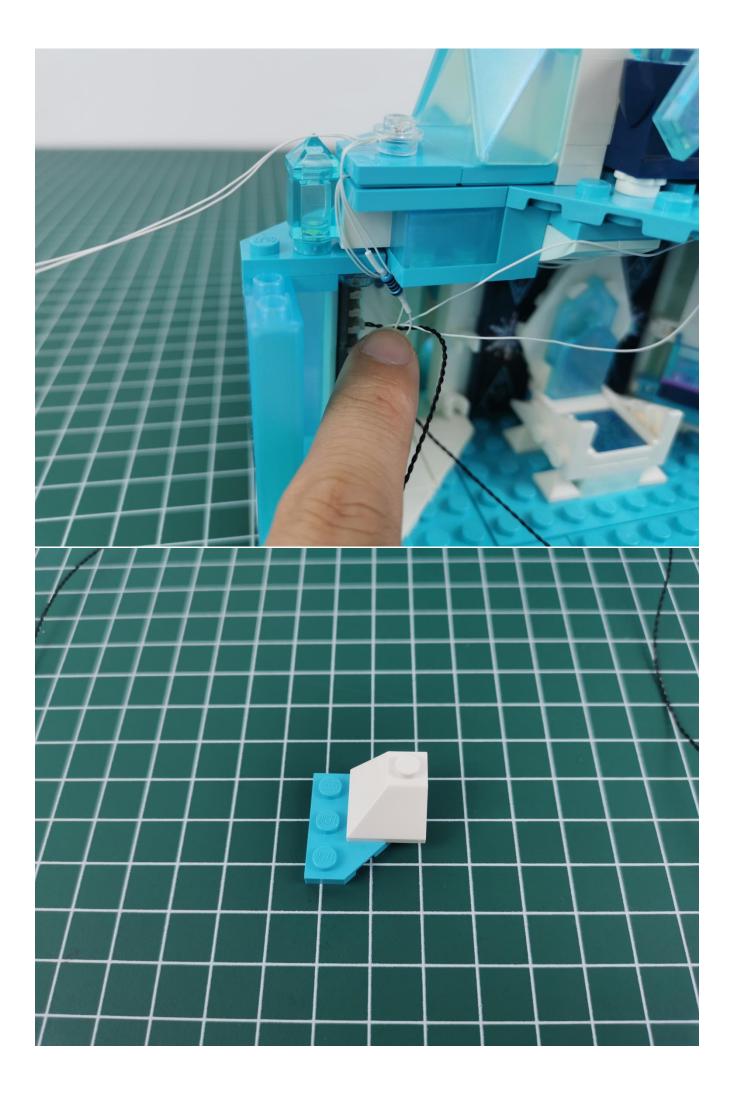

## Note:

Please be careful when installing. The lamp wire is relatively slender and cannot be pressed on the raised position of the building block. It should pass along the gap, otherwise the lamp wire will be pinched.