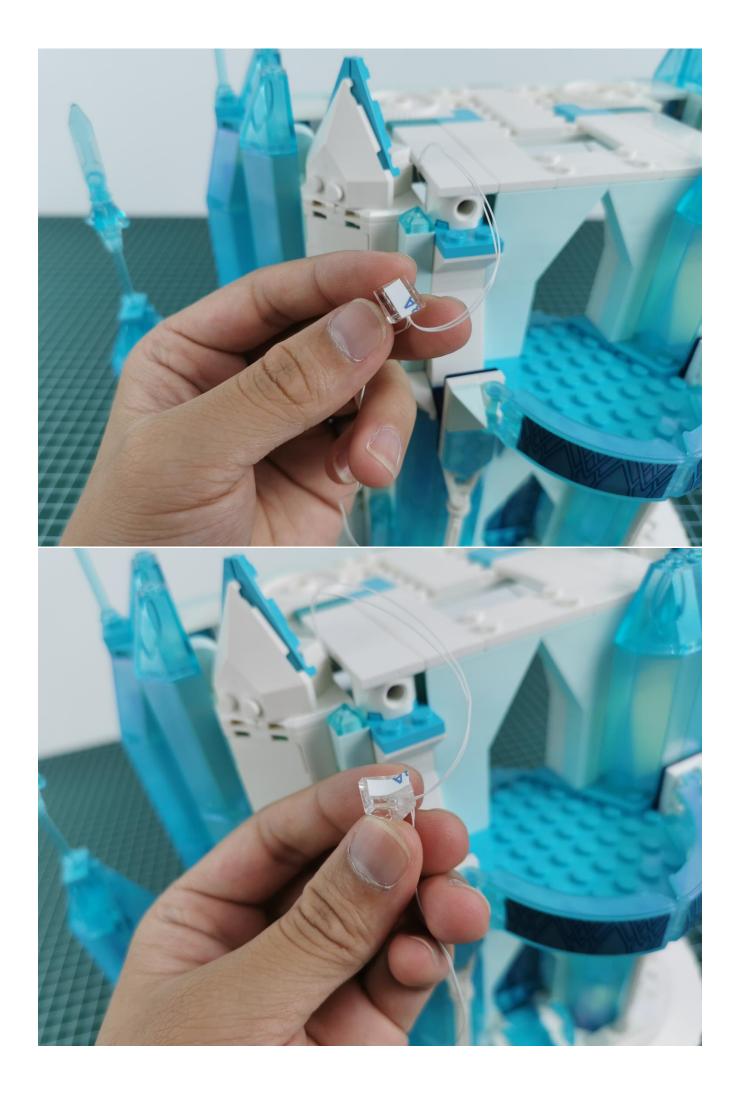

Take out the expansion board and battery box separately.

Open the battery compartment cover.

Install the battery (No. 7 battery, self-supplied).

Close the lid.

Take out the lighting of the No. 1 bag.

Connect the lighting to the expansion board and pay attention to the connection method.

Turn on the power and test the lighting. If there is any abnormality, please contact us in time.

Pull off the lighting and put it back into the corresponding bag.

Take out the lighting of the No. 2 bag and test it in the same way.