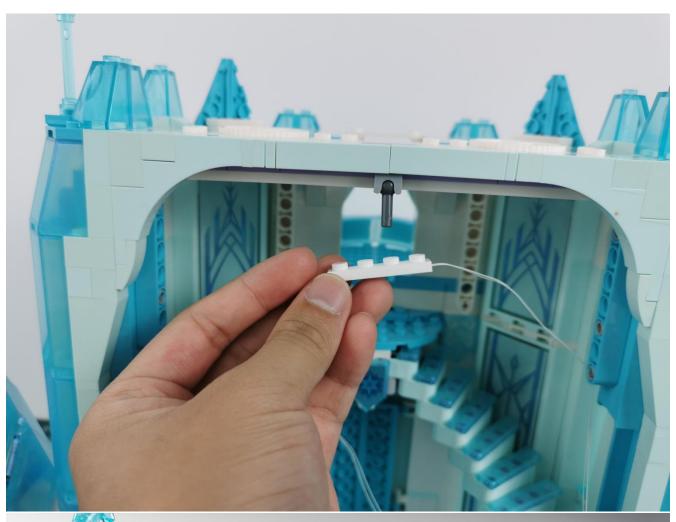

## Note:

Please be careful when installing. The lamp wire is relatively slender and cannot be pressed on the raised position of the building block. It should pass along the gap, otherwise the lamp wire will be pinched.