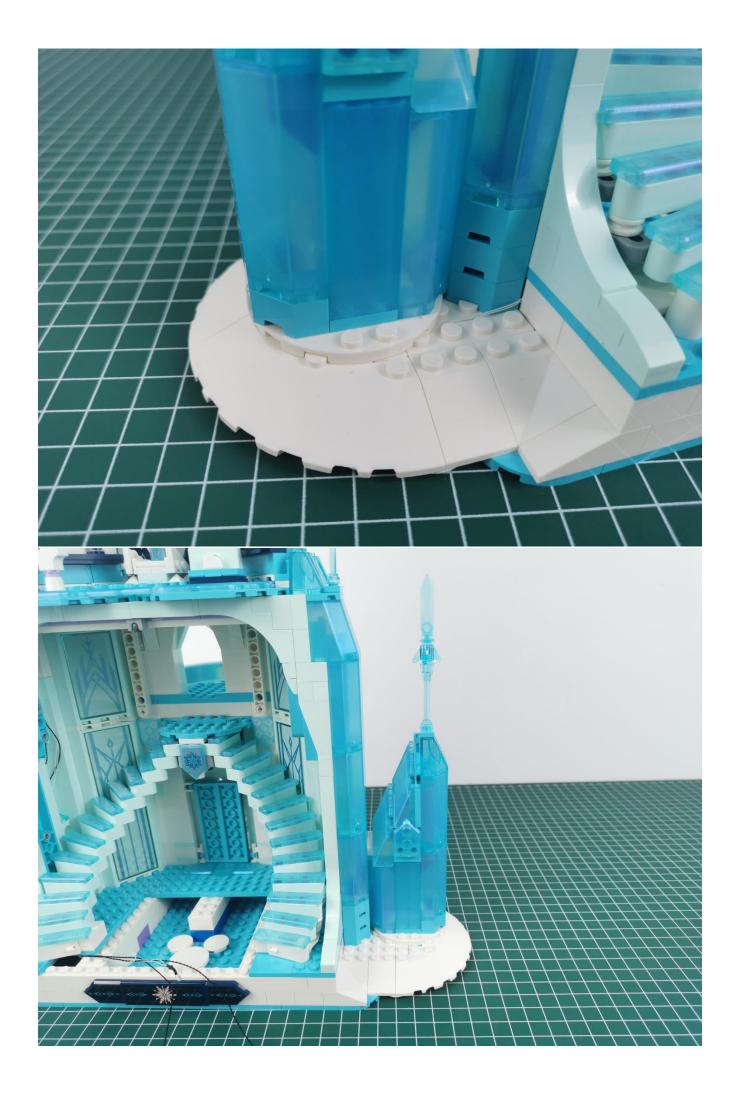

## Note:

Please be careful when installing. The lamp wire is relatively slender and cannot be pressed on the raised position of the building block. It should pass along the gap, otherwise the lamp wire will be pinched.