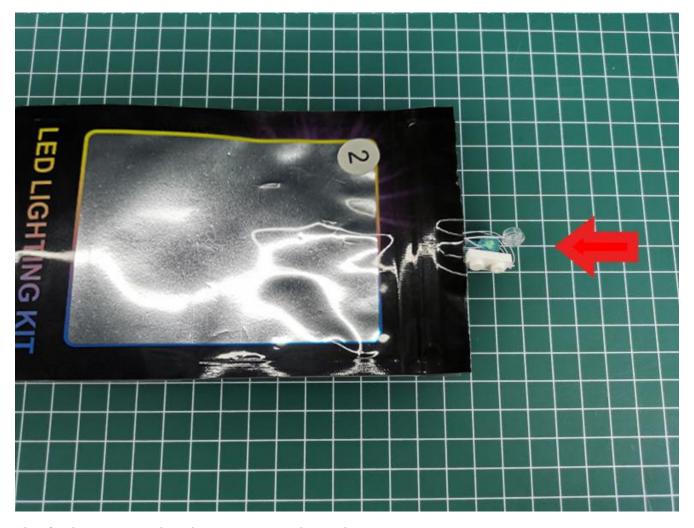

After the test is normal, put the lighting back into the corresponding bag.

The lighting of other bags is tested in the same way.

If you use a USB power cord, the method is as follows:

Replace the battery box with the same connection method as the battery box.