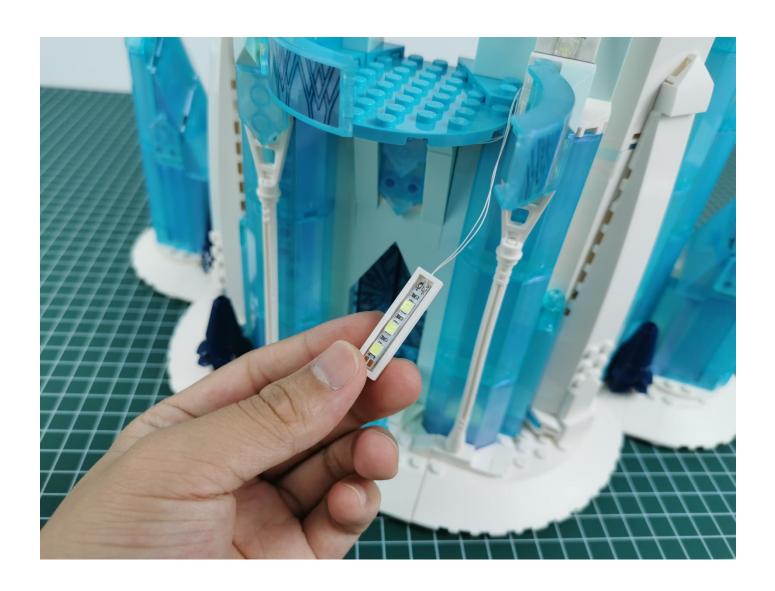

Take out the expansion board and battery box separately.

Open the battery compartment cover.

Install the battery (No. 7 battery, self-supplied).

Close the lid.

Take out the lighting of the No. 1 bag.

Connect the lighting to the expansion board and pay attention to the connection method.

Turn on the power and test the lighting. If there is any abnormality, please contact us in time.

Pull off the lighting and put it back into the corresponding bag.

Take out the lighting of the No. 2 bag and test it in the same way.