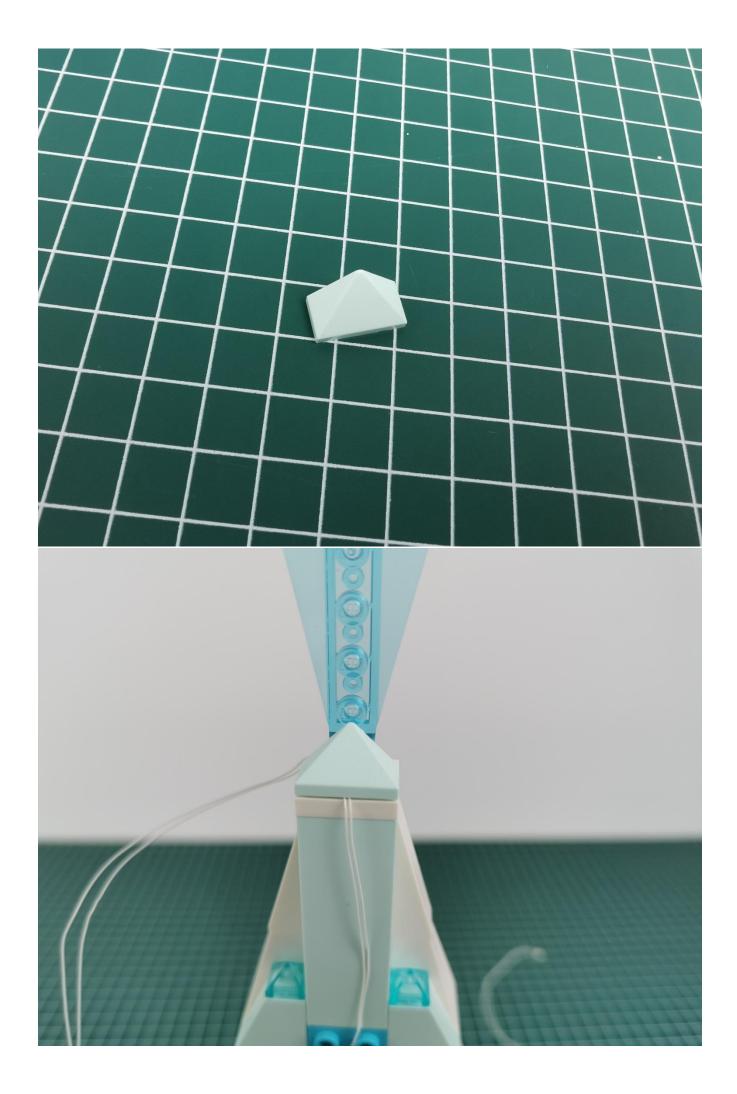

## Note:

Please be careful when installing. The lamp wire is relatively slender and cannot be pressed on the raised position of the building block. It should pass along the gap, otherwise the lamp wire will be pinched.