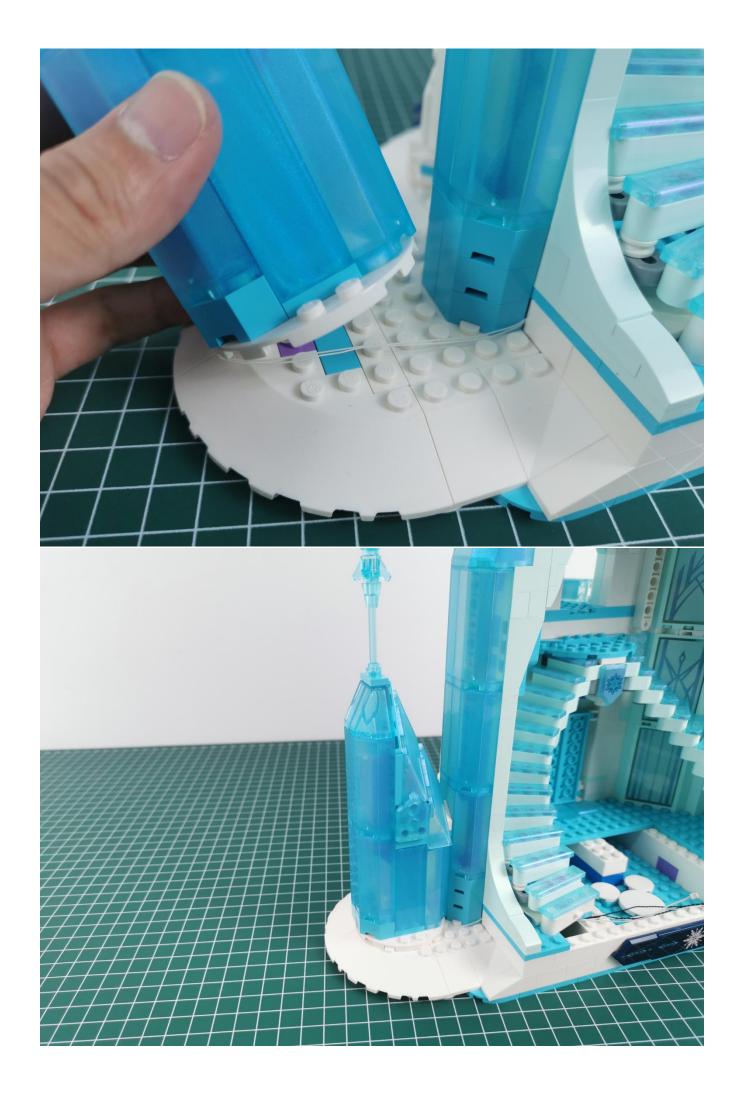

## Note:

Please be careful when installing. The lamp wire is relatively slender and cannot be pressed on the raised position of the building block. It should pass along the gap, otherwise the lamp wire will be pinched.