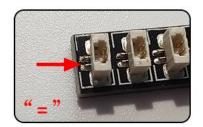

Tear off the seal on the expansion board.

If there is a 2P interface in the package, please pay attention to the way the interface is used. The interface is small, please use it carefully: the = sign of the 2P interface is aligned with the = sign of the expansion board