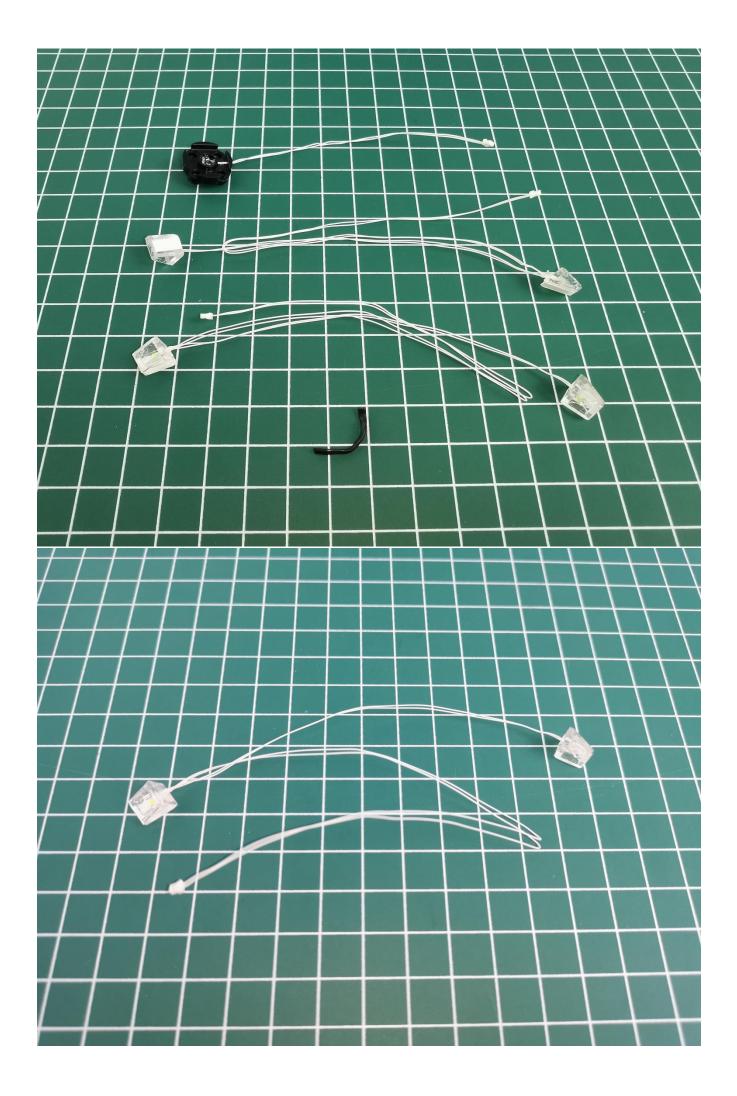

## **USB** connectors to connect devices

This product has 8 bags, and the battery box No. 7 is a gift (without battery).

Take out the accessories in the No. 6 and No. 8 bags.

Take out the expansion board and battery box separately.

Take out the expansion board and battery box separately.

Open the battery compartment cover.

Install the battery (No. 7 battery, self-supplied).

Close the lid.

Take out the lighting of the No. 1 bag.

Connect the lighting to the expansion board and pay attention to the connection method.

Turn on the power and test the lighting. If there is any abnormality, please contact us in time.

Pull off the lighting and put it back into the corresponding bag.

Take out the lighting of the No. 2 bag and test it in the same way.