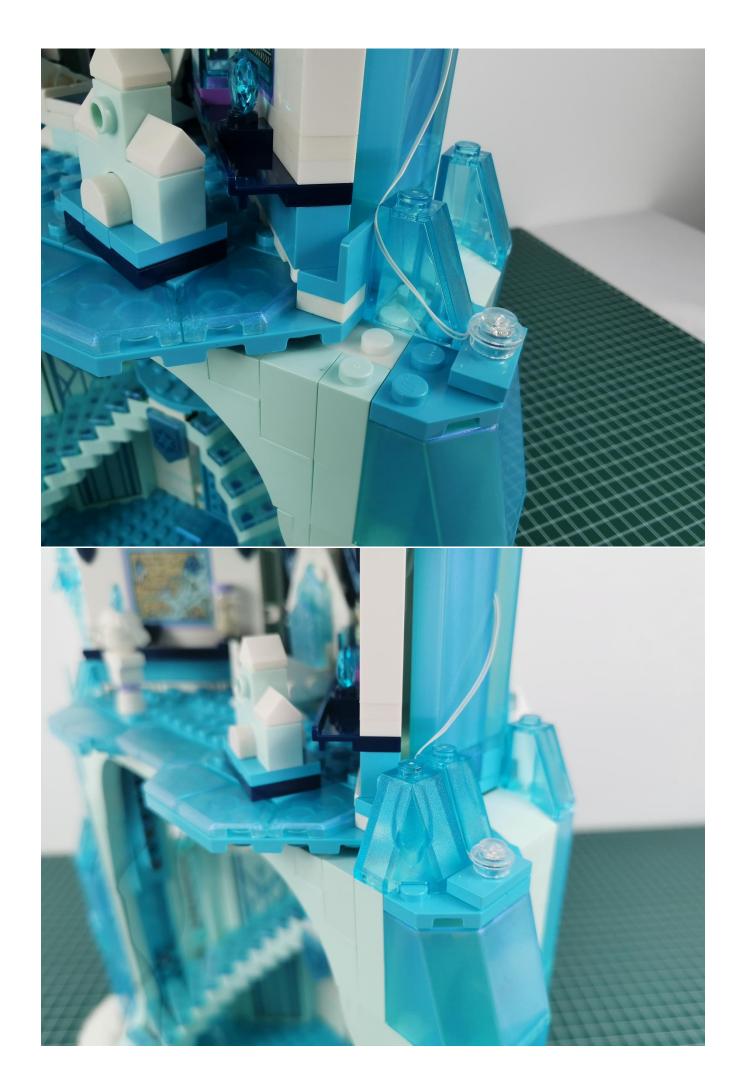

## Note:

Please be careful when installing. The lamp wire is relatively slender and cannot be pressed on the raised position of the building block. It should pass along the gap, otherwise the lamp wire will be pinched.