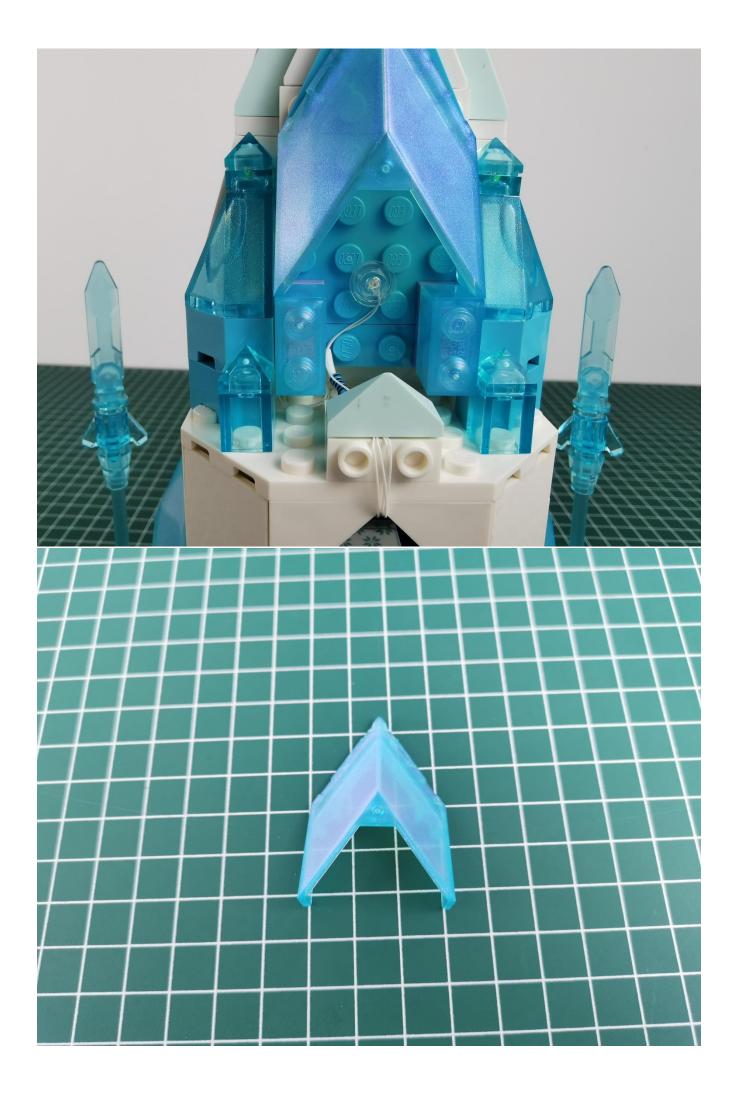

## Note:

Please be careful when installing. The lamp wire is relatively slender and cannot be pressed on the raised position of the building block. It should pass along the gap, otherwise the lamp wire will be pinched.