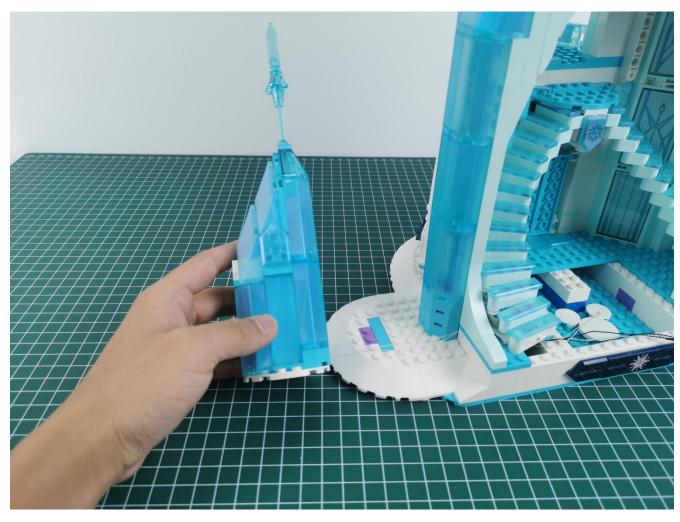

as follows:



Replace the battery box with the same connection method as the battery box.



Power bank can be used for power supply, see above for other methods.



After all the tests are completed, put the expansion board back into bag No. 5.



## Note:

Please be careful when installing. The lamp wire is relatively slender and cannot be pressed on the raised position of the building block. It should pass along the gap, otherwise the lamp wire will be pinched.



## **Start Installation:**













































































































































































































































































































## Note:

Please be careful when installing. The lamp wire is relatively slender and cannot be pressed on the raised position of the building block. It should pass along the gap, otherwise the lamp wire will be pinched.

































































































The above are ideas and instructions provided by our designers. Please move on:

- 1: Do you have any suggestions about the material and quality of our products?
- 2: Do you have any suggestions on the installation instructions and the degree of difficulty of the installation?
- 3: If you have better installation method and ideas, please contact us in time.