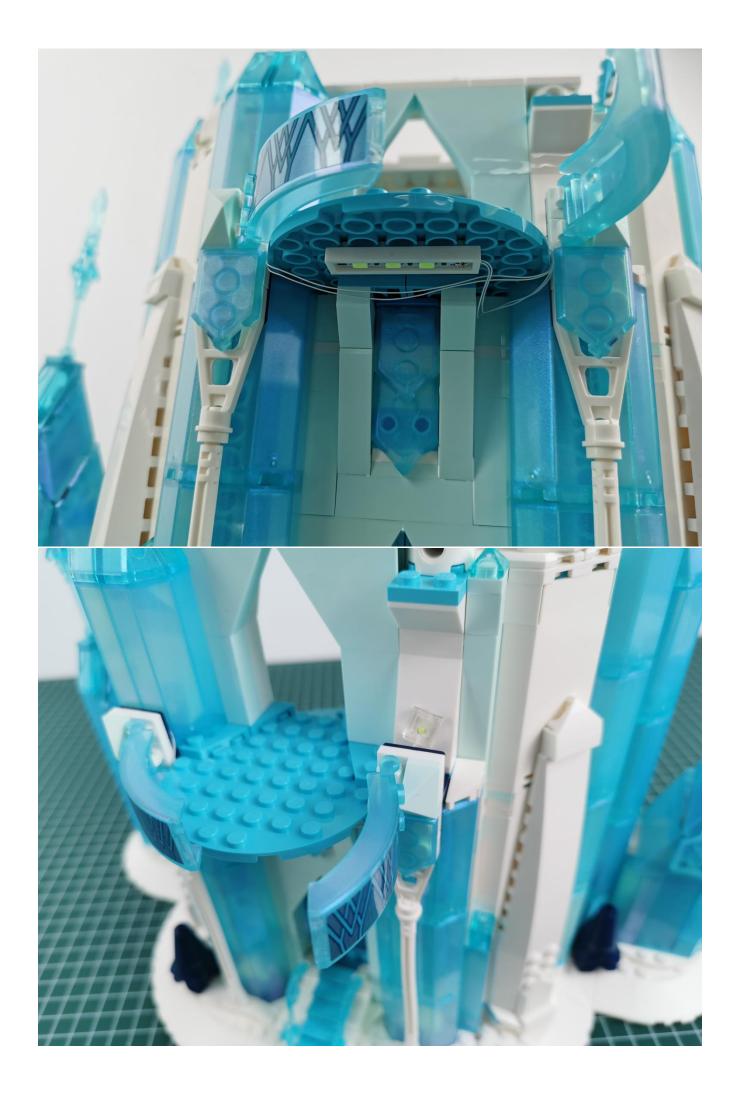

## Note:

Please be careful when installing. The lamp wire is relatively slender and cannot be pressed on the raised position of the building block. It should pass along the gap, otherwise the lamp wire will be pinched.