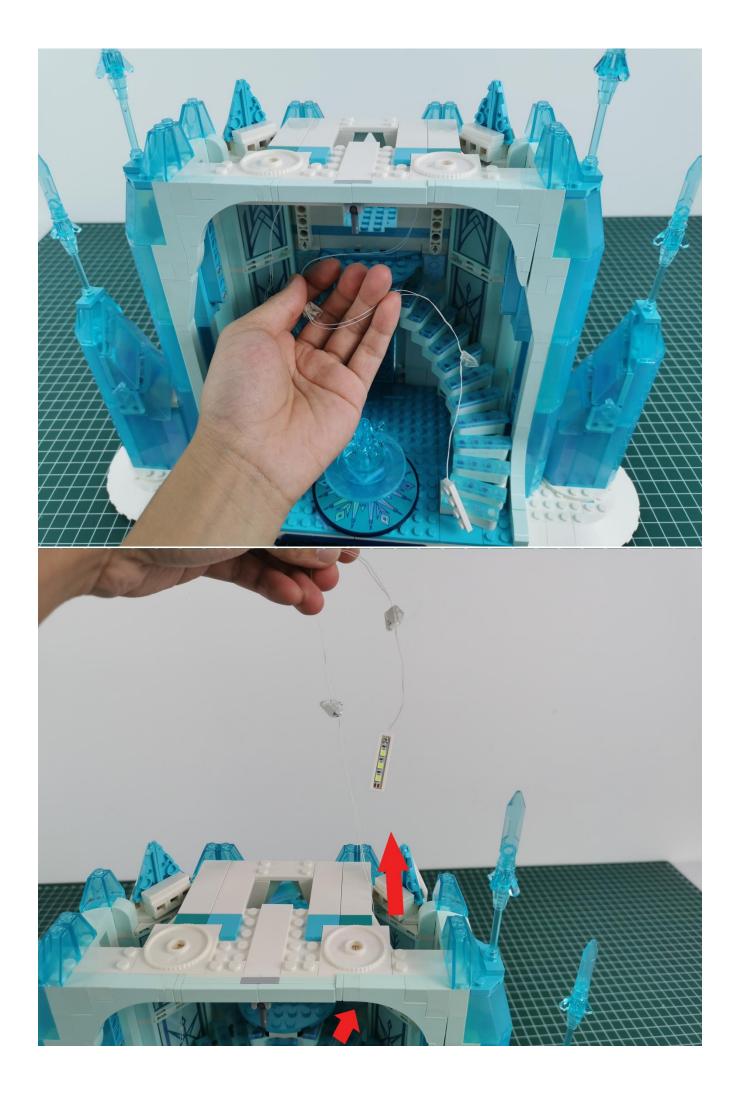

## Note:

Please be careful when installing. The lamp wire is relatively slender and cannot be pressed on the raised position of the building block. It should pass along the gap, otherwise the lamp wire will be pinched.