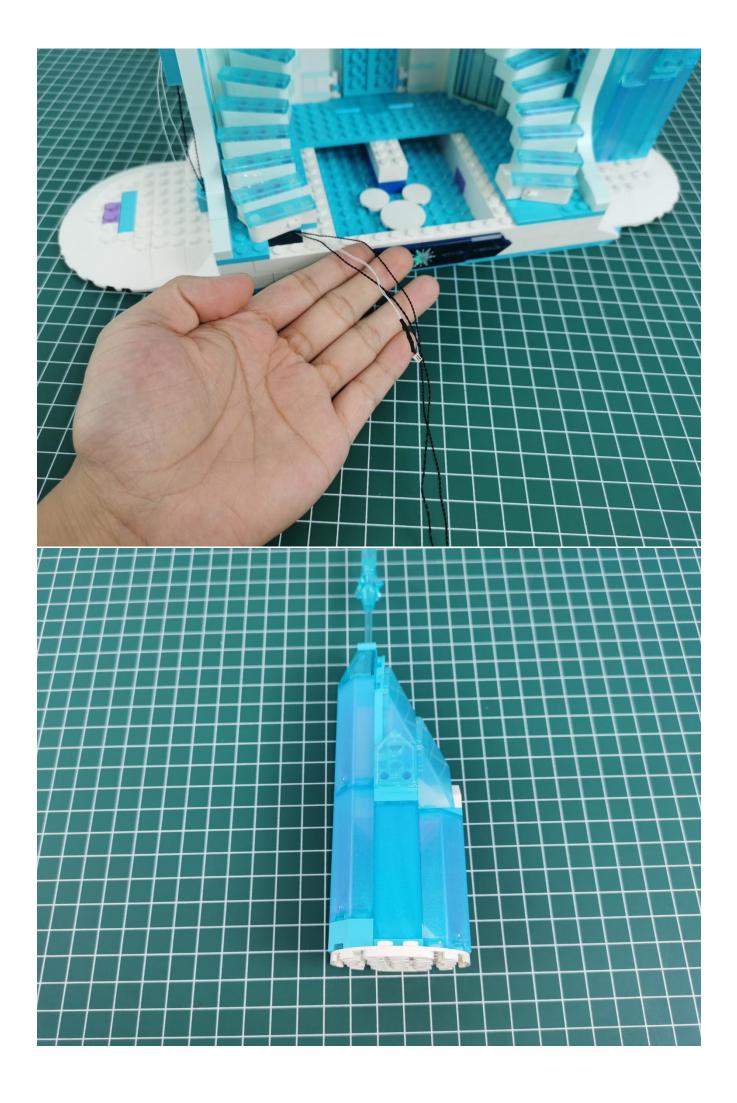

power cord, the method is as follows:



Replace the battery box with the same connection method as the battery box.



Power bank can be used for power supply, see above for other methods.



After all the tests are completed, put the expansion board back into bag No. 5.



## Note:

Please be careful when installing. The lamp wire is relatively slender and cannot be pressed on the raised position of the building block. It should pass along the gap, otherwise the lamp wire will be pinched.



## **Start Installation:**













































































































































































































































































































## Note:

Please be careful when installing. The lamp wire is relatively slender and cannot be pressed on the raised position of the building block. It should pass along the gap, otherwise the lamp wire will be pinched.

































































































The above are ideas and instructions provided by our designers. Please move on:

- 1: Do you have any suggestions about the material and quality of our products?
- 2: Do you have any suggestions on the installation instructions and the degree of difficulty of the installation?
- 3: If you have better installation method and ideas, please contact us in time.