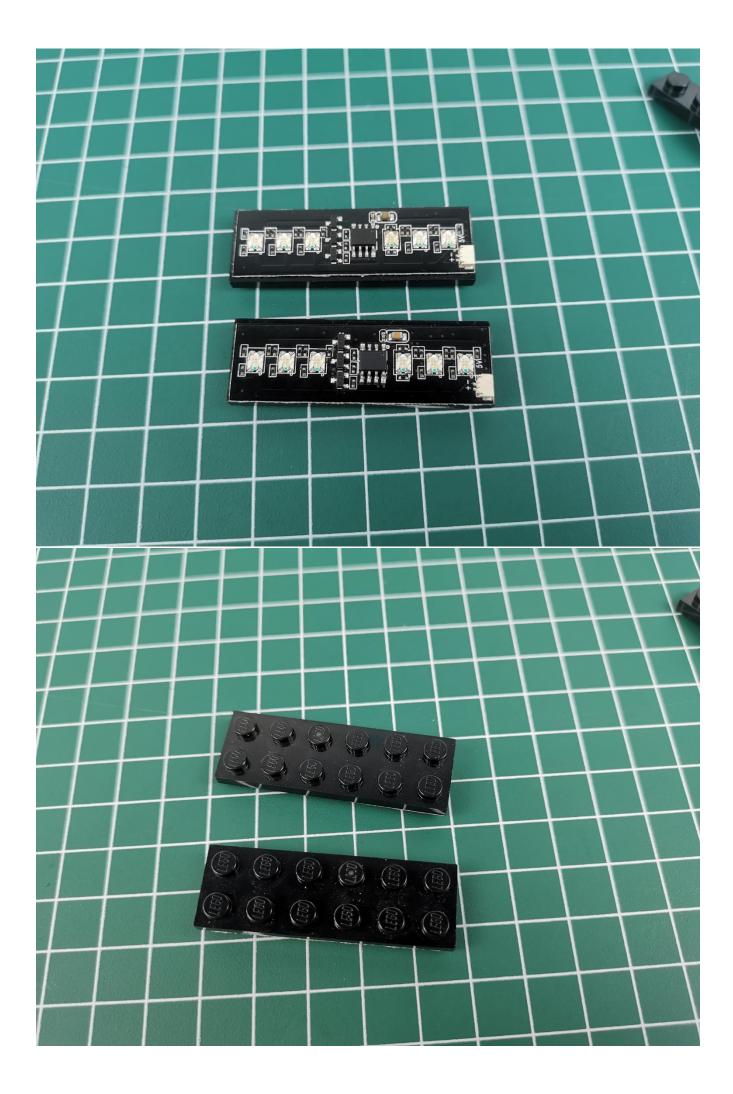

Take out the expansion board and battery box separately.

Open the battery compartment cover.

Install the battery (No. 7 battery, self-supplied).

Close the lid.

Take out the lighting of the No. 1 bag.

Connect the lighting to the expansion board and pay attention to the connection method.

Turn on the power and test the lighting. If there is any abnormality, please contact us in time.

Pull off the lighting and put it back into the corresponding bag.

Take out the lighting of the No. 2 bag and test it in the same way.