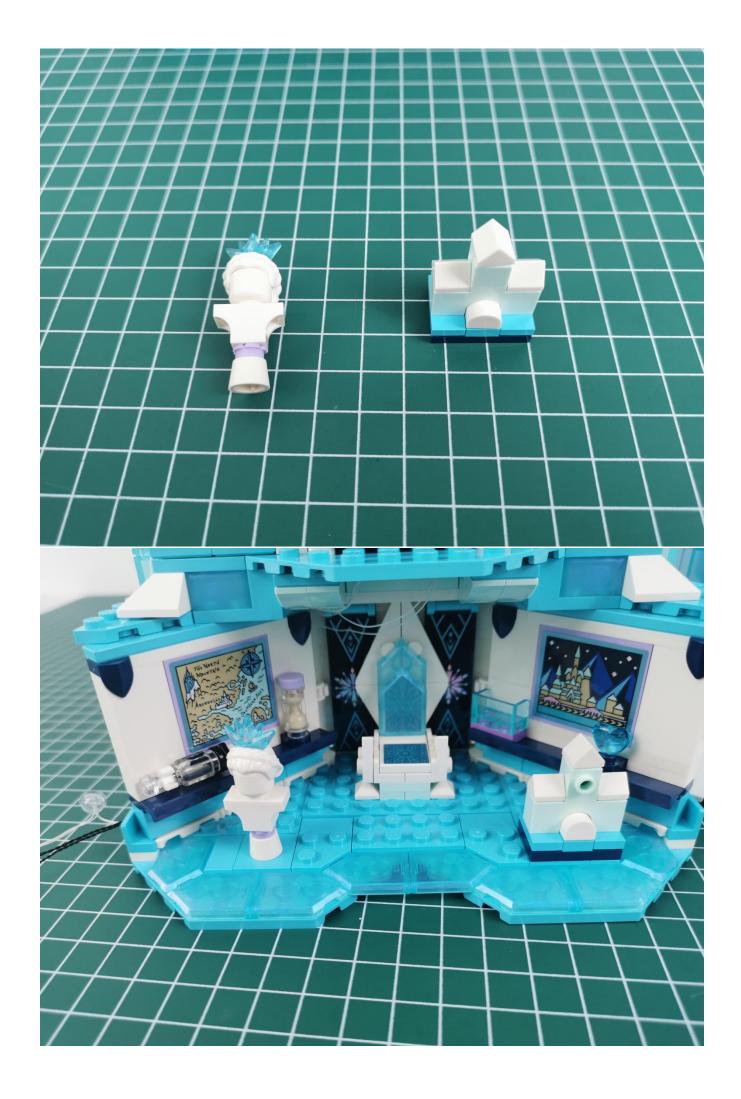

back into the corresponding bag.



The lighting of other bags is tested in the same way.



If you use a USB power cord, the method is as follows:



Replace the battery box with the same connection method as the battery box.



Power bank can be used for power supply, see above for other methods.



After all the tests are completed, put the expansion board back into bag No. 5.



## Note:

Please be careful when installing. The lamp wire is relatively slender and cannot be pressed on the raised position of the building block. It should pass along the gap, otherwise the lamp wire will be pinched.



## **Start Installation:**













































































































































































































































































































## Note:

Please be careful when installing. The lamp wire is relatively slender and cannot be pressed on the raised position of the building block. It should pass along the gap, otherwise the lamp wire will be pinched.

































































































The above are ideas and instructions provided by our designers. Please move on:

- 1: Do you have any suggestions about the material and quality of our products?
- 2: Do you have any suggestions on the installation instructions and the degree of difficulty of the installation?
- 3: If you have better installation method and ideas, please conta