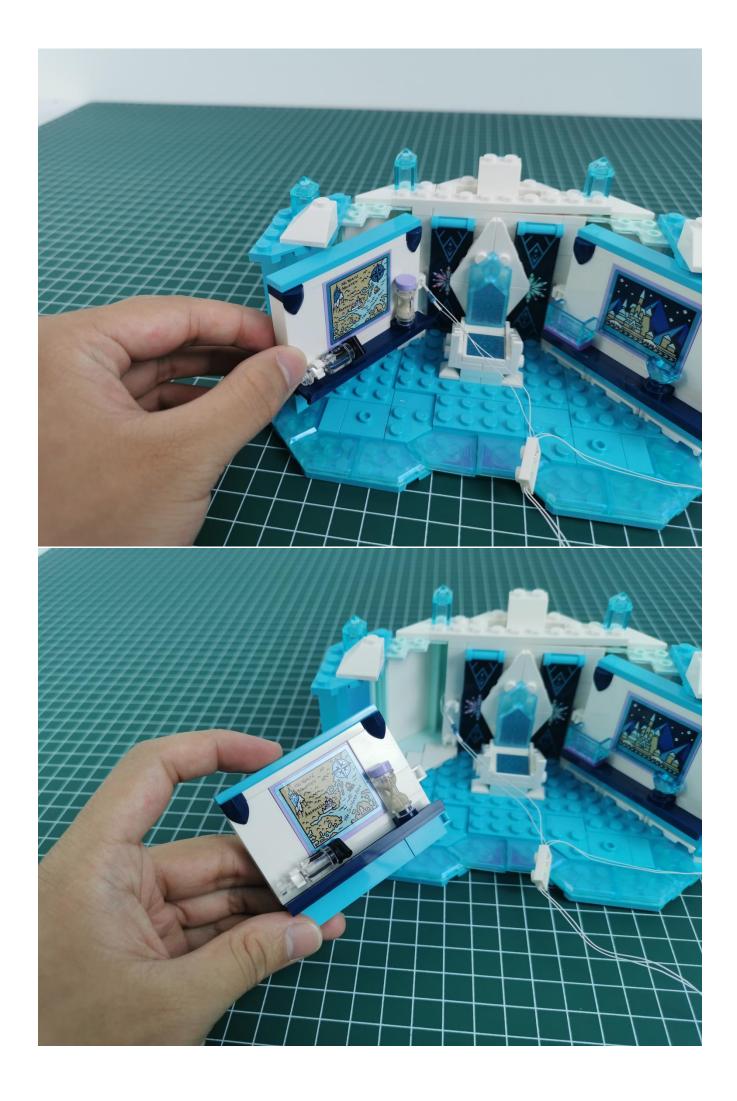

g and test it in the same way.



After the test is normal, put the lighting back into the corresponding bag.



The lighting of other bags is tested in the same way.



If you use a USB power cord, the method is as follows:



Replace the battery box with the same connection method as the battery box.



Power bank can be used for power supply, see above for other methods.



After all the tests are completed, put the expansion board back into bag No. 5.



## Note:

Please be careful when installing. The lamp wire is relatively slender and cannot be pressed on the raised position of the building block. It should pass along the gap, otherwise the lamp wire will be pinched.



## **Start Installation:**













































































































































































































































































































## Note:

Please be careful when installing. The lamp wire is relatively slender and cannot be pressed on the raised position of the building block. It should pass along the gap, otherwise the lamp wire will be pinched.

































































































The above are ideas and instructions provided by our designers. Please move on:

- 1: Do you have any suggestions about the material and quality of our products?
- 2: Do you have any suggestions on the installation instructions and the degree of difficulty of the insta