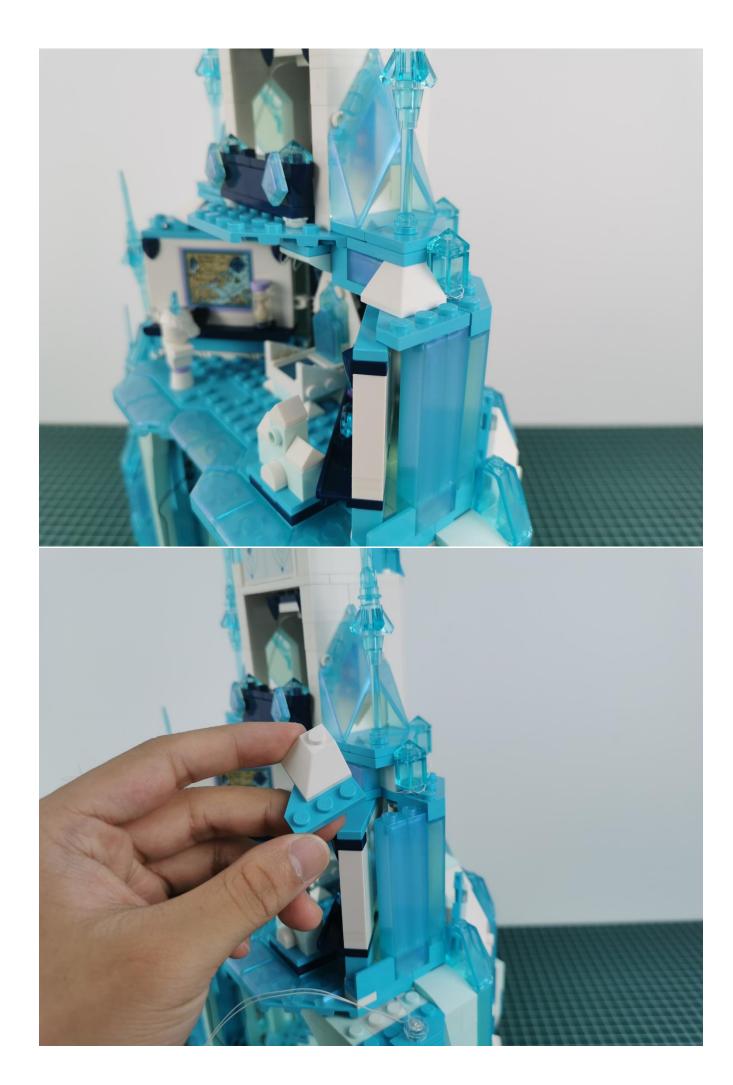

he same way.



If you use a USB power cord, the method is as follows:



Replace the battery box with the same connection method as the battery box.



Power bank can be used for power supply, see above for other methods.



After all the tests are completed, put the expansion board back into bag No. 5.



## Note:

Please be careful when installing. The lamp wire is relatively slender and cannot be pressed on the raised position of the building block. It should pass along the gap, otherwise the lamp wire will be pinched.



## **Start Installation:**













































































































































































































































































































## Note:

Please be careful when installing. The lamp wire is relatively slender and cannot be pressed on the raised position of the building block. It should pass along the gap, otherwise the lamp wire will be pinched.

































































































The above are ideas and instructions provided by our designers. Please move on:

- 1: Do you have any suggestions about the material and quality of our products?
- 2: Do you have any suggestions on the installation instructions and the degree of difficulty of the installation?
- 3: If you have better installation method and ideas, please contact us in time.