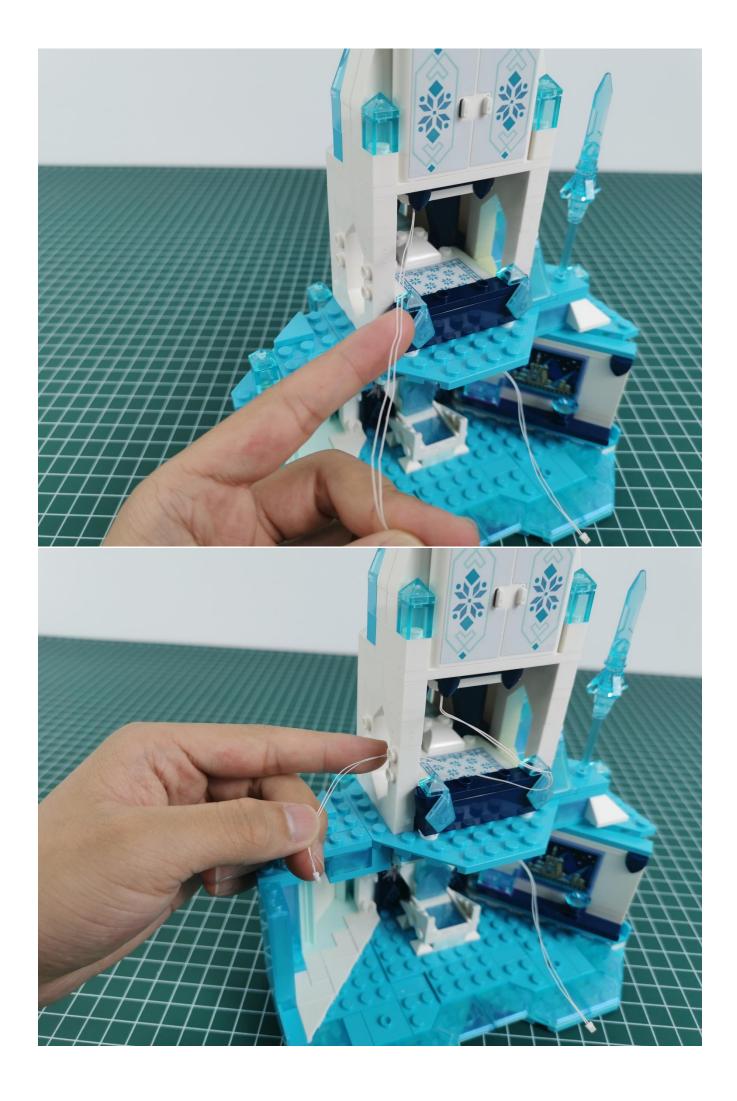

## Note:

Please be careful when installing. The lamp wire is relatively slender and cannot be pressed on the raised position of the building block. It should pass along the gap, otherwise the lamp wire will be pinched.