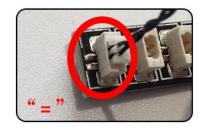

Tear off the seal on the expansion board.

If there is a 2P interface in the package, please pay attention to the way the interface is used. The interface is small, please use it carefully: the = sign of the 2P interface is aligned with the = sign of the expansion board