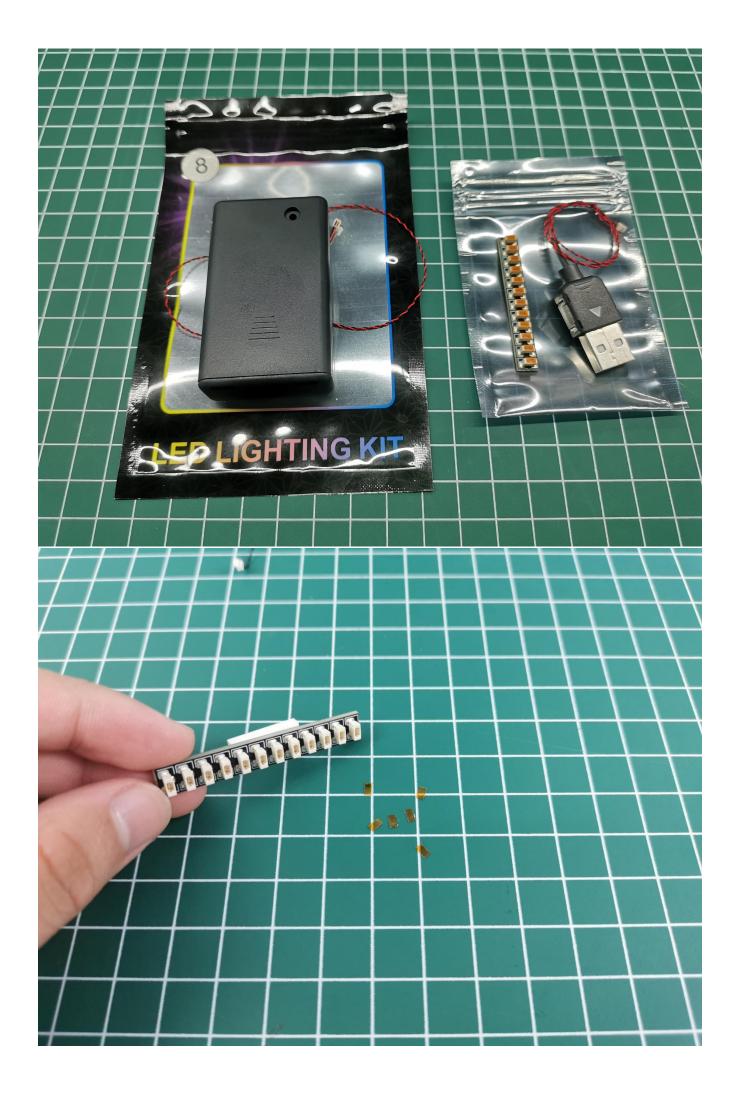

## 43197 Disney Frozen (Deluxe Version) LG34

Instructions for installing this kit:

Power supply: USB power cord and AAA battery box (please bring your own power supply). The USB power cord can be energized through a USB battery box, a power bank, a mobile phone charger or a USB socket, and the normal use voltage is 3-5V.

## **USB** connectors to connect devices

This product has 8 bags, and the battery box No. 7 is a gift (without battery).

Take out the accessories in the No. 6 and No. 8 bags.

Take out the expansion board and battery box separately.

Take out the expansion board and battery box separately.

Open the battery compartment cover.

Install the battery (No. 7 battery, self-supplied).

Close the lid.

Take out the lighting of the No. 1 bag.

Connect the lighting to the expansion board and pay attention to the connection method.