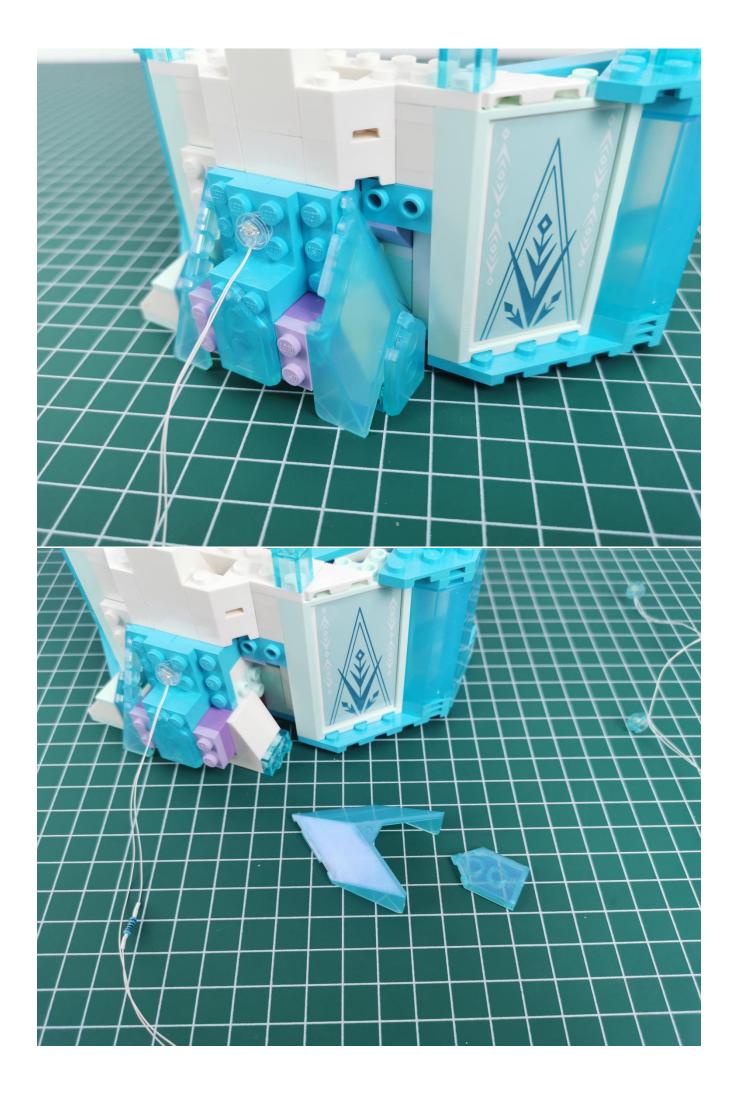

## Note:

Please be careful when installing. The lamp wire is relatively slender and cannot be pressed on the raised position of the building block. It should pass along the gap, otherwise the lamp wire will be pinched.