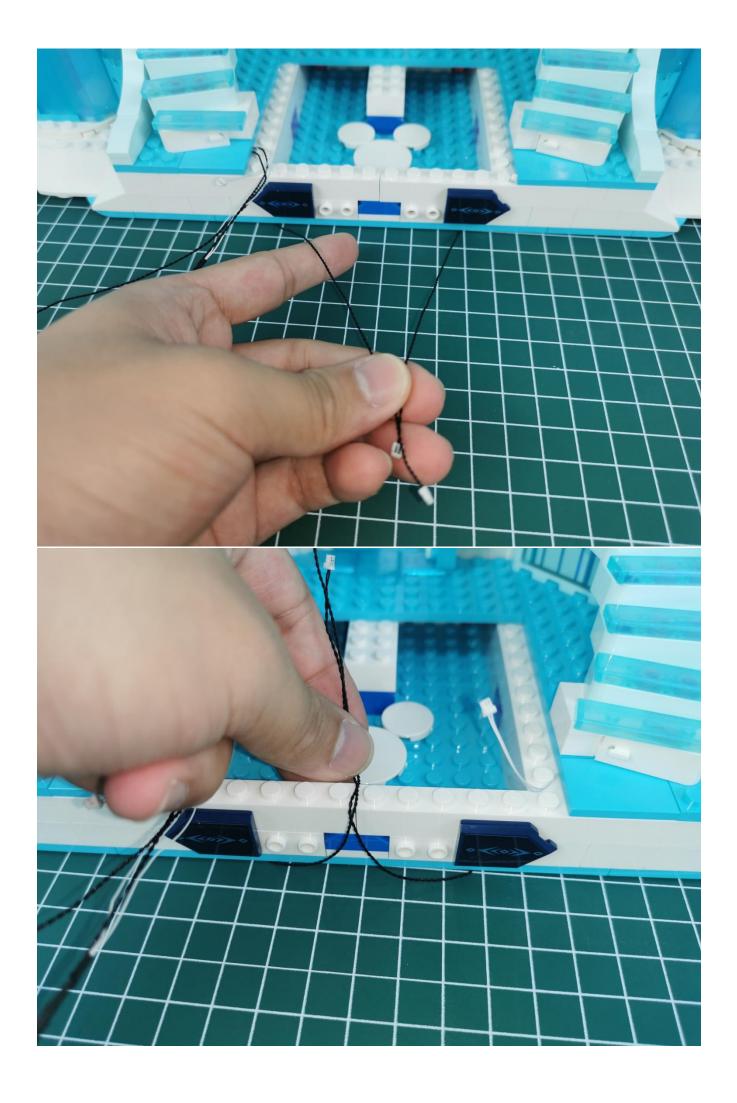

## Note:

Please be careful when installing. The lamp wire is relatively slender and cannot be pressed on the raised position of the building block. It should pass along the gap, otherwise the lamp wire will be pinched.