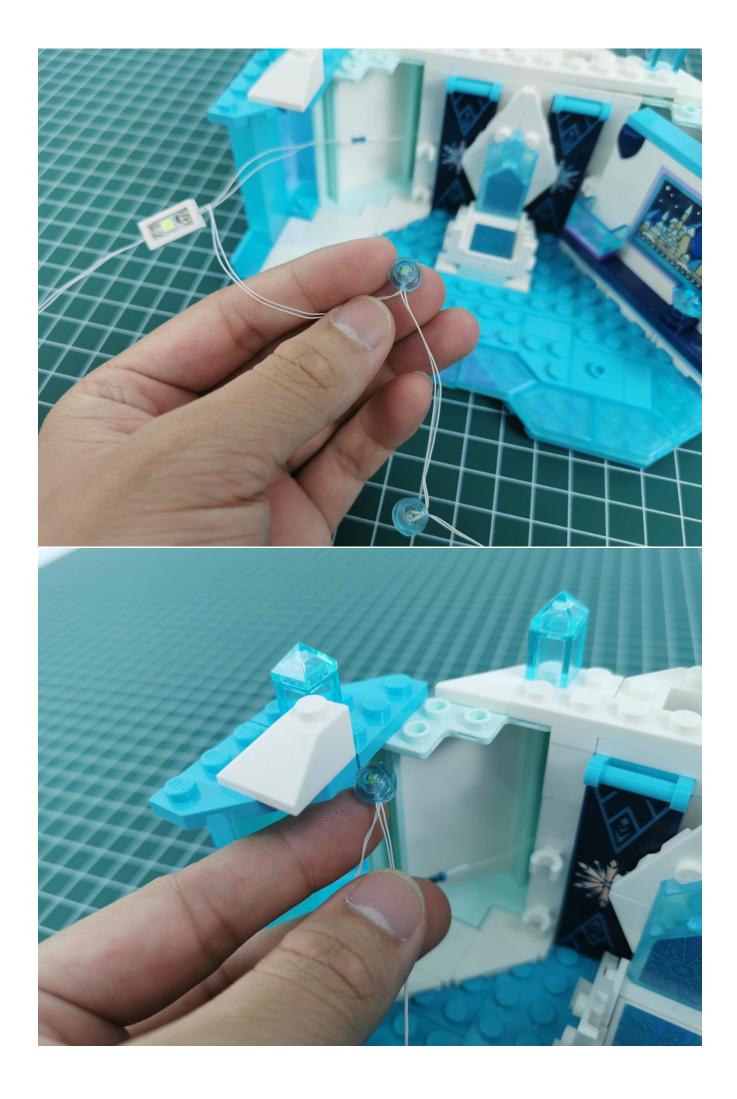

## Note:

Please be careful when installing. The lamp wire is relatively slender and cannot be pressed on the raised position of the building block. It should pass along the gap, otherwise the lamp wire will be pinched.