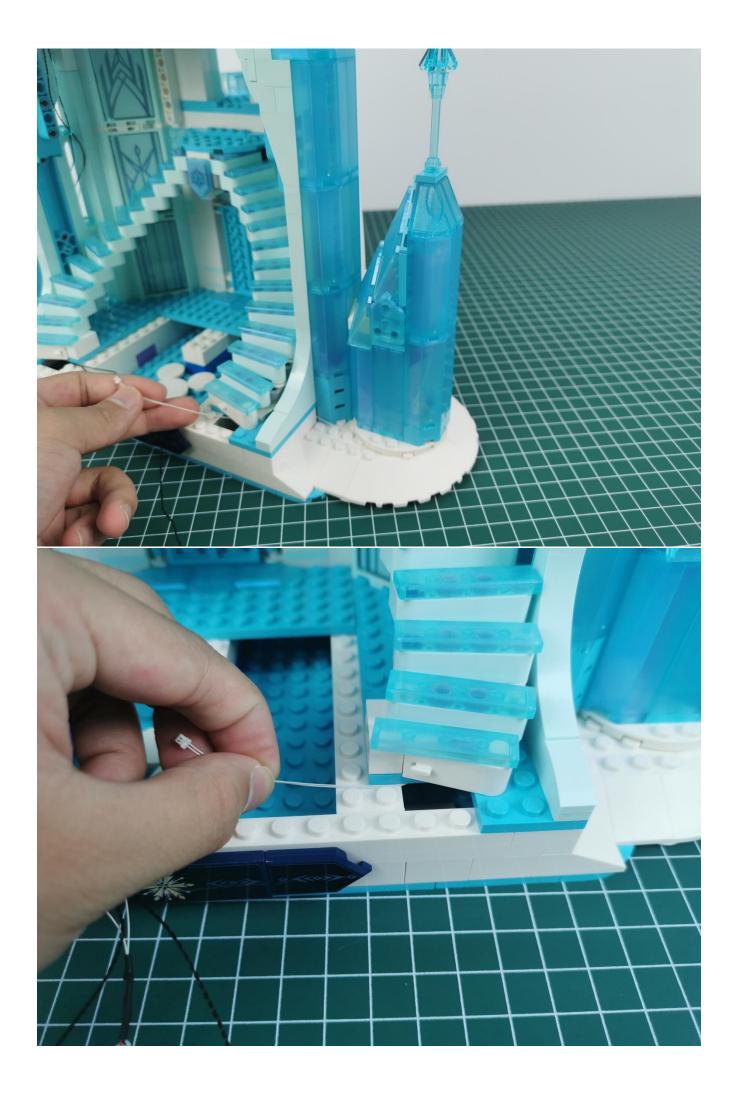

## Note:

Please be careful when installing. The lamp wire is relatively slender and cannot be pressed on the raised position of the building block. It should pass along the gap, otherwise the lamp wire will be pinched.