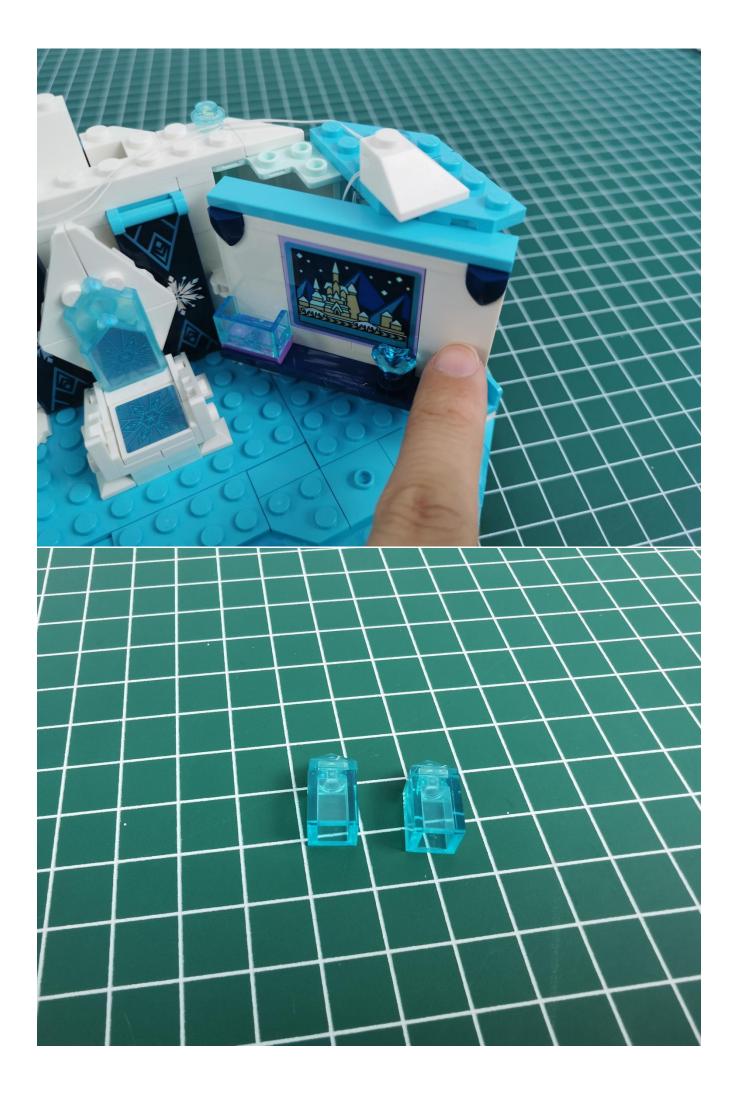

## Note:

Please be careful when installing. The lamp wire is relatively slender and cannot be pressed on the raised position of the building block. It should pass along the gap, otherwise the lamp wire will be pinched.