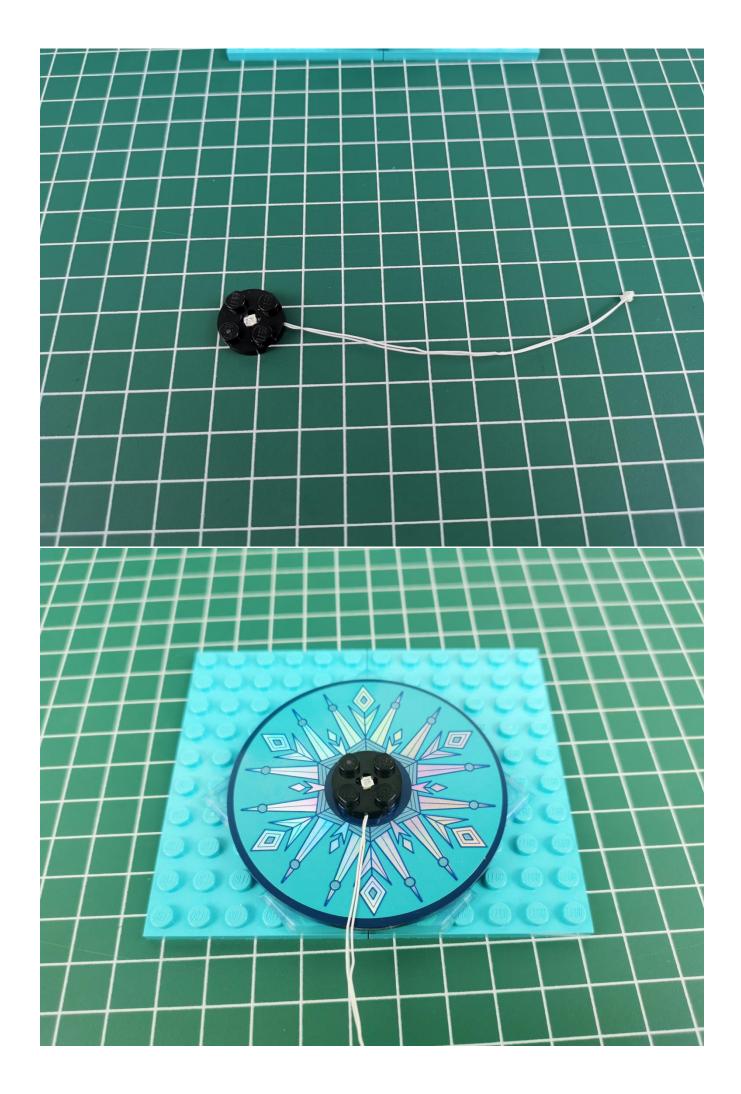

## **Start Installation:**

## Note:

Please be careful when installing. The lamp wire is relatively slender and cannot be pressed on the raised position of the building block. It should pass along the gap, otherwise the lamp wire will be pinched.