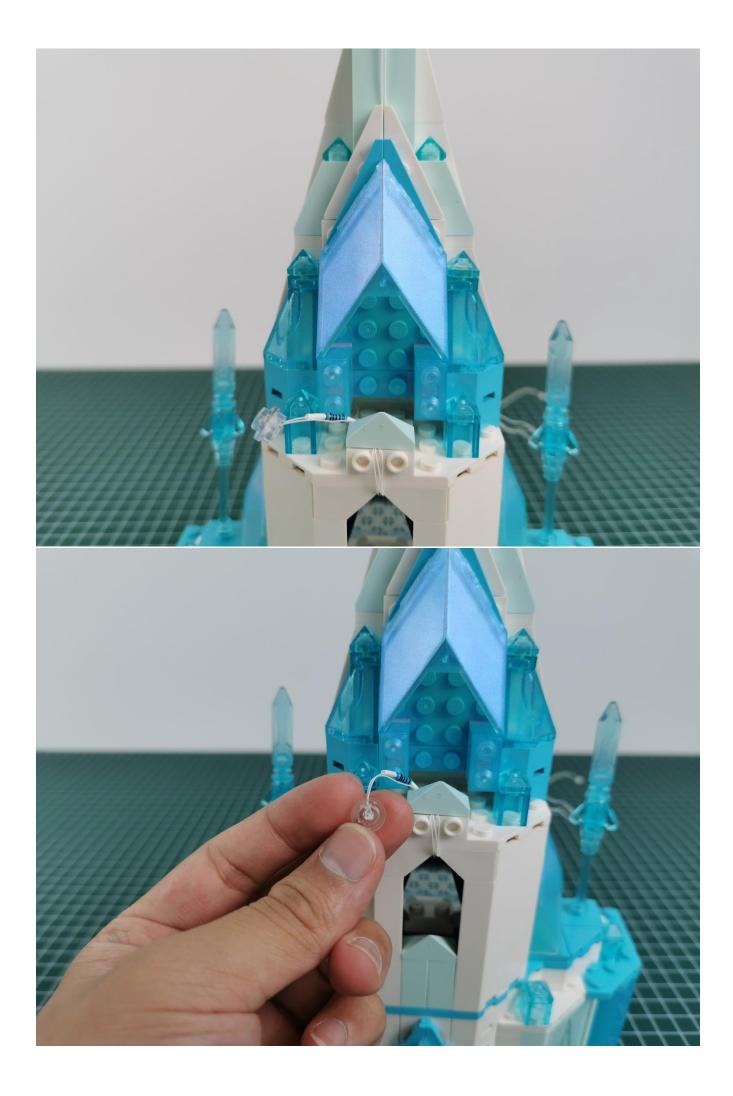

## Note:

Please be careful when installing. The lamp wire is relatively slender and cannot be pressed on the raised position of the building block. It should pass along the gap, otherwise the lamp wire will be pinched.