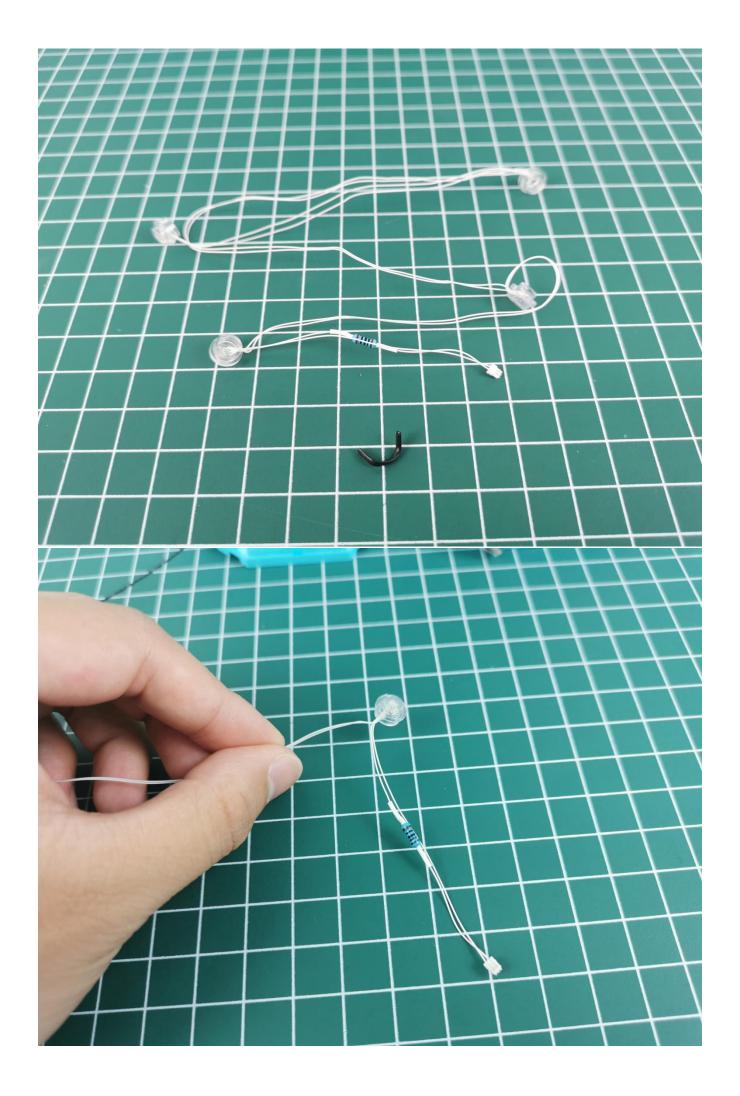

Take out the expansion board and battery box separately.

Open the battery compartment cover.

Install the battery (No. 7 battery, self-supplied).

Close the lid.

Take out the lighting of the No. 1 bag.

Connect the lighting to the expansion board and pay attention to the connection method.

Turn on the power and test the lighting. If there is any abnormality, please contact us in time.

Pull off the lighting and put it back into the corresponding bag.

Take out the lighting of the No. 2 bag and test it in the same way.