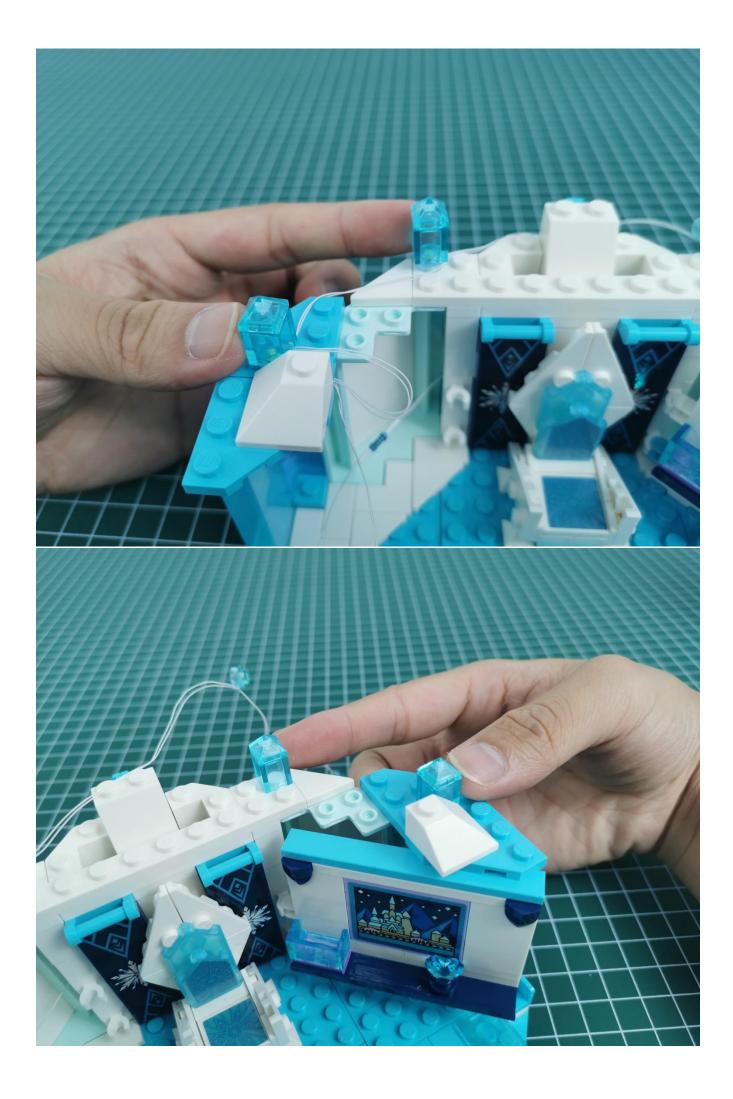

## Note:

Please be careful when installing. The lamp wire is relatively slender and cannot be pressed on the raised position of the building block. It should pass along the gap, otherwise the lamp wire will be pinched.