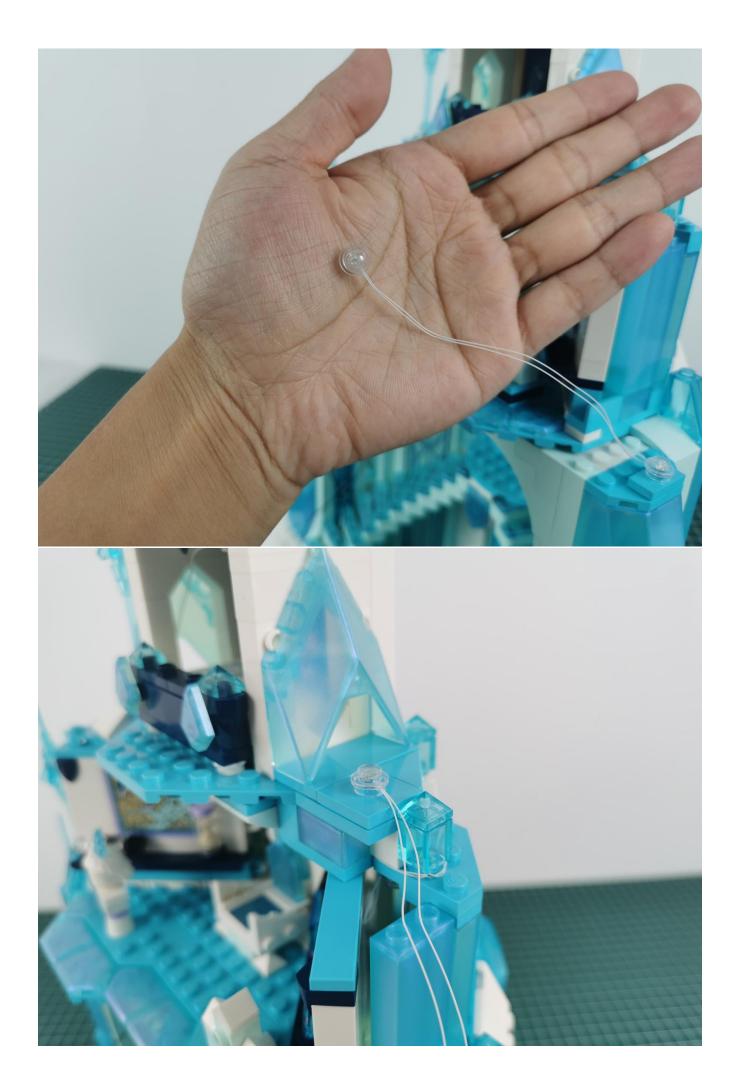

## Note:

Please be careful when installing. The lamp wire is relatively slender and cannot be pressed on the raised position of the building block. It should pass along the gap, otherwise the lamp wire will be pinched.