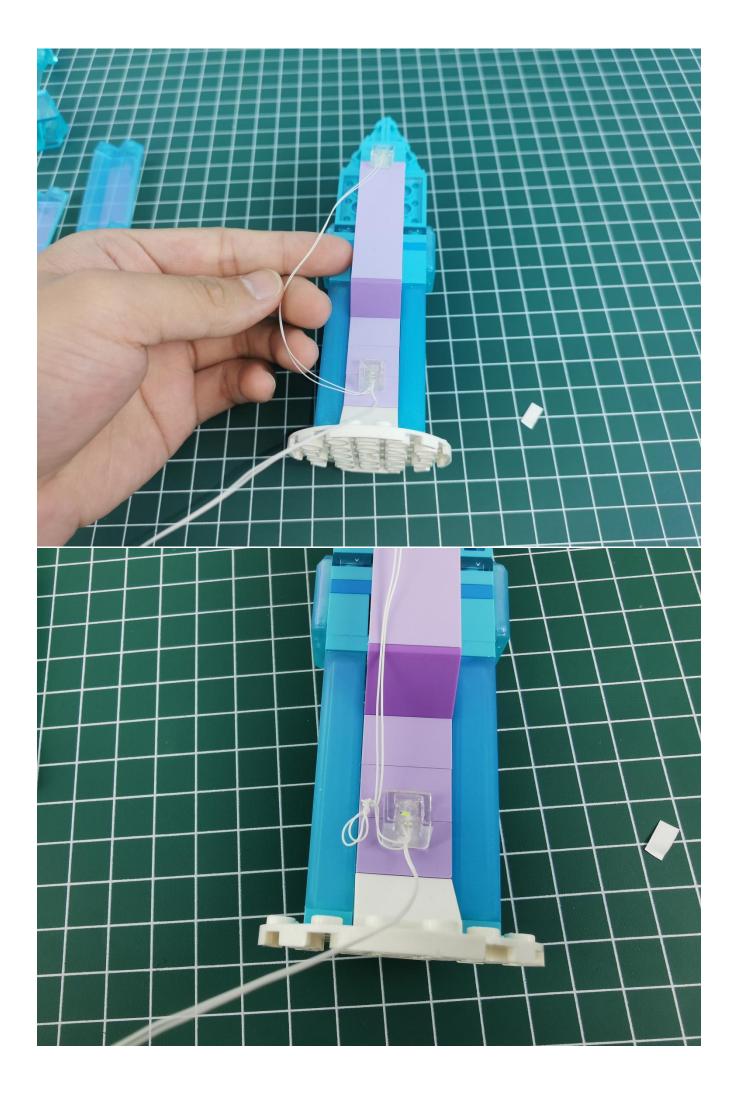

## Note:

Please be careful when installing. The lamp wire is relatively slender and cannot be pressed on the raised position of the building block. It should pass along the gap, otherwise the lamp wire will be pinched.

## **Start Installation:**