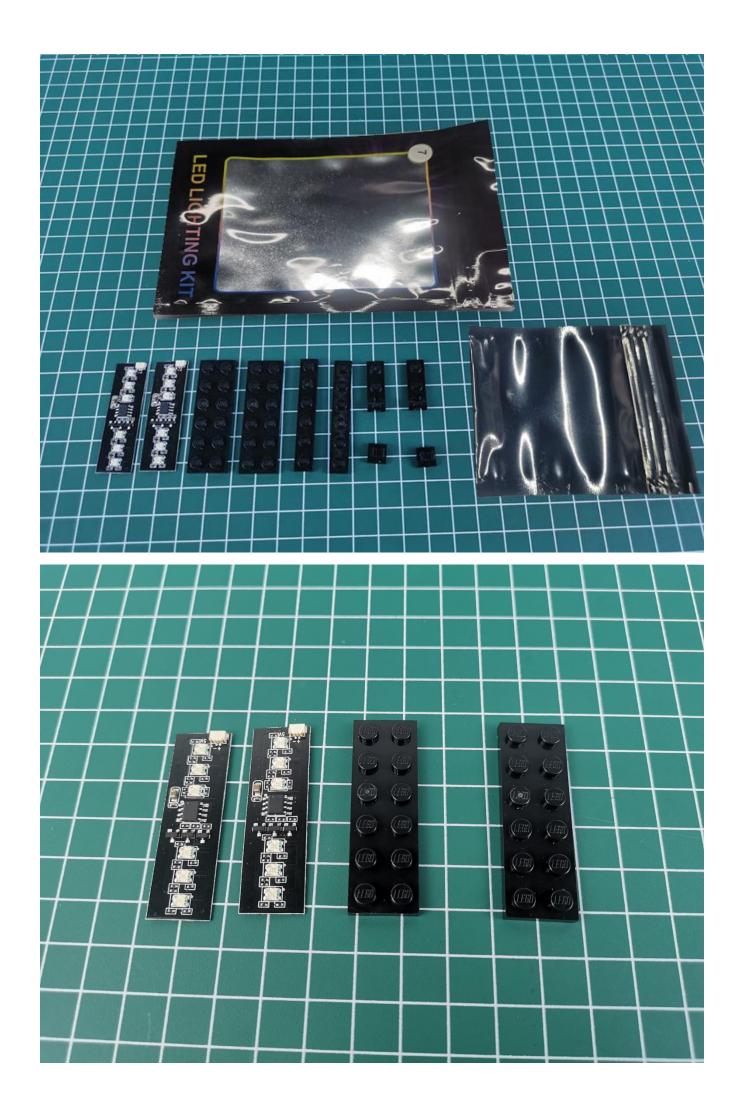

## **USB** connectors to connect devices

This product has 8 bags, and the battery box No. 7 is a gift (without battery).

Take out the accessories in the No. 6 and No. 8 bags.

Take out the expansion board and battery box separately.

Tear off the seal on the expansion board.

If there is a 2P interface in the package, please pay attention to the way the interface is used. The interface is small, please use it carefully: the = sign of the 2P interface is aligned with the = sign of the expansion board

Take out the expansion board and battery box separately.

Open the battery compartment cover.

Install the battery (No. 7 battery, self-supplied).

Close the lid.

Take out the lighting of the No. 1 bag.

Connect the lighting to the expansion board and pay attention to the connection method.