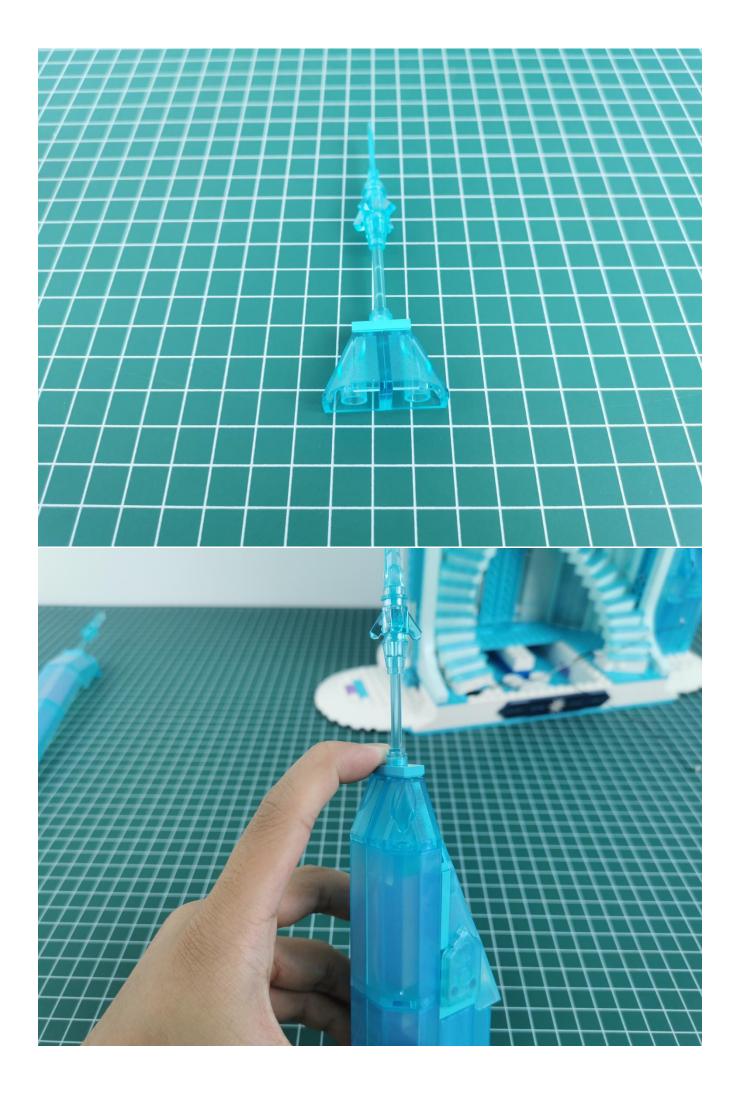

## Note:

Please be careful when installing. The lamp wire is relatively slender and cannot be pressed on the raised position of the building block. It should pass along the gap, otherwise the lamp wire will be pinched.