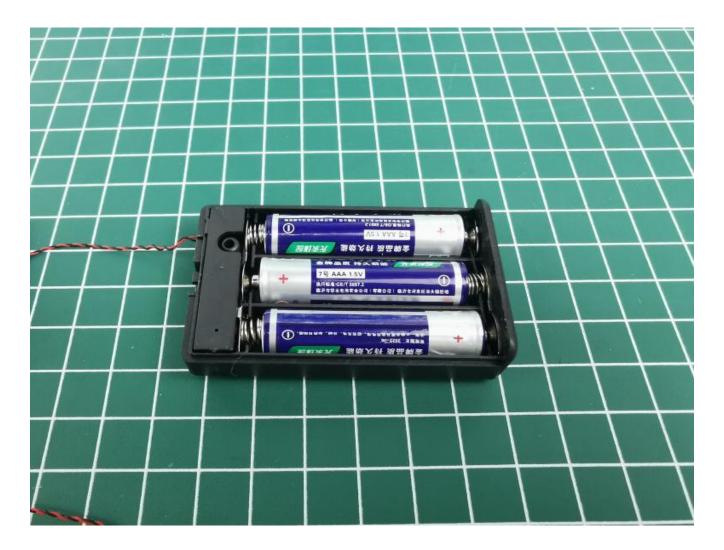

Take out the expansion board and battery box separately.

Open the battery compartment cover.

Install the battery (No. 7 battery, self-supplied).

Close the lid.

Take out the lighting of the No. 1 bag.

Connect the lighting to the expansion board and pay attention to the connection method.