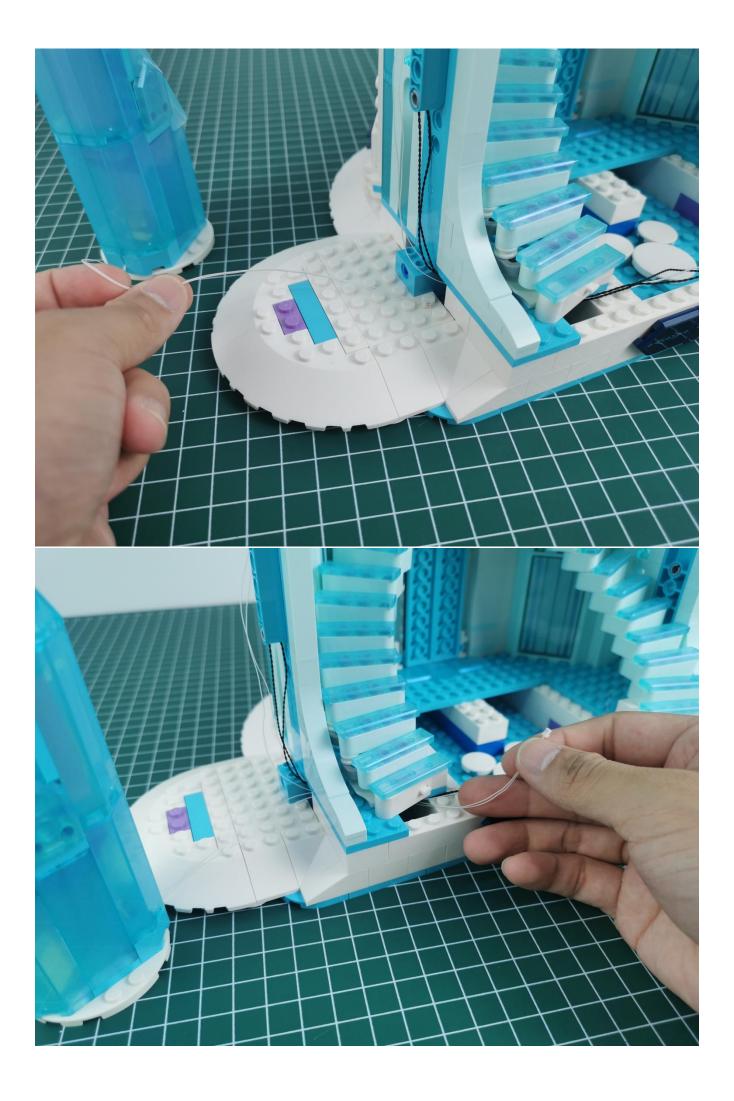

## Note:

Please be careful when installing. The lamp wire is relatively slender and cannot be pressed on the raised position of the building block. It should pass along the gap, otherwise the lamp wire will be pinched.