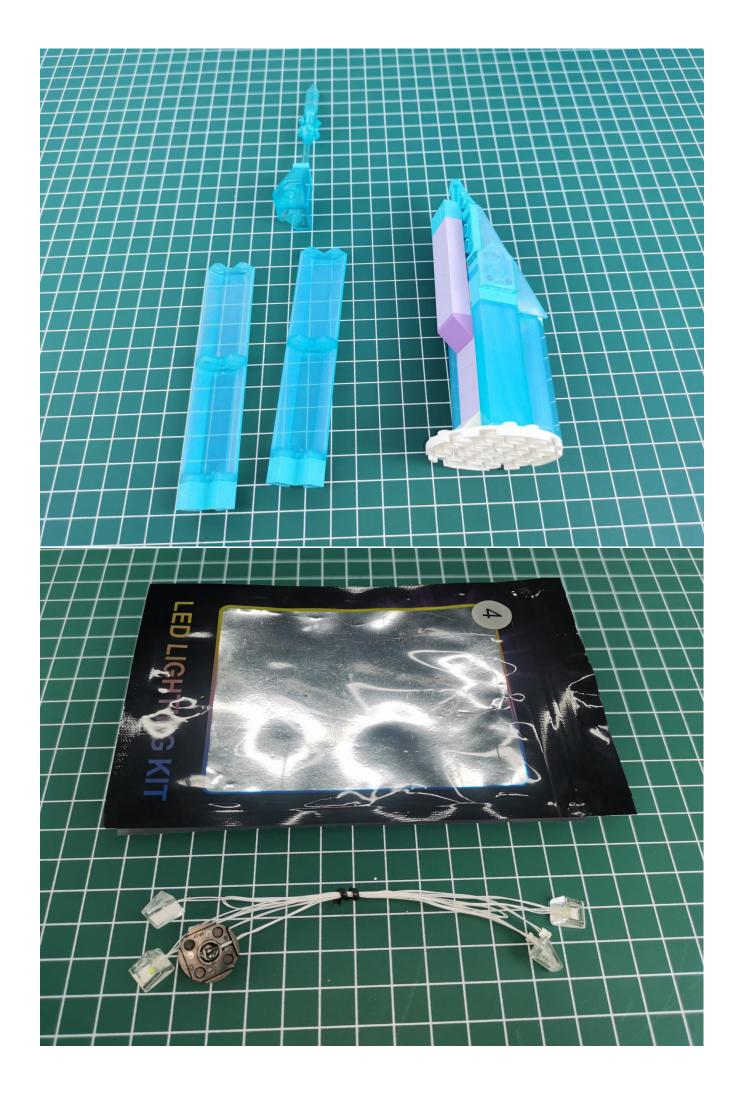

## **USB** connectors to connect devices

This product has 8 bags, and the battery box No. 7 is a gift (without battery).

Take out the accessories in the No. 6 and No. 8 bags.

Take out the expansion board and battery box separately.

Take out the expansion board and battery box separately.

Open the battery compartment cover.

Install the battery (No. 7 battery, self-supplied).

Close the lid.

Take out the lighting of the No. 1 bag.

Connect the lighting to the expansion board and pay attention to the connection method.