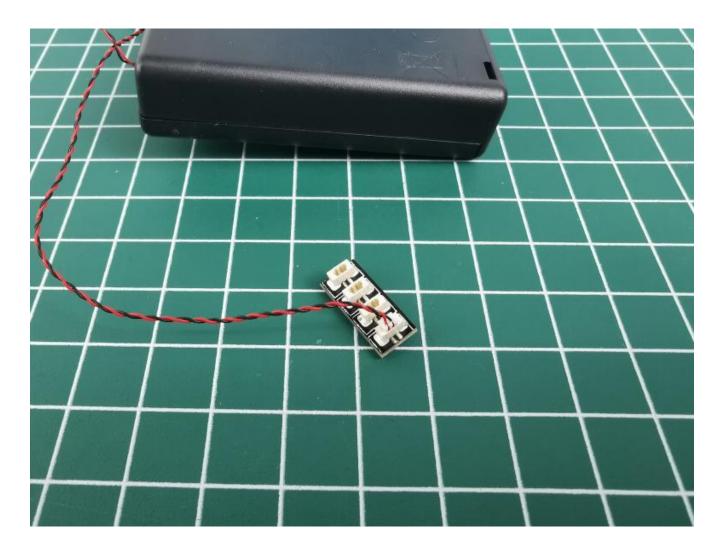

Take out the expansion board and battery box separately.

Open the battery compartment cover.

Install the battery (No. 7 battery, self-supplied).

Close the lid.

Take out the lighting of the No. 1 bag.

Connect the lighting to the expansion board and pay attention to the connection method.

Turn on the power and test the lighting. If there is any abnormality, please contact us in time.

Pull off the lighting and put it back into the corresponding bag.

Take out the lighting of the No. 2 bag and test it in the same way.