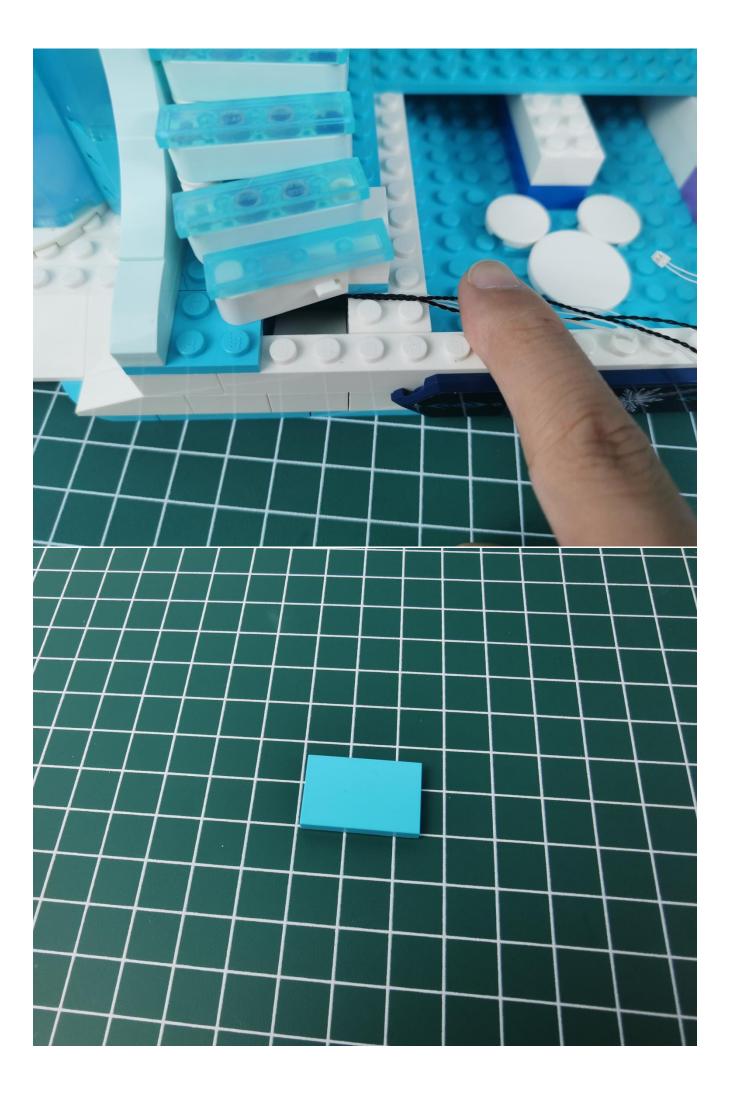

## Note:

Please be careful when installing. The lamp wire is relatively slender and cannot be pressed on the raised position of the building block. It should pass along the gap, otherwise the lamp wire will be pinched.