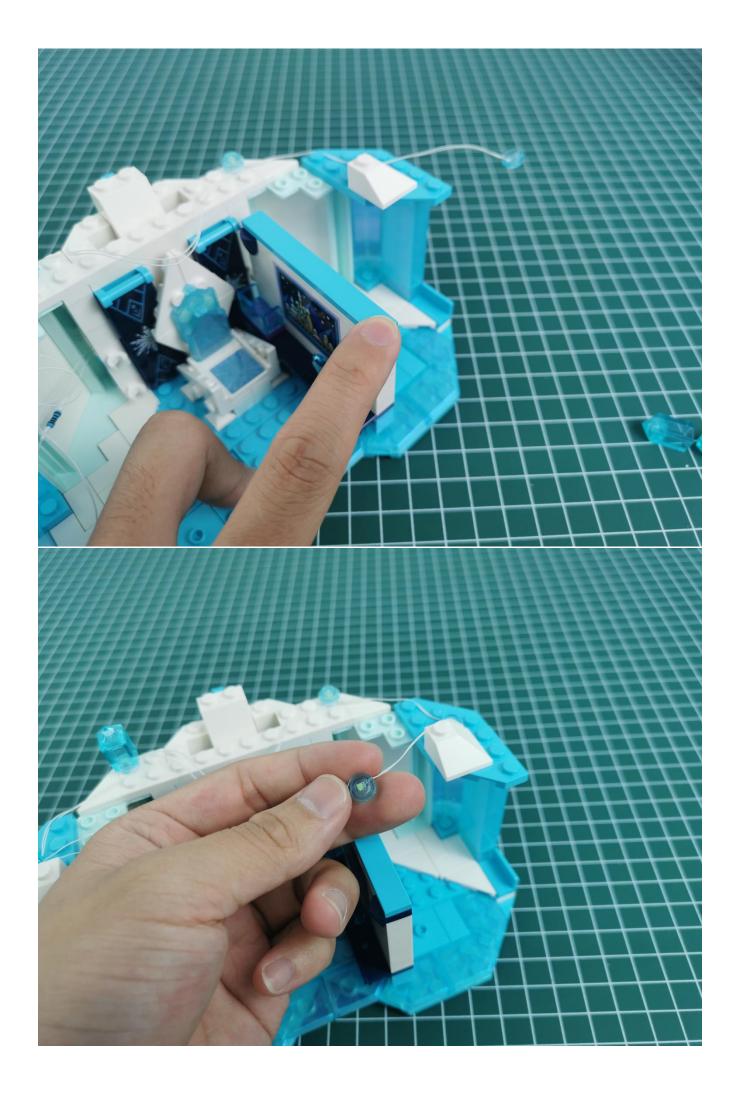

same way.



After the test is normal, put the lighting back into the corresponding bag.



The lighting of other bags is tested in the same way.



If you use a USB power cord, the method is as follows:



Replace the battery box with the same connection method as the battery box.



Power bank can be used for power supply, see above for other methods.



After all the tests are completed, put the expansion board back into bag No. 5.



## Note:

Please be careful when installing. The lamp wire is relatively slender and cannot be pressed on the raised position of the building block. It should pass along the gap, otherwise the lamp wire will be pinched.



## **Start Installation:**













































































































































































































































































































## Note:

Please be careful when installing. The lamp wire is relatively slender and cannot be pressed on the raised position of the building block. It should pass along the gap, otherwise the lamp wire will be pinched.

































































































The above are ideas and instructions provided by our designers. Please move on:

- 1: Do you have any suggestions about the material and quality of our products?
- 2: Do you have any suggestions on the installation instructions and the degree of difficulty of the installation?
- 3: If you