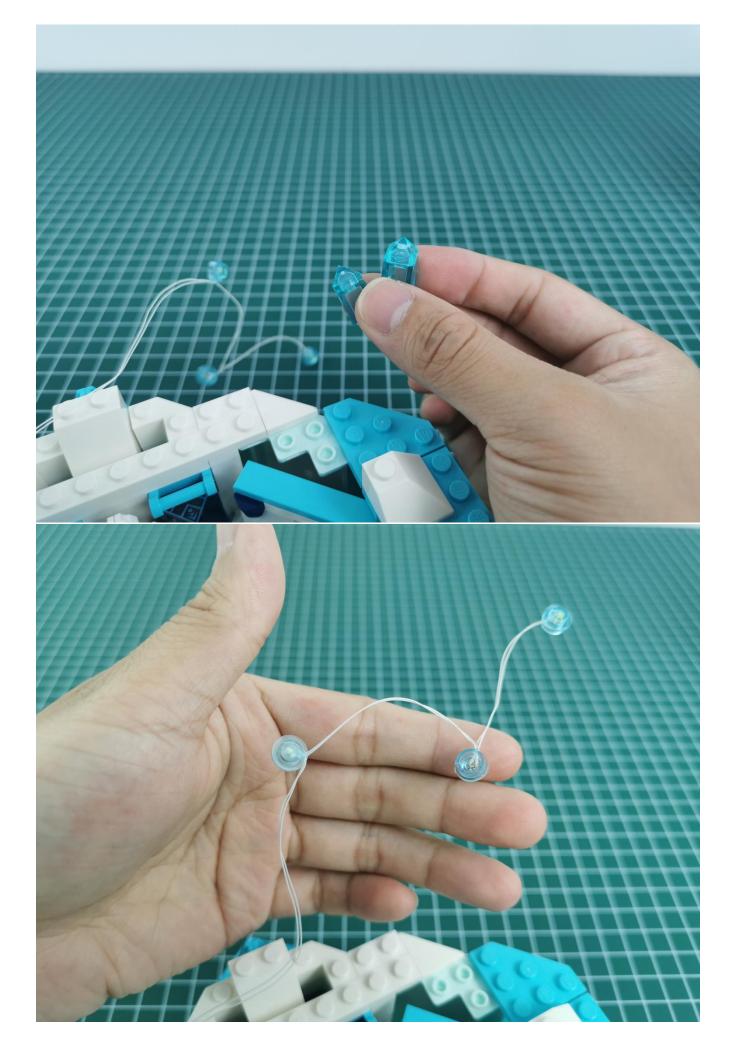

Take out the expansion board and battery box separately.

Open the battery compartment cover.

Install the battery (No. 7 battery, self-supplied).

Close the lid.

Take out the lighting of the No. 1 bag.

Connect the lighting to the expansion board and pay attention to the connection method.

Turn on the power and test the lighting. If there is any abnormality, please contact us in time.

Pull off the lighting and put it back into the corresponding bag.

Take out the lighting of the No. 2 bag and test it in the same way.