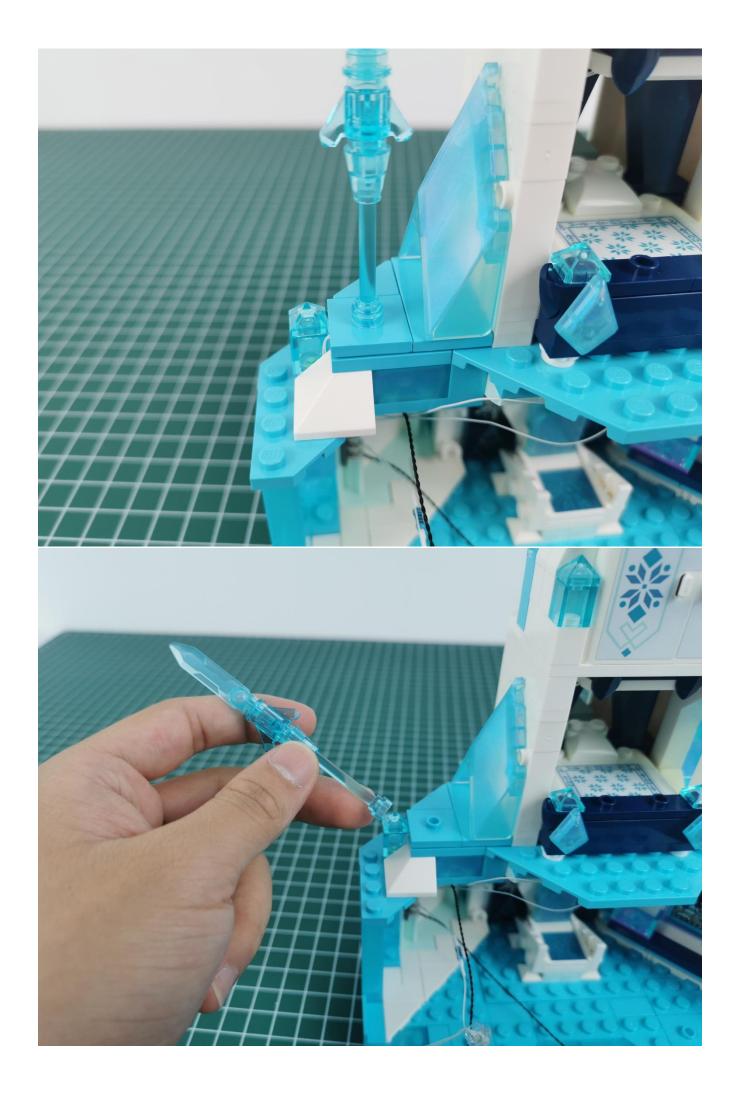

## Note:

Please be careful when installing. The lamp wire is relatively slender and cannot be pressed on the raised position of the building block. It should pass along the gap, otherwise the lamp wire will be pinched.