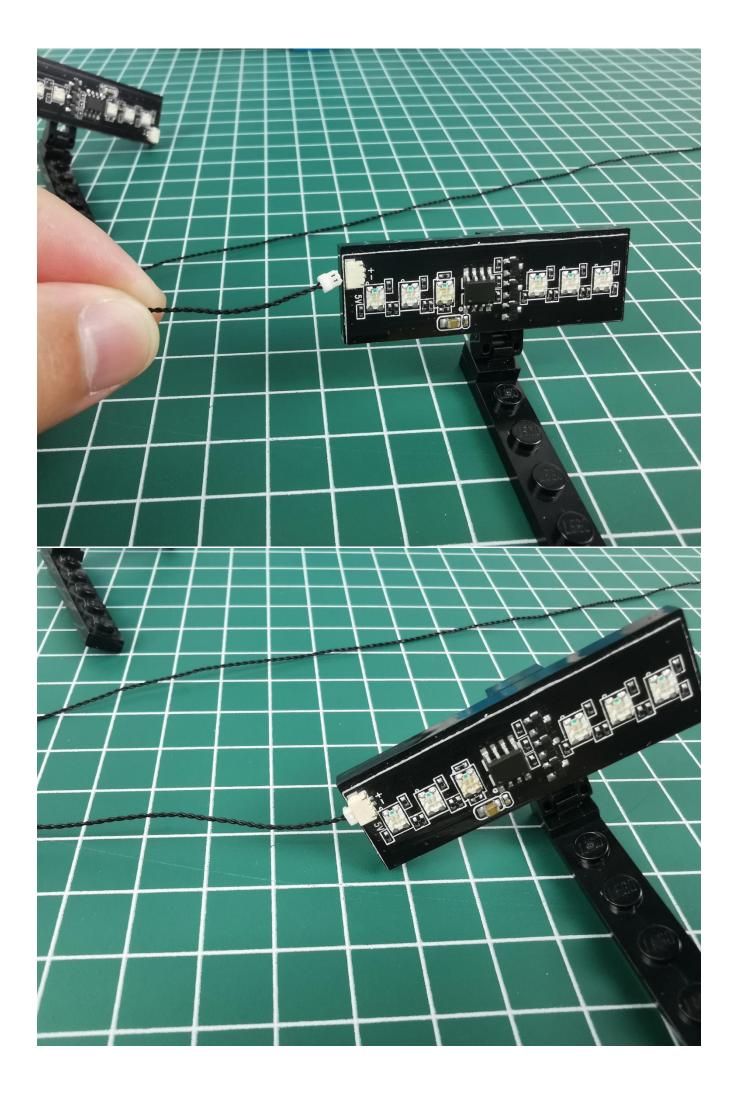

Take out the expansion board and battery box separately.

Open the battery compartment cover.

Install the battery (No. 7 battery, self-supplied).

Close the lid.

Take out the lighting of the No. 1 bag.

Connect the lighting to the expansion board and pay attention to the connection method.

Turn on the power and test the lighting. If there is any abnormality, please contact us in time.

Pull off the lighting and put it back into the corresponding bag.

Take out the lighting of the No. 2 bag and test it in the same way.