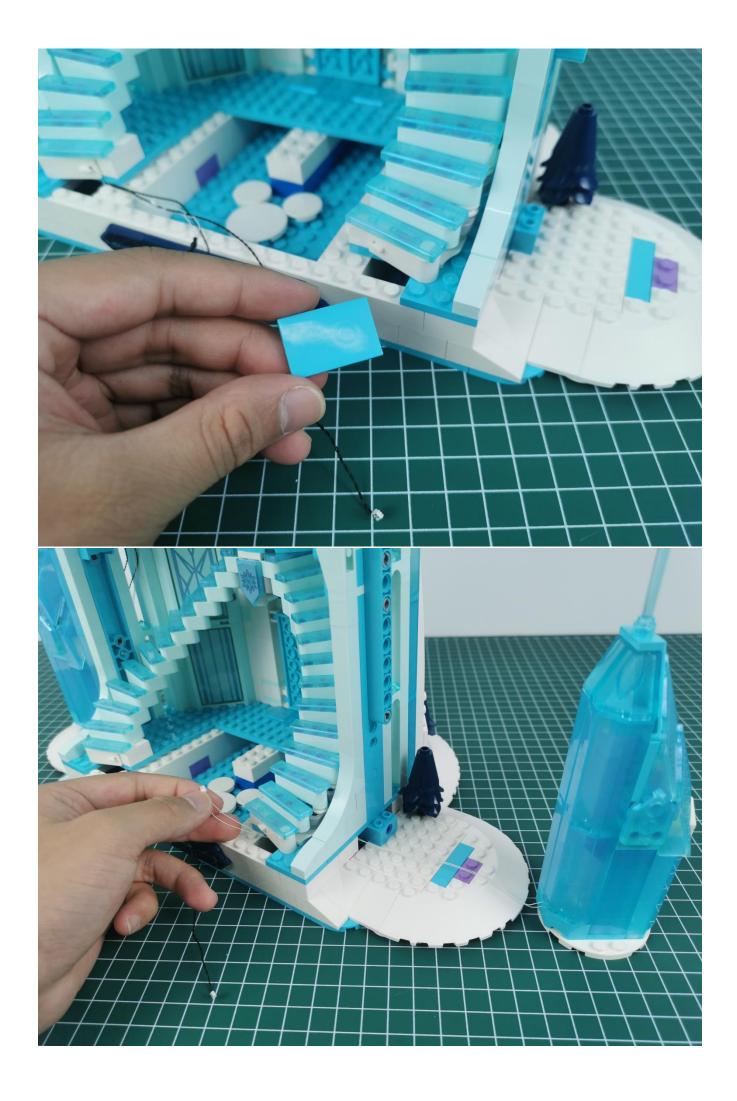

## **Start Installation:**

## Note:

Please be careful when installing. The lamp wire is relatively slender and cannot be pressed on the raised position of the building block. It should pass along the gap, otherwise the lamp wire will be pinched.