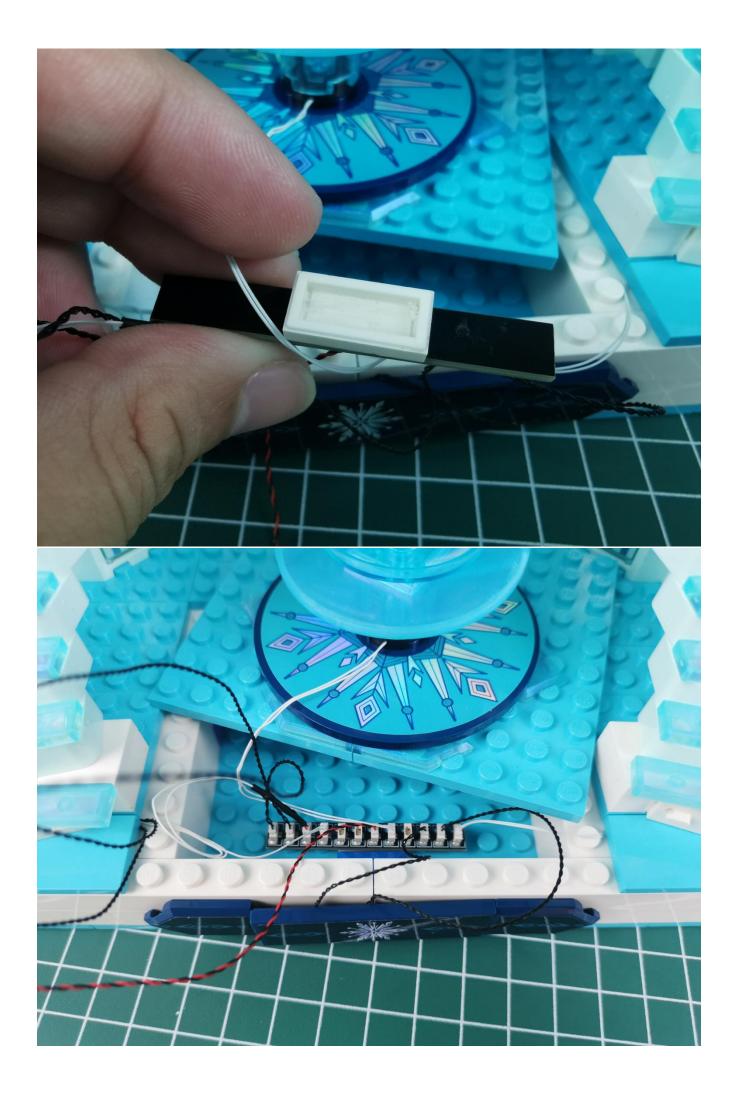

## Note:

Please be careful when installing. The lamp wire is relatively slender and cannot be pressed on the raised position of the building block. It should pass along the gap, otherwise the lamp wire will be pinched.