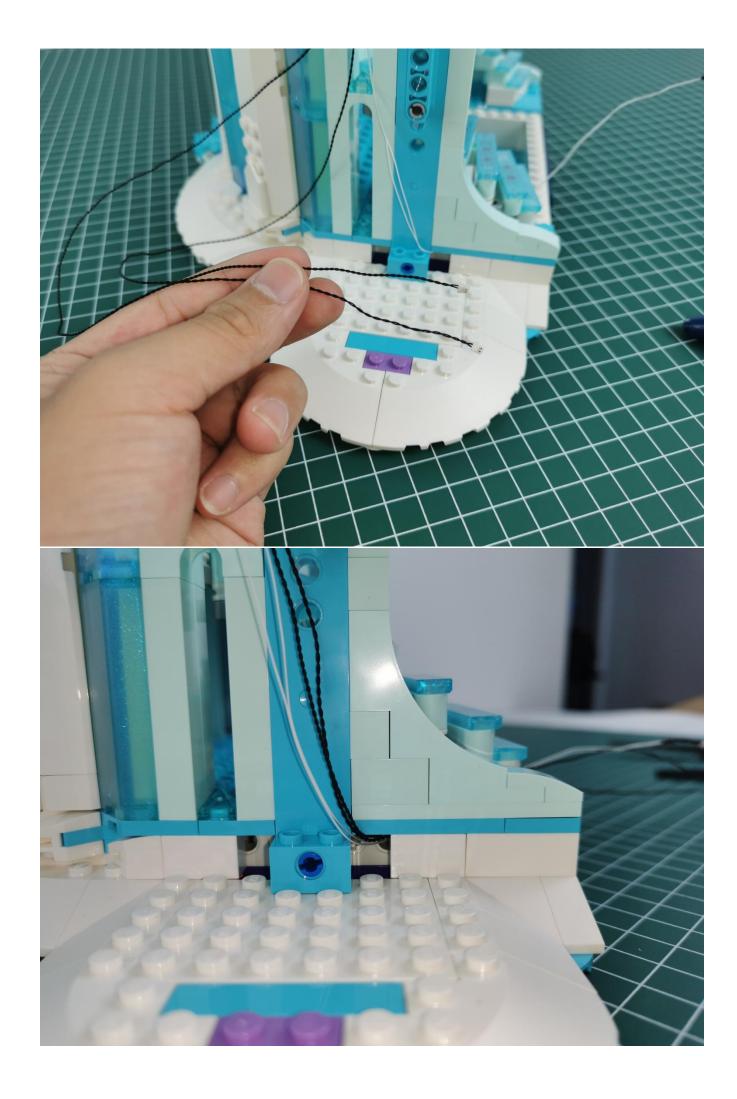

## Note:

Please be careful when installing. The lamp wire is relatively slender and cannot be pressed on the raised position of the building block. It should pass along the gap, otherwise the lamp wire will be pinched.