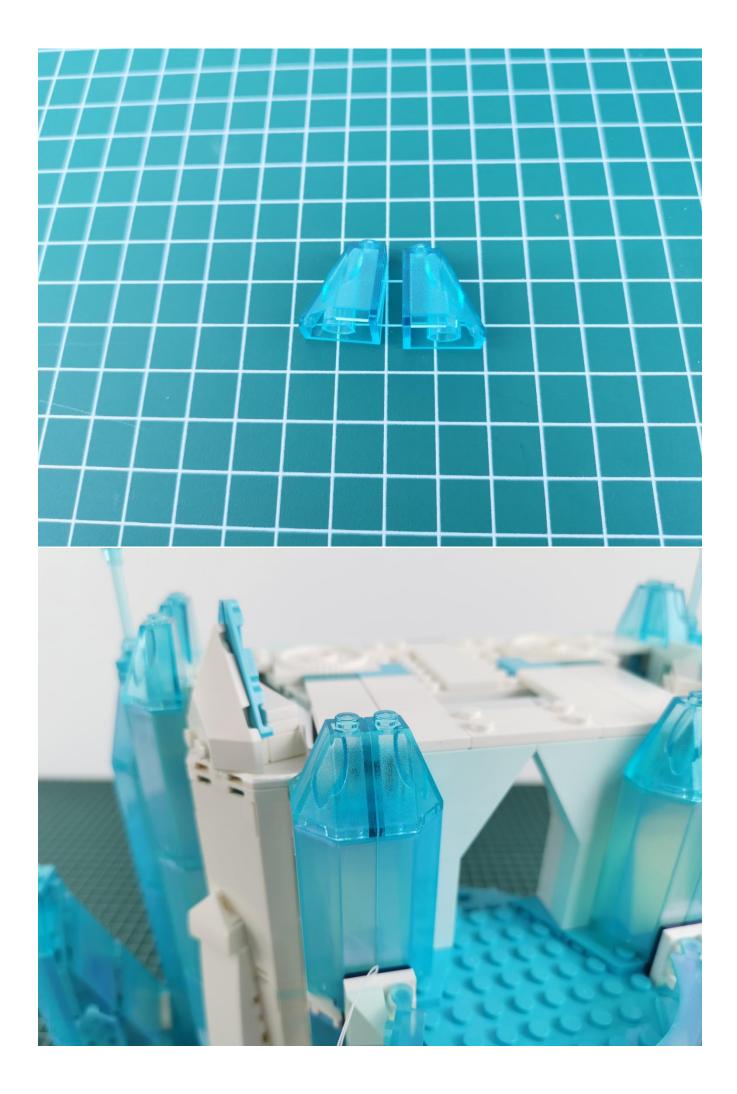

ding bag.



The lighting of other bags is tested in the same way.



If you use a USB power cord, the method is as follows:



Replace the battery box with the same connection method as the battery box.



Power bank can be used for power supply, see above for other methods.



After all the tests are completed, put the expansion board back into bag No. 5.



## Note:

Please be careful when installing. The lamp wire is relatively slender and cannot be pressed on the raised position of the building block. It should pass along the gap, otherwise the lamp wire will be pinched.



## **Start Installation:**













































































































































































































































































































## Note:

Please be careful when installing. The lamp wire is relatively slender and cannot be pressed on the raised position of the building block. It should pass along the gap, otherwise the lamp wire will be pinched.

































































































The above are ideas and instructions provided by our designers. Please move on:

- 1: Do you have any suggestions about the material and quality of our products?
- 2: Do you have any suggestions on the installation instructions and the degree of difficulty of the installation?
- 3: If you have better installation method and ideas, please contact us in time.