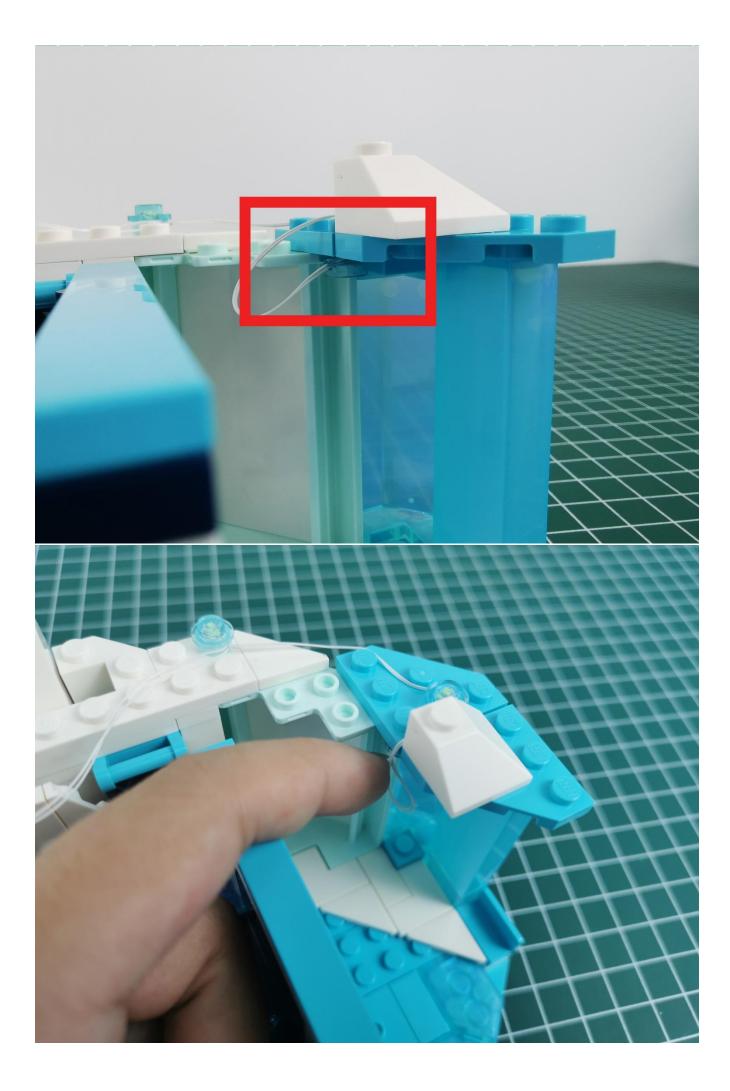

## Note:

Please be careful when installing. The lamp wire is relatively slender and cannot be pressed on the raised position of the building block. It should pass along the gap, otherwise the lamp wire will be pinched.