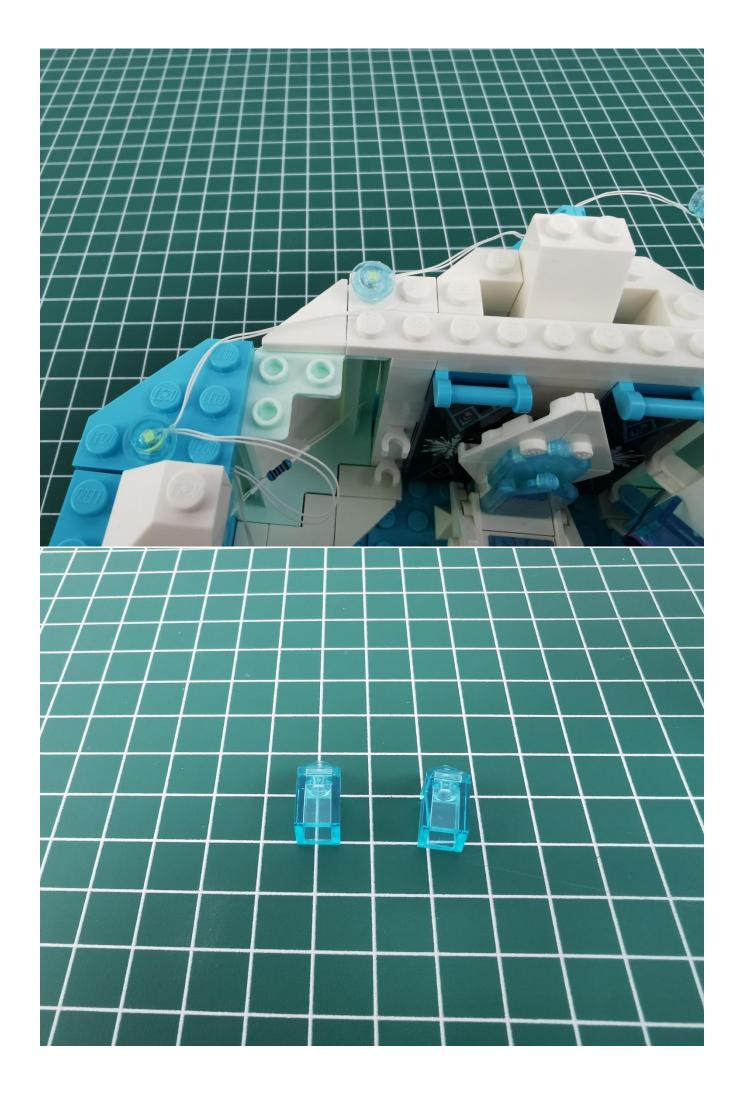

Turn on the power and test the lighting. If there is any abnormality, please contact us in time.

Pull off the lighting and put it back into the corresponding bag.

Take out the lighting of the No. 2 bag and test it in the same way.

After the test is normal, put the lighting back into the corresponding bag.

The lighting of other bags is tested in the same way.

If you use a USB power cord, the method is as follows:

Replace the battery box with the same connection method as the battery box.