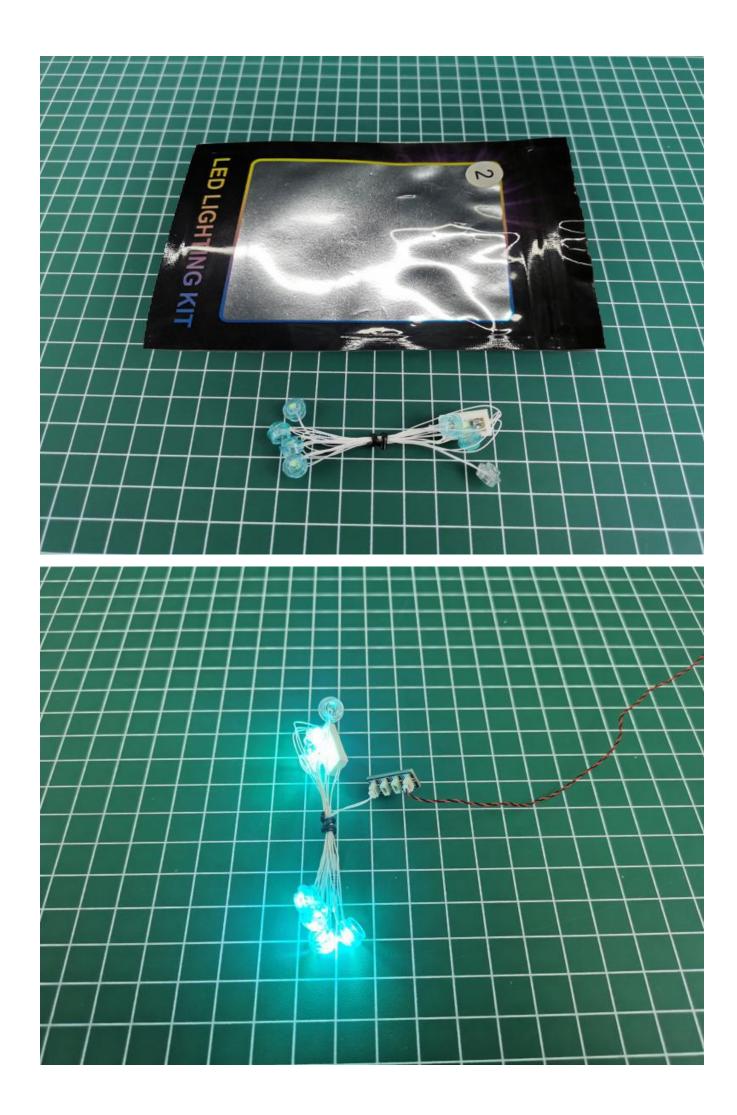

Turn on the power and test the lighting. If there is any abnormality, please contact us in time.

Pull off the lighting and put it back into the corresponding bag.

Take out the lighting of the No. 2 bag and test it in the same way.

After the test is normal, put the lighting back into the corresponding bag.

The lighting of other bags is tested in the same way.

If you use a USB power cord, the method is as follows:

Replace the battery box with the same connection method as the battery box.