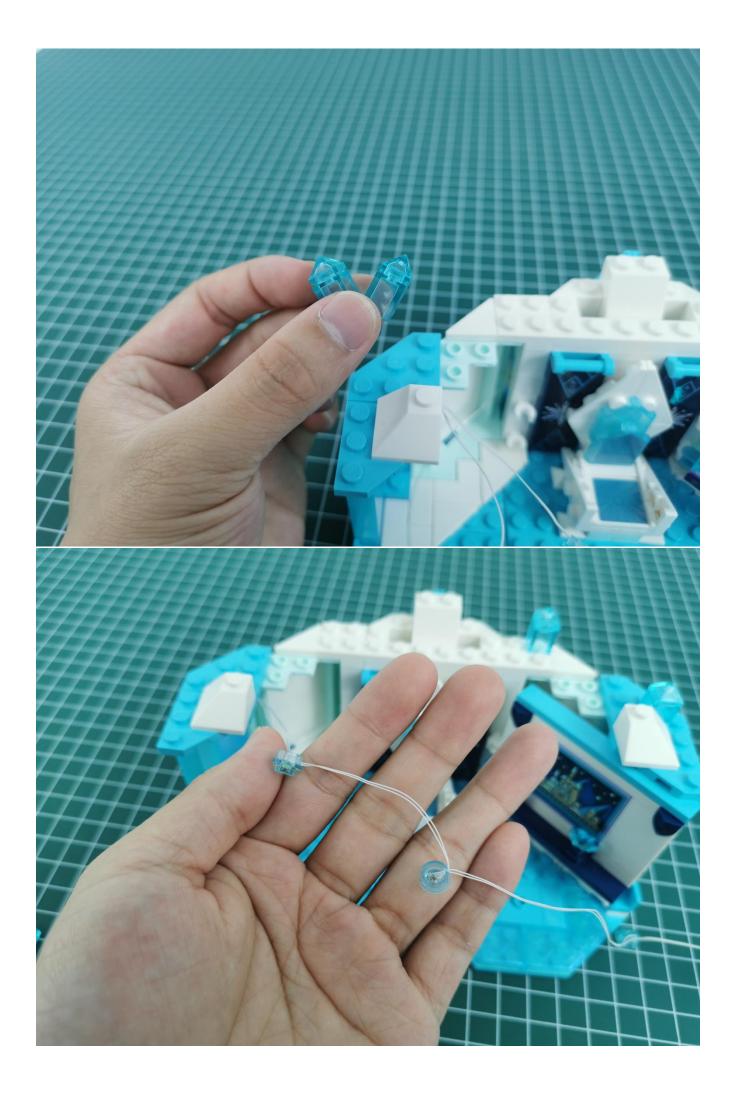

Take out the expansion board and battery box separately.

Open the battery compartment cover.

Install the battery (No. 7 battery, self-supplied).

Close the lid.

Take out the lighting of the No. 1 bag.

Connect the lighting to the expansion board and pay attention to the connection method.

Turn on the power and test the lighting. If there is any abnormality, please contact us in time.

Pull off the lighting and put it back into the corresponding bag.

Take out the lighting of the No. 2 bag and test it in the same way.