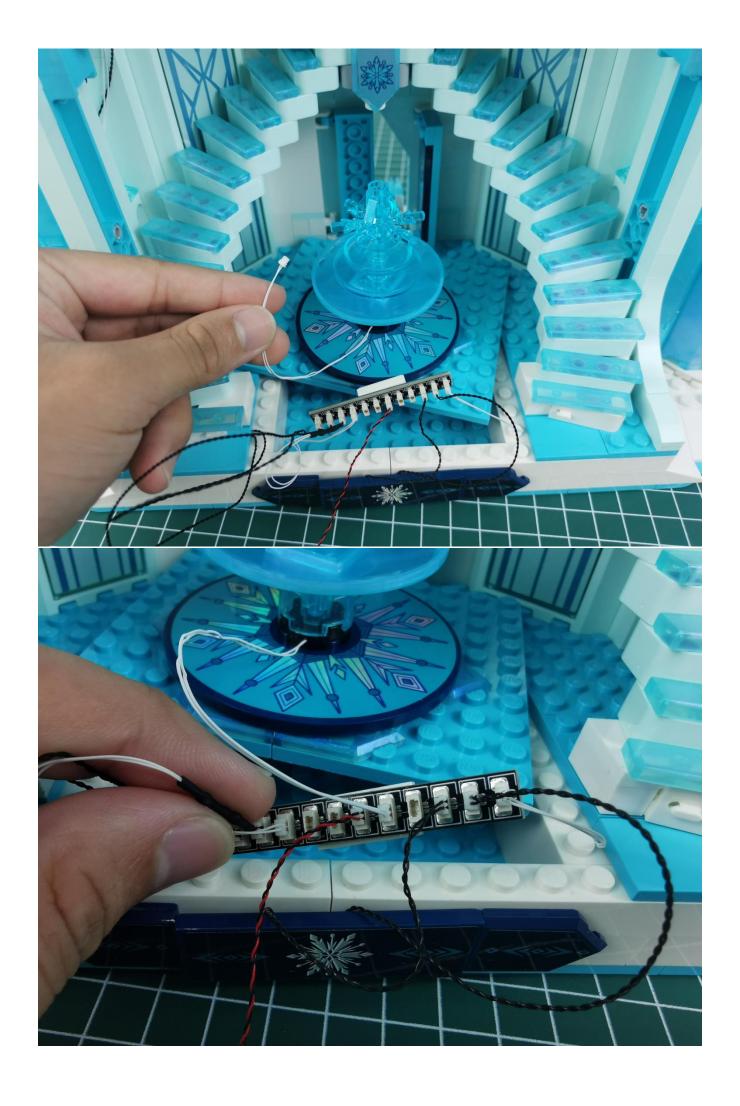

Take out the expansion board and battery box separately.

Open the battery compartment cover.

Install the battery (No. 7 battery, self-supplied).

Close the lid.

Take out the lighting of the No. 1 bag.

Connect the lighting to the expansion board and pay attention to the connection method.

Turn on the power and test the lighting. If there is any abnormality, please contact us in time.

Pull off the lighting and put it back into the corresponding bag.

Take out the lighting of the No. 2 bag and test it in the same way.