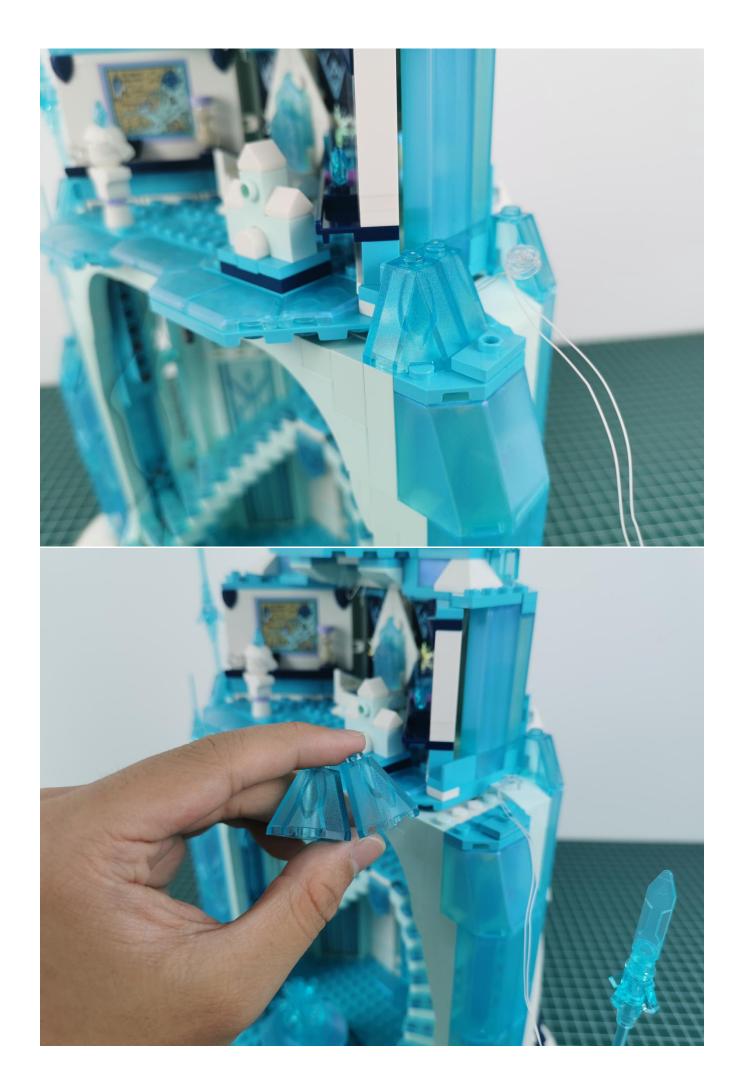

## Note:

Please be careful when installing. The lamp wire is relatively slender and cannot be pressed on the raised position of the building block. It should pass along the gap, otherwise the lamp wire will be pinched.

## **Start Installation:**