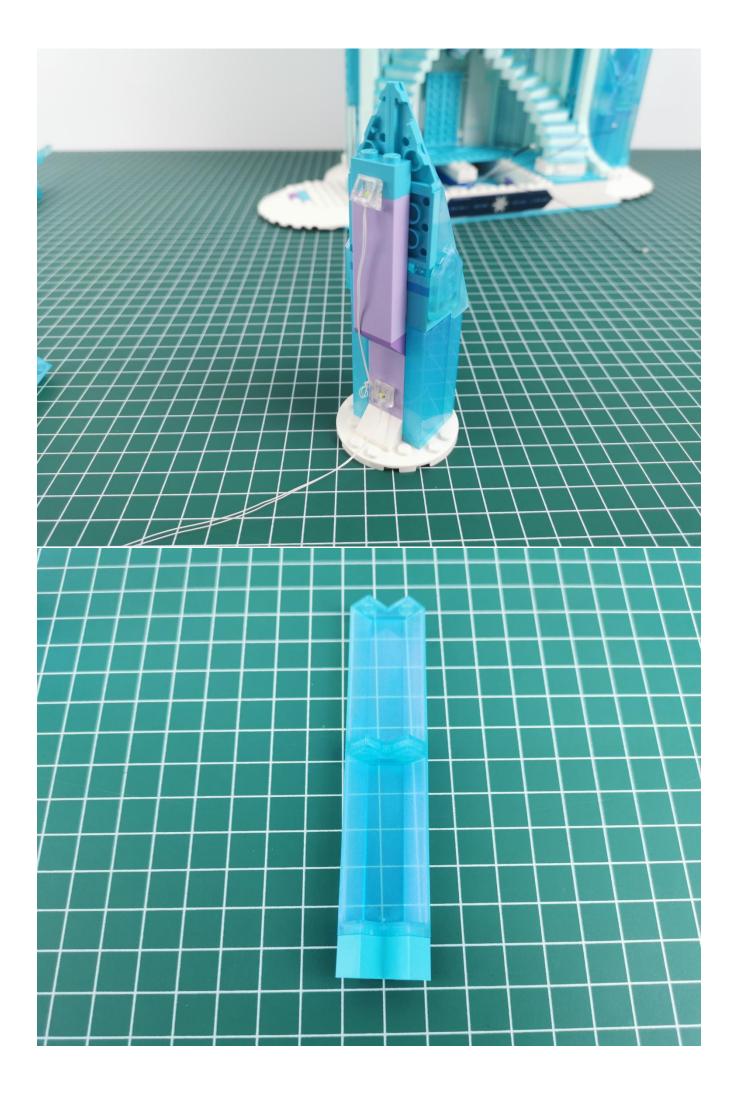

## Note:

Please be careful when installing. The lamp wire is relatively slender and cannot be pressed on the raised position of the building block. It should pass along the gap, otherwise the lamp wire will be pinched.