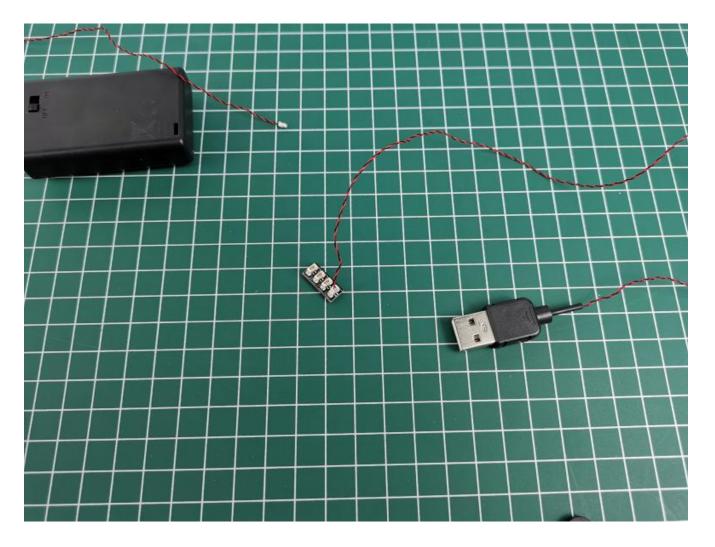

Take out the expansion board and battery box separately.

Open the battery compartment cover.

Install the battery (No. 7 battery, self-supplied).

Close the lid.

Take out the lighting of the No. 1 bag.

Connect the lighting to the expansion board and pay attention to the connection method.

After the test is normal, put the lighting back into the corresponding bag.

The lighting of other bags is tested in the same way.

If you use a USB power cord, the method is as follows:

Replace the battery box with the same connection method as the battery box.