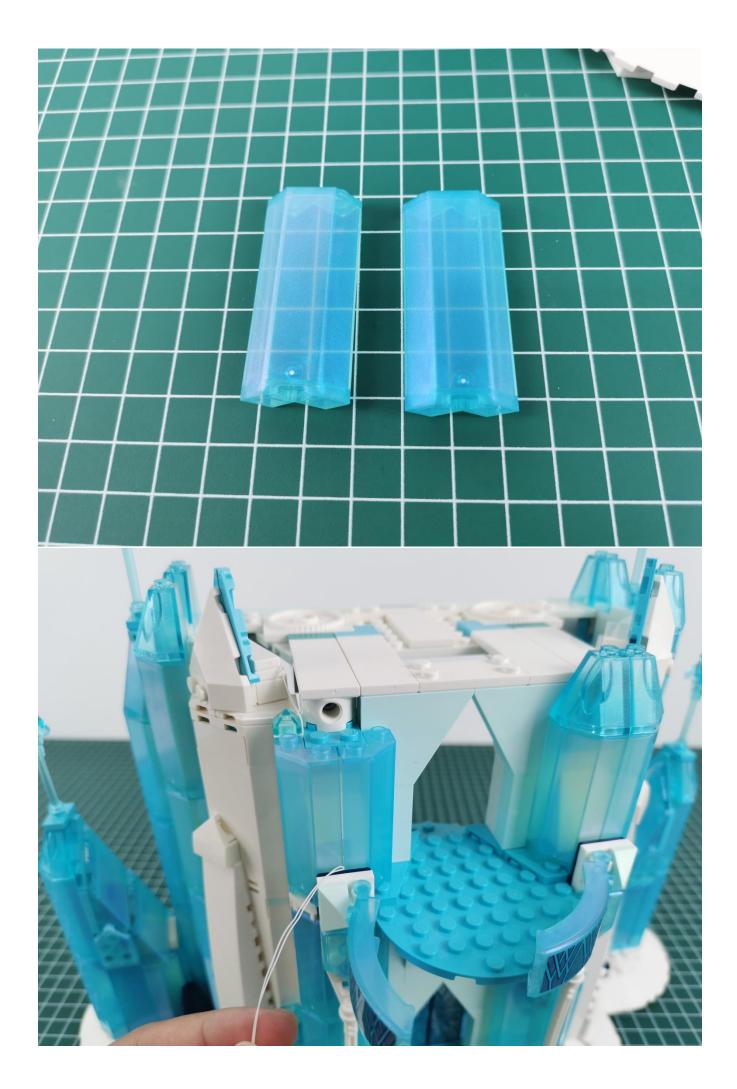

onding bag.



The lighting of other bags is tested in the same way.



If you use a USB power cord, the method is as follows:



Replace the battery box with the same connection method as the battery box.



Power bank can be used for power supply, see above for other methods.



After all the tests are completed, put the expansion board back into bag No. 5.



## Note:

Please be careful when installing. The lamp wire is relatively slender and cannot be pressed on the raised position of the building block. It should pass along the gap, otherwise the lamp wire will be pinched.



## **Start Installation:**













































































































































































































































































































## Note:

Please be careful when installing. The lamp wire is relatively slender and cannot be pressed on the raised position of the building block. It should pass along the gap, otherwise the lamp wire will be pinched.

































































































The above are ideas and instructions provided by our designers. Please move on:

- 1: Do you have any suggestions about the material and quality of our products?
- 2: Do you have any suggestions on the installation instructions and the degree of difficulty of the installation?
- 3: If you have better installation method and ideas, please contact us in time.