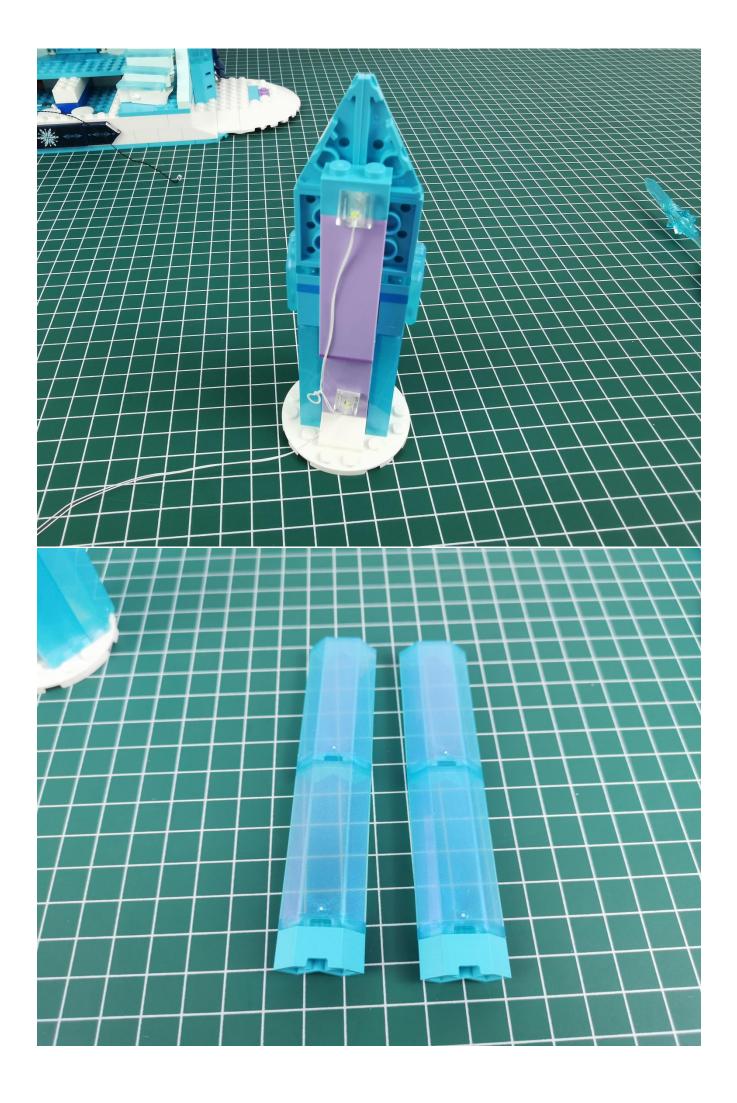

After the test is normal, put the lighting back into the corresponding bag.

The lighting of other bags is tested in the same way.

If you use a USB power cord, the method is as follows:

Replace the battery box with the same connection method as the battery box.

Power bank can be used for power supply, see above for other methods.

After all the tests are completed, put the expansion board back into bag No. 5.