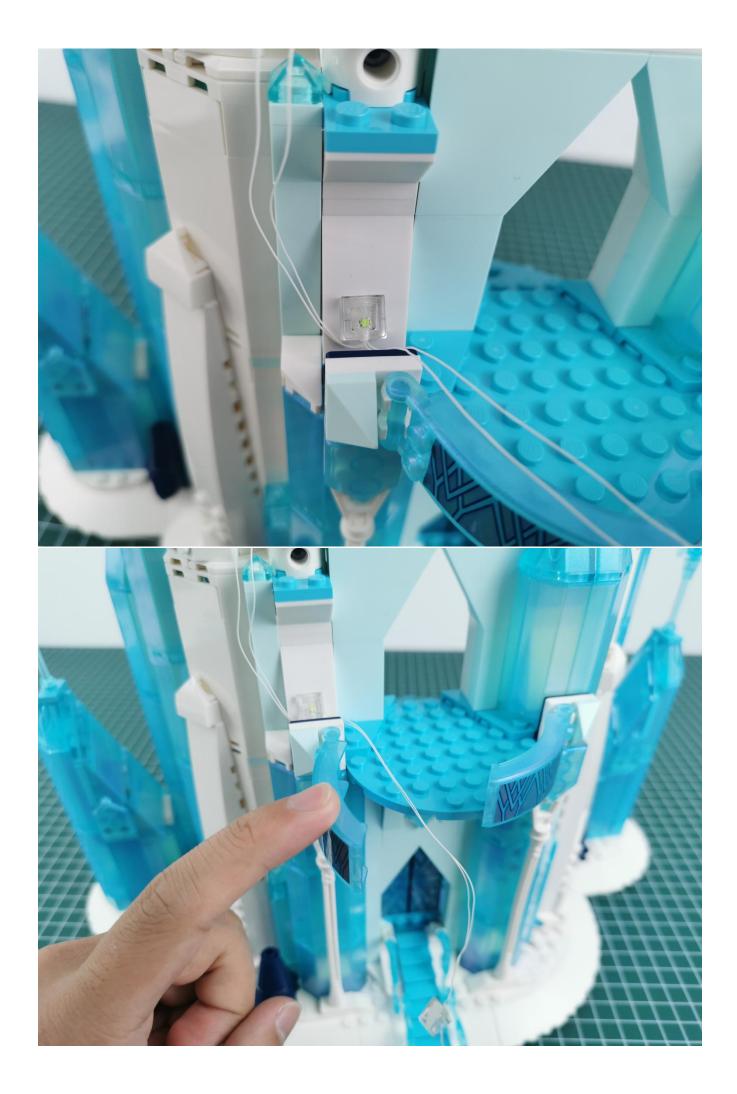

## Note:

Please be careful when installing. The lamp wire is relatively slender and cannot be pressed on the raised position of the building block. It should pass along the gap, otherwise the lamp wire will be pinched.