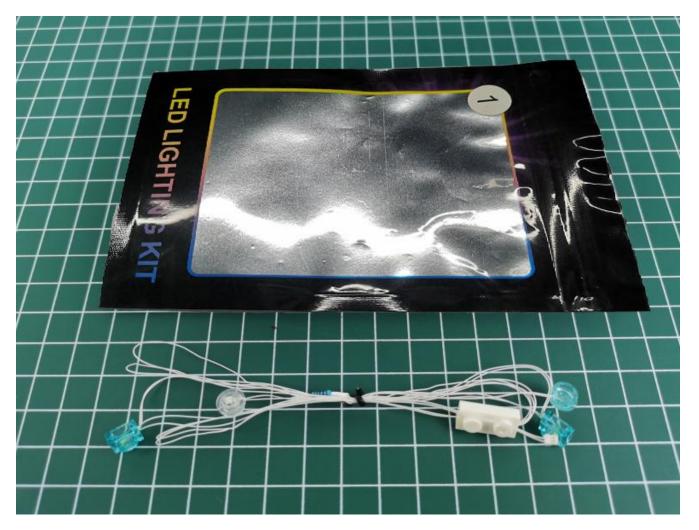

Take out the expansion board and battery box separately.

Open the battery compartment cover.

Install the battery (No. 7 battery, self-supplied).

Close the lid.

Take out the lighting of the No. 1 bag.

Connect the lighting to the expansion board and pay attention to the connection method.

Turn on the power and test the lighting. If there is any abnormality, please contact us in time.

Pull off the lighting and put it back into the corresponding bag.

Take out the lighting of the No. 2 bag and test it in the same way.