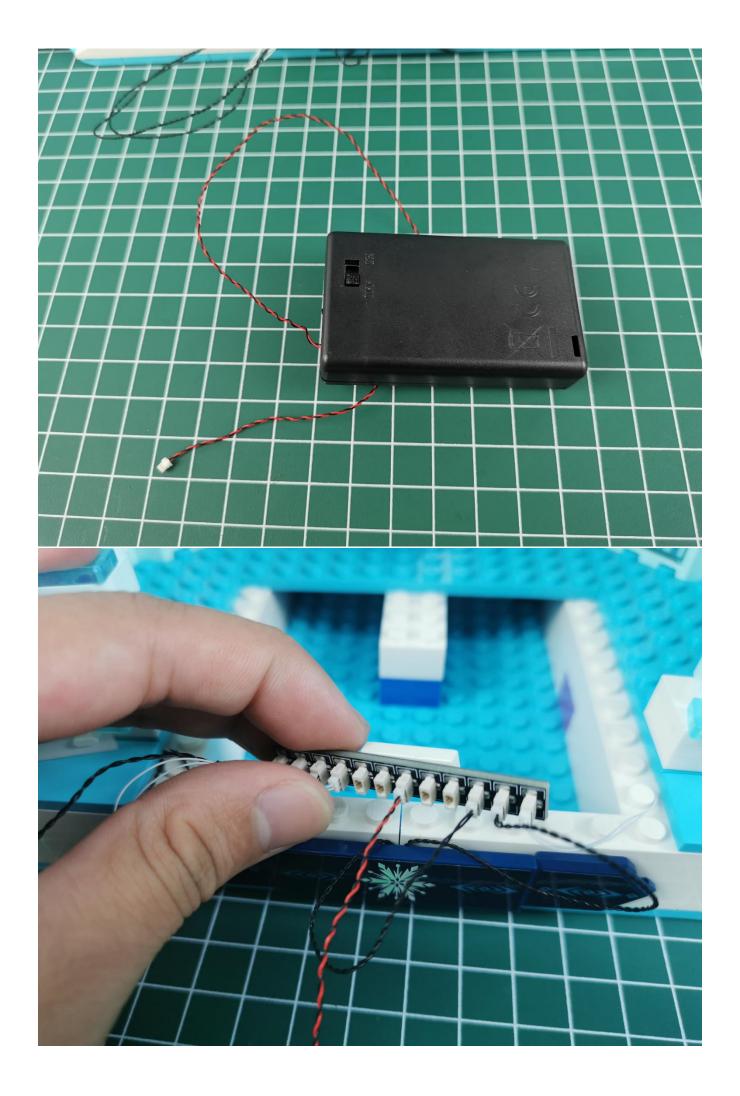

## **USB** connectors to connect devices

This product has 8 bags, and the battery box No. 7 is a gift (without battery).

Take out the accessories in the No. 6 and No. 8 bags.

Take out the expansion board and battery box separately.

Take out the expansion board and battery box separately.

Open the battery compartment cover.

Install the battery (No. 7 battery, self-supplied).

Close the lid.

Take out the lighting of the No. 1 bag.

Connect the lighting to the expansion board and pay attention to the connection method.

After the test is normal, put the lighting back into the corresponding bag.

The lighting of other bags is tested in the same way.

If you use a USB power cord, the method is as follows:

Replace the battery box with the same connection method as the battery box.