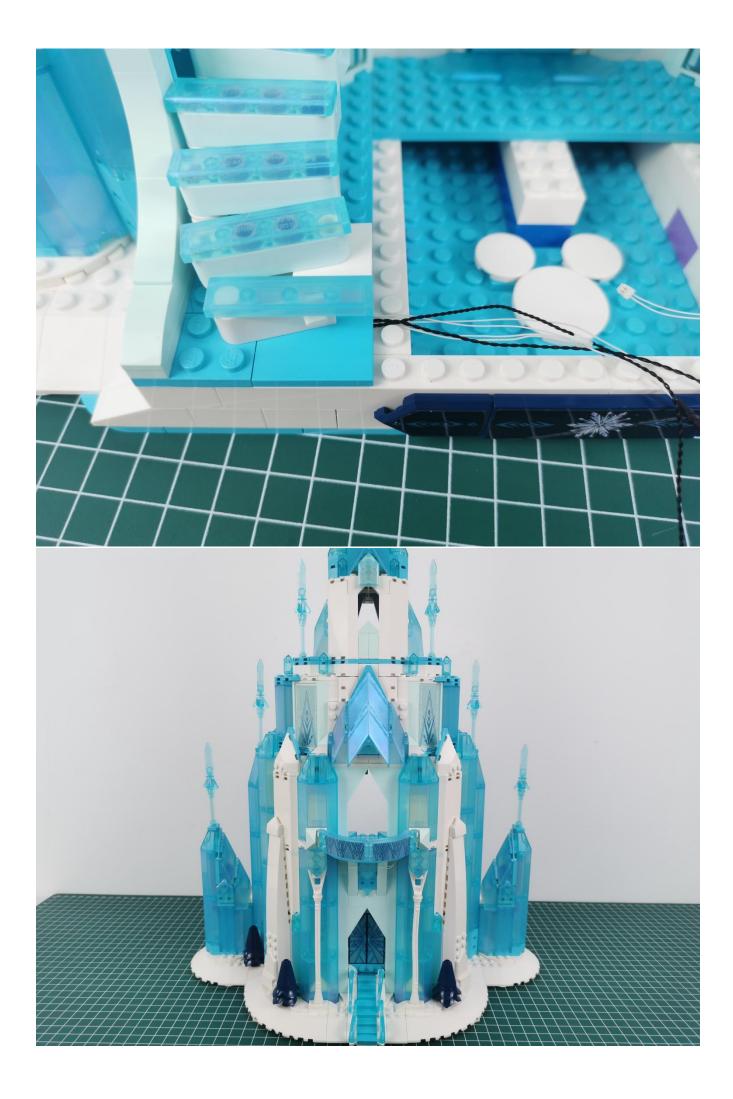

e:

Please be careful when installing. The lamp wire is relatively slender and cannot be pressed on the raised position of the building block. It should pass along the gap, otherwise the lamp wire will be pinched.



## **Start Installation:**













































































































































































































































































































## Note:

Please be careful when installing. The lamp wire is relatively slender and cannot be pressed on the raised position of the building block. It should pass along the gap, otherwise the lamp wire will be pinched.

































































































The above are ideas and instructions provided by our designers. Please move on:

- 1: Do you have any suggestions about the material and quality of our products?
- 2: Do you have any suggestions on the installation instructions and the degree of difficulty of the installation?
- 3: If you have better installation method and ideas, please contact us in time.