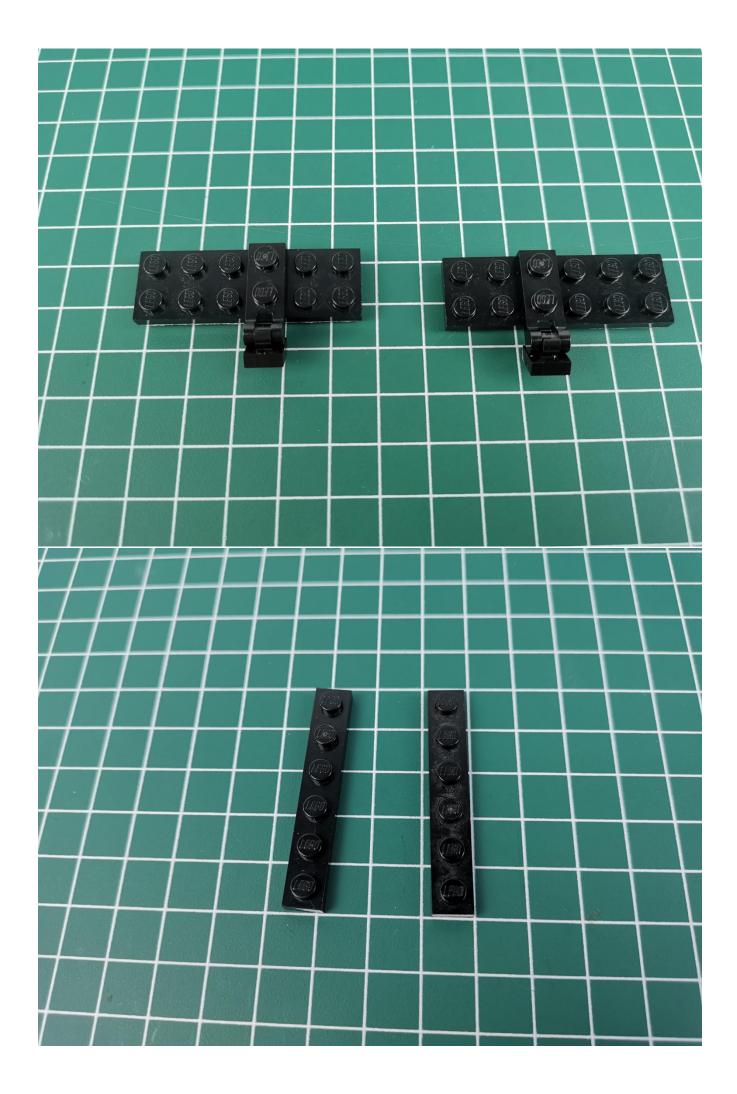

e careful when installing. The lamp wire is relatively slender and cannot be pressed on the raised position of the building block. It should pass along the gap, otherwise the lamp wire will be pinched.



## **Start Installation:**













































































































































































































































































































## Note:

Please be careful when installing. The lamp wire is relatively slender and cannot be pressed on the raised position of the building block. It should pass along the gap, otherwise the lamp wire will be pinched.

































































































The above are ideas and instructions provided by our designers. Please move on:

- 1: Do you have any suggestions about the material and quality of our products?
- 2: Do you have any suggestions on the installation instructions and the degree of difficulty of the installation?
- 3: If you have better installation method and ideas, please contact us in time.