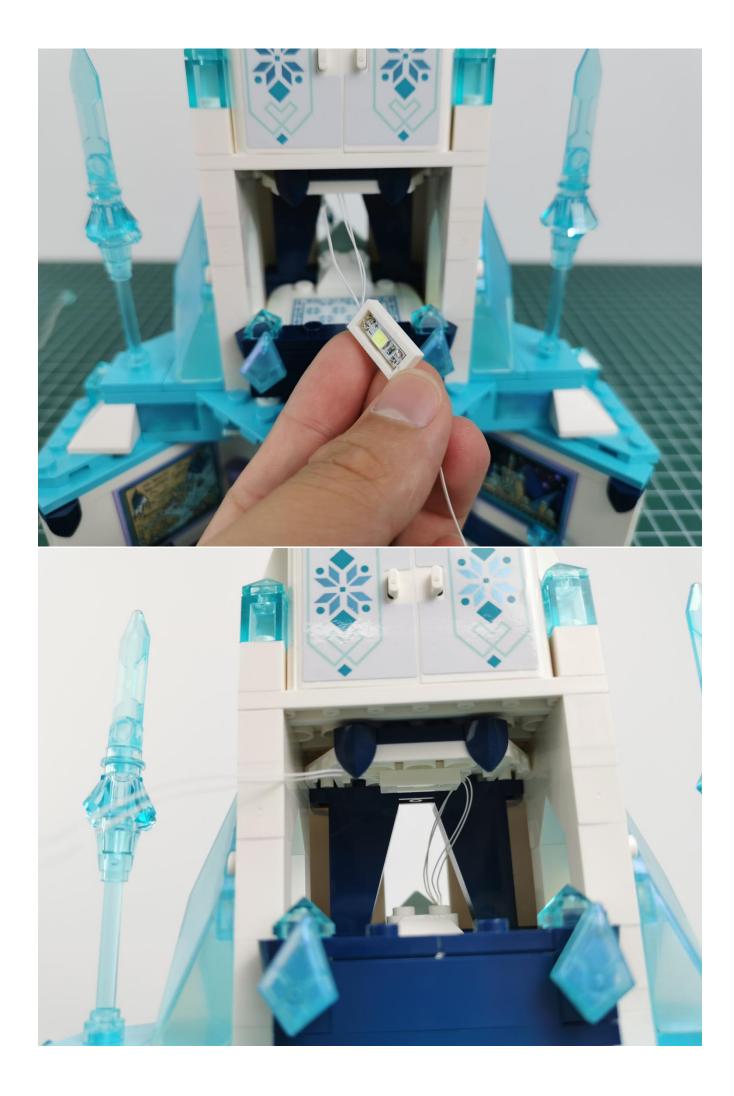

## Note:

Please be careful when installing. The lamp wire is relatively slender and cannot be pressed on the raised position of the building block. It should pass along the gap, otherwise the lamp wire will be pinched.