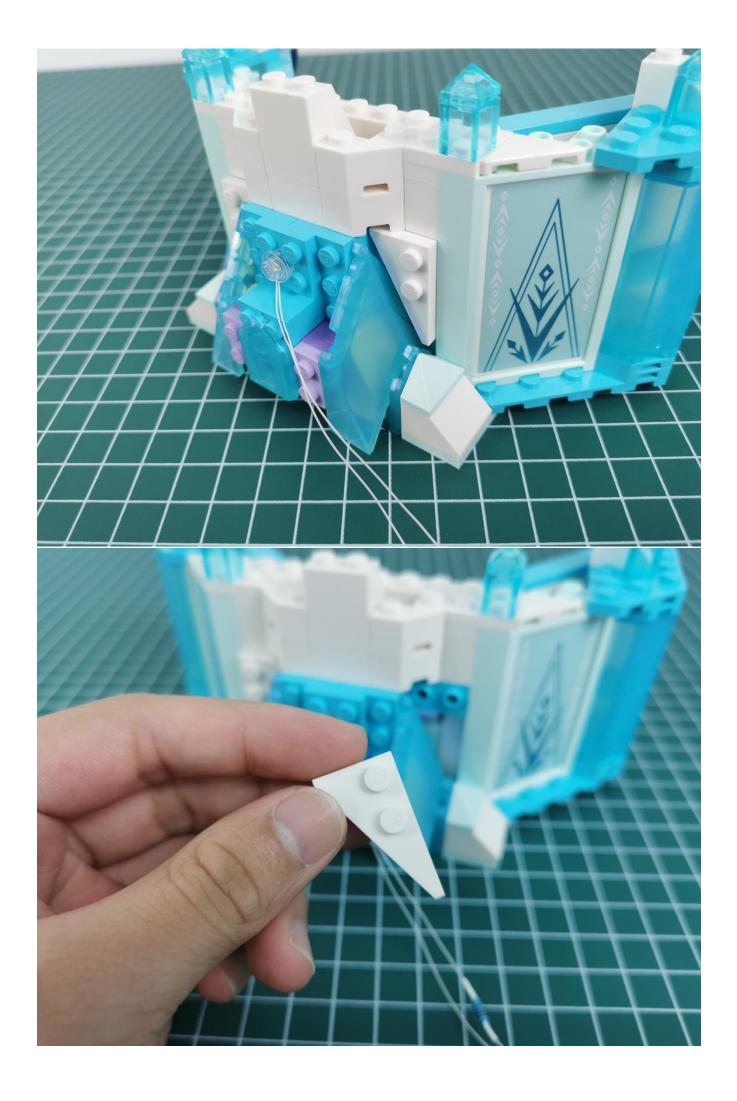

## Note:

Please be careful when installing. The lamp wire is relatively slender and cannot be pressed on the raised position of the building block. It should pass along the gap, otherwise the lamp wire will be pinched.