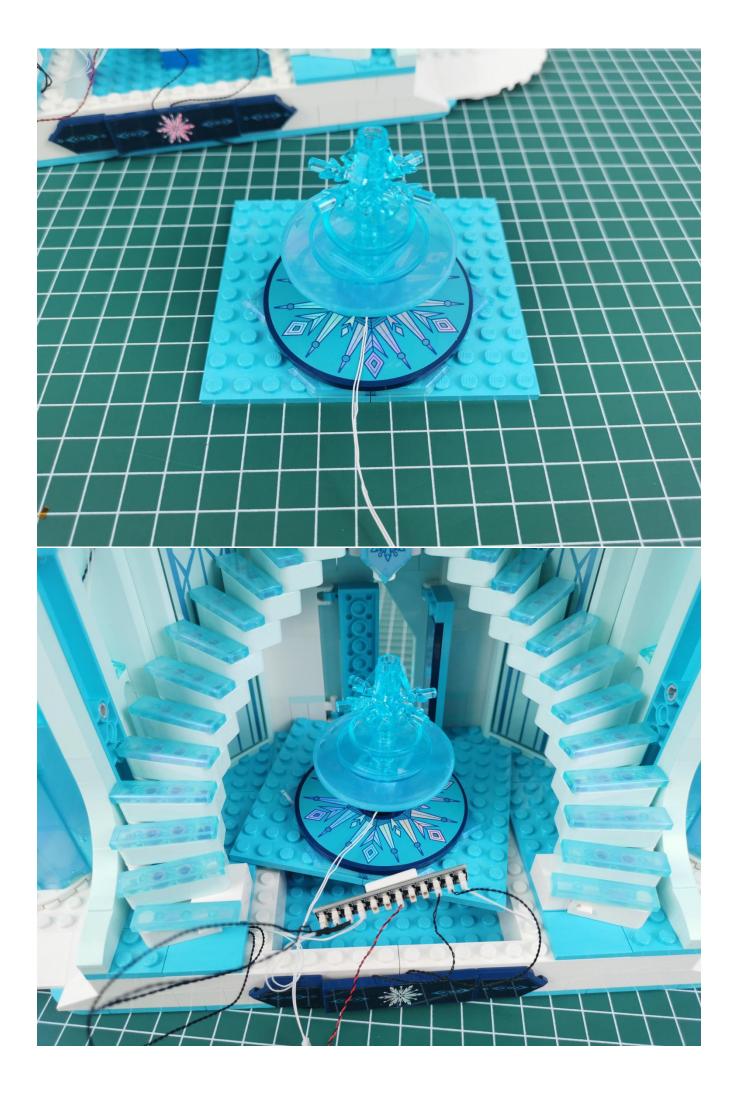

Take out the expansion board and battery box separately.

Open the battery compartment cover.

Install the battery (No. 7 battery, self-supplied).

Close the lid.

Take out the lighting of the No. 1 bag.

Connect the lighting to the expansion board and pay attention to the connection method.

Turn on the power and test the lighting. If there is any abnormality, please contact us in time.

Pull off the lighting and put it back into the corresponding bag.

Take out the lighting of the No. 2 bag and test it in the same way.