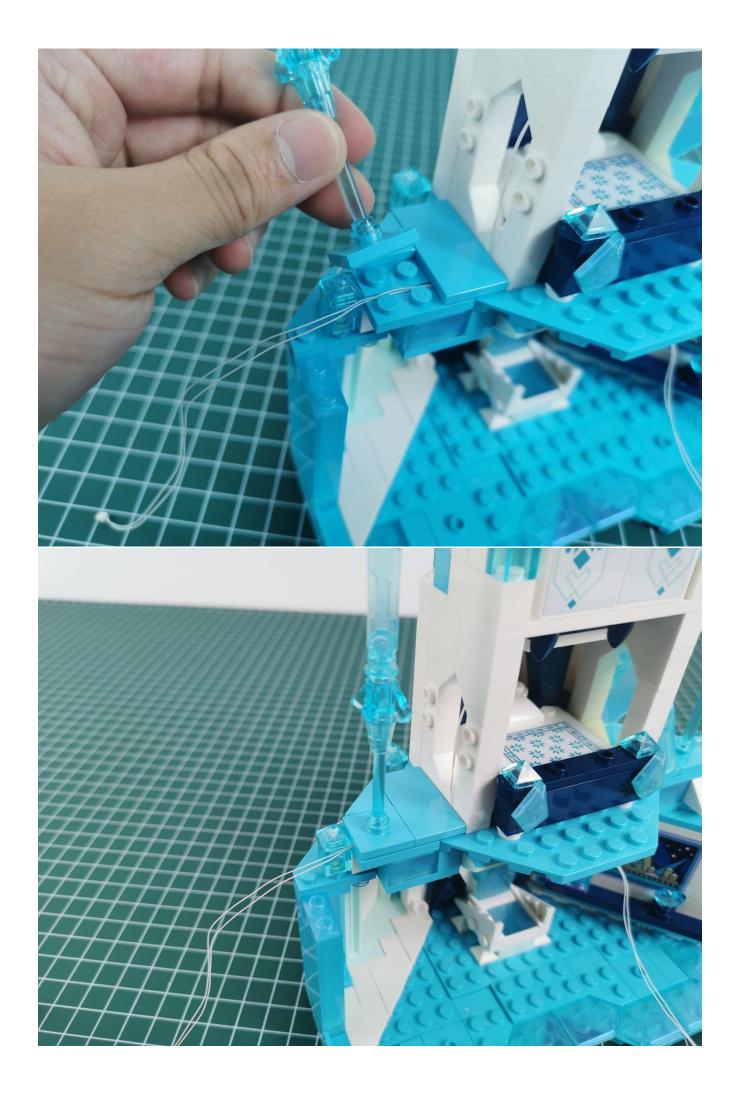

## Note:

Please be careful when installing. The lamp wire is relatively slender and cannot be pressed on the raised position of the building block. It should pass along the gap, otherwise the lamp wire will be pinched.