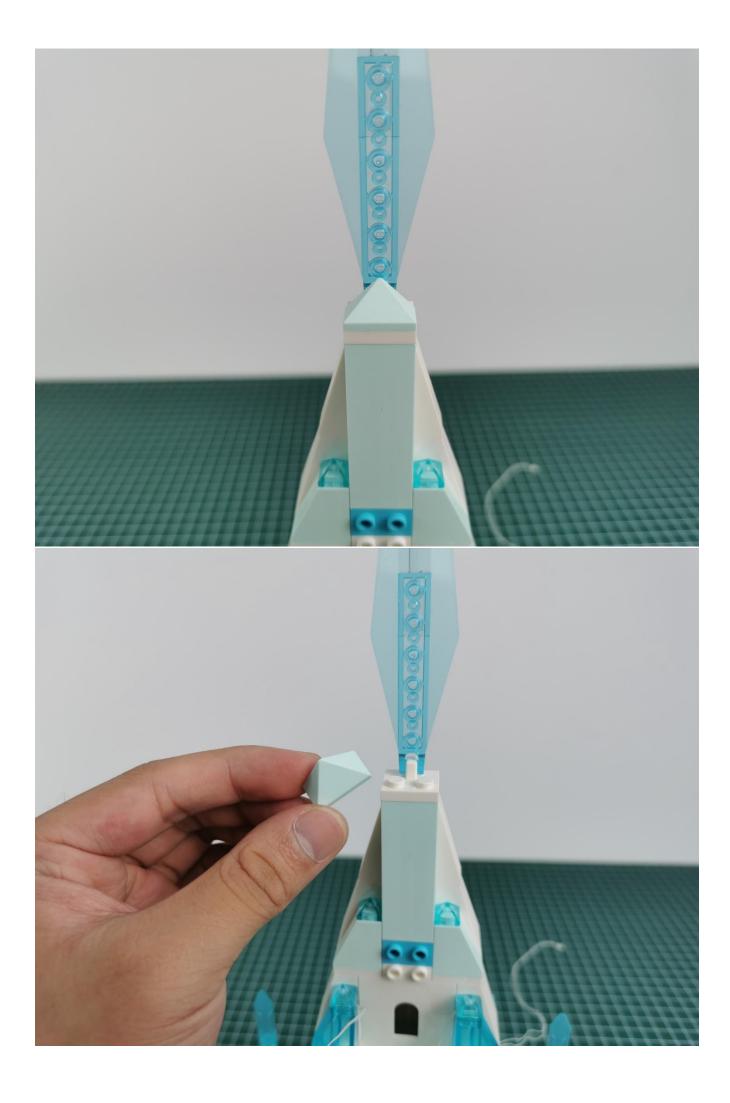

## Note:

Please be careful when installing. The lamp wire is relatively slender and cannot be pressed on the raised position of the building block. It should pass along the gap, otherwise the lamp wire will be pinched.