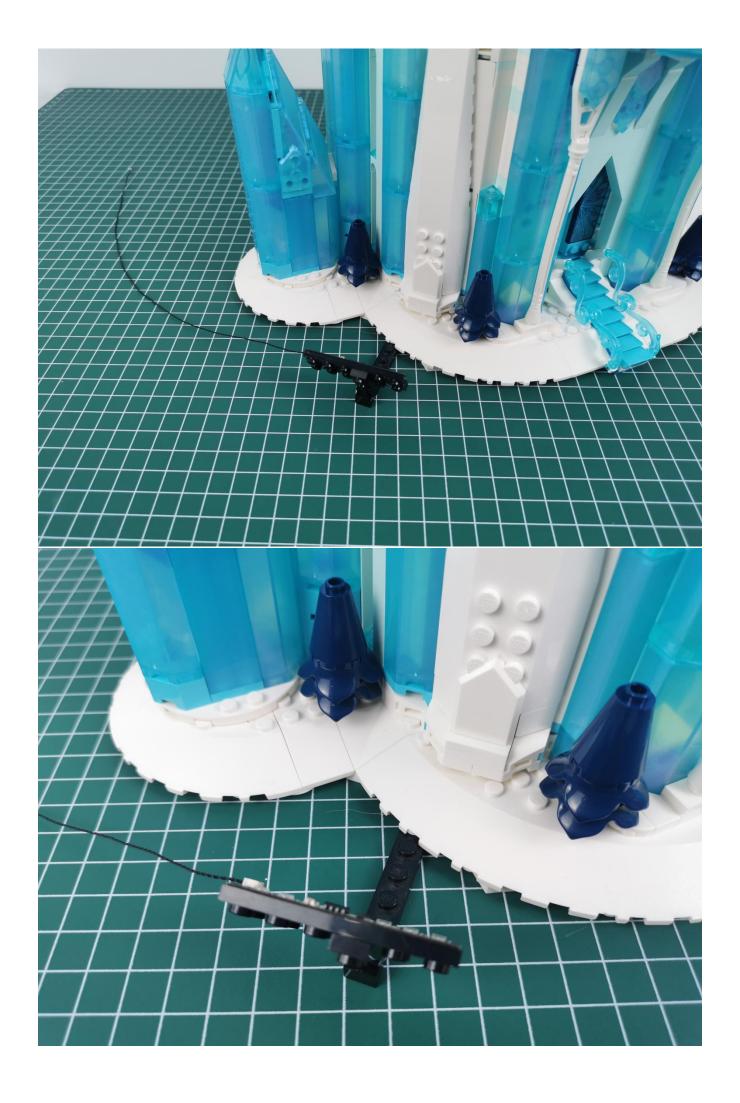

## Note:

Please be careful when installing. The lamp wire is relatively slender and cannot be pressed on the raised position of the building block. It should pass along the gap, otherwise the lamp wire will be pinched.