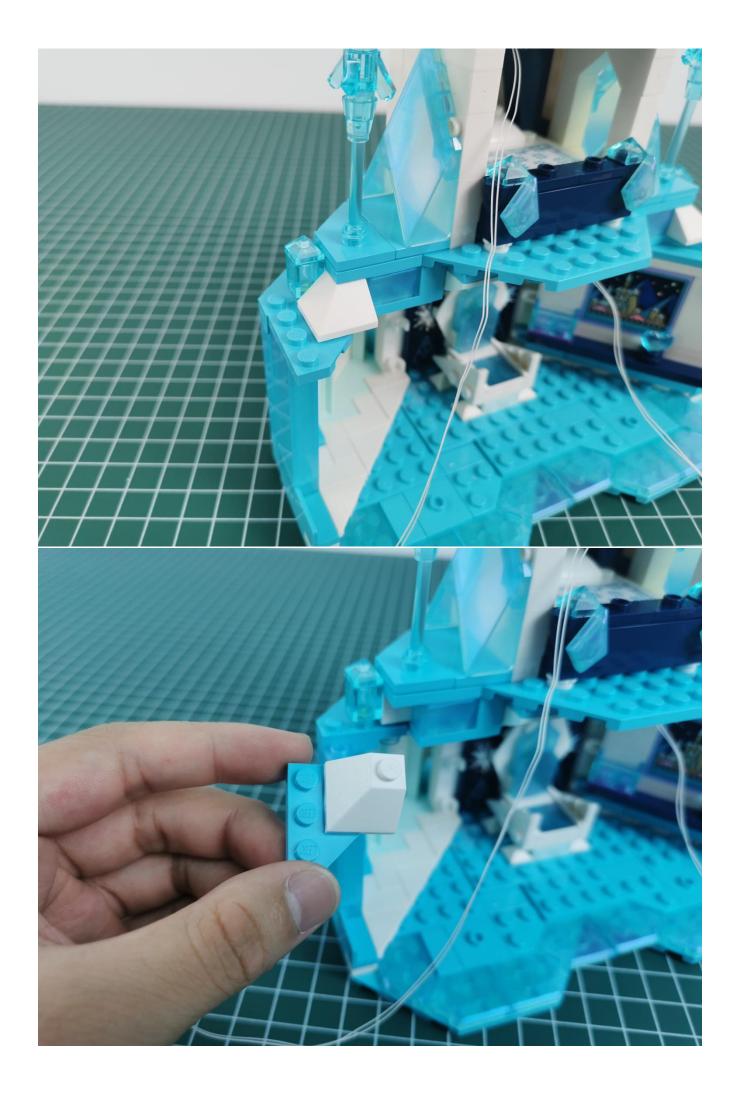

## Note:

Please be careful when installing. The lamp wire is relatively slender and cannot be pressed on the raised position of the building block. It should pass along the gap, otherwise the lamp wire will be pinched.