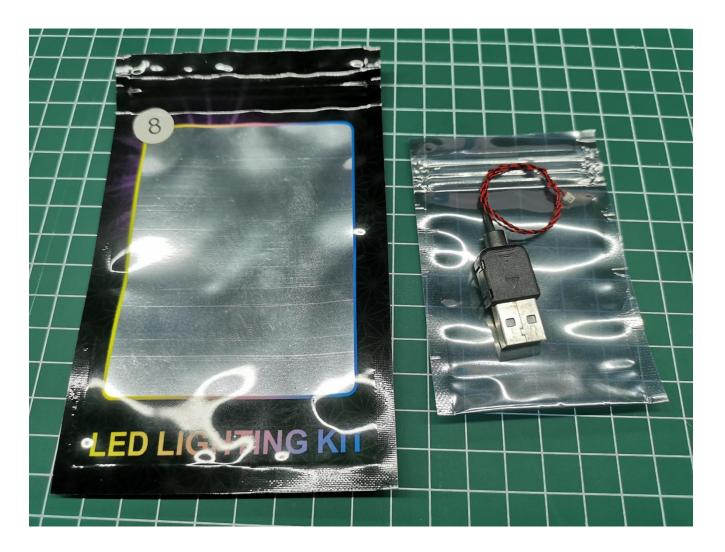

## **USB** connectors to connect devices

This product has 8 bags, and the battery box No. 7 is a gift (without battery).

Take out the accessories in the No. 6 and No. 8 bags.

Take out the expansion board and battery box separately.