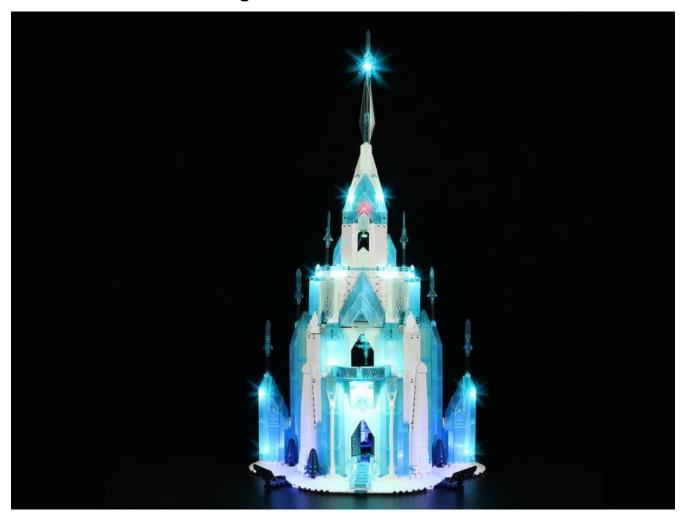

## 43197 Disney Frozen (Deluxe Version) LG34

Instructions for installing this kit:

Power supply: USB power cord and AAA battery box (please bring your own power supply). The USB power cord can be energized through a USB battery box, a power bank, a mobile phone charger or a USB socket, and the normal use voltage is 3-5V.