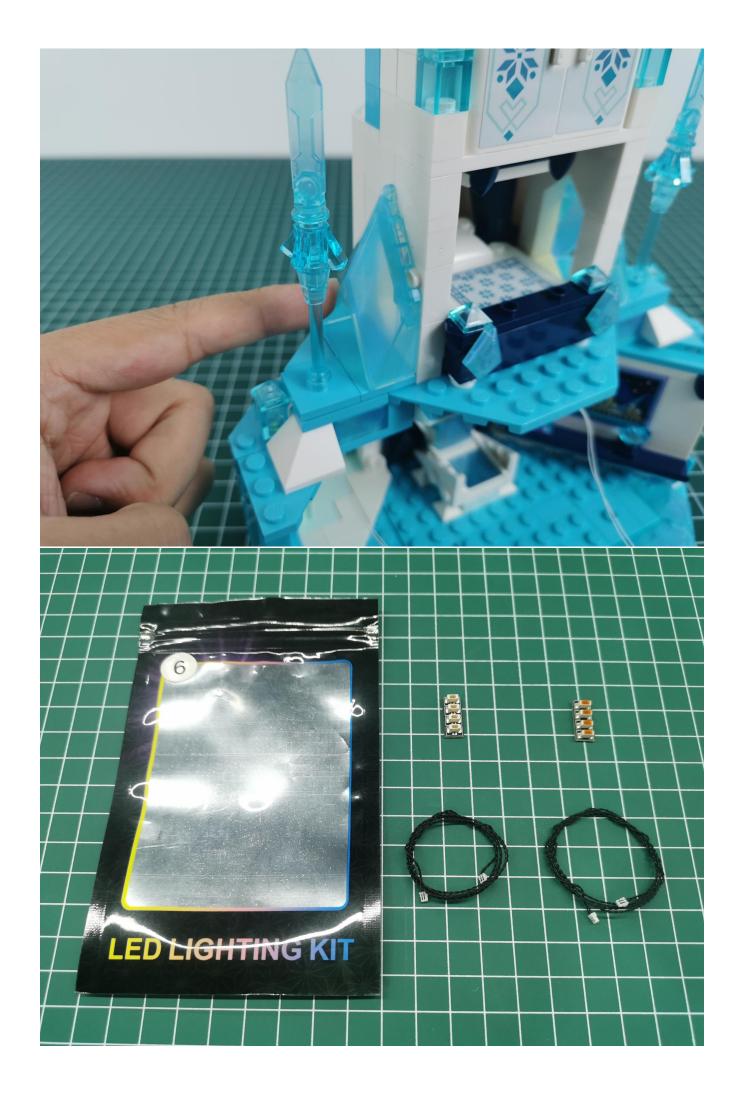

Take out the expansion board and battery box separately.

Open the battery compartment cover.

Install the battery (No. 7 battery, self-supplied).

Close the lid.

Take out the lighting of the No. 1 bag.

Connect the lighting to the expansion board and pay attention to the connection method.

Turn on the power and test the lighting. If there is any abnormality, please contact us in time.

Pull off the lighting and put it back into the corresponding bag.

Take out the lighting of the No. 2 bag and test it in the same way.