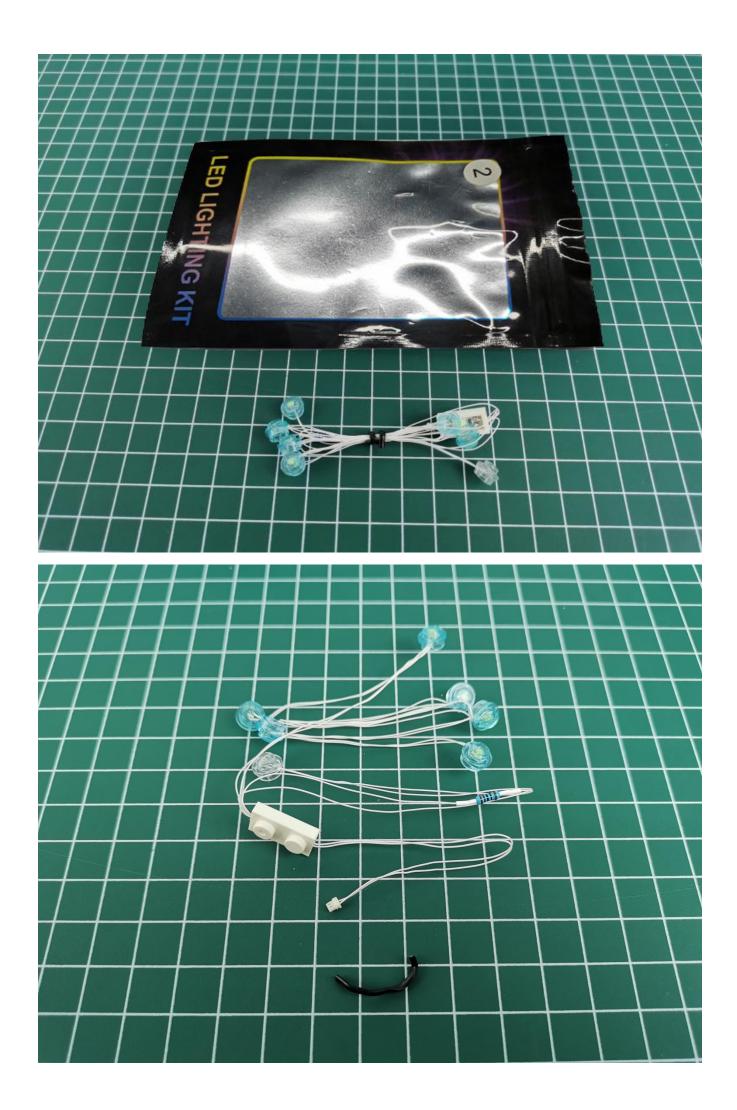

Turn on the power and test the lighting. If there is any abnormality, please contact us in time.

Pull off the lighting and put it back into the corresponding bag.

Take out the lighting of the No. 2 bag and test it in the same way.

After the test is normal, put the lighting back into the corresponding bag.

The lighting of other bags is tested in the same way.

If you use a USB power cord, the method is as follows:

Replace the battery box with the same connection method as the battery box.