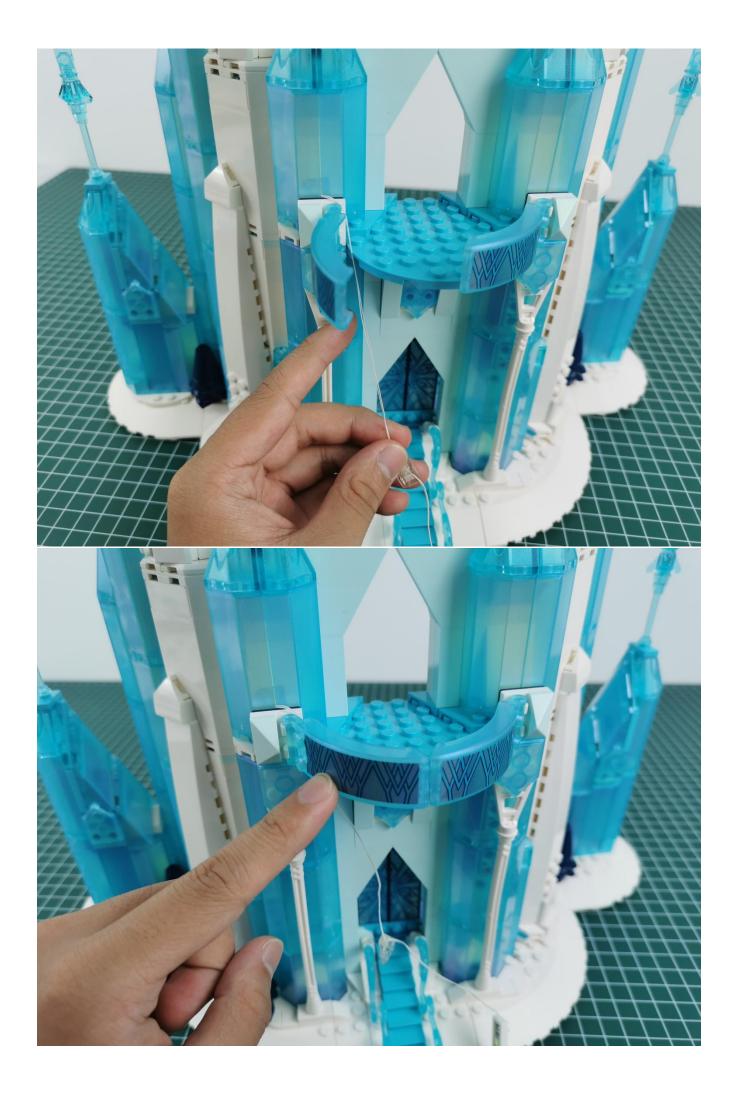

## Note:

Please be careful when installing. The lamp wire is relatively slender and cannot be pressed on the raised position of the building block. It should pass along the gap, otherwise the lamp wire will be pinched.