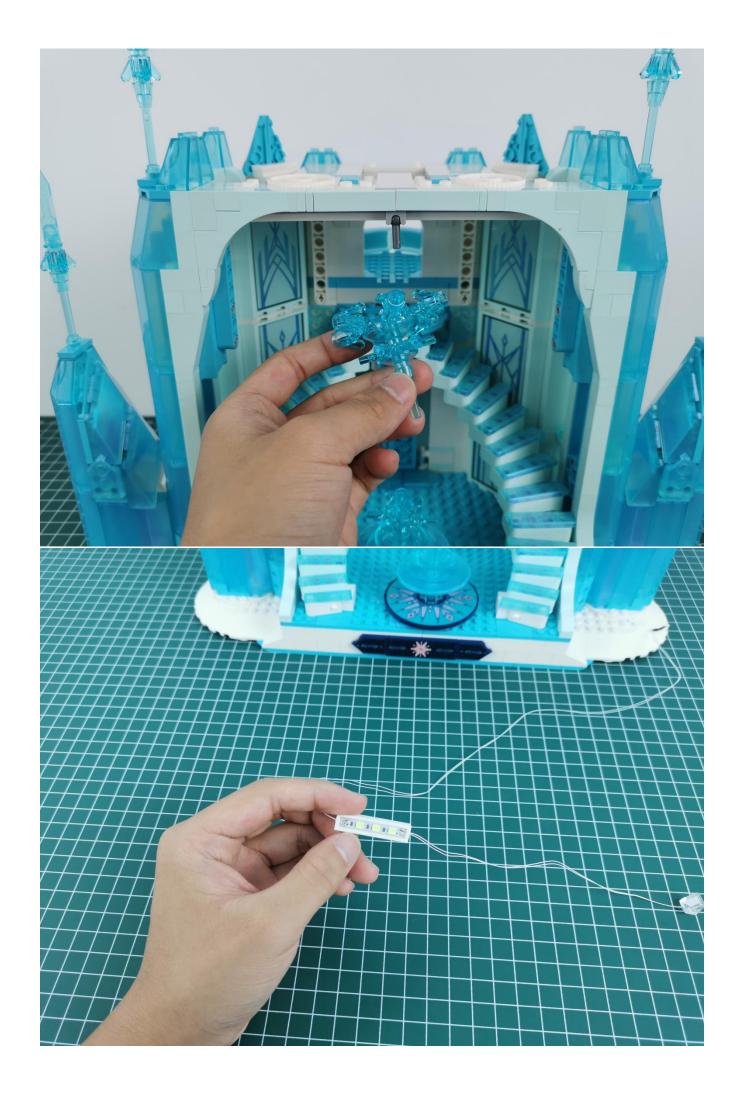

## Note:

Please be careful when installing. The lamp wire is relatively slender and cannot be pressed on the raised position of the building block. It should pass along the gap, otherwise the lamp wire will be pinched.