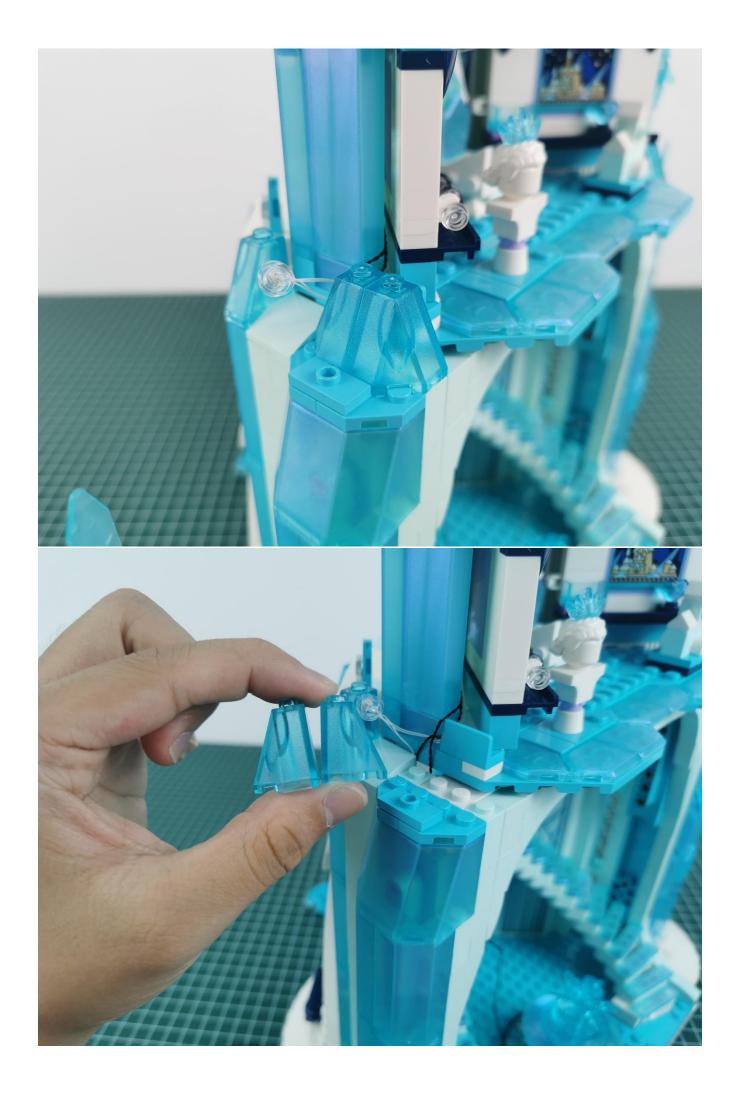

Take out the expansion board and battery box separately.

Open the battery compartment cover.

Install the battery (No. 7 battery, self-supplied).

Close the lid.

Take out the lighting of the No. 1 bag.

Connect the lighting to the expansion board and pay attention to the connection method.

Turn on the power and test the lighting. If there is any abnormality, please contact us in time.

Pull off the lighting and put it back into the corresponding bag.

Take out the lighting of the No. 2 bag and test it in the same way.