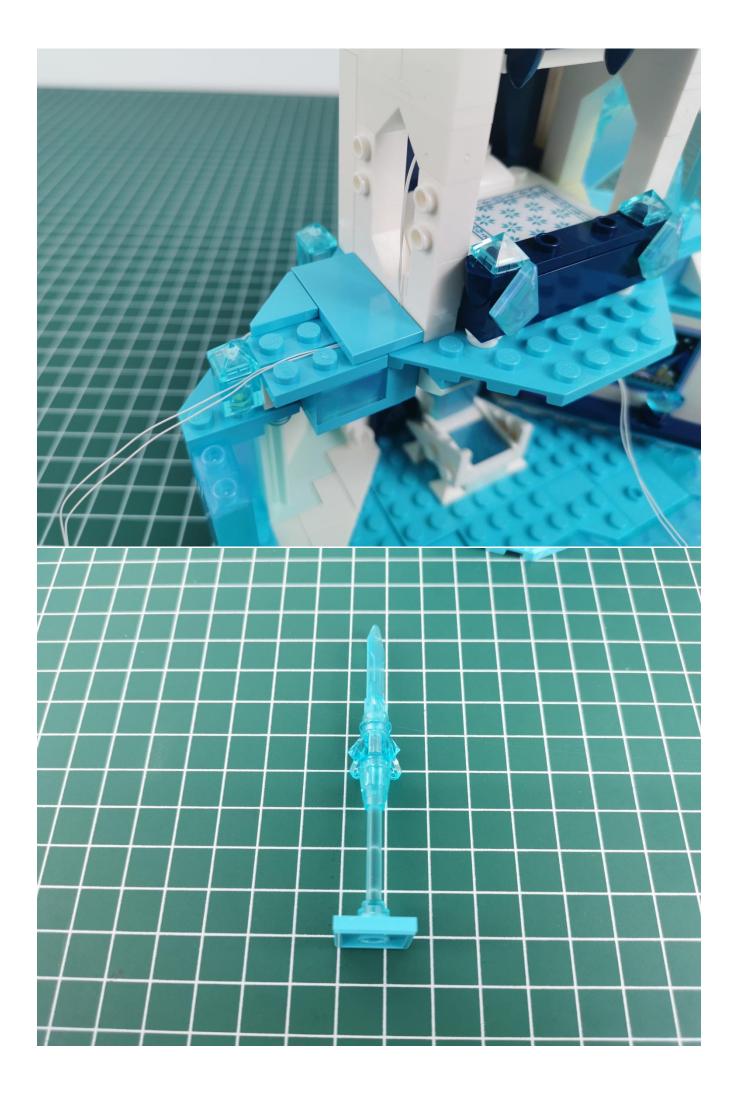

## Note:

Please be careful when installing. The lamp wire is relatively slender and cannot be pressed on the raised position of the building block. It should pass along the gap, otherwise the lamp wire will be pinched.