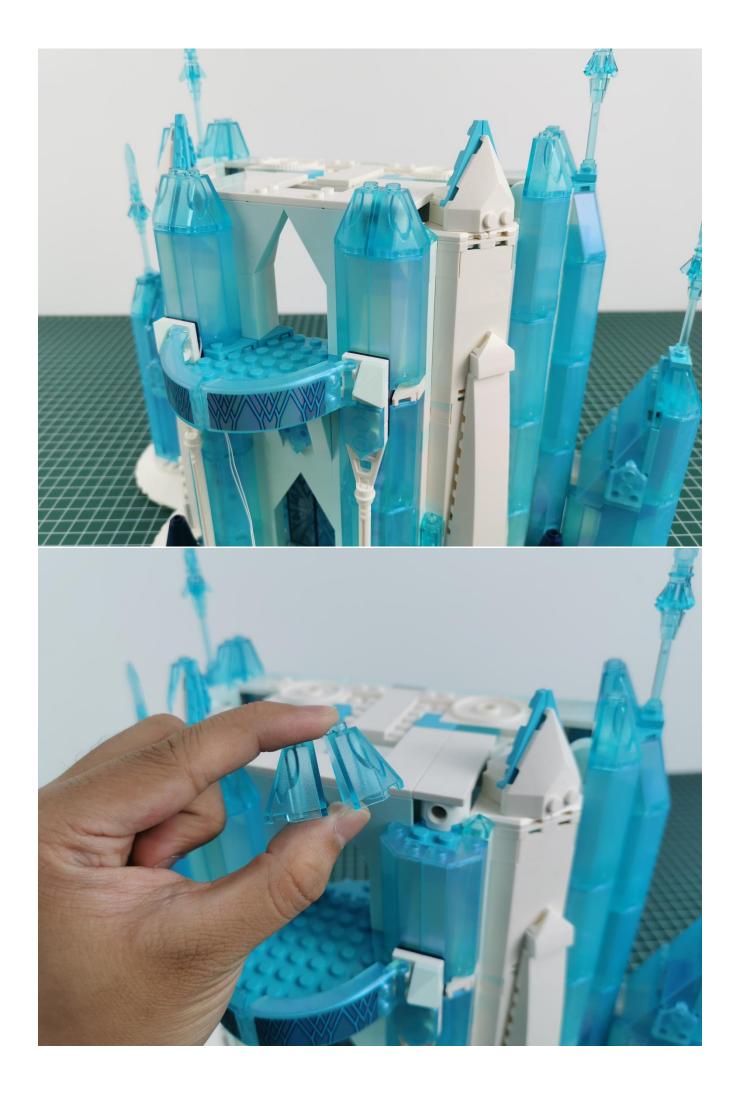

bag.



The lighting of other bags is tested in the same way.



If you use a USB power cord, the method is as follows:



Replace the battery box with the same connection method as the battery box.



Power bank can be used for power supply, see above for other methods.



After all the tests are completed, put the expansion board back into bag No. 5.



## Note:

Please be careful when installing. The lamp wire is relatively slender and cannot be pressed on the raised position of the building block. It should pass along the gap, otherwise the lamp wire will be pinched.



## **Start Installation:**













































































































































































































































































































## Note:

Please be careful when installing. The lamp wire is relatively slender and cannot be pressed on the raised position of the building block. It should pass along the gap, otherwise the lamp wire will be pinched.

































































































The above are ideas and instructions provided by our designers. Please move on:

- 1: Do you have any suggestions about the material and quality of our products?
- 2: Do you have any suggestions on the installation instructions and the degree of difficulty of the installation?
- 3: If you have better installation method and ideas, please contact us in time.