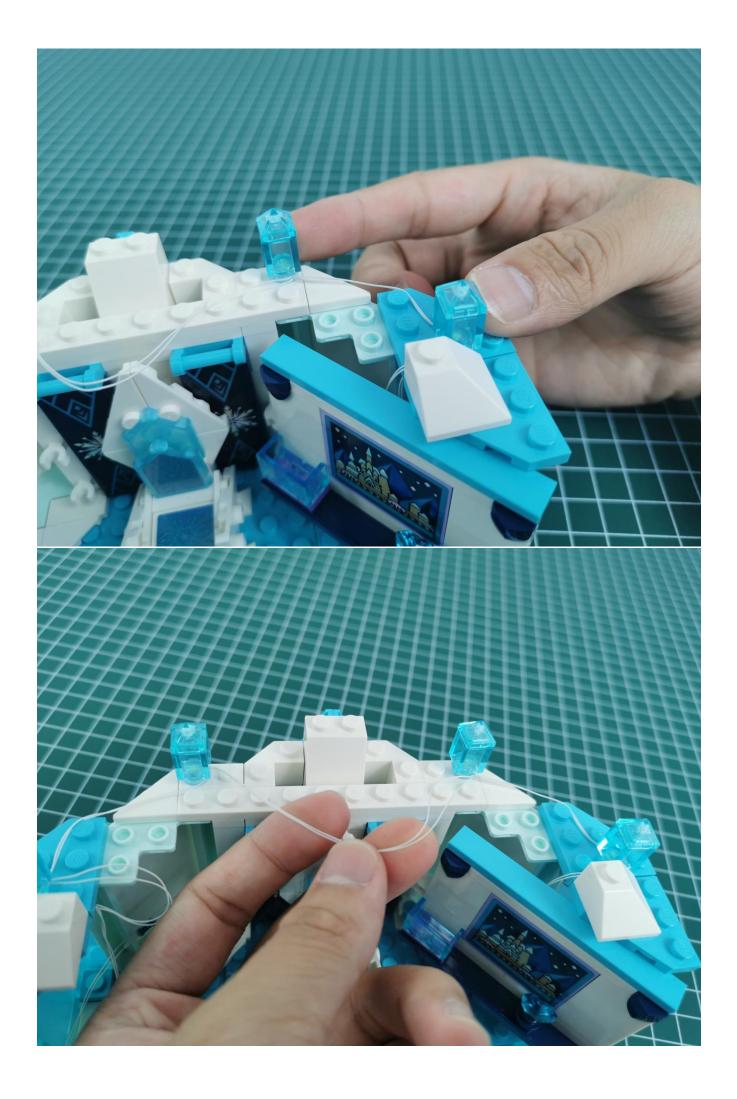

## Note:

Please be careful when installing. The lamp wire is relatively slender and cannot be pressed on the raised position of the building block. It should pass along the gap, otherwise the lamp wire will be pinched.