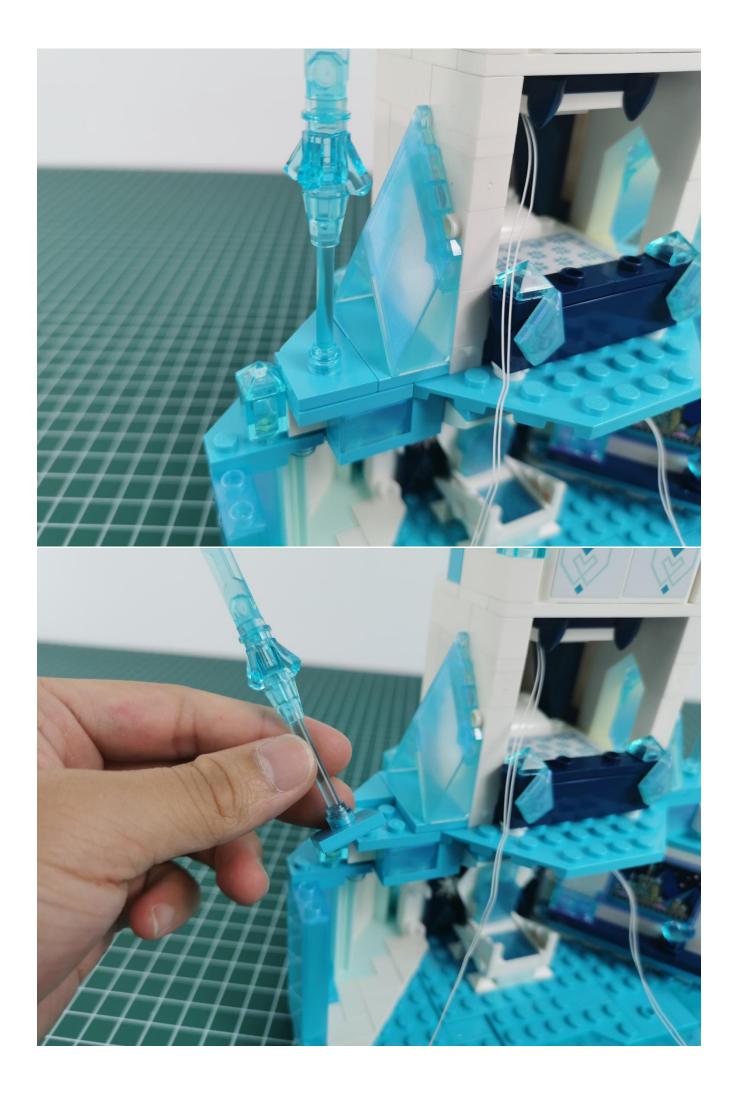

## Note:

Please be careful when installing. The lamp wire is relatively slender and cannot be pressed on the raised position of the building block. It should pass along the gap, otherwise the lamp wire will be pinched.