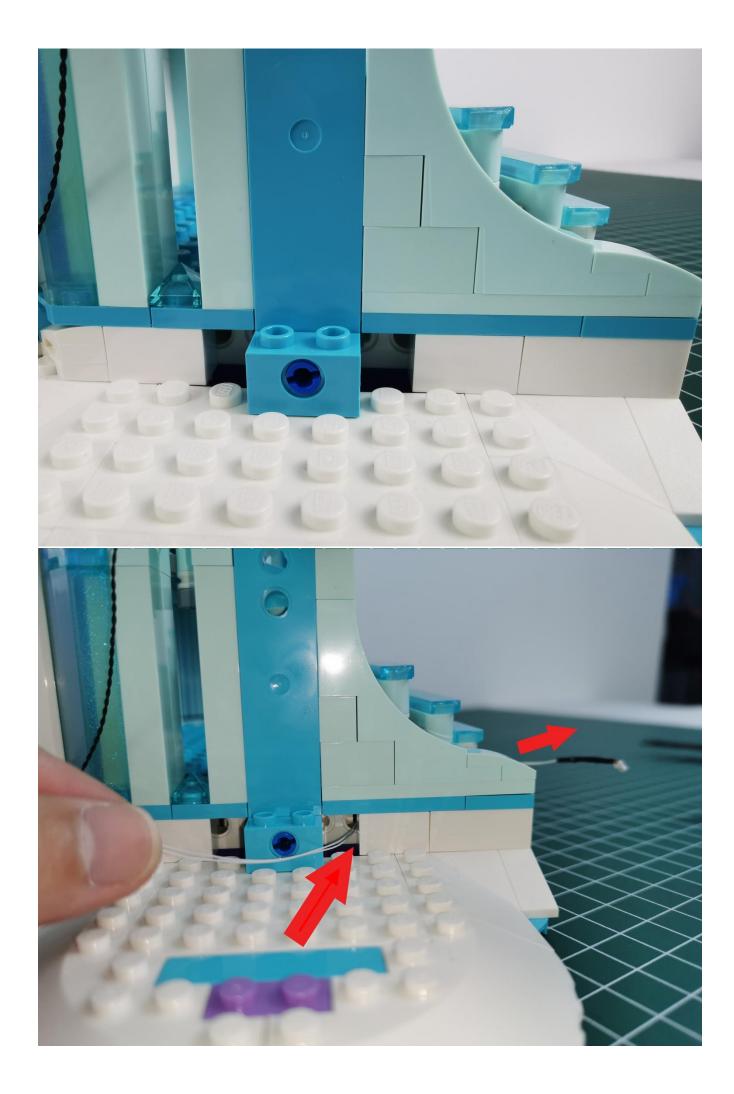

## Note:

Please be careful when installing. The lamp wire is relatively slender and cannot be pressed on the raised position of the building block. It should pass along the gap, otherwise the lamp wire will be pinched.