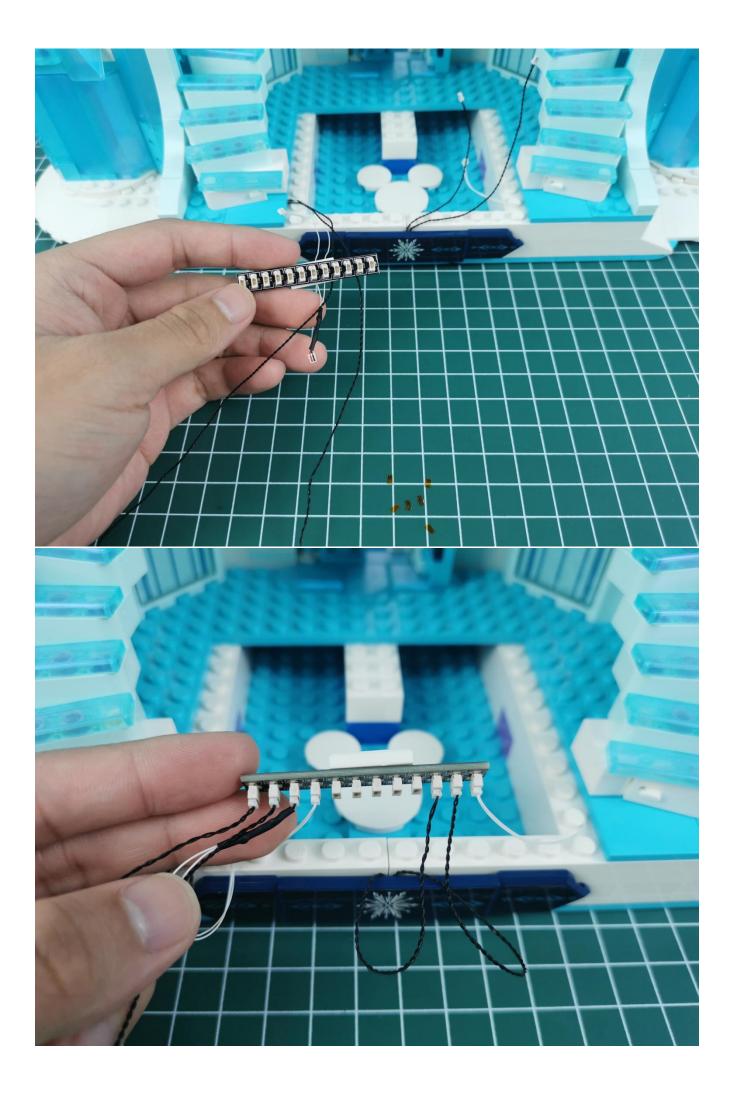

Take out the expansion board and battery box separately.

Open the battery compartment cover.

Install the battery (No. 7 battery, self-supplied).

Close the lid.

Take out the lighting of the No. 1 bag.

Connect the lighting to the expansion board and pay attention to the connection method.

Turn on the power and test the lighting. If there is any abnormality, please contact us in time.

Pull off the lighting and put it back into the corresponding bag.

Take out the lighting of the No. 2 bag and test it in the same way.

## Note:

Please be careful when installing. The lamp wire is relatively slender and cannot be pressed on the raised position of the building block. It should pass along the gap, otherwise the lamp wire will be pinched.