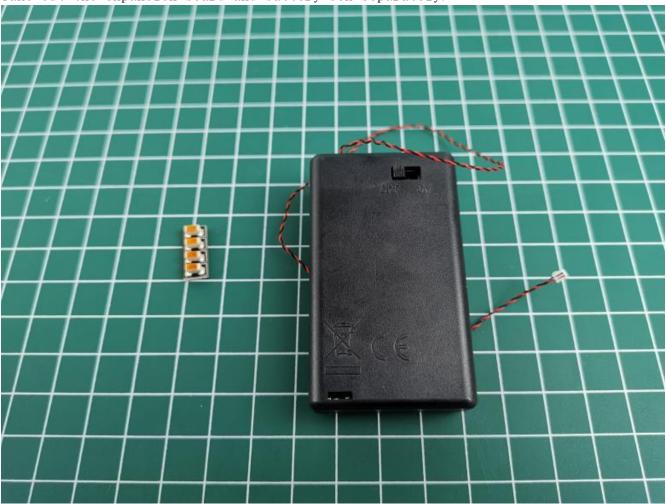

## **USB** connectors to connect devices

This product has 8 bags, and the battery box No. 7 is a gift (without battery).

Take out the accessories in the No. 6 and No. 8 bags.

Take out the expansion board and battery box separately.

Take out the expansion board and battery box separately.

Open the battery compartment cover.

Install the battery (No. 7 battery, self-supplied).

Close the lid.

Take out the lighting of the No. 1 bag.

Connect the lighting to the expansion board and pay attention to the connection method.