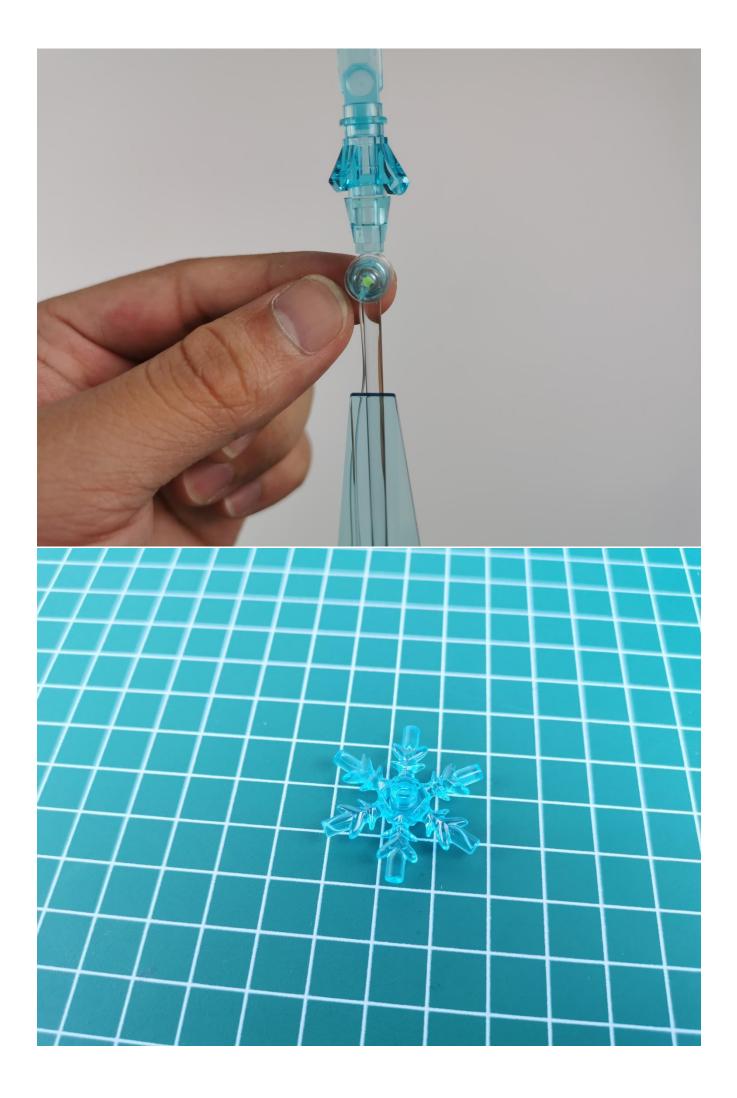

## Note:

Please be careful when installing. The lamp wire is relatively slender and cannot be pressed on the raised position of the building block. It should pass along the gap, otherwise the lamp wire will be pinched.