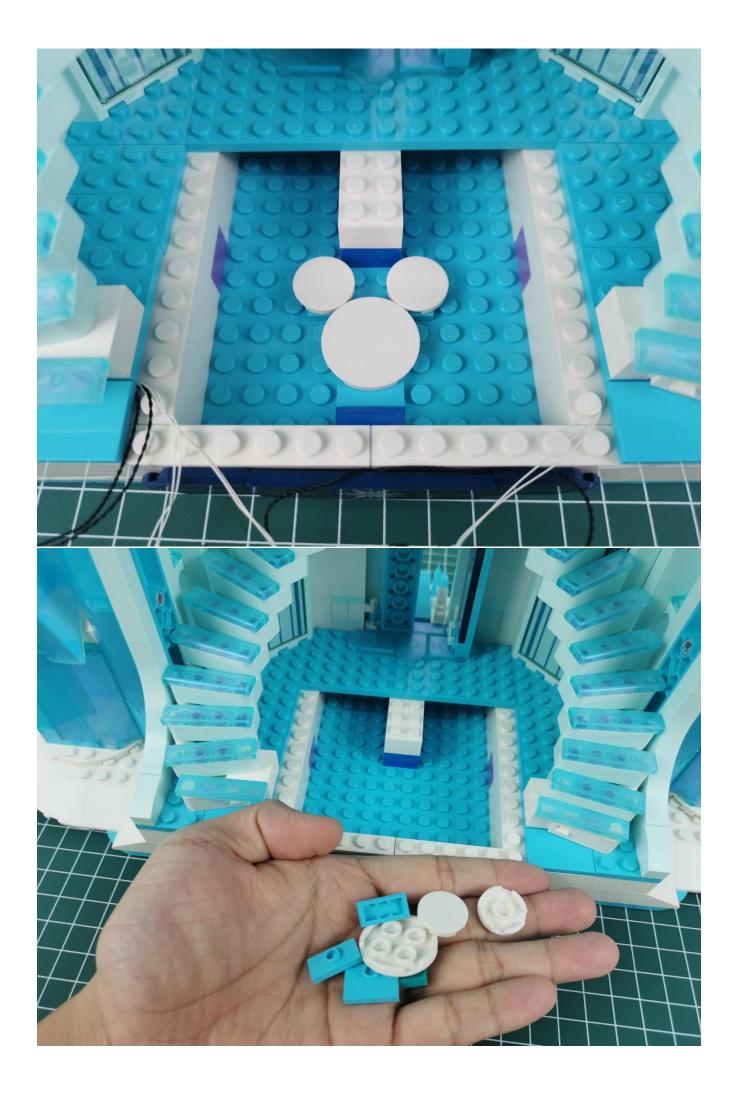

## Note:

Please be careful when installing. The lamp wire is relatively slender and cannot be pressed on the raised position of the building block. It should pass along the gap, otherwise the lamp wire will be pinched.