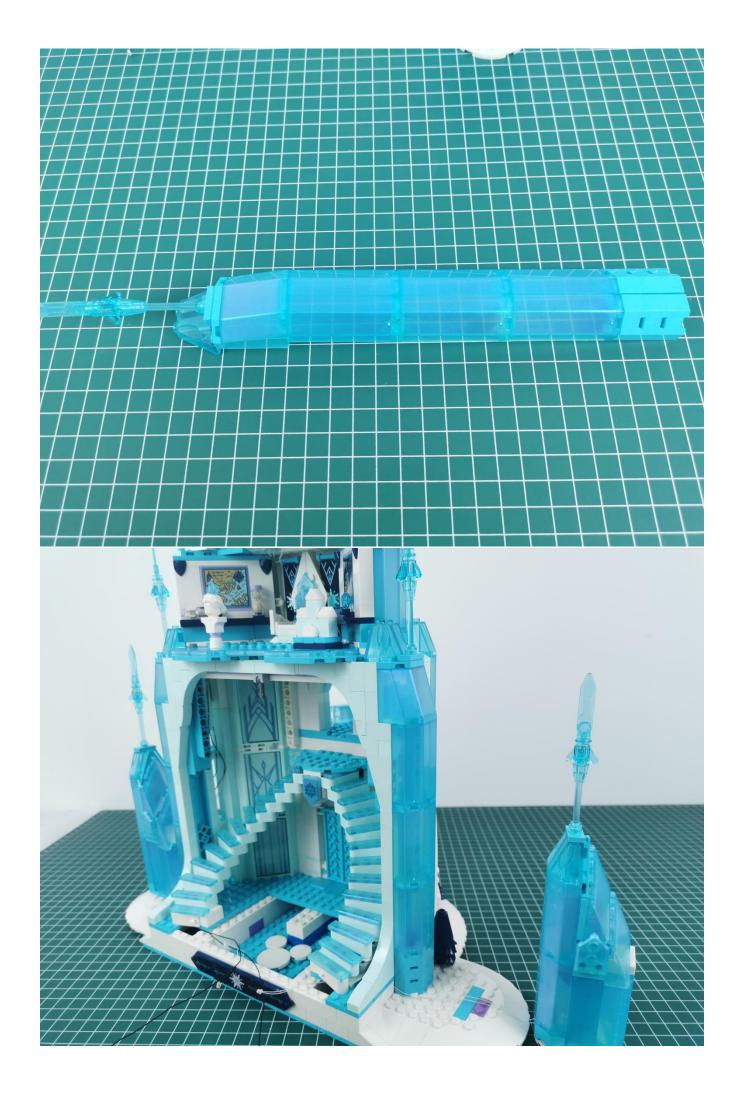

Take out the expansion board and battery box separately.

Open the battery compartment cover.

Install the battery (No. 7 battery, self-supplied).

Close the lid.

Take out the lighting of the No. 1 bag.

Connect the lighting to the expansion board and pay attention to the connection method.

Turn on the power and test the lighting. If there is any abnormality, please contact us in time.

Pull off the lighting and put it back into the corresponding bag.

Take out the lighting of the No. 2 bag and test it in the same way.