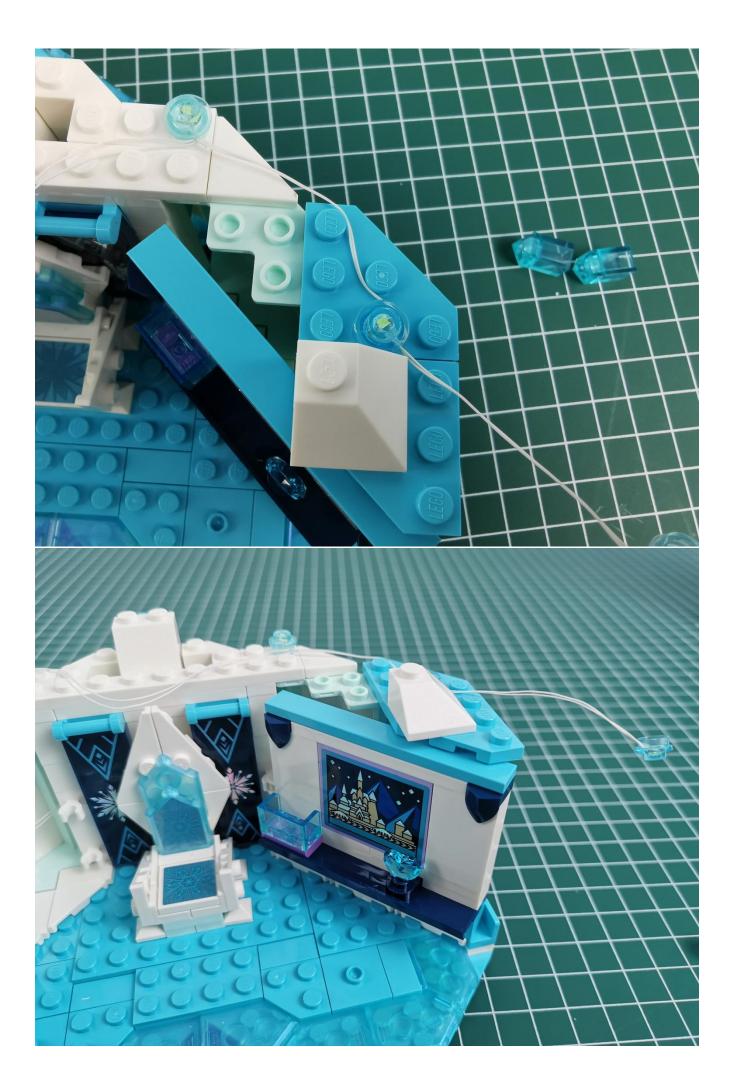

he same way.



After the test is normal, put the lighting back into the corresponding bag.



The lighting of other bags is tested in the same way.



If you use a USB power cord, the method is as follows:



Replace the battery box with the same connection method as the battery box.



Power bank can be used for power supply, see above for other methods.



After all the tests are completed, put the expansion board back into bag No. 5.



## Note:

Please be careful when installing. The lamp wire is relatively slender and cannot be pressed on the raised position of the building block. It should pass along the gap, otherwise the lamp wire will be pinched.



## **Start Installation:**













































































































































































































































































































## Note:

Please be careful when installing. The lamp wire is relatively slender and cannot be pressed on the raised position of the building block. It should pass along the gap, otherwise the lamp wire will be pinched.

































































































The above are ideas and instructions provided by our designers. Please move on:

- 1: Do you have any suggestions about the material and quality of our products?
- 2: Do you have any suggestions on the installation instructions and the degree of difficulty of the installation?
- 3: If y