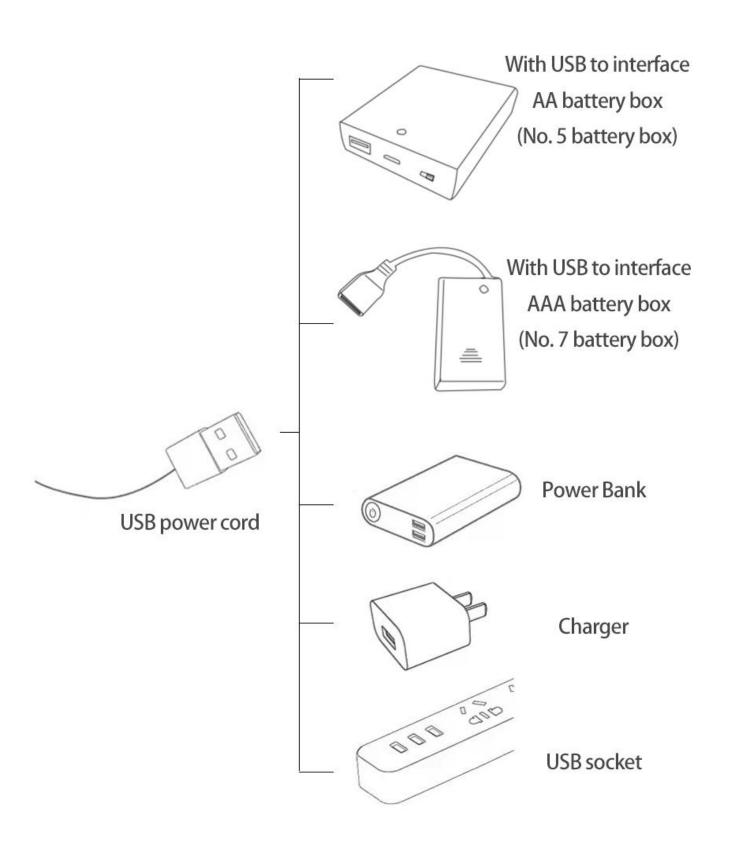

## 43197 Disney Frozen (Deluxe Version) LG34

Instructions for installing this kit:

Power supply: USB power cord and AAA battery box (please bring your own power supply). The USB power cord can be energized through a USB battery box, a power bank, a mobile phone charger or a USB socket, and the normal use voltage is 3-5V.

After the test is normal, put the lighting back into the corresponding bag.

The lighting of other bags is tested in the same way.

If you use a USB power cord, the method is as follows:

Replace the battery box with the same connection method as the battery box.

Power bank can be used for power supply, see above for other methods.

After all the tests are completed, put the expansion board back into bag No. 5.