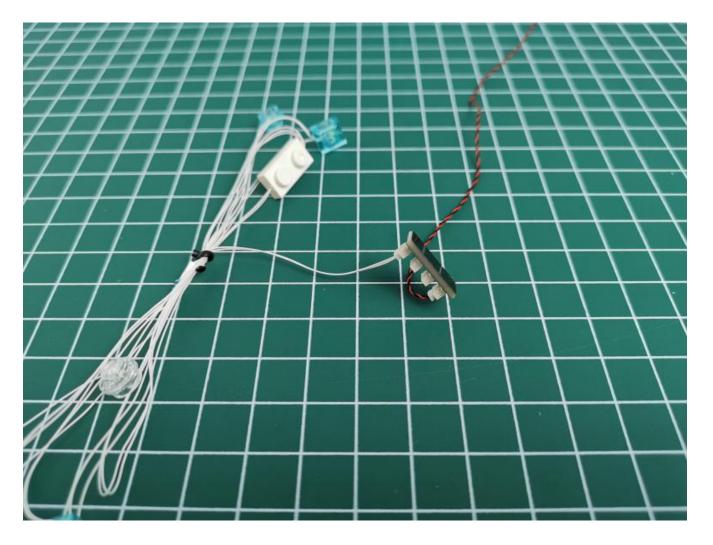

Tear off the seal on the expansion board.

If there is a 2P interface in the package, please pay attention to the way the interface is used. The interface is small, please use it carefully: the = sign of the 2P interface is aligned with the = sign of the expansion board

Take out the expansion board and battery box separately.

Open the battery compartment cover.

Install the battery (No. 7 battery, self-supplied).

Close the lid.

Take out the lighting of the No. 1 bag.

Connect the lighting to the expansion board and pay attention to the connection method.