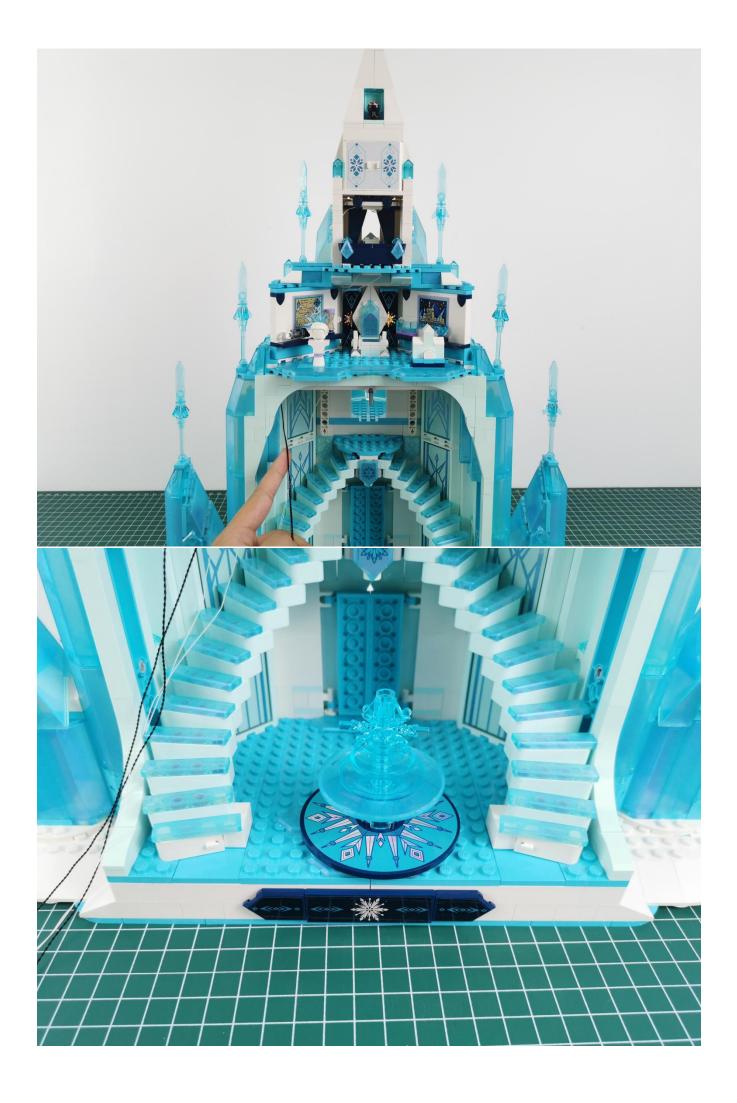

If you use a USB power cord, the method is as follows:



Replace the battery box with the same connection method as the battery box.



Power bank can be used for power supply, see above for other methods.



After all the tests are completed, put the expansion board back into bag No. 5.



## Note:

Please be careful when installing. The lamp wire is relatively slender and cannot be pressed on the raised position of the building block. It should pass along the gap, otherwise the lamp wire will be pinched.



## **Start Installation:**













































































































































































































































































































## Note:

Please be careful when installing. The lamp wire is relatively slender and cannot be pressed on the raised position of the building block. It should pass along the gap, otherwise the lamp wire will be pinched.

































































































The above are ideas and instructions provided by our designers. Please move on:

- 1: Do you have any suggestions about the material and quality of our products?
- 2: Do you have any suggestions on the installation instructions and the degree of difficulty of the installation?
- 3: If you have better installation method and ideas, please contact us in time.