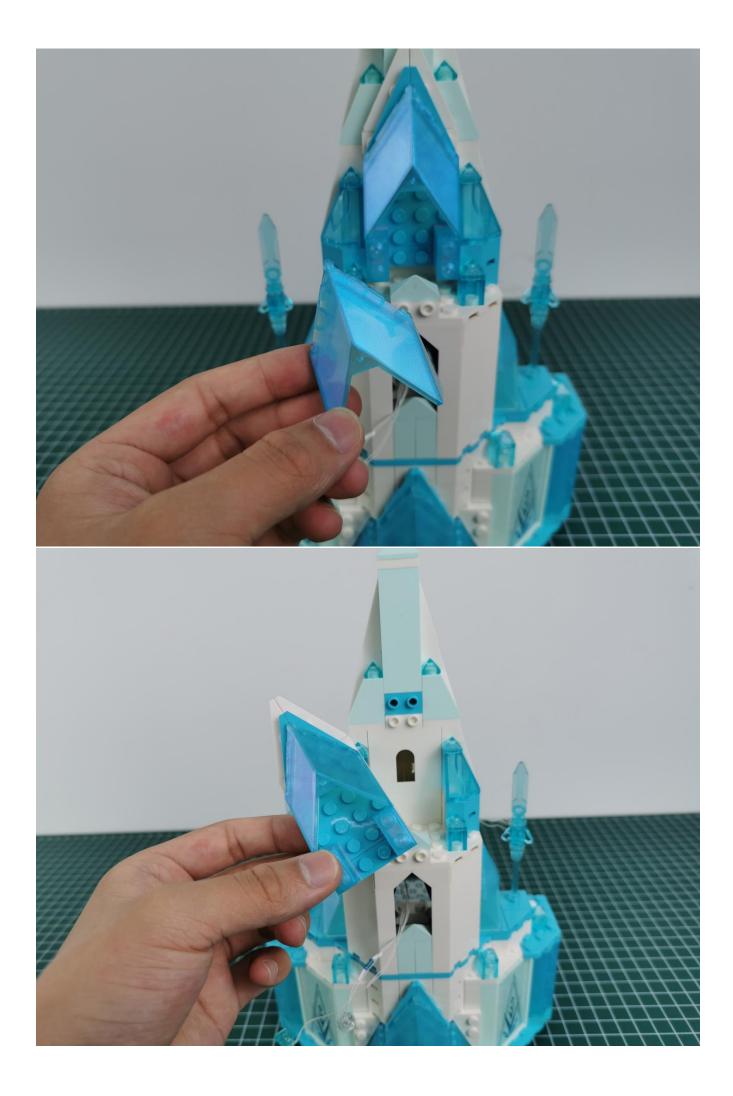

back into the corresponding bag.



Take out the lighting of the No. 2 bag and test it in the same way.



After the test is normal, put the lighting back into the corresponding bag.



The lighting of other bags is tested in the same way.



If you use a USB power cord, the method is as follows:



Replace the battery box with the same connection method as the battery box.



Power bank can be used for power supply, see above for other methods.



After all the tests are completed, put the expansion board back into bag No. 5.



## Note:

Please be careful when installing. The lamp wire is relatively slender and cannot be pressed on the raised position of the building block. It should pass along the gap, otherwise the lamp wire will be pinched.



## **Start Installation:**













































































































































































































































































































## Note:

Please be careful when installing. The lamp wire is relatively slender and cannot be pressed on the raised position of the building block. It should pass along the gap, otherwise the lamp wire will be pinched.

































































































The above are ideas and instructions provided by our designers. Please move on:

- 1: Do you have any suggestions about the material and quality of our products?
- 2: Do you have any suggestions