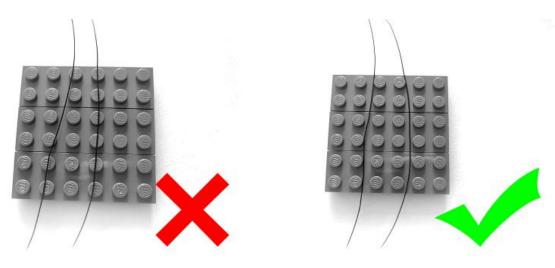

## Note:

Please be careful when installing. The lamp wire is relatively slender and cannot be pressed on the raised position of the building block. It should pass along the gap, otherwise the lamp wire will be pinched.