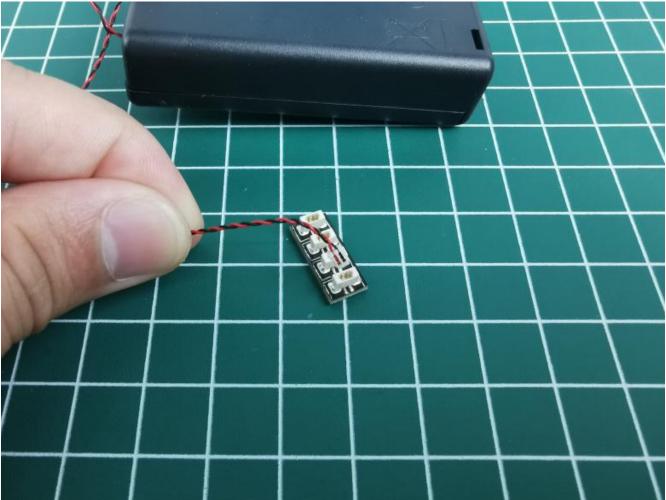

Take out the expansion board and battery box separately.

Open the battery compartment cover.

Install the battery (No. 7 battery, self-supplied).

Close the lid.

Take out the lighting of the No. 1 bag.

Connect the lighting to the expansion board and pay attention to the connection method.

Turn on the power and test the lighting. If there is any abnormality, please contact us in time.

Pull off the lighting and put it back into the corresponding bag.

Take out the lighting of the No. 2 bag and test it in the same way.