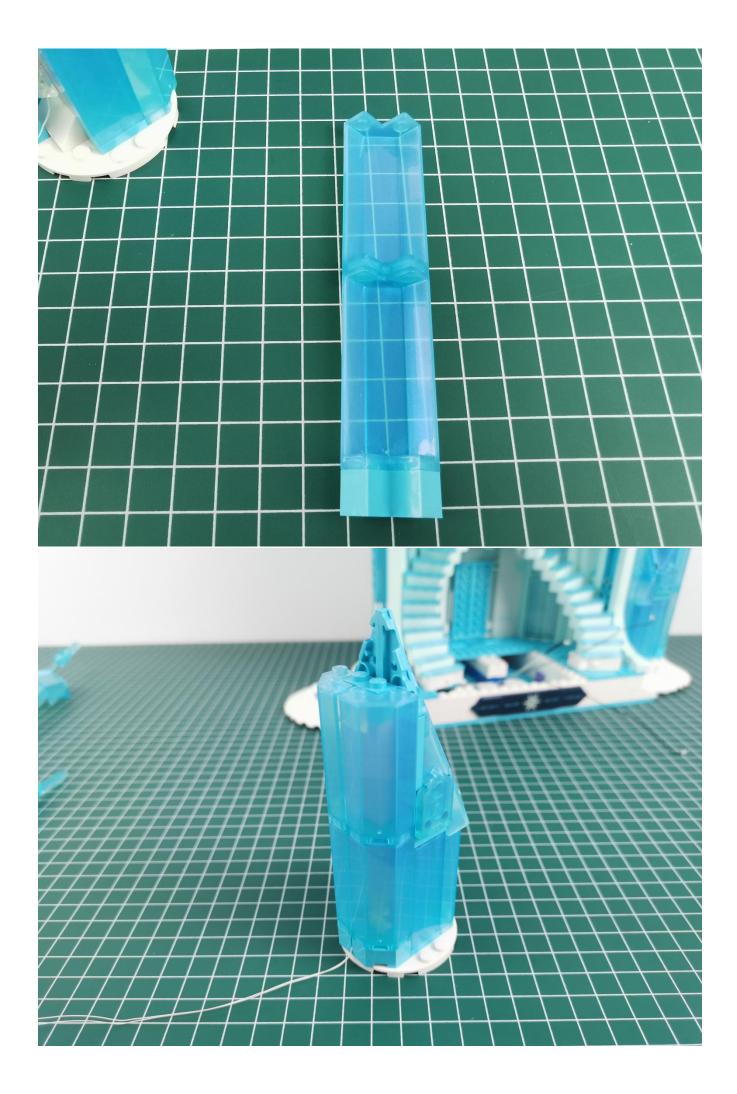

## Note:

Please be careful when installing. The lamp wire is relatively slender and cannot be pressed on the raised position of the building block. It should pass along the gap, otherwise the lamp wire will be pinched.