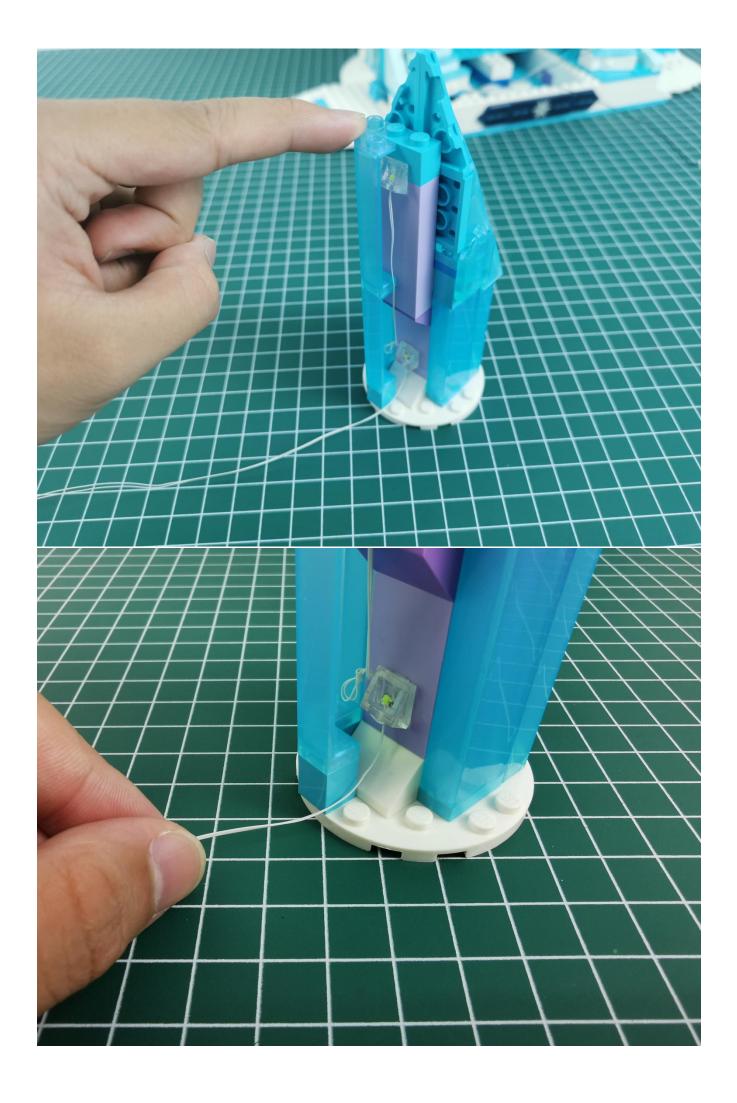

## Note:

Please be careful when installing. The lamp wire is relatively slender and cannot be pressed on the raised position of the building block. It should pass along the gap, otherwise the lamp wire will be pinched.