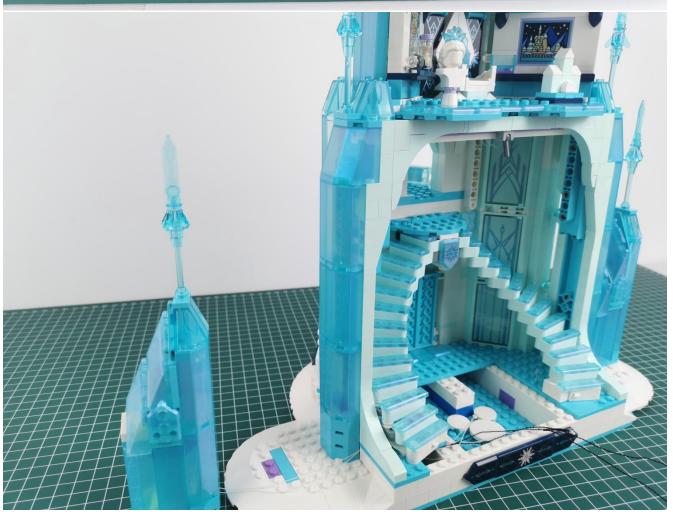

is as follows:



Replace the battery box with the same connection method as the battery box.



Power bank can be used for power supply, see above for other methods.



After all the tests are completed, put the expansion board back into bag No. 5.



## Note:

Please be careful when installing. The lamp wire is relatively slender and cannot be pressed on the raised position of the building block. It should pass along the gap, otherwise the lamp wire will be pinched.



## **Start Installation:**













































































































































































































































































































## Note:

Please be careful when installing. The lamp wire is relatively slender and cannot be pressed on the raised position of the building block. It should pass along the gap, otherwise the lamp wire will be pinched.

































































































The above are ideas and instructions provided by our designers. Please move on:

- 1: Do you have any suggestions about the material and quality of our products?
- 2: Do you have any suggestions on the installation instructions and the degree of difficulty of the installation?
- 3: If you have better installation method and ideas, please contact us in time.