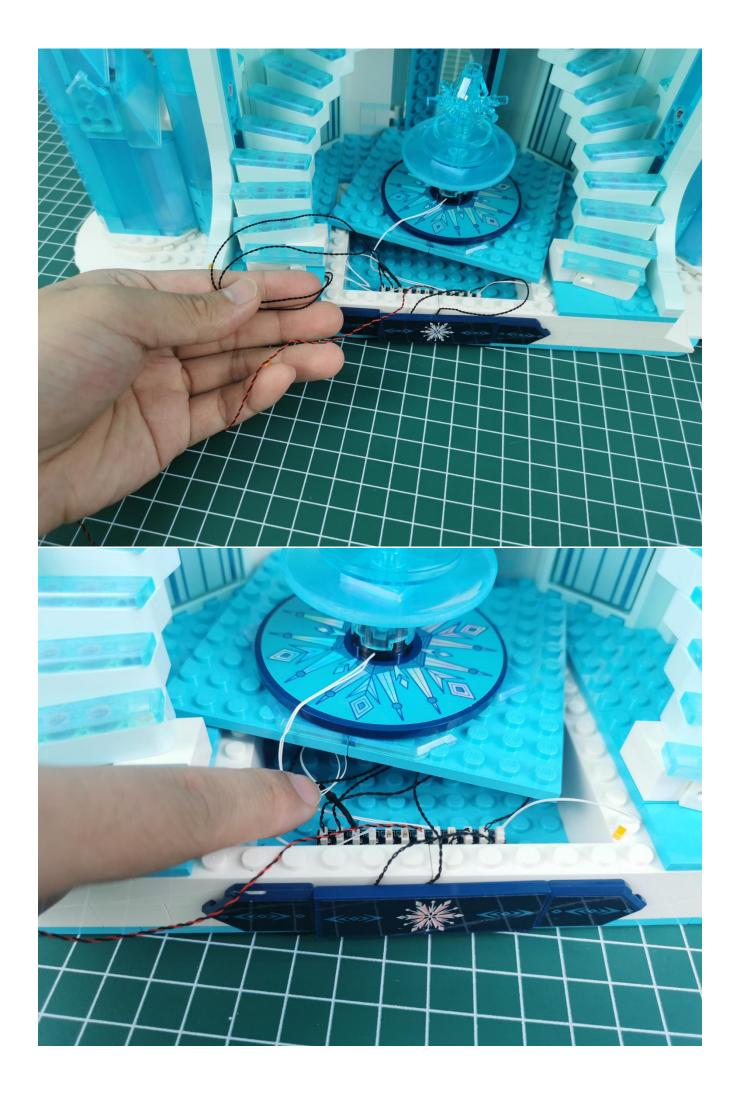

## Note:

Please be careful when installing. The lamp wire is relatively slender and cannot be pressed on the raised position of the building block. It should pass along the gap, otherwise the lamp wire will be pinched.