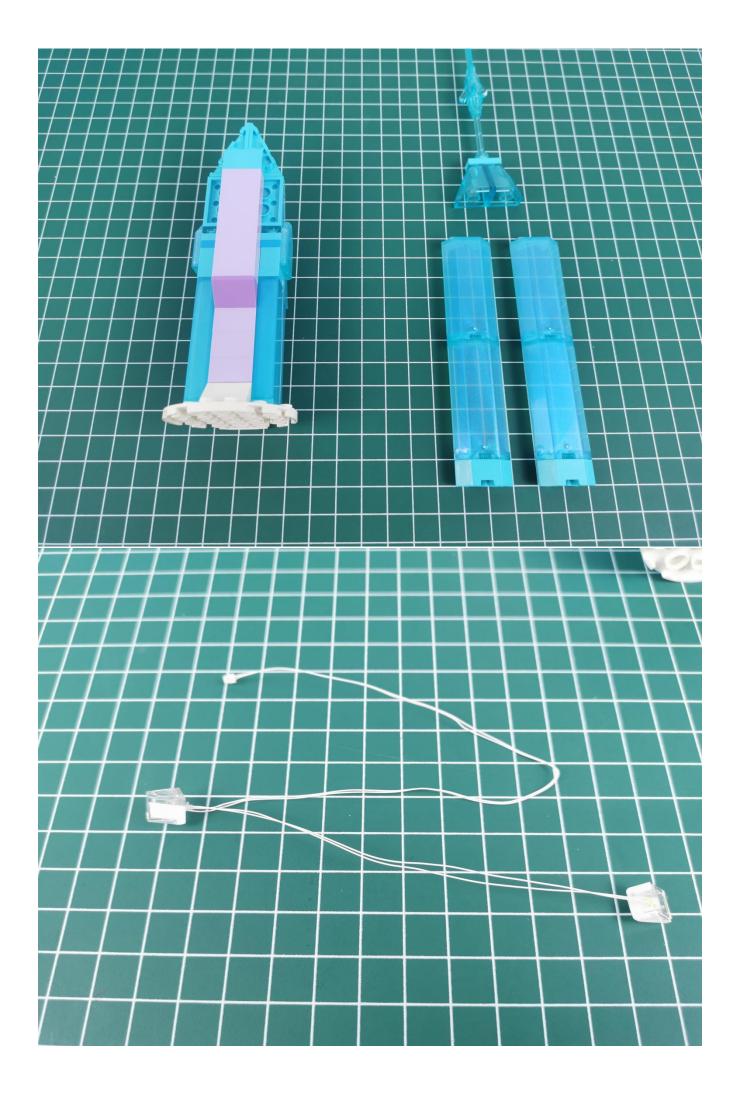

## **Start Installation:**

## **USB** connectors to connect devices

This product has 8 bags, and the battery box No. 7 is a gift (without battery).

Take out the accessories in the No. 6 and No. 8 bags.

Take out the expansion board and battery box separately.

Take out the expansion board and battery box separately.

Open the battery compartment cover.

Install the battery (No. 7 battery, self-supplied).

Close the lid.

Take out the lighting of the No. 1 bag.

Connect the lighting to the expansion board and pay attention to the connection method.