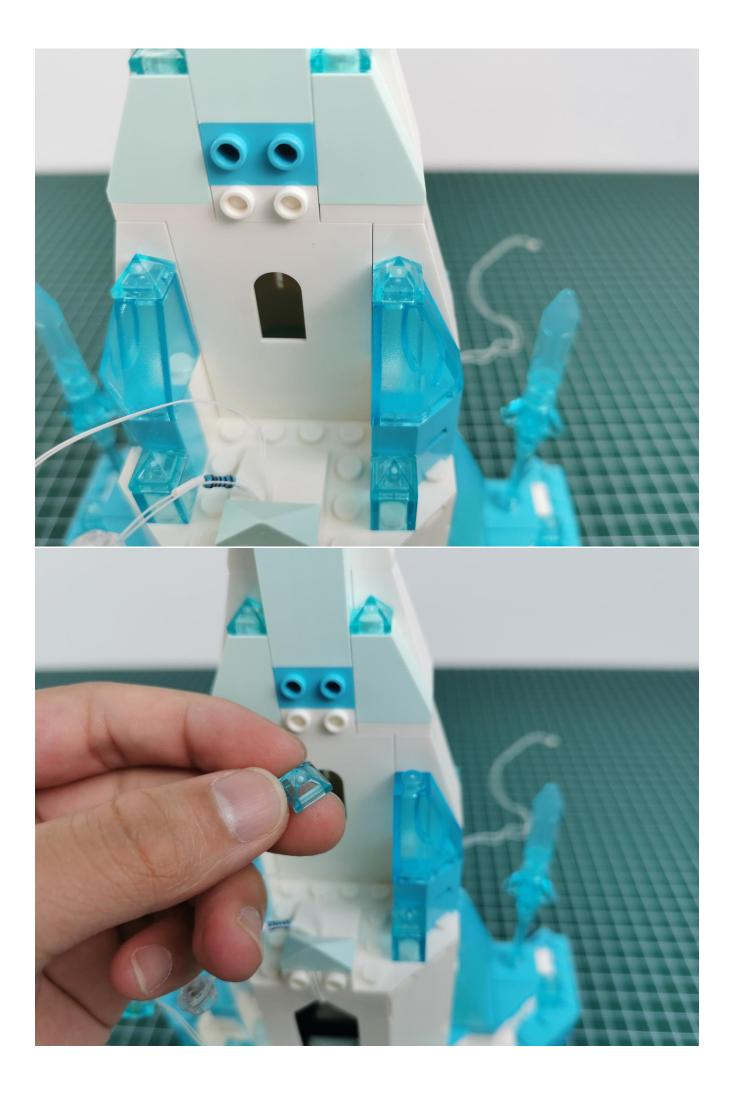

## Note:

Please be careful when installing. The lamp wire is relatively slender and cannot be pressed on the raised position of the building block. It should pass along the gap, otherwise the lamp wire will be pinched.