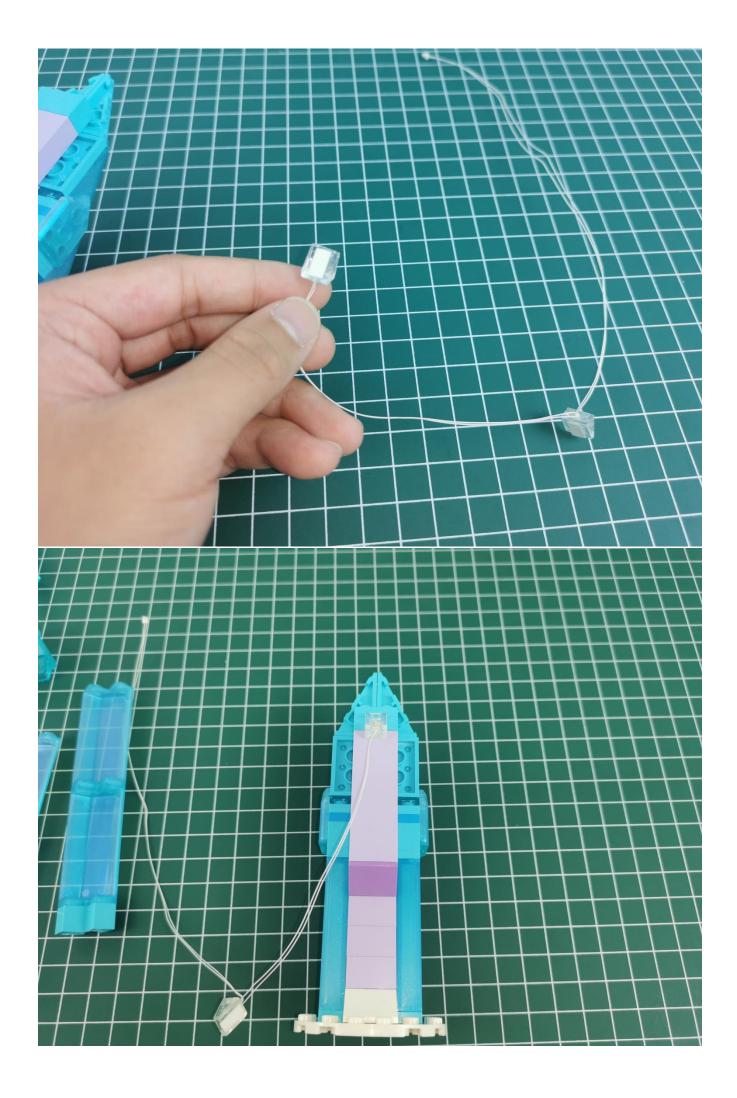

## Note:

Please be careful when installing. The lamp wire is relatively slender and cannot be pressed on the raised position of the building block. It should pass along the gap, otherwise the lamp wire will be pinched.

## **Start Installation:**