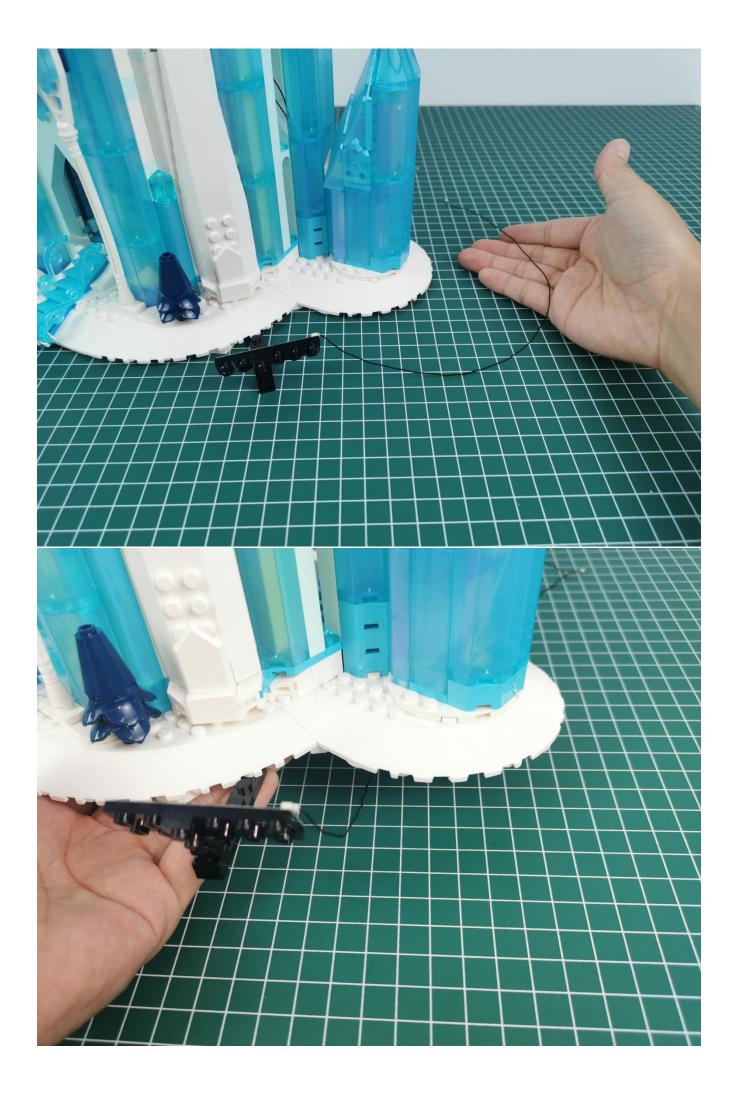

## Note:

Please be careful when installing. The lamp wire is relatively slender and cannot be pressed on the raised position of the building block. It should pass along the gap, otherwise the lamp wire will be pinched.