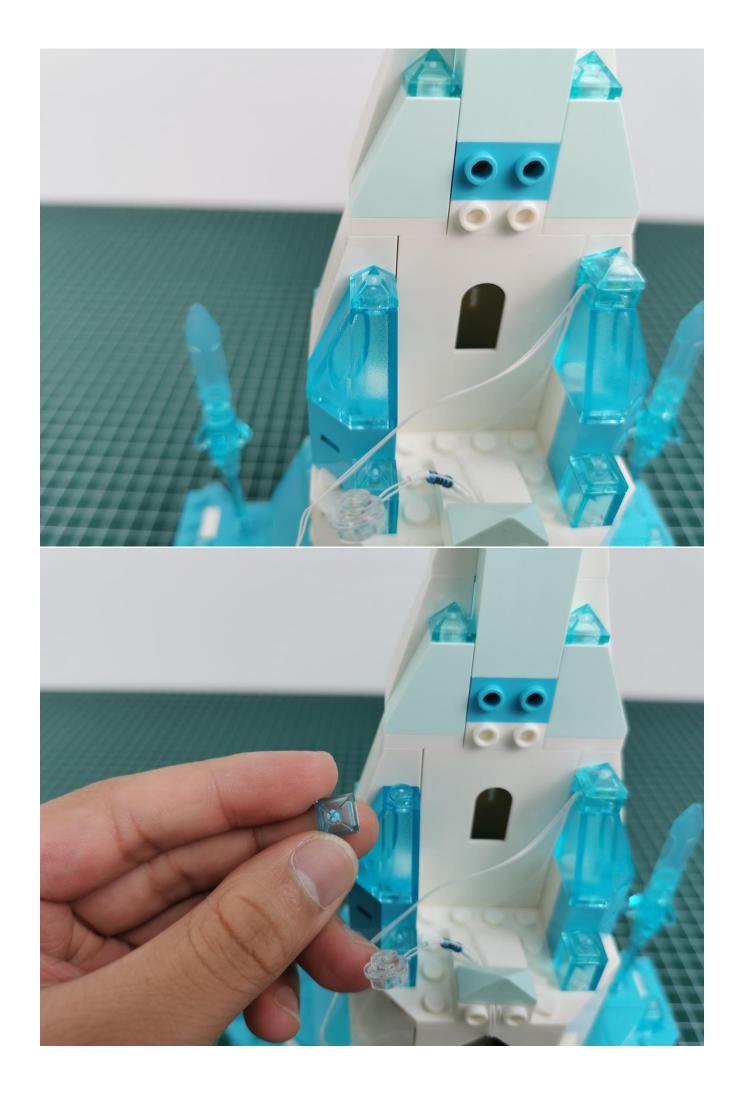

## Note:

Please be careful when installing. The lamp wire is relatively slender and cannot be pressed on the raised position of the building block. It should pass along the gap, otherwise the lamp wire will be pinched.