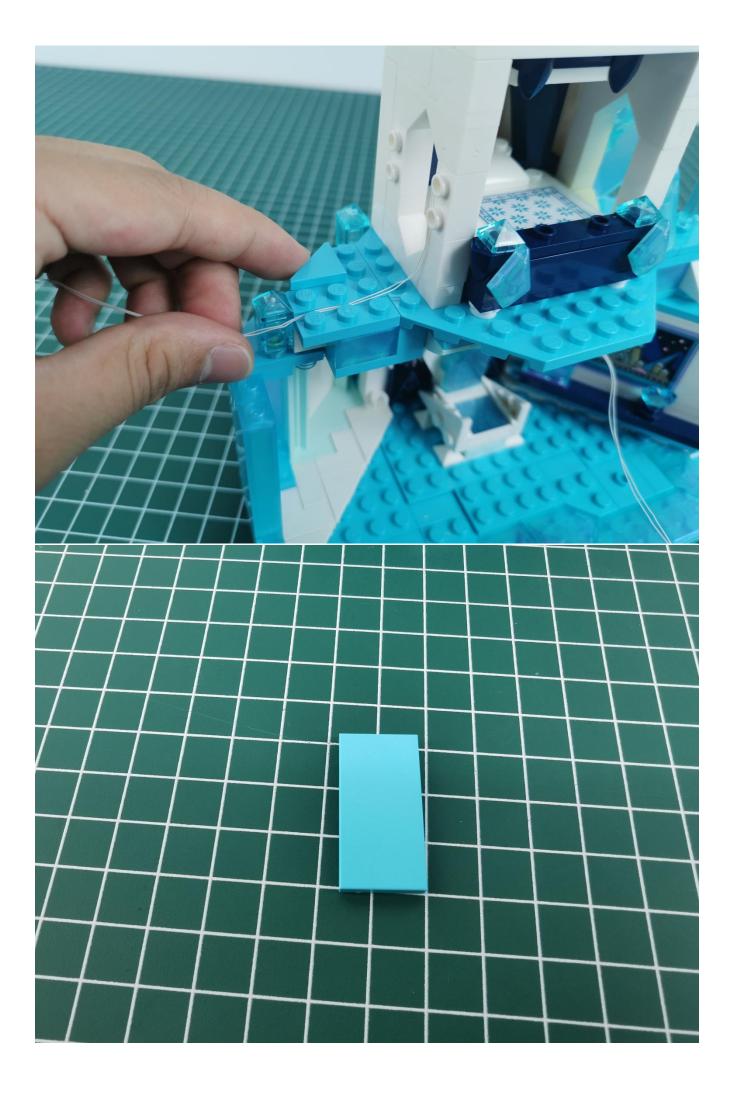

## Note:

Please be careful when installing. The lamp wire is relatively slender and cannot be pressed on the raised position of the building block. It should pass along the gap, otherwise the lamp wire will be pinched.