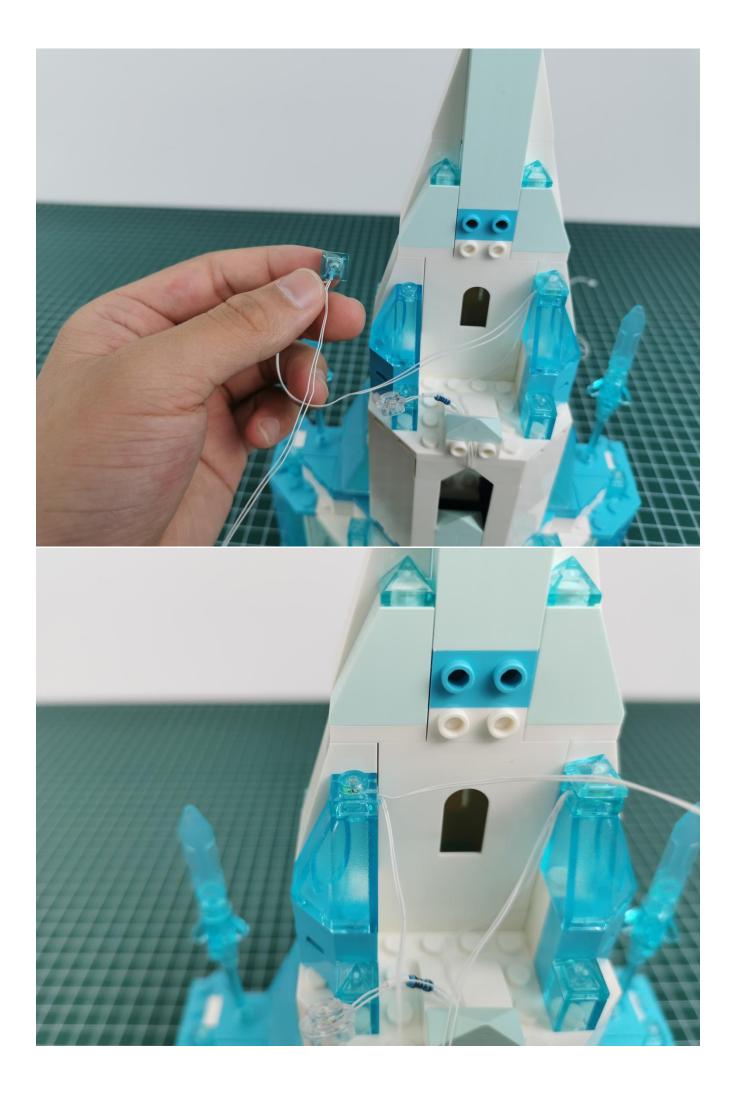

## Note:

Please be careful when installing. The lamp wire is relatively slender and cannot be pressed on the raised position of the building block. It should pass along the gap, otherwise the lamp wire will be pinched.