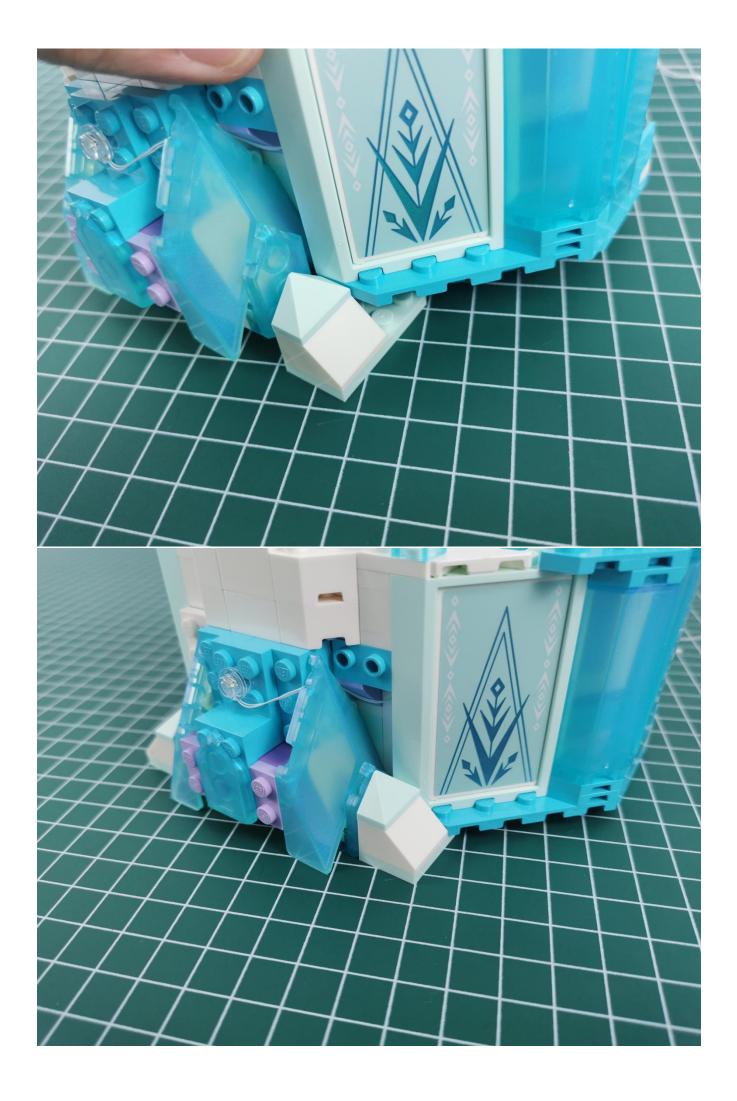

## Note:

Please be careful when installing. The lamp wire is relatively slender and cannot be pressed on the raised position of the building block. It should pass along the gap, otherwise the lamp wire will be pinched.