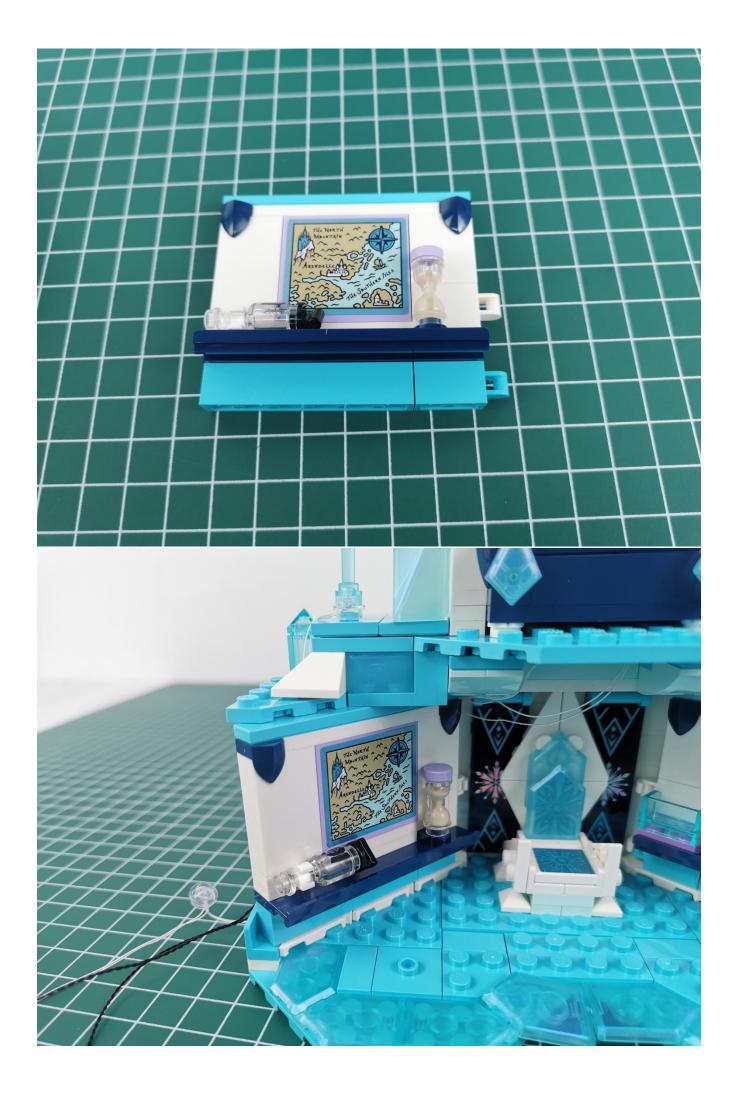

ng back into the corresponding bag.



The lighting of other bags is tested in the same way.



If you use a USB power cord, the method is as follows:



Replace the battery box with the same connection method as the battery box.



Power bank can be used for power supply, see above for other methods.



After all the tests are completed, put the expansion board back into bag No. 5.



## Note:

Please be careful when installing. The lamp wire is relatively slender and cannot be pressed on the raised position of the building block. It should pass along the gap, otherwise the lamp wire will be pinched.



## **Start Installation:**













































































































































































































































































































## Note:

Please be careful when installing. The lamp wire is relatively slender and cannot be pressed on the raised position of the building block. It should pass along the gap, otherwise the lamp wire will be pinched.

































































































The above are ideas and instructions provided by our designers. Please move on:

- 1: Do you have any suggestions about the material and quality of our products?
- 2: Do you have any suggestions on the installation instructions and the degree of difficulty of the installation?
- 3: If you have better installation method and ideas, please con