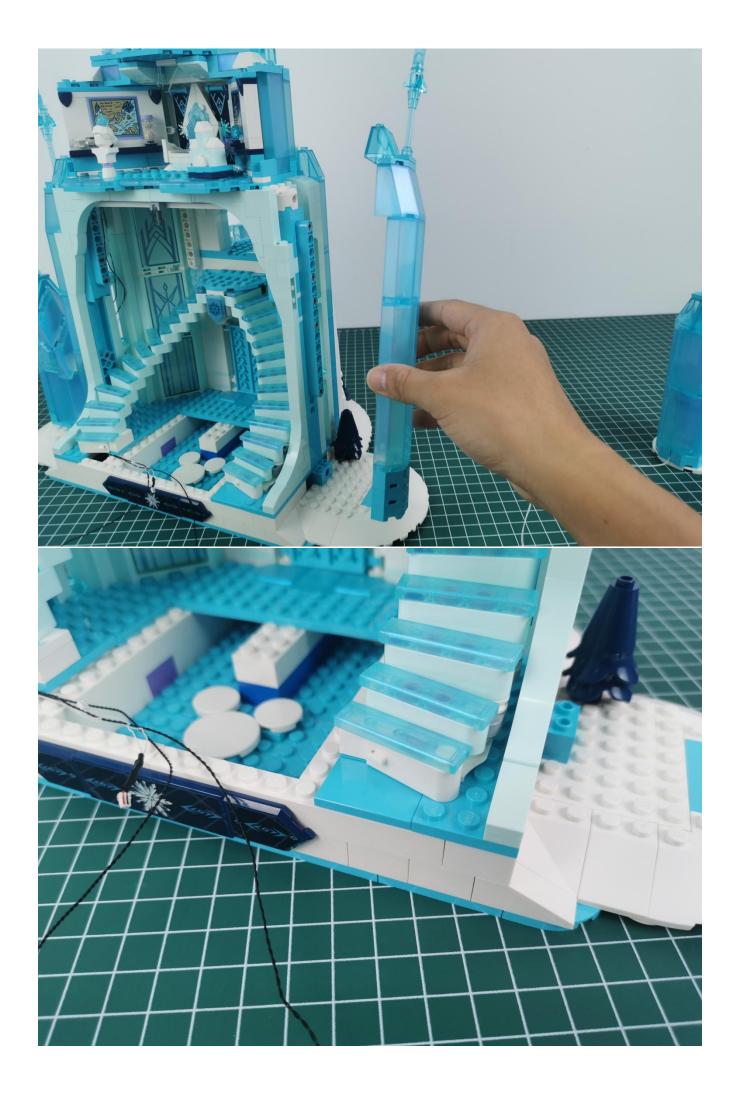

## **Start Installation:**

## Note:

Please be careful when installing. The lamp wire is relatively slender and cannot be pressed on the raised position of the building block. It should pass along the gap, otherwise the lamp wire will be pinched.