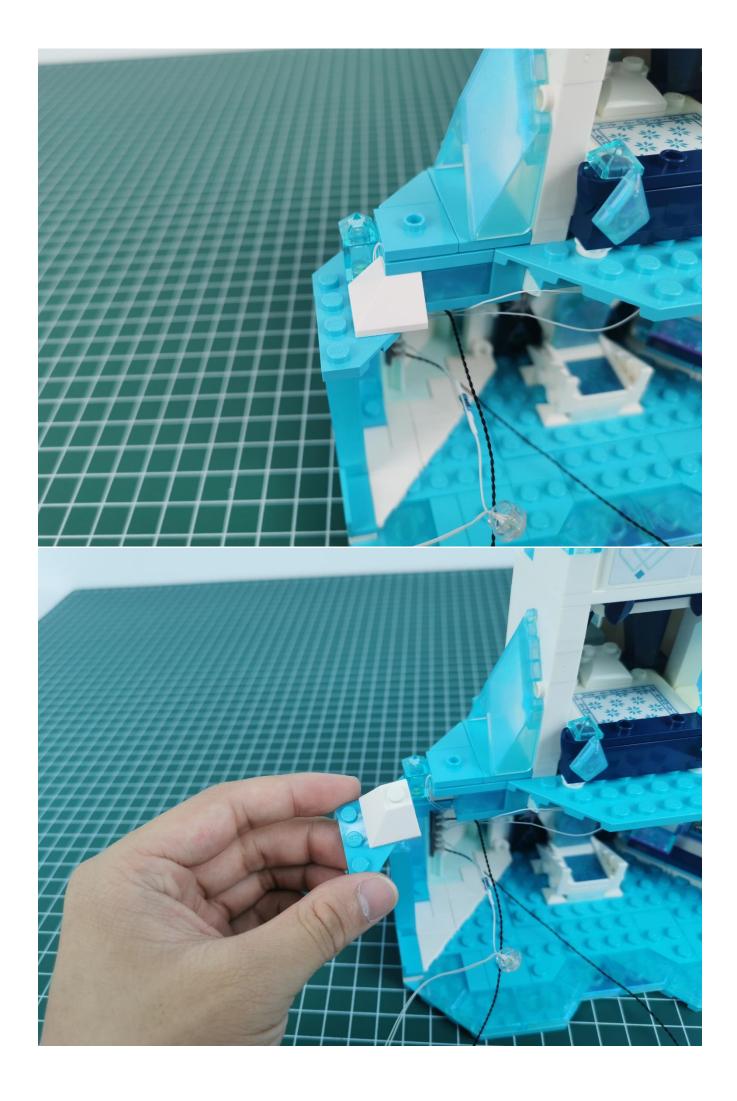

## Note:

Please be careful when installing. The lamp wire is relatively slender and cannot be pressed on the raised position of the building block. It should pass along the gap, otherwise the lamp wire will be pinched.