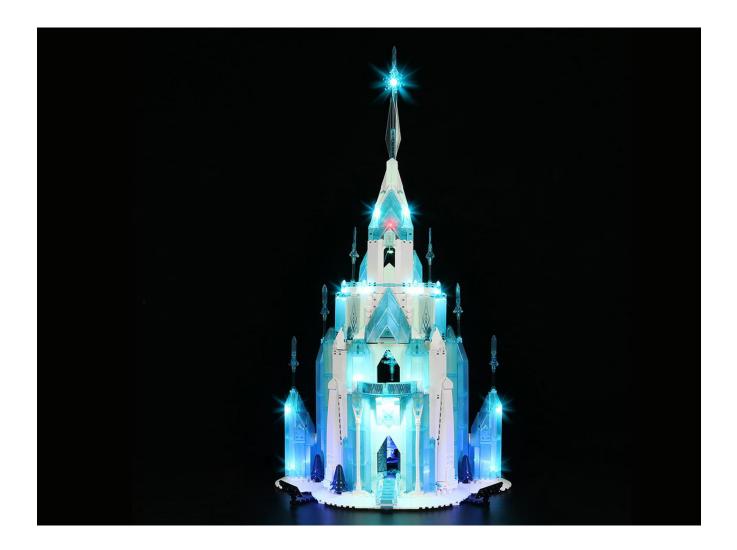

tively slender and cannot be pressed on the raised position of the building block. It should pass along the gap, otherwise the lamp wire will be pinched.



## **Start Installation:**













































































































































































































































































































## Note:

Please be careful when installing. The lamp wire is relatively slender and cannot be pressed on the raised position of the building block. It should pass along the gap, otherwise the lamp wire will be pinched.

































































































The above are ideas and instructions provided by our designers. Please move on:

- 1: Do you have any suggestions about the material and quality of our products?
- 2: Do you have any suggestions on the installation instructions and the degree of difficulty of the installation?
- 3: If you have better installation method and ideas, please contact us in time.