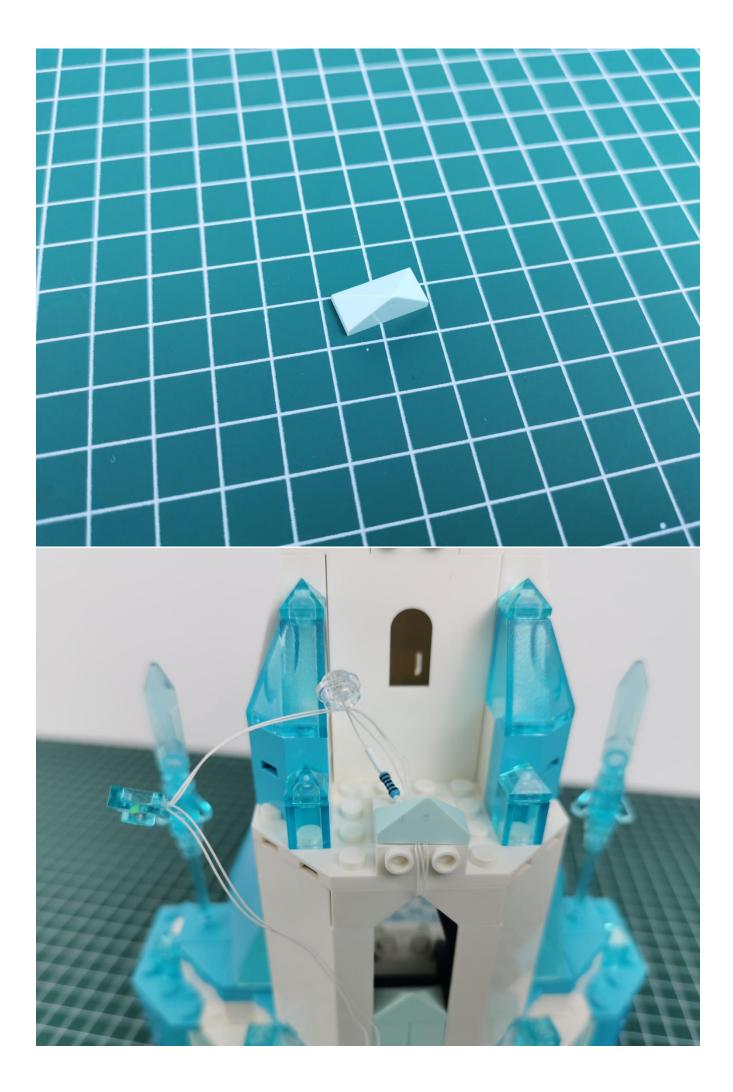

into the corresponding bag.



Take out the lighting of the No. 2 bag and test it in the same way.



After the test is normal, put the lighting back into the corresponding bag.



The lighting of other bags is tested in the same way.



If you use a USB power cord, the method is as follows:



Replace the battery box with the same connection method as the battery box.



Power bank can be used for power supply, see above for other methods.



After all the tests are completed, put the expansion board back into bag No. 5.



## Note:

Please be careful when installing. The lamp wire is relatively slender and cannot be pressed on the raised position of the building block. It should pass along the gap, otherwise the lamp wire will be pinched.



## **Start Installation:**













































































































































































































































































































## Note:

Please be careful when installing. The lamp wire is relatively slender and cannot be pressed on the raised position of the building block. It should pass along the gap, otherwise the lamp wire will be pinched.

































































































The above are ideas and instructions provided by our designers. Please move on:

- 1: Do you have any suggestions about the material and quality of our products?
- 2: Do you have any suggestions on the