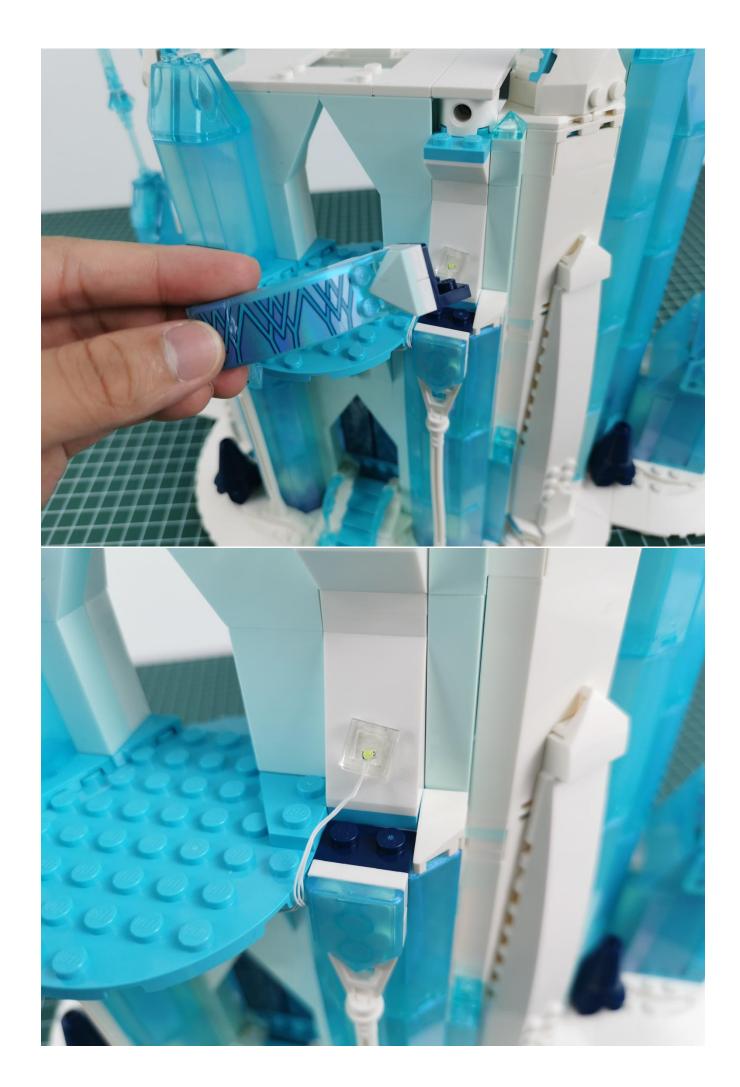

## Note:

Please be careful when installing. The lamp wire is relatively slender and cannot be pressed on the raised position of the building block. It should pass along the gap, otherwise the lamp wire will be pinched.