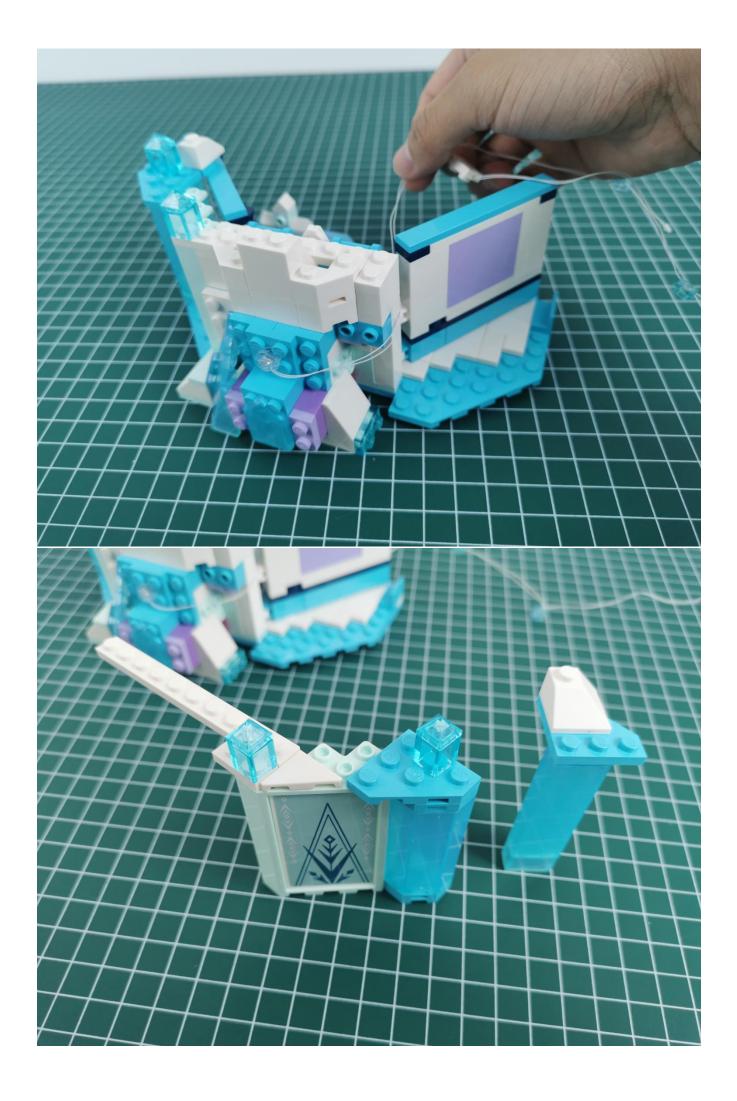

## Note:

Please be careful when installing. The lamp wire is relatively slender and cannot be pressed on the raised position of the building block. It should pass along the gap, otherwise the lamp wire will be pinched.