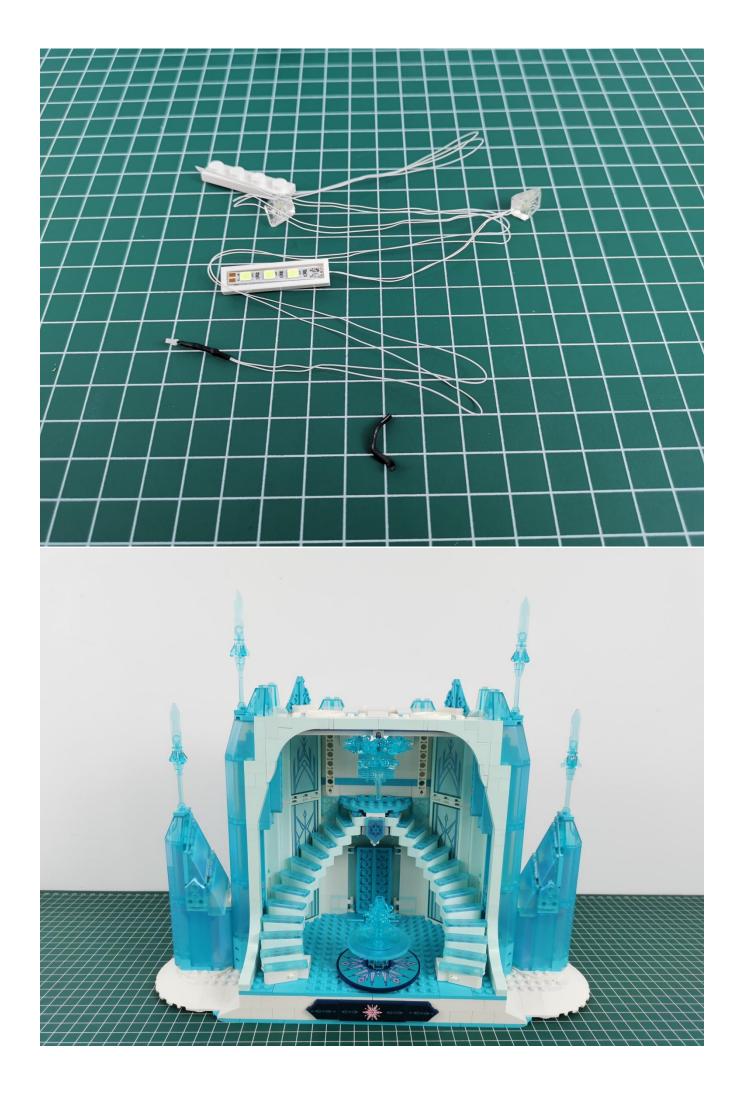

## **Start Installation:**

## Note:

Please be careful when installing. The lamp wire is relatively slender and cannot be pressed on the raised position of the building block. It should pass along the gap, otherwise the lamp wire will be pinched.