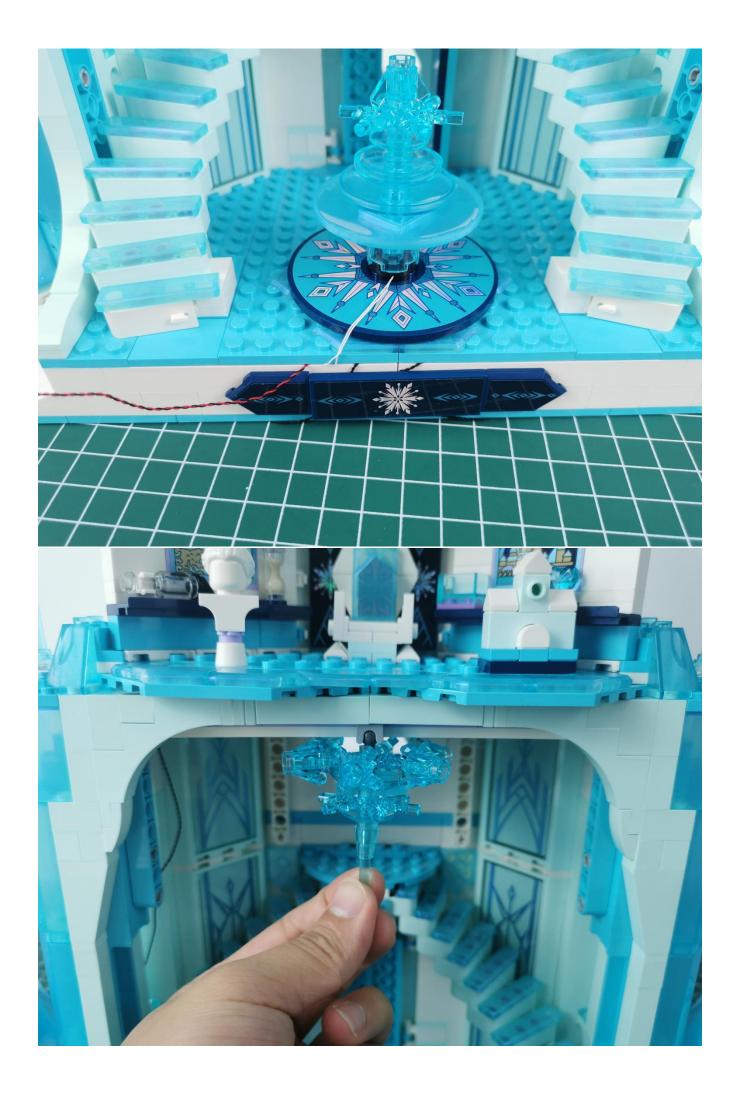

## Note:

Please be careful when installing. The lamp wire is relatively slender and cannot be pressed on the raised position of the building block. It should pass along the gap, otherwise the lamp wire will be pinched.