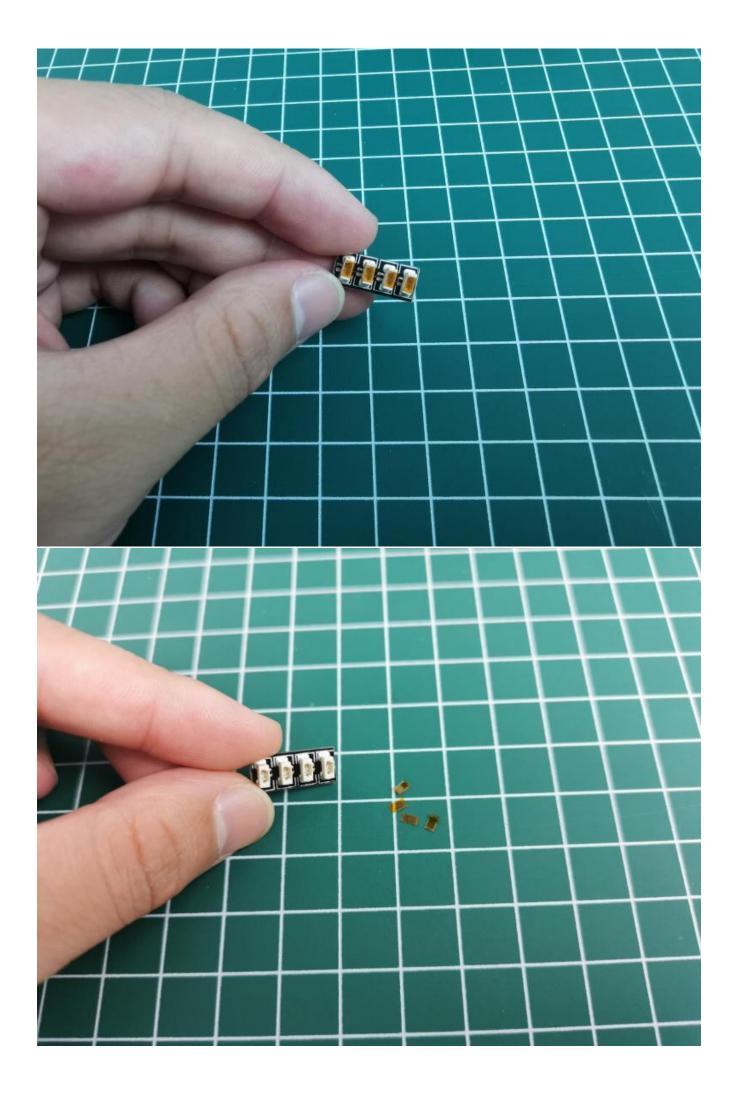

Take out the expansion board and battery box separately.

Open the battery compartment cover.

Install the battery (No. 7 battery, self-supplied).

Close the lid.

Take out the lighting of the No. 1 bag.

Connect the lighting to the expansion board and pay attention to the connection method.

Turn on the power and test the lighting. If there is any abnormality, please contact us in time.

Pull off the lighting and put it back into the corresponding bag.

Take out the lighting of the No. 2 bag and test it in the same way.