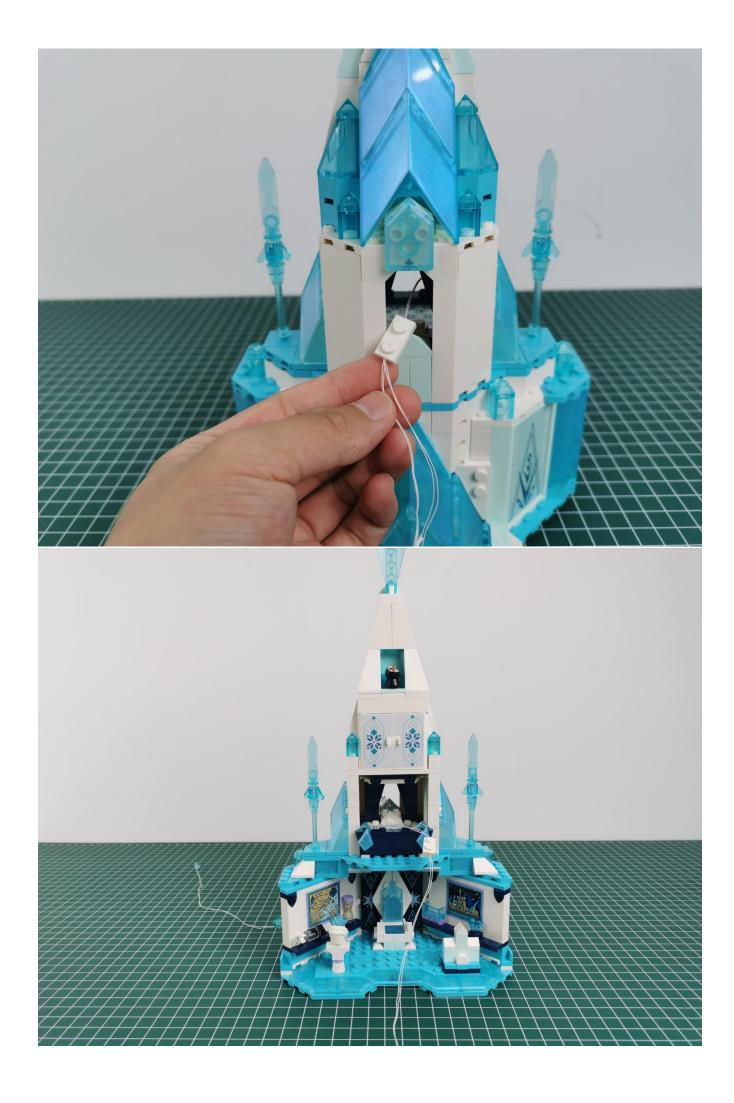

## Note:

Please be careful when installing. The lamp wire is relatively slender and cannot be pressed on the raised position of the building block. It should pass along the gap, otherwise the lamp wire will be pinched.

## **Start Installation:**