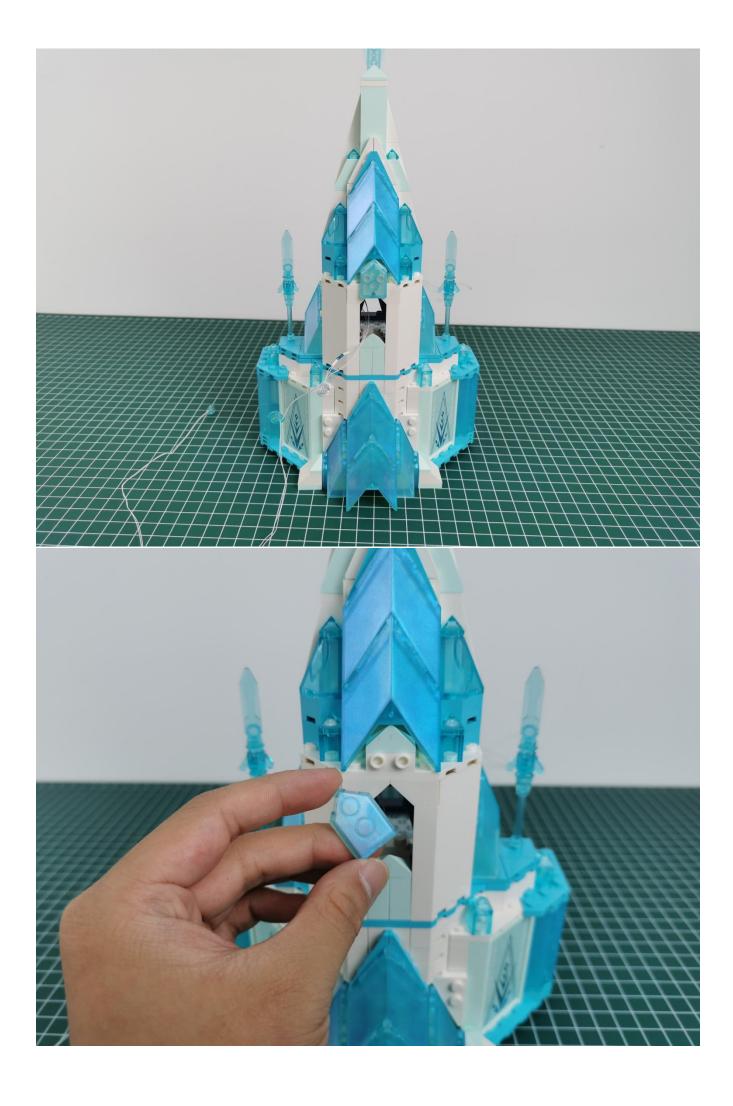

## Note:

Please be careful when installing. The lamp wire is relatively slender and cannot be pressed on the raised position of the building block. It should pass along the gap, otherwise the lamp wire will be pinched.