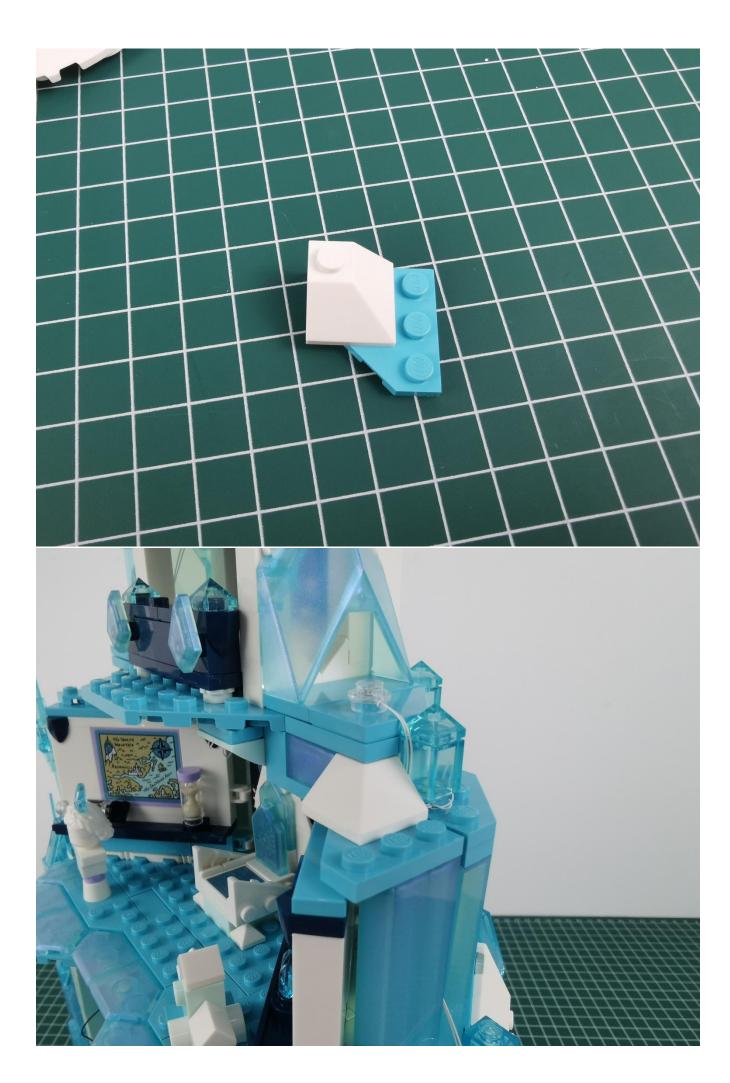

way.



If you use a USB power cord, the method is as follows:



Replace the battery box with the same connection method as the battery box.



Power bank can be used for power supply, see above for other methods.



After all the tests are completed, put the expansion board back into bag No. 5.



## Note:

Please be careful when installing. The lamp wire is relatively slender and cannot be pressed on the raised position of the building block. It should pass along the gap, otherwise the lamp wire will be pinched.



## **Start Installation:**













































































































































































































































































































## Note:

Please be careful when installing. The lamp wire is relatively slender and cannot be pressed on the raised position of the building block. It should pass along the gap, otherwise the lamp wire will be pinched.

































































































The above are ideas and instructions provided by our designers. Please move on:

- 1: Do you have any suggestions about the material and quality of our products?
- 2: Do you have any suggestions on the installation instructions and the degree of difficulty of the installation?
- 3: If you have better installation method and ideas, please contact us in time.