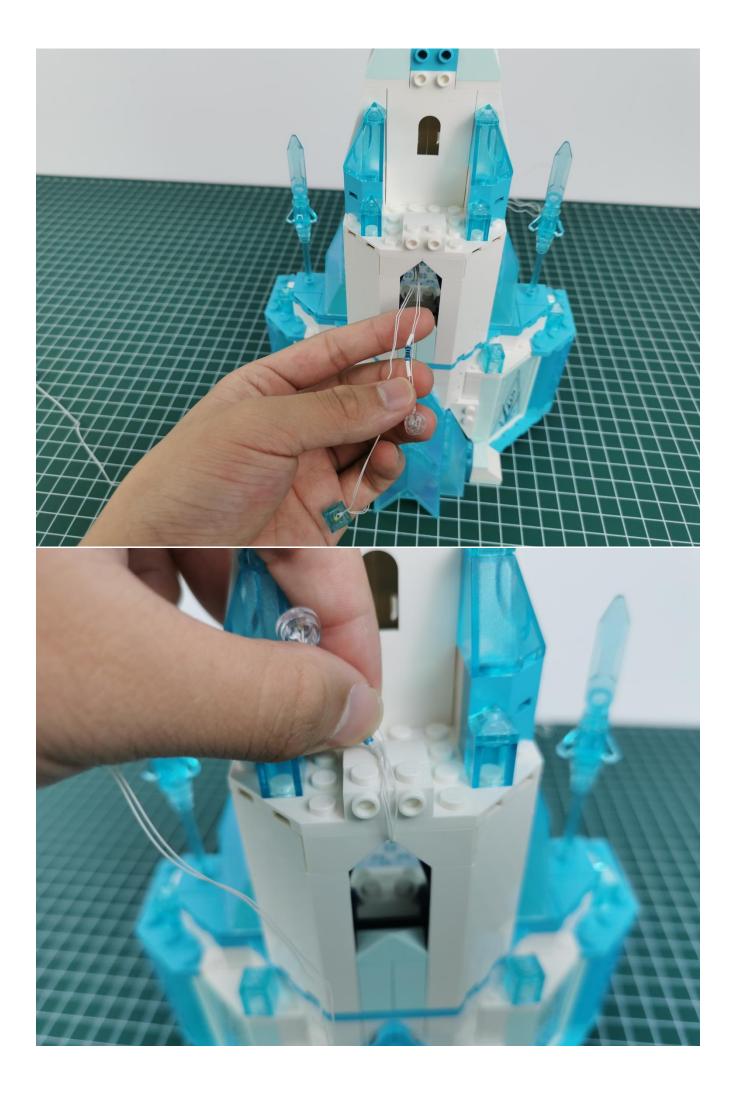

## Note:

Please be careful when installing. The lamp wire is relatively slender and cannot be pressed on the raised position of the building block. It should pass along the gap, otherwise the lamp wire will be pinched.