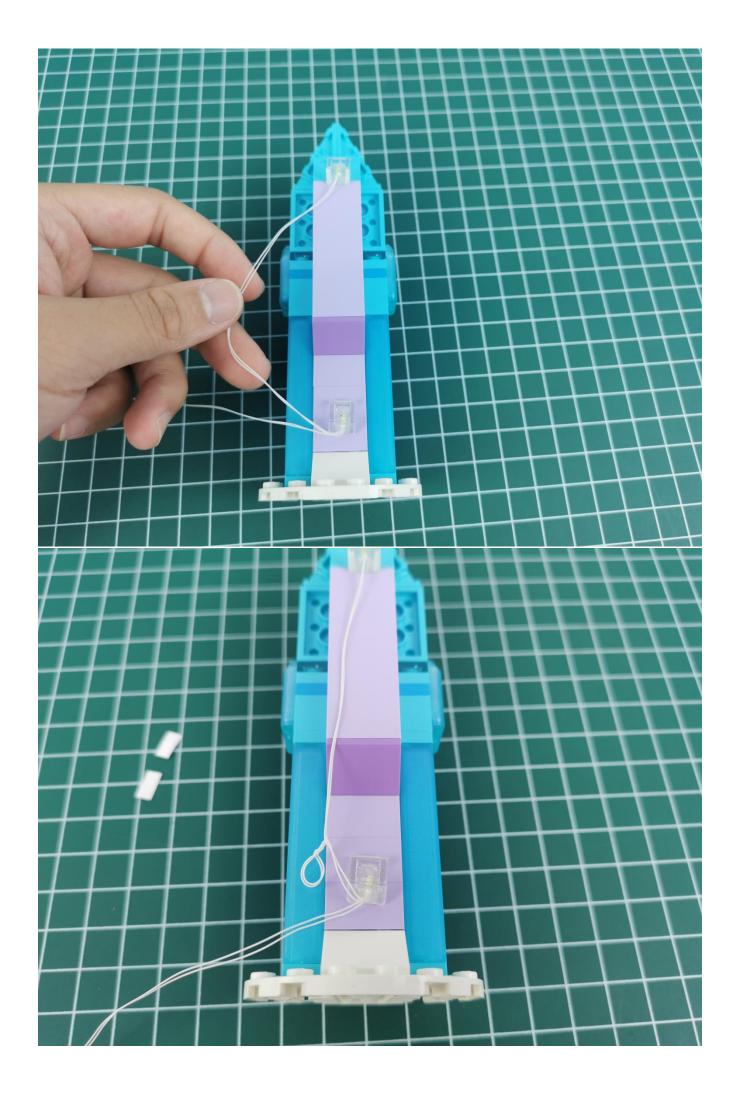

## Note:

Please be careful when installing. The lamp wire is relatively slender and cannot be pressed on the raised position of the building block. It should pass along the gap, otherwise the lamp wire will be pinched.