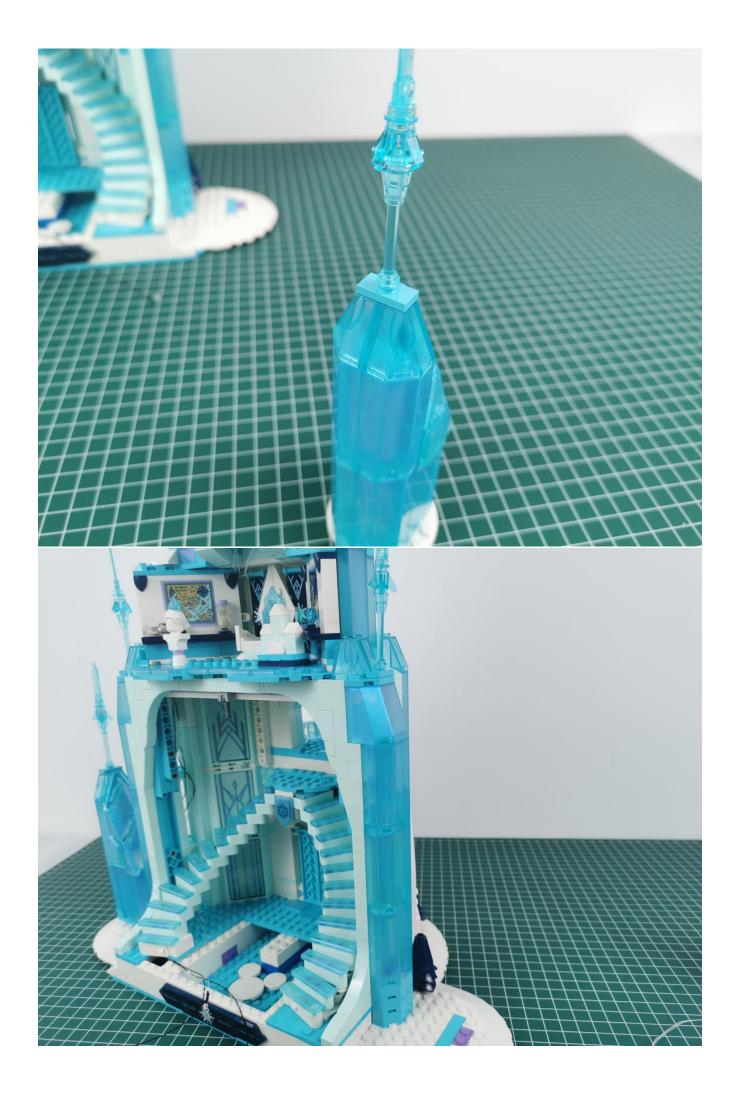

## **Start Installation:**

## Note:

Please be careful when installing. The lamp wire is relatively slender and cannot be pressed on the raised position of the building block. It should pass along the gap, otherwise the lamp wire will be pinched.