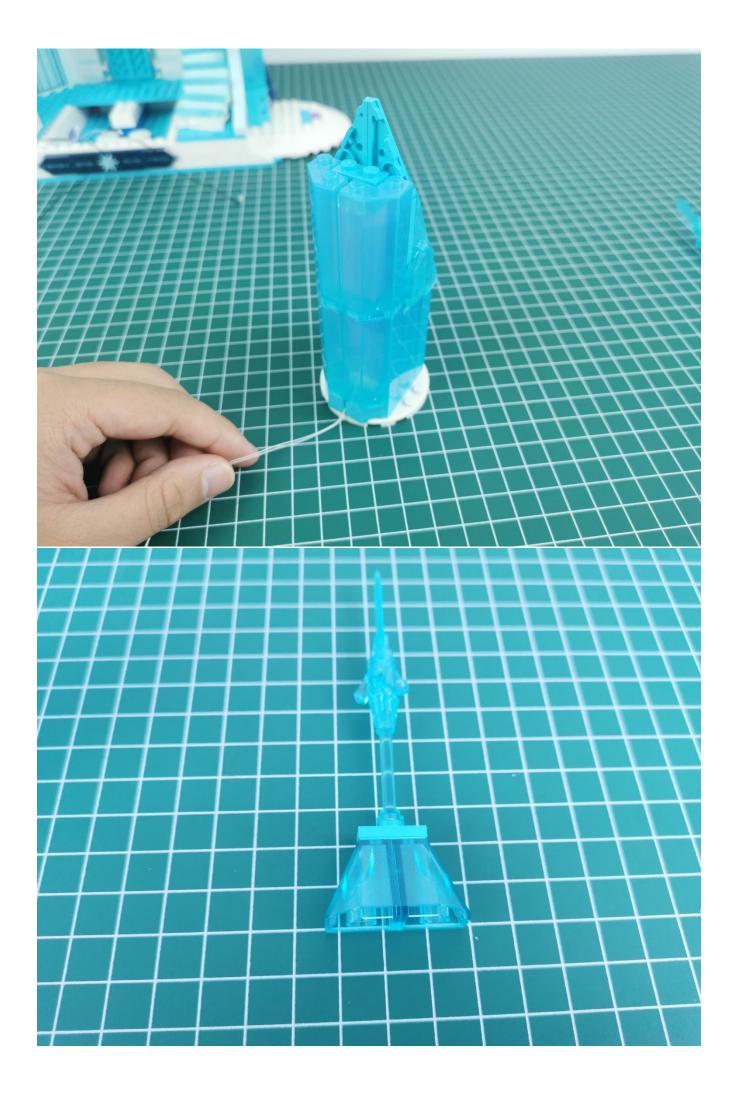

## **Start Installation:**

## Note:

Please be careful when installing. The lamp wire is relatively slender and cannot be pressed on the raised position of the building block. It should pass along the gap, otherwise the lamp wire will be pinched.