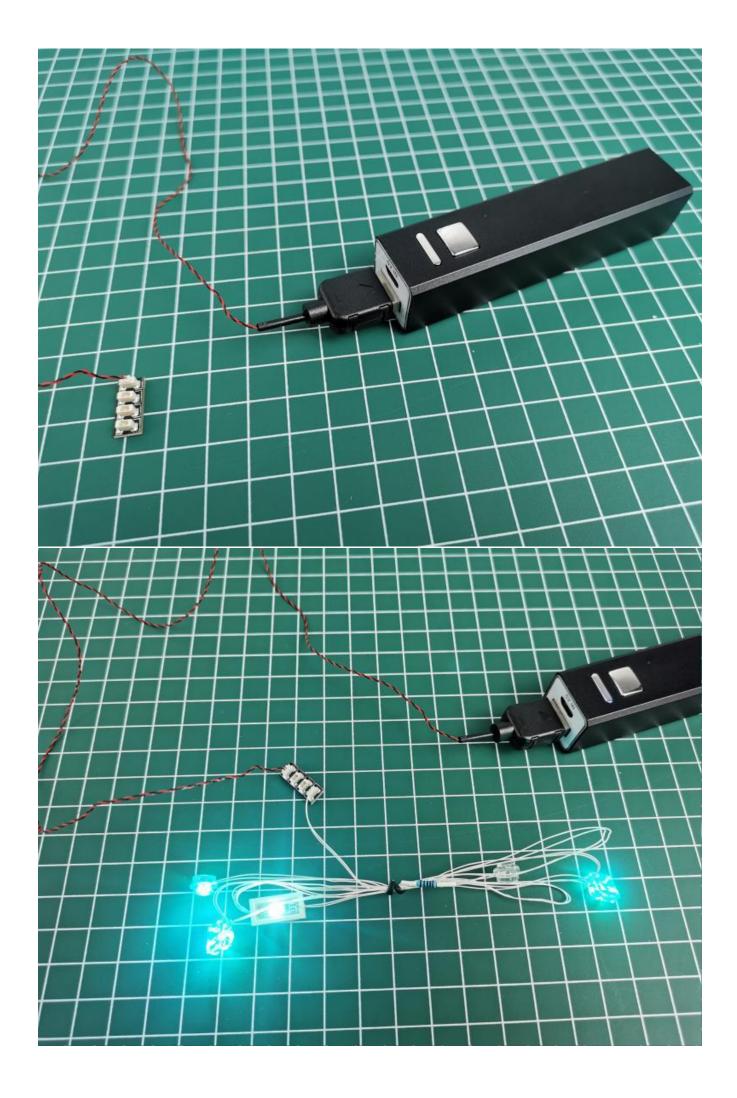

Turn on the power and test the lighting. If there is any abnormality, please contact us in time.

Pull off the lighting and put it back into the corresponding bag.

Take out the lighting of the No. 2 bag and test it in the same way.

After the test is normal, put the lighting back into the corresponding bag.

The lighting of other bags is tested in the same way.

If you use a USB power cord, the method is as follows:

Replace the battery box with the same connection method as the battery box.