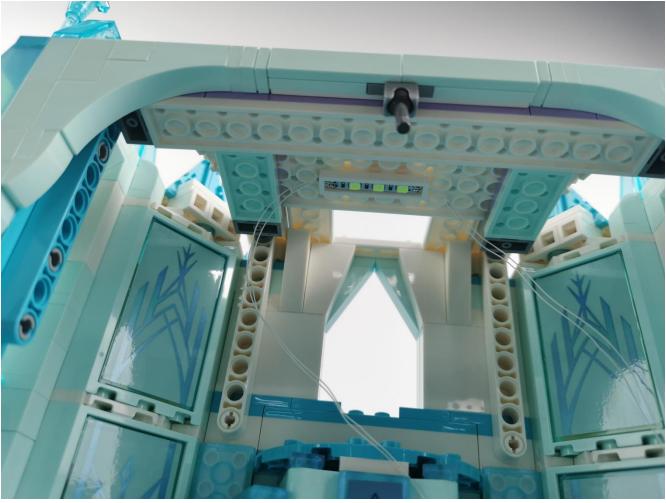

## Note:

Please be careful when installing. The lamp wire is relatively slender and cannot be pressed on the raised position of the building block. It should pass along the gap, otherwise the lamp wire will be pinched.