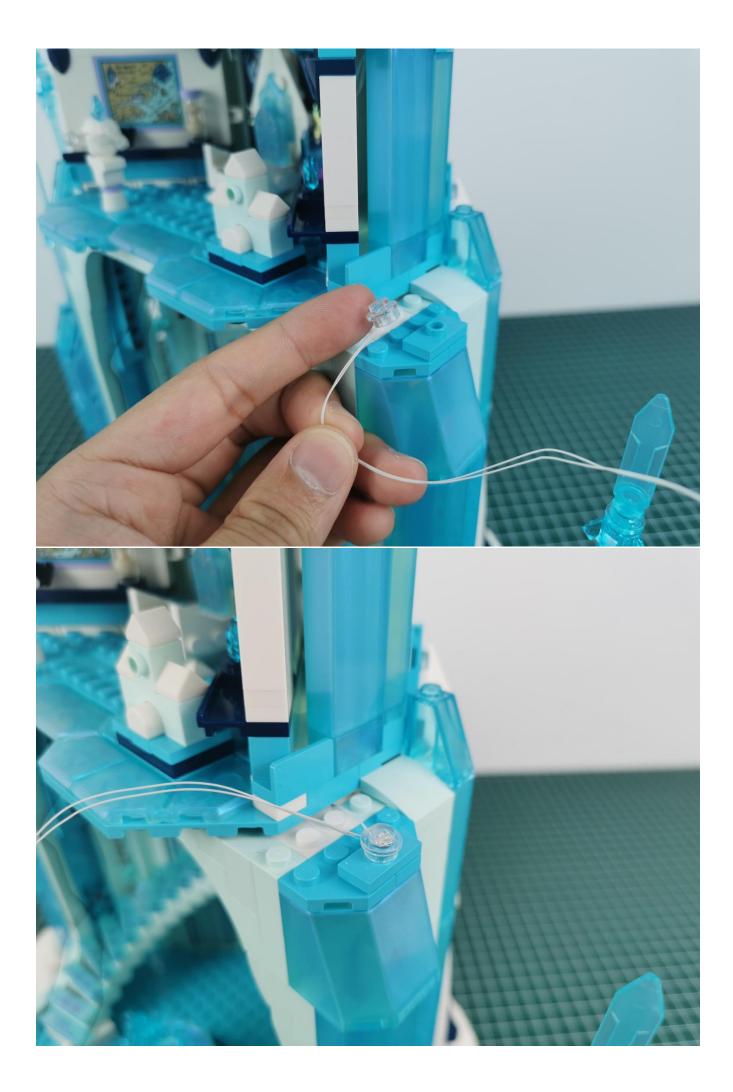

## Note:

Please be careful when installing. The lamp wire is relatively slender and cannot be pressed on the raised position of the building block. It should pass along the gap, otherwise the lamp wire will be pinched.