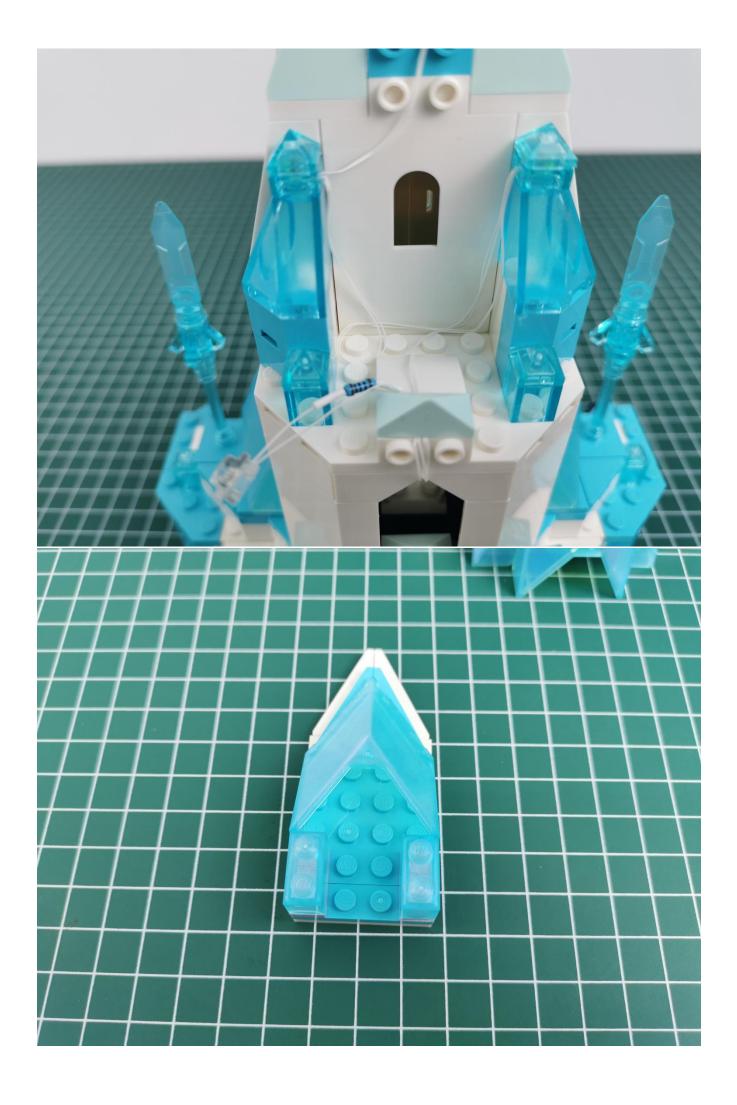

## Note:

Please be careful when installing. The lamp wire is relatively slender and cannot be pressed on the raised position of the building block. It should pass along the gap, otherwise the lamp wire will be pinched.