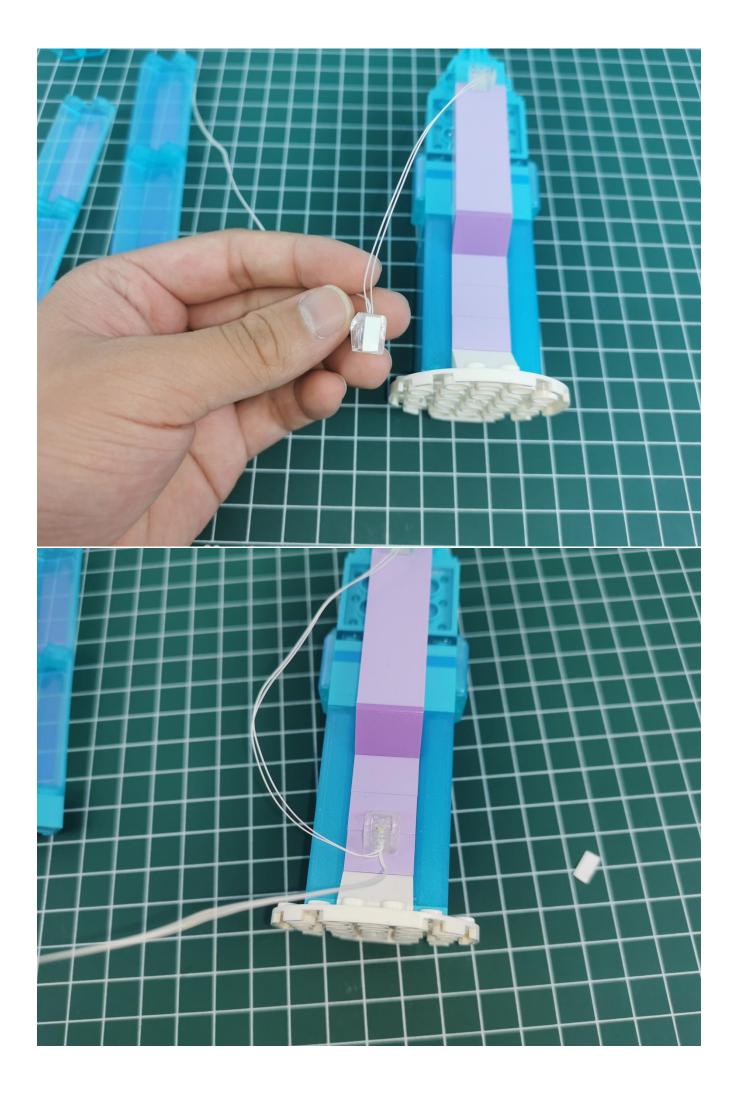

## Note:

Please be careful when installing. The lamp wire is relatively slender and cannot be pressed on the raised position of the building block. It should pass along the gap, otherwise the lamp wire will be pinched.

## **Start Installation:**