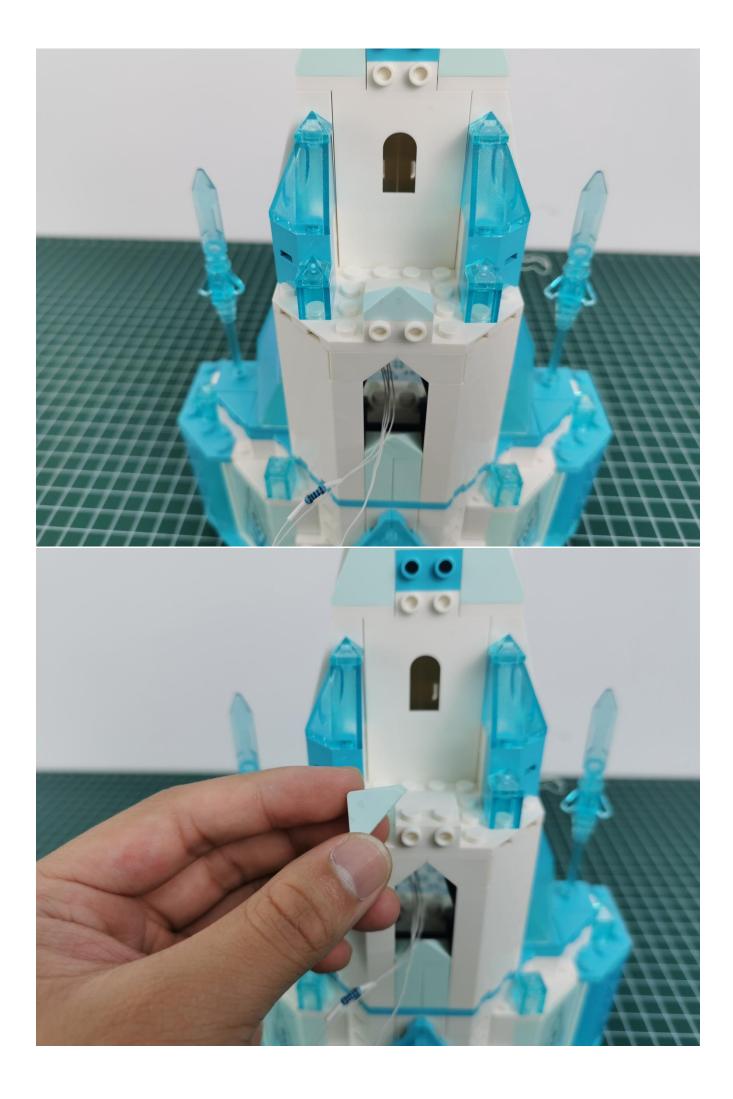

ack into the corresponding bag.



Take out the lighting of the No. 2 bag and test it in the same way.



After the test is normal, put the lighting back into the corresponding bag.



The lighting of other bags is tested in the same way.



If you use a USB power cord, the method is as follows:



Replace the battery box with the same connection method as the battery box.



Power bank can be used for power supply, see above for other methods.



After all the tests are completed, put the expansion board back into bag No. 5.



## Note:

Please be careful when installing. The lamp wire is relatively slender and cannot be pressed on the raised position of the building block. It should pass along the gap, otherwise the lamp wire will be pinched.



## **Start Installation:**













































































































































































































































































































## Note:

Please be careful when installing. The lamp wire is relatively slender and cannot be pressed on the raised position of the building block. It should pass along the gap, otherwise the lamp wire will be pinched.

































































































The above are ideas and instructions provided by our designers. Please move on:

- 1: Do you have any suggestions about the material and quality of our products?
- 2: Do you have any suggestions on