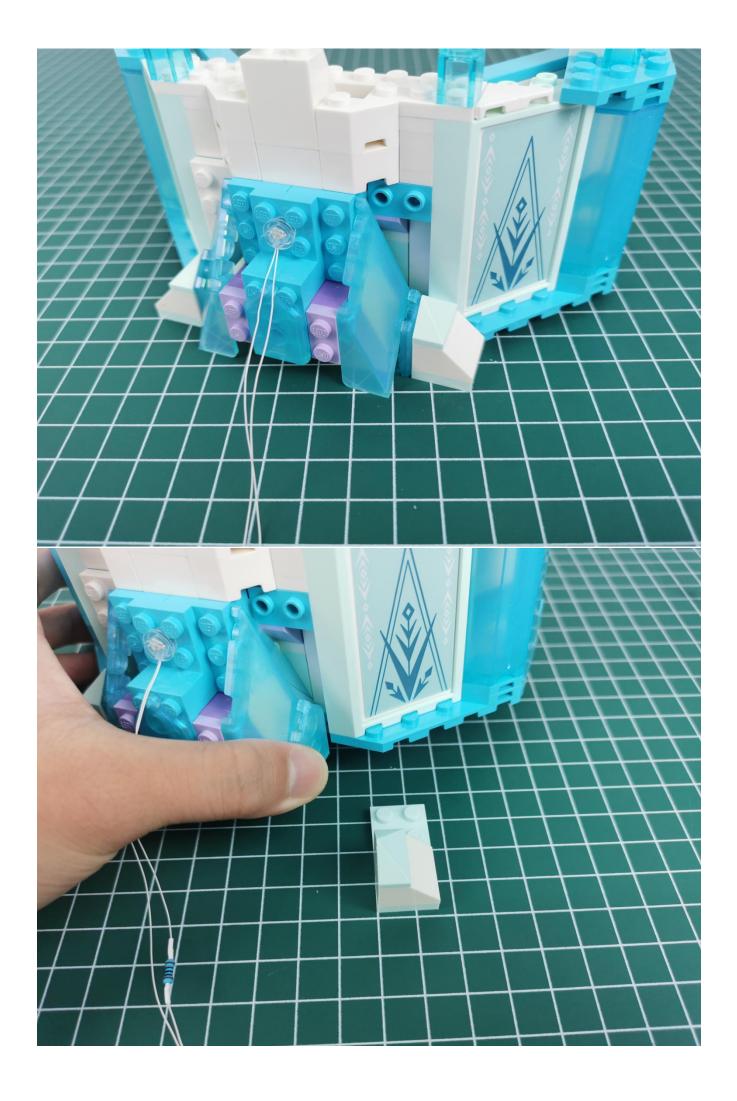

## Note:

Please be careful when installing. The lamp wire is relatively slender and cannot be pressed on the raised position of the building block. It should pass along the gap, otherwise the lamp wire will be pinched.