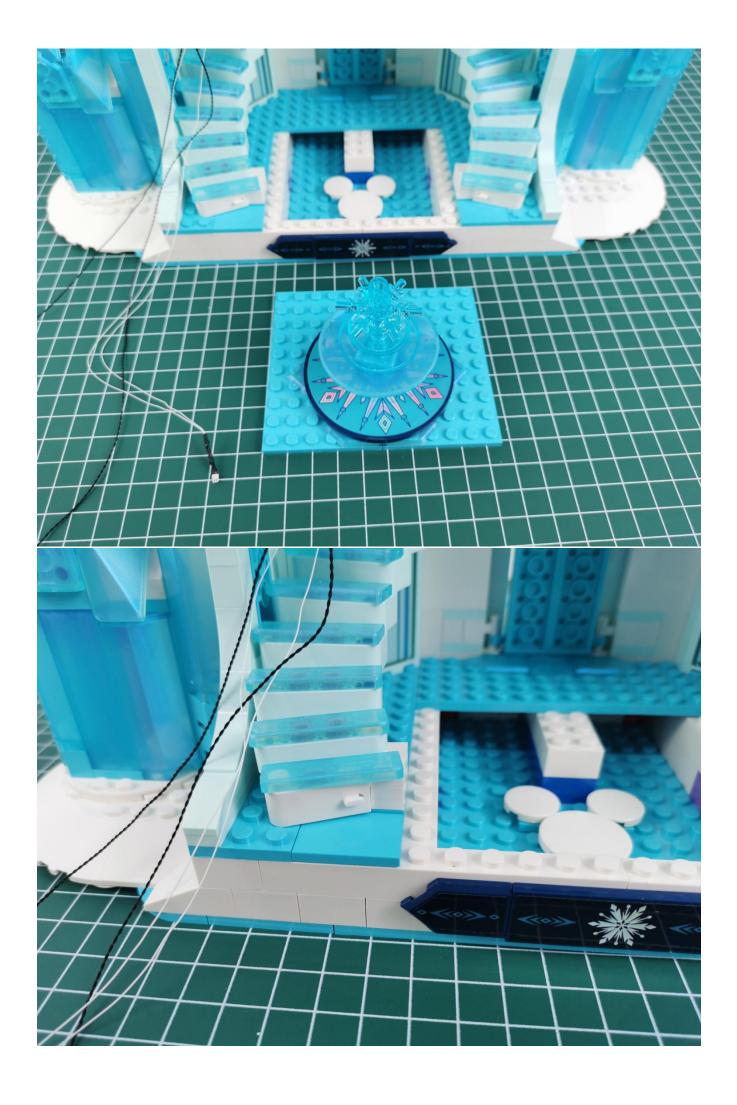

you use a USB power cord, the method is as follows:



Replace the battery box with the same connection method as the battery box.



Power bank can be used for power supply, see above for other methods.



After all the tests are completed, put the expansion board back into bag No. 5.



## Note:

Please be careful when installing. The lamp wire is relatively slender and cannot be pressed on the raised position of the building block. It should pass along the gap, otherwise the lamp wire will be pinched.



## **Start Installation:**













































































































































































































































































































## Note:

Please be careful when installing. The lamp wire is relatively slender and cannot be pressed on the raised position of the building block. It should pass along the gap, otherwise the lamp wire will be pinched.

































































































The above are ideas and instructions provided by our designers. Please move on:

- 1: Do you have any suggestions about the material and quality of our products?
- 2: Do you have any suggestions on the installation instructions and the degree of difficulty of the installation?
- 3: If you have better installation method and ideas, please contact us in time.