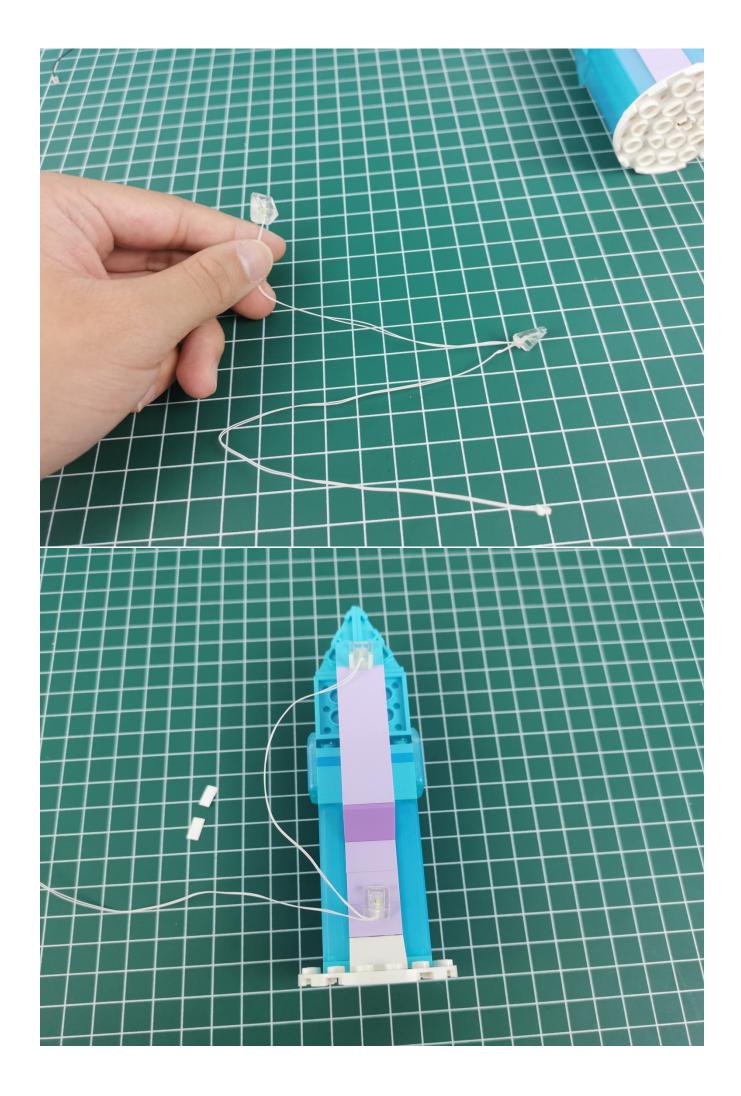

Take out the expansion board and battery box separately.

Open the battery compartment cover.

Install the battery (No. 7 battery, self-supplied).

Close the lid.

Take out the lighting of the No. 1 bag.

Connect the lighting to the expansion board and pay attention to the connection method.

Turn on the power and test the lighting. If there is any abnormality, please contact us in time.

Pull off the lighting and put it back into the corresponding bag.

Take out the lighting of the No. 2 bag and test it in the same way.

## Note:

Please be careful when installing. The lamp wire is relatively slender and cannot be pressed on the raised position of the building block. It should pass along the gap, otherwise the lamp wire will be pinched.