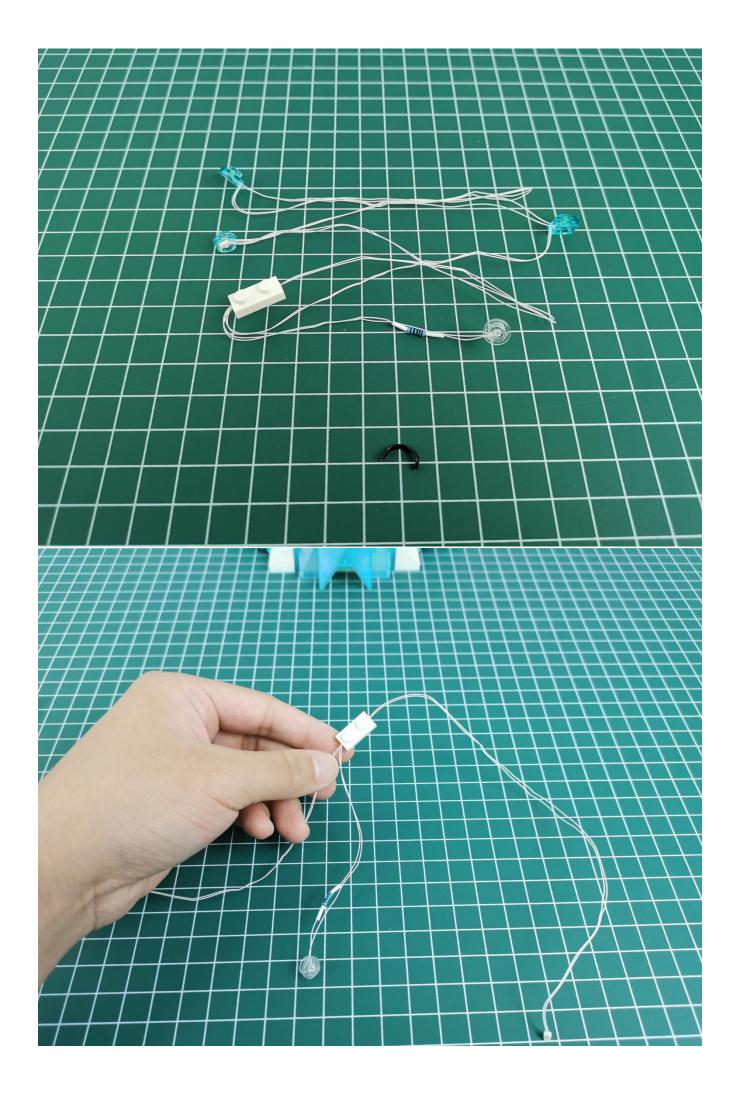

Take out the expansion board and battery box separately.

Open the battery compartment cover.

Install the battery (No. 7 battery, self-supplied).

Close the lid.

Take out the lighting of the No. 1 bag.

Connect the lighting to the expansion board and pay attention to the connection method.

Turn on the power and test the lighting. If there is any abnormality, please contact us in time.

Pull off the lighting and put it back into the corresponding bag.

Take out the lighting of the No. 2 bag and test it in the same way.

After the test is normal, put the lighting back into the corresponding bag.

The lighting of other bags is tested in the same way.

If you use a USB power cord, the method is as follows:

Replace the battery box with the same connection method as the battery box.